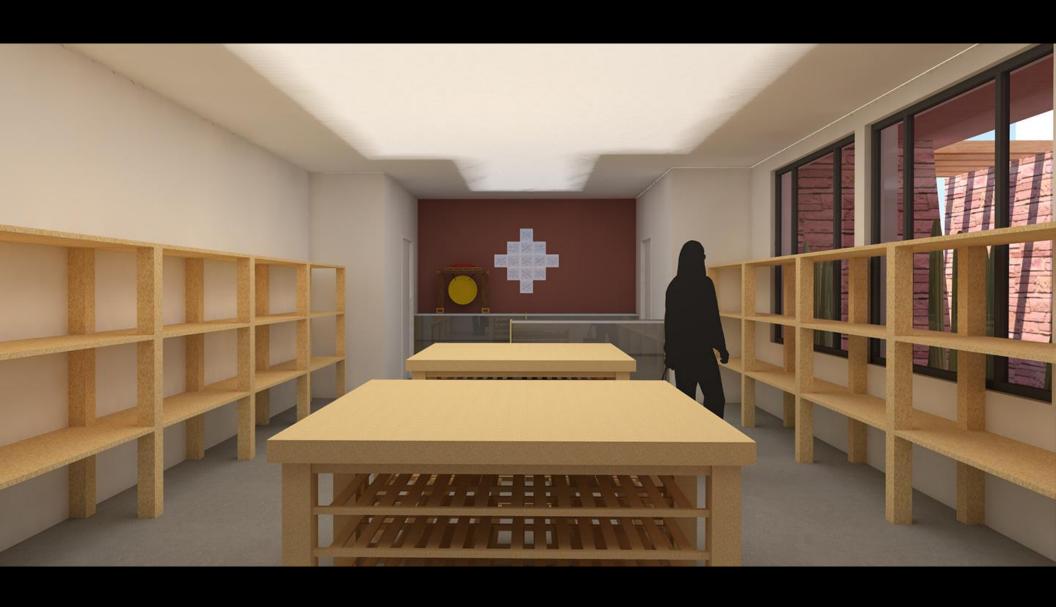

## Sc. 626 STAGE REFERENCES

SCALE:1/4"=1'-0"

NOTESI
AUDIENCE/STAGE CONNECTION
(IS IT POSSIBLE NOT TO SEE BACK CURTAINS)
GRIPS: HANG CURTAIN
SET DEC. CURTAIN TBD

STAGE #7 - Sc. 626 pt13

ATION ADDRESS: EL PORTAL THEATER 5269 LANKERSHIM BLVD, NORTH HOLLYWOOD, CA 91601