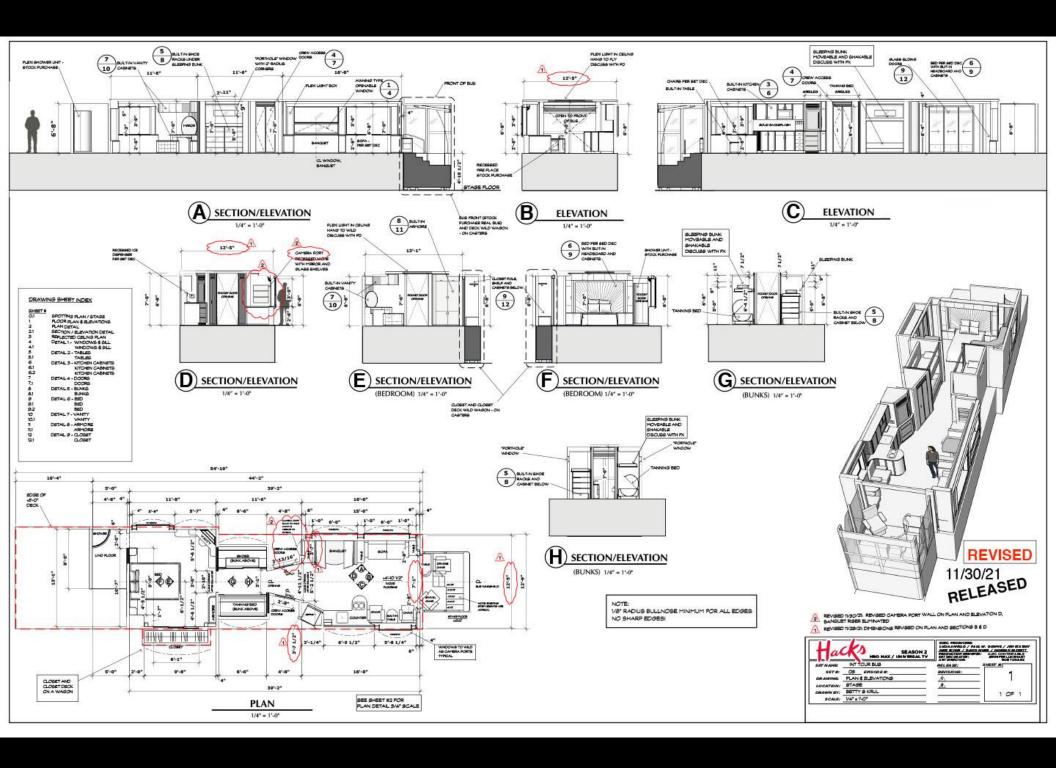

## **REVISED: 2/2/22**

| SEASON 2 HID MAKE I UNDERSMIT IV DRIC. HICKORDERS: LIJOX, ARBEID / HAVE IN DOWNS / JIH ST MASSCHIR / DAVID MRISE / MICHONI N |                    |
|------------------------------------------------------------------------------------------------------------------------------|--------------------|
| PRODUCTION DESIGNER: ALEC CONTESTABLE SET DECORATOR: JENNIFER LUKEHART ART DIRECTOR: ROB TOKARZ                              | DIRECTOR'S<br>PLAN |
| SET NAME: STAGES SET #: EPSODE #: 206 LOCATION: VARIOUS DRAWN BY: B.CAMPBELL SCALE: NOTED                                    |                    |