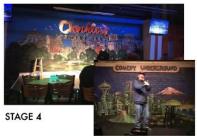

## HBOMAX







EXT. LAS VEGAS BUILDING

SCALE: 1/16" = 1'-0"

LOCATION ADDRESS: RENAISSANCE HOTEL 111 E OCEAN BLVD., LONG BEACH, CA 90802 GRAPHIC LAYOUT

PRELIM 12/15/2021



















































INT. DIANA'S OFFICE - FINISHES RELEASE 11/16/21































































































































STAGE 6

STAGE 5









STAGE 7

STAGE 8

STAGE 9

STAGE 10

## **REVISED: 2/2/22**

| SEASON 2 HID MAKE I UNDERSMIT IV DRIC. HICKORDERS: LIJOX, ARBEID / HAVE IN DOWNS / JIH ST MASSCHIR / DAVID MRISE / MICHONI N |                    |
|------------------------------------------------------------------------------------------------------------------------------|--------------------|
| PRODUCTION DESIGNER: ALEC CONTESTABLE SET DECORATOR: JENNIFER LUKEHART ART DIRECTOR: ROB TOKARZ                              | DIRECTOR'S<br>PLAN |
| SET NAME: STAGES SET #: EPSODE #: 206 LOCATION: VARIOUS DRAWN BY: B.CAMPBELL SCALE: NOTED                                    |                    |

## Sc. 626 STAGE REFERENCES

SCALE:1/4"=1'-0"









NOTESI
AUDIENCE/STAGE CONNECTION
(IS IT POSSIBLE NOT