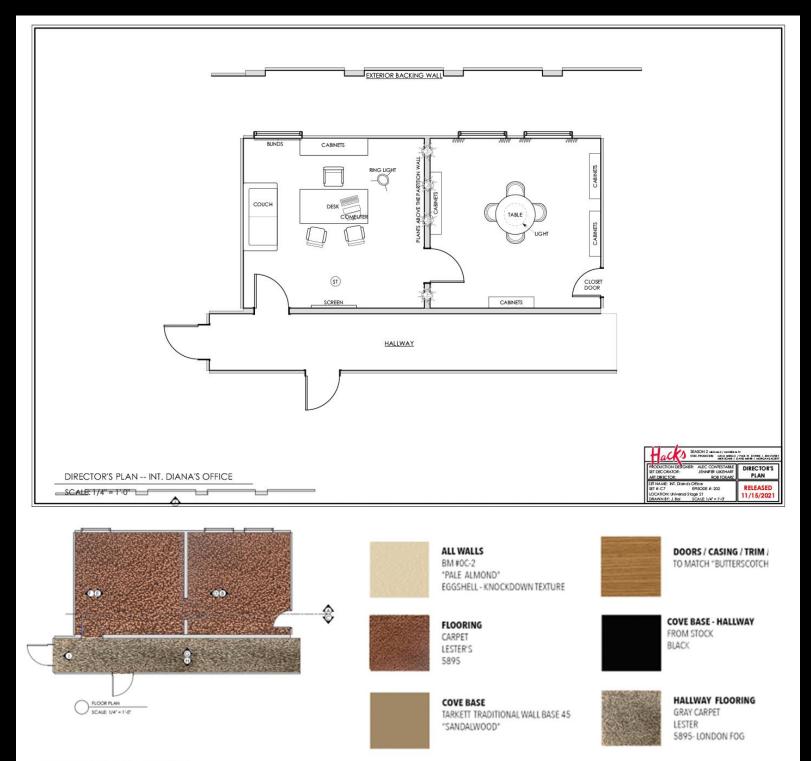

## HBOMAX

EXT. LAS VEGAS BUILDING

SCALE: 1/16" = 1'-0"

LOCATION ADDRESS: RENAISSANCE HOTEL 111 E OCEAN BLVD., LONG BEACH, CA 90802 GRAPHIC LAYOUT

PRELIM 12/15/2021

INT. DIANA'S OFFICE - FINISHES RELEASE 11/16/21

## **REVISED: 2/2/22**

| SEASON 2 HID MAKE I UNDERSMIT IV DRIC. HICKORDERS: LIJOX, ARBEID / HAVE IN DOWNS / JIH ST MASSCHIR / DAVID MRISE / MICHONI N |                    |
|------------------------------------------------------------------------------------------------------------------------------|--------------------|
| PRODUCTION DESIGNER: ALEC CONTESTABLE SET DECORATOR: JENNIFER LUKEHART ART DIRECTOR: ROB TOKARZ                              | DIRECTOR'S<br>PLAN |
| SET NAME: STAGES SET #: EPSODE #: 206 LOCATION: VARIOUS DRAWN BY: B.CAMPBELL SCALE: NOTED                                    |                    |