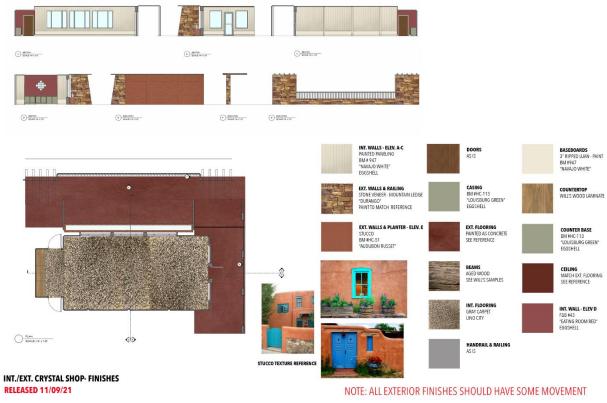

## HBOMAX

EXT. LAS VEGAS BUILDING

SCALE: 1/16" = 1'-0"

LOCATION ADDRESS: RENAISSANCE HOTEL 111 E OCEAN BLVD., LONG BEACH, CA 90802 GRAPHIC LAYOUT

PRELIM 12/15/2021

INT. DIANA'S OFFICE - FINISHES RELEASE 11/16/21