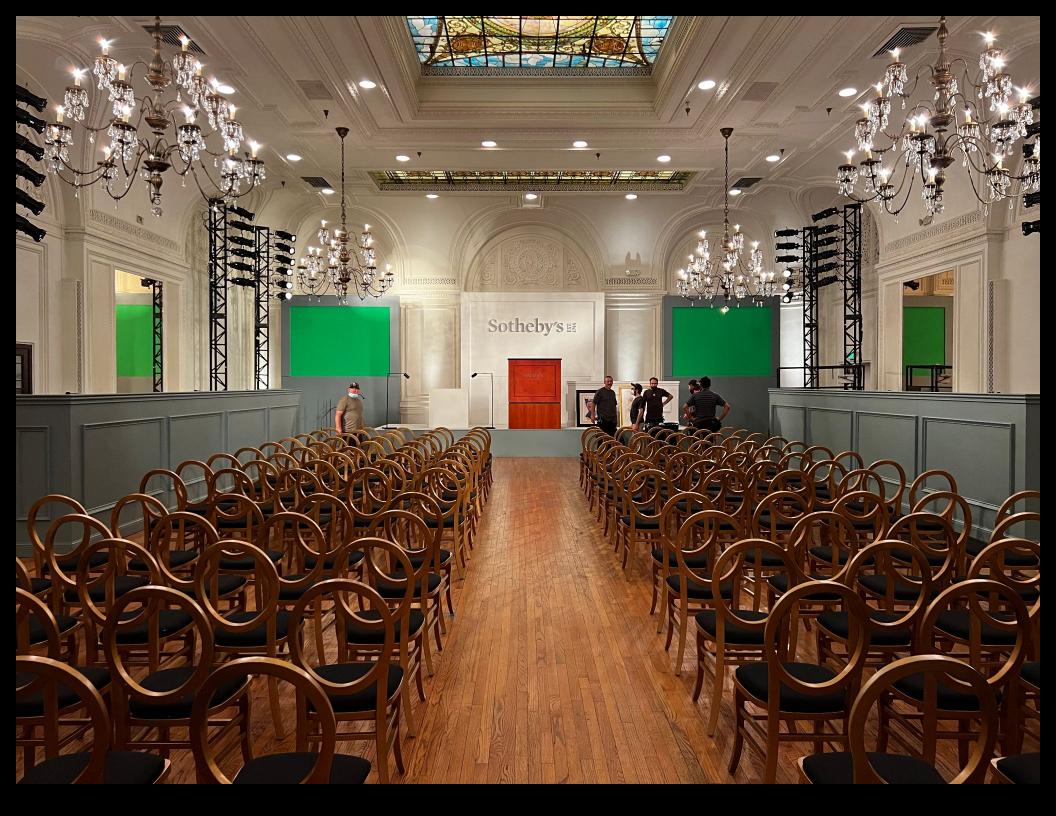

## Sc. 626 STAGE REFERENCES

SCALE:1/4"=1'-0"

NOTESI
AUDIENCE/STAGE CONNECTION
(IS IT POSSIBLE NOT TO SEE BACK CURTAINS)
GRIPS: HANG CURTAIN
SET DEC. CURTAIN TBD

STAGE #7 - Sc. 626 pt13

ATION ADDRESS: EL PORTAL THEATER 5269 LANKERSHIM BLVD, NORTH HOLLYWOOD, CA 91601