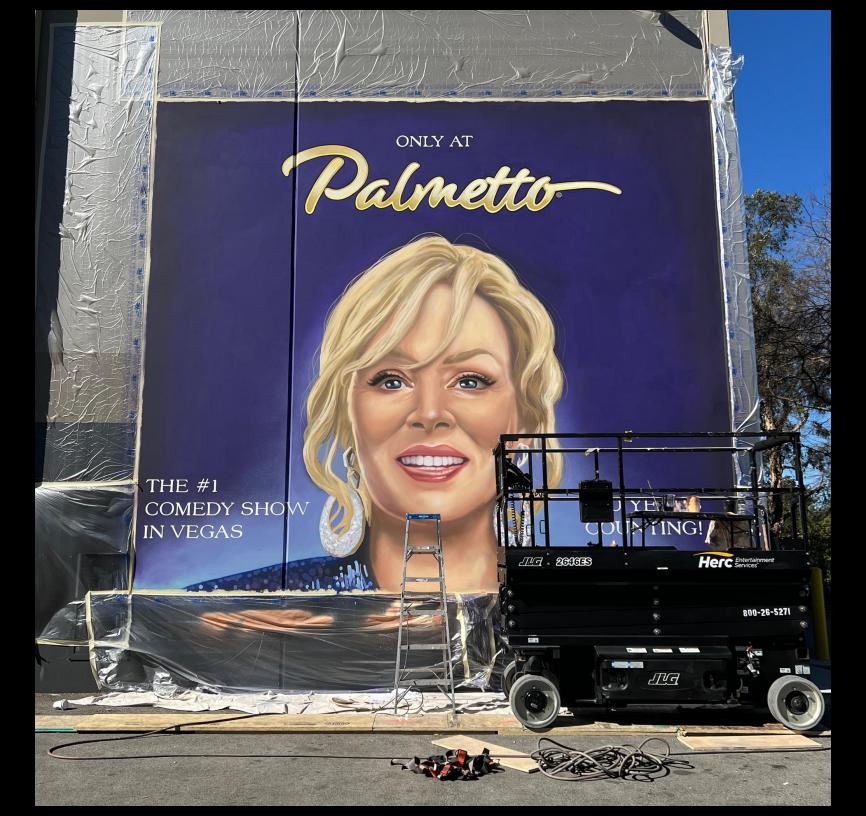

## HBOMAX

EXT. LAS VEGAS BUILDING

SCALE: 1/16" = 1'-0"

LOCATION ADDRESS: RENAISSANCE HOTEL 111 E OCEAN BLVD., LONG BEACH, CA 90802 GRAPHIC LAYOUT

PRELIM 12/15/2021

INT. DIANA'S OFFICE - FINISHES RELEASE 11/16/21