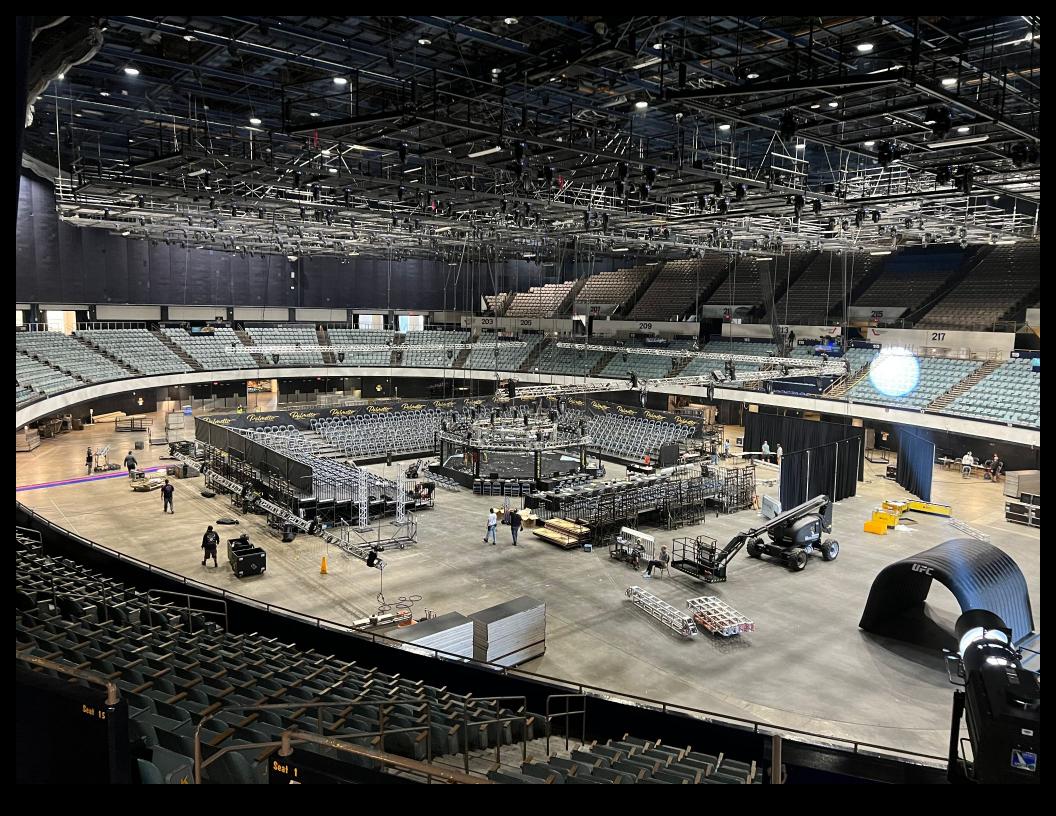

## HBOMAX







EXT. LAS VEGAS BUILDING

SCALE: 1/16" = 1'-0"

LOCATION ADDRESS: RENAISSANCE HOTEL 111 E OCEAN BLVD., LONG BEACH, CA 90802 GRAPHIC LAYOUT

PRELIM 12/15/2021



















































INT. DIANA'S OFFICE - FINISHES RELEASE 11/16/21































































































































STAGE 6

STAGE 5









STAGE 7

STAGE 8

STAGE 9

STAGE 10

## **REVISED: 2/2/22**

| SEASON 2 HID MAKE I UNDERSMIT IV DRIC. HICKORDERS: LIJOX, ARBEID / HAVE IN DOWNS / JIH ST MASSCHIR / DAVID MRISE / MICHONI N |                    |
|------------------------------------------------------------------------------------------------------------------------------|--------------------|
| PRODUCTION DESIGNER: ALEC CONTESTABLE SET DECORATOR: JENNIFER LUKEHART ART DIRECTOR: ROB TOKARZ                              | DIRECTOR'S<br>PLAN |
| SET NAME: STAGES SET #: EPSODE #: 206 LOCATION: VARIOU