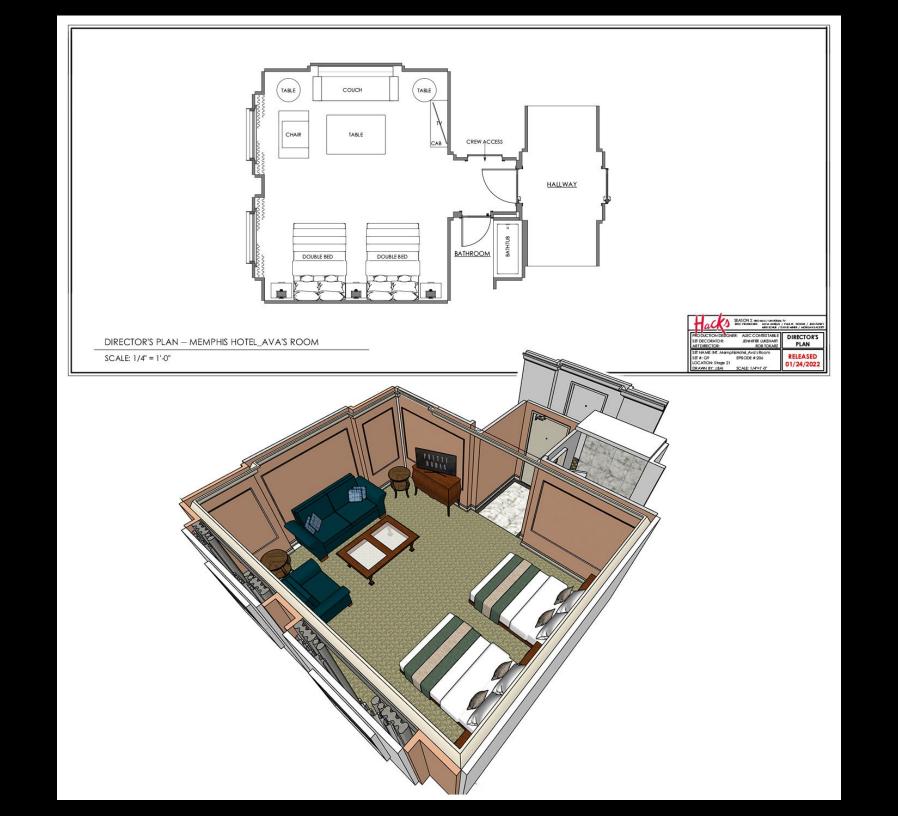

## **REVISED: 2/2/22**

| SEASON 2 HID MAKE I UNDERSMIT IV DRIC. HICKORDERS: LIJOX, ARBEID / HAVE IN DOWNS / JIH ST MASSCHIR / DAVID MRISE / MICHONI N |                    |
|------------------------------------------------------------------------------------------------------------------------------|--------------------|
| PRODUCTION DESIGNER: ALEC CONTESTABLE SET DECORATOR: JENNIFER LUKEHART ART DIRECTOR: ROB TOKARZ                              | DIRECTOR'S<br>PLAN |
| SET NAME: STAGES SET #: EPSODE #: 206 LOCATION: VARIOUS DRAWN BY: B.CAMPBELL SCALE: NOTED                                    |                    |