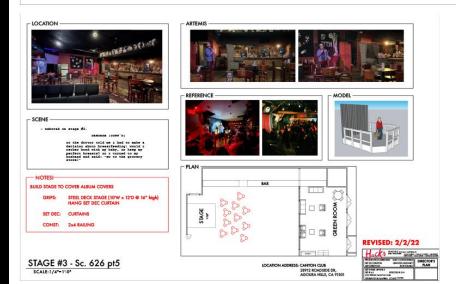

## **REVISED: 2/2/22**

| SEASON 2 HID MAKE I UNDERSMIT IV DRIC. HICKORDERS: LIJOX, ARBEID / HAVE IN DOWNS / JIH ST MASSCHIR / DAVID MRISE / MICHONI N |                    |
|------------------------------------------------------------------------------------------------------------------------------|--------------------|
| PRODUCTION DESIGNER: ALEC CONTESTABLE SET DECORATOR: JENNIFER LUKEHART ART DIRECTOR: ROB TOKARZ                              | DIRECTOR'S<br>PLAN |
| SET NAME: STAGES SET #: EPSODE #: 206 LOCATION: VARIOUS DRAWN BY: B.CAMPBELL SCALE: NOTED                                    |                    |

## Sc. 626 STAGE REFERENCES

SCALE:1/4"=1'-0"

NOTESI
AUDIENCE/STAGE CONNECTION
(IS IT POSSIBLE NOT TO SEE BACK CURTAINS)
GRIPS: HANG CURTAIN
SET DEC. CURTAIN TBD

STAGE #7 - Sc. 626 pt13

ATION ADDRESS: EL PORTAL THEATER 5269 LANKERSHIM BLVD, NORTH HOLLYWOOD, CA 91601