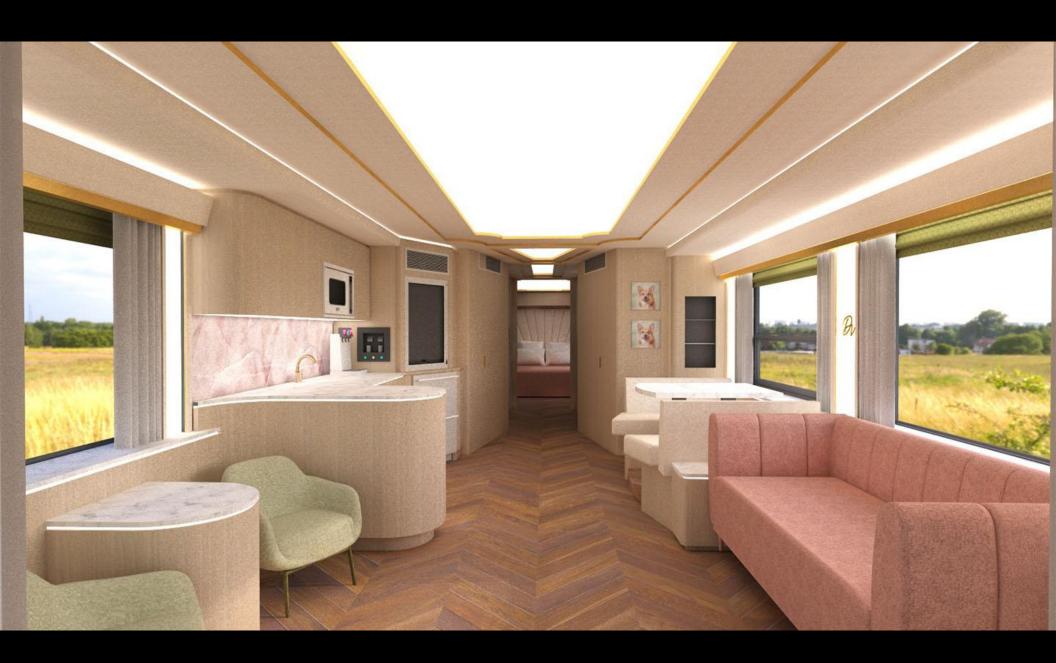

## HBOMAX







EXT. LAS VEGAS BUILDING

SCALE: 1/16" = 1'-0"

LOCATION ADDRESS: RENAISSANCE HOTEL 111 E OCEAN BLVD., LONG BEACH, CA 90802 GRAPHIC LAYOUT

PRELIM 12/15/2021



















































INT. DIANA'S OFFICE - FINISHES RELEASE 11/16/21































































































































STAGE 6

STAGE 5









STAGE 7

STAGE 8

STAGE 9

STAGE 10

## **REVISED: 2/2/22**

| SEASON 2 HID MAKE I UNDERSMIT IV DRIC. HICKORDERS: LIJOX, ARBEID / HAVE IN DOWNS / JIH ST MASSCHIR / DAVID MRISE / MICHONI N |                    |
|------------------------------------------------------------------------------------------------------------------------------|--------------------|
| PRODUCTION DESIGNER: ALEC CONTESTABLE SET DECORATOR: JENNIFER LUKEHART ART DIRECTOR: ROB TOKARZ                              | DIRECTOR'S<br>PLAN |
| SET NAME: STAGES SET #: EPSODE #: 206 LOCATION: VARIOUS DRAWN BY: B.CAMPBELL SCALE: NOTED                                    |                    |

## Sc. 626 STAGE REFERENCE