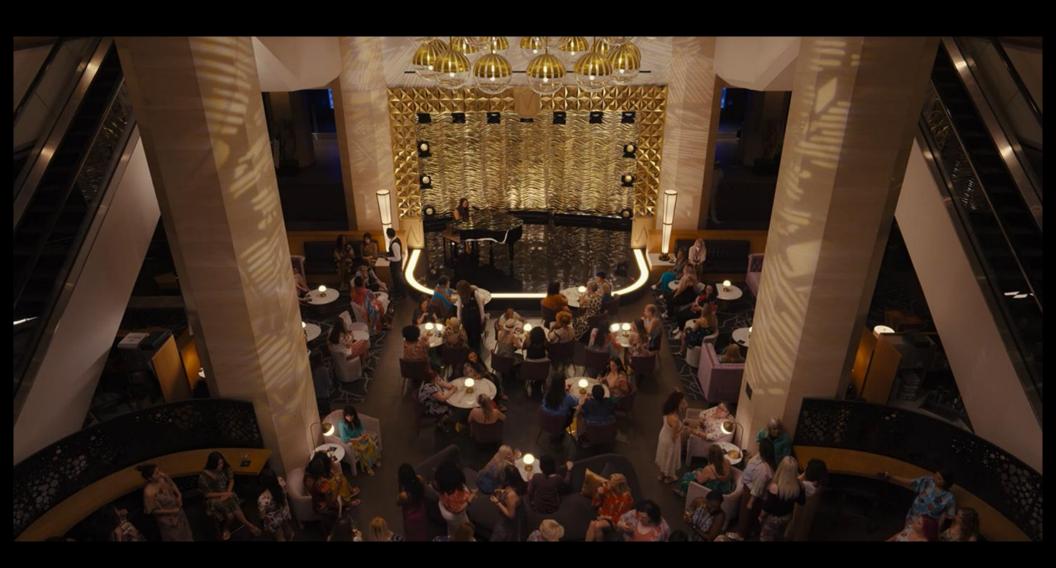

## Sc. 626 STAGE REFERENCES

SCALE:1/4"=1'-0"

NOTESI
AUDIENCE/STAGE CONNECTION
(IS IT POSSIBLE NOT TO SEE BACK CURTAINS)
GRIPS: HANG CURTAIN
SET DEC. CURTAIN TBD

STAGE #7 - Sc. 626 pt13

ATION ADDRESS: EL PORTAL THEATER 5269 LANKERSHIM BLVD, NORTH HOLLYWOOD, CA 91601