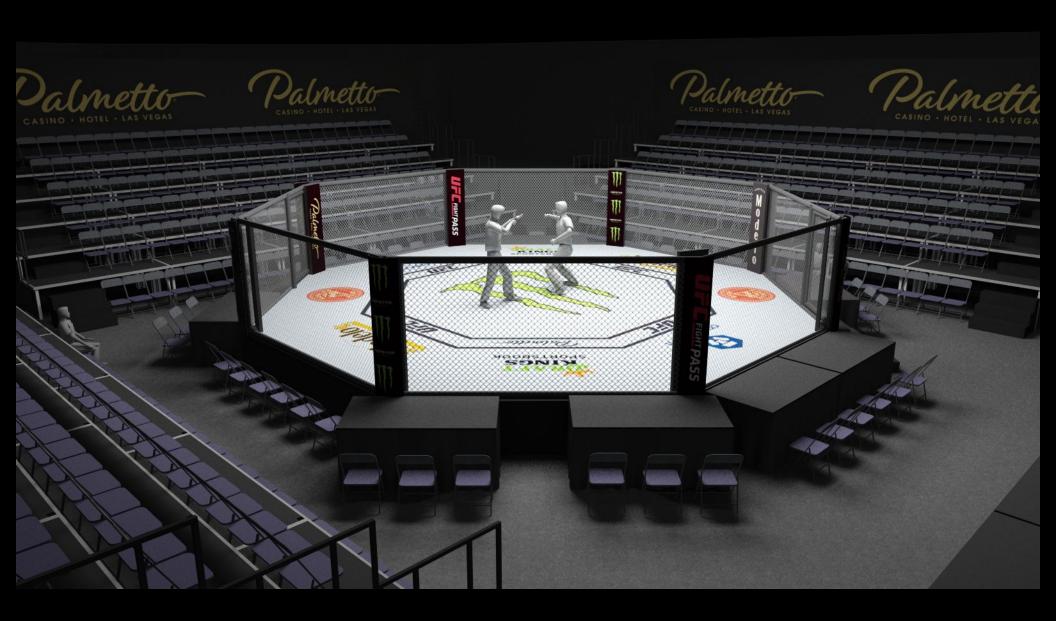

## HBOMAX







EXT. LAS VEGAS BUILDING

SCALE: 1/16" = 1'-0"

LOCATION ADDRESS: RENAISSANCE HOTEL 111 E OCEAN BLVD., LONG BEACH, CA 90802 GRAPHIC LAYOUT

PRELIM 12/15/2021



















































INT. DIANA'S OFFICE - FINISHES RELEASE 11/16/21































































































































STAGE 6

STAGE 5









STAGE 7

STAGE 8

STAGE 9

STAGE 10

## **REVISED: 2/2/22**

| SEASON 2 HID MAKE I UNDERSMIT IV DRIC. HICKORDERS: LIJOX, ARBEID / HAVE IN DOWNS / JIH ST MASSCHIR / DAVID MRISE / MICHONI N |                    |
|------------------------------------------------------------------------------------------------------------------------------|--------------------|
| PRODUCTION DESIGNER: ALEC CONTESTABLE SET DECORATOR: JENNIFER LUKEHART ART DIRECTOR: ROB TOKARZ                              | DIRECTOR'S<br>PLAN |
| SET NAME: STAGES SET #: EPSODE #: 206 LOCATION: VARI