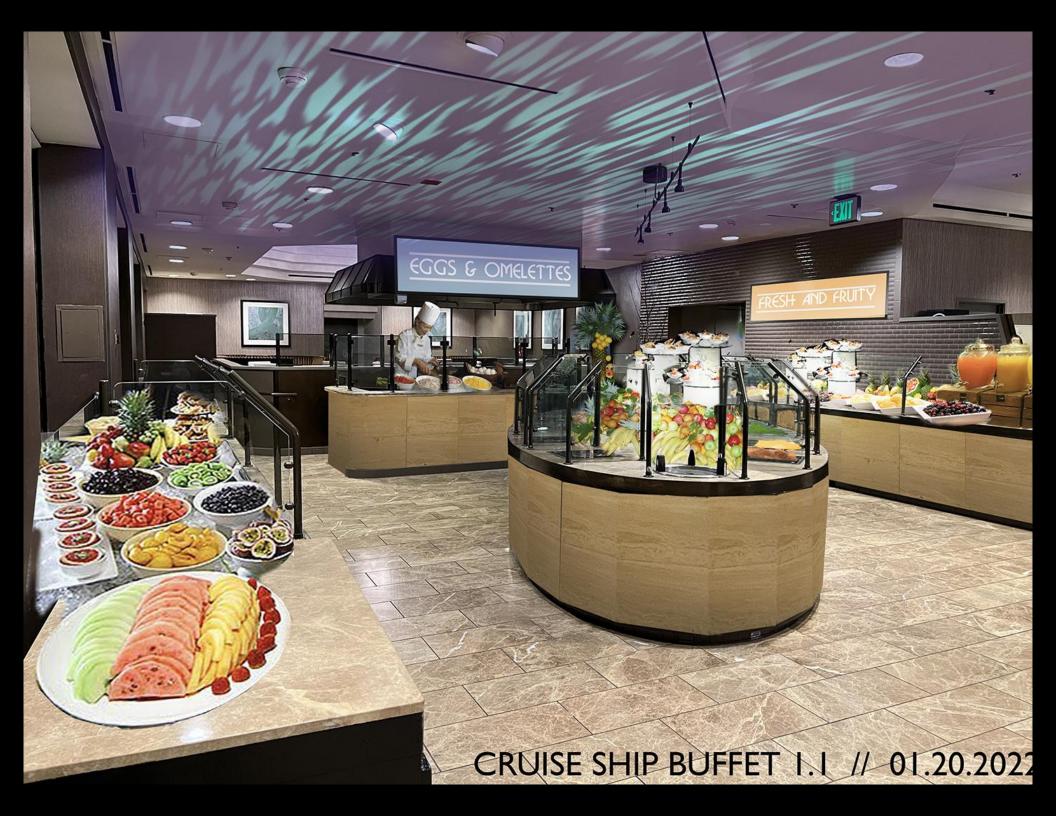

## HBOMAX







EXT. LAS VEGAS BUILDING

SCALE: 1/16" = 1'-0"

LOCATION ADDRESS: RENAISSANCE HOTEL 111 E OCEAN BLVD., LONG BEACH, CA 90802 GRAPHIC LAYOUT

PRELIM 12/15/2021



















































INT. DIANA'S OFFICE - FINISHES RELEASE 11/16/21































































































































STAGE 6

STAGE 5









STAGE 7

STAGE 8

STAGE 9

STAGE 10

## **REVISED: 2/2/22**

| SEASON 2 HID MAKE I UNDERSMIT IV DRIC. HICKORDERS: LIJOX, ARBEID / HAVE IN DOWNS / JIH ST MASSCHIR / DAVID MRISE / MICHONI N |                    |
|------------------------------------------------------------------------------------------------------------------------------|--------------------|
| PRODUCTION DESIGNER: ALEC CONTESTABLE SET DECORATOR: JENNIFER LUKEHART ART DIRECTOR: ROB TOKARZ                              | DIRECTOR'S<br>PLAN |
| SET NAME: STAGES SET #: EPSODE #: 206 LOCATION: VARIOUS DRAWN BY: B.CAMPBELL SCALE: NOTED                                    |                    |

## Sc. 626 STAGE REFERENCES

SCALE:1/4"=1'-0"