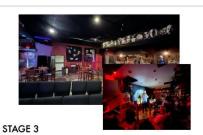

## HBOMAX







EXT. LAS VEGAS BUILDING

SCALE: 1/16" = 1'-0"

LOCATION ADDRESS: RENAISSANCE HOTEL 111 E OCEAN BLVD., LONG BEACH, CA 90802 GRAPHIC LAYOUT

PRELIM 12/15/2021



















































INT. DIANA'S OFFICE - FINISHES RELEASE 11/16/21































































































































STAGE 6

STAGE 5









STAGE 7

STAGE 8

STAGE 9

STAGE 10

## **REVISED: 2/2/22**

| SEASON 2 HID MAKE I UNDERSMIT IV DRIC. HICKORDERS: LIJOX, ARBEID / HAVE IN DOWNS / JIH ST MASSCHIR / DAVID MRISE / MICHONI N |                    |
|------------------------------------------------------------------------------------------------------------------------------|--------------------|
| PRODUCTION DESIGNER: ALEC CONTESTABLE SET DECORATOR: JENNIFER LUKEHART ART DIRECTOR: ROB TOKARZ                              | DIRECTOR'S<br>PLAN |
| SET NAME: STAGES SET #: EPSODE #: 206 LOCATION: VARIOUS DRAWN BY: B.CAMPBELL SCALE: NOTED                                    |                    |

## Sc. 626 STAGE REFERENCES

SCALE:1/4"=1'-0"









NOTESI
AUDIENCE/STAGE CONNECTION
(IS IT POSSIBLE