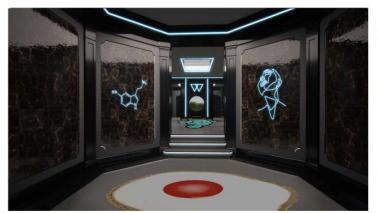

## Sc. 626 STAGE REFERENCES

SCALE:1/4"=1'-0"

NOTESI
AUDIENCE/STAGE CONNECTION
(IS IT POSSIBLE NOT TO SEE BACK CURTAINS)
GRIPS: HANG CURTAIN
SET DEC. CURTAIN TBD

STAGE #7 - Sc. 626 pt13

ATION ADDRESS: EL PORTAL THEATER 5269 LANKERSHIM BLVD, NORTH HOLLYWOOD, CA 91601