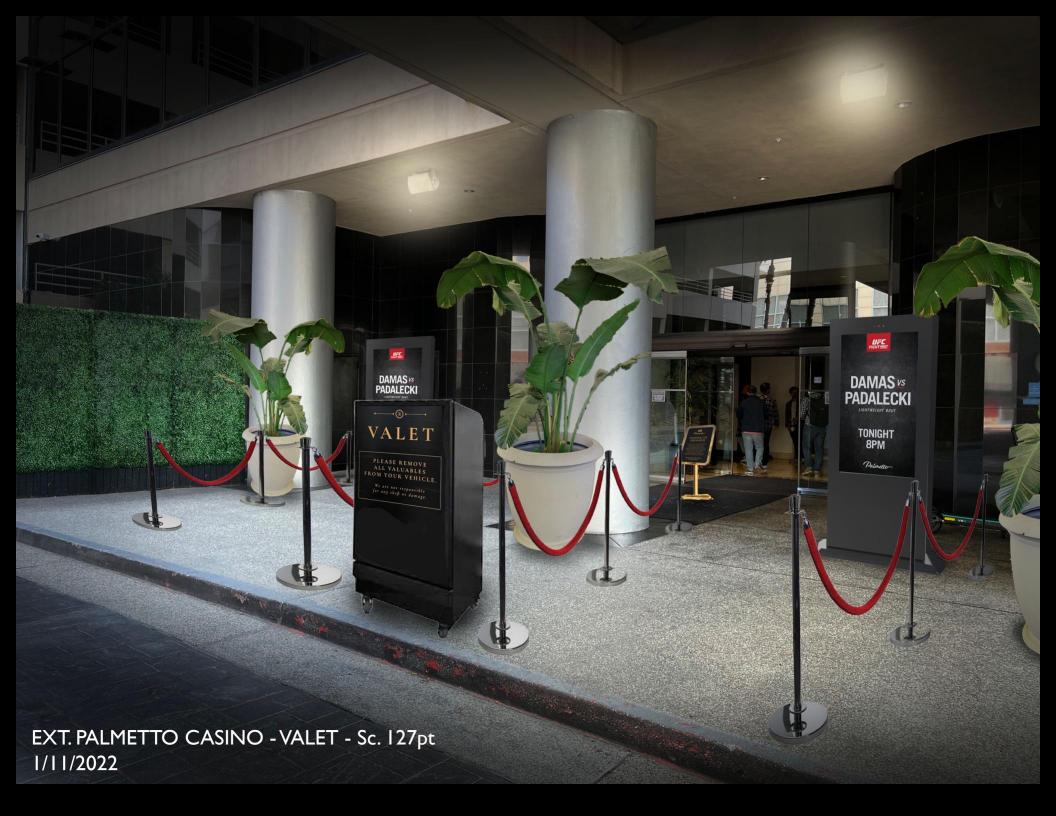

## HBOMAX

EXT. LAS VEGAS BUILDING

SCALE: 1/16" = 1'-0"

LOCATION ADDRESS: RENAISSANCE HOTEL 111 E OCEAN BLVD., LONG BEACH, CA 90802 GRAPHIC LAYOUT

PRELIM 12/15/2021

INT. DIANA'S OFFICE - FINISHES RELEASE 11/16/21