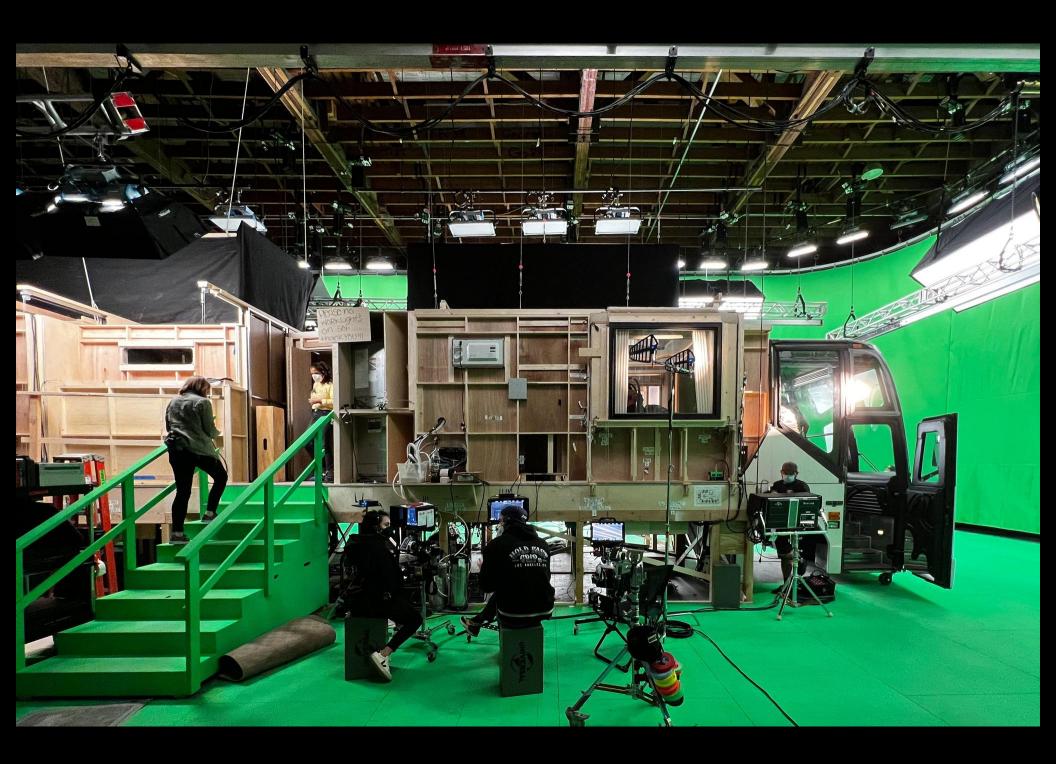

## HBOMAX







EXT. LAS VEGAS BUILDING

SCALE: 1/16" = 1'-0"

LOCATION ADDRESS: RENAISSANCE HOTEL 111 E OCEAN BLVD., LONG BEACH, CA 90802 GRAPHIC LAYOUT

PRELIM 12/15/2021



















































INT. DIANA'S OFFICE - FINISHES RELEASE 11/16/21































































































































STAGE 6

STAGE 5









STAGE 7

STAGE 8

STAGE 9

STAGE 10

## **REVISED: 2/2/22**

| SEASON 2 HID MAKE I UNDERSMIT IV DRIC. HICKORDERS: LIJOX, ARBEID / HAVE IN DOWNS / JIH ST MASSCHIR / DAVID MRISE / MICHONI N |                    |
|------------------------------------------------------------------------------------------------------------------------------|--------------------|
| PRODUCTION DESIGNER: ALEC CONTESTABLE SET DECORATOR: JENNIFER LUKEHART ART DIRECTOR: ROB TOKARZ                              | DIRECTOR'S<br>PLAN |
| SET NAME: STAGES SET #: EPSODE #: 206 LOCATION: VARIOUS DRAWN BY: B.CAMPBELL SCALE: NOTED                                    |                    |

## Sc. 626 STAGE REFER