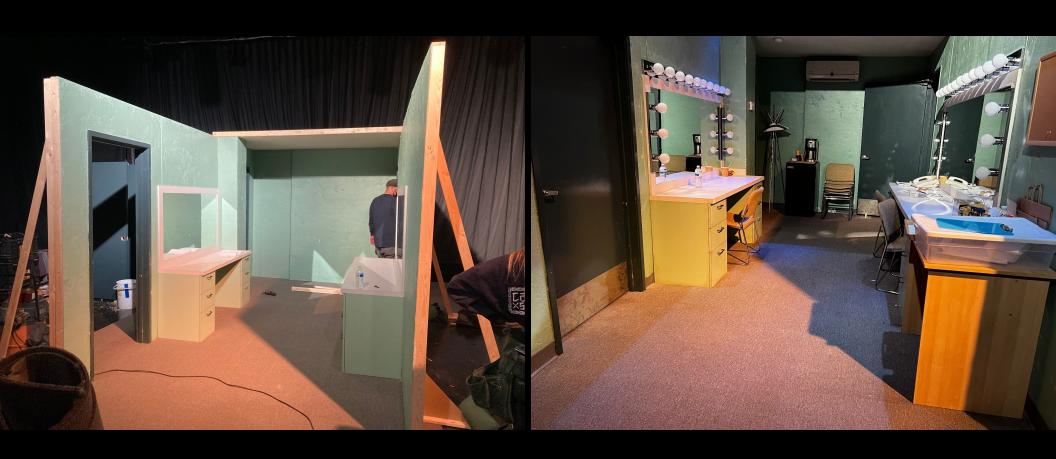

## Sc. 626 STAGE REFERENCES

SCALE:1/4"=1'-0"

NOTESI
AUDIENCE/STAGE CONNECTION
(IS IT POSSIBLE NOT TO SEE BACK CURTAINS)
GRIPS: HANG CURTAIN
SET DEC. CURTAIN TBD

STAGE #7 - Sc. 626 pt13

ATION ADDRESS: EL PORTAL THEATER 5269 LANKERSHIM BLVD, NORTH HOLLYWOOD, CA 91601