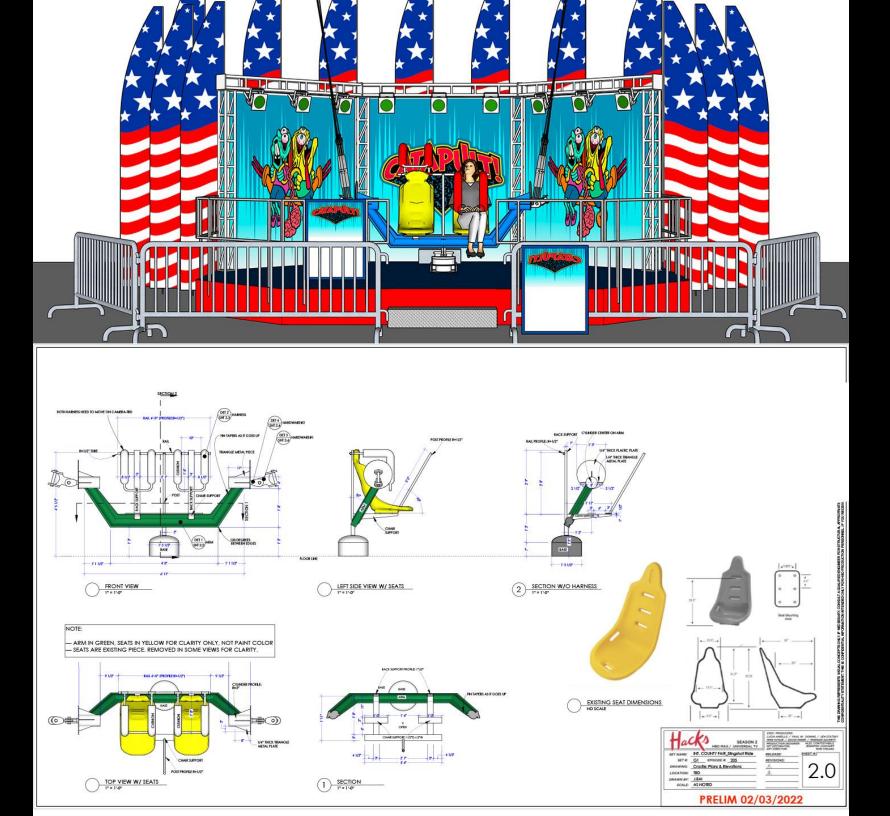

## **REVISED: 2/2/22**

| SEASON 2 HID MAKE I UNDERSMIT IV DRIC. HICKORDERS: LIJOX, ARBEID / HAVE IN DOWNS / JIH ST MASSCHIR / DAVID MRISE / MICHONI N |                    |
|------------------------------------------------------------------------------------------------------------------------------|--------------------|
| PRODUCTION DESIGNER: ALEC CONTESTABLE SET DECORATOR: JENNIFER LUKEHART ART DIRECTOR: ROB TOKARZ                              | DIRECTOR'S<br>PLAN |
| SET NAME: STAGES SET #: EPSODE #: 206 LOCATION: VARIOUS DRAWN BY: B.CAMPBELL SCALE: NOTED                                    |                    |