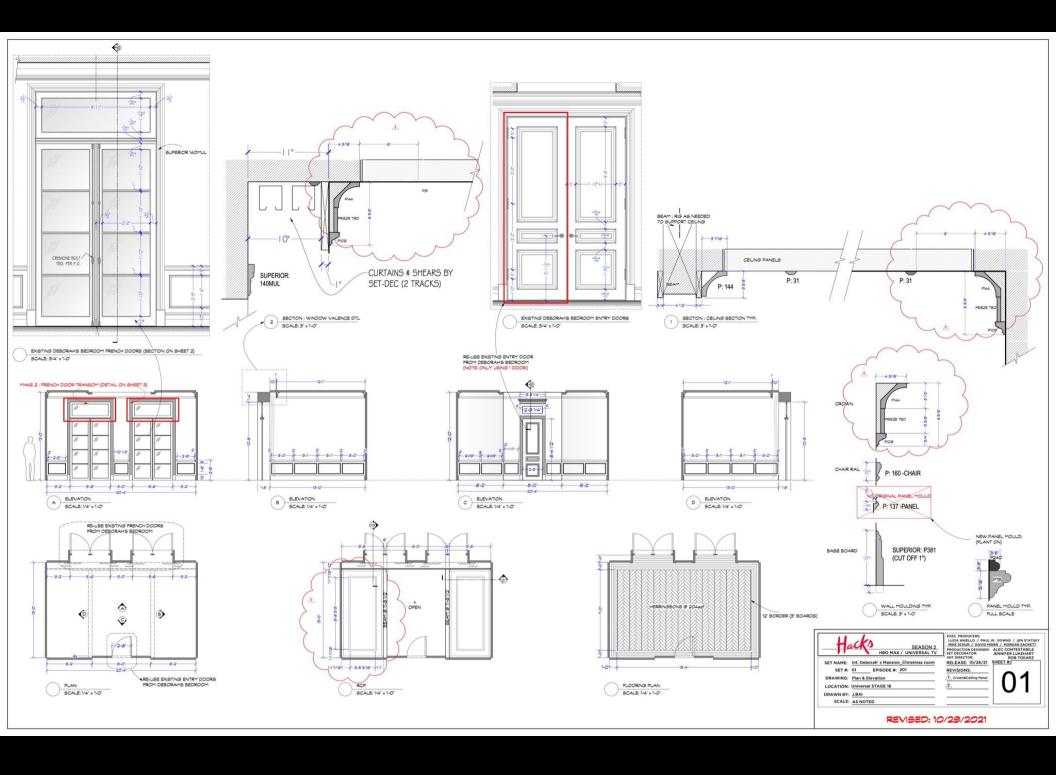

## **REVISED: 2/2/22**

| SEASON 2 HID MAKE I UNDERSMIT IV DRIC. HICKORDERS: LIJOX, ARBEID / HAVE IN DOWNS / JIH ST MASSCHIR / DAVID MRISE / MICHONI N |                    |
|------------------------------------------------------------------------------------------------------------------------------|--------------------|
| PRODUCTION DESIGNER: ALEC CONTESTABLE SET DECORATOR: JENNIFER LUKEHART ART DIRECTOR: ROB TOKARZ                              | DIRECTOR'S<br>PLAN |
| SET NAME: STAGES SET #: EPSODE #: 206 LOCATION: VARIOUS DRAWN BY: B.CAMPBELL SCALE: NOTED                                    |                    |