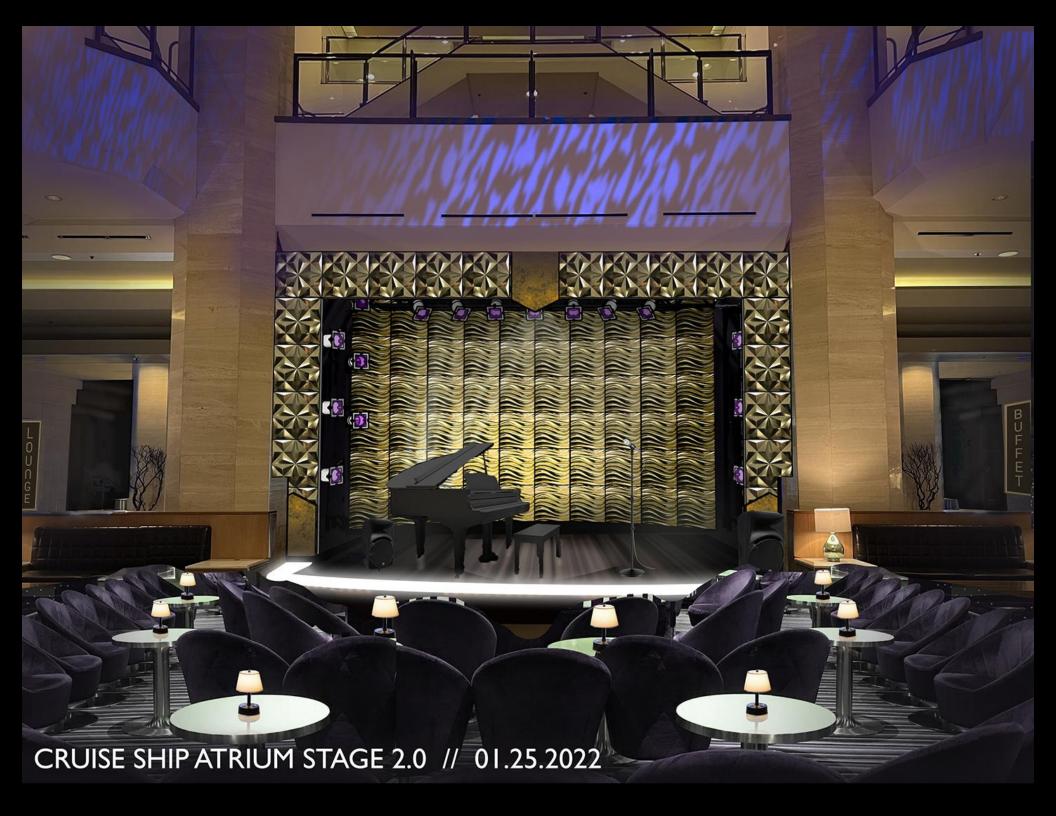

## Sc. 626 STAGE REFERENCES

SCALE:1/4"=1'-0"

NOTESI
AUDIENCE/STAGE CONNECTION
(IS IT POSSIBLE NOT TO SEE BACK CURTAINS)
GRIPS: HANG CURTAIN
SET DEC. CURTAIN TBD

STAGE #7 - Sc. 626 pt13

ATION ADDRESS: EL PORTAL THEATER 5269 LANKERSHIM BLVD, NORTH HOLLYWOOD, CA 91601