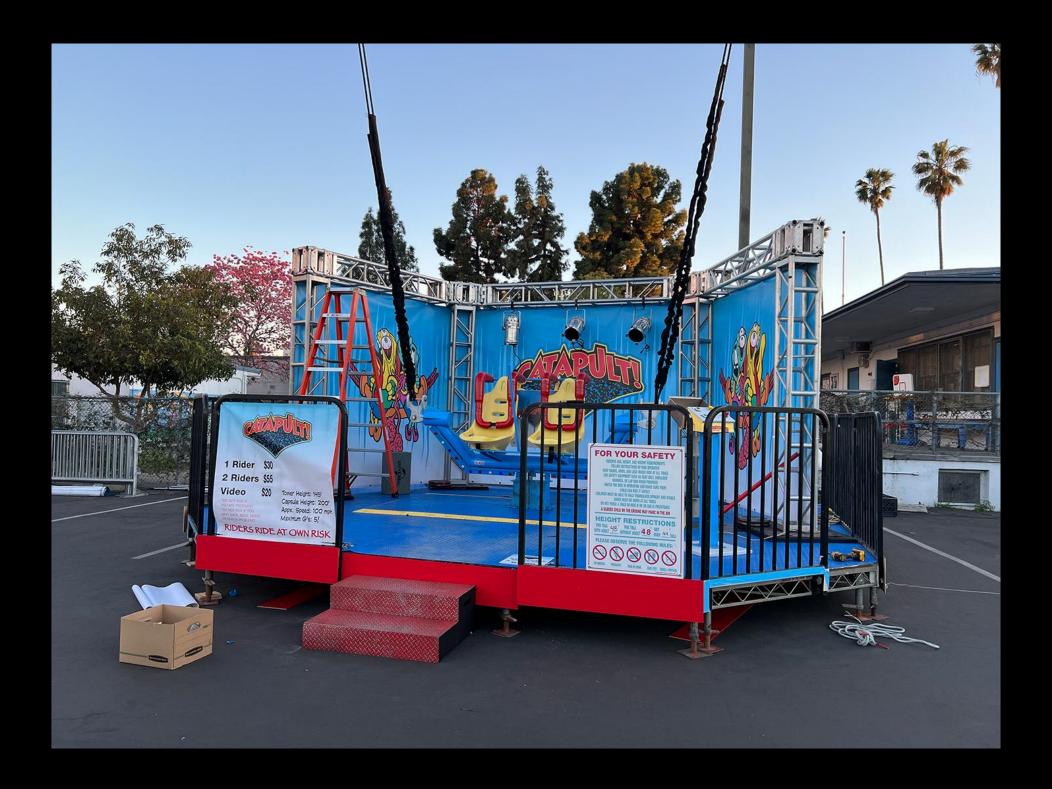

## HBOMAX







EXT. LAS VEGAS BUILDING

SCALE: 1/16" = 1'-0"

LOCATION ADDRESS: RENAISSANCE HOTEL 111 E OCEAN BLVD., LONG BEACH, CA 90802 GRAPHIC LAYOUT

PRELIM 12/15/2021



















































INT. DIANA'S OFFICE - FINISHES RELEASE 11/16/21































































































































STAGE 6

STAGE 5









STAGE 7

STAGE 8

STAGE 9

STAGE 10

## **REVISED: 2/2/22**

| SEASON 2 HID MAKE I UNDERSMIT IV DRIC. HICKORDERS: LIJOX, ARBEID / HAVE IN DOWNS / JIH ST MASSCHIR / DAVID MRISE / MICHONI N |                    |
|------------------------------------------------------------------------------------------------------------------------------|--------------------|
| PRODUCTION DESIGNER: ALEC CONTESTABLE SET DECORATOR: JENNIFER LUKEHART ART DIRECTOR: ROB TOKARZ                              | DIRECTOR'S<br>PLAN |
| SET NAME: STAGES SET #: EPSODE #: 206 LOCATION: VARIOUS DRAWN BY: B.CAMPBELL SCALE: NOTED                                    |                    |

## Sc. 626 STAGE REFERENCES

SCALE:1/4"=1'-0"









NOTESI
AUDI