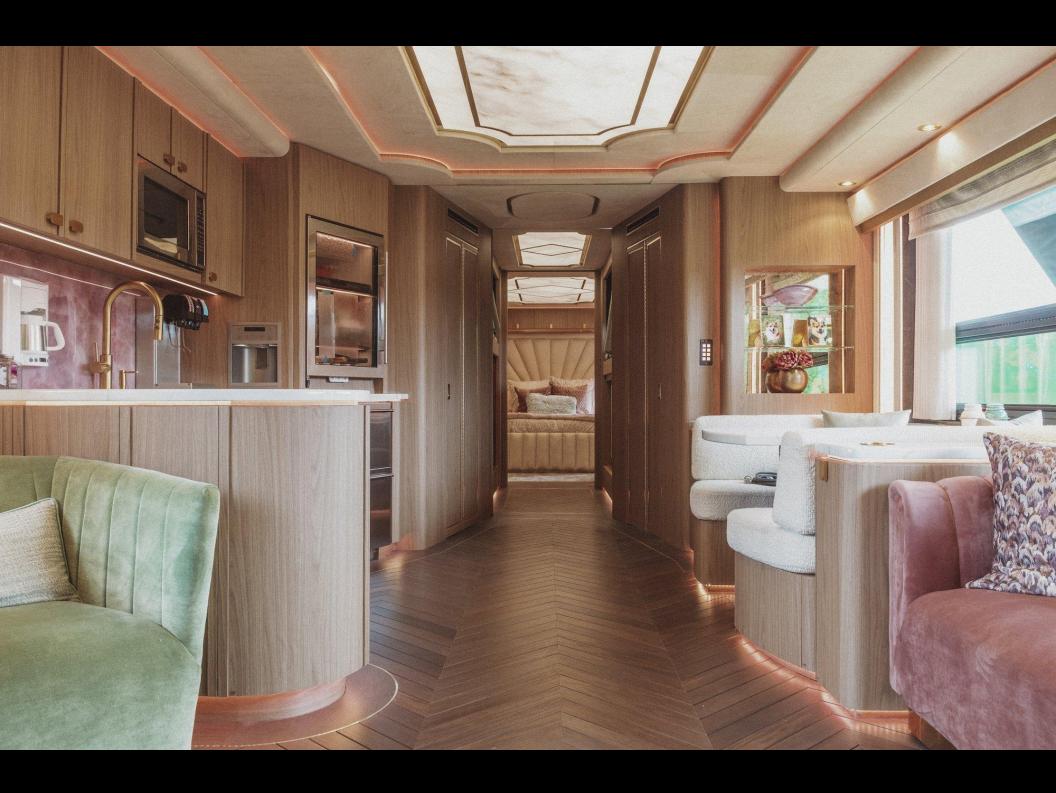

## HBOMAX

EXT. LAS VEGAS BUILDING

SCALE: 1/16" = 1'-0"

LOCATION ADDRESS: RENAISSANCE HOTEL 111 E OCEAN BLVD., LONG BEACH, CA 90802 GRAPHIC LAYOUT

PRELIM 12/15/2021

INT. DIANA'S OFFICE - FINISHES RELEASE 11/16/21