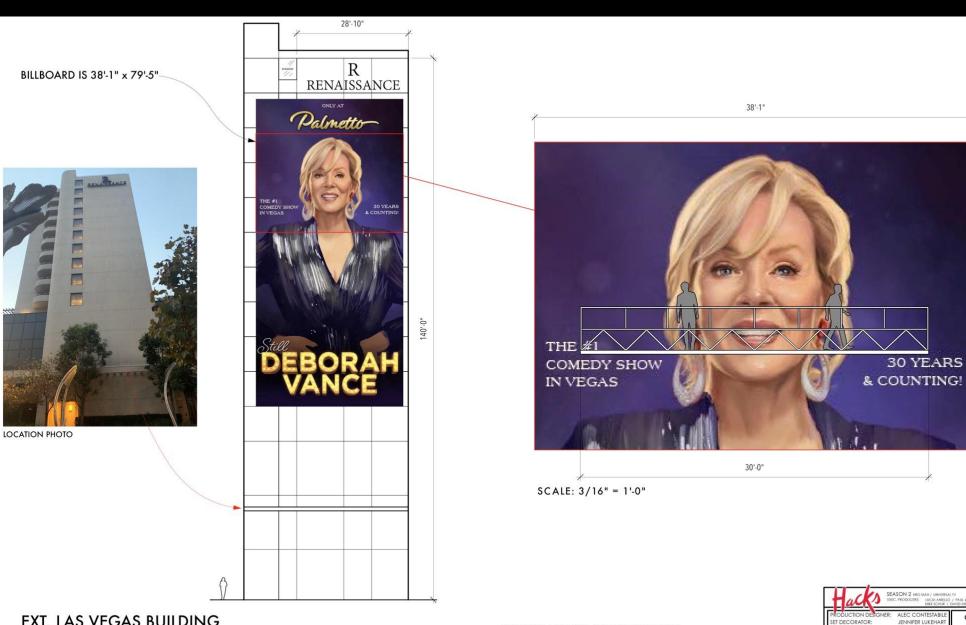

## HBOMAX

EXT. LAS VEGAS BUILDING

SCALE: 1/16" = 1'-0"

LOCATION ADDRESS: RENAISSANCE HOTEL 111 E OCEAN BLVD., LONG BEACH, CA 90802 GRAPHIC LAYOUT

PRELIM 12/15/2021

INT. DIANA'S OFFICE - FINISHES RELEASE 11/16/21

## **REVISED: 2/2/22**

| SEASON 2 HID MAKE I UNDERSMIT IV DRIC. HICKORDERS: LIJOX, ARBEID / HAVE IN DOWNS / JIH ST MASSCHIR / DAVID MRISE / MICHONI N |                    |
|------------------------------------------------------------------------------------------------------------------------------|--------------------|
| PRODUCTION DESIGNER: ALEC CONTESTABLE SET DECORATOR: JENNIFER LUKEHART ART DIRECTOR: ROB TOKARZ                              | DIRECTOR'S<br>PLAN |
| SET NAME: STAGES SET #: EPSODE #: 206 LOCATION: VARIOUS DRAWN BY: B.CAMPBELL SCALE: NOTED                                    |                    |