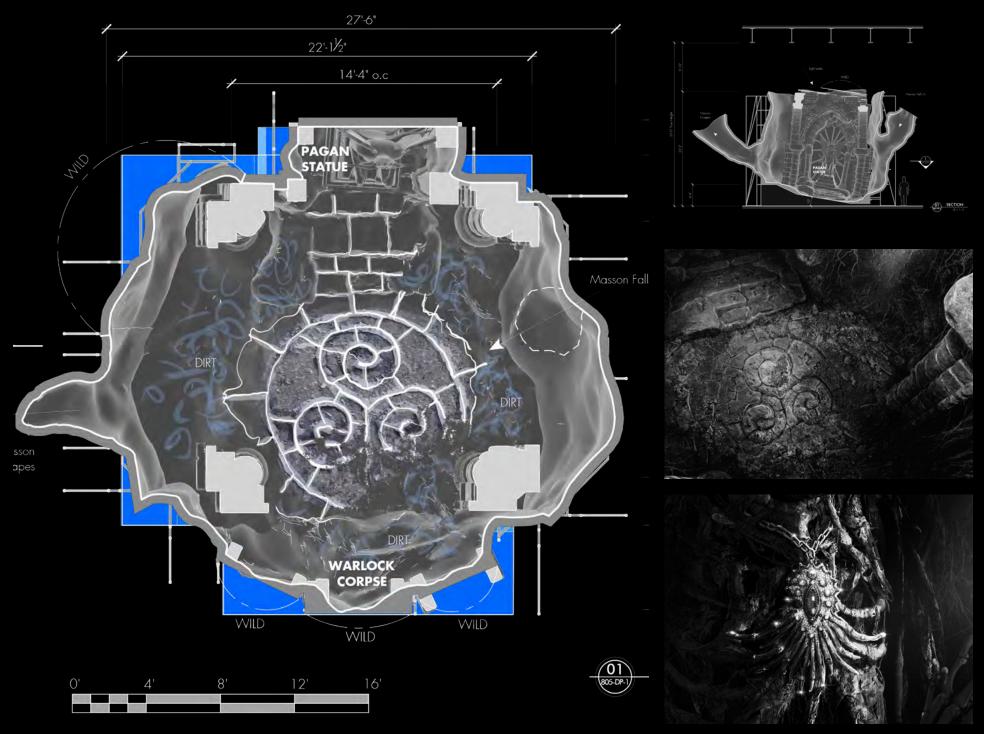

5

342

THIGH ROAS

5

THE VIEWING

THE VIEWING

38'-6"

SAWHORSE -

SOME OTHER ANIMAL'S MEAT

**GRAVEYARD RATS** 

**PRODUCTION DESIGNER** 