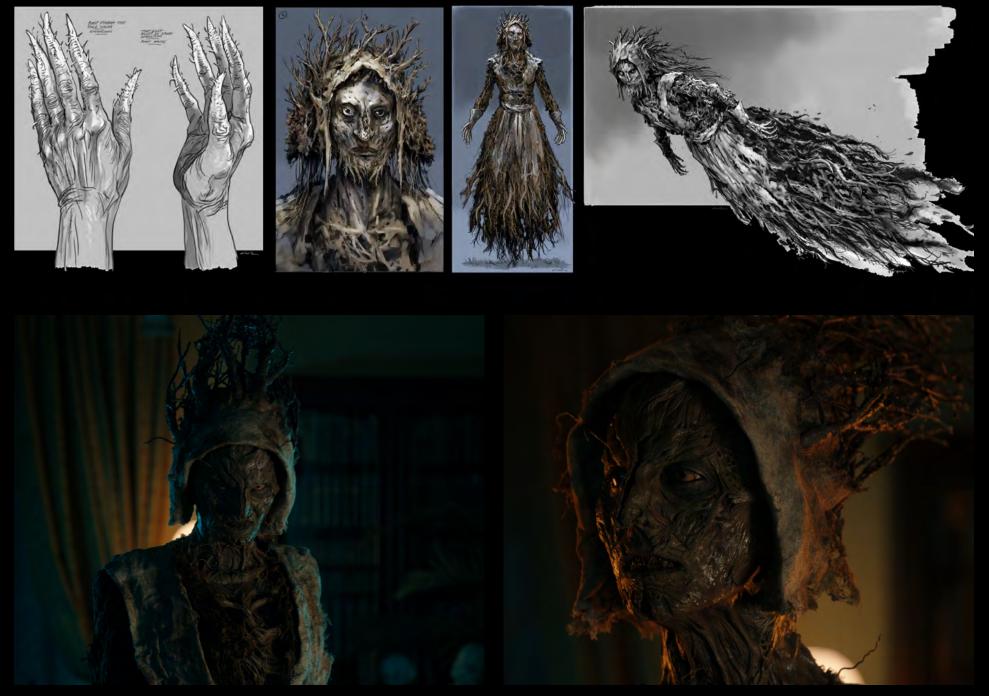

5

342

THIGH ROAS

5











THE VIEWING



THE VIEWING

































































































38'-6"

SAWHORSE -











SOME OTHER ANIMAL'S MEAT



















**GRAVEYARD RATS** 



























**PRODUCTION DESIGNER** 

# **TAMARA DEVERELL**

SET DECORATOR

SHANE VIEAU

## **COLIN WOODS**

SENIOR ART DIRECTOR

ART DIRECTOR **HENRY SALONEN** 

SUPERVISING ART DIRECTOR

**BRANDT GORDON** 

CONCEPT ARTIST **GUY DAVIS** 

KEY SCENIC ARTIST SOUX ELLIS

SET DESIGNERS

ETIENNE GRAVRAND CHRIS PENNA SORIN POPESCU SHIRIN RASHID **JANE STOIACICO** 

**GRAPHIC ARTISTS** 

DANIELA BLUMENTHAL JASON GRAHAM ANDY TSANG

**ASSISTANT ART DIRECTORS** 

JON CHAN APRIL FOX THOMAS INWOOD

ART DEPARTMENT COORDINATOR

**DUSTY REEVES** 

ART DEPARTMENT TRAINEE **BRITTANY BOUDREAU**