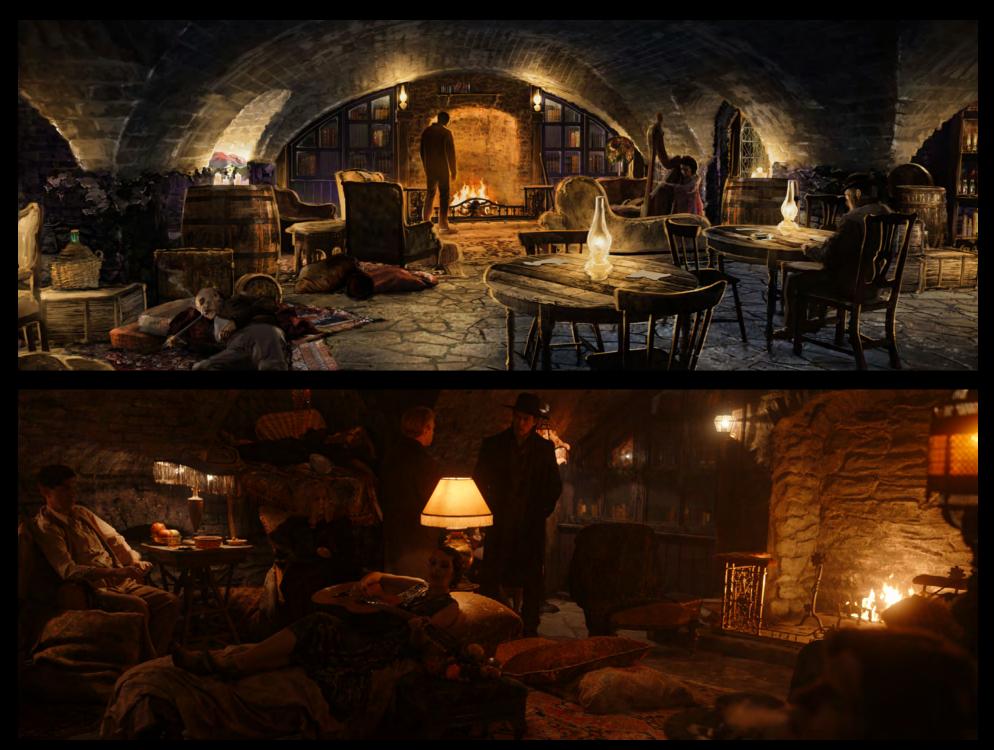

5

342

THIGH ROAS

5











THE VIEWING



THE VIEWING

































































































38'-6"

SAWHORSE -











SOME OTHER ANIMAL'S MEAT



















**GRAVEYARD RATS** 



























**PRODUCTION DESIGNER** 

# **TAMARA DEVERELL**

SET DECORATOR

SHANE VIEAU

## **COLIN WOODS**

SENIOR ART DIRECTOR

ART DIRECTOR **HENRY SALONEN** 

SUPERVISING ART DIRECTOR

**BRANDT GORDON** 

CONCEPT ARTIST **GUY DAVIS** 

KEY SCENIC ARTIST SOUX ELLIS

SET DESIGNERS

ETIENNE GRAVRAND CHRIS PENNA SORIN POPESCU SHIRIN RASHID **JANE STOIACICO** 

**GRAPHIC ARTISTS** 

DANIELA BLUMENTHAL JASON GRAHAM ANDY TSANG

**ASSISTANT ART DIRECTORS** 

JON CHAN APRIL FOX THOMAS INWOOD

ART DEPARTMENT COORDINATOR

**DUSTY REEVES** 

ART DEPARTMENT TRAINEE **BRITTANY BOUDREAU**