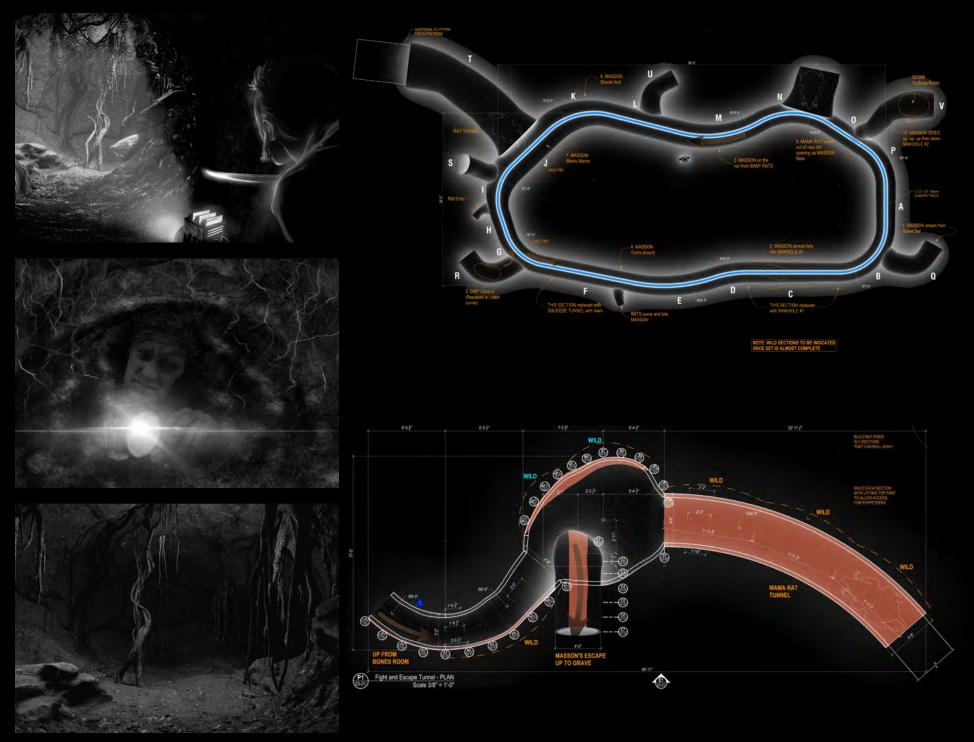

5

342

THIGH ROAS

5











THE VIEWING



THE VIEWING

































































































38'-6"

SAWHORSE -











SOME OTHER ANIMAL'S MEAT



















**GRAVEYARD RATS** 



























**PRODUCTION DESIGNER** 

# **TAMARA DEVERELL**

SET DECORATOR

SHANE VIEAU

## **COLIN WOODS**

SENIOR ART DIRECTOR

ART DIRECTOR **HENRY SALONEN** 

SUPERVISING ART DIRECTOR

**BRANDT GORDON** 

CONCEPT ARTIST **GUY DAVIS** 

KEY SCENIC ARTIST SOUX ELLIS

SET DESIGNERS

ETIENNE GRAVRAND CHRIS PENNA SORIN POPESCU SHIRIN RASHID **JANE STOIACICO** 

**GRAPHIC ARTISTS** 

DANIELA BLUMENTHAL JASON GRAHAM ANDY TSANG

**ASSISTANT ART DIRECTORS** 

JON CHAN APRIL FOX THOMAS INWOOD

ART DEPARTMENT COORDINATOR

**DUSTY REEVES** 

ART DEPARTMENT TRAINEE **BRITTANY BOUDREAU**