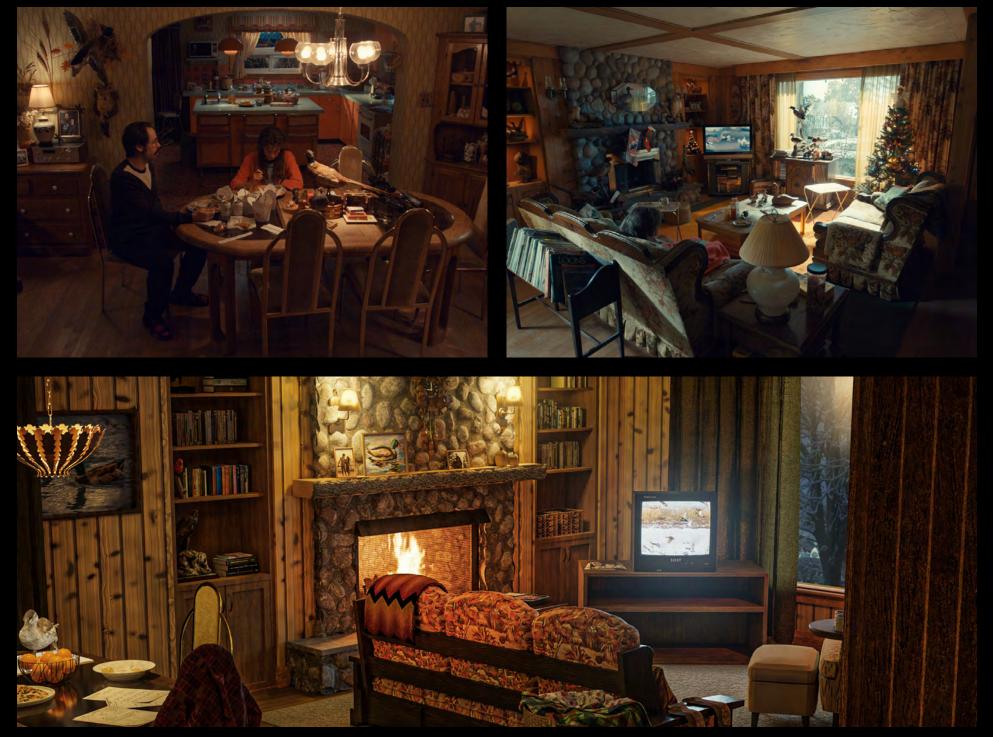

5

342

THIGH ROAS

5











THE VIEWING



THE VIEWING

































































































38'-6"

SAWHORSE -











SOME OTHER ANIMAL'S MEAT



















**GRAVEYARD RATS** 



























**PRODUCTION DESIGNER** 

# **TAMARA DEVERELL**

SET DECORATOR

SHANE VIEAU

## **COLIN WOODS**

SENIOR ART DIRECTOR

ART DIRECTOR **HENRY SALONEN** 

SUPERVISING ART DIRECTOR

**BRANDT GORDON** 

CONCEPT ARTIST **GUY DAVIS** 

KEY SCENIC ARTIST SOUX ELLIS

SET DESIGNERS

ETIENNE GRAVRAND CHRIS PENNA SORIN POPESCU SHIRIN RASHID **JANE STOIACICO** 

**GRAPHIC ARTISTS** 

DANIELA BLUMENTHAL JASON GRAHAM ANDY TSANG

**ASSISTANT ART DIRECTORS** 

JON CHAN APRIL FOX THOMAS INWOOD

ART DEPARTMENT COORDINATOR

**DUSTY REEVES** 

ART DEPARTMENT TRAINEE **BRITTANY BOUDREAU**