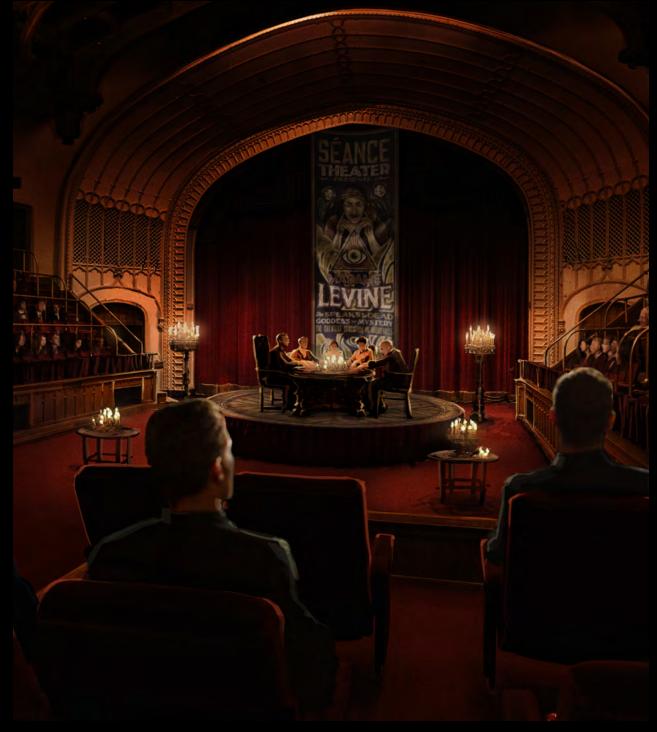

5

342

THIGH ROAS

5











THE VIEWING



THE VIEWING

































































































38'-6"

SAWHORSE -











SOME OTHER ANIMAL'S MEAT



















**GRAVEYARD RATS** 



























**PRODUCTION DESIGNER** 

# **TAMARA DEVERELL**

SET DECORATOR

SHANE VIEAU

## **COLIN WOODS**

SENIOR ART DIRECTOR

ART DIRECTOR **HENRY SALONEN** 

SUPERVISING ART DIRECTOR

**BRANDT GORDON** 

CONCEPT ARTIST **GUY DAVIS** 

KEY SCENIC ARTIST SOUX ELLIS

SET DESIGNERS

ETIENNE GRAVRAND CHRIS PENNA SORIN POPESCU SHIRIN RASHID **JANE STOIACICO** 

**GRAPHIC ARTISTS** 

DANIELA BLUMENTHAL JASON GRAHAM ANDY TSANG

**ASSISTANT ART DIRECTORS** 

JON CHAN APRIL FOX THOMAS INWOOD

ART DEPARTMENT COORDINATOR

**DUSTY REEVES** 

ART DEPARTMENT TRAINEE **BRITTANY BOUDREAU**