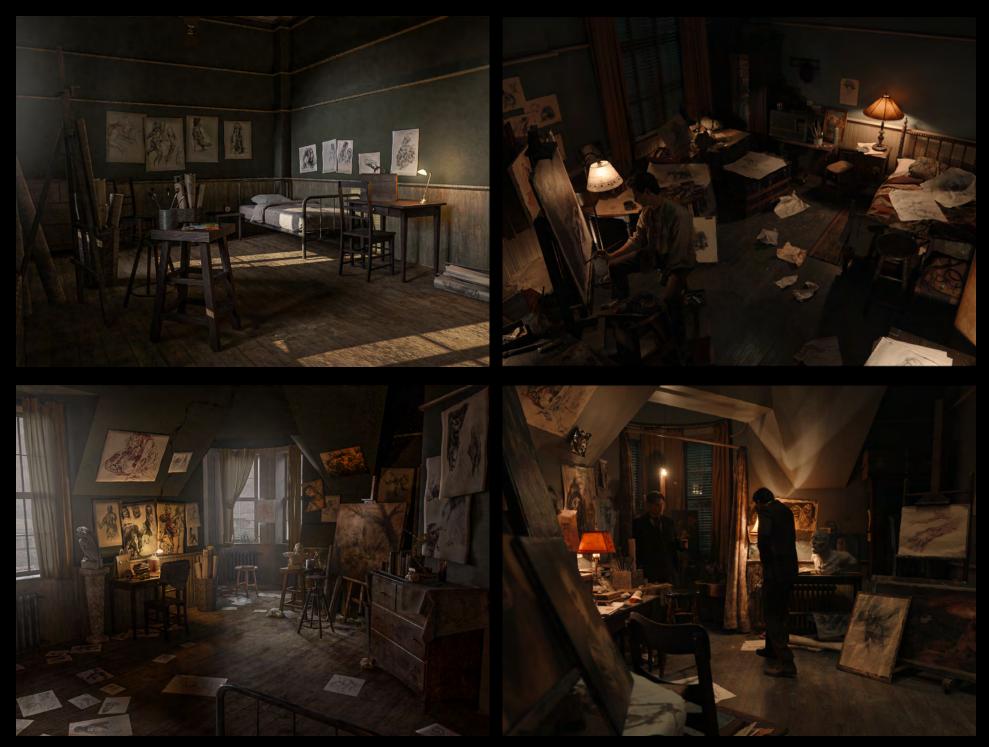

5

342

THIGH ROAS

5











THE VIEWING



THE VIEWING

































































































38'-6"

SAWHORSE -











SOME OTHER ANIMAL'S MEAT



















**GRAVEYARD RATS** 



























**PRODUCTION DESIGNER** 

# **TAMARA DEVERELL**

SET DECORATOR

SHANE VIEAU

## **COLIN WOODS**

SENIOR ART DIRECTOR

ART DIRECTOR **HENRY SALONEN** 

SUPERVISING ART DIRECTOR

**BRANDT GORDON** 

CONCEPT ARTIST **GUY DAVIS** 

KEY SCENIC ARTIST SOUX ELLIS

SET DESIGNERS

ETIENNE GRAVRAND CHRIS PENNA SORIN POPESCU SHIRIN RASHID **JANE STOIACICO** 

**GRAPHIC ARTISTS** 

DANIELA BLUMENTHAL JASON GRAHAM ANDY TSANG

**ASSISTANT ART DIRECTORS** 

JON CHAN APRIL FOX THOMAS INWOOD

ART DEPARTMENT COORDINATOR