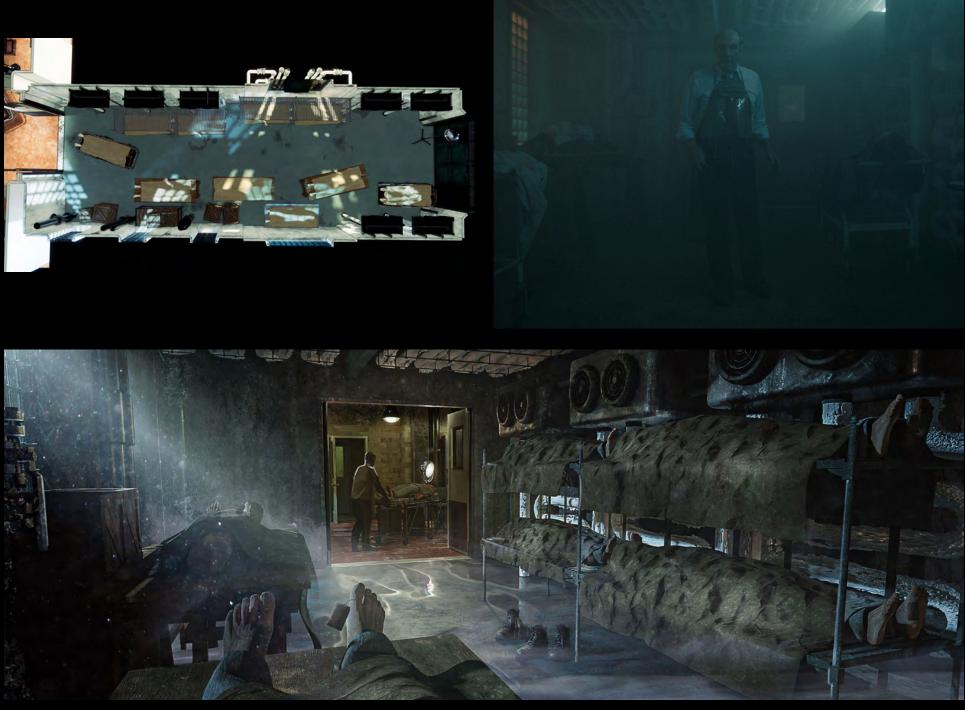

5

342

THIGH ROAS

5

THE VIEWING

THE VIEWING

38'-6"

SAWHORSE -

SOME OTHER ANIMAL'S MEAT

**GRAVEYARD RATS** 

**PRODUCTION DESIGNER** 