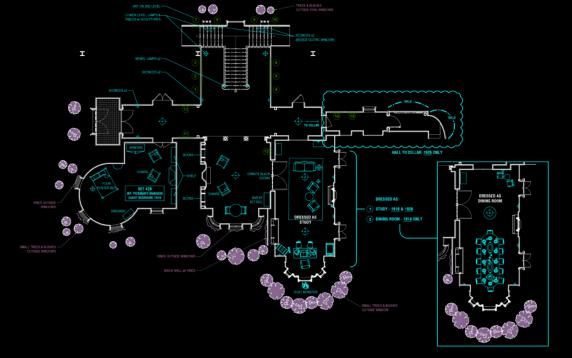

5

342

THIGH ROAS

5











THE VIEWING



THE VIEWING

































































































38'-6"

SAWHORSE -











SOME OTHER ANIMAL'S MEAT



















**GRAVEYARD RATS** 



























**PRODUCTION DESIGNER** 

# **TAMARA DEVERELL**

SET DECORATOR

SHANE VIEAU

## **COLIN WOODS**

SENIOR ART DIRECTOR

ART DIRECTOR **HENRY SALONEN** 

SUPERVISING ART DIRECTOR

**BRANDT GORDON** 

CONCEPT ARTIST **GUY DAVIS** 

KEY SCENIC ARTIST SOUX ELLIS

SET DESIGNERS

ETIENNE GRAVRAND CHRIS PENNA SORIN POPESCU SHIRIN RASHID **JANE STOIACICO** 

**GRAPHIC ARTISTS** 

DANIELA BLUMENTHAL JASON GRAHAM ANDY TSANG

**ASSISTANT ART DIRECTORS** 

JON CHAN APRIL FOX THOMAS INWOOD

ART DEPARTMENT COORDINATOR

**D