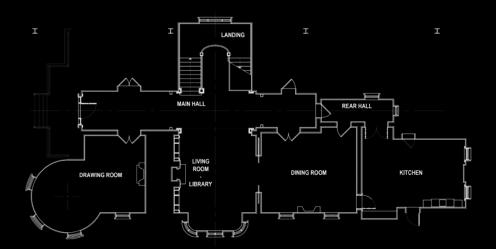

5

342

THIGH ROAS

5











THE VIEWING



THE VIEWING

































































































38'-6"

SAWHORSE -











SOME OTHER ANIMAL'S MEAT



















**GRAVEYARD RATS** 



























**PRODUCTION DESIGNER** 

# **TAMARA DEVERELL**

SET DECORATOR

SHANE VIEAU

## **COLIN WOODS**

SENIOR ART DIRECTOR

ART DIRECTOR **HENRY SALONEN** 

SUPERVISING ART DIRECTOR

**BRANDT GORDON** 

CONCEPT ARTIST **GUY DAVIS** 

KEY SCENIC ARTIST SOUX ELLIS

SET DESIGNERS

ETIENNE GRAVRAND CHRIS PENNA SORIN POPESCU SHIRIN RASHID **JANE STOIACICO** 

**GRAPHIC ARTISTS** 

DANIELA BLUMENTHAL JASON GRAHAM ANDY TSANG

**ASSISTANT ART DIREC