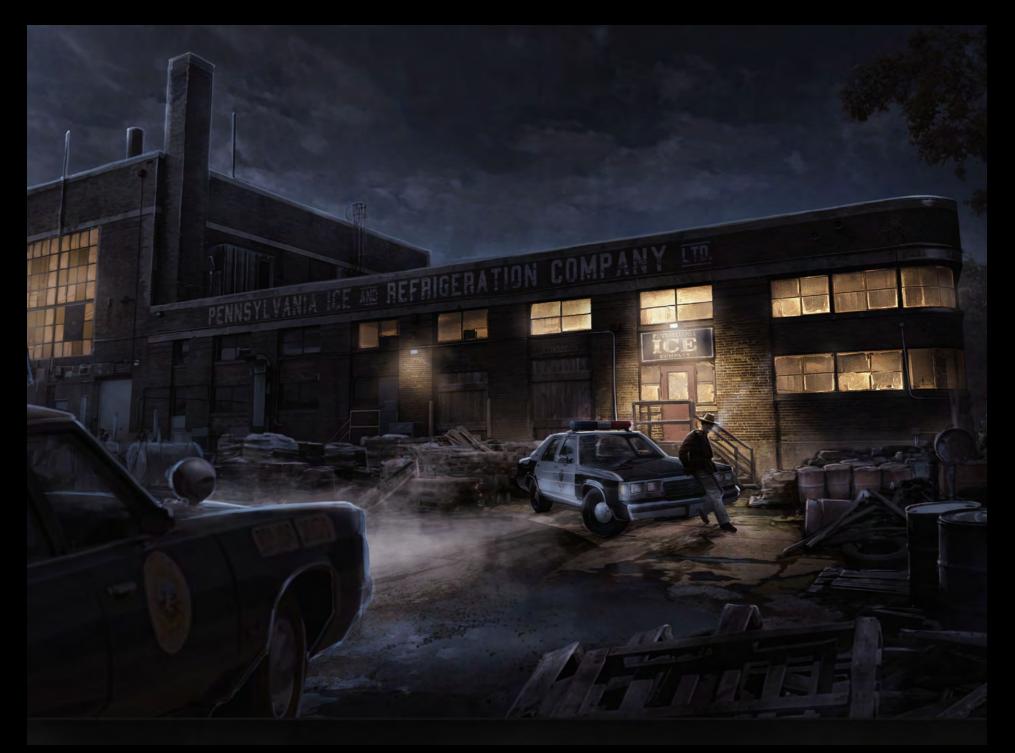

5

342

THIGH ROAS

5











THE VIEWING



THE VIEWING

































































































38'-6"

SAWHORSE -











SOME OTHER ANIMAL'S MEAT



















**GRAVEYARD RATS** 



























**PRODUCTION DESIGNER** 

# **TAMARA DEVERELL**

SET DECORATOR

SHANE VIEAU

## **COLIN WOODS**

SENIOR ART DIRECTOR

ART DIRECTOR **HENRY SALONEN** 

SUPERVISING ART DIRECTOR

**BRANDT GORDON** 

CONCEPT ARTIST **GUY DAVIS** 

KEY SCENIC ARTIST SOUX ELLIS

SET DESIGNERS

ETIENNE GRAVRAND CHRIS PENNA SORIN POPESCU SHIRIN RASHID **JANE STOIACICO** 

**GRAPHIC ARTISTS** 

DANIELA BLUMENTHAL JASON GRAHAM ANDY TSANG

**ASSISTANT ART DIRECTORS** 

JON CHAN APRIL FOX