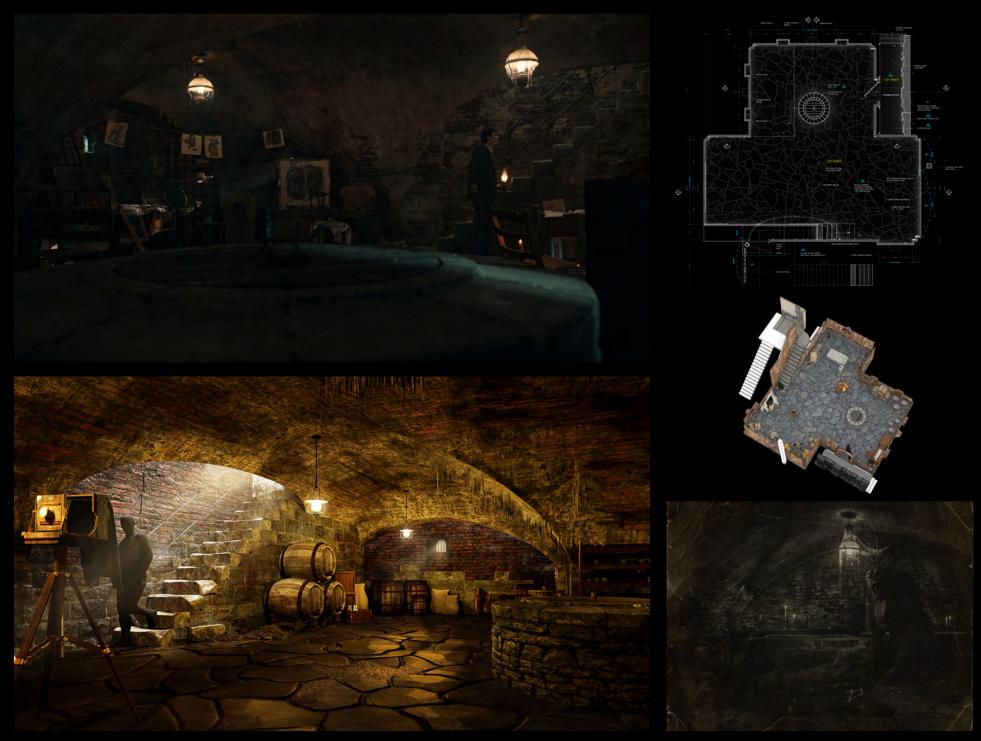

5

342

THIGH ROAS

5











THE VIEWING



THE VIEWING

































































































38'-6"

SAWHORSE -











SOME OTHER ANIMAL'S MEAT



















**GRAVEYARD RATS** 



























**PRODUCTION DESIGNER** 

# **TAMARA DEVERELL**

SET DECORATOR

SHANE VIEAU

## **COLIN WOODS**

SENIOR ART DIRECTOR

ART DIRECTOR **HENRY SALONEN** 

SUPERVISING ART DIRECTOR

**BRANDT GORDON** 

CONCEPT ARTIST **GUY DAVIS** 

KEY SCENIC ARTIST SOUX ELLIS

SET DESIGNERS

ETIENNE GRAVRAND CHRIS PENNA SORIN POPESCU SHIRIN RASHID **JANE STOIACICO** 

**GRAPHIC ARTISTS** 

DANIELA BLUMENTHAL JASON GRAHAM ANDY TSANG

**ASSISTANT ART DIRECTORS** 

JON CHAN APRIL FOX THOMAS INWOOD

ART DEPARTMENT COORDINATOR

**DUSTY REEVES** 

ART DEPARTMENT TRAINE