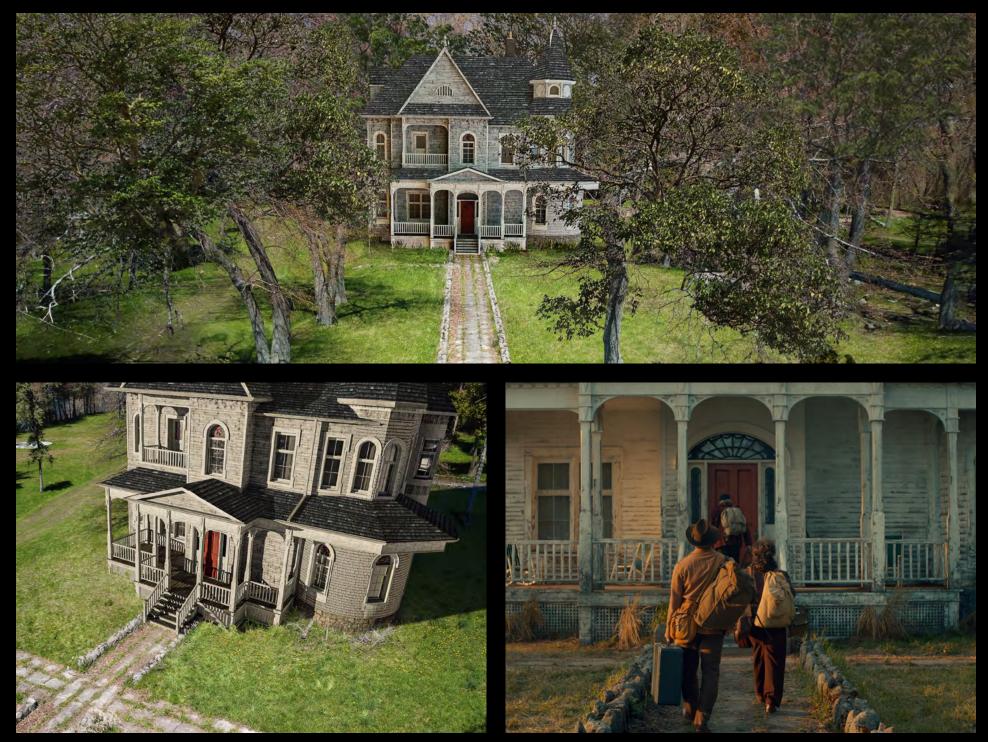

5

342

THIGH ROAS

5











THE VIEWING



THE VIEWING

































































































38'-6"

SAWHORSE -











SOME OTHER ANIMAL'S MEAT



















**GRAVEYARD RATS** 



























**PRODUCTION DESIGNER** 

# **TAMARA DEVERELL**

SET DECORATOR

SHANE VIEAU

## **COLIN WOODS**

SENIOR ART DIRECTOR

ART DIRECTOR **HENRY SALONEN** 

SUPERVISING ART DIRECTOR

**BRANDT GORDON** 

CONCEPT ARTIST **GUY DAVIS** 

KEY SCENIC ARTIST SOUX ELLIS

SET DESIGNERS

ETIENNE GRAVRAND CHRIS PENNA SORIN POPESCU SHIRIN RASHID **JANE STOIACICO** 

**GRAPHIC ARTISTS** 

DANIELA BLUMENTHAL JASON GRAHAM ANDY TSANG

**ASSISTANT ART D