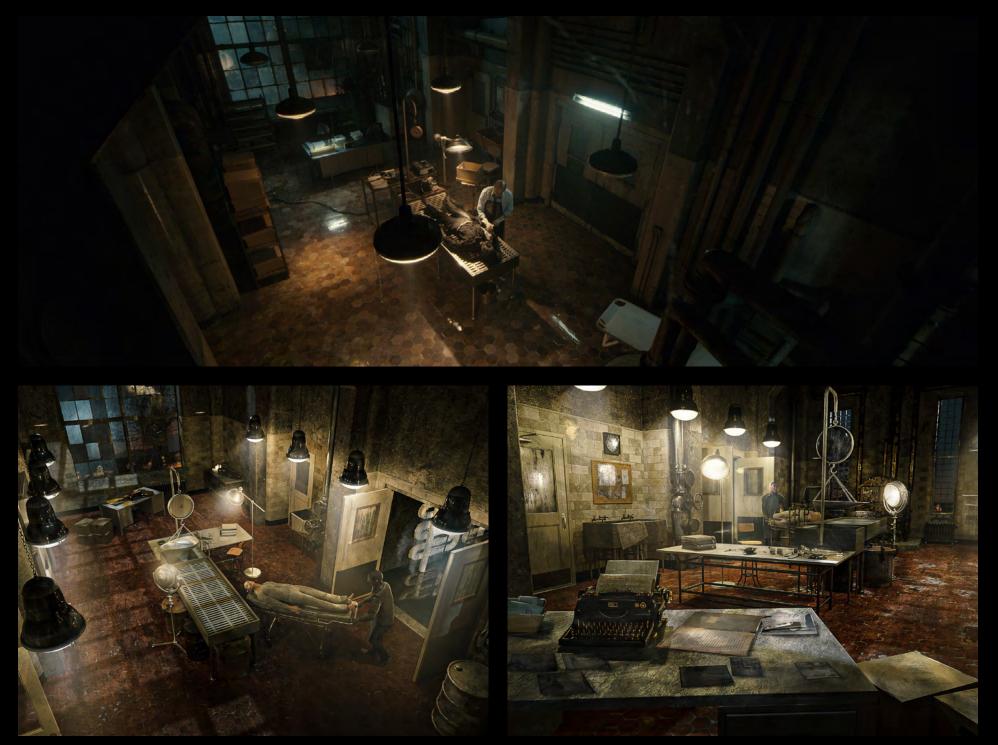

5

342

THIGH ROAS

5











THE VIEWING



THE VIEWING

































































































38'-6"

SAWHORSE -











SOME OTHER ANIMAL'S MEAT



















**GRAVEYARD RATS** 



























**PRODUCTION DESIGNER** 

# **TAMARA DEVERELL**

SET DECORATOR

SHANE VIEAU

## **COLIN WOODS**

SENIOR ART DIRECTOR

ART DIRECTOR **HENRY SALONEN** 

SUPERVISING ART DIRECTOR

**BRANDT GORDON** 

CONCEPT ARTIST **GUY DAVIS** 

KEY SCENIC ARTIST SOUX ELLIS

SET DESIGNERS

ETIENNE GRAVRAND CHRIS PENNA SORIN POPESCU SHIRIN RASHID **JANE STOIACICO** 

**GRAPHIC ARTISTS** 

DANIELA BLUMENTHAL JASON GRAHAM ANDY TSANG

**ASSISTANT ART DIRECTORS** 

JON CHAN APRIL FOX TH