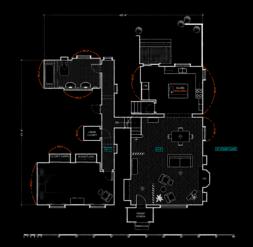

5

342

THIGH ROAS

5











THE VIEWING



THE VIEWING

































































































38'-6"

SAWHORSE -











SOME OTHER ANIMAL'S MEAT



















**GRAVEYARD RATS** 



























**PRODUCTION DESIGNER** 

# **TAMARA DEVERELL**

SET DECORATOR

SHANE VIEAU

## **COLIN WOODS**

SENIOR ART DIRECTOR

ART DIRECTOR **HENRY SALONEN** 

SUPERVISING ART DIRECTOR

**BRANDT GORDON** 

CONCEPT ARTIST **GUY DAVIS** 

KEY SCENIC ARTIST SOUX ELLIS

SET DESIGNERS

ETIENNE GRAVRAND CHRIS PENNA SORIN POPESCU SHIRIN RASHID **JANE STOIACICO** 

**GRAPHIC ARTISTS** 

DANIELA BLUMENTHAL JASON GRAHAM ANDY TSANG

**ASSISTANT ART DIRECTORS** 

JON CHAN APRIL FOX THOMAS INWOOD

ART DEPARTMENT COORDINATOR

**DUSTY REEVES** 

ART DEPARTMENT TRAINEE **BRITTANY BOUDREAU**