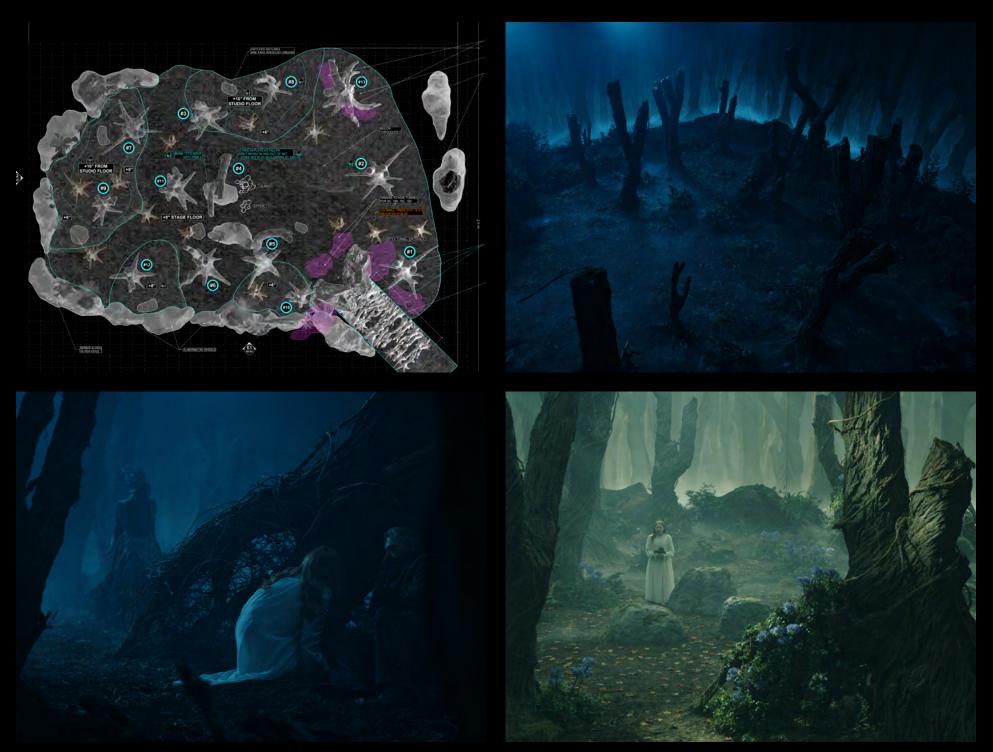

5

342

THIGH ROAS

5











THE VIEWING



THE VIEWING

































































































38'-6"

SAWHORSE -











SOME OTHER ANIMAL'S MEAT



















**GRAVEYARD RATS** 



























**PRODUCTION DESIGNER** 

# **TAMARA DEVERELL**

SET DECORATOR

SHANE VIEAU

## **COLIN WOODS**

SENIOR ART DIRECTOR

ART DIRECTOR **HENRY SALONEN** 

SUPERVISING ART DIRECTOR

**BRANDT GORDON** 

CONCEPT ARTIST **GUY DAVIS** 

KEY SCENIC ARTIST SOUX ELLIS

SET DESIGNERS

ETIENNE GRAVRAND CHRIS PENNA SORIN POPESCU SHIRIN RASHID **JANE STOIACICO** 

**GRAPHIC ARTISTS** 

DANIELA BLUMENTHAL JASON GRAHAM ANDY TSANG

**ASSISTANT ART DIRECTORS** 

JON CHAN APRIL FOX THOMAS INWOOD

ART DEPARTMENT COORDINATOR

**DUSTY REEVES** 

ART DEPARTMENT TRAINEE **BRITTANY BOUDREAU**