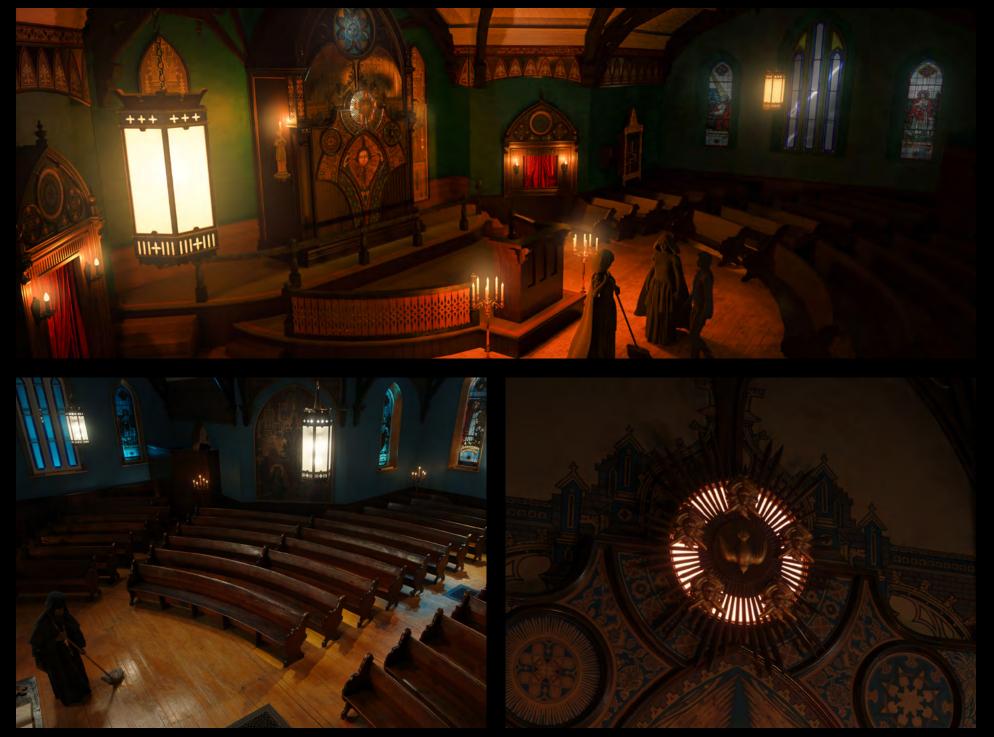

5

342

THIGH ROAS

5











THE VIEWING



THE VIEWING

































































































38'-6"

SAWHORSE -











SOME OTHER ANIMAL'S MEAT



















**GRAVEYARD RATS** 



























**PRODUCTION DESIGNER** 

# **TAMARA DEVERELL**

SET DECORATOR

SHANE VIEAU

## **COLIN WOODS**

SENIOR ART DIRECTOR

ART DIRECTOR **HENRY SALONEN** 

SUPERVISING ART DIRECTOR

**BRANDT GORDON** 

CONCEPT ARTIST **GUY DAVIS** 

KEY SCENIC ARTIST SOUX ELLIS

SET DESIGNERS

ETIENNE GRAVRAND CHRIS PENNA SORIN POPESCU SHIRIN RASHID **JANE STOIACICO** 

**GRAPHIC ARTISTS** 

DANIELA BLUMENTHAL JASON GRAHAM ANDY TSANG

**ASSISTANT ART DIRECTORS** 

JON CHAN APRIL FOX THOMAS INWOOD

ART DEPARTMENT COORDINATOR

**DUSTY REEVES** 

ART DEPARTMENT TRAINEE **BRITTANY BOUDREAU**