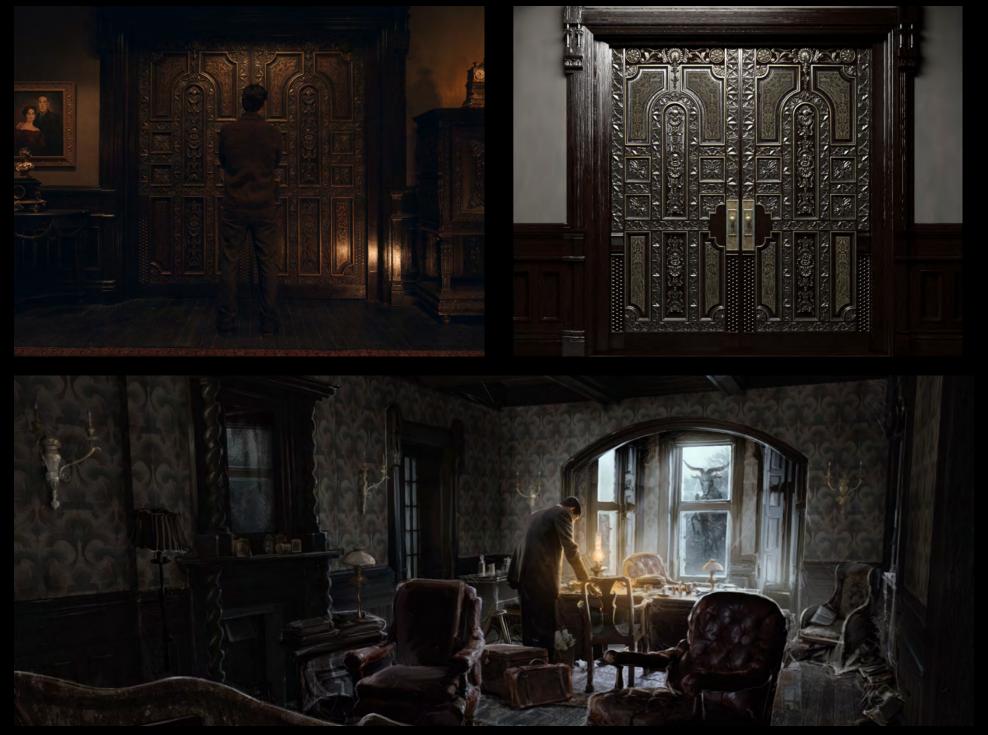

5

342

THIGH ROAS

5











THE VIEWING



THE VIEWING

































































































38'-6"

SAWHORSE -











SOME OTHER ANIMAL'S MEAT



















**GRAVEYARD RATS** 



























**PRODUCTION DESIGNER** 

# **TAMARA DEVERELL**

SET DECORATOR

SHANE VIEAU

## **COLIN WOODS**

SENIOR ART DIRECTOR

ART DIRECTOR **HENRY SALONEN** 

SUPERVISING ART DIRECTOR

**BRANDT GORDON** 

CONCEPT ARTIST **GUY DAVIS** 

KEY SCENIC ARTIST SOUX ELLIS

SET DESIGNERS

ETIENNE GRAVRAND CHRIS PENNA SORIN POPESCU SHIRIN RASHID **JANE STOIACICO** 

**GRAPHIC ARTISTS** 

DANIELA BLUMENTHAL JASON GRAHAM ANDY TSANG

**ASSISTANT ART DIRECTORS** 

JON CHAN APRIL FOX THOMAS INWOOD

ART DEPARTMENT COORDINATOR

**DUSTY REEVES** 

ART DEPARTMENT TR