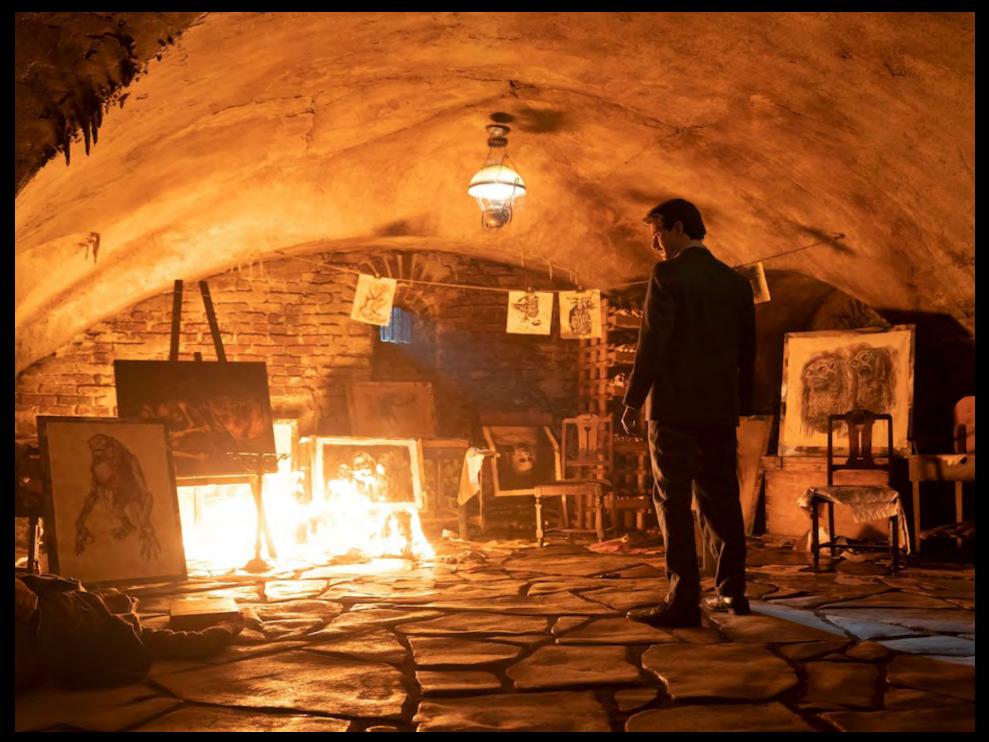

5

342

THIGH ROAS

5











THE VIEWING



THE VIEWING

































































































38'-6"

SAWHORSE -











SOME OTHER ANIMAL'S MEAT



















**GRAVEYARD RATS** 



























**PRODUCTION DESIGNER** 

# **TAMARA DEVERELL**

SET DECORATOR

SHANE VIEAU

## **COLIN WOODS**

SENIOR ART DIRECTOR

ART DIRECTOR **HENRY SALONEN** 

SUPERVISING ART DIRECTOR

**BRANDT GORDON** 

CONCEPT ARTIST **GUY DAVIS** 

KEY SCENIC ARTIST SOUX ELLIS

SET DESIGNERS

ETIENNE GRAVRAND CHRIS PENNA SORIN POPESCU SHIRIN RASHID **JANE STOIACICO** 

**GRAPHIC ARTISTS** 

DANIELA BLUMENTHAL JASON GRAHAM ANDY TSANG

**ASSISTANT ART DIRECTORS** 

JON CHAN APRIL FOX THOMAS INWOOD

ART DEPARTMENT COORDINATOR

**DUSTY REEVES** 

ART DEPARTMENT TRAINEE