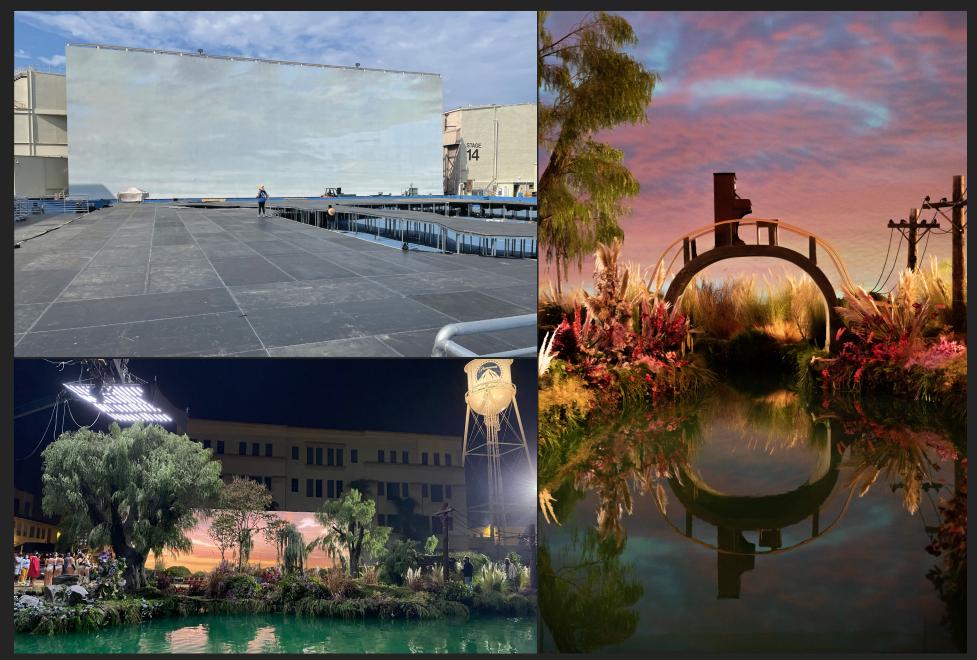

### RENDERINGS

RENDERINGS BY ZACHARY FRIEDMAN

Shooting at the iconic Paramount Pictures tank, we embraced the scale and magic of old Hollywood musicals. By the end we reveal the artifice, breaking the fourth wall and showing the audience the reality behind the fantasy.