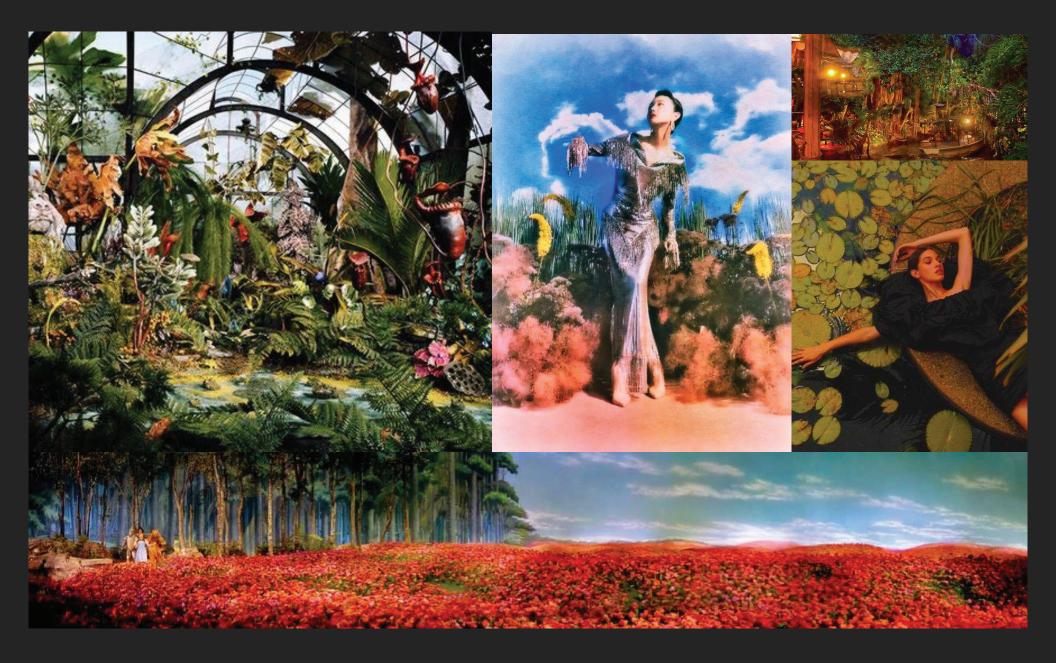

# ADELE: I DRINK WINE

PRODUCTION DESIGN BY LIAM MOORE DIRECTED BY JOE TALBOT Joe Talbot's treatment for 'I Drink Wine' hit the tone of the song - bittersweet, theatrical and ambitious. A meandering journey down a river encountering technicolor tableaus and synchronized swimming sequences.

When developing the look and feel, it was imperative to Joe and I to play into the nostalgic tone of the video using practical sets and rich colors. We utilized those tools to accomplish both a timeless and contemporary feel throughout.

Shooting at the iconic Paramount Pictures tank, we embraced the scale and magic of old Hollywood musicals. By the end we reveal the artifice, breaking the fourth wall and showing the audience the reality behind the fantasy.