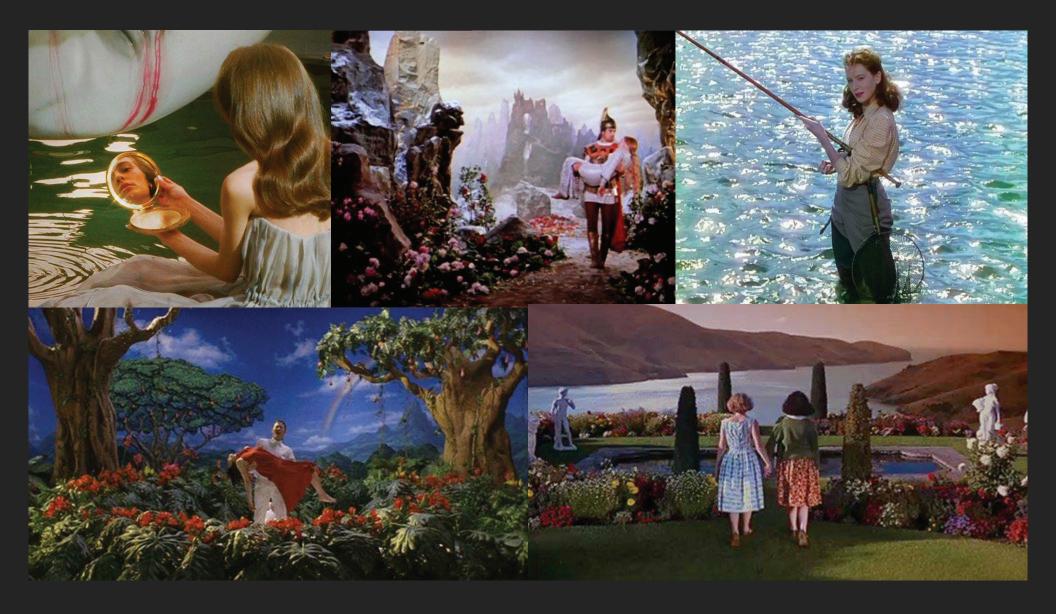

# ADELE: I DRINK WINE

PRODUCTION DESIGN BY LIAM MOORE DIRECTED BY JOE TALBOT Joe Talbot's treatment for 'I Drink Wine' hit the tone of the song - bittersweet, theatrical and ambitious. A meandering journey down a river encountering technicolor tableaus and synchronized swimming sequences.

When developing the look and feel, it was imperative to Joe and I to play into the nostalgic tone of the video using practical sets and rich colors. We utilized those tools to accomplish both a timeless and contemporary feel throughout.

Shooting at the iconic Paramount Pictures tank, we embraced the scale and magic of old Hollywood musicals. By the end we reveal the artifice, breaking the fourth wall and showing the audience the reality behind the fantasy.