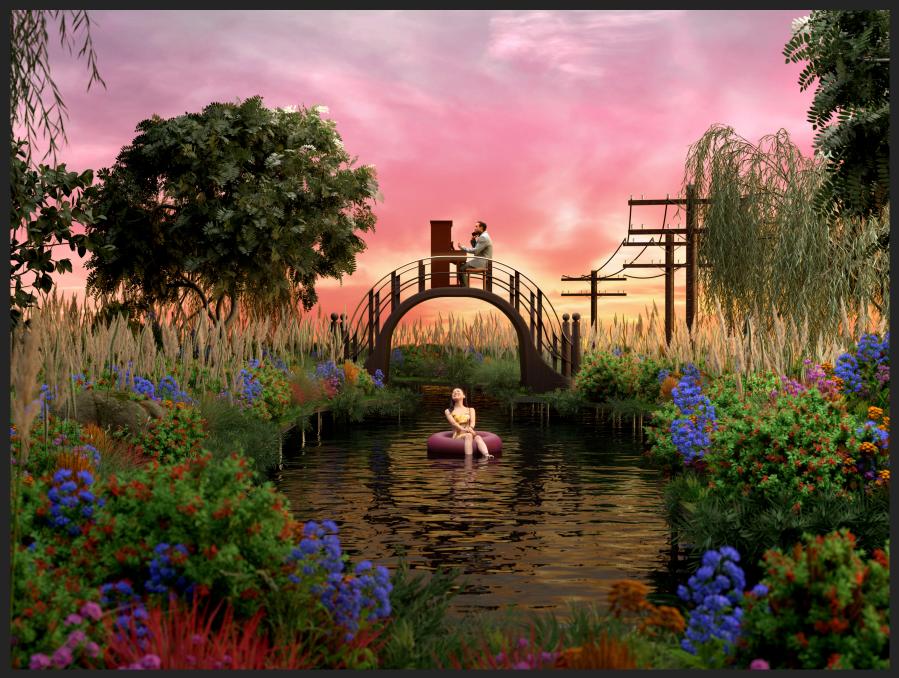

# ADELE: I DRINK WINE

PRODUCTION DESIGN BY LIAM MOORE DIRECTED BY JOE TALBOT Joe Talbot's treatment for 'I Drink Wine' hit the tone of the song - bittersweet, theatrical and ambitious. A meandering journey down a river encountering technicolor tableaus and synchronized swimming sequences.

When developing the look and feel, it was imperative to Joe and I to play into the nostalgic tone of the video using practical sets and rich colors. We utilized those tools to accomplish both a timeless and contemporary feel throughout.