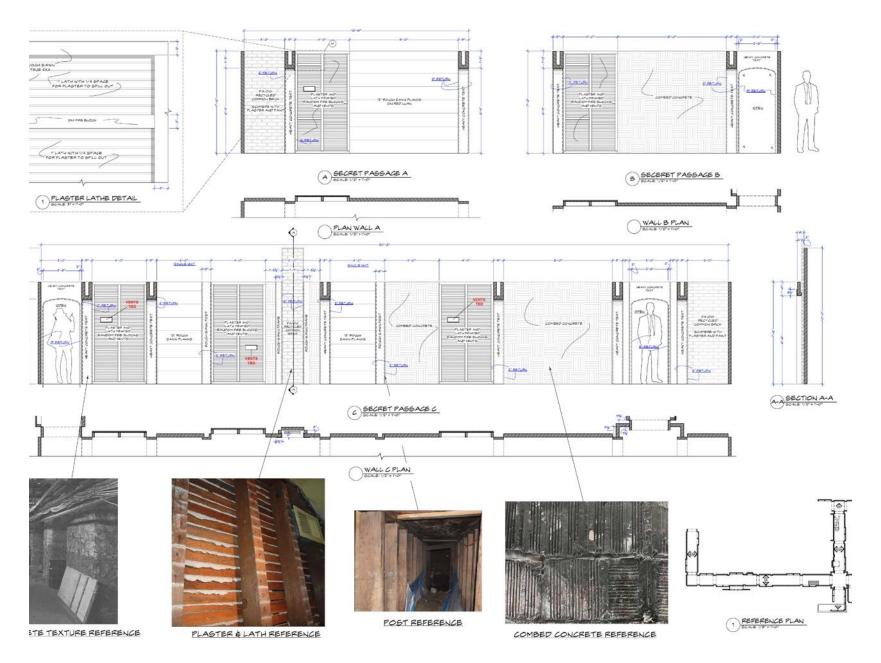

## SECRET PASSAGE ELEVATIONS & REFERENCE

#### ONLY MURDERS IN THE BUILDING - SEASON 2 SET DESIGN