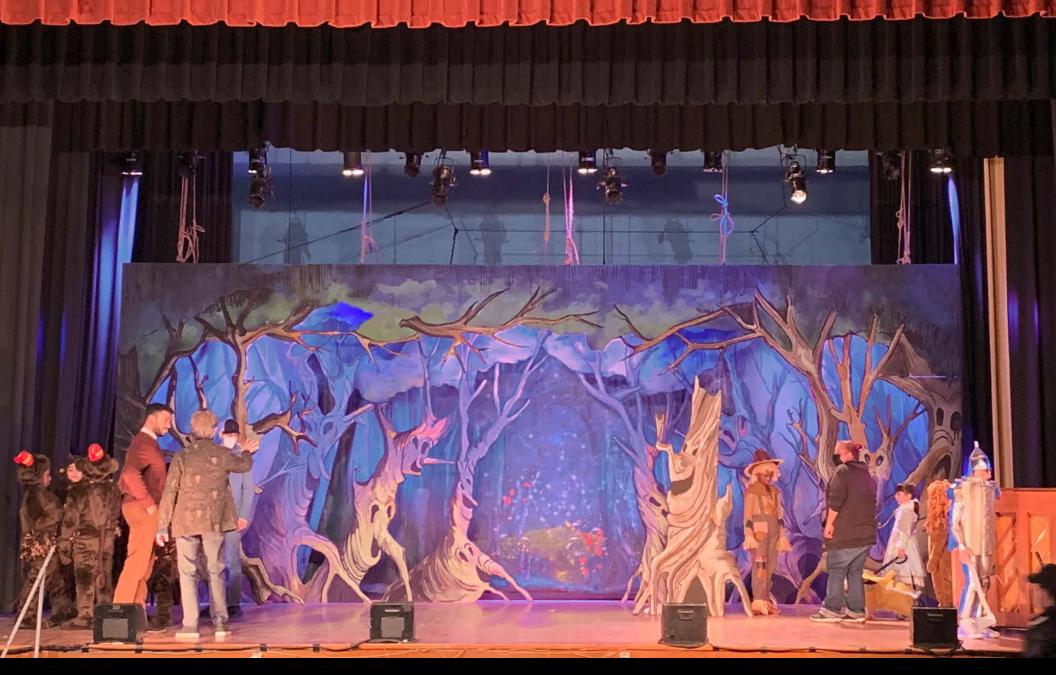

#### CHILDREN'S THEATER — WIZARD OF OZ

**PRODUCTION PHOTO** 

ONLY MURDERS IN THE BUILDING – SEASON 2 SET DESIGN