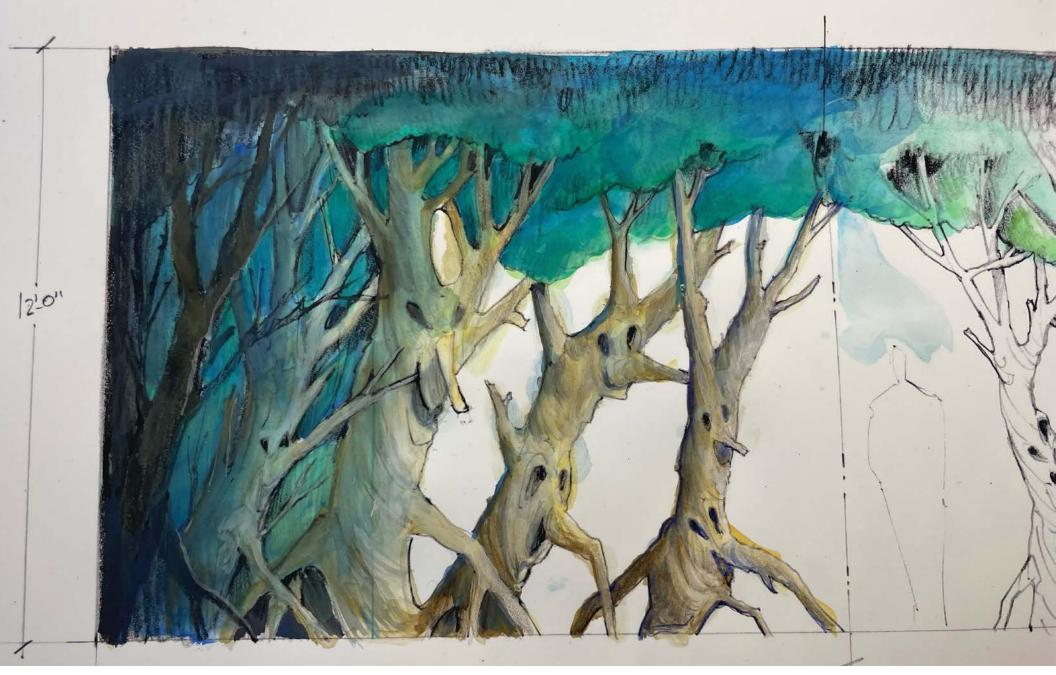

## CHILDREN'S THEATER — WIZARD OF OZ PAINT ELEVATIONS

#### ONLY MURDERS IN THE BUILDING - SEASON 2 SET DESIGN