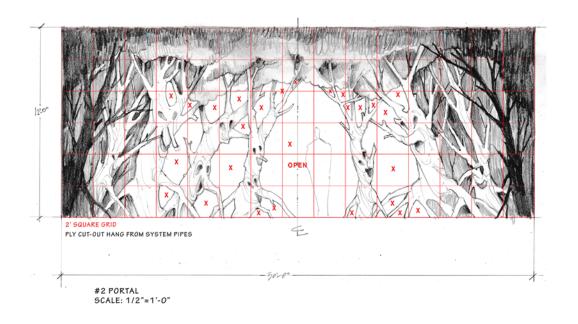

## CHILDREN'S THEATER — WIZARD OF OZ PAINT ELEVATIONS

#### ONLY MURDERS IN THE BUILDING - SEASON 2 SET DESIGN