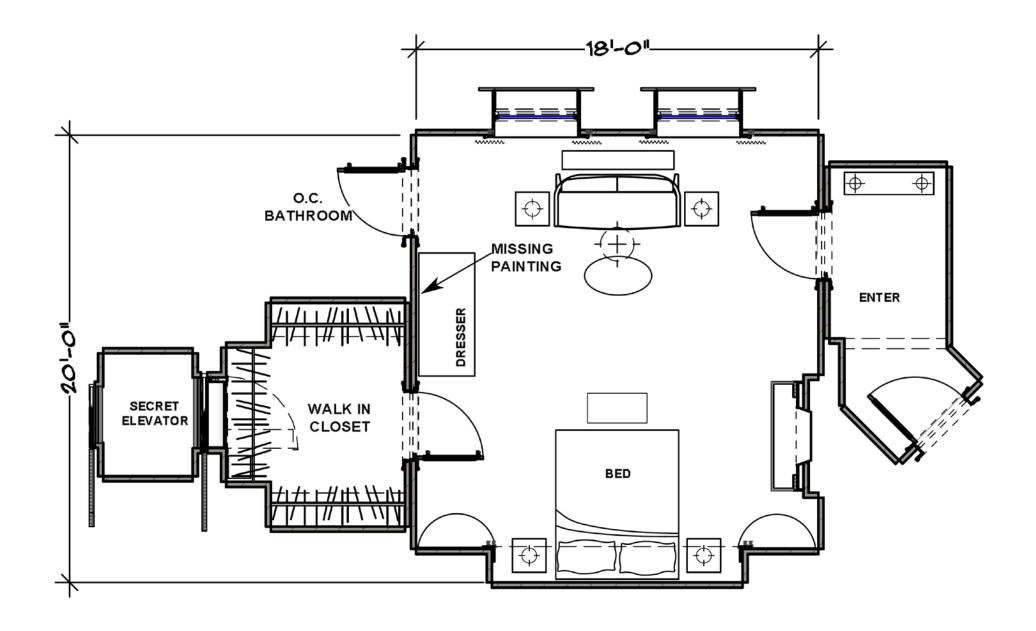

## BUNNY FOLGER'S BEDROOM FLOOR PLAN

#### ONLY MURDERS IN THE BUILDING - SEASON 2 SET DESIGN