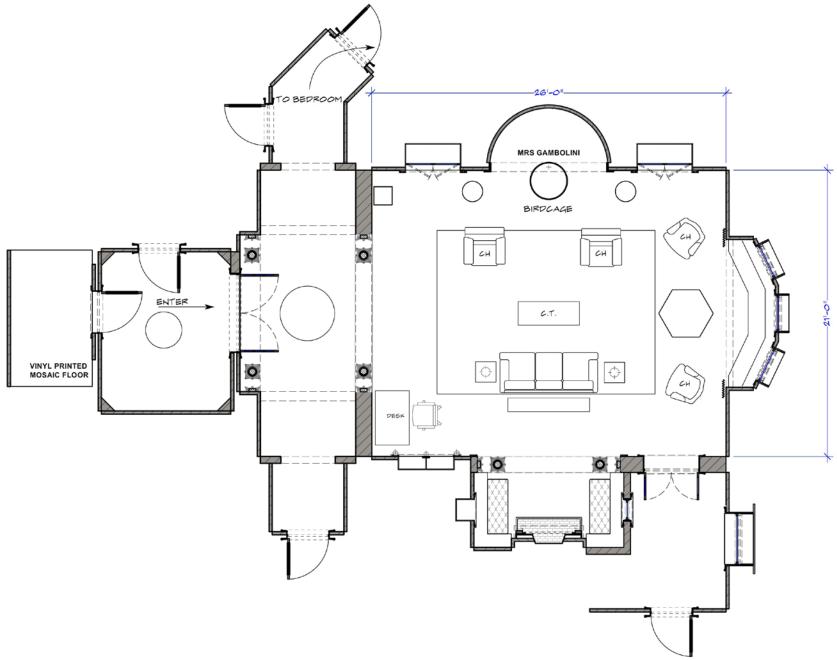

## BUNNY FOLGER'S LIVING ROOM FLOOR PLAN

#### ONLY MURDERS IN THE BUILDING - SEASON 2 SET DESIGN