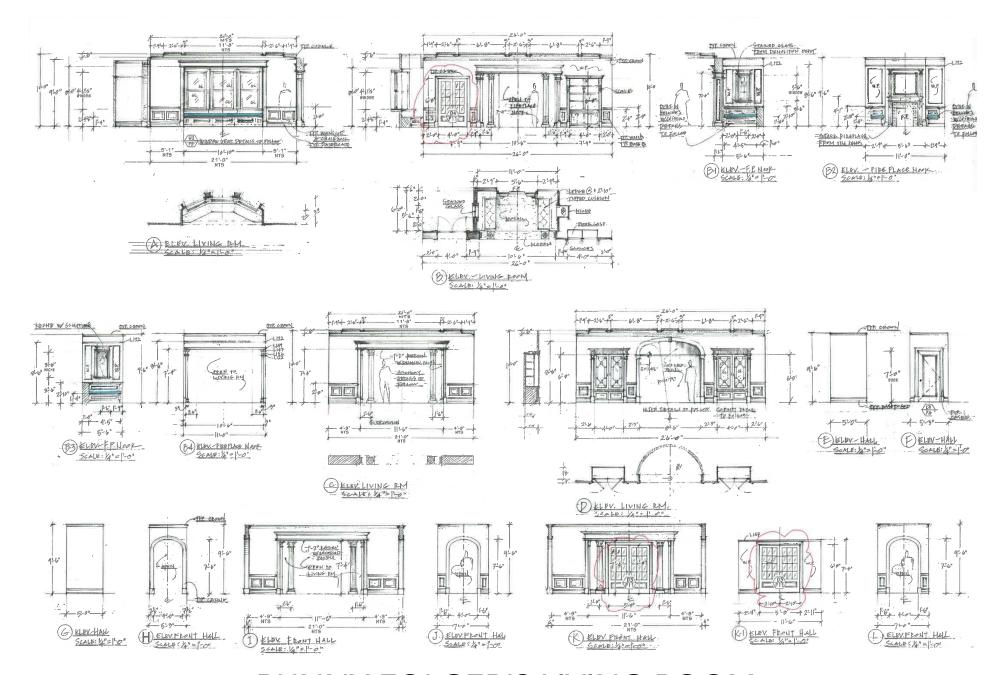

#### **ELEVATIONS**

#### ONLY MURDERS IN THE BUILDING - SEASON 2 SET DESIGN

## BUNNY FOLGER'S LIVING ROOM ELEVATIONS