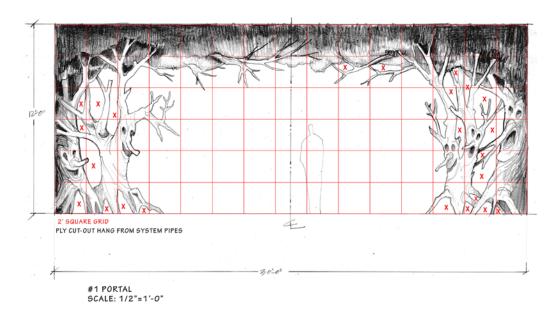

## CHILDREN'S THEATER — WIZARD OF OZ PAINT ELEVATIONS

#### ONLY MURDERS IN THE BUILDING - SEASON 2 SET DESIGN