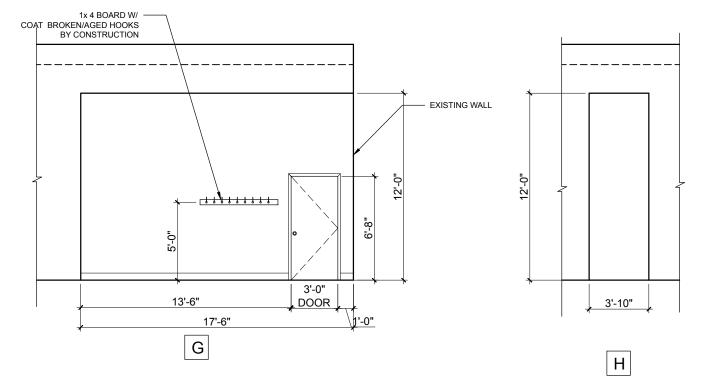

# INT. CHICAGO THEATRE: ARTHUR'S DRESSING ROOM 2020

DRESSING ROOM ENTRY / HALL

RELEASED

HOLD ON
WINDOW OPENING

PAINT NOTES:
ALL NEW WALLS (BESIDES BRICKSKIN WALL)
AS PTD. DRYWALL,
WITH PAINTED 1 x6 BASE
COLOR TO MATCH AUDITORIUM
DRESSING RM AND HALL

DOORS AND CASING TO BE PAINTED TO MATCH AUDITORIUM DRESSING ROOM

| DIRECTOR: HIRO MURAI                    | PRODUCTION DESI          | GNER: RUTH AMMO      |
|-----------------------------------------|--------------------------|----------------------|
| SET NAME: INT. THEATRE -                | ARTHURS DR               | ESSING ROOM          |
| DRAWING: PLAN & ELEVAT                  | TONS                     | REV:                 |
| STAGE/<br>LOCATION: CHICAGO STUDIO CITY | (                        | DATE:<br>01.22. 2020 |
|                                         | DRAWN BY:<br>LK          |                      |
| STATI 🤏 N                               | SET NO.                  | SHEET NO.            |
| ELEVEN                                  | 105                      | 01                   |
|                                         | CHICAGO STUDIO CITY, CHI | CAGO IL 60644        |