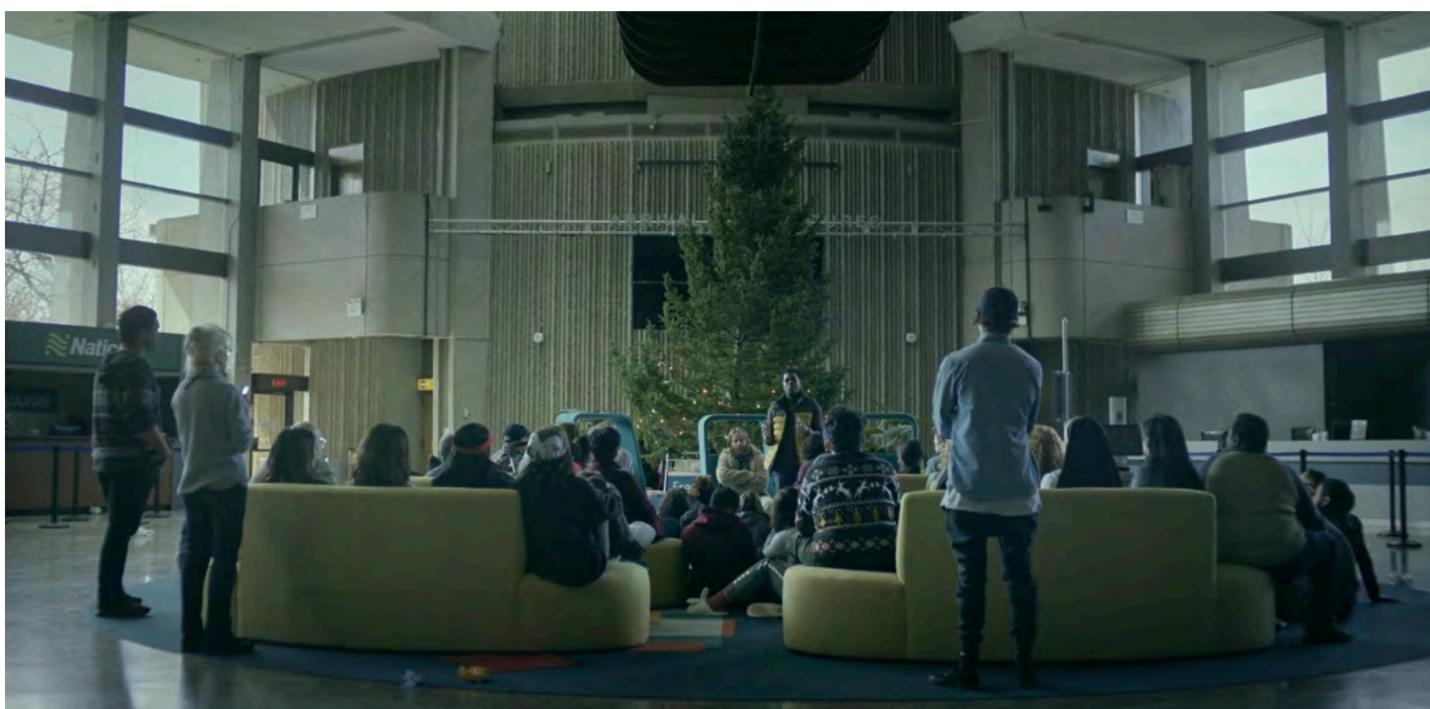

| STATI 🤏<br>ELEVE       | ZZ     | SET NO.                | 803              | SHEET NO.   | 1-01                             |
|                        |        | SUPERVISING ART DIRECT |                  | 1           | 71 STEINWAY BLV<br>ETOBICOKE, ON |





















# INT. SEVERN CITY AIRPORT: ATRIUM - YEAR O







## INT. SEVERN CITY AIRPORT: ATRIUM - YEAR O



WORKING FILE, FOR CARPET CUTS & PLACEMENT



FULL CARPET HAS A 30' DIAMETER

NOTE: CARPET TILES ARE ALL 19.7"X19.7"

PRO SOURCE, COLORATION CHOICE TL: "OCEAN DEEP" FLOR, HEAVEN SENT: "LIGHT BLUE" FLOR, HEAVEN SENT: "MARIGOLD" FLOR, HEAVEN SENT: "FROST" FLOR, HEAVEN SENT: "TANGERINE"

FLOR, UPCYCLE: "TEAL"

STATI N ELEVEN

SEVERN CITY AIRPOIRT CARPET

FINAL VERSION 3.1.21

# INT. SEVERN CITY AIRPORT: ATRIUM - YEAR O









# INT. SEVERN CITY AIRPORT: SELECT! LOUNGE - YEAR 0







# INT. SEVERN CITY AIRPORT: MUSEUM OF CIVILIZATION - YEAR 0









# INT. SEVERN CITY AIRPORT: MUSEUM OF CIVILIZATION - YEAR 0



# INT. SEVERN CITY AIRPORT: MUSEUM OF CIVILIZATION - YEAR O









# INT. SEVERN CITY AIRPORT: VARIOUS AREAS - YEAR O







# EXT. SEVERN CITY AIRPORT - YEAR 0











# INT. SEVERN CITY AIRPORT YEAR 20











#### REVISED APRIL 28, 2021

| 2021-04-09               | 1/16" = 1'-0"           |                                         | SET#                                                                                                  |
|--------------------------|-------------------------|-----------------------------------------|---------------------------------------------------------