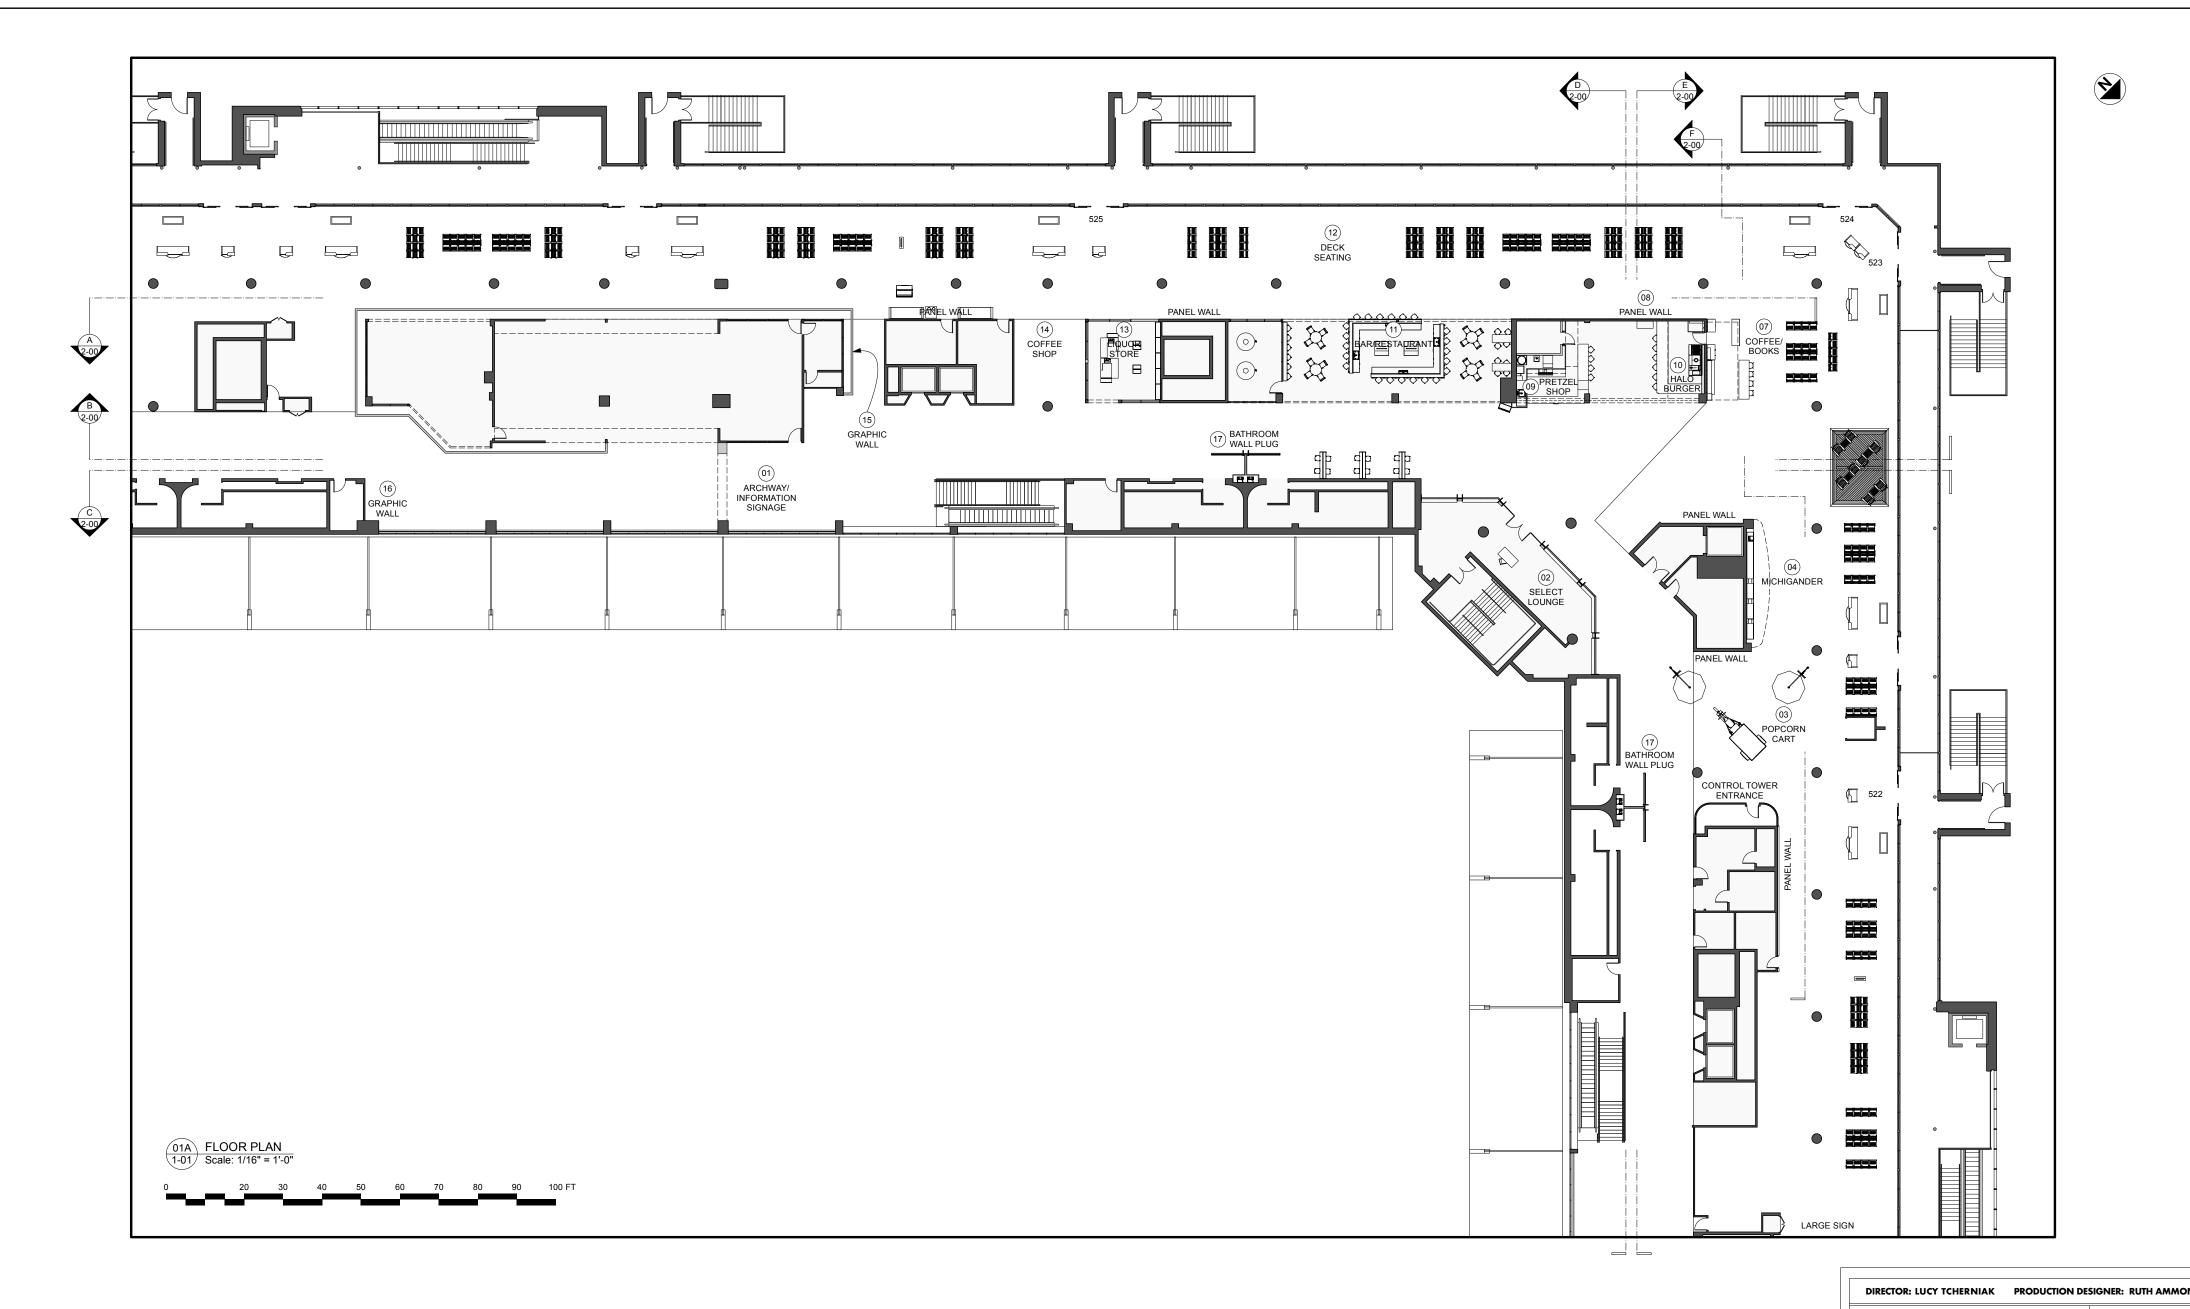

## INT. SEVERN CITY AIRPORT YEAR O

REVISED
24 MAR/21

| DIRECTOR: LU           | ICY TO | CHERNIAK               | PRODUCTION DE    | SIGNER: RUT | H AMMON                          |
|------------------------|--------|------------------------|------------------|-------------|----------------------------------|
| SET NAME:<br>INFIELD T | ERMII  | NAL - PEARSO           | N INTERNATIONAL  | REV:        | 24 MAR/21                        |
| DRAWING:               |        |                        | LOCATION PLAN    | DATE:       | 19 MAR/21                        |
| STAGE/<br>LOCATION:    | 2710   | BRITANNIA RI           | D E, MISSISSAUGA | SCALE:      | 16" = 1'-0"                      |
|                        |        | DRAWN BY:              |                  | J.          | SMITH                            |
| STATI 🤏<br>ELEVE       | ZZ     | SET NO.                | 803              | SHEET NO.   | 1-01                             |
|                        |        | SUPERVISING ART DIRECT |                  | 1           | 71 STEINWAY BLV<br>ETOBICOKE, ON |

# INT. SEVERN CITY AIRPORT: ATRIUM - YEAR O

## INT. SEVERN CITY AIRPORT: ATRIUM - YEAR O

WORKING FILE, FOR CARPET CUTS & PLACEMENT

FULL CARPET HAS A 30' DIAMETER

NOTE: CARPET TILES ARE ALL 19.7"X19.7"

PRO SOURCE, COLORATION CHOICE TL: "OCEAN DEEP" FLOR, HEAVEN SENT: "LIGHT BLUE" FLOR, HEAVEN SENT: "MARIGOLD" FLOR, HEAVEN SENT: "FROST" FLOR, HEAVEN SENT: "TANGERINE"