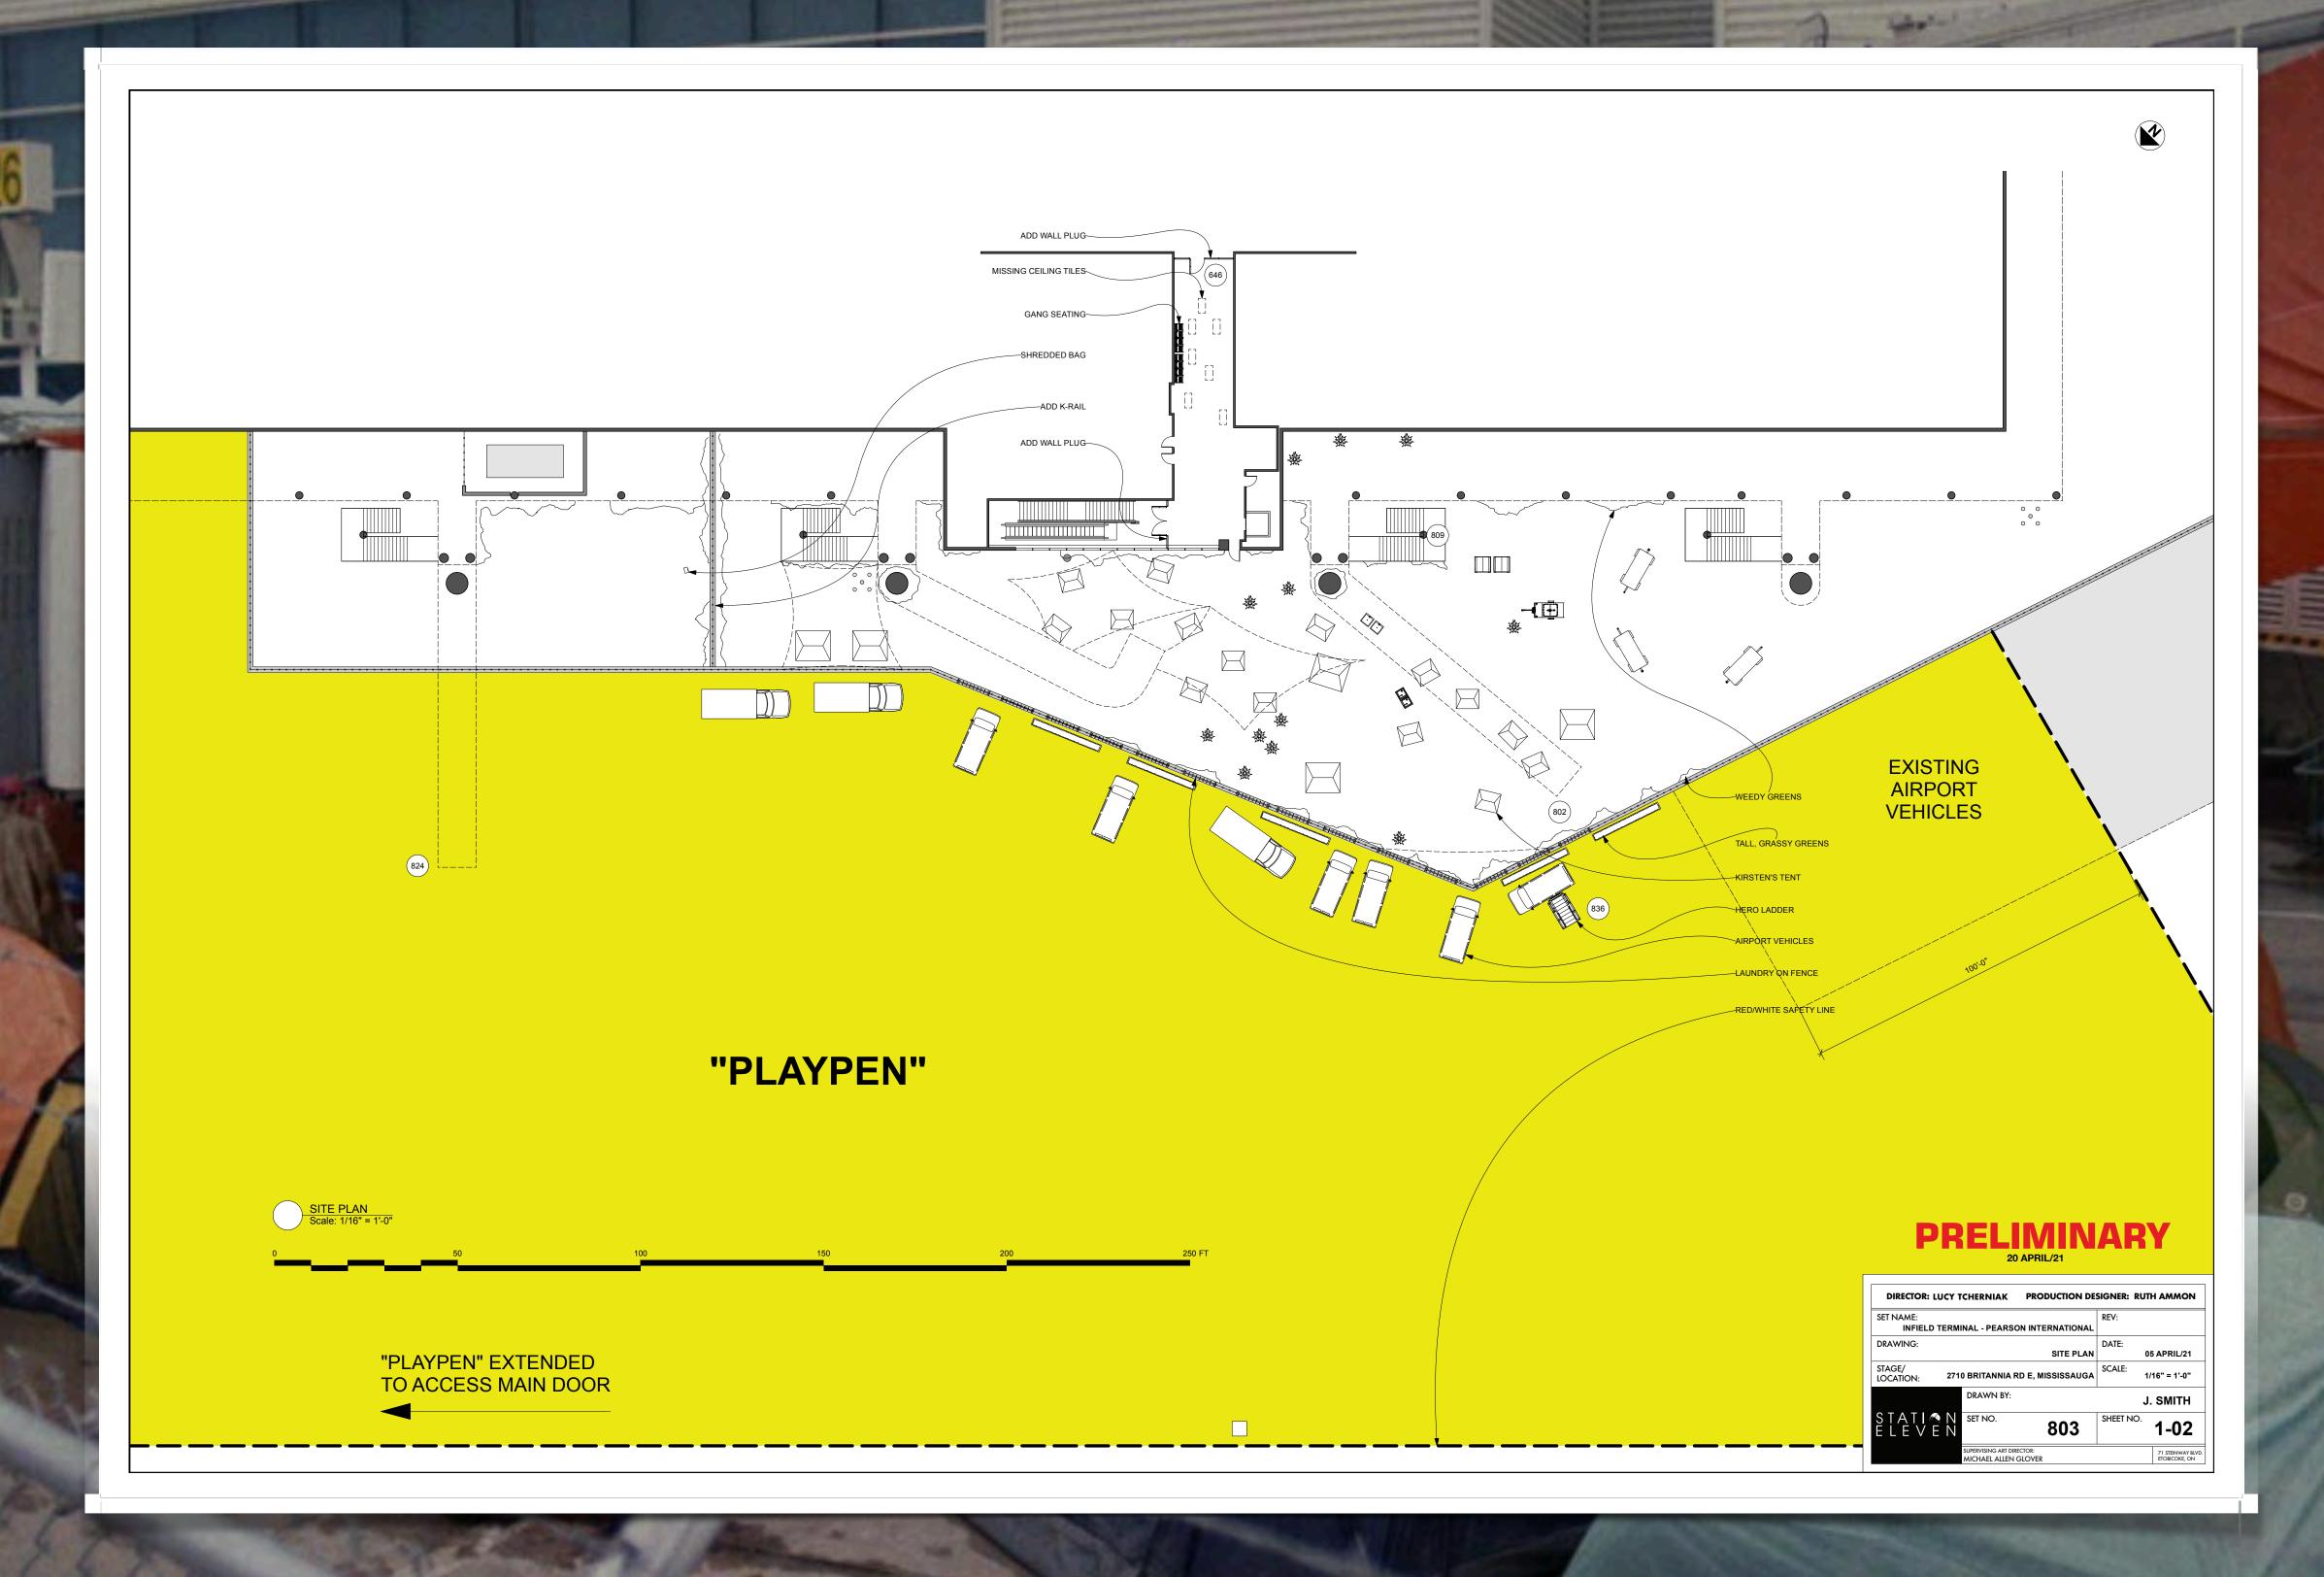

## INT. SEVERN CITY AIRPORT YEAR O

REVISED
24 MAR/21

| DIRECTOR: LU           | ICY TO | CHERNIAK               | PRODUCTION DE    | SIGNER: RUT | H AMMON                          |
|------------------------|--------|------------------------|------------------|-------------|----------------------------------|
| SET NAME:<br>INFIELD T | ERMII  | NAL - PEARSO           | N INTERNATIONAL  | REV:        | 24 MAR/21                        |
| DRAWING:               |        |                        | LOCATION PLAN    | DATE:       | 19 MAR/21                        |
| STAGE/<br>LOCATION:    | 2710   | BRITANNIA RI           | D E, MISSISSAUGA | SCALE:      | 16" = 1'-0"                      |
|                        |        | DRAWN BY:              |                  | J.          | SMITH                            |
| STATI 🤏<br>ELEVE       | ZZ     | SET NO.                | 803              | SHEET NO.   | 1-01                             |
|                        |        | SUPERVISING ART DIRECT |                  | 1           | 71 STEINWAY BLV<br>ETOBICOKE, ON |