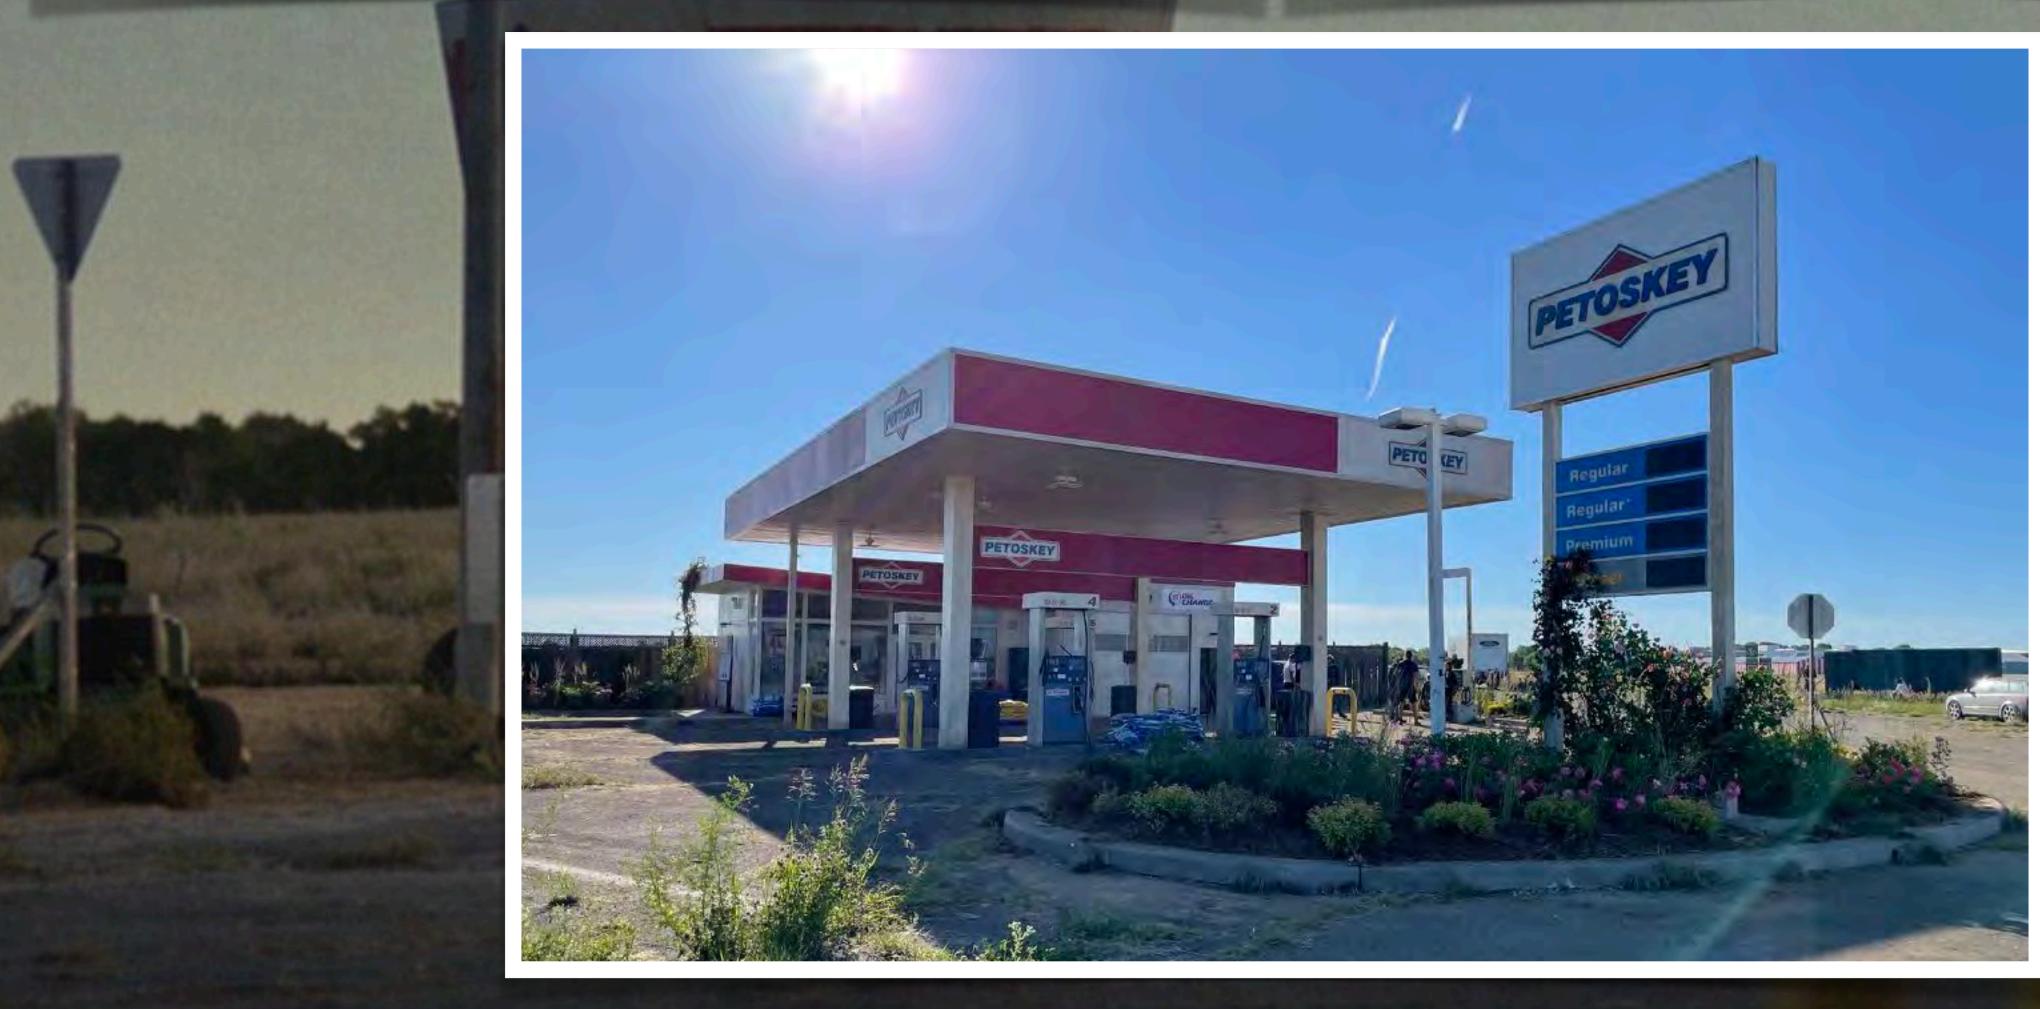

## EXT. GAS STATION YEAR 2

1 PLAN 1-05 Scale: 1/16" = 1'-0"

| STATION      | 2021-05-12   | 1/32" = 1'-0"       |                                       | SET#      |
|--------------|--------------|---------------------|---------------------------------------|-----------|
| ELEVEN       | BRANTFORD MI | UNICIPAL AIRPORT    | SUPERVISING ART DIRECTOR Allen Glover | 416       |
| DRAWING NAME | Plan -       | Elevation - Section | ART DIRECTOR                          | DRAWING # |
| SETNAME      | INTERSECTION | ON + GAS STATION    | Sylvain Bombardier                    | 1-00      |