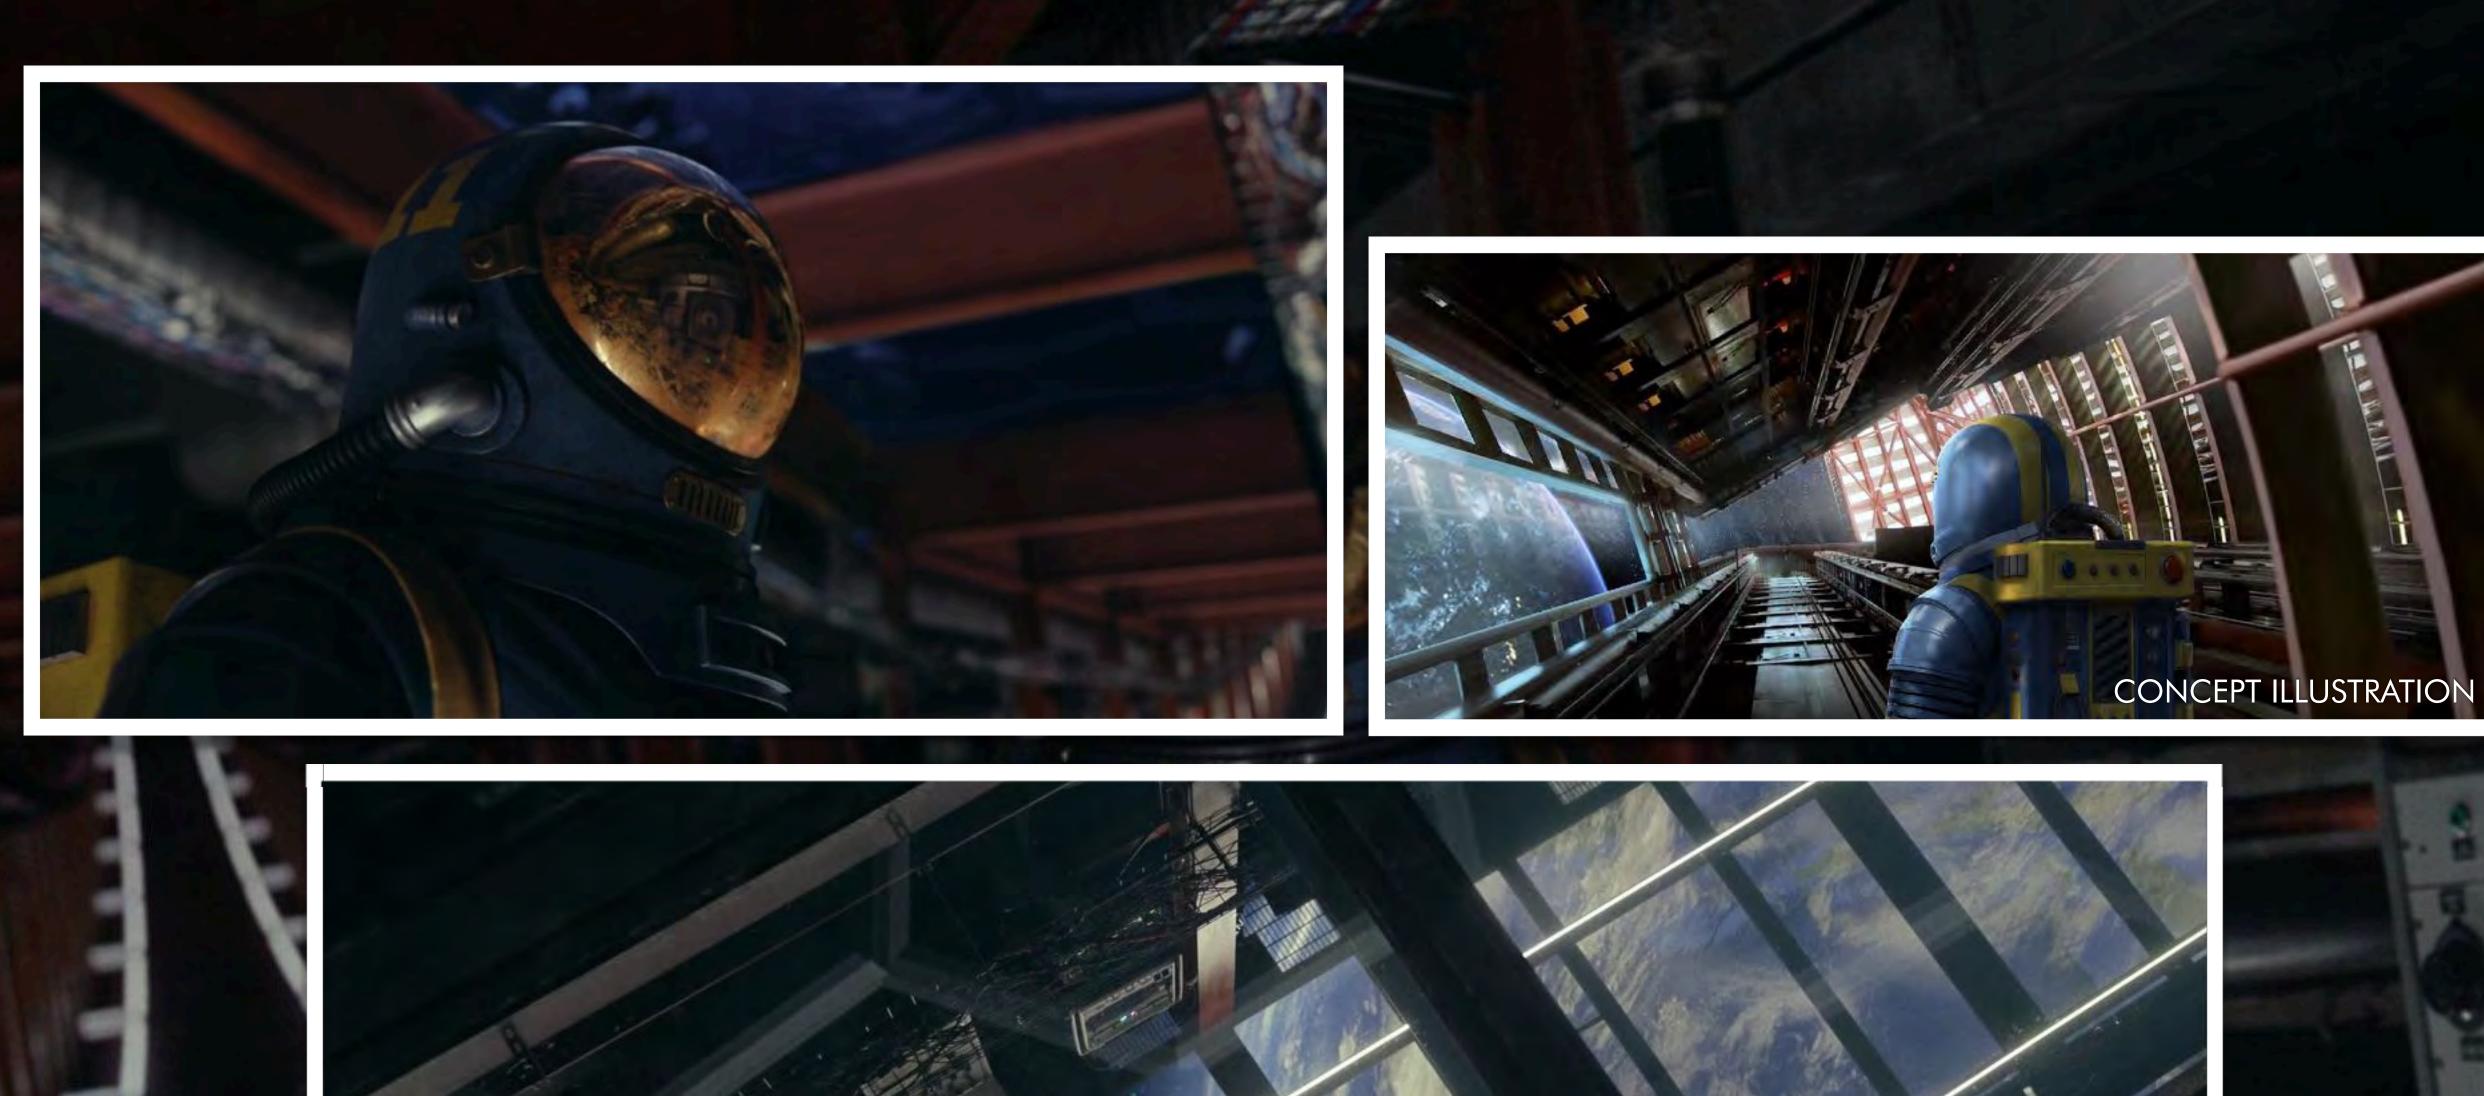

T DIRECTOR Merje Veski                | DRAWING #                                                                                             |
|                          | LOCATION                | 2710 BRITANIA RD EAST, Toronto, Ontario | LOCATION  2710 BRITANIA RD EAST, Toronto, Ontario  Supervising ART DIRECTOR Allen Glover ART DIRECTOR |





























# INT. SEVERN CITY AIRPORT: ATRIUM - YEAR 20







# INT. SEVERN CITY AIRPORT: ATRIUM - YEAR 20



### INT. SEVERN CITY AIRPORT: MUSEUM OF CIVILIZATION - YEAR 20













# INT. SEVERN CITY AIRPORT: TRAVELING SYMPHONY HAMLET YEAR 20















# EXT. SEVERN CITY AIRPORT YEAR 20





# EXT. SEVERN CITY AIRPORT: QUARANTINE - YEAR 20



# EXT. SEVERN CITY AIRPORT: MEMORIAL - YEAR 20









# INT. STATION ELEVEN