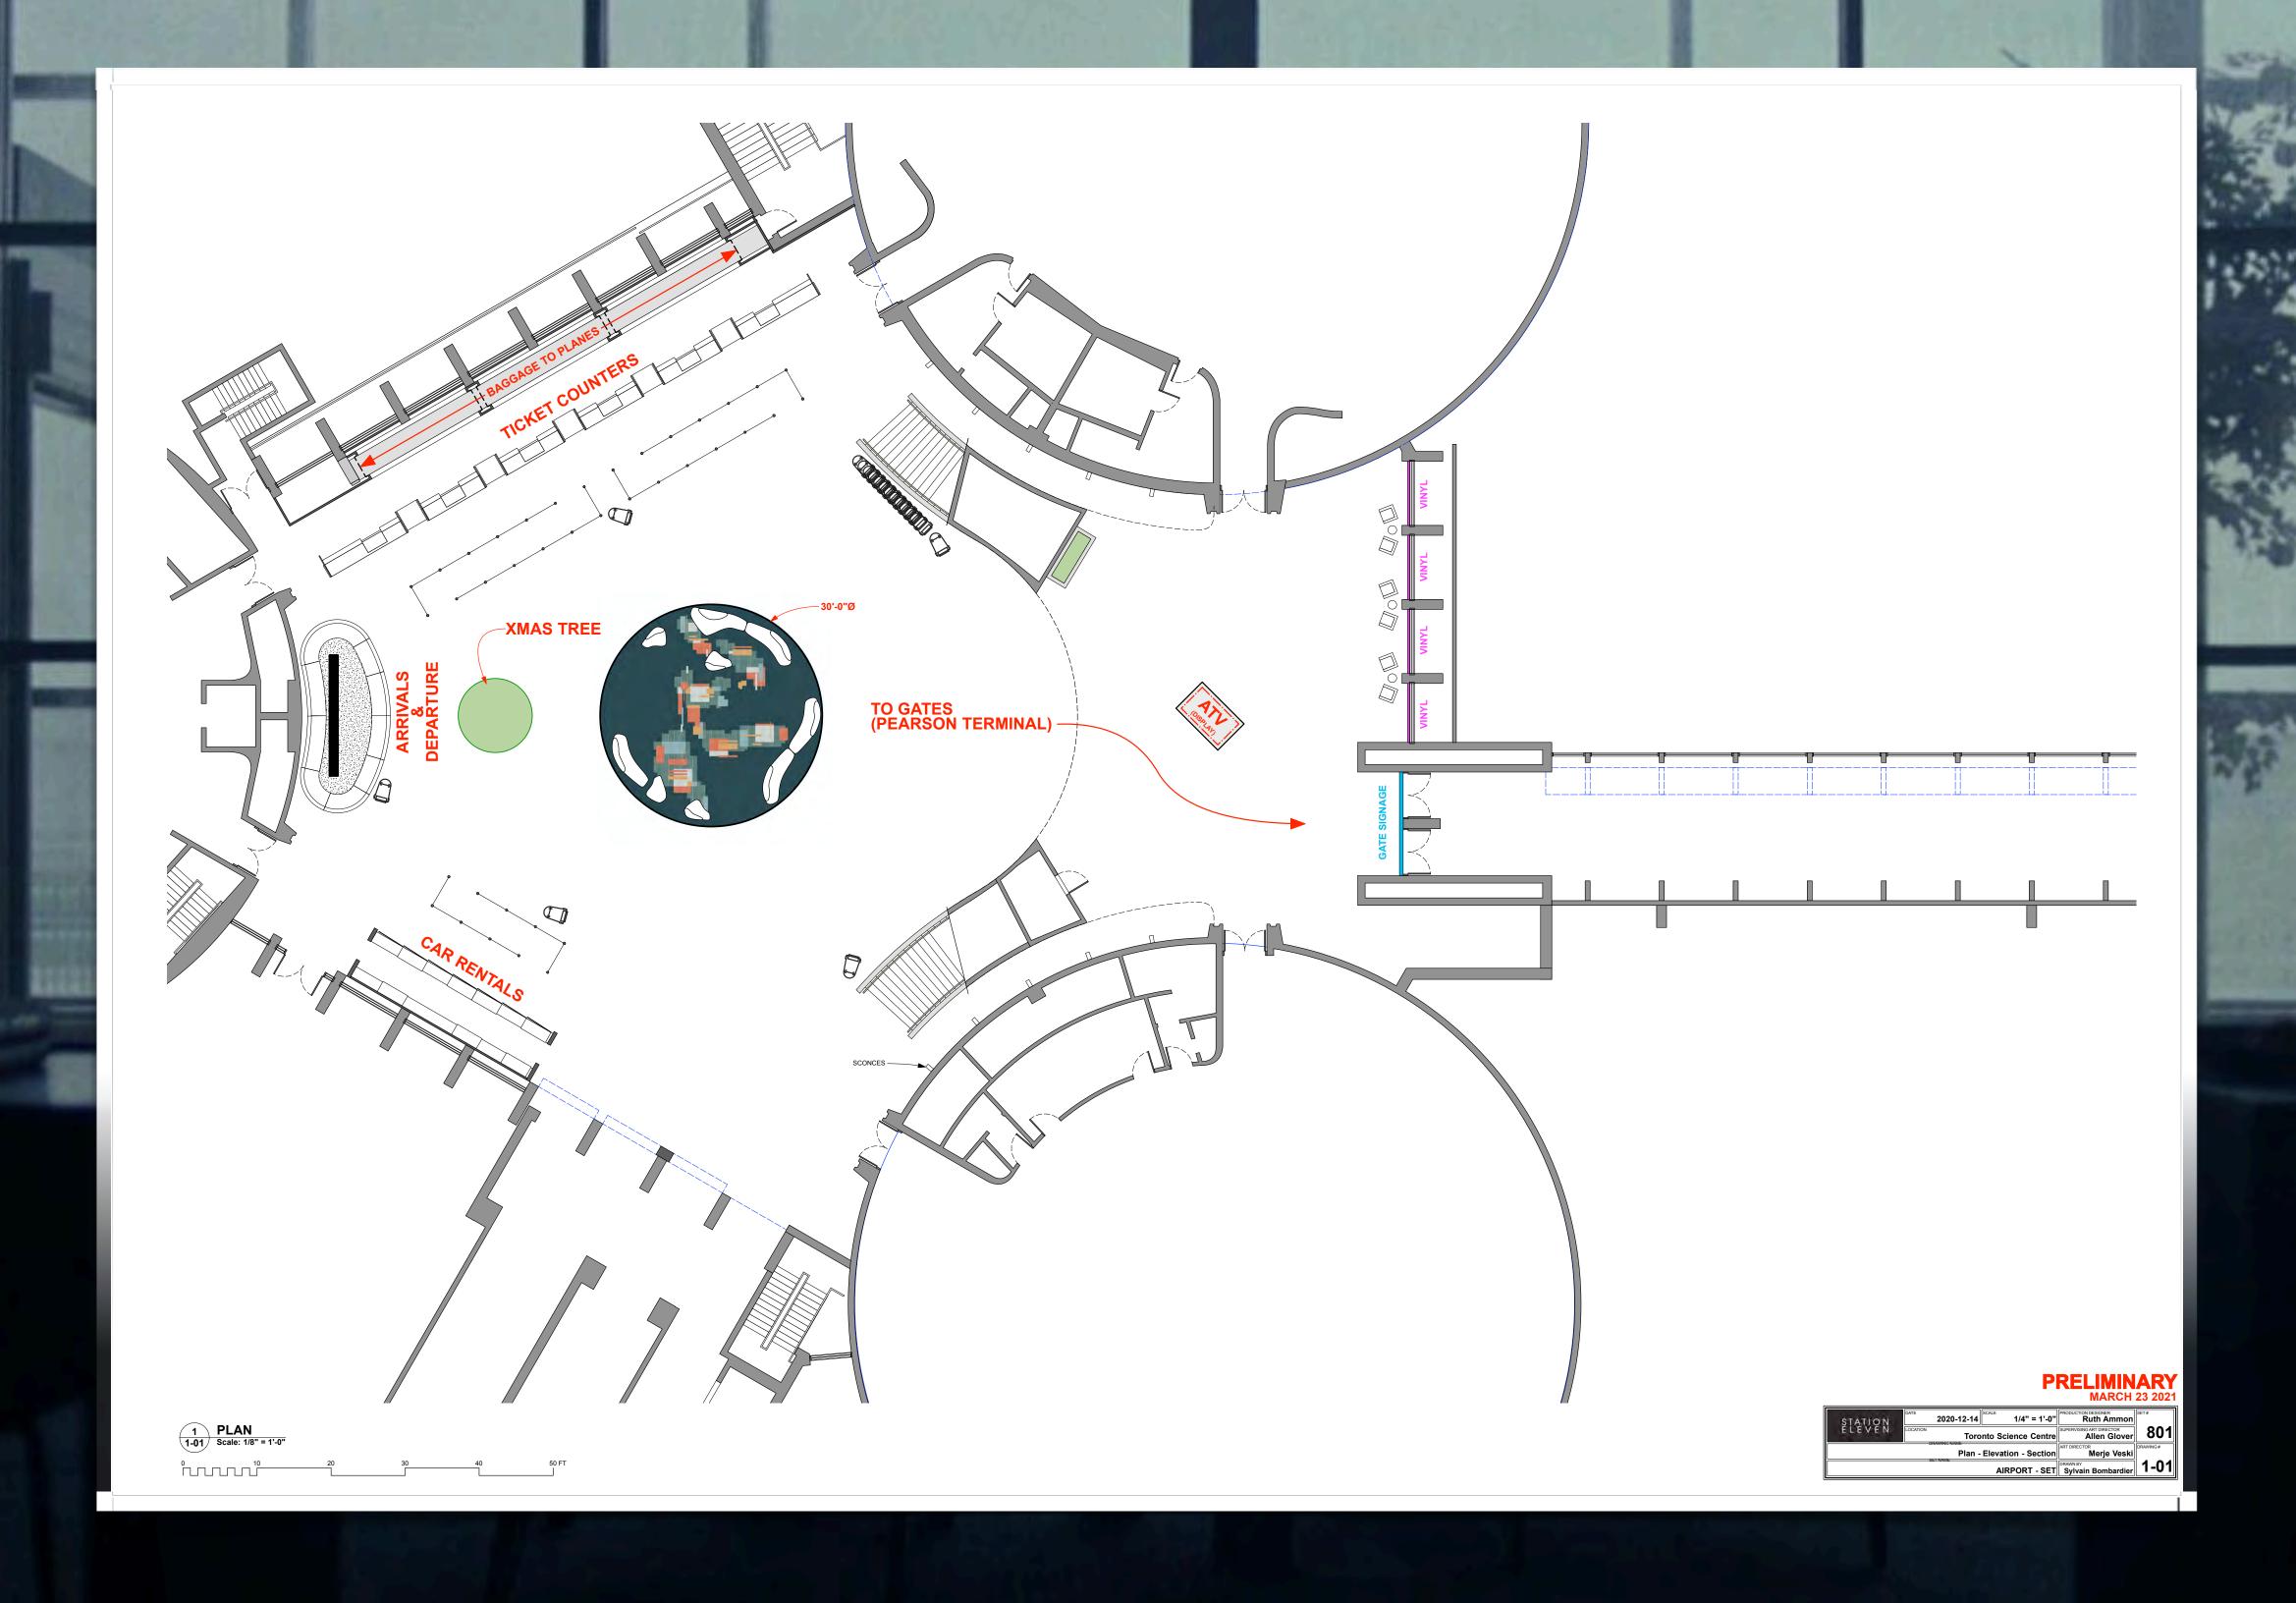

## INT. SEVERN CITY AIRPORT YEAR O

REVISED
24 MAR/21

| DIRECTOR: LU           | ICY TO | CHERNIAK               | PRODUCTION DE    | SIGNER: RUT | H AMMON                          |
|------------------------|--------|------------------------|------------------|-------------|----------------------------------|
| SET NAME:<br>INFIELD T | ERMII  | NAL - PEARSO           | N INTERNATIONAL  | REV:        | 24 MAR/21                        |
| DRAWING:               |        |                        | LOCATION PLAN    | DATE:       | 19 MAR/21                        |
| STAGE/<br>LOCATION:    | 2710   | BRITANNIA RI           | D E, MISSISSAUGA | SCALE:      | 16" = 1'-0"                      |
|                        |        | DRAWN BY:              |                  | J.          | SMITH                            |
| STATI 🤏<br>ELEVE       | ZZ     | SET NO.                | 803              | SHEET NO.   | 1-01                             |
|                        |        | SUPERVISING ART DIRECT |                  | 1           | 71 STEINWAY BLV<br>ETOBICOKE, ON |

# INT. SEVERN CITY AIRPORT: ATRIUM - YEAR O