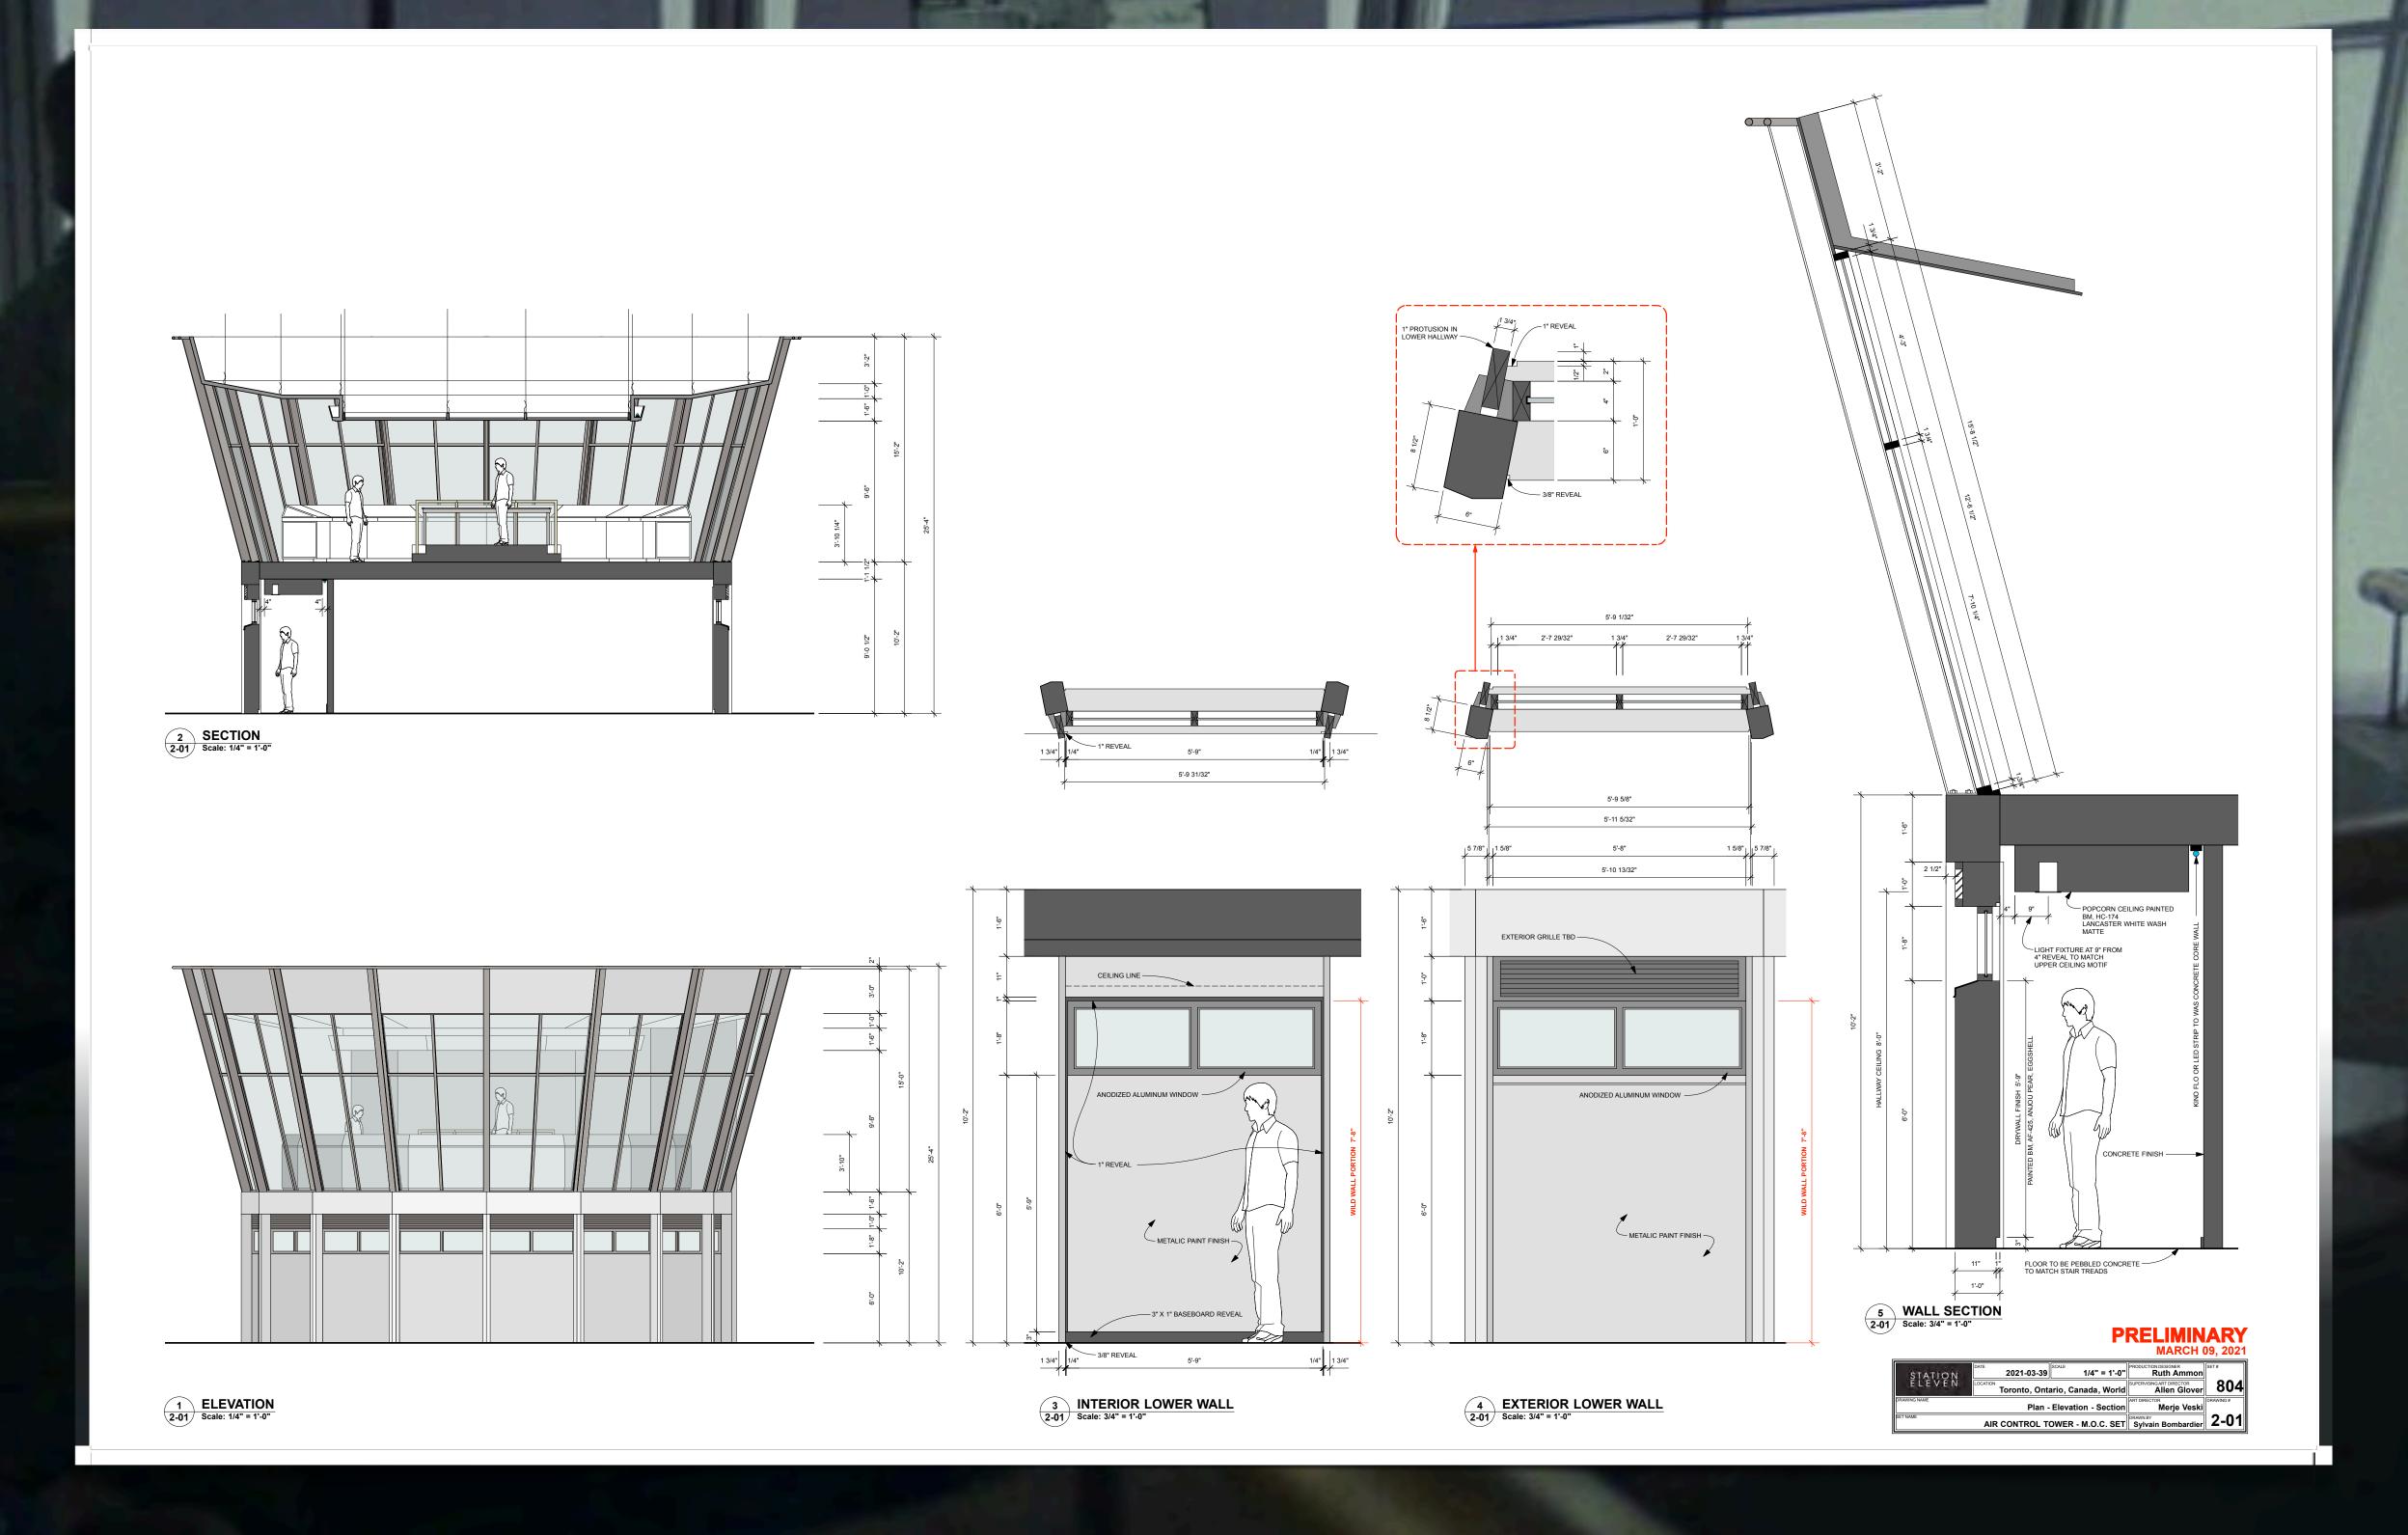

## INT. SEVERN CITY AIRPORT YEAR O

REVISED
24 MAR/21

| DIRECTOR: LU           | ICY TO | CHERNIAK               | PRODUCTION DE    | SIGNER: RUT | H AMMON                          |
|------------------------|--------|------------------------|------------------|-------------|----------------------------------|
| SET NAME:<br>INFIELD T | ERMII  | NAL - PEARSO           | N INTERNATIONAL  | REV:        | 24 MAR/21                        |
| DRAWING:               |        |                        | LOCATION PLAN    | DATE:       | 19 MAR/21                        |
| STAGE/<br>LOCATION:    | 2710   | BRITANNIA RI           | D E, MISSISSAUGA | SCALE:      | 16" = 1'-0"                      |
|                        |        | DRAWN BY:              |                  | J.          | SMITH                            |
| STATI 🤏<br>ELEVE       | ZZ     | SET NO.                | 803              | SHEET NO.   | 1-01                             |
|                        |        | SUPERVISING ART DIRECT |                  | 1           | 71 STEINWAY BLV<br>ETOBICOKE, ON |

# INT. SEVERN CITY AIRPORT: ATRIUM - YEAR O