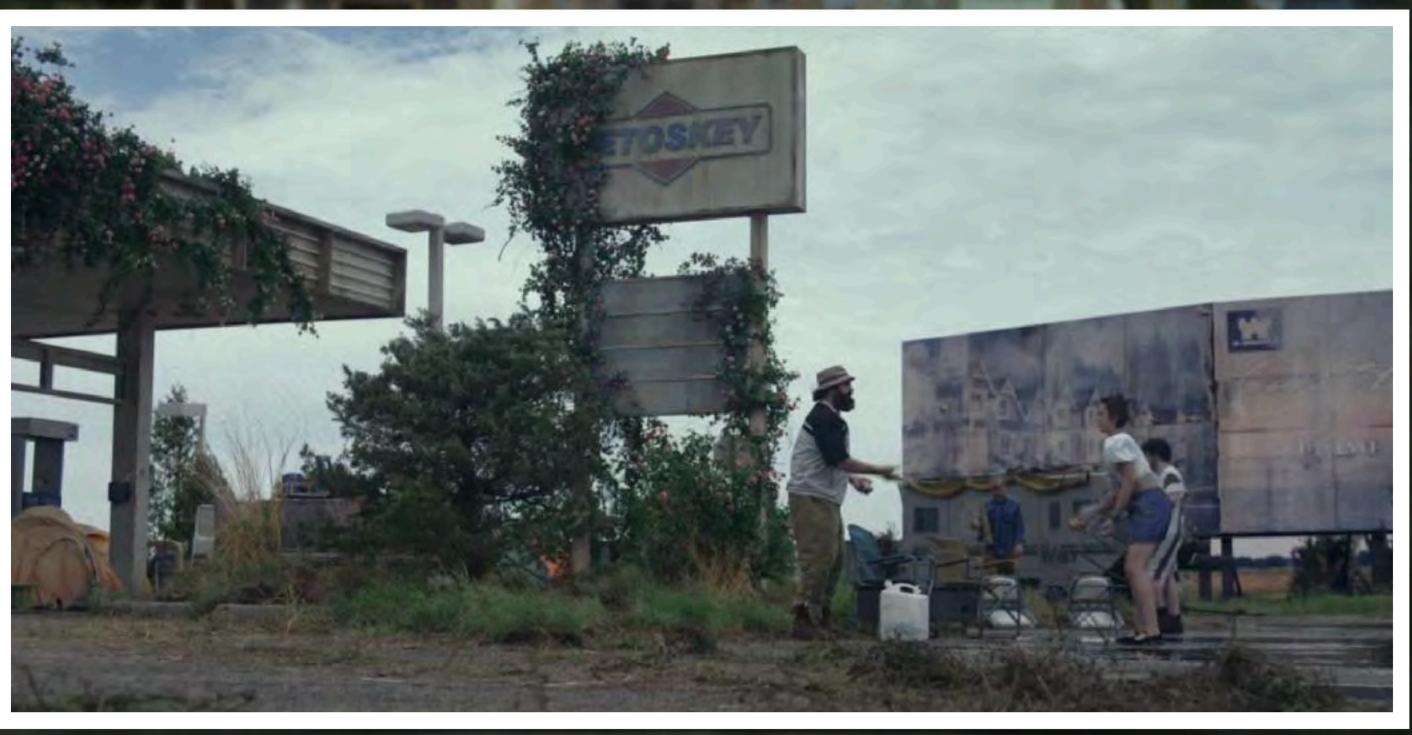

## EXT. GAS STATION YEAR 2

1 PLAN 1-05 Scale: 1/16" = 1'-0"

| STATION      | 2021-05-12   | 1/32" = 1'-0"       |                                       | SET#      |
|--------------|--------------|---------------------|---------------------------------------|-----------|
| ELEVEN       | BRANTFORD MI | UNICIPAL AIRPORT    | SUPERVISING ART DIRECTOR Allen Glover | 416       |
| DRAWING NAME | Plan -       | Elevation - Section | ART DIRECTOR                          | DRAWING # |
| SETNAME      | INTERSECTION | ON + GAS STATION    | Sylvain Bombardier                    | 1-00      |

## EXT. GAS STATION YEAR 20

STATION ELEVEN