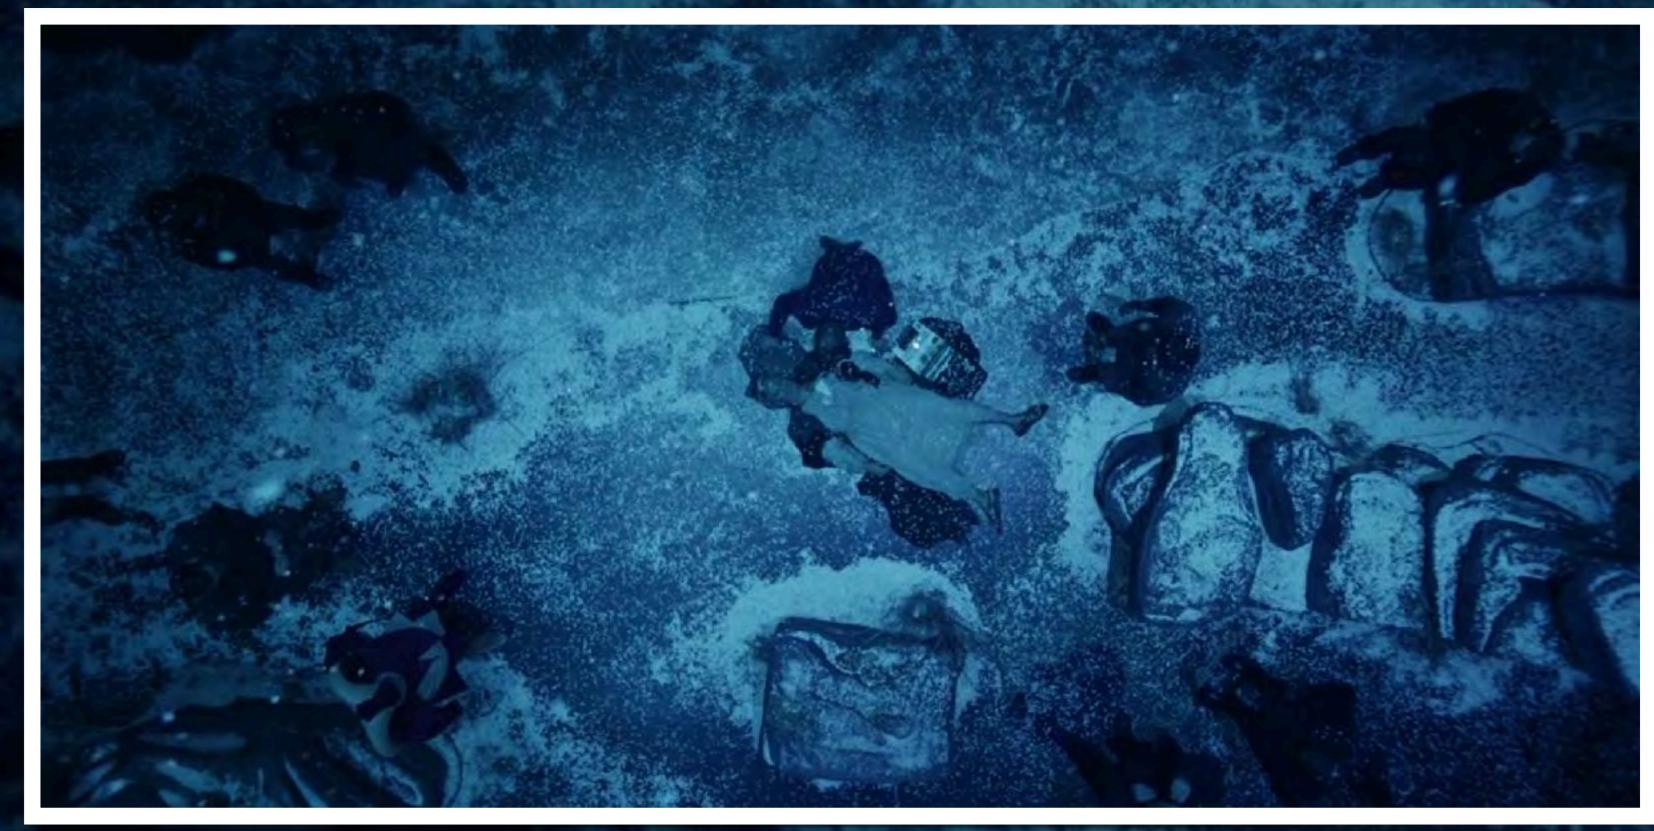

-------------------------------|---------------------------------------|-------------------|
| SET NAME: INT DERELICT T                | THEATRE                               |                   |
| DRAWING: PUDDLE DIMENSIONS              |                                       | REV:              |
| STAGE/<br>LOCATION: 4816 N BROADWAY ST. | ., CHICAGO IL 60640                   | DATE:<br>1/6/2020 |
|                                         | DRAWN BY:<br>SAM                      |                   |
| STATI 🤏 N<br>ELEVEN                     | SET NO.<br>104                        | SHEET NO.         |
|                                         | CHICAGO STUDIO CITY, CHICAGO IL 60644 |                   |











STATION ELEVEN

# INT. CHICAGO THEATRE: KING LEAR 2020























# INT. CHICAGO THEATRE: ARTHUR'S DRESSING ROOM 2020



















DRESSING ROOM ENTRY / HALL

RELEASED

HOLD ON
WINDOW OPENING

PAINT NOTES:
ALL NEW WALLS (BESIDES BRICKSKIN WALL)
AS PTD. DRYWALL,
WITH PAINTED 1 x6 BASE
COLOR TO MATCH AUDITORIUM
DRESSING RM AND HALL

DOORS AND CASING TO BE PAINTED TO MATCH AUDITORIUM DRESSING ROOM

| DIRECTOR: HIRO MURAI                    | PRODUCTION DESI          | GNER: RUTH AMMO      |
|-----------------------------------------|--------------------------|----------------------|
| SET NAME: INT. THEATRE -                | ARTHURS DR               | ESSING ROOM          |
| DRAWING: PLAN & ELEVAT                  | TONS                     | REV:                 |
| STAGE/<br>LOCATION: CHICAGO STUDIO CITY | (                        | DATE:<br