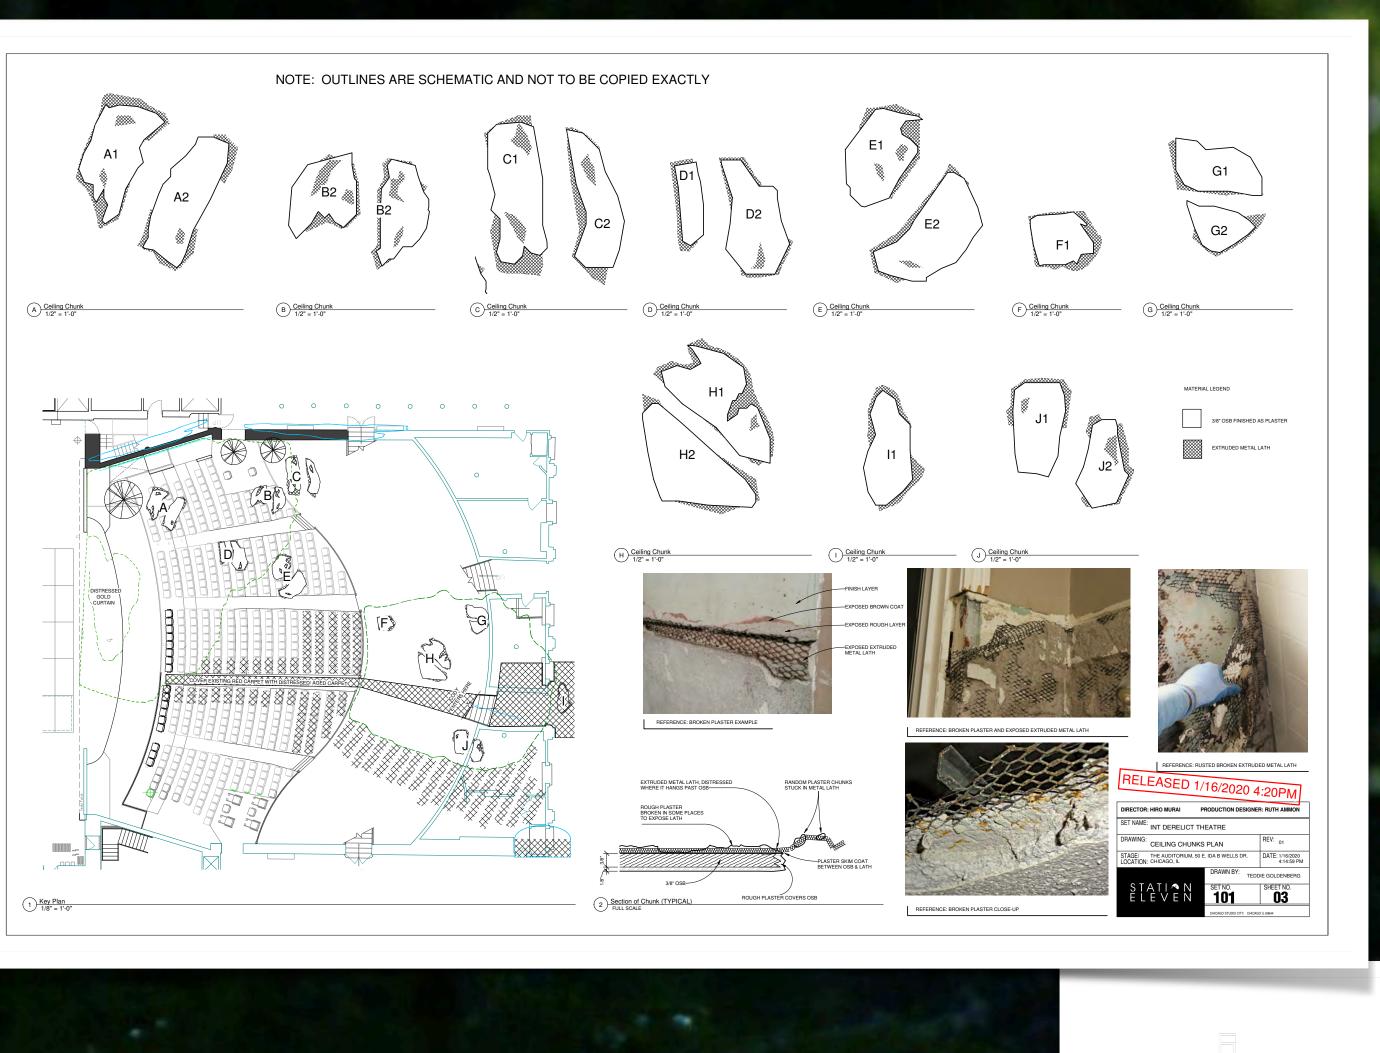

| PRODUCTION DESIG                      | NER: RUTH AMMO    |
|-----------------------------------------|---------------------------------------|-------------------|
| SET NAME: INT DERELICT T                | THEATRE                               |                   |
| DRAWING: PUDDLE DIMENSIONS              |                                       | REV:              |
| STAGE/<br>LOCATION: 4816 N BROADWAY ST. | ., CHICAGO IL 60640                   | DATE:<br>1/6/2020 |
|                                         | DRAWN BY:<br>SAM                      |                   |
| STATI 🤏 N<br>ELEVEN                     | SET NO.<br>104                        | SHEET NO.         |
|                                         | CHICAGO STUDIO CITY, CHICAGO IL 60644 |                   |











STATION ELEVEN

# INT. CHICAGO THEATRE: KING LEAR 2020























# INT. CHICAGO THEATRE: ARTHUR'S DRESSING ROOM 2020



















DRESSING ROOM ENTRY / HALL

RELEASED

HOLD ON
WINDOW OPENING

PAINT NOTES:
ALL NEW WALLS (BESIDES BRICKSKIN WALL)
AS PTD. DRYWALL,
WITH PAINTED 1 x6 BASE
COLOR TO MATCH AUDITORIUM
DRESSING RM AND HALL

DOORS AND CASING TO BE PAINTED TO MATCH AUDITORIUM DRESSING ROOM

| DIRECTOR: HIRO MURAI                    | PRODUCTION DESI          | GNER: RUTH AMMO      |
|-----------------------------------------|--------------------------|----------------------|
| SET NAME: INT. THEATRE -                | ARTHURS DR               | ESSING ROOM          |
| DRAWING: PLAN & ELEVAT                  | TONS                     | REV:                 |