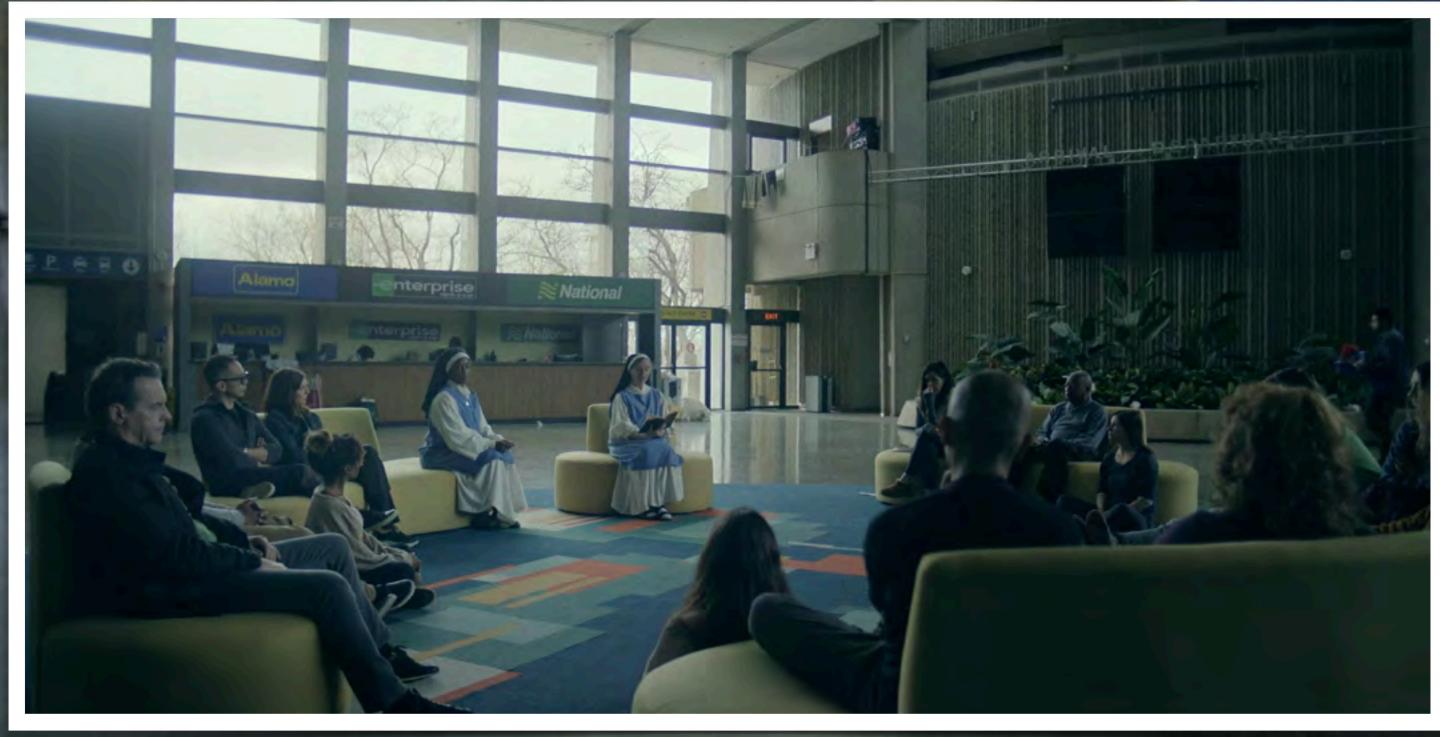

STATI 🤏<br>ELEVE       | ZZ     | SET NO.                | 803              | SHEET NO.   | 1-01                             |
|                        |        | SUPERVISING ART DIRECT |                  | 1           | 71 STEINWAY BLV<br>ETOBICOKE, ON |





















# INT. SEVERN CITY AIRPORT: ATRIUM - YEAR O







## INT. SEVERN CITY AIRPORT: ATRIUM - YEAR O



WORKING FILE, FOR CARPET CUTS & PLACEMENT



FULL CARPET HAS A 30' DIAMETER

NOTE: CARPET TILES ARE ALL 19.7"X19.7"

PRO SOURCE, COLORATION CHOICE TL: "OCEAN DEEP" FLOR, HEAVEN SENT: "LIGHT BLUE" FLOR, HEAVEN SENT: "MARIGOLD" FLOR, HEAVEN SENT: "FROST" FLOR, HEAVEN SENT: "TANGERINE"

FLOR, UPCYCLE: "TEAL"

STATI N ELEVEN

SEVERN CITY AIRPOIRT CARPET

FINAL VERSION 3.1.21

# INT. SEVERN CITY AIRPORT: ATRIUM - YEAR O









# INT. SEVERN CITY AIRPORT: SELECT! LOUNGE - YEAR 0







# INT. SEVERN CITY AIRPORT: MUSEUM OF CIVILIZATION - YEAR 0









# INT. SEVERN CITY AIRPORT: MUSEUM OF CIVILIZATION - YEAR 0



# INT. SEVERN CITY AIRPORT: MUSEUM OF CIVILIZATION - YEAR O









# INT. SEVERN CITY AIRPORT: VARIOUS AREAS - YEAR O







# EXT. SEVERN CITY AIRPORT - YEAR 0











# INT. SEVERN CITY AIRPORT YEAR 20











#### REVISED APRIL 28, 2021

| 2021-04-09               | 1/16" = 1'-0"           |                                         | SET#                                                                                                  |
|--------------------------|-------------------------|-----------------------------------------|-----------------------------------------------------------