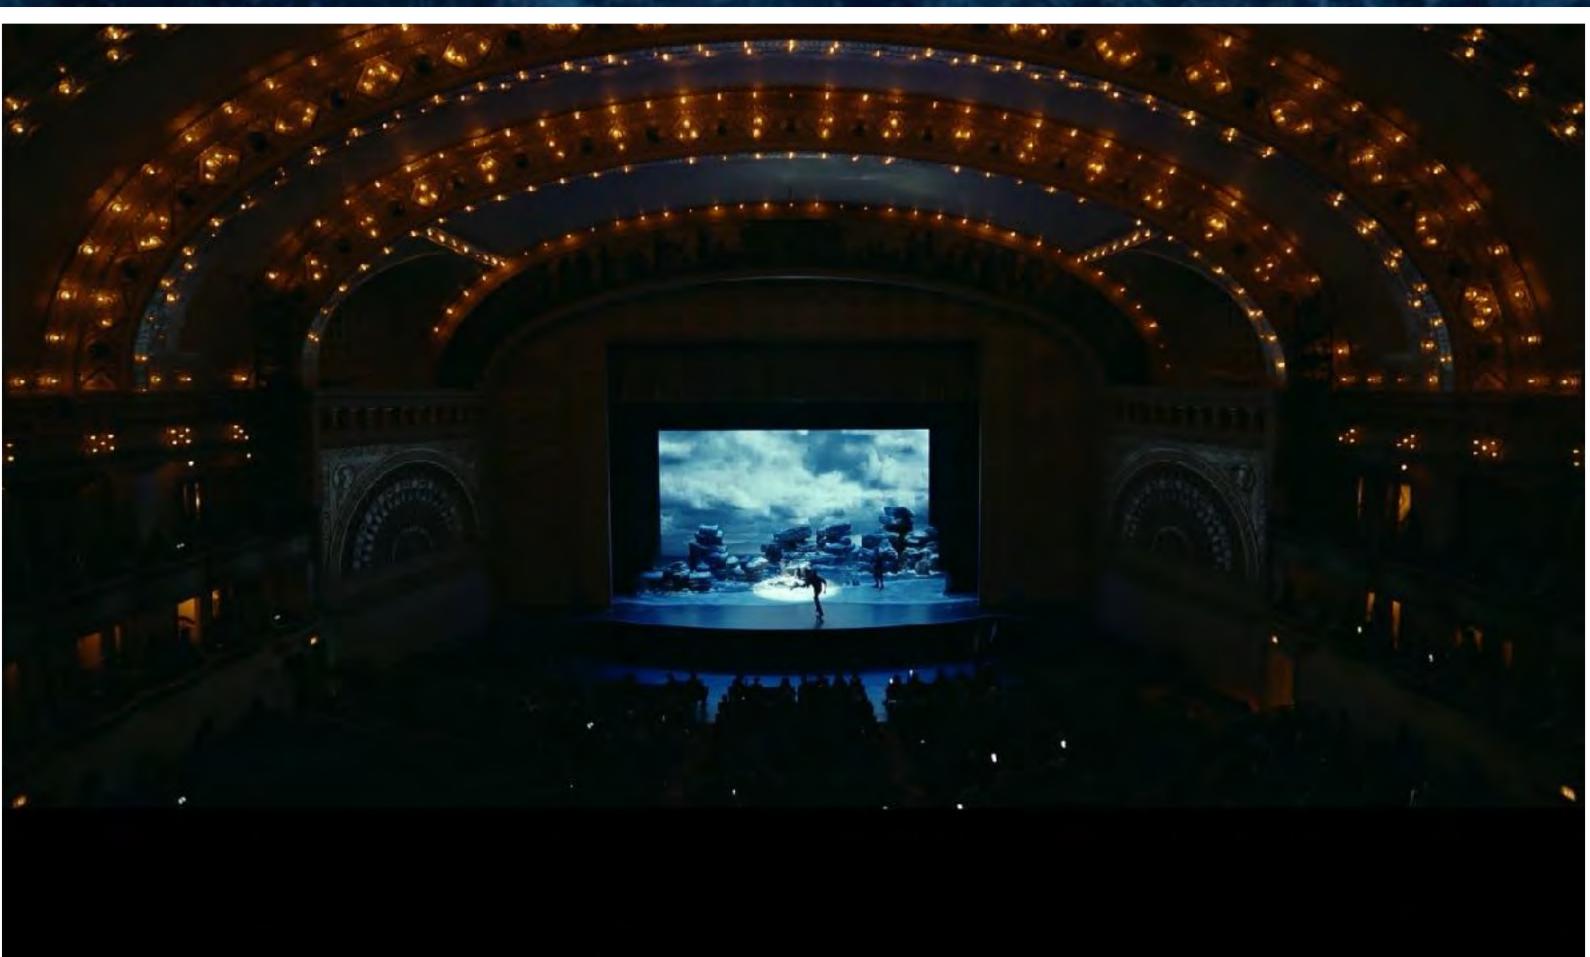

-----------------------------------------|---------------------------------------|-------------------|
| SET NAME: INT DERELICT T                | THEATRE                               |                   |
| DRAWING: PUDDLE DIMENSIONS              |                                       | REV:              |
| STAGE/<br>LOCATION: 4816 N BROADWAY ST. | ., CHICAGO IL 60640                   | DATE:<br>1/6/2020 |
|                                         | DRAWN BY:<br>SAM                      |                   |
| STATI 🤏 N<br>ELEVEN                     | SET NO.<br>104                        | SHEET NO.         |
|                                         | CHICAGO STUDIO CITY, CHICAGO IL 60644 |                   |











STATION ELEVEN

# INT. CHICAGO THEATRE: KING LEAR 2020























# INT. CHICAGO THEATRE: ARTHUR'S DRESSING ROOM 2020



















DRESSING ROOM ENTRY / HALL

RELEASED

HOLD ON
WINDOW OPENING

PAINT NOTES:
ALL NEW WALLS (BESIDES BRICKSKIN WALL)
AS PTD. DRYWALL,
WITH PAINTED 1 x6 BASE
COLOR TO MATCH AUDITORIUM
DRESSING RM AND HALL

DOORS AND CASING TO BE PAINTED TO MATCH AUDITORIUM DRESSING ROOM

| DIRECTOR: HIRO MURAI                    | PRODUCTION DESI          | GNER: RUTH AMMO      |
|-----------------------------------------|--------------------------|----------------------|
| SET NAME: INT. THEATRE -                | ARTHURS DR               | ESSING ROOM          |
| DRAWING: PLAN & ELEVAT                  | TONS                     | REV:                 |
| STAGE/<br>LOCATION: CHICAGO STUDIO CITY | (