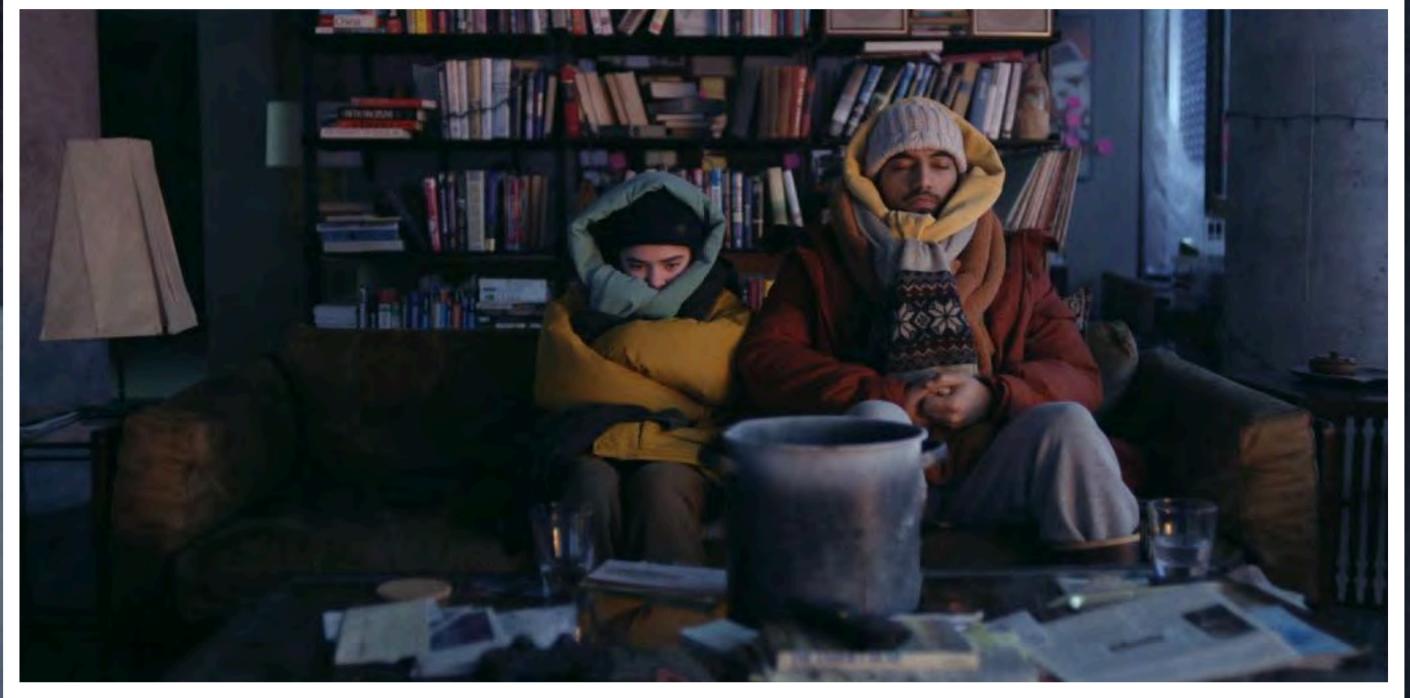

DAY 80



## EXT. LAKE POINT TOWER: FRANK'S APARTMENT



### YEAR O NIGHT 1













| DIRECTOR: HIRO MURAI F            | RODUCTION DESIGNE | R: RUTH AMM         |
|-----------------------------------|-------------------|---------------------|
| SET NAME: FRANK'S APART           | MENT              |                     |
| DRAWING: FLOOR PLAN               |                   | REV:                |
| STAGE/<br>LOCATION: TRIBRO HANGAR |                   | DATE:<br>12.21.2020 |
|                                   | DRAWN BY:<br>VF   |                     |
| STATL <sup>®</sup> N<br>ELEVEN    | P03               | SHEET NO.           |
|                                   |                   |                     |



### Frank's Apt. Window Frost Stages

Stage 01 Stage 02 Stage 03







































# EXT. LAKE POINT TOWER: FRANK'S APARTMENT YEAR 20











## EXT. LAURA'S CABIN YEAR 1





























## EXT. LAURA'S CABINIYEE YEAR 20











## THE TRAVELING SYMPHONY: ON THE ROAD





















## EXT. ST DEBORAH BY THE WATER YEAR 20

















## THE TRAVELING SYMPHONY: HAMLET

















## INT. HABERMAKERS DEPT. STORE YEAR 1



### abermaker's

points club

SMART SHOPPER





























#### I/E. PING TREE GOLF COURSE YEAR 20

































## EXT. GAS STATION YEAR 2





















1 PLAN 1-05 Scale: 1/16" = 1'-0"

| STATION      | 2021-05-12   | 1/32" = 1'-0"       |                                       | SET#      |
|--------------|--------------|---------------------|--