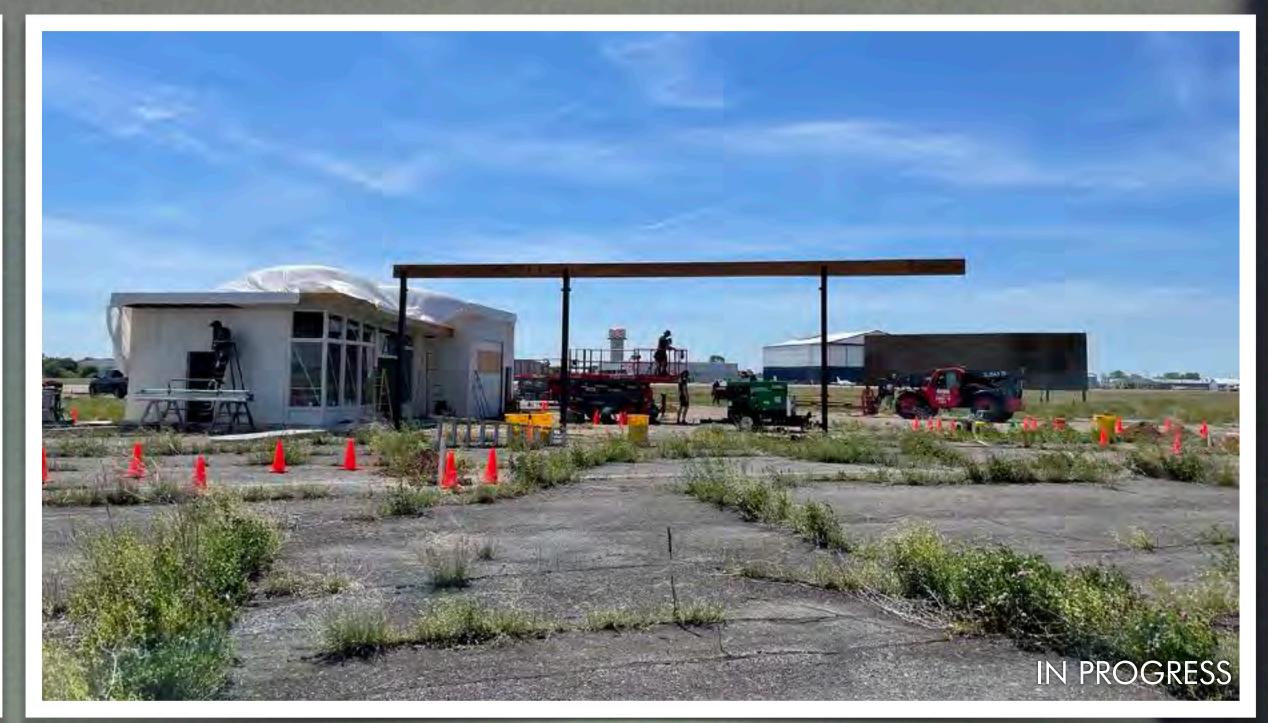

## EXT. GAS STATION YEAR 2

1 PLAN 1-05 Scale: 1/16" = 1'-0"

| STATION      | 2021-05-12   | 1/32" = 1'-0"       |                                       | SET#      |
|--------------|--------------|---------------------|---------------------------------------|-----------|
| ELEVEN       | BRANTFORD MI | UNICIPAL AIRPORT    | SUPERVISING ART DIRECTOR Allen Glover | 416       |
| DRAWING NAME | Plan -       | Elevation - Section | ART DIRECTOR                          | DRAWING # |
| SETNAME      | INTERSECTION | ON + GAS STATION    | Sylvain Bombardier                    | 1-00      |

## EXT. GAS STATION YEAR 20

STATION ELEVEN