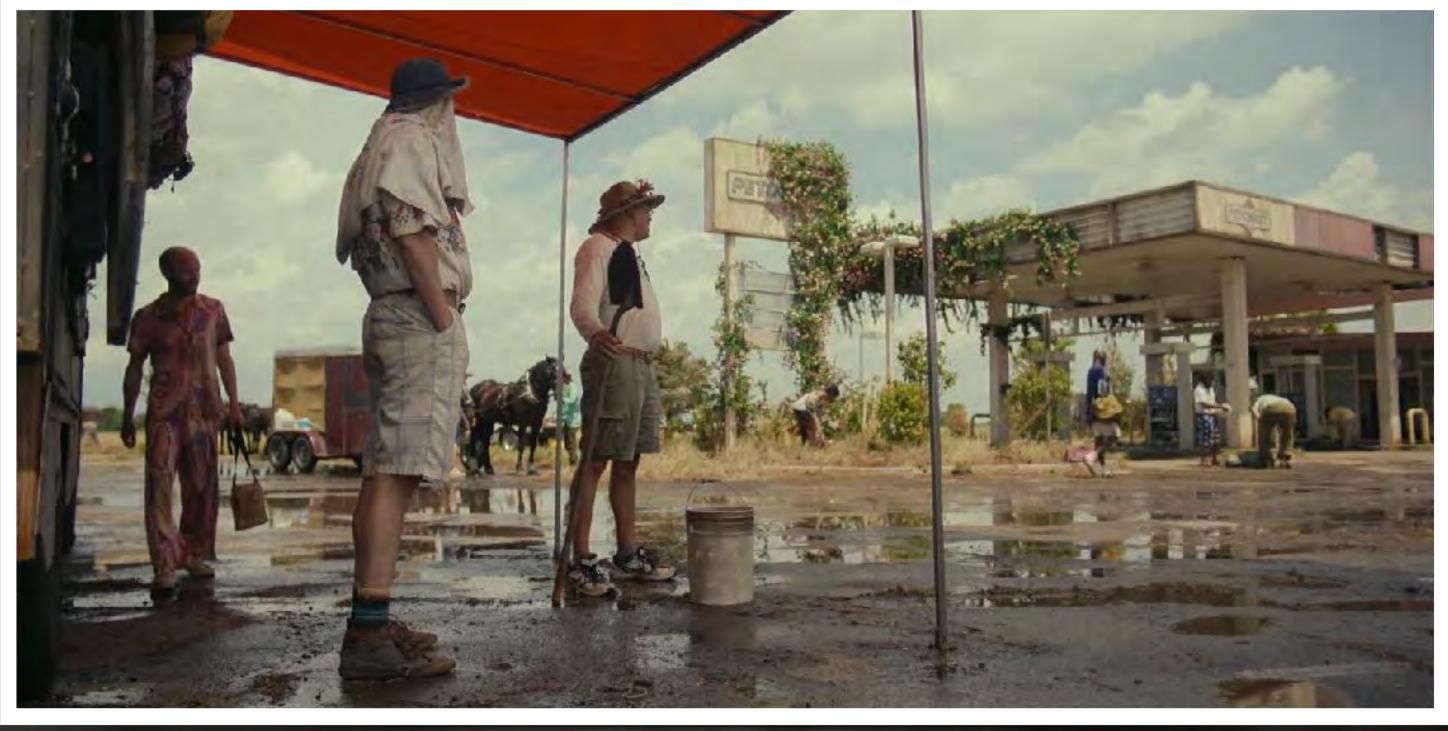

## EXT. GAS STATION YEAR 2

1 PLAN 1-05 Scale: 1/16" = 1'-0"

| STATION      | 2021-05-12   | 1/32" = 1'-0"       |                                       | SET#      |
|--------------|--------------|---------------------|---------------------------------------|-----------|
| ELEVEN       | BRANTFORD MI | UNICIPAL AIRPORT    | SUPERVISING ART DIRECTOR Allen Glover | 416       |
| DRAWING NAME | Plan -       | Elevation - Section | ART DIRECTOR                          | DRAWING # |
| SETNAME      | INTERSECTION | ON + GAS STATION    | Sylvain Bombardier                    | 1-00      |