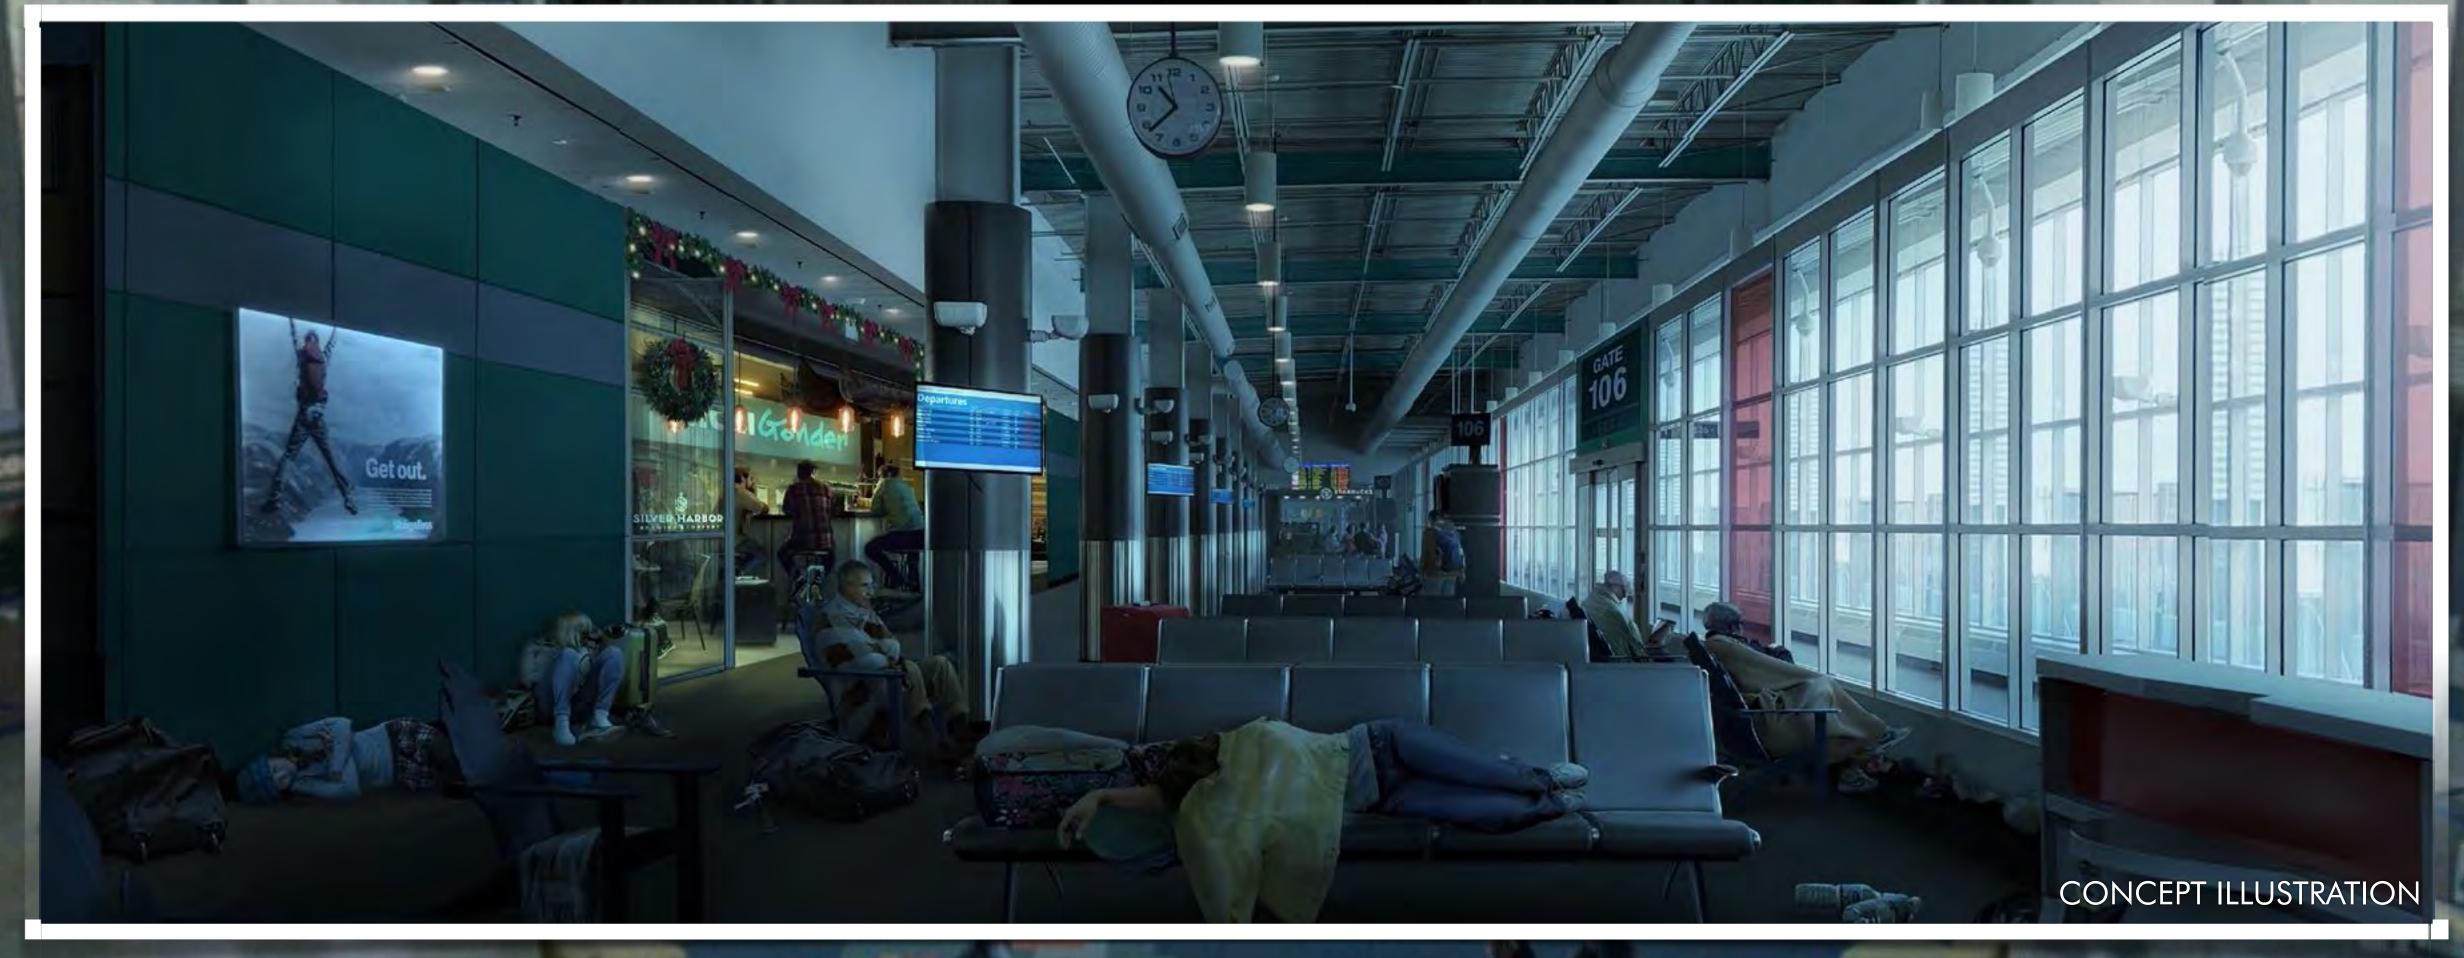

## INT. SEVERN CITY AIRPORT YEAR O

REVISED
24 MAR/21

| DIRECTOR: LU           | ICY TO | CHERNIAK               | PRODUCTION DE    | SIGNER: RUT | H AMMON                          |
|------------------------|--------|------------------------|------------------|-------------|----------------------------------|
| SET NAME:<br>INFIELD T | ERMII  | NAL - PEARSO           | N INTERNATIONAL  | REV:        | 24 MAR/21                        |
| DRAWING:               |        |                        | LOCATION PLAN    | DATE:       | 19 MAR/21                        |
| STAGE/<br>LOCATION:    | 2710   | BRITANNIA RI           | D E, MISSISSAUGA | SCALE:      | 16" = 1'-0"                      |
|                        |        | DRAWN BY:              |                  | J.          | SMITH                            |
| STATI 🤏<br>ELEVE       | ZZ     | SET NO.                | 803              | SHEET NO.   | 1-01                             |
|                        |        | SUPERVISING ART DIRECT |                  | 1           | 71 STEINWAY BLV<br>ETOBICOKE, ON |

# INT. SEVERN CITY AIRPORT: ATRIUM - YEAR O