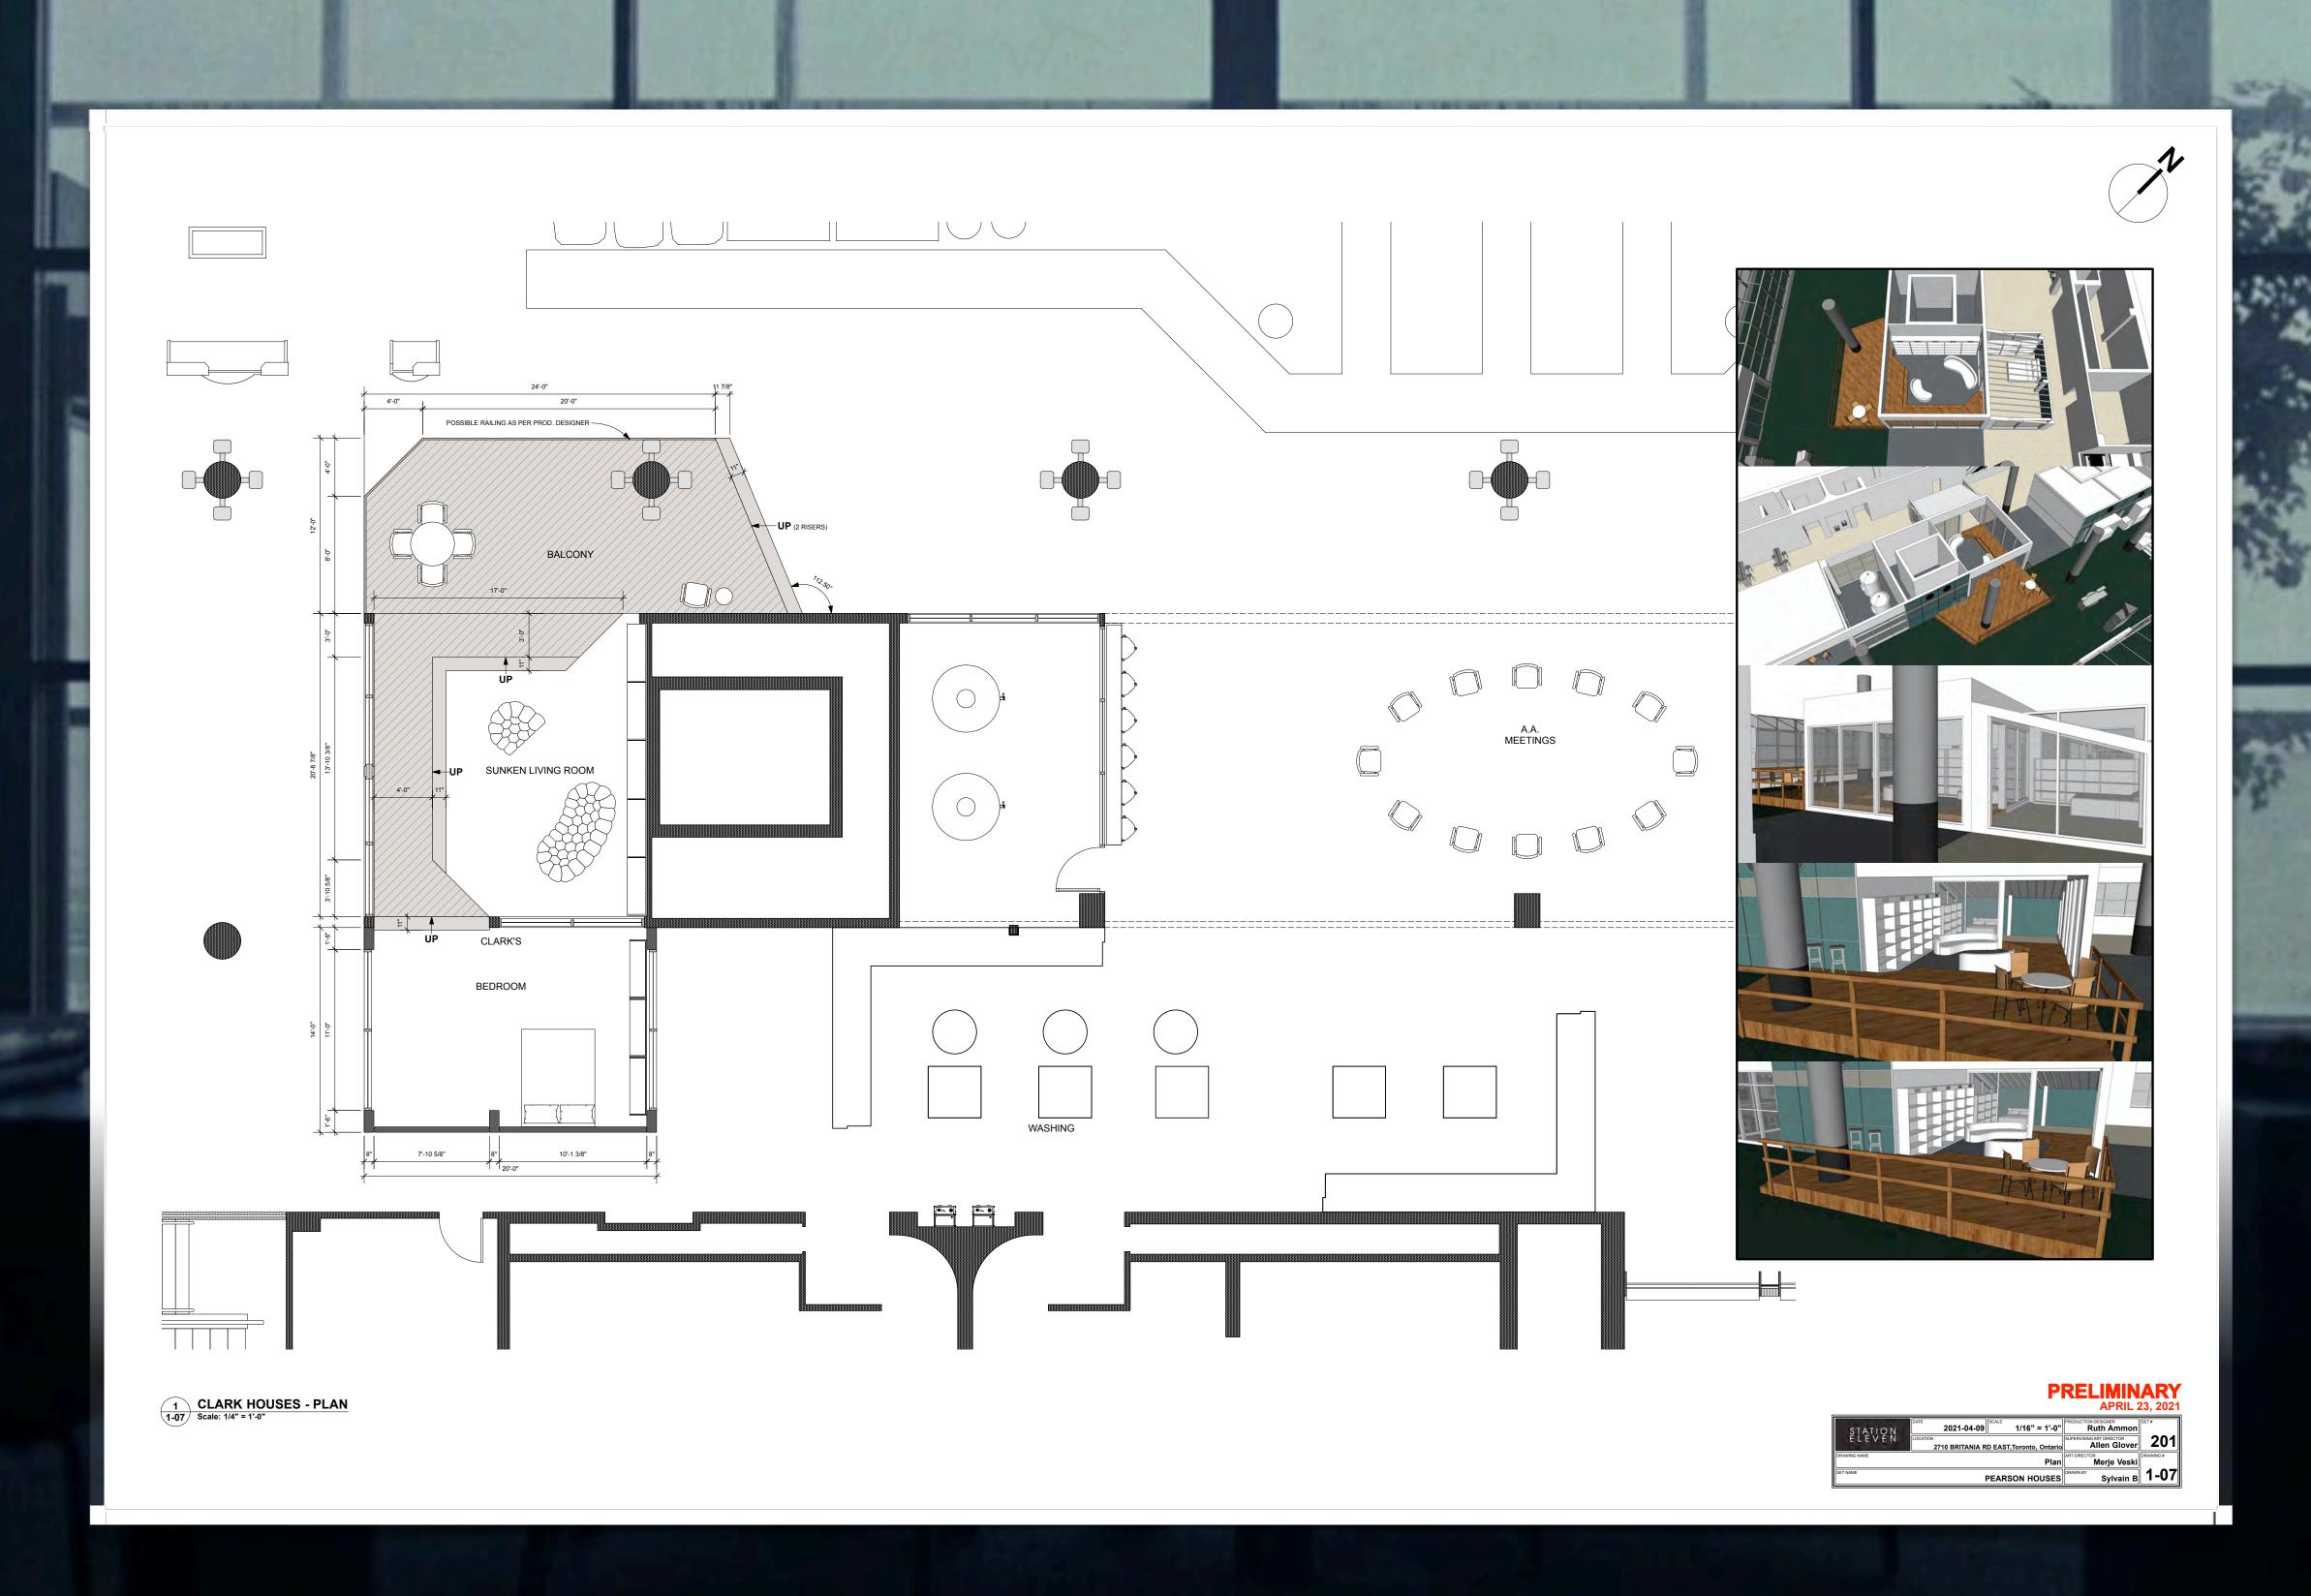

#### REVISED APRIL 28, 2021

| 2021-04-09               | 1/16" = 1'-0"           |                                         | SET#                                                                                                  |
|--------------------------|-------------------------|-----------------------------------------|-------------------------------------------------------------------------------------------------------|
| LOCATION 2710 BRITANIA R | D EAST,Toronto, Ontario | SUPERVISING ART DIRECTOR Allen Glover   | 20                                                                                                    |
|                          | Plan                    | ART DIRECTOR Merje Veski                | DRAWING #                                                                                             |
|                          | LOCATION                | 2710 BRITANIA RD EAST, Toronto, Ontario | LOCATION  2710 BRITANIA RD EAST, Toronto, Ontario  Supervising ART DIRECTOR Allen Glover ART DIRECTOR |