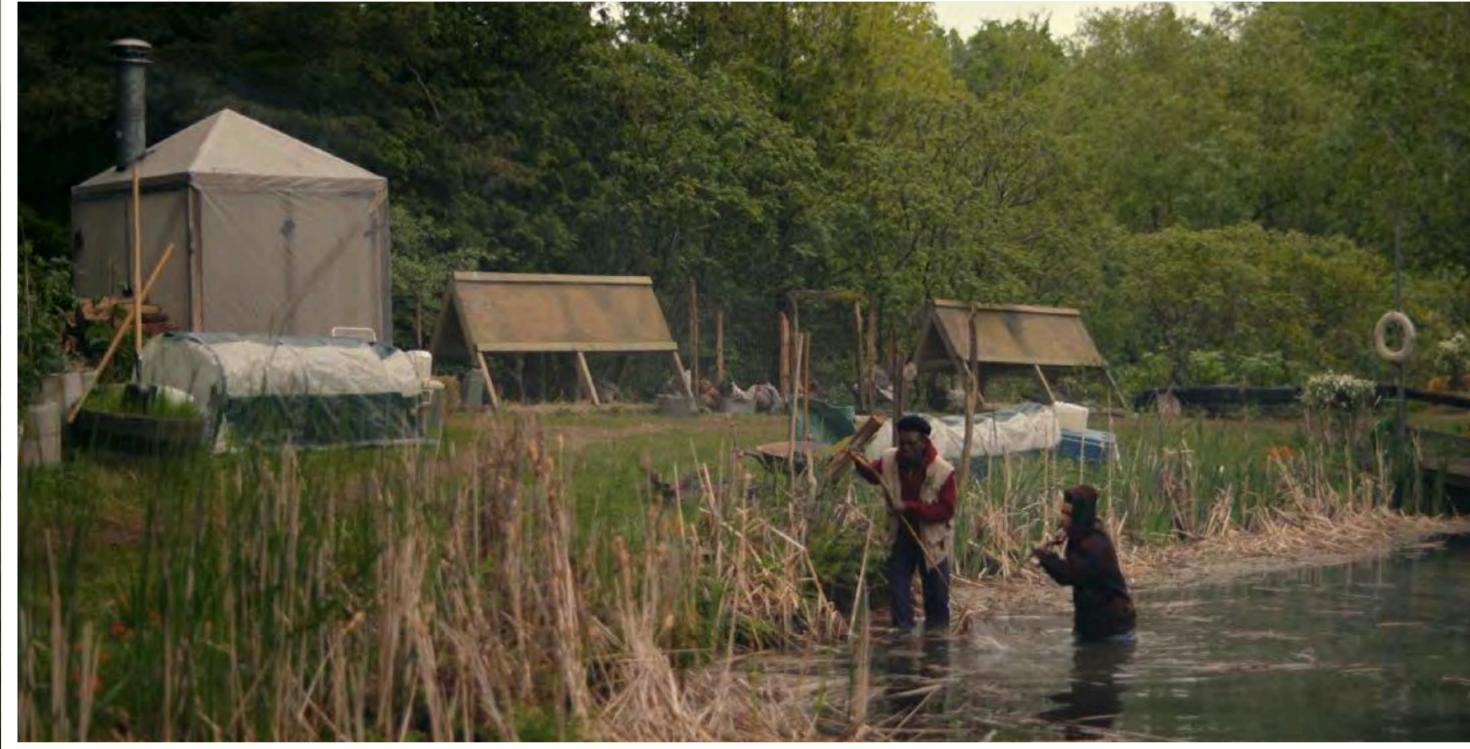

I/E. PING TREE GOLF COURSE YEAR 20

































## EXT. GAS STATION YEAR 2





















1 PLAN 1-05 Scale: 1/16" = 1'-0"

| STATION      | 2021-05-12   | 1/32" = 1'-0"       |                                       | SET#      |
|--------------|--------------|---------------------|---------------------------------------|-----------|
| ELEVEN       | BRANTFORD MI | UNICIPAL AIRPORT    | SUPERVISING ART DIRECTOR Allen Glover | 416       |
| DRAWING NAME | Plan -       | Elevation - Section | ART DIRECTOR                          | DRAWING # |
| SETNAME      | INTERSECTION | ON + GAS STATION    | Sylvain Bombardier                    | 1-00      |



## EXT. GAS STATION YEAR 20



















STATION ELEVEN

# EXT. DELANO ISLAND: JEEVAN'S HOUSE YEAR 20















## INT. SEVERN CITY AIRPORT YEAR O











REVISED
24 MAR/21

| DIRECTOR: LU           | ICY TO | CHERNIAK               | PRODUCTION DE    | SIGNER: RUT | H AMMON                          |
|------------------------|--------|------------------------|------------------|-------------|----------------------------------|
| SET NAME:<br>INFIELD T | ERMII  | NAL - PEARSO           | N INTERNATIONAL  | REV:        | 24 MAR/21                        |
| DRAWING:               |        |                        | LOCATION PLAN    | DATE:       | 19 MAR/21                        |
| STAGE/<br>LOCATION:    | 2710   | BRITANNIA RI           | D E, MISSISSAUGA | SCALE:      | 16" = 1'-0"                      |
|                        |        | DRAWN BY:              |                  | J.