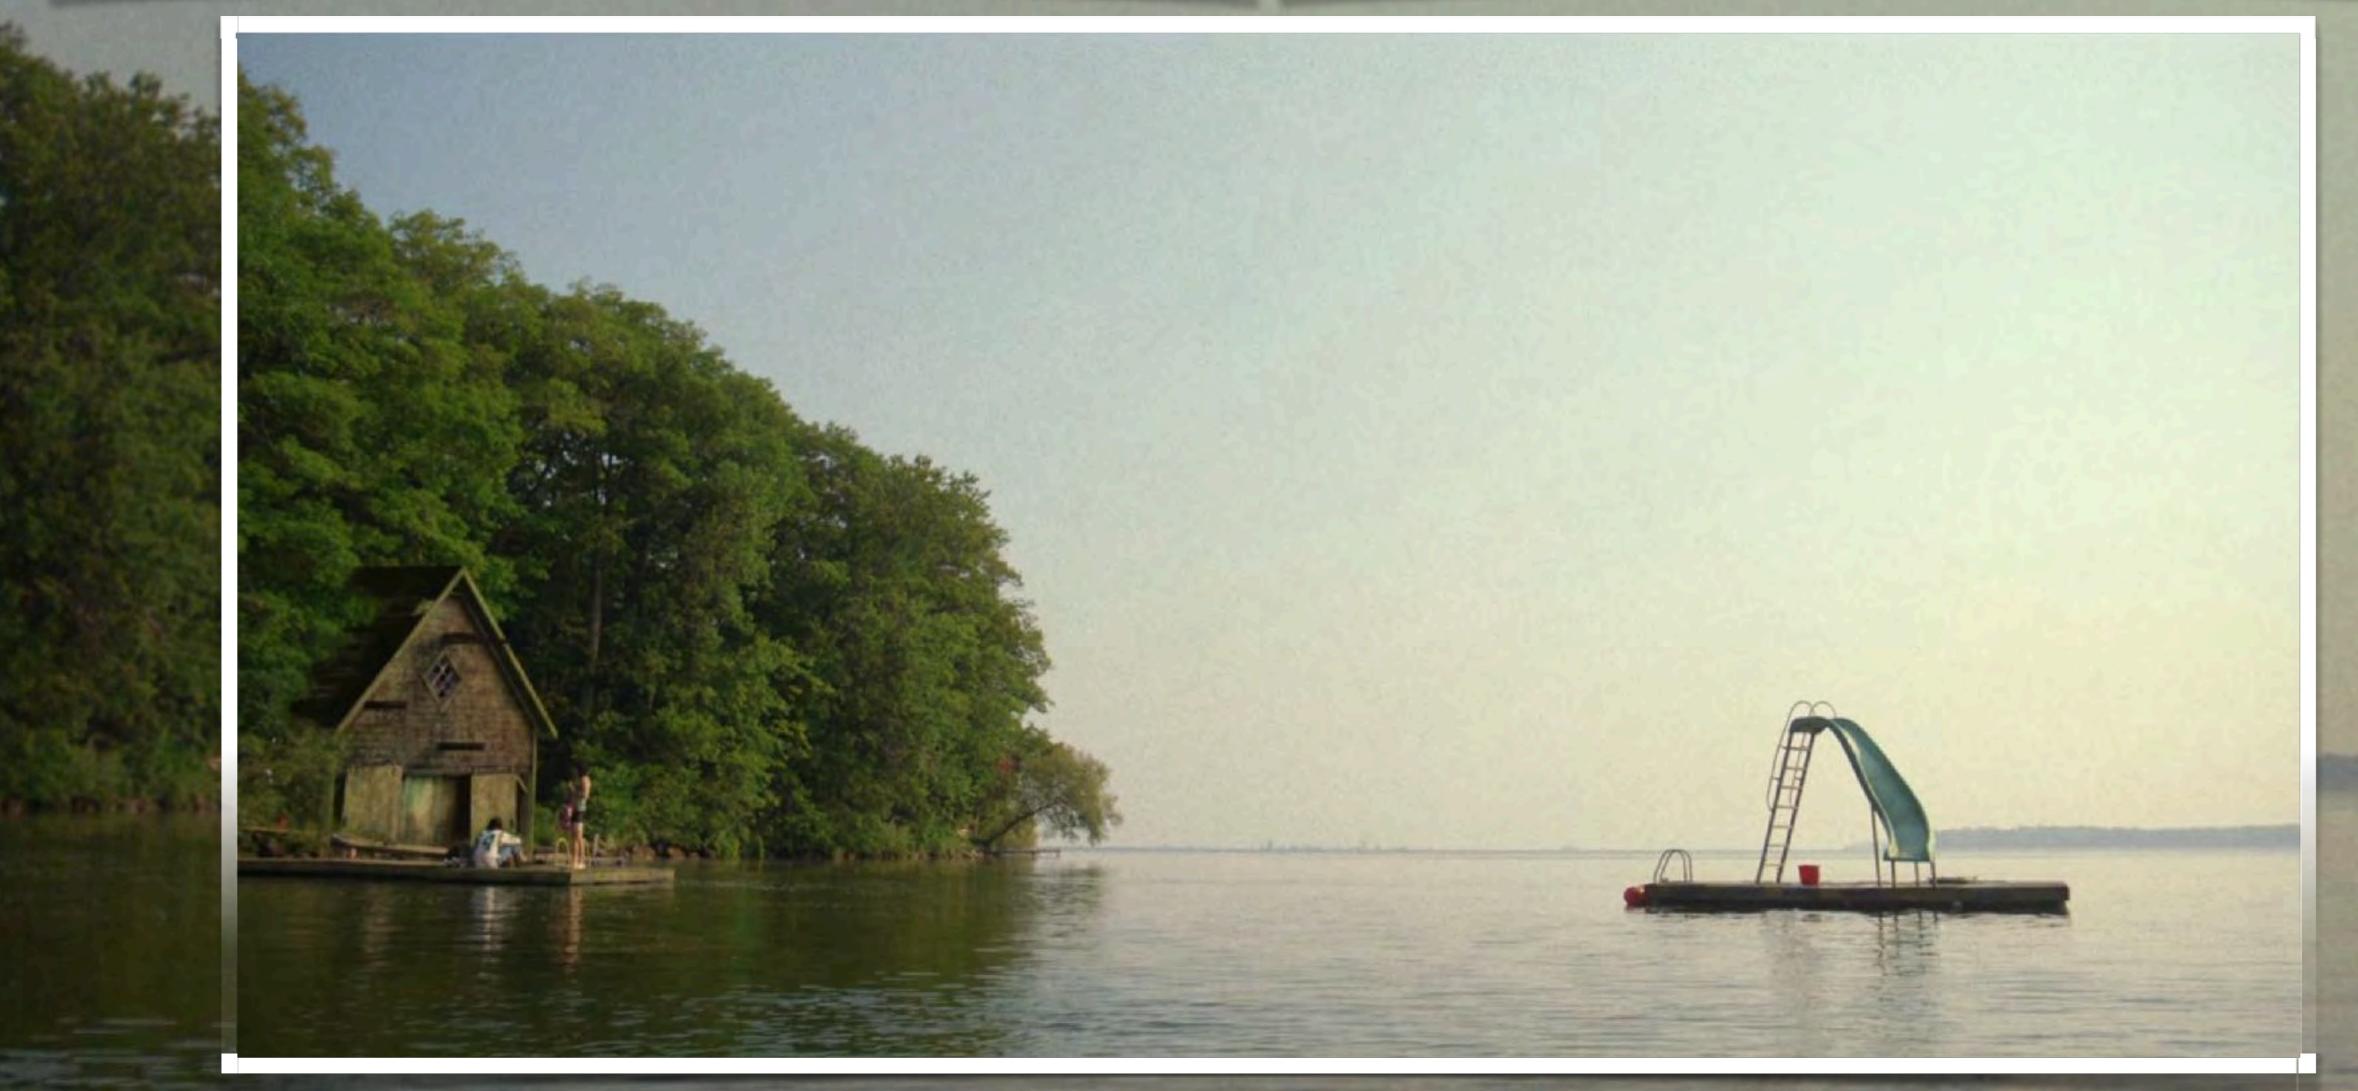

--------|-------------------|---------------------|
| SET NAME: FRANK'S APART           | MENT              |                     |
| DRAWING: FLOOR PLAN               |                   | REV:                |
| STAGE/<br>LOCATION: TRIBRO HANGAR |                   | DATE:<br>12.21.2020 |
|                                   | DRAWN BY:<br>VF   |                     |
| STATL <sup>®</sup> N<br>ELEVEN    | P03               | SHEET NO.           |
|                                   |                   |                     |



### Frank's Apt. Window Frost Stages

Stage 01 Stage 02 Stage 03







































# EXT. LAKE POINT TOWER: FRANK'S APARTMENT YEAR 20











## EXT. LAURA'S CABIN YEAR 1





























## EXT. LAURA'S CABINIYEE YEAR 20











## THE TRAVELING SYMPHONY: ON THE ROAD





















## EXT. ST DEBORAH BY THE WATER YEAR 20

















## THE TRAVELING SYMPHONY: HAMLET

















## INT. HABERMAKERS DEPT. STORE YEAR 1



### abermaker's

points club

SMART SHOPPER





























#### I/E. PING TREE GOLF COURSE YEAR 20

































## EXT. GAS STATION YEAR 2





















1 PLAN 1-05 Scale: 1/16" = 1'-0"

| STATION      | 2021-05-12   | 1/32" = 1'-0"       |                                       | SET#      |
|--------------|--------------|---------------------|---------------------------------------|-----------|
| ELEVEN       | BRANTFORD MI | UNICIPAL AIRPORT    | SUPERVISING ART DIRECTOR Allen Glover | 416       |
| DRAWING NAME | Plan -       | Elevatio