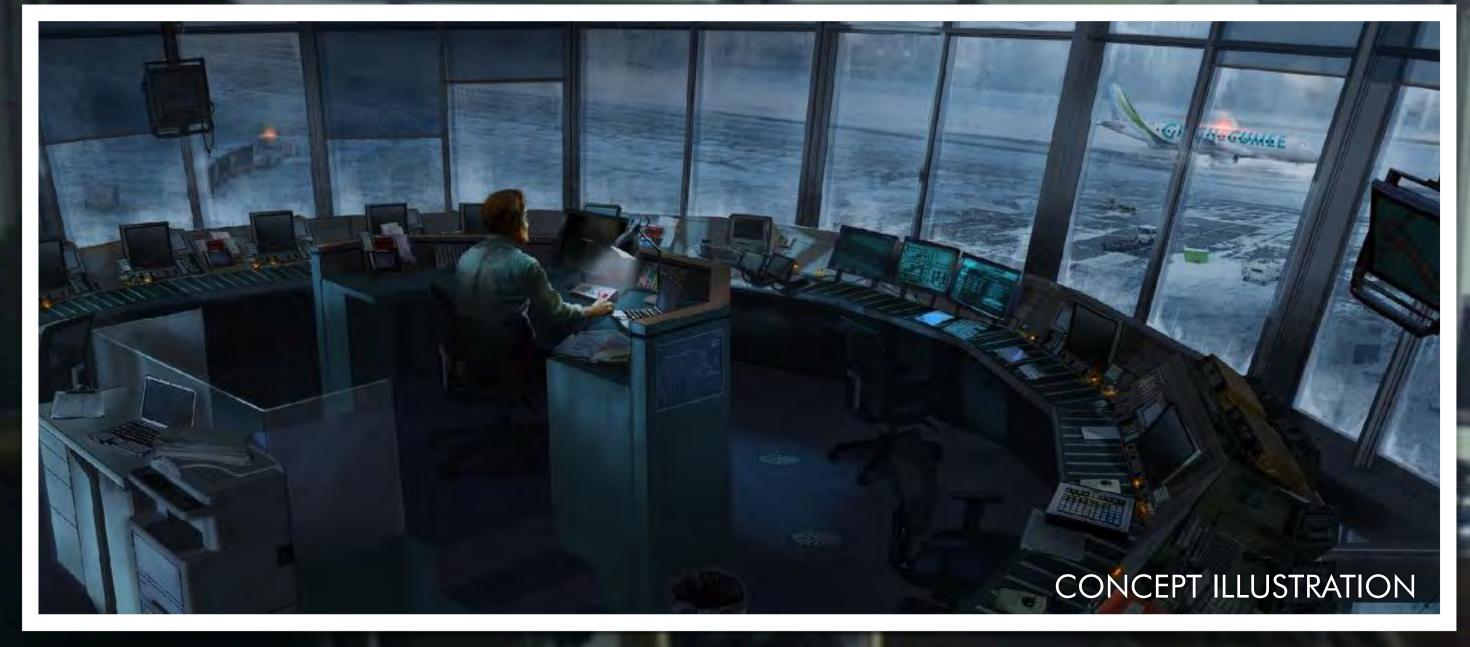

## INT. SEVERN CITY AIRPORT YEAR O

REVISED
24 MAR/21

| DIRECTOR: LU           | ICY TO | CHERNIAK               | PRODUCTION DE    | SIGNER: RUT | H AMMON                          |
|------------------------|--------|------------------------|------------------|-------------|----------------------------------|
| SET NAME:<br>INFIELD T | ERMII  | NAL - PEARSO           | N INTERNATIONAL  | REV:        | 24 MAR/21                        |
| DRAWING:               |        |                        | LOCATION PLAN    | DATE:       | 19 MAR/21                        |
| STAGE/<br>LOCATION:    | 2710   | BRITANNIA RI           | D E, MISSISSAUGA | SCALE:      | 16" = 1'-0"                      |
|                        |        | DRAWN BY:              |                  | J.          | SMITH                            |
| STATI 🤏<br>ELEVE       | ZZ     | SET NO.                | 803              | SHEET NO.   | 1-01                             |
|                        |        | SUPERVISING ART DIRECT |                  | 1           | 71 STEINWAY BLV<br>ETOBICOKE, ON |