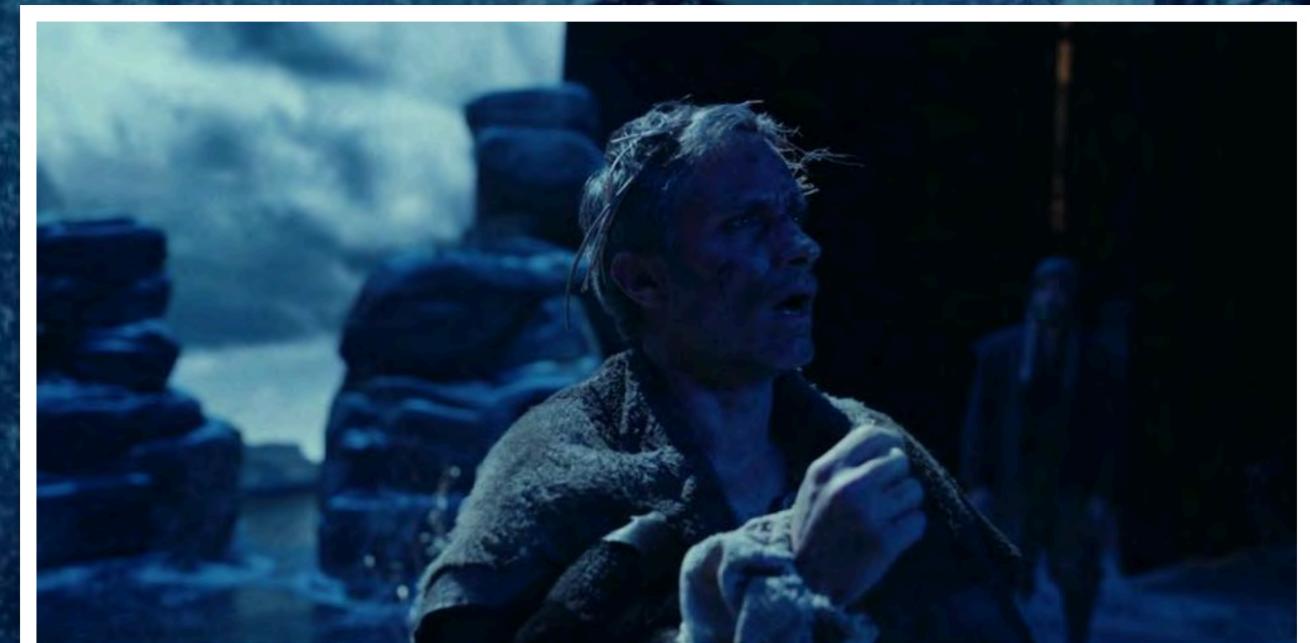

-------------------------------------|---------------------------------------|-------------------|
| SET NAME: INT DERELICT T                | THEATRE                               |                   |
| DRAWING: PUDDLE DIMENSIONS              |                                       | REV:              |
| STAGE/<br>LOCATION: 4816 N BROADWAY ST. | ., CHICAGO IL 60640                   | DATE:<br>1/6/2020 |
|                                         | DRAWN BY:<br>SAM                      |                   |
| STATI 🤏 N<br>ELEVEN                     | SET NO.<br>104                        | SHEET NO.         |
|                                         | CHICAGO STUDIO CITY, CHICAGO IL 60644 |                   |











STATION ELEVEN

# INT. CHICAGO THEATRE: KING LEAR 2020























# INT. CHICAGO THEATRE: ARTHUR'S DRESSING ROOM 2020



















DRESSING ROOM ENTRY / HALL

RELEASED

HOLD ON
WINDOW OPENING

PAINT NOTES:
ALL NEW WALLS (BESIDES BRICKSKIN WALL)
AS PTD. DRYWALL,
WITH PAINTED 1 x6 BASE
COLOR TO MATCH AUDITORIUM
DRESSING RM AND HALL

DOORS AND CASING TO BE PAINTED TO MATCH AUDITORIUM DRESSING ROOM

| DIRECTOR: HIRO MURAI                    | PRODUCTION DESI          | GNER: RUTH AMMO      |
|-----------------------------------------|--------------------------|----------------------|
| SET NAME: INT. THEATRE -                | ARTHURS DR               | ESSING ROOM          |
| DRAWING: PLAN & ELEVAT                  | TONS                     | REV:                 |
| STAGE/<br>LOCATION: CHICAGO STUDIO CITY | (                        | DA