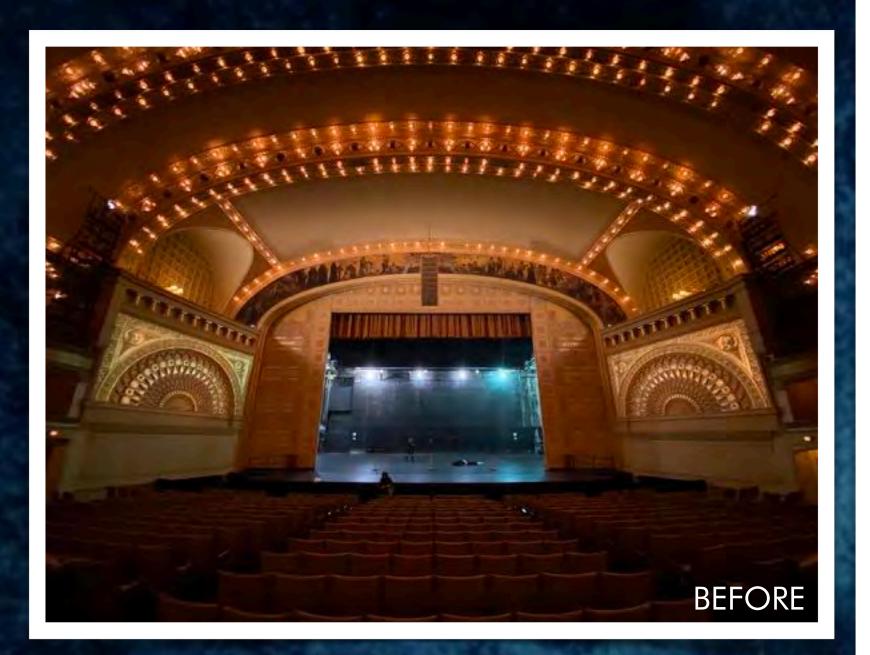

|-----------------------------------------|---------------------------------------|-------------------|
| SET NAME: INT DERELICT T                | THEATRE                               |                   |
| DRAWING: PUDDLE DIMENSIONS              |                                       | REV:              |
| STAGE/<br>LOCATION: 4816 N BROADWAY ST. | ., CHICAGO IL 60640                   | DATE:<br>1/6/2020 |
|                                         | DRAWN BY:<br>SAM                      |                   |
| STATI 🤏 N<br>ELEVEN                     | SET NO.<br>104                        | SHEET NO.         |
|                                         | CHICAGO STUDIO CITY, CHICAGO IL 60644 |                   |











STATION ELEVEN

# INT. CHICAGO THEATRE: KING LEAR 2020























# INT. CHICAGO THEATRE: ARTHUR'S DRESSING ROOM 2020



















DRESSING ROOM ENTRY / HALL

RELEASED

HOLD ON
WINDOW OPENING

PAINT NOTES:
ALL NEW WALLS (BESIDES BRICKSKIN WALL)
AS PTD. DRYWALL,
WITH PAINTED 1 x6 BASE
COLOR TO MATCH AUDITORIUM
DRESSING RM AND HALL

DOORS AND CASING TO BE PAINTED TO MATCH AUDITORIUM DRESSING ROOM

| DIRECTOR: HIRO MURAI                    | PRODUCTION DESI          | GNER: RUTH AMMO      |
|-----------------------------------------|--------------------------|----------------------|
| SET NAME: INT. THEATRE -                | ARTHURS DR               | ESSING ROOM          |
| DRAWING: PLAN & ELEVAT                  | TONS                     | REV:                 |
| STAGE/<br>LOCATION: CHICAGO STUDIO CITY | (