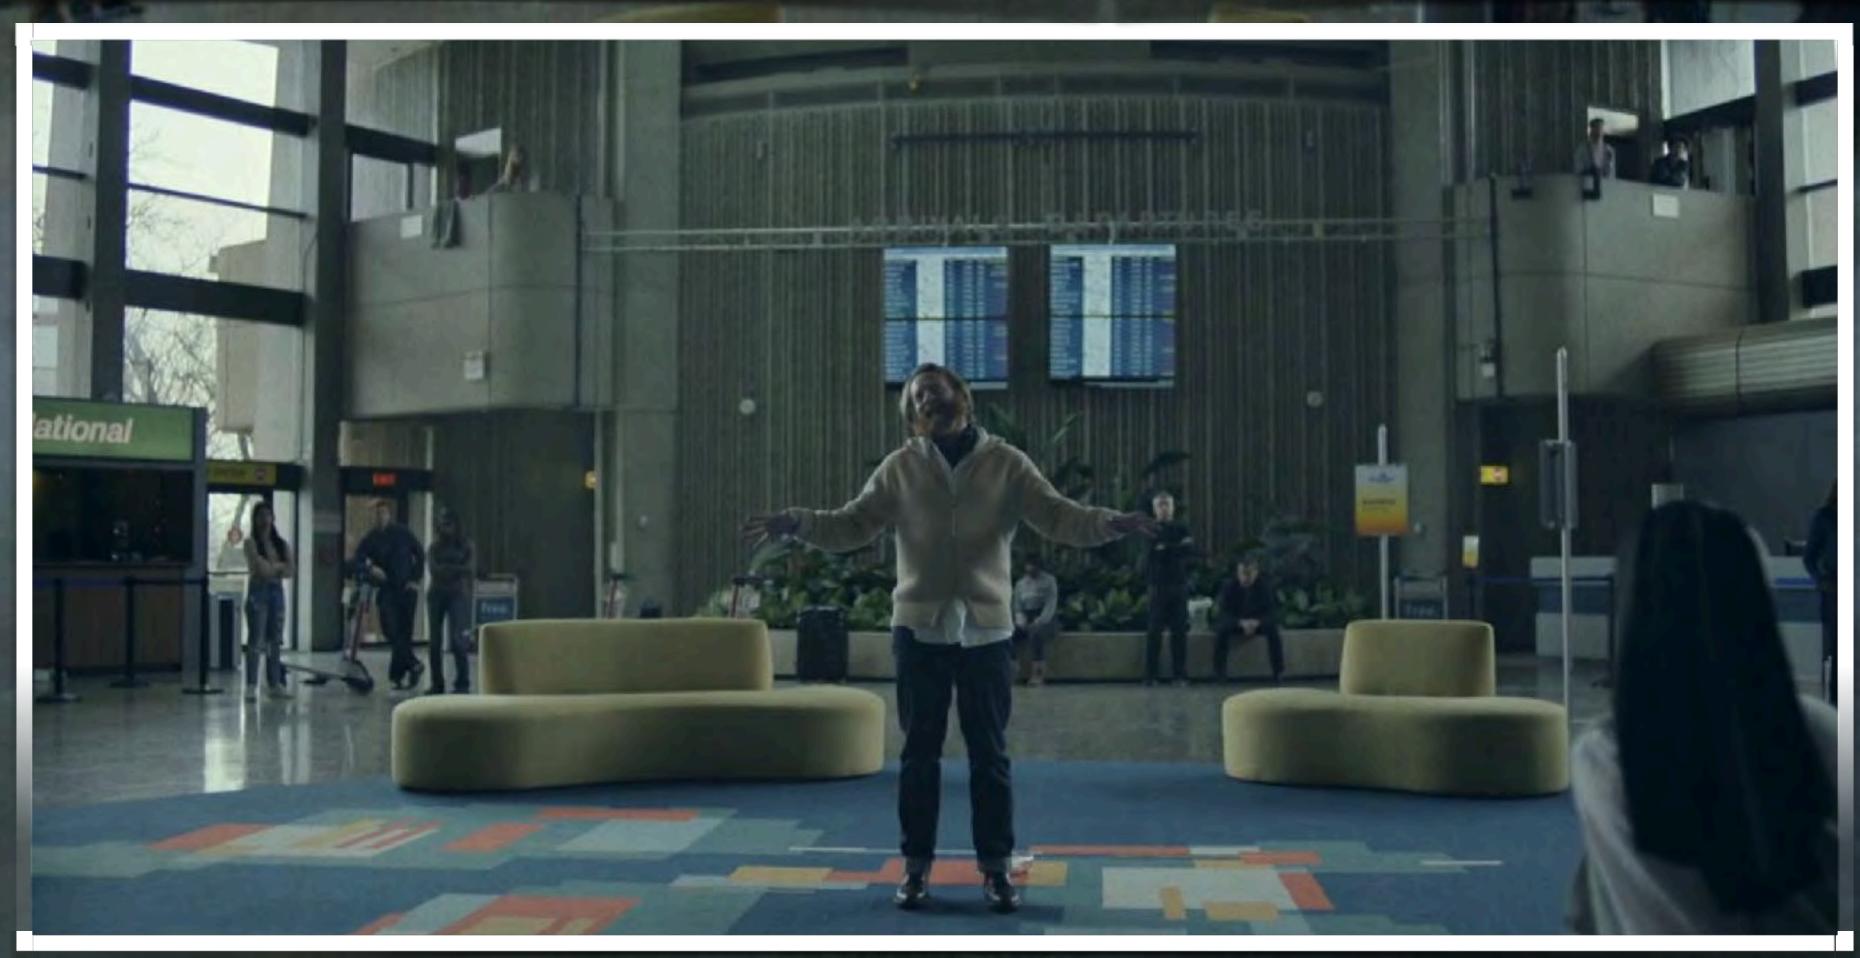

ARSO           | N INTERNATIONAL  | REV:        | 24 MAR/21                        |
| DRAWING:               |        |                        | LOCATION PLAN    | DATE:       | 19 MAR/21                        |
| STAGE/<br>LOCATION:    | 2710   | BRITANNIA RI           | D E, MISSISSAUGA | SCALE:      | 16" = 1'-0"                      |
|                        |        | DRAWN BY:              |                  | J.          | SMITH                            |
| STATI 🤏<br>ELEVE       | ZZ     | SET NO.                | 803              | SHEET NO.   | 1-01                             |
|                        |        | SUPERVISING ART DIRECT |                  | 1           | 71 STEINWAY BLV<br>ETOBICOKE, ON |





















# INT. SEVERN CITY AIRPORT: ATRIUM - YEAR O







## INT. SEVERN CITY AIRPORT: ATRIUM - YEAR O



WORKING FILE, FOR CARPET CUTS & PLACEMENT



FULL CARPET HAS A 30' DIAMETER

NOTE: CARPET TILES ARE ALL 19.7"X19.7"

PRO SOURCE, COLORATION CHOICE TL: "OCEAN DEEP" FLOR, HEAVEN SENT: "LIGHT BLUE" FLOR, HEAVEN SENT: "MARIGOLD" FLOR, HEAVEN SENT: "FROST" FLOR, HEAVEN SENT: "TANGERINE"

FLOR, UPCYCLE: "TEAL"

STATI N ELEVEN

SEVERN CITY AIRPOIRT CARPET

FINAL VERSION 3.1.21

# INT. SEVERN CITY AIRPORT: ATRIUM - YEAR O









# INT. SEVERN CITY AIRPORT: SELECT! LOUNGE - YEAR 0







# INT. SEVERN CITY AIRPORT: MUSEUM OF CIVILIZATION - YEAR 0









# INT. SEVERN CITY AIRPORT: MUSEUM OF CIVILIZATION - YEAR 0



# INT. SEVERN CITY AIRPORT: MUSEUM OF CIVILIZATION - YEAR O









# INT. SEVERN CITY AIRPORT: VARIOUS AREAS - YEAR O







# EX