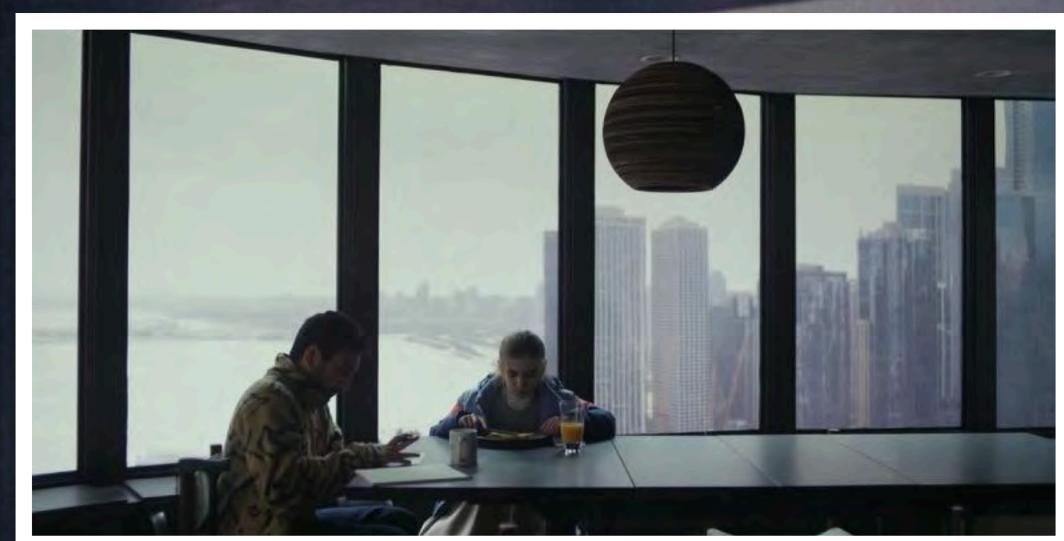

## EXT. LAKE POINT TOWER: FRANK'S APARTMENT

### YEAR O NIGHT 1

| DIRECTOR: HIRO MURAI F            | RODUCTION DESIGNE | R: RUTH AMM         |
|-----------------------------------|-------------------|---------------------|
| SET NAME: FRANK'S APART           | MENT              |                     |
| DRAWING: FLOOR PLAN               |                   | REV:                |
| STAGE/<br>LOCATION: TRIBRO HANGAR |                   | DATE:<br>12.21.2020 |
|                                   | DRAWN BY:<br>VF   |                     |
| STATL <sup>®</sup> N<br>ELEVEN    | P03               | SHEET NO.           |
|                                   |                   |                     |