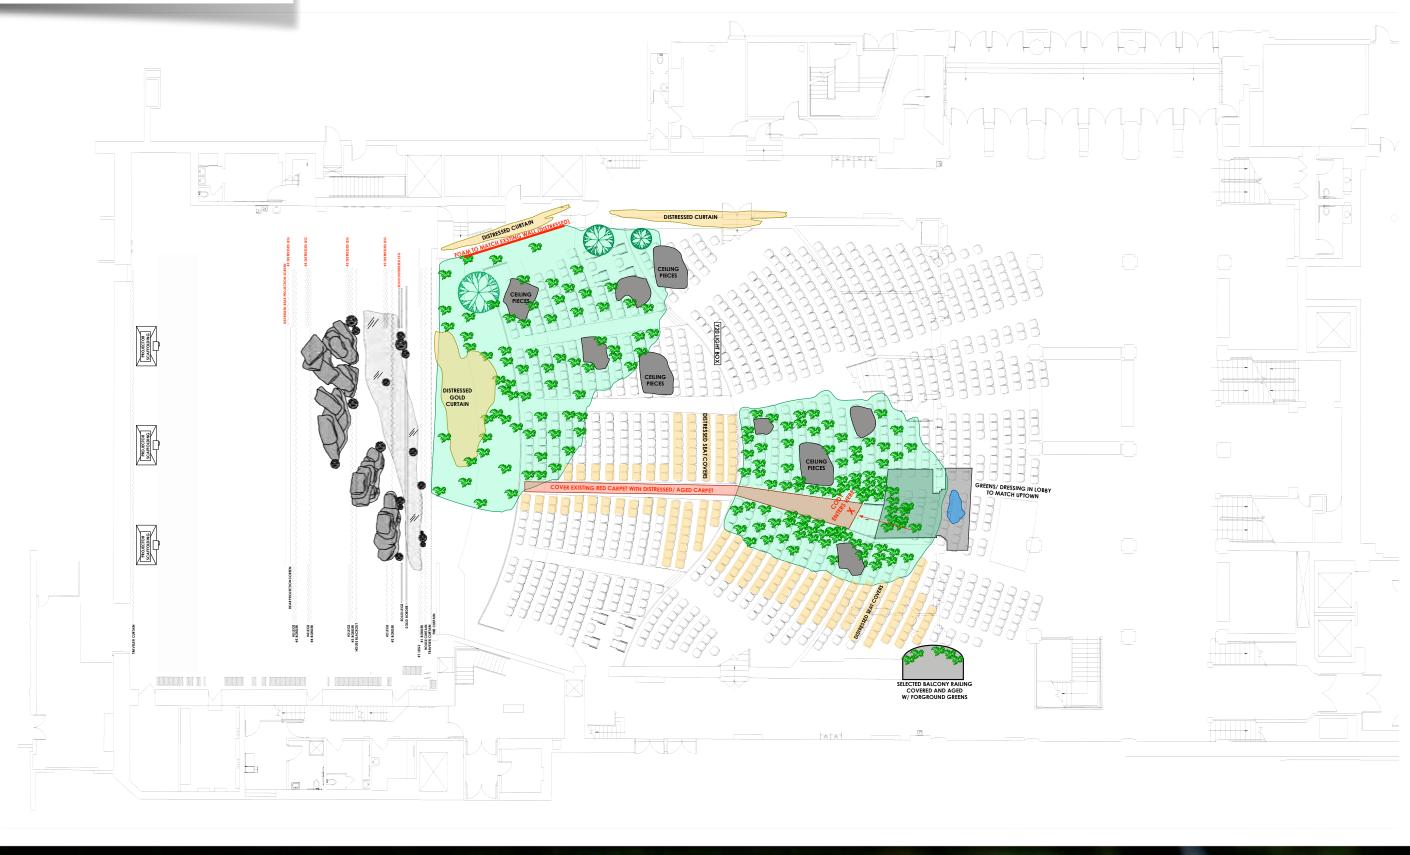

| PRODUCTION DESIG                      | NER: RUTH AMMO    |
|-----------------------------------------|---------------------------------------|-------------------|
| SET NAME: INT DERELICT T                | THEATRE                               |                   |
| DRAWING: PUDDLE DIMENSIONS              |                                       | REV:              |
| STAGE/<br>LOCATION: 4816 N BROADWAY ST. | ., CHICAGO IL 60640                   | DATE:<br>1/6/2020 |
|                                         | DRAWN BY:<br>SAM                      |                   |
| STATI 🤏 N<br>ELEVEN                     | SET NO.<br>104                        | SHEET NO.         |
|                                         | CHICAGO STUDIO CITY, CHICAGO IL 60644 |                   |











STATION ELEVEN

# INT. CHICAGO THEATRE: KING LEAR 2020























# INT. CHICAGO THEATRE: ARTHUR'S DRESSING ROOM 2020



















DRESSING ROOM ENTRY / HALL

RELEASED

HOLD ON
WINDOW OPENING

PAINT NOTES:
ALL NEW WALLS (BESIDES BRICKSKIN WALL)
AS PTD. DRYWALL,
WITH PAINTED 1 x6 BASE
COLOR TO MATCH AUDITORIUM
DRESSING RM AND HALL

DOORS AND CASING TO BE PAINTED TO MATCH AUDITORIUM DRESSING ROOM

| DIRECTOR: HIRO MURAI                    | PRODUCTION DESI          | GNER: RUTH AMMO      |
|-----------------------------------------|--------------------------|----------------------|
| SET NAME: INT. THEATRE -                | ARTHURS DR               | ESSING ROOM          |
| DRAWING: PLAN & ELEVAT                  | TONS                     | REV:                 |
| STA