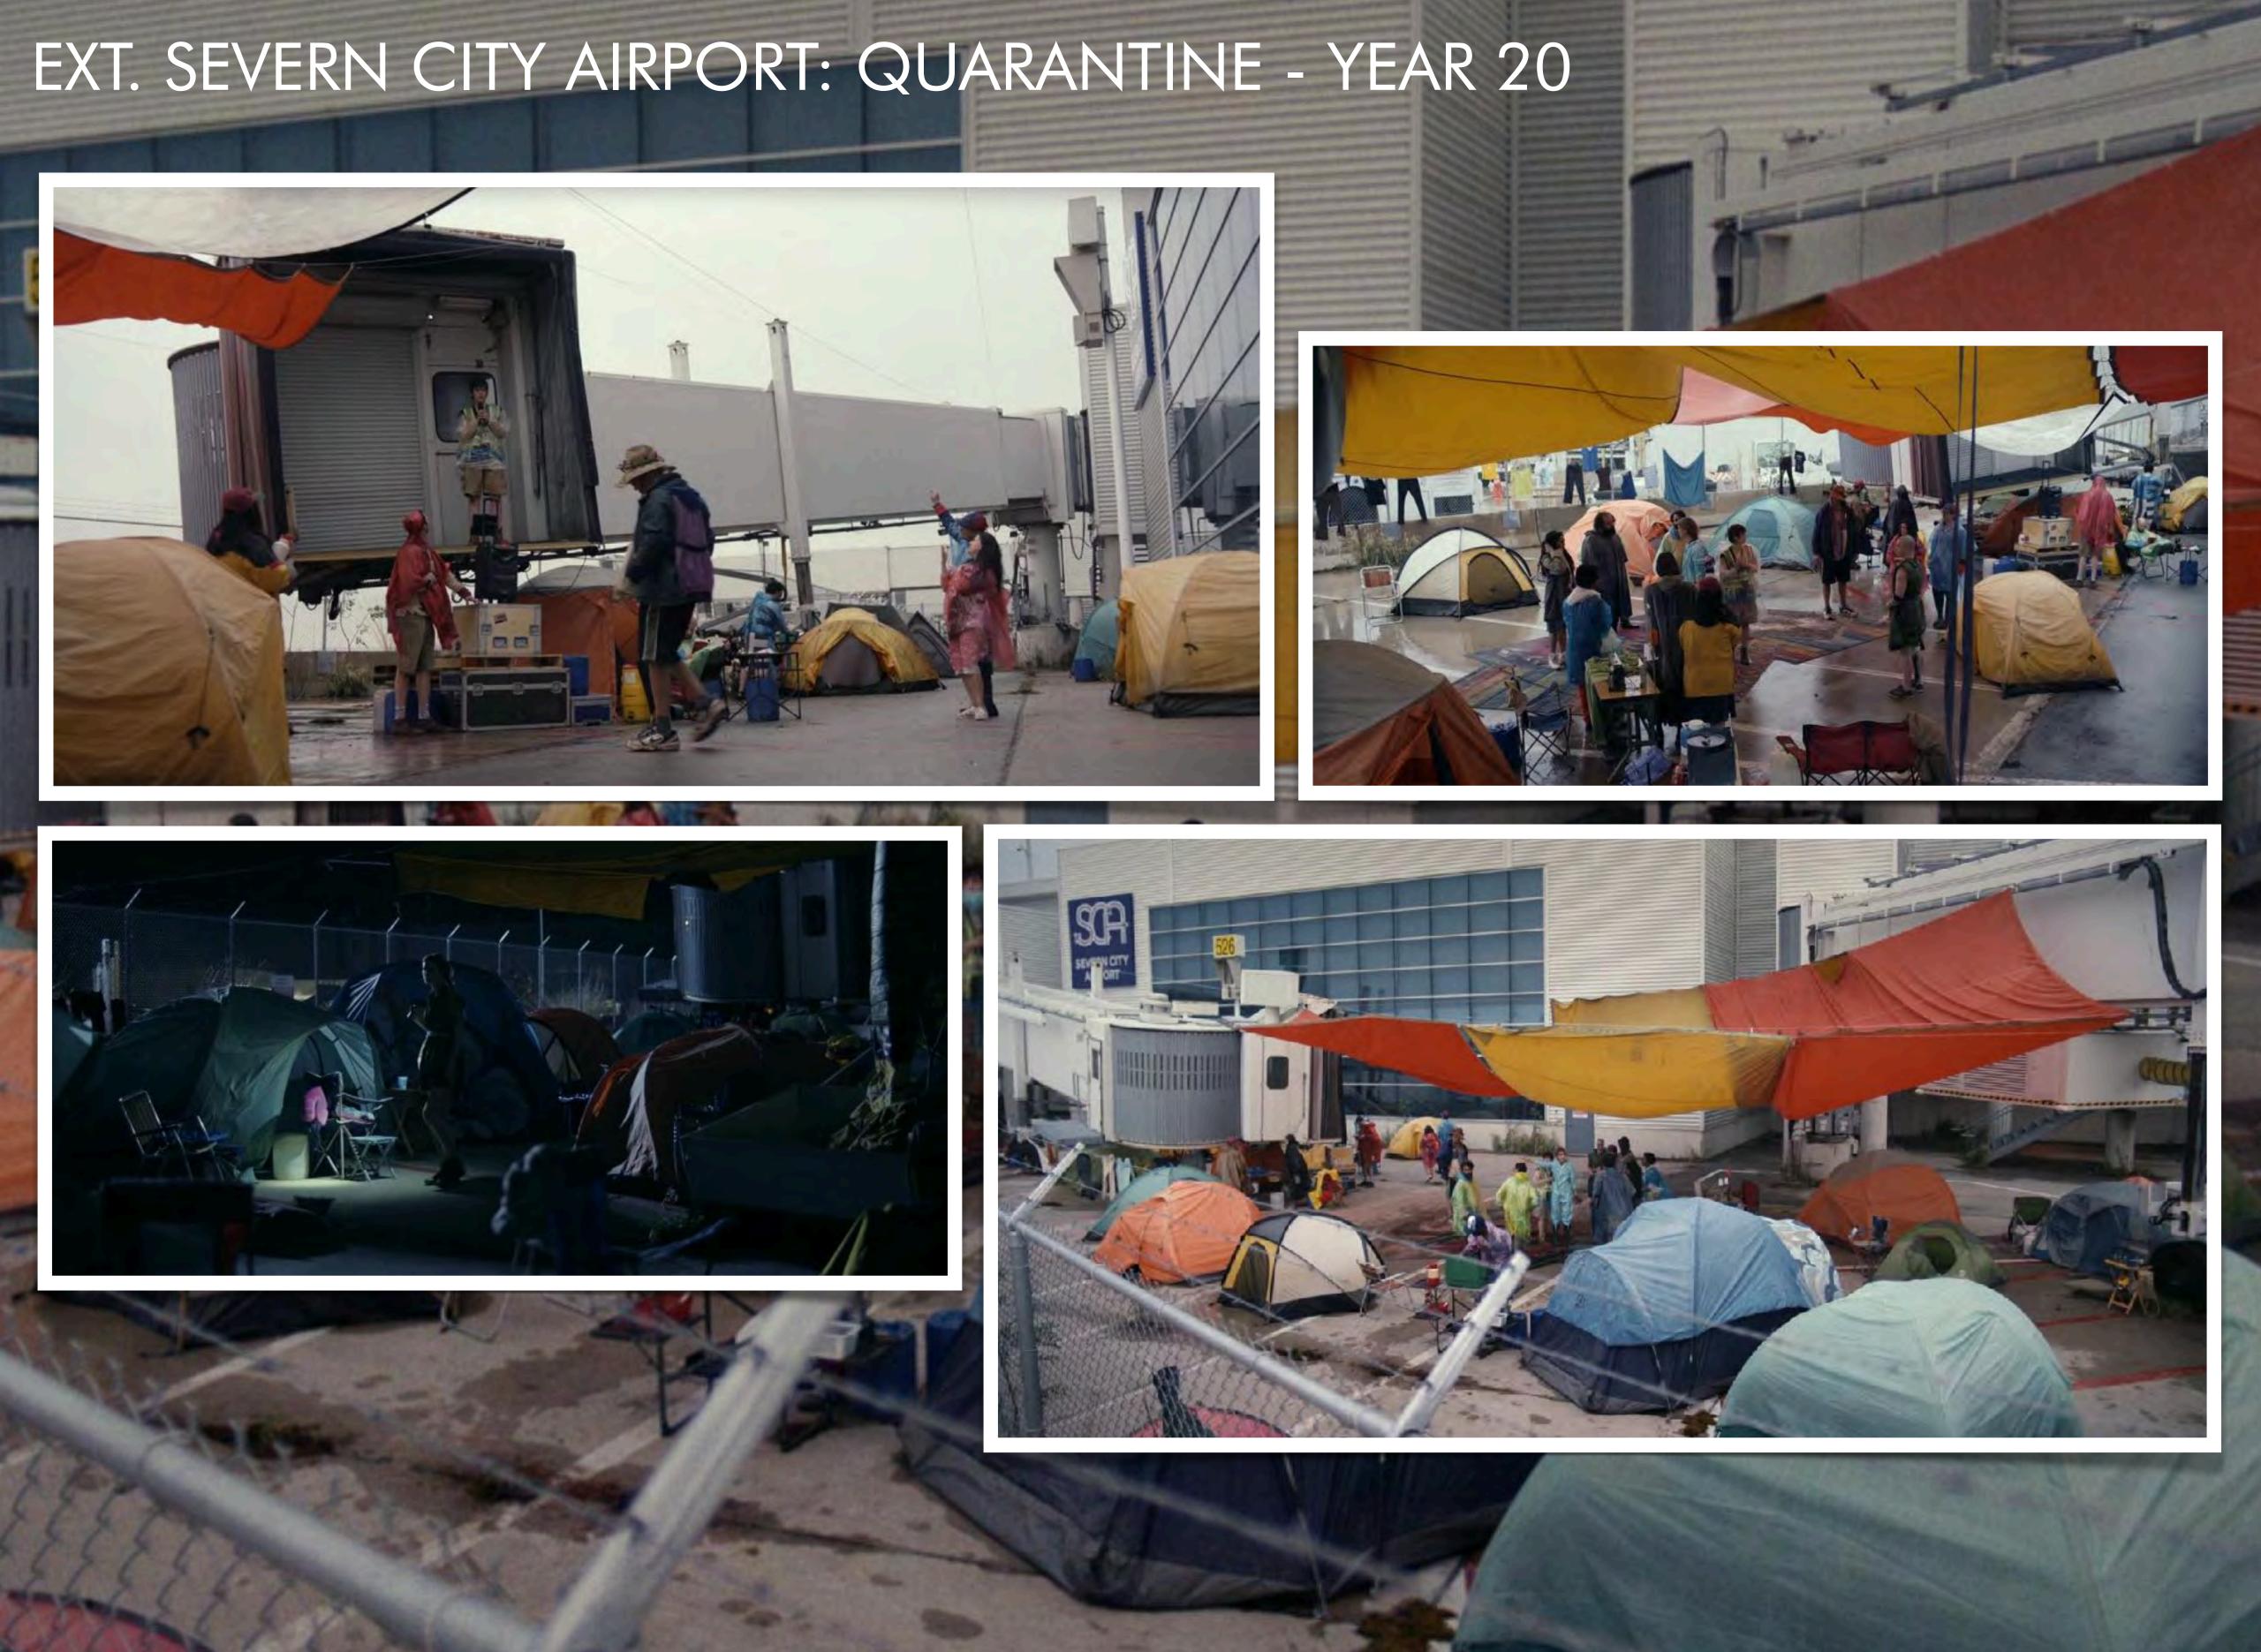

|
|                          | Plan                    | ART DIRECTOR Merje Veski                | DRAWING #                                                                                             |
|                          | LOCATION                | 2710 BRITANIA RD EAST, Toronto, Ontario | LOCATION  2710 BRITANIA RD EAST, Toronto, Ontario  Supervising ART DIRECTOR Allen Glover ART DIRECTOR |





























# INT. SEVERN CITY AIRPORT: ATRIUM - YEAR 20







# INT. SEVERN CITY AIRPORT: ATRIUM - YEAR 20



### INT. SEVERN CITY AIRPORT: MUSEUM OF CIVILIZATION - YEAR 20













# INT. SEVERN CITY AIRPORT: TRAVELING SYMPHONY HAMLET YEAR 20















# EXT. SEVERN CITY AIRPORT YEAR 20





# EXT. SEVERN CITY AIRPORT: QUARANTINE - YEAR 20



# EXT. SEVERN CITY AIRPORT: MEMORIAL - YEAR 20









# INT. STATION ELEVEN