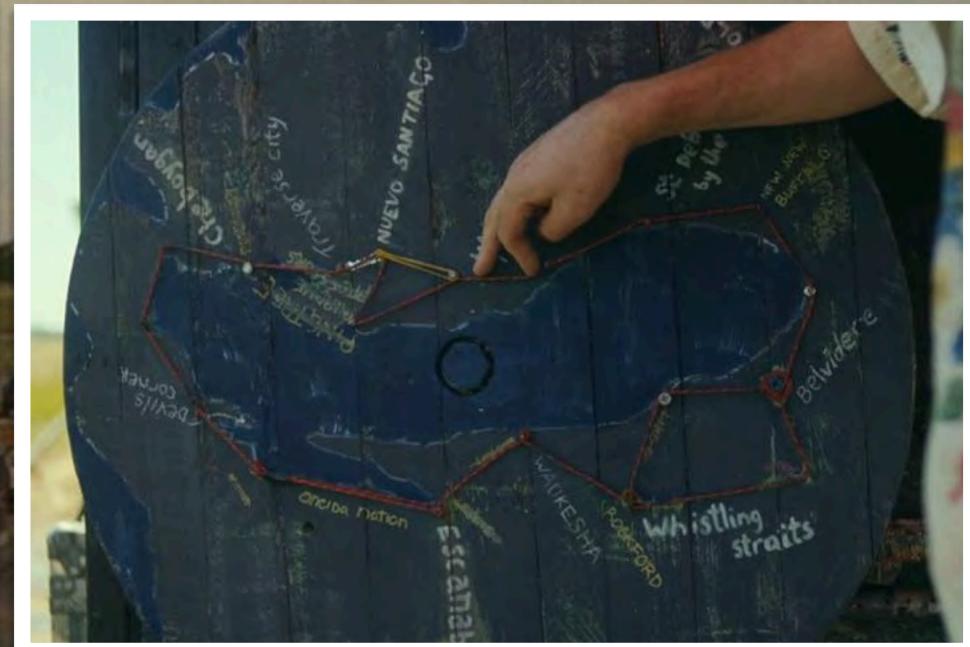

--|
| SET NAME: FRANK'S APART           | MENT              |                     |
| DRAWING: FLOOR PLAN               |                   | REV:                |
| STAGE/<br>LOCATION: TRIBRO HANGAR |                   | DATE:<br>12.21.2020 |
|                                   | DRAWN BY:<br>VF   |                     |
| STATL <sup>®</sup> N<br>ELEVEN    | P03               | SHEET NO.           |
|                                   |                   |                     |



### Frank's Apt. Window Frost Stages

Stage 01 Stage 02 Stage 03







































# EXT. LAKE POINT TOWER: FRANK'S APARTMENT YEAR 20











## EXT. LAURA'S CABIN YEAR 1





























## EXT. LAURA'S CABINIYEE YEAR 20











## THE TRAVELING SYMPHONY: ON THE ROAD





















## EXT. ST DEBORAH BY THE WATER YEAR 20

















## THE TRAVELING SYMPHONY: HAMLET

















## INT. HABERMAKERS DEPT. STORE YEAR 1



### abermaker's

points club

SMART SHOPPER





























#### I/E. PING TREE GOLF COURSE YEAR 20

































## EXT. GAS STATION YEAR 2





















1 PLAN 1-05 Scale: 1/16" = 1'-0"

| STATION      | 2021-05-12   | 1/32" = 1'-0"       |                                       | SET#      |
|--------------|--------------|---------------------|---------------------------------------|-----------|
| ELEVEN       | BRANTFORD MI | UNICIPAL AIRPORT    | SUPERVISING ART DIRECTOR Allen Glover | 416       |
| DRAWING NAME | Plan -       | Elevation - Section | ART DIRECTOR