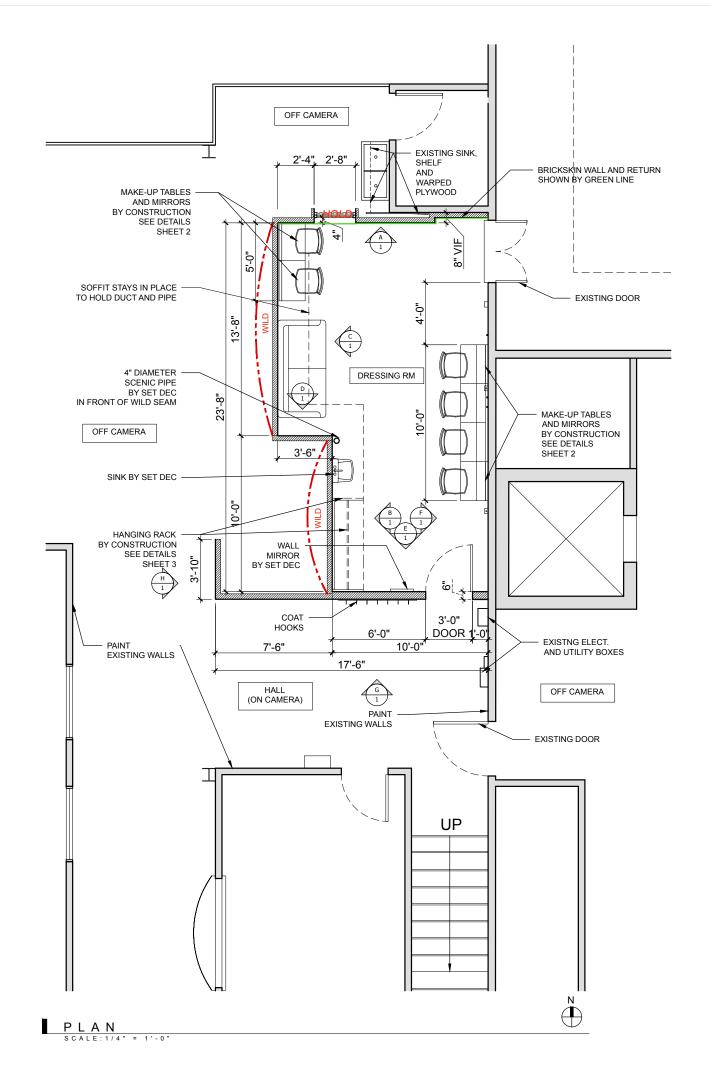

# INT. CHICAGO THEATRE: ARTHUR'S DRESSING ROOM 2020

DRESSING ROOM ENTRY / HALL

RELEASED

HOLD ON
WINDOW OPENING

PAINT NOTES:
ALL NEW WALLS (BESIDES BRICKSKIN WALL)
AS PTD. DRYWALL,
WITH PAINTED 1 x6 BASE
COLOR TO MATCH AUDITORIUM
DRESSING RM AND HALL

DOORS AND CASING TO BE PAINTED TO MATCH AUDITORIUM DRESSING ROOM

| DIRECTOR: HIRO MURAI                    | PRODUCTION DESI          | GNER: RUTH AMMO      |
|-----------------------------------------|--------------------------|----------------------|
| SET NAME: INT. THEATRE -                | ARTHURS DR               | ESSING ROOM          |
| DRAWING: PLAN & ELEVAT                  | TONS                     | REV:                 |
| STAGE/<br>LOCATION: CHICAGO STUDIO CITY | (                        | DATE:<br>01.22. 2020 |
|                                         | DRAWN BY:<br>LK          |                      |
| STATI 🤏 N                               | SET NO.                  | SHEET NO.            |
| ELEVEN                                  | 105                      | 01                   |
|                                         | CHICAGO STUDIO CITY, CHI | CAGO IL 60644        |