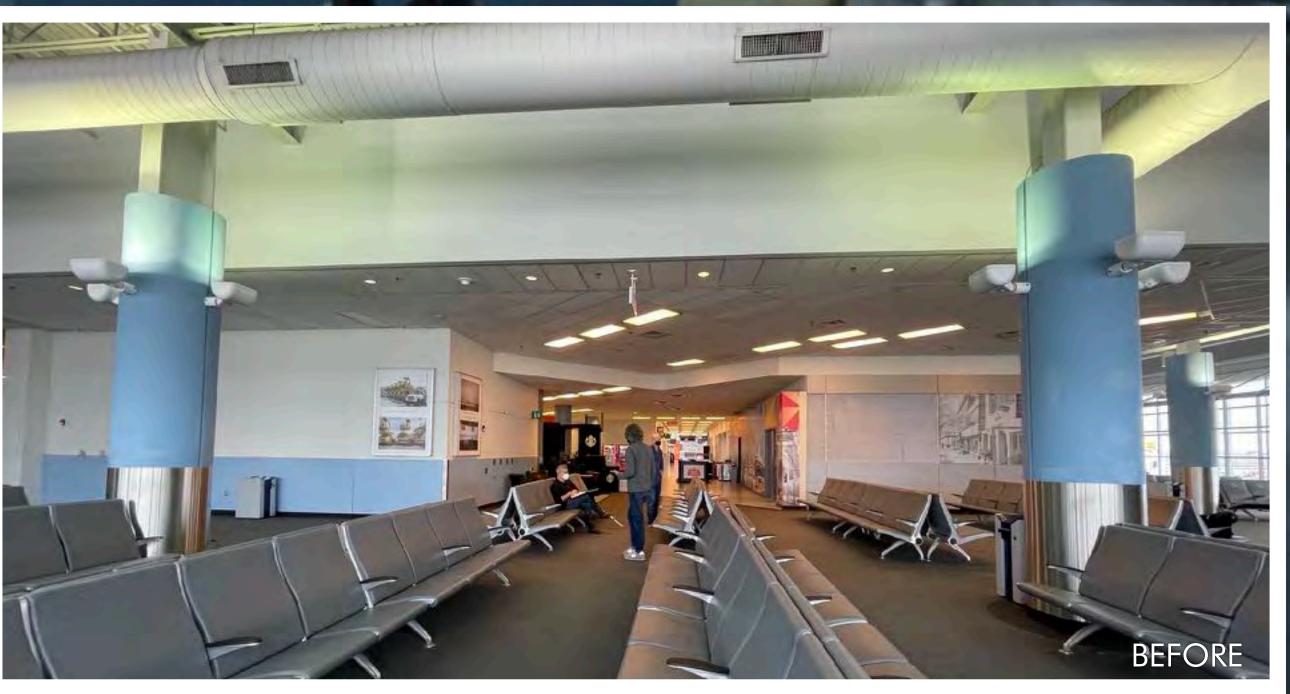

## INT. SEVERN CITY AIRPORT YEAR O

REVISED
24 MAR/21

| DIRECTOR: LU           | ICY TO | CHERNIAK               | PRODUCTION DE    | SIGNER: RUT | H AMMON                          |
|------------------------|--------|------------------------|------------------|-------------|----------------------------------|
| SET NAME:<br>INFIELD T | ERMII  | NAL - PEARSO           | N INTERNATIONAL  | REV:        | 24 MAR/21                        |
| DRAWING:               |        |                        | LOCATION PLAN    | DATE:       | 19 MAR/21                        |
| STAGE/<br>LOCATION:    | 2710   | BRITANNIA RI           | D E, MISSISSAUGA | SCALE:      | 16" = 1'-0"                      |
|                        |        | DRAWN BY:              |                  | J.          | SMITH                            |
| STATI 🤏<br>ELEVE       | ZZ     | SET NO.                | 803              | SHEET NO.   | 1-01                             |
|                        |        | SUPERVISING ART DIRECT |                  | 1           | 71 STEINWAY BLV<br>ETOBICOKE, ON |

# INT. SEVERN CITY AIRPORT: ATRIUM - YEAR O