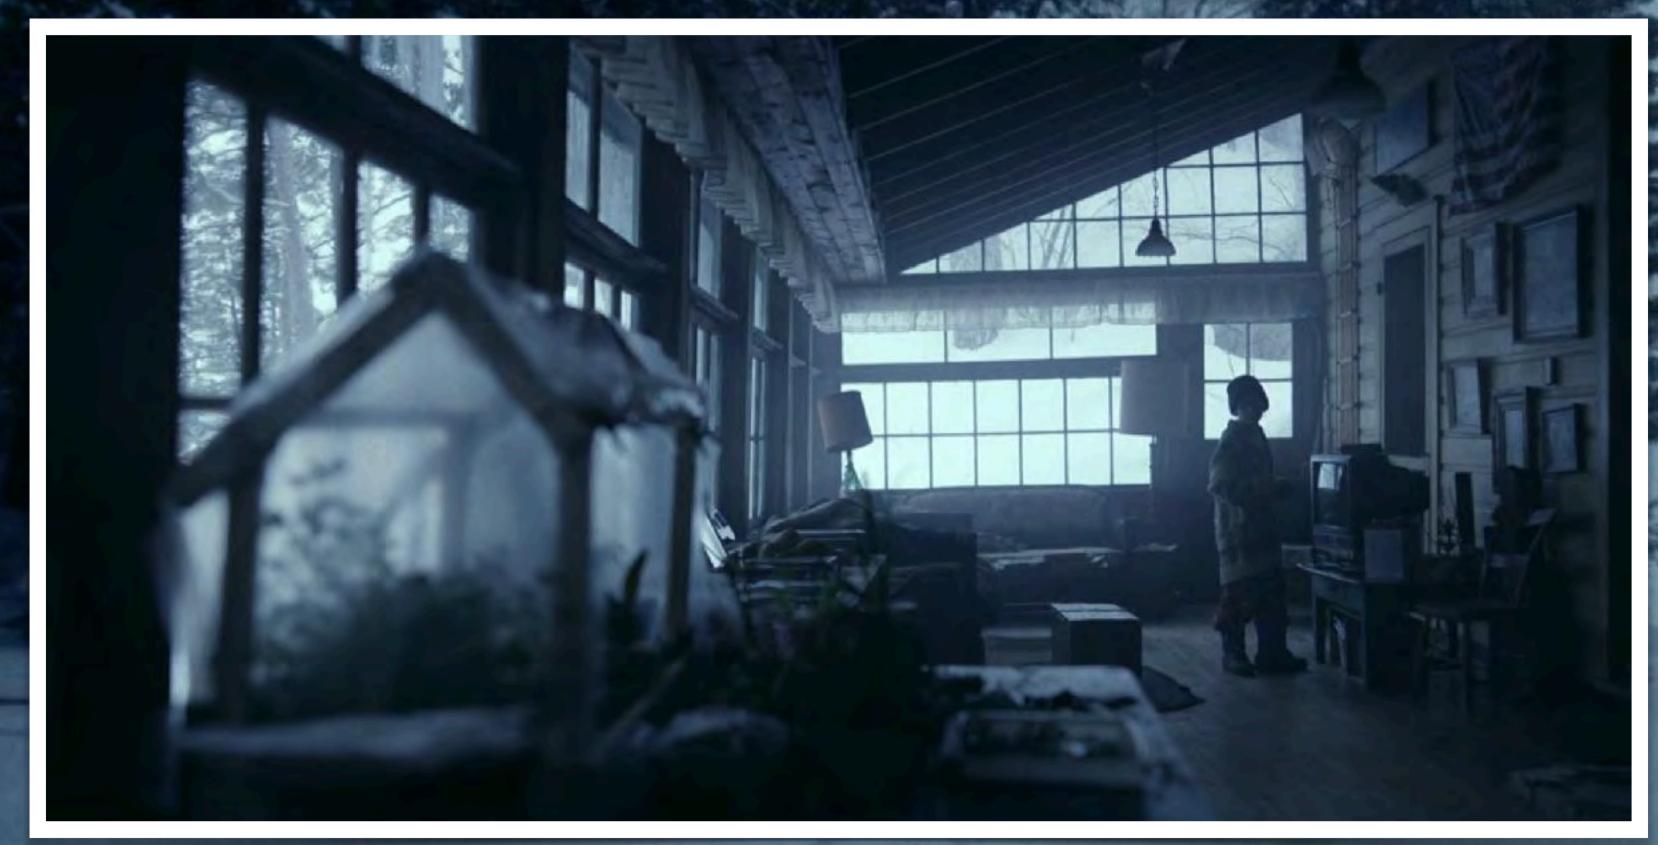

RUTH AMM         |
|-----------------------------------|-------------------|---------------------|
| SET NAME: FRANK'S APART           | MENT              |                     |
| DRAWING: FLOOR PLAN               |                   | REV:                |
| STAGE/<br>LOCATION: TRIBRO HANGAR |                   | DATE:<br>12.21.2020 |
|                                   | DRAWN BY:<br>VF   |                     |
| STATL <sup>®</sup> N<br>ELEVEN    | P03               | SHEET NO.           |
|                                   |                   |                     |



### Frank's Apt. Window Frost Stages

Stage 01 Stage 02 Stage 03







































# EXT. LAKE POINT TOWER: FRANK'S APARTMENT YEAR 20











## EXT. LAURA'S CABIN YEAR 1





























## EXT. LAURA'S CABINIYEE YEAR 20











## THE TRAVELING SYMPHONY: ON THE ROAD





















## EXT. ST DEBORAH BY THE WATER YEAR 20

















## THE TRAVELING SYMPHONY: HAMLET

















## INT. HABERMAKERS DEPT. STORE YEAR 1



### abermaker's

points club

SMART SHOPPER





























#### I/E. PING TREE GOLF COURSE YEAR 20

































## EXT. GAS STATION YEAR 2





















1 PLAN 1-05 Scale: 1/16" = 1'-0"

| STATION      | 2021-05-12   | 1/32" = 1'-0"       |                                       | SET#      |
|--------------|--------------|---------------------|---------------------------------------|-----------|
| ELEVEN       | BRANTFORD MI | UNICIPAL AIRPORT    | SUPERVISING ART DIRECTOR Allen Glover | 416