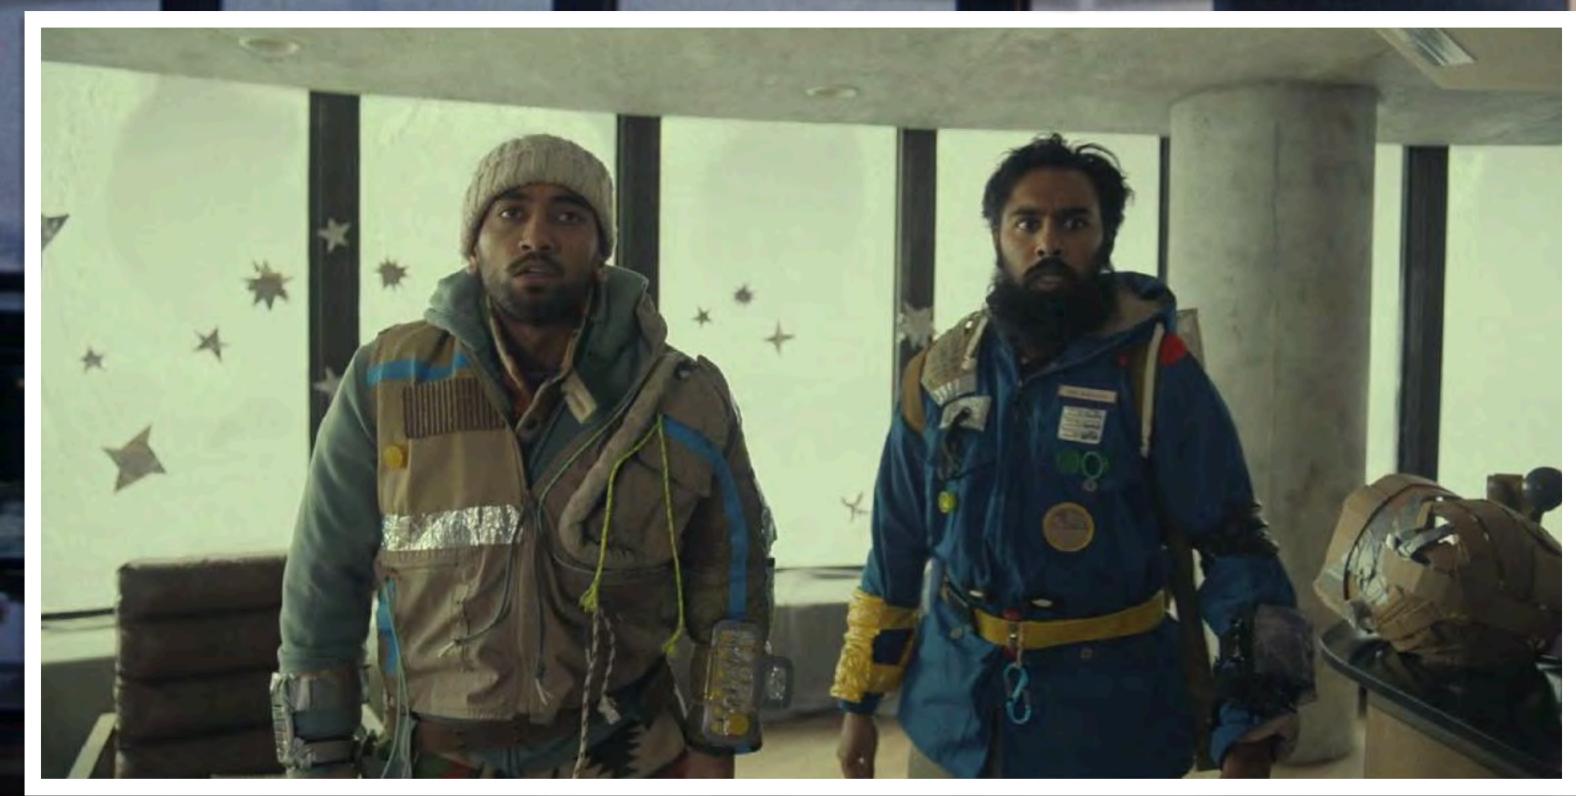

OINT TOWER: FRANK'S APARTMENT



### YEAR O NIGHT 1













| DIRECTOR: HIRO MURAI F            | RODUCTION DESIGNE | R: RUTH AMM         |
|-----------------------------------|-------------------|---------------------|
| SET NAME: FRANK'S APART           | MENT              |                     |
| DRAWING: FLOOR PLAN               |                   | REV:                |
| STAGE/<br>LOCATION: TRIBRO HANGAR |                   | DATE:<br>12.21.2020 |
|                                   | DRAWN BY:<br>VF   |                     |
| STATL <sup>®</sup> N<br>ELEVEN    | P03               | SHEET NO.           |
|                                   |                   |                     |



### Frank's Apt. Window Frost Stages

Stage 01 Stage 02 Stage 03







































# EXT. LAKE POINT TOWER: FRANK'S APARTMENT YEAR 20











## EXT. LAURA'S CABIN YEAR 1





























## EXT. LAURA'S CABINIYEE YEAR 20











## THE TRAVELING SYMPHONY: ON THE ROAD





















## EXT. ST DEBORAH BY THE WATER YEAR 20

















## THE TRAVELING SYMPHONY: HAMLET

















## INT. HABERMAKERS DEPT. STORE YEAR 1



### abermaker's

points club

SMART SHOPPER





























#### I/E. PING TREE GOLF COURSE YEAR 20

































## EXT. GAS STATION YEAR 2





















1 PLAN 1-05 Scale: 1/16" = 1'-0"

| STATION      | 2021-05-12   | 1/32" = 1'-0"       |                                       | SET#      |
|--------------|--------------|---------------------|--------------------------