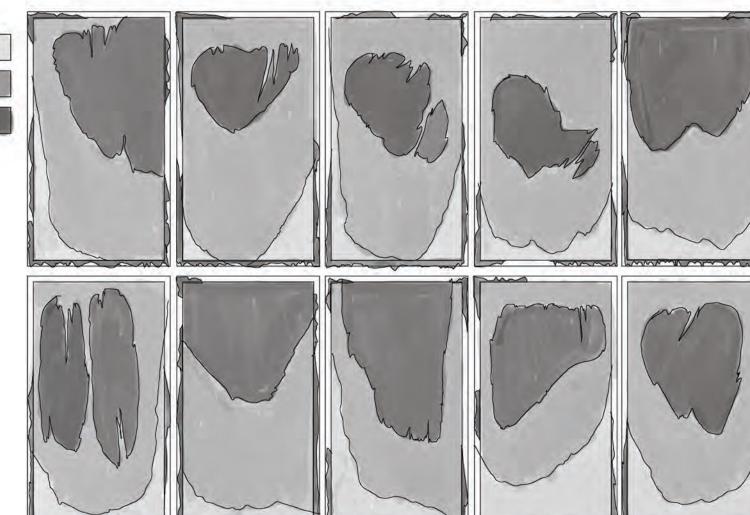

- DAY 80



## EXT. LAKE POINT TOWER: FRANK'S APARTMENT



### YEAR O NIGHT 1













| DIRECTOR: HIRO MURAI F            | RODUCTION DESIGNE | R: RUTH AMM         |
|-----------------------------------|-------------------|---------------------|
| SET NAME: FRANK'S APART           | MENT              |                     |
| DRAWING: FLOOR PLAN               |                   | REV:                |
| STAGE/<br>LOCATION: TRIBRO HANGAR |                   | DATE:<br>12.21.2020 |
|                                   | DRAWN BY:<br>VF   |                     |
| STATL <sup>®</sup> N<br>ELEVEN    | P03               | SHEET NO.           |
|                                   |                   |                     |



### Frank's Apt. Window Frost Stages

Stage 01 Stage 02 Stage 03







































# EXT. LAKE POINT TOWER: FRANK'S APARTMENT YEAR 20











## EXT. LAURA'S CABIN YEAR 1





























## EXT. LAURA'S CABINIYEE YEAR 20











## THE TRAVELING SYMPHONY: ON THE ROAD





















## EXT. ST DEBORAH BY THE WATER YEAR 20

















## THE TRAVELING SYMPHONY: HAMLET

















## INT. HABERMAKERS DEPT. STORE YEAR 1



### abermaker's

points club

SMART SHOPPER





























#### I/E. PING TREE GOLF COURSE YEAR 20

































## EXT. GAS STATION YEAR 2





















1 PLAN 1-05 Scale: 1/16" = 1'-0"

| STATION      | 2021-05-12   | 1/32" = 1'-0"       |                                       | SET#      |
|--------------|--------------|---------------------|