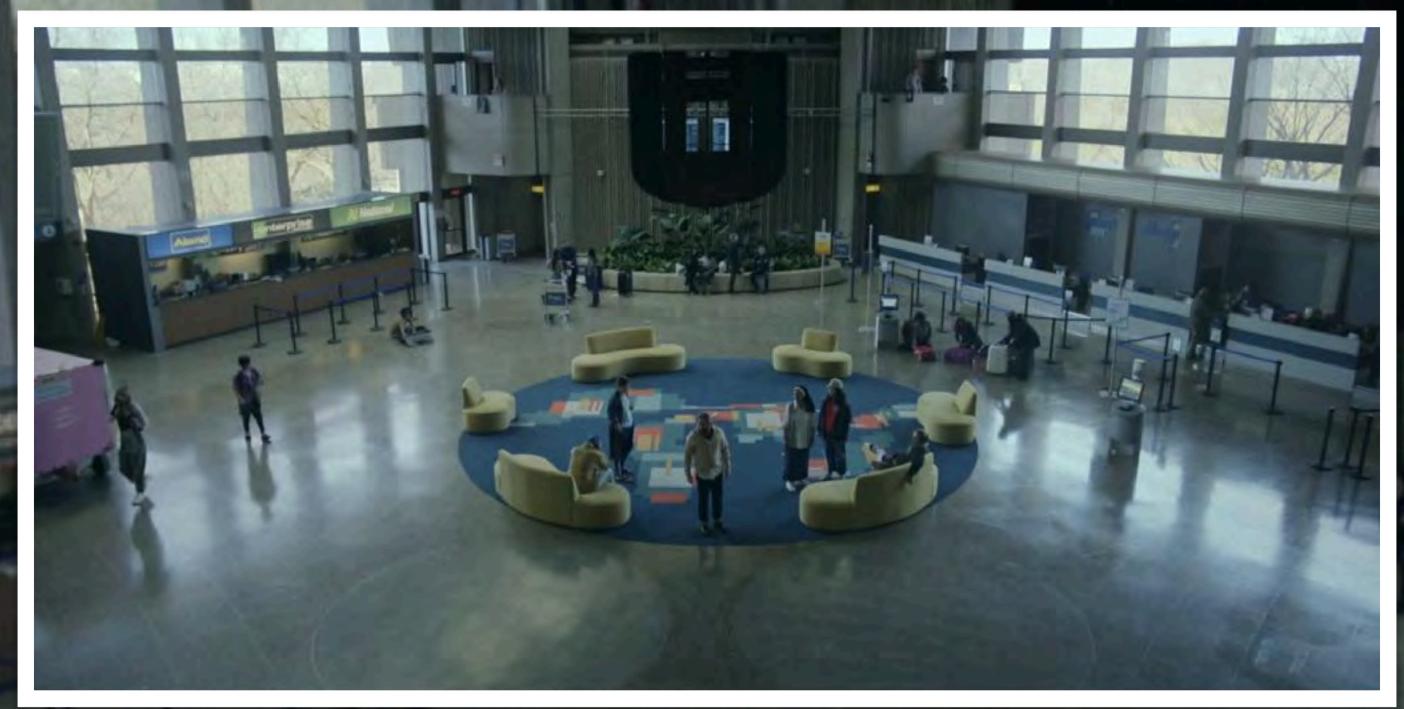

## INT. SEVERN CITY AIRPORT: ATRIUM - YEAR O

WORKING FILE, FOR CARPET CUTS & PLACEMENT

FULL CARPET HAS A 30' DIAMETER

NOTE: CARPET TILES ARE ALL 19.7"X19.7"

PRO SOURCE, COLORATION CHOICE TL: "OCEAN DEEP" FLOR, HEAVEN SENT: "LIGHT BLUE" FLOR, HEAVEN SENT: "MARIGOLD" FLOR, HEAVEN SENT: "FROST" FLOR, HEAVEN SENT: "TANGERINE"

FLOR, UPCYCLE: "TEAL"

STATI N ELEVEN

SEVERN CITY AIRPOIRT CARPET

FINAL VERSION 3.1.21