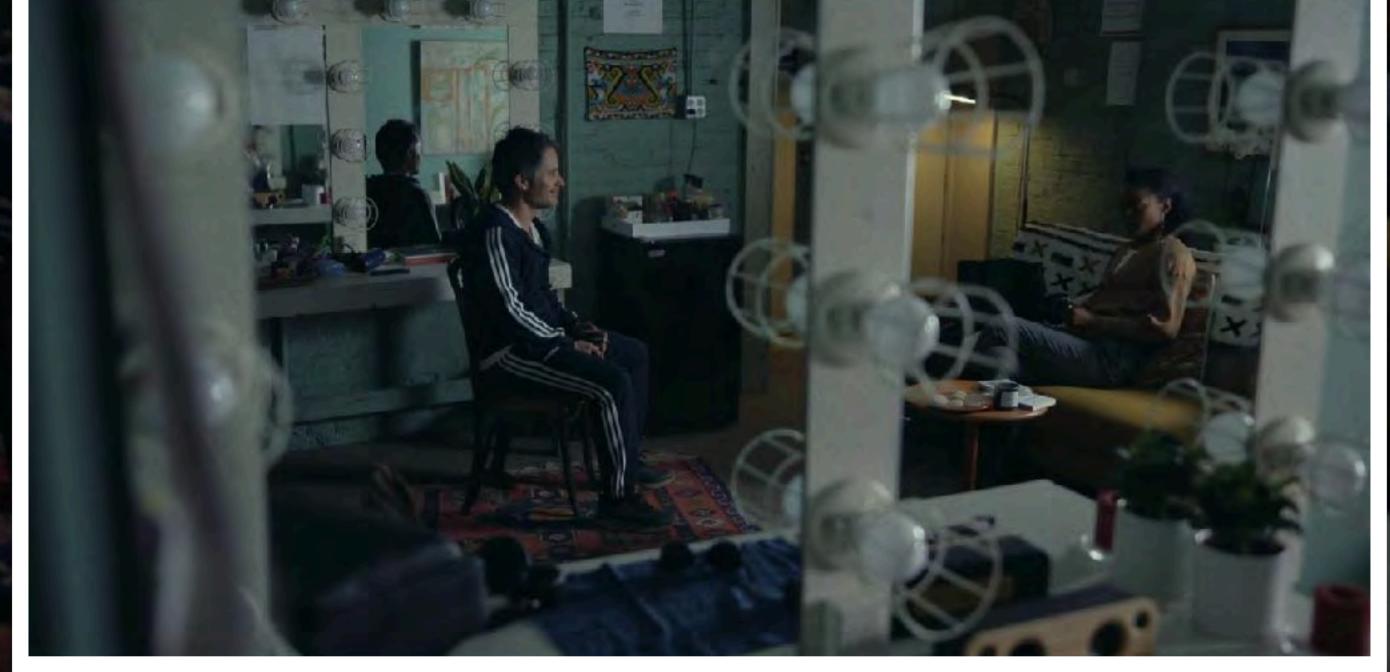

# INT. CHICAGO THEATRE: ARTHUR'S DRESSING ROOM 2020

DRESSING ROOM ENTRY / HALL

RELEASED

HOLD ON
WINDOW OPENING

PAINT NOTES:
ALL NEW WALLS (BESIDES BRICKSKIN WALL)
AS PTD. DRYWALL,
WITH PAINTED 1 x6 BASE
COLOR TO MATCH AUDITORIUM
DRESSING RM AND HALL

DOORS AND CASING TO BE PAINTED TO MATCH AUDITORIUM DRESSING ROOM

| DIRECTOR: HIRO MURAI                    | PRODUCTION DESI          | GNER: RUTH AMMO      |
|-----------------------------------------|--------------------------|----------------------|
| SET NAME: INT. THEATRE -                | ARTHURS DR               | ESSING ROOM          |
| DRAWING: PLAN & ELEVAT                  | TONS                     | REV:                 |
| STAGE/<br>LOCATION: CHICAGO STUDIO CITY | (                        | DATE:<br>01.22. 2020 |
|                                         | DRAWN BY:<br>LK          |                      |
| STATI 🤏 N                               | SET NO.                  | SHEET NO.            |
| ELEVEN                                  | 105                      | 01                   |
|                                         | CHICAGO STUDIO CITY, CHI | CAGO IL 60644        |