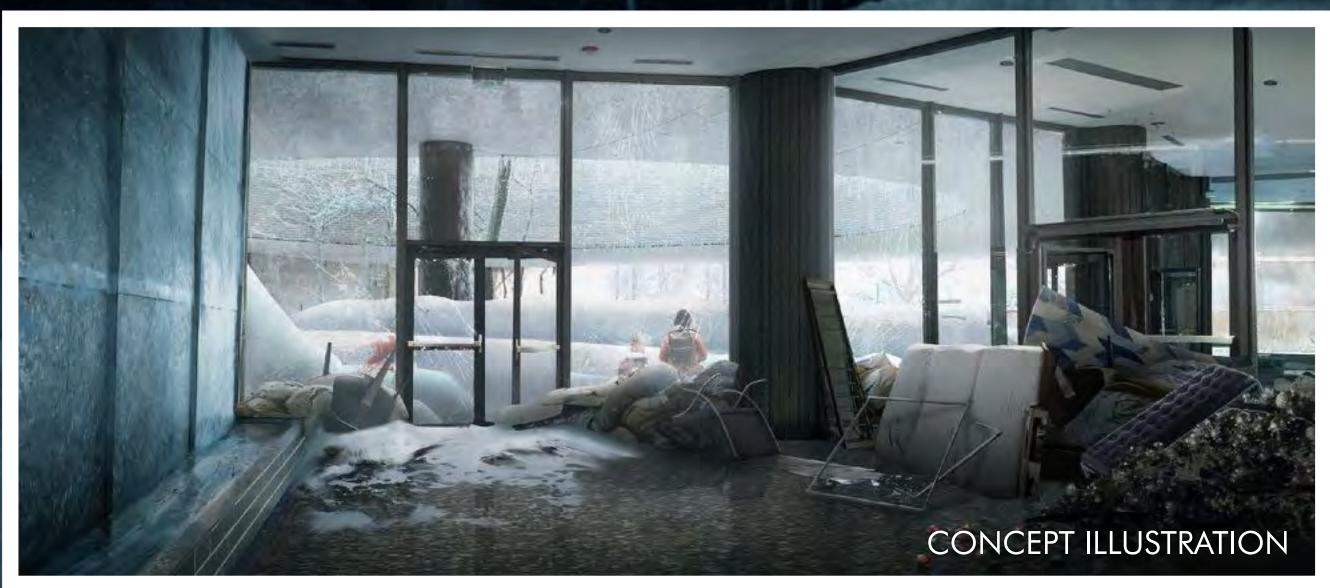

## EXT. LAKE POINT TOWER: FRANK'S APARTMENT

### YEAR O NIGHT 1

| DIRECTOR: HIRO MURAI F            | RODUCTION DESIGNE | R: RUTH AMM         |
|-----------------------------------|-------------------|---------------------|
| SET NAME: FRANK'S APART           | MENT              |                     |
| DRAWING: FLOOR PLAN               |                   | REV:                |
| STAGE/<br>LOCATION: TRIBRO HANGAR |                   | DATE:<br>12.21.2020 |
|                                   | DRAWN BY:<br>VF   |                     |
| STATL <sup>®</sup> N<br>ELEVEN    | P03               | SHEET NO.           |
|                                   |                   |                     |

### Frank's Apt. Window Frost Stages

Stage 01 Stage 02 Stage 03