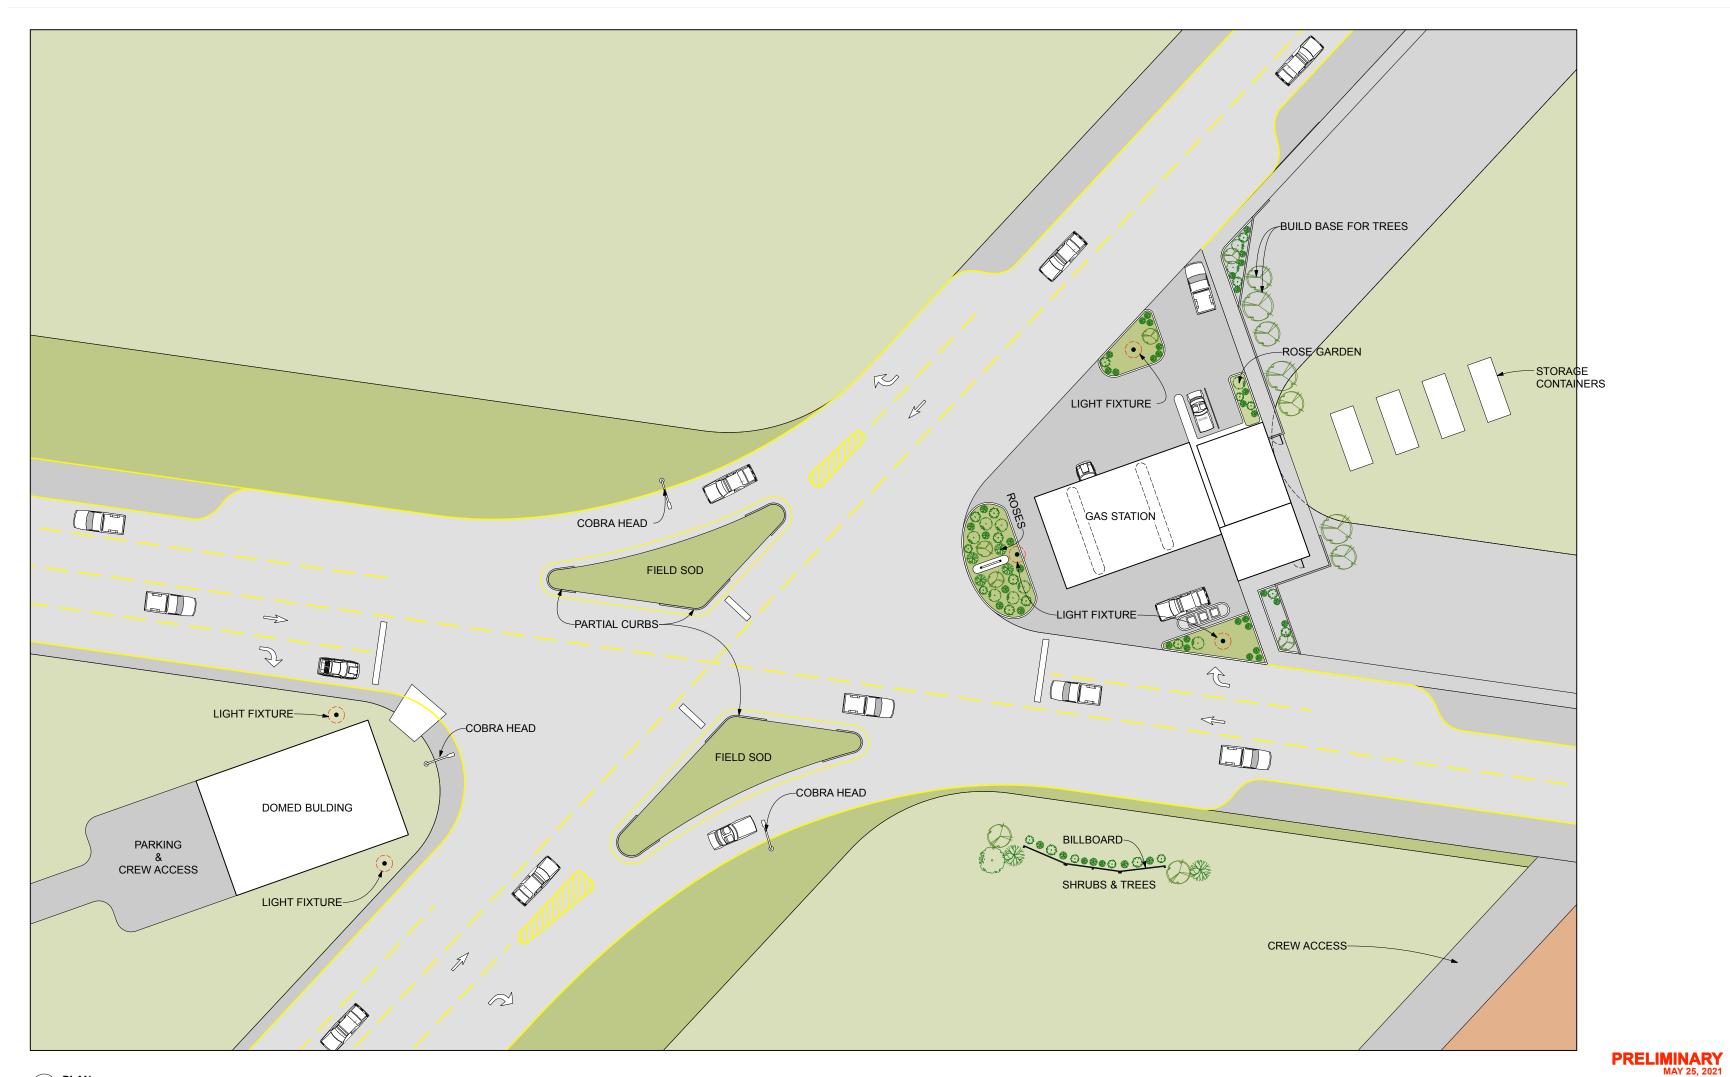

## EXT. GAS STATION YEAR 2

1 PLAN 1-05 Scale: 1/16" = 1'-0"

| STATION      | 2021-05-12   | 1/32" = 1'-0"       |                                       | SET#      |
|--------------|--------------|---------------------|---------------------------------------|-----------|
| ELEVEN       | BRANTFORD MI | UNICIPAL AIRPORT    | SUPERVISING ART DIRECTOR Allen Glover | 416       |
| DRAWING NAME | Plan -       | Elevation - Section | ART DIRECTOR                          | DRAWING # |
| SETNAME      | INTERSECTION | ON + GAS STATION    | Sylvain Bombardier                    | 1-00      |