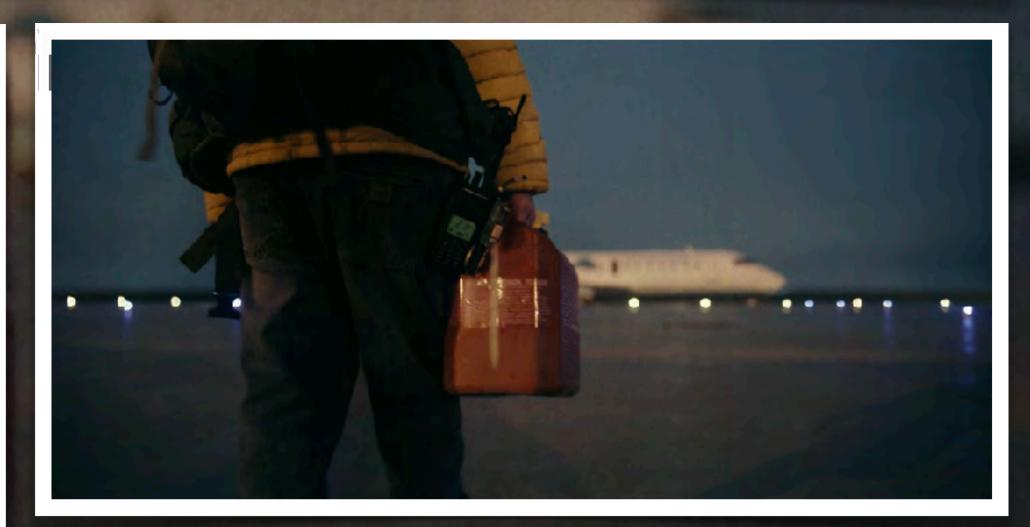

YEAR O



WORKING FILE, FOR CARPET CUTS & PLACEMENT



FULL CARPET HAS A 30' DIAMETER

NOTE: CARPET TILES ARE ALL 19.7"X19.7"

PRO SOURCE, COLORATION CHOICE TL: "OCEAN DEEP" FLOR, HEAVEN SENT: "LIGHT BLUE" FLOR, HEAVEN SENT: "MARIGOLD" FLOR, HEAVEN SENT: "FROST" FLOR, HEAVEN SENT: "TANGERINE"

FLOR, UPCYCLE: "TEAL"

STATI N ELEVEN

SEVERN CITY AIRPOIRT CARPET

FINAL VERSION 3.1.21

# INT. SEVERN CITY AIRPORT: ATRIUM - YEAR O









# INT. SEVERN CITY AIRPORT: SELECT! LOUNGE - YEAR 0







# INT. SEVERN CITY AIRPORT: MUSEUM OF CIVILIZATION - YEAR 0









# INT. SEVERN CITY AIRPORT: MUSEUM OF CIVILIZATION - YEAR 0



# INT. SEVERN CITY AIRPORT: MUSEUM OF CIVILIZATION - YEAR O









# INT. SEVERN CITY AIRPORT: VARIOUS AREAS - YEAR O







# EXT. SEVERN CITY AIRPORT - YEAR 0











# INT. SEVERN CITY AIRPORT YEAR 20











#### REVISED APRIL 28, 2021

| 2021-04-09               | 1/16" = 1'-0"           |                                         | SET#                                                                                                  |
|--------------------------|-------------------------|-----------------------------------------|-------------------------------------------------------------------------------------------------------|
| LOCATION 2710 BRITANIA R | D EAST,Toronto, Ontario | SUPERVISING ART DIRECTOR Allen Glover   | 20                                                                                                    |
|                          | Plan                    | ART DIRECTOR Merje Veski                | DRAWING #