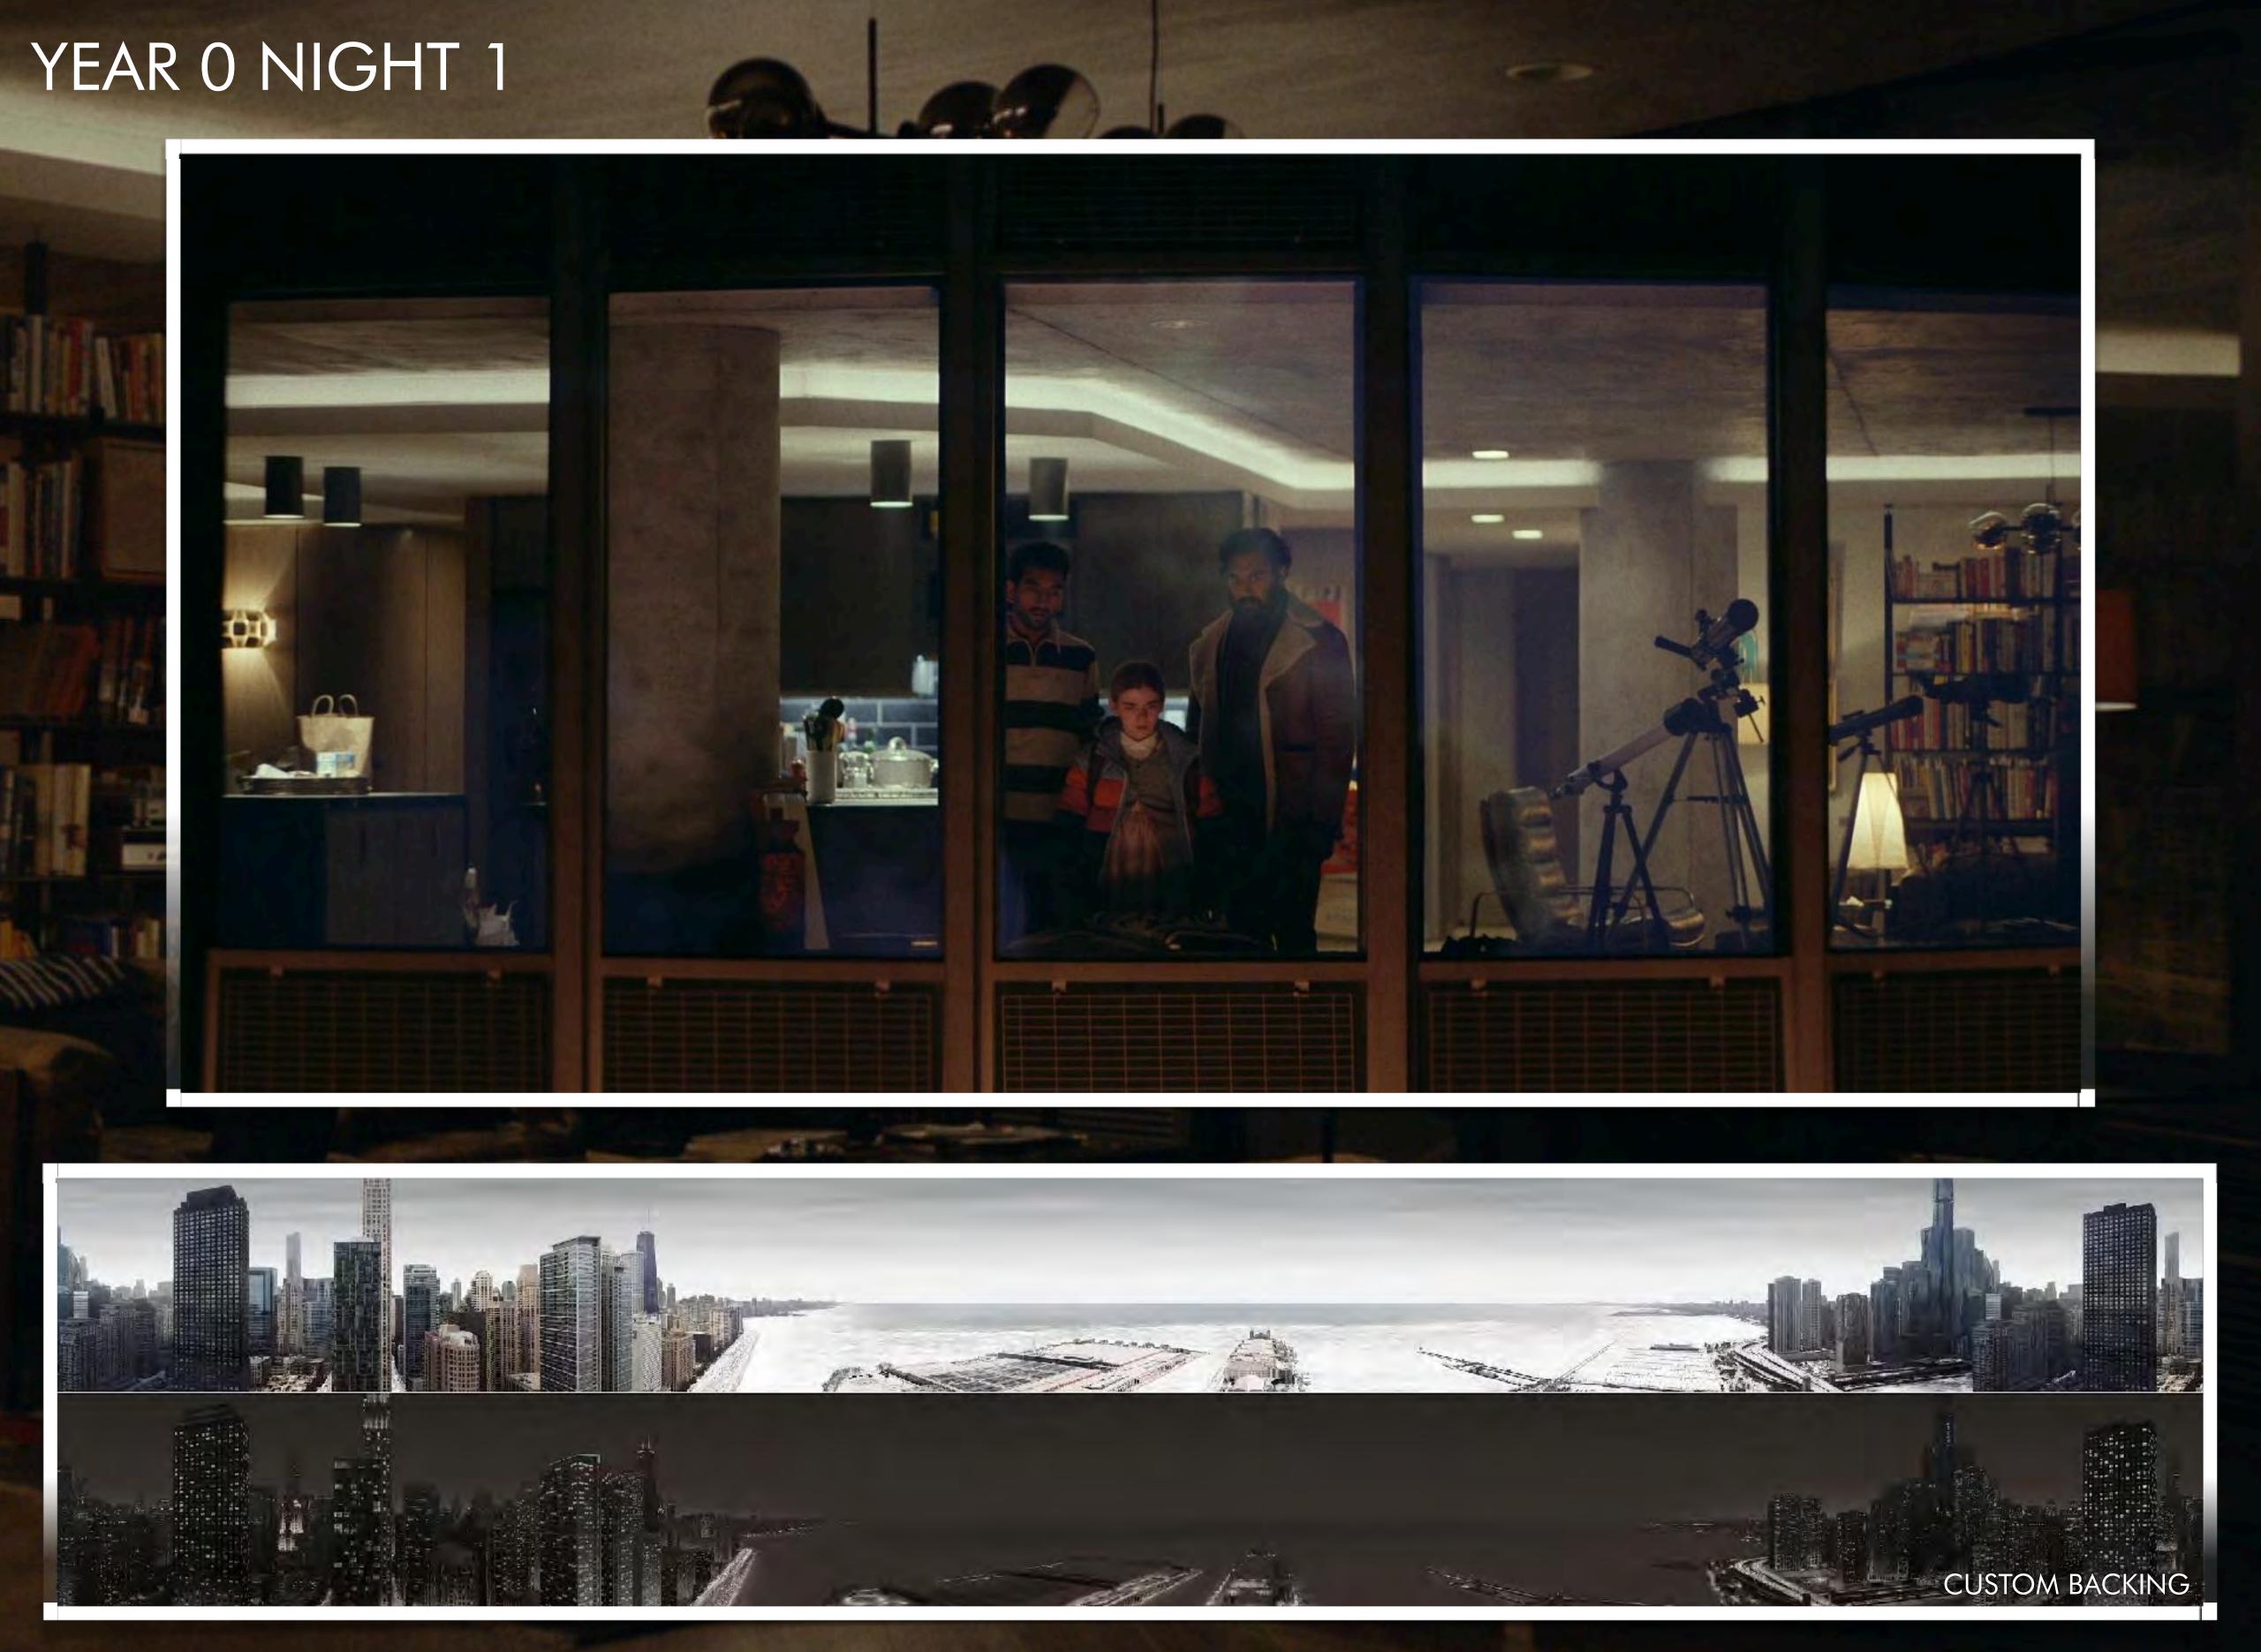

### YEAR O NIGHT 1

| DIRECTOR: HIRO MURAI F            | RODUCTION DESIGNE | R: RUTH AMM         |
|-----------------------------------|-------------------|---------------------|
| SET NAME: FRANK'S APART           | MENT              |                     |
| DRAWING: FLOOR PLAN               |                   | REV:                |
| STAGE/<br>LOCATION: TRIBRO HANGAR |                   | DATE:<br>12.21.2020 |
|                                   | DRAWN BY:<br>VF   |                     |
| STATL <sup>®</sup> N<br>ELEVEN    | P03               | SHEET NO.           |
|                                   |                   |                     |