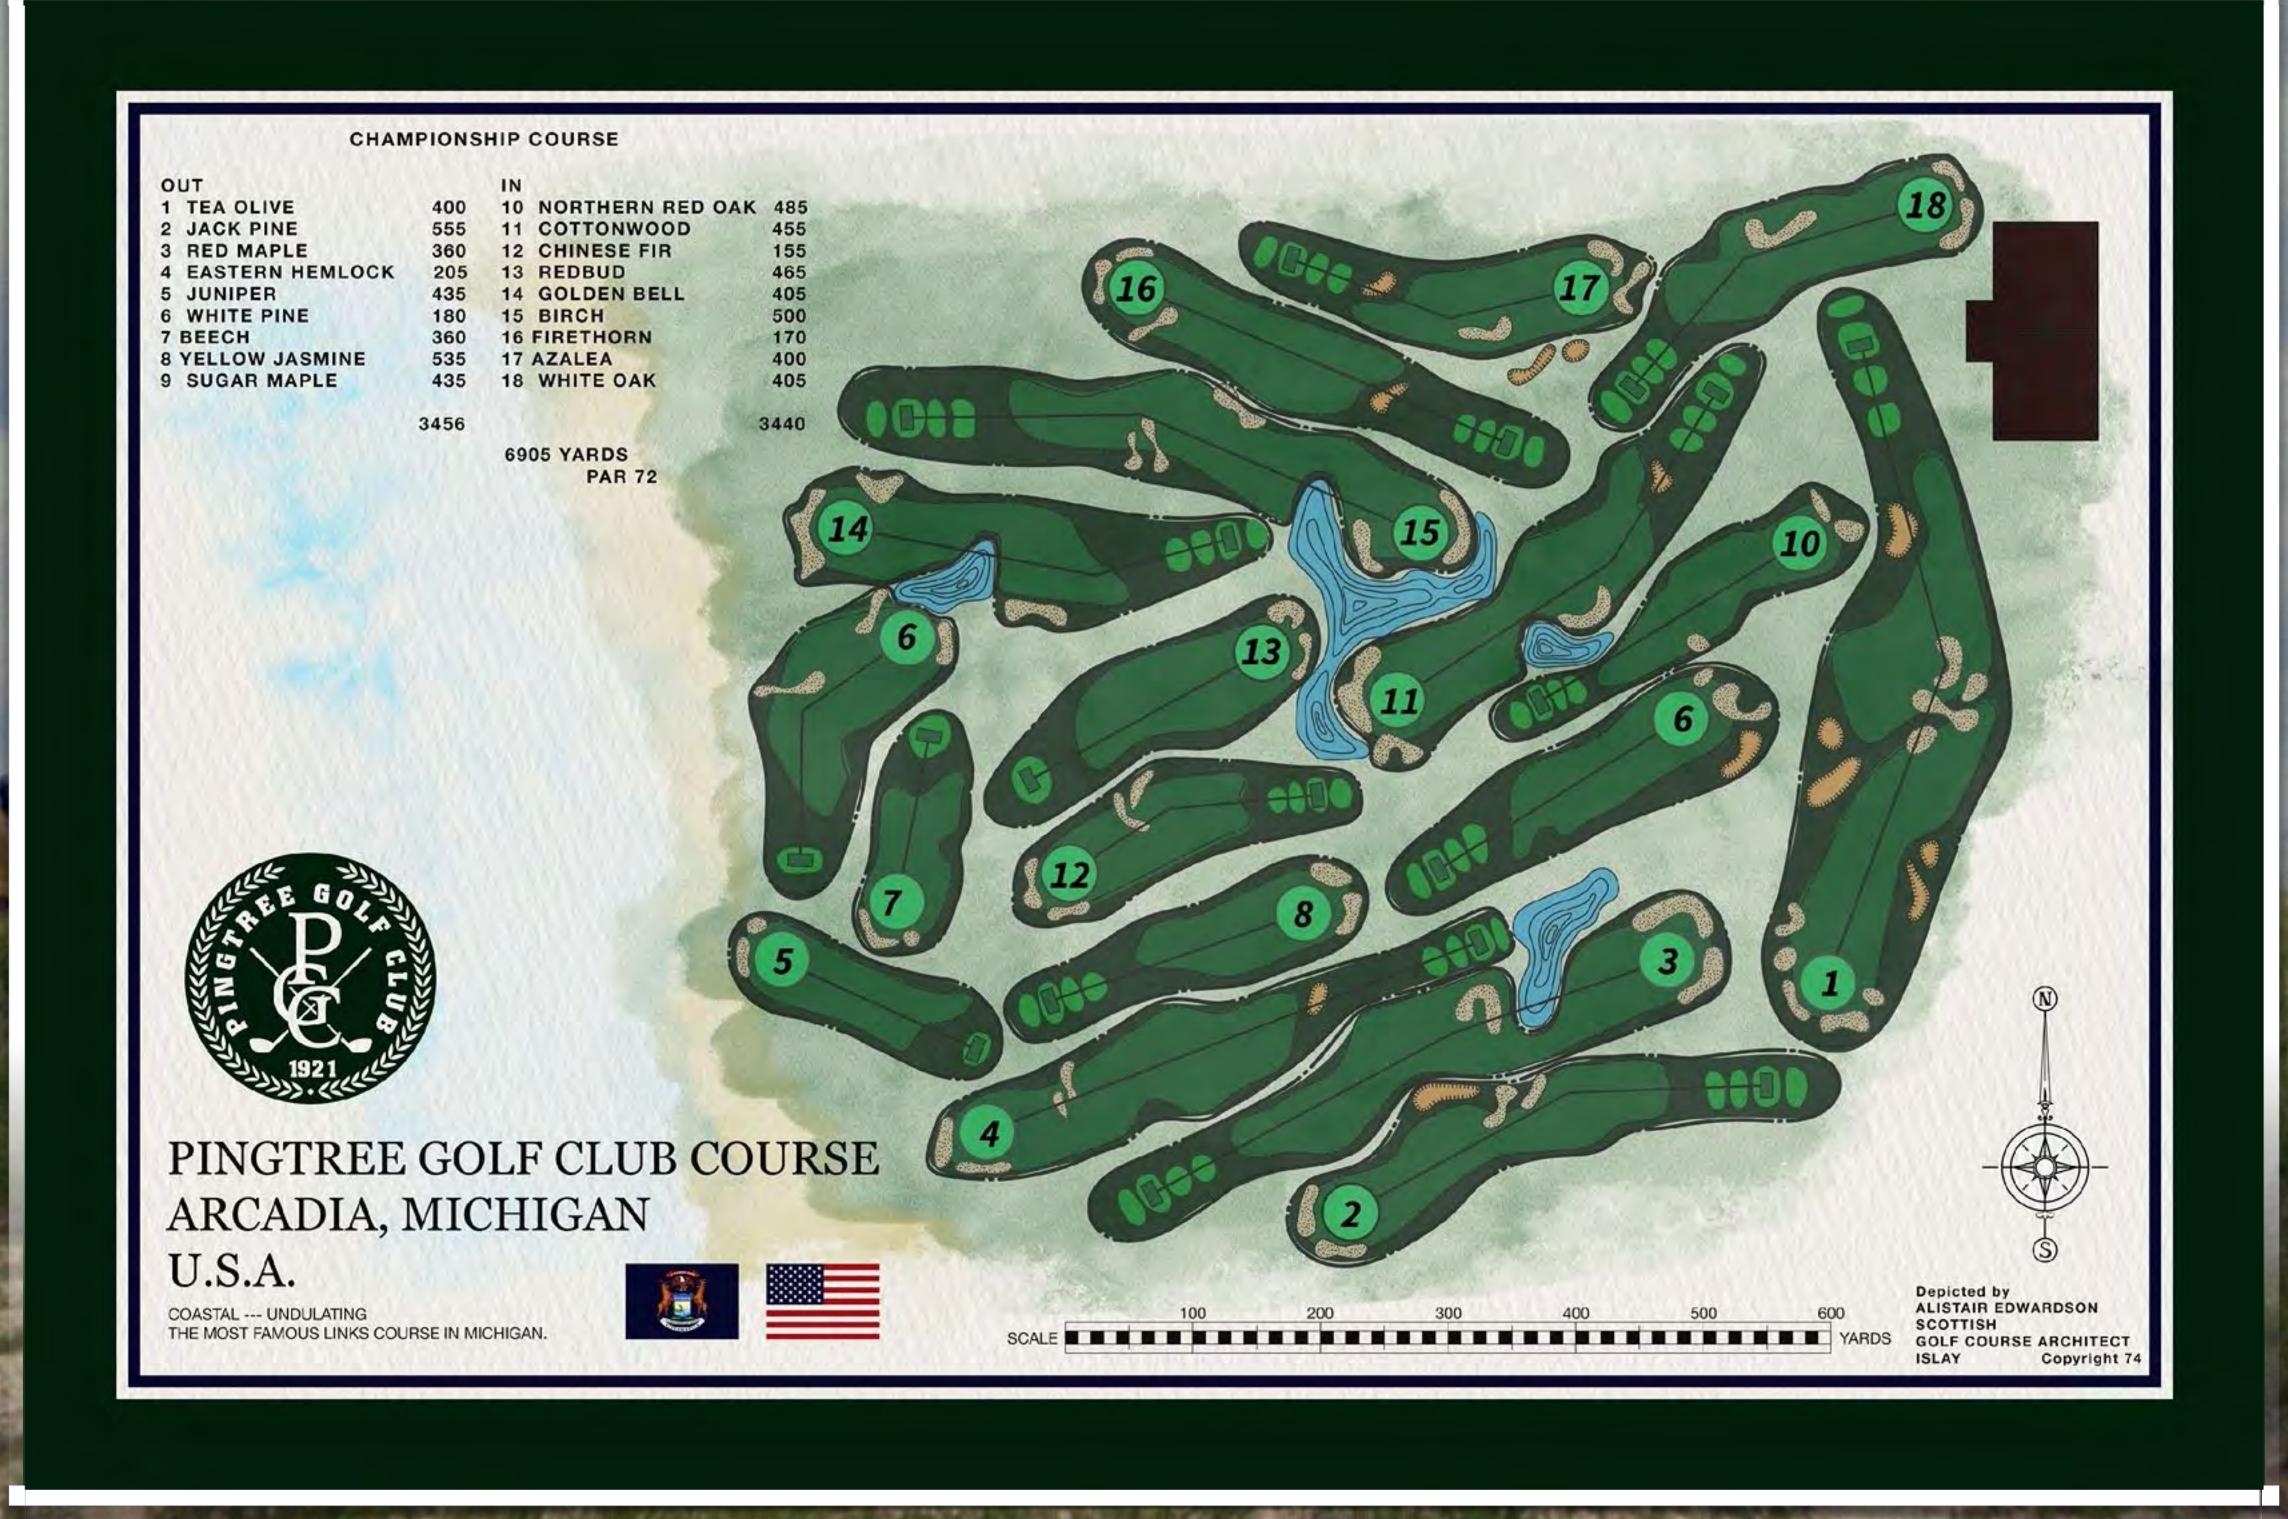

|                     |
| STATL <sup>®</sup> N<br>ELEVEN    | P03               | SHEET NO.           |
|                                   |                   |                     |



### Frank's Apt. Window Frost Stages

Stage 01 Stage 02 Stage 03







































# EXT. LAKE POINT TOWER: FRANK'S APARTMENT YEAR 20











## EXT. LAURA'S CABIN YEAR 1





























## EXT. LAURA'S CABINIYEE YEAR 20











## THE TRAVELING SYMPHONY: ON THE ROAD





















## EXT. ST DEBORAH BY THE WATER YEAR 20

















## THE TRAVELING SYMPHONY: HAMLET

















## INT. HABERMAKERS DEPT. STORE YEAR 1



### abermaker's

points club

SMART SHOPPER





























#### I/E. PING TREE GOLF COURSE YEAR 20

































## EXT. GAS STATION YEAR 2





















1 PLAN 1-05 Scale: 1/16" = 1'-0"

| STATION      | 2021-05-12   | 1/32" = 1'-0"       |                                       | SET#      |
|--------------|--------------|---------------------|---------------------------------------|-----------|
| ELEVEN       | BRANTFORD MI | UNICIPAL AIRPORT    | SUPERVISING ART DIRECTOR Allen Glover | 416       |
| DRAWING NAME | Plan -       | Elevation - Section | ART DIRECTOR                          | DRAWING # |
| SETNAME      | INTERSECTION | ON + GAS STATION    | Sylvain Bombardier                    | 1-00      |



## EXT. GAS STATION YEAR 20



















STATION ELEVEN

# EXT. DELANO ISLAND: JEEVAN'S HOUSE YEAR 20















## INT. SEVERN CITY AIRPORT YEAR O











RE