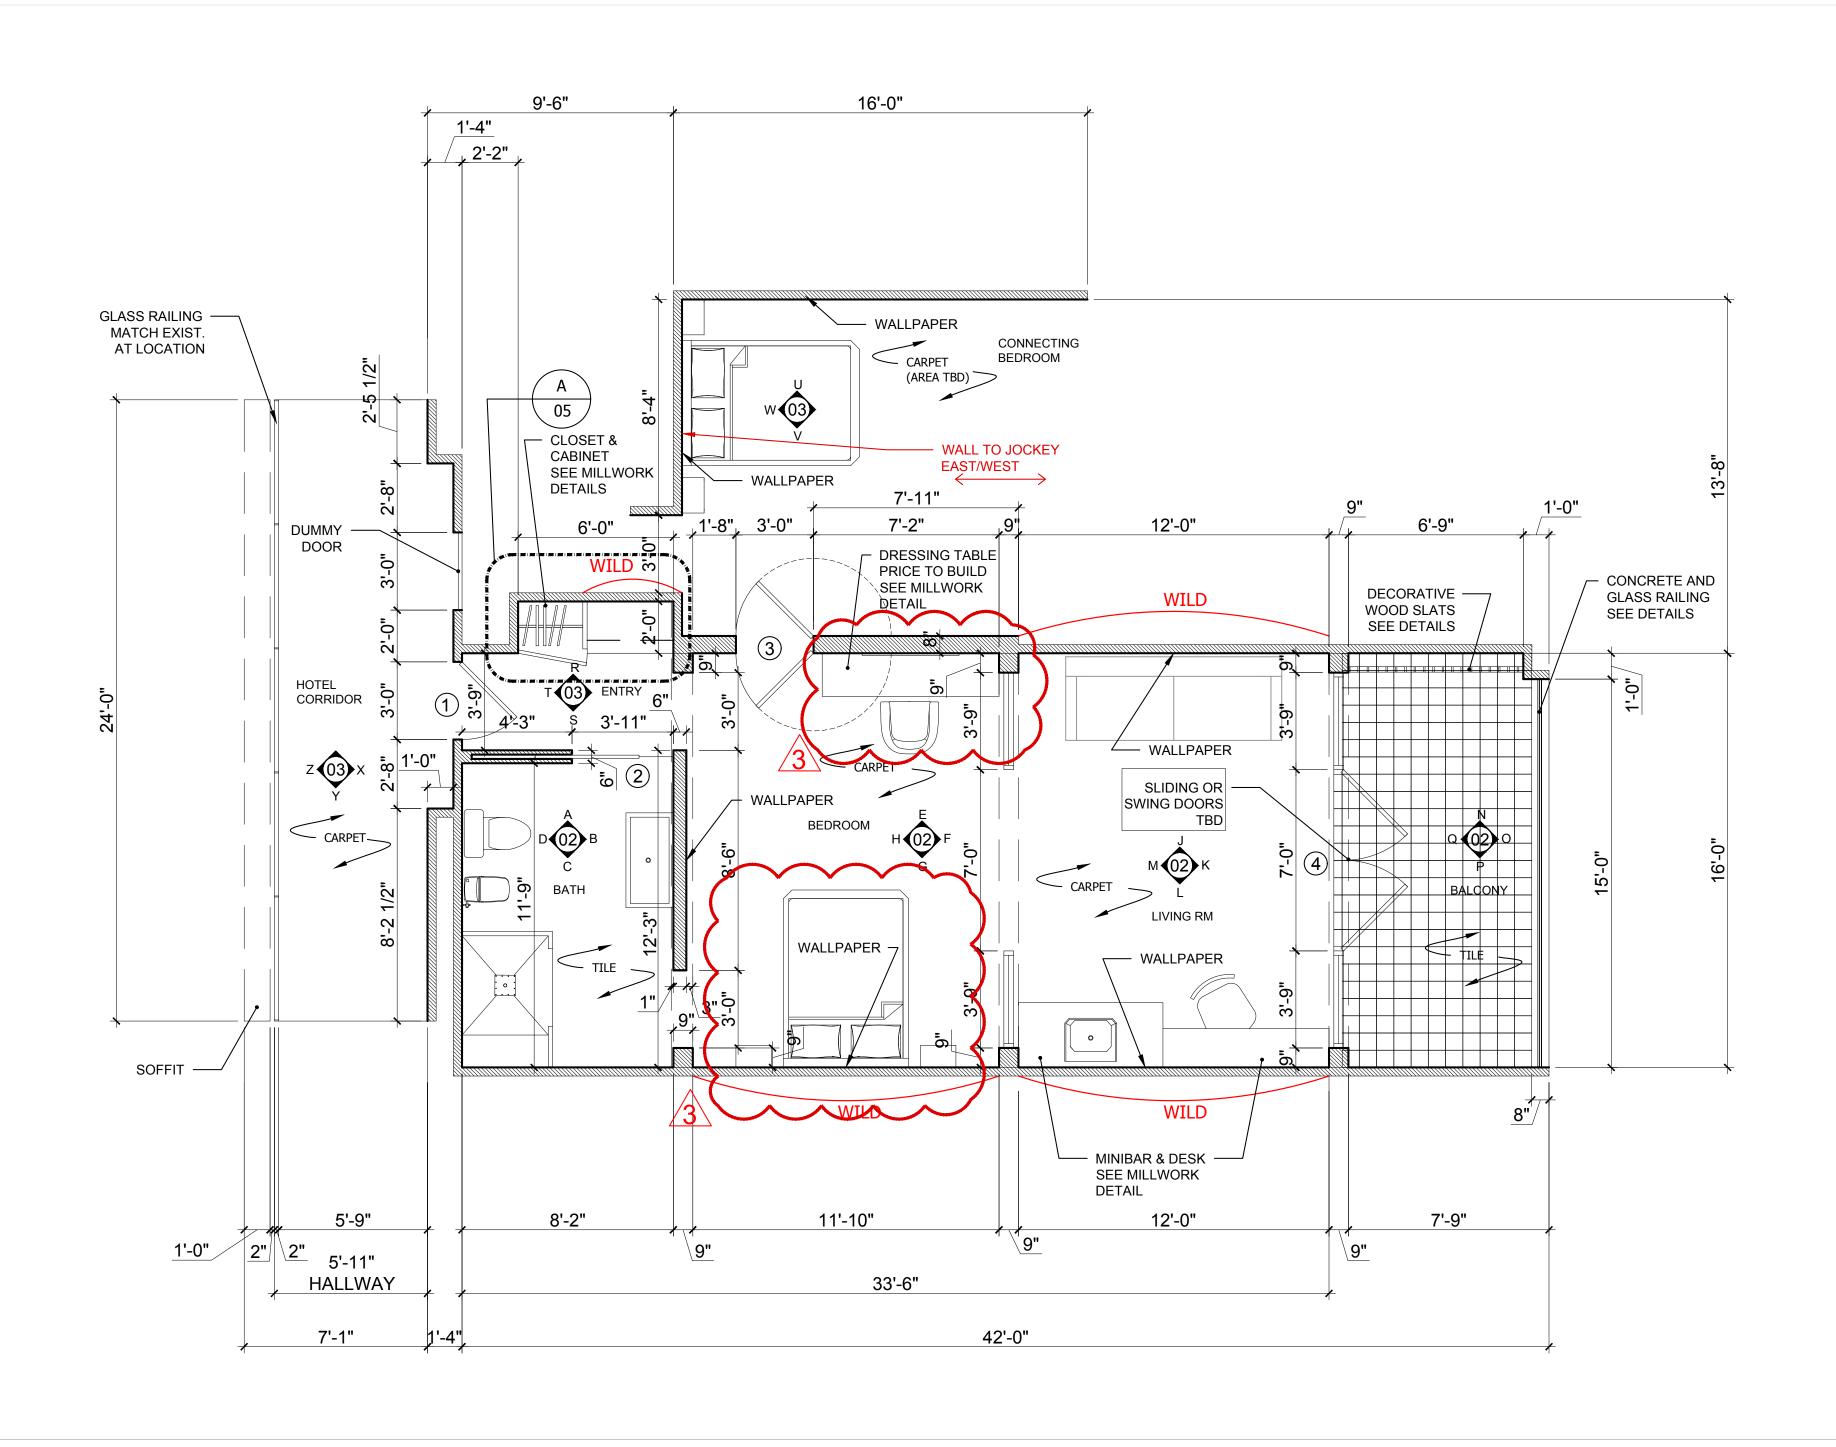

| ESSING ROOM          |
| DRAWING: PLAN & ELEVAT                  | TONS                     | REV:                 |
| STAGE/<br>LOCATION: CHICAGO STUDIO CITY | (                        | DATE:<br>01.22. 2020 |
|                                         | DRAWN BY:<br>LK          |                      |
| STATI 🤏 N                               | SET NO.                  | SHEET NO.            |
| ELEVEN                                  | 105                      | 01                   |
|                                         | CHICAGO STUDIO CITY, CHI | CAGO IL 60644        |



## EXT. EL TRAIN PLATFORM TIME JUMP







2020/YEAR 0

YEAR 20







## EXT. KIRSTEN'S HOUSE TIME JUMP







2020/YEAR 0

YEAR 20





STATION ELEVEN

# INT. HOTEL SERI GUMUM: MALAYSIA 2020

















# I/E LAKE POINT TOWER: ENTRANCE / LOBBY







### 2020/ YEAR 0









YEAR 0 - DAY 80



## EXT. LAKE POINT TOWER: FRANK'S APARTMENT



### YEAR O NIGHT 1













| DIRECTOR: HIRO MURAI F            | RODUCTION DESIGNE | R: RUTH AMM         |
|-----------------------------------|-------------------|---------------------|
| SET NAME: FRANK'S APART           | MENT              |                     |
| DRAWING: FLOOR PLAN               |                   | REV:                |
| STAGE/<br>LOCATION: TRIBRO HANGAR |                   | DATE:<br>12.21.2020 |
|                                   | DRAWN BY:<br>VF   |                     |
| STATL <sup>®</sup> N<br>ELEVEN    | P03               | SHEET NO.           |
|                                   |                   |