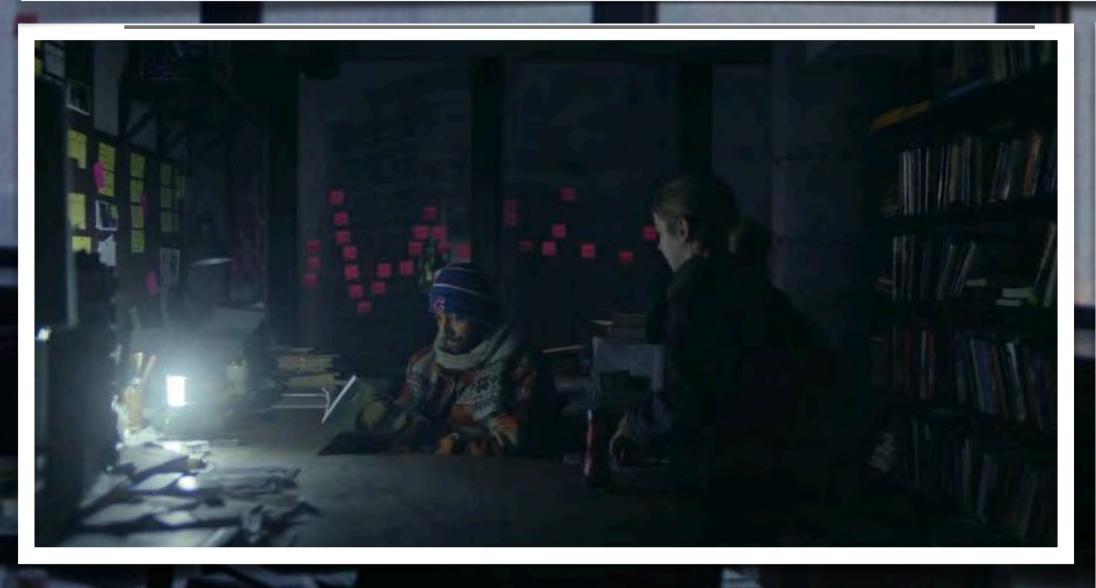

80



## EXT. LAKE POINT TOWER: FRANK'S APARTMENT



### YEAR O NIGHT 1













| DIRECTOR: HIRO MURAI F            | RODUCTION DESIGNE | R: RUTH AMM         |
|-----------------------------------|-------------------|---------------------|
| SET NAME: FRANK'S APART           | MENT              |                     |
| DRAWING: FLOOR PLAN               |                   | REV:                |
| STAGE/<br>LOCATION: TRIBRO HANGAR |                   | DATE:<br>12.21.2020 |
|                                   | DRAWN BY:<br>VF   |                     |
| STATL <sup>®</sup> N<br>ELEVEN    | P03               | SHEET NO.           |
|                                   |                   |                     |



### Frank's Apt. Window Frost Stages

Stage 01 Stage 02 Stage 03







































# EXT. LAKE POINT TOWER: FRANK'S APARTMENT YEAR 20











## EXT. LAURA'S CABIN YEAR 1





























## EXT. LAURA'S CABINIYEE YEAR 20











## THE TRAVELING SYMPHONY: ON THE ROAD





















## EXT. ST DEBORAH BY THE WATER YEAR 20

















## THE TRAVELING SYMPHONY: HAMLET

















## INT. HABERMAKERS DEPT. STORE YEAR 1



### abermaker's

points club

SMART SHOPPER





























#### I/E. PING TREE GOLF COURSE YEAR 20

































## EXT. GAS STATION YEAR 2





















1 PLAN 1-05 Scale: 1/16" = 1'-0"

| STATION      | 2021-05-12   | 1/32" = 1'-0"       |                                       | SET#      |
|--------------|--------------|---------------------|------