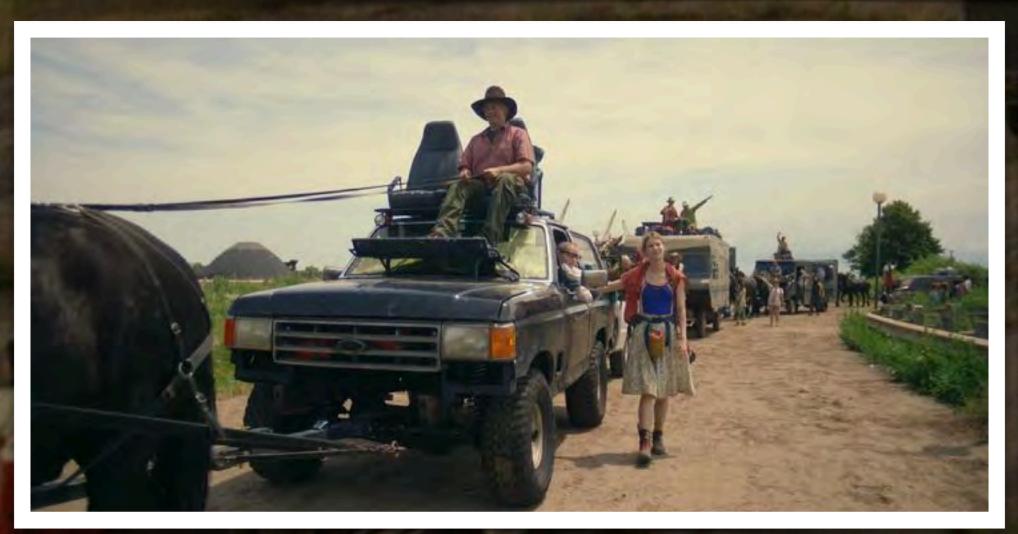

|
| SET NAME: FRANK'S APART           | MENT              |                     |
| DRAWING: FLOOR PLAN               |                   | REV:                |
| STAGE/<br>LOCATION: TRIBRO HANGAR |                   | DATE:<br>12.21.2020 |
|                                   | DRAWN BY:<br>VF   |                     |
| STATL <sup>®</sup> N<br>ELEVEN    | P03               | SHEET NO.           |
|                                   |                   |                     |



### Frank's Apt. Window Frost Stages

Stage 01 Stage 02 Stage 03







































# EXT. LAKE POINT TOWER: FRANK'S APARTMENT YEAR 20











## EXT. LAURA'S CABIN YEAR 1





























## EXT. LAURA'S CABINIYEE YEAR 20











## THE TRAVELING SYMPHONY: ON THE ROAD





















## EXT. ST DEBORAH BY THE WATER YEAR 20

















## THE TRAVELING SYMPHONY: HAMLET

















## INT. HABERMAKERS DEPT. STORE YEAR 1



### abermaker's

points club

SMART SHOPPER





























#### I/E. PING TREE GOLF COURSE YEAR 20

































## EXT. GAS STATION YEAR 2





















1 PLAN 1-05 Scale: 1/16" = 1'-0"

| STATION      | 2021-05-12   | 1/32" = 1'-0"       |                                       | SET#      |
|--------------|--------------|---------------------|---------------------------------------|-----------|
| ELEVEN       | BRANTFORD MI | UNICIPAL AIRPORT    | SUPERVISING ART DIRECTOR Allen Glover | 416       |
| DRAWING NAME | Plan -       | Elevation - Section | ART DIRECTOR