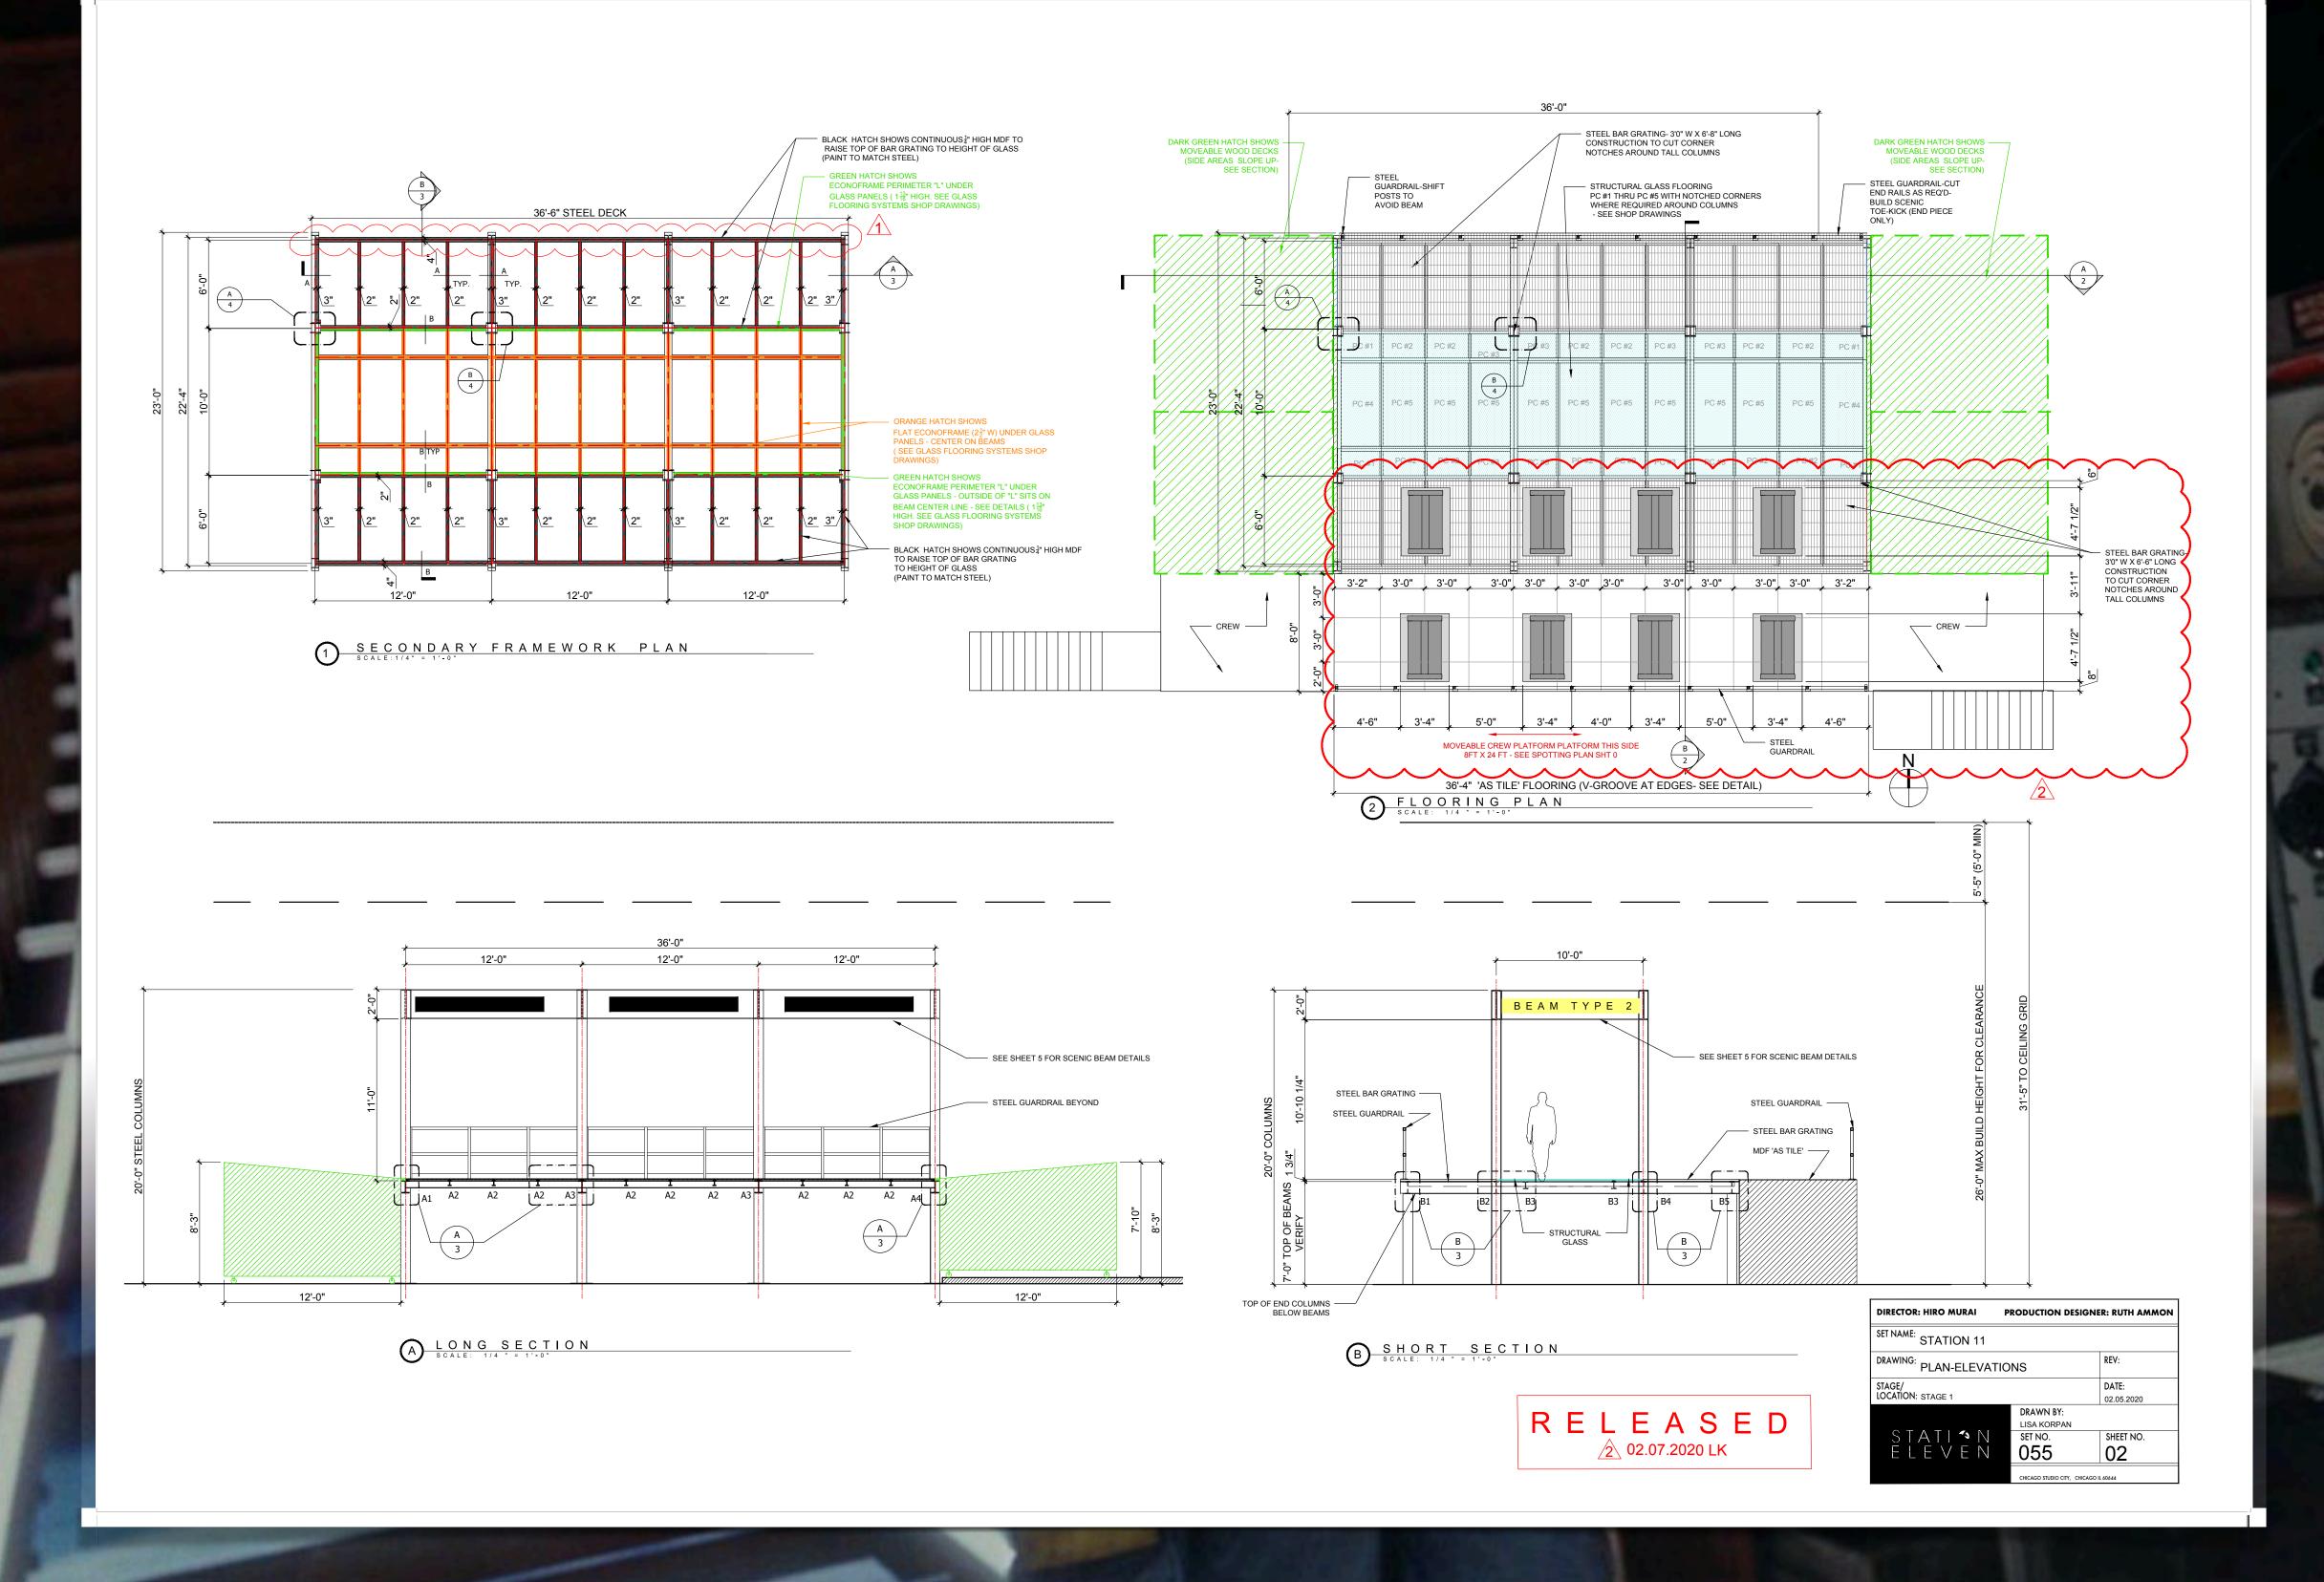

### YEAR O NIGHT 1

| DIRECTOR: HIRO MURAI F            | RODUCTION DESIGNE | R: RUTH AMM         |
|-----------------------------------|-------------------|---------------------|
| SET NAME: FRANK'S APART           | MENT              |                     |
| DRAWING: FLOOR PLAN               |                   | REV:                |
| STAGE/<br>LOCATION: TRIBRO HANGAR |                   | DATE:<br>12.21.2020 |
|                                   | DRAWN BY:<br>VF   |                     |
| STATL <sup>®</sup> N<br>ELEVEN    | P03               | SHEET NO.           |
|                                   |                   |                     |