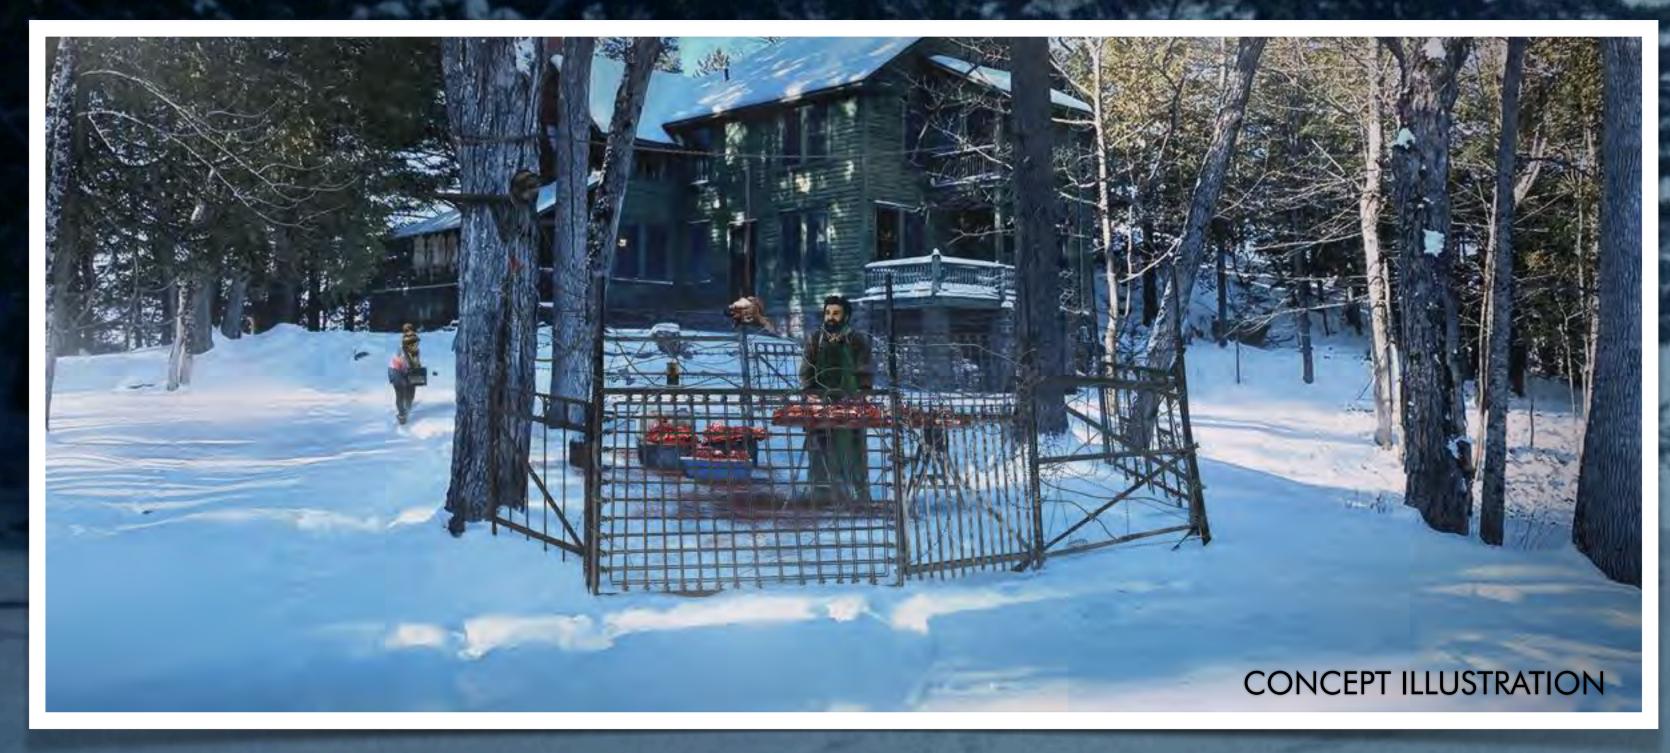

NE | R: RUTH AMM         |
|-----------------------------------|-------------------|---------------------|
| SET NAME: FRANK'S APART           | MENT              |                     |
| DRAWING: FLOOR PLAN               |                   | REV:                |
| STAGE/<br>LOCATION: TRIBRO HANGAR |                   | DATE:<br>12.21.2020 |
|                                   | DRAWN BY:<br>VF   |                     |
| STATL <sup>®</sup> N<br>ELEVEN    | P03               | SHEET NO.           |
|                                   |                   |                     |



### Frank's Apt. Window Frost Stages

Stage 01 Stage 02 Stage 03







































# EXT. LAKE POINT TOWER: FRANK'S APARTMENT YEAR 20











## EXT. LAURA'S CABIN YEAR 1





























## EXT. LAURA'S CABINIYEE YEAR 20











## THE TRAVELING SYMPHONY: ON THE ROAD





















## EXT. ST DEBORAH BY THE WATER YEAR 20

















## THE TRAVELING SYMPHONY: HAMLET

















## INT. HABERMAKERS DEPT. STORE YEAR 1



### abermaker's

points club

SMART SHOPPER





























#### I/E. PING TREE GOLF COURSE YEAR 20

































## EXT. GAS STATION YEAR 2





















1 PLAN 1-05 Scale: 1/16" = 1'-0"

| STATION      | 2021-05-12   | 1/32" = 1'-0"       |                                       | SET#      |
|--------------|--------------|---------------------|---------------------------------------|-----------|
| ELEVEN       | BRANTFORD MI | UNICIPAL AIRPORT    | SUPERVISING ART DIRECTOR Allen Glover