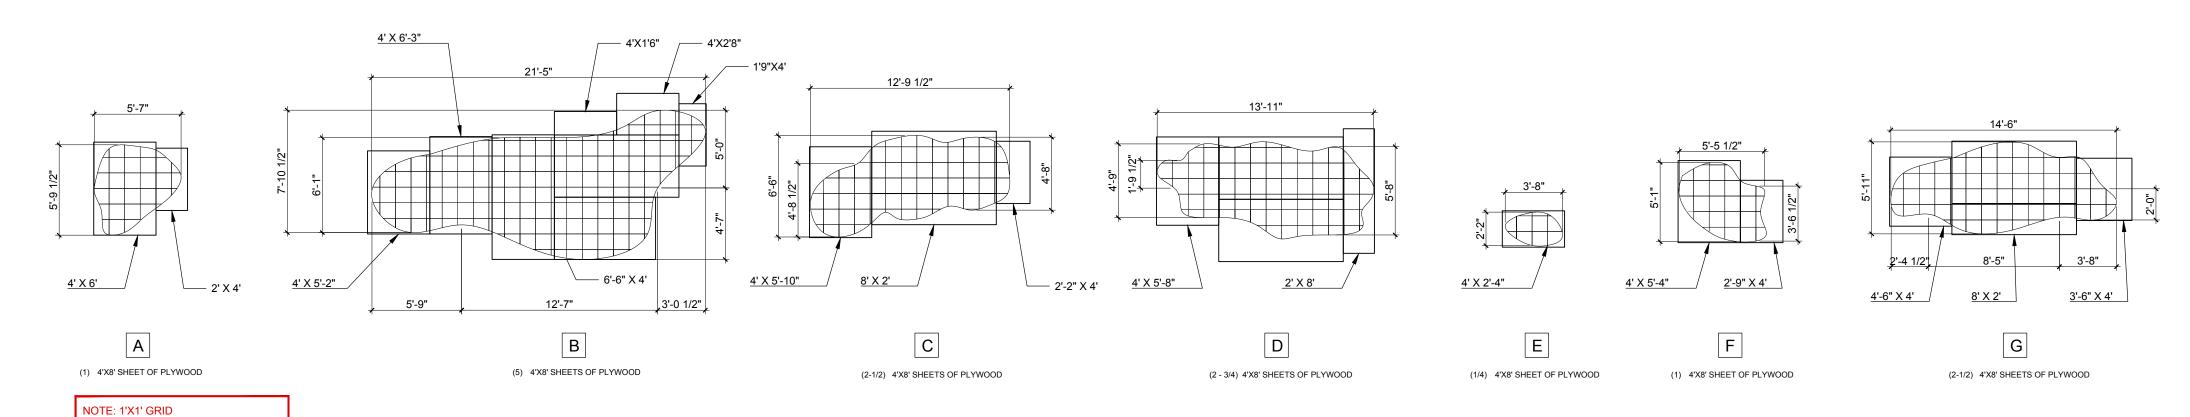

## INT. CHICAGO THEATRE YEAR 19

TOTAL: (15) 4'X8' PLYWOOD SHEETS ASSUME FULL SHEET OF PLYWOOD UNLESS OTHERWISE NOTED

PUDDLE DIMENSIONS

RELEASED

| DIRECTOR: HIRO MURAI                    | PRODUCTION DESIG                      | NER: RUTH AMMO    |
|-----------------------------------------|---------------------------------------|-------------------|
| SET NAME: INT DERELICT T                | THEATRE                               |                   |
| DRAWING: PUDDLE DIMENSIONS              |                                       | REV:              |
| STAGE/<br>LOCATION: 4816 N BROADWAY ST. | ., CHICAGO IL 60640                   | DATE:<br>1/6/2020 |
|                                         | DRAWN BY:<br>SAM                      |                   |
| STATI 🤏 N<br>ELEVEN                     | SET NO.<br>104                        | SHEET NO.         |
|                                         | CHICAGO STUDIO CITY, CHICAGO IL 60644 |                   |