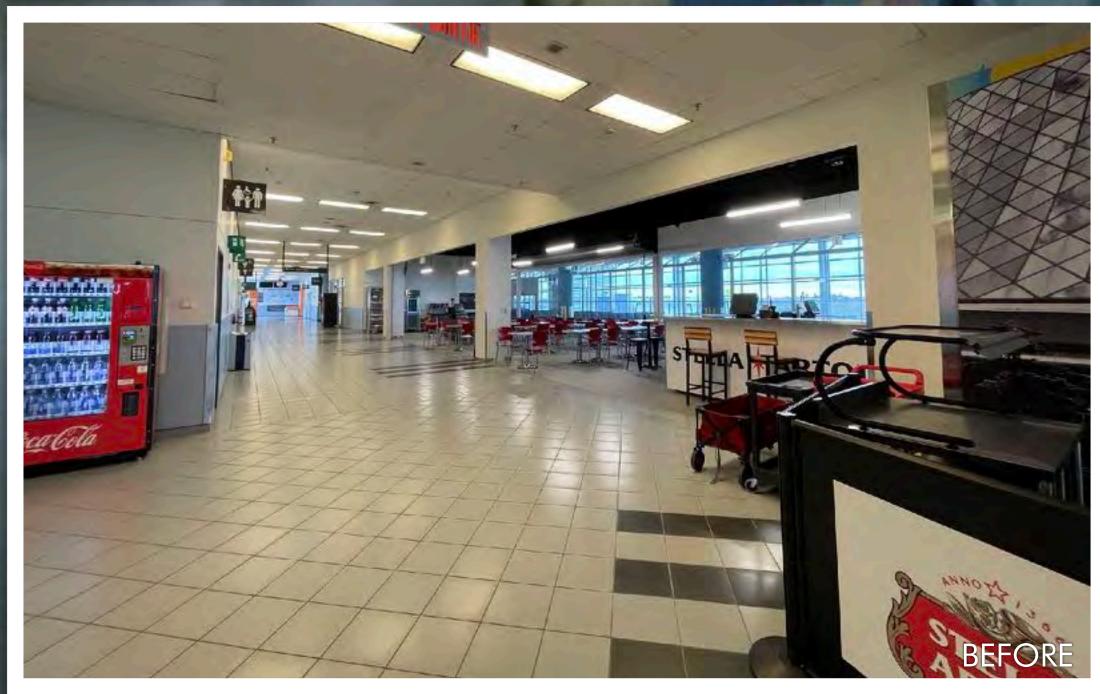

## INT. SEVERN CITY AIRPORT YEAR O

REVISED
24 MAR/21

| DIRECTOR: LU           | ICY TO | CHERNIAK               | PRODUCTION DE    | SIGNER: RUT | H AMMON                          |
|------------------------|--------|------------------------|------------------|-------------|----------------------------------|
| SET NAME:<br>INFIELD T | ERMII  | NAL - PEARSO           | N INTERNATIONAL  | REV:        | 24 MAR/21                        |
| DRAWING:               |        |                        | LOCATION PLAN    | DATE:       | 19 MAR/21                        |
| STAGE/<br>LOCATION:    | 2710   | BRITANNIA RI           | D E, MISSISSAUGA | SCALE:      | 16" = 1'-0"                      |
|                        |        | DRAWN BY:              |                  | J.          | SMITH                            |
| STATI 🤏<br>ELEVE       | ZZ     | SET NO.                | 803              | SHEET NO.   | 1-01                             |
|                        |        | SUPERVISING ART DIRECT |                  | 1           | 71 STEINWAY BLV<br>ETOBICOKE, ON |

# INT. SEVERN CITY AIRPORT: ATRIUM - YEAR O