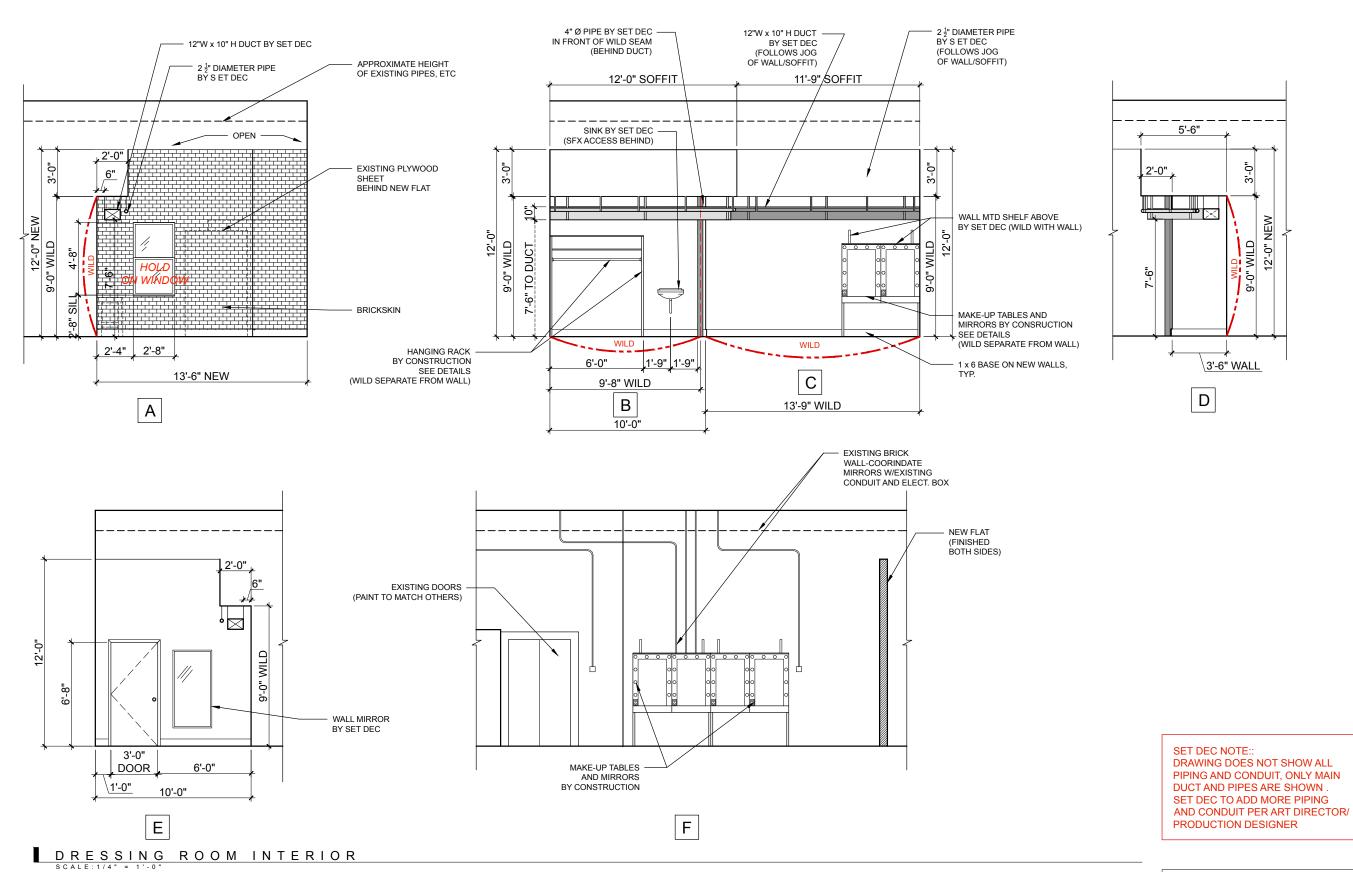

# INT. CHICAGO THEATRE: ARTHUR'S DRESSING ROOM 2020

DRESSING ROOM ENTRY / HALL

RELEASED

HOLD ON
WINDOW OPENING

PAINT NOTES:
ALL NEW WALLS (BESIDES BRICKSKIN WALL)
AS PTD. DRYWALL,
WITH PAINTED 1 x6 BASE
COLOR TO MATCH AUDITORIUM
DRESSING RM AND HALL

DOORS AND CASING TO BE PAINTED TO MATCH AUDITORIUM DRESSING ROOM

| DIRECTOR: HIRO MURAI                    | PRODUCTION DESI          | GNER: RUTH AMMO      |
|-----------------------------------------|--------------------------|----------------------|
| SET NAME: INT. THEATRE -                | ARTHURS DR               | ESSING ROOM          |
| DRAWING: PLAN & ELEVAT                  | TONS                     | REV:                 |
| STAGE/<br>LOCATION: CHICAGO STUDIO CITY | (                        | DATE:<br>01.22. 2020 |
|                                         | DRAWN BY:<br>LK          |                      |
| STATI 🤏 N                               | SET NO.                  | SHEET NO.            |
| ELEVEN                                  | 105                      | 01                   |
|                                         | CHICAGO STUDIO CITY, CHI | CAGO IL 60644        |