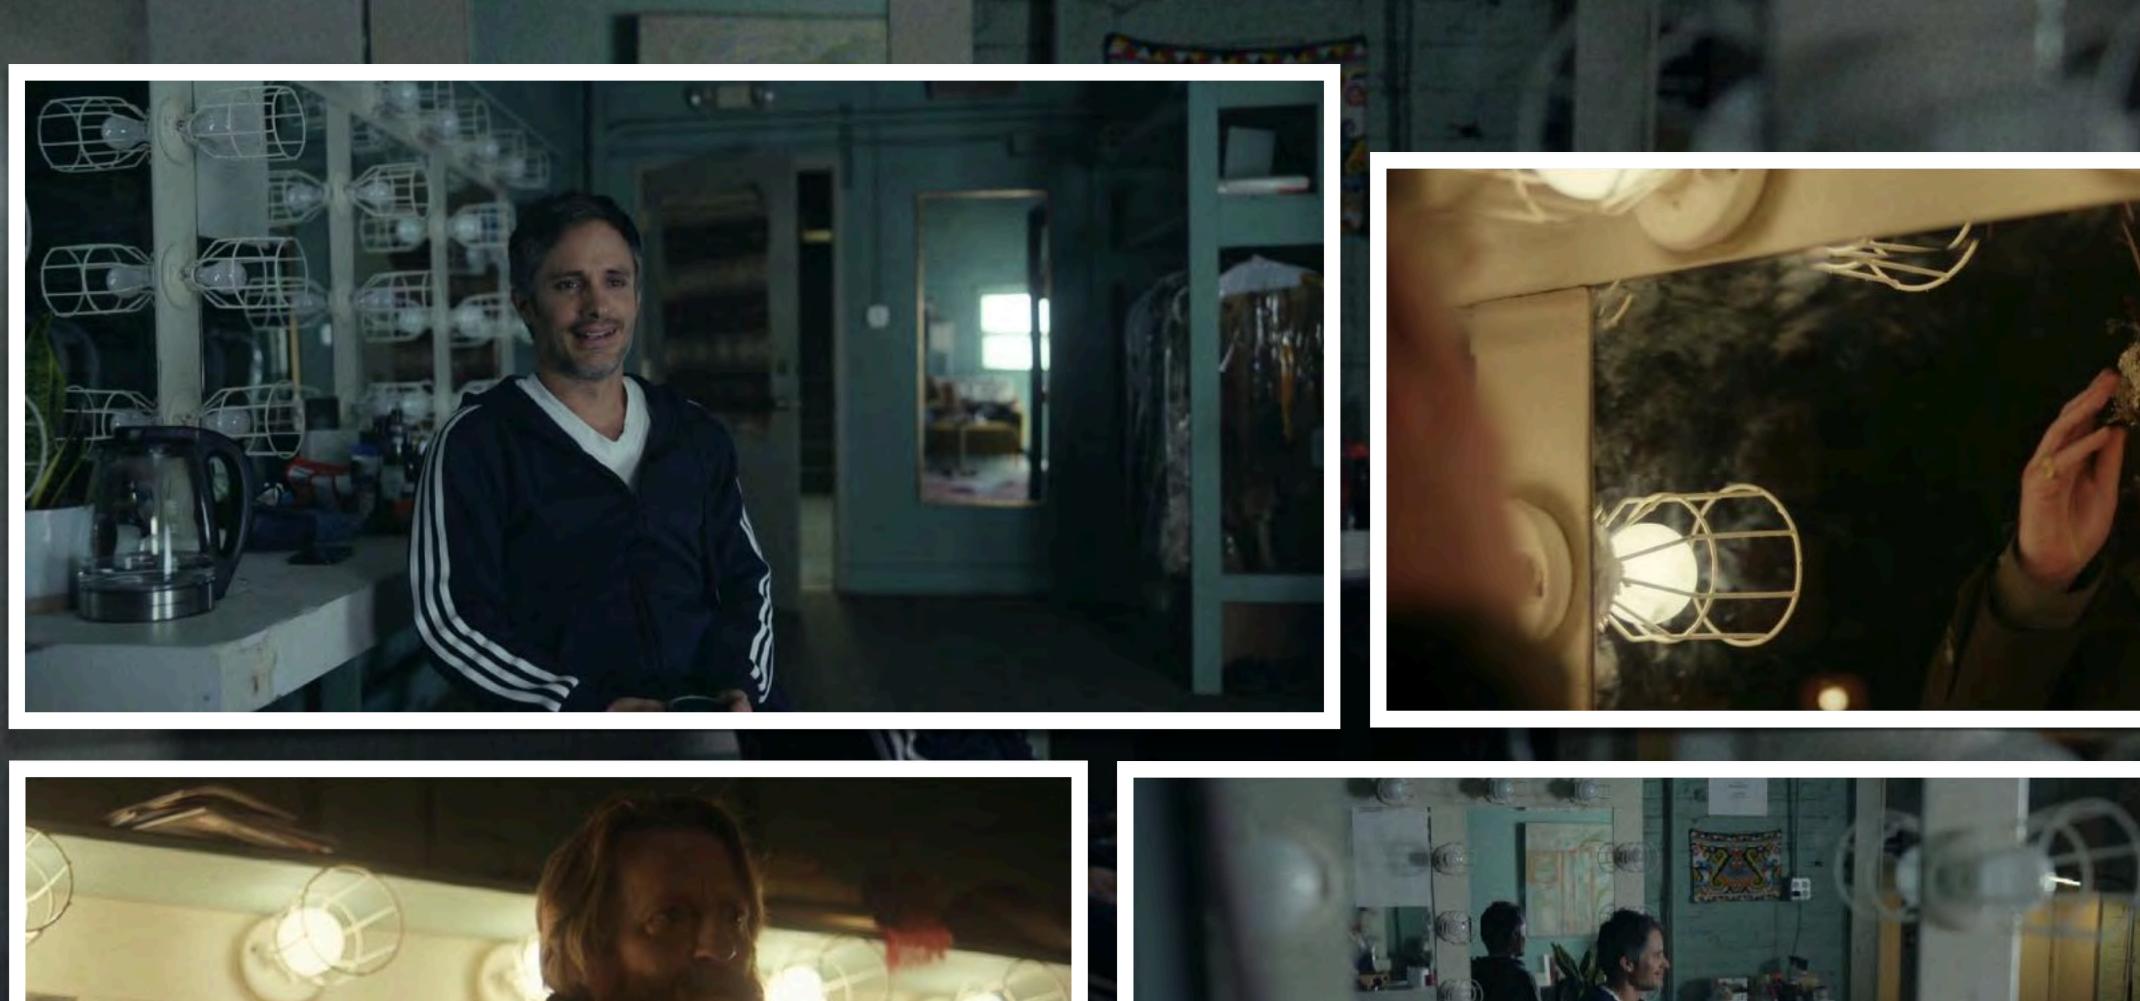

# INT. CHICAGO THEATRE: ARTHUR'S DRESSING ROOM 2020

DRESSING ROOM ENTRY / HALL

RELEASED

HOLD ON
WINDOW OPENING

PAINT NOTES:
ALL NEW WALLS (BESIDES BRICKSKIN WALL)
AS PTD. DRYWALL,
WITH PAINTED 1 x6 BASE
COLOR TO MATCH AUDITORIUM
DRESSING RM AND HALL

DOORS AND CASING TO BE PAINTED TO MATCH AUDITORIUM DRESSING ROOM

| DIRECTOR: HIRO MURAI                    | PRODUCTION DESI          | GNER: RUTH AMMO      |
|-----------------------------------------|--------------------------|----------------------|
| SET NAME: INT. THEATRE -                | ARTHURS DR               | ESSING ROOM          |
| DRAWING: PLAN & ELEVAT                  | TONS                     | REV:                 |
| STAGE/<br>LOCATION: CHICAGO STUDIO CITY | (                        | DATE:<br>01.22. 2020 |
|                                         | DRAWN BY:<br>LK          |                      |
| STATI 🤏 N                               | SET NO.                  | SHEET NO.            |
| ELEVEN                                  | 105                      | 01                   |
|                                         | CHICAGO STUDIO CITY, CHI | CAGO IL 60644        |