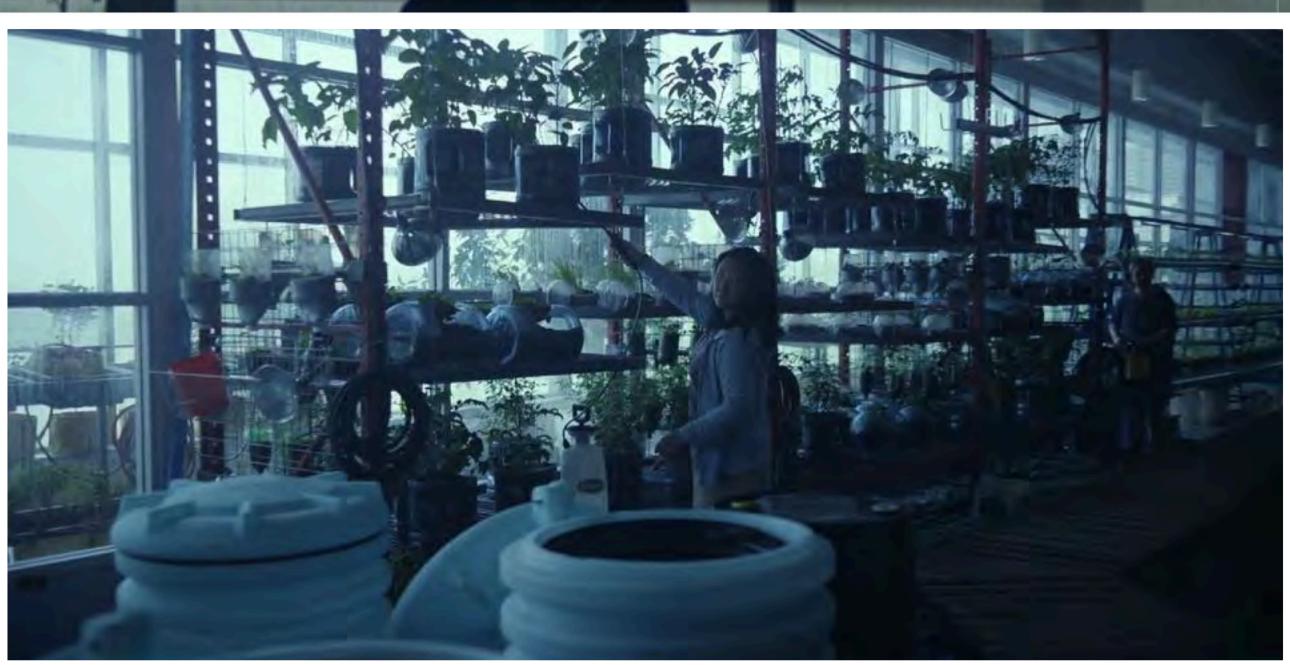

CEMENT



FULL CARPET HAS A 30' DIAMETER

NOTE: CARPET TILES ARE ALL 19.7"X19.7"

PRO SOURCE, COLORATION CHOICE TL: "OCEAN DEEP" FLOR, HEAVEN SENT: "LIGHT BLUE" FLOR, HEAVEN SENT: "MARIGOLD" FLOR, HEAVEN SENT: "FROST" FLOR, HEAVEN SENT: "TANGERINE"

FLOR, UPCYCLE: "TEAL"

STATI N ELEVEN

SEVERN CITY AIRPOIRT CARPET

FINAL VERSION 3.1.21

# INT. SEVERN CITY AIRPORT: ATRIUM - YEAR O









# INT. SEVERN CITY AIRPORT: SELECT! LOUNGE - YEAR 0







# INT. SEVERN CITY AIRPORT: MUSEUM OF CIVILIZATION - YEAR 0









# INT. SEVERN CITY AIRPORT: MUSEUM OF CIVILIZATION - YEAR 0



# INT. SEVERN CITY AIRPORT: MUSEUM OF CIVILIZATION - YEAR O









# INT. SEVERN CITY AIRPORT: VARIOUS AREAS - YEAR O







# EXT. SEVERN CITY AIRPORT - YEAR 0











# INT. SEVERN CITY AIRPORT YEAR 20











#### REVISED APRIL 28, 2021

| 2021-04-09               | 1/16" = 1'-0"           |                                         | SET#                                                                                                  |
|--------------------------|-------------------------|-----------------------------------------|-------------------------------------------------------------------------------------------------------|
| LOCATION 2710 BRITANIA R | D EAST,Toronto, Ontario | SUPERVISING ART DIRECTOR Allen Glover   | 20                                                                                                    |
|                          | Plan                    | ART DIRECTOR Merje Veski                | DRAWING #