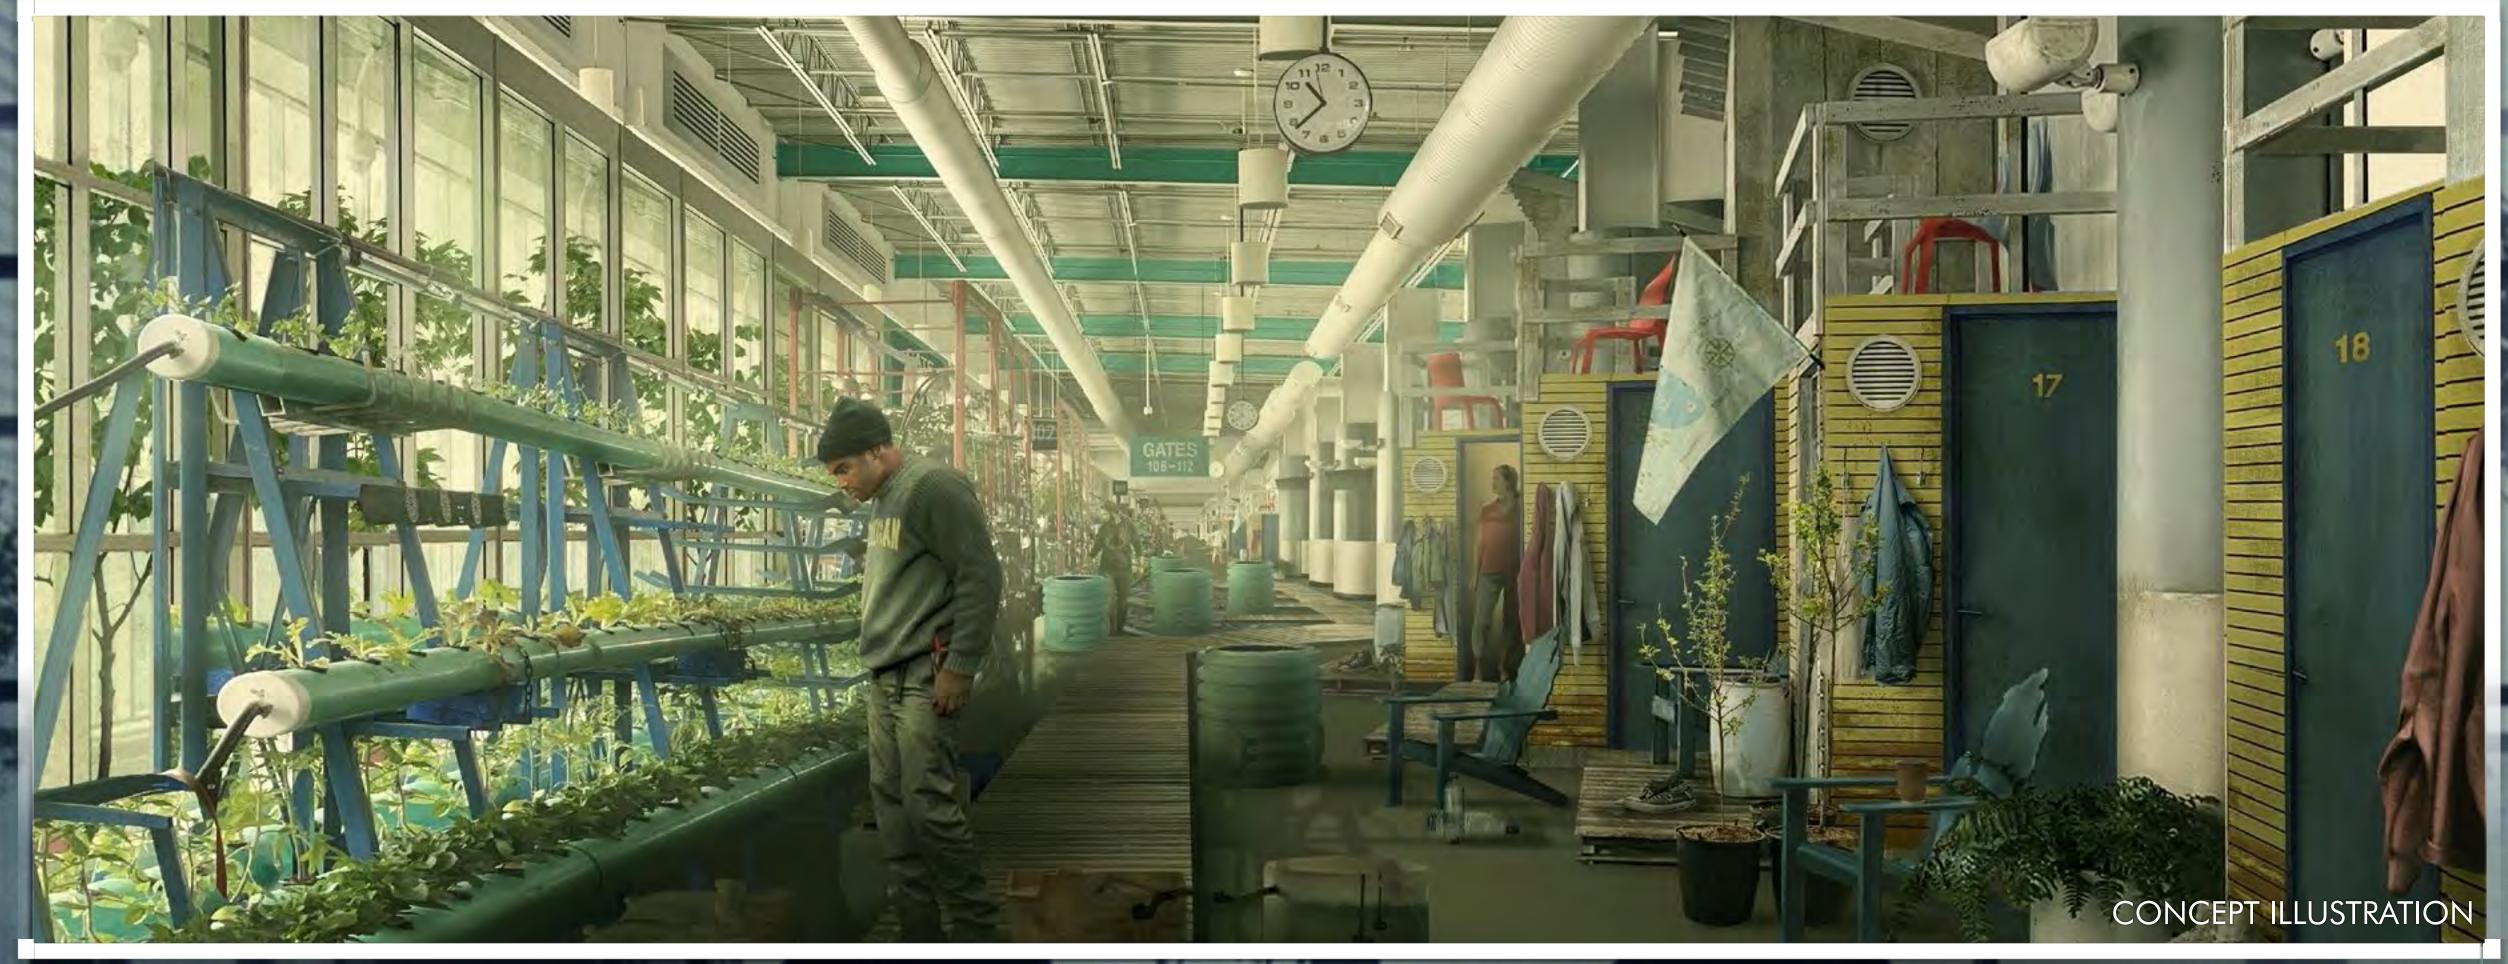

PLACEMENT



FULL CARPET HAS A 30' DIAMETER

NOTE: CARPET TILES ARE ALL 19.7"X19.7"

PRO SOURCE, COLORATION CHOICE TL: "OCEAN DEEP" FLOR, HEAVEN SENT: "LIGHT BLUE" FLOR, HEAVEN SENT: "MARIGOLD" FLOR, HEAVEN SENT: "FROST" FLOR, HEAVEN SENT: "TANGERINE"

FLOR, UPCYCLE: "TEAL"

STATI N ELEVEN

SEVERN CITY AIRPOIRT CARPET

FINAL VERSION 3.1.21

# INT. SEVERN CITY AIRPORT: ATRIUM - YEAR O









# INT. SEVERN CITY AIRPORT: SELECT! LOUNGE - YEAR 0







# INT. SEVERN CITY AIRPORT: MUSEUM OF CIVILIZATION - YEAR 0









# INT. SEVERN CITY AIRPORT: MUSEUM OF CIVILIZATION - YEAR 0



# INT. SEVERN CITY AIRPORT: MUSEUM OF CIVILIZATION - YEAR O









# INT. SEVERN CITY AIRPORT: VARIOUS AREAS - YEAR O







# EXT. SEVERN CITY AIRPORT - YEAR 0











# INT. SEVERN CITY AIRPORT YEAR 20











#### REVISED APRIL 28, 2021

| 2021-04-09               | 1/16" = 1'-0"           |                                         | SET#                                                                                                  |
|--------------------------|-------------------------|-----------------------------------------|-------------------------------------------------------------------------------------------------------|
| LOCATION 2710 BRITANIA R | D EAST,Toronto, Ontario | SUPERVISING ART DIRECTOR Allen Glover   | 20                                                                                                    |
|                          | Plan                    | ART DIRECTOR Merje Veski                | DRAWING #