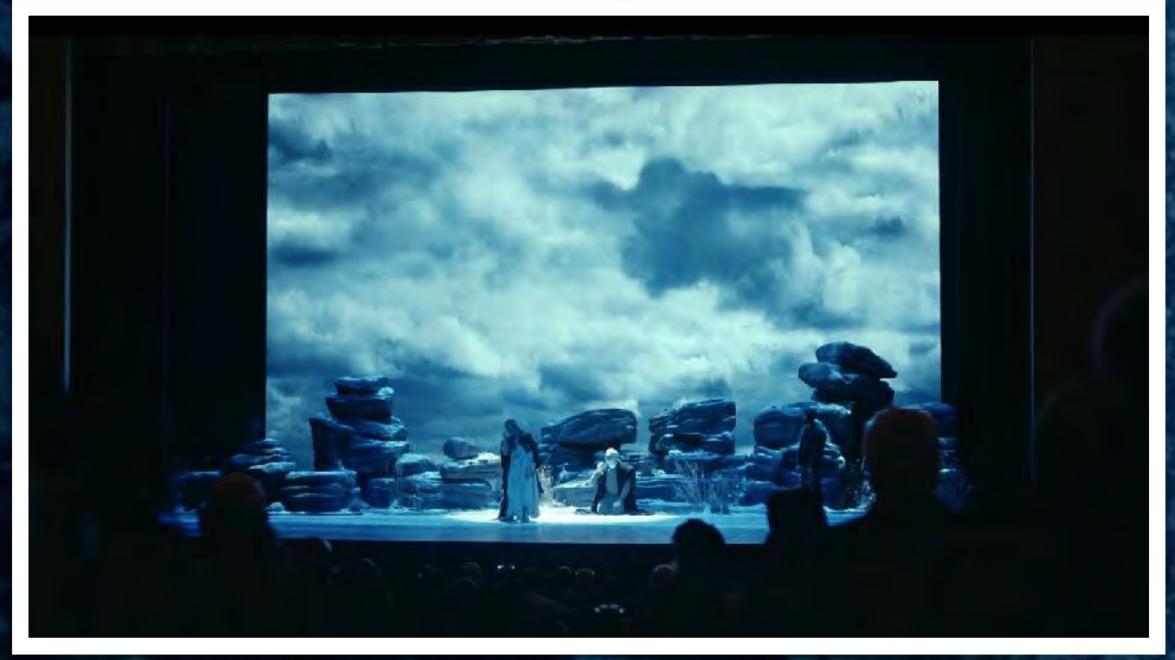

---------------------------------------|---------------------------------------|-------------------|
| SET NAME: INT DERELICT T                | THEATRE                               |                   |
| DRAWING: PUDDLE DIMENSIONS              |                                       | REV:              |
| STAGE/<br>LOCATION: 4816 N BROADWAY ST. | ., CHICAGO IL 60640                   | DATE:<br>1/6/2020 |
|                                         | DRAWN BY:<br>SAM                      |                   |
| STATI 🤏 N<br>ELEVEN                     | SET NO.<br>104                        | SHEET NO.         |
|                                         | CHICAGO STUDIO CITY, CHICAGO IL 60644 |                   |











STATION ELEVEN

# INT. CHICAGO THEATRE: KING LEAR 2020























# INT. CHICAGO THEATRE: ARTHUR'S DRESSING ROOM 2020



















DRESSING ROOM ENTRY / HALL

RELEASED

HOLD ON
WINDOW OPENING

PAINT NOTES:
ALL NEW WALLS (BESIDES BRICKSKIN WALL)
AS PTD. DRYWALL,
WITH PAINTED 1 x6 BASE
COLOR TO MATCH AUDITORIUM
DRESSING RM AND HALL

DOORS AND CASING TO BE PAINTED TO MATCH AUDITORIUM DRESSING ROOM

| DIRECTOR: HIRO MURAI                    | PRODUCTION DESI          | GNER: RUTH AMMO      |
|-----------------------------------------|--------------------------|----------------------|
| SET NAME: INT. THEATRE -                | ARTHURS DR               | ESSING ROOM          |
| DRAWING: PLAN & ELEVAT                  | TONS                     | REV:                 |
| STAGE/<br>LOCATION: CHICAGO STUDIO CITY | (                        |