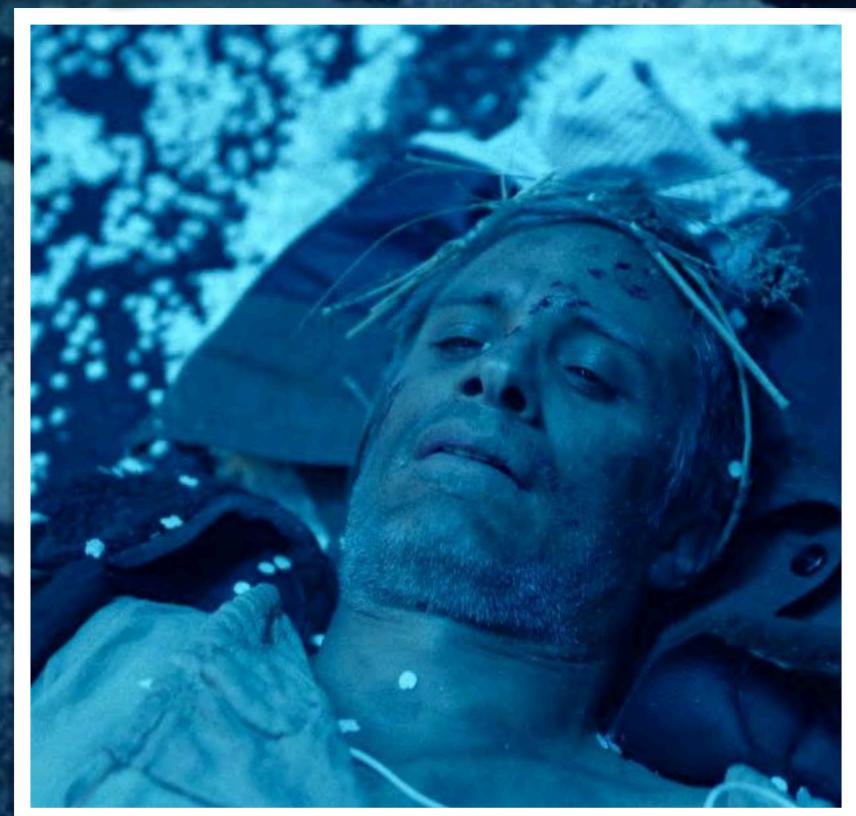

## EXT. LAKE POINT TOWER: FRANK'S APARTMENT

### YEAR O NIGHT 1

| DIRECTOR: HIRO MURAI F            | RODUCTION DESIGNE | R: RUTH AMM         |
|-----------------------------------|-------------------|---------------------|
| SET NAME: FRANK'S APART           | MENT              |                     |
| DRAWING: FLOOR PLAN               |                   | REV:                |
| STAGE/<br>LOCATION: TRIBRO HANGAR |                   | DATE:<br>12.21.2020 |
|                                   | DRAWN BY:<br>VF   |                     |
| STATL <sup>®</sup> N<br>ELEVEN    | P03               | SHEET NO.           |
|                                   |                   |                     |

### Frank's Apt. Window Frost Stages

Stage 01 Stage 02 Stage 03

# EXT. LAKE POINT TOWER: FRANK'S APARTMENT YEAR 20