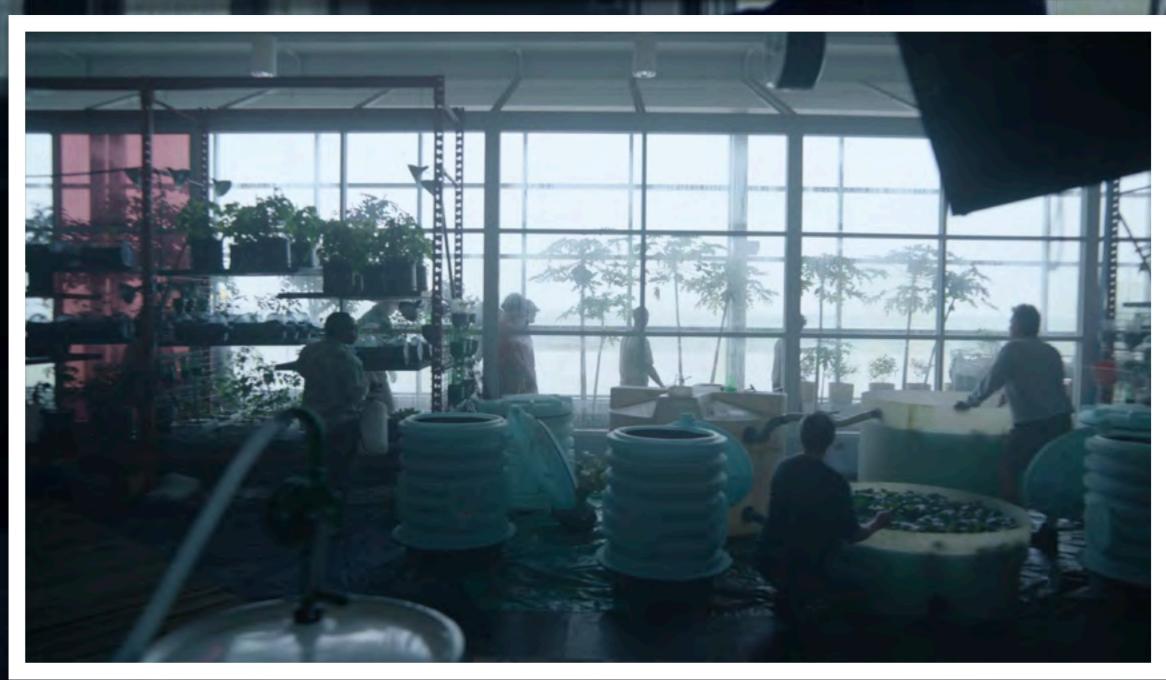

LACEMENT



FULL CARPET HAS A 30' DIAMETER

NOTE: CARPET TILES ARE ALL 19.7"X19.7"

PRO SOURCE, COLORATION CHOICE TL: "OCEAN DEEP" FLOR, HEAVEN SENT: "LIGHT BLUE" FLOR, HEAVEN SENT: "MARIGOLD" FLOR, HEAVEN SENT: "FROST" FLOR, HEAVEN SENT: "TANGERINE"

FLOR, UPCYCLE: "TEAL"

STATI N ELEVEN

SEVERN CITY AIRPOIRT CARPET

FINAL VERSION 3.1.21

# INT. SEVERN CITY AIRPORT: ATRIUM - YEAR O









# INT. SEVERN CITY AIRPORT: SELECT! LOUNGE - YEAR 0







# INT. SEVERN CITY AIRPORT: MUSEUM OF CIVILIZATION - YEAR 0









# INT. SEVERN CITY AIRPORT: MUSEUM OF CIVILIZATION - YEAR 0



# INT. SEVERN CITY AIRPORT: MUSEUM OF CIVILIZATION - YEAR O









# INT. SEVERN CITY AIRPORT: VARIOUS AREAS - YEAR O







# EXT. SEVERN CITY AIRPORT - YEAR 0











# INT. SEVERN CITY AIRPORT YEAR 20











#### REVISED APRIL 28, 2021

| 2021-04-09               | 1/16" = 1'-0"           |                                         | SET#                                                                                                  |
|--------------------------|-------------------------|-----------------------------------------|-------------------------------------------------------------------------------------------------------|
| LOCATION 2710 BRITANIA R | D EAST,Toronto, Ontario | SUPERVISING ART DIRECTOR Allen Glover   | 20                                                                                                    |
|                          | Plan                    | ART DIRECTOR Merje Veski                | DRAWING #