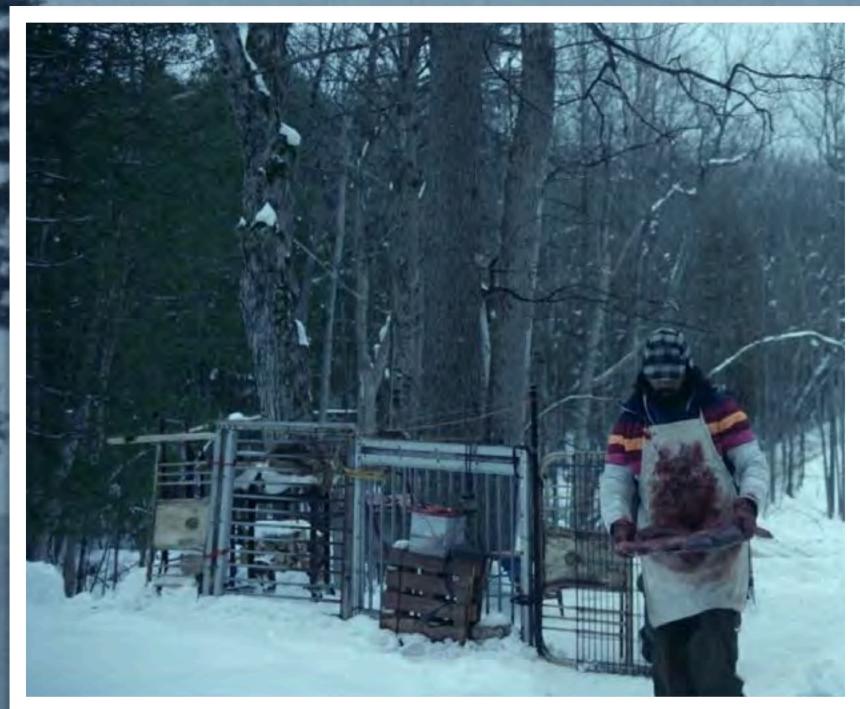

| R: RUTH AMM         |
|-----------------------------------|-------------------|---------------------|
| SET NAME: FRANK'S APART           | MENT              |                     |
| DRAWING: FLOOR PLAN               |                   | REV:                |
| STAGE/<br>LOCATION: TRIBRO HANGAR |                   | DATE:<br>12.21.2020 |
|                                   | DRAWN BY:<br>VF   |                     |
| STATL <sup>®</sup> N<br>ELEVEN    | P03               | SHEET NO.           |
|                                   |                   |                     |



### Frank's Apt. Window Frost Stages

Stage 01 Stage 02 Stage 03







































# EXT. LAKE POINT TOWER: FRANK'S APARTMENT YEAR 20











## EXT. LAURA'S CABIN YEAR 1





























## EXT. LAURA'S CABINIYEE YEAR 20











## THE TRAVELING SYMPHONY: ON THE ROAD





















## EXT. ST DEBORAH BY THE WATER YEAR 20

















## THE TRAVELING SYMPHONY: HAMLET

















## INT. HABERMAKERS DEPT. STORE YEAR 1



### abermaker's

points club

SMART SHOPPER





























#### I/E. PING TREE GOLF COURSE YEAR 20

































## EXT. GAS STATION YEAR 2





















1 PLAN 1-05 Scale: 1/16" = 1'-0"

| STATION      | 2021-05-12   | 1/32" = 1'-0"       |                                       | SET#      |
|--------------|--------------|---------------------|---------------------------------------|-----------|
| ELEVEN       | BRANTFORD MI | UNICIPAL AIRPORT    | SUPERVISING ART DIRECTOR Allen Glover |