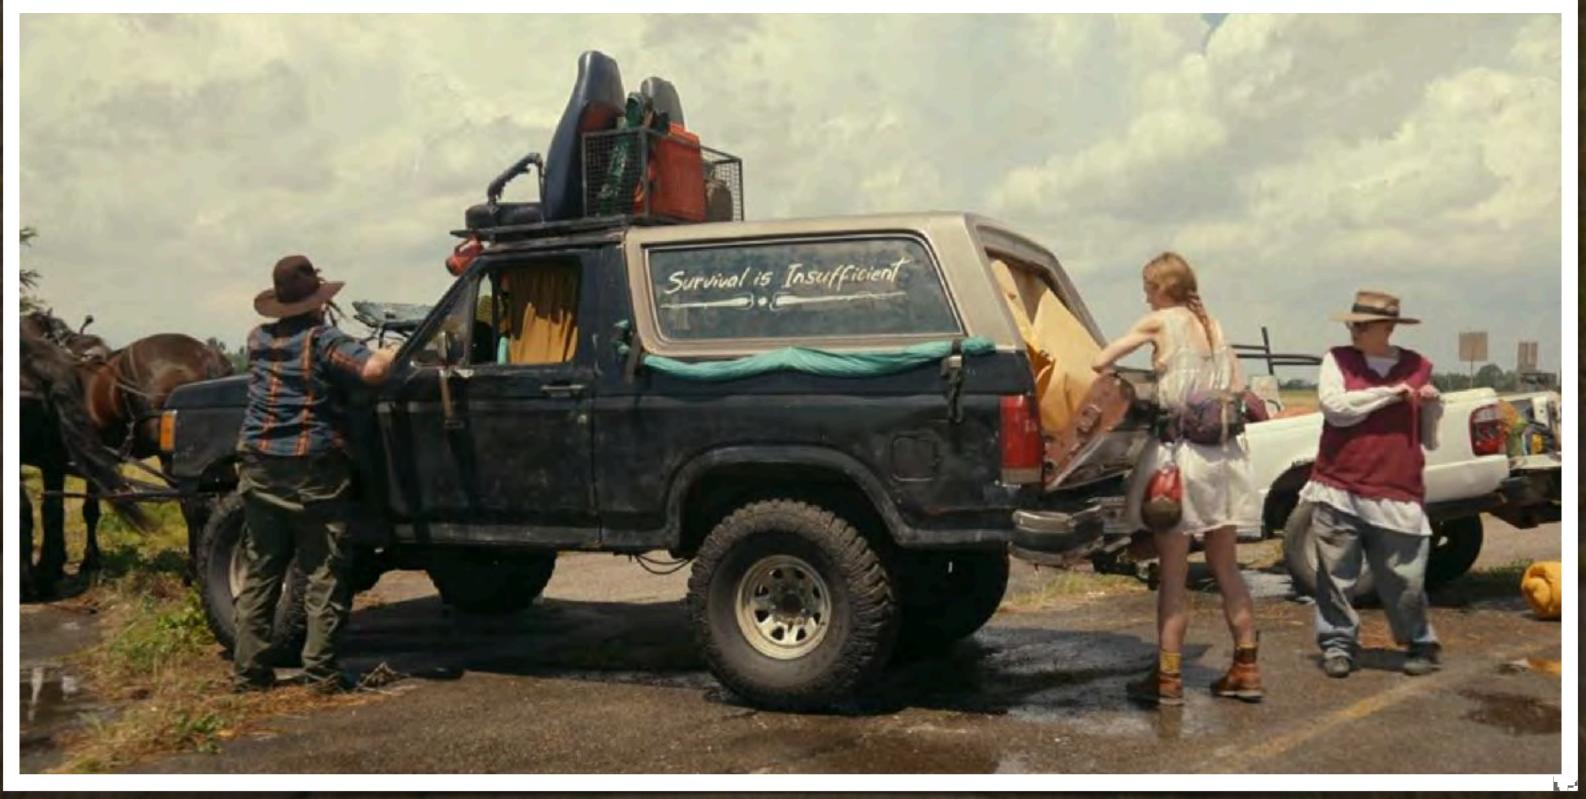

ME: FRANK'S APART           | MENT              |                     |
| DRAWING: FLOOR PLAN               |                   | REV:                |
| STAGE/<br>LOCATION: TRIBRO HANGAR |                   | DATE:<br>12.21.2020 |
|                                   | DRAWN BY:<br>VF   |                     |
| STATL <sup>®</sup> N<br>ELEVEN    | P03               | SHEET NO.           |
|                                   |                   |                     |



### Frank's Apt. Window Frost Stages

Stage 01 Stage 02 Stage 03







































# EXT. LAKE POINT TOWER: FRANK'S APARTMENT YEAR 20











## EXT. LAURA'S CABIN YEAR 1





























## EXT. LAURA'S CABINIYEE YEAR 20











## THE TRAVELING SYMPHONY: ON THE ROAD





















## EXT. ST DEBORAH BY THE WATER YEAR 20

















## THE TRAVELING SYMPHONY: HAMLET

















## INT. HABERMAKERS DEPT. STORE YEAR 1



### abermaker's

points club

SMART SHOPPER





























#### I/E. PING TREE GOLF COURSE YEAR 20

































## EXT. GAS STATION YEAR 2





















1 PLAN 1-05 Scale: 1/16" = 1'-0"

| STATION      | 2021-05-12   | 1/32" = 1'-0"       |                                       | SET#      |
|--------------|--------------|---------------------|---------------------------------------|-----------|
| ELEVEN       | BRANTFORD MI | UNICIPAL AIRPORT    | SUPERVISING ART DIRECTOR Allen Glover | 416       |
| DRAWING NAME | Plan -       | Elevation - Section | ART DIRECTOR                          | DRAWIN