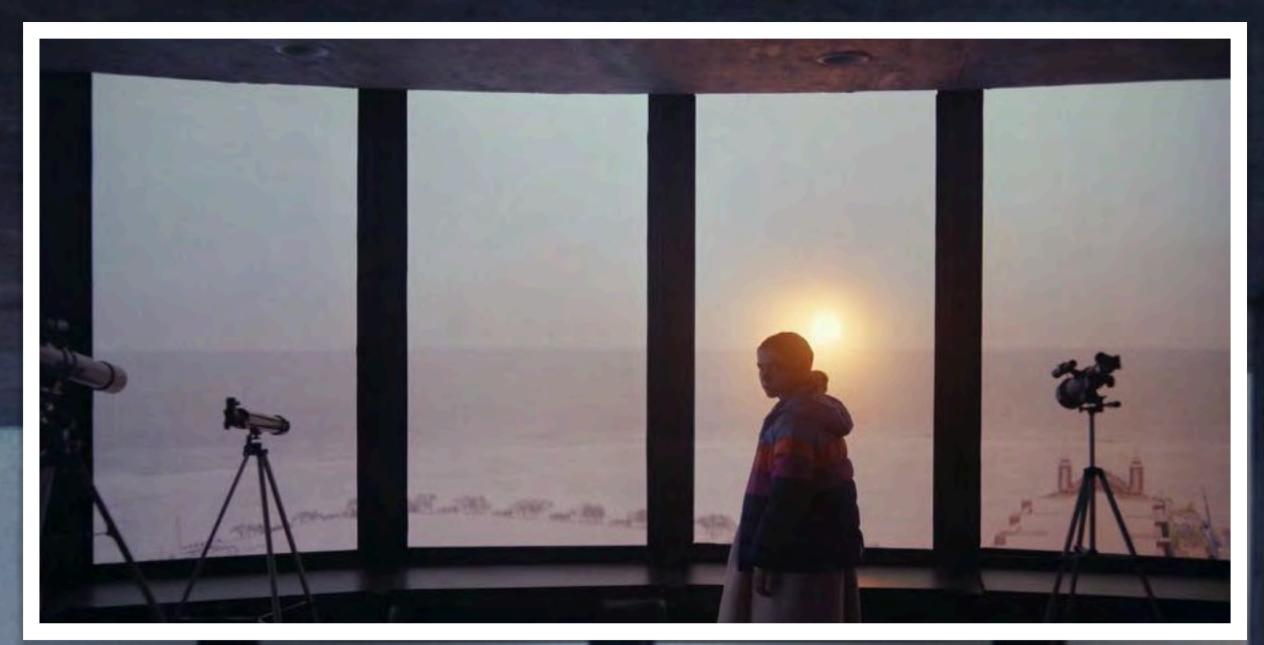

## EXT. LAKE POINT TOWER: FRANK'S APARTMENT

### YEAR O NIGHT 1

| DIRECTOR: HIRO MURAI F            | RODUCTION DESIGNE | R: RUTH AMM         |
|-----------------------------------|-------------------|---------------------|
| SET NAME: FRANK'S APART           | MENT              |                     |
| DRAWING: FLOOR PLAN               |                   | REV:                |
| STAGE/<br>LOCATION: TRIBRO HANGAR |                   | DATE:<br>12.21.2020 |
|                                   | DRAWN BY:<br>VF   |                     |
| STATL <sup>®</sup> N<br>ELEVEN    | P03               | SHEET NO.           |
|                                   |                   |                     |