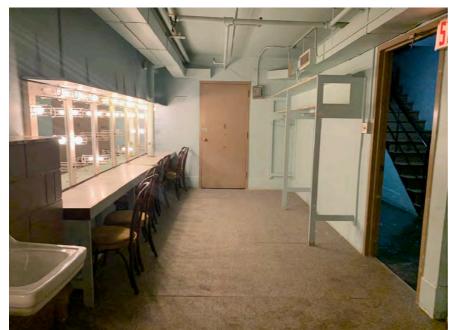

# INT. CHICAGO THEATRE: ARTHUR'S DRESSING ROOM 2020

DRESSING ROOM ENTRY / HALL

RELEASED

HOLD ON
WINDOW OPENING

PAINT NOTES:
ALL NEW WALLS (BESIDES BRICKSKIN WALL)
AS PTD. DRYWALL,
WITH PAINTED 1 x6 BASE
COLOR TO MATCH AUDITORIUM
DRESSING RM AND HALL

DOORS AND CASING TO BE PAINTED TO MATCH AUDITORIUM DRESSING ROOM

| DIRECTOR: HIRO MURAI                    | PRODUCTION DESI          | GNER: RUTH AMMO      |
|-----------------------------------------|--------------------------|----------------------|
| SET NAME: INT. THEATRE -                | ARTHURS DR               | ESSING ROOM          |
| DRAWING: PLAN & ELEVAT                  | TONS                     | REV:                 |
| STAGE/<br>LOCATION: CHICAGO STUDIO CITY | (                        | DATE:<br>01.22. 2020 |
|                                         | DRAWN BY:<br>LK          |                      |
| STATI 🤏 N                               | SET NO.                  | SHEET NO.            |
| ELEVEN                                  | 105                      | 01                   |
|                                         | CHICAGO STUDIO CITY, CHI | CAGO IL 60644        |