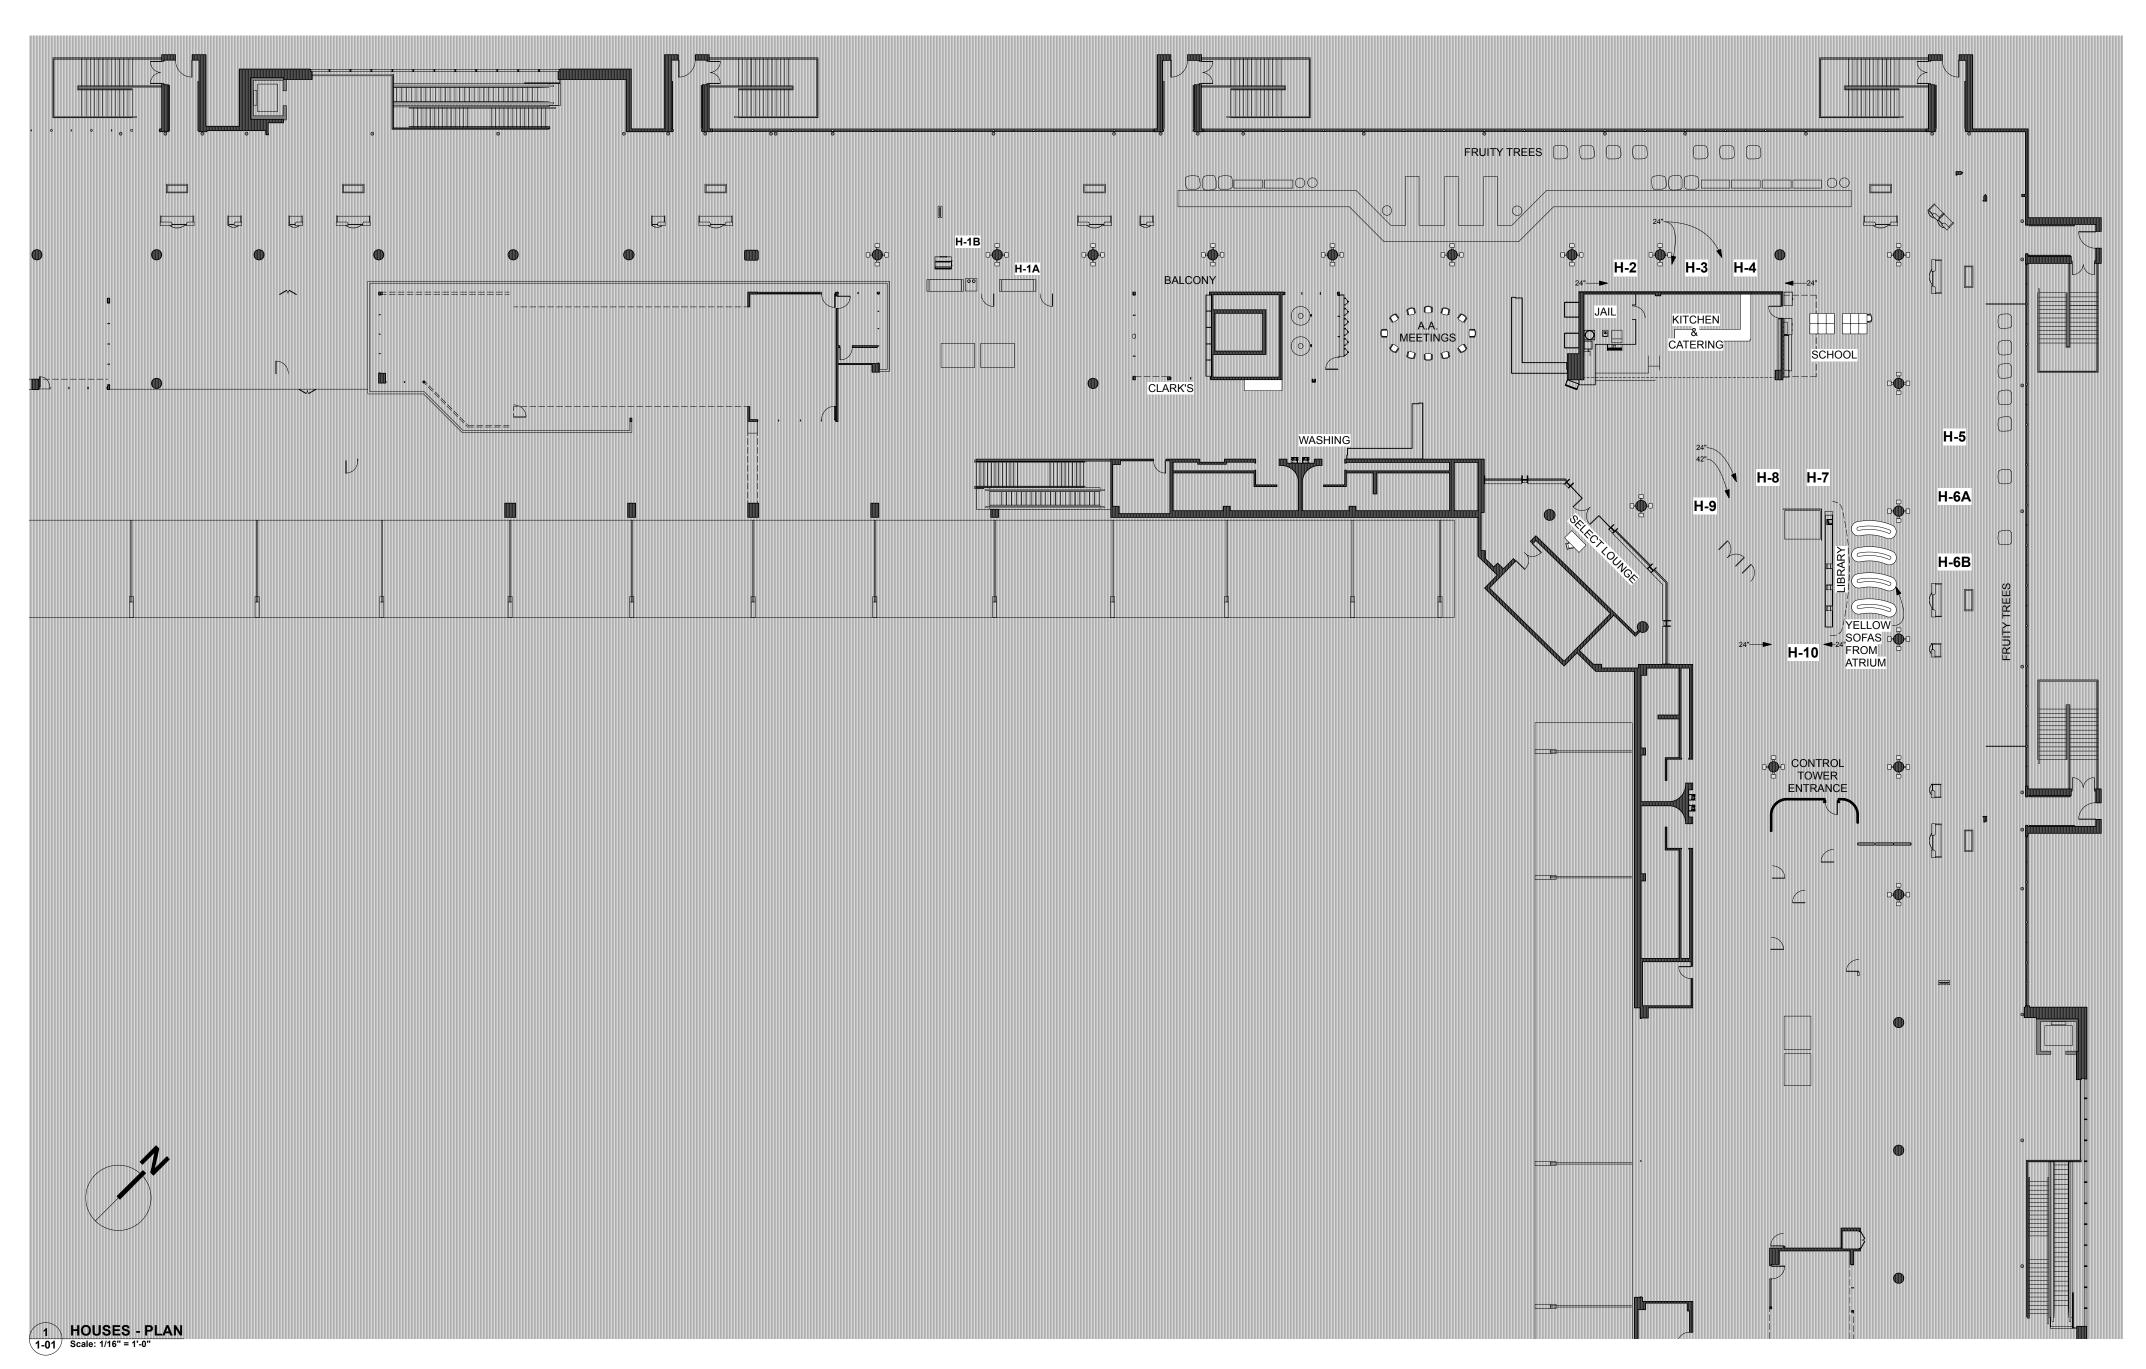

# INT. SEVERN CITY AIRPORT YEAR 20

#### REVISED APRIL 28, 2021

| 2021-04-09               | 1/16" = 1'-0"           |                                         | SET#                                                                                                  |
|--------------------------|-------------------------|-----------------------------------------|-------------------------------------------------------------------------------------------------------|
| LOCATION 2710 BRITANIA R | D EAST,Toronto, Ontario | SUPERVISING ART DIRECTOR Allen Glover   | 20                                                                                                    |
|                          | Plan                    | ART DIRECTOR Merje Veski                | DRAWING #                                                                                             |
|                          | LOCATION                | 2710 BRITANIA RD EAST, Toronto, Ontario | LOCATION  2710 BRITANIA RD EAST, Toronto, Ontario  Supervising ART DIRECTOR Allen Glover ART DIRECTOR |