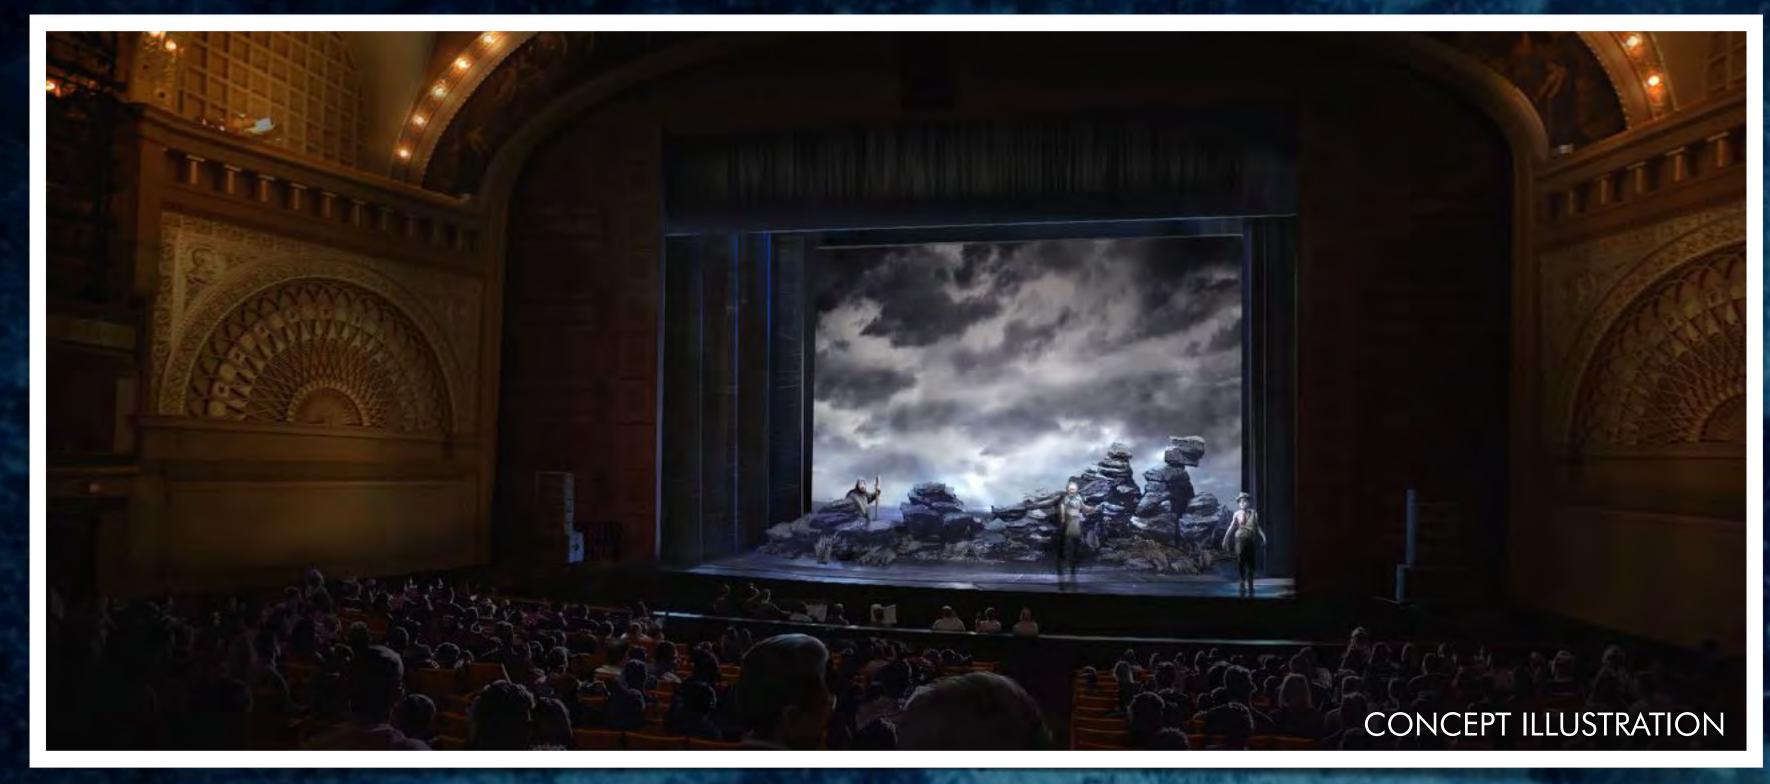

-----------------------------------|---------------------------------------|-------------------|
| SET NAME: INT DERELICT T                | THEATRE                               |                   |
| DRAWING: PUDDLE DIMENSIONS              |                                       | REV:              |
| STAGE/<br>LOCATION: 4816 N BROADWAY ST. | ., CHICAGO IL 60640                   | DATE:<br>1/6/2020 |
|                                         | DRAWN BY:<br>SAM                      |                   |
| STATI 🤏 N<br>ELEVEN                     | SET NO.<br>104                        | SHEET NO.         |
|                                         | CHICAGO STUDIO CITY, CHICAGO IL 60644 |                   |











STATION ELEVEN

# INT. CHICAGO THEATRE: KING LEAR 2020























# INT. CHICAGO THEATRE: ARTHUR'S DRESSING ROOM 2020



















DRESSING ROOM ENTRY / HALL

RELEASED

HOLD ON
WINDOW OPENING

PAINT NOTES:
ALL NEW WALLS (BESIDES BRICKSKIN WALL)
AS PTD. DRYWALL,
WITH PAINTED 1 x6 BASE
COLOR TO MATCH AUDITORIUM
DRESSING RM AND HALL

DOORS AND CASING TO BE PAINTED TO MATCH AUDITORIUM DRESSING ROOM

| DIRECTOR: HIRO MURAI                    | PRODUCTION DESI          | GNER: RUTH AMMO      |
|-----------------------------------------|--------------------------|----------------------|
| SET NAME: INT. THEATRE -                | ARTHURS DR               | ESSING ROOM          |
| DRAWING: PLAN & ELEVAT                  | TONS                     | REV:                 |
| STAGE/<br>LOCATION: CHICAGO STUDIO CITY | (                        | DATE