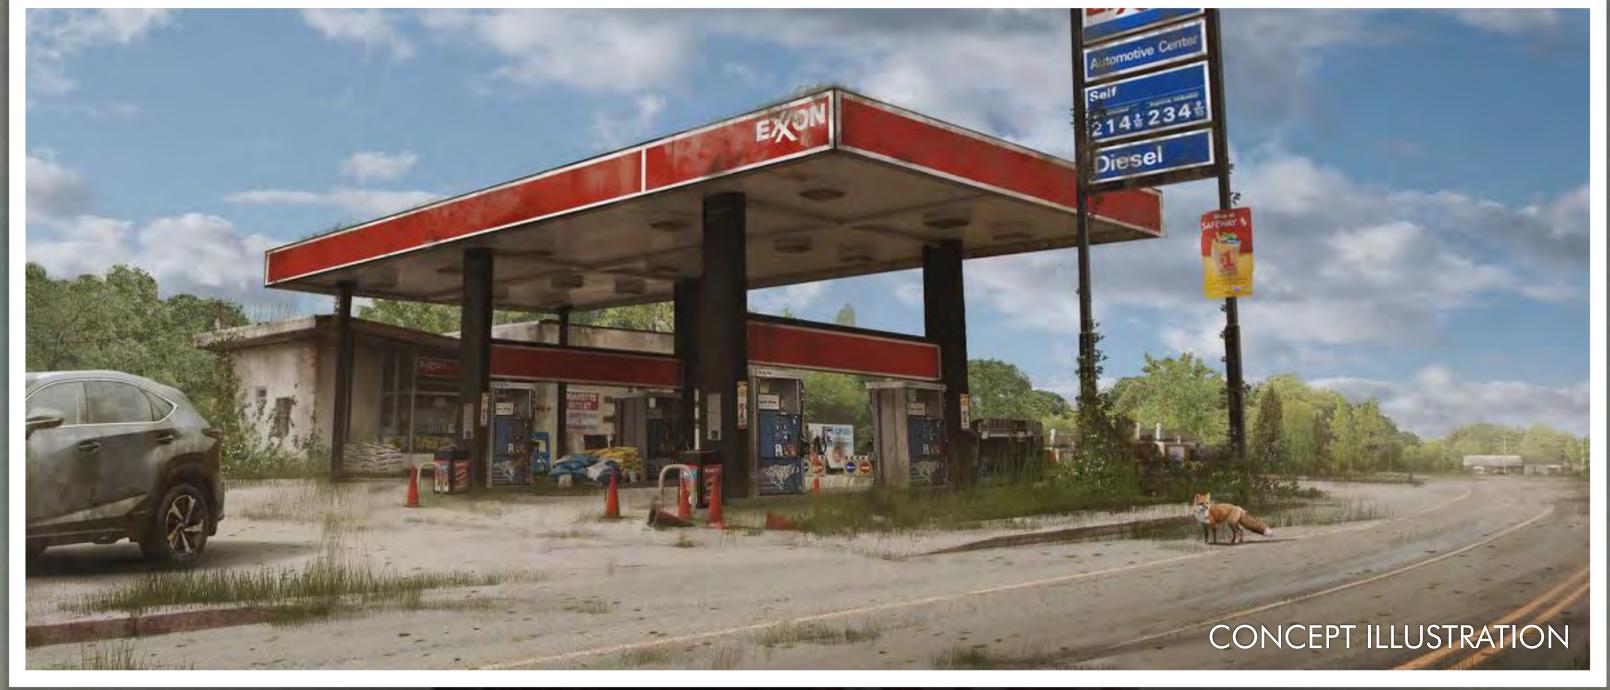

## EXT. GAS STATION YEAR 2

1 PLAN 1-05 Scale: 1/16" = 1'-0"

| STATION      | 2021-05-12   | 1/32" = 1'-0"       |                                       | SET#      |
|--------------|--------------|---------------------|---------------------------------------|-----------|
| ELEVEN       | BRANTFORD MI | UNICIPAL AIRPORT    | SUPERVISING ART DIRECTOR Allen Glover | 416       |
| DRAWING NAME | Plan -       | Elevation - Section | ART DIRECTOR                          | DRAWING # |
| SETNAME      | INTERSECTION | ON + GAS STATION    | Sylvain Bombardier                    | 1-00      |

## EXT. GAS STATION YEAR 20

STATION ELEVEN