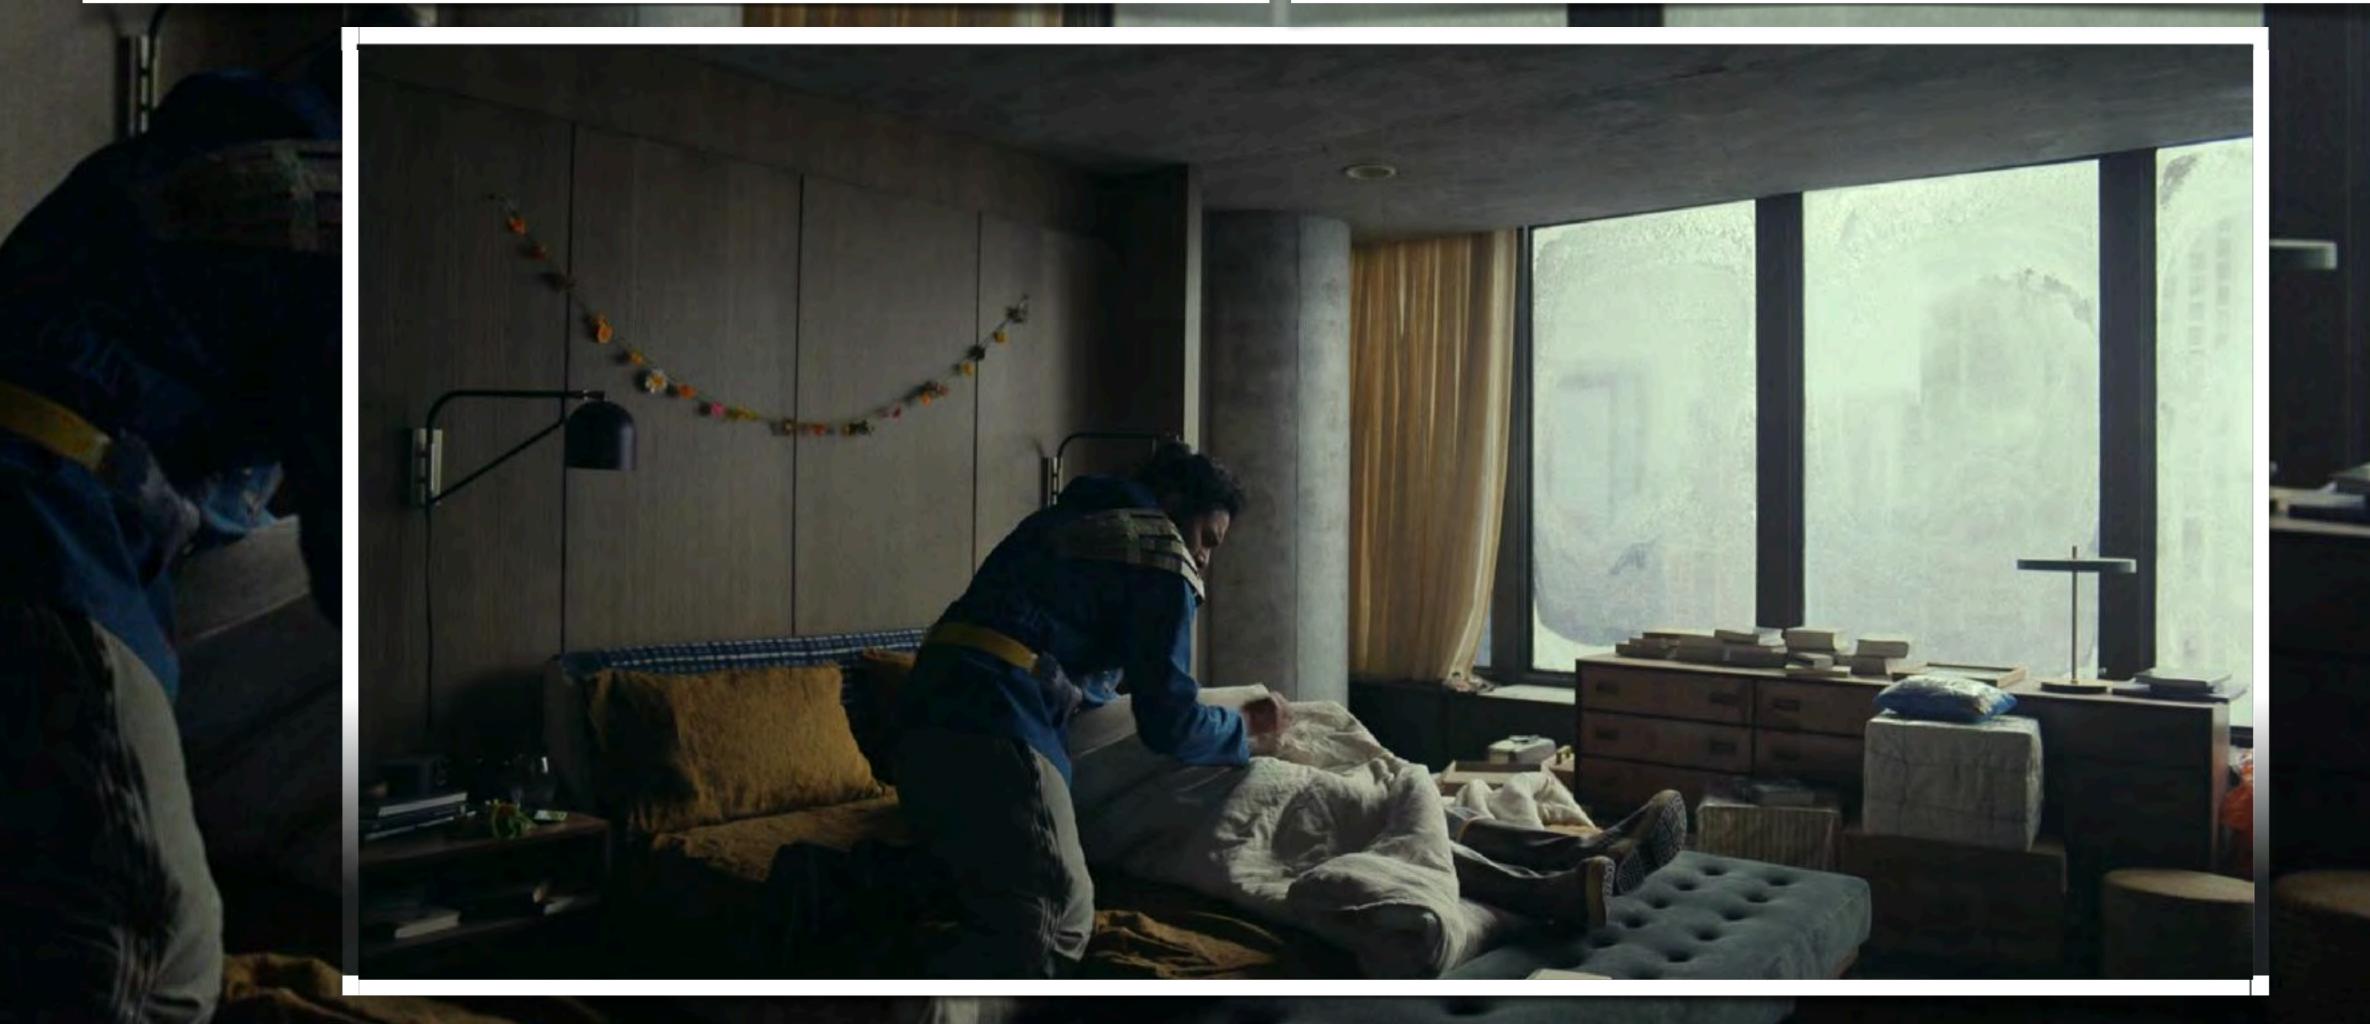

## EXT. LAKE POINT TOWER: FRANK'S APARTMENT

### YEAR O NIGHT 1

| DIRECTOR: HIRO MURAI F            | RODUCTION DESIGNE | R: RUTH AMM         |
|-----------------------------------|-------------------|---------------------|
| SET NAME: FRANK'S APART           | MENT              |                     |
| DRAWING: FLOOR PLAN               |                   | REV:                |
| STAGE/<br>LOCATION: TRIBRO HANGAR |                   | DATE:<br>12.21.2020 |
|                                   | DRAWN BY:<br>VF   |                     |
| STATL <sup>®</sup> N<br>ELEVEN    | P03               | SHEET NO.           |
|                                   |                   |                     |