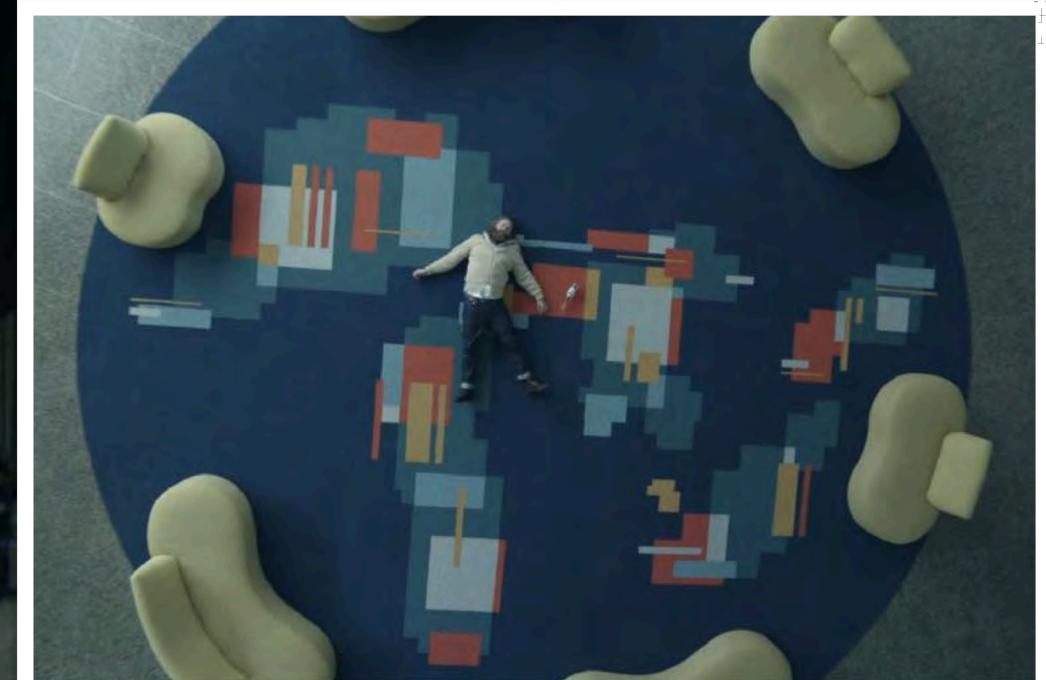

## INT. SEVERN CITY AIRPORT: ATRIUM - YEAR O

WORKING FILE, FOR CARPET CUTS & PLACEMENT

FULL CARPET HAS A 30' DIAMETER

NOTE: CARPET TILES ARE ALL 19.7"X19.7"

PRO SOURCE, COLORATION CHOICE TL: "OCEAN DEEP" FLOR, HEAVEN SENT: "LIGHT BLUE" FLOR, HEAVEN SENT: "MARIGOLD" FLOR, HEAVEN SENT: "FROST" FLOR, HEAVEN SENT: "TANGERINE"

FLOR, UPCYCLE: "TEAL"

STATI N ELEVEN

SEVERN CITY AIRPOIRT CARPET

FINAL VERSION 3.1.21