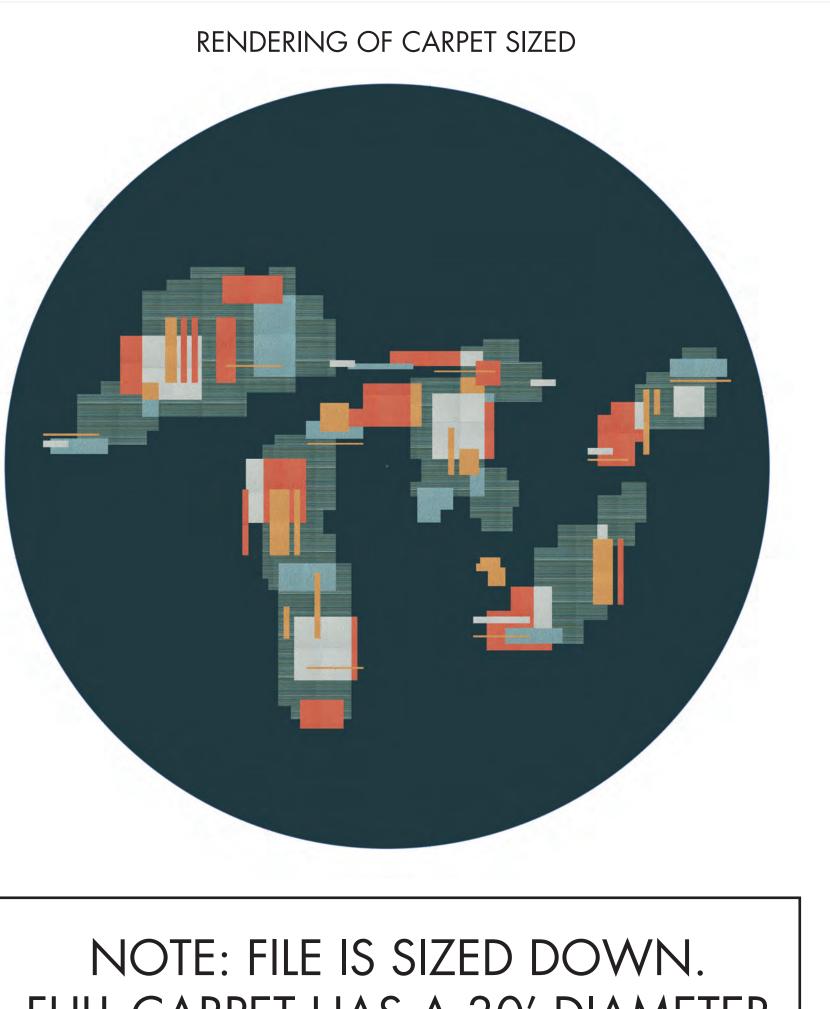

## INT. SEVERN CITY AIRPORT: ATRIUM - YEAR O

WORKING FILE, FOR CARPET CUTS & PLACEMENT

FULL CARPET HAS A 30' DIAMETER

NOTE: CARPET TILES ARE ALL 19.7"X19.7"

PRO SOURCE, COLORATION CHOICE TL: "OCEAN DEEP" FLOR, HEAVEN SENT: "LIGHT BLUE" FLOR, HEAVEN SENT: "MARIGOLD" FLOR, HEAVEN SENT: "FROST" FLOR, HEAVEN SENT: "TANGERINE"

FLOR, UPCYCLE: "TEAL"

STATI N ELEVEN

SEVERN CITY AIRPOIRT CARPET

FINAL VERSION 3.1.21