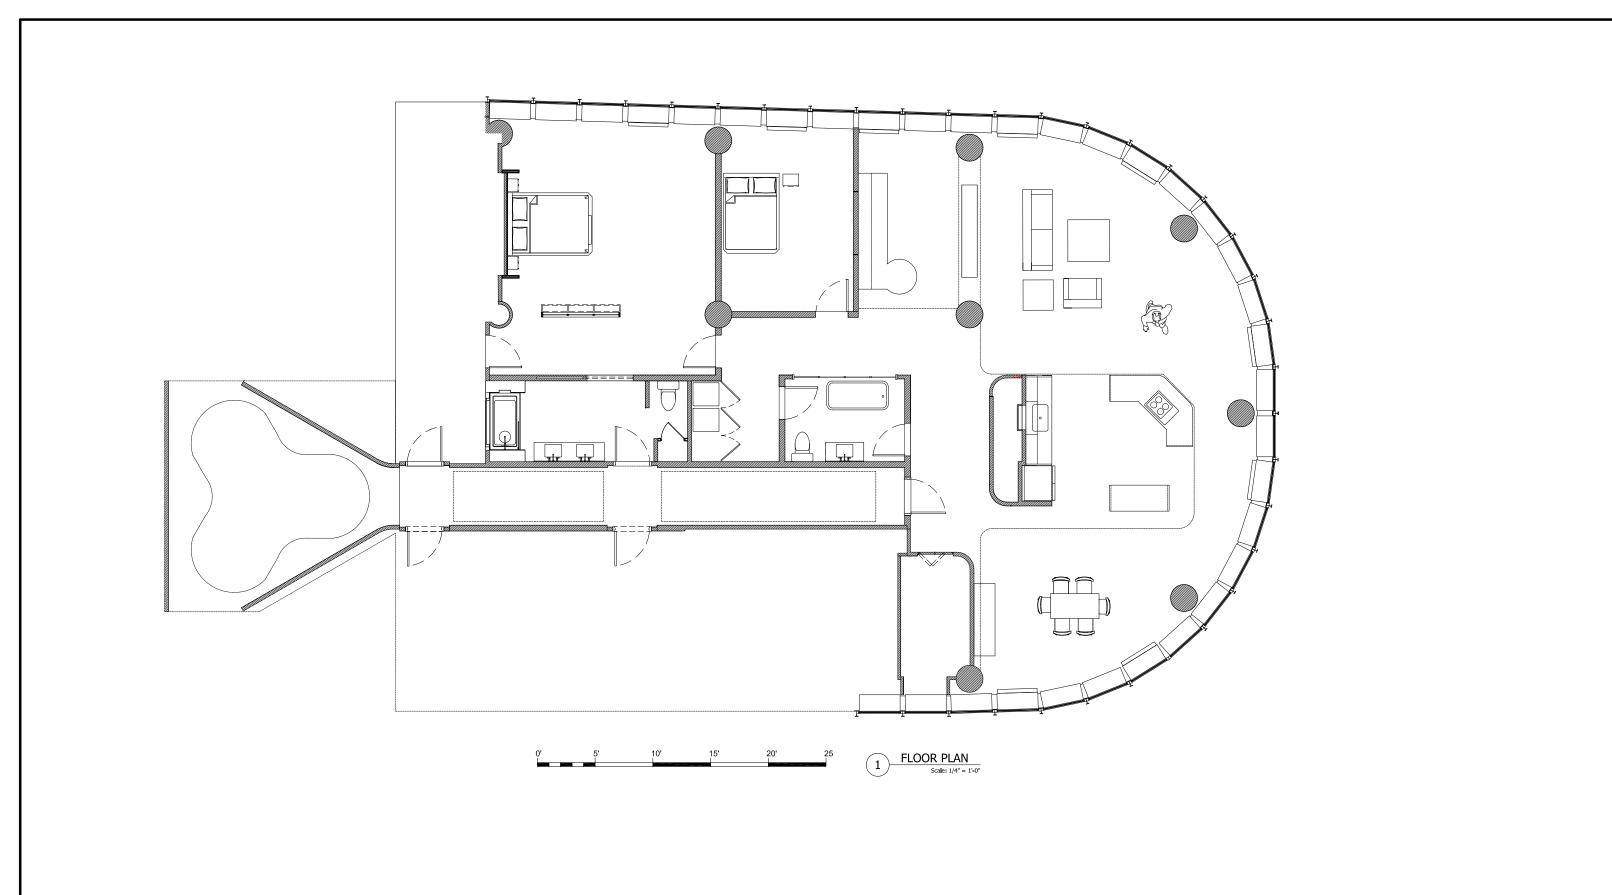

### YEAR O NIGHT 1

| DIRECTOR: HIRO MURAI F            | RODUCTION DESIGNE | R: RUTH AMM         |
|-----------------------------------|-------------------|---------------------|
| SET NAME: FRANK'S APART           | MENT              |                     |
| DRAWING: FLOOR PLAN               |                   | REV:                |
| STAGE/<br>LOCATION: TRIBRO HANGAR |                   | DATE:<br>12.21.2020 |
|                                   | DRAWN BY:<br>VF   |                     |
| STATL <sup>®</sup> N<br>ELEVEN    | P03               | SHEET NO.           |
|                                   |                   |                     |