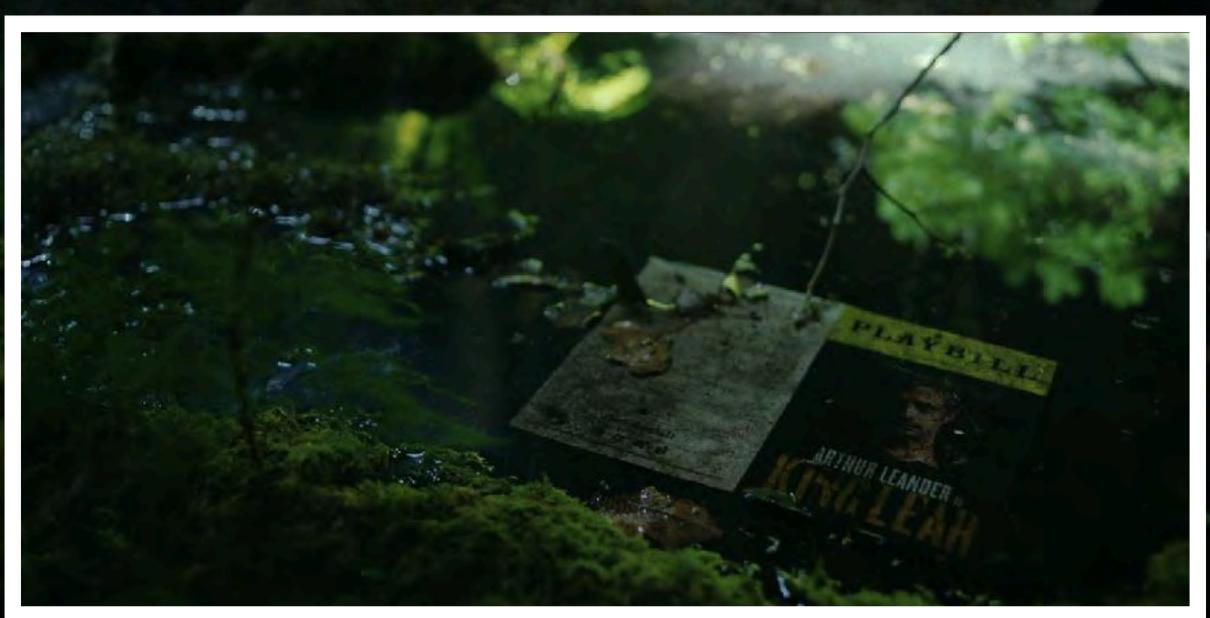

## INT. CHICAGO THEATRE YEAR 19













TOTAL: (15) 4'X8' PLYWOOD SHEETS ASSUME FULL SHEET OF PLYWOOD UNLESS OTHERWISE NOTED

PUDDLE DIMENSIONS

RELEASED

| DIRECTOR: HIRO MURAI                    | PRODUCTION DESIG                      | NER: RUTH AMMO    |
|-----------------------------------------|---------------------------------------|-------------------|
| SET NAME: INT DERELICT T                | THEATRE                               |                   |
| DRAWING: PUDDLE DIMENSIONS              |                                       | REV:              |
| STAGE/<br>LOCATION: 4816 N BROADWAY ST. | ., CHICAGO IL 60640                   | DATE:<br>1/6/2020 |
|                                         | DRAWN BY:<br>SAM                      |                   |
| STATI 🤏 N<br>ELEVEN                     | SET NO.<br>