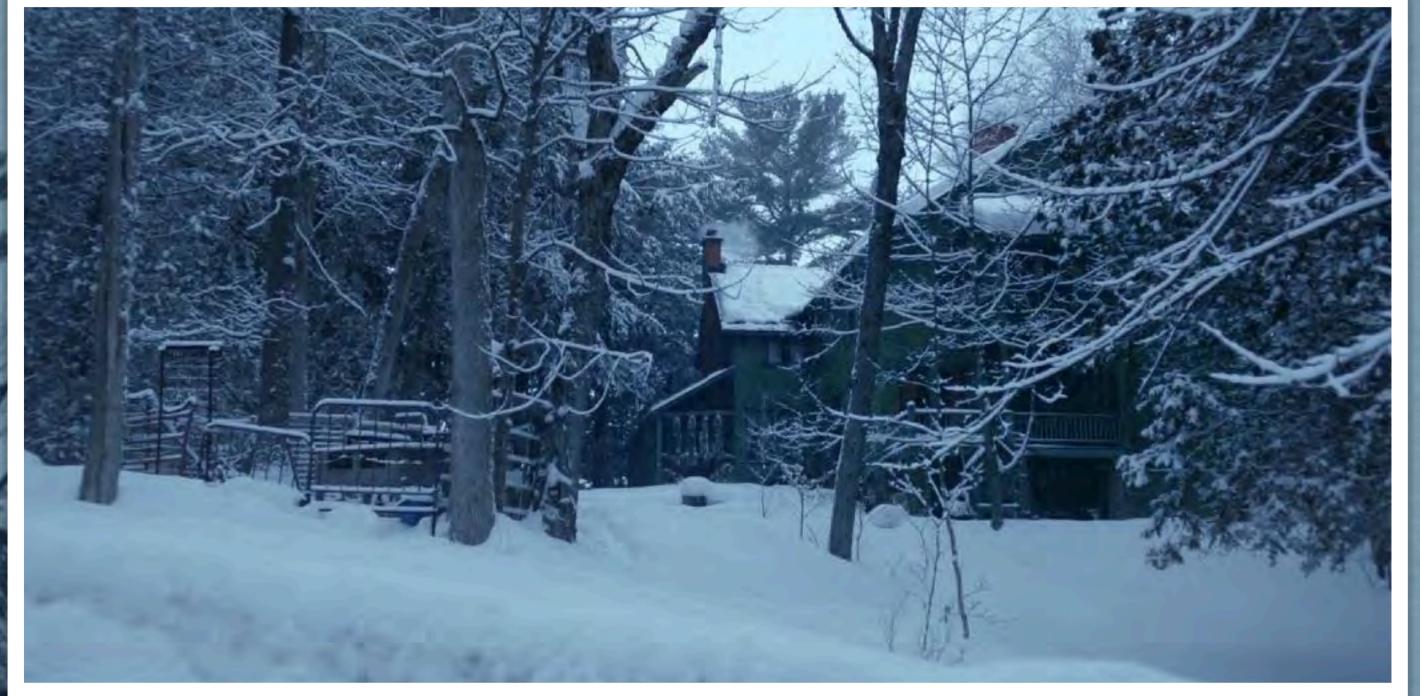

IGNE | R: RUTH AMM         |
|-----------------------------------|-------------------|---------------------|
| SET NAME: FRANK'S APART           | MENT              |                     |
| DRAWING: FLOOR PLAN               |                   | REV:                |
| STAGE/<br>LOCATION: TRIBRO HANGAR |                   | DATE:<br>12.21.2020 |
|                                   | DRAWN BY:<br>VF   |                     |
| STATL <sup>®</sup> N<br>ELEVEN    | P03               | SHEET NO.           |
|                                   |                   |                     |



### Frank's Apt. Window Frost Stages

Stage 01 Stage 02 Stage 03







































# EXT. LAKE POINT TOWER: FRANK'S APARTMENT YEAR 20











## EXT. LAURA'S CABIN YEAR 1





























## EXT. LAURA'S CABINIYEE YEAR 20











## THE TRAVELING SYMPHONY: ON THE ROAD





















## EXT. ST DEBORAH BY THE WATER YEAR 20

















## THE TRAVELING SYMPHONY: HAMLET

















## INT. HABERMAKERS DEPT. STORE YEAR 1



### abermaker's

points club

SMART SHOPPER





























#### I/E. PING TREE GOLF COURSE YEAR 20

































## EXT. GAS STATION YEAR 2





















1 PLAN 1-05 Scale: 1/16" = 1'-0"

| STATION      | 2021-05-12   | 1/32" = 1'-0"       |                                       | SET#      |
|--------------|--------------|---------------------|---------------------------------------|-----------|
| ELEVEN       | BRANTFORD MI | UNICIPAL AIRPORT    | SUPERVISING ART DIRECTOR Allen Glov