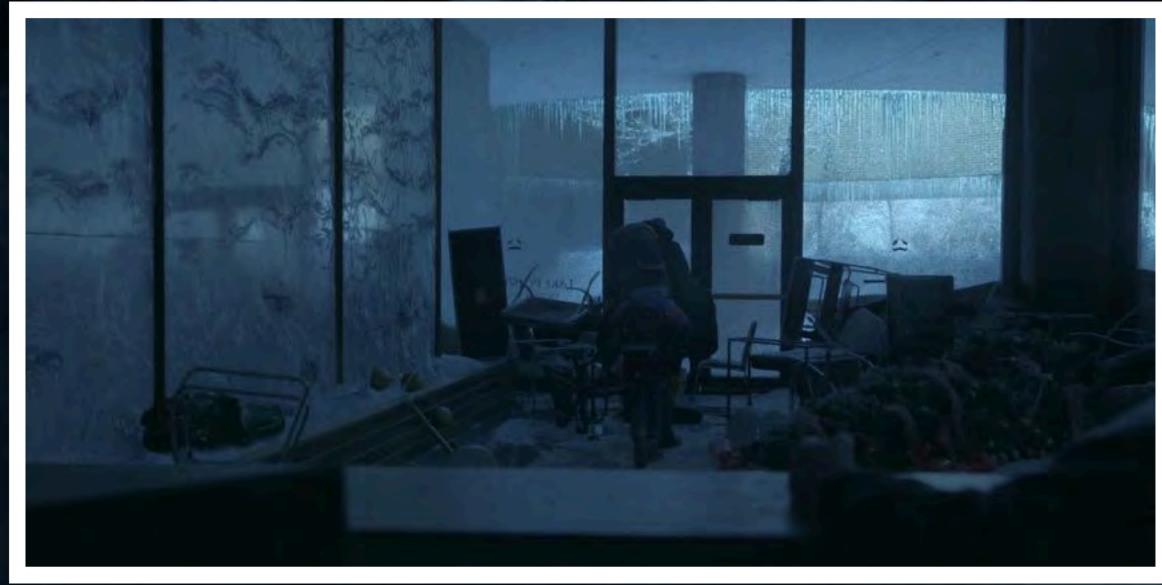

## EXT. LAKE POINT TOWER: FRANK'S APARTMENT

### YEAR O NIGHT 1

| DIRECTOR: HIRO MURAI F            | RODUCTION DESIGNE | R: RUTH AMM         |
|-----------------------------------|-------------------|---------------------|
| SET NAME: FRANK'S APART           | MENT              |                     |
| DRAWING: FLOOR PLAN               |                   | REV:                |
| STAGE/<br>LOCATION: TRIBRO HANGAR |                   | DATE:<br>12.21.2020 |
|                                   | DRAWN BY:<br>VF   |                     |
| STATL <sup>®</sup> N<br>ELEVEN    | P03               | SHEET NO.           |
|                                   |                   |                     |

### Frank's Apt. Window Frost Stages

Stage 01 Stage 02 Stage 03