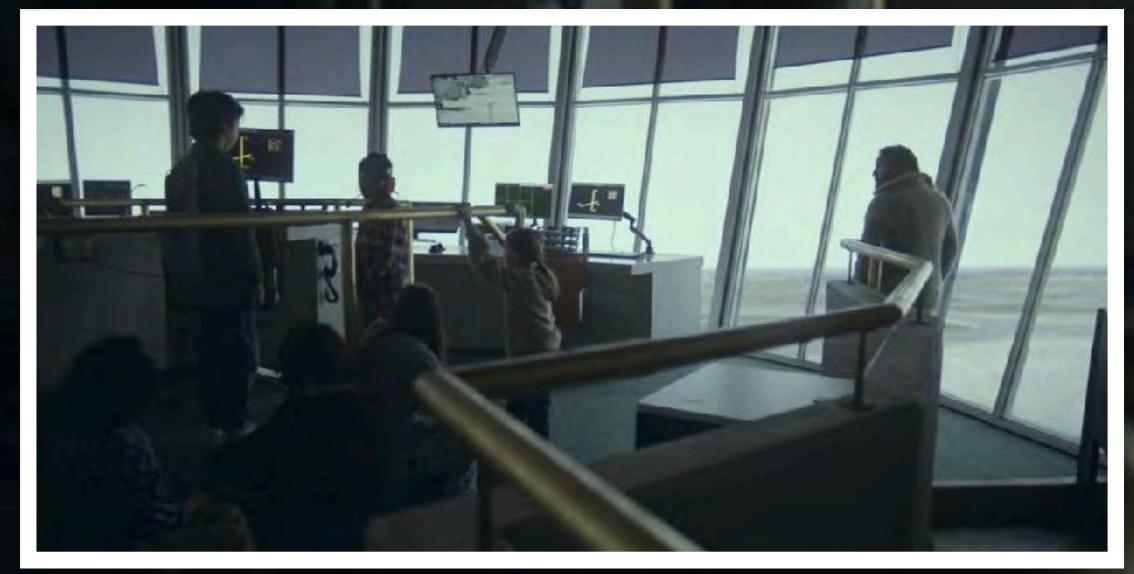

|        | SUPERVISING ART DIRECT |                  | 1           | 71 STEINWAY BLV<br>ETOBICOKE, ON |





















# INT. SEVERN CITY AIRPORT: ATRIUM - YEAR O







## INT. SEVERN CITY AIRPORT: ATRIUM - YEAR O



WORKING FILE, FOR CARPET CUTS & PLACEMENT



FULL CARPET HAS A 30' DIAMETER

NOTE: CARPET TILES ARE ALL 19.7"X19.7"

PRO SOURCE, COLORATION CHOICE TL: "OCEAN DEEP" FLOR, HEAVEN SENT: "LIGHT BLUE" FLOR, HEAVEN SENT: "MARIGOLD" FLOR, HEAVEN SENT: "FROST" FLOR, HEAVEN SENT: "TANGERINE"

FLOR, UPCYCLE: "TEAL"

STATI N ELEVEN

SEVERN CITY AIRPOIRT CARPET

FINAL VERSION 3.1.21

# INT. SEVERN CITY AIRPORT: ATRIUM - YEAR O









# INT. SEVERN CITY AIRPORT: SELECT! LOUNGE - YEAR 0







# INT. SEVERN CITY AIRPORT: MUSEUM OF CIVILIZATION - YEAR 0









# INT. SEVERN CITY AIRPORT: MUSEUM OF CIVILIZATION - YEAR 0



# INT. SEVERN CITY AIRPORT: MUSEUM OF CIVILIZATION - YEAR O









# INT. SEVERN CITY AIRPORT: VARIOUS AREAS - YEAR O







# EXT. SEVERN CITY AIRPORT - YEAR 0











# INT. SEVERN CITY AIRPORT YEAR 20











#### REVISED APRIL 28, 2021

| 2021-04-09               | 1/16" = 1'-0"           |                                         | SET#                                                                                                  |
|--------------------------|-------------------------|-----------------------------------------|-------------------------------------------------------------------------------------------------------|
| LOCATION 2710 BRITANIA R | D EAST,Toronto, Ontario | SUPERVISING ART DIRECTOR Al