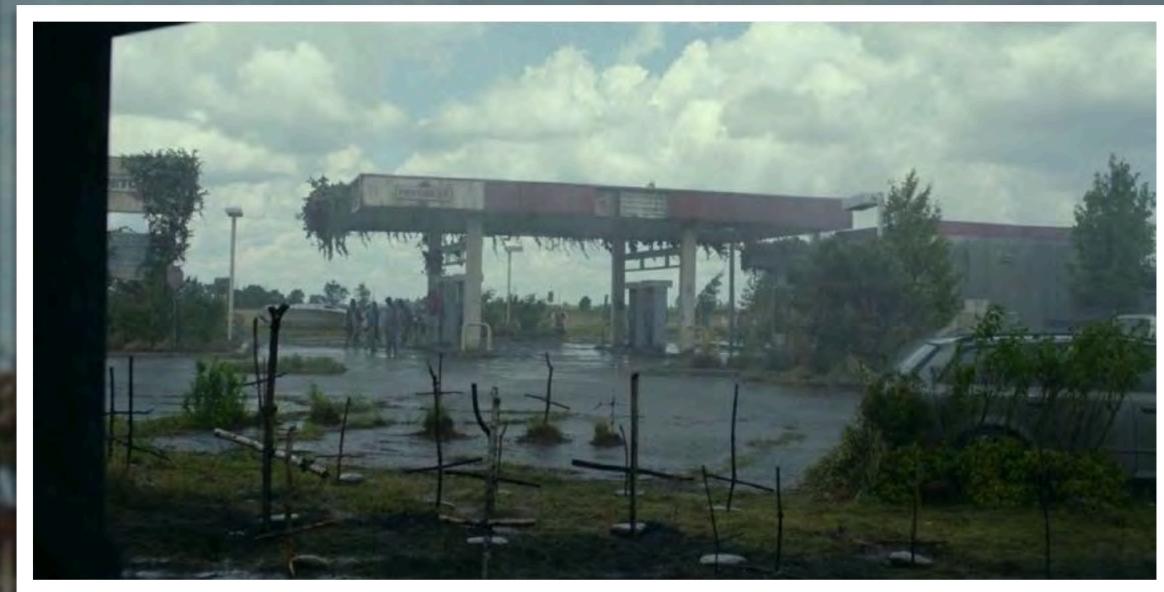

## EXT. GAS STATION YEAR 2

1 PLAN 1-05 Scale: 1/16" = 1'-0"

| STATION      | 2021-05-12   | 1/32" = 1'-0"       |                                       | SET#      |
|--------------|--------------|---------------------|---------------------------------------|-----------|
| ELEVEN       | BRANTFORD MI | UNICIPAL AIRPORT    | SUPERVISING ART DIRECTOR Allen Glover | 416       |
| DRAWING NAME | Plan -       | Elevation - Section | ART DIRECTOR                          | DRAWING # |
| SETNAME      | INTERSECTION | ON + GAS STATION    | Sylvain Bombardier                    | 1-00      |

## EXT. GAS STATION YEAR 20

STATION ELEVEN