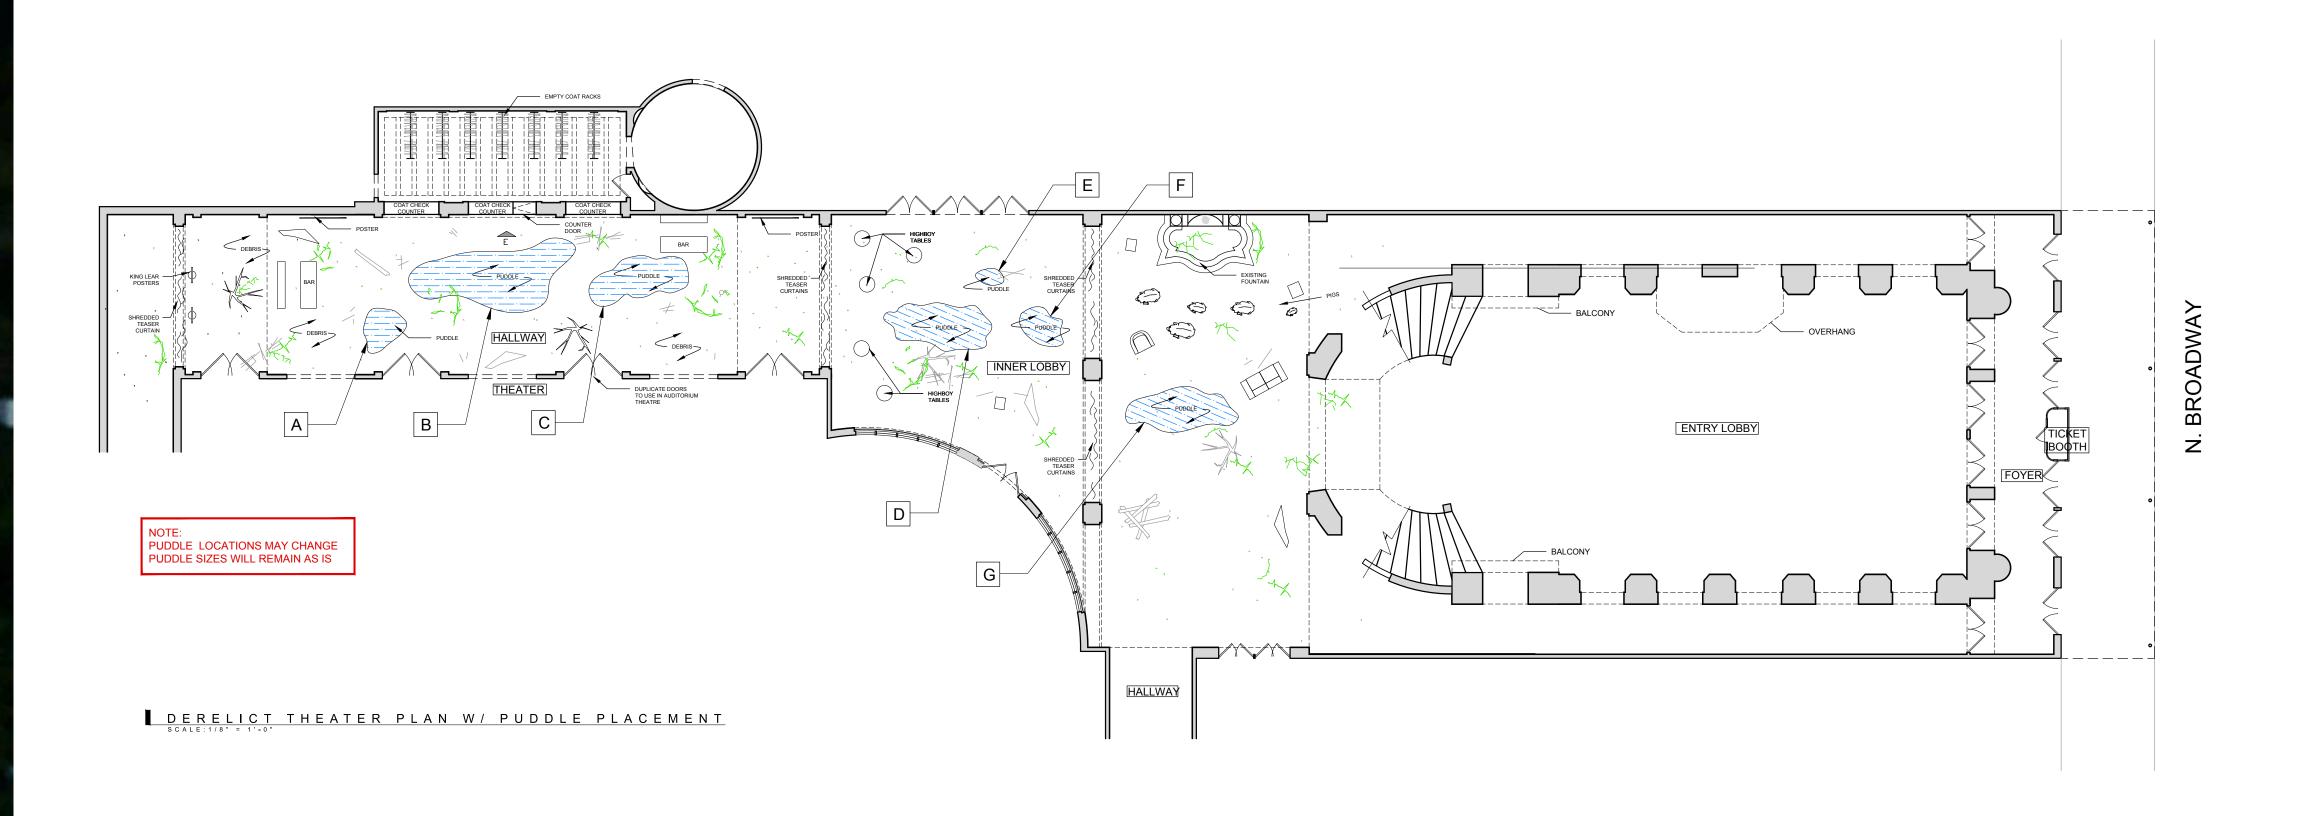

## INT. CHICAGO THEATRE YEAR 19

TOTAL: (15) 4'X8' PLYWOOD SHEETS ASSUME FULL SHEET OF PLYWOOD UNLESS OTHERWISE NOTED

PUDDLE DIMENSIONS

RELEASED

| DIRECTOR: HIRO MURAI                    | PRODUCTION DESIG                      | NER: RUTH AMMO    |
|-----------------------------------------|---------------------------------------|-------------------|
| SET NAME: INT DERELICT T                | THEATRE                               |                   |
| DRAWING: PUDDLE DIMENSIONS              |                                       | REV:              |
| STAGE/<br>LOCATION: 4816 N BROADWAY ST. | ., CHICAGO IL 60640                   | DATE:<br>1/6/2020 |
|                                         | DRAWN BY:<br>SAM                      |                   |
| STATI 🤏 N<br>ELEVEN                     | SET NO.<br>104                        | SHEET NO.         |
|                                         | CHICAGO STUDIO CITY, CHICAGO IL 60644 |                   |