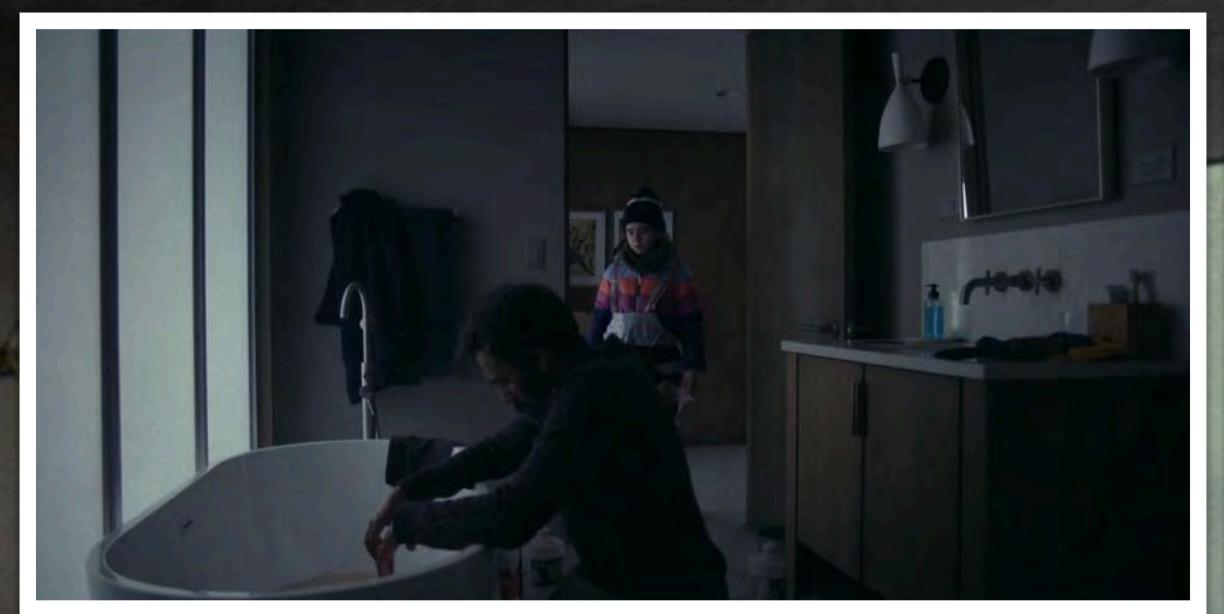

## EXT. LAKE POINT TOWER: FRANK'S APARTMENT

### YEAR O NIGHT 1

| DIRECTOR: HIRO MURAI F            | RODUCTION DESIGNE | R: RUTH AMM         |
|-----------------------------------|-------------------|---------------------|
| SET NAME: FRANK'S APART           | MENT              |                     |
| DRAWING: FLOOR PLAN               |                   | REV:                |
| STAGE/<br>LOCATION: TRIBRO HANGAR |                   | DATE:<br>12.21.2020 |
|                                   | DRAWN BY:<br>VF   |                     |
| STATL <sup>®</sup> N<br>ELEVEN    | P03               | SHEET NO.           |
|                                   |                   |                     |