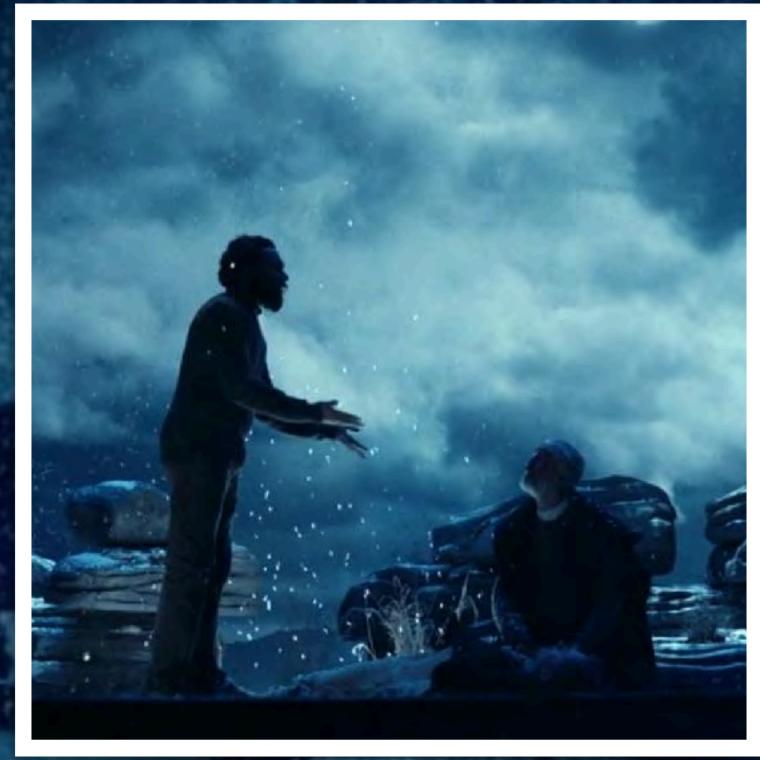

---------------------------------|---------------------------------------|-------------------|
| SET NAME: INT DERELICT T                | THEATRE                               |                   |
| DRAWING: PUDDLE DIMENSIONS              |                                       | REV:              |
| STAGE/<br>LOCATION: 4816 N BROADWAY ST. | ., CHICAGO IL 60640                   | DATE:<br>1/6/2020 |
|                                         | DRAWN BY:<br>SAM                      |                   |
| STATI 🤏 N<br>ELEVEN                     | SET NO.<br>104                        | SHEET NO.         |
|                                         | CHICAGO STUDIO CITY, CHICAGO IL 60644 |                   |











STATION ELEVEN

# INT. CHICAGO THEATRE: KING LEAR 2020























# INT. CHICAGO THEATRE: ARTHUR'S DRESSING ROOM 2020



















DRESSING ROOM ENTRY / HALL

RELEASED

HOLD ON
WINDOW OPENING

PAINT NOTES:
ALL NEW WALLS (BESIDES BRICKSKIN WALL)
AS PTD. DRYWALL,
WITH PAINTED 1 x6 BASE
COLOR TO MATCH AUDITORIUM
DRESSING RM AND HALL

DOORS AND CASING TO BE PAINTED TO MATCH AUDITORIUM DRESSING ROOM

| DIRECTOR: HIRO MURAI                    | PRODUCTION DESI          | GNER: RUTH AMMO      |
|-----------------------------------------|--------------------------|----------------------|
| SET NAME: INT. THEATRE -                | ARTHURS DR               | ESSING ROOM          |
| DRAWING: PLAN & ELEVAT                  | TONS                     | REV:                 |
| STAGE/<br>LOCATION: CHICAGO STUDIO CITY | (                        | DATE:<