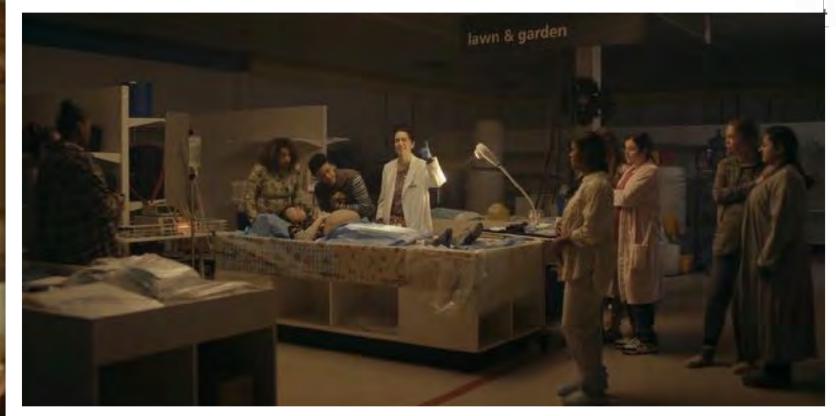

12.21.2020 |
|                                   | DRAWN BY:<br>VF   |                     |
| STATL <sup>®</sup> N<br>ELEVEN    | P03               | SHEET NO.           |
|                                   |                   |                     |



### Frank's Apt. Window Frost Stages

Stage 01 Stage 02 Stage 03







































# EXT. LAKE POINT TOWER: FRANK'S APARTMENT YEAR 20











## EXT. LAURA'S CABIN YEAR 1





























## EXT. LAURA'S CABINIYEE YEAR 20











## THE TRAVELING SYMPHONY: ON THE ROAD





















## EXT. ST DEBORAH BY THE WATER YEAR 20

















## THE TRAVELING SYMPHONY: HAMLET

















## INT. HABERMAKERS DEPT. STORE YEAR 1



### abermaker's

points club

SMART SHOPPER





























#### I/E. PING TREE GOLF COURSE YEAR 20

































## EXT. GAS STATION YEAR 2





















1 PLAN 1-05 Scale: 1/16" = 1'-0"

| STATION      | 2021-05-12   | 1/32" = 1'-0"       |                                       | SET#      |
|--------------|--------------|---------------------|---------------------------------------|-----------|
| ELEVEN       | BRANTFORD MI | UNICIPAL AIRPORT    | SUPERVISING ART DIRECTOR Allen Glover | 416       |
| DRAWING NAME | Plan -       | Elevation - Section | ART DIRECTOR                          | DRAWING # |
| SETNAME      | INTERSECTION | ON + GAS STATION    | Sylvain Bombardier                    | 1-00      |



## EXT. GAS STATION YEAR 20



















STATION ELEVEN

# EXT. DELANO ISLAND: JEEVAN'S HOUSE YEAR