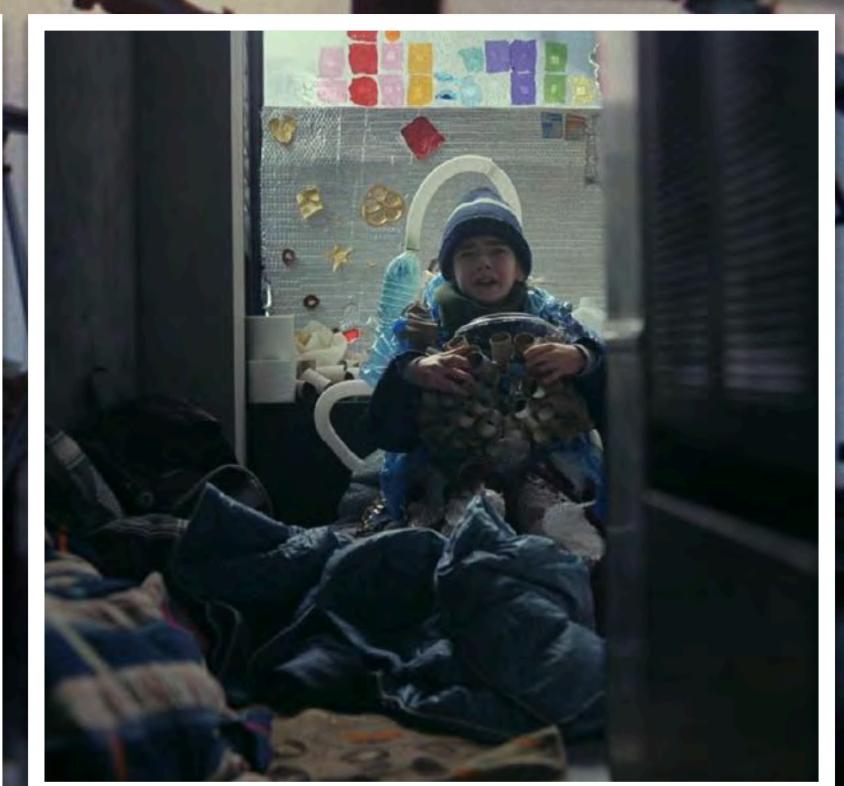

NT TOWER: FRANK'S APARTMENT



### YEAR O NIGHT 1













| DIRECTOR: HIRO MURAI F            | RODUCTION DESIGNE | R: RUTH AMM         |
|-----------------------------------|-------------------|---------------------|
| SET NAME: FRANK'S APART           | MENT              |                     |
| DRAWING: FLOOR PLAN               |                   | REV:                |
| STAGE/<br>LOCATION: TRIBRO HANGAR |                   | DATE:<br>12.21.2020 |
|                                   | DRAWN BY:<br>VF   |                     |
| STATL <sup>®</sup> N<br>ELEVEN    | P03               | SHEET NO.           |
|                                   |                   |                     |



### Frank's Apt. Window Frost Stages

Stage 01 Stage 02 Stage 03







































# EXT. LAKE POINT TOWER: FRANK'S APARTMENT YEAR 20











## EXT. LAURA'S CABIN YEAR 1





























## EXT. LAURA'S CABINIYEE YEAR 20











## THE TRAVELING SYMPHONY: ON THE ROAD





















## EXT. ST DEBORAH BY THE WATER YEAR 20

















## THE TRAVELING SYMPHONY: HAMLET

















## INT. HABERMAKERS DEPT. STORE YEAR 1



### abermaker's

points club

SMART SHOPPER





























#### I/E. PING TREE GOLF COURSE YEAR 20

































## EXT. GAS STATION YEAR 2





















1 PLAN 1-05 Scale: 1/16" = 1'-0"

| STATION      | 2021-05-12   | 1/32" = 1'-0"       |                                       | SET#      |
|--------------|--------------|---------------------|----------------------------