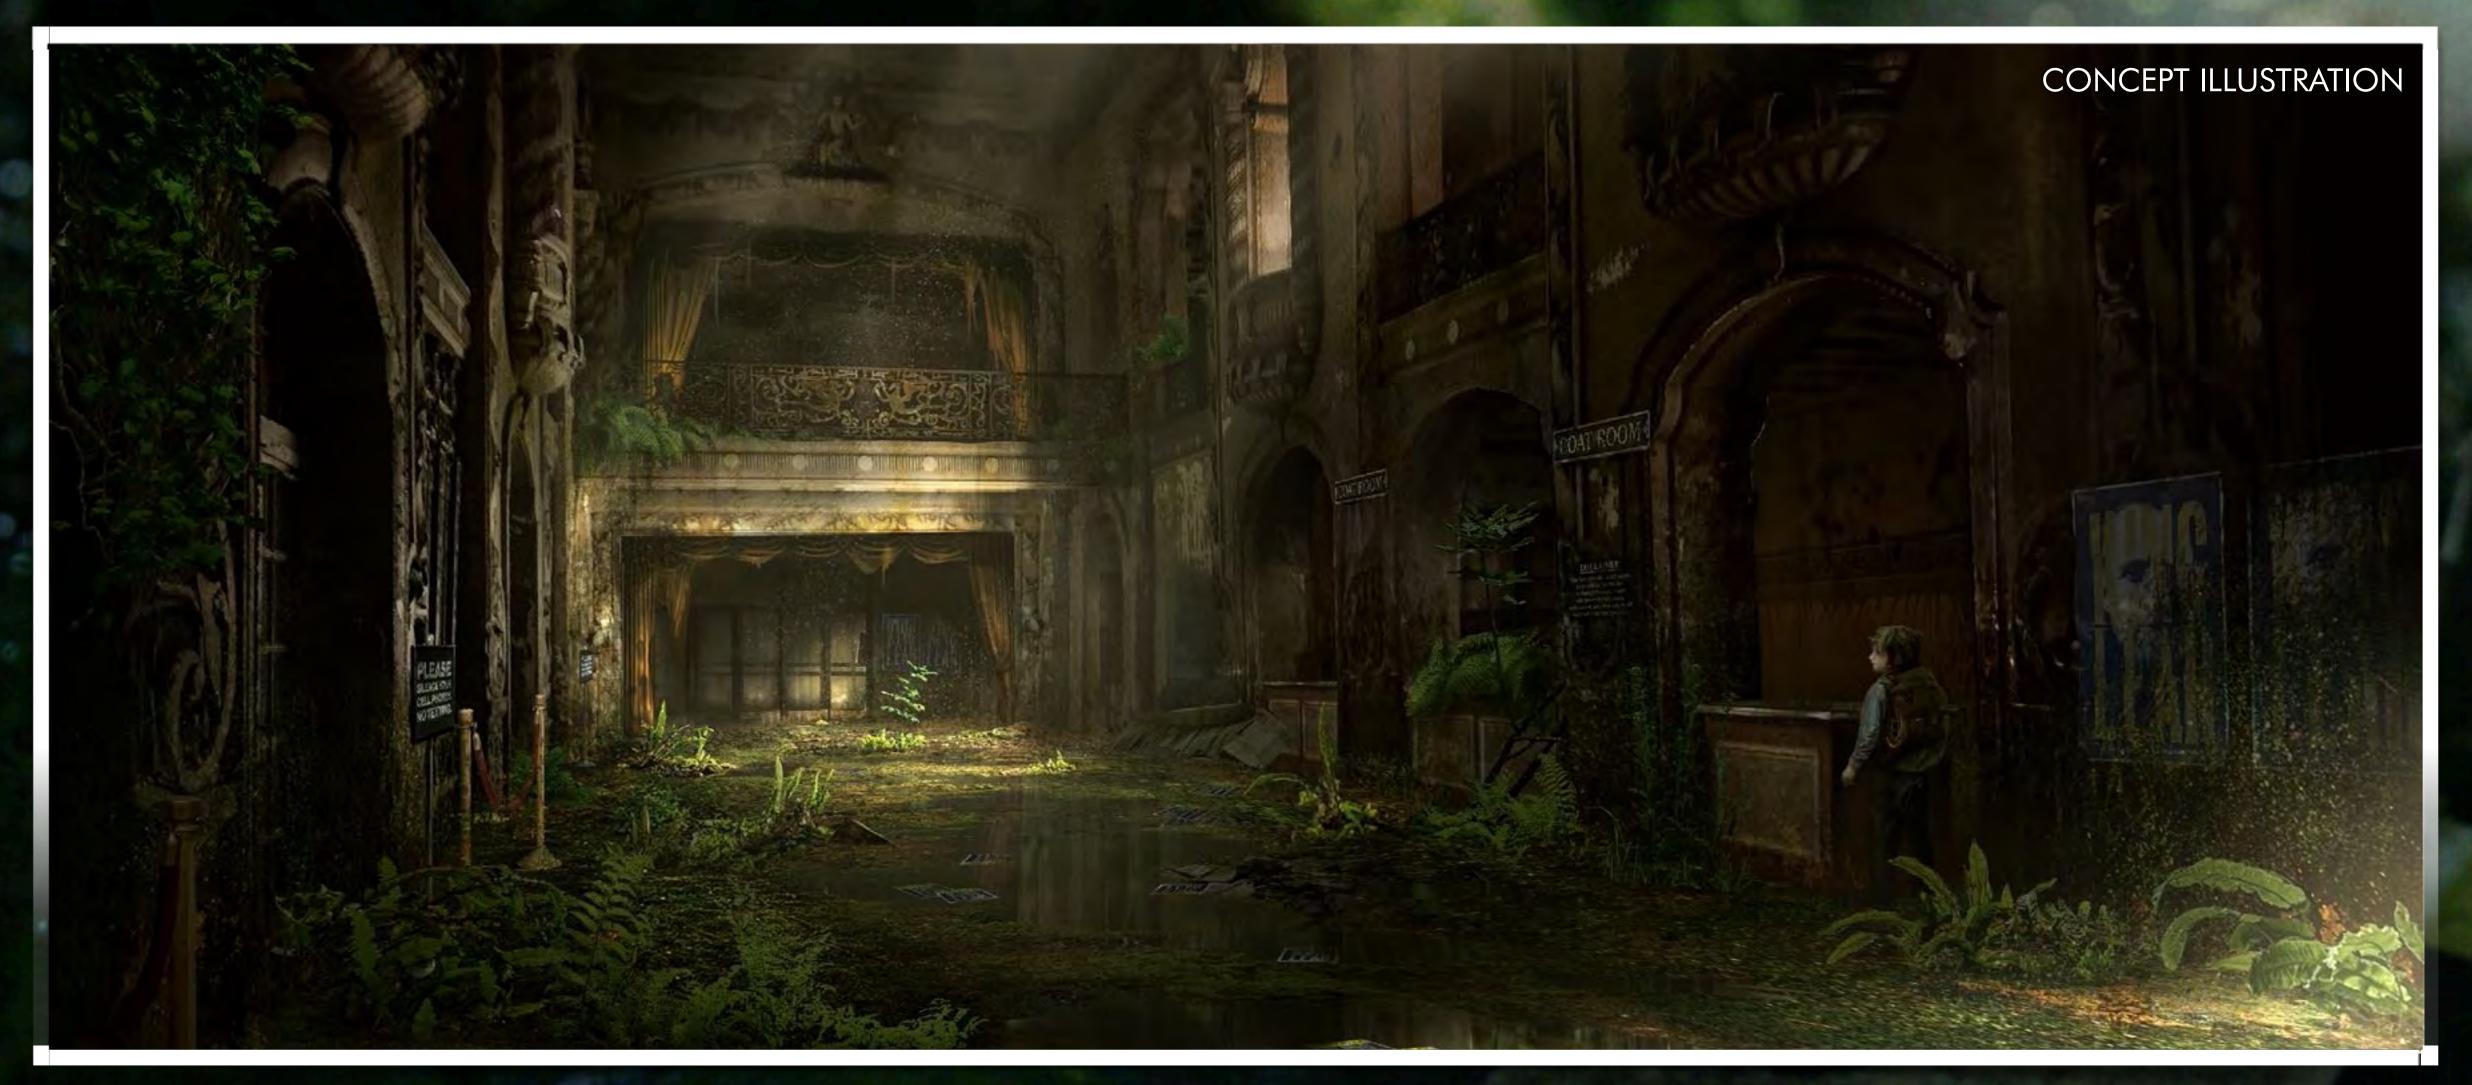

## INT. CHICAGO THEATRE YEAR 19













TOTAL: (15) 4'X8' PLYWOOD SHEETS ASSUME FULL SHEET OF PLYWOOD UNLESS OTHERWISE NOTED

PUDDLE DIMENSIONS

RELEASED

| DIRECTOR: HIRO MURAI                    | PRODUCTION DESIG                      | NER: RUTH AMMO    |
|-----------------------------------------|---------------------------------------|-------------------|
| SET NAME: INT DERELICT T                | THEATRE                               |                   |
| DRAWING: PUDDLE DIMENSIONS              |                                       | REV:              |
| STAGE/<br>LOCATION: 4816 N BROADWAY ST. | ., CHICAGO IL 60640                   | DATE:<br>1/6/2020 |
|                                         | DRAWN BY:<br>SAM                      |                   |
| STATI 🤏 N<br>ELEVEN                     | SET NO.