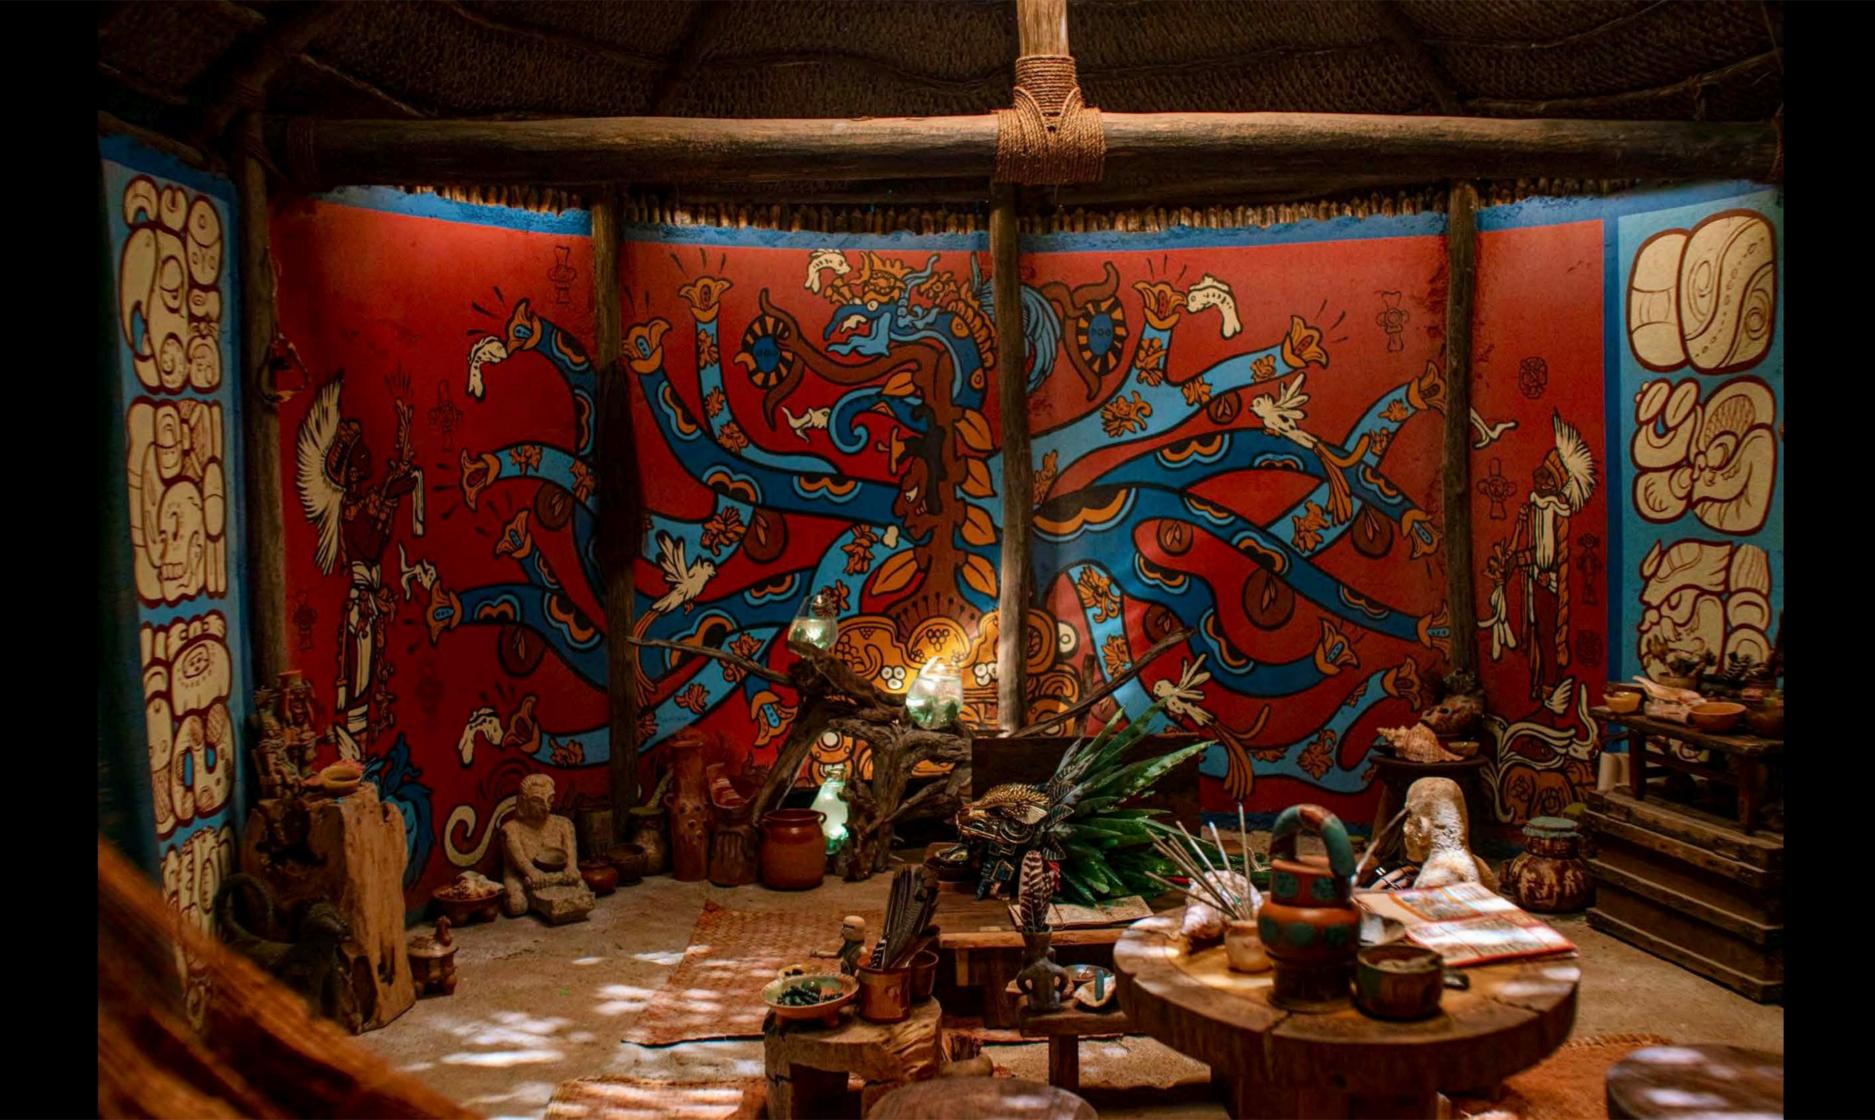

## NOR'S LARONE ROOW

#### 

Namor throne Room Walls are Maya Carrines/Reliefs (need help from Gerarde/Marcian St (Rock/Store Walls) -> Want to have Talocan Bible Pag for Pag Viz des TO Leels live/suin through the stone/Relief that also act as coreal Reefs & that is where the color in the wall come Capitral B shark Jaw from Key frame Sunlight Moonlight Kronege hans Cel water North gel . 0 can this be under the sun larens 7.e

0 Throne is a giant shark taw/bontes (open) Color. engraved Namor Hurone chair Eachtoth MM nas a story onit

HIEROGLICH LEVANNERLON "LHIS JADE LOOLH BILES"