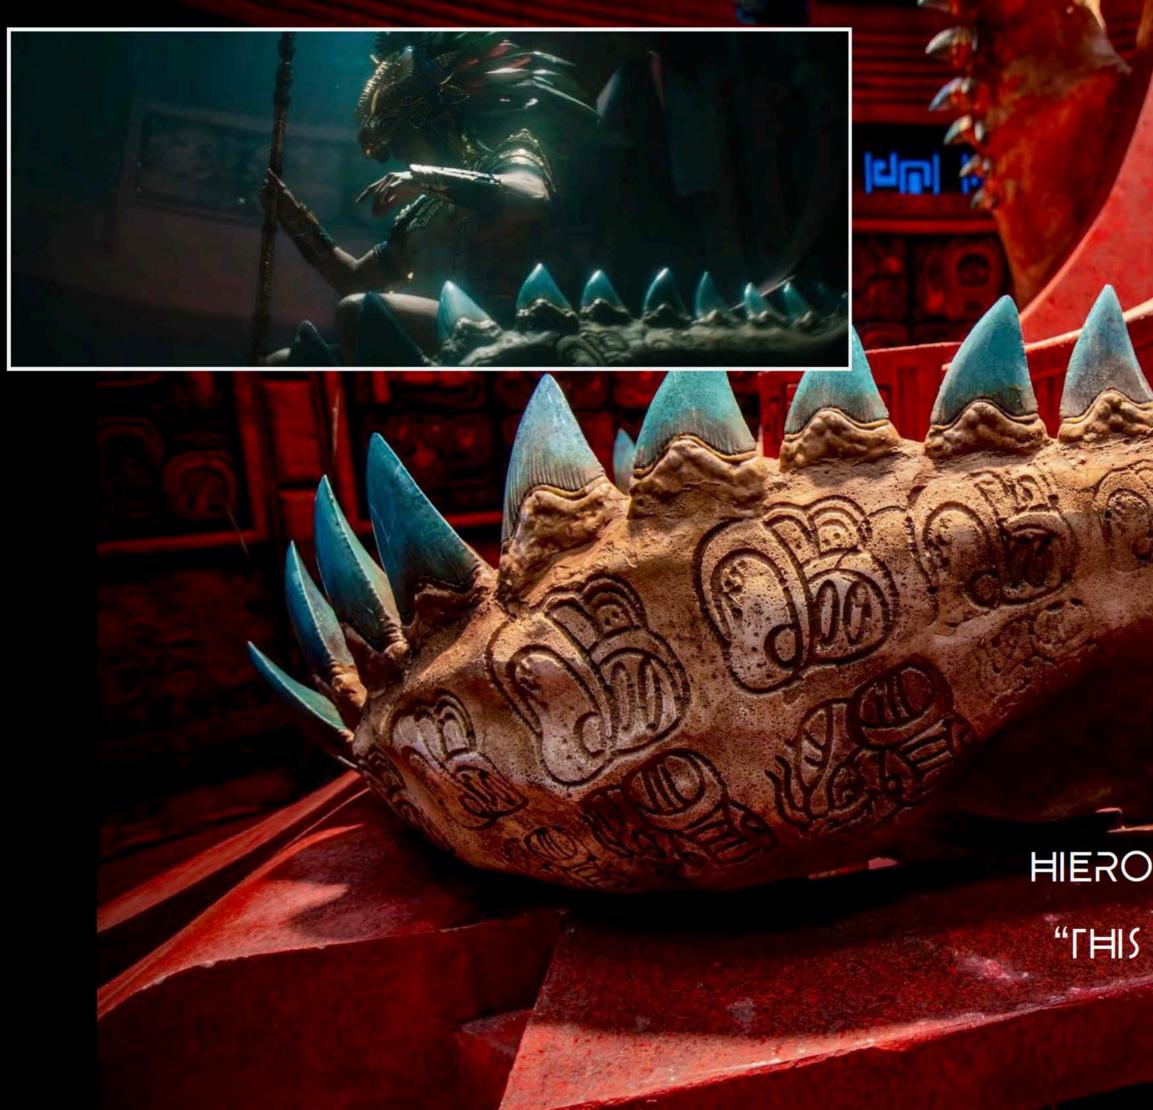

0 Throne is a giant shark taw/bontes (open) Color. engraved Namor Hurone chair Eachtoth MM nas a story onit

HIEROGLICH LEVANNERLON "LHIS JADE LOOLH BILES"