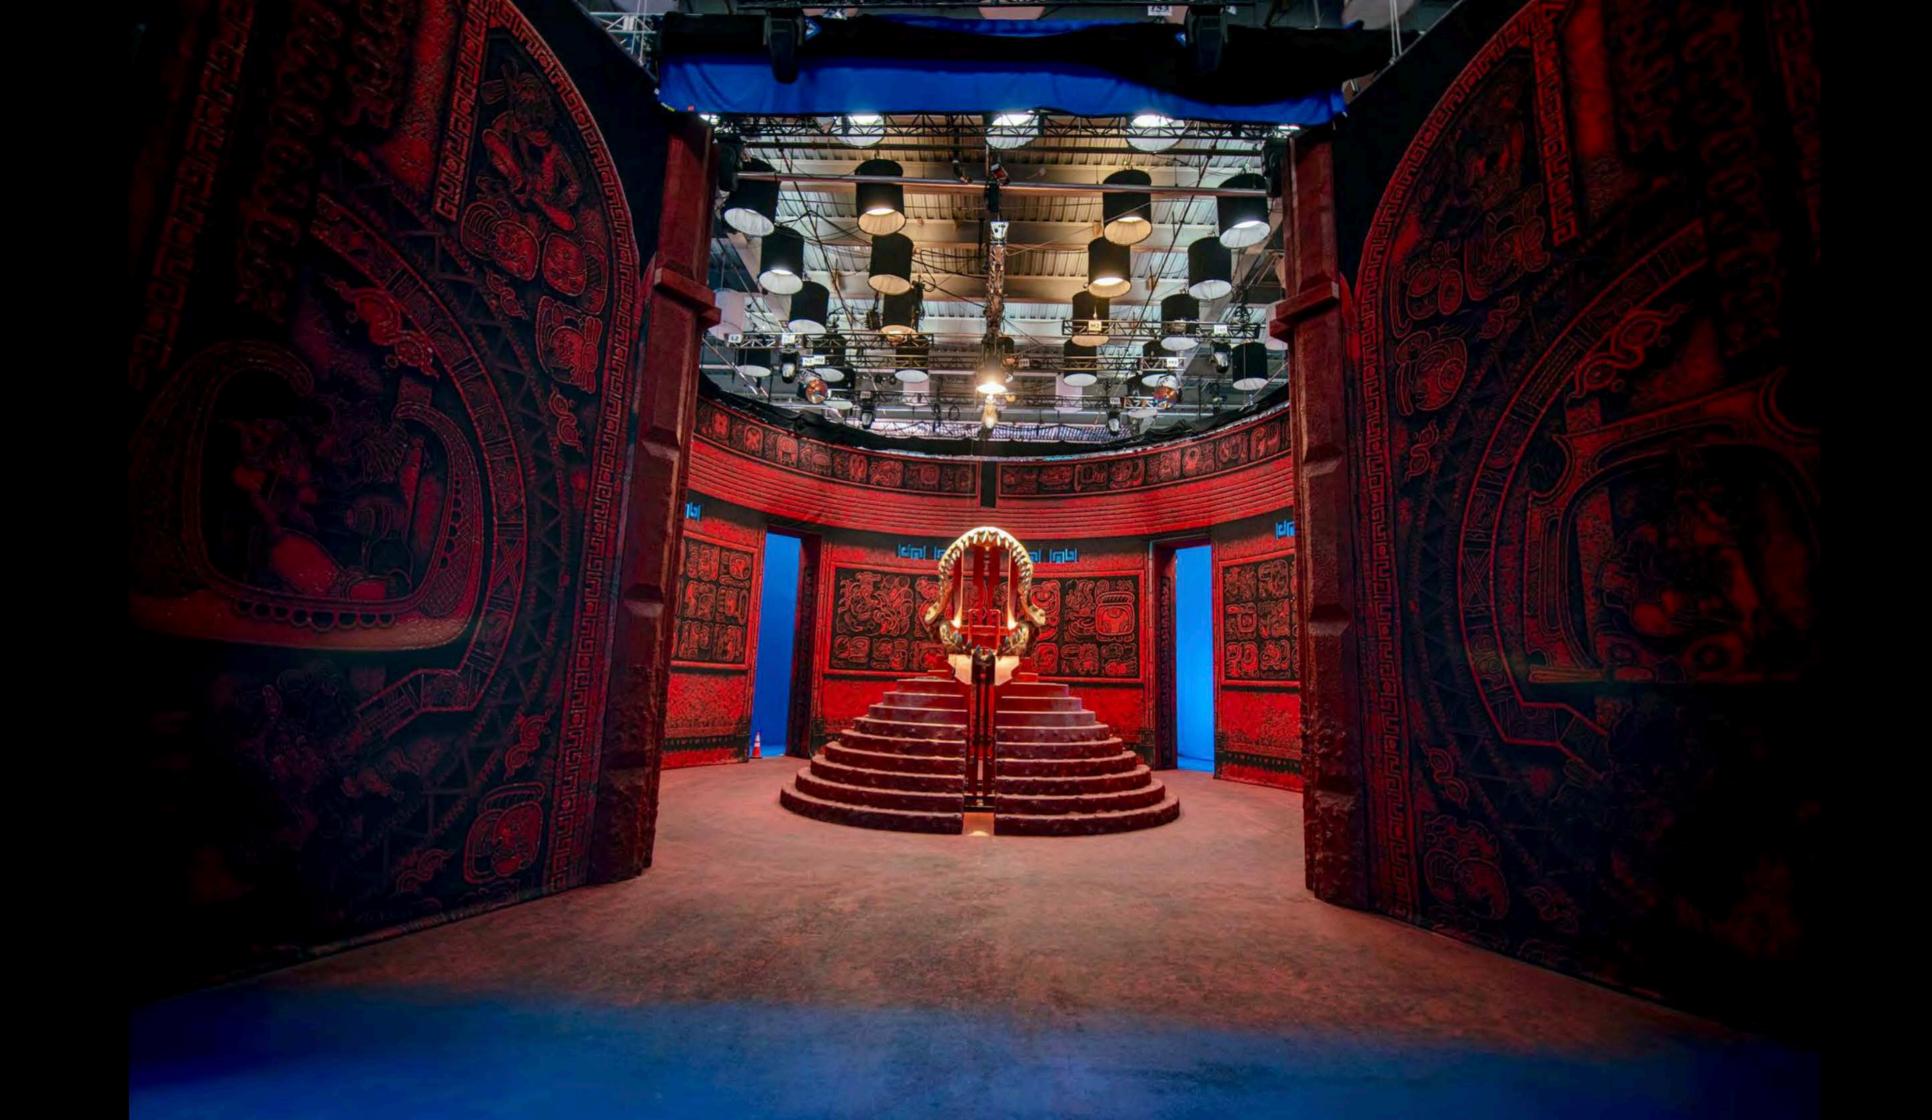

## NOR'S LARONE ROOW

#### 

Namor throne Room Walls are Maya Carrines/Reliefs (need help from Gerarde/Marcian St (Rock/Store Walls) -> Want to have Talocan Bible Pag for Pag Viz des TO Leels live/suin through the stone/Relief that also act as coreal Reefs & that is where the color in the wall come Capitral B shark Jaw from Key frame Sunlight Moonlight Kronege hans Cel water North gel . 0 can this be under the sun larens 7.e

0 Throne is a giant shark taw/bontes (open) Color. engraved Namor Hurone chair Eachtoth MM nas a story onit

HIEROGLICH LEVANNERLON "LHIS JADE LOOLH BILES"