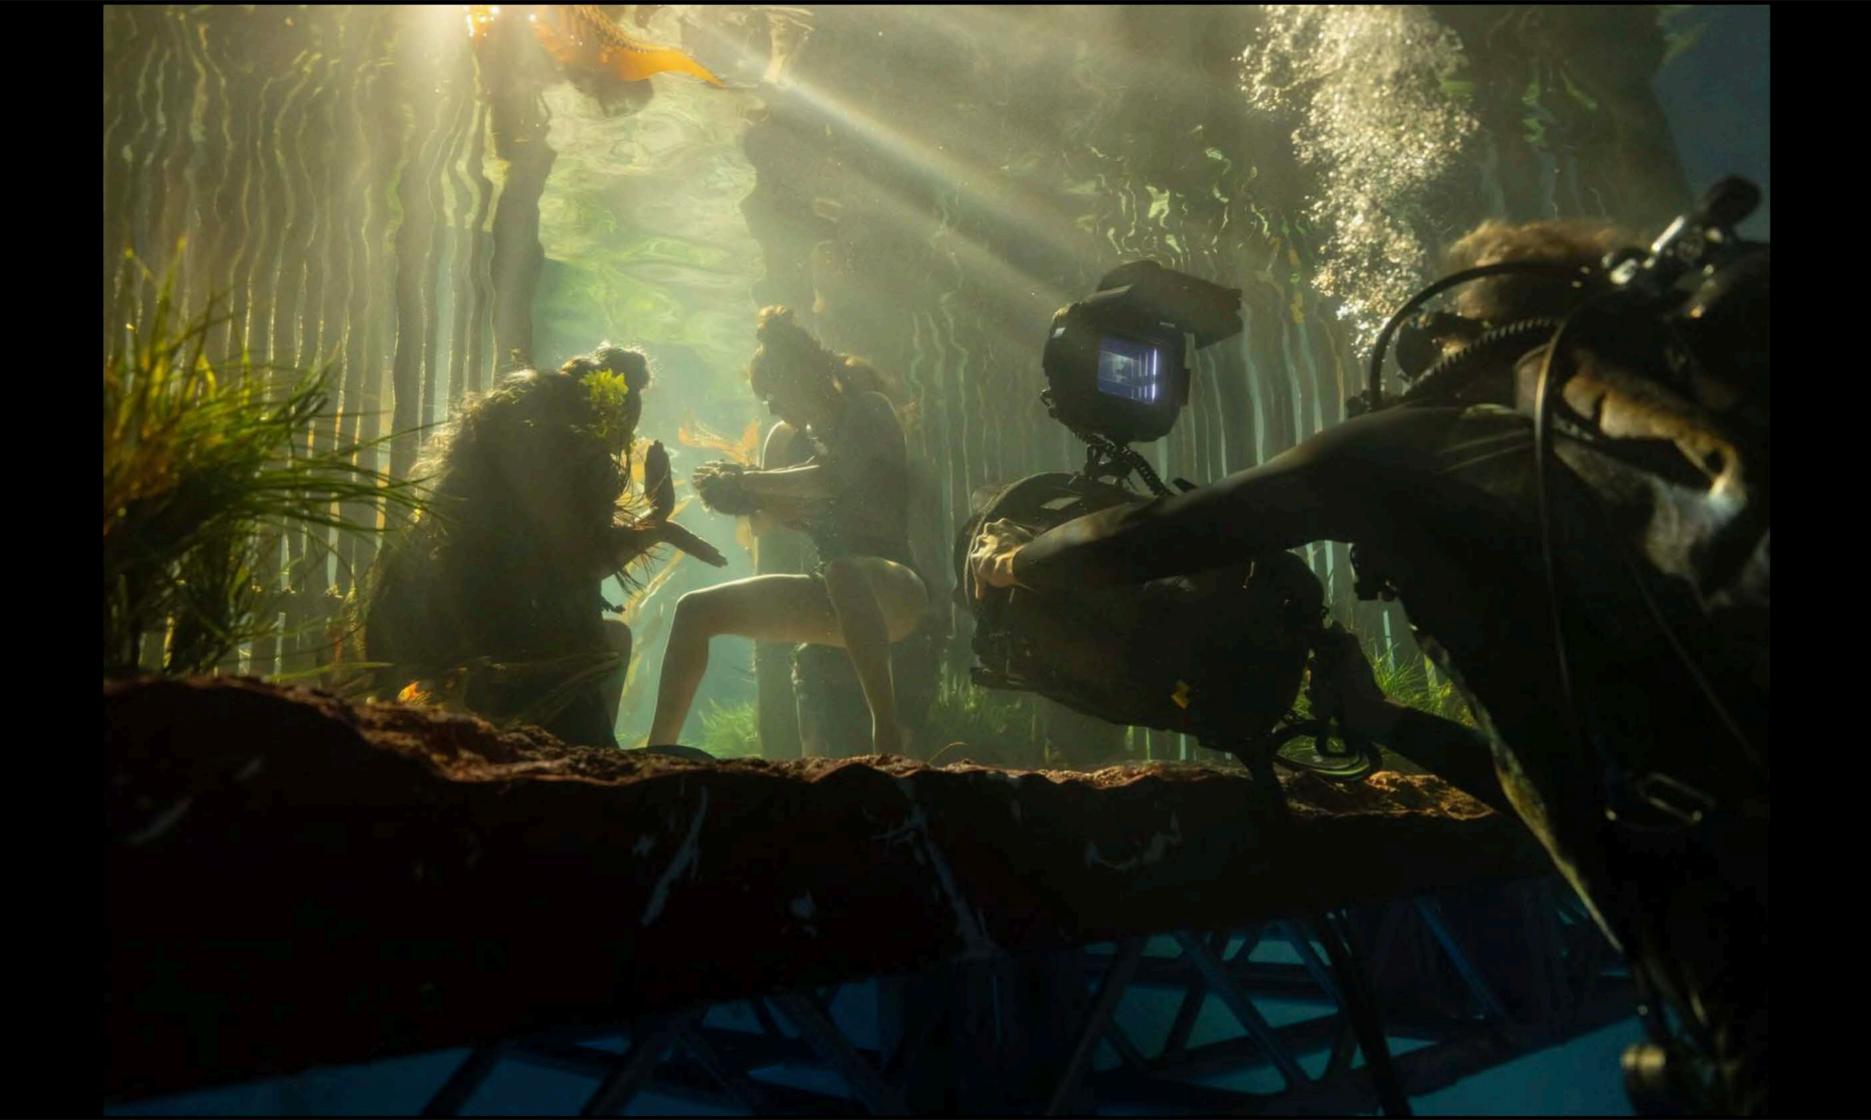

### THE MOUTH OF KUKULKAN

Real and

TALOCAN/ATLANTIS / LOWER LEVELS TILL NOWAK 3/11/2021 

.

## NOR'S LARONE ROOW

#### 

Namor throne Room Walls are Maya Carrines/Reliefs (need help from Gerarde/Marcian St (Rock/Store Walls) -> Want to have Talocan Bible Pag for Pag Viz des TO Leels live/suin through the stone/Relief that also act as coreal Reefs & that is where the color in the wall come Capitral B shark Jaw from Key frame Sunlight Moonlight Kronege hans Cel water North gel . 0 can this be under the sun larens 7.e

0 Throne is a giant shark taw/bontes (open) Color. engraved Namor Hurone chair Eachtoth MM nas a story onit

HIEROGLICH LEVANNERLON "LHIS JADE LOOLH BILES"