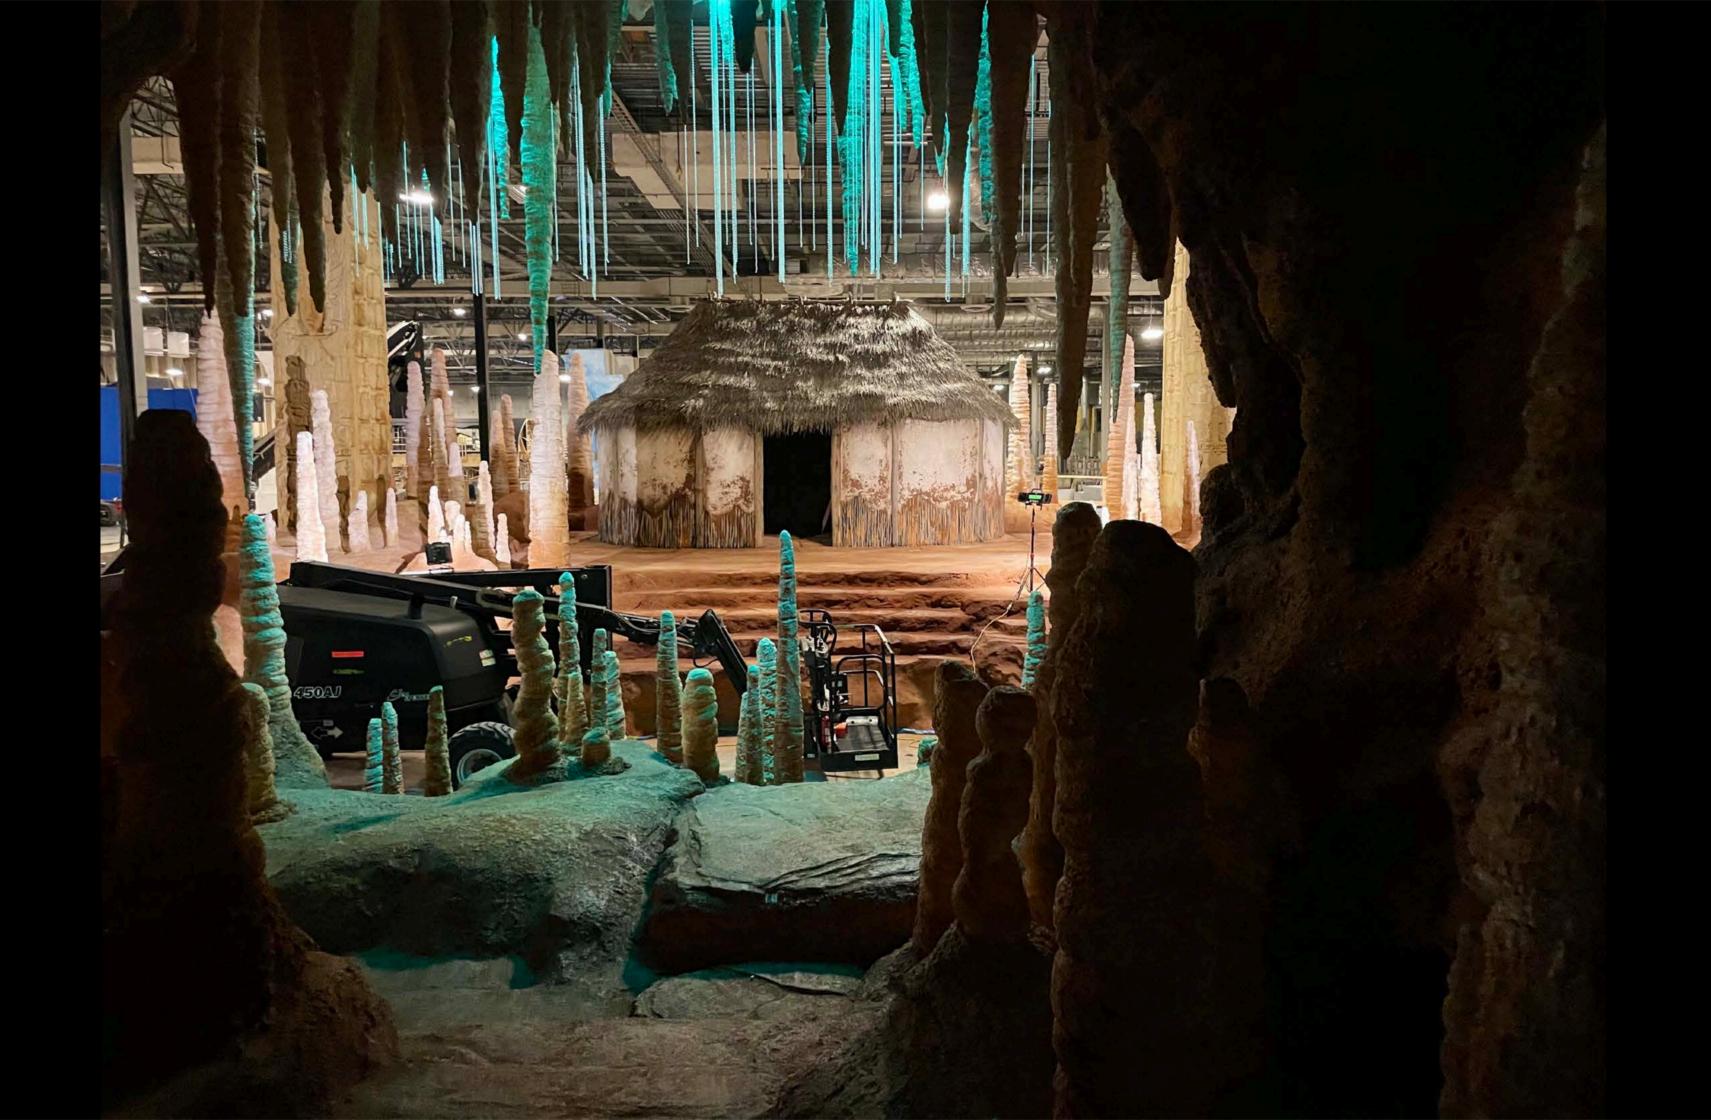

BEACHLER SHUHG ILXHGEXY

# CN BY ER Y



### BASHENGA FRIANCLE PARK









### WAKANDAN ARCHIFECTS



### OKOJE'S HOUSE





### NORTH TRIANGLE FLOWER SHOP







~

-



CAPIFAL BUILDING





### CILJ CILJ CILJ CILJ CILZ CILZ

11









# LHE 27CSED CSOVE V9X (HLASJ ≤LHAR





# SCARAB RESCUE BEELLE CHYYIIr YXCHOX IrXXAEX PILOL SEAL













## 



\*





















# MAJAN VILLAGE





### ΓΔLOKΔΝΙΙ FIRSΓΟCΕΔΝ VILLΔGΕ ΜΊΞΗ>ΨΙλΞΞΊΞΗΣΧ



### NVWOS? BISLH



### 



















### THE MOUTH OF KUKULKAN

Real and







TALOCAN/ATLANTIS / LOWER LEVELS TILL NOWAK 3/11/2021 

.





## NOR'S LARONE ROOW

#### 





Namor throne Room Walls are Maya Carrines/Reliefs (need help from Gerarde/Marcian St (Rock/Store Walls) -> Want to have Talocan Bible Pag for Pag Viz des TO Leels live/suin through the stone/Relief that also act as coreal Reefs & that is where the color in the wall come Capitral B shark Jaw from Key frame Sunlight Moonlight Kronege hans Cel water North gel . 0 can this be under the sun larens 7.e

0 Throne is a giant shark taw/bontes (open) Color. engraved Namor Hurone chair Eachtoth MM nas a story onit





HIEROGLICH LEVANNERLON "LHIS JADE LOOLH BILES"



# Supv. Art Director Brad Ricker Art Directors

Jason Clark Marlie Arnold Jesse Rosenthal Ron