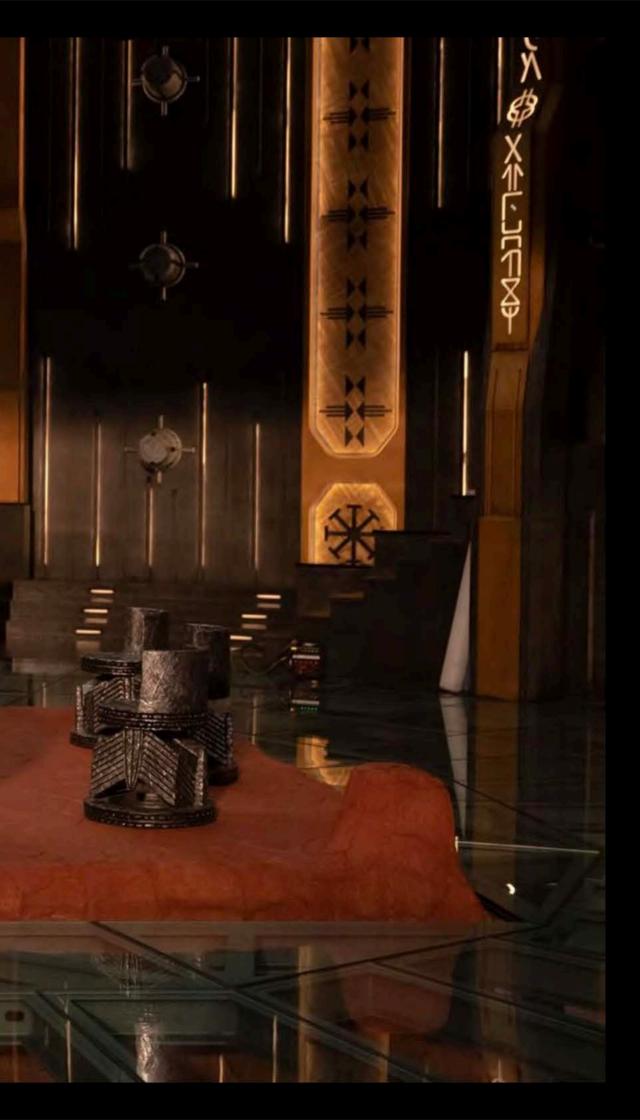

## NOR'S LARONE ROOW

#### 

Namor throne Room Walls are Maya Carrines/Reliefs (need help from Gerarde/Marcian St (Rock/Store Walls) -> Want to have Talocan Bible Pag for Pag Viz des TO Leels live/suin through the stone/Relief that also act as coreal Reefs & that is where the color in the wall come Capitral B shark Jaw from Key frame Sunlight Moonlight Kronege hans Cel water North gel . 0 can this be under the sun larens 7.e

0 Throne is a giant shark taw/bontes (open) Color. engraved Namor Hurone chair Eachtoth MM nas a story onit

HIEROGLICH LEVANNERLON "LHIS JADE LOOLH BILES"