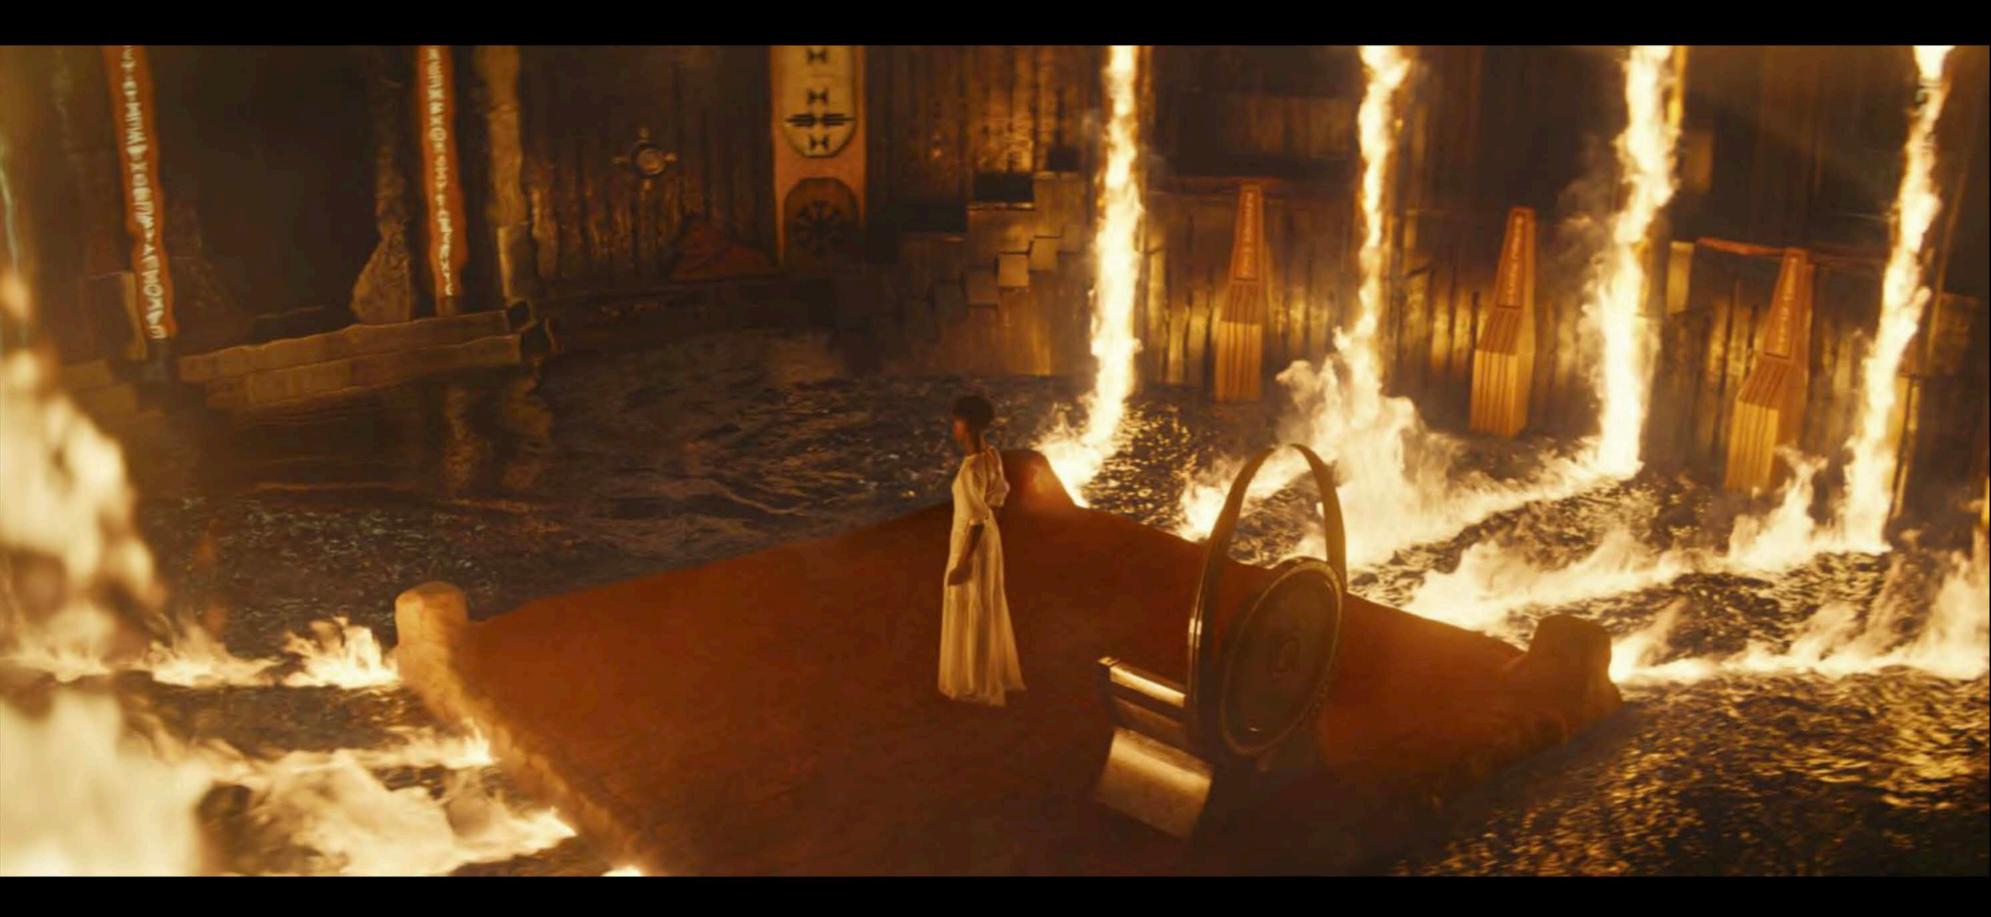

## NOR'S LARONE ROOW

#### 

Namor throne Room Walls are Maya Carrines/Reliefs (need help from Gerarde/Marcian St (Rock/Store Walls) -> Want to have Talocan Bible Pag for Pag Viz des TO Leels live/suin through the stone/Relief that also act as coreal Reefs & that is where the color in the wall come Capitral B shark Jaw from Key frame Sunlight Moonlight Kronege hans Cel water North gel . 0 can this be under the sun larens 7.e

0 Throne is a giant shark taw/bontes (open) Color. engraved Namor Hurone chair Eachtoth MM nas a story onit

HIEROGLICH LEVANNERLON "LHIS JADE LOOLH BILES"