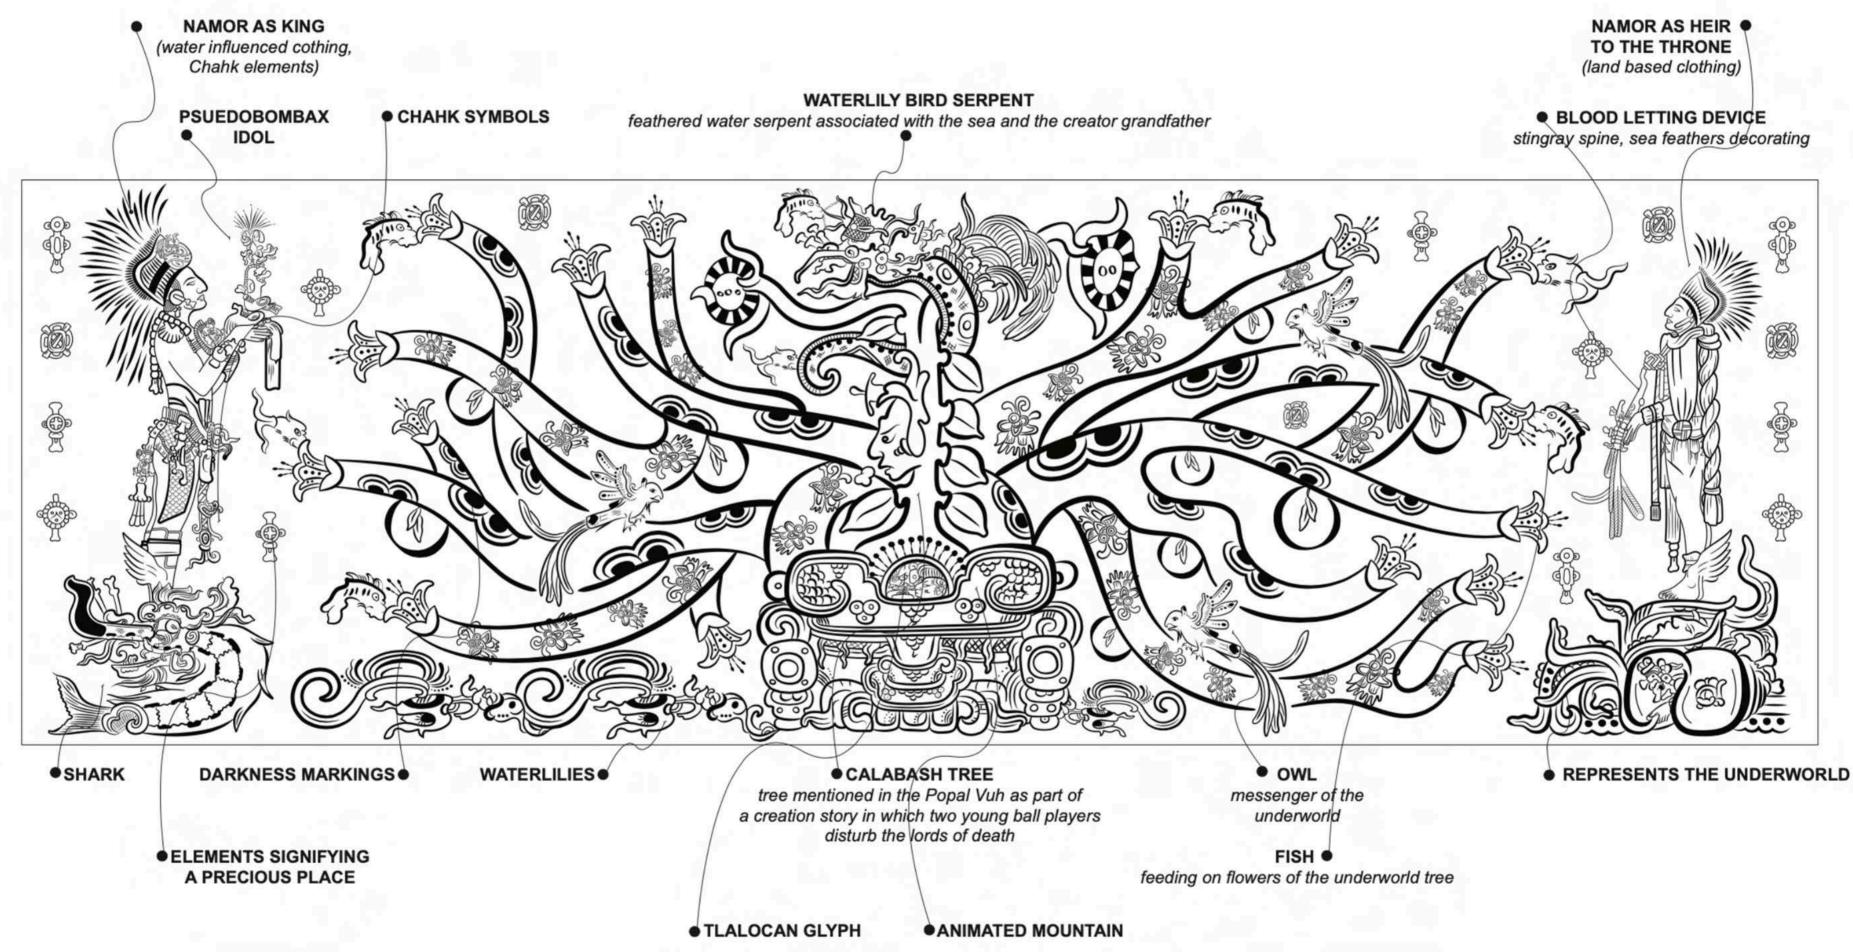

#### 

Namor throne Room Walls are Maya Carrines/Reliefs (need help from Gerarde/Marcian St (Rock/Store Walls) -> Want to have Talocan Bible Pag for Pag Viz des TO Leels live/suin through the stone/Relief that also act as coreal Reefs & that is where the color in the wall come Capitral B shark Jaw from Key frame Sunlight Moonlight Kronege hans Cel water North gel . 0 can this be under the sun larens 7.e

0 Throne is a giant shark taw/bontes (open) Color. engraved Namor Hurone chair Eachtoth MM nas a story onit

HIEROGLICH LEVANNERLON "LHIS JADE LOOLH BILES"