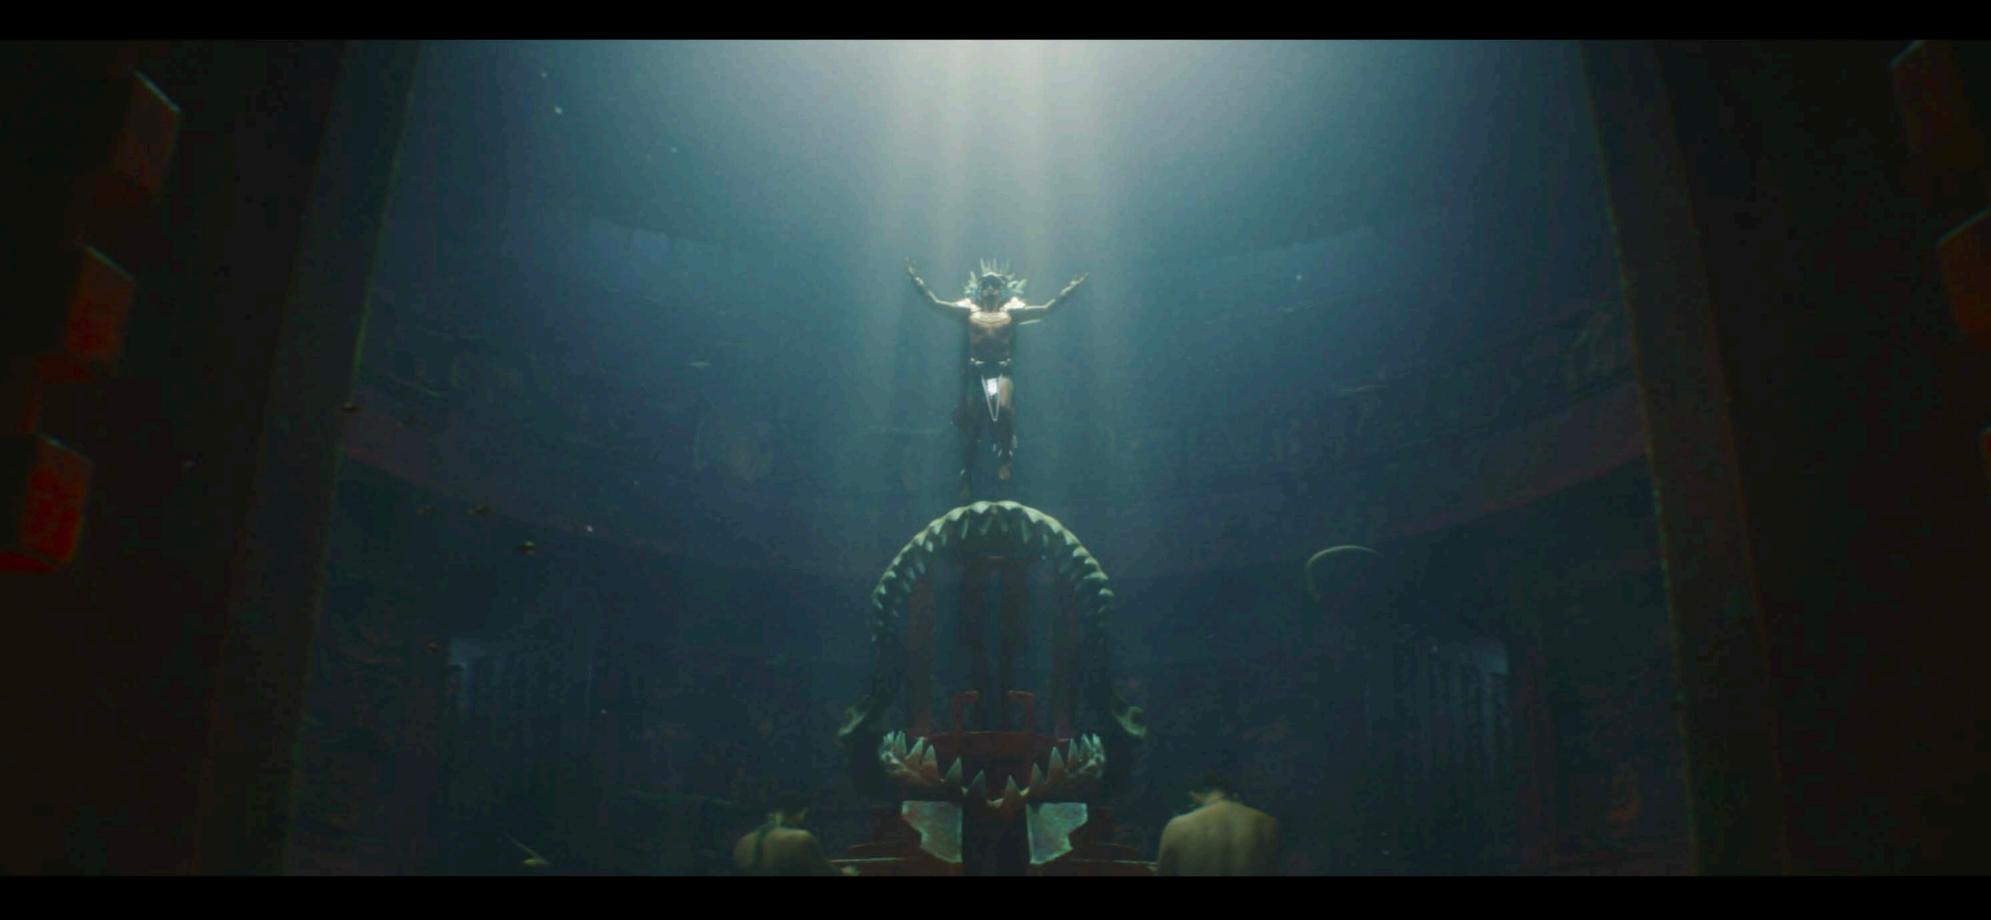

## NOR'S LARONE ROOW

#### 

Namor throne Room Walls are Maya Carrines/Reliefs (need help from Gerarde/Marcian St (Rock/Store Walls) -> Want to have Talocan Bible Pag for Pag Viz des TO Leels live/suin through the stone/Relief that also act as coreal Reefs & that is where the color in the wall come Capitral B shark Jaw from Key frame Sunlight Moonlight Kronege hans Cel water North gel . 0 can this be under the sun larens 7.e

0 Throne is a giant shark taw/bontes (open) Color. engraved Namor Hurone chair Eachtoth MM nas a story onit

HIEROGLICH LEVANNERLON "LHIS JADE LOOLH BILES"