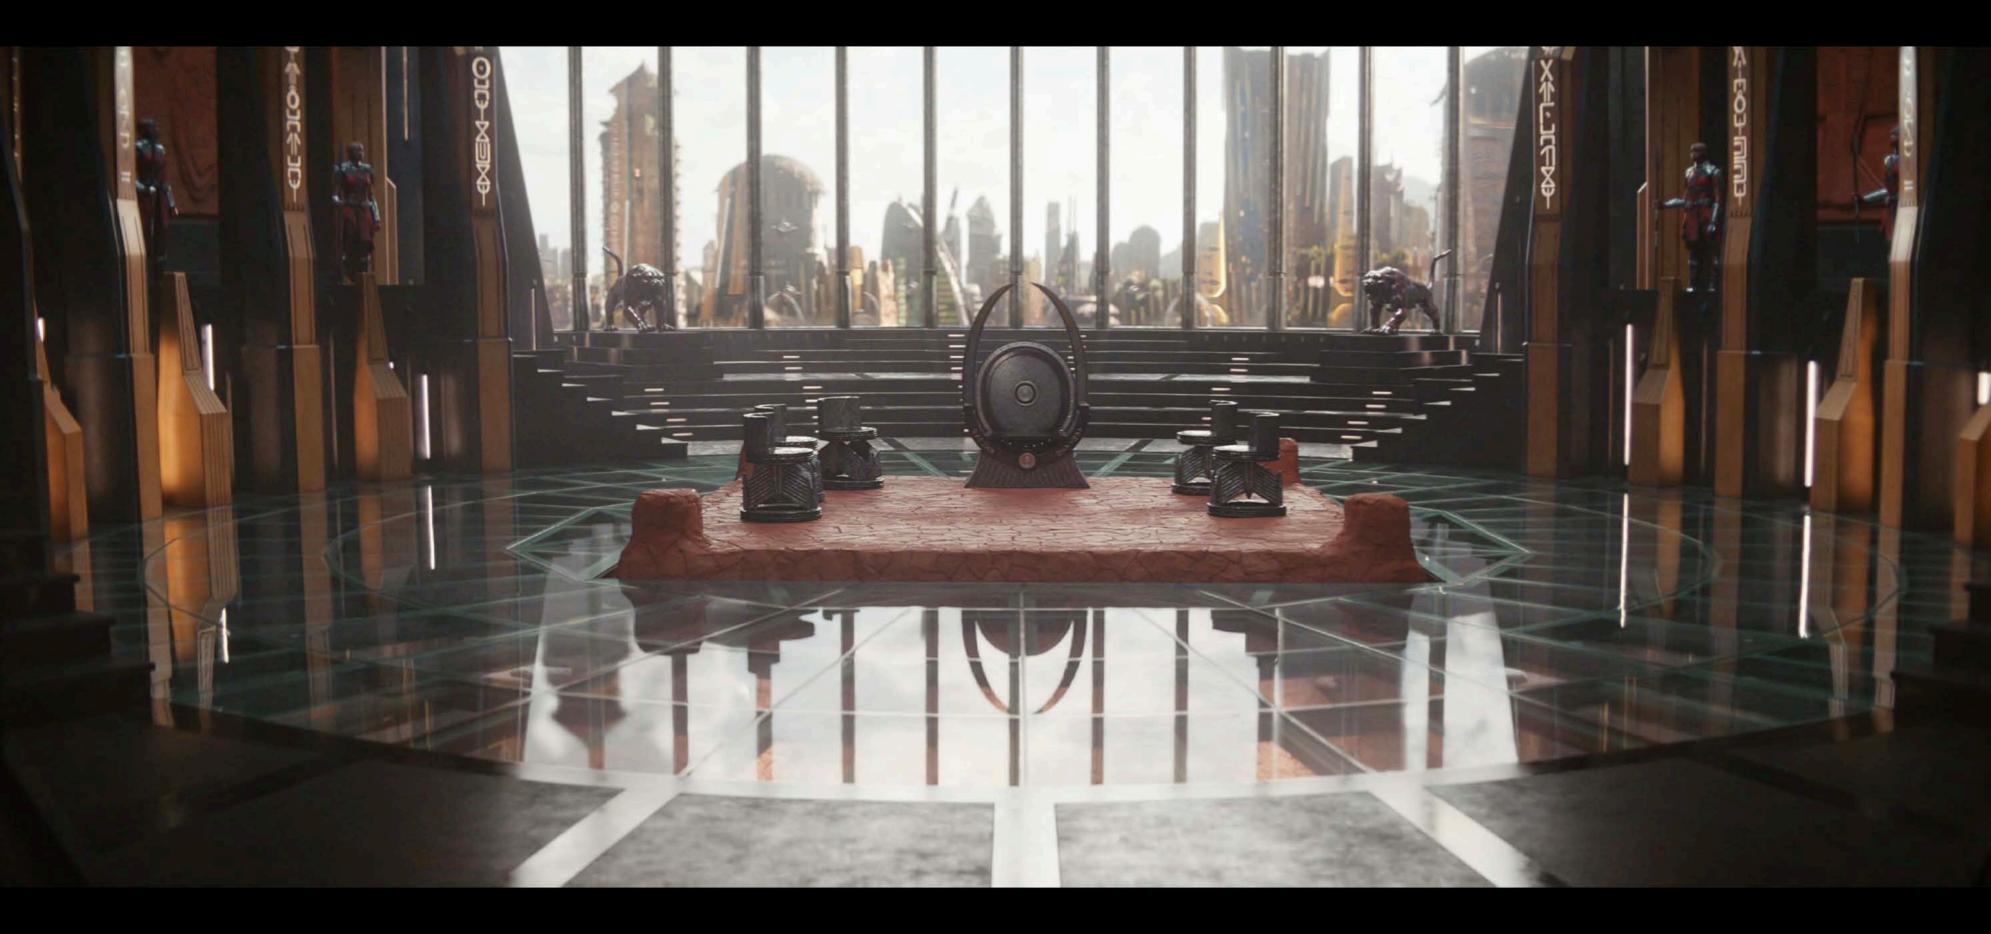

## NOR'S LARONE ROOW

#### 

Namor throne Room Walls are Maya Carrines/Reliefs (need help from Gerarde/Marcian St (Rock/Store Walls) -> Want to have Talocan Bible Pag for Pag Viz des TO Leels live/suin through the stone/Relief that also act as coreal Reefs & that is where the color in the wall come Capitral B shark Jaw from Key frame Sunlight Moonlight Kronege hans Cel water North gel . 0 can this be under the sun larens 7.e

0 Throne is a giant shark taw/bontes (open) Color. engraved Namor Hurone chair Eachtoth MM nas a story onit

HIEROGLICH LEVANNERLON "LHIS JADE LOOLH BILES"