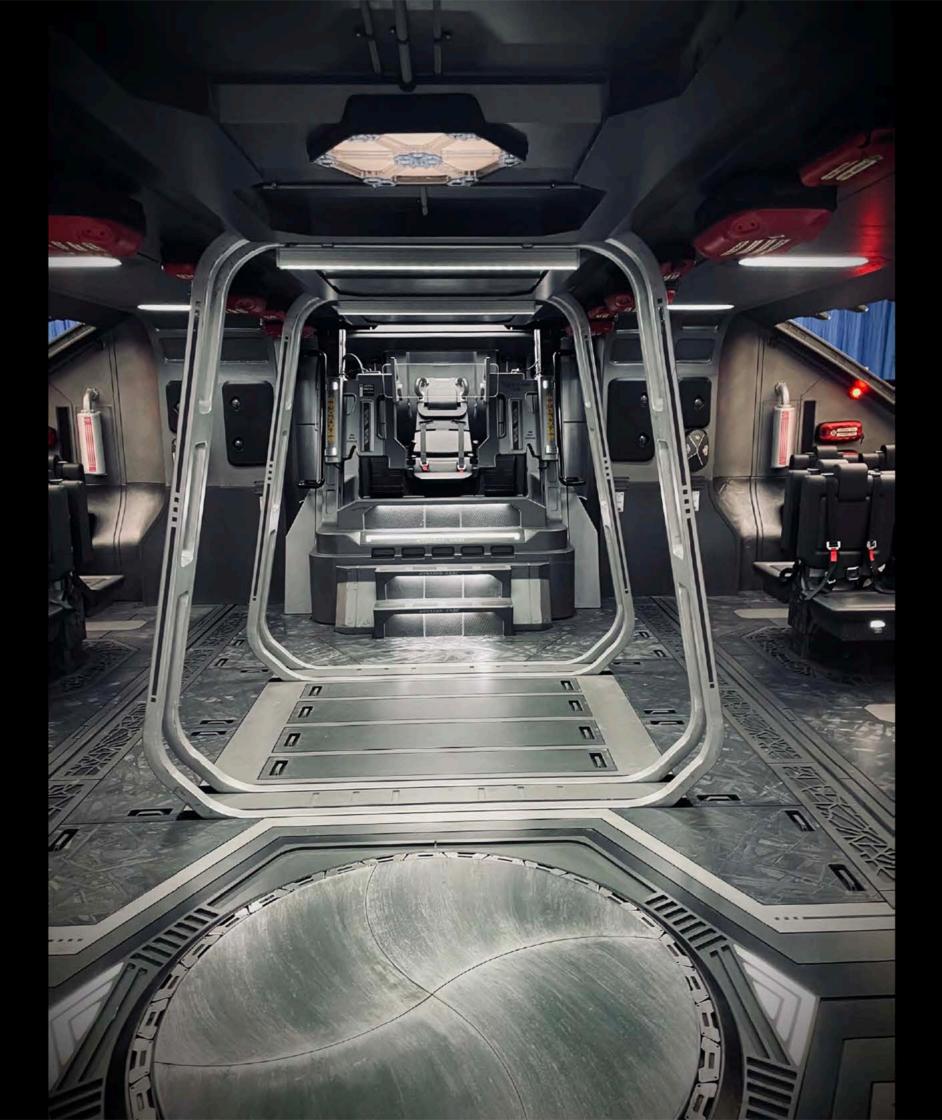

BEACHLER SHUHG ILXHGEXY

# CN BY ER Y



### BASHENGA FRIANCLE PARK









### WAKANDAN ARCHIFECTS



### OKOJE'S HOUSE





### NORTH TRIANGLE FLOWER SHOP







~

-



CAPIFAL BUILDING





### CILJ CILJ CILJ CILJ CILZ CILZ

11









# LHE 27CSED CSOVE V9X (HLASJ ≤LHAR





# SCARAB RESCUE BEELLE CHYYIIr YXCHOX IrXXAEX PILOL SEAL













## 



\*





















# MAJAN VILLAGE





### ΓΔLOKΔΝΙΙ FIRSΓΟCΕΔΝ VILLΔGΕ ΜΊΞΗ>ΨΙλΞΞΊΞΗΣΧ



### NVWOS? BISLH



### 



















### THE MOUTH OF KUKULKAN

Real and







TALOCAN/ATLANTIS / LOWER LEVELS TILL NOWAK 3/11/2021 

.





## NOR'S LARONE ROOW

#### 





Namor throne Room Walls are Maya Carrines/Reliefs (need help from Gerarde/Marcian St (Rock/Store Walls) -> Want to have Talocan Bible Pag for Pag Viz des TO Leels live/suin through the stone/Relief that also act as coreal Reefs & that is where the color in the wall come Capitral B shark Jaw from Key frame Sunlight Moonlight Kronege hans Cel water North gel . 0 can this be under the sun larens 7.e

0 Throne is a giant shark taw/bontes (open) Color. engraved Namor Hurone chair Eachtoth MM nas a story onit