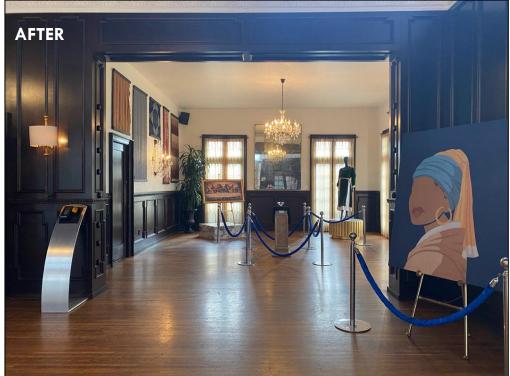

**SKETCH:** THAT'S A NEGATIVE | **TITLE CARD** 

Warm Blush

Misty Blush 2097-60 Polar Ice

Blue Heather

Dusty Cornflower CSP-605

SKETCH: THAT'S A NEGATIVE SET: INT. BALLROOM

**SKETCH:** CAPP'T | **TITLE CARD** 