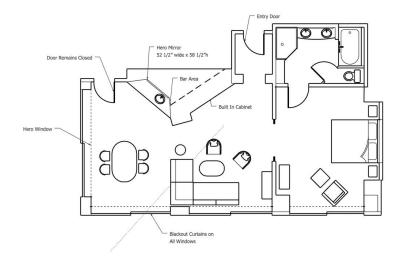

**Each season is a triumph of collaboration.** With over 40 (usually empty) locations across 6 brief episodes, shot in about as many days, the small but mighty ABLSS Art Department is almost never in the same place twice, with sets often prepped, shot, and struck in an efficient 36 hours.