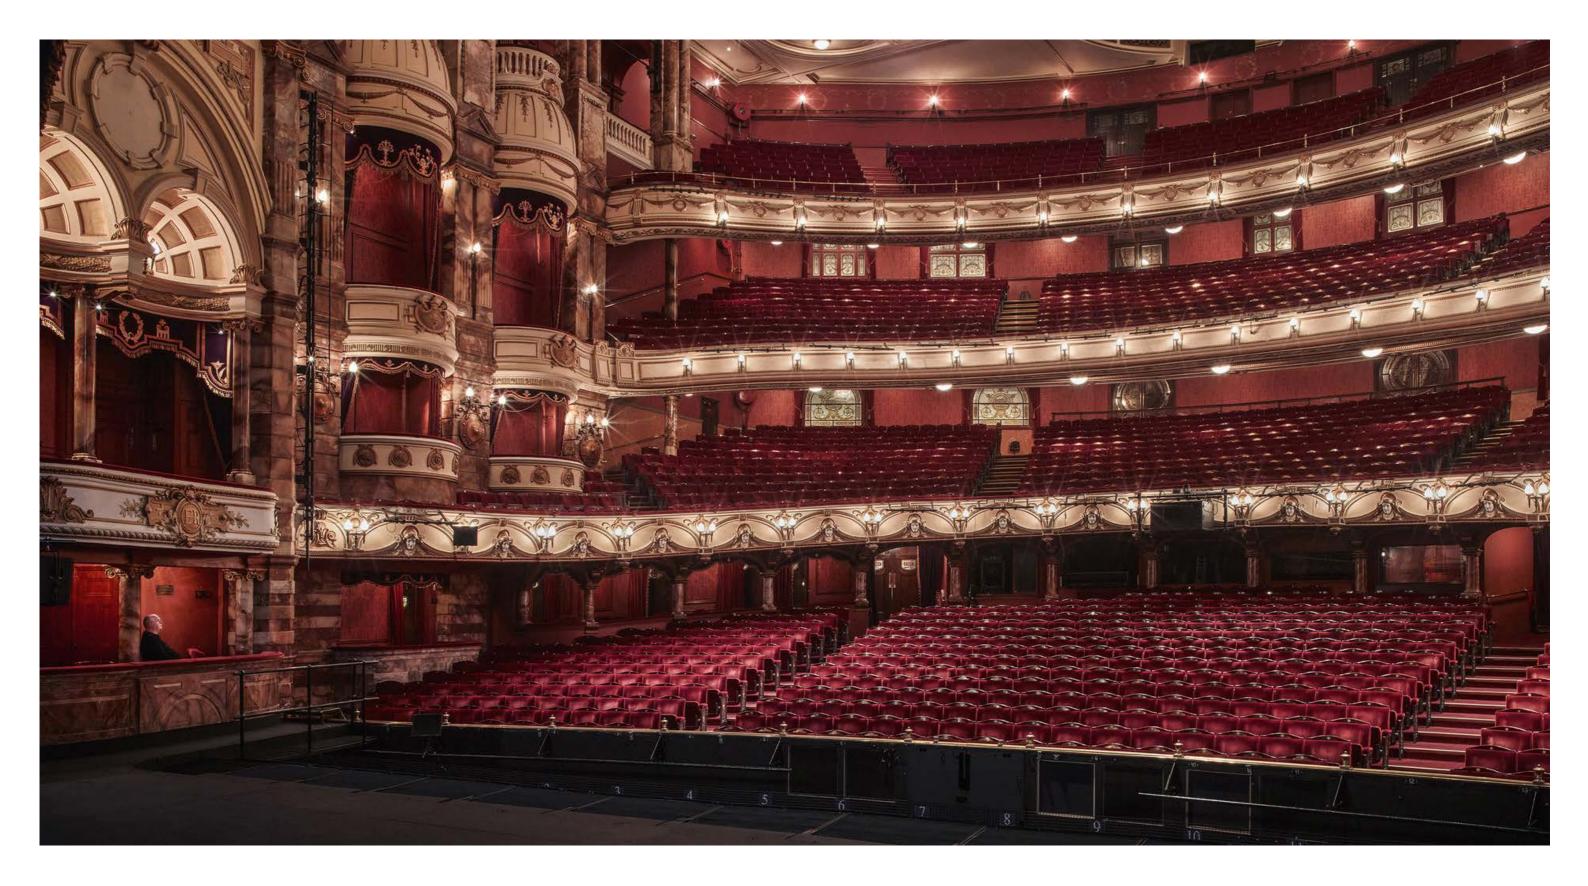

s drawing represents visual concepts and construction suggestions<br/>only. All measurements should be verified. The design will not accept</li> </ul>                                                                                                                   |  |
| DRAWING TITLE | F&G Close Up                                                                            | DESIGNER          | Misty Buckley   | liability for any action resulting form this drawing however caused.<br>The engineer must ensure that all proposals are sound, correct any<br>errors and advice on any changes he/she makes. All materials and<br>construction must comply with the necessary fire and safely codes. |  |

DRAWN BY

Holly Molcher









# REFERENCE







# REFERENCE



# VENUE PHOTOS



# VENUE PHOTOS



# VENUE PHOTOS



# VENUE PHOTOS

#### 1. CANDY CANE COLUMNS (DIAGON)

- 4x Columns with gold and green candy stripes

### 2. HEADERS (DIAGON)

- Triple arch gold headers to the window fronts
- Antique gold finish with snowflake details

#### 3. BAND DECKS (ALISTAGE)

- Double levels decks for bands stage right and left

#### 4. BAND DECK TOPS AND FASCIAS (4 SQAURE)

- Dark wooden stained finish to band decks
- Gold fascias

#### 5. LX HIDES (DIAGON)

- -Lighting hides to light drapes in both boxes
- Gold finish

#### 5. STAGE FLOOR (4 SQUARE)

- Scenic wooden planks
- Starburst gold detail

## 6. STEPS FROM STAGE TO PIT (4 SQUARE)

- 5 step curved
- Wooden risers. Gold treads
- LED strips and and lips to light step risers (discuss with Rich G)

## 7. PIT DECKING (FOCUS)

- Decking to or