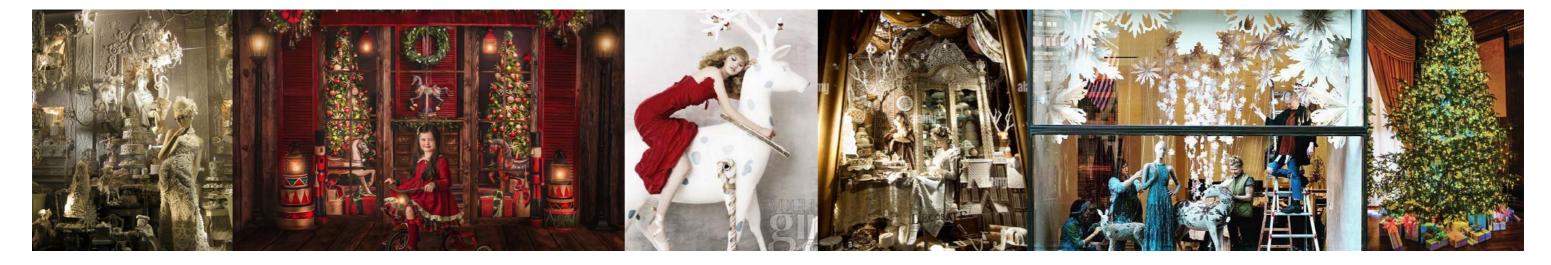

DATE<br>SCALE     | 02/05/23<br>n/a | <ul> <li>This drawing represents visual concepts and construction suggestions<br/>only. All measurements should be verified. The design will not accept</li> </ul>                                                                                                                   |  |
| DRAWING TITLE | F&G Close Up                                                                            | DESIGNER          | Misty Buckley   | liability for any action resulting form this drawing however caused.<br>The engineer must ensure that all proposals are sound, correct any<br>errors and advice on any changes he/she makes. All materials and<br>construction must comply with the necessary fire and safely codes. |  |

DRAWN BY

Holly Molcher









# REFERENCE







# REFERENCE



# VENUE PHOTOS



# VENUE PHOTOS



# VENUE PHOTOS



# VENUE PHOTOS

#### 1. CANDY CANE COLUMNS (DIAGON)

- 4x Columns with gold and green candy stripes

### 2. HEADERS (DIAGON)

- Triple arch gold headers to the window fronts
- Antique gold finish with snowflake details

#### 3. BAND DECKS (ALISTAGE)

- Double levels decks for bands stage right and left

#### 4. BAND DECK TOPS AND FASCIAS (4 SQAURE)

- Dark wooden stained finish to band decks
- Gold fascias

#### 5. LX HIDES (DIAGON)

- -Lighting hides to light drapes in both boxes
- Gold finish

#### 5. STAGE FLOOR (4 SQUARE)

- Scenic wooden planks
- Starburst gold detail

## 6. STEPS FROM STAGE TO PIT (4 SQUARE)

- 5 step curved
- Wooden risers. Gold treads
- LED strips and and lips to light step risers (discuss with