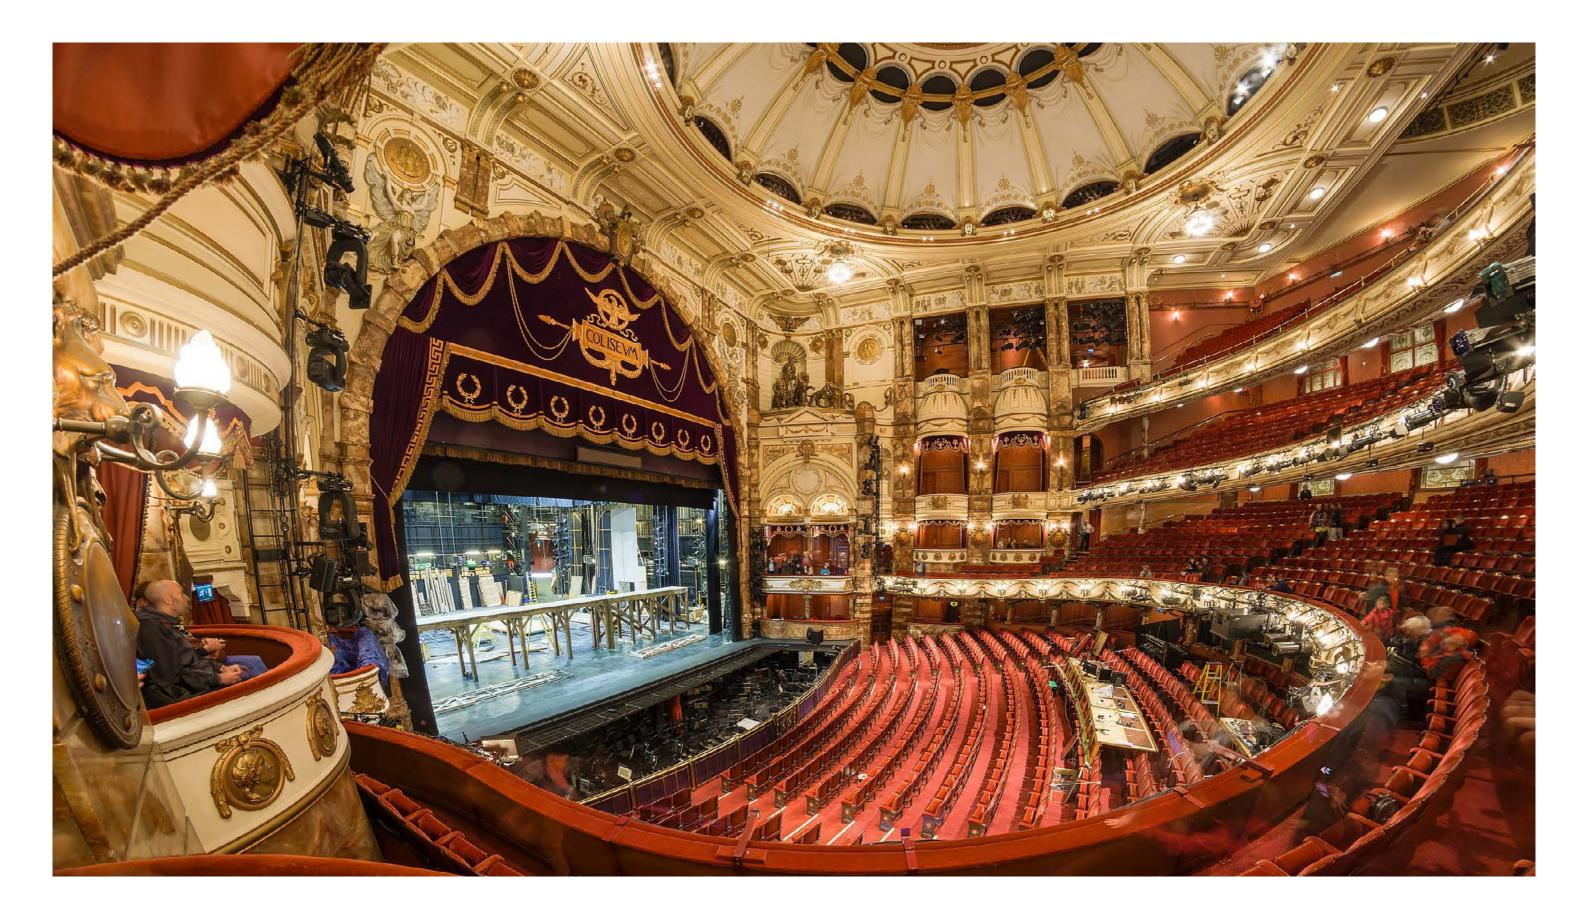

n/a | <ul> <li>This drawing represents visual concepts and construction suggestions<br/>only. All measurements should be verified. The design will not accept</li> </ul>                                                                                                                   |  |
| DRAWING TITLE | F&G Close Up                                                                            | DESIGNER          | Misty Buckley   | liability for any action resulting form this drawing however caused.<br>The engineer must ensure that all proposals are sound, correct any<br>errors and advice on any changes he/she makes. All materials and<br>construction must comply with the necessary fire and safely codes. |  |

DRAWN BY

Holly Molcher









# REFERENCE







# REFERENCE



# VENUE PHOTOS



# VENUE PHOTOS



# VENUE PHOTOS



# VENUE PHOTOS

#### 1. CANDY CANE COLUMNS (DIAGON)

- 4x Columns with gold and green candy stripes

### 2. HEADERS (DIAGON)

- Triple arch gold headers to the window fronts
- Antique gold finish with snowflake details

#### 3. BAND DECKS (ALISTAGE)

- Double levels decks for bands stage right and left

#### 4. BAND DECK TOPS AND FASCIAS (4 SQAURE)

- Dark wooden stained finish to band decks
- Gold fascias

#### 5. LX HIDES (DIAGON)

- -Lighting hides to light drapes in both boxes
- Gold finish

#### 5. STAGE FLOOR (4 SQUARE)

- Scenic wooden planks
- Starburst gold detail

## 6. STEPS FROM STAGE TO PIT (4 SQUARE)

- 5 step curved
- Wooden risers. Gold treads
- LED strips and and lips to light step risers (discuss with Rich G)

## 7. PIT DECKING (FOCUS