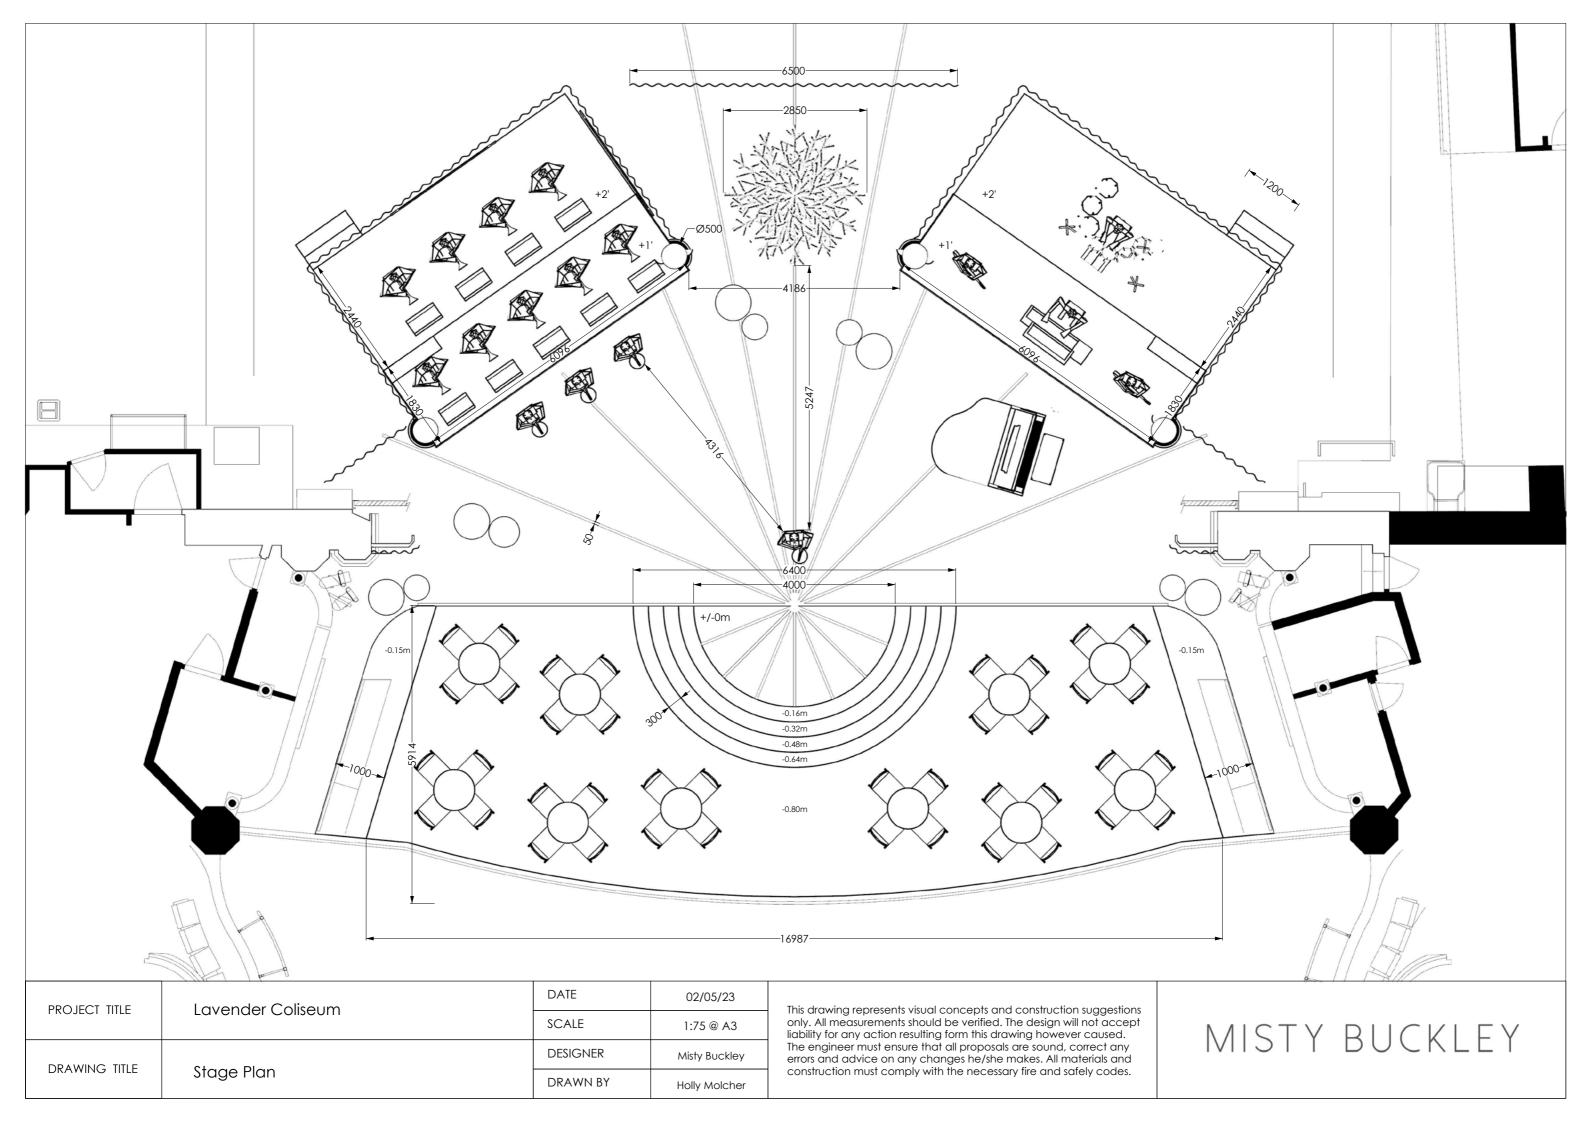

|               |                   |                      | 300+          | 16783                                                                                                                                                                                                                                                                                                                                                                                                                                 |
|---------------|-------------------|----------------------|---------------|---------------------------------------------------------------------------------------------------------------------------------------------------------------------------------------------------------------------------------------------------------------------------------------------------------------------------------------------------------------------------------------------------------------------------------------|
|               |                   |                      |               |                                                                                                                                                                                                                                                                                                                                                                                                                                       |
| PROJECT TITLE | Lavender Coliseum | DATE                 | 02/05/23      | This drawing represents visual concepts and construction suggestions                                                                                                                                                                                                                                                                                                                                                                  |
|               |                   | SCALE                | 1:75 @ A3     | This drawing represents visual concepts and construction suggestions<br>only. All measurements should be verified. The design will not accept<br>liability for any action resulting form this drawing however caused.<br>The engineer must ensure that all proposals are sound, correct any<br>errors and advice on any changes he/she makes. All materials and<br>construction must comply with the necessary fire and safely codes. |
| DRAWING TITLE | Top Plan          | DESIGNER<br>DRAWN BY | Misty Buckley | errors and advice on any changes he/she makes. All materials and construction must comply with the necessary fire and safely codes.                                                                                                                                                                                                                                                                                                   |
|               |                   |                      | Holly Molcher |                                                                                                                                                                                                                                                                                                                                                                                                                                       |

## 23. CAFE SEATING (OPTIONS)

- 10 sets of seating
- 1x table, 4x chairs, 1x wireless lamp