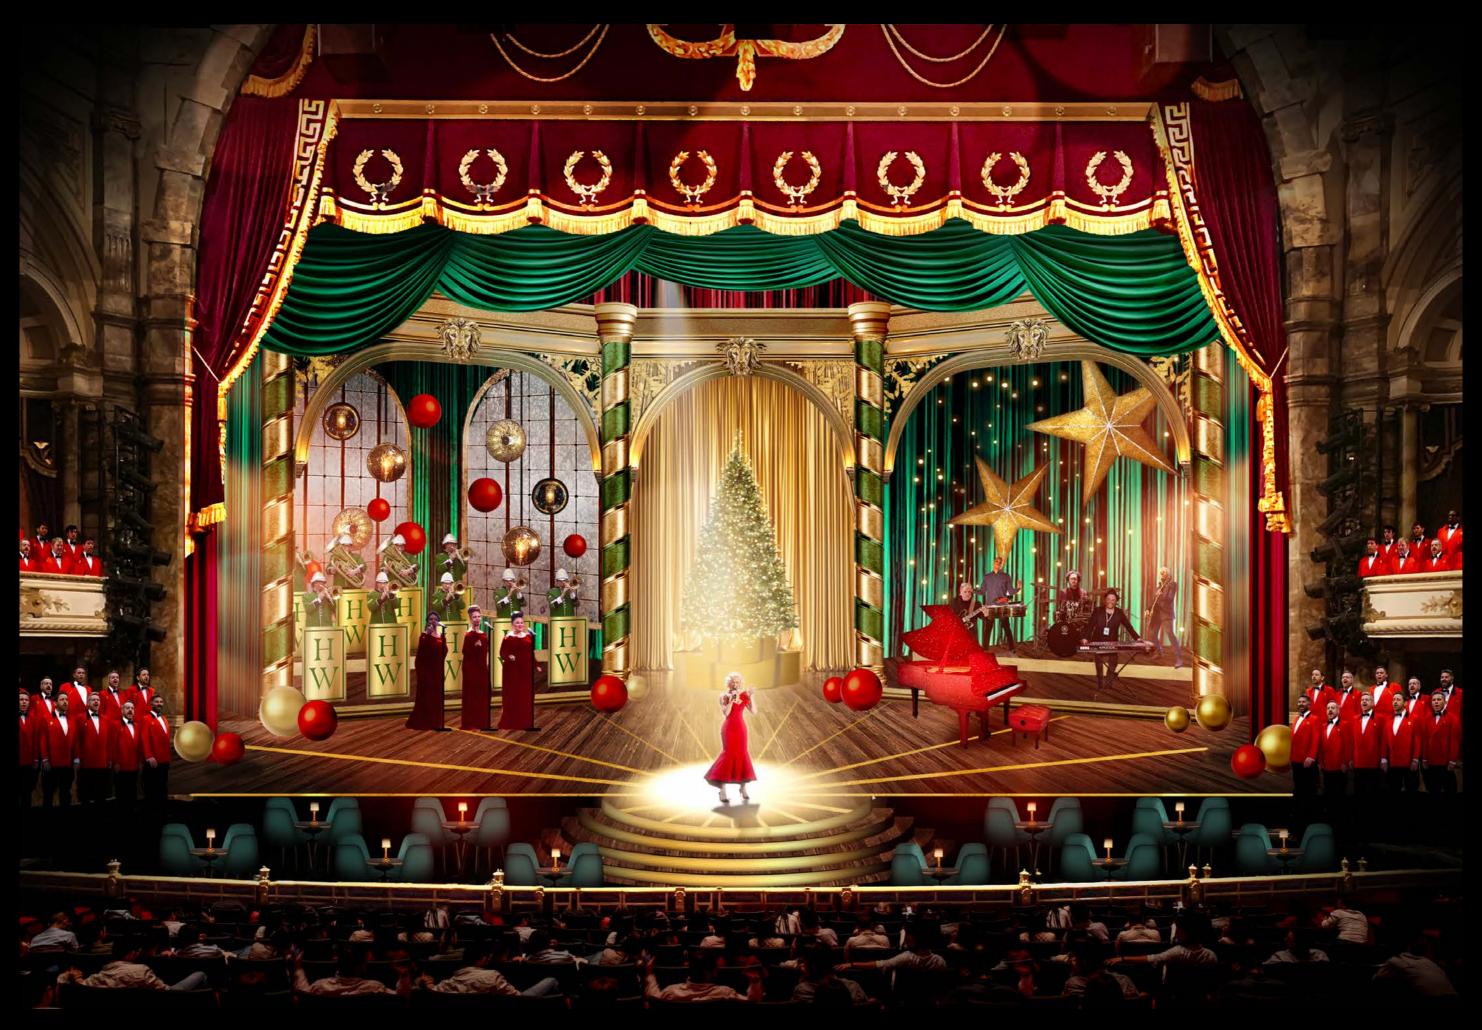

#### 1. CANDY CANE COLUMNS (DIAGON)

- 4x Columns with gold and green candy stripes

### 2. HEADERS (DIAGON)

- Triple arch gold headers to the window fronts
- Antique gold finish with snowflake details

#### 3. BAND DECKS (ALISTAGE)

- Double levels decks for bands stage right and left

#### 4. BAND DECK TOPS AND FASCIAS (4 SQAURE)

- Dark wooden stained finish to band decks
- Gold fascias

#### 5. LX HIDES (DIAGON)

- -Lighting hides to light drapes in both boxes
- Gold finish

#### 5. STAGE FLOOR (4 SQUARE)

- Scenic wooden planks
- Starburst gold detail

## 6. STEPS FROM STAGE TO PIT (4 SQUARE)

- 5 step curved
- Wooden risers. Gold treads
- LED strips and and lips to light step risers (discuss with Rich G)

## 7. PIT DECKING (FOCUS)

- Decking to orchestra pit with red carpet

# 8. PIT FASCIAS FOR FRONT OF STAGE (4

- Black

#### 9. CHOIR RISERS (ALISTAGE)

- Risers down stage of pros right and left f
- Black fasias and red carpet tops

## 10. EMERALD DRAPES (COVER IT UP)

- Box out Window front room stage right a
- Swags above headers
- Drops to mask SR / SL entrances

## 11. GOLD DRAPES (COVER IT UP)

- To box out centre window front room

#### 12. RED DRAPES (COVER IT UP)

- Upstage of all 3 window front boxes to m

#### 13. FALSE PROS (COVER IT UP)

- red pelmet and legs

#### 14. ACCESS TREADS (ALISTAGE)

- Out the back of window fronts right and

## **15. ARCHED MIRRORS (DIAGON)**

- 3x arched mirror panels, left and back of
- Foxed mirror finish
- Black internal divider lines. Crittall esque.
- Gold frames
- LX built in

| SQUARE)         |
|-----------------|
| for choir       |
| ind left        |
|                 |
| nask            |
|                 |
| left            |
| SL window front |
|                 |
|                 |

#### 15. CHRISTMAS TREE (SIMPLY PLANTS)

- Decorated with warm white lights

#### 16. TREE STAND (4 SQUARE)

- Appearance of double stacked presents
- Secure and truckable
- Gold finish with contracting gold scenic ribbon

#### 17. STARS

- 2 x 3D stars
- Antique gold finish with mirror edging detail
- Rigable

## **18. PRESENTS**

- Stack of red presents for behind brass section

## **19. FESTOON LIGHTING (PRG)**

- Messy hung festoon lighting for stage right window front

## 20. VINTAGE LIGHTS (ANCIENT LIGHTS)

- Hanging vintage lighting for stage left window front

## 21. BAUBLES (DZD)

- Largest 700mm mixed size baubles
- Red and gold

#### 22. MUSIC STANDS

- 9x music stands
- Gold with green detailing