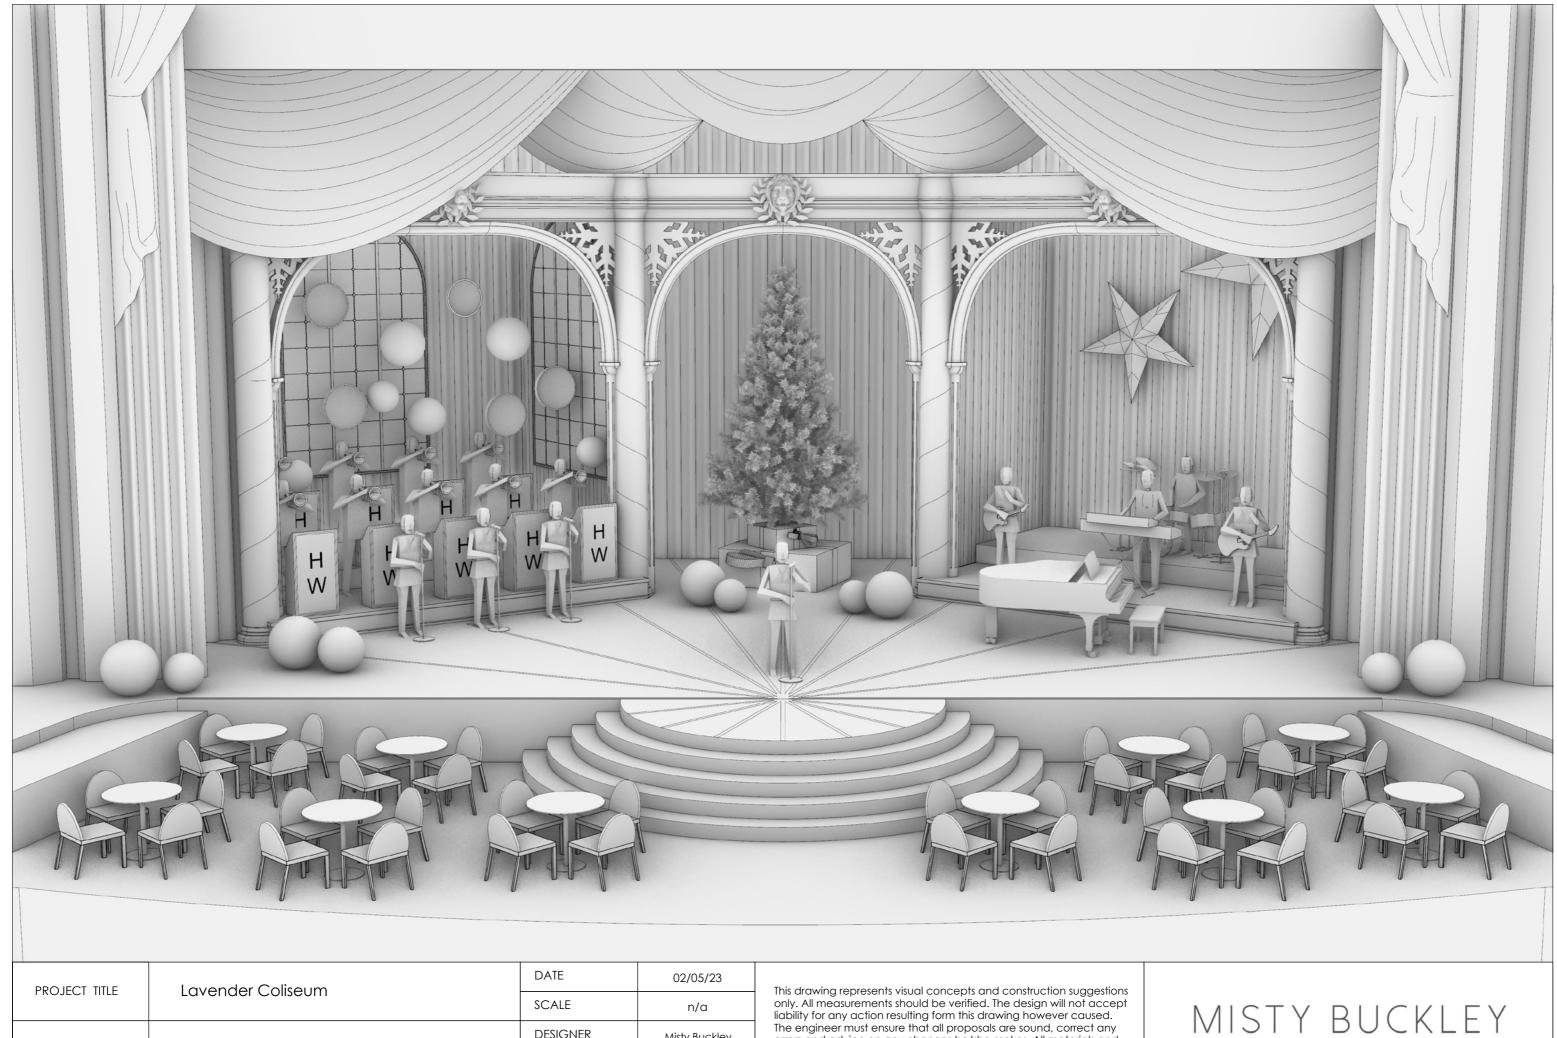

#### 1. CANDY CANE COLUMNS (DIAGON)

- 4x Columns with gold and green candy stripes

### 2. HEADERS (DIAGON)

- Triple arch gold headers to the window fronts
- Antique gold finish with snowflake details

#### 3. BAND DECKS (ALISTAGE)

- Double levels decks for bands stage right and left

#### 4. BAND DECK TOPS AND FASCIAS (4 SQAURE)

- Dark wooden stained finish to band decks
- Gold fascias

#### 5. STAGE FLOOR (4 SQUARE)

- Scenic wooden planks
- Starburst gold detail

## 6. STEPS FROM STAGE TO PIT (4 SQUARE)

- 5 step curved
- Wooden risers. Gold treads
- LED strips and and lips to light step risers (discuss with Rich G)

## 7. PIT DECKING (FOCUS)

- Decking to orchestra pit with red carpet

#### 9. CHOIR RISERS (ALISTAGE)

- Risers down stage of pros right and left f
- Black fasias and red carpet tops

## 10. EMERALD DRAPES (COVER IT UP)

- Box out Window front room stage right a
- Swags above headers
- Drops to mask SR / SL entrances

## 11. GOLD DRAPES (COVER IT UP)

- To box out centre window front room

#### 12. RED DRAPES (COVER IT UP)

- Upstage of all 3 window front boxes to m

## **15. ARCHED MIRRORS (DIAGON)**

- 3x arched mirror panels, left and back of
- Foxed mirror finish
- Black internal divider lines. Crittall esque.
- Gold frames
- LX built in

| SQUARE)         |
|-----------------|
| for choir       |
| ind left        |
|                 |
| nask            |
|                 |
| left            |
| SL window front |
|                 |
|                 |

#### 15. CHRISTMAS TREE (SIMPLY PLANTS)

- Decorated with warm white lights

#### 16. TREE STAND (4 SQUARE)

- Appearance of double stacked presents
- Secure and truckable
- Gold finish with contracting gold scenic ribbon

#### 17. STARS

- 2 x 3D stars
- Antique gold finish with mirror edging detail
- Rigable

## **18. PRESENTS**

- Stack of red presents for behind brass section

## 21. BAUBLES (DZD)

- Largest 700mm mixed size baubles
- Red and gold

#### 22. MUSIC STANDS

- 9x music stands
- Gold with green detailing

## 23. CAFE SEATING (OPTIONS)

- 10 sets of seating
- 1x table, 4x chairs, 1x wireless lamp