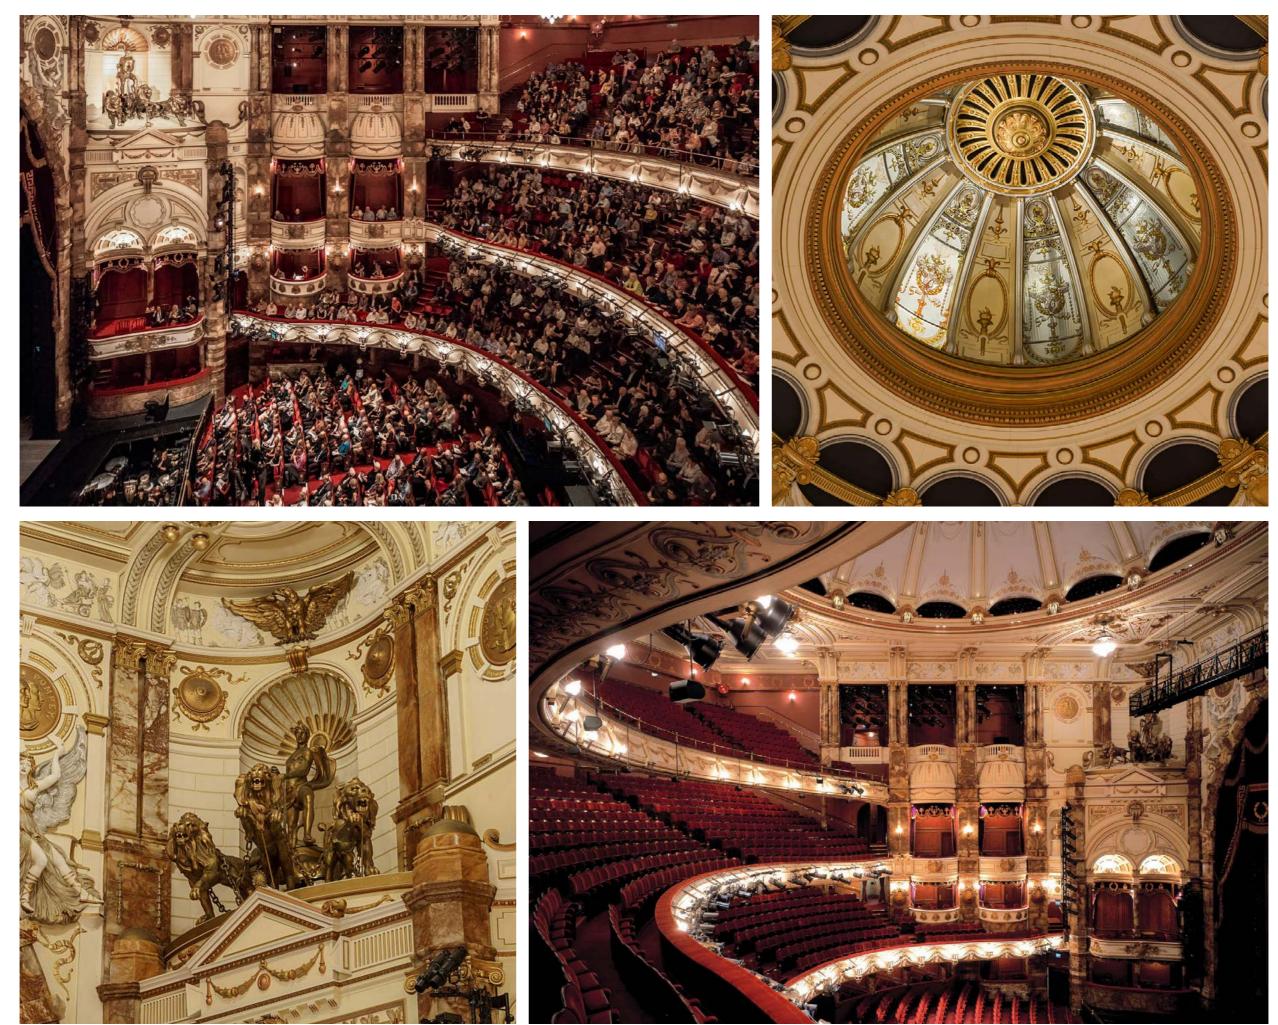

ts visual concepts and construction suggestions<br/>only. All measurements should be verified. The design will not accept</li> </ul>                                                                                                                   |  |
| DRAWING TITLE | F&G Close Up                                                                            | DESIGNER          | Misty Buckley   | liability for any action resulting form this drawing however caused.<br>The engineer must ensure that all proposals are sound, correct any<br>errors and advice on any changes he/she makes. All materials and<br>construction must comply with the necessary fire and safely codes. |  |

DRAWN BY

Holly Molcher









# REFERENCE







# REFERENCE



# VENUE PHOTOS



# VENUE PHOTOS



# VENUE PHOTOS



# VENUE PHOTOS

#### 1. CANDY CANE COLUMNS (DIAGON)

- 4x Columns with gold and green candy stripes

### 2. HEADERS (DIAGON)

- Triple arch gold headers to the window fronts
- Antique gold finish with snowflake details

#### 3. BAND DECKS (ALISTAGE)

- Double levels decks for bands stage right and left

#### 4. BAND DECK TOPS AND FASCIAS (4 SQAURE)

- Dark wooden stained finish to band decks
- Gold fascias

#### 5. LX HIDES (DIAGON)

- -Lighting hides to light drapes in both boxes
- Gold finish

#### 5. STAGE FLOOR (4 SQUARE)

- Scenic wooden planks
- Starburst gold detail

## 6. STEPS FROM STAGE TO PIT (4 SQUARE)

- 5 step curved
- Wooden risers. Gold treads
- LED strips and and lips to light step risers (discuss with Rich G)

## 7. PIT DECKING (FOCUS)

- Decking to orchestra pit with r