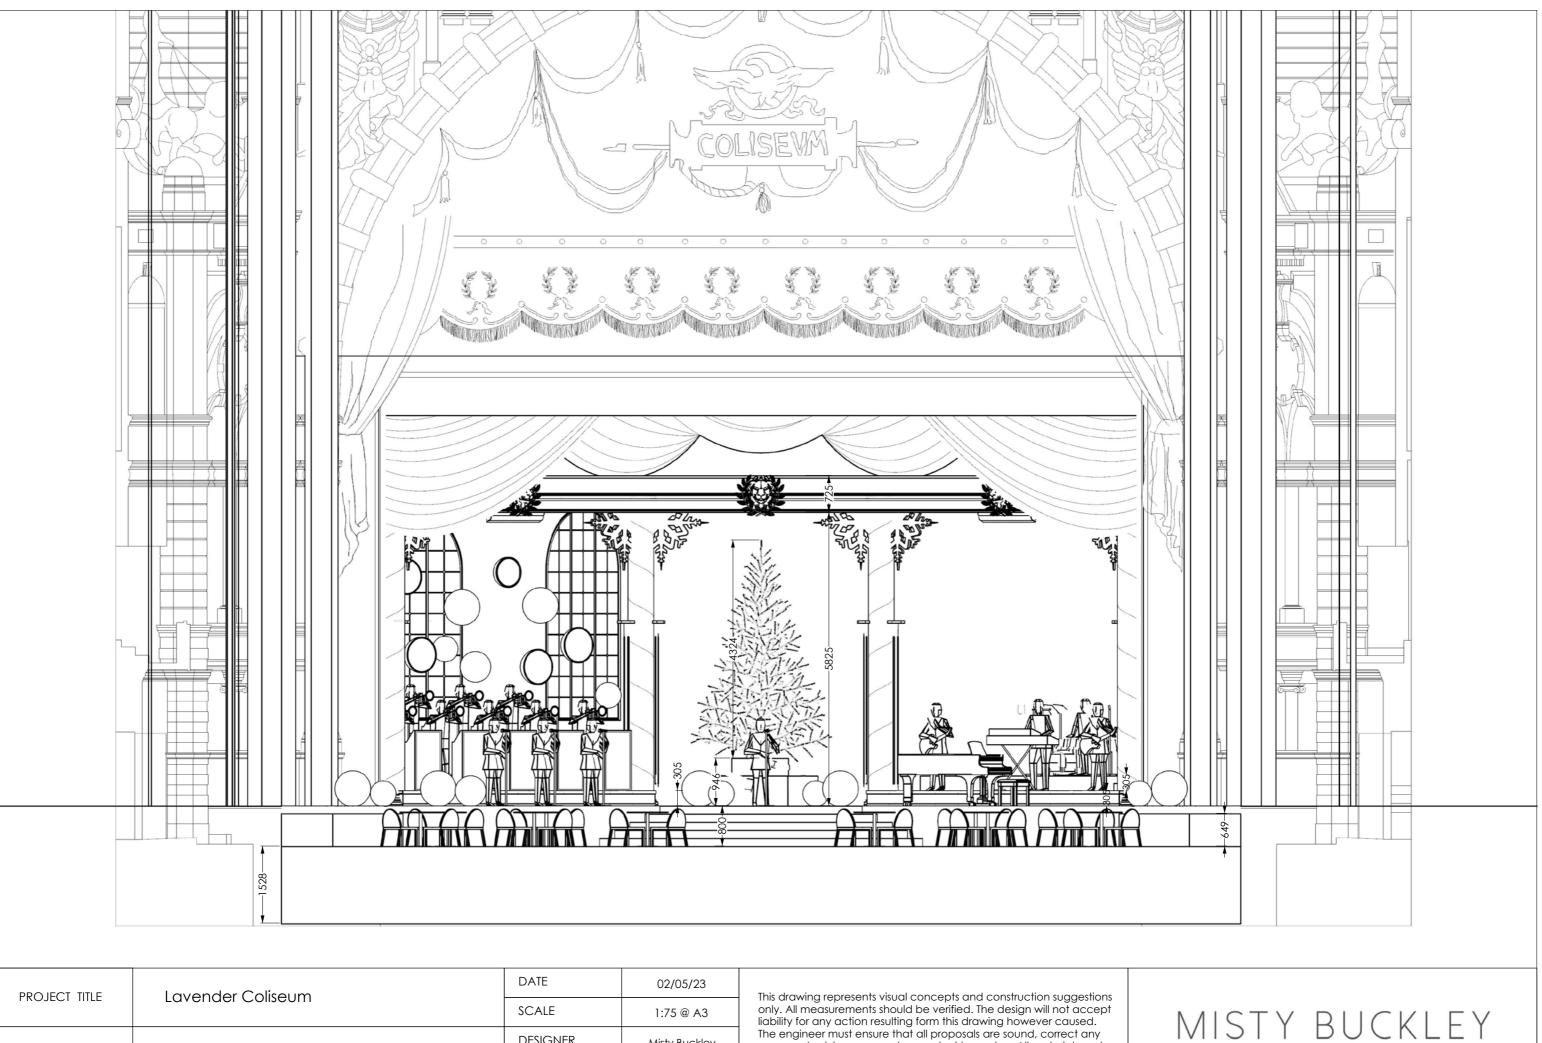

| L L |               |                   |          |               |                       |
|-----|---------------|-------------------|----------|---------------|-----------------------|
|     | PROJECT TITLE | Lavender Coliseum | DATE     | 02/05/23      |                       |
|     |               |                   | SCALE    | 1:75 @ A3     | or<br>lia<br>Th<br>en |
|     | DRAWING TITLE |                   | DESIGNER | Misty Buckley |                       |
|     |               | Front Elevation   | DRAWN BY | Holly Molcher |                       |