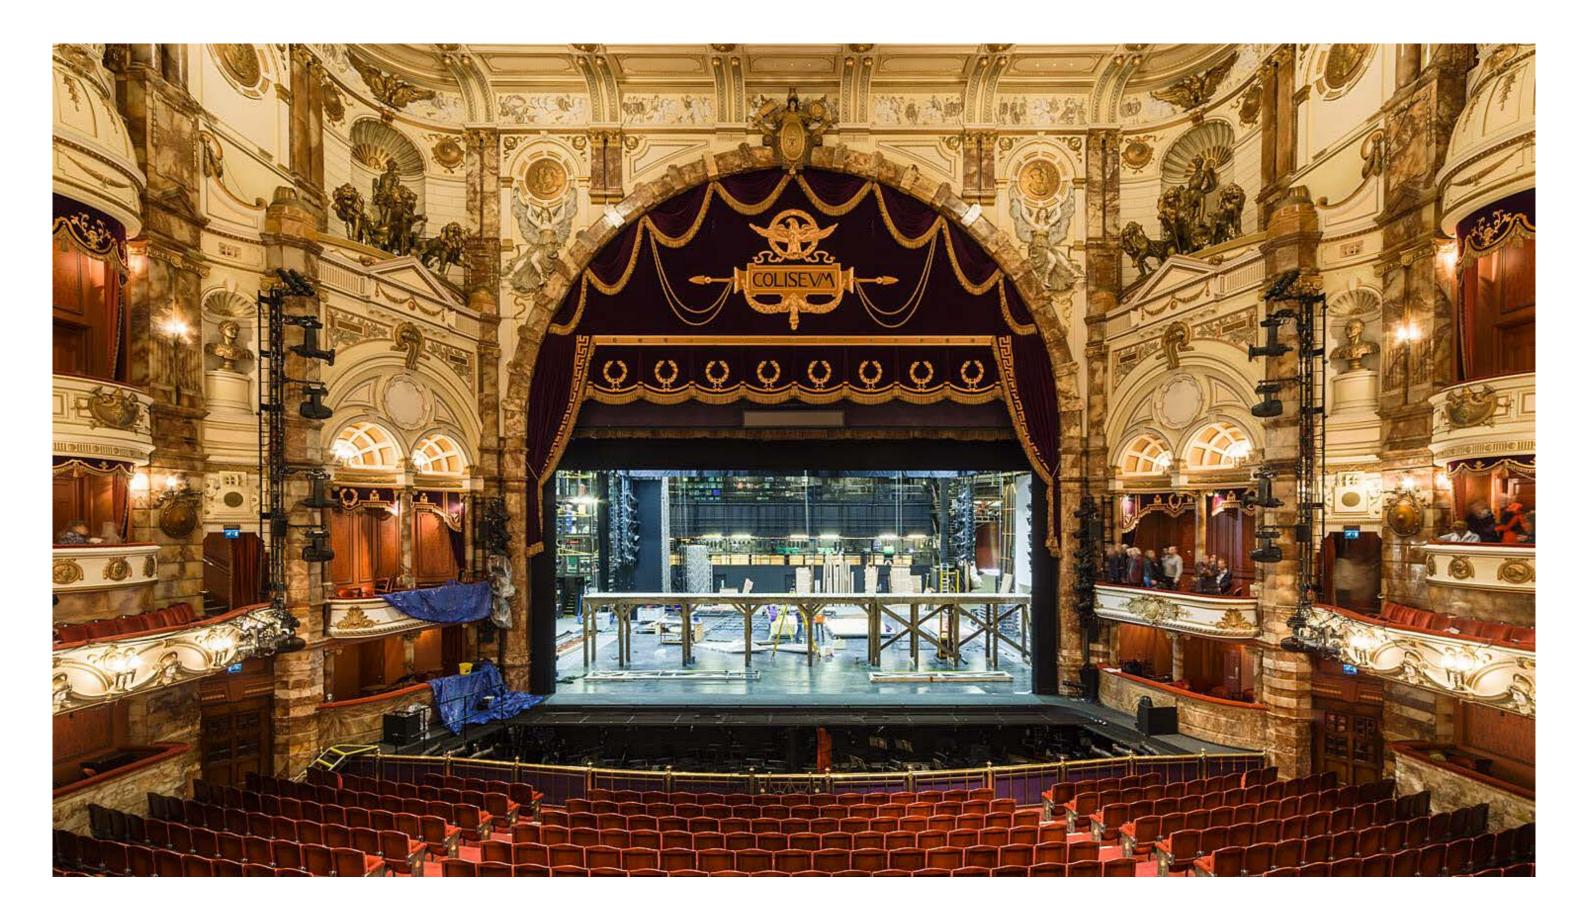

| 02/05/23<br>n/a | <ul> <li>This drawing represents visual concepts and construction suggestions<br/>only. All measurements should be verified. The design will not accept</li> </ul>                                                                                                                   |  |
| DRAWING TITLE | F&G Close Up                                                                            | DESIGNER          | Misty Buckley   | liability for any action resulting form this drawing however caused.<br>The engineer must ensure that all proposals are sound, correct any<br>errors and advice on any changes he/she makes. All materials and<br>construction must comply with the necessary fire and safely codes. |  |

DRAWN BY

Holly Molcher









# REFERENCE







# REFERENCE



# VENUE PHOTOS



# VENUE PHOTOS



# VENUE PHOTOS



# VENUE PHOTOS

#### 1. CANDY CANE COLUMNS (DIAGON)

- 4x Columns with gold and green candy stripes

### 2. HEADERS (DIAGON)

- Triple arch gold headers to the window fronts
- Antique gold finish with snowflake details

#### 3. BAND DECKS (ALISTAGE)

- Double levels decks for bands stage right and left

#### 4. BAND DECK TOPS AND FASCIAS (4 SQAURE)

- Dark wooden stained finish to band decks
- Gold fascias

#### 5. LX HIDES (DIAGON)

- -Lighting hides to light drapes in both boxes
- Gold finish

#### 5. STAGE FLOOR (4 SQUARE)

- Scenic wooden planks
- Starburst gold detail

## 6. STEPS FROM STAGE TO PIT (4 SQUARE)

- 5 step curved
- Wooden risers. Gold treads
- LED strips and and lips to light step risers (discuss with Rich G)

## 7.