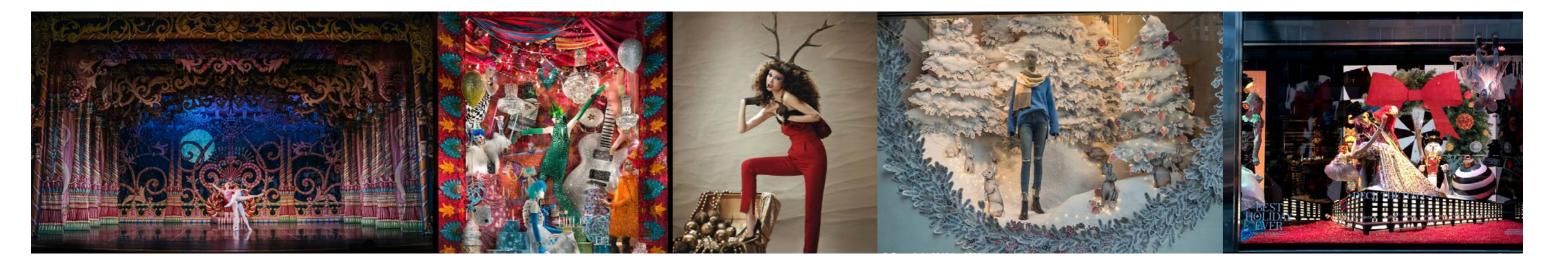

| DATE<br>SCALE     | 02/05/23<br>n/a | <ul> <li>This drawing represents visual concepts and construction suggestions<br/>only. All measurements should be verified. The design will not accept</li> </ul>                                                                                                                   |  |
| DRAWING TITLE | F&G Close Up                                                                            | DESIGNER          | Misty Buckley   | liability for any action resulting form this drawing however caused.<br>The engineer must ensure that all proposals are sound, correct any<br>errors and advice on any changes he/she makes. All materials and<br>construction must comply with the necessary fire and safely codes. |  |

DRAWN BY

Holly Molcher









# REFERENCE







# REFERENCE



# VENUE PHOTOS



# VENUE PHOTOS



# VENUE PHOTOS



# VENUE PHOTOS

#### 1. CANDY CANE COLUMNS (DIAGON)

- 4x Columns with gold and green candy stripes

### 2. HEADERS (DIAGON)

- Triple arch gold headers to the window fronts
- Antique gold finish with snowflake details

#### 3. BAND DECKS (ALISTAGE)

- Double levels decks for bands stage right and left

#### 4. BAND DECK TOPS AND FASCIAS (4 SQAURE)

- Dark wooden stained finish to band decks
- Gold fascias

#### 5. LX HIDES (DIAGON)

- -Lighting hides to light drapes in both boxes
- Gold finish

#### 5. STAGE FLOOR (4 SQUARE)

- Scenic wooden planks
- Starburst gold detail

## 6. STEPS FROM STAGE TO PIT (4 SQUARE)

- 5 step curved
- Wooden risers. Gold treads
- LED strips and and lips to light step risers (discuss wit