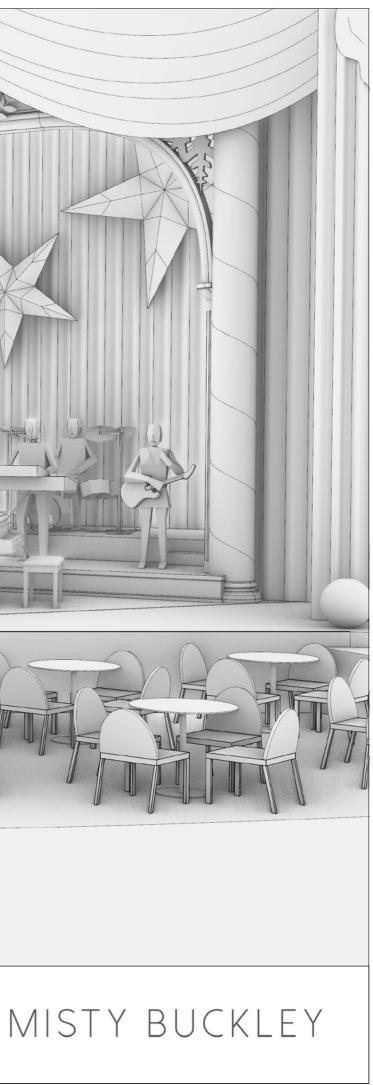

## 23. CAFE SEATING (OPTIONS)

- 10 sets of seating
- 1x table, 4x chairs, 1x wireless lamp