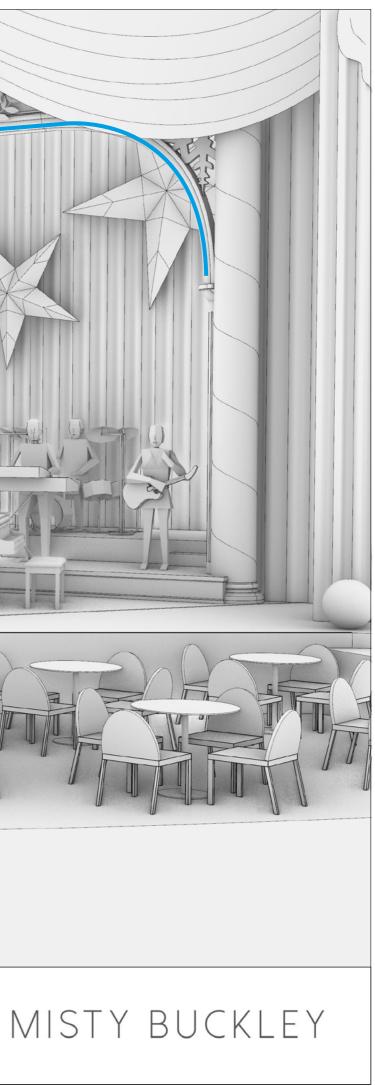

|               |                   |                      | 300+          | 16783                                                                                                                                                                                                                                                                                                                                                                                                                                 |
|---------------|-------------------|----------------------|---------------|---------------------------------------------------------------------------------------------------------------------------------------------------------------------------------------------------------------------------------------------------------------------------------------------------------------------------------------------------------------------------------------------------------------------------------------|
|               |                   |                      |               |                                                                                                                                                                                                                                                                                                                                                                                                                                       |
| PROJECT TITLE | Lavender Coliseum | DATE                 | 02/05/23      | This drawing represents visual concepts and construction suggestions                                                                                                                                                                                                                                                                                                                                                                  |
|               |                   | SCALE                | 1:75 @ A3     | This drawing represents visual concepts and construction suggestions<br>only. All measurements should be verified. The design will not accept<br>liability for any action resulting form this drawing however caused.<br>The engineer must ensure that all proposals are sound, correct any<br>errors and advice on any changes he/she makes. All materials and<br>construction must comply with the necessary fire and safely codes. |
| DRAWING TITLE | Top Plan          | DESIGNER<br>DRAWN BY | Misty Buckley | errors and advice on any changes he/she makes. All materials and construction must comply with the necessary fire and safely codes.                                                                                                                                                                                                                                                                                                   |
|               |                   |                      | Holly Molcher |                                                                                                                                                                                                                                                                                                                                                                                                                                       |

#### 1. CANDY CANE COLUMNS (DIAGON)

- 4x Columns with gold and green candy stripes

### 2. HEADERS (DIAGON)

- Triple arch gold headers to the window fronts
- Antique gold finish with snowflake details

#### 5. STAGE FLOOR (4 SQUARE)

- Scenic wooden planks
- Starburst gold detail

## 6. STEPS FROM STAGE TO PIT (4 SQUARE)

- 5 step curved
- Wooden risers. Gold treads
- LED strips and and lips to light step risers (discuss with Rich G)

## **15. ARCHED MIRRORS (DIAGON)**

- 3x arched mirror panels, left and back of
- Foxed mirror finish
- Black internal divider lines. Crittall esque.
- Gold frames
- LX built in

| SQUARE)         |
|-----------------|
| for choir       |
| ind left        |
|                 |
| nask            |
|                 |
| left            |
| SL window front |
|                 |
|                 |

#### 17. STARS

- 2 x 3D stars
- Antique gold finish with mirror edging detail
- Rigable

## 23. CAFE SEATING (OPTIONS)

- 10 sets of seating
- 1x table, 4x chairs, 1x wireless lamp