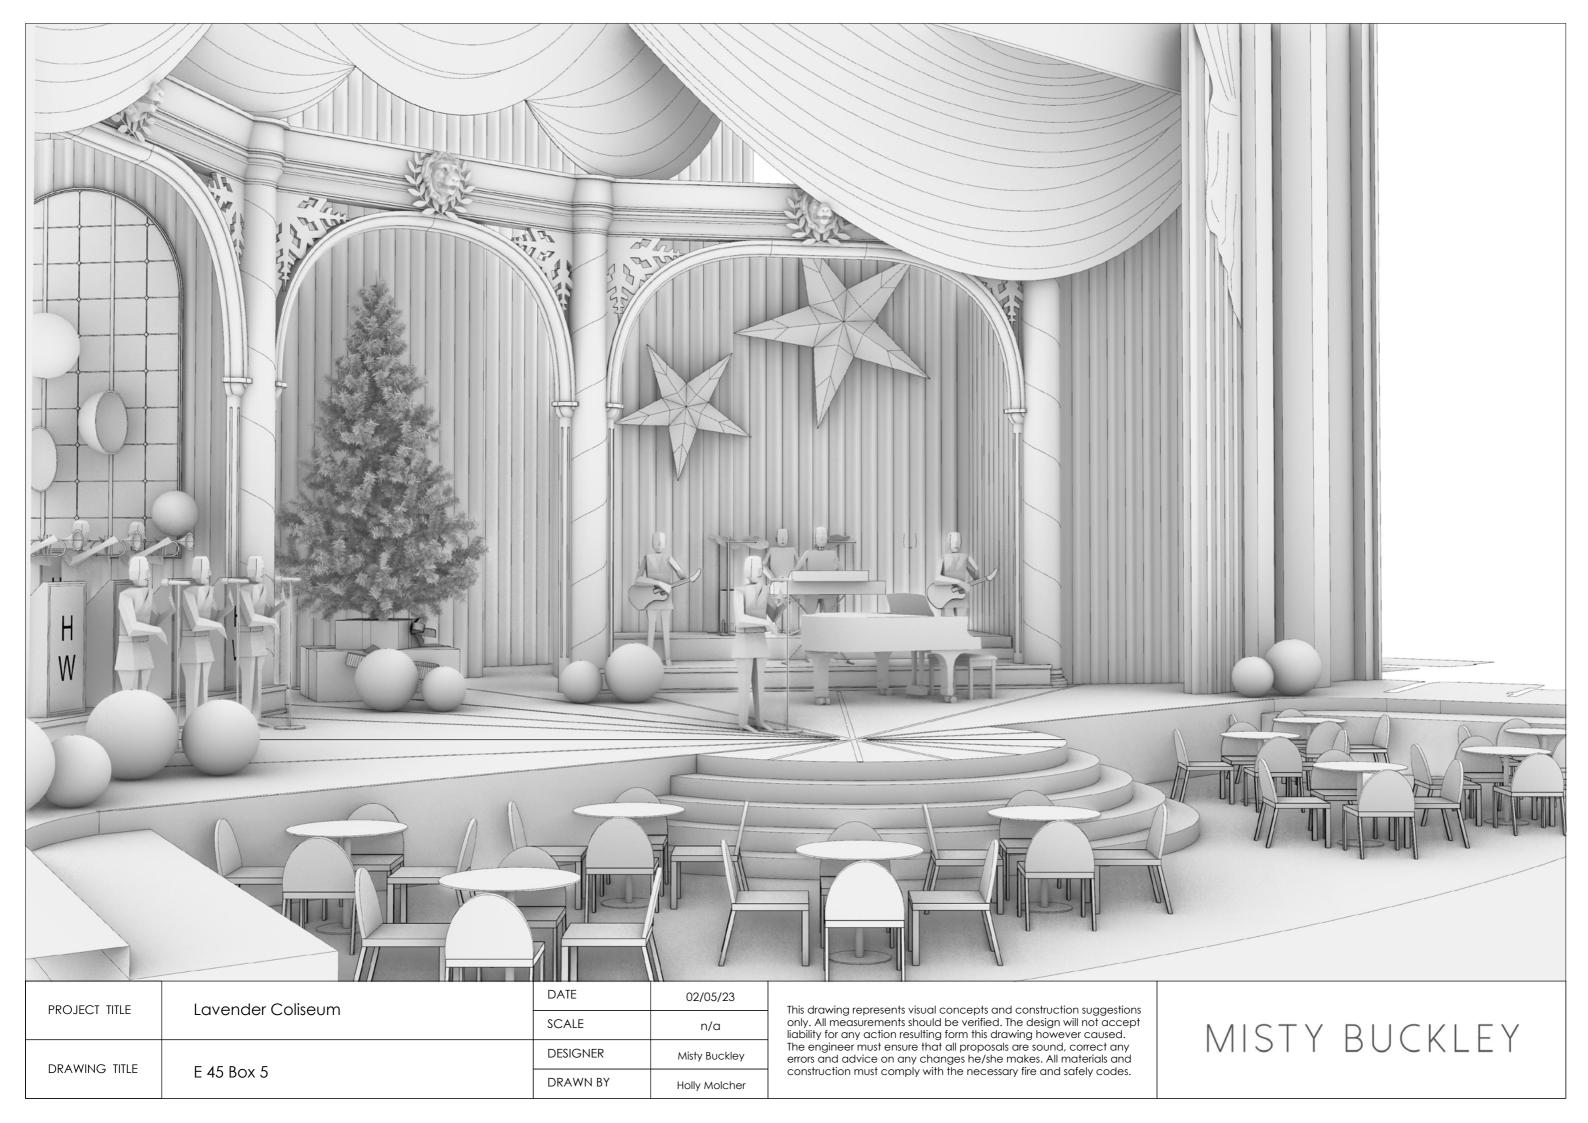

#### 1. CANDY CANE COLUMNS (DIAGON)

- 4x Columns with gold and green candy stripes

### 2. HEADERS (DIAGON)

- Triple arch gold headers to the window fronts
- Antique gold finish with snowflake details

#### 3. BAND DECKS (ALISTAGE)

- Double levels decks for bands stage right and left

#### 4. BAND DECK TOPS AND FASCIAS (4 SQAURE)

- Dark wooden stained finish to band decks
- Gold fascias

#### 5. STAGE FLOOR (4 SQUARE)

- Scenic wooden planks
- Starburst gold detail

## 6. STEPS FROM STAGE TO PIT (4 SQUARE)

- 5 step curved
- Wooden risers. Gold treads
- LED strips and and lips to light step risers (discuss with Rich G)

## 7. PIT DECKING (FOCUS)

- Decking to orchestra pit with red carpet

## **15. ARCHED MIRRORS (DIAGON)**

- 3x arched mirror panels, left and back of
- Foxed mirror finish
- Black internal divider lines. Crittall esque.
- Gold frames
- LX built in

| SQUARE)         |
|-----------------|
| for choir       |
| ind left        |
|                 |
| nask            |
|                 |
| left            |
| SL window front |
|                 |
|                 |

#### 15. CHRISTMAS TREE (SIMPLY PLANTS)

- Decorated with warm white lights

#### 17. STARS

- 2 x 3D stars
- Antique gold finish with mirror edging detail
- Rigable

## 21. BAUBLES (DZD)

- Largest 700mm mixed size baubles
- Red and gold