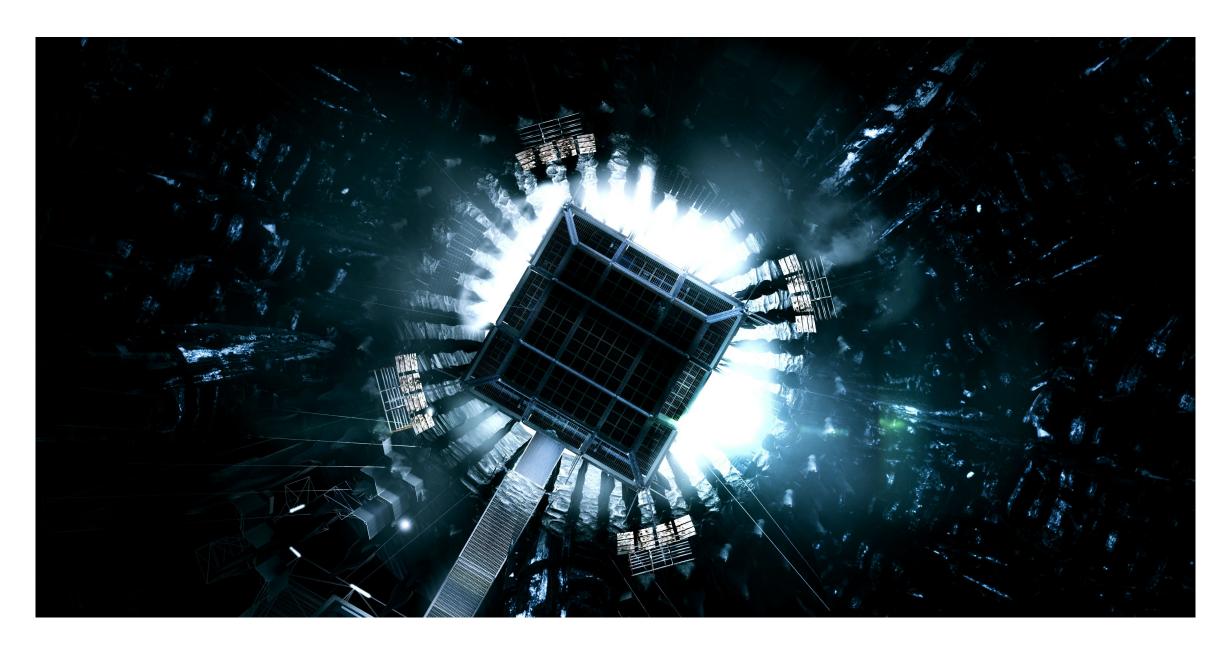

B.T.S SET PHOTO - ALIEN ENCLOSURE CONTROL ROOM

B.T.S SET PHOTO - ALIEN ENCLOSURE CONTROL ROOM

CONCEPT SHOWING TOP DOWN VIEW OF ALIEN ENCLOSURE

CONCEPT SHOWING TOP DOWN VIEW OF ALIEN ENCLOSURE

EARLY PRELIM CONCEPT OF ALIEN ENCLOSURE UPON WHICH FINAL DESIGN WAS BASED