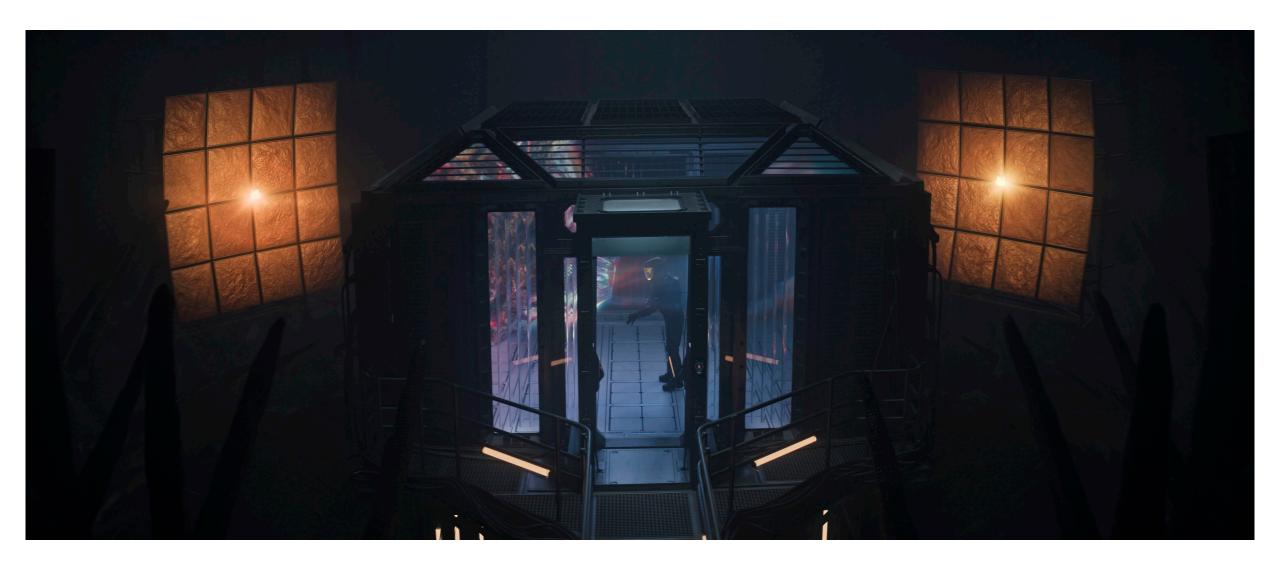

## INVASION-SEASON 2

SIMON ROGERS PRODUCTION DESIGN PRESENTATION

B.T.S SET PHOTO - ALIEN ENCLOSURE

B.T.S SET PHOTO - ALIEN ENCLOSURE

B.T.S SET PHOTO - INT. DOWNED ALIEN SHIP WALKWAY

B.T.S SET PHOTO - INT. DOWNED ALIEN SHIP DETAILS