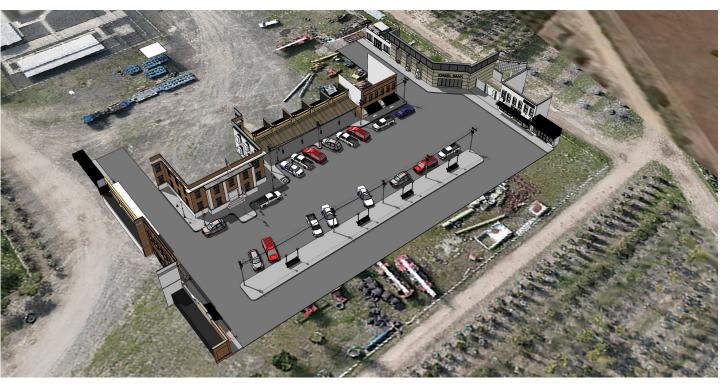

3D MODEL RENDER SHOWING TUNNEL EXIT OVERVIEW AND LAYOUT OF FINAL DESIGN

PRODUCTION STILL - SECRET CORNFIELD ARMY BASE

PRODUCTION STILL - SECRET CORNFIELD ARMY BASE

B.T.S. - SECRET CORNFIELD ARMY BASE

PRODUCTION STILL - SECRET CORNFIELD ARMY BASE