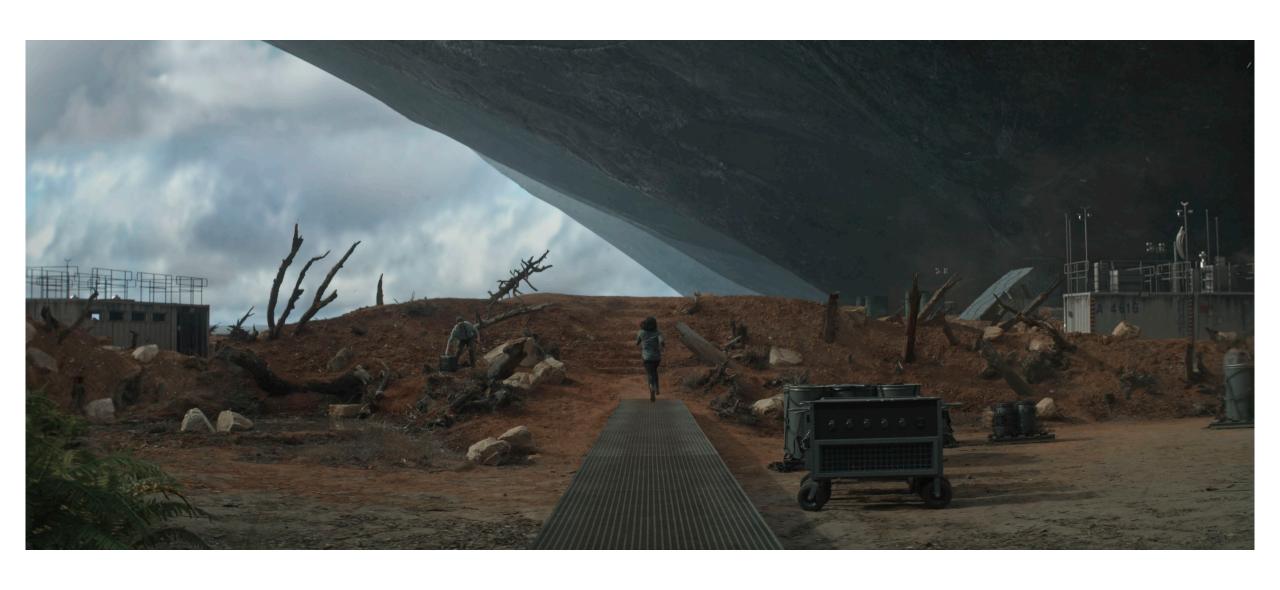

3D SET MODEL RENDER OVERVIEW OF STUDIO BUILD

PRODUCTION STILL SHOWING NIKHIL'S OFFICE WITH REAL TIME DIGITAL MATTE PAINTING ON EXTERIOR VIDEO WALL

PRACTICAL SET ELEMENTS AND VFX COMP - EXTERIOR DOWNED ALIEN SHIP/AMAZON RESEARCH FACILITY

PRACTICAL SET ELEMENTS AND VFX COMP - EXTERIOR DOWNED ALIEN SHIP/AMAZON RESEARCH FACILITY

PRACTICAL SET ELEMENTS WITHOUT VFX ADDITIONS- EXTERIOR DOWNED ALIEN SHIP/AMAZON RESEARCH FACILITY

PRACTICAL SET ELEMENTS AND VFX COMP - EXTERIOR DOWNED ALIEN SHIP/AMAZON RESEARCH FACILITY