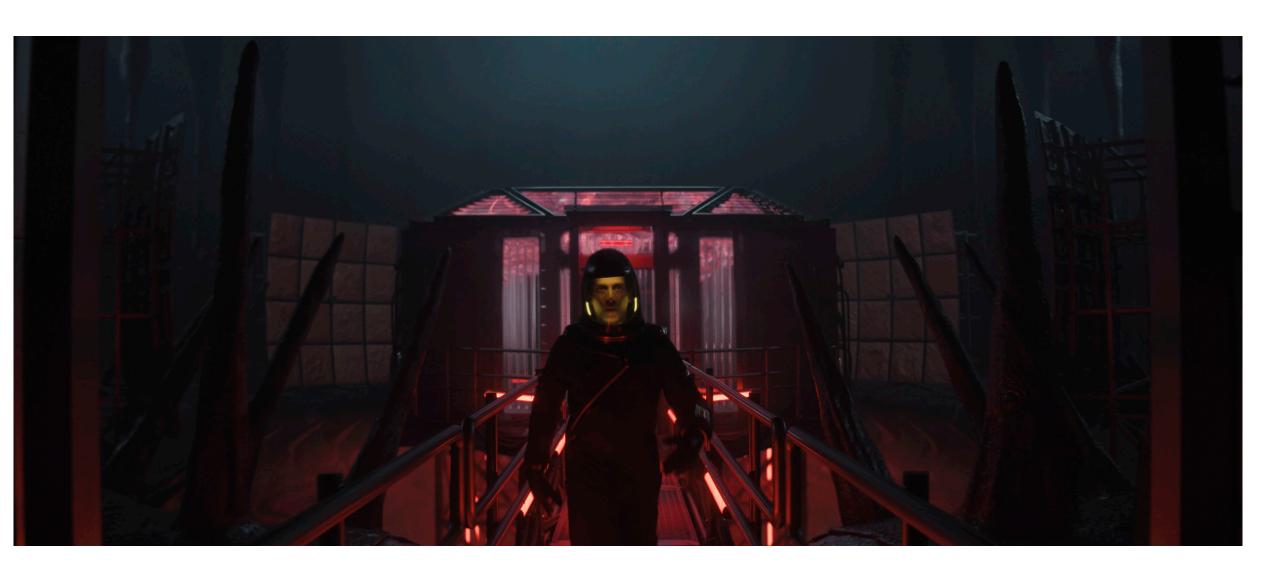

## INVASION-SEASON 2

SIMON ROGERS PRODUCTION DESIGN PRESENTATION

B.T.S SET PHOTO - ALIEN ENCLOSURE

B.T.S SET PHOTO - ALIEN ENCLOSURE

B.T.S SET PHOTO - INT. DOWNED ALIEN SHIP WALKWAY

B.T.S SET PHOTO - INT. DOWNED ALIEN SHIP DETAILS

B.T.S SET PHOTO - ALIEN ENCLOSURE CONTROL ROOM

B.T.S SET PHOTO - ALIEN ENCLOSURE CONTROL ROOM

CONCEPT SHOWING TOP DOWN VIEW OF ALIEN ENCLOSURE

CONCEPT SHOWING TOP DOWN VIEW OF ALIEN ENCLOSURE

EARLY PRELIM CONCEPT OF ALIEN ENCLOSURE UPON WHICH FINAL DESIGN WAS BASED