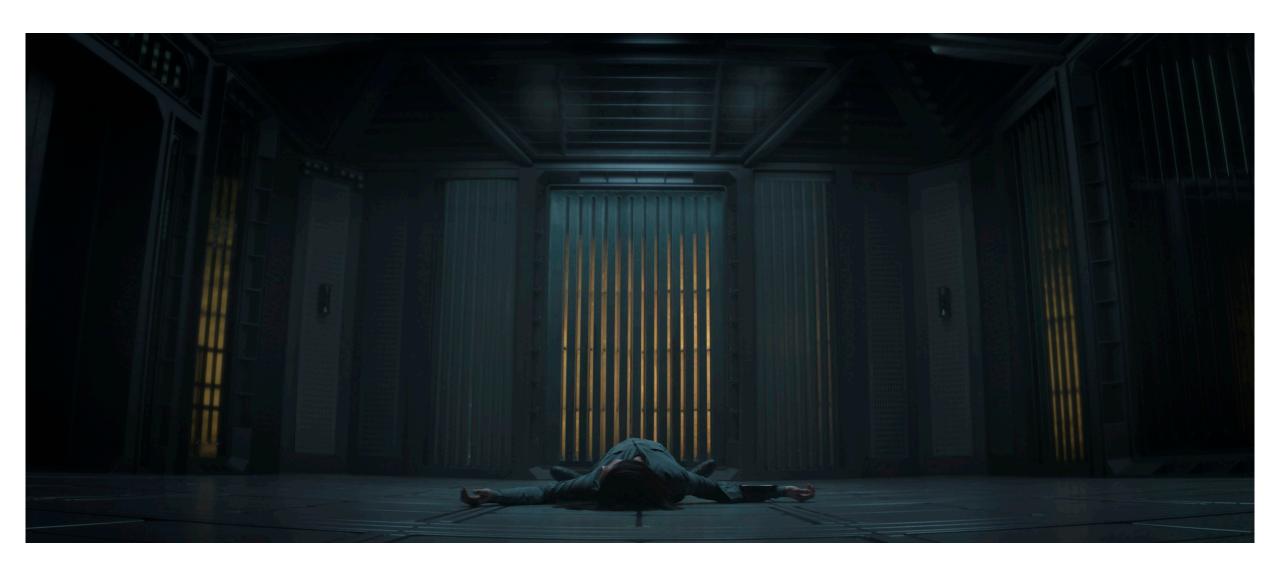

B.T.S- IDABEL STREETS BACKLOT SET BUILD

INTERIOR MOTHERSHIP - PRACTICAL SET WITH VFX ADDITIONS