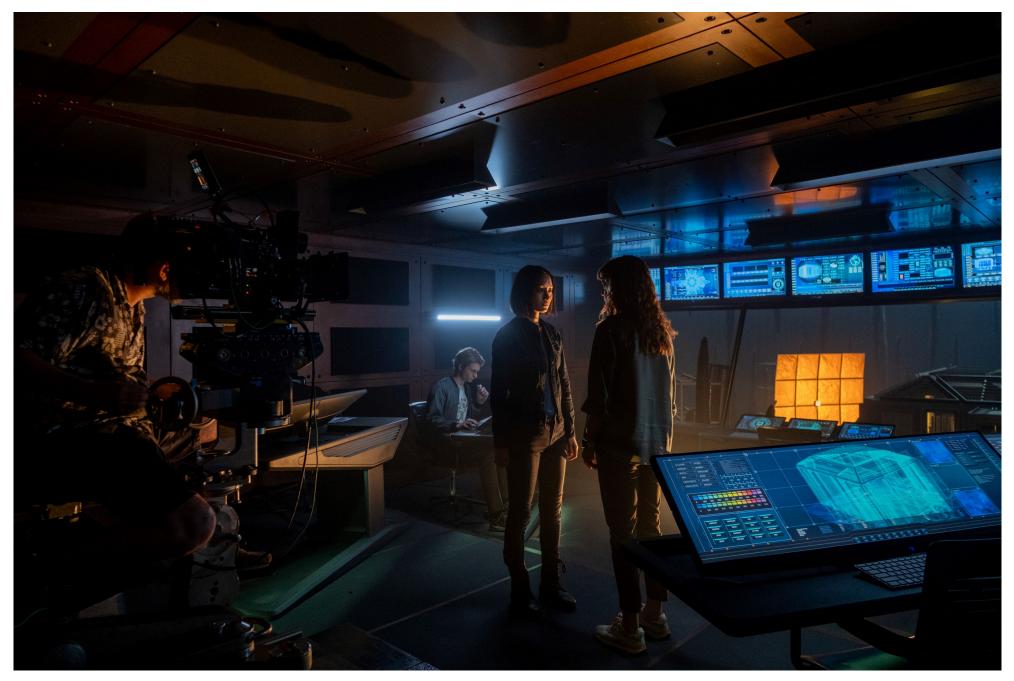

B.T.S SET PHOTO - ALIEN ENCLOSURE CONTROL ROOM

B.T.S SET PHOTO - ALIEN ENCLOSURE CONTROL ROOM

CONCEPT SHOWING TOP DOWN VIEW OF ALIEN ENCLOSURE

CONCEPT SHOWING TOP DOWN VIEW OF ALIEN ENCLOSURE

EARLY PRELIM CONCEPT OF ALIEN ENCLOSURE UPON WHICH FINAL DESIGN WAS BASED