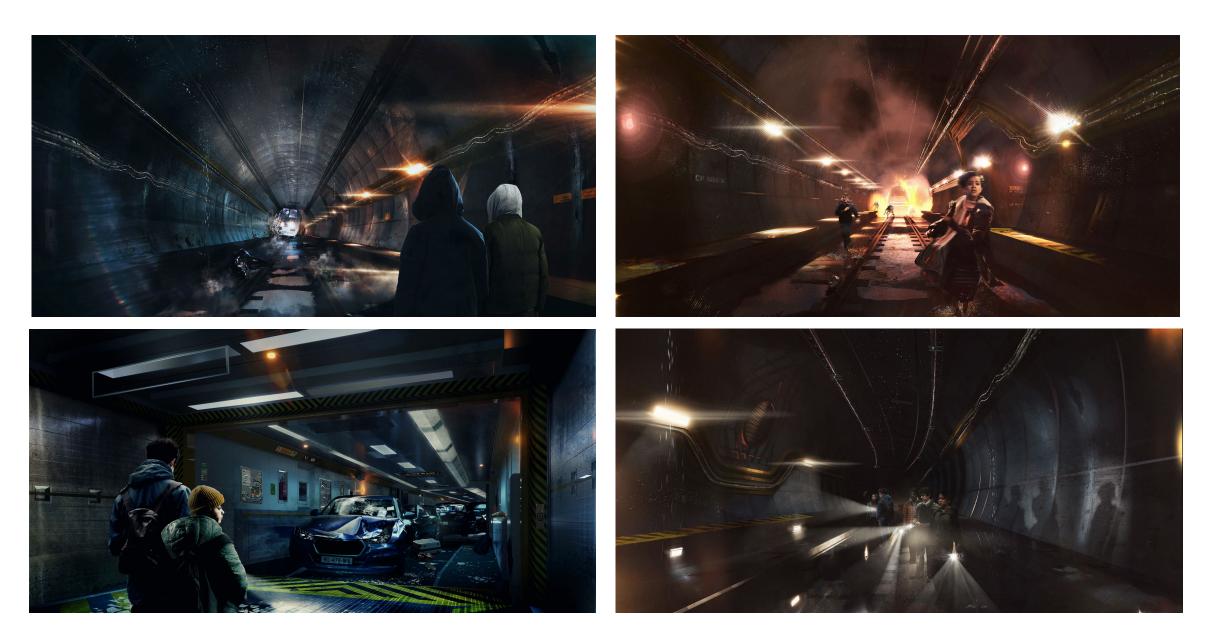

TUNNEL BUILD CONSTRUCTION DRAWINGS

PRODUCTION STILL - CHANNEL TUNNEL SET BUILD

PRODUCTION STILL - CHANNEL TUNNEL SET BUILD

CONCEPTS- CHANNEL TUNNEL AND EMPTY TRAIN SET BUILD

B.T.S. - CHANNEL TUNNEL EXIT SET BUILD