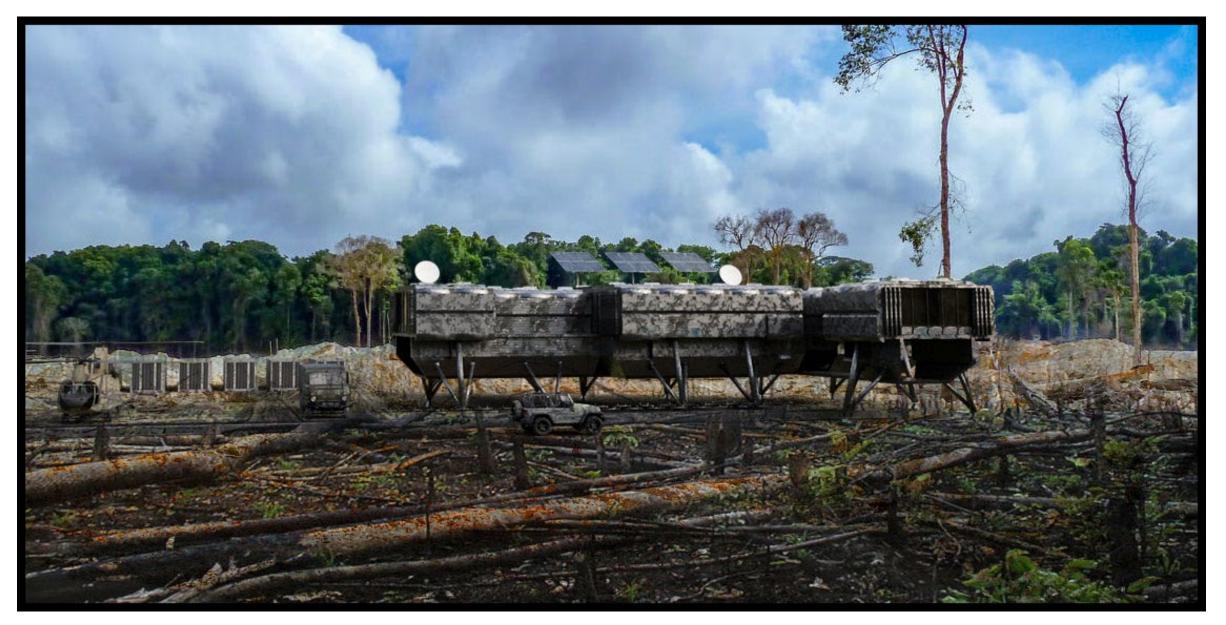

PRACTICAL SET ELEMENTS AND VFX COMP - EXTERIOR DOWNED ALIEN SHIP/AMAZON RESEARCH FACILITY

PRACTICAL SET ELEMENTS WITHOUT VFX ADDITIONS- EXTERIOR DOWNED ALIEN SHIP/AMAZON RESEARCH FACILITY

PRACTICAL SET ELEMENTS AND VFX COMP - EXTERIOR DOWNED ALIEN SHIP/AMAZON RESEARCH FACILITY