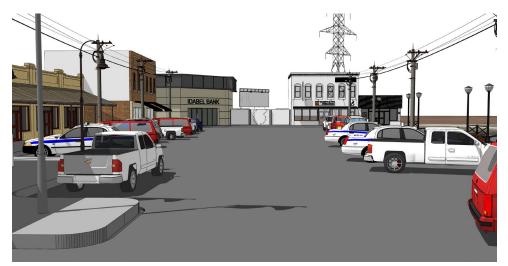

PRODUCTION STILL - FRENCH MONASTERY SET BUILD ON LOCATION

B.T.S- FRENCH MONASTERY SET BUILD ON LOCATION

PRODUCTION STILL - IDABEL STREET BACKLOT SET BUILD

PRODUCTION STILL - IDABEL STREET BACKLOT SET BUILD

PRODUCTION STILL - IDABEL STREET BACKLOT SET BUILD

PRODUCTION STILL - IDABEL STREETS BACKLOT SET BUILD

PRODUCTION STILL - IDABEL STREET BACKLOT SET BUILD

PRODUCTION STILL - IDABEL STREETS BACKLOT SET BUILD WITH VFX COMP