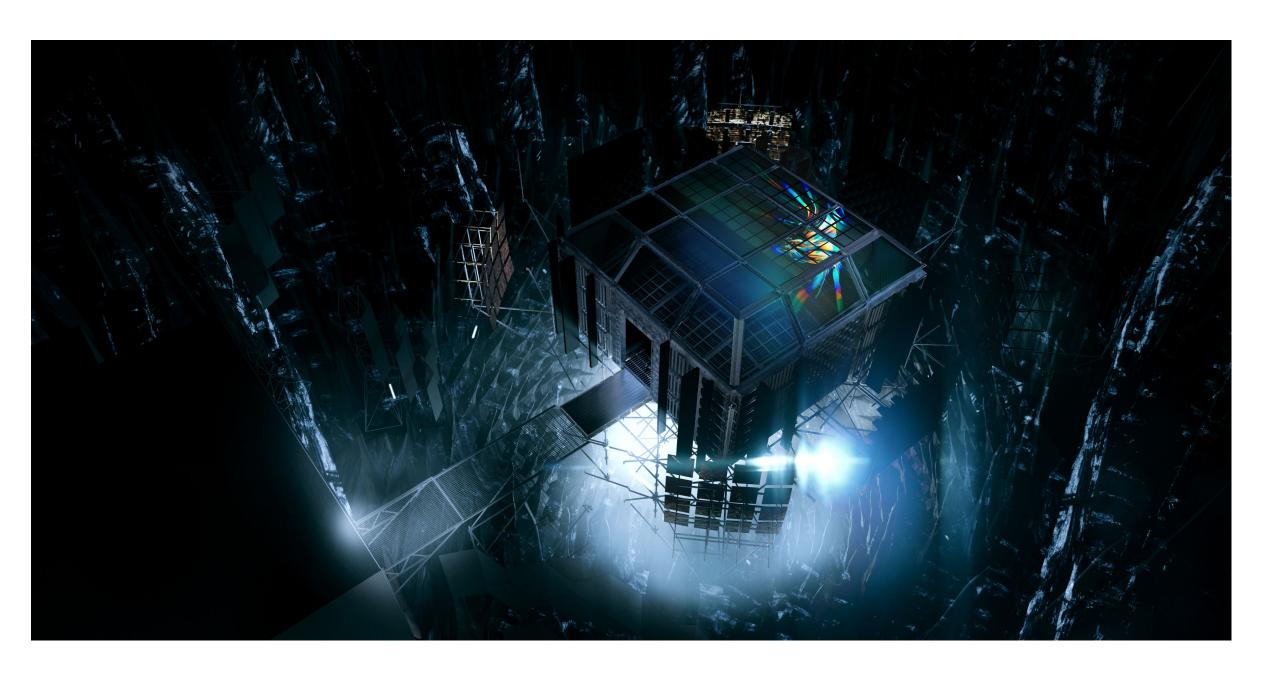

B.T.S SET PHOTO - ALIEN ENCLOSURE CONTROL ROOM

B.T.S SET PHOTO - ALIEN ENCLOSURE CONTROL ROOM

CONCEPT SHOWING TOP DOWN VIEW OF ALIEN ENCLOSURE

CONCEPT SHOWING TOP DOWN VIEW OF ALIEN ENCLOSURE

EARLY PRELIM CONCEPT OF ALIEN ENCLOSURE UPON WHICH FINAL DESIGN WAS BASED