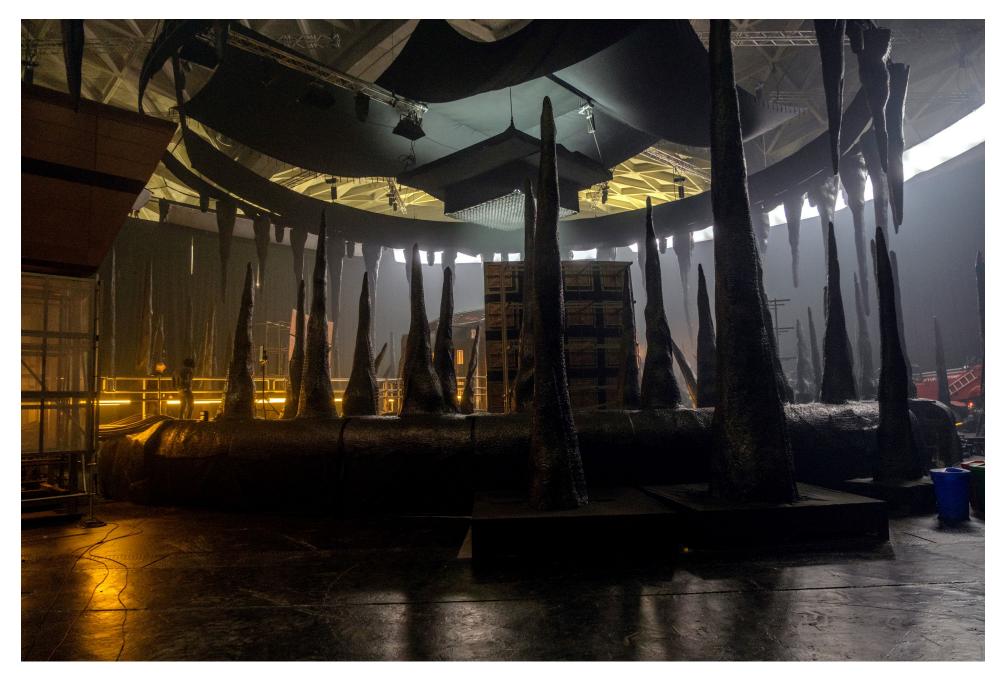

TUNNEL BUILD CONSTRUCTION DRAWINGS

PRODUCTION STILL - CHANNEL TUNNEL SET BUILD

PRODUCTION STILL - CHANNEL TUNNEL SET BUILD

CONCEPTS- CHANNEL TUNNEL AND EMPTY TRAIN SET BUILD

B.T.S. - CHANNEL TUNNEL EXIT SET BUILD