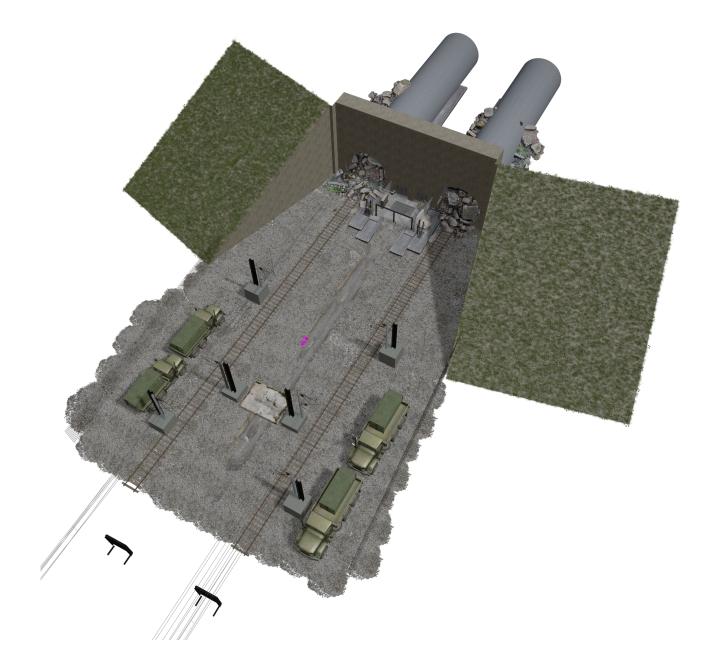

3D MODEL RENDER SHOWING TUNNEL EXIT OVERVIEW AND LAYOUT OF FINAL DESIGN

PRODUCTION STILL - SECRET CORNFIELD ARMY BASE

PRODUCTION STILL - SECRET CORNFIELD ARMY BASE

B.T.S. - SECRET CORNFIELD ARMY BASE

PRODUCTION STILL - SECRET CORNFIELD ARMY BASE