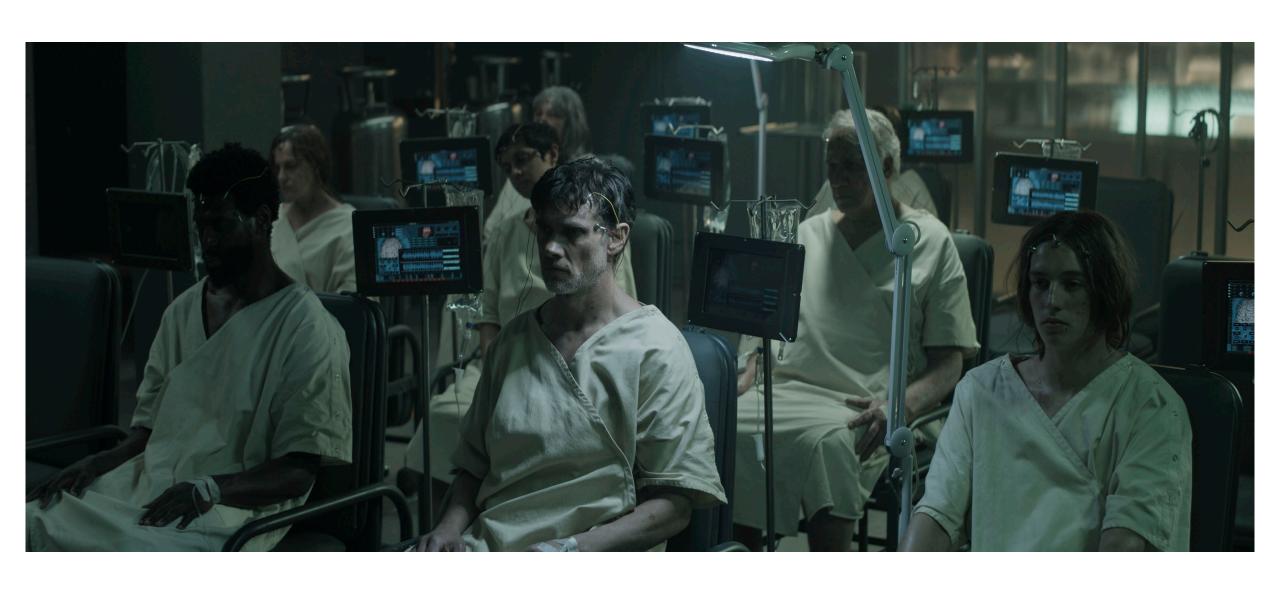

B.T.S- IDABEL STREETS BACKLOT SET BUILD

INTERIOR MOTHERSHIP - PRACTICAL SET WITH VFX ADDITIONS