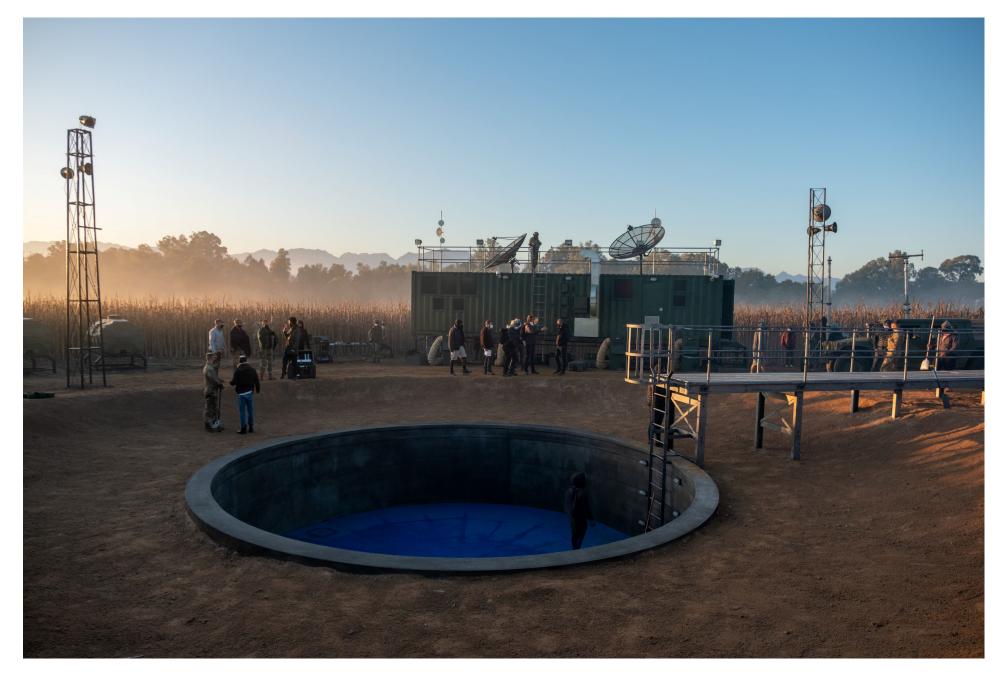

3D MODEL RENDER SHOWING TUNNEL EXIT OVERVIEW AND LAYOUT OF FINAL DESIGN

PRODUCTION STILL - SECRET CORNFIELD ARMY BASE

PRODUCTION STILL - SECRET CORNFIELD ARMY BASE

B.T.S. - SECRET CORNFIELD ARMY BASE

PRODUCTION STILL - SECRET CORNFIELD ARMY BASE

B.T.S. - SECRET CORNFIELD ARMY BASE

PRODUCTION STILL - SECRET CORNFIELD ARMY BASE INTERIOR

PRODUCTION STILL - FRENCH MONASTERY SET BUILD TO MATCH LOCATION SET

PRODUCTION STILL - FRENCH MONASTERY EXTERIOR LOCATION WITH STUDIO SET COMPOSITE