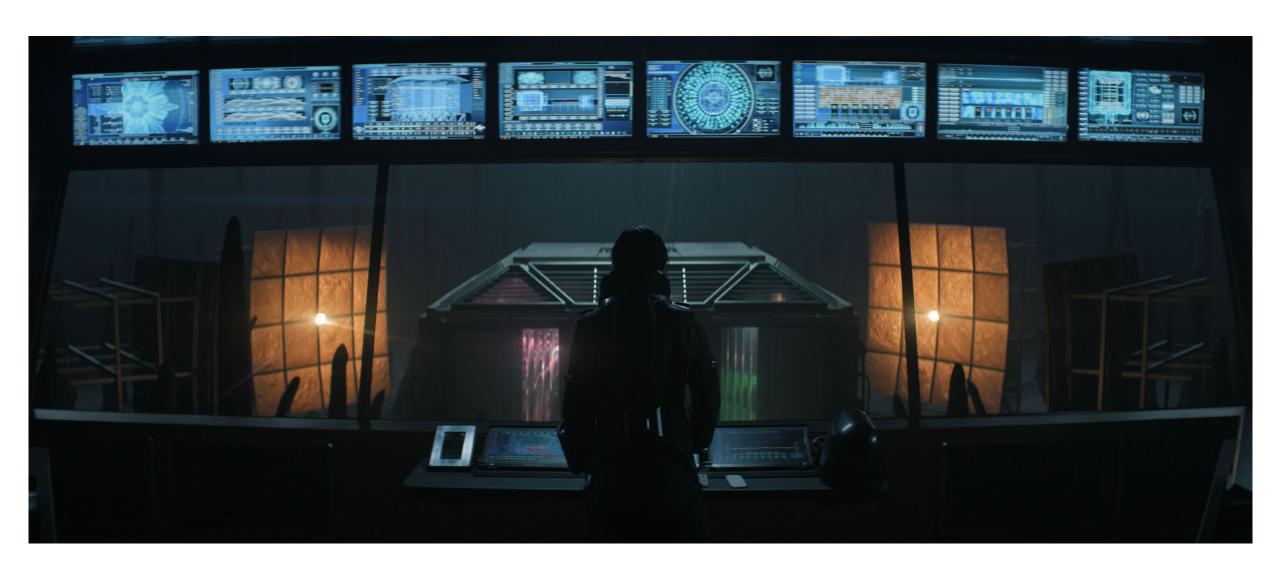

B.T.S SET PHOTO - ALIEN ENCLOSURE CONTROL ROOM

B.T.S SET PHOTO - ALIEN ENCLOSURE CONTROL ROOM

CONCEPT SHOWING TOP DOWN VIEW OF ALIEN ENCLOSURE

CONCEPT SHOWING TOP DOWN VIEW OF ALIEN ENCLOSURE

EARLY PRELIM CONCEPT OF ALIEN ENCLOSURE UPON WHICH FINAL DESIGN WAS BASED