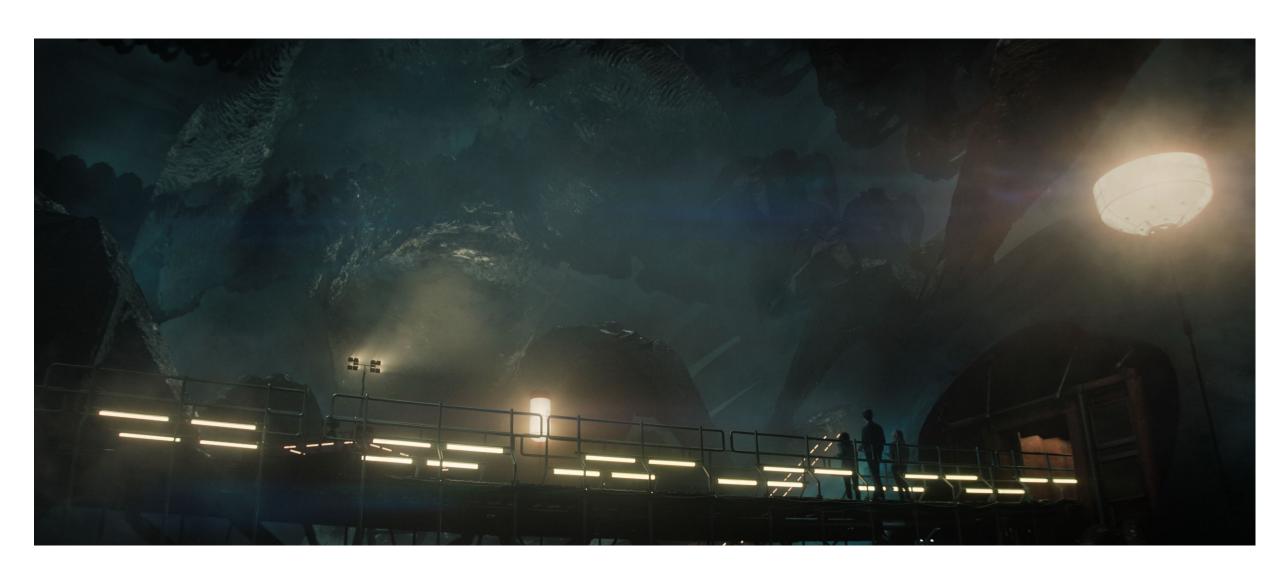

B.T.S- IDABEL STREETS BACKLOT SET BUILD

INTERIOR MOTHERSHIP - PRACTICAL SET WITH VFX ADDITIONS