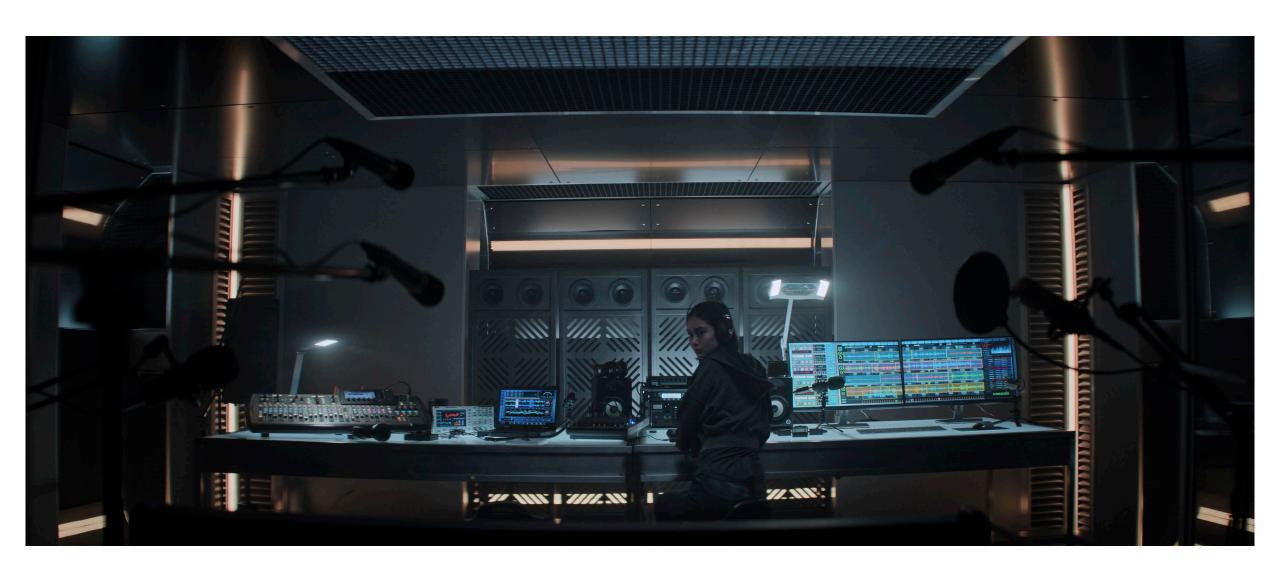

B.T.S SET PHOTO - ALIEN ENCLOSURE CONTROL ROOM

B.T.S SET PHOTO - ALIEN ENCLOSURE CONTROL ROOM

CONCEPT SHOWING TOP DOWN VIEW OF ALIEN ENCLOSURE

CONCEPT SHOWING TOP DOWN VIEW OF ALIEN ENCLOSURE

EARLY PRELIM CONCEPT OF ALIEN ENCLOSURE UPON WHICH FINAL DESIGN WAS BASED