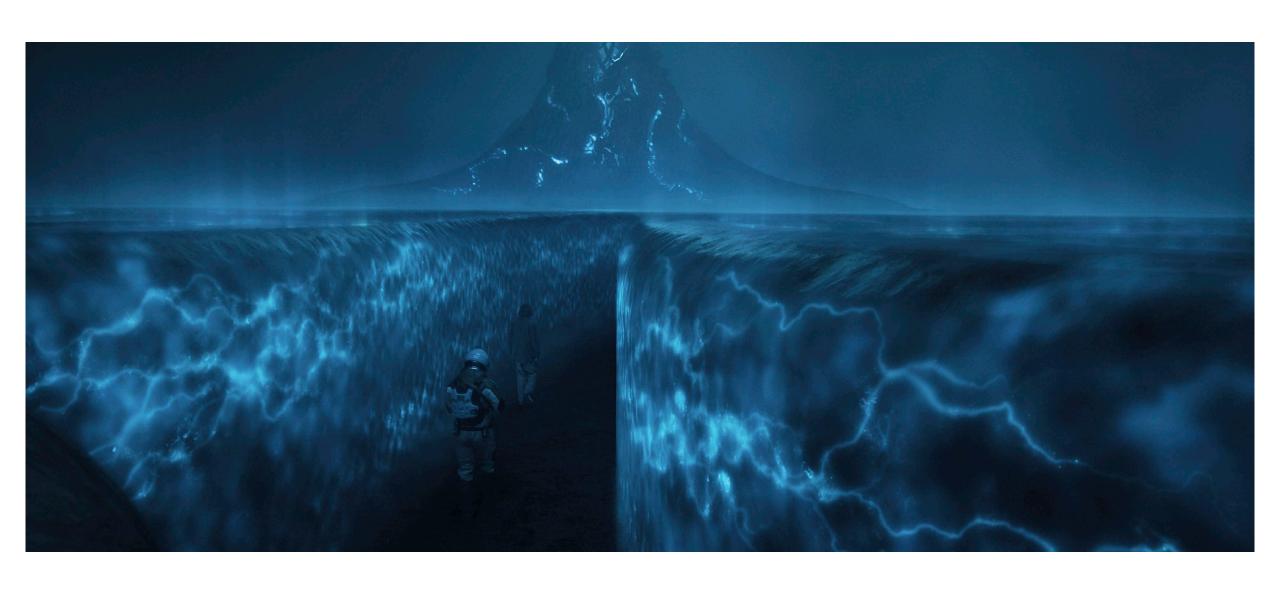

B.T.S- IDABEL STREETS BACKLOT SET BUILD

INTERIOR MOTHERSHIP - PRACTICAL SET WITH VFX ADDITIONS