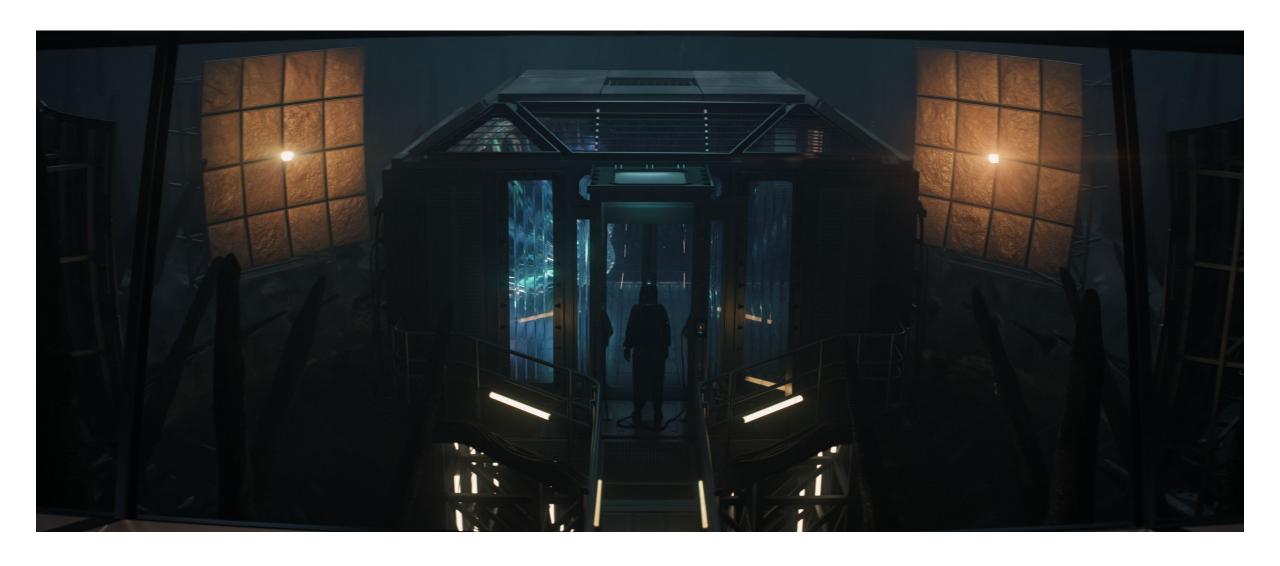

## INVASION-SEASON 2

SIMON ROGERS PRODUCTION DESIGN PRESENTATION

B.T.S SET PHOTO - ALIEN ENCLOSURE

B.T.S SET PHOTO - ALIEN ENCLOSURE

B.T.S SET PHOTO - INT. DOWNED ALIEN SHIP WALKWAY

B.T.S SET PHOTO - INT. DOWNED ALIEN SHIP DETAILS

B.T.S SET PHOTO - ALIEN ENCLOSURE CONTROL ROOM

B.T.S SET PHOTO - ALIEN ENCLOSURE CONTROL ROOM

CONCEPT SHOWING TOP DOWN VIEW OF ALIEN ENCLOSURE

CONCEPT SHOWING TOP DOWN VIEW OF ALIEN ENCLOSURE

EARLY PRELIM CONCEPT OF ALIEN ENCLOSURE UPON WHICH FINAL DESIGN WAS BASED