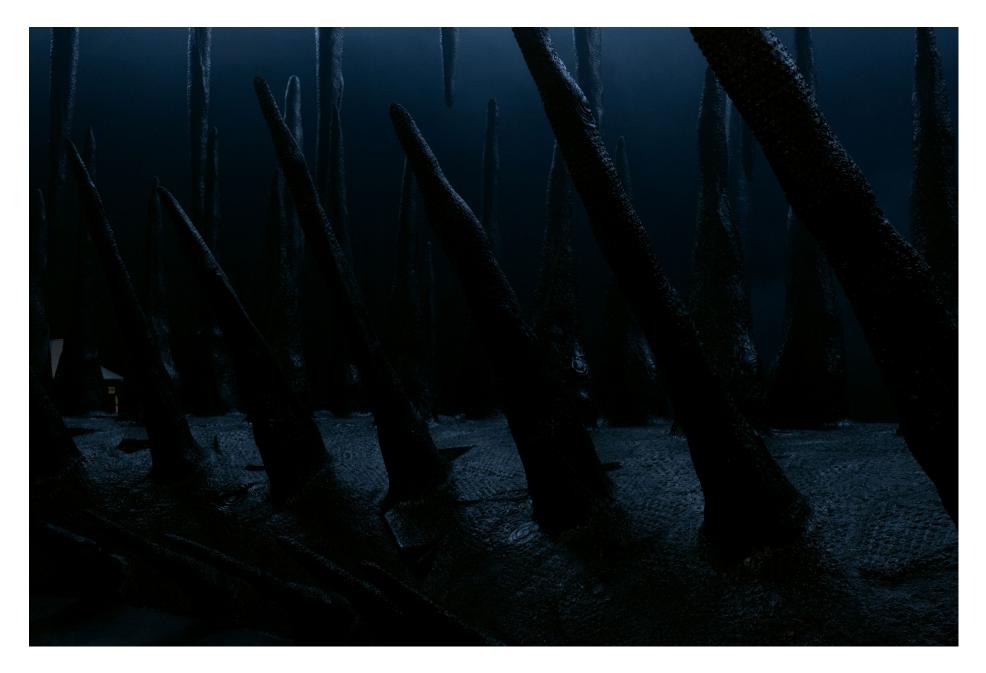

## INVASION-SEASON 2

SIMON ROGERS PRODUCTION DESIGN PRESENTATION

B.T.S SET PHOTO - ALIEN ENCLOSURE

B.T.S SET PHOTO - ALIEN ENCLOSURE

B.T.S SET PHOTO - INT. DOWNED ALIEN SHIP WALKWAY

B.T.S SET PHOTO - INT. DOWNED ALIEN SHIP DETAILS

B.T.S SET PHOTO - ALIEN ENCLOSURE CONTROL ROOM

B.T.S SET PHOTO - ALIEN ENCLOSURE CONTROL ROOM

CONCEPT SHOWING TOP DOWN VIEW OF ALIEN ENCLOSURE

CONCEPT SHOWING TOP DOWN VIEW OF ALIEN ENCLOSURE

EARLY PRELIM CONCEPT OF ALIEN ENCLOSURE UPON WHICH FINAL DESIGN WAS BASED