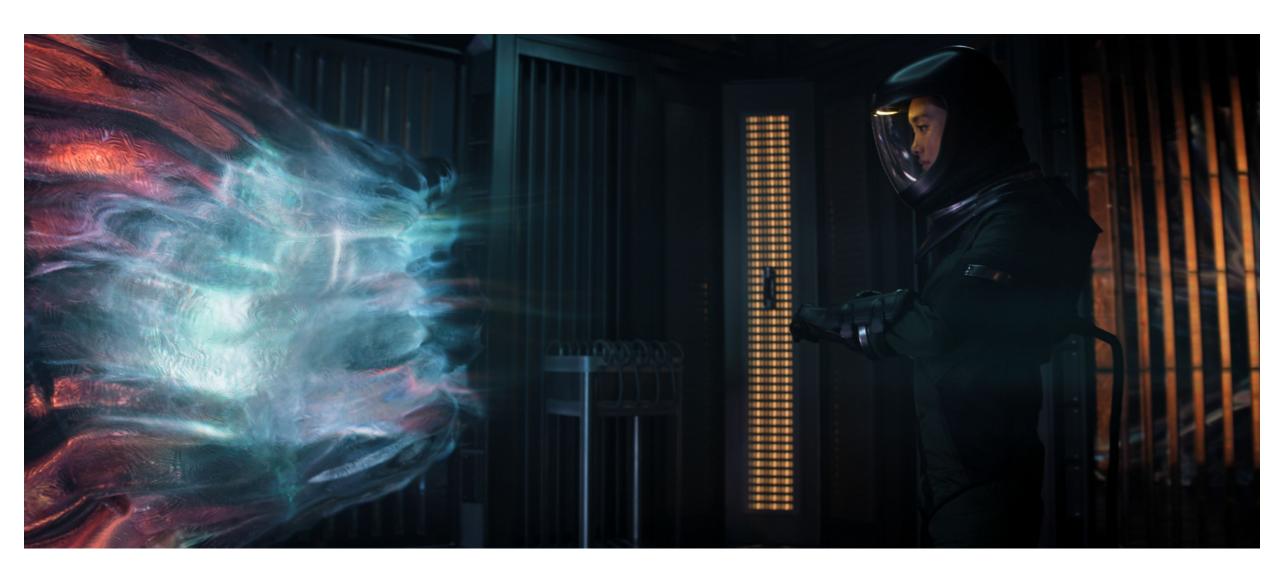

B.T.S SET PHOTO - ALIEN ENCLOSURE CONTROL ROOM

B.T.S SET PHOTO - ALIEN ENCLOSURE CONTROL ROOM

CONCEPT SHOWING TOP DOWN VIEW OF ALIEN ENCLOSURE

CONCEPT SHOWING TOP DOWN VIEW OF ALIEN ENCLOSURE

EARLY PRELIM CONCEPT OF ALIEN ENCLOSURE UPON WHICH FINAL DESIGN WAS BASED