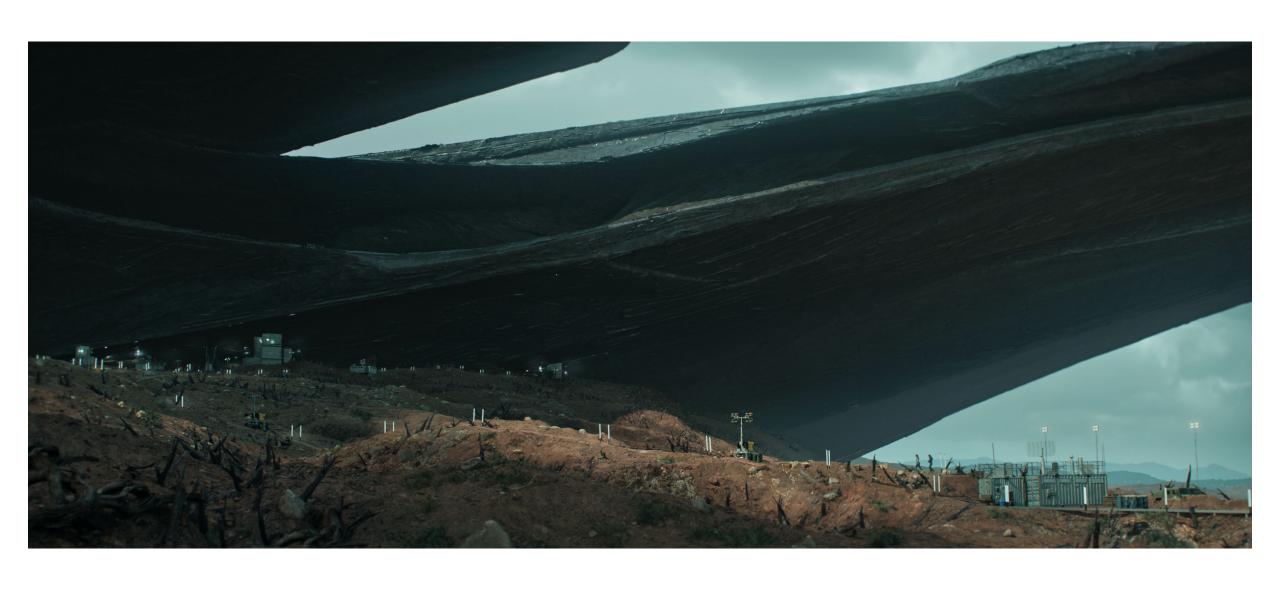

3D SET MODEL RENDER OVERVIEW OF STUDIO BUILD

PRODUCTION STILL SHOWING NIKHIL'S OFFICE WITH REAL TIME DIGITAL MATTE PAINTING ON EXTERIOR VIDEO WALL

PRACTICAL SET ELEMENTS AND VFX COMP - EXTERIOR DOWNED ALIEN SHIP/AMAZON RESEARCH FACILITY

PRACTICAL SET ELEMENTS AND VFX COMP - EXTERIOR DOWNED ALIEN SHIP/AMAZON RESEARCH FACILITY

PRACTICAL SET ELEMENTS WITHOUT VFX ADDITIONS- EXTERIOR DOWNED ALIEN SHIP/AMAZON RESEARCH FACILITY

PRACTICAL SET ELEMENTS AND VFX COMP - EXTERIOR DOWNED ALIEN SHIP/AMAZON RESEARCH FACILITY