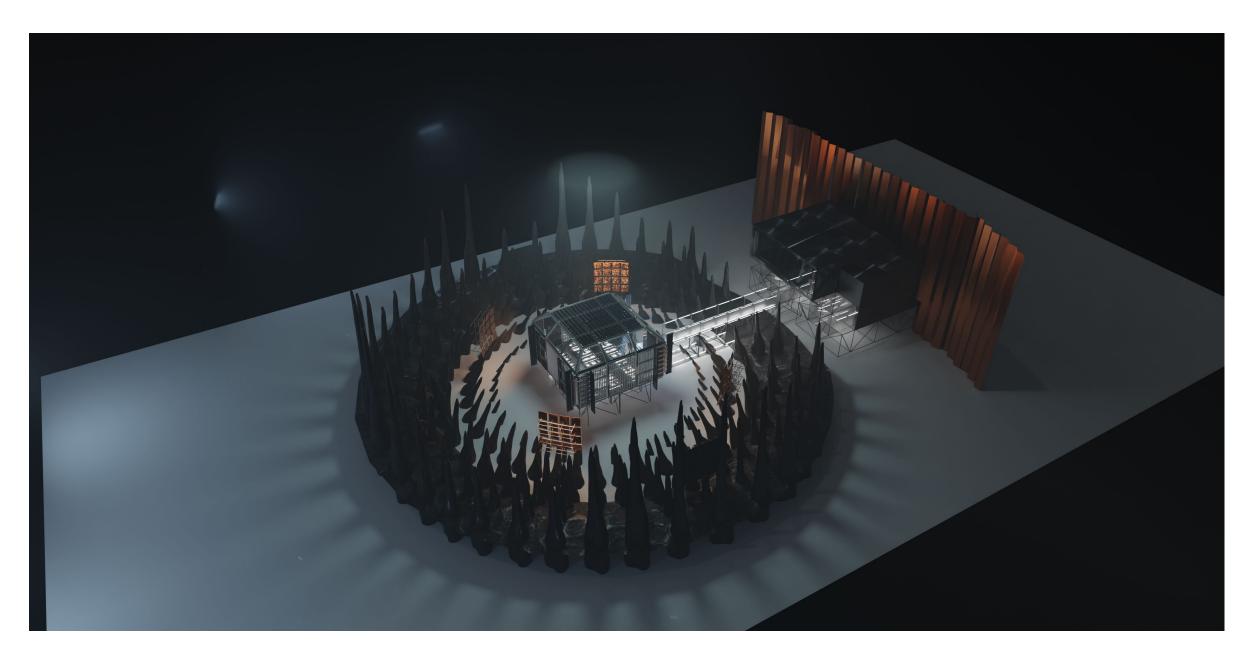

3D SET MODEL RENDER OVERVIEW OF STUDIO BUILD

PRODUCTION STILL SHOWING NIKHIL'S OFFICE WITH REAL TIME DIGITAL MATTE PAINTING ON EXTERIOR VIDEO WALL

PRACTICAL SET ELEMENTS AND VFX COMP - EXTERIOR DOWNED ALIEN SHIP/AMAZON RESEARCH FACILITY