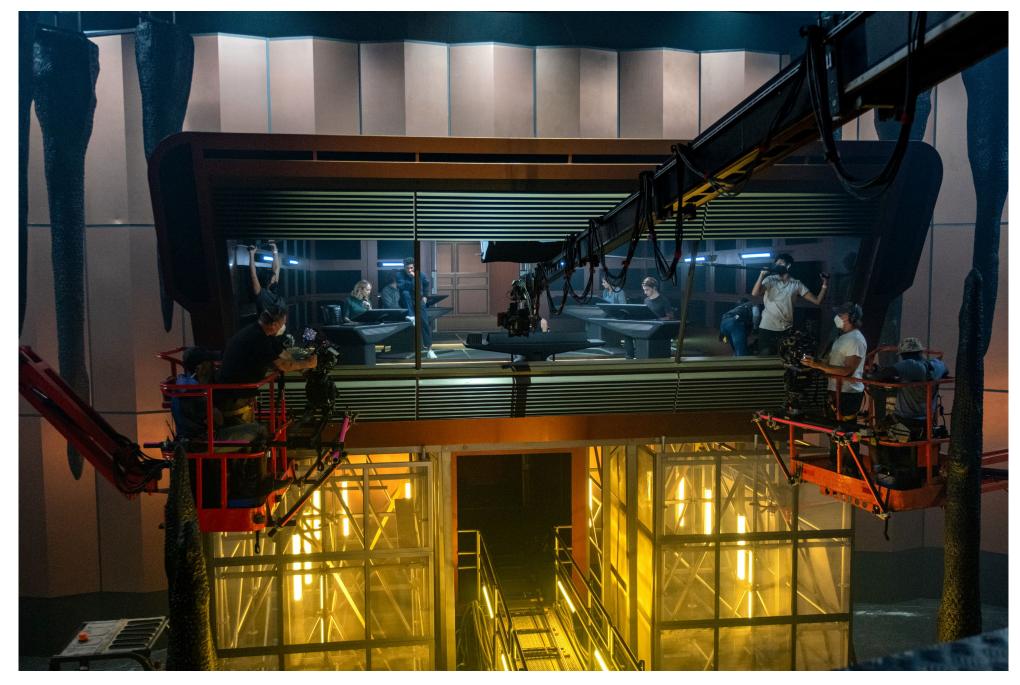

B.T.S SET PHOTO - ALIEN ENCLOSURE CONTROL ROOM

B.T.S SET PHOTO - ALIEN ENCLOSURE CONTROL ROOM

CONCEPT SHOWING TOP DOWN VIEW OF ALIEN ENCLOSURE

CONCEPT SHOWING TOP DOWN VIEW OF ALIEN ENCLOSURE

EARLY PRELIM CONCEPT OF ALIEN ENCLOSURE UPON WHICH FINAL DESIGN WAS BASED