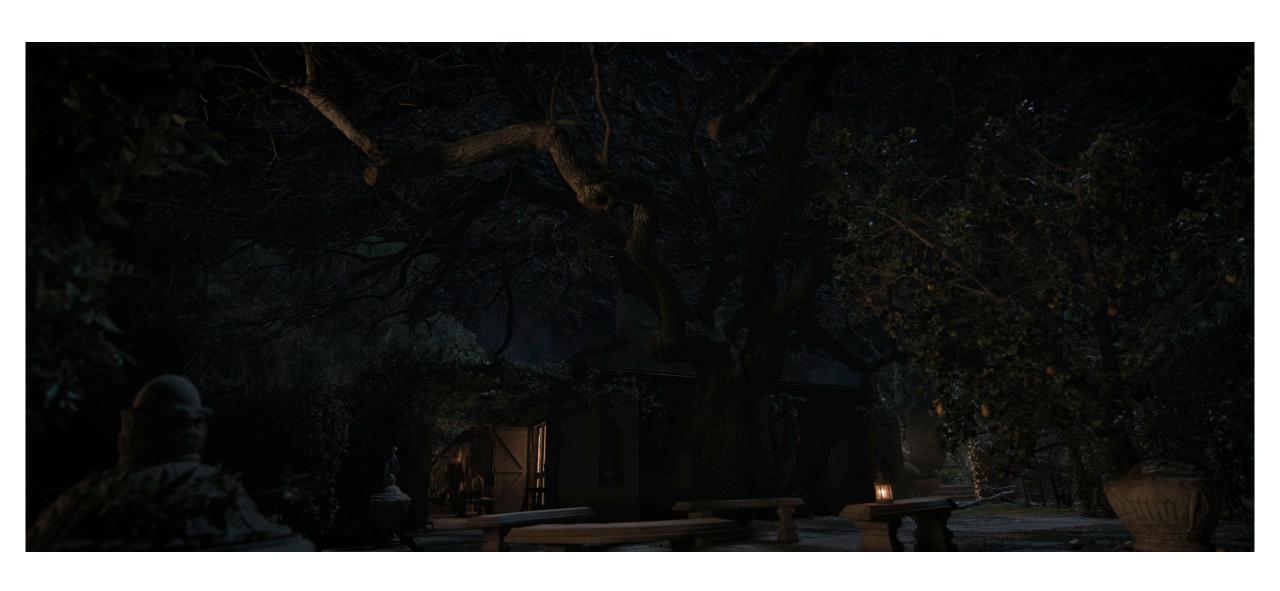

## INVASION-SEASON 2

SIMON ROGERS PRODUCTION DESIGN PRESENTATION

B.T.S SET PHOTO - ALIEN ENCLOSURE

B.T.S SET PHOTO - ALIEN ENCLOSURE

B.T.S SET PHOTO - INT. DOWNED ALIEN SHIP WALKWAY

B.T.S SET PHOTO - INT. DOWNED ALIEN SHIP DETAILS

B.T.S SET PHOTO - ALIEN ENCLOSURE CONTROL ROOM

B.T.S SET PHOTO - ALIEN ENCLOSURE CONTROL ROOM

CONCEPT SHOWING TOP DOWN VIEW OF ALIEN ENCLOSURE

CONCEPT SHOWING TOP DOWN VIEW OF ALIEN ENCLOSURE

EARLY PRELIM CONCEPT OF ALIEN ENCLOSURE UPON WHICH FINAL DESIGN WAS BASED