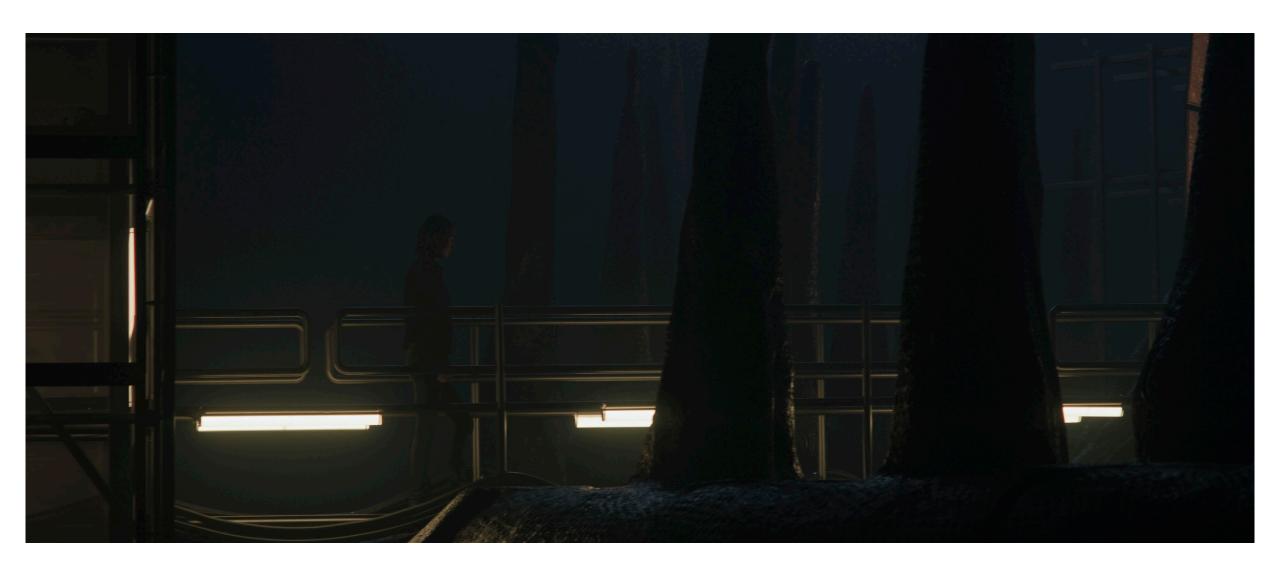

## INVASION-SEASON 2

SIMON ROGERS PRODUCTION DESIGN PRESENTATION

B.T.S SET PHOTO - ALIEN ENCLOSURE

B.T.S SET PHOTO - ALIEN ENCLOSURE

B.T.S SET PHOTO - INT. DOWNED ALIEN SHIP WALKWAY

B.T.S SET PHOTO - INT. DOWNED ALIEN SHIP DETAILS