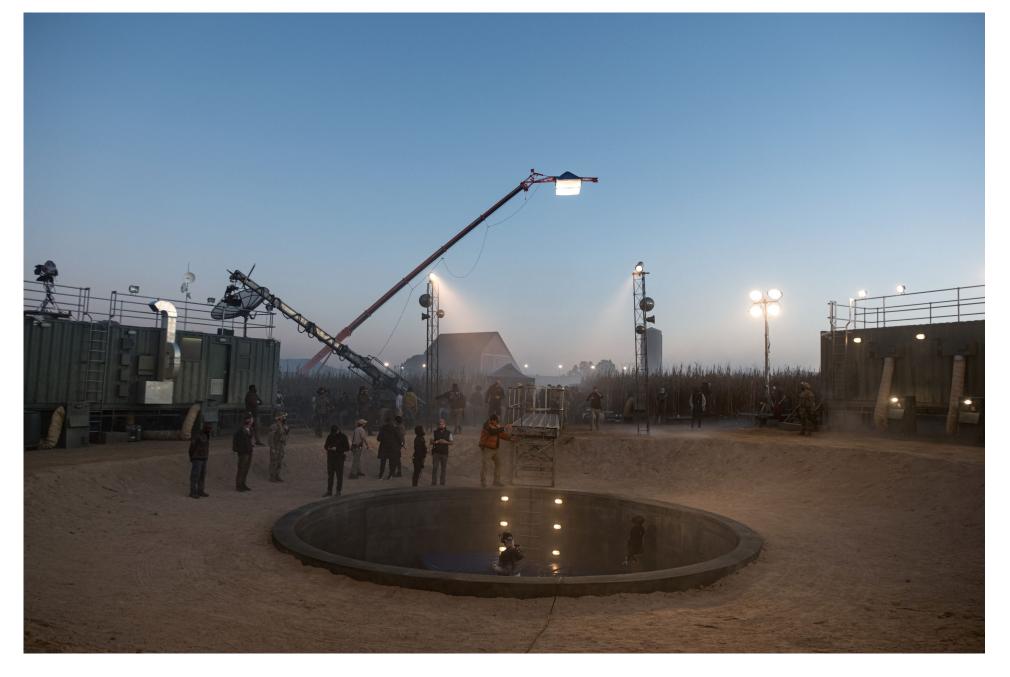

3D MODEL RENDER SHOWING TUNNEL EXIT OVERVIEW AND LAYOUT OF FINAL DESIGN

PRODUCTION STILL - SECRET CORNFIELD ARMY BASE

PRODUCTION STILL - SECRET CORNFIELD ARMY BASE

B.T.S. - SECRET CORNFIELD ARMY BASE

PRODUCTION STILL - SECRET CORNFIELD ARMY BASE

B.T.S. - SECRET CORNFIELD ARMY BASE

PRODUCTION STILL - SECRET CORNFIELD ARMY BASE INTERIOR

PRODUCTION STILL - FRENCH MONASTERY SET BUILD TO MATCH LOCATION SET

PRODUCTION STILL - FRENCH MONASTERY EXTERIOR LOCATION WITH STUDIO SET COMPOSITE