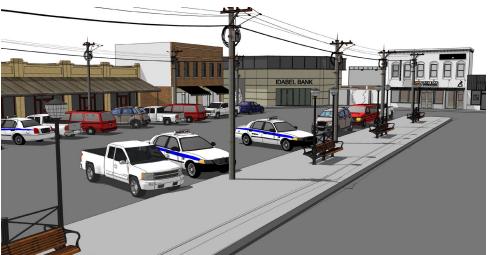

PRODUCTION STILL - FRENCH MONASTERY SET BUILD ON LOCATION

B.T.S- FRENCH MONASTERY SET BUILD ON LOCATION

PRODUCTION STILL - IDABEL STREET BACKLOT SET BUILD

PRODUCTION STILL - IDABEL STREET BACKLOT SET BUILD

PRODUCTION STILL - IDABEL STREET BACKLOT SET BUILD

PRODUCTION STILL - IDABEL STREETS BACKLOT SET BUILD

PRODUCTION STILL - IDABEL STREET BACKLOT SET BUILD

PRODUCTION STILL - IDABEL STREETS BACKLOT SET BUILD WITH VFX COMP