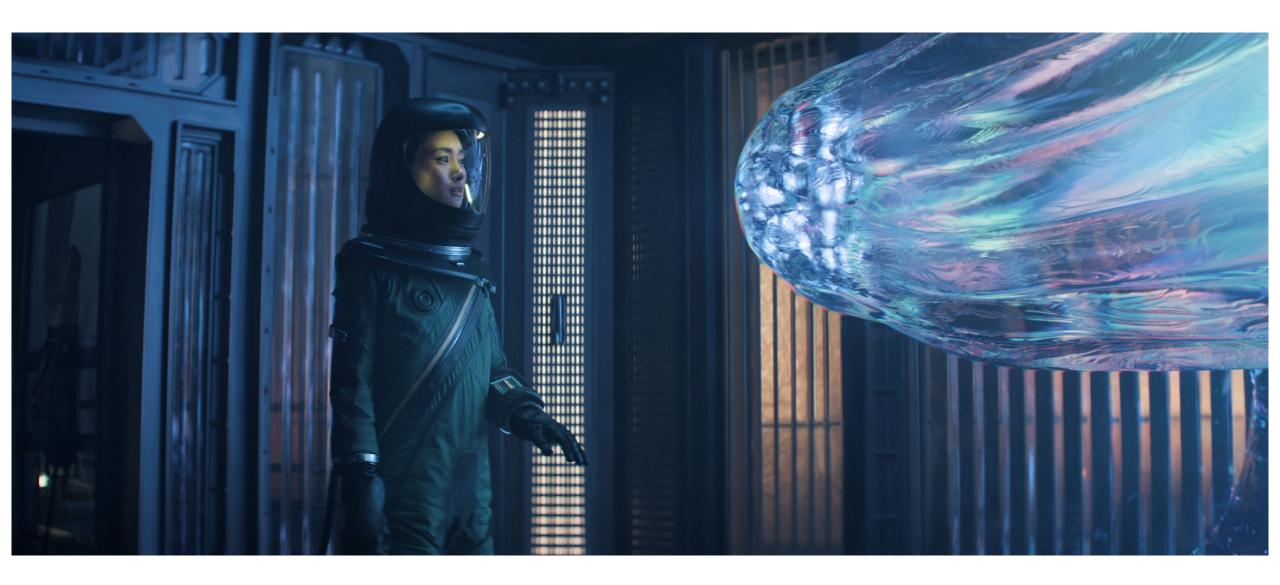

B.T.S SET PHOTO - ALIEN ENCLOSURE CONTROL ROOM

B.T.S SET PHOTO - ALIEN ENCLOSURE CONTROL ROOM

CONCEPT SHOWING TOP DOWN VIEW OF ALIEN ENCLOSURE

CONCEPT SHOWING TOP DOWN VIEW OF ALIEN ENCLOSURE

EARLY PRELIM CONCEPT OF ALIEN ENCLOSURE UPON WHICH FINAL DESIGN WAS BASED