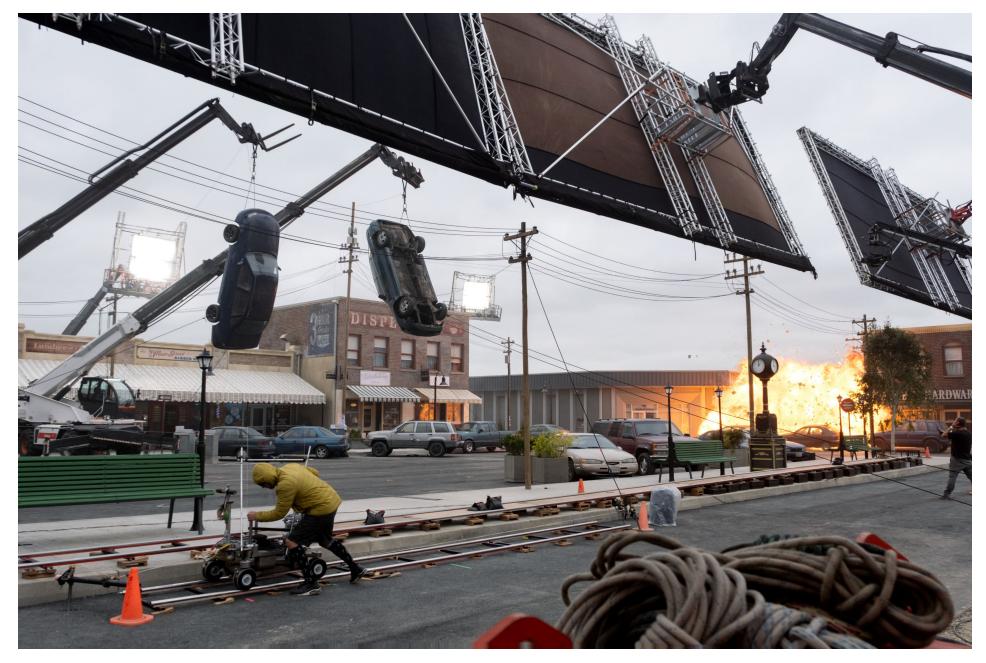

B.T.S- IDABEL STREETS BACKLOT SET BUILD

INTERIOR MOTHERSHIP - PRACTICAL SET WITH VFX ADDITIONS