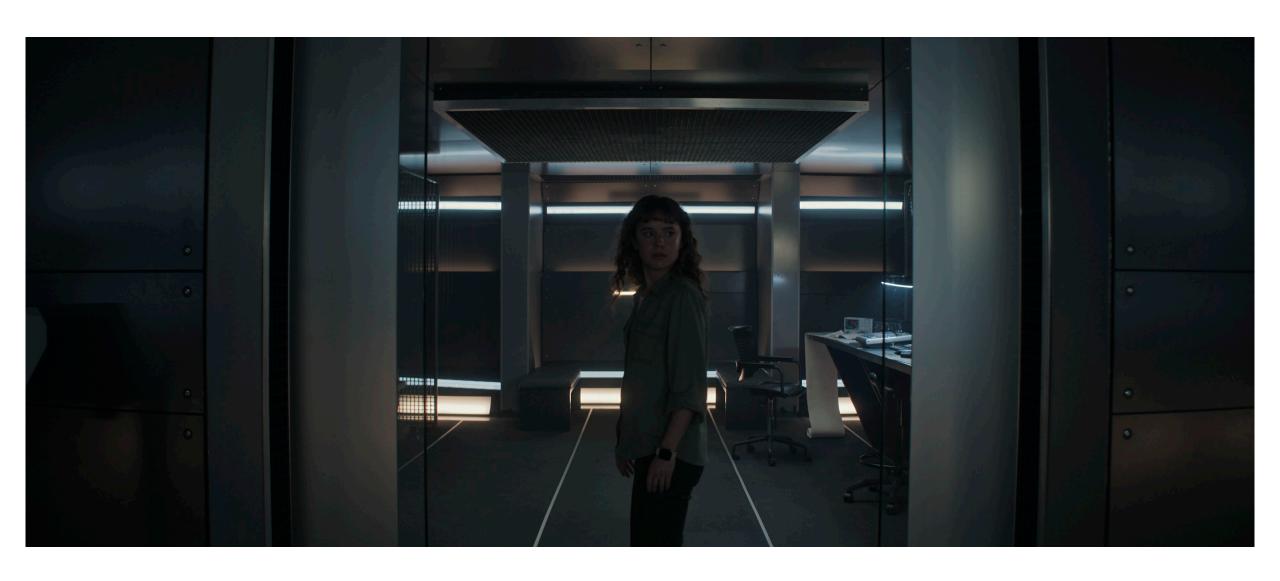

B.T.S SET PHOTO - ALIEN ENCLOSURE CONTROL ROOM

B.T.S SET PHOTO - ALIEN ENCLOSURE CONTROL ROOM

CONCEPT SHOWING TOP DOWN VIEW OF ALIEN ENCLOSURE

CONCEPT SHOWING TOP DOWN VIEW OF ALIEN ENCLOSURE

EARLY PRELIM CONCEPT OF ALIEN ENCLOSURE UPON WHICH FINAL DESIGN WAS BASED