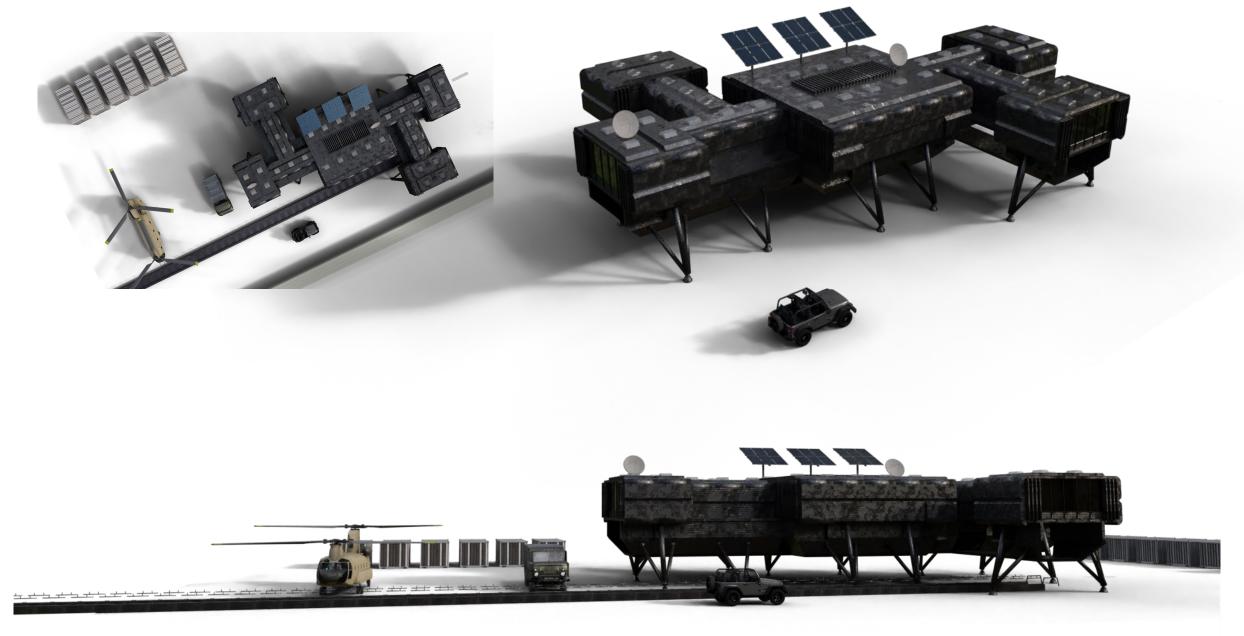

WORKING DESIGN EXPLORATIONS FOR AMAZON RESEARCH FACILITY

WORKING DESIGN EXPLORATIONS FOR AMAZON RESEARCH FACILITY

PRODUCTION STILL - INTERIOR RESEARCH FACILITY

PRODUCTION STILL - CHANNEL TUNNEL SET BUILD