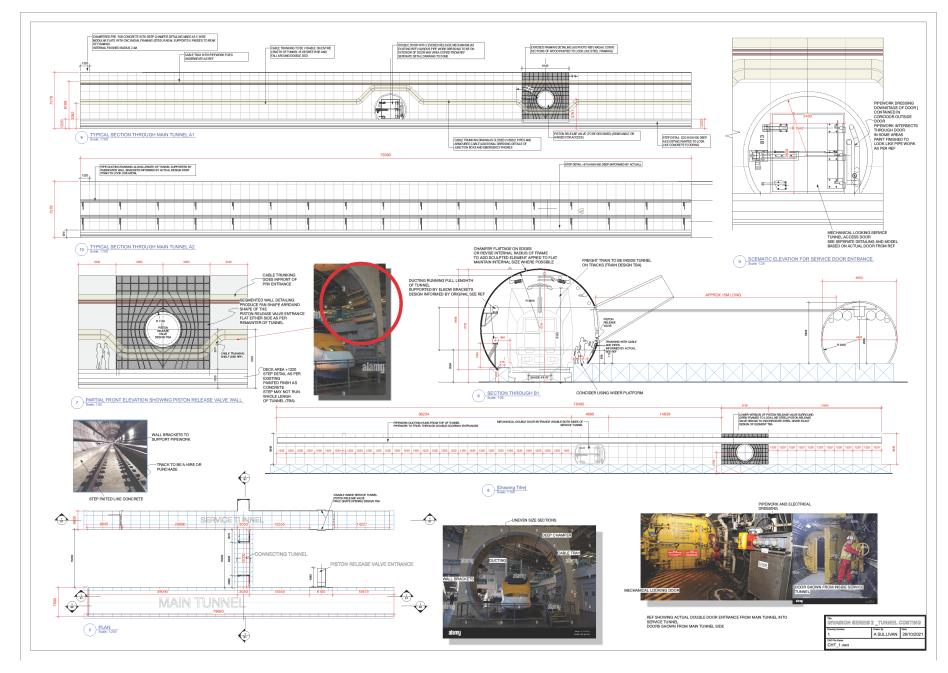

TUNNEL BUILD CONSTRUCTION DRAWINGS

PRODUCTION STILL - CHANNEL TUNNEL SET BUILD

PRODUCTION STILL - CHANNEL TUNNEL SET BUILD

CONCEPTS- CHANNEL TUNNEL AND EMPTY TRAIN SET BUILD

B.T.S. - CHANNEL TUNNEL EXIT SET BUILD