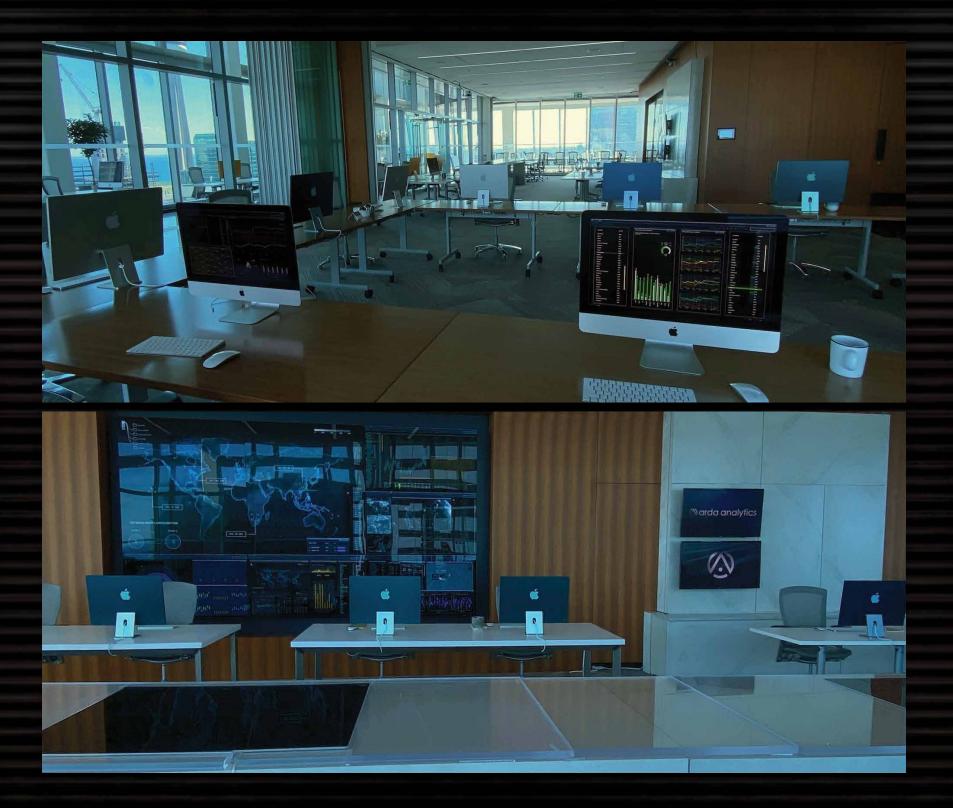

L Ladders

CPL Coroplast Panels

PSC Painters Scaffolf on wheels

(SH) Saw Horse Work Table

CYT023

CYTO23 is a corporate umbrella company where digital and physical information is collated and identities are stored. A symbolic nerve centre and collective brain.

#### ARDA

ARDA corp is a member company that processes and manages data and provides a physical and virtual oversight to information networks. Seemingly benign, collegial and transparent, the digital hub is a showcase of co operation and security. Or is it?