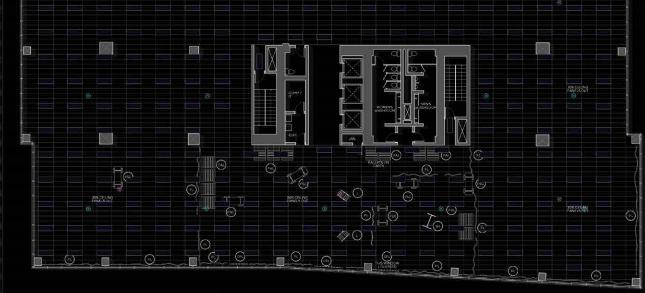

### HIDING IN PLAIN SITE/SIGHT-SAFEHOUSE

This unfinished office building serves as a temporary SAFEHOUSE using the obscuring drape of dropsheets to hide in a fishbowl. The open, incomplete ceiling grid is the antithesis of the vault and exposes services they tap into

Observing campaign progress

Planning vault heist

| INT.     | SAFEHOUSE |  |
|----------|-----------|--|
| LEGEND   |           |  |
| $\frown$ | D1 ()     |  |

(PL) Hung Plastic

PAL Palettes w/ Materials

L Ladders

CPL Coroplast Panels

PSC Painters Scaffolf on wheels

(SH) Saw Horse Work Table

CYT023

CYTO23 is a corporate umbrella company where digital and physical information is collated and identities are stored. A symbolic nerve centre and collective brain.