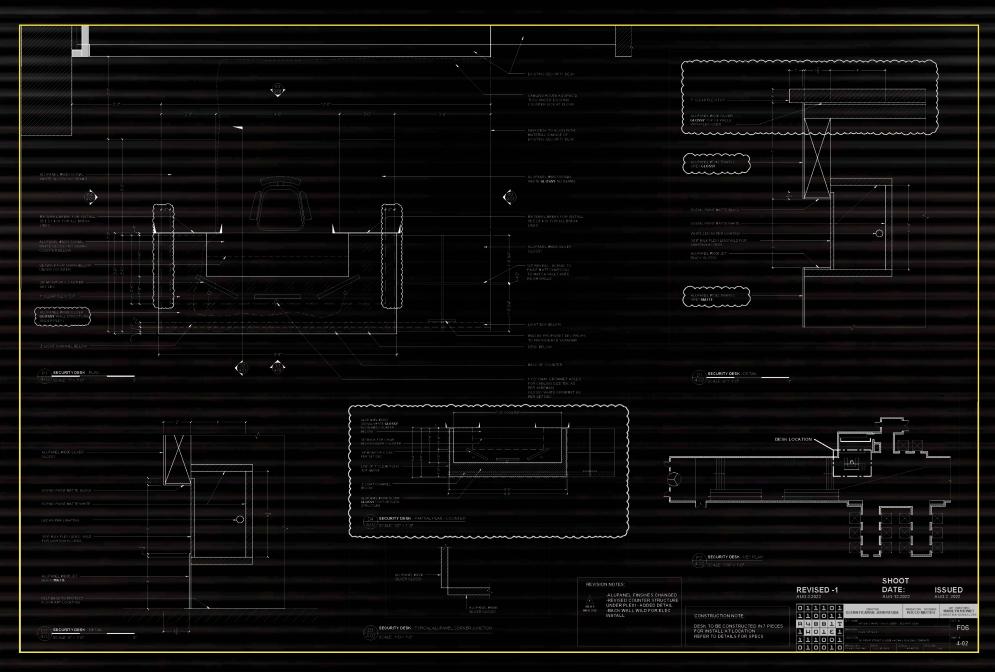

# 1550 GIRARD LOBBY/VAULT

1550 GIRARD is a new kind of digital fortress designed to secure valuables to discerning clients who crave anonymity.

Security Check-in

## Lobby security desk

Hallway into vaults/Active grid tracking

Vault Chamber

3D Grid Module

Elevations/Plan

Lock down activated