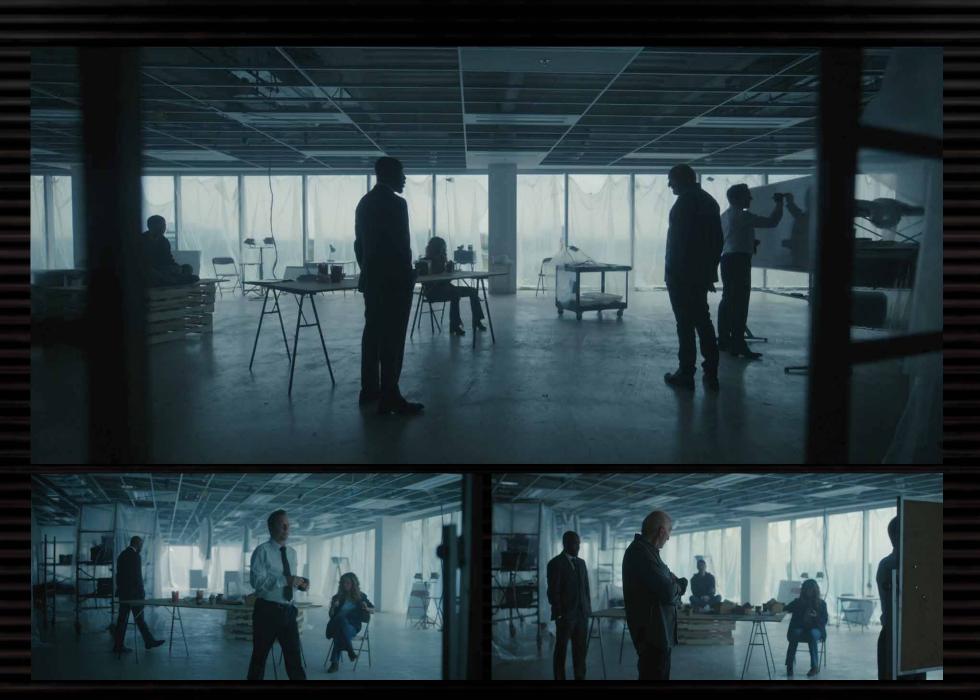

### HIDING IN PLAIN SITE/SIGHT-SAFEHOUSE

This unfinished office building serves as a temporary SAFEHOUSE using the obscuring drape of dropsheets to hide in a fishbowl. The open, incomplete ceiling grid is the antithesis of the vault and exposes services they tap into

Observing campaign progress

Planning vault heist

| INT.     | SAFEHOUSE |  |
|----------|-----------|--|
| LEGEND   |           |  |
| $\frown$ | D1 ()     |  |

(PL) Hung Plastic

PAL Palettes w/ Materials

L Ladders

CPL Coroplast Panels

PSC Painters Scaffolf on wheels

(SH) Saw Horse Work Table

CYT023

CYTO23 is a corporate umbrella company where digital and physical information is collated and identities are stored. A symbolic nerve centre and collective brain.