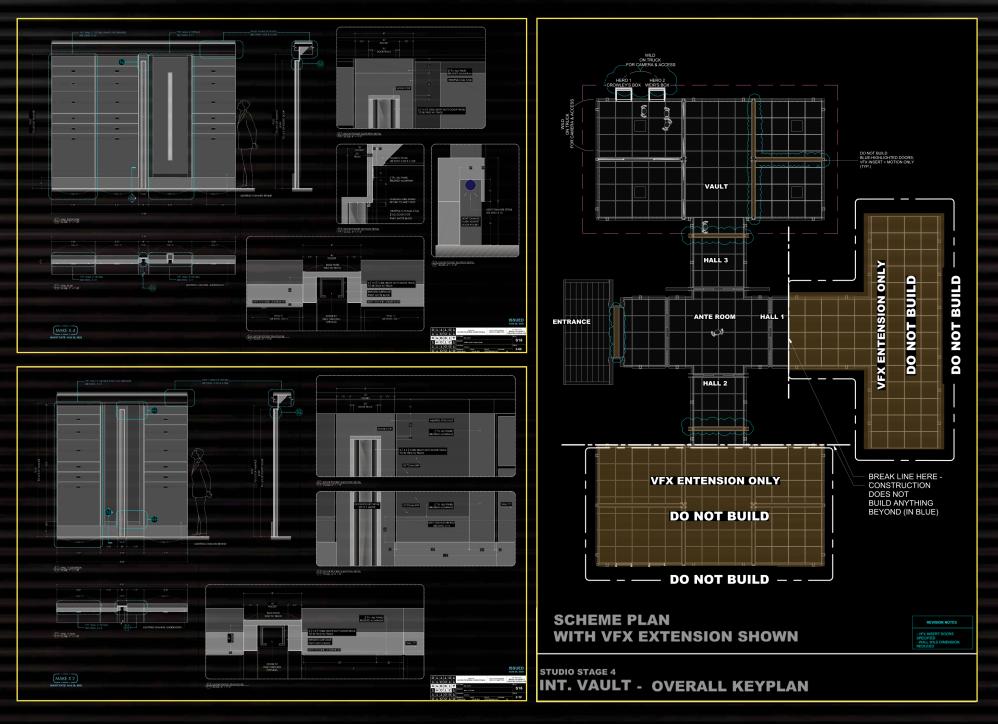

# 1550 GIRARD LOBBY/VAULT

1550 GIRARD is a new kind of digital fortress designed to secure valuables to discerning clients who crave anonymity.

Security Check-in

## Lobby security desk

Hallway into vaults/Active grid tracking

Vault Chamber

3D Grid Module

Elevations/Plan

Lock down activated