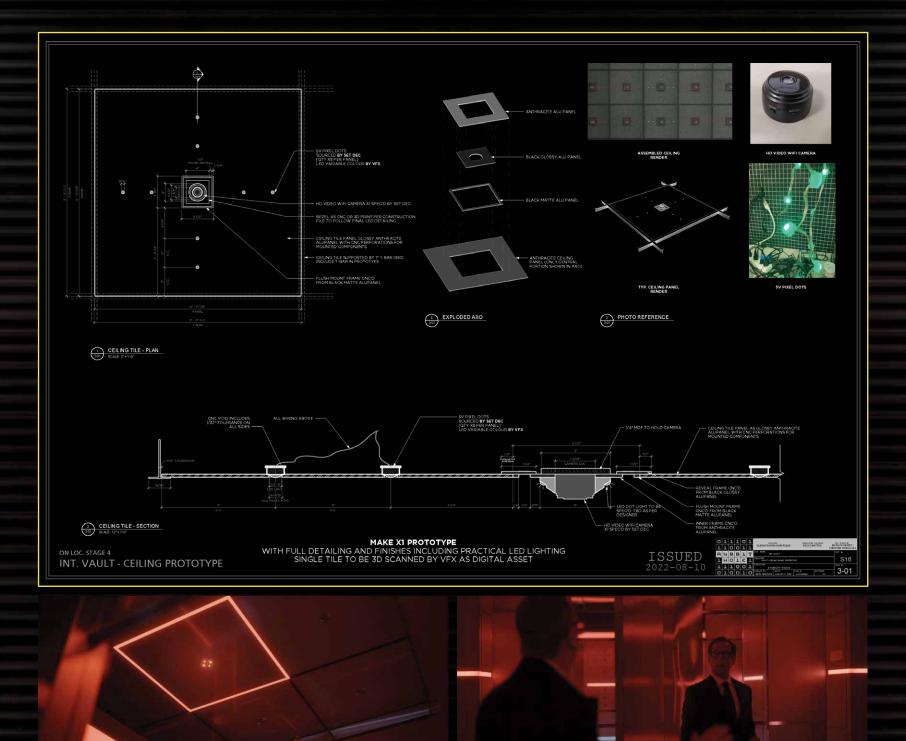

# 1550 GIRARD LOBBY/VAULT

1550 GIRARD is a new kind of digital fortress designed to secure valuables to discerning clients who crave anonymity.

Security Check-in

## Lobby security desk

Hallway into vaults/Active grid tracking

Vault Chamber

3D Grid Module

Elevations/Plan

Lock down activated