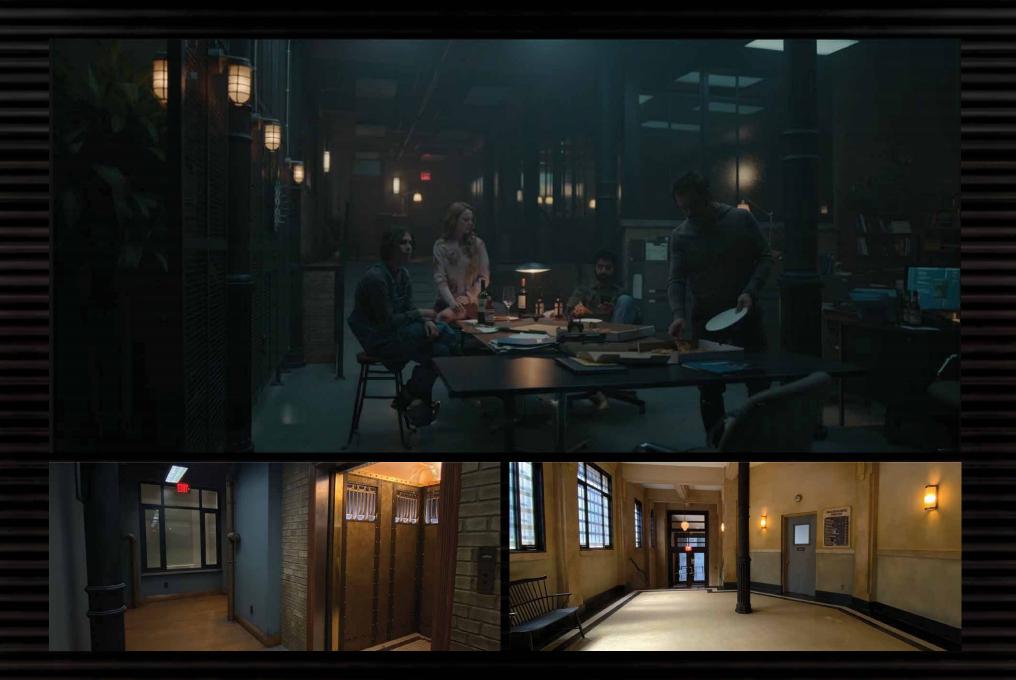

### HIDING IN PLAIN SITE/SIGHT-SAFEHOUSE

This unfinished office building serves as a temporary SAFEHOUSE using the obscuring drape of dropsheets to hide in a fishbowl. The open, incomplete ceiling grid is the antithesis of the vault and exposes services they tap into

Observing campaign progress

Planning vault heist

| INT.     | SAFEHOUSE |  |
|----------|-----------|--|
| LEGEND   |           |  |
| $\frown$ | D1 ()     |  |

(PL) Hung Plastic

PAL Palettes w/ Materials

L Ladders

CPL Coroplast Panels

PSC Painters Scaffolf on wheels

(SH) Saw Horse Work Table

CYT023

CYTO23 is a corporate umbrella company where digital and physical information is collated and identities are stored. A symbolic nerve centre and collective brain.