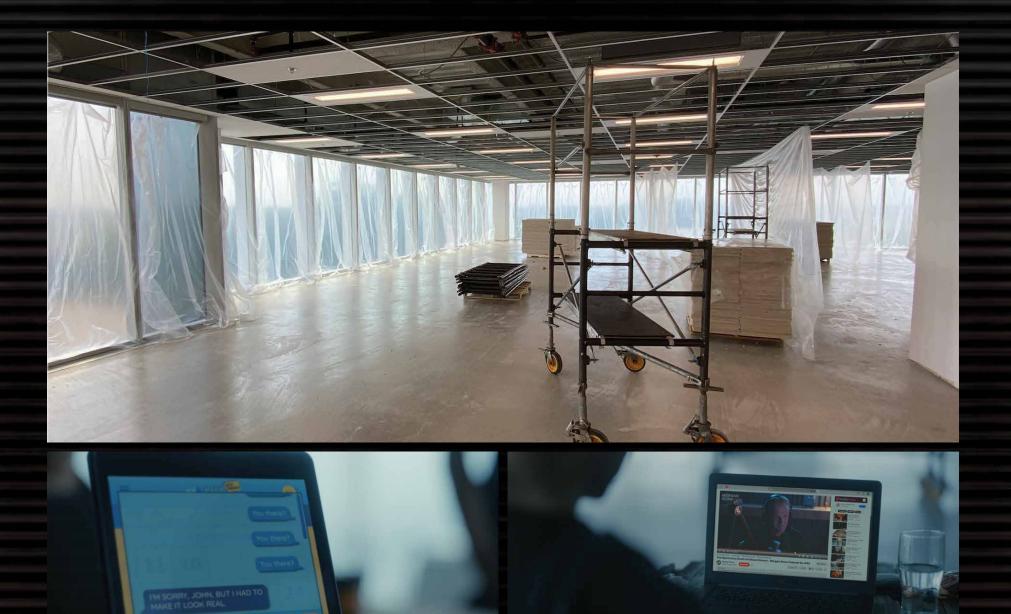

### HIDING IN PLAIN SITE/SIGHT-SAFEHOUSE

This unfinished office building serves as a temporary SAFEHOUSE using the obscuring drape of dropsheets to hide in a fishbowl. The open, incomplete ceiling grid is the antithesis of the vault and exposes services they tap into

Observing campaign progress

Planning vault heist

| INT.     | SAFEHOUSE |  |
|----------|-----------|--|
| LEGEND   |           |  |
| $\frown$ | D1 ()     |  |

(PL) Hung Plastic

PAL Palettes w/ Materials

L Ladders

CPL Coroplast Panels

PSC Painters Scaffolf on wheels

(SH) Saw Horse Work Table

CYT023

CYTO23 is a corporate umbrella company where digital and physical information is collated and identities are stored. A symbolic nerve centre and collective brain.