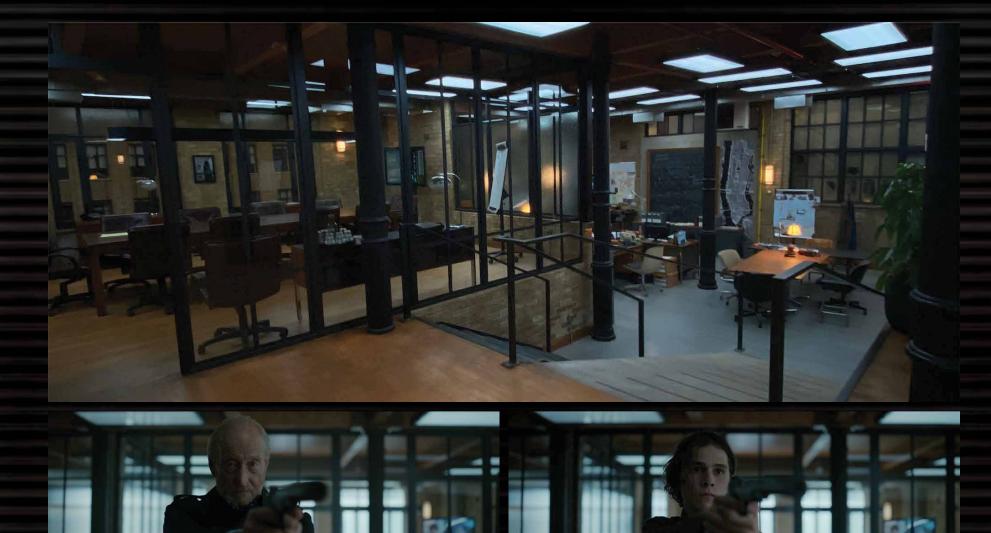

### HIDING IN PLAIN SITE/SIGHT-SAFEHOUSE

This unfinished office building serves as a temporary SAFEHOUSE using the obscuring drape of dropsheets to hide in a fishbowl. The open, incomplete ceiling grid is the antithesis of the vault and exposes services they tap into

Observing campaign progress

Planning vault heist

| INT.     | SAFEHOUSE |  |
|----------|-----------|--|
| LEGEND   |           |  |
| $\frown$ | D1 ()     |  |

(PL) Hung Plastic

PAL Palettes w/ Materials