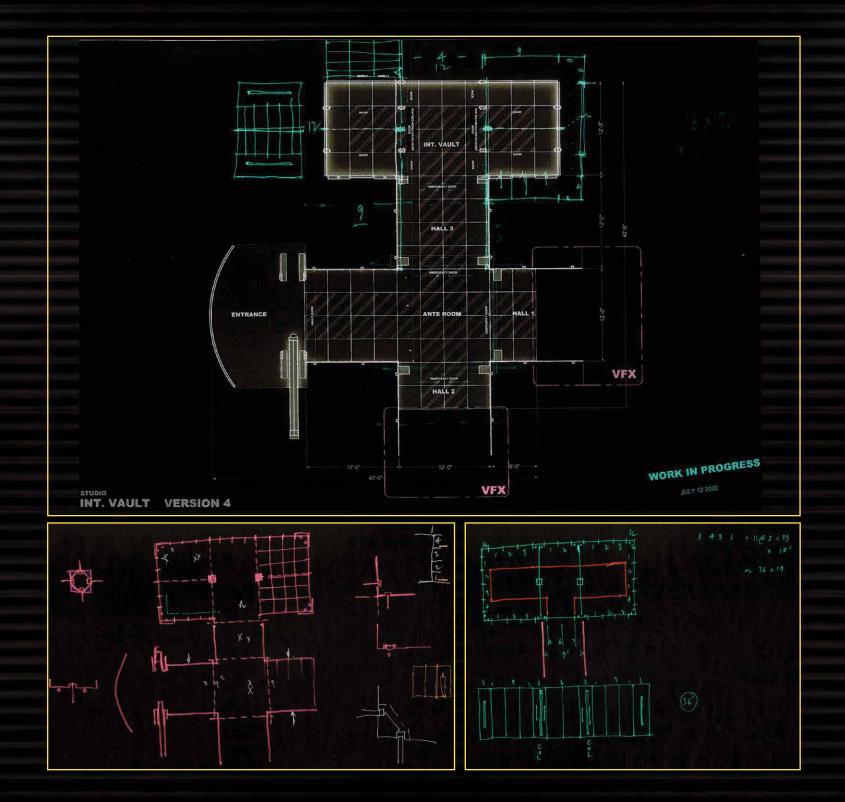

# 1550 GIRARD LOBBY/VAULT

1550 GIRARD is a new kind of digital fortress designed to secure valuables to discerning clients who crave anonymity.

Security Check-in

## Lobby security desk

Hallway into vaults/Active grid tracking

Vault Chamber

3D Grid Module

Elevations/Plan

Lock down activated