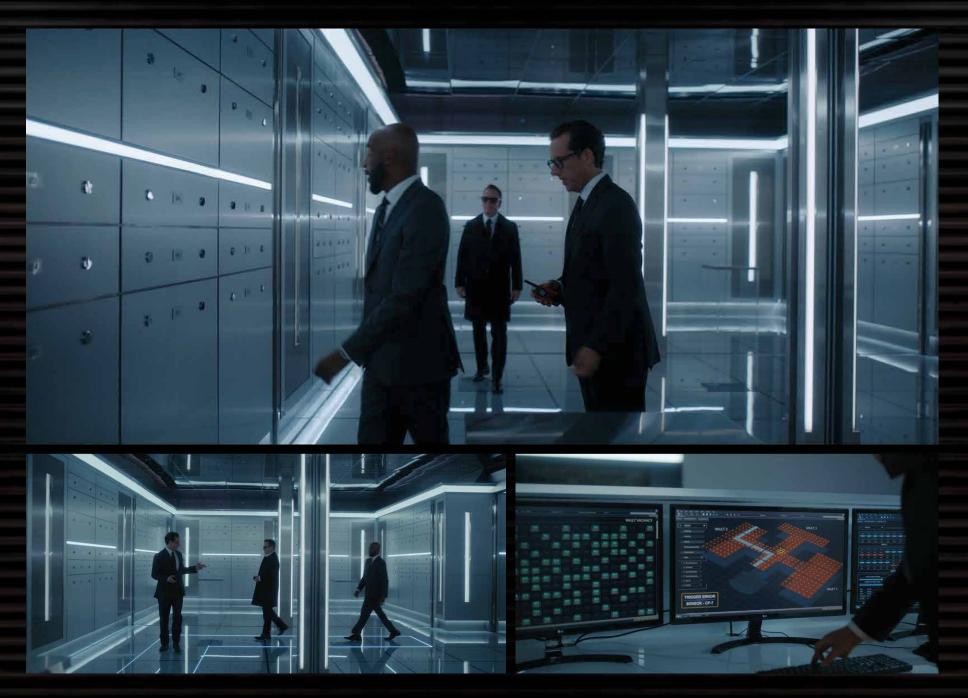

# 1550 GIRARD LOBBY/VAULT

1550 GIRARD is a new kind of digital fortress designed to secure valuables to discerning clients who crave anonymity.

Security Check-in

## Lobby security desk

Hallway into vaults/Active grid tracking

Vault Chamber

3D Grid Module

Elevations/Plan

Lock down activated