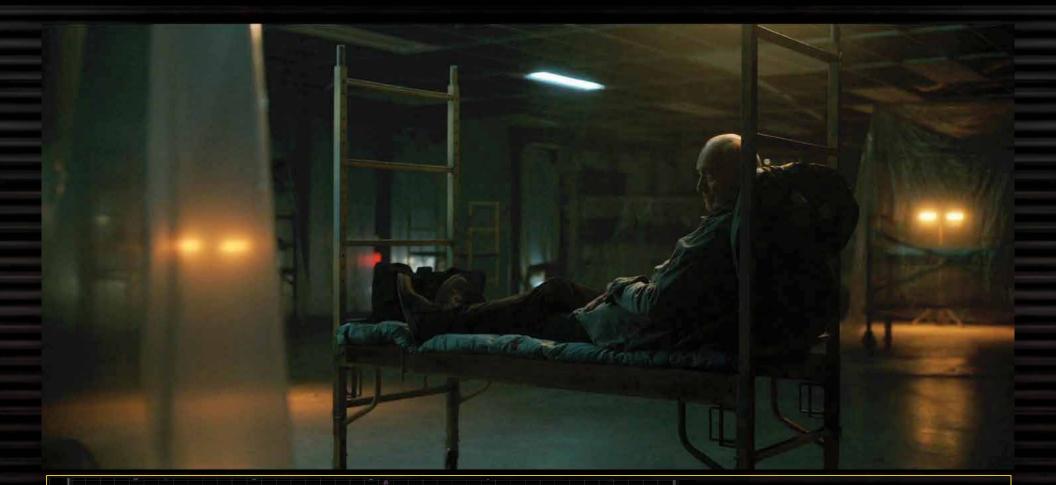

### HIDING IN PLAIN SITE/SIGHT-SAFEHOUSE

This unfinished office building serves as a temporary SAFEHOUSE using the obscuring drape of dropsheets to hide in a fishbowl. The open, incomplete ceiling grid is the antithesis of the vault and exposes services they tap into

The old materiality of bricks and mortar, of heavy wood and hand made surfaces becomes more derelict and relegated to secondary uses. Disconnected from new networks and diminishing in visibility, they provide temporary accomodation for weir and his associates.