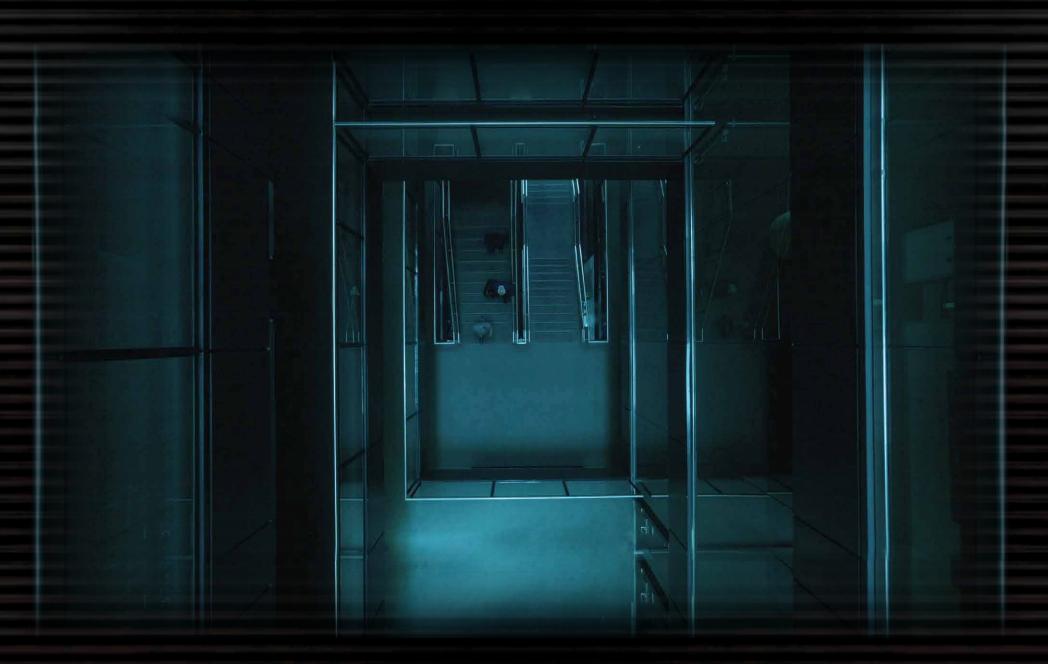

# 1550 GIRARD LOBBY/VAULT

1550 GIRARD is a new kind of digital fortress designed to secure valuables to discerning clients who crave anonymity.

Security Check-in

## Lobby security desk

Hallway into vaults/Active grid tracking

Vault Chamber

3D Grid Module

Elevations/Plan

Lock down activated