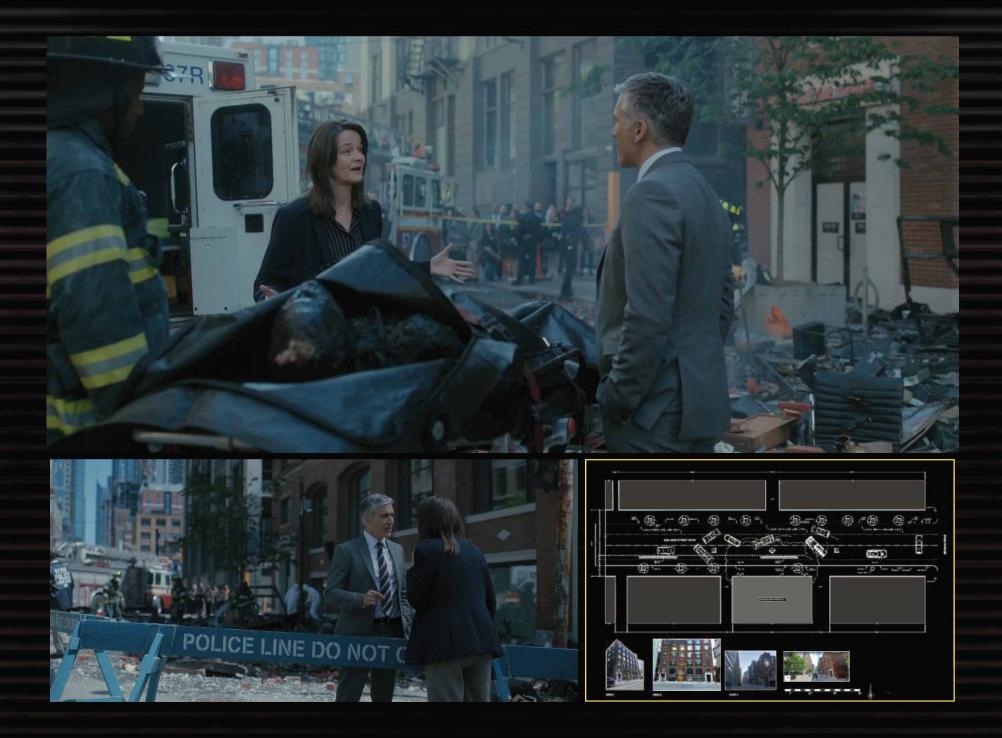

### HIDING IN PLAIN SITE/SIGHT-SAFEHOUSE

This unfinished office building serves as a temporary SAFEHOUSE using the obscuring drape of dropsheets to hide in a fishbowl. The open, incomplete ceiling grid is the antithesis of the vault and exposes services they tap into

Observing campaign progress

Planning vault heist

| INT.     | SAFEHOUSE |  |
|----------|-----------|--|
| LEGEND   |           |  |
| $\frown$ | D1 ()     |  |

(PL) Hung Plastic

PAL Palettes w/ Materials