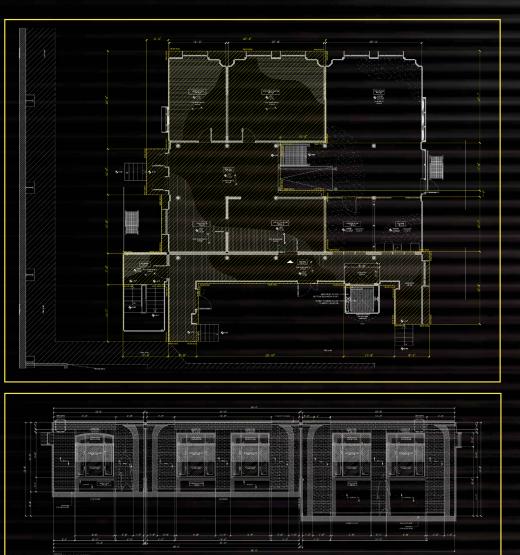

# 1550 GIRARD LOBBY/VAULT

1550 GIRARD is a new kind of digital fortress designed to secure valuables to discerning clients who crave anonymity.

Security Check-in

## Lobby security desk

Hallway into vaults/Active grid tracking

Vault Chamber

3D Grid Module

Elevations/Plan

Lock down activated