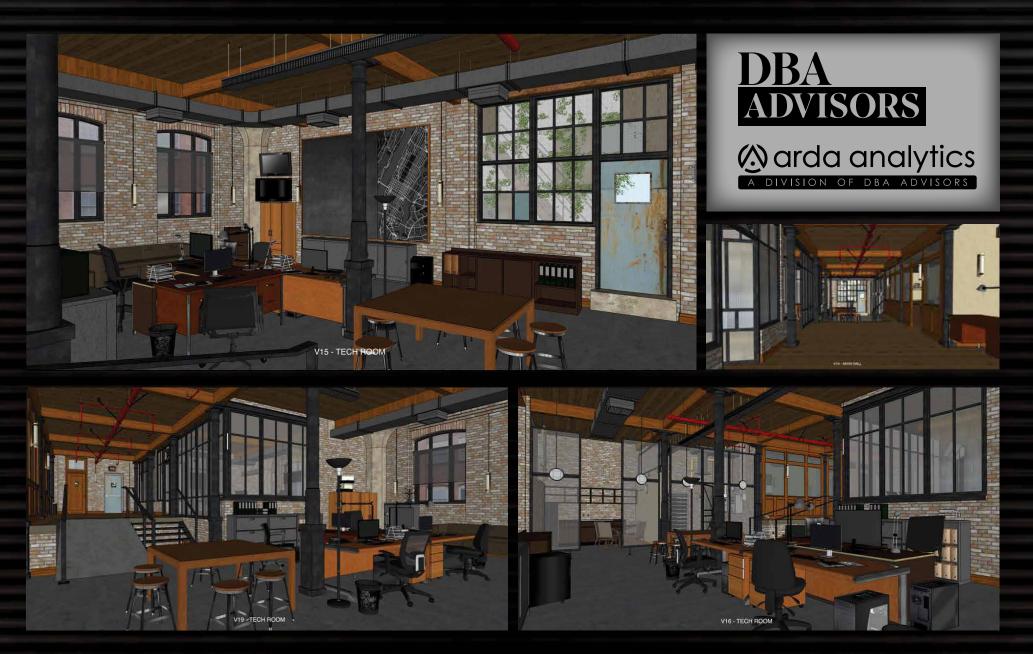

## DBA ADVISORS

DBA is a media consulting firm that helps inform traditional players and companies deal with managing information in the new digital media space. It offers a grounded experience to clients with a traditional connection to the city and familiar life on the street

The old materiality of bricks and mortar, of heavy wood and hand made surfaces becomes more derelict and relegated to secondary uses. Disconnected from new networks and diminishing in visibility, they provide temporary accomodation for weir and his associates.

Backdrop Stitches - WIP (108' x 22')

DBA spawned ARDA and associates as its corporate nemesis but ultimately its secret partner in a long game.

Behind his role in DBA, Weir has a personal mission to disrupt the new agents of misinformation