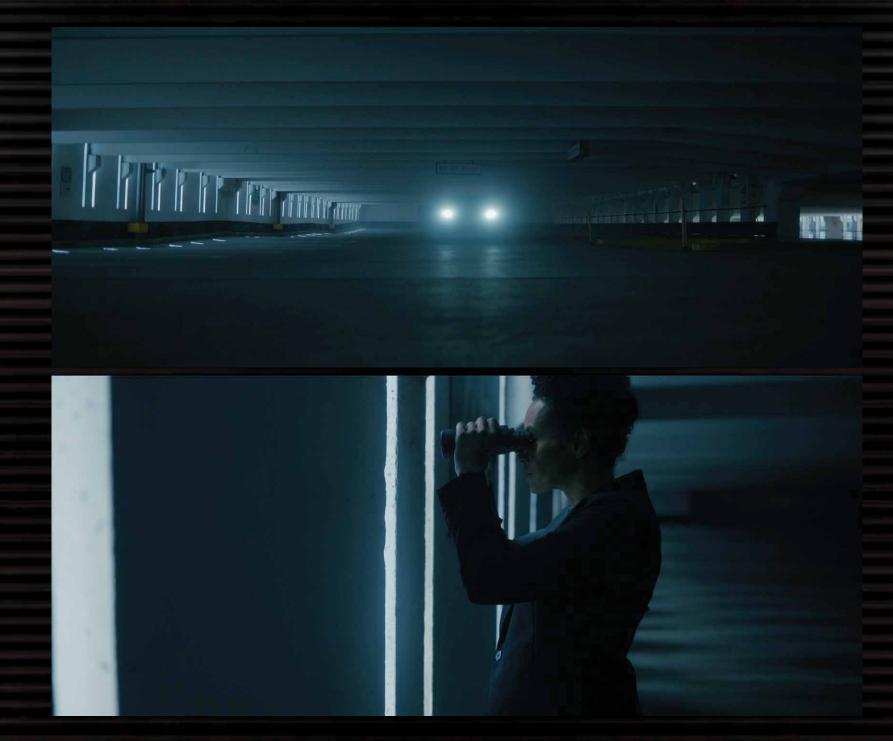

# 1550 GIRARD LOBBY/VAULT

1550 GIRARD is a new kind of digital fortress designed to secure valuables to discerning clients who crave anonymity.

Security Check-in

## Lobby security desk

Hallway into vaults/Active grid tracking

Vault Chamber

3D Grid Module

Elevations/Plan

Lock down activated