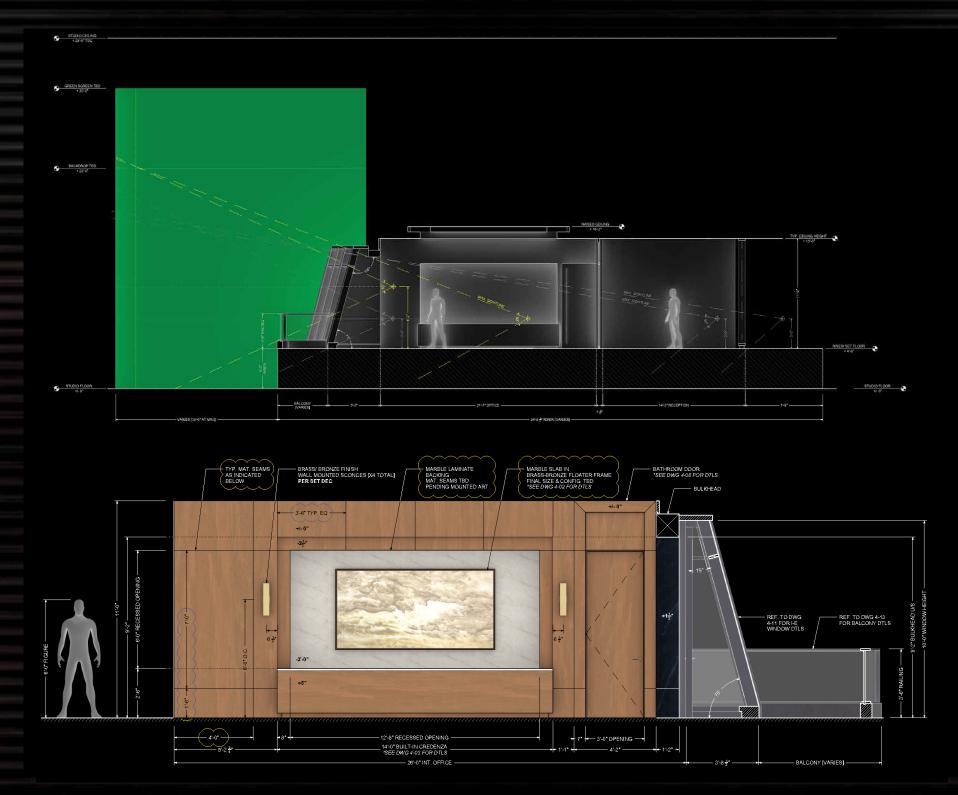

# 1550 GIRARD LOBBY/VAULT

1550 GIRARD is a new kind of digital fortress designed to secure valuables to discerning clients who crave anonymity.

Security Check-in

## Lobby security desk

Hallway into vaults/Active grid tracking

Vault Chamber

3D Grid Module

Elevations/Plan

Lock down activated