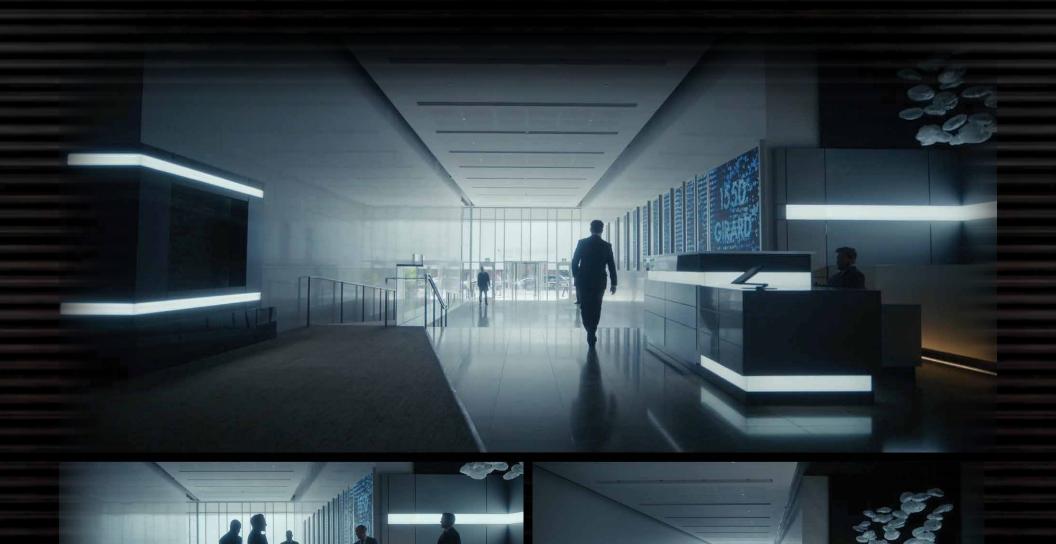

# 1550 GIRARD LOBBY/VAULT

1550 GIRARD is a new kind of digital fortress designed to secure valuables to discerning clients who crave anonymity.

Security Check-in

## Lobby security desk

Hallway into vaults/Active grid tracking

Vault Chamber

3D Grid Module

Elevations/Plan

Lock down activated