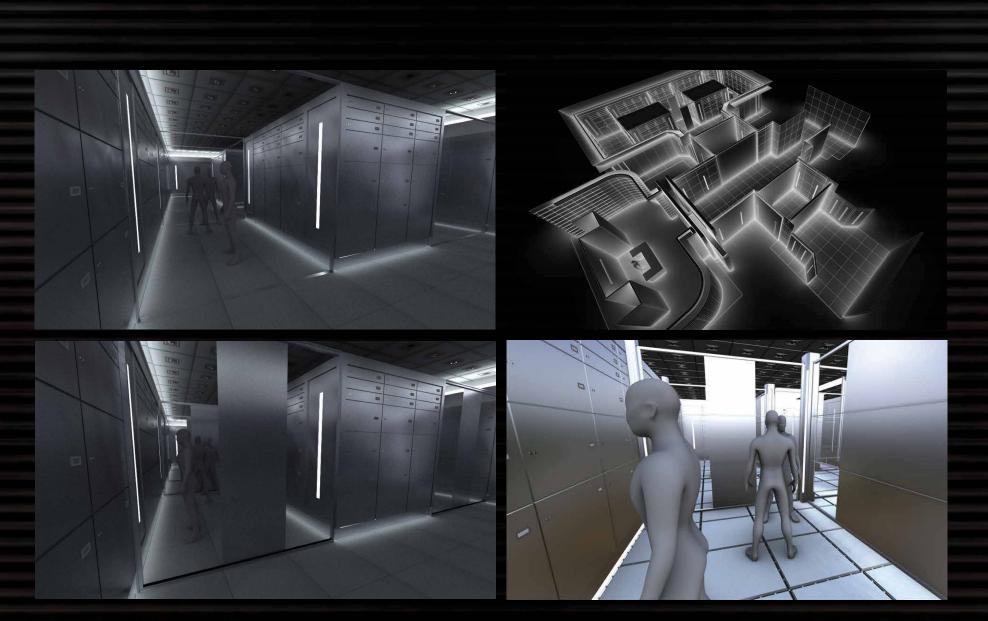

# 1550 GIRARD LOBBY/VAULT

1550 GIRARD is a new kind of digital fortress designed to secure valuables to discerning clients who crave anonymity.

Security Check-in

## Lobby security desk

Hallway into vaults/Active grid tracking

Vault Chamber

3D Grid Module

Elevations/Plan

Lock down activated