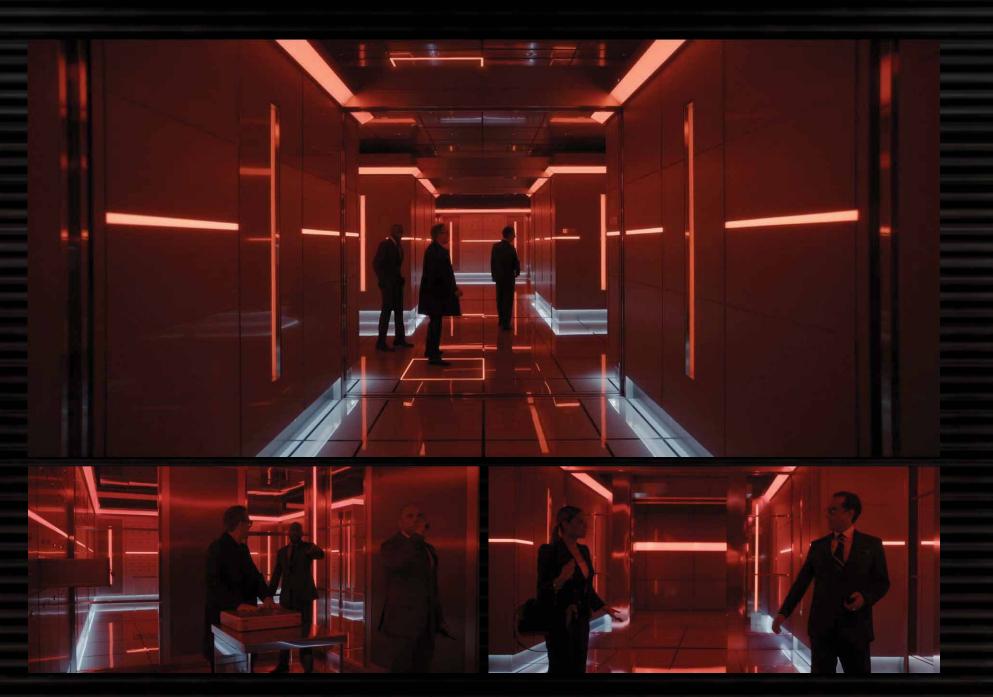

# 1550 GIRARD LOBBY/VAULT

1550 GIRARD is a new kind of digital fortress designed to secure valuables to discerning clients who crave anonymity.

Security Check-in

## Lobby security desk

Hallway into vaults/Active grid tracking

Vault Chamber

3D Grid Module

Elevations/Plan

Lock down activated