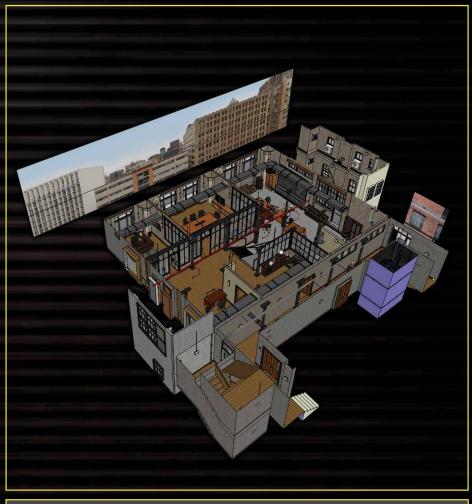

### HIDING IN PLAIN SITE/SIGHT-SAFEHOUSE

This unfinished office building serves as a temporary SAFEHOUSE using the obscuring drape of dropsheets to hide in a fishbowl. The open, incomplete ceiling grid is the antithesis of the vault and exposes services they tap into

Observing campaign progress

Planning vault heist

| INT.     | SAFEHOUSE |  |
|----------|-----------|--|
| LEGEND   |           |  |
| $\frown$ | D1 ()     |  |

(PL) Hung Plastic

PAL Palettes w/ Materials

L Ladders

CPL Coroplast Panels

PSC Painters Scaffolf on wheels

(SH) Saw Horse Work Table

CYT023

CYTO23 is a corporate umbrella company where digital and physical information is collated and identities are stored. A symbolic nerve centre and collective brain.