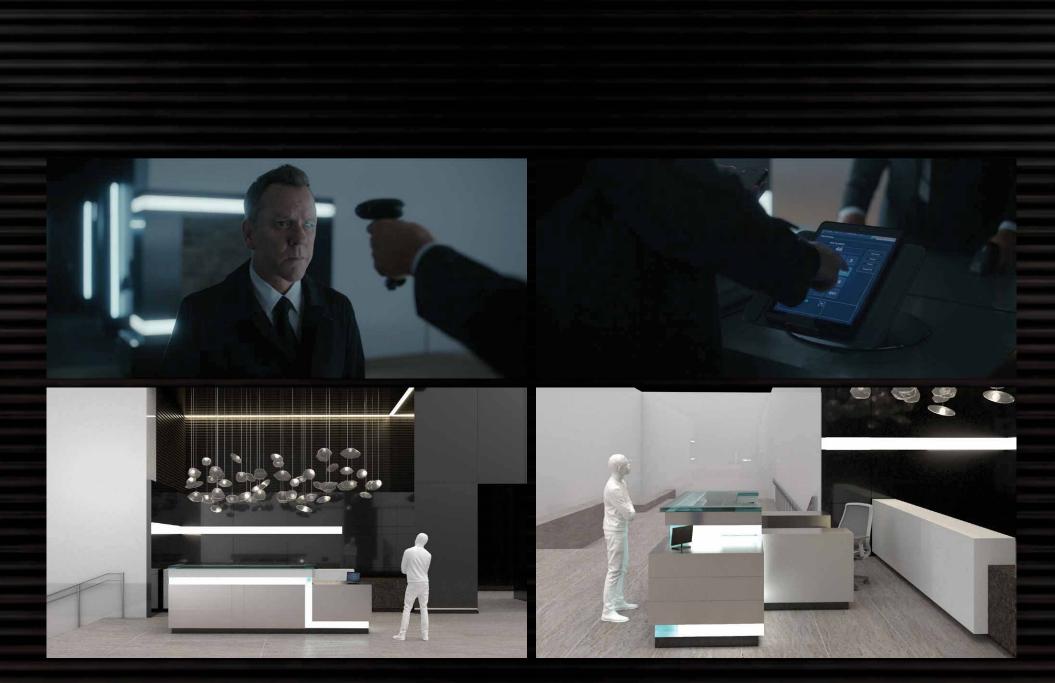

# 1550 GIRARD LOBBY/VAULT

1550 GIRARD is a new kind of digital fortress designed to secure valuables to discerning clients who crave anonymity.

Security Check-in

## Lobby security desk

Hallway into vaults/Active grid tracking

Vault Chamber

3D Grid Module

Elevations/Plan

Lock down activated