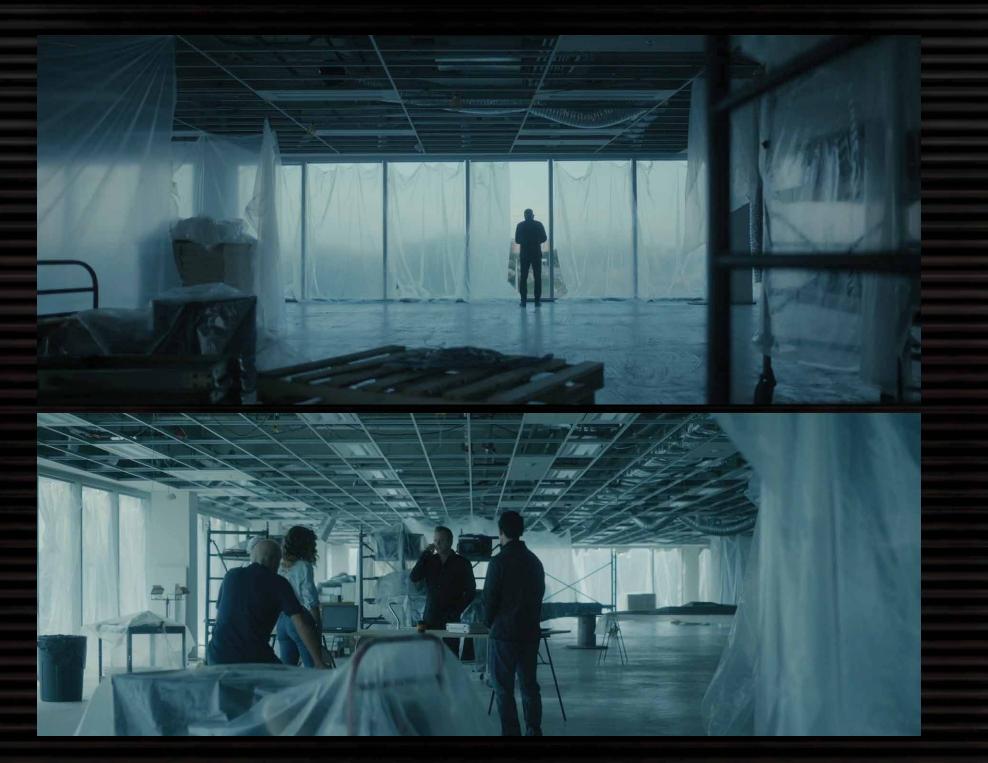

### HIDING IN PLAIN SITE/SIGHT-SAFEHOUSE

This unfinished office building serves as a temporary SAFEHOUSE using the obscuring drape of dropsheets to hide in a fishbowl. The open, incomplete ceiling grid is the antithesis of the vault and exposes services they tap into

Observing campaign progress

Planning vault heist

| INT.     | SAFEHOUSE |  |
|----------|-----------|--|
| LEGEND   |           |  |
| $\frown$ | D1 ()     |  |

(PL) Hung Plastic

PAL Palettes w/ Materials