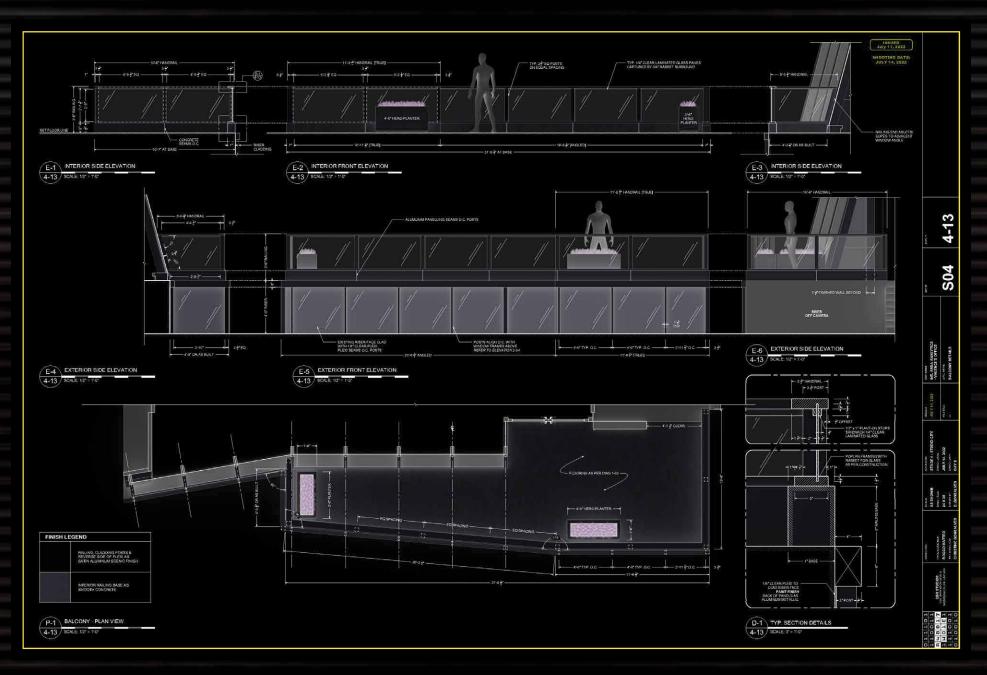

# 1550 GIRARD LOBBY/VAULT

1550 GIRARD is a new kind of digital fortress designed to secure valuables to discerning clients who crave anonymity.

Security Check-in

## Lobby security desk

Hallway into vaults/Active grid tracking

Vault Chamber

3D Grid Module

Elevations/Plan

Lock down activated