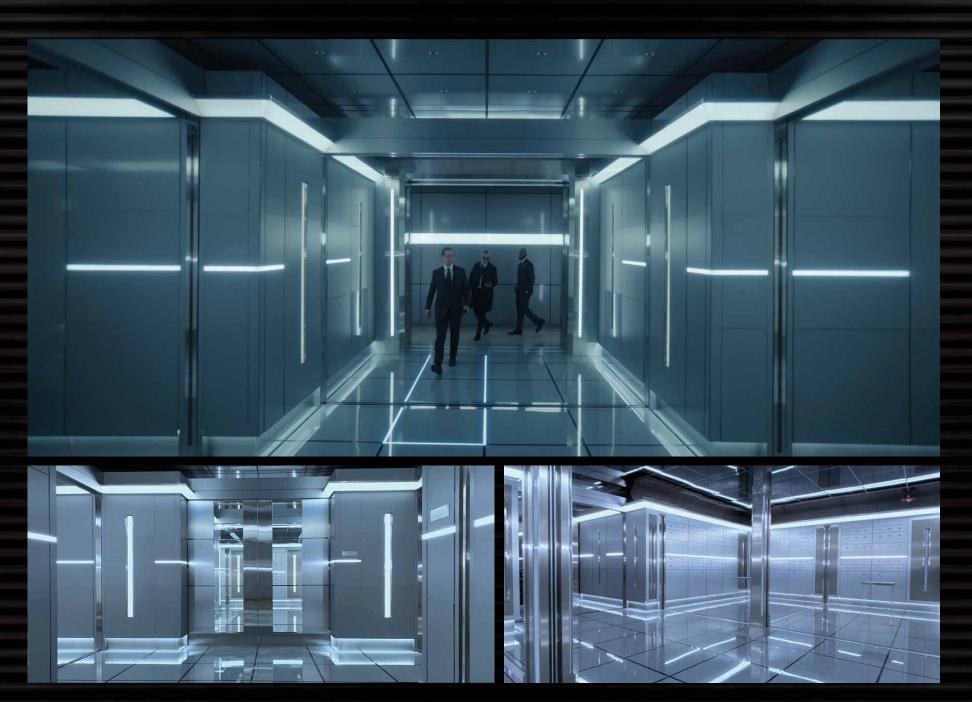

# 1550 GIRARD LOBBY/VAULT

1550 GIRARD is a new kind of digital fortress designed to secure valuables to discerning clients who crave anonymity.

Security Check-in

## Lobby security desk

Hallway into vaults/Active grid tracking

Vault Chamber

3D Grid Module

Elevations/Plan

Lock down activated