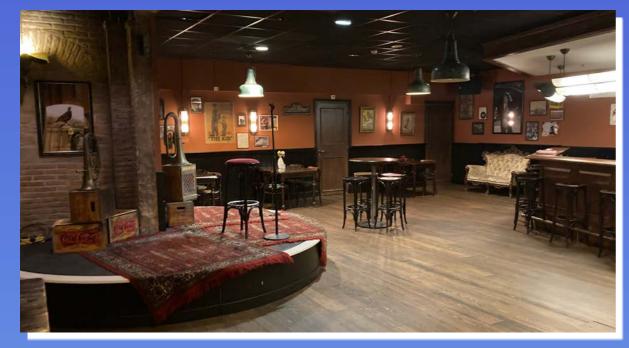

Still from finished interior of Yankee Doodle's Burger Barn

Sketch Up 3D drawing of build additions for Jazz Bar

Original Bar set in Amsterdam

Still from finished interior of Jazz Bar set in Amsterdam

Dressed studio Jazz Bar set in Amsterdam