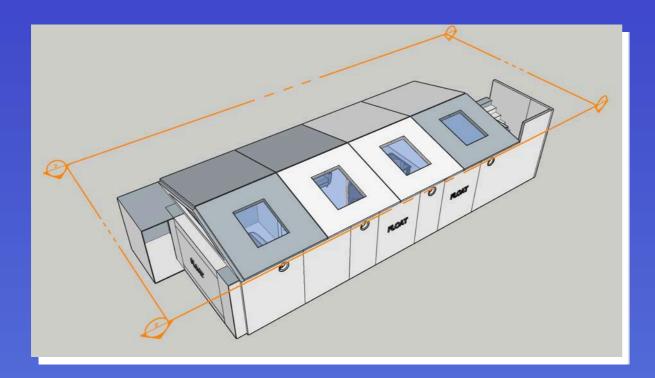

## Season 3:6 'Sunflowers' ADG DESIGN PRESENTATION

Still from finished episode of interior houseboat

Image of finished dressed set in studio in London

Ext houseboat location in Amsterdam

Sketch Up 3D model of Houseboat set cutaway

## Season 3:6 'Sunflowers' ADG DESIGN PRESENTATION

Sketch Up 3D model of Houseboat set with roof

Sketch Up 3D model of Houseboat cutaway side view

CAD drawings of houseboat studio set

Image of finished dressed set in studio in London