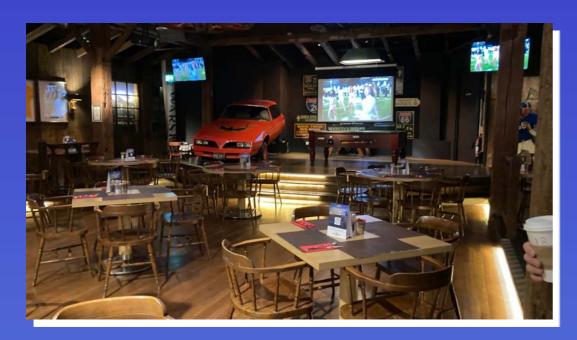

Still of dressing of Hotel Lobby set in London

Still from finished episode of interior Hotel Lobby

Original location bar in Heathrow hotel London

Wall elements built for Yankee Doodle's Burger Barn

Still from finished interior of Yankee Doodle's Burger Barn