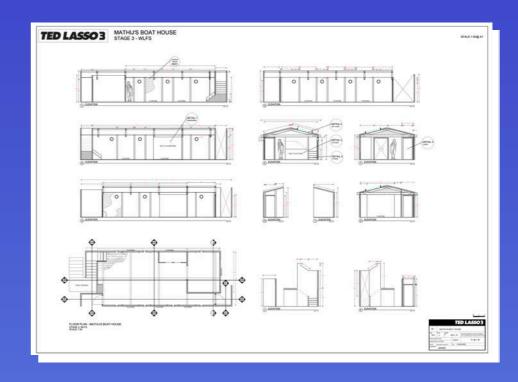

## Season 3:6 'Sunflowers' ADG DESIGN PRESENTATION

Sketch Up 3D model of Houseboat set with roof

Sketch Up 3D model of Houseboat cutaway side view

CAD drawings of houseboat studio set

Image of finished dressed set in studio in London