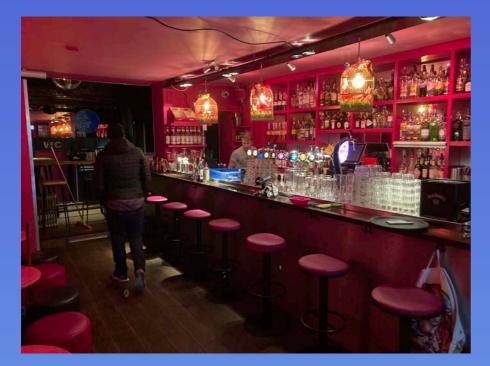

Still from finished interior of Yankee Doodle's Burger Barn

Sketch Up 3D drawing of build additions for Jazz Bar

Original Bar set in Amsterdam

Still from finished interior of Jazz Bar set in Amsterdam

Dressed studio Jazz Bar set in Amsterdam