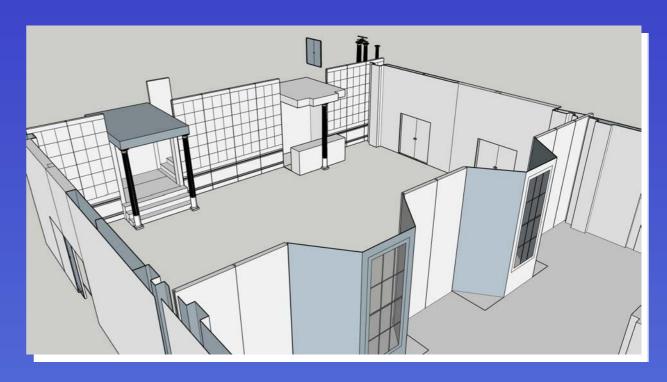

## Season 3:6 'Sunflowers' ADG DESIGN PRESENTATION

Sketch Up 3D model of Houseboat set with roof

Sketch Up 3D model of Houseboat cutaway side view

CAD drawings of houseboat studio set

Image of finished dressed set in studio in London