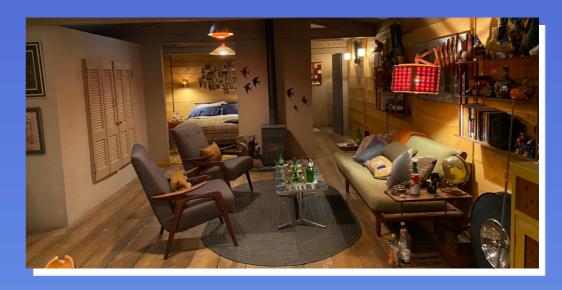

## Season 3:6 'Sunflowers' ADG DESIGN PRESENTATION

Still from finished episode of interior houseboat

Image of finished dressed set in studio in London

Ext houseboat location in Amsterdam

Sketch Up 3D model of Houseboat set cutaway

## Season 3:6 'Sunflowers' ADG DESIGN PRESENTATION

Sketch Up 3D model of Houseboat set with roof

Sketch Up 3D model of Houseboat cutaway side view

CAD drawings of houseboat studio set

Image of finished dressed set in studio in London

Research/location recce in Amsterdam

Still from finished episode of interior houseboat

Image of finished dressed set in studio in London

Image of finished dressed set in studio in London

Original location conference room in Heathrow hotel