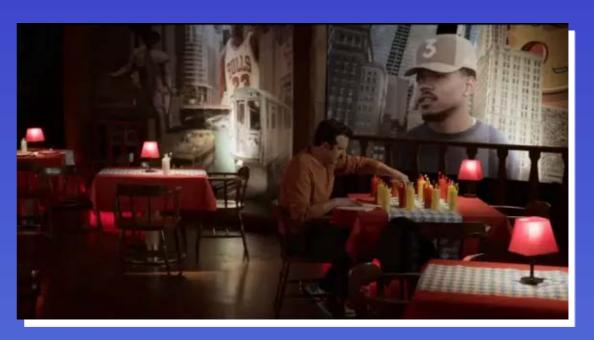

Still of dressing of Hotel Lobby set in London

Still from finished episode of interior Hotel Lobby

Original location bar in Heathrow hotel London

Wall elements built for Yankee Doodle's Burger Barn

Still from finished interior of Yankee Doodle's Burger Barn