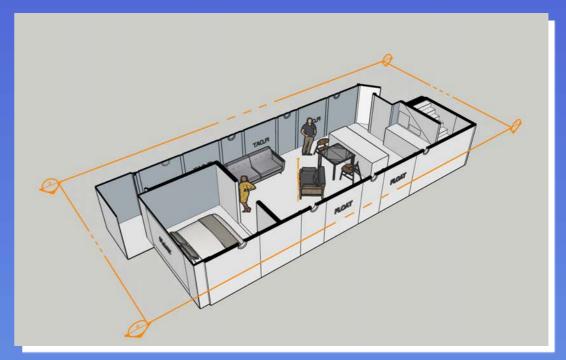

## Season 3:6 'Sunflowers' ADG DESIGN PRESENTATION

Still from finished episode of interior houseboat

Image of finished dressed set in studio in London

Ext houseboat location in Amsterdam

Sketch Up 3D model of Houseboat set cutaway