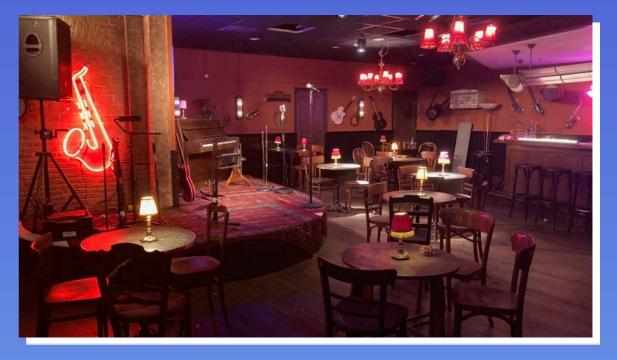

Still from finished interior of Yankee Doodle's Burger Barn

Sketch Up 3D drawing of build additions for Jazz Bar

Original Bar set in Amsterdam

Still from finished interior of Jazz Bar set in Amsterdam

Dressed studio Jazz Bar set in Amsterdam