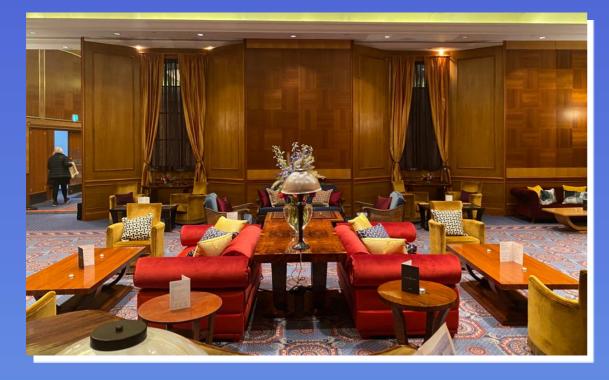

Sketch Up 3D model of Hotel Lobby

Sketch Up 3D model of Hotel Lobby

Still from finished episode of interior Hotel Lobby

Still from finished episode of interior Hotel Lobby

Still from dressing of Hotel Lobby set in London

Still of dressing of Hotel Lobby set in London

Still from finished episode of interior Hotel Lobby

Original location bar in Heathrow hotel London

Wall elements built for Yankee Doodle's Burger Barn

Still from finished interior of Yankee Doodle's Burger Barn