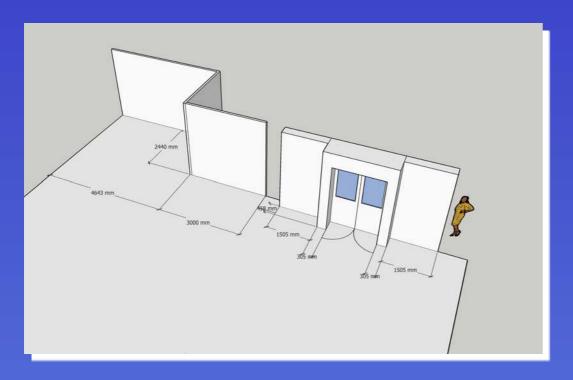

Still from finished interior of Yankee Doodle's Burger Barn

Sketch Up 3D drawing of build additions for Jazz Bar

Original Bar set in Amsterdam

Still from finished interior of Jazz Bar set in Amsterdam

Dressed studio Jazz Bar set in Amsterdam