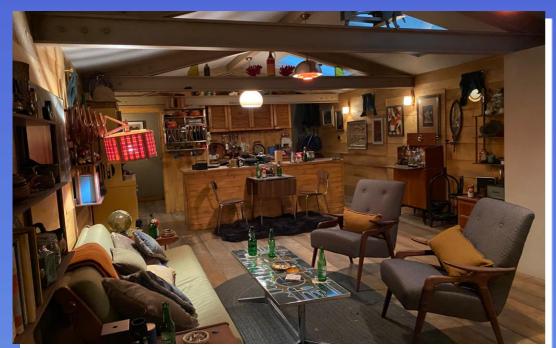

## Season 3:6 'Sunflowers' ADG DESIGN PRESENTATION

Still from finished episode of interior houseboat

Image of finished dressed set in studio in London

Ext houseboat location in Amsterdam

Sketch Up 3D model of Houseboat set cutaway

## Season 3:6 'Sunflowers' ADG DESIGN PRESENTATION

Sketch Up 3D model of Houseboat set with roof

Sketch Up 3D model of Houseboat cutaway side view

CAD drawings of houseboat studio set

Image of finished dressed set in studio in London