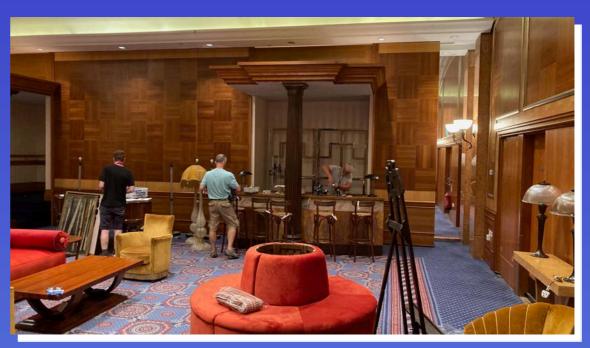

Sketch Up 3D model of Hotel Lobby

Sketch Up 3D model of Hotel Lobby

Still from finished episode of interior Hotel Lobby

Still from finished episode of interior Hotel Lobby

Still from dressing of Hotel Lobby set in London

Still of dressing of Hotel Lobby set in London

Still from finished episode of interior Hotel Lobby

Original location bar in Heathrow hotel London

Wall elements built for Yankee Doodle's Burger Barn

Still from finished interior of Yankee Doodle's Burger Barn