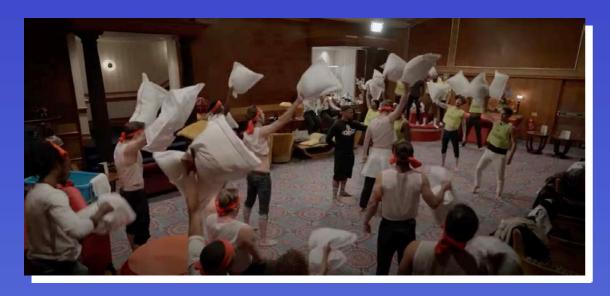

Still of dressing of Hotel Lobby set in London

Still from finished episode of interior Hotel Lobby

Original location bar in Heathrow hotel London

Wall elements built for Yankee Doodle's Burger Barn

Still from finished interior of Yankee Doodle's Burger Barn