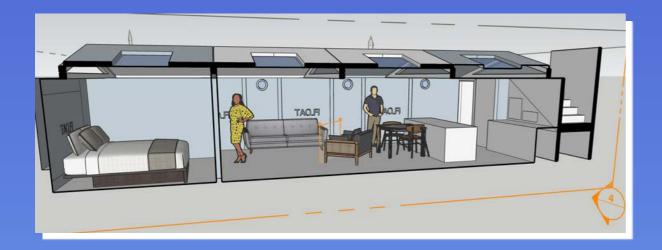

## Season 3:6 'Sunflowers' ADG DESIGN PRESENTATION

Sketch Up 3D model of Houseboat set with roof

Sketch Up 3D model of Houseboat cutaway side view

CAD drawings of houseboat studio set

Image of finished dressed set in studio in London