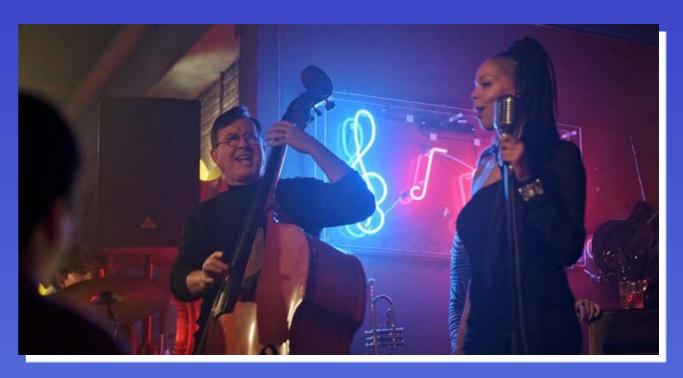

Still from finished interior of Yankee Doodle's Burger Barn

Sketch Up 3D drawing of build additions for Jazz Bar

Original Bar set in Amsterdam

Still from finished interior of Jazz Bar set in Amsterdam

Dressed studio Jazz Bar set in Amsterdam