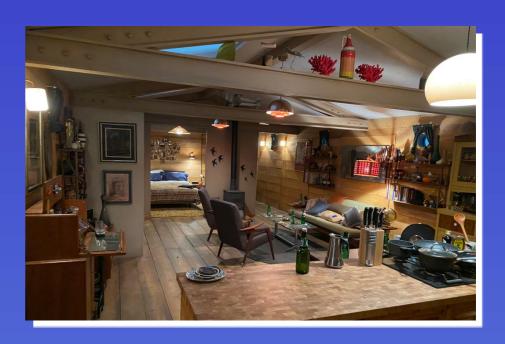

## Season 3:6 'Sunflowers' ADG DESIGN PRESENTATION

Still from finished episode of interior houseboat

Image of finished dressed set in studio in London

Ext houseboat location in Amsterdam

Sketch Up 3D model of Houseboat set cutaway

Research/location recce in Amsterdam

Still from finished episode of interior houseboat

Image of finished dressed set in studio in London

Image of finished dressed set in studio in London

Original location conference room in Heathrow hotel