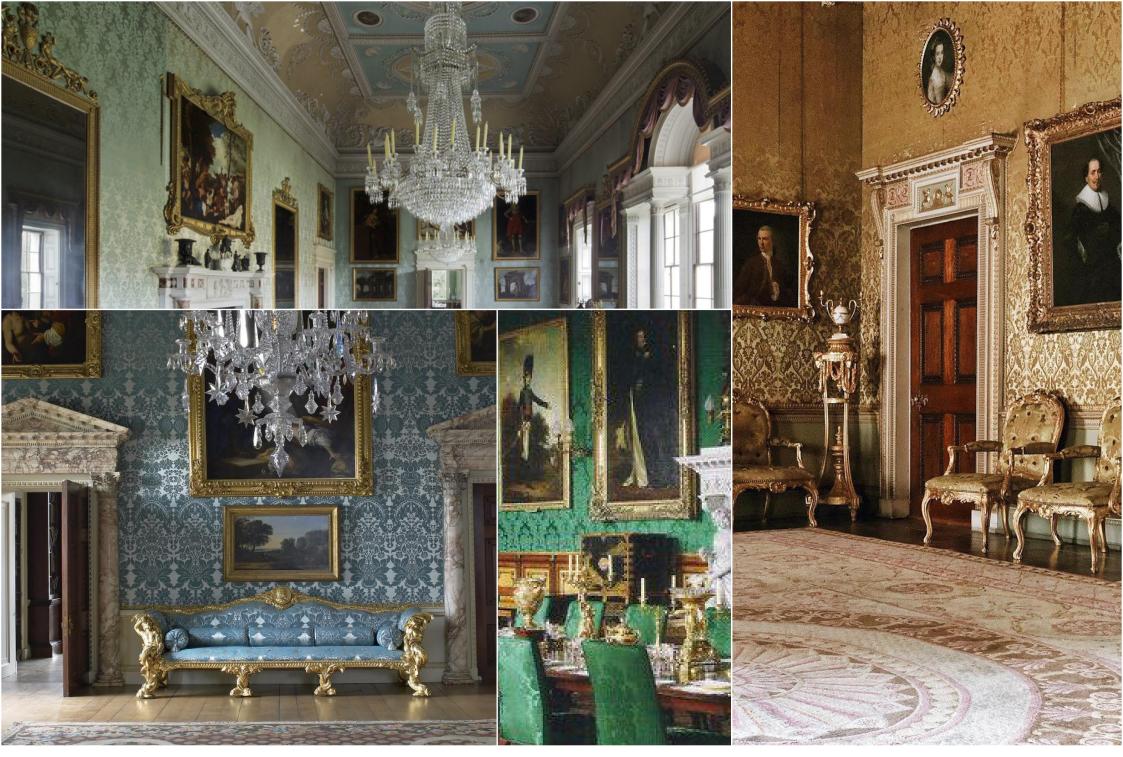

S. PORTRAITS PRINTED ON CANAS, TEXTURED AND AGED AND APPLIED TO TIMBER BACKING. PRICE FOR--- WOODEN FMELS WITH ROUTERED EDGE. -ESGED ADDET MOULDING OR SIMULAR - PANITED NEEDS OF FLANK ELICE PARELIGHOWN AT TOP). - AKT DEPT TO FRAVIDE PETER RYANS MOULDINGS.

ROUTERED EDGE.

EGG & DART MOULDING -OR SIMILAR.

PAINTED OR PRINTED DESIGN TO APPEAR AS IF PAINTED STRAGHT ONTO WOODEN PANEL POSSIBLY FIELDED FAUX PANEL APPLIQUES & MOULDING IN LIGHTWEIGHT ABS. (PETER EVANS)

MAKE 8 OFF - SEE VARYING SIZES ON DRAWING.







TIMBER MOULDING.



ELEVATION E - H





SIZES GIVEN ARE INTERNAL MEASUREMENTS OF EXISTING BOOK CASES.

SO THAT THEY WILL OVERSAIL BOOKCASES.

PLEASE ADD 50mm TO EACH PANEL



THE BUCCANEERS | BRIGHTLINGSEA TOWN HOUSE



THE BUCCANEERS | BRIGHTLINGSEA TOWN HOUSE

# TINTAGEL CASTLE



#### THE BUCCANEERS | TINTAGEL DESIGN REFS



THE BUCCANEERS | TINTAGEL BEDROOM SETBUILD





THE BUCCANEERS | TINTAGEL DRAWING ROOM | BEDROOM SETBUILD



THE BUCCANEERS | TINTAGEL DRAWING ROOM | BEDROOM SETBUILD



### THE BUCCANEERS | CORNISH COAST | EDINBURGH



#### THE BUCCANEERS | TINTAGEL CASTLE

TO BUILD THE WORLD OF TINTAGEL WE USED THE FRONT OF DRUMLANRIG CASTLE FOR THE DRAMATIC APPROACH, ADDING LAND-SCAPING AND BLUE SHUTTERS ON THE WINDOWS, AND THE BACK OF CULZEAN CASTLE FOR ITS FAIRYTALE POSITION ON THE EDGE OF A CLIFF - THESE WERE COMPED TOGETHER IN VFX AND PLACED AMONGST THE CLIFFS FOR A WILD, RUGGED CARRIAGE APPROACH.



THE BUCCANEERS | TINTAGEL CHAPEL

# DEBUTANTE BALL



#### THE BUCCANEERS | DEBUTANTE BALL DESIGN



#### THE BUCCANEERS | DEBUTANTE BALL