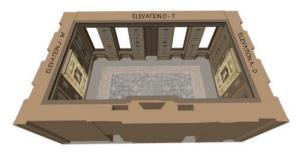

#### THE BUCCANEERS | BRIGHTLINGSEA TOWN HOUSE

ELEVATION 0 - T

ELEVATION A - D

GRAPHICS

8 PORTRAITS NEEDED 680w x 910h

4 LANDSCAPES NEEDED @ 1015w x475h

ELEVATION J - K

ALL RANGE TO BE ACTICITIZED IF AC ROCCIDE

MAKE 8 OFF - SEE VARYING SIZES ON DRAWING.

TIMBER MOULDING.

ELEVATION E - H

SIZES GIVEN ARE INTERNAL MEASUREMENTS OF EXISTING BOOK CASES.

SO THAT THEY WILL OVERSAIL BOOKCASES.

PLEASE ADD 50mm TO EACH PANEL