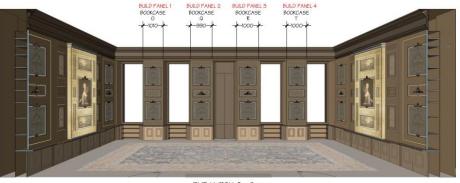

#### THE BUCCANEERS | BRIGHTLINGSEA TOWN HOUSE

ELEVATION 0 - T

ELEVATION A - D

GRAPHICS

8 PORTRAITS NEEDED 680w x 910h

4 LANDSCAPES NEEDED @ 1015w x475h

ELEVATION J - K

ALL RANGE TO BE ACTICITIZED IF AC ROCCIDE

MAKE 8 OFF - SEE VARYING SIZES ON DRAWING.

TIMBER MOULDING.

ELEVATION E - H

SIZES GIVEN ARE INTERNAL MEASUREMENTS OF EXISTING BOOK CASES.

SO THAT THEY WILL OVERSAIL BOOKCASES.

PLEASE ADD 50mm TO EACH PANEL