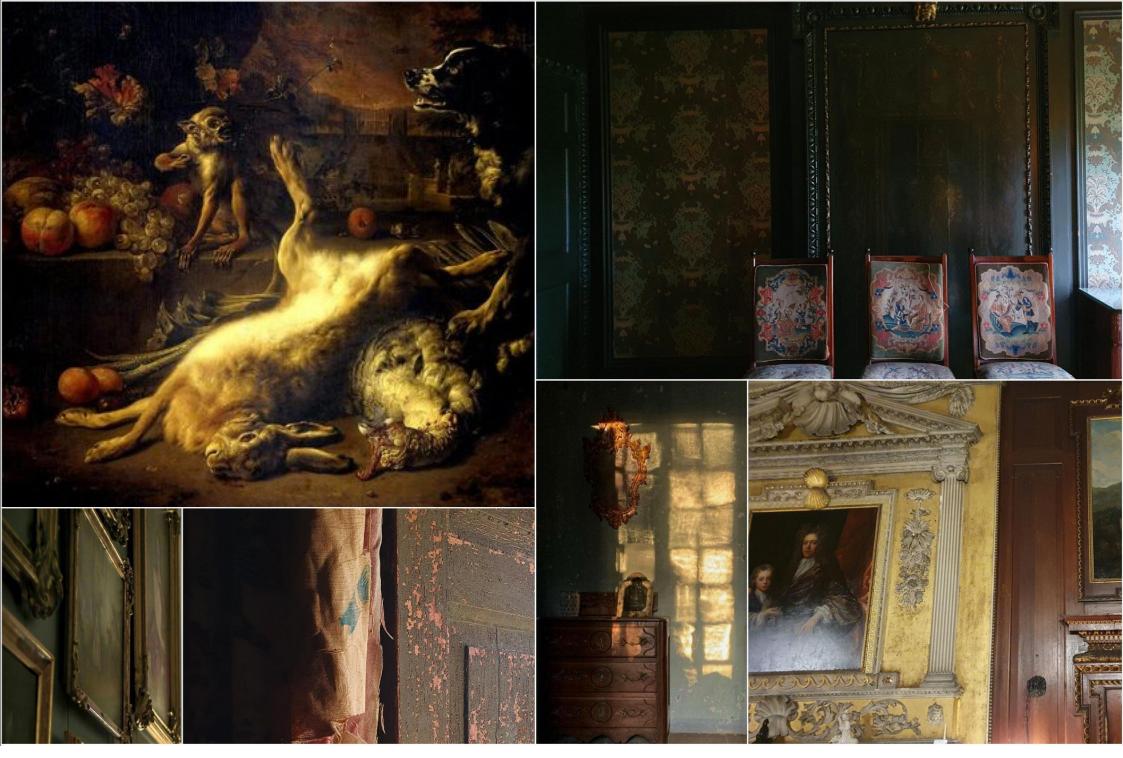

## THE BUCCANEERS PRODUCTION DESIGN | AMY MAGUIRE

# NEW YORK



### THE BUCCANEERS | NEW YORK | DESIGN REFERENCES



#### THE BUCCANEERS | NEW YORK | SET BUILD BEDROOM



### THE BUCCANEERS | NEW YORK | SETBUILD BEDROOM REFS



### THE BUCCANEERS | NEW YORK | SETBUILD BEDROOM







THE BUCCANEERS | NEW YORK | SETBUILD BEDROOM



THE BUCCANEERS | NEW YORK | ENTRANCE HALL



#### THE BUCCANEERS | NEW YORK STREETS | GLASGOW

# LONDON TOWNHOUSE



THE BUCCANEERS | LONDON | BRIGHTLINGSEA TOWN HOUSE REFS



#### THE BUCCANEERS | BRIGHTLINGSEA TOWN HOUSE



#### THE BUCCANEERS | BRIGHTLINGSEA TOWN HOUSE



ELEVATION 0 - T



ELEVATION A - D



GRAPHICS

8 PORTRAITS NEEDED 680w x 910h

4 LANDSCAPES NEEDED @ 1015w x475h

ELEVATION J - K



ALL RANGE TO BE ACTICITIZED IF AC ROCCIDE

6" RETURN

ALL PANELS TO BE AS LIGHTWEIGHT AS POSSIBLE. LOCATION APPROVED PLASTIZOTE TO BE FITTED BETWEEN ALL BUILD MATERIALS AND LOCATION TIMBER SHELVING.

PANELS CAN REST ON EXISTING LEDGE - WILL NEED TO BE FIXED AT TOP (WEDGE TIMBER BATTENS INTO EXISTING BOOK SHELVES & FIX INTO BATTENS). PLASTIZOTE MUST BE USED BETWEEN WEDGES & LOCATION TIMBER.

WILL NEED FRAMES OR BATTENS FOR TAPESTRIES PLEASE.

APPLIQUES & MOULDING IN LIGHTWEIGHT ABS. PORTRAITS PRINTED