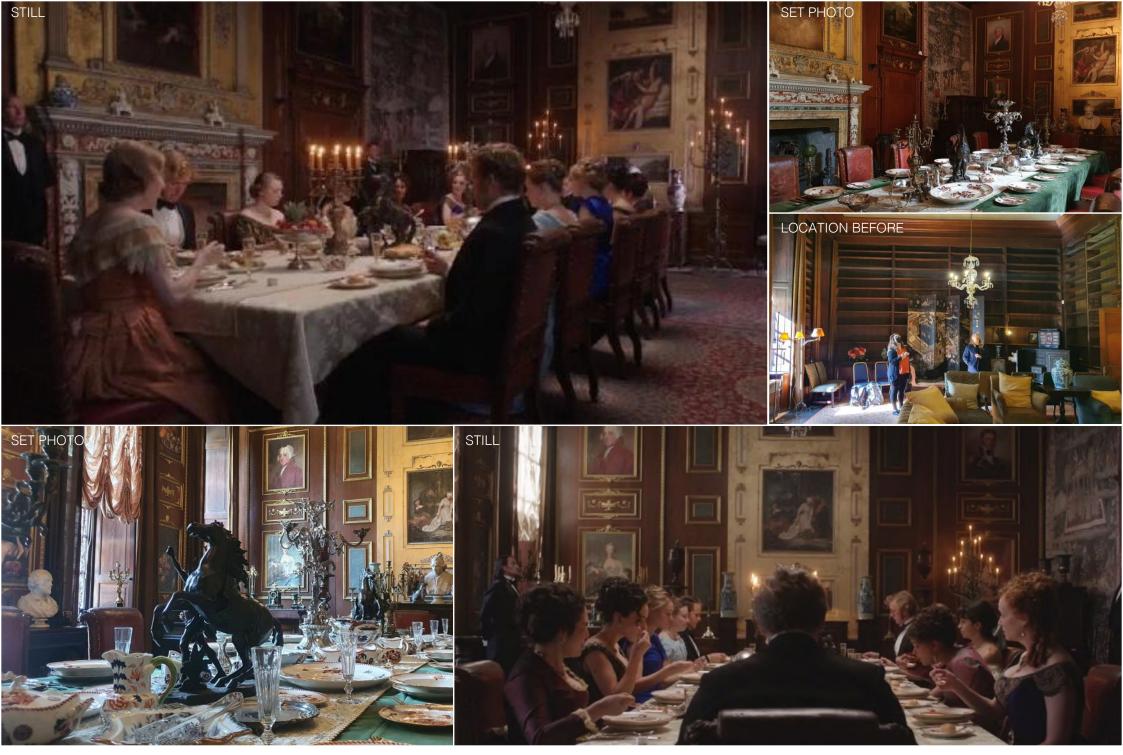

#### THE BUCCANEERS | BRIGHTLINGSEA TOWN HOUSE

#### THE BUCCANEERS | BRIGHTLINGSEA TOWN HOUSE

ELEVATION 0 - T

ELEVATION A - D

GRAPHICS

8 PORTRAITS NEEDED 680w x 910h

4 LANDSCAPES NEEDED @ 1015w x475h

ELEVATION J - K

ALL RANGE TO BE ACTICITIZED IF AC ROCCIDE