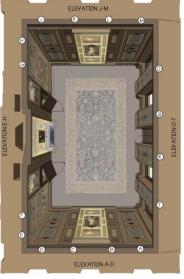

#### THE BUCCANEERS | BRIGHTLINGSEA TOWN HOUSE

ELEVATION 0 - T

ELEVATION A - D

GRAPHICS

8 PORTRAITS NEEDED 680w x 910h

4 LANDSCAPES NEEDED @ 1015w x475h

ELEVATION J - K

ALL RANGE TO BE ACTICITIZED IF AC ROCCIDE

MAKE 8 OFF - SEE VARYING SIZES ON DRAWING.

TIMBER MOULDING.

ELEVATION E - H

SIZES GIVEN ARE INTERNAL MEASUREMENTS OF EXISTING BOOK CASES.

SO THAT THEY WILL OVERSAIL BOOKCASES.

PLEASE ADD 50mm TO EACH PANEL