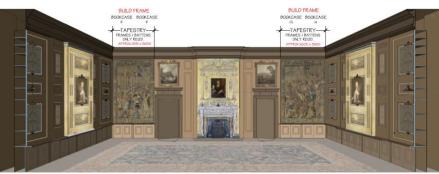

#### THE BUCCANEERS | BRIGHTLINGSEA TOWN HOUSE

ELEVATION 0 - T

ELEVATION A - D

GRAPHICS

8 PORTRAITS NEEDED 680w x 910h

4 LANDSCAPES NEEDED @ 1015w x475h

ELEVATION J - K

ALL RANGE TO BE ACTICITIZED IF AC ROCCIDE

WILL NEED FRAMES OR BATTENS FOR TAPESTRIES PLEASE.

APPLIQUES & MOULDING IN LIGHTWEIGHT ABS. PORTRAITS PRINTED ON CANAS, TEXTURED AND AGED AND APPLIED TO TIMBER BACKING. PRICE FOR--- WOODEN FMELS WITH ROUTERED EDGE. -ESGED ADDET MOULDING OR SIMULAR - PANITED NEEDS OF FLANK ELICE PARELIGHOWN AT TOP). - AKT DEPT TO FRAVIDE PETER RYANS MOULDINGS.