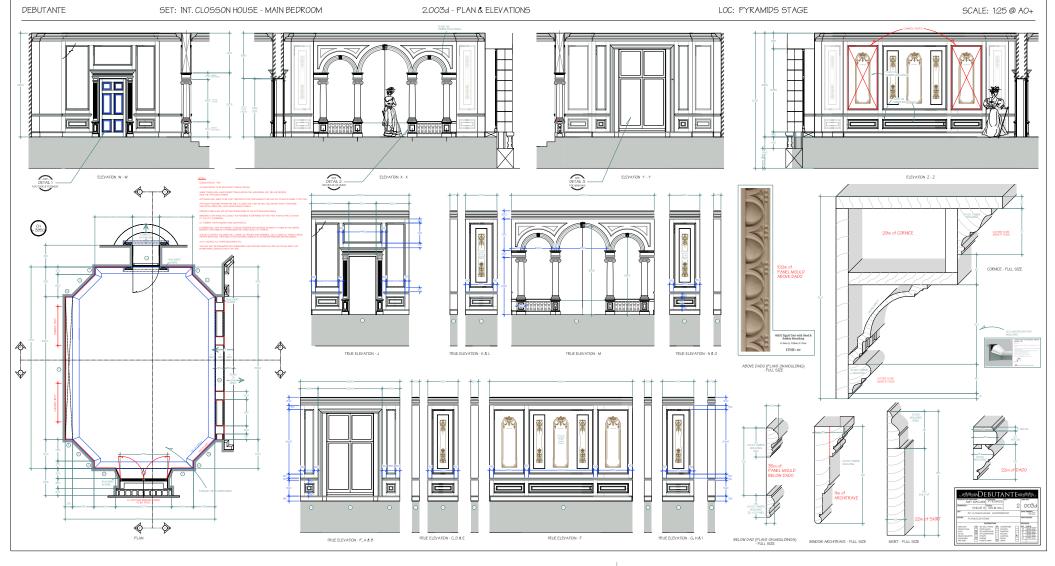

## THE BUCCANEERS PRODUCTION DESIGN | AMY MAGUIRE

# NEW YORK



### THE BUCCANEERS | NEW YORK | DESIGN REFERENCES



#### THE BUCCANEERS | NEW YORK | SET BUILD BEDROOM



### THE BUCCANEERS | NEW YORK | SETBUILD BEDROOM REFS



### THE BUCCANEERS | NEW YORK | SETBUILD BEDROOM







THE BUCCANEERS | NEW YORK | SETBUILD BEDROOM



THE BUCCANEERS | NEW YORK | ENTRANCE HALL



#### THE BUCCANEERS | NEW YORK STREETS | GLASGOW

# LONDON TOWNHOUSE



THE BUCCANEERS | LONDON | BRIGHTLINGSEA TOWN HOUSE REFS



#### THE BUCCANEERS | BRIGHTLINGSEA TOWN HOUSE



#### THE BUCCANEERS | BRIGHTLINGSEA TOWN HOUSE



ELEVATION 0 - T



ELEVATION A - D



GRAPHICS

8 PORTRAITS NEEDED 680w x 910h

4 LANDSCAPES NEEDED @ 1015w x475h

ELEVATION J - K



ALL RANGE TO BE ACTICITIZED IF AC ROCCIDE

6" RETURN

ALL PANELS TO BE AS LIGHTWEIGHT AS POSSIBLE. LOCATION APPROVED PLASTIZOTE TO BE FITTED BETWEEN ALL BUILD MATERIALS AND LOCATION TIMBER SHELVING.

PANELS CAN REST ON EXISTING LEDGE - WILL NEED TO BE FIXED AT TOP (WEDGE TIMBER BATTENS INTO EXISTING BOOK SHELVES & FIX INTO BATTENS). P