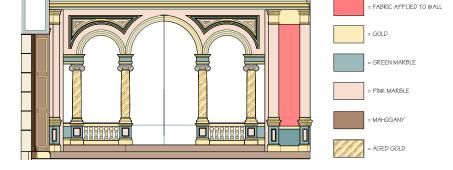

#### THE BUCCANEERS | BRIGHTLINGSEA TOWN HOUSE

ELEVATION 0 - T

ELEVATION A - D

GRAPHICS

8 PORTRAITS NEEDED 680w x 910h

4 LANDSCAPES NEEDED @ 1015w x475h

ELEVATION J - K

ALL RANGE TO BE ACTICITIZED IF AC ROCCIDE