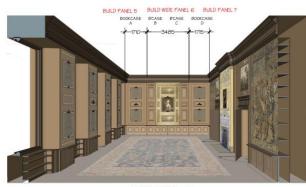

#### THE BUCCANEERS | BRIGHTLINGSEA TOWN HOUSE

ELEVATION 0 - T

ELEVATION A - D

GRAPHICS

8 PORTRAITS NEEDED 680w x 910h

4 LANDSCAPES NEEDED @ 1015w x475h

ELEVATION J - K

ALL RANGE TO BE ACTICITIZED IF AC ROCCIDE