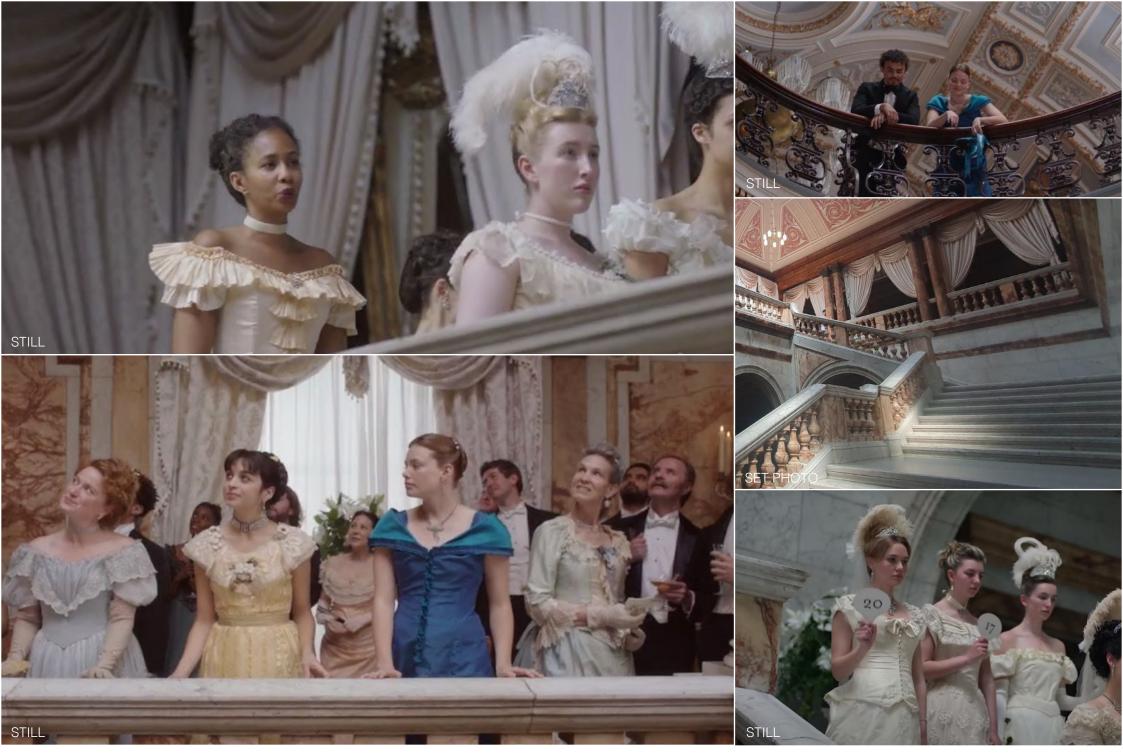

CANEERS | BRIGHTLINGSEA TOWN HOUSE

# TINTAGEL CASTLE



#### THE BUCCANEERS | TINTAGEL DESIGN REFS



THE BUCCANEERS | TINTAGEL BEDROOM SETBUILD





THE BUCCANEERS | TINTAGEL DRAWING ROOM | BEDROOM SETBUILD



THE BUCCANEERS | TINTAGEL DRAWING ROOM | BEDROOM SETBUILD



### THE BUCCANEERS | CORNISH COAST | EDINBURGH



#### THE BUCCANEERS | TINTAGEL CASTLE

TO BUILD THE WORLD OF TINTAGEL WE USED THE FRONT OF DRUMLANRIG CASTLE FOR THE DRAMATIC APPROACH, ADDING LAND-SCAPING AND BLUE SHUTTERS ON THE WINDOWS, AND THE BACK OF CULZEAN CASTLE FOR ITS FAIRYTALE POSITION ON THE EDGE OF A CLIFF - THESE WERE COMPED TOGETHER IN VFX AND PLACED AMONGST THE CLIFFS FOR A WILD, RUGGED CARRIAGE APPROACH.



THE BUCCANEERS | TINTAGEL CHAPEL

# DEBUTANTE BALL



#### THE BUCCANEERS | DEBUTANTE BALL DESIGN



#### THE BUCCANEERS | DEBUTANTE BALL