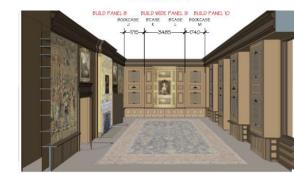

#### THE BUCCANEERS | BRIGHTLINGSEA TOWN HOUSE

ELEVATION 0 - T

ELEVATION A - D

GRAPHICS

8 PORTRAITS NEEDED 680w x 910h

4 LANDSCAPES NEEDED @ 1015w x475h

ELEVATION J - K

ALL RANGE TO BE ACTICITIZED IF AC ROCCIDE