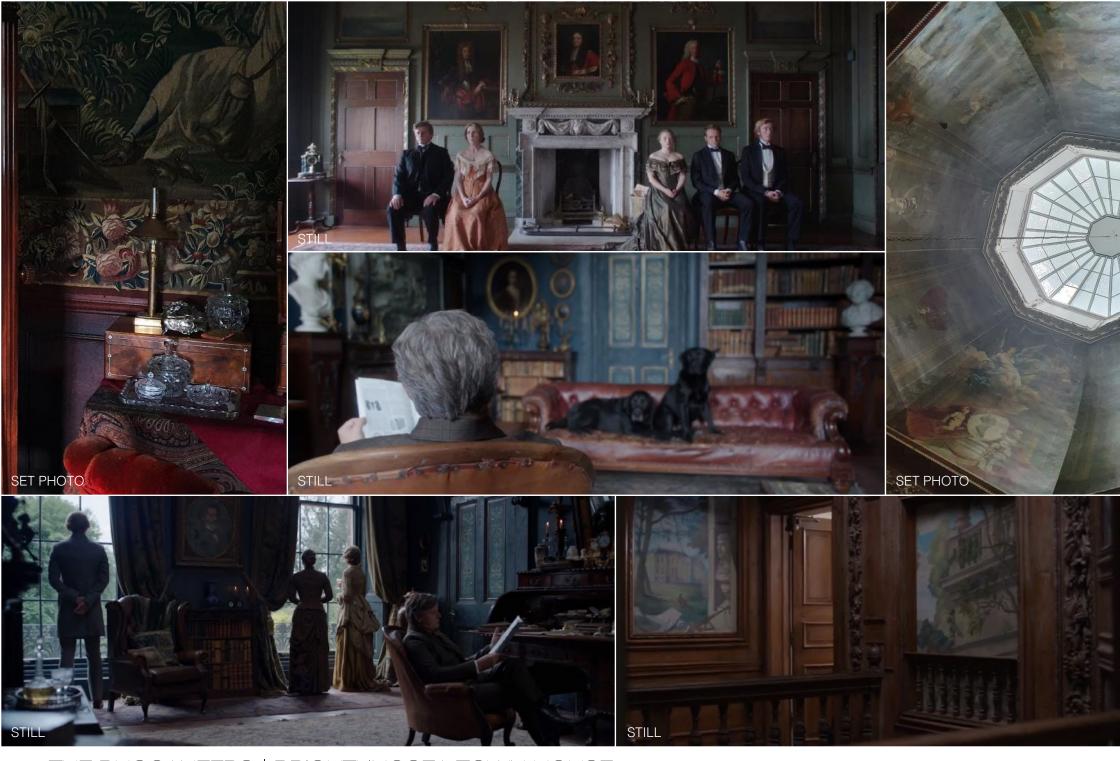

S FOR TAPESTRIES PLEASE.

APPLIQUES & MOULDING IN LIGHTWEIGHT ABS. PORTRAITS PRINTED ON CANAS, TEXTURED AND AGED AND APPLIED TO TIMBER BACKING. PRICE FOR--- WOODEN FMELS WITH ROUTERED EDGE. -ESGED ADDET MOULDING OR SIMULAR - PANITED NEEDS OF FLANK ELICE PARELIGHOWN AT TOP). - AKT DEPT TO FRAVIDE PETER RYANS MOULDINGS.

ROUTERED EDGE.

EGG & DART MOULDING -OR SIMILAR.

PAINTED OR PRINTED DESIGN TO APPEAR AS IF PAINTED STRAGHT ONTO WOODEN PANEL POSSIBLY FIELDED FAUX PANEL APPLIQUES & MOULDING IN LIGHTWEIGHT ABS. (PETER EVANS)

MAKE 8 OFF - SEE VARYING SIZES ON DRAWING.







TIMBER MOULDING.



ELEVATION E - H





SIZES GIVEN ARE INTERNAL MEASUREMENTS OF EXISTING BOOK CASES.

SO THAT THEY WILL OVERSAIL BOOKCASES.

PLEASE ADD 50mm TO EACH PANEL



THE BUCCANEERS | BRIGHTLINGSEA TOWN HOUSE



THE BUCCANEERS | BRIGHTLINGSEA TOWN HOUSE

# TINTAGEL CASTLE



#### THE BUCCANEERS | TINTAGEL DESIGN REFS



THE BUCCANEERS | TINTAGEL BEDROOM SETBUILD





THE BUCCANEERS | TINTAGEL DRAWING ROOM | BEDROOM SETBUILD



THE BUCCANEERS | TINTAGEL DRAWING ROOM | BEDROOM SETBUILD



### THE BUCCANEERS | CORNISH COAST | EDINBURGH



#### THE BUCCANEERS | TINTAGEL CASTLE

TO BUILD THE WORLD OF TINTAGEL WE USED THE FRONT OF DRUMLANRIG CASTLE FOR THE DRAMATIC APPROACH, ADDING LAND-SCAPING AND BLUE SHUTTERS ON THE WINDOWS, AND THE BACK OF CULZEAN CASTLE FOR ITS FAIRYTALE POSITION ON THE EDGE OF A CLIFF - THESE WERE COMPED TOGETHER IN VFX AND PLACED AMONGST THE CLIFFS FOR A WILD, RUGGED CARRIAGE APPROACH.



THE BUCCANEERS | TINTAGEL CHAPEL

# DEBUTANTE BALL



#### THE BUCCANEERS | DEBUTANTE BALL