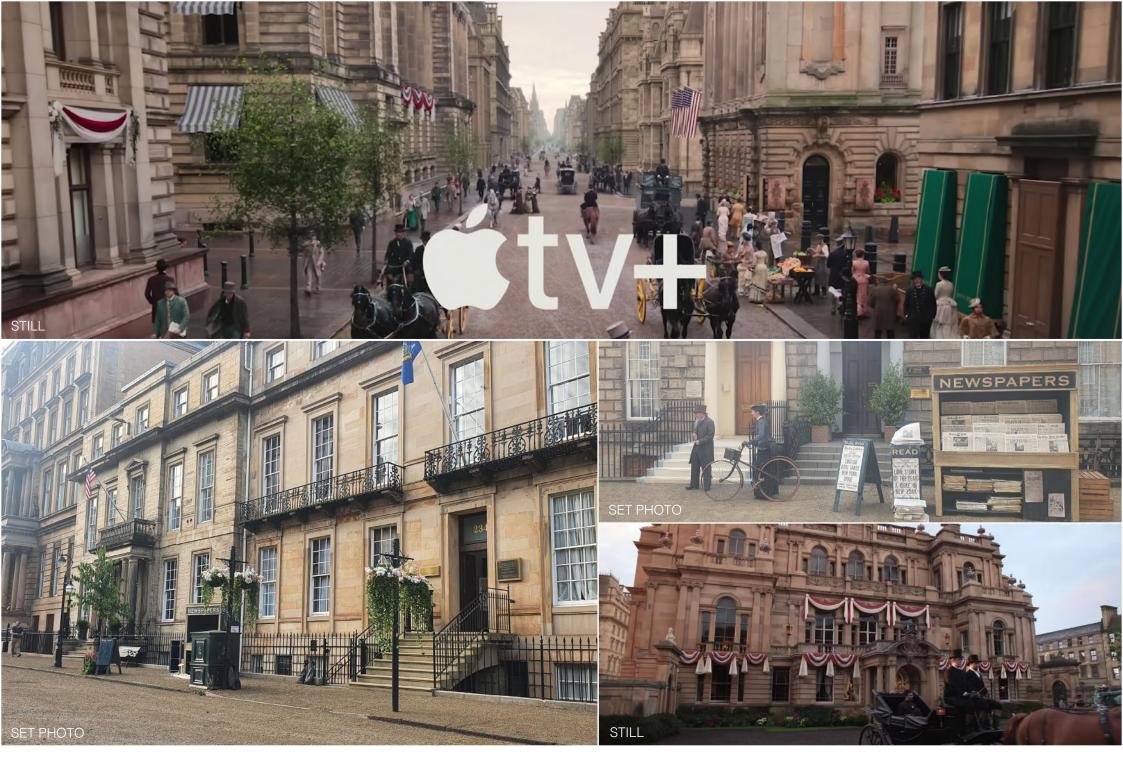

## THE BUCCANEERS PRODUCTION DESIGN | AMY MAGUIRE

# NEW YORK



### THE BUCCANEERS | NEW YORK | DESIGN REFERENCES



#### THE BUCCANEERS | NEW YORK | SET BUILD BEDROOM



### THE BUCCANEERS | NEW YORK | SETBUILD BEDROOM REFS



### THE BUCCANEERS | NEW YORK | SETBUILD BEDROOM







THE BUCCANEERS | NEW YORK | SETBUILD BEDROOM



THE BUCCANEERS | NEW YORK | ENTRANCE HALL



#### THE BUCCANEERS | NEW YORK STREETS | GLASGOW

# LONDON TOWNHOUSE



THE BUCCANEERS | LONDON | BRIGHTLINGSEA TOWN HOUSE REFS



#### THE BUCCANEERS | BRIGHTLINGSEA TOWN HOUSE



#### THE BUCCANEERS | BRIGHTLINGSEA TOWN HOUSE



ELEVATION 0 - T



ELEVATION A - D



GRAPHICS

8 PORTRAITS NEEDED 680w x 910h

4 LANDSCAPES NEEDED @ 1015w x475h

ELEVATION J - K



ALL RANGE TO BE ACTICITIZED IF AC ROCCIDE

6" RETURN

ALL PANELS TO BE AS LIGHTWEIGHT AS POSSIBLE. LOCATION APPROVED PLASTIZOTE TO BE FITTED BETWEEN ALL BUILD MATERIALS AND LOCATION TIMBER SHELVING.

PANELS CAN REST ON EXISTING LEDGE - WILL NEED TO BE FIXED AT TOP (WEDGE TIMBER BATTENS INTO EXISTING BOOK SHELVES & FIX INTO BATTENS). PLASTIZOTE MUST BE USED BETWEEN WEDGES & LOCATION TIMBER.

WILL NEED FRAMES OR BATTENS FOR TAPESTR