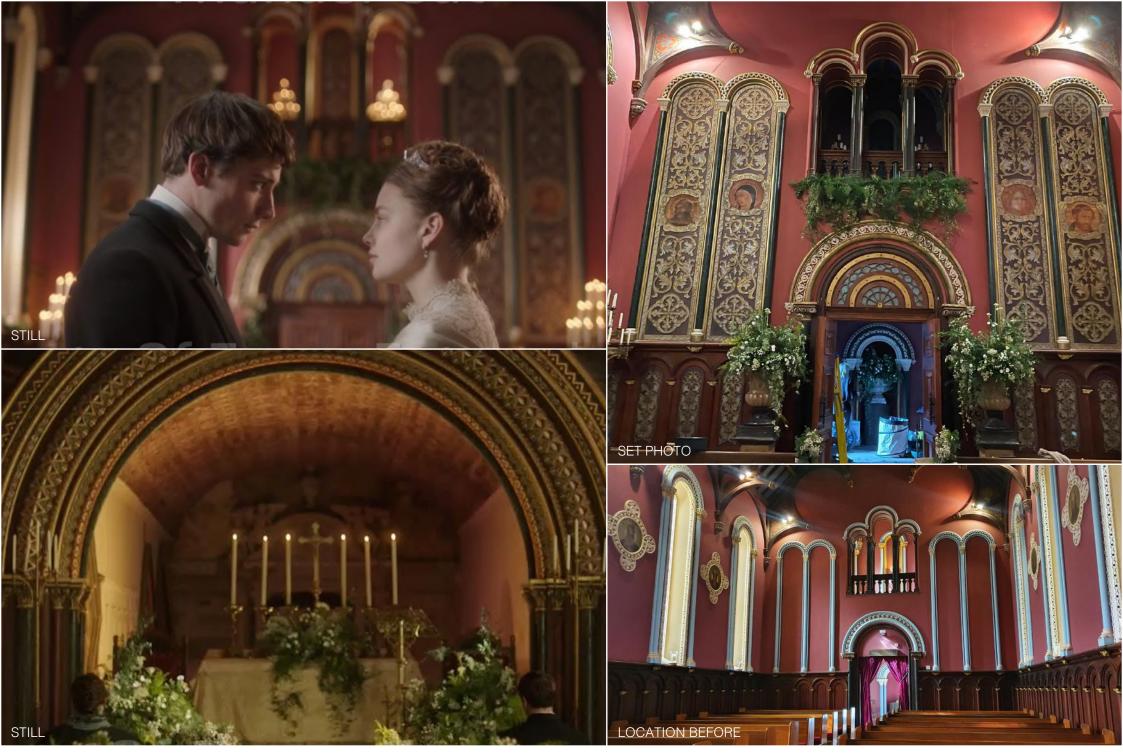

AIL BOOKCASES.

PLEASE ADD 50mm TO EACH PANEL



THE BUCCANEERS | BRIGHTLINGSEA TOWN HOUSE



THE BUCCANEERS | BRIGHTLINGSEA TOWN HOUSE

# TINTAGEL CASTLE



#### THE BUCCANEERS | TINTAGEL DESIGN REFS



THE BUCCANEERS | TINTAGEL BEDROOM SETBUILD





THE BUCCANEERS | TINTAGEL DRAWING ROOM | BEDROOM SETBUILD



THE BUCCANEERS | TINTAGEL DRAWING ROOM | BEDROOM SETBUILD



### THE BUCCANEERS | CORNISH COAST | EDINBURGH



#### THE BUCCANEERS | TINTAGEL CASTLE

TO BUILD THE WORLD OF TINTAGEL WE USED THE FRONT OF DRUMLANRIG CASTLE FOR THE DRAMATIC APPROACH, ADDING LAND-SCAPING AND BLUE SHUTTERS ON THE WINDOWS, AND THE BACK OF CULZEAN CASTLE FOR ITS FAIRYTALE POSITION ON THE EDGE OF A CLIFF - THESE WERE COMPED TOGETHER IN VFX AND PLACED AMONGST THE CLIFFS FOR A WILD, RUGGED CARRIAGE APPROACH.



THE BUCCANEERS | TINTAGEL CHAPEL

# DEBUTANTE BALL



#### THE BUCCANEERS | DEBUTANTE BALL DESIGN



#### THE BUCCANEERS | DEBUTANTE BALL