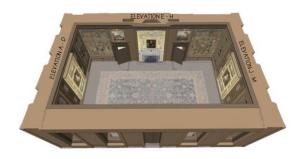

#### THE BUCCANEERS | BRIGHTLINGSEA TOWN HOUSE

ELEVATION 0 - T

ELEVATION A - D

GRAPHICS

8 PORTRAITS NEEDED 680w x 910h

4 LANDSCAPES NEEDED @ 1015w x475h

ELEVATION J - K

ALL RANGE TO BE ACTICITIZED IF AC ROCCIDE

MAKE 8 OFF - SEE VARYING SIZES ON DRAWING.

TIMBER MOULDING.

ELEVATION E - H

SIZES GIVEN ARE INTERNAL MEASUREMENTS OF EXISTING BOOK CASES.

SO THAT THEY WILL OVERSAIL BOOKCASES.

PLEASE ADD 50mm TO EACH PANEL