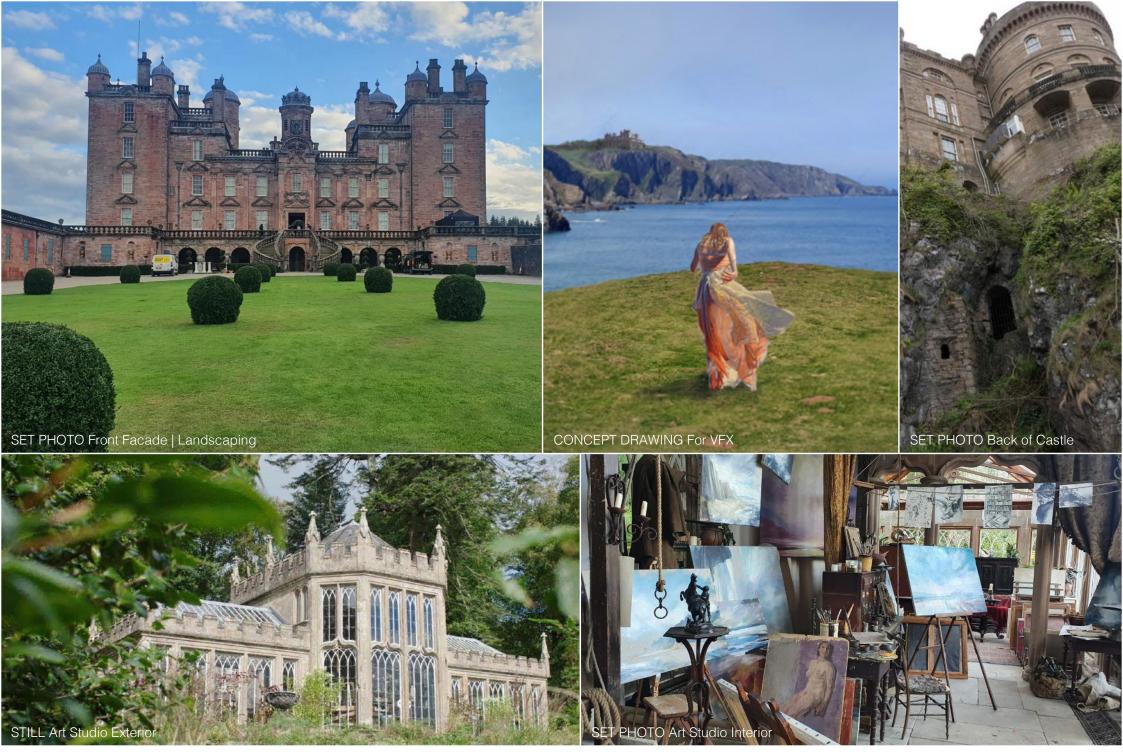

#### THE BUCCANEERS | TINTAGEL CASTLE

TO BUILD THE WORLD OF TINTAGEL WE USED THE FRONT OF DRUMLANRIG CASTLE FOR THE DRAMATIC APPROACH, ADDING LAND-SCAPING AND BLUE SHUTTERS ON THE WINDOWS, AND THE BACK OF CULZEAN CASTLE FOR ITS FAIRYTALE POSITION ON THE EDGE OF A CLIFF - THESE WERE COMPED TOGETHER IN VFX AND PLACED AMONGST THE CLIFFS FOR A WILD, RUGGED CARRIAGE APPROACH.

THE BUCCANEERS | TINTAGEL CHAPEL