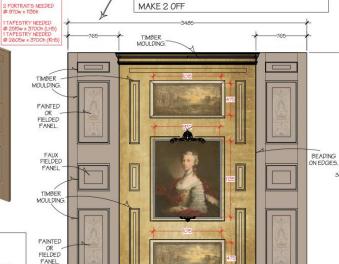

#### THE BUCCANEERS | BRIGHTLINGSEA TOWN HOUSE

ELEVATION 0 - T

ELEVATION A - D

GRAPHICS

8 PORTRAITS NEEDED 680w x 910h

4 LANDSCAPES NEEDED @ 1015w x475h

ELEVATION J - K

ALL RANGE TO BE ACTICITIZED IF AC ROCCIDE

WILL NEED FRAMES OR BATTENS FOR TAPESTRIES PLEASE.

APPLIQUES & MOULDING IN LIGHTWEIGHT ABS. PORTRAITS PRINTED ON CANAS, TEXTURED AND AGED AND APPLIED TO TIMBER BACKING. PRICE FOR--- WOODEN FMELS WITH ROUTERED EDGE. -ESGED ADDET MOULDING OR SIMULAR - PANITED NEEDS OF FLANK ELICE PARELIGHOWN AT TOP). - AKT DEPT TO FRAVIDE PETER RYANS MOULDINGS.

ROUTERED EDGE.

EGG & DART MOULDING -OR SIMILAR.

PAINTED OR PRINTED DESIGN TO APPEAR AS IF PAINTED STRAGHT ONTO WOODEN PANEL POSSIBLY FIELDED FAUX PANEL APPLIQUES & MOULDING IN LIGHTWEIGHT ABS. (PETER EVANS)

MAKE 8 OFF - SEE VARYING SIZES ON DRAWING.

TIMBER MOULDING.

ELEVATION E - H

SIZES GIVEN ARE INTERNAL MEASUREMENTS OF EXISTING BOOK CASES.

SO THAT THEY WILL OVERSAIL BOOKCASES.

PLEASE ADD 50mm TO EACH PANEL