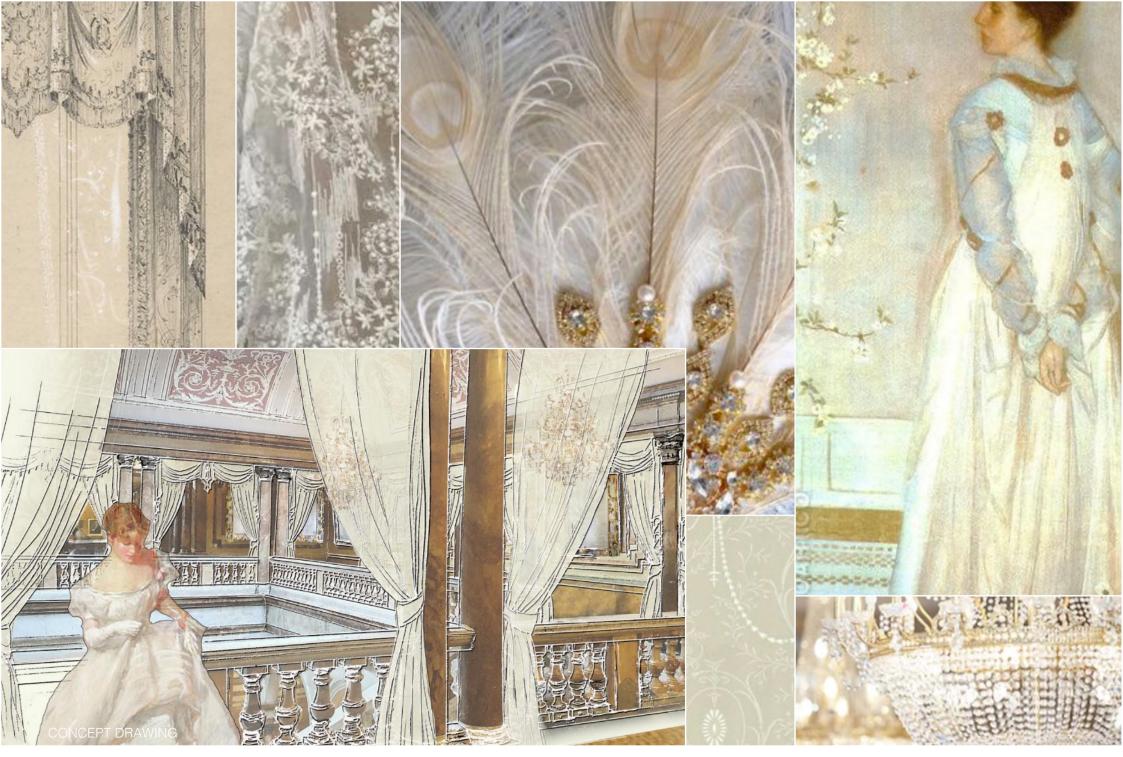

UCCANEERS | BRIGHTLINGSEA TOWN HOUSE



THE BUCCANEERS | BRIGHTLINGSEA TOWN HOUSE

# TINTAGEL CASTLE



#### THE BUCCANEERS | TINTAGEL DESIGN REFS



THE BUCCANEERS | TINTAGEL BEDROOM SETBUILD





THE BUCCANEERS | TINTAGEL DRAWING ROOM | BEDROOM SETBUILD



THE BUCCANEERS | TINTAGEL DRAWING ROOM | BEDROOM SETBUILD



### THE BUCCANEERS | CORNISH COAST | EDINBURGH



#### THE BUCCANEERS | TINTAGEL CASTLE

TO BUILD THE WORLD OF TINTAGEL WE USED THE FRONT OF DRUMLANRIG CASTLE FOR THE DRAMATIC APPROACH, ADDING LAND-SCAPING AND BLUE SHUTTERS ON THE WINDOWS, AND THE BACK OF CULZEAN CASTLE FOR ITS FAIRYTALE POSITION ON THE EDGE OF A CLIFF - THESE WERE COMPED TOGETHER IN VFX AND PLACED AMONGST THE CLIFFS FOR A WILD, RUGGED CARRIAGE APPROACH.



THE BUCCANEERS | TINTAGEL CHAPEL

# DEBUTANTE BALL



#### THE BUCCANEERS | DEBUTANTE BALL DESIGN



#### THE BUCCANEERS | DEBUTANTE BALL