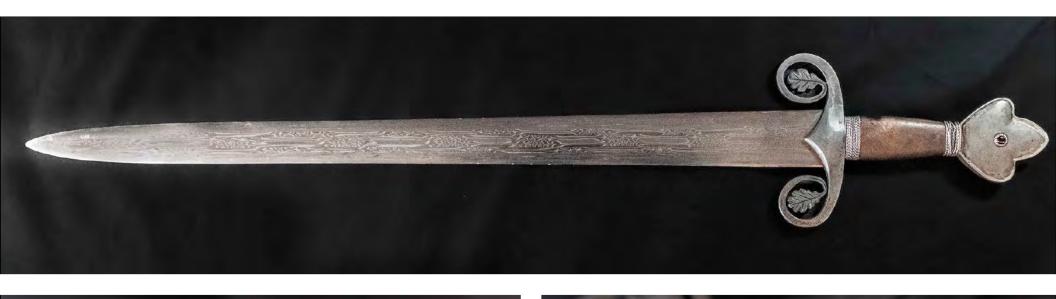

### **EXT AVALON** Photo James North

INT TOR Screenshot

**INT MERLINS CHAMBER** Screenshot

MAP OF DUMNONIA Rosie Carmichael

**EXT BATTLEFIELD** Screenshot

**EXT DUMNONIA** Screenshot

"The sword was called Kaledvoulc'h, which means hard lightning, though Igraine prefers to call it.....

Excaliber"

- Bernard Cornwell - The Winter King