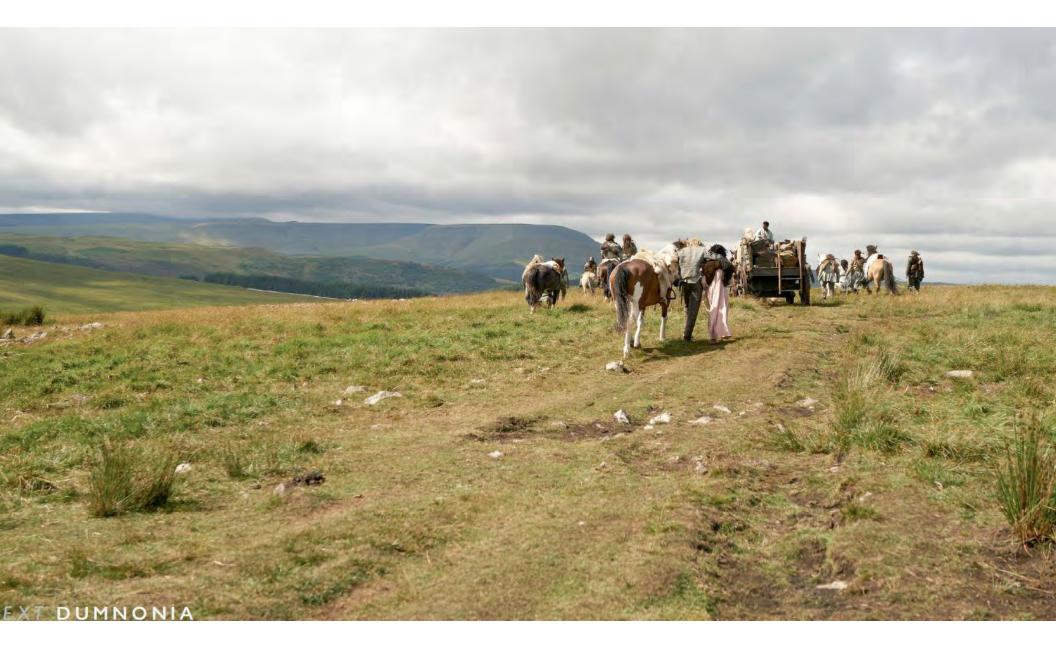

### **EXT AVALON** Photo James North

INT TOR Screenshot

**INT MERLINS CHAMBER** Screenshot

MAP OF DUMNONIA Rosie Carmichael

**EXT BATTLEFIELD** Screenshot

**EXT DUMNONIA** Screenshot

"The sword was called Kaledvoulc'h, which means hard lightning, though Igraine prefers to call it.....