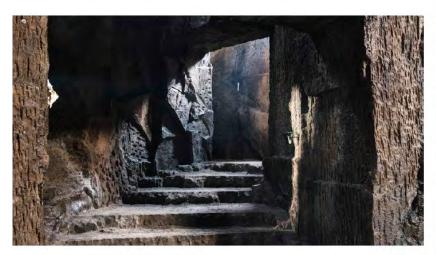

# **CAER CADARN** The Pendragon Fortress

The castle is part subterranean, hune from the rock of the hill is sits with timber and stone additions. With references to the rock castles of North Bohemia and Saxon Switzerland, our build takes on a brutalist nod, a minimal world where everything has a purpose. No piles of hay or random oak barrels, this is world devoid of medieval troupes. A world grounded in the brutal and gritty story that surrounds it.

The EXT gated entrance is built on a Welsh mountain side, rounding the corner into an expansive composite set featuring courtyards and stables on the backlot that lead through the roller shutter door of the studio into a myriad of studio built tunnels, chambers, baths and staircases, eventually entering the Great Hall.

#### INT CAER CADARN Photo Dan Martin

**INT CAER CADARN** Photos Dan Martin

**INT GREAT HALL CONCEPT** Darren Feraday

**INT GREAT HALL BUILD WIP** Photo James North

INT GREAT HALL Screenshot

**INT MAP ROOM** Photos Dan Martin

INT ARMOURY

INT BATHS