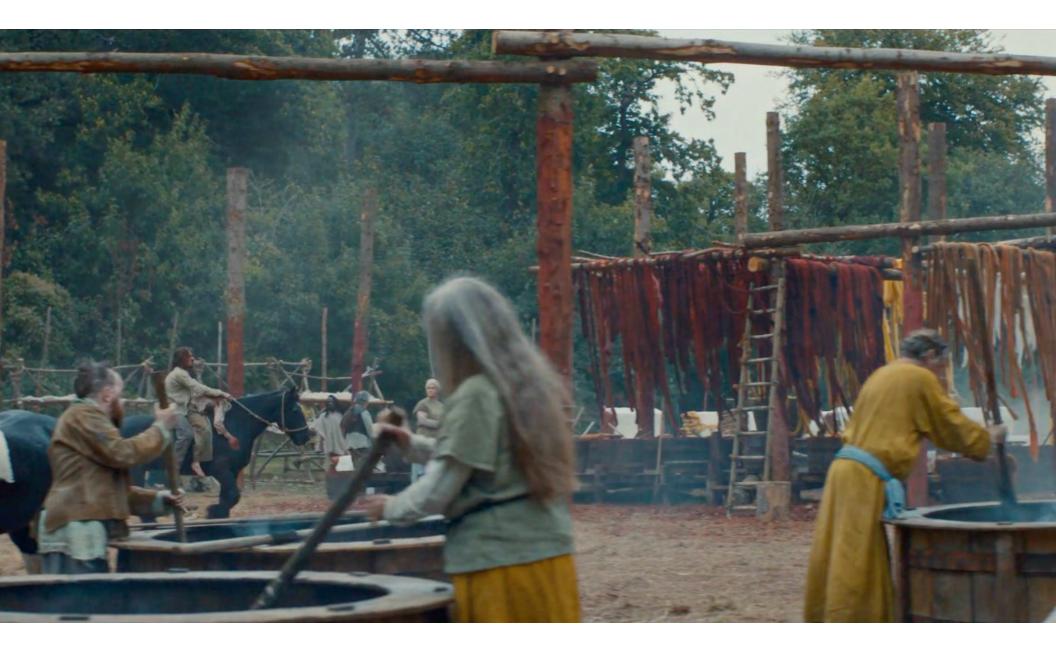

## **AVALON** The sacred home of the Druids

Avalon is home to the Tor, a gathering place for celebration, contemplation and ritual. The Tor is also Merlin's home. Surrounding the majestic tower is a thriving industry of wool production. Sheep shearing, fleece carding, wool dying, drying and packaging, before being transported off in huge wool bales to merchants near and far. This wool processing gave our sacred valley colour, life and purpose.