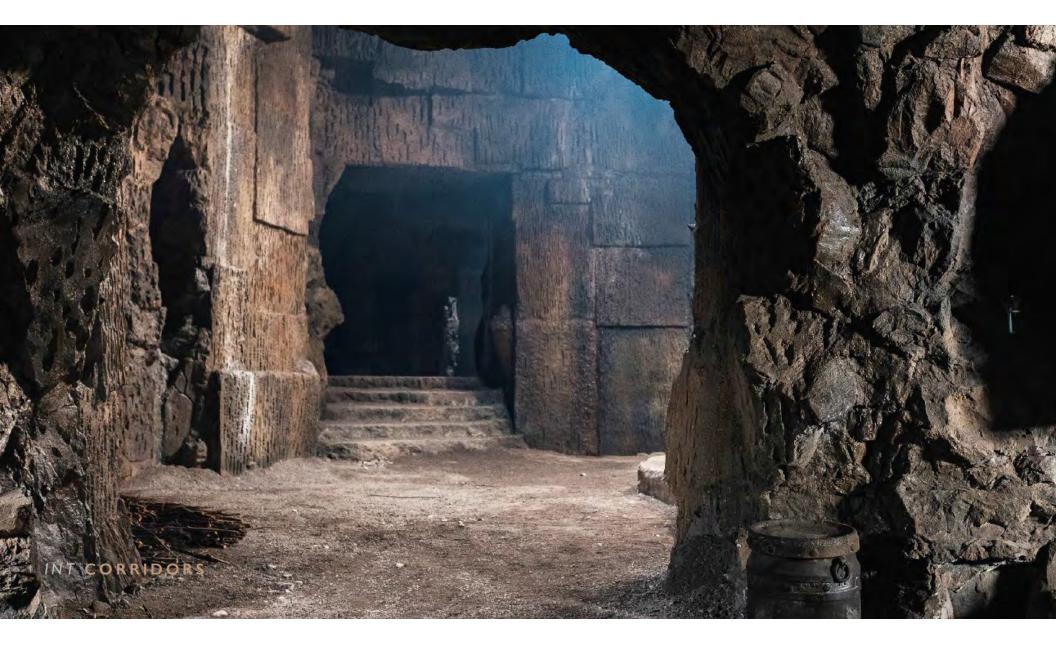

# **CAER CADARN** The Pendragon Fortress

The castle is part subterranean, hune from the rock of the hill is sits with timber and stone additions. With references to the rock castles of North Bohemia and Saxon Switzerland, our build takes on a brutalist nod, a minimal world where everything has a purpose. No piles of hay or random oak barrels, this is world devoid of medieval troupes. A world grounded in the brutal and gritty story that surrounds it.

The EXT gated entrance is built on a Welsh mountain side, rounding the corner into an expansive composite set featuring courtyards and stables on the backlot that lead through the roller shutter door of the studio into a myriad of studio built tunnels, chambers, baths and staircases, eventually entering the Great Hall.

#### INT CAER CADARN Photo Dan Martin

**INT CAER CADARN** Photos Dan Martin

**INT GREAT HALL CONCEPT** Darren Feraday

**INT GREAT HALL BUILD WIP** Photo James North

INT GREAT HALL Screenshot

**INT MAP ROOM** Photos Dan Martin

INT ARMOURY

INT BATHS