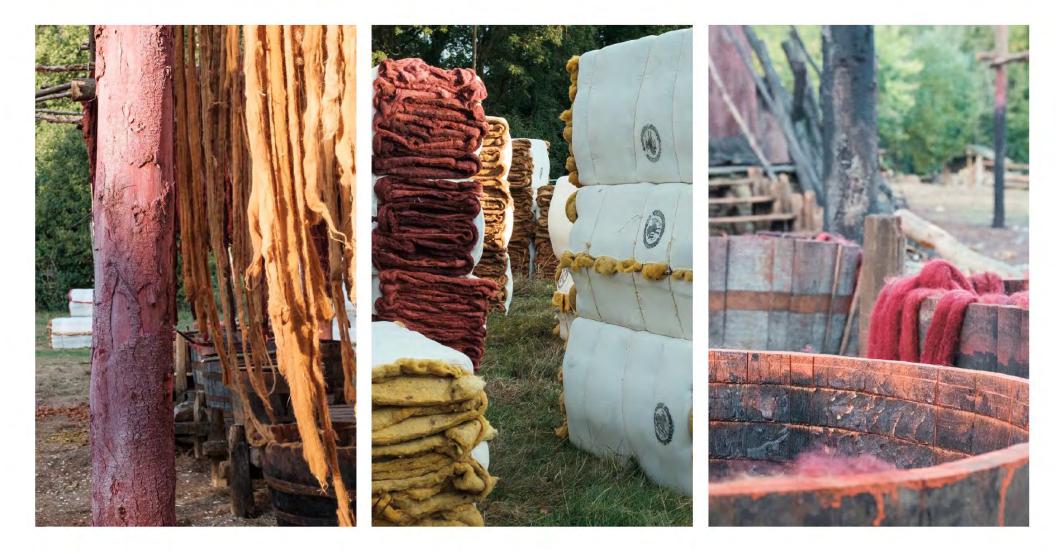

## **AVALON** The sacred home of the Druids

Avalon is home to the Tor, a gathering place for celebration, contemplation and ritual. The Tor is also Merlin's home. Surrounding the majestic tower is a thriving industry of wool production. Sheep shearing, fleece carding, wool dying, drying and packaging, before being transported off in huge wool bales to merchants near and far. This wool processing gave our sacred valley colour, life and purpose.