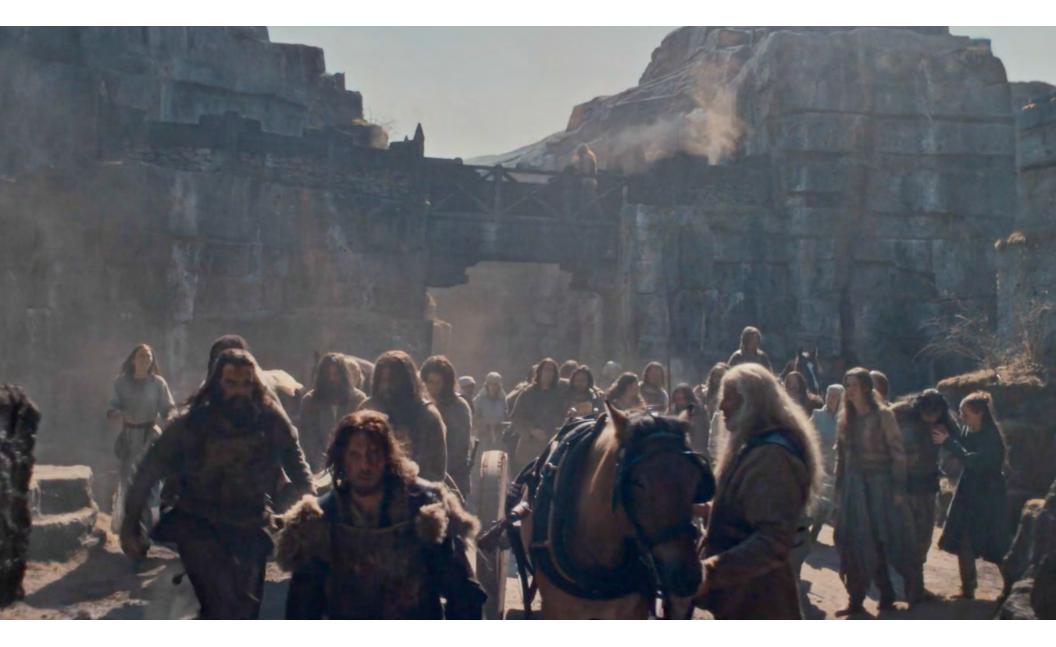

The EXT gated entrance is built on a Welsh mountain side, rounding the corner into an expansive composite set featuring courtyards and stables on the backlot that lead through the roller shutter door of the studio into a myriad of studio built tunnels, chambers, baths and staircases, eventually entering the Great Hall.

#### INT CAER CADARN Photo Dan Martin

**INT CAER CADARN** Photos Dan Martin

**INT GREAT HALL CONCEPT** Darren Feraday

**INT GREAT HALL BUILD WIP** Photo James North

INT GREAT HALL Screenshot

**INT MAP ROOM** Photos Dan Martin