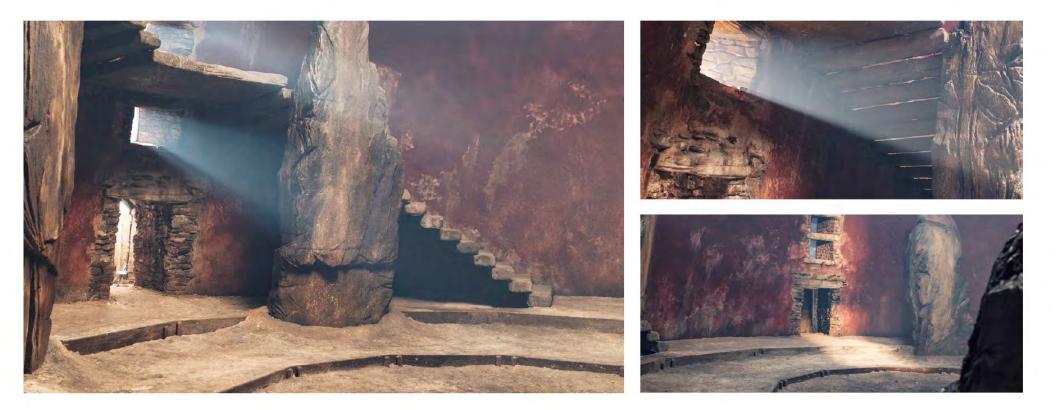

# **CAER CADARN** The Pendragon Fortress

The castle is part subterranean, hune from the rock of the hill is sits with timber and stone additions. With references to the rock castles of North Bohemia and Saxon Switzerland, our build takes on a brutalist nod, a minimal world where everything has a purpose. No piles of hay or random oak barrels, this is world devoid of medieval troupes. A world grounded in the brutal and gritty story that surrounds it.

The EXT gated entrance is built on a Welsh mountain side, rounding the corner into an expansive composite set featuring courtyards and stables on the backlot that lead through the roller shutter door of the studio into a myriad of studio built tunnels, chambers, baths and staircases, eventually entering the Great Hall.

#### INT CAER CADARN Photo Dan Martin

**INT CAER CADARN** Photos Dan Martin

**INT GREAT HALL CONCEPT** Darren Feraday

**INT GREAT HALL BUILD WIP** Photo James North

INT GREAT HALL Screenshot

**INT MAP ROOM** Photos Dan Martin

INT ARMOURY

INT BATHS