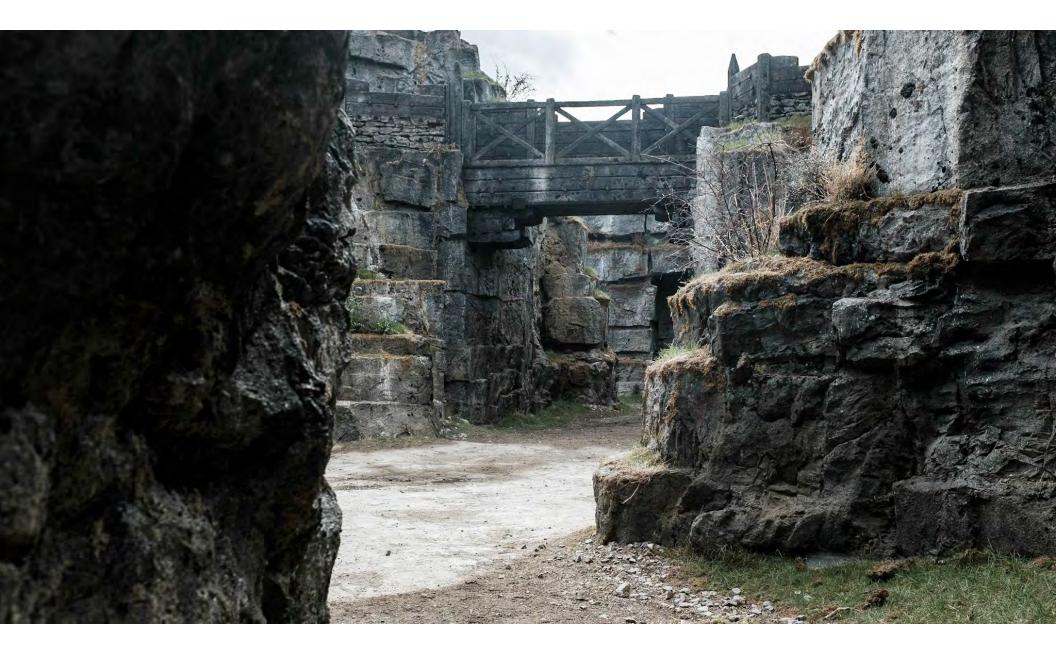

# **CAER CADARN** The Pendragon Fortress

The castle is part subterranean, hune from the rock of the hill is sits with timber and stone additions. With references to the rock castles of North Bohemia and Saxon Switzerland, our build takes on a brutalist nod, a minimal world where everything has a purpose. No piles of hay or random oak barrels, this is world devoid of medieval troupes. A world grounded in the brutal and gritty story that surrounds it.

The EXT gated entrance is built on a Welsh mountain side, rounding the corner into an expansive composite set featuring courtyards and stables on the backlot that lead through the roller shutter door of the studio into a myriad of studio built tunnels, chambers, baths and staircases, eventually entering the Great Hall.