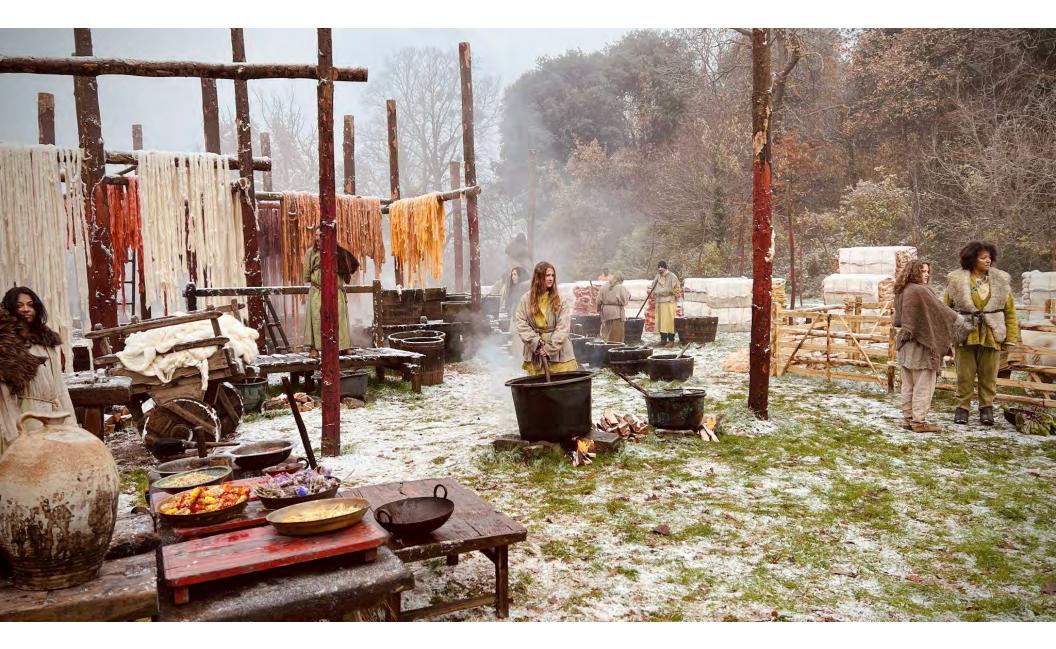

## **AVALON** The sacred home of the Druids

Avalon is home to the Tor, a gathering place for celebration, contemplation and ritual. The Tor is also Merlin's home. Surrounding the majestic tower is a thriving industry of wool production. Sheep shearing, fleece carding, wool dying, drying and packaging, before being transported off in huge wool bales to merchants near and far. This wool processing gave our sacred valley colour, life and purpose.

The Tor is a partial prac build on location with a VFX extension, the surrounding village is extended in the drone shots but there were numerous practical INT/EXT builds on site.

**EXT AVALON** Photo Dan Martin