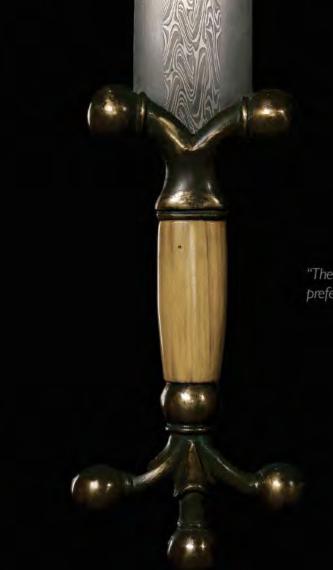

### **EXT AVALON** Photo James North

INT TOR Screenshot

**INT MERLINS CHAMBER** Screenshot

MAP OF DUMNONIA Rosie Carmichael

**EXT BATTLEFIELD** Screenshot

**EXT DUMNONIA** Screenshot

"The sword was called Kaledvoulc'h, which means hard lightning, though Igraine prefers to call it.....

Excaliber"

- Bernard Cornwell - The Winter King