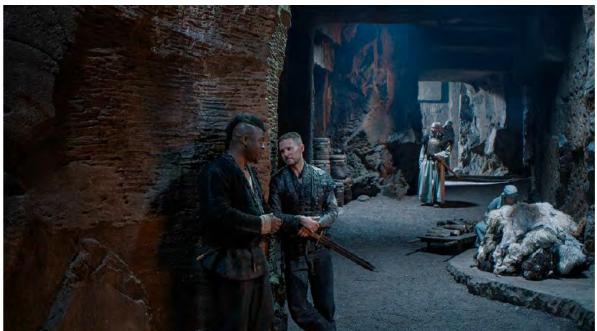

# **CAER CADARN** The Pendragon Fortress

The castle is part subterranean, hune from the rock of the hill is sits with timber and stone additions. With references to the rock castles of North Bohemia and Saxon Switzerland, our build takes on a brutalist nod, a minimal world where everything has a purpose. No piles of hay or random oak barrels, this is world devoid of medieval troupes. A world grounded in the brutal and gritty story that surrounds it.

The EXT gated entrance is built on a Welsh mountain side, rounding the corner into an expansive composite set featuring courtyards and stables on the backlot that lead through the roller shutter door of the studio into a myriad of studio built tunnels, chambers, baths and staircases, eventually entering the Great Hall.

#### INT CAER CADARN Photo Dan Martin

**INT CAER CADARN** Photos Dan Martin

**INT GREAT HALL CONCEPT** Darren Feraday

**INT GREAT HALL BUILD WIP** Photo James North

INT GREAT HALL Screenshot

**INT MAP ROOM** Photos Dan Martin

INT ARMOURY

INT BATHS