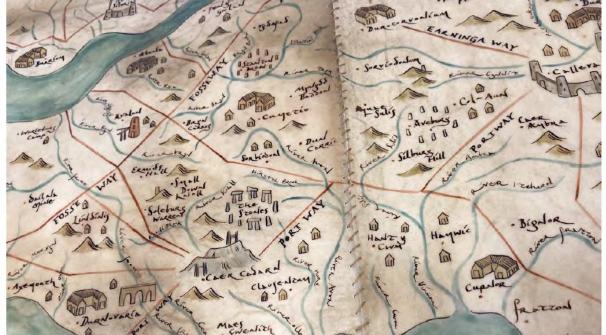

et featuring courtyards and stables on the backlot that lead through the roller shutter door of the studio into a myriad of studio built tunnels, chambers, baths and staircases, eventually entering the Great Hall.



#### K Ν Н E W N T Ε R G Т



**EXT COURTYARD 3D MODEL** *Rebecca Gresham* 



**EXT COURTYARD CONCEPT** Darren Feraday



**EXT COURTYARD BUILD WIP** Photo Dan Martin



**EXT COURTYARD BUILD** Photo Dan Martin



**EXT COURTYARD** Screenshot



























**EXT COURTYARD** Photo James North



#### **EXT STABLES** Photo Dan Martin



#### INT CAER CADARN Photo Dan Martin









**INT CAER CADARN** Photos Dan Martin





**INT GREAT HALL CONCEPT** Darren Feraday



**INT GREAT HALL BUILD WIP** Photo James North











INT GREAT HALL Screenshot

















**INT MAP ROOM** Photos Dan Martin



INT ARMOURY



INT BATHS

## **AVALON** The sacred home of the Druids

Avalon is home to the Tor, a gathering place for celebration, contemplation and ritual. The Tor is also Merlin's home. Surrounding the majestic tower is a thriving industry of wool production. Sheep shearing, fleece carding, wool dying, drying and packaging, before being transported off in huge wool bales to merchants near and far. This wool processing gave our sacred valley colour, life and purpose.

The Tor is a partial prac build on location with a VFX extension, the surrounding village is extended in the drone shots but there were numerous practical INT/EXT builds on site.



**EXT AVALON** Photo Dan Martin











**EXT AVALON** Photo Dan Martin



### **EXT AVALON** Pho