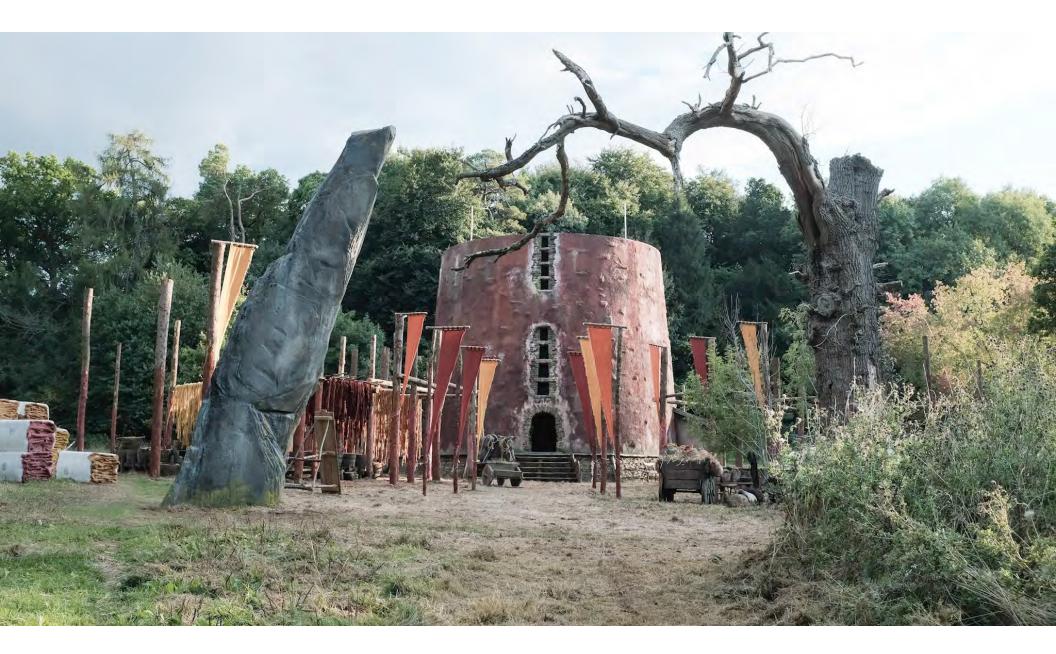

## **AVALON** The sacred home of the Druids

Avalon is home to the Tor, a gathering place for celebration, contemplation and ritual. The Tor is also Merlin's home. Surrounding the majestic tower is a thriving industry of wool production. Sheep shearing, fleece carding, wool dying, drying and packaging, before being transported off in huge wool bales to merchants near and far. This wool processing gave our sacred valley colour, life and purpose.

The Tor is a partial prac build on location with a VFX extension, the surrounding village is extended in the drone shots but there were numerous practical INT/EXT builds on site.

**EXT AVALON** Photo Dan Martin