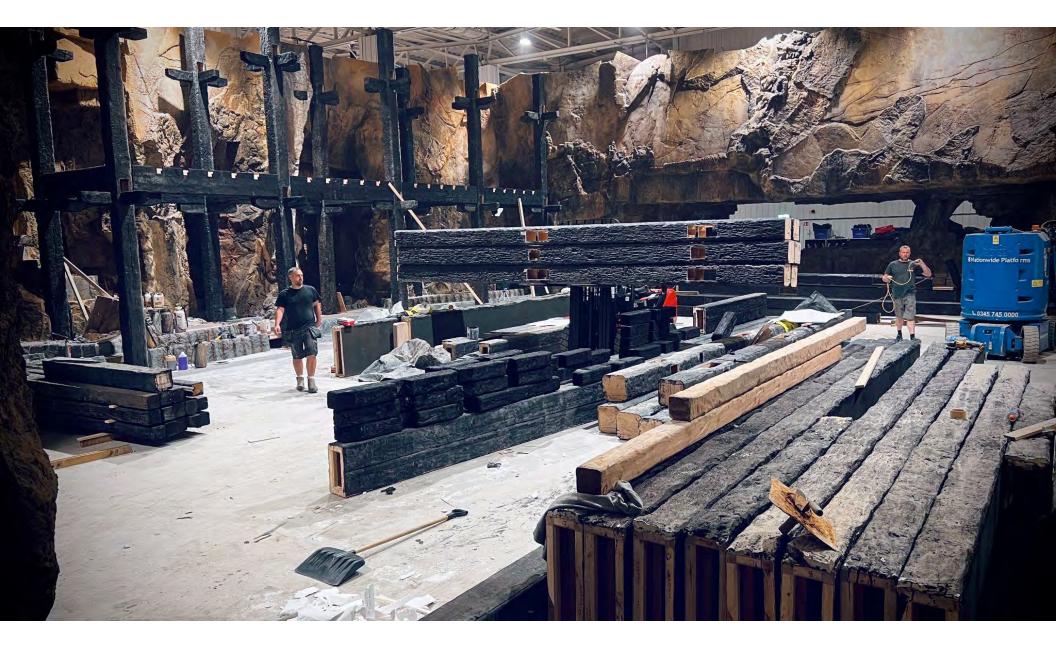

# **CAER CADARN** The Pendragon Fortress

The castle is part subterranean, hune from the rock of the hill is sits with timber and stone additions. With references to the rock castles of North Bohemia and Saxon Switzerland, our build takes on a brutalist nod, a minimal world where everything has a purpose. No piles of hay or random oak barrels, this is world devoid of medieval troupes. A world grounded in the brutal and gritty story that surrounds it.

The EXT gated entrance is built on a Welsh mountain side, rounding the corner into an expansive composite set featuring courtyards and stables on the backlot that lead through the roller shutter door of the studio into a myriad of studio built tunnels, chambers, baths and staircases, eventually entering the Great Hall.