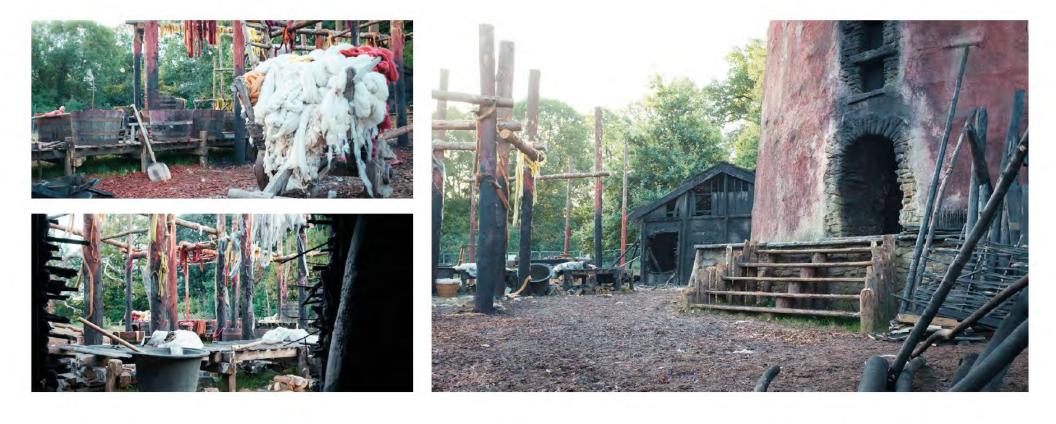

## **AVALON** The sacred home of the Druids

Avalon is home to the Tor, a gathering place for celebration, contemplation and ritual. The Tor is also Merlin's home. Surrounding the majestic tower is a thriving industry of wool production. Sheep shearing, fleece carding, wool dying, drying and packaging, before being transported off in huge wool bales to merchants near and far. This wool processing gave our sacred valley colour, life and purpose.

The Tor is a partial prac build on location with a VFX extension, the surrounding village is extended in the drone shots but there were numerous practical INT/EXT builds on site.

**EXT AVALON** Photo Dan Martin