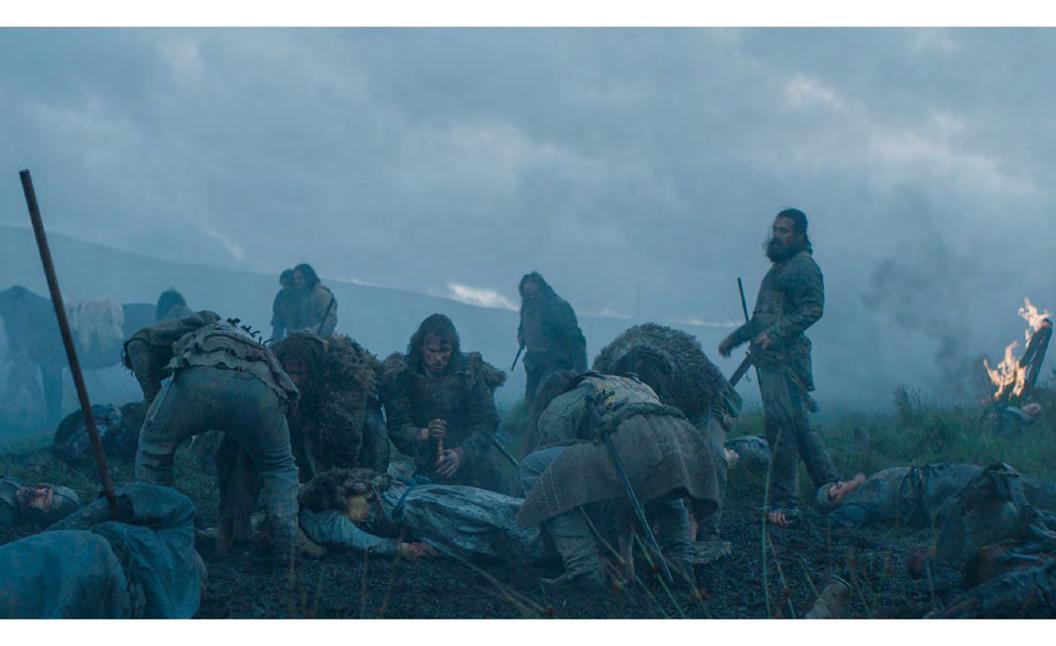

### **EXT AVALON** Photo James North

INT TOR Screenshot

**INT MERLINS CHAMBER** Screenshot

MAP OF DUMNONIA Rosie Carmichael

**EXT BATTLEFIELD** Screenshot

**EXT DUMNONIA** Screenshot

"The sword was called Kaledvoulc'h, which means hard lightning, though Igraine prefers to call it.....