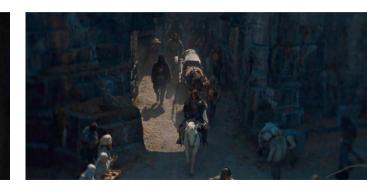

The EXT gated entrance is built on a Welsh mountain side, rounding the corner into an expansive composite set featuring courtyards and stables on the backlot that lead through the roller shutter door of the studio into a myriad of studio built tunnels, chambers, baths and staircases, eventually entering the Great Hall.

#### INT CAER CADARN Photo Dan Martin

**INT CAER CADARN** Photos Dan Martin

**INT GREAT HALL CONCEPT** Darren Feraday

**INT GREAT HALL BUILD WIP** Photo James North

INT GREAT HALL Screenshot

**INT MAP ROOM** Photos Dan Martin