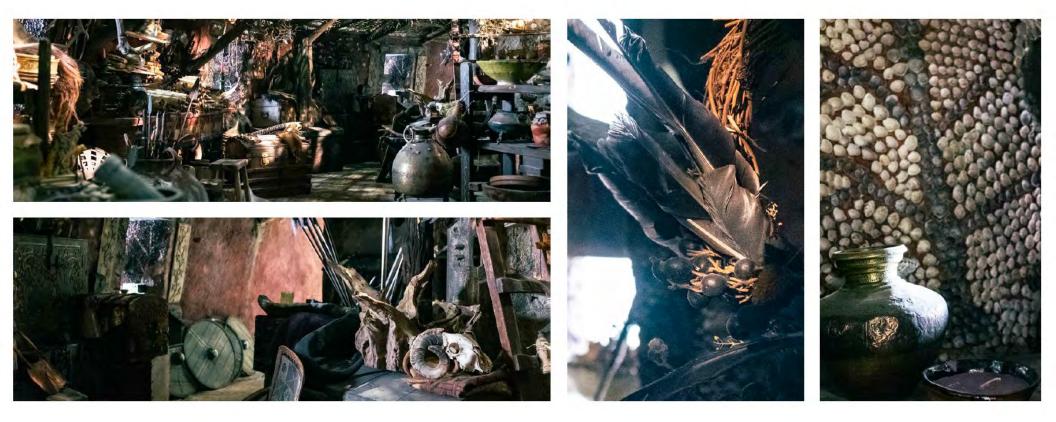

## **AVALON** The sacred home of the Druids

Avalon is home to the Tor, a gathering place for celebration, contemplation and ritual. The Tor is also Merlin's home. Surrounding the majestic tower is a thriving industry of wool production. Sheep shearing, fleece carding, wool dying, drying and packaging, before being transported off in huge wool bales to merchants near and far. This wool processing gave our sacred valley colour, life and purpose.

### **EXT AVALON** Photo James North

INT TOR Screenshot

**INT MERLINS CHAMBER** Screenshot

MAP OF DUMNONIA Rosie Carmichael

**EXT BATTLEFIELD** Screenshot

**EXT DUMNONIA** Screenshot

"The sword was called Kaledvoulc'h, which means hard lightning, though Igraine prefers to call it.....