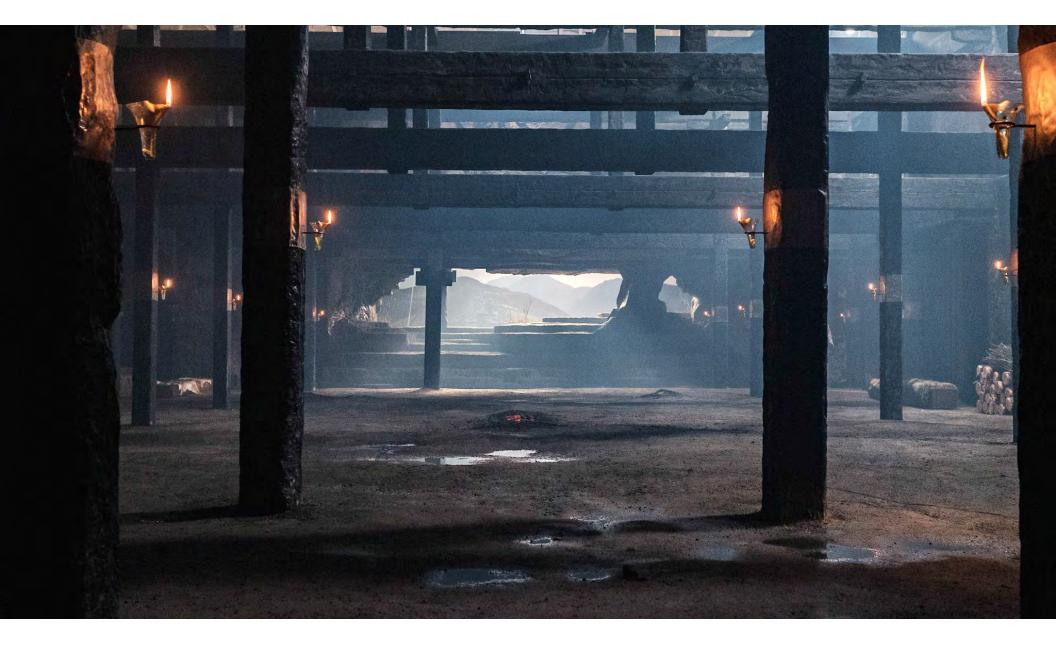

# **CAER CADARN** The Pendragon Fortress

The castle is part subterranean, hune from the rock of the hill is sits with timber and stone additions. With references to the rock castles of North Bohemia and Saxon Switzerland, our build takes on a brutalist nod, a minimal world where everything has a purpose. No piles of hay or random oak barrels, this is world devoid of medieval troupes. A world grounded in the brutal and gritty story that surrounds it.

The EXT gated entrance is built on a Welsh mountain side, rounding the corner into an expansive composite set featuring courtyards and stables on the backlot that lead through the roller shutter door of the studio into a myriad of studio built tunnels, chambers, baths and staircases, eventually entering the Great Hall.

#### INT CAER CADARN Photo Dan Martin

**INT CAER CADARN** Photos Dan Martin

**INT GREAT HALL CONCEPT** Darren Feraday

**INT GREAT HALL BUILD WIP** Photo James North

INT GREAT HALL Screenshot

**INT MAP ROOM** Photos Dan Martin