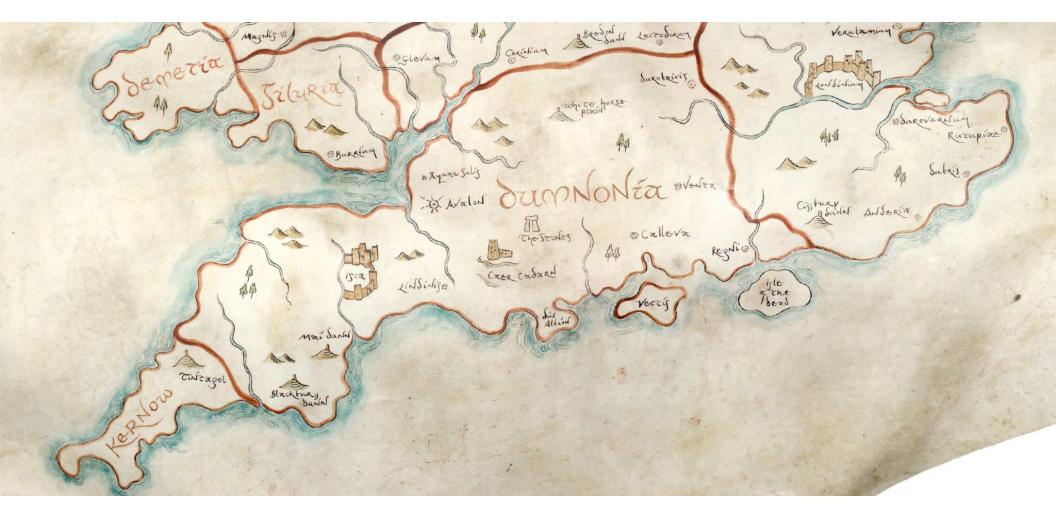

### **EXT AVALON** Photo James North

INT TOR Screenshot

**INT MERLINS CHAMBER** Screenshot

MAP OF DUMNONIA Rosie Carmichael

**EXT BATTLEFIELD** Screenshot

**EXT DUMNONIA** Screenshot

"The sword was called Kaledvoulc'h, which means hard lightning, though Igraine prefers to call it.....