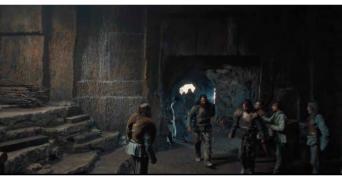

# **CAER CADARN** The Pendragon Fortress

The castle is part subterranean, hune from the rock of the hill is sits with timber and stone additions. With references to the rock castles of North Bohemia and Saxon Switzerland, our build takes on a brutalist nod, a minimal world where everything has a purpose. No piles of hay or random oak barrels, this is world devoid of medieval troupes. A world grounded in the brutal and gritty story that surrounds it.

The EXT gated entrance is built on a Welsh mountain side, rounding the corner into an expansive composite set featuring courtyards and stables on the backlot that lead through the roller shutter door of the studio into a myriad of studio built tunnels, chambers, baths and staircases, eventually entering the Great Hall.