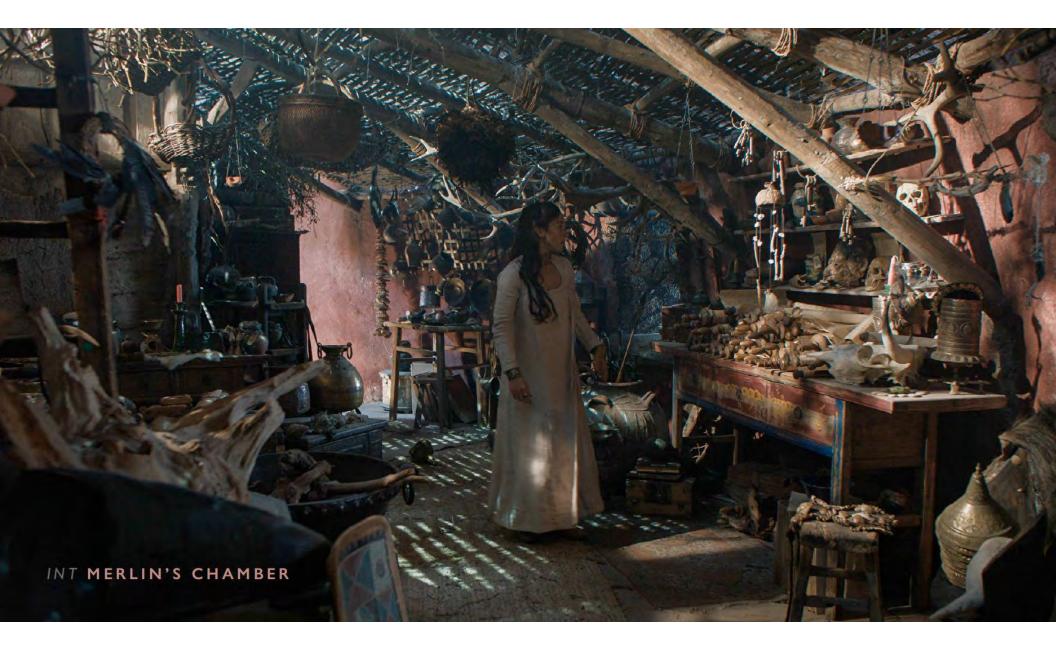

## **AVALON** The sacred home of the Druids

Avalon is home to the Tor, a gathering place for celebration, contemplation and ritual. The Tor is also Merlin's home. Surrounding the majestic tower is a thriving industry of wool production. Sheep shearing, fleece carding, wool dying, drying and packaging, before being transported off in huge wool bales to merchants near and far. This wool processing gave our sacred valley colour, life and purpose.

### **EXT AVALON** Photo James North

INT TOR Screenshot

**INT MERLINS CHAMBER** Screenshot

MAP OF DUMNONIA Rosie Carmichael

**EXT BATTLEFIELD** Screenshot

**EXT DUMNONIA** Screenshot

"The sword was called Kaledvoulc'h, which means hard lightning, though Igraine prefers to call it.....