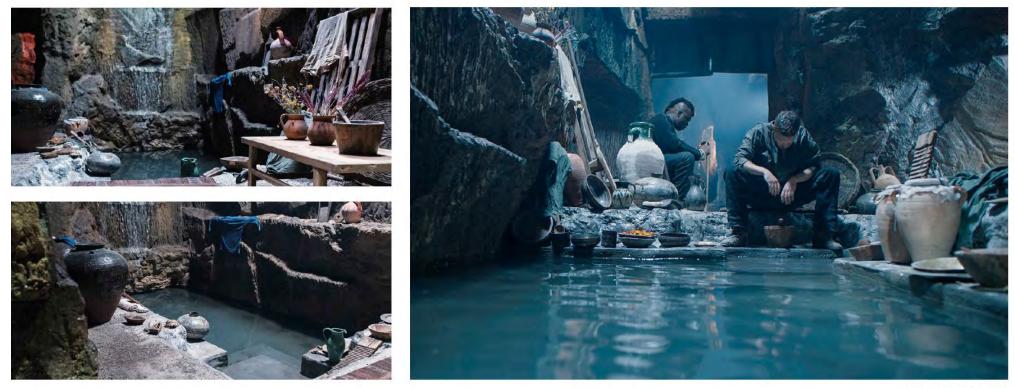

lead through the roller shutter door of the studio into a myriad of studio built tunnels, chambers, baths and staircases, eventually entering the Great Hall.



#### K Ν Н E W N T Ε R G Т



**EXT COURTYARD 3D MODEL** *Rebecca Gresham* 



**EXT COURTYARD CONCEPT** Darren Feraday



**EXT COURTYARD BUILD WIP** Photo Dan Martin



**EXT COURTYARD BUILD** Photo Dan Martin



**EXT COURTYARD** Screenshot



























**EXT COURTYARD** Photo James North



#### **EXT STABLES** Photo Dan Martin



#### INT CAER CADARN Photo Dan Martin









**INT CAER CADARN** Photos Dan Martin





**INT GREAT HALL CONCEPT** Darren Feraday



**INT GREAT HALL BUILD WIP** Photo James North











INT GREAT HALL Screenshot

















**INT MAP ROOM** Photos Dan Martin



INT ARMOURY



INT BATHS

## **AVALON** The sacred home of the Druids

Avalon is home to the Tor, a gathering place for celebration, contemplation and ritual. The Tor is also Merlin's home. Surrounding the majestic tower is a thriving industry of wool production. Sheep shearing, fleece carding, wool dying, drying and packaging, before being transported off in huge wool bales to merchants near and far. This wool processing gave our sacred valley colour, life and purpose.

The Tor is a partial prac build on location with a VFX extension, the surrounding village is extended in the drone shots but there were numerous practical INT/EXT builds on site.



**EXT AVALON** Photo Dan Martin











**EXT AVALON** Photo Dan Martin



### **EXT AVALON** Photo James North













INT TOR Screenshot







*