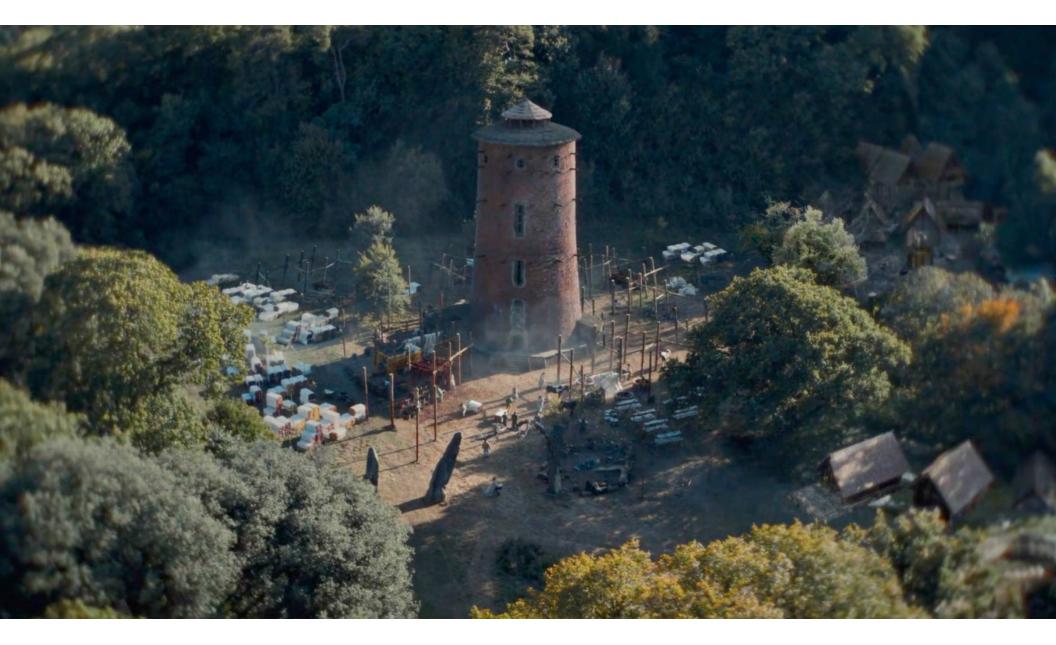

## **AVALON** The sacred home of the Druids

Avalon is home to the Tor, a gathering place for celebration, contemplation and ritual. The Tor is also Merlin's home. Surrounding the majestic tower is a thriving industry of wool production. Sheep shearing, fleece carding, wool dying, drying and packaging, before being transported off in huge wool bales to merchants near and far. This wool processing gave our sacred valley colour, life and purpose.

The Tor is a partial prac build on location with a VFX extension, the surrounding village is extended in the drone shots but there were numerous practical INT/EXT builds on site.

**EXT AVALON** Photo Dan Martin