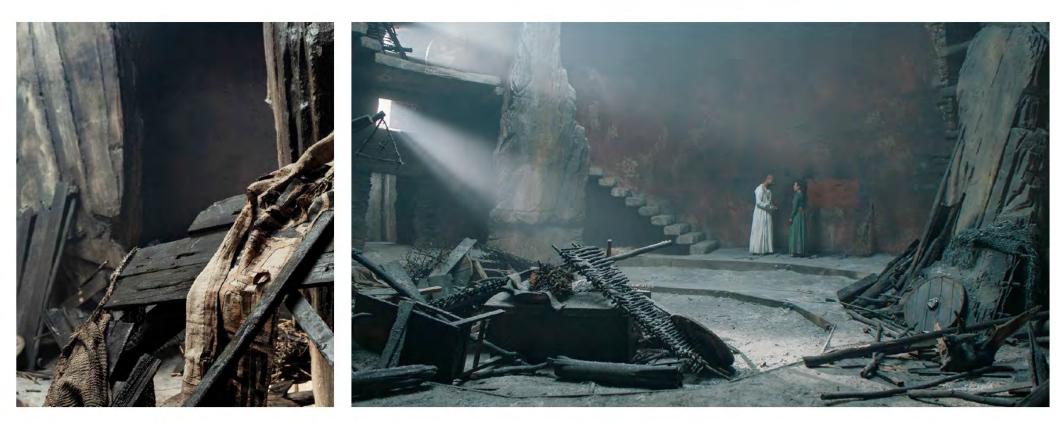

# **CAER CADARN** The Pendragon Fortress

The castle is part subterranean, hune from the rock of the hill is sits with timber and stone additions. With references to the rock castles of North Bohemia and Saxon Switzerland, our build takes on a brutalist nod, a minimal world where everything has a purpose. No piles of hay or random oak barrels, this is world devoid of medieval troupes. A world grounded in the brutal and gritty story that surrounds it.

The EXT gated entrance is built on a Welsh mountain side, rounding the corner into an expansive composite set featuring courtyards and stables on the backlot that lead through the roller shutter door of the studio into a myriad of studio built tunnels, chambers, baths and staircases, eventually entering the Great Hall.

#### INT CAER CADARN Photo Dan Martin

**INT CAER CADARN** Photos Dan Martin

**INT GREAT HALL CONCEPT** Darren Feraday

**INT GREAT HALL BUILD WIP** Photo James North

INT GREAT HALL Screenshot

**INT MAP ROOM** Photos Dan Martin