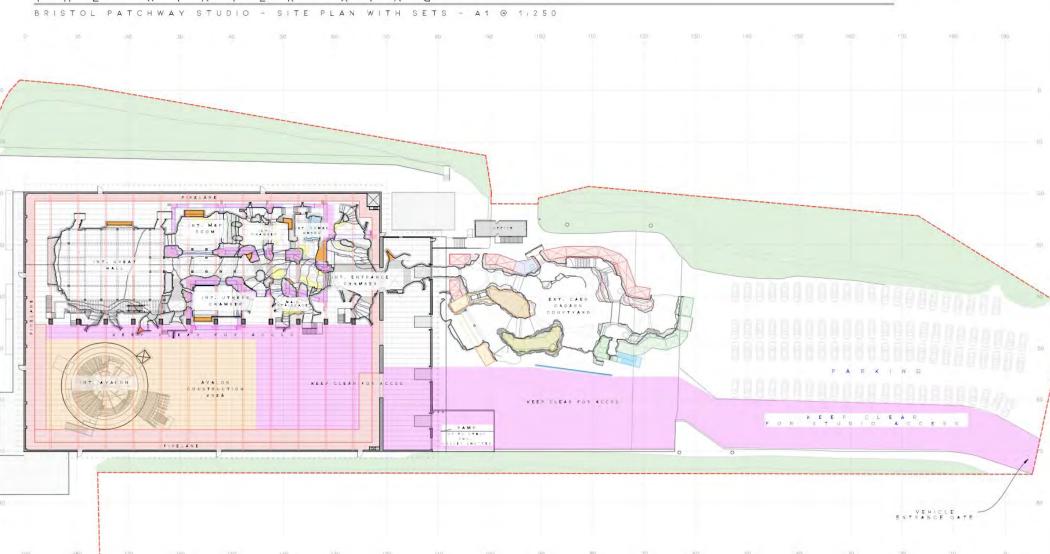

The EXT gated entrance is built on a Welsh mountain side, rounding the corner into an expansive composite set featuring courtyards and stables on the backlot that lead through the roller shutter door of the studio into a myriad of studio built tunnels, chambers, baths and staircases, eventually entering the Great Hall.