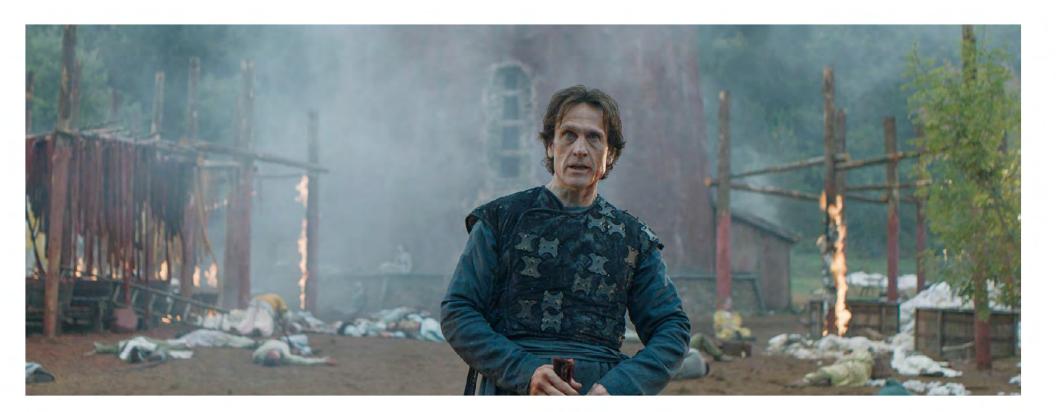

### **EXT AVALON** Photo James North

INT TOR Screenshot

**INT MERLINS CHAMBER** Screenshot

MAP OF DUMNONIA Rosie Carmichael

**EXT BATTLEFIELD** Screenshot

**EXT DUMNONIA** Screenshot

"The sword was called Kaledvoulc'h, which means hard lightning, though Igraine prefers to call it.....