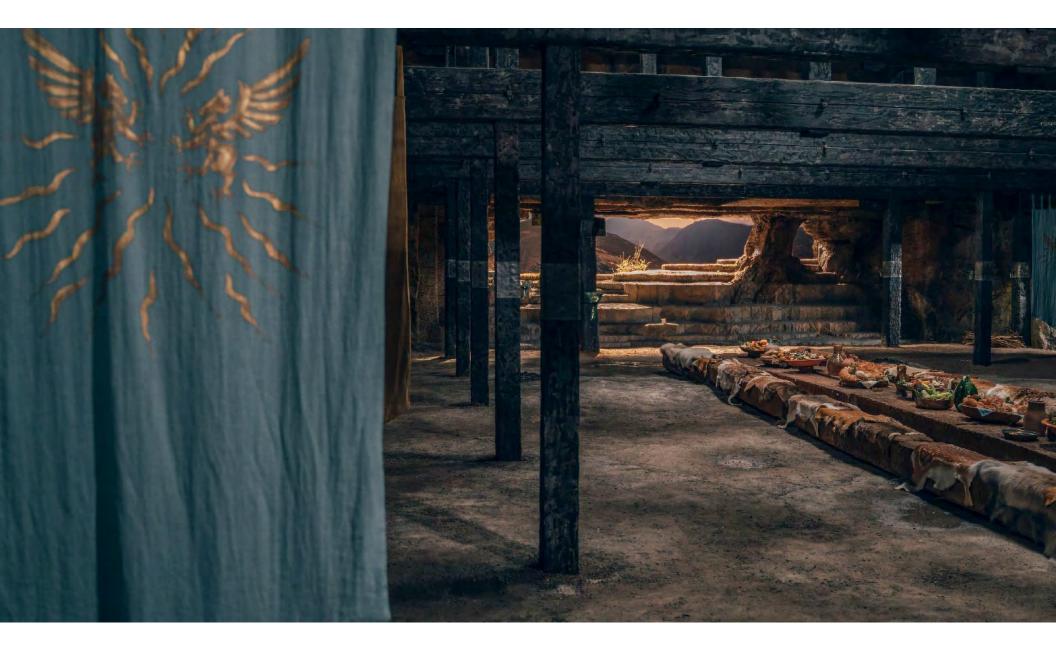

# **CAER CADARN** The Pendragon Fortress

The castle is part subterranean, hune from the rock of the hill is sits with timber and stone additions. With references to the rock castles of North Bohemia and Saxon Switzerland, our build takes on a brutalist nod, a minimal world where everything has a purpose. No piles of hay or random oak barrels, this is world devoid of medieval troupes. A world grounded in the brutal and gritty story that surrounds it.

The EXT gated entrance is built on a Welsh mountain side, rounding the corner into an expansive composite set featuring courtyards and stables on the backlot that lead through the roller shutter door of the studio into a myriad of studio built tunnels, chambers, baths and staircases, eventually entering the Great Hall.

#### INT CAER CADARN Photo Dan Martin

**INT CAER CADARN** Photos Dan Martin

**INT GREAT HALL CONCEPT** Darren Feraday

**INT GREAT HALL BUILD WIP** Photo James North

INT GREAT HALL Screenshot

**INT MAP ROOM** Photos Dan Martin