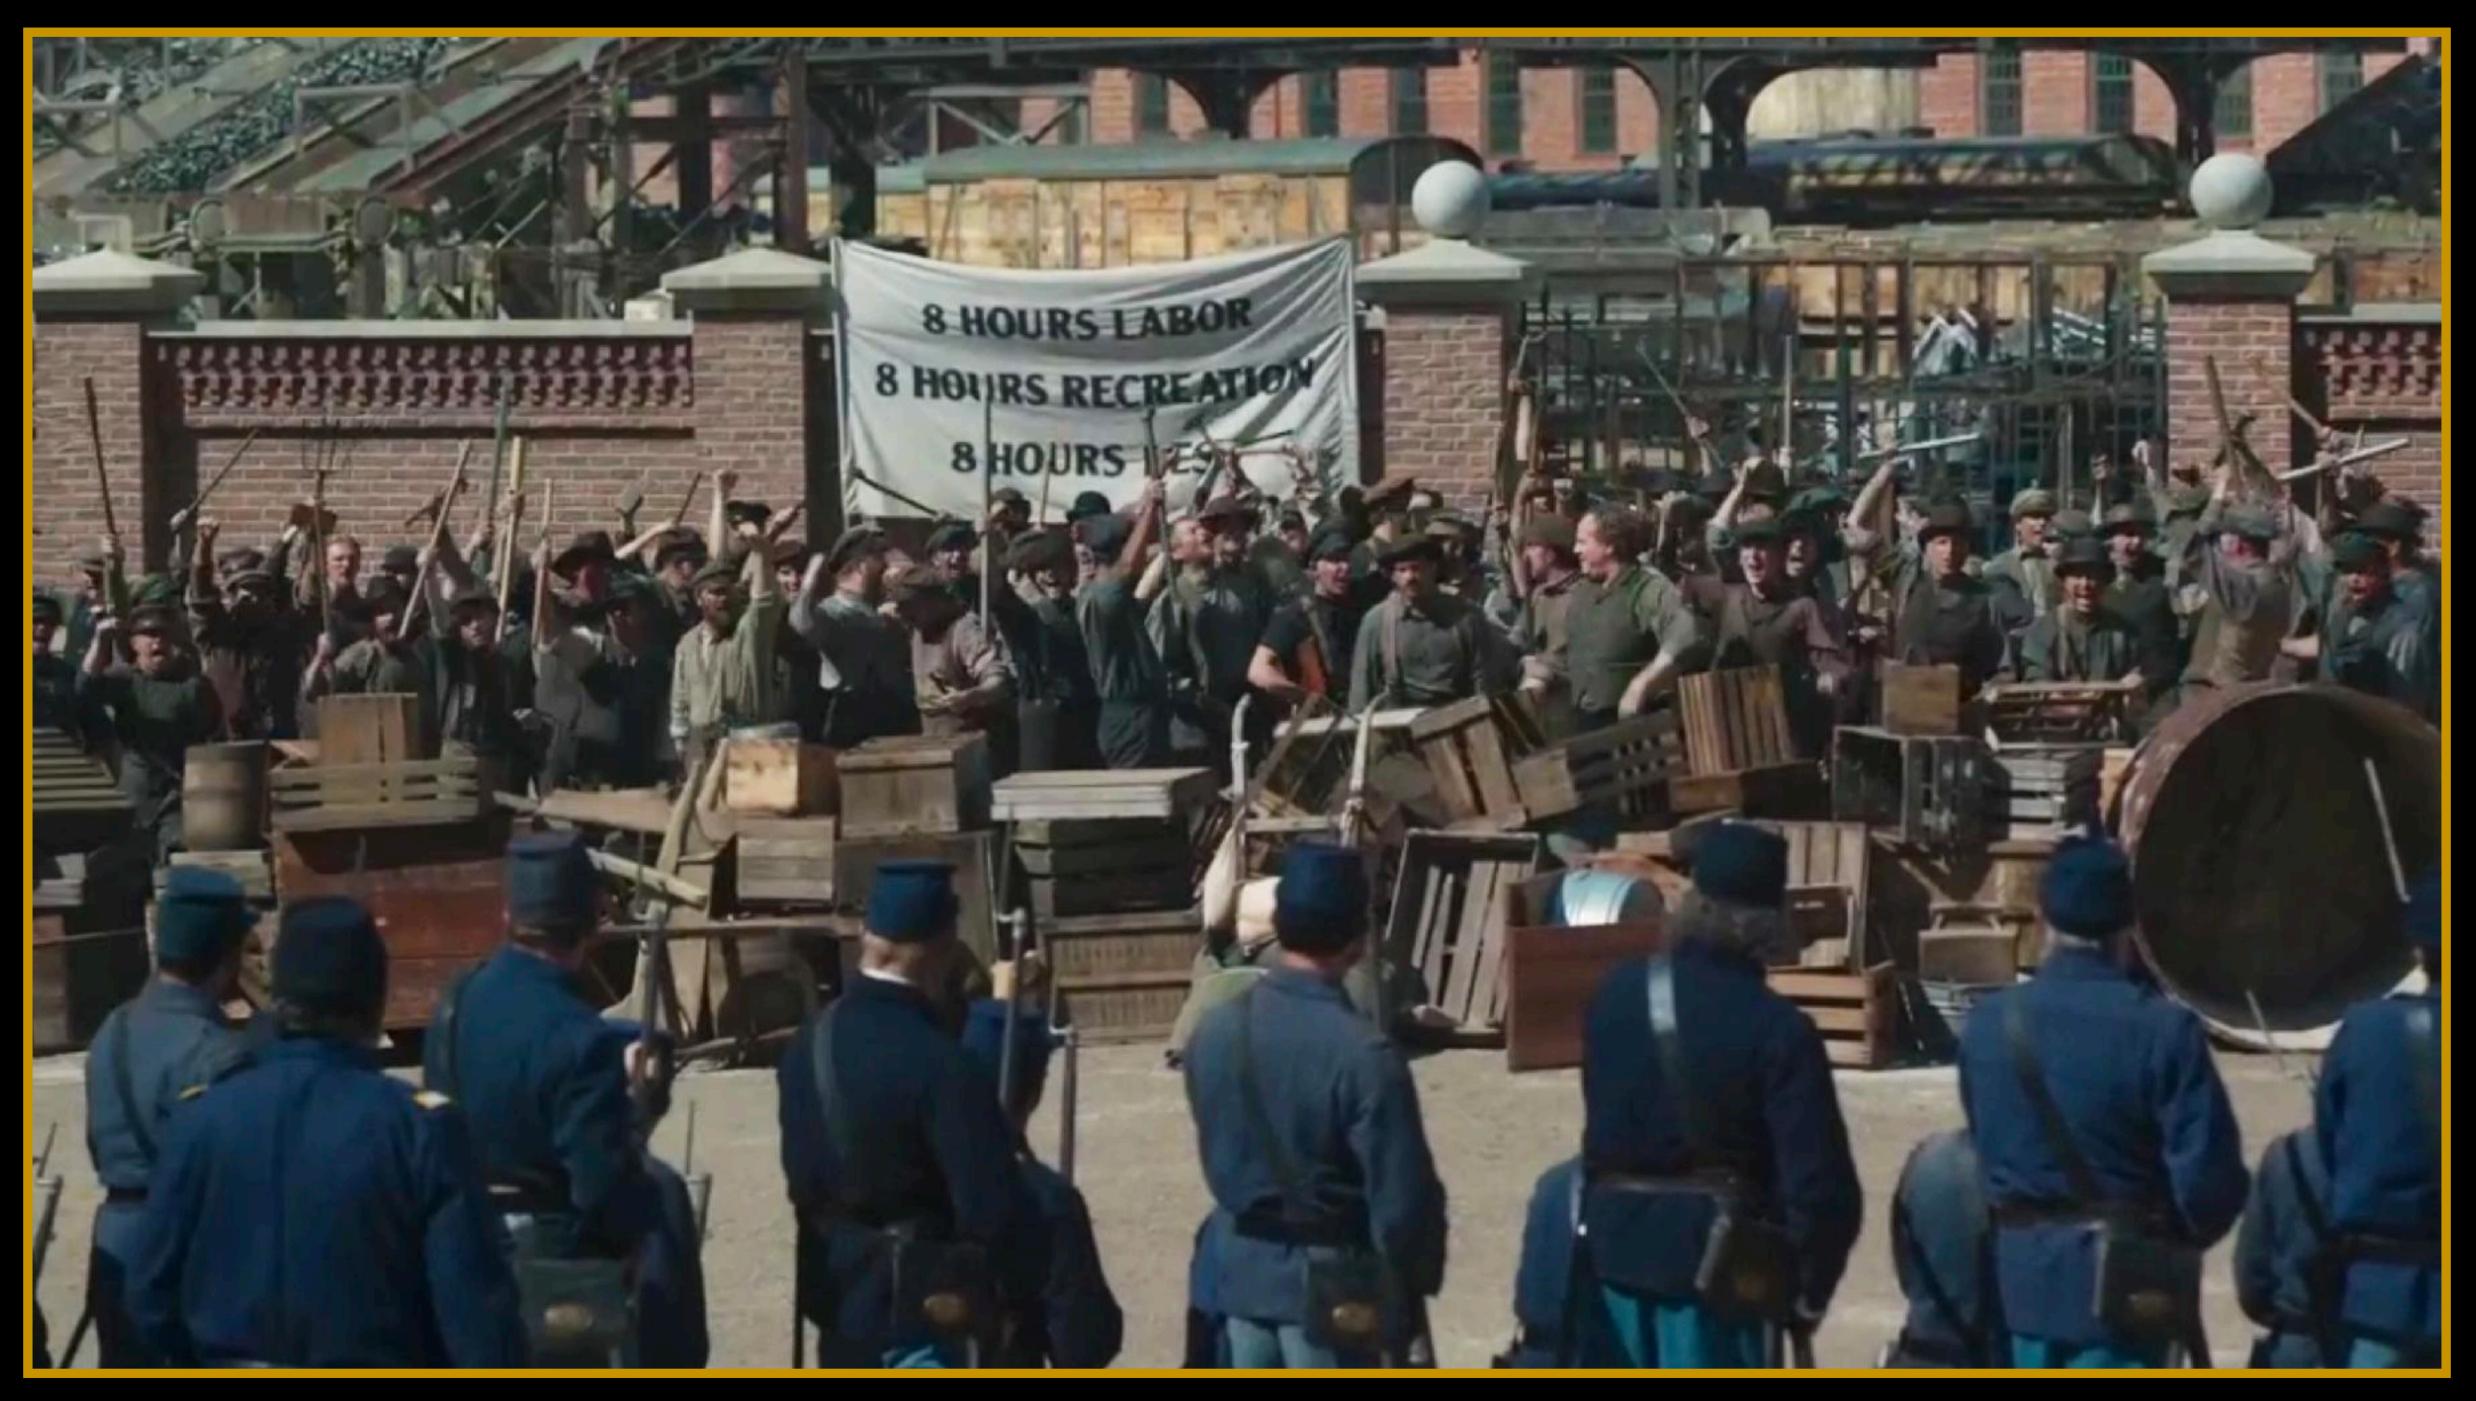

## STEEL WORKER'S FACTORY HOUSING

#### A LARGE WALL AND FACTORY GATE WERE ADDED TO AN OLD TEXTILE MILL TO SERVE THE UNION LOCK-OUT STORY LINE