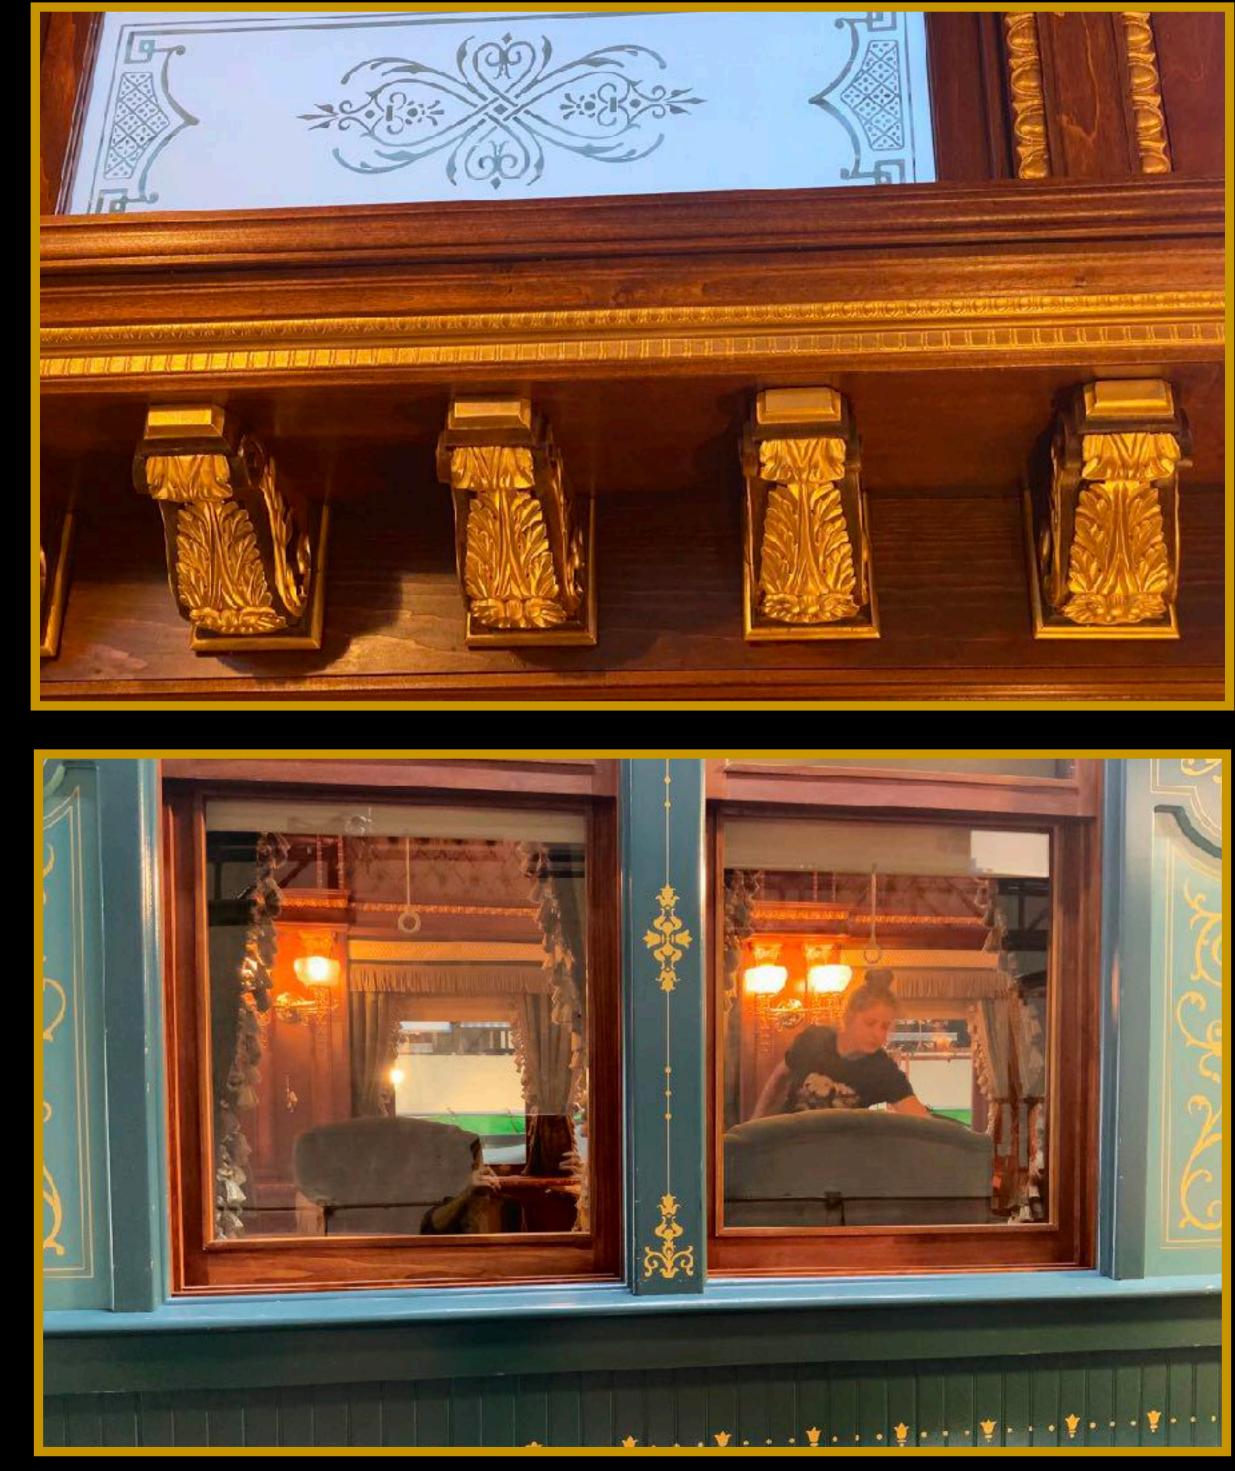

Larry Brown

SUPERVISING ART DIRECTOR



Jeason 2

Bob Shaw

 $\sim$ 

**PRODUCTION DESIGNER** 

Lisa Scoppa

SET DECORATOR





#### GEORGE RUSSELL'S PRIVATE RAILROAD CAR







#### MAPLE HOUSE, THE NEW RUSSELL "COTTAGE" IN NEWPORT



#### THE GRAND ENTRANCE TO MAPLE HOUSE







#### THE DINING ROOM OF MAPLE HOUSE





#### CAN YOU SPOT THE COLUMNS THAT OUR BRILLIANT SCENIC ARTISTS MATCHED TO THE LOCATION, NEVER HAVING SEEN IT IN PERSON?



## GEORGE RUSSELL'S MAPLE HOUSE BEDROOM





## GLADYS RUSSELL'S MAPLE HOUSE BEDROOM





## THE MAPLE HOUSE KITCHEN



## THE MAPLE HOUSE KITCHEN



## **ARTHUR SCOTT'S PHARMACY IN BROOKLYN**



## **ARTHUR SCOTT'S NEIGHBORHOOD PHARMACY IN BROOKLYN**



## **ARTHUR SCOTT'S PHARMACY IN BROOKLYN**



## **ARTHUR SCOTT'S PHARMACY IN BROOKLYN**







# TUSKEGEE INSTITUTE, ALABAMA



#### TUSKEGEE INSTITUTE, LOWER HALF PRACTICAL **UPPER PORTION VFX**



9'-8 5.8"

1

SLATTED WOOD HEADER -----

13'-0"

VEX HEADER



# DOMESTI