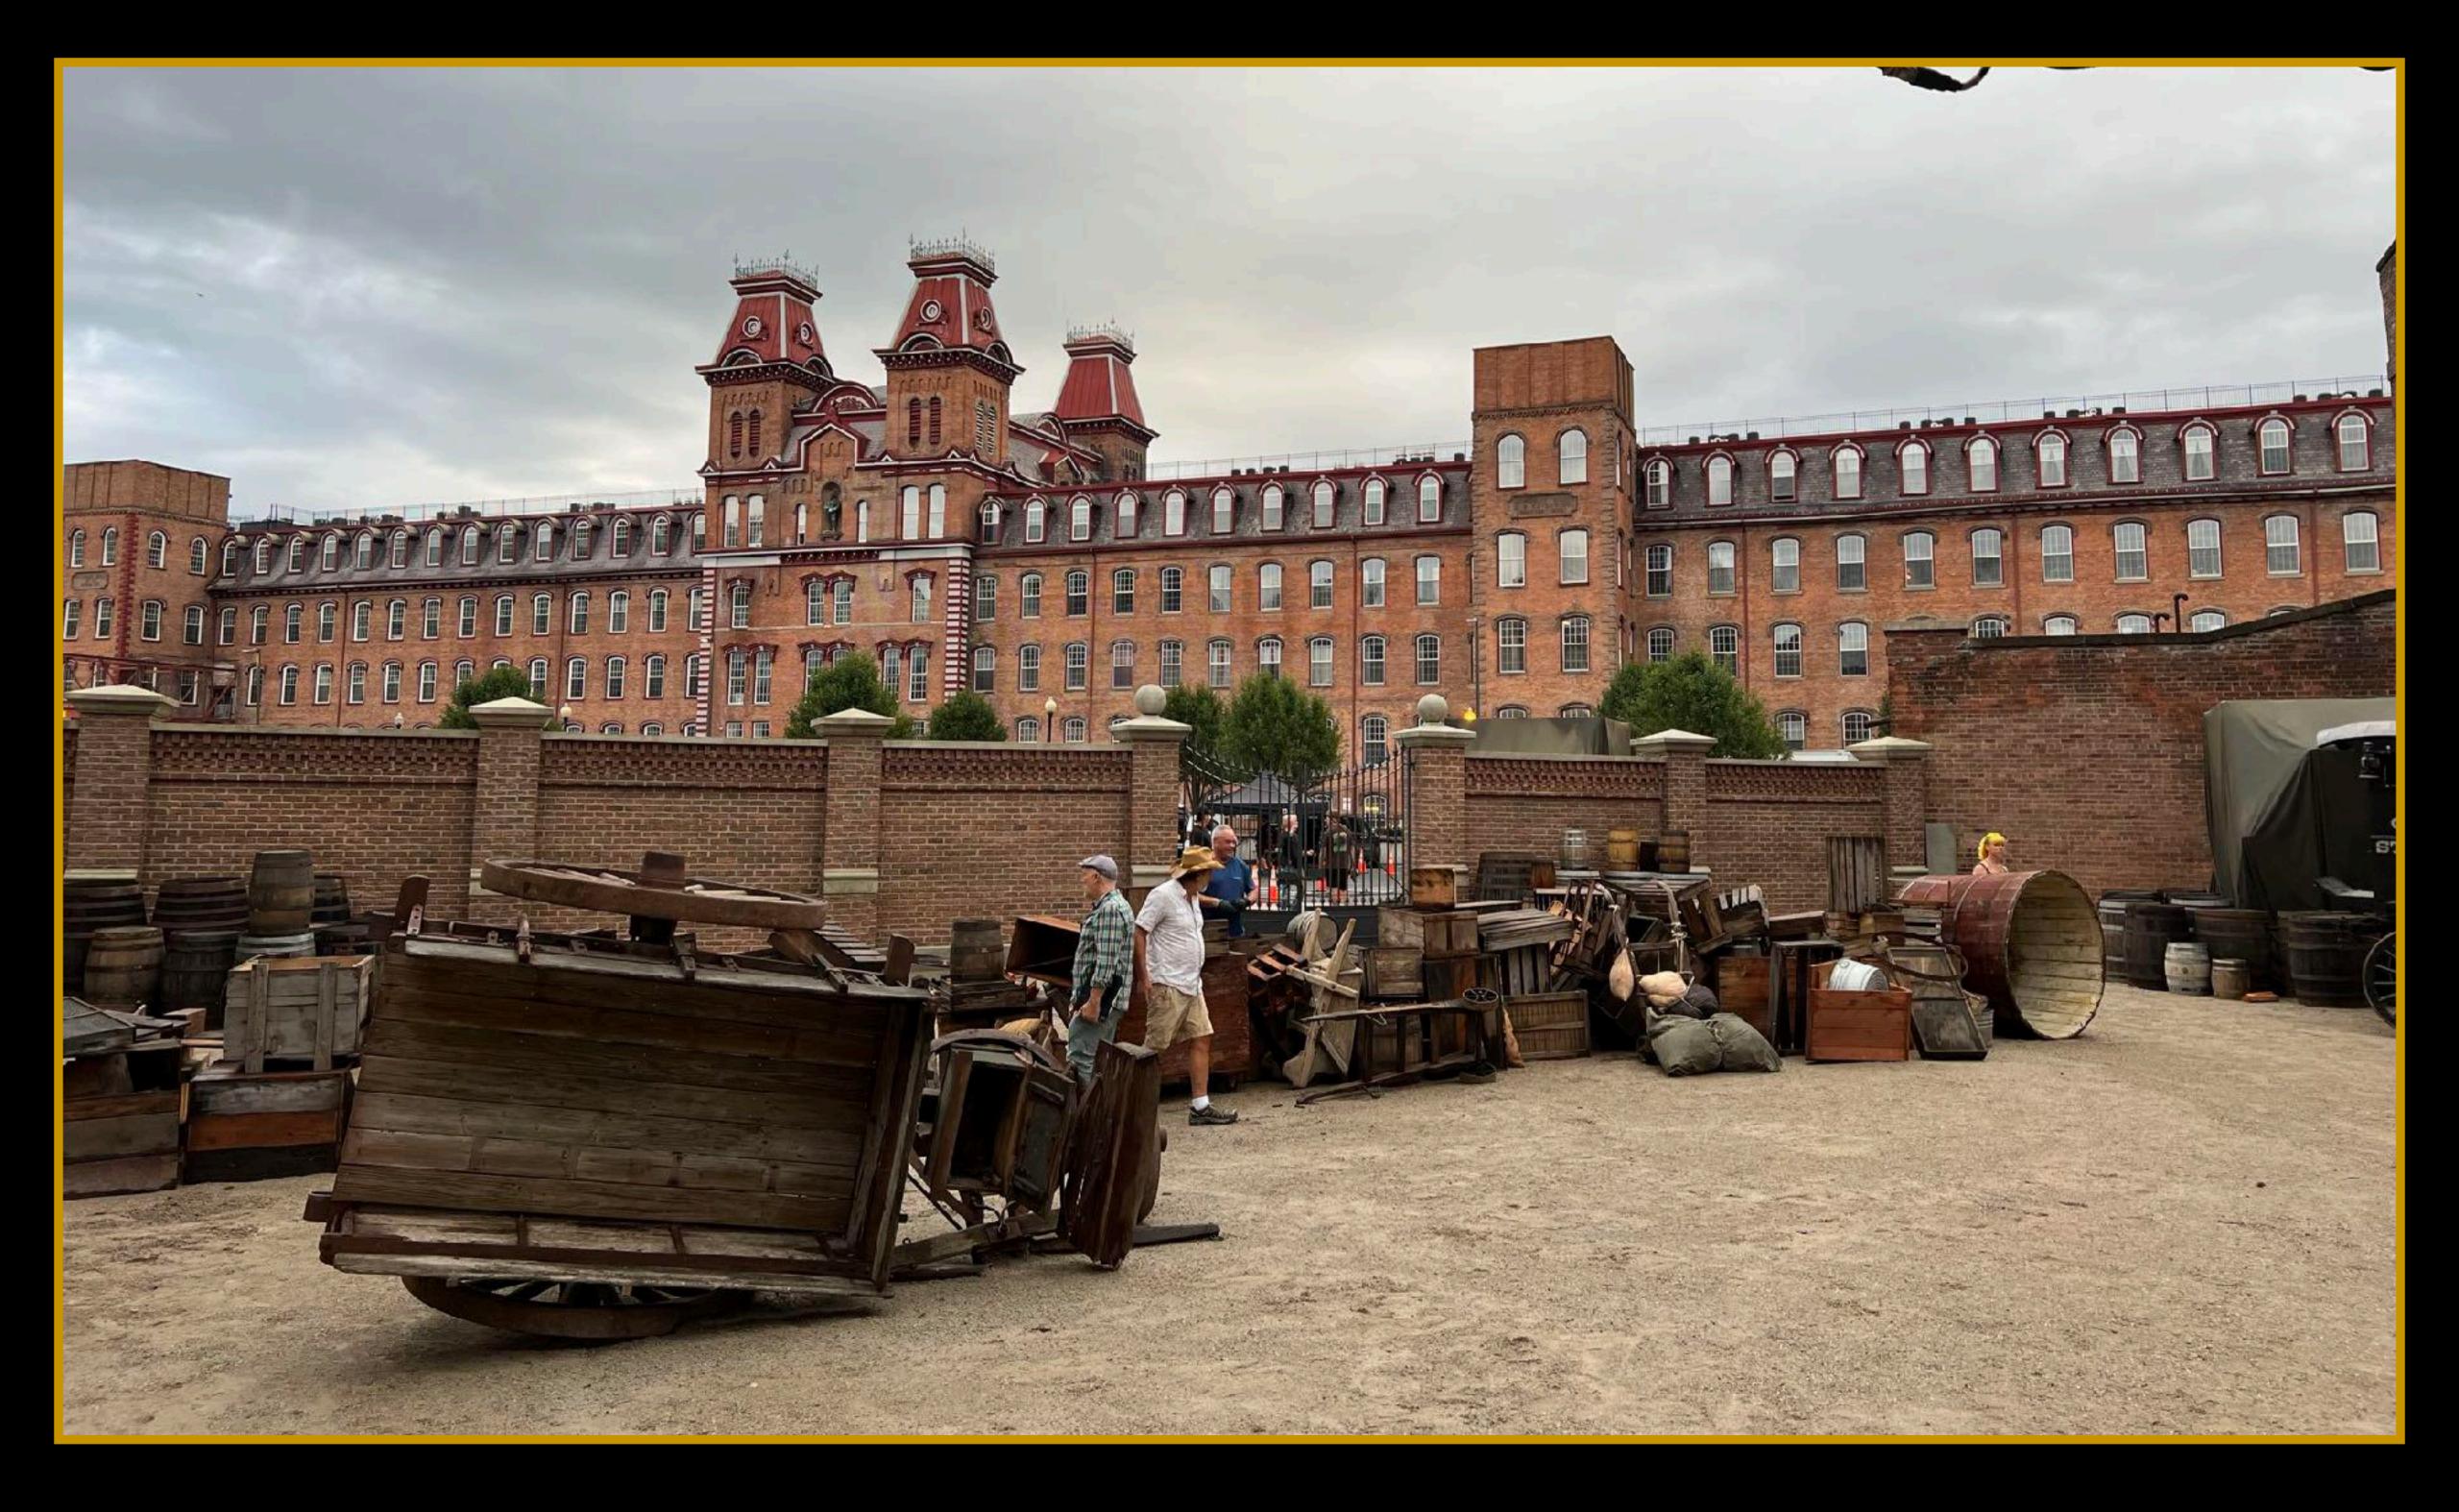

## STEEL WORKER'S FACTORY HOUSING

#### A LARGE WALL AND FACTORY GATE WERE ADDED TO AN OLD TEXTILE MILL TO SERVE THE UNION LOCK-OUT STORY LINE