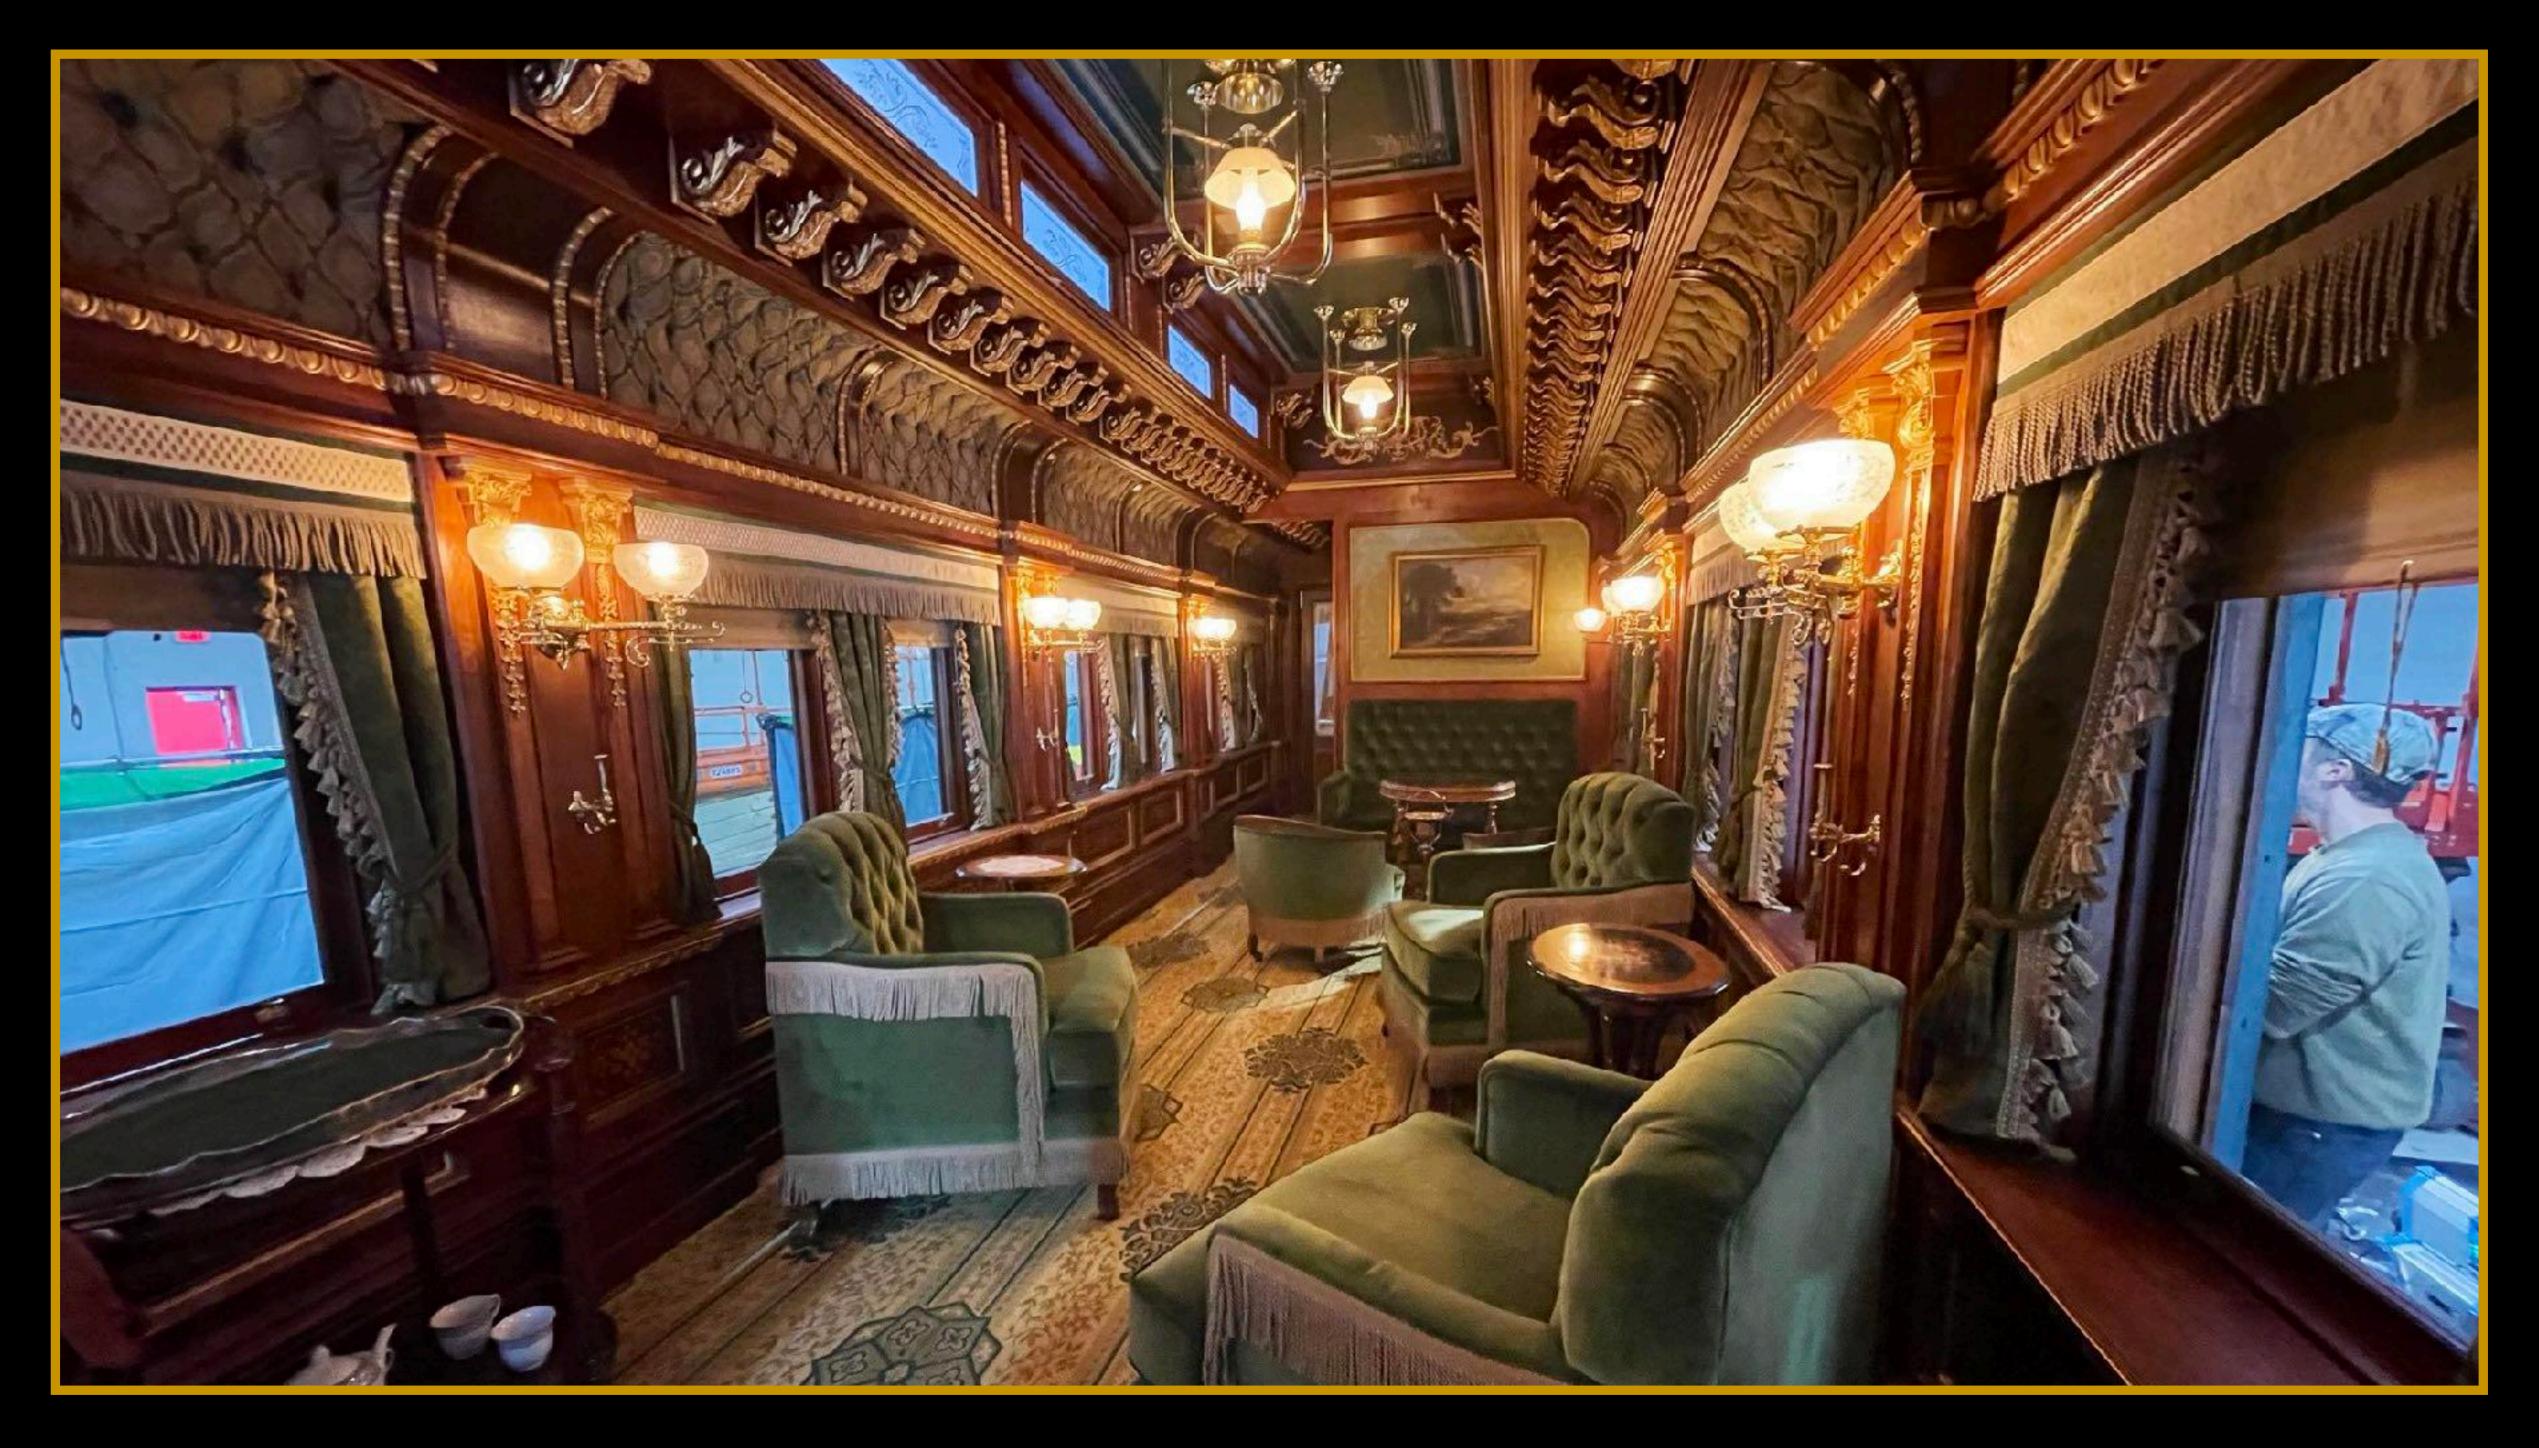

Larry Brown

SUPERVISING ART DIRECTOR



Jeason 2

Bob Shaw

 $\sim$ 

**PRODUCTION DESIGNER** 

Lisa Scoppa

SET DECORATOR





#### GEORGE RUSSELL'S PRIVATE RAILROAD CAR







#### MAPLE HOUSE, THE NEW RUSSELL "COTTAGE" IN NEWPORT



#### THE GRAND ENTRANCE TO MAPLE HOUSE







#### THE DINING ROOM OF MAPLE HOUSE





#### CAN YOU SPOT THE COLUMNS THAT OUR BRILLIANT SCENIC ARTISTS MATCHED TO THE LOCATION, NEVER HAVING SEEN IT IN PERSON?



## GEORGE RUSSELL'S MAPLE HOUSE BEDROOM





## GLADYS RUSSELL'S MAPLE HOUSE BEDROOM





## THE MAPLE HOUSE KITCHEN



## THE MAPLE HOUSE KITCHEN



## **ARTHUR SCOTT'S PHARMACY IN BROOKLYN**



## **ARTHUR SCOTT'S NEIGHBORHOOD PHARMACY IN BROOKLYN**



## **ARTHUR SCOTT'S PHARMACY IN BROOKLYN**



## **ARTHUR SCOTT'S PHARMACY IN BROOKLYN**







# TUSKEGEE INSTITUTE, ALABAMA



#### TUSKEGEE INSTITUTE, LOWER HALF PRACTICAL **UPPER PORTION VFX**



9'-8 5.8"

1

SLATTED WO