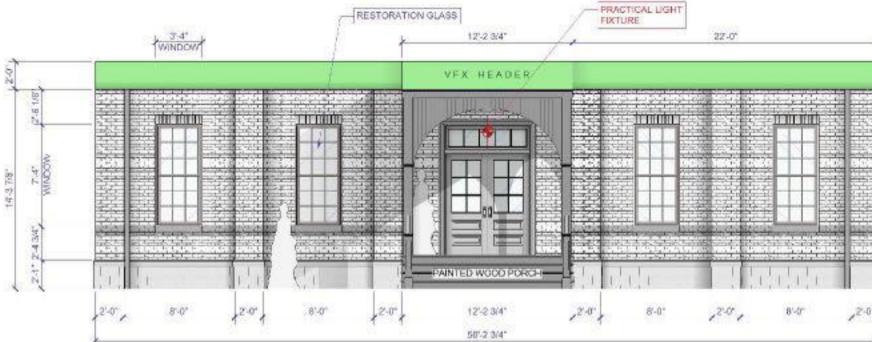

# TUSKEGEE INSTITUTE, ALABAMA

#### TUSKEGEE INSTITUTE, LOWER HALF PRACTICAL **UPPER PORTION VFX**

9'-8 5.8"

1

SLATTED WOOD HEADER -----

13'-0"

VEX HEADER