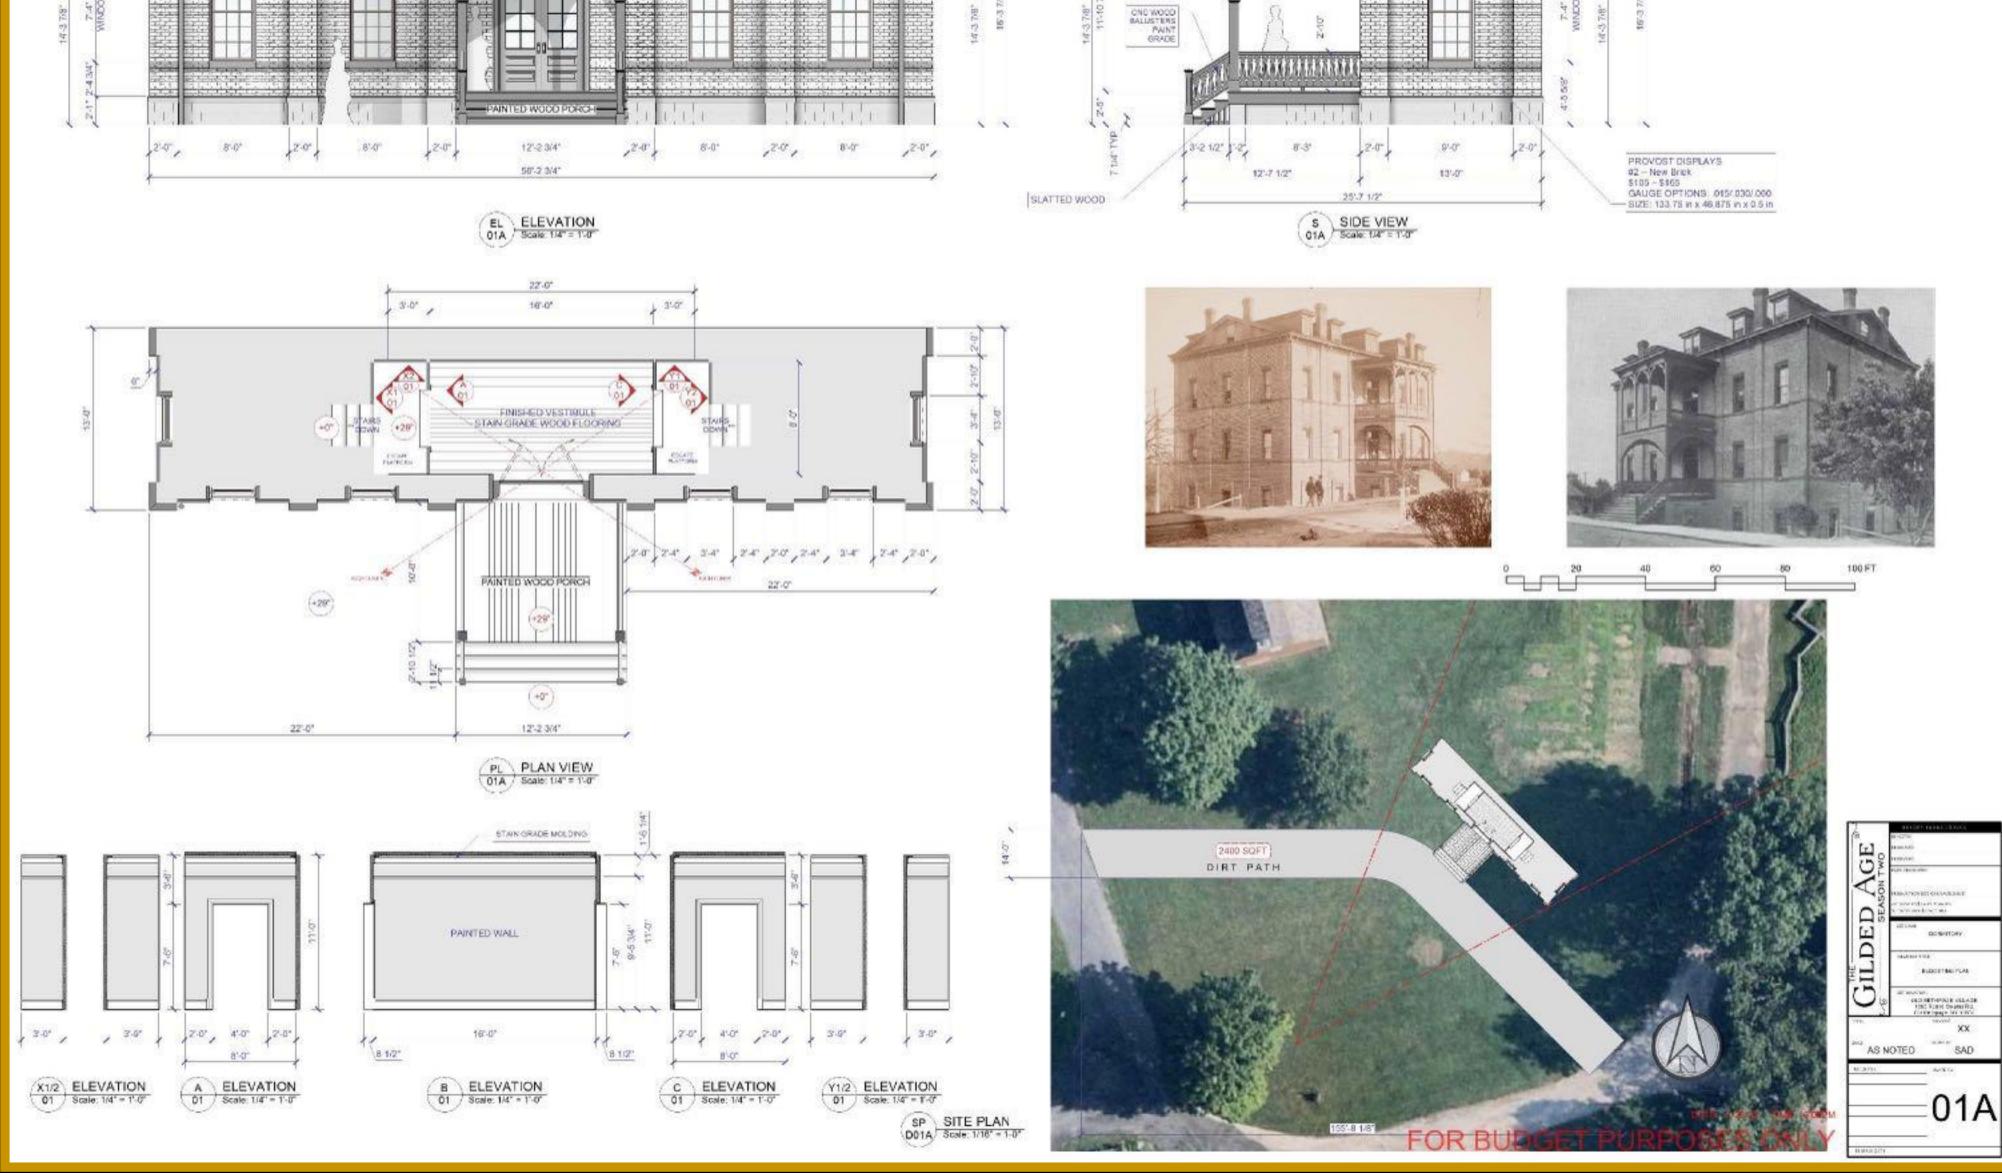

# TUSKEGEE INSTITUTE, ALABAMA

#### TUSKEGEE INSTITUTE, LOWER HALF PRACTICAL **UPPER PORTION VFX**

9'-8 5.8"

1

SLATTED WOOD HEADER -----

13'-0"

VEX HEADER