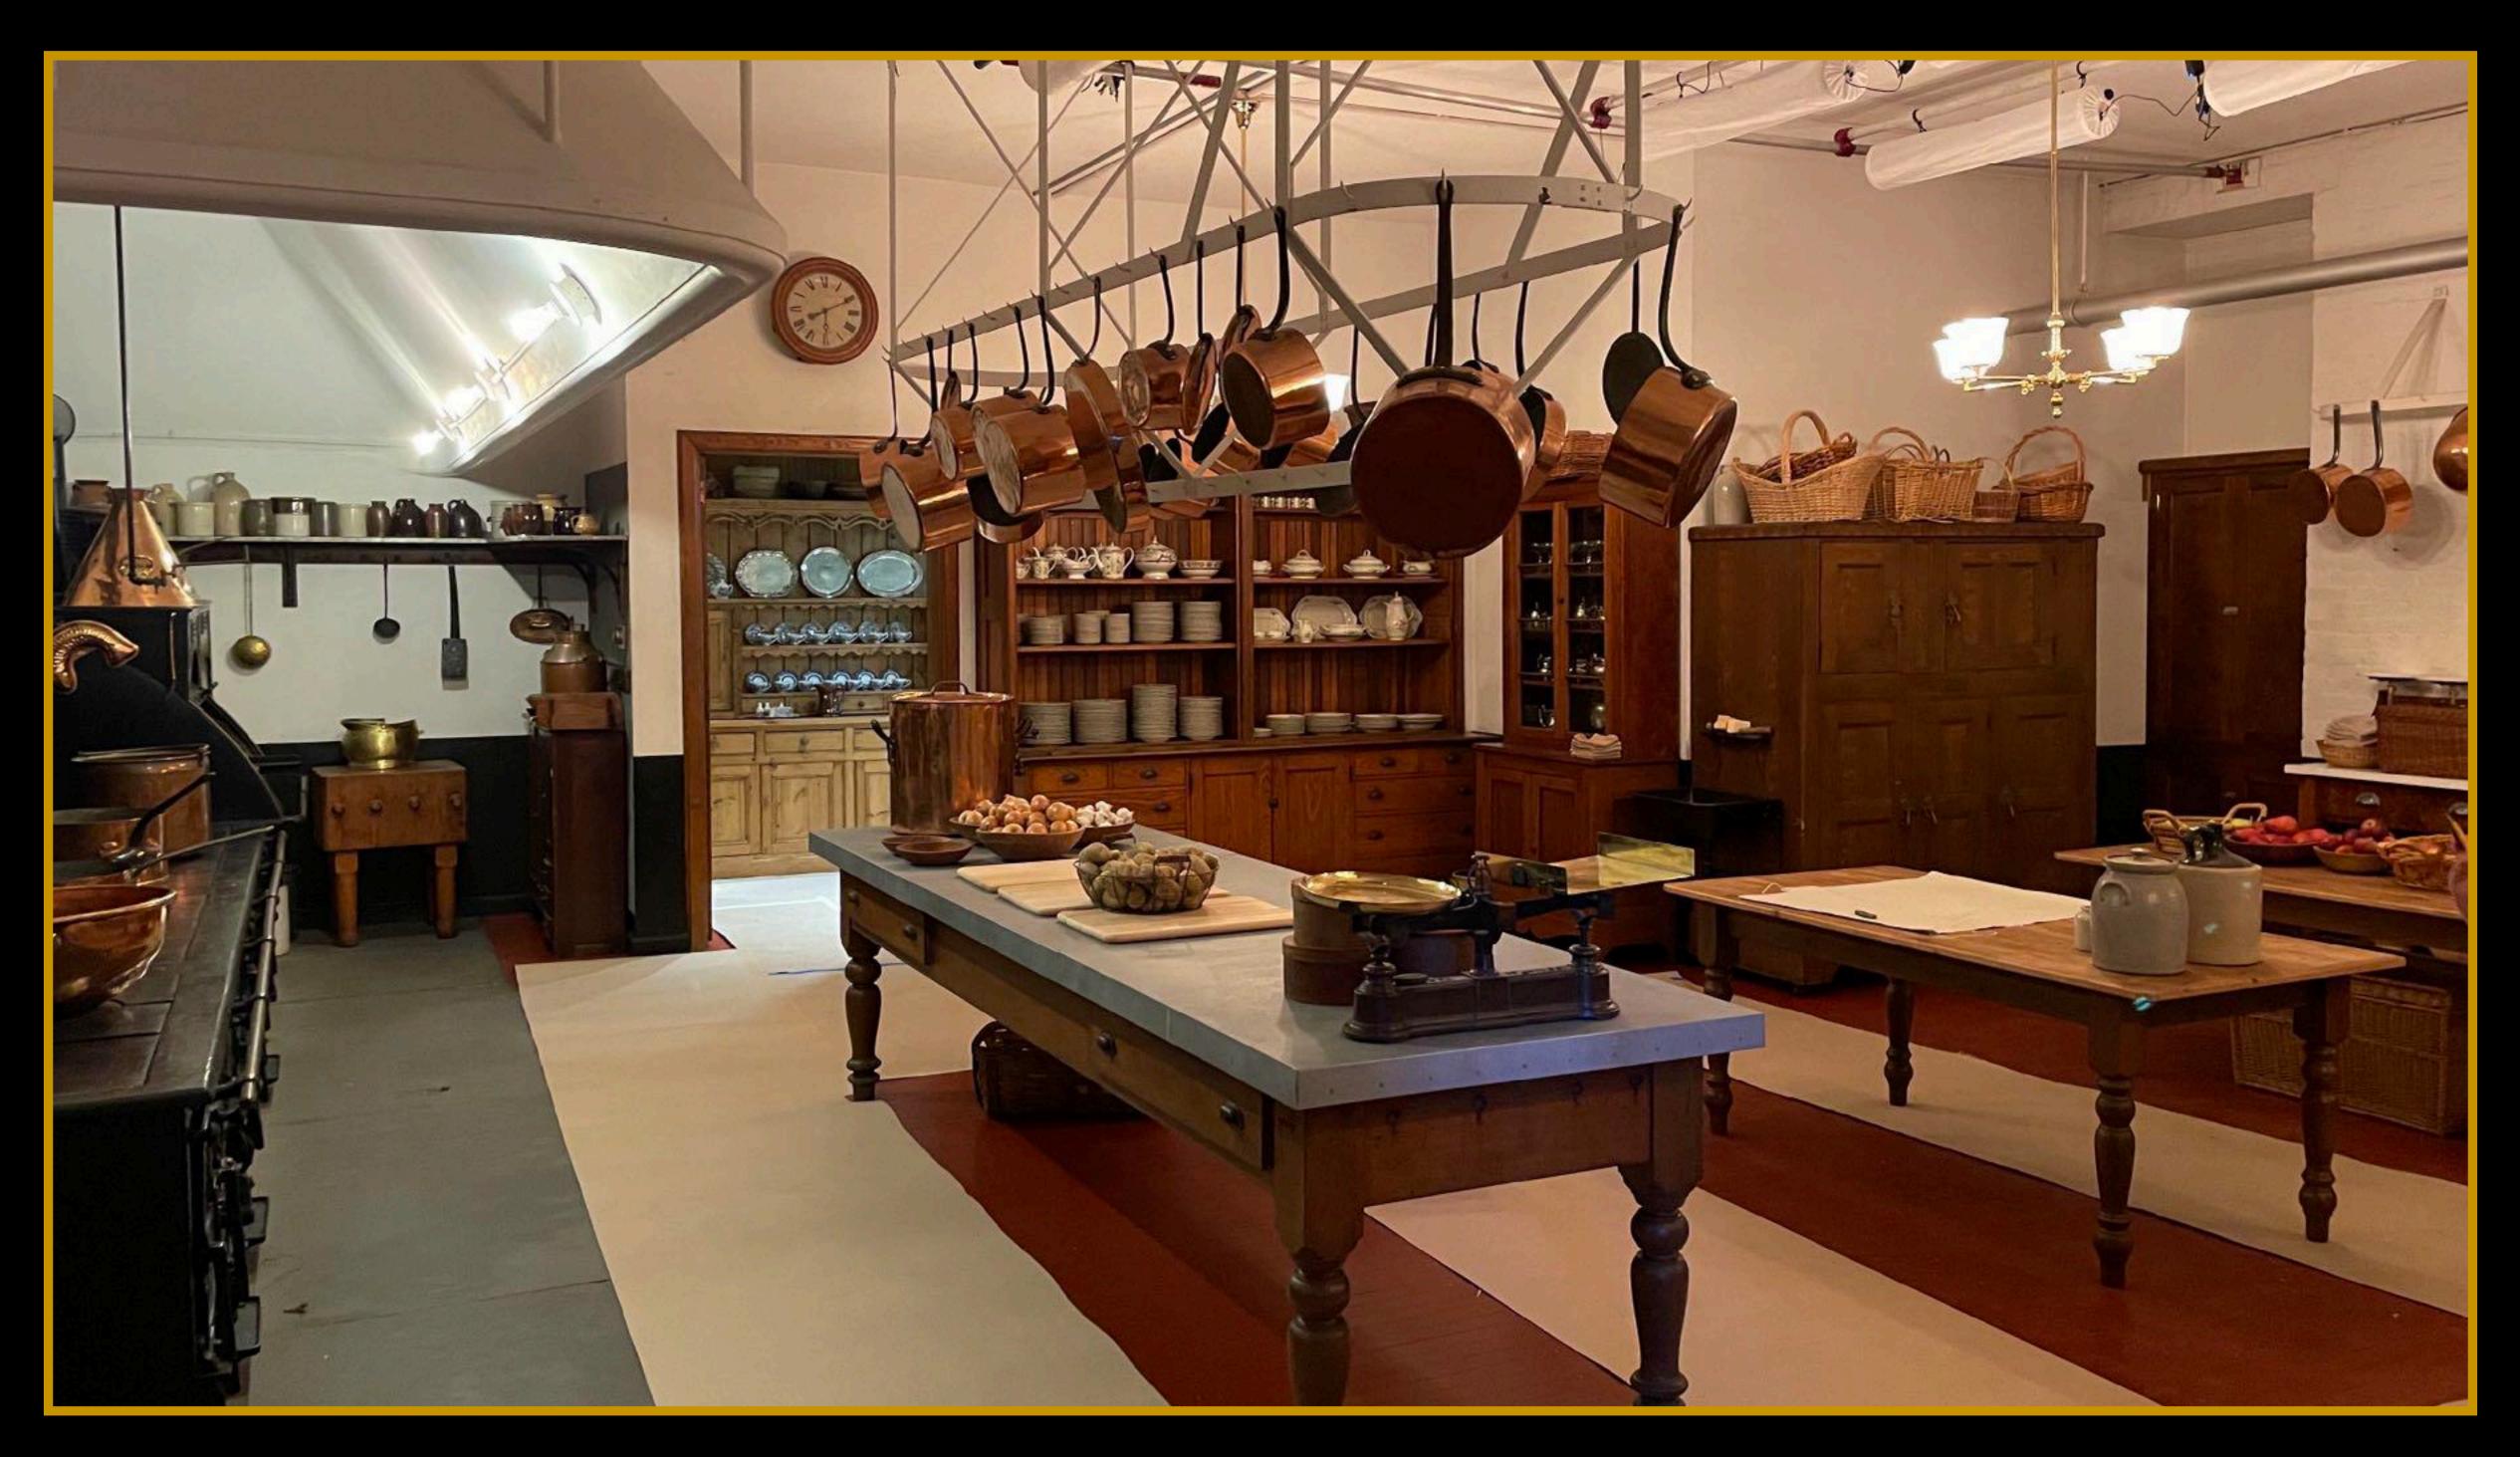

Larry Brown

SUPERVISING ART DIRECTOR



Jeason 2

Bob Shaw

 $\sim$ 

**PRODUCTION DESIGNER** 

Lisa Scoppa

SET DECORATOR





#### GEORGE RUSSELL'S PRIVATE RAILROAD CAR







#### MAPLE HOUSE, THE NEW RUSSELL "COTTAGE" IN NEWPORT



#### THE GRAND ENTRANCE TO MAPLE HOUSE







#### THE DINING ROOM OF MAPLE HOUSE





#### CAN YOU SPOT THE COLUMNS THAT OUR BRILLIANT SCENIC ARTISTS MATCHED TO THE LOCATION, NEVER HAVING SEEN IT IN PERSON?



## GEORGE RUSSELL'S MAPLE HOUSE BEDROOM





## GLADYS RUSSELL'S MAPLE HOUSE BEDROOM





## THE MAPLE HOUSE KITCHEN



## THE MAPLE HOUSE KITCHEN



## **ARTHUR SCOTT'S PHARMACY IN BROOKLYN**



## **ARTHUR SCOTT'S NEIGHBORHOOD PHARMACY IN BROOKLYN**



## **ARTHUR SCOTT'S PHARMACY IN BROOKLYN**



## **ARTHUR SCOTT'S PHARMACY IN BROOKLYN**







# TUSKEGEE INSTITUTE, ALABAMA



#### TUSKEGEE INSTITUTE, LOWER HALF PRACTICAL **UPPER PORTION VFX**



9'-8 5.8"

1

SLATTED WOOD HEADER -----

13'-0"

VEX HEADER



# DOMESTIC ECONOMY CLASS TUSKEGEE INSTITUTE







## **BOOKER T WASHINGTON'S HOUSE**





## UNION CLUB DINING ROOM





## **UNION CLUB RECEPTION**





#### MISSING ARCHITECTURAL ELEMENTS AT LOCATION

#### WOODEN SCREEN PLUGS THAT ALLOWED FOR LIGHTING



#### THE LOCATION FOR LUKE'S OFFICE LACKED PERIOD DETAIL ADDING ONE STAINED GLASS WINDOW SASH WAS ENOUGH TO FIX THE PROBLEM







#### MRS WI