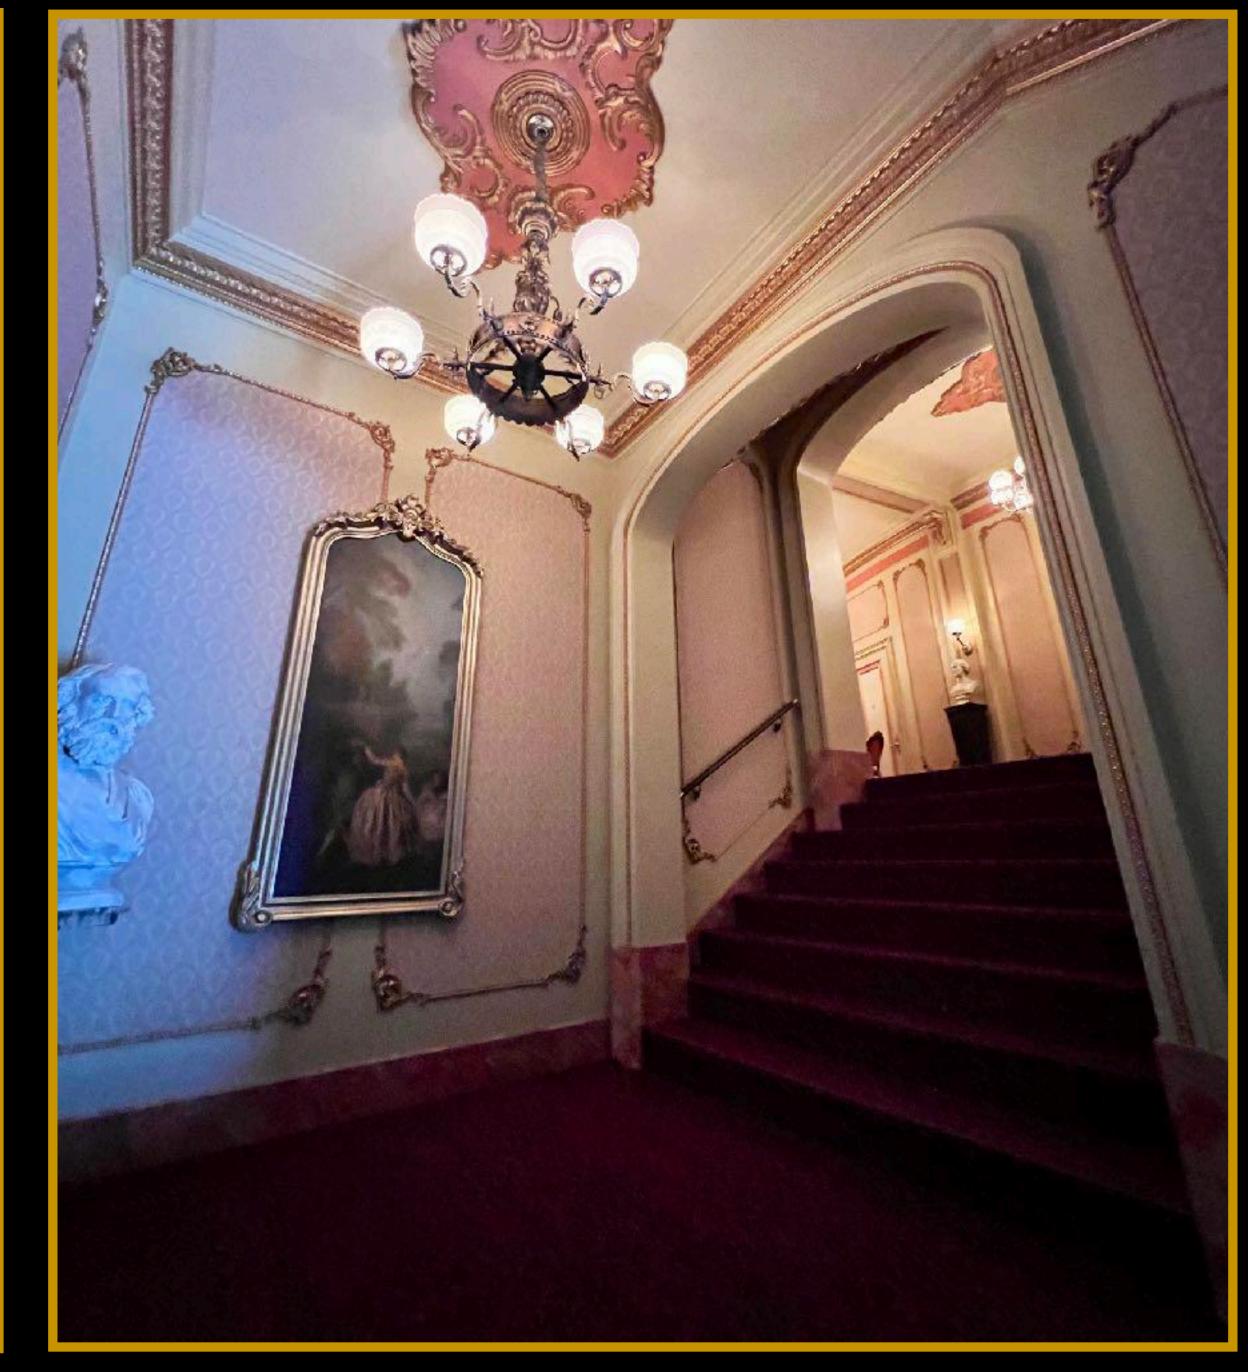

# A CURVED HALLWAY AND STAIRCASE WERE PART OF THE SET

#### THE HALLWAY TIED INTO A PRACTICAL LOCATION USED FOR ADDITIONAL SCENES IN THE OPERA HOUSE