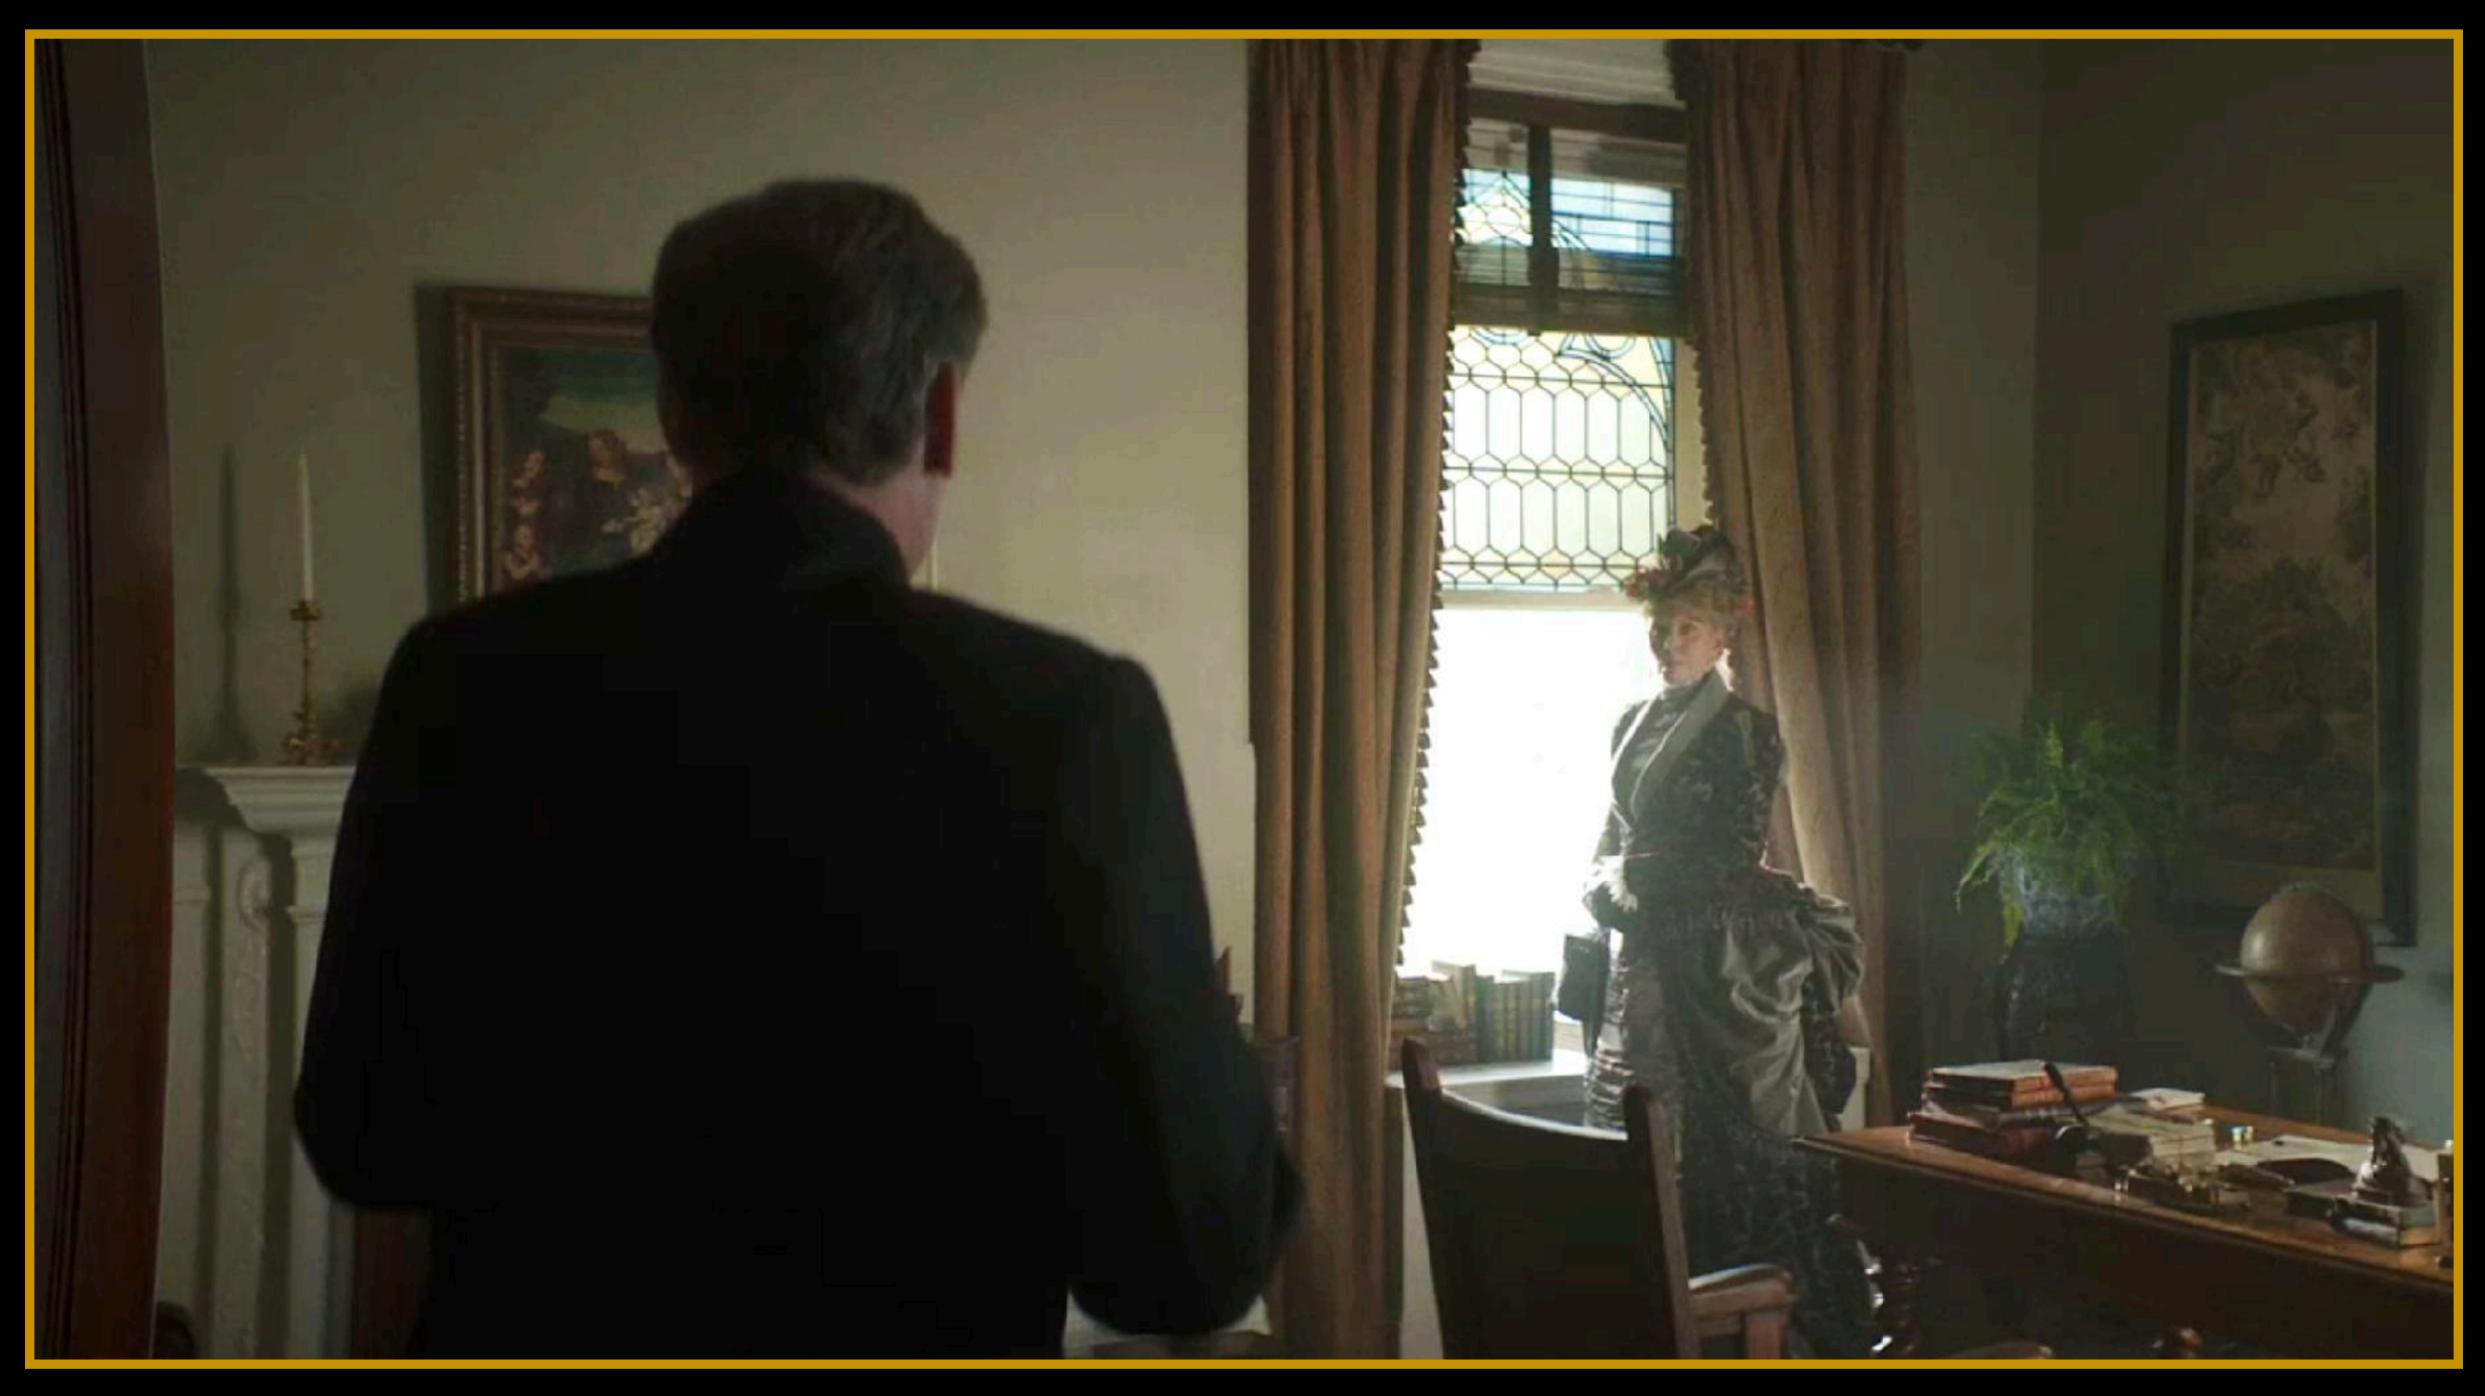

#### THE LOCATION FOR LUKE'S OFFICE LACKED PERIOD DETAIL ADDING ONE STAINED GLASS WINDOW SASH WAS ENOUGH TO FIX THE PROBLEM