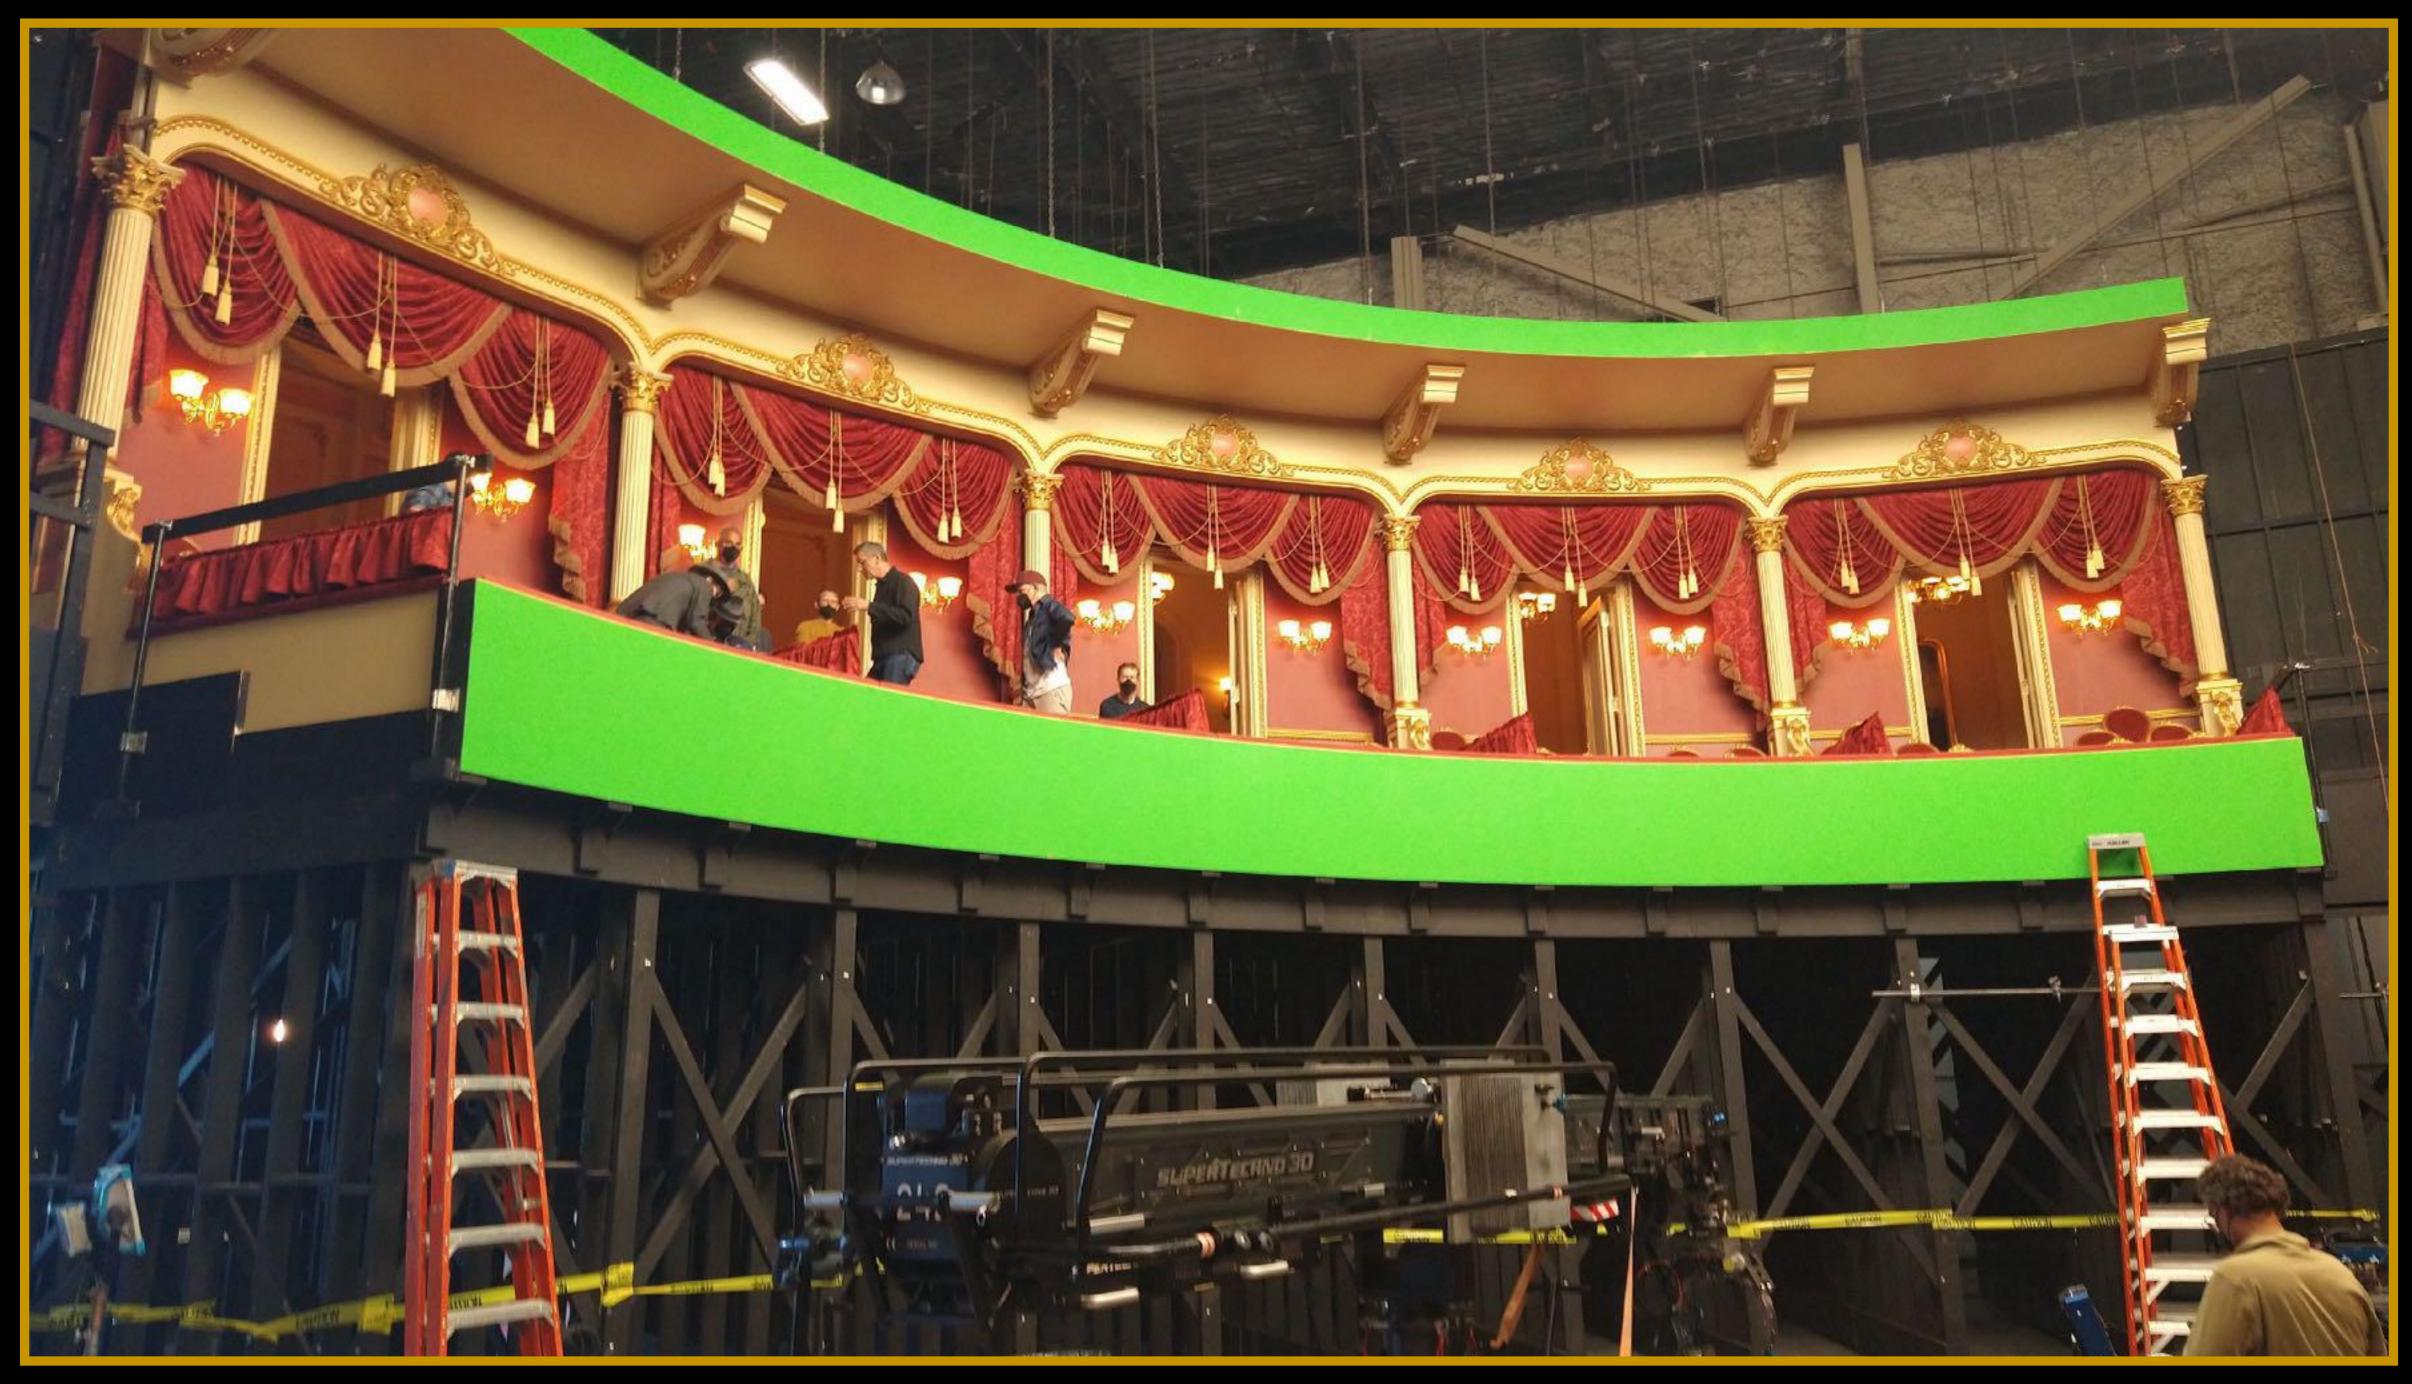

#### WE BUILT 5 BOXES ON STAGE MATCHING THE BALCONY CURVE AND COLUMN SPACING OF THE ACADEMY OF MUSIC IN PHILADELPHIA

## VFX MARRIED OUR BOXES TO THE FACES OF THE EXISTING BALCONIES