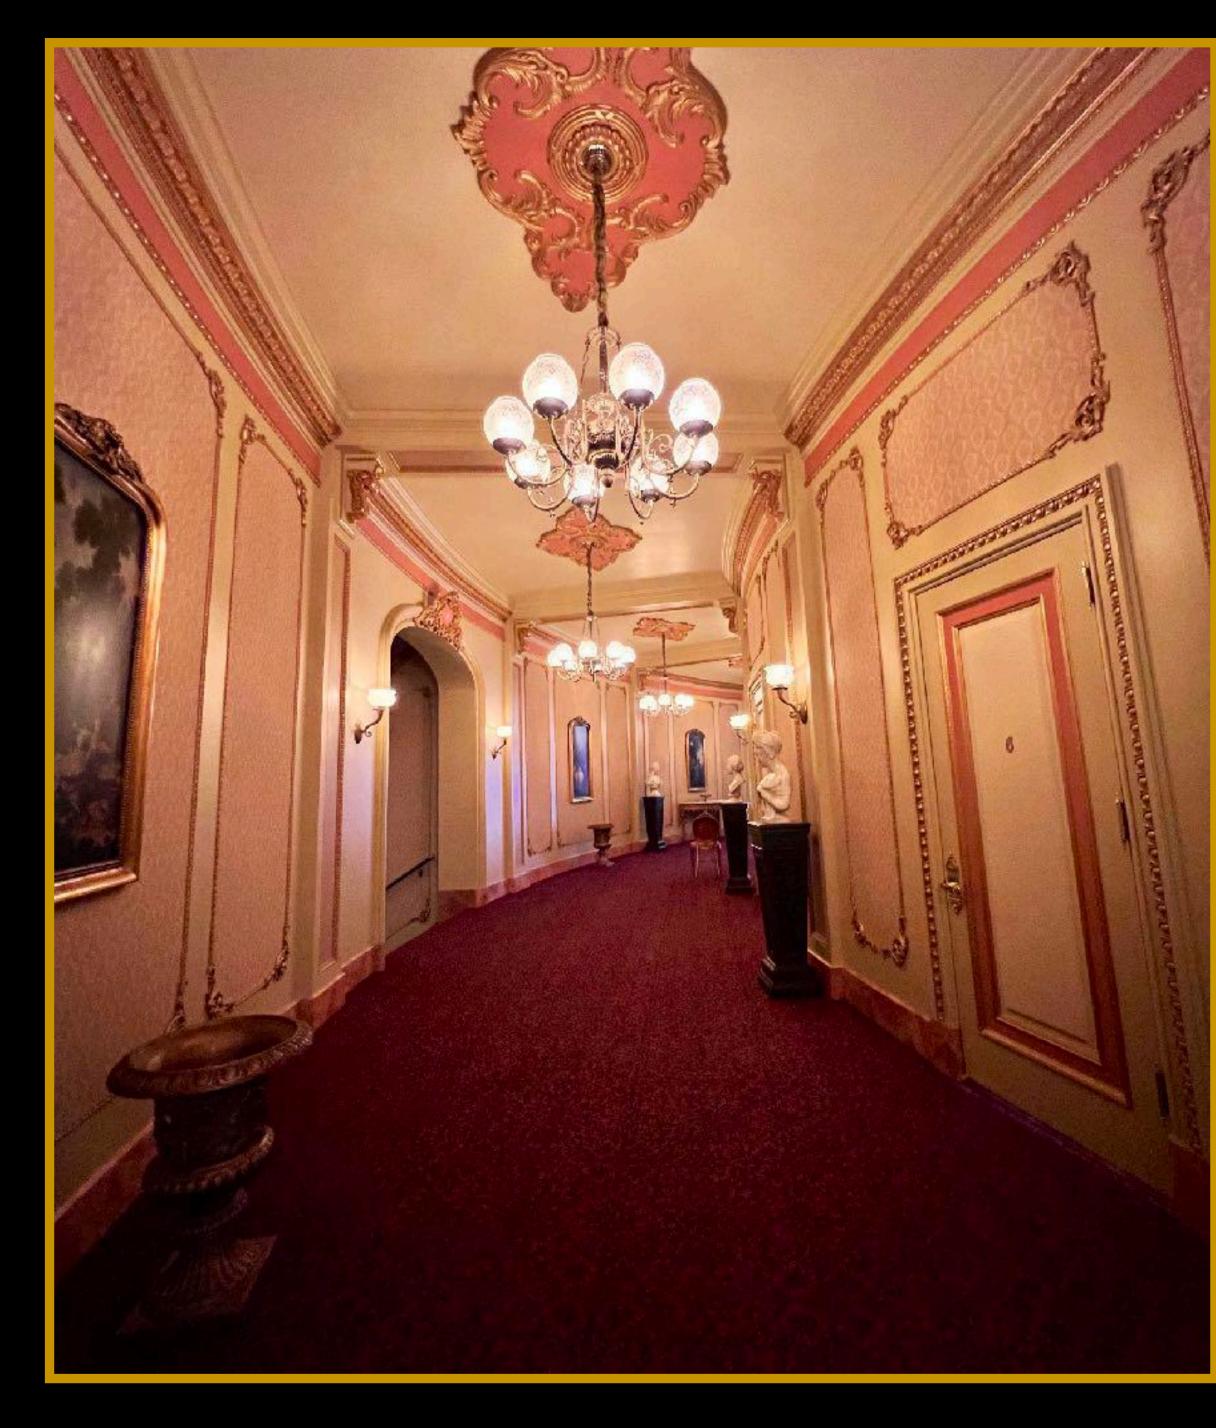

# A CURVED HALLWAY AND STAIRCASE WERE PART OF THE SET

#### THE HALLWAY TIED INTO A PRACTICAL LOCATION USED FOR ADDITIONAL SCENES IN THE OPERA HOUSE