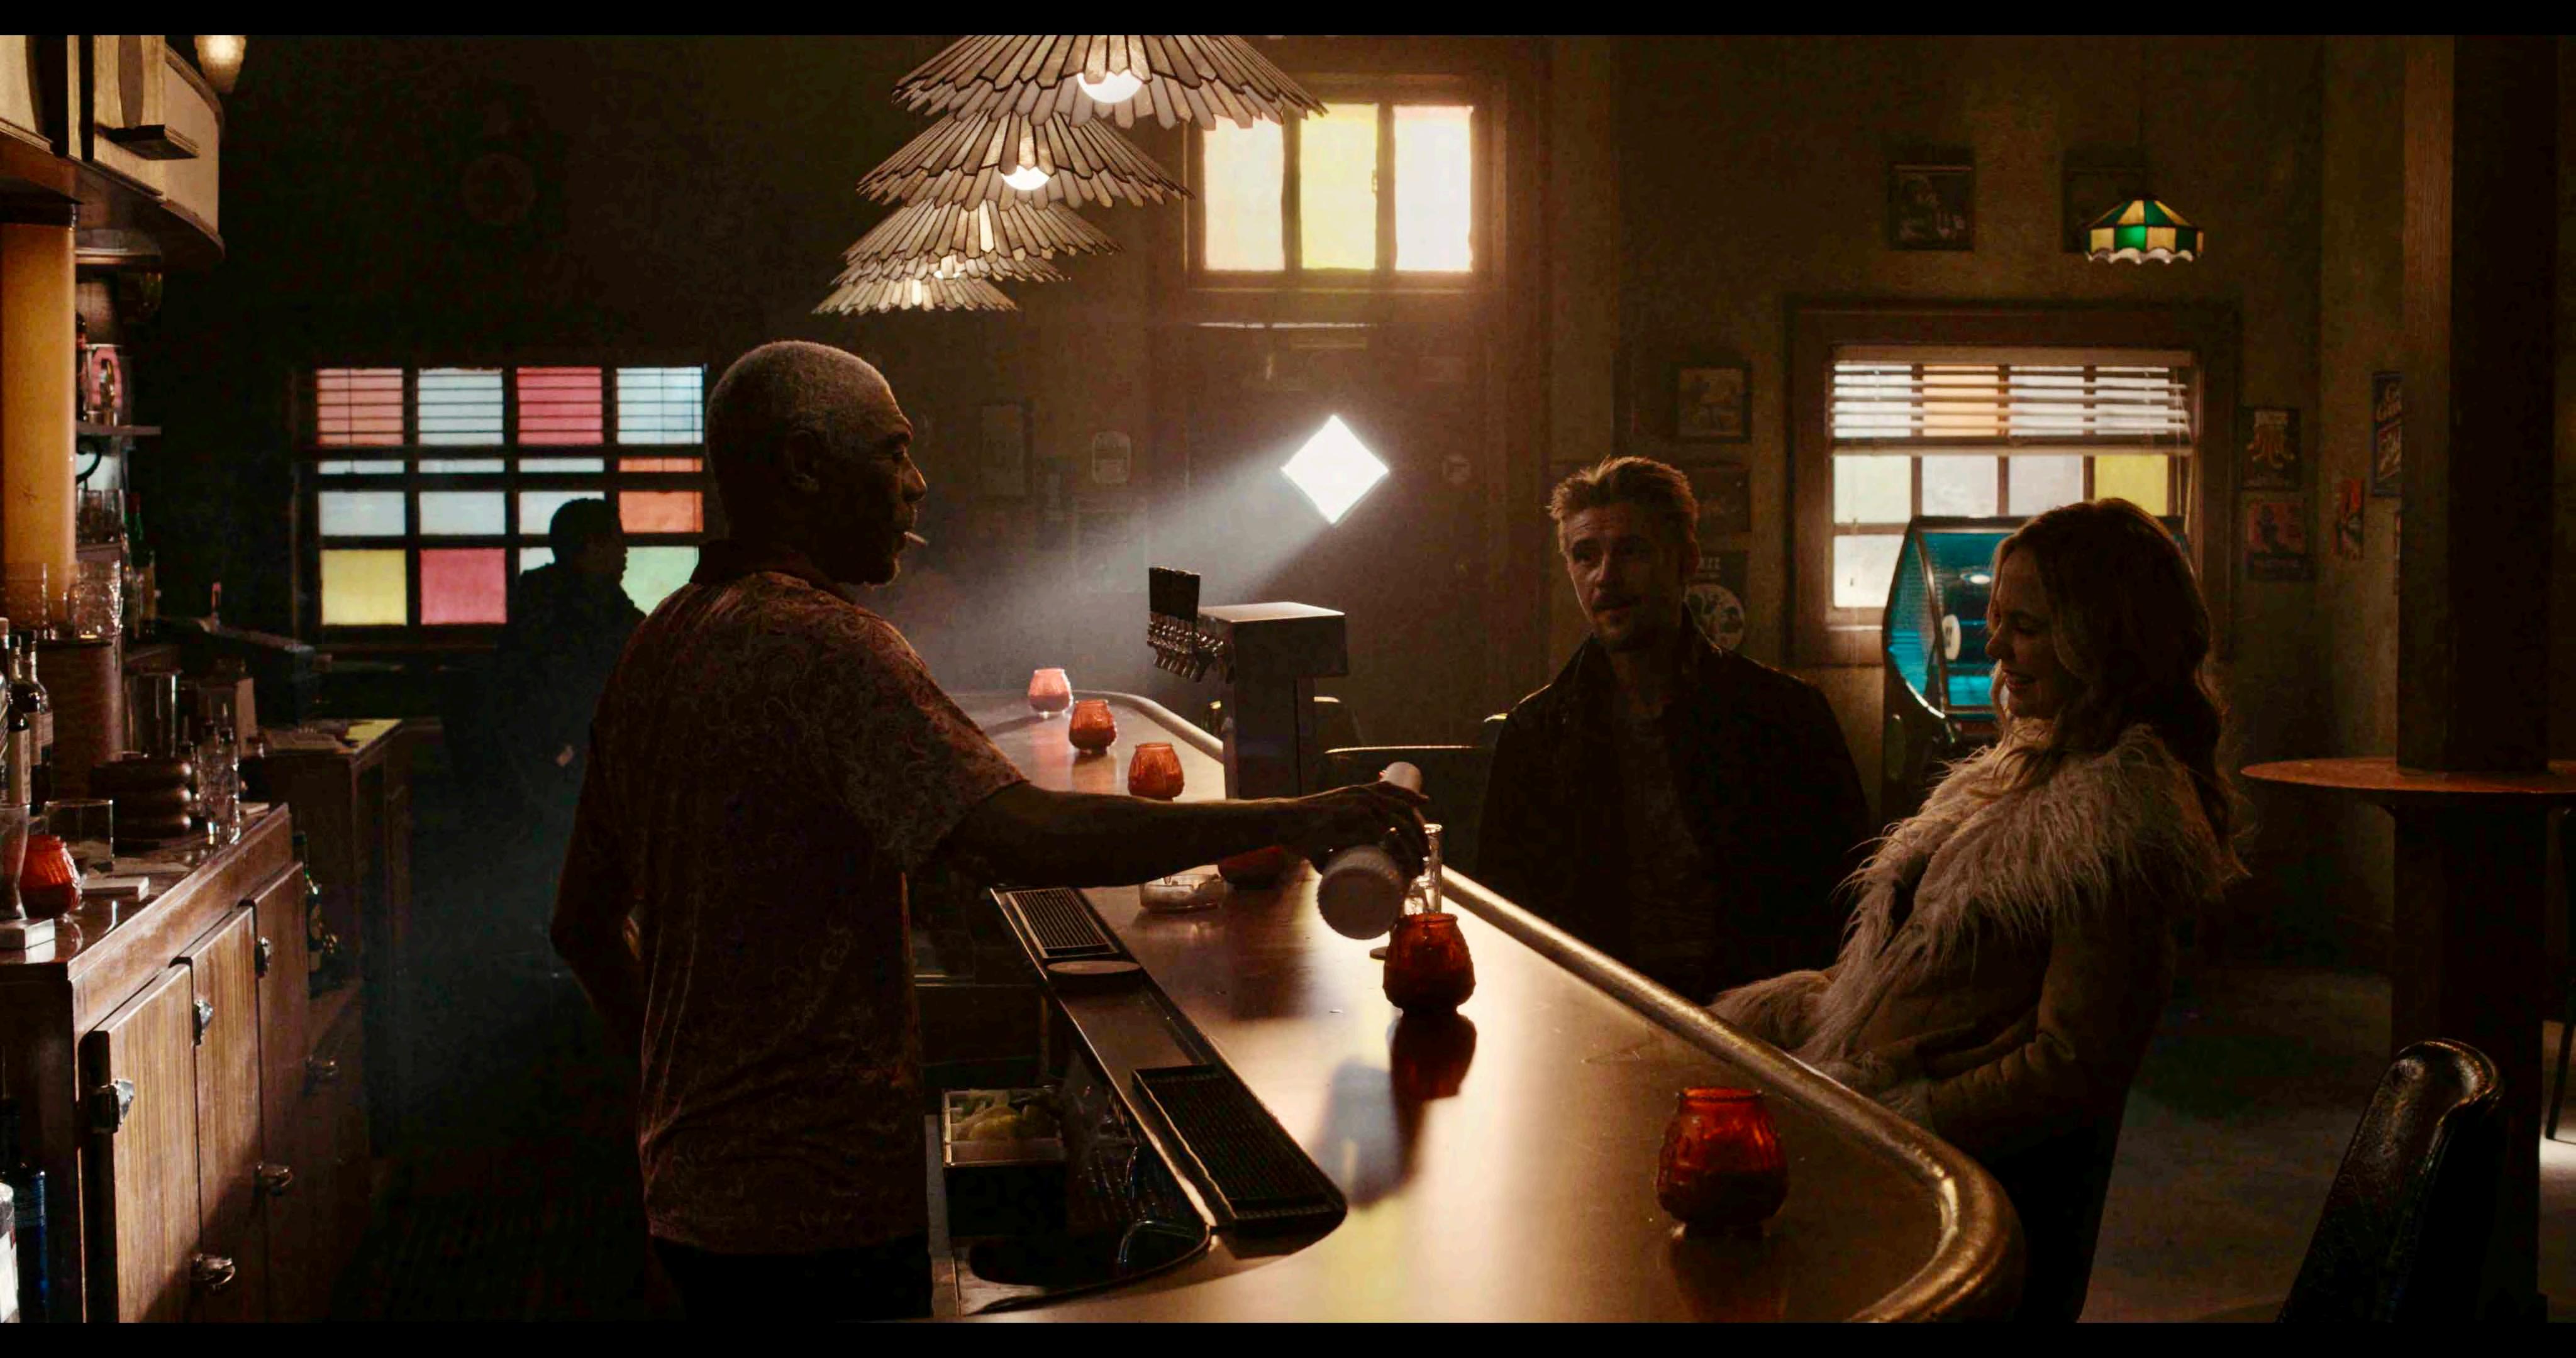

## **Sweety's Bar**

Interior and Exterior Façade Sweety's Bar Stage Set. A Detroit Weathered Jazz Themed Neighborhood Bar owned by Sweety who an older, middle aged Jazz Musician Black Man. He lives across the street from the bar with his Partner Trennell. The Set was approximately 100' x 30' and consisted of a duplicate portion of the Location Façade being the front door entry of, with sidewalk and street.

The interior was a heavily aged and worn, with a front bar and Patron area leading to a hallway with adjacent kitchen and bathroom and at the rear, Sweety's private office. Ceiling pieces and walls were wild for camera and lighting. A wild Video Wall: 20' x 12', was used for any tie in exterior views thru the front door to the street.