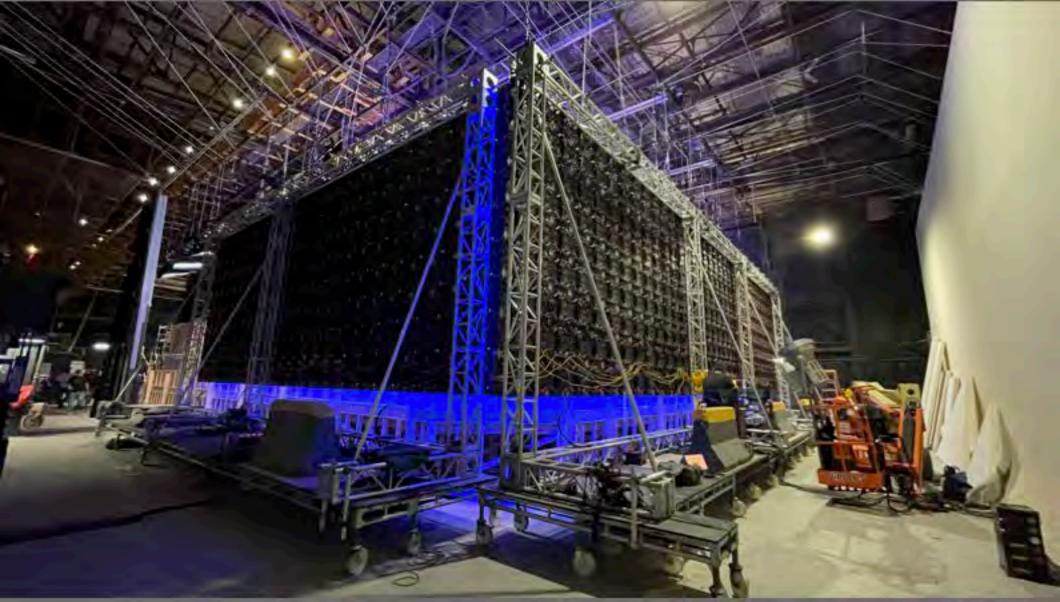

## **Penthouse Condo**

Interior Stage Set of High-Tech Entrepreneur Del Weems' Penthouse Condo in Downtown Detroit occupied by Squatter Couple Mansell and Sandy.

The 100' x 60' Set was built on top a 4' elevated platform. It depicted a premium high rise top floor Penthouse Condo with sweeping city views depicted on large video walls beyond tall glass windows opening out onto a wrap around balcony. The two Video Walls 60' x26' provided Say & Night, Sunrise & Sunset views of downtown Detroit.