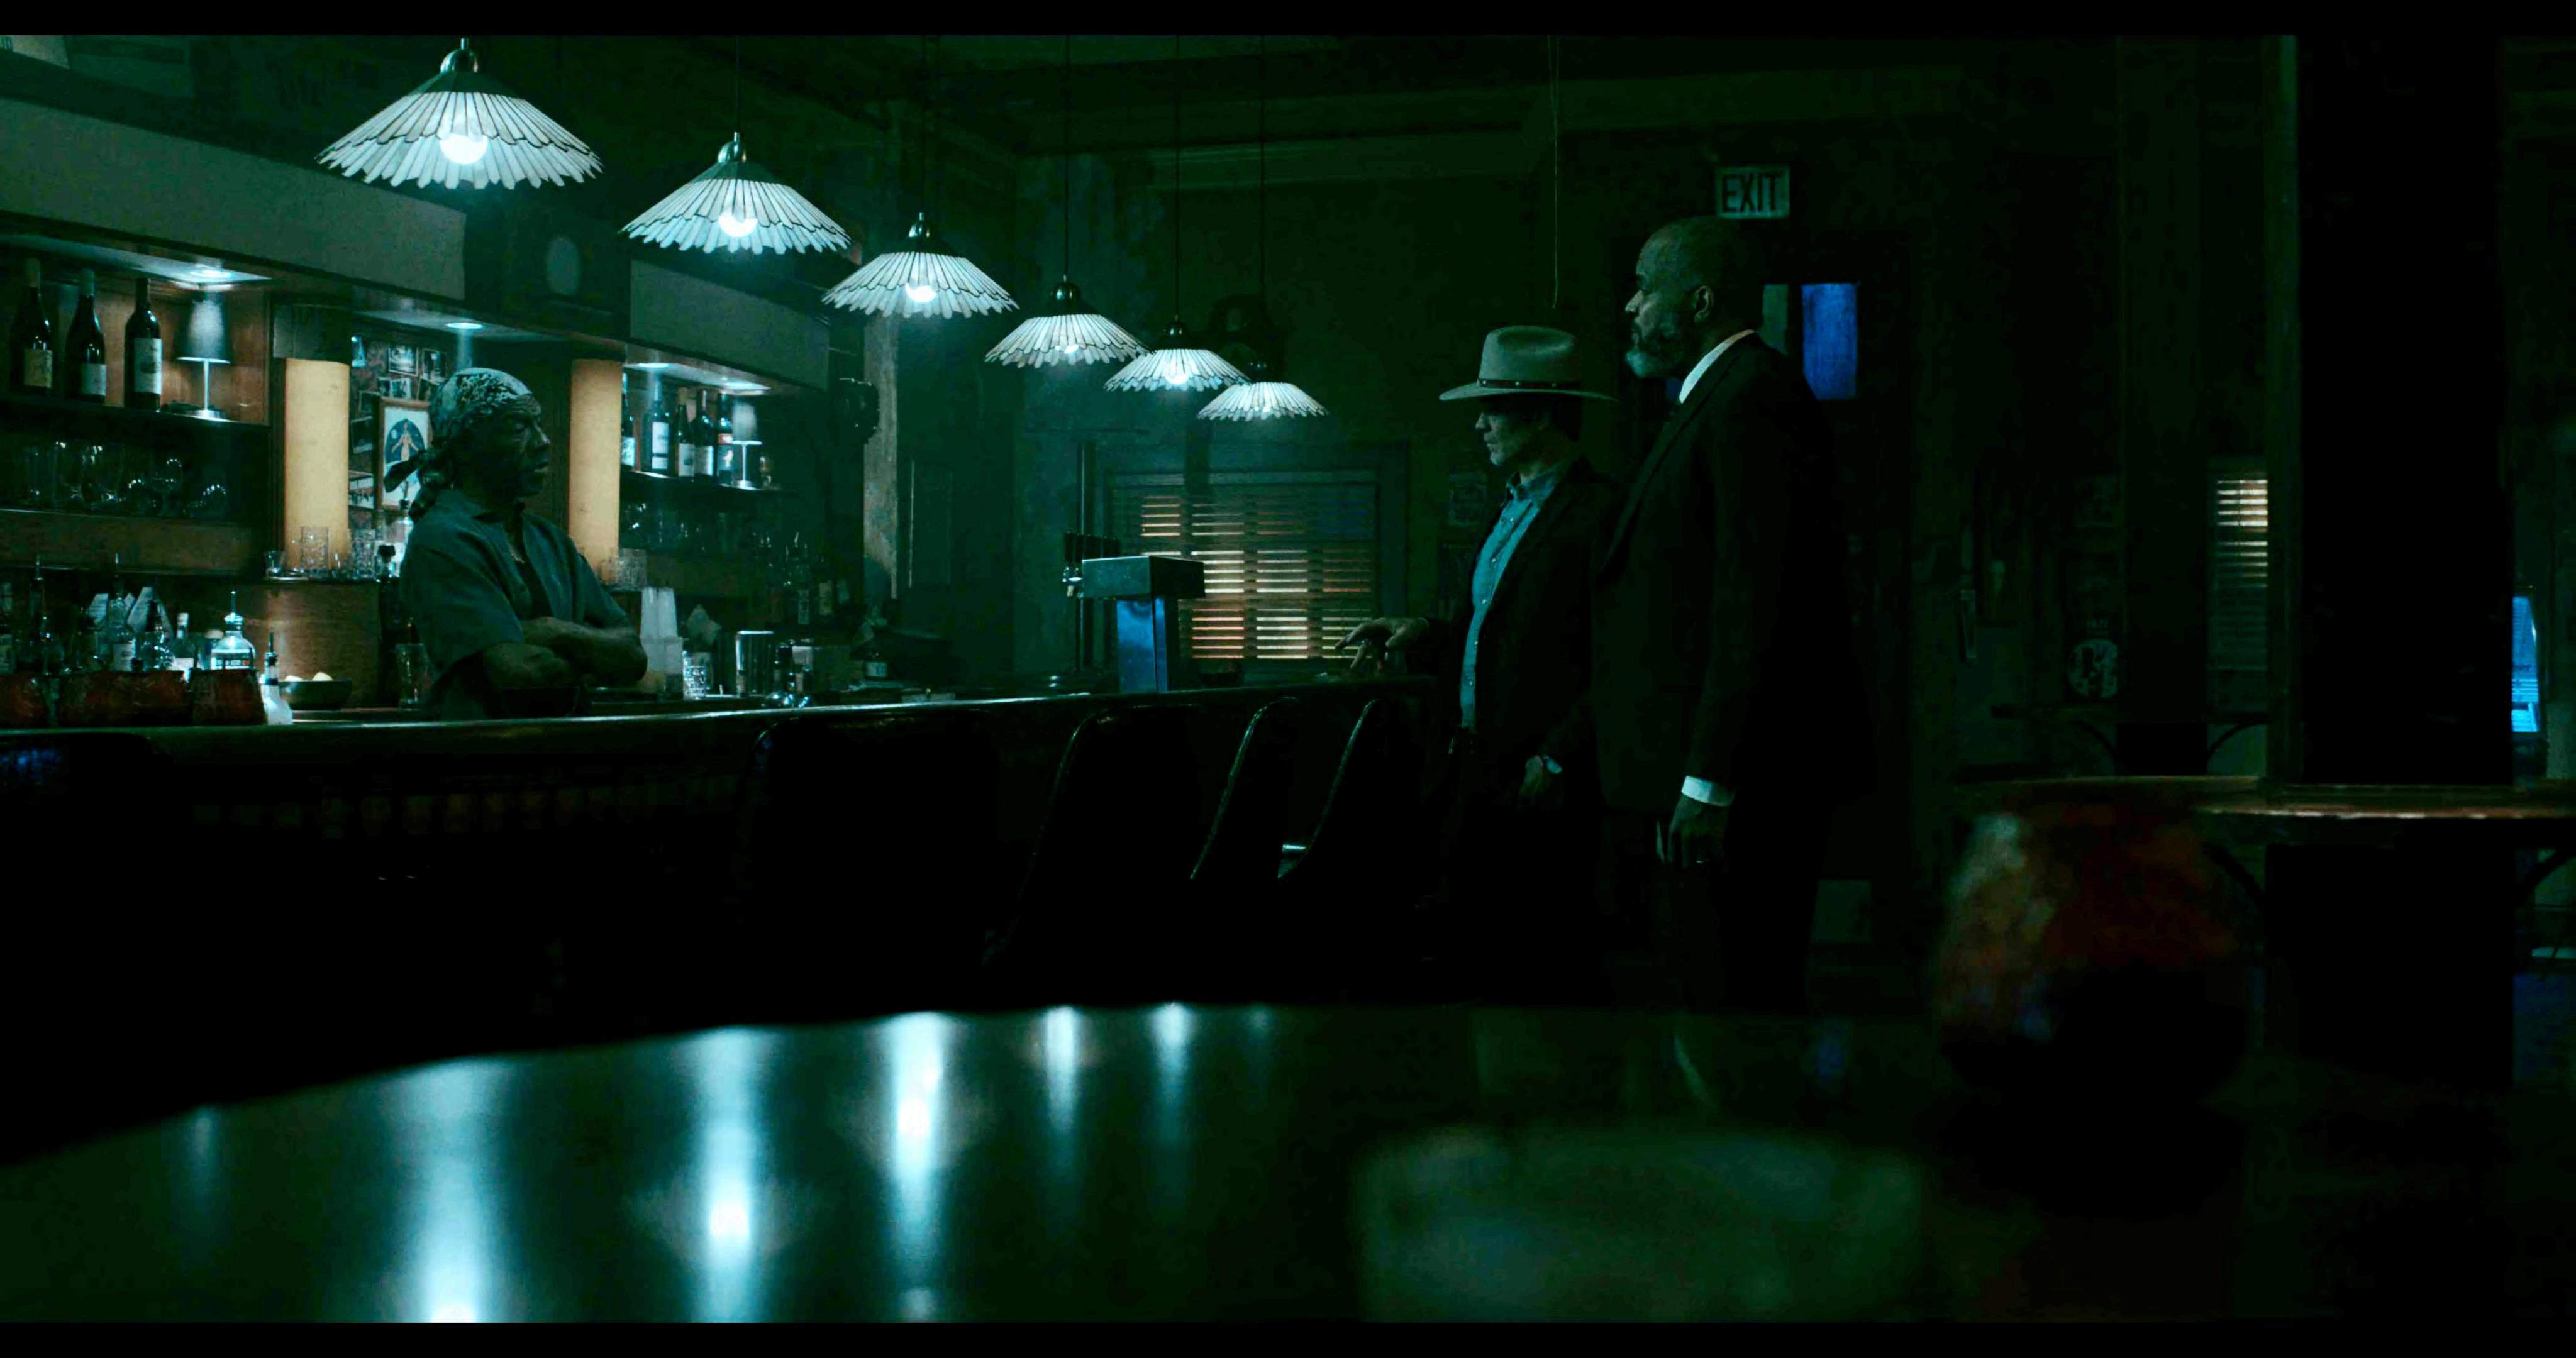

## **Sweety's Bar**

Interior and Exterior Façade Sweety's Bar Stage Set. A Detroit Weathered Jazz Themed Neighborhood Bar owned by Sweety who an older, middle aged Jazz Musician Black Man. He lives across the street from the bar with his Partner Trennell. The Set was approximately 100' x 30' and consisted of a duplicate portion of the Location Façade being the front door entry of, with sidewalk and street.

The interior was a heavily aged and worn, with a front bar and Patron area leading to a hallway with adjacent kitchen and bathroom and at the rear, Sweety's private office. Ceiling pieces and walls were wild for camera and lighting. A wild Video Wall: 20' x 12', was used for any tie in exterior views thru the front door to the street.