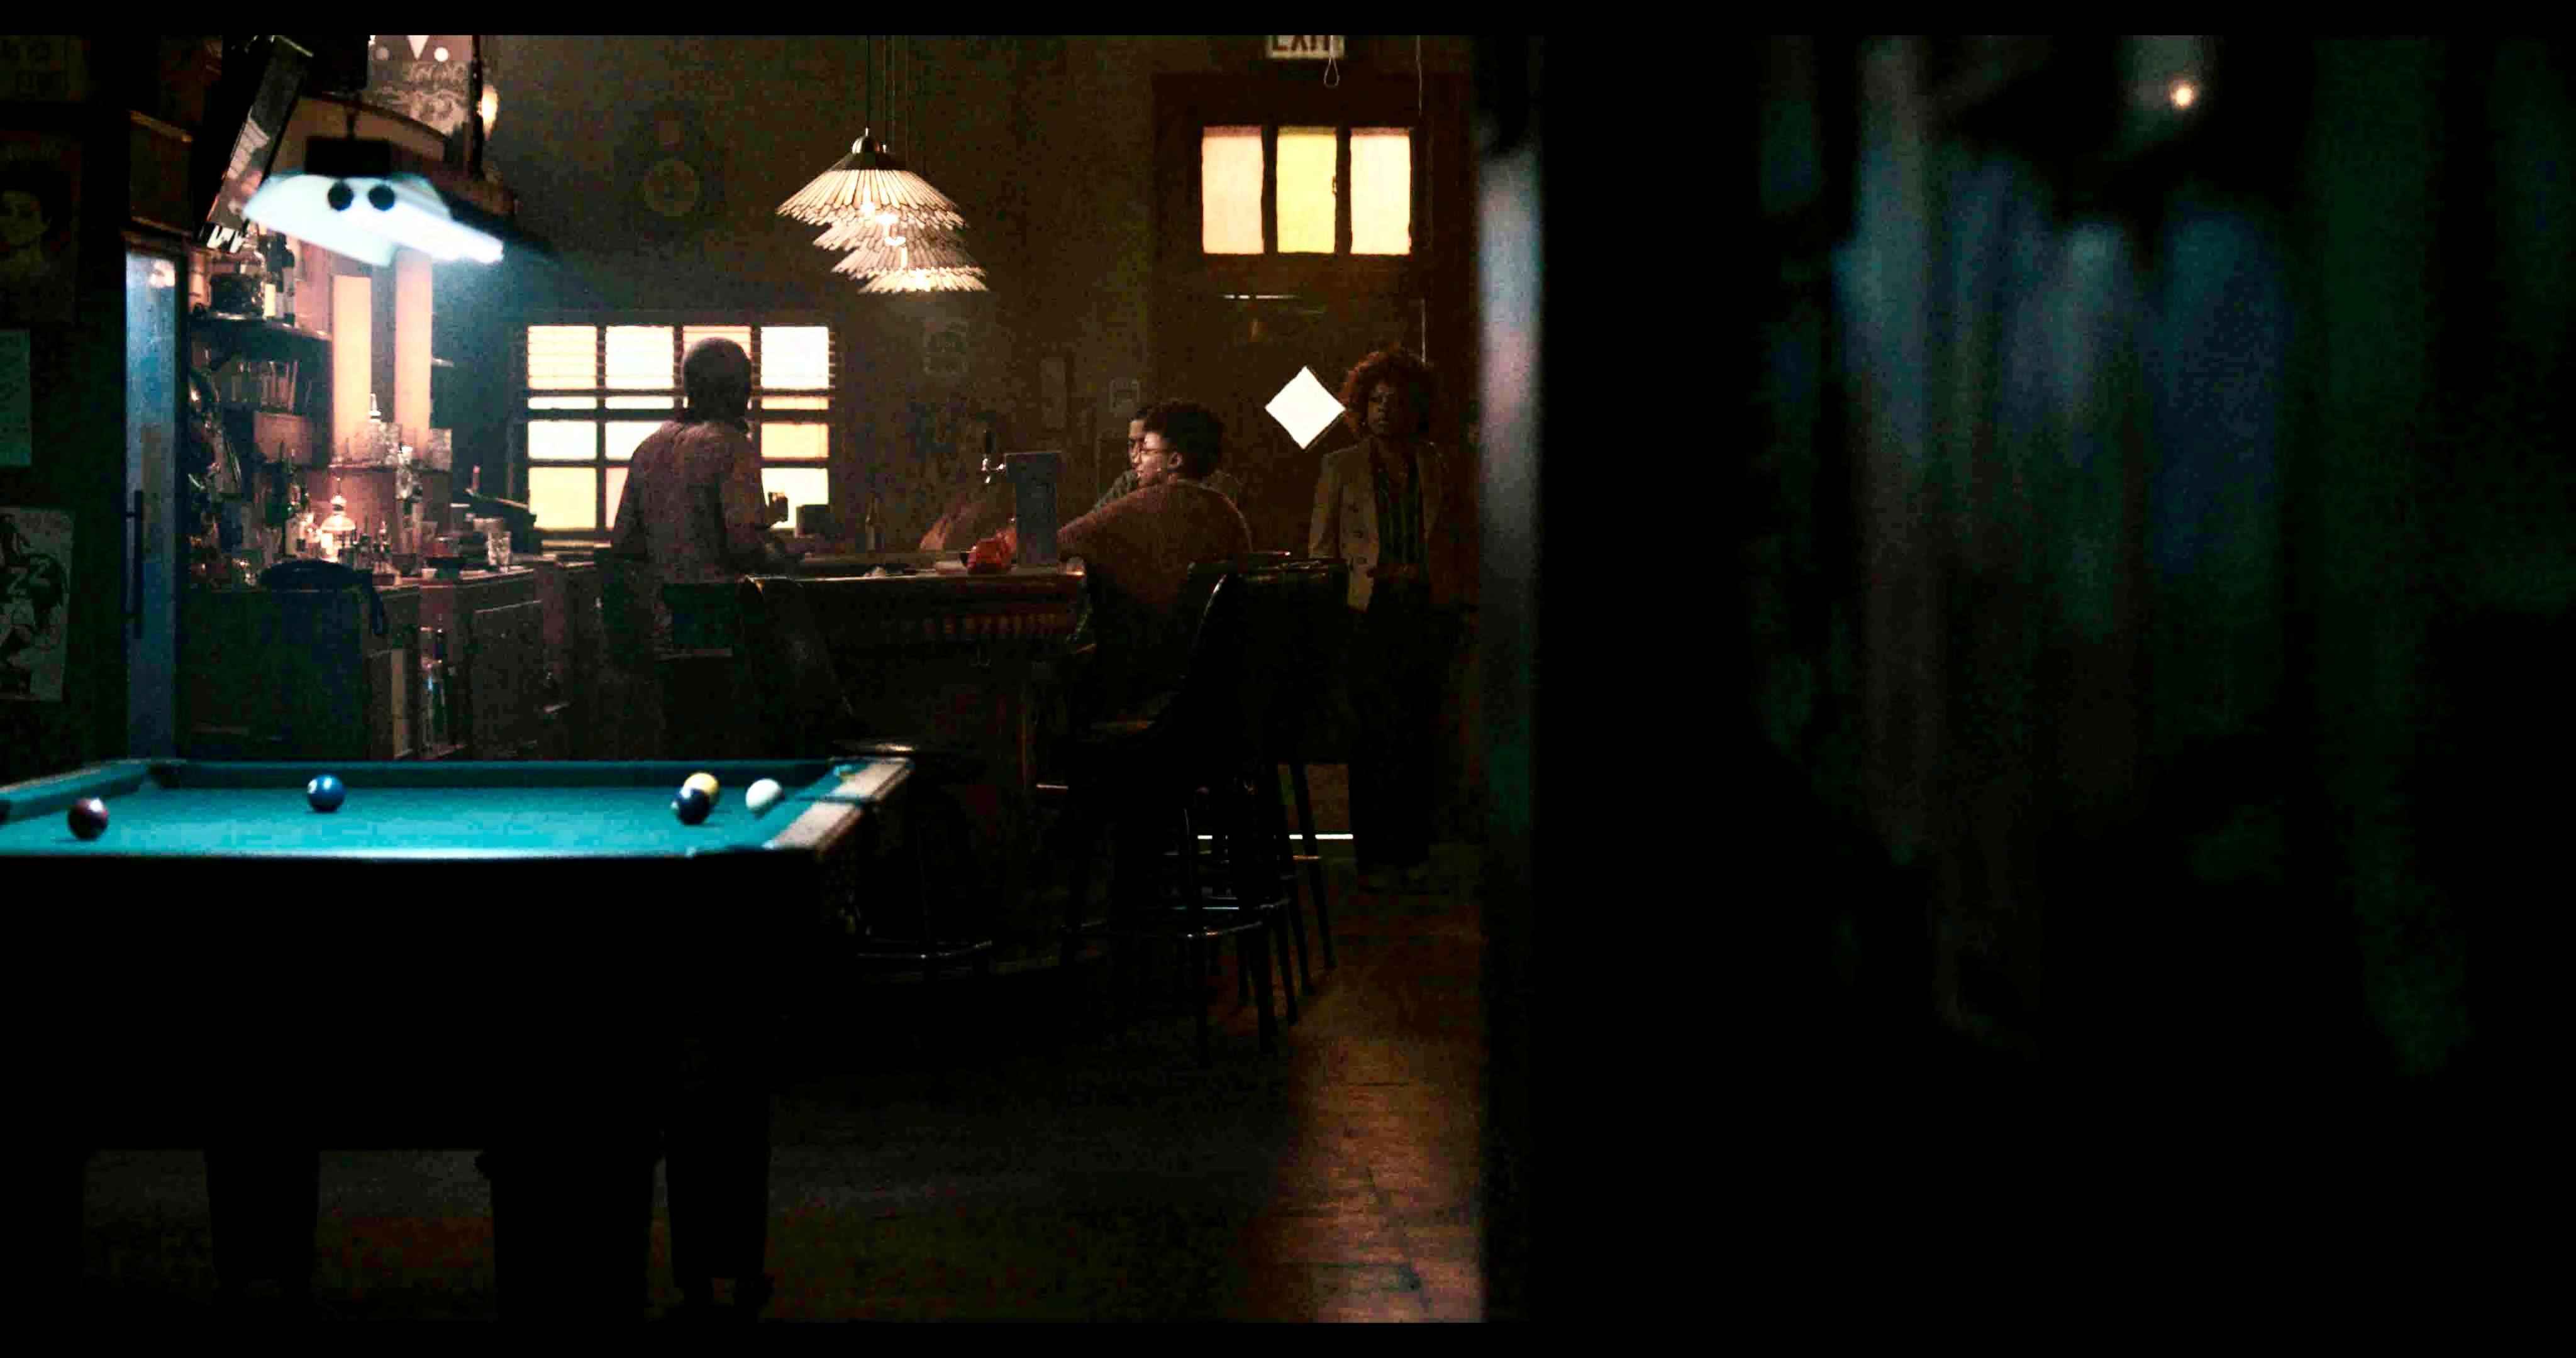

## **Sweety's Bar**

Interior and Exterior Façade Sweety's Bar Stage Set. A Detroit Weathered Jazz Themed Neighborhood Bar owned by Sweety who an older, middle aged Jazz Musician Black Man. He lives across the street from the bar with his Partner Trennell. The Set was approximately 100' x 30' and consisted of a duplicate portion of the Location Façade being the front door entry of, with sidewalk and street.

The interior was a heavily aged and worn, with a front bar and Patron area leading to a hallway with adjacent kitchen and bathroom and at the rear, Sweety's private office. Ceiling pieces and walls were wild for camera and lighting. A wild Video Wall: 20' x 12', was used for any tie in exterior views thru the front door to the street.