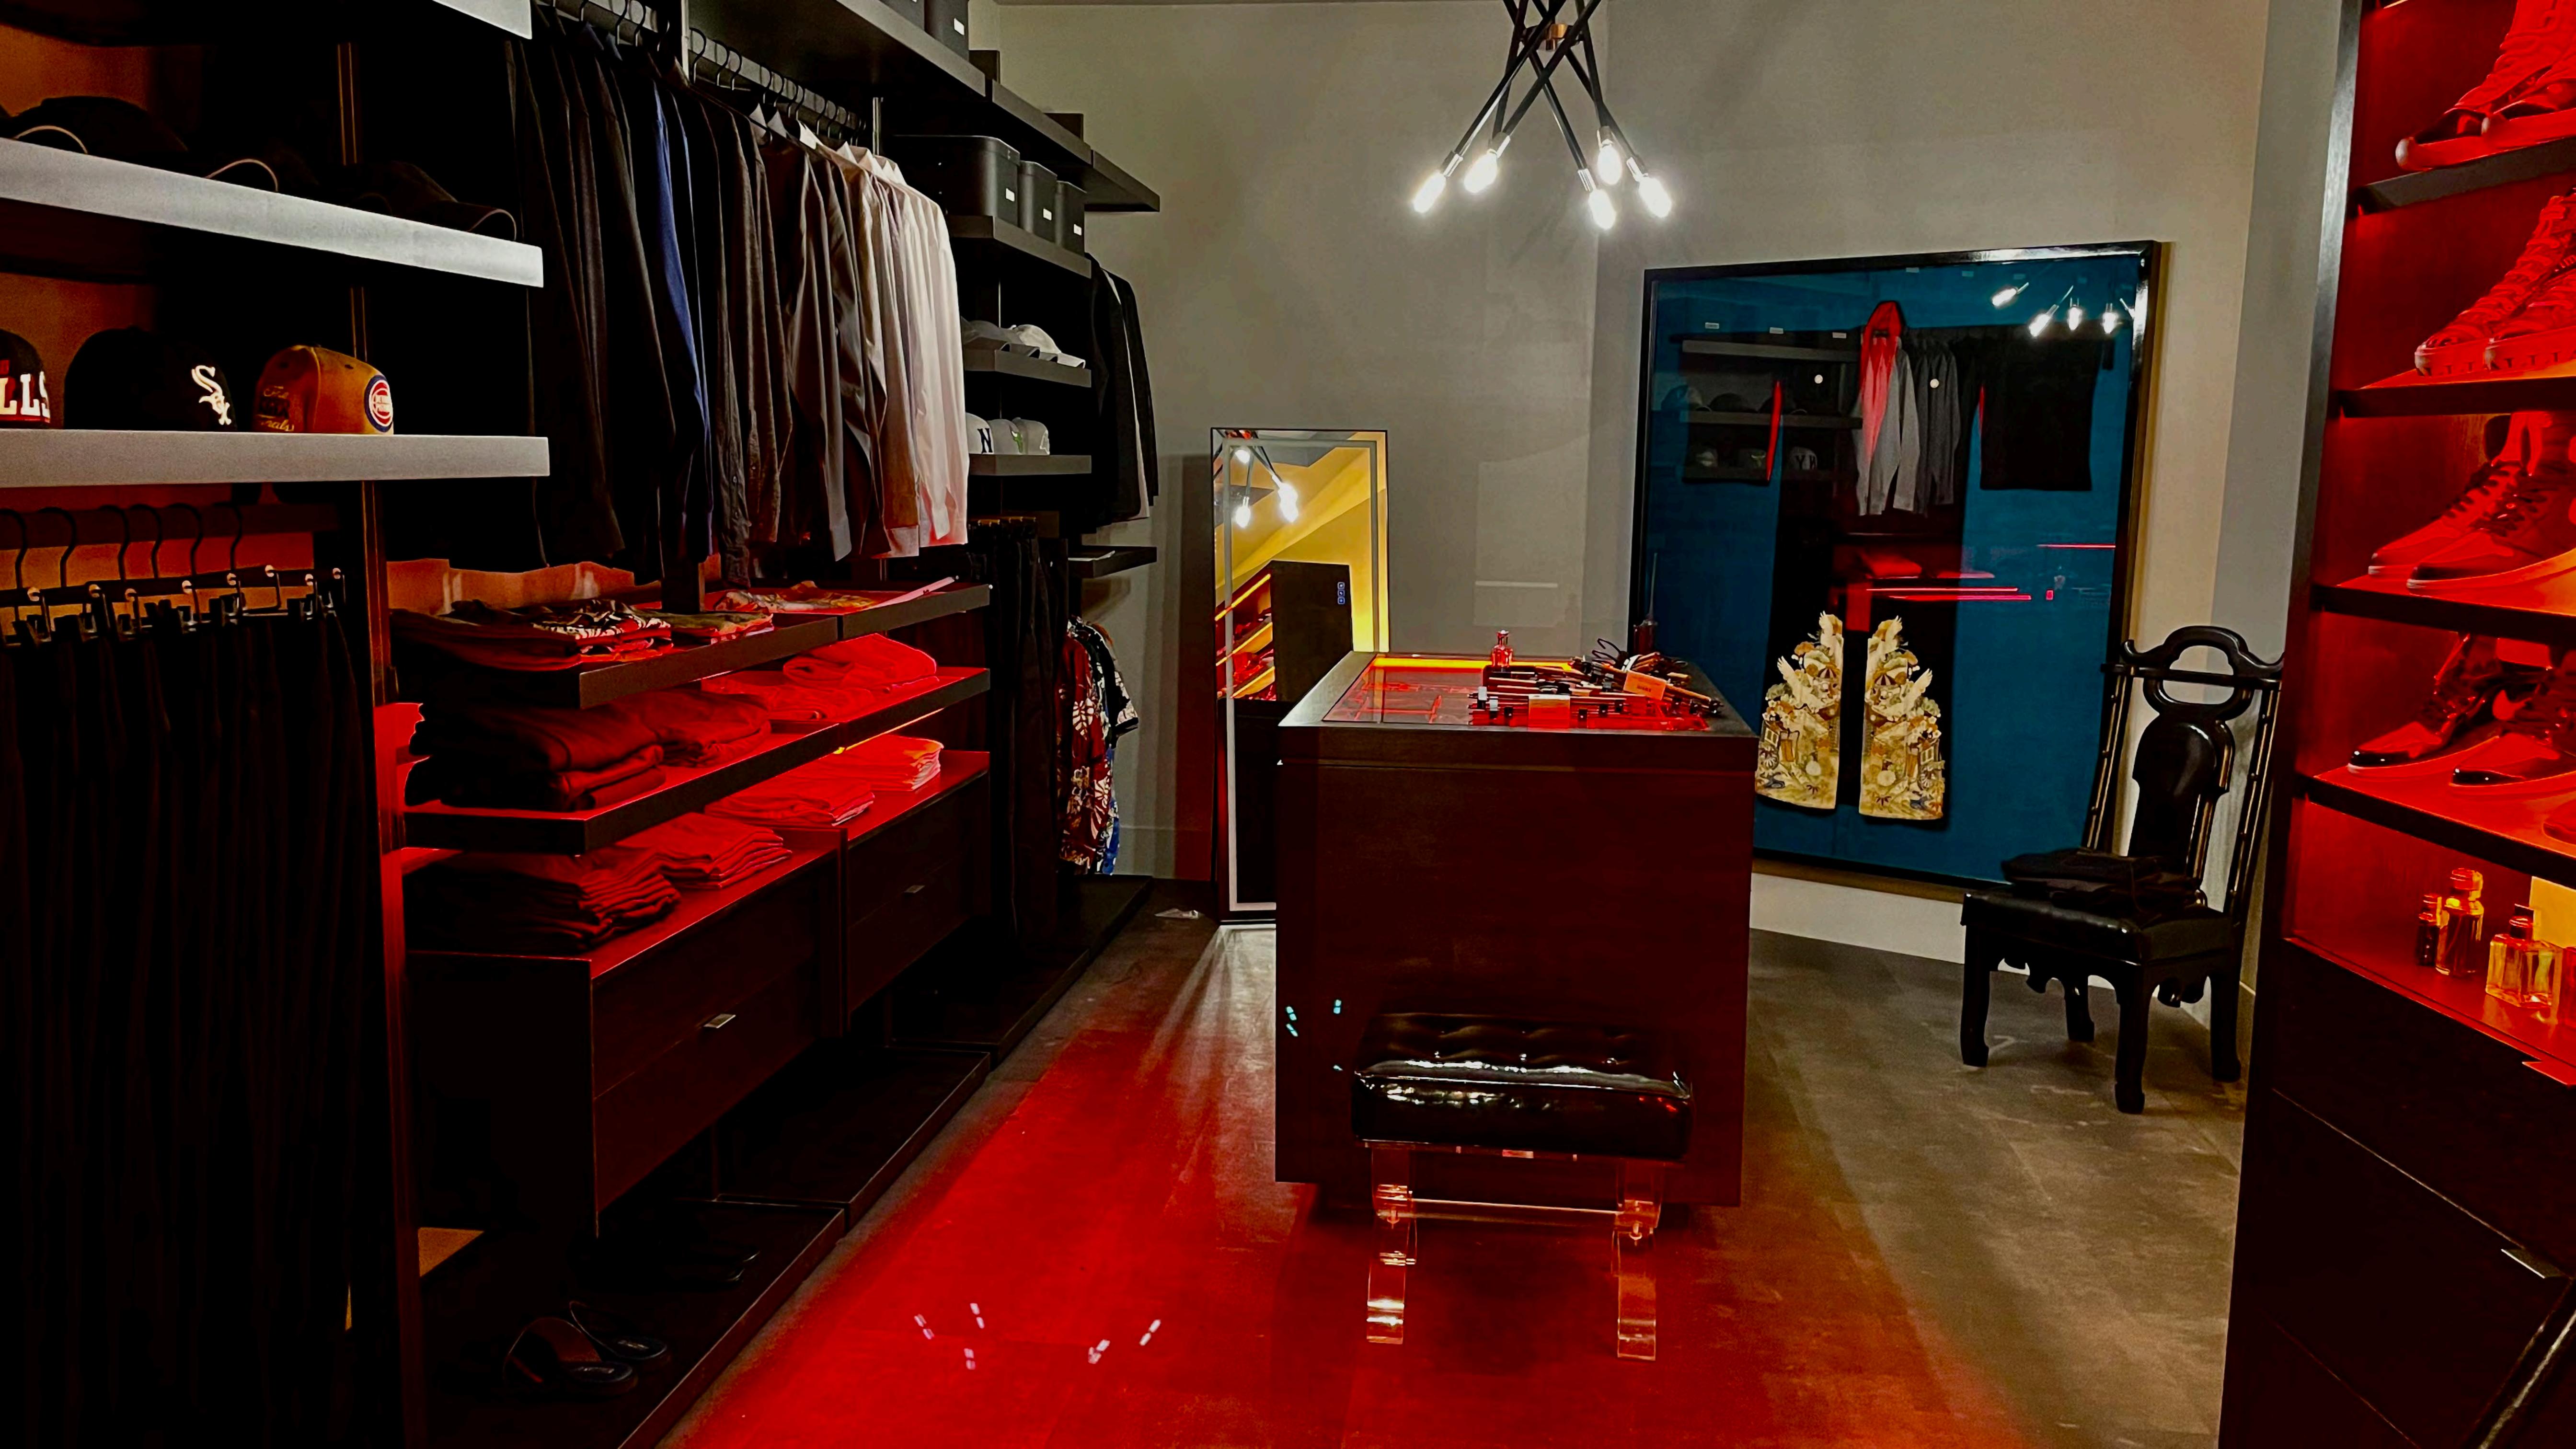

## **Penthouse Condo**

Interior Stage Set of High-Tech Entrepreneur Del Weems' Penthouse Condo in Downtown Detroit occupied by Squatter Couple Mansell and Sandy.

The 100' x 60' Set was built on top a 4' elevated platform. It depicted a premium high rise top floor Penthouse Condo with sweeping city views depicted on large video walls beyond tall glass windows opening out onto a wrap around balcony. The two Video Walls 60' x26' provided Say & Night, Sunrise & Sunset views of downtown Detroit.

The floor layout consisted of a long Entry Hallway, Kitchen and Dining area, Living Room with Fireplace, Private Bedroom and Large Dressing Room with Bathroom and Hallway. All surface finishes and decorations reflected high end products. Ceiling portions and walls were wild for camera and lighting.