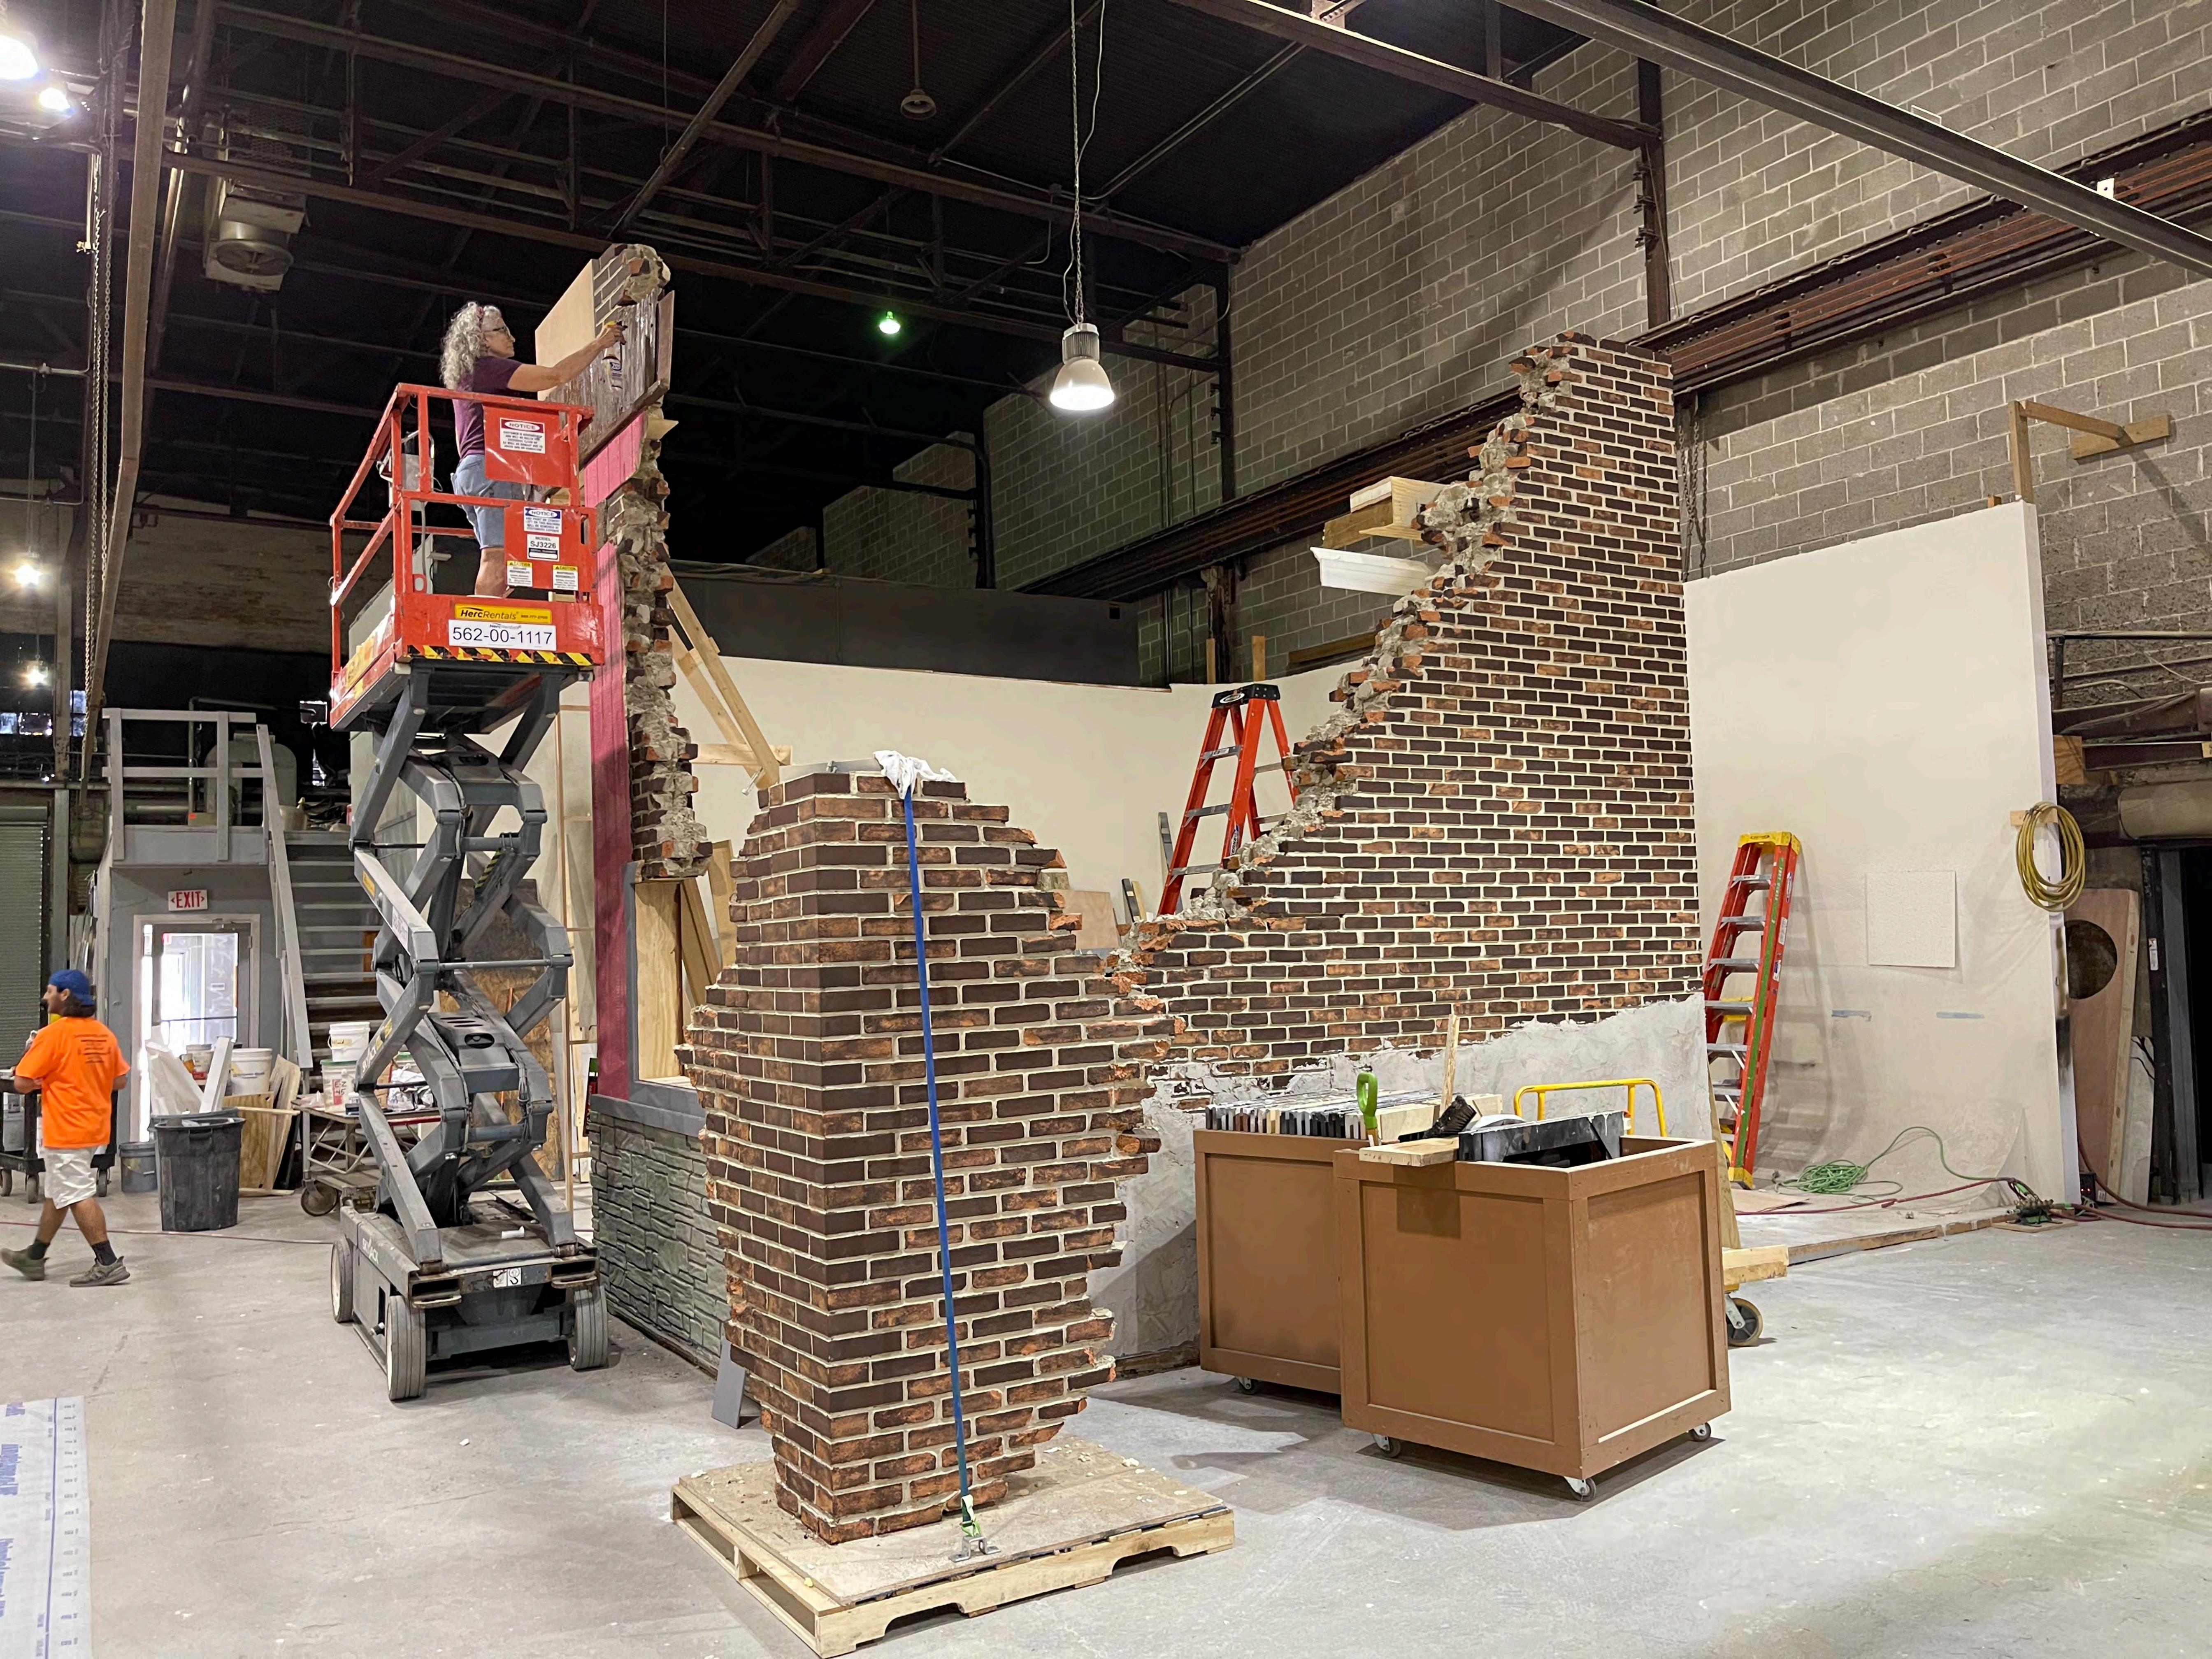

## **Penthouse Condo**

Interior Stage Set of High-Tech Entrepreneur Del Weems' Penthouse Condo in Downtown Detroit occupied by Squatter Couple Mansell and Sandy.

The 100' x 60' Set was built on top a 4' elevated platform. It depicted a premium high rise top floor Penthouse Condo with sweeping city views depicted on large video walls beyond tall glass windows opening out onto a wrap around balcony. The two Video Walls 60' x26' provided Say & Night, Sunrise & Sunset views of downtown Detroit.

The floor layout consisted of a long Entry Hallway, Kitchen and Dining area, Living Room with Fireplace, Private Bedroom and Large Dressing Room with Bathroom and Hallway. All surface finishes and decorations reflected high end products. Ceiling portions and walls were wild for camera and lighting.