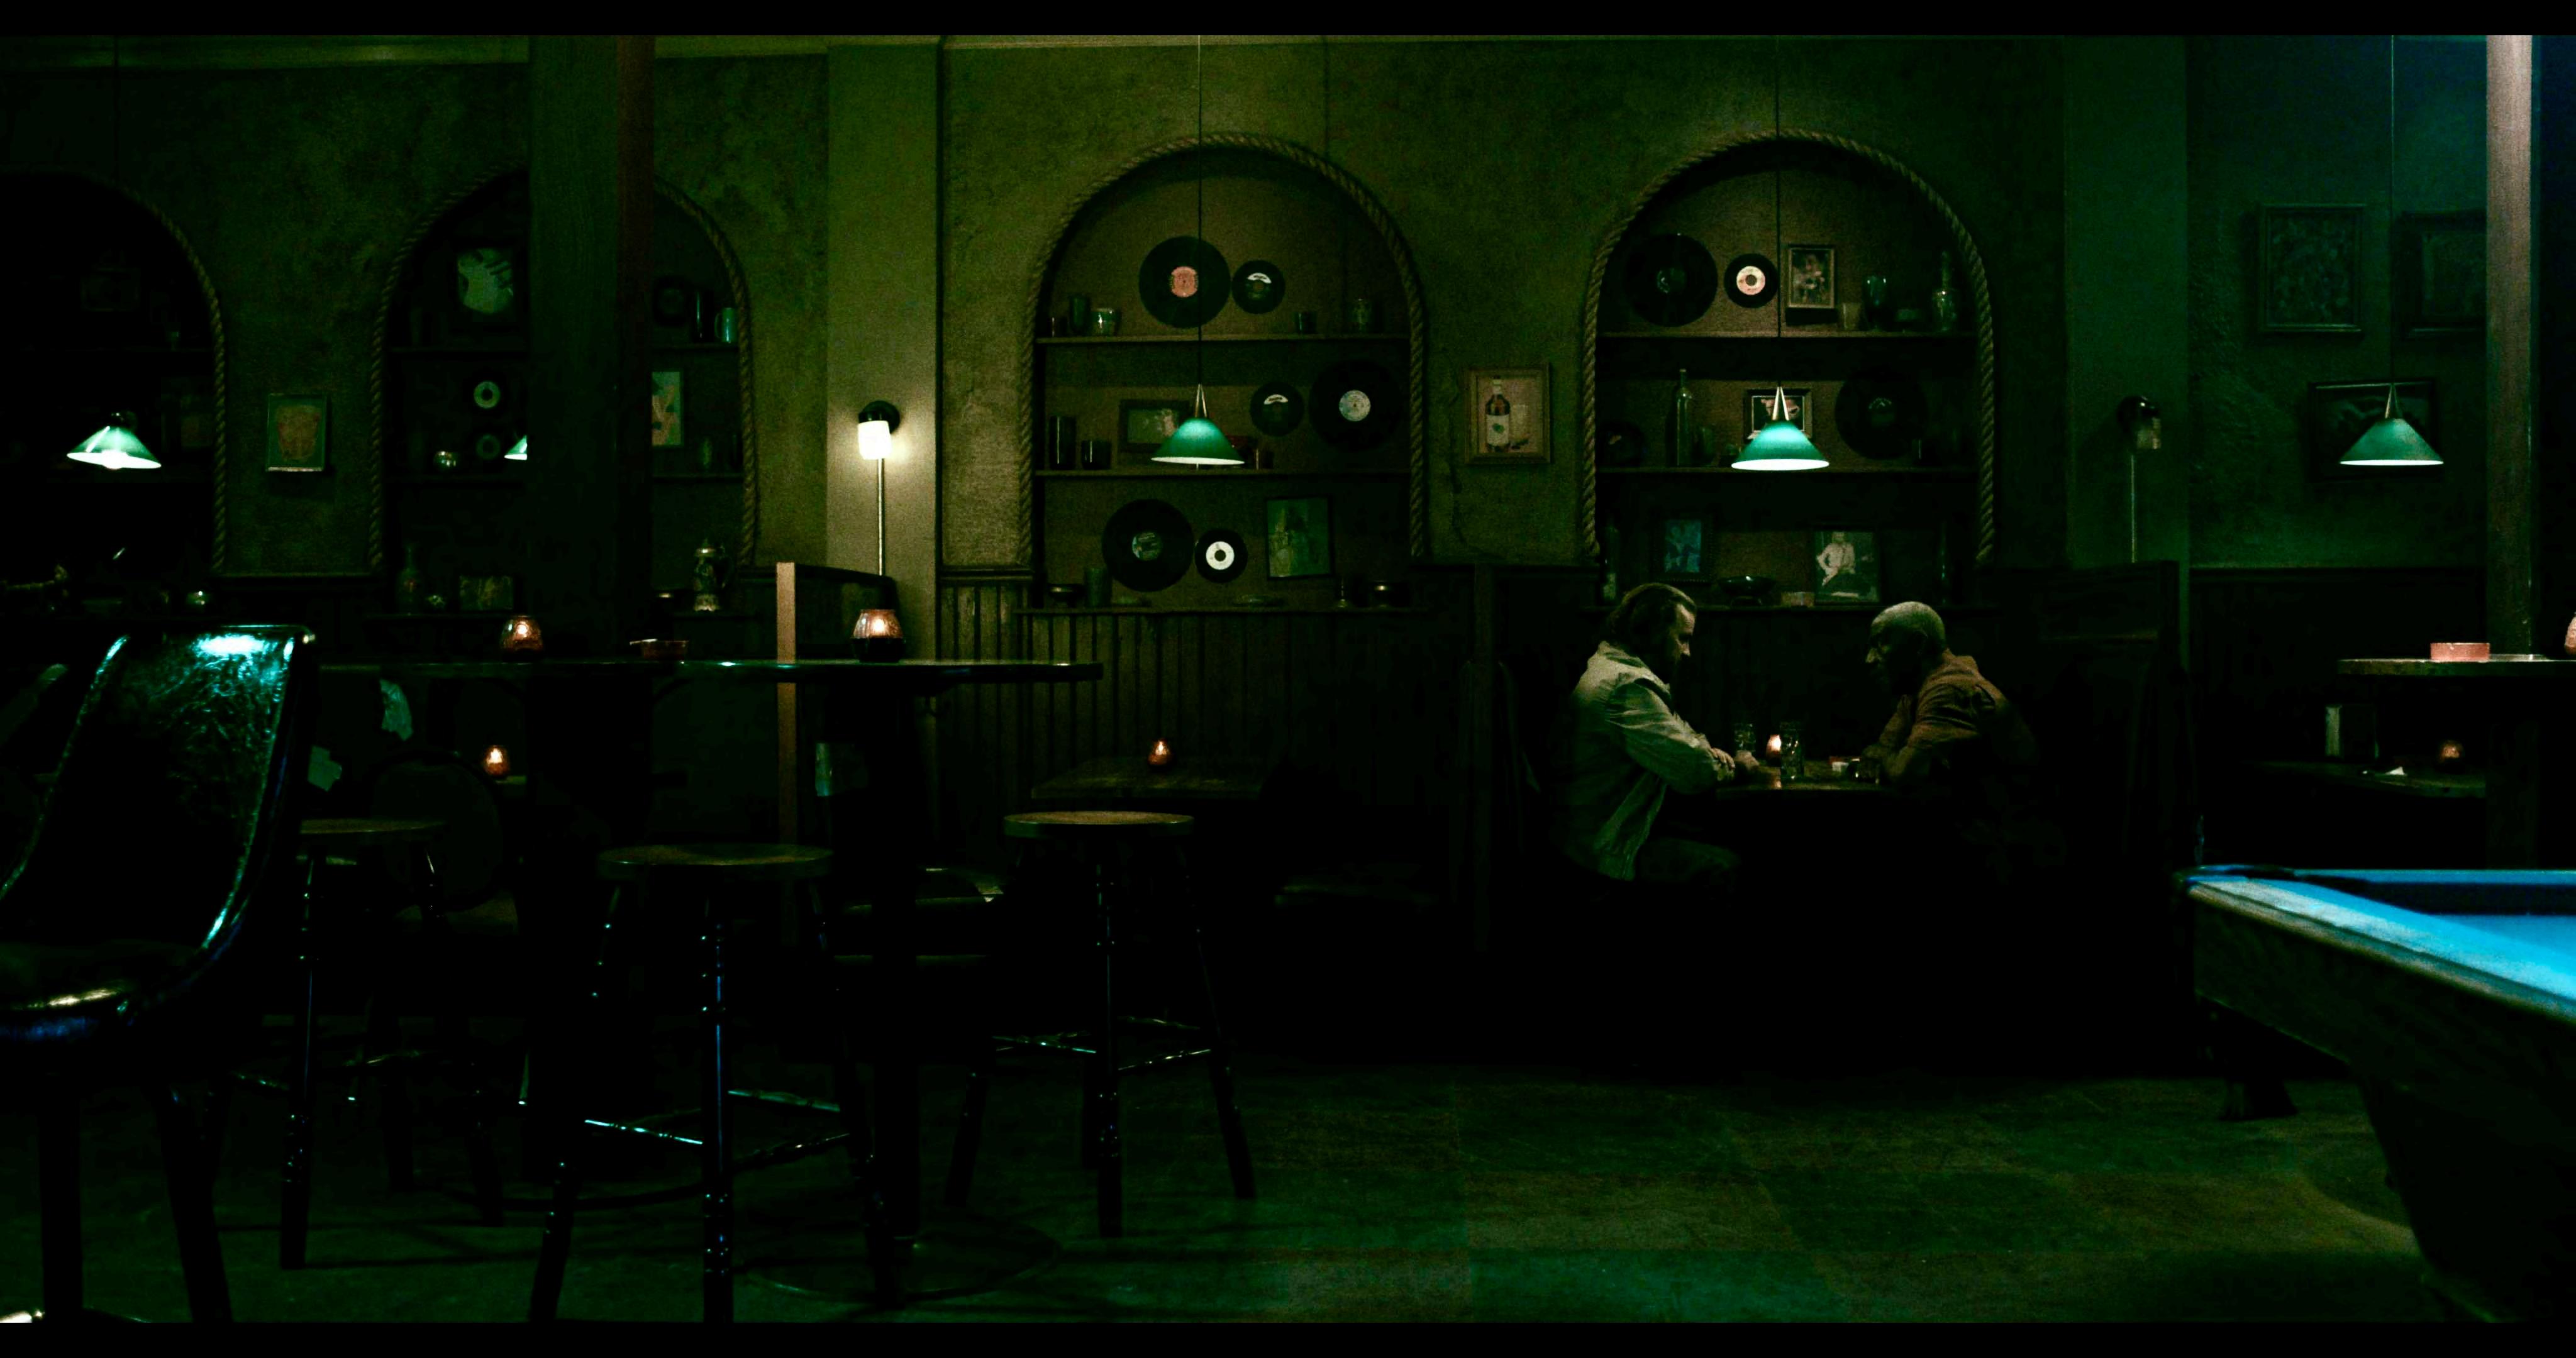

## **Sweety's Bar**

Interior and Exterior Façade Sweety's Bar Stage Set. A Detroit Weathered Jazz Themed Neighborhood Bar owned by Sweety who an older, middle aged Jazz Musician Black Man. He lives across the street from the bar with his Partner Trennell. The Set was approximately 100' x 30' and consisted of a duplicate portion of the Location Façade being the front door entry of, with sidewalk and street.

The interior was a heavily aged and worn, with a front bar and Patron area leading to a hallway with adjacent kitchen and bathroom and at the rear, Sweety's private office. Ceiling pieces and walls were wild for camera and lighting. A wild Video Wall: 20' x 12', was used for any tie in exterior views thru the front door to the street.