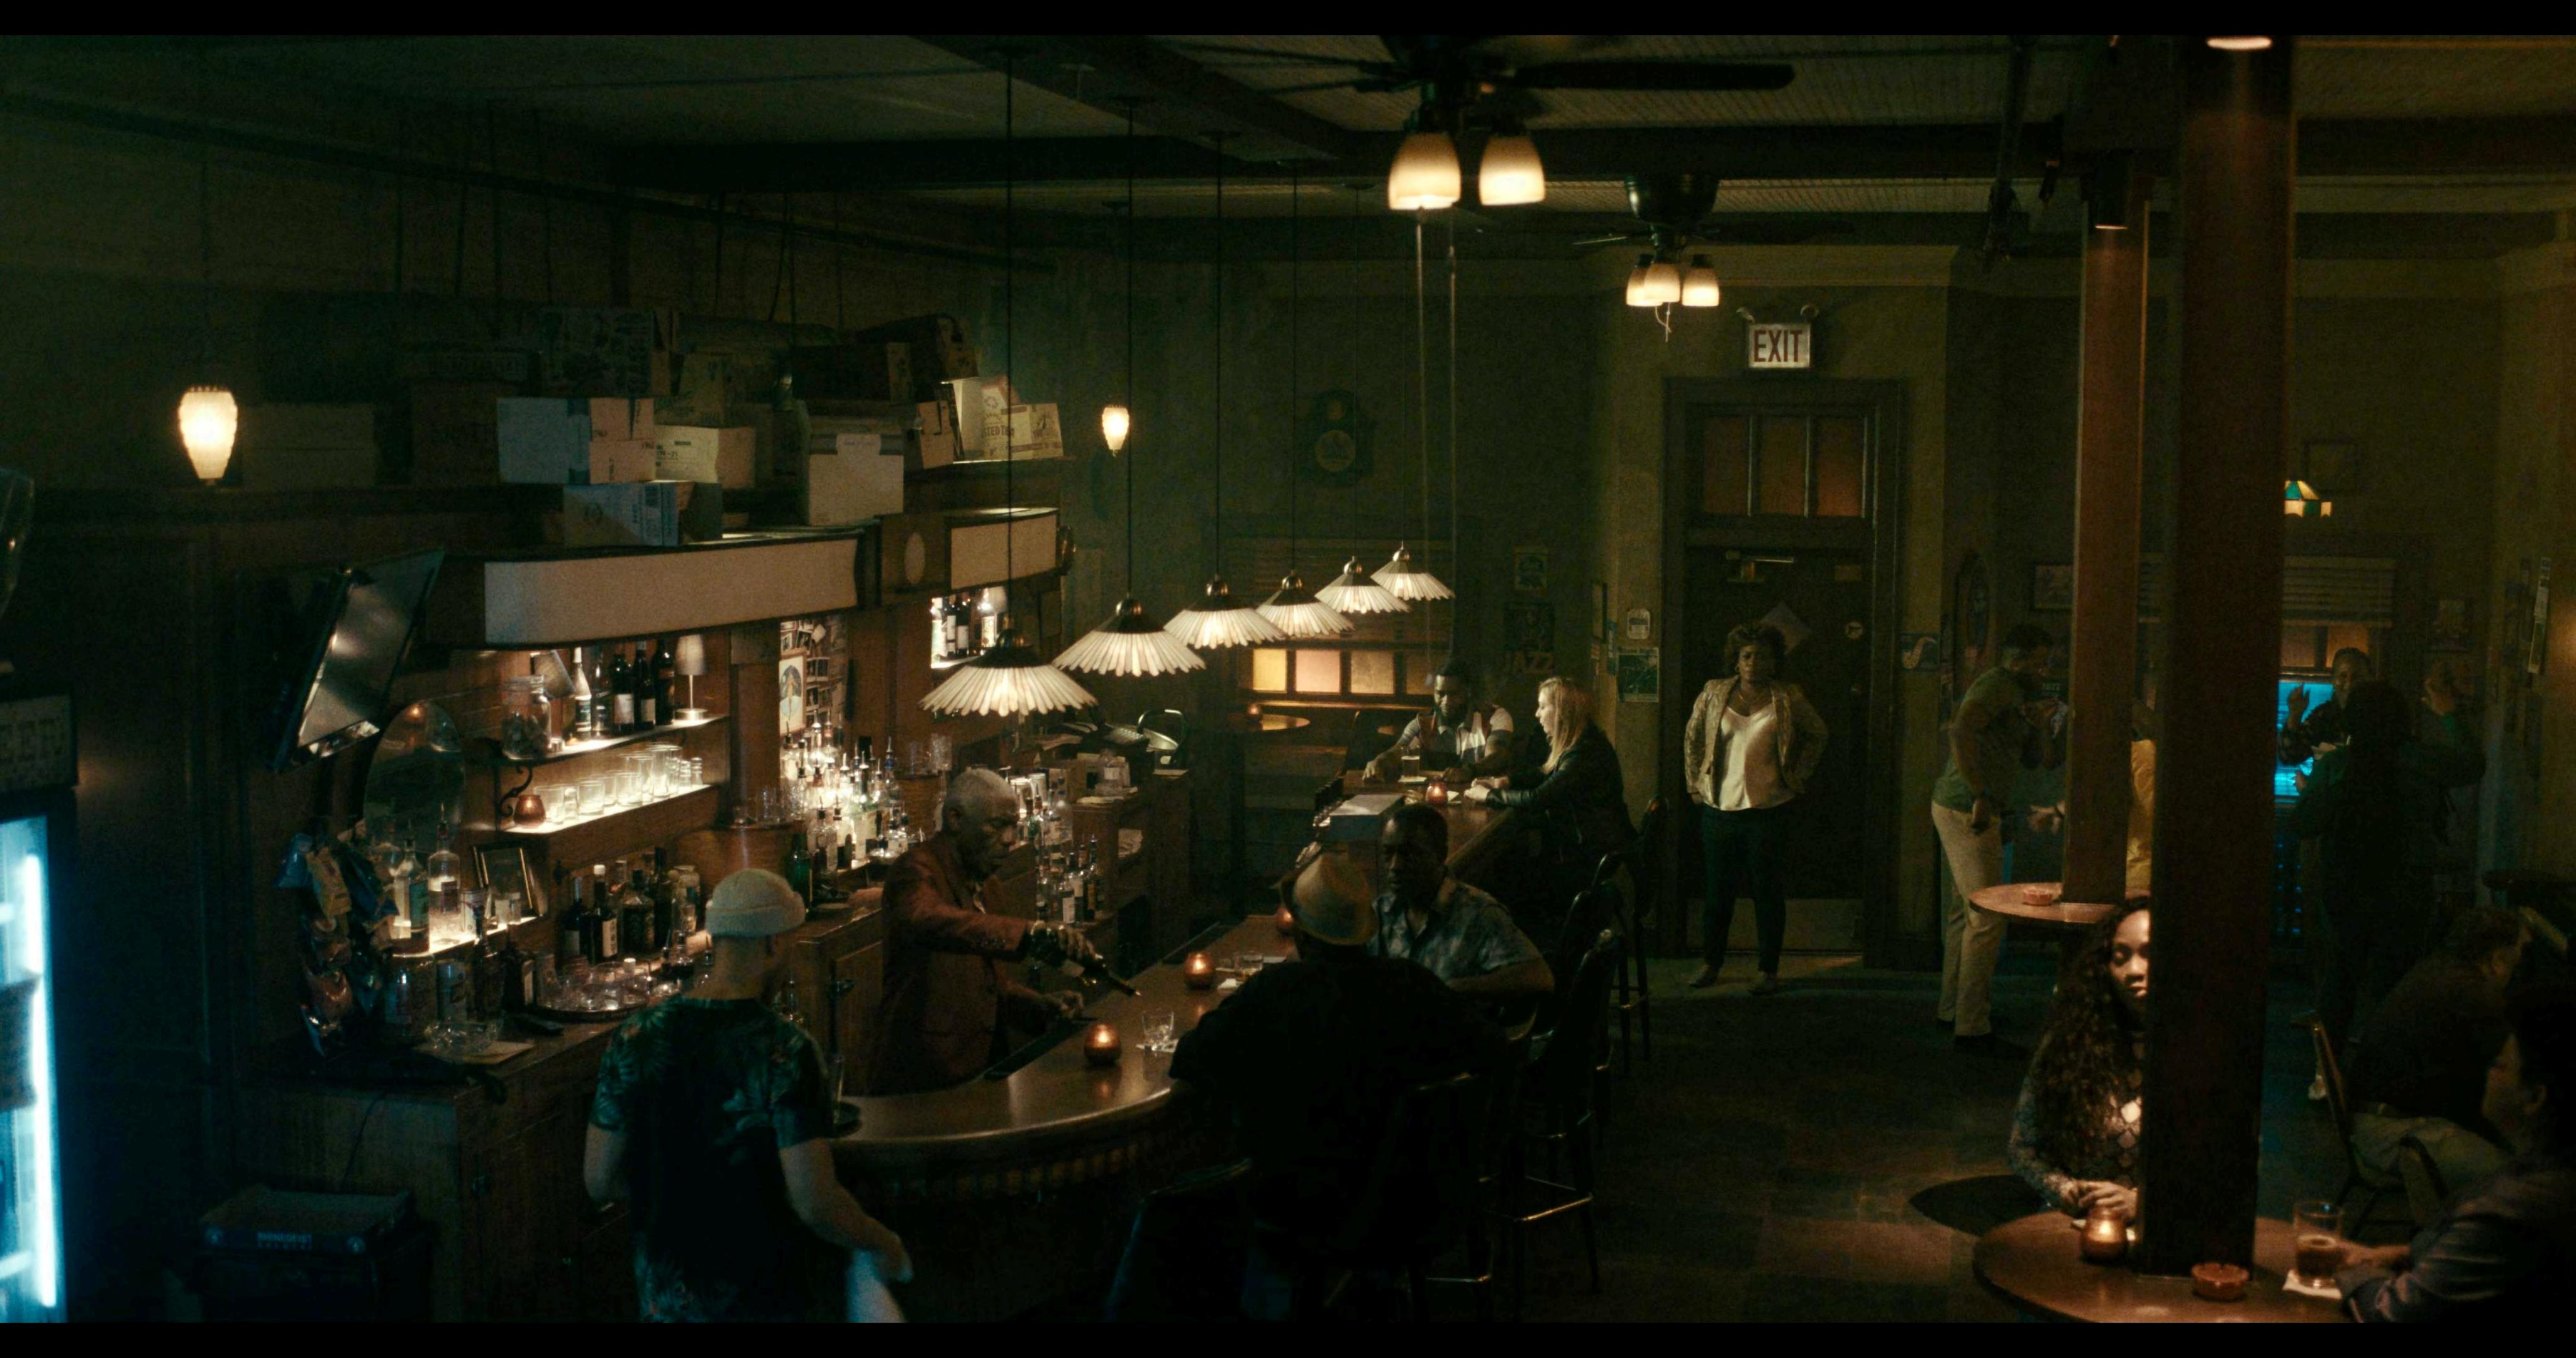

## **Sweety's Bar**

Interior and Exterior Façade Sweety's Bar Stage Set. A Detroit Weathered Jazz Themed Neighborhood Bar owned by Sweety who an older, middle aged Jazz Musician Black Man. He lives across the street from the bar with his Partner Trennell. The Set was approximately 100' x 30' and consisted of a duplicate portion of the Location Façade being the front door entry of, with sidewalk and street.

The interior was a heavily aged and worn, with a front bar and Patron area leading to a hallway with adjacent kitchen and bathroom and at the rear, Sweety's private office. Ceiling pieces and walls were wild for camera and lighting. A wild Video Wall: 20' x 12', was used for any tie in exterior views thru the front door to the street.