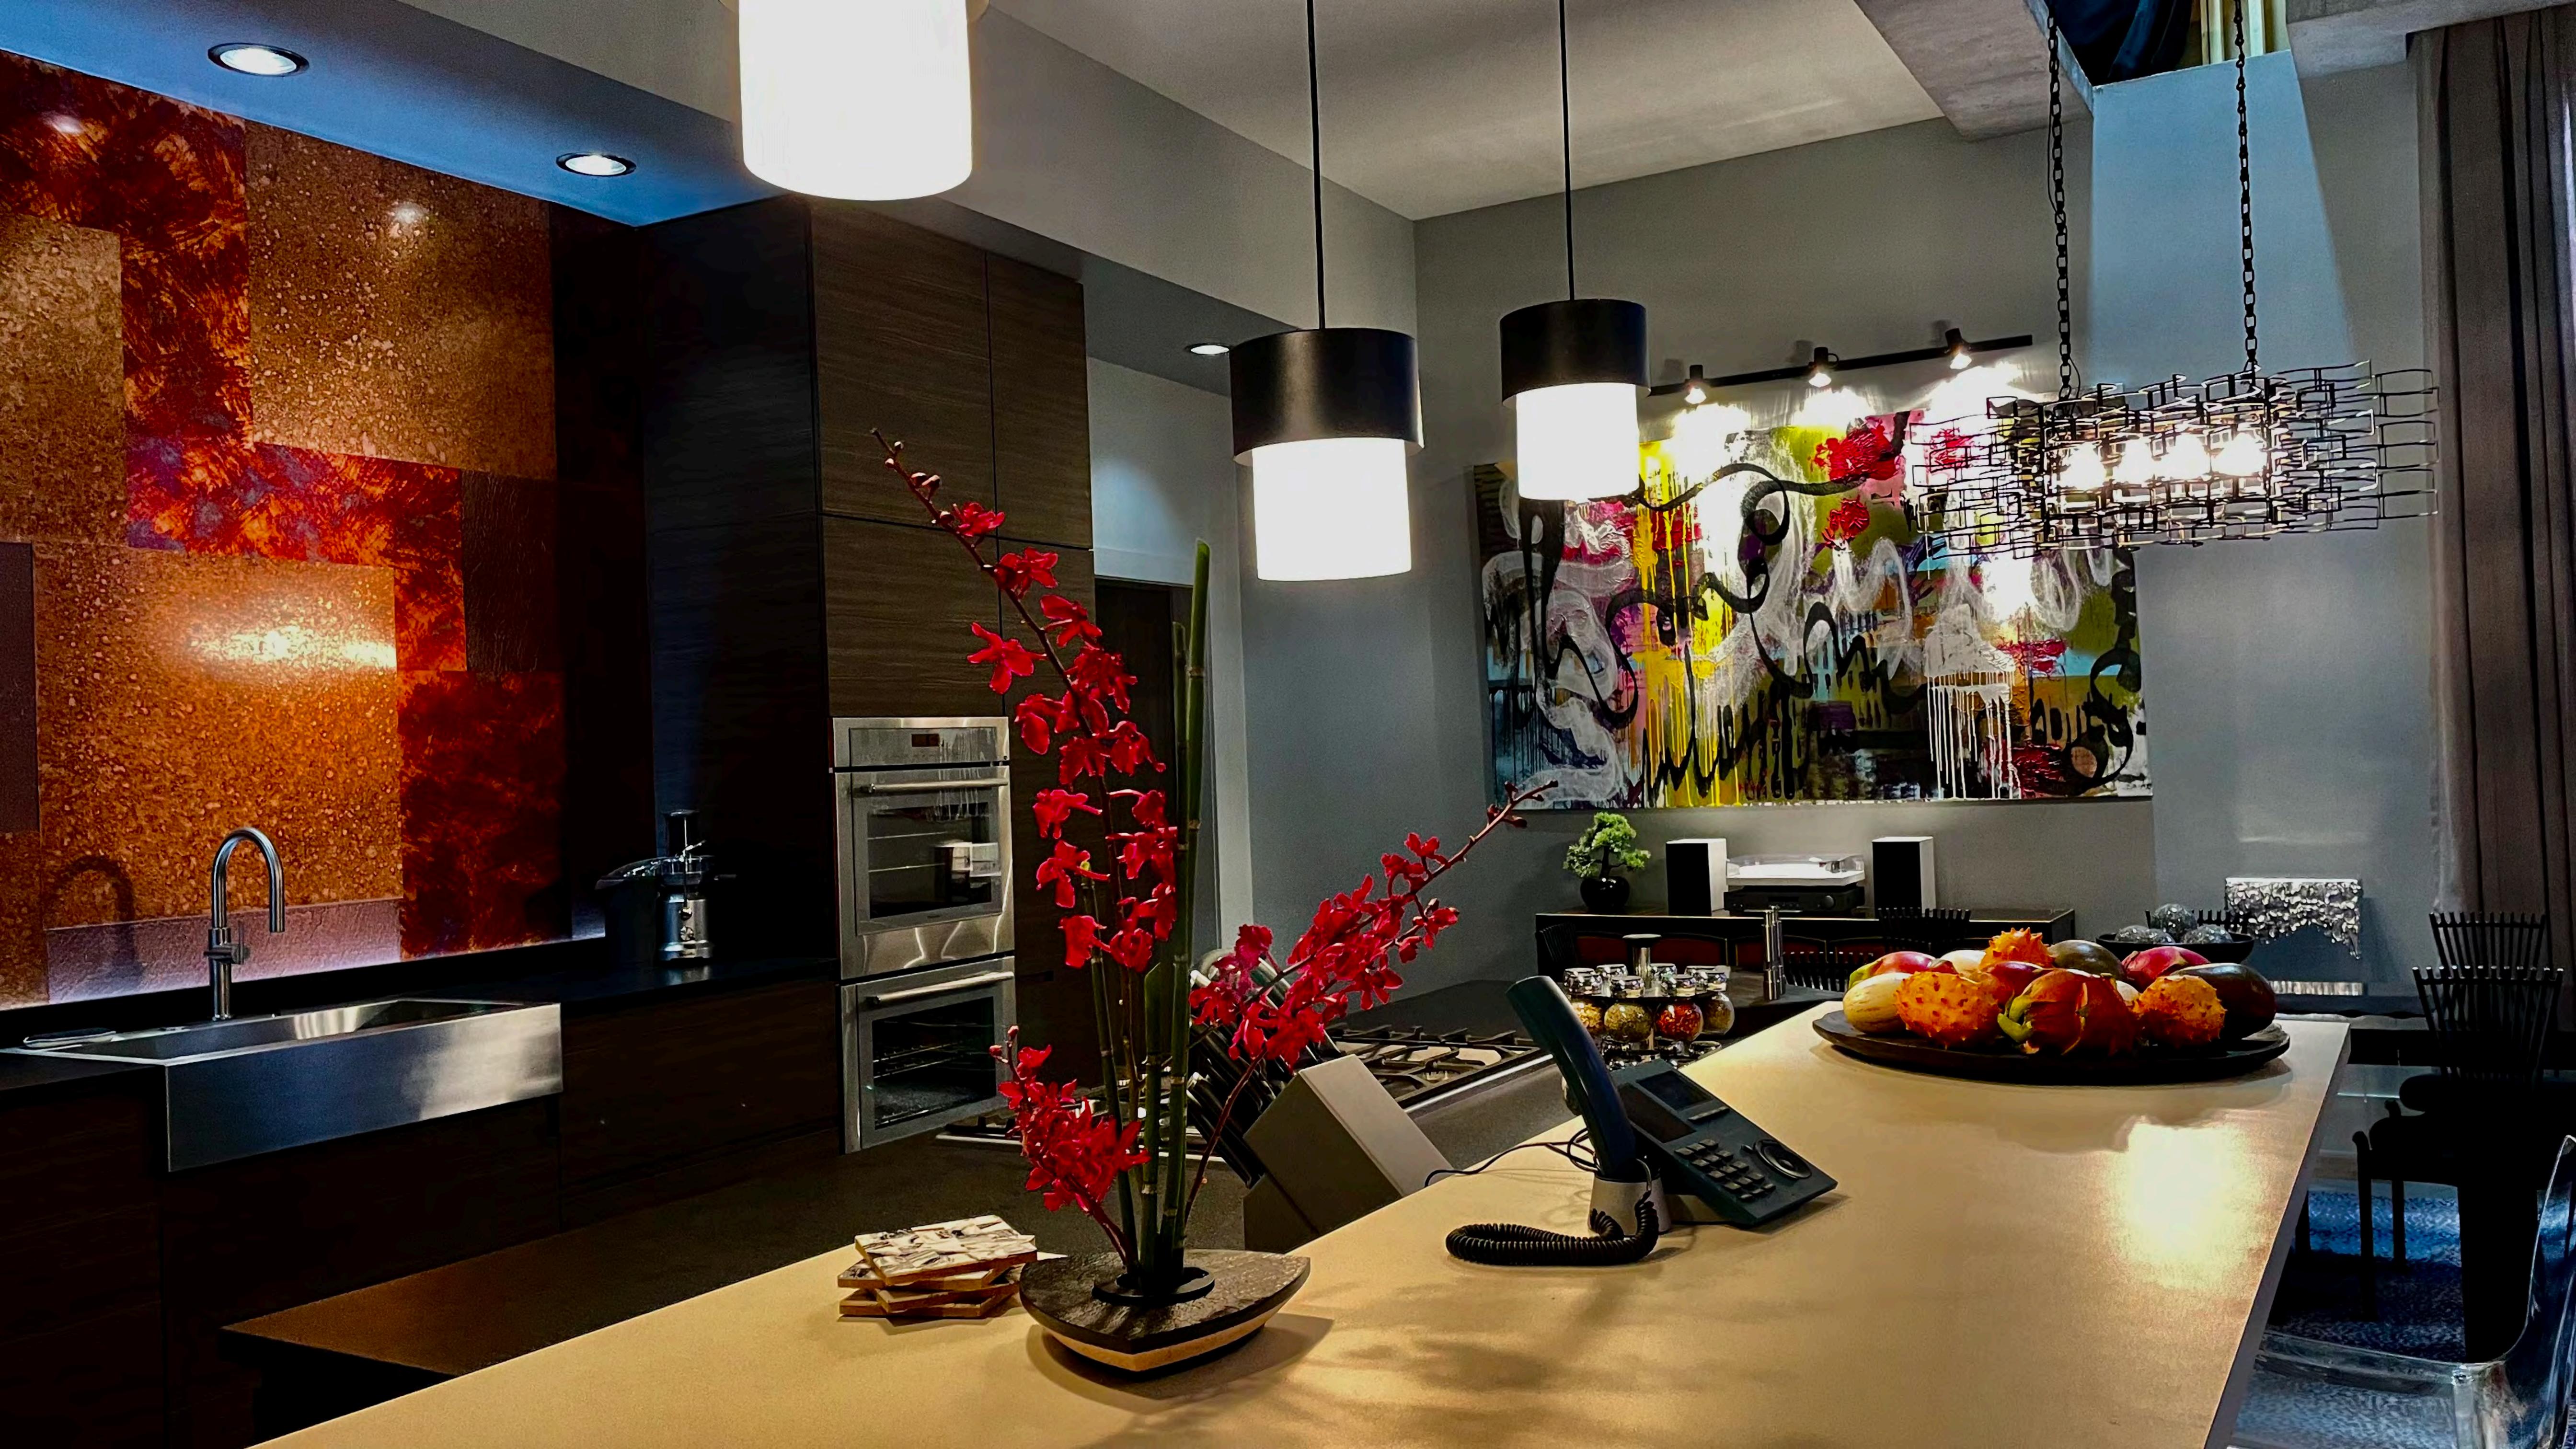

## **Penthouse Condo**

Interior Stage Set of High-Tech Entrepreneur Del Weems' Penthouse Condo in Downtown Detroit occupied by Squatter Couple Mansell and Sandy.

The 100' x 60' Set was built on top a 4' elevated platform. It depicted a premium high rise top floor Penthouse Condo with sweeping city views depicted on large video walls beyond tall glass windows opening out onto a wrap around balcony. The two Video Walls 60' x26' provided Say & Night, Sunrise & Sunset views of downtown Detroit.

The floor layout consisted of a long Entry Hallway, Kitchen and Dining area, Living Room with Fireplace, Private Bedroom and Large Dressing Room with Bathroom and Hallway. All surface finishes and decorations reflected high end products. Ceiling portions and walls were wild for camera and lighting.