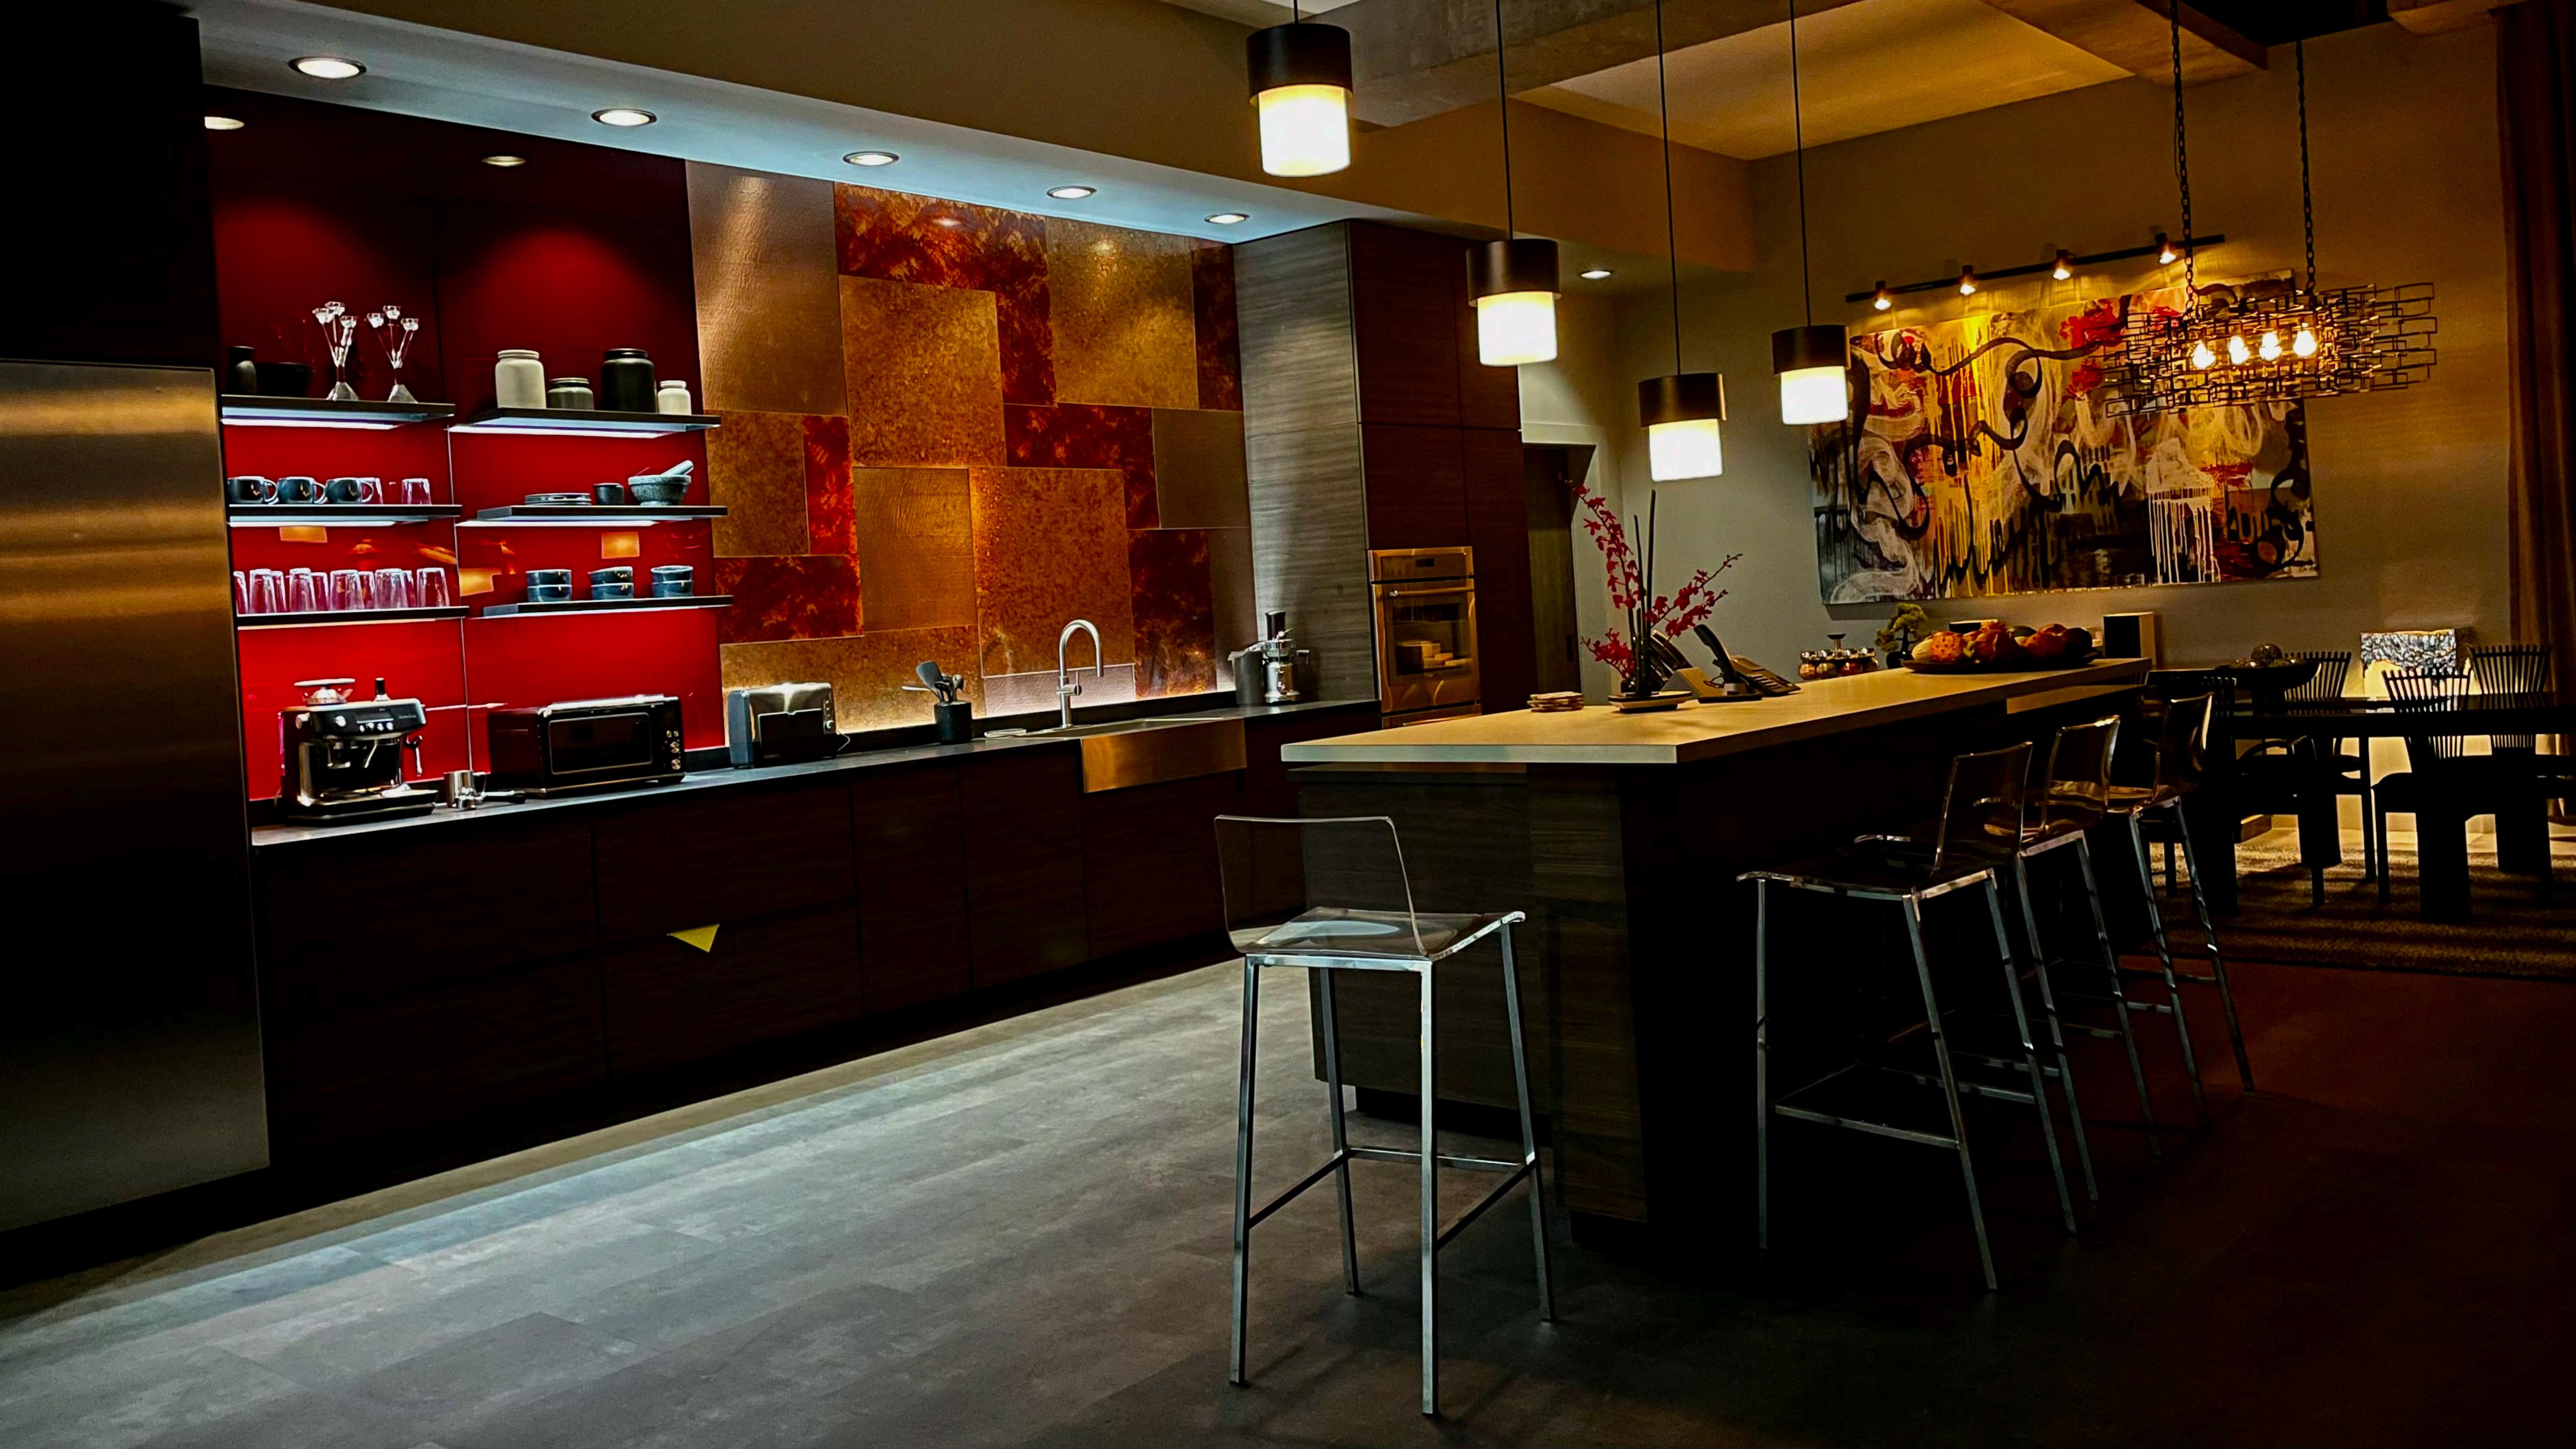

## **Penthouse Condo**

Interior Stage Set of High-Tech Entrepreneur Del Weems' Penthouse Condo in Downtown Detroit occupied by Squatter Couple Mansell and Sandy.

The 100' x 60' Set was built on top a 4' elevated platform. It depicted a premium high rise top floor Penthouse Condo with sweeping city views depicted on large video walls beyond tall glass windows opening out onto a wrap around balcony. The two Video Walls 60' x26' provided Say & Night, Sunrise & Sunset views of downtown Detroit.

The floor layout consisted of a long Entry Hallway, Kitchen and Dining area, Living Room with Fireplace, Private Bedroom and Large Dressing Room with Bathroom and Hallway. All surface finishes and decorations reflected high end products. Ceiling portions and walls were wild for camera and lighting.