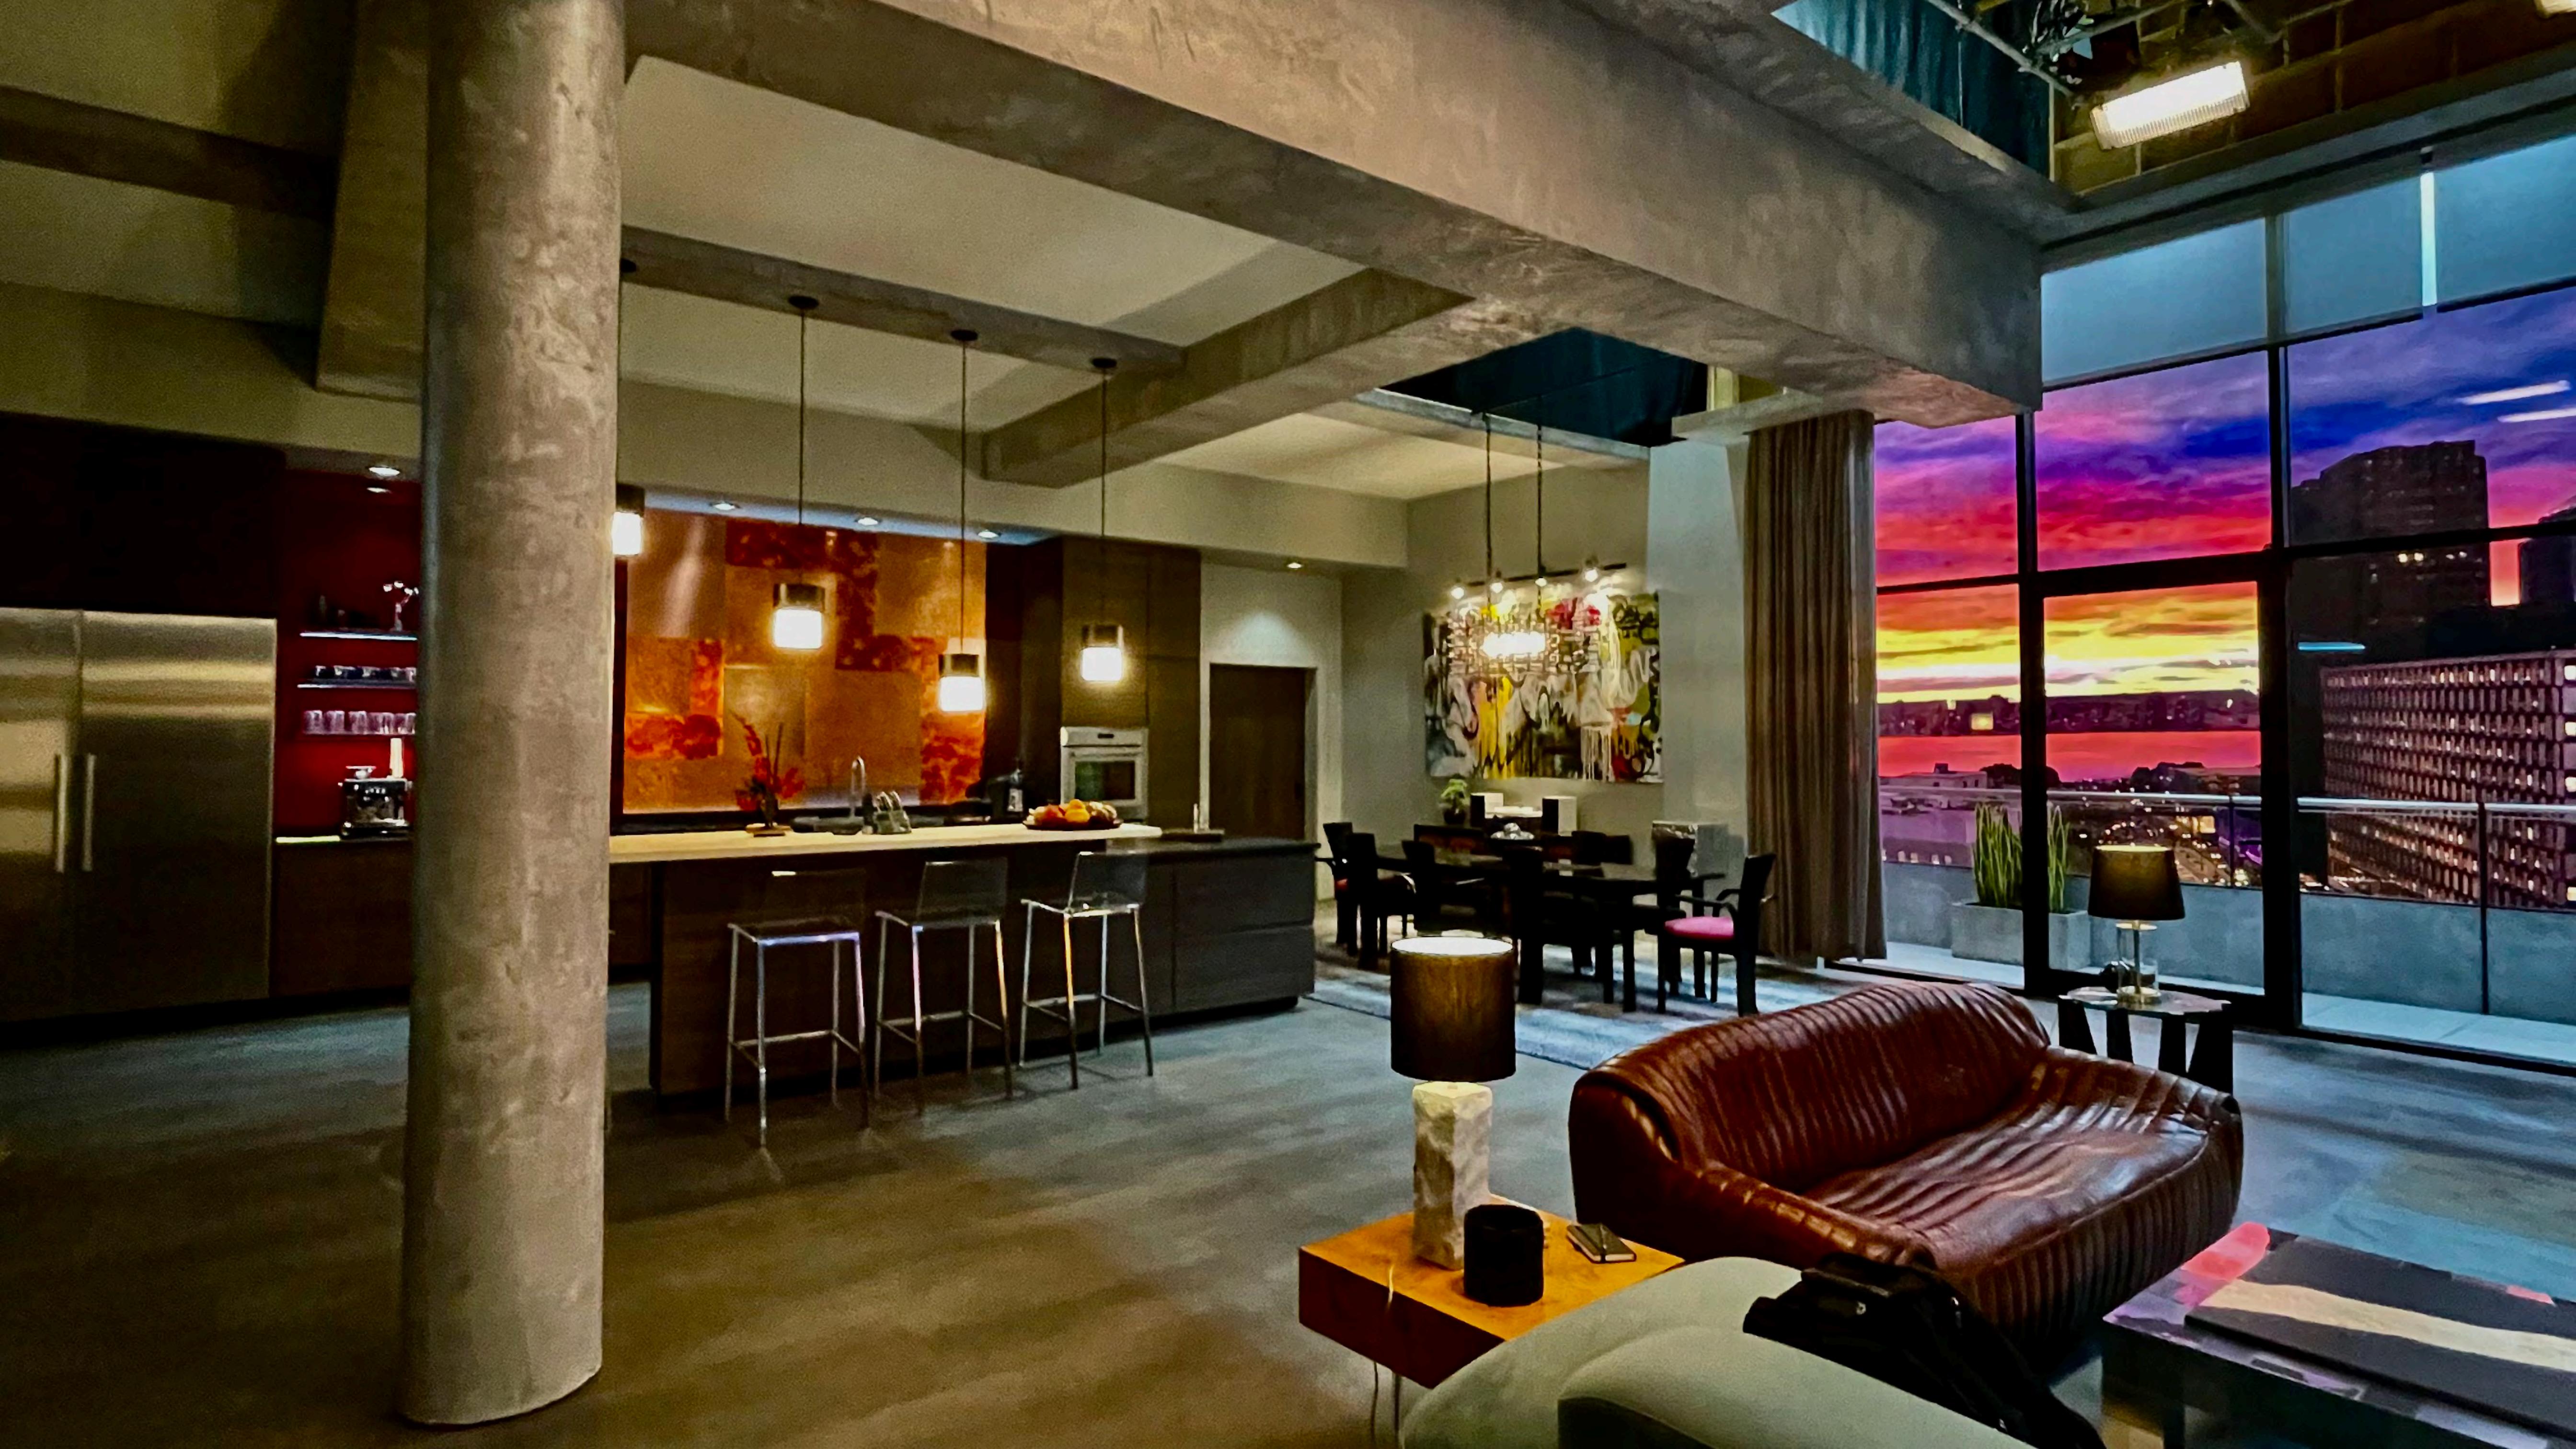

## **Penthouse Condo**

Interior Stage Set of High-Tech Entrepreneur Del Weems' Penthouse Condo in Downtown Detroit occupied by Squatter Couple Mansell and Sandy.

The 100' x 60' Set was built on top a 4' elevated platform. It depicted a premium high rise top floor Penthouse Condo with sweeping city views depicted on large video walls beyond tall glass windows opening out onto a wrap around balcony. The two Video Walls 60' x26' provided Say & Night, Sunrise & Sunset views of downtown Detroit.

The floor layout consisted of a long Entry Hallway, Kitchen and Dining area, Living Room with Fireplace, Private Bedroom and Large Dressing Room with Bathroom and Hallway. All surface finishes and decorations reflected high end products. Ceiling portions and walls were wild for camera and lighting.