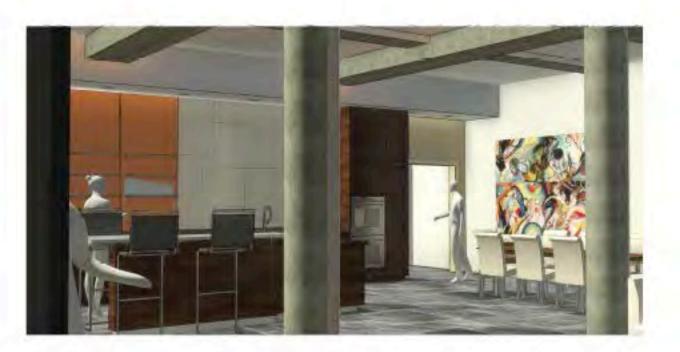

## **Penthouse Condo**

Interior Stage Set of High-Tech Entrepreneur Del Weems' Penthouse Condo in Downtown Detroit occupied by Squatter Couple Mansell and Sandy.

The 100' x 60' Set was built on top a 4' elevated platform. It depicted a premium high rise top floor Penthouse Condo with sweeping city views depicted on large video walls beyond tall glass windows opening out onto a wrap around balcony. The two Video Walls 60' x26' provided Say & Night, Sunrise & Sunset views of downtown Detroit.

The floor layout consisted of a long Entry Hallway, Kitchen and Dining area, Living Room with Fireplace, Private Bedroom and Large Dressing Room with Bathroom and Hallway. All surface finishes and decorations reflected high end products. Ceiling portions and walls were wild for camera and lighting.

RELEASED 5/11/22 5:00PM

**1A** 

B 3D View 11 - hall towards kitch

6 3D View 13 - kitchen towards south window

3D View 25 - Kitchen East

3D View 26 - Dining Towards Entry

3D View 15 - IMing room east