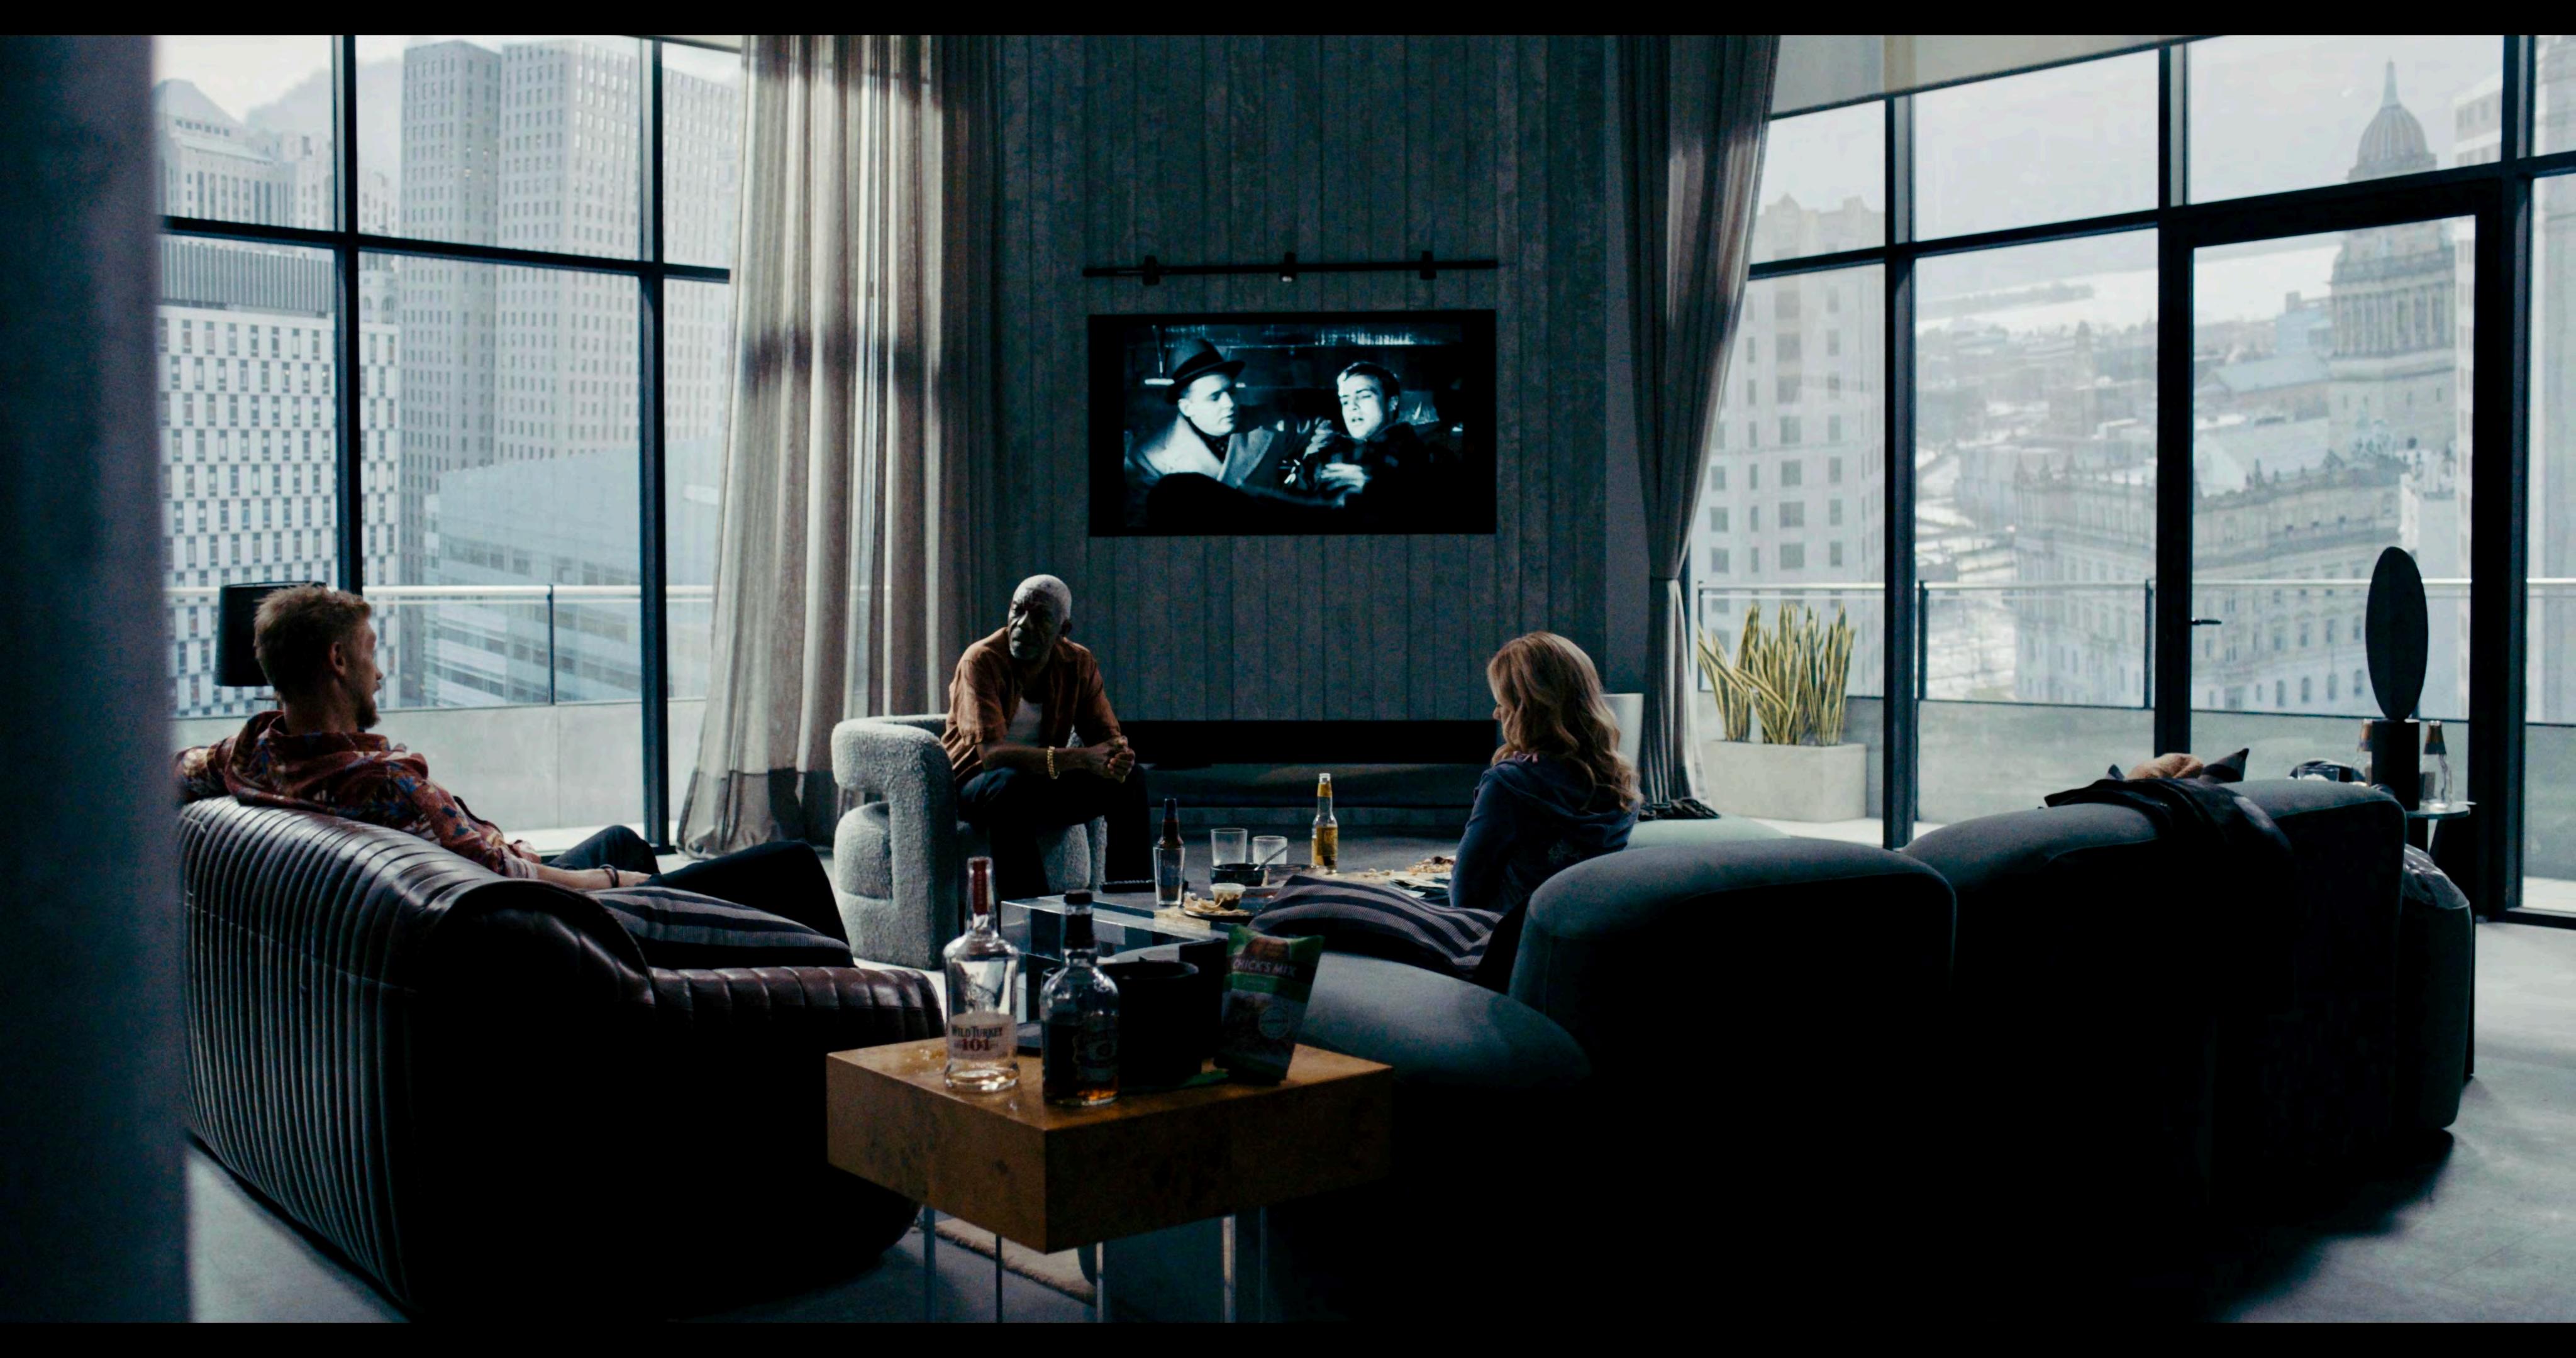

## **Penthouse Condo**

Interior Stage Set of High-Tech Entrepreneur Del Weems' Penthouse Condo in Downtown Detroit occupied by Squatter Couple Mansell and Sandy.

The 100' x 60' Set was built on top a 4' elevated platform. It depicted a premium high rise top floor Penthouse Condo with sweeping city views depicted on large video walls beyond tall glass windows opening out onto a wrap around balcony. The two Video Walls 60' x26' provided Say & Night, Sunrise & Sunset views of downtown Detroit.

The floor layout consisted of a long Entry Hallway, Kitchen and Dining area, Living Room with Fireplace, Private Bedroom and Large Dressing Room with Bathroom and Hallway. All surface finishes and decorations reflected high end products. Ceiling portions and walls were wild for camera and lighting.