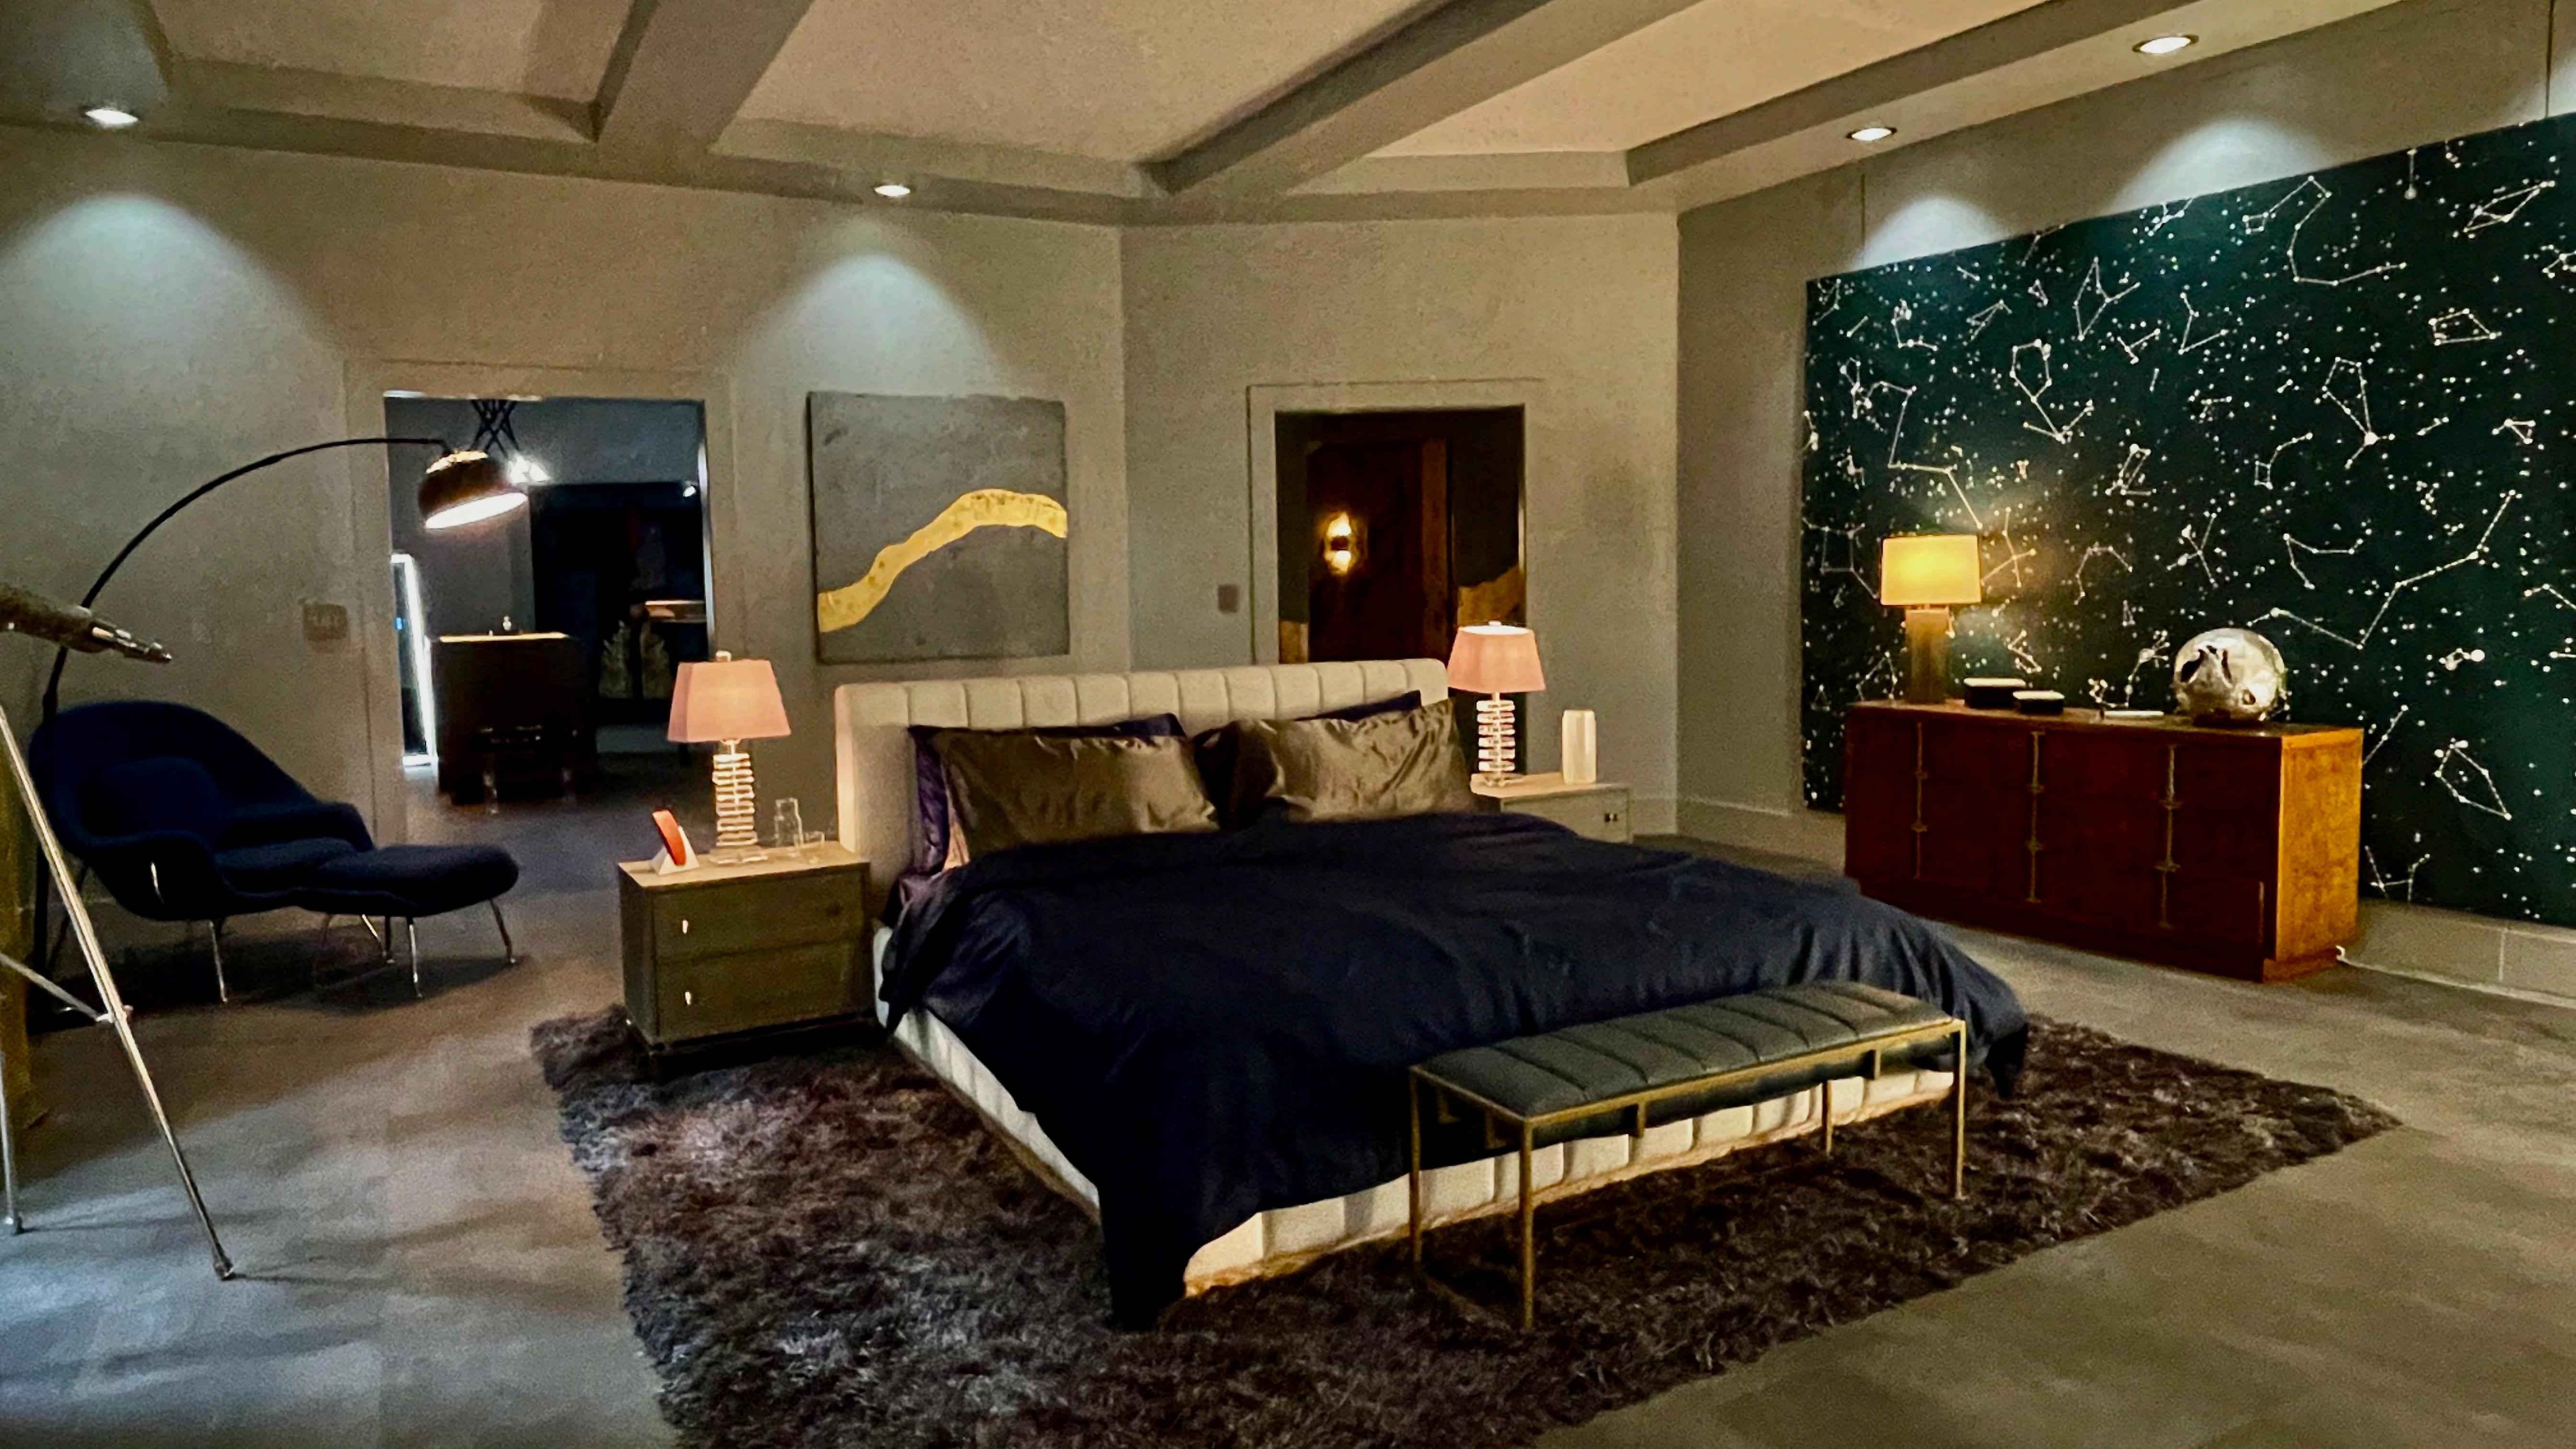

## **Penthouse Condo**

Interior Stage Set of High-Tech Entrepreneur Del Weems' Penthouse Condo in Downtown Detroit occupied by Squatter Couple Mansell and Sandy.

The 100' x 60' Set was built on top a 4' elevated platform. It depicted a premium high rise top floor Penthouse Condo with sweeping city views depicted on large video walls beyond tall glass windows opening out onto a wrap around balcony. The two Video Walls 60' x26' provided Say & Night, Sunrise & Sunset views of downtown Detroit.

The floor layout consisted of a long Entry Hallway, Kitchen and Dining area, Living Room with Fireplace, Private Bedroom and Large Dressing Room with Bathroom and Hallway. All surface finishes and decorations reflected high end products. Ceiling portions and walls were wild for camera and lighting.