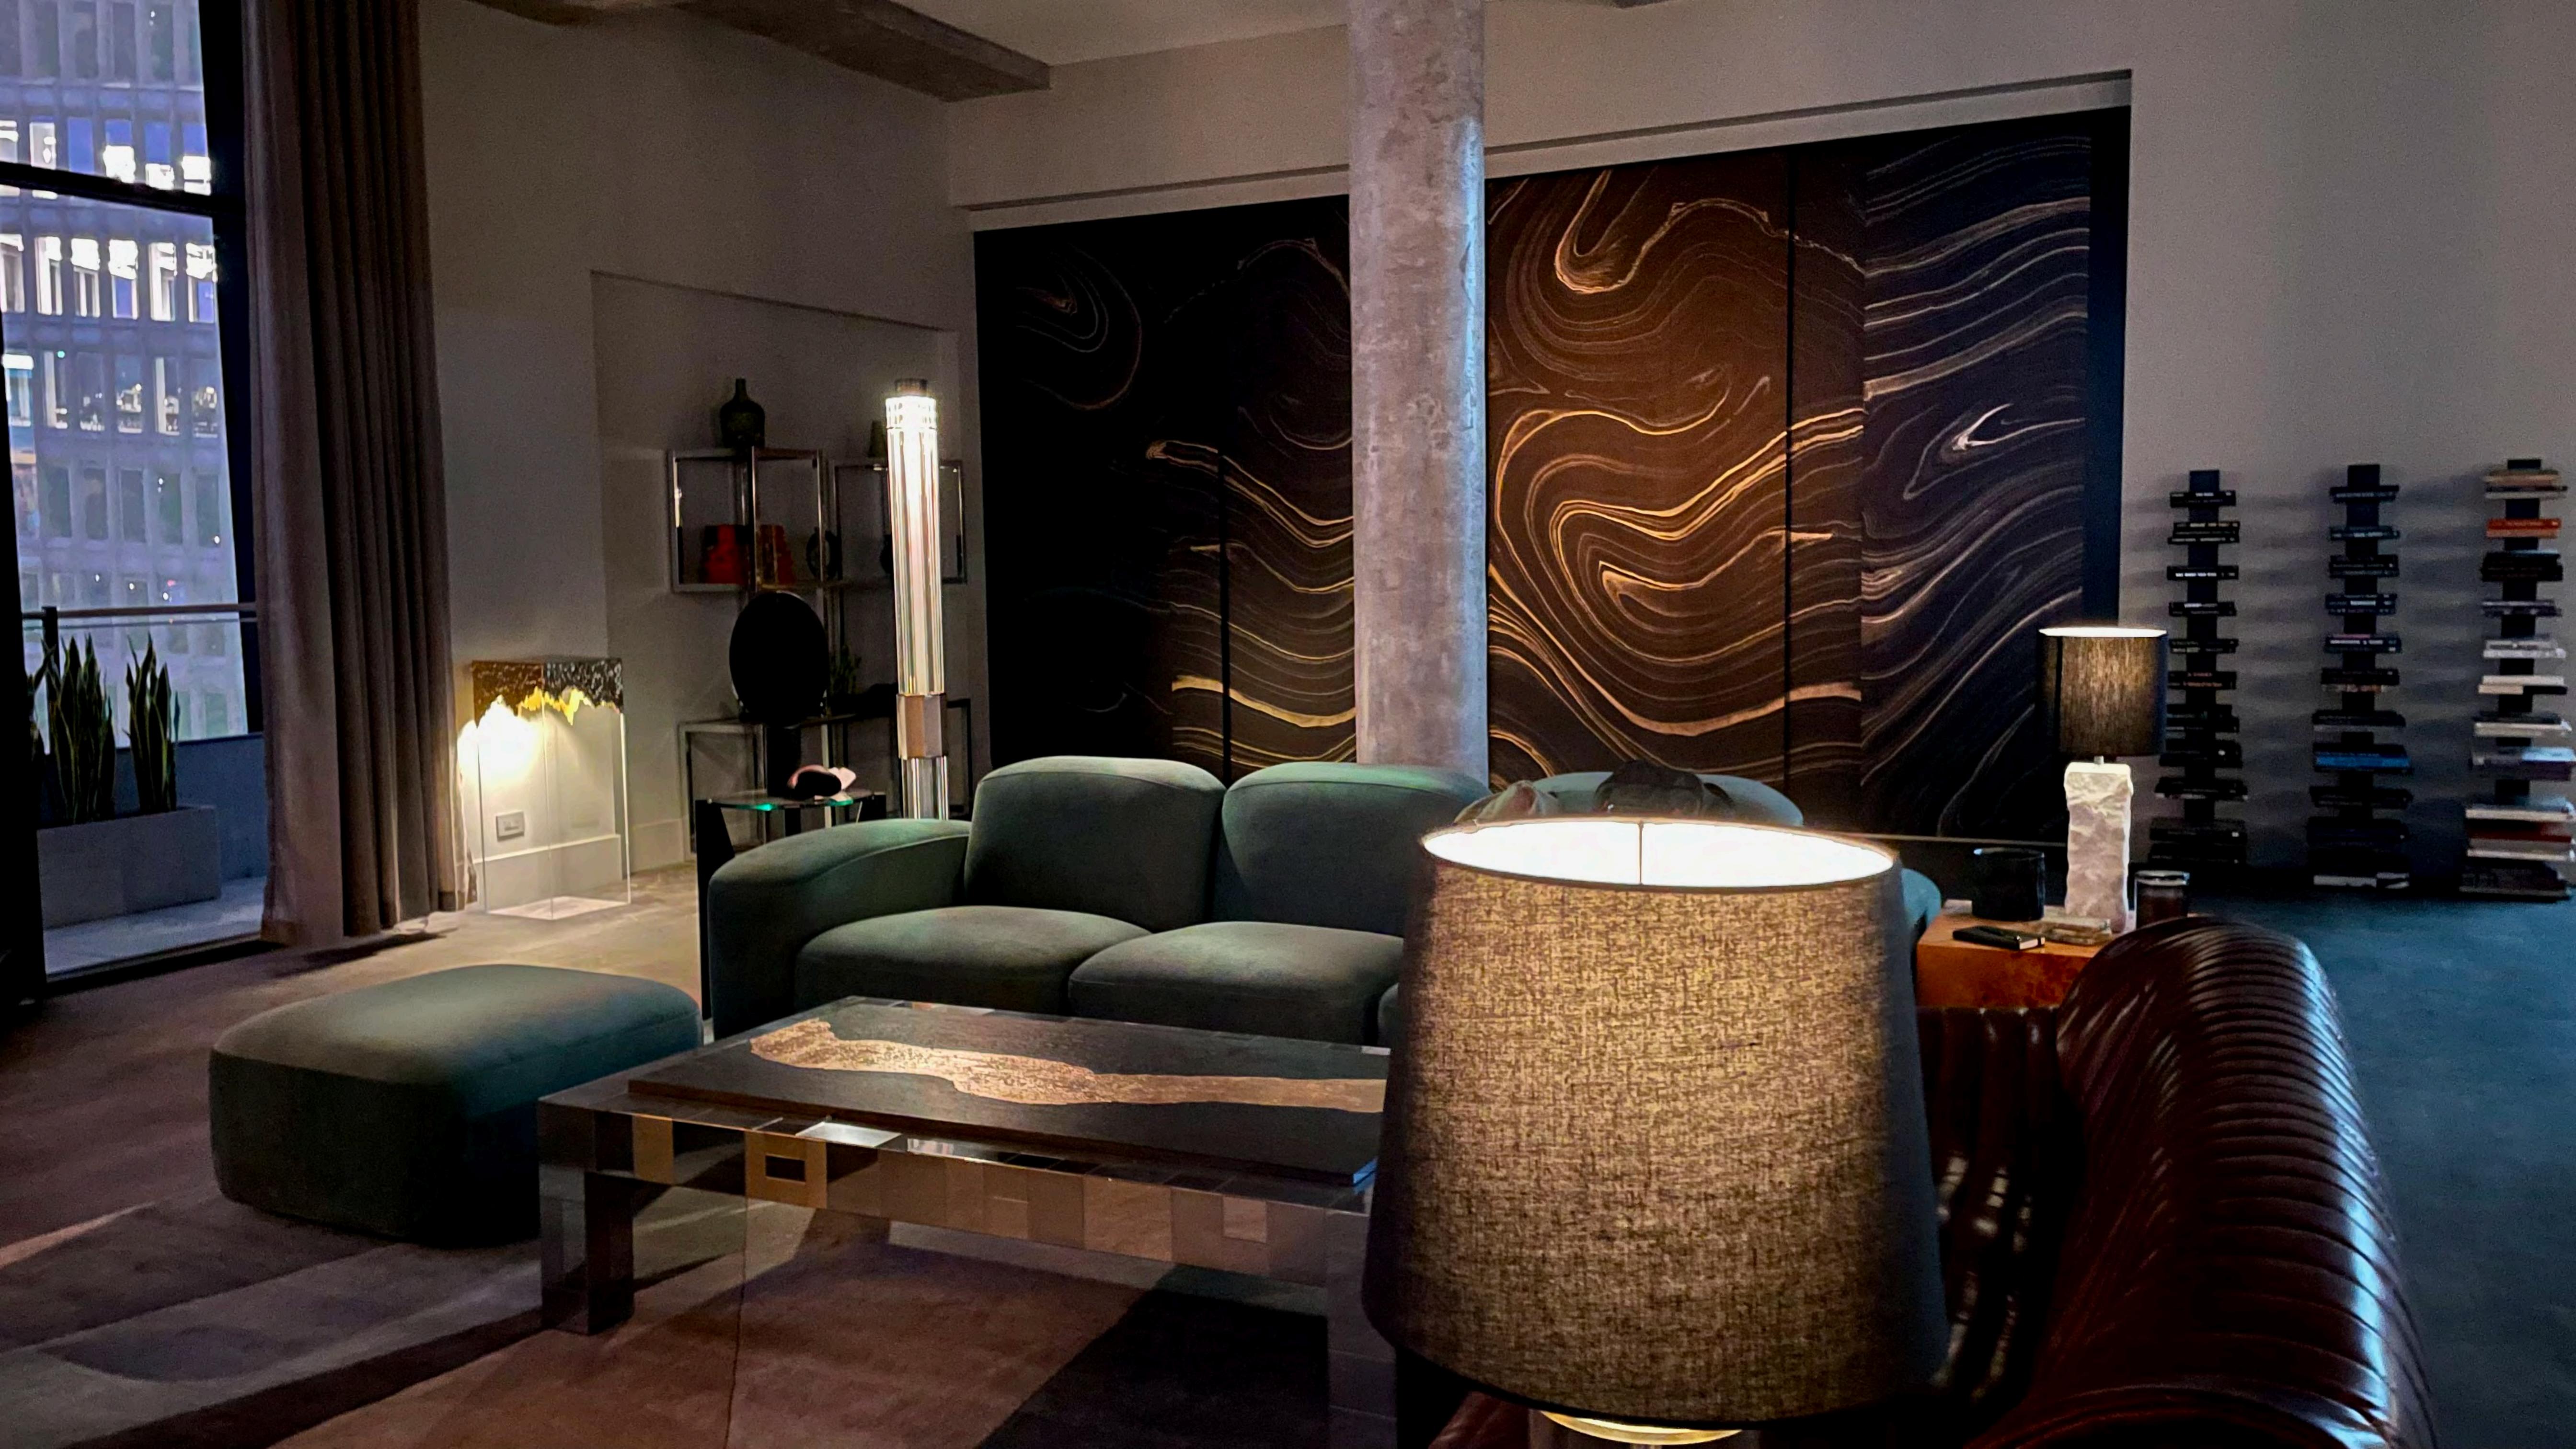

## **Penthouse Condo**

Interior Stage Set of High-Tech Entrepreneur Del Weems' Penthouse Condo in Downtown Detroit occupied by Squatter Couple Mansell and Sandy.

The 100' x 60' Set was built on top a 4' elevated platform. It depicted a premium high rise top floor Penthouse Condo with sweeping city views depicted on large video walls beyond tall glass windows opening out onto a wrap around balcony. The two Video Walls 60' x26' provided Say & Night, Sunrise & Sunset views of downtown Detroit.

The floor layout consisted of a long Entry Hallway, Kitchen and Dining area, Living Room with Fireplace, Private Bedroom and Large Dressing Room with Bathroom and Hallway. All surface finishes and decorations reflected high end products. Ceiling portions and walls were wild for camera and lighting.