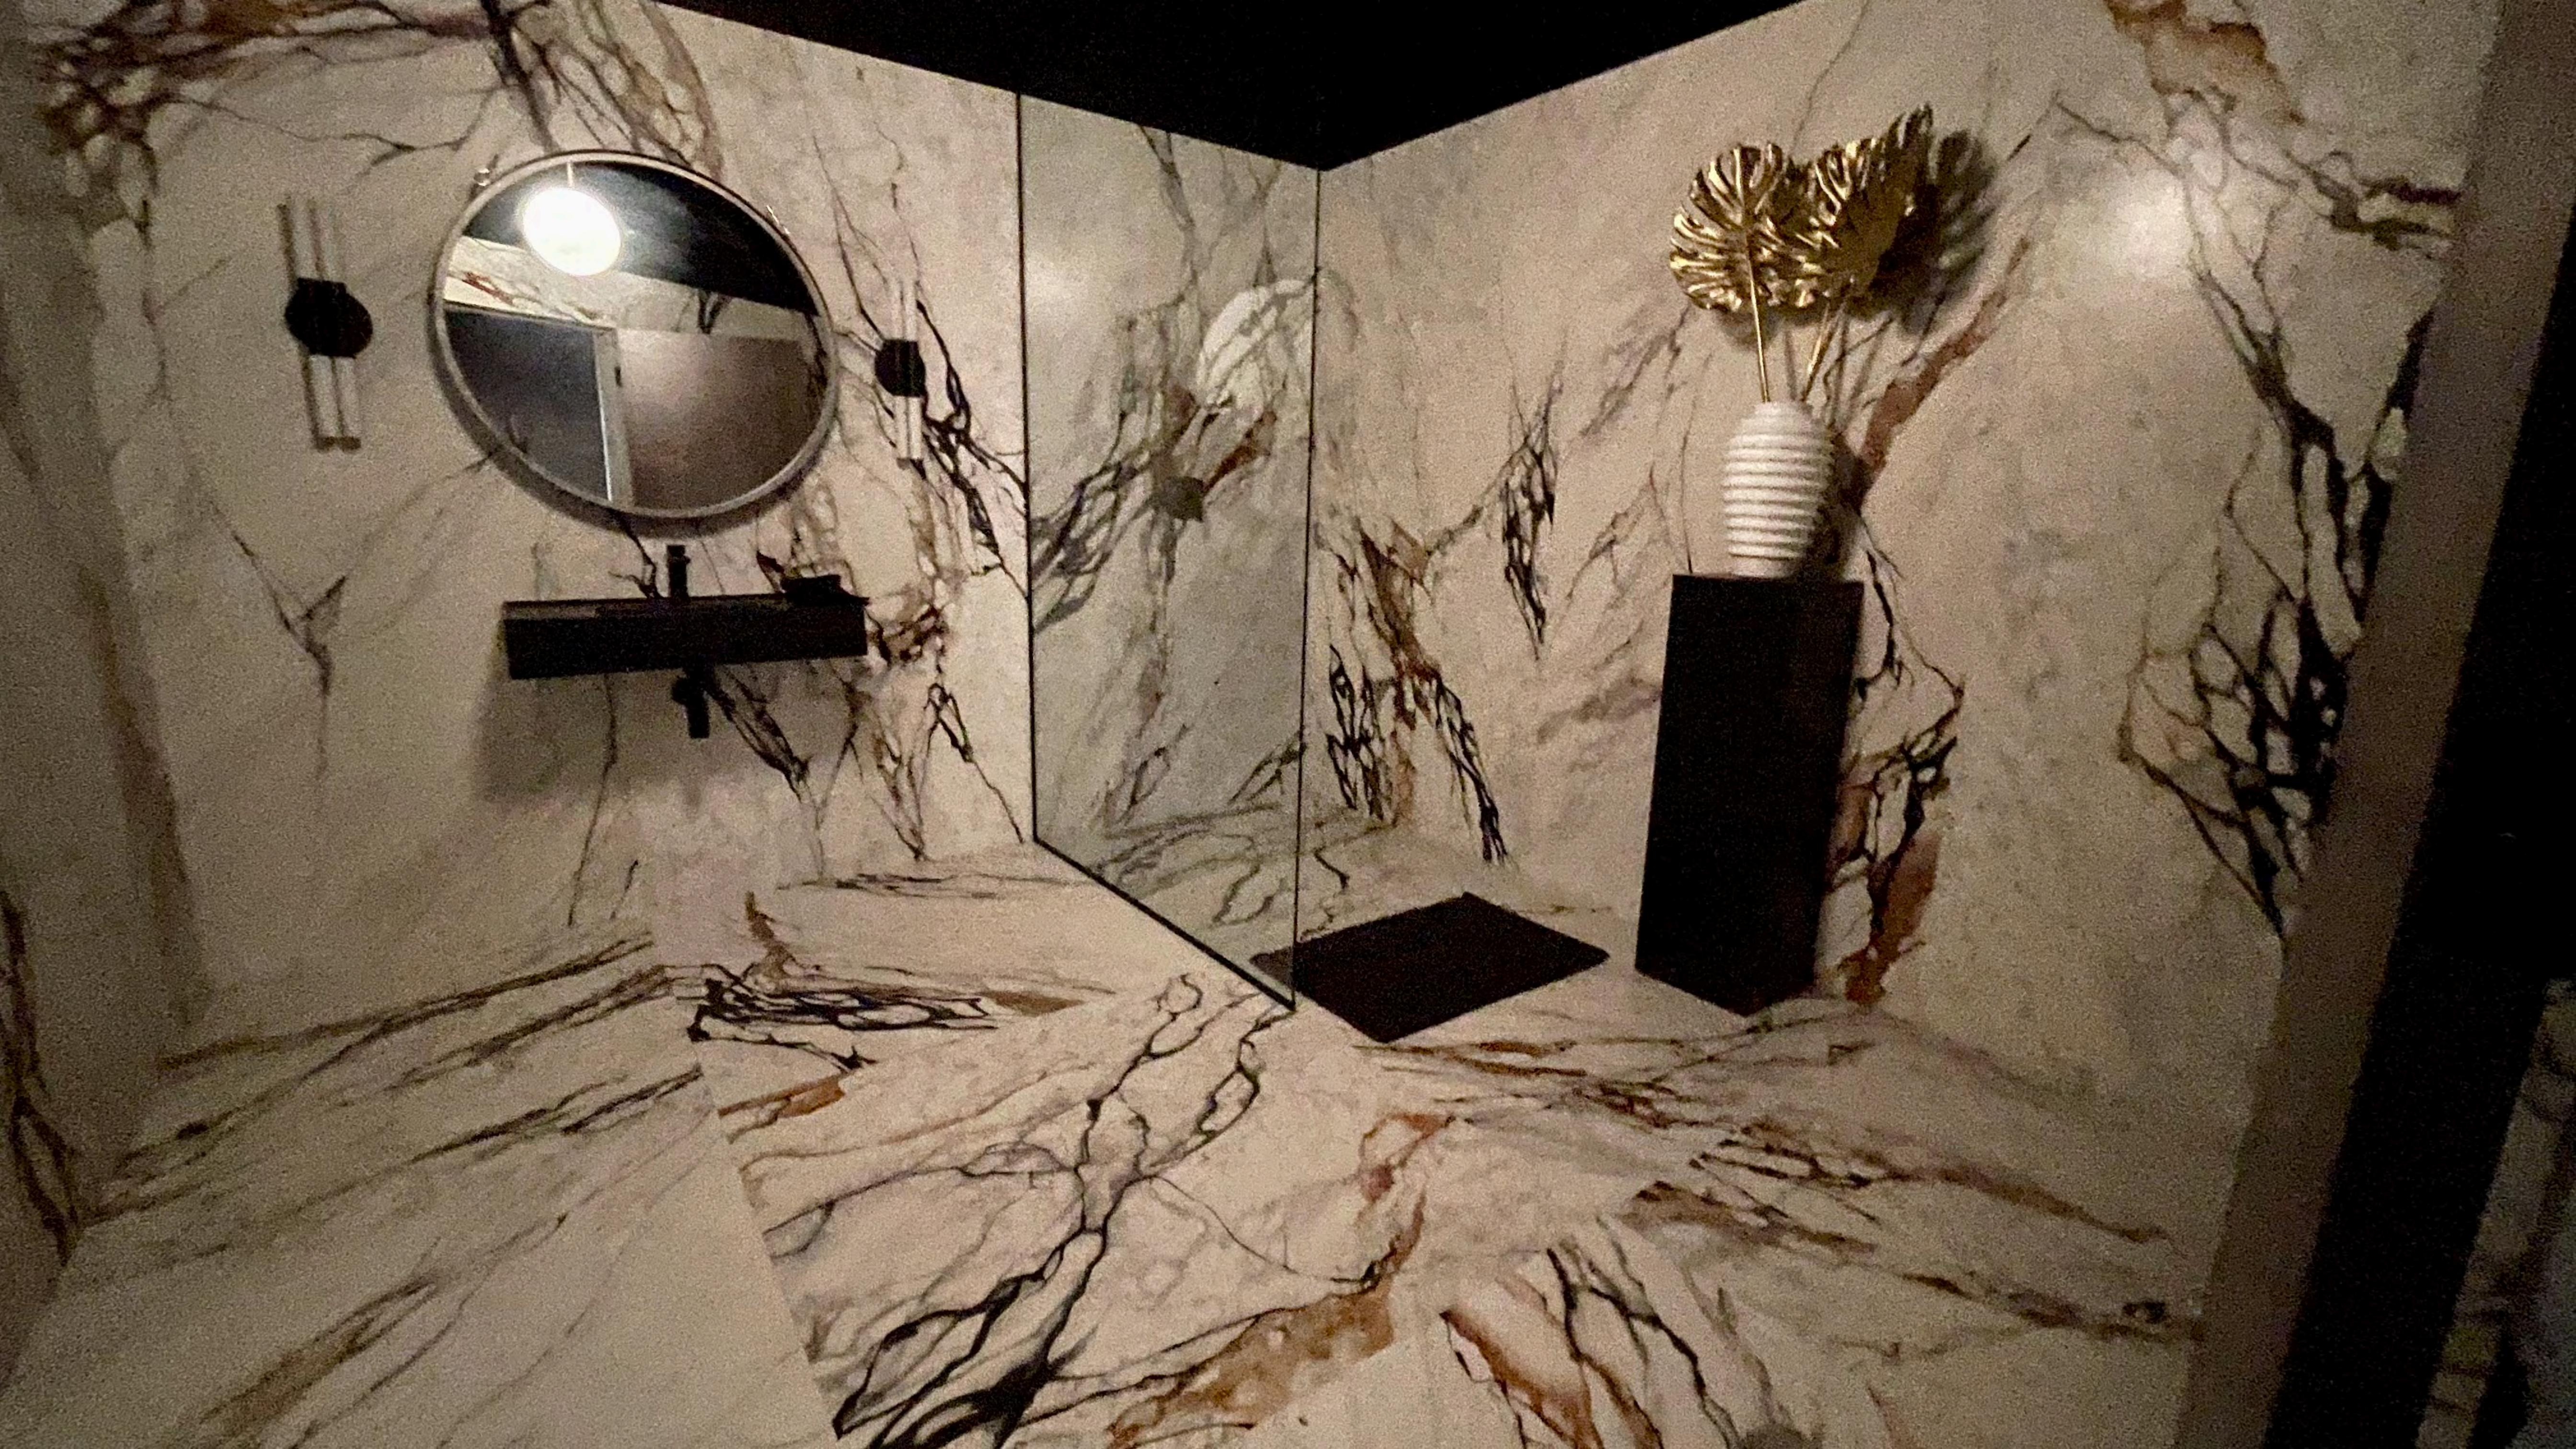

The floor layout consisted of a long Entry Hallway, Kitchen and Dining area, Living Room with Fireplace, Private Bedroom and Large Dressing Room with Bathroom and Hallway. All surface finishes and decorations reflected high end products. Ceiling portions and walls were wild for camera and lighting.