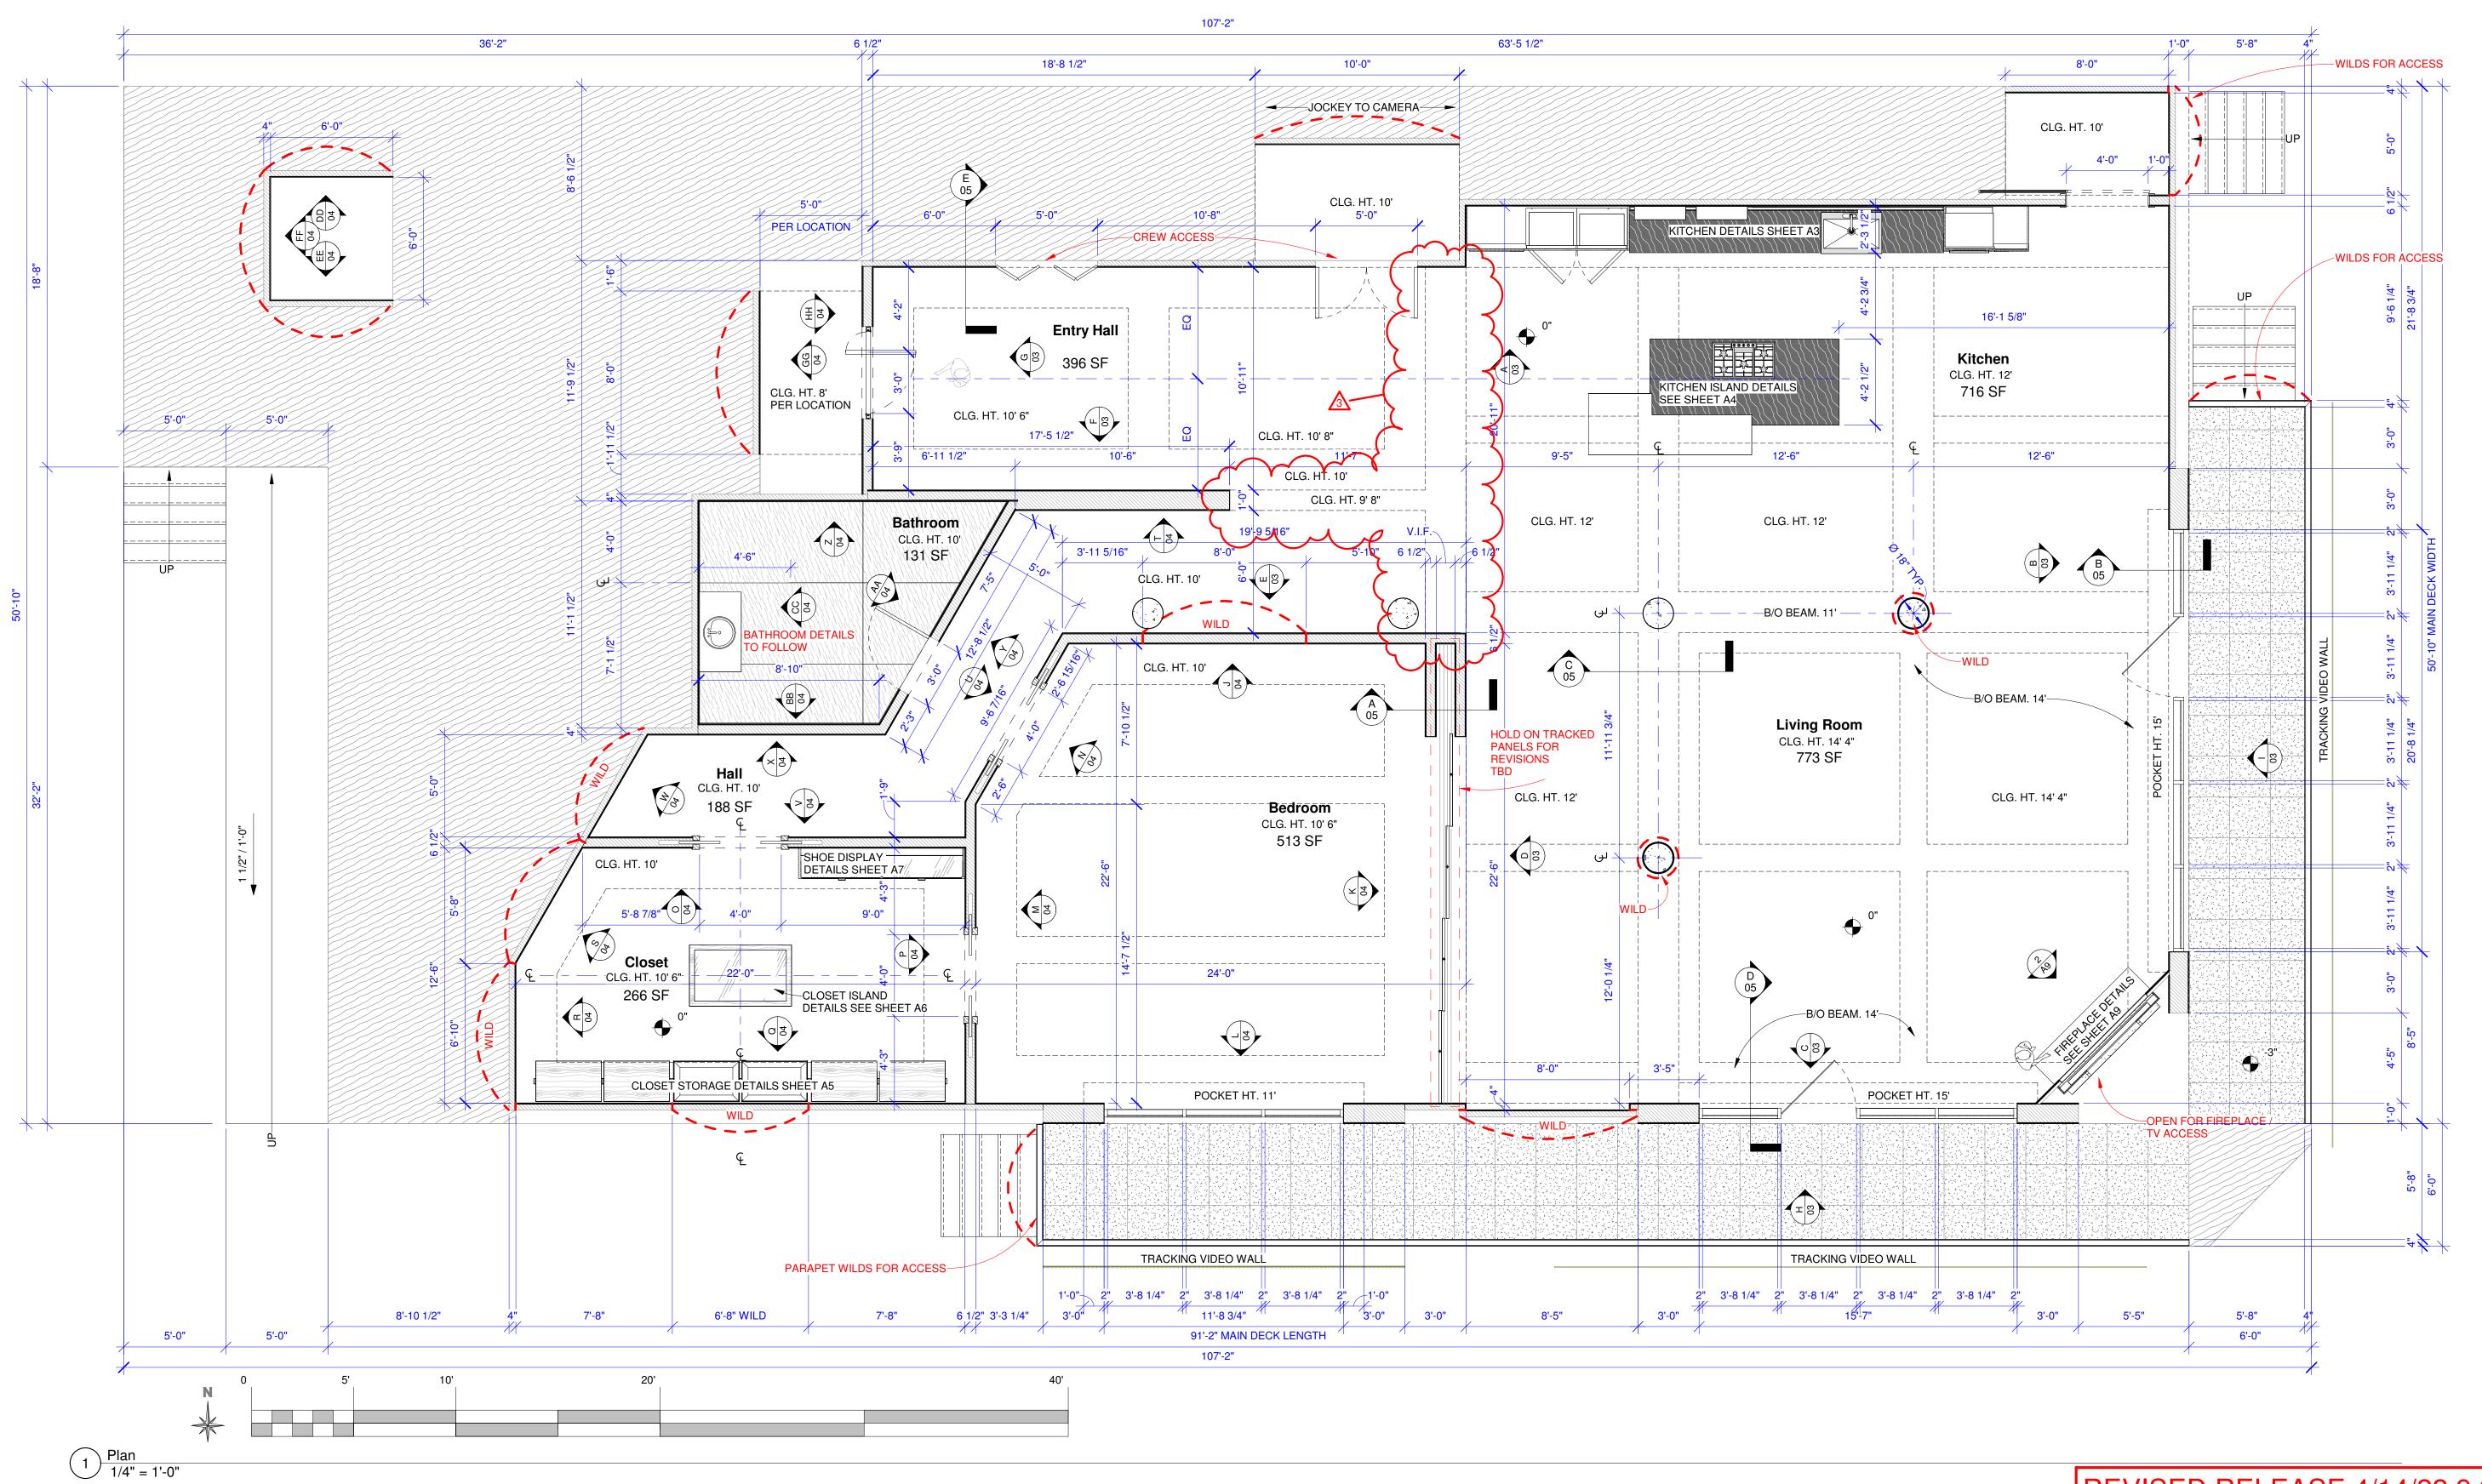

## **Penthouse Condo**

Interior Stage Set of High-Tech Entrepreneur Del Weems' Penthouse Condo in Downtown Detroit occupied by Squatter Couple Mansell and Sandy.

The 100' x 60' Set was built on top a 4' elevated platform. It depicted a premium high rise top floor Penthouse Condo with sweeping city views depicted on large video walls beyond tall glass windows opening out onto a wrap around balcony. The two Video Walls 60' x26' provided Say & Night, Sunrise & Sunset views of downtown Detroit.

The floor layout consisted of a long Entry Hallway, Kitchen and Dining area, Living Room with Fireplace, Private Bedroom and Large Dressing Room with Bathroom and Hallway. All surface finishes and decorations reflected high end products. Ceiling portions and walls were wild for camera and lighting.

## REVISED RELEASE 4/14/22 9:30AM

| Revision Schedule  # Description | Date      | Date JUSTIFIED CITE PRIMEYA                                                                                                          |                                        | Del Weems Penthouse          |                               |                       |
|----------------------------------|-----------|--------------------------------------------------------------------------------------------------------------------------------------|----------------------------------------|------------------------------|-------------------------------|-----------------------|
| 3 Entry Ceiling Soffit Addition  | 4/14/2022 | PRODUCTION DESIGNER Marek Dobrowolski ART DIRECTOR David Blankenship CONSTRUCTION COORDINATOR Troy Osman SET DECORATOR Tanja Deshida | Drawing Title Plan                     |                              |                               | 01                    |
|                                  |           |                                                                                                                                      | Location STAGE 1 • CHICAGO STUDIO CITY |                              |                               |                       |
|                                  |           |                                                                                                                                      | Set #<br>1901                          | Date<br>4/14/2022 9:47:47 AM | Drawn By<br>TEDDIE GOLDENBERG | Scale<br>1/4" = 1'-0" |