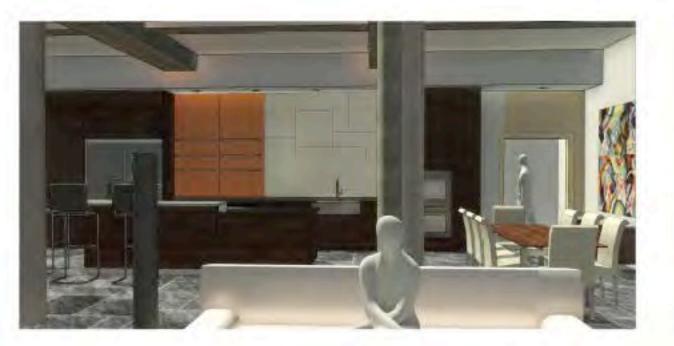

## **Penthouse Condo**

Interior Stage Set of High-Tech Entrepreneur Del Weems' Penthouse Condo in Downtown Detroit occupied by Squatter Couple Mansell and Sandy.

The 100' x 60' Set was built on top a 4' elevated platform. It depicted a premium high rise top floor Penthouse Condo with sweeping city views depicted on large video walls beyond tall glass windows opening out onto a wrap around balcony. The two Video Walls 60' x26' provided Say & Night, Sunrise & Sunset views of downtown Detroit.

The floor layout consisted of a long Entry Hallway, Kitchen and Dining area, Living Room with Fireplace, Private Bedroom and Large Dressing Room with Bathroom and Hallway. All surface finishes and decorations reflected high end products. Ceiling portions and walls were wild for camera and lighting.

RELEASED 5/11/22 5:00PM

**1A** 

B 3D View 11 - hall towards kitch

6 3D View 13 - kitchen towards south window

3D View 25 - Kitchen East

3D View 26 - Dining Towards Entry

3D View 15 - IMing room east