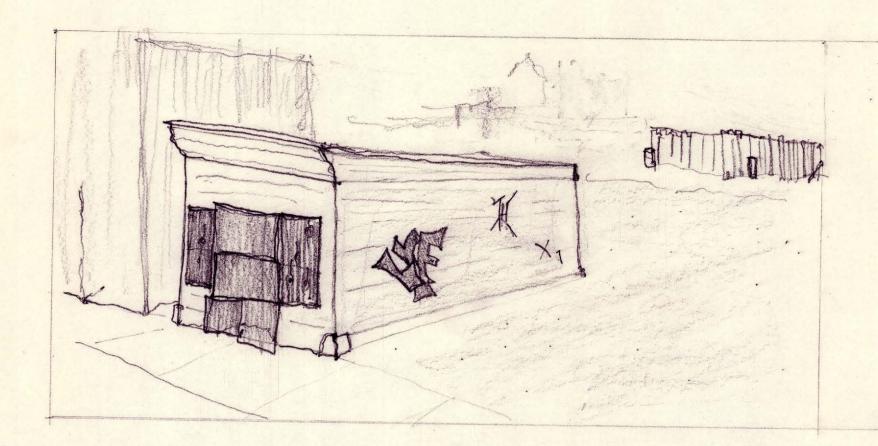

## **Sweety's Bar**

Interior and Exterior Façade Sweety's Bar Stage Set. A Detroit Weathered Jazz Themed Neighborhood Bar owned by Sweety who an older, middle aged Jazz Musician Black Man. He lives across the street from the bar with his Partner Trennell. The Set was approximately 100' x 30' and consisted of a duplicate portion of the Location Façade being the front door entry of, with sidewalk and street.

The interior was a heavily aged and worn, with a front bar and Patron area leading to a hallway with adjacent kitchen and bathroom and at the rear, Sweety's private office. Ceiling pieces and walls were wild for camera and lighting. A wild Video Wall: 20' x 12', was used for any tie in exterior views thru the front door to the street.