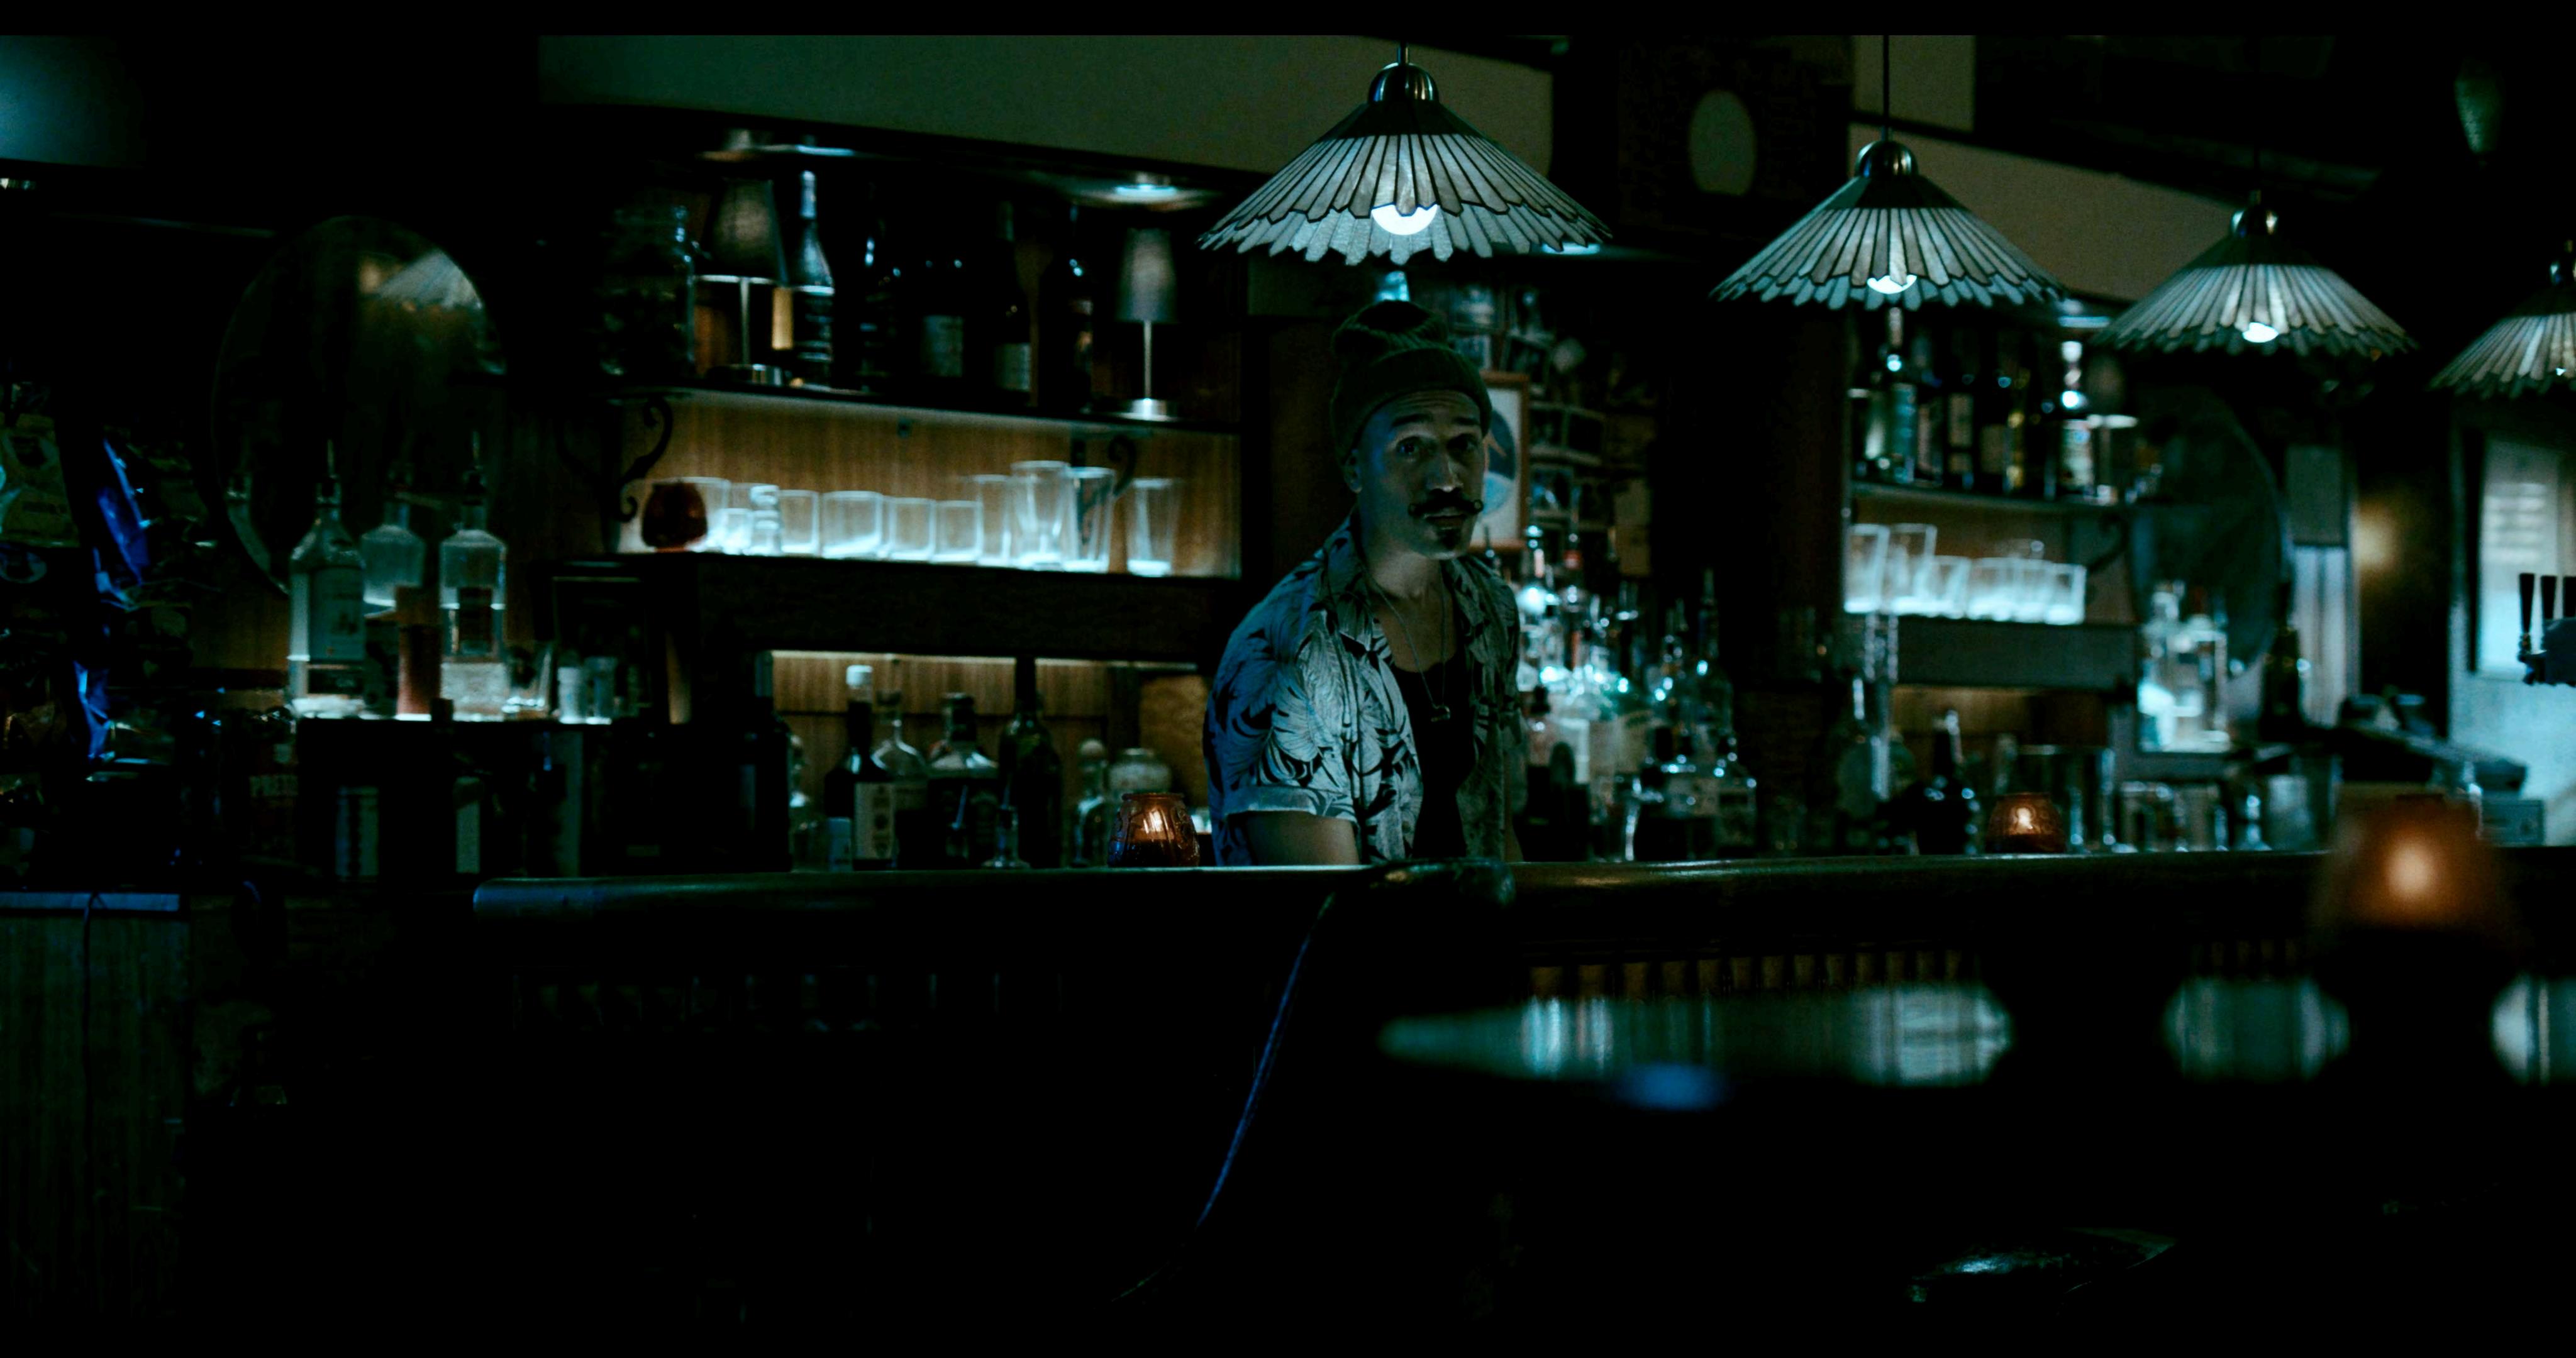

## **Sweety's Bar**

Interior and Exterior Façade Sweety's Bar Stage Set. A Detroit Weathered Jazz Themed Neighborhood Bar owned by Sweety who an older, middle aged Jazz Musician Black Man. He lives across the street from the bar with his Partner Trennell. The Set was approximately 100' x 30' and consisted of a duplicate portion of the Location Façade being the front door entry of, with sidewalk and street.

The interior was a heavily aged and worn, with a front bar and Patron area leading to a hallway with adjacent kitchen and bathroom and at the rear, Sweety's private office. Ceiling pieces and walls were wild for camera and lighting. A wild Video Wall: 20' x 12', was used for any tie in exterior views thru the front door to the street.