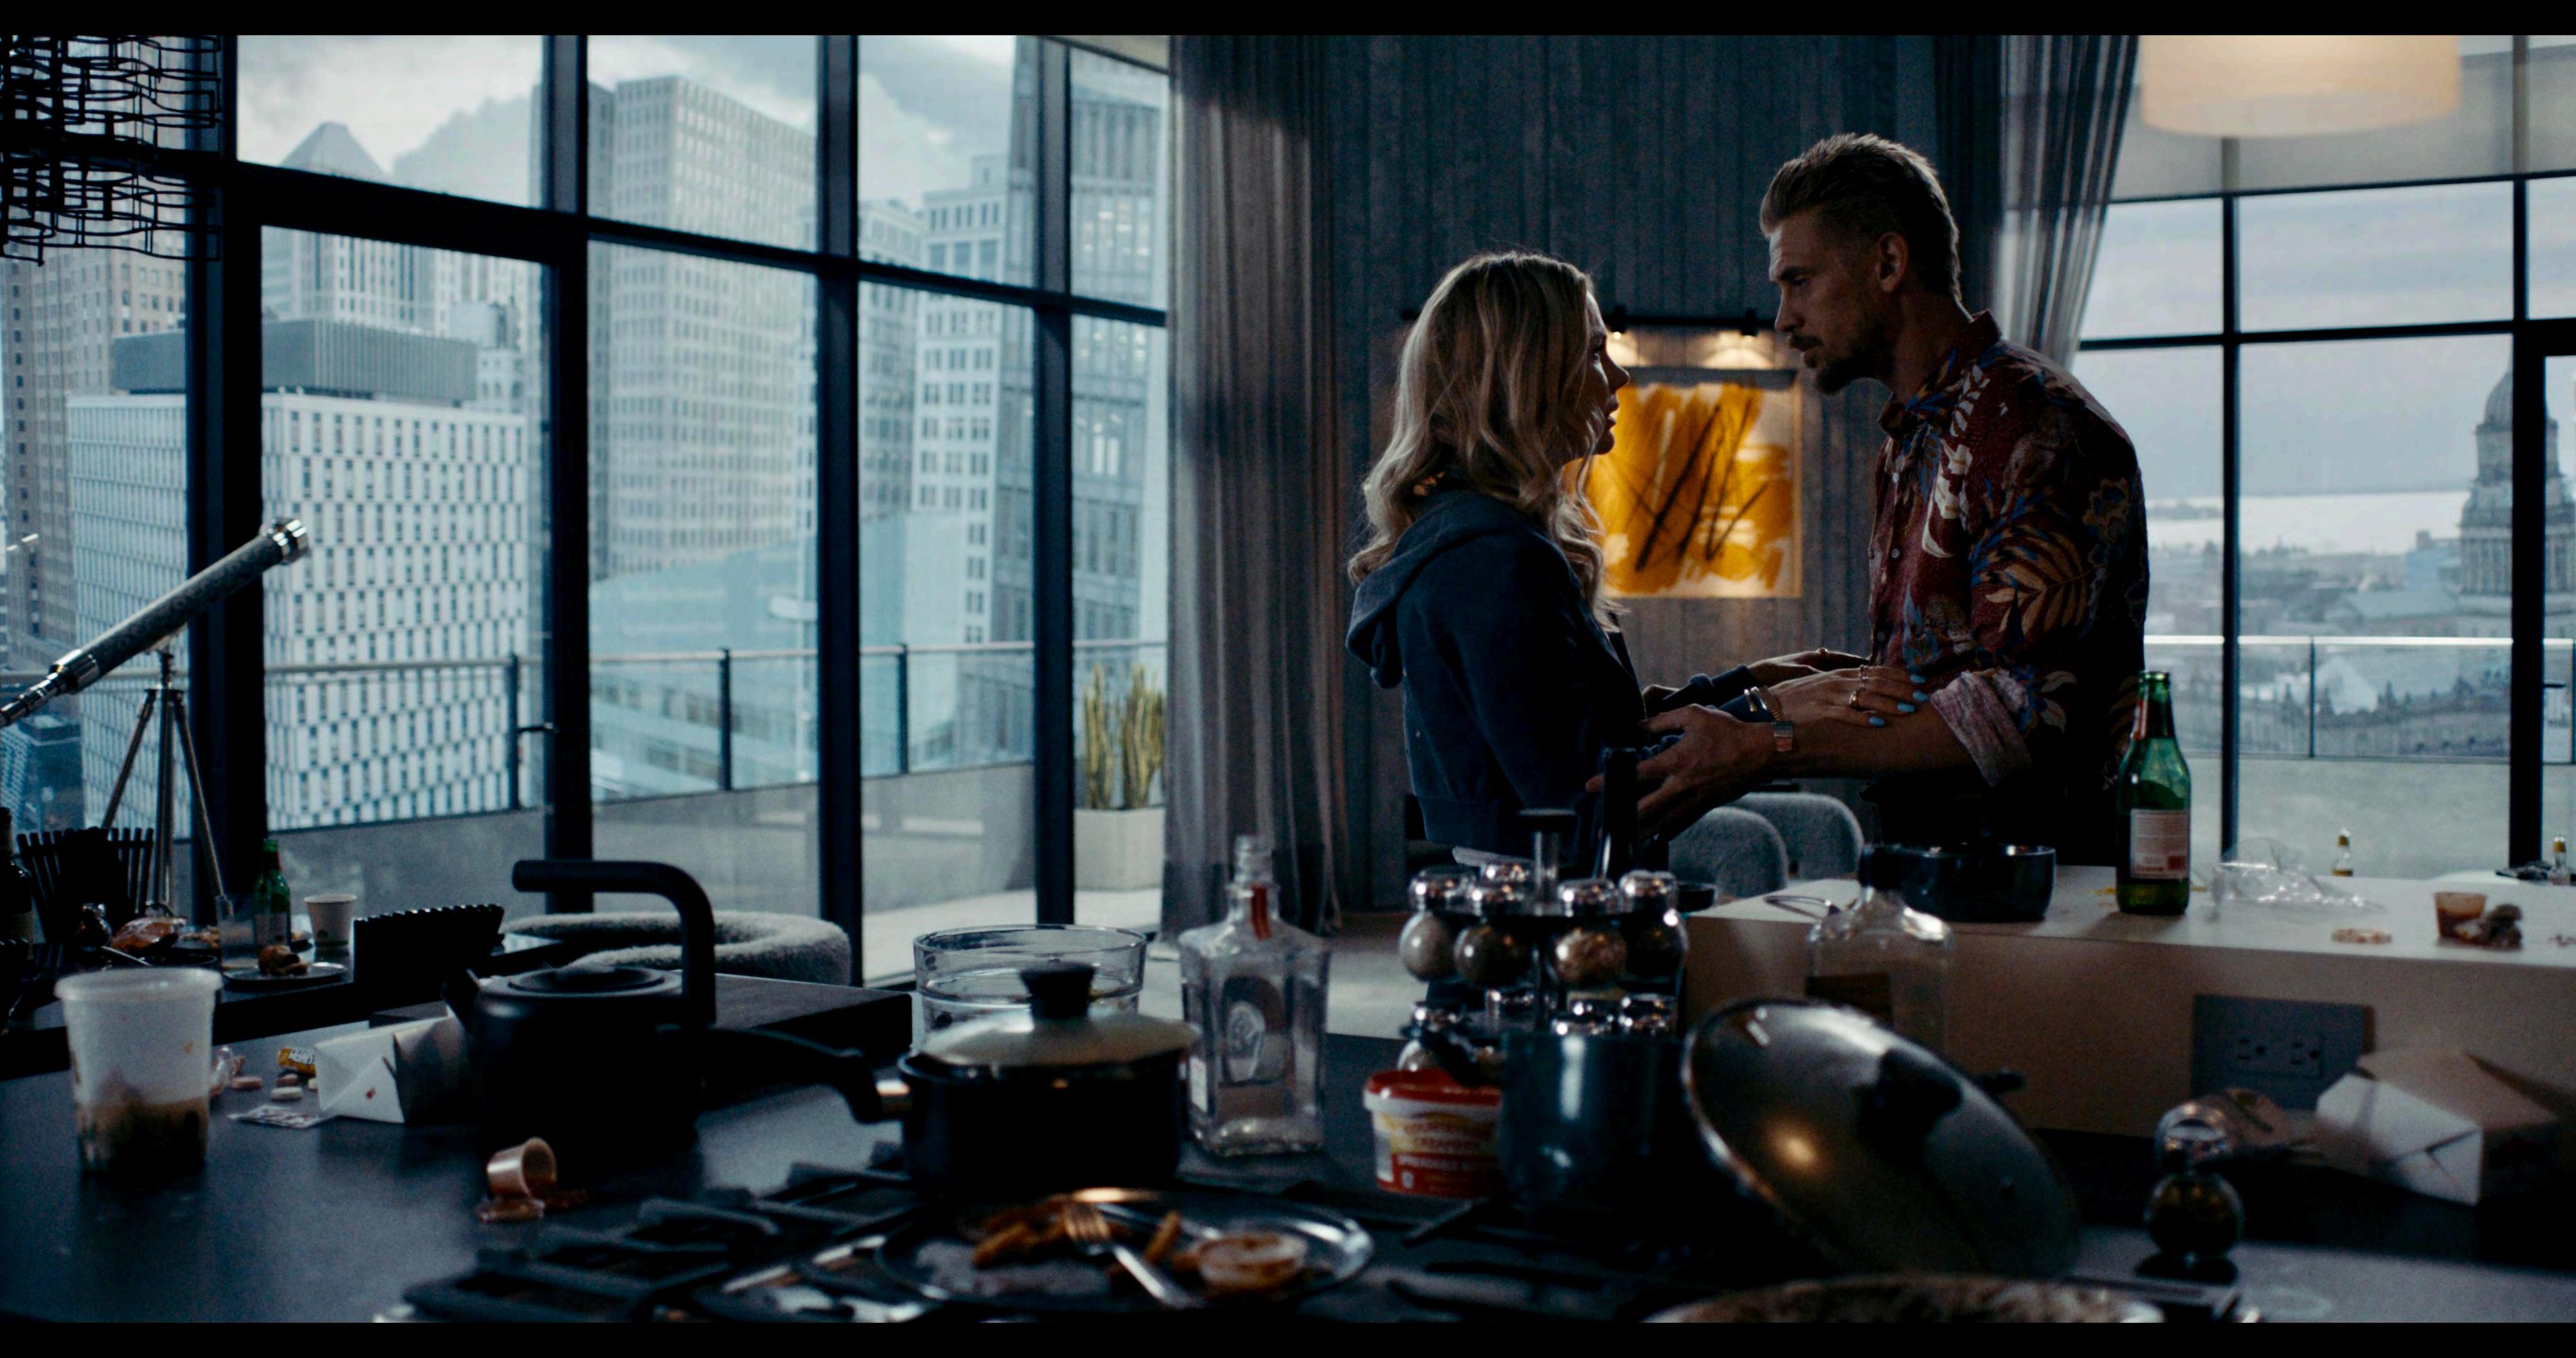

## **Penthouse Condo**

Interior Stage Set of High-Tech Entrepreneur Del Weems' Penthouse Condo in Downtown Detroit occupied by Squatter Couple Mansell and Sandy.

The 100' x 60' Set was built on top a 4' elevated platform. It depicted a premium high rise top floor Penthouse Condo with sweeping city views depicted on large video walls beyond tall glass windows opening out onto a wrap around balcony. The two Video Walls 60' x26' provided Say & Night, Sunrise & Sunset views of downtown Detroit.

The floor layout consisted of a long Entry Hallway, Kitchen and Dining area, Living Room with Fireplace, Private Bedroom and Large Dressing Room with Bathroom and Hallway. All surface finishes and decorations reflected high end products. Ceiling portions and walls were wild for camera and lighting.