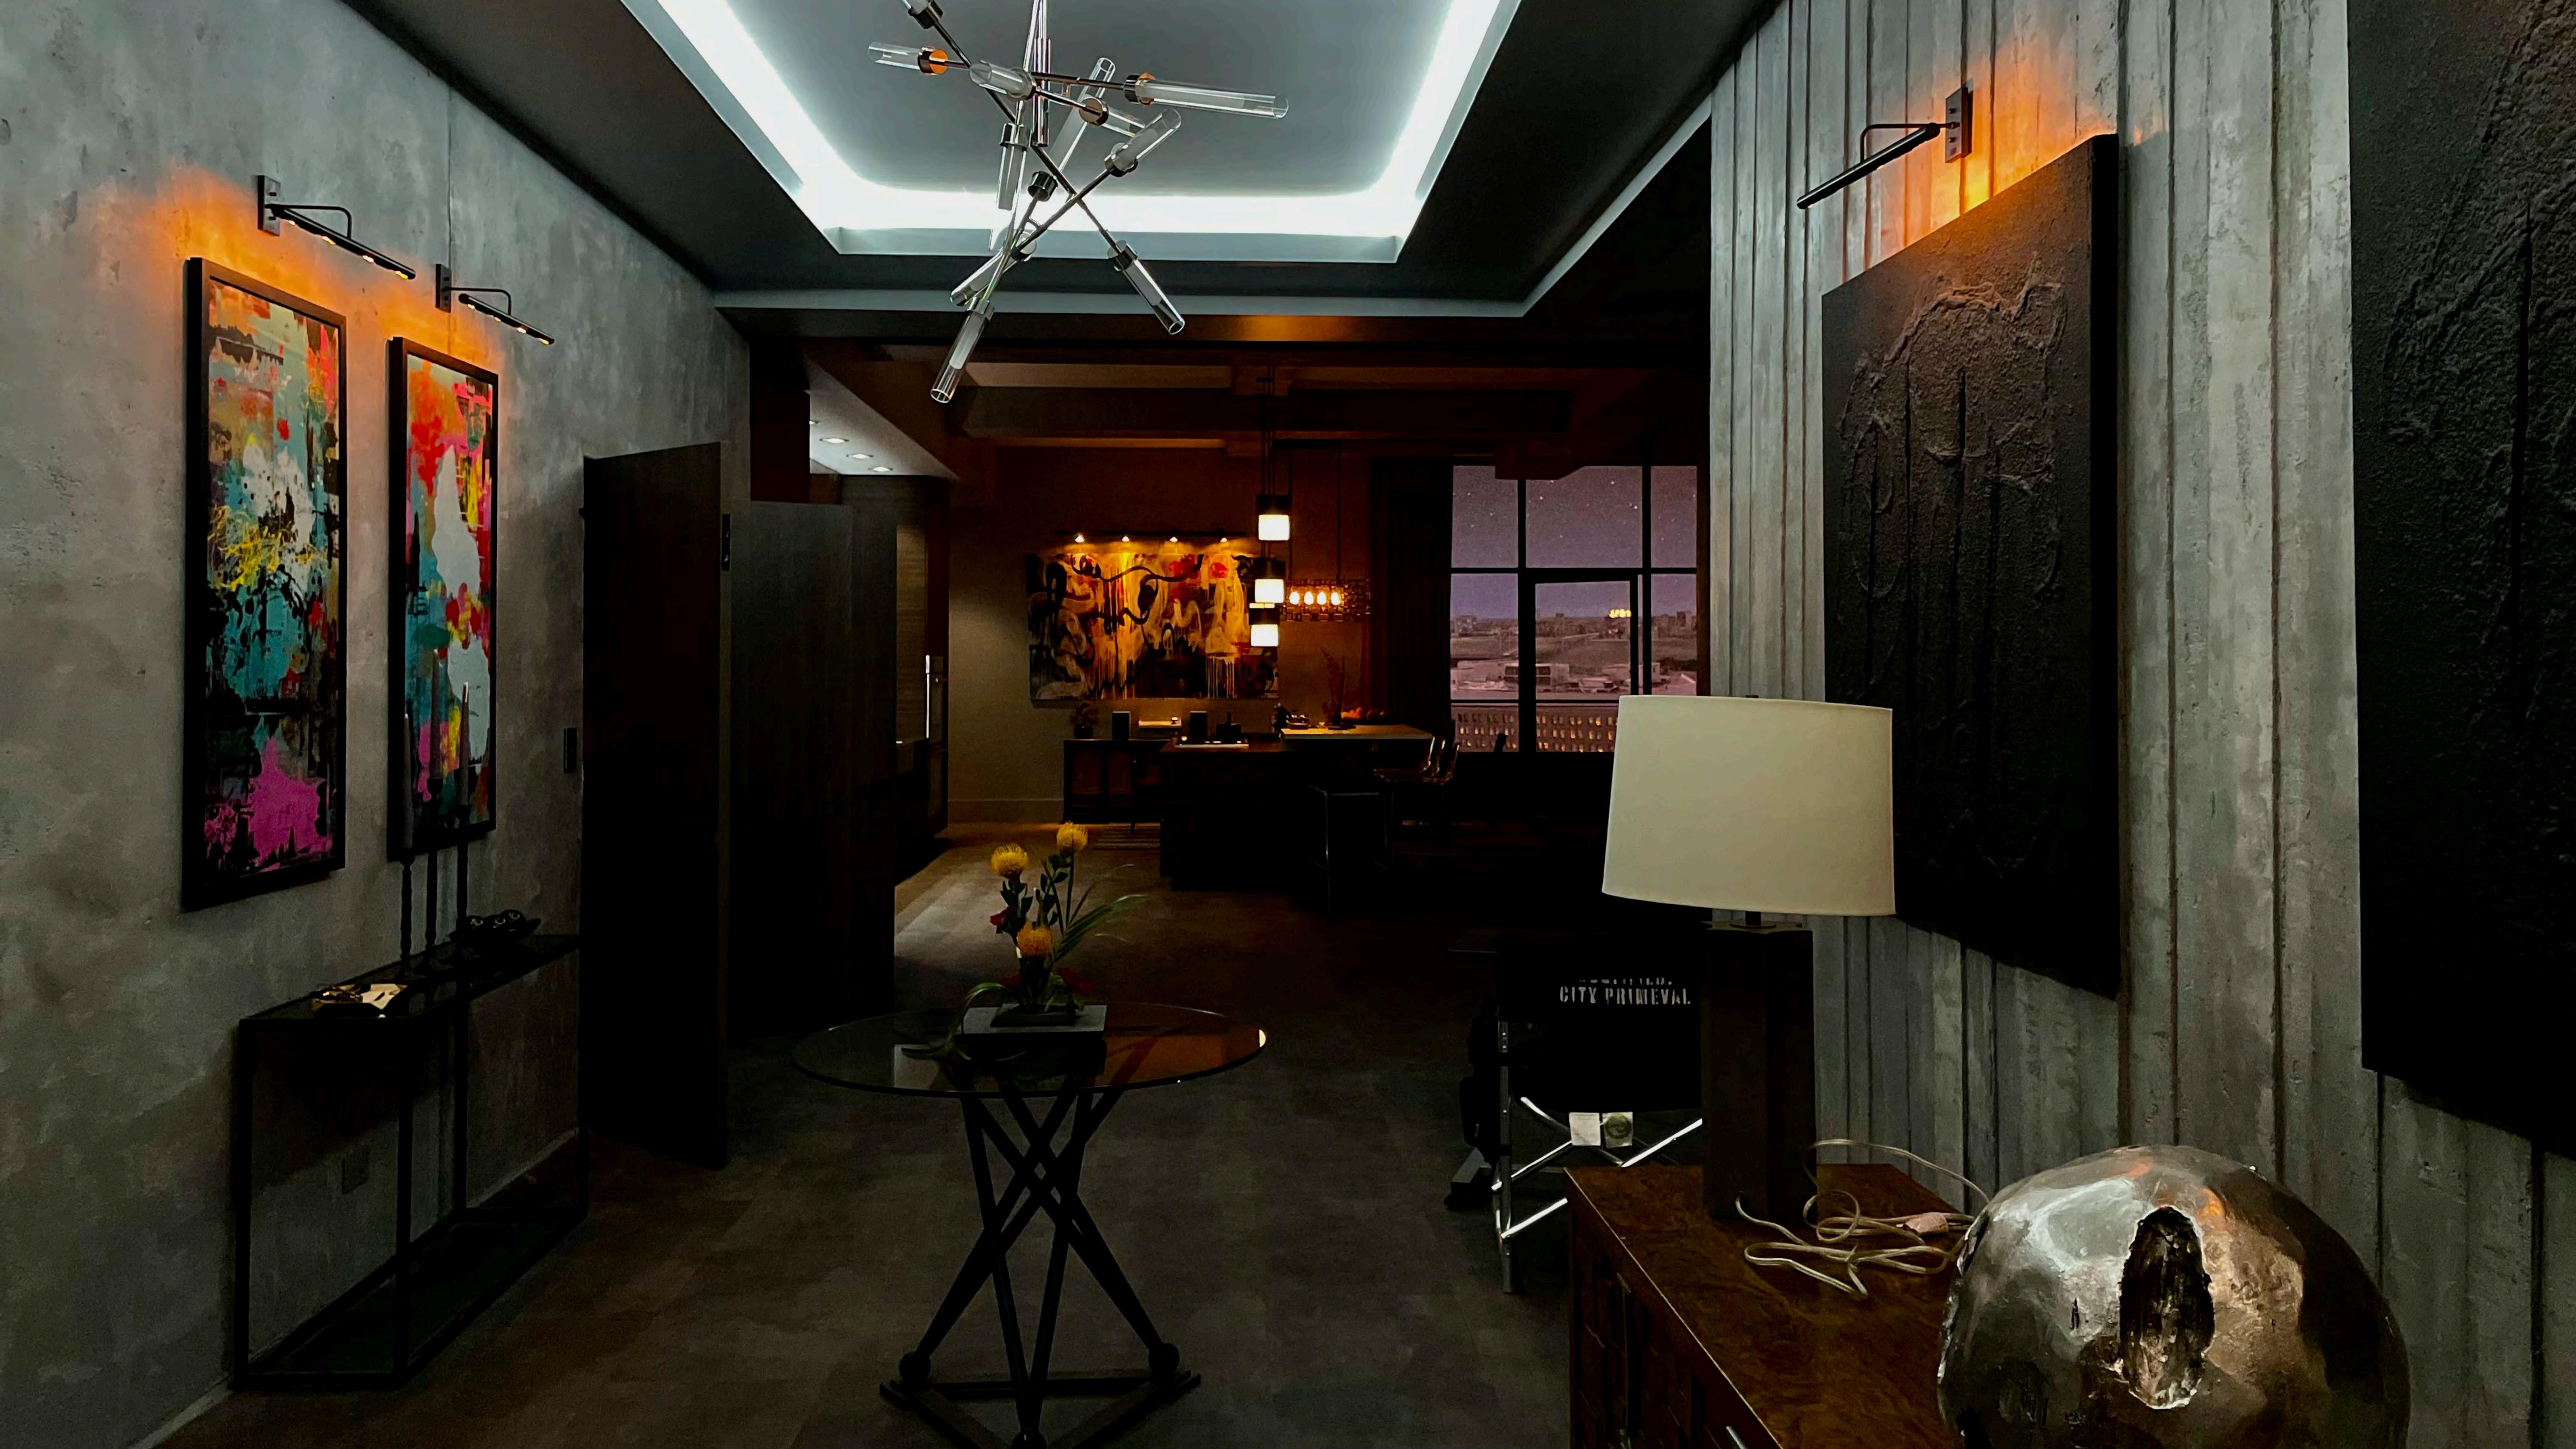

## **Penthouse Condo**

Interior Stage Set of High-Tech Entrepreneur Del Weems' Penthouse Condo in Downtown Detroit occupied by Squatter Couple Mansell and Sandy.

The 100' x 60' Set was built on top a 4' elevated platform. It depicted a premium high rise top floor Penthouse Condo with sweeping city views depicted on large video walls beyond tall glass windows opening out onto a wrap around balcony. The two Video Walls 60' x26' provided Say & Night, Sunrise & Sunset views of downtown Detroit.

The floor layout consisted of a long Entry Hallway, Kitchen and Dining area, Living Room with Fireplace, Private Bedroom and Large Dressing Room with Bathroom and Hallway. All surface finishes and decorations reflected high end products. Ceiling portions and walls were wild for camera and lighting.