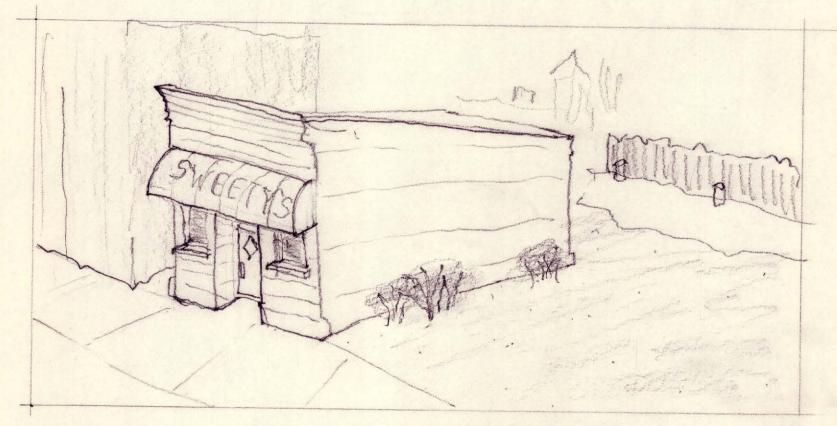

## **Sweety's Bar**

Interior and Exterior Façade Sweety's Bar Stage Set. A Detroit Weathered Jazz Themed Neighborhood Bar owned by Sweety who an older, middle aged Jazz Musician Black Man. He lives across the street from the bar with his Partner Trennell. The Set was approximately 100' x 30' and consisted of a duplicate portion of the Location Façade being the front door entry of, with sidewalk and street.

The interior was a heavily aged and worn, with a front bar and Patron area leading to a hallway with adjacent kitchen and bathroom and at the rear, Sweety's private office. Ceiling pieces and walls were wild for camera and lighting. A wild Video Wall: 20' x 12', was used for any tie in exterior views thru the front door to the street.

BOALDED

PRESENT DAY

AFTER MATH

SWEETY'S TAVERN 3.30.22 M.H.B.