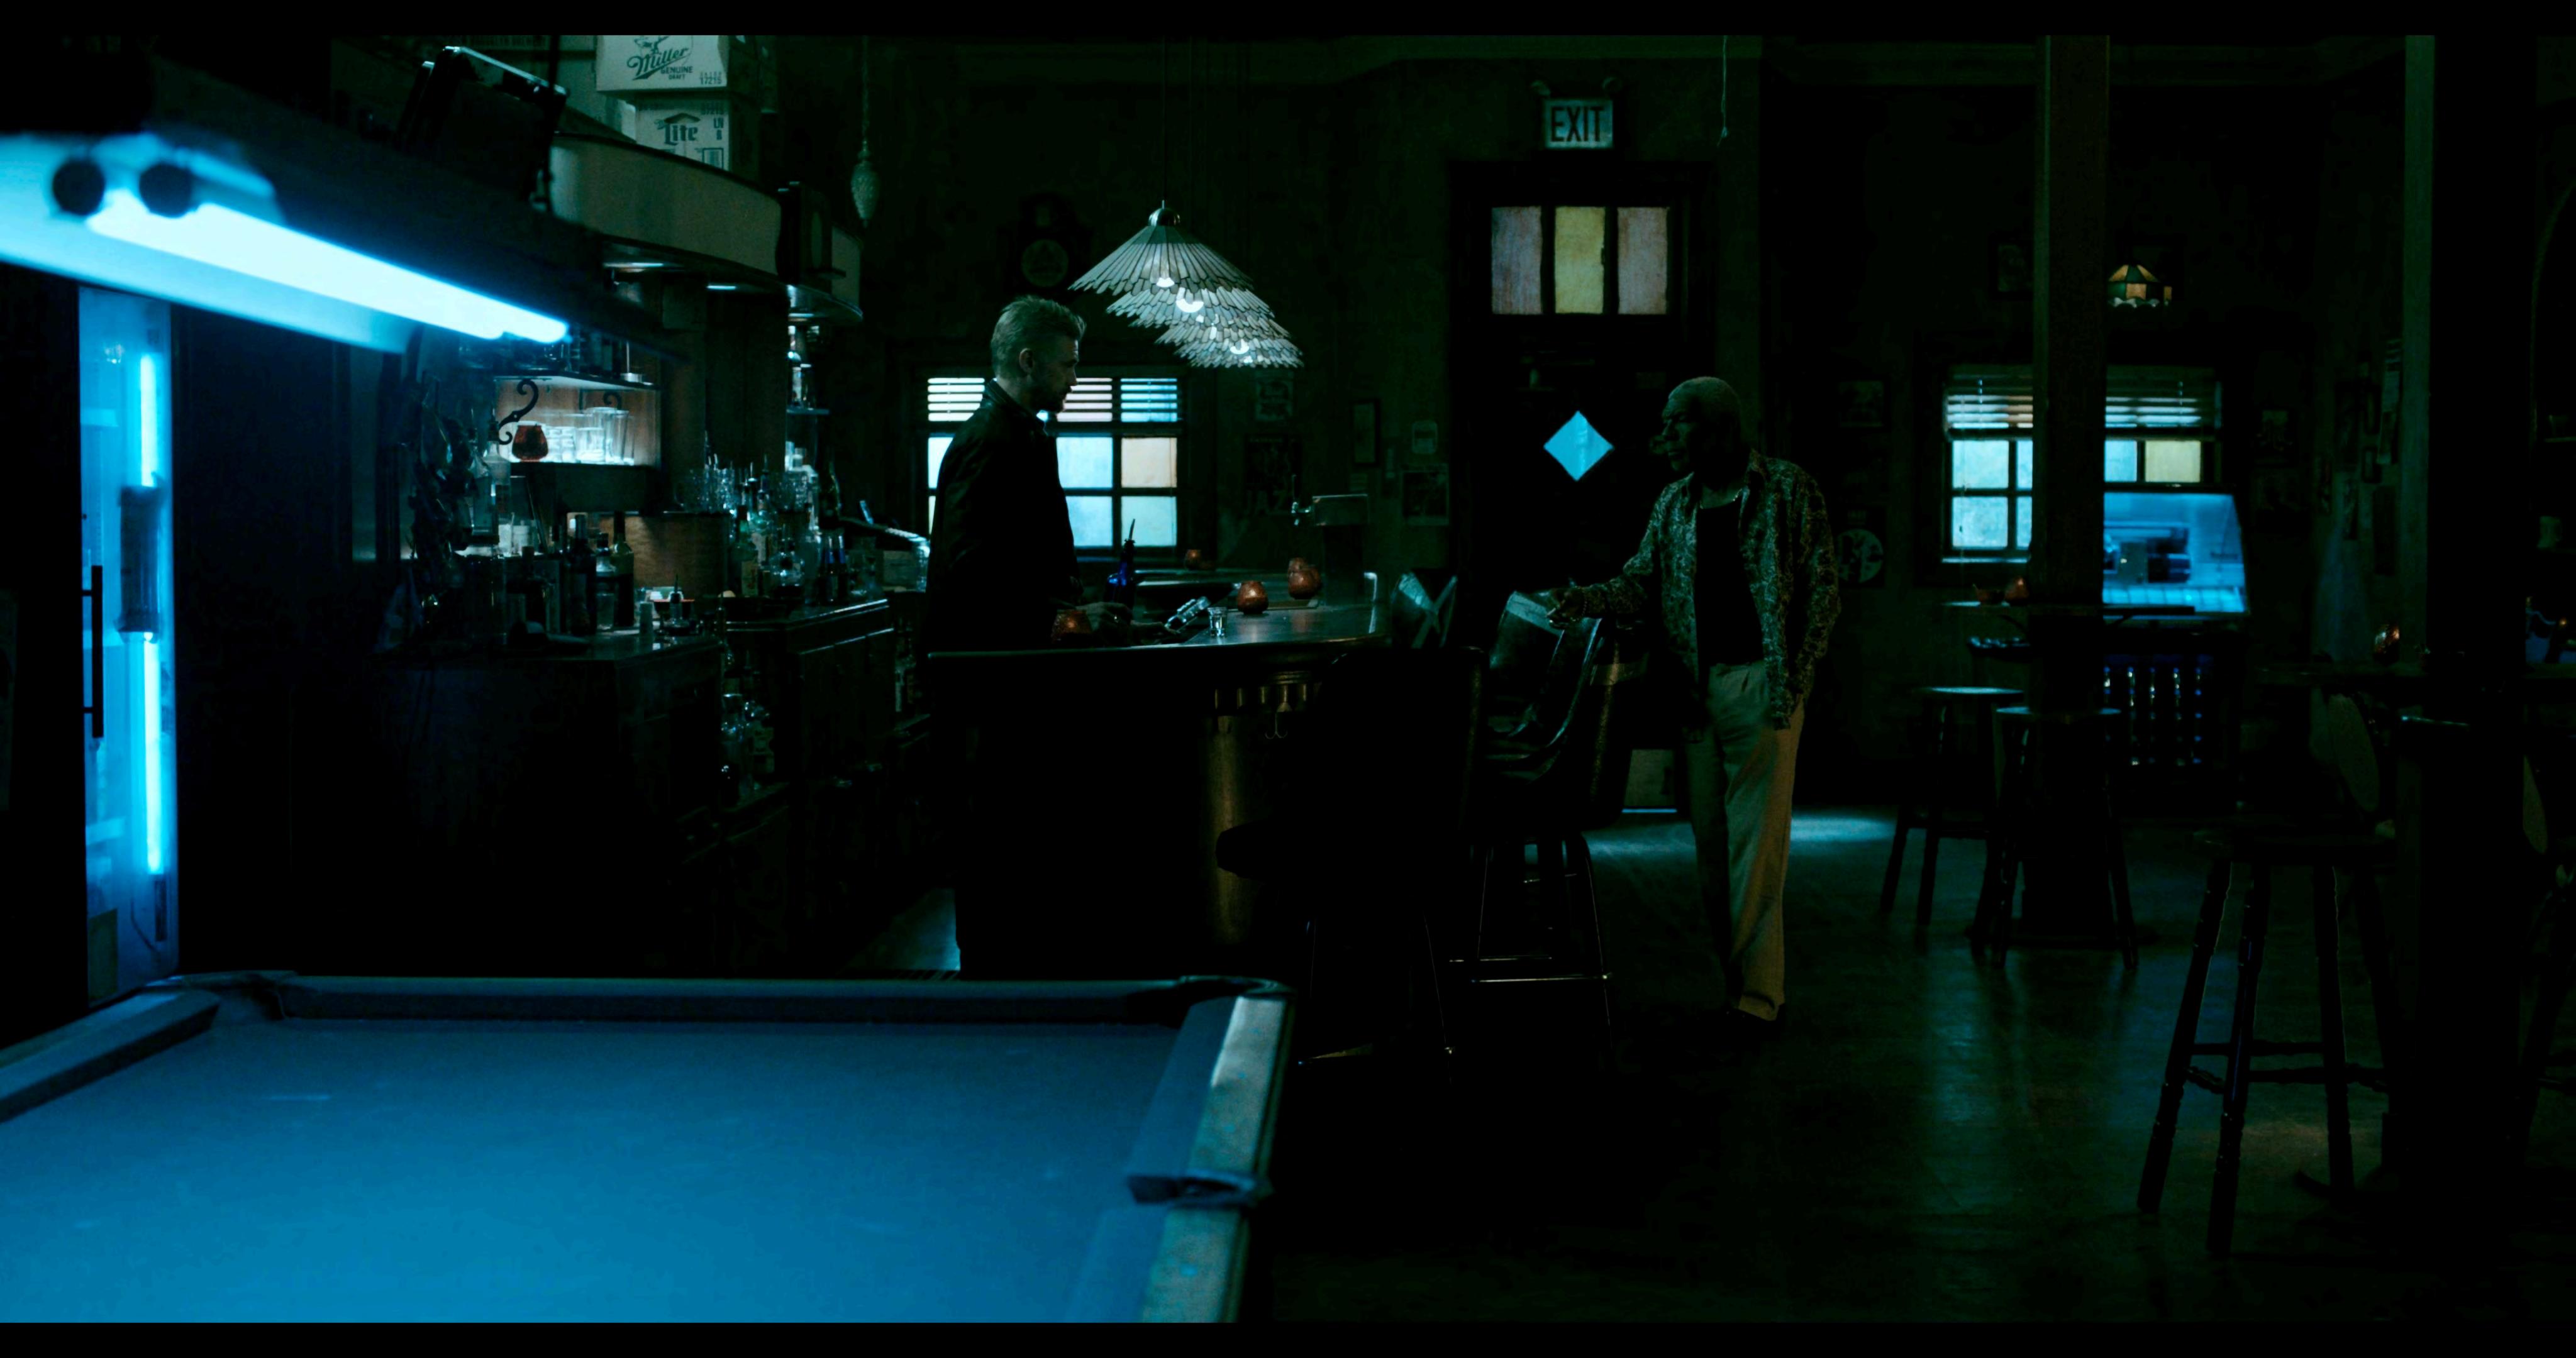

## **Sweety's Bar**

Interior and Exterior Façade Sweety's Bar Stage Set. A Detroit Weathered Jazz Themed Neighborhood Bar owned by Sweety who an older, middle aged Jazz Musician Black Man. He lives across the street from the bar with his Partner Trennell. The Set was approximately 100' x 30' and consisted of a duplicate portion of the Location Façade being the front door entry of, with sidewalk and street.

The interior was a heavily aged and worn, with a front bar and Patron area leading to a hallway with adjacent kitchen and bathroom and at the rear, Sweety's private office. Ceiling pieces and walls were wild for camera and lighting. A wild Video Wall: 20' x 12', was used for any tie in exterior views thru the front door to the street.