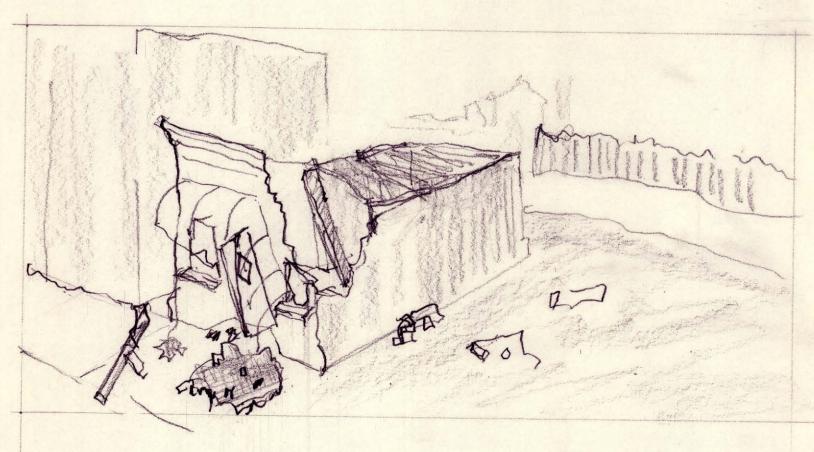

## **Sweety's Bar**

Interior and Exterior Façade Sweety's Bar Stage Set. A Detroit Weathered Jazz Themed Neighborhood Bar owned by Sweety who an older, middle aged Jazz Musician Black Man. He lives across the street from the bar with his Partner Trennell. The Set was approximately 100' x 30' and consisted of a duplicate portion of the Location Façade being the front door entry of, with sidewalk and street.

The interior was a heavily aged and worn, with a front bar and Patron area leading to a hallway with adjacent kitchen and bathroom and at the rear, Sweety's private office. Ceiling pieces and walls were wild for camera and lighting. A wild Video Wall: 20' x 12', was used for any tie in exterior views thru the front door to the street.

BOALDED

PRESENT DAY

AFTER MATH

SWEETY'S TAVERN 3.30.22 M.H.B.