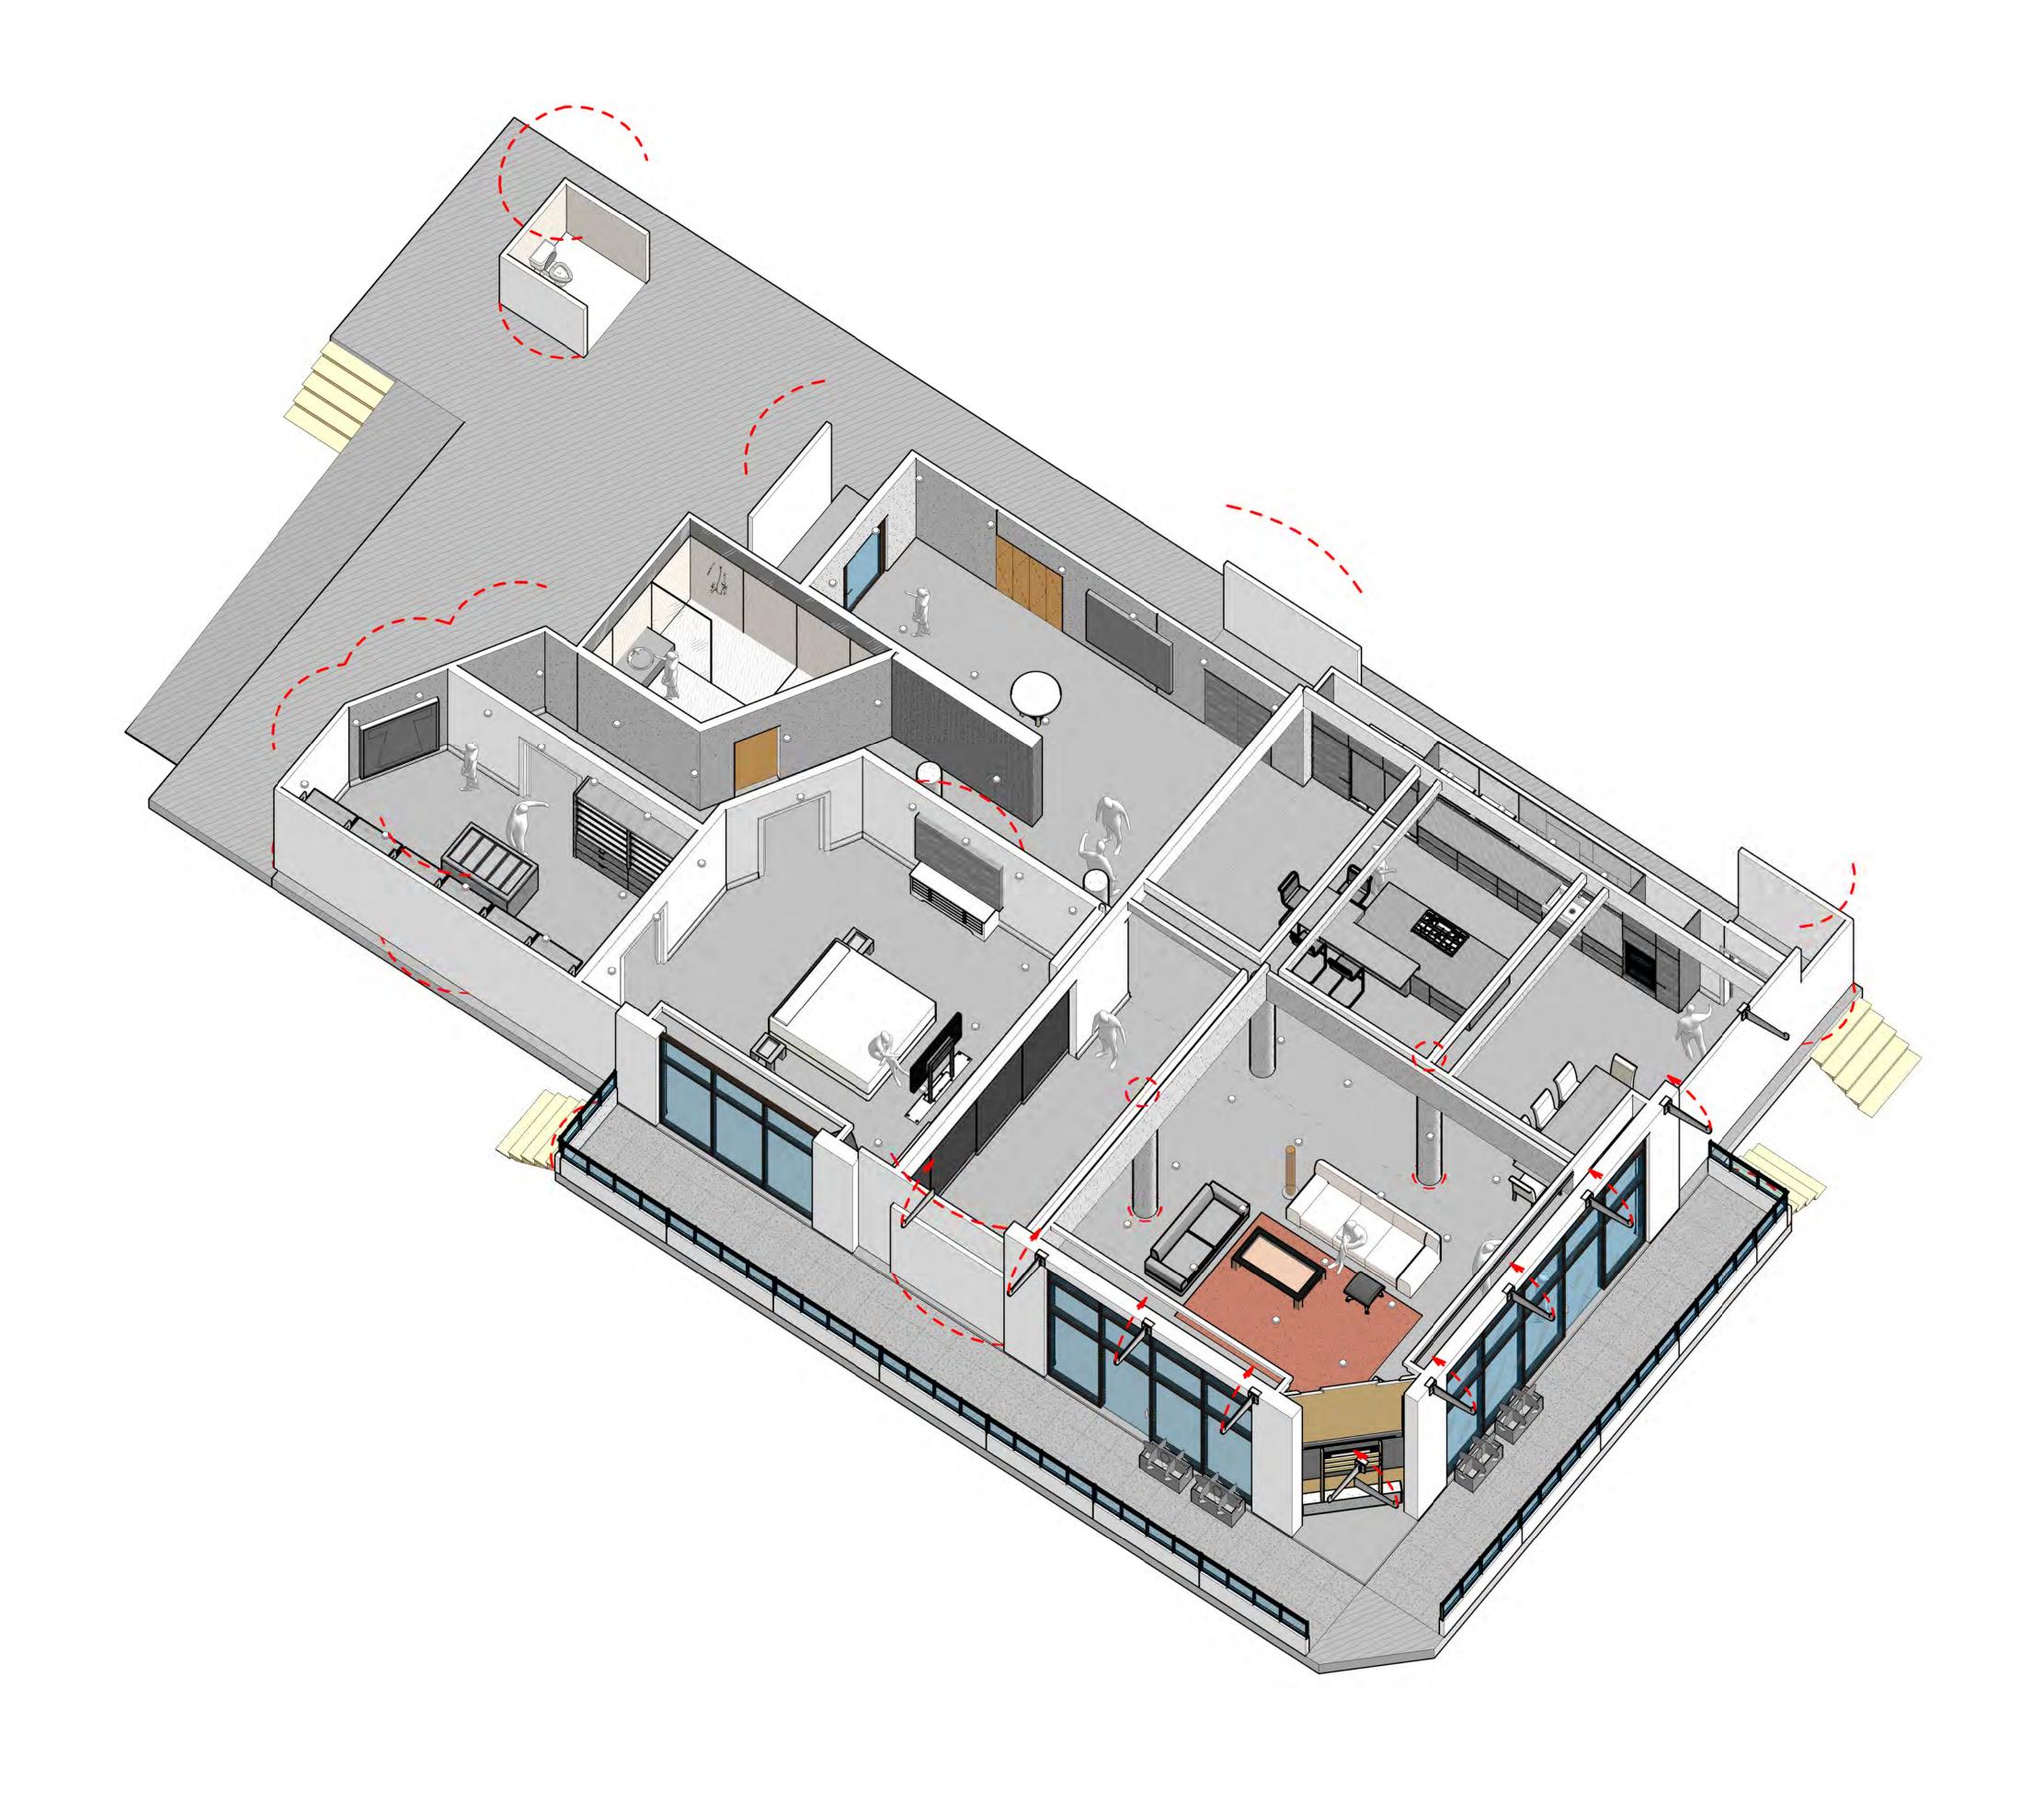

## **Penthouse Condo**

Interior Stage Set of High-Tech Entrepreneur Del Weems' Penthouse Condo in Downtown Detroit occupied by Squatter Couple Mansell and Sandy.

The 100' x 60' Set was built on top a 4' elevated platform. It depicted a premium high rise top floor Penthouse Condo with sweeping city views depicted on large video walls beyond tall glass windows opening out onto a wrap around balcony. The two Video Walls 60' x26' provided Say & Night, Sunrise & Sunset views of downtown Detroit.

The floor layout consisted of a long Entry Hallway, Kitchen and Dining area, Living Room with Fireplace, Private Bedroom and Large Dressing Room with Bathroom and Hallway. All surface finishes and decorations reflected high end products. Ceiling portions and walls were wild for camera and lighting.