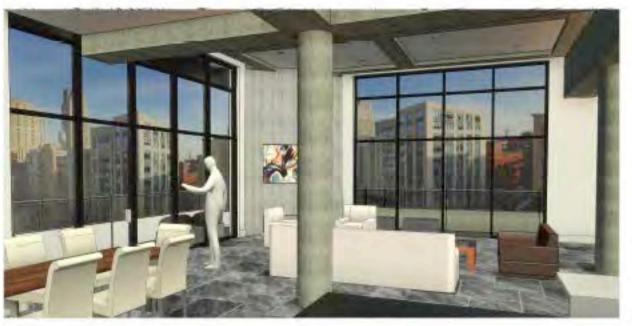

## **Penthouse Condo**

Interior Stage Set of High-Tech Entrepreneur Del Weems' Penthouse Condo in Downtown Detroit occupied by Squatter Couple Mansell and Sandy.

The 100' x 60' Set was built on top a 4' elevated platform. It depicted a premium high rise top floor Penthouse Condo with sweeping city views depicted on large video walls beyond tall glass windows opening out onto a wrap around balcony. The two Video Walls 60' x26' provided Say & Night, Sunrise & Sunset views of downtown Detroit.

The floor layout consisted of a long Entry Hallway, Kitchen and Dining area, Living Room with Fireplace, Private Bedroom and Large Dressing Room with Bathroom and Hallway. All surface finishes and decorations reflected high end products. Ceiling portions and walls were wild for camera and lighting.

RELEASED 5/11/22 5:00PM

**1A** 

B 3D View 11 - hall towards kitch

6 3D View 13 - kitchen towards south window

3D View 25 - Kitchen East

3D View 26 - Dining Towards Entry

3D View 15 - IMing room east