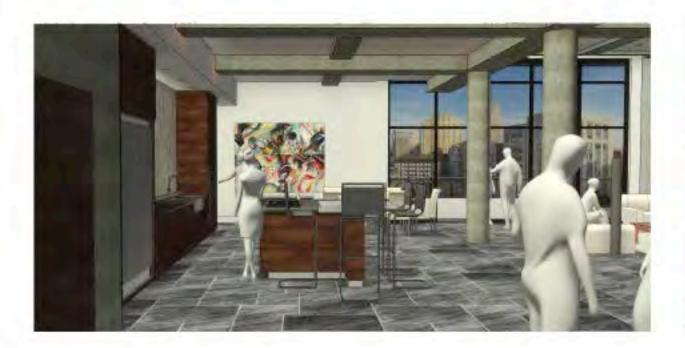

## **Penthouse Condo**

Interior Stage Set of High-Tech Entrepreneur Del Weems' Penthouse Condo in Downtown Detroit occupied by Squatter Couple Mansell and Sandy.

The 100' x 60' Set was built on top a 4' elevated platform. It depicted a premium high rise top floor Penthouse Condo with sweeping city views depicted on large video walls beyond tall glass windows opening out onto a wrap around balcony. The two Video Walls 60' x26' provided Say & Night, Sunrise & Sunset views of downtown Detroit.

The floor layout consisted of a long Entry Hallway, Kitchen and Dining area, Living Room with Fireplace, Private Bedroom and Large Dressing Room with Bathroom and Hallway. All surface finishes and decorations reflected high end products. Ceiling portions and walls were wild for camera and lighting.

RELEASED 5/11/22 5:00PM

**1A** 

B 3D View 11 - hall towards kitch

6 3D View 13 - kitchen towards south window

3D View 25 - Kitchen East

3D View 26 - Dining Towards Entry

3D View 15 - IMing room east