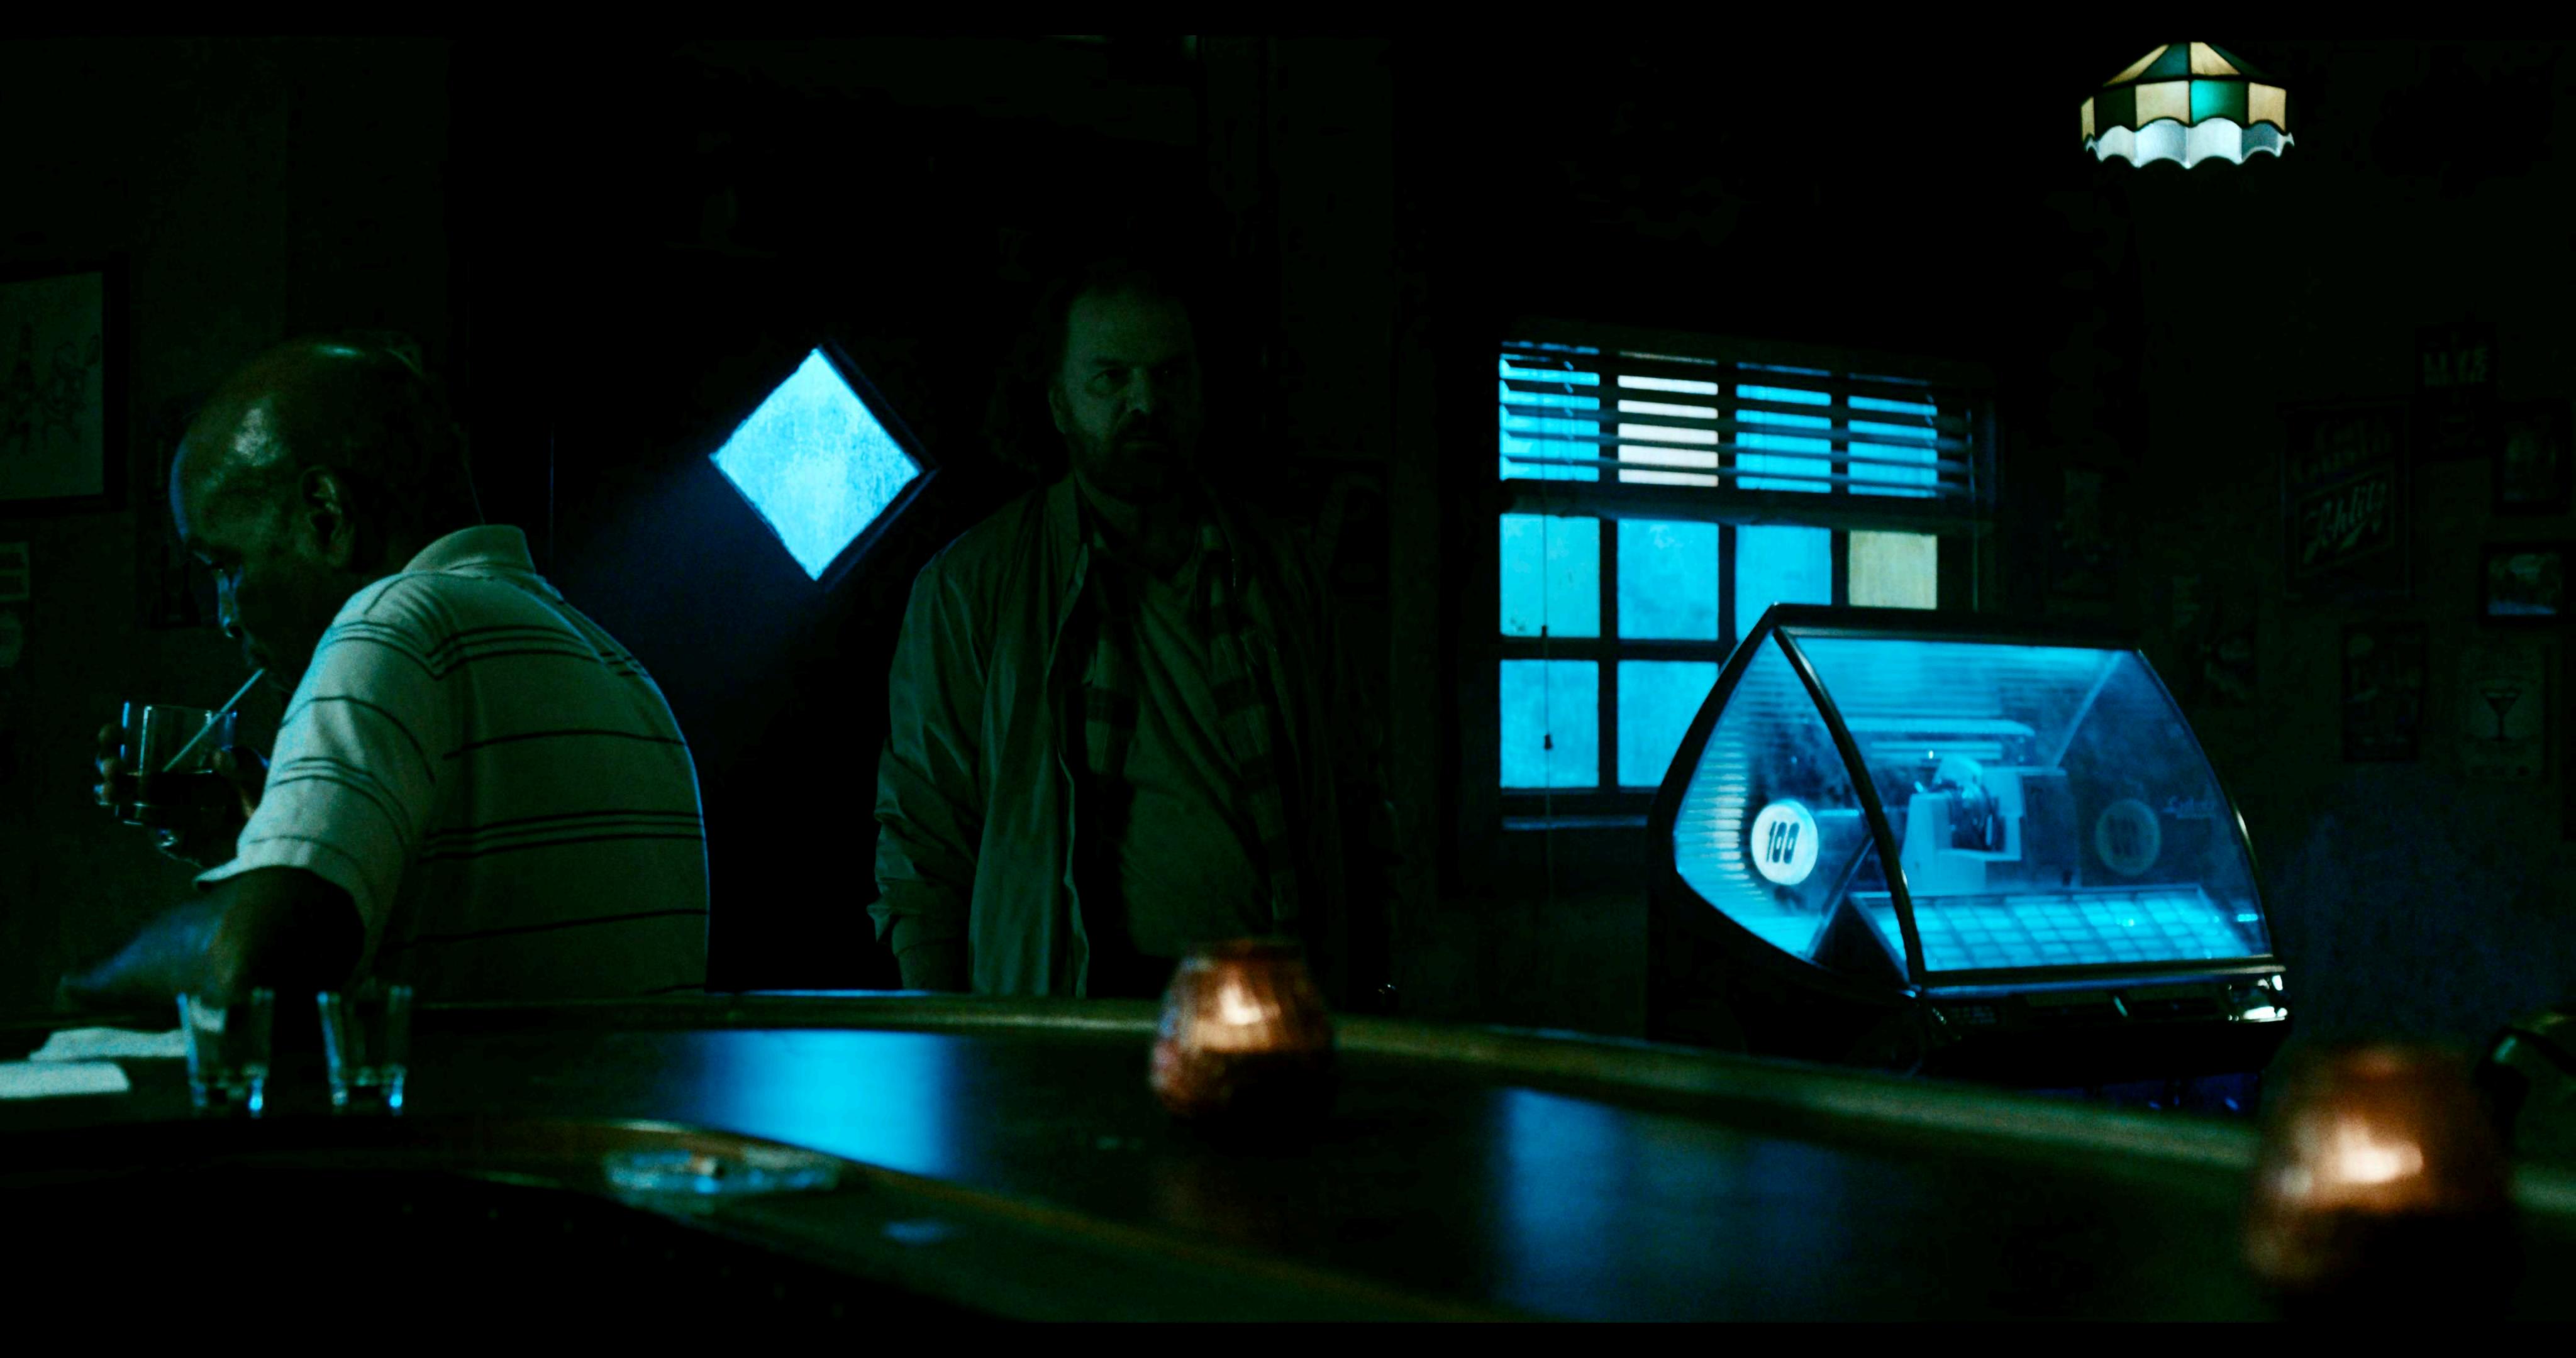

## **Sweety's Bar**

Interior and Exterior Façade Sweety's Bar Stage Set. A Detroit Weathered Jazz Themed Neighborhood Bar owned by Sweety who an older, middle aged Jazz Musician Black Man. He lives across the street from the bar with his Partner Trennell. The Set was approximately 100' x 30' and consisted of a duplicate portion of the Location Façade being the front door entry of, with sidewalk and street.

The interior was a heavily aged and worn, with a front bar and Patron area leading to a hallway with adjacent kitchen and bathroom and at the rear, Sweety's private office. Ceiling pieces and walls were wild for camera and lighting. A wild Video Wall: 20' x 12', was used for any tie in exterior views thru the front door to the street.