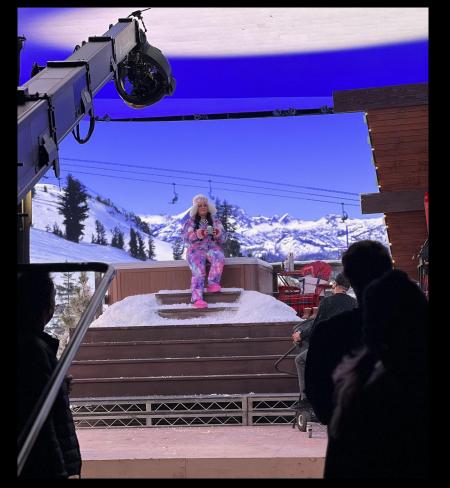

MODEL VIEW

BEHIND THE SCENES

CUSTOM ILLUSTRATED MURAL BY JAMIE RAMA PRINTED ON CANVAS

**CUSTOM MURAL** 

CONCEPT ILLUSTRATION

MODEL

FINISHES

**BUILT ON PARAMOUNT STAGE** 