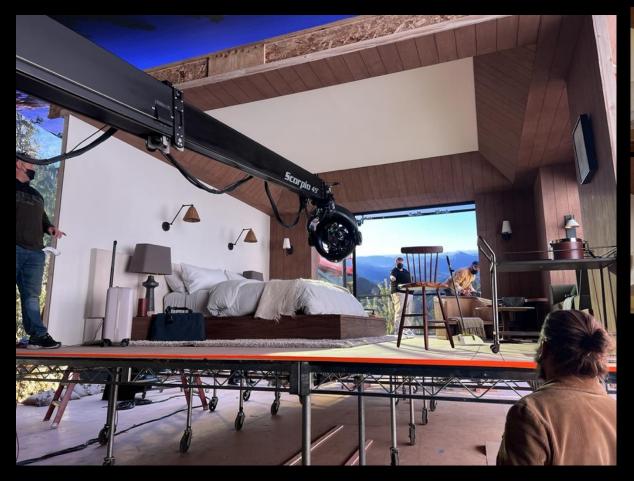

MODEL VIEW

BEHIND THE SCENES

CUSTOM ILLUSTRATED MURAL BY JAMIE RAMA PRINTED ON CANVAS

**CUSTOM MURAL** 

CONCEPT ILLUSTRATION

MODEL

FINISHES

**BUILT ON PARAMOUNT STAGE** 