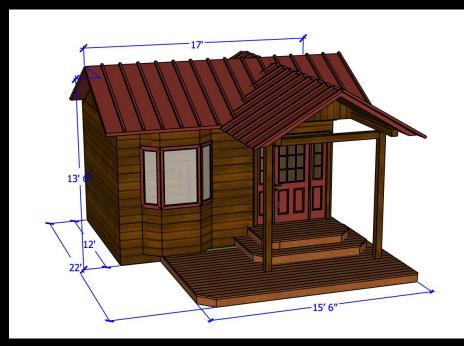

MODEL VIEW

BEHIND THE SCENES

CUSTOM ILLUSTRATED MURAL BY JAMIE RAMA PRINTED ON CANVAS

**CUSTOM MURAL** 

CONCEPT ILLUSTRATION

MODEL

FINISHES

**BUILT ON PARAMOUNT STAGE** 