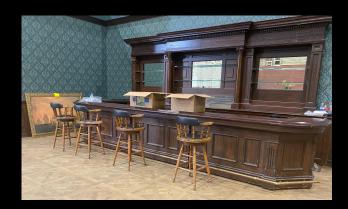

MODEL VIEW

BEHIND THE SCENES

CUSTOM ILLUSTRATED MURAL BY JAMIE RAMA PRINTED ON CANVAS

**CUSTOM MURAL** 

CONCEPT ILLUSTRATION

MODEL

FINISHES

**BUILT ON PARAMOUNT STAGE** 