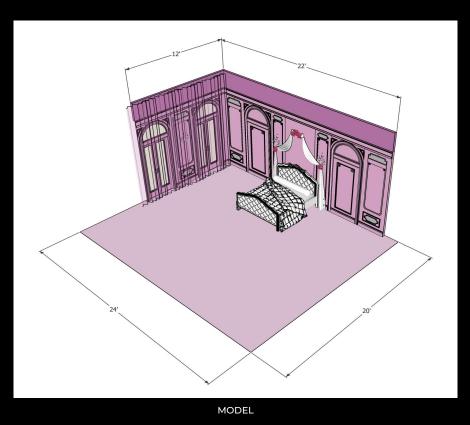

MODEL

VOLUME PLATE SHOT ON LOCATION

VOLUME BACKING - LOCATION SCOUTED WITH DIRECTOR & D.P AND SHOT IN PRE PRODUCTION BY SHOOTING TEAM FOR VOLUME WORK

MODEL VIEW

**FINISHES** 

LOCATION PHOTO PRE BUILD

MODEL VIEW