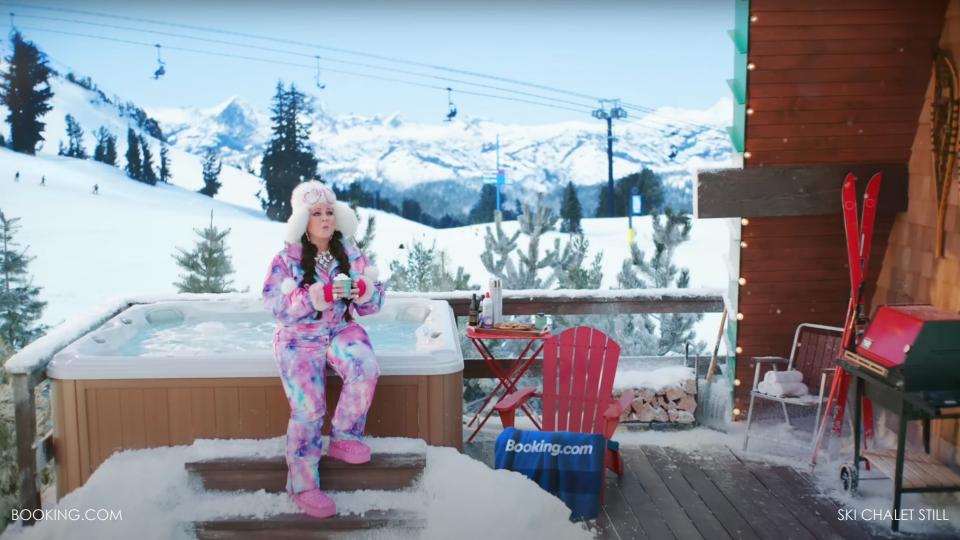

MODEL VIEW

BEHIND THE SCENES

CUSTOM ILLUSTRATED MURAL BY JAMIE RAMA PRINTED ON CANVAS

**CUSTOM MURAL** 

CONCEPT ILLUSTRATION

MODEL

FINISHES

**BUILT ON PARAMOUNT STAGE** 