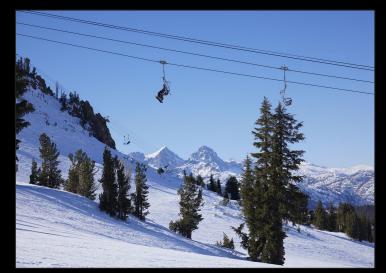

MODEL

VOLUME PLATE SHOT ON LOCATION

VOLUME BACKING - LOCATION SCOUTED WITH DIRECTOR & D.P AND SHOT IN PRE PRODUCTION BY SHOOTING TEAM FOR VOLUME WORK

MODEL VIEW

**FINISHES** 

LOCATION PHOTO PRE BUILD

MODEL VIEW

**FINISHES** 

LOCATION PHOTO PRE BUILD

**FINISHES** 

CONCEPT ILLUSTRATION

MODEL LOCATION

MODEL

LOCATION PLATE SHOT SCOUTED AND SHOT IN PRE PRODUCTION

MODEL