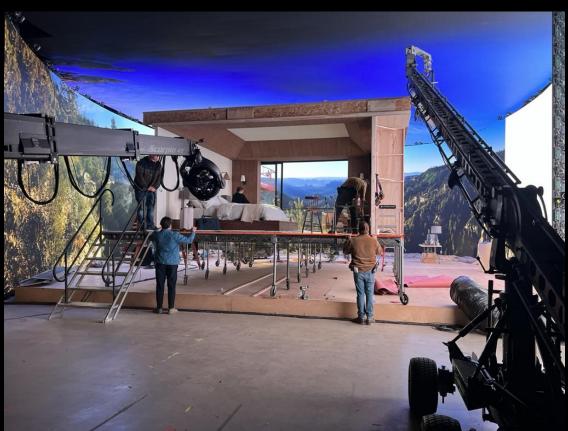

MODEL

VOLUME PLATE SHOT ON LOCATION

VOLUME BACKING - LOCATION SCOUTED WITH DIRECTOR & D.P AND SHOT IN PRE PRODUCTION BY SHOOTING TEAM FOR VOLUME WORK

MODEL VIEW

**FINISHES** 

LOCATION PHOTO PRE BUILD

MODEL VIEW

MODEL VIEW

BEHIND THE SCENES

CUSTOM ILLUSTRATED MURAL BY JAMIE RAMA PRINTED ON CANVAS

**CUSTOM MURAL** 

CONCEPT ILLUSTRATION

MODEL

FINISHES

**BUILT ON PARAMOUNT STAGE** 