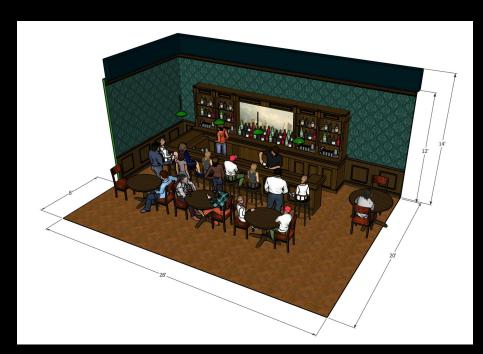

MODEL

VOLUME PLATE SHOT ON LOCATION

VOLUME BACKING - LOCATION SCOUTED WITH DIRECTOR & D.P AND SHOT IN PRE PRODUCTION BY SHOOTING TEAM FOR VOLUME WORK

MODEL VIEW

**FINISHES** 

LOCATION PHOTO PRE BUILD

MODEL VIEW

**FINISHES** 

LOCATION PHOTO PRE BUILD

**FINISHES** 

CONCEPT ILLUSTRATION

MODEL LOCATION

MODEL

LOCATION PLATE SHOT SCOUTED AND SHOT IN PRE PRODUCTION

MODEL