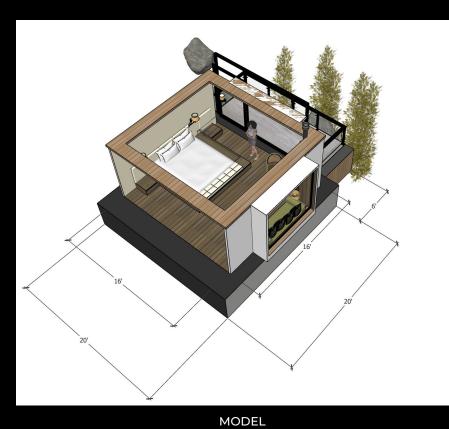

MODEL

VOLUME PLATE SHOT ON LOCATION

VOLUME BACKING - LOCATION SCOUTED WITH DIRECTOR & D.P AND SHOT IN PRE PRODUCTION BY SHOOTING TEAM FOR VOLUME WORK

MODEL VIEW

**FINISHES** 

LOCATION PHOTO PRE BUILD

MODEL VIEW

**FINISHES** 

LOCATION PHOTO PRE BUILD

**FINISHES** 

CONCEPT ILLUSTRATION

MODEL LOCATION

MODEL

LOCATION PLATE SHOT SCOUTED AND SHOT IN PRE PRODUCTION

MODEL