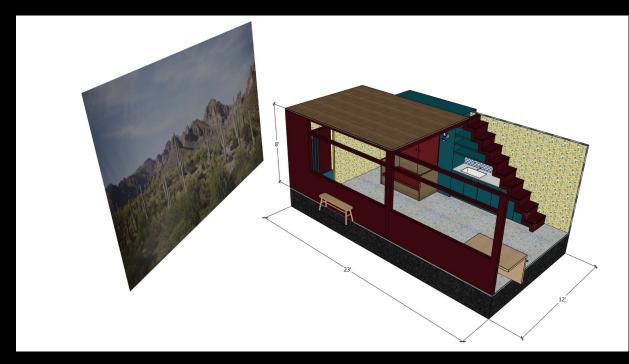

MODEL

VOLUME PLATE SHOT ON LOCATION

VOLUME BACKING - LOCATION SCOUTED WITH DIRECTOR & D.P AND SHOT IN PRE PRODUCTION BY SHOOTING TEAM FOR VOLUME WORK

MODEL VIEW

**FINISHES** 

LOCATION PHOTO PRE BUILD

MODEL VIEW

**FINISHES** 

LOCATION PHOTO PRE BUILD

**FINISHES** 

CONCEPT ILLUSTRATION

MODEL LOCATION

MODEL

LOCATION PLATE SHOT SCOUTED AND SHOT IN PRE PRODUCTION

MODEL

MODEL VIEW

BEHIND THE SCENES

CUSTOM ILLUSTRATED MURAL BY JAMIE RAMA PRINTED ON CANVAS

**CUSTOM MURAL** 

CONCEPT ILLUSTRATION

MODEL

FINISHES

**BUILT ON PARAMOUNT STAGE** 