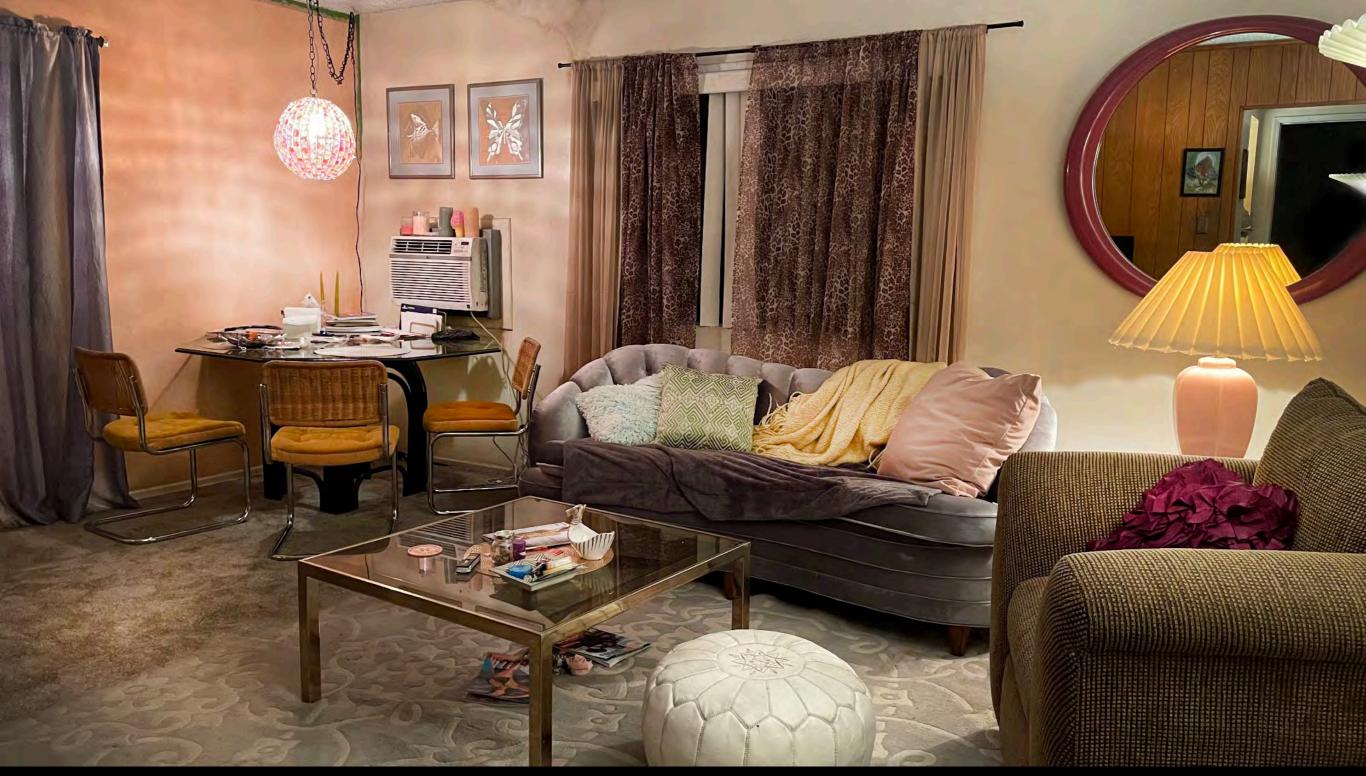

The Living Room was conceived as a place that was "aiming to be intentional." Ris was working on making it into something special, trying to cover up the stains on the wall with a trendy paint treatment. But there were other things to do, and Dre could never figure out how to pick up the slack.