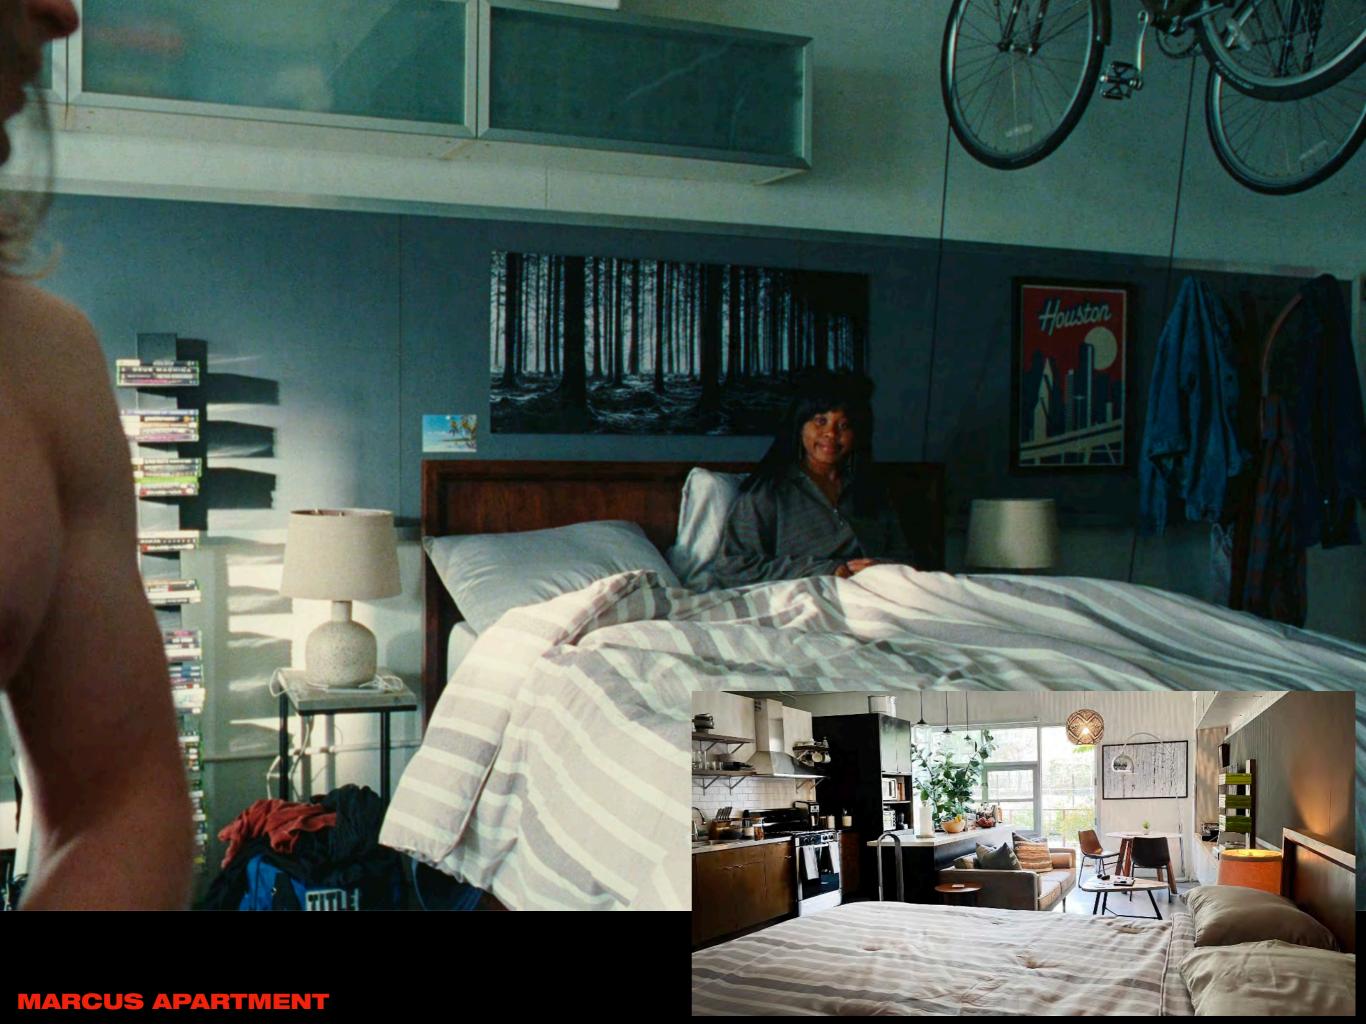

#### SIR APARTMENT

#### SIR APARTMENT

Using a mermaid motif let us build on Hailey's identity as someone who is "half."

### SIR APARTMENT

Custom Mermaid Shower Curtain

**BASEBALL PARTY** 

Dre's rotating cast of cars gives us a hint of her body count.