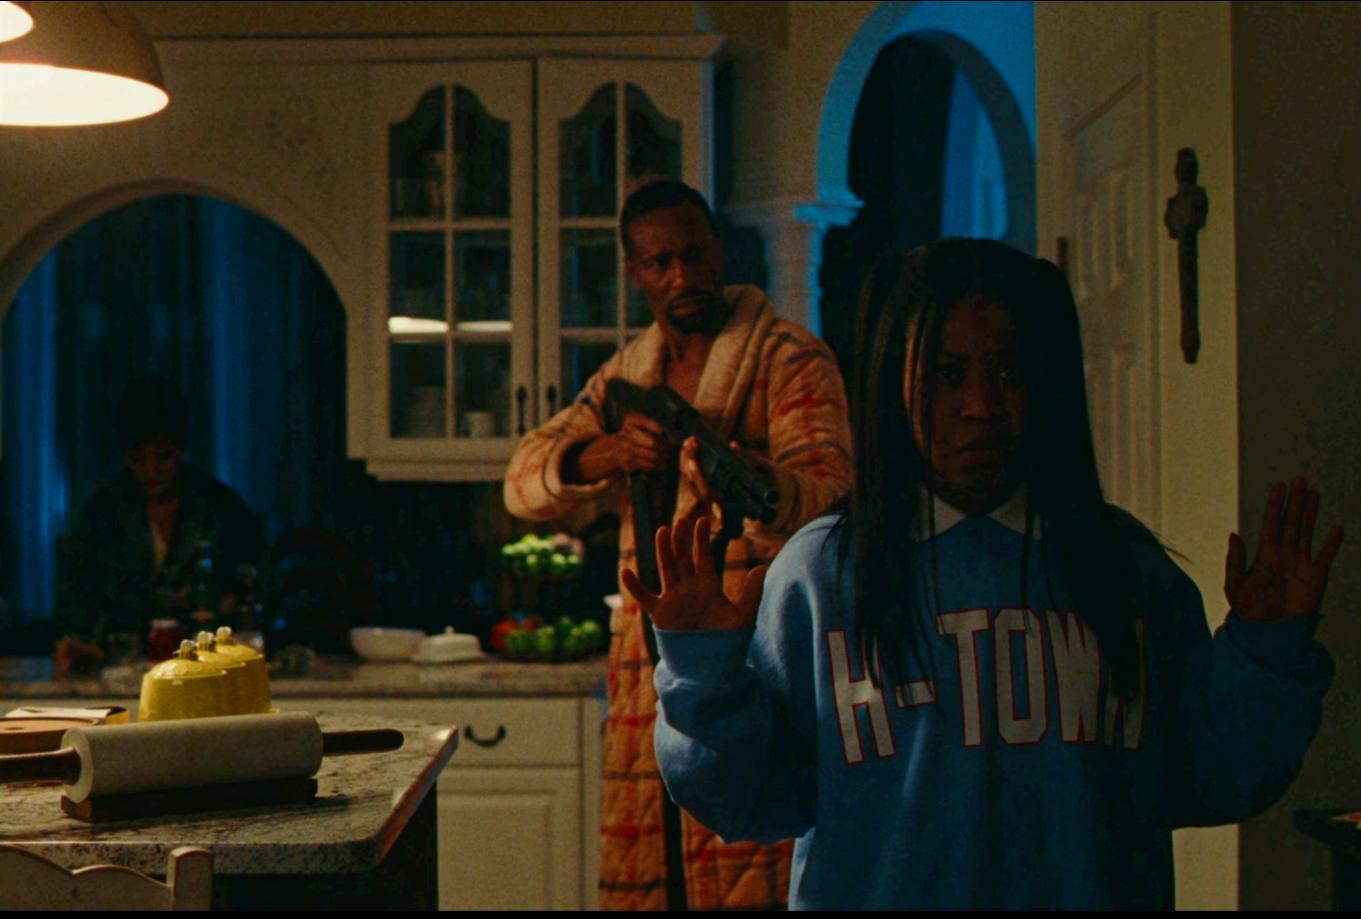

**EVA HOUSE - SWEAT LODGE** 

A man's home is his castle. Dre's foster parents believed they were good people and tried to present that to the world, to play by the rules of wealth. But their greed and indifference was revealed by using a stylized McMansion.

Draping the house in red accents again sets the stage for our action.

The arches and artifice of faux upper-middle class suburbia are plain to see.