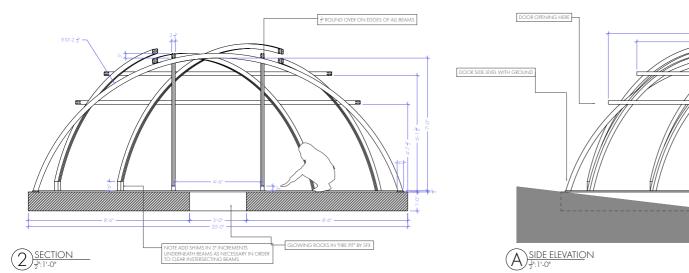

#### **EVA HOUSE - SWEAT LODGE**

**EVA HOUSE - SWEAT LODGE** 

APPROVED:

|                           | PRELIMINARY |                                        |          |
|---------------------------|-------------|----------------------------------------|----------|
| 05.03.22                  |             |                                        |          |
| VELLOW                    | EPISODE PR  | SARA K. WHITE                          | SET #:   |
| YELLUW                    | DIRECTOR    | ART DIRECTOR                           | 413      |
| SET NAME: RANCH HOUSE     | IBRA AKE    | JULIA JENKO                            | 713      |
| DRAWING NAME: SWEAT LODGE |             | ALE: 04.22.22                          | SHEET #: |
| DRAWN BY: WILLOW WATSON   | LOCATION:   | 7445 OLD RICO RD.<br>PRIMETTO, GA30288 | SL-2.01  |

**EVA HOUSE - SWEAT LODGE** 

A man's home is his castle. Dre's foster parents believed they were good people and tried to present that to the world, to play by the rules of wealth. But their greed and indifference was revealed by using a stylized McMansion.