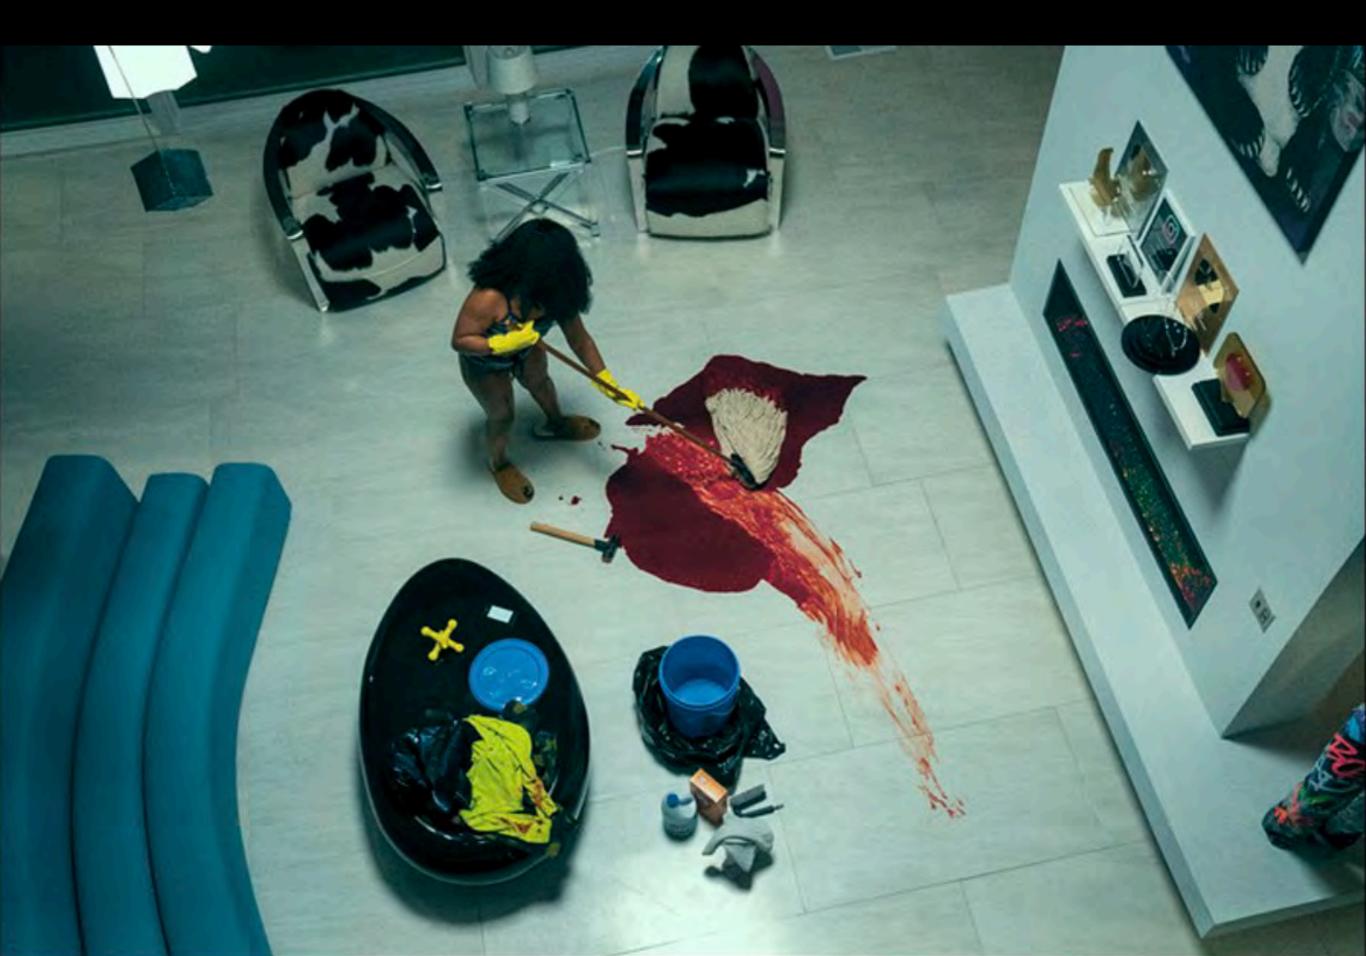

#### **RED DINER**

Controlling for red allowed us to use it to great effect when the situation called for it - here Dre starts to turn on Hailey.