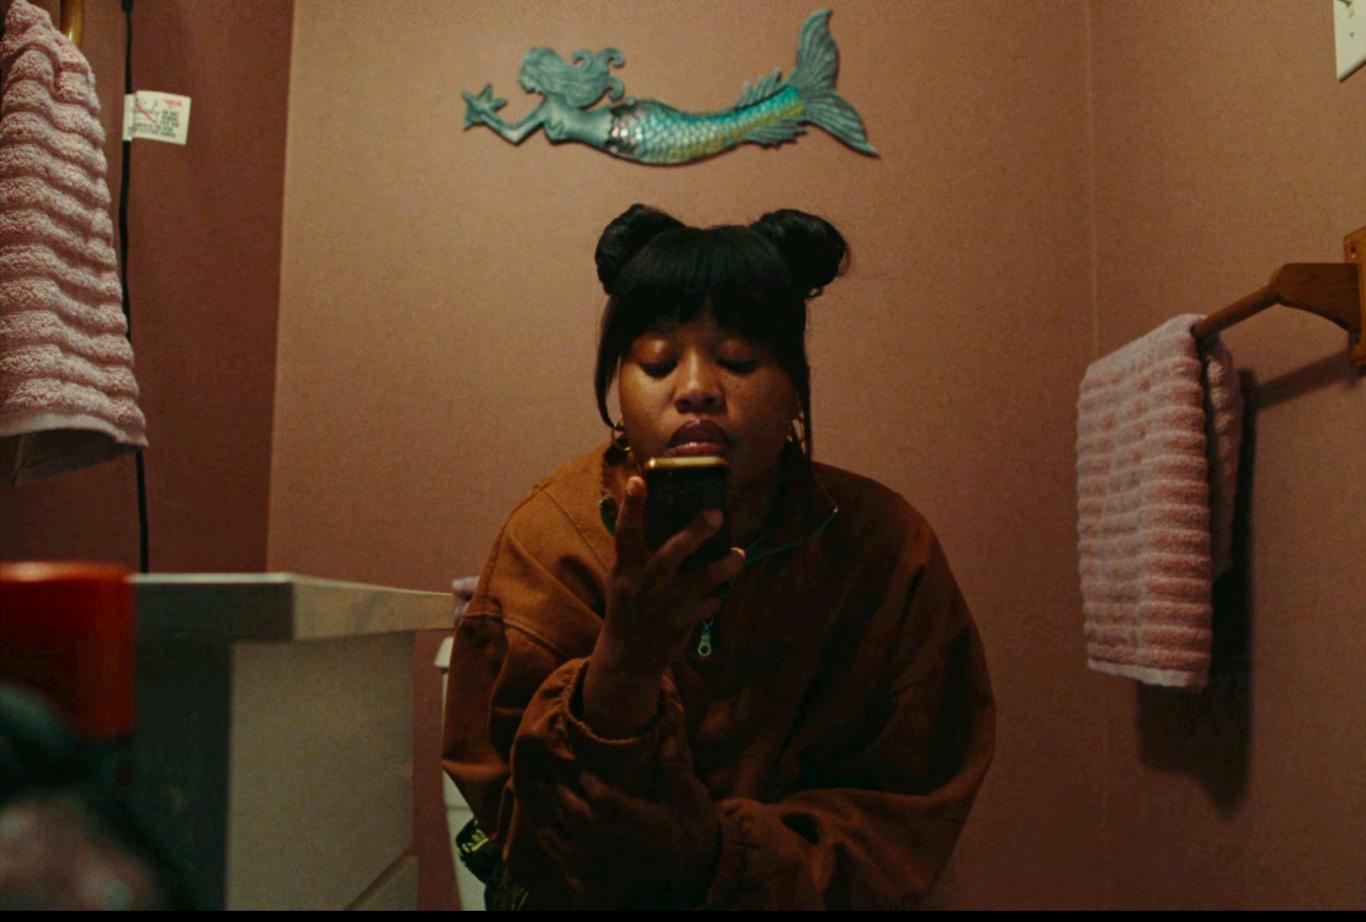

#### SIR APARTMENT

Using a mermaid motif let us build on Hailey's identity as someone who is "half."