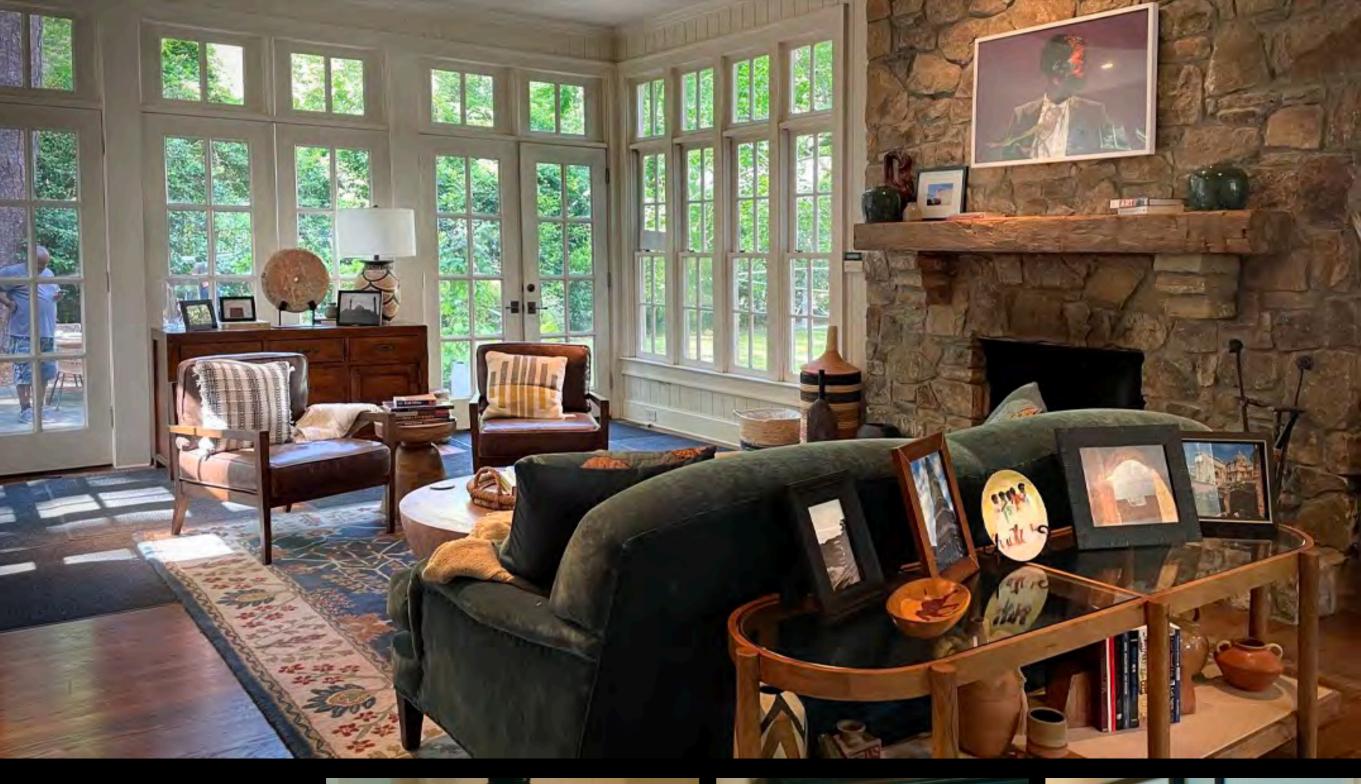

s home is his castle. Dre's foster parents believed they were good people and tried to present that to the world, to play by the rules of wealth. But their greed and indifference was revealed by using a stylized McMansion.



Draping the house in red accents again sets the stage for our action.



The arches and artifice of faux upper-middle class suburbia are plain to see.





## RASHIDA APT





Starting with the color palette and decor elements of Marissa's room, we imagined them more mature, more traditionally educated and connected to heritage, making Rashida a not-too-hazy mirror of Ris.

#### **RASHIDA APT**



**RASHIDA APT** 

1



A comfortable house, not showy but full of love and the artifacts of a life well and fully lived. A new experience for Dre.

#### **THOMPSON HOUSE**











#### **THOMPSON HOUSE**

### **RUNNING SCARED II**







**RUNNING SCARED II** 



**RUNNING SCARED II** 

# TEAM ART