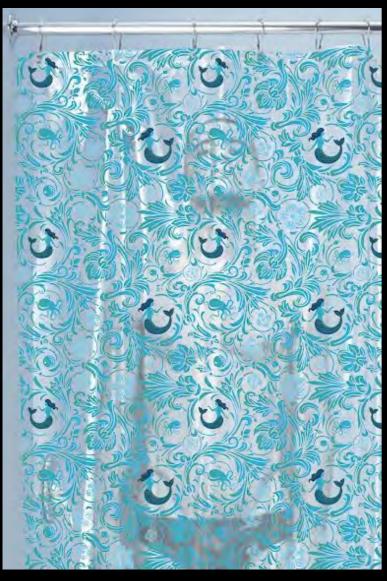

### SIR APARTMENT

Custom Mermaid Shower Curtain

**BASEBALL PARTY** 

Dre's rotating cast of cars gives us a hint of her body count.