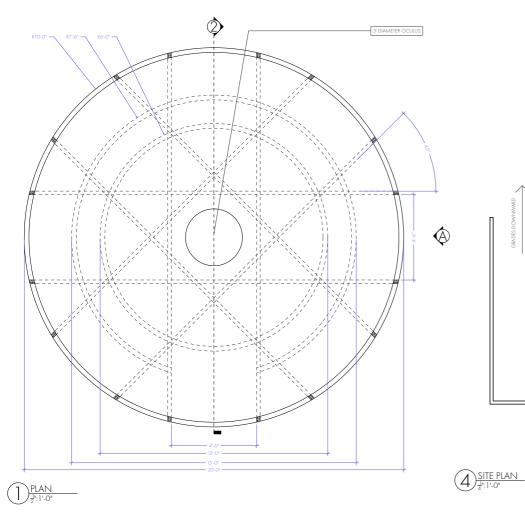

#### **EVA HOUSE - SWEAT LODGE**

**EVA HOUSE - SWEAT LODGE** 

APPROVED:

|                           | PRELIMINARY |                                        |          |
|---------------------------|-------------|----------------------------------------|----------|
| 05.03.22                  |             |                                        |          |
| VELLOW                    | EPISODE PR  | SARA K. WHITE                          | SET #:   |
| YELLUW                    | DIRECTOR    | ART DIRECTOR                           | 413      |
| SET NAME: RANCH HOUSE     | IBRA AKE    | JULIA JENKO                            | 713      |
| DRAWING NAME: SWEAT LODGE |             | ALE: 04.22.22                          | SHEET #: |
| DRAWN BY: WILLOW WATSON   | LOCATION:   | 7445 OLD RICO RD.<br>PRIMETTO, GA30288 | SL-2.01  |

**EVA HOUSE - SWEAT LODGE** 

A man's home is his castle. Dre's foster parents believed they were good people and tried to present that to the world, to play by the rules of wealth. But their greed and indifference was revealed by using a stylized McMansion.