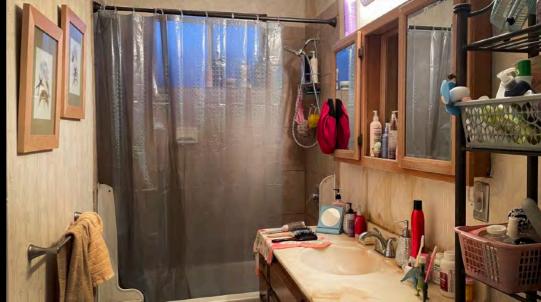

#### SIR APARTMENT

#### SIR APARTMENT

Using a mermaid motif let us build on Hailey's identity as someone who is "half."

### SIR APARTMENT

Custom Mermaid Shower Curtain

**BASEBALL PARTY** 

Dre's rotating cast of cars gives us a hint of her body count.