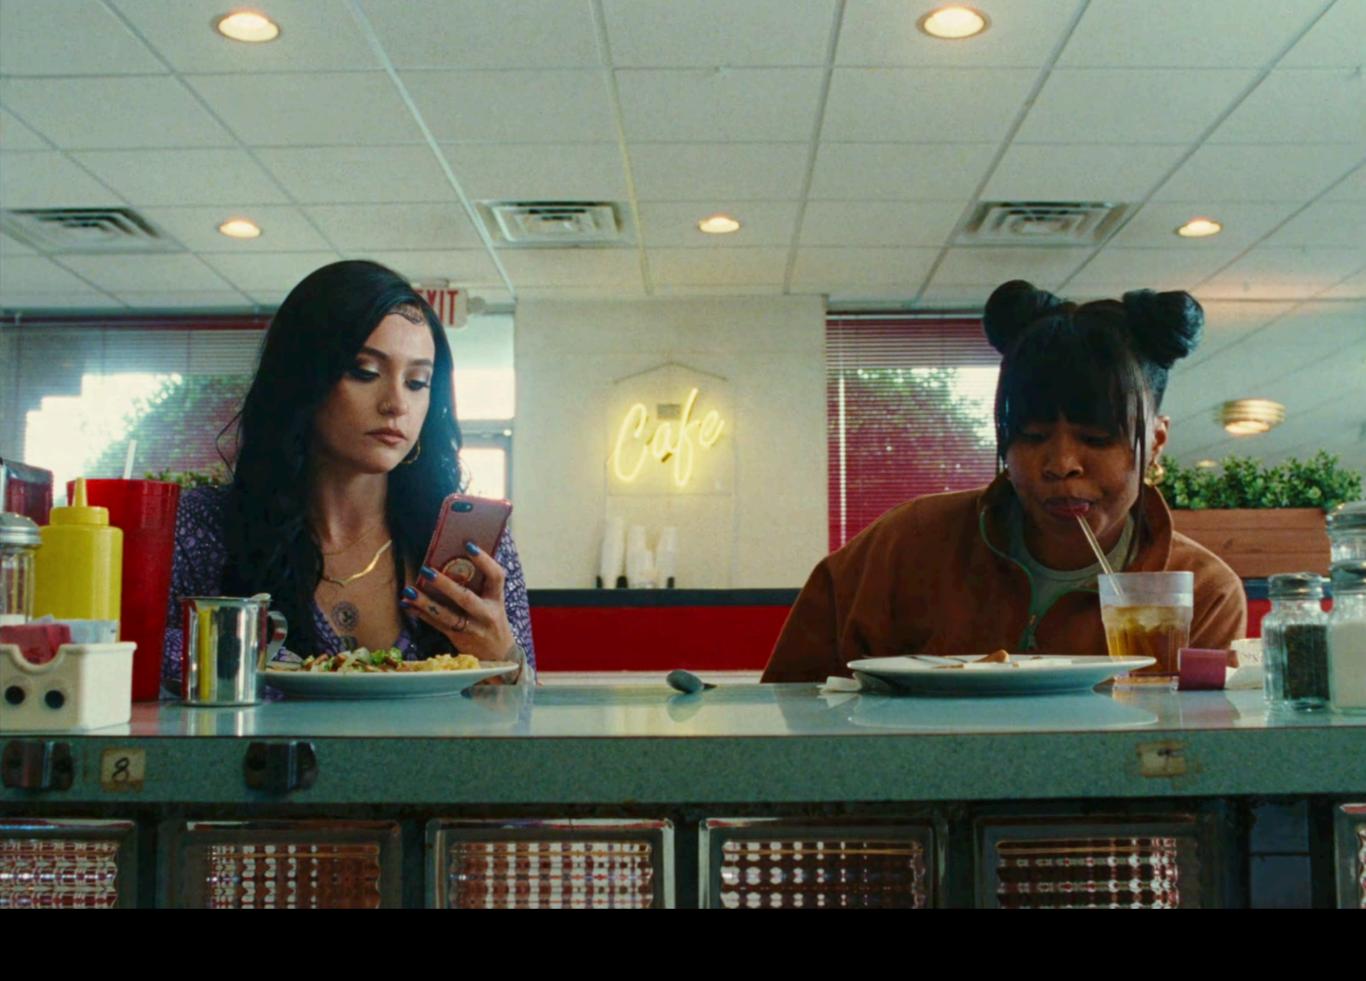

#### **RED DINER**

Controlling for red allowed us to use it to great effect when the situation called for it - here Dre starts to turn on Hailey.