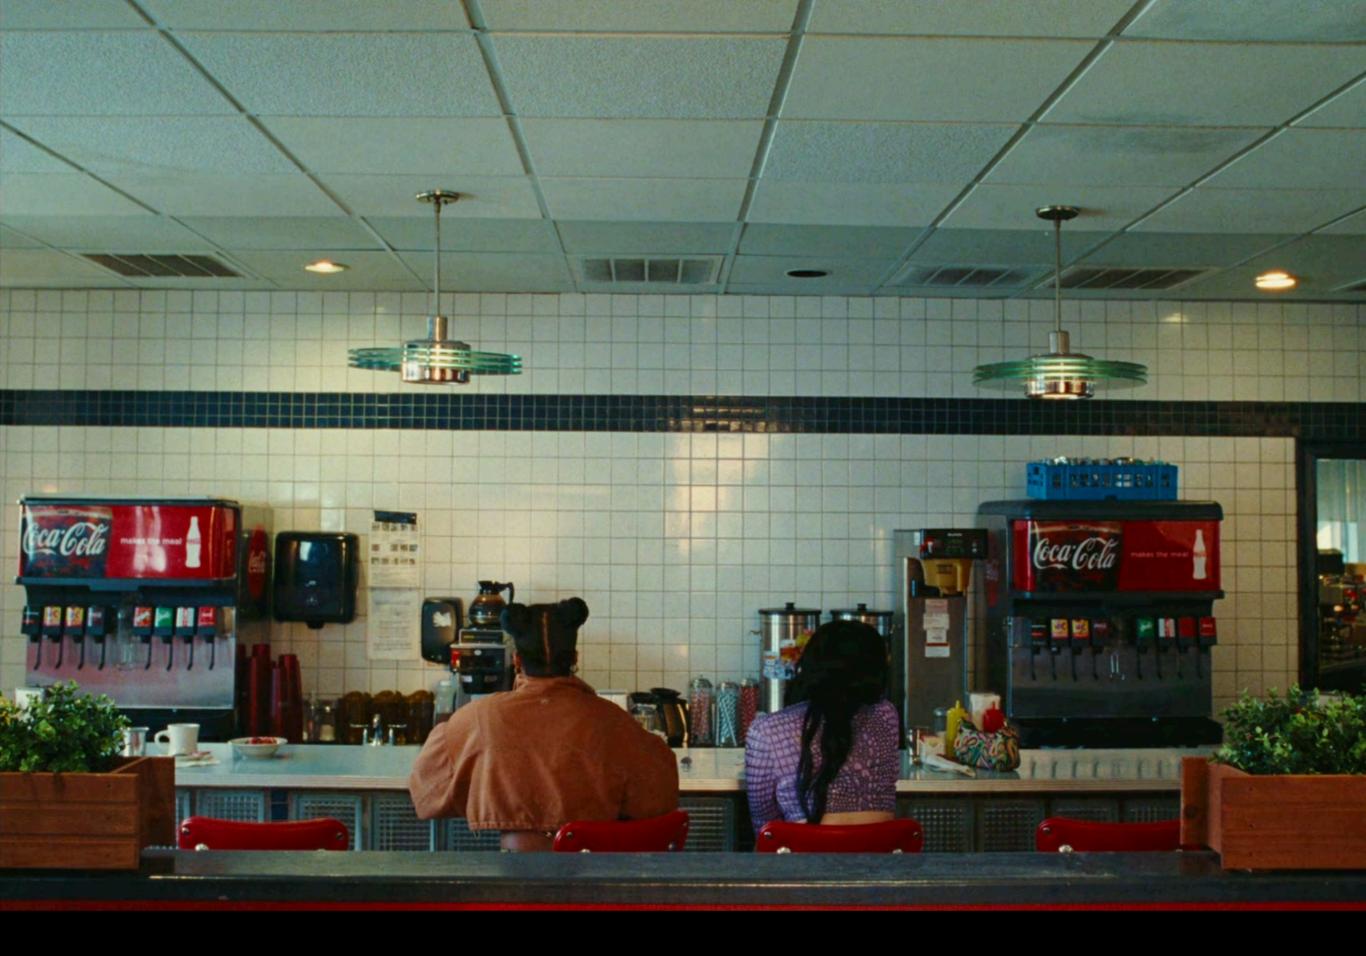

#### **RED DINER**

Controlling for red allowed us to use it to great effect when the situation called for it - here Dre starts to turn on Hailey.

#### **RED DINER**