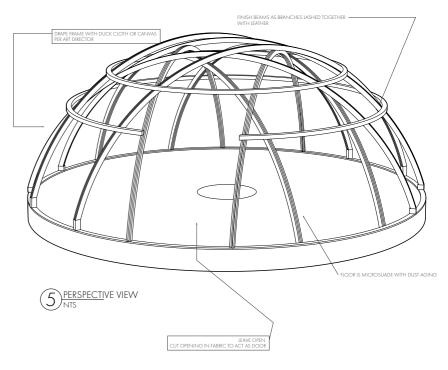

#### **EVA HOUSE - SWEAT LODGE**

**EVA HOUSE - SWEAT LODGE** 

APPROVED:

|                           | PRELIMINARY |                                        |          |
|---------------------------|-------------|----------------------------------------|----------|
| 05.03.22                  |             |                                        |          |
| VELLOW                    | EPISODE PR  | SARA K. WHITE                          | SET #:   |
| YELLUW                    | DIRECTOR    | ART DIRECTOR                           | 413      |
| SET NAME: RANCH HOUSE     | IBRA AKE    | JULIA JENKO                            | 713      |
| DRAWING NAME: SWEAT LODGE |             | ALE: 04.22.22                          | SHEET #: |
| DRAWN BY: WILLOW WATSON   | LOCATION:   | 7445 OLD RICO RD.<br>PRIMETTO, GA30288 | SL-2.01  |

**EVA HOUSE - SWEAT LODGE** 

A man's home is his castle. Dre's foster parents believed they were good people and tried to present that to the world, to play by the rules of wealth. But their greed and indifference was revealed by using a stylized McMansion.