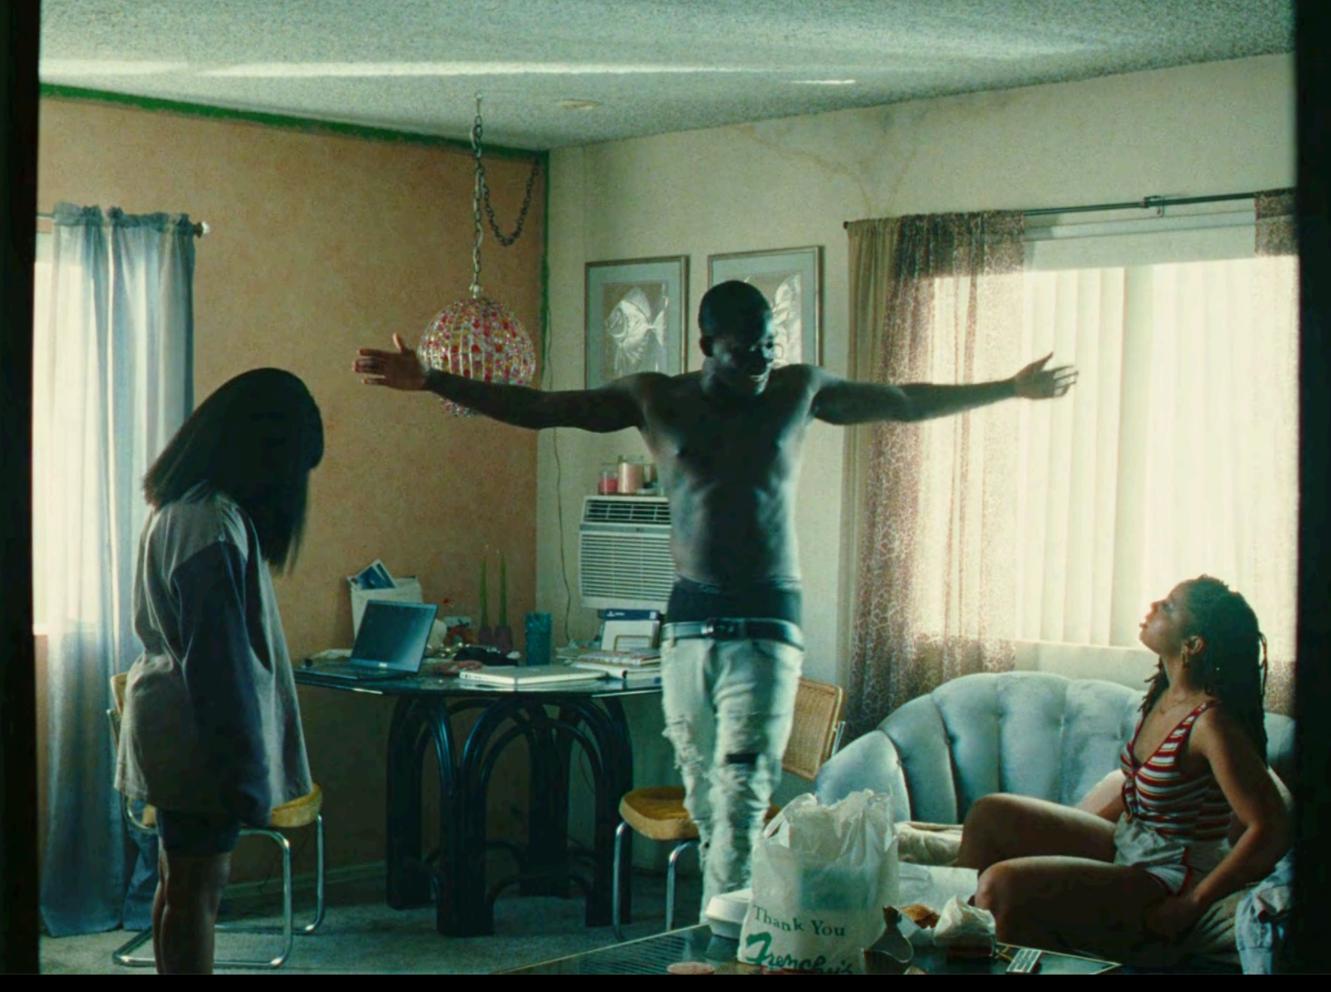

The Living Room was conceived as a place that was "aiming to be intentional." Ris was working on making it into something special, trying to cover up the stains on the wall with a trendy paint treatment. But there were other things to do, and Dre could never figure out how to pick up the slack.