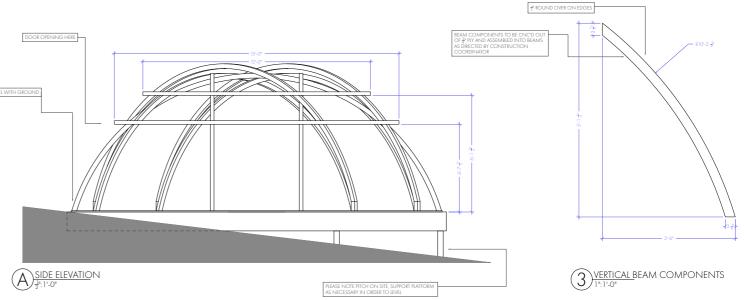

#### **EVA HOUSE - SWEAT LODGE**

**EVA HOUSE - SWEAT LODGE** 

APPROVED:

|                           | PRELIMINARY |                                        |          |
|---------------------------|-------------|----------------------------------------|----------|
| 05.03.22                  |             |                                        |          |
| VELLOW                    | EPISODE PR  | SARA K. WHITE                          | SET #:   |
| YELLUW                    | DIRECTOR    | ART DIRECTOR                           | 413      |
| SET NAME: RANCH HOUSE     | IBRA AKE    | JULIA JENKO                            | 713      |
| DRAWING NAME: SWEAT LODGE |             | ALE: 04.22.22                          | SHEET #: |
| DRAWN BY: WILLOW WATSON   | LOCATION:   | 7445 OLD RICO RD.<br>PRIMETTO, GA30288 | SL-2.01  |

**EVA HOUSE - SWEAT LODGE** 

A man's home is his castle. Dre's foster parents believed they were good people and tried to present that to the world, to play by the rules of wealth. But their greed and indifference was revealed by using a stylized McMansion.