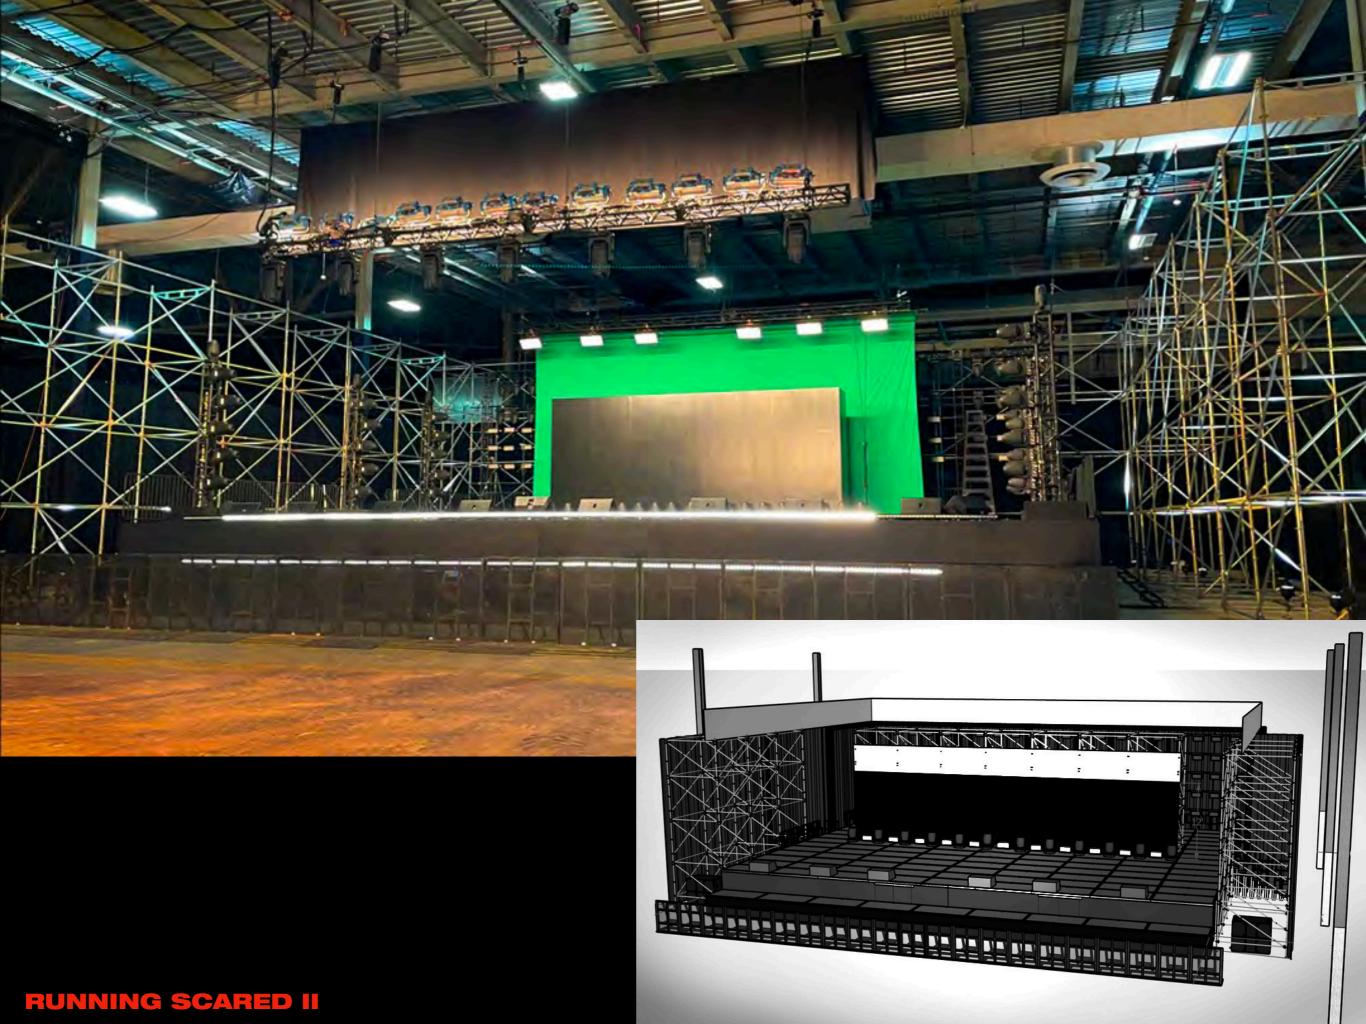

od people and tried to present that to the world, to play by the rules of wealth. But their greed and indifference was revealed by using a stylized McMansion.



Draping the house in red accents again sets the stage for our action.



The arches and artifice of faux upper-middle class suburbia are plain to see.





## RASHIDA APT





Starting with the color palette and decor elements of Marissa's room, we imagined them more mature, more traditionally educated and connected to heritage, making Rashida a not-too-hazy mirror of Ris.

#### **RASHIDA APT**



**RASHIDA APT** 

1



A comfortable house, not showy but full of love and the artifacts of a life well and fully lived. A new experience for Dre.

#### **THOMPSON HOUSE**











#### **THOMPSON HOUSE**

### **RUNNING SCARED II**







**RUNNING SCARED II** 



**RUNNING SCARED II** 

# TEAM ART