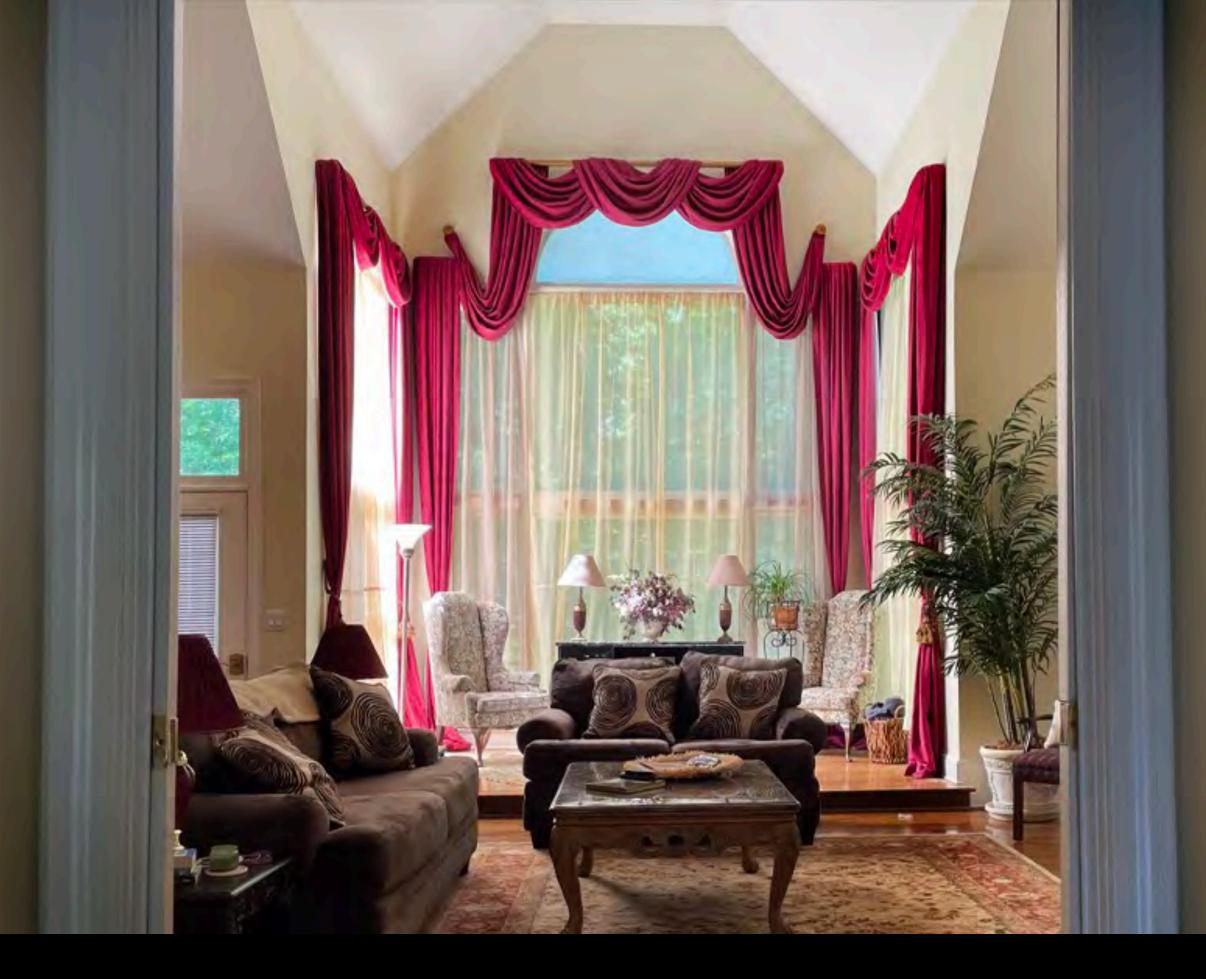

The Living Room was conceived as a place that was "aiming to be intentional." Ris was working on making it into something special, trying to cover up the stains on the wall with a trendy paint treatment. But there were other things to do, and Dre could never figure out how to pick up the slack.