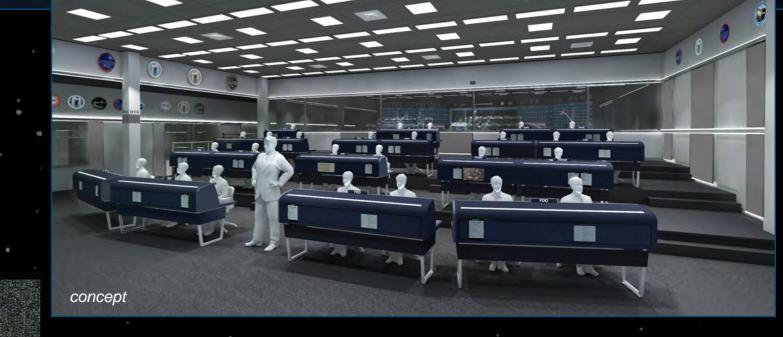

#### as shot

INT. MOLLY COBB SPACE CENTER NASA Mission Control

CIELING / ACCENT PANEL BASE COLOR