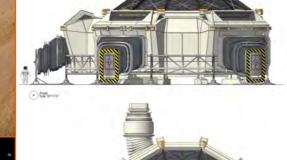

#### HAPPY VALLEY MARS BASE - Entry Port

MM Smoke

BM 104 Sienna

Stormy Sky

Black Star

lova Stainless teel

| 70' x 70' x 30'H | -MARS FABRICATED ALUMINUM BEAMS<br>-OCULUS AND WINDOWS<br>CONSTRUCTED OF GLASS-<br>SANDWICHED ICE; GLASS MADE FROM<br>MARS-FOUND SILICA<br>-MARS FABRICATED FOAM GLASS<br>INSULATED STRUCTURE<br>-FLEXIBLE MEMLI (MULTI ENVIRONMENT<br>MULTI LAYER INSULATION) JETWAY<br>-MLI (MULTI-LAYER INSULATION)<br>RADIATION SHIELDING | COUNT AT HAPPY<br>VALLEY: I |
|------------------|-------------------------------------------------------------------------------------------------------------------------------------------------------------------------------------------------------------------------------------------------------------------------------------------------------------------------------|-----------------------------|
|------------------|-------------------------------------------------------------------------------------------------------------------------------------------------------------------------------------------------------------------------------------------------------------------------------------------------------------------------------|-----------------------------|

MARS PASSENGER ROVERS CONNECT TO HOPPER SHIPS, CONNECT TO FLEXIBLE JETWAYS AT ENTRY PORT. THIS IS THE FIRST INDOOR STRUCTURE HAPPY VALLEY INHABITANTS ENTER WHEN THEY ARRIVE ON MARS. IT IS A LARGE COMMUNAL SPACE AND QUASI-AIRPORT TERMINAL FOR MARS