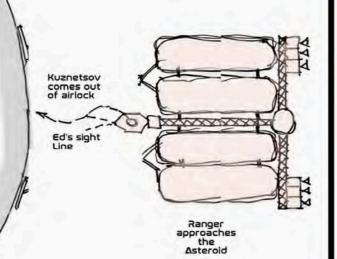

#### EXT. RANGER ONE Asteroid capture

The PL

1 4

concept

tograves

NASA reference