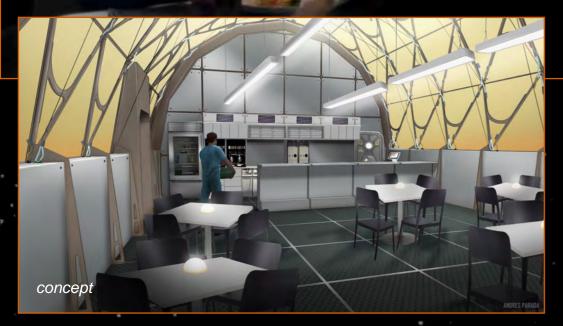

#### HAPPY VALLEY MARS BASE Commissary

Þ

as shot

concept

HAPPY VALLEY MARS BASE Elevator Lobby

-

**BEERE** 

concept WILSON MULLER/ANDRES PARADA