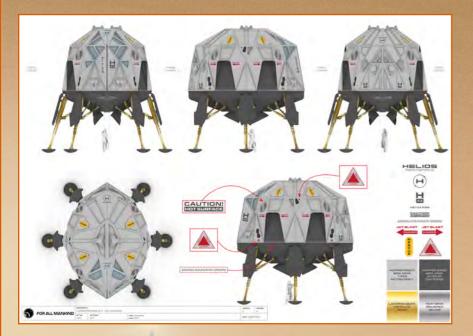

## HAPPY VALLEY MARS BASE Commissary

Þ



as shot

concept



HAPPY VALLEY MARS BASE Elevator Lobby



-

**BEERE** 

concept WILSON MULLER/ANDRES PARADA

#### HAPPY VALLEY MARS BASE Astronaut Quarters

6

6

set still

6

66

500

B

6



WILSON MULLER / ANDRES P.

### HAPPY VALLEY MARS BASE Underground



concept

as shot

#### set still

#### HAPPY VALLEY MARS BASE Barracks

- 1

1

(10)

PLIL

-

as shot



# HAPPY VALLEY MARS BASE Underground

set still Kitchenette





#### MOSCOW- USSR Police Station



FOR ALL MANKIND

#### As Shot



## STAR CITY USSR





\*2

Location Interior with graphic

#### Star CITY - USSR Soviet space agency

Roscosmos headquarters









#### MOSCOW- USSR Park with Irina



STAR CITY - USSR Soviet space agency Roscosmos Headquarters Irina's Office







Hatch seals off the pressurized Tube

This Airlock can be pressurized and serve both loading and unloading passengers as well as docking

Hatch open, ladder down, docking tube goes into pressurized Rover

initial sketch

#### HAPPY VALLEY MARS BASE Mars Hopper

concept

as shot









#### HAPPY VALLEY MARS BASE Mars Rover Interior



as shot

#### HELIOS TRANSPORT SHIP Earth to Mars





#### MARS SPACE STATION 'PHOENIX' in orbit around Mars



#### as shot

INT. MOLLY COBB SPACE CENTER NASA Mission Control

CIELING / ACCENT PANEL BASE COLOR





## FOR ALL MANKIND SEASON 4.2022/2023

PRODUCTION DESIGNERSETH REEDSUPERVISING ART DIRECTORELLEN KINGSET DECORATORSKIMBERLY WANNOPLAURA HARPER

ART DEPARTMENT SUPERVISING ART DIRECTOR BLOCK 1 ART DIRECTORS

ASSISTANT ART DIRECTORS

SET DESI