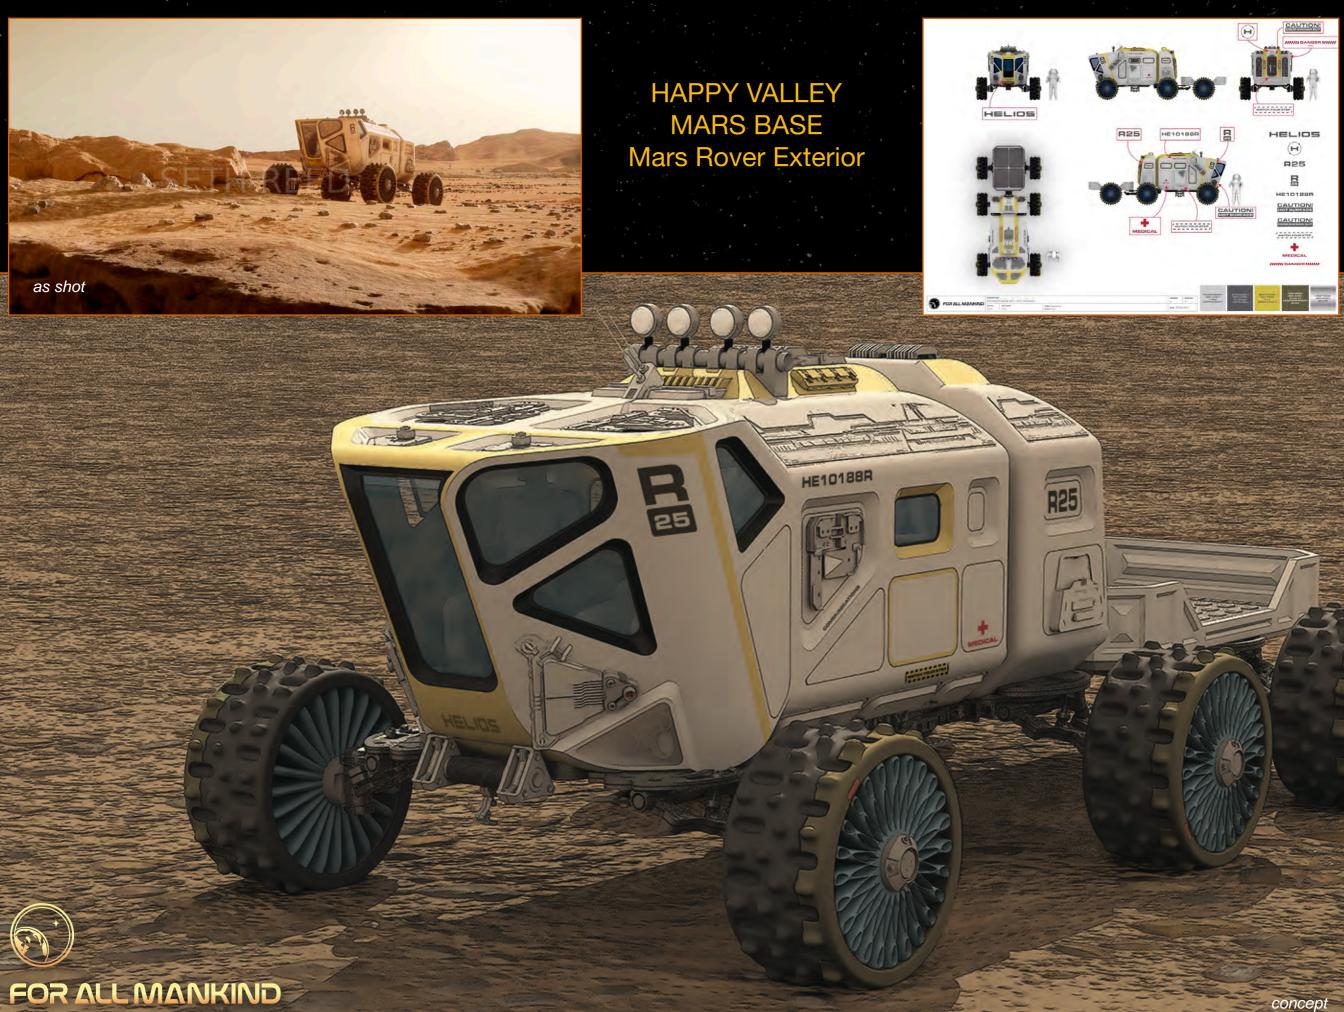

MARS PASSENGER ROVERS CONNECT TO HOPPER SHIPS, CONNECT TO FLEXIBLE JETWAYS AT ENTRY PORT. THIS IS THE FIRST INDOOR STRUCTURE HAPPY VALLEY INHABITANTS ENTER WHEN THEY ARRIVE ON MARS. IT IS A LARGE COMMUNAL SPACE AND QUASI-AIRPORT TERMINAL FOR MARS