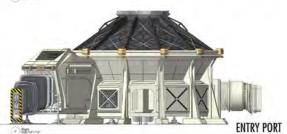

#### HAPPY VALLEY MARS BASE - Entry Port

MM Smoke

BM 104 Sienna

Stormy Sky

Black Star

lova Stainless teel

| 70' x 70' x 30'H | -MARS FABRICATED ALUMINUM BEAMS<br>-OCULUS AND WINDOWS<br>CONSTRUCTED OF GLASS-<br>SANDWICHED ICE; GLASS MADE FROM<br>MARS-FOUND SILICA<br>-MARS FABRICATED FOAM GLASS<br>INSULATED STRUCTURE<br>-FLEXIBLE MEMLI (MULTI ENVIRONMENT<br>MULTI LAYER INSULATION) JETWAY<br>-MLI (MULTI-LAYER INSULATION)<br>RADIATION SHIELDING | COUNT AT HAPPY<br>VALLEY: I |
|------------------|-------------------------------------------------------------------------------------------------------------------------------------------------------------------------------------------------------------------------------------------------------------------------------------------------------------------------------|-----------------------------|
|------------------|-------------------------------------------------------------------------------------------------------------------------------------------------------------------------------------------------------------------------------------------------------------------------------------------------------------------------------|-----------------------------|

MARS PASSENGER ROVERS CONNECT TO HOPPER SHIPS, CONNECT TO FLEXIBLE JETWAYS AT ENTRY PORT. THIS IS THE FIRST INDOOR STRUCTURE HAPPY VALLEY INHABITANTS ENTER WHEN THEY ARRIVE ON MARS. IT IS A LARGE COMMUNAL SPACE AND QUASI-AIRPORT TERMINAL FOR MARS

HAPPY VALLEY MARS BASE - Entry Port