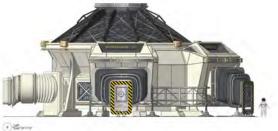

#### HAPPY VALLEY MARS BASE - Entry Port

MM Smoke

BM 104 Sienna

Stormy Sky

Black Star

lova Stainless teel

| 70' x 70' x 30'H | -MARS FABRICATED ALUMINUM BEAMS<br>-OCULUS AND WINDOWS<br>CONSTRUCTED OF GLASS-<br>SANDWICHED ICE; GLASS MADE FROM<br>MARS-FOUND SILICA<br>-MARS FABRICATED FOAM GLASS<br>INSULATED STRUCTURE<br>-FLEXIBLE MEMLI (MULTI ENVIRONMENT<br>MULTI LAYER INSULATION) JETWAY<br>-MLI (MULTI-LAYER INSULATION)<br>RADIATION SHIELDING | COUNT AT HAPPY<br>VALLEY: I |
|------------------|-------------------------------------------------------------------------------------------------------------------------------------------------------------------------------------------------------------------------------------------------------------------------------------------------------------------------------|-----------------------------|
|------------------|-------------------------------------------------------------------------------------------------------------------------------------------------------------------------------------------------------------------------------------------------------------------------------------------------------------------------------|-----------------------------|

MARS PASSENGER ROVERS CONNECT TO HOPPER SHIPS, CONNECT TO FLEXIBLE JETWAYS AT ENTRY PORT. THIS IS THE FIRST INDOOR STRUCTURE HAPPY VALLEY INHABITANTS ENTER WHEN THEY ARRIVE ON MARS. IT IS A LARGE COMMUNAL SPACE AND QUASI-AIRPORT TERMINAL FOR MARS