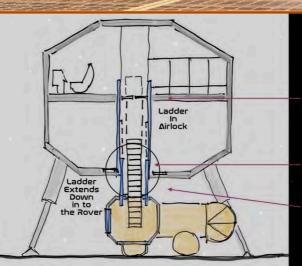

#### MOSCOW- USSR Park with Irina

STAR CITY - USSR Soviet space agency Roscosmos Headquarters Irina's Office

Hatch seals off the pressurized Tube

This Airlock can be pressurized and serve both loading and unloading passengers as well as docking

Hatch open, ladder down, docking tube goes into pressurized Rover

initial sketch