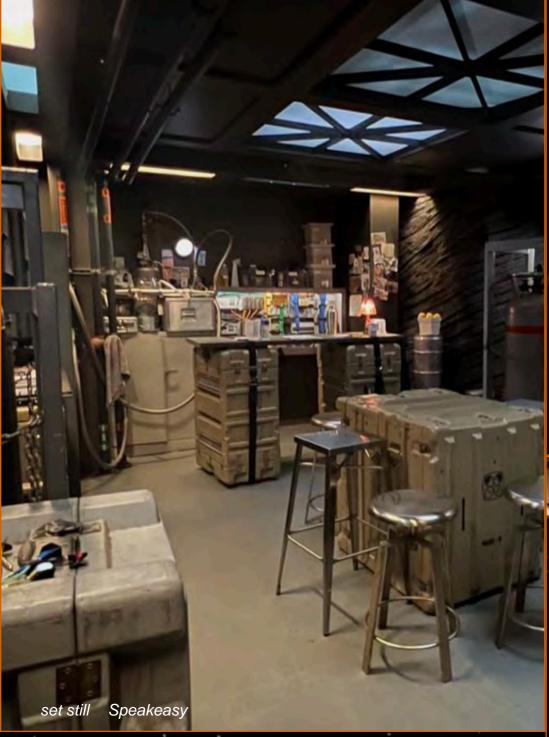

IPS, CONNECT TO FLEXIBLE JETWAYS AT ENTRY PORT. THIS IS THE FIRST INDOOR STRUCTURE HAPPY VALLEY INHABITANTS ENTER WHEN THEY ARRIVE ON MARS. IT IS A LARGE COMMUNAL SPACE AND QUASI-AIRPORT TERMINAL FOR MARS





HAPPY VALLEY MARS BASE - Entry Port





#### FOR ALL MANKIND

as shot



HAPPY VALLEY MARS BASE Suit Room and Changing area IN 87 890

.

as shot: suit repair room



MASO

#### HAPPY VALLEY MARS BASE Commissary

Þ



as shot

concept



HAPPY VALLEY MARS BASE Elevator Lobby



-

**BEERE** 

concept WILSON MULLER/ANDRES PARADA

#### HAPPY VALLEY MARS BASE Astronaut Quarters

6

6

set still

6

66

500

B

6



WILSON MULLER / ANDRES P.

### HAPPY VALLEY MARS BASE Underground



concept

as shot

#### set still

#### HAPPY VALLEY MARS BASE Barracks

- 1

1

(10)

PLIL

-

as shot



# HAPPY VALLEY MARS BASE Underground

set still Kitchenette





#### MOSCOW- USSR Police Station



FOR ALL MANKIND

#### As Shot



## STAR CITY USSR





\*2

Location Interior with graphic

#### Star CITY - USSR Soviet space agency

Roscosmos headquarters









#### MOSCOW- USSR Park with Irina



STAR CITY - USSR Soviet space agency Roscosmos Headquarters Irina's Office







Hatch seals off the pressurized Tube

This Airlock can be pressurized and serve both loading and unloading passengers as well as docking

Hatch open, ladder down, docking tube goes into pressurized Rover

initial sketch

#### HAPPY VALLEY MARS BASE Mars Hopper

concept

as shot









#### HAPPY VALLEY MARS BASE Mars Rover Interior



as shot

#### HELIOS TRANSPORT SHIP Earth to Mars





#### MARS SPACE