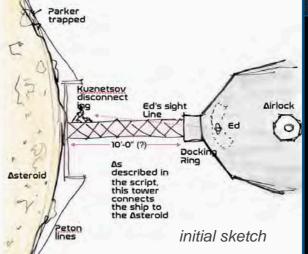

#### MOSCOW- USSR Park with Irina

STAR CITY - USSR Soviet space agency Roscosmos Headquarters Irina's Office

Hatch seals off the pressurized Tube

This Airlock can be pressurized and serve both loading and unloading passengers as well as docking

Hatch open, ladder down, docking tube goes into pressurized Rover

initial sketch