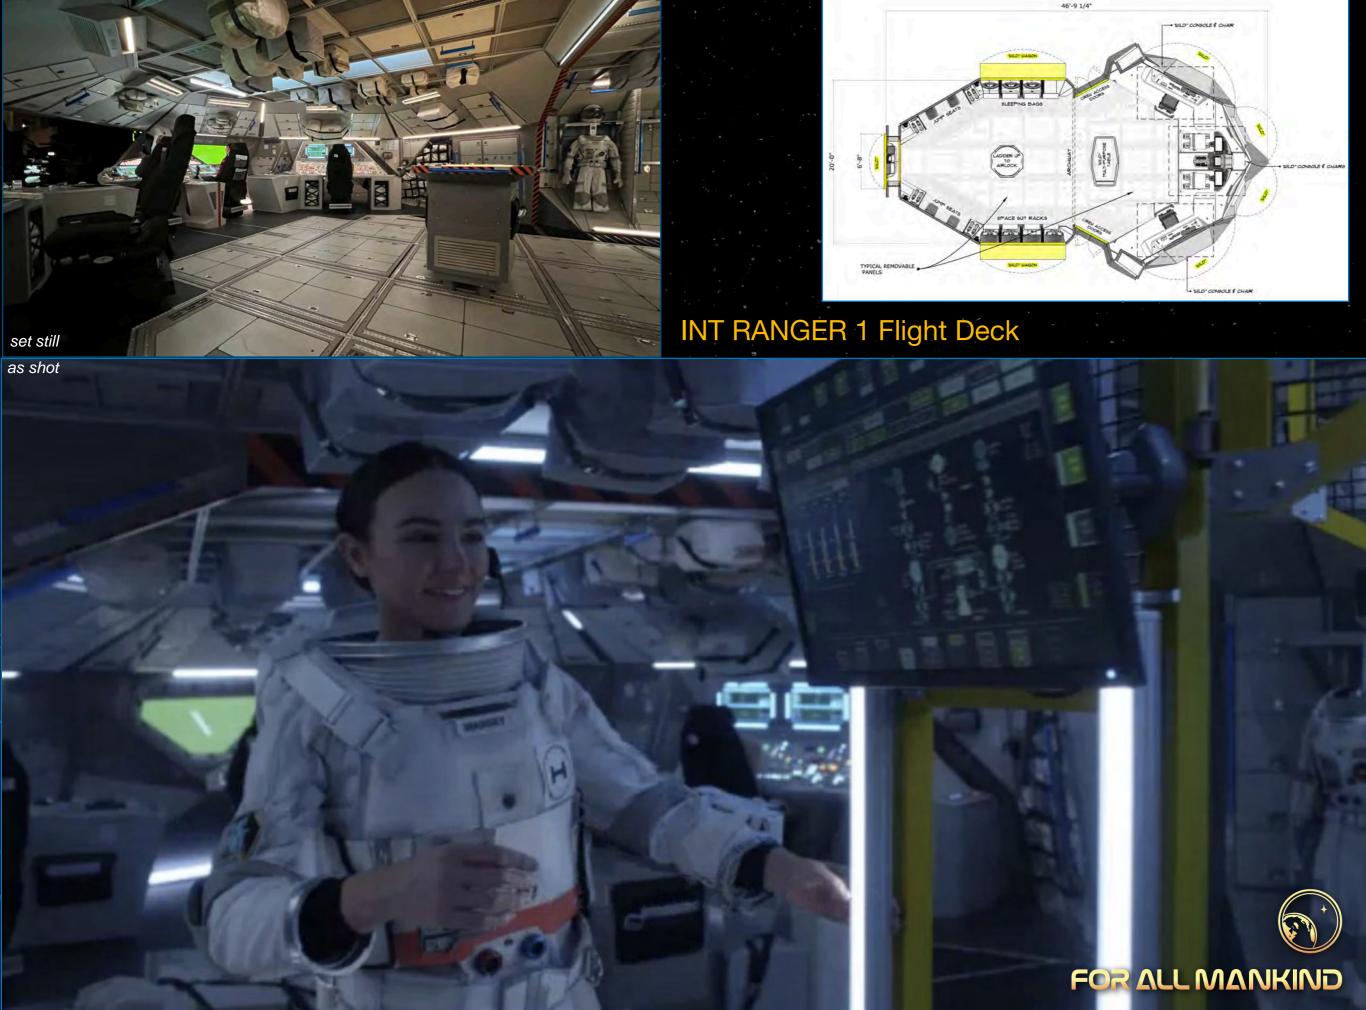

## FOR ALL MANKIND SEASON 4.2022/2023

PRODUCTION DESIGNERSETHSUPERVISING ART DIRECTORELLENSET DECORATORKIMBE

SETH REED ELLEN KING KIMBERLY WANNOP





FOR ALL MANKIND



concept



#### HAPPY VALLEY MARS BASE Entry Port and Commissary





1810

12244

Alle and









#### HAPPY VALLEY International Mars Base





#### HAPPY VALLEY MARS BASE Ext Airlock and Suit Room

concept

### HAPPY VALLEY MARS BASE AT SUNSET

101

 reference

#### FOR ALL MANKIND





EXT. RANGER ONE Practice mission to Truss



#### EXT. RANGER ONE Asteroid capture



The PL



1 4

concept



tograves

NASA reference

#### EXT. RANGER ONE EVA mission concepts

as shot

concept







#### INT RANGER 1 Flight Deck console





# INT RANGER 1 Cargo Area

FOR ALL MANKIND



concept

set still

Tul

10-

C.S.



#### HAPPY VALLEY MARS BASE - Entry Port



MM Smoke

BM 104 Sienna

Stormy Sky

Black Star

lova Stainless teel

| 70' x 70' x 30'H | -MARS FABRICATED ALUMINUM BEAMS<br>-OCULUS AND WINDOWS<br>CONSTRUCTED OF GLASS-<br>SANDWICHED ICE; GLASS MADE FROM<br>MARS-FOUND SILICA<br>-MARS FABRICATED FOAM GLASS<br>INSULATED STRUCTURE<br>-FLEXIBLE MEMLI (MULTI ENVIRONMENT<br>MULTI LAYER INSULATION) JETWAY<br>-MLI (MULTI-LAYER INSULATION)<br>RADIATION SHIELDING | COUNT AT HAPPY<br>VALLEY: I |
|------------------|-----------------------------------------------------------------------------------------------------------------------------------------------------------------------------------------------------------------