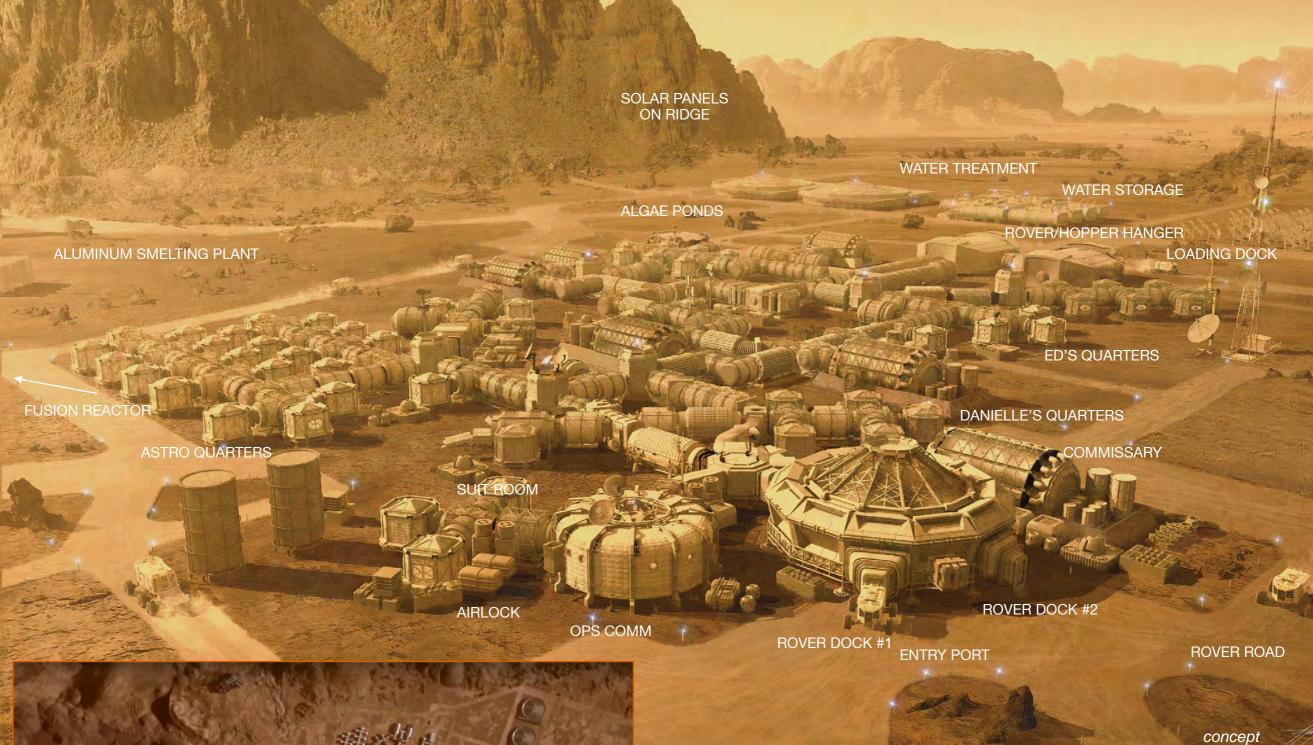

## FOR ALL MANKIND SEASON 4.2022/2023

PRODUCTION DESIGNERSETHSUPERVISING ART DIRECTORELLENSET DECORATORKIMBE

SETH REED ELLEN KING KIMBERLY WANNOP





FOR ALL MANKIND



concept



#### HAPPY VALLEY MARS BASE Entry Port and Commissary





1810

12244

Alle and









#### HAPPY VALLEY International Mars Base





#### HAPPY VALLEY MARS BASE Ext Airlock and Suit Room

concept

### HAPPY VALLEY MARS BASE AT SUNSET

101

 reference

#### FOR ALL MANKIND





EXT. RANGER ONE Practice mission to Truss



#### EXT. RANGER ONE Asteroid capture



The PL



1 4

concept



tograves

NASA reference

#### EXT. RANGER ONE EVA mission concepts

as shot

concept







#### INT RANGER 1 Flight Deck console





# INT RANGER 1 Cargo Area

FOR ALL MANKIND



concept

set still

Tul

10-

C.S.



#### HAPPY VALLEY MARS BASE - Entry Port



MM Smoke

BM 104 Sienna

Stormy Sky

Black Star

lova Stainless teel

| 70' x 70' x 30'H | -MARS FABRICATED ALUMINUM BEAMS<br>-OCULUS AND WINDOWS<br>CONSTRUCTED OF GLASS-<br>SANDWICHED ICE; GLASS MADE FROM<br>MARS-FOUND SILICA<b