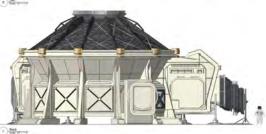

#### HAPPY VALLEY MARS BASE - Entry Port

MM Smoke

BM 104 Sienna

Stormy Sky

Black Star

lova Stainless teel

| 70' x 70' x 30'H | -MARS FABRICATED ALUMINUM BEAMS<br>-OCULUS AND WINDOWS<br>CONSTRUCTED OF GLASS-<br>SANDWICHED ICE; GLASS MADE FROM<br>MARS-FOUND SILICA<br>-MARS FABRICATED FOAM GLASS<br>INSULATED STRUCTURE<br>-FLEXIBLE MEMLI (MULTI ENVIRONMENT<br>MULTI LAYER INSULATION) JETWAY<br>-MLI (MULTI-LAYER INSULATION)<br>RADIATION SHIELDING | COUNT AT HAPPY<br>VALLEY: I |
|------------------|-------------------------------------------------------------------------------------------------------------------------------------------------------------------------------------------------------------------------------------------------------------------------------------------------------------------------------|-----------------------------|
|------------------|-------------------------------------------------------------------------------------------------------------------------------------------------------------------------------------------------------------------------------------------------------------------------------------------------------------------------------|-----------------------------|

MARS PASSENGER ROVERS CONNECT TO HOPPER SHIPS, CONNECT TO FLEXIBLE JETWAYS AT ENTRY PORT. THIS IS THE FIRST INDOOR STRUCTURE HAPPY VALLEY INHABITANTS ENTER WHEN THEY ARRIVE ON MARS. IT IS A LARGE COMMUNAL SPACE AND QUASI-AIRPORT TERMINAL FOR MARS

HAPPY VALLEY MARS BASE - Entry Port