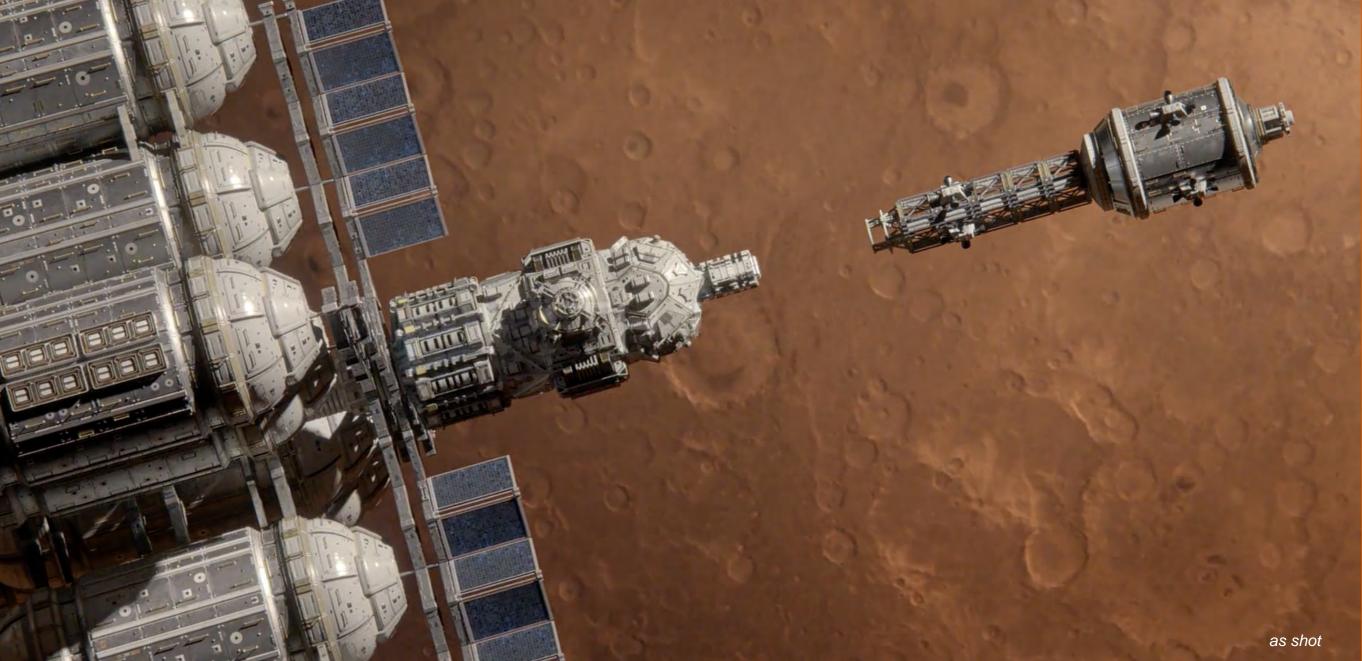

#### HELIOS TRANSPORT SHIP Earth to Mars

#### MARS SPACE STATION 'PHOENIX' in orbit around Mars