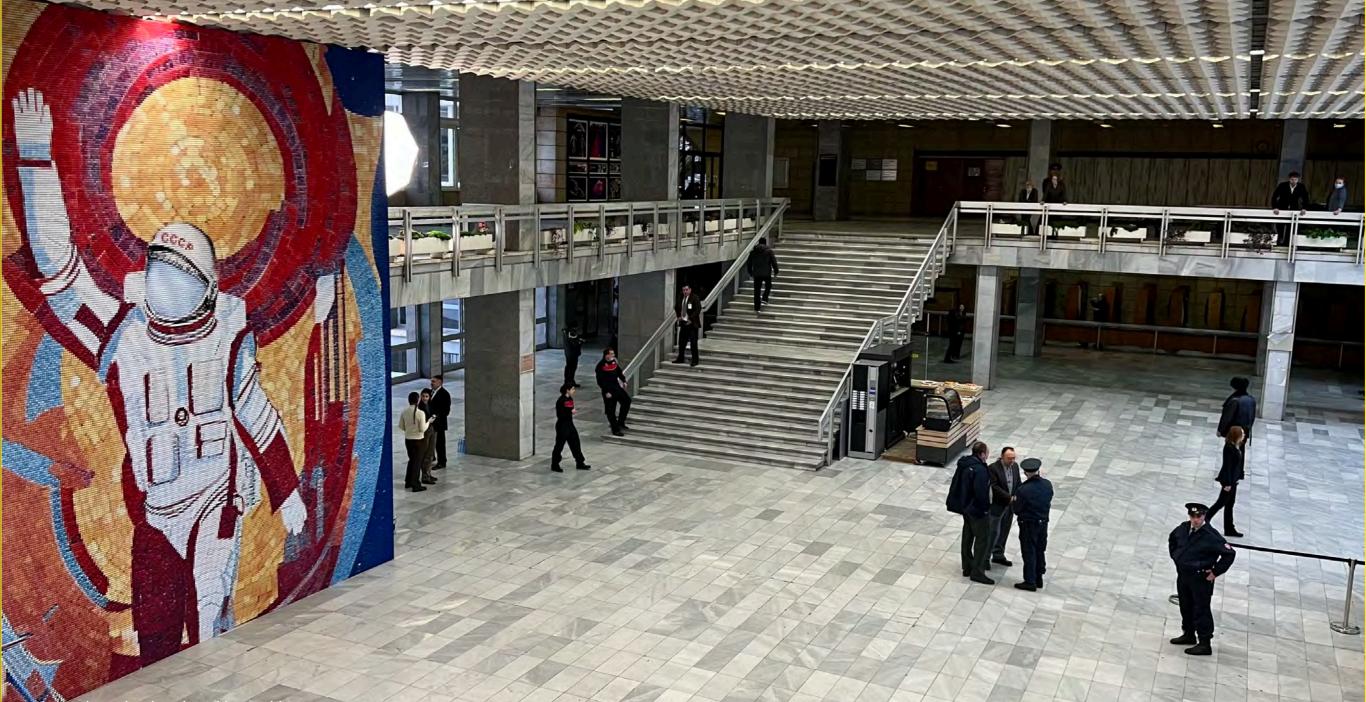

## STAR CITY USSR

\*2

Location Interior with graphic

#### Star CITY - USSR Soviet space agency

Roscosmos headquarters