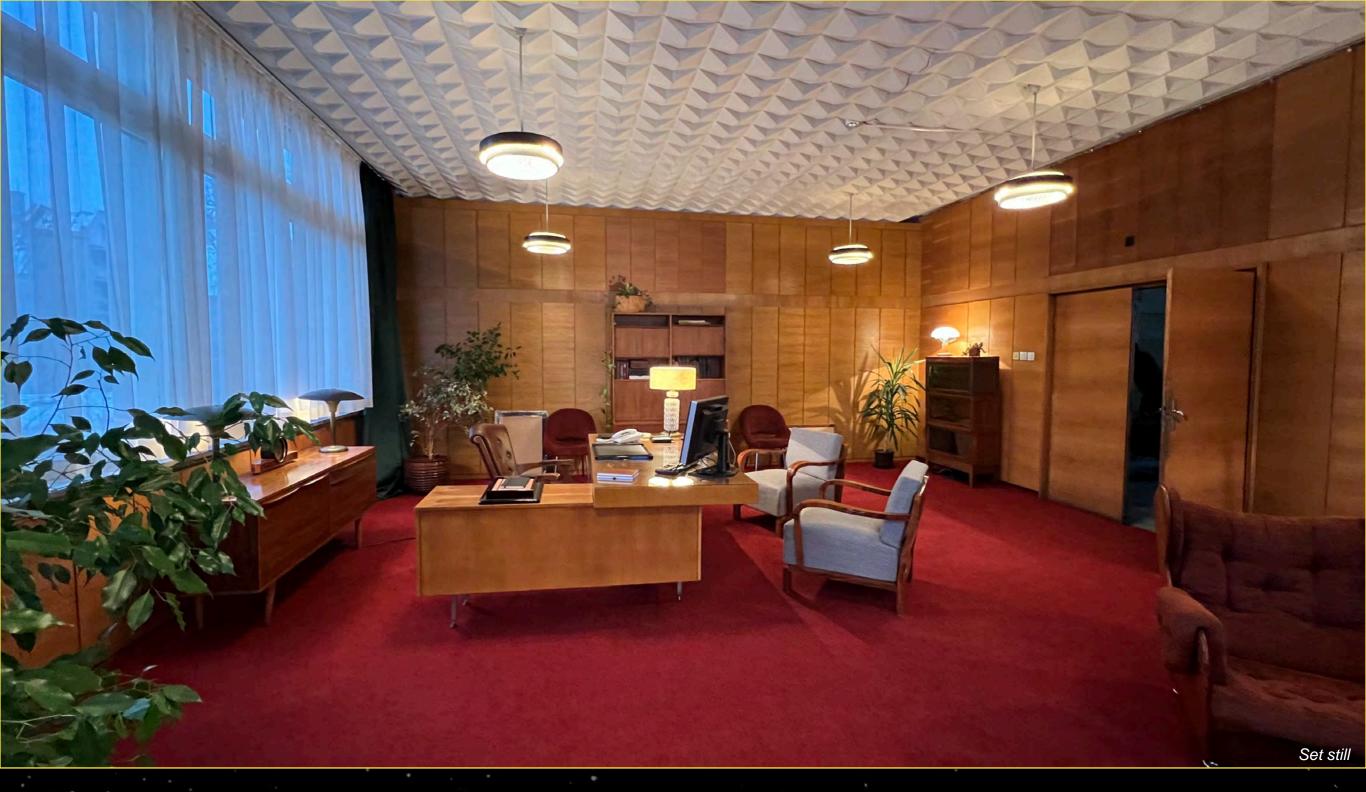

#### MOSCOW- USSR Park with Irina

STAR CITY - USSR Soviet space agency Roscosmos Headquarters Irina's Office

Hatch seals off the pressurized Tube

This Airlock can be pressurized and serve both loading and unloading passengers as well as docking