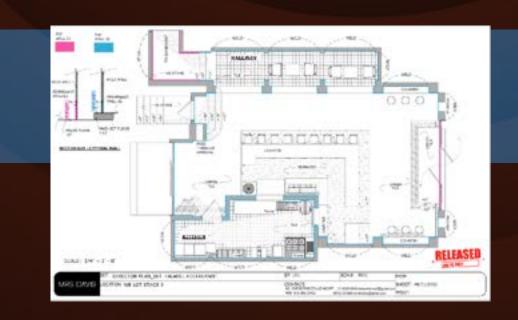

ART DIRECTORS - CHRISTIAN ZOLLENKOPF, SHANNON WALSH, ERIC JEON

GRAPHICS - ERIC ROSENBERG, TED HAIGH, MAXINE WU

NANDO MACIAN AD SERGIO ARDURA AD ALVARO CORTAZAR AD SOLEDAD SESENA SET DEC. BERTA LLARGUES GRAPHICS CARLOS RIGO GRAPHICS

JPAIN - PAPICK LOZANO JAD

#### OCH OF DRUMELLE



# CONE HOSPITAL





# EXCALIBATTLE





















#### FALAFEL JHOP





















#### MEDIEVAL TOWN JQUARE



















#### MODEST RESIDENCE











## JUPERBOYL COMMERCIAL





















#### NFIRMARY AT THE VATICAN



### THE PRIESTS OFFICE



#### THE VATICAN DUNGEON













#### THE VATICAN WEST GATE



# DUNGEON TUNNELJ







#### STERS OF THE COIN LIBRARY















# UNDERGROUND CELLAR









# RAIN

# HIGH WALL



# UNIVERJITY OFFICE



#### CHRODINGERJ APPARTMENT





# CHROEDINGERJ LAB











# CHROEDINGERS ISLAND

















# MEDIEVAL FRENCH RUINJ



### AARIAI BAKERY



# DURDEN HQ

















# MAPPIO MANOR









### AARY CAYE



#### COBBLEJ TONE J TREET



#### BAT JHIT CRAZY CAR CHAJE











#### CZECH VEHICLE











# LAUNDROMAI



# LAUNDROMAT





#### IZZES HOUSE





### PIANO DEJE