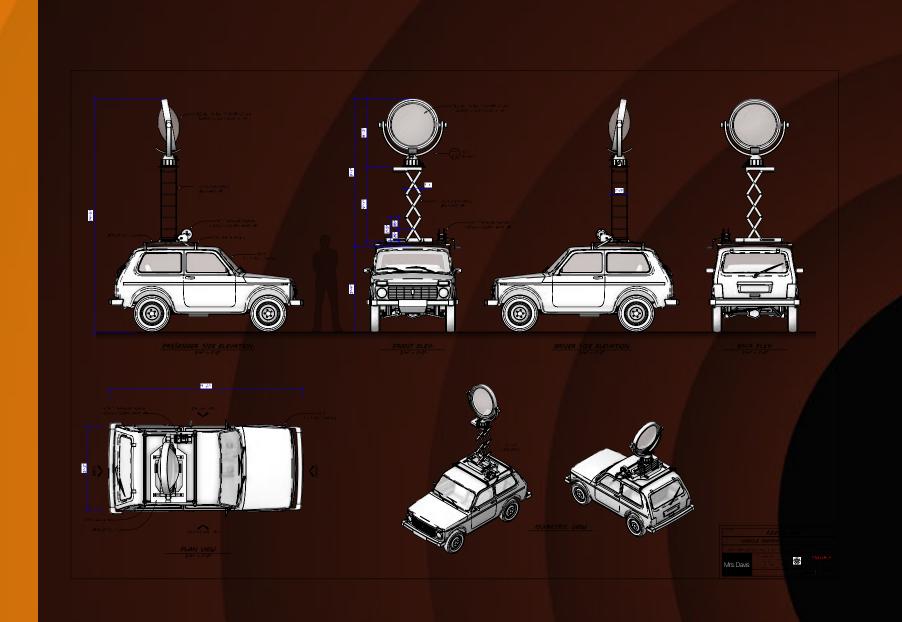

CONE HOSPITAL





# EXCALIBATTLE





















#### FALAFEL JHOP





















#### MEDIEVAL TOWN JQUARE



















#### MODEST RESIDENCE











## JUPERBOYL COMMERCIAL





















#### NFIRMARY AT THE VATICAN



### THE PRIESTS OFFICE



#### THE VATICAN DUNGEON













#### THE VATICAN WEST GATE



# DUNGEON TUNNELJ







#### STERS OF THE COIN LIBRARY















# UNDERGROUND CELLAR









# RAIN

# HIGH WALL



# UNIVERJITY OFFICE



#### CHRODINGERJ APPARTMENT





# CHROEDINGERJ LAB











# CHROEDINGERS ISLAND

















# MEDIEVAL FRENCH RUINJ



### AARIAI BAKERY



# DURDEN HQ

















# MAPPIO MANOR









### AARY CAYE



#### COBBLEJ TONE J TREET



#### BAT JHIT CRAZY CAR CHAJE











#### CZECH VEHICLE











# LAUNDROMAI



# LAUNDROMAT





#### IZZES HOUSE





### PIANO DEJERT









# JAONE'S CELL



#### JECOND DEAL JECURITY





### LAZARUJ ROOM



#### CELESTES FAKE OFFICE



#### THE TROJAN COUCH









### JEVEN JEAJ CAJINO







#### JEVEN JEAJ BAJEMENT



#### AISS ELS TACOS



### MISS ELS TACO TRUCK









#### THE HE













### PYRAMID FACILITY













### ROLLERCOAJTER





That's all Folks!