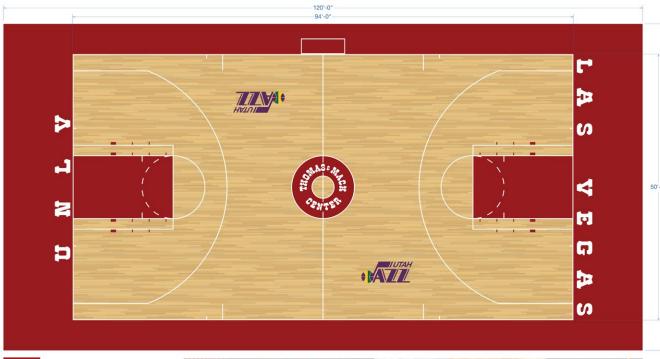

CHRIS FARMER SUPERVISING ART DIRECTOR RICHARD TOYON
PRODUCTION DESIGNER

JON BUSH SET DECORATOR

JACKIE GLYNN ART DIRECTOR STEPHEN DUDRO
ART DIRECTOR

RAHMA FARAHAT
ART DIRECTOR

MICHAEL MANSON ART DIRECTOR

KRISTEN BUDKE ASSISTANT ART DIRECTOR MICAELA EDWARDS
ASSISTANT ART DIRECTOR

ROXYHUA ASSISTANT ART DIRECTOR

ARGYA SADAN SET DESIGNER BROOKE PETERS
SET DESIGNER

MIKE STASSI SET DESIGNER CHRIS BIDDLE SET DESIGNER

DYLANJ. HAY-CHAPMAN CRAPHIC ARTIST

CONNIE WONG CRAPHIC ARTIST TINA CHARAD GRAPHIC ARTIST

HBO ORIGINAL

THE RISE OF THE LAKERS DYNASTY































































































BOSTON GARDEN ARENA



































## UNLV • THOMAS & MACK CENTER • COURT FLOOR 1984











## **UTAH JAZZ @ UNLV PRESS BANNERS**











LIGHTWEIGHT CANVAS W/HEMMED EDGES

LAKERS VS JAZZ AT UNLV