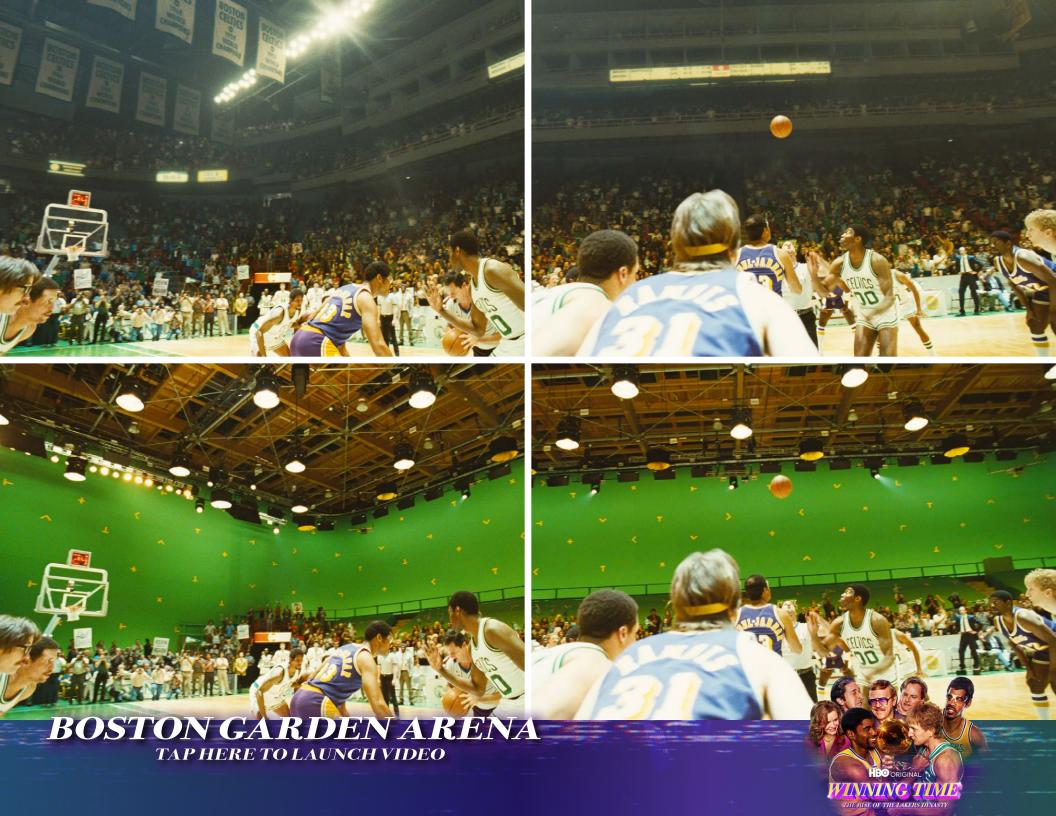

CHRIS FARMER SUPERVISING ART DIRECTOR RICHARD TOYON
PRODUCTION DESIGNER

JON BUSH SET DECORATOR

JACKIE GLYNN ART DIRECTOR STEPHEN DUDRO
ART DIRECTOR

RAHMA FARAHAT
ART DIRECTOR

MICHAEL MANSON ART DIRECTOR

KRISTEN BUDKE ASSISTANT ART DIRECTOR MICAELA EDWARDS
ASSISTANT ART DIRECTOR

ROXYHUA ASSISTANT ART DIRECTOR

ARGYA SADAN SET DESIGNER BROOKE PETERS
SET DESIGNER

MIKE STASSI SET DESIGNER CHRIS BIDDLE SET DESIGNER

DYLANJ. HAY-CHAPMAN CRAPHIC ARTIST

CONNIE WONG CRAPHIC ARTIST TINA CHARAD GRAPHIC ARTIST

HBO ORIGINAL

THE RISE OF THE LAKERS DYNASTY































































































BOSTON GARDEN ARENA



































## UNLV • THOMAS & MACK CENTER • COURT FLOOR 1984











## **UTAH JAZZ @ UNLV PRESS BANNERS**











LIGHTWEIGHT CANVAS W/HEMMED EDGES

LAKERS VS JAZZ AT UNLV