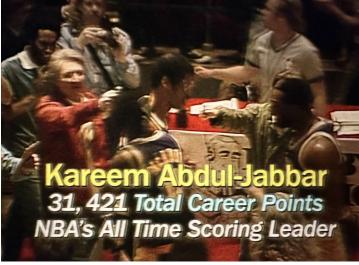

CHRIS FARMER SUPERVISING ART DIRECTOR RICHARD TOYON
PRODUCTION DESIGNER

JON BUSH SET DECORATOR

JACKIE GLYNN ART DIRECTOR STEPHEN DUDRO
ART DIRECTOR

RAHMA FARAHAT
ART DIRECTOR

MICHAEL MANSON ART DIRECTOR

KRISTEN BUDKE ASSISTANT ART DIRECTOR MICAELA EDWARDS
ASSISTANT ART DIRECTOR

ROXYHUA ASSISTANT ART DIRECTOR

ARGYA SADAN SET DESIGNER BROOKE PETERS
SET DESIGNER

MIKE STASSI SET DESIGNER CHRIS BIDDLE SET DESIGNER

DYLANJ. HAY-CHAPMAN CRAPHIC ARTIST

CONNIE WONG CRAPHIC ARTIST TINA CHARAD GRAPHIC ARTIST

HBO ORIGINAL

THE RISE OF THE LAKERS DYNASTY































































































BOSTON GARDEN ARENA



































## UNLV • THOMAS & MACK CENTER • COURT FLOOR 1984











## **UTAH JAZZ @ UNLV PRESS BANNERS**











LIGHTWEIGHT CANVAS W/HEMMED EDGES

LAKERS VS JAZZ AT UNLV