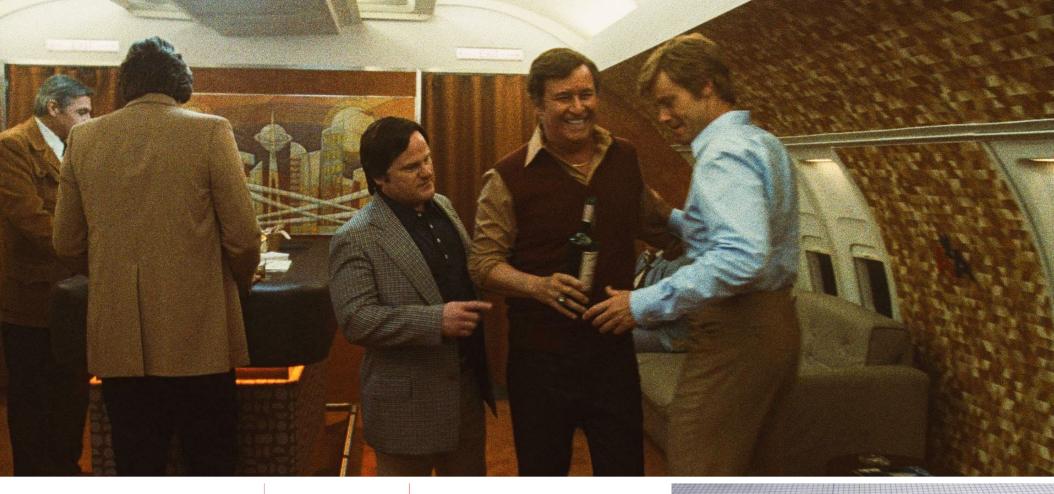

CHRIS FARMER SUPERVISING ART DIRECTOR RICHARD TOYON
PRODUCTION DESIGNER

JON BUSH SET DECORATOR

JACKIE GLYNN ART DIRECTOR STEPHEN DUDRO
ART DIRECTOR

RAHMA FARAHAT
ART DIRECTOR

MICHAEL MANSON ART DIRECTOR

KRISTEN BUDKE ASSISTANT ART DIRECTOR MICAELA EDWARDS
ASSISTANT ART DIRECTOR

ROXYHUA ASSISTANT ART DIRECTOR

ARGYA SADAN SET DESIGNER BROOKE PETERS
SET DESIGNER

MIKE STASSI SET DESIGNER CHRIS BIDDLE SET DESIGNER

DYLANJ. HAY-CHAPMAN CRAPHIC ARTIST

CONNIE WONG CRAPHIC ARTIST TINA CHARAD GRAPHIC ARTIST

HBO ORIGINAL

THE RISE OF THE LAKERS DYNASTY































































































BOSTON GARDEN ARENA



































## UNLV • THOMAS & MACK CENTER • COURT FLOOR 1984











## **UTAH JAZZ @ UNLV PRESS BANNERS**











LIGHTWEIGHT CANVAS W/HEMMED EDGES

LAKERS VS JAZZ AT UNLV