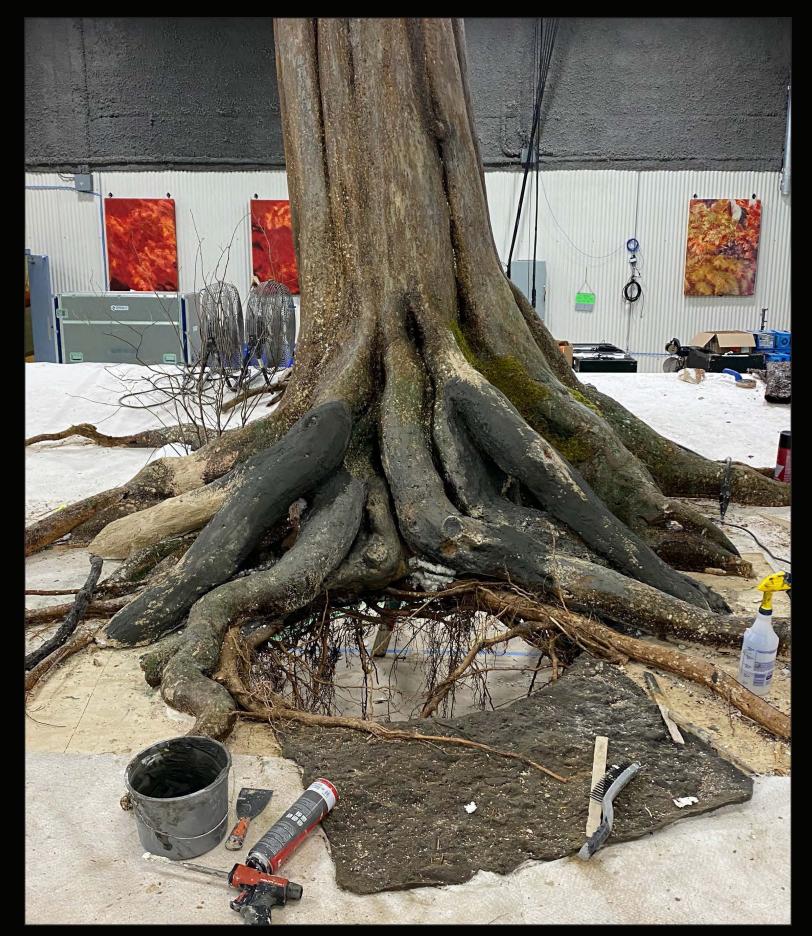

#### I/E "THE SPOT" - TREE HOLLOW BUILD IN PROGRESS

I/E "THE SPOT" - TREE HOLLOW BUILD IN PROGRESS