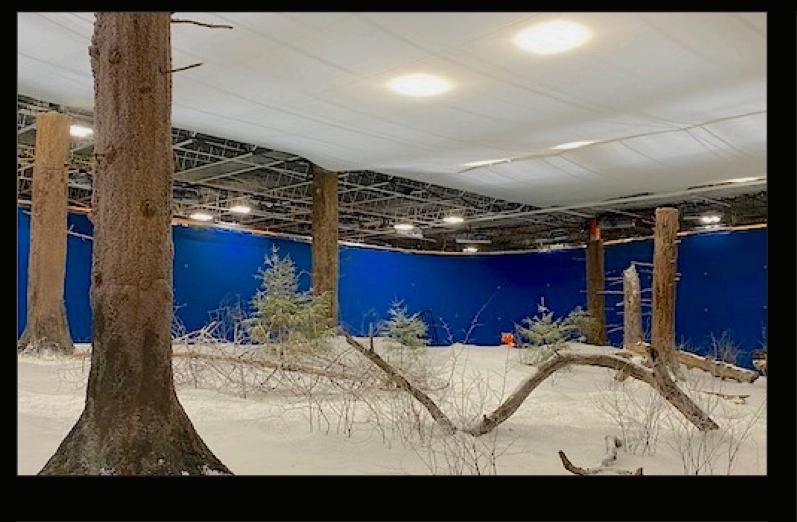

#### I/E "THE SPOT" - TREE HOLLOW STAGE BUILD IN PROGRESS

I/E "THE SPOT" - TREE HOLLOW STAGE SPOTTING PLAN