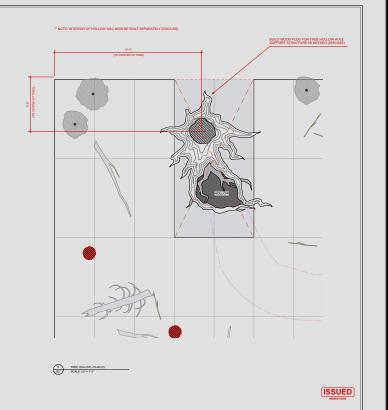

#### I/E "THE SPOT" - TREE HOLLOW STAGE BUILD IN PROGRESS

I/E "THE SPOT" - TREE HOLLOW STAGE SPOTTING PLAN