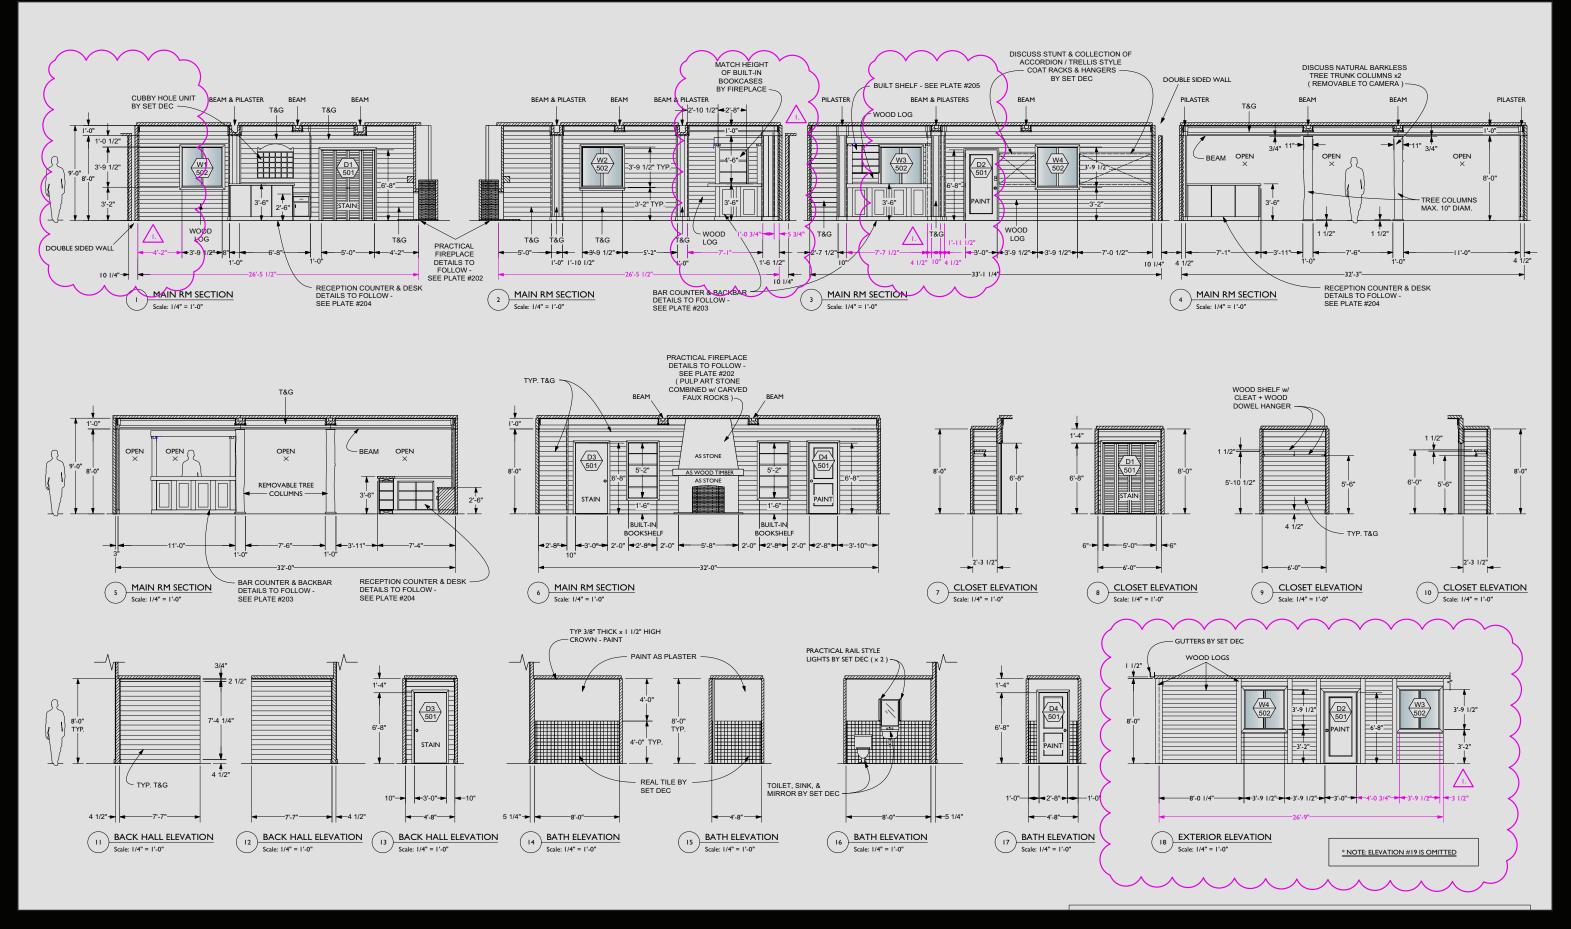

#### e from S unta **T** 2 ( n 363 0 0

## EPISODE NINE





### EXT. TREY'S HOME (DAY) FINAL STILL



# EXT. TREY'S HOME (NIGHT)



EXT. TREY'S HOME ORIGINAL EXISTING LOCATION



INT. TREY'S HOME DRESSED LOCATION - FINAL STILL



INT. TREY'S GARAGE CONCEPT ILLUSTRATION









**INT. TREY'S GARAGE** PLAN, ELEVATION AND BUILD LOCATION



# INT. TREY'S GARAGE

**EXT. DEERFIELD MOTEL** MODIFIED LOCATION BUILD - FINAL STILL



VACANC



#### EXT. DEERFIELD MOTEL CONCEPT ILLUSTRATION







EXT. DEERFIELD MOTEL BUILD PROGRESS PHOTOS



#### **EXT. DEERFIELD MOTEL** BUILD ON STAGE TO MATCH LOCATION













# EXT. DEERFIELD MOTEL



# EXT. DEERFIELD MOTEL



#### INT. DEERFIELD MOTEL LODGE STAGE BUILD - FINAL STILL



#### INT. DEERFIELD MOTEL LODGE CONCEPT ILLUSTRATION



#### INT. DEERFIELD MOTEL LODGE BUILD ELEVATIONS







### INT. DEERFIELD MOTEL LODGE BUILD PROGRESS PHOTOS







#### INT. DEERFIELD MOTEL LODGE BUILD PROGRESS PHOTOS



# INT. DEERFIELD MOTEL LODGE



**INT. DEERFIELD MOTEL LODGE** STAGE BUILD - FINAL DRESS



### EXT. TETTA'S GAS STATION DRESSED LOCATION



### I/E "THE SPOT" - TREE HOLLOW STAGE BUILD - FINAL STILL



I/E "THE SPOT" - TREE HOLLOW DRESSED STAGE BUILD



#### I/E "THE SPOT" - TREE HOLLOW FOREST REFERENCE FROM LOCATION



#### I/E "THE SPOT" - TREE HOLLOW STAGE BUILD IN PROGRESS



I/E "THE SPOT" - TREE HOLLOW STAGE SPOTTING PLAN



# I/E "THE SPOT" - TREE HOLLOW



#### I/E "THE SPOT" - TREE HOLLOW TREE SECTION AND ELEVATION







#### I/E "THE SPOT" - TREE HOLLOW BUILD IN PROGRESS









I/E "THE SPOT" - TREE HOLL