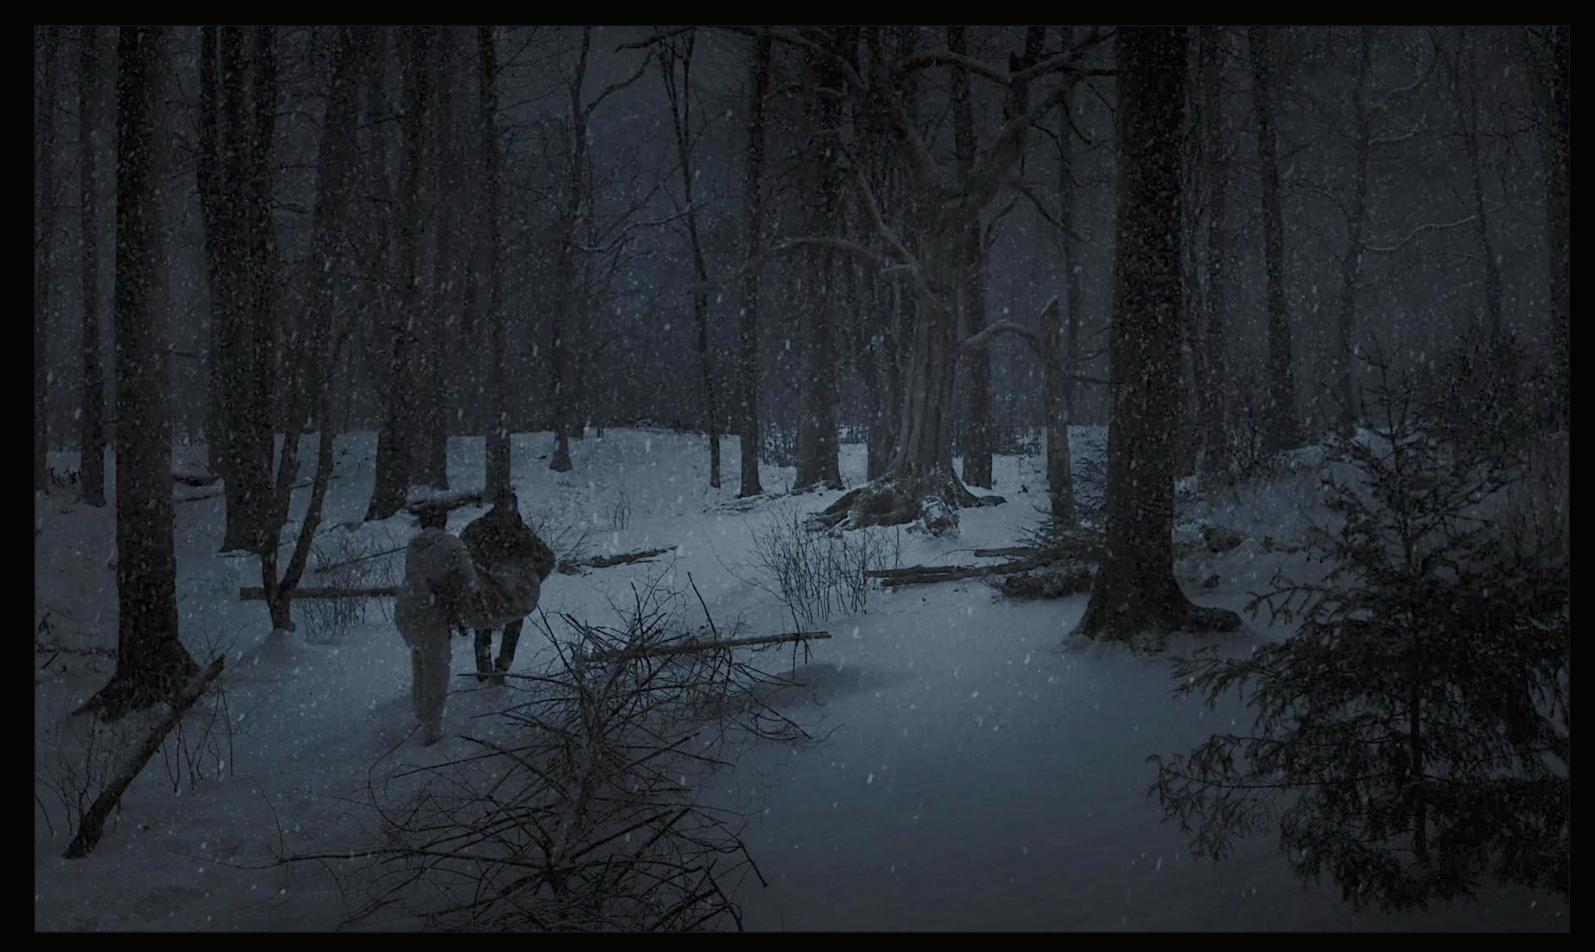

### I/E "THE SPOT" - TREE HOLLOW STAGE BUILD - FINAL STILL

I/E "THE SPOT" - TREE HOLLOW DRESSED STAGE BUILD

#### I/E "THE SPOT" - TREE HOLLOW FOREST REFERENCE FROM LOCATION