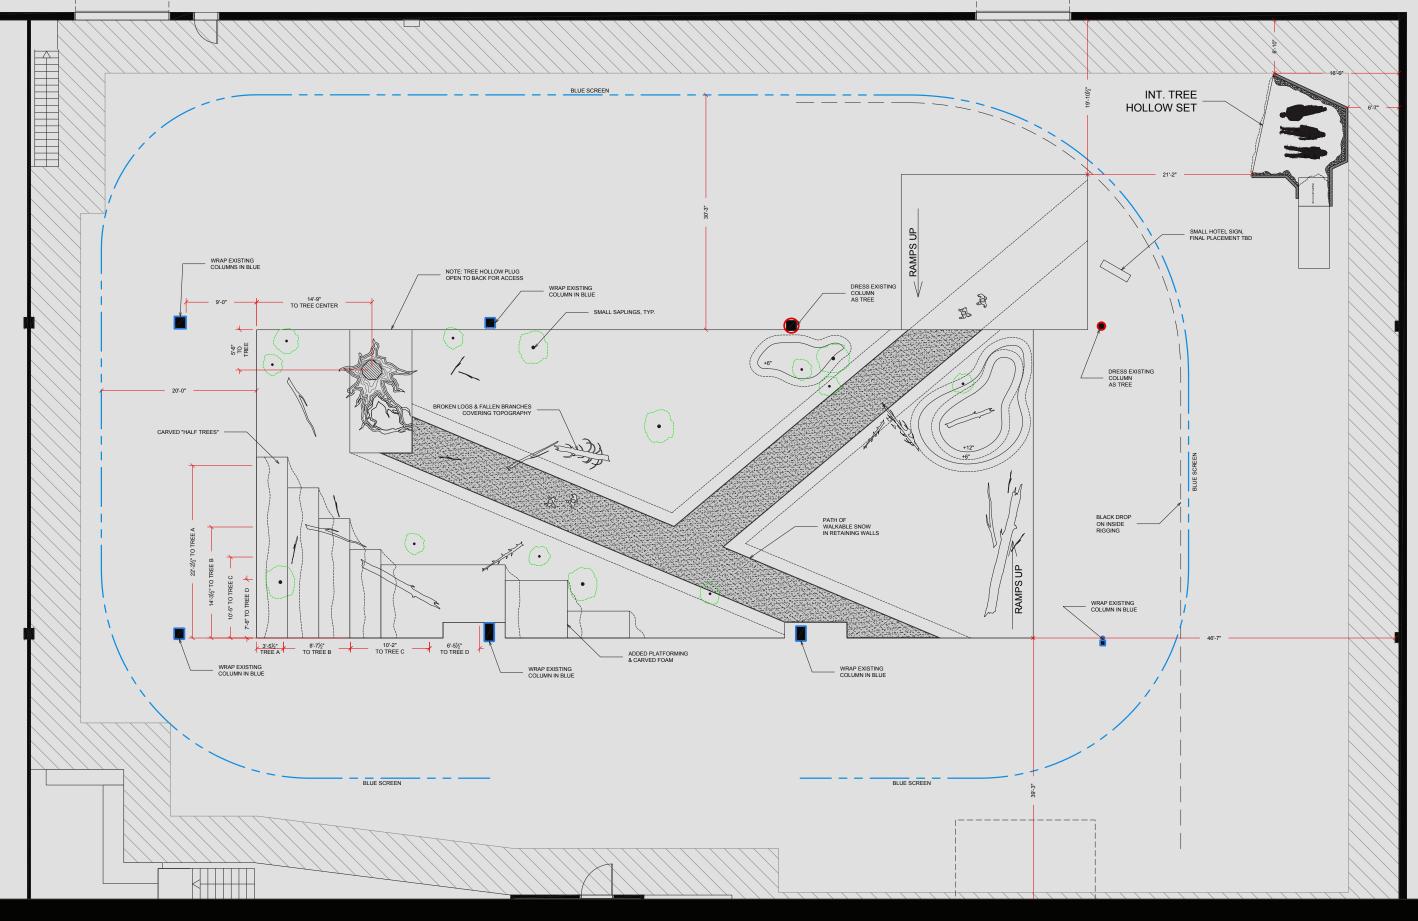

#### I/E "THE SPOT" - TREE HOLLOW STAGE BUILD IN PROGRESS

I/E "THE SPOT" - TREE HOLLOW STAGE SPOTTING PLAN