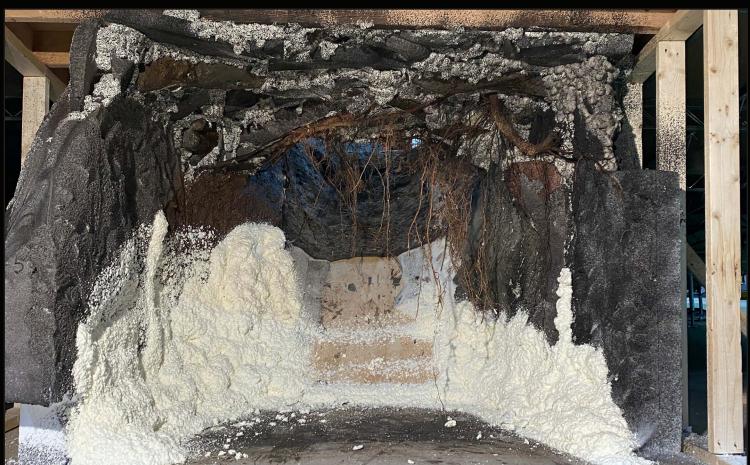

#### I/E "THE SPOT" - TREE HOLLOW BUILD IN PROGRESS

I/E "THE SPOT" - TREE HOLLOW BUILD IN PROGRESS