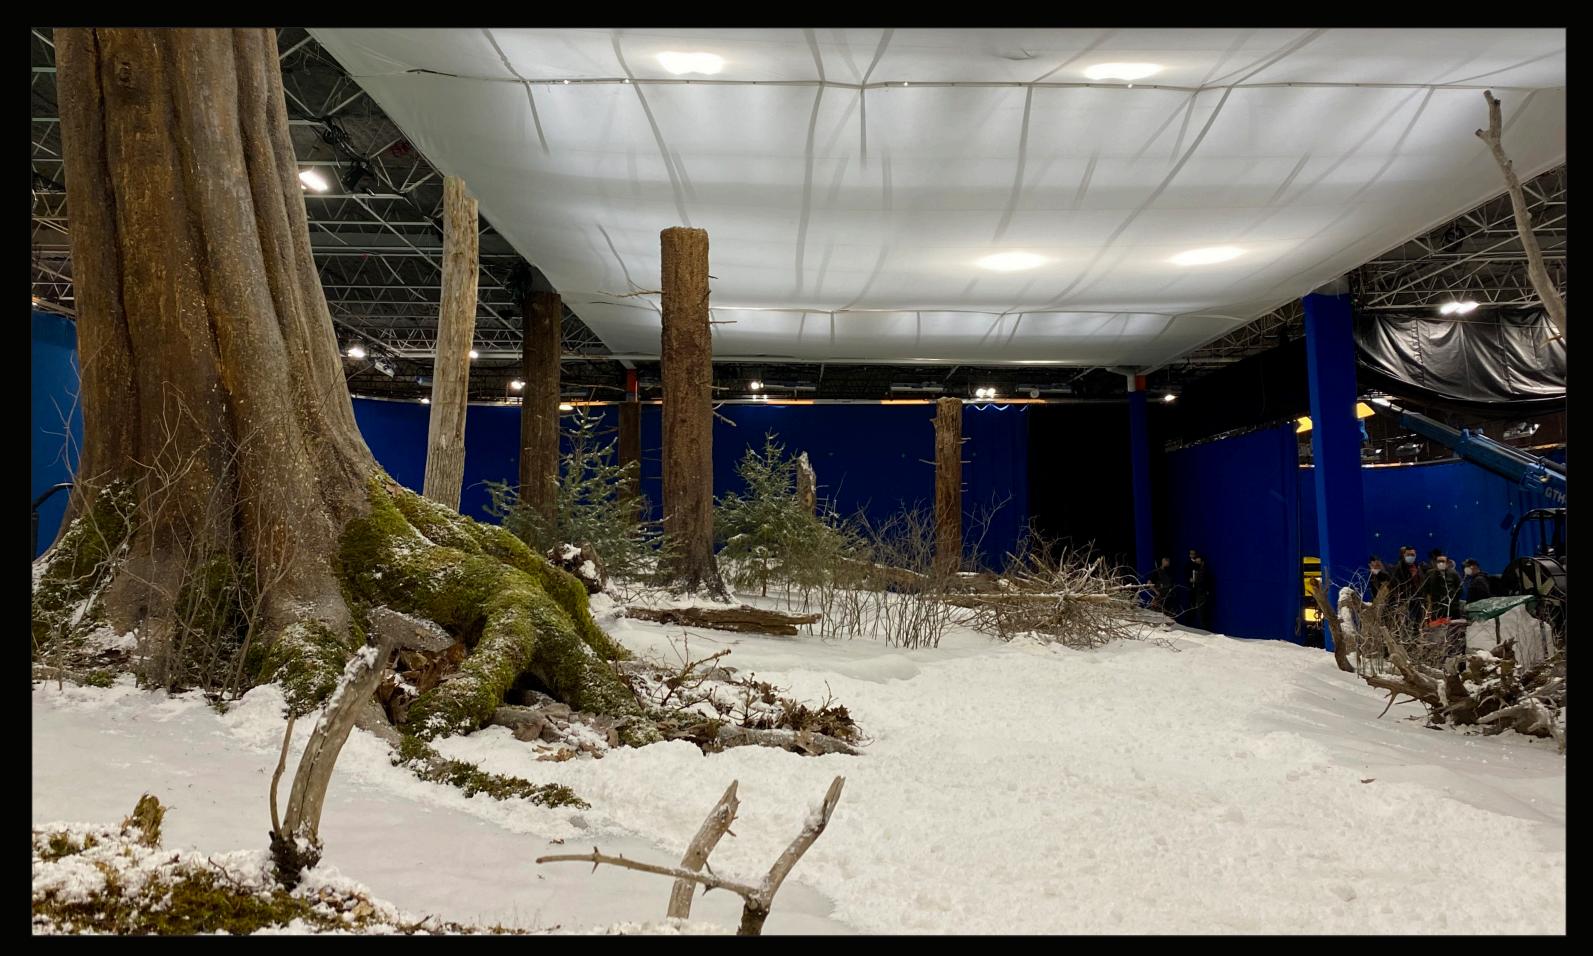

#### I/E "THE SPOT" - TREE HOLLOW STAGE BUILD IN PROGRESS

I/E "THE SPOT" - TREE HOLLOW STAGE SPOTTING PLAN

#### I/E "THE SPOT" - TREE HOLLOW BUILD IN PROGRESS

I/E "THE SPOT" - TREE HOLLOW BUILD IN PROGRESS