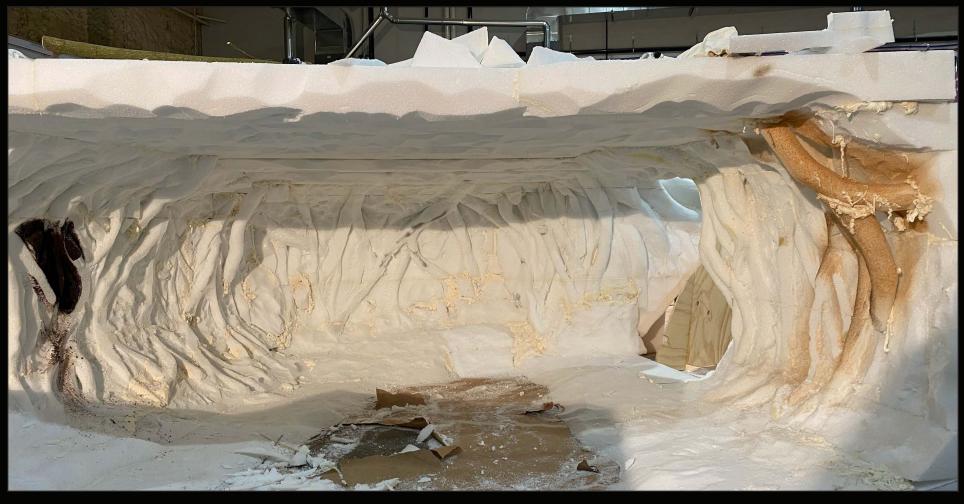

#### I/E "THE SPOT" - TREE HOLLOW STAGE BUILD IN PROGRESS

I/E "THE SPOT" - TREE HOLLOW STAGE SPOTTING PLAN

#### I/E "THE SPOT" - TREE HOLLOW BUILD IN PROGRESS

I/E "THE SPOT" - TREE HOLLOW BUILD IN PROGRESS