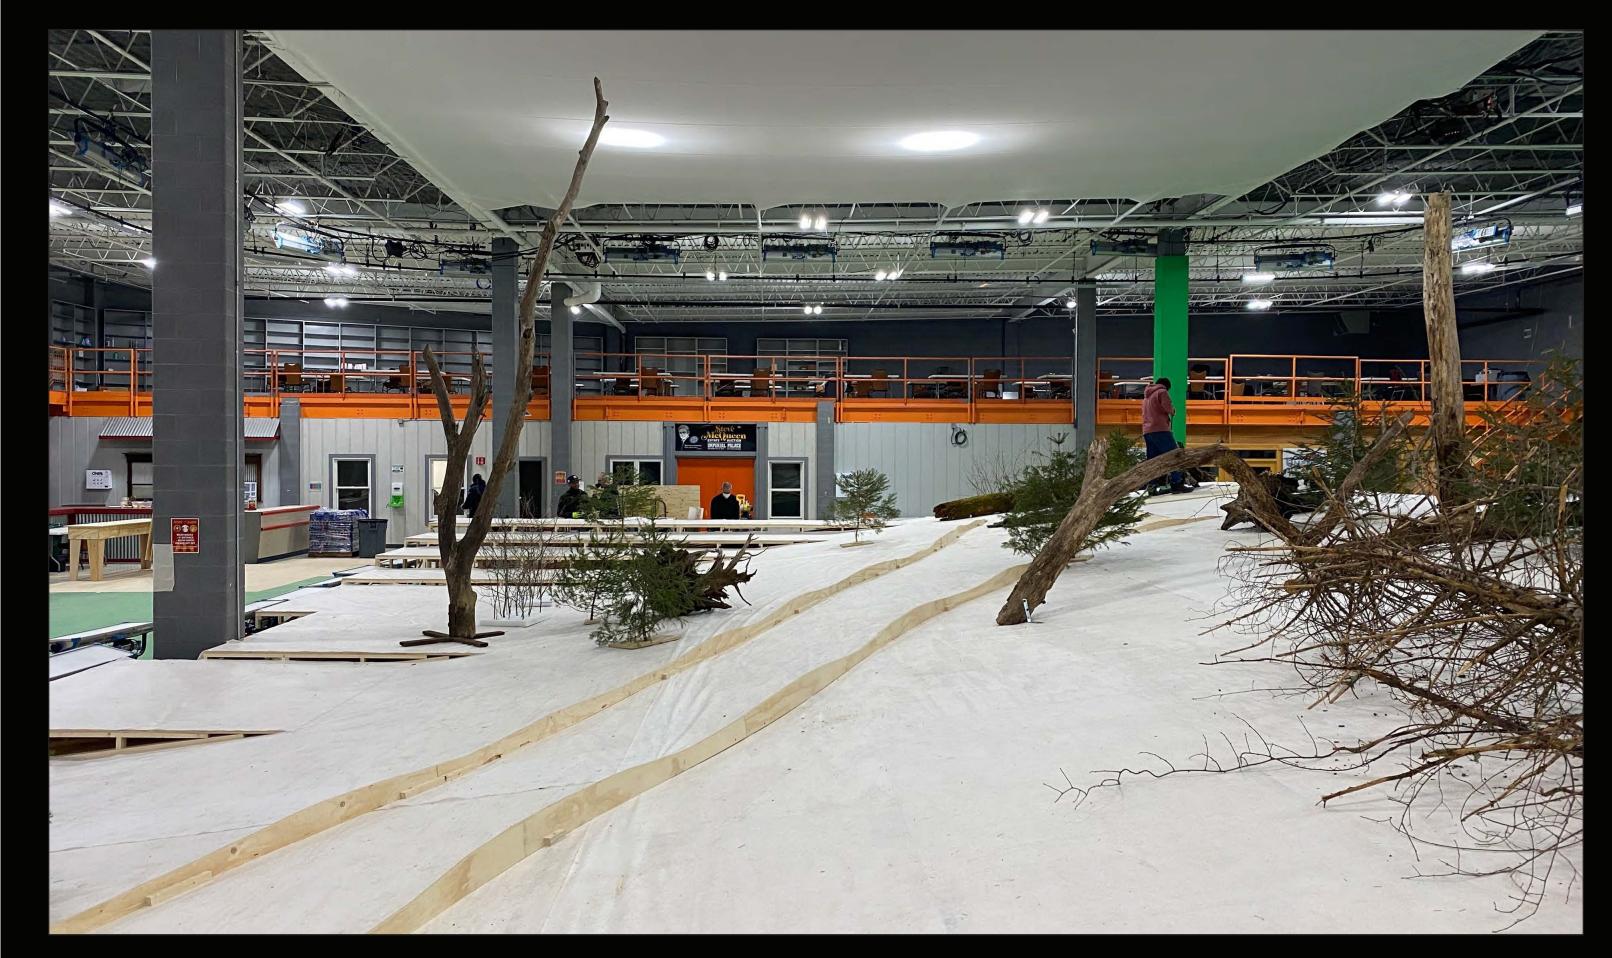

#### I/E "THE SPOT" - TREE HOLLOW STAGE BUILD IN PROGRESS

I/E "THE SPOT" - TREE HOLLOW STAGE SPOTTING PLAN