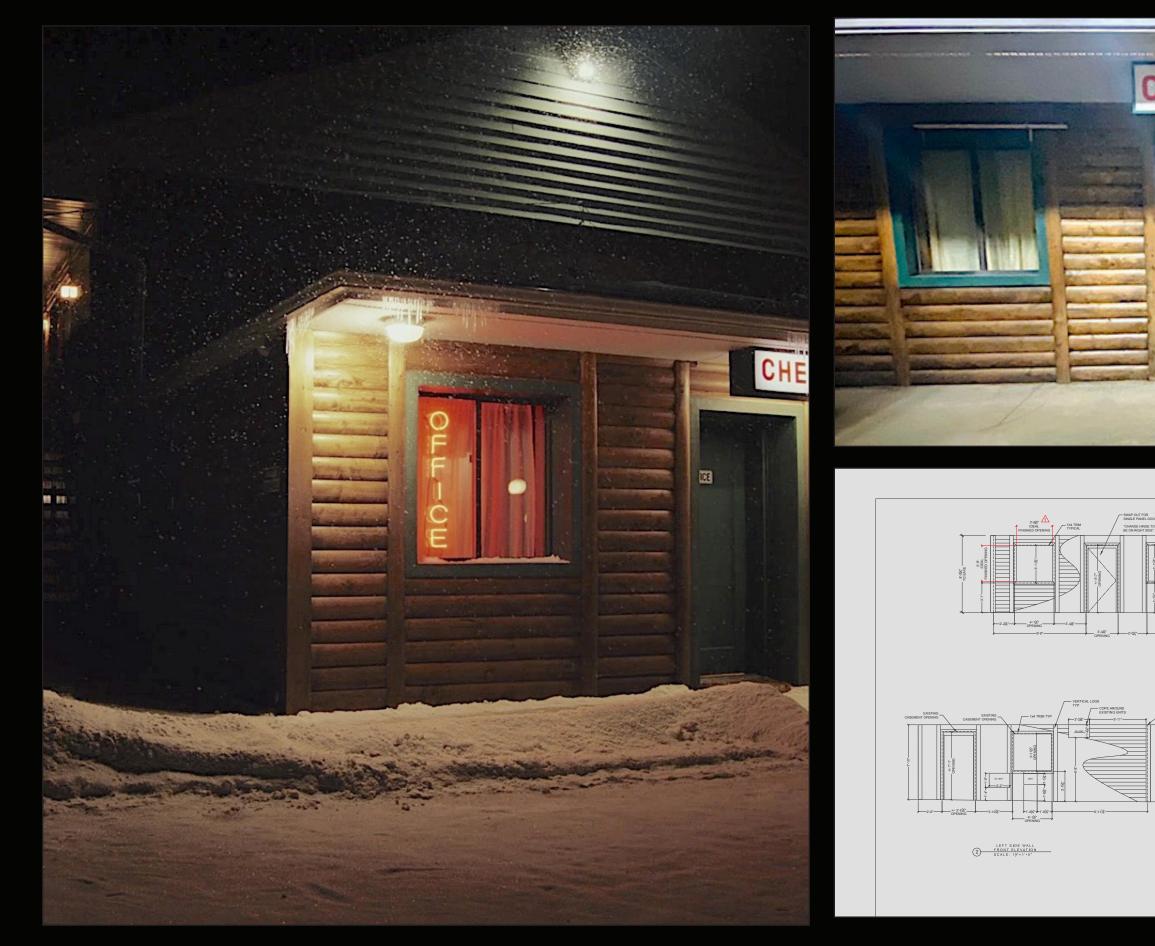

# INT. TREY'S GARAGE

**EXT. DEERFIELD MOTEL** MODIFIED LOCATION BUILD - FINAL STILL

VACANC

#### EXT. DEERFIELD MOTEL CONCEPT ILLUSTRATION

EXT. DEERFIELD MOTEL BUILD PROGRESS PHOTOS