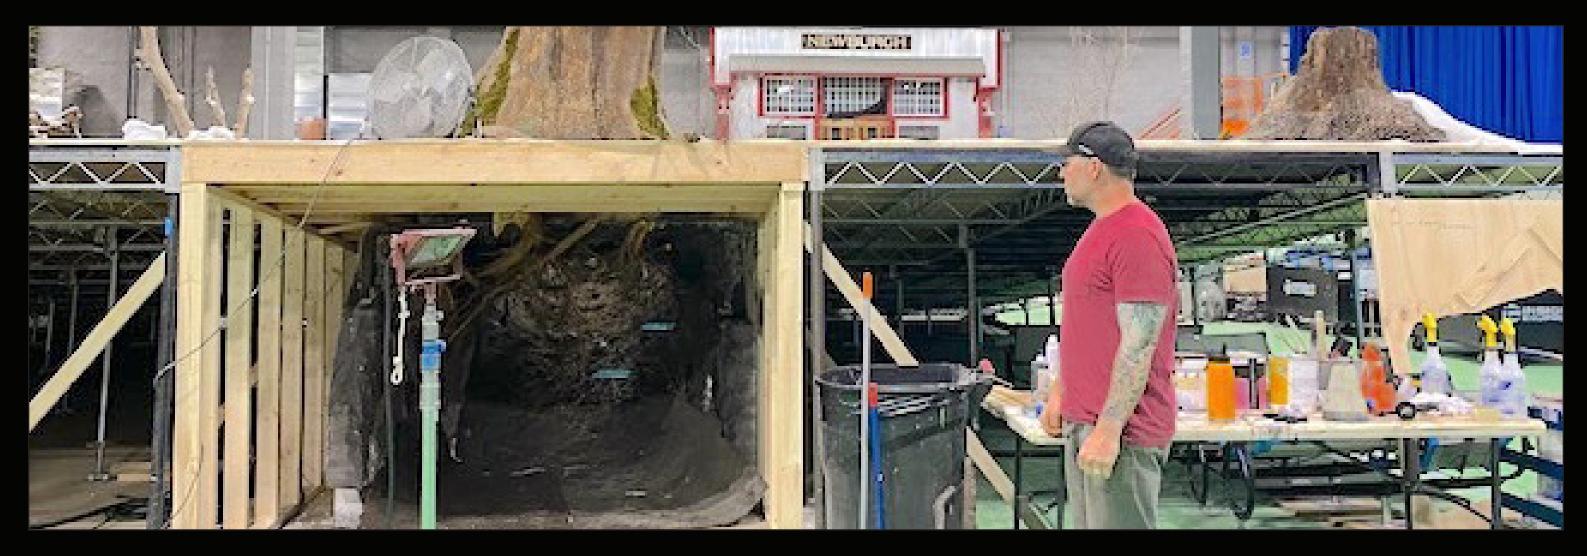

### I/E "THE SPOT" - TREE HOLLOW STAGE BUILD - FINAL STILL

I/E "THE SPOT" - TREE HOLLOW DRESSED STAGE BUILD

# I/E "THE SPOT" - TREE HOLLOW