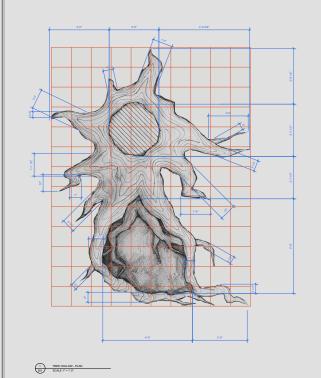

#### I/E "THE SPOT" - TREE HOLLOW STAGE BUILD IN PROGRESS

I/E "THE SPOT" - TREE HOLLOW STAGE SPOTTING PLAN