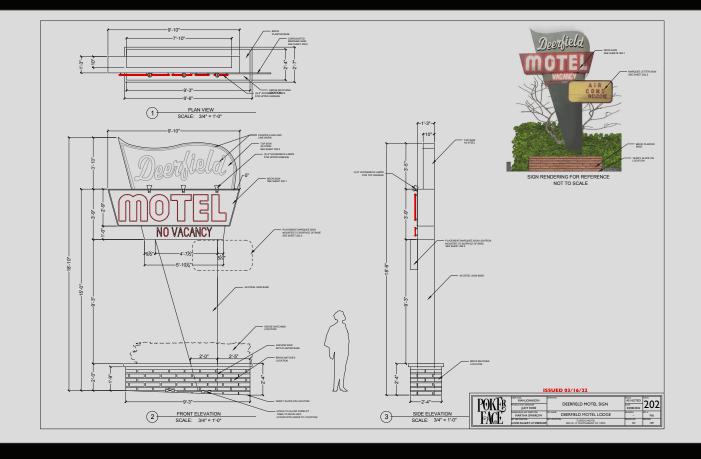

#### e from S unta **T** 2 ( n 363 0 0

## EPISODE NINE





### EXT. TREY'S HOME (DAY) FINAL STILL



# EXT. TREY'S HOME (NIGHT)



EXT. TREY'S HOME ORIGINAL EXISTING LOCATION



INT. TREY'S HOME DRESSED LOCATION - FINAL STILL



INT. TREY'S GARAGE CONCEPT ILLUSTRATION









**INT. TREY'S GARAGE** PLAN, ELEVATION AND BUILD LOCATION



# INT. TREY'S GARAGE

**EXT. DEERFIELD MOTEL** MODIFIED LOCATION BUILD - FINAL STILL



VACANC



#### EXT. DEERFIELD MOTEL CONCEPT ILLUSTRATION







EXT. DEERFIELD MOTEL BUILD PROGRESS PHOTOS



#### **EXT. DEERFIELD MOTEL** BUILD ON STAGE TO MATCH LOCATION













# EXT. DEERFIELD MOTEL



# EXT. DEERFIELD MOTEL



#### INT. DEERFIELD MOTEL LODGE STAGE BUILD - FINAL STILL



#### INT. DEERFIELD MOTEL LODGE CONCEPT ILLUSTRATION



#### INT. DEERFIELD MOTEL LODGE BUILD ELEVATIONS







### INT. DEERFIELD MOTEL LODGE BUILD PROGRESS PHOTOS







#### INT. DEERFIELD MOTEL LODGE BUILD PROGRESS PHOTOS



# INT. DEERFIELD MOTEL LODGE



**INT. DEERFIELD MOTEL LODGE** STAGE BUILD - FINAL DRESS



### EXT. TETTA'S GAS STATION DRESSED LOCATION



### I/E "THE SPOT" - TREE HOLLOW STAGE BUILD - FINAL STILL



I/E "THE SPOT" - TREE HOLLOW DRESSED STAGE BUILD



#### I/E "THE SPOT" - TREE HOLLOW FOREST REFERENCE FROM LOCATION



#### I/E "THE SPOT" - TREE HOLLOW STAGE BUILD IN PROGRESS



I/E "THE SPOT" - TREE HOLLOW STAGE SPOTTING PLAN



# I/E "THE SPO