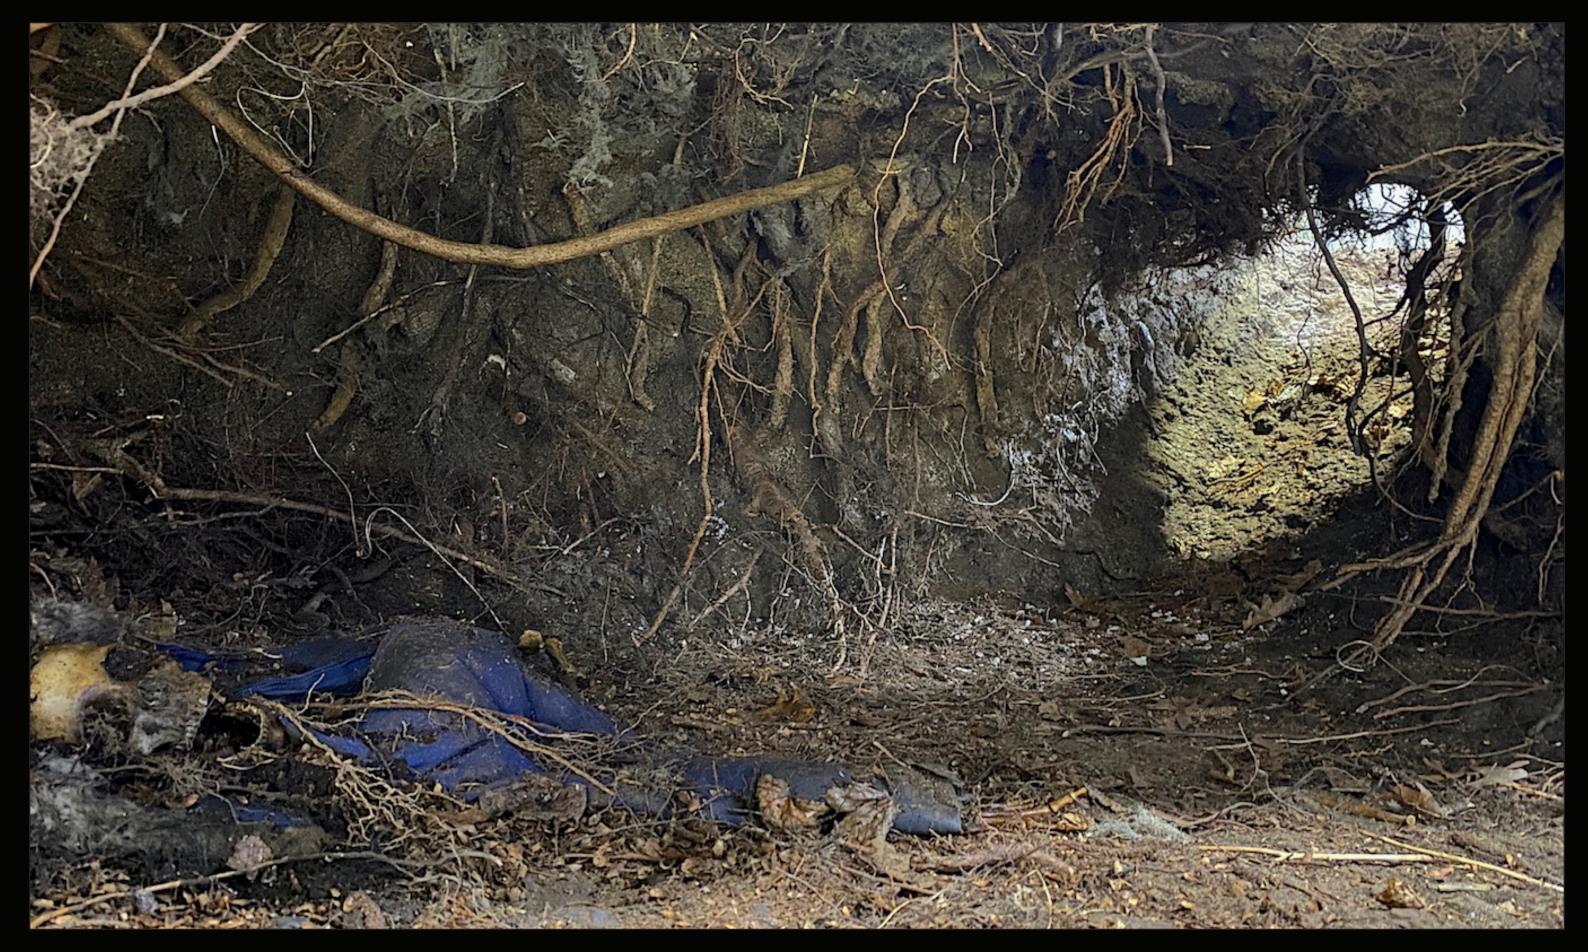

### I/E "THE SPOT" - TREE HOLLOW STAGE BUILD - FINAL STILL

I/E "THE SPOT" - TREE HOLLOW DRESSED STAGE BUILD