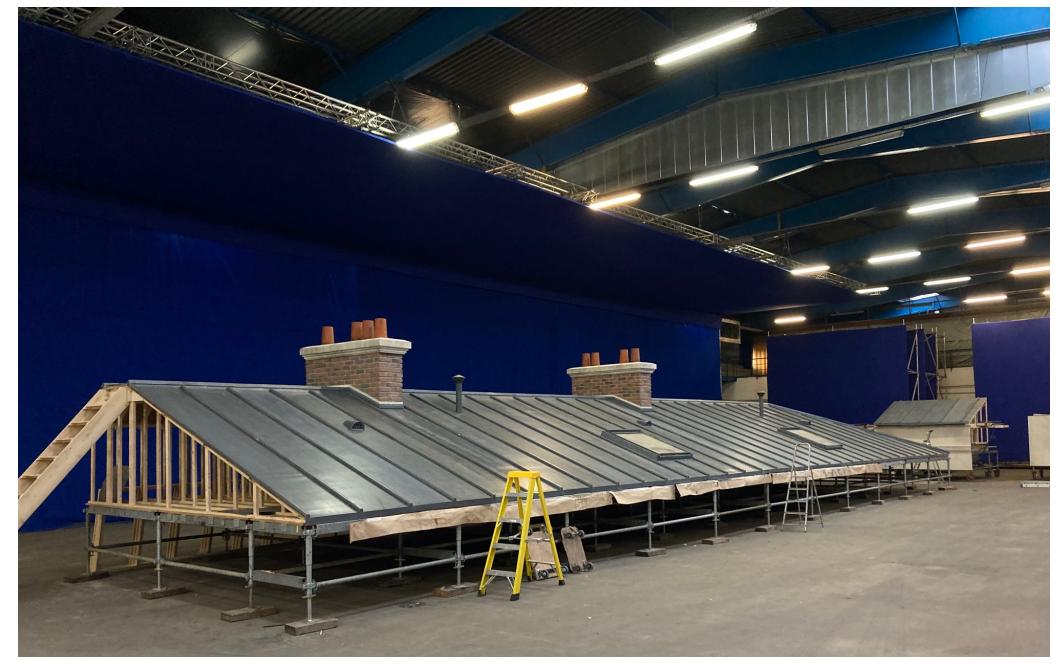

• Lupin Part 3 - Assan lair — Set built and dressed on location - Paris

• Lupin Part 3 - Assan lair – Set built and dressed on location - Paris

• Lupin Part 3 - Roof— Set built in warehouse- Rungis

• Lupin Part 3 - Roof – Set built in warehouse- Rungis

• Lupin Part 3 - Roof— Set built in warehouse- Rungis

• Lupin Part 3 - Roof— Set built in warehouse- Rungis

• Lupin Part 3 - Graveyard escape tunnel & Coffin – Set built in warehouse - Rungis

• Lupin Part 3 - Morgue – Set built and dressed on location - Paris