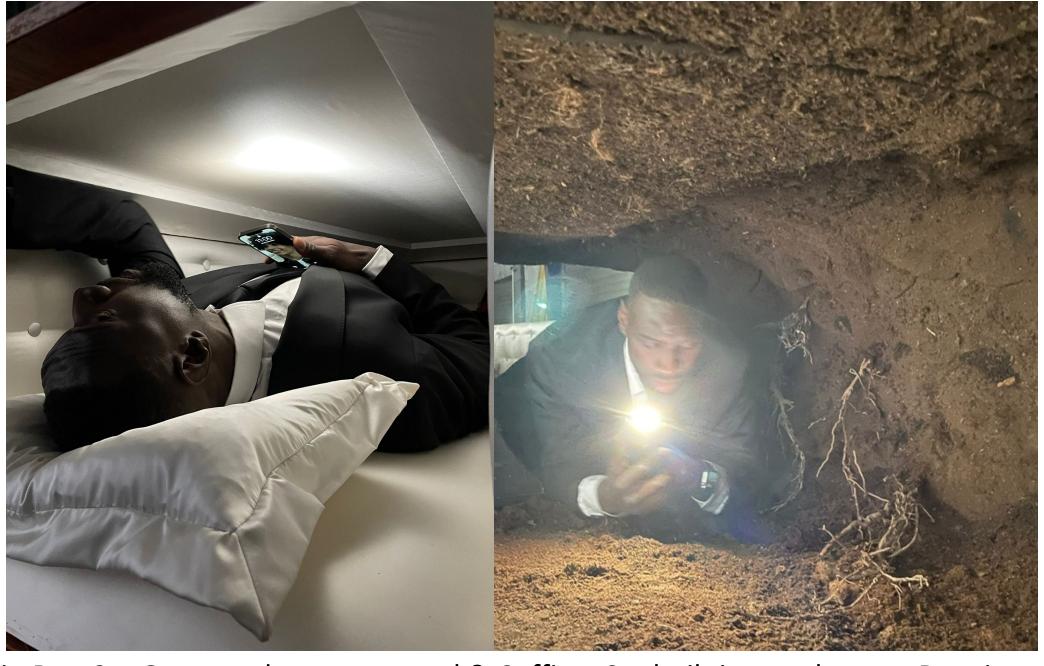

• Lupin Part 3 - Roof— Set built in warehouse- Rungis

• Lupin Part 3 - Roof— Set built in warehouse- Rungis

• Lupin Part 3 - Graveyard escape tunnel & Coffin – Set built in warehouse - Rungis

• Lupin Part 3 - Morgue – Set built and dressed on location - Paris