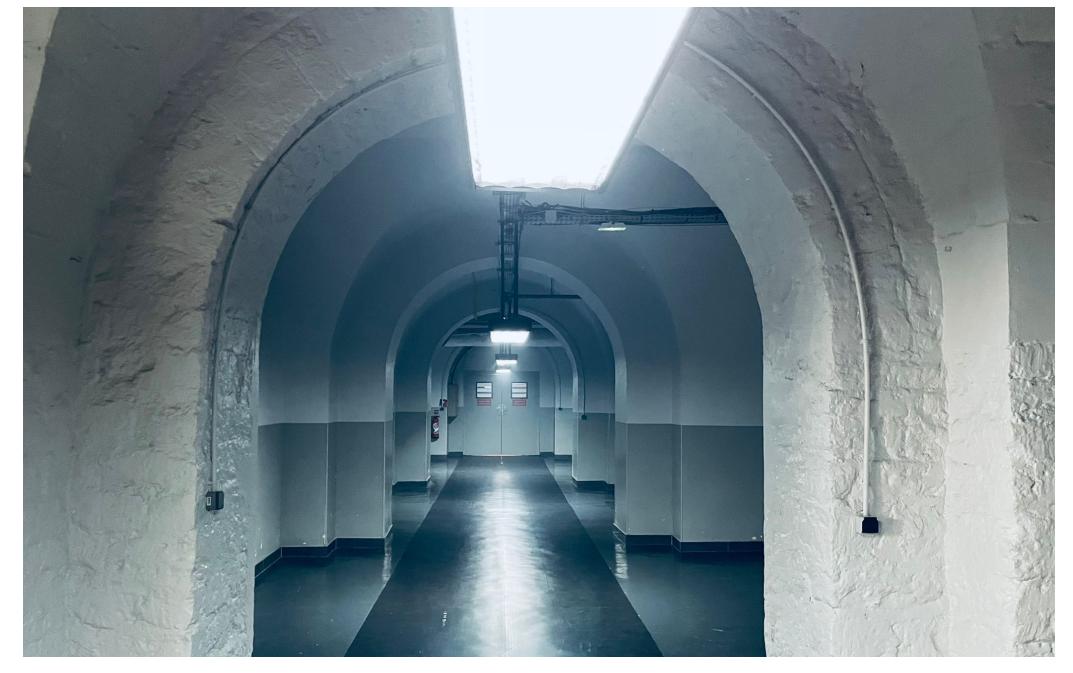

• Lupin Part 3 - Roof— Set built in warehouse- Rungis

• Lupin Part 3 - Roof— Set built in warehouse- Rungis

• Lupin Part 3 - Graveyard escape tunnel & Coffin – Set built in warehouse - Rungis

• Lupin Part 3 - Morgue – Set built and dressed on location - Paris