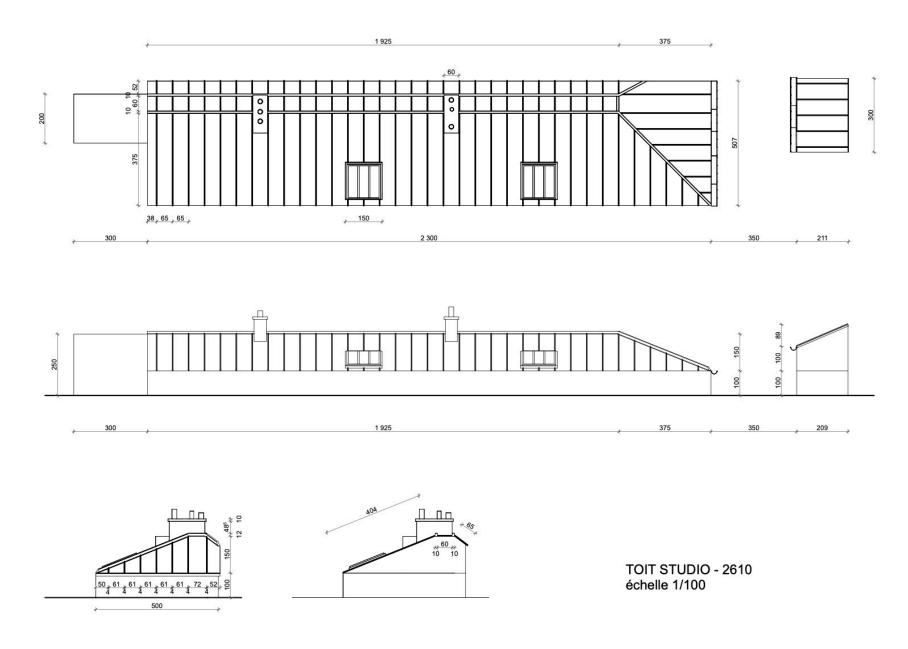

• Lupin Part 3 - Assan lair — Set built and dressed on location - Paris

• Lupin Part 3 - Assan lair – Set built and dressed on location - Paris

• Lupin Part 3 - Roof— Set built in warehouse- Rungis

• Lupin Part 3 - Roof – Set built in warehouse- Rungis

• Lupin Part 3 - Roof— Set built in warehouse- Rungis

• Lupin Part 3 - Roof— Set built in warehouse- Rungis

• Lupin Part 3 - Graveyard escape tunnel & Coffin – Set built in warehouse - Rungis

• Lupin Part 3 - Morgue – Set built and dressed on location - Paris