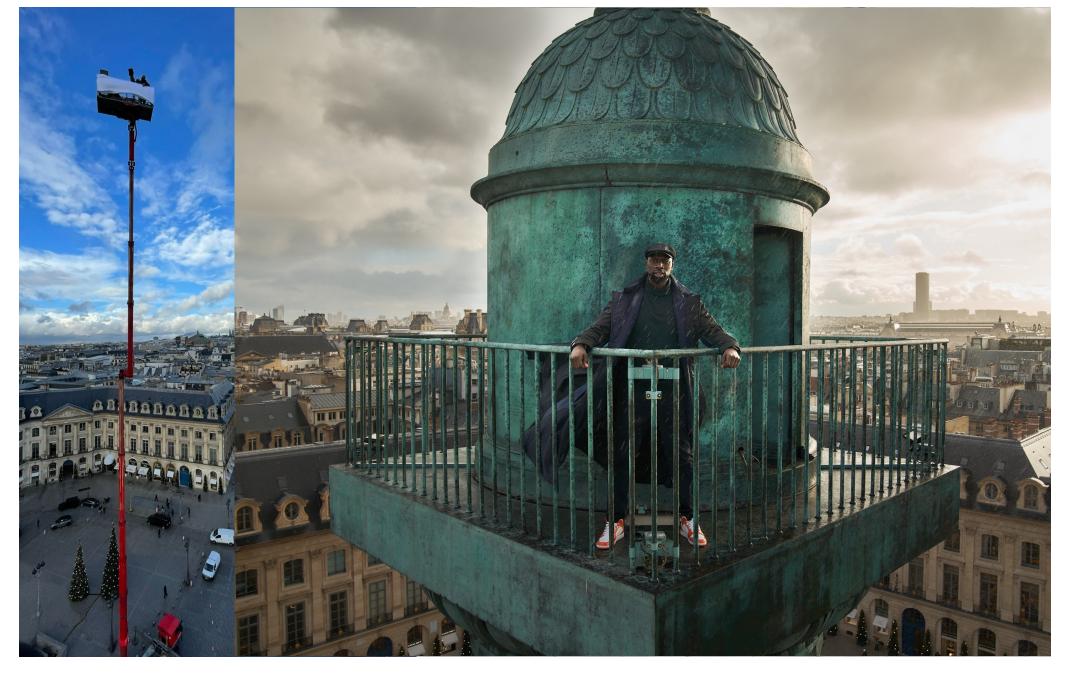

• Lupin Part 3 - Assan lair — Set built and dressed on location - Paris

• Lupin Part 3 - Assan lair – Set built and dressed on location - Paris

• Lupin Part 3 - Roof— Set built in warehouse- Rungis

• Lupin Part 3 - Roof – Set built in warehouse- Rungis

• Lupin Part 3 - Roof— Set built in warehouse- Rungis

• Lupin Part 3 - Roof— Set built in warehouse- Rungis

• Lupin Part 3 - Graveyard escape tunnel & Coffin – Set built in warehouse - Rungis

• Lupin Part 3 - Morgue – Set built and dressed on location - Paris