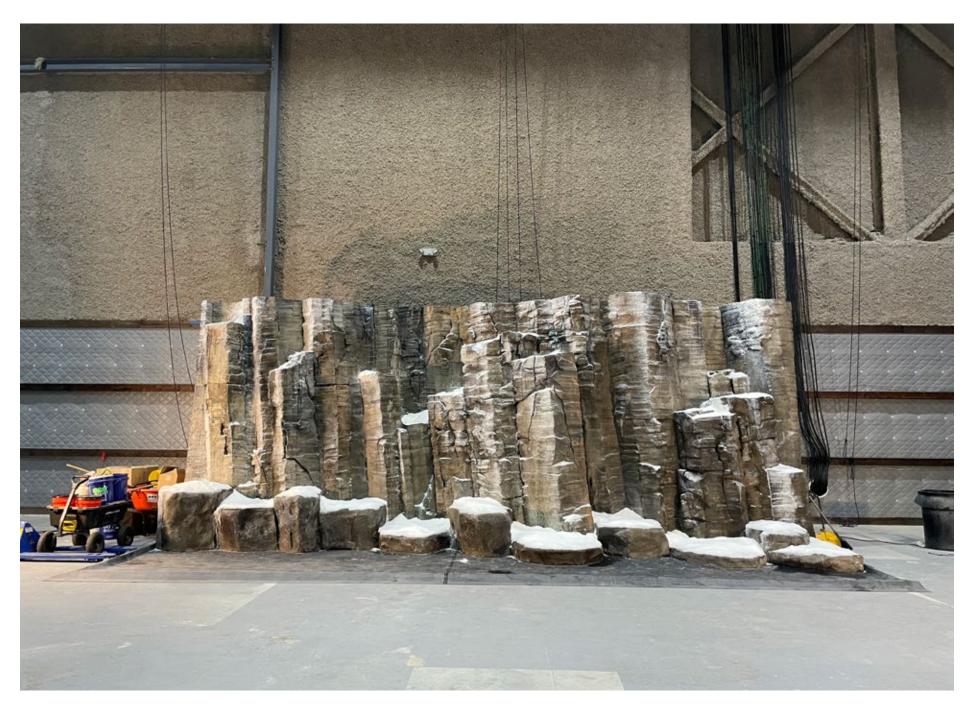

Iceland Exteriors - Basecamp Tent

Iceland Exteriors - Basalt Canyon • Location Photo

Iceland Exteriors - Basalt Canyon • Location Photo

Iceland Exteriors - Basalt Canyon • Stage Build

Iceland Exteriors - Basalt Canyon • Stage Build