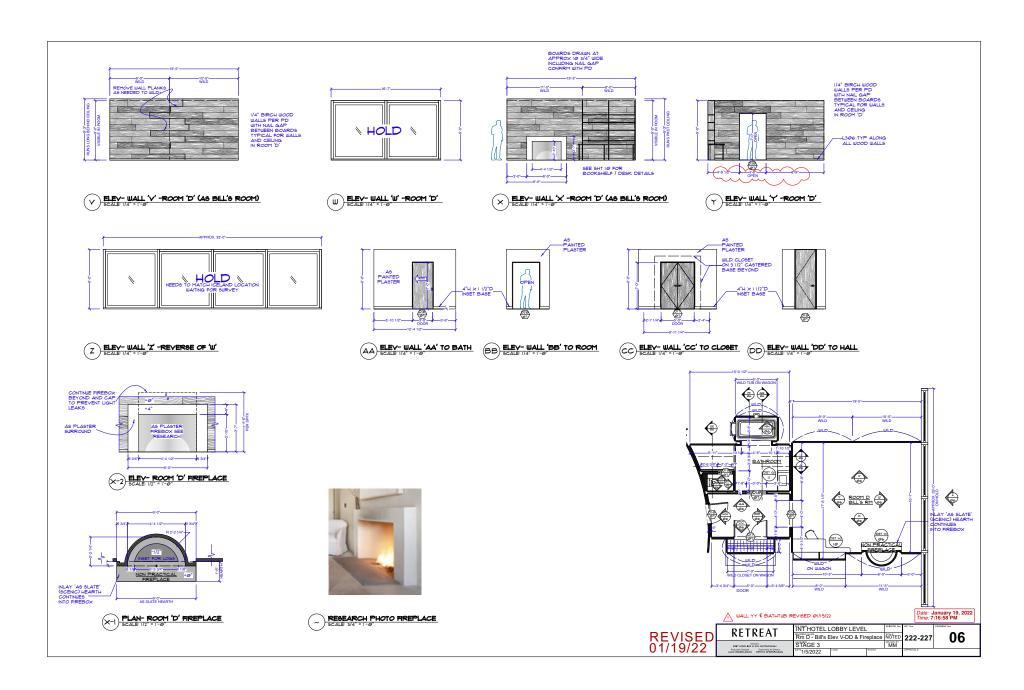

Hotel – Lobby Level • Hallway

Hotel - Lobby Level • Bill's Suite

Hotel – Lobby Level • Bill's Suite

Deplar Farm - Location Photo

Stage Set

Stage Set

 ${\bf Hotel-Lobby\ Level \bullet Women's\ Locker\ Room}$ 