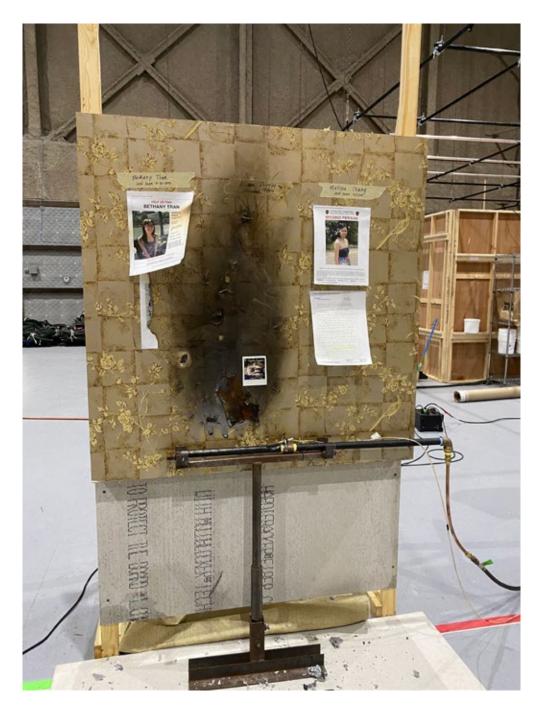

Darby's Dad's House – Iowa

Darby's Dad's House – Iowa

Darby's Dad's House – Iowa

Whispering Sands Motel - Nevada • Location Photo

Whispering Sands Motel – Nevada • Burn Wall

Whispering Sands Motel - Nevada • Fabric & Wallpaper Swatches • Burn Test