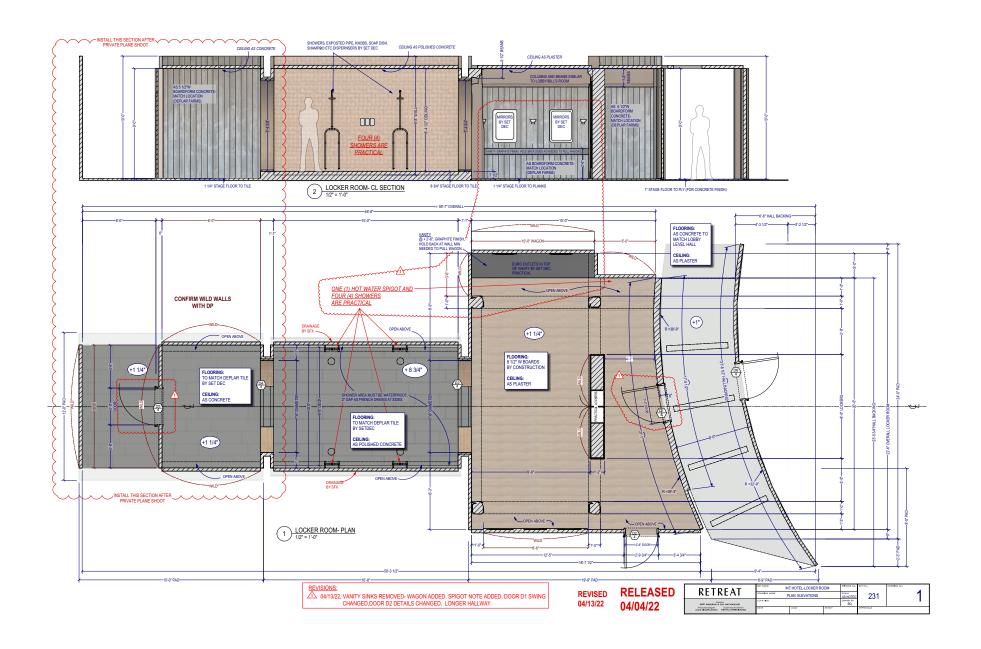

Hotel – Lobby Level • Hallway

Hotel - Lobby Level • Bill's Suite

Hotel – Lobby Level • Bill's Suite

Deplar Farm - Location Photo

Stage Set

Stage Set

 ${\bf Hotel-Lobby\ Level \bullet Women's\ Locker\ Room}$ 

 ${\bf Hotel-Lobby\ Level \bullet Women's\ Locker\ Room}$ 

Hotel - Lobby Level • Women's Locker Room

Hotel – Lobby Level • Women's Locker Room • Concept Art

Hotel - Ring Level • Darby's Suite

Hotel - Ring Level • Darby's Suite