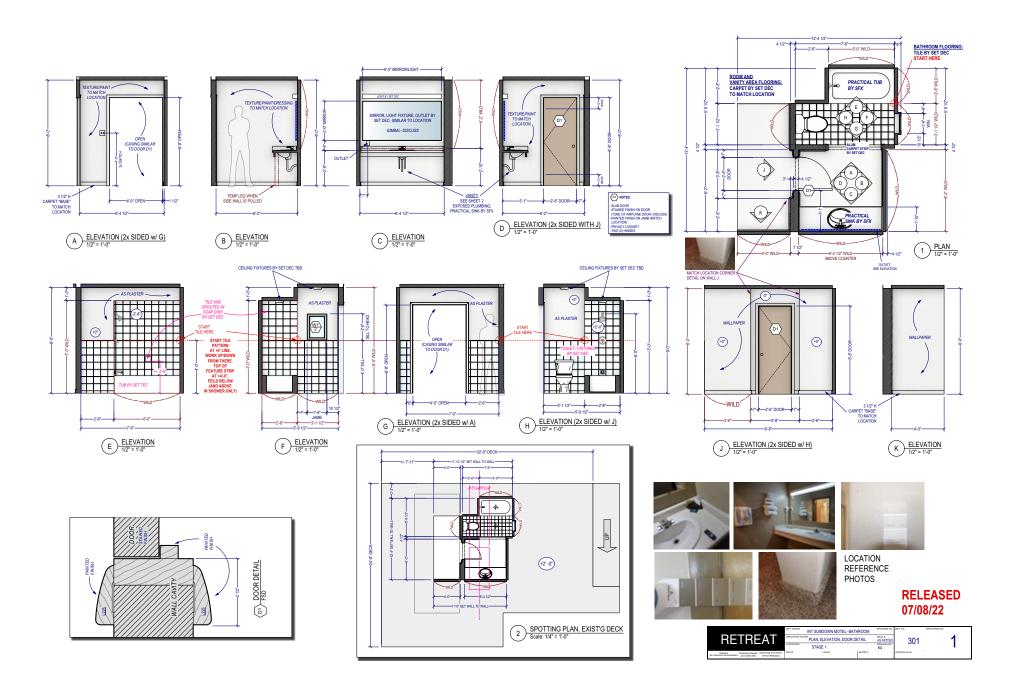

Whispering Sands Motel - Nevada • Bathroom

Suburban Home – Nevada • Location Photos & Stage Build

Suburban Home – Nevada 105

Suburban Home - Nevada • Plan

Suburban Home – Nevada • Storyboards

Stage Plan – Phase 1