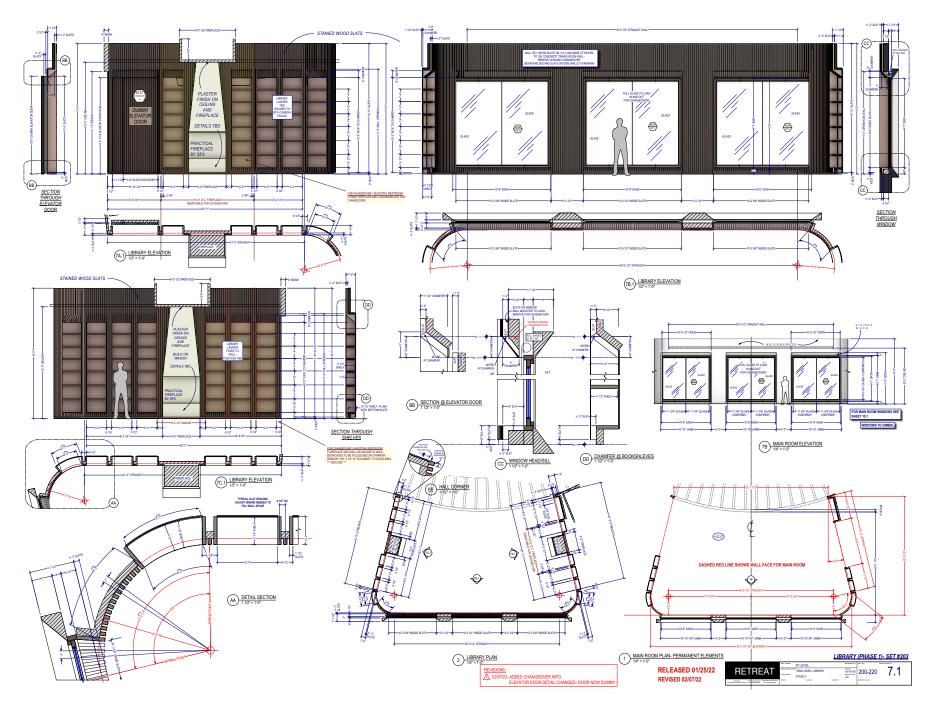

Hotel - Ring Level • Darby's Suite

Hotel - Ring Level • Darby's Suite • Plan

Hotel – Ring Level • Darby's Suite • Balcony Snow Extension

Hotel - Ring Level • Library

Hotel - Ring Level • Library

Hotel - Ring Level • Dining Room