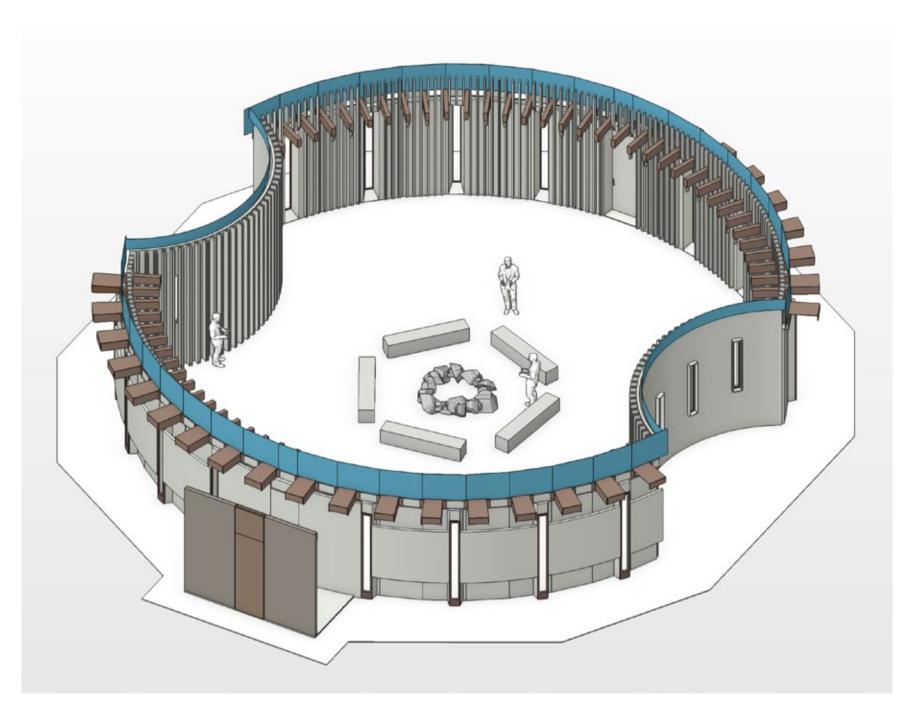

Hotel – Ring Level • Courtyard • NJ Build

Hotel - Ring Level • Courtyard • Iceland Build

Hotel – Ring Level • Courtyard • 3D Model

Hotel - Ring Level • Courtyard • Plan

Concept Art 67

Plan 68

Iceland Exteriors - Basecamp Tent