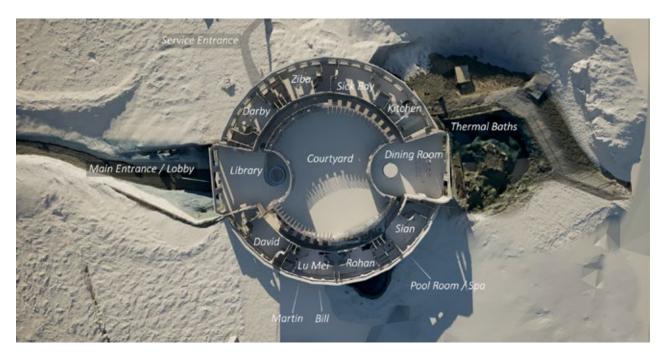

Hotel - Concept • Plan

Hotel - Concept • 3D Model

Hotel – Ring Level • Plan

 ${\bf Hotel-Lobby\ Level \bullet Staircase}$ 

Hotel – Lobby Level 24

Hotel – Lobby Level • Concept Art

Hotel – Lobby Level • Plan

Hotel – Lobby Level • Hallway

Hotel - Lobby Level • Bill's Suite

Hotel – Lobby Level • Bill's Suite

Deplar Farm - Location Photo

Stage Set

Stage Set

 ${\bf Hotel-Lobby\ Level \bullet Women's\ Locker\ Room}$ 

 ${\bf Hotel-Lobby\ Level \bullet Women's\ Locker\ Room}$ 

Hotel - Lobby Level • Women's Locker Room

Hotel – Lobby Level • Women's Locker Room • Concept Art

Hotel - Ring Level • Darby's Suite

Hotel - Ring Level • Darby's Suite

Hotel - Ring Level • Darby's Suite

Hotel - Ring Level • Darby's Suite • Plan

Hotel – Ring Level • Darby's Suite • Balcony Snow Extension

Hotel - Ring Level • Library

Hotel - Ring Level • Library

Hotel - Ring Level • Dining Room

Hotel – Ring Level • Courtyard • NJ Build

Hotel - Ring Level • Courtyard • Iceland Build

Hotel – Ring Level • Courtyard • 3D Model

Hotel - Ring Level • Courtyard • Plan

Concept Art 67

Plan 68

Iceland Exteriors - Basecamp Tent