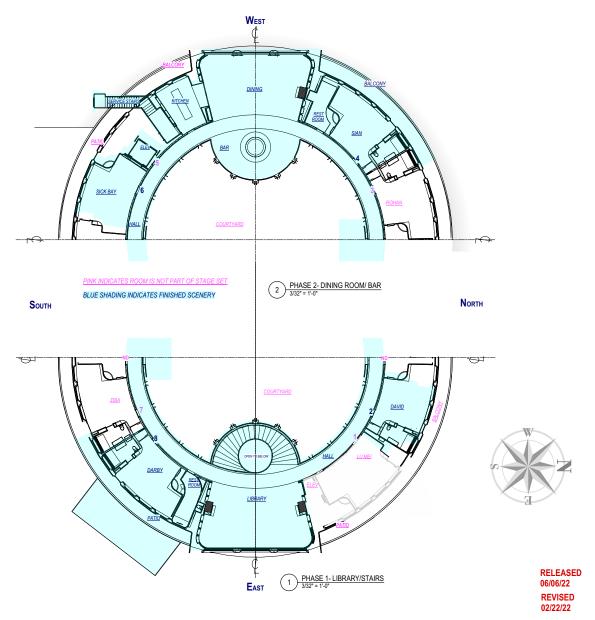

Hotel - Ring Level • Darby's Suite

Hotel - Ring Level • Darby's Suite • Plan

Hotel – Ring Level • Darby's Suite • Balcony Snow Extension

Hotel - Ring Level • Library

Hotel - Ring Level • Library

Hotel - Ring Level • Dining Room

Hotel – Ring Level • Courtyard • NJ Build

Hotel - Ring Level • Courtyard • Iceland Build

Hotel – Ring Level • Courtyard • 3D Model

Hotel - Ring Level • Courtyard • Plan

Concept Art 67

Plan 68

Iceland Exteriors - Basecamp Tent