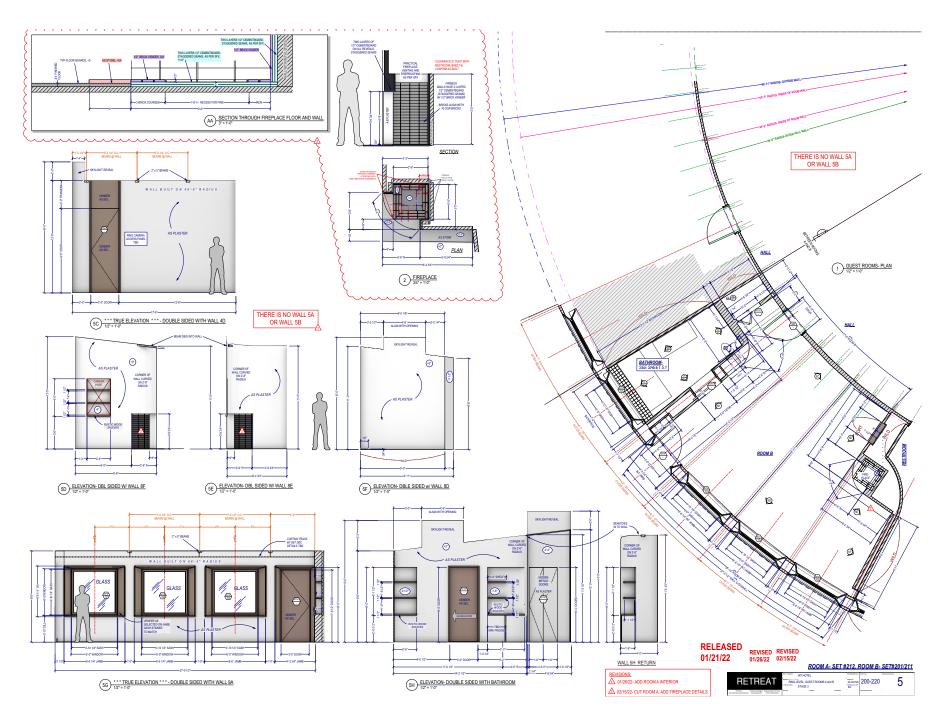

Hotel - Ring Level • Darby's Suite

Hotel - Ring Level • Darby's Suite • Plan

Hotel – Ring Level • Darby's Suite • Balcony Snow Extension

Hotel - Ring Level • Library

Hotel - Ring Level • Library

Hotel - Ring Level • Dining Room