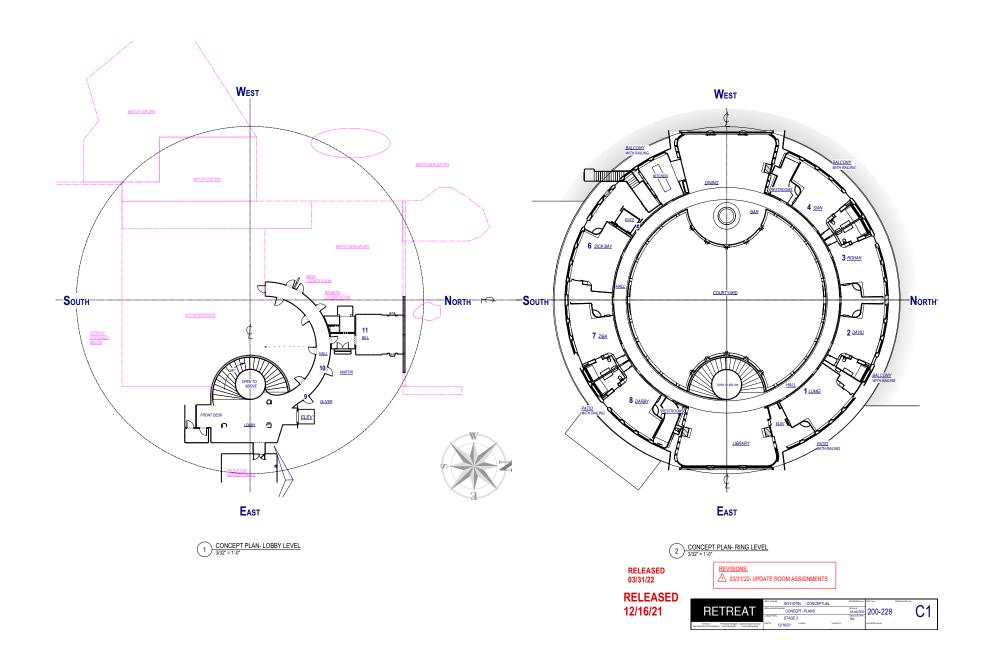

Concept Art

Vök Baths - Location Photos

Concept Art

Hotel - Concept • Plan

RELEASED 12/16/21

| REVISIONS:  \( \triangle \triangle 02/22/22- \triangle UPDATE ROOM NUMBERS AND "BUILT" HIGHLIGHTING, CUT PHASES 3/4 \( \triangle \triangle 06/06/22- \triangle UPDATE NAMES \) |                                                                 |      |         |                   |           |           |    |
|--------------------------------------------------------------------------------------------------------------------------------------------------------------------------------|-----------------------------------------------------------------|------|---------|-------------------|-----------|-----------|----|
| RETREAT                                                                                                                                                                        | INT HOTEL- CONCEPTUAL  CONCEPT PLANS- PHASES  LIDEATERN STAGE 3 |      |         | AS NOTED DRAWN BY | 200-220   | DRAWNON». | C3 |
| Directors Production Designer: Supervising Art Director<br>BRIT WARLINGS ZIS BSTWARGLU ALEXTOGRALINGS NEWS EMPRESSED                                                           | 12/16/21                                                        | LGAD | IB-COOT |                   | APPROVALE |           |    |

Hotel - Concept • Plan

Hotel - Concept • 3D Model

Hotel – Ring Level • Plan

 ${\bf Hotel-Lobby\ Level \bullet Staircase}$ 

Hotel – Lobby Level 24

Hotel – Lobby Level • Concept Art

Hotel – Lobby Level • Plan