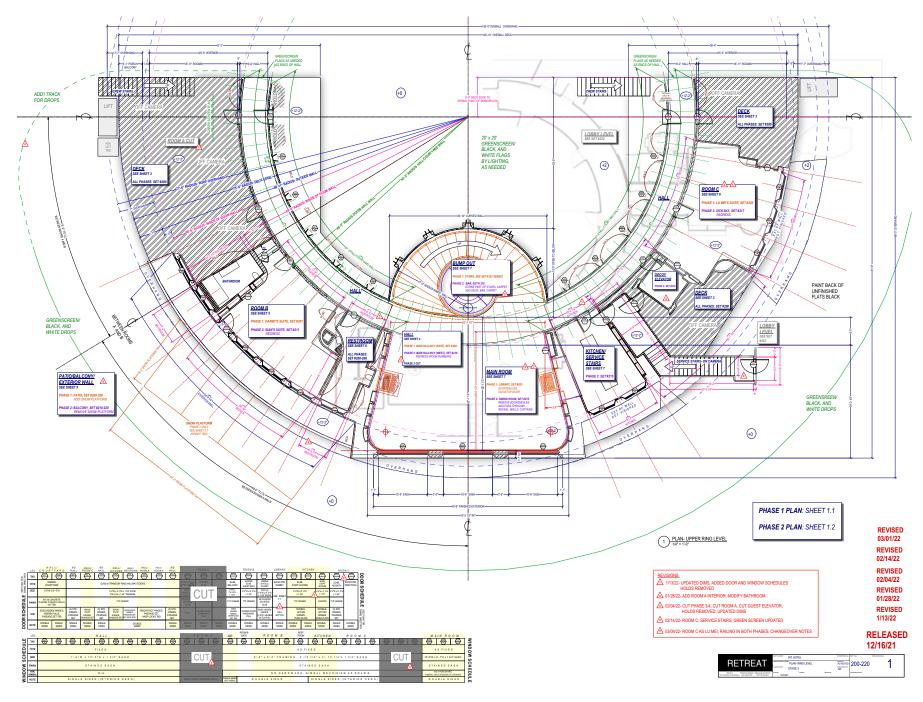

Concept Art

Vök Baths - Location Photos

Concept Art

Hotel - Concept • Plan

RELEASED 12/16/21

| REVISIONS:  \( \triangle \triangle 02/22/22- \triangle UPDATE ROOM NUMBERS AND "BUILT" HIGHLIGHTING, CUT PHASES 3/4 \( \triangle \triangle 06/06/22- \triangle UPDATE NAMES \) |                                                                 |      |         |                   |           |           |    |
|--------------------------------------------------------------------------------------------------------------------------------------------------------------------------------|-----------------------------------------------------------------|------|---------|-------------------|-----------|-----------|----|
| RETREAT                                                                                                                                                                        | INT HOTEL- CONCEPTUAL  CONCEPT PLANS- PHASES  LIDEATERN STAGE 3 |      |         | AS NOTED DRAWN BY | 200-220   | DRAWNON». | C3 |
| Directors Production Designer: Supervising Art Director<br>BRIT WARLINGS ZIS BSTWARGLU ALEXTOGRALINGS NEWS EMPRESSED                                                           | 12/16/21                                                        | LGAD | IB-COOT |                   | APPROVALE |           |    |

Hotel - Concept • Plan

Hotel - Concept • 3D Model

Hotel – Ring Level • Plan

 ${\bf Hotel-Lobby\ Level \bullet Staircase}$ 

Hotel – Lobby Level 24

Hotel – Lobby Level • Concept Art

Hotel – Lobby Level • Plan