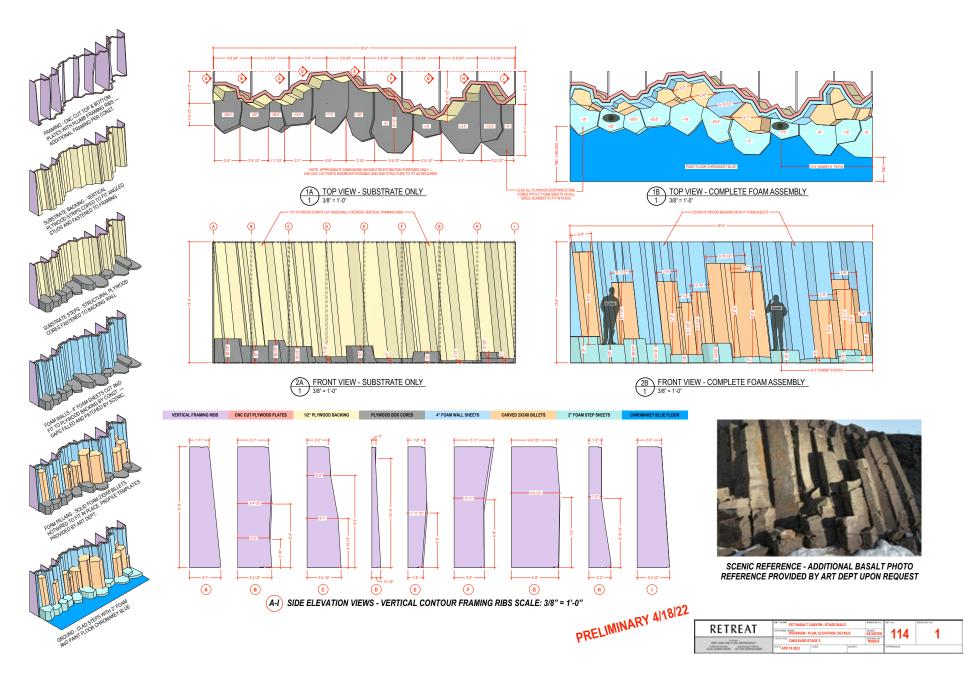

Iceland Exteriors - Basecamp Tent

Iceland Exteriors - Basalt Canyon • Location Photo

Iceland Exteriors - Basalt Canyon • Location Photo

Iceland Exteriors - Basalt Canyon • Stage Build

Iceland Exteriors - Basalt Canyon • Stage Build