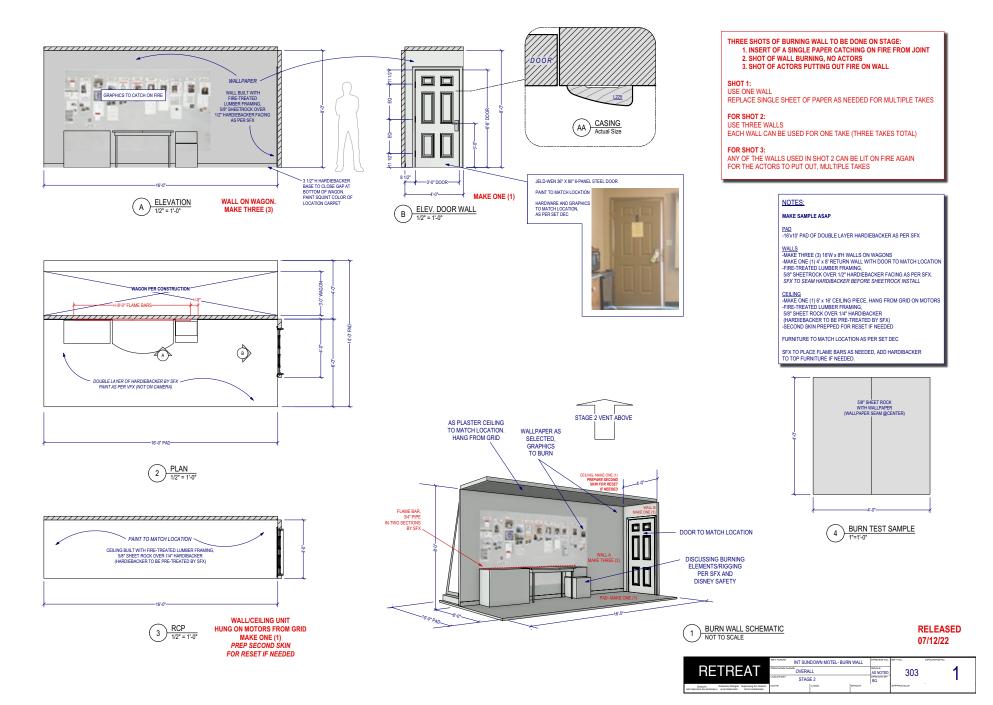

Darby's Dad's House – Iowa

Darby's Dad's House – Iowa

Darby's Dad's House – Iowa

Whispering Sands Motel - Nevada • Location Photo

Whispering Sands Motel – Nevada • Burn Wall

Whispering Sands Motel - Nevada • Fabric & Wallpaper Swatches • Burn Test