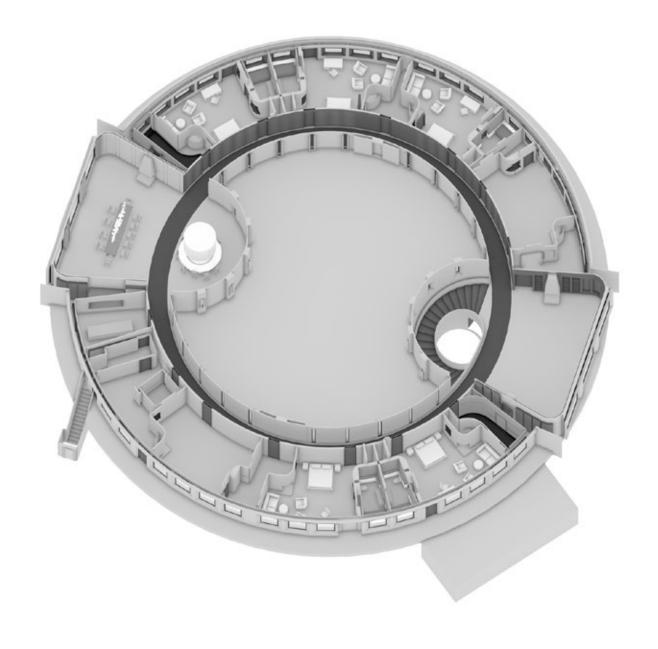

Hotel - Concept • Plan

Hotel - Concept • 3D Model

Hotel – Ring Level • Plan

 ${\bf Hotel-Lobby\ Level \bullet Staircase}$ 

Hotel – Lobby Level 24

Hotel – Lobby Level • Concept Art

Hotel – Lobby Level • Plan