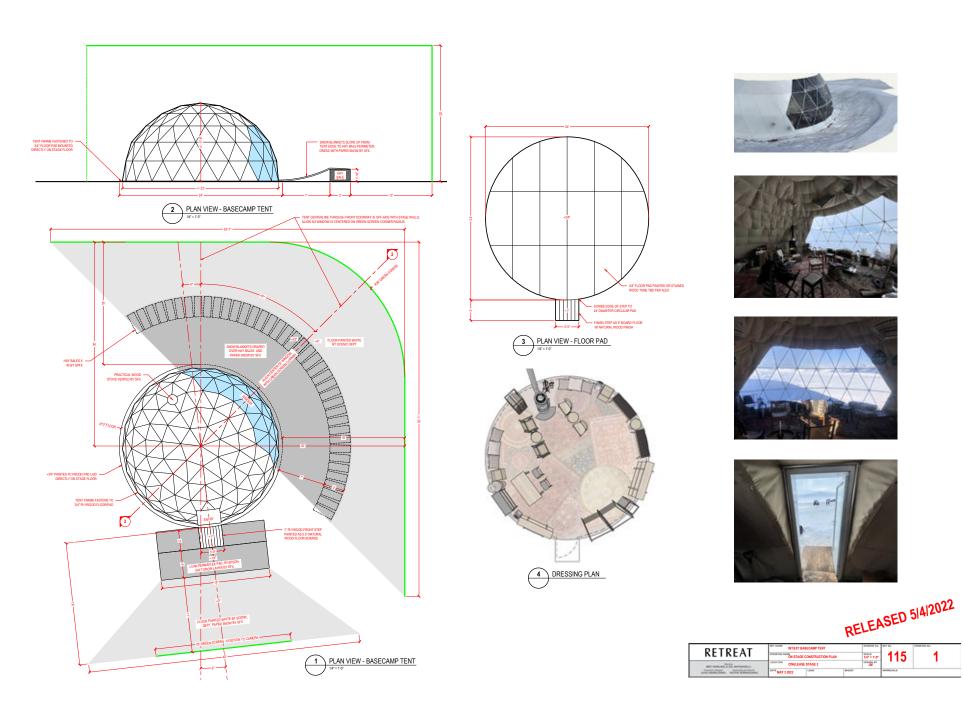

Hotel – Ring Level • Courtyard • NJ Build

Hotel - Ring Level • Courtyard • Iceland Build

Hotel – Ring Level • Courtyard • 3D Model

Hotel - Ring Level • Courtyard • Plan

Concept Art 67

Plan 68

Iceland Exteriors - Basecamp Tent

Iceland Exteriors - Basecamp Tent

Iceland Exteriors - Basalt Canyon • Location Photo

Iceland Exteriors - Basalt Canyon • Location Photo

Iceland Exteriors - Basalt Canyon • Stage Build

Iceland Exteriors - Basalt Canyon • Stage Build