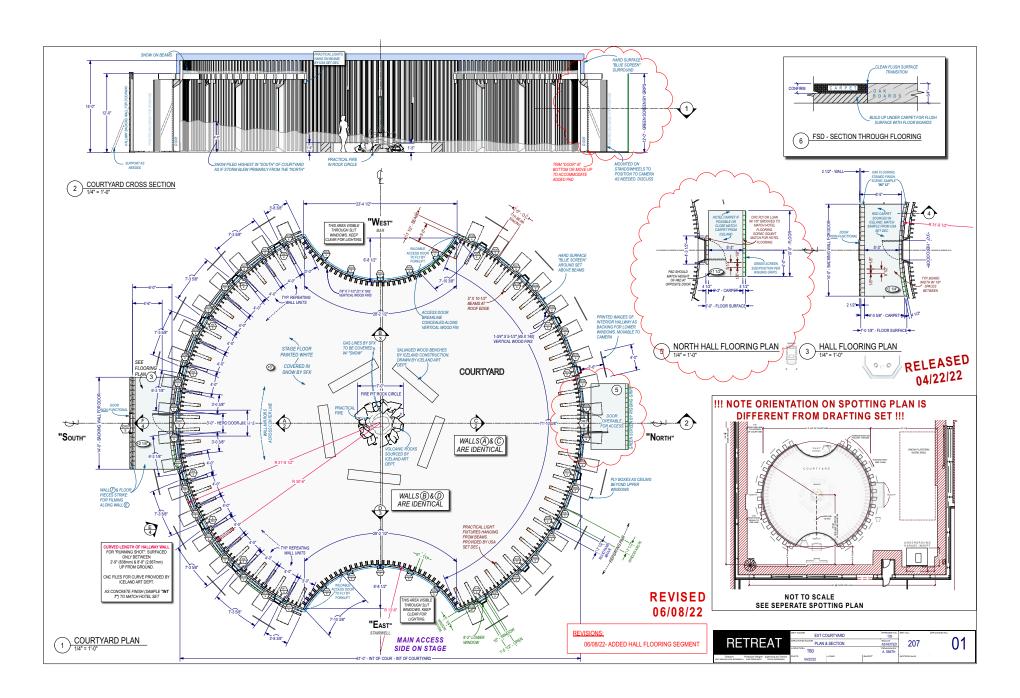

Hotel – Ring Level • Courtyard • NJ Build

Hotel - Ring Level • Courtyard • Iceland Build

Hotel – Ring Level • Courtyard • 3D Model

Hotel - Ring Level • Courtyard • Plan

Concept Art 67

Plan 68

Iceland Exteriors - Basecamp Tent