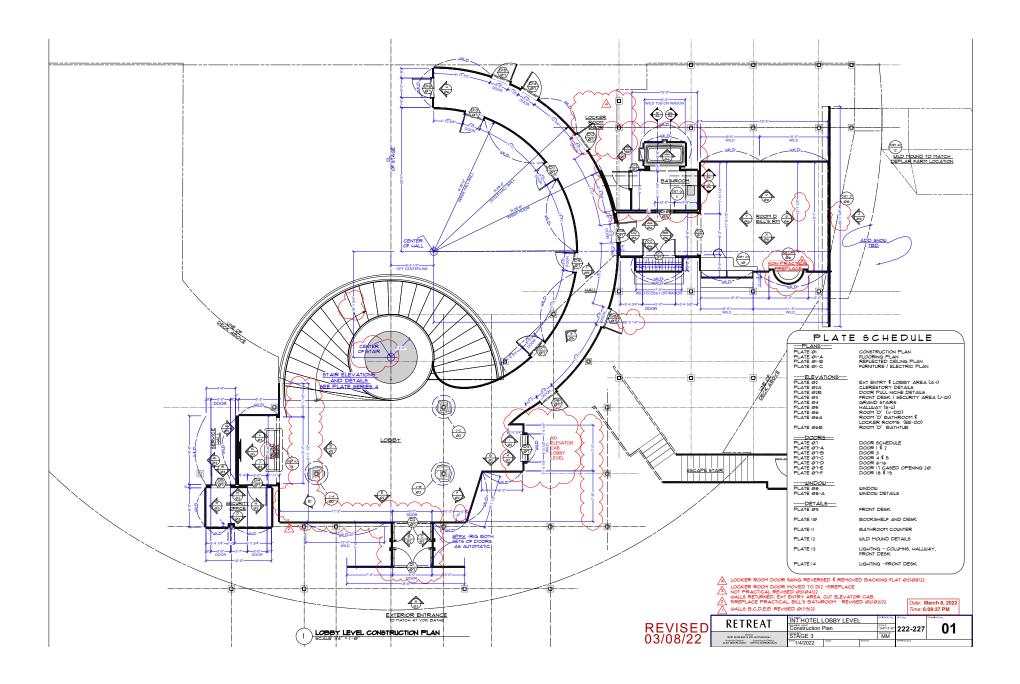

Hotel - Concept • Plan

Hotel - Concept • 3D Model

Hotel – Ring Level • Plan

 ${\bf Hotel-Lobby\ Level \bullet Staircase}$ 

Hotel – Lobby Level 24

Hotel – Lobby Level • Concept Art

Hotel – Lobby Level • Plan