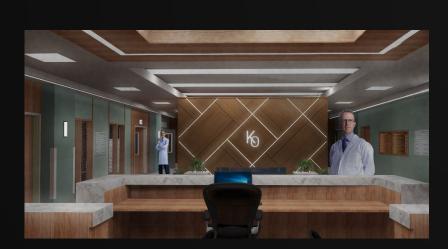

SEASON 2
PRODUCTION DESIGN

DR DEATH EXT Karolinska



























### Karolinska Patient & Exam Rooms











### Benita's Apartment – Living Room







### Benita's Apt. – Dining Room & Kitchen









### Benita's Apt. – Master Bedroom/Bath & Lizzi's Room















### Svensson's Living Room

RENDERING

















# Svensson's House — Exterior Location and Stage Build Plan View























**AS BUILT** 

**Location Dress** 

DR DEATH Spain Unit























### Krasnodar Exterior and Conference Room

#### **AS BUILT**

#### RENDERING



















### EXT Gamelli's Apartment











































#### RENDERING







**AS BUILT** 











# Dr Death Season 2 Art Department

Production Design – Nick Francone

Art Director – Ted LeFevre

Set Decorator – Susan Ogu

Assistant