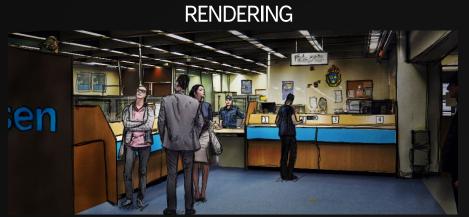

SEASON 2
PRODUCTION DESIGN

DR DEATH EXT Karolinska



























### Karolinska Patient & Exam Rooms











### Benita's Apartment – Living Room







### Benita's Apt. – Dining Room & Kitchen









### Benita's Apt. – Master Bedroom/Bath & Lizzi's Room















### Svensson's Living Room

RENDERING

















# Svensson's House — Exterior Location and Stage Build Plan View























**AS BUILT** 

**Location Dress** 

DR DEATH Spain Unit























### Krasnodar Exterior and Conference Room

#### **AS BUILT**

#### RENDERING



















### EXT Gamelli's Apartment











































#### RENDERING







**AS BUILT** 











# Dr Death Season 2 Art Department

Production Design – Nick Francone

Art Director – Ted LeFevre

Set Decorator – Susan Ogu

Assistant Art Directors – Emma Mendelson / Claire Deliso Assistant Set Decorators – Sarah Ogu / Kelly Davis

Art PA – Nick Shriner

Set Decoration Coordinator – Leo Ramirez
Set Decoration PA – Christina Disibio

Graphic Design –
Youlian Avramov / Conor Fitzgerald
Silvia Avramov / Carlos Moncayo

Const. Coordinator – Frank Didio Charge Scenic – Joe Garzero Leadman – Vic Marrone

Key Carpenter – Joe Patire Scenic Foreman – Justin Davis Foreman – Micha