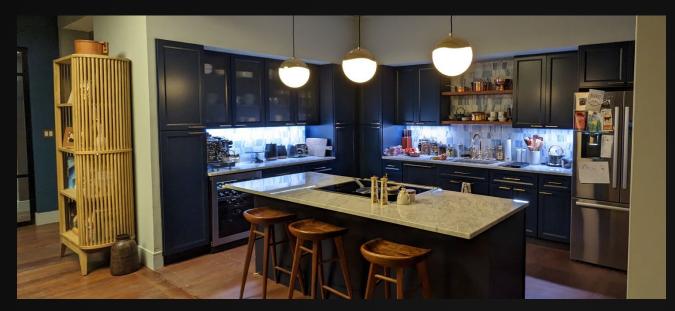

SEASON 2
PRODUCTION DESIGN

DR DEATH EXT Karolinska



























### Karolinska Patient & Exam Rooms











### Benita's Apartment – Living Room







### Benita's Apt. – Dining Room & Kitchen









### Benita's Apt. – Master Bedroom/Bath & Lizzi's Room















### Svensson's Living Room

RENDERING

















# Svensson's House — Exterior Location and Stage Build Plan View























**AS BUILT** 

**Location Dress** 

DR DEATH Spain Unit























### Krasnodar Exterior and Conference Room

#### **AS BUILT**

#### RENDERING



















### EXT Gamelli's Apartment











































#### RENDERING







**AS BUILT** 











# Dr Death Season 2 Art Department

Production Design – Nick Francone

Art Director – Ted LeFevre

Set Decorator – Susan Ogu

Assistant Art Directors – Emma Mendelson / Claire Deliso Assistant Set Decorators – Sarah Ogu / Kelly Davis

Art PA – Nick Shriner

Set Decoration Coordinator