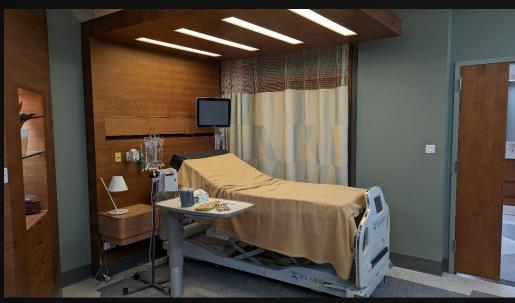

SEASON 2
PRODUCTION DESIGN

DR DEATH EXT Karolinska



























### Karolinska Patient & Exam Rooms











### Benita's Apartment – Living Room







### Benita's Apt. – Dining Room & Kitchen









### Benita's Apt. – Master Bedroom/Bath & Lizzi's Room















### Svensson's Living Room

RENDERING

















# Svensson's House — Exterior Location and Stage Build Plan View























**AS BUILT** 

**Location Dress** 

DR DEATH Spain Unit























### Krasnodar Exterior and Conference Room

#### **AS BUILT**

#### RENDERING



















### EXT Gamelli's Apartment











































#### RENDERING







**AS BUILT** 











# Dr Death Season 2 Art Department

Production Design – Nick Francone

Art Director – Ted LeFevre

Set Decorator – Susan Ogu

Assistant Art Directors – Emma Mendelson / Claire Deliso Assistant