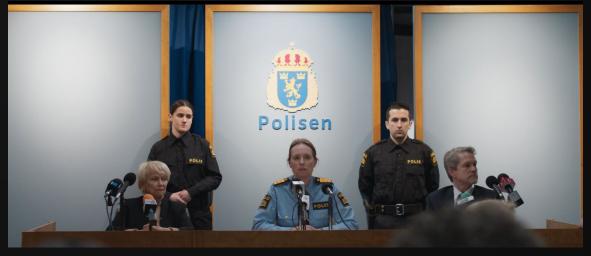

SEASON 2
PRODUCTION DESIGN

DR DEATH EXT Karolinska



























### Karolinska Patient & Exam Rooms











### Benita's Apartment – Living Room







### Benita's Apt. – Dining Room & Kitchen









### Benita's Apt. – Master Bedroom/Bath & Lizzi's Room















### Svensson's Living Room

RENDERING

















# Svensson's House — Exterior Location and Stage Build Plan View























**AS BUILT** 

**Location Dress** 

DR DEATH Spain Unit























### Krasnodar Exterior and Conference Room

#### **AS BUILT**

#### RENDERING



















### EXT Gamelli's Apartment











































#### RENDERING







**AS BUILT** 











# Dr Death Season 2 Art Department

Production Design – Nick Francone

Art Director – Ted LeFevre

Set Decorator – Susan Ogu

Assistant Art Directors – Emma Mendelson / Claire Deliso Assistant Set Decorators – Sarah Ogu / Kelly Davis

Art PA – Nick Shriner

Set Decoration Coordinator – Leo Ramirez
Set Decoration PA – Christina Disibio

Graphic Design –
Youlian Avramov / Conor Fitzgerald
Silvia Avramov / Carlos Moncayo

Const. Coordinator – Frank Didio Charge Scenic – Joe Garzero Leadman – Vic Marrone

Key Carpenter – Joe Patire Scenic Foreman – Justin Davis Foreman – Mic