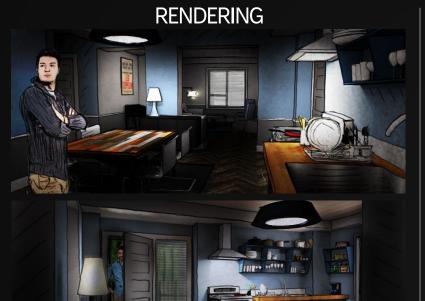

SEASON 2
PRODUCTION DESIGN

DR DEATH EXT Karolinska



























### Karolinska Patient & Exam Rooms











### Benita's Apartment – Living Room







### Benita's Apt. – Dining Room & Kitchen









### Benita's Apt. – Master Bedroom/Bath & Lizzi's Room















### Svensson's Living Room

RENDERING

















# Svensson's House — Exterior Location and Stage Build Plan View























**AS BUILT** 

**Location Dress** 

DR DEATH Spain Unit























### Krasnodar Exterior and Conference Room

#### **AS BUILT**

#### RENDERING



















### EXT Gamelli's Apartment











































#### RENDERING







**AS BUILT** 











# Dr Death Season 2 Art Department

Production Design – Nick Francone

Art Director – Ted LeFevre

Set Decorator – Susan Ogu

Assistant Art Directors – Emma Mendelson / Claire Deliso Assistant Set Decorators – Sarah Ogu / Kelly Davis

Art PA – Nick Shriner

Set Decoration Coordinator – Leo Ramirez
Set Decoration PA – Christina Disibio

Graphic Design –
Youlian Avramov / Conor Fitzgerald
Silvia Avramov / Carlos Moncayo

Const. Coordinator – Frank Didio Charge Scenic – Joe Garzero Leadman – Vic Marrone

Key Carpenter – Joe Patire Scenic Foreman – Justin Davis Foreman – Michael Vercillo Key Const Grip – Nick Mongelli Key Industrial – James Garzero Shop Electric – Ryan Quinlan

Executive Producer: Ashley Michel Ho