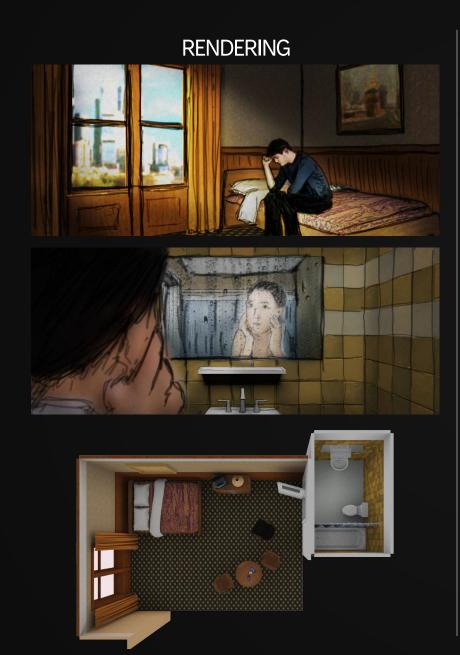

SEASON 2
PRODUCTION DESIGN

DR DEATH EXT Karolinska



























### Karolinska Patient & Exam Rooms











### Benita's Apartment – Living Room







### Benita's Apt. – Dining Room & Kitchen









### Benita's Apt. – Master Bedroom/Bath & Lizzi's Room















### Svensson's Living Room

RENDERING

















# Svensson's House — Exterior Location and Stage Build Plan View























**AS BUILT** 

**Location Dress** 

DR DEATH Spain Unit























### Krasnodar Exterior and Conference Room

#### **AS BUILT**

#### RENDERING



















### EXT Gamelli's Apartment











































#### RENDERING







**AS BUILT** 











# Dr Death Season 2 Art Department

Production Design – Nick Francone

Art Director – Ted LeFevre

Set Decorator – Susan Ogu

Assistant Art Directors – Emma Mendelson / Claire Deliso Assistant Set Decorators – Sarah Ogu / Kelly Davis

Art PA – Nick Shriner

Set Decoration Coordinator – Leo Ramirez
Set Decoration PA – Christina Disibio

Graphic Design –
Youlian Avramov / Conor Fitzgerald
Silvia Avramov / Carlos Moncayo

Const. Coordinator – Frank Didio Charge Scenic – Joe Garzero Leadman – Vic Marrone

Key Carpenter – Joe Patire Scenic Foreman – Justin Davis Foreman – Michael Vercillo Key Const Grip – Nick Mongelli Key Industrial – James Garzero Shop Electric – Ryan Quinlan

Executive Producer: Ashley Michel Hoban - Epis