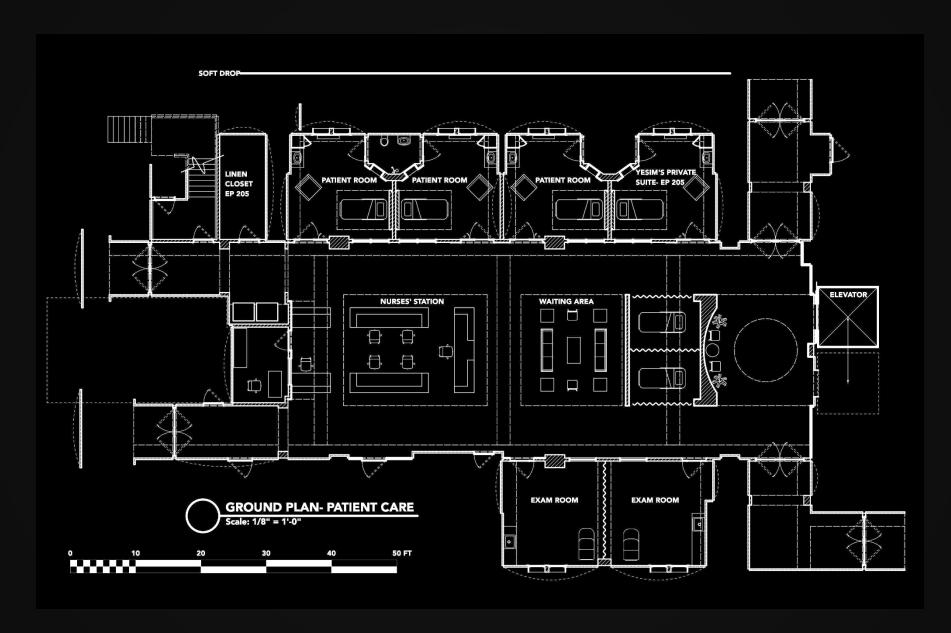

SEASON 2
PRODUCTION DESIGN

DR DEATH EXT Karolinska



























### Karolinska Patient & Exam Rooms











### Benita's Apartment – Living Room







### Benita's Apt. – Dining Room & Kitchen









### Benita's Apt. – Master Bedroom/Bath & Lizzi's Room















### Svensson's Living Room

RENDERING

















# Svensson's House — Exterior Location and Stage Build Plan View























**AS BUILT** 

**Location Dress** 

DR DEATH Spain Unit























### Krasnodar Exterior and Conference Room

#### **AS BUILT**

#### RENDERING



















### EXT Gamelli's Apartment











































#### RENDERING







**AS BUILT** 











# Dr Death Season 2 Art Department

Production Design – Nick Francone

Art Director – Ted LeFevre

Set Decorator – Susan Ogu

Assistant Art Directors – Emma Mendelson / Claire Deliso Assistant Set