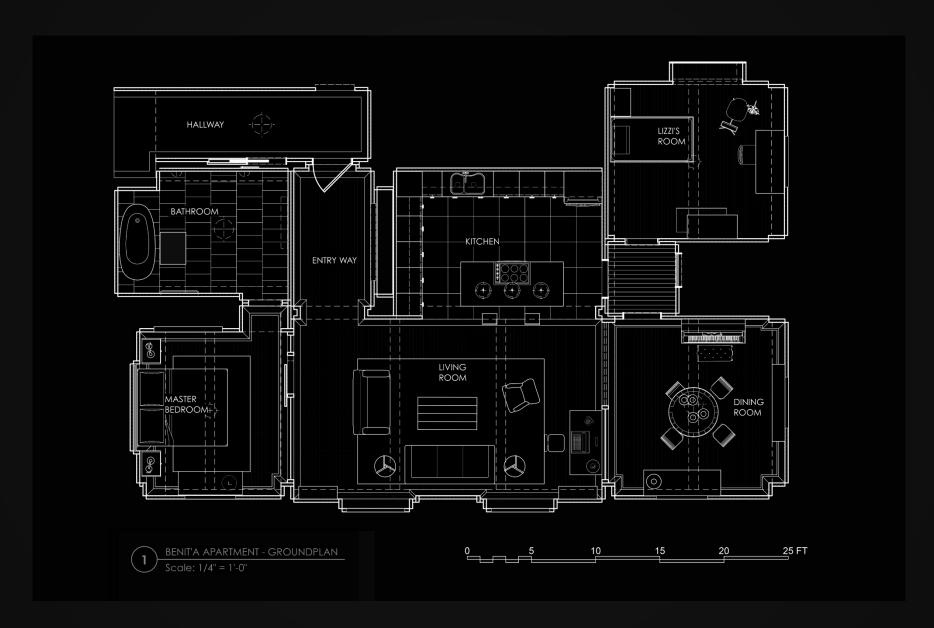

SEASON 2
PRODUCTION DESIGN

DR DEATH EXT Karolinska



























### Karolinska Patient & Exam Rooms











### Benita's Apartment – Living Room







### Benita's Apt. – Dining Room & Kitchen









### Benita's Apt. – Master Bedroom/Bath & Lizzi's Room















### Svensson's Living Room

RENDERING

















# Svensson's House — Exterior Location and Stage Build Plan View























**AS BUILT** 

**Location Dress** 

DR DEATH Spain Unit























### Krasnodar Exterior and Conference Room

#### **AS BUILT**

#### RENDERING



















### EXT Gamelli's Apartment











































#### RENDERING







**AS BUILT** 











# Dr Death Season 2 Art Department

Production Design – Nick Francone

Art Director – Ted LeFevre

Set Decorator – Susan Ogu

Assistant Art Directors – Emma Mendelson / Claire Deliso Assistant Set Decorators – Sarah Ogu / Kelly Davis

Art PA – Nick Shriner

Set Decoration Coordinator – Leo Ramirez
Set Decoration PA – Christina Disibio

Graphic Design –
Youlia