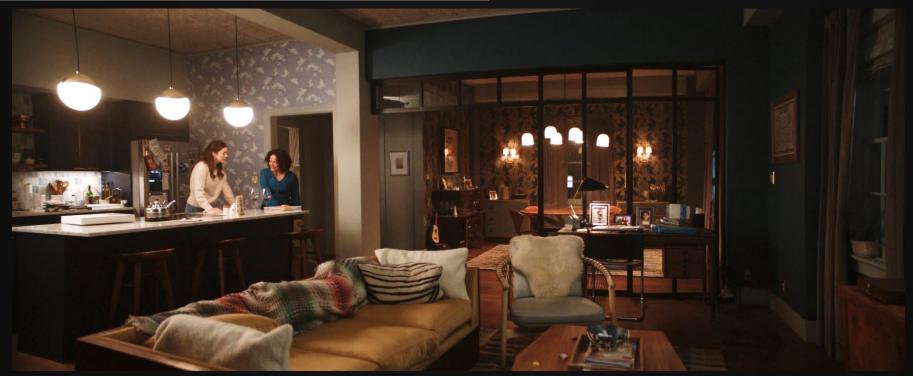

SEASON 2
PRODUCTION DESIGN

DR DEATH EXT Karolinska



























### Karolinska Patient & Exam Rooms











### Benita's Apartment – Living Room







### Benita's Apt. – Dining Room & Kitchen









### Benita's Apt. – Master Bedroom/Bath & Lizzi's Room















### Svensson's Living Room

RENDERING

















# Svensson's House — Exterior Location and Stage Build Plan View























**AS BUILT** 

**Location Dress** 

DR DEATH Spain Unit























### Krasnodar Exterior and Conference Room

#### **AS BUILT**

#### RENDERING



















### EXT Gamelli's Apartment











































#### RENDERING







**AS BUILT** 











# Dr Death Season 2 Art Department

Production Design – Nick Francone

Art Director – Ted LeFevre

Set Decorator – Susan Ogu

Assistant Art Directors – Emma Mendelson / Claire Deliso Assistant Set Decorators – Sarah Ogu / Kelly Davis

Art P