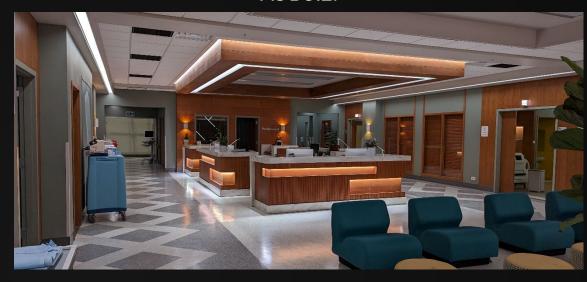

SEASON 2
PRODUCTION DESIGN

DR DEATH EXT Karolinska



























### Karolinska Patient & Exam Rooms











### Benita's Apartment – Living Room







### Benita's Apt. – Dining Room & Kitchen









### Benita's Apt. – Master Bedroom/Bath & Lizzi's Room















### Svensson's Living Room

RENDERING

















# Svensson's House — Exterior Location and Stage Build Plan View























**AS BUILT** 

**Location Dress** 

DR DEATH Spain Unit























### Krasnodar Exterior and Conference Room

#### **AS BUILT**

#### RENDERING



















### EXT Gamelli's Apartment











































#### RENDERING







**AS BUILT** 











# Dr Death Season 2 Art Department

Production Design – Nick Francone

Art Director – Ted LeFevre

Set Decorator – Susan Ogu

Assistant A