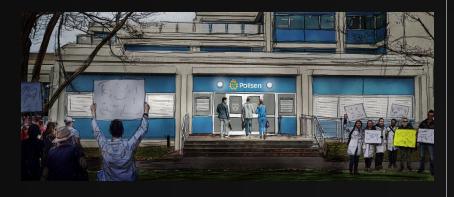

SEASON 2
PRODUCTION DESIGN

DR DEATH EXT Karolinska



























### Karolinska Patient & Exam Rooms











### Benita's Apartment – Living Room







### Benita's Apt. – Dining Room & Kitchen









### Benita's Apt. – Master Bedroom/Bath & Lizzi's Room















### Svensson's Living Room

RENDERING

















# Svensson's House — Exterior Location and Stage Build Plan View























**AS BUILT** 

**Location Dress** 

DR DEATH Spain Unit























### Krasnodar Exterior and Conference Room

#### **AS BUILT**

#### RENDERING



















### EXT Gamelli's Apartment











































#### RENDERING







**AS BUILT** 











# Dr Death Season 2 Art Department

Production Design – Nick Francone

Art Director – Ted LeFevre

Set Decorator – Susan Ogu

Assistant Art Directors – Emma Mendelson / Claire Deliso Assistant Set Decorators – Sarah Ogu / Kelly Davis

Art PA – Nick Shriner

Set Decoration Coordinator – Leo Ramirez
Set Decoration PA – Christina Disibio

Graphic Design –
Youlian Avramov / Conor Fitzgerald
Silvia Avramov / Carlos Moncayo

Const. Coordinator – Frank Didio Charge Scenic – Joe Garzero Leadman – Vic Marrone

Key Carpenter – Joe Patire Scenic Foreman – Justin Davis Foreman