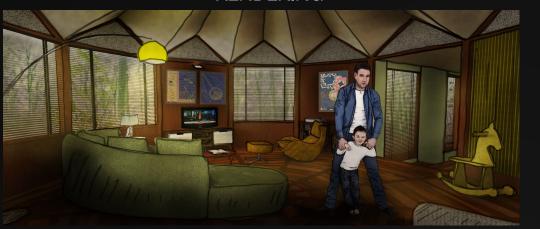

SEASON 2
PRODUCTION DESIGN

DR DEATH EXT Karolinska



























### Karolinska Patient & Exam Rooms











### Benita's Apartment – Living Room







### Benita's Apt. – Dining Room & Kitchen









### Benita's Apt. – Master Bedroom/Bath & Lizzi's Room















### Svensson's Living Room

RENDERING

















# Svensson's House — Exterior Location and Stage Build Plan View























**AS BUILT** 

**Location Dress** 

DR DEATH Spain Unit























### Krasnodar Exterior and Conference Room

#### **AS BUILT**

#### RENDERING



















### EXT Gamelli's Apartment











































#### RENDERING







**AS BUILT** 











# Dr Death Season 2 Art Department

Production Design – Nick Francone

Art Director – Ted LeFevre

Set Decorator – Susan Ogu

Assistant Art Directors – Emma Mendelson / Claire Deliso Assistant Set Decorators – Sarah Ogu / Kelly Davis

Art PA – Nick Shriner

Set Decoration Coordinator – Leo Ramirez
Set Decoration PA – Christina Disibio

Graphic Design –
Youlian Avramov / Conor Fitzgerald
Silvia Avram