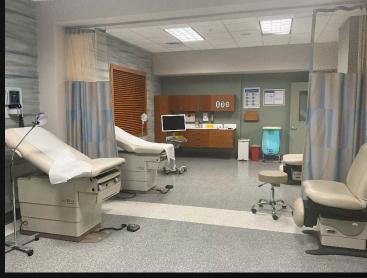

SEASON 2
PRODUCTION DESIGN

DR DEATH EXT Karolinska



























### Karolinska Patient & Exam Rooms











### Benita's Apartment – Living Room







### Benita's Apt. – Dining Room & Kitchen









### Benita's Apt. – Master Bedroom/Bath & Lizzi's Room















### Svensson's Living Room

RENDERING

















# Svensson's House — Exterior Location and Stage Build Plan View























**AS BUILT** 

**Location Dress** 

DR DEATH Spain Unit























### Krasnodar Exterior and Conference Room

#### **AS BUILT**

#### RENDERING



















### EXT Gamelli's Apartment











































#### RENDERING







**AS BUILT** 











# Dr Death Season 2 Art Department

Production Design – Nick Francone

Art Director – Ted LeFevre

Set Decorator – Susan Ogu

Assistant Art Directors – Emma Mendelson / Claire Deliso Assista