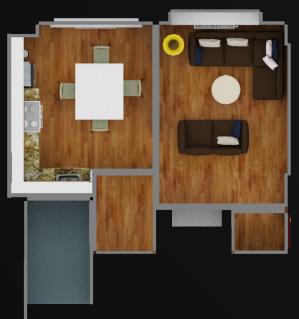

### Benita's Apartment – Living Room

### Benita's Apt. – Dining Room & Kitchen

### Benita's Apt. – Master Bedroom/Bath & Lizzi's Room