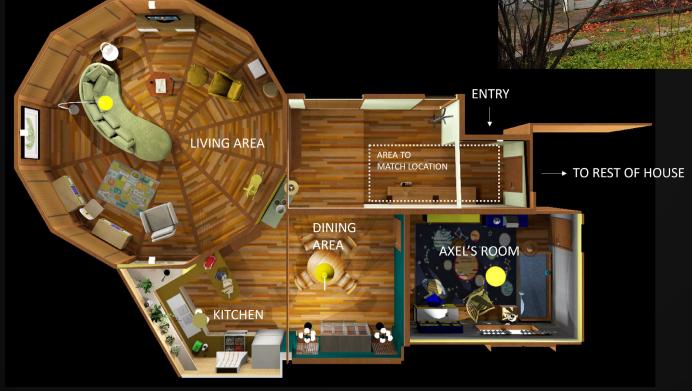

# Svensson's House — Exterior Location and Stage Build Plan View

**AS BUILT** 

**Location Dress** 

DR DEATH Spain Unit