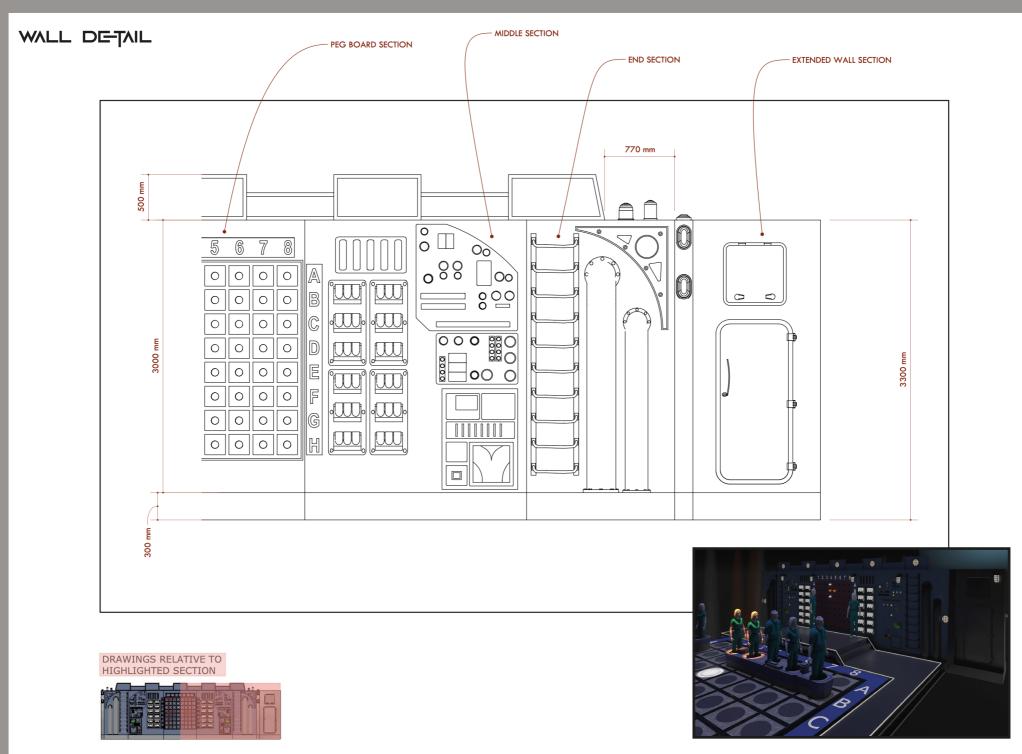

### WALL DE-TAIL

SQUID GAME THE CHALLENGE - WARSHIPS

SQUID GAME THE CHALLENGE - WARSHIPS