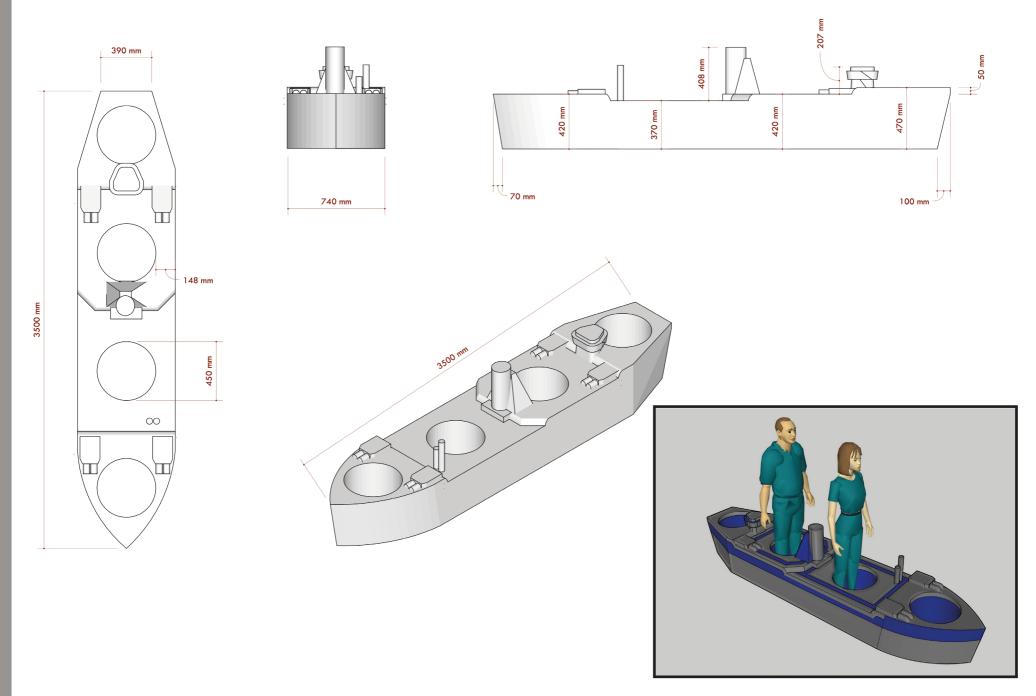

### FOUR PERSON SHIP

SQUID GAME THE CHALLENGE - WARSHIPS

### FIVE PERSON SHIP

SQUID GAME THE CHALLENGE - WARSHIPS