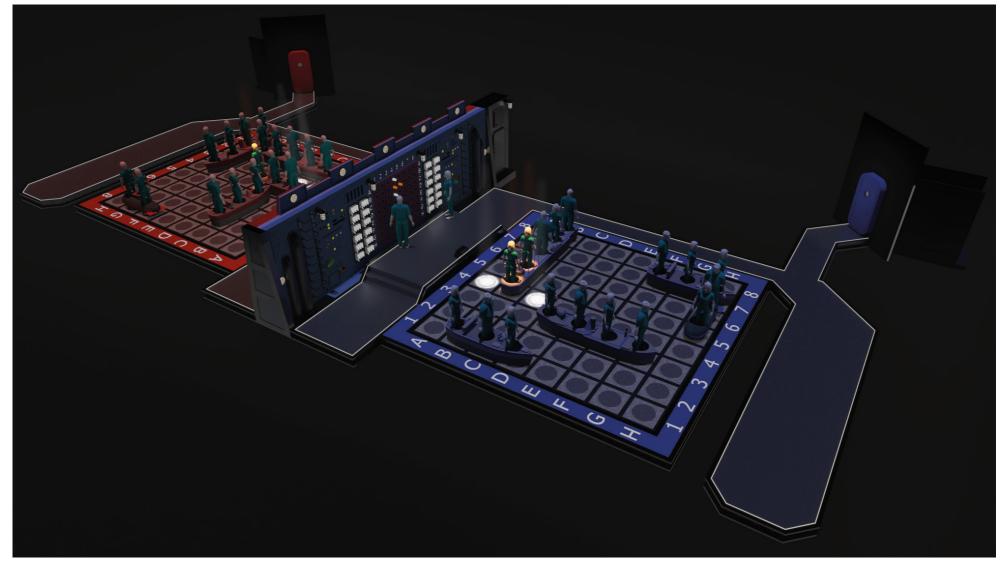

### **MIV**: PHOTOS

SUPER SIZED VERISON OF THE POPULAR KIDS GAME WARSHIPS

GAMES DESIGNER - BEN NORMAN

SQUID GAME THE CHALLENGE - WARSHIPS

BLUE TEAM

RED TEAM

3D MODEL

COMPLETED GAME BUILD

SQUID GAME THE CHALLENGE - WARSHIPS

GAME TESTING

SHIPS ON GAMEBOARD

3D MODEL HIGH SHOT

PLAN VIEW

SQUID GAME THE CHALLENGE - WARSHIPS