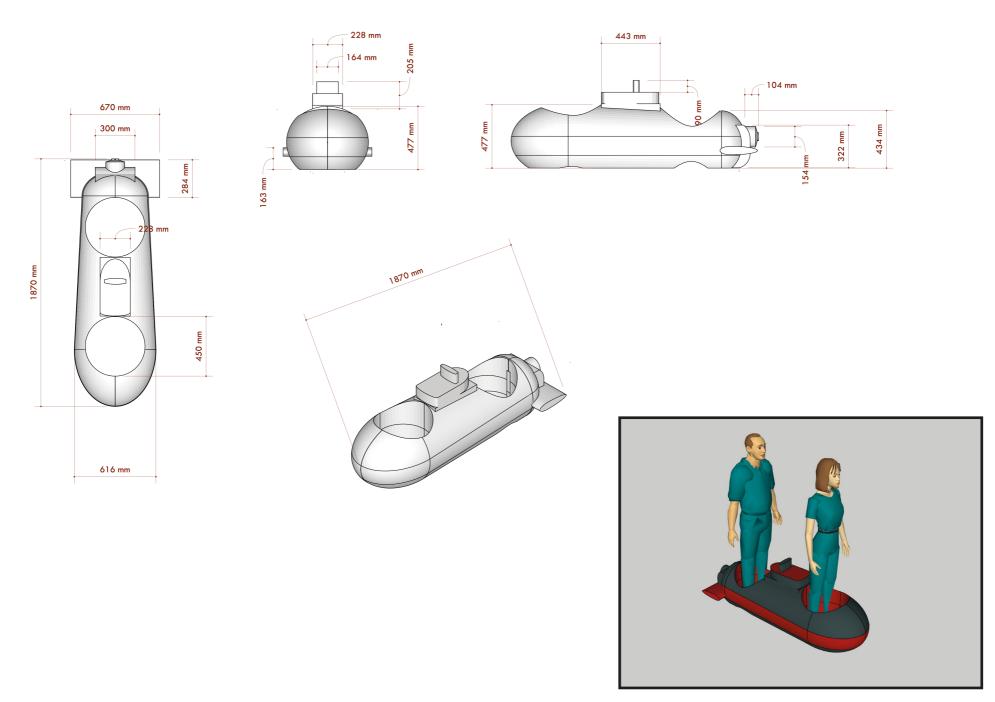

M**

### **BRIEFING ROOM: RENDERS**







# **BRIEFING ROOM: PHOTOS**









### PROCESSING ROOM



### PROCESSING ROOM: RENDERS





### PROCESSING ROOM: PHOTOS









# TOILET & SHOWER BLOCK



### **TOILET & SHOWER BLOCK: RENDERS**







### **TOILET & SHOWER BLOCK: PHOTOS**











### **MIV**: RENDER



### **MIV**: PHOTOS









SUPER SIZED VERISON OF THE POPULAR KIDS GAME WARSHIPS



GAMES DESIGNER - BEN NORMAN

SQUID GAME THE CHALLENGE - WARSHIPS

BLUE TEAM



RED TEAM



3D MODEL



COMPLETED GAME BUILD



SQUID GAME THE CHALLENGE - WARSHIPS

GAME TESTING



SHIPS ON GAMEBOARD



3D MODEL HIGH SHOT



PLAN VIEW



SQUID GAME THE CHALLENGE - WARSHIPS

### WALL DE-TAIL







SQUID GAME THE CHALLENGE - WARSHIPS



SQUID GAME THE CHALLENGE - WARSHIPS

### TWO PERSON SHIP



SQUID GAME THE CHALLENGE - WARSHIPS

### THREE PERSON SHIP



SQUID GAME THE CHALLENGE - WARSHIPS

### FOUR PERSON SHIP



SQUID GAME THE CHALLENGE - WARSHIPS

### FIVE PERSON SHIP



SQUID GAME THE CHALLENGE - WARSHIPS