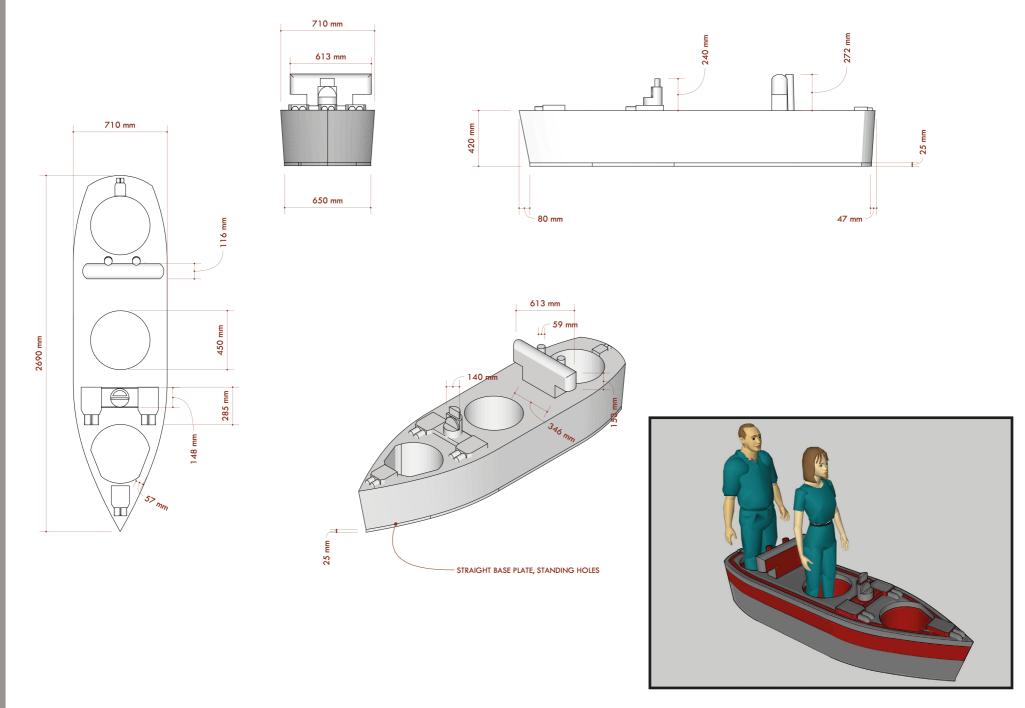

### THREE PERSON SHIP

SQUID GAME THE CHALLENGE - WARSHIPS

### FOUR PERSON SHIP

SQUID GAME THE CHALLENGE - WARSHIPS