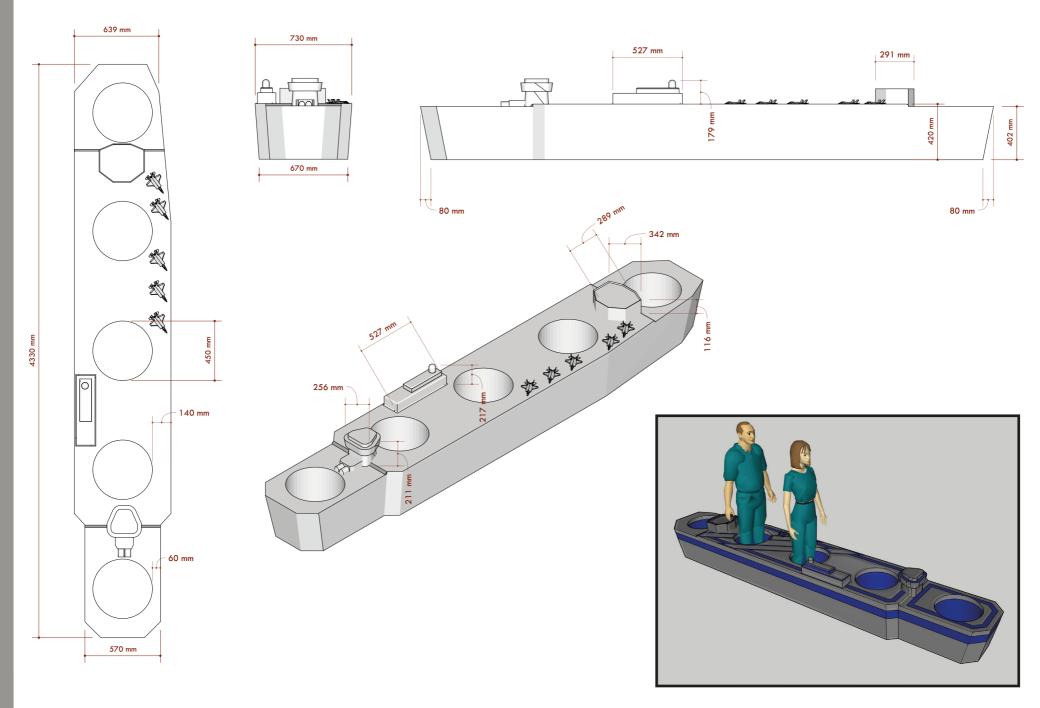

SHOWER BLOCK



### **TOILET & SHOWER BLOCK: RENDERS**







### **TOILET & SHOWER BLOCK: PHOTOS**











### **MIV**: RENDER



### **MIV**: PHOTOS









SUPER SIZED VERISON OF THE POPULAR KIDS GAME WARSHIPS



GAMES DESIGNER - BEN NORMAN

SQUID GAME THE CHALLENGE - WARSHIPS

BLUE TEAM



RED TEAM



3D MODEL



COMPLETED GAME BUILD



SQUID GAME THE CHALLENGE - WARSHIPS

GAME TESTING



SHIPS ON GAMEBOARD



3D MODEL HIGH SHOT



PLAN VIEW



SQUID GAME THE CHALLENGE - WARSHIPS

### WALL DE-TAIL







SQUID GAME THE CHALLENGE - WARSHIPS



SQUID GAME THE CHALLENGE - WARSHIPS

### TWO PERSON SHIP



SQUID GAME THE CHALLENGE - WARSHIPS

### THREE PERSON SHIP



SQUID GAME THE CHALLENGE - WARSHIPS

### FOUR PERSON SHIP



SQUID GAME THE CHALLENGE - WARSHIPS

### FIVE PERSON SHIP



SQUID GAME THE CHALLENGE - WARSHIPS