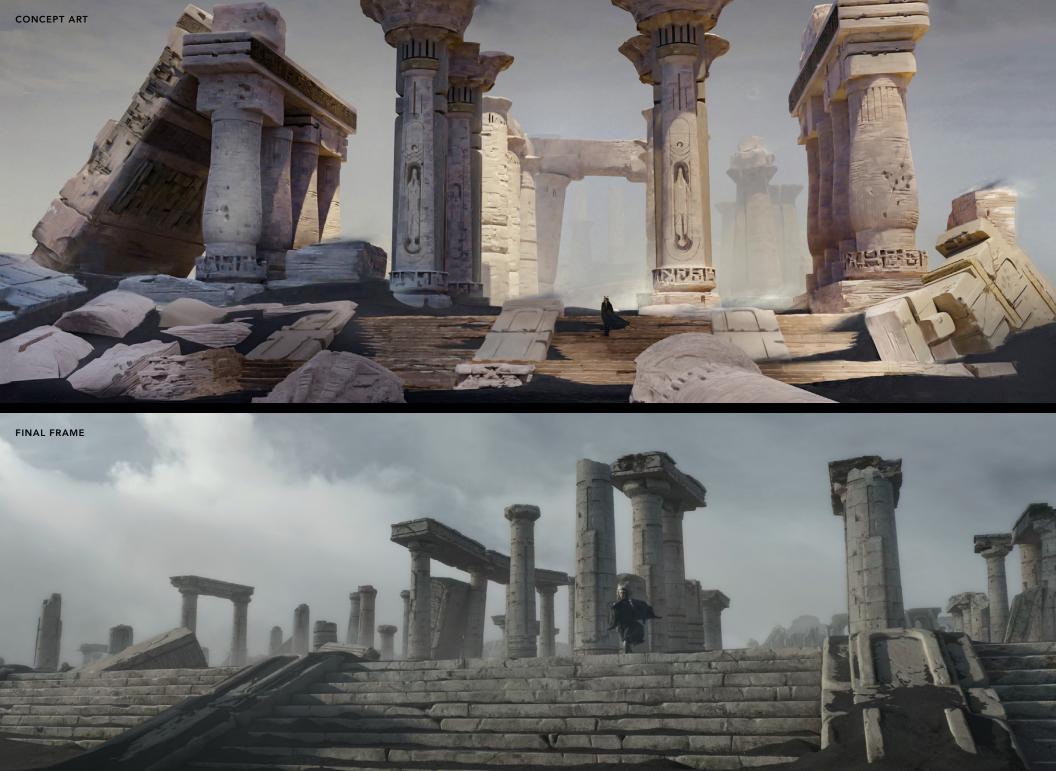

## ARCANA ANCIENT RUINS

.

"This map holds the secret Morgan's after. The location of the last missing Imperial Grand Admiral. Thrawn."

– Ahsoka Tano

maa

a cc.

#### ARCANA ANCIENT RUINS

arcana SUBTERRANEAN CHAMBER