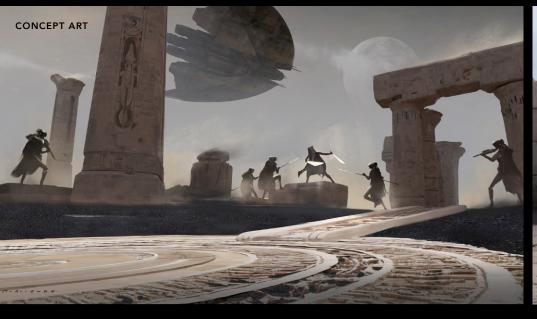

## ARCANA ANCIENT RUINS

.

"This map holds the secret Morgan's after. The location of the last missing Imperial Grand Admiral. Thrawn."

– Ahsoka Tano

maa

a cc.

#### ARCANA ANCIENT RUINS

arcana SUBTERRANEAN CHAMBER