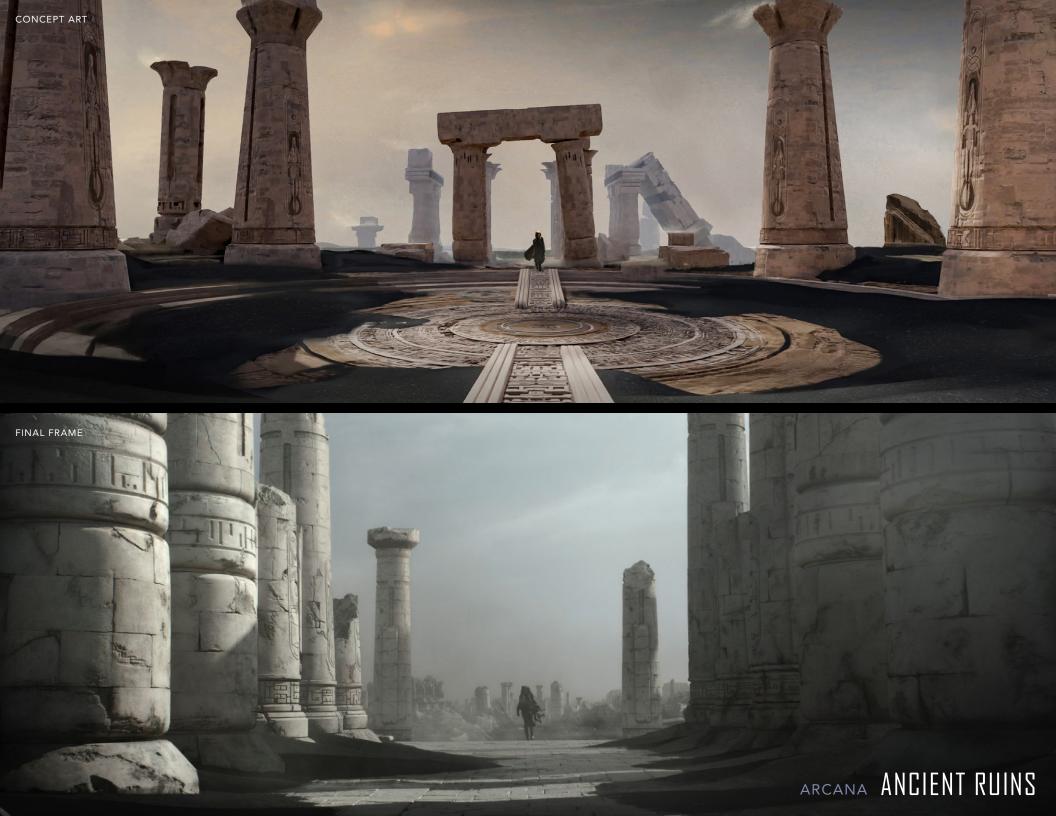

## ARCANA ANCIENT RUINS

.

"This map holds the secret Morgan's after. The location of the last missing Imperial Grand Admiral. Thrawn."

– Ahsoka Tano

maa

a cc.

#### ARCANA ANCIENT RUINS

arcana SUBTERRANEAN CHAMBER