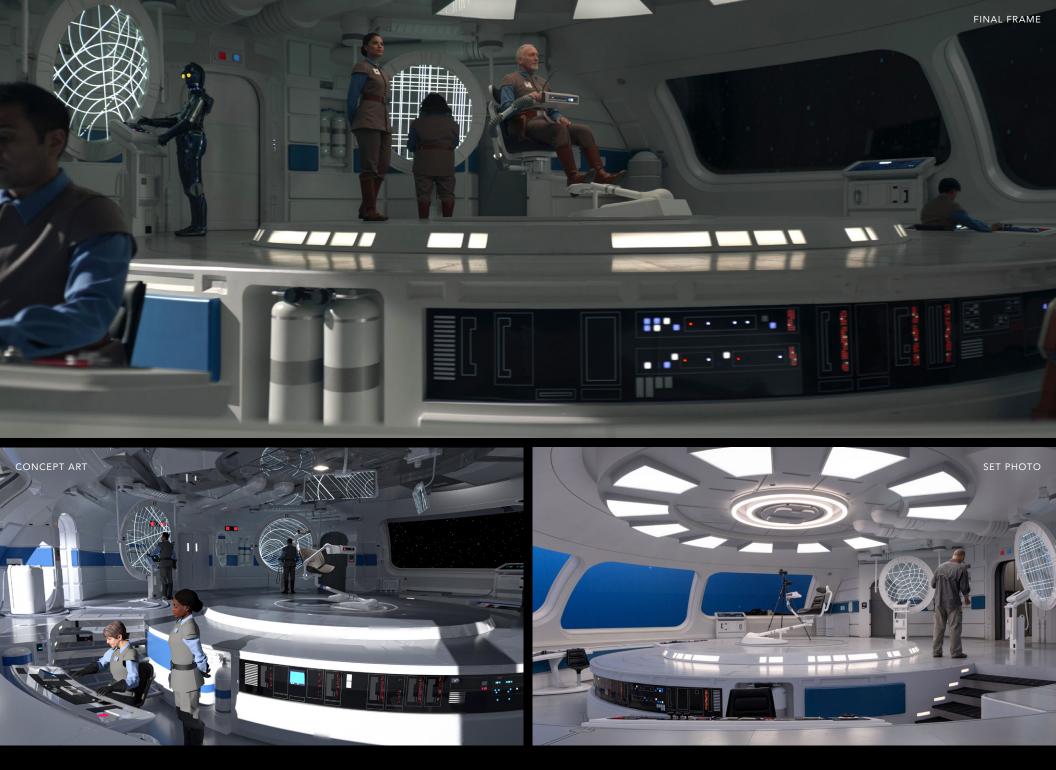

# STAR WARS

#### SEASON 1: PART ONE MASTER AND APPRENTICE

ANDREW L. JONES + DOUG CHIANG **PRODUCTION DESIGNERS** 

#### AMANDA SERINO SET DECORATOR







FINAL FRAME







vesper BRIDGE















#### vesper DETENTION CELL HALLWAY



## ARCANA ANCIENT RUINS





.

"This map holds the secret Morgan's after. The location of the last missing Imperial Grand Admiral. Thrawn."

– Ahsoka Tano



maa

a cc.



#### ARCANA ANCIENT RUINS



arcana SUBTERRANEAN CHAMBER



















## $_{T-6}$ COMMON ROOM

"They will be formidable adversaries for you alone. Of course, you may not be alone for much longer."

- Huyang



K n e

10 20



#### $_{\text{T-6}}$ HUYANG'S WORKSHOP













FINAL FRAME

# LOTHAL CAPITAL CITY



LOTHAL REMEMBERANCE PLAZA





LOTHAL REMEMBERANCE PLAZA



















## LOTHAL TOWER CATWALK



WALL PAINT GRAPHICS

CONCEPT ART



#### LOTHAL TOWER QUARTERS

FINAL FRAME





## LOTHAL TOWER PLAZA



MAY THE FORCE BE WITH YOU