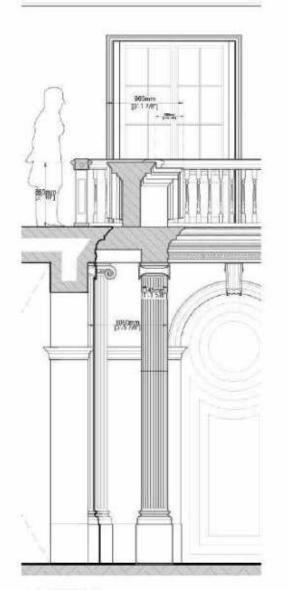

# **GAMES ROOM**

902\_013

## 3D MODEL VIEWS

NOTES CONSTRUCTION: PORTHES: COLUMNS, PREZE AND PEDIMENT IN GAR FINISH TO MATCH REST OF SET. THE COLUMN CANTALS TO BE SUPPLIED BY JAMP FOWER, ADAPTED FROM TWO EXISTING PLASTIC CANTAL FIED TOGETHER AND MADE GOOD