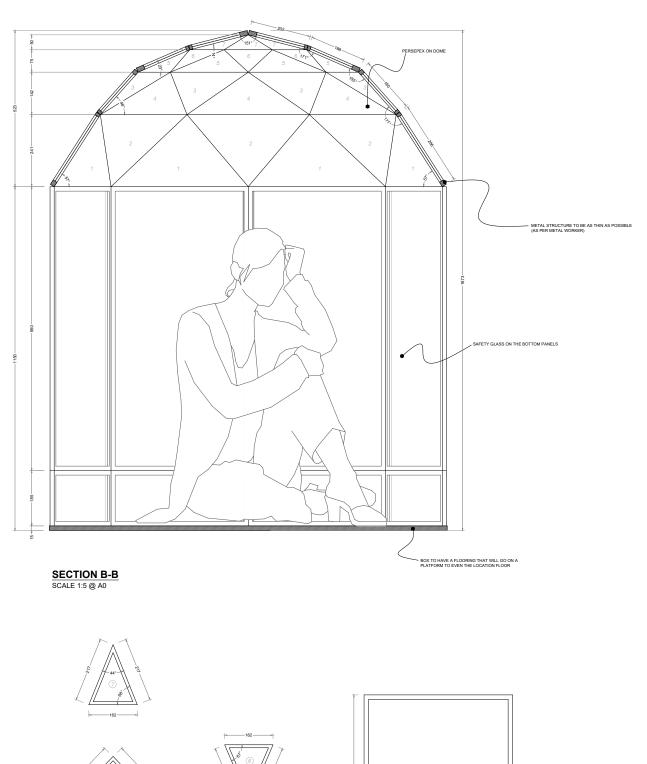

## BABY PAUL'S BOX

#### **TECHNICAL DRAWING**

GLASS HOUSE

 $\rightarrow$   $\checkmark$ 

-

497

 INDIVIDUAL ELEMENTS
 (Make 8 x off each element)

 SCALE 1:5 @ A0
 0

SCALES 1:5, 1:1 @ A0