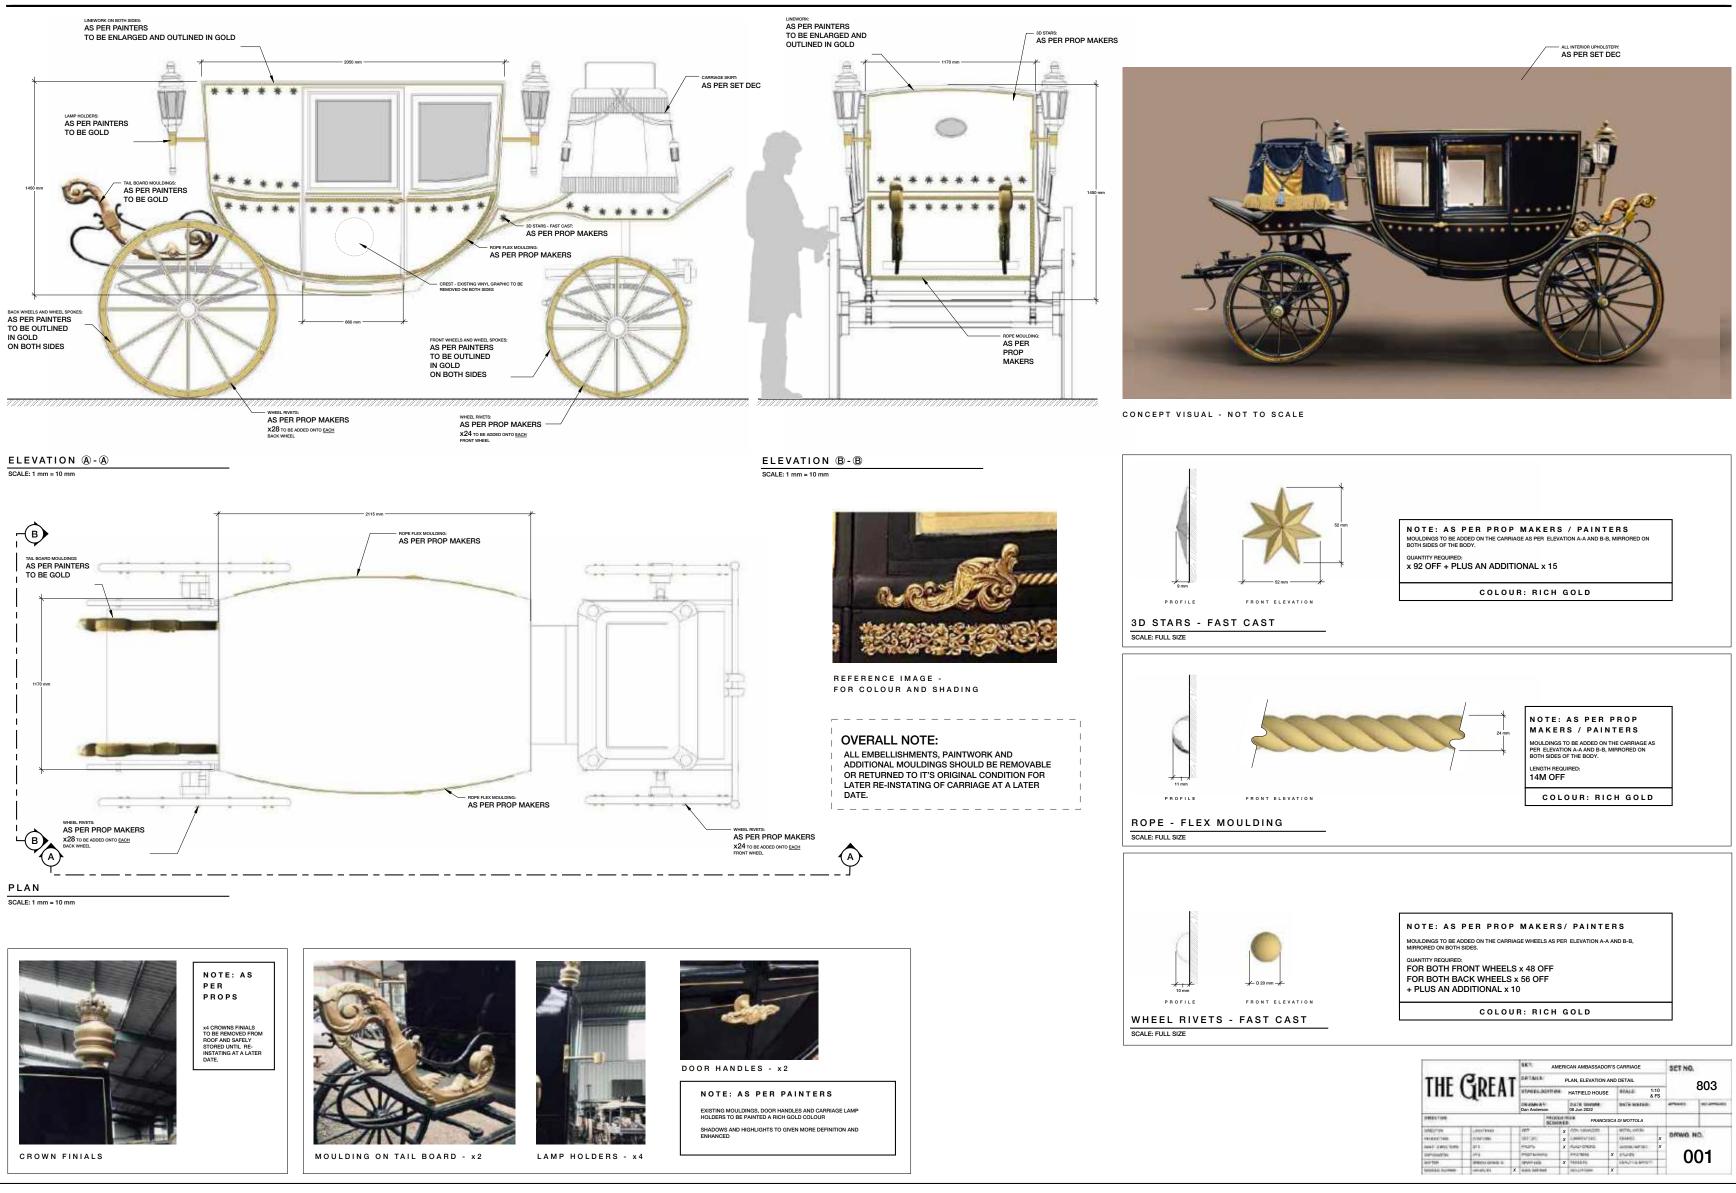

#### **TECHNICAL DRAWING**

"THE GREAT - SEASON 3"

AMERICAN AMBASSADOR'S CARRIAGE

#### PLAN, ELEVATION AND DETAIL

#### 1 mm = 10 mm (1:10) & FULL SIZE @ A0

08 Jun 2022