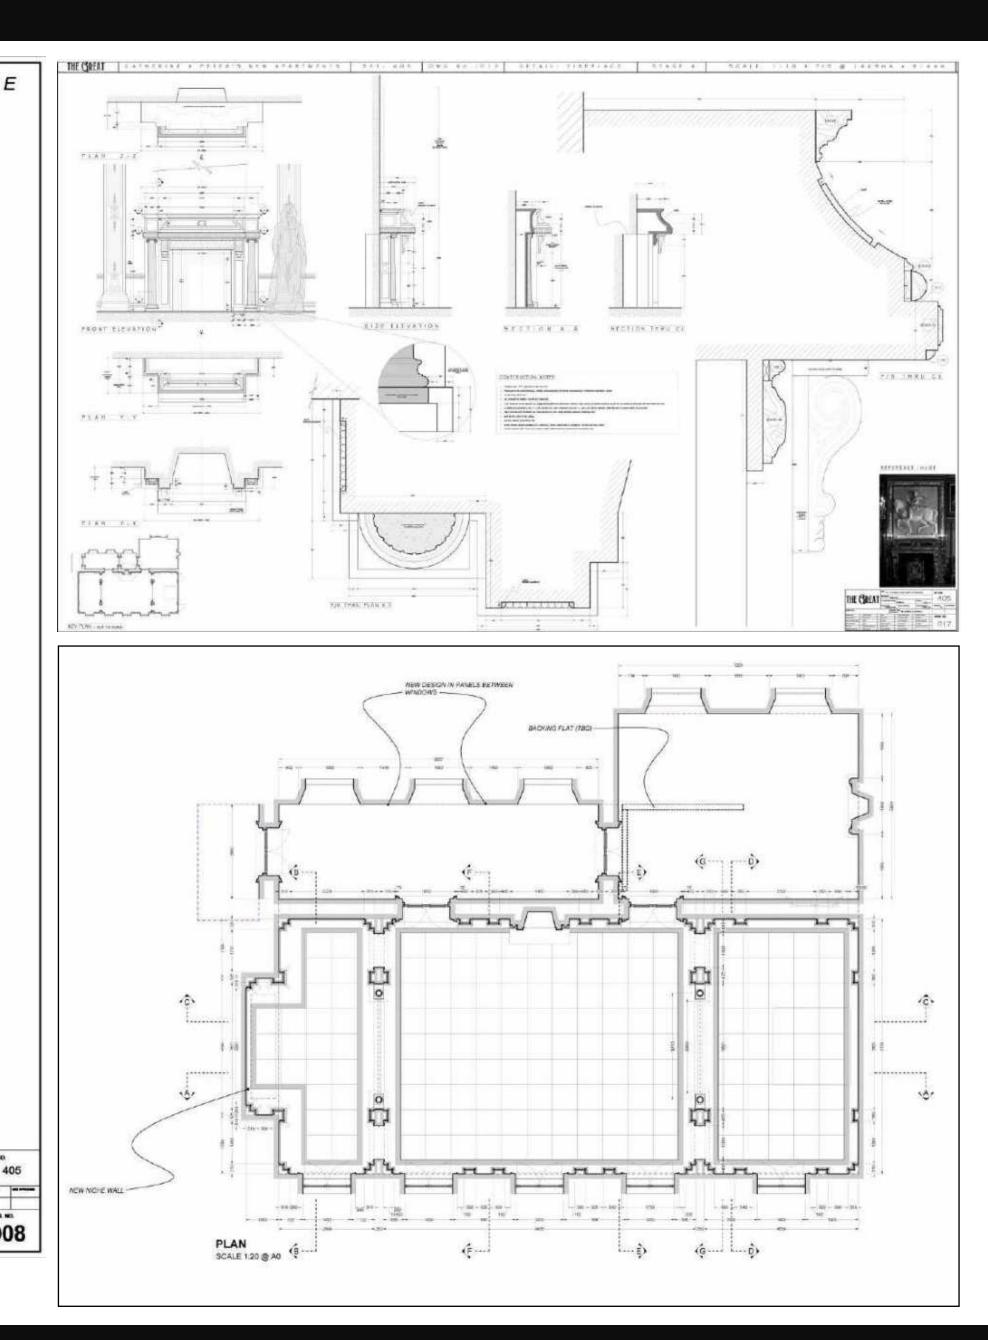

# THE GREAT SEASON THREE - PRODUCTION DESIGN PRESENTATION



CATHERINE & PETER'S NEW APARTMENTS ~ CONCEPT ILLUSTRATION

00









**CONCEPT ELEVATIONS** 

# CATHERINE & PETER'S NEW APARTMENTS

## **TECHNICAL DRAWINGS**



THE GREAT 3



**TECHNICAL DRAWINGS** 

# CATHERINE & PETER'S NEW APARTMENTS





























































GAMES ROOM ~ SET BUILD

IIIIII





# GAMES ROOM ~ CONCEPT ILLUSTRATION





**CONCEPT ELEVATION** 

# **GAMES ROOM ~ CONCEPT ELEVATIONS**

# THE GREAT





SECTION C-C

SECTION D-D



SECTION B-B



ELEVATION A-A



PLAN E-E



# **GAMES ROOM**

902\_013



## 3D MODEL VIEWS

NOTES CONSTRUCTION: PORTHES: COLUMNS, PREZE AND PEDIMENT IN GAR FINISH TO MATCH REST OF SET. THE COLUMN CANTALS TO BE SUPPLIED BY JAMP FOWER, ADAPTED FROM TWO EXISTING PLASTIC CANTAL FIED TOGETHER AND MADE GOOD

| THE GREAT     |    |            | RTALE HIT GAMESROOM |      |                 |     |                  | 902        |     |
|---------------|----|------------|---------------------|------|-----------------|-----|------------------|------------|---