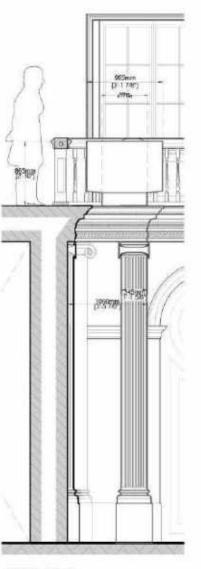

# **GAMES ROOM**

902\_013

## 3D MODEL VIEWS

NOTES CONSTRUCTION: PORTHES: COLUMNS, PREZE AND PEDIMENT IN GAR FINISH TO MATCH REST OF SET. THE COLUMN CANTALS TO BE SUPPLIED BY JAMP FOWER, ADAPTED FROM TWO EXISTING PLASTIC CANTAL FIED TOGETHER AND MADE GOOD