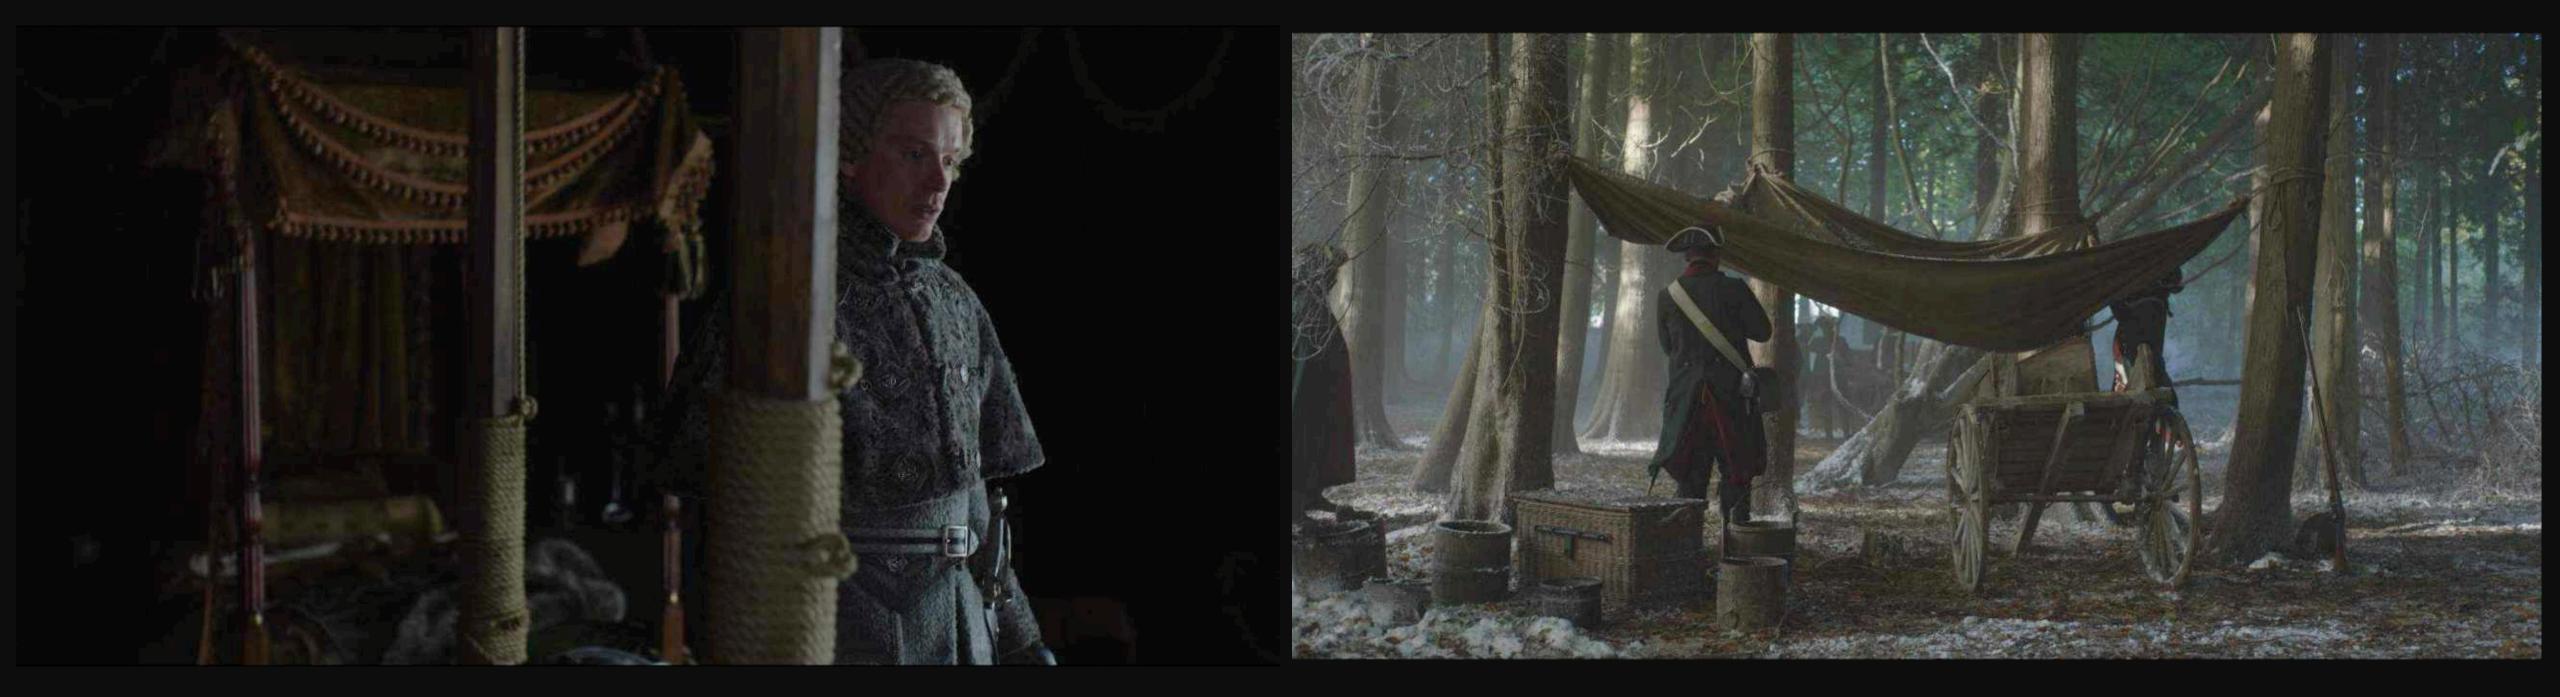

#### FROZEN LAKE ~ CONCEPT ILLUSTRATION

#### FROZEN LAKE

1

TREELINE PANORAMA

APROX. 80M WIDE LENGTH OF TREELINE TO BE DRESSED IN SNOW