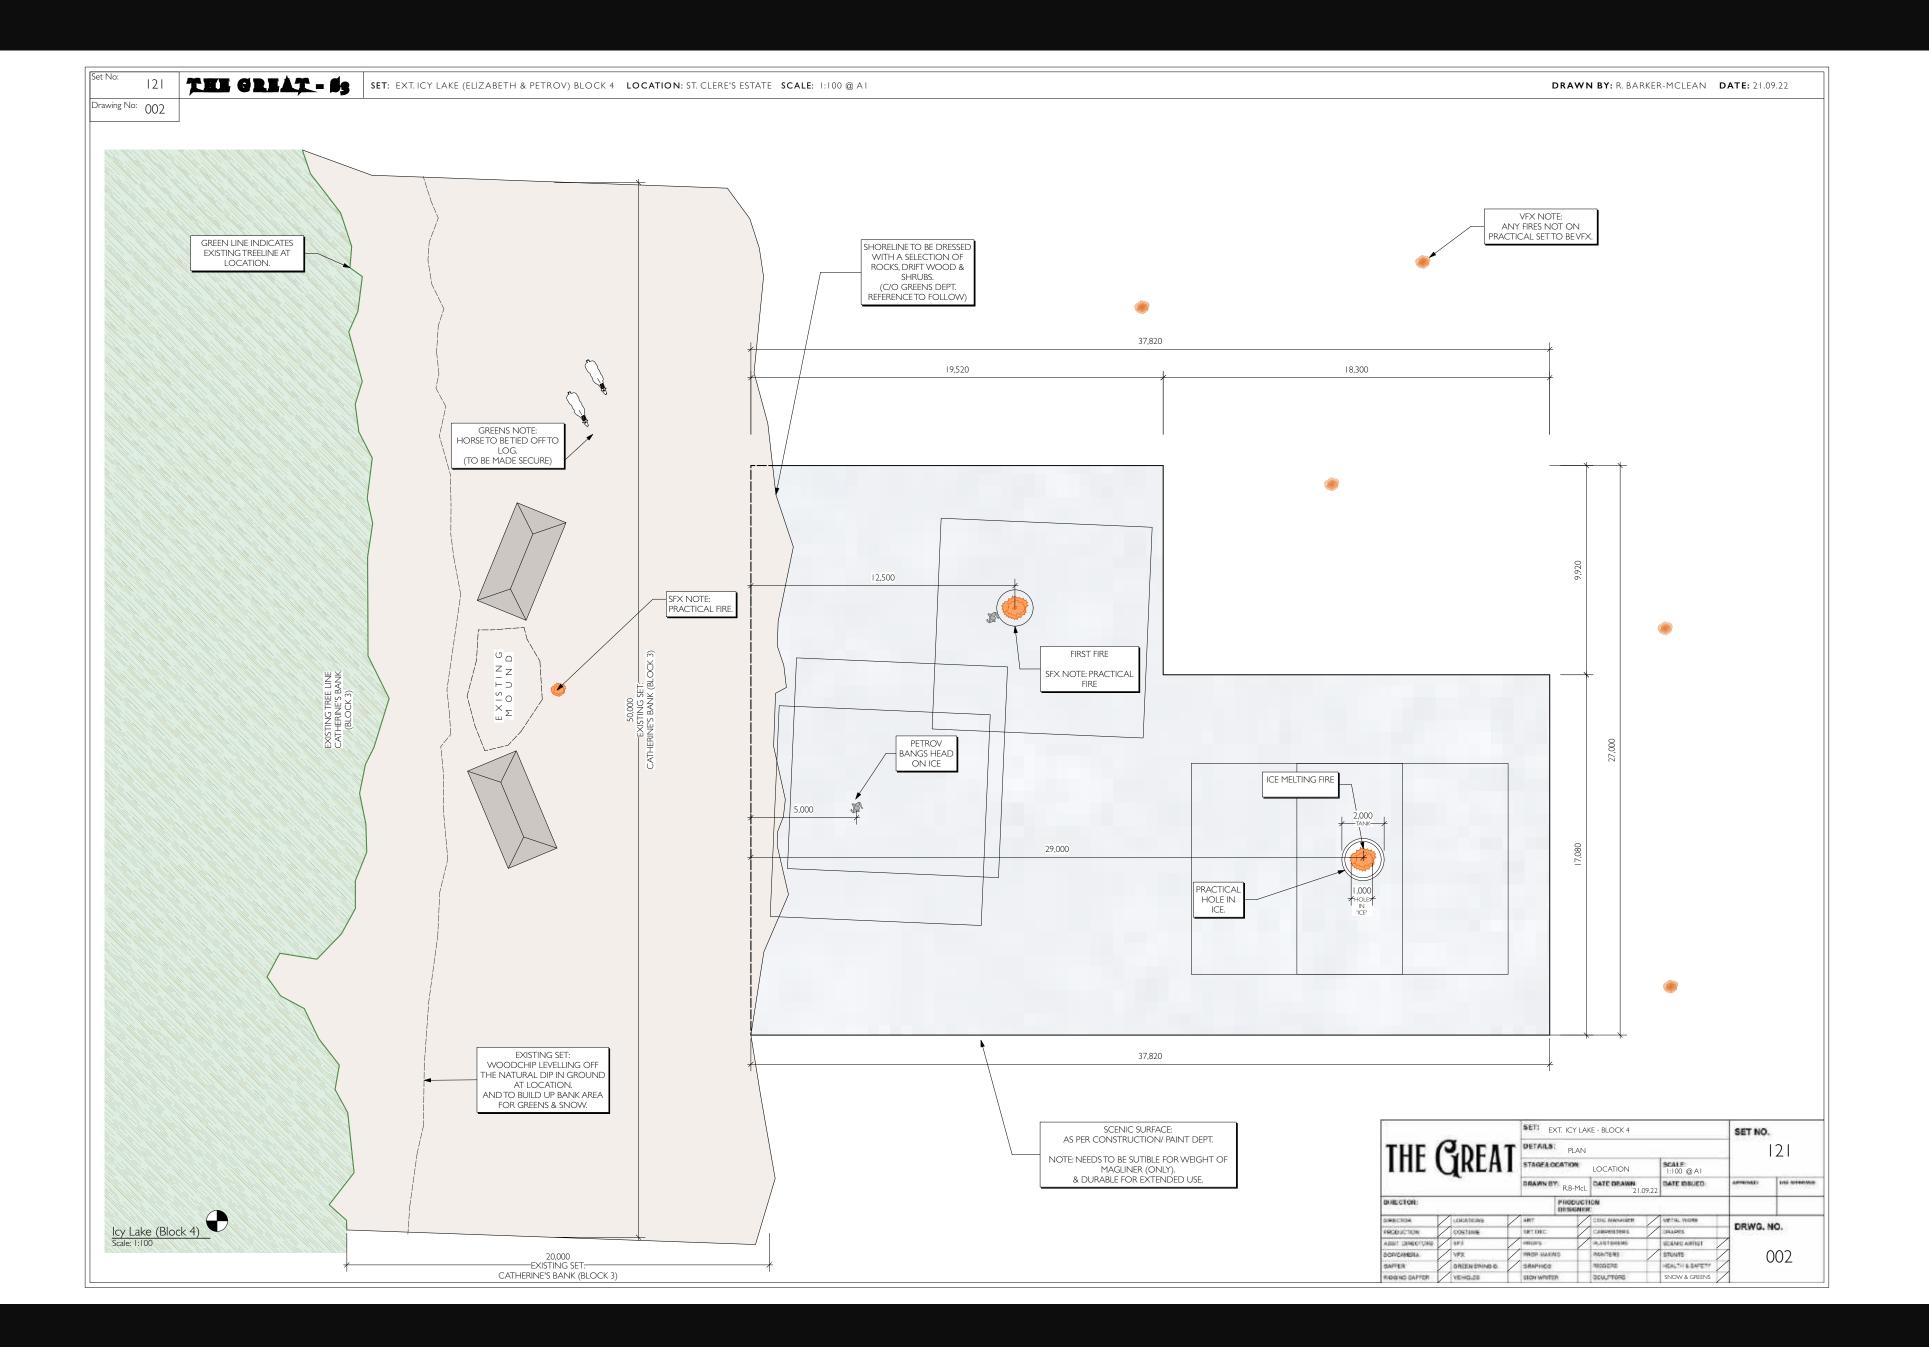

#### FROZEN LAKE ~ CONCEPT ILLUSTRATION

#### ICY LAKE / ICY LAKE SNOWY BANK | LOCATION GEOGRAPHY / SETTING OUT PLAN | SCALE: 1:500 @A0

#### FROZEN LAKE

1

TREELINE PANORAMA

APROX. 80M WIDE LENGTH OF TREELINE TO BE DRESSED IN SNOW

#### FROZEN LAKE