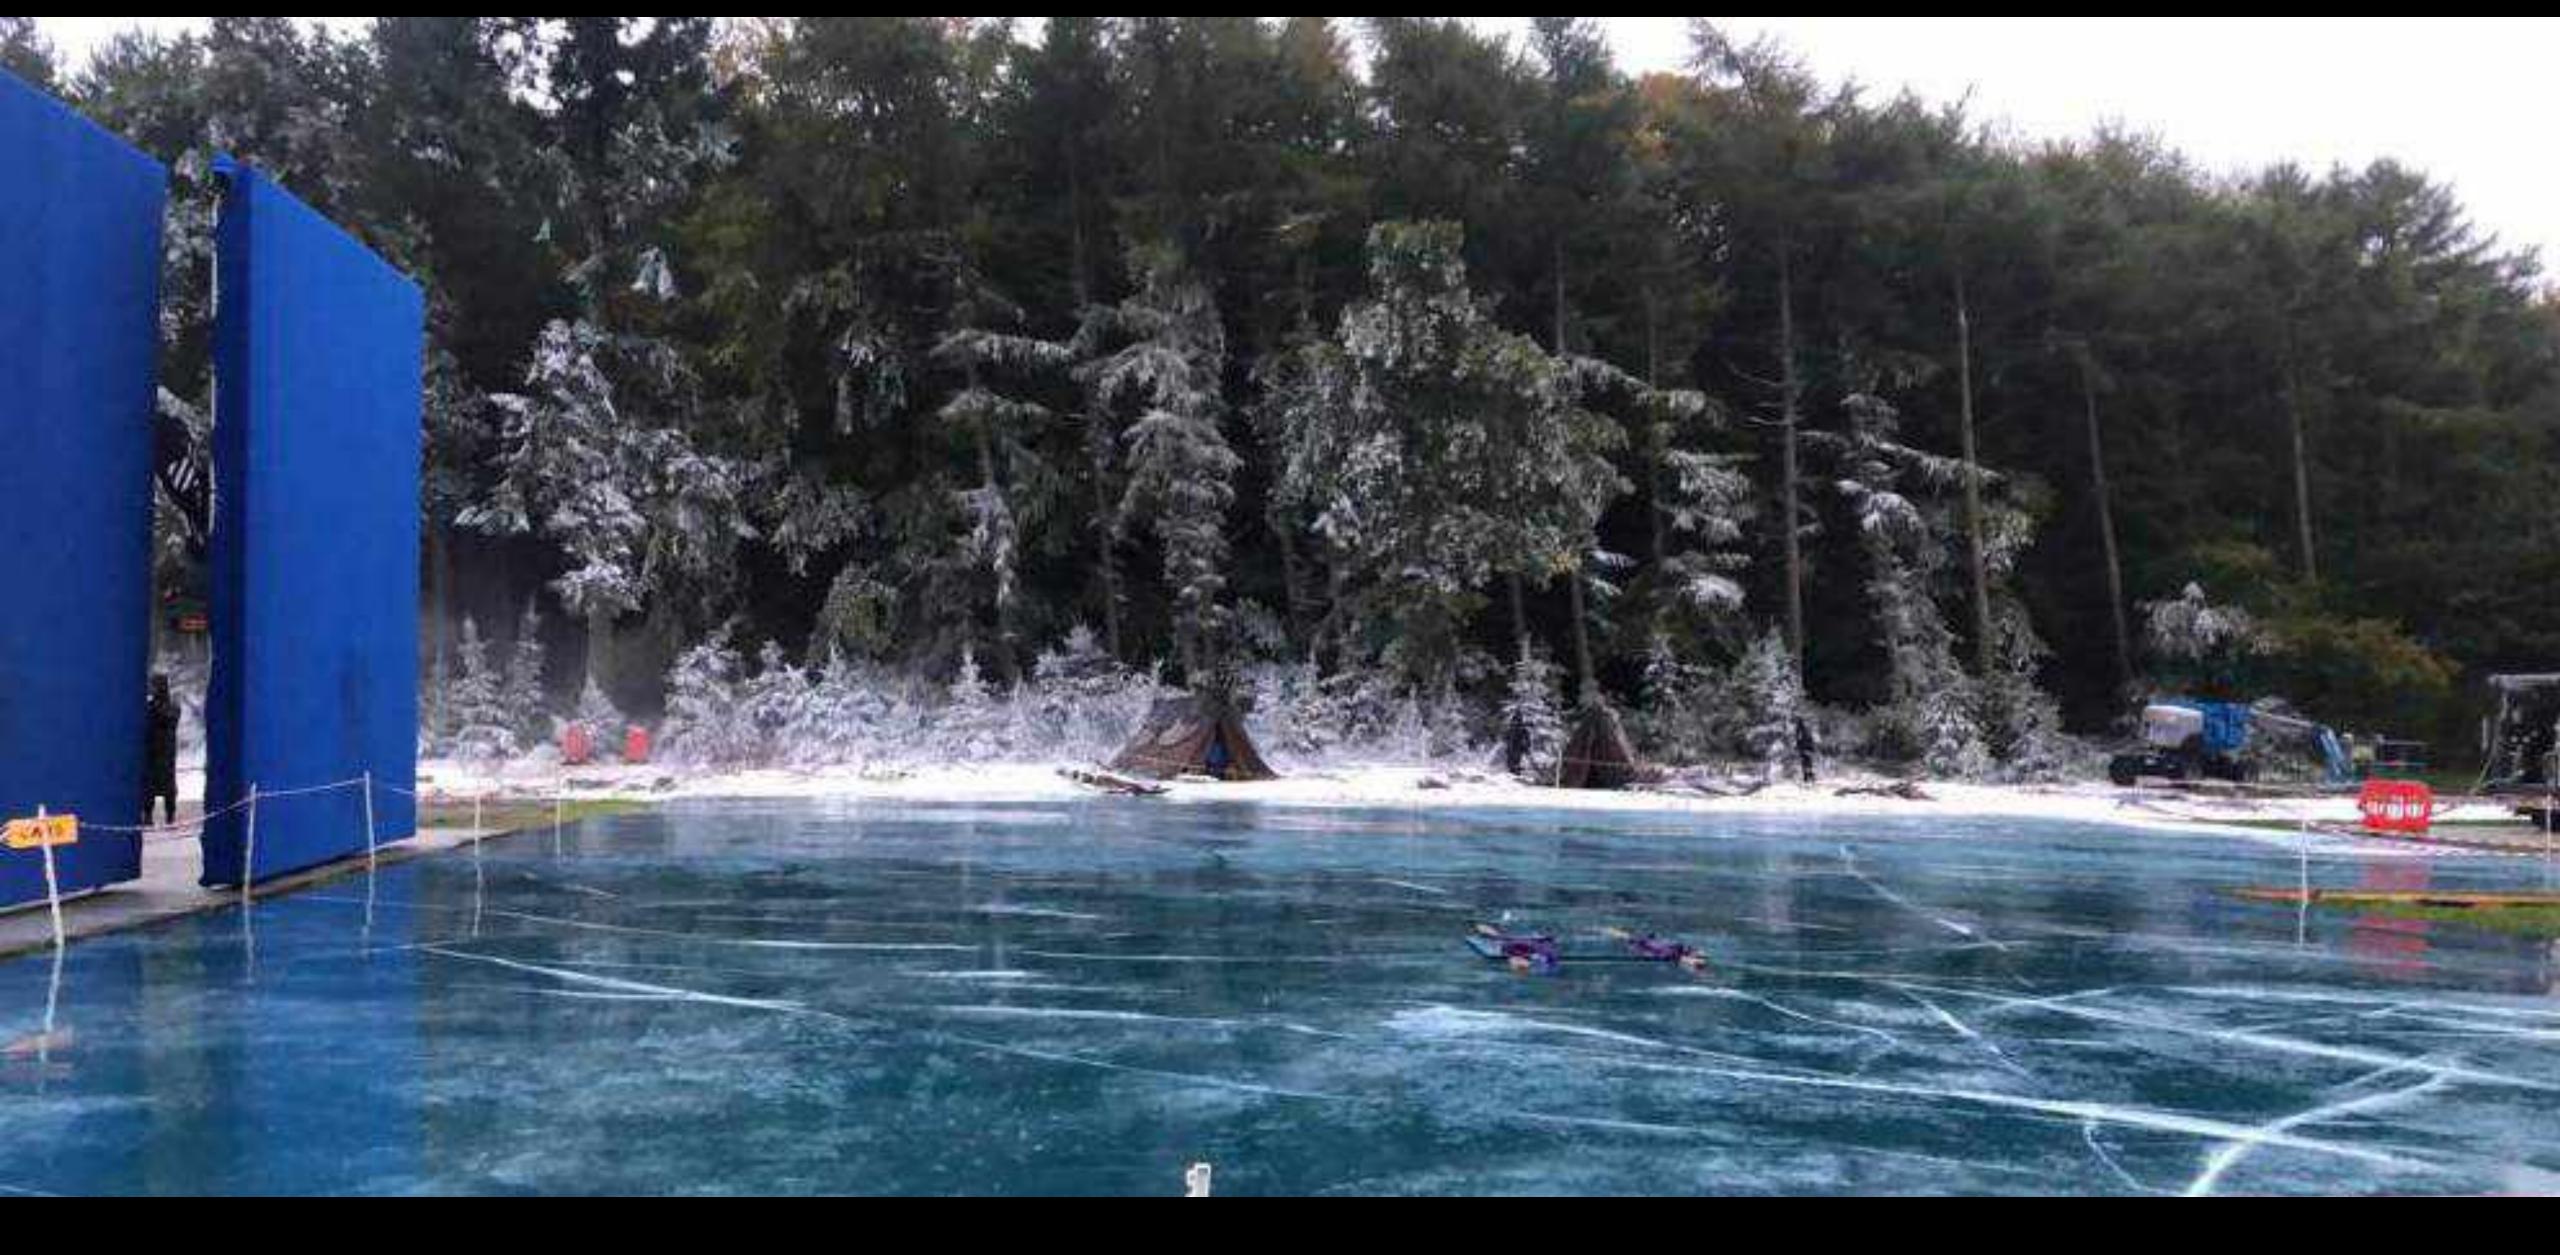

#### FROZEN LAKE ~ CONCEPT ILLUSTRATION

#### FROZEN LAKE

1

TREELINE PANORAMA

APROX. 80M WIDE LENGTH OF TREELINE TO BE DRESSED IN SNOW

#### FROZEN LAKE