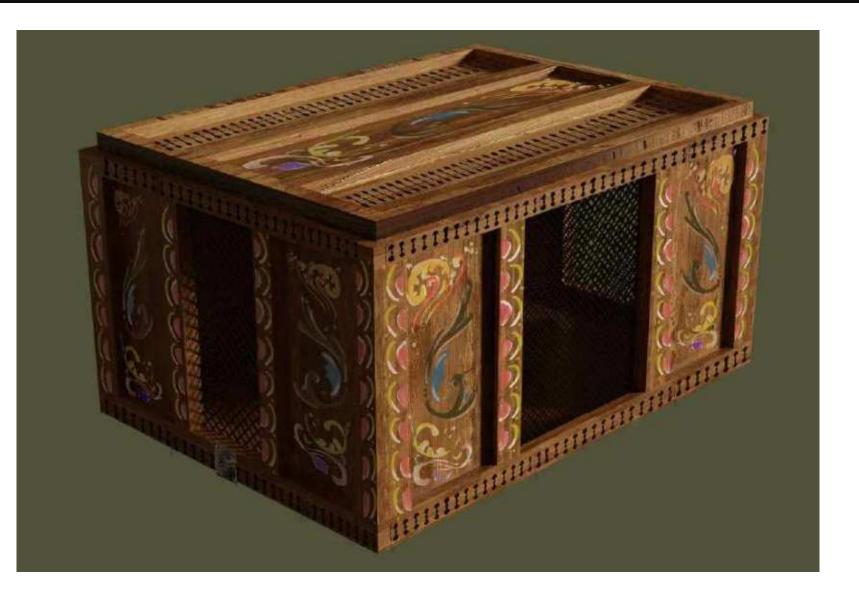

## BABY PAUL'S BOX

#### **TECHNICAL DRAWING**

GLASS HOUSE

 $\rightarrow$   $\checkmark$ 

-

497

 INDIVIDUAL ELEMENTS
 (Make 8 x off each element)

 SCALE 1:5 @ A0
 0

SCALES 1:5, 1:1 @ A0