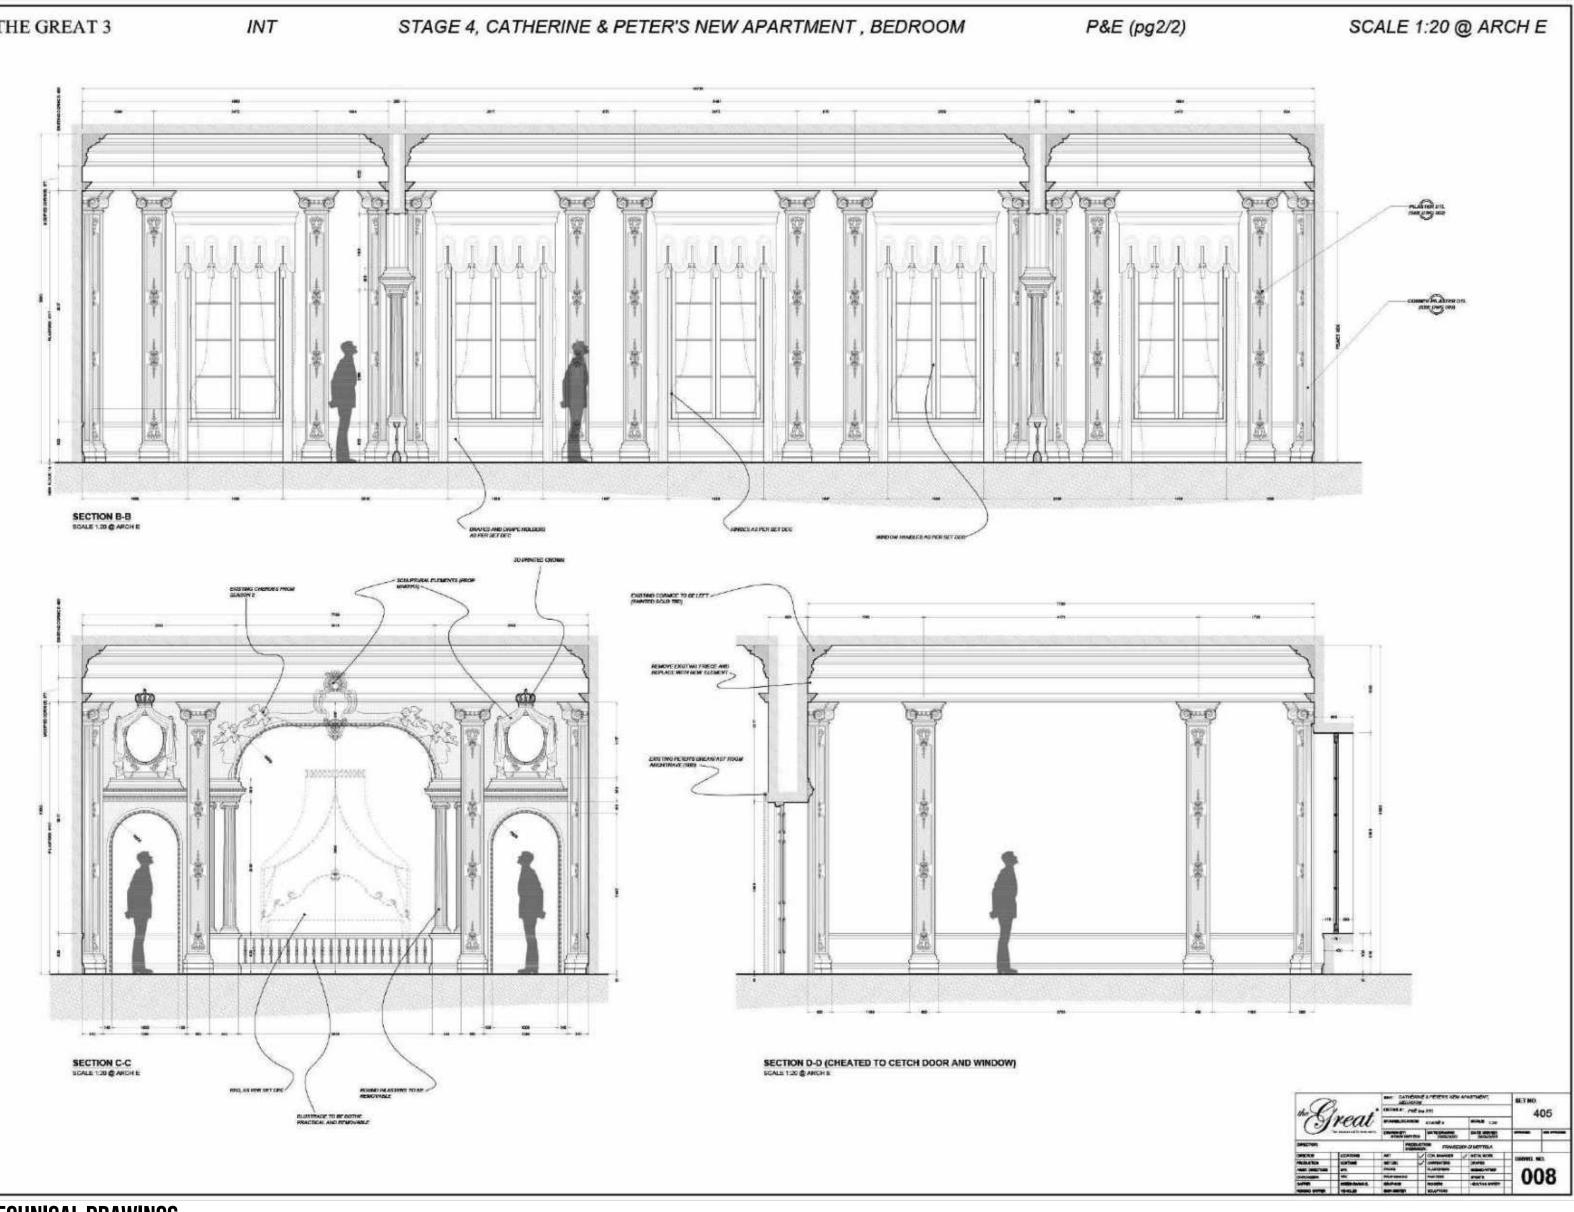

# THE GREAT SEASON THREE - PRODUCTION DESIGN PRESENTATION



CATHERINE & PETER'S NEW APARTMENTS ~ CONCEPT ILLUSTRATION

00









**CONCEPT ELEVATIONS** 

# CATHERINE & PETER'S NEW APARTMENTS

## **TECHNICAL DRAWINGS**



THE GREAT 3



**TECHNICAL DRAWINGS** 

# CATHERINE & PETER'S NEW APARTMENTS





























































GAMES ROOM ~ SET BUILD

IIIIII





# GAMES ROOM ~ CONCEPT ILLUSTRATION





**CONCEPT ELEVATION** 

# **GAMES ROOM ~ CONCEPT ELEVATIONS**

# THE GREAT





SECTION C-C

SECTION D-D



SECTION B-B



ELEVATION A-A



PLAN E-E



# **GAMES ROOM**

902\_013



## 3D MODEL VIEWS

NOTES CONSTRUCTION: PORTHES: COLUMNS, PREZE AND PEDIMENT IN GAR FINISH TO MATCH REST OF SET. THE COLUMN CANTALS TO BE SUPPLIED BY JAMP FOWER, ADAPTED FROM TWO EXISTING PLASTIC CANTAL FIED TOGETHER AND MADE GOOD

| THE GREAT     |    |            | RTALE HIT GAMESROOM |      |                 |     |                  | 902        |     |
|---------------|----|------------|---------------------|-