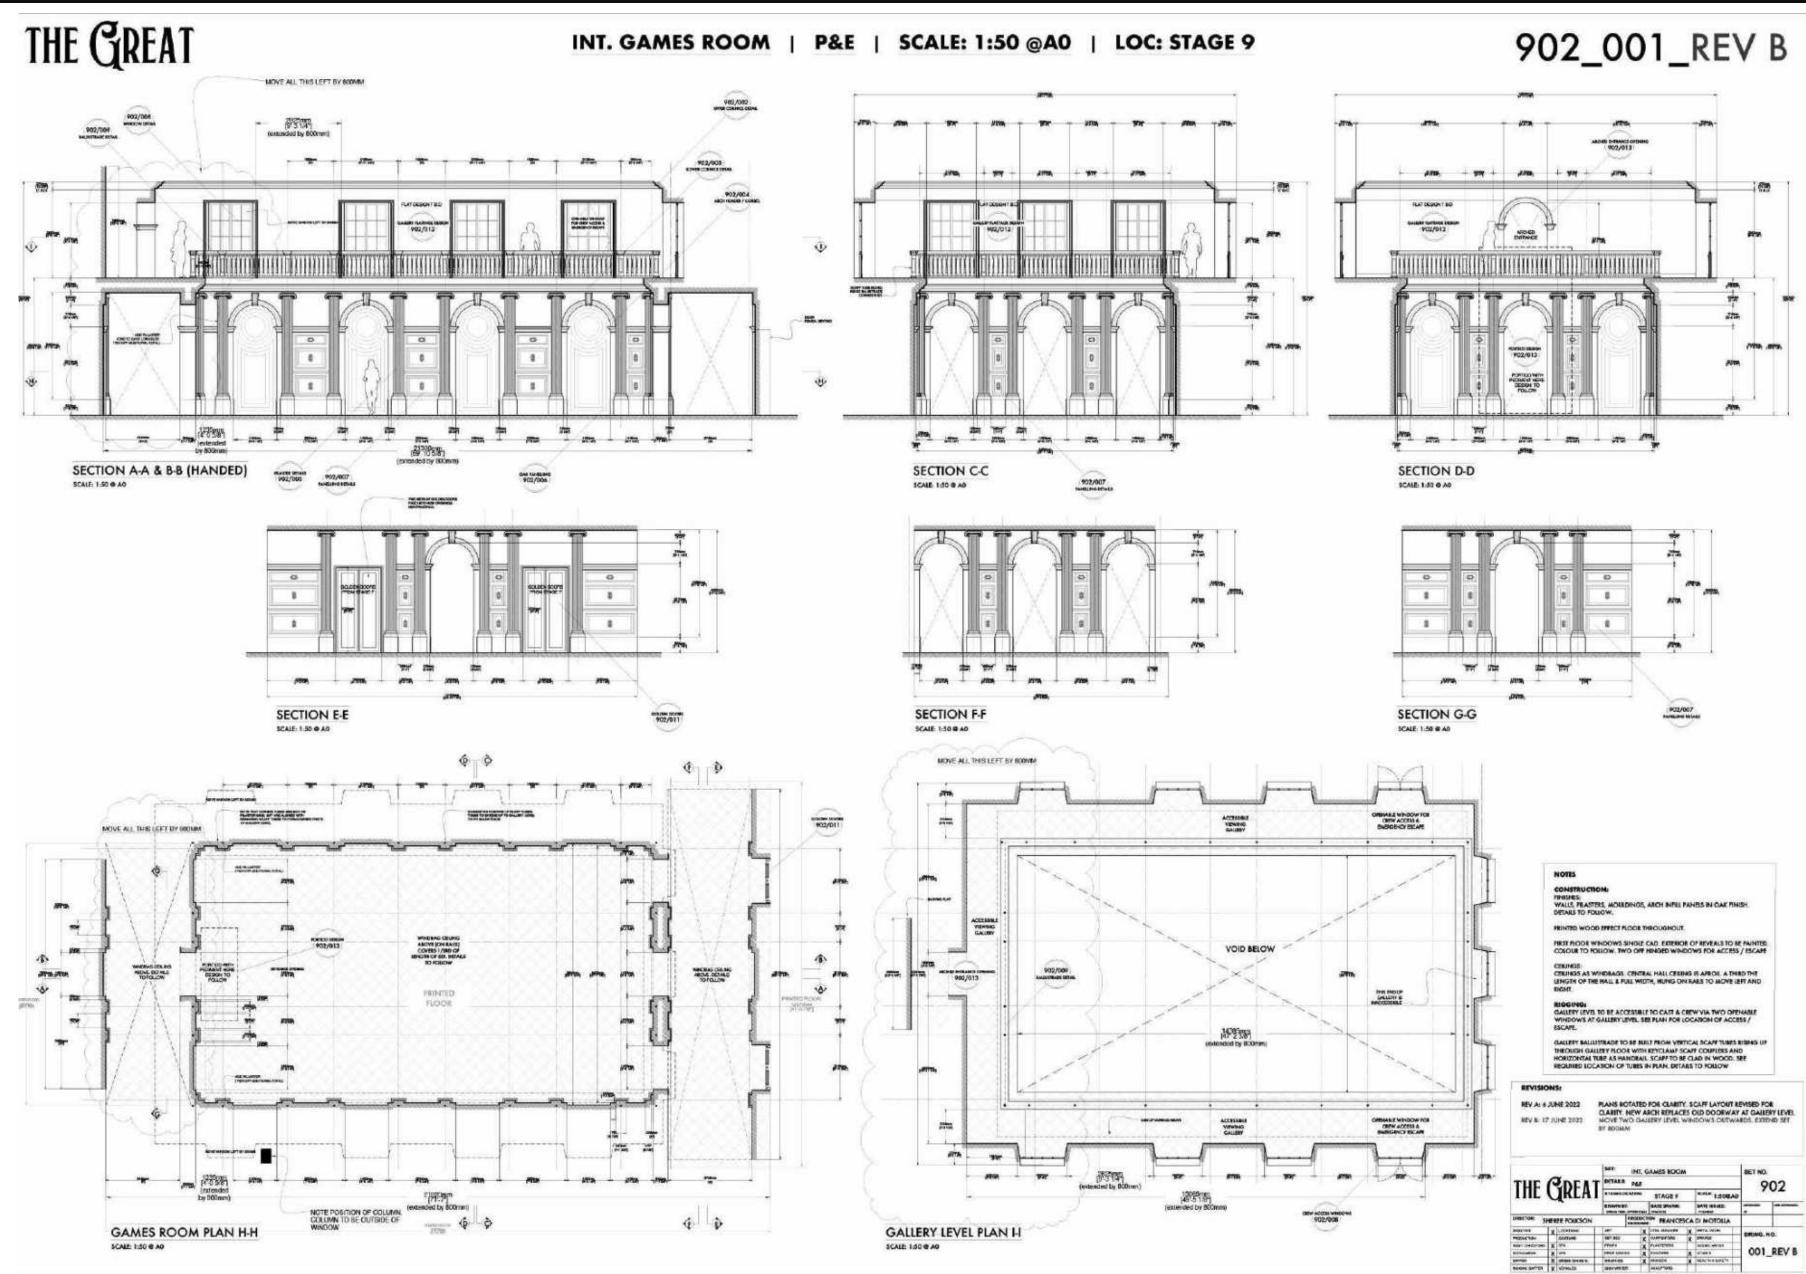

# **GAMES ROOM**

902\_013

## 3D MODEL VIEWS

NOTES CONSTRUCTION: PORTHES: COLUMNS, PREZE AND PEDIMENT IN GAR FINISH TO MATCH REST OF SET. THE COLUMN CANTALS TO BE SUPPLIED BY JAMP FOWER, ADAPTED FROM TWO EXISTING PLASTIC CANTAL FIED TOGETHER AND MADE GOOD

| THE GREAT     |    |            | RTALE HIT GAMESROOM |      |                 |     |                  | 902        |     |
|---------------|----|------------|---------------------|------|-----------------|-----|------------------|------------|-----|
|               |    |            | STRUCT OF ATRIA     |      | STAGE #         |     | STARLE INCLUSION | 102        |     |
|               |    |            |                     |      |                 |     |                  | -          |     |
| necces 30     | α  | 1          | 190                 | HUC: | TH MANCE        | sc/ | AIOTTOIA IO      |            |     |
| Residence .   | ×  | 14401944   | iet .               | x    | Trees tolerough | X   | Martin Johns     | DRWG NO.   |     |
| PRINT NO      | 10 | COULTER    | wite: #             |      | CARGOLENE       | TX. | (means)          | Drimu. ND. |     |
| ALST DROOTORS | ж  | 100.       | 19210               | ×    | Part Brand      | T   | DODEC ATTUE      | -          |     |
| LANSING MAL   | x  | 964        | PROFESSION          |      | Fandlin.        | X   | areas .          | 013        | 013 |
| 0.000         | x  | memohiles. | AMANAGE .           |      | animana.        | X   | ANALING MARCH    | 0002       |     |
| PANING WITTER | 3  | AL WALKER  | 0001000000          |      | MULTIN          | 1   |                  |            |     |