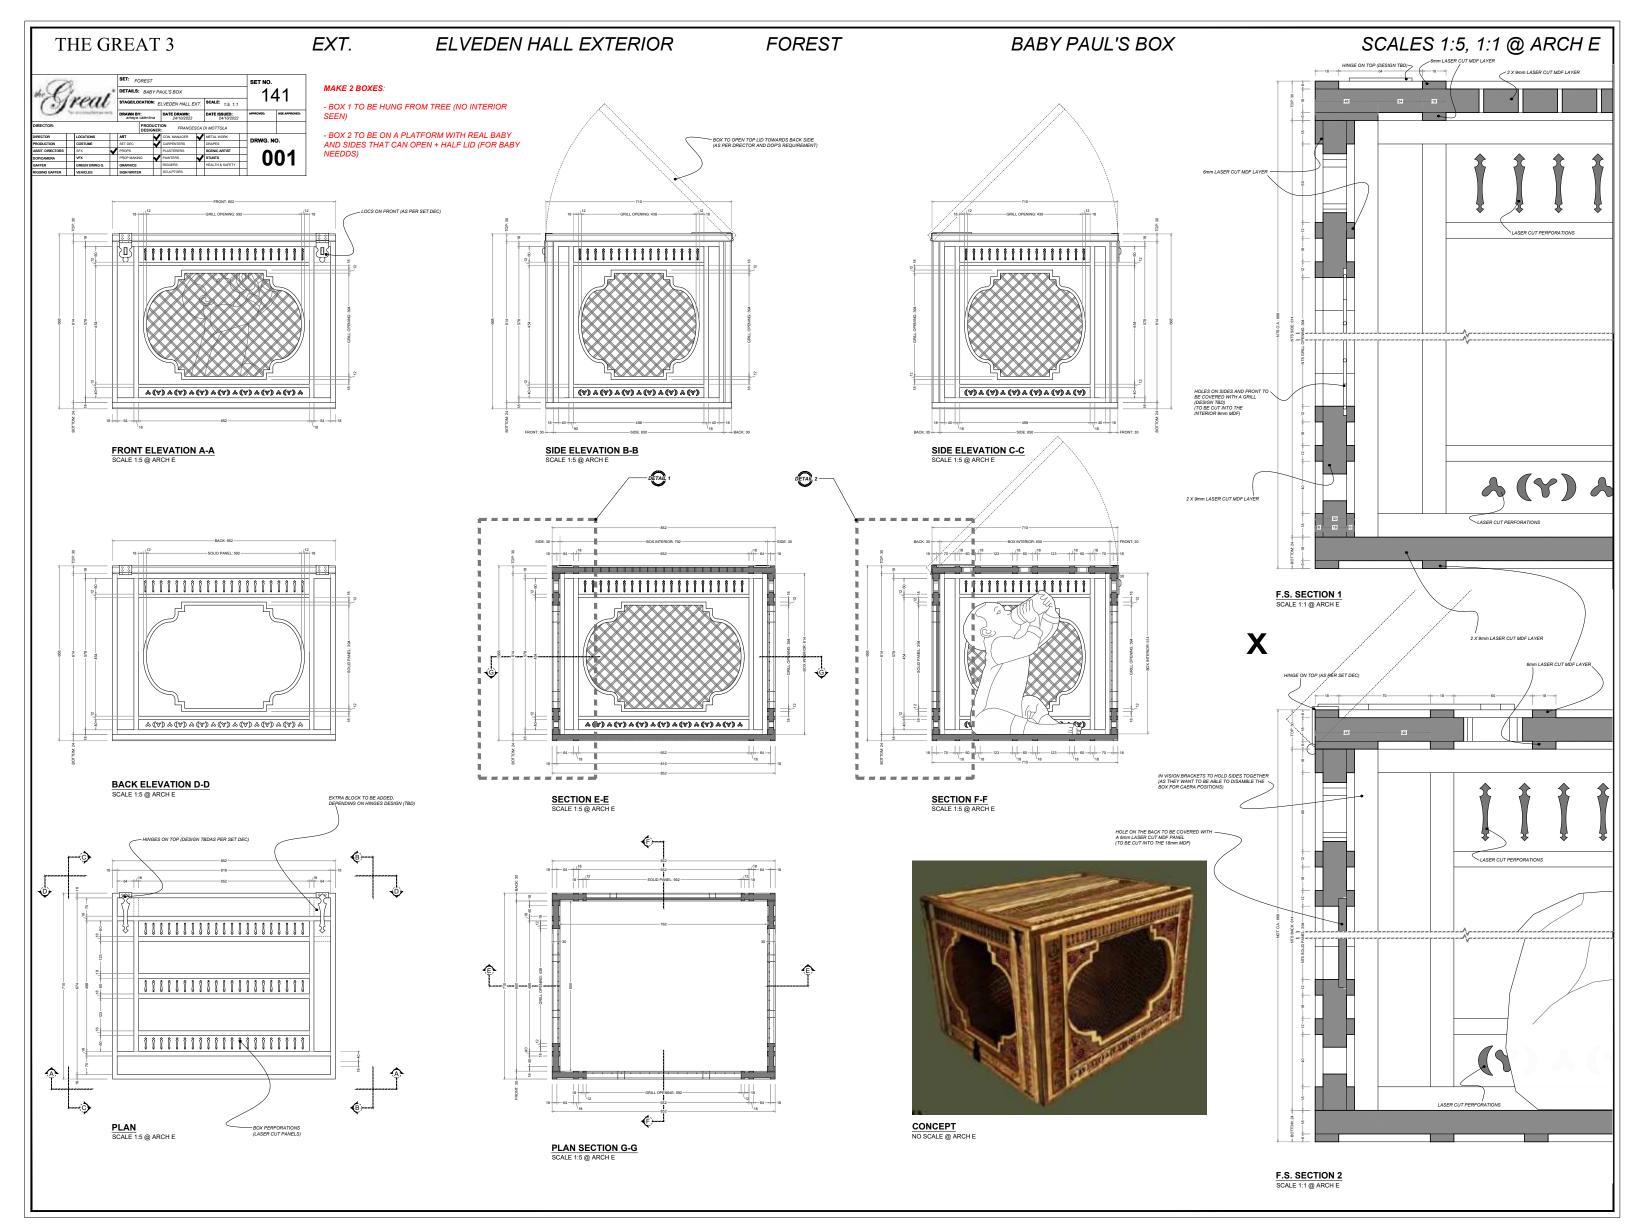

## BABY PAUL'S BOX

#### **TECHNICAL DRAWING**

GLASS HOUSE

 $\rightarrow$   $\checkmark$ 

-

497

 INDIVIDUAL ELEMENTS
 (Make 8 x off each element)

 SCALE 1:5 @ A0
 0

SCALES 1:5, 1:1 @ A0