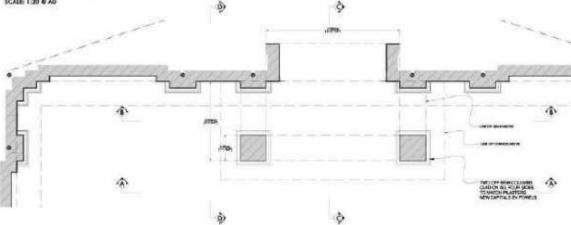

# **GAMES ROOM**

902\_013

## 3D MODEL VIEWS

NOTES CONSTRUCTION: PORTHES: COLUMNS, PREZE AND PEDIMENT IN GAR FINISH TO MATCH REST OF SET. THE COLUMN CANTALS TO BE SUPPLIED BY JAMP FOWER, ADAPTED FROM TWO EXISTING PLASTIC CANTAL FIED TOGETHER AND MADE GOOD