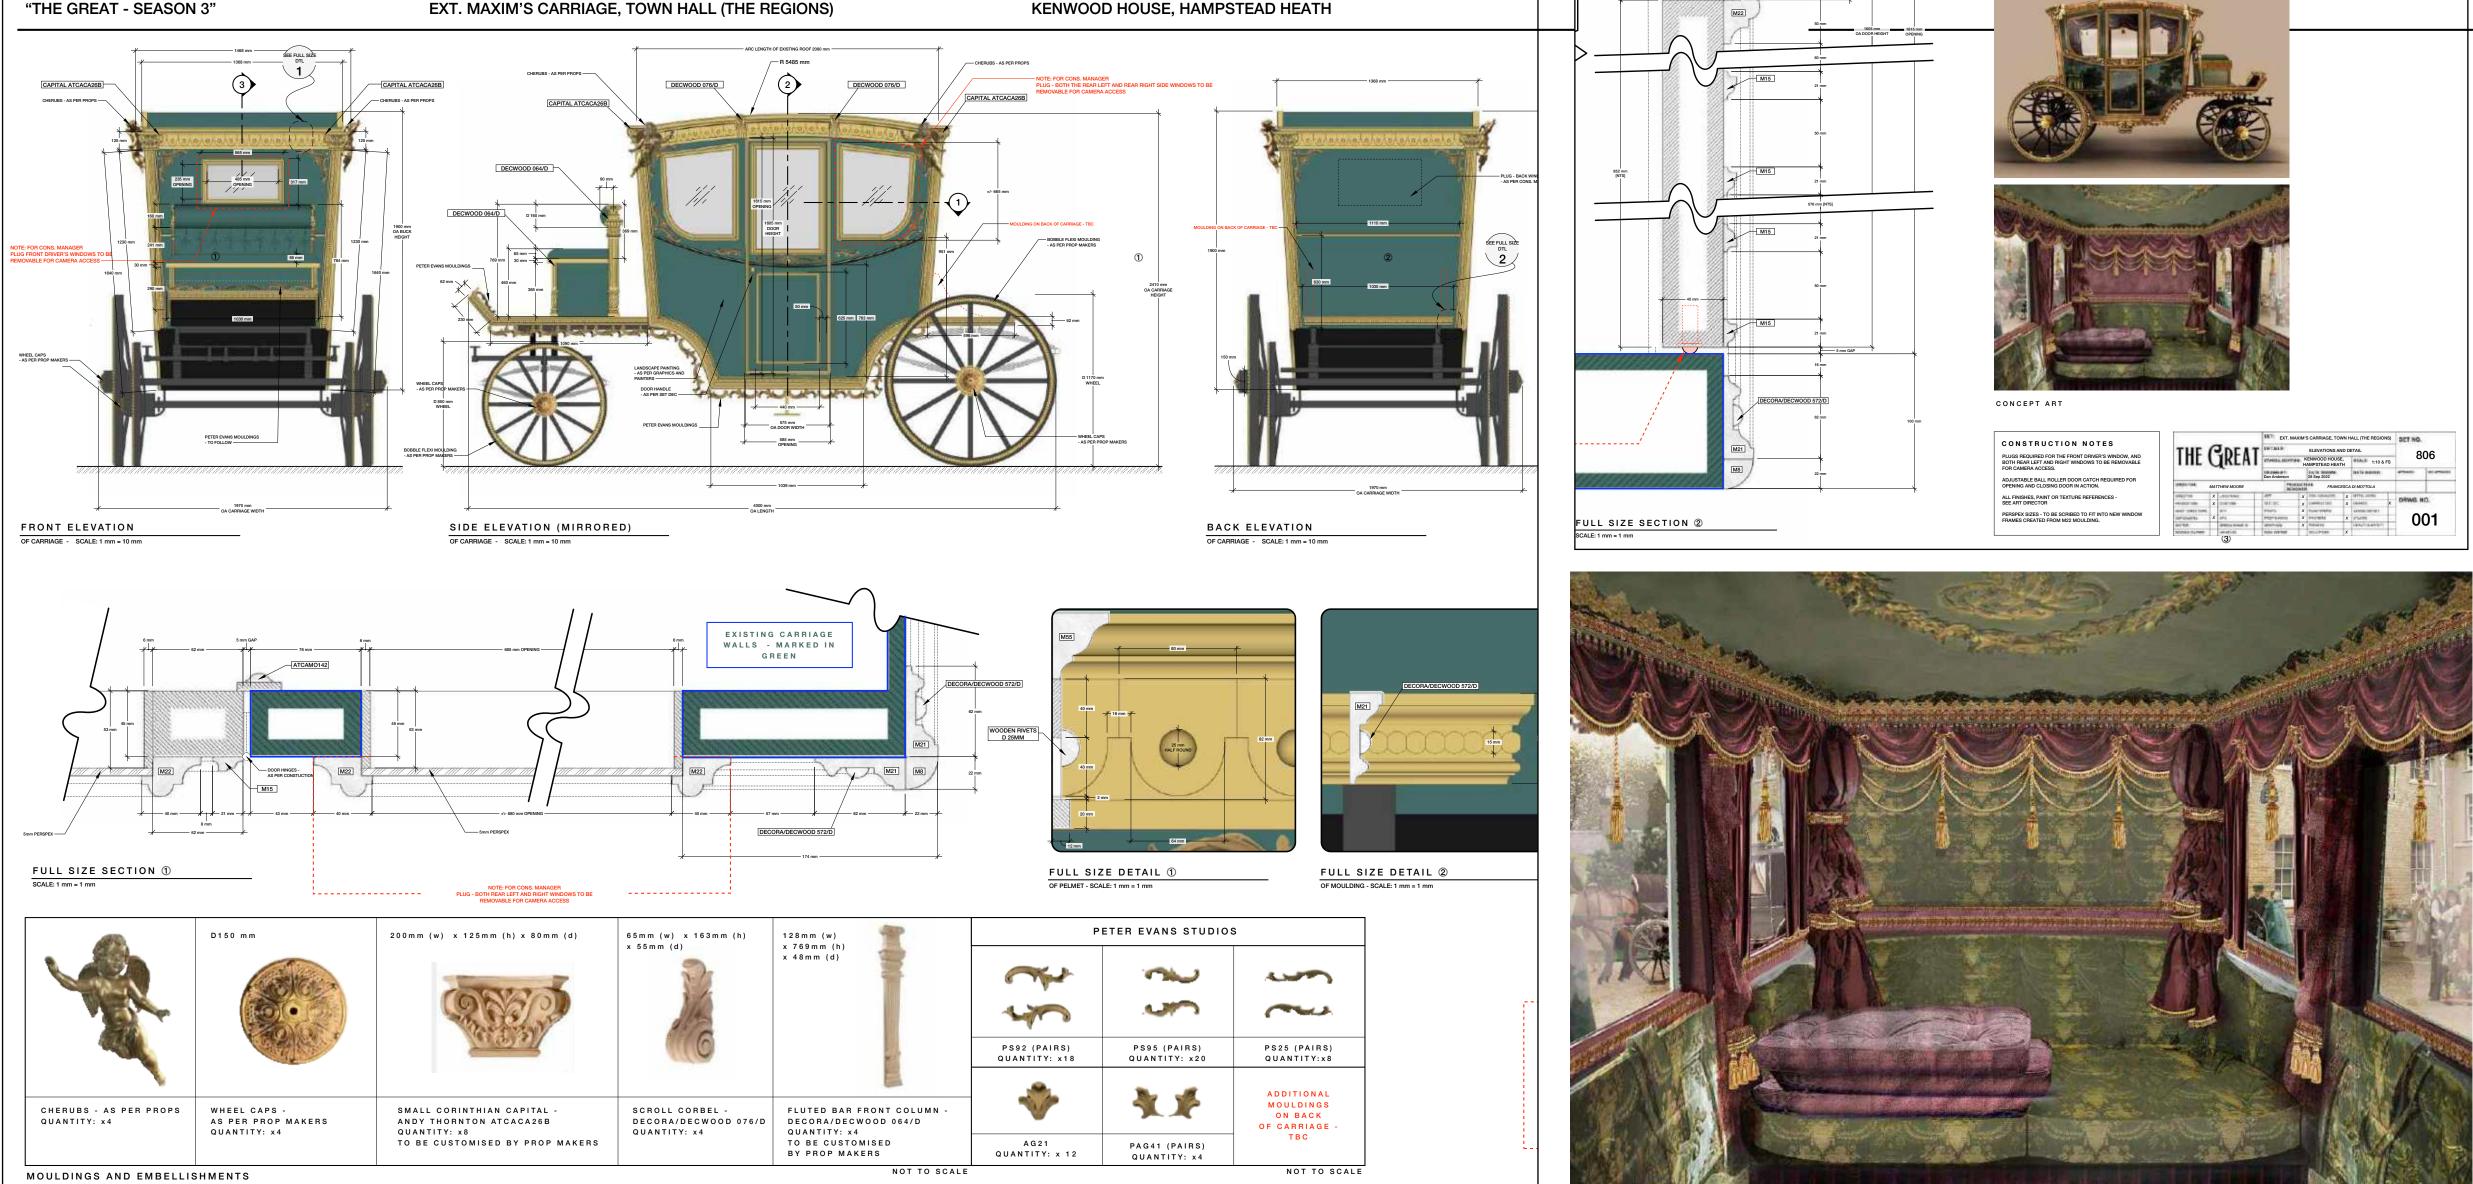

#### **TECHNICAL DRAWING**

....

#### KENWOOD HOUSE, HAMPSTEAD HEATH

MAXIM'S CARRIAGE