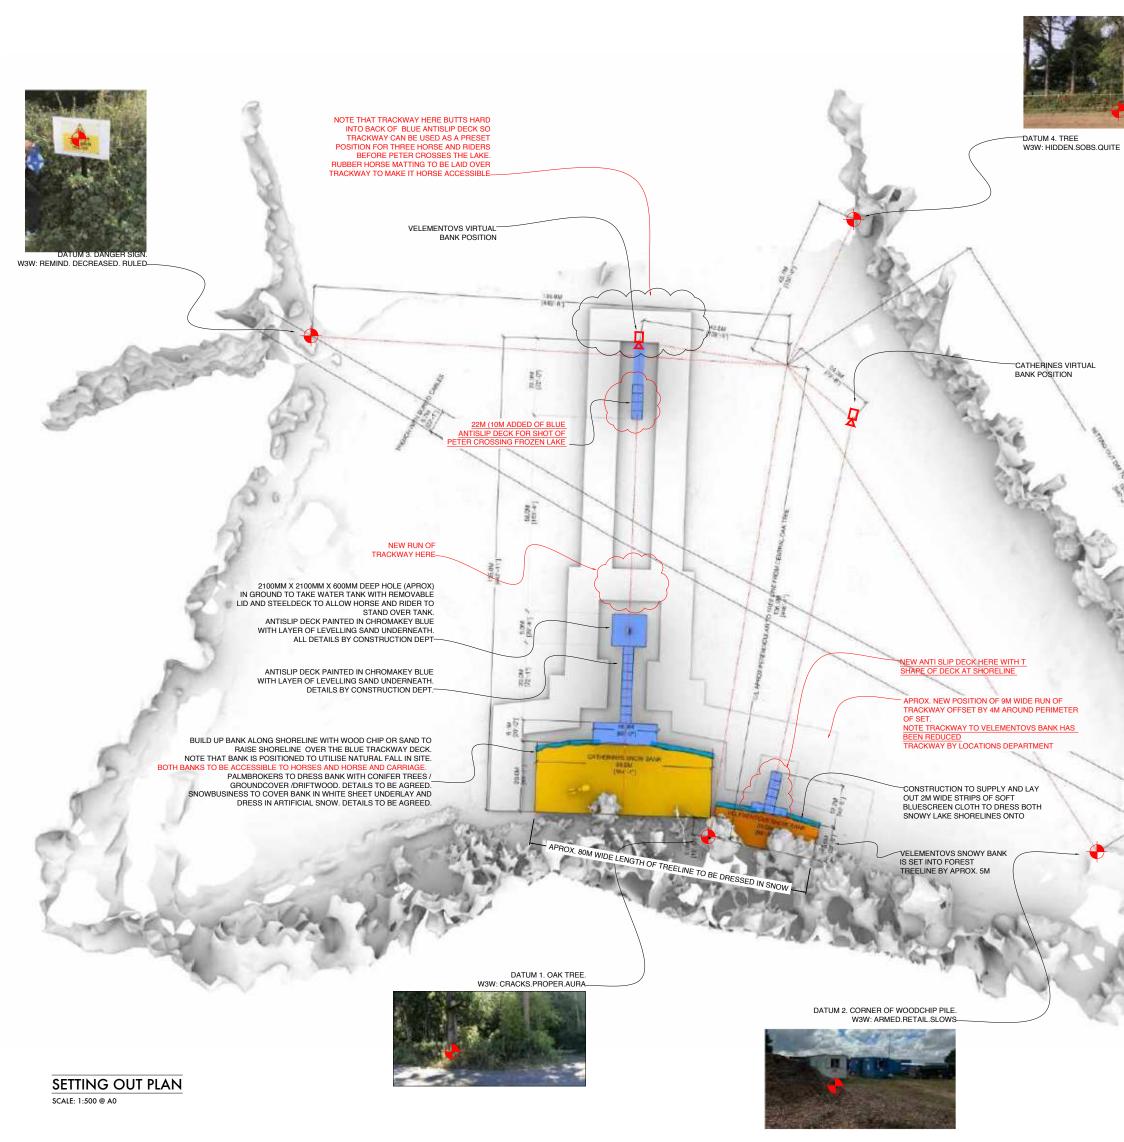

#### ICY LAKE / ICY LAKE SNOWY BANK | LOCATION GEOGRAPHY / SETTING OUT PLAN | SCALE: 1:500 @A0

#### FROZEN LAKE

1

TREELINE PANORAMA

APROX. 80M WIDE LENGTH OF TREELINE TO BE DRESSED IN SNOW