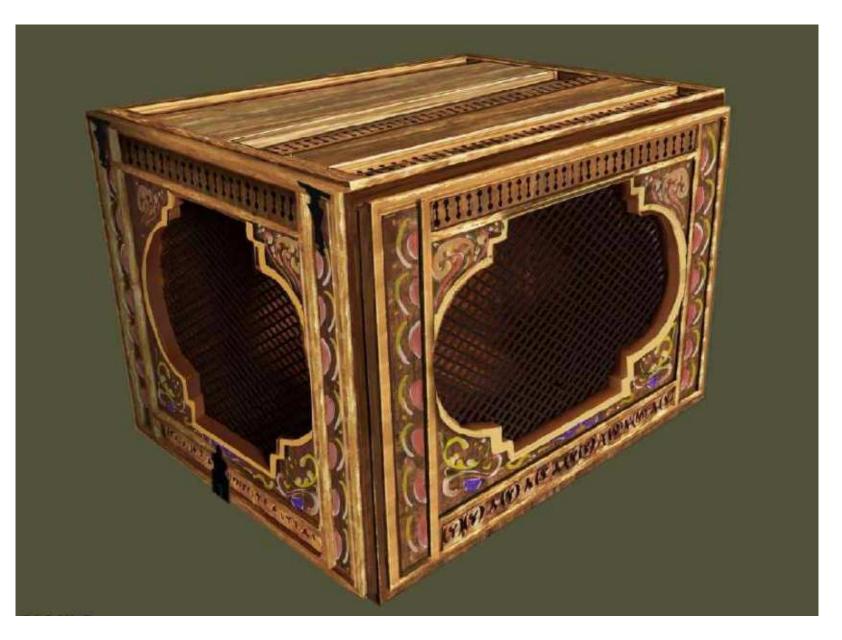

## BABY PAUL'S BOX

#### **TECHNICAL DRAWING**

GLASS HOUSE

 $\rightarrow$   $\checkmark$ 

-

497

 INDIVIDUAL ELEMENTS
 (Make 8 x off each element)

 SCALE 1:5 @ A0
 0

SCALES 1:5, 1:1 @ A0