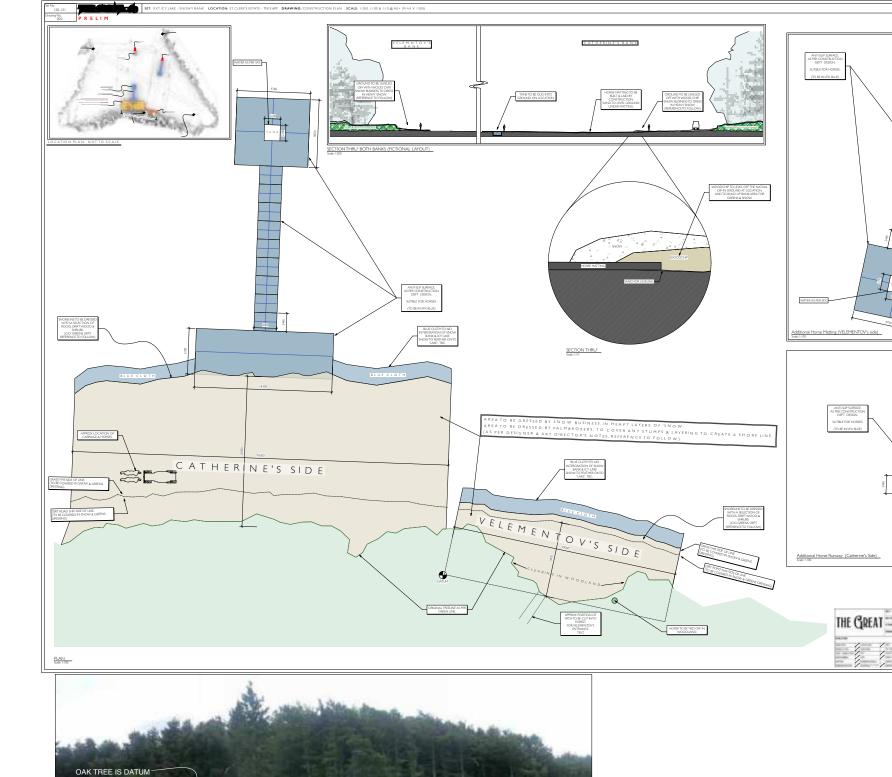

#### ICY LAKE / ICY LAKE SNOWY BANK | LOCATION GEOGRAPHY / SETTING OUT PLAN | SCALE: 1:500 @A0

#### FROZEN LAKE

1

TREELINE PANORAMA

APROX. 80M WIDE LENGTH OF TREELINE TO BE DRESSED IN SNOW

#### FROZEN LAKE