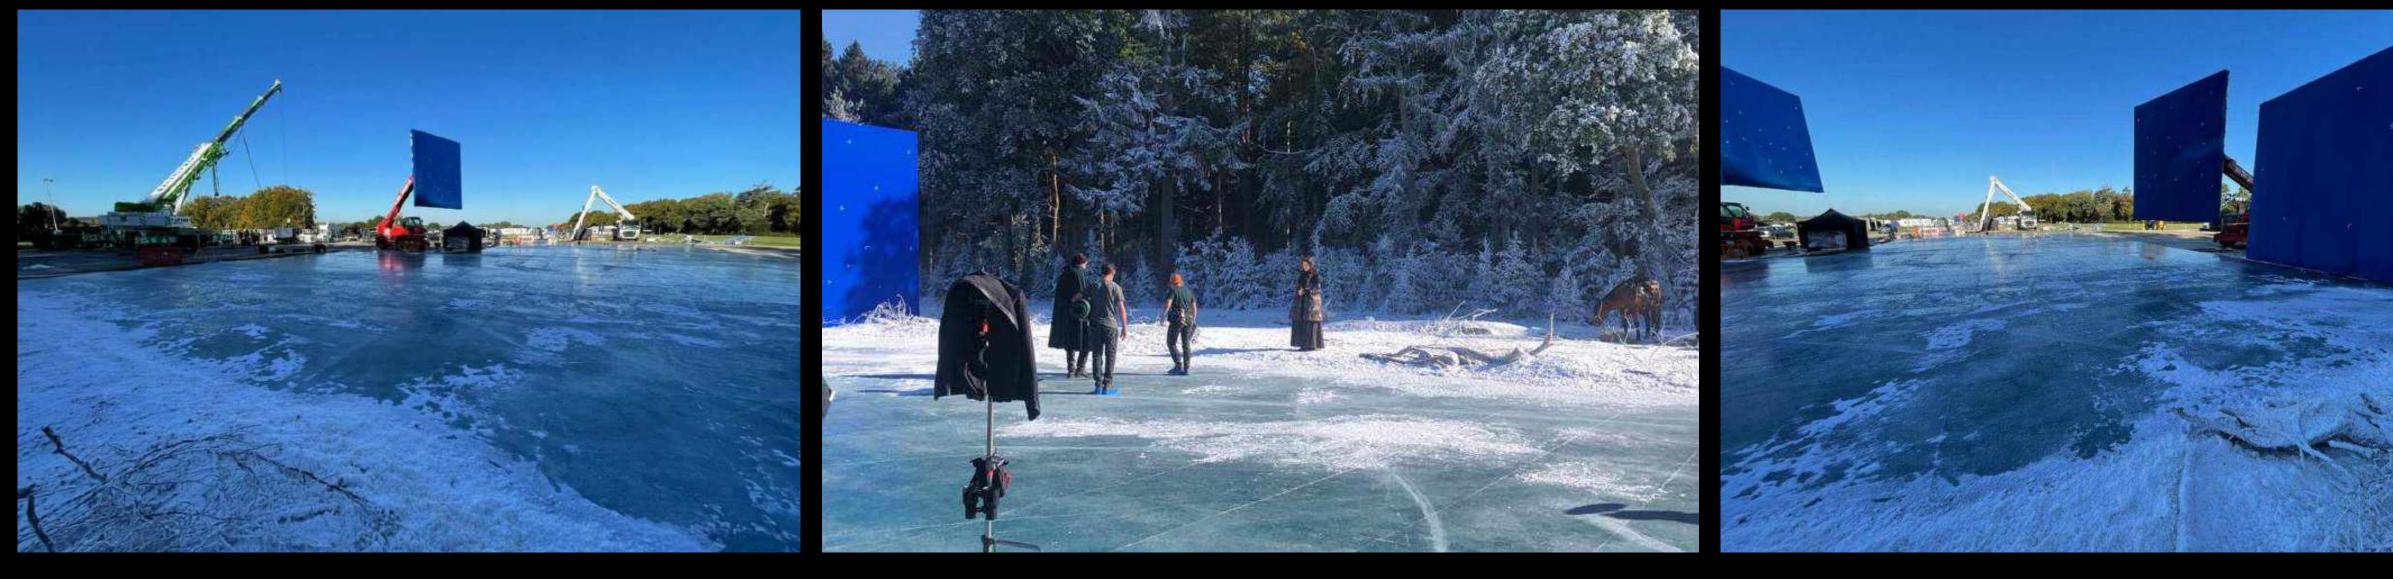

#### FROZEN LAKE ~ CONCEPT ILLUSTRATION

#### FROZEN LAKE

1

TREELINE PANORAMA

APROX. 80M WIDE LENGTH OF TREELINE TO BE DRESSED IN SNOW

#### FROZEN LAKE