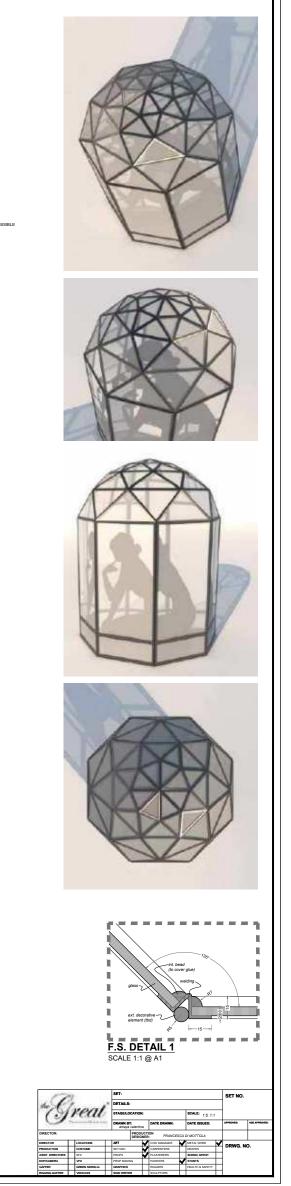

## BABY PAUL'S BOX

#### **TECHNICAL DRAWING**

GLASS HOUSE

 $\rightarrow$   $\checkmark$ 

-

497

 INDIVIDUAL ELEMENTS
 (Make 8 x off each element)

 SCALE 1:5 @ A0
 0

SCALES 1:5, 1:1 @ A0