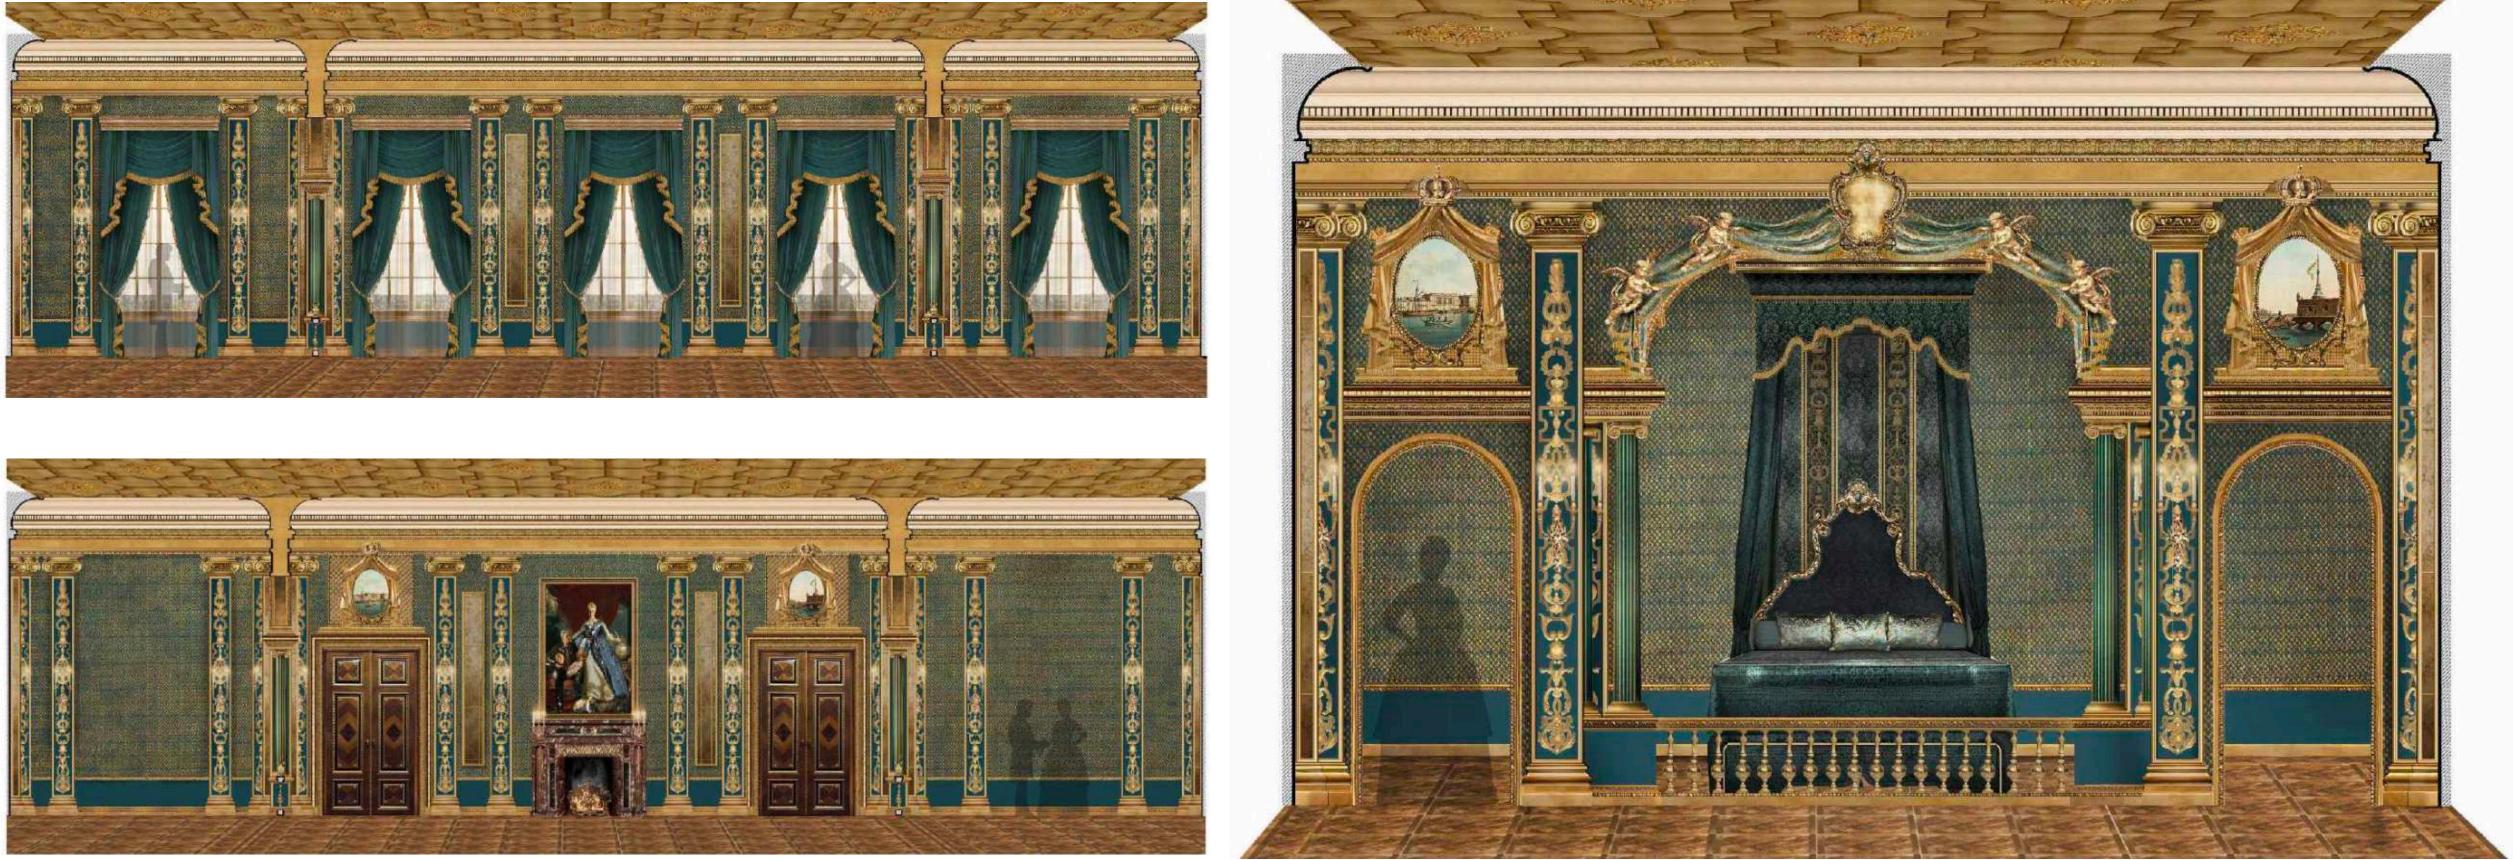

# THE GREAT SEASON THREE - PRODUCTION DESIGN PRESENTATION



CATHERINE & PETER'S NEW APARTMENTS ~ CONCEPT ILLUSTRATION

00









**CONCEPT ELEVATIONS** 

# CATHERINE & PETER'S NEW APARTMENTS

## **TECHNICAL DRAWINGS**



THE GREAT 3



**TECHNICAL DRAWINGS** 

# CATHERINE & PETER'S NEW APARTMENTS





























































GAMES ROOM ~ SET BUILD

IIIIII





# GAMES ROOM ~ CONCEPT ILLUSTRATION





**CONCEPT ELEVATION** 

# **GAMES ROOM ~ CONCEPT ELEVATIONS**

# THE GREAT





SECTION C-C

SECTION D-D



SECTION B-B



ELEVATION A-A



PLAN E-E



# **GAMES ROOM**

902\_013



## 3D MODEL VIEWS

NOTES CONSTRUCTION: PORTHES: COLUMNS, PREZE AND PEDIMENT IN GAR FINISH TO MATCH REST OF SET. THE COLUMN CANTALS TO BE SUPPLIED BY JAMP FOWER, ADAPTED FROM TWO EXISTING PLASTIC CANTAL FIED TOGETHER AND MADE GOOD

| THE GREAT     |    |            | RTALE HIT GAMESROOM |      |