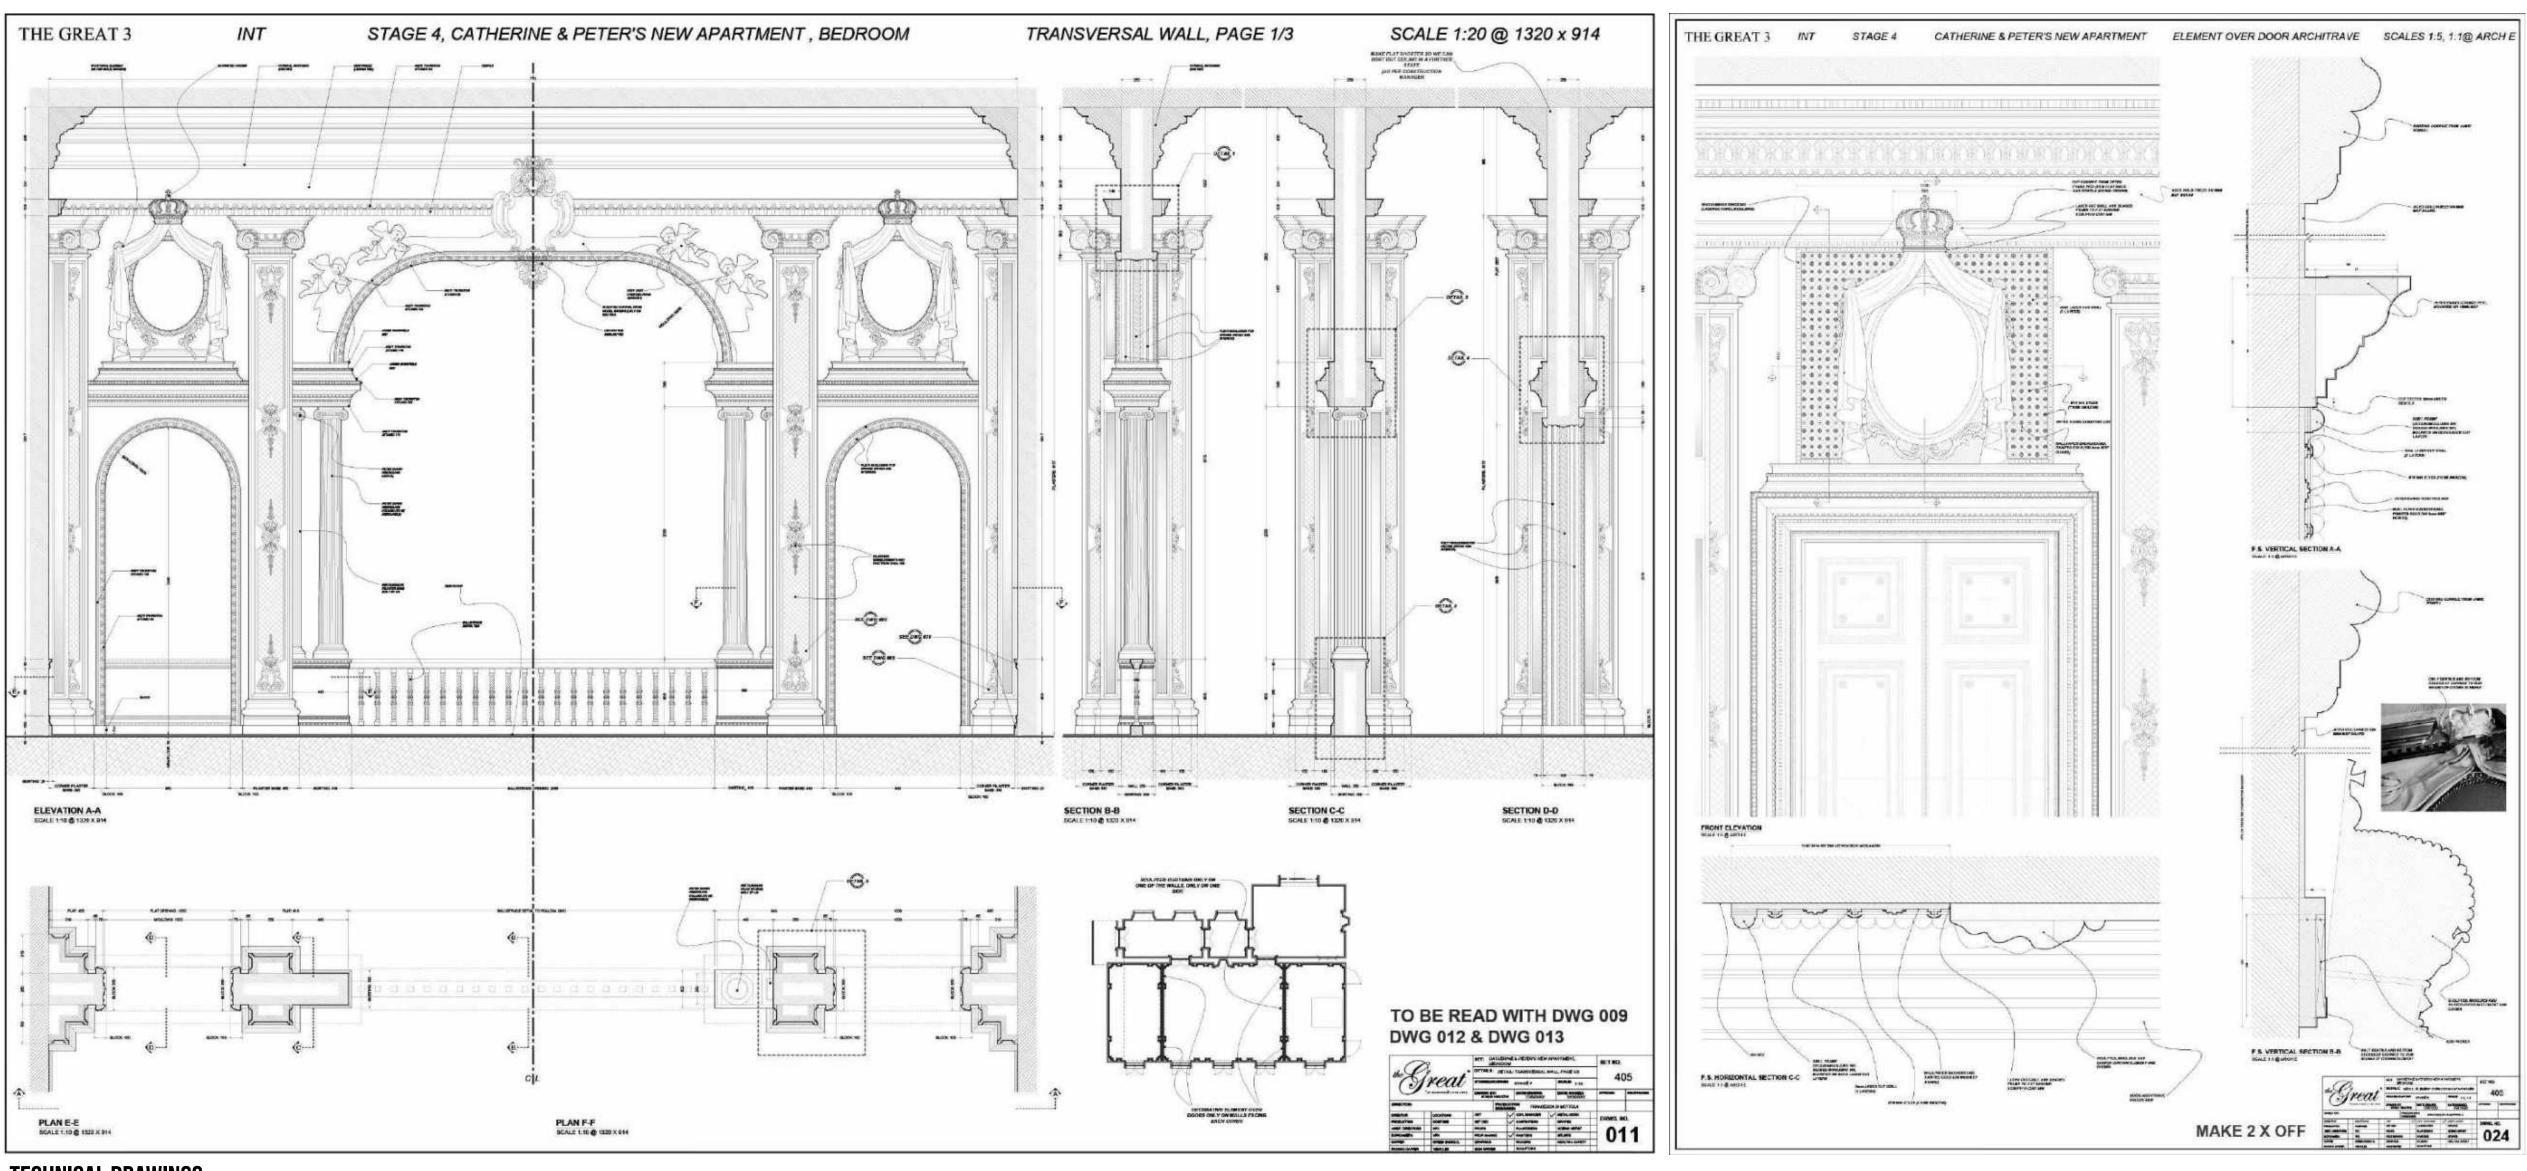

# THE GREAT SEASON THREE - PRODUCTION DESIGN PRESENTATION



CATHERINE & PETER'S NEW APARTMENTS ~ CONCEPT ILLUSTRATION

00









**CONCEPT ELEVATIONS** 

# CATHERINE & PETER'S NEW APARTMENTS

## **TECHNICAL DRAWINGS**



THE GREAT 3



**TECHNICAL DRAWINGS** 

# CATHERINE & PETER'S NEW APARTMENTS





























































GAMES ROOM ~ SET BUILD

IIIIII





# GAMES ROOM ~ CONCEPT ILLUSTRATION





**CONCEPT ELEVATION** 

# **GAMES ROOM ~ CONCEPT ELEVATIONS**

# THE GREAT





SECTION C-C

SECTION D-D



SECTION B-B



ELEVATION A-A



PLAN E-E



# **GAMES ROOM**

902\_013



## 3D MODEL VIEWS

NOTES CONSTRUCTION: PORTHES: COLUMNS, PREZE AND PEDIMENT IN GAR FINISH TO MATCH REST OF SET. THE COLUMN CANTALS TO BE SUPPLIED BY JAMP FOWER, ADAPTED FROM TWO EXISTING PLASTIC CANTAL FIED TOGETHER AND MADE GOOD

| THE GREAT     |    |            | RTALE HIT GAMESROOM |      |                 |     |                  | 902        |     |
|---------------|----|------------|--------