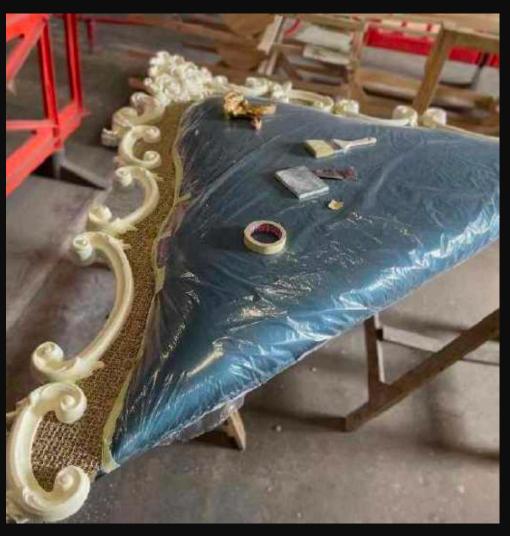

## BABY PAUL'S BOX

#### **TECHNICAL DRAWING**

GLASS HOUSE

 $\rightarrow$   $\checkmark$ 

-

497

 INDIVIDUAL ELEMENTS
 (Make 8 x off each element)

 SCALE 1:5 @ A0
 0

SCALES 1:5, 1:1 @ A0