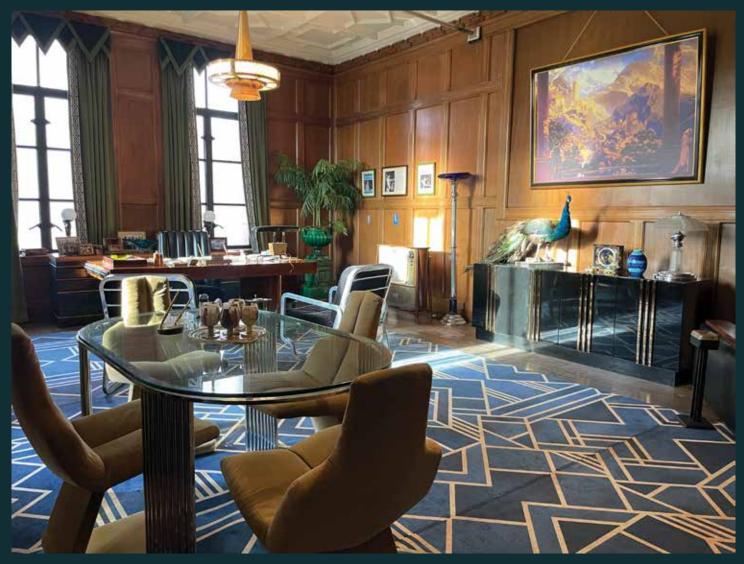

STANT ART DIRECTOR
RYAN BAPTISTE

SET DESIGNER
DANIEL BRADFORD

SET DESIGNER
JEAN-PAUL LEONARD

GRAPHIC ARTIST CHELSEA ALDEN ART DIRECTOR LORIE WALLICK

ART DIRECTOR MARIA BAKER

ASSISTANT ART DIRECTOR AURORA ARIANA GARCIA

> SET DESIGNER SLOANE U'REN

SET DESIGNER LAUREN POLIZZI

GRAPHIC ARTIST
MICHELLE PETERS













HASTINGS LABORATORIES - CHEMISTRY LABS











HASTINGS LABORATORIES - ADMIN FLOOR











HASTINGS LABORATORIES - CAFETERIA









HASTINGS LABORATORIES - LOBBY & HALLWAYS

RENDERINGS BY LORIE WALLICK









CALVIN'S HOUSE











ELIZABETH'S KITCHEN











HARRIET'S HOUSE











TV STUDIO OFFICE AND HALLWAYS









RENDERING BY GLENN HALL & LORIE WALLICK

RENDERING BY GLENN HALL









MATERNITY WARD & WAITING ROOM











SUPERMARKET









## REMSEN FOUNDATION











ST LUKES BOYS HOME