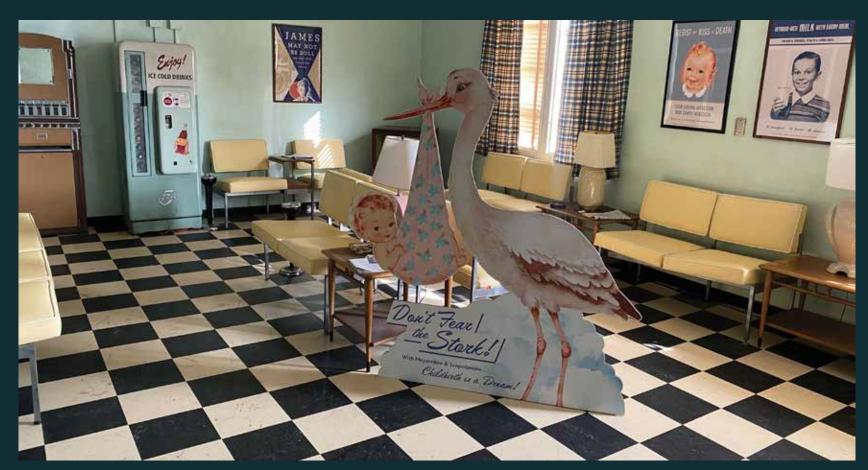

CALVIN'S HOUSE

ELIZABETH'S KITCHEN

HARRIET'S HOUSE

TV STUDIO OFFICE AND HALLWAYS

RENDERING BY GLENN HALL & LORIE WALLICK

RENDERING BY GLENN HALL

MATERNITY WARD & WAITING ROOM

SUPERMARKET