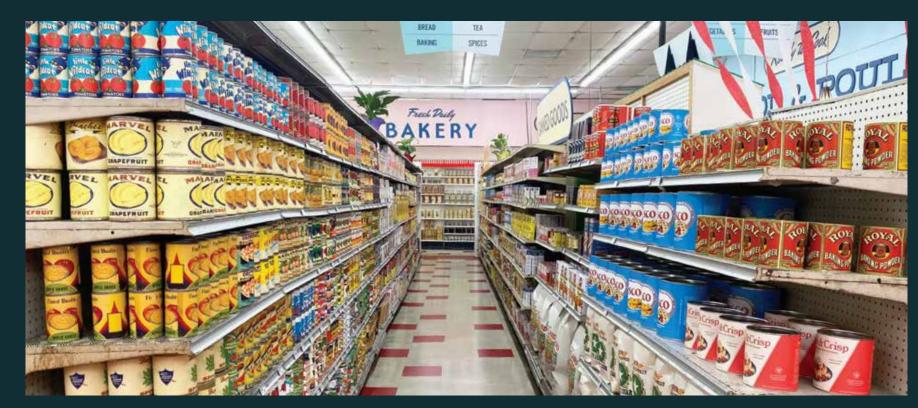

CALVIN'S HOUSE

ELIZABETH'S KITCHEN

HARRIET'S HOUSE

TV STUDIO OFFICE AND HALLWAYS

RENDERING BY GLENN HALL & LORIE WALLICK

RENDERING BY GLENN HALL

MATERNITY WARD & WAITING ROOM

SUPERMARKET