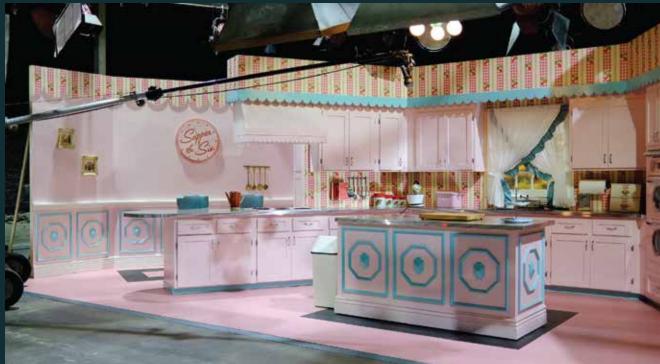

CALVIN'S HOUSE

ELIZABETH'S KITCHEN

HARRIET'S HOUSE

TV STUDIO OFFICE AND HALLWAYS

RENDERING BY GLENN HALL & LORIE WALLICK

RENDERING BY GLENN HALL

MATERNITY WARD & WAITING ROOM

SUPERMARKET