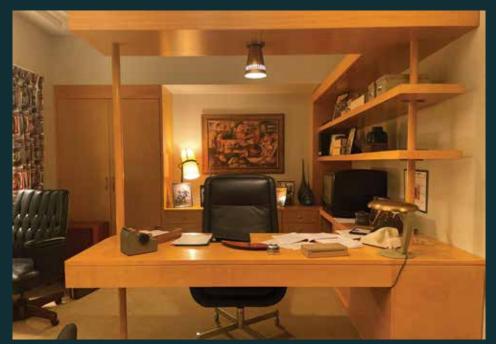

CALVIN'S HOUSE

ELIZABETH'S KITCHEN

HARRIET'S HOUSE

TV STUDIO OFFICE AND HALLWAYS

RENDERING BY GLENN HALL & LORIE WALLICK

RENDERING BY GLENN HALL

MATERNITY WARD & WAITING ROOM

SUPERMARKET