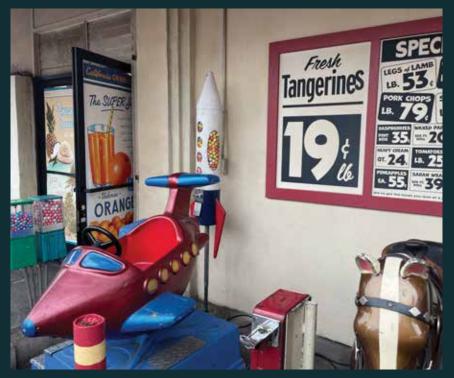

CALVIN'S HOUSE

ELIZABETH'S KITCHEN

HARRIET'S HOUSE

TV STUDIO OFFICE AND HALLWAYS

RENDERING BY GLENN HALL & LORIE WALLICK

RENDERING BY GLENN HALL

MATERNITY WARD & WAITING ROOM

SUPERMARKET