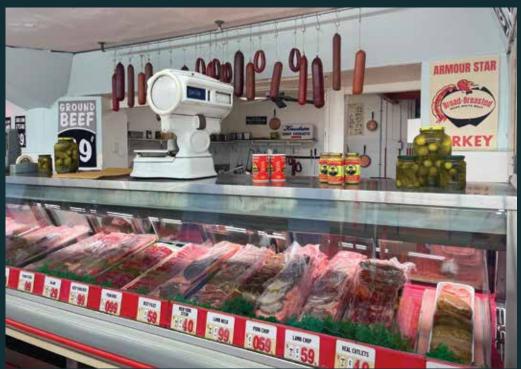

CALVIN'S HOUSE

ELIZABETH'S KITCHEN

HARRIET'S HOUSE

TV STUDIO OFFICE AND HALLWAYS

RENDERING BY GLENN HALL & LORIE WALLICK

RENDERING BY GLENN HALL

MATERNITY WARD & WAITING ROOM

SUPERMARKET