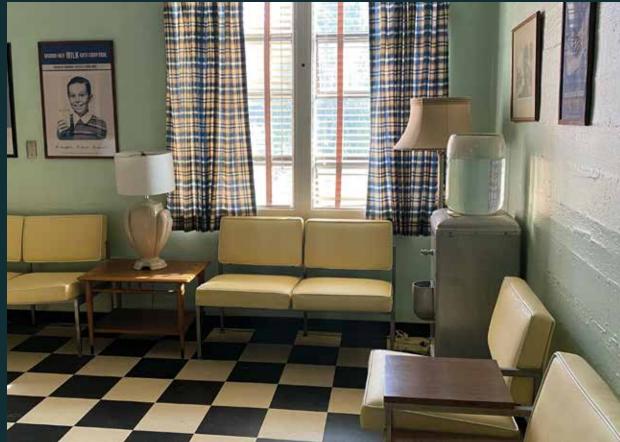

CALVIN'S HOUSE

ELIZABETH'S KITCHEN

HARRIET'S HOUSE

TV STUDIO OFFICE AND HALLWAYS

RENDERING BY GLENN HALL & LORIE WALLICK

RENDERING BY GLENN HALL

MATERNITY WARD & WAITING ROOM

SUPERMARKET