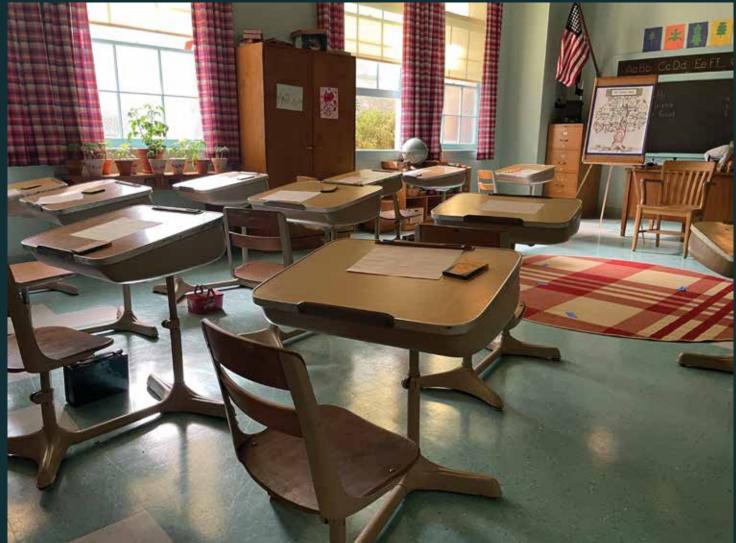

CALVIN'S HOUSE

ELIZABETH'S KITCHEN

HARRIET'S HOUSE

TV STUDIO OFFICE AND HALLWAYS

RENDERING BY GLENN HALL & LORIE WALLICK

RENDERING BY GLENN HALL

MATERNITY WARD & WAITING ROOM

SUPERMARKET