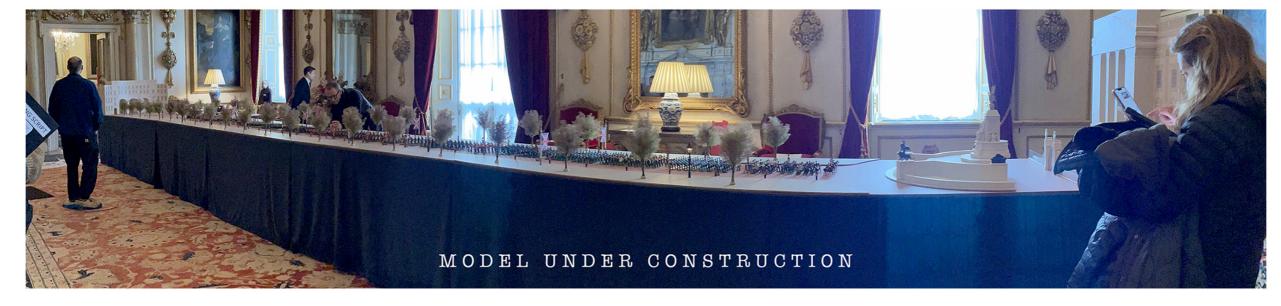

Season 6 Episode 10

'SLEEP DEARIE SLEEP'

THE QUEEN IS SHOWN A MODEL OF THE MALL FOR A FUTURE CEREMONIAL EVENT

Season 6 Episode 10

'SLEEP DEARIE SLEEP'

How to transform York Minster into

new altar screen 50' x 16' across entire width of existing building