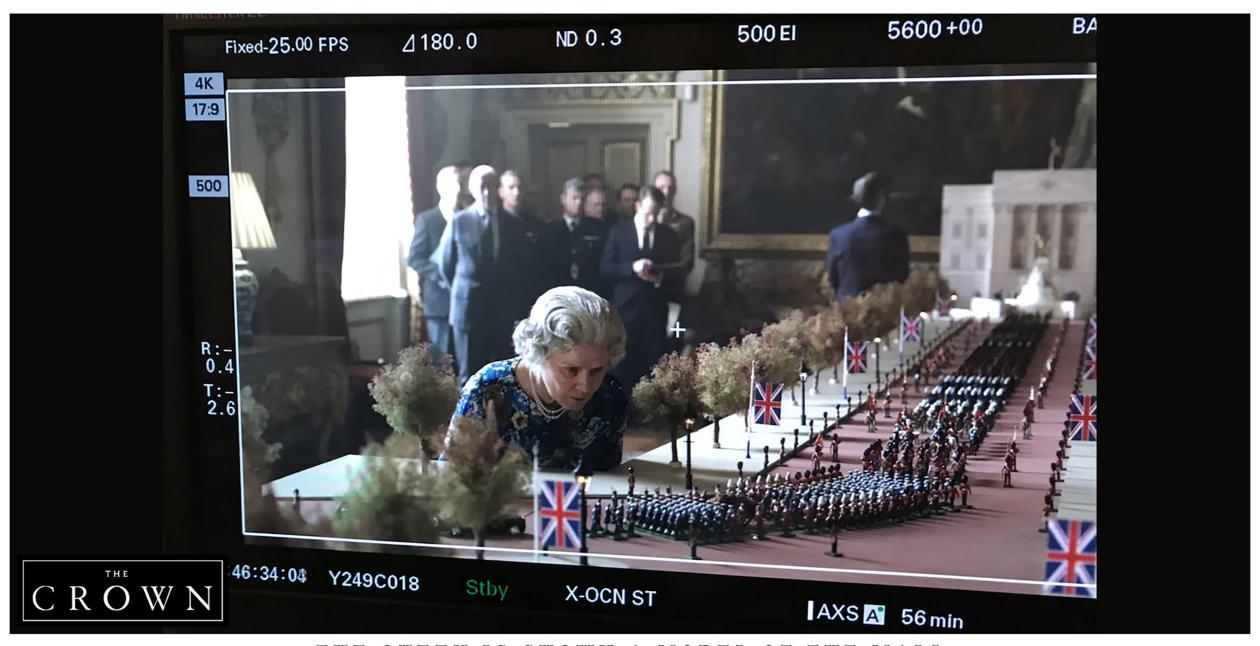

Season 6 Episode 10

'SLEEP DEARIE SLEEP'

THE QUEEN IS SHOWN A MODEL OF THE MALL FOR A FUTURE CEREMONIAL EVENT

Season 6 Episode 10

'SLEEP DEARIE SLEEP'

How to transform York Minster into

new altar screen 50' x 16' across entire width of existing building