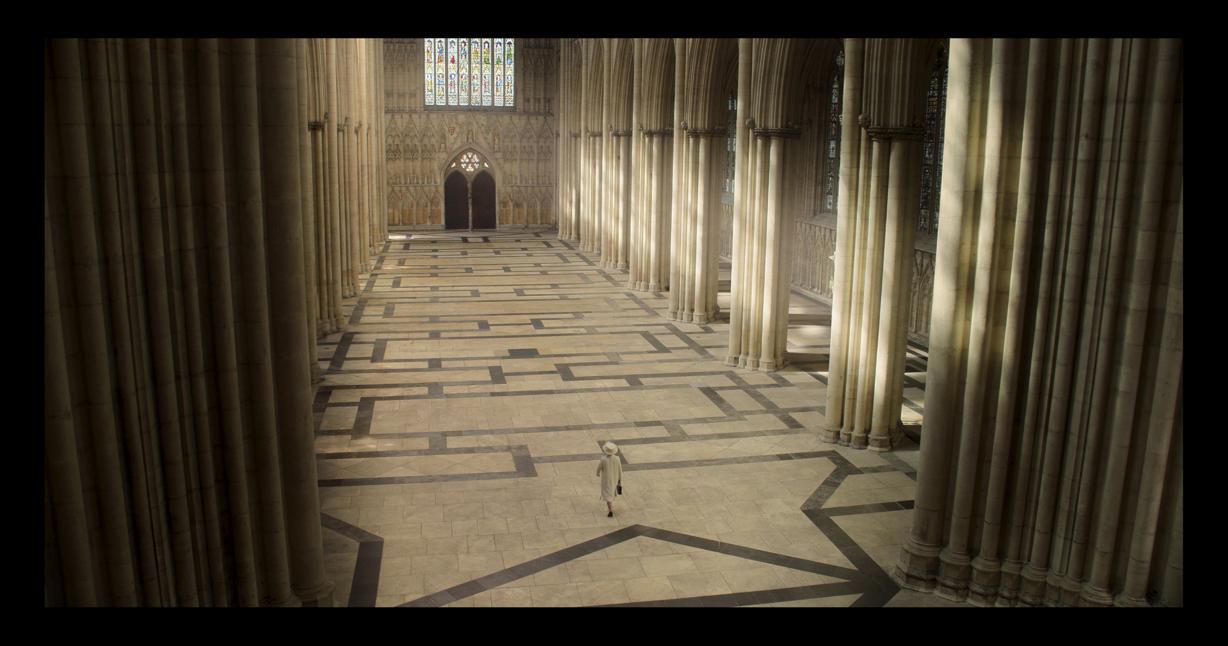

The biggest challenge: to recreate St George's Chapel, Windsor, begun in 1475 and completed in 1528. Of all the locations within our grasp, the closest in character was York Minster. However, York Minster lacked two important things: the first was any resemblance to the altar end of St George's; the second was sufficient time to transform it – just one day, with two more to shoot (between Easter services and a visit from The King.) Our construction team built and painted, in forensic detail, a sixty-foot wide, eighteen-foot high replica of St George's Chapel in the Elstree workshop, pulled it apart, drove it 200 miles up the A1, and reassembled it in a day, to look seamless in a building that had taken 250 years to complete.