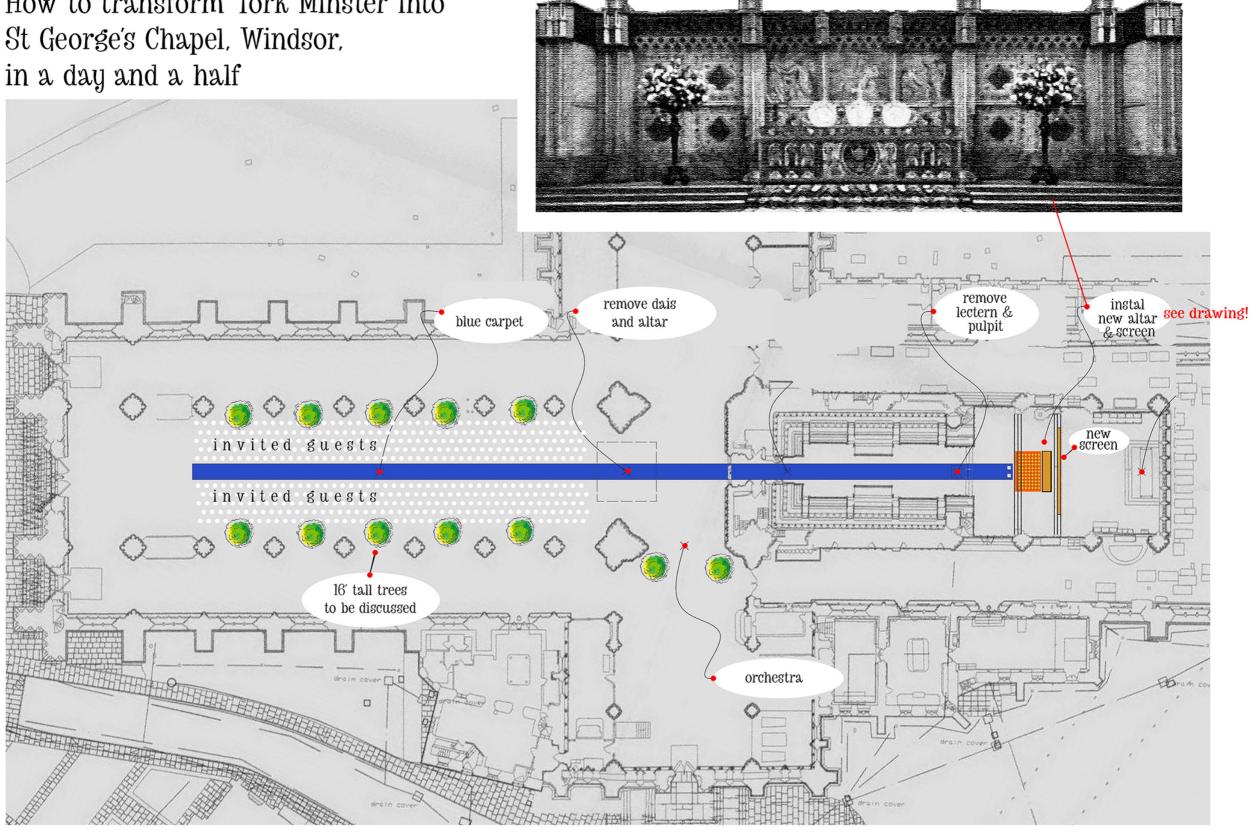

The biggest challenge: to recreate St George's Chapel, Windsor, begun in 1475 and completed in 1528. Of all the locations within our grasp, the closest in character was York Minster. However, York Minster lacked two important things: the first was any resemblance to the altar end of St George's; the second was sufficient time to transform it – just one day, with two more to shoot (between Easter services and a visit from The King.) Our construction team built and painted, in forensic detail, a sixty-foot wide, eighteen-foot high replica of St George's Chapel in the Elstree workshop, pulled it apart, drove it 200 miles up the A1, and reassembled it in a day, to look seamless in a building that had taken 250 years to complete.

SEE DRAWING

St George's Chapel, Windsor

CROWN

Season 6 Episode 10

SLEEP DEARIE SLEEP

Season 6 Episode 10

SLEEP DEARIE SLEEP

MC December 2023