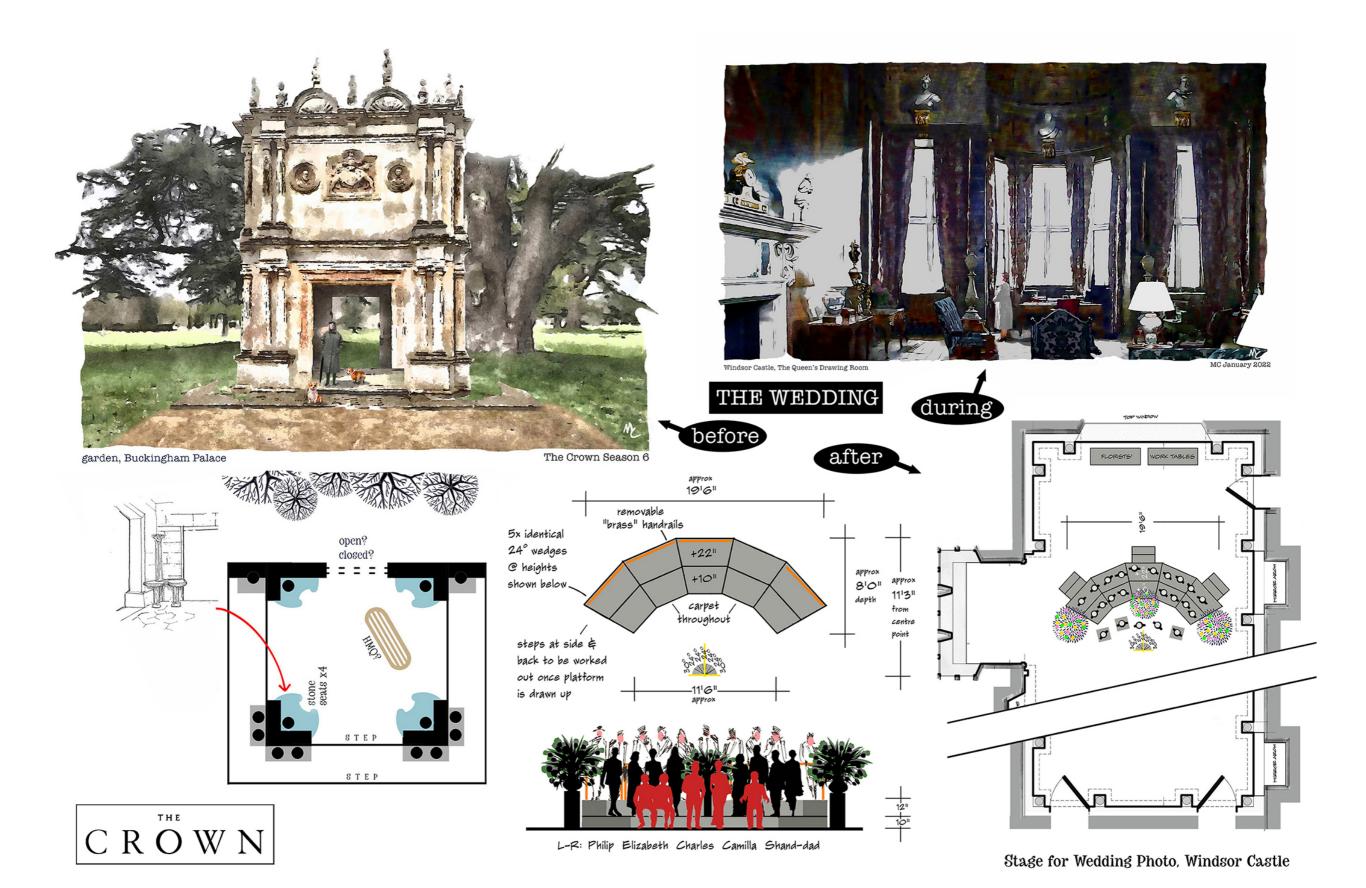

That was just one of our many adventures.

Sleep Dearie Sleep contains 75 new sets among a small handful of more familiar anchors that have shown, over 60 hours, a contrast to the passage of time.

As well as an end to nine years of designing, Sleep Dearie Sleep is a kind of elegy, but one that looks to the future.