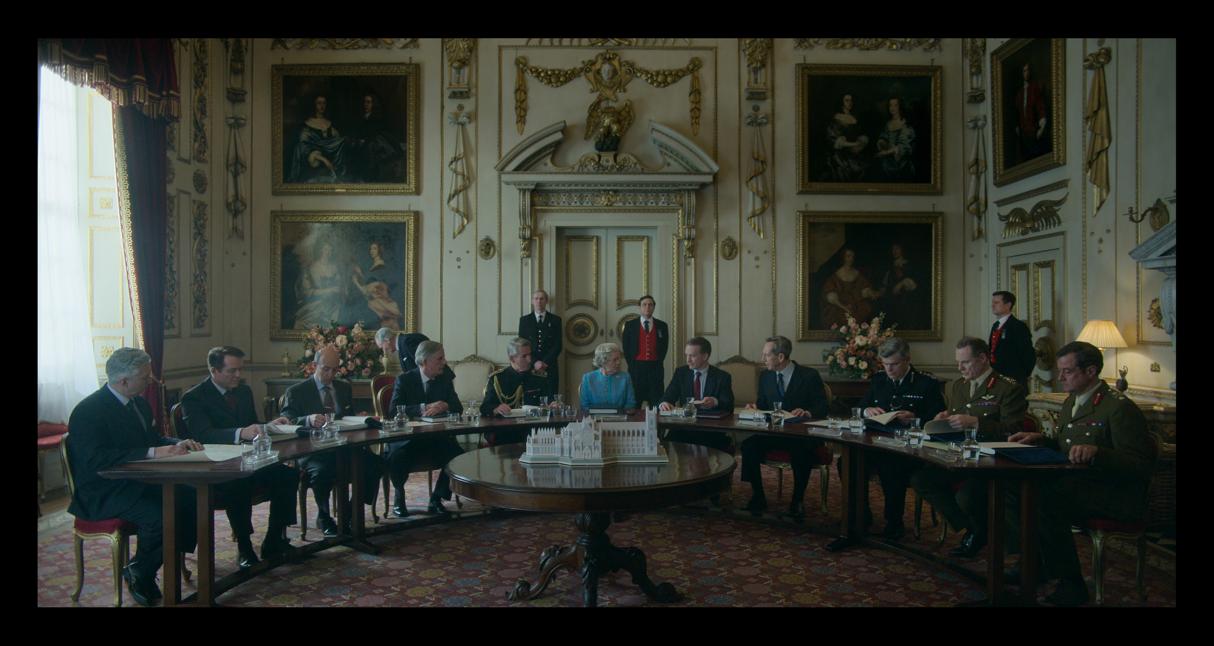

Season 6 Episode 10

'SLEEP DEARIE SLEEP'

THE QUEEN IS SHOWN A MODEL OF THE MALL FOR A FUTURE CEREMONIAL EVENT

Season 6 Episode 10

'SLEEP DEARIE SLEEP'

How to transform York Minster into

new altar screen 50' x 16' across entire width of existing building