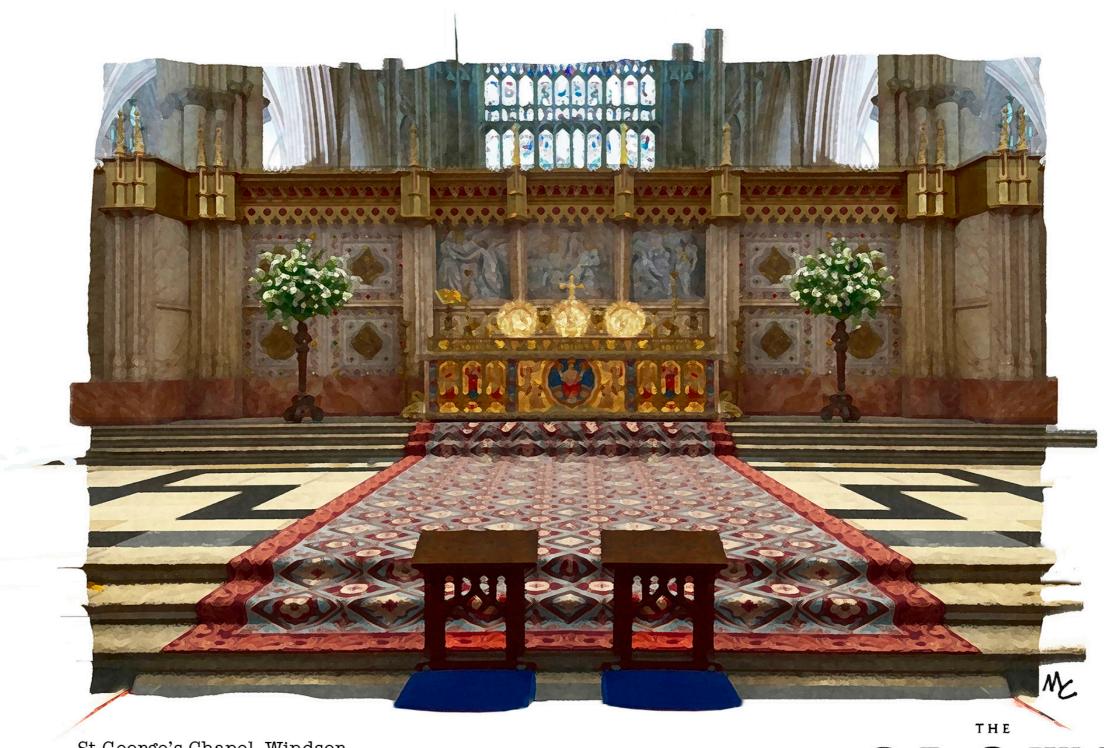

The biggest challenge: to recreate St George's Chapel, Windsor, begun in 1475 and completed in 1528. Of all the locations within our grasp, the closest in character was York Minster. However, York Minster lacked two important things: the first was any resemblance to the altar end of St George's; the second was sufficient time to transform it – just one day, with two more to shoot (between Easter services and a visit from The King.) Our construction team built and painted, in forensic detail, a sixty-foot wide, eighteen-foot high replica of St George's Chapel in the Elstree workshop, pulled it apart, drove it 200 miles up the A1, and reassembled it in a day, to look seamless in a building that had taken 250 years to complete.

SEE DRAWING

St George's Chapel, Windsor

CROWN

Season 6 Episode 10

SLEEP DEARIE SLEEP

Season 6 Episode 10

SLEEP DEARIE SLEEP

MC December 2023