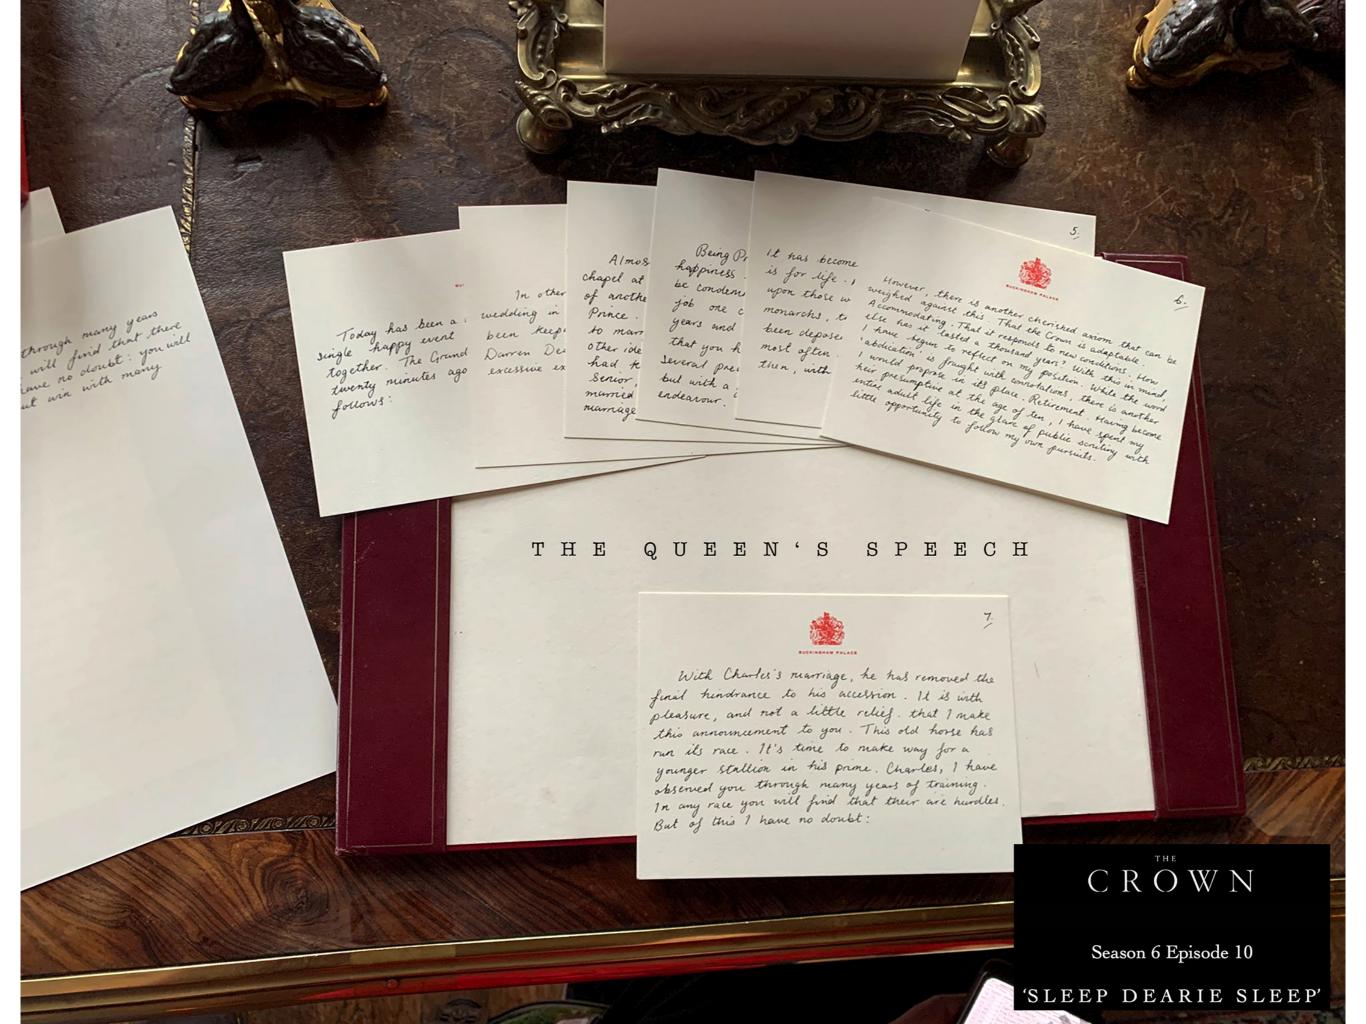

The King.) Our construction team built and painted, in forensic detail, a sixty-foot wide, eighteen-foot high replica of St George's Chapel in the Elstree workshop, pulled it apart, drove it 200 miles up the A1, and reassembled it in a day, to look seamless in a building that had taken 250 years to complete.

That was just one of our many adventures.

Sleep Dearie Sleep contains 75 new sets among a small handful of more familiar anchors that have shown, over 60 hours, a contrast to the passage of time.

As well as an end to nine years of designing, Sleep Dearie Sleep is a kind of elegy, but one that looks to the future.



Season 6 Episode 10

'SLEEP DEARIE SLEEP'





THE QUEEN IS SHOWN A MODEL OF THE MALL FOR A FUTURE CEREMONIAL EVENT





Season 6 Episode 10

'SLEEP DEARIE SLEEP'









How to transform York Minster into



new altar screen 50' x 16' across entire width of existing building

SEE DRAWING



St George's Chapel, Windsor

CROWN



Season 6 Episode 10

SLEEP DEARIE SLEEP



Season 6 Episode 10

SLEEP DEARIE SLEEP



MC December 2023

C R O W N

'SLEEP DEARIE SLEEP'