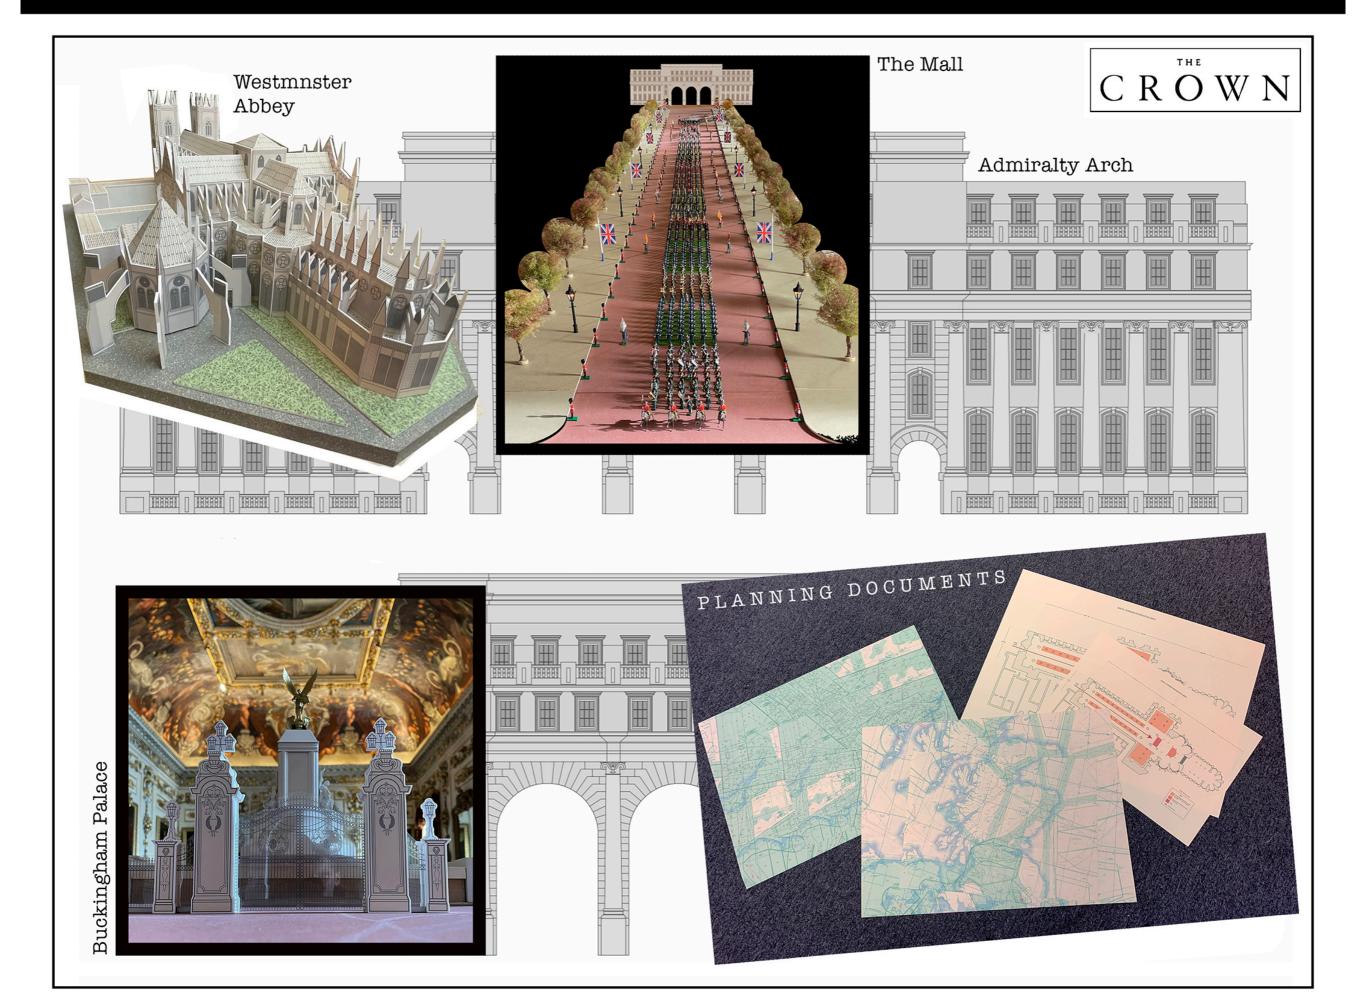

Season 6 Episode 10

'SLEEP DEARIE SLEEP'

THE QUEEN IS SHOWN A MODEL OF THE MALL FOR A FUTURE CEREMONIAL EVENT

Season 6 Episode 10

'SLEEP DEARIE SLEEP'

How to transform York Minster into

new altar screen 50' x 16' across entire width of existing building