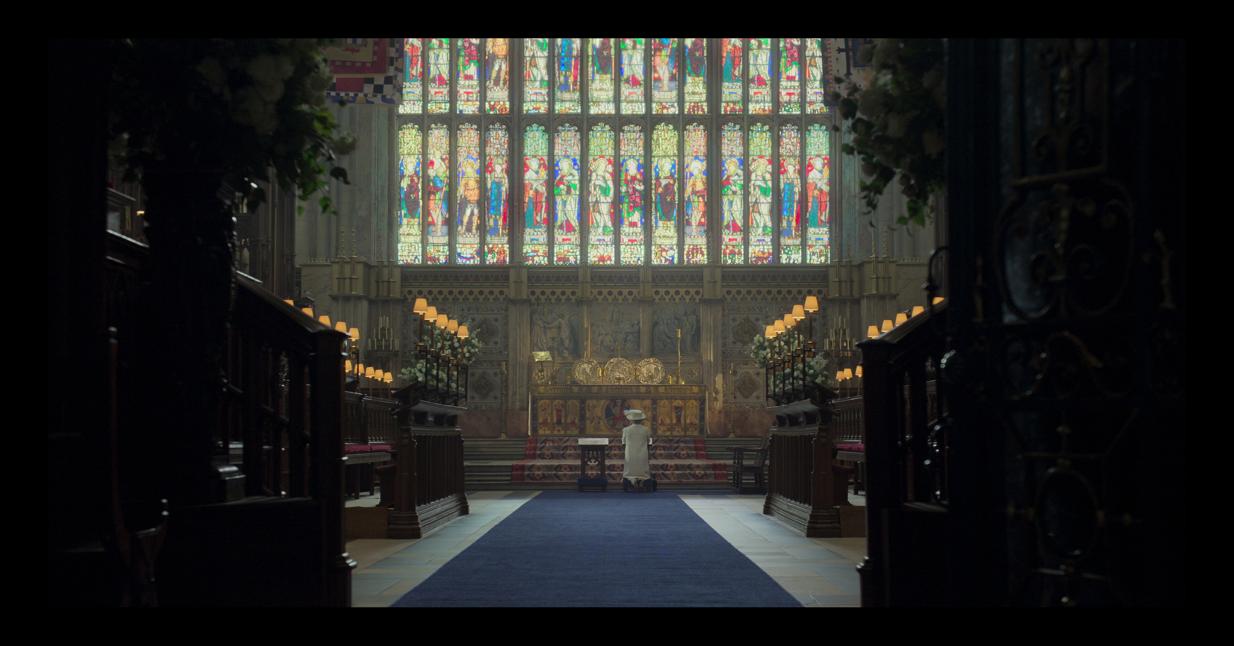

The biggest challenge: to recreate St George's Chapel, Windsor, begun in 1475 and completed in 1528. Of all the locations within our grasp, the closest in character was York Minster. However, York Minster lacked two important things: the first was any resemblance to the altar end of St George's; the second was sufficient time to transform it – just one day, with two more to shoot (between Easter services and a visit from The King.) Our construction team built and painted, in forensic detail, a sixty-foot wide, eighteen-foot high replica of St George's Chapel in the Elstree workshop, pulled it apart, drove it 200 miles up the A1, and reassembled it in a day, to look seamless in a building that had taken 250 years to complete.