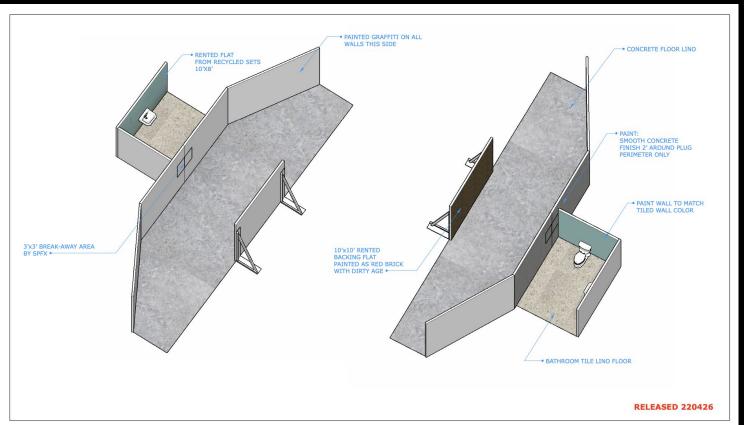

#### THE BERLIN WALL

# THE BERLIN WALL

#### THE BERLIN WALL

| +1151ORN | 201  | DIF   |
|----------|------|-------|
| WORL     | H    | PRO   |
| V B T    | 1214 | ART   |
| PAIN     |      | ASST. |

| 201       |    |
|-----------|----|
| LU Hh     | F  |
| THEVISION | Α  |
|           | AS |

|   | SHOOTING DATE | MAY 6, 2022    |
|---|---------------|----------------|
|   | FIRST DRAWN   | APRIL 26, 2022 |
| _ | REVISION      |                |
|   | REVISION      | 6833           |

| 2022 | SCALE    | 1.0. = 3/16.                                                          |
|------|----------|-----------------------------------------------------------------------|
| 2022 | ADDRESS  | LA CENTER STAGES<br>STAGE 7<br>1201 W 5TH ST<br>LOS ANGELES, CA 90017 |
|      | DRAWN BY | B. CEREZO                                                             |