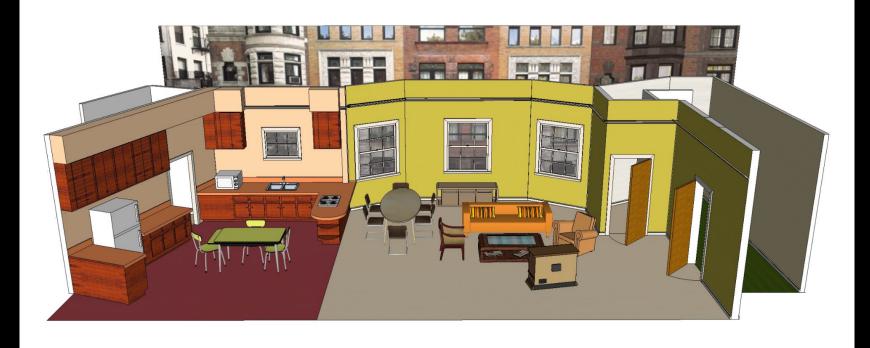

#### THE BERLIN WALL

# THE BERLIN WALL

#### THE BERLIN WALL

| +1151ORN | 201  | DIF   |
|----------|------|-------|
| WORL     | H    | PRO   |
| V B T    | 1214 | ART   |
| PAIN     |      | ASST. |

| 201       |    |
|-----------|----|
| LU Hh     | F  |
| THEVISION | Α  |
|           | AS |