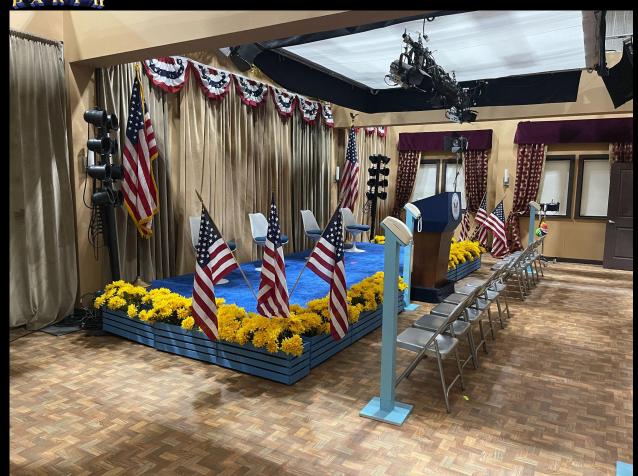

|
|------|----------|-----------------------------------------------------------------------|
| 2022 | ADDRESS  | LA CENTER STAGES<br>STAGE 7<br>1201 W 5TH ST<br>LOS ANGELES, CA 90017 |
|      | DRAWN BY | B. CEREZO                                                             |





# THE STORY OF JESUS - COUNCIL OF NICAEA





# THE STORY OF JESUS - COUNCIL OF NICAEA







# HISTORY WORLD

#### THE STORY OF JESUS - COUNCIL OF NICAEA





ROMAN HYATT CONFERENCE ROOM LACS - STAGE 6







#### HISTORY WORLD PART I

#### TEDDY ROOSEVELT WORKOUT









#### TEDDY ROOSEVELT WORKOUT















































# SHIRLEY! 1972 DNC CONVENTION









#### SHIRLEY! 1972 DNC CONVENTION









#### Shirley! 1972 DNC Convention











# HISTORY WORLD



















#### HISTORY WORLD PART I











# JEWS IN SPACE









END OF PRESENTATION