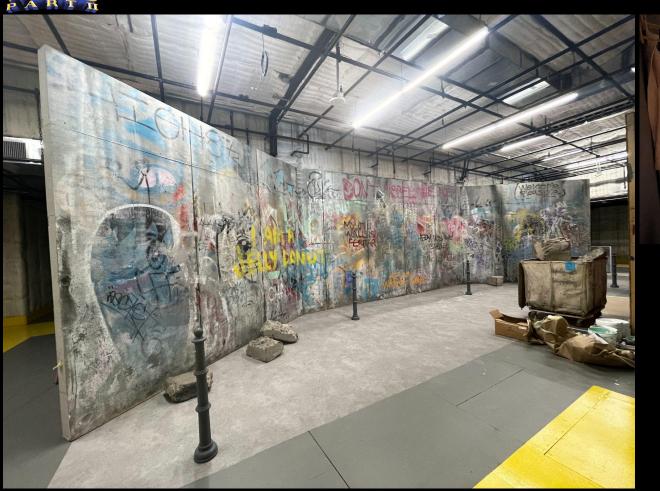

#### THE BERLIN WALL

# THE BERLIN WALL

#### THE BERLIN WALL

| +1151ORN | 201  | DIF   |
|----------|------|-------|
| WORL     | H    | PRO   |
| V B T    | 1214 | ART   |
| PAIN     |      | ASST. |

| 201       |    |
|-----------|----|
| LU Hh     | F  |
| THEVISION | Α  |
|           | AS |