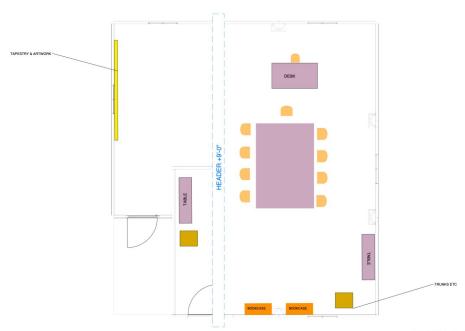

#### THE STORY OF JESUS - COUNCIL OF NICAEA

ROMAN HYATT CONFERENCE ROOM LACS - STAGE 6