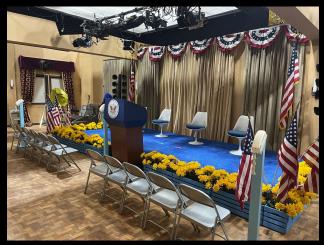

#### THE STORY OF JESUS - COUNCIL OF NICAEA

ROMAN HYATT CONFERENCE ROOM LACS - STAGE 6