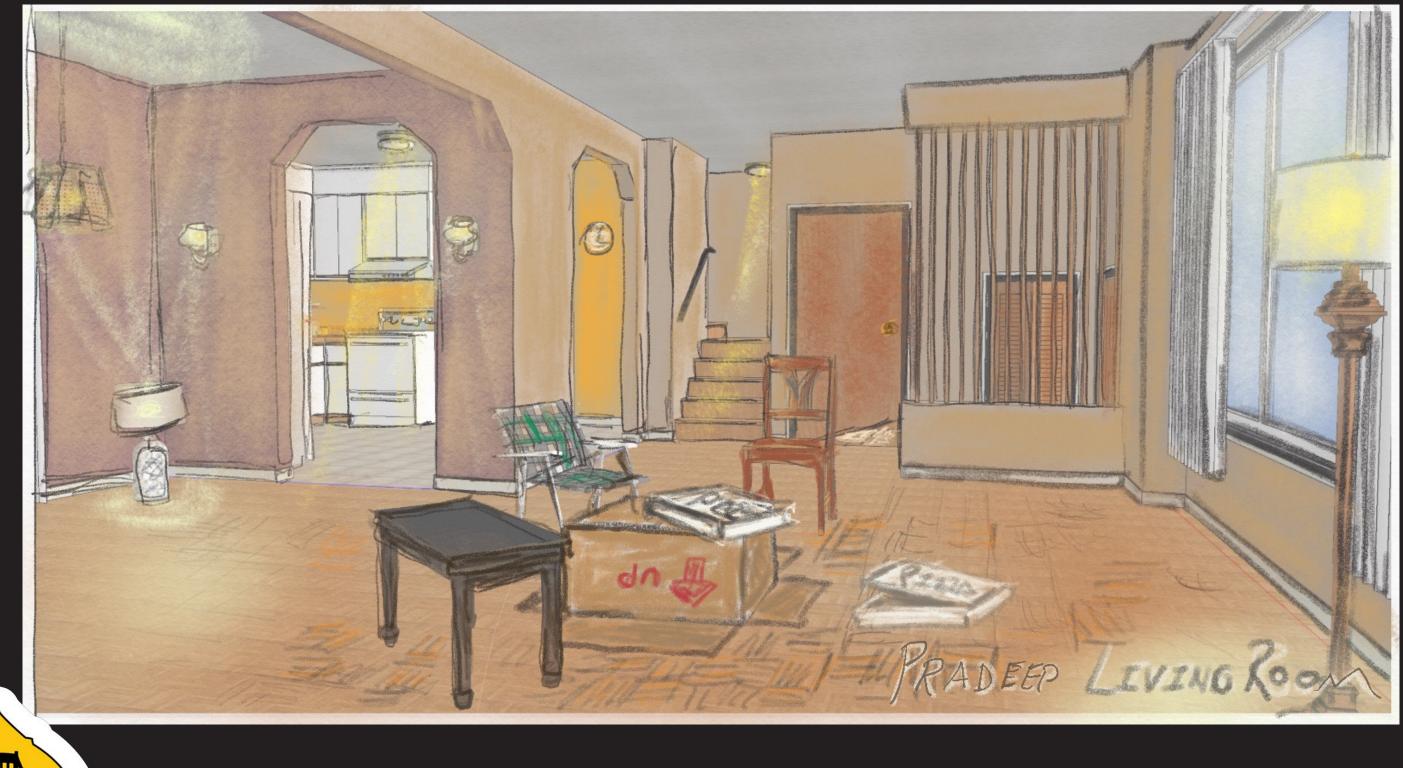

## PRADEEP LIVING ROOM

| The |     |     |     |
|-----|-----|-----|-----|
| 1   | la  | of  | 1 S |
| PI  | TTS | BU. | RGH |

Int. Pradeep House

SET

| DRAWING             | DRAWN BY | DATE    |
|---------------------|----------|---------|
| Living Room Concept | AB       | Dec. 13 |

#### PRADEEP MAIN FLOOR