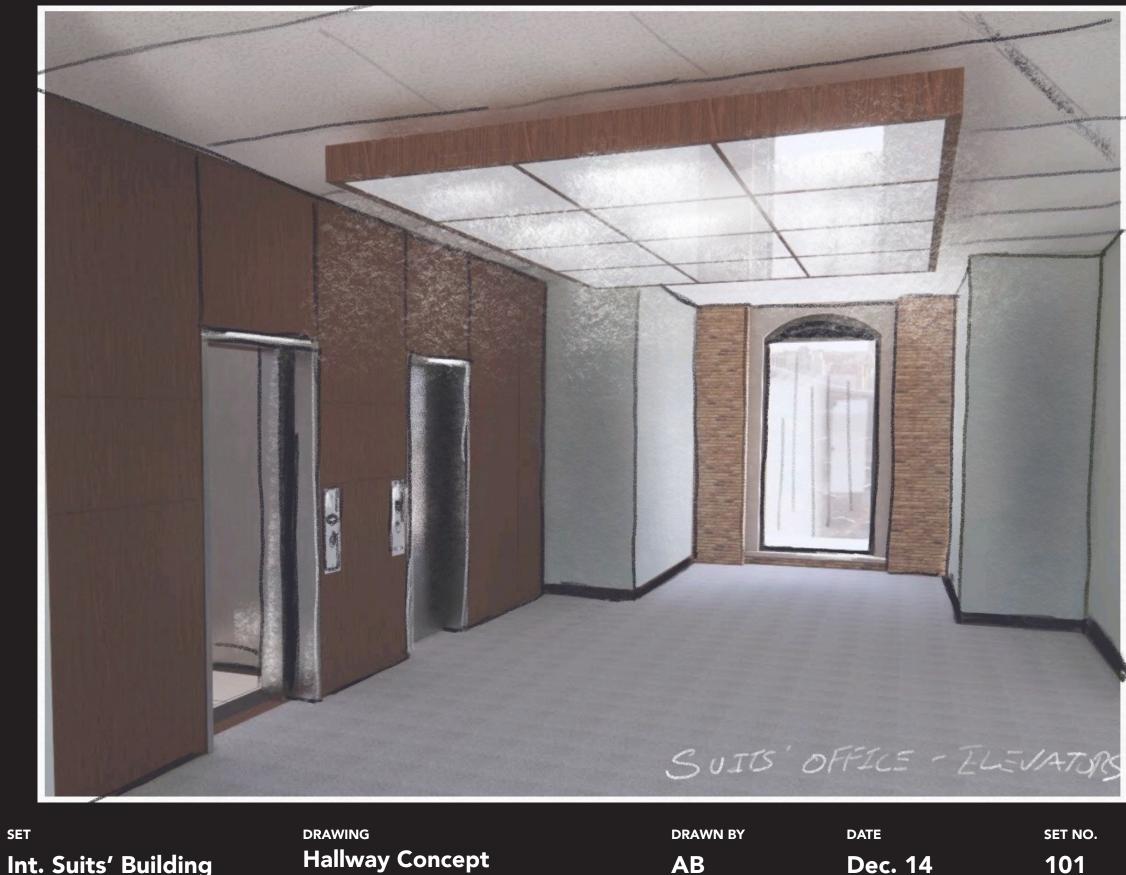

## SUITS' HALLWAY

Int. Suits' Building

SET

DRAWING Hallway Concept drawn by **AB**  DATE

Dec. 14

set no. **101**  sнеет **19** 