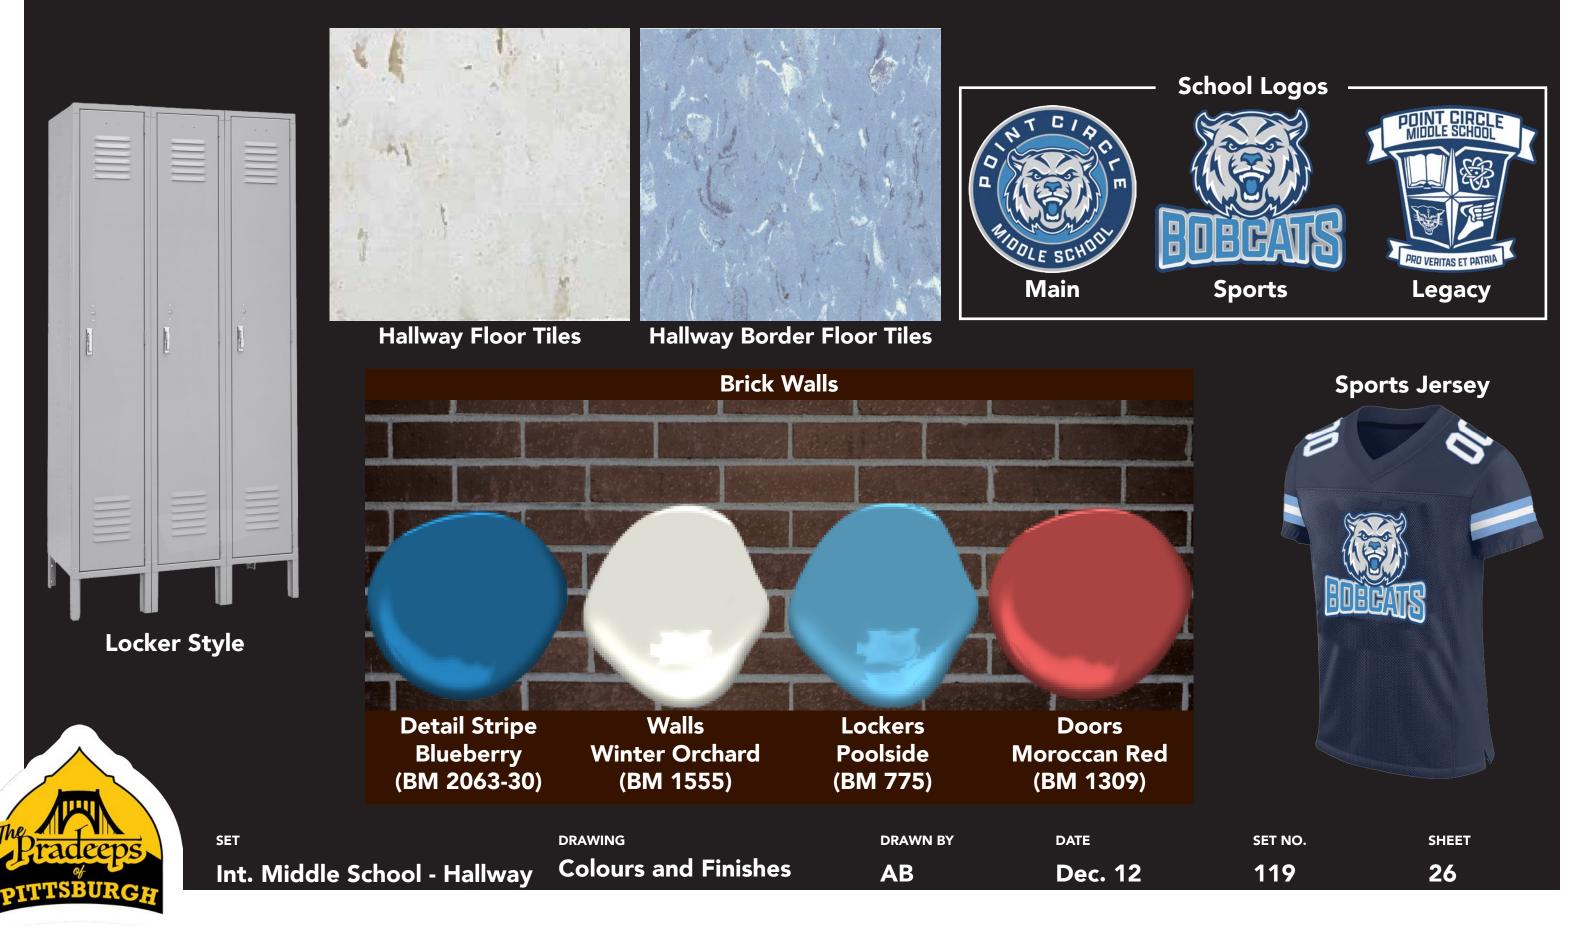

## MIDDLE SCHOOL HALLWAY

| SET                | DRAWING         | DRAWN BY | DATE    |
|--------------------|-----------------|----------|---------|
| Int. Middle School | Hallway Concept | AB       | Dec. 12 |

SET NO. 119

#### MIDDLE SCHOOL HALLWAY