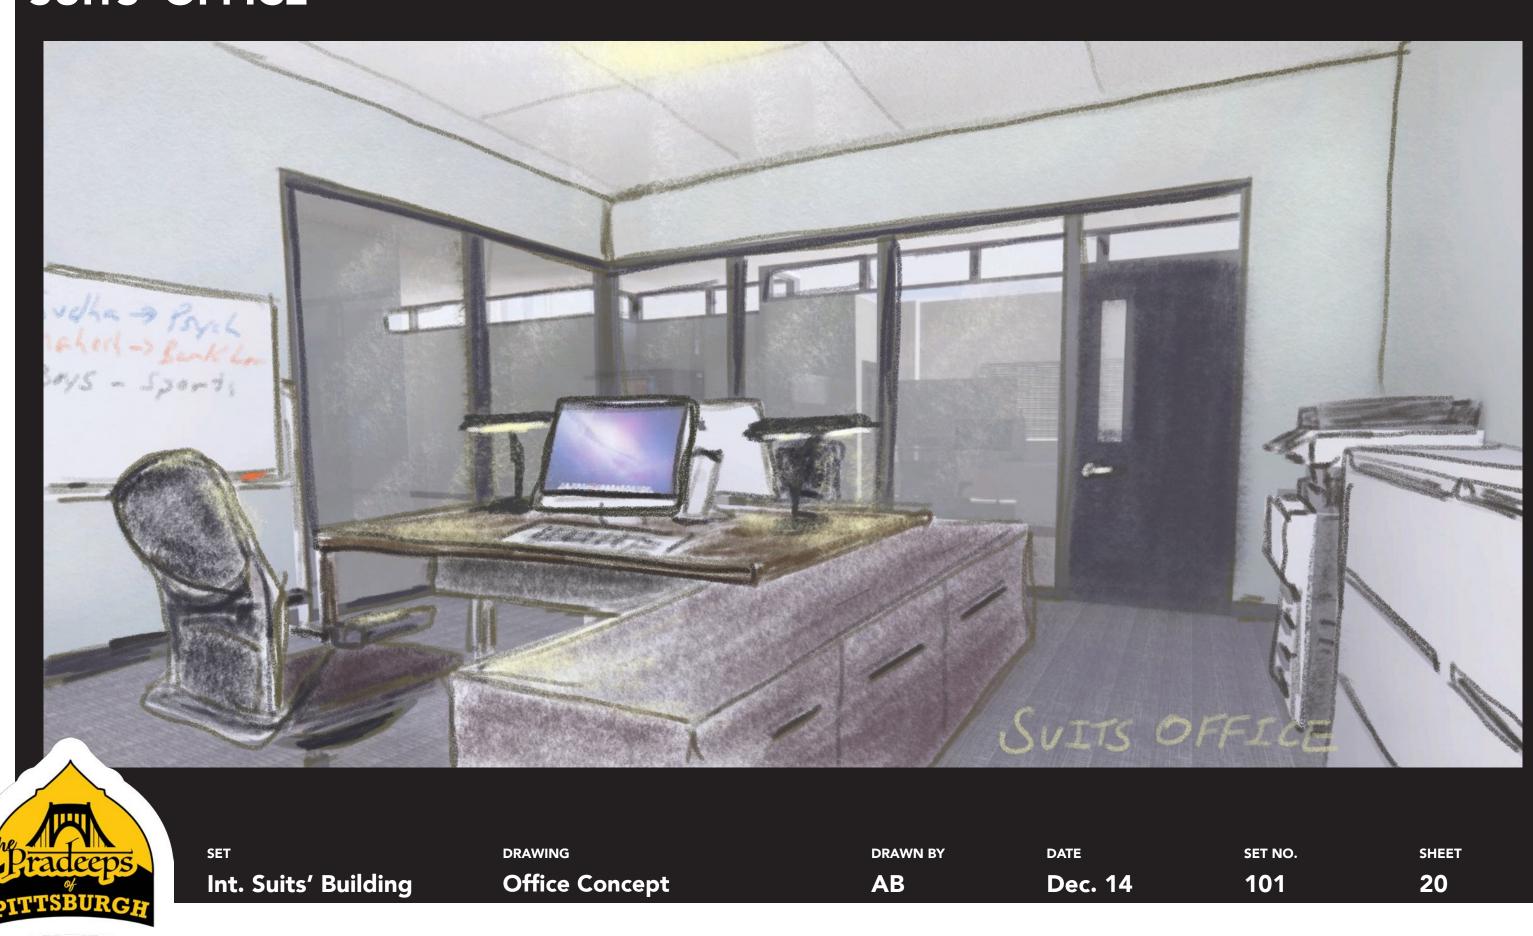

RGH |  |

| Int  | Prad | laan | House |
|------|------|------|-------|
| INL. | Frau | leep | nouse |

| DRAWING              |  |
|----------------------|--|
| Colours and Finishes |  |

**DRAWN BY** AB

DATE

**Dec. 13** 

#### **BOYS' BEDROOM**

**Paint Swatch** Blue Echo (BM AF505)

SET NO. 103

SHEET

11

#### PRADEEP PRIMARY BATHROOM







**Bathroom Fixtures** 



sнеет 12



### SUITS' INTERROGATION ROOM #2



Int. Suits' Building

#### SUITS' INTERROGATION ROOM #1



Pradeeps PITTSBURGH

Int. Suits' Building

SET

DRAWINGDRAWN BYDATEInterrogation Room ConceptABDec. 14



#### SUITS' HALLWAY



BURC

Int. Suits' Building





## SUITS' HALLWAY





Int. Suits' Building

SET

DRAWING Hallway Concept drawn by **AB**  DATE

Dec. 14

set no. **101**  sнеет **19** 

## SUITS' OFFICE



## SUITS' BUILDING

#### OFFICE BUILDING HALLWAY



Linoleum Sample

#### SUITS' OFFICE



Carpet Sample



| SET                  | DRAWING              | DRAWN BY | DATE    |
|----------------------|----------------------|----------|---------|
| Int. Suits' Building | Colours and Finishes | AB       | Dec. 13 |



Paint Swatch Beach Glass (BM 1564)

#### **DOORS AND TRIM**

Paint Swatch Deep Indigo (BM 1442)

> set no. **101**

sheet 21

#### MRS. MILLS' CLASSROOM



### **HIGH SCHOOL HALLWAY**





Int. High School

SET

drawing Hallway Concept drawn by

DATE Dec. 12



#### **HIGH SCHOOL HALLWAY**





Hallway Floor Tiles



Hallway Border Floor Tiles

Walls Vale Mist (BM 1494)

Lockers Irish Clover (BM 2038-20)

Wainscotting Sobrero (BM 249)

Doors & Trim Delaware Putty (BM 240)

**