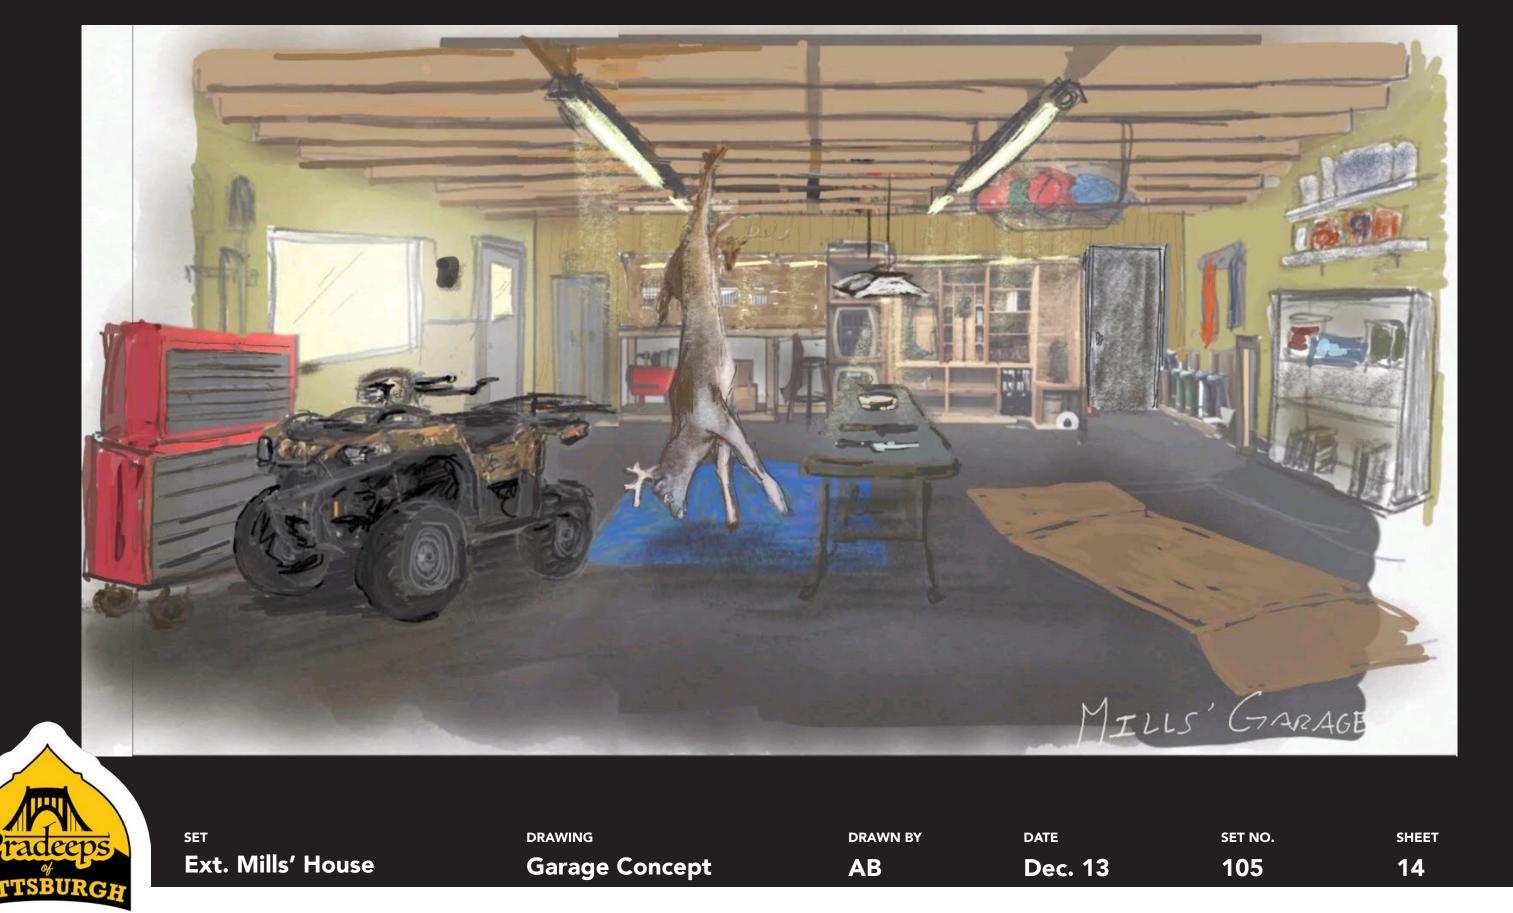

#### **PRADEEP HOUSE**





| SET                | DRAWING            | DRAWN BY | DATE    |
|--------------------|--------------------|----------|---------|
| Ext. Pradeep House | Front Yard Concept | AB       | Dec. 12 |

SHEET 02

SET NO.

102



Ext. Pradeep House

URC

Cul-de-Sac Concept

AB

Dec. 12

SET NO. 102

SHEET 01

#### MILLS HOUSE



SHEET 13

## MILLS HOUSE



## PRADEEP LIVING ROOM



| The |     |     |     |
|-----|-----|-----|-----|
| 1   | la  | of  | 1 S |
| PI  | TTS | BU. | RGH |

Int. Pradeep House

SET

| DRAWING             | DRAWN BY | DATE    |
|---------------------|----------|---------|
| Living Room Concept | AB       | Dec. 13 |



#### PRADEEP MAIN FLOOR

#### **Textile Samples**





Int. Pradeep House

SET

| DRAWING              | C |
|----------------------|---|
| Colours and Finishes |   |

drawn by **AB**  DATE

Dec. 13

#### Sheer Textile Samples





#### PRADEEP LIVING ROOM



Wallpaper Sample

SET

Paint Swatch Beach House (BM 1083)







Int. Pradeep House

DRAWING Colours and Furniture

#### PRADEEP LIVING ROOM







DRAWING Fixtures and Decor drawn by **MK**  date Dec. 14







SET NO.

103



## PRADEEP KITCH