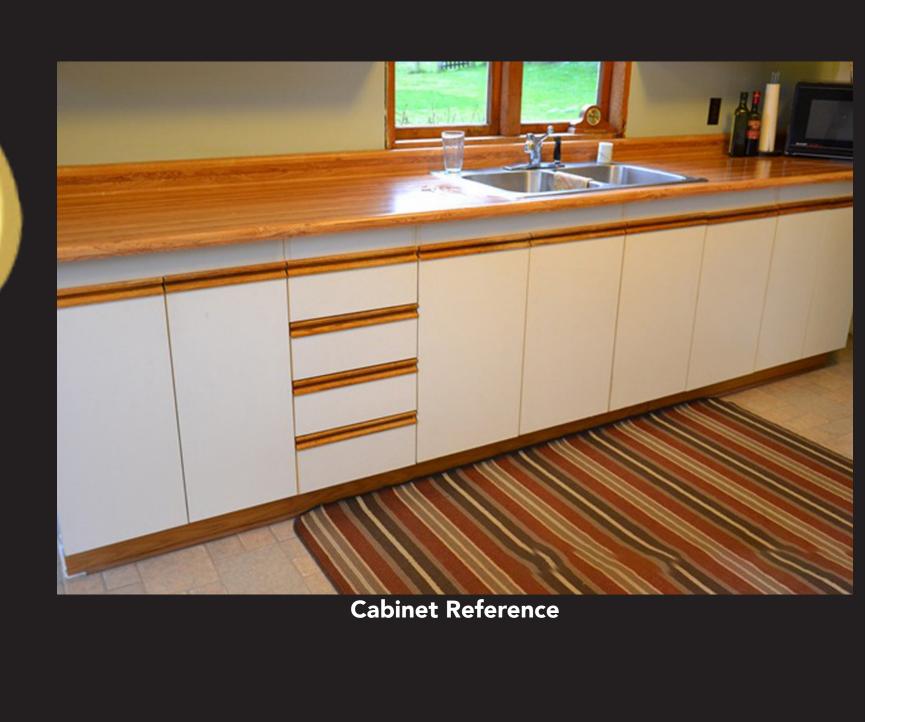

## PRADEEP KITCHEN

SET

Int. Pradeep House

| RAWING               |  |
|----------------------|--|
| Colours and Finishes |  |

drawn by **AB**  DATE

Dec. 13