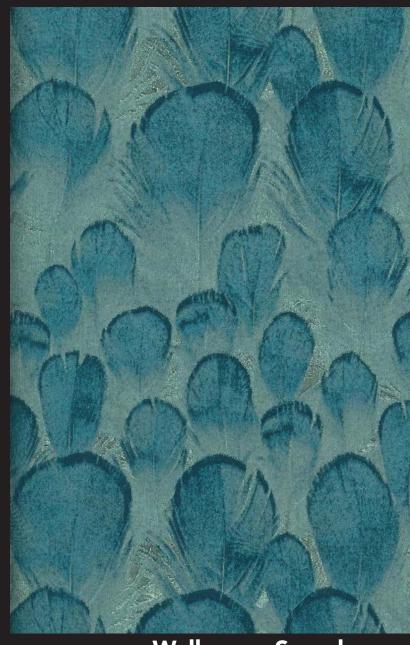

#### PRADEEP LIVING ROOM

Wallpaper Sample

SET

Paint Swatch Beach House (BM 1083)

Int. Pradeep House

DRAWING Colours and Furniture