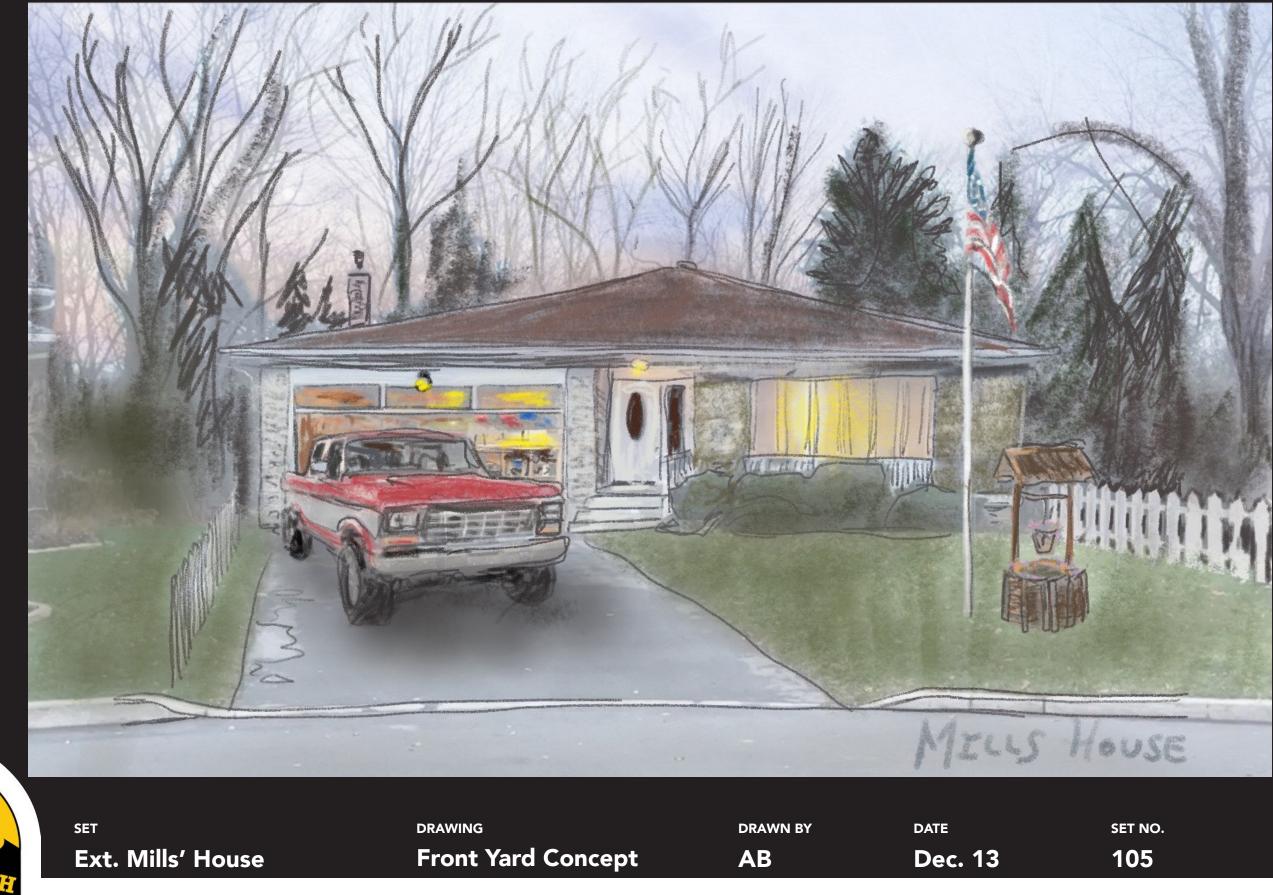

#### **PRADEEP HOUSE**





| SET                | DRAWING            | DRAWN BY | DATE    |
|--------------------|--------------------|----------|---------|
| Ext. Pradeep House | Front Yard Concept | AB       | Dec. 12 |

SHEET 02

SET NO.

102



Ext. Pradeep House

URC

Cul-de-Sac Concept

AB

Dec. 12

SET NO. 102

SHEET 01

#### MILLS HOUSE



SHEET 13

## MILLS HOUSE



## PRADEEP LIVING ROOM



| The |     |     |     |
|-----|-----|-----|-----|
| 1   | la  | of  | 1 S |
| PI  | TTS | BU. | RGH |

Int. Pradeep House

SET

| DRAWING             | DRAWN BY | DATE    |
|---------------------|----------|---------|
| Living Room Concept | AB       | Dec. 13 |



#### PRADEEP MAIN FLOOR

#### **Textile Samples**





Int. Pradeep House

SET

| DRAWING              | C |
|----------------------|---|
| Colours and Finishes |   |

drawn by **AB**  DATE

Dec. 13

#### Sheer Textile Samples





#### PRADEEP LIVING ROOM



Wallpaper Sample

SET

Paint Swatch Beach House (BM 1083)







Int. Pradeep House

DRAWING Colours and Furniture

#### PRADEEP LIVING ROOM







DRAWING Fixtures and Decor drawn by **MK**  date Dec. 14







SET