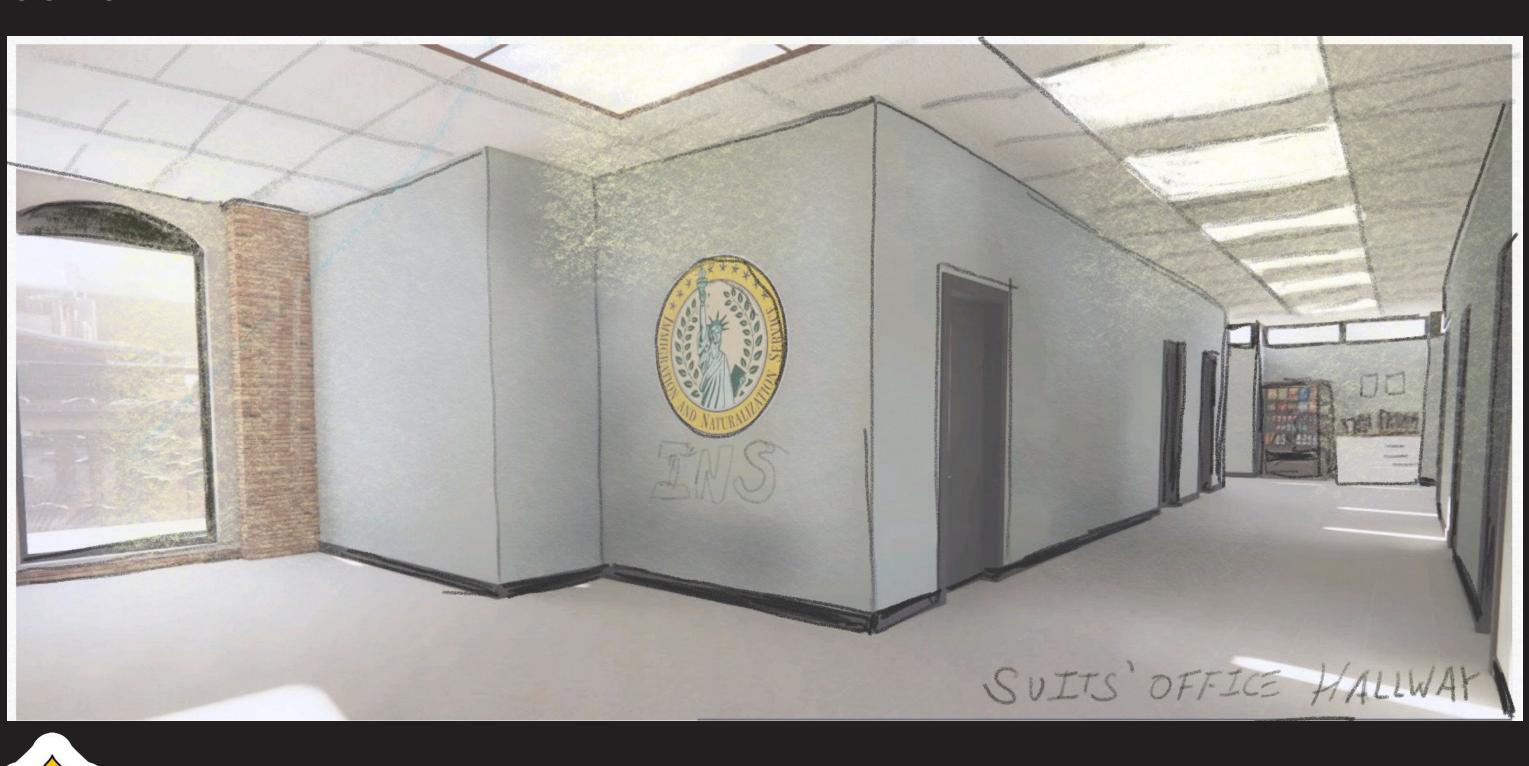

## SUITS' HALLWAY

Int. Suits' Building

SET

DRAWING Hallway Concept drawn by **AB**  DATE

Dec. 14

set no. **101**  sнеет **19** 