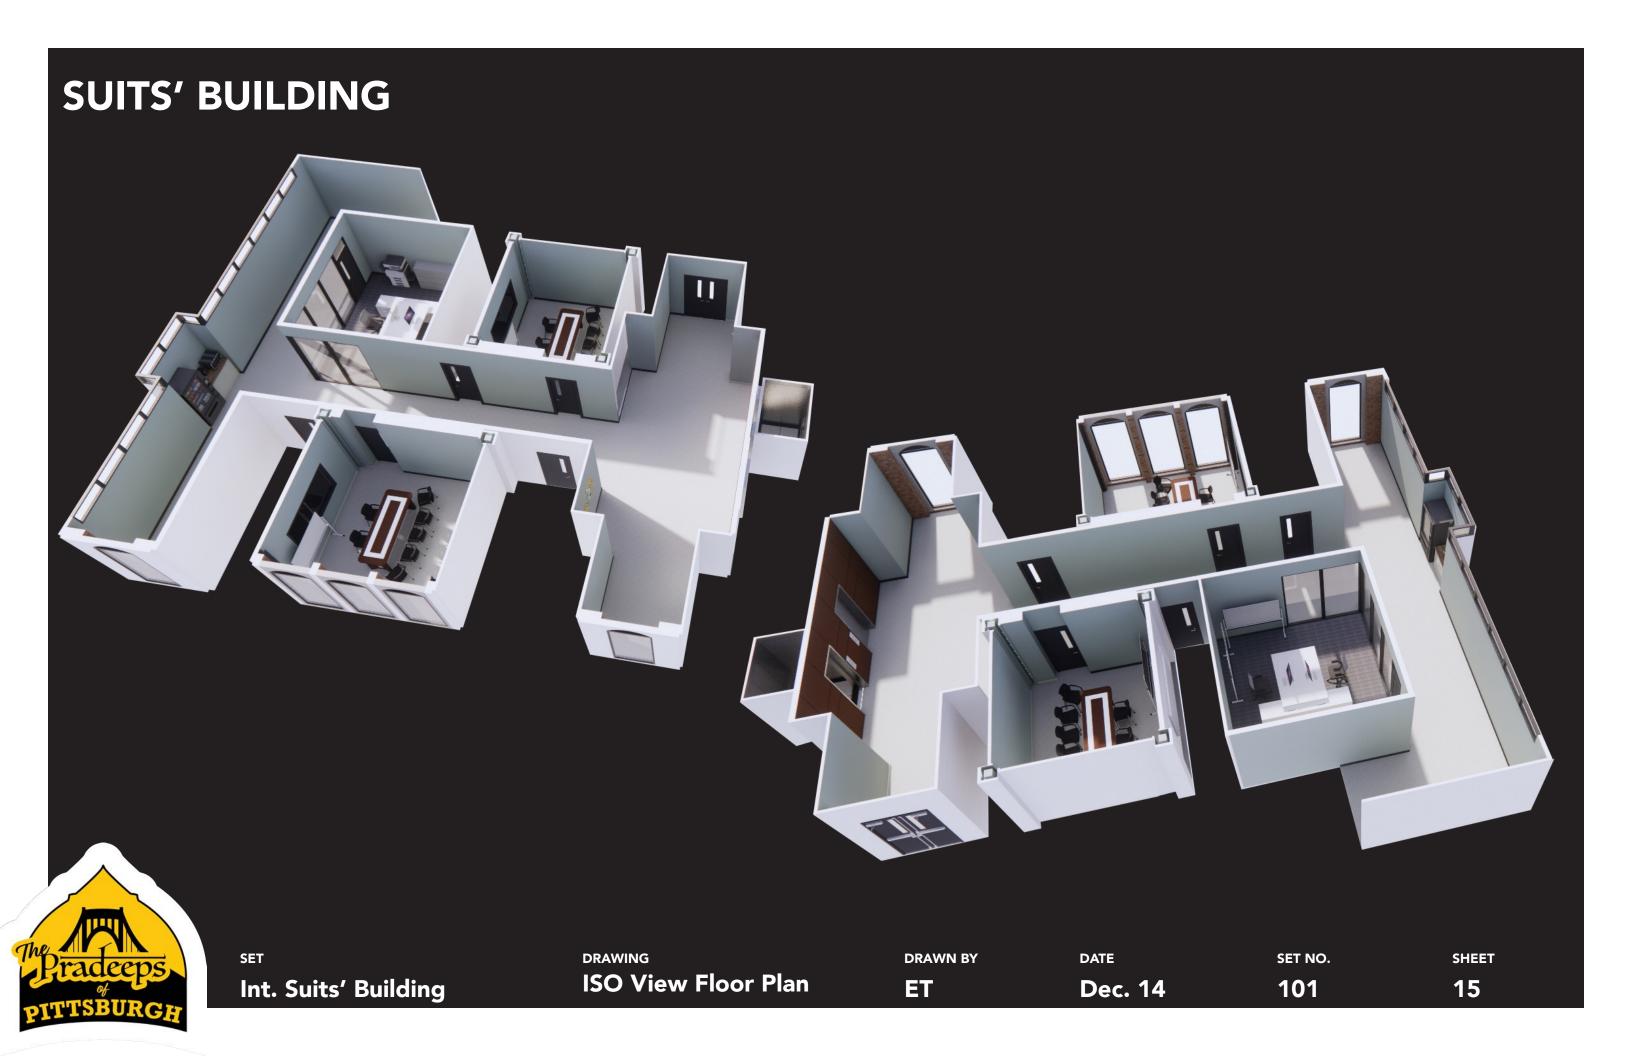

*  sнеет 10

#### PRADEEP - REST OF 2<sup>ND</sup> FLOOR

# いっかんのは 2000 AL A A 1925年1月1日の1日の Read your ser for 祭衣衣室路 約月外 抱。會溝戰 管路 电序系 in 波 来 来 好 "泉" 我已。我已是了

2<sup>ND</sup> FLOOR HALLWAY

Carpet Tile Detail

SET

**Carpet Pattern Reference** 

**BHANU'S BEDROOM** 

Paint Swatch **Passion Pearl** (BM 2073-30)

| The | A   |    |     |  |
|-----|-----|----|-----|--|
| J   | ra  | of | ps  |  |
| PI  | 110 | DU | RGH |  |

| Int  | Prad | laan | House |
|------|------|------|-------|
| INL. | Frau | leep | nouse |

| DRAWING              |  |
|----------------------|--|
| Colours and Finishes |  |

**DRAWN BY** AB

DATE

**Dec. 13** 

#### **BOYS' BEDROOM**

**Paint Swatch** Blue Echo (BM AF505)

SET NO. 103

SHEET

11

#### PRADEEP PRIMARY BATHROOM







**Bathroom Fixtures** 



sнеет 12



### SUITS' INTERROGATION ROOM #2



Int. Suits' Building

#### SUITS' INTERROGATION ROOM #1



Pradeeps PITTSBURGH

Int. Suits' Building

SET

DRAWINGDRAWN BYDATEInterrogation Room ConceptABDec. 14



#### SUITS' HALLWAY



BURC

Int. Suits' Building





## SUITS' HALLWAY





Int. Suits' Building

SET

DRAWING Hallway Concept drawn by **AB**  DATE

Dec. 14

set no. **101**  sнеет **19** 

## SUITS' OFFICE



## SUITS' BUILDING

#### OFFICE BUILDING HALLWAY



Linoleum Sample

#### SUITS' OFFICE



Carpet Sample



| SET                  | DRAWING              | DRAWN BY | DATE    |
|----------------------|----------------------|----------|---------|
| Int. Suits' Building | Colours and Finishes | AB       | Dec. 13 |



Paint Swatch Beach Glass (BM 1564)

#### **DOORS AND TRIM**

Paint