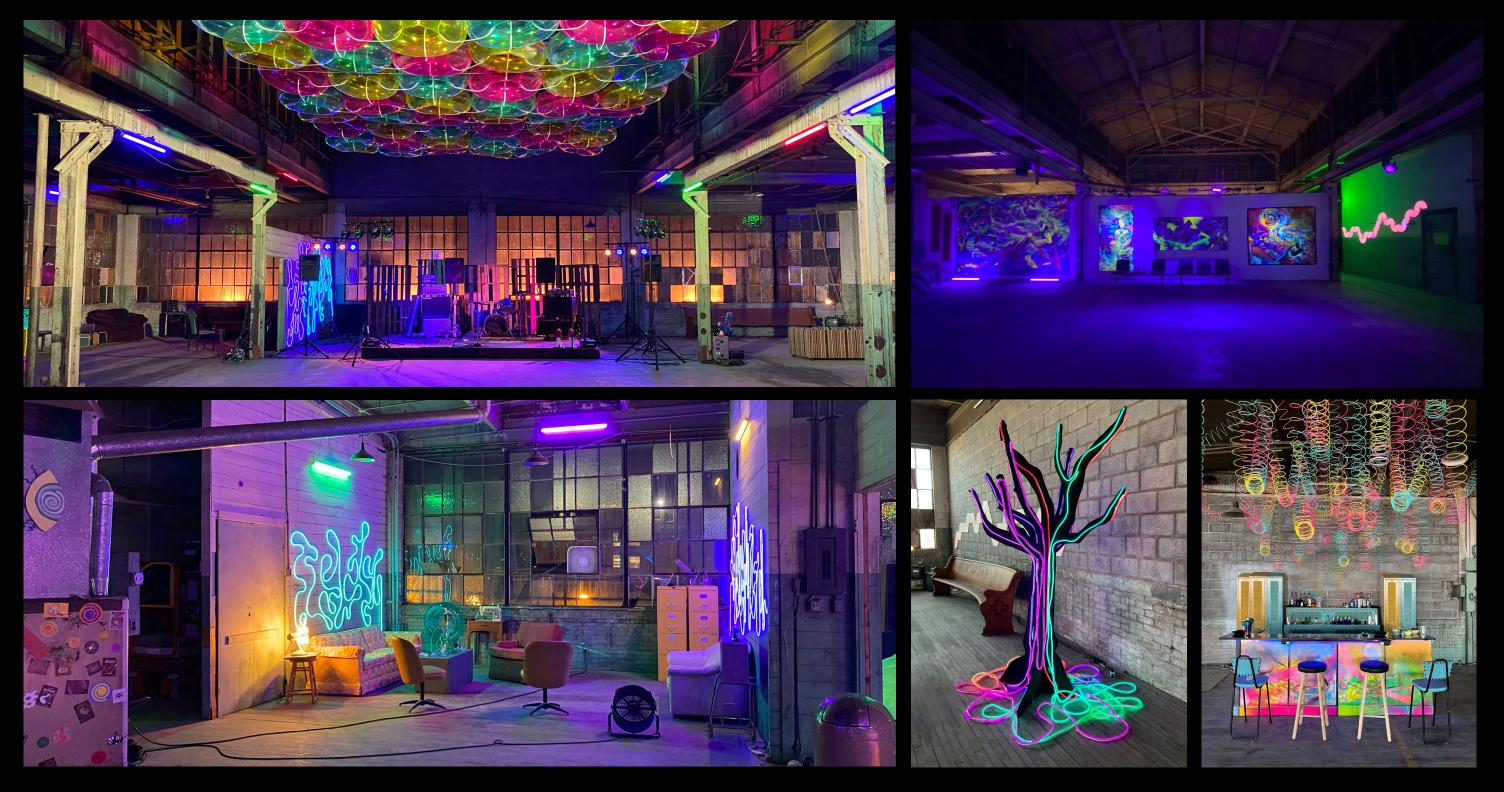

# hulu

Production Designer: Eve McCarney

Art Director: Jason Garner

# hulu originals

Set Decorator: Julie Drach

10



### **COLOR PALETTE**





### **VODKA HEATHER'S DRUG DEN - STILL**

### **VODKA HEATHER'S DRUG DEN - STILL**



### JESS'S BEDROOM - SET PHOTOS & PALETTE









# JESS'S BEDROOM - STILL



### JESS'S BEDROOM - STILL



# JESS'S BEDROOM - STILL





### HANNAH'S BEDROOM - STILL



# 

### HANNAH'S BEDROOM - STILL





### HANNAH'S BEDROOM - STILL

### WAREHOUSE PARTY - SET PHOTOS













### FRATERNITY PARTY - STILL



### FRATERNITY PARTY - STILL



### HIGH SCHOOL FLASHACK PROM - STILL



### HIGH SCHOOL PROM - STILL

### HIGH SCHOOL PROM - STILL





### HIGH SCHOOL PROM - STILL

# DRESS STORE - STILL