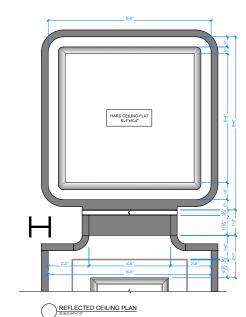

H

B SECTION SCALE SAT-1'0"

BAGE STHER THE STATE OF STATE THE STATE OF STATE THE STATE OF STATE THE STATE OF STATE THE STA

働

Ć

STATEROOM HALLWAY - STAGE 2 - ELEVATOR PLAN VIEW

S.S. VARUNA — Elevator

S.S. VARUNA — Anna's Suite