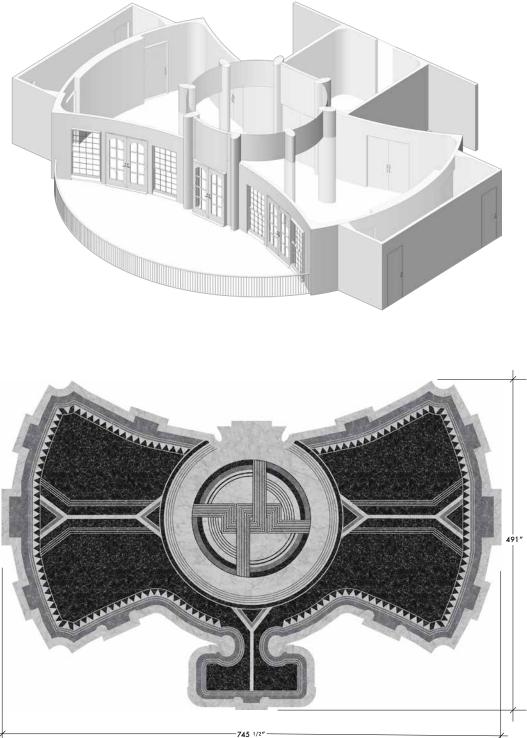

H

B SECTION SCALE SAT-1'0"

BAGE STHER THE STATE OF STATE THE STATE OF STATE THE STATE OF STATE THE STATE OF STATE THE STA

働

Ć

STATEROOM HALLWAY - STAGE 2 - ELEVATOR PLAN VIEW

S.S. VARUNA — Elevator

S.S. VARUNA — Anna's Suite