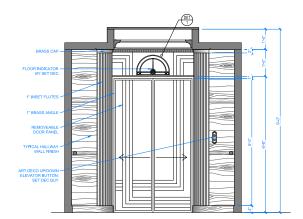

H

B SECTION SCALE SAT-1'0"

BAGE STHER THE STATE OF STATE THE STATE OF STATE THE STATE OF STATE THE STATE OF STATE THE STA

働

Ć

STATEROOM HALLWAY - STAGE 2 - ELEVATOR PLAN VIEW

S.S. VARUNA — Elevator

S.S. VARUNA — Anna's Suite