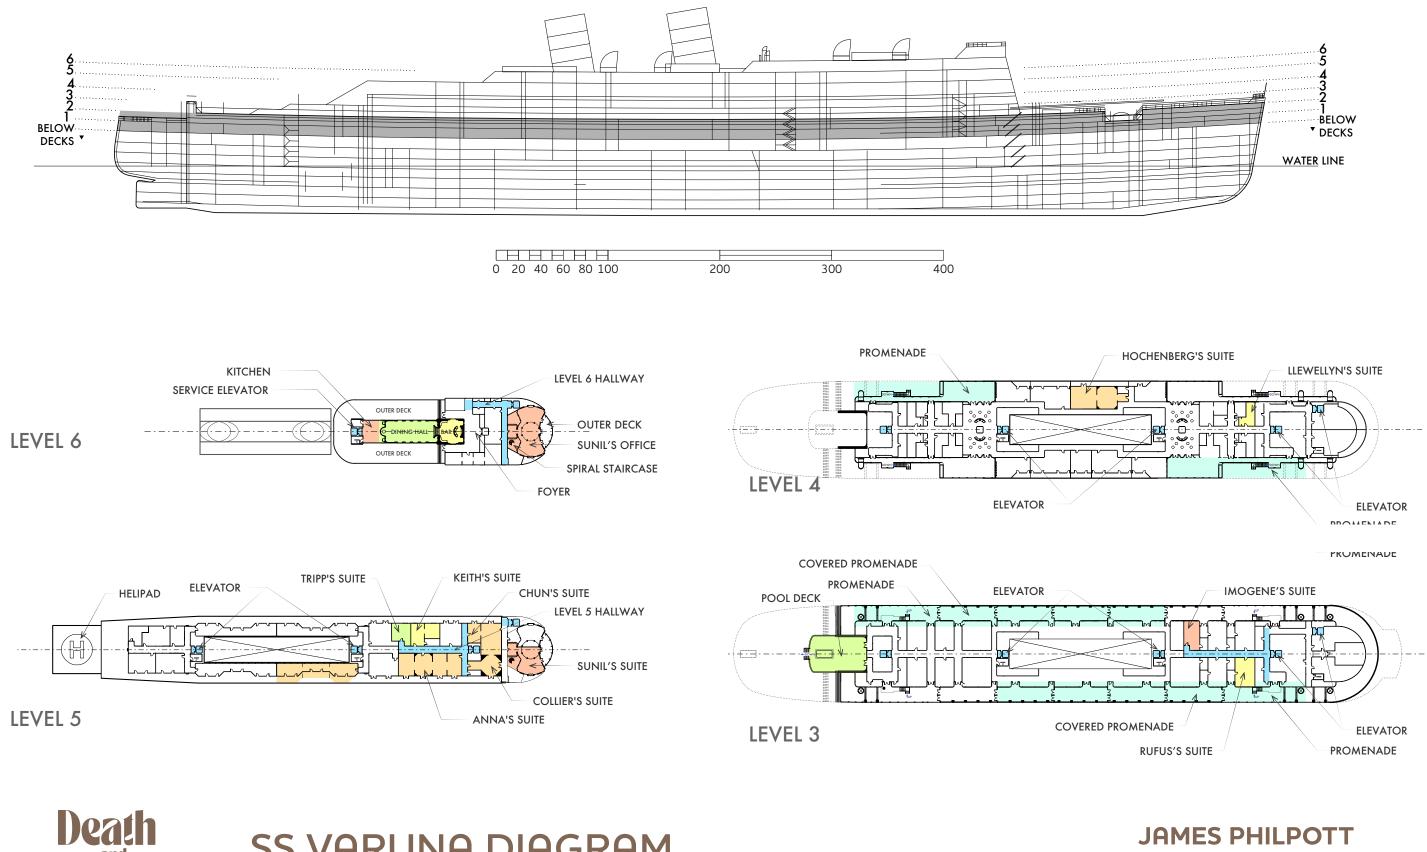

**SS VARUNA DIAGRAM** 

Other Details





S.S. VARUNA — Promenade Deck



# S.S. VARUNA — Promenade Deck

**Death** Other Details





S.S. VARUNA — Promenade Deck









S.S. VARUNA — Covered Promenade





S.S. VARUNA — Covered Promenade

















S.S. VARUNA — Pool Deck





S.S. VARUNA — Bar



LE

T



5



















S.S. VARUNA — Bar Bas Relief







S.S. VARUNA — Bar Murals













S.S. VARUNA — Bar





REFERENCE



....



A SECTION SCALE SHART OF

H



B SECTION SCALE SAT-1'0"



BAGE STHER THE STATE OF STATE THE STATE OF STATE THE STATE OF STATE THE STATE OF STATE THE STA

働





Ć

STATEROOM HALLWAY - STAGE 2 - ELEVATOR PLAN VIEW

S.S. VARUNA — Elevator



















S.S. VARUNA — Anna's Suite





S.S. VARUNA — Chung Suite









S.S. VARUNA — Ch