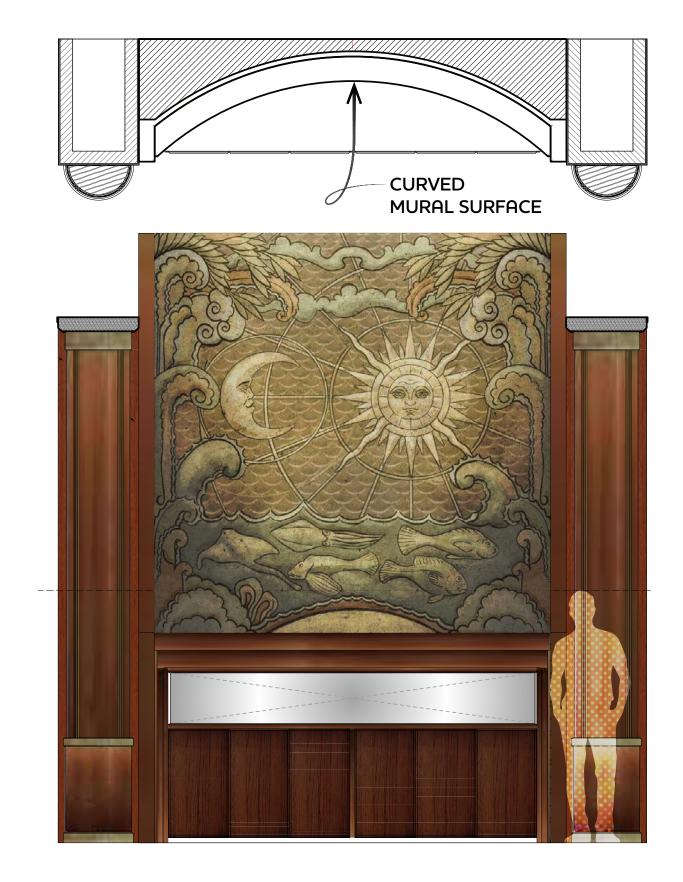

T

5

S.S. VARUNA — Bar Bas Relief

S.S. VARUNA — Bar Murals

S.S. VARUNA — Bar

REFERENCE

....

A SECTION SCALE SHART OF