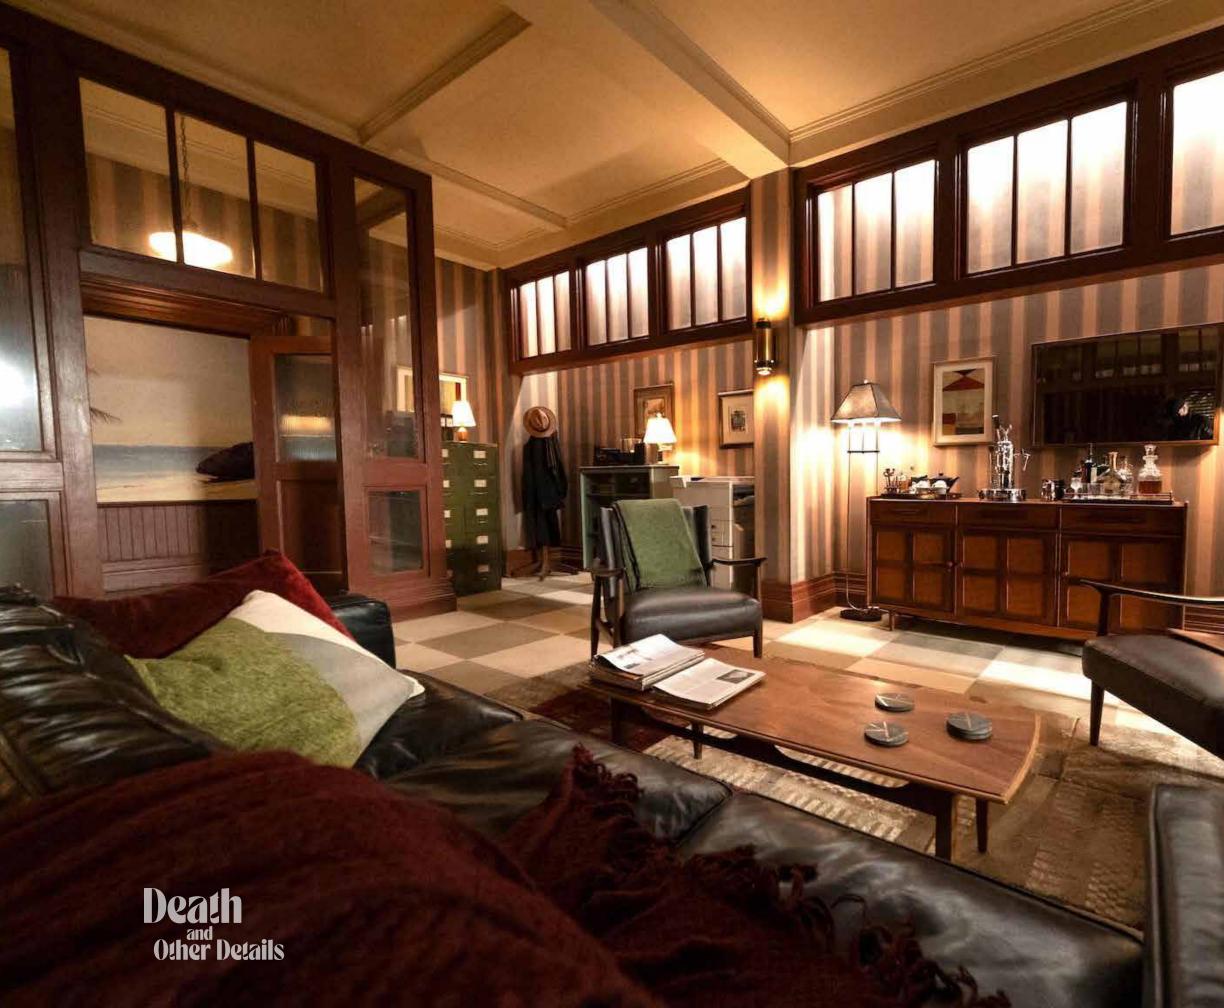

ls













S.S. VARUNA — Bar





REFERENCE



....



A SECTION SCALE SHART OF

H



B SECTION SCALE SAT-1'0"



BAGE STHER THE STATE OF STATE THE STATE OF STATE THE STATE OF STATE THE STATE OF STATE THE STA

働





Ć

STATEROOM HALLWAY - STAGE 2 - ELEVATOR PLAN VIEW

S.S. VARUNA — Elevator



















S.S. VARUNA — Anna's Suite





S.S. VARUNA — Chung Suite









S.S. VARUNA — Chung Suite











10.000 - 10.0 0.01 0000

JAMES PHILPOTT PRODUCTION DESIGN

.

De





S.S. VARUNA — Collier Suite



















m











**Death** Other Details















S.S. VARUNA — Wet Dock







S.S. VARUNA — Brig









S.S. VARUNA — Crew Cabin





S.S. VARUNA — Crew Hallway





















I - I autor

12.1

1-

Un engl

JAMES PHILPOTT PRODUCTION DESIGN Cast of







































JAMES PHILPOTT ALYSSA KING JACQUI DUDECK JAMES CROCKETT LISA POULIOT CALIA ANDERSON PAOLO VENTURI RON TURNER ALEX HUEN ALEX ROYEK PRODUCTION DESIGNER SUPERVISING ART DIRECTOR ART DIRECTOR ASSISTANT ART DIRECTOR ASSISTANT ART DIRECTOR ASSISTANT ART DIRECTOR CONCEPT ILLUSTRATOR GRAPHIC DESIGNER SET DECORATOR