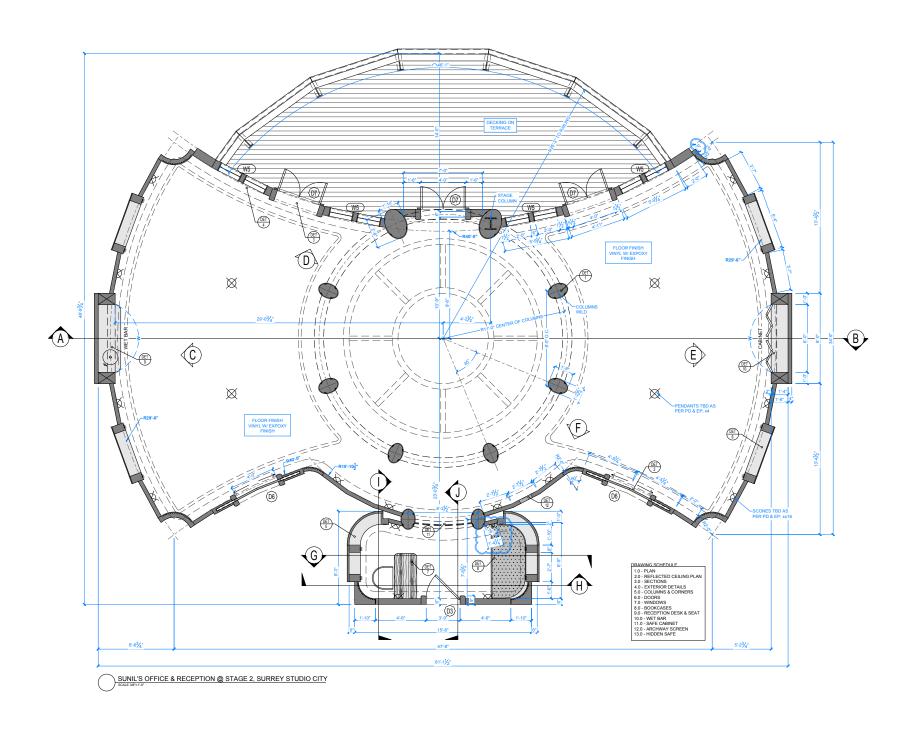

**SS VARUNA DIAGRAM** 

Other Details

S.S. VARUNA — Promenade Deck

# S.S. VARUNA — Promenade Deck

**Death** Other Details

S.S. VARUNA — Promenade Deck

S.S. VARUNA — Covered Promenade

S.S. VARUNA — Covered Promenade

S.S. VARUNA — Pool Deck

S.S. VARUNA — Bar

LE