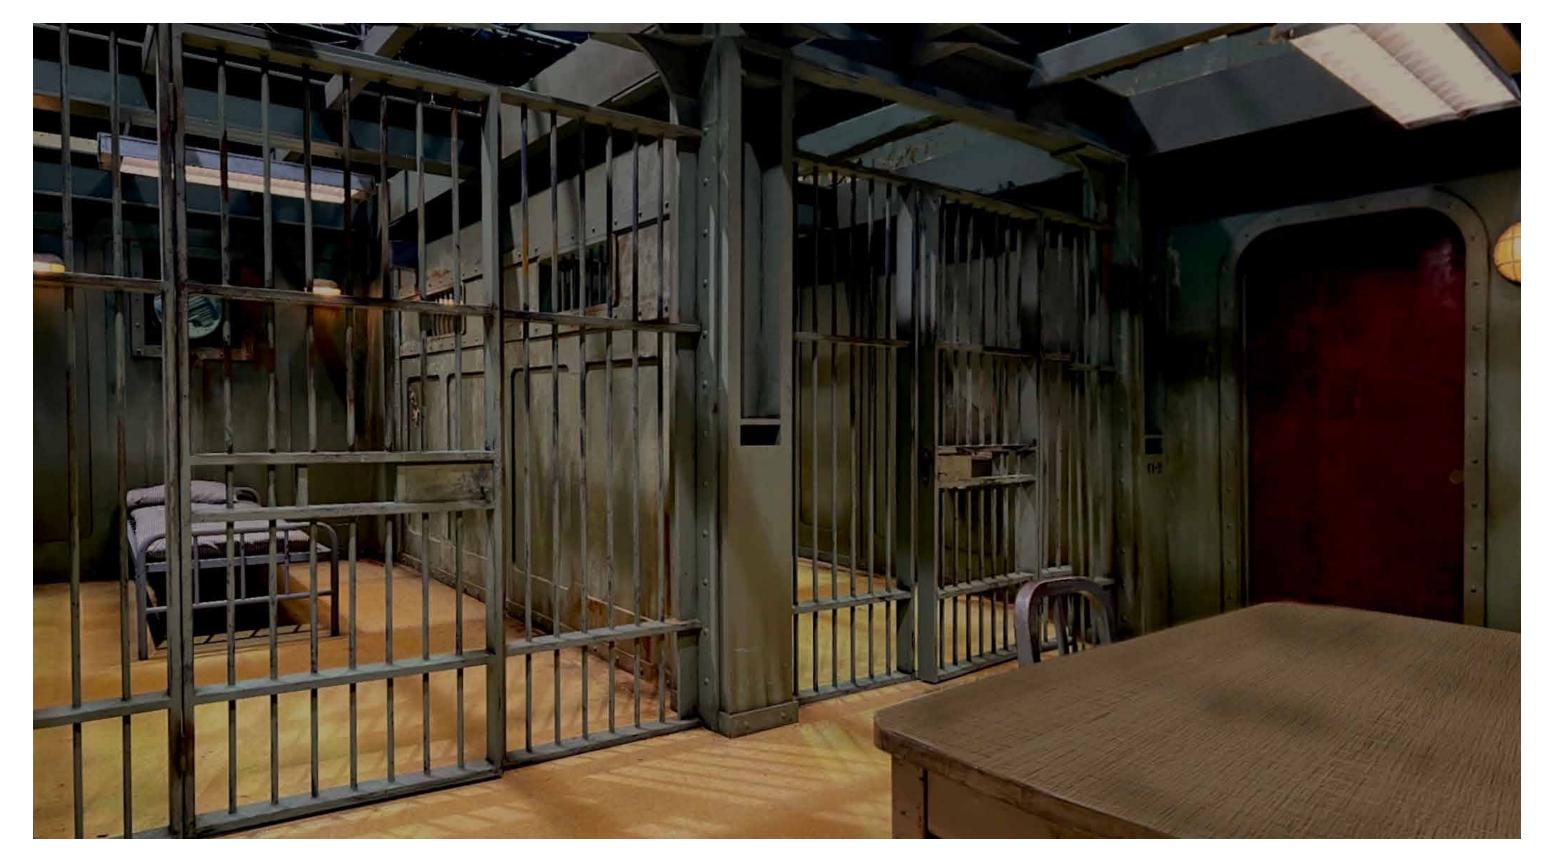

**Death** Other Details

S.S. VARUNA — Wet Dock

S.S. VARUNA — Brig

S.S. VARUNA — Crew Cabin

S.S. VARUNA — Crew Hallway

I - I autor

12.1

1-