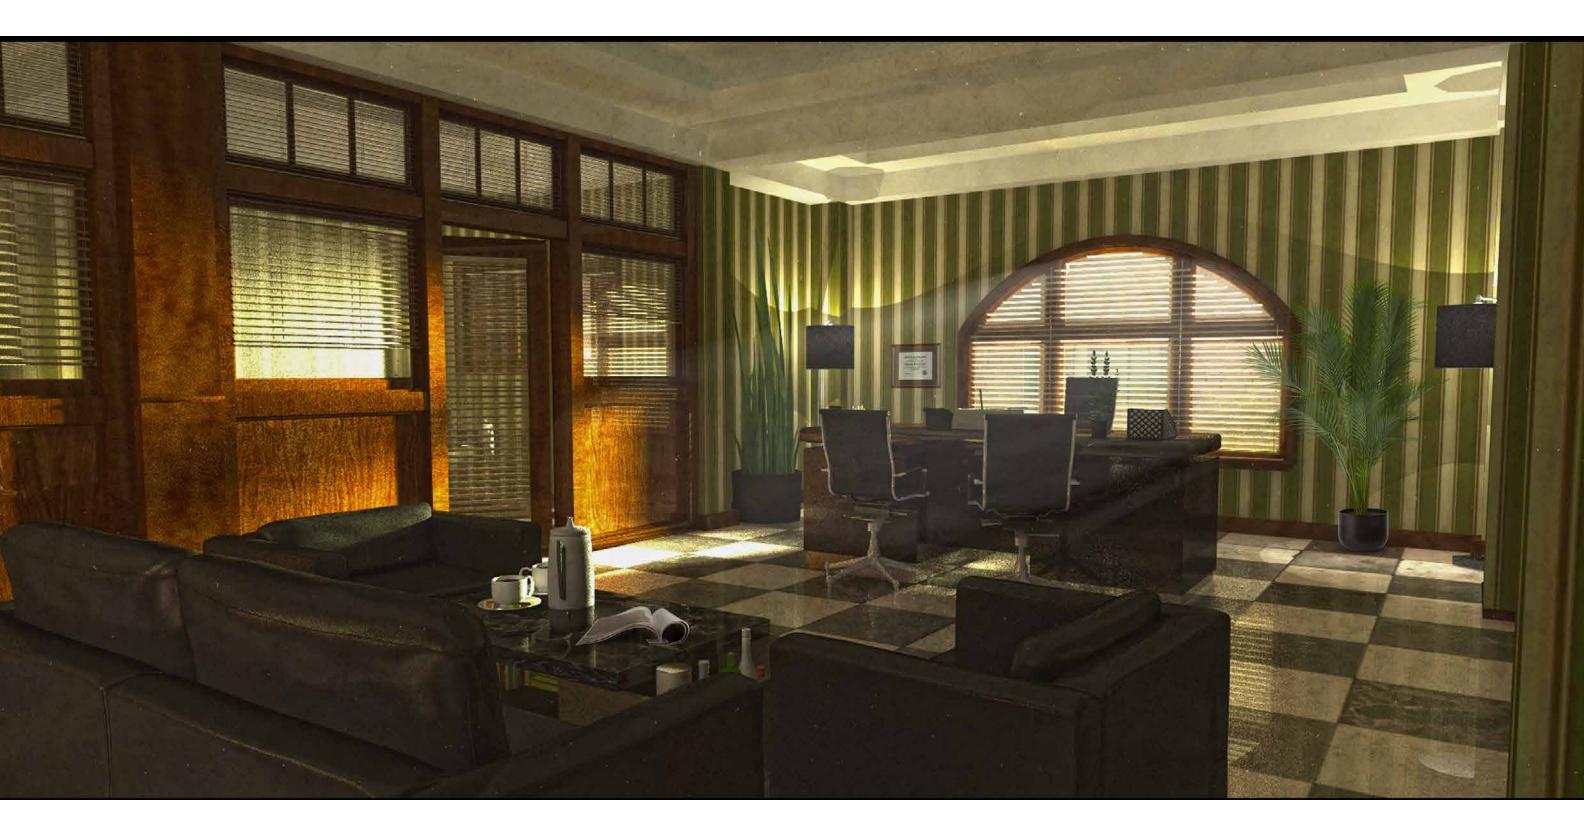

S.S. VARUNA — Bar





REFERENCE



....



A SECTION SCALE SHART OF

H



B SECTION SCALE SAT-1'0"



BAGE STHER THE STATE OF STATE THE STATE OF STATE THE STATE OF STATE THE STATE OF STATE THE STA

働





Ć

STATEROOM HALLWAY - STAGE 2 - ELEVATOR PLAN VIEW

S.S. VARUNA — Elevator



















S.S. VARUNA — Anna's Suite





S.S. VARUNA — Chung Suite









S.S. VARUNA — Chung Suite











10.000 - 10.0 0.01 0000

JAMES PHILPOTT PRODUCTION DESIGN

.

De





S.S. VARUNA — Collier Suite



















m











**Death** Other Details















S.S. VARUNA — Wet Dock







S.S. VARUNA — Brig









S.S. VARUNA — Crew Cabin





S.S. VARUNA — Crew Hallway





















I - I autor

12.1

1-

Un engl

JAMES PHILPOTT PRODUCTION DESIGN Cast of







































JAMES PHILPOTT ALYSSA KING JACQUI DUDECK JAMES CROCKETT LISA POULIOT CALIA ANDERSON PAOLO VENTURI RON TURNER ALEX HUEN ALEX ROYEK PRODUCTION DESIGNER SUPERVISING ART DIRECTOR ART DIRECTOR ASSISTANT ART DIRECTOR ASSISTANT ART DIRECTOR ASSISTANT ART DIRECTOR CONCEPT ILLUSTRATOR GRAPHIC DESIGNER SET DECORATOR