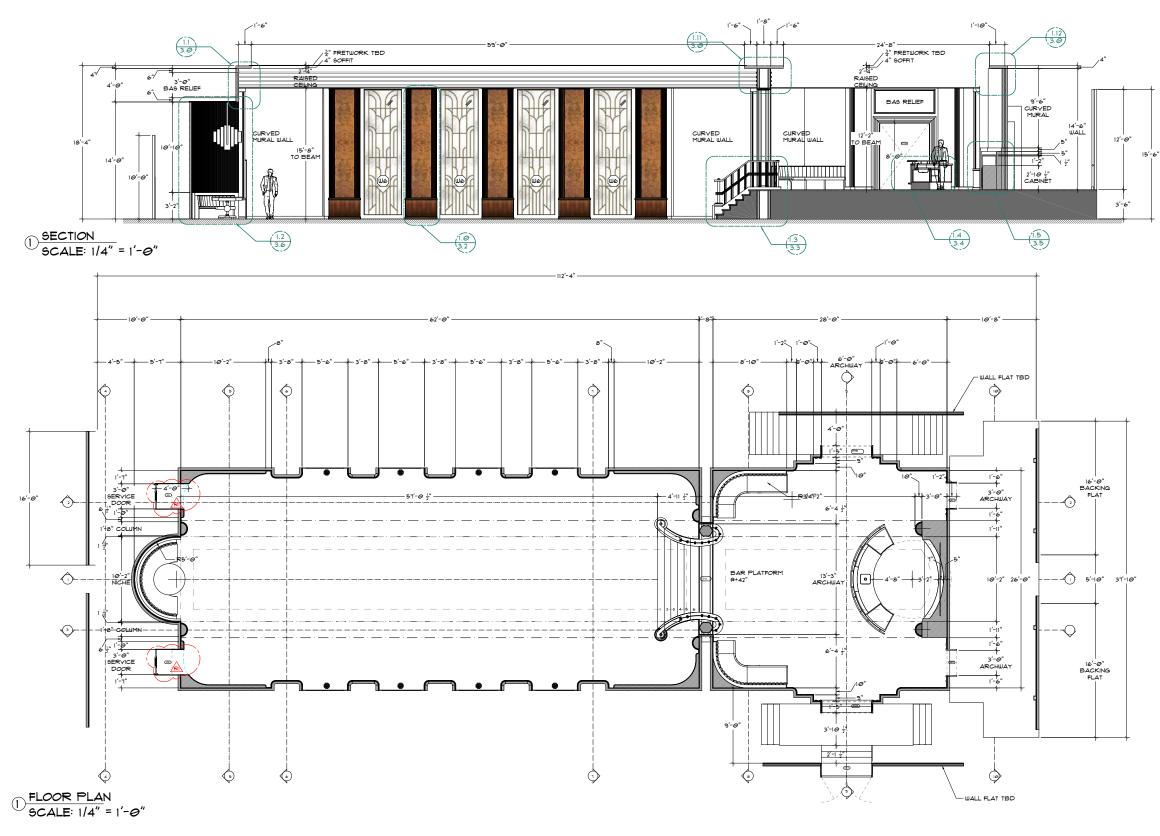

T

5

S.S. VARUNA — Bar Bas Relief

S.S. VARUNA — Bar Murals

S.S. VARUNA — Bar

REFERENCE

....

A SECTION SCALE SHART OF