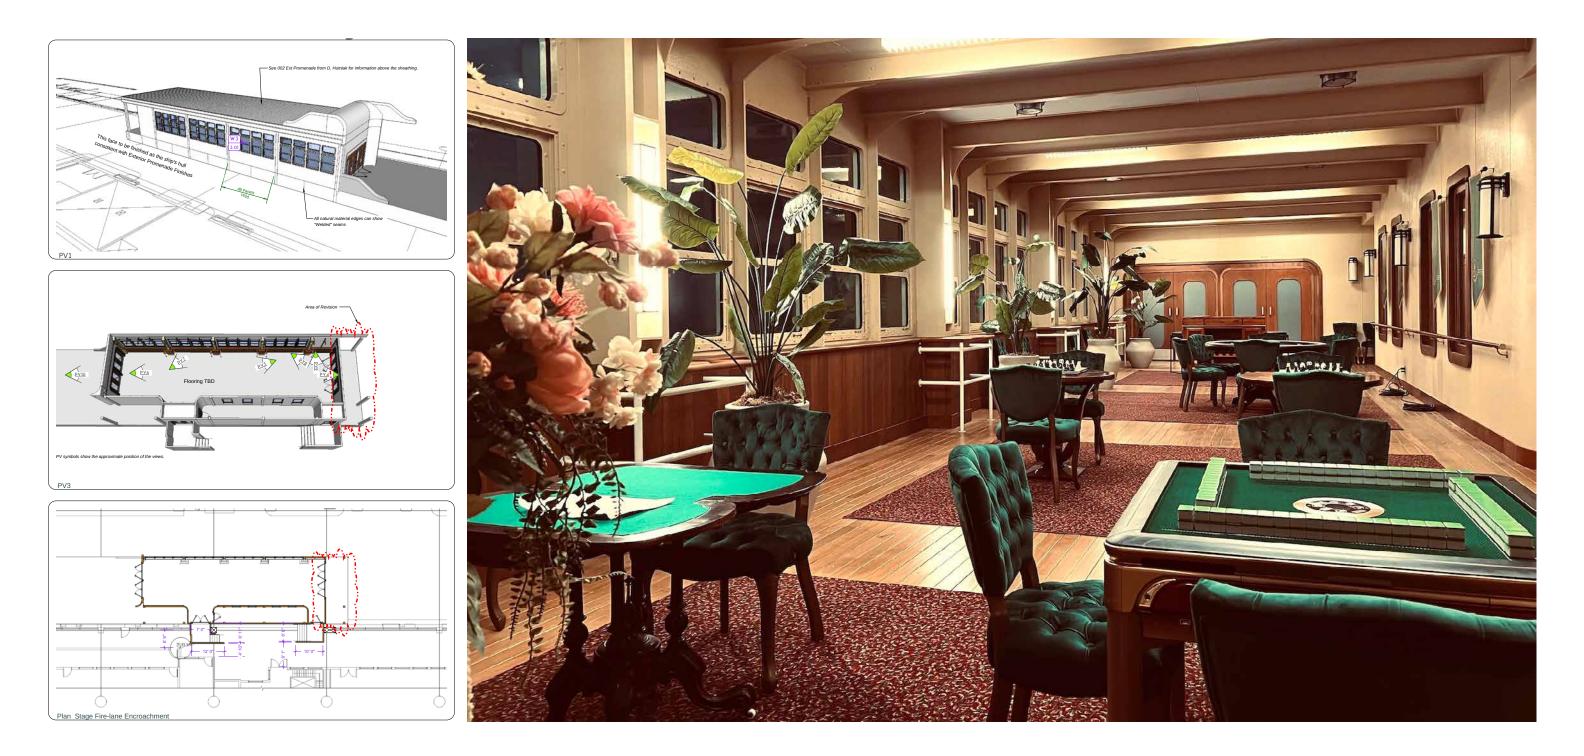

**SS VARUNA DIAGRAM** 

Other Details

S.S. VARUNA — Promenade Deck

# S.S. VARUNA — Promenade Deck

**Death** Other Details

S.S. VARUNA — Promenade Deck

S.S. VARUNA — Covered Promenade

S.S. VARUNA — Covered Promenade

S.S. VARUNA — Pool Deck

S.S. VARUNA — Bar

LE