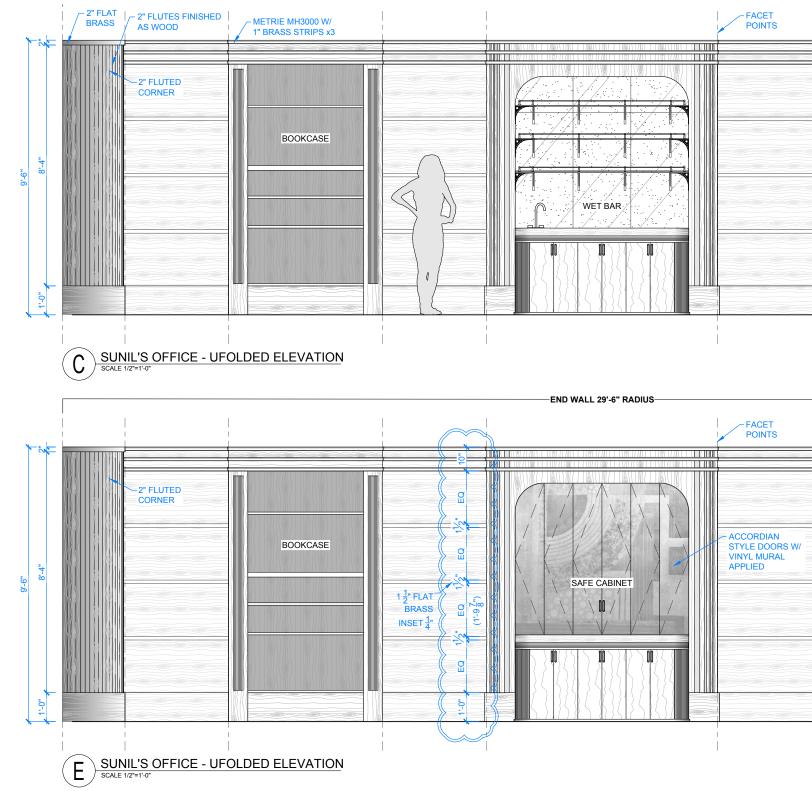

# S.S. VARUNA — Promenade Deck

**Death** Other Details

S.S. VARUNA — Promenade Deck

S.S. VARUNA — Covered Promenade

S.S. VARUNA — Covered Promenade

S.S. VARUNA — Pool Deck

S.S. VARUNA — Bar

LE

T

5

S.S. VARUNA — Bar Bas Relief

S.S. VARUNA — Bar Murals

S.S. VARUNA — Bar

REFERENCE

....

A SECTION SCALE SHART OF