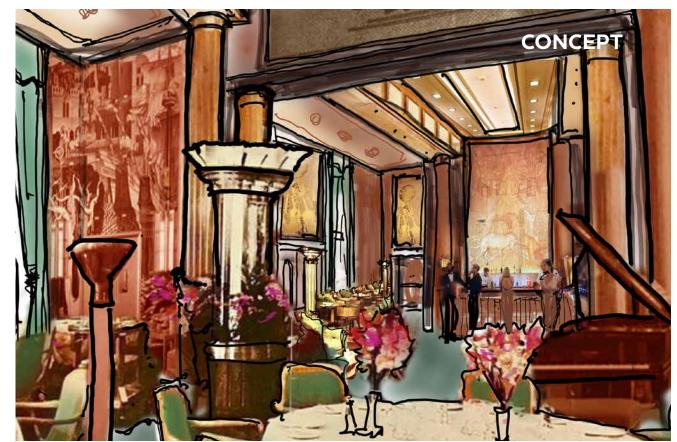

# S.S. VARUNA — Promenade Deck

**Death** Other Details

S.S. VARUNA — Promenade Deck

S.S. VARUNA — Covered Promenade

S.S. VARUNA — Covered Promenade

S.S. VARUNA — Pool Deck

S.S. VARUNA — Bar

LE

T

5

S.S. VARUNA — Bar Bas Relief

S.S. VARUNA — Bar Murals

S.S. VARUNA — Bar

REFERENCE

....

A SECTION SCALE SHART OF