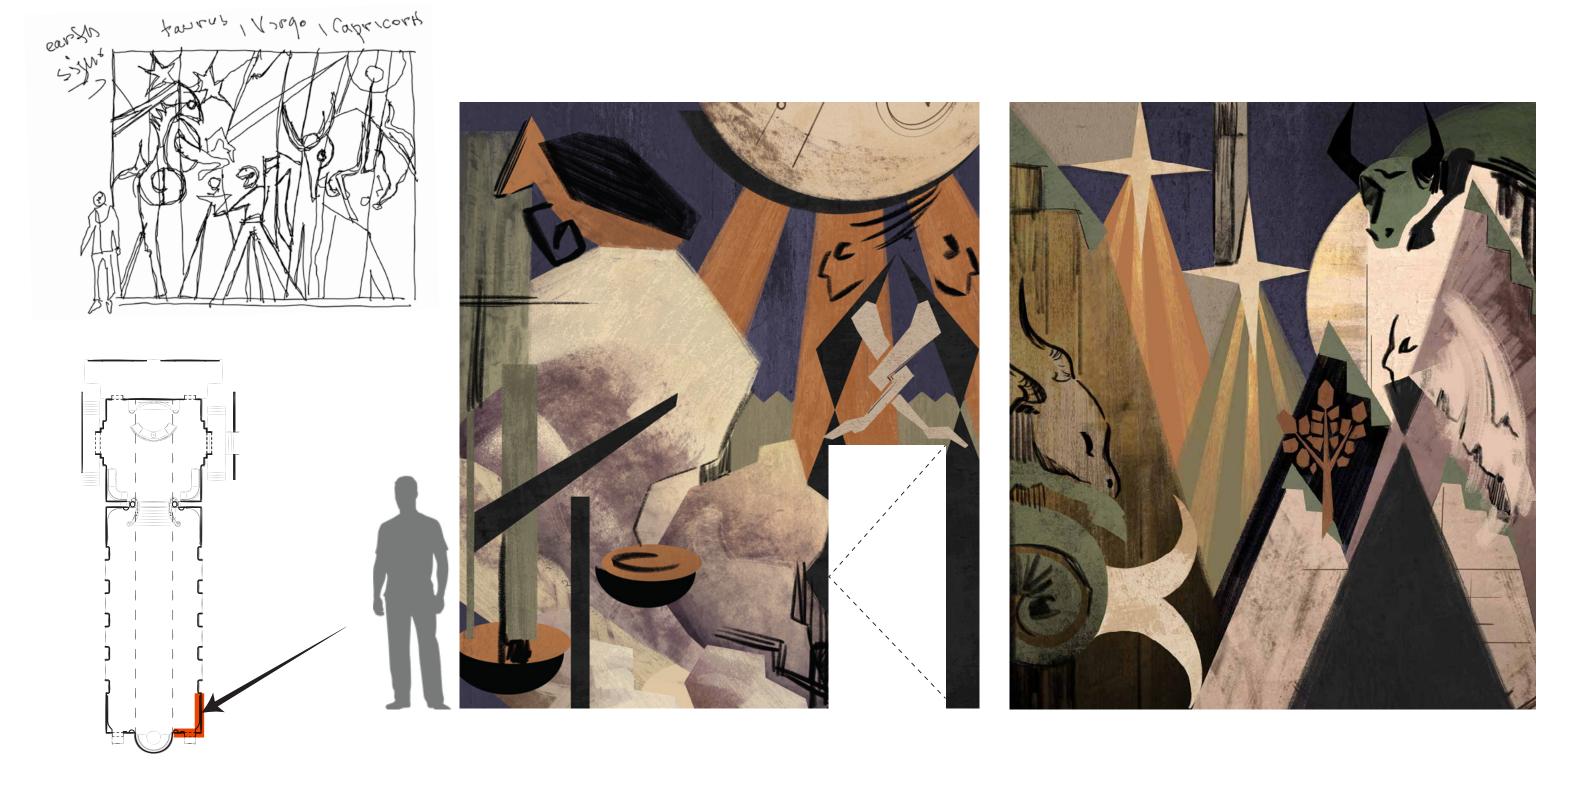

T

5

S.S. VARUNA — Bar Bas Relief

S.S. VARUNA — Bar Murals

S.S. VARUNA — Bar

REFERENCE

....

A SECTION SCALE SHART OF