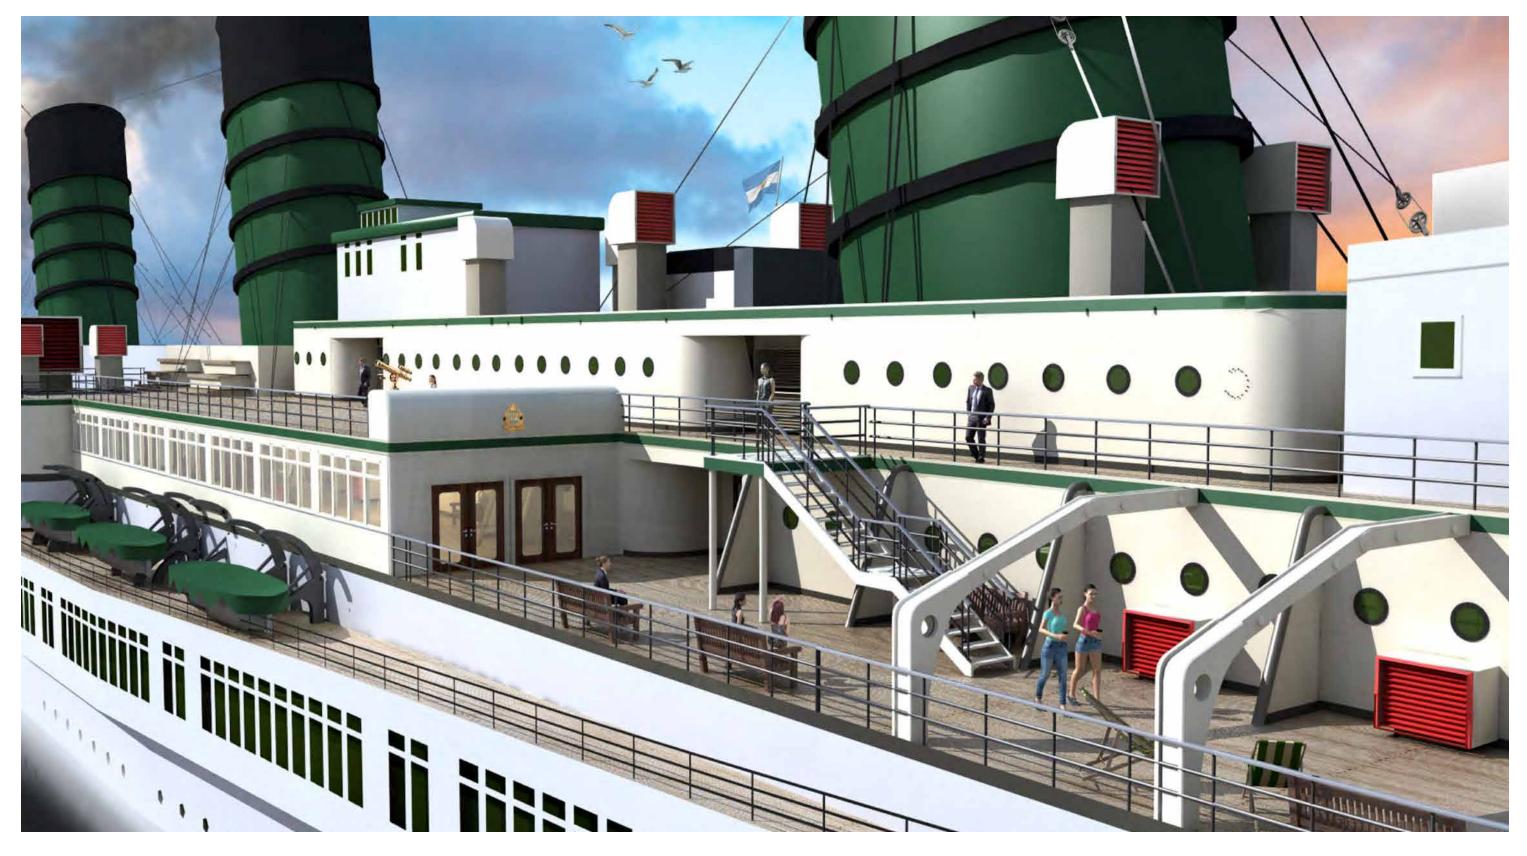

# S.S. VARUNA — Promenade Deck

**Death** Other Details

S.S. VARUNA — Promenade Deck

S.S. VARUNA — Covered Promenade

S.S. VARUNA — Covered Promenade

S.S. VARUNA — Pool Deck

S.S. VARUNA — Bar

LE