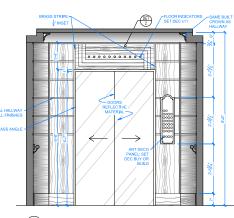

H

B SECTION SCALE SAT-1'0"

BAGE STHER THE STATE OF STATE THE STATE OF STATE THE STATE OF STATE THE STATE OF STATE THE STA

働

Ć

STATEROOM HALLWAY - STAGE 2 - ELEVATOR PLAN VIEW

S.S. VARUNA — Elevator

S.S. VARUNA — Anna's Suite