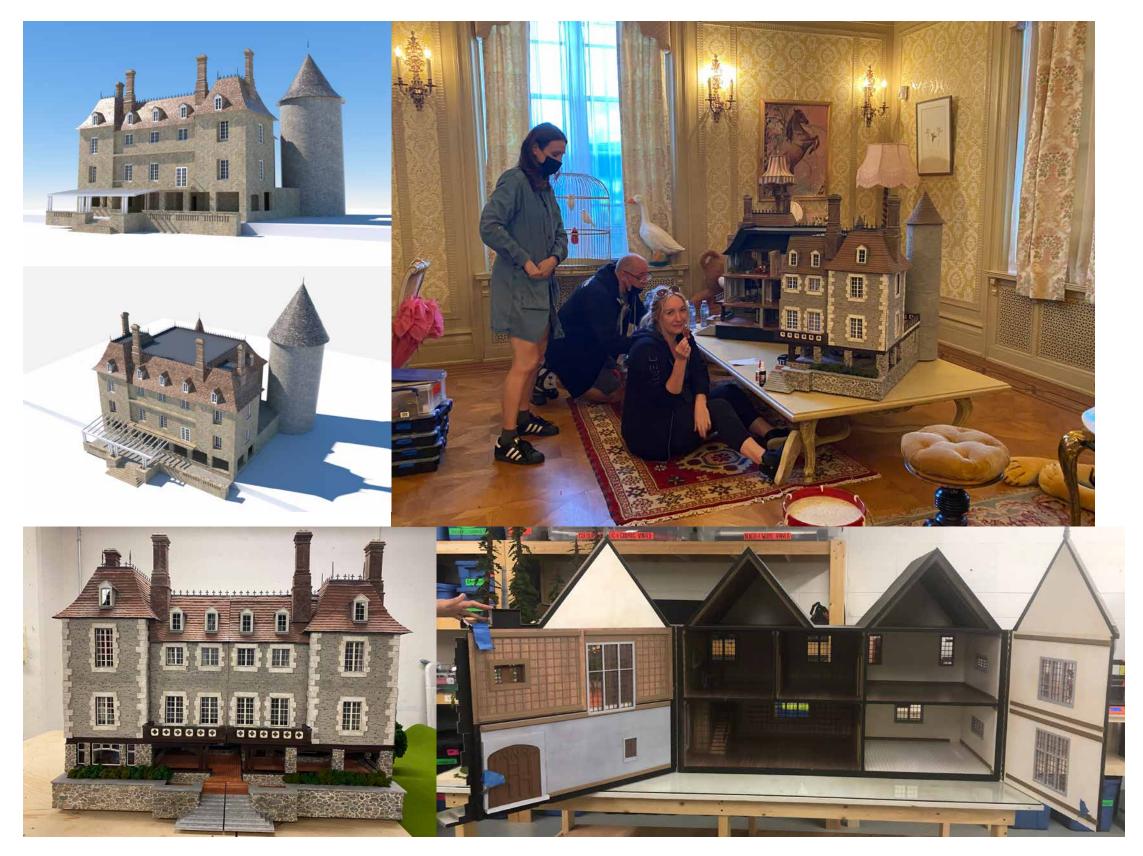

Un engl

JAMES PHILPOTT PRODUCTION DESIGN Cast of

JAMES PHILPOTT ALYSSA KING JACQUI DUDECK JAMES CROCKETT LISA POULIOT CALIA ANDERSON PAOLO VENTURI RON TURNER ALEX HUEN ALEX ROYEK PRODUCTION DESIGNER SUPERVISING ART DIRECTOR ART DIRECTOR ASSISTANT ART DIRECTOR ASSISTANT ART DIRECTOR ASSISTANT ART DIRECTOR CONCEPT ILLUSTRATOR GRAPHIC DESIGNER SET DECORATOR