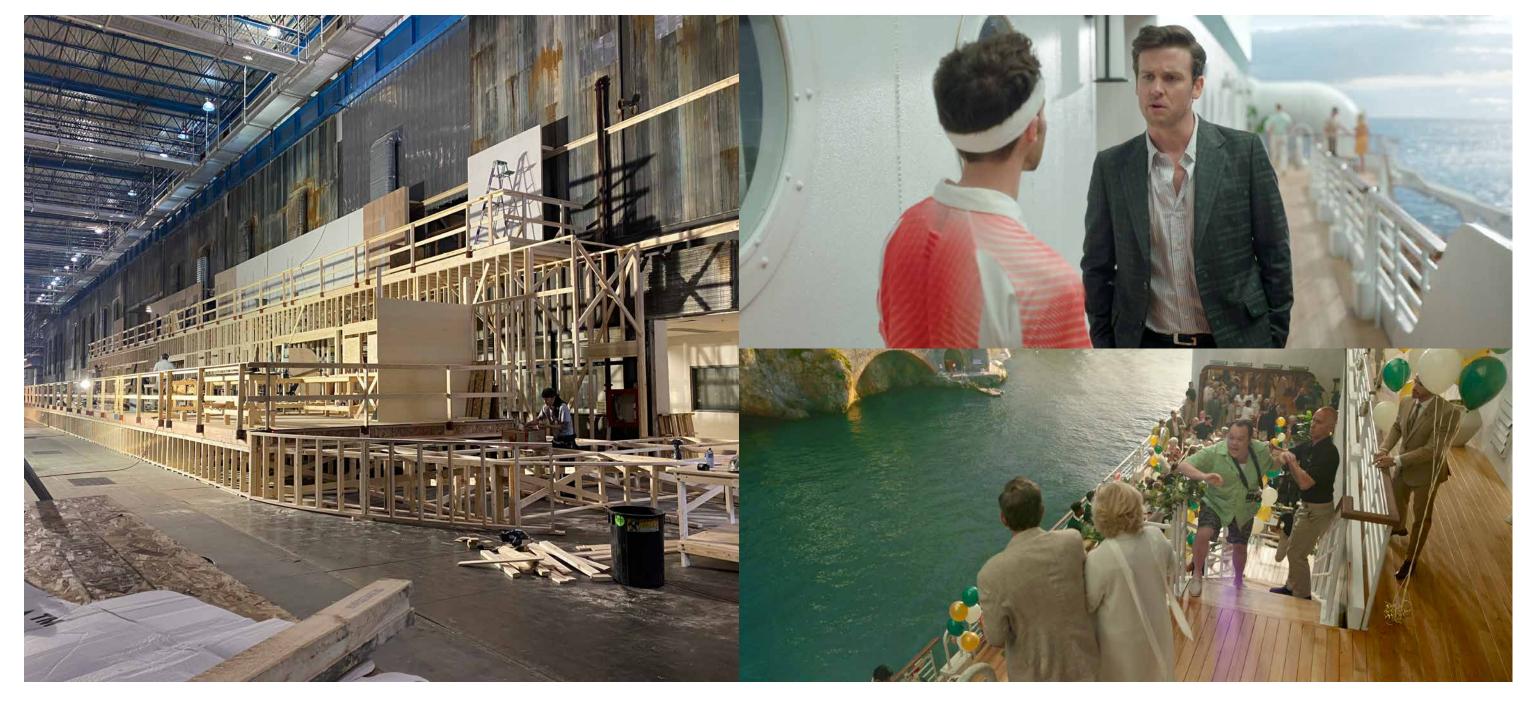

# S.S. VARUNA — Promenade Deck

**Death** Other Details

S.S. VARUNA — Promenade Deck

S.S. VARUNA — Covered Promenade

S.S. VARUNA — Covered Promenade

S.S. VARUNA — Pool Deck

S.S. VARUNA — Bar

LE