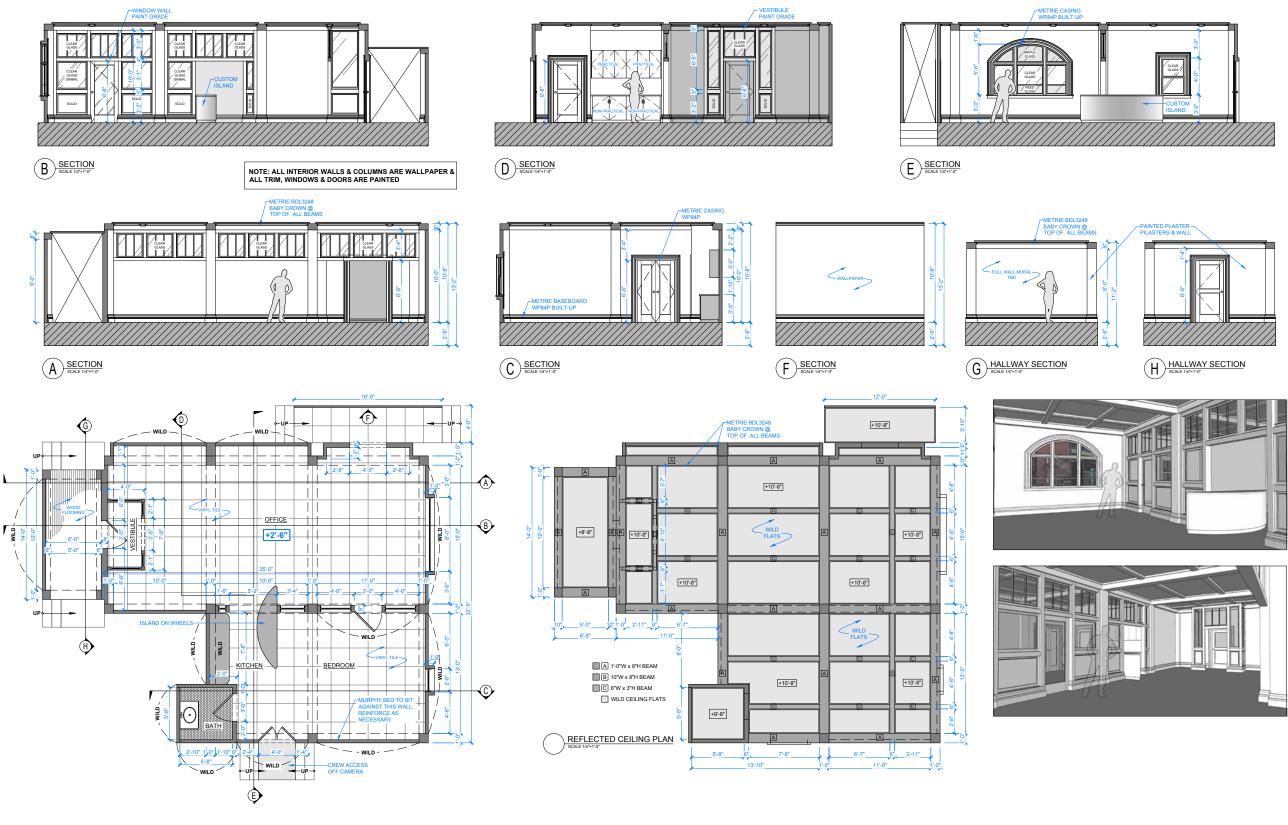

H

B SECTION SCALE SAT-1'0"

BAGE STHER THE STATE OF STATE THE STATE OF STATE THE STATE OF STATE THE STATE OF STATE THE STA

働

Ć

STATEROOM HALLWAY - STAGE 2 - ELEVATOR PLAN VIEW

S.S. VARUNA — Elevator

S.S. VARUNA — Anna's Suite