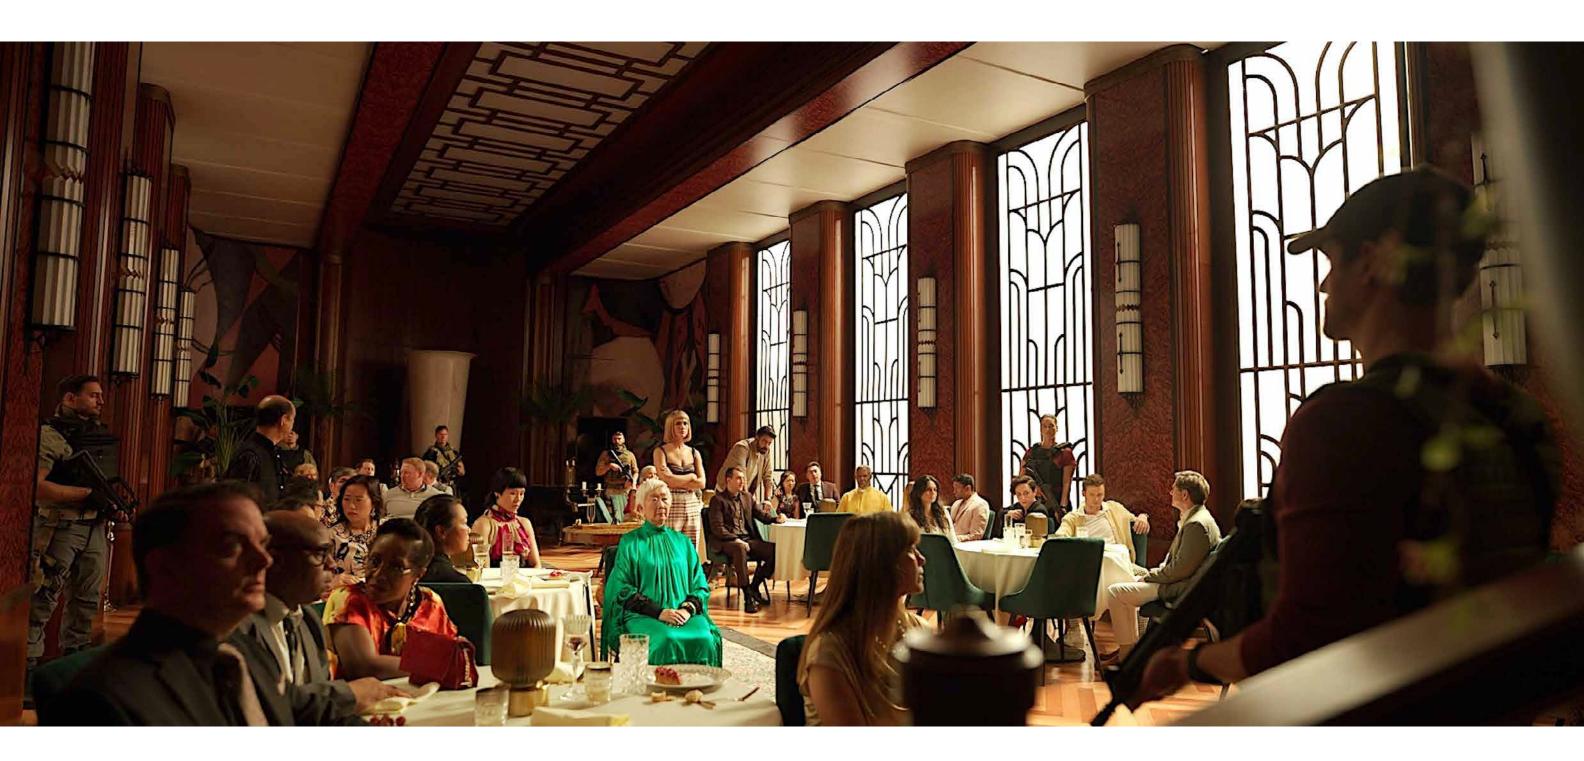

T

5

S.S. VARUNA — Bar Bas Relief

S.S. VARUNA — Bar Murals

S.S. VARUNA — Bar

REFERENCE

....

A SECTION SCALE SHART OF