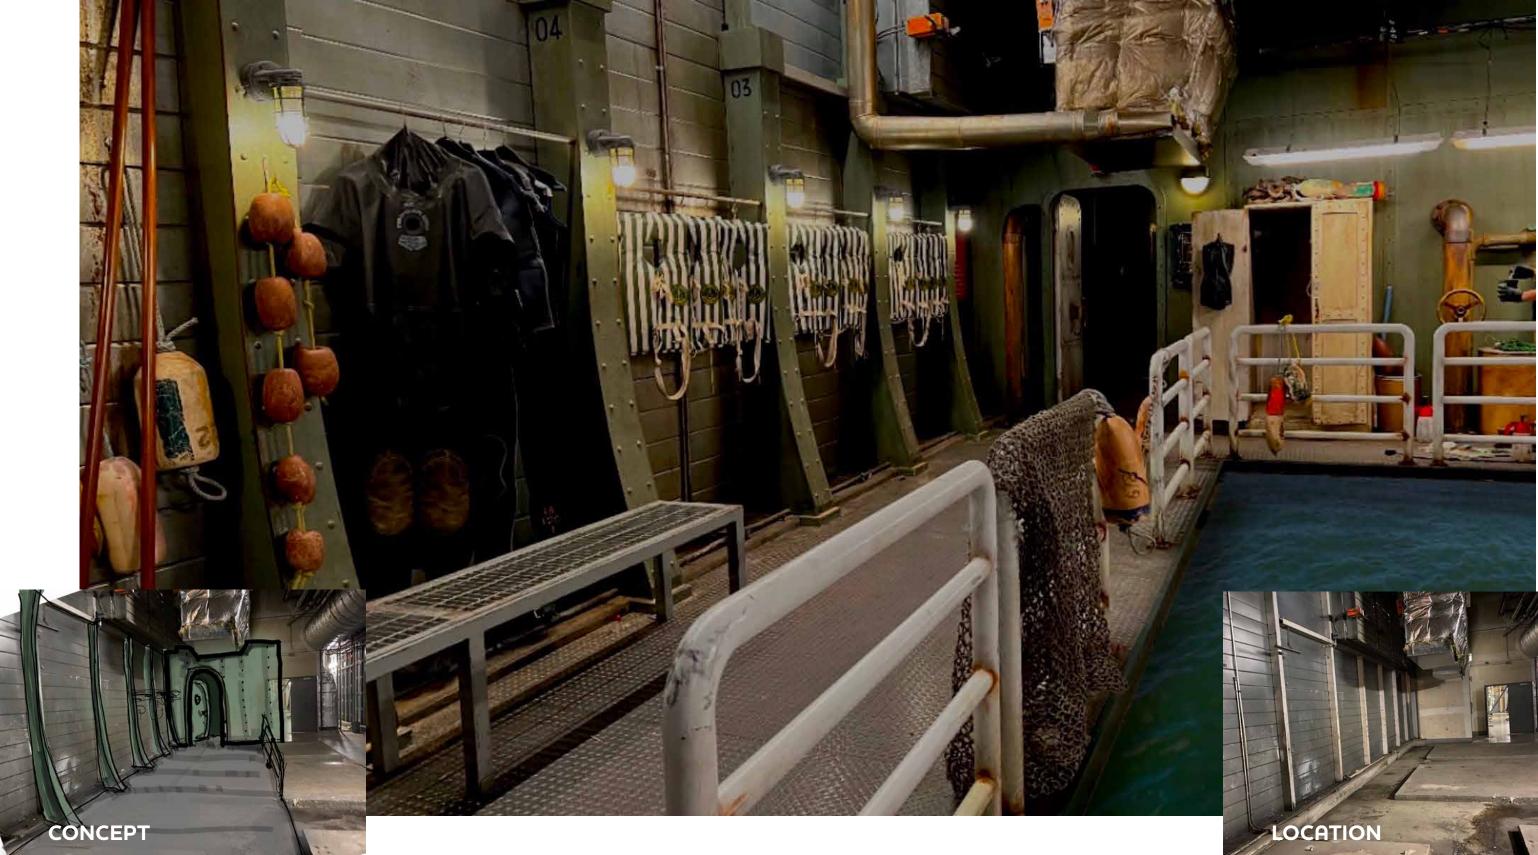

**Death** Other Details

S.S. VARUNA — Wet Dock

S.S. VARUNA — Brig

S.S. VARUNA — Crew Cabin

S.S. VARUNA — Crew Hallway

I - I autor

12.1

1-