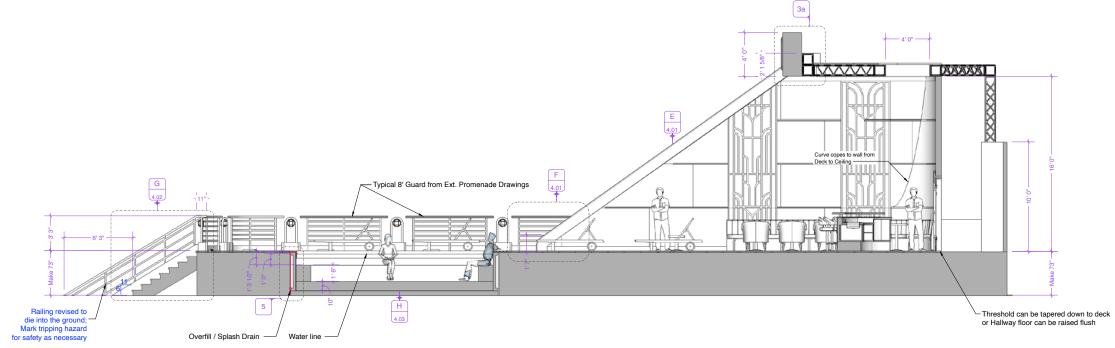

T

5

S.S. VARUNA — Bar Bas Relief

S.S. VARUNA — Bar Murals

S.S. VARUNA — Bar

REFERENCE

....

A SECTION SCALE SHART OF

H

B SECTION SCALE SAT-1'0"

BAGE STHER THE STATE OF STATE THE STATE OF STATE THE STATE OF STATE THE STATE OF STATE THE STA

働

Ć

STATEROOM HALLWAY - STAGE 2 - ELEVATOR PLAN VIEW

S.S. VARUNA — Elevator

S.S. VARUNA — Anna's Suite