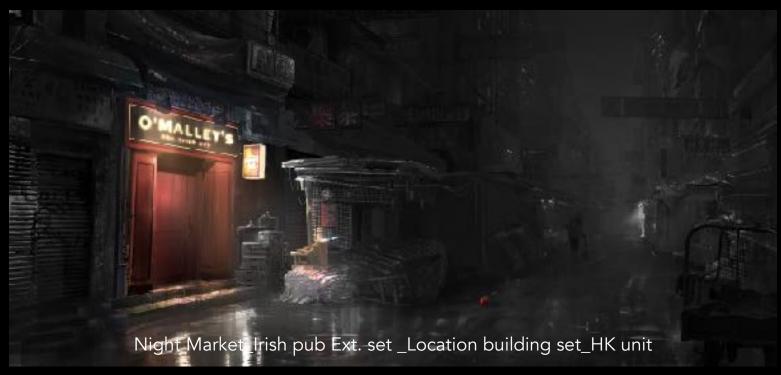

Event Ballroom set \_Main Hall\_HK unit

Typhoon\_Street set \_Location\_HK unit

Archive set \_Stage set\_LA unit

Umbrella Movement set \_Backlot+VFX\_LA unit