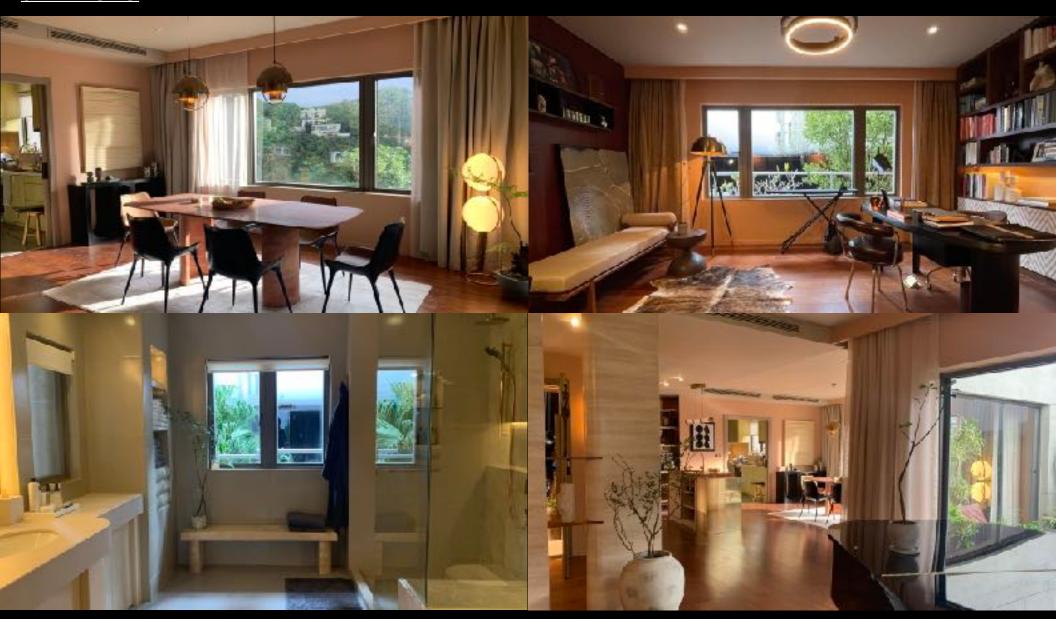

Starr's Apartment set \_Stage building set\_HK unit

Starr's Apartment set \_Stage building set\_HK unit

Starr's Apartment set \_Stage building set\_HK unit

Starr's Apartment set \_Dining room\_Episode 2

Starr's Apartment set \_Kitchen\_Episode 5

Woo's Apartment set \_Foyer\_Episode 2

Starr's Apartment set \_Bedroom\_Episode 5

Woo's Apartment set \_Dining room\_Episode 5