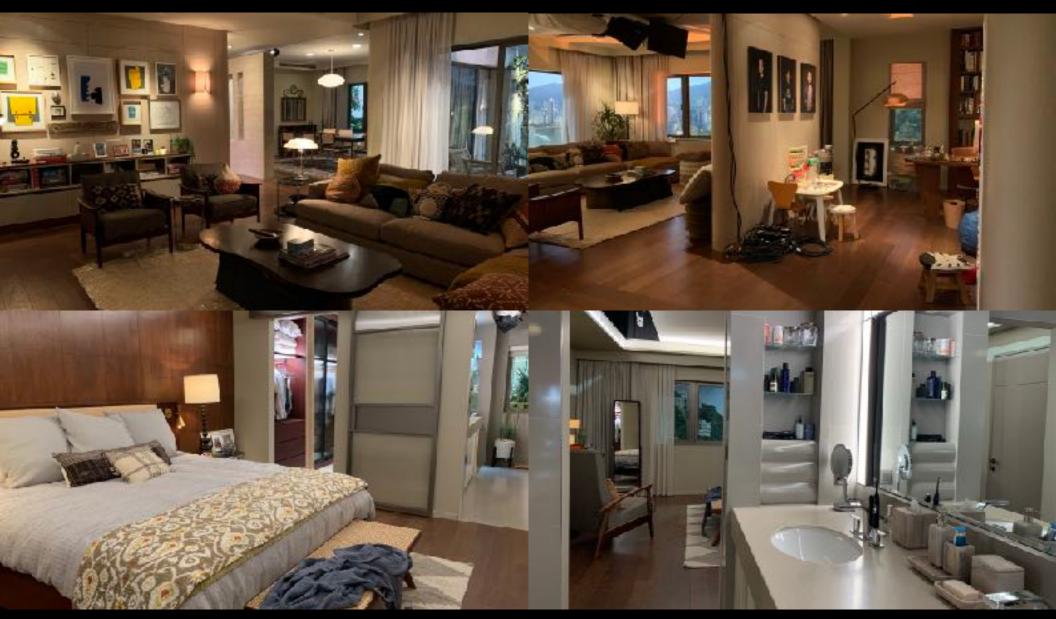

Starr's Apartment set \_Stage building set\_HK unit

Starr's Apartment set \_Stage building set\_HK unit

Starr's Apartment set \_Stage building set\_HK unit

Starr's Apartment set \_Dining room\_Episode 2

Starr's Apartment set \_Kitchen\_Episode 5

Woo's Apartment set \_Foyer\_Episode 2

Starr's Apartment set \_Bedroom\_Episode 5

Woo's Apartment set \_Dining room\_Episode 5