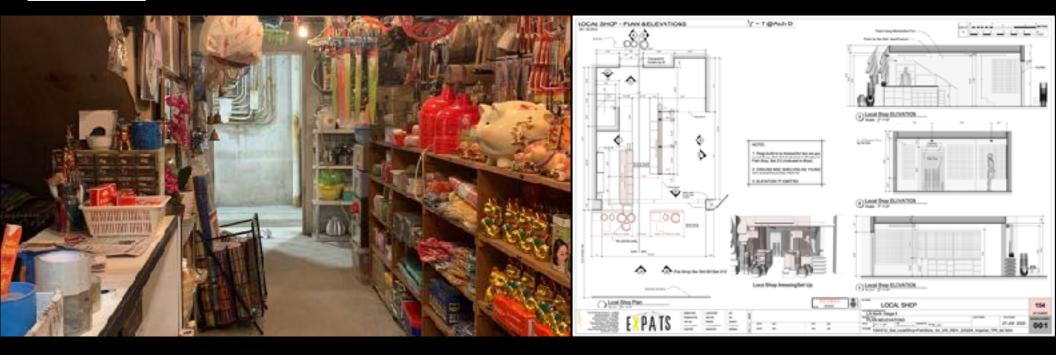

Dingy Noodle Shop set \_Location+VFX\_HK/LA unit

Local Shop set \_Stage building set\_LA unit

Alcove\_Margaret's Apartment Ext.set\_Stage building set\_LA unit

Alcove\_Wen's Supermarket Backdoor set\_Stage building set\_LA unit