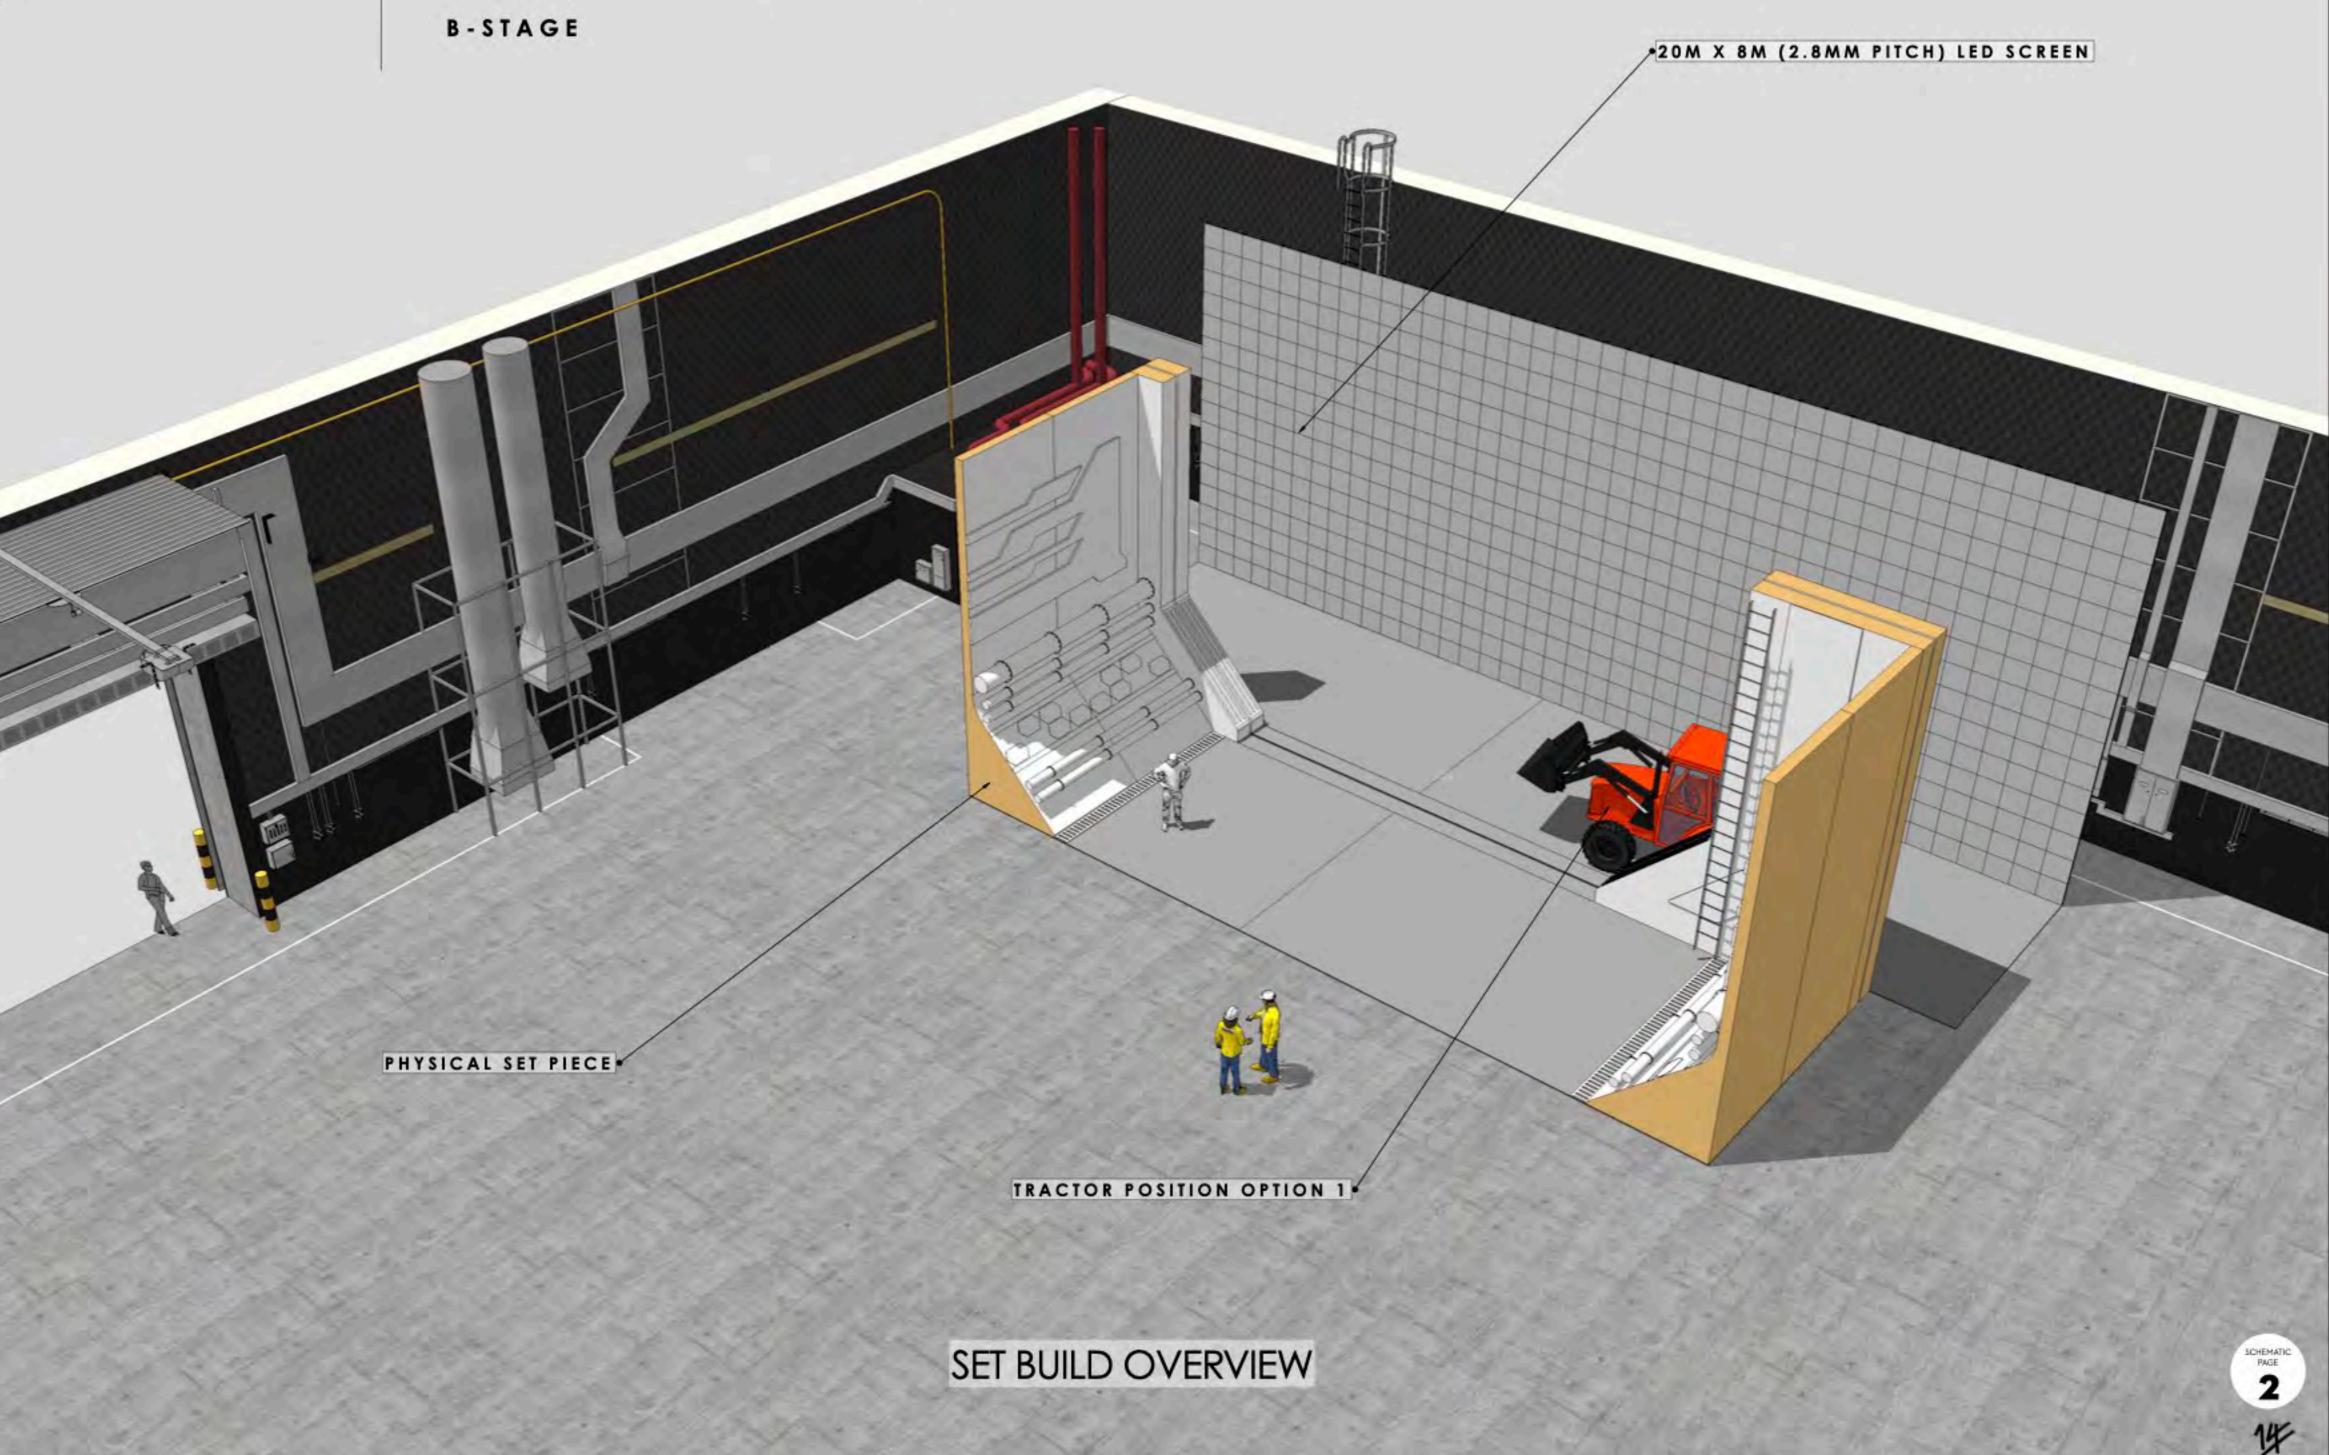

## SET DESIGN SCHEMATIC - WATERFALL SET - B STAGE

SET COMPARISON - COMPRESSED ROSTRUM & STEPS WITH EXTENDED WALKWAY

# THE FRANCHISE

## SET DESIGN SCHEMATIC - B STAGE - STAGE LAYOUT CONCEPT

Building 9, Warren Brox Studies, Warrier Dr. Leavendern Welford WD25 7LF

Director Eric Bouchard Producers: Shane Burns Executive Producer: Pat Shannon Co-Producer: Justin Barrett Writer: Taylor Jones