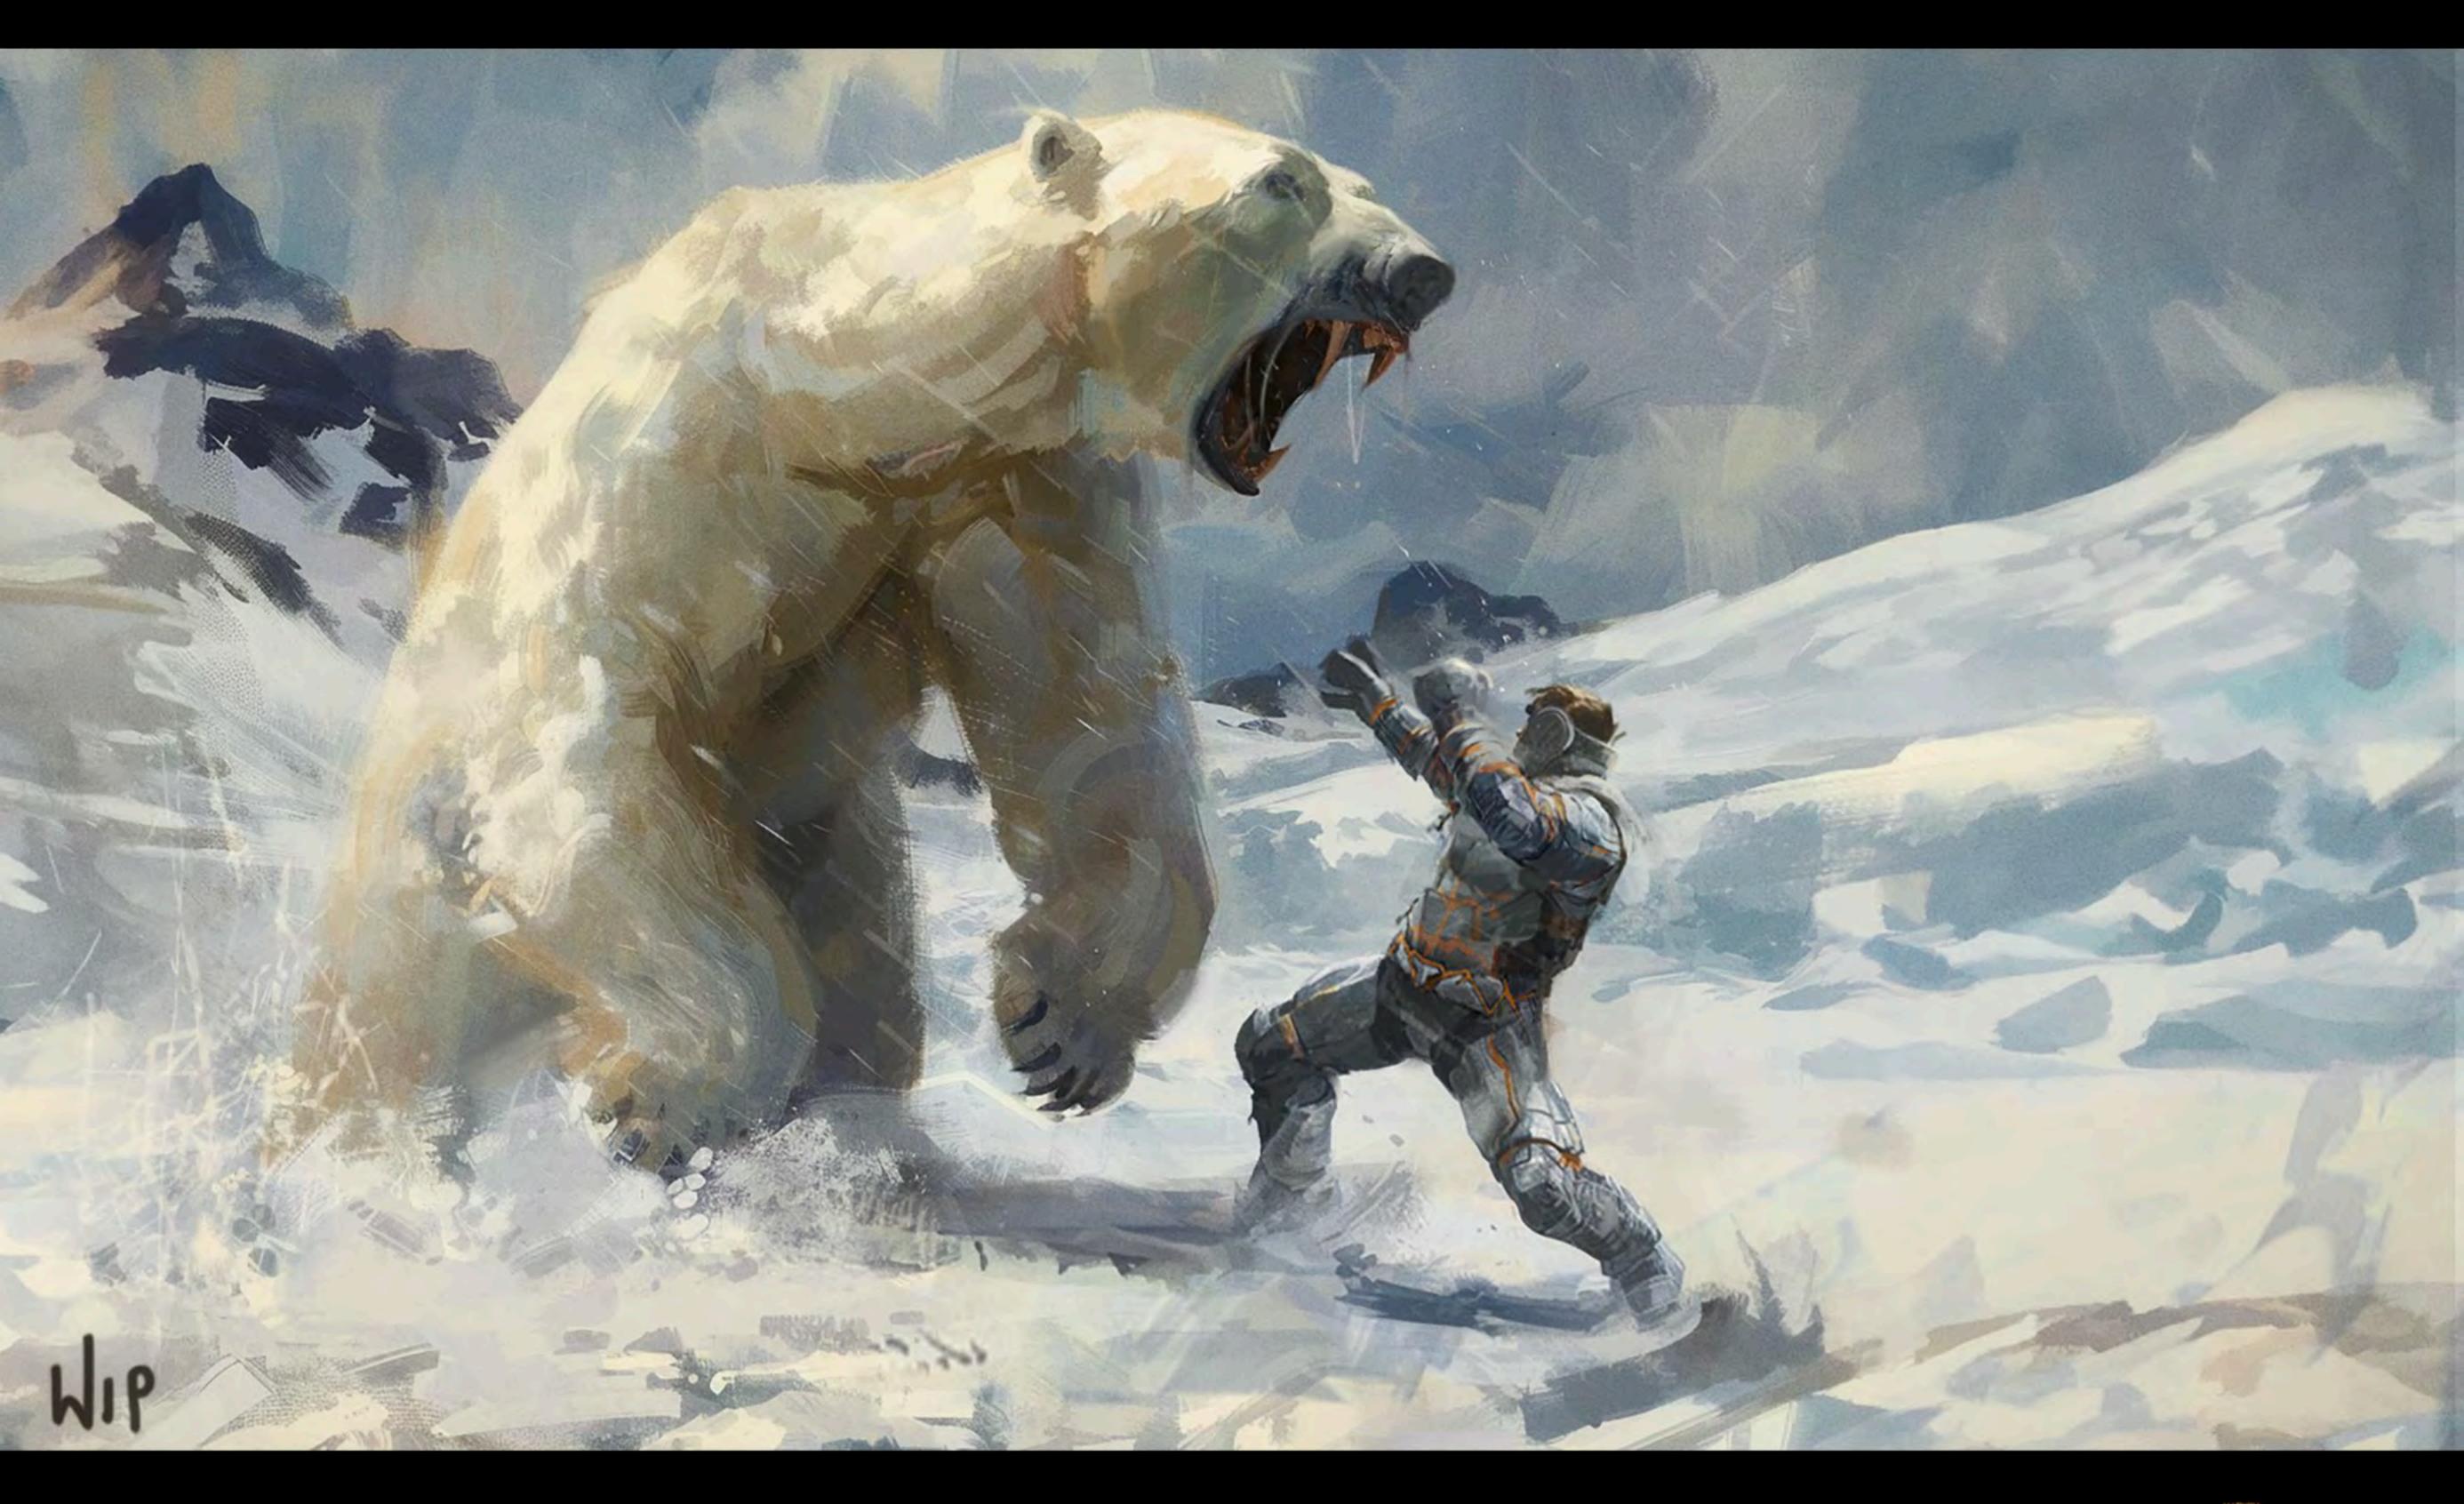

11.10.2024

























FROM THE STUDIO THAT BROUGHT YOU THUNDERON



COMING SOON







A MAXIMUM STUDIOS PRESENTS AN ERIC BOUCHARD FILM ADAM RANDOLPH PETER FAIRCHILD AND QUINN WALKER CASTING MARTHA LUCAS FREYA BOUCHARD FAKENTINE PAT SHANNON COMING SOON PRODUCER ANITA YARNELL PRODUCER SHANE BECKER ORESTER ERIC BOUCHARD

































## EPISODE 101

EXT: MOSS PLANET // WATERFALL & RUINED TEMPLE SET





























# THE FRANCHISE

## SET DESIGN SCHEMATIC - WATERFALL SET - B STAGE

SET COMPARISON - COMPRESSED ROSTRUM & STEPS WITH EXTENDED WALKWAY































# THE FRANCHISE

## SET DESIGN SCHEMATIC - B STAGE - STAGE LAYOUT CONCEPT



















Building 9, Warren Brox Studies, Warrier Dr. Leavendern Welford WD25 7LF

Director Eric Bouchard Producers: Shane Burns Executive Producer: Pat Shannon Co-Producer: Justin Barrett Writer: Taylor Jones



SHOOT DAY #120

| LOCATION:     | 9-Stage, Maximum Studios                                                        |                                                                             |