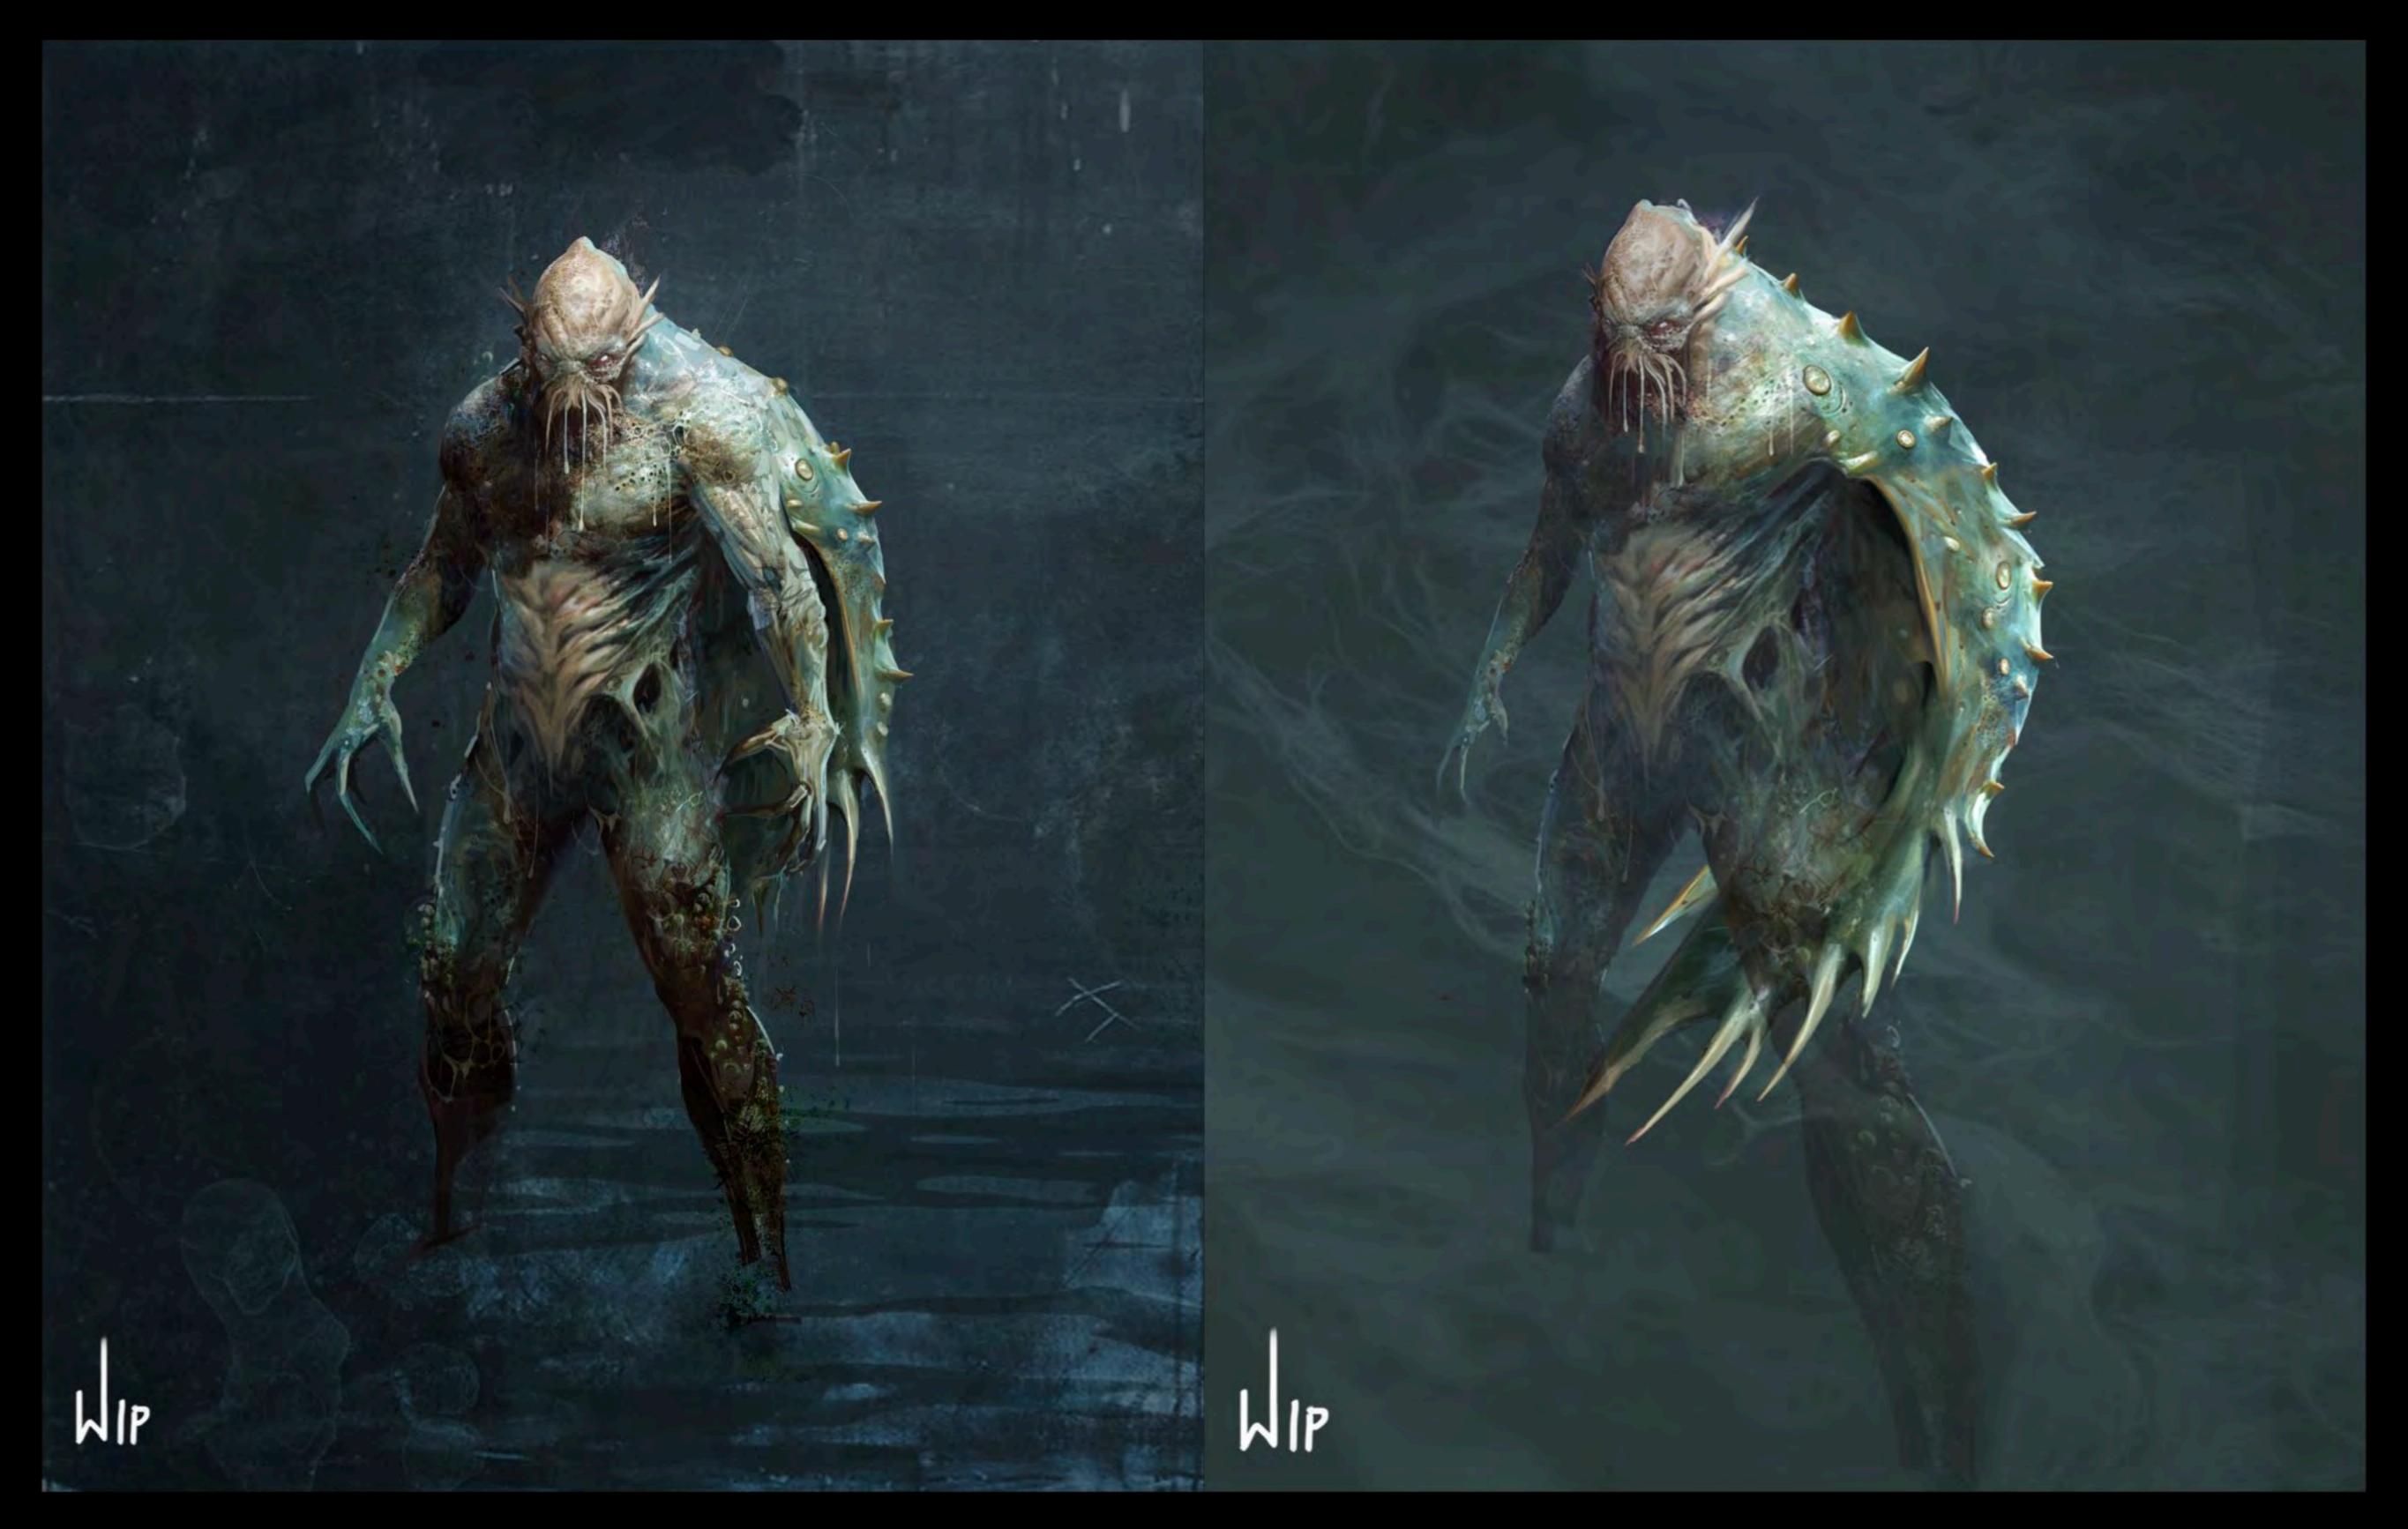

|    | CAST            | CHARACTER      | STATUS | D'RODM | P/UP  | CALL  | 55515 | COST  | TRAVEL | SET   | NOTES         |
|----|-----------------|----------------|--------|--------|-------|-------|-------|-------|--------|-------|---------------|
| 1. | ADAM RANDOLPH   | TECTO          | W      | -      | 06:00 | 06:15 | 07:00 | 07:45 | 08:15  | 08:30 | Amber tackson |
| 2  | PETER FAIRCHILD | EYE            | w      | -      | 06:00 | 06:15 | 07:15 | 07:45 | 08:15  | 08:30 | Amber Jackson |
| 9  | COURTNEY JONES  | FISH PERSON #1 | W      |        | 06:15 | 06:30 | 07:00 | 07:45 | 08:15  | 08:30 |               |
| 11 | NATHAN WALKER   | MOSS MAN #1    | W      |        | 06:15 | 06:30 | 07:15 | 07:45 | 08:15  | 08:30 |               |
| 12 | TOBY JOHNSON    | FISH PERSON #2 | W      |        | 06:00 | 06:15 | 07:00 | 08:00 | 08:15  | 08:30 |               |
| 13 | FRANK EVANS     | FISH PERSON #3 | W      |        | 06:00 | 06:30 | 67:00 | 07:45 | 08.15  | 08:30 |               |
| 15 | BRIANNA EDWARDS | MOSS MAN #2    | W      |        | 06:15 | 06:30 | 07:00 | 07:45 | 08:15  | 08:30 |               |
| 18 | BRITTANY KING   | MOSS MAN #3    | w      |        | 06:30 | 06:45 | 07:15 | 08:00 | 08:15  | 08:30 |               |