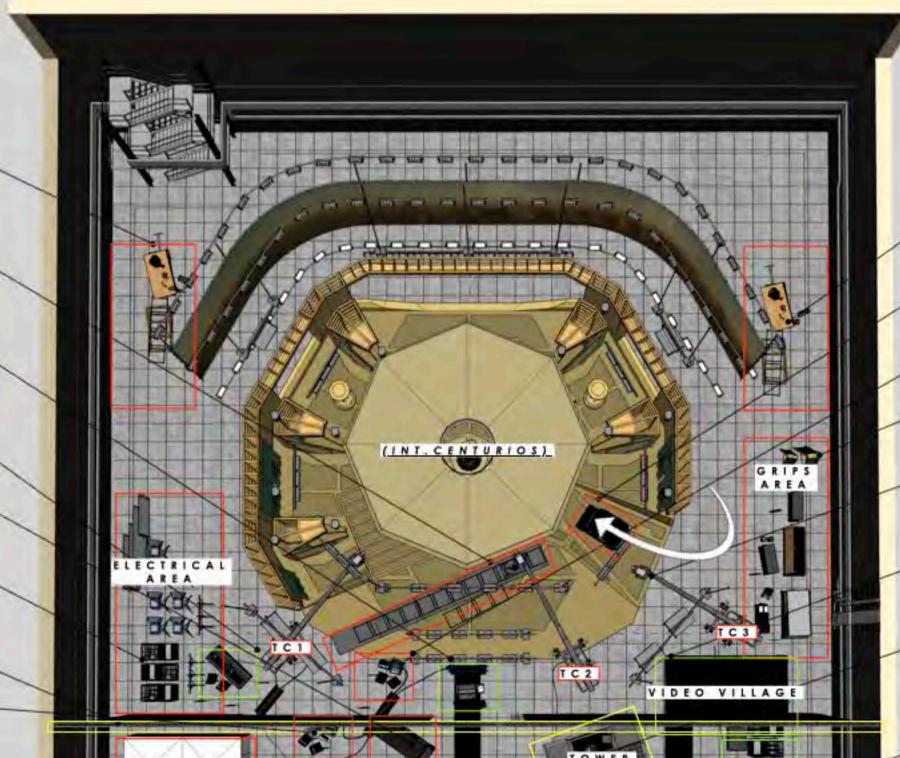

## SET DESIGN SCHEMATIC - WATERFALL SET - B STAGE

SET COMPARISON - COMPRESSED ROSTRUM & STEPS WITH EXTENDED WALKWAY

# THE FRANCHISE