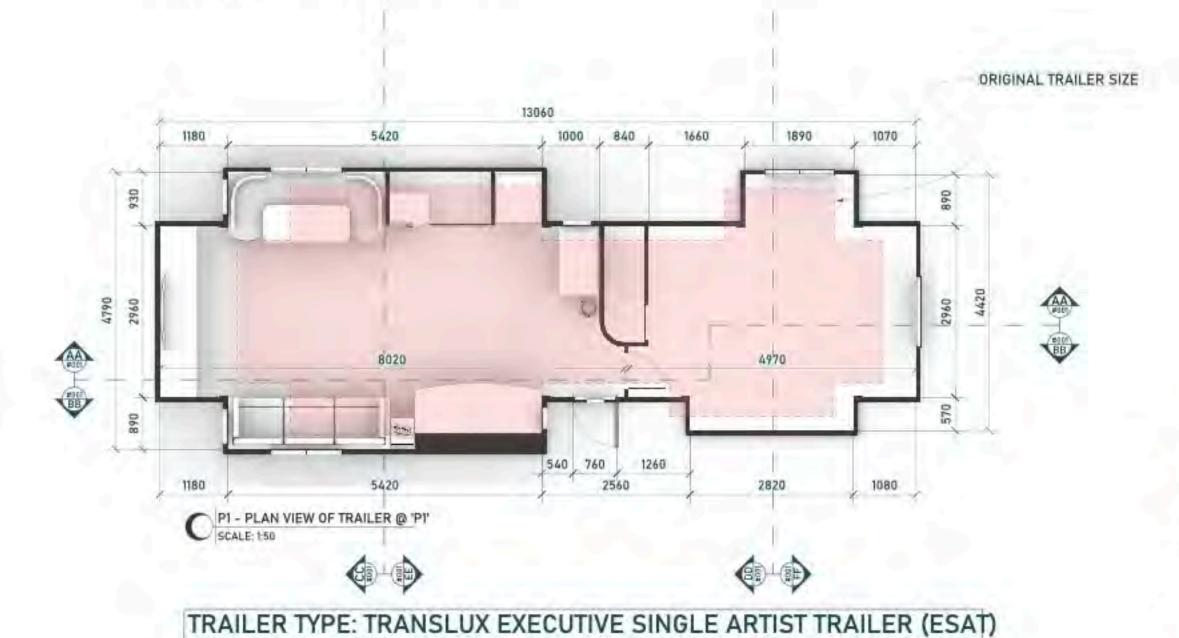

## SET DESIGN SCHEMATIC - WATERFALL SET - B STAGE

SET COMPARISON - COMPRESSED ROSTRUM & STEPS WITH EXTENDED WALKWAY