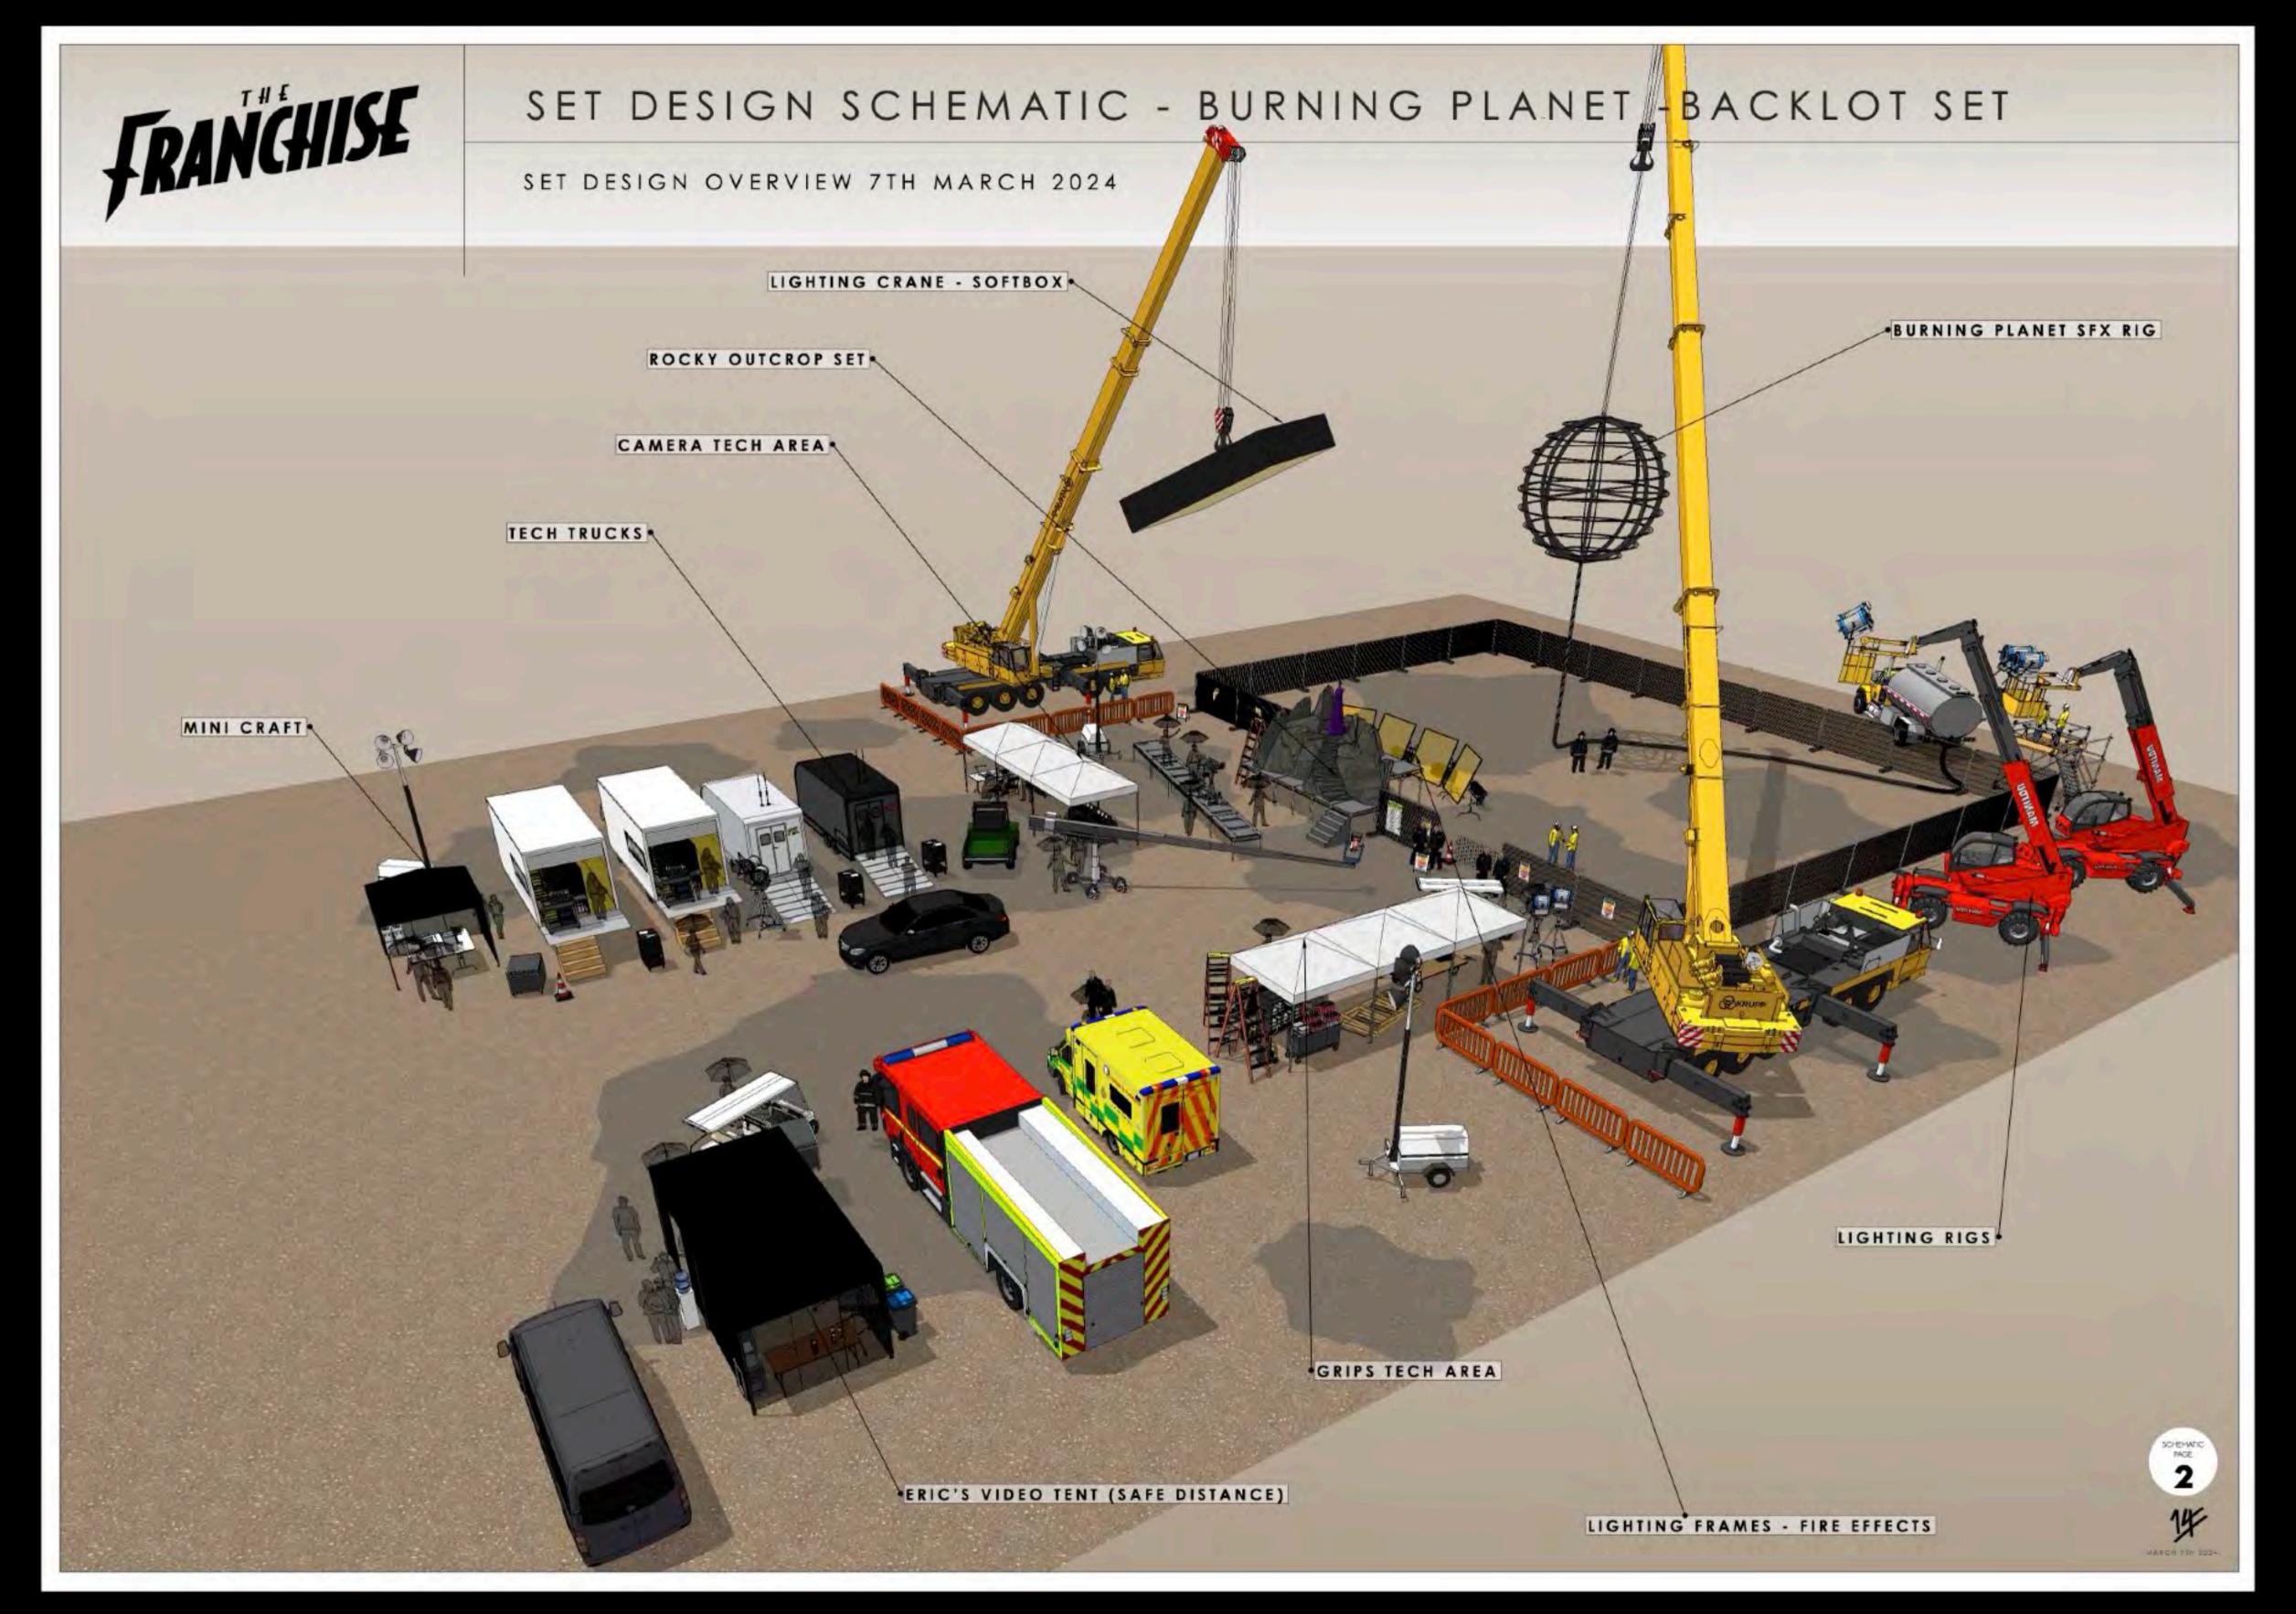

## SET DESIGN SCHEMATIC - B STAGE - STAGE LAYOUT CONCEPT

Building 9, Warren Brox Studies, Warrier Dr. Leavendern Welford WD25 7LF

Director Eric Bouchard Producers: Shane Burns Executive Producer: Pat Shannon Co-Producer: Justin Barrett Writer: Taylor Jones