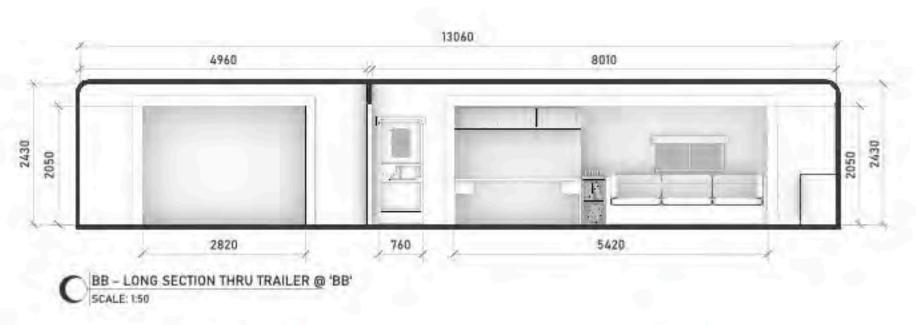

## SET DESIGN SCHEMATIC - WATERFALL SET - B STAGE

SET COMPARISON - COMPRESSED ROSTRUM & STEPS WITH EXTENDED WALKWAY