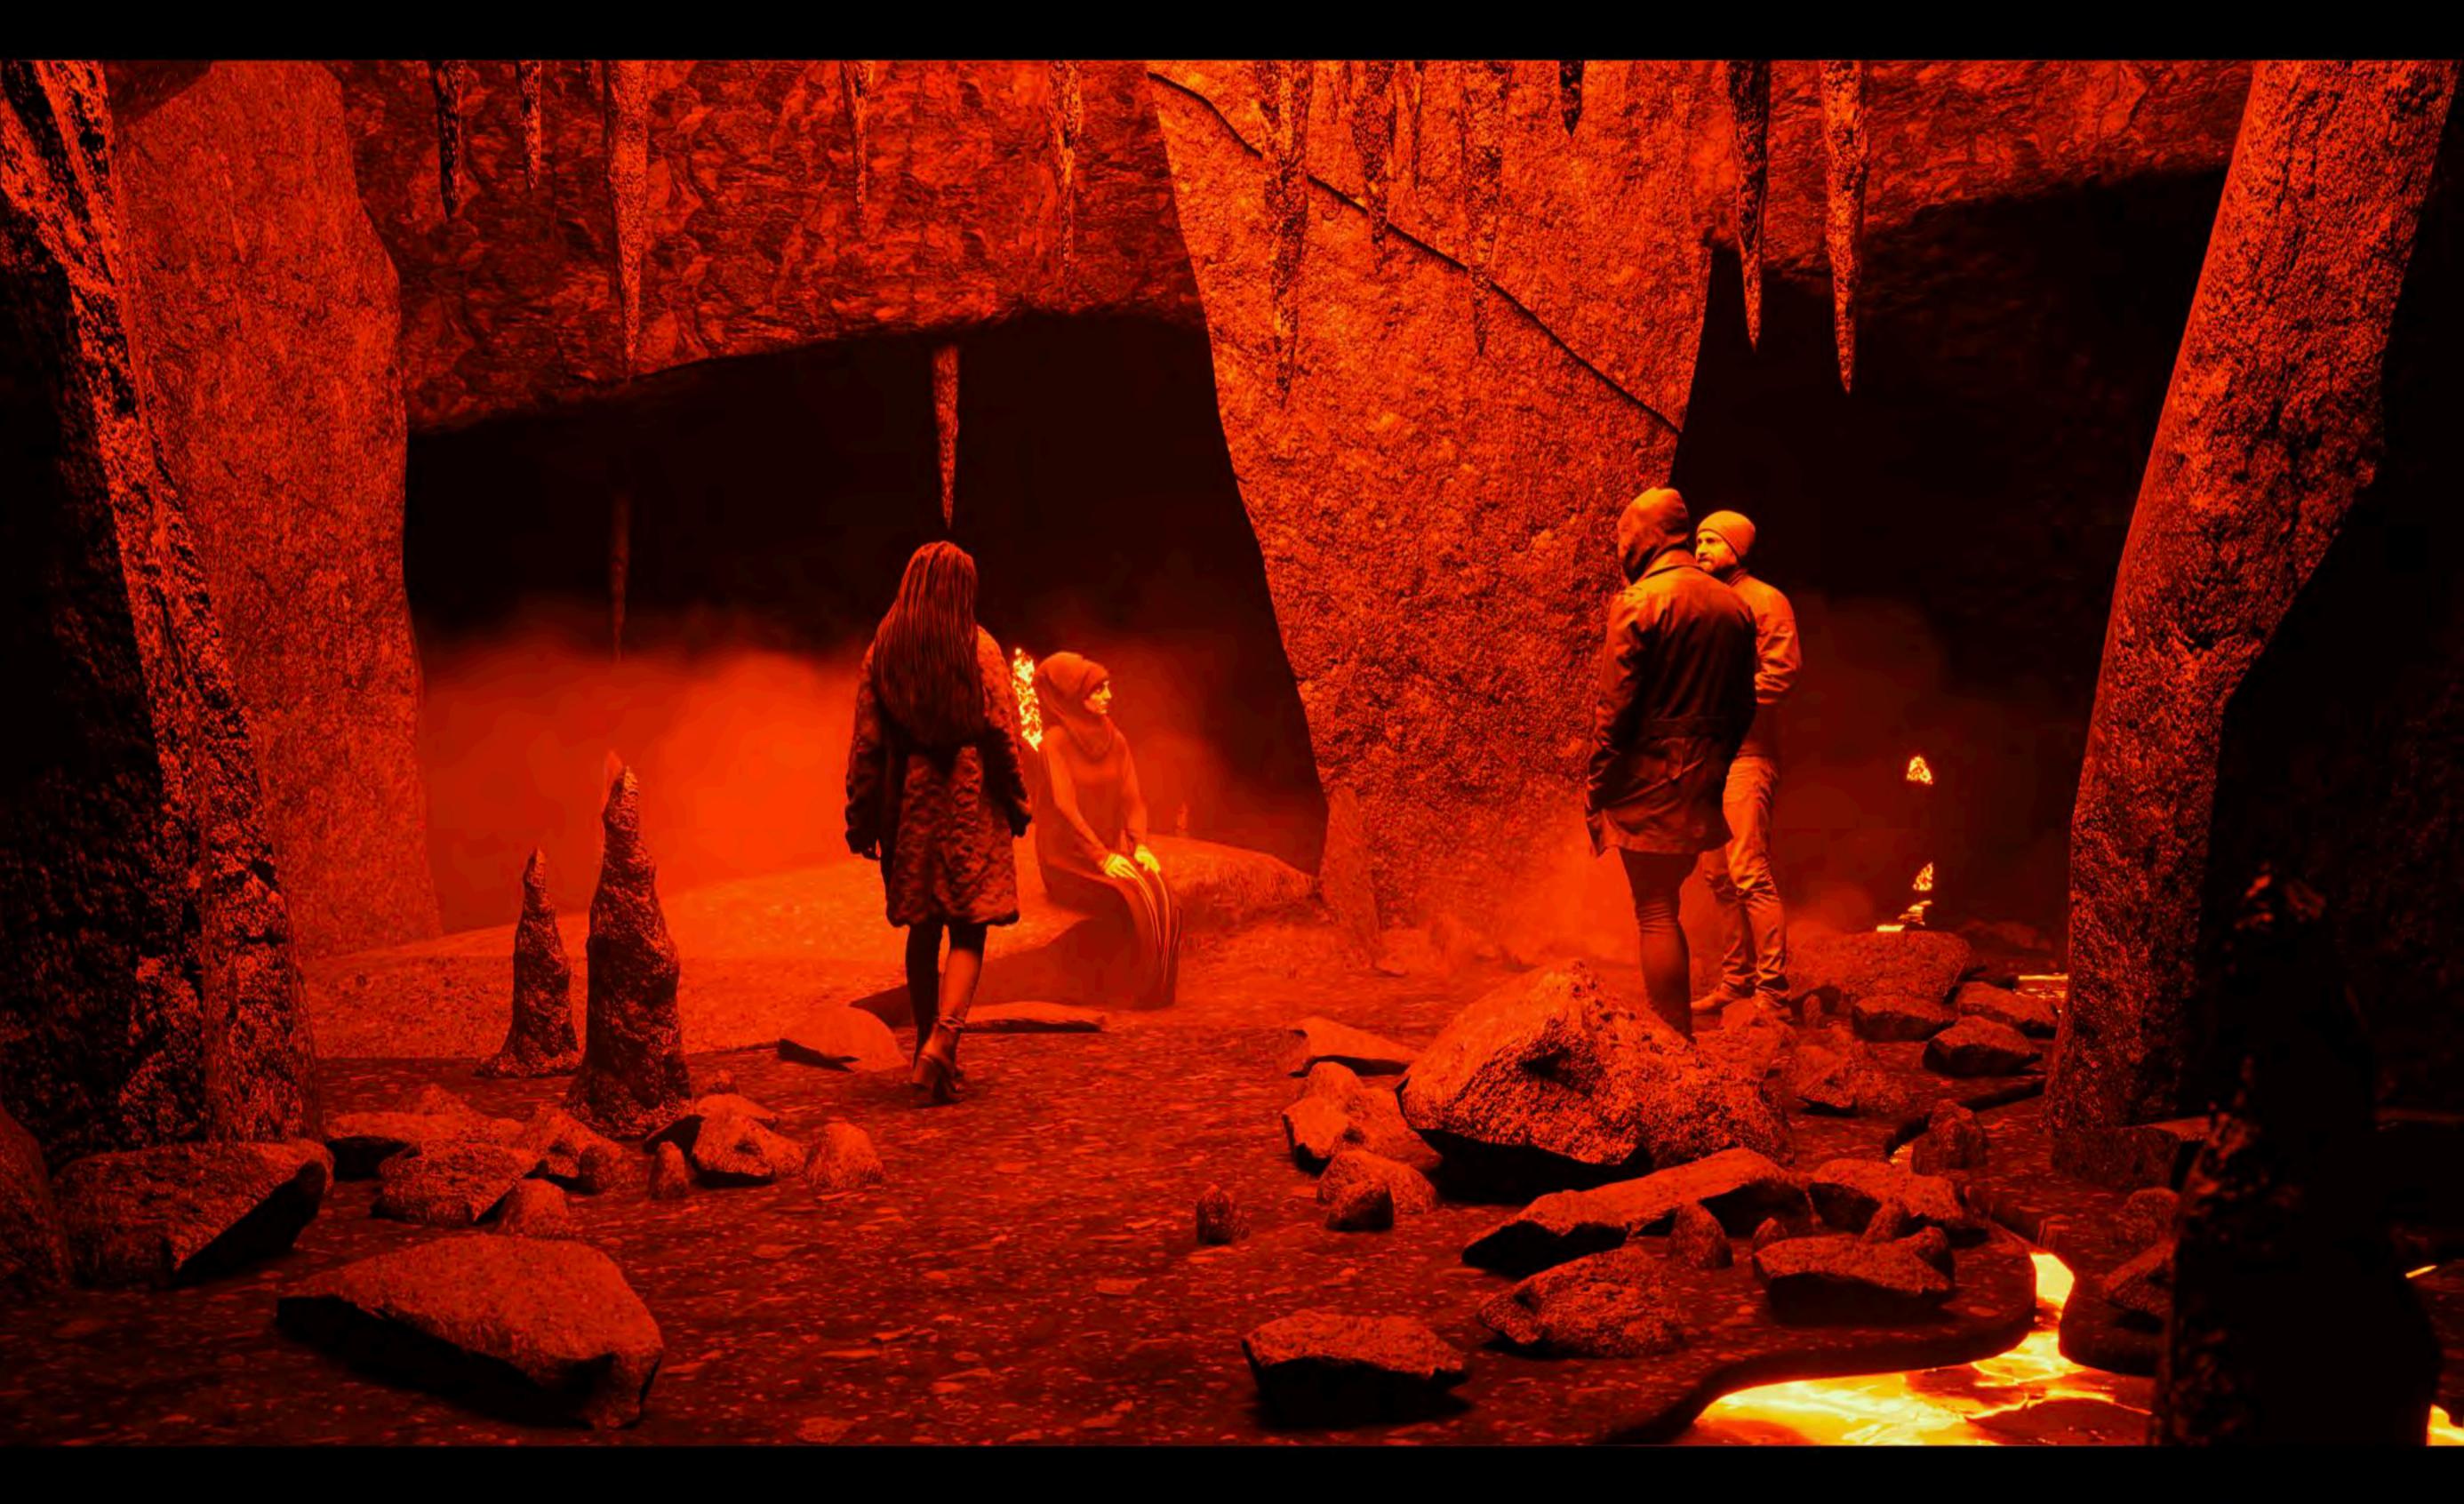

## EPISODE 101

EXT: MOSS PLANET // WATERFALL & RUINED TEMPLE SET

#### Polite Reminder to all Crew; this is a green production. Please do your part and remember to Reduce, Reuse and Recycle.

| Per Modern | M.                                           |                                          |         |     | 2 1/2pgs | Li T |           |               |       |      | MET County's Service |
|------------|----------------------------------------------|------------------------------------------|---------|-----|----------|------|-----------|---------------|-------|------|----------------------|
| 50pt       | INT. TEMPLE - WATER<br>Testo and Eye conduct | IFALL<br>is crossing to frant of the wel | prisi). | p   | 3pen     |      | 1, 5,     | , 11, 15, 18  |       |      | D-Stage              |
| æ          | INT. TEMPLE<br>Tecto confronts Eye in        | the Temple.                              |         | ō   | 1.1/2pgs |      | L 2, 9, 1 | 1, 12, 13, 13 | 5, 18 |      | 0-Stage              |
| Sc.        |                                              | Set/Description                          |         | D/N | PGS      |      |           | Cast          |       | Misc | . Location / Notes   |