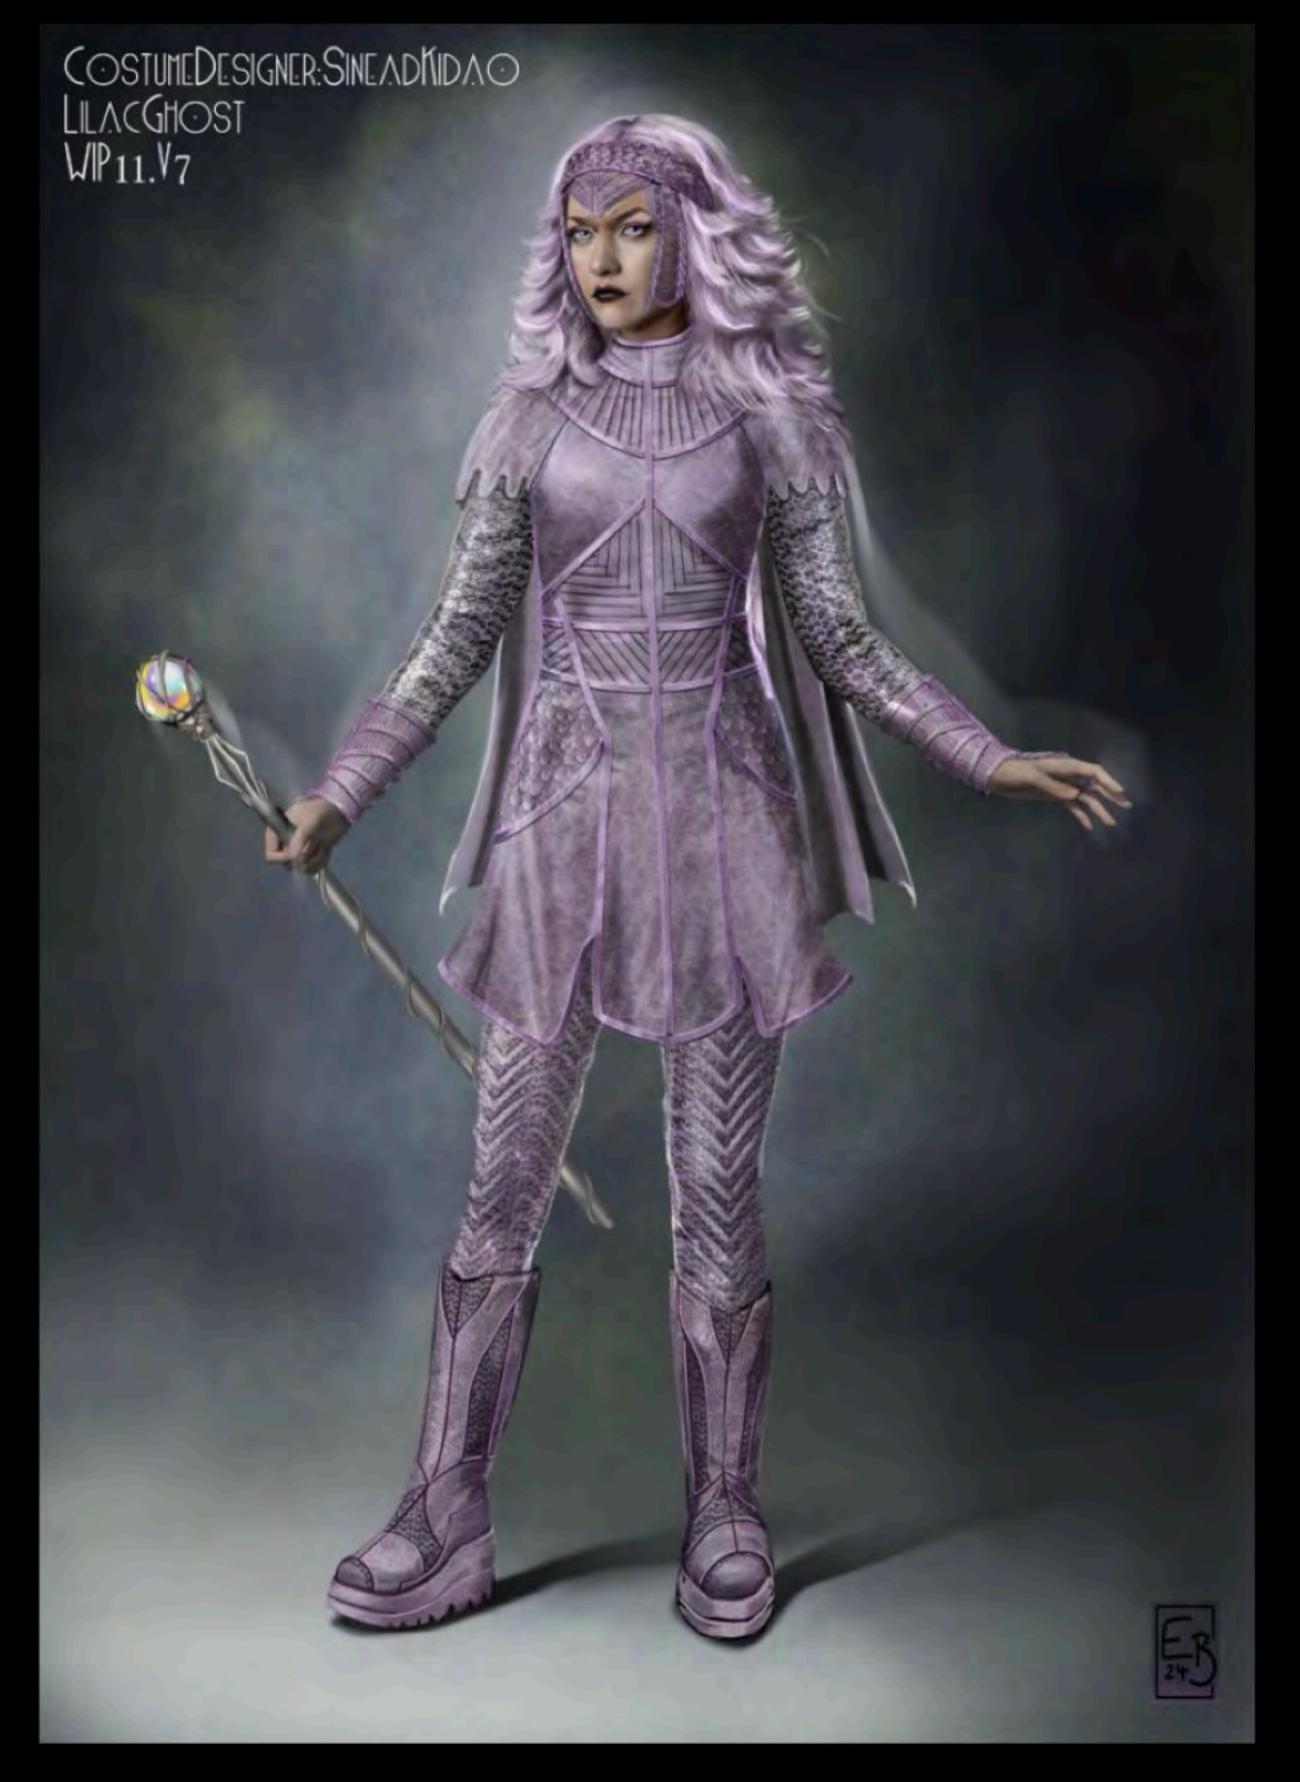

|



CEILING HEIGHT = 2950MM























































EPISODE 102 - 108

UNIT BASE // ABOVE THE LINE TRAILERS





# THE FRANCHISE

## INT TRAILER SET

PLANS & ELEVATIONS

DWG #016\_001

Scale: 1:50 @ A1

Date: 05/02/2024





C AA - LONG SECTION THRU TRAILER @ 'AA'



20% LONGER & WIDER THAN ORIGINAL MODEL















COUCTION DESIGNER, NEAL CALLOW I PERVISING ANT DIRECTOR: BUT VAN BER VI.

#### NOTE:

-SET TO BE BUILT ON BOGIE WHEELS TO ALLOW MOVEMENT ON STAGE

-BUILD TRAILER WALLS & CEILING SECTIONS TO FLOAT

### TO BE READ WITH:

- -DWG#016\_002-WINDOW DTLS
- -DWG#016\_003-DOOR DTLS



















SET DEC - QUINNS TRAILER DRESSING 22/02/024























EPISODE 103

INT: CHRONTINUUM

































































































EPISODE 104

EXT: PLANET RESOURCIUM











































































































#### EPISODE 104

INT / EXT: PROPS WORKSHOP





## SET DESIGN SCHEMATIC - PROPS WORKSHOP - LAYOUT CONCEPT

SET OVERVIEW FOR DISCUSSION - INT. PROPS WORKSHOP - 8TH MARCH 2024











#### SET DESIGN SCHEMATIC - PROPS WORKSHOP - LAYOUT CONCEPT

SET OVERVIEW FOR DISCUSSION - INT. PROPS WORKSHOP - 8TH MARCH 2024

# WIP











## SET DESIGN SCHEMATIC - PROPS WORKSHOP - LAYOUT CONCEPT

SET OVERVIEW FOR DISCUSSION - INT. PROPS WORKSHOP - 8TH MARCH 2024

## WIP





















EPISODE 104

INT: CENTURIOS HQ































#### SET DESIGN SCHEMATIC -