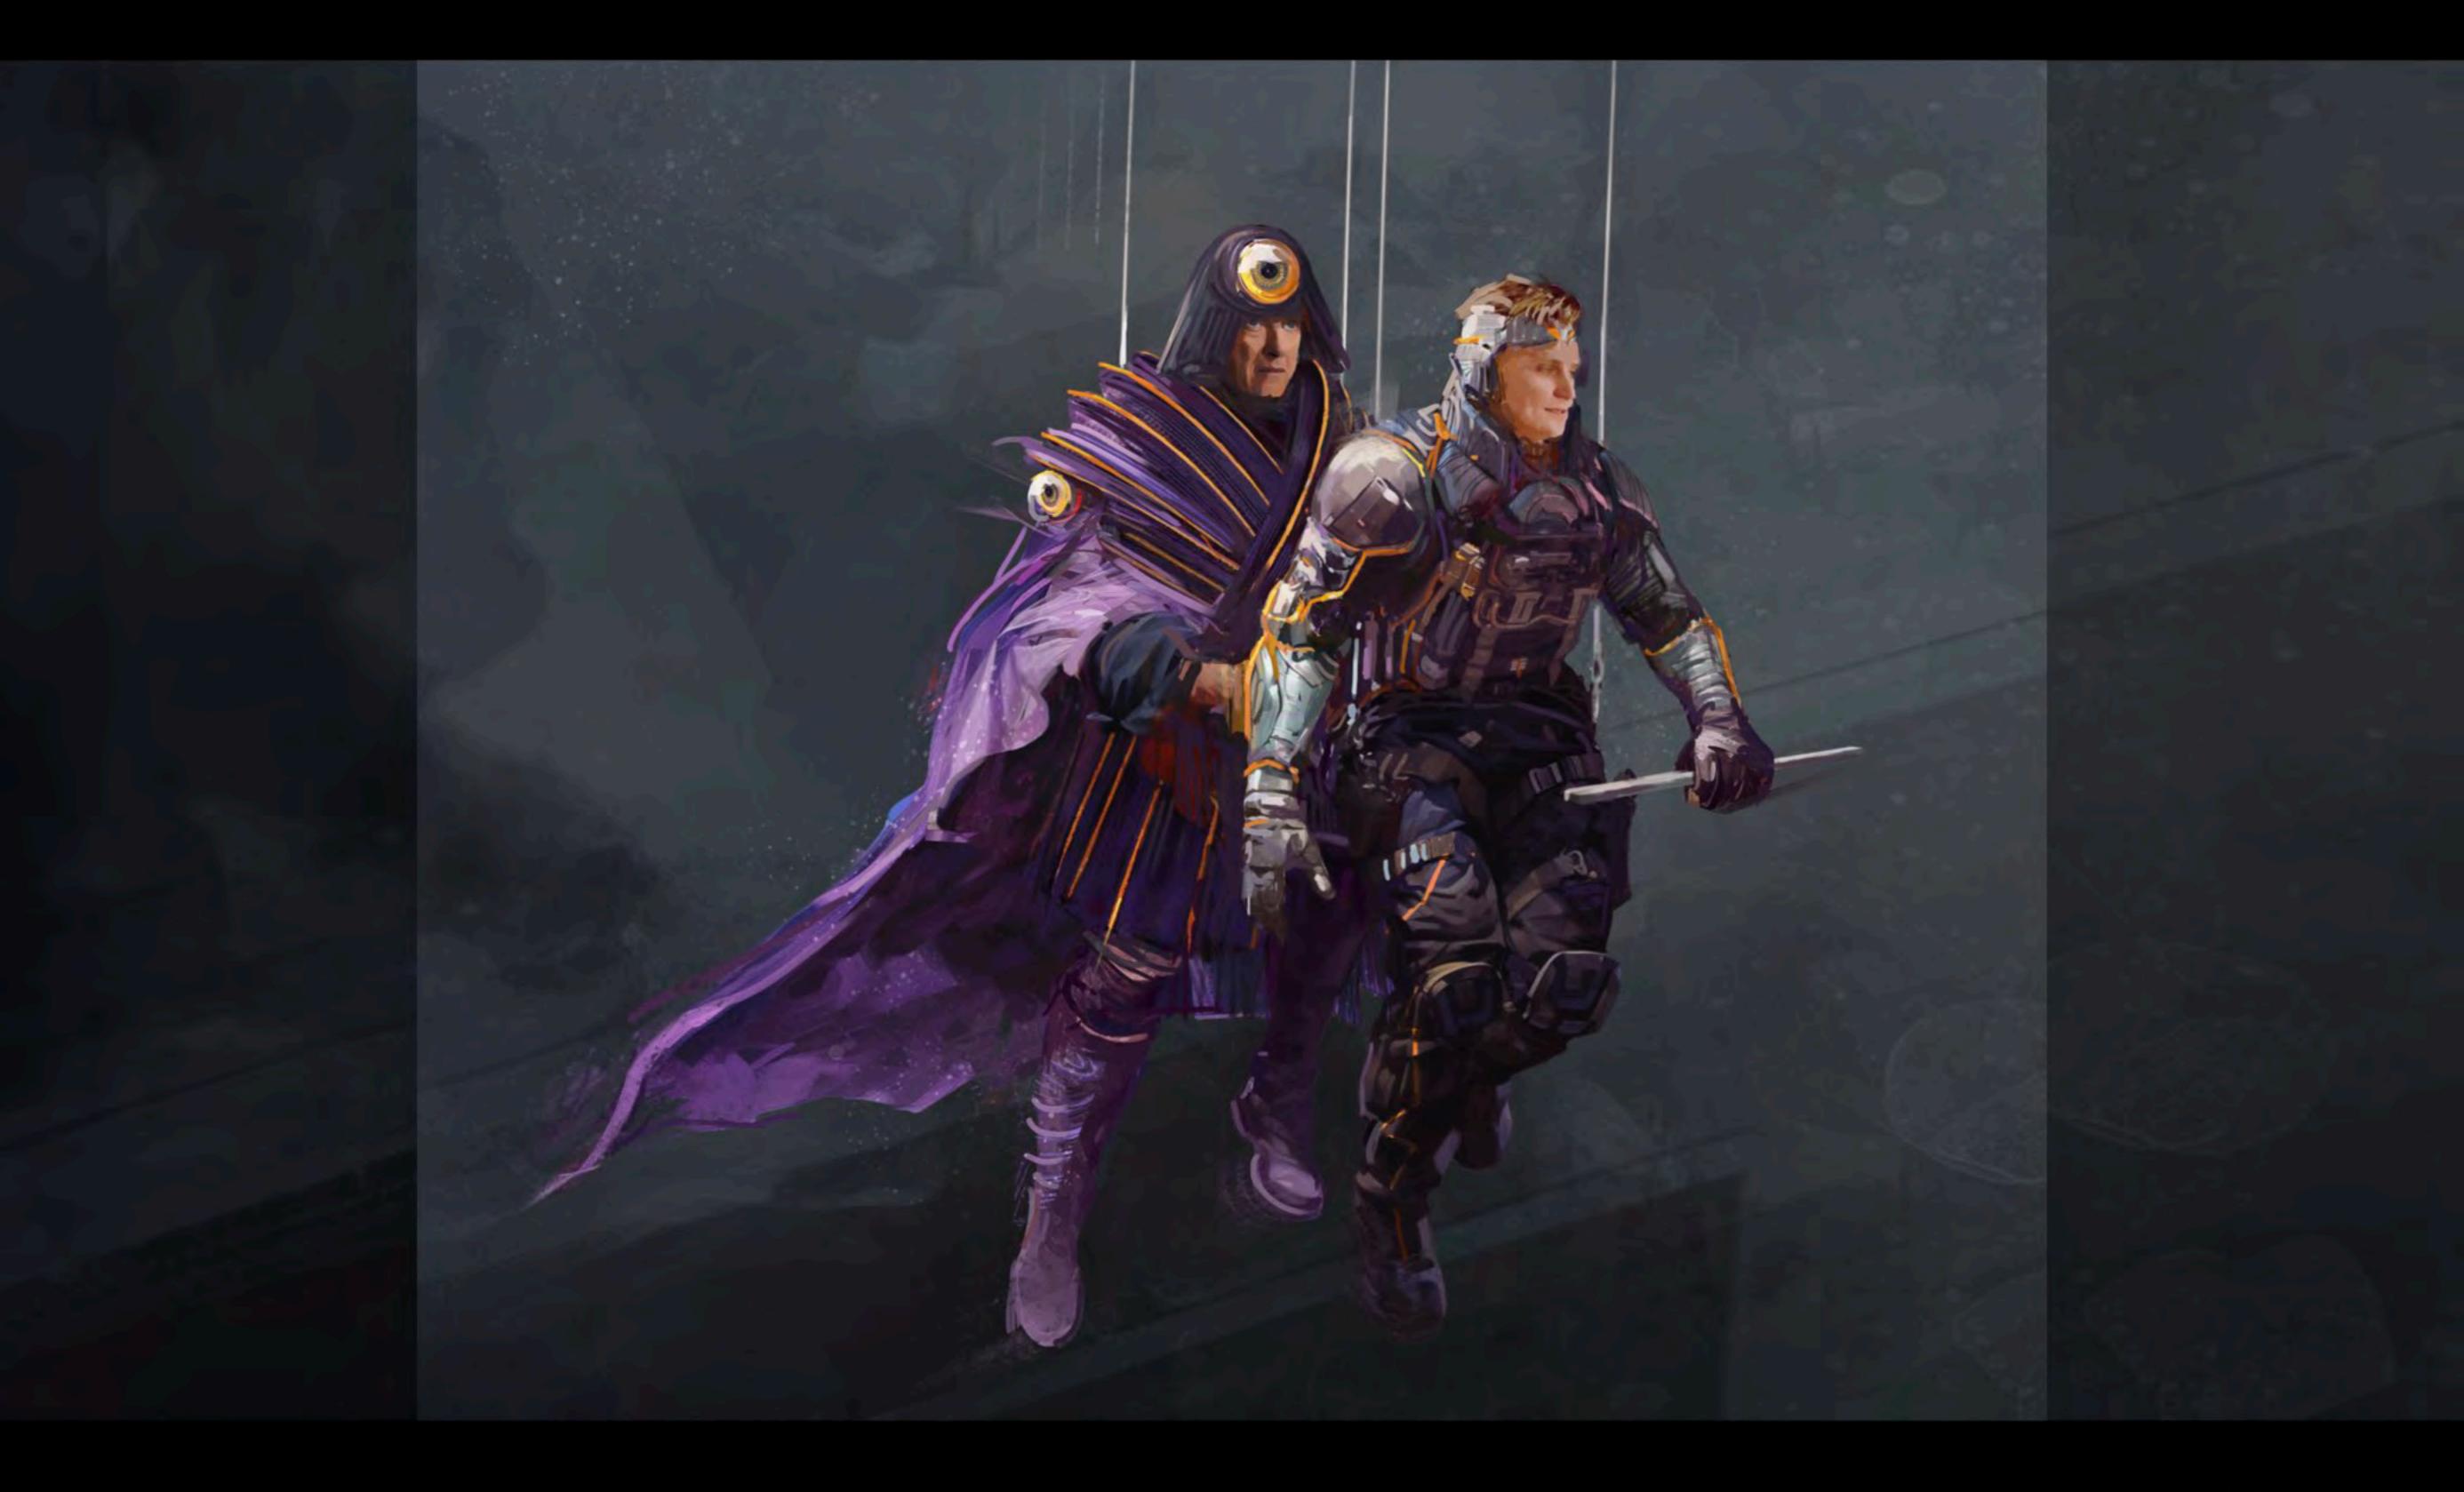

|    | CAST            | CHARACTER      | STATUS | D'RODM | P/UP  | CALL  | 55515 | COST  | TRAVEL | SET   | NOTES         |
|----|-----------------|----------------|--------|--------|-------|-------|-------|-------|--------|-------|---------------|
| 1. | ADAM RANDOLPH   | TECTO          | W      | -      | 06:00 | 06:15 | 07:00 | 07:45 | 08:15  | 08:30 | Amber tackson |
| 2  | PETER FAIRCHILD | EYE            | w      | -      | 06:00 | 06:15 | 07:15 | 07:45 | 08:15  | 08:30 | Amber Jackson |
| 9  | COURTNEY JONES  | FISH PERSON #1 | W      |        | 06:15 | 06:30 | 07:00 | 07:45 | 08:15  | 08:30 |               |
| 11 | NATHAN WALKER   | MOSS MAN #1    | W      |        | 06:15 | 06:30 | 07:15 | 07:45 | 08:15  | 08:30 |               |
| 12 | TOBY JOHNSON    | FISH PERSON #2 | W      |        | 06:00 | 06:15 | 07:00 | 08:00 | 08:15  | 08:30 |               |
| 13 | FRANK EVANS     | FISH PERSON #3 | W      |        | 06:00 | 06:30 | 67:00 | 07:45 | 08.15  | 08:30 |               |
| 15 | BRIANNA EDWARDS | MOSS MAN #2    | W      |        | 06:15 | 06:30 | 07:00 | 07:45 | 08:15  | 08:30 |               |
| 18 | BRITTANY KING   | MOSS MAN #3    | w      |        | 06:30 | 06:45 | 07:15 | 08:00 | 08:15  | 08:30 |               |

|    | CAST OTHER BUSINESS | CHARACTER    | STATUS | D'ROOM | P/UP   | CALL | MSH | COST | REH | SET | NOTES |
|----|---------------------|--------------|--------|--------|--------|------|-----|------|-----|-----|-------|
| 5  | JAMES TAYLOR        | MAX MAN      | н      | Н      | н      | н    | н   | Н    | Н   | н   |       |
| 6  | NICHOLAS MORGAN     | THUNDER      | - 14   |        | - H: " | н    |     | 19   | 16  | H   |       |
| 18 | PETER MOORE         | STEVE DAVIES | Tr     |        | 15:00  | 8    |     | TIVA | VEL | -   |       |