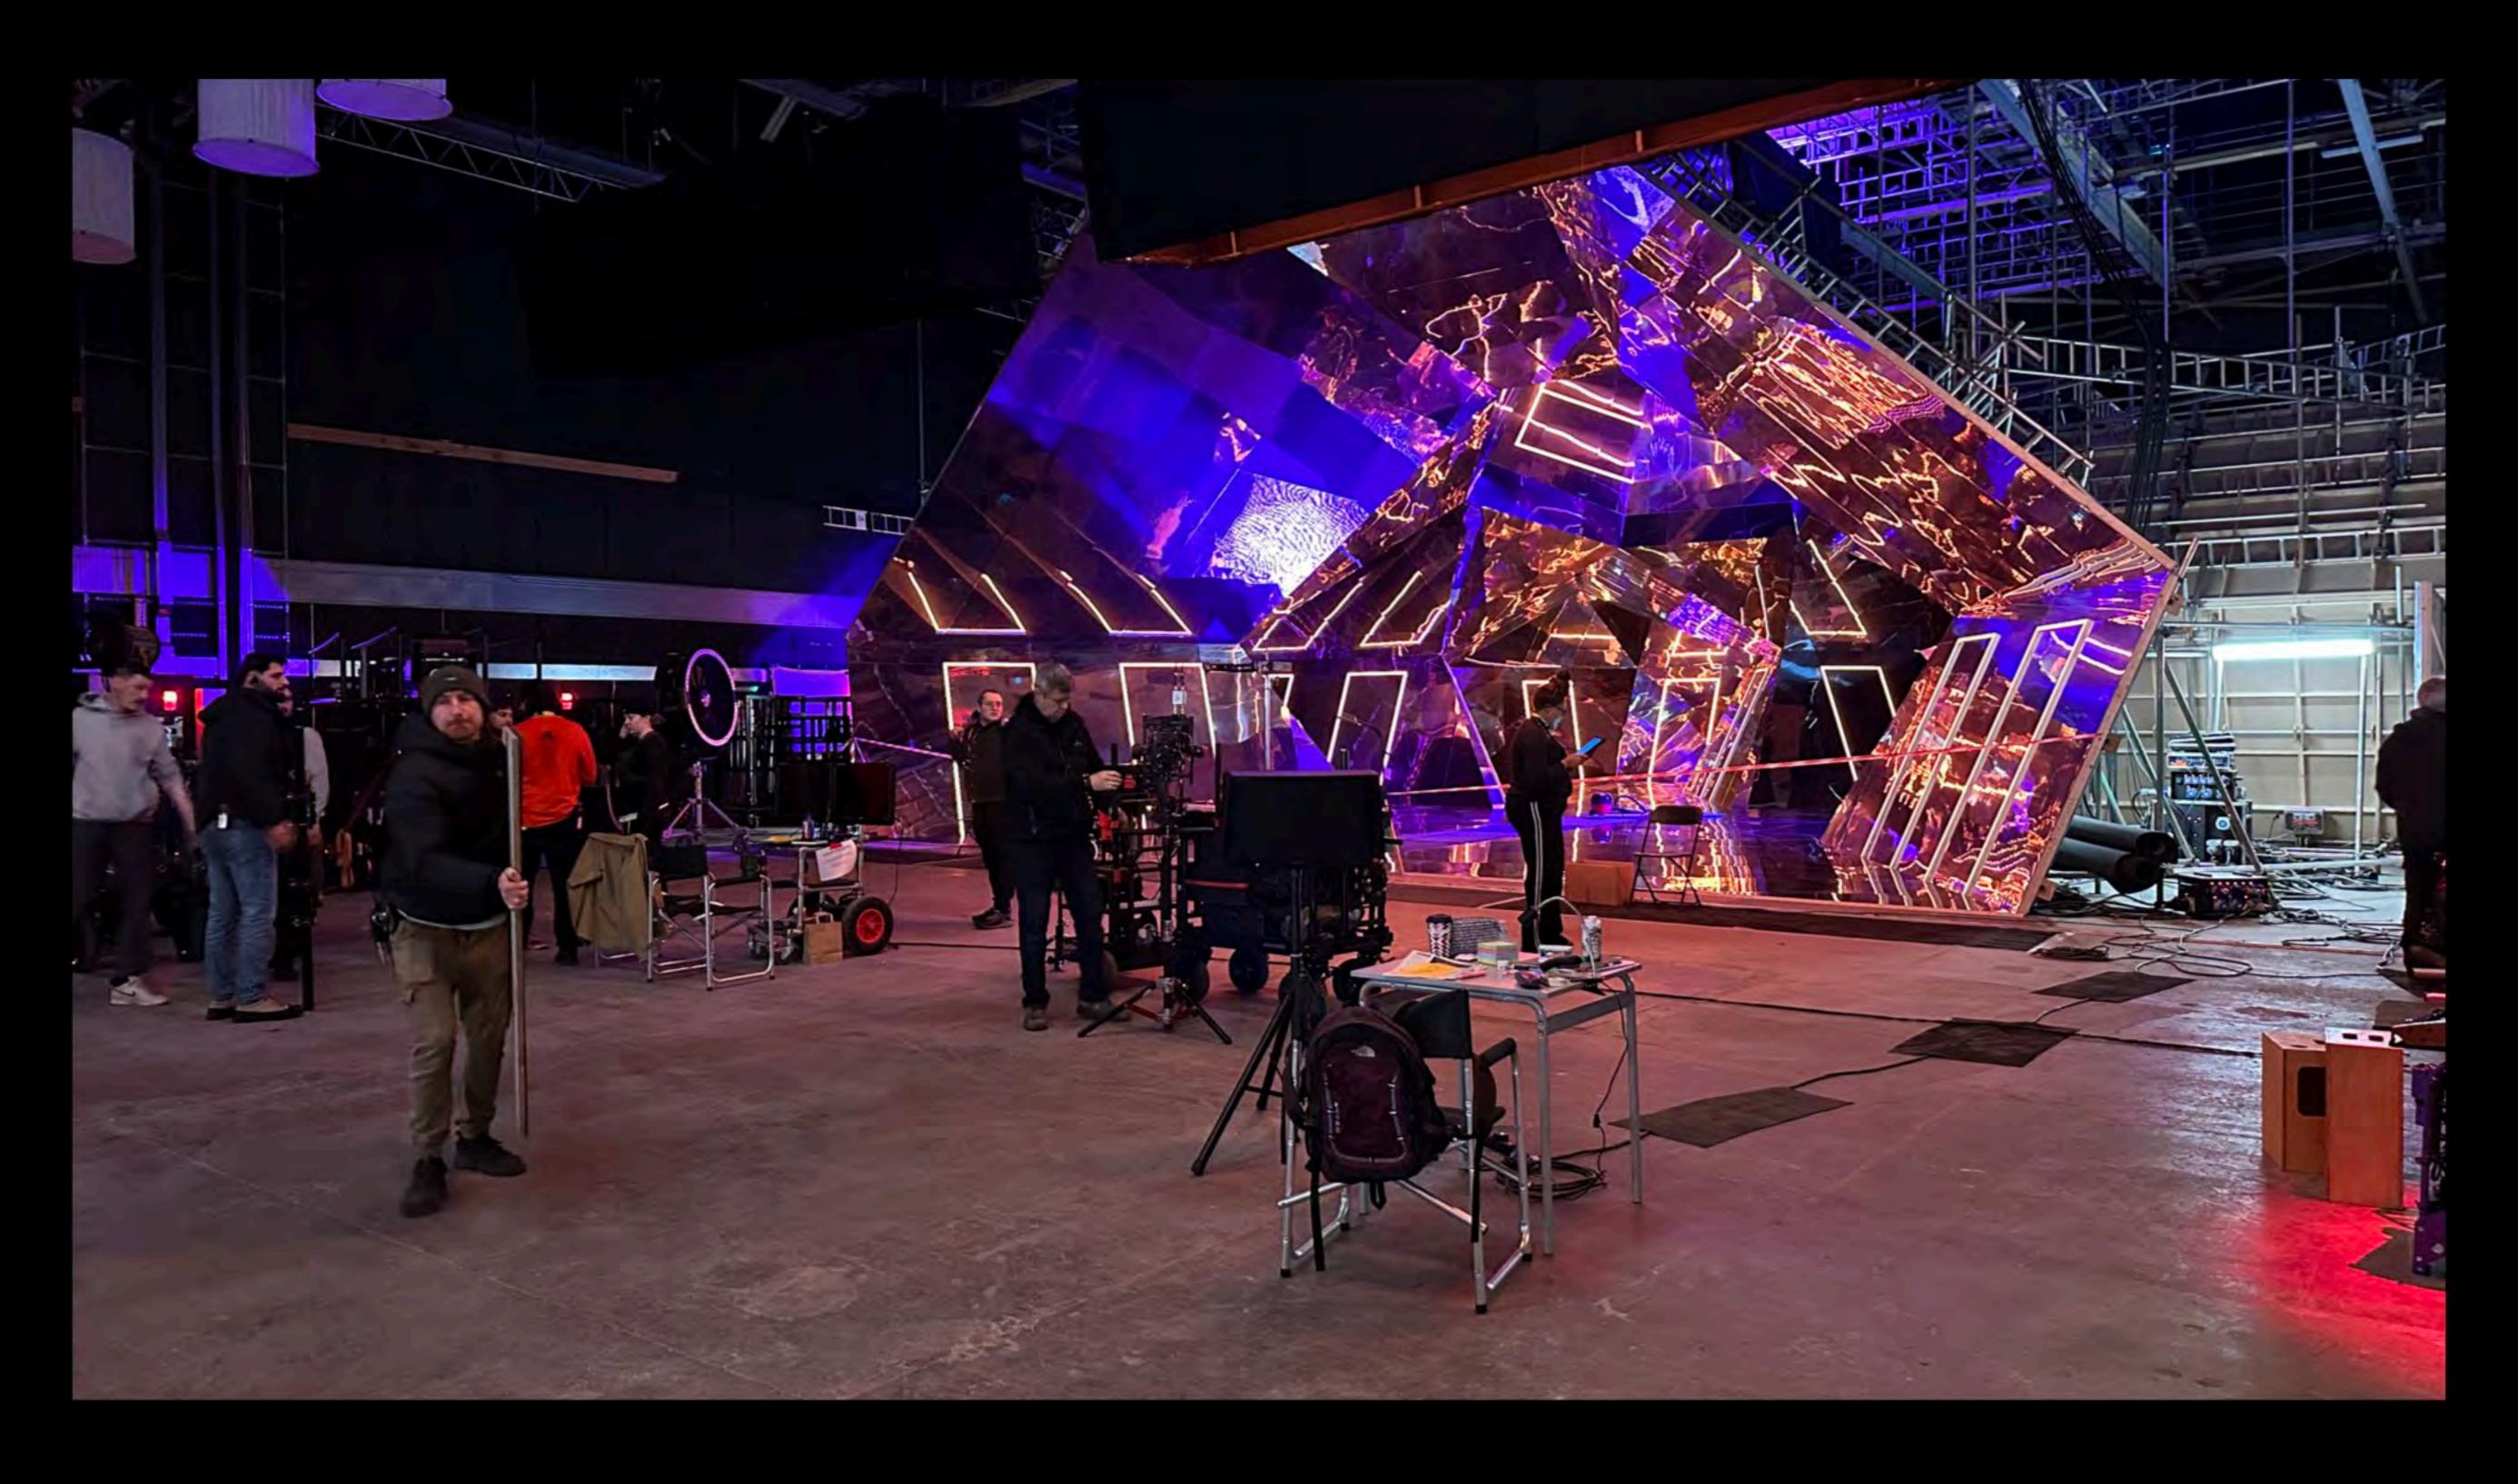

GHT = 2950MM























































EPISODE 102 - 108

UNIT BASE // ABOVE THE LINE TRAILERS





# THE FRANCHISE

## INT TRAILER SET

PLANS & ELEVATIONS

DWG #016\_001

Scale: 1:50 @ A1

Date: 05/02/2024





C AA - LONG SECTION THRU TRAILER @ 'AA'



20% LONGER & WIDER THAN ORIGINAL MODEL















COUCTION DESIGNER, NEAL CALLOW I PERVISING ANT DIRECTOR: BUT VAN BER VI.

#### NOTE:

-SET TO BE BUILT ON BOGIE WHEELS TO ALLOW MOVEMENT ON STAGE

-BUILD TRAILER WALLS & CEILING SECTIONS TO FLOAT

### TO BE READ WITH:

- -DWG#016\_002-WINDOW DTLS
- -DWG#016\_003-DOOR DTLS



















SET DEC - QUINNS TRAILER DRESSING 22/02/024























EPISODE 103

INT: CHRONTINUUM

































































































EPISODE 104

EXT: PLANET RESOURCIUM











































































































#### EPISODE 104

INT / EXT: PROPS WORKSHOP





## SET DESIGN SCHEMATIC - PROPS WORKSHOP - LAYOUT CONCEPT

SET OVERVIEW FOR DISCUSSION - INT. PROPS WORKSHOP - 8TH MARCH 2024











#### SET DESIGN SCHEMATIC - PROPS WORKSHOP - LAYOUT CONCEPT

SET OVERVIEW FOR DISCUSSION - INT. PROPS WORKSHOP - 8TH MARCH 2024

# WIP











## SET DESIGN SCHEMATIC - PROPS WORKSHOP - LAYOUT CONCEPT

SET OVERVIEW FOR DISCUSSION - INT. PROPS WORKSHOP - 8TH MARCH 2024

## WIP





















EPISODE 104

INT: CENTURIOS HQ































#### SET DESIGN SCHEMATIC - A STAGE - STAGE LAYOUT CONCEPT

FOOD TRUCK

ENTERTAINMEN