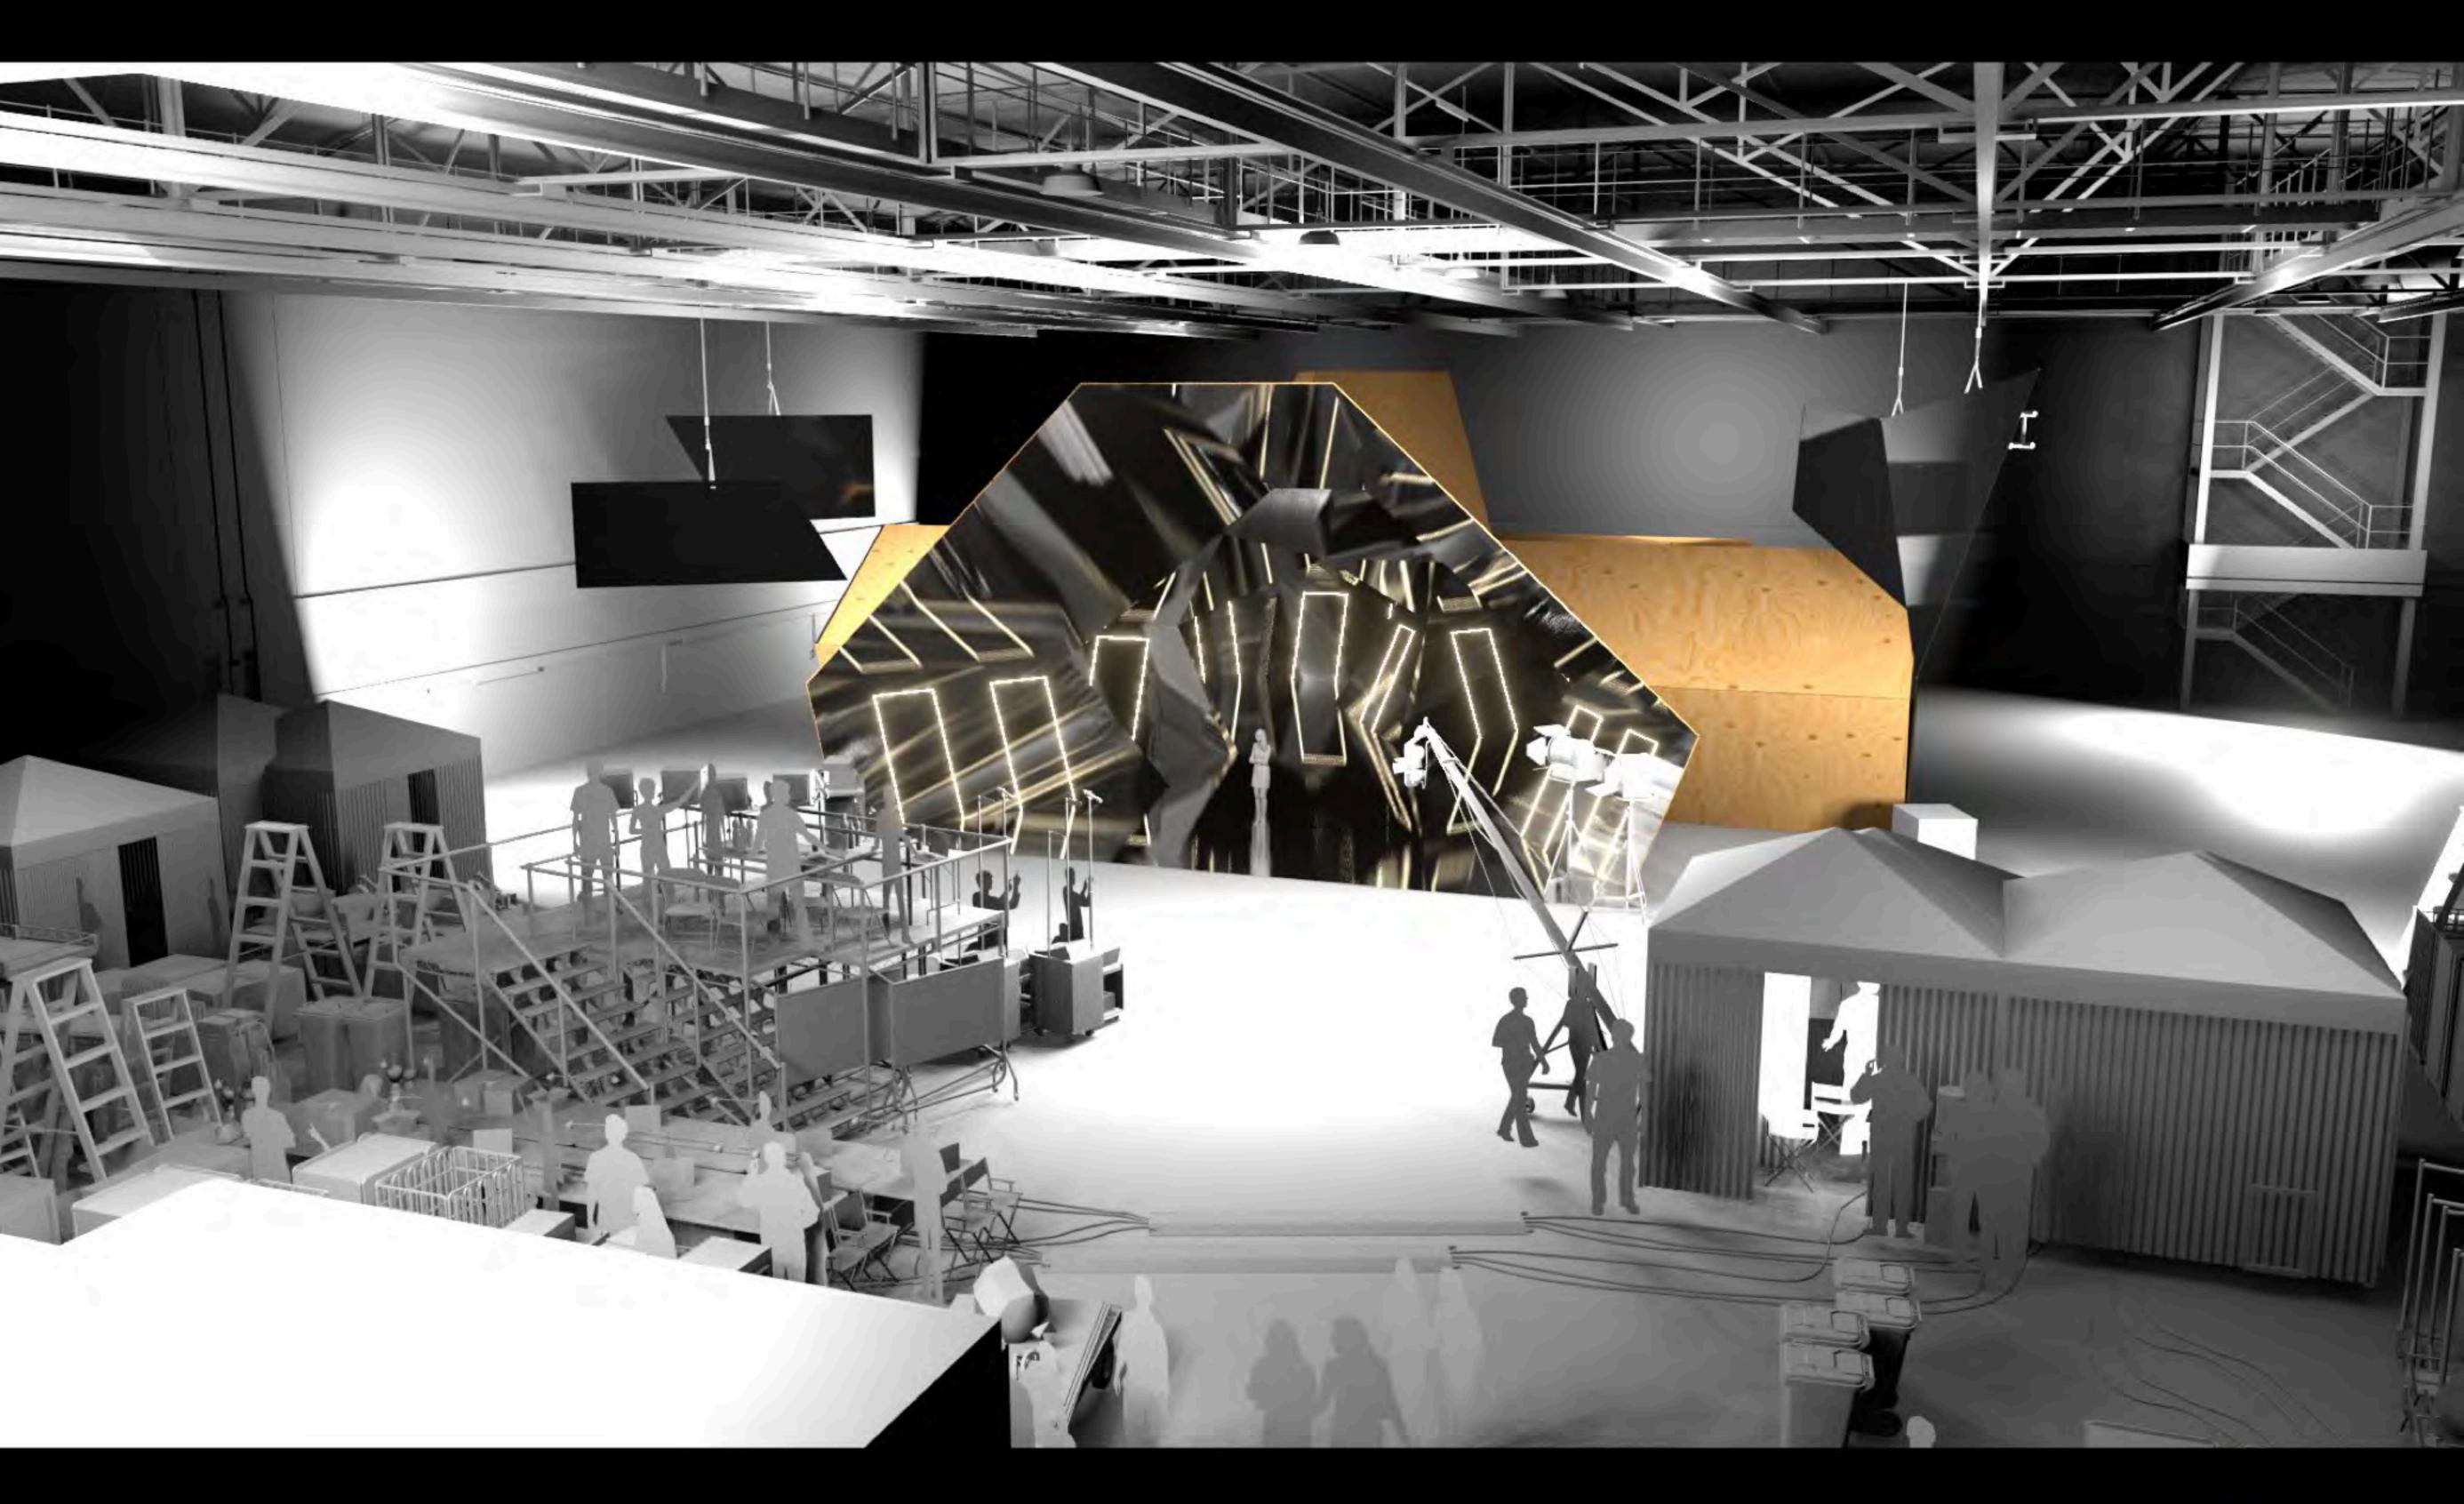

## SET DESIGN SCHEMATIC - WATERFALL SET - B STAGE

SET COMPARISON - COMPRESSED ROSTRUM & STEPS WITH EXTENDED WALKWAY

# THE FRANCHISE