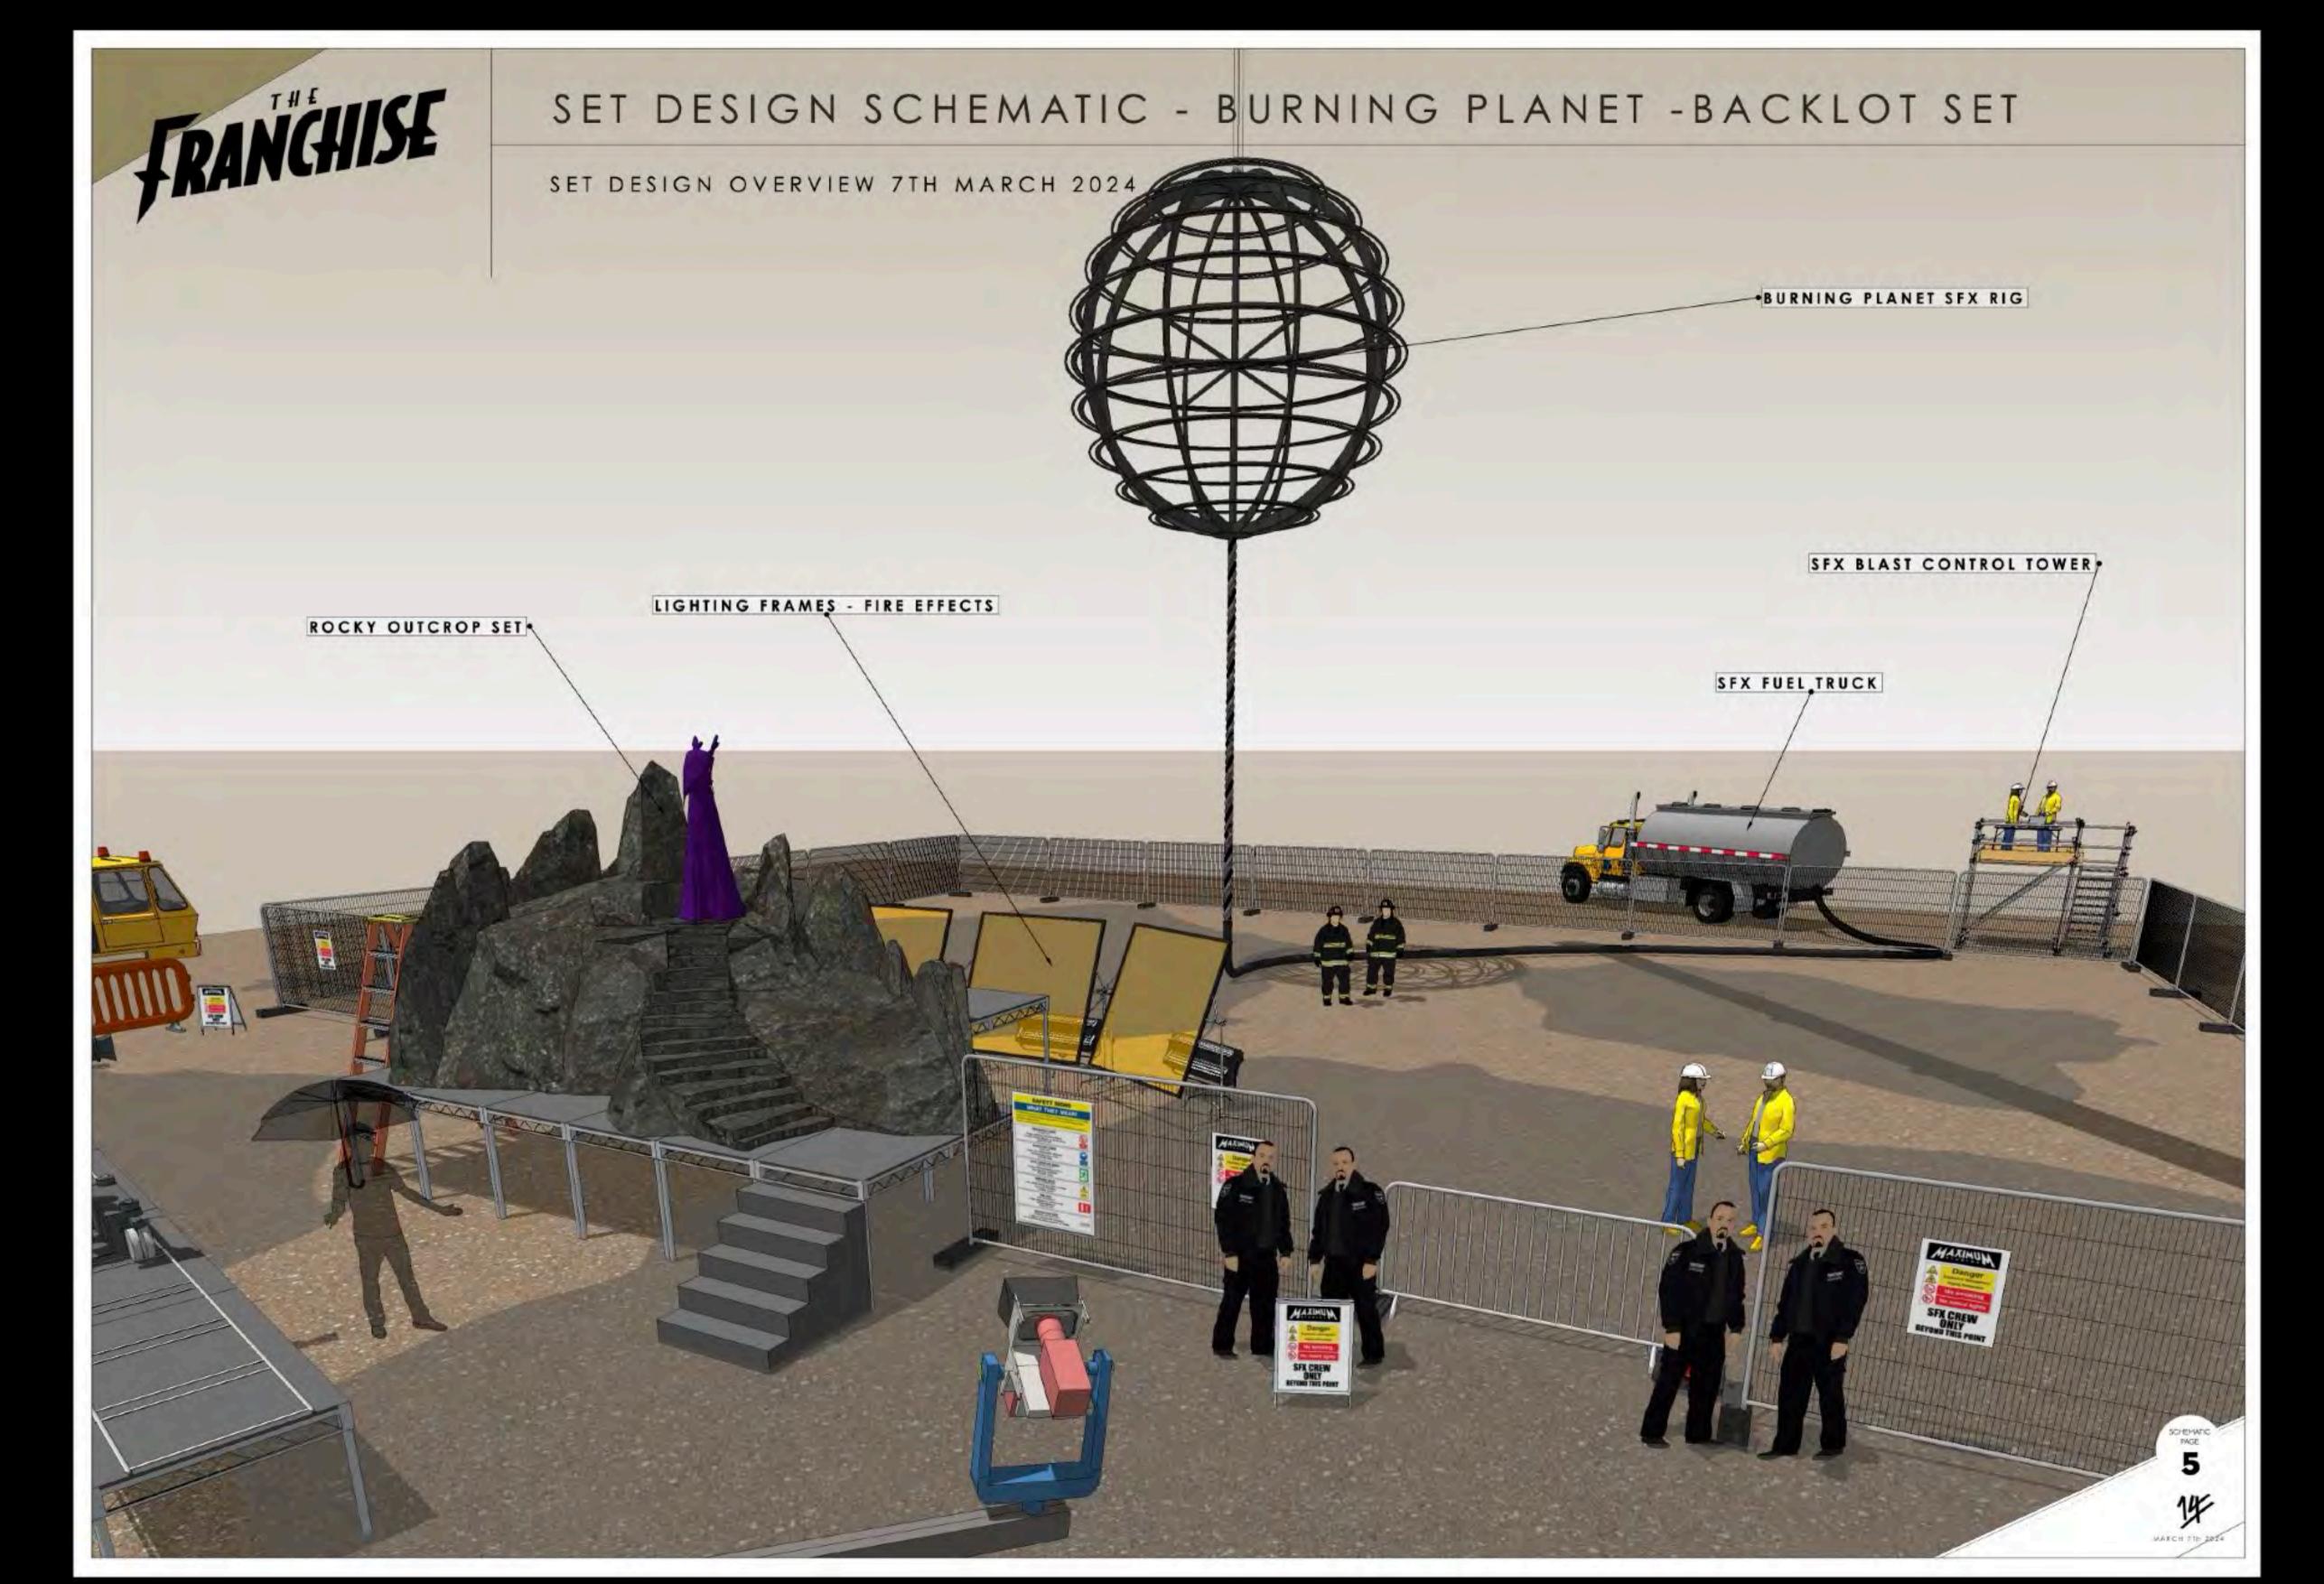

# THE FRANCHISE

## SET DESIGN SCHEMATIC - B STAGE - STAGE LAYOUT CONCEPT

Building 9, Warren Brox Studies, Warrier Dr. Leavendern Welford WD25 7LF

Director Eric Bouchard Producers: Shane Burns Executive Producer: Pat Shannon Co-Producer: Justin Barrett Writer: Taylor Jones