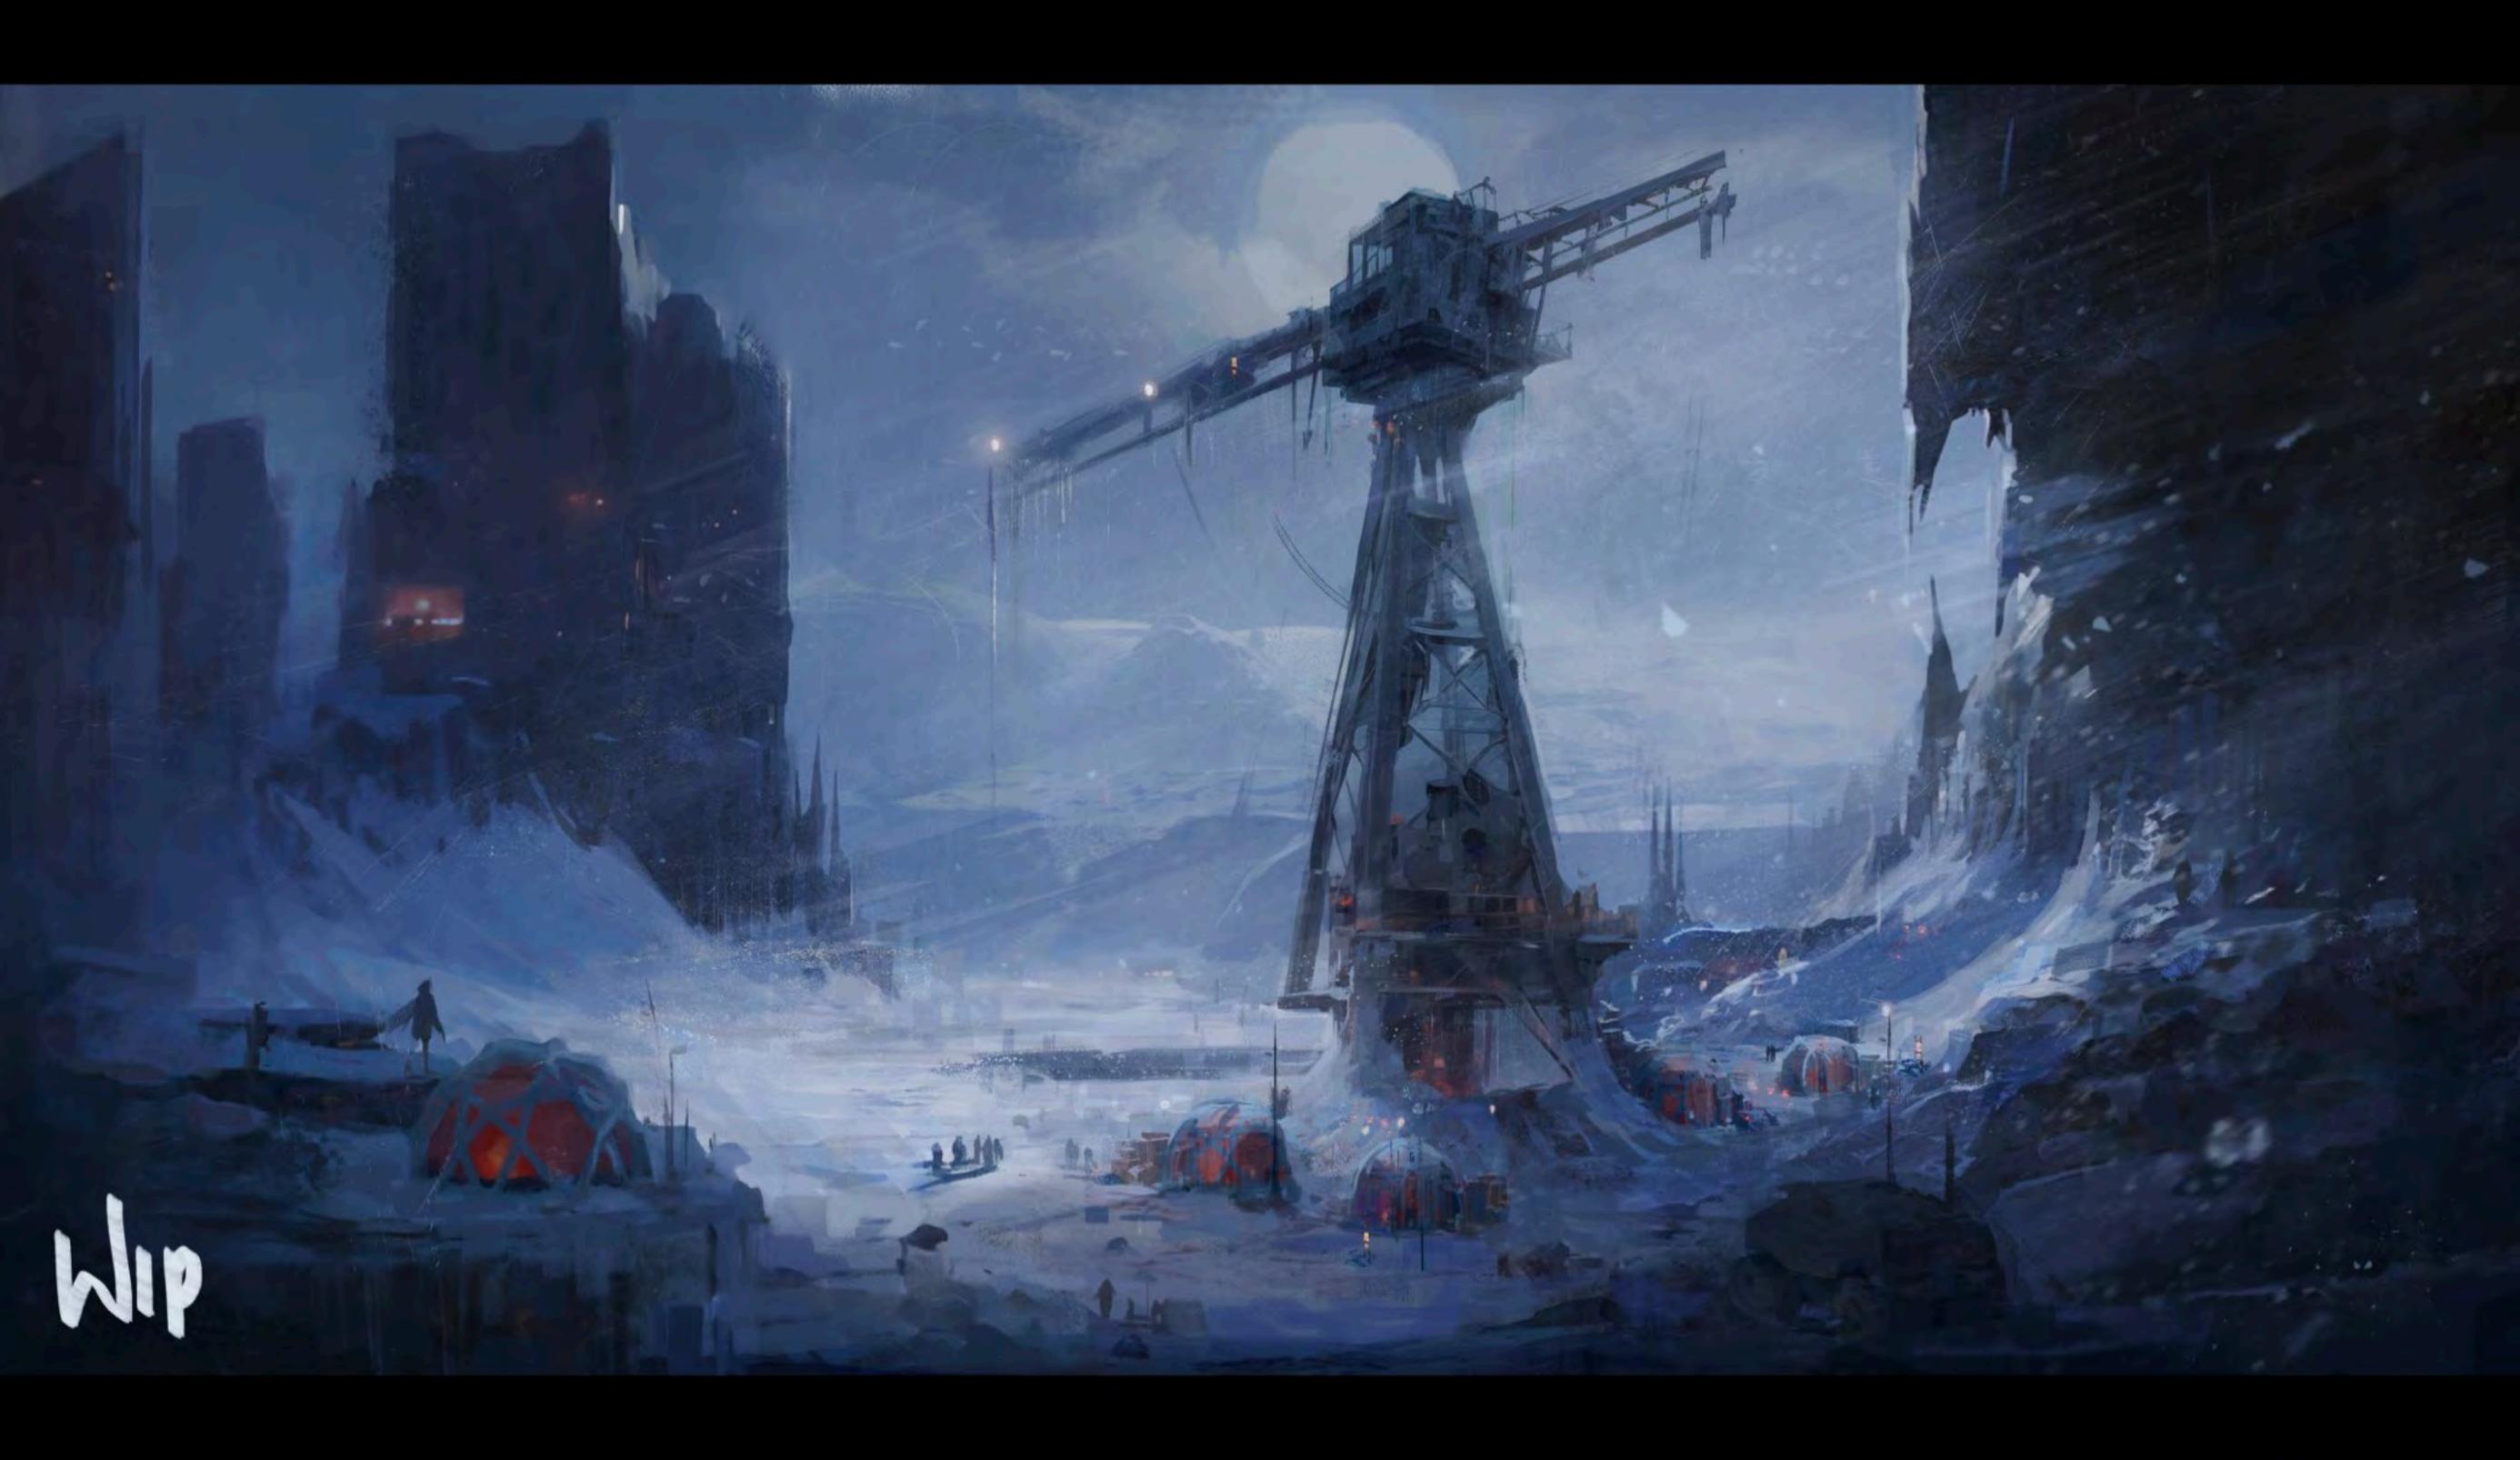

## SET DESIGN SCHEMATIC - WATERFALL SET - B STAGE

SET COMPARISON - COMPRESSED ROSTRUM & STEPS WITH EXTENDED WALKWAY

# THE FRANCHISE