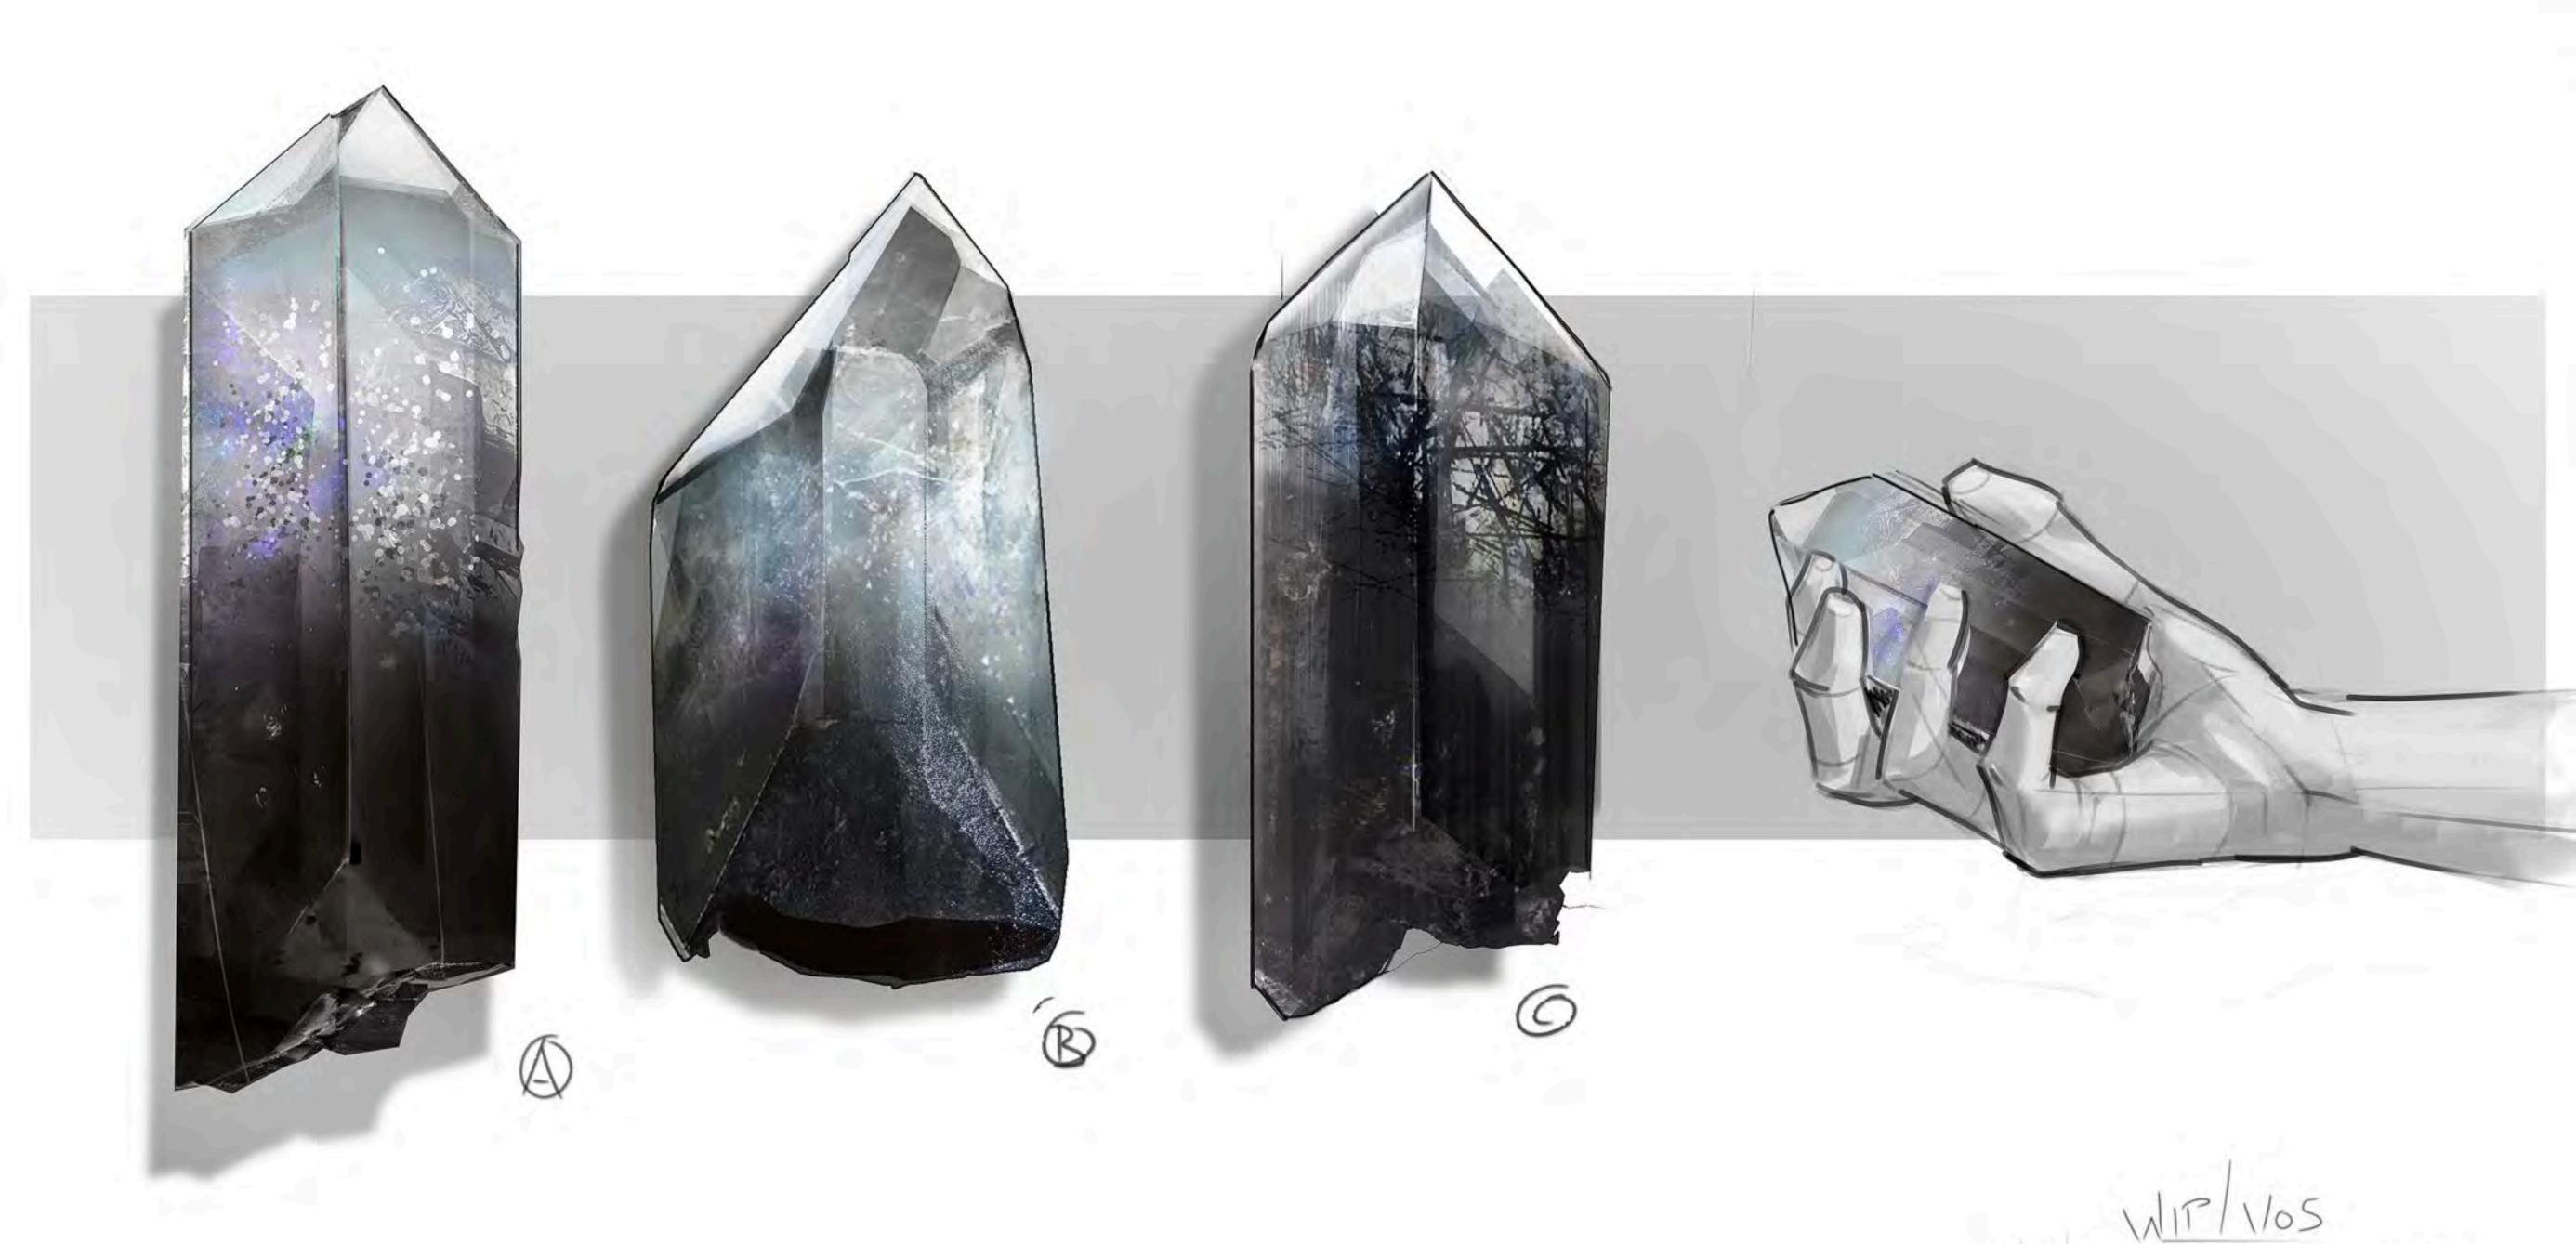

SODE 102 - 108

UNIT BASE // ABOVE THE LINE TRAILERS





# THE FRANCHISE

## INT TRAILER SET

PLANS & ELEVATIONS

DWG #016\_001

Scale: 1:50 @ A1

Date: 05/02/2024





C AA - LONG SECTION THRU TRAILER @ 'AA'



20% LONGER & WIDER THAN ORIGINAL MODEL















COUCTION DESIGNER, NEAL CALLOW I PERVISING ANT DIRECTOR: BUT VAN BER VI.

#### NOTE:

-SET TO BE BUILT ON BOGIE WHEELS TO ALLOW MOVEMENT ON STAGE

-BUILD TRAILER WALLS & CEILING SECTIONS TO FLOAT

### TO BE READ WITH:

- -DWG#016\_002-WINDOW DTLS
- -DWG#016\_003-DOOR DTLS



















SET DEC - QUINNS TRAILER DRESSING 22/02/024























EPISODE 103

INT: CHRONTINUUM

































































































EPISODE 104

EXT: PLANET RESOURCIUM











































































































#### EPISODE 104

INT / EXT: PROPS WORKSHOP





## SET DESIGN SCHEMATIC - PROPS WORKSHOP - LAYOUT CONCEPT

SET OVERVIEW FOR DISCUSSION - INT. PROPS WORKSHOP - 8TH MARCH 2024











#### SET DESIGN SCHEMATIC - PROPS WORKSHOP - LAYOUT CONCEPT

SET OVERVIEW FOR DISCUSSION - INT. PROPS WORKSHOP - 8TH MARCH 2024

# WIP











## SET DESIGN SCHEMATIC - PROPS WORKSHOP - LAYOUT CONCEPT

SET OVERVIEW FOR DISCUSSION - INT. PROPS WORKSHOP - 8TH MARCH 2024

## WIP





















EPISODE 104

INT: CENTURIOS HQ































#### SET DESIGN SCHEMATIC - A STAGE - STAGE LAYOUT CONCEPT

FOOD TRUCK

ENTERTAINMENT

WELLNESS

STAGE OVERVIEW FOR DISCUSSION - INT. CENTURIOS - 1ST MARCH