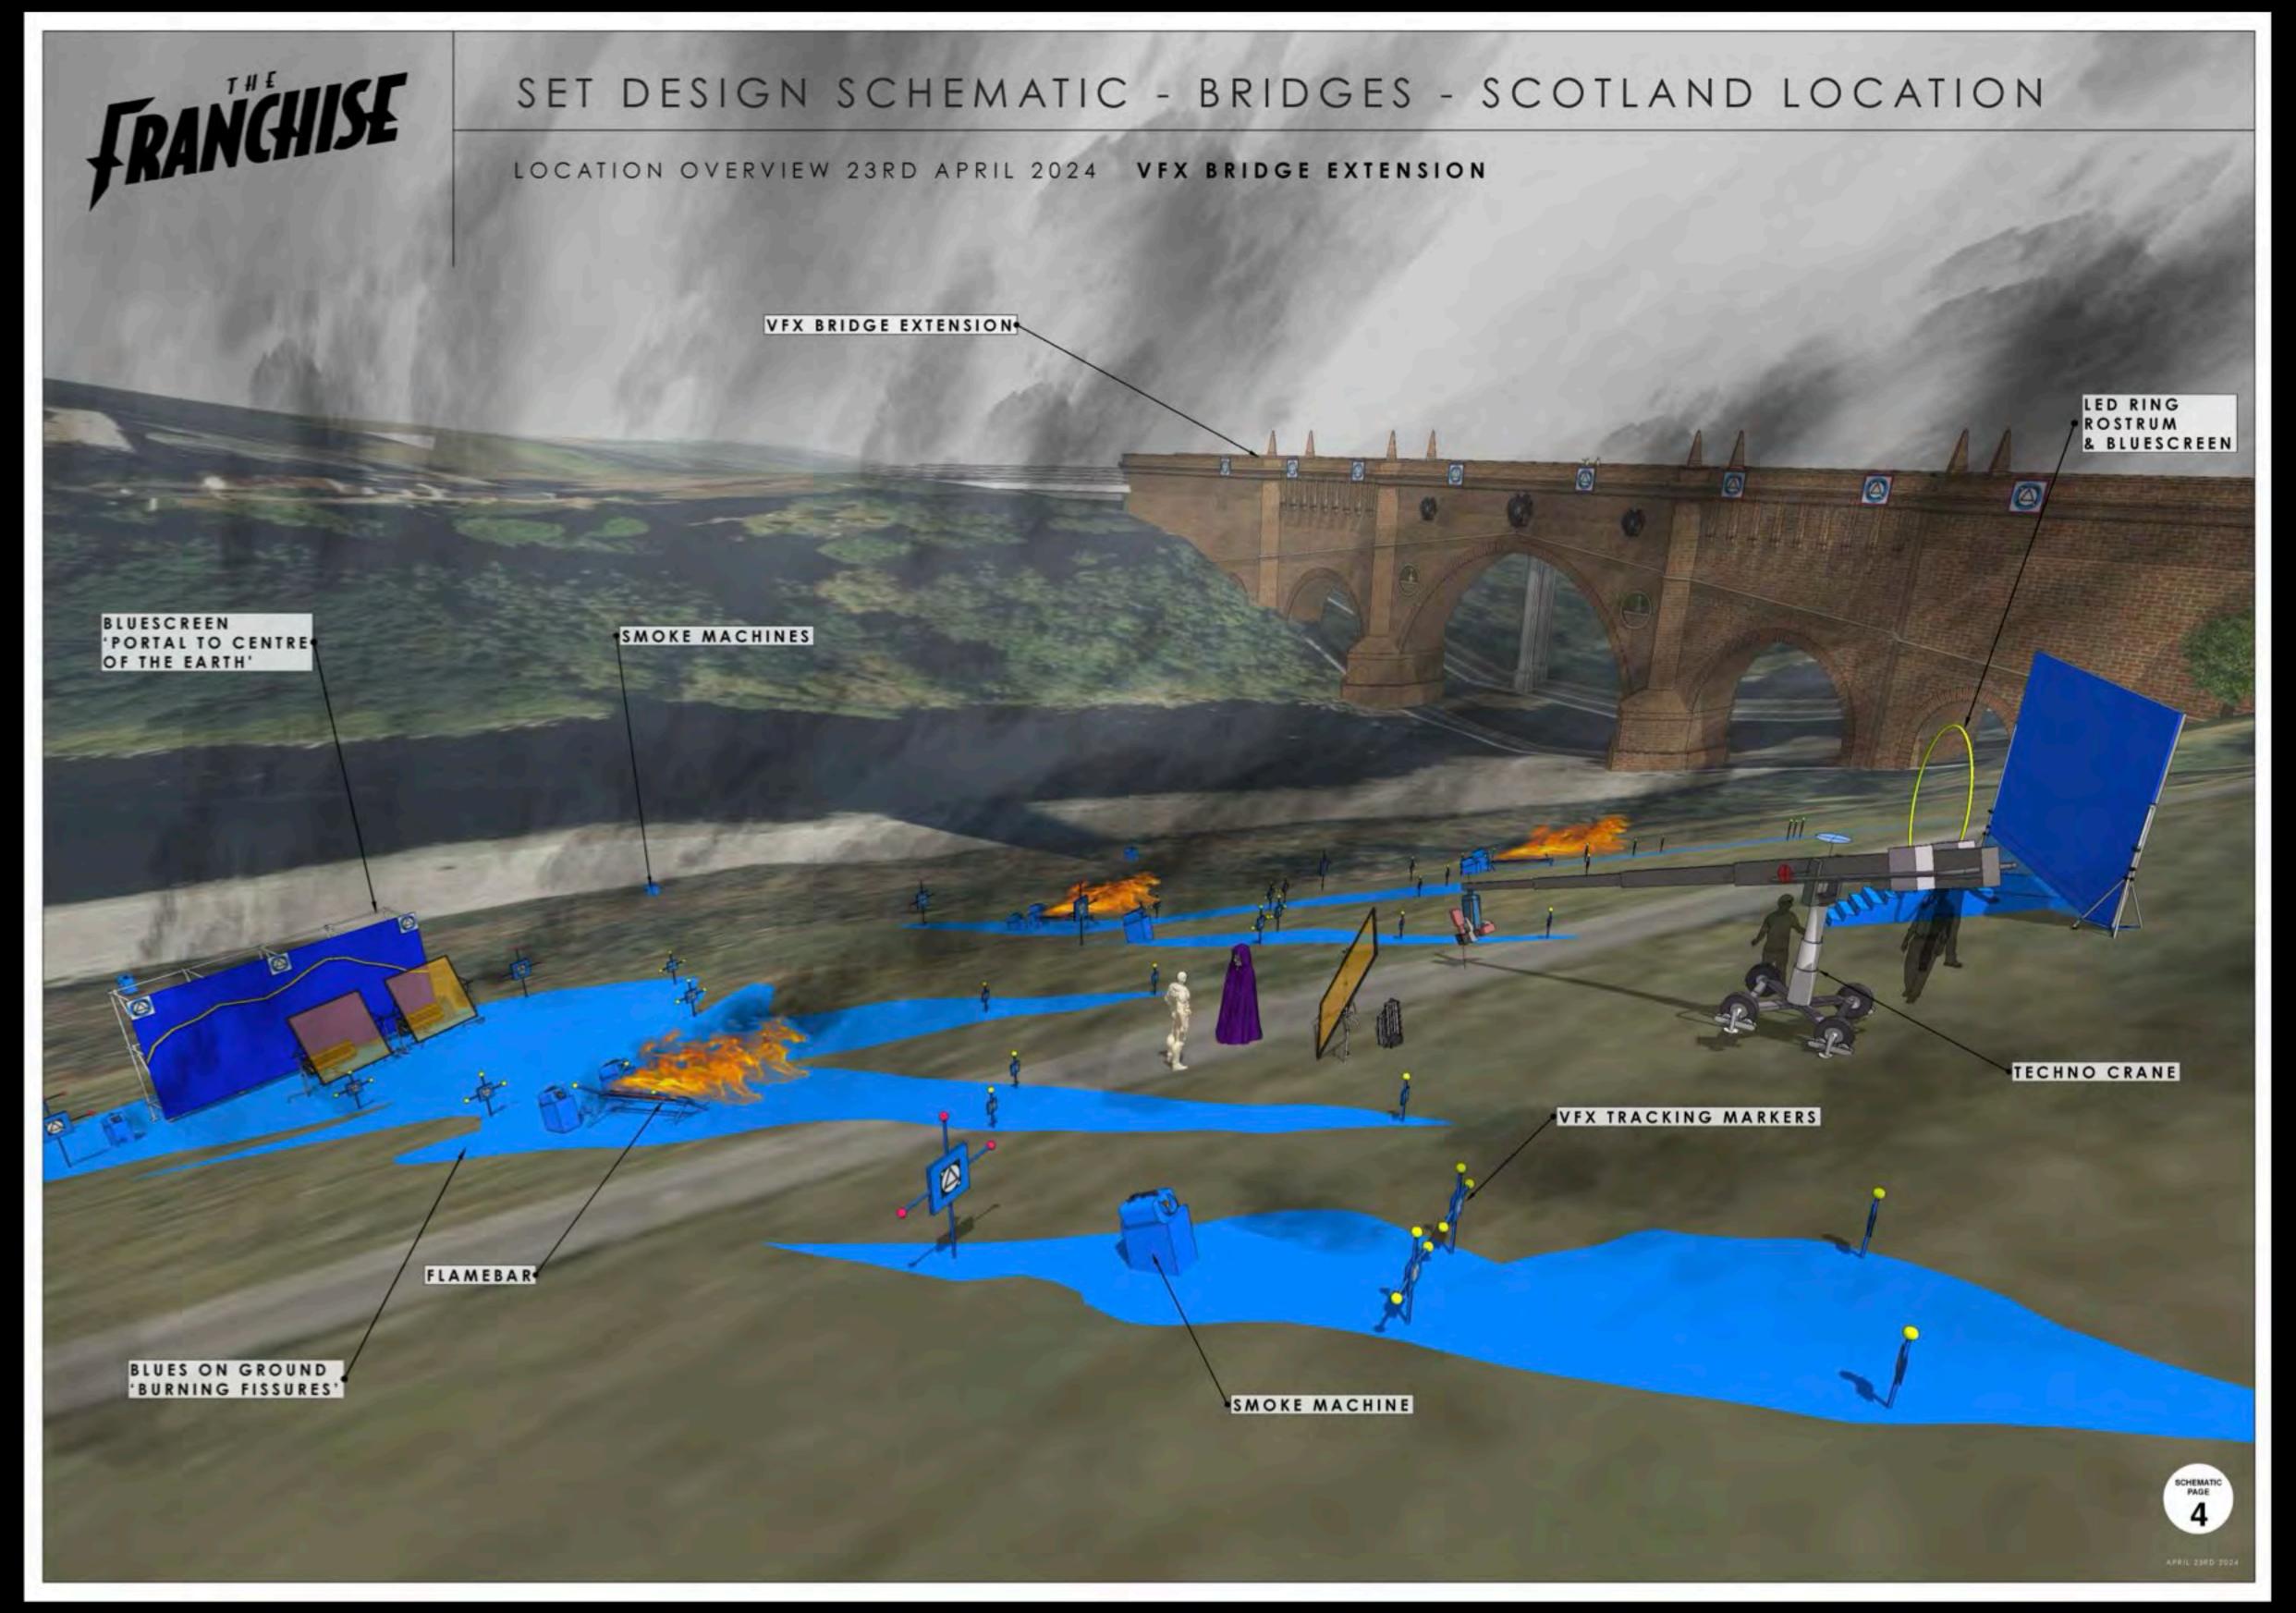

# THE FRANCHISE

## SET DESIGN SCHEMATIC - B STAGE - STAGE LAYOUT CONCEPT

Building 9, Warren Brox Studies, Warrier Dr. Leavendern Welford WD25 7LF

Director Eric Bouchard Producers: Shane Burns Executive Producer: Pat Shannon Co-Producer: Justin Barrett Writer: Taylor Jones