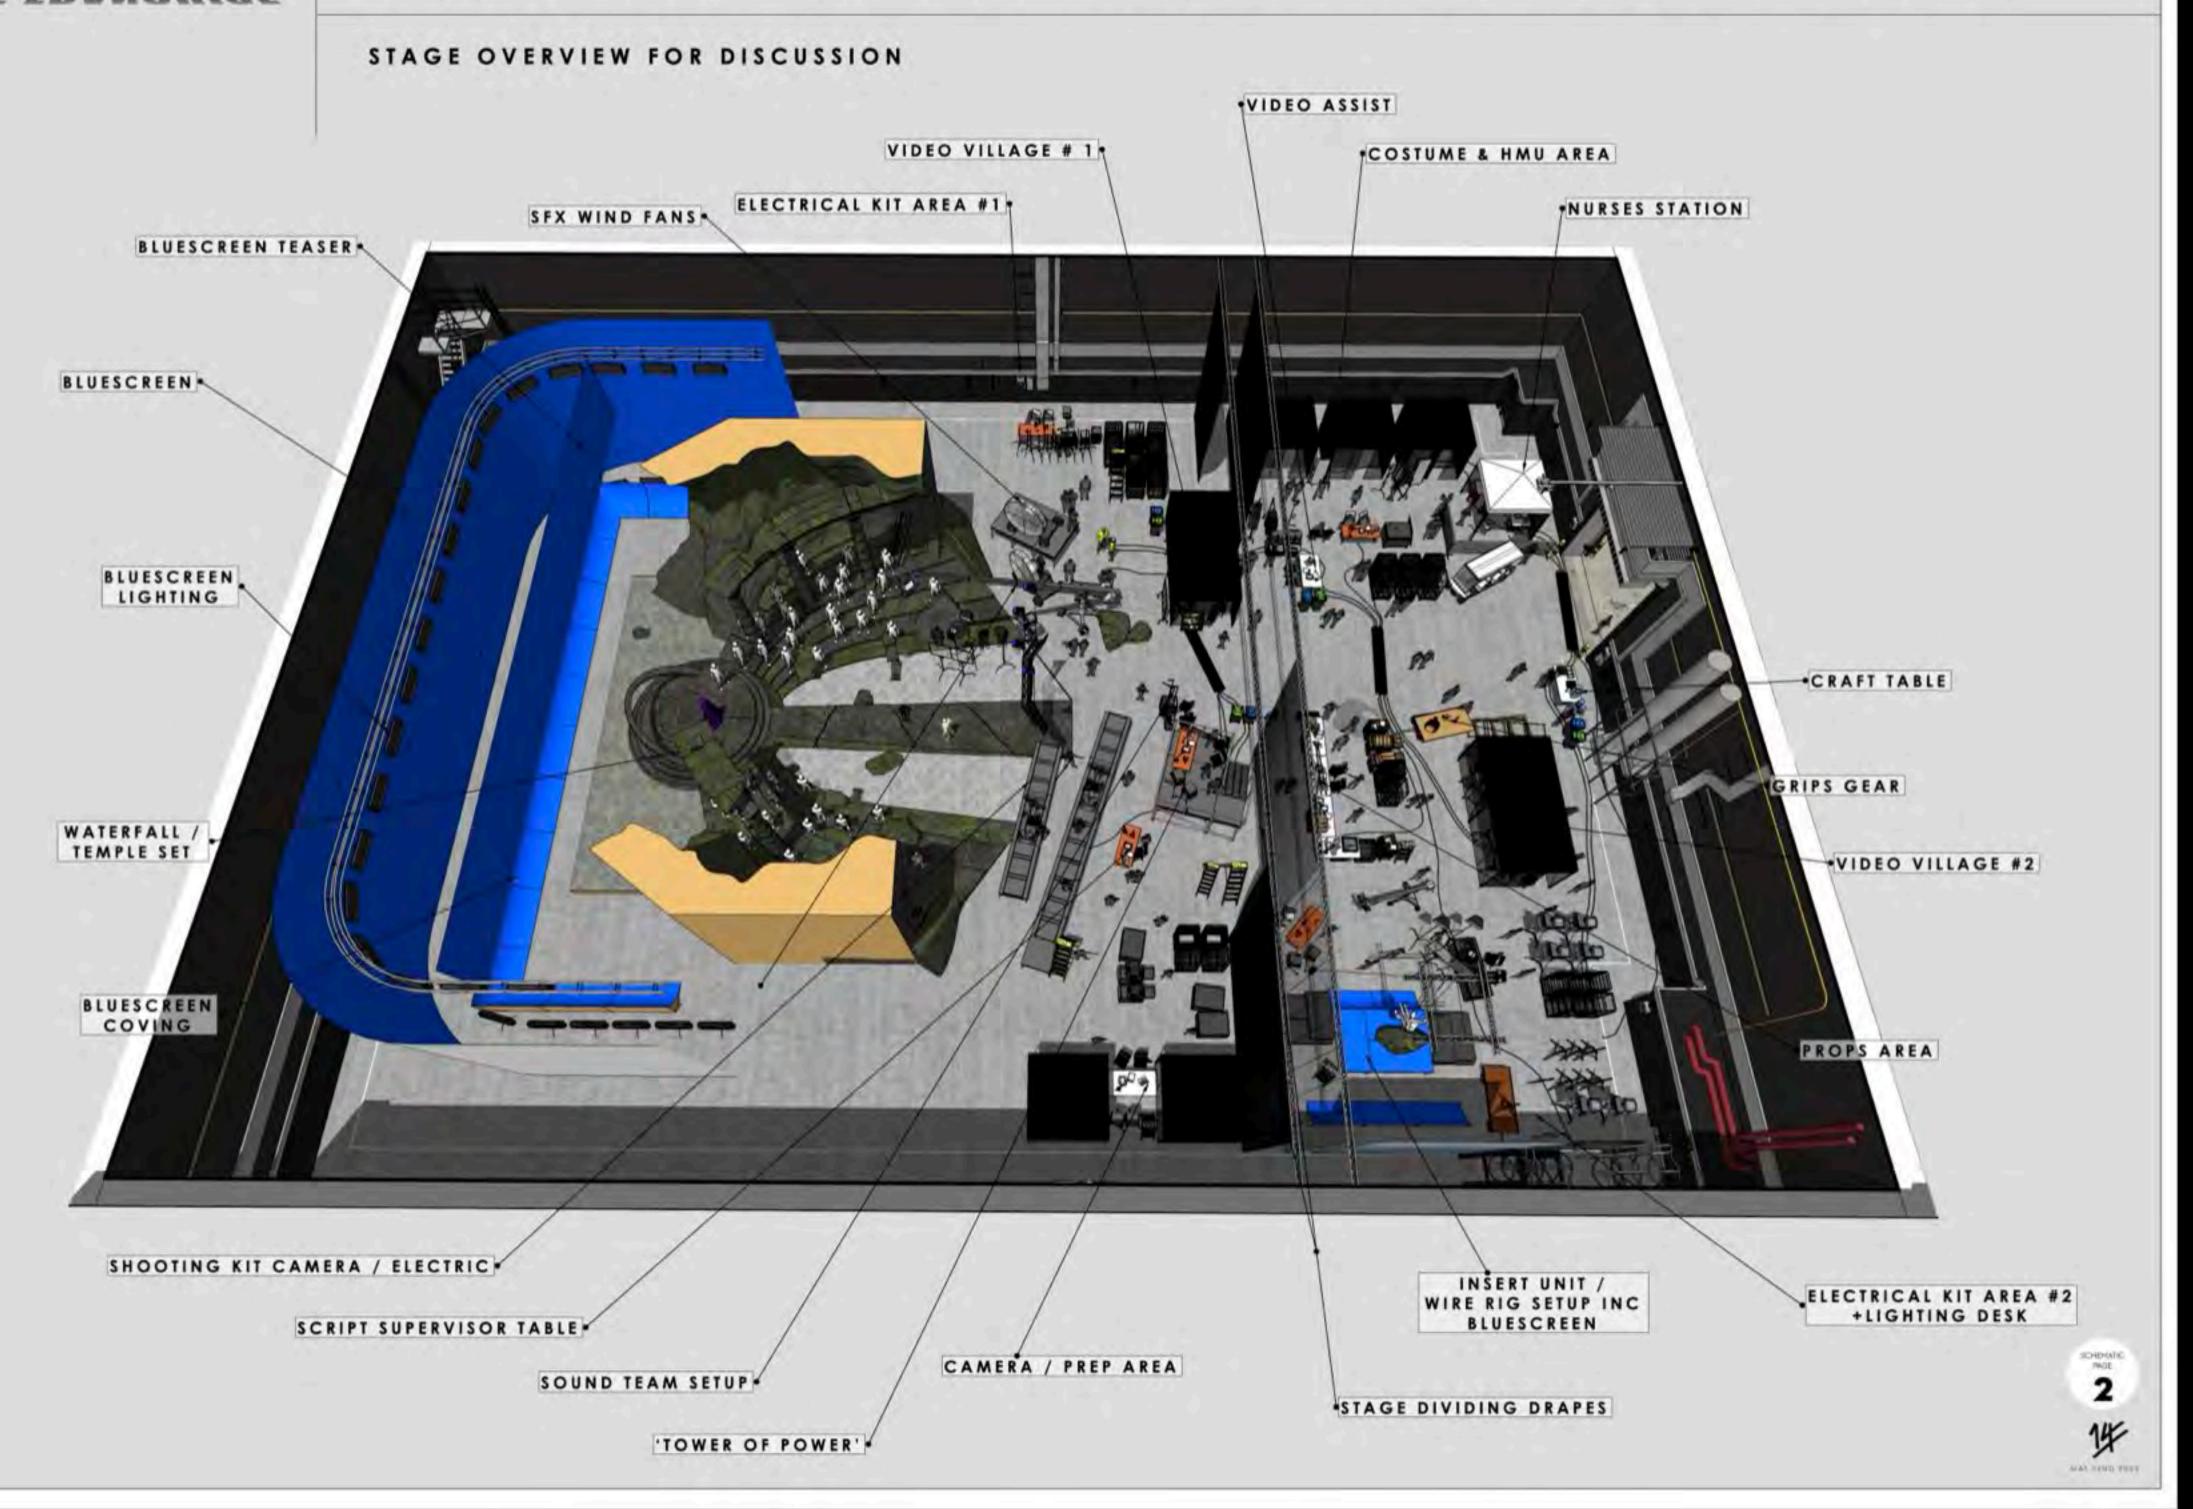

## SET DESIGN SCHEMATIC - WATERFALL SET - B STAGE

SET COMPARISON - COMPRESSED ROSTRUM & STEPS WITH EXTENDED WALKWAY

# THE FRANCHISE

## SET DESIGN SCHEMATIC - B STAGE - STAGE LAYOUT CONCEPT

Building 9, Warren Brox Studies, Warrier Dr. Leavendern Welford WD25 7LF

Director Eric Bouchard Producers: Shane Burns Executive Producer: Pat Shannon Co-Producer: Justin Barrett Writer: Taylor Jones