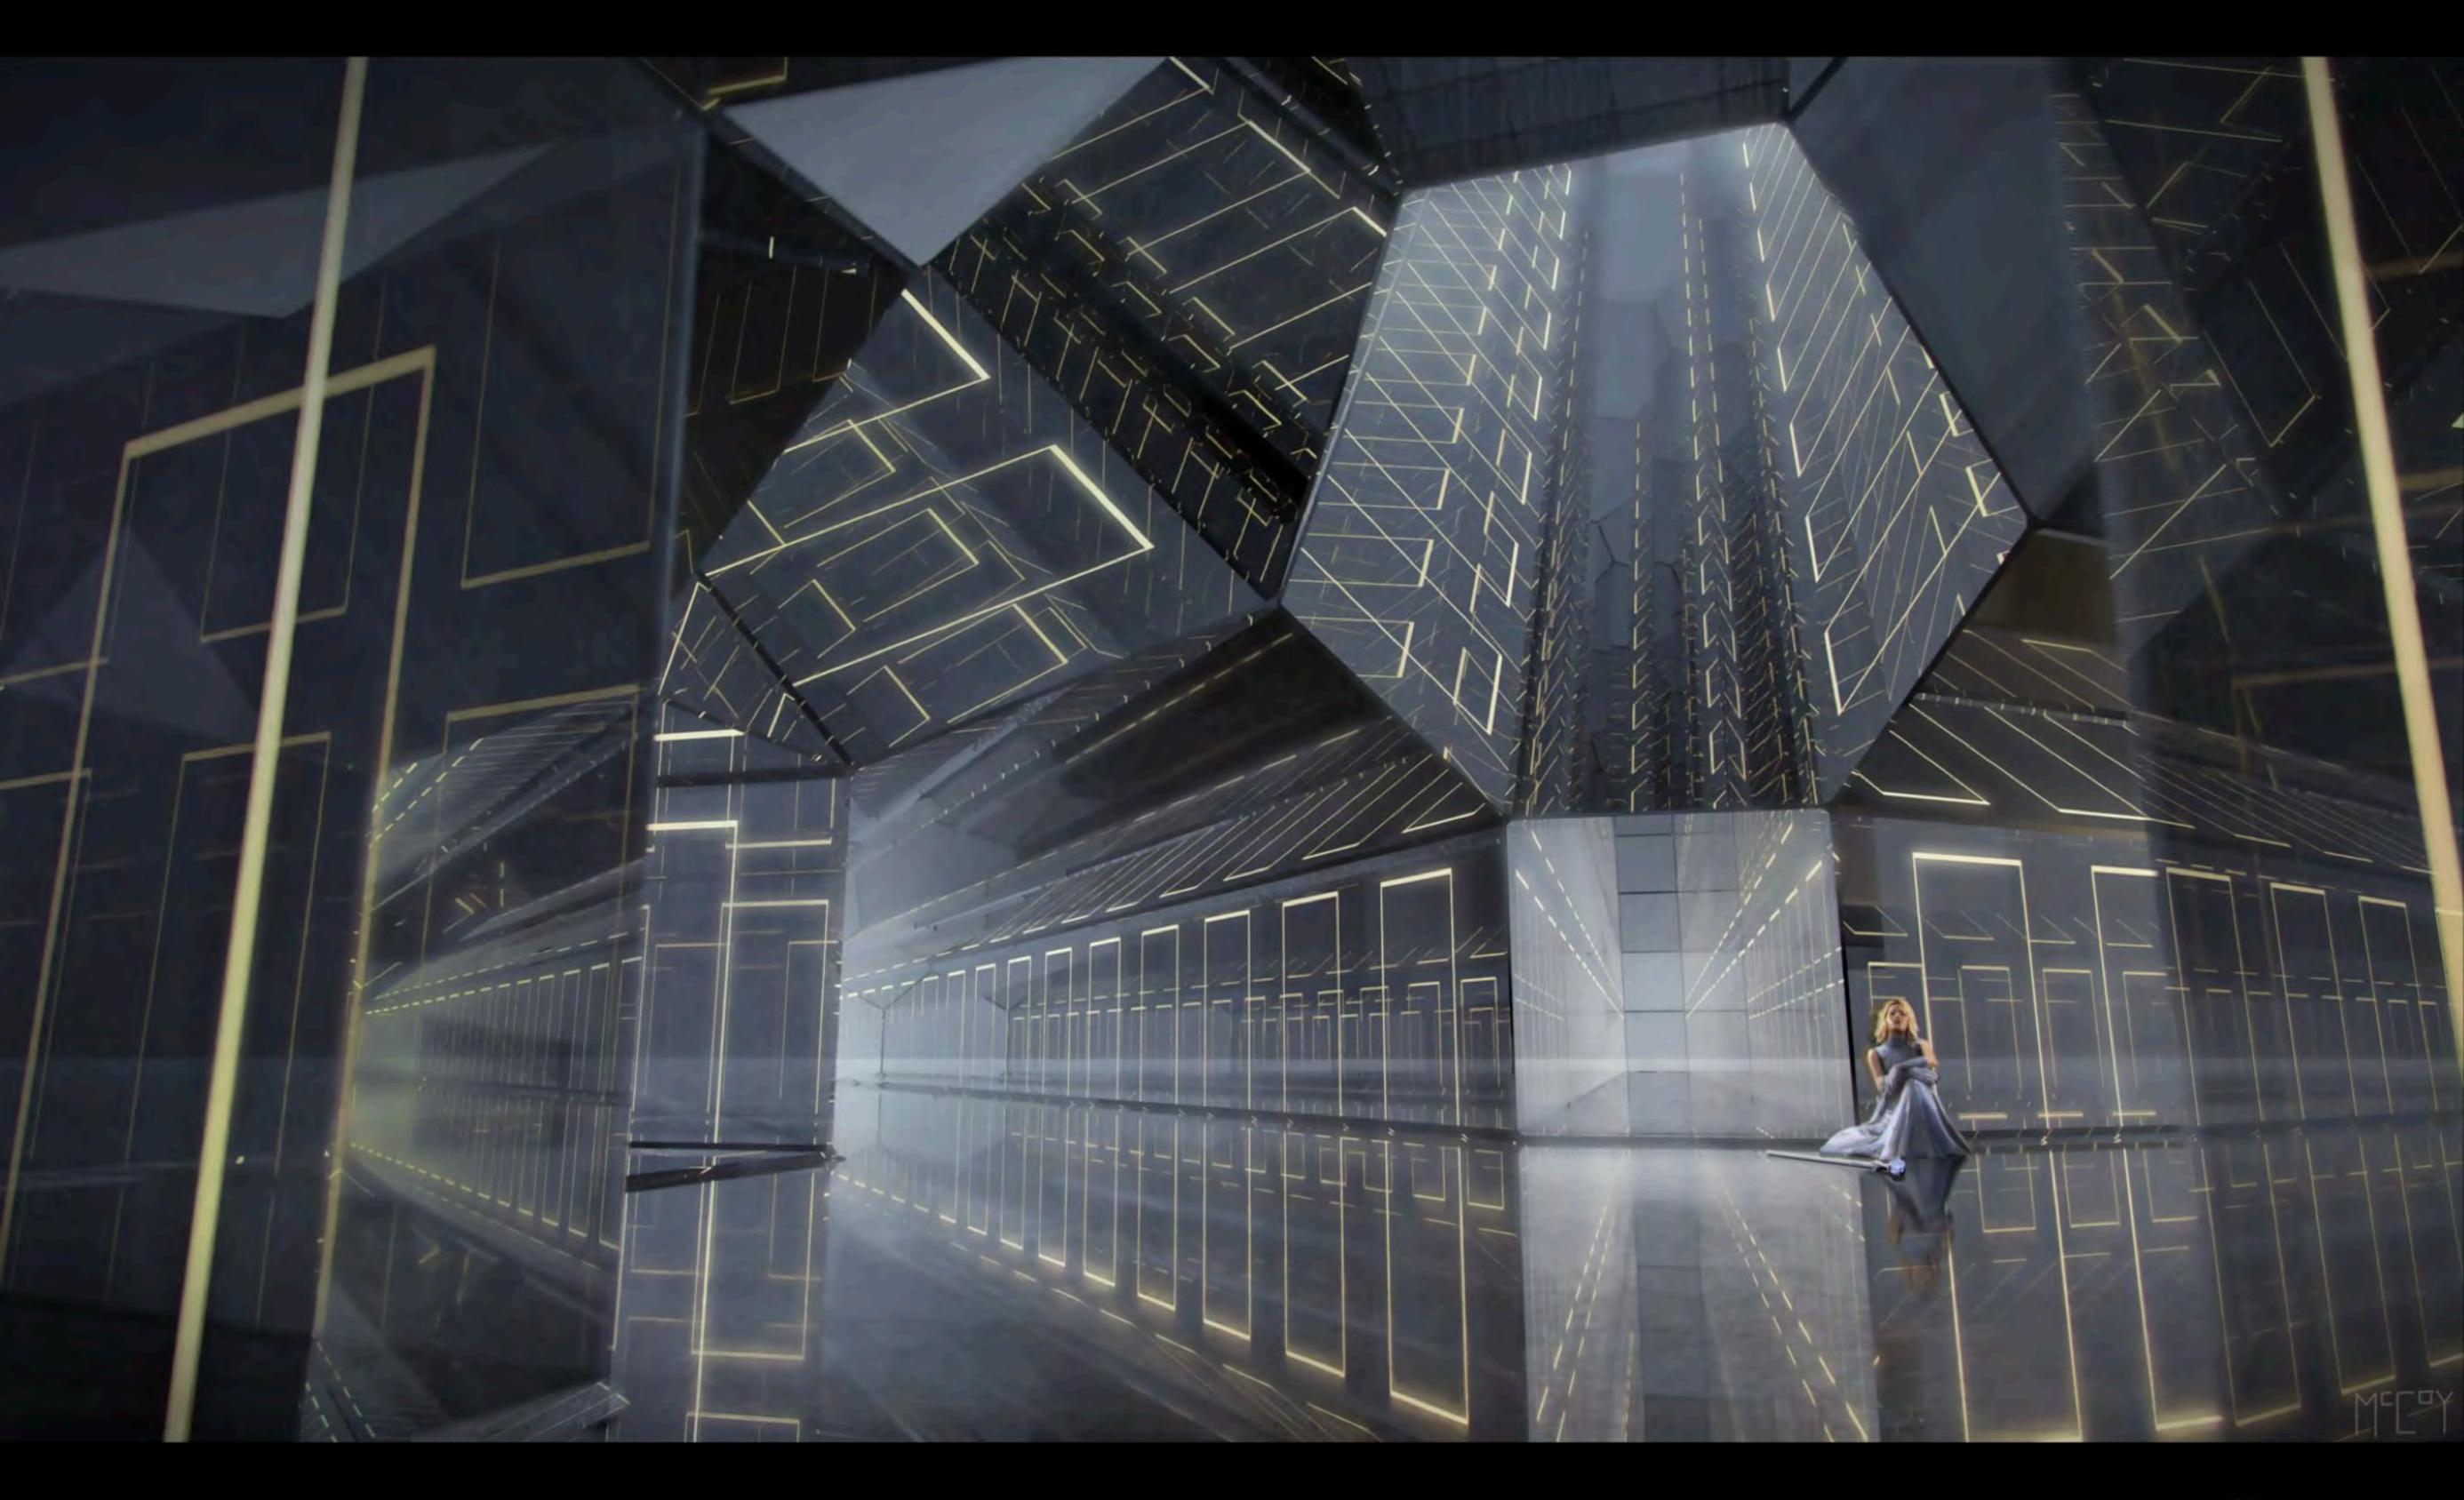

## SET DESIGN SCHEMATIC - WATERFALL SET - B STAGE

SET COMPARISON - COMPRESSED ROSTRUM & STEPS WITH EXTENDED WALKWAY

# THE FRANCHISE