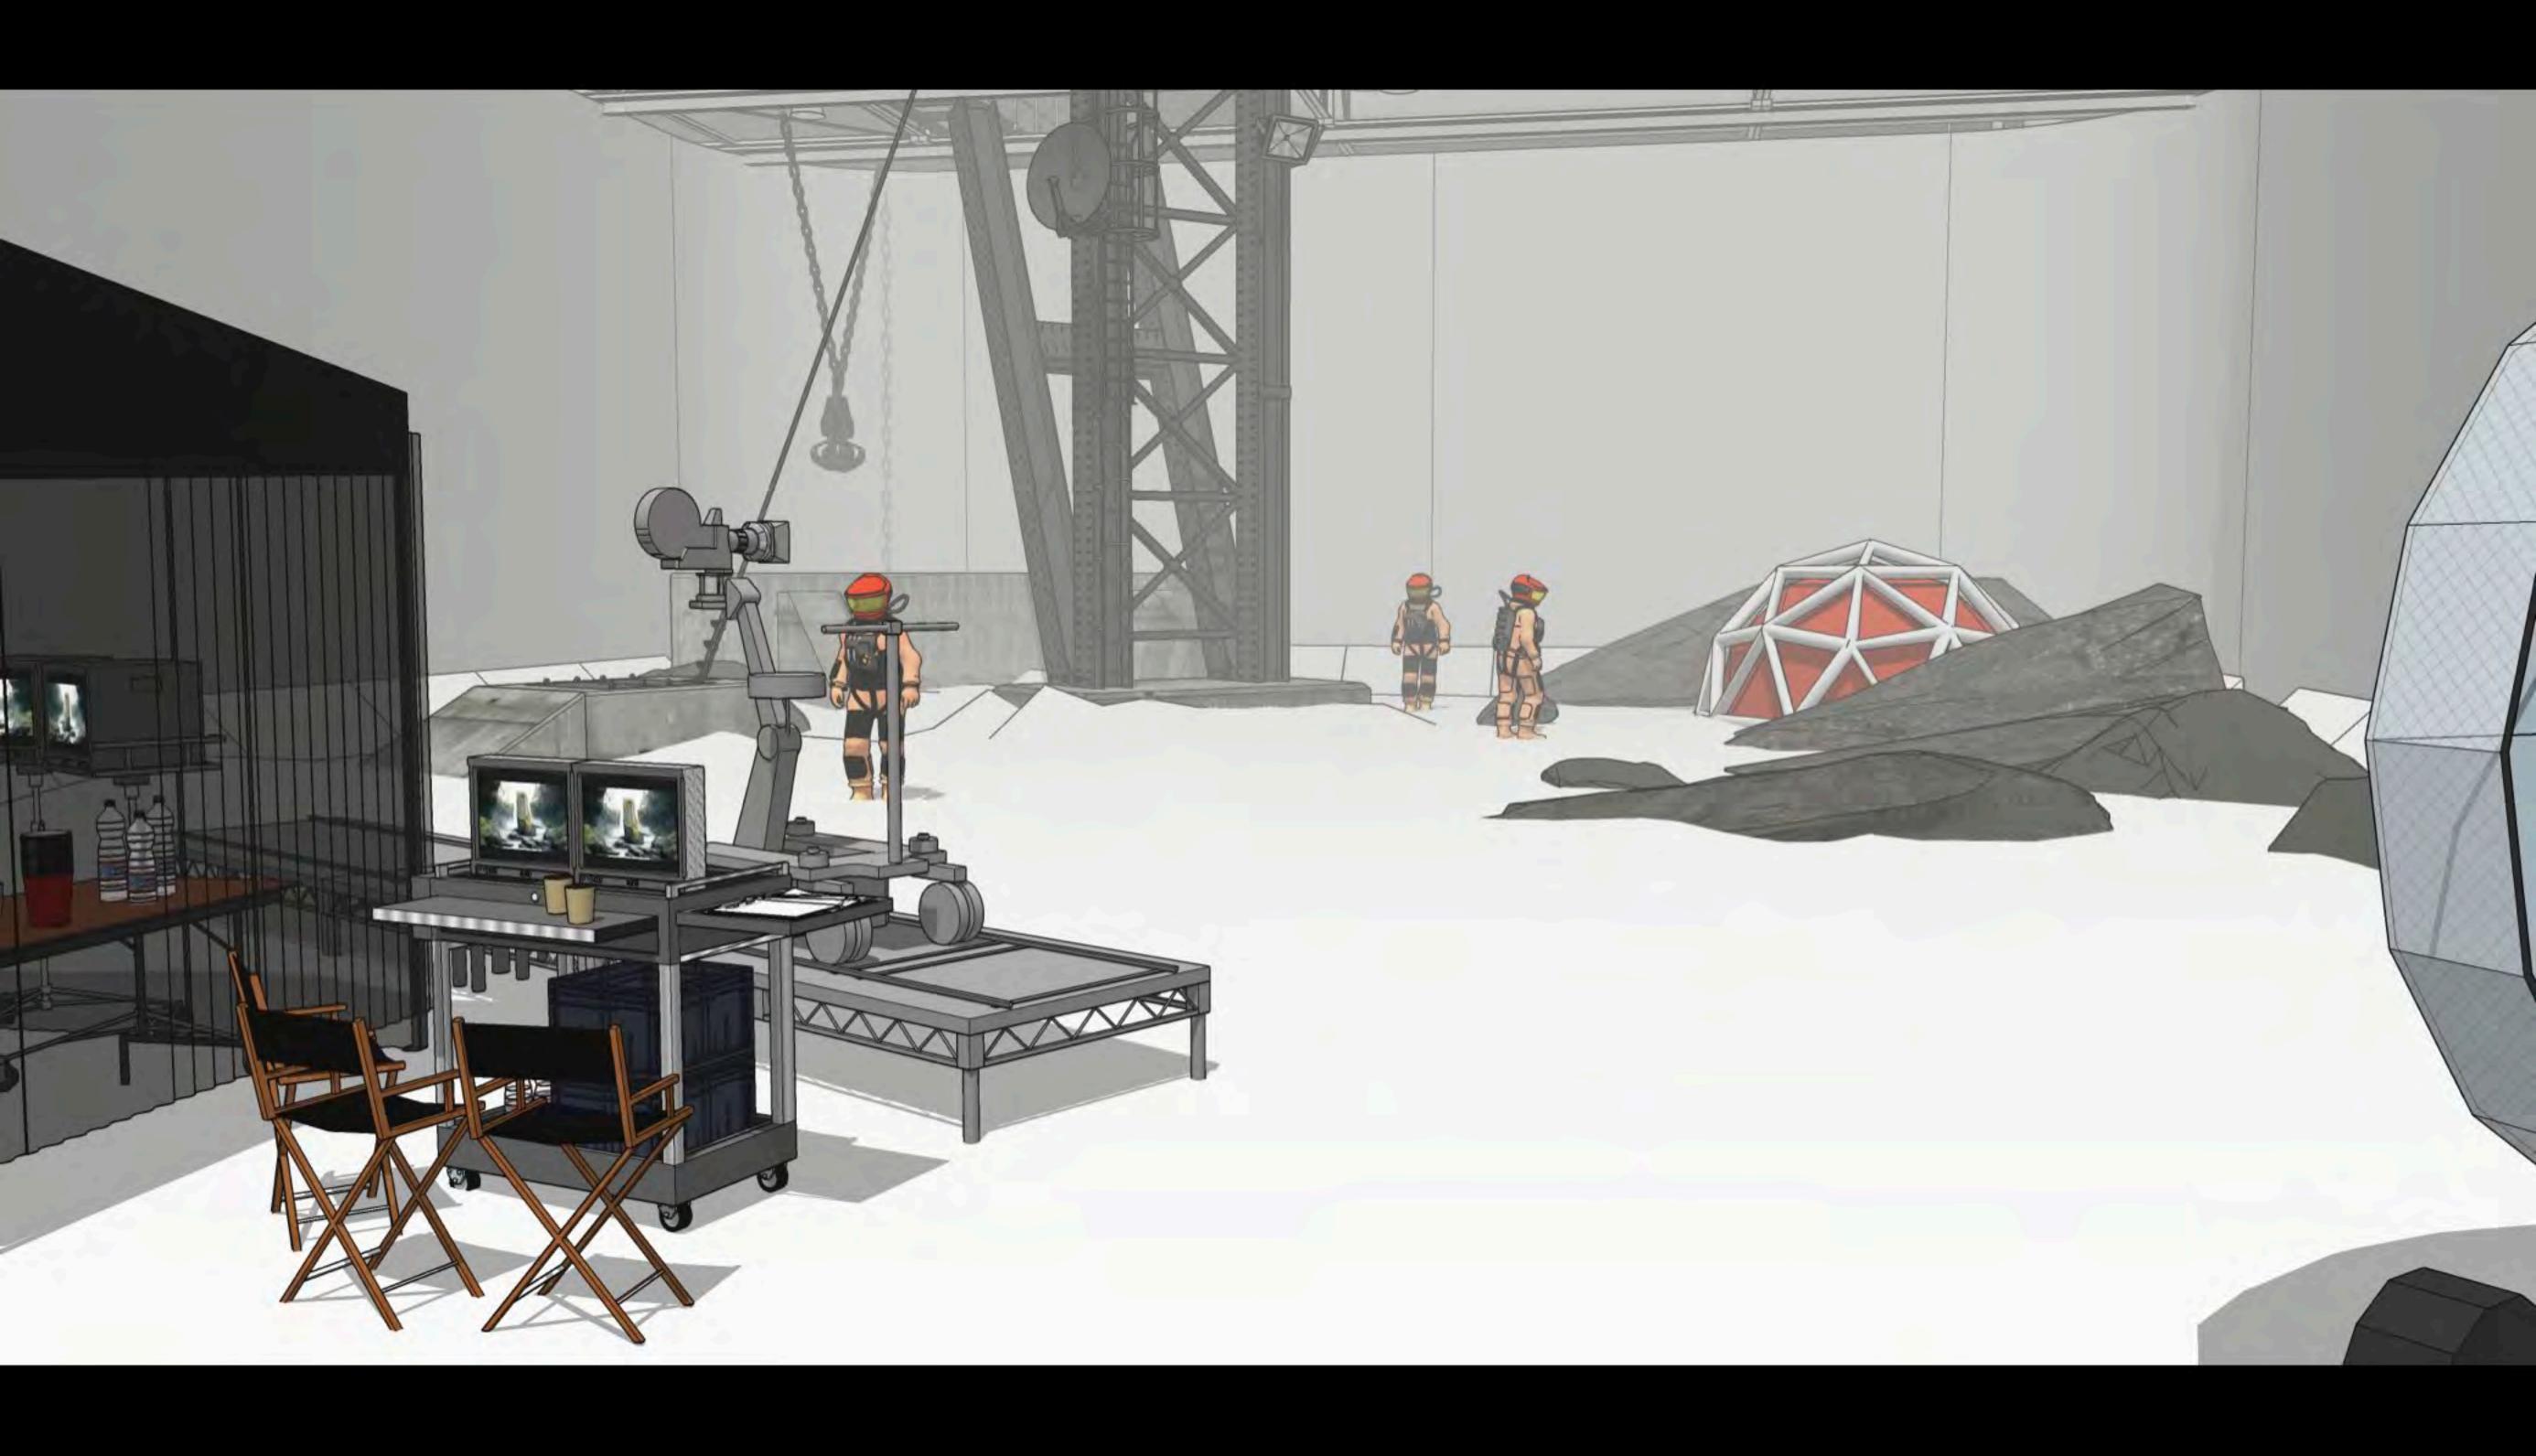

## SET DESIGN SCHEMATIC - WATERFALL SET - B STAGE

SET COMPARISON - COMPRESSED ROSTRUM & STEPS WITH EXTENDED WALKWAY

# THE FRANCHISE

## SET DESIGN SCHEMATIC - B STAGE - STAGE LAYOUT CONCEPT

Building 9, Warren Brox Studies, Warrier Dr. Leavendern Welford WD25 7LF

Director Eric Bouchard Producers: Shane Burns Executive Producer: Pat Shannon Co-Producer: Justin Barrett Writer: Taylor Jones