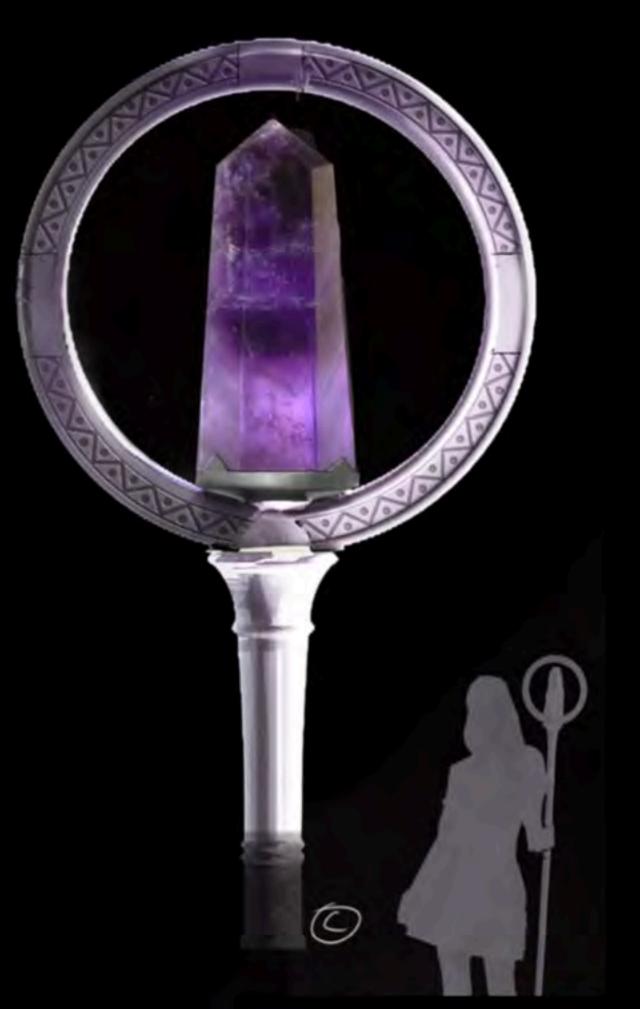

|



CEILING HEIGHT = 2950MM























































EPISODE 102 - 108

UNIT BASE // ABOVE THE LINE TRAILERS





# THE FRANCHISE

## INT TRAILER SET

PLANS & ELEVATIONS

DWG #016\_001

Scale: 1:50 @ A1

Date: 05/02/2024





C AA - LONG SECTION THRU TRAILER @ 'AA'



20% LONGER & WIDER THAN ORIGINAL MODEL















COUCTION DESIGNER, NEAL CALLOW I PERVISING ANT DIRECTOR: BUT VAN BER VI.

#### NOTE:

-SET TO BE BUILT ON BOGIE WHEELS TO ALLOW MOVEMENT ON STAGE

-BUILD TRAILER WALLS & CEILING SECTIONS TO FLOAT

### TO BE READ WITH:

- -DWG#016\_002-WINDOW DTLS
- -DWG#016\_003-DOOR DTLS



















SET DEC - QUINNS TRAILER DRESSING 22/02/024























EPISODE 103

INT: CHRONTINUUM

































































































EPISODE 104

EXT: PLANET RESOURCIUM











































































































#### EPISODE 104

INT / EXT: PROPS WORKSHOP





## SET DESIGN SCHEMATIC - PROPS WORKSHOP - LAYOUT CONCEPT

SET OVERVIEW FOR DISCUSSION - INT. PROPS WORKSHOP - 8TH MARCH 2024











#### SET DESIGN SCHEMATIC - PROPS WORKSHOP - LAYOUT CONCEPT

SET OVERVIEW FOR DISCUSSION - INT. PROPS WORKSHOP - 8TH MARCH 2024

# WIP











## SET DESIGN SCHEMATIC - PROPS WORKSHOP - LAYOUT CONCEPT

SET OVERVIEW FOR DISCUSSION - INT. PROPS WORKSHOP - 8TH MARCH 2024

## WIP





















EPISODE 104

INT: CENTURIOS HQ































#### SET DESIGN SCHEMATIC - A STAGE - STAGE LAYO