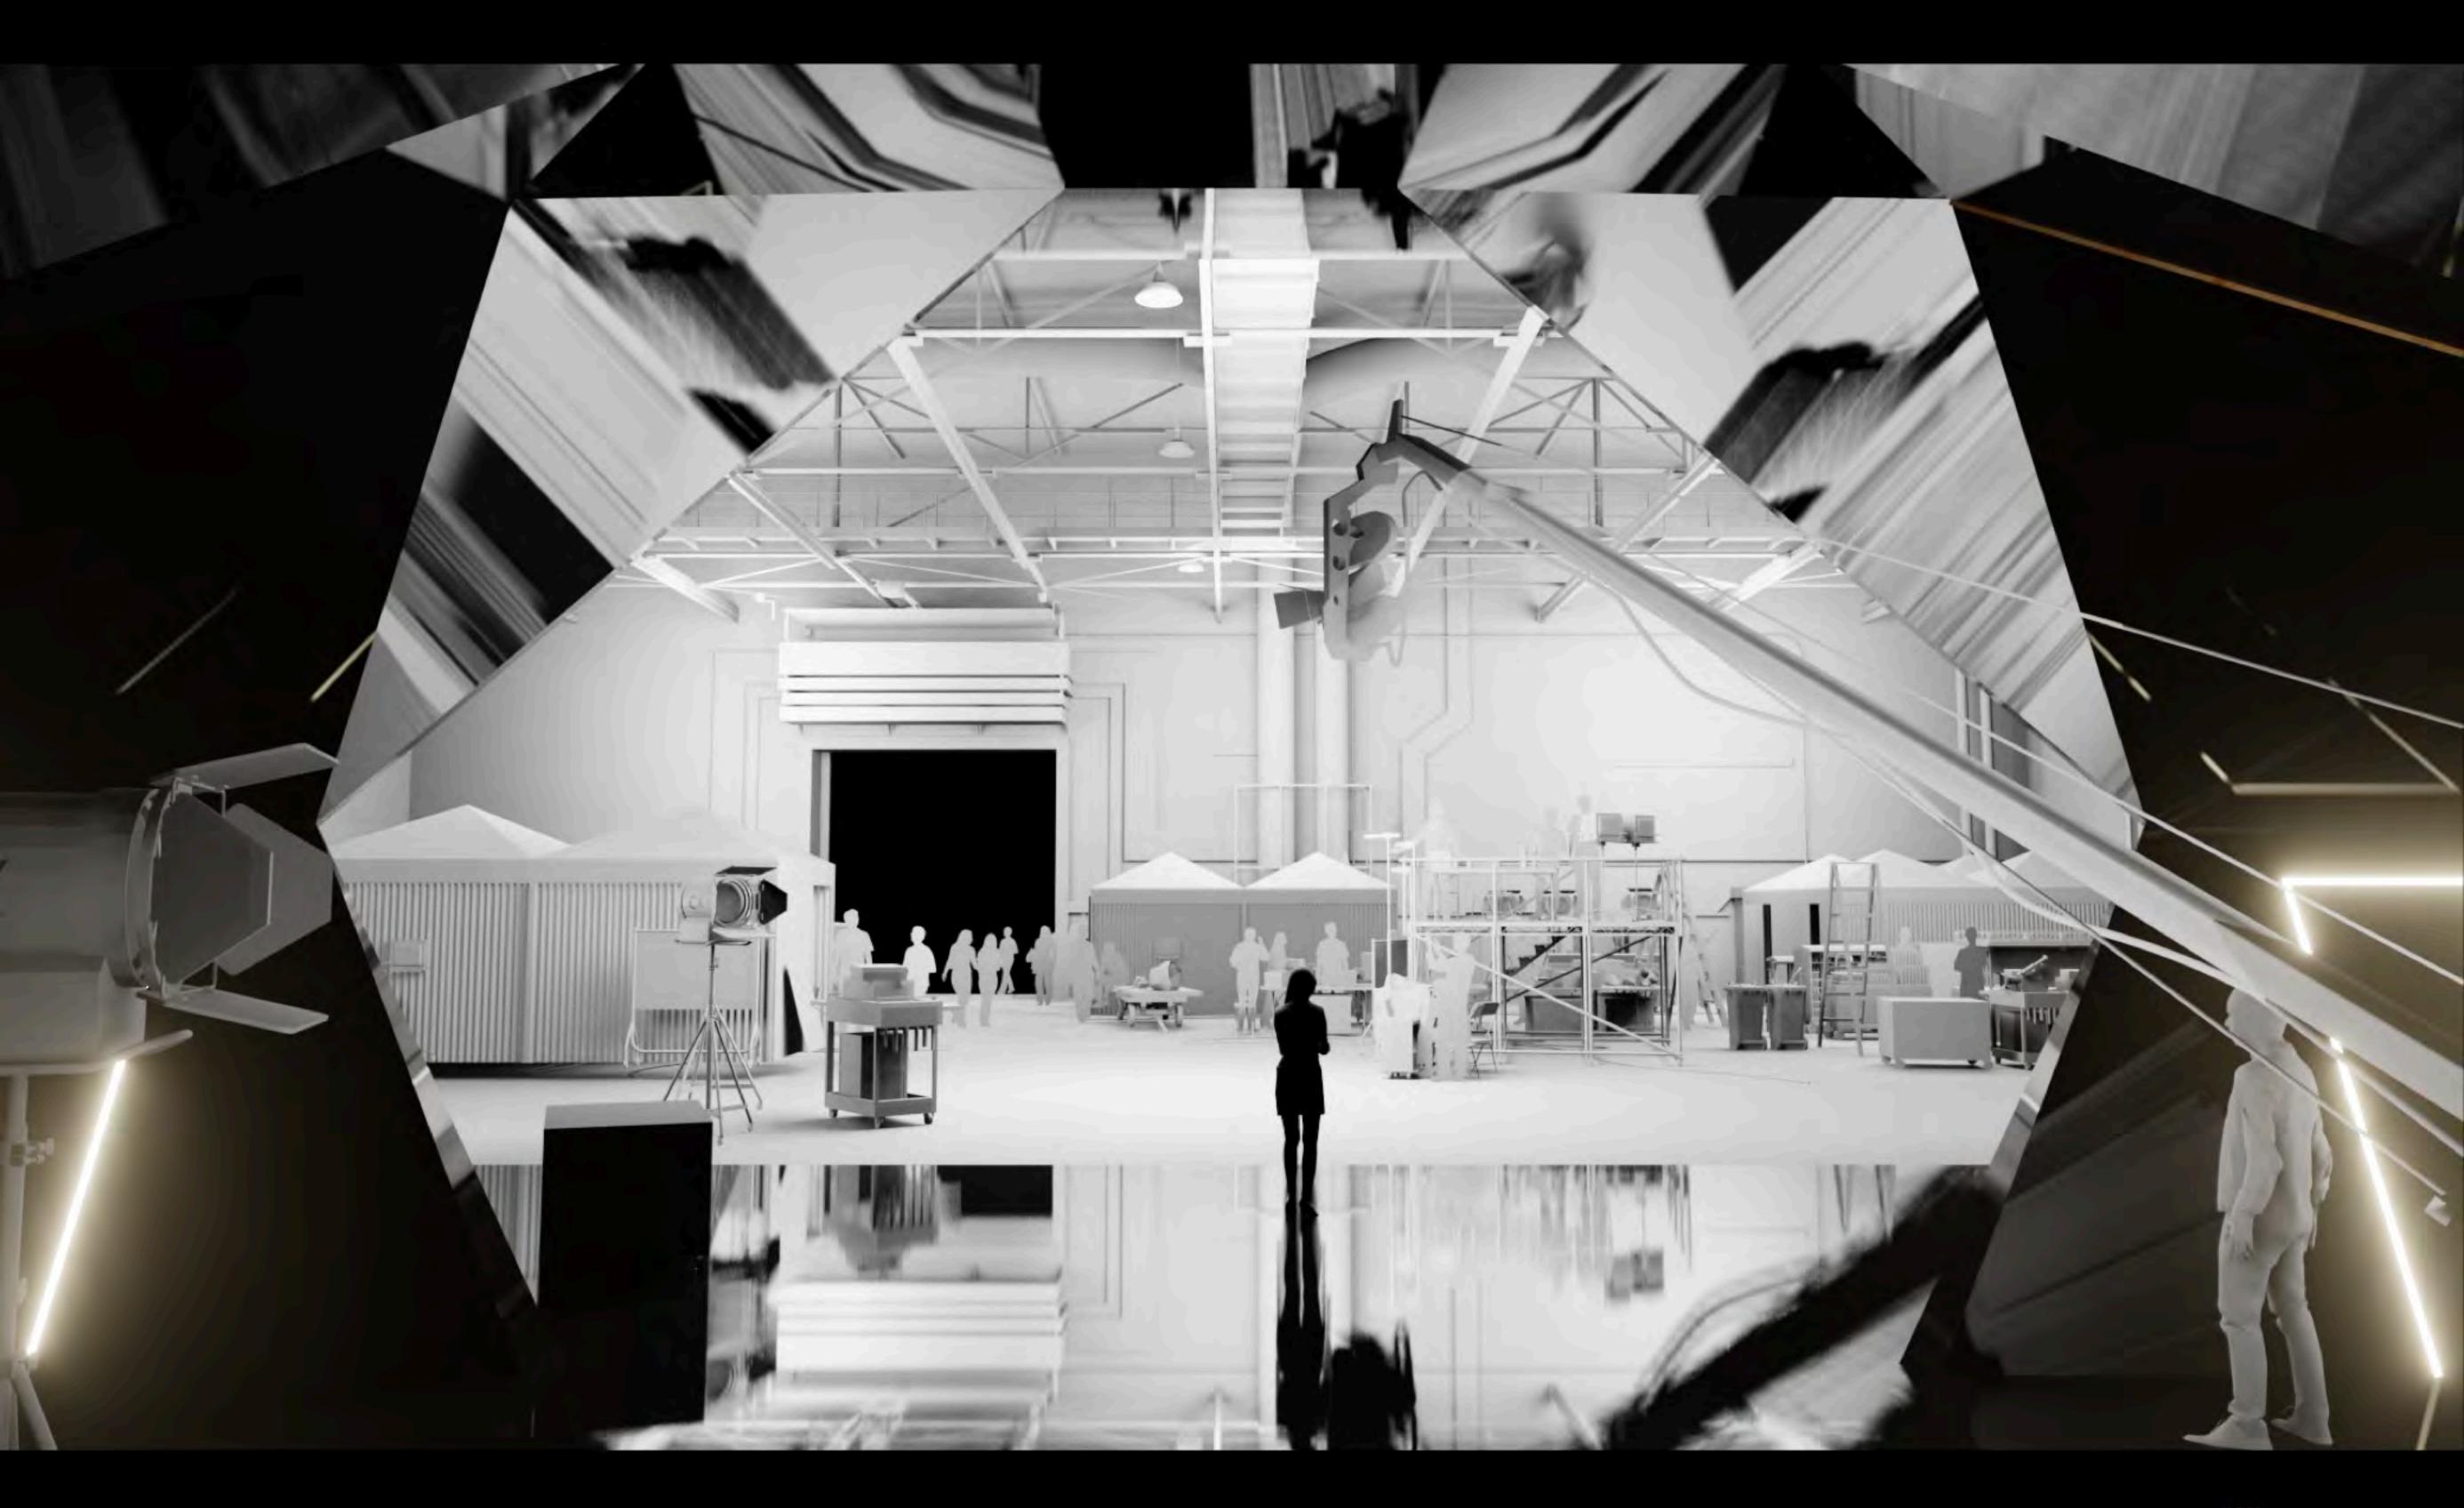

## SET DESIGN SCHEMATIC - WATERFALL SET - B STAGE

SET COMPARISON - COMPRESSED ROSTRUM & STEPS WITH EXTENDED WALKWAY