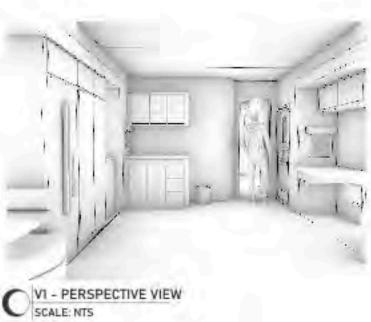

## SET DESIGN SCHEMATIC - WATERFALL SET - B STAGE

SET COMPARISON - COMPRESSED ROSTRUM & STEPS WITH EXTENDED WALKWAY