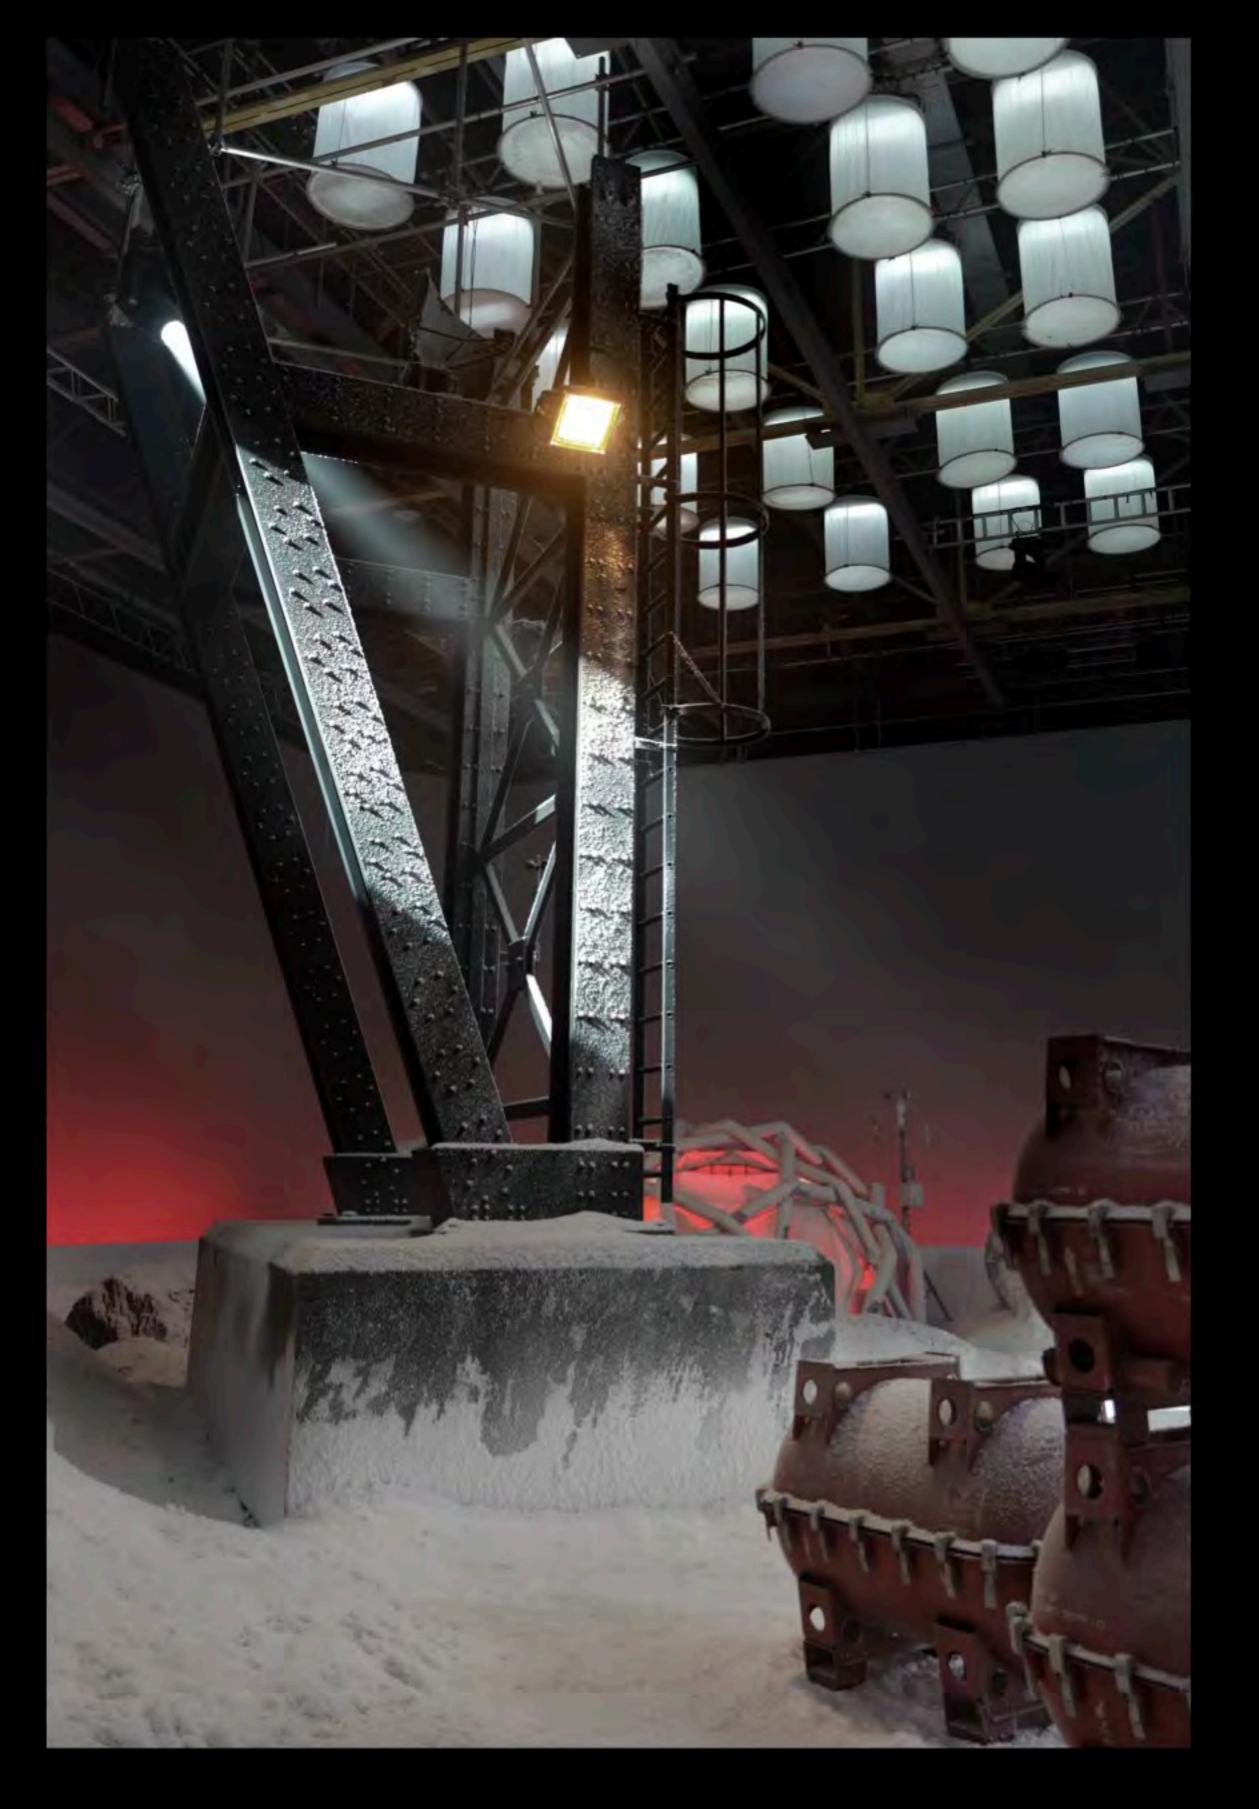

## SET DESIGN SCHEMATIC - WATERFALL SET - B STAGE

SET COMPARISON - COMPRESSED ROSTRUM & STEPS WITH EXTENDED WALKWAY

# THE FRANCHISE