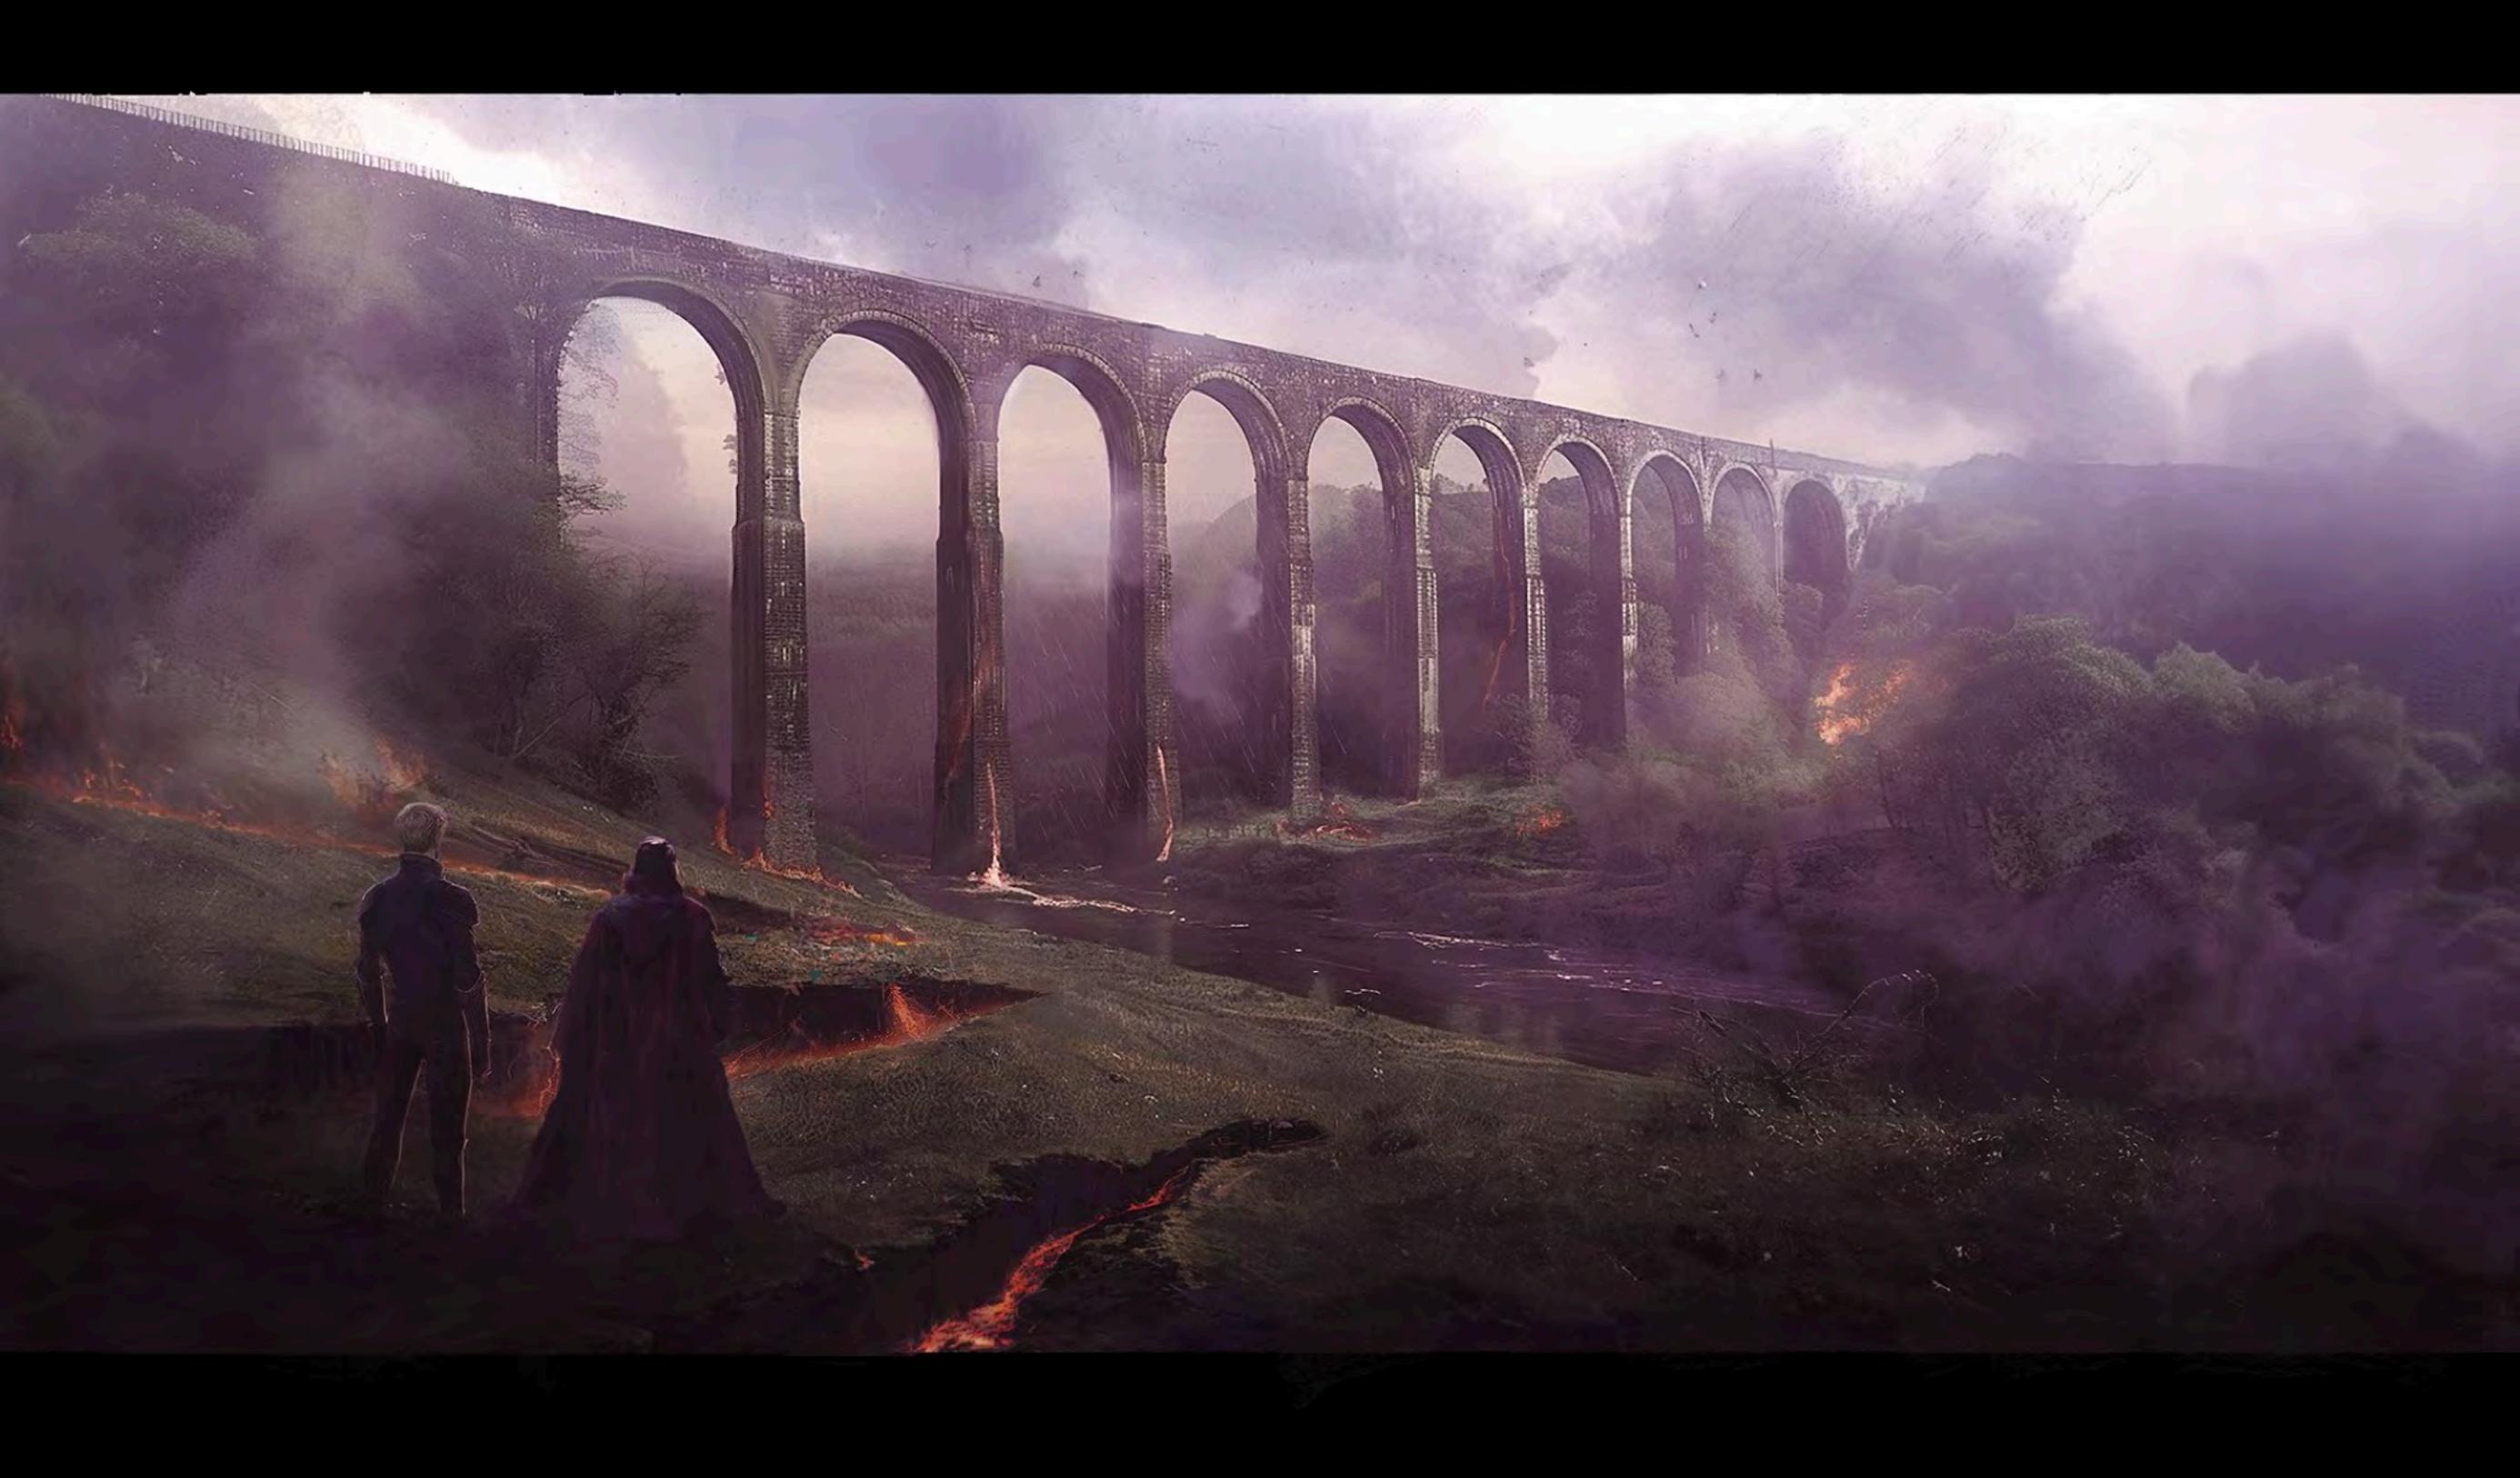

## SET DESIGN SCHEMATIC - WATERFALL SET - B STAGE

SET COMPARISON - COMPRESSED ROSTRUM & STEPS WITH EXTENDED WALKWAY

# THE FRANCHISE