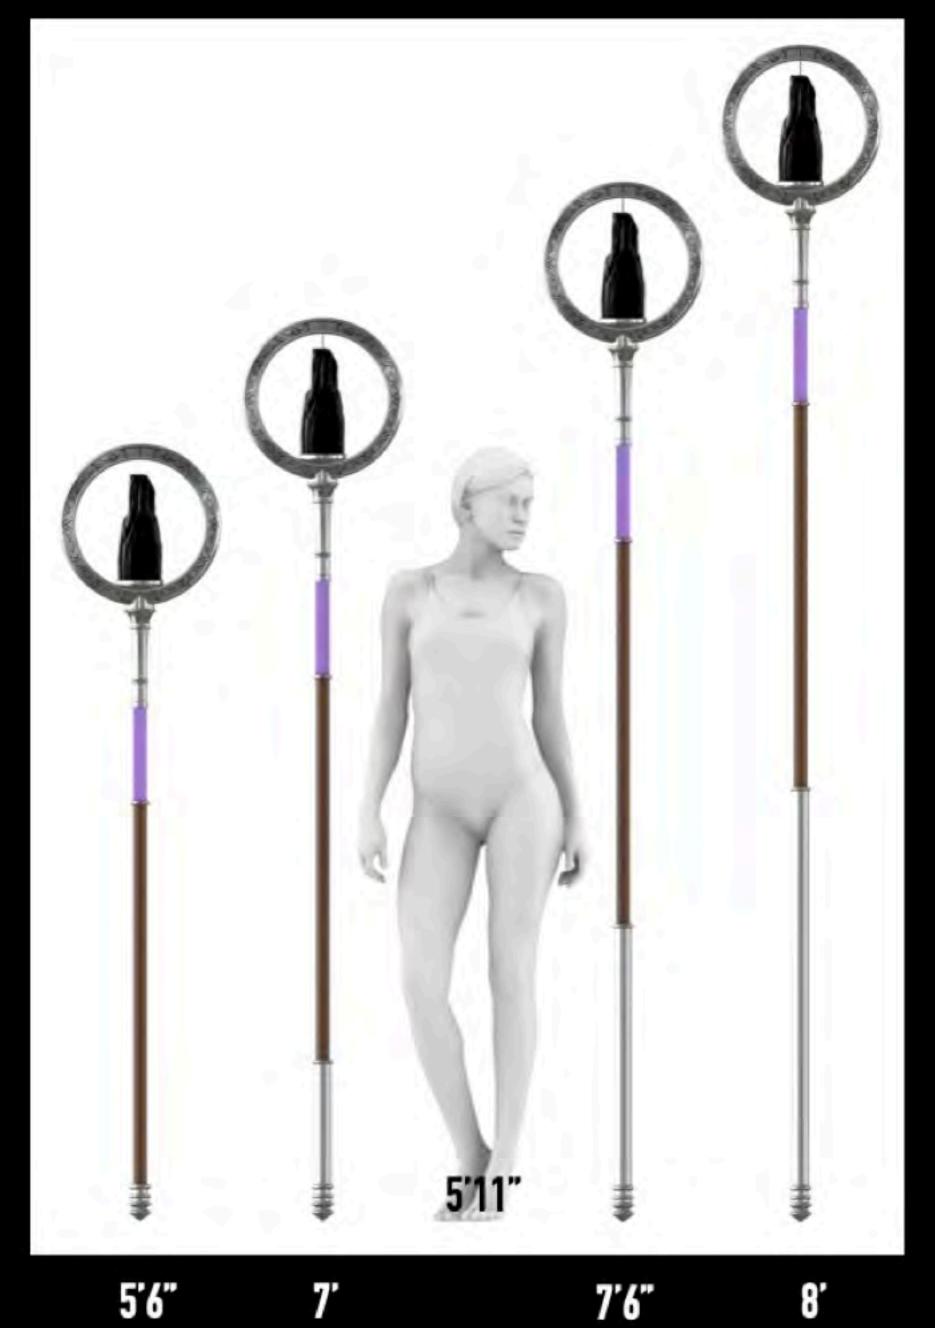

|



CEILING HEIGHT = 2950MM























































EPISODE 102 - 108

UNIT BASE // ABOVE THE LINE TRAILERS





# THE FRANCHISE

## INT TRAILER SET

PLANS & ELEVATIONS

DWG #016\_001

Scale: 1:50 @ A1

Date: 05/02/2024





C AA - LONG SECTION THRU TRAILER @ 'AA'



20% LONGER & WIDER THAN ORIGINAL MODEL















COUCTION DESIGNER, NEAL CALLOW I PERVISING ANT DIRECTOR: BUT VAN BER VI.

#### NOTE:

-SET TO BE BUILT ON BOGIE WHEELS TO ALLOW MOVEMENT ON STAGE

-BUILD TRAILER WALLS & CEILING SECTIONS TO FLOAT

### TO BE READ WITH:

- -DWG#016\_002-WINDOW DTLS
- -DWG#016\_003-DOOR DTLS



















SET DEC - QUINNS TRAILER DRESSING 22/02/024























EPISODE 103

INT: CHRONTINUUM

































































































EPISODE 104

EXT: PLANET RESOURCIUM











































































































#### EPISODE 104

INT / EXT: PROPS WORKSHOP





## SET DESIGN SCHEMATIC - PROPS WORKSHOP - LAYOUT CONCEPT

SET OVERVIEW FOR DISCUSSION - INT. PROPS WORKSHOP - 8TH MARCH 2024











#### SET DESIGN SCHEMATIC - PROPS WORKSHOP - LAYOUT CONCEPT

SET OVERVIEW FOR DISCUSSION - INT. PROPS WORKSHOP - 8TH MARCH 2024

# WIP











## SET DESIGN SCHEMATIC - PROPS WORKSHOP - LAYOUT CONCEPT

SET OVERVIEW FOR DISCUSSION - INT. PROPS WORKSHOP - 8TH MARCH 2024

## WIP





















EPISODE 104

INT: CENTURIOS HQ































#### SET DESIGN SCHEMATIC - A STAGE