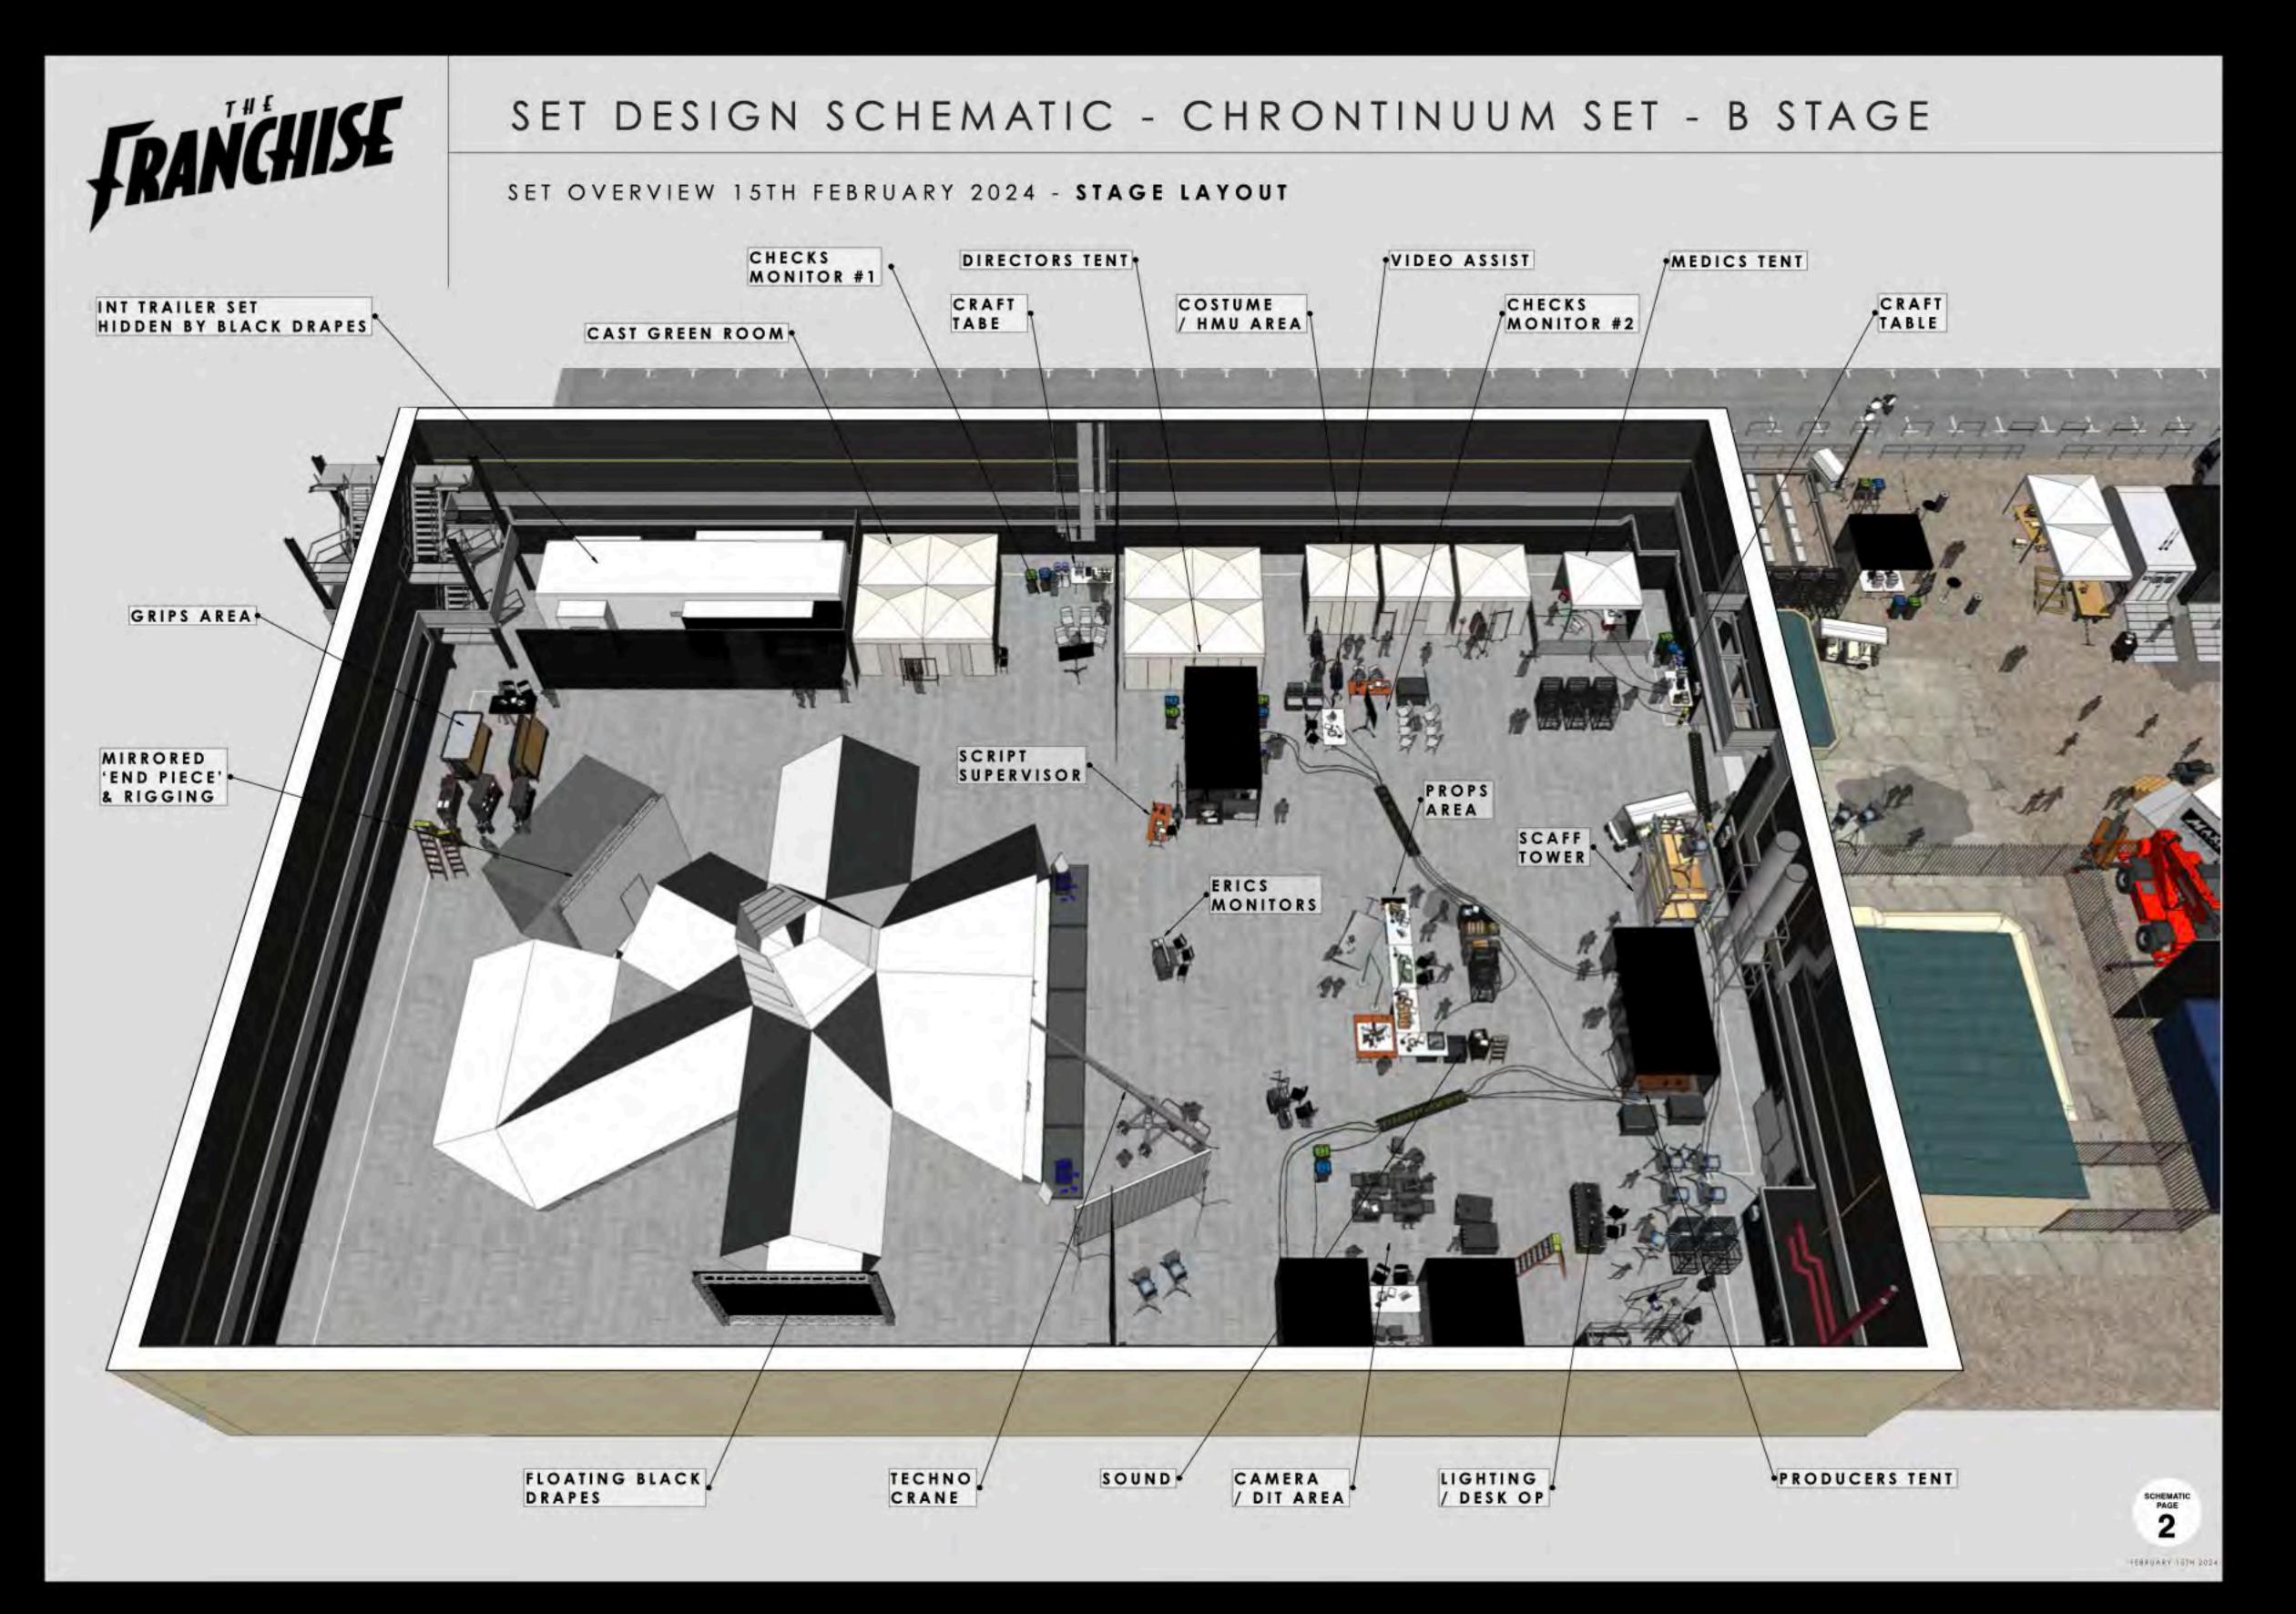

# THE FRANCHISE

## SET DESIGN SCHEMATIC - B STAGE - STAGE LAYOUT CONCEPT

Building 9, Warren Brox Studies, Warrier Dr. Leavendern Welford WD25 7LF

Director Eric Bouchard Producers: Shane Burns Executive Producer: Pat Shannon Co-Producer: Justin Barrett Writer: Taylor Jones