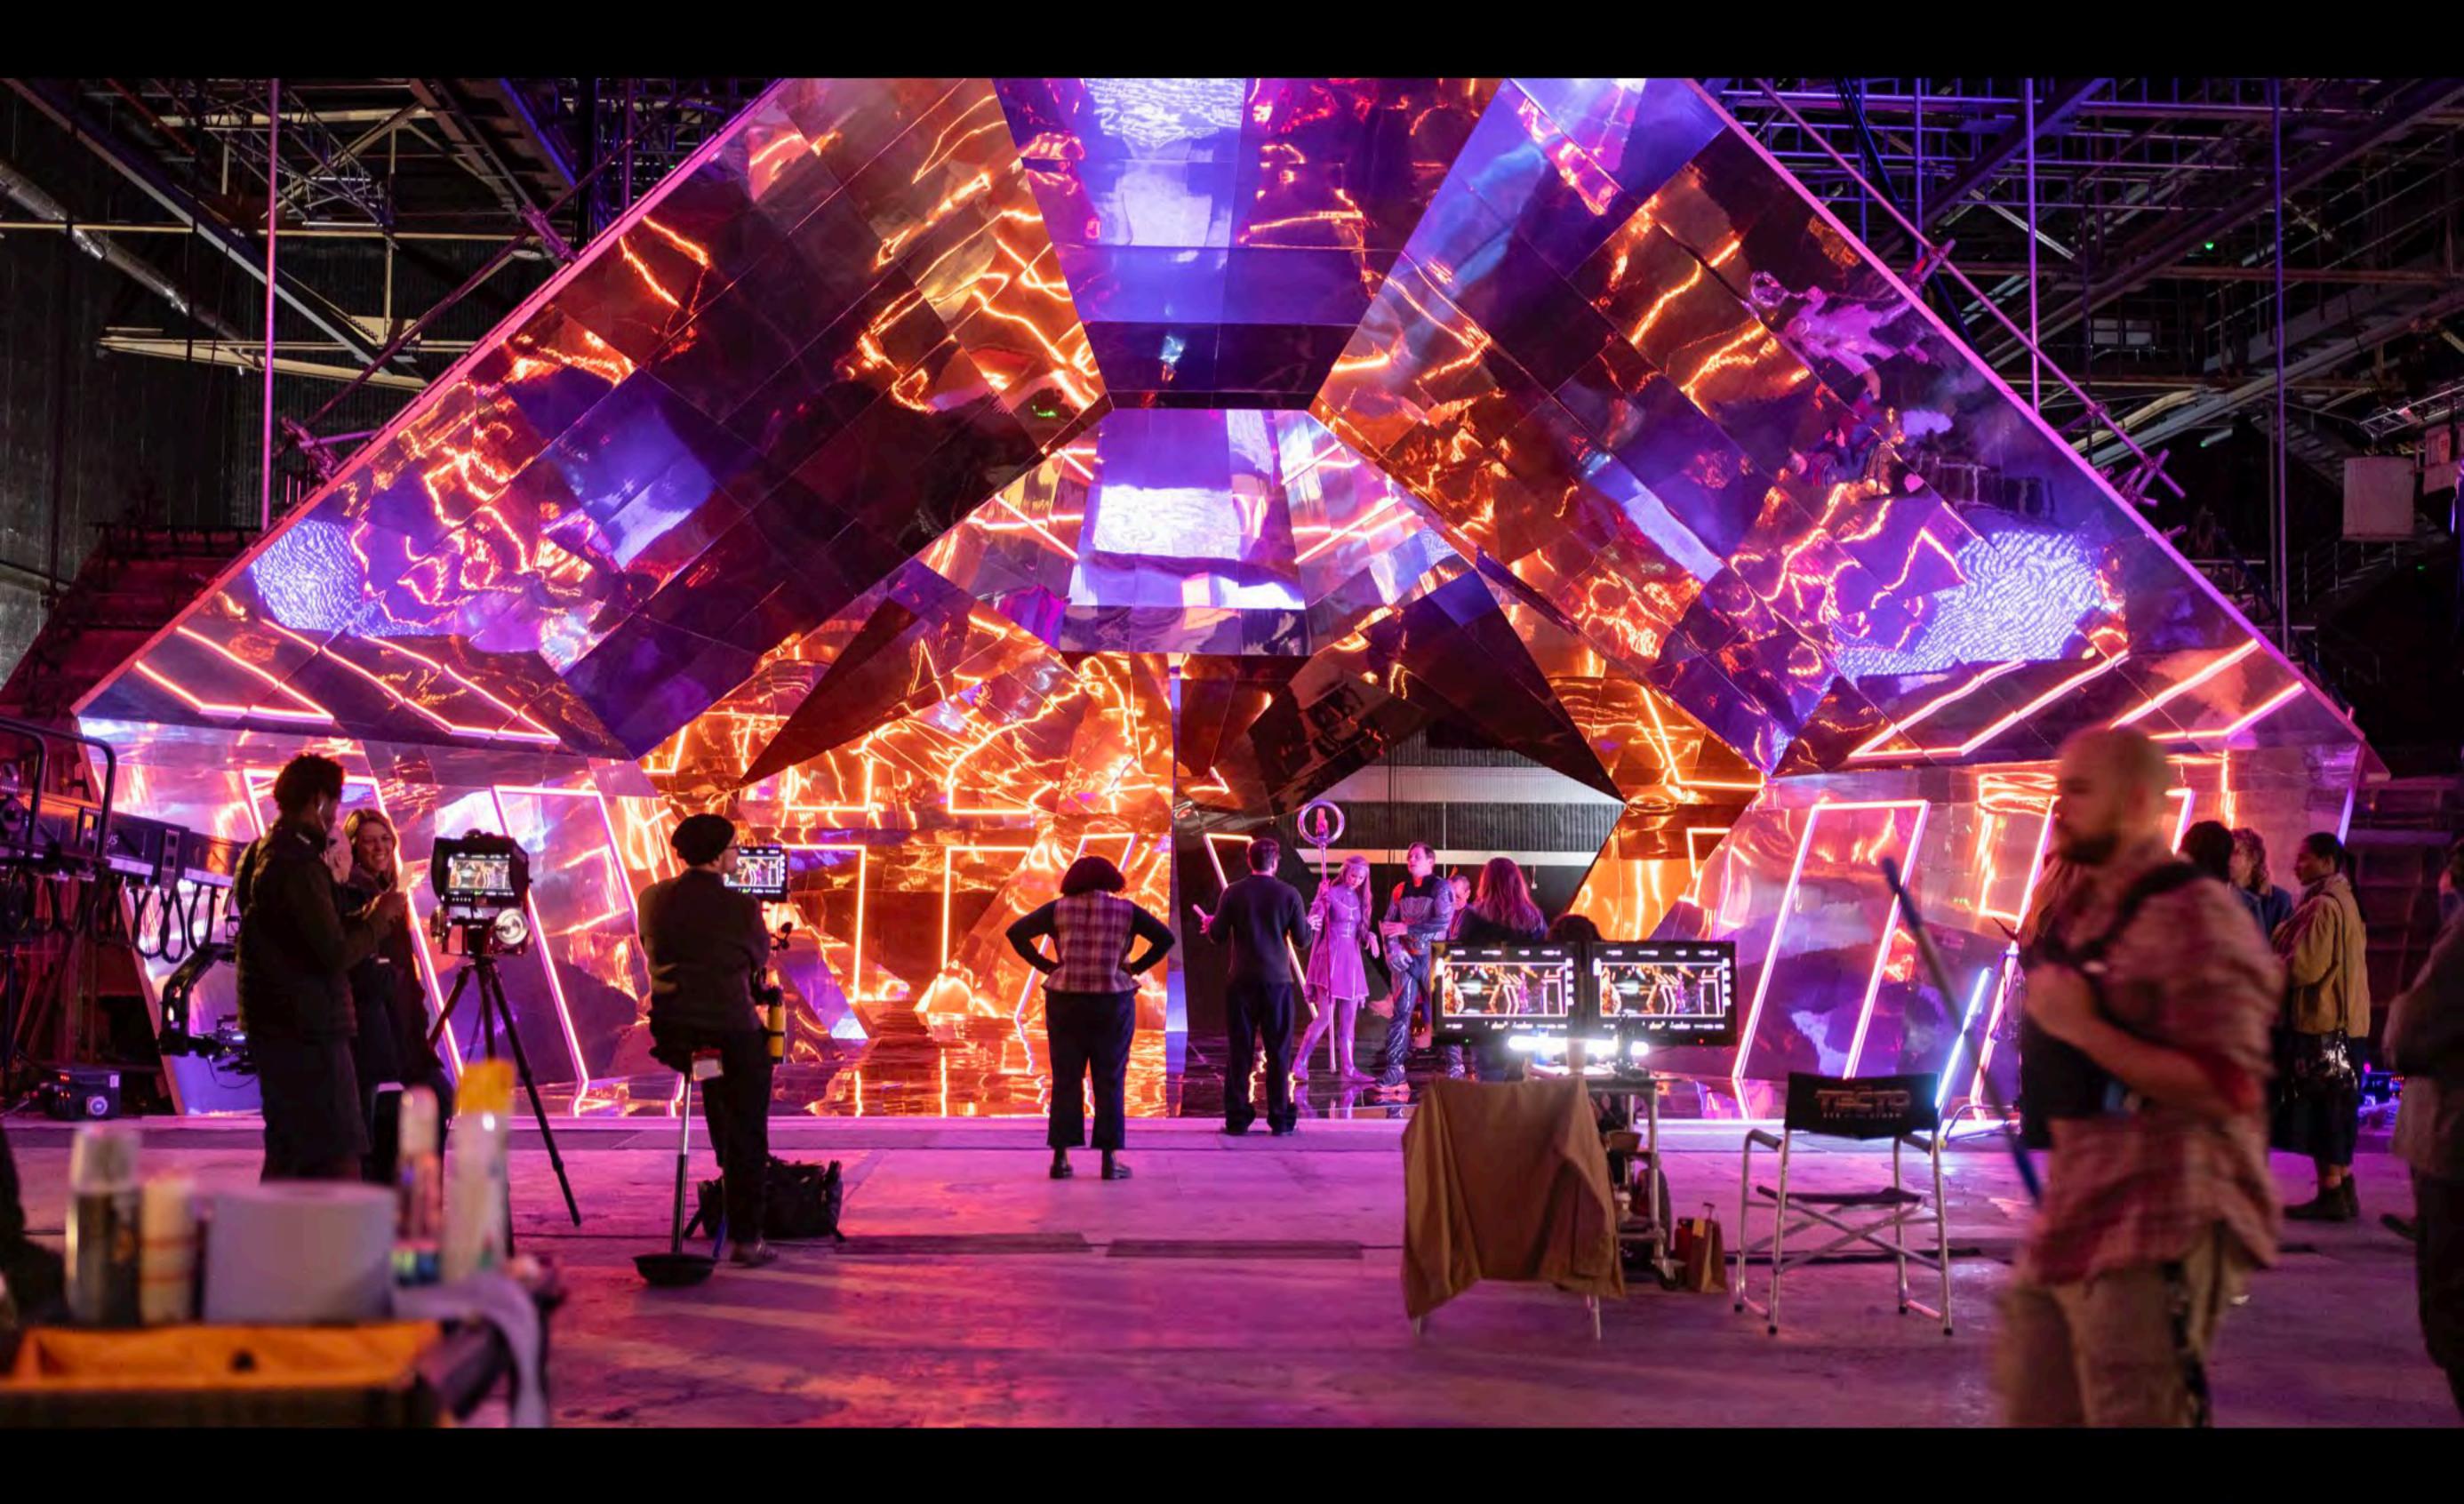

2950MM























































EPISODE 102 - 108

UNIT BASE // ABOVE THE LINE TRAILERS





# THE FRANCHISE

## INT TRAILER SET

PLANS & ELEVATIONS

DWG #016\_001

Scale: 1:50 @ A1

Date: 05/02/2024





C AA - LONG SECTION THRU TRAILER @ 'AA'



20% LONGER & WIDER THAN ORIGINAL MODEL















COUCTION DESIGNER, NEAL CALLOW I PERVISING ANT DIRECTOR: BUT VAN BER VI.

#### NOTE:

-SET TO BE BUILT ON BOGIE WHEELS TO ALLOW MOVEMENT ON STAGE

-BUILD TRAILER WALLS & CEILING SECTIONS TO FLOAT

### TO BE READ WITH:

- -DWG#016\_002-WINDOW DTLS
- -DWG#016\_003-DOOR DTLS



















SET DEC - QUINNS TRAILER DRESSING 22/02/024























EPISODE 103

INT: CHRONTINUUM

































































































EPISODE 104

EXT: PLANET RESOURCIUM











































































































#### EPISODE 104

INT / EXT: PROPS WORKSHOP





## SET DESIGN SCHEMATIC - PROPS WORKSHOP - LAYOUT CONCEPT

SET OVERVIEW FOR DISCUSSION - INT. PROPS WORKSHOP - 8TH MARCH 2024











#### SET DESIGN SCHEMATIC - PROPS WORKSHOP - LAYOUT CONCEPT

SET OVERVIEW FOR DISCUSSION - INT. PROPS WORKSHOP - 8TH MARCH 2024

# WIP











## SET DESIGN SCHEMATIC - PROPS WORKSHOP - LAYOUT CONCEPT

SET OVERVIEW FOR DISCUSSION - INT. PROPS WORKSHOP - 8TH MARCH 2024

## WIP





















EPISODE 104

INT: CENTURIOS HQ































#### SET DESIGN SCHEMATIC - A STAGE - STAGE LAYOUT CONCEPT

FOOD TRUCK

ENTERTAINMENT

WEL