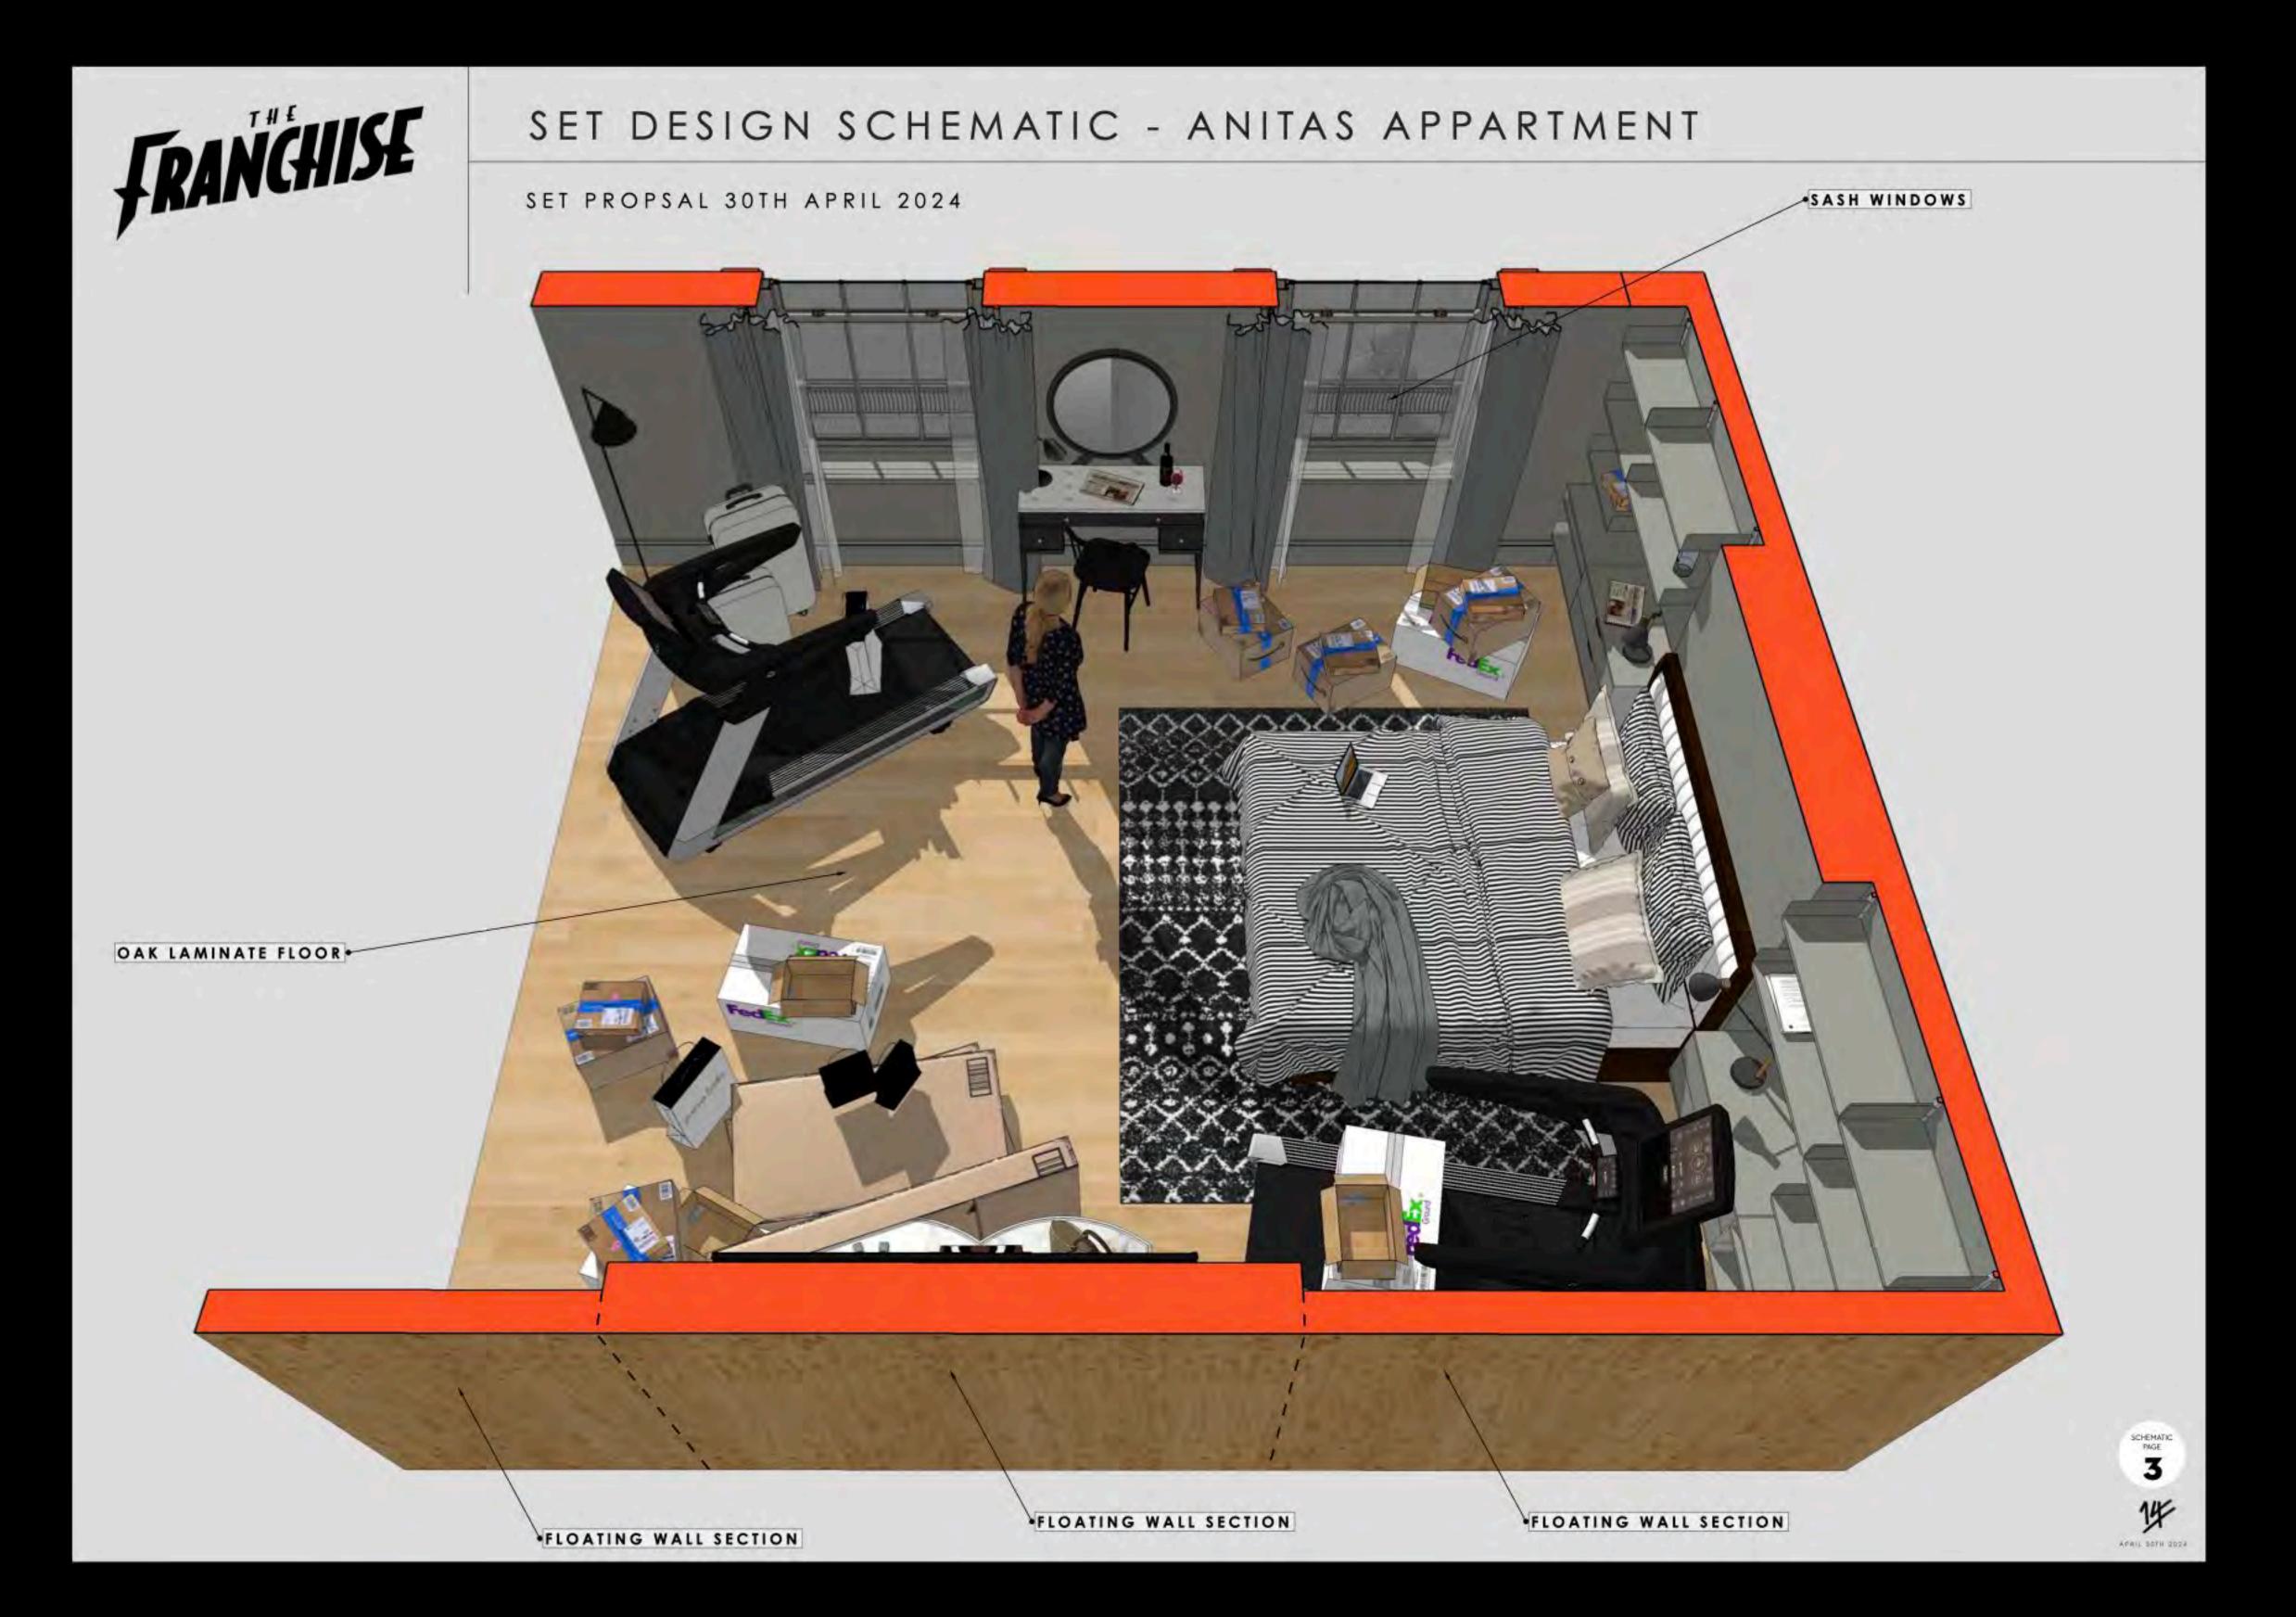

# THE FRANCHISE

## SET DESIGN SCHEMATIC - B STAGE - STAGE LAYOUT CONCEPT

Building 9, Warren Brox Studies, Warrier Dr. Leavendern Welford WD25 7LF

Director Eric Bouchard Producers: Shane Burns Executive Producer: Pat Shannon Co-Producer: Justin Barrett Writer: Taylor Jones