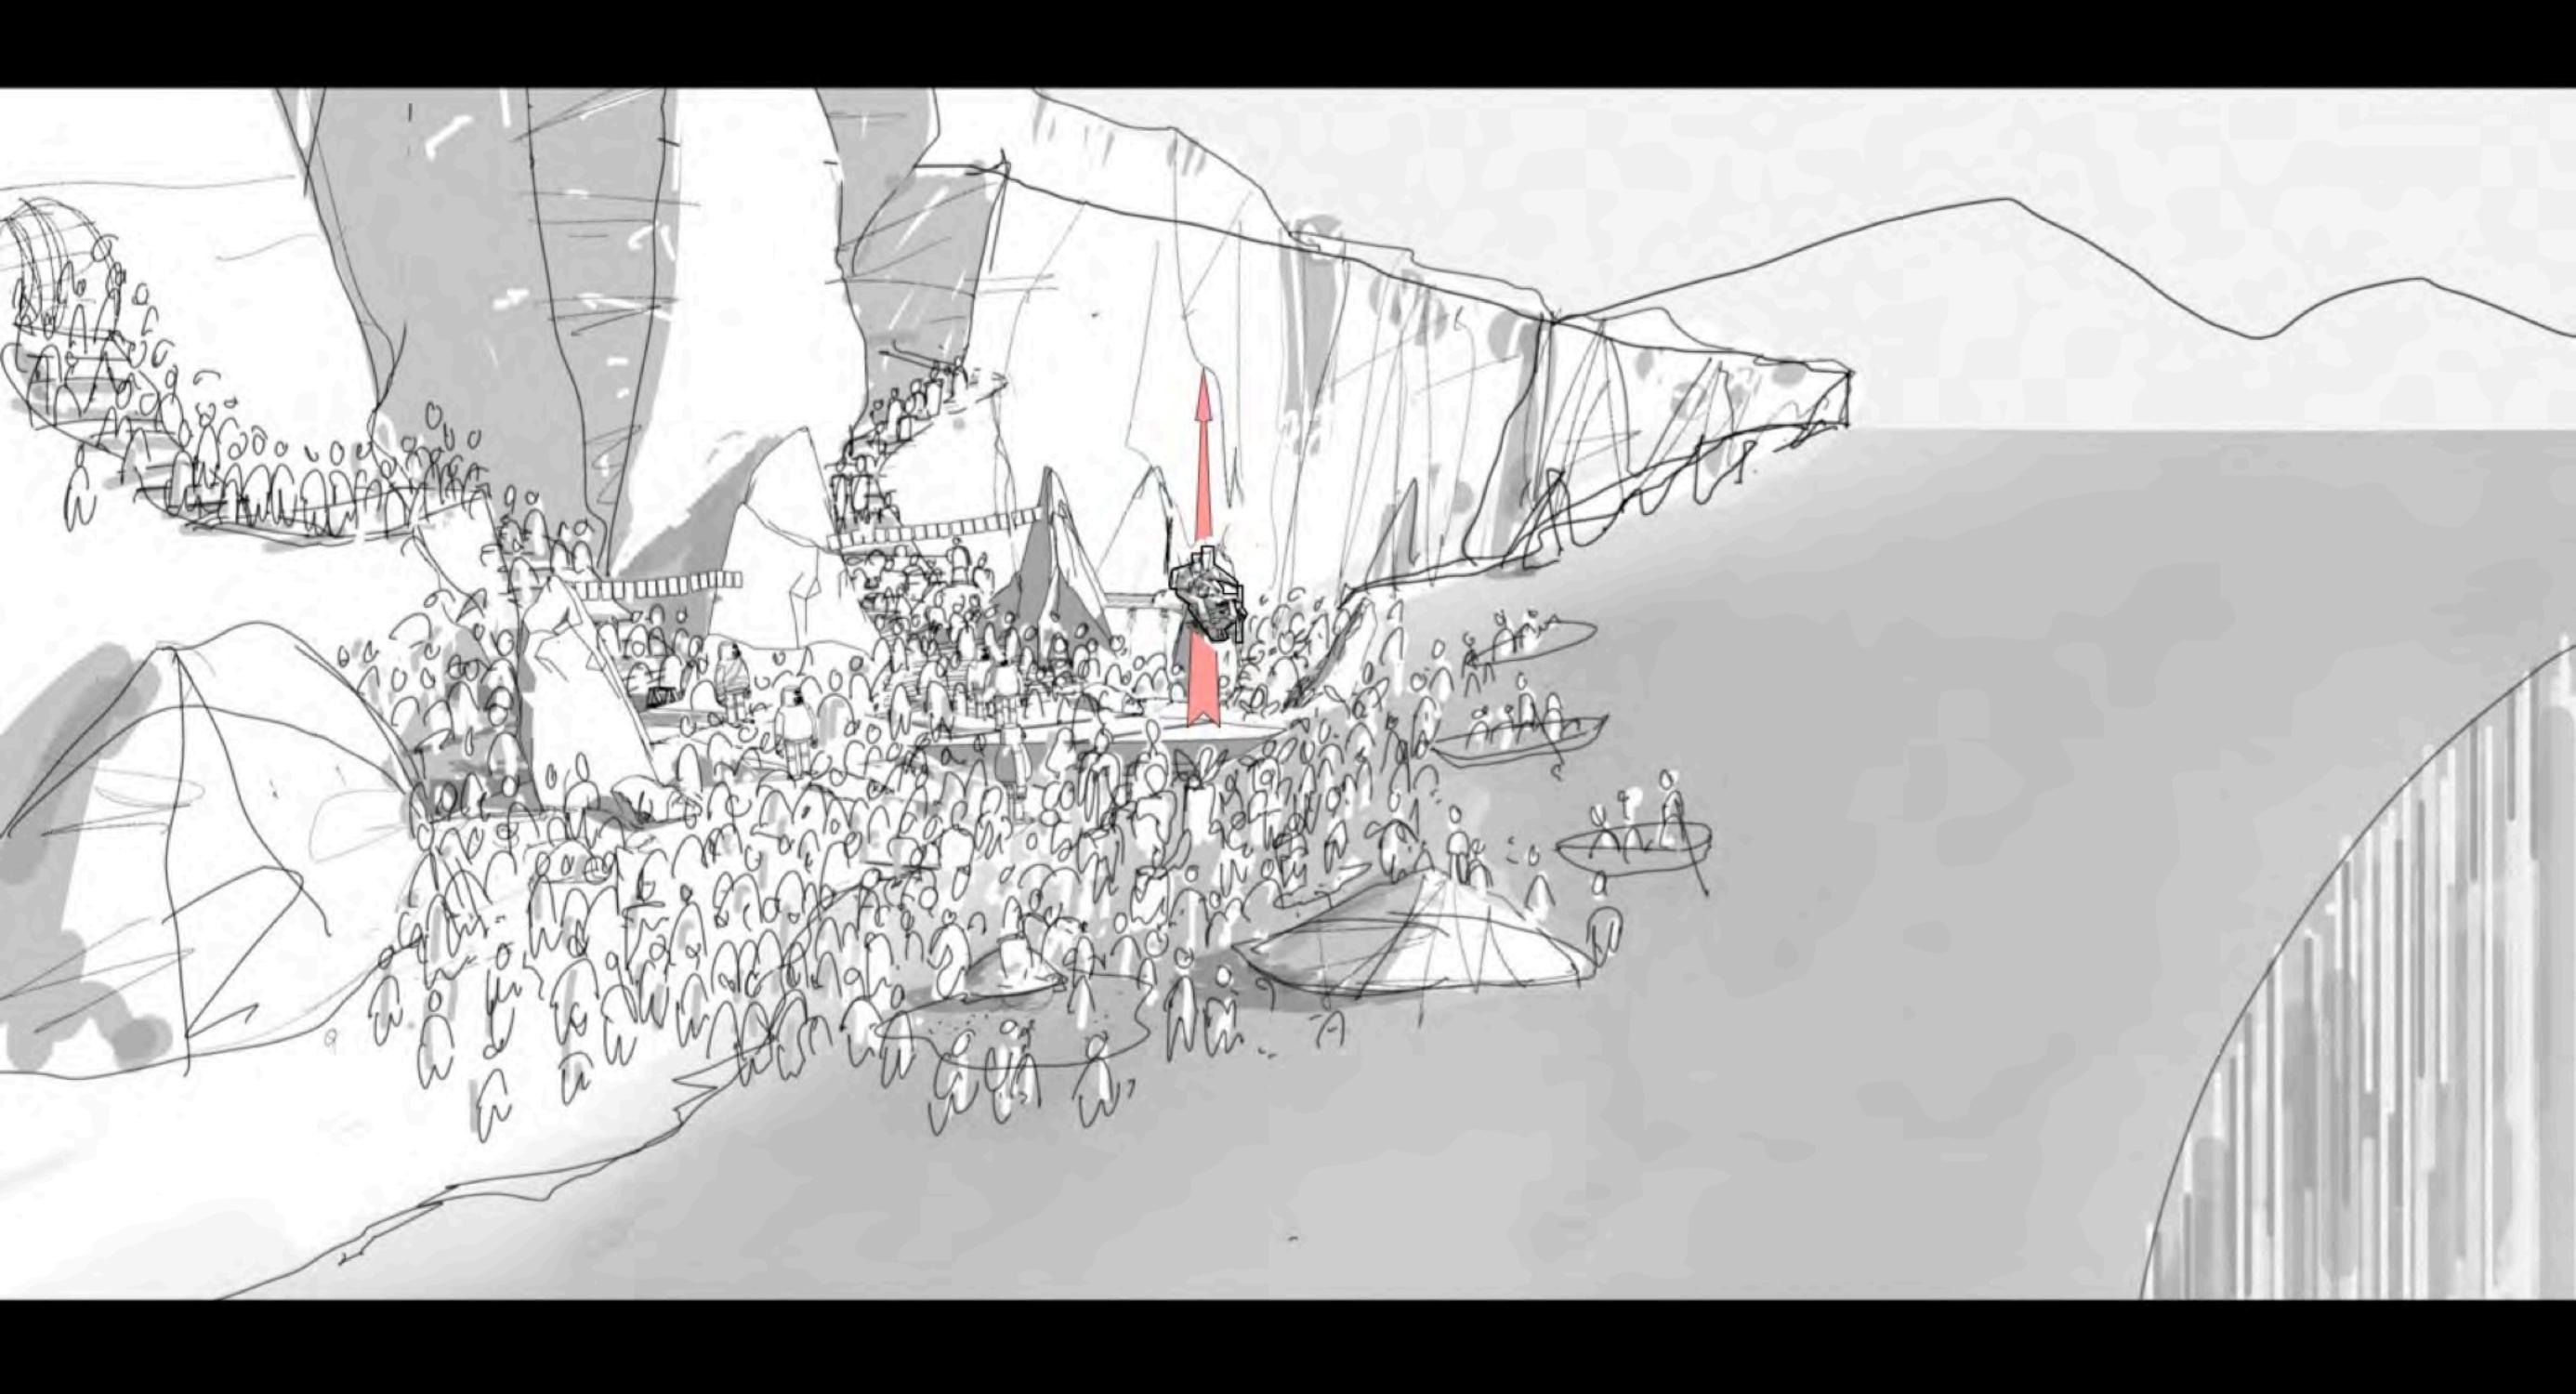

## SET DESIGN SCHEMATIC - WATERFALL SET - B STAGE

SET COMPARISON - COMPRESSED ROSTRUM & STEPS WITH EXTENDED WALKWAY

# THE FRANCHISE