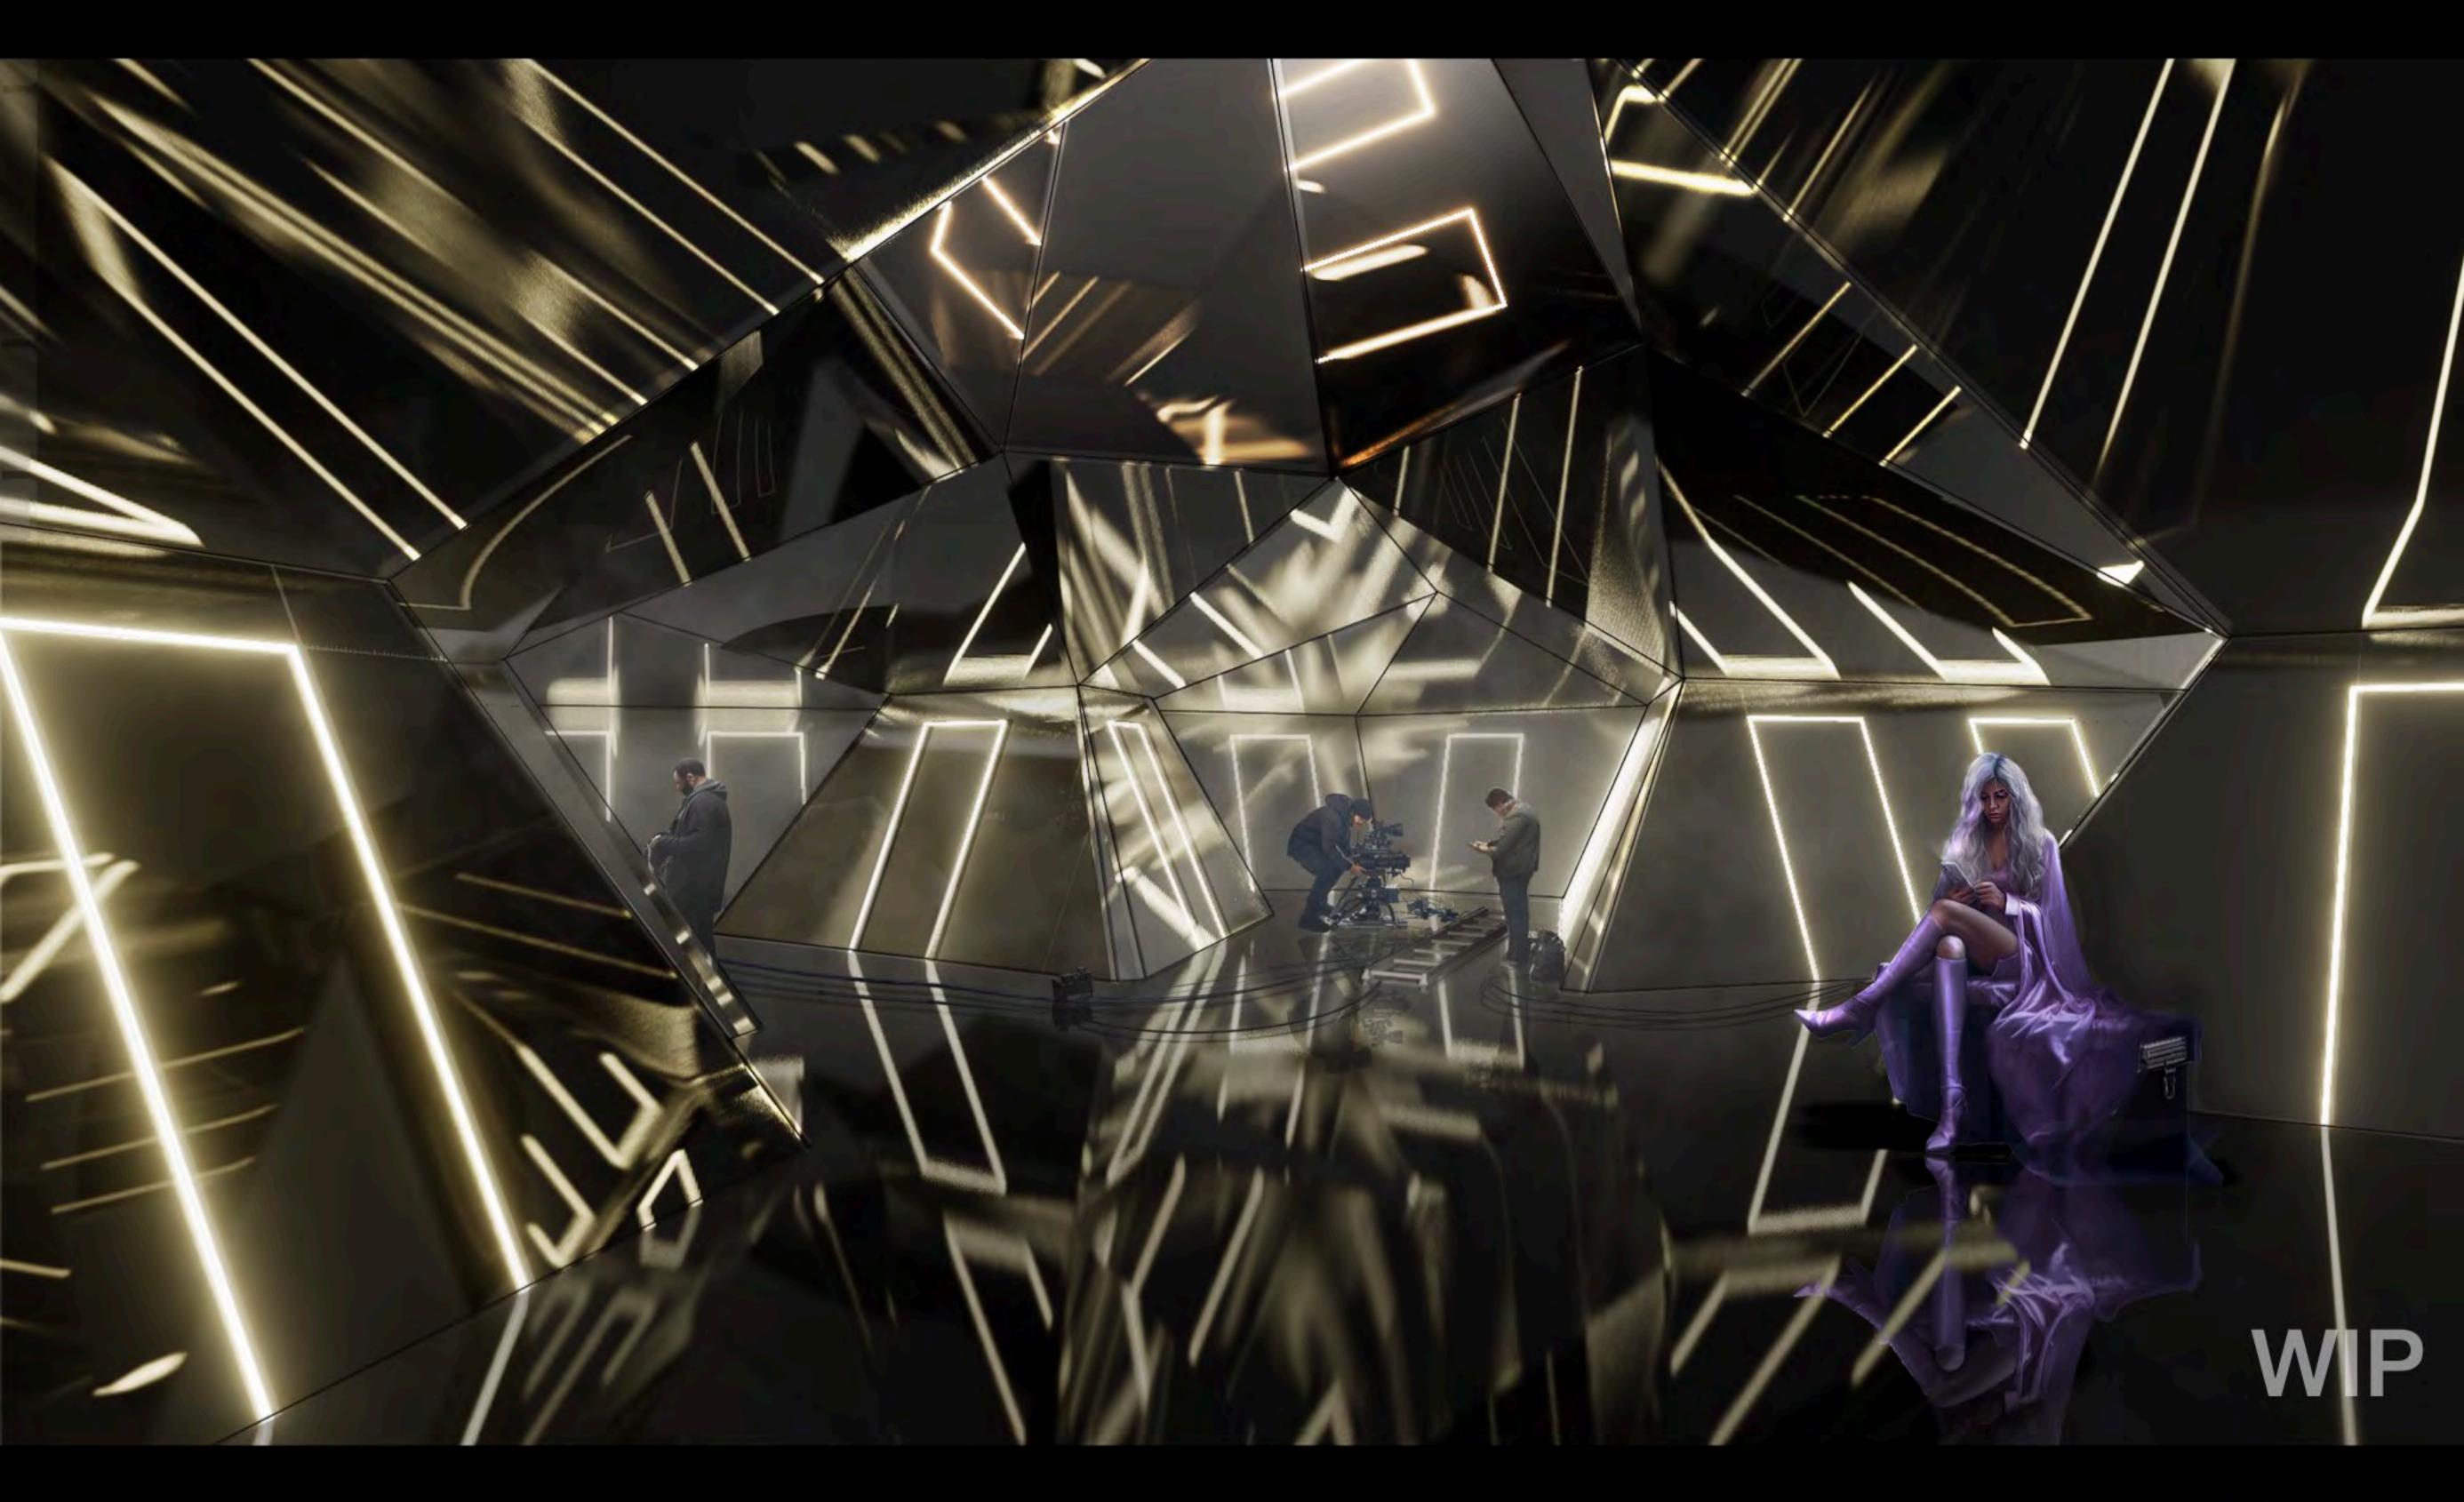

## SET DESIGN SCHEMATIC - WATERFALL SET - B STAGE

SET COMPARISON - COMPRESSED ROSTRUM & STEPS WITH EXTENDED WALKWAY

# THE FRANCHISE