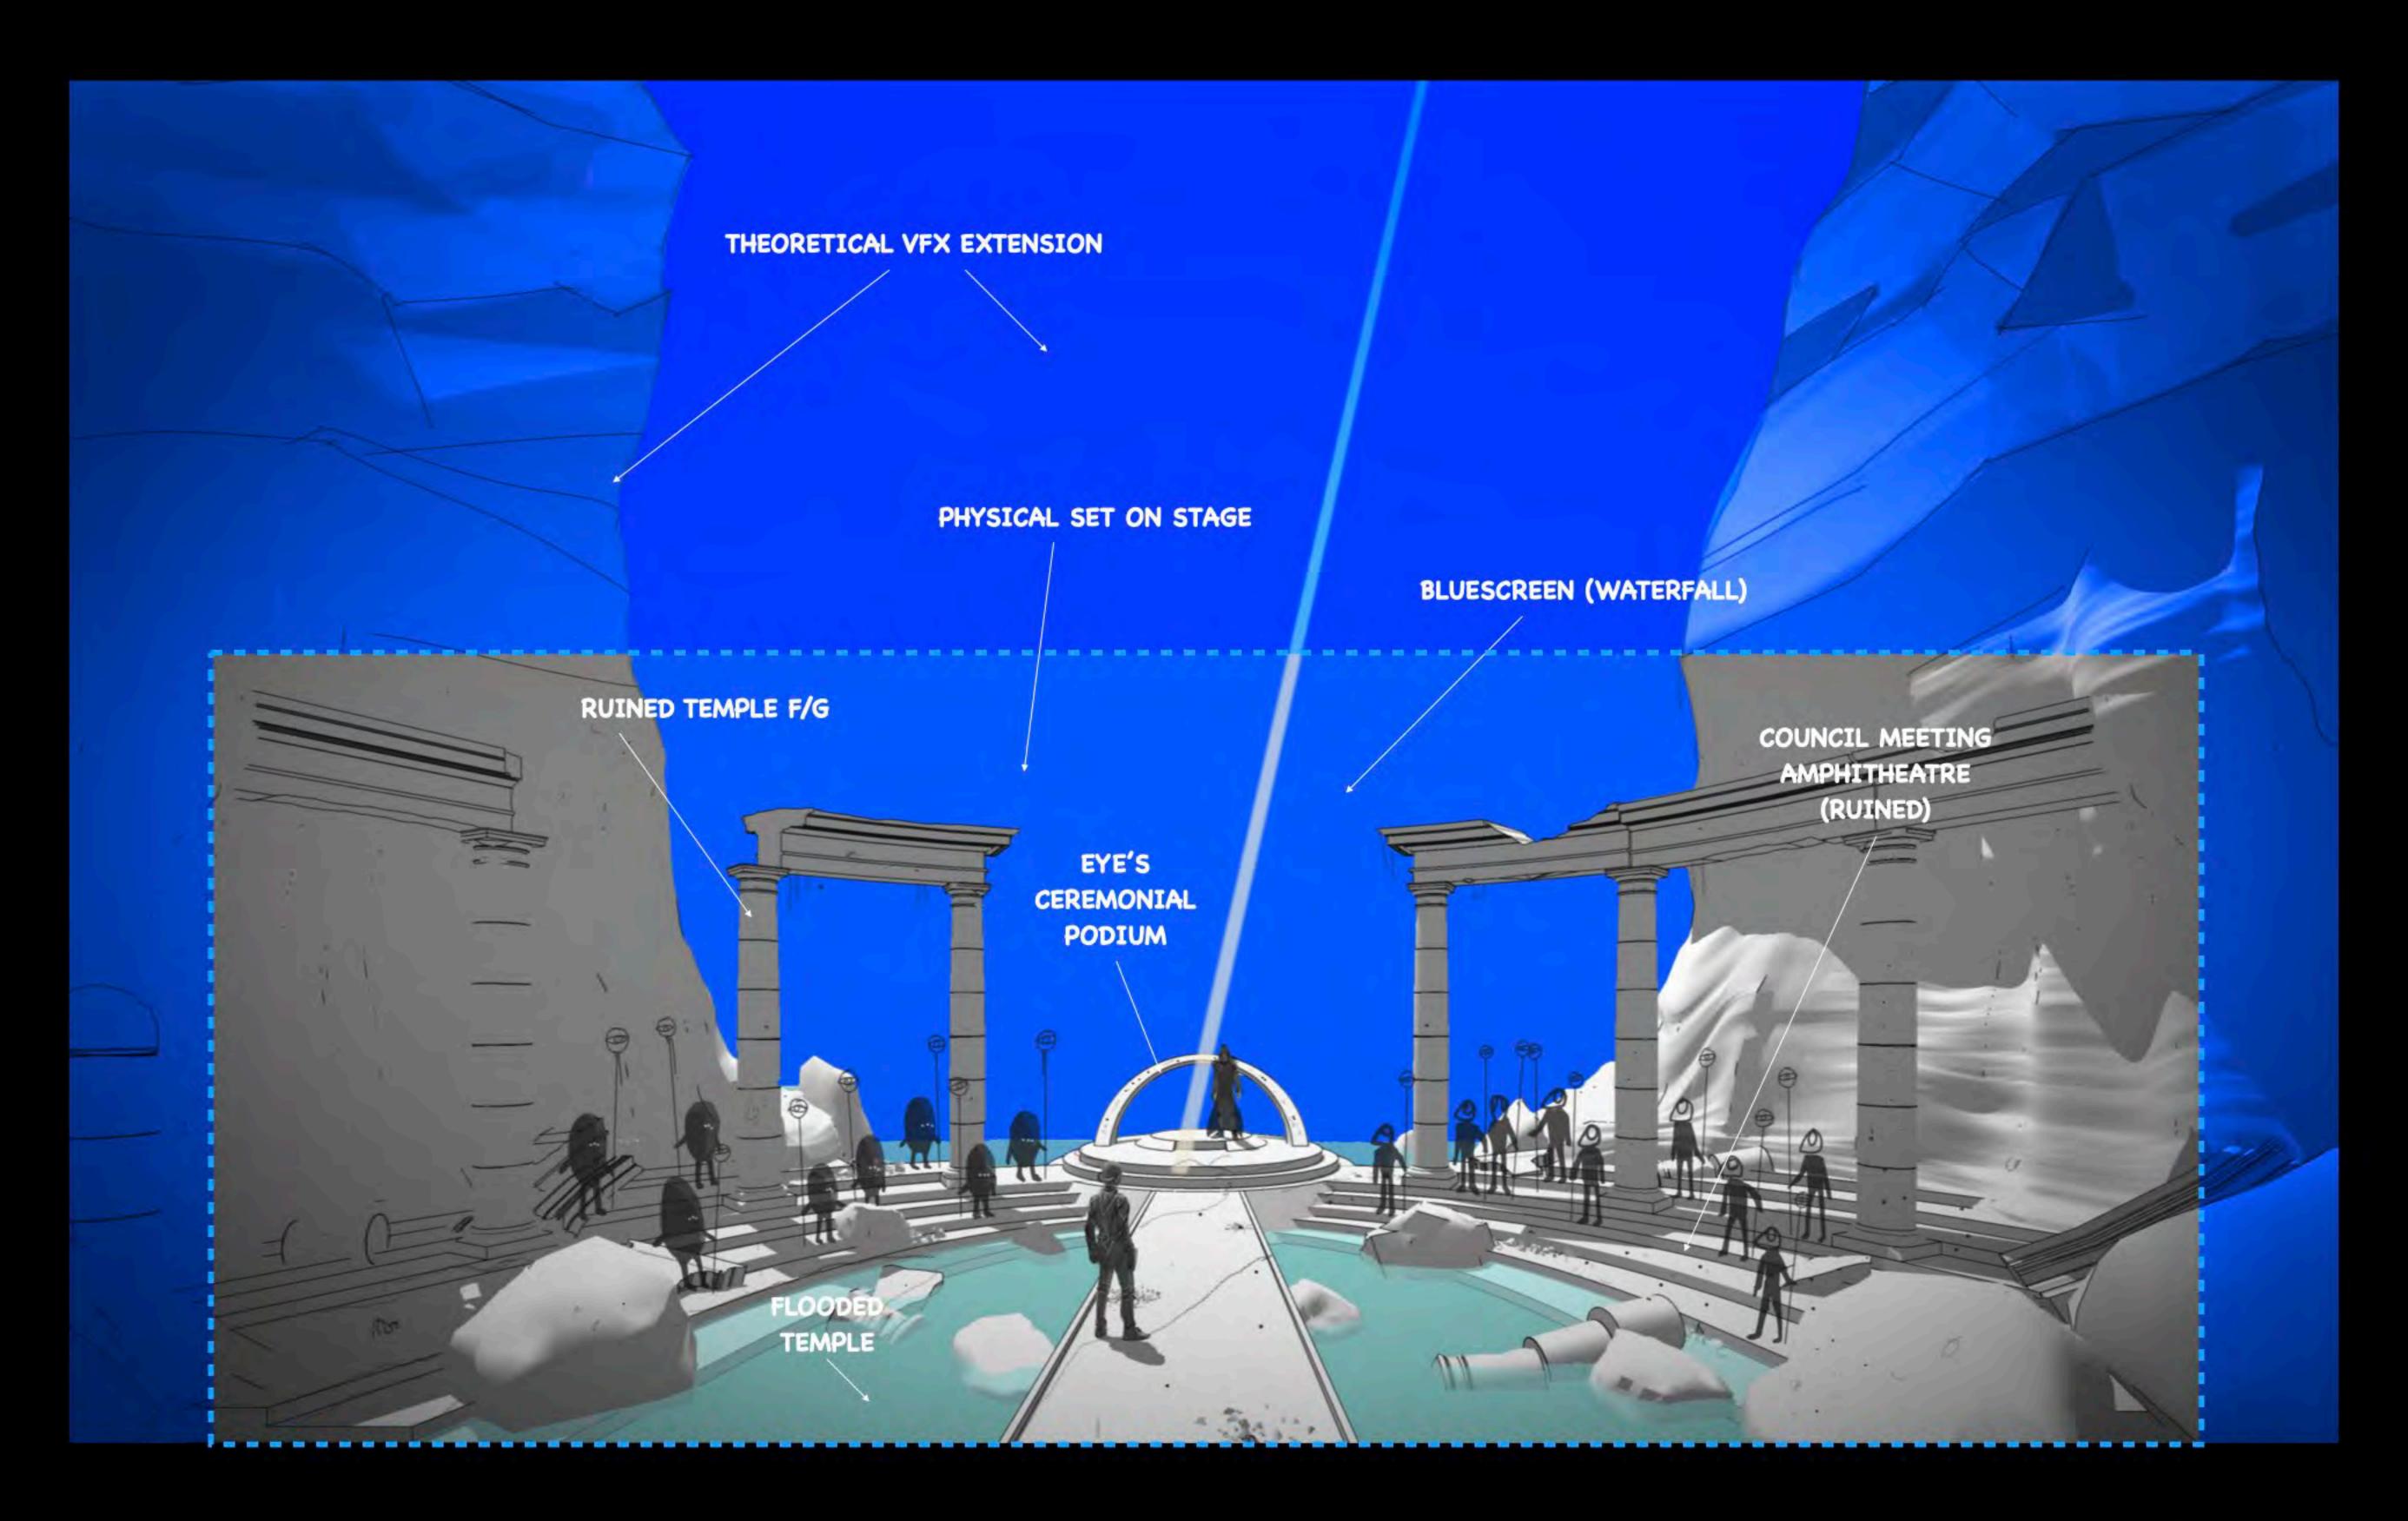

## SET DESIGN SCHEMATIC - WATERFALL SET - B STAGE

SET COMPARISON - COMPRESSED ROSTRUM & STEPS WITH EXTENDED WALKWAY

# THE FRANCHISE