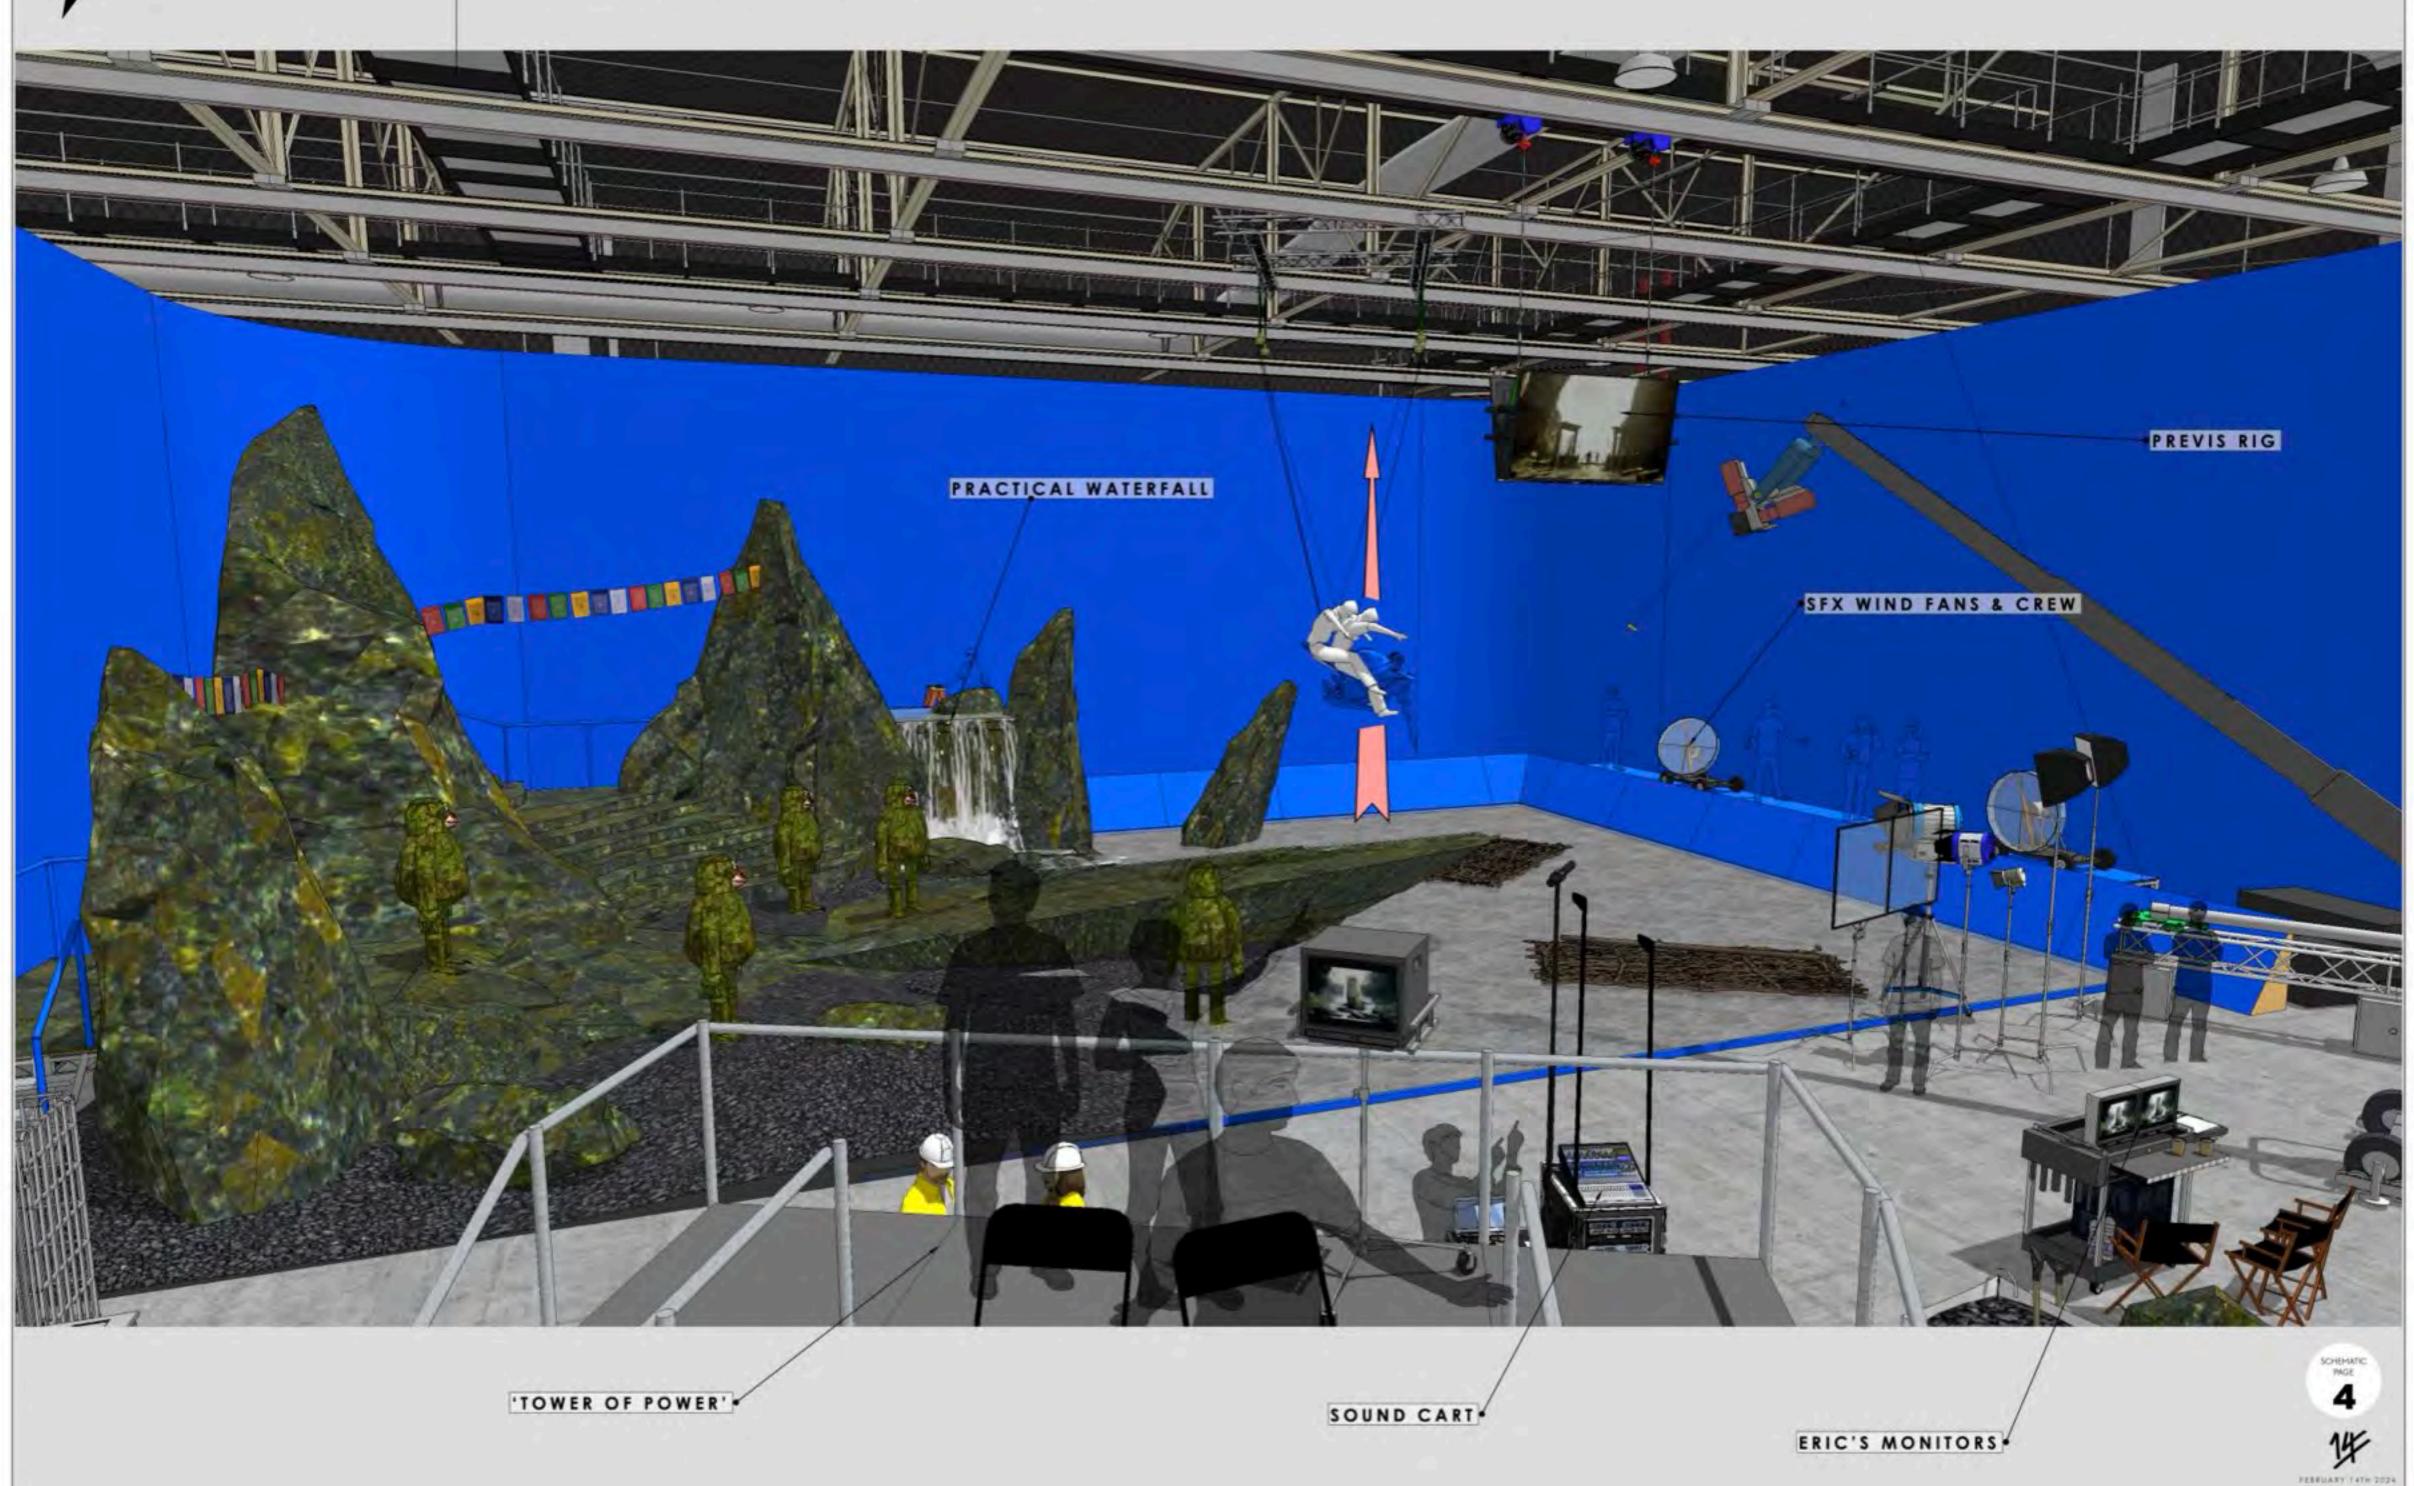

# THE FRANCHISE

## SET DESIGN SCHEMATIC - B STAGE - STAGE LAYOUT CONCEPT

Building 9, Warren Brox Studies, Warrier Dr. Leavendern Welford WD25 7LF

Director Eric Bouchard Producers: Shane Burns Executive Producer: Pat Shannon Co-Producer: Justin Barrett Writer: Taylor Jones