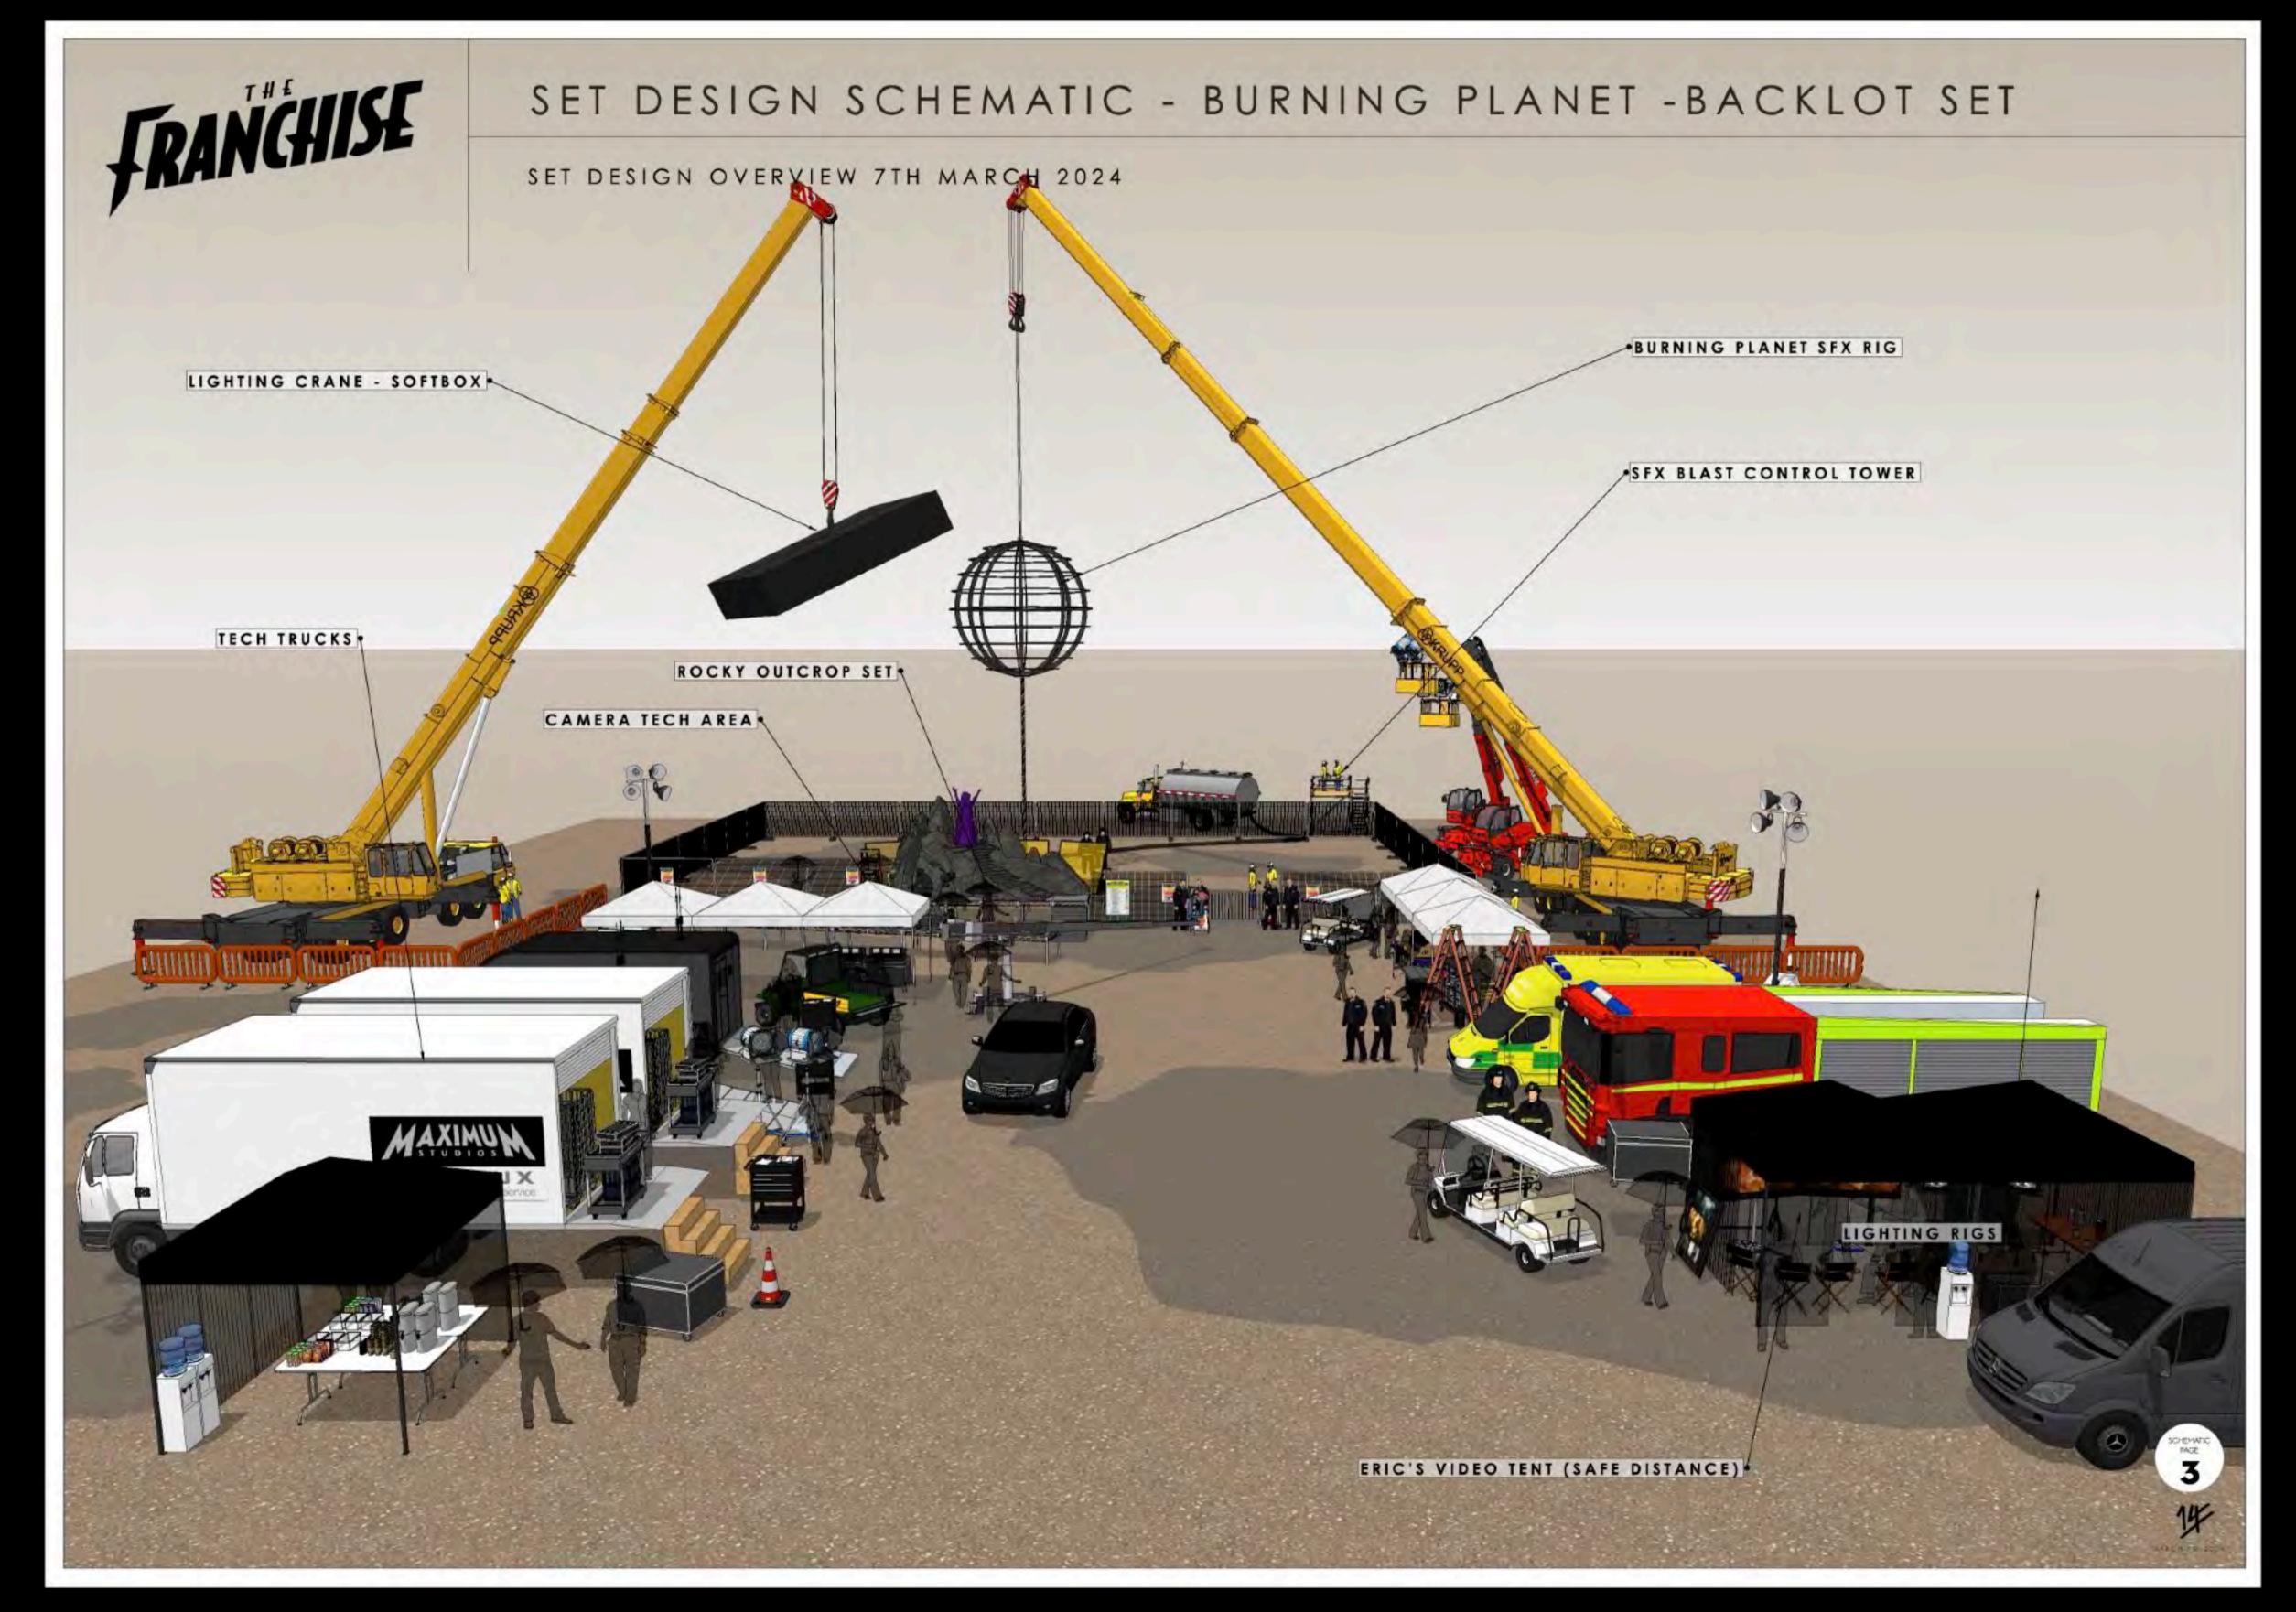

# THE FRANCHISE

## SET DESIGN SCHEMATIC - B STAGE - STAGE LAYOUT CONCEPT

Building 9, Warren Brox Studies, Warrier Dr. Leavendern Welford WD25 7LF

Director Eric Bouchard Producers: Shane Burns Executive Producer: Pat Shannon Co-Producer: Justin Barrett Writer: Taylor Jones