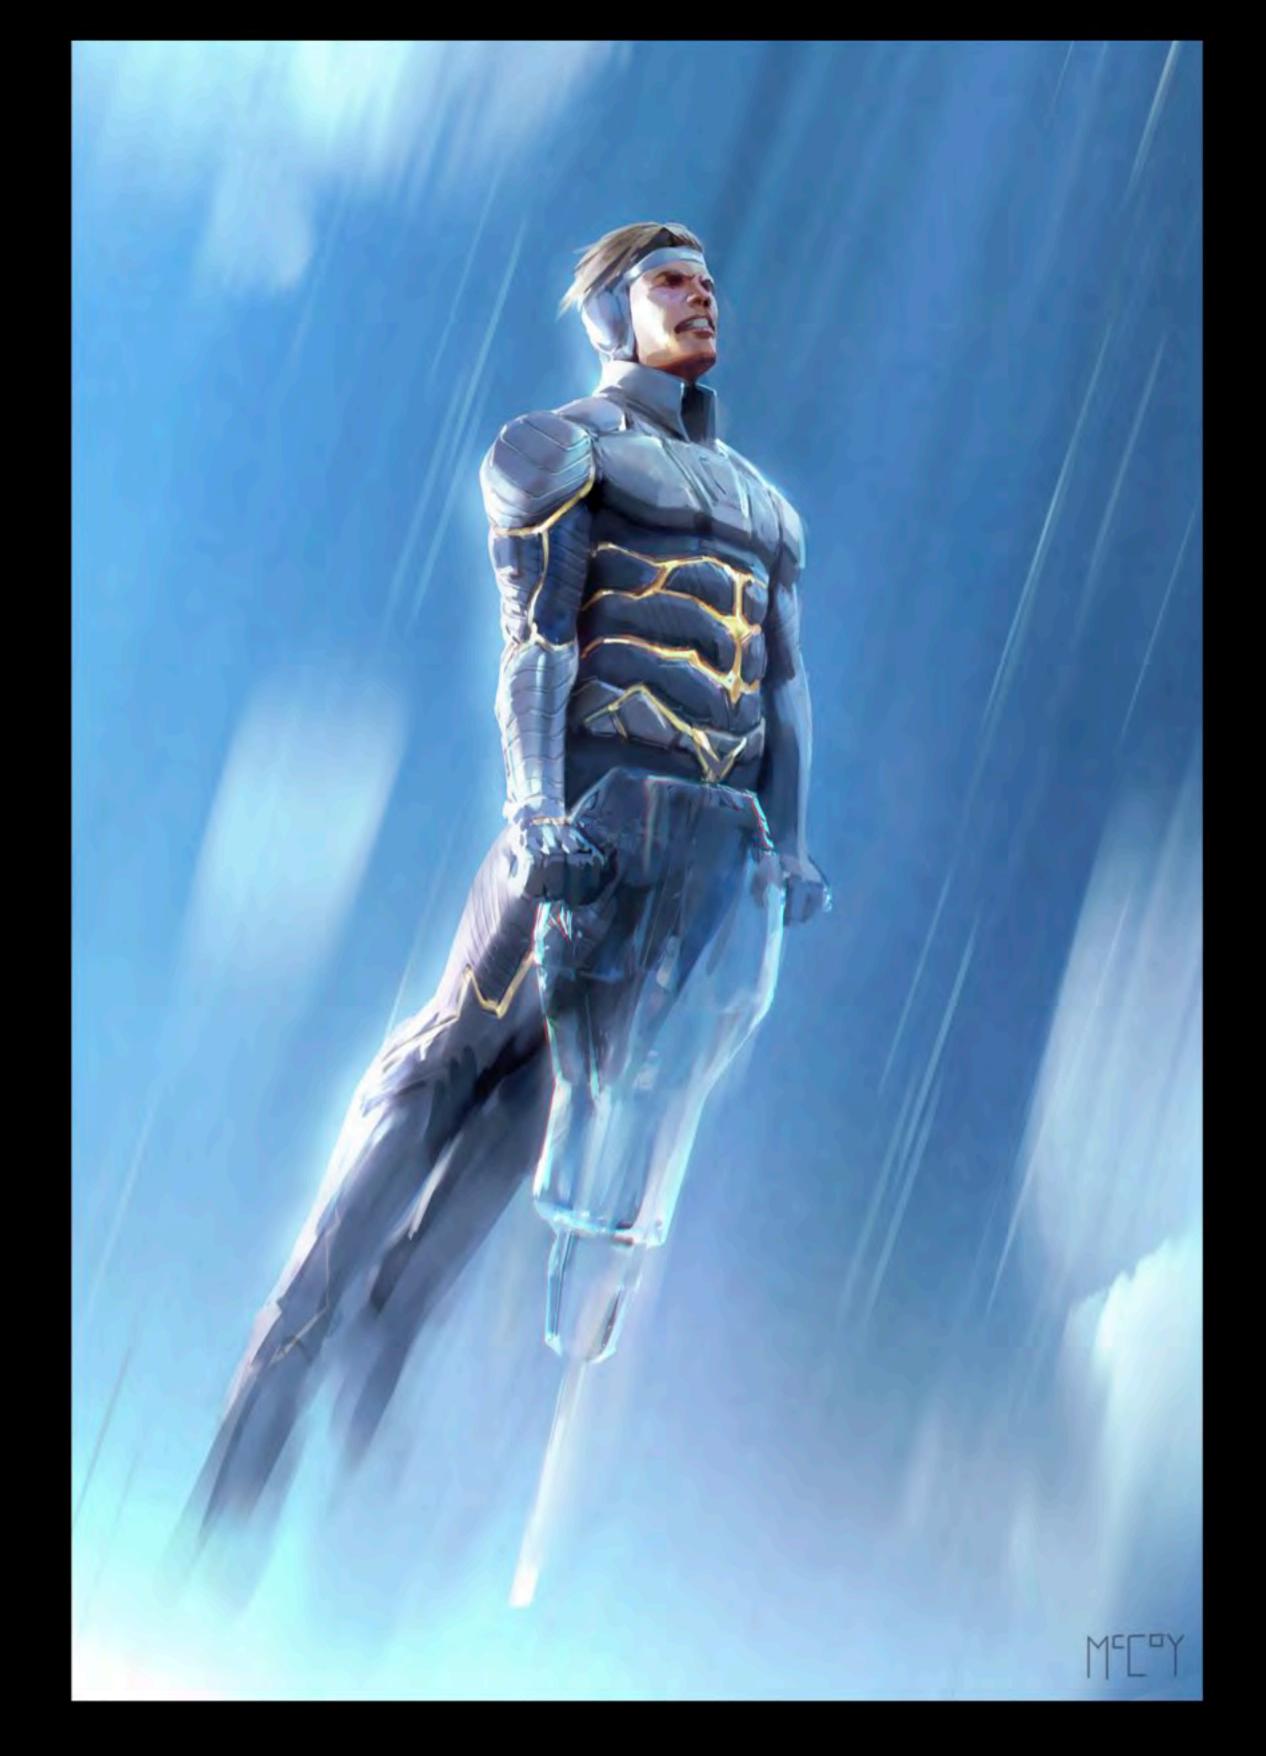

|    | CAST            | CHARACTER      | STATUS | D'RODM | P/UP  | CALL  | 55515 | COST  | TRAVEL | SET   | NOTES         |
|----|-----------------|----------------|--------|--------|-------|-------|-------|-------|--------|-------|---------------|
| 1. | ADAM RANDOLPH   | TECTO          | W      | -      | 06:00 | 06:15 | 07:00 | 07:45 | 08:15  | 08:30 | Amber tackson |
| 2  | PETER FAIRCHILD | EYE            | w      | -      | 06:00 | 06:15 | 07:15 | 07:45 | 08:15  | 08:30 | Amber Jackson |
| 9  | COURTNEY JONES  | FISH PERSON #1 | W      |        | 06:15 | 06:30 | 07:00 | 07:45 | 08:15  | 08:30 |               |
| 11 | NATHAN WALKER   | MOSS MAN #1    | W      |        | 06:15 | 06:30 | 07:15 | 07:45 | 08:15  | 08:30 |               |
| 12 | TOBY JOHNSON    | FISH PERSON #2 | W      |        | 06:00 | 06:15 | 07:00 | 08:00 | 08:15  | 08:30 |               |
| 13 | FRANK EVANS     | FISH PERSON #3 | W      |        | 06:00 | 06:30 | 67:00 | 07:45 | 08.15  | 08:30 |               |
| 15 | BRIANNA EDWARDS | MOSS MAN #2    | W      |        | 06:15 | 06:30 | 07:00 | 07:45 | 08:15  | 08:30 |               |
| 18 | BRITTANY KING   | MOSS MAN #3    | w      |        | 06:30 | 06:45 | 07:15 | 08:00 | 08:15  | 08:30 |               |