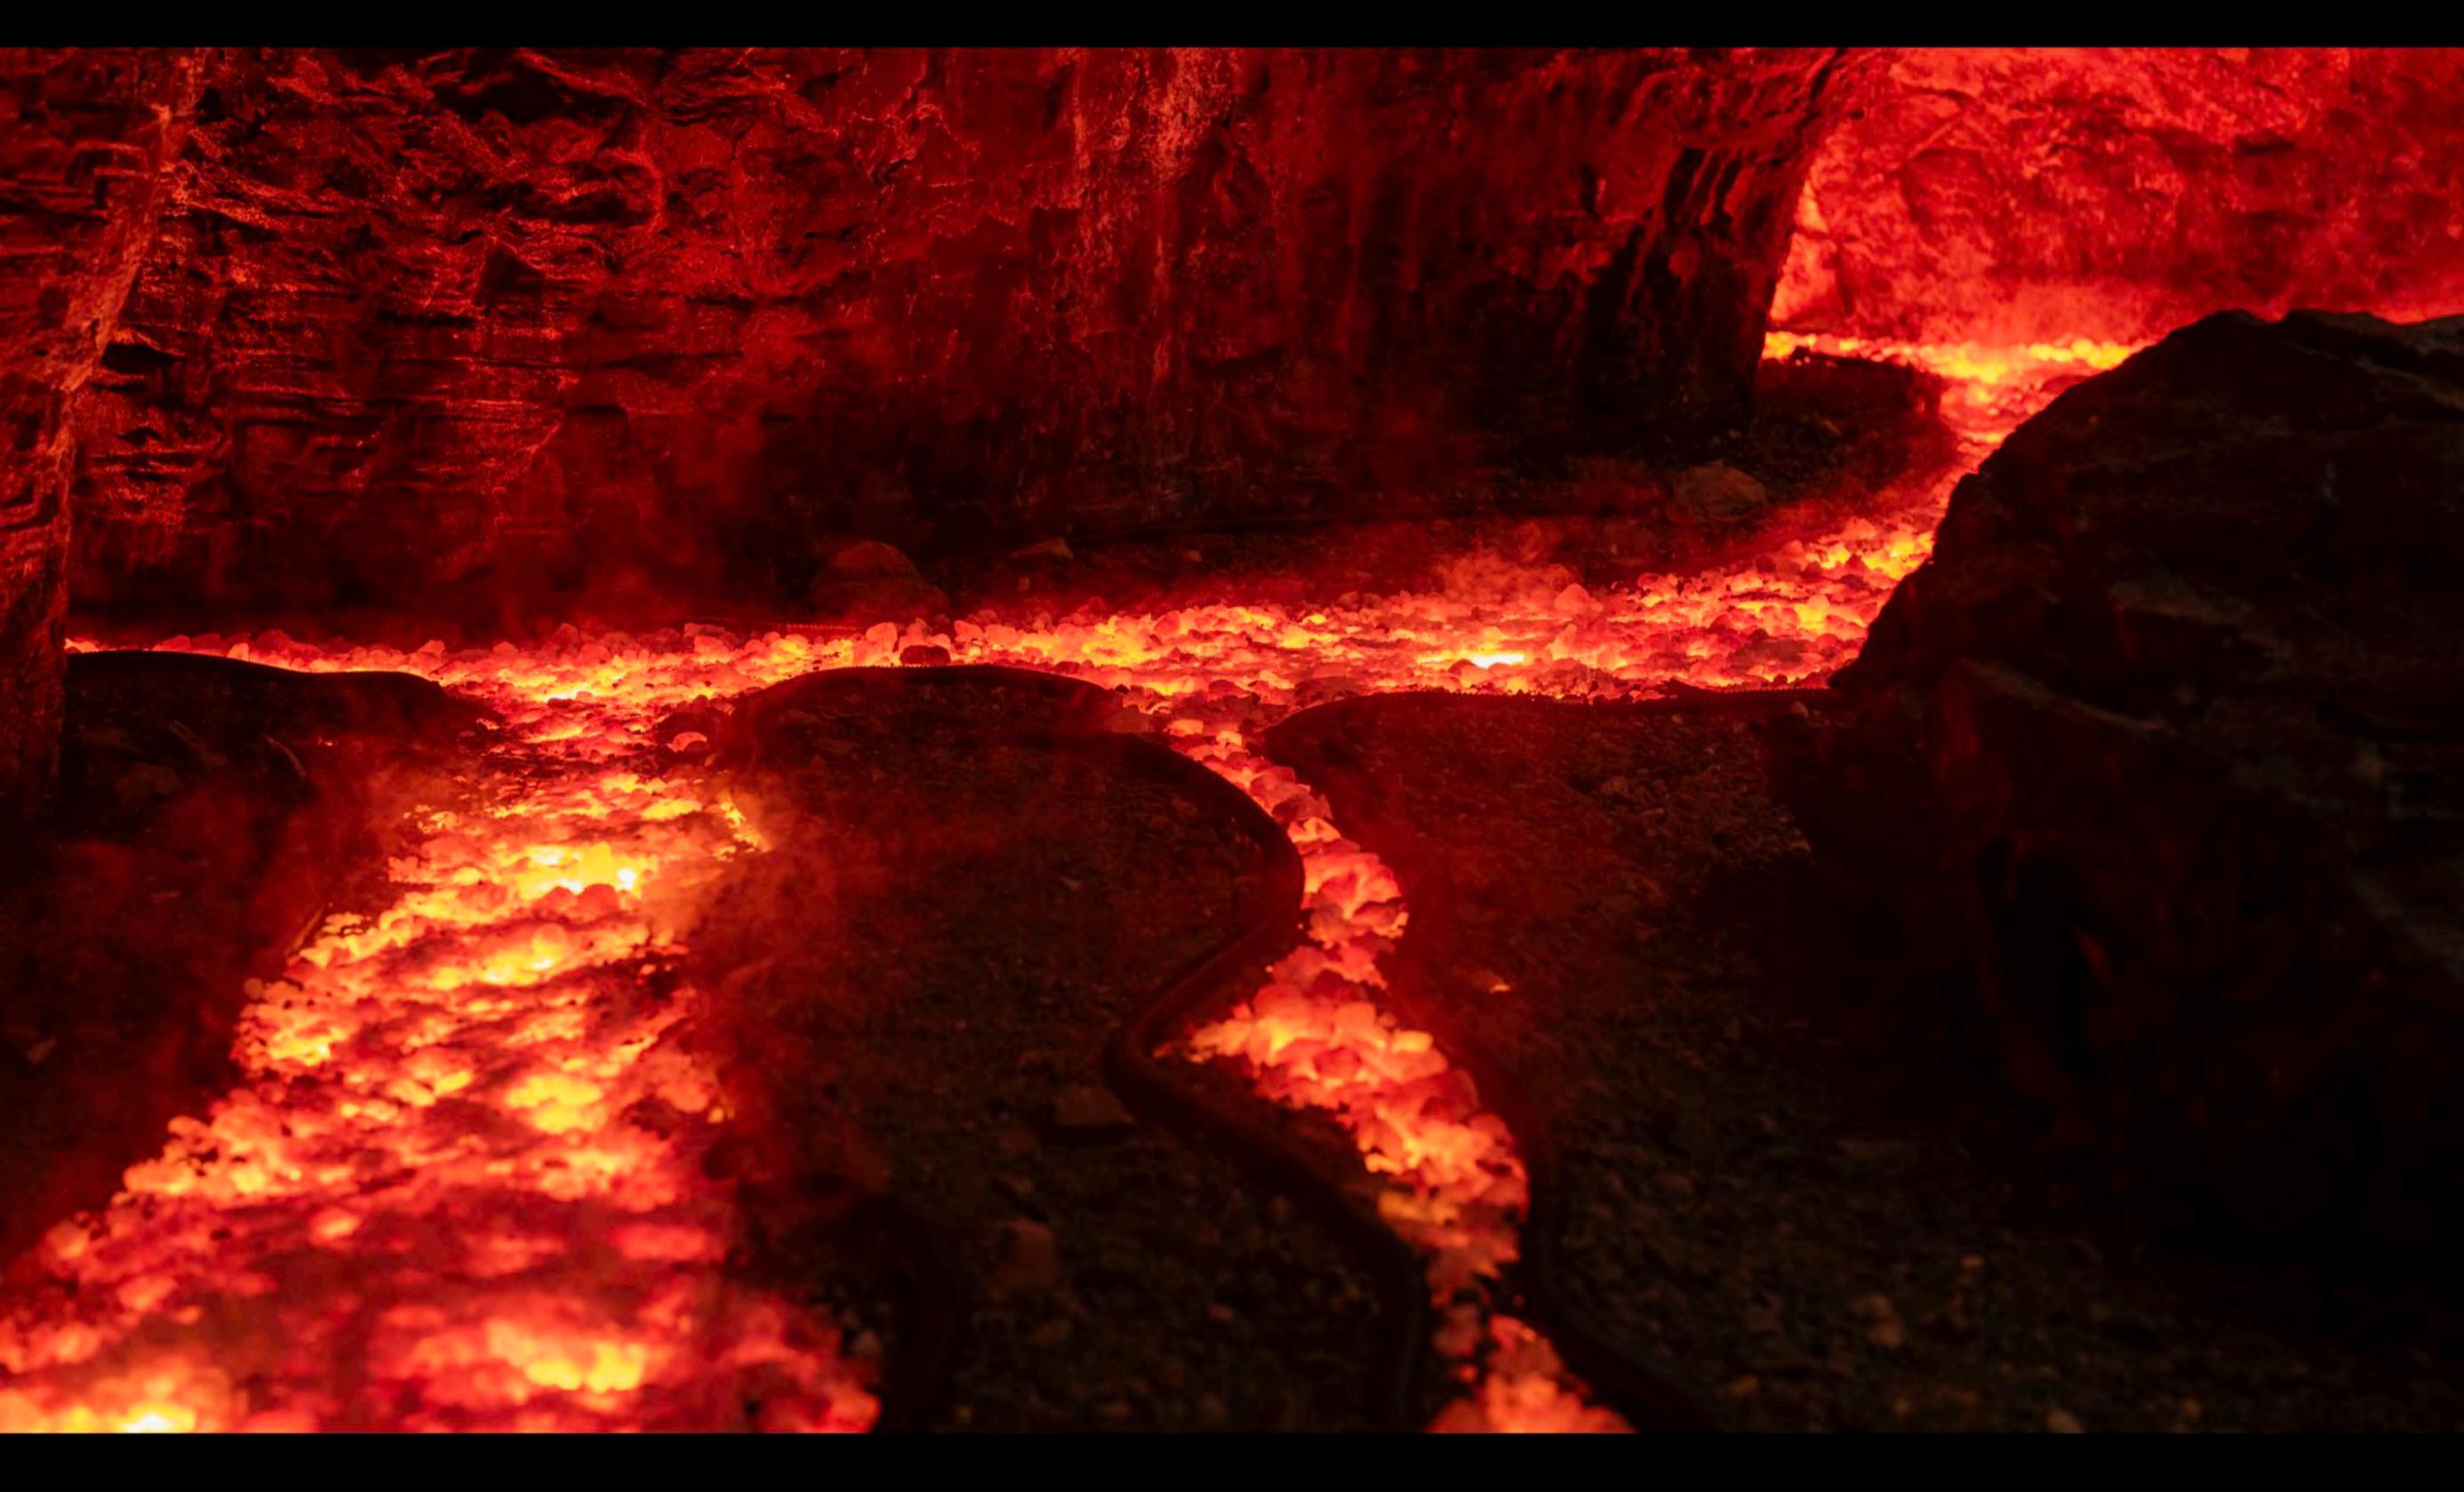

## SET DESIGN SCHEMATIC - WATERFALL SET - B STAGE

SET COMPARISON - COMPRESSED ROSTRUM & STEPS WITH EXTENDED WALKWAY

# THE FRANCHISE

## SET DESIGN SCHEMATIC - B STAGE - STAGE LAYOUT CONCEPT

Building 9, Warren Brox Studies, Warrier Dr. Leavendern Welford WD25 7LF

Director Eric Bouchard Producers: Shane Burns Executive Producer: Pat Shannon Co-Producer: Justin Barrett Writer: Taylor Jones