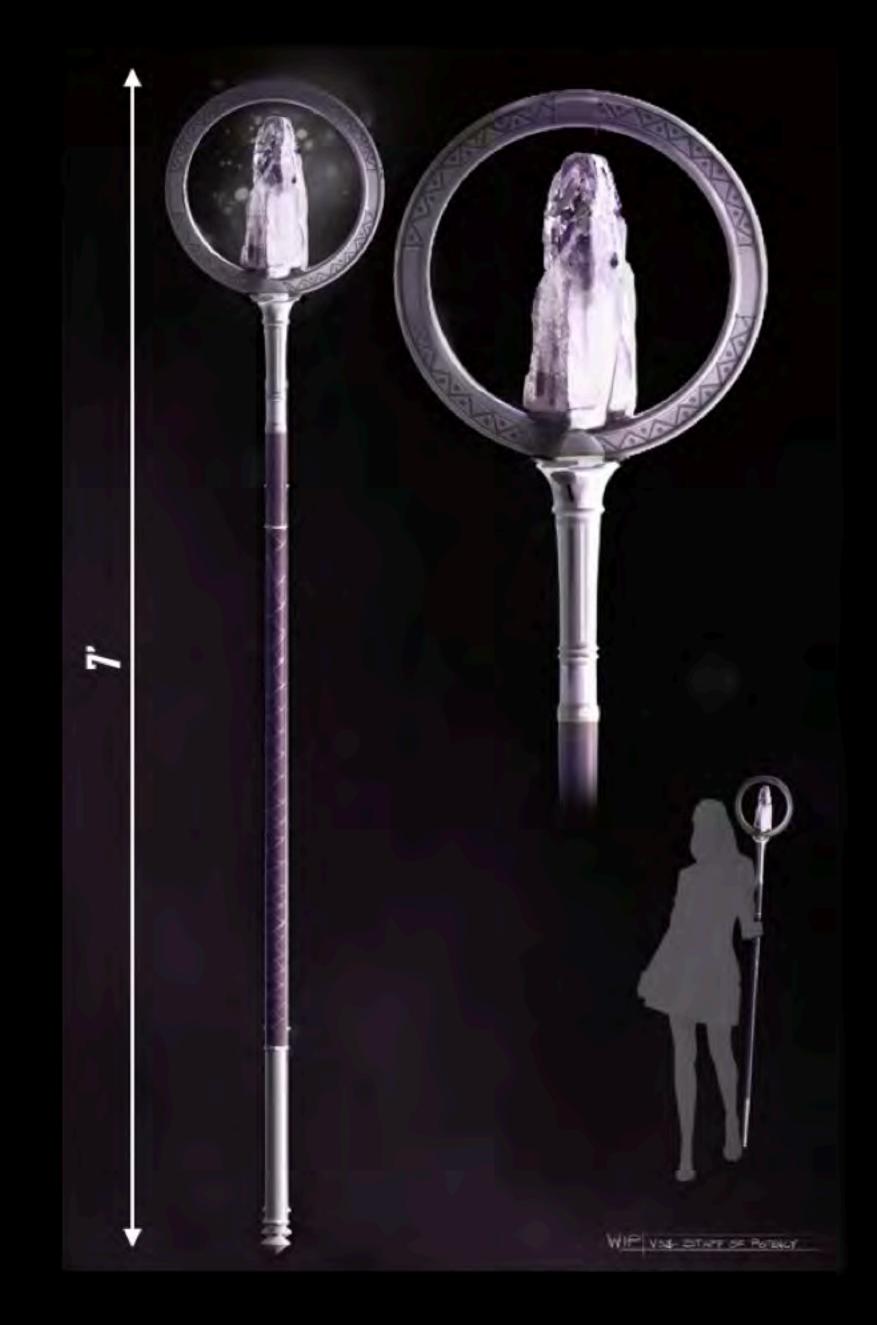

|



CEILING HEIGHT = 2950MM























































EPISODE 102 - 108

UNIT BASE // ABOVE THE LINE TRAILERS





# THE FRANCHISE

## INT TRAILER SET

PLANS & ELEVATIONS

DWG #016\_001

Scale: 1:50 @ A1

Date: 05/02/2024





C AA - LONG SECTION THRU TRAILER @ 'AA'



20% LONGER & WIDER THAN ORIGINAL MODEL















COUCTION DESIGNER, NEAL CALLOW I PERVISING ANT DIRECTOR: BUT VAN BER VI.

#### NOTE:

-SET TO BE BUILT ON BOGIE WHEELS TO ALLOW MOVEMENT ON STAGE

-BUILD TRAILER WALLS & CEILING SECTIONS TO FLOAT

### TO BE READ WITH:

- -DWG#016\_002-WINDOW DTLS
- -DWG#016\_003-DOOR DTLS



















SET DEC - QUINNS TRAILER DRESSING 22/02/024























EPISODE 103

INT: CHRONTINUUM

































































































EPISODE 104

EXT: PLANET RESOURCIUM











































































































#### EPISODE 104

INT / EXT: PROPS WORKSHOP





## SET DESIGN SCHEMATIC - PROPS WORKSHOP - LAYOUT CONCEPT

SET OVERVIEW FOR DISCUSSION - INT. PROPS WORKSHOP - 8TH MARCH 2024











#### SET DESIGN SCHEMATIC - PROPS WORKSHOP - LAYOUT CONCEPT

SET OVERVIEW FOR DISCUSSION - INT. PROPS WORKSHOP - 8TH MARCH 2024

# WIP











## SET DESIGN SCHEMATIC - PROPS WORKSHOP - LAYOUT CONCEPT

SET OVERVIEW FOR DISCUSSION - INT. PROPS WORKSHOP - 8TH MARCH 2024

## WIP





















EPISODE 104

INT: CENTURIOS HQ































#### SET DESIGN SCHEMATIC - A STAGE -