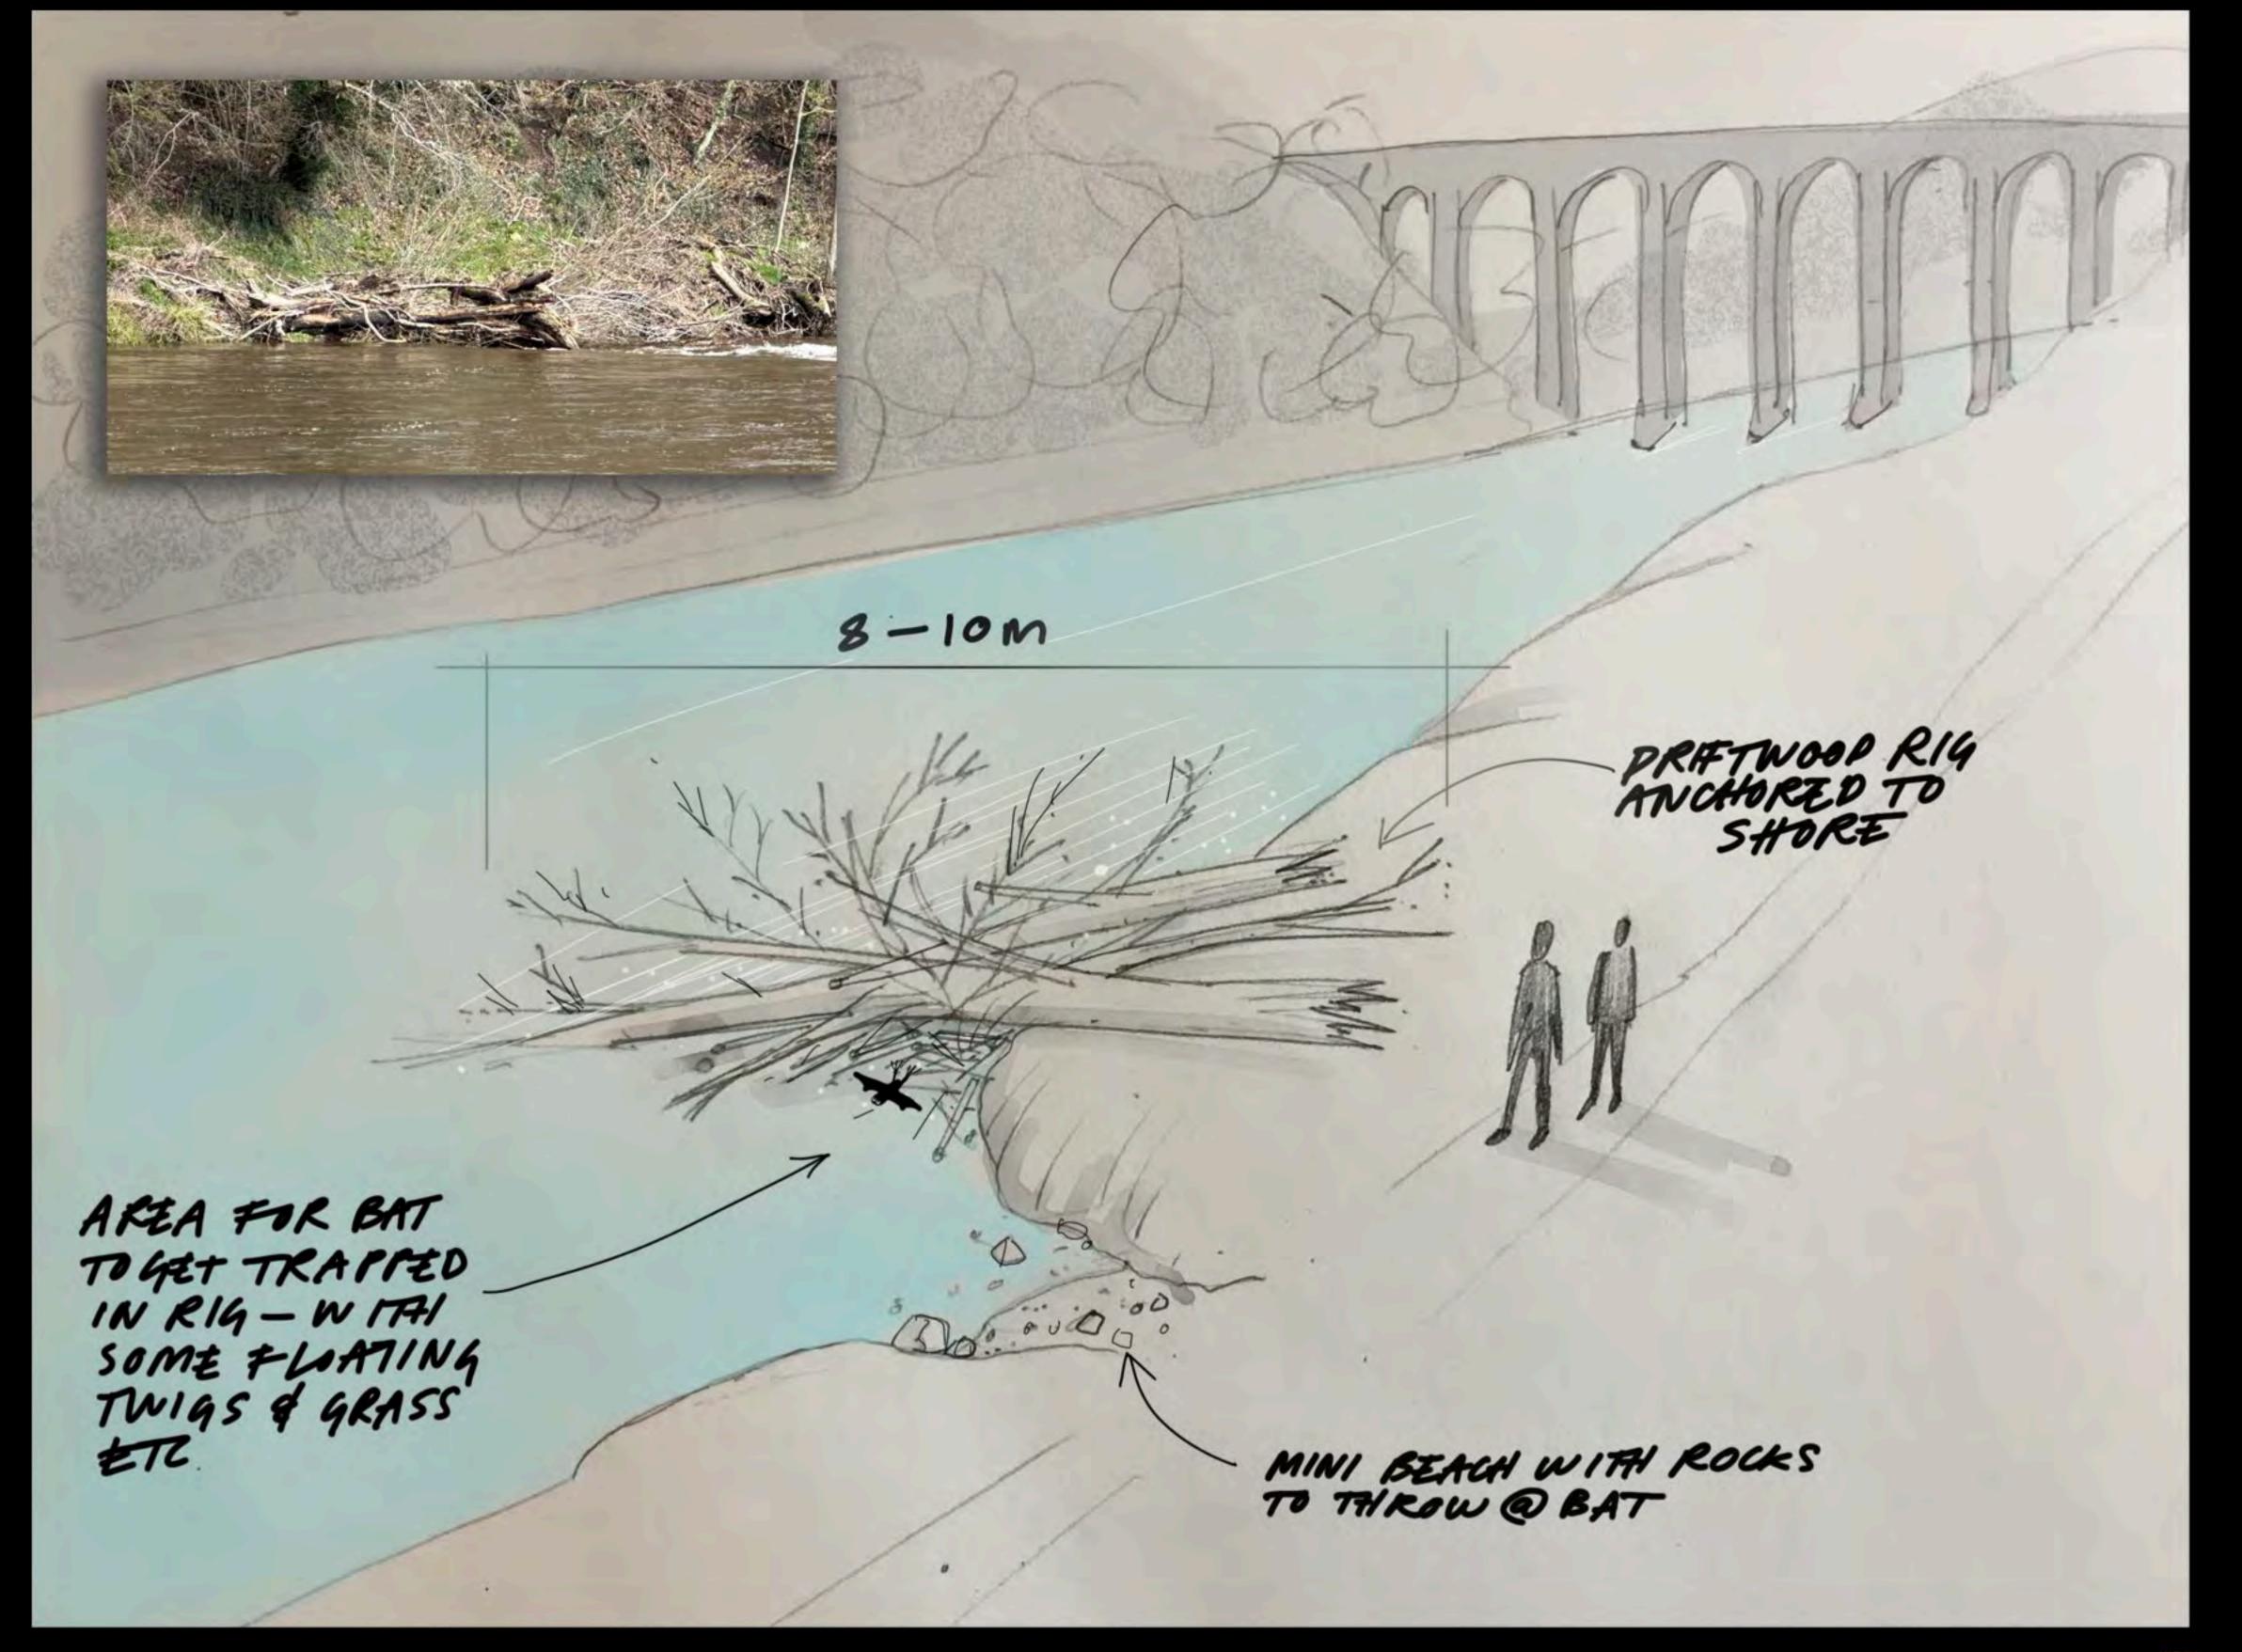

## SET DESIGN SCHEMATIC - WATERFALL SET - B STAGE

SET COMPARISON - COMPRESSED ROSTRUM & STEPS WITH EXTENDED WALKWAY