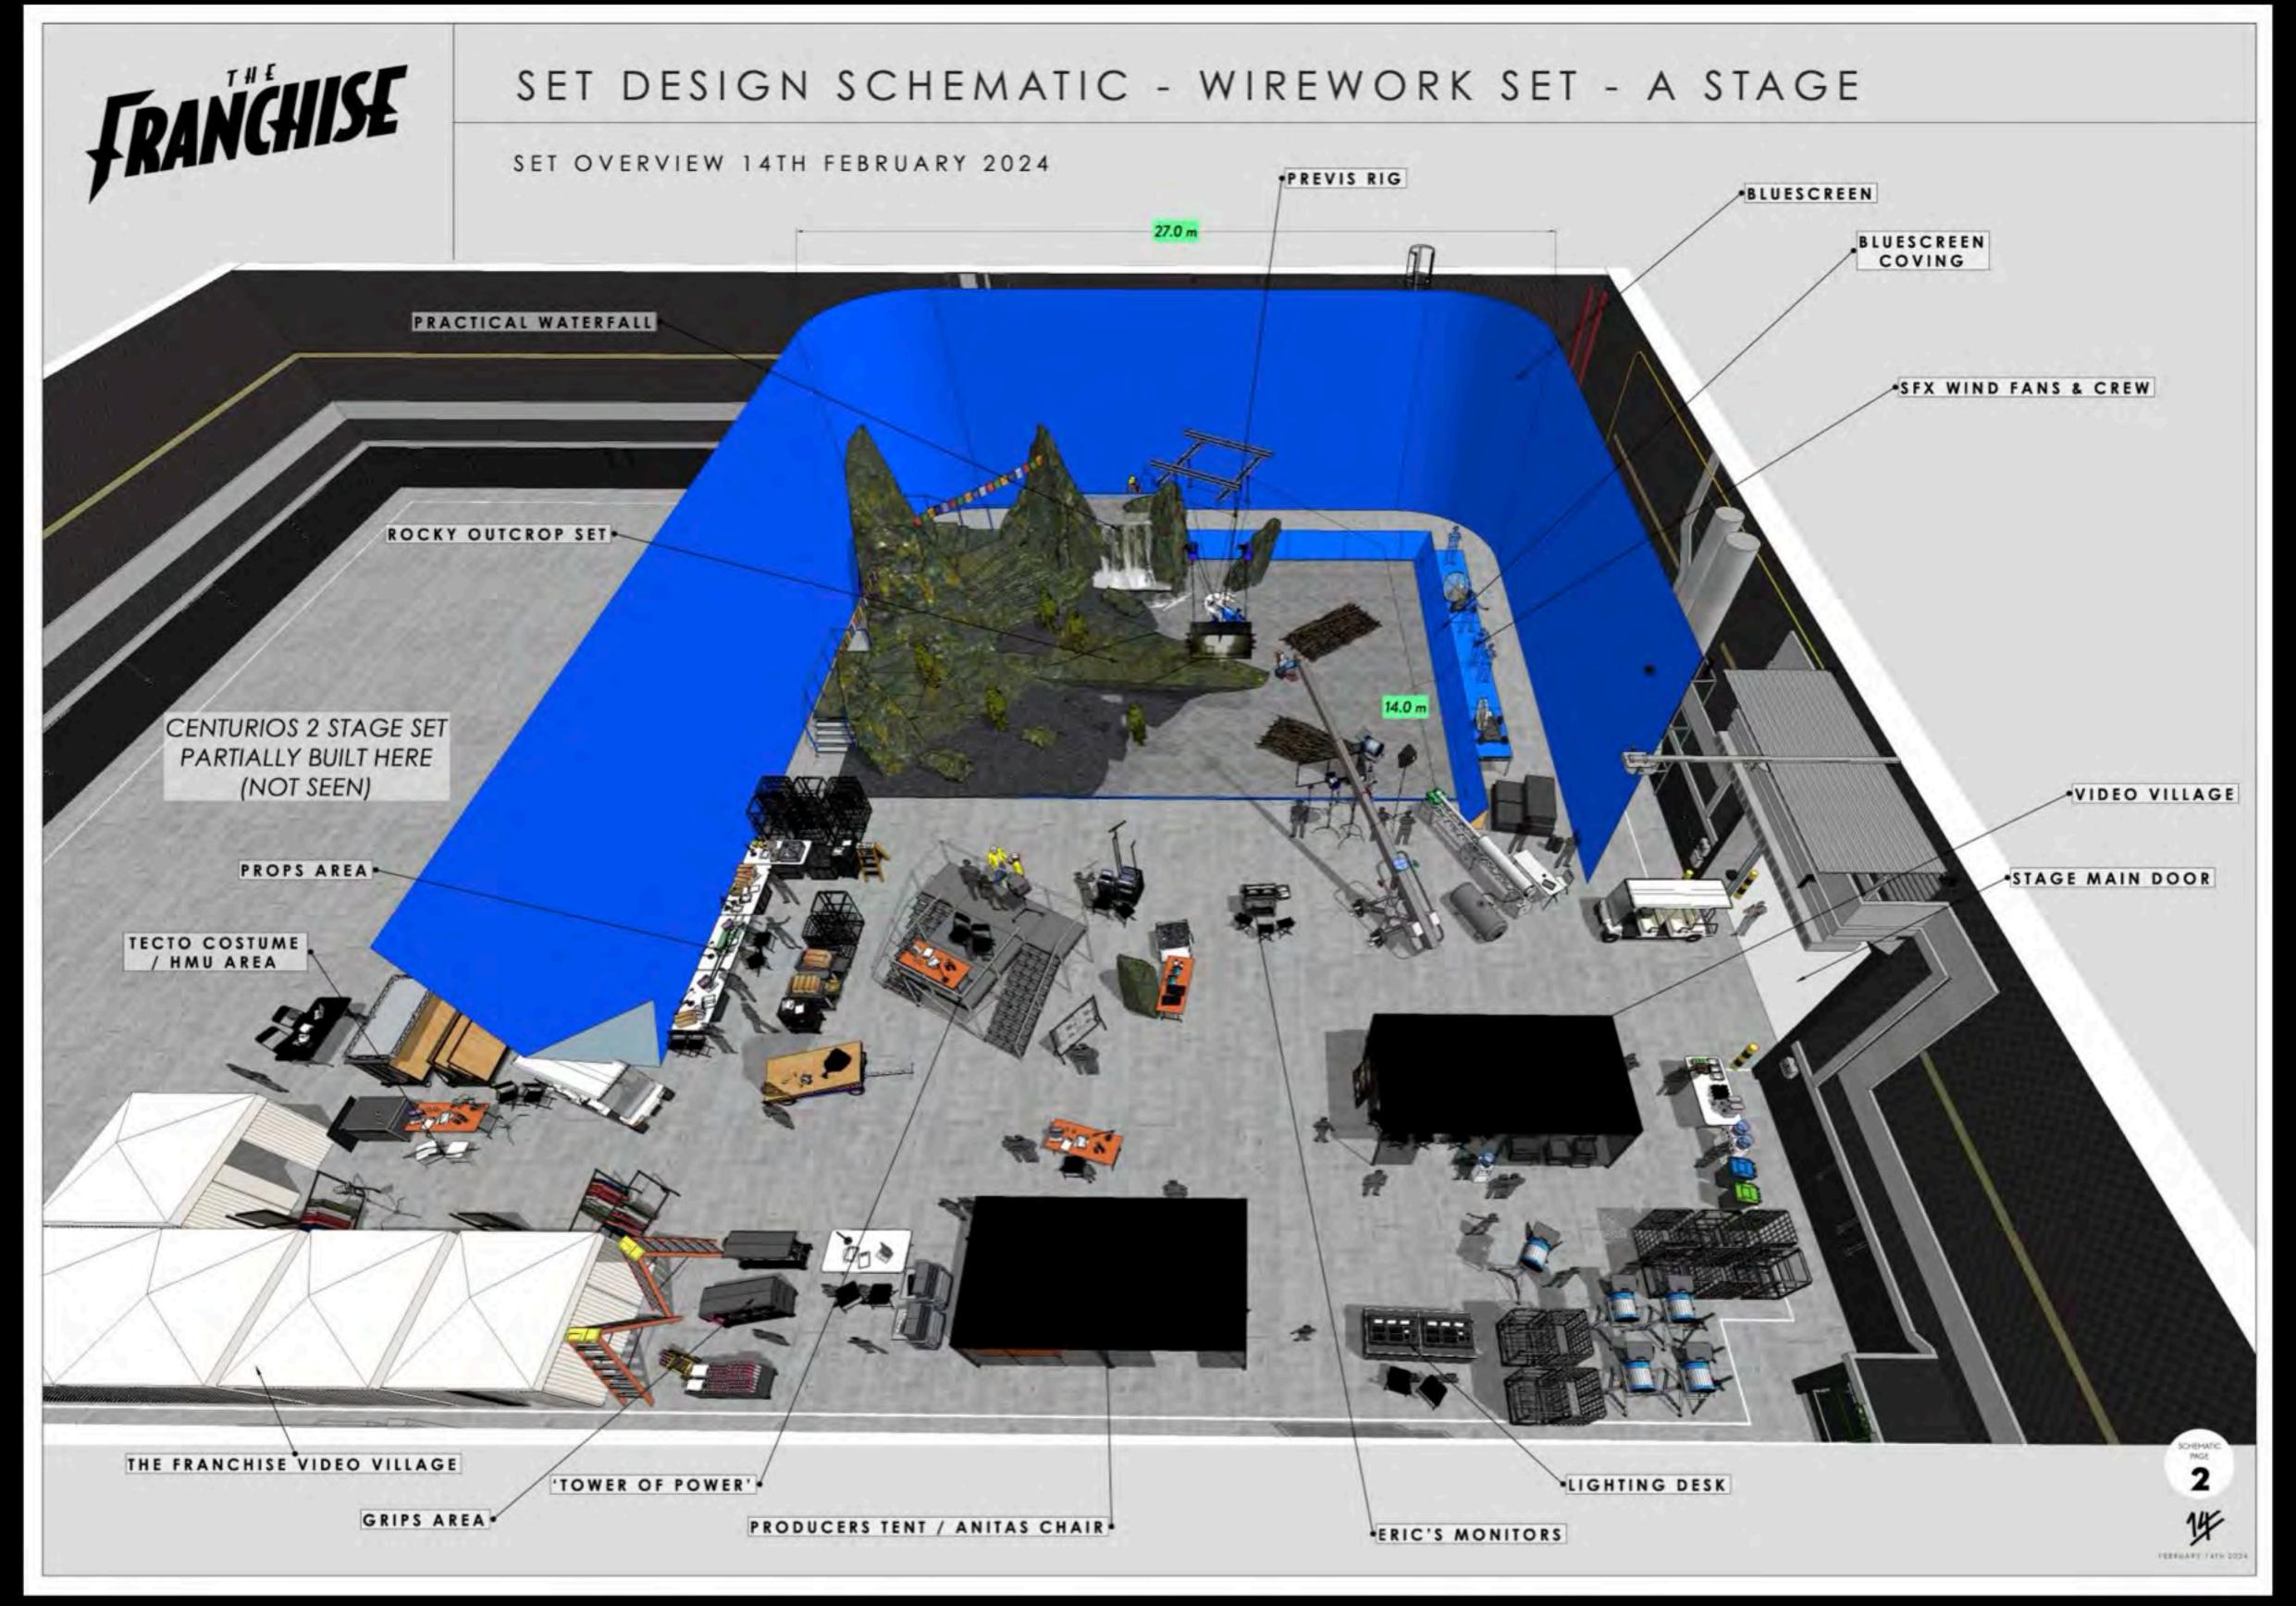

# THE FRANCHISE

## SET DESIGN SCHEMATIC - B STAGE - STAGE LAYOUT CONCEPT

Building 9, Warren Brox Studies, Warrier Dr. Leavendern Welford WD25 7LF

Director Eric Bouchard Producers: Shane Burns Executive Producer: Pat Shannon Co-Producer: Justin Barrett Writer: Taylor Jones