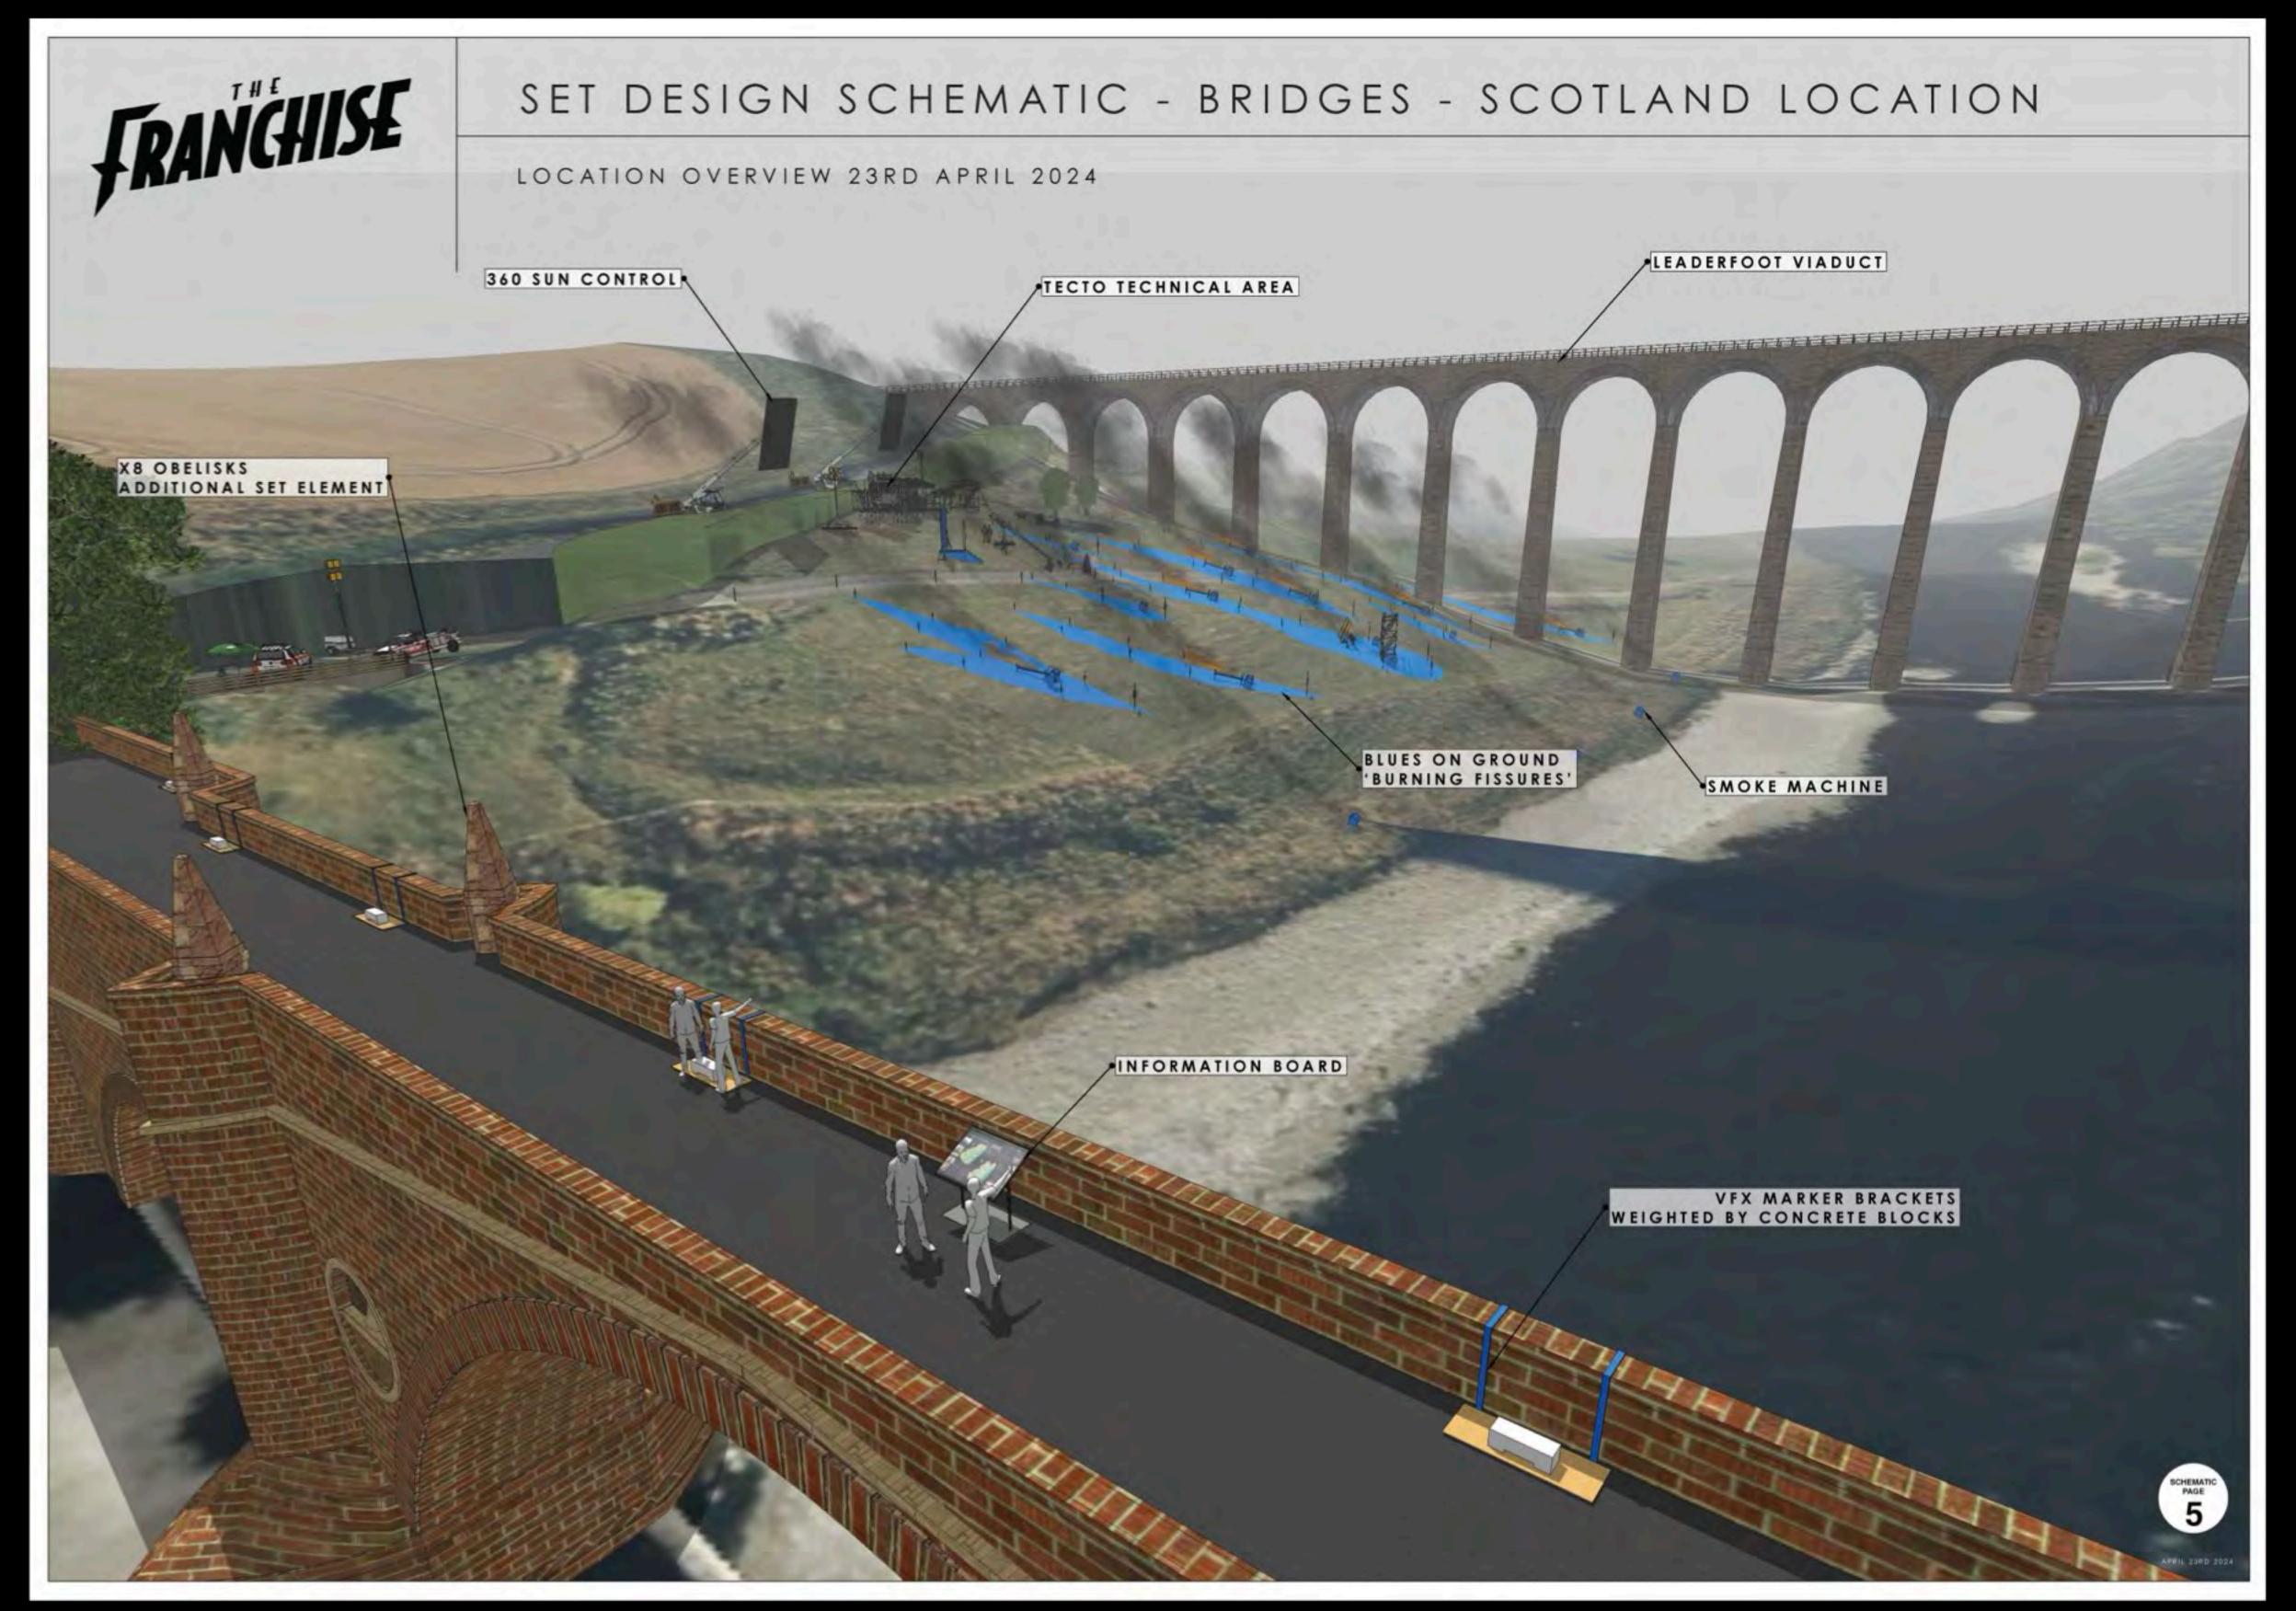

# THE FRANCHISE

## SET DESIGN SCHEMATIC - B STAGE - STAGE LAYOUT CONCEPT

Building 9, Warren Brox Studies, Warrier Dr. Leavendern Welford WD25 7LF

Director Eric Bouchard Producers: Shane Burns Executive Producer: Pat Shannon Co-Producer: Justin Barrett Writer: Taylor Jones