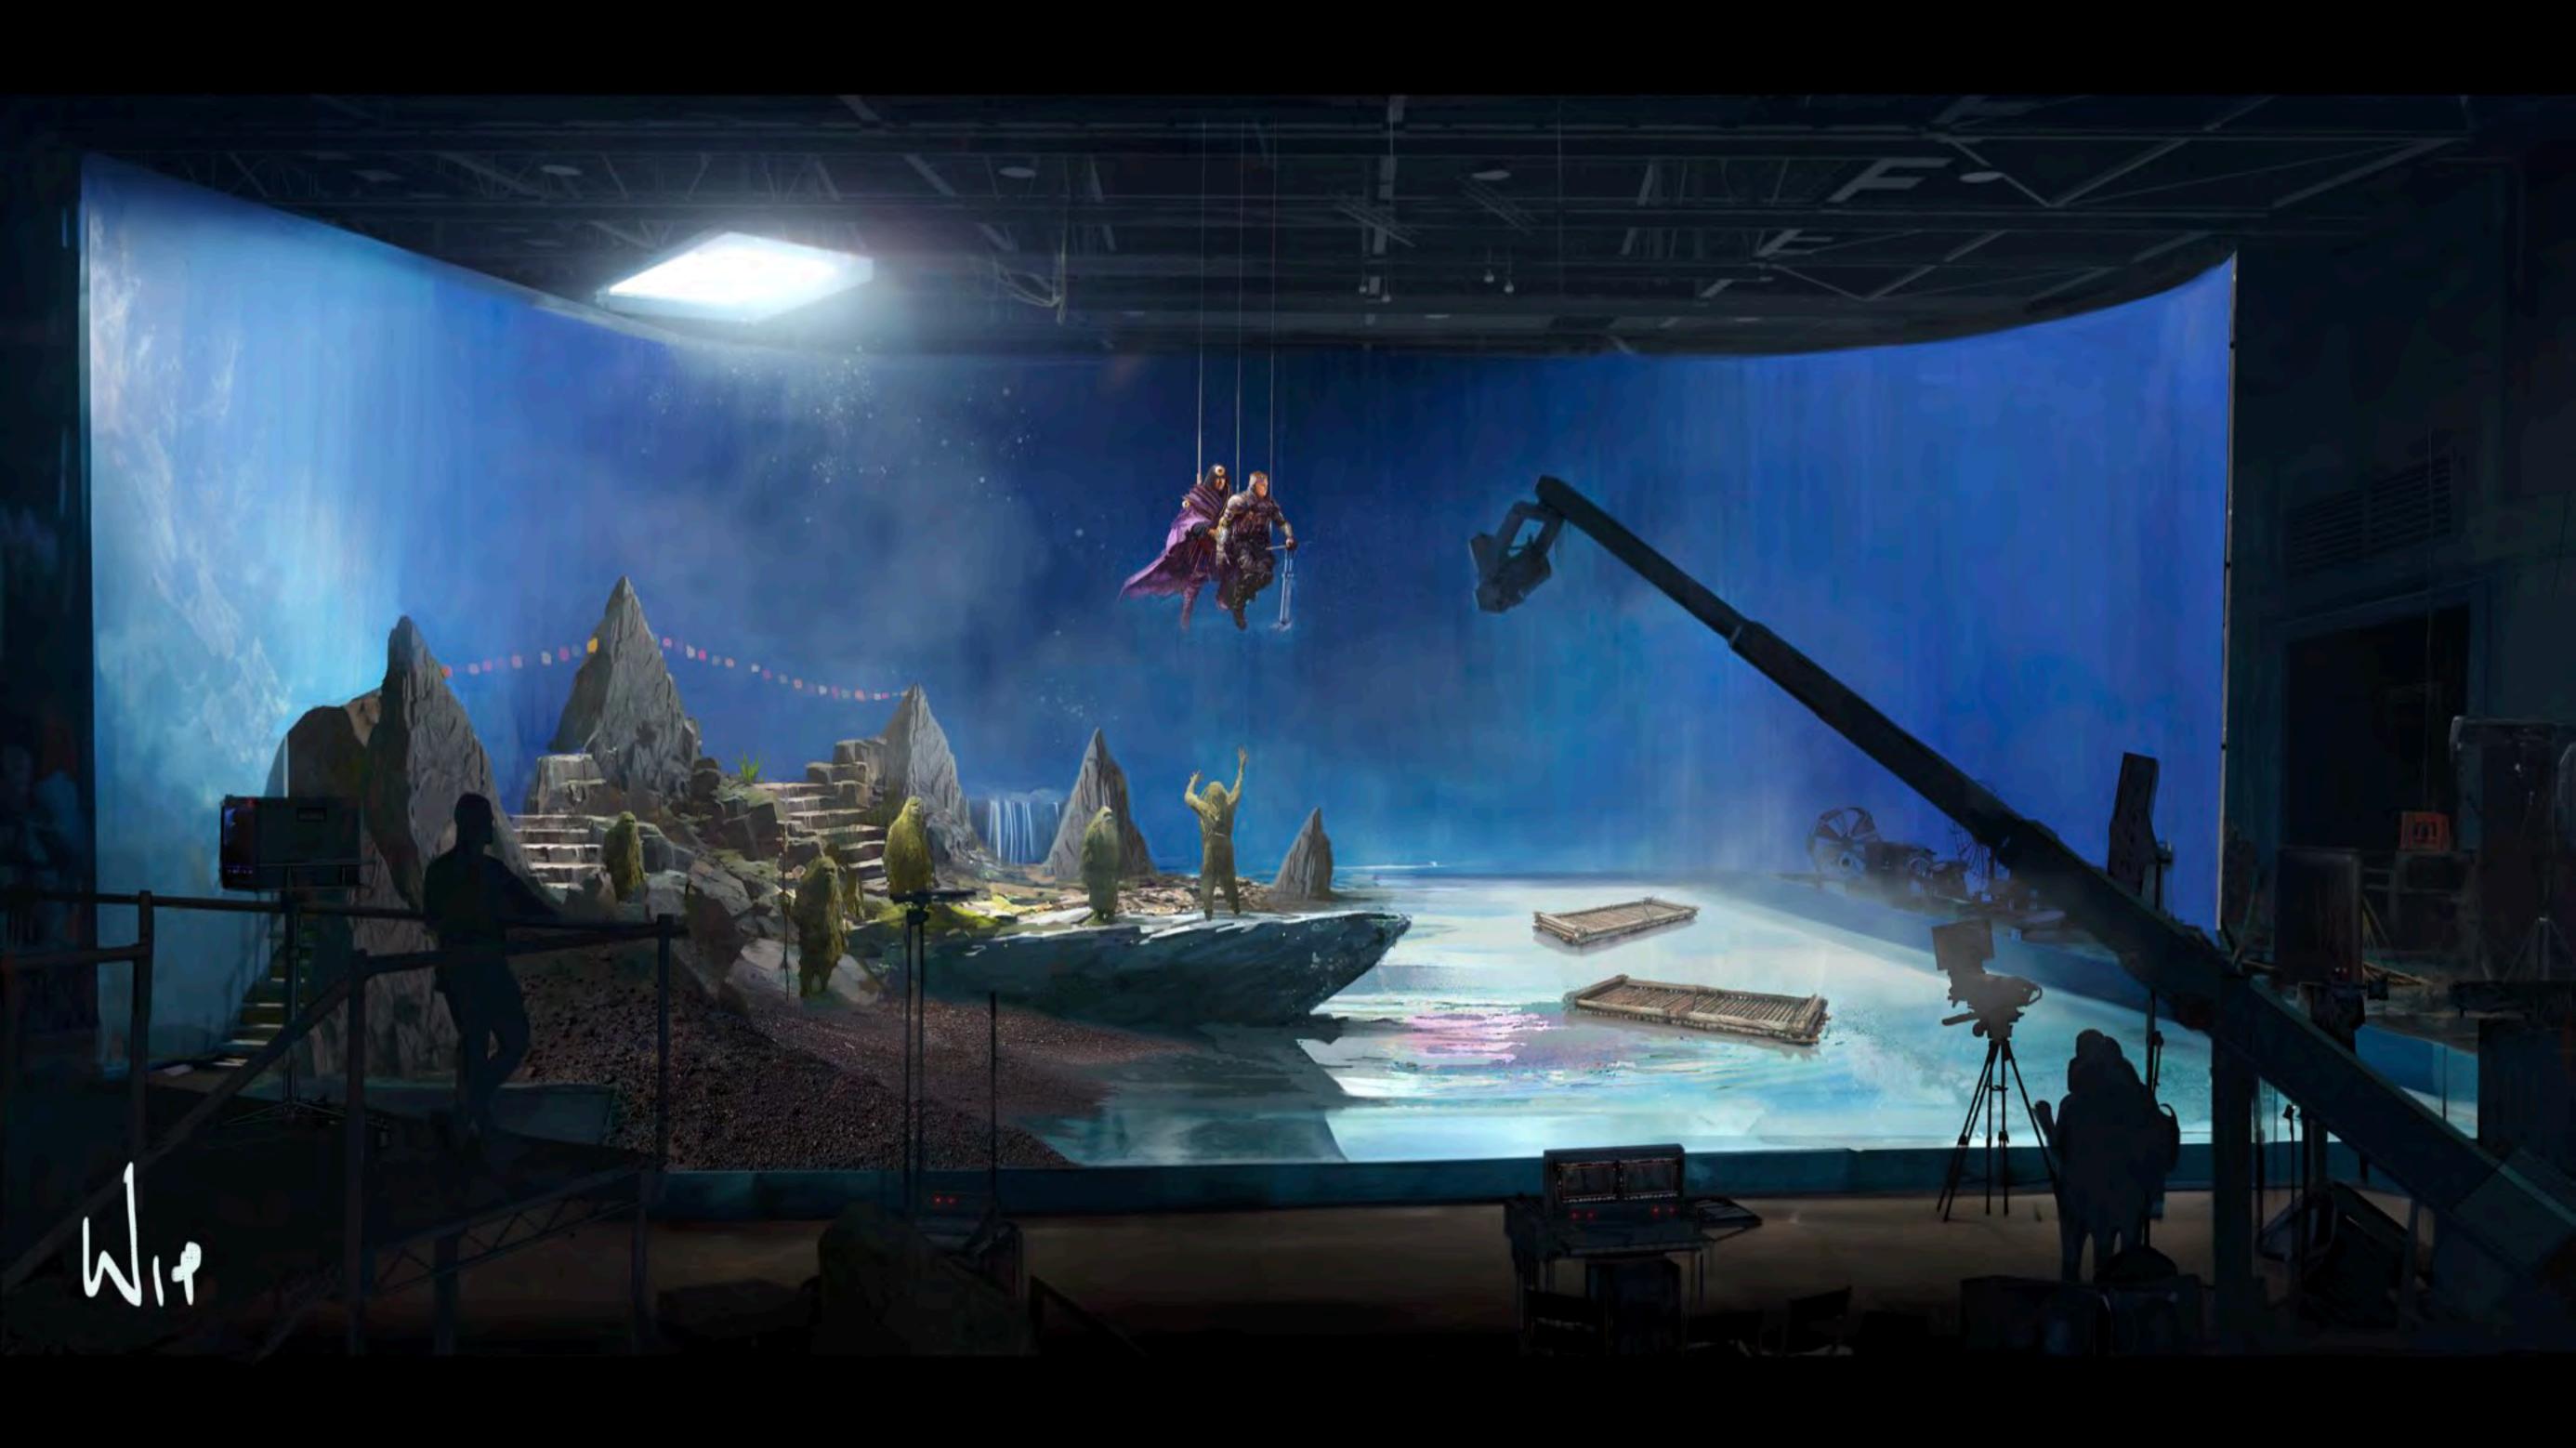

## EPISODE 101

EXT: MOSS PLANET // WATERFALL & RUINED TEMPLE SET

## SET DESIGN SCHEMATIC - WATERFALL SET - B STAGE

SET COMPARISON - COMPRESSED ROSTRUM & STEPS WITH EXTENDED WALKWAY

## SET DESIGN SCHEMATIC - B STAGE - STAGE LAYOUT CONCEPT

Building 9, Warren Brox Studies, Warrier Dr. Leavendern Welford WD25 7LF

Director Eric Bouchard Producers: Shane Burns Executive Producer: Pat Shannon Co-Producer: Justin Barrett Writer: Taylor Jones