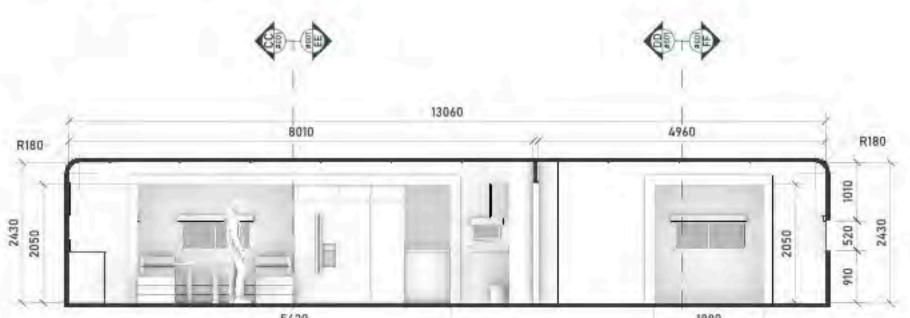

## SET DESIGN SCHEMATIC - B STAGE - STAGE LAYOUT CONCEPT

Building 9, Warren Brox Studies, Warrier Dr. Leavendern Welford WD25 7LF

Director Eric Bouchard Producers: Shane Burns Executive Producer: Pat Shannon Co-Producer: Justin Barrett Writer: Taylor Jones