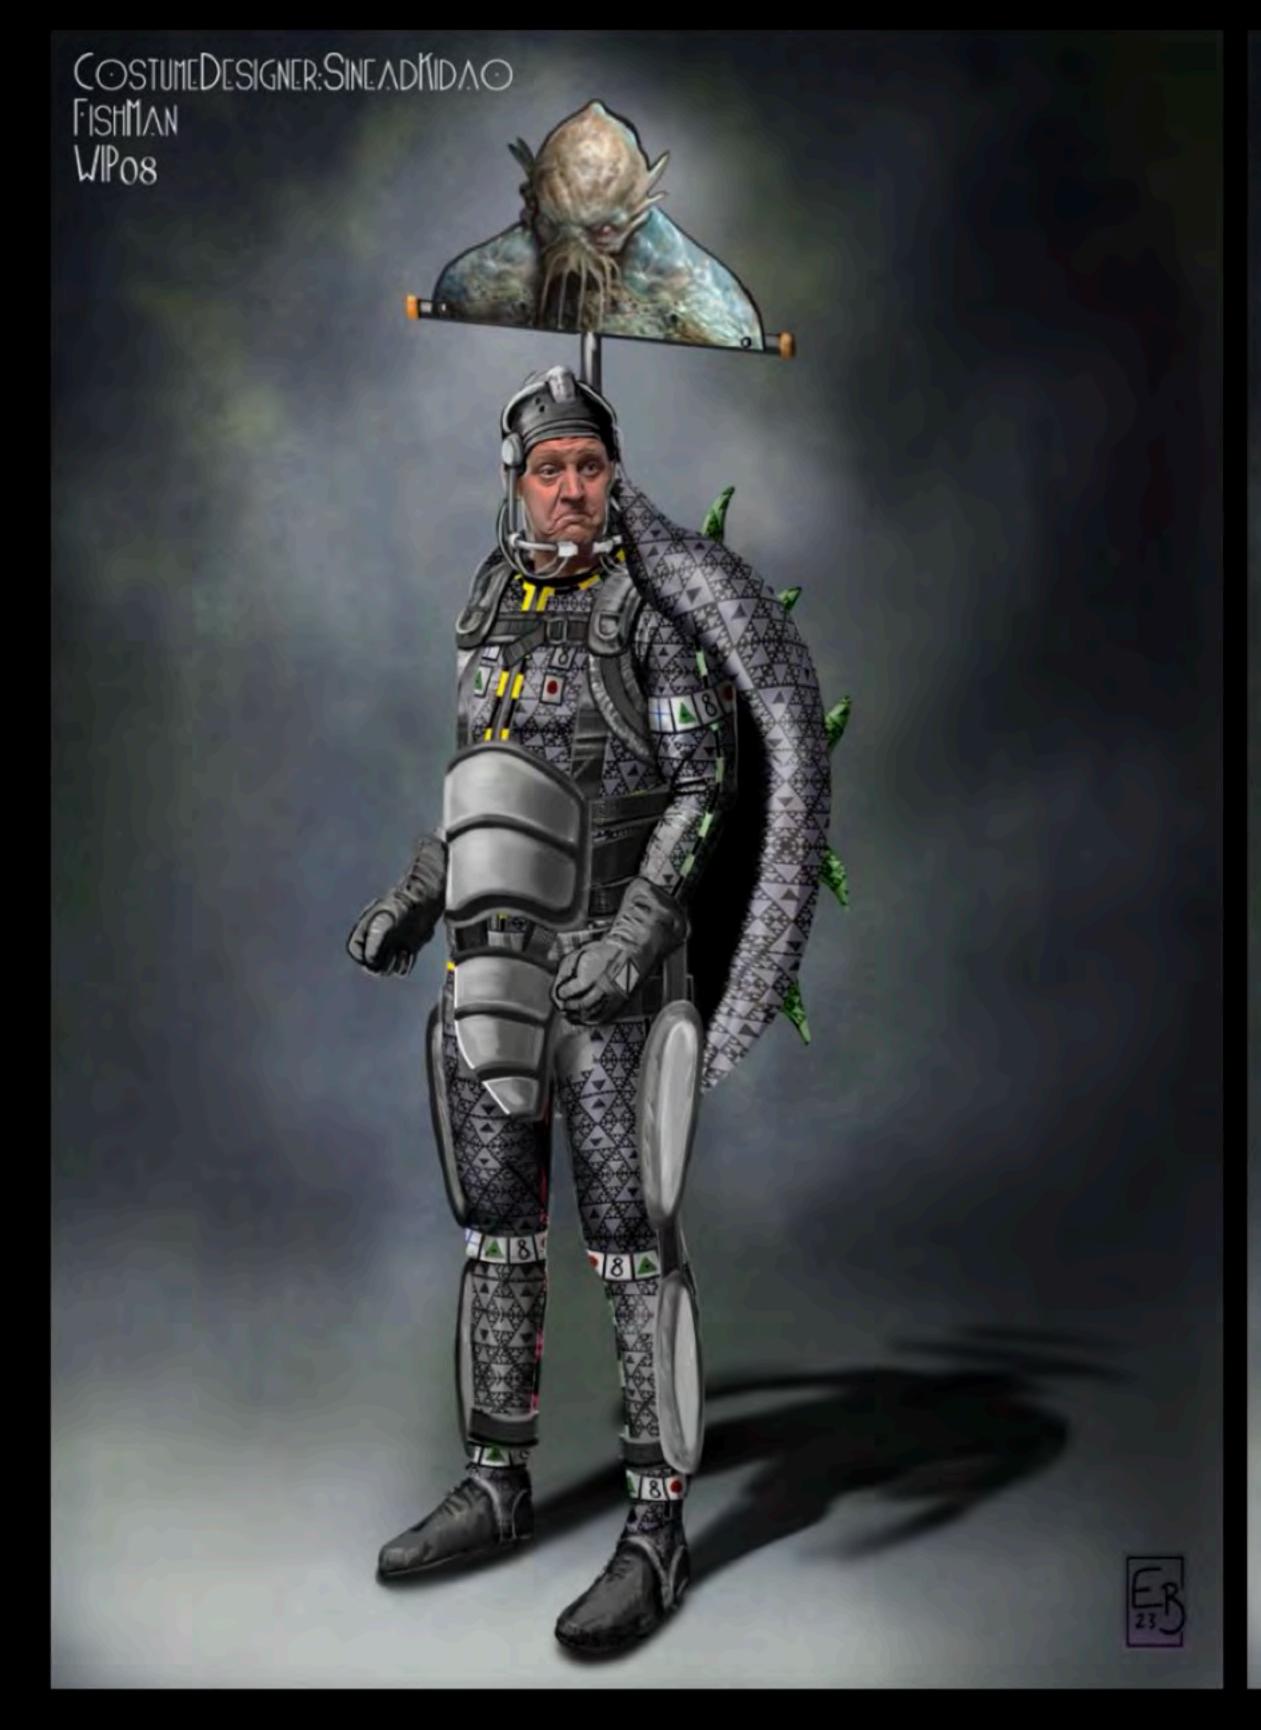

|    | CAST            | CHARACTER      | STATUS | D'RODM | P/UP  | CALL  | 55515 | COST  | TRAVEL | SET   | NOTES         |
|----|-----------------|----------------|--------|--------|-------|-------|-------|-------|--------|-------|---------------|
| 1. | ADAM RANDOLPH   | TECTO          | W      | -      | 06:00 | 06:15 | 07:00 | 07:45 | 08:15  | 08:30 | Amber tackson |
| 2  | PETER FAIRCHILD | EYE            | w      | -      | 06:00 | 06:15 | 07:15 | 07:45 | 08:15  | 08:30 | Amber Jackson |
| 9  | COURTNEY JONES  | FISH PERSON #1 | W      |        | 06:15 | 06:30 | 07:00 | 07:45 | 08:15  | 08:30 |               |
| 11 | NATHAN WALKER   | MOSS MAN #1    | W      |        | 06:15 | 06:30 | 07:15 | 07:45 | 08:15  | 08:30 |               |
| 12 | TOBY JOHNSON    | FISH PERSON #2 | W      |        | 06:00 | 06:15 | 07:00 | 08:00 | 08:15  | 08:30 |               |
| 13 | FRANK EVANS     | FISH PERSON #3 | W      |        | 06:00 | 06:30 | 67:00 | 07:45 | 08.15  | 08:30 |               |
| 15 | BRIANNA EDWARDS | MOSS MAN #2    | W      |        | 06:15 | 06:30 | 07:00 | 07:45 | 08:15  | 08:30 |               |
| 18 | BRITTANY KING   | MOSS MAN #3    | w      |        | 06:30 | 06:45 | 07:15 | 08:00 | 08:15  | 08:30 |               |