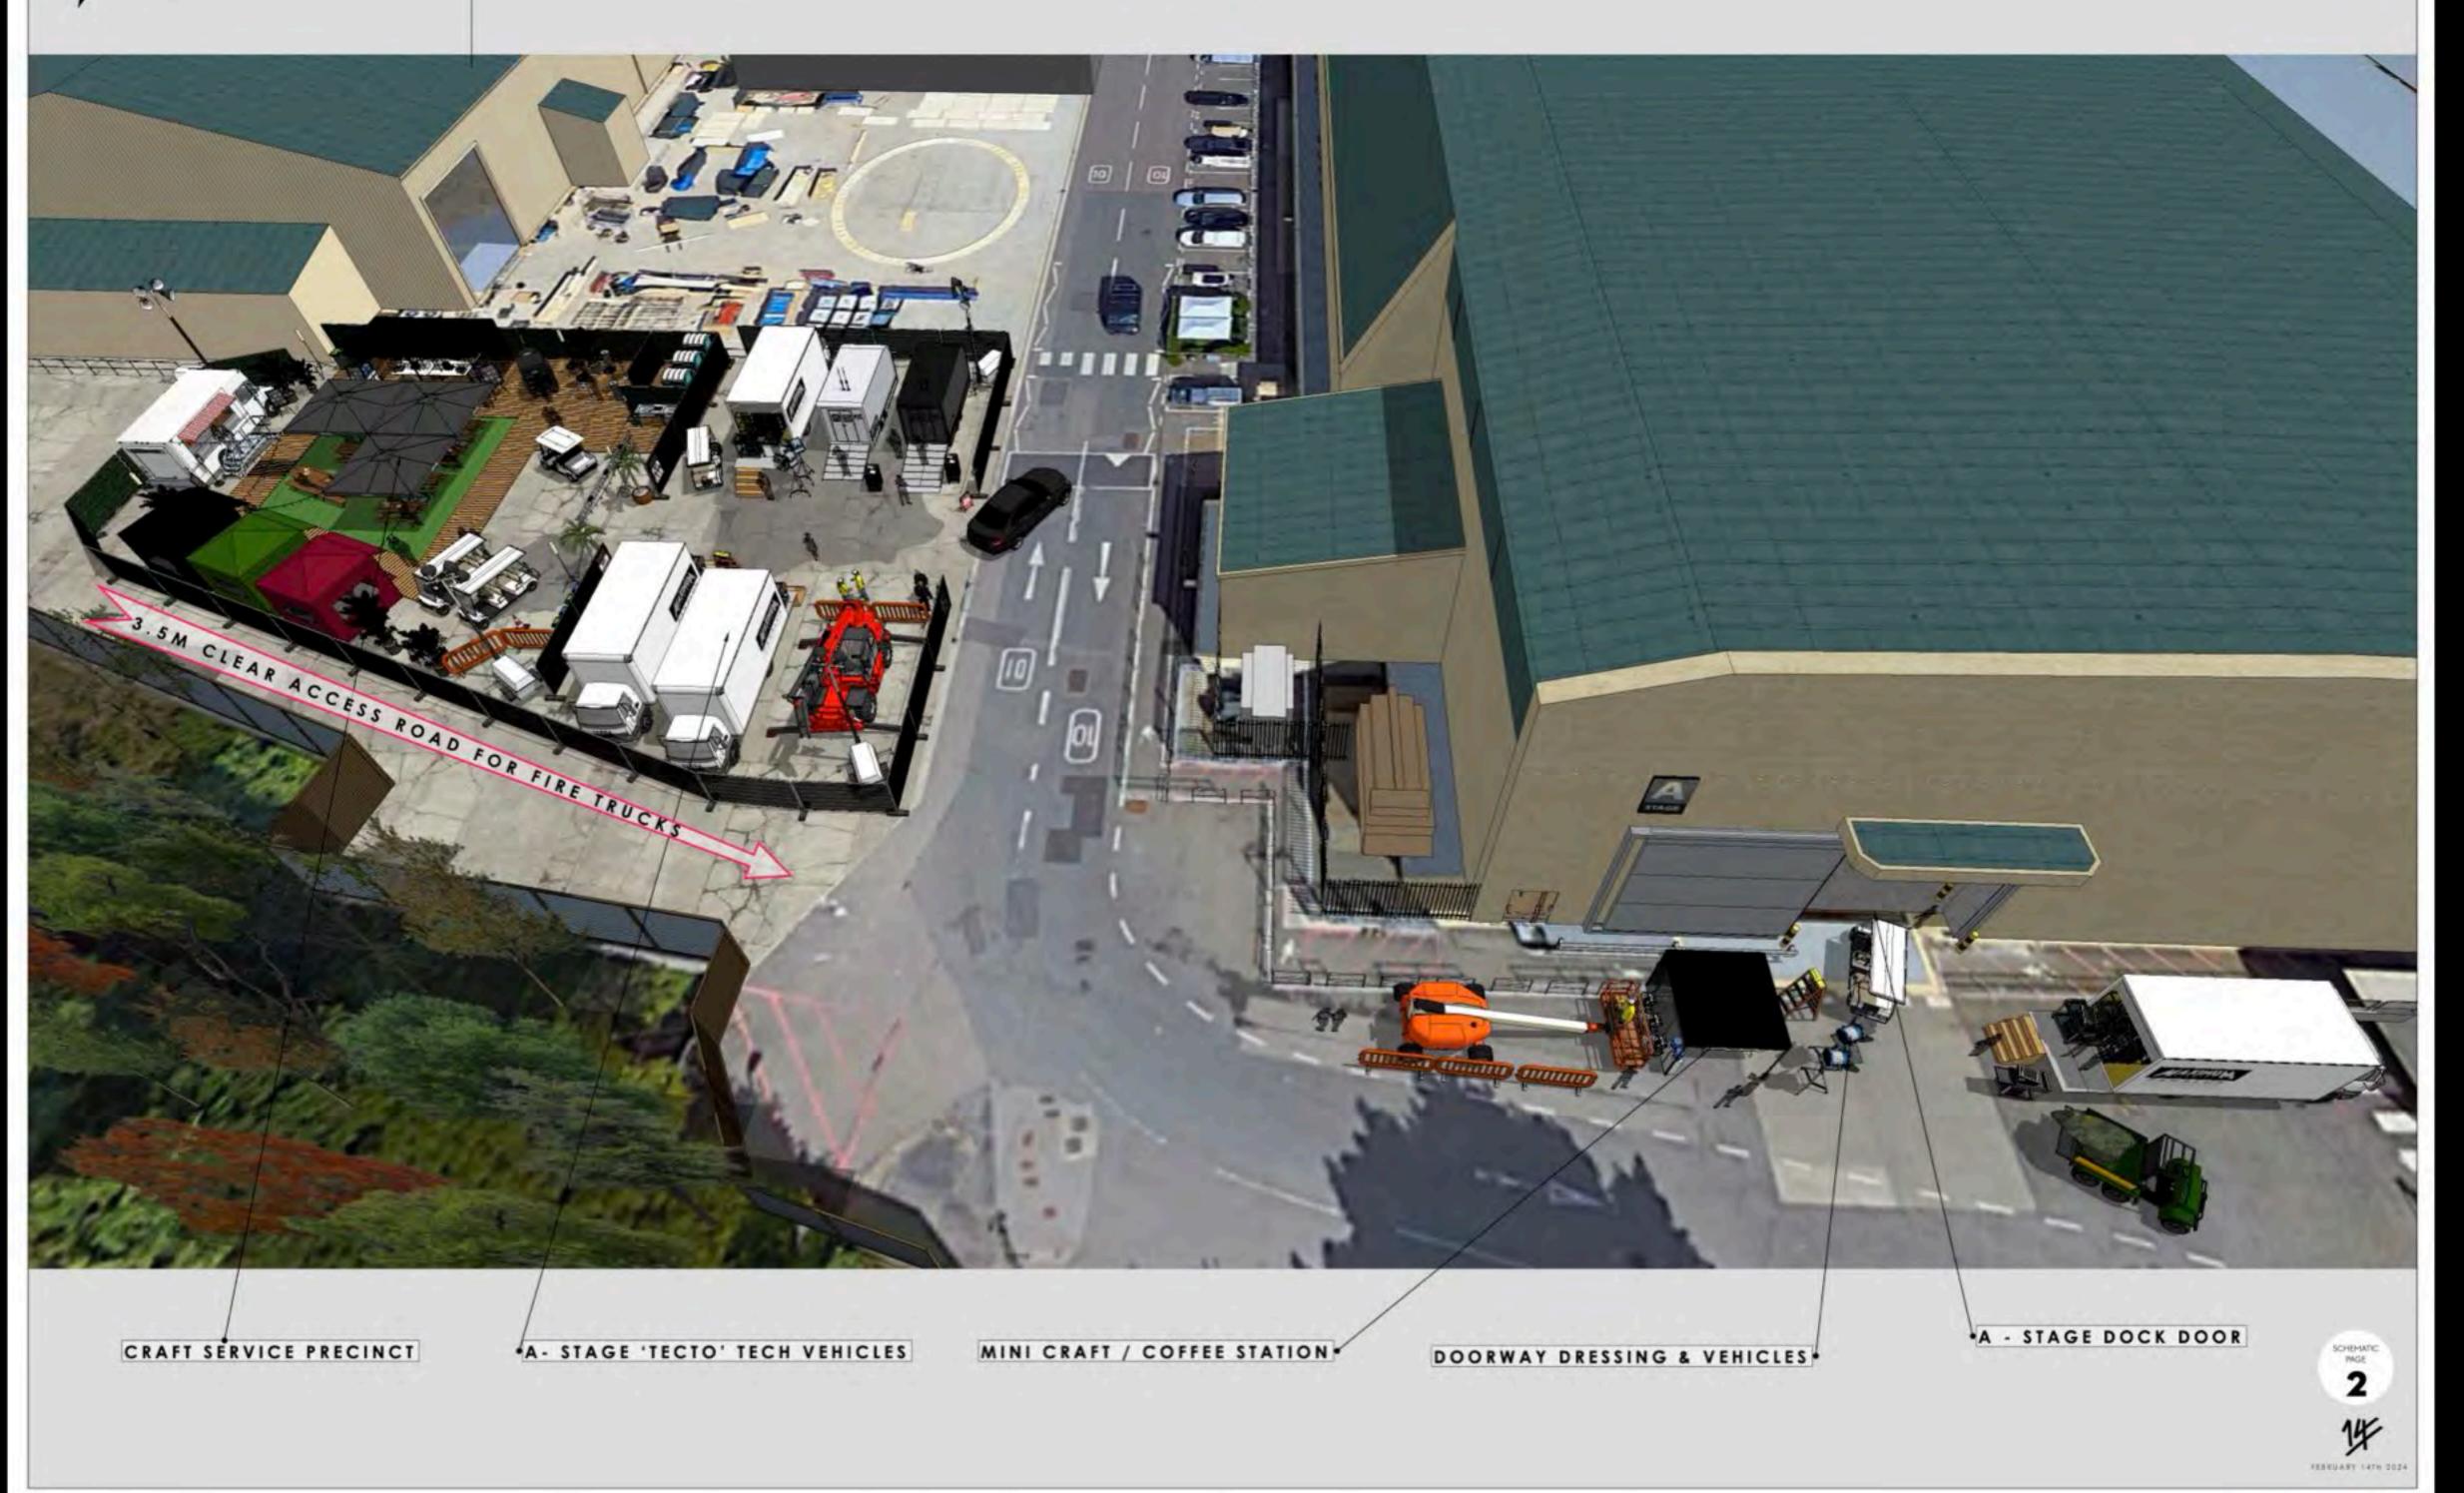

## SET DESIGN SCHEMATIC - WATERFALL SET - B STAGE

SET COMPARISON - COMPRESSED ROSTRUM & STEPS WITH EXTENDED WALKWAY