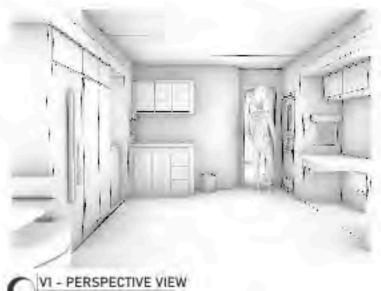

## SET DESIGN SCHEMATIC - WATERFALL SET - B STAGE

SET COMPARISON - COMPRESSED ROSTRUM & STEPS WITH EXTENDED WALKWAY