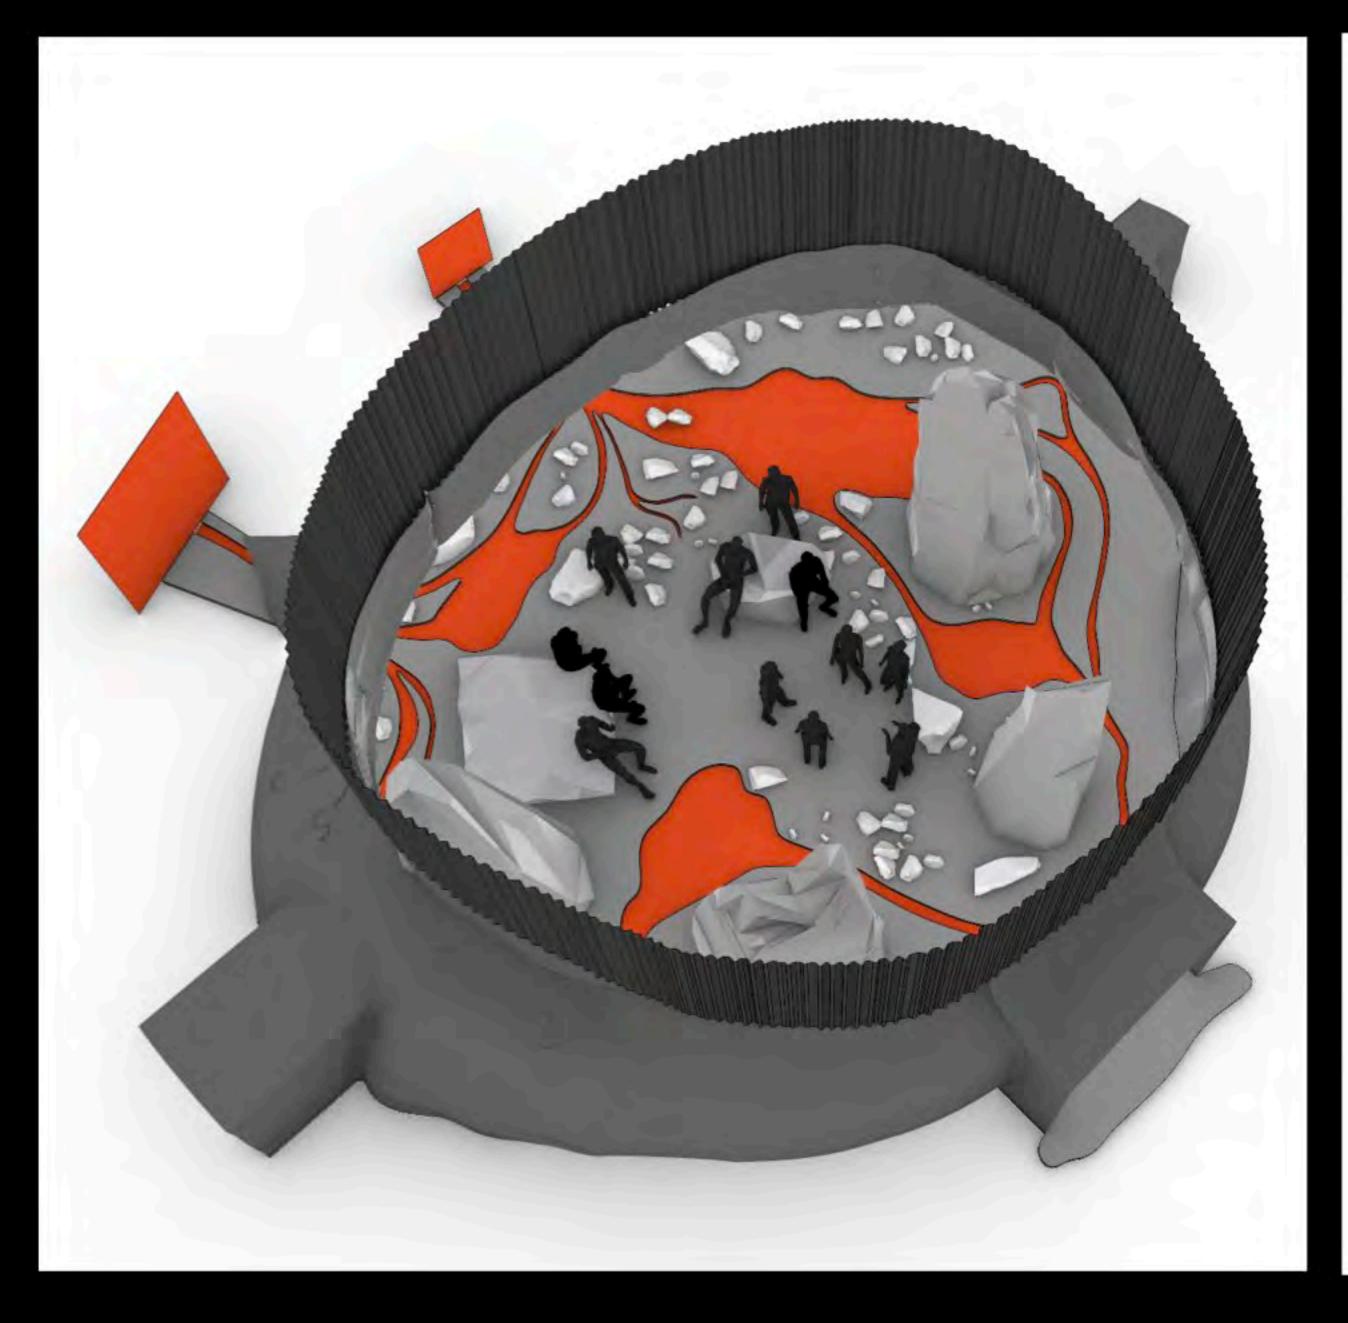

## SET DESIGN SCHEMATIC - WATERFALL SET - B STAGE

SET COMPARISON - COMPRESSED ROSTRUM & STEPS WITH EXTENDED WALKWAY

## SET DESIGN SCHEMATIC - B STAGE - STAGE LAYOUT CONCEPT

Building 9, Warren Brox Studies, Warrier Dr. Leavendern Welford WD25 7LF

Director Eric Bouchard Producers: Shane Burns Executive Producer: Pat Shannon Co-Producer: Justin Barrett Writer: Taylor Jones