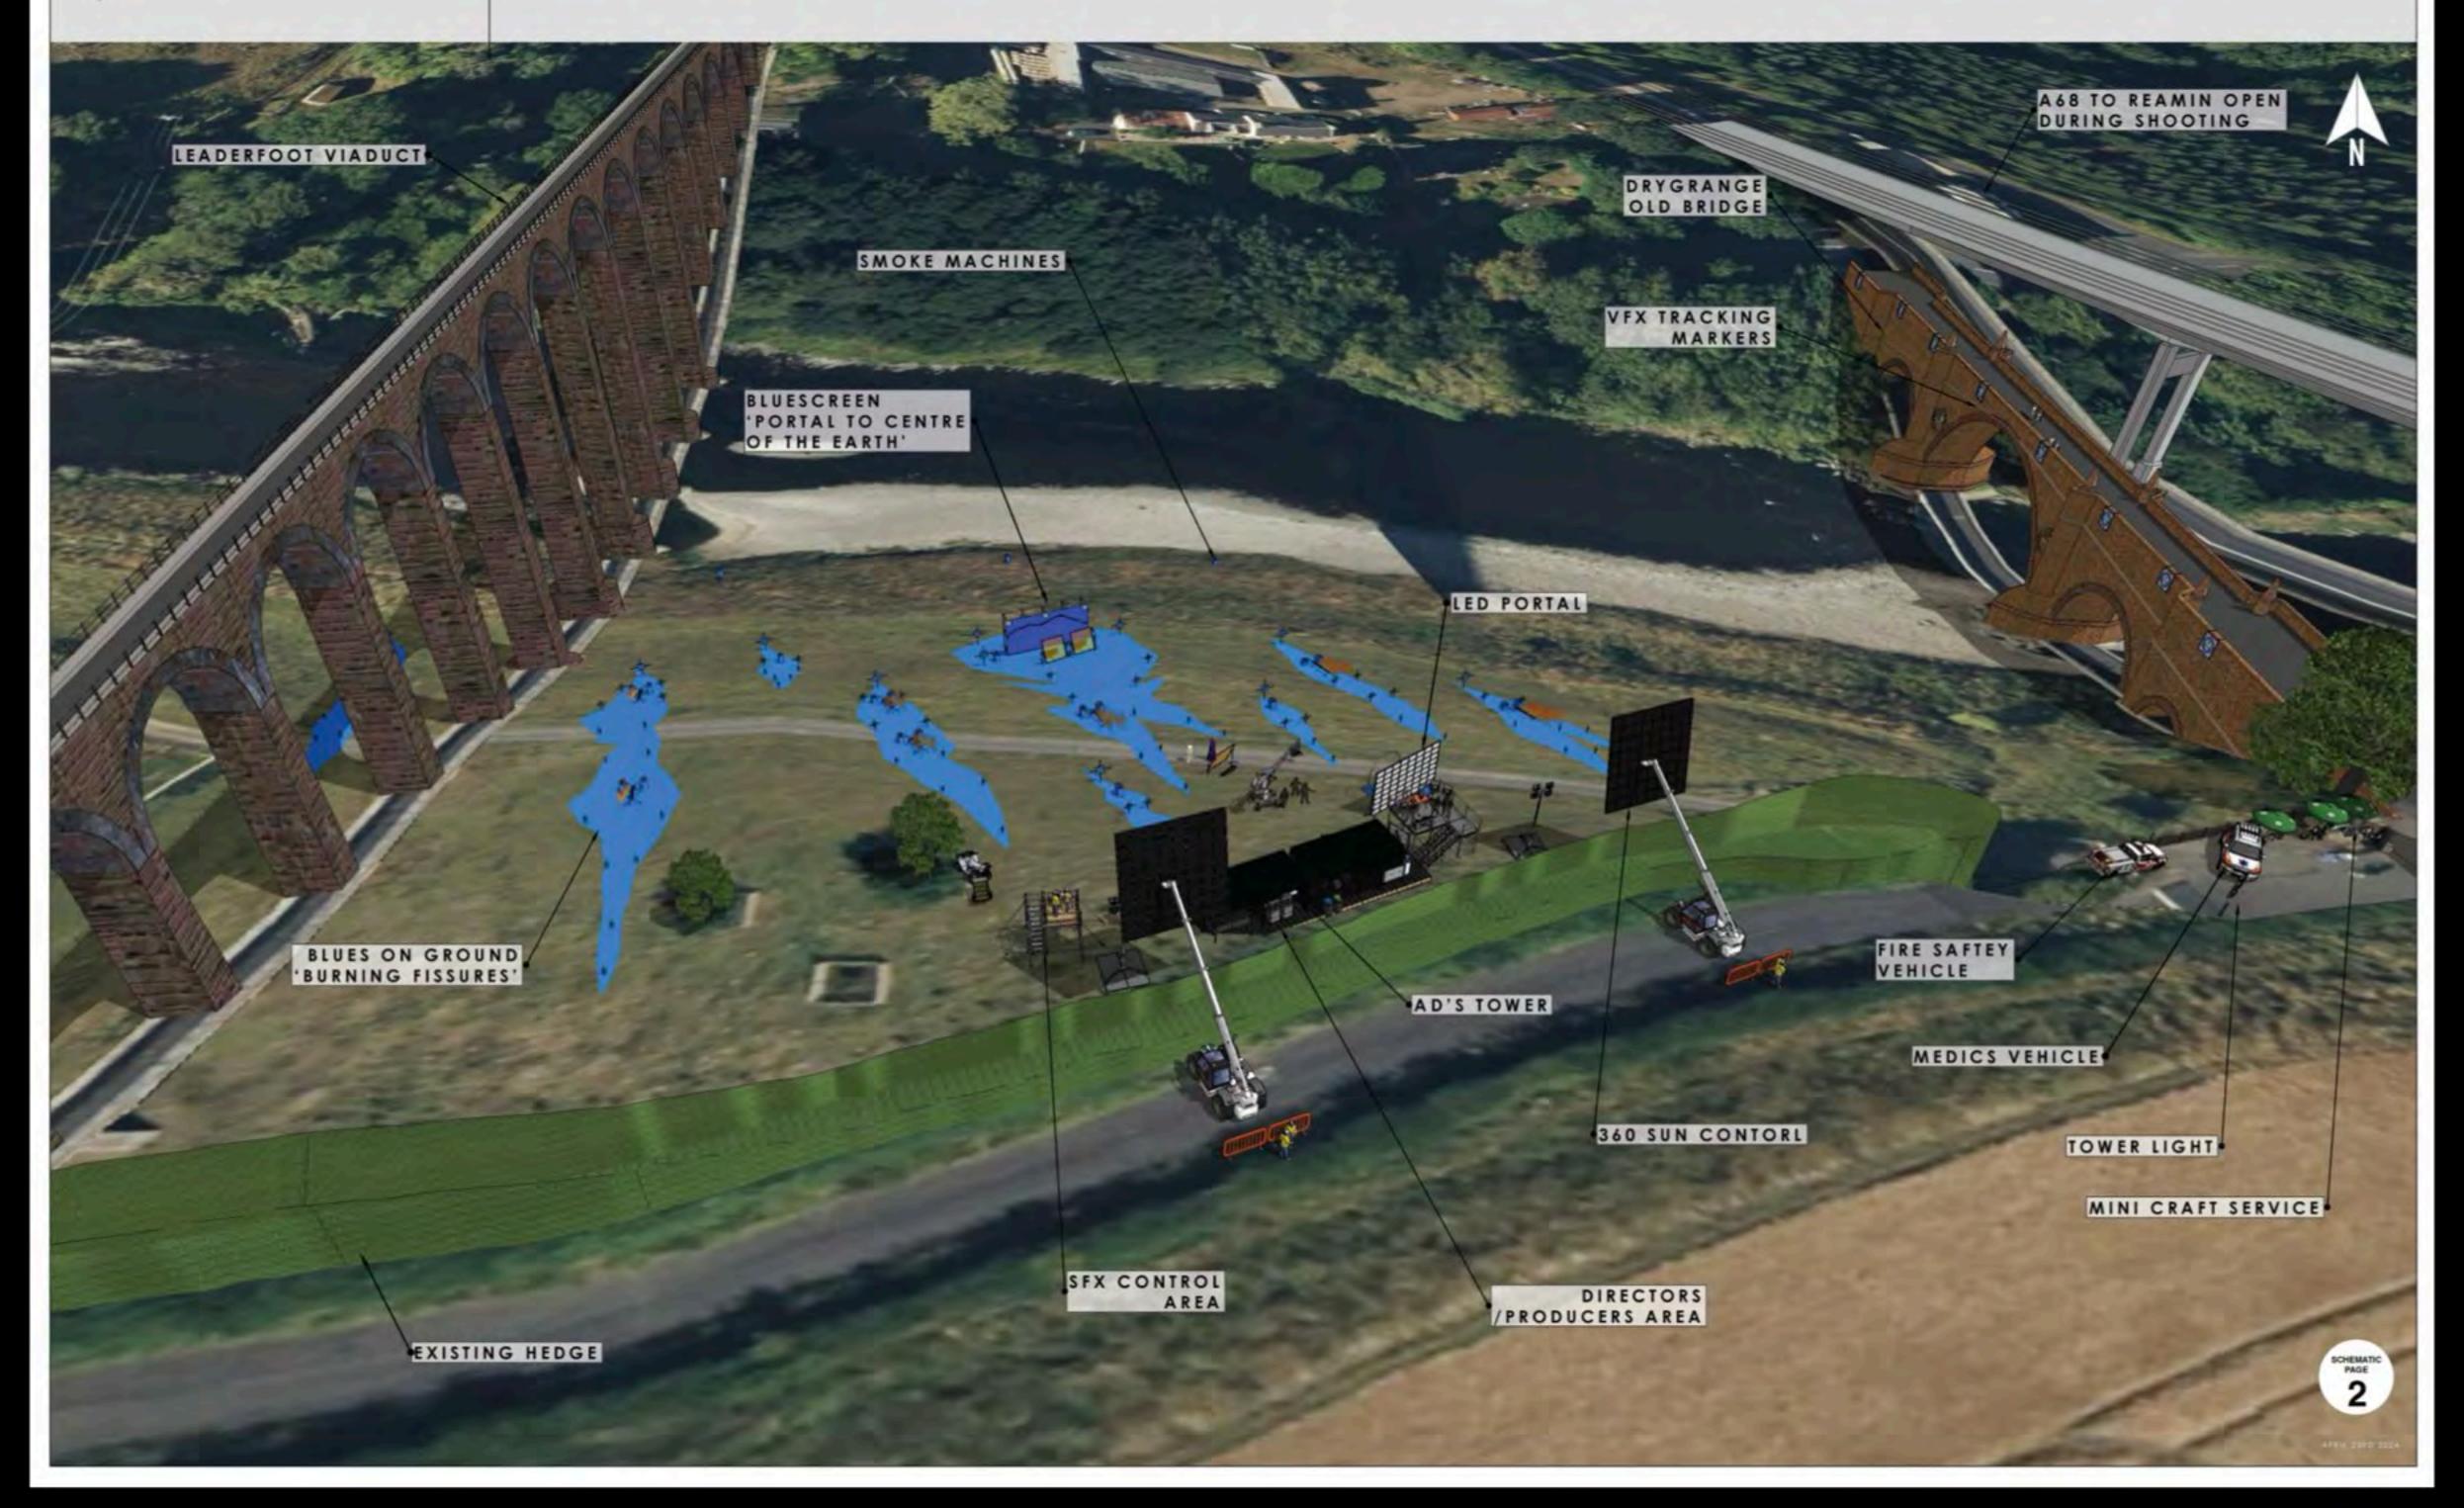

# THE FRANCHISE

## SET DESIGN SCHEMATIC - B STAGE - STAGE LAYOUT CONCEPT

Building 9, Warren Brox Studies, Warrier Dr. Leavendern Welford WD25 7LF

Director Eric Bouchard Producers: Shane Burns Executive Producer: Pat Shannon Co-Producer: Justin Barrett Writer: Taylor Jones