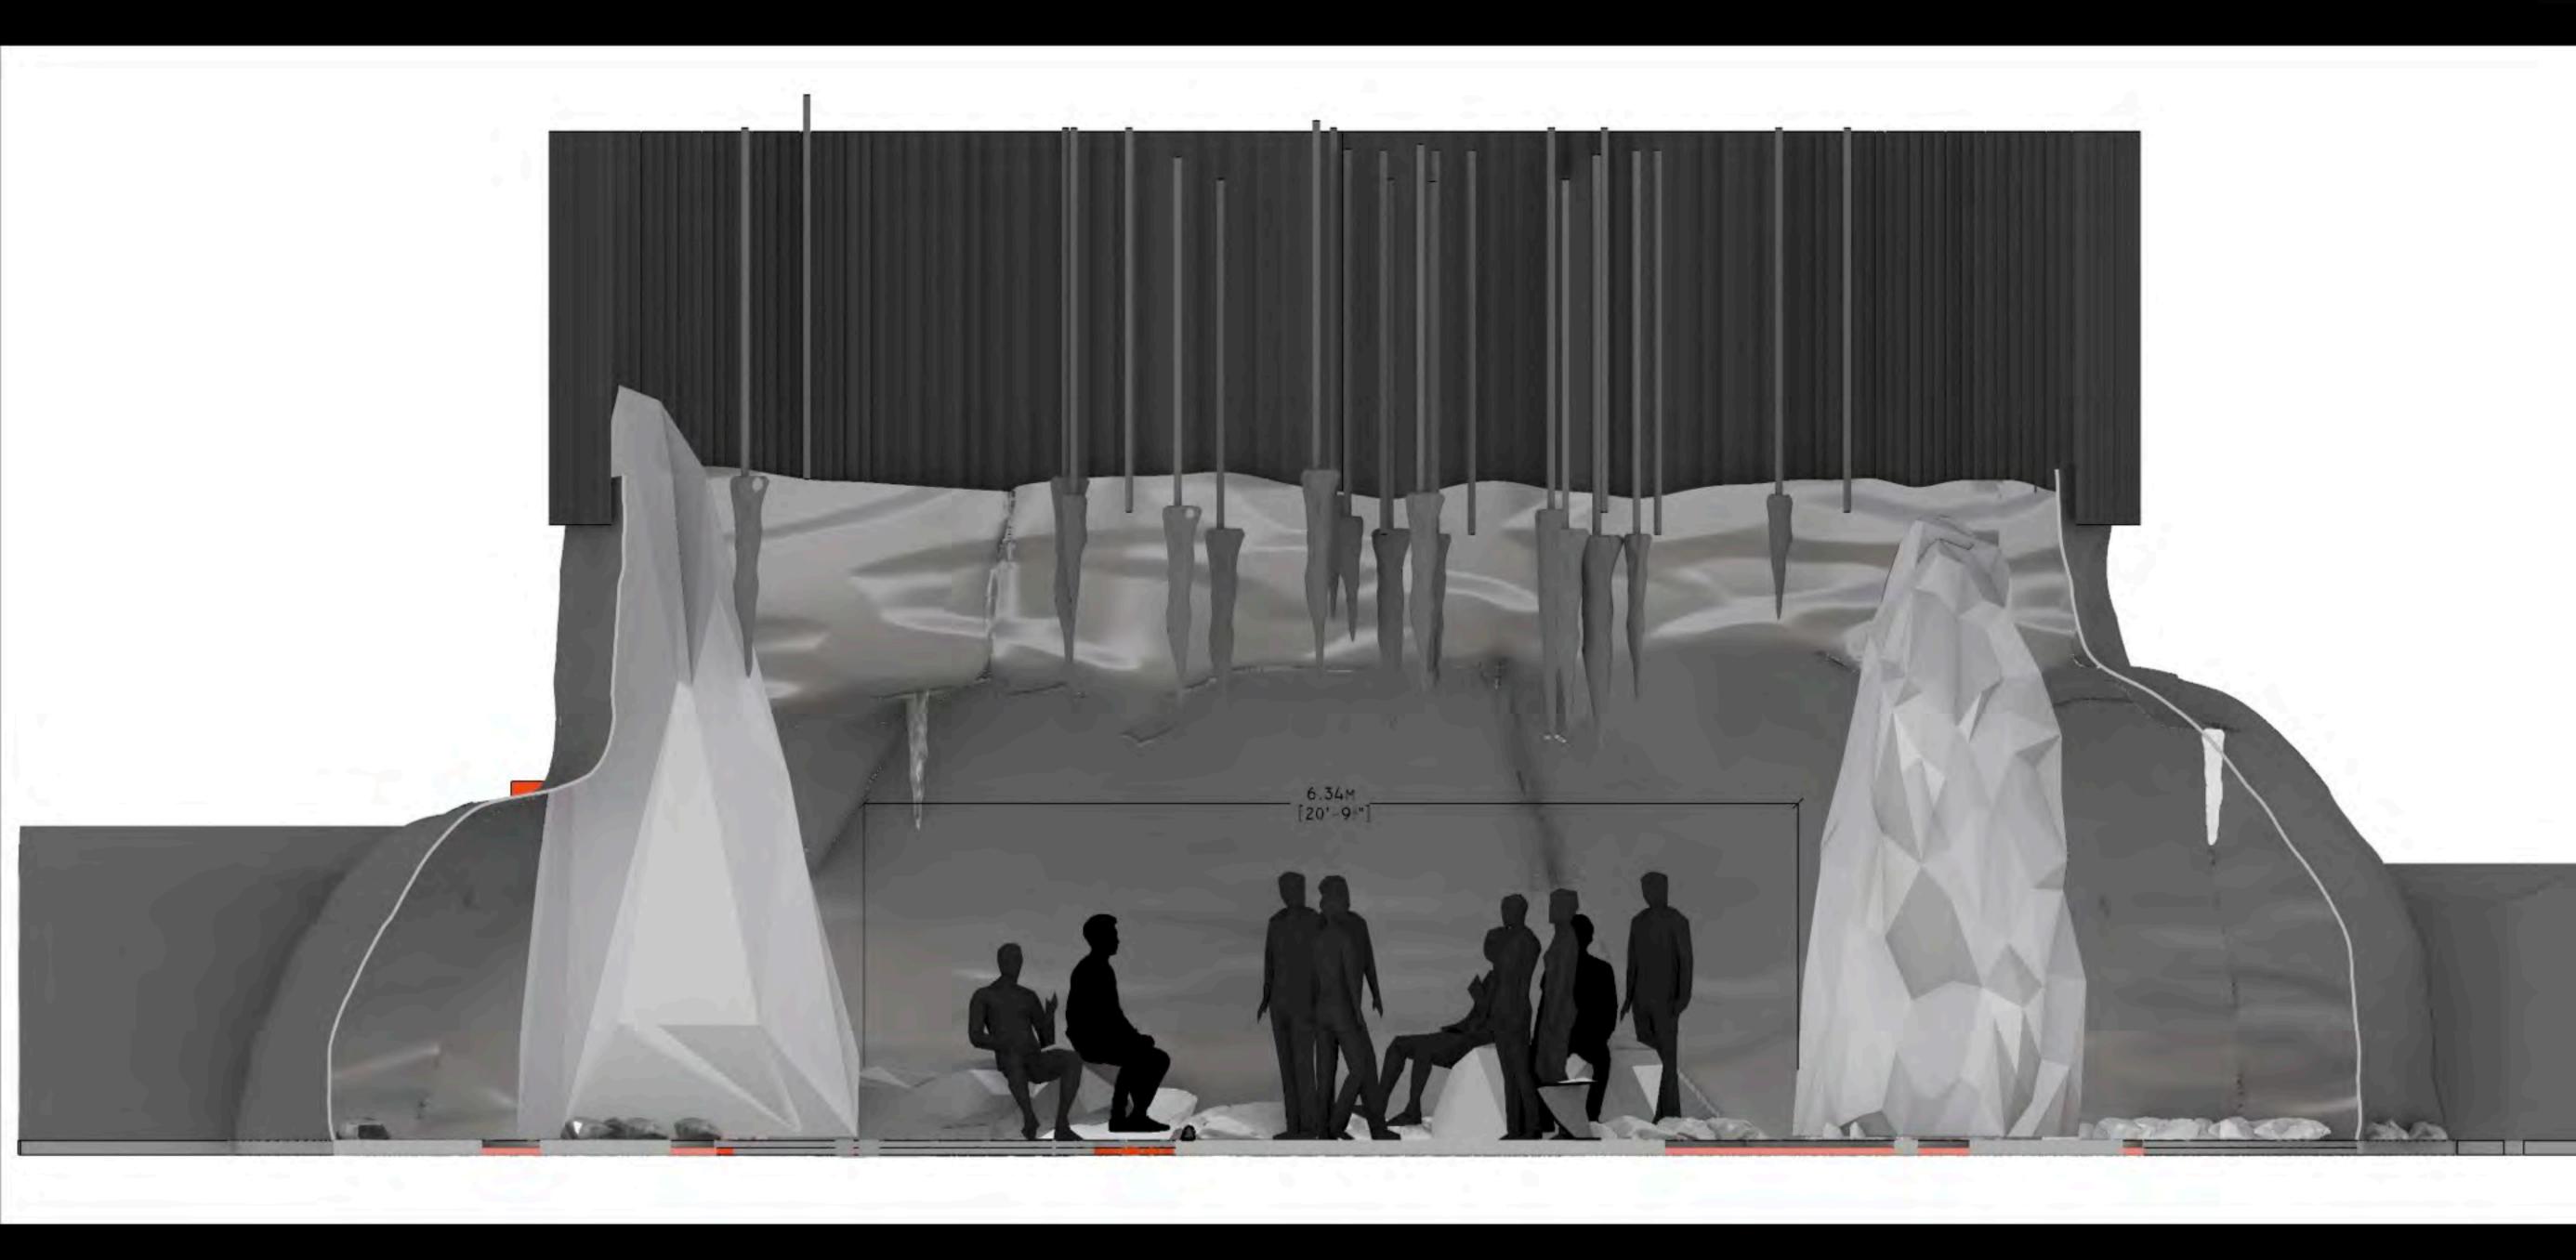

## SET DESIGN SCHEMATIC - WATERFALL SET - B STAGE

SET COMPARISON - COMPRESSED ROSTRUM & STEPS WITH EXTENDED WALKWAY

## SET DESIGN SCHEMATIC - B STAGE - STAGE LAYOUT CONCEPT

Building 9, Warren Brox Studies, Warrier Dr. Leavendern Welford WD25 7LF

Director Eric Bouchard Producers: Shane Burns Executive Producer: Pat Shannon Co-Producer: Justin Barrett Writer: Taylor Jones