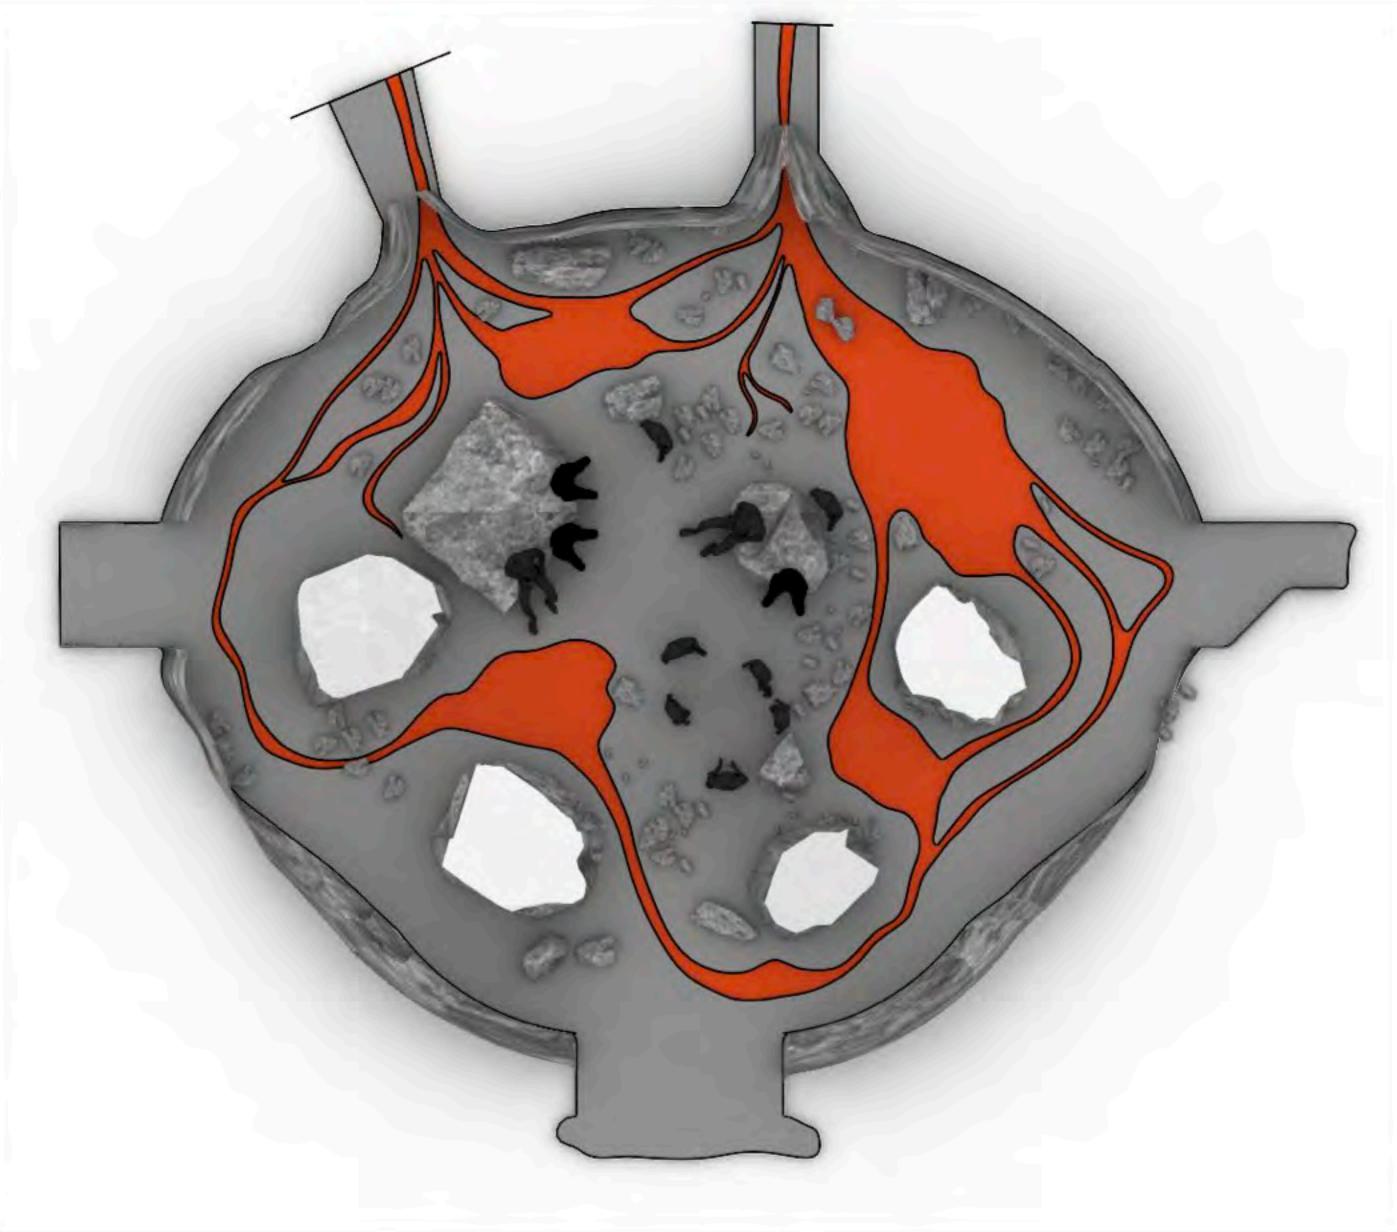

## SET DESIGN SCHEMATIC - WATERFALL SET - B STAGE

SET COMPARISON - COMPRESSED ROSTRUM & STEPS WITH EXTENDED WALKWAY

## SET DESIGN SCHEMATIC - B STAGE - STAGE LAYOUT CONCEPT

Building 9, Warren Brox Studies, Warrier Dr. Leavendern Welford WD25 7LF

Director Eric Bouchard Producers: Shane Burns Executive Producer: Pat Shannon Co-Producer: Justin Barrett Writer: Taylor Jones