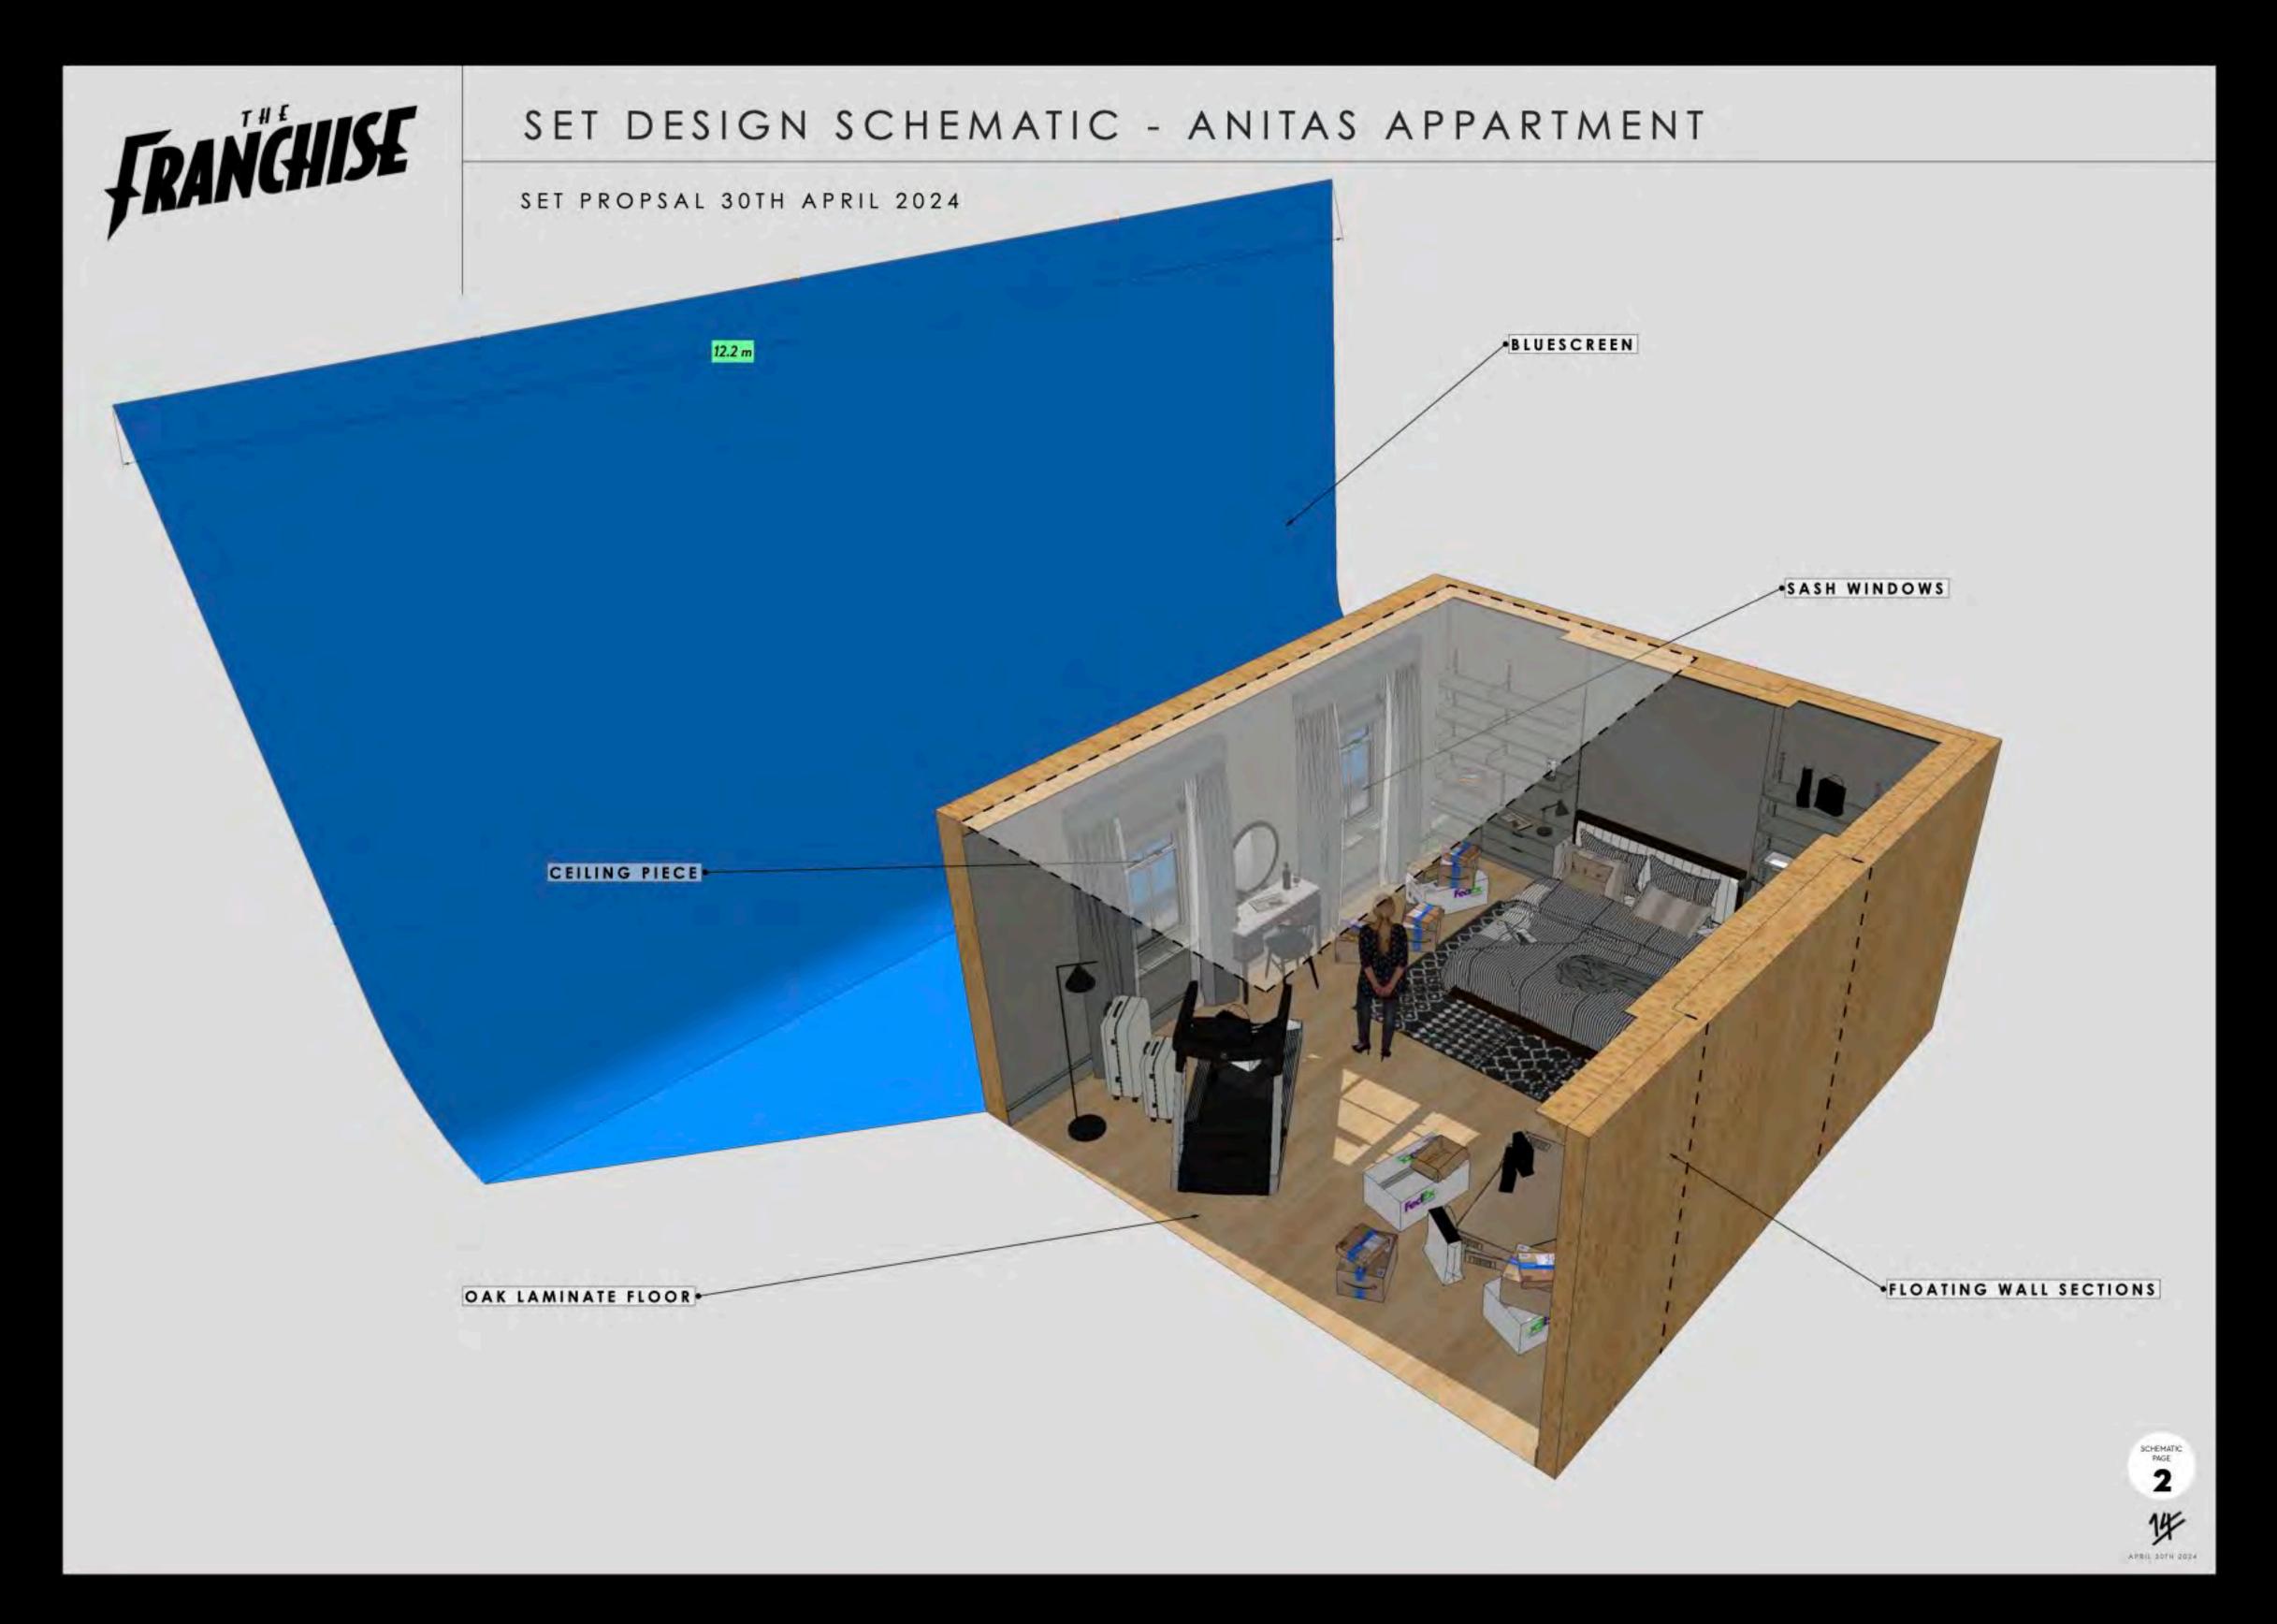

# THE FRANCHISE

## SET DESIGN SCHEMATIC - B STAGE - STAGE LAYOUT CONCEPT

Building 9, Warren Brox Studies, Warrier Dr. Leavendern Welford WD25 7LF

Director Eric Bouchard Producers: Shane Burns Executive Producer: Pat Shannon Co-Producer: Justin Barrett Writer: Taylor Jones