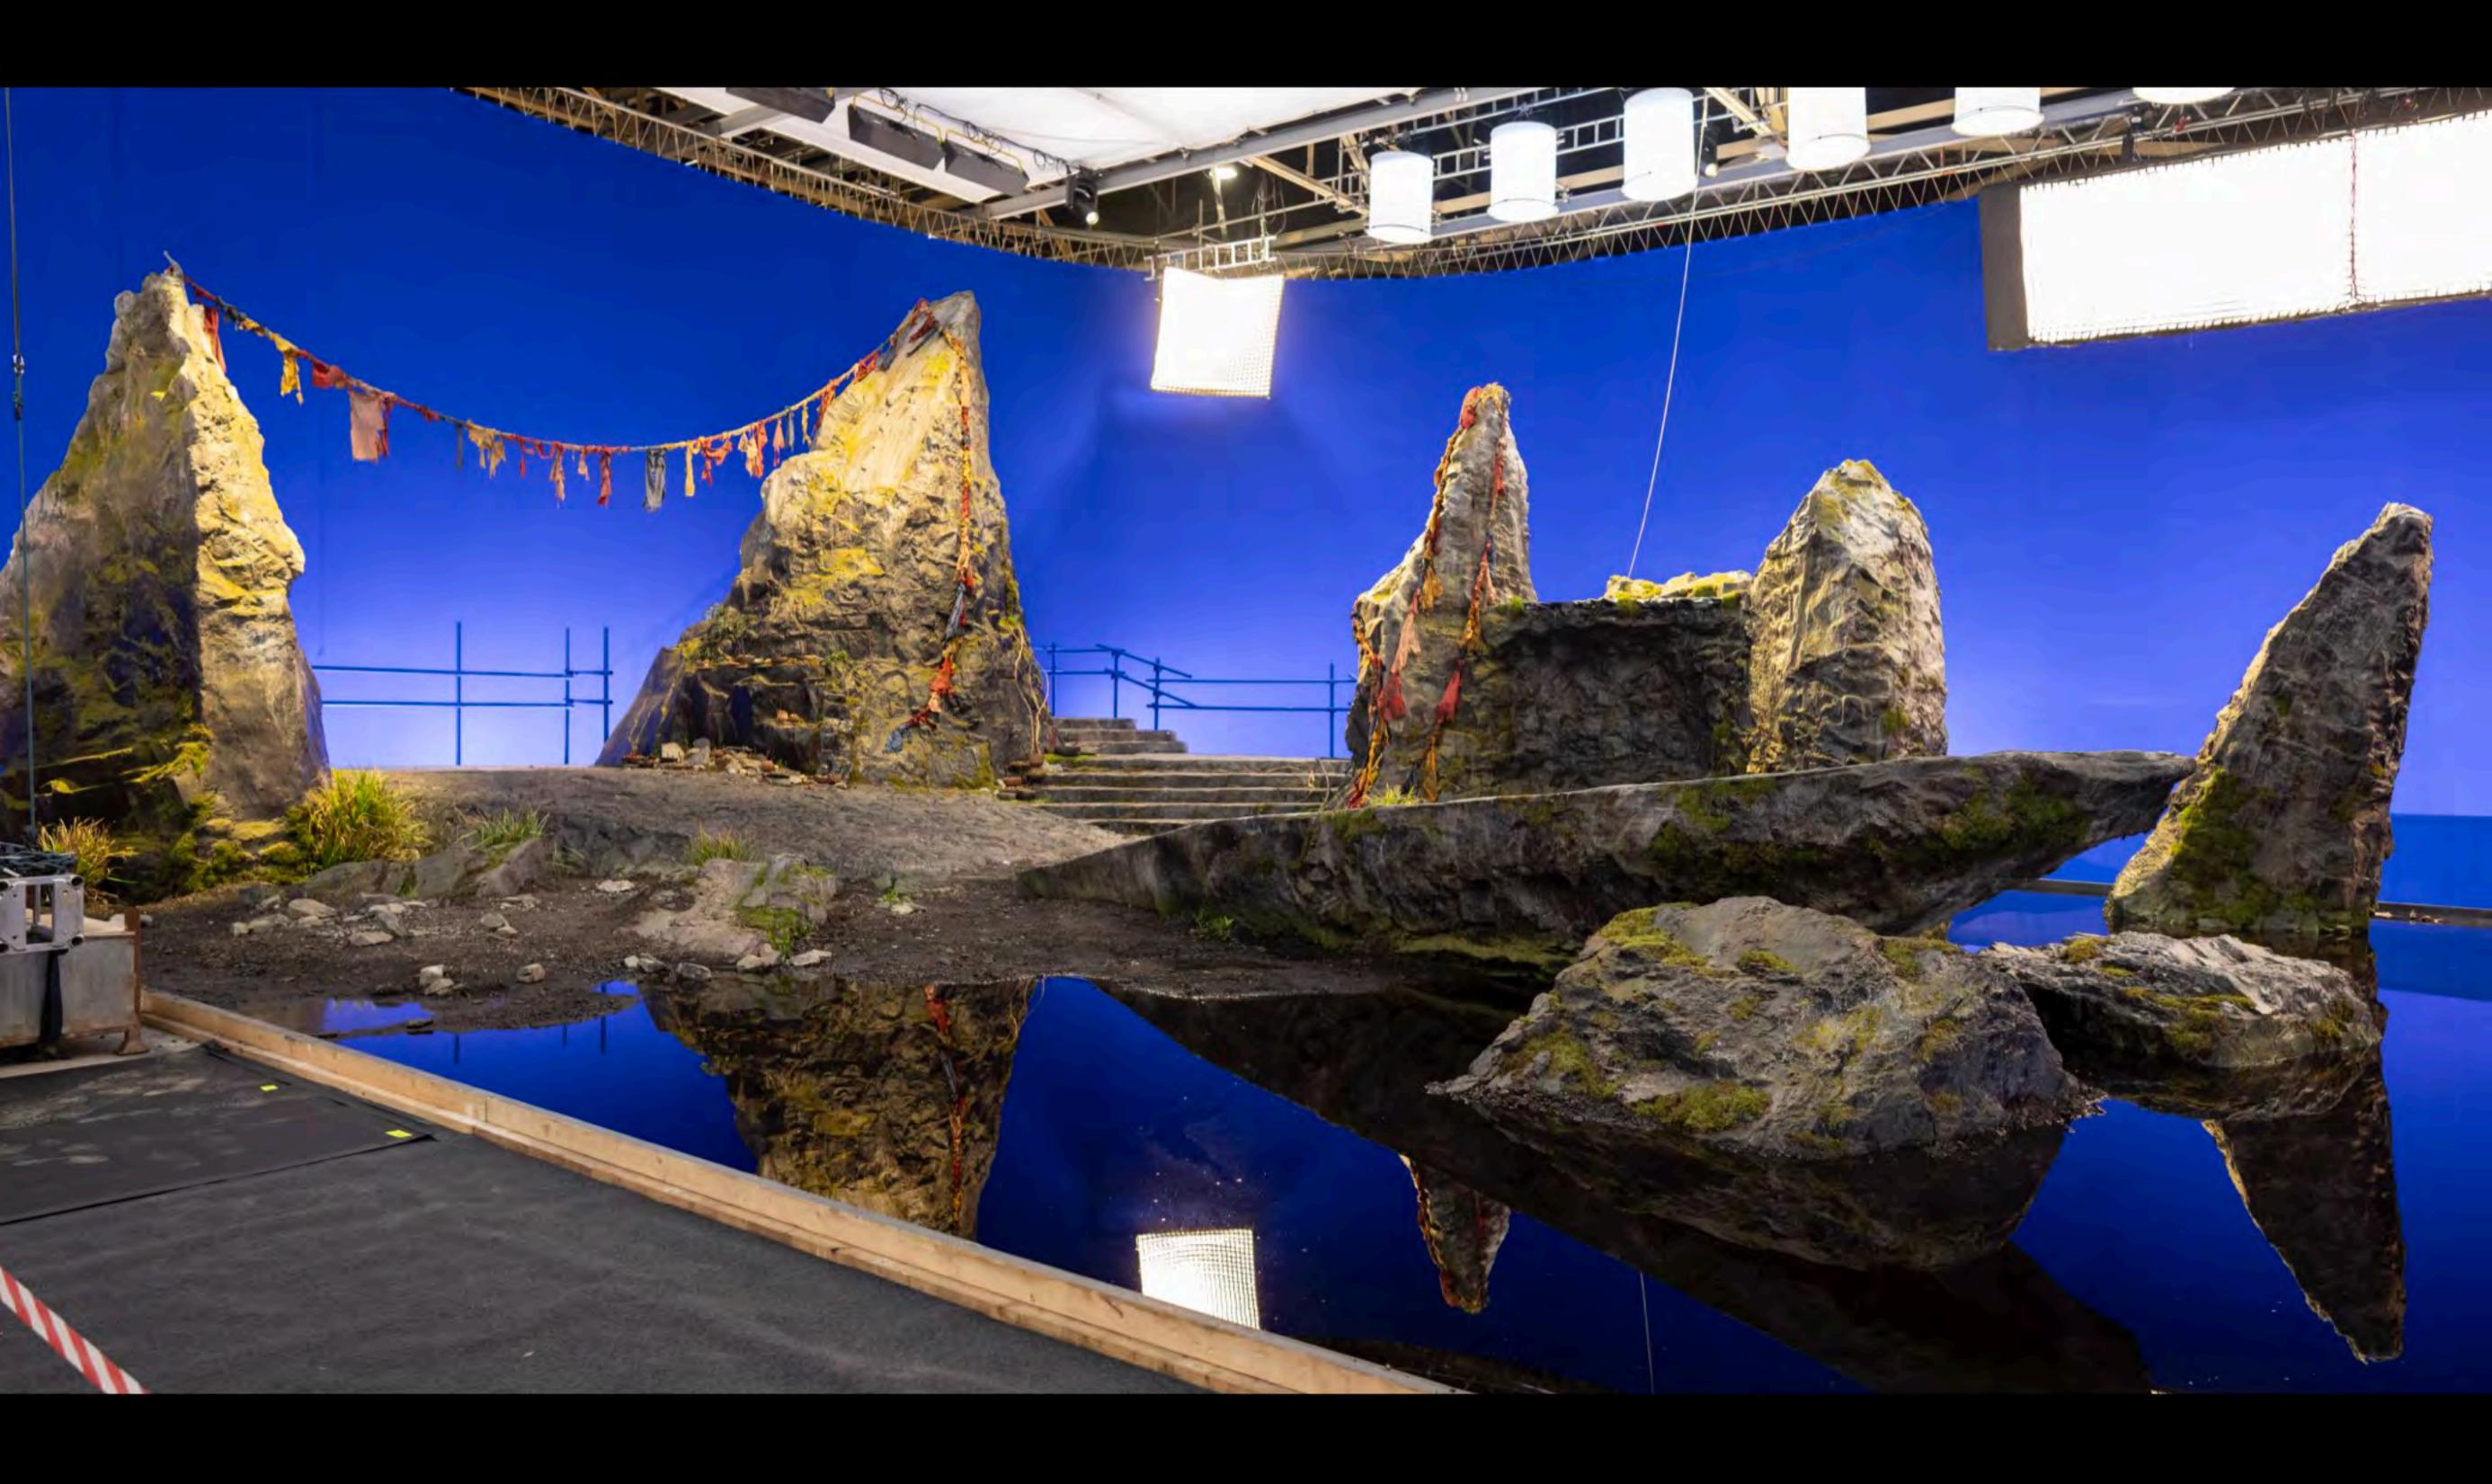

## SET DESIGN SCHEMATIC - WATERFALL SET - B STAGE

SET COMPARISON - COMPRESSED ROSTRUM & STEPS WITH EXTENDED WALKWAY