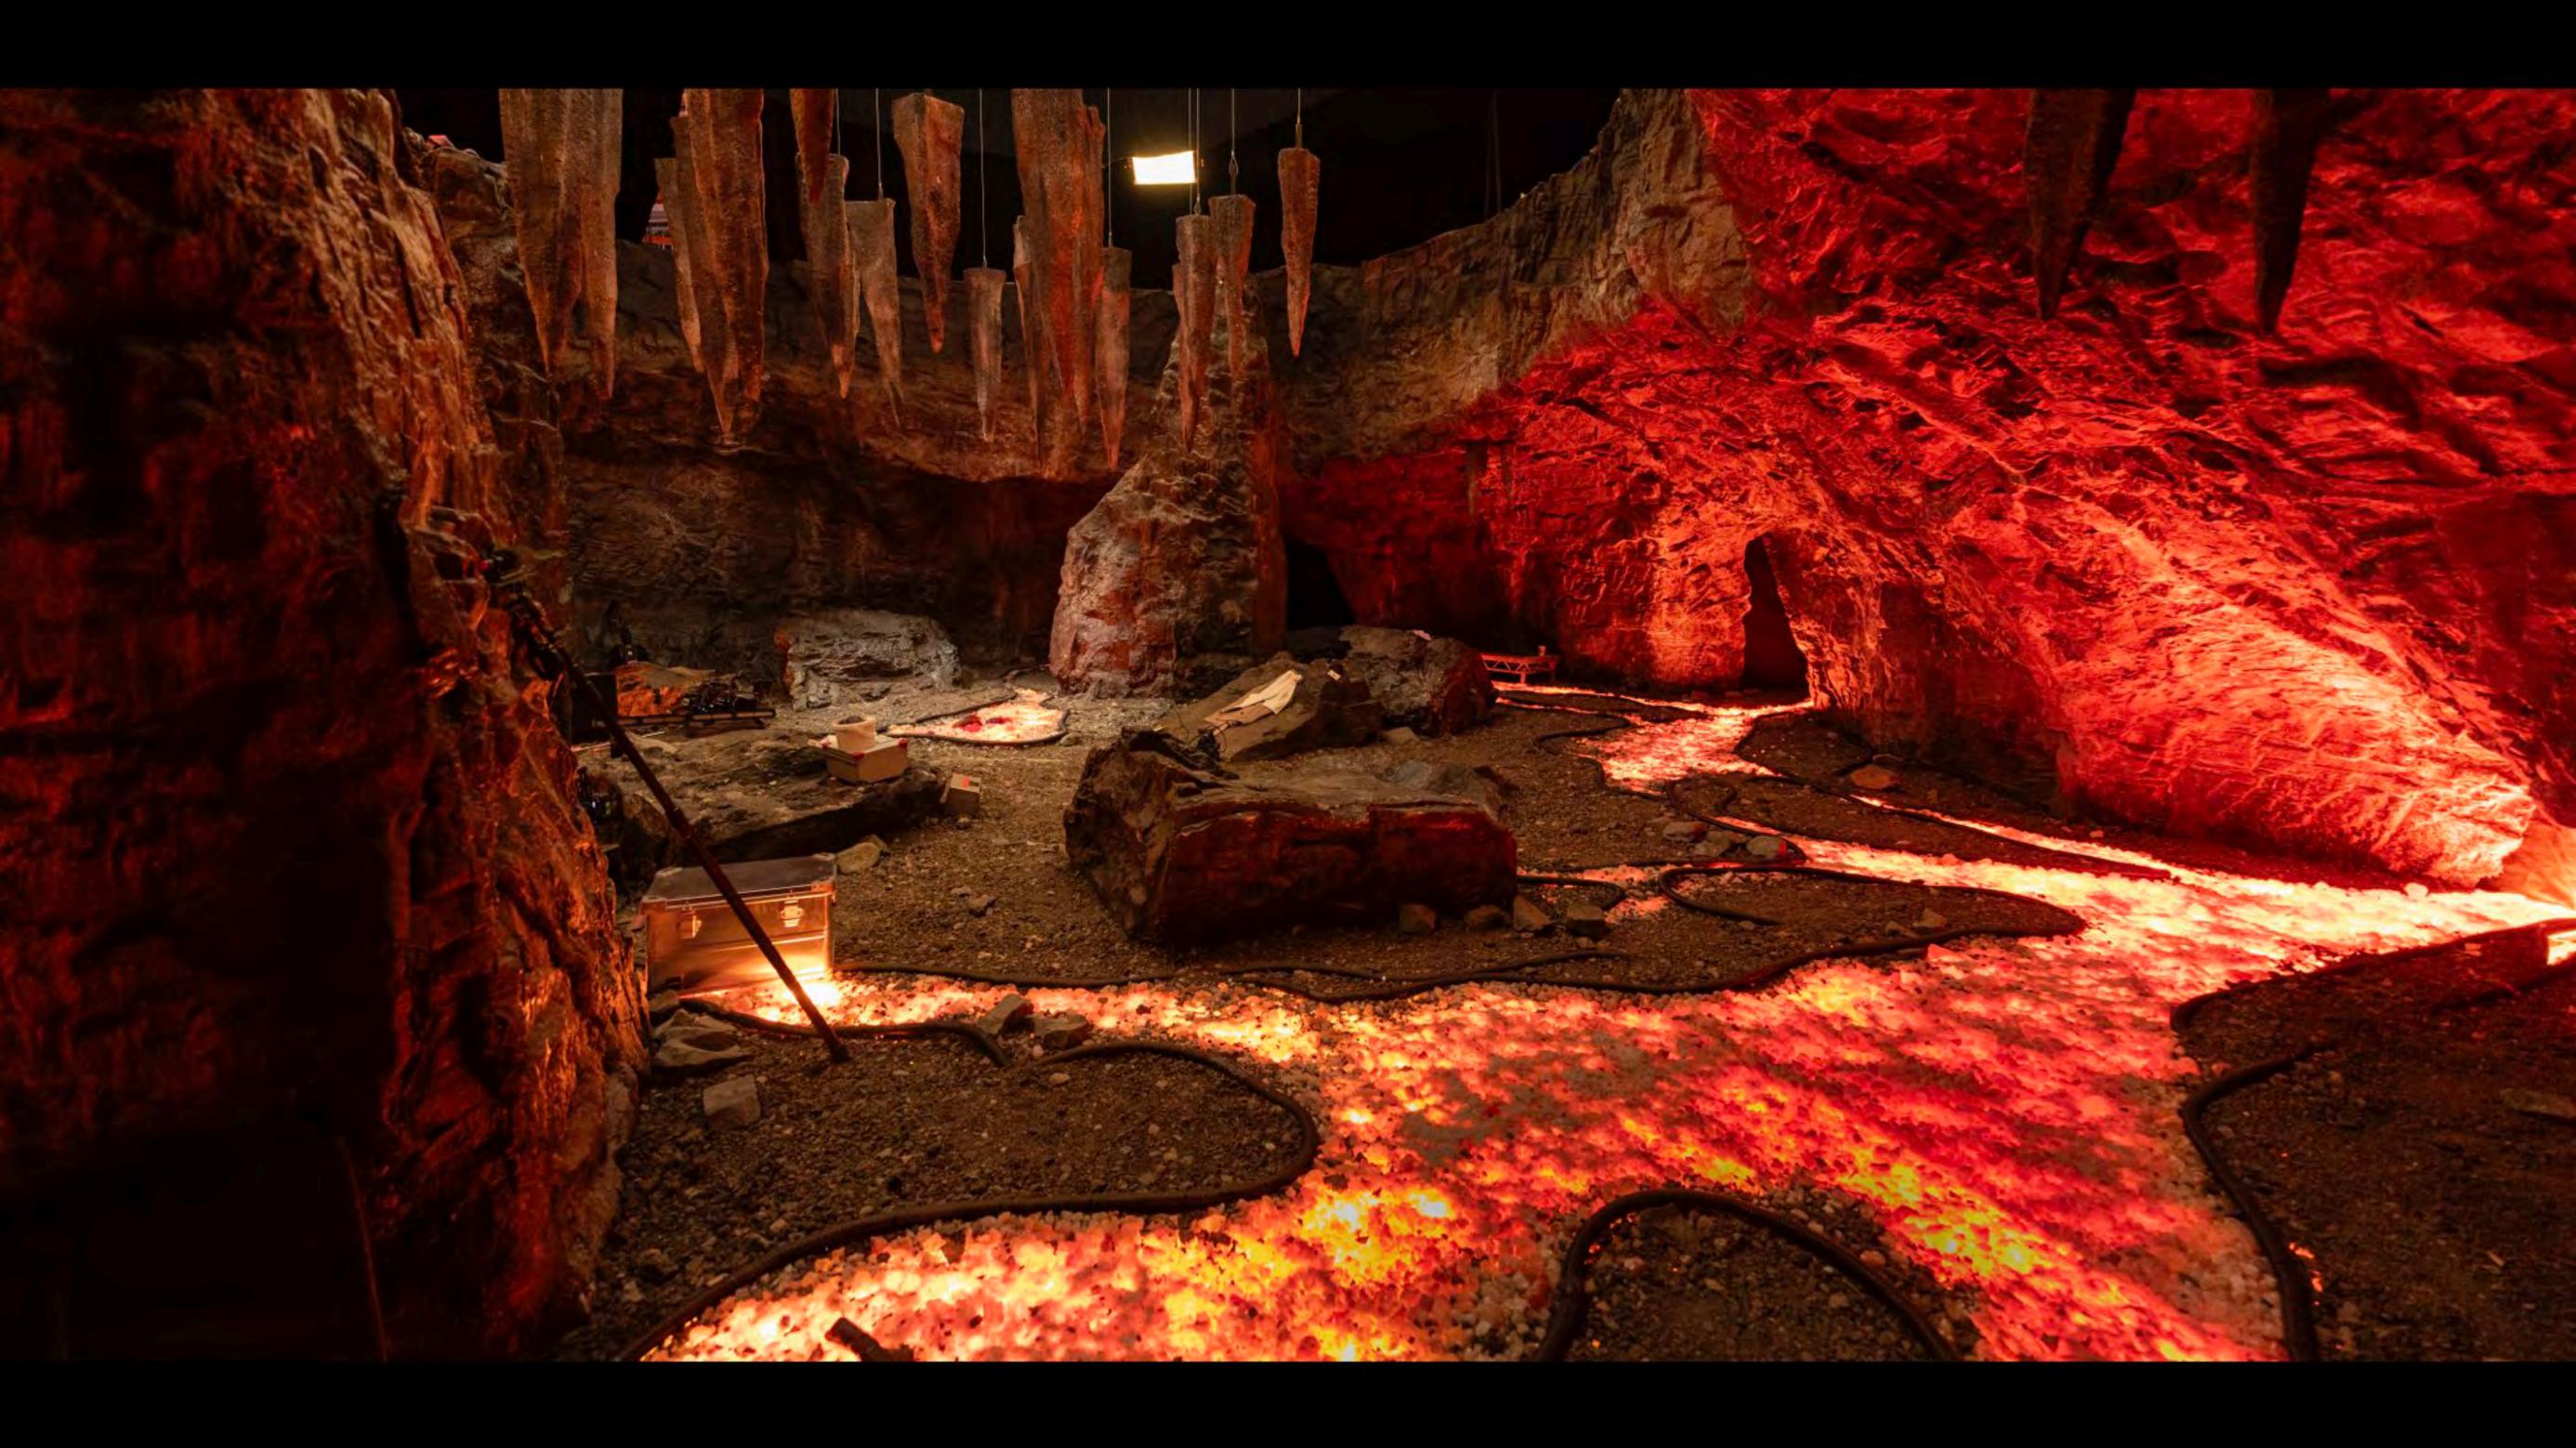

## SET DESIGN SCHEMATIC - WATERFALL SET - B STAGE

SET COMPARISON - COMPRESSED ROSTRUM & STEPS WITH EXTENDED WALKWAY

# THE FRANCHISE

## SET DESIGN SCHEMATIC - B STAGE - STAGE LAYOUT CONCEPT

Building 9, Warren Brox Studies, Warrier Dr. Leavendern Welford WD25 7LF

Director Eric Bouchard Producers: Shane Burns Executive Producer: Pat Shannon Co-Producer: Justin Barrett Writer: Taylor Jones