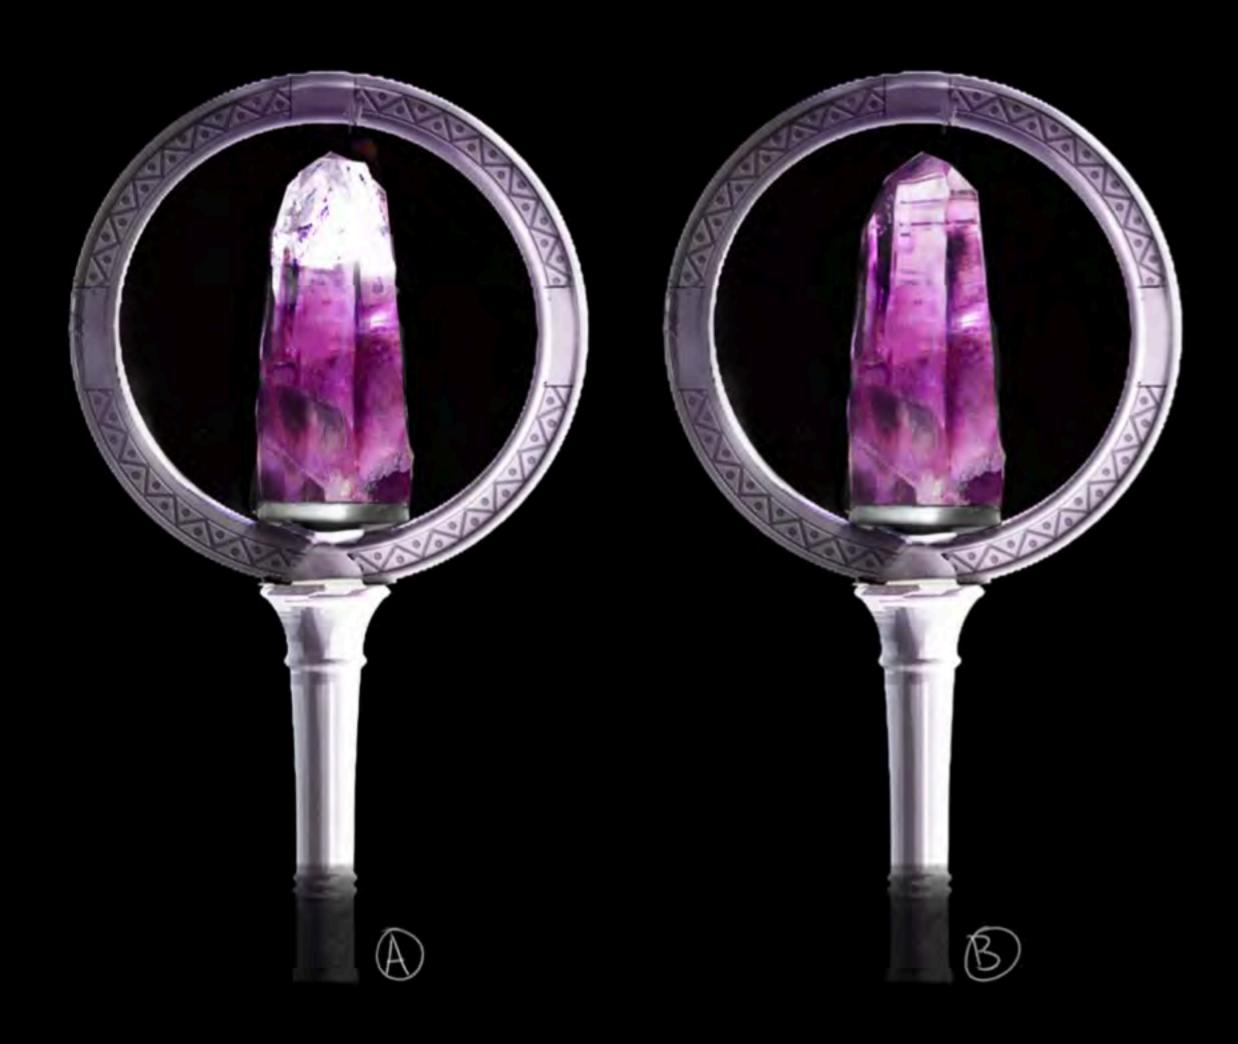

|



CEILING HEIGHT = 2950MM























































EPISODE 102 - 108

UNIT BASE // ABOVE THE LINE TRAILERS





# THE FRANCHISE

## INT TRAILER SET

PLANS & ELEVATIONS

DWG #016\_001

Scale: 1:50 @ A1

Date: 05/02/2024





C AA - LONG SECTION THRU TRAILER @ 'AA'



20% LONGER & WIDER THAN ORIGINAL MODEL















COUCTION DESIGNER, NEAL CALLOW I PERVISING ANT DIRECTOR: BUT VAN BER VI.

#### NOTE:

-SET TO BE BUILT ON BOGIE WHEELS TO ALLOW MOVEMENT ON STAGE

-BUILD TRAILER WALLS & CEILING SECTIONS TO FLOAT

### TO BE READ WITH:

- -DWG#016\_002-WINDOW DTLS
- -DWG#016\_003-DOOR DTLS



















SET DEC - QUINNS TRAILER DRESSING 22/02/024























EPISODE 103

INT: CHRONTINUUM

































































































EPISODE 104

EXT: PLANET RESOURCIUM











































































































#### EPISODE 104

INT / EXT: PROPS WORKSHOP





## SET DESIGN SCHEMATIC - PROPS WORKSHOP - LAYOUT CONCEPT

SET OVERVIEW FOR DISCUSSION - INT. PROPS WORKSHOP - 8TH MARCH 2024











#### SET DESIGN SCHEMATIC - PROPS WORKSHOP - LAYOUT CONCEPT

SET OVERVIEW FOR DISCUSSION - INT. PROPS WORKSHOP - 8TH MARCH 2024

# WIP











## SET DESIGN SCHEMATIC - PROPS WORKSHOP - LAYOUT CONCEPT

SET OVERVIEW FOR DISCUSSION - INT. PROPS WORKSHOP - 8TH MARCH 2024

## WIP





















EPISODE 104

INT: CENTURIOS HQ































#### SET DESIGN SCHEMATIC - A STAGE - STAGE