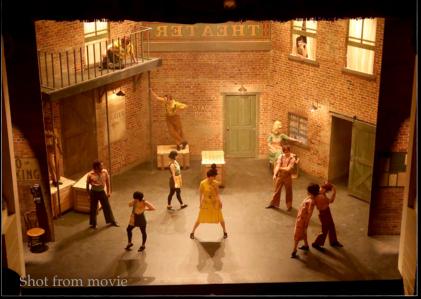

Victorian theater flashback - auditorium mural, sub-stage & cave stage set painted onto cut canvas.

Backstage set and theater show stage set for opening Off-Broadway performance.

Backstage set and theater show stage set for finale Broadway performance.