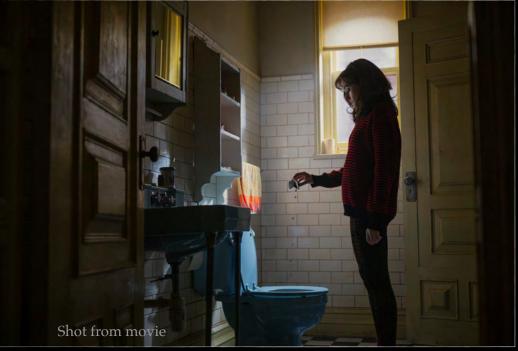

We were bold in adding texture, ageing, loose wallpaper, water stains, knocks and scratches to this set, giving a sense of history of all the women who were invited to stay in this apartment.

Key scenes took place in Terry's bedroom and bathroom where SFX rigs were built into the walls and dressing.