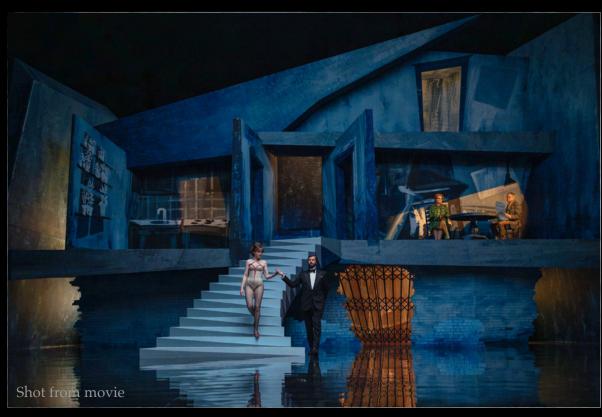

Victorian theater flashback - auditorium mural, sub-stage & cave stage set painted onto cut canvas.

Backstage set and theater show stage set for opening Off-Broadway performance.

Backstage set and theater show stage set for finale Broadway performance.