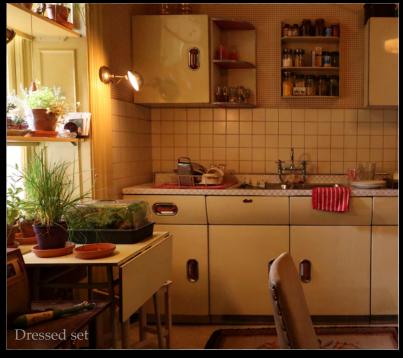

Simon Bowles, Production Designer

Terry's Apartment composite studio set build was revamped twice to become other apartments in the building including Rosemary's iconic apartment in the 1960s film Rosemary's Baby.

We were bold in adding texture, ageing, loose wallpaper, water stains, knocks and scratches to this set, giving a sense of history of all the women who were invited to stay in this apartment.

Key scenes took place in Terry's bedroom and bathroom where SFX rigs were built into the walls and dressing.