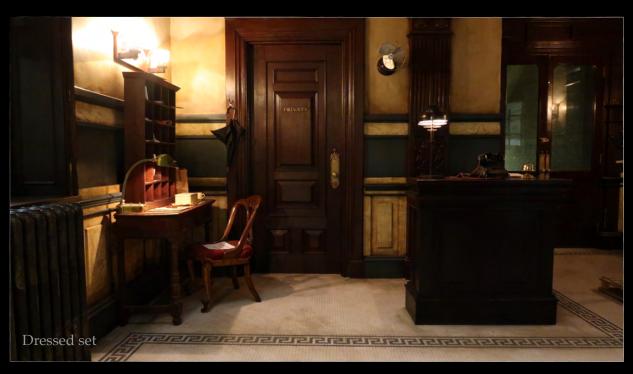

Simon Bowles, Production Designer

Terry's Apartment composite studio set build was revamped twice to become other apartments in the building including Rosemary's iconic apartment in the 1960s film Rosemary's Baby.

We were bold in adding texture, ageing, loose wallpaper, water stains, knocks and scratches to this set, giving a sense of history of all the women who were invited to stay in this apartment.

Key scenes took place in Terry's bedroom and bathroom where SFX rigs were built into the walls and dressing.