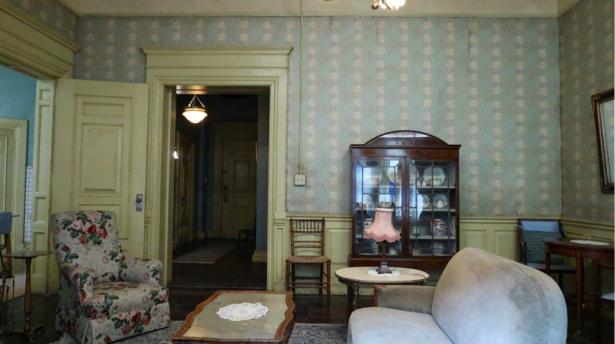

Simon Bowles, Production Designer

Terry's Apartment composite studio set build was revamped twice to become other apartments in the building including Rosemary's iconic apartment in the 1960s film Rosemary's Baby.

We were bold in adding texture, ageing, loose wallpaper, water stains, knocks and scratches to this set, giving a sense of history of all the women who were invited to stay in this apartment.

Key scenes took place in Terry's bedroom and bathroom where SFX rigs were built into the walls and dressing.

The Castavet's Apartment was replicated in minute detail by Set Dec & Props from the 1960s movie Rosemary's Baby.

A large circular void was introduced when revamping the Casatavets apartment to Alans apartment to create a more modern 60s atmosphere for this younger character.