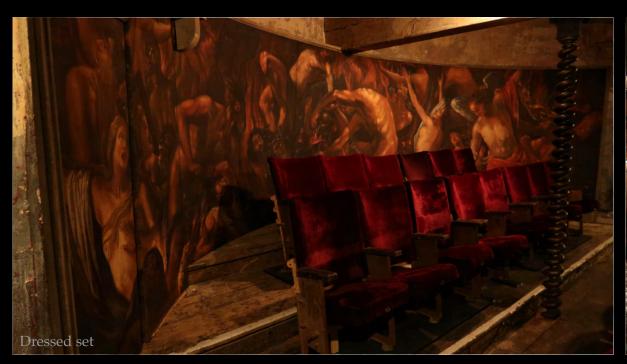

Victorian theater flashback - auditorium mural, sub-stage & cave stage set painted onto cut canvas.

Backstage set and theater show stage set for opening Off-Broadway performance.

Backstage set and theater show stage set for finale Broadway performance.