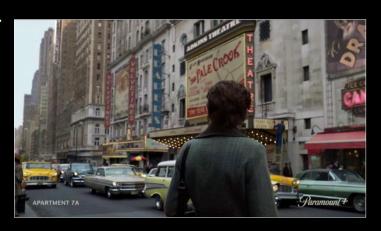

As a prequel to the 1968 classic, we needed four key sets that matched the original film: the Castavet's apartment, the corridor, the basement laundry room, and the exterior of The Bramford Apartment, which was originally filmed at The Dakota in New York. Since this movie was shot entirely in London, we were tasked with finding an exterior location that resembled The Dakota's proportions and materials. The Foreign Office in Westminster was chosen, and additional scenery and composite photography were used to blend the two buildings seamlessly, despite being 3,500 miles apart. The rest of the sets were newly scripted, allowing my team and I a great amount of creative freedom while focusing on authentically recreating 1960s New York.