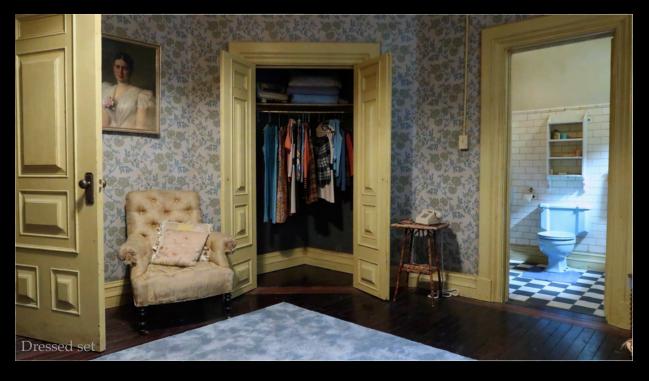

Simon Bowles, Production Designer

Terry's Apartment composite studio set build was revamped twice to become other apartments in the building including Rosemary's iconic apartment in the 1960s film Rosemary's Baby.

We were bold in adding texture, ageing, loose wallpaper, water stains, knocks and scratches to this set, giving a sense of history of all the women who were invited to stay in this apartment.

Key scenes took place in Terry's bedroom and bathroom where SFX rigs were built into the walls and dressing.