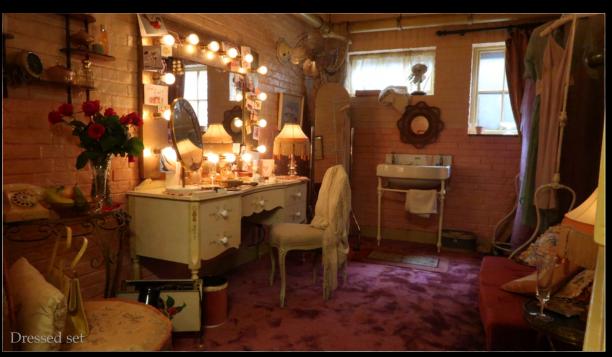

Simon Bowles, Production Designer

Terry's Apartment composite studio set build was revamped twice to become other apartments in the building including Rosemary's iconic apartment in the 1960s film Rosemary's Baby.

We were bold in adding texture, ageing, loose wallpaper, water stains, knocks and scratches to this set, giving a sense of history of all the women who were invited to stay in this apartment.

Key scenes took place in Terry's bedroom and bathroom where SFX rigs were built into the walls and dressing.