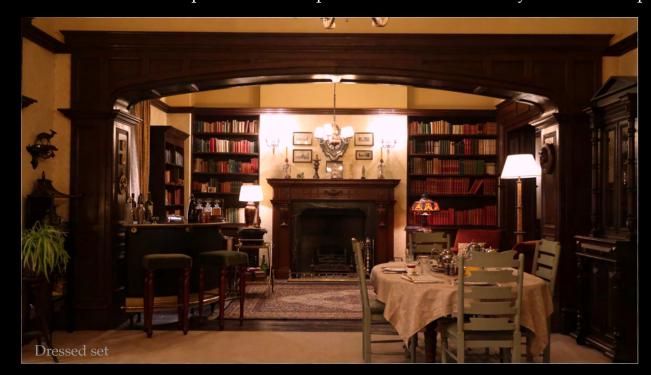

The Castavet's Apartment was replicated in minute detail by Set Dec & Props from the 1960s movie Rosemary's Baby.

A large circular void was introduced when revamping the Casatavets apartment to Alans apartment to create a more modern 60s atmosphere for this younger character.