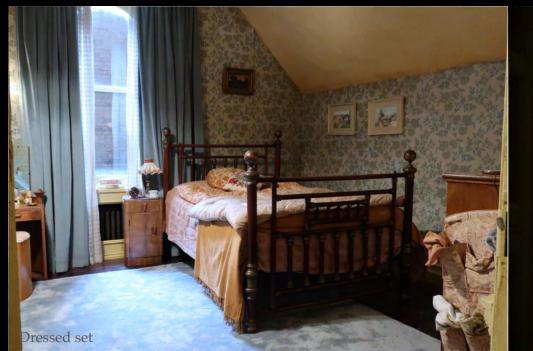

Simon Bowles, Production Designer

Terry's Apartment composite studio set build was revamped twice to become other apartments in the building including Rosemary's iconic apartment in the 1960s film Rosemary's Baby.

We were bold in adding texture, ageing, loose wallpaper, water stains, knocks and scratches to this set, giving a sense of history of all the women who were invited to stay in this apartment.

Key scenes took place in Terry's bedroom and bathroom where SFX rigs were built into the walls and dressing.