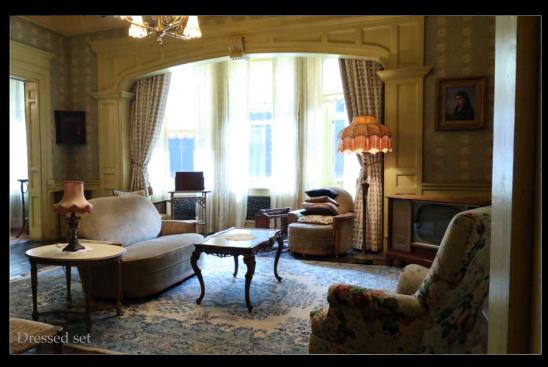

Simon Bowles, Production Designer

Terry's Apartment composite studio set build was revamped twice to become other apartments in the building including Rosemary's iconic apartment in the 1960s film Rosemary's Baby.

We were bold in adding texture, ageing, loose wallpaper, water stains, knocks and scratches to this set, giving a sense of history of all the women who were invited to stay in this apartment.

Key scenes took place in Terry's bedroom and bathroom where SFX rigs were built into the walls and dressing.