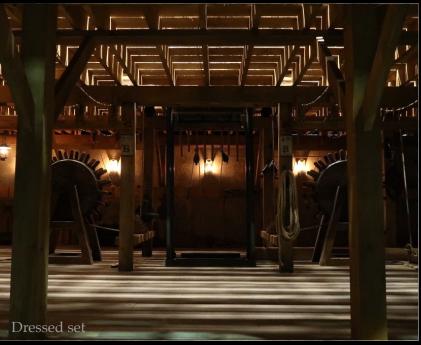

As a prequel to the 1968 classic, we needed four key sets that matched the original film: the Castavet's apartment, the corridor, the basement laundry room, and the exterior of The Bramford Apartment, which was originally filmed at The Dakota in New York. Since this movie was shot entirely in London, we were tasked with finding an exterior location that resembled The Dakota's proportions and materials. The Foreign Office in Westminster was chosen, and additional scenery and composite photography were used to blend the two buildings seamlessly, despite being 3,500 miles apart. The rest of the sets were newly scripted, allowing my team and I a great amount of creative freedom while focusing on authentically recreating 1960s New York.