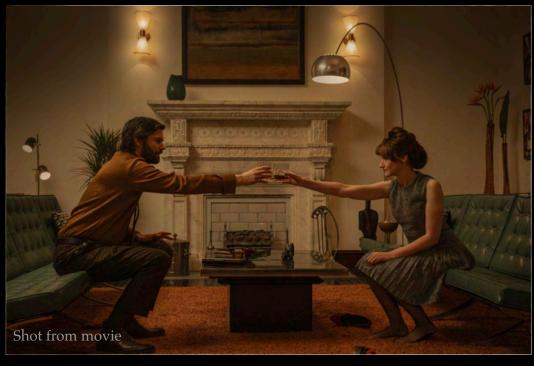

The Castavet's Apartment was replicated in minute detail by Set Dec & Props from the 1960s movie Rosemary's Baby.

A large circular void was introduced when revamping the Casatavets apartment to Alans apartment to create a more modern 60s atmosphere for this younger character.