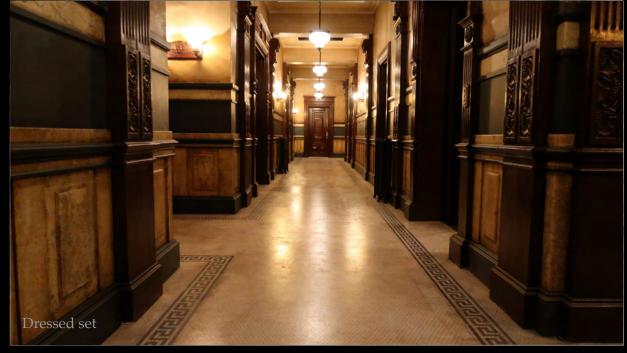

As a prequel to the 1968 classic, we needed four key sets that matched the original film: the Castavet's apartment, the corridor, the basement laundry room, and the exterior of The Bramford Apartment, which was originally filmed at The Dakota in New York. Since this movie was shot entirely in London, we were tasked with finding an exterior location that resembled The Dakota's proportions and materials. The Foreign Office in Westminster was chosen, and additional scenery and composite photography were used to blend the two buildings seamlessly, despite being 3,500 miles apart. The rest of the sets were newly scripted, allowing my team and I a great amount of creative freedom while focusing on authentically recreating 1960s New York.