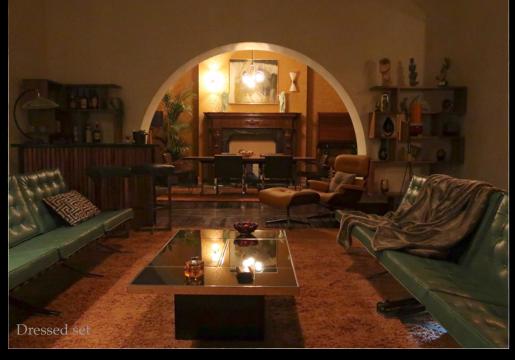

The Castavet's Apartment was replicated in minute detail by Set Dec & Props from the 1960s movie Rosemary's Baby.

A large circular void was introduced when revamping the Casatavets apartment to Alans apartment to create a more modern 60s atmosphere for this younger character.