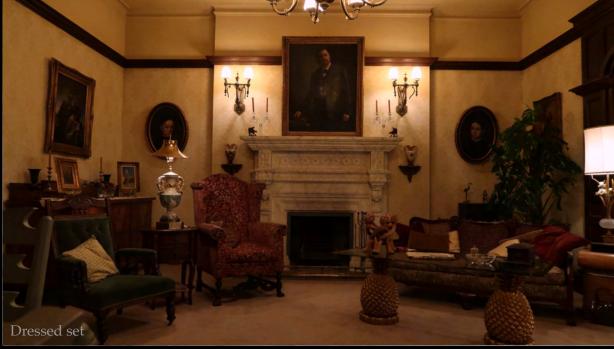

The Castavet's Apartment was replicated in minute detail by Set Dec & Props from the 1960s movie Rosemary's Baby.

A large circular void was introduced when revamping the Casatavets apartment to Alans apartment to create a more modern 60s atmosphere for this younger character.