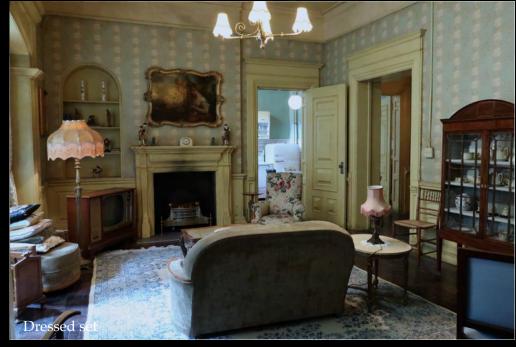

Simon Bowles, Production Designer

Terry's Apartment composite studio set build was revamped twice to become other apartments in the building including Rosemary's iconic apartment in the 1960s film Rosemary's Baby.

We were bold in adding texture, ageing, loose wallpaper, water stains, knocks and scratches to this set, giving a sense of history of all the women who were invited to stay in this apartment.

Key scenes took place in Terry's bedroom and bathroom where SFX rigs were built into the walls and dressing.

The Castavet's Apartment was replicated in minute detail by Set Dec & Props from the 1960s movie Rosemary's Baby.

A large circular void was introduced when revamping the Casatavets apartment to Alans apartment to create a more modern 60s atmosphere for this younger character.