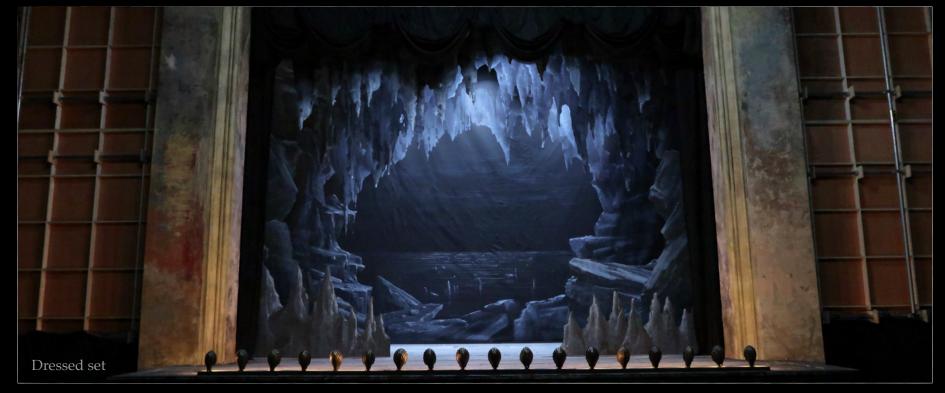

Victorian theater flashback - auditorium mural, sub-stage & cave stage set painted onto cut canvas.

Backstage set and theater show stage set for opening Off-Broadway performance.

Backstage set and theater show stage set for finale Broadway performance.