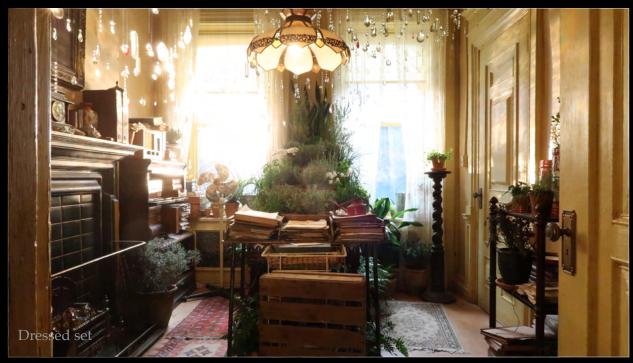

Simon Bowles, Production Designer

Terry's Apartment composite studio set build was revamped twice to become other apartments in the building including Rosemary's iconic apartment in the 1960s film Rosemary's Baby.

We were bold in adding texture, ageing, loose wallpaper, water stains, knocks and scratches to this set, giving a sense of history of all the women who were invited to stay in this apartment.

Key scenes took place in Terry's bedroom and bathroom where SFX rigs were built into the walls and dressing.