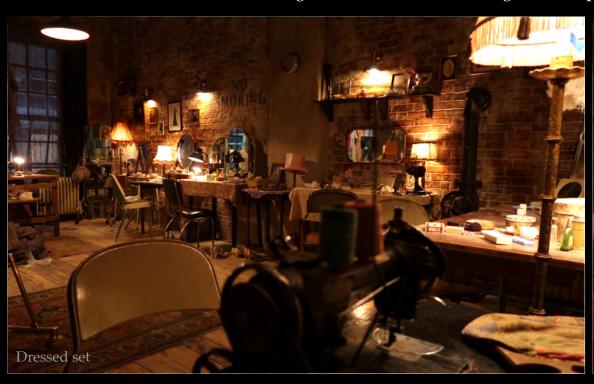

Simon Bowles, Production Designer

Terry's Apartment composite studio set build was revamped twice to become other apartments in the building including Rosemary's iconic apartment in the 1960s film Rosemary's Baby.

We were bold in adding texture, ageing, loose wallpaper, water stains, knocks and scratches to this set, giving a sense of history of all the women who were invited to stay in this apartment.

Key scenes took place in Terry's bedroom and bathroom where SFX rigs were built into the walls and dressing.