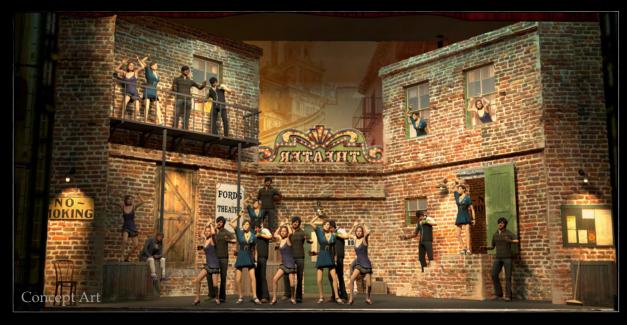

Victorian theater flashback - auditorium mural, sub-stage & cave stage set painted onto cut canvas.

Backstage set and theater show stage set for opening Off-Broadway performance.

Backstage set and theater show stage set for finale Broadway performance.