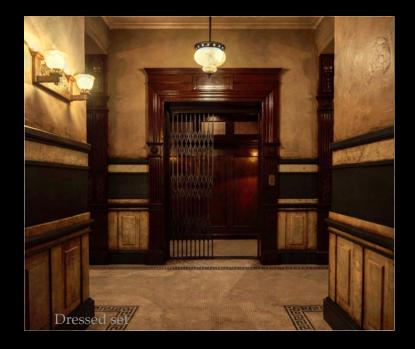

As a prequel to the 1968 classic, we needed four key sets that matched the original film: the Castavet's apartment, the corridor, the basement laundry room, and the exterior of The Bramford Apartment, which was originally filmed at The Dakota in New York. Since this movie was shot entirely in London, we were tasked with finding an exterior location that resembled The Dakota's proportions and materials. The Foreign Office in Westminster was chosen, and additional scenery and composite photography were used to blend the two buildings seamlessly, despite being 3,500 miles apart. The rest of the sets were newly scripted, allowing my team and I a great amount of creative freedom while focusing on authentically recreating 1960s New York.