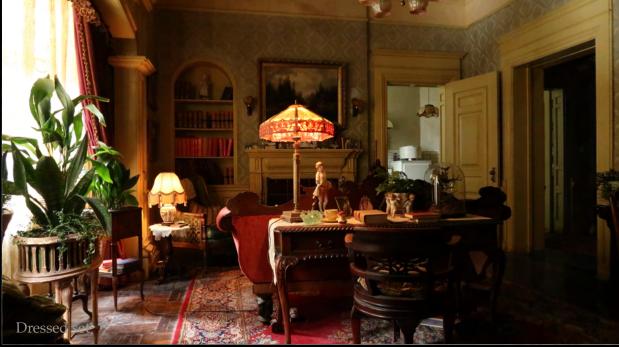

The Castavet's Apartment was replicated in minute detail by Set Dec & Props from the 1960s movie Rosemary's Baby.

A large circular void was introduced when revamping the Casatavets apartment to Alans apartment to create a more modern 60s atmosphere for this younger character.