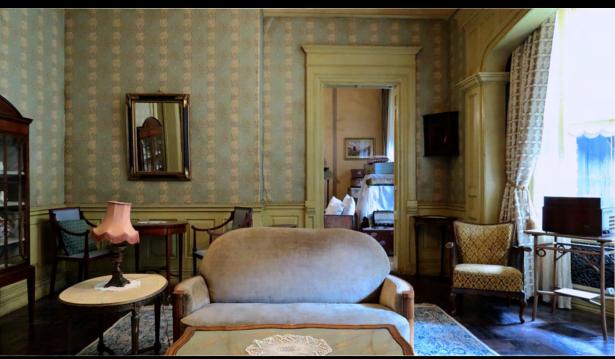

Simon Bowles, Production Designer

Terry's Apartment composite studio set build was revamped twice to become other apartments in the building including Rosemary's iconic apartment in the 1960s film Rosemary's Baby.

We were bold in adding texture, ageing, loose wallpaper, water stains, knocks and scratches to this set, giving a sense of history of all the women who were invited to stay in this apartment.

Key scenes took place in Terry's bedroom and bathroom where SFX rigs were built into the walls and dressing.

The Castavet's Apartment was replicated in minute detail by Set Dec & Props from the 1960s movie Rosemary's Baby.

A large circular void was introduced when revamping the Casatavets apartment to Alans apartment to create a more modern 60s atmosphere for this younger character.