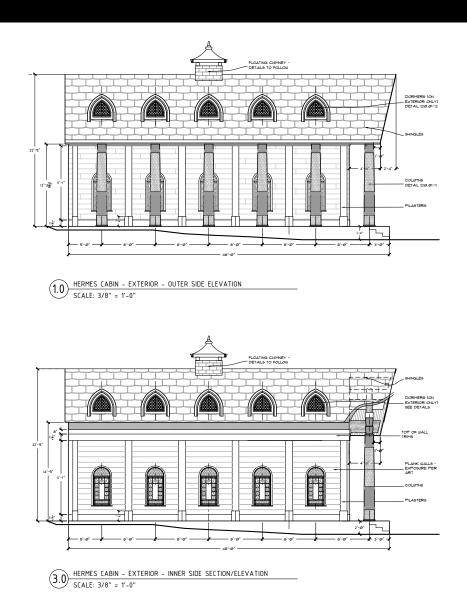

2.0 EXTERIOR - INNER - FRONT SECTION/ELEVATION SCALE: 1/4" = 1'-0"

HERMES - EXTERIOR ELEVATIONS

Percy Jackson Camp Half-Blood: Cabins Drafting

)+(

(1.0) CAMP - HERMES CABIN - LONG SECTION SCALE: 1/2" = 1'-0"