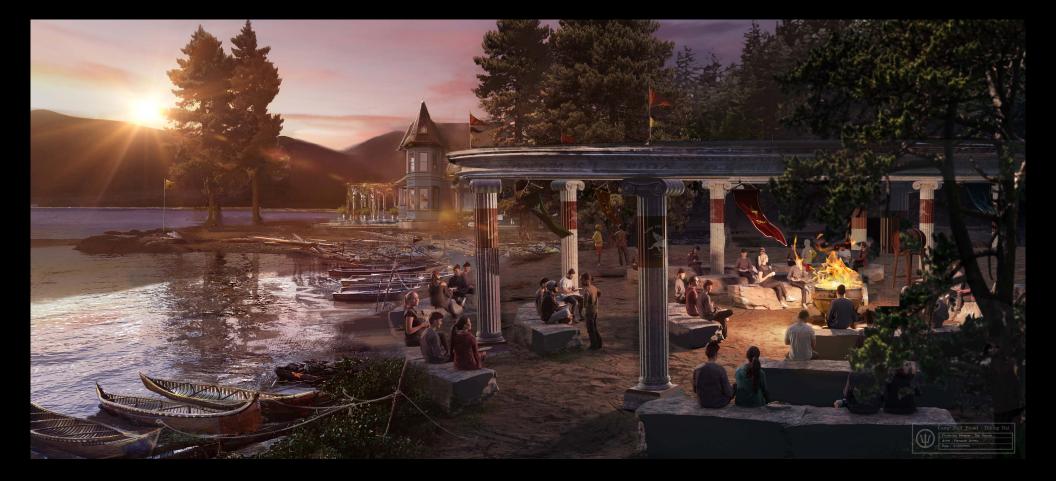

Percy Jackson Camp Half-Blood: Cabins Drafting

)11

SECTION

2.0 LARGE REAR WINDOW SCALE: 1 1/2" = 1'-0"

Percy Jackson Camp Half-Blood: Cabins Drafting

Percy Jackson Camp Half-Blood: Cabins Stills

¥.

Percy Jackson Camp Half-Blood: Dining Pavilion Concept Art