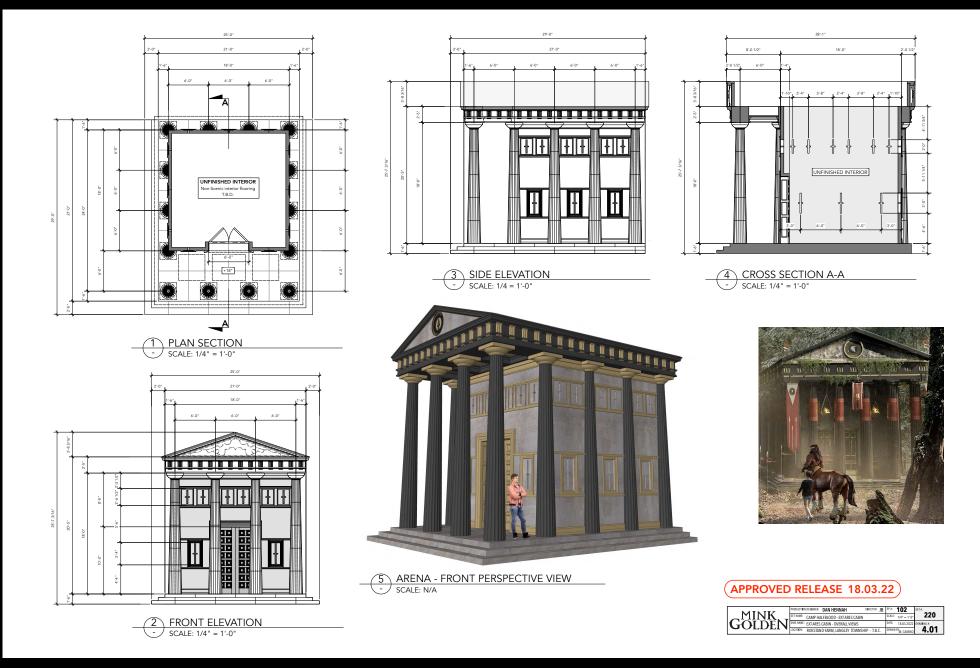

## **Graphic Designers**

Erin Sinclair Snezana Savic

Percy Jackson Camp Half-Blood: Cabins Concept Art

Percy Jackson Camp Half-Blood: Cabins Drafting

Percy Jackson Camp Half-Blood: Cabins Drafting

)(

Percy Jackson Camp Half-Blood: Cabins Drafting

Percy Jackson Camp Half-Blood: Cabins Drafting

)+(

)(