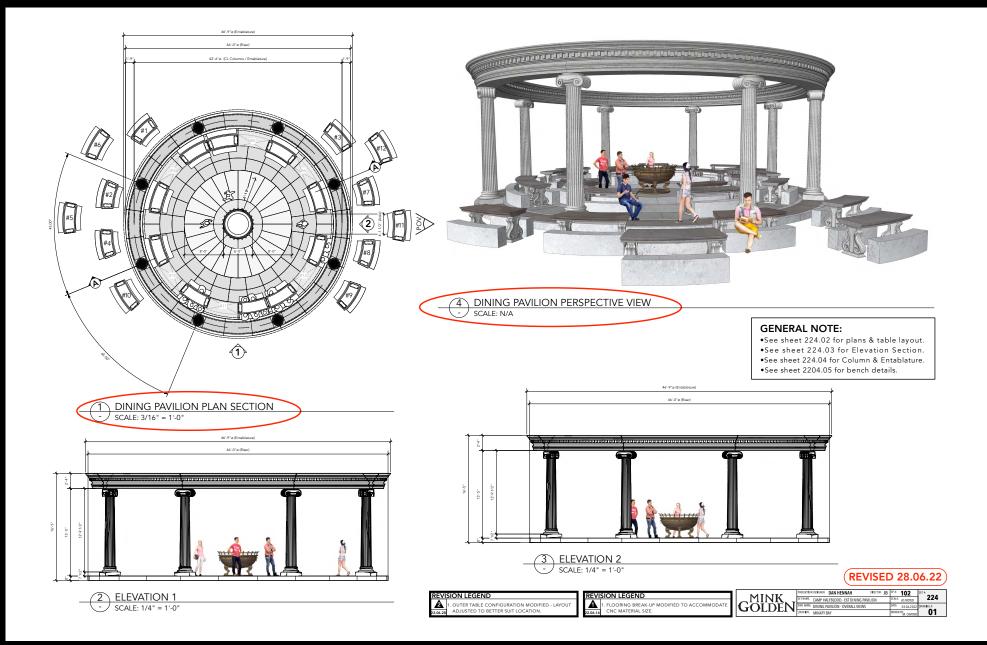

Percy Jackson Camp Half-Blood: Dining Pavilion Drafting

Percy Jackson Camp Half-Blood: Dining Pavilion Drafting

)(

### (REVISED 18.07.22)

| NATE TTZ       | PRODUCTION DESIGNER: DAN HENNAH DIPECTOR: JB   | P* 102                      | SET #: |  |
|----------------|------------------------------------------------|-----------------------------|--------|--|
| -MINK.         | SET NAME: CAMP HALFBLOOD - EXT DINING PAVILION | SCALE: AS SHOWN             | 224    |  |
| <b>IGOIDEN</b> | DING NAME: MINATY BAY - SITE PLAN              | DATE: 20.05.2022 DRAWING #: |        |  |
| GOLDLIN        | LOCATION MINATY BAY                            | DRAWN BY:<br>M. CAVENO      | 00     |  |