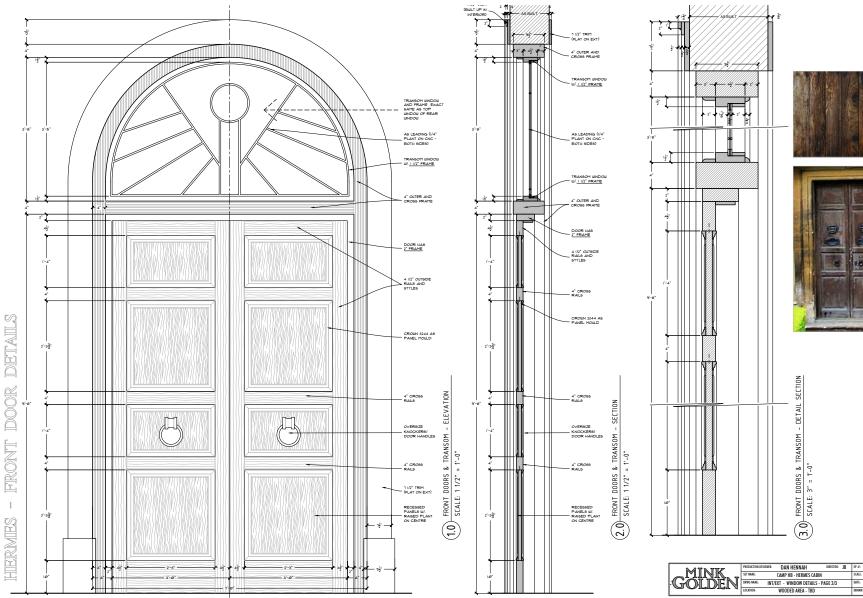

#### Scale: As Noted

Percy Jackson Camp Half-Blood: Cabins Concept Art

Percy Jackson Camp Half-Blood: Cabins Drafting

M. M. W. STRUCTURAL PEAK BEAM - CLAD AS LOG BEAM h stal EXTERIOR PORCH ROOF STRUCTURE 4 AS LOG BEAMS STRUCTURAL BEAM RUNS AT TOP OF WALL - NTO BACK OF CROSS BEAM A Color 22'-9 EXTERIOR COLUMNS TO 13 13'-0 8 8 . - 4'-0" -1-0 4-0 - 2'-6" - 2'-6" - 5'-0" -2'-6\* - 15'-@\* - 5'-0° - 2'-6 4-0-- 30'-0\*