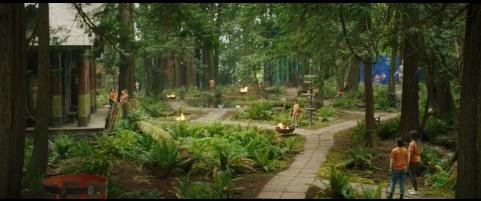

Percy Jackson Camp Half-Blood: Cabins Drafting

)11

SECTION

2.0 LARGE REAR WINDOW SCALE: 1 1/2" = 1'-0"

Percy Jackson Camp Half-Blood: Cabins Drafting

Percy Jackson Camp Half-Blood: Cabins Stills

¥.

Percy Jackson Camp Half-Blood: Dining Pavilion Concept Art

Percy Jackson Camp Half-Blood: Big House Stills

¥1

Percy Jackson Camp Half-Blood: Big House Stills