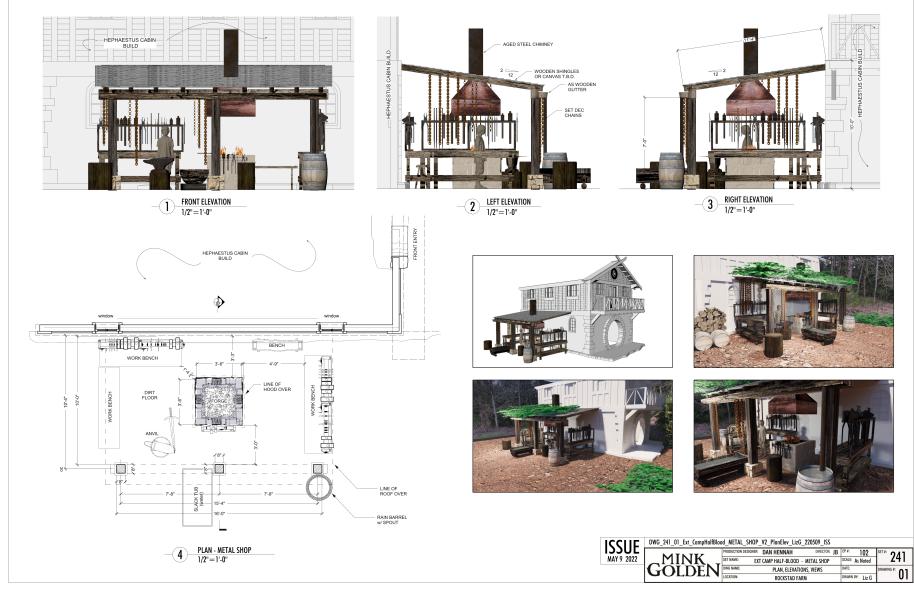

#### PERCY JACKSON

#### EXT CAMP HALF-BLOOD - METAL SHOP

#### Scale: As Noted

Percy Jackson Camp Half-Blood: Cabins Concept Art

Percy Jackson Camp Half-Blood: Cabins Drafting

M. M. W. STRUCTURAL PEAK BEAM - CLAD AS LOG BEAM h stal EXTERIOR PORCH ROOF STRUCTURE 4 AS LOG BEAMS STRUCTURAL BEAM RUNS AT TOP OF WALL - NTO BACK OF CROSS BEAM A Color 22'-9 EXTERIOR COLUMNS TO 13 13'-0 8 8 . - 4'-0" -1-0 4-0 - 2'-6" - 2'-6" - 5'-0" -2'-6\* - 15'-@\* - 5'-0° - 2'-6 4-0-- 30'-0\*