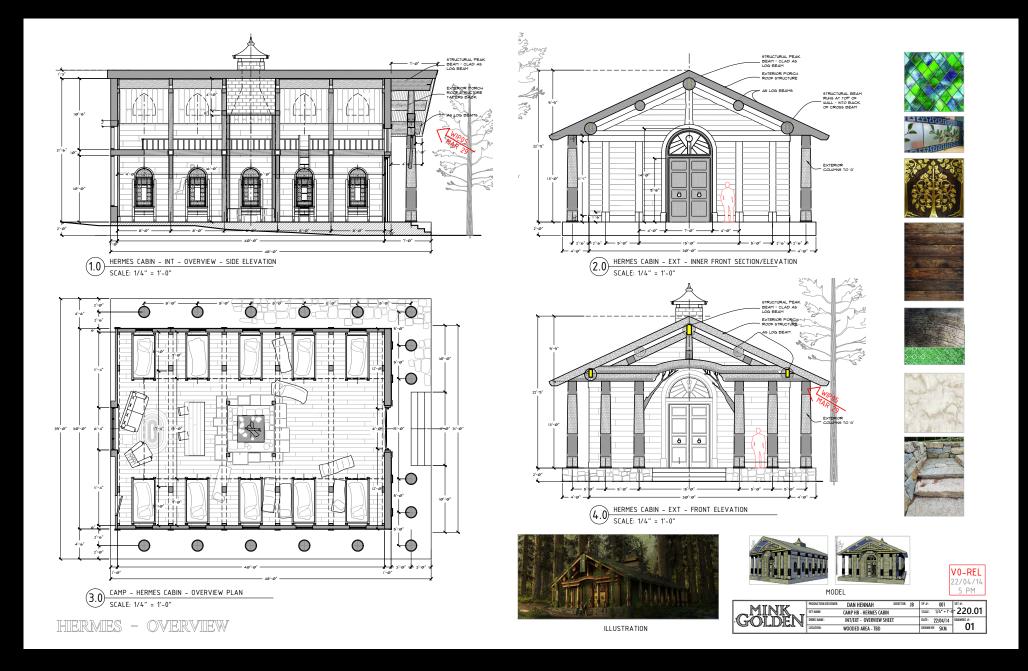

#### Scale: As Noted

Percy Jackson Camp Half-Blood: Cabins Concept Art

Percy Jackson Camp Half-Blood: Cabins Drafting

M. M. W. STRUCTURAL PEAK BEAM - CLAD AS LOG BEAM h stal EXTERIOR PORCH ROOF STRUCTURE 4 AS LOG BEAMS STRUCTURAL BEAM RUNS AT TOP OF WALL - NTO BACK OF CROSS BEAM A Color 22'-9 EXTERIOR COLUMNS TO 13 13'-0 8 8 . - 4'-0" -1-0 4-0 - 2'-6" - 2'-6" - 5'-0" -2'-6\* - 15'-@\* - 5'-0° - 2'-6 4-0-- 30'-0\*