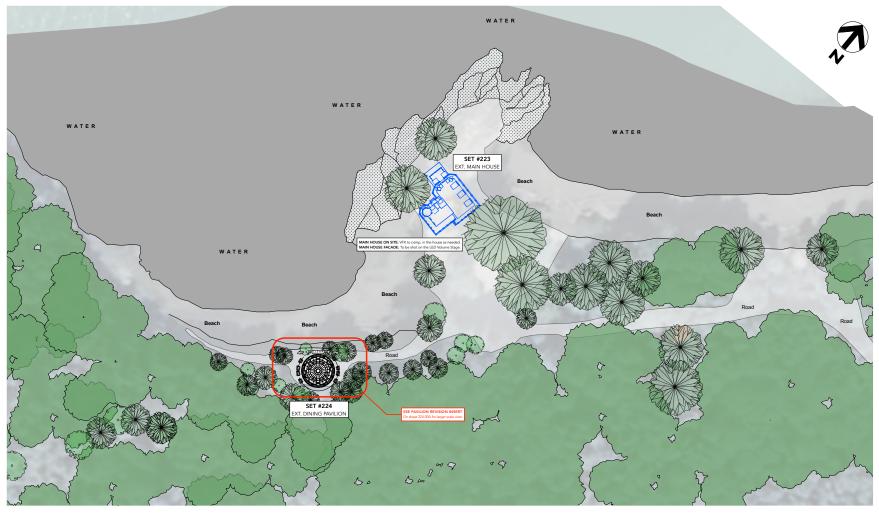

### (REVISED 18.07.22)

| NATE TTZ       | PRODUCTION DESIGNER: DAN HENNAH DIPECTOR: JB   | P* 102                      | SET #: |  |
|----------------|------------------------------------------------|-----------------------------|--------|--|
| -MINK.         | SET NAME: CAMP HALFBLOOD - EXT DINING PAVILION | SCALE: AS SHOWN             | 224    |  |
| <b>IGOIDEN</b> | DING NAME: MINATY BAY - SITE PLAN              | DATE: 20.05.2022 DRAWING #: |        |  |
| GOLDLIN        | LOCATION MINATY BAY                            | DRAWN BY:<br>M. CAVENO      | 00     |  |