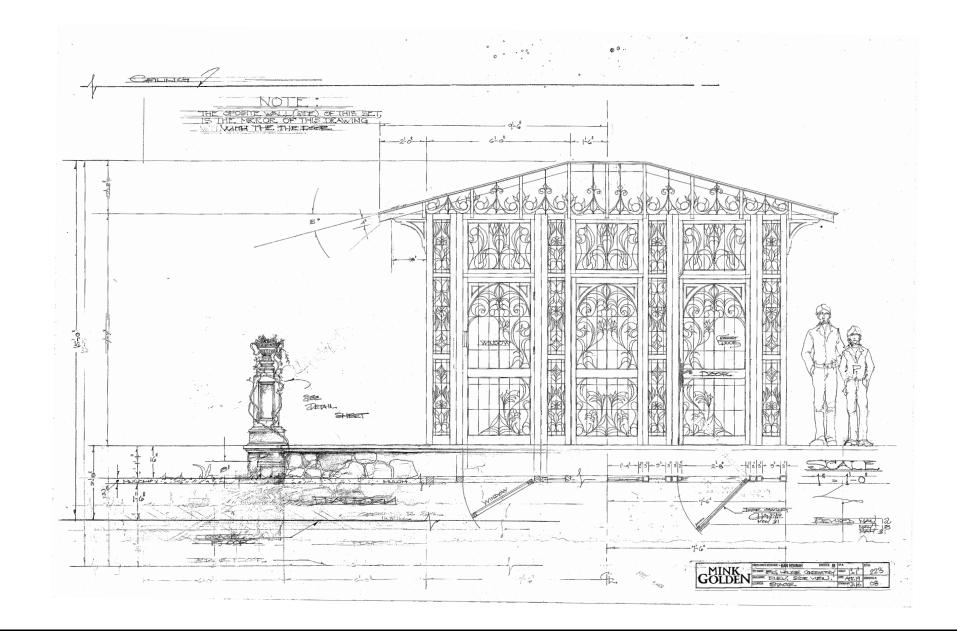

Percy Jackson Camp Half-Blood: Dining Pavilion Drafting

)(

Percy Jackson Camp Half-Blood: Dining Pavilion Stills

)JJ

Percy Jackson Camp Half-Blood: Big House Concept Art

)+(

)+(

)JI