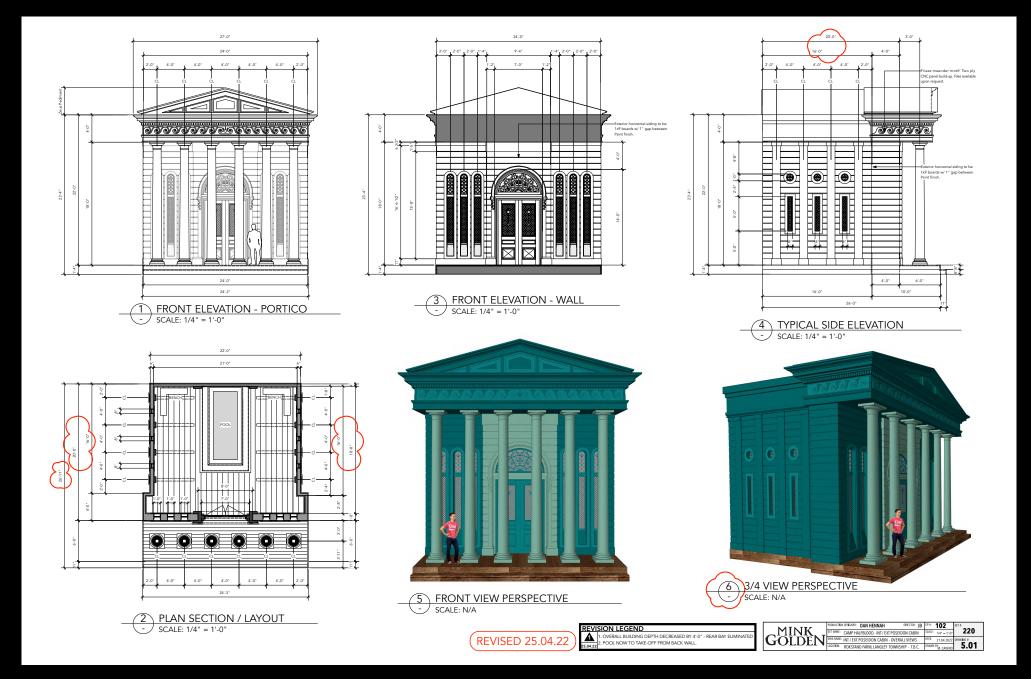

#### Scale: As Noted

Percy Jackson Camp Half-Blood: Cabins Concept Art

Percy Jackson Camp Half-Blood: Cabins Drafting

M. M. W. STRUCTURAL PEAK BEAM - CLAD AS LOG BEAM h stal EXTERIOR PORCH ROOF STRUCTURE 4 AS LOG BEAMS STRUCTURAL BEAM RUNS AT TOP OF WALL - NTO BACK OF CROSS BEAM A Color 22'-9 EXTERIOR COLUMNS TO 13 13'-0 8 8 . - 4'-0" -1-0 4-0 - 2'-6" - 2'-6" - 5'-0" -2'-6\* - 15'-@\* - 5'-0° - 2'-6 4-0-- 30'-0\*