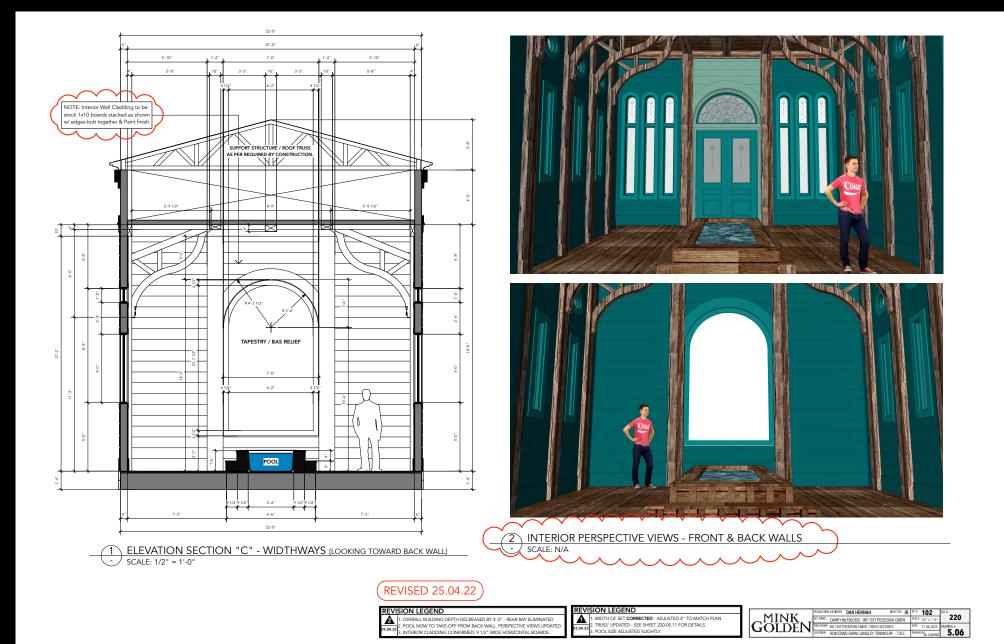

Percy Jackson Camp Half-Blood: Cabins Drafting

)11

SECTION

2.0 LARGE REAR WINDOW SCALE: 1 1/2" = 1'-0"

Percy Jackson Camp Half-Blood: Cabins Drafting

Percy Jackson Camp Half-Blood: Cabins Stills

¥.

Percy Jackson Camp Half-Blood: Dining Pavilion Concept Art

Percy Jackson Camp Half-Blood: Dining Pavilion Drafting

Percy Jackson Camp Half-Blood: Dining Pavilion Drafting

)(