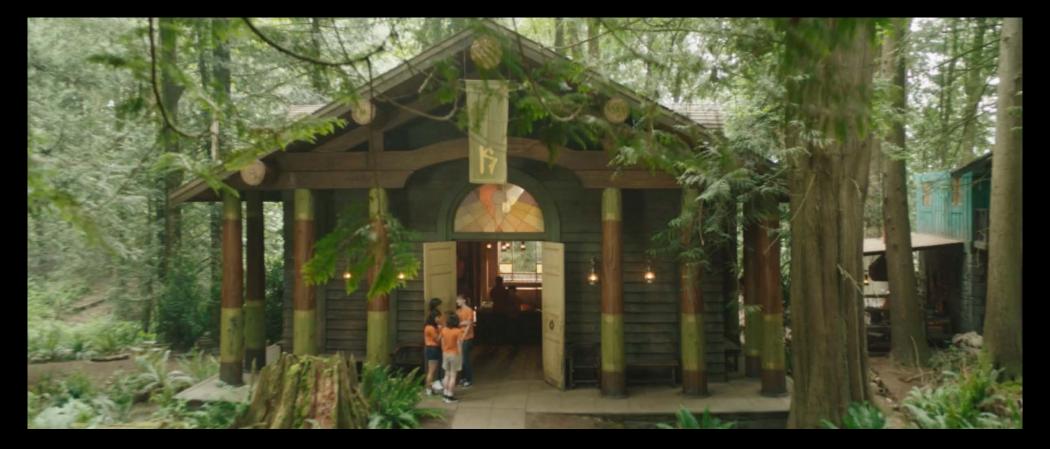

Percy Jackson Camp Half-Blood: Cabins Drafting

)11

SECTION

2.0 LARGE REAR WINDOW SCALE: 1 1/2" = 1'-0"

Percy Jackson Camp Half-Blood: Cabins Drafting

Percy Jackson Camp Half-Blood: Cabins Stills

¥.

Percy Jackson Camp Half-Blood: Dining Pavilion Concept Art