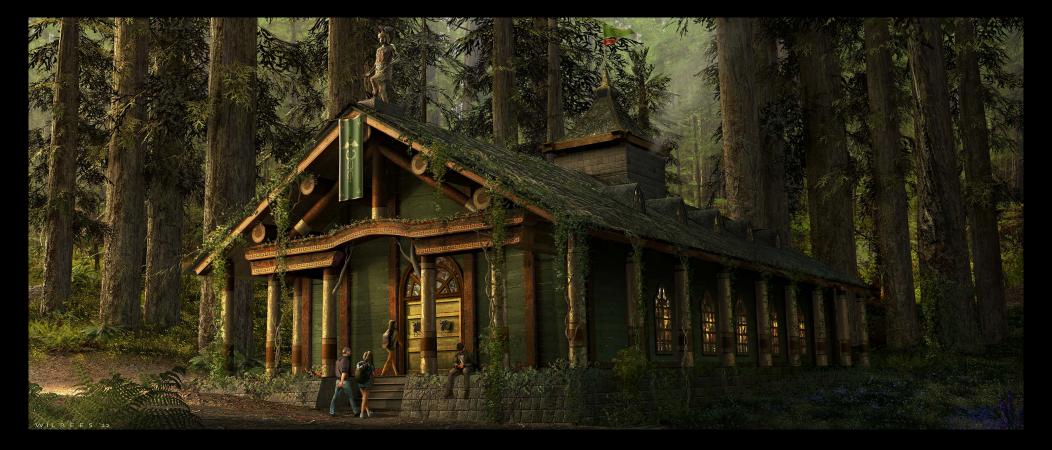

## **Graphic Designers**

Erin Sinclair Snezana Savic

Percy Jackson Camp Half-Blood: Cabins Concept Art

Percy Jackson Camp Half-Blood: Cabins Drafting

Percy Jackson Camp Half-Blood: Cabins Drafting

)(

Percy Jackson Camp Half-Blood: Cabins Drafting

#### Scale: As Noted

Percy Jackson Camp Half-Blood: Cabins Concept Art

Percy Jackson Camp Half-Blood: Cabins Drafting

M. M. W. STRUCTURAL PEAK BEAM - CLAD AS LOG BEAM h stal EXTERIOR PORCH ROOF STRUCTURE 4 AS LOG BEAMS STRUCTURAL BEAM RUNS AT TOP OF WALL - NTO BACK OF CROSS BEAM A Color 22'-9 EXTERIOR COLUMNS TO 13 13'-0 8 8 . - 4'-0" -1-0 4-0 - 2'-6" - 2'-6" - 5'-0" -2'-6\* - 15'-@\* - 5'-0° - 2'-6 4-0-- 30'-0\*