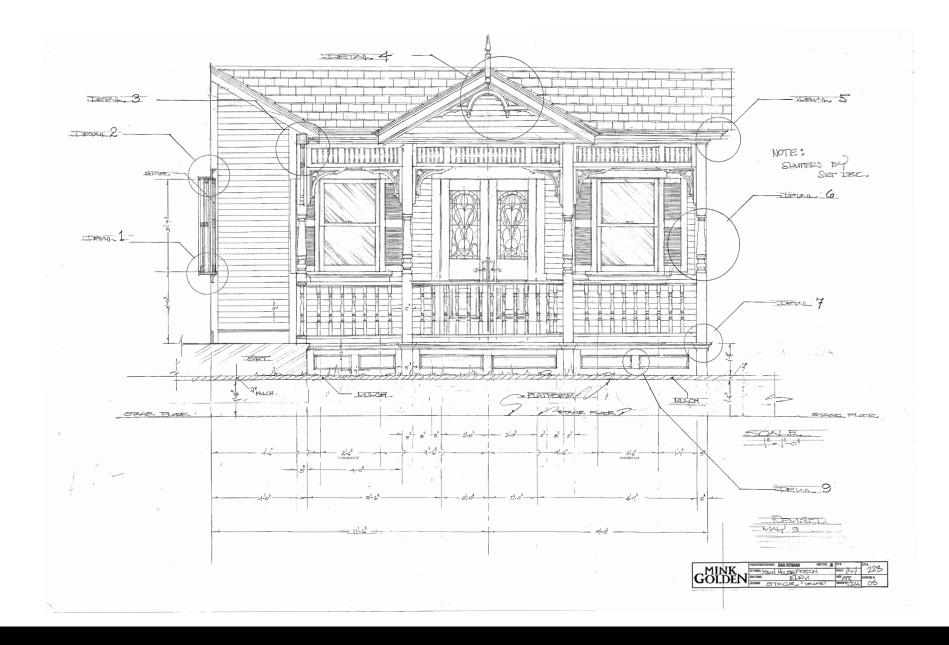

Percy Jackson Camp Half-Blood: Dining Pavilion Drafting

)(

Percy Jackson Camp Half-Blood: Dining Pavilion Stills

)JJ

Percy Jackson Camp Half-Blood: Big House Concept Art

)+(

)+(

)JI