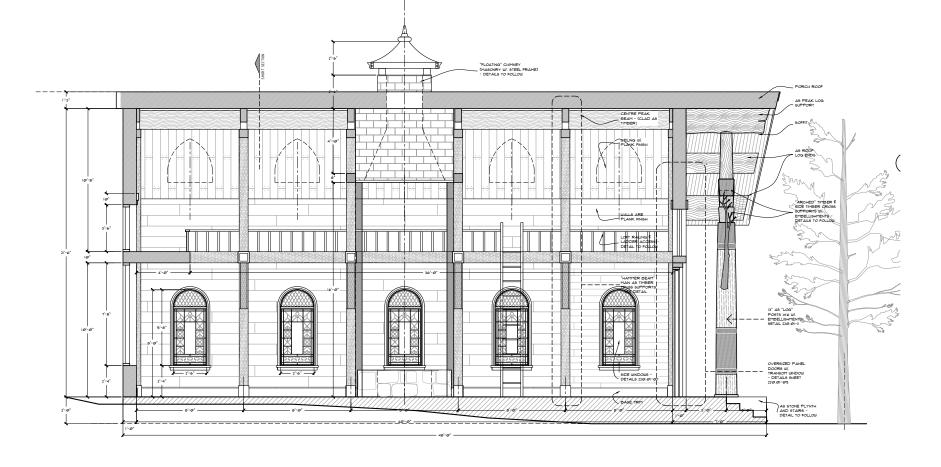

2.0 EXTERIOR - INNER - FRONT SECTION/ELEVATION SCALE: 1/4" = 1'-0"

HERMES - EXTERIOR ELEVATIONS

Percy Jackson Camp Half-Blood: Cabins Drafting

)+(

(1.0) CAMP - HERMES CABIN - LONG SECTION SCALE: 1/2" = 1'-0"

|        |                                   |                                      |           |    |                 |                    | 5 PM             |
|--------|-----------------------------------|--------------------------------------|-----------|----|-----------------|--------------------|------------------|
| MINK   | PRODUCTION DESIGNER:<br>SET NAME: | DAN HENNAH<br>Camp HB - Hermes Cabin | DIRECTOR: | JB | EP #:<br>Scale: | 001                | s:##<br>• 220.01 |
| GOIDEN | DRWG NAME:                        | INT/EXT - LONG SECTION               |           |    | DATE:           | 22/04/14           | DRAWING #:       |
|        | LOCATION:                         | WOODED AREA - TBD                    |           |    | DRAWN           | <sup>ey.</sup> SKM | 03               |

HERMES - LONG SECTION

V0-REL 22/04/14 5 PM

-

Ű.

V0-REL 22/04/14 5 PM

001 SET #

DATE: 22/04/14 DRAWING #: DRAWN BY: SKM

SCALE: AS NOTED 220.01