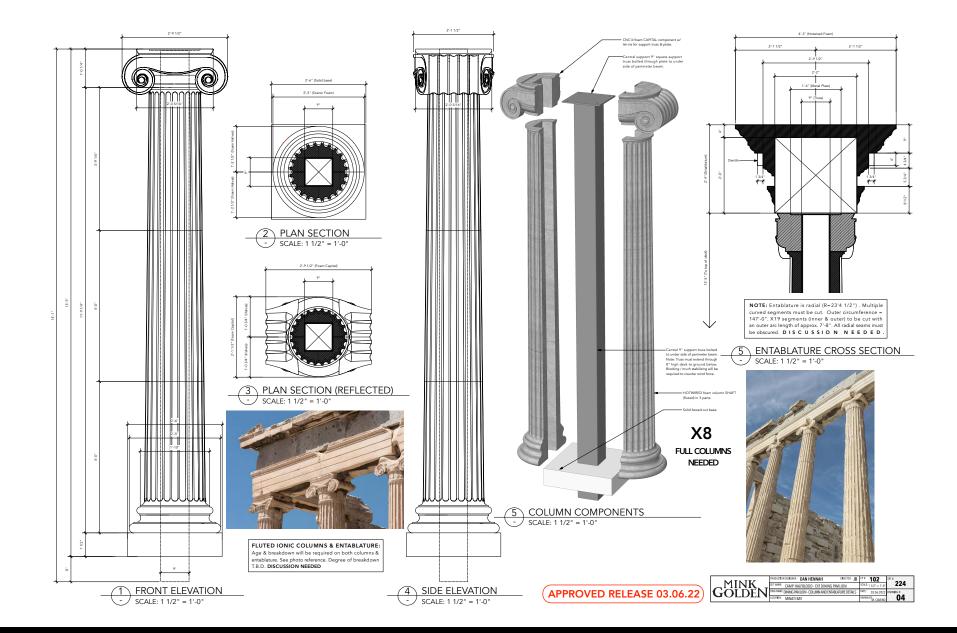

Percy Jackson Camp Half-Blood: Dining Pavilion Drafting

Percy Jackson Camp Half-Blood: Dining Pavilion Drafting

)(