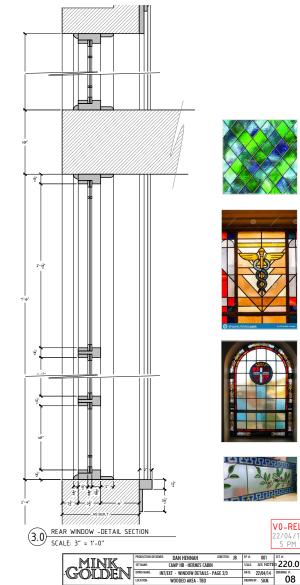

Percy Jackson Camp Half-Blood: Cabins Drafting

)11

SECTION

2.0 LARGE REAR WINDOW SCALE: 1 1/2" = 1'-0"

Percy Jackson Camp Half-Blood: Cabins Drafting

Percy Jackson Camp Half-Blood: Cabins Stills

¥.

Percy Jackson Camp Half-Blood: Dining Pavilion Concept Art