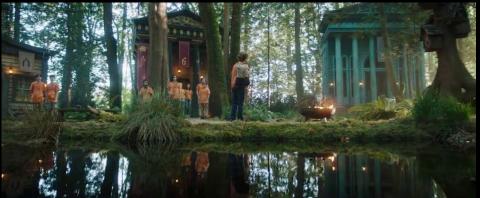

Percy Jackson Camp Half-Blood: Cabins Drafting

)11

SECTION

2.0 LARGE REAR WINDOW SCALE: 1 1/2" = 1'-0"

Percy Jackson Camp Half-Blood: Cabins Drafting

Percy Jackson Camp Half-Blood: Cabins Stills

¥.

Percy Jackson Camp Half-Blood: Dining Pavilion Concept Art

Percy Jackson Camp Half-Blood: Big House Stills

¥1

Percy Jackson Camp Half-Blood: Big House Stills