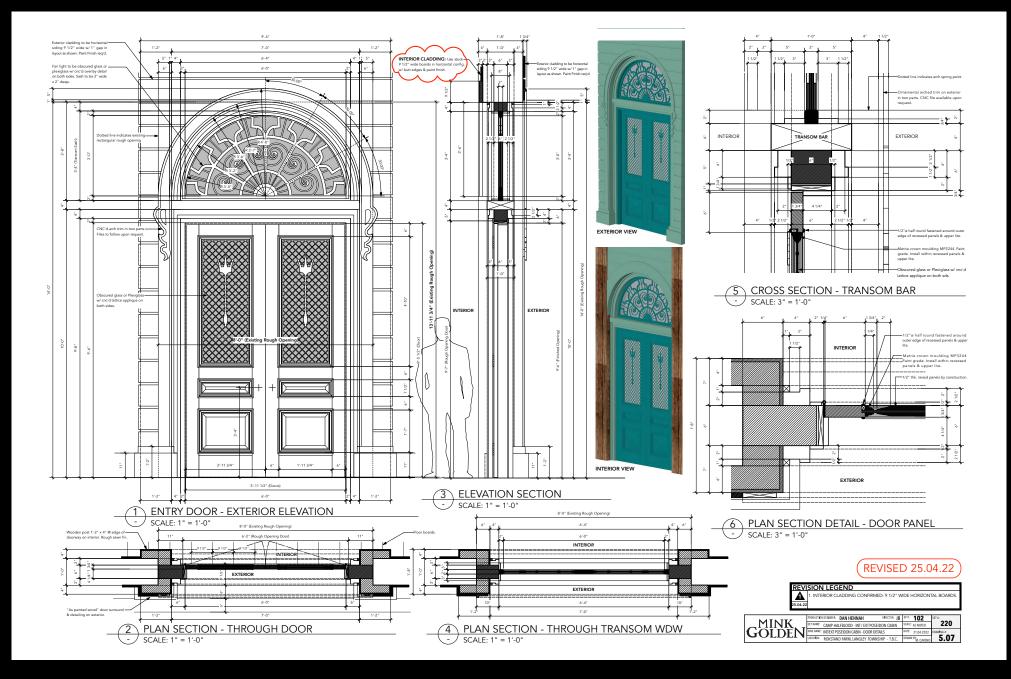

#### Scale: As Noted

Percy Jackson Camp Half-Blood: Cabins Concept Art

Percy Jackson Camp Half-Blood: Cabins Drafting

M. M. W. STRUCTURAL PEAK BEAM - CLAD AS LOG BEAM h stal EXTERIOR PORCH ROOF STRUCTURE 4 AS LOG BEAMS STRUCTURAL BEAM RUNS AT TOP OF WALL - NTO BACK OF CROSS BEAM A Color 22'-9 EXTERIOR COLUMNS TO 13 13'-0 8 8 . - 4'-0" -1-0 4-0 - 2'-6" - 2'-6" - 5'-0" -2'-6\* - 15'-@\* - 5'-0° - 2'-6 4-0-- 30'-0\*

2.0 EXTERIOR - INNER - FRONT SECTION/ELEVATION SCALE: 1/4" = 1'-0"

HERMES - EXTERIOR ELEVATIONS

Percy Jackson Camp Half-Blood: Cabins Drafting

)+(

(1.0) CAMP - HERMES CABIN - LONG SECTION SCALE: 1/2" = 1'-0"