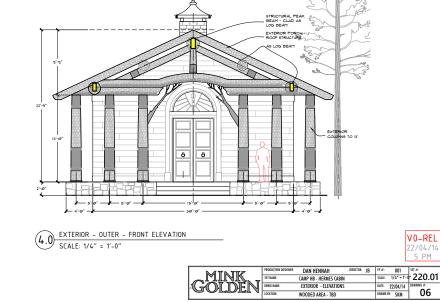

2.0 EXTERIOR - INNER - FRONT SECTION/ELEVATION SCALE: 1/4" = 1'-0"

HERMES - EXTERIOR ELEVATIONS

Percy Jackson Camp Half-Blood: Cabins Drafting

)+(

(1.0) CAMP - HERMES CABIN - LONG SECTION SCALE: 1/2" = 1'-0"