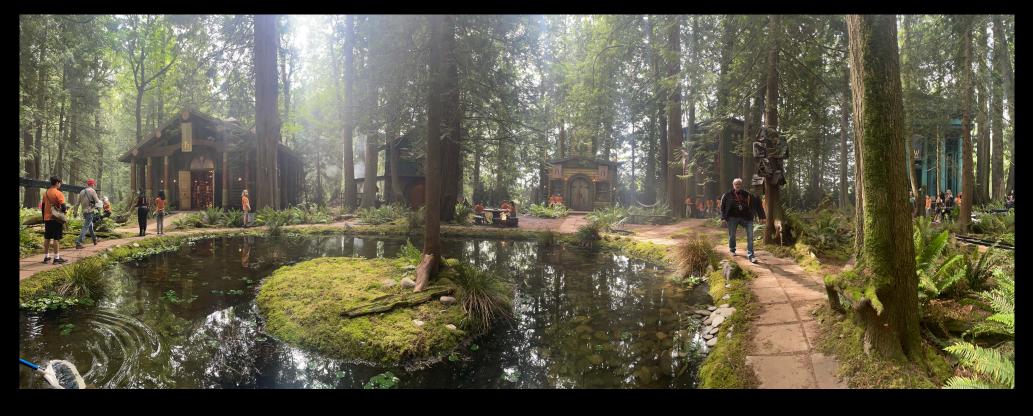

Percy Jackson Camp Half-Blood: Cabins Drafting

)11

SECTION

2.0 LARGE REAR WINDOW SCALE: 1 1/2" = 1'-0"

Percy Jackson Camp Half-Blood: Cabins Drafting

Percy Jackson Camp Half-Blood: Cabins Stills

¥.

Percy Jackson Camp Half-Blood: Dining Pavilion Concept Art

Percy Jackson Camp Half-Blood: Big House Stills

¥1

Percy Jackson Camp Half-Blood: Big House Stills