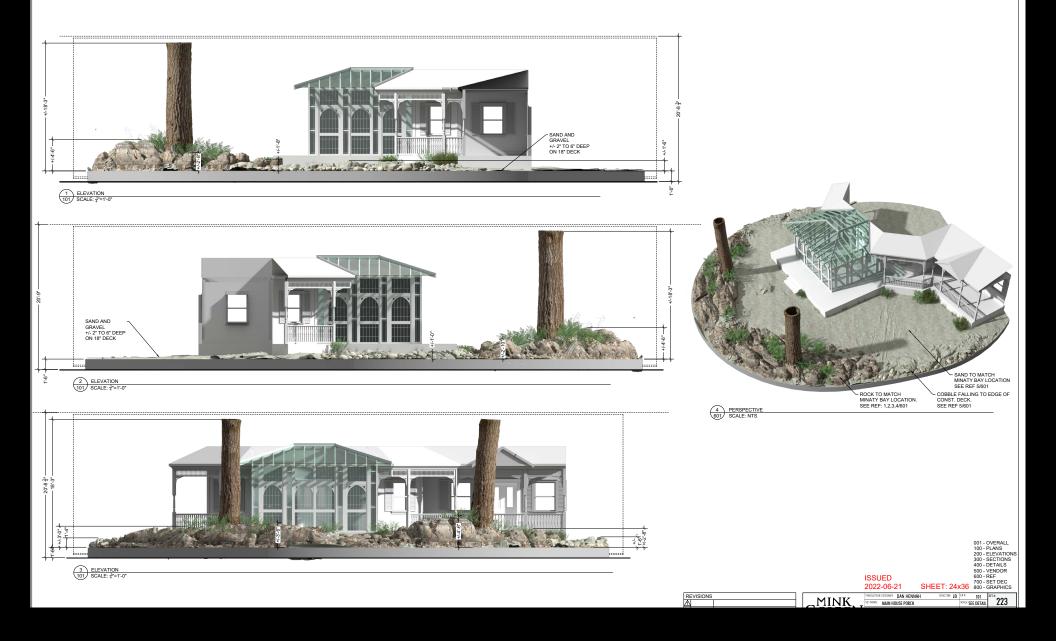

Percy Jackson Camp Half-Blood: Dining Pavilion Drafting

)(

Percy Jackson Camp Half-Blood: Dining Pavilion Stills

)JJ

Percy Jackson Camp Half-Blood: Big House Concept Art

)+(

)+(

)JI