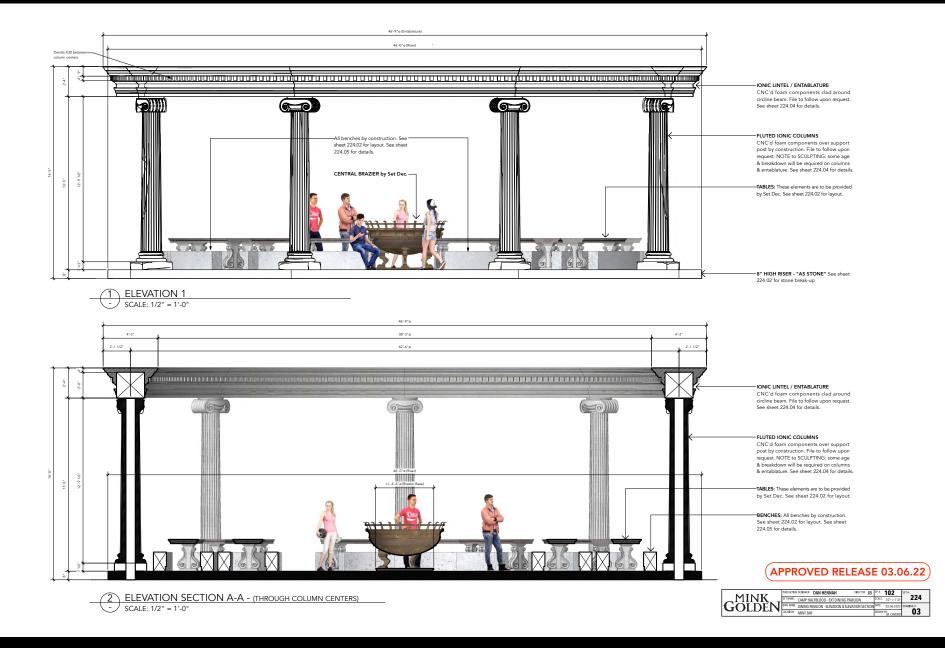

Percy Jackson Camp Half-Blood: Cabins Drafting

)11

SECTION

2.0 LARGE REAR WINDOW SCALE: 1 1/2" = 1'-0"

Percy Jackson Camp Half-Blood: Cabins Drafting

Percy Jackson Camp Half-Blood: Cabins Stills

¥.

Percy Jackson Camp Half-Blood: Dining Pavilion Concept Art

Percy Jackson Camp Half-Blood: Dining Pavilion Drafting

Percy Jackson Camp Half-Blood: Dining Pavilion Drafting

)(