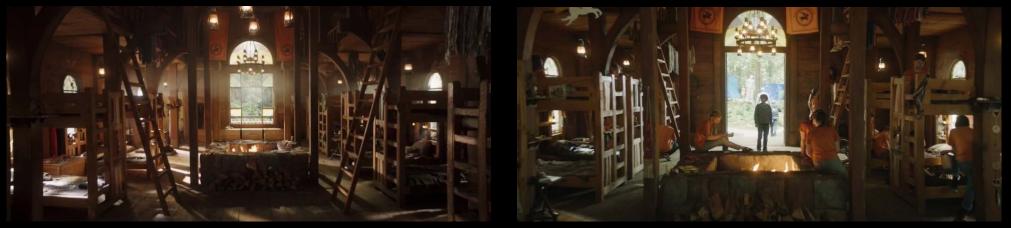

Percy Jackson Camp Half-Blood: Cabins Drafting

)11

SECTION

2.0 LARGE REAR WINDOW SCALE: 1 1/2" = 1'-0"

Percy Jackson Camp Half-Blood: Cabins Drafting

Percy Jackson Camp Half-Blood: Cabins Stills

¥.

Percy Jackson Camp Half-Blood: Dining Pavilion Concept Art