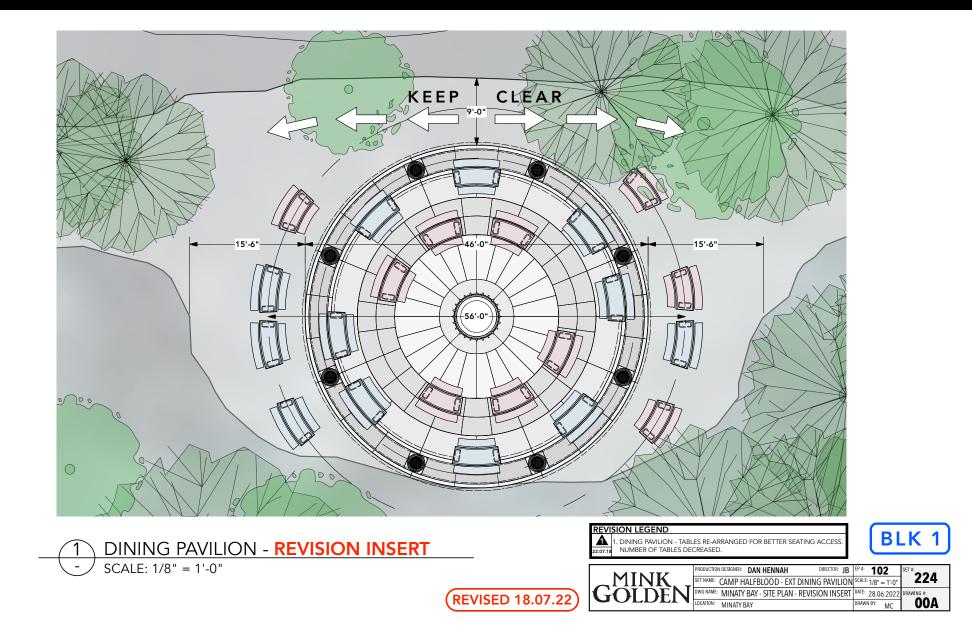

Percy Jackson Camp Half-Blood: Dining Pavilion Drafting

Percy Jackson Camp Half-Blood: Dining Pavilion Drafting

)(

### (REVISED 18.07.22)

| NATE TTZ       | PRODUCTION DESIGNER: DAN HENNAH DIPECTOR: JB   | P* 102                      | SET #: |  |
|----------------|------------------------------------------------|-----------------------------|--------|--|
| -MINK.         | SET NAME: CAMP HALFBLOOD - EXT DINING PAVILION | SCALE: AS SHOWN             | 224    |  |
| <b>IGOIDEN</b> | DING NAME: MINATY BAY - SITE PLAN              | DATE: 20.05.2022 DRAWING #: |        |  |
| GOLDLIN        | LOCATION MINATY BAY                            | DRAWN BY:<br>M. CAVENO      | 00     |  |