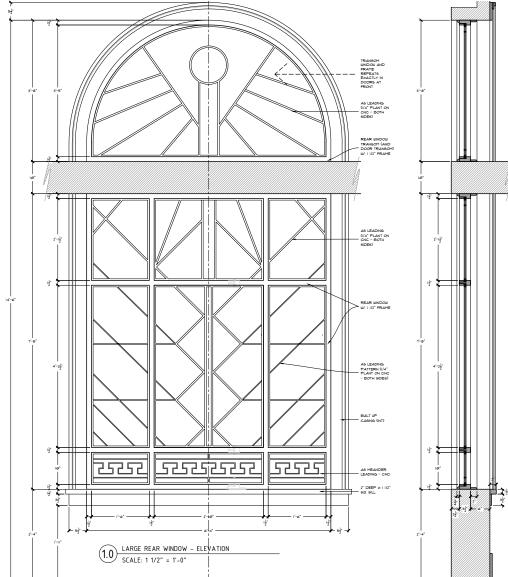

Percy Jackson Camp Half-Blood: Cabins Drafting

)11

SECTION

2.0 LARGE REAR WINDOW SCALE: 1 1/2" = 1'-0"

Percy Jackson Camp Half-Blood: Cabins Drafting

Percy Jackson Camp Half-Blood: Cabins Stills

¥.

Percy Jackson Camp Half-Blood: Dining Pavilion Concept Art