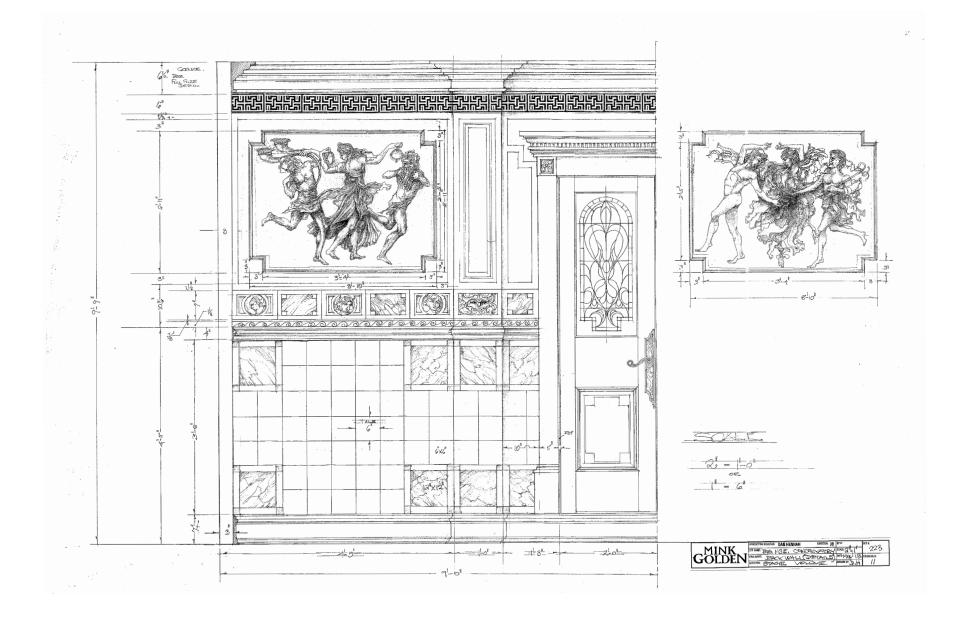

Percy Jackson Camp Half-Blood: Cabins Drafting

)11

SECTION

2.0 LARGE REAR WINDOW SCALE: 1 1/2" = 1'-0"

Percy Jackson Camp Half-Blood: Cabins Drafting

Percy Jackson Camp Half-Blood: Cabins Stills

¥.

Percy Jackson Camp Half-Blood: Dining Pavilion Concept Art