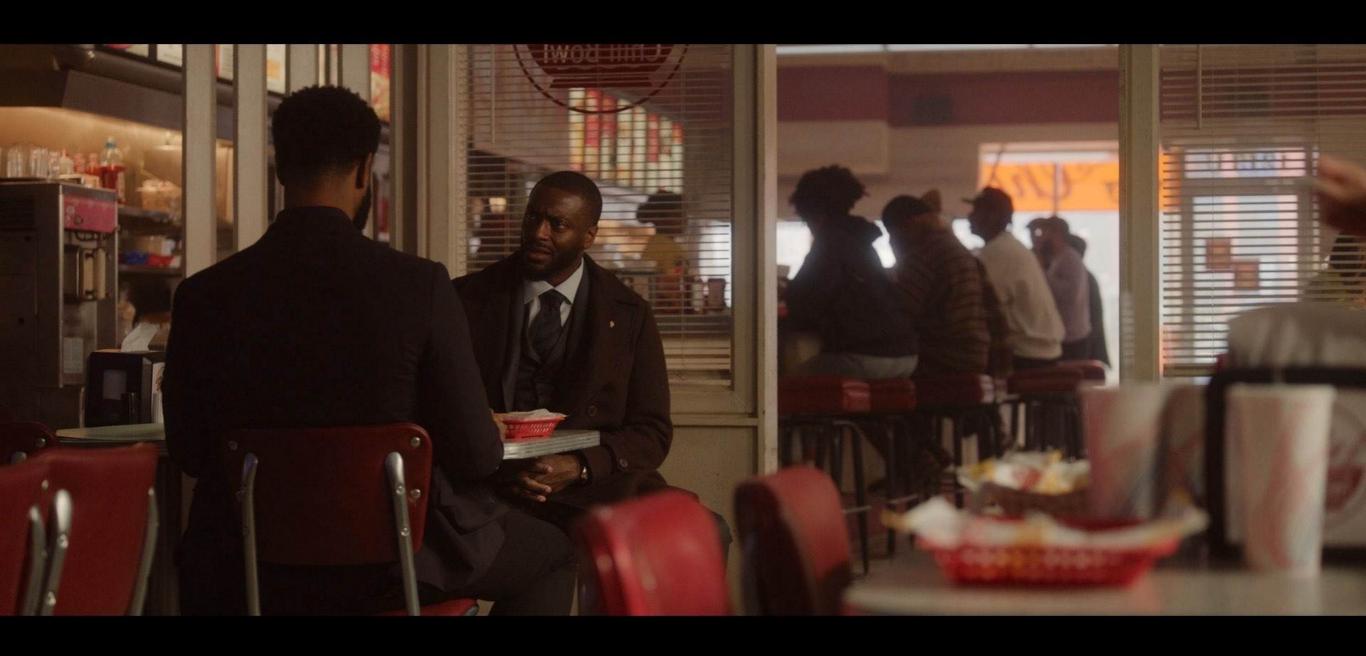

#### BEN'S CHILI BOWL

ISSUED

ART DIRECTOR: DAVID BEST
SET NAME: INT CROSS HOUSE
DRAWNG: FURNITURE PLAN
LOCATION: STAGE 2
DRAWN BY: HENRY SALONEN

DATE: DEC. 13, 2022

SCALE: 3/8"-1'-0" SHE

510 01-02