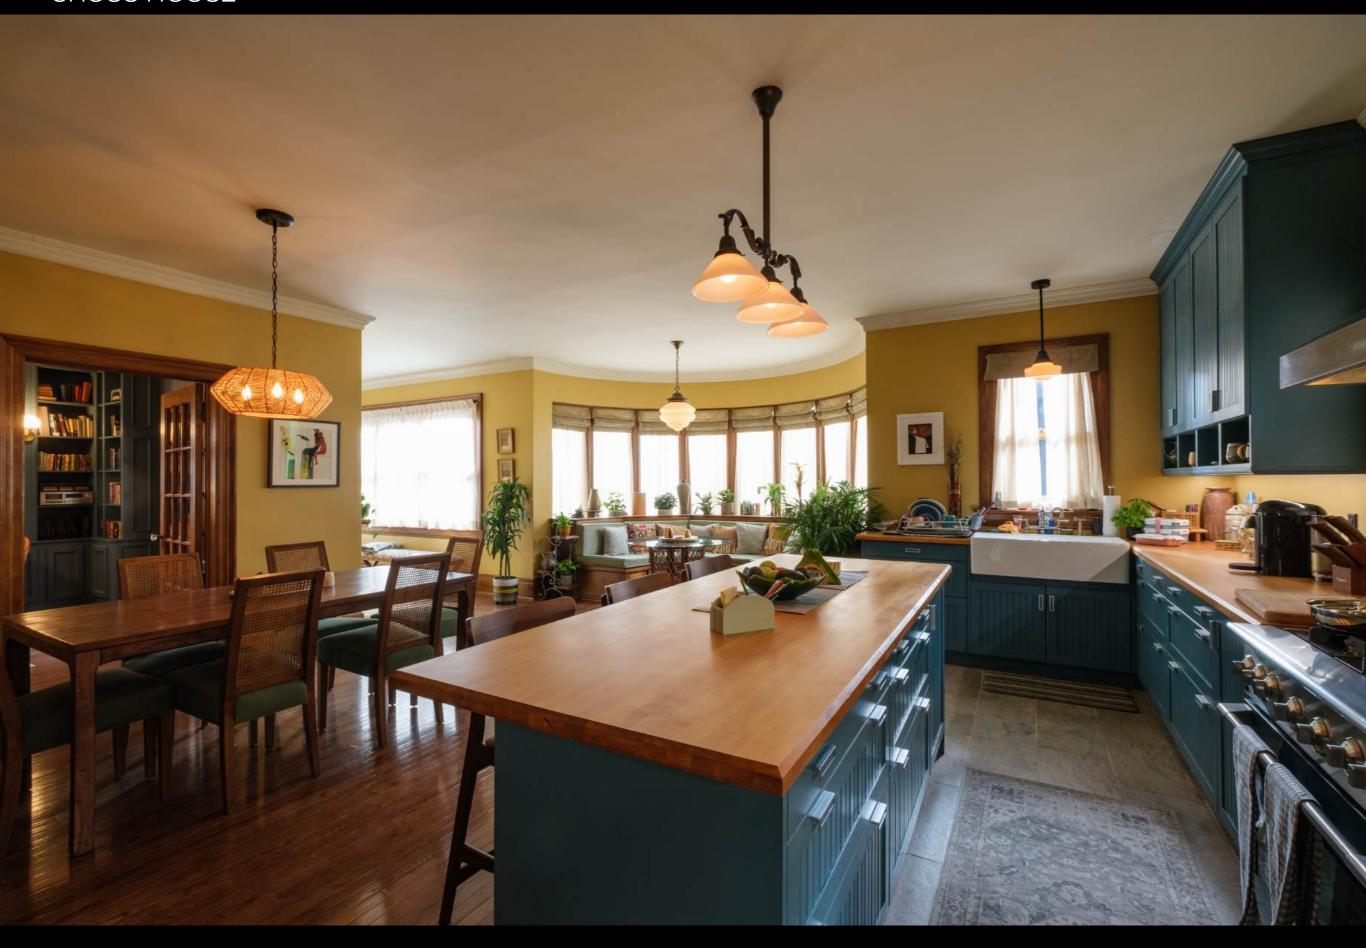

#### BEN'S CHILI BOWL

ISSUED

ART DIRECTOR: DAVID BEST
SET NAME: INT CROSS HOUSE
DRAWNG: FURNITURE PLAN
LOCATION: STAGE 2
DRAWN BY: HENRY SALONEN

DATE: DEC. 13, 2022

SCALE: 3/8"-1'-0" SHE

510 01-02