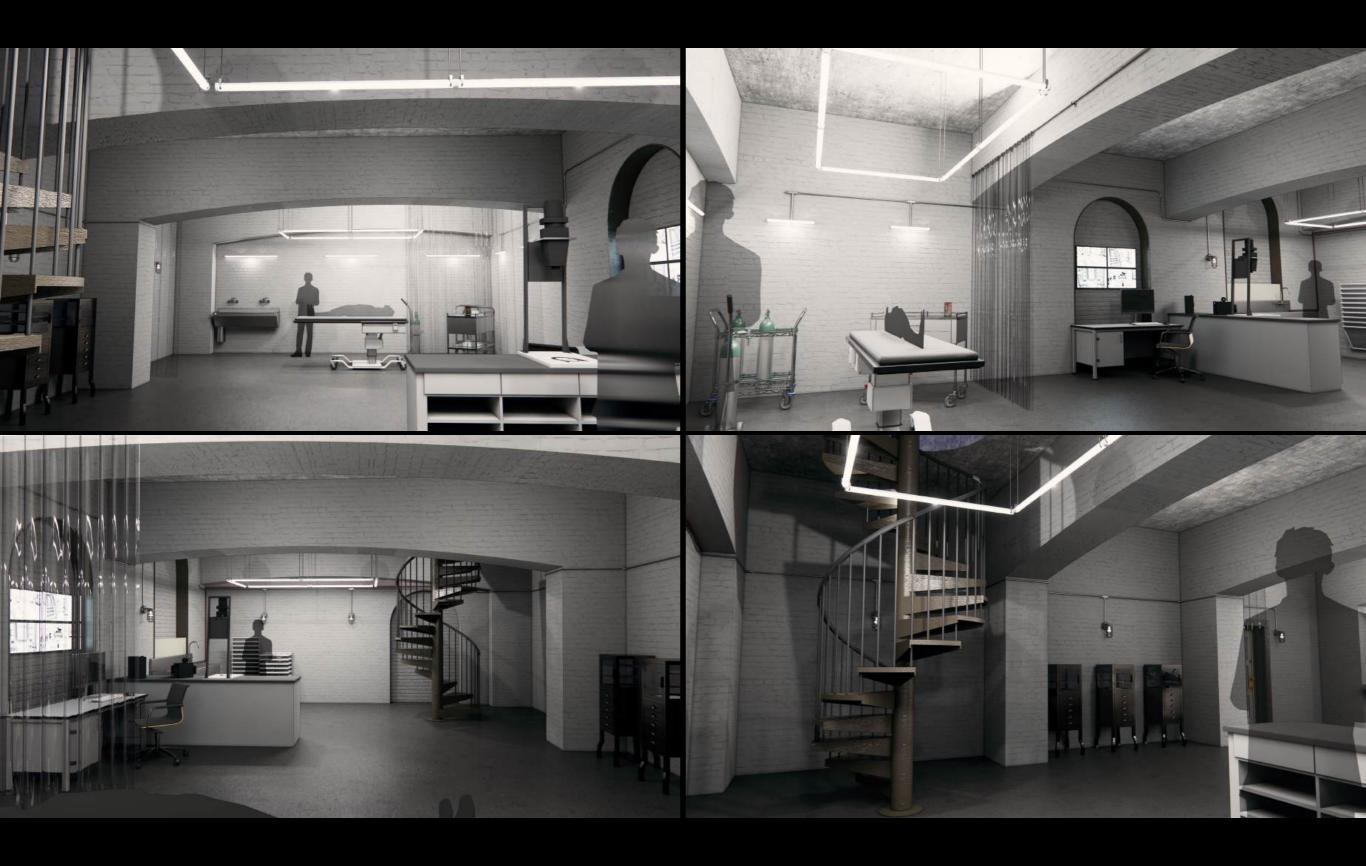

## RAMSEY'S DEATH CHAMBER

# RAMSEY'S DEATH CHAMBER

See less the court of moning God. The former highway prostlinte is the country's first known female serial killer. Meet. Worrow, the trest territing female wind killer in biney, was tre kil to fee he lowers and country