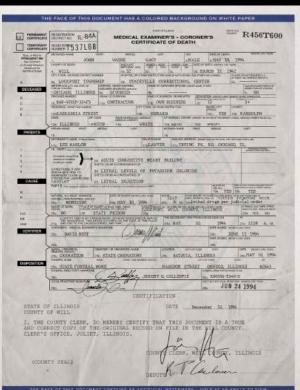

## RAMSEY'S DEATH CHAMBER

# RAMSEY'S DEATH CHAMBER

See less the court of moning God. The former highway prostlinte is the country's first known female serial killer. Meet. Worrow, the trest territing female wind killer in biney, was tre kil to fee he lowers and country

Warrow, the meet orthin and the clear of the

ng though my opines.
And while from our cased above the metal health, Worman neither that the leaves what the way frieng.
I me so sisk of hearing this short carely with? He want. The free send and so many lease. In mempring to self the ruth, In any who critically have humin life out the first control of the send of the ruth. In any who critically have humin life on want fell again.
The judge did down Warman mentally maind to voluntees to be