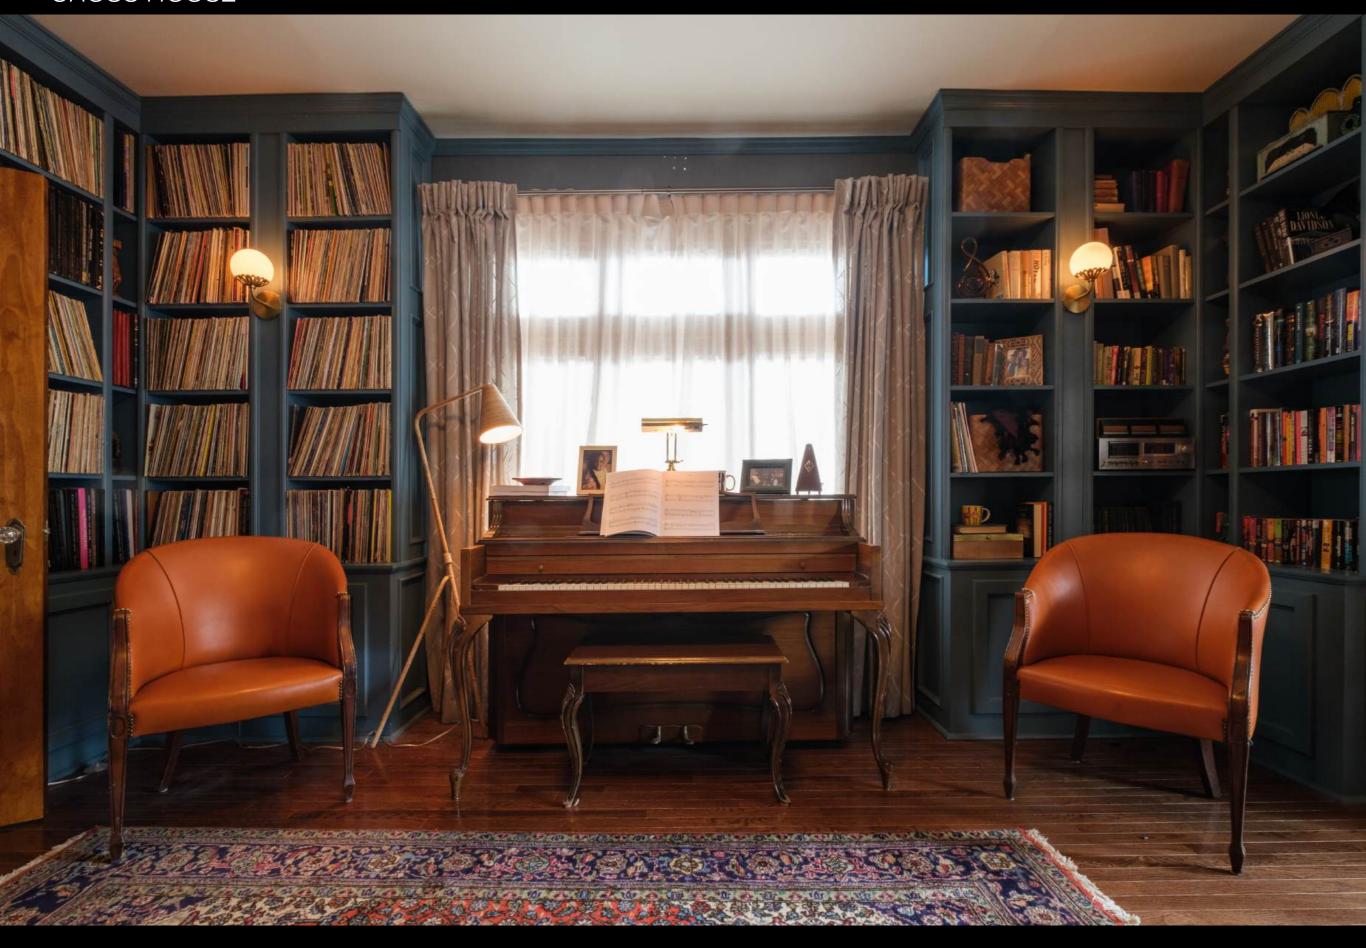

CROSS
THE GOOD BOOK

Elisa Sauvé Production Designer

#### BEN'S CHILI BOWL

ISSUED

ART DIRECTOR: DAVID BEST
SET NAME: INT CROSS HOUSE
DRAWNG: FURNITURE PLAN
LOCATION: STAGE 2
DRAWN BY: HENRY SALONEN

DATE: DEC. 13, 2022

SCALE: 3/8"-1'-0" SHE

510 01-02