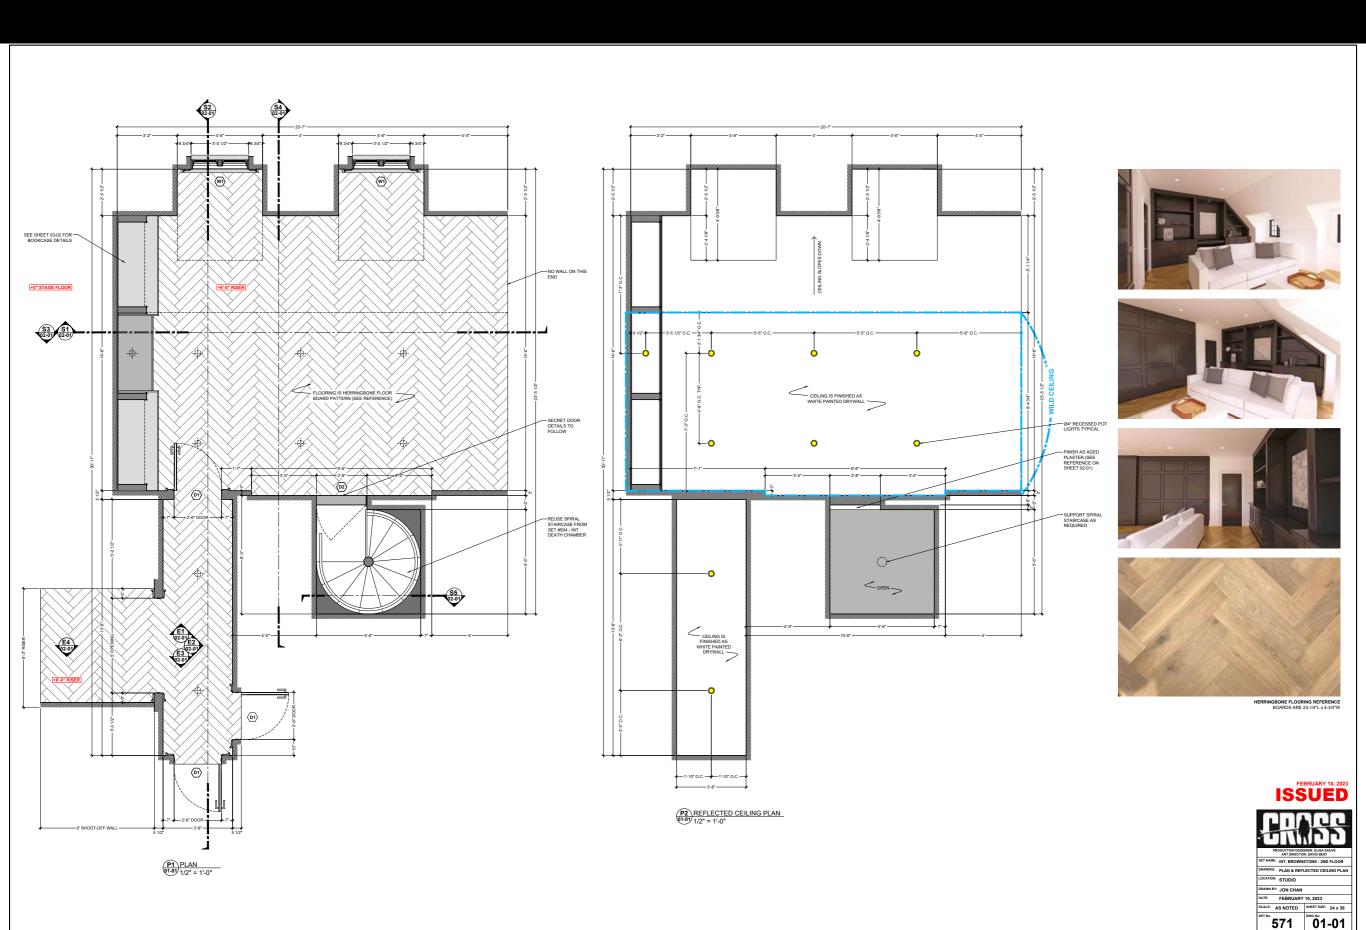

## RAMSEY'S DEATH CHAMBER

# RAMSEY'S DEATH CHAMBER

See less the court of moning God. The former highway prostlinte is the country's first known female serial killer. Meet. Worrow, the trest territing female wind killer in biney, was tre kil to fee he lowers and country