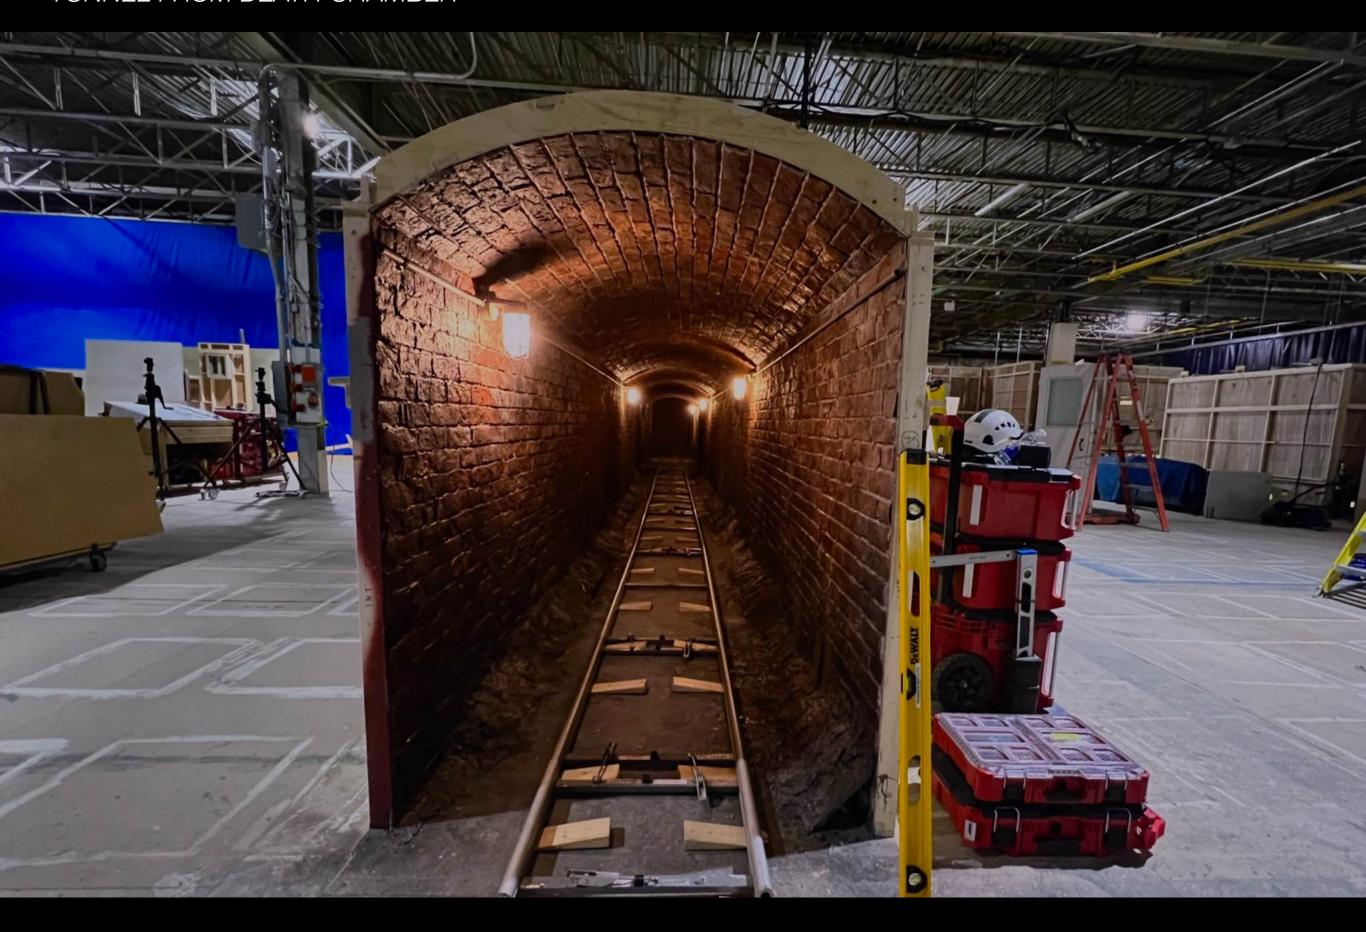

court of moning God. The former highway prostlinte is the country's first known female serial killer. Meet. Worrow, the trest territing female wind killer in biney, was tre kil to fee he lowers and country

Warrow, the meet orthin and the clear of the

ng though my opines.
And while from our cased above the metal health, Worman neither that the leaves what the way frieng.
I me so sisk of hearing this short carely with? He want. The free send and so many lease. In mempring to self the ruth, In any who critically have humin life out the first control of the send of the ruth. In any who critically have humin life on want fell again.
The judge did down Warman mentally maind to voluntees to be

Pringswater Peinnogn of Gordann Control of Management of











#### TUNNEL FROM DEATH CHAMBER









#### BRENDA'S





RENDERING - BRENDA'S SHACK SCALE: NTS



FRONT ELEVATION
SCALE: 1/2" = 1'-0"

RENDERING - INT. ABANDONED SPACE CORRIDOR SCALE: NTS

 $\widehat{2}$ 

NOTE: ALL DIMENSIONS INDICATE ROUGH SIZING ONLY.

FINAL CABIN SHOULD BE CONSTRUCTED OF ROUGH SAWN LUMBER AND OTHER "SALVAGED" MATERIALS

SEE PERSPECTIVE VIEW FOR DETAILS

PERSPECTIVE - BASE STRUCTURE



PLAN VIEW - BASE STRUCTURE

FRONT ELEVATION - BASE STRUCTURE SCALE: 1/2" = 1'-0" SIDE ELVATION - BASE STRUCTURE SCALE: 1/2" = 1'-0" (6)mm AS FOUR 2" x 6" POSTS DIMENSIONS TO CENTRE OF WOOD STRUCTURE IN GREY REFER TO SET 514 - SHEET 4.01 FOR STRUCTURE INTERIOR DIMENSIONS · CURTAIN TO MATCH STAGE BUILD BY SET DEC

REFERENCE - INT. BRENDA'S SHACK

(ISSUED



PRODUCTION DESIGNER: ELISA S ART DIRECTOR: DAVID BEST SET NAME: