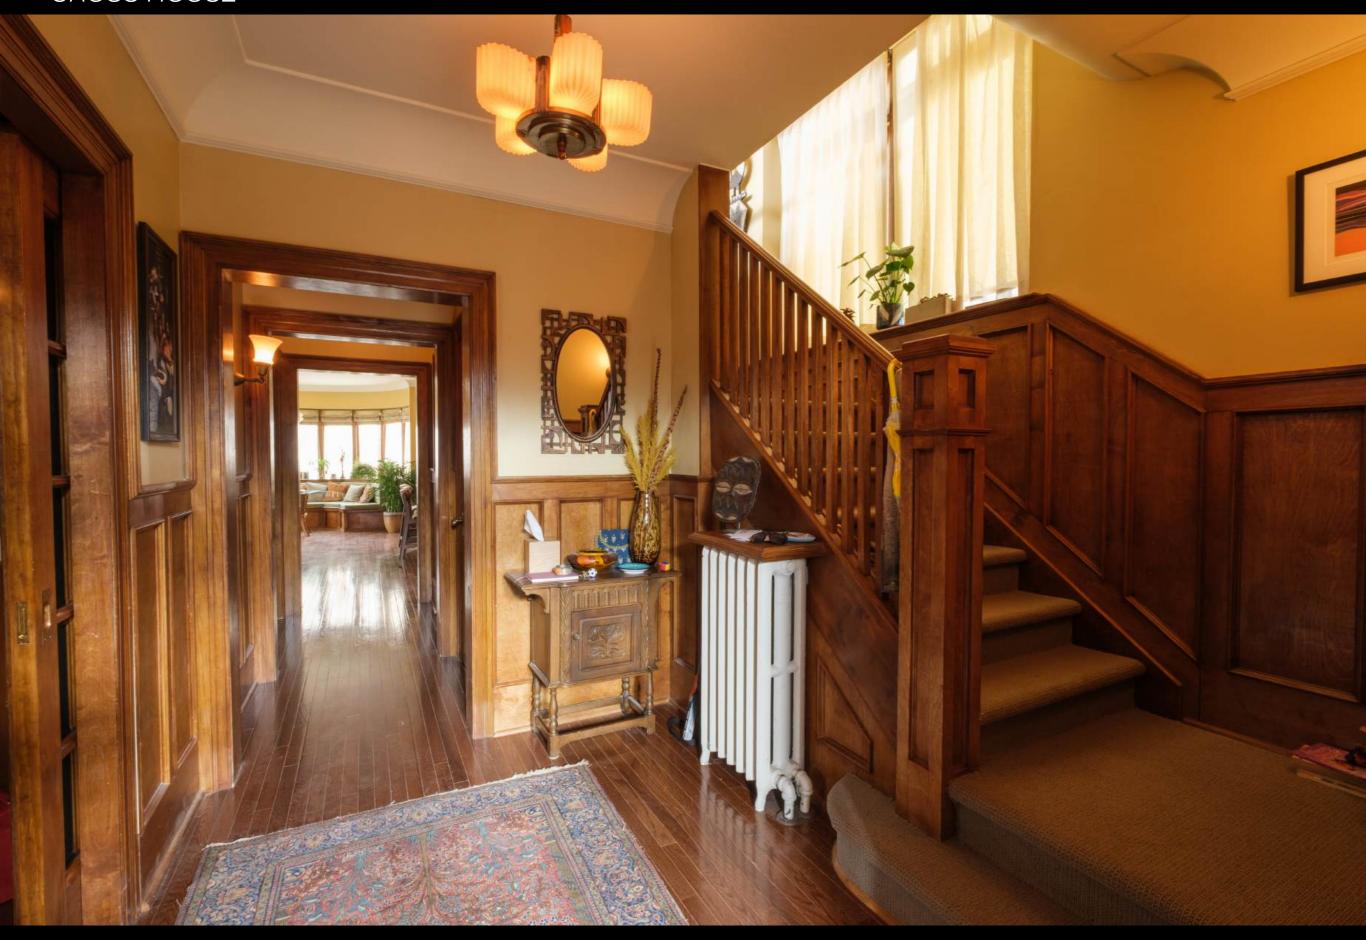

CROSS
THE GOOD BOOK

Elisa Sauvé Production Designer

#### BEN'S CHILI BOWL

ISSUED

ART DIRECTOR: DAVID BEST
SET NAME: INT CROSS HOUSE
DRAWNG: FURNITURE PLAN
LOCATION: STAGE 2
DRAWN BY: HENRY SALONEN

DATE: DEC. 13, 2022

SCALE: 3/8"-1'-0" SHE

510 01-02