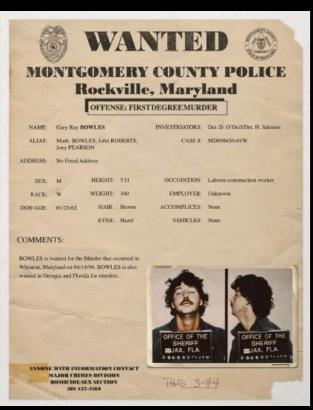

# RAMSEY'S DEATH CHAMBER

See less the court of moning God. The former highway prostlinte is the country's first known female serial killer. Meet. Worrow, the trest territing female wind killer in biney, was tre kil to fee he lowers and country

Warrow, the meet orthin and the clear of the

ng though my opines.
And while from our cased above the metal health, Worman neither that the leaves what the way frieng.
I me so sisk of hearing this short carely with? He want. The free send and so many lease. In mempring to self the ruth, In any who critically have humin life out the first control of the send of the ruth. In any who critically have humin life on want fell again.
The judge did down Warman mentally maind to voluntees to be