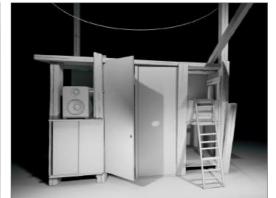

#### BRENDA'S

RENDERING - BRENDA'S SHACK SCALE: NTS

FRONT ELEVATION
SCALE: 1/2" = 1'-0"

RENDERING - INT. ABANDONED SPACE CORRIDOR SCALE: NTS

 $\widehat{2}$ 

NOTE: ALL DIMENSIONS INDICATE ROUGH SIZING ONLY.

FINAL CABIN SHOULD BE CONSTRUCTED OF ROUGH SAWN LUMBER AND OTHER "SALVAGED" MATERIALS

SEE PERSPECTIVE VIEW FOR DETAILS

PERSPECTIVE - BASE STRUCTURE

PLAN VIEW - BASE STRUCTURE

FRONT ELEVATION - BASE STRUCTURE SCALE: 1/2" = 1'-0" SIDE ELVATION - BASE STRUCTURE SCALE: 1/2" = 1'-0" (6)mm AS FOUR 2" x 6" POSTS DIMENSIONS TO CENTRE OF WOOD STRUCTURE IN GREY REFER TO SET 514 - SHEET 4.01 FOR STRUCTURE INTERIOR DIMENSIONS · CURTAIN TO MATCH STAGE BUILD BY SET DEC

REFERENCE - INT. BRENDA'S SHACK

(ISSUED

PRODUCTION DESIGNER: ELISA S ART DIRECTOR: DAVID BEST SET NAME: BIT. ABANDONED WAREHOUS BRENDA'S EXTERIOR DRAWING: SHACK DETAILS LOCATION: GEORGE LLOYD

DATE: 22 FEB 2023 SCALE: AS NOTED

HEET SIZE: 24 x 36

514 4.02

PERSPECTIVE VIEW - BRENDA'S SHACK W/ BASE STRUCTURE