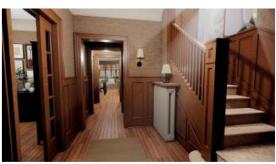

#### BEN'S CHILI BOWL

ISSUED

ART DIRECTOR: DAVID BEST
SET NAME: INT CROSS HOUSE
DRAWNG: FURNITURE PLAN
LOCATION: STAGE 2
DRAWN BY: HENRY SALONEN

DATE: DEC. 13, 2022

SCALE: 3/8"-1'-0" SHE

510 01-02