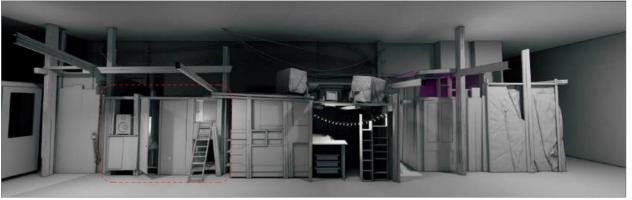

#### BRENDA'S

RENDERING - BRENDA'S SHACK SCALE: NTS

FRONT ELEVATION
SCALE: 1/2" = 1'-0"

RENDERING - INT. ABANDONED SPACE CORRIDOR SCALE: NTS

 $\widehat{2}$ 

NOTE: ALL DIMENSIONS INDICATE ROUGH SIZING ONLY.