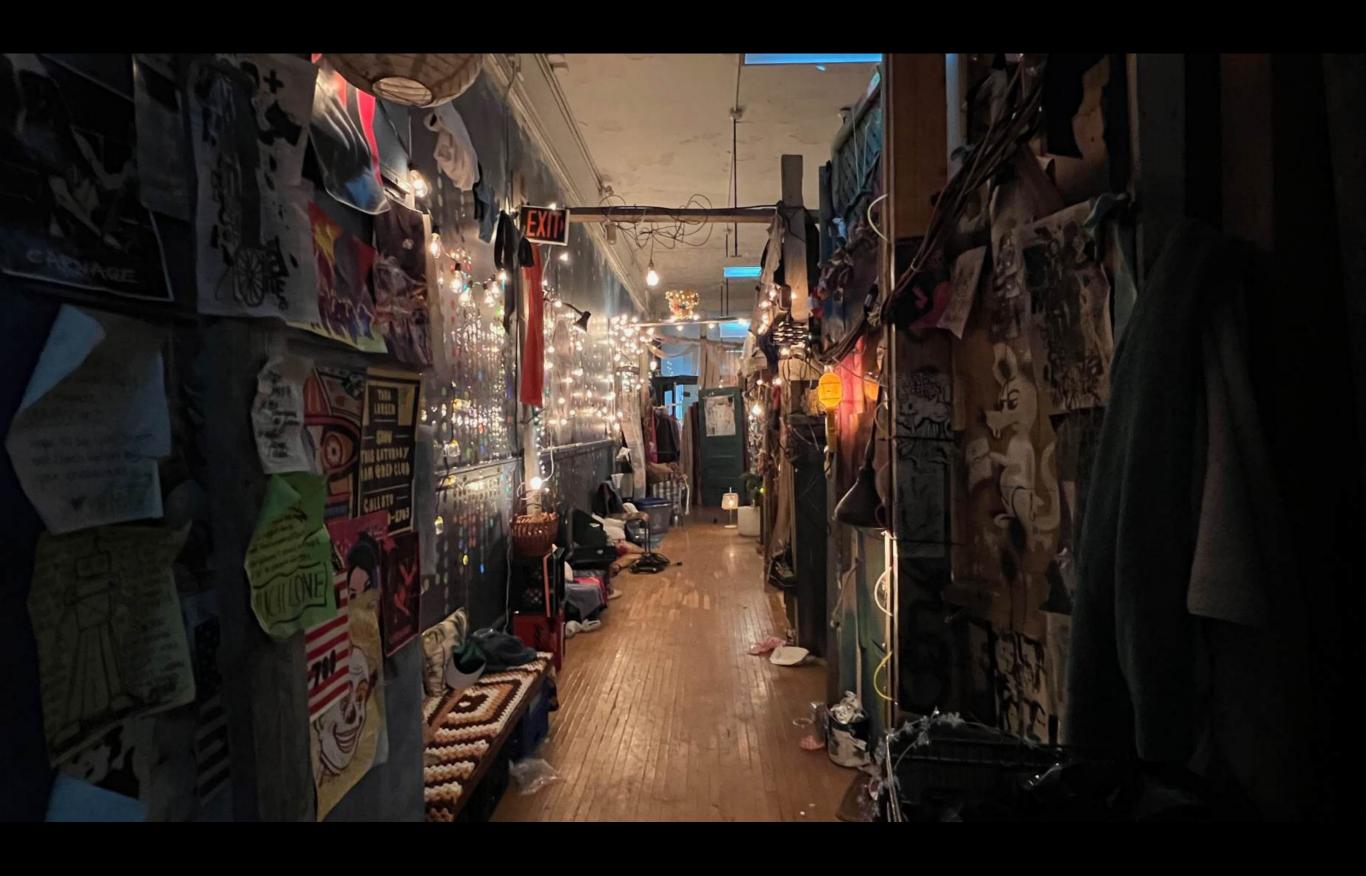

of moning God. The former highway prostlinte is the country's first known female serial killer. Meet. Worrow, the trest territing female wind killer in biney, was tre kil to fee he lowers and country

Warrow, the meet orthin and the clear of the

ng though my opines.
And while from our cased above the metal health, Worman neither that the leaves what the way frieng.
I me so sisk of hearing this short carely with? He want. The free send and so many lease. In mempring to self the ruth, In any who critically have humin life out the first control of the send of the ruth. In any who critically have humin life on want fell again.
The judge did down Warman mentally maind to voluntees to be

Pringswater Peinnogn of Gordann Control of Management of











#### TUNNEL FROM DEATH CHAMBER









#### BRENDA'S





RENDERING - BRENDA'S SHACK SCALE: NTS



FRONT ELEVATION
SCALE: 1/2" = 1'-0"

RENDERING - INT. ABANDONED SPACE CORRIDOR SCALE: NTS

 $\widehat{2}$ 

NOTE: ALL DIMENSIONS INDICATE ROUGH SIZING ONLY.

FINAL CABIN SHOULD BE CONSTRUCTED OF ROUGH SAWN LUMBER AND OTHER "SALVAGED" MATERIALS

SEE PERSPECTIVE VIEW FOR DETAILS

PERSPECTIVE - BASE STRUCTURE



PLAN VIEW - BASE STRUCTURE

FRONT ELEVATION - BASE STRUCTURE SCALE: 1/2" = 1'-0" SIDE ELVATION - BASE STRUCTURE SCALE: 1/2" = 1'-0" (6)mm AS FOUR 2" x 6" POSTS DIMENSIONS TO CENTRE OF WOOD STRUCTURE IN GREY REFER TO SET 514 - SHEET 4.01 FOR STRUCTURE INTERIOR DIMENSIONS · CURTAIN TO MATCH STAGE BUILD BY SET DEC

REFERENCE - INT. BRENDA'S SHACK

(ISSUED



PRODUCTION DESIGNER: ELISA S ART DIRECTOR: DAVID BEST SET NAME: BIT.