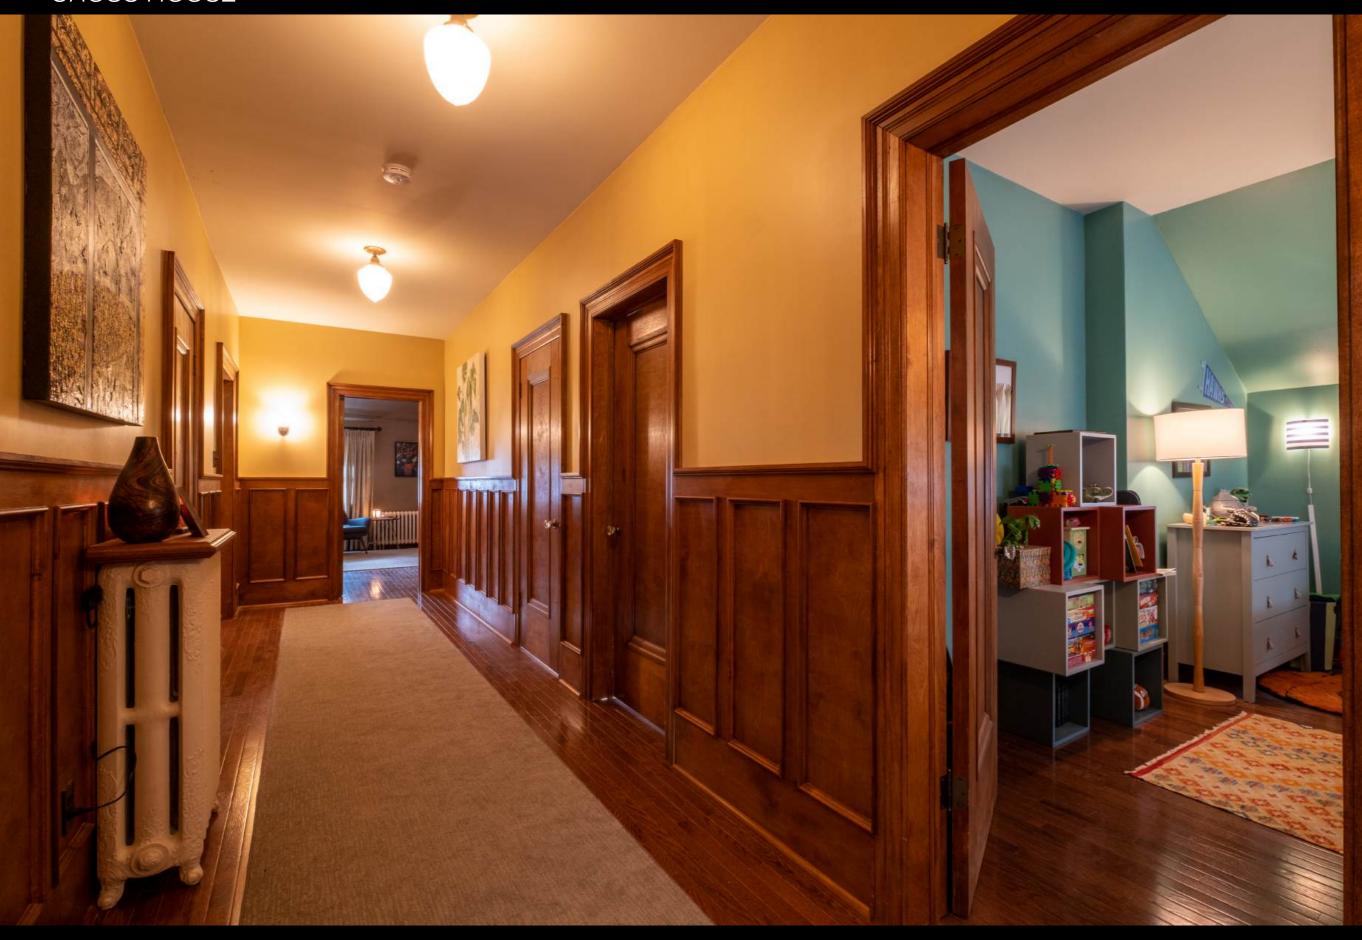

#### BEN'S CHILI BOWL

ISSUED

ART DIRECTOR: DAVID BEST
SET NAME: INT CROSS HOUSE
DRAWNG: FURNITURE PLAN
LOCATION: STAGE 2
DRAWN BY: HENRY SALONEN

DATE: DEC. 13, 2022

SCALE: 3/8"-1'-0" SHE

510 01-02