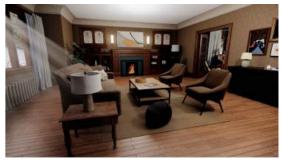

#### BEN'S CHILI BOWL

ISSUED

ART DIRECTOR: DAVID BEST
SET NAME: INT CROSS HOUSE
DRAWNG: FURNITURE PLAN
LOCATION: STAGE 2
DRAWN BY: HENRY SALONEN

DATE: DEC. 13, 2022

SCALE: 3/8"-1'-0" SHE

510 01-02