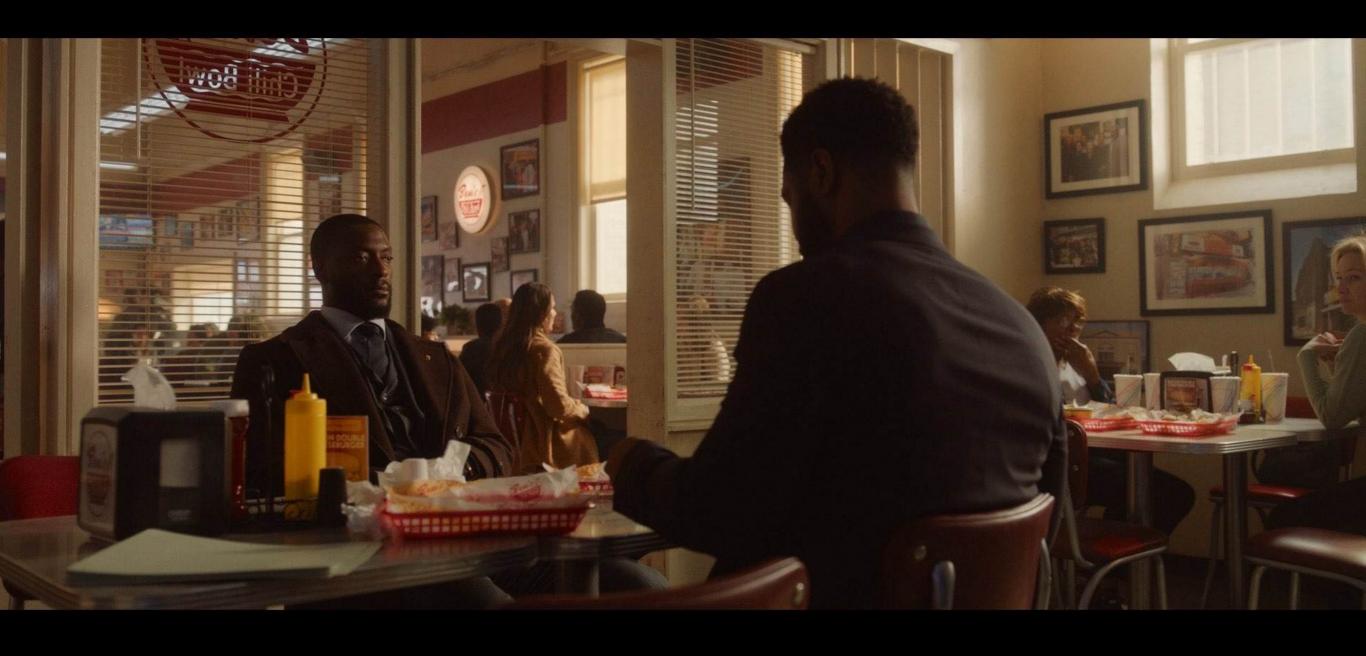

#### BEN'S CHILI BOWL

ISSUED

ART DIRECTOR: DAVID BEST
SET NAME: INT CROSS HOUSE
DRAWNG: FURNITURE PLAN
LOCATION: STAGE 2
DRAWN BY: HENRY SALONEN

DATE: DEC. 13, 2022

SCALE: 3/8"-1'-0" SHE

510 01-02