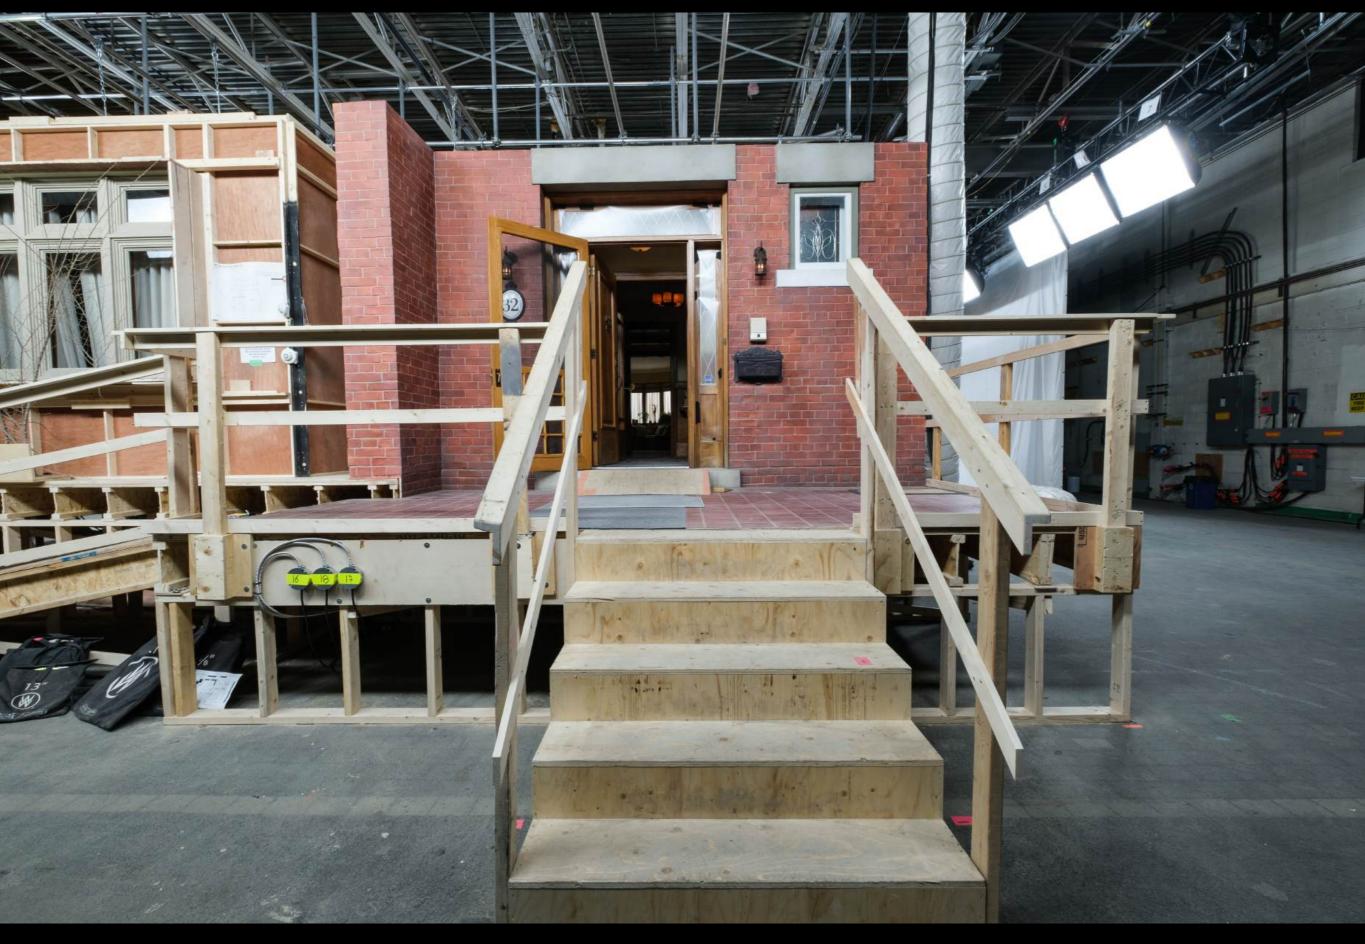

#### TUNNEL FROM DEATH CHAMBER

#### BRENDA'S

RENDERING - BRENDA'S SHACK SCALE: NTS

FRONT ELEVATION
SCALE: 1/2" = 1'-0"

RENDERING - INT. ABANDONED SPACE CORRIDOR SCALE: NTS

 $\widehat{2}$ 

NOTE: ALL DIMENSIONS INDICATE ROUGH SIZING ONLY.