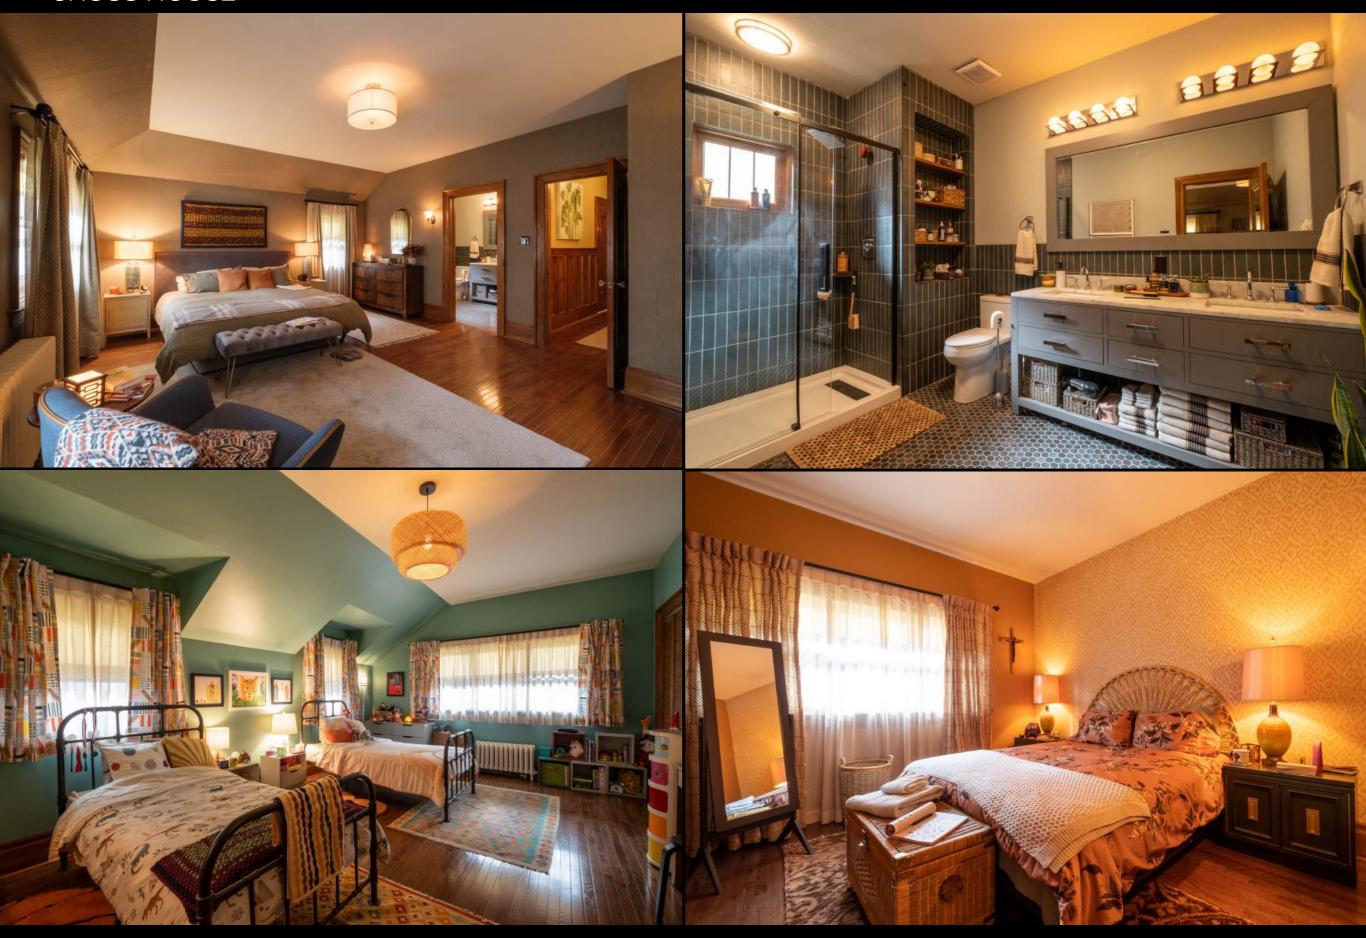

#### BEN'S CHILI BOWL

ISSUED

ART DIRECTOR: DAVID BEST
SET NAME: INT CROSS HOUSE
DRAWNG: FURNITURE PLAN
LOCATION: STAGE 2
DRAWN BY: HENRY SALONEN

DATE: DEC. 13, 2022

SCALE: 3/8"-1'-0" SHE

510 01-02