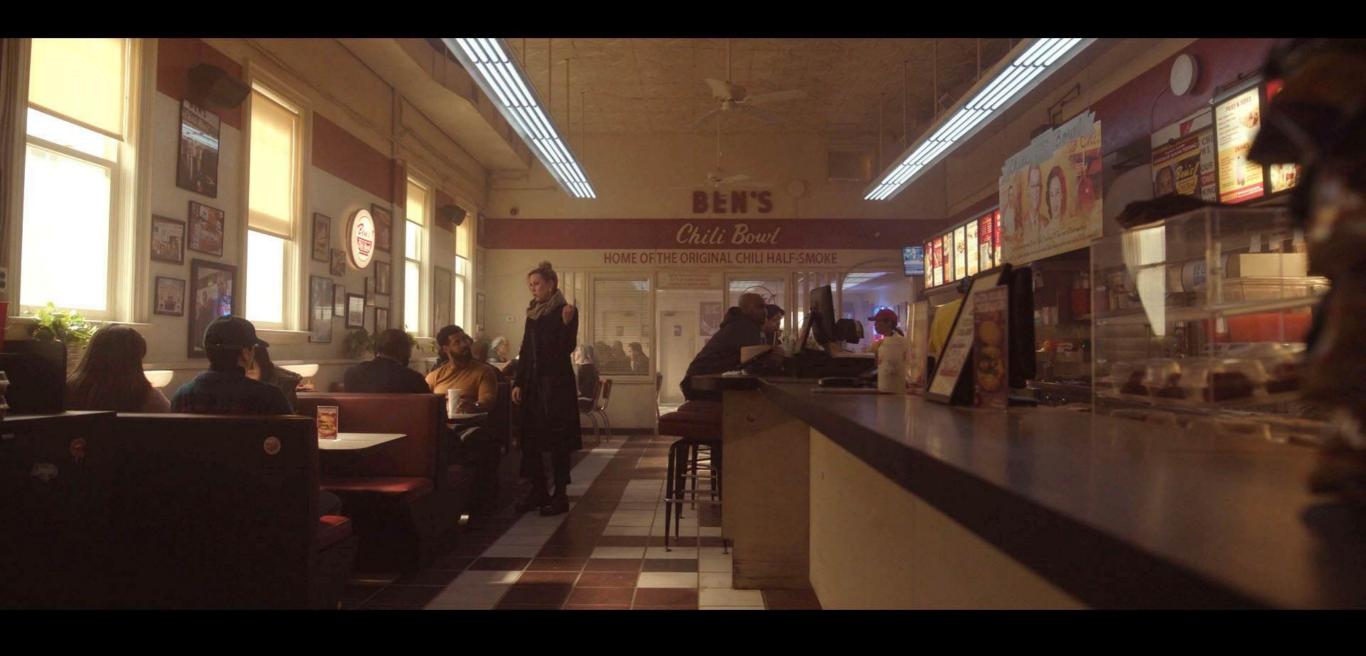

#### BEN'S CHILI BOWL

ISSUED

ART DIRECTOR: DAVID BEST
SET NAME: INT CROSS HOUSE
DRAWNG: FURNITURE PLAN
LOCATION: STAGE 2
DRAWN BY: HENRY SALONEN

DATE: DEC. 13, 2022

SCALE: 3/8"-1'-0" SHE

510 01-02