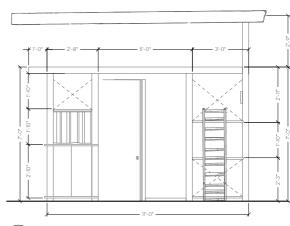

#### BRENDA'S

RENDERING - BRENDA'S SHACK SCALE: NTS

FRONT ELEVATION
SCALE: 1/2" = 1'-0"

RENDERING - INT. ABANDONED SPACE CORRIDOR SCALE: NTS

 $\widehat{2}$ 

NOTE: ALL DIMENSIONS INDICATE ROUGH SIZING ONLY.

FINAL CABIN SHOULD BE CONSTRUCTED OF ROUGH SAWN LUMBER AND OTHER "SALVAGED" MATERIALS

SEE PERSPECTIVE VIEW FOR DETAILS

PERSPECTIVE - BASE STRUCTURE

PLAN VIEW - BASE STRUCTURE

FRONT ELEVATION - BASE STRUCTURE SCALE: 1/2" = 1'-0" SIDE ELVATION - BASE STRUCTURE SCALE: 1/2" = 1'-0" (6)mm AS FOUR 2" x 6" POSTS DIMENSIONS TO CENTRE OF WOOD STRUCTURE IN GREY REFER TO SET 514 - SHEET 4.01 FOR STRUCTURE INTERIOR DIMENSIONS · CURTAIN TO MATCH STAGE BUILD BY SET DEC

REFERENCE - INT. BRENDA'S SHACK

(ISSUED

PRODUCTION DESIGNER: ELISA S ART DIRECTOR: DAVID BEST SET NAME: BIT. ABANDONED WAREHOUS BRENDA'S EXTERIOR DRAWING: SHACK DETAILS LOCATION: GEORGE LLOYD

DATE: 22 FEB 2023 SCALE: AS NOTED

HEET SIZE: 24 x 36

514 4.02

PERSPECTIVE VIEW - BRENDA'S SHACK W/ BASE STRUCTURE