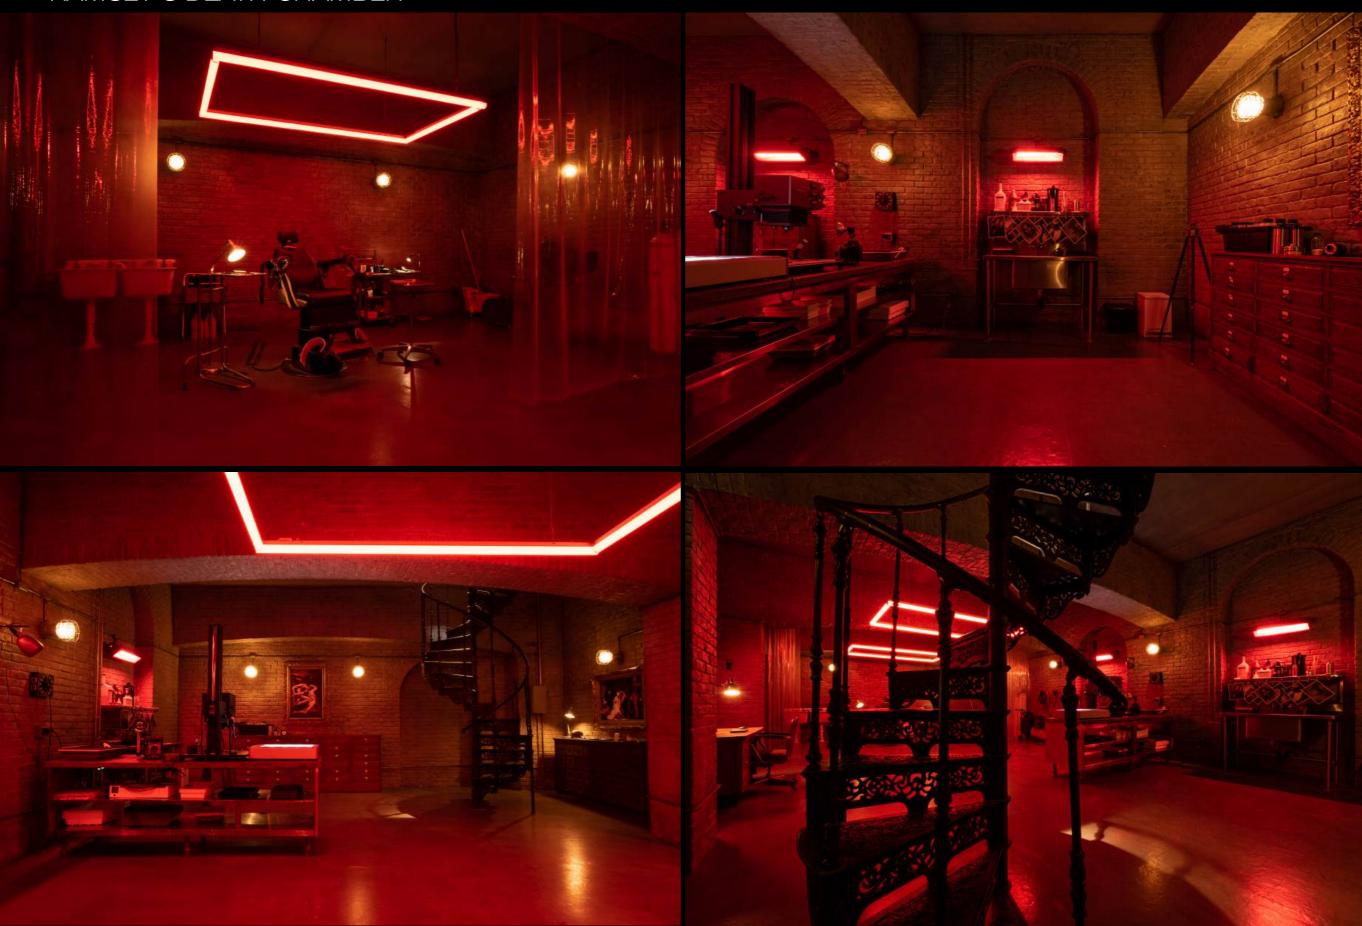

## RAMSEY'S DEATH CHAMBER

# RAMSEY'S DEATH CHAMBER

See less the court of moning God. The former highway prostlinte is the country's first known female serial killer. Meet. Worrow, the trest territing female wind killer in biney, was tre kil to fee he lowers and country