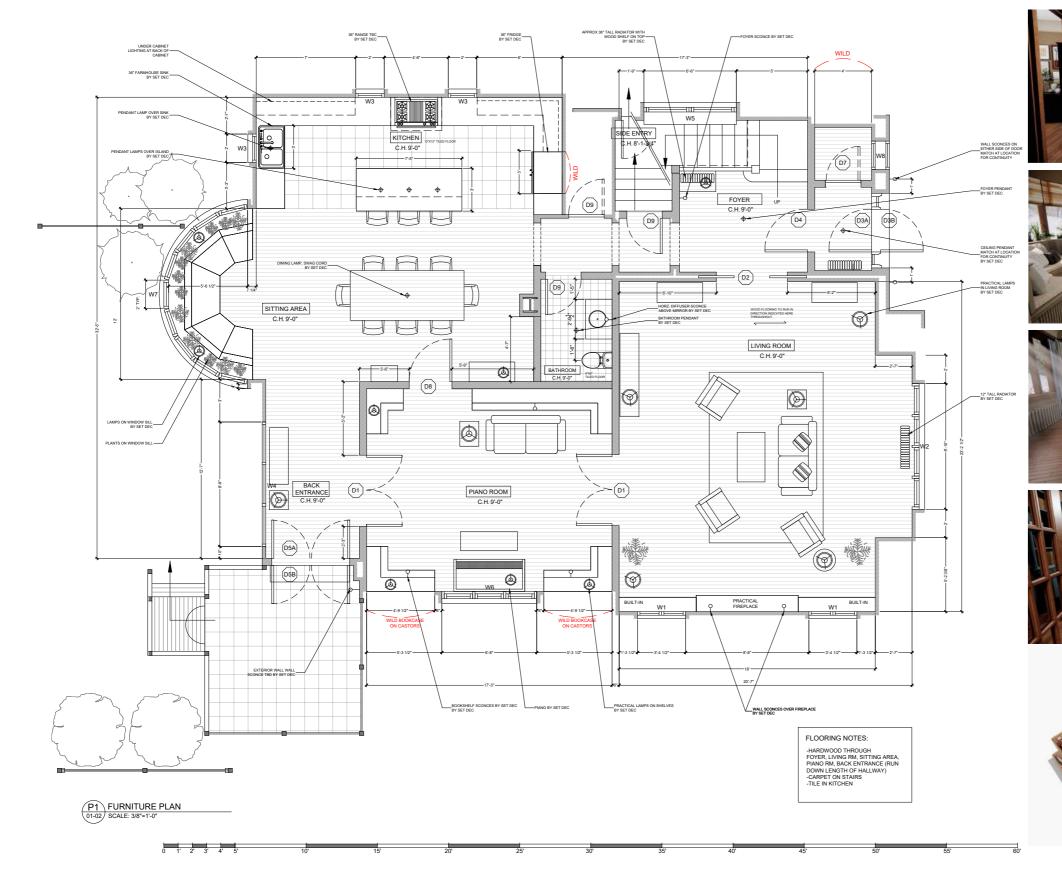

#### BEN'S CHILI BOWL

ISSUED

ART DIRECTOR: DAVID BEST
SET NAME: INT CROSS HOUSE
DRAWNG: FURNITURE PLAN
LOCATION: STAGE 2
DRAWN BY: HENRY SALONEN

DATE: DEC. 13, 2022

SCALE: 3/8"-1'-0" SHE

510 01-02