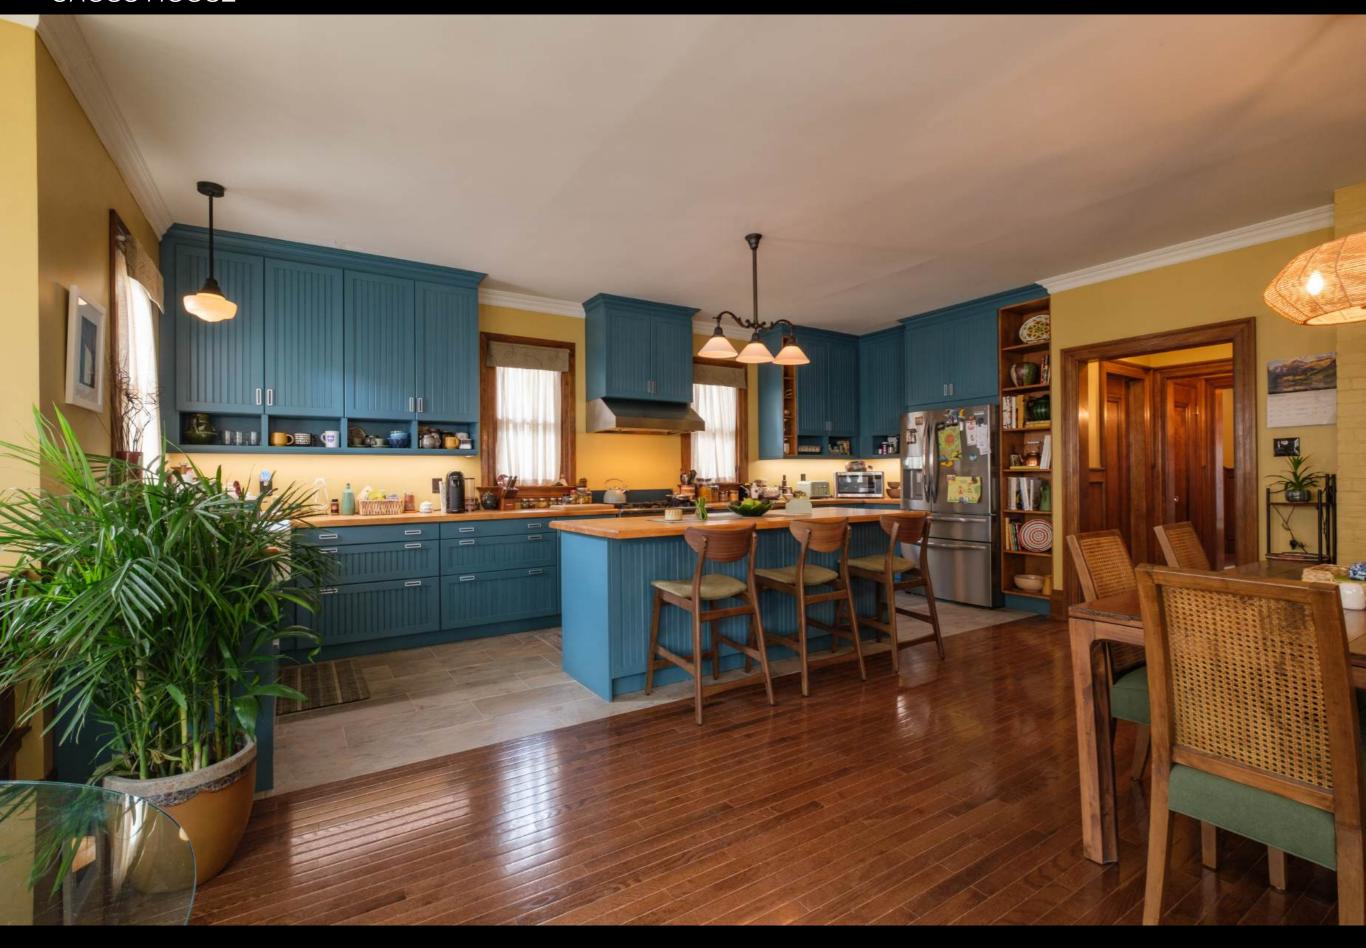

#### BEN'S CHILI BOWL

ISSUED

ART DIRECTOR: DAVID BEST
SET NAME: INT CROSS HOUSE
DRAWNG: FURNITURE PLAN
LOCATION: STAGE 2
DRAWN BY: HENRY SALONEN

DATE: DEC. 13, 2022

SCALE: 3/8"-1'-0" SHE

510 01-02