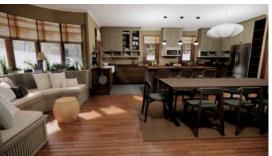

#### BEN'S CHILI BOWL

ISSUED

ART DIRECTOR: DAVID BEST
SET NAME: INT CROSS HOUSE
DRAWNG: FURNITURE PLAN
LOCATION: STAGE 2
DRAWN BY: HENRY SALONEN

DATE: DEC. 13, 2022

SCALE: 3/8"-1'-0" SHE

510 01-02