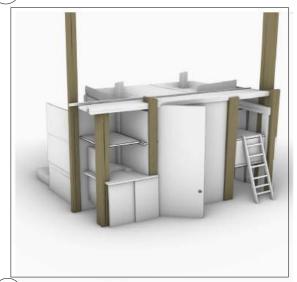

#### BRENDA'S

RENDERING - BRENDA'S SHACK SCALE: NTS

FRONT ELEVATION
SCALE: 1/2" = 1'-0"

RENDERING - INT. ABANDONED SPACE CORRIDOR SCALE: NTS

 $\widehat{2}$ 

NOTE: ALL DIMENSIONS INDICATE ROUGH SIZING ONLY.

FINAL CABIN SHOULD BE CONSTRUCTED OF ROUGH SAWN LUMBER AND OTHER "SALVAGED" MATERIALS

SEE PERSPECTIVE VIEW FOR DETAILS

PERSPECTIVE - BASE STRUCTURE

PLAN VIEW - BASE STRUCTURE

FRONT ELEVATION - BASE STRUCTURE SCALE: 1/2" = 1'-0" SIDE ELVATION - BASE STRUCTURE SCALE: 1/2" = 1'-0" (6)mm AS FOUR 2" x 6" POSTS DIMENSIONS TO CENTRE OF WOOD STRUCTURE IN GREY REFER TO SET 514 - SHEET 4.01 FOR STRUCTURE INTERIOR DIMENSIONS · CURTAIN TO MATCH STAGE BUILD BY SET DEC

REFERENCE - INT. BRENDA'S SHACK

(ISSUED

PRODUCTION DESIGNER: ELISA S ART DIRECTOR: DAVID BEST SET NAME: BIT. ABANDONED WAREHOUS BRENDA'S EXTERIOR DRAWING: SHACK DETAILS LOCATION: GEORGE LLOYD

DATE: 22 FEB 2023 SCALE: AS NOTED

HEET SIZE: 24 x 36

514 4.02

PERSPECTIVE VIEW - BRENDA'S SHACK W/ BASE STRUCTURE