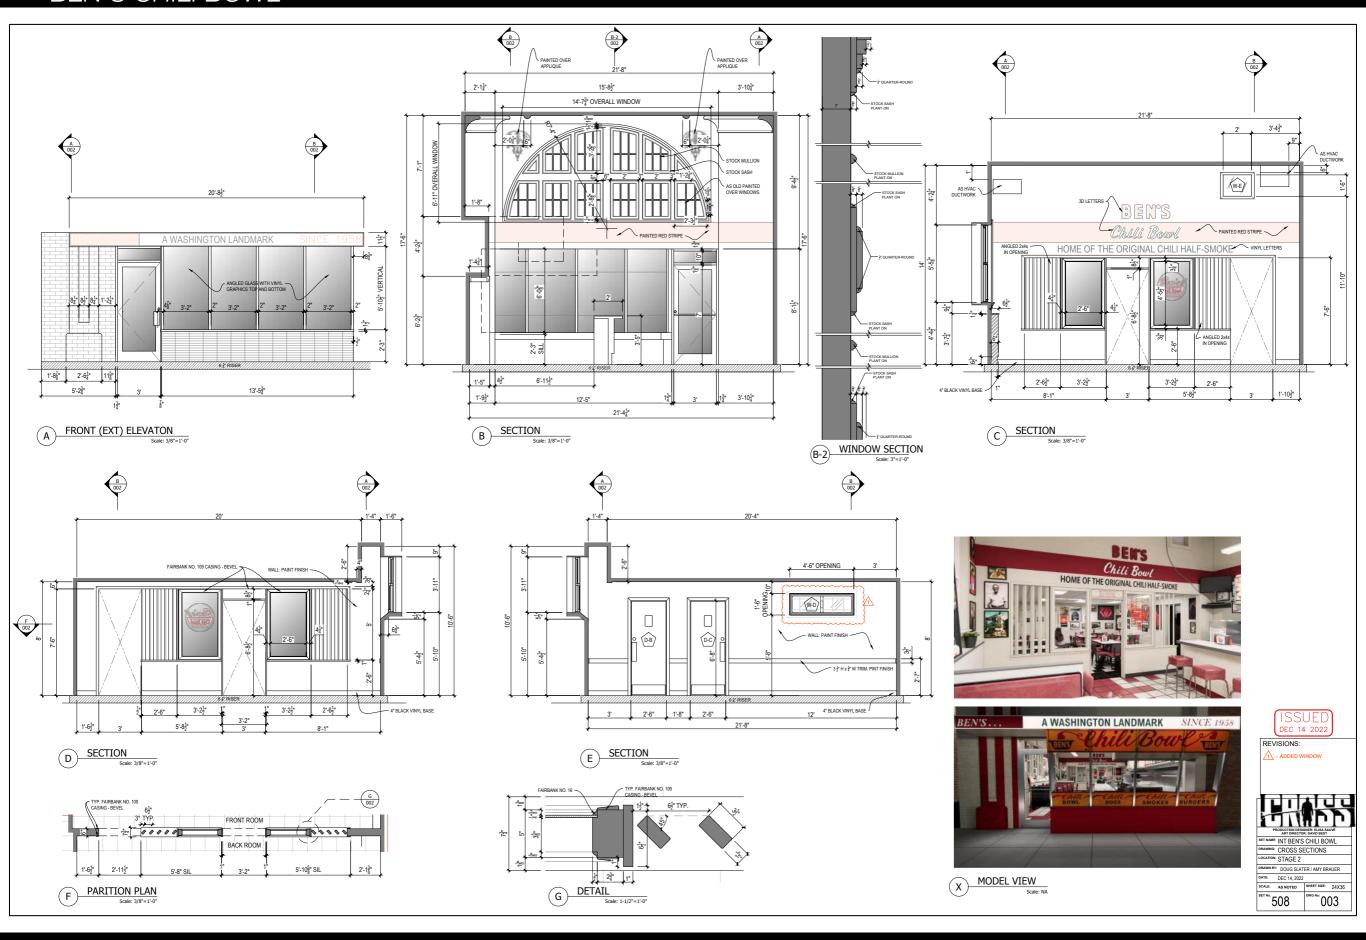

#### BEN'S CHILI BOWL

ISSUED

ART DIRECTOR: DAVID BEST
SET NAME: INT CROSS HOUSE
DRAWNG: FURNITURE PLAN
LOCATION: STAGE 2
DRAWN BY: HENRY SALONEN

DATE: DEC. 13, 2022

SCALE: 3/8"-1'-0" SHE

510 01-02