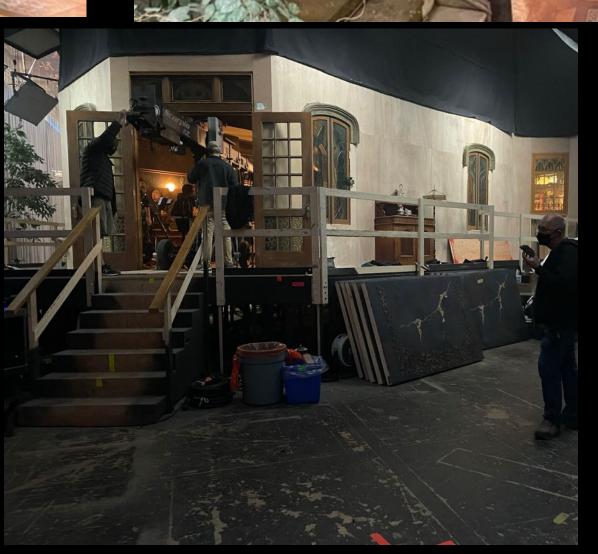

INT. FOYER - SHOT

INT. FOYER - SHOT

INT. FOYER - SHOT

SCALE : NTS

2 ISO VIEWS

KITCHEN MINIATURE

000.0-00

SPIDERWICK ESTATE - KITCHEN - BREAD BOX - PLAN & ISO VIEWS