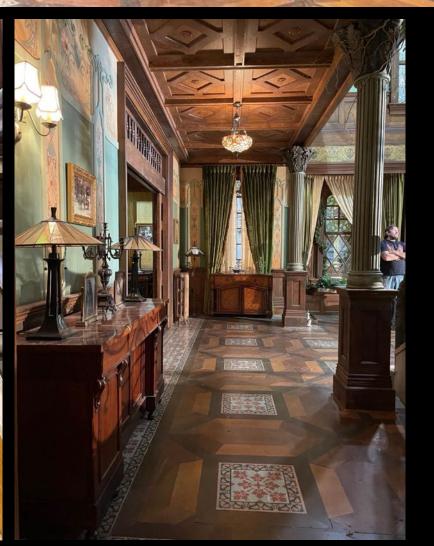

# IN THE Some see

TO I

THE RESERVE THE PERSON NAMED IN

TIG J

DESCRIPTION OF THE PERSON

INT. FIRST FLOOR AND BALCONY OF THE MANSION - BUILT

CAN YOU SPOT THE LITTLE FAIRIES ON THE HAND MADE TILES?

INT. FOYER - SHOT

INT. FOYER - SHOT

INT. FOYER - SHOT

INT. FOYER - SHOT

SCALE : NTS

2 ISO VIEWS

KITCHEN MINIATURE

000.0-00

SPIDERWICK ESTATE - KITCHEN - BREAD BOX - PLAN & ISO VIEWS