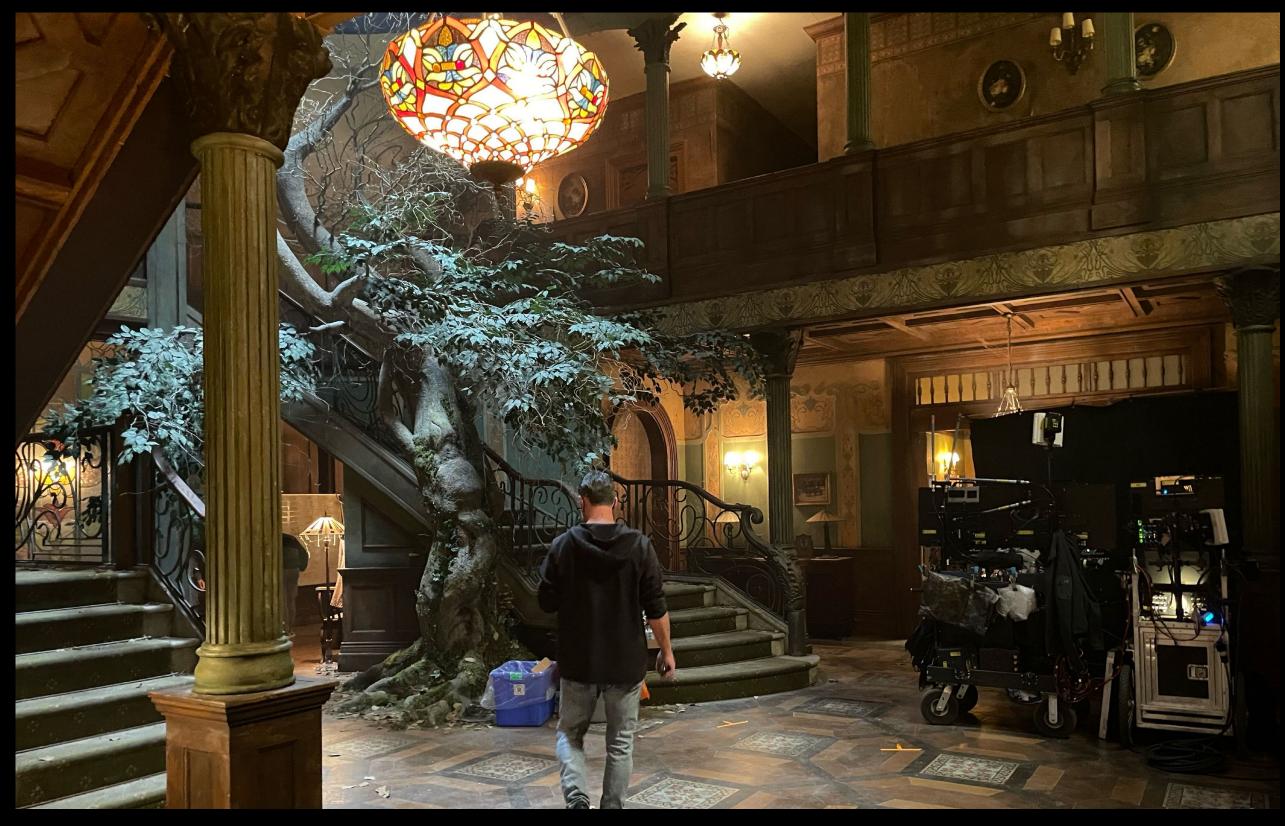

# IN THE Some see

TO I

THE RESERVE THE PERSON NAMED IN

TIG J

DESCRIPTION OF THE PERSON

INT. FIRST FLOOR AND BALCONY OF THE MANSION - BUILT

CAN YOU SPOT THE LITTLE FAIRIES ON THE HAND MADE TILES?

INT. FOYER - SHOT