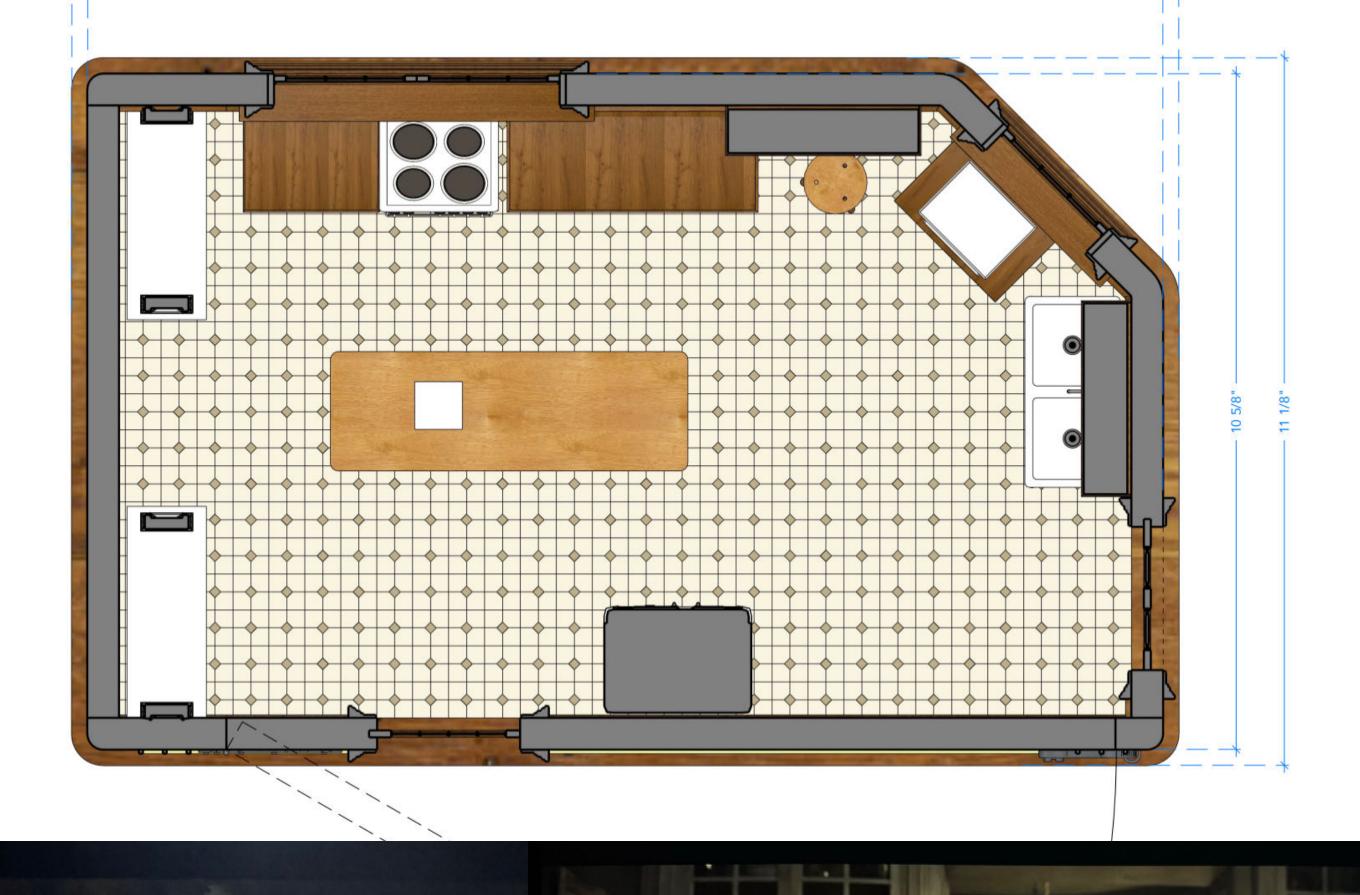

INT. FOYER - SHOT

INT. FOYER - SHOT

INT. FOYER - SHOT

SCALE : NTS

2 ISO VIEWS

KITCHEN MINIATURE

000.0-00

SPIDERWICK ESTATE - KITCHEN - BREAD BOX - PLAN & ISO VIEWS