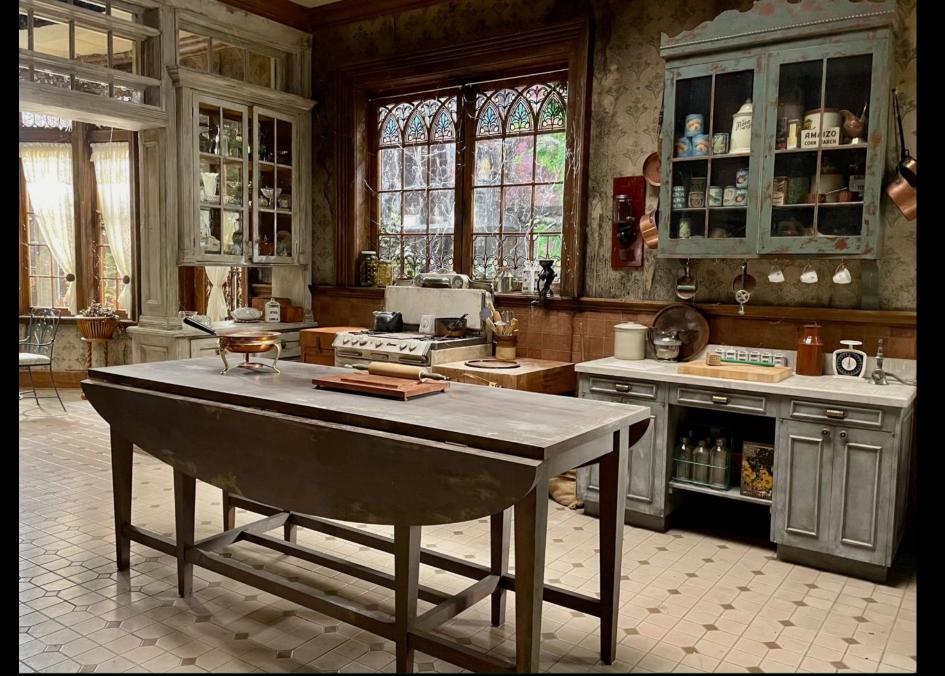

TER THE FAIRIES AND ARTHUR ADDED ROOMS AND ENVIRONMENTS

#### SPIDERWICK ESTATE EXTERIORS







#### BUILT:

THE FRONT PORCH, GATE, GARDENS,

BACK PORCH, GAZEBO, KEY STATUES

DINING ROOM WINDOWS WALL

SAMPLE OF ALL THE MATERIALS FOR VFX SCANNING





GATESIDE







## EXT HOUSE-SHOT



## EXT HOUSE-SHOT



### EXT HOUSE-SHOT

# IN THE Some see

TO I

THE RESERVE THE PERSON NAMED IN

TIG J

DESCRIPTION OF THE PERSON





INT. FIRST FLOOR AND BALCONY OF THE MANSION - BUILT

CAN YOU SPOT THE LITTLE FAIRIES ON THE HAND MADE TILES?































INT. FOYER - SHOT



INT. FOYER - SHOT











INT. FOYER - SHOT



INT. FOYER - SHOT







SCALE : NTS

2 ISO VIEWS

KITCHEN MINIATURE

000.0-00

SPIDERWICK ESTATE - KITCHEN - BREAD BOX - PLAN & ISO VIEWS

ISSUED 23 Sep. 2022













INT. KITCHEN - SHOT





#### INT. LIVING ROOM-BUILT

AND HERE AND THERE WE FIND MUSHROOMS GROWING ON THE CEILING







INT. DINING ROOM - BUILT























































INT. SECOND FLOOR ROOMS - BUILT













INT. SECOND FLOOR ROOMS - BUILT



## TIONS Some sum one's name

THE RESERVE TO SHEET WHEN

DESCRIPTION OF THE PERSON OF T























THERAPY ROOM - LOCATION + BUILT









Spiderwick Int Lucinda's Hospital Room Paolo Venturi | 08 12 2022







## THERAPY ROOM

















INT. GOD KITCHEN - SHOTS