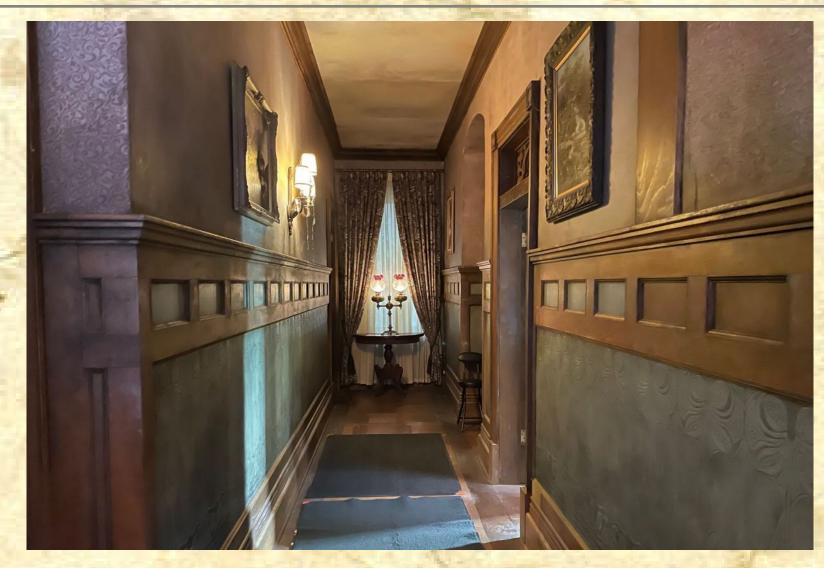

# IN THE Some see

TO I

THE RESERVE THE PERSON NAMED IN

TIG J

DESCRIPTION OF THE PERSON

INT. FIRST FLOOR AND BALCONY OF THE MANSION - BUILT

CAN YOU SPOT THE LITTLE FAIRIES ON THE HAND MADE TILES?

INT. FOYER - SHOT

INT. FOYER - SHOT

INT. FOYER - SHOT

INT. FOYER - SHOT

SCALE : NTS

2 ISO VIEWS

KITCHEN MINIATURE

000.0-00

SPIDERWICK ESTATE - KITCHEN - BREAD BOX - PLAN & ISO VIEWS