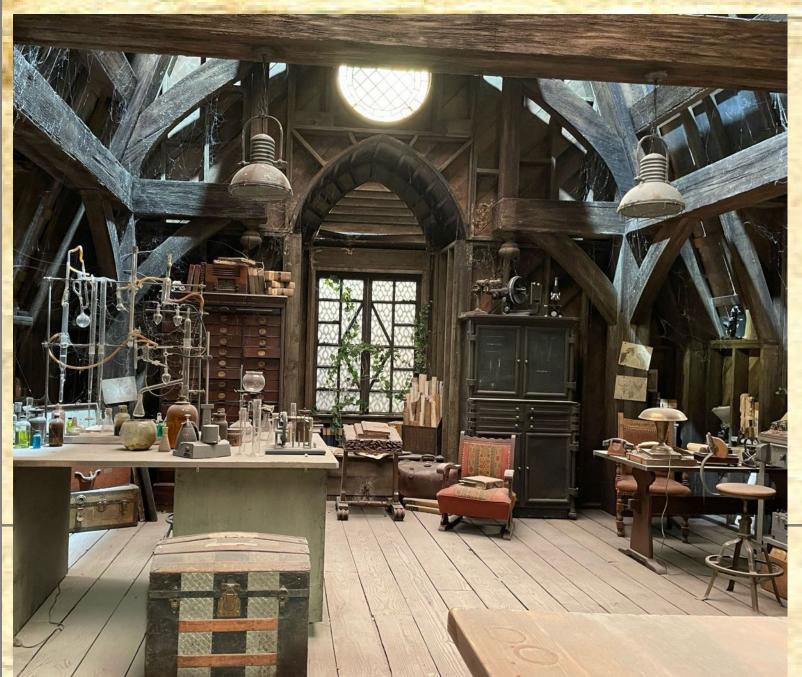

HERE ARTHUR COULD CONDUCT HIS AERIAL

OBSERVATIONS UNSEEN. A BRIDGE

CONNECTS THE TOWER TO THE

SURROUNDING TREES AND ALL THE

FOREST CREATURES WITHIN. THE TOWER

CONTAINS BUILT-IN TOOLS SUCH AS

CONVENTIONAL BINOCULARS, AS WELL AS

MAGICAL LENSES THAT REVEAL THE

UNSEEN. OVER TIME, A FRIENDLY PHOENIX

BUILT HER NEST AT ITS PEAK.

THERIGHT DOME

THIS DOME IS DECORATED WITH

ELEMENTS THAT ATTRACT

BENEVOLENT CREATURES AND

PROTECT THE HOUSE FROM EVIL