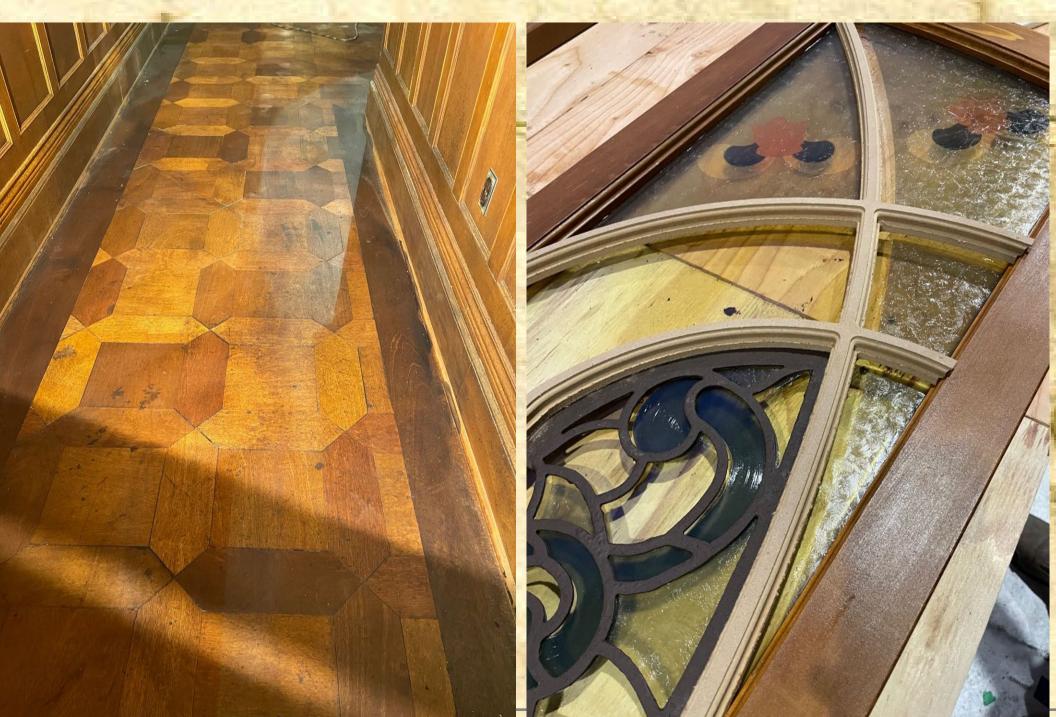

GLASS MOSAICS, THE TILES

CONTAIN SYMBOLISM AND

HIDDEN MEANINGS ONLY THE

MOST DISCERNING CAN SEE.

THE CLAY TILES OF THE ROOF

WERE HANDMADE BY MAGICAL

CREATURES.

THE OBSERVATION TOWER