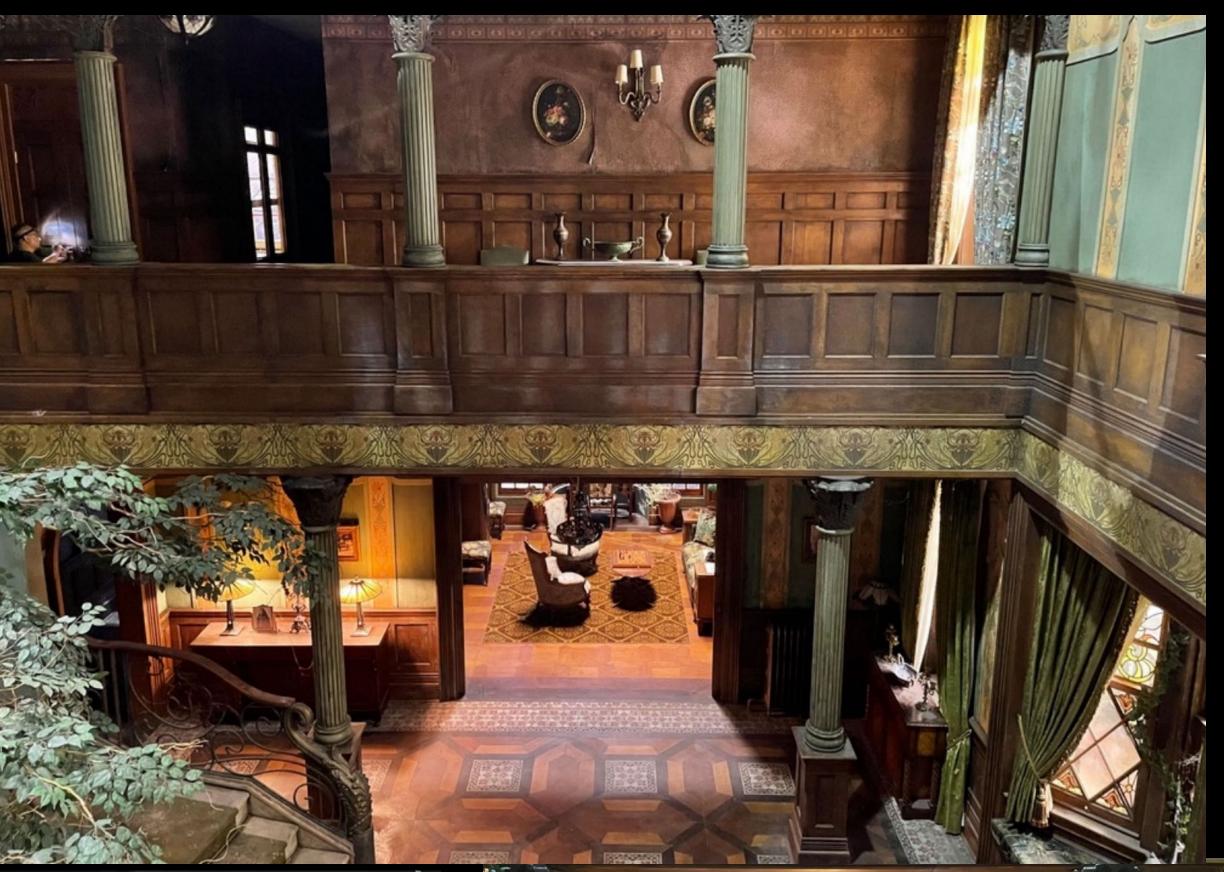

# IN THE Some see

TO I

THE RESERVE THE PERSON NAMED IN

TIG J

DESCRIPTION OF THE PERSON

INT. FIRST FLOOR AND BALCONY OF THE MANSION - BUILT

CAN YOU SPOT THE LITTLE FAIRIES ON THE HAND MADE TILES?

INT. FOYER - SHOT

INT. FOYER - SHOT

INT. FOYER - SHOT

INT. FOYER - SHOT

SCALE : NTS

2 ISO VIEWS

KITCHEN MINIATURE

000.0-00

SPIDERWICK ESTATE - KITCHEN - BREAD BOX - PLAN & ISO VIEWS