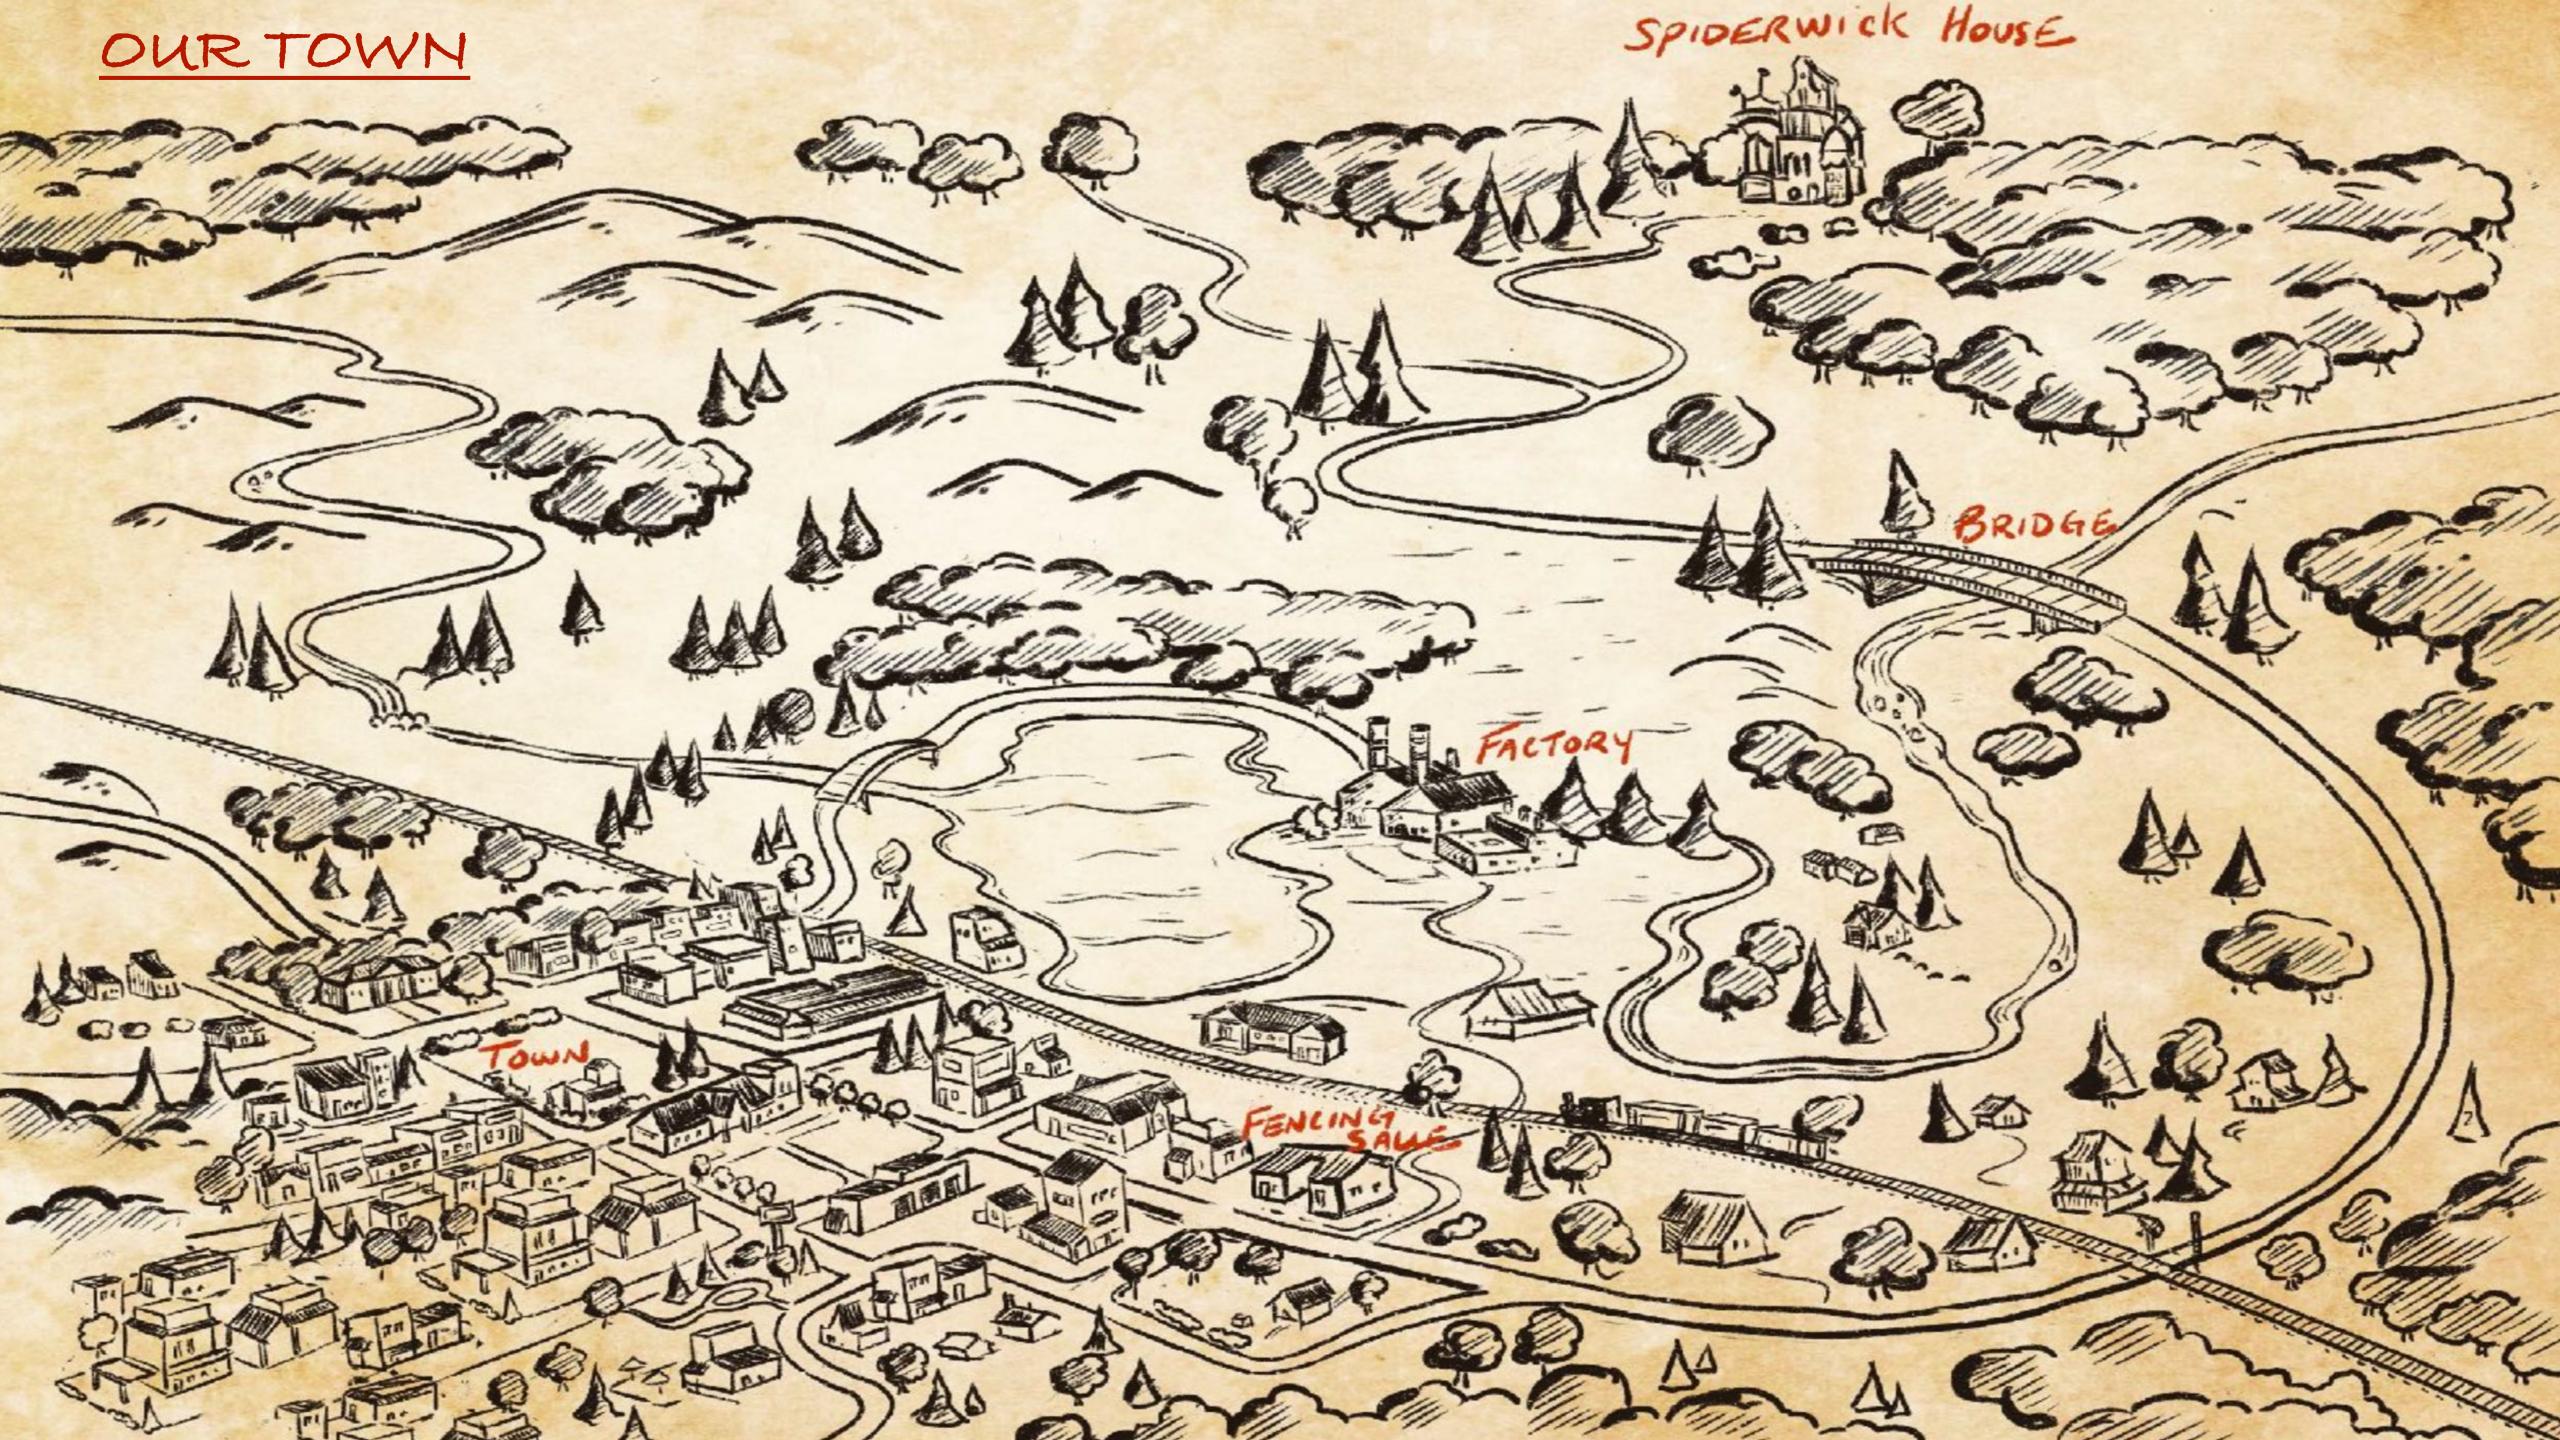

#### A DARK FAIRY TALE

"IT'S A SHACK," MALLORY SAID, GETTING OUT OF THE STATION WAGON. IT WASN'T REALLY, THOUGH. IT WAS MORE LIKE A DOZEN SHACKS HAD BEEN PILED ON TOP OF ONE ANOTHER. THERE WERE SEVERAL CHIMNEYS, AND THE WHOLE THING WAS TOPPED OFF BY A STRIP OF IRON FENCE SITTING ON THE ROOF LIKE A PARTICULARLY GARISH HAT.

"IT'S NOT SO BAD," THEIR MOTHER SAID, WITH A SMILE THAT LOOKED ONLY SLIGHTLY FORCED. "IT'S VICTORIAN."

EXT. HOUSE - ORIGINAL SKETCH BY E. ALBANESE

THE GATE - SHOT

THE GATE - SHOT