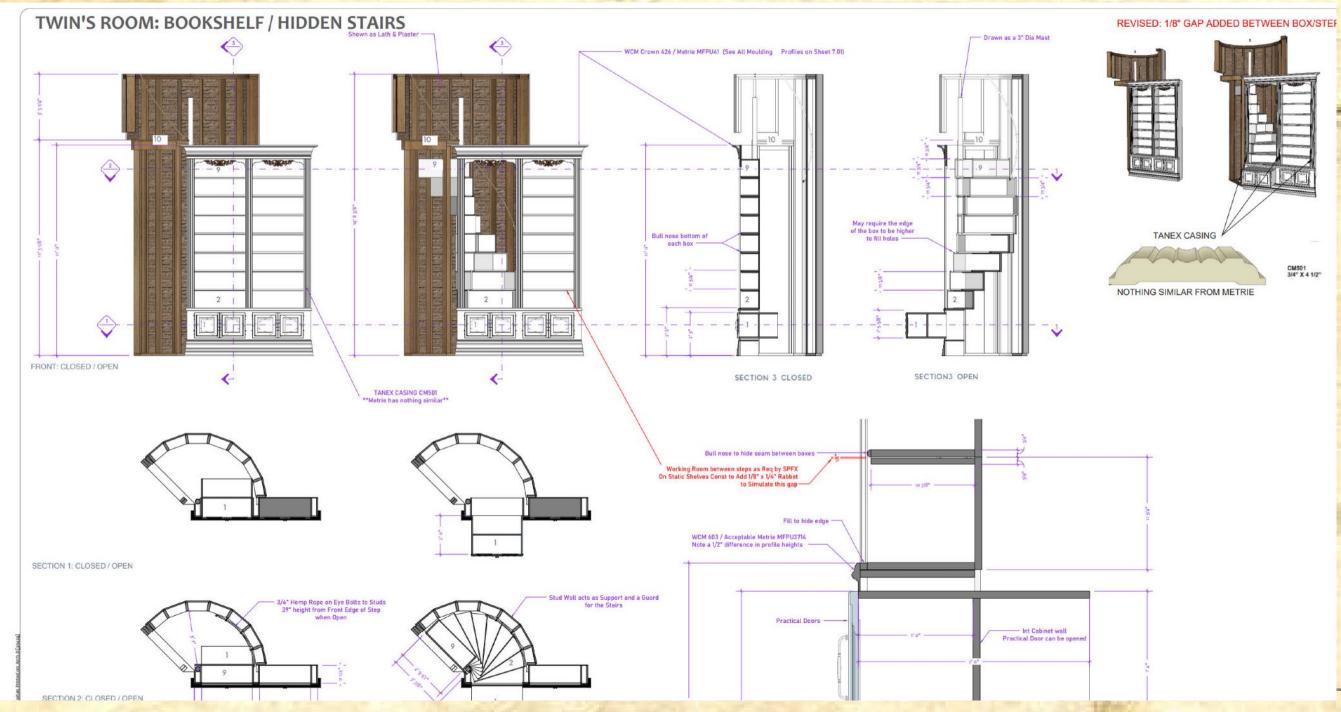

#### INT. LIVING ROOM-BUILT

AND HERE AND THERE WE FIND MUSHROOMS GROWING ON THE CEILING

INT. DINING ROOM - BUILT

INT. SECOND FLOOR ROOMS - BUILT

INT. SECOND FLOOR ROOMS - BUILT