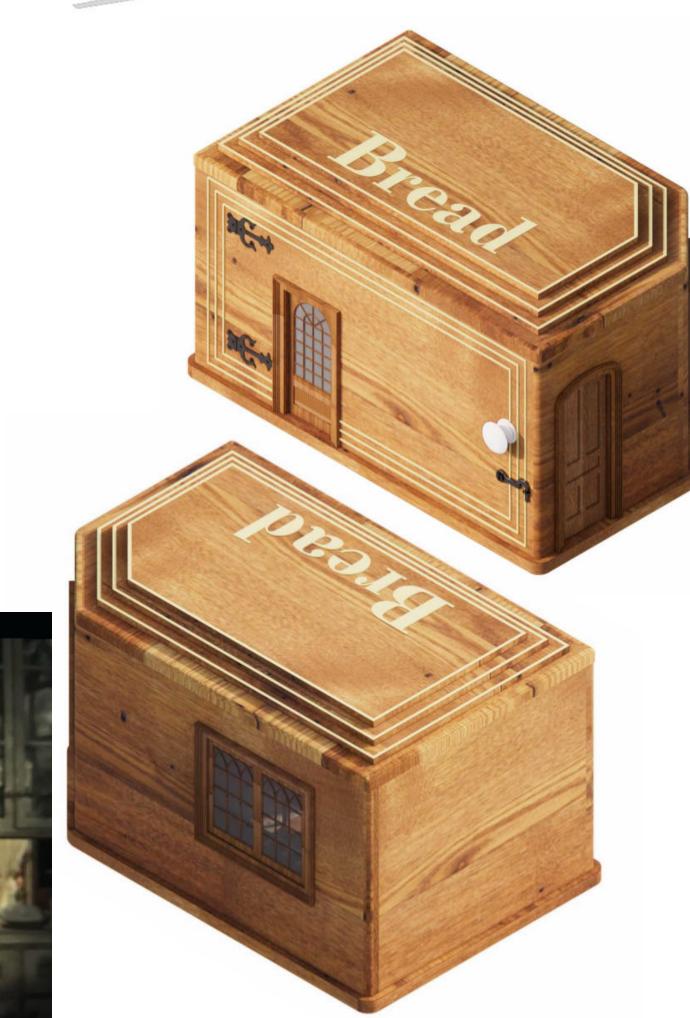

INT. FOYER - SHOT

INT. FOYER - SHOT

INT. FOYER - SHOT

SCALE : NTS

2 ISO VIEWS

KITCHEN MINIATURE

000.0-00

SPIDERWICK ESTATE - KITCHEN - BREAD BOX - PLAN & ISO VIEWS