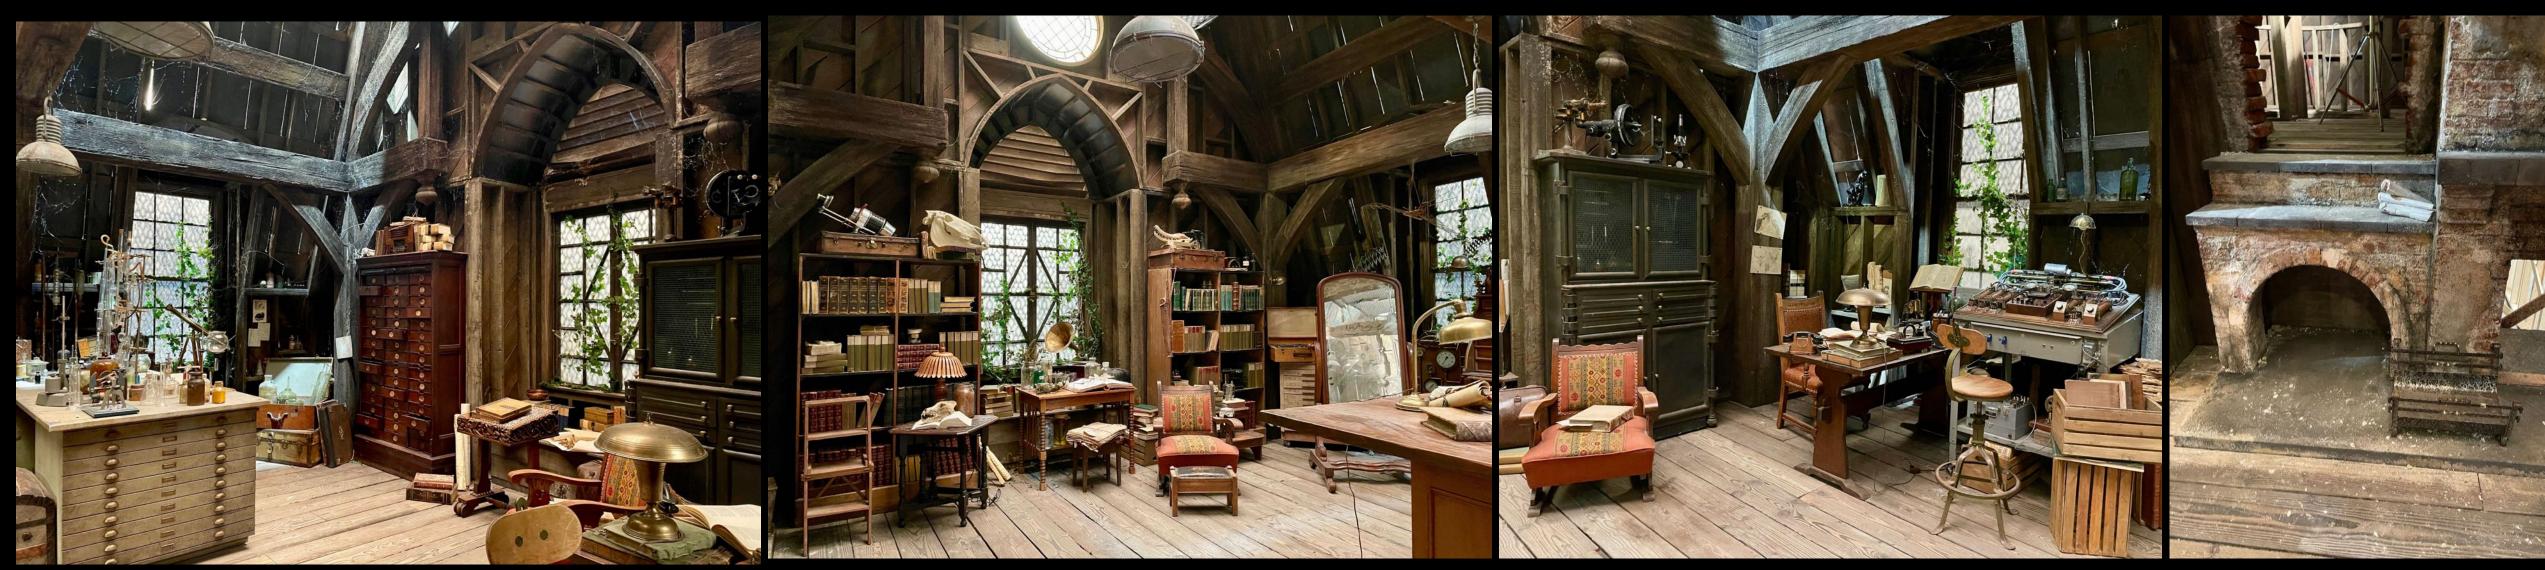

# IN THE Some see

TO I

THE RESERVE THE PERSON NAMED IN

TIG J

DESCRIPTION OF THE PERSON

INT. FIRST FLOOR AND BALCONY OF THE MANSION - BUILT

CAN YOU SPOT THE LITTLE FAIRIES ON THE HAND MADE TILES?

INT. FOYER - SHOT

INT. FOYER - SHOT

INT. FOYER - SHOT

INT. FOYER - SHOT

SCALE : NTS

2 ISO VIEWS

KITCHEN MINIATURE

000.0-00

SPIDERWICK ESTATE - KITCHEN - BREAD BOX - PLAN & ISO VIEWS