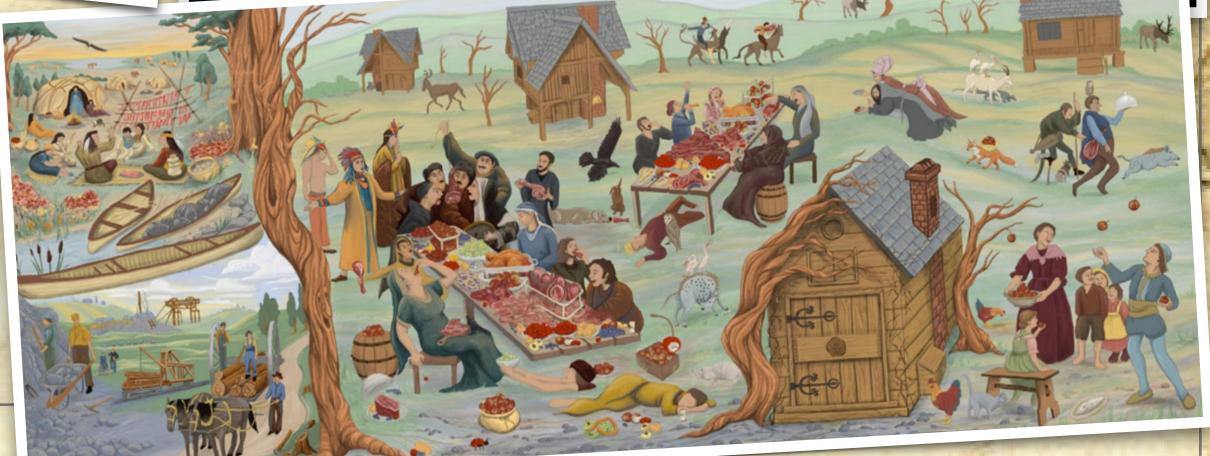

#### EVOLUTION OF THE SPIDERWICK ESTATE (1880-2023)

REFERENCE

OUR HOUSE IS A
CHARACTER AND IT
EVOLVED IN TIME WITH
AND THANKS TO OUR
FAMILY AND THEIR
CREATURE FRIENDS

THE ATRIUM AND THE LIBRARY

WINDOWS

DECORATED WITH COLORFUL

GLASS MOSAICS, THE TILES

CONTAIN SYMBOLISM AND

HIDDEN MEANINGS ONLY THE

MOST DISCERNING CAN SEE.

THE CLAY TILES OF THE ROOF

WERE HANDMADE BY MAGICAL

CREATURES.

THE OBSERVATION TOWER

HERE ARTHUR COULD CONDUCT HIS AERIAL

OBSERVATIONS UNSEEN. A BRIDGE

CONNECTS THE TOWER TO THE

SURROUNDING TREES AND ALL THE

FOREST CREATURES WITHIN. THE TOWER

CONTAINS BUILT-IN TOOLS SUCH AS

CONVENTIONAL BINOCULARS, AS WELL AS

MAGICAL LENSES THAT REVEAL THE

UNSEEN. OVER TIME, A FRIENDLY PHOENIX

BUILT HER NEST AT ITS PEAK.

THERIGHT DOME

THIS DOME IS DECORATED WITH

ELEMENTS THAT ATTRACT

BENEVOLENT CREATURES AND

PROTECT THE HOUSE FROM EVIL

ONES. THIS DOME INCLUDES

MAGICAL CHIMES CALIBRATED

FOR SPECIFIC CREATURES.

HOUSE AS BOUGHT, BEFORE THE ADDITIONS

AFTER THE FAIRIES AND ARTHUR ADDED ROOMS AND ENVIRONMENTS