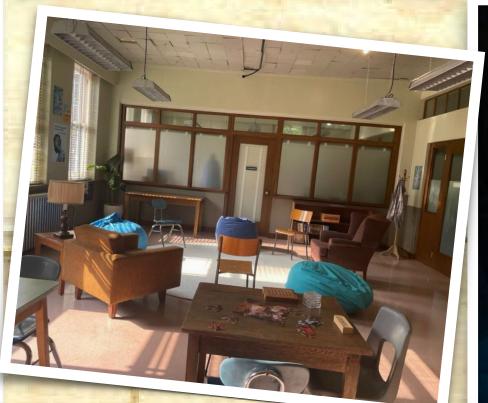

## TIONS Some sum one's name

THE RESERVE TO SHEET WHEN

DESCRIPTION OF THE PERSON OF T

THERAPY ROOM - LOCATION + BUILT

Spiderwick Int Lucinda's Hospital Room Paolo Venturi | 08 12 2022

## THERAPY ROOM

INT. GOD KITCHEN - SHOTS