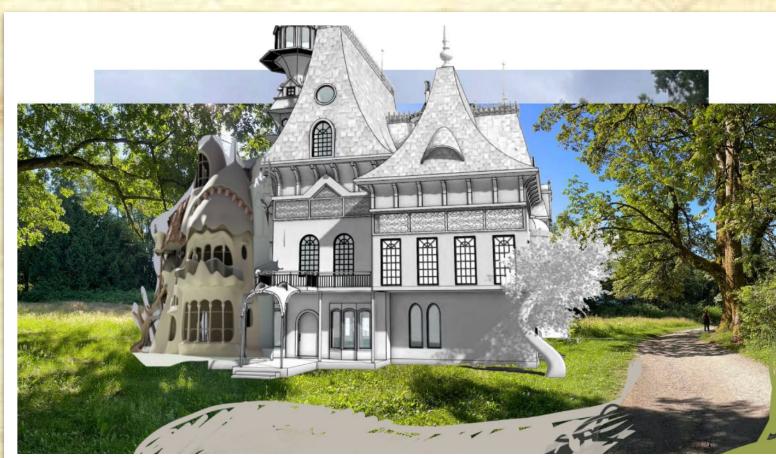

#### EVOLUTION OF THE SPIDERWICK ESTATE (1880-2023)

REFERENCE

OUR HOUSE IS A
CHARACTER AND IT
EVOLVED IN TIME WITH
AND THANKS TO OUR
FAMILY AND THEIR
CREATURE FRIENDS

THE ATRIUM AND THE LIBRARY

WINDOWS

DECORATED WITH COLORFUL

GLASS MOSAICS, THE TILES

CONTAIN SYMBOLISM AND

HIDDEN MEANINGS ONLY THE

MOST DISCERNING CAN SEE.

THE CLAY TILES OF THE ROOF

WERE HANDMADE BY MAGICAL

CREATURES.

THE OBSERVATION TOWER

HERE ARTHUR COULD CONDUCT HIS AERIAL

OBSERVATIONS UNSEEN. A BRIDGE

CONNECTS THE TOWER TO THE

SURROUNDING TREES AND ALL THE

FOREST CREATURES WITHIN. THE TOWER

CONTAINS BUILT-IN TOOLS SUCH AS

CONVENTIONAL BINOCULARS, AS WELL AS

MAGICAL LENSES THAT REVEAL THE

UNSEEN. OVER TIME, A FRIENDLY PHOENIX

BUILT HER NEST AT ITS PEAK.

THERIGHT DOME

THIS DOME IS DECORATED WITH

ELEMENTS THAT ATTRACT

BENEVOLENT CREATURES AND

PROTECT THE HOUSE FROM EVIL

ONES. THIS DOME INCLUDES

MAGICAL CHIMES CALIBRATED

FOR SPECIFIC CREATURES.

HOUSE AS BOUGHT, BEFORE THE ADDITIONS

AFTER THE FAIRIES AND ARTHUR ADDED ROOMS AND ENVIRONMENTS