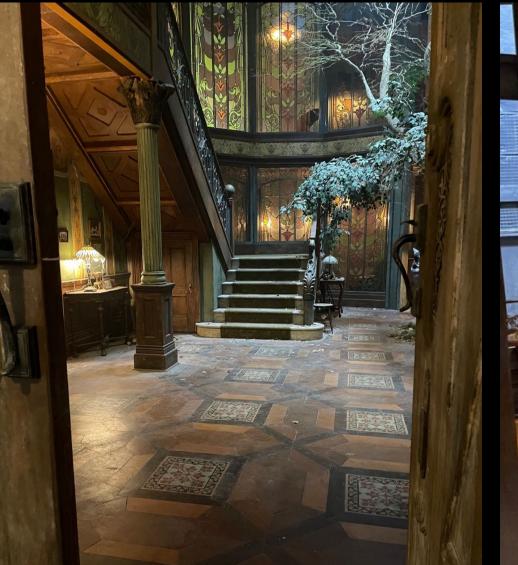

# IN THE Some see

TO I

THE RESERVE THE PERSON NAMED IN

TIG J

DESCRIPTION OF THE PERSON

INT. FIRST FLOOR AND BALCONY OF THE MANSION - BUILT

CAN YOU SPOT THE LITTLE FAIRIES ON THE HAND MADE TILES?

INT. FOYER - SHOT

INT. FOYER - SHOT

INT. FOYER - SHOT

INT. FOYER - SHOT

SCALE : NTS

2 ISO VIEWS

KITCHEN MINIATURE

000.0-00

SPIDERWICK ESTATE - KITCHEN - BREAD BOX - PLAN & ISO VIEWS