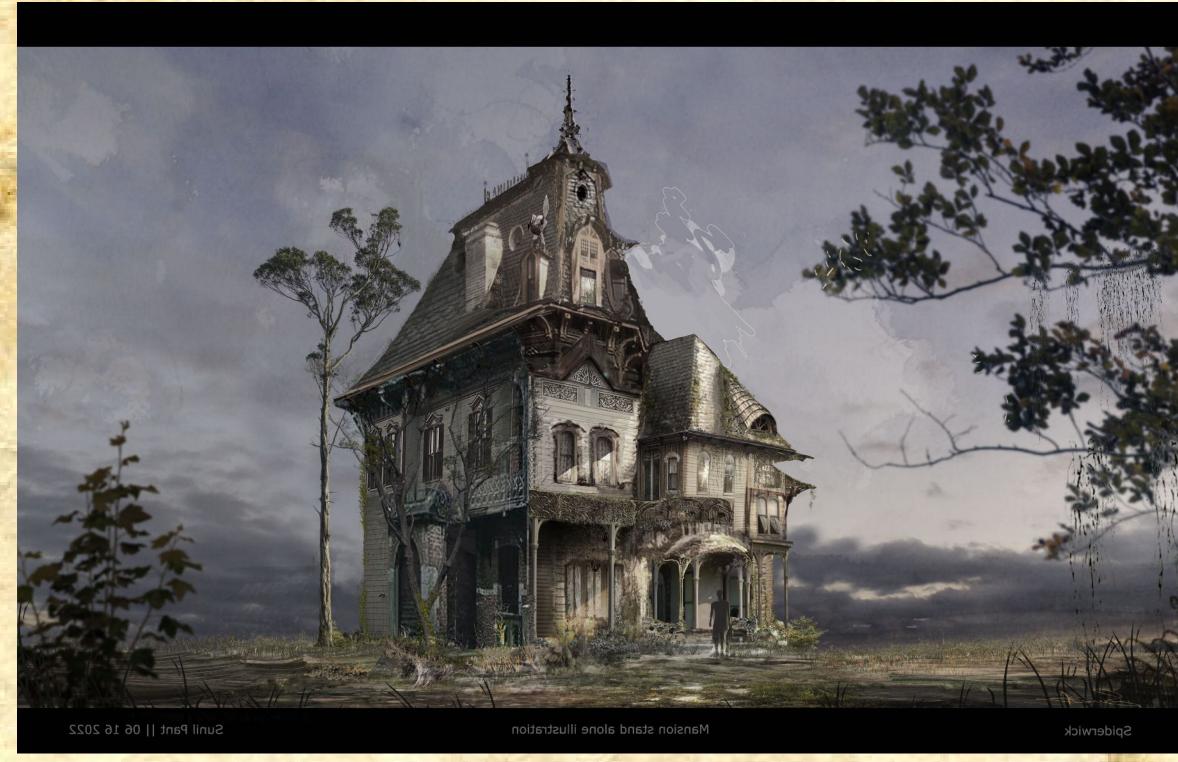

ATURE FRIENDS

THE ATRIUM AND THE LIBRARY

WINDOWS

DECORATED WITH COLORFUL

GLASS MOSAICS, THE TILES

CONTAIN SYMBOLISM AND

HIDDEN MEANINGS ONLY THE

MOST DISCERNING CAN SEE.

THE CLAY TILES OF THE ROOF

WERE HANDMADE BY MAGICAL

CREATURES.

THE OBSERVATION TOWER

HERE ARTHUR COULD CONDUCT HIS AERIAL

OBSERVATIONS UNSEEN. A BRIDGE

CONNECTS THE TOWER TO THE

SURROUNDING TREES AND ALL THE

FOREST CREATURES WITHIN. THE TOWER

CONTAINS BUILT-IN TOOLS SUCH AS

CONVENTIONAL BINOCULARS, AS WELL AS

MAGICAL LENSES THAT REVEAL THE

UNSEEN. OVER TIME, A FRIENDLY PHOENIX

BUILT HER NEST AT ITS PEAK.

THERIGHT DOME

THIS DOME IS DECORATED WITH

ELEMENTS THAT ATTRACT

BENEVOLENT CREATURES AND

PROTECT THE HOUSE FROM EVIL

ONES. THIS DOME INCLUDES

MAGICAL CHIMES CALIBRATED

FOR SPECIFIC CREATURES.



HOUSE AS BOUGHT, BEFORE THE ADDITIONS



AFTER THE FAIRIES AND ARTHUR ADDED ROOMS AND ENVIRONMENTS

#### SPIDERWICK ESTATE EXTERIORS







#### BUILT:

THE FRONT PORCH, GATE, GARDENS,

BACK PORCH, GAZEBO, KEY STATUES

DINING ROOM WINDOWS WALL

SAMPLE OF ALL THE MATERIALS FOR VFX SCANNING





GATESIDE







## EXT HOUSE-SHOT



## EXT HOUSE-SHOT



### EXT HOUSE-SHOT

# IN THE Some see

TO I

THE RESERVE THE PERSON NAMED IN

TIG J

DESCRIPTION OF THE PERSON





INT. FIRST FLOOR AND BALCONY OF THE MANSION - BUILT

CAN YOU SPOT THE LITTLE FAIRIES ON THE HAND MADE TILES?































INT. FOYER - SHOT



INT. FOYER - SHOT











INT. FOYER - SHOT



INT. FOYER - SHOT







SCALE : NTS

2 ISO VIEWS

KITCHEN MINIATURE

000.0-00

SPIDERWICK ESTATE - KITCHEN - BREAD BO