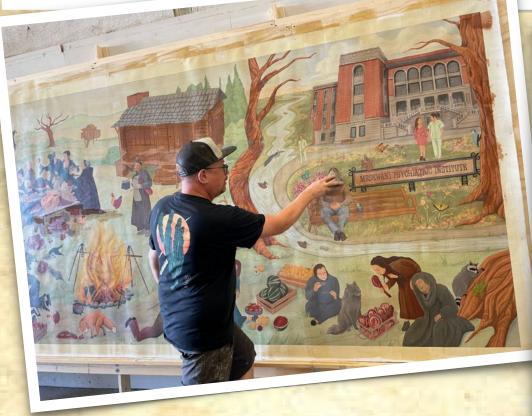

## TIONS Some sum one's name

THE RESERVE TO SHEET WHEN

DESCRIPTION OF THE PERSON OF T

THERAPY ROOM - LOCATION + BUILT

Spiderwick Int Lucinda's Hospital Room Paolo Venturi | 08 12 2022

## THERAPY ROOM

INT. GOD KITCHEN - SHOTS