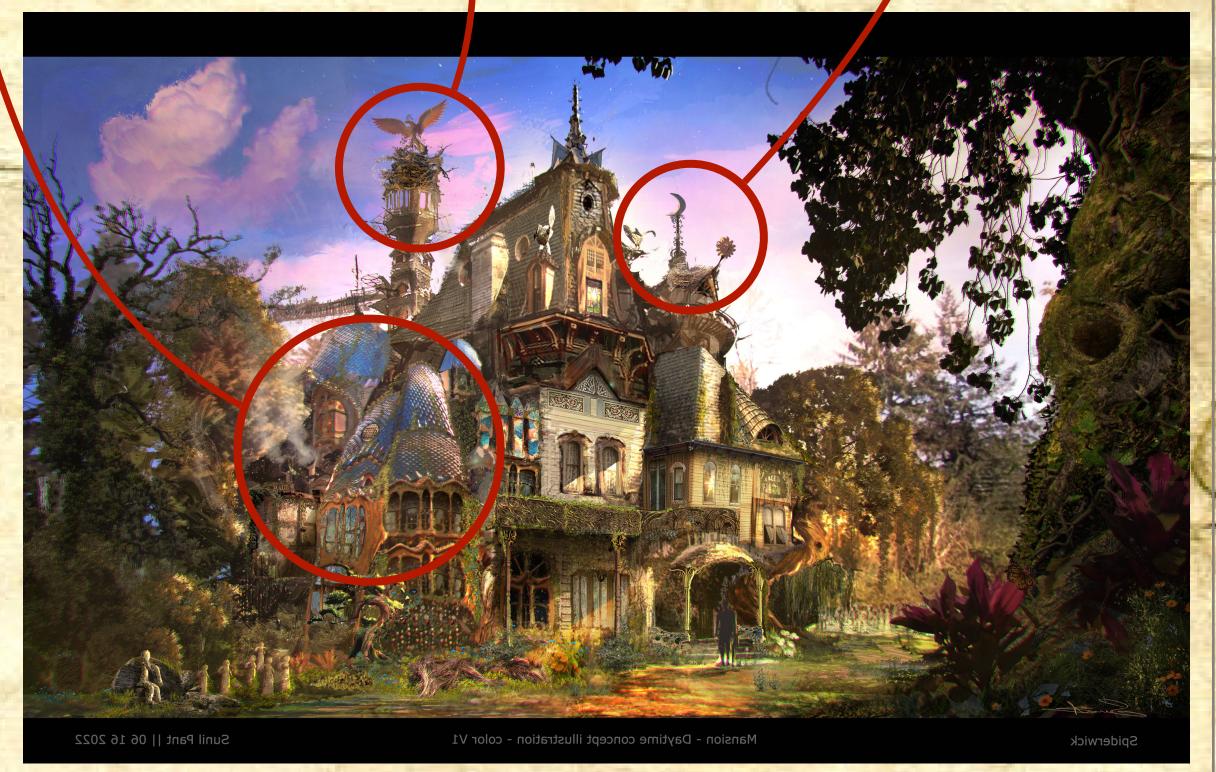

#### EVOLUTION OF THE SPIDERWICK ESTATE (1880-2023)

REFERENCE

OUR HOUSE IS A
CHARACTER AND IT
EVOLVED IN TIME WITH
AND THANKS TO OUR
FAMILY AND THEIR
CREATURE FRIENDS

THE ATRIUM AND THE LIBRARY

WINDOWS

DECORATED WITH COLORFUL

GLASS MOSAICS, THE TILES

CONTAIN SYMBOLISM AND

HIDDEN MEANINGS ONLY THE

MOST DISCERNING CAN SEE.

THE CLAY TILES OF THE ROOF

WERE HANDMADE BY MAGICAL

CREATURES.

THE OBSERVATION TOWER

HERE ARTHUR COULD CONDUCT HIS AERIAL

OBSERVATIONS UNSEEN. A BRIDGE

CONNECTS THE TOWER TO THE

SURROUNDING TREES AND ALL THE

FOREST CREATURES WITHIN. THE TOWER

CONTAINS BUILT-IN TOOLS SUCH AS

CONVENTIONAL BINOCULARS, AS WELL AS

MAGICAL LENSES THAT REVEAL THE

UNSEEN. OVER TIME, A FRIENDLY PHOENIX

BUILT HER NEST AT ITS PEAK.

THERIGHT DOME

THIS DOME IS DECORATED WITH

ELEMENTS THAT ATTRACT

BENEVOLENT CREATURES AND

PROTECT THE HOUSE FROM EVIL

ONES. THIS DOME INCLUDES

MAGICAL CHIMES CALIBRATED

FOR SPECIFIC CREATURES.

HOUSE AS BOUGHT, BEFORE THE ADDITIONS

AFTER THE FAIRIES AND ARTHUR ADDED ROOMS AND ENVIRONMENTS