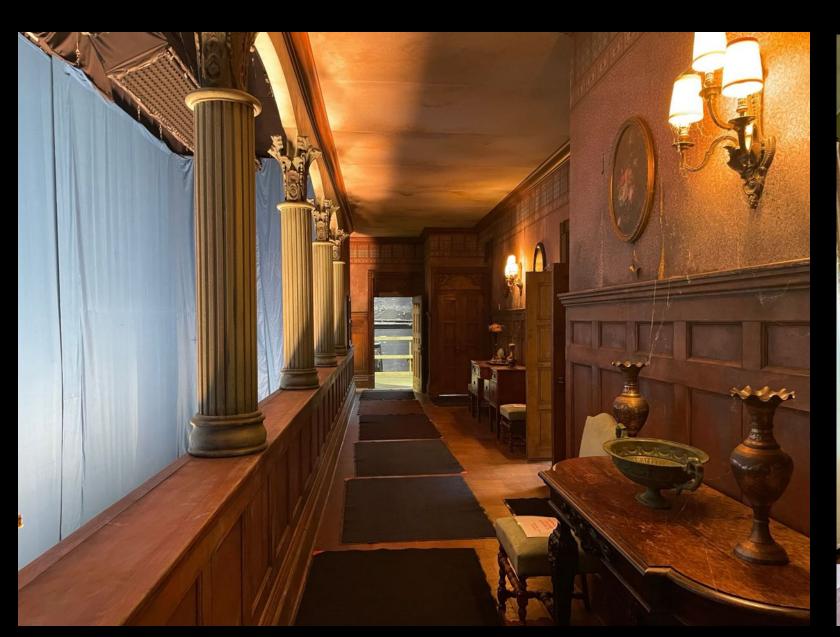

# IN THE Some see

TO I

THE RESERVE THE PERSON NAMED IN

TIG J

DESCRIPTION OF THE PERSON

INT. FIRST FLOOR AND BALCONY OF THE MANSION - BUILT

CAN YOU SPOT THE LITTLE FAIRIES ON THE HAND MADE TILES?

INT. FOYER - SHOT

INT. FOYER - SHOT

INT. FOYER - SHOT

INT. FOYER - SHOT

SCALE : NTS

2 ISO VIEWS

KITCHEN MINIATURE

000.0-00

SPIDERWICK ESTATE - KITCHEN - BREAD BOX - PLAN & ISO VIEWS