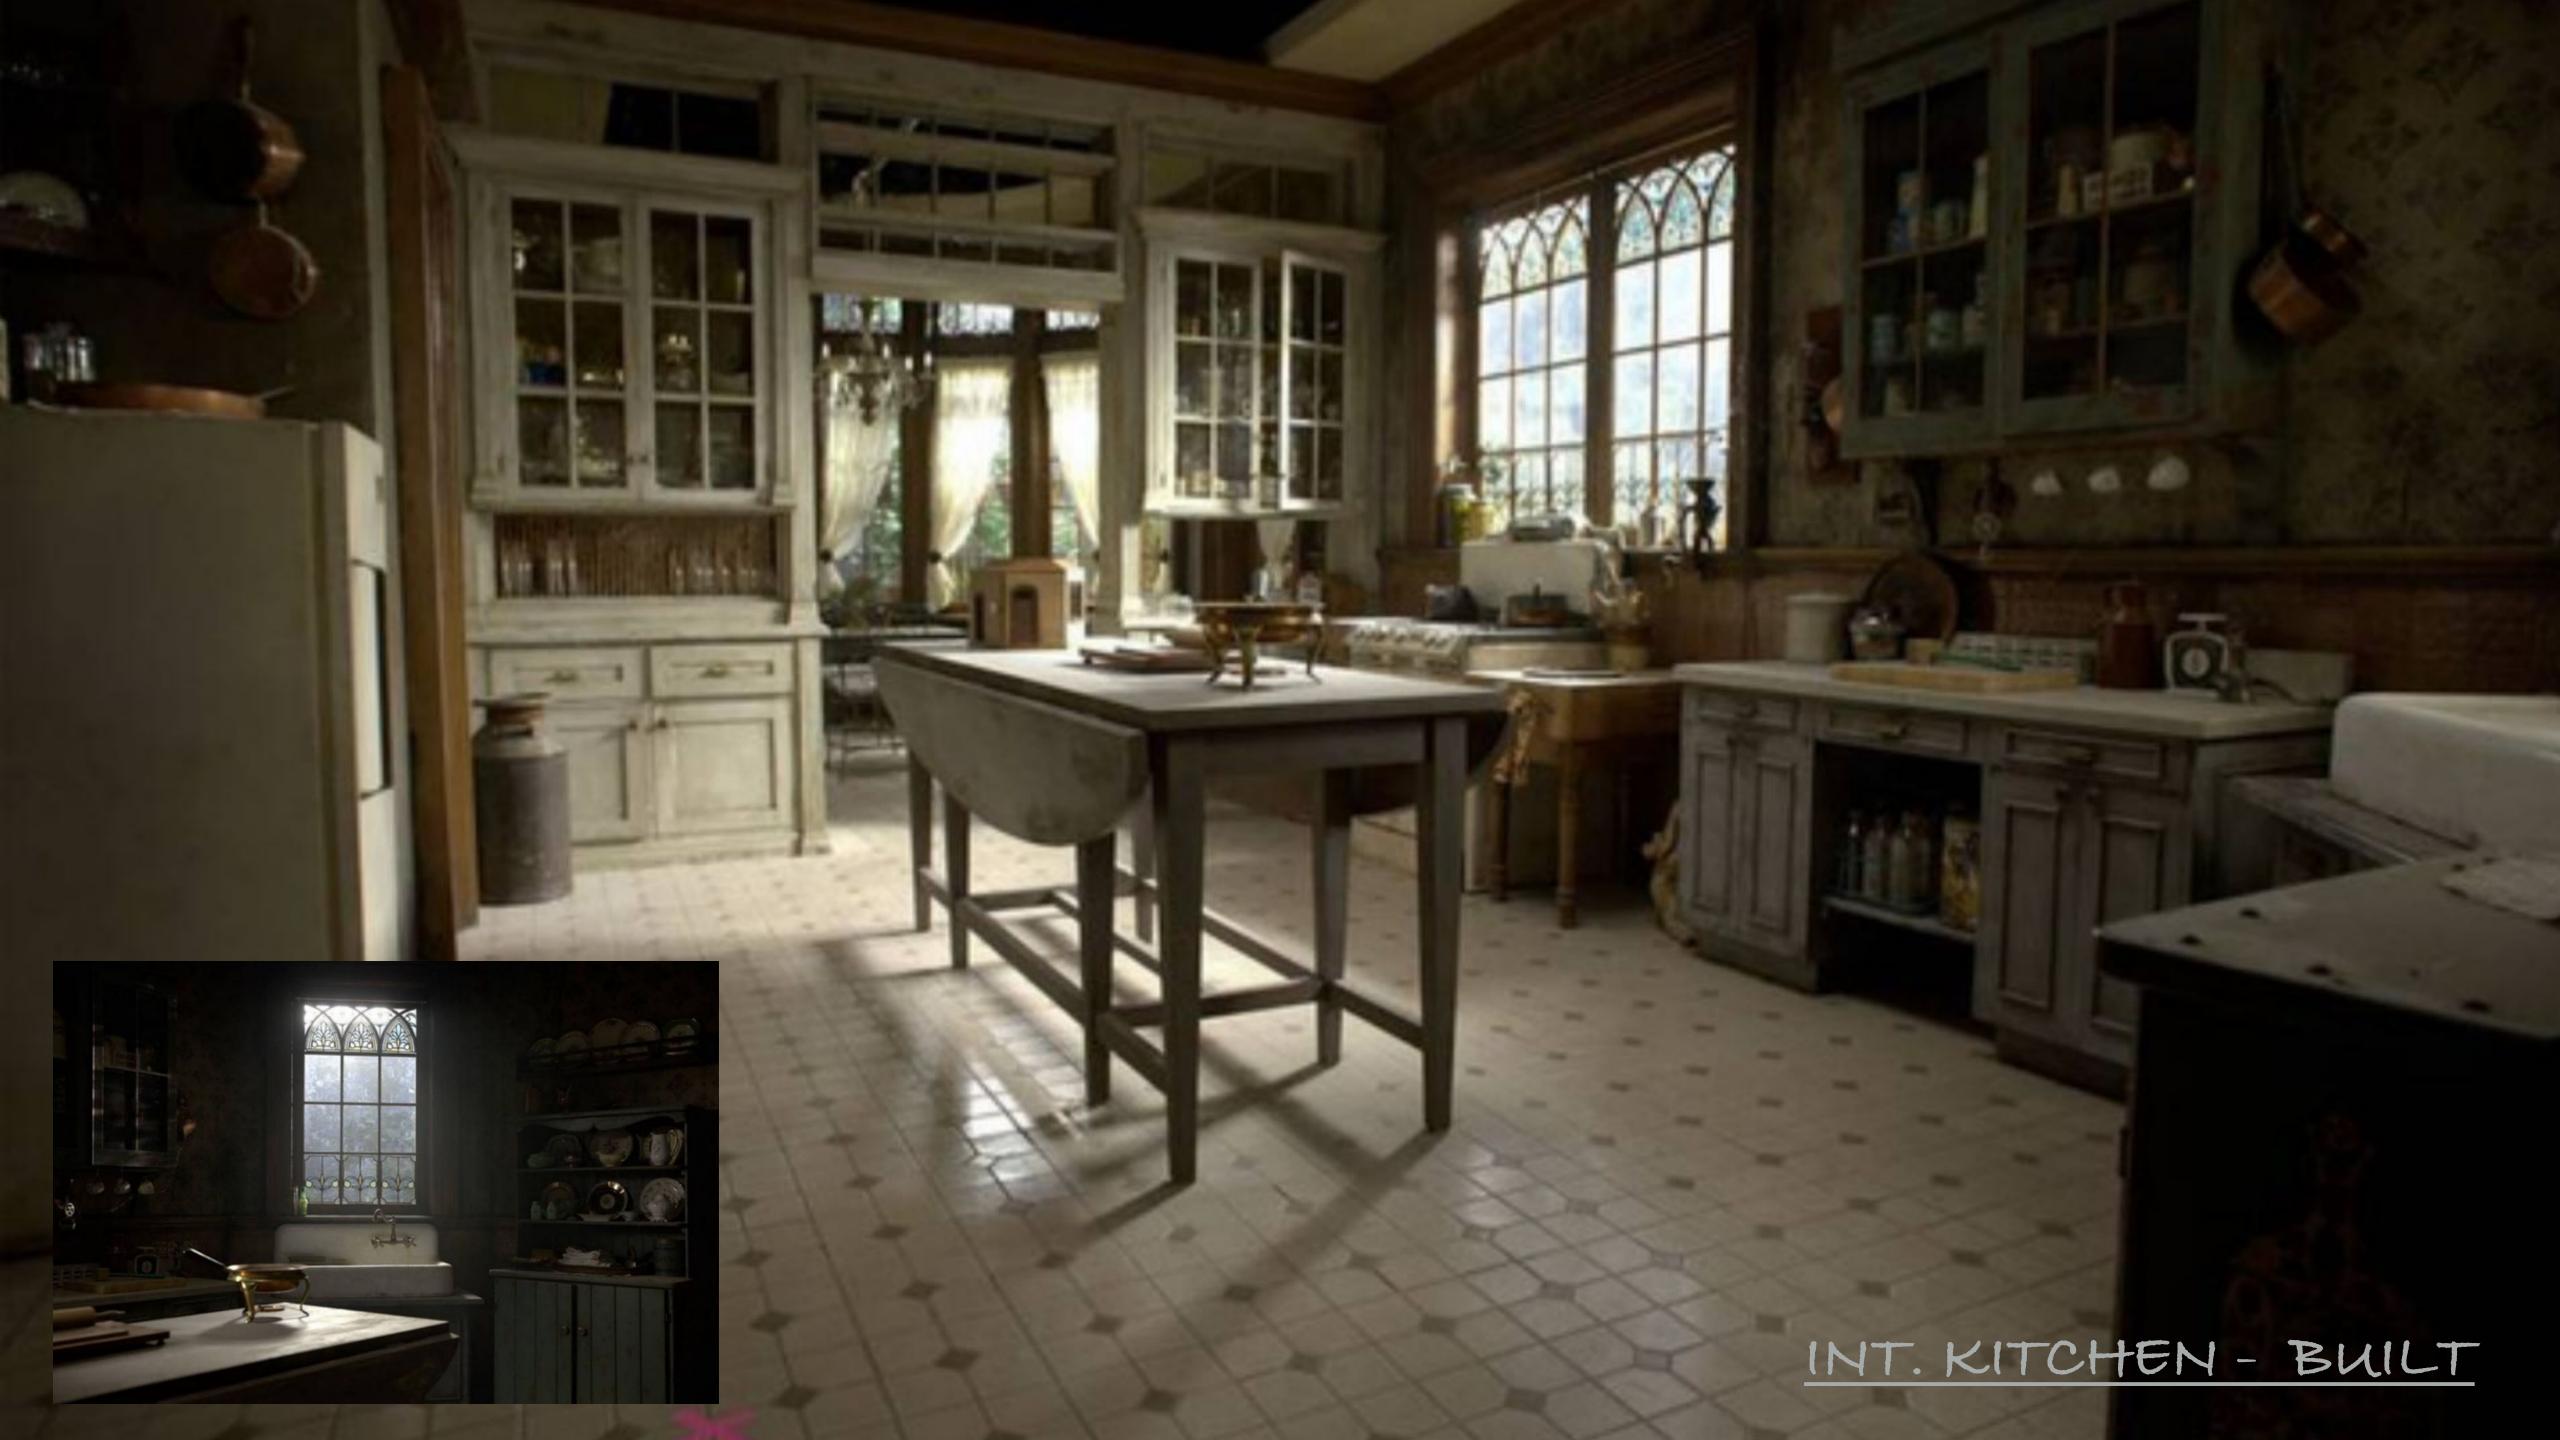

AFTER THE FAIRIES AND ARTHUR ADDED ROOMS AND ENVIRONMENTS

#### SPIDERWICK ESTATE EXTERIORS







#### BUILT:

THE FRONT PORCH, GATE, GARDENS,

BACK PORCH, GAZEBO, KEY STATUES

DINING ROOM WINDOWS WALL

SAMPLE OF ALL THE MATERIALS FOR VFX SCANNING





GATESIDE







## EXT HOUSE-SHOT



## EXT HOUSE-SHOT



### EXT HOUSE-SHOT

# IN THE Some see

TO I

THE RESERVE THE PERSON NAMED IN

TIG J

DESCRIPTION OF THE PERSON





INT. FIRST FLOOR AND BALCONY OF THE MANSION - BUILT

CAN YOU SPOT THE LITTLE FAIRIES ON THE HAND MADE TILES?































INT. FOYER - SHOT



INT. FOYER - SHOT











INT. FOYER - SHOT



INT. FOYER - SHOT







SCALE : NTS

2 ISO VIEWS

KITCHEN MINIATURE

000.0-00

SPIDERWICK ESTATE - KITCHEN - BREAD BOX - PLAN & ISO VIEWS

ISSUED 23 Sep. 2022













INT. KITCHEN - SHOT





#### INT. LIVING ROOM-BUILT

AND HERE AND THERE WE FIND MUSHROOMS GROWING ON THE CEILING







INT. DINING ROOM - BUILT























































INT. SECOND FLOOR ROOMS - BUILT













INT. SECOND FLOOR ROOMS - BUILT



## TIONS Some sum one's name

THE RESERVE TO SHEET WHEN

DESCRIPTION OF THE PERSON OF T























THERAPY ROOM - LOCATION + BUILT









Spiderwick Int Lucinda's Hospital Room Paolo Venturi | 08 12 2022







## THERAPY ROOM

















INT. GOD KITCHEN - SHOTS