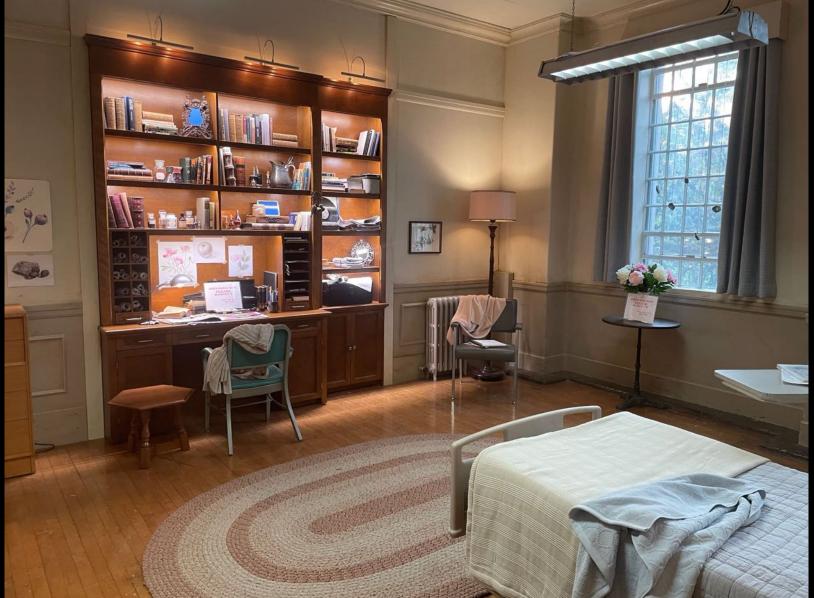

## TIONS Some sum one's name

THE RESERVE TO SHEET WHEN

DESCRIPTION OF THE PERSON OF T

THERAPY ROOM - LOCATION + BUILT

Spiderwick Int Lucinda's Hospital Room Paolo Venturi | 08 12 2022