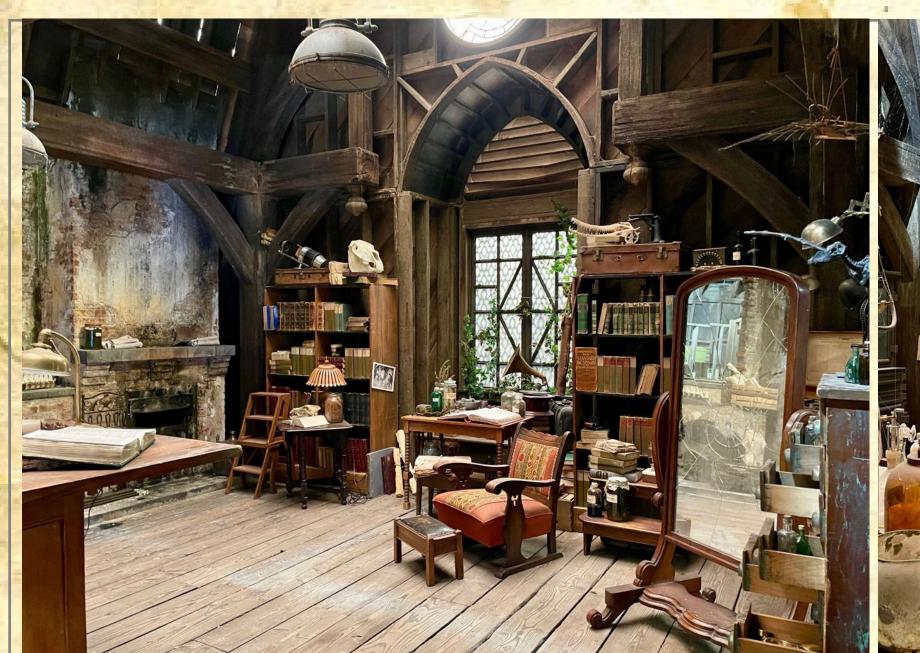

# IN THE Some see

TO I

THE RESERVE THE PERSON NAMED IN

TIG J

DESCRIPTION OF THE PERSON

INT. FIRST FLOOR AND BALCONY OF THE MANSION - BUILT

CAN YOU SPOT THE LITTLE FAIRIES ON THE HAND MADE TILES?

INT. FOYER - SHOT

INT. FOYER - SHOT

INT. FOYER - SHOT

INT. FOYER - SHOT

SCALE : NTS

2 ISO VIEWS

KITCHEN MINIATURE

000.0-00

SPIDERWICK ESTATE - KITCHEN - BREAD BOX - PLAN & ISO VIEWS