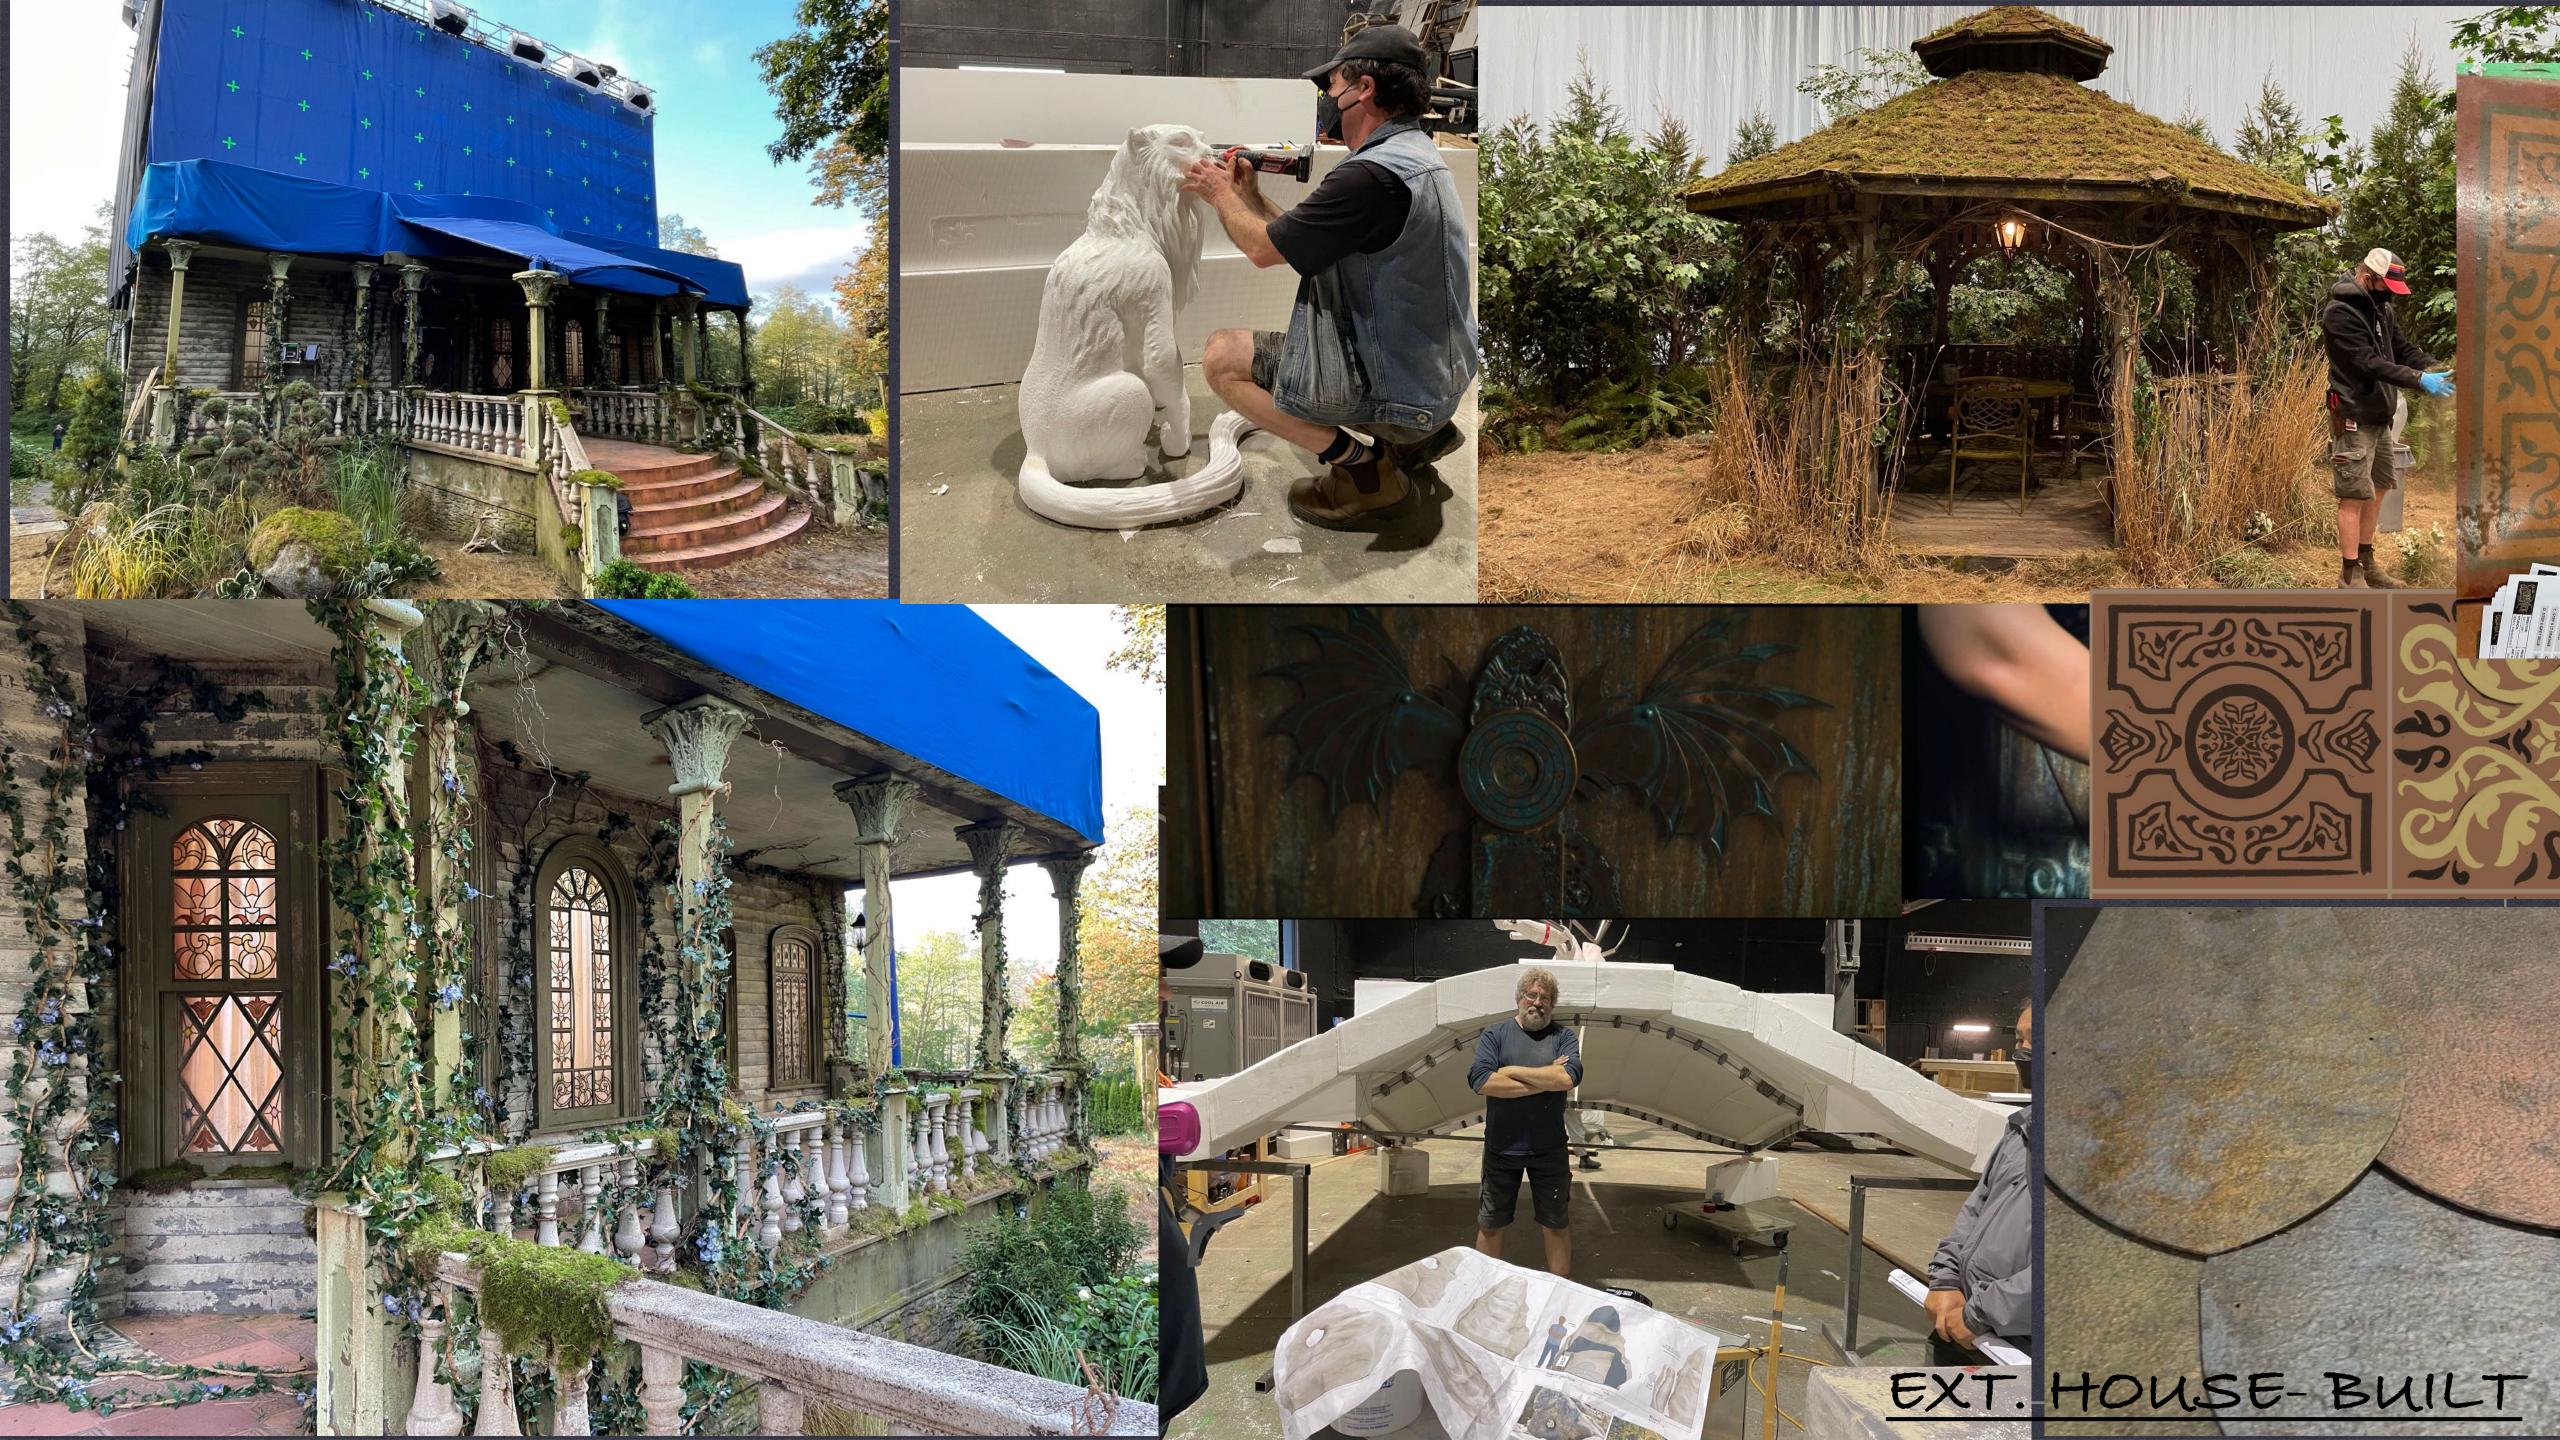

#### SPIDERWICK ESTATE EXTERIORS

#### BUILT:

THE FRONT PORCH, GATE, GARDENS,

BACK PORCH, GAZEBO, KEY STATUES

DINING ROOM WINDOWS WALL

SAMPLE OF ALL THE MATERIALS FOR VFX SCANNING

GATESIDE