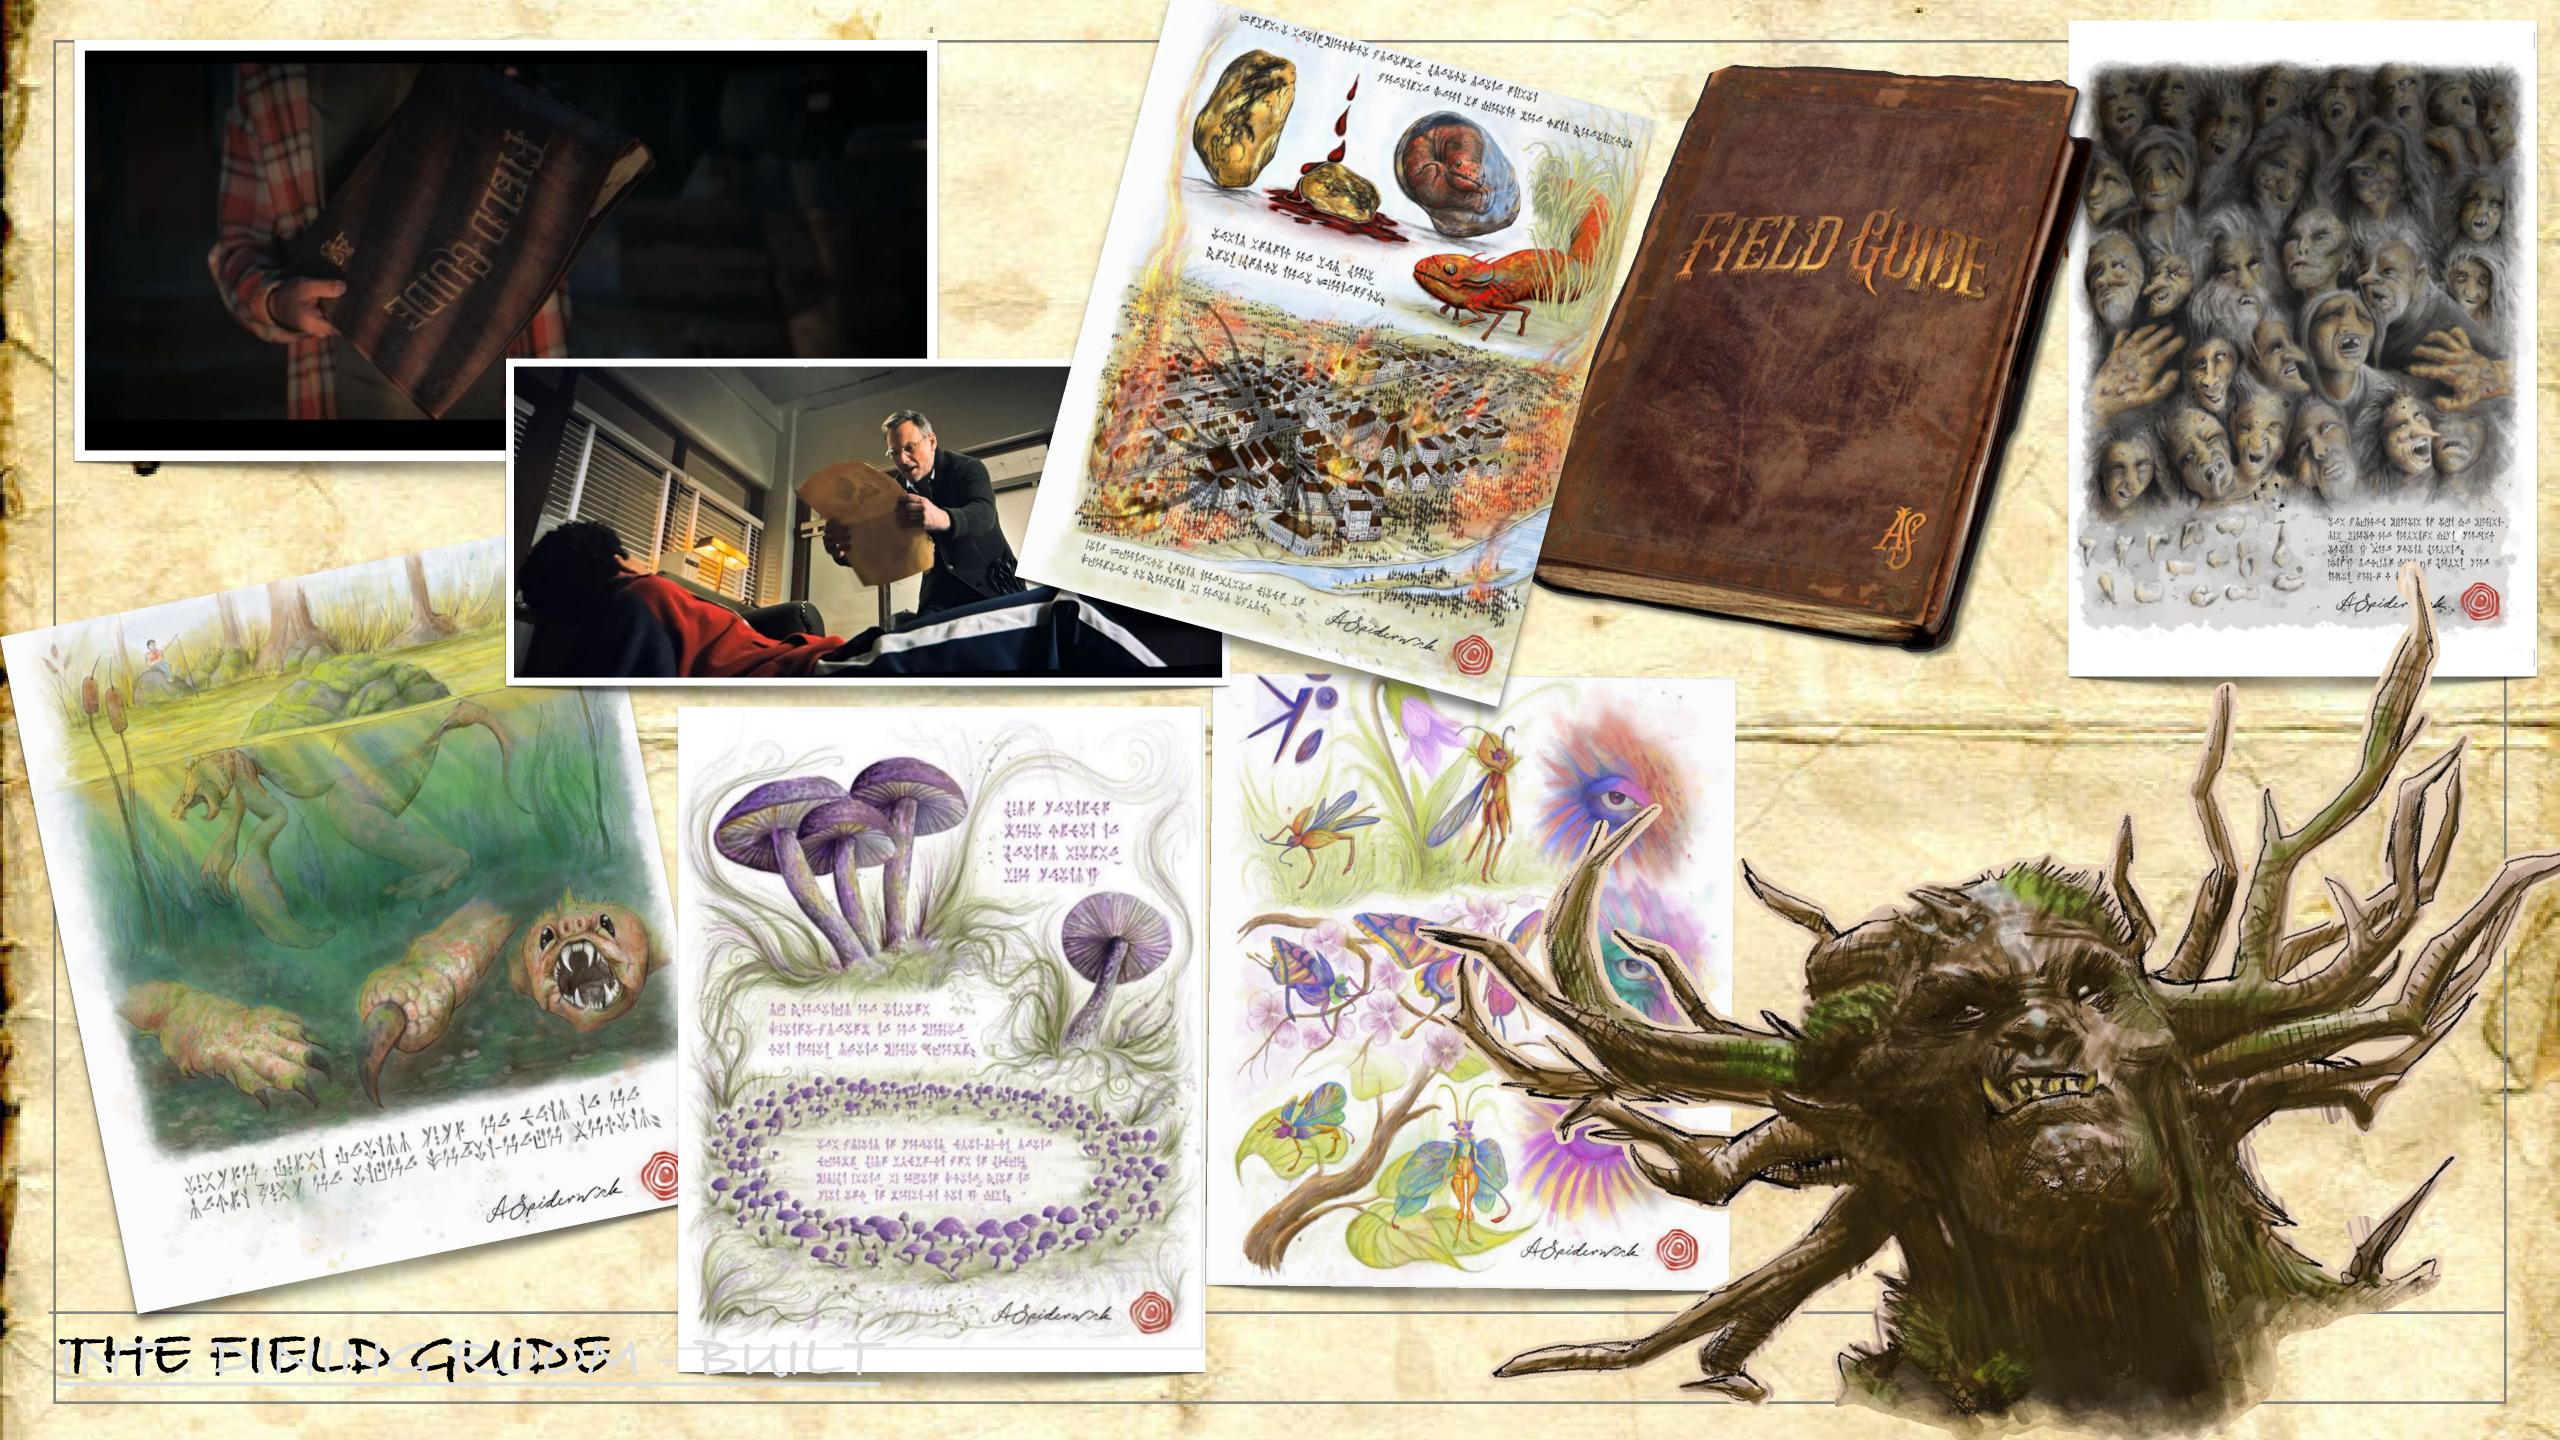

#### A DARK FAIRY TALE

"IT'S A SHACK," MALLORY SAID, GETTING OUT OF THE STATION WAGON. IT WASN'T REALLY, THOUGH. IT WAS MORE LIKE A DOZEN SHACKS HAD BEEN PILED ON TOP OF ONE ANOTHER. THERE WERE SEVERAL CHIMNEYS, AND THE WHOLE THING WAS TOPPED OFF BY A STRIP OF IRON FENCE SITTING ON THE ROOF LIKE A PARTICULARLY GARISH HAT.

"IT'S NOT SO BAD," THEIR MOTHER SAID, WITH A SMILE THAT LOOKED ONLY SLIGHTLY FORCED. "IT'S VICTORIAN."

EXT. HOUSE - ORIGINAL SKETCH BY E. ALBANESE

THE GATE - SHOT

THE GATE - SHOT