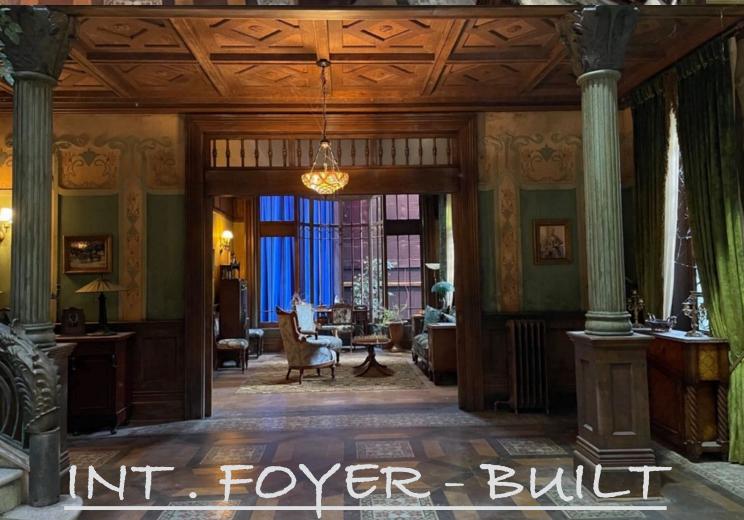

# IN THE Some see

TO I

THE RESERVE THE PERSON NAMED IN

TIG J

DESCRIPTION OF THE PERSON

INT. FIRST FLOOR AND BALCONY OF THE MANSION - BUILT

CAN YOU SPOT THE LITTLE FAIRIES ON THE HAND MADE TILES?

INT. FOYER - SHOT

INT. FOYER - SHOT

INT. FOYER - SHOT

INT. FOYER - SHOT

SCALE : NTS

2 ISO VIEWS

KITCHEN MINIATURE

000.0-00

SPIDERWICK ESTATE - KITCHEN - BREAD BOX - PLAN & ISO VIEWS