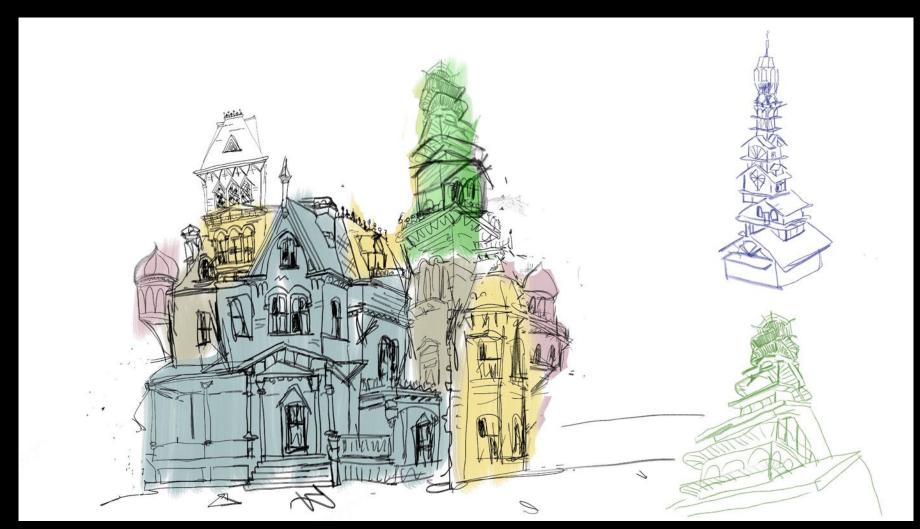

#### EVOLUTION OF THE SPIDERWICK ESTATE (1880-2023)

REFERENCE

OUR HOUSE IS A
CHARACTER AND IT
EVOLVED IN TIME WITH
AND THANKS TO OUR
FAMILY AND THEIR
CREATURE FRIENDS

THE ATRIUM AND THE LIBRARY

WINDOWS

DECORATED WITH COLORFUL

GLASS MOSAICS, THE TILES

CONTAIN SYMBOLISM AND

HIDDEN MEANINGS ONLY THE

MOST DISCERNING CAN SEE.

THE CLAY TILES OF THE ROOF

WERE HANDMADE BY MAGICAL

CREATURES.

THE OBSERVATION TOWER

HERE ARTHUR COULD CONDUCT HIS AERIAL

OBSERVATIONS UNSEEN. A BRIDGE

CONNECTS THE TOWER TO THE

SURROUNDING TREES AND ALL THE

FOREST CREATURES WITHIN. THE TOWER

CONTAINS BUILT-IN TOOLS SUCH AS

CONVENTIONAL BINOCULARS, AS WELL AS

MAGICAL LENSES THAT REVEAL THE

UNSEEN. OVER TIME, A FRIENDLY PHOENIX

BUILT HER NEST AT ITS PEAK.

THERIGHT DOME

THIS DOME IS DECORATED WITH

ELEMENTS THAT ATTRACT

BENEVOLENT CREATURES AND

PROTECT THE HOUSE FROM EVIL

ONES. THIS DOME INCLUDES

MAGICAL CHIMES CALIBRATED

FOR SPECIFIC CREATURES.

HOUSE AS BOUGHT, BEFORE THE ADDITIONS

AFTER THE FAIRIES AND ARTHUR ADDED ROOMS AND ENVIRONMENTS