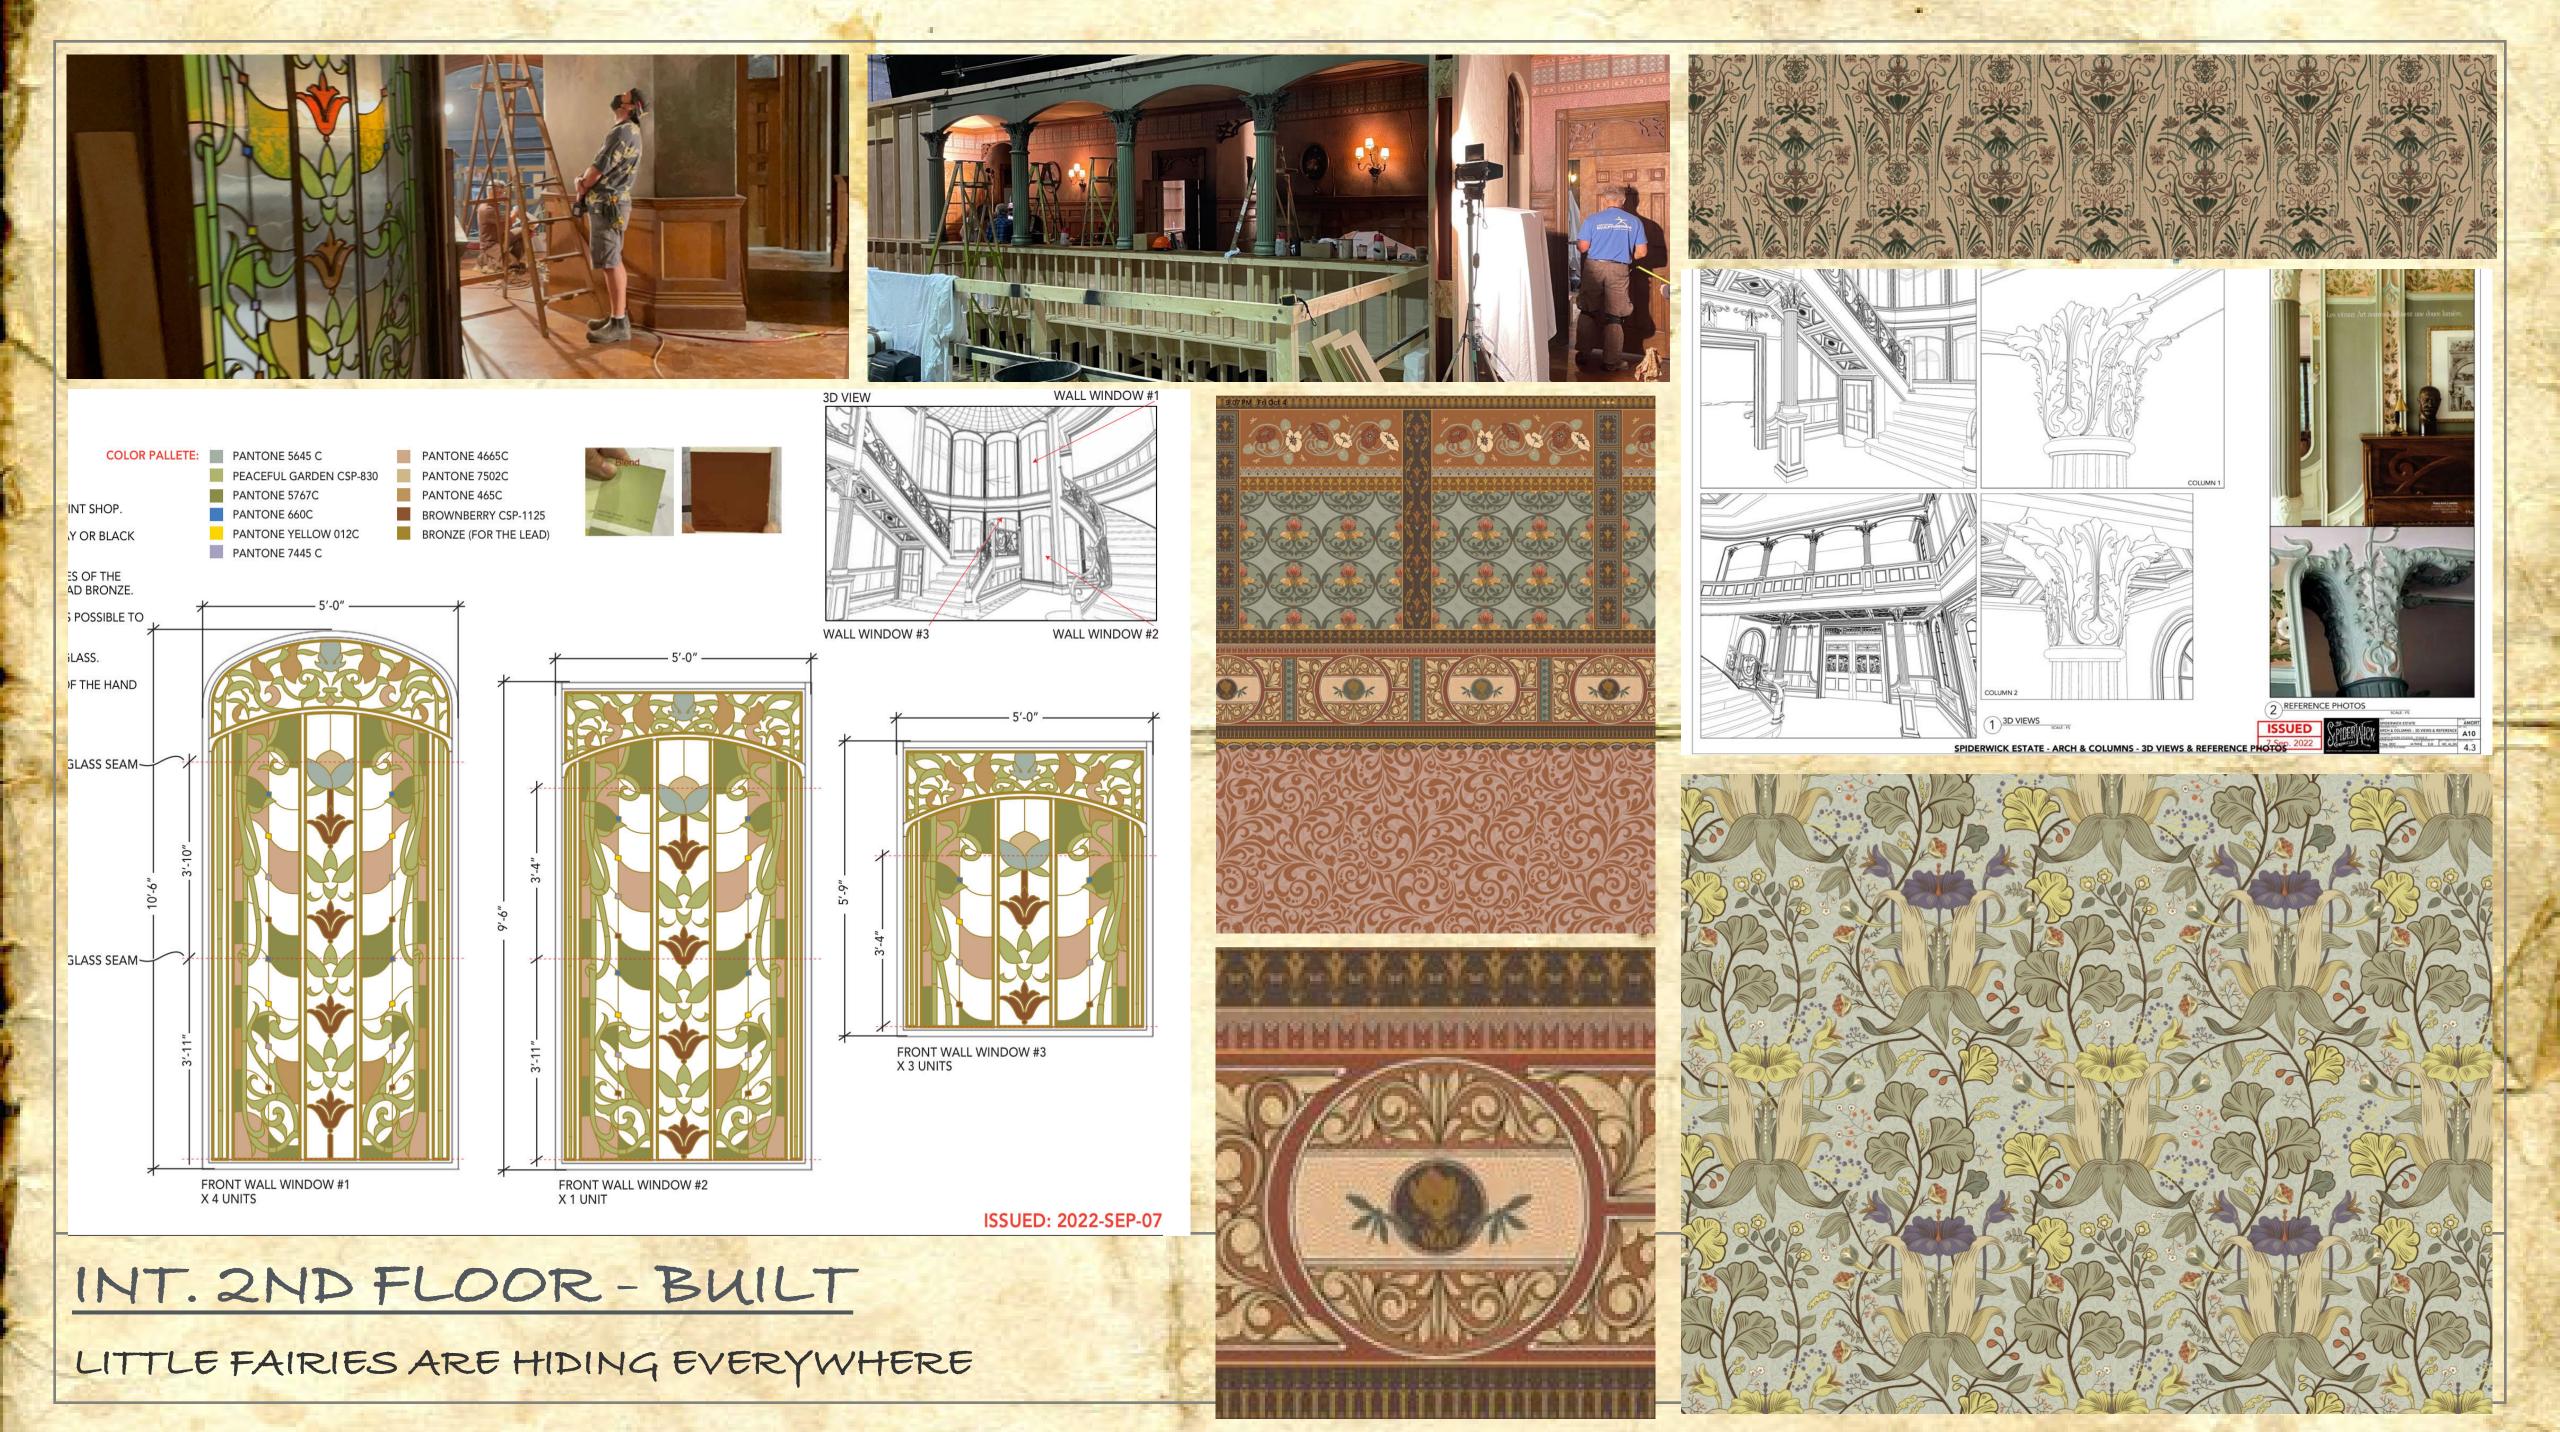

L

SAMPLE OF ALL THE MATERIALS FOR VFX SCANNING





GATESIDE







## EXT HOUSE-SHOT



## EXT HOUSE-SHOT



### EXT HOUSE-SHOT

# IN THE Some see

TO I

THE RESERVE THE PERSON NAMED IN

TIG J

DESCRIPTION OF THE PERSON





INT. FIRST FLOOR AND BALCONY OF THE MANSION - BUILT

CAN YOU SPOT THE LITTLE FAIRIES ON THE HAND MADE TILES?































INT. FOYER - SHOT



INT. FOYER - SHOT











INT. FOYER - SHOT



INT. FOYER - SHOT







SCALE : NTS

2 ISO VIEWS

KITCHEN MINIATURE

000.0-00

SPIDERWICK ESTATE - KITCHEN - BREAD BOX - PLAN & ISO VIEWS

ISSUED 23 Sep. 2022













INT. KITCHEN - SHOT





#### INT. LIVING ROOM-BUILT

AND HERE AND THERE WE FIND MUSHROOMS GROWING ON THE CEILING







INT. DINING ROOM - BUILT























































INT. SECOND FLOOR ROOMS - BUILT













INT. SECOND FLOOR ROOMS - BUILT



## TIONS Some sum one's name

THE RESERVE TO SHEET WHEN

DESCRIPTION OF THE PERSON OF T























THERAPY ROOM - LOCATION + BUILT









Spiderwick Int Lucinda's Hospital Room Paolo Venturi | 08 12 2022







## THERAPY ROOM

















INT. GOD KITCHEN - SHOTS