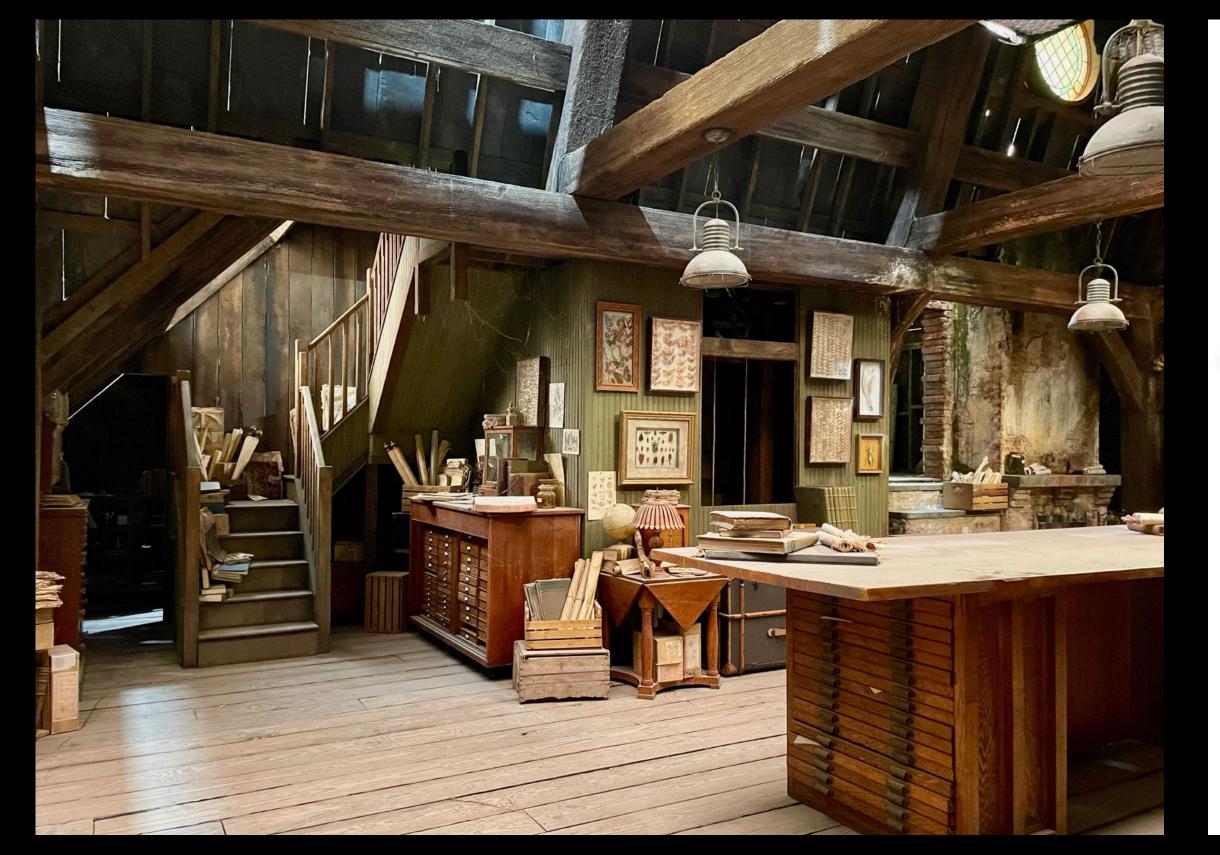

#### EVOLUTION OF THE SPIDERWICK ESTATE (1880-2023)

REFERENCE

OUR HOUSE IS A
CHARACTER AND IT
EVOLVED IN TIME WITH
AND THANKS TO OUR
FAMILY AND THEIR
CREATURE FRIENDS

THE ATRIUM AND THE LIBRARY

WINDOWS

DECORATED WITH COLORFUL

GLASS MOSAICS, THE TILES

CONTAIN SYMBOLISM AND

HIDDEN MEANINGS ONLY THE

MOST DISCERNING CAN SEE.

THE CLAY TILES OF THE ROOF

WERE HANDMADE BY MAGICAL

CREATURES.

THE OBSERVATION TOWER

HERE ARTHUR COULD CONDUCT HIS AERIAL

OBSERVATIONS UNSEEN. A BRIDGE

CONNECTS THE TOWER TO THE

SURROUNDING TREES AND ALL THE

FOREST CREATURES WITHIN. THE TOWER

CONTAINS BUILT-IN TOOLS SUCH AS

CONVENTIONAL BINOCULARS, AS WELL AS

MAGICAL LENSES THAT REVEAL THE

UNSEEN. OVER TIME, A FRIENDLY PHOENIX

BUILT HER NEST AT ITS PEAK.

THERIGHT DOME

THIS DOME IS DECORATED WITH

ELEMENTS THAT ATTRACT

BENEVOLENT CREATURES AND

PROTECT THE HOUSE FROM EVIL

ONES. THIS DOME INCLUDES

MAGICAL CHIMES CALIBRATED

FOR SPECIFIC CREATURES.

HOUSE AS BOUGHT, BEFORE THE ADDITIONS

AFTER THE FAIRIES AND ARTHUR ADDED ROOMS AND ENVIRONMENTS