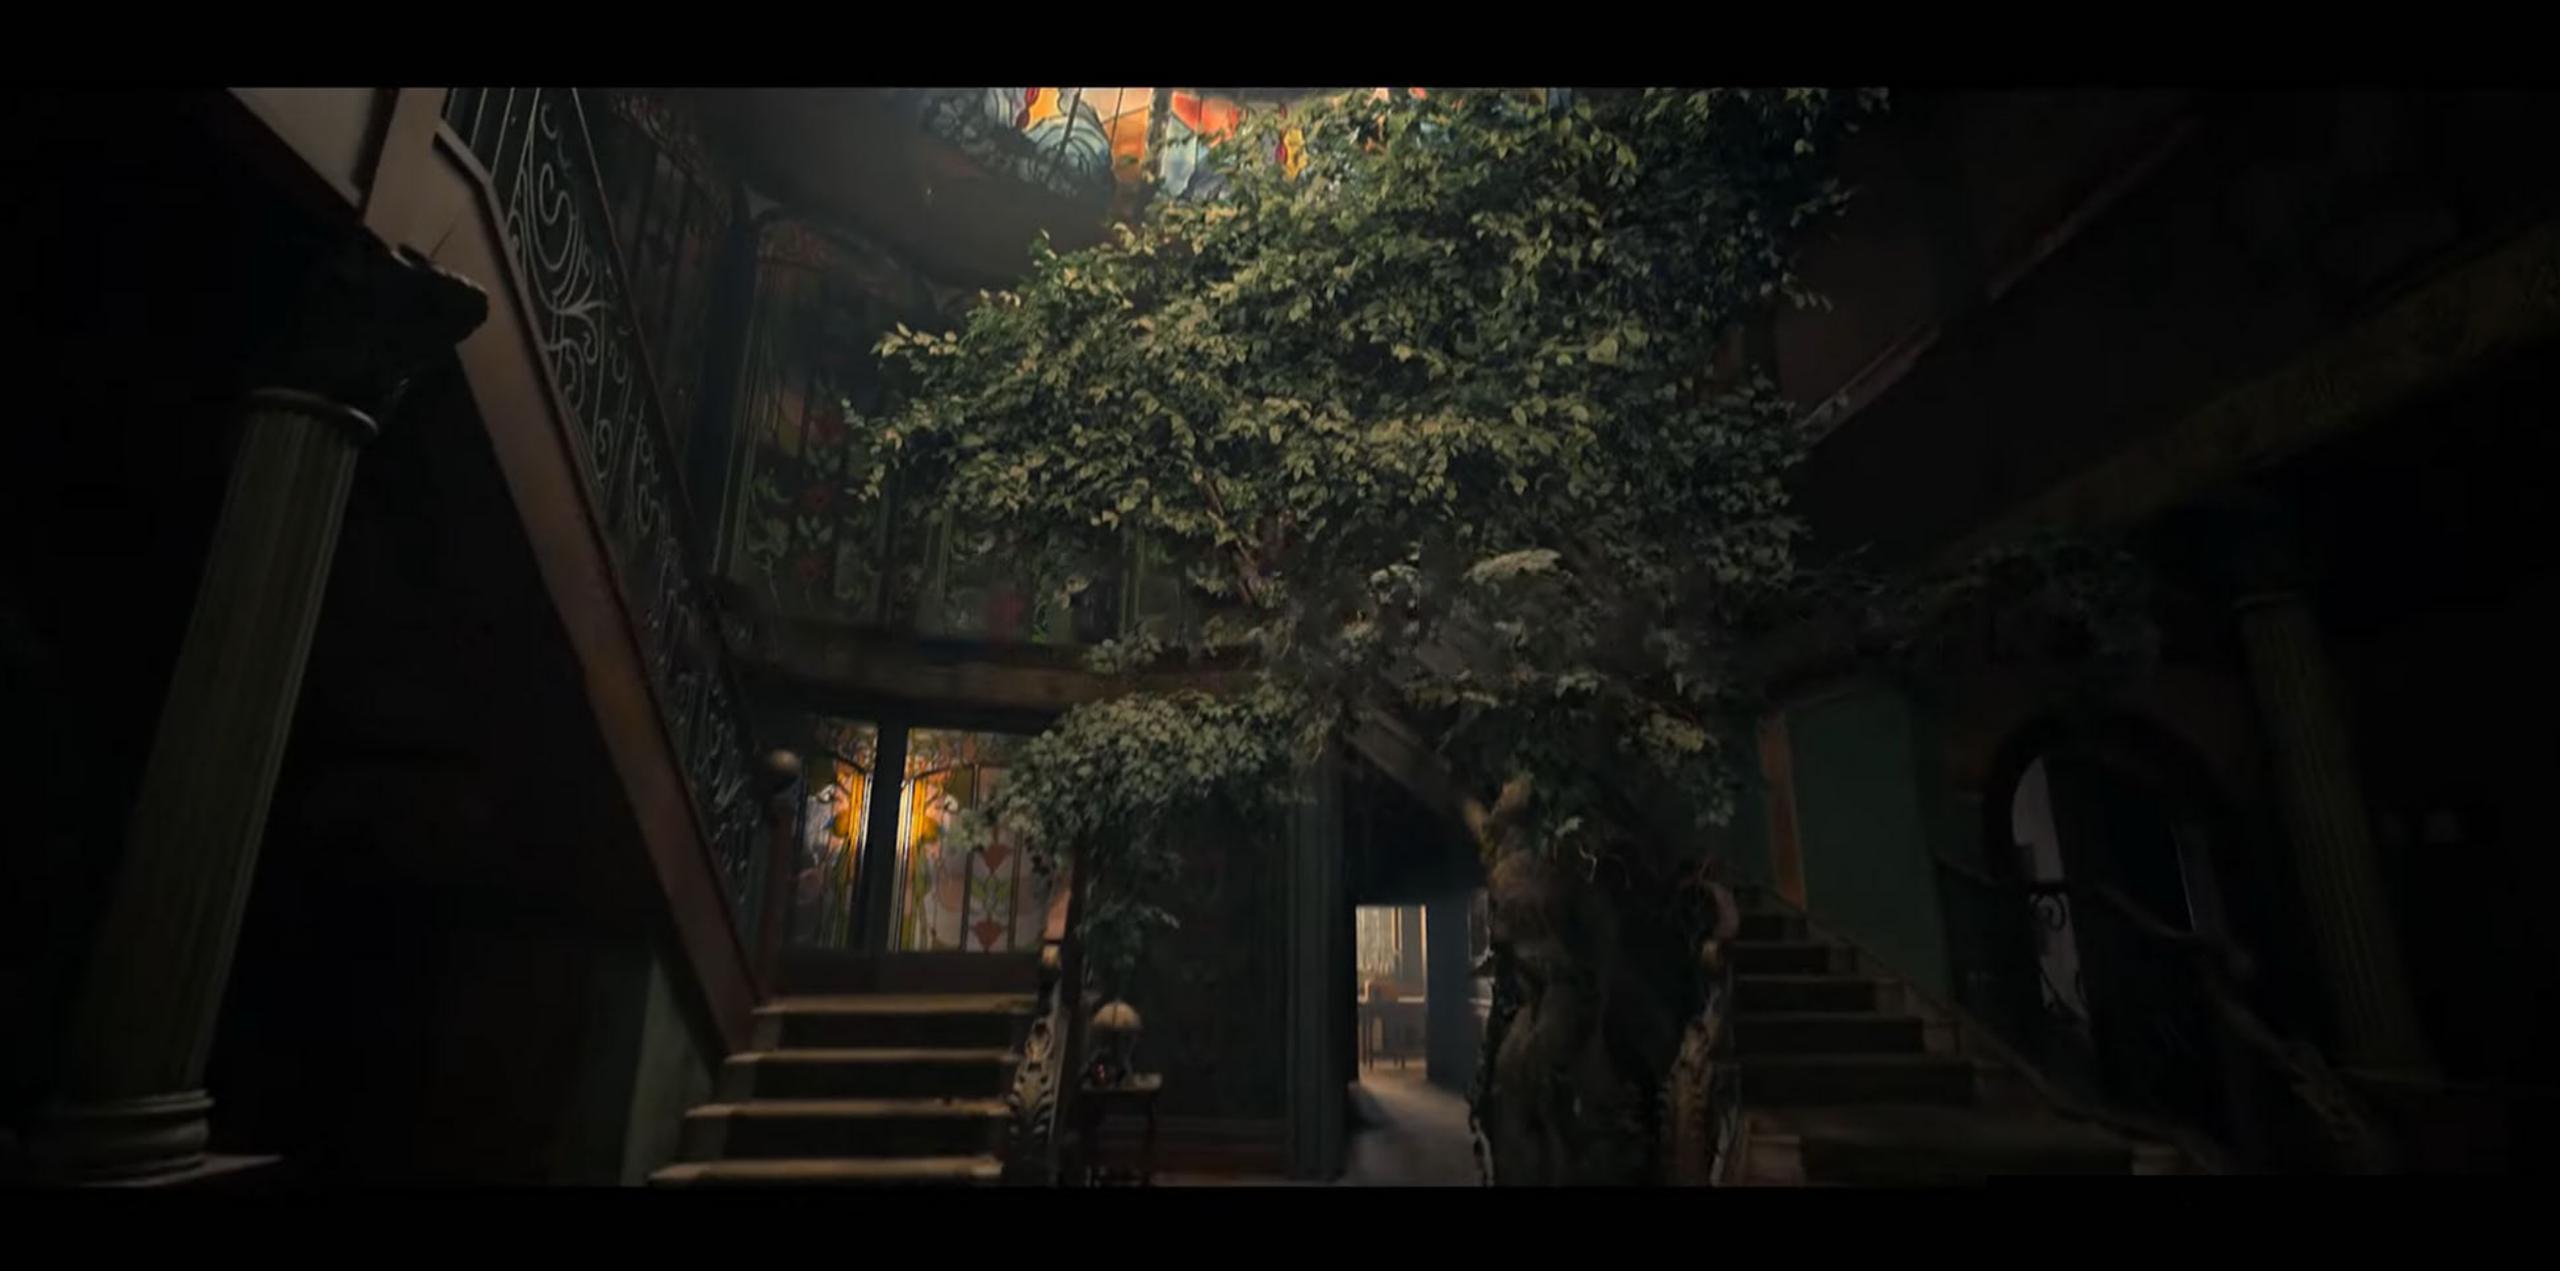

# IN THE Some see

TO I

THE RESERVE THE PERSON NAMED IN

TIG J

DESCRIPTION OF THE PERSON

INT. FIRST FLOOR AND BALCONY OF THE MANSION - BUILT

CAN YOU SPOT THE LITTLE FAIRIES ON THE HAND MADE TILES?

INT. FOYER - SHOT