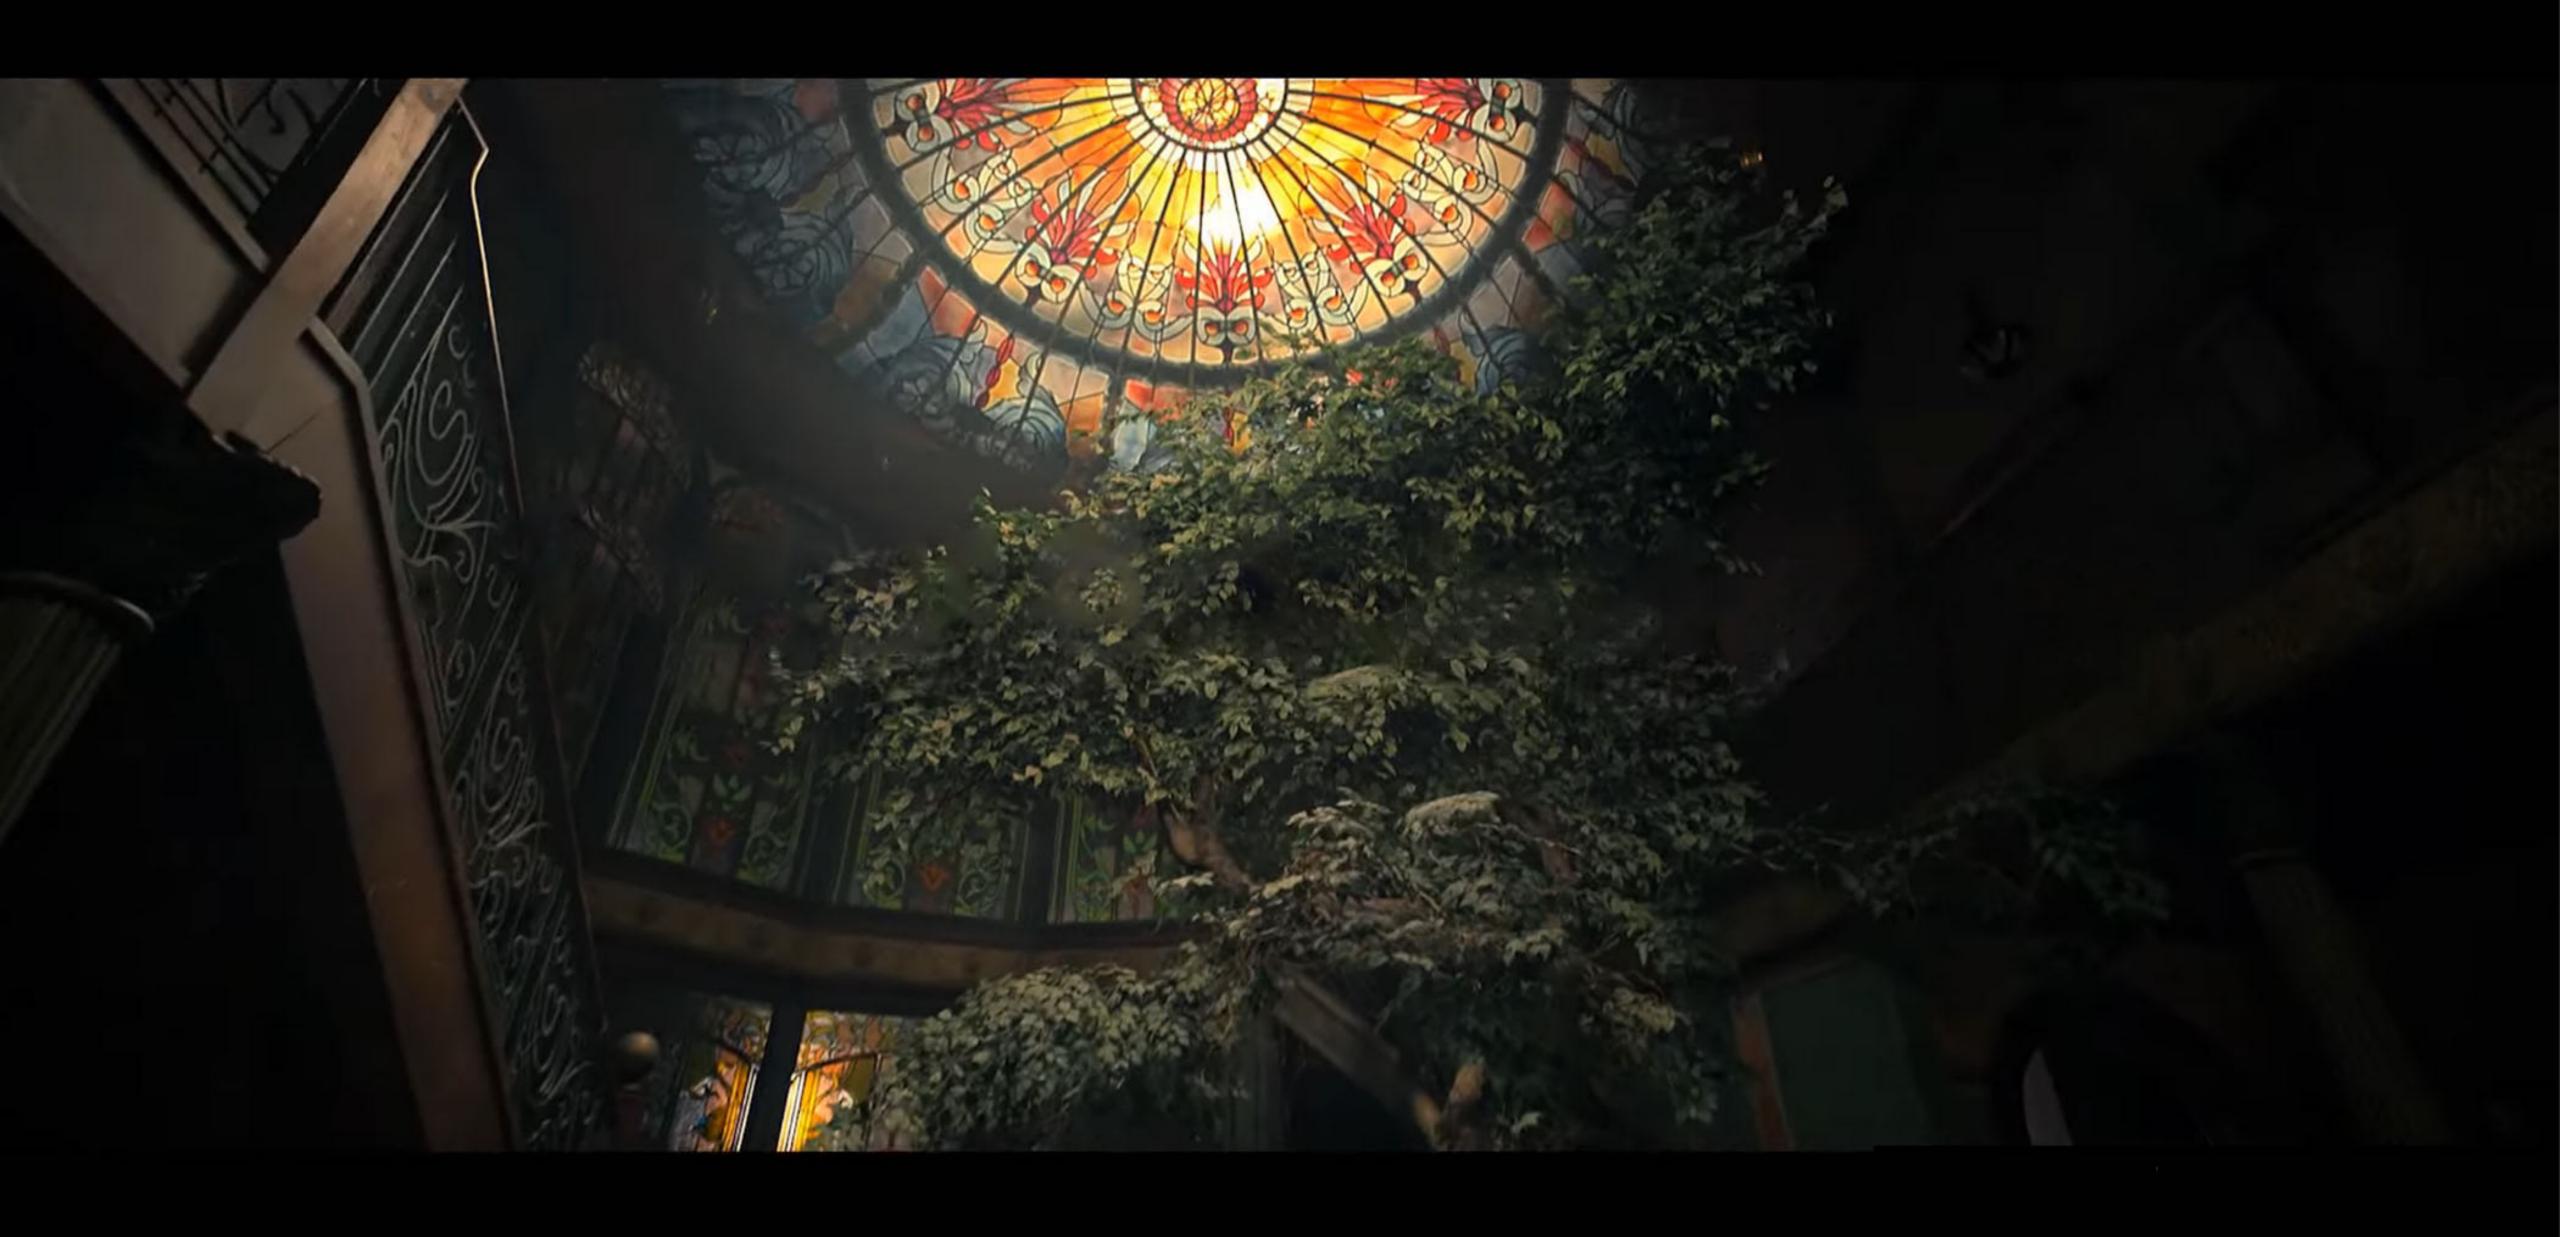

# IN THE Some see

TO I

THE RESERVE THE PERSON NAMED IN

TIG J

DESCRIPTION OF THE PERSON

INT. FIRST FLOOR AND BALCONY OF THE MANSION - BUILT

CAN YOU SPOT THE LITTLE FAIRIES ON THE HAND MADE TILES?

INT. FOYER - SHOT