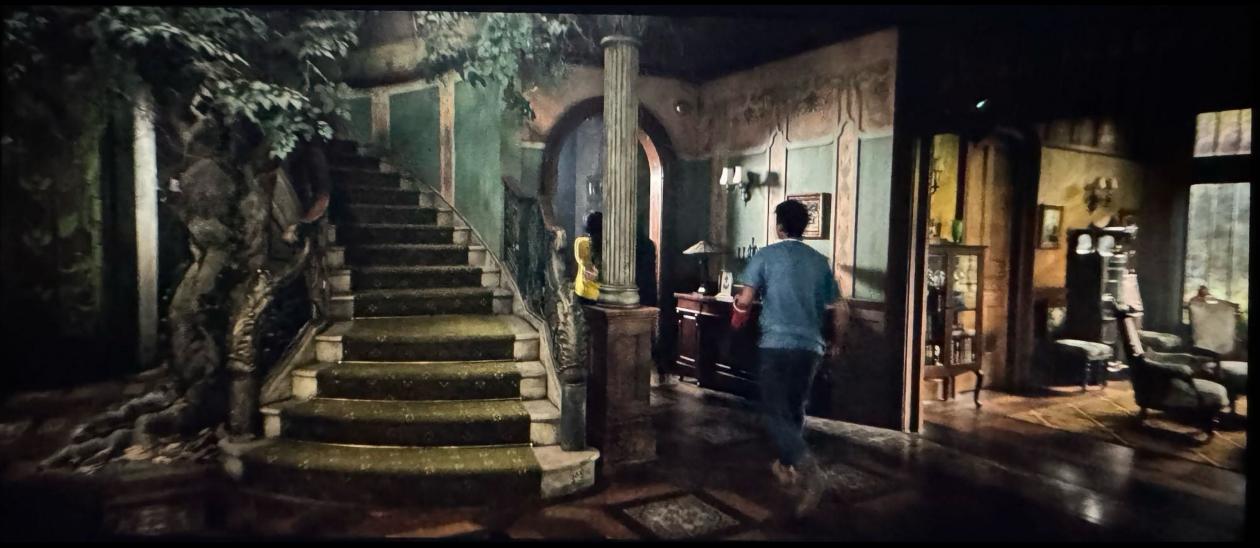

# IN THE Some see

TO I

THE RESERVE THE PERSON NAMED IN

TIG J

DESCRIPTION OF THE PERSON

INT. FIRST FLOOR AND BALCONY OF THE MANSION - BUILT

CAN YOU SPOT THE LITTLE FAIRIES ON THE HAND MADE TILES?

INT. FOYER - SHOT

INT. FOYER - SHOT

INT. FOYER - SHOT

INT. FOYER - SHOT

SCALE : NTS

2 ISO VIEWS

KITCHEN MINIATURE

000.0-00

SPIDERWICK ESTATE - KITCHEN - BREAD BOX - PLAN & ISO VIEWS