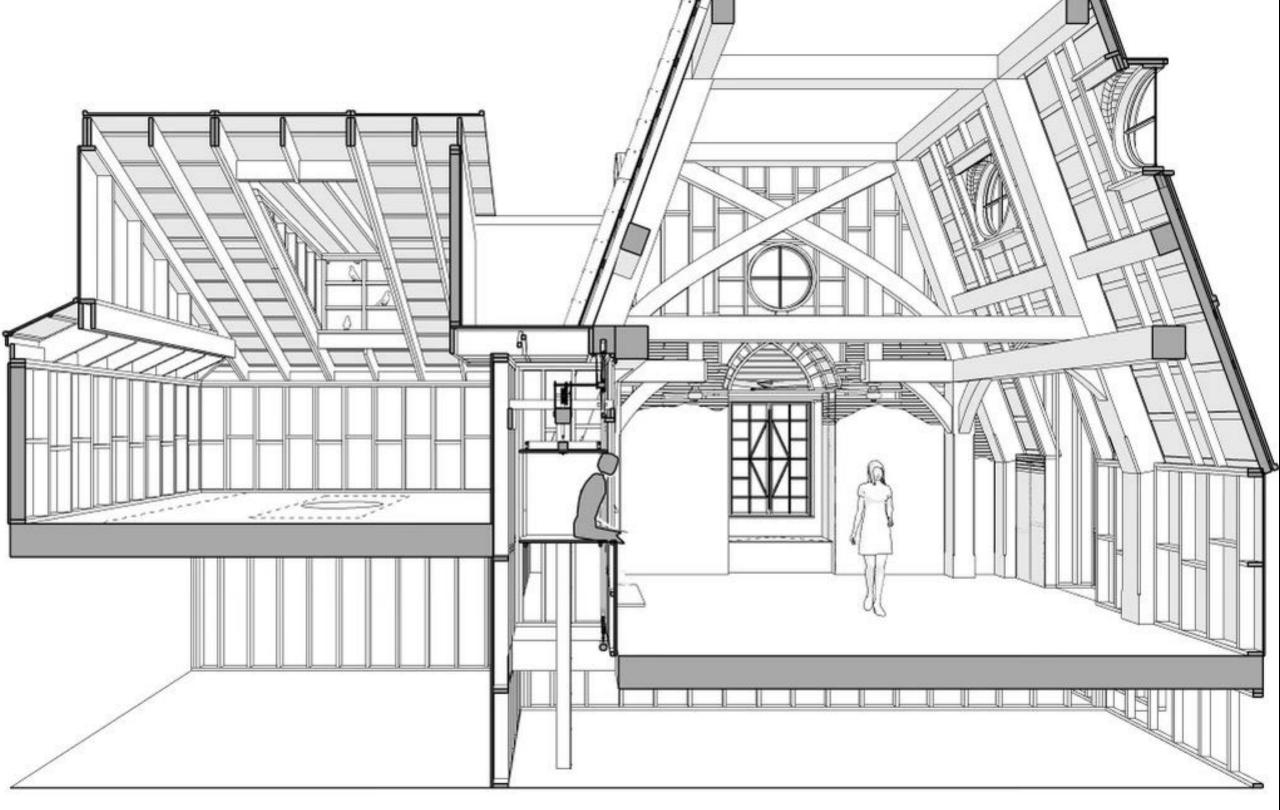

#### EVOLUTION OF THE SPIDERWICK ESTATE (1880-2023)

REFERENCE

OUR HOUSE IS A
CHARACTER AND IT
EVOLVED IN TIME WITH
AND THANKS TO OUR
FAMILY AND THEIR
CREATURE FRIENDS

THE ATRIUM AND THE LIBRARY

WINDOWS

DECORATED WITH COLORFUL

GLASS MOSAICS, THE TILES

CONTAIN SYMBOLISM AND

HIDDEN MEANINGS ONLY THE

MOST DISCERNING CAN SEE.

THE CLAY TILES OF THE ROOF

WERE HANDMADE BY MAGICAL

CREATURES.

THE OBSERVATION TOWER

HERE ARTHUR COULD CONDUCT HIS AERIAL

OBSERVATIONS UNSEEN. A BRIDGE

CONNECTS THE TOWER TO THE

SURROUNDING TREES AND ALL THE

FOREST CREATURES WITHIN. THE TOWER

CONTAINS BUILT-IN TOOLS SUCH AS

CONVENTIONAL BINOCULARS, AS WELL AS

MAGICAL LENSES THAT REVEAL THE

UNSEEN. OVER TIME, A FRIENDLY PHOENIX

BUILT HER NEST AT ITS PEAK.

THERIGHT DOME

THIS DOME IS DECORATED WITH

ELEMENTS THAT ATTRACT

BENEVOLENT CREATURES AND

PROTECT THE HOUSE FROM EVIL

ONES. THIS DOME INCLUDES

MAGICAL CHIMES CALIBRATED

FOR SPECIFIC CREATURES.

HOUSE AS BOUGHT, BEFORE THE ADDITIONS

AFTER THE FAIRIES AND ARTHUR ADDED ROOMS AND ENVIRONMENTS