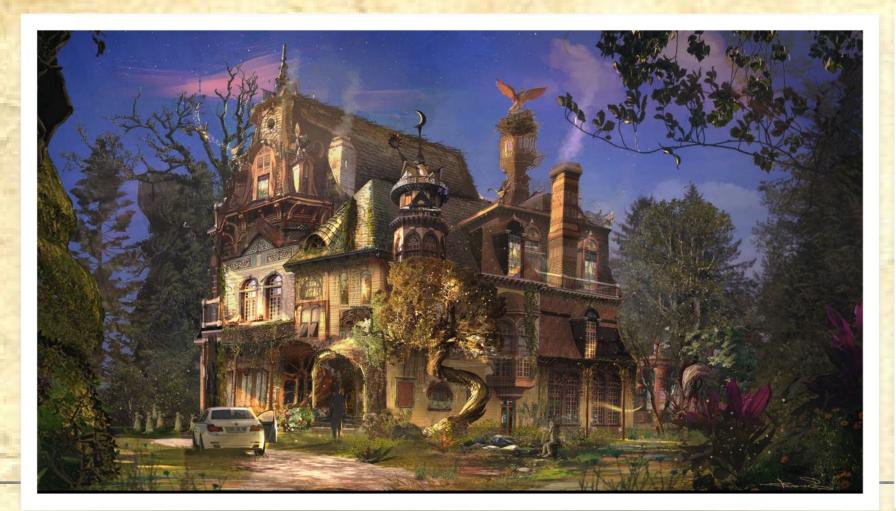

#### A DARK FAIRY TALE

"IT'S A SHACK," MALLORY SAID, GETTING OUT OF THE STATION WAGON. IT WASN'T REALLY, THOUGH. IT WAS MORE LIKE A DOZEN SHACKS HAD BEEN PILED ON TOP OF ONE ANOTHER. THERE WERE SEVERAL CHIMNEYS, AND THE WHOLE THING WAS TOPPED OFF BY A STRIP OF IRON FENCE SITTING ON THE ROOF LIKE A PARTICULARLY GARISH HAT.

"IT'S NOT SO BAD," THEIR MOTHER SAID, WITH A SMILE THAT LOOKED ONLY SLIGHTLY FORCED. "IT'S VICTORIAN."

EXT. HOUSE - ORIGINAL SKETCH BY E. ALBANESE

THE GATE - SHOT

THE GATE - SHOT