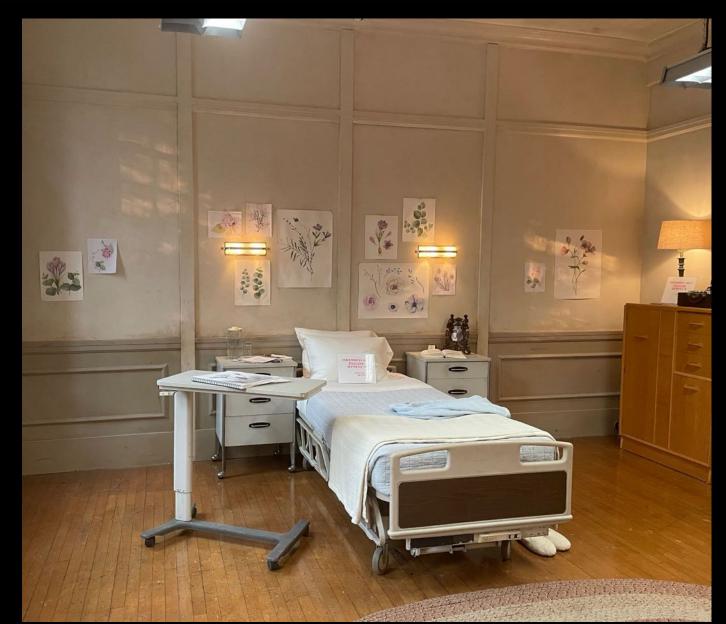

## TIONS Some sum one's name

THE RESERVE TO SHEET WHEN

DESCRIPTION OF THE PERSON OF T

THERAPY ROOM - LOCATION + BUILT

Spiderwick Int Lucinda's Hospital Room Paolo Venturi | 08 12 2022