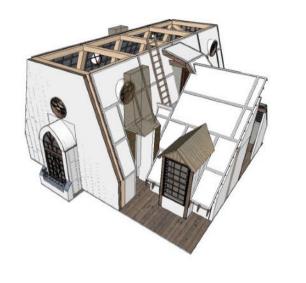

#### EVOLUTION OF THE SPIDERWICK ESTATE (1880-2023)

REFERENCE

OUR HOUSE IS A
CHARACTER AND IT
EVOLVED IN TIME WITH
AND THANKS TO OUR
FAMILY AND THEIR
CREATURE FRIENDS

THE ATRIUM AND THE LIBRARY

WINDOWS

DECORATED WITH COLORFUL

GLASS MOSAICS, THE TILES

CONTAIN SYMBOLISM AND

HIDDEN MEANINGS ONLY THE

MOST DISCERNING CAN SEE.

THE CLAY TILES OF THE ROOF

WERE HANDMADE BY MAGICAL

CREATURES.

THE OBSERVATION TOWER

HERE ARTHUR COULD CONDUCT HIS AERIAL

OBSERVATIONS UNSEEN. A BRIDGE

CONNECTS THE TOWER TO THE

SURROUNDING TREES AND ALL THE

FOREST CREATURES WITHIN. THE TOWER

CONTAINS BUILT-IN TOOLS SUCH AS

CONVENTIONAL BINOCULARS, AS WELL AS

MAGICAL LENSES THAT REVEAL THE

UNSEEN. OVER TIME, A FRIENDLY PHOENIX

BUILT HER NEST AT ITS PEAK.

THERIGHT DOME

THIS DOME IS DECORATED WITH

ELEMENTS THAT ATTRACT

BENEVOLENT CREATURES AND

PROTECT THE HOUSE FROM EVIL

ONES. THIS DOME INCLUDES

MAGICAL CHIMES CALIBRATED

FOR SPECIFIC CREATURES.

HOUSE AS BOUGHT, BEFORE THE ADDITIONS

AFTER THE FAIRIES AND ARTHUR ADDED ROOMS AND ENVIRONMENTS