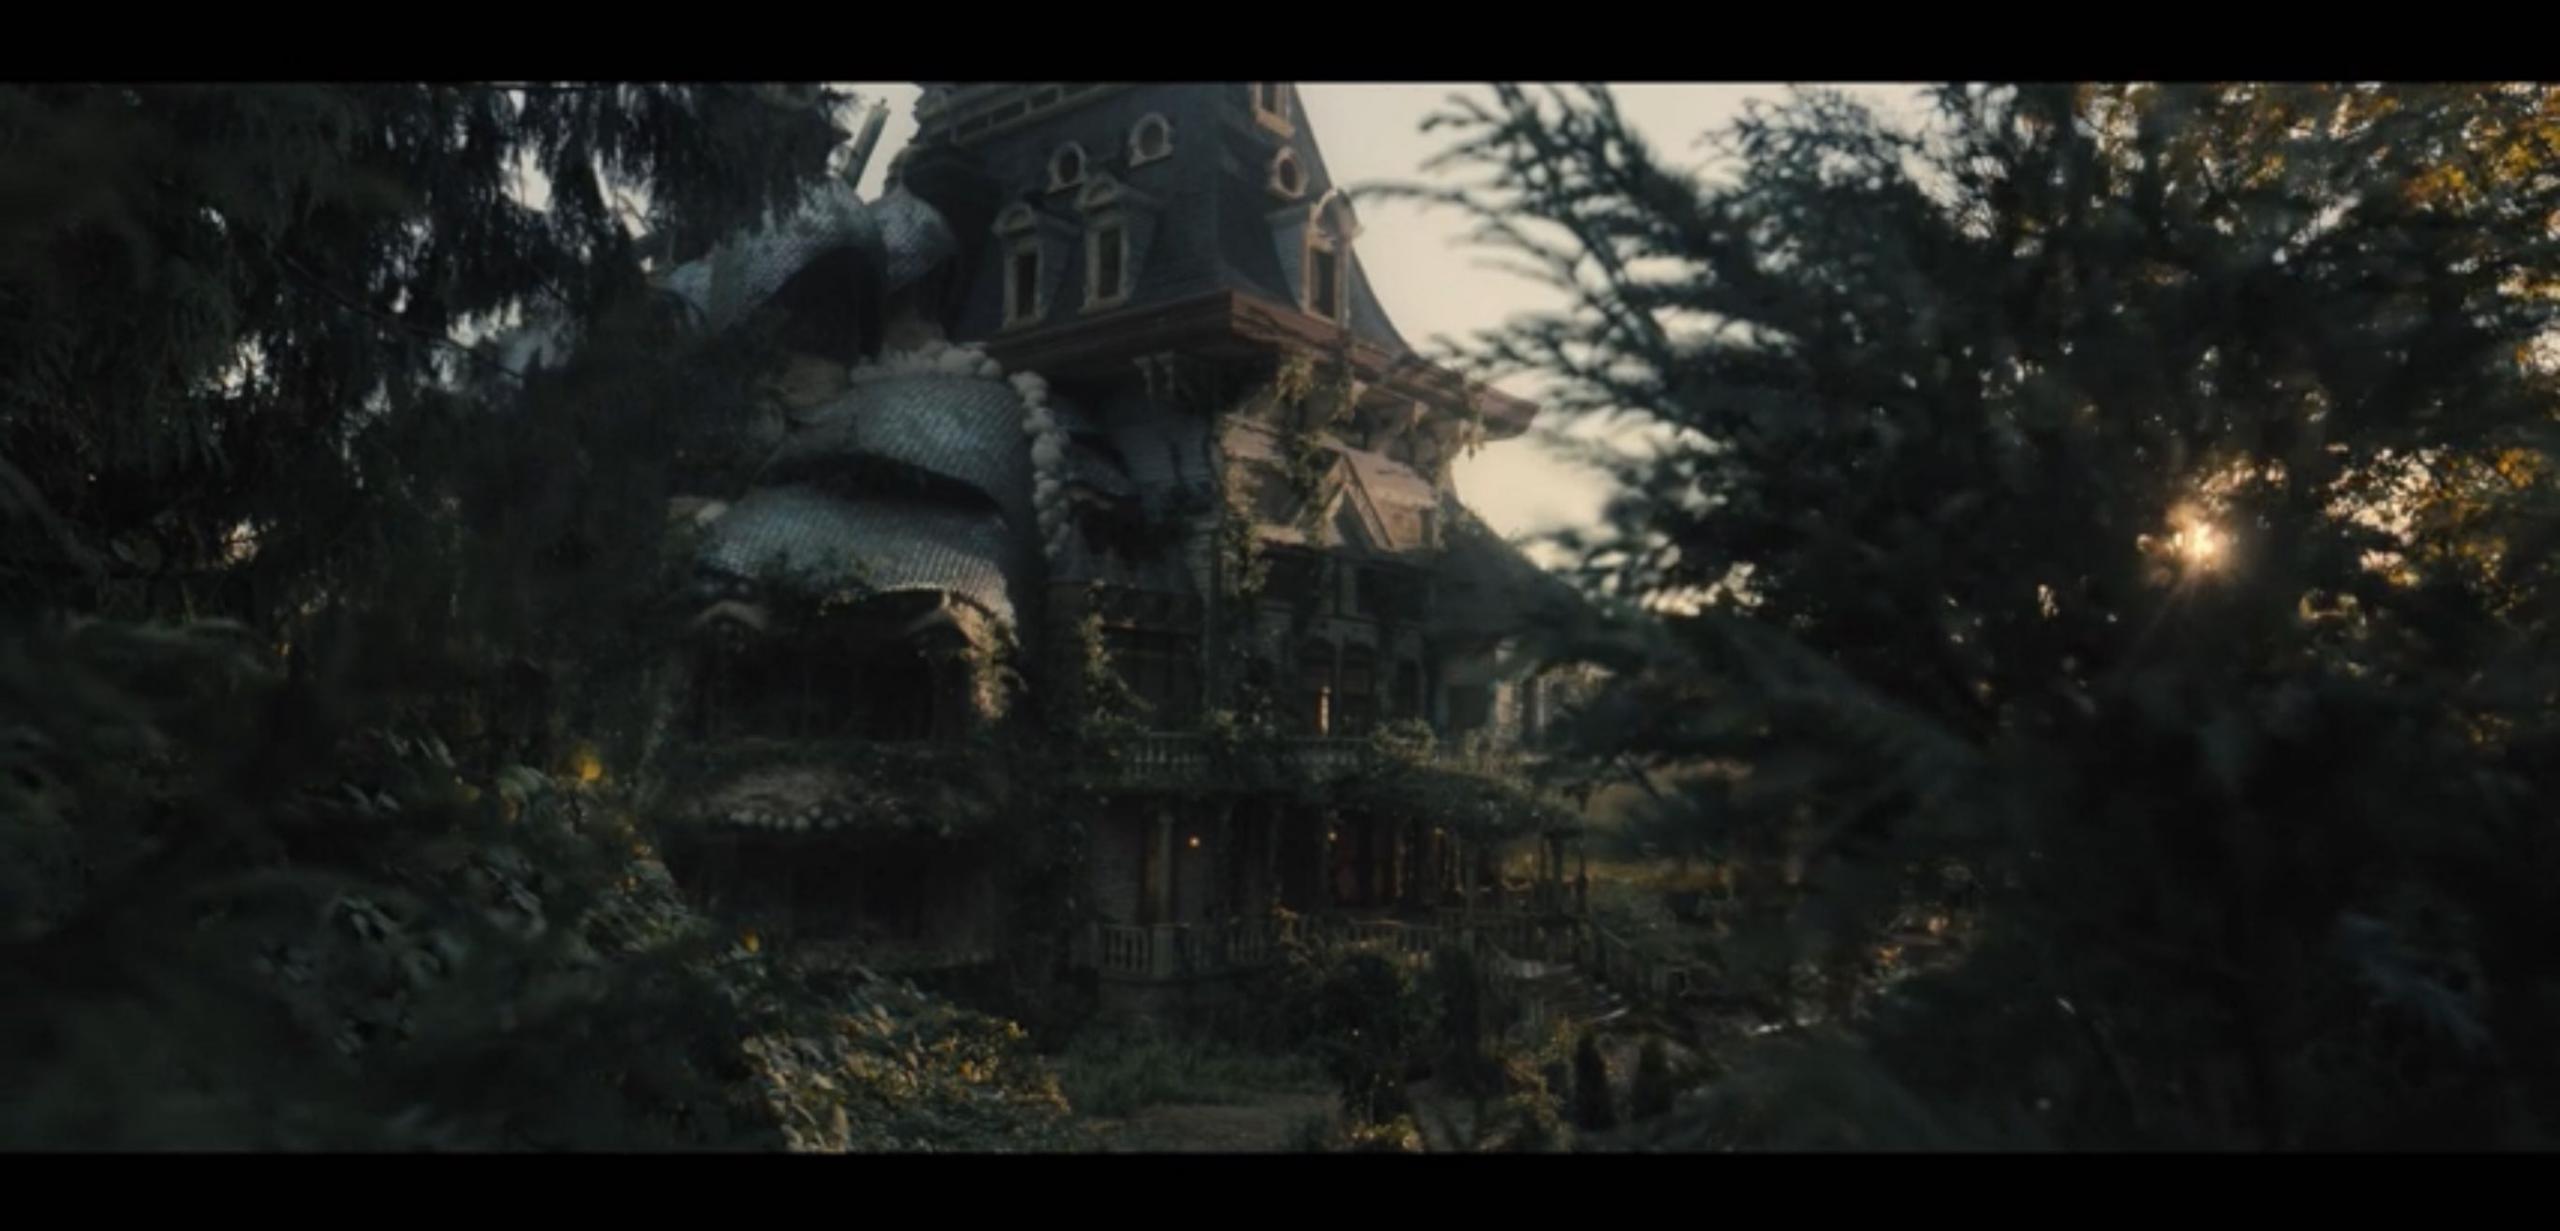

#### A DARK FAIRY TALE

"IT'S A SHACK," MALLORY SAID, GETTING OUT OF THE STATION WAGON. IT WASN'T REALLY, THOUGH. IT WAS MORE LIKE A DOZEN SHACKS HAD BEEN PILED ON TOP OF ONE ANOTHER. THERE WERE SEVERAL CHIMNEYS, AND THE WHOLE THING WAS TOPPED OFF BY A STRIP OF IRON FENCE SITTING ON THE ROOF LIKE A PARTICULARLY GARISH HAT.

"IT'S NOT SO BAD," THEIR MOTHER SAID, WITH A SMILE THAT LOOKED ONLY SLIGHTLY FORCED. "IT'S VICTORIAN."

EXT. HOUSE - ORIGINAL SKETCH BY E. ALBANESE

THE GATE - SHOT

THE GATE - SHOT

## EXT HOUSE-SHOT

### EXT HOUSE-SHOT