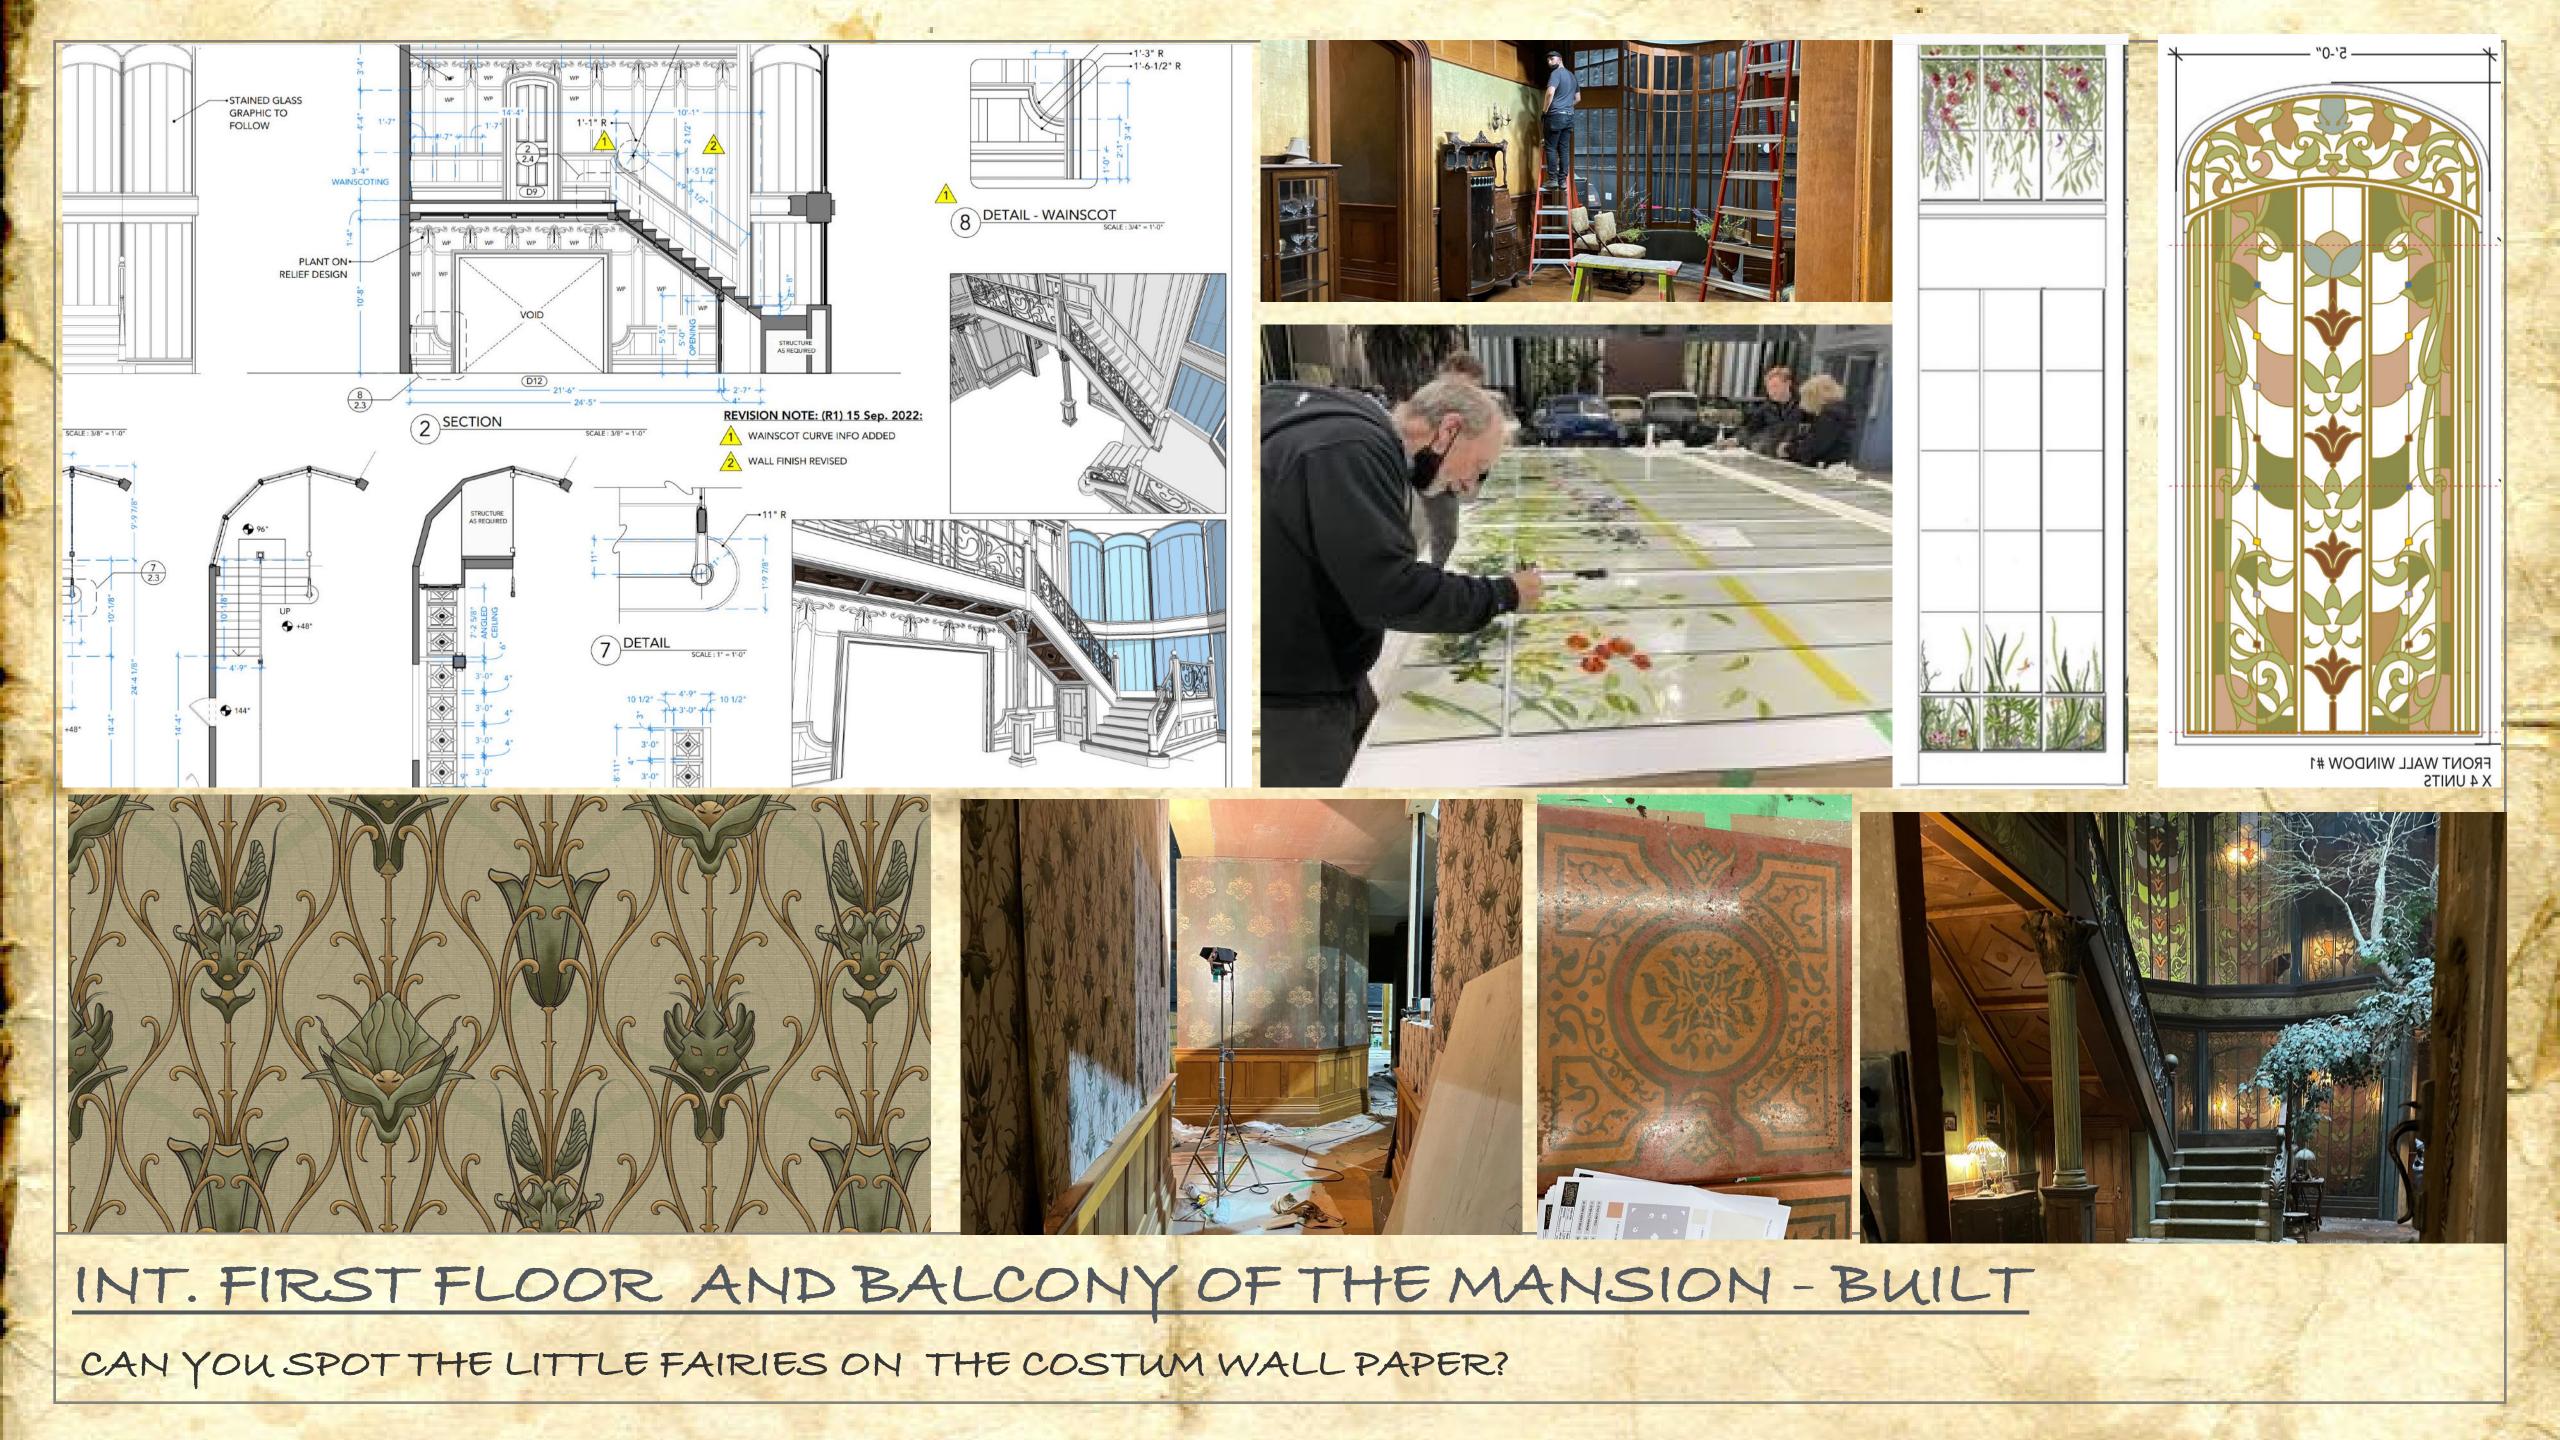

# IN THE Some see

TO I

THE RESERVE THE PERSON NAMED IN

TIG J

DESCRIPTION OF THE PERSON

INT. FIRST FLOOR AND BALCONY OF THE MANSION - BUILT

CAN YOU SPOT THE LITTLE FAIRIES ON THE HAND MADE TILES?

INT. FOYER - SHOT