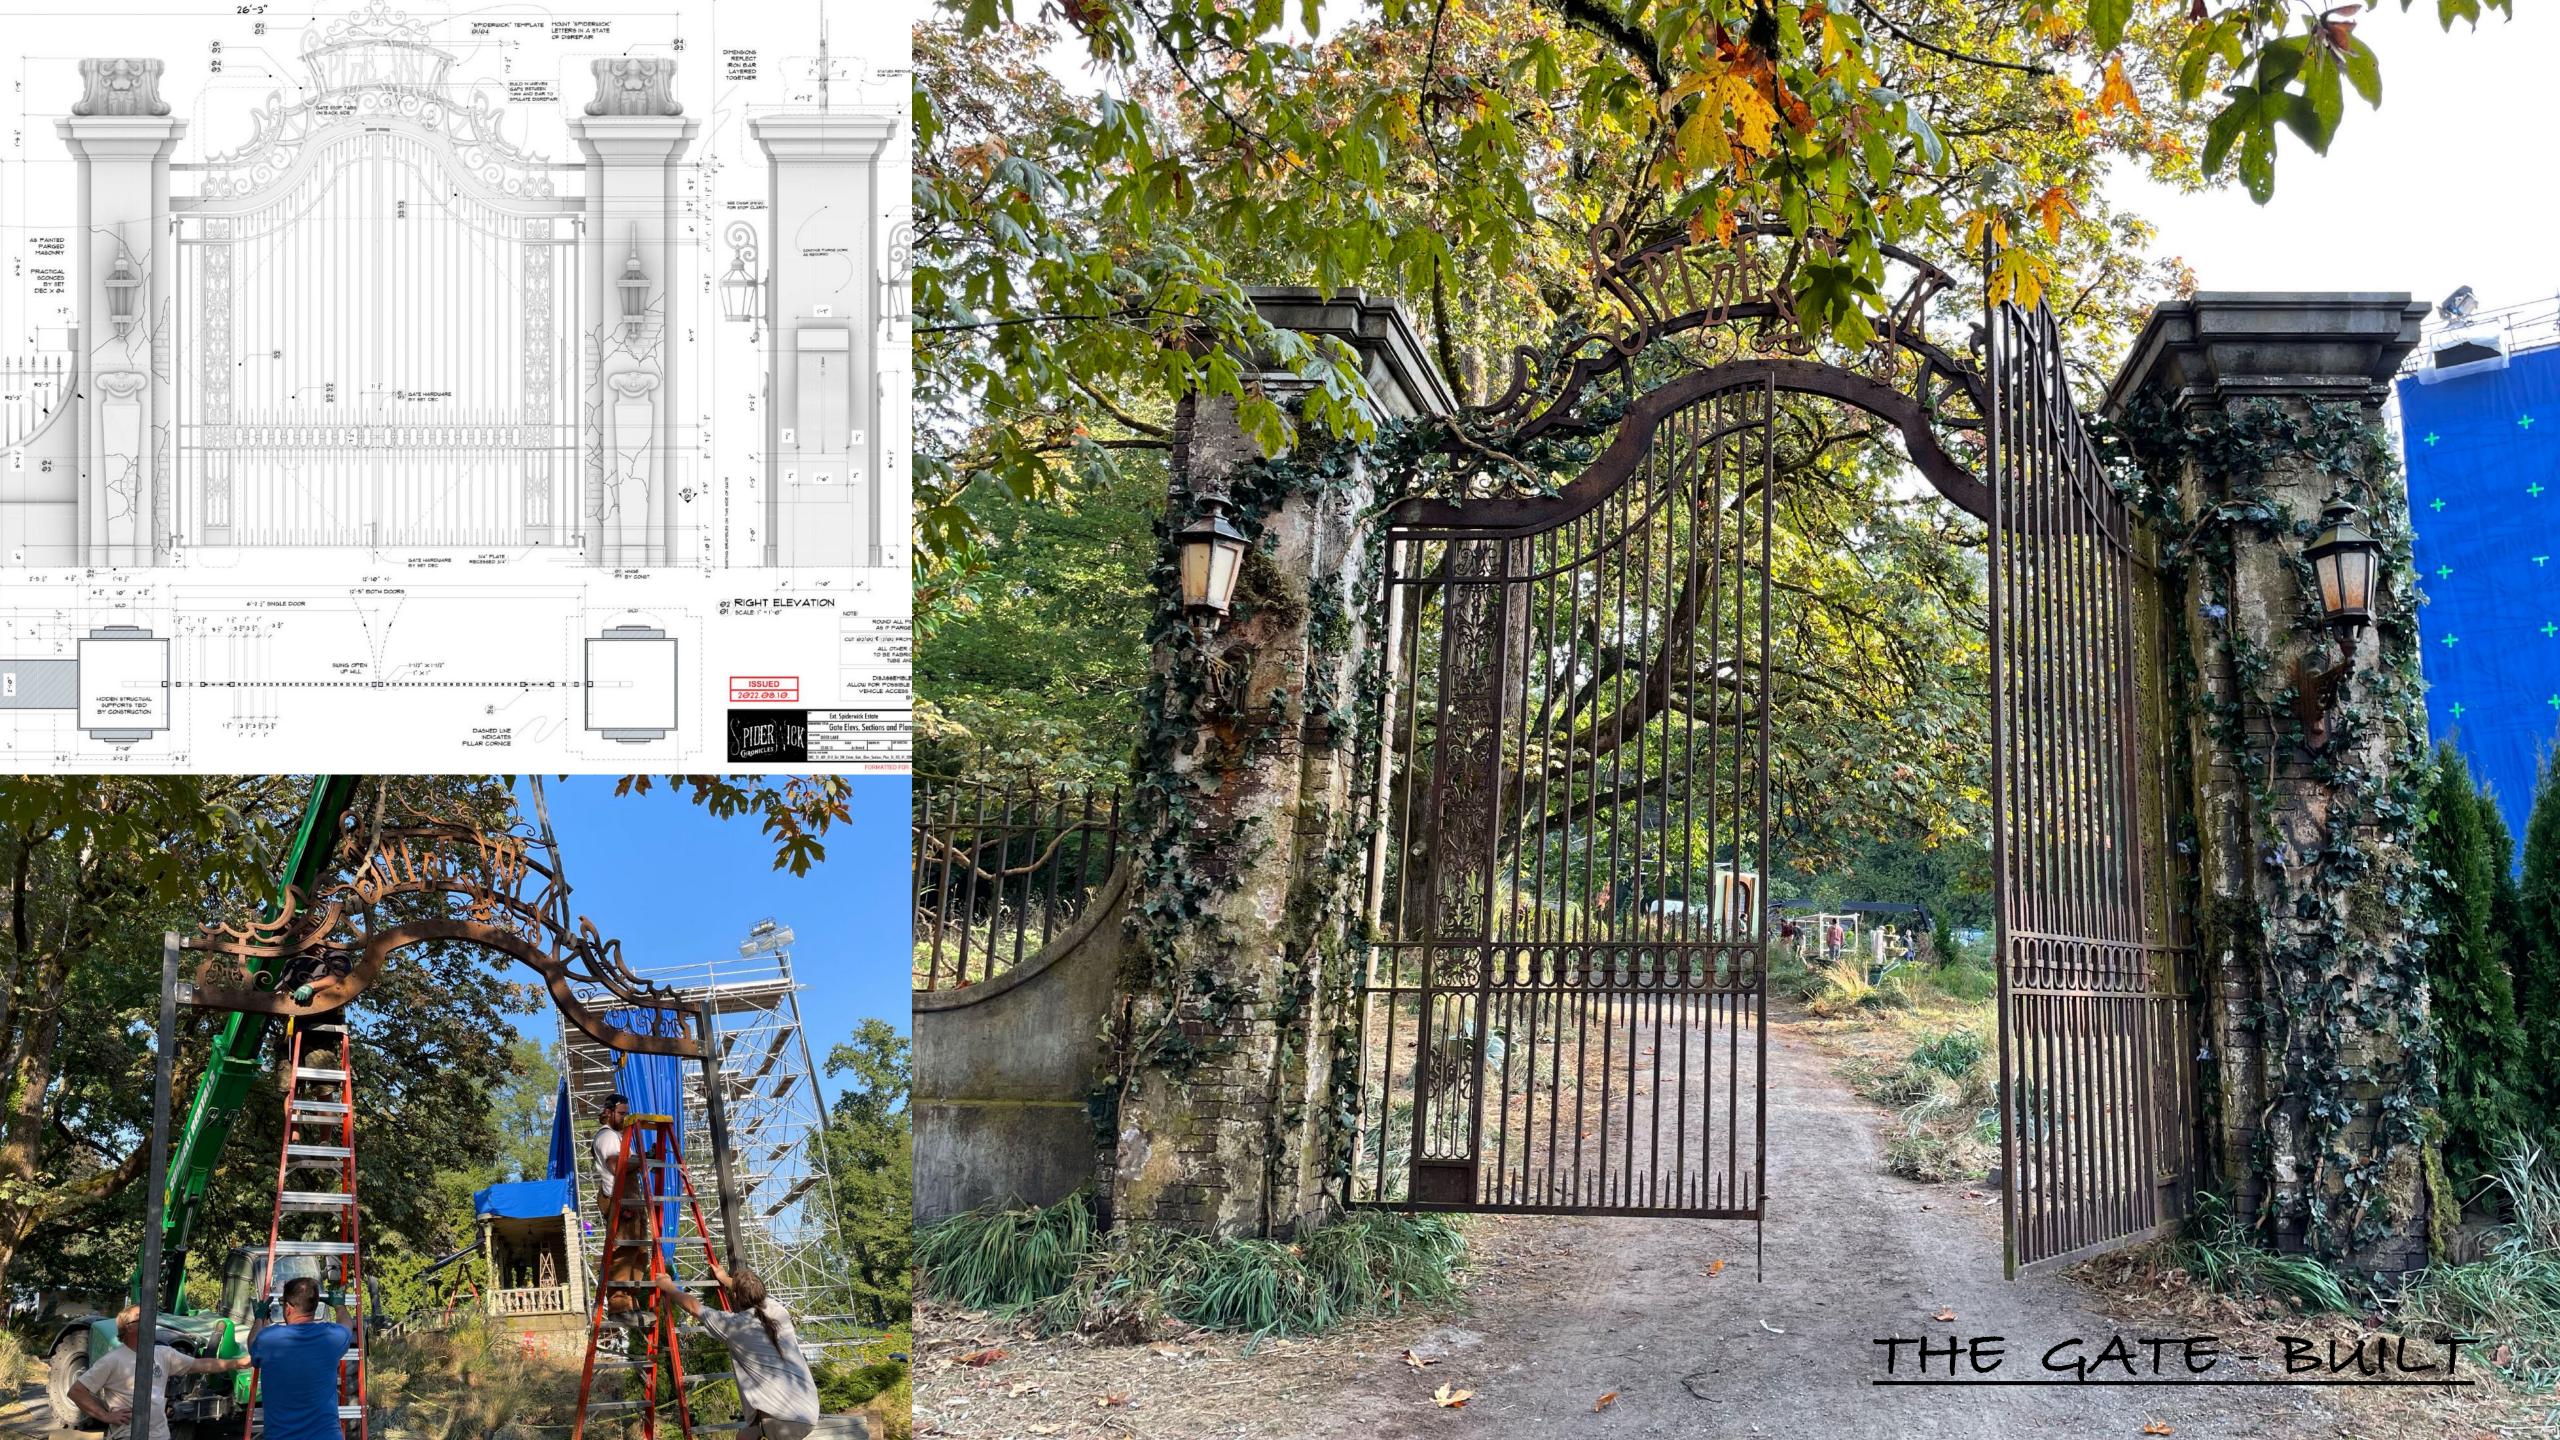

"IT'S NOT SO BAD," THEIR MOTHER SAID, WITH A SMILE THAT LOOKED ONLY SLIGHTLY FORCED. "IT'S VICTORIAN."

EXT. HOUSE - ORIGINAL SKETCH BY E. ALBANESE

THE GATE - SHOT

THE GATE - SHOT

#### BUILT:

THE FRONT PORCH, GATE, GARDENS,

BACK PORCH, GAZEBO, KEY STATUES

DINING ROOM WINDOWS WALL

SAMPLE OF ALL THE MATERIALS FOR VFX SCANNING

GATESIDE