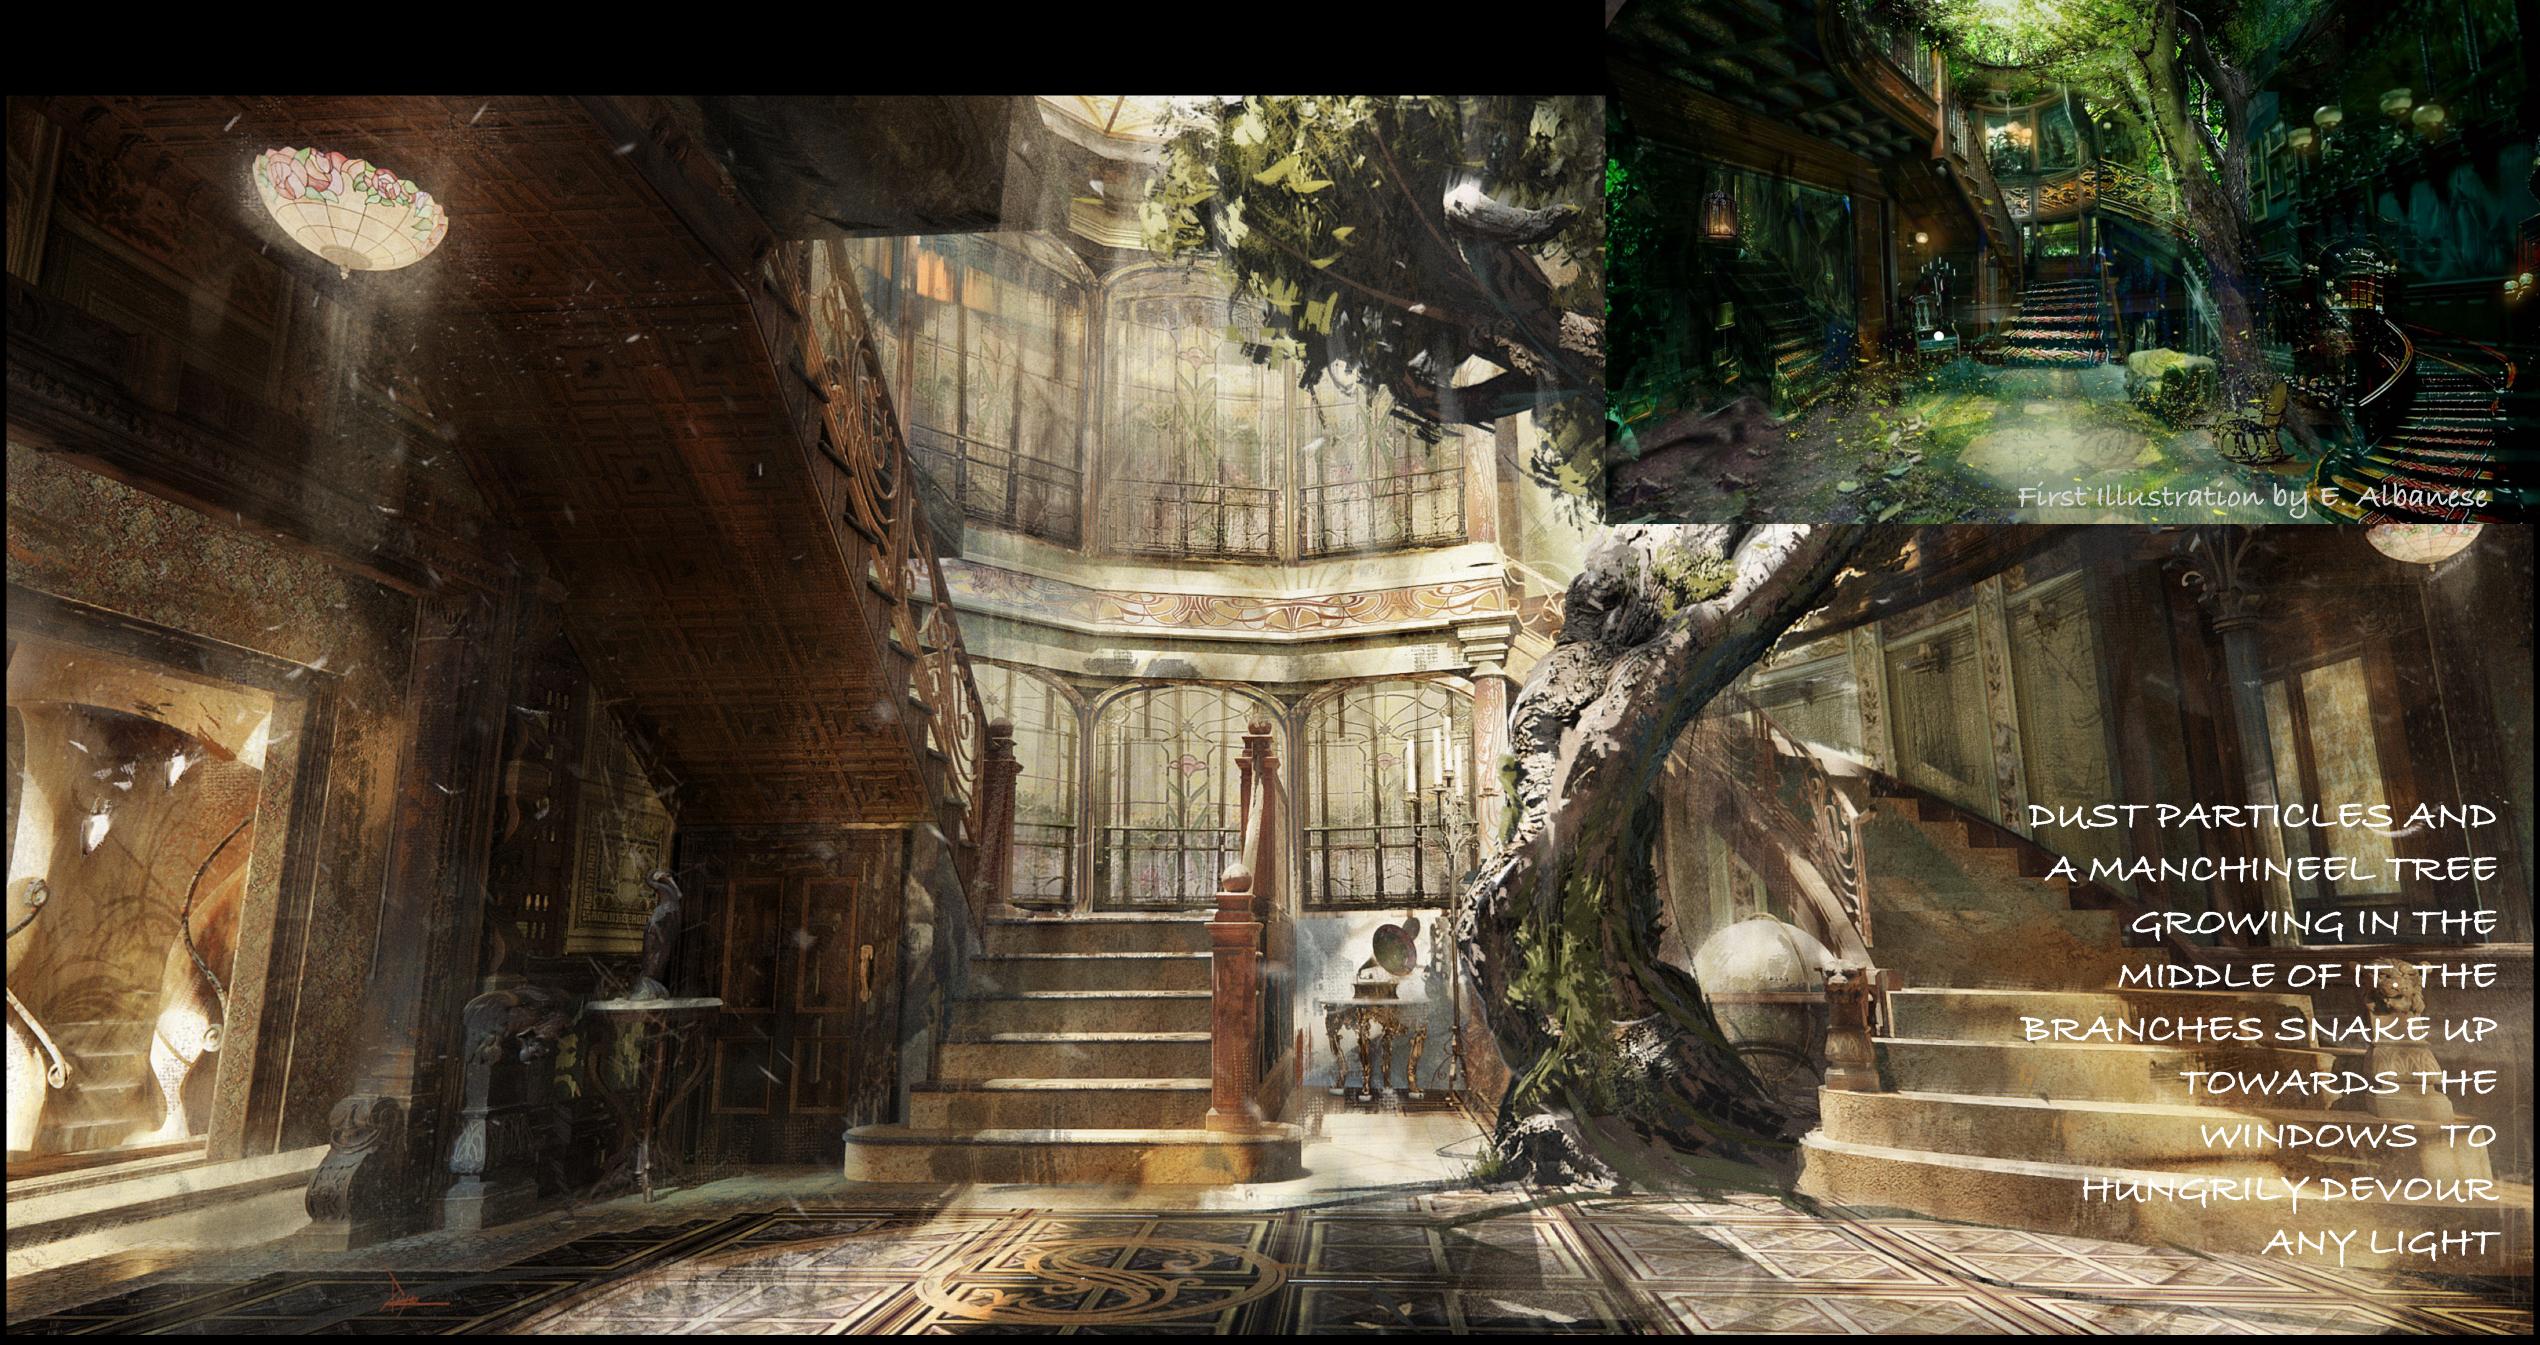

#### EVOLUTION OF THE SPIDERWICK ESTATE (1880-2023)

REFERENCE

OUR HOUSE IS A
CHARACTER AND IT
EVOLVED IN TIME WITH
AND THANKS TO OUR
FAMILY AND THEIR
CREATURE FRIENDS

THE ATRIUM AND THE LIBRARY

WINDOWS

DECORATED WITH COLORFUL

GLASS MOSAICS, THE TILES

CONTAIN SYMBOLISM AND

HIDDEN MEANINGS ONLY THE

MOST DISCERNING CAN SEE.

THE CLAY TILES OF THE ROOF

WERE HANDMADE BY MAGICAL

CREATURES.

THE OBSERVATION TOWER

# IN THE Some see

TO I

THE RESERVE THE PERSON NAMED IN

TIG J

DESCRIPTION OF THE PERSON

INT. FIRST FLOOR AND BALCONY OF THE MANSION - BUILT

CAN YOU SPOT THE LITTLE FAIRIES ON THE HAND MADE TILES?

INT. FOYER - SHOT