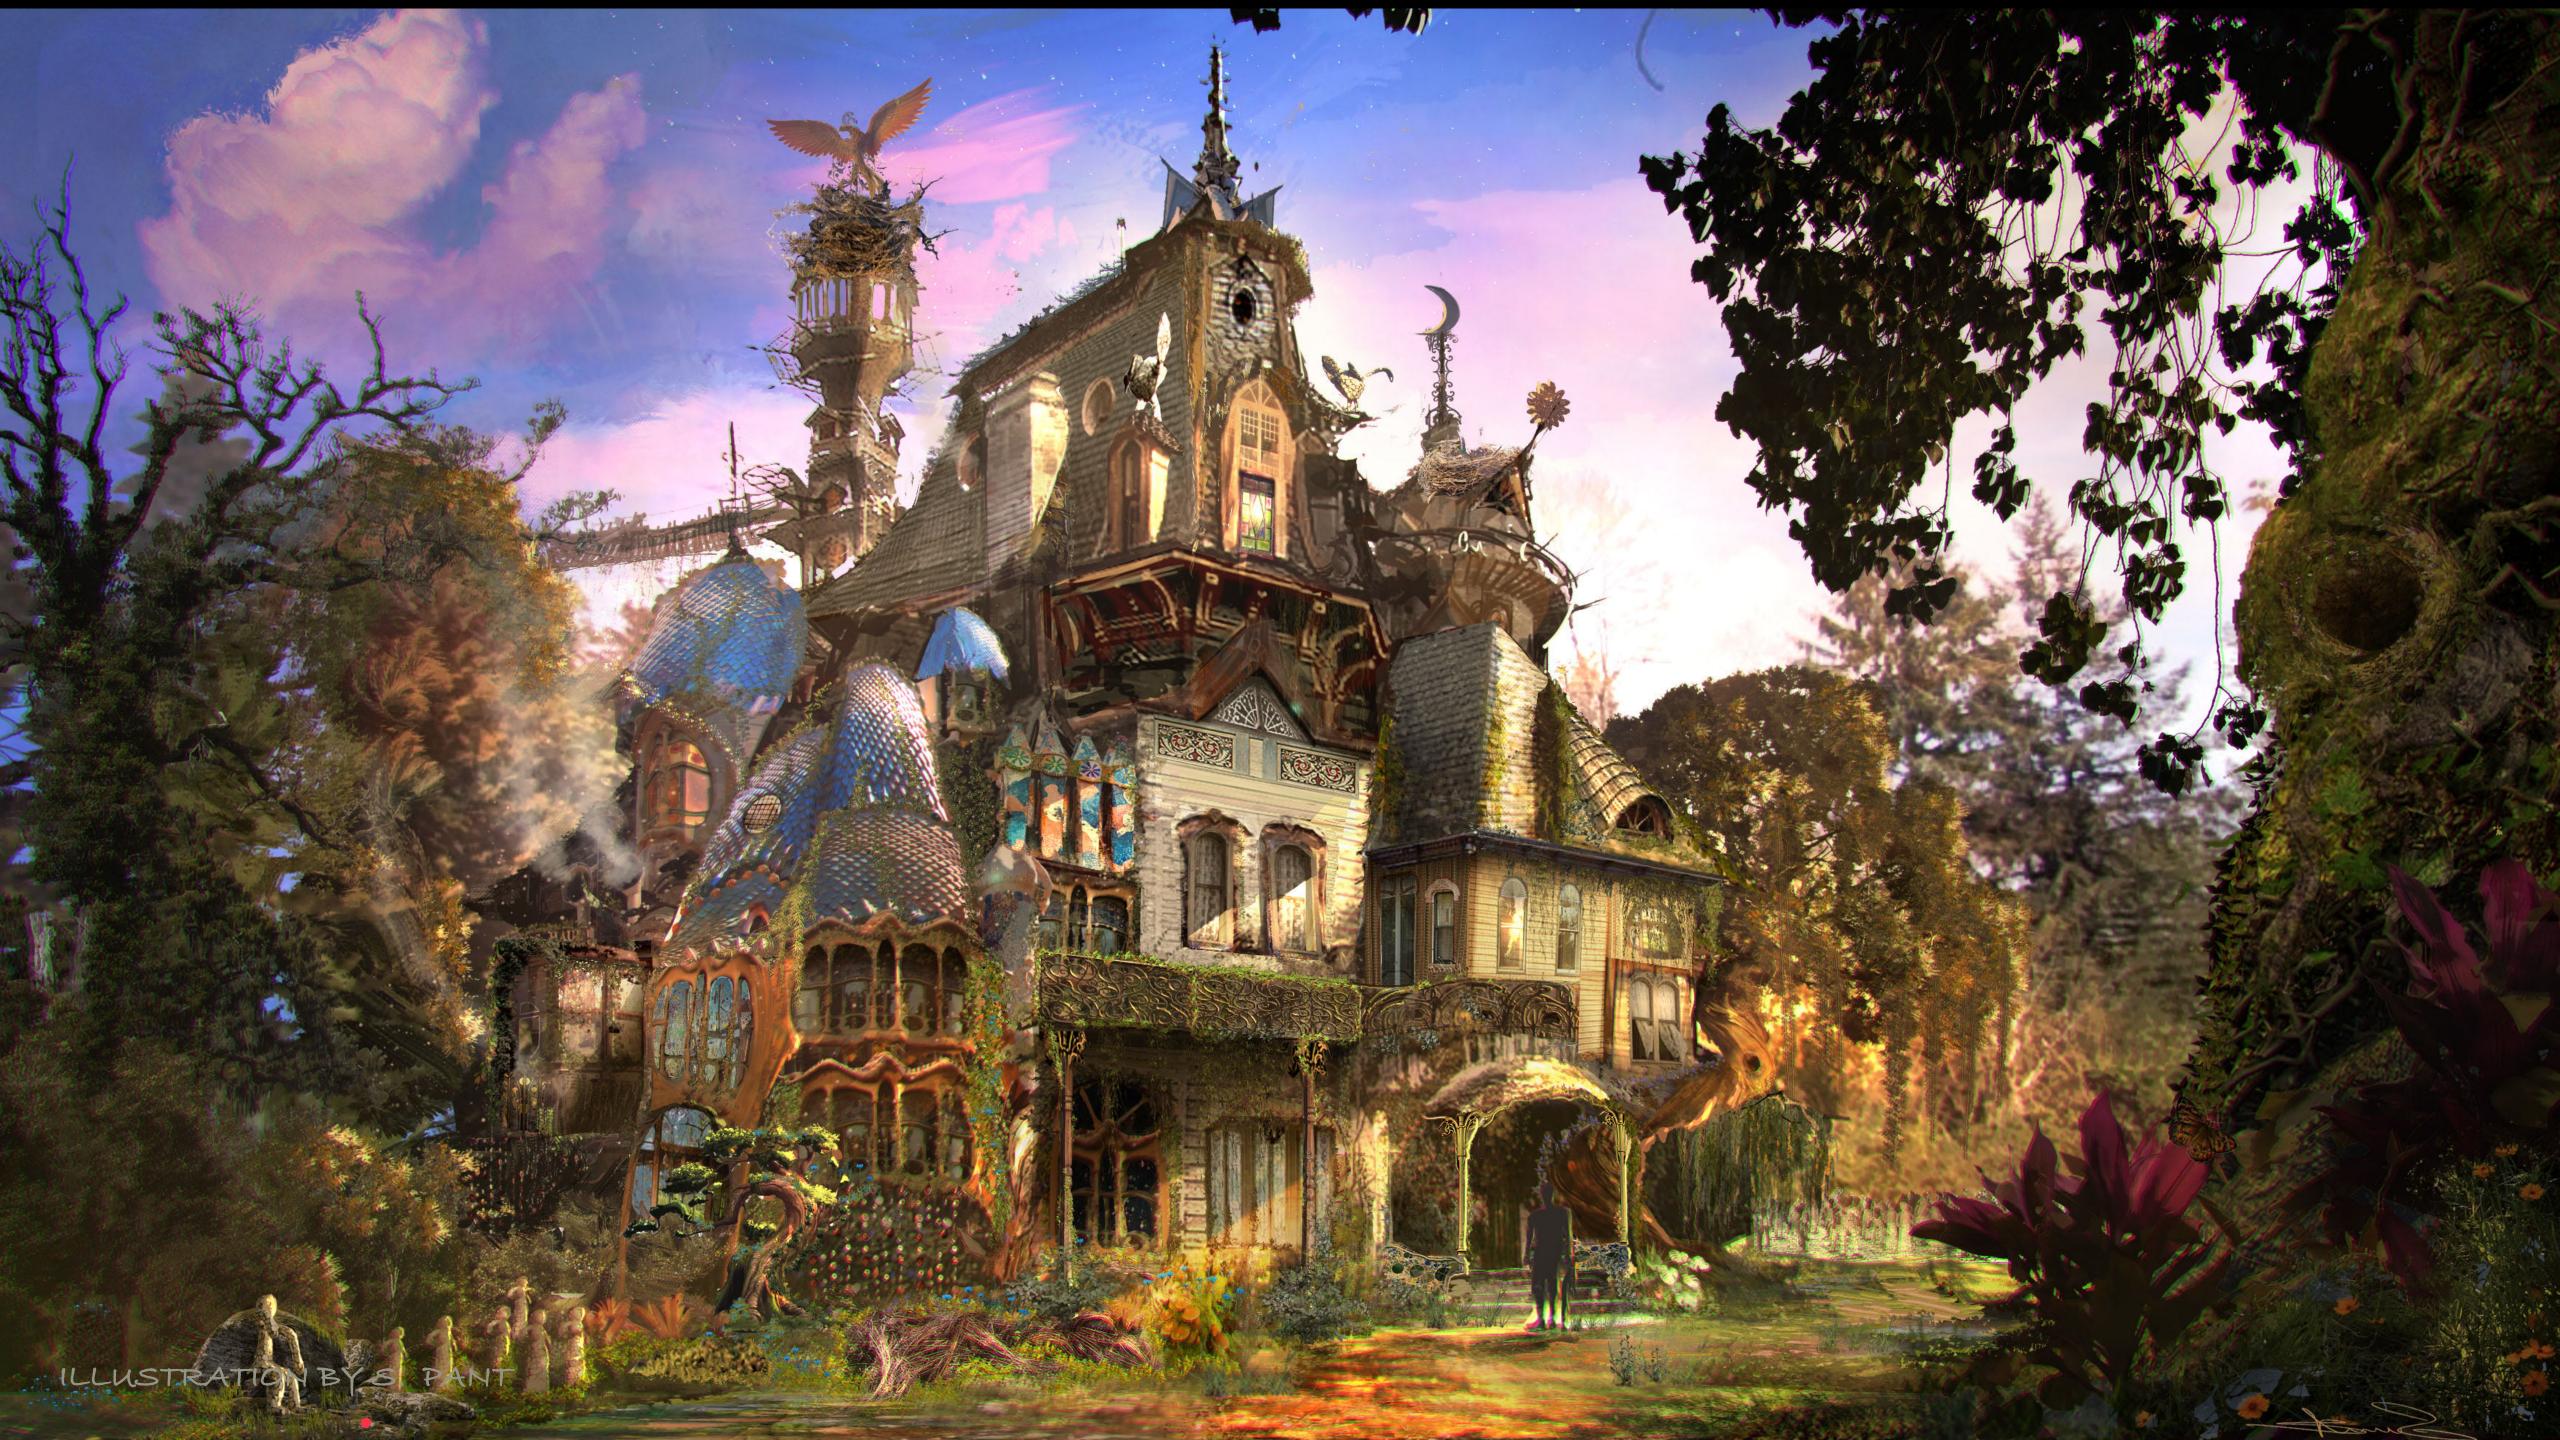

#### EVOLUTION OF THE SPIDERWICK ESTATE (1880-2023)

REFERENCE

OUR HOUSE IS A
CHARACTER AND IT
EVOLVED IN TIME WITH
AND THANKS TO OUR
FAMILY AND THEIR
CREATURE FRIENDS

THE ATRIUM AND THE LIBRARY

WINDOWS

DECORATED WITH COLORFUL

GLASS MOSAICS, THE TILES

CONTAIN SYMBOLISM AND

HIDDEN MEANINGS ONLY THE

MOST DISCERNING CAN SEE.

THE CLAY TILES OF THE ROOF

WERE HANDMADE BY MAGICAL

CREATURES.

THE OBSERVATION TOWER

HERE ARTHUR COULD CONDUCT HIS AERIAL

OBSERVATIONS UNSEEN. A BRIDGE

CONNECTS THE TOWER TO THE

SURROUNDING TREES AND ALL THE

FOREST CREATURES WITHIN. THE TOWER

CONTAINS BUILT-IN TOOLS SUCH AS

CONVENTIONAL BINOCULARS, AS WELL AS

MAGICAL LENSES THAT REVEAL THE

UNSEEN. OVER TIME, A FRIENDLY PHOENIX

BUILT HER NEST AT ITS PEAK.

THERIGHT DOME

THIS DOME IS DECORATED WITH

ELEMENTS THAT ATTRACT

BENEVOLENT CREATURES AND

PROTECT THE HOUSE FROM EVIL

ONES. THIS DOME INCLUDES

MAGICAL CHIMES CALIBRATED

FOR SPECIFIC CREATURES.

HOUSE AS BOUGHT, BEFORE THE ADDITIONS

AFTER THE FAIRIES AND ARTHUR ADDED ROOMS AND ENVIRONMENTS