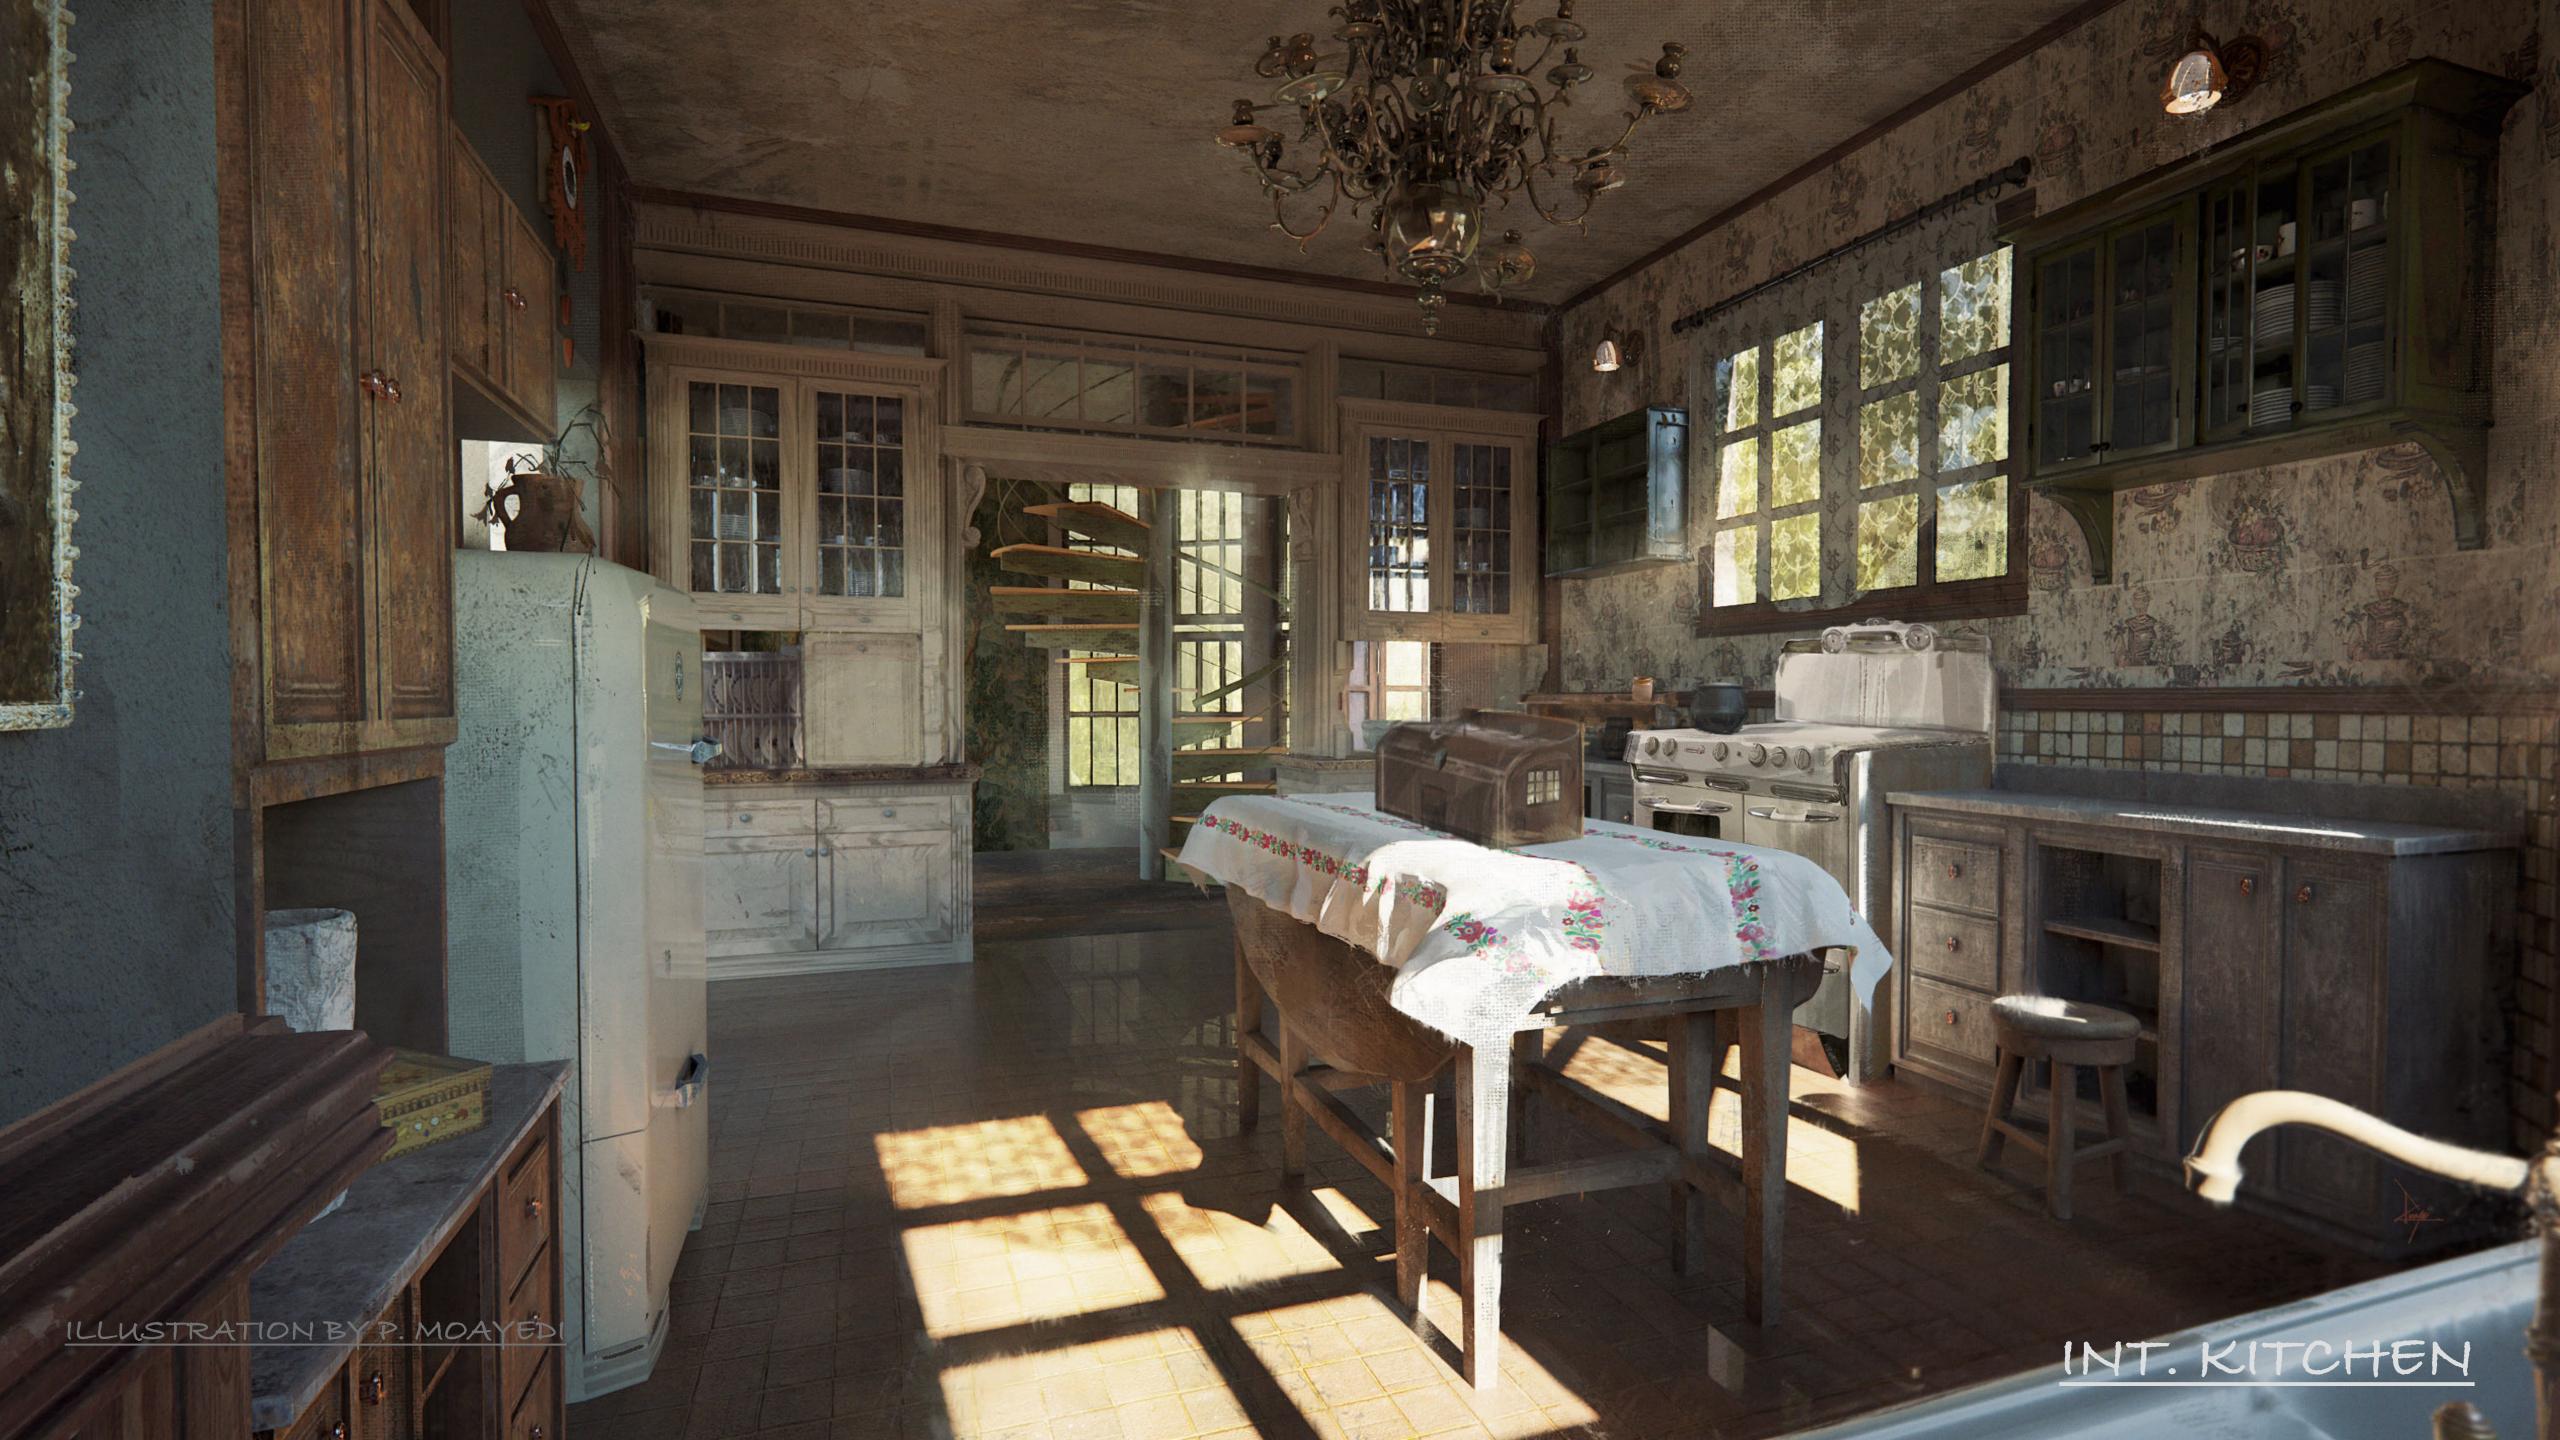

THE HOUSE FROM EVIL

ONES. THIS DOME INCLUDES

MAGICAL CHIMES CALIBRATED

FOR SPECIFIC CREATURES.



HOUSE AS BOUGHT, BEFORE THE ADDITIONS



AFTER THE FAIRIES AND ARTHUR ADDED ROOMS AND ENVIRONMENTS

#### SPIDERWICK ESTATE EXTERIORS







#### BUILT:

THE FRONT PORCH, GATE, GARDENS,

BACK PORCH, GAZEBO, KEY STATUES

DINING ROOM WINDOWS WALL

SAMPLE OF ALL THE MATERIALS FOR VFX SCANNING





GATESIDE







## EXT HOUSE-SHOT



## EXT HOUSE-SHOT



### EXT HOUSE-SHOT

# IN THE Some see

TO I

THE RESERVE THE PERSON NAMED IN

TIG J

DESCRIPTION OF THE PERSON





INT. FIRST FLOOR AND BALCONY OF THE MANSION - BUILT

CAN YOU SPOT THE LITTLE FAIRIES ON THE HAND MADE TILES?































INT. FOYER - SHOT



INT. FOYER - SHOT











INT. FOYER - SHOT



INT. FOYER - SHOT







SCALE : NTS

2 ISO VIEWS

KITCHEN MINIATURE

000.0-00

SPIDERWICK ESTATE - KITCHEN - BREAD BOX - PLAN & ISO VIEWS

ISSUED 23 Sep. 2022













INT. KITCHEN - SHOT





#### INT. LIVING ROOM-BUILT

AND HERE AND THERE WE FIND MUSHROOMS GROWING ON THE CEILING







INT. DINING ROOM - BUILT























































INT. SECOND FLOOR ROOMS - BUILT













INT. SECOND FLOOR ROOMS - BUILT



## TIONS Some sum one's name

THE RESERVE TO SHEET WHEN

DESCRIPTION OF THE PERSON OF T























THERAPY ROOM - LOCATION + BUILT









Spiderwick Int Lucinda's Hospital Room Paolo Venturi | 08 12 2022







## THERAPY ROOM

















INT. GOD KITCHEN - SHOTS