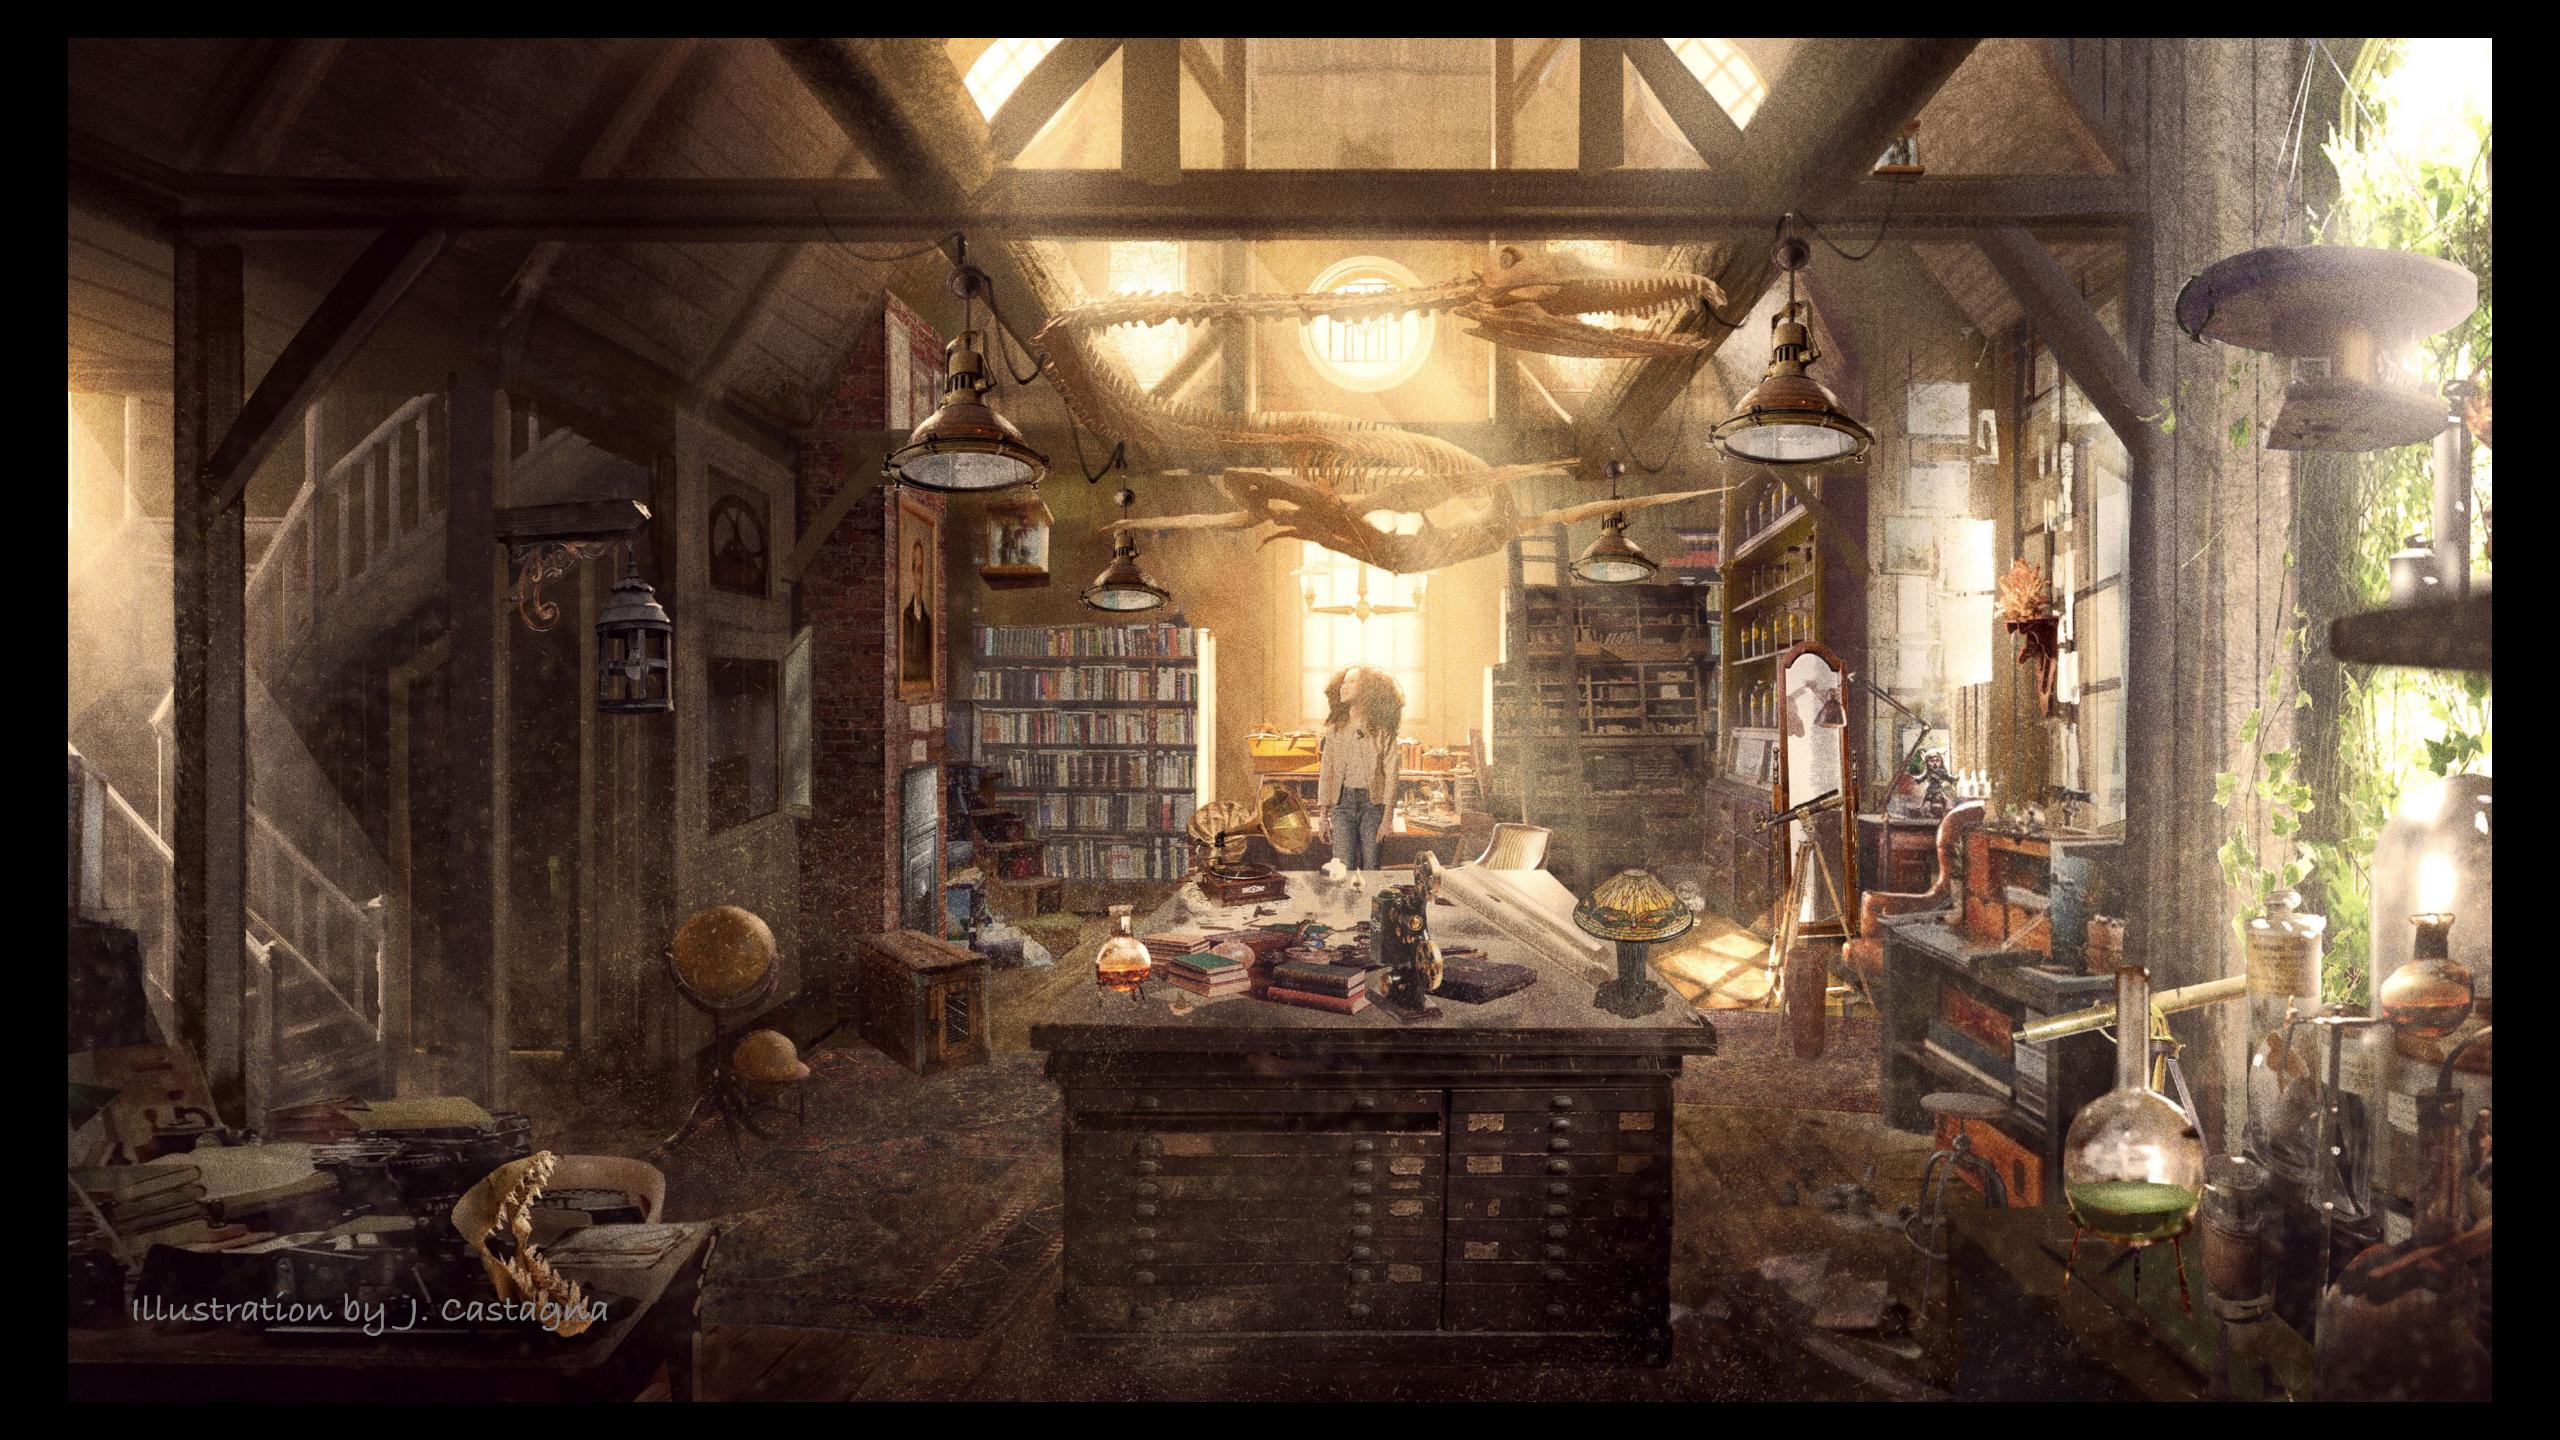

#### EVOLUTION OF THE SPIDERWICK ESTATE (1880-2023)

REFERENCE

OUR HOUSE IS A
CHARACTER AND IT
EVOLVED IN TIME WITH
AND THANKS TO OUR
FAMILY AND THEIR
CREATURE FRIENDS

THE ATRIUM AND THE LIBRARY

WINDOWS

DECORATED WITH COLORFUL

GLASS MOSAICS, THE TILES

CONTAIN SYMBOLISM AND

HIDDEN MEANINGS ONLY THE

MOST DISCERNING CAN SEE.

THE CLAY TILES OF THE ROOF

WERE HANDMADE BY MAGICAL

CREATURES.

THE OBSERVATION TOWER

HERE ARTHUR COULD CONDUCT HIS AERIAL

OBSERVATIONS UNSEEN. A BRIDGE

CONNECTS THE TOWER TO THE

SURROUNDING TREES AND ALL THE

FOREST CREATURES WITHIN. THE TOWER

CONTAINS BUILT-IN TOOLS SUCH AS

CONVENTIONAL BINOCULARS, AS WELL AS

MAGICAL LENSES THAT REVEAL THE

UNSEEN. OVER TIME, A FRIENDLY PHOENIX

BUILT HER NEST AT ITS PEAK.

THERIGHT DOME

THIS DOME IS DECORATED WITH

ELEMENTS THAT ATTRACT

BENEVOLENT CREATURES AND

PROTECT THE HOUSE FROM EVIL

ONES. THIS DOME INCLUDES

MAGICAL CHIMES CALIBRATED

FOR SPECIFIC CREATURES.

HOUSE AS BOUGHT, BEFORE THE ADDITIONS

AFTER THE FAIRIES AND ARTHUR ADDED ROOMS AND ENVIRONMENTS