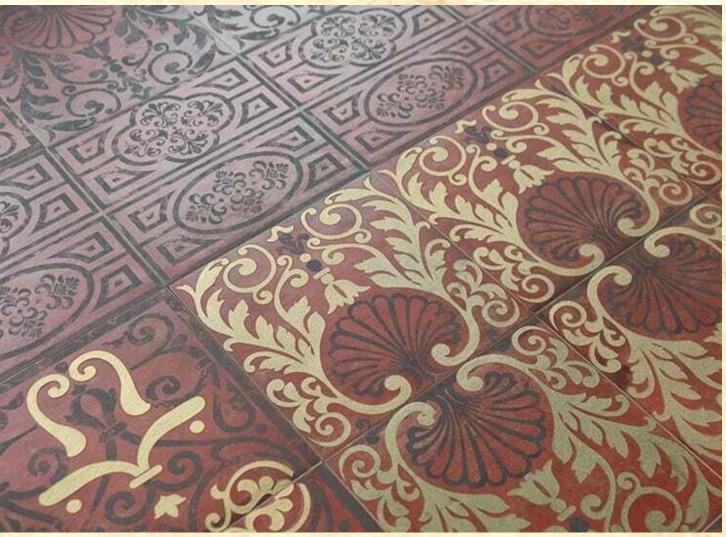

# IN THE Some see

TO I

THE RESERVE THE PERSON NAMED IN

TIG J

DESCRIPTION OF THE PERSON

INT. FIRST FLOOR AND BALCONY OF THE MANSION - BUILT

CAN YOU SPOT THE LITTLE FAIRIES ON THE HAND MADE TILES?

INT. FOYER - SHOT