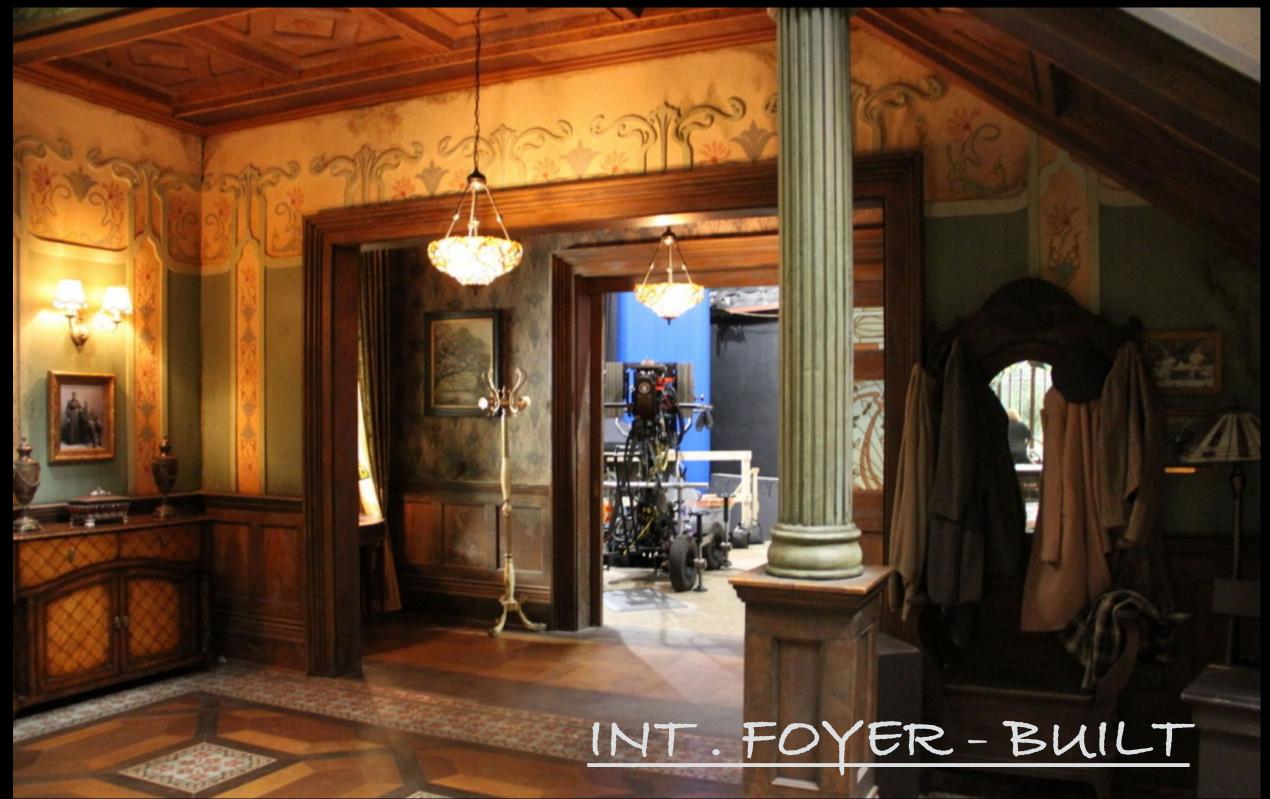

# IN THE Some see

TO I

THE RESERVE THE PERSON NAMED IN

TIG J

DESCRIPTION OF THE PERSON

INT. FIRST FLOOR AND BALCONY OF THE MANSION - BUILT

CAN YOU SPOT THE LITTLE FAIRIES ON THE HAND MADE TILES?

INT. FOYER - SHOT

INT. FOYER - SHOT

INT. FOYER - SHOT

INT. FOYER - SHOT

SCALE : NTS

2 ISO VIEWS

KITCHEN MINIATURE

000.0-00

SPIDERWICK ESTATE - KITCHEN - BREAD BOX - PLAN & ISO VIEWS