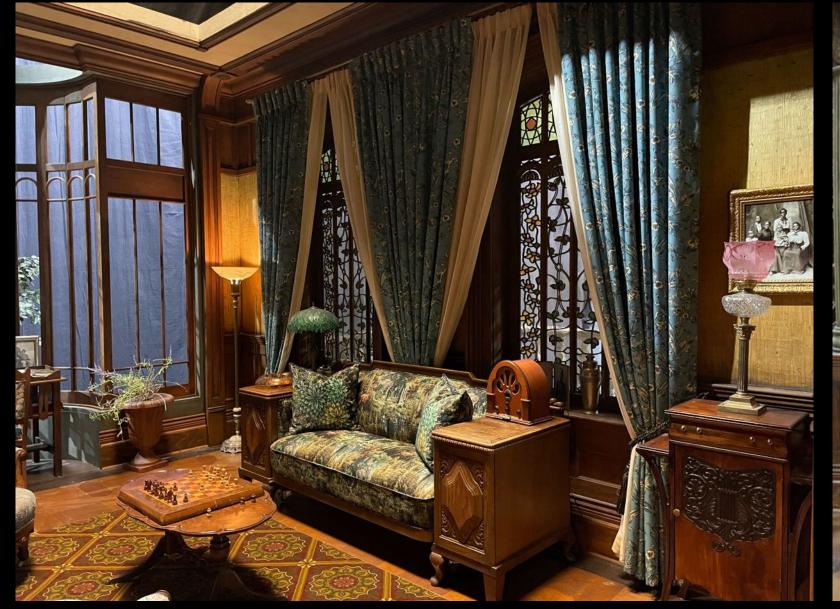

# IN THE Some see

TO I

THE RESERVE THE PERSON NAMED IN

TIG J

DESCRIPTION OF THE PERSON

INT. FIRST FLOOR AND BALCONY OF THE MANSION - BUILT

CAN YOU SPOT THE LITTLE FAIRIES ON THE HAND MADE TILES?

INT. FOYER - SHOT

INT. FOYER - SHOT

INT. FOYER - SHOT

INT. FOYER - SHOT

SCALE : NTS

2 ISO VIEWS

KITCHEN MINIATURE

000.0-00

SPIDERWICK ESTATE - KITCHEN - BREAD BOX - PLAN & ISO VIEWS