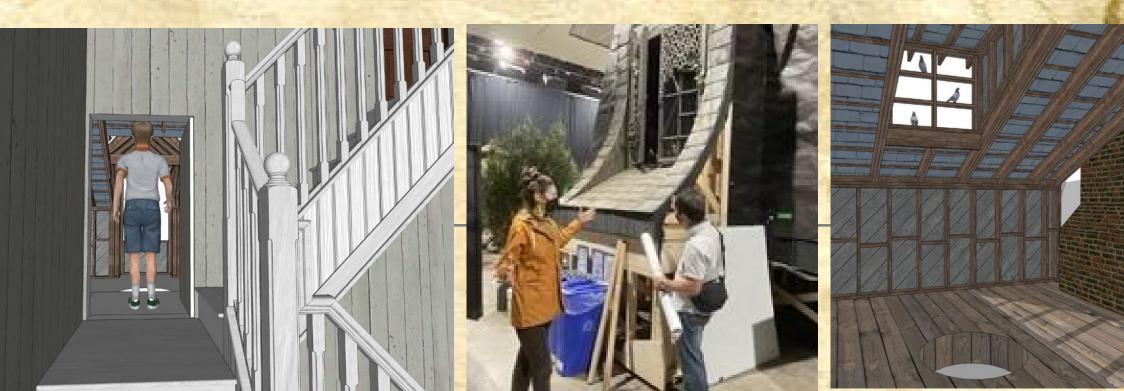

#### SPIDERWICK ESTATE EXTERIORS

#### BUILT:

THE FRONT PORCH, GATE, GARDENS,

BACK PORCH, GAZEBO, KEY STATUES

DINING ROOM WINDOWS WALL

SAMPLE OF ALL THE MATERIALS FOR VFX SCANNING

GATESIDE

## EXT HOUSE-SHOT

### EXT HOUSE-SHOT