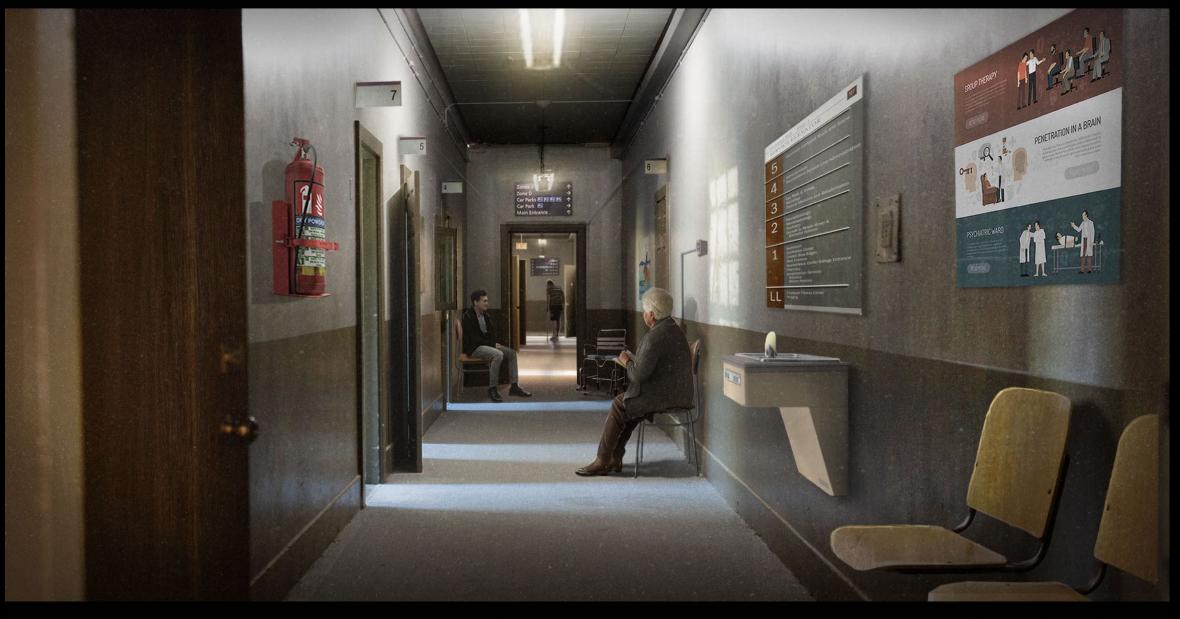

## TIONS Some sum one's name

THE RESERVE TO SHEET WHEN

DESCRIPTION OF THE PERSON OF T

THERAPY ROOM - LOCATION + BUILT

Spiderwick Int Lucinda's Hospital Room Paolo Venturi | 08 12 2022

## THERAPY ROOM

INT. GOD KITCHEN - SHOTS