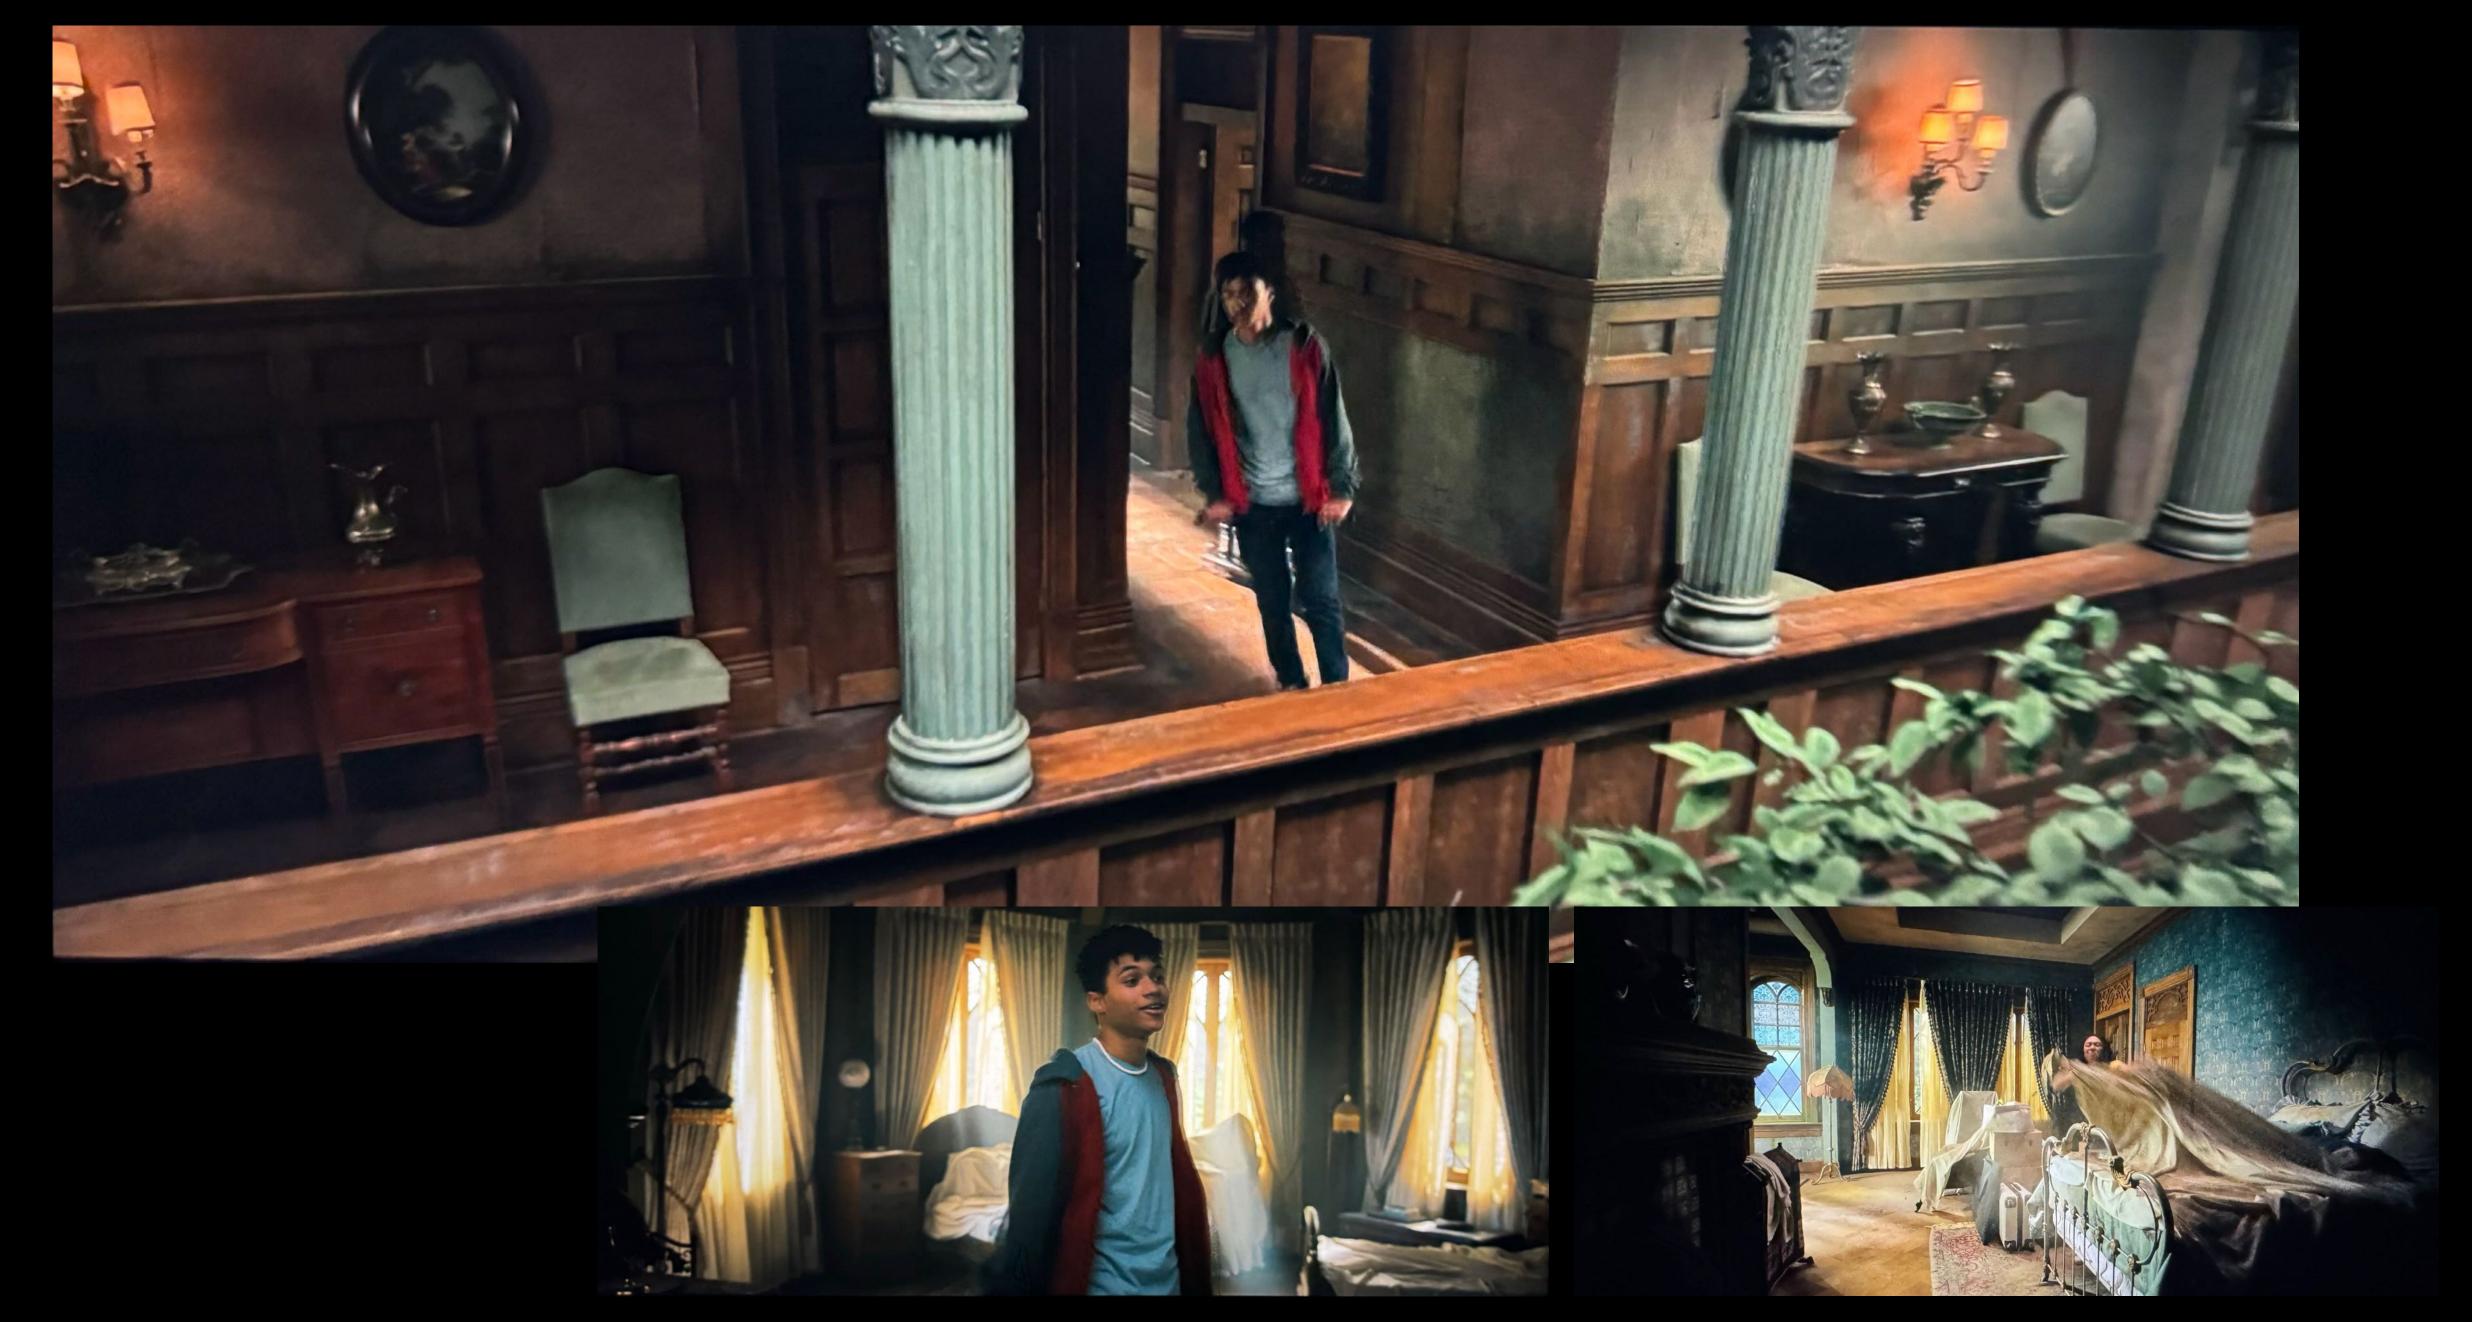

# IN THE Some see

TO I

THE RESERVE THE PERSON NAMED IN

TIG J

DESCRIPTION OF THE PERSON

INT. FIRST FLOOR AND BALCONY OF THE MANSION - BUILT

CAN YOU SPOT THE LITTLE FAIRIES ON THE HAND MADE TILES?

INT. FOYER - SHOT