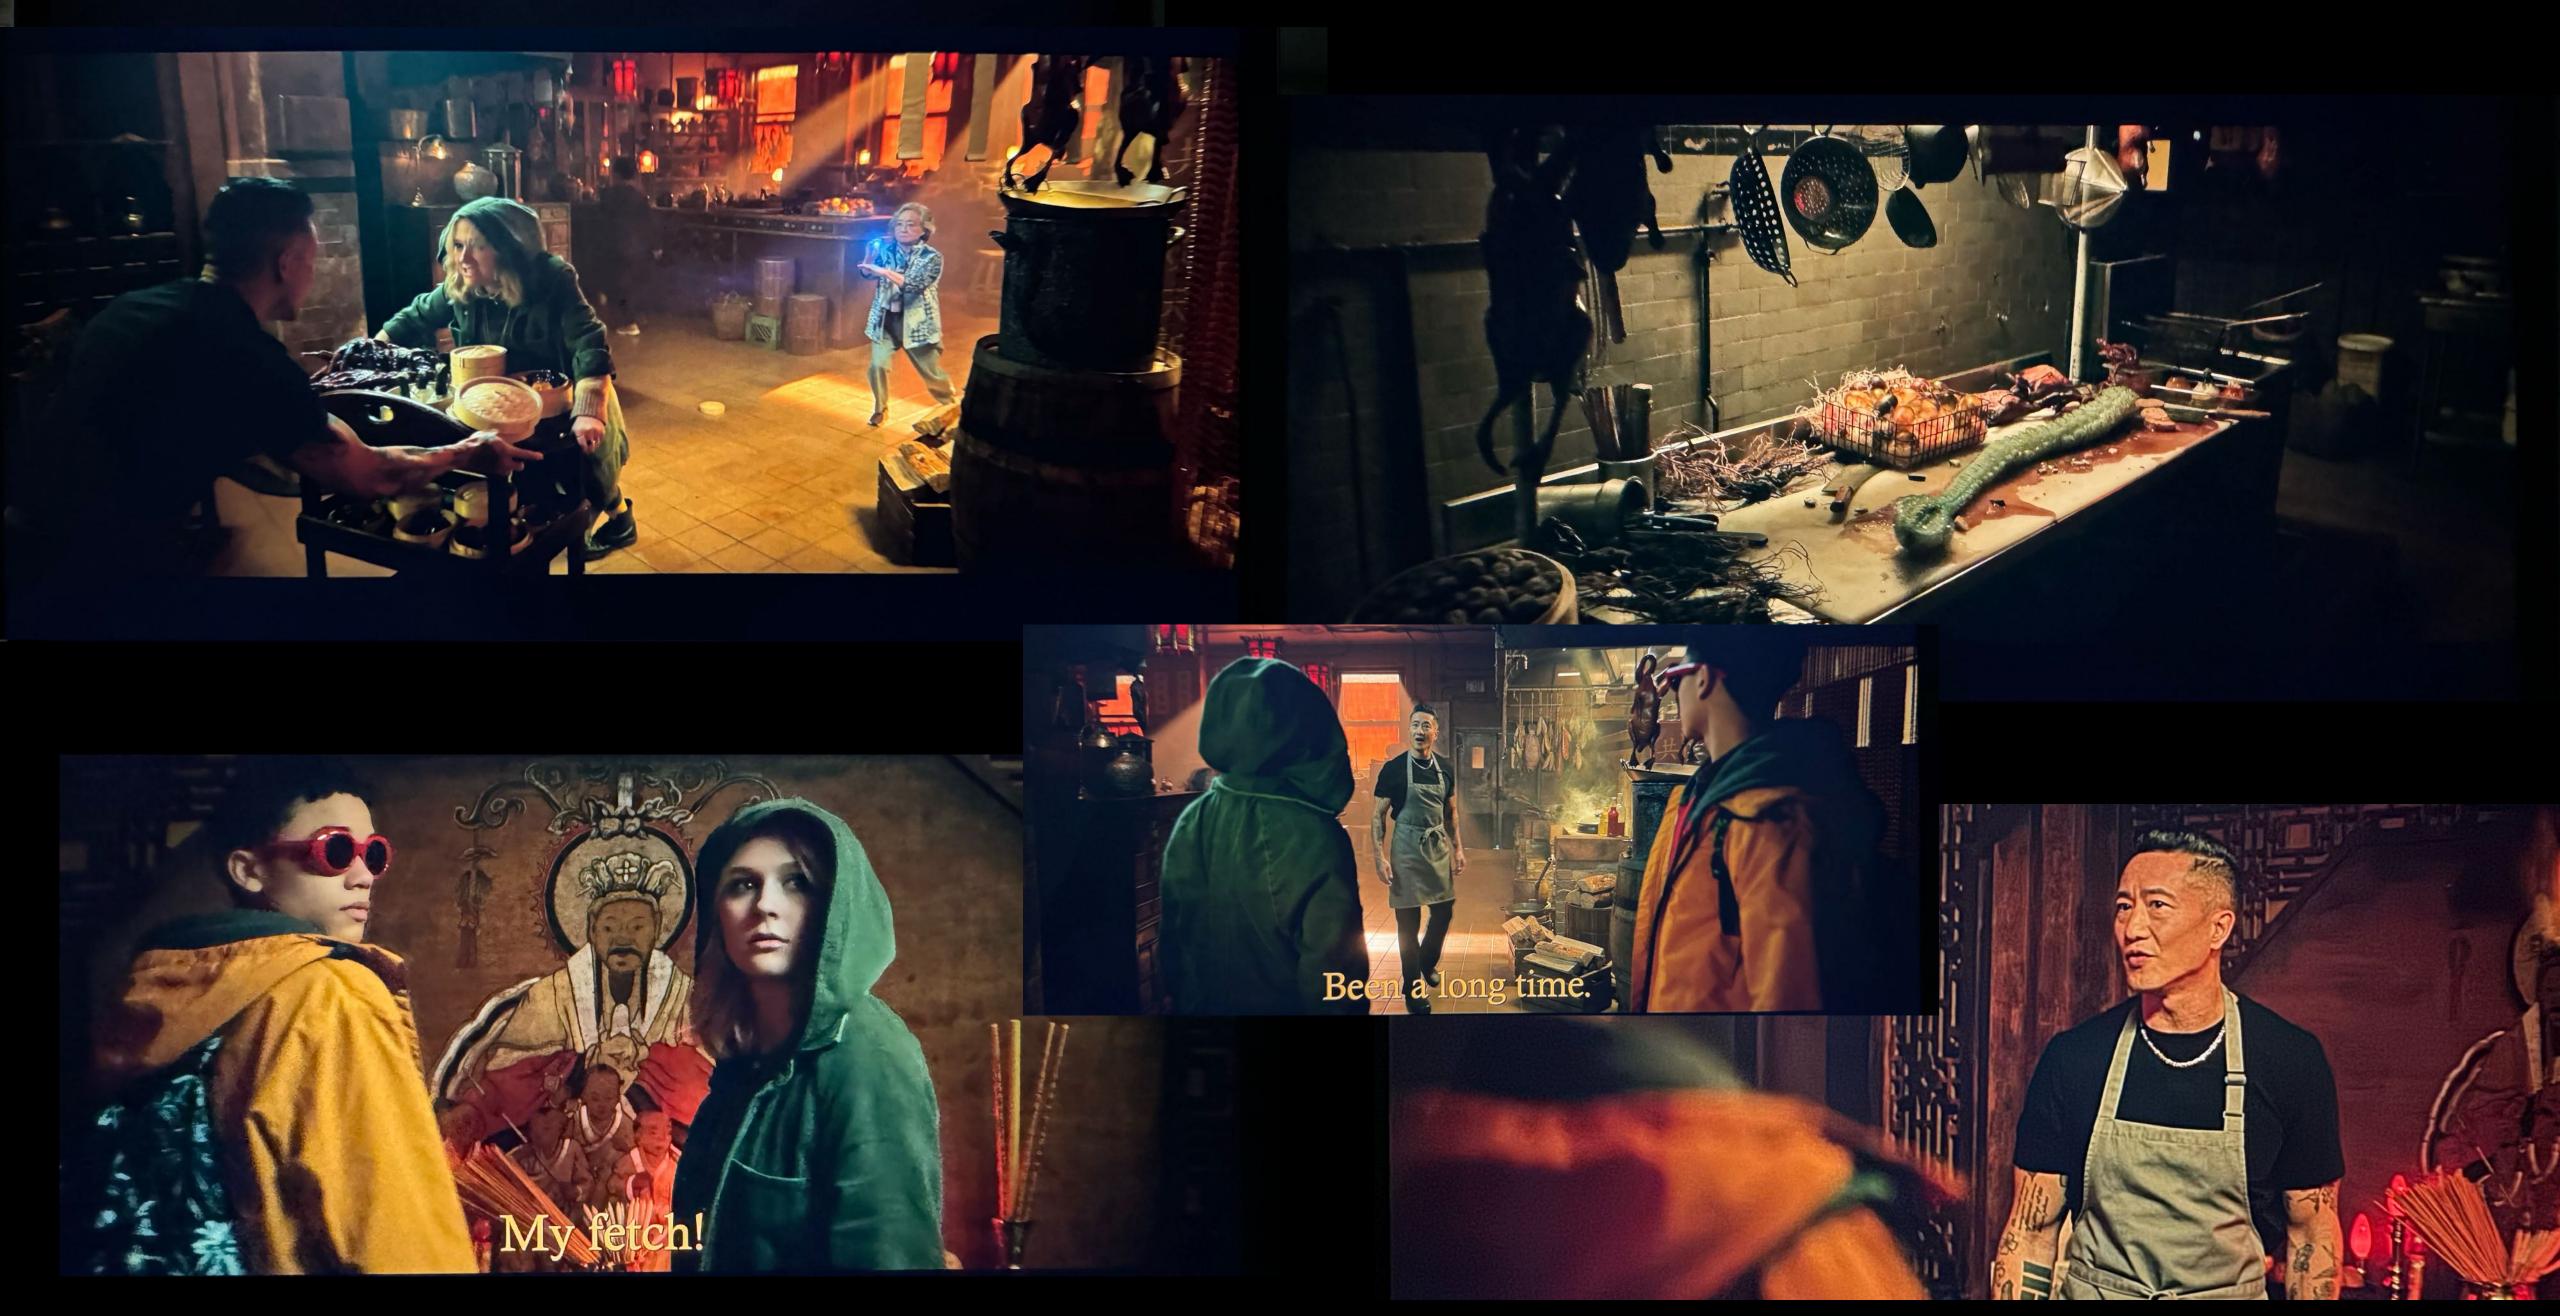

INT. FOYER - SHOT



INT. FOYER - SHOT











INT. FOYER - SHOT



INT. FOYER - SHOT







SCALE : NTS

2 ISO VIEWS

KITCHEN MINIATURE

000.0-00

SPIDERWICK ESTATE - KITCHEN - BREAD BOX - PLAN & ISO VIEWS

ISSUED 23 Sep. 2022













INT. KITCHEN - SHOT





#### INT. LIVING ROOM-BUILT

AND HERE AND THERE WE FIND MUSHROOMS GROWING ON THE CEILING







INT. DINING ROOM - BUILT























































INT. SECOND FLOOR ROOMS - BUILT













INT. SECOND FLOOR ROOMS - BUILT



## TIONS Some sum one's name

THE RESERVE TO SHEET WHEN

DESCRIPTION OF THE PERSON OF T























THERAPY ROOM - LOCATION + BUILT









Spiderwick Int Lucinda's Hospital Room Paolo Venturi | 08 12 2022







## THERAPY ROOM

















INT. GOD KITCHEN - SHOTS