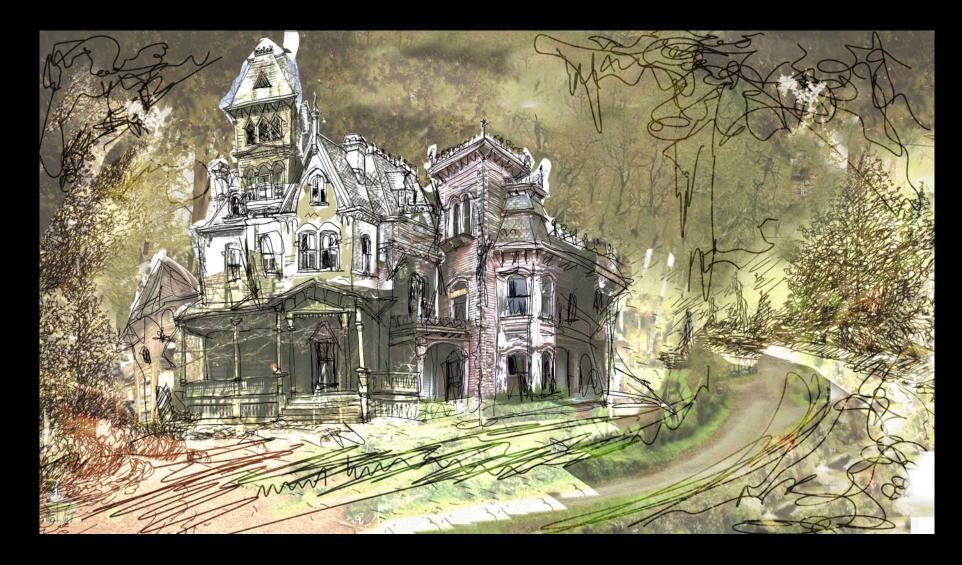

#### EVOLUTION OF THE SPIDERWICK ESTATE (1880-2023)

REFERENCE

OUR HOUSE IS A
CHARACTER AND IT
EVOLVED IN TIME WITH
AND THANKS TO OUR
FAMILY AND THEIR
CREATURE FRIENDS

THE ATRIUM AND THE LIBRARY

WINDOWS

DECORATED WITH COLORFUL

GLASS MOSAICS, THE TILES

CONTAIN SYMBOLISM AND

HIDDEN MEANINGS ONLY THE

MOST DISCERNING CAN SEE.

THE CLAY TILES OF THE ROOF

WERE HANDMADE BY MAGICAL

CREATURES.

THE OBSERVATION TOWER

HERE ARTHUR COULD CONDUCT HIS AERIAL

OBSERVATIONS UNSEEN. A BRIDGE

CONNECTS THE TOWER TO THE

SURROUNDING TREES AND ALL THE

FOREST CREATURES WITHIN. THE TOWER

CONTAINS BUILT-IN TOOLS SUCH AS

CONVENTIONAL BINOCULARS, AS WELL AS

MAGICAL LENSES THAT REVEAL THE

UNSEEN. OVER TIME, A FRIENDLY PHOENIX

BUILT HER NEST AT ITS PEAK.

THERIGHT DOME

THIS DOME IS DECORATED WITH

ELEMENTS THAT ATTRACT

BENEVOLENT CREATURES AND

PROTECT THE HOUSE FROM EVIL

ONES. THIS DOME INCLUDES

MAGICAL CHIMES CALIBRATED

FOR SPECIFIC CREATURES.

HOUSE AS BOUGHT, BEFORE THE ADDITIONS

AFTER THE FAIRIES AND ARTHUR ADDED ROOMS AND ENVIRONMENTS