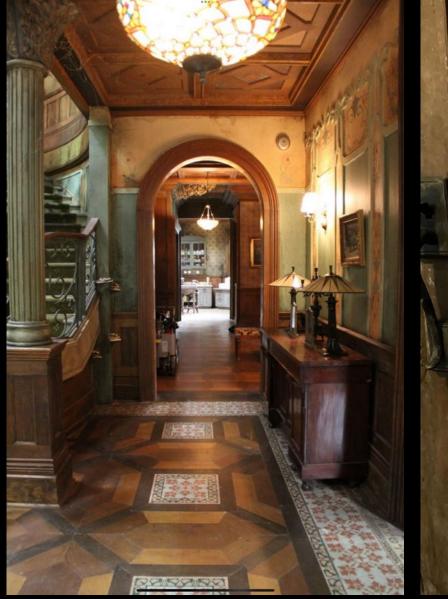

# IN THE Some see

TO I

THE RESERVE THE PERSON NAMED IN

TIG J

DESCRIPTION OF THE PERSON

INT. FIRST FLOOR AND BALCONY OF THE MANSION - BUILT

CAN YOU SPOT THE LITTLE FAIRIES ON THE HAND MADE TILES?

INT. FOYER - SHOT

INT. FOYER - SHOT

INT. FOYER - SHOT

INT. FOYER - SHOT

SCALE : NTS

2 ISO VIEWS

KITCHEN MINIATURE

000.0-00

SPIDERWICK ESTATE - KITCHEN - BREAD BOX - PLAN & ISO VIEWS