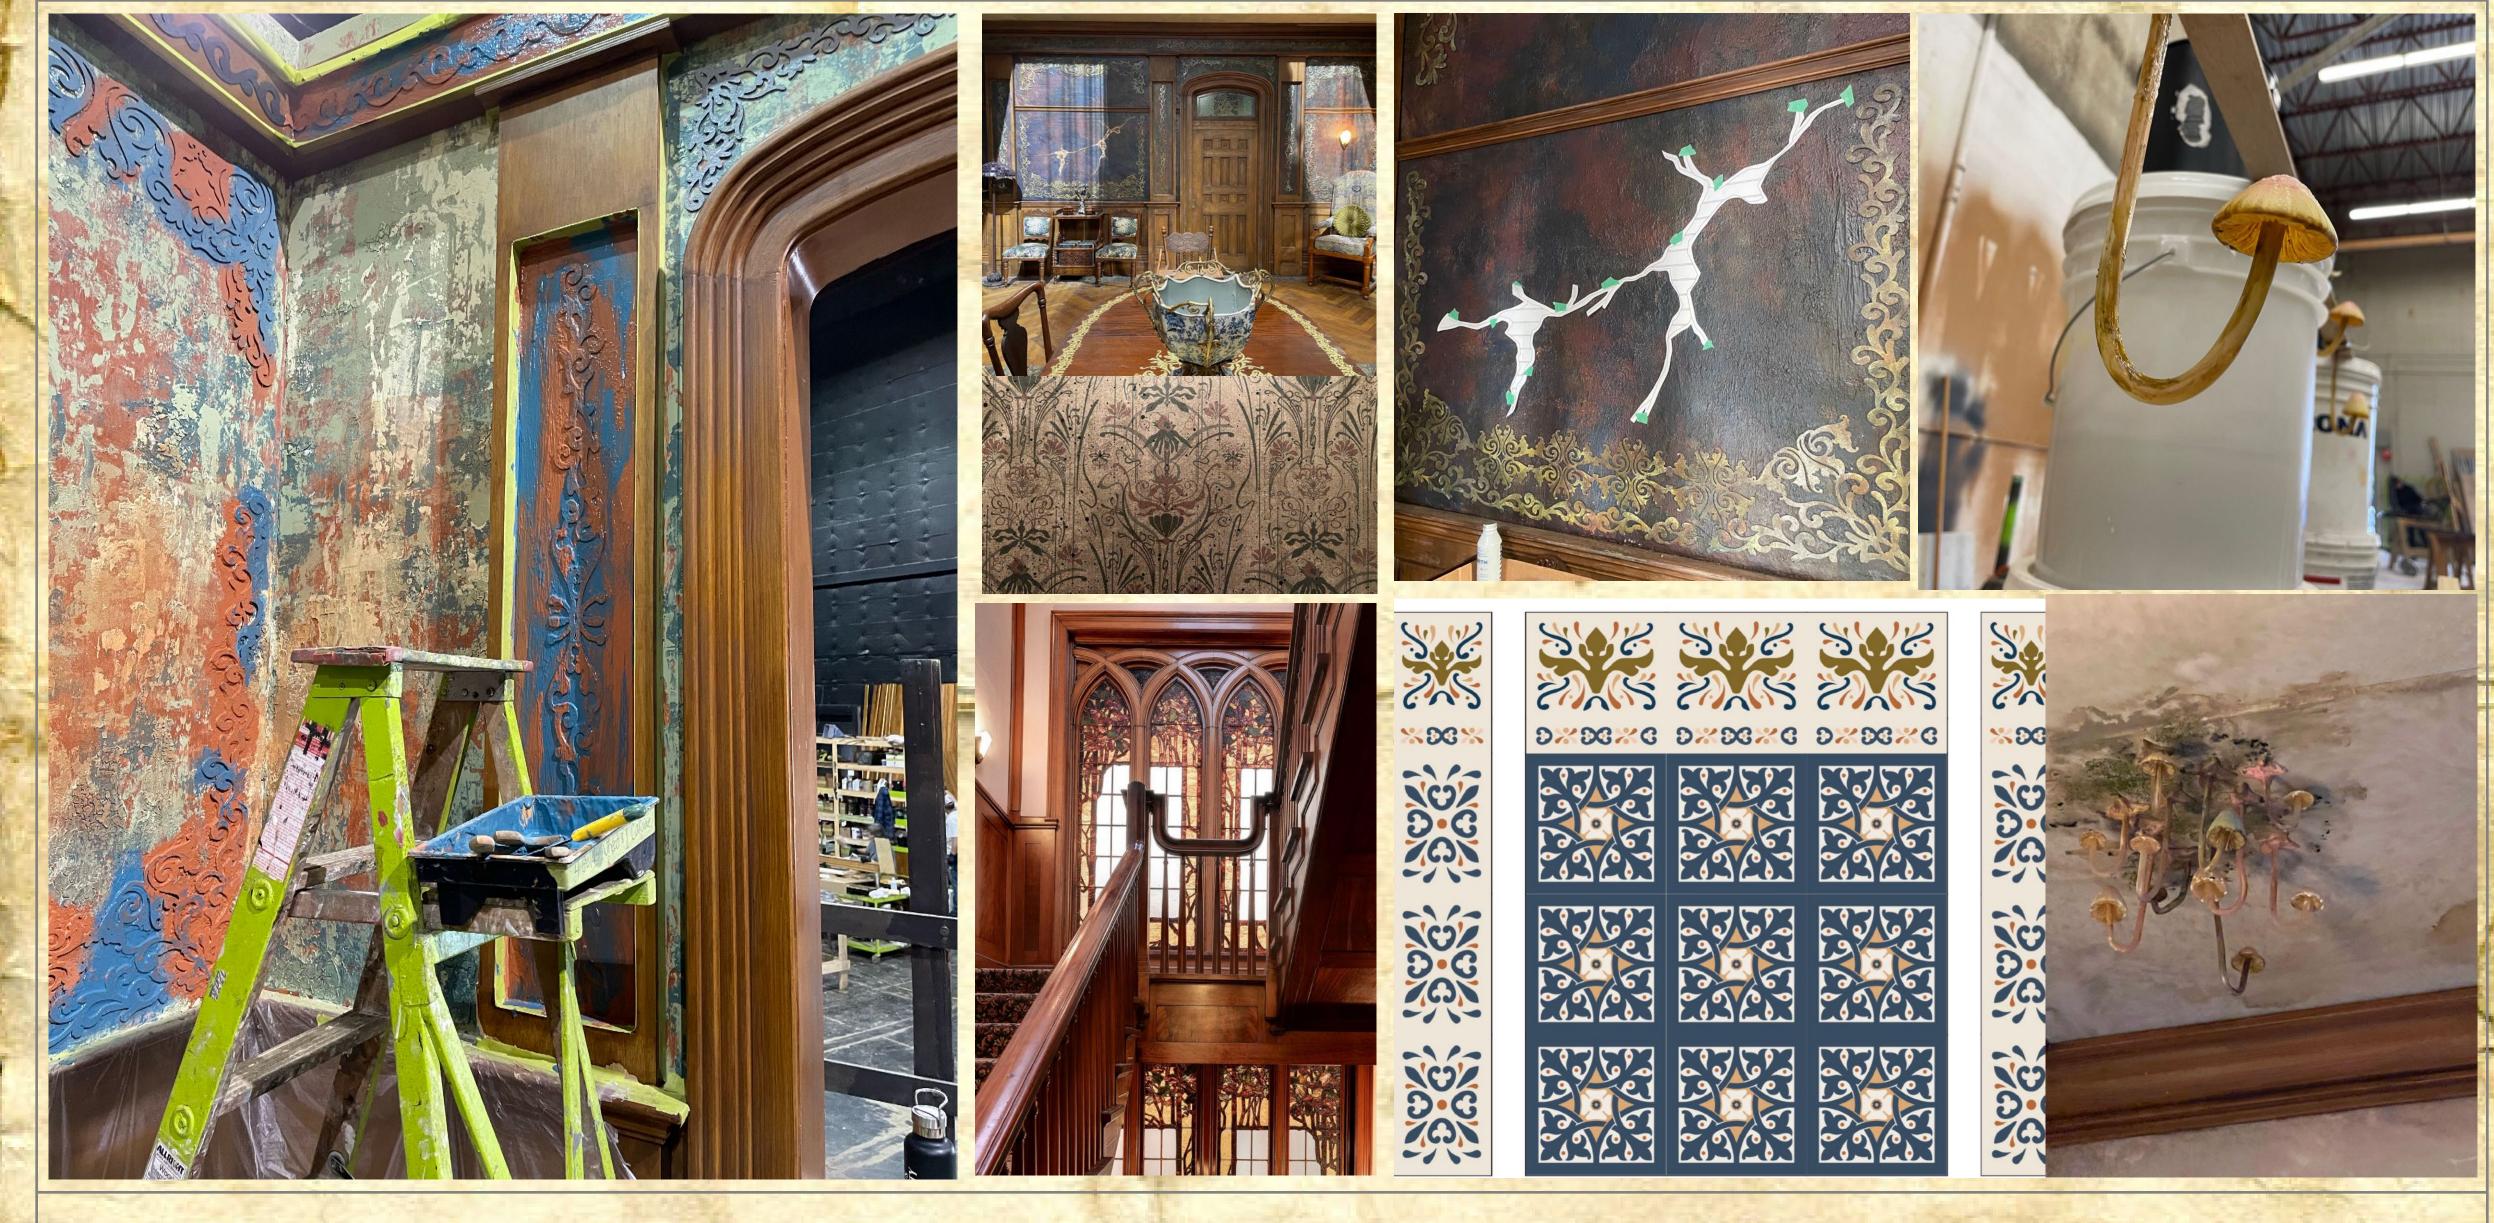

#### EVOLUTION OF THE SPIDERWICK ESTATE (1880-2023)

REFERENCE

OUR HOUSE IS A
CHARACTER AND IT
EVOLVED IN TIME WITH
AND THANKS TO OUR
FAMILY AND THEIR
CREATURE FRIENDS

THE ATRIUM AND THE LIBRARY

WINDOWS

DECORATED WITH COLORFUL

GLASS MOSAICS, THE TILES

CONTAIN SYMBOLISM AND

HIDDEN MEANINGS ONLY THE

MOST DISCERNING CAN SEE.

THE CLAY TILES OF THE ROOF

WERE HANDMADE BY MAGICAL

CREATURES.

THE OBSERVATION TOWER

#### BUILT:

THE FRONT PORCH, GATE, GARDENS,

BACK PORCH, GAZEBO, KEY STATUES

DINING ROOM WINDOWS WALL

SAMPLE OF ALL THE MATERIALS FOR VFX SCANNING

GATESIDE