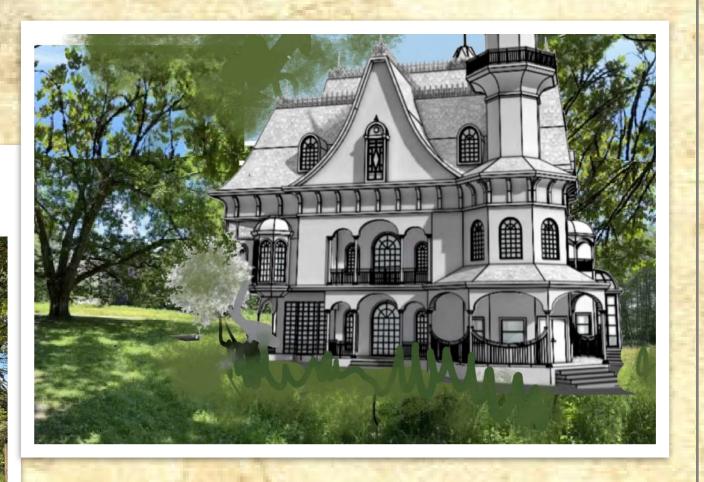

S ONLY THE

MOST DISCERNING CAN SEE.

THE CLAY TILES OF THE ROOF

WERE HANDMADE BY MAGICAL

CREATURES.

THE OBSERVATION TOWER

HERE ARTHUR COULD CONDUCT HIS AERIAL

OBSERVATIONS UNSEEN. A BRIDGE

CONNECTS THE TOWER TO THE

SURROUNDING TREES AND ALL THE

FOREST CREATURES WITHIN. THE TOWER

CONTAINS BUILT-IN TOOLS SUCH AS

CONVENTIONAL BINOCULARS, AS WELL AS

MAGICAL LENSES THAT REVEAL THE

UNSEEN. OVER TIME, A FRIENDLY PHOENIX

BUILT HER NEST AT ITS PEAK.

THERIGHT DOME

THIS DOME IS DECORATED WITH

ELEMENTS THAT ATTRACT

BENEVOLENT CREATURES AND

PROTECT THE HOUSE FROM EVIL

ONES. THIS DOME INCLUDES

MAGICAL CHIMES CALIBRATED

FOR SPECIFIC CREATURES.



HOUSE AS BOUGHT, BEFORE THE ADDITIONS



AFTER THE FAIRIES AND ARTHUR ADDED ROOMS AND ENVIRONMENTS

#### SPIDERWICK ESTATE EXTERIORS







#### BUILT:

THE FRONT PORCH, GATE, GARDENS,

BACK PORCH, GAZEBO, KEY STATUES

DINING ROOM WINDOWS WALL

SAMPLE OF ALL THE MATERIALS FOR VFX SCANNING





GATESIDE







## EXT HOUSE-SHOT



## EXT HOUSE-SHOT



### EXT HOUSE-SHOT

# IN THE Some see

TO I

THE RESERVE THE PERSON NAMED IN

TIG J

DESCRIPTION OF THE PERSON





INT. FIRST FLOOR AND BALCONY OF THE MANSION - BUILT

CAN YOU SPOT THE LITTLE FAIRIES ON THE HAND MADE TILES?































INT. FOYER - SHOT



INT. FOYER - SHOT











INT. FOYER - SHOT



INT. FOYER - SHOT







SCALE : NTS

2 ISO VIEWS

KITCHEN MINIATURE

000.0-00

SPIDERWICK ESTATE - KITCHEN - BREAD BOX - PLAN & ISO VIEWS

ISSUED 23 Sep. 2022













INT. KITCHEN - SHOT





#### INT. LIVING ROOM-BUILT

AND HERE AND THERE WE FIND MUSH