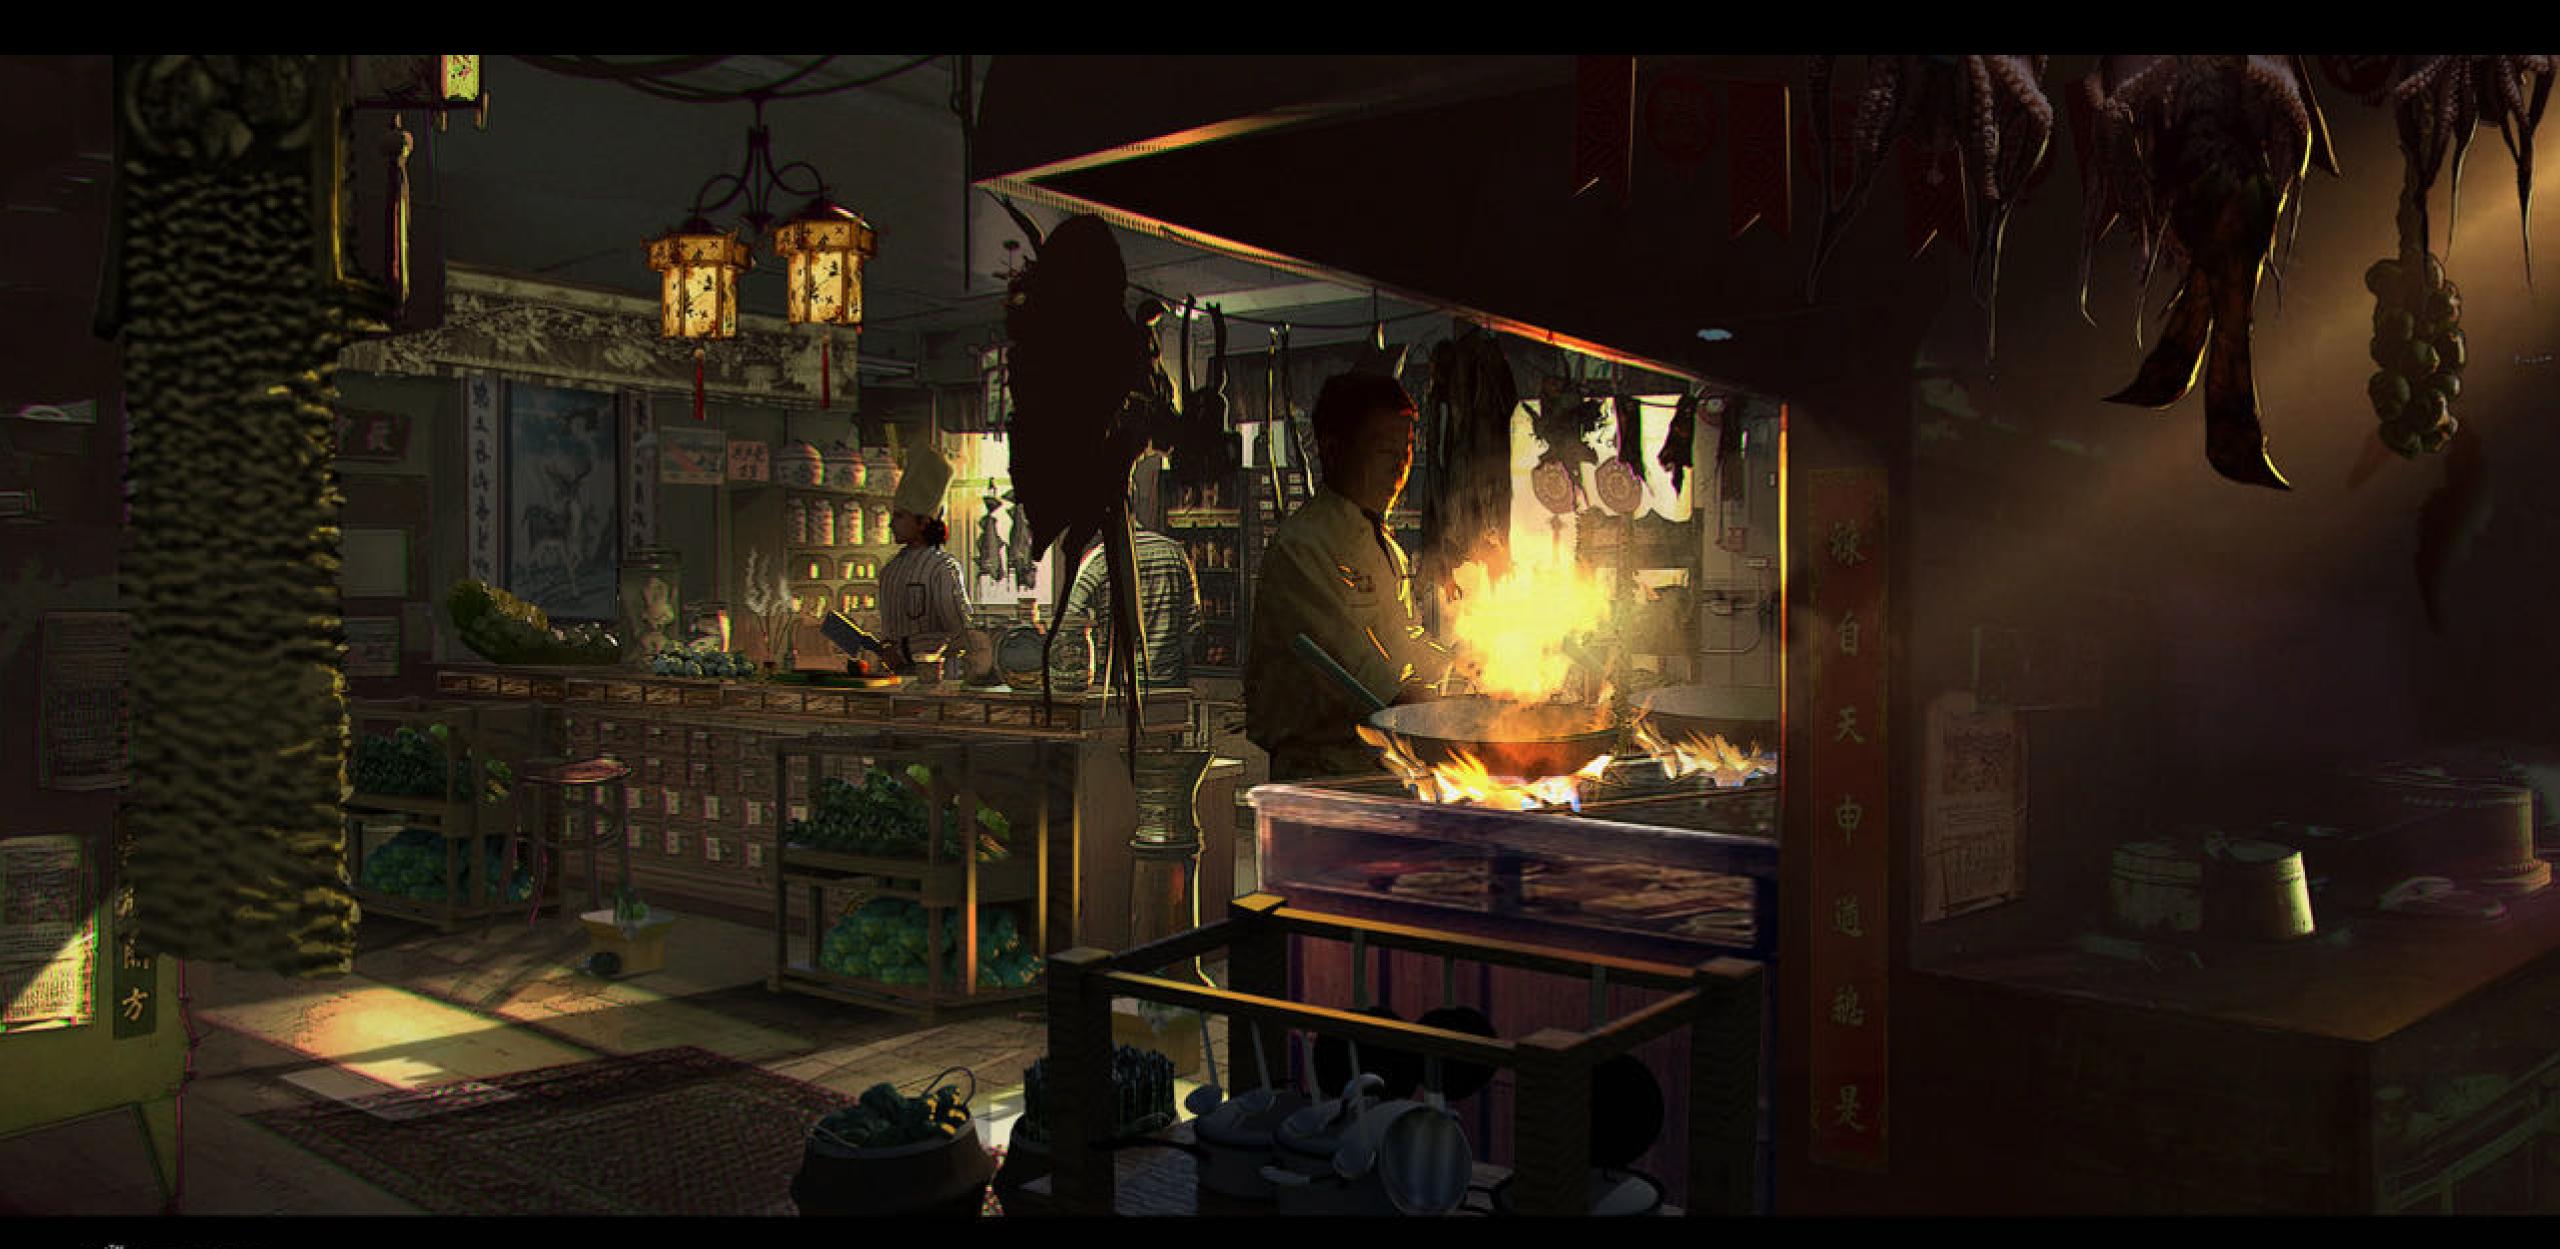

INT. FOYER - SHOT



INT. FOYER - SHOT











INT. FOYER - SHOT



INT. FOYER - SHOT







SCALE : NTS

2 ISO VIEWS

KITCHEN MINIATURE

000.0-00

SPIDERWICK ESTATE - KITCHEN - BREAD BOX - PLAN & ISO VIEWS

ISSUED 23 Sep. 2022













INT. KITCHEN - SHOT





#### INT. LIVING ROOM-BUILT

AND HERE AND THERE WE FIND MUSHROOMS GROWING ON THE CEILING







INT. DINING ROOM - BUILT























































INT. SECOND FLOOR ROOMS - BUILT













INT. SECOND FLOOR ROOMS - BUILT



## TIONS Some sum one's name

THE RESERVE TO SHEET WHEN

DESCRIPTION OF THE PERSON OF T























THERAPY ROOM - LOCATION + BUILT









Spiderwick Int Lucinda's Hospital Room Paolo Venturi | 08 12 2022







## THERAPY ROOM

















INT. GOD KITCHEN - SHOTS