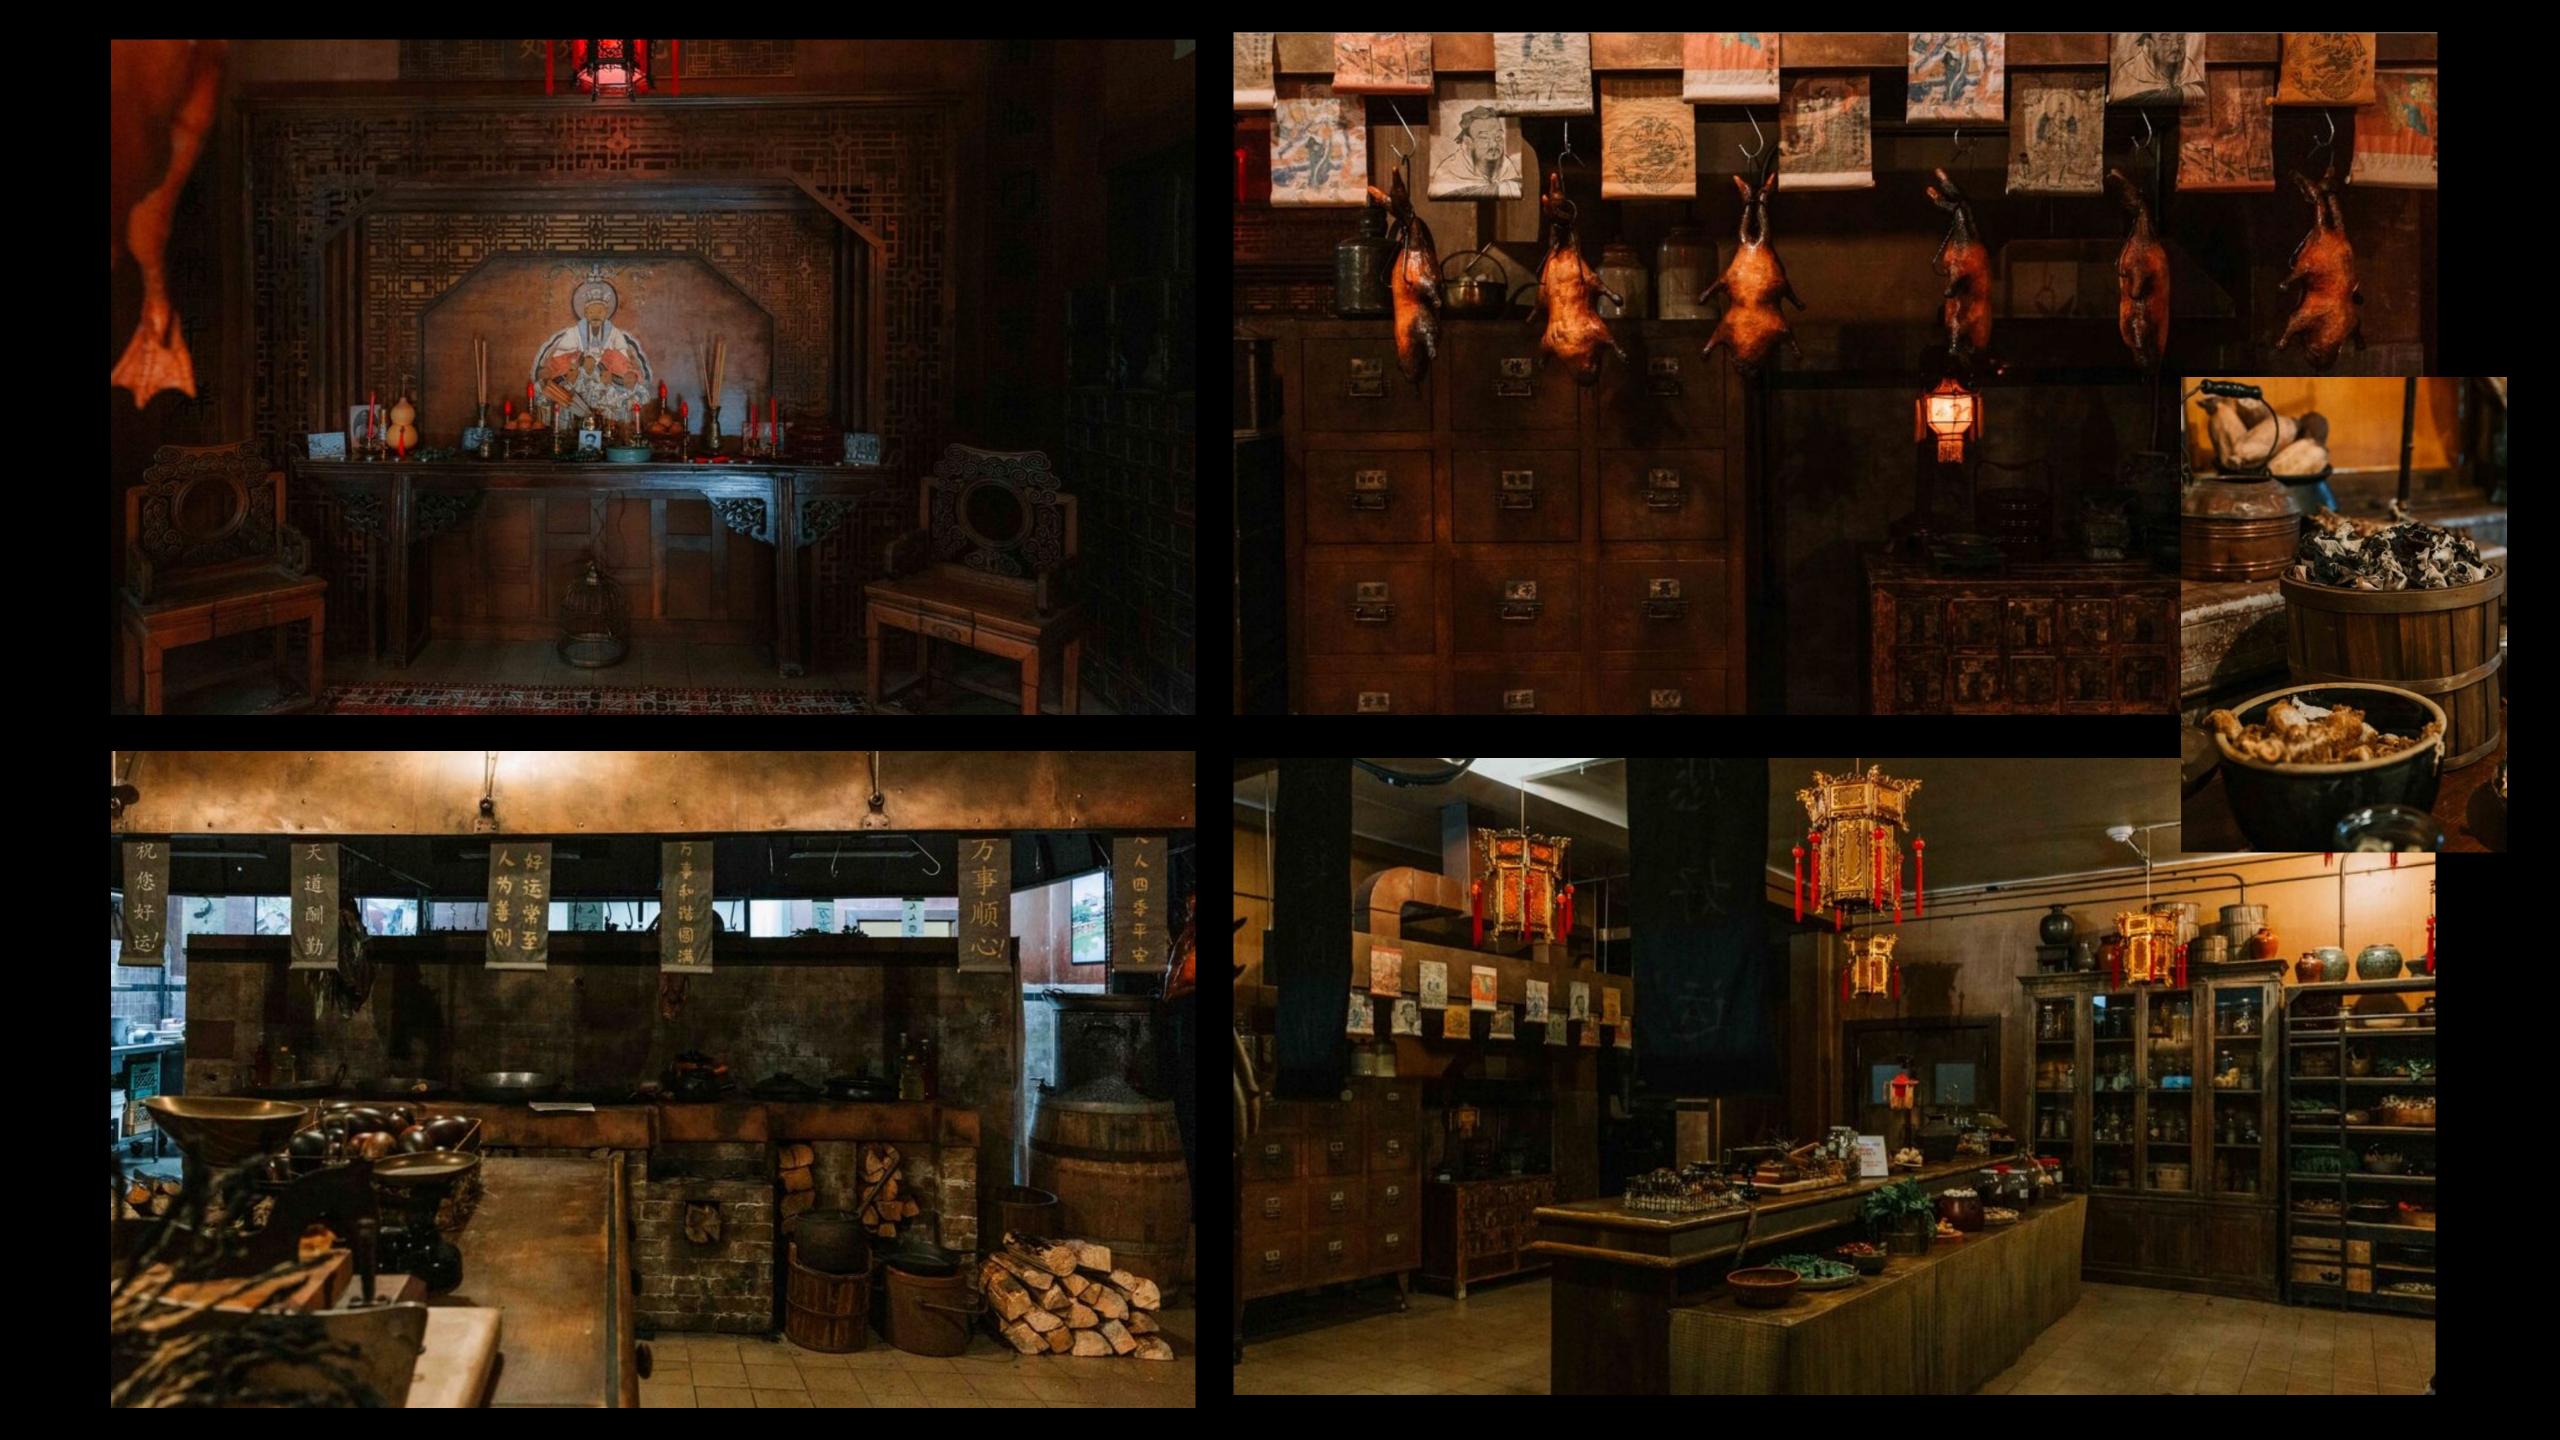

INT. FOYER - SHOT



INT. FOYER - SHOT











INT. FOYER - SHOT



INT. FOYER - SHOT







SCALE : NTS

2 ISO VIEWS

KITCHEN MINIATURE

000.0-00

SPIDERWICK ESTATE - KITCHEN - BREAD BOX - PLAN & ISO VIEWS

ISSUED 23 Sep. 2022













INT. KITCHEN - SHOT





#### INT. LIVING ROOM-BUILT

AND HERE AND THERE WE FIND MUSHROOMS GROWING ON THE CEILING







INT. DINING ROOM - BUILT























































INT. SECOND FLOOR ROOMS - BUILT













INT. SECOND FLOOR ROOMS - BUILT



## TIONS Some sum one's name

THE RESERVE TO SHEET WHEN

DESCRIPTION OF THE PERSON OF T























THERAPY ROOM - LOCATION + BUILT









Spiderwick Int Lucinda's Hospital Room Paolo Venturi | 08 12 2022







## THERAPY ROOM

















INT. GOD KITCHEN - SHOTS