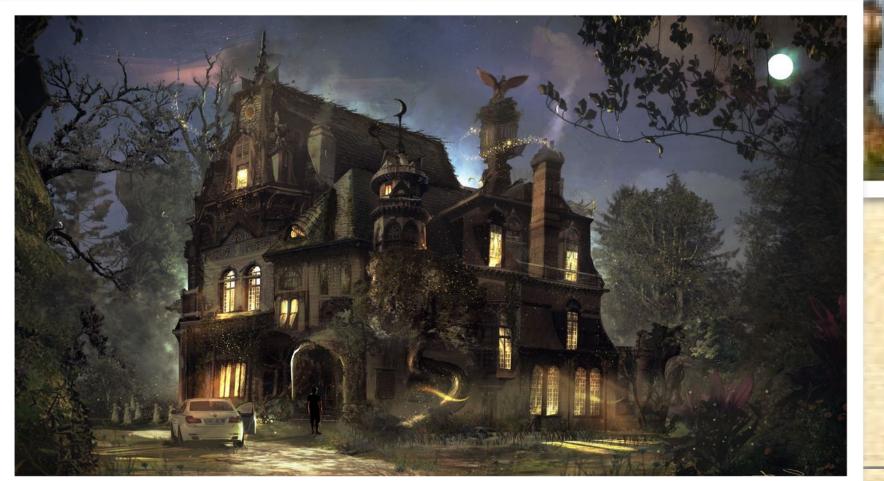

#### A DARK FAIRY TALE

"IT'S A SHACK," MALLORY SAID, GETTING OUT OF THE STATION WAGON. IT WASN'T REALLY, THOUGH. IT WAS MORE LIKE A DOZEN SHACKS HAD BEEN PILED ON TOP OF ONE ANOTHER. THERE WERE SEVERAL CHIMNEYS, AND THE WHOLE THING WAS TOPPED OFF BY A STRIP OF IRON FENCE SITTING ON THE ROOF LIKE A PARTICULARLY GARISH HAT.

"IT'S NOT SO BAD," THEIR MOTHER SAID, WITH A SMILE THAT LOOKED ONLY SLIGHTLY FORCED. "IT'S VICTORIAN."

EXT. HOUSE - ORIGINAL SKETCH BY E. ALBANESE

THE GATE - SHOT

THE GATE - SHOT

#### EVOLUTION OF THE SPIDERWICK ESTATE (1880-2023)

REFERENCE

OUR HOUSE IS A
CHARACTER AND IT
EVOLVED IN TIME WITH
AND THANKS TO OUR
FAMILY AND THEIR
CREATURE FRIENDS

THE ATRIUM AND THE LIBRARY

WINDOWS

DECORATED WITH COLORFUL