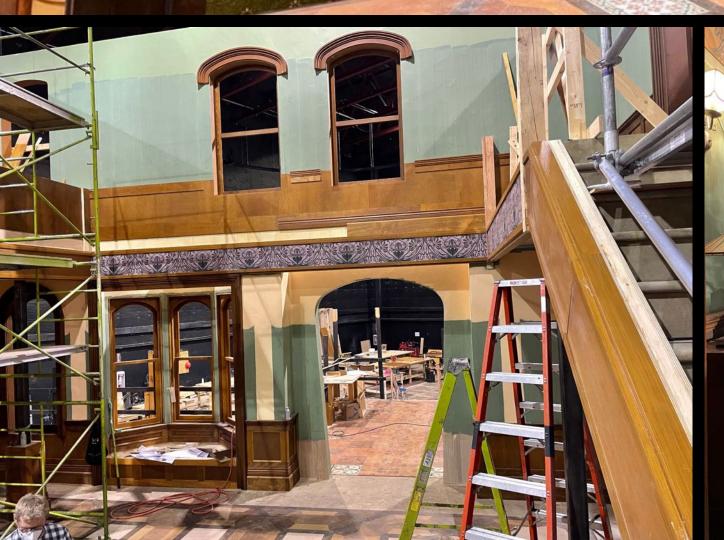

# IN THE Some see

TO I

THE RESERVE THE PERSON NAMED IN

TIG J

DESCRIPTION OF THE PERSON

INT. FIRST FLOOR AND BALCONY OF THE MANSION - BUILT

CAN YOU SPOT THE LITTLE FAIRIES ON THE HAND MADE TILES?

INT. FOYER - SHOT