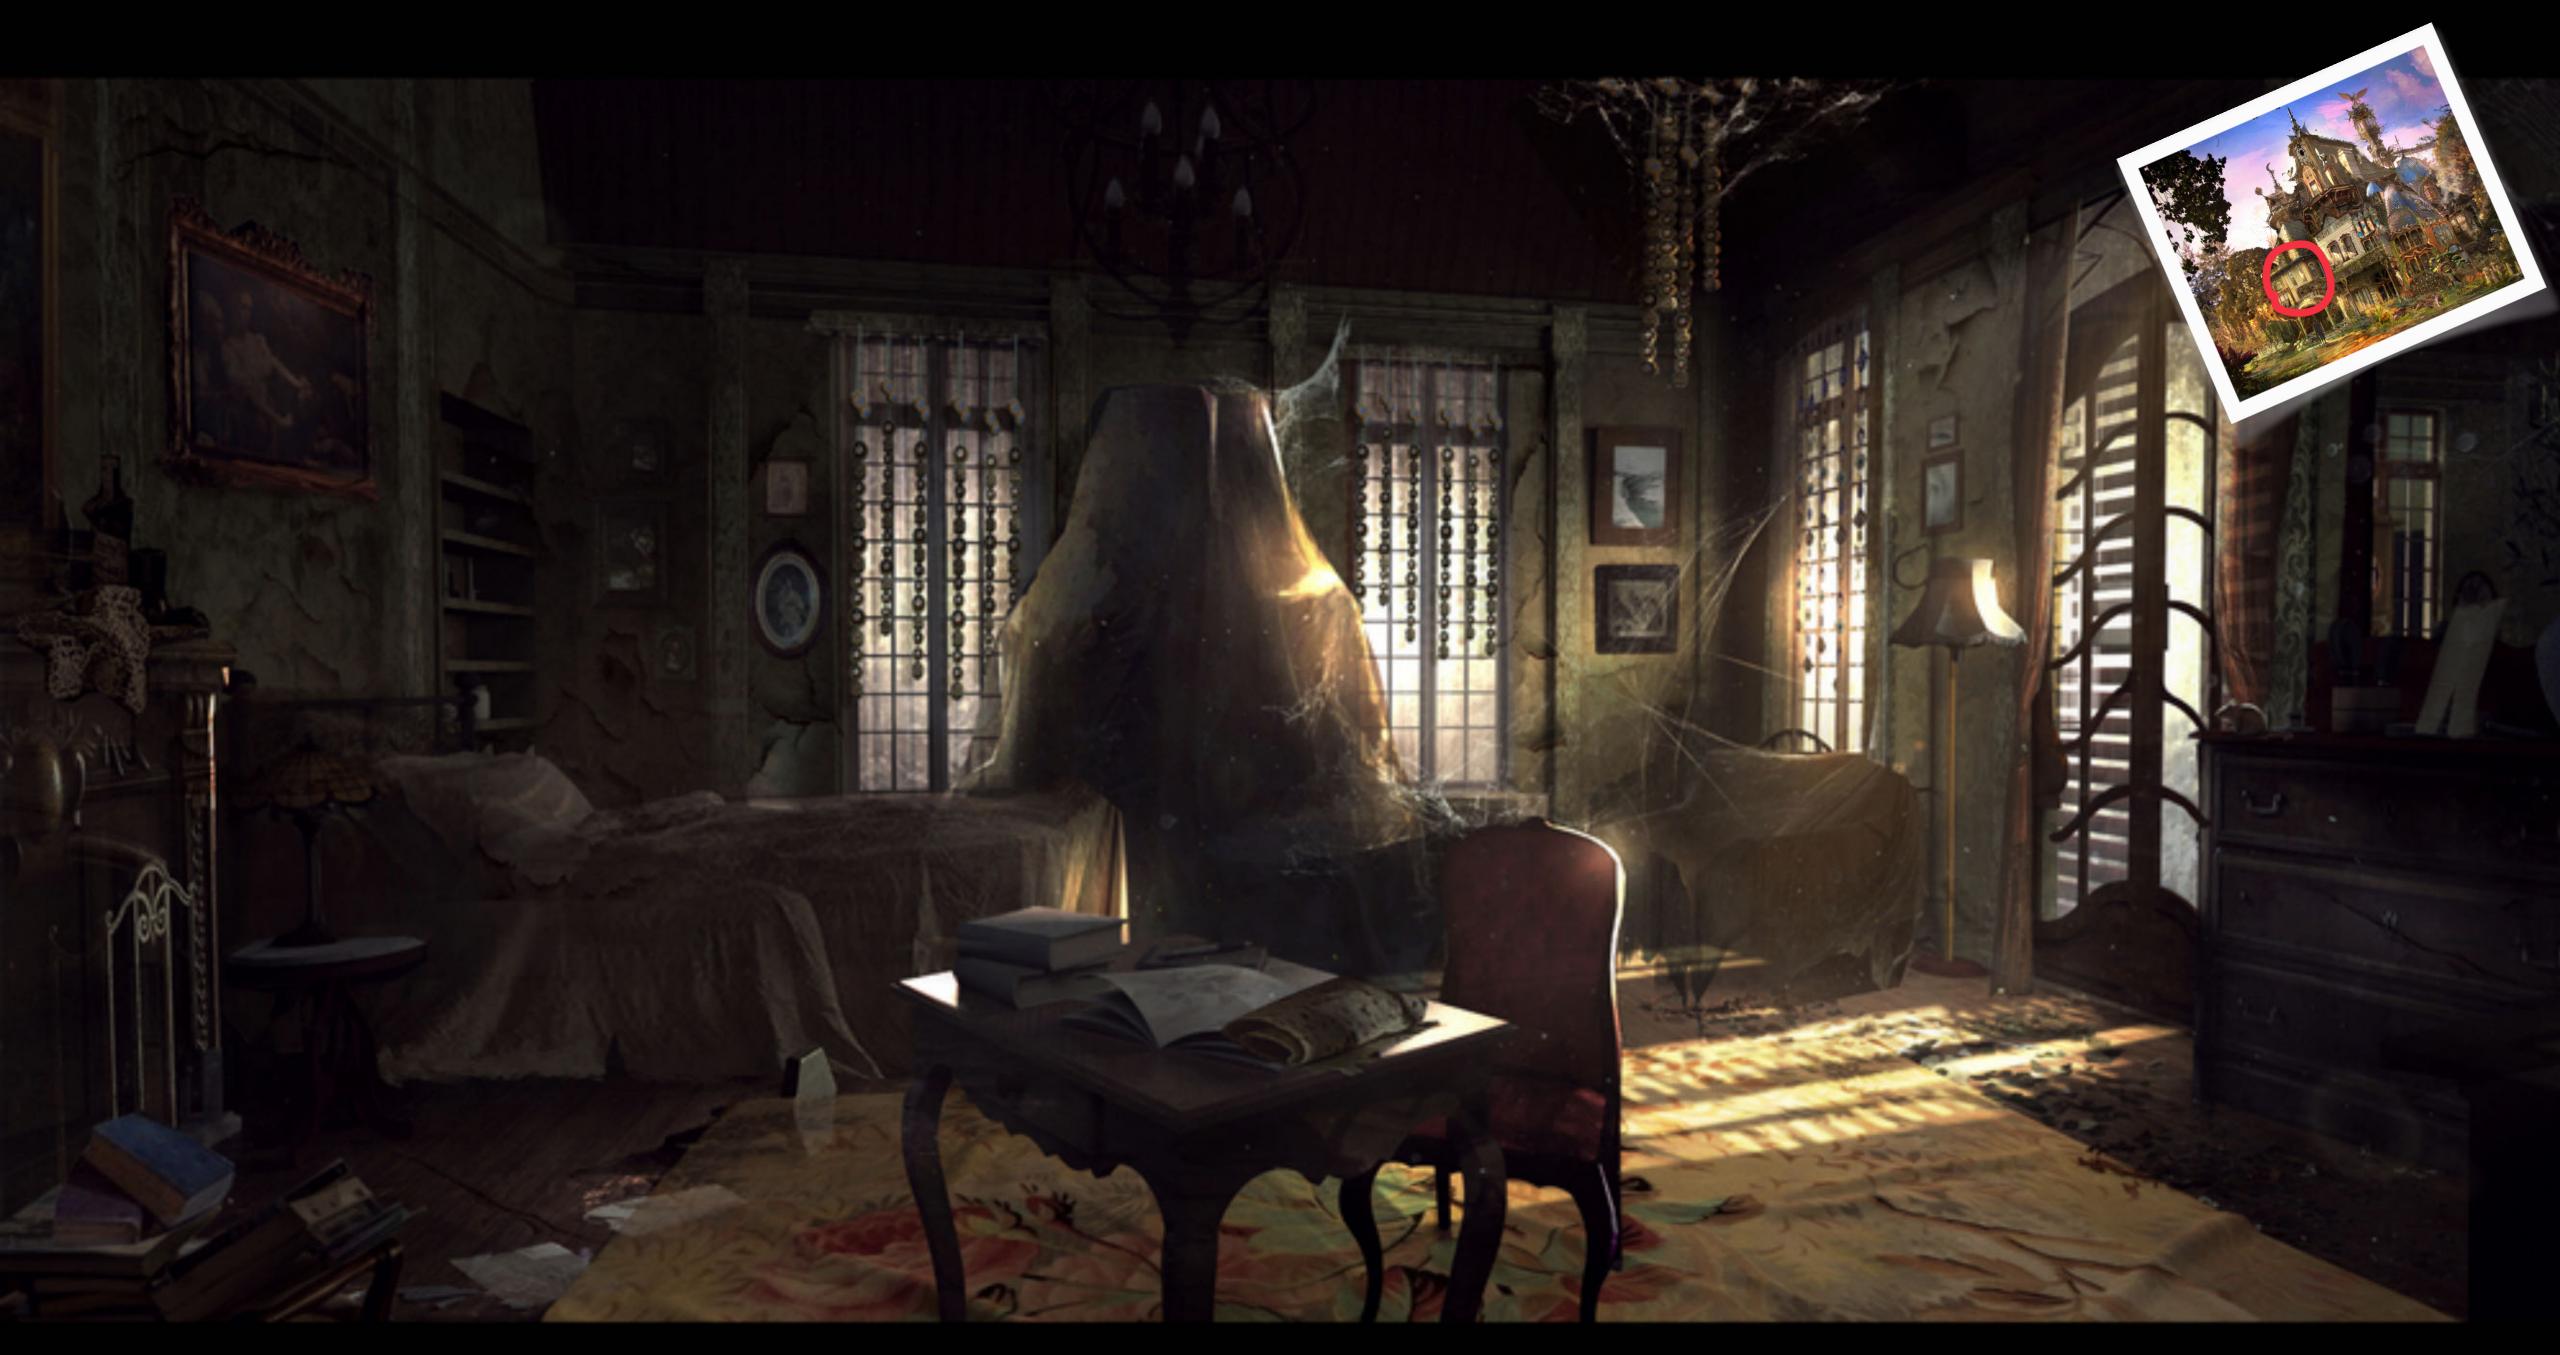

# IN THE Some see

TO I

THE RESERVE THE PERSON NAMED IN

TIG J

DESCRIPTION OF THE PERSON

INT. FIRST FLOOR AND BALCONY OF THE MANSION - BUILT

CAN YOU SPOT THE LITTLE FAIRIES ON THE HAND MADE TILES?

INT. FOYER - SHOT