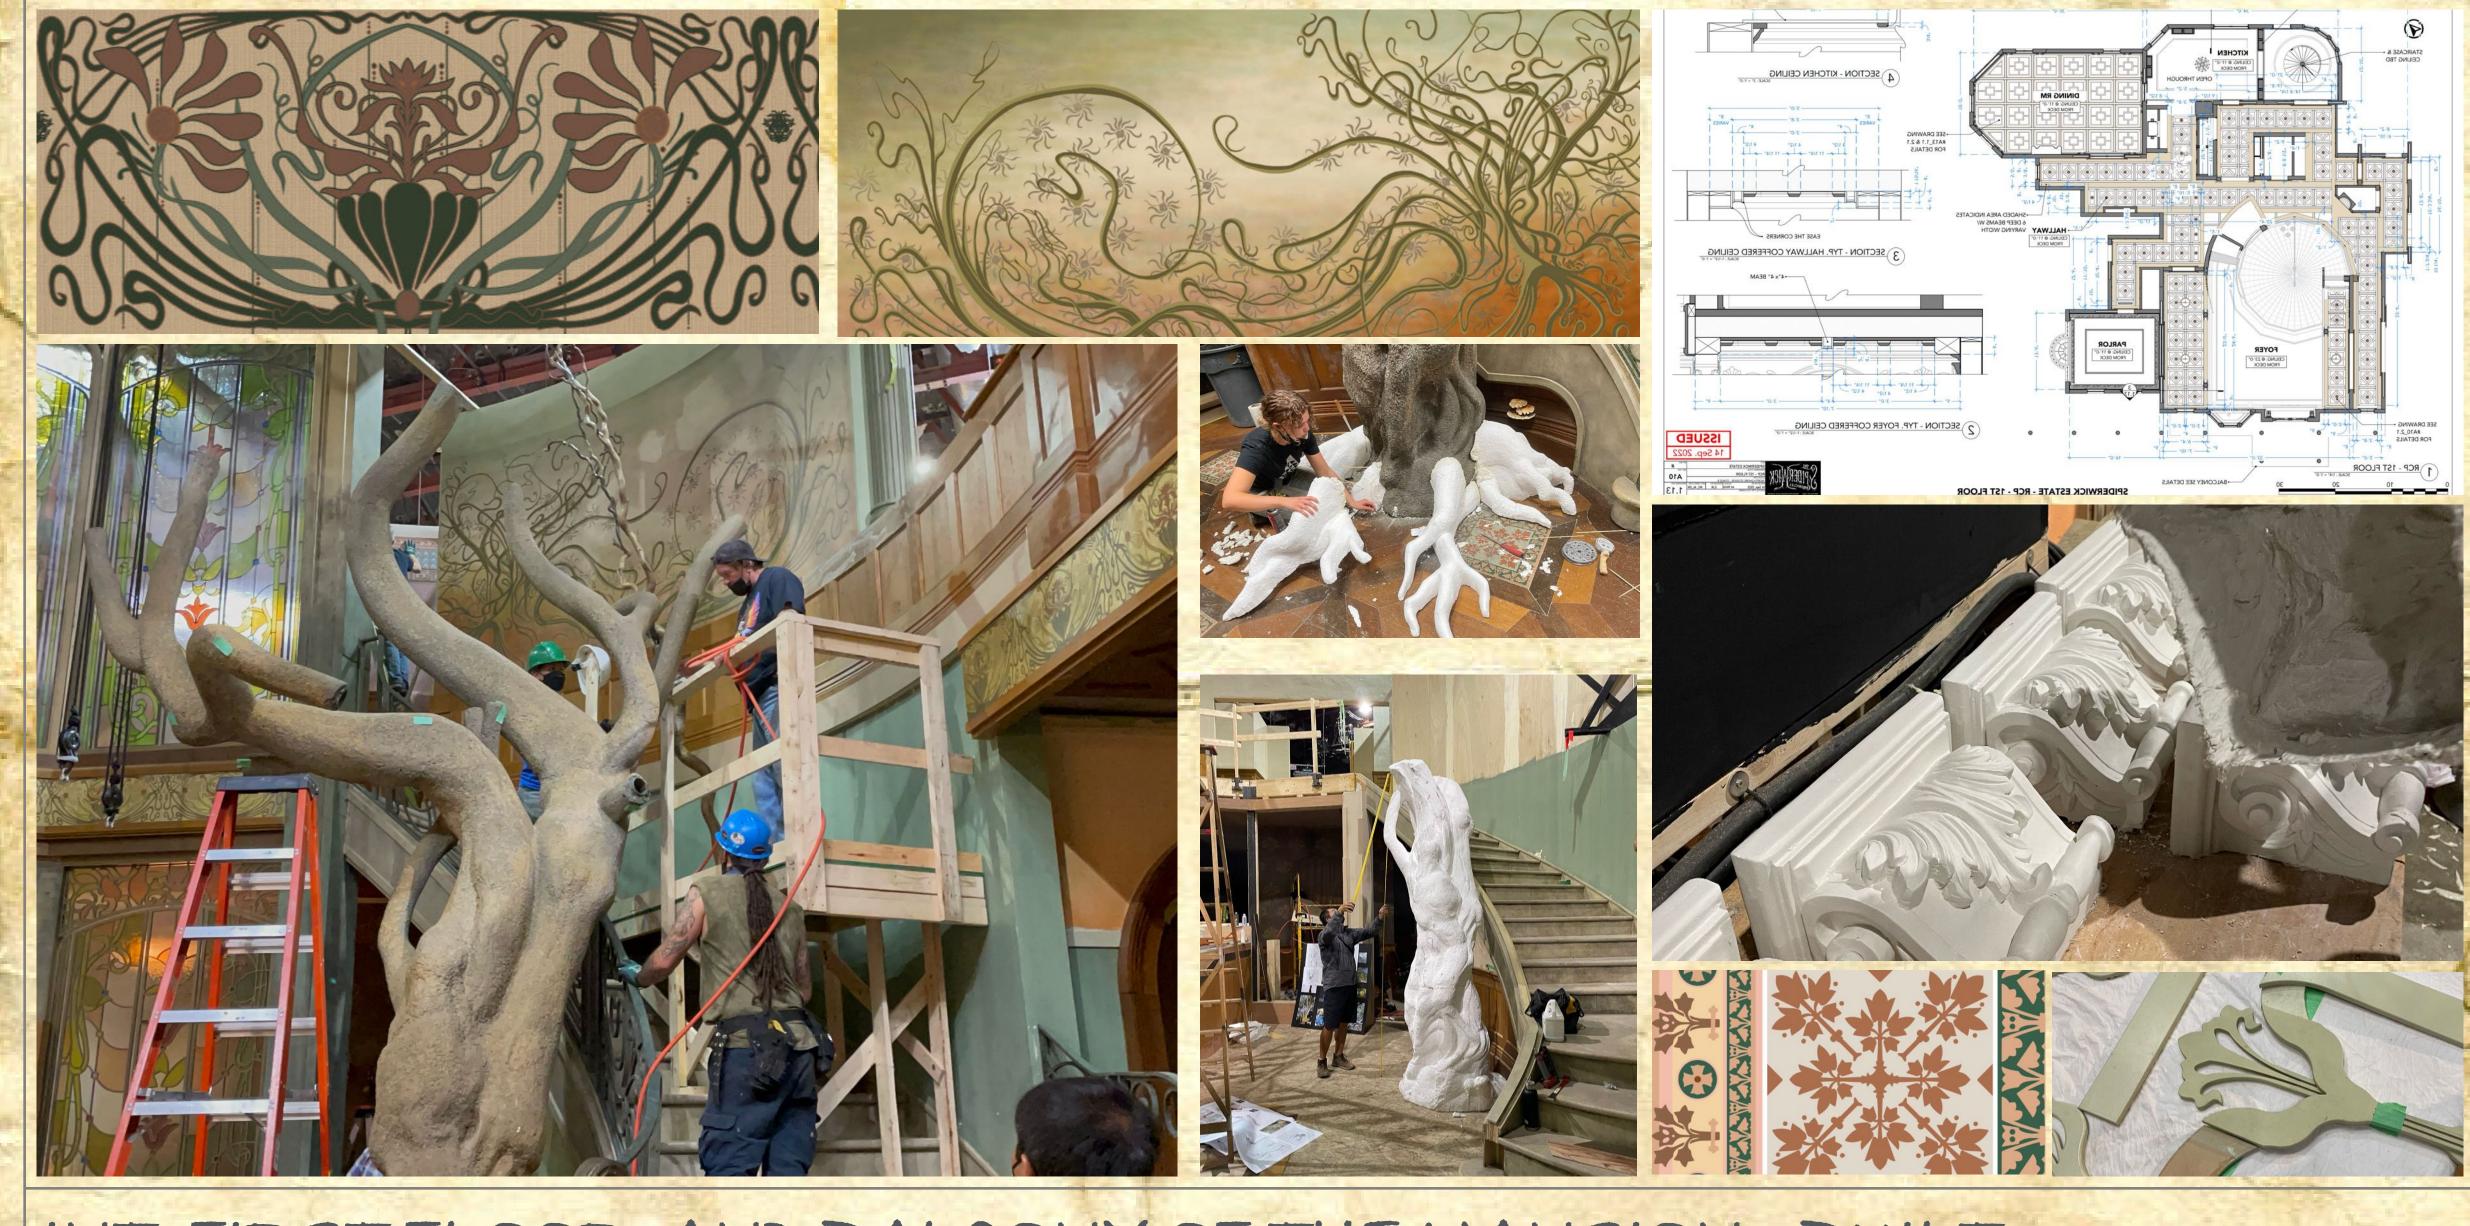

# IN THE Some see

TO I

THE RESERVE THE PERSON NAMED IN

TIG J

DESCRIPTION OF THE PERSON

INT. FIRST FLOOR AND BALCONY OF THE MANSION - BUILT

CAN YOU SPOT THE LITTLE FAIRIES ON THE HAND MADE TILES?

INT. FOYER - SHOT

INT. FOYER - SHOT

INT. FOYER - SHOT

INT. FOYER - SHOT

SCALE : NTS

2 ISO VIEWS

KITCHEN MINIATURE

000.0-00

SPIDERWICK ESTATE - KITCHEN - BREAD BOX - PLAN & ISO VIEWS

ISSUED 23 Sep. 2022

INT. KITCHEN - SHOT