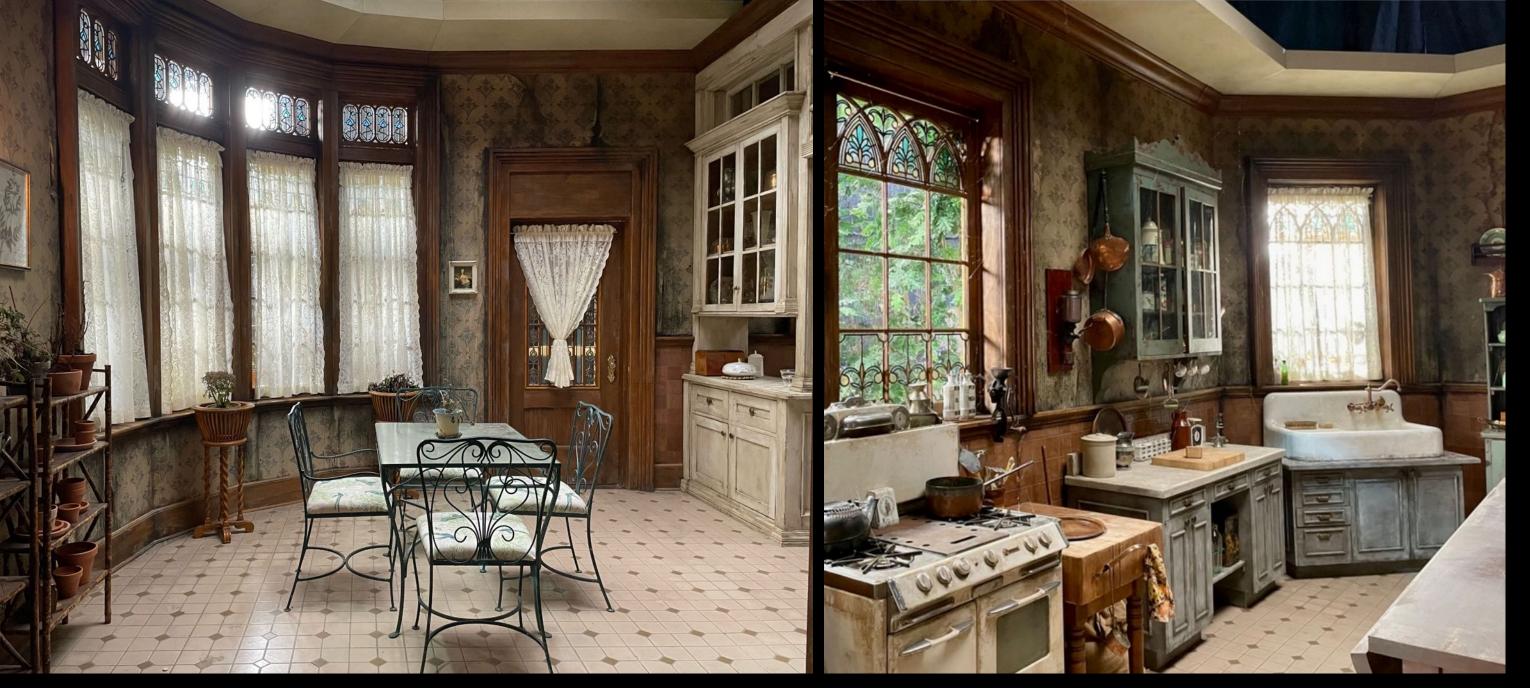

THE FAIRIES AND ARTHUR ADDED ROOMS AND ENVIRONMENTS

#### SPIDERWICK ESTATE EXTERIORS







#### BUILT:

THE FRONT PORCH, GATE, GARDENS,

BACK PORCH, GAZEBO, KEY STATUES

DINING ROOM WINDOWS WALL

SAMPLE OF ALL THE MATERIALS FOR VFX SCANNING





GATESIDE







## EXT HOUSE-SHOT



## EXT HOUSE-SHOT



### EXT HOUSE-SHOT

# IN THE Some see

TO I

THE RESERVE THE PERSON NAMED IN

TIG J

DESCRIPTION OF THE PERSON





INT. FIRST FLOOR AND BALCONY OF THE MANSION - BUILT

CAN YOU SPOT THE LITTLE FAIRIES ON THE HAND MADE TILES?































INT. FOYER - SHOT



INT. FOYER - SHOT











INT. FOYER - SHOT



INT. FOYER - SHOT







SCALE : NTS

2 ISO VIEWS

KITCHEN MINIATURE

000.0-00

SPIDERWICK ESTATE - KITCHEN - BREAD BOX - PLAN & ISO VIEWS

ISSUED 23 Sep. 2022













INT. KITCHEN - SHOT





#### INT. LIVING ROOM-BUILT

AND HERE AND THERE WE FIND MUSHROOMS GROWING ON THE CEILING







INT. DINING ROOM - BUILT























































INT. SECOND FLOOR ROOMS - BUILT













INT. SECOND FLOOR ROOMS - BUILT



## TIONS Some sum one's name

THE RESERVE TO SHEET WHEN

DESCRIPTION OF THE PERSON OF T























THERAPY ROOM - LOCATION + BUILT









Spiderwick Int Lucinda's Hospital Room Paolo Venturi | 08 12 2022







## THERAPY ROOM

















INT. GOD KITCHEN - SHOTS