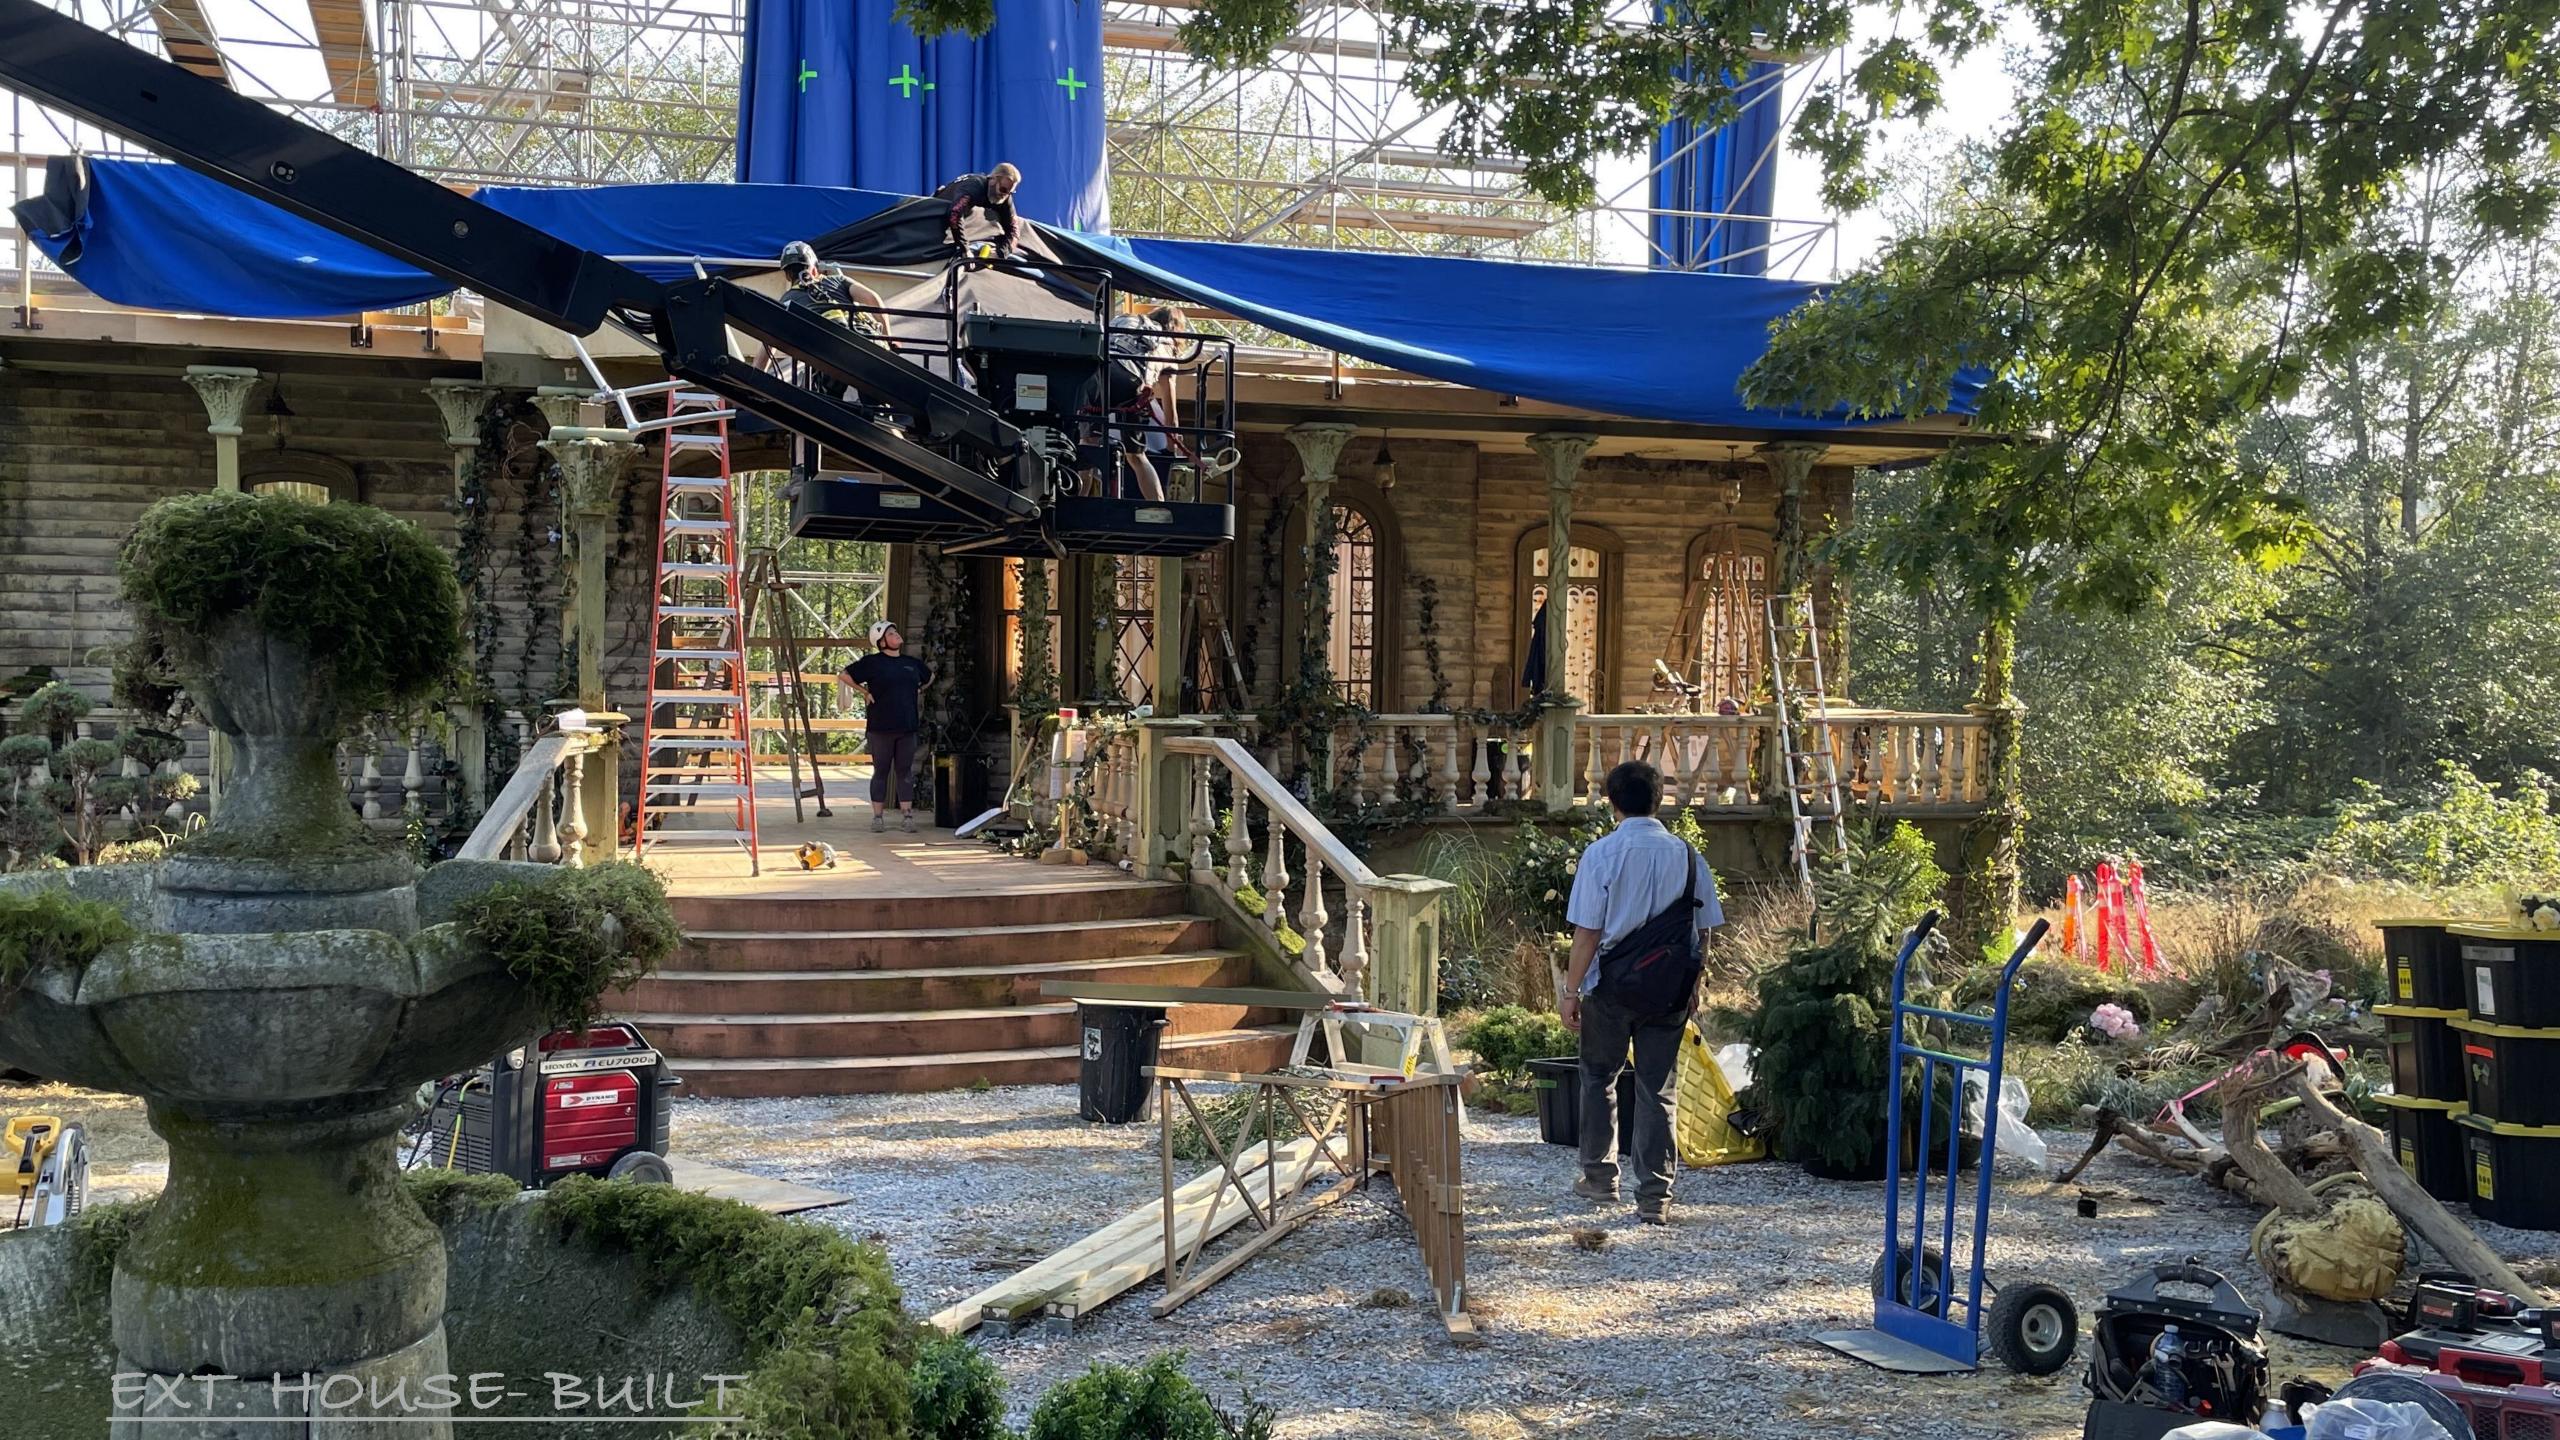

RVATIONS UNSEEN. A BRIDGE

CONNECTS THE TOWER TO THE

SURROUNDING TREES AND ALL THE

FOREST CREATURES WITHIN. THE TOWER

CONTAINS BUILT-IN TOOLS SUCH AS

CONVENTIONAL BINOCULARS, AS WELL AS

MAGICAL LENSES THAT REVEAL THE

UNSEEN. OVER TIME, A FRIENDLY PHOENIX

BUILT HER NEST AT ITS PEAK.

THERIGHT DOME

THIS DOME IS DECORATED WITH

ELEMENTS THAT ATTRACT

BENEVOLENT CREATURES AND

PROTECT THE HOUSE FROM EVIL

ONES. THIS DOME INCLUDES

MAGICAL CHIMES CALIBRATED

FOR SPECIFIC CREATURES.



HOUSE AS BOUGHT, BEFORE THE ADDITIONS



AFTER THE FAIRIES AND ARTHUR ADDED ROOMS AND ENVIRONMENTS

#### SPIDERWICK ESTATE EXTERIORS







#### BUILT:

THE FRONT PORCH, GATE, GARDENS,

BACK PORCH, GAZEBO, KEY STATUES

DINING ROOM WINDOWS WALL

SAMPLE OF ALL THE MATERIALS FOR VFX SCANNING





GATESIDE







## EXT HOUSE-SHOT



## EXT HOUSE-SHOT



### EXT HOUSE-SHOT

# IN THE Some see

TO I

THE RESERVE THE PERSON NAMED IN

TIG J

DESCRIPTION OF THE PERSON





INT. FIRST FLOOR AND BALCONY OF THE MANSION - BUILT

CAN YOU SPOT THE LITTLE FAIRIES ON THE HAND MADE TILES?































INT. FOYER - SHOT



INT. FOYER - SHOT











INT. FOYER - SHOT



INT. FOYER - SHOT







SCALE : NTS

2 ISO VIEWS

KITCHEN MINIATURE

000.0-00

SPIDERWICK ESTATE - KITCHEN - BREAD BOX - PLAN & ISO VIEWS

ISSUED 23 Sep. 2022













INT. KITCHEN - SHOT





#### INT. LIVING ROOM-BUILT

AND HERE AND THERE WE FIND MUSHROOMS GROWING ON THE CEILING







INT. DINING ROOM - BUILT























































INT. SECOND FLOOR ROOMS - BUILT













INT. SEC