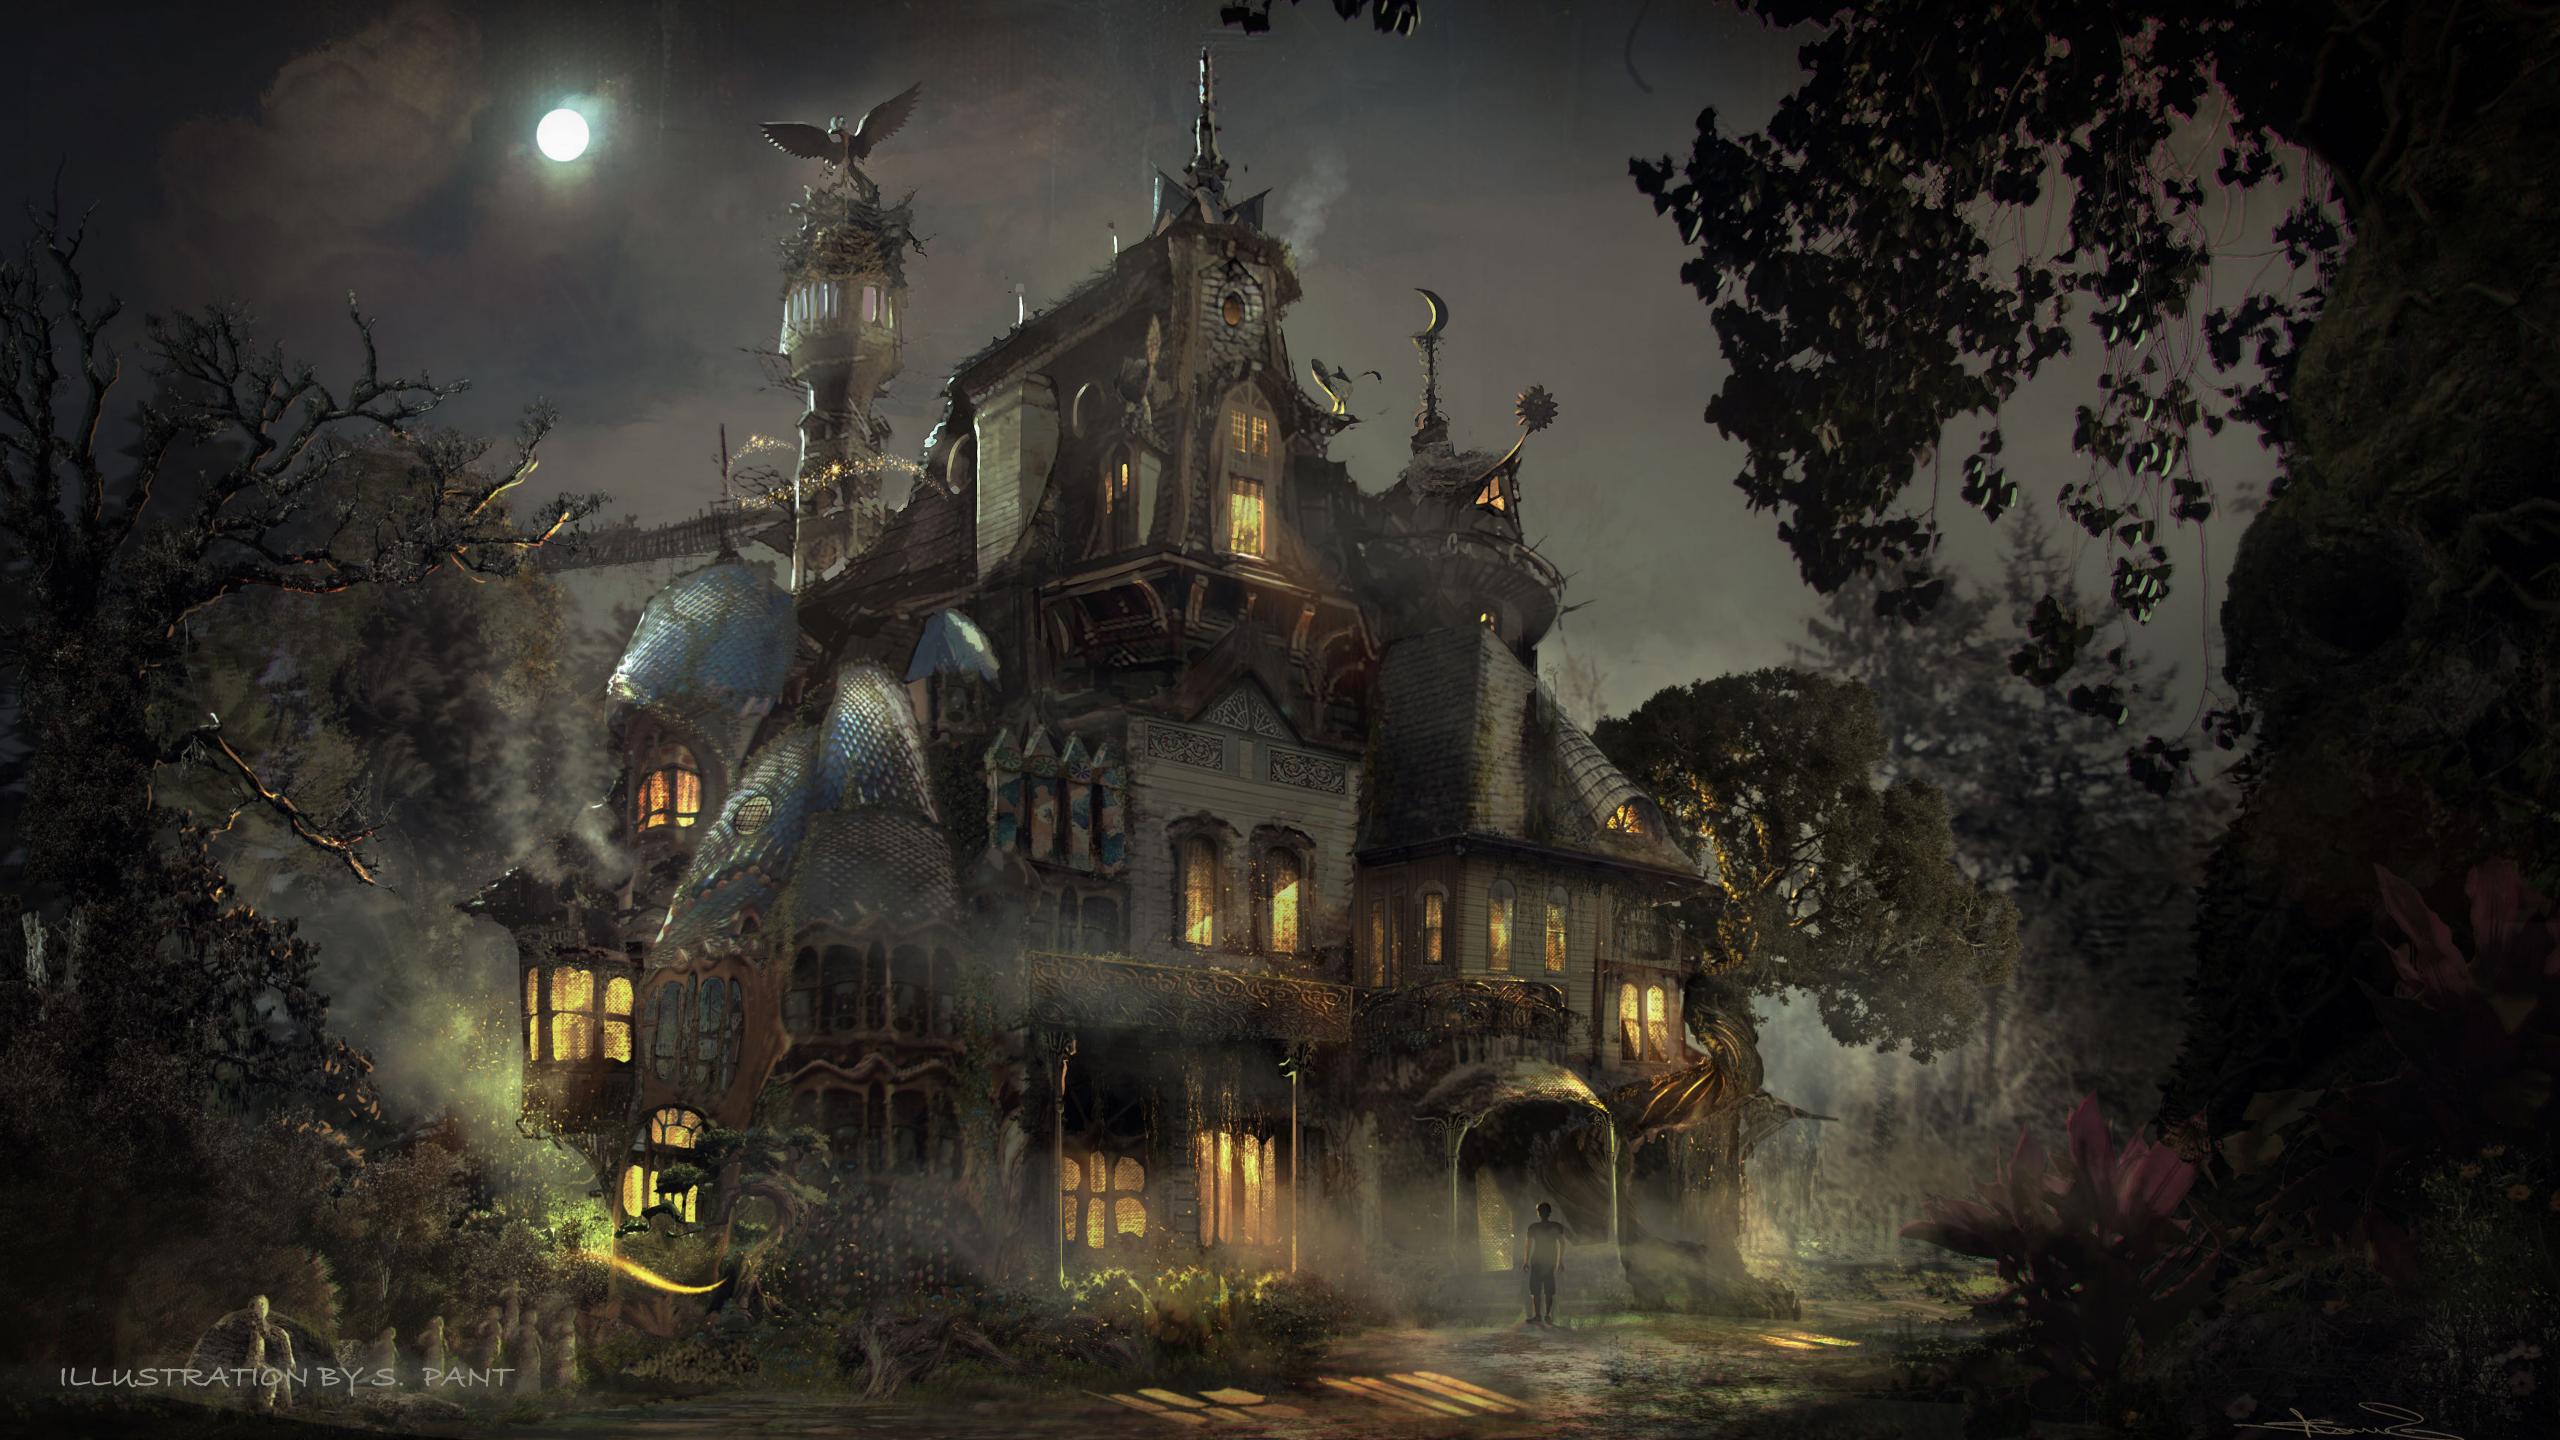

#### EVOLUTION OF THE SPIDERWICK ESTATE (1880-2023)

REFERENCE

OUR HOUSE IS A
CHARACTER AND IT
EVOLVED IN TIME WITH
AND THANKS TO OUR
FAMILY AND THEIR
CREATURE FRIENDS

THE ATRIUM AND THE LIBRARY

WINDOWS

DECORATED WITH COLORFUL

GLASS MOSAICS, THE TILES

CONTAIN SYMBOLISM AND

HIDDEN MEANINGS ONLY THE

MOST DISCERNING CAN SEE.

THE CLAY TILES OF THE ROOF

WERE HANDMADE BY MAGICAL

CREATURES.

THE OBSERVATION TOWER

HERE ARTHUR COULD CONDUCT HIS AERIAL

OBSERVATIONS UNSEEN. A BRIDGE

CONNECTS THE TOWER TO THE

SURROUNDING TREES AND ALL THE

FOREST CREATURES WITHIN. THE TOWER

CONTAINS BUILT-IN TOOLS SUCH AS

CONVENTIONAL BINOCULARS, AS WELL AS

MAGICAL LENSES THAT REVEAL THE

UNSEEN. OVER TIME, A FRIENDLY PHOENIX

BUILT HER NEST AT ITS PEAK.

THERIGHT DOME

THIS DOME IS DECORATED WITH

ELEMENTS THAT ATTRACT

BENEVOLENT CREATURES AND

PROTECT THE HOUSE FROM EVIL

ONES. THIS DOME INCLUDES

MAGICAL CHIMES CALIBRATED

FOR SPECIFIC CREATURES.

HOUSE AS BOUGHT, BEFORE THE ADDITIONS

AFTER THE FAIRIES AND ARTHUR ADDED ROOMS AND ENVIRONMENTS