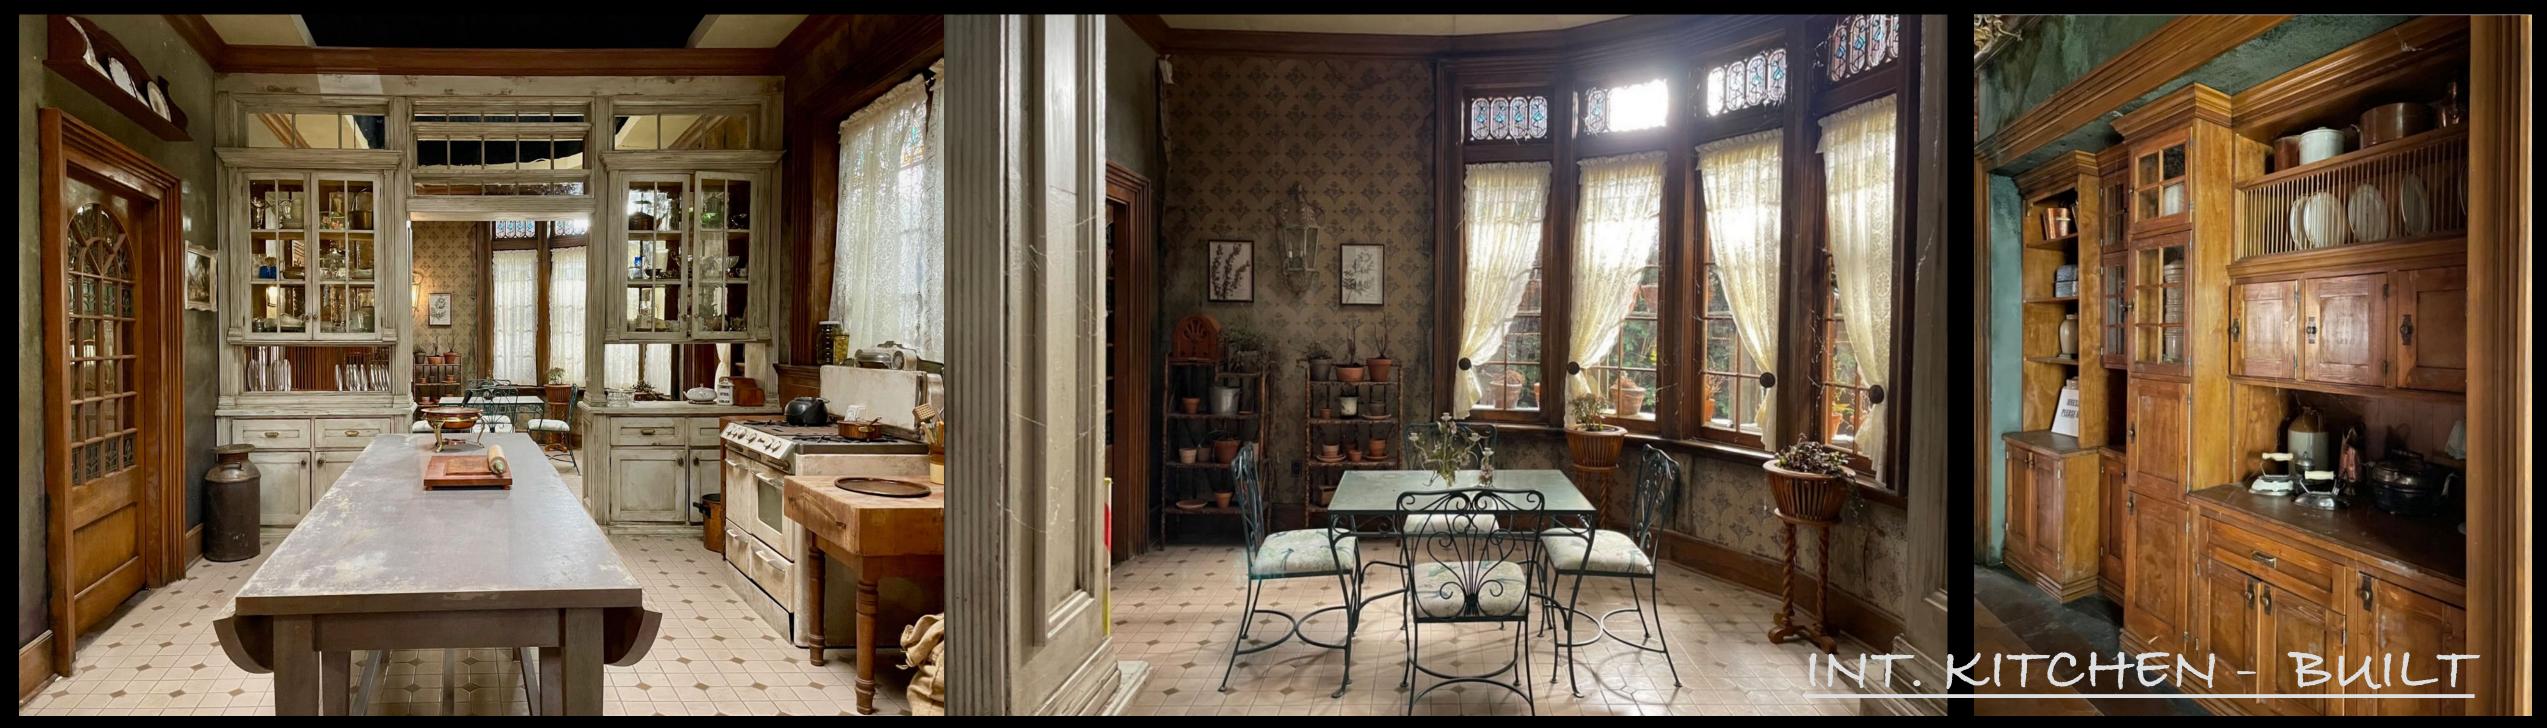

INT. FOYER - SHOT

INT. FOYER - SHOT

INT. FOYER - SHOT

SCALE : NTS

2 ISO VIEWS

KITCHEN MINIATURE

000.0-00

SPIDERWICK ESTATE - KITCHEN - BREAD BOX - PLAN & ISO VIEWS

ISSUED 23 Sep. 2022

INT. KITCHEN - SHOT

#### INT. LIVING ROOM-BUILT

AND HERE AND THERE WE FIND MUSHROOMS GROWING ON THE CEILING

INT. DINING ROOM - BUILT

INT. SECOND FLOOR ROOMS - BUILT

INT. SECOND FLOOR ROOMS - BUILT