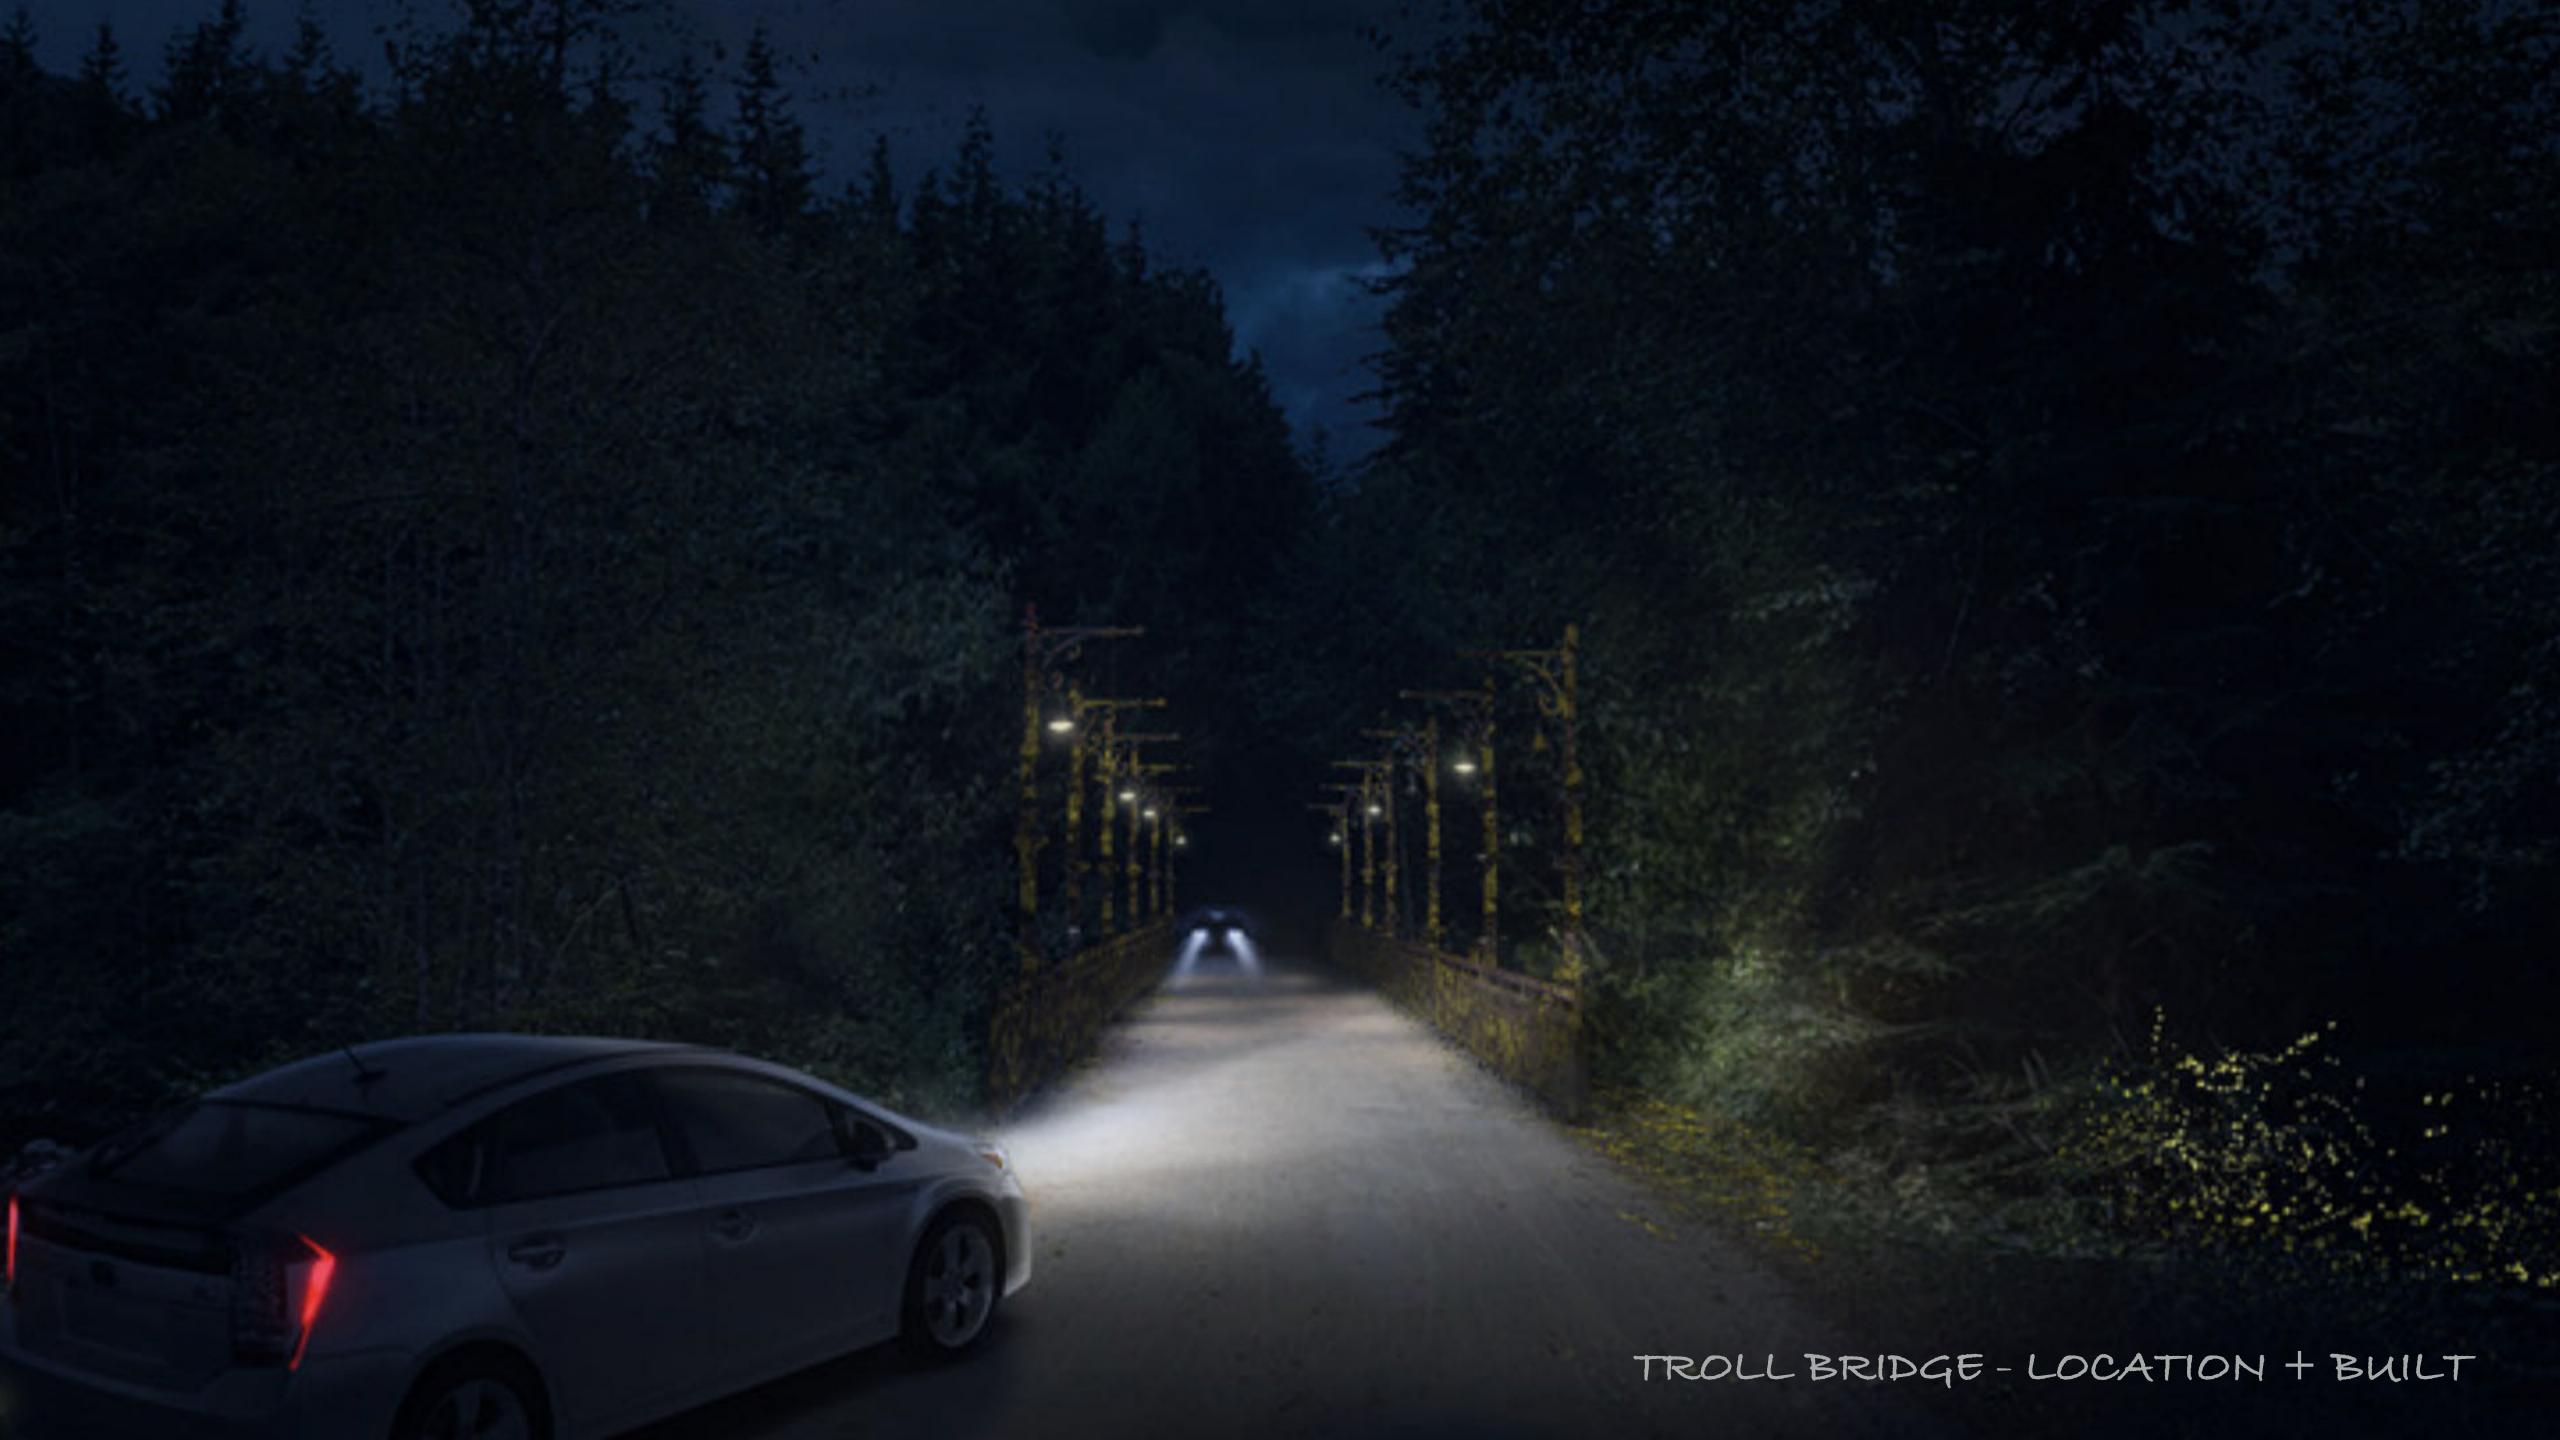

MED IN

TIG J

DESCRIPTION OF THE PERSON





INT. FIRST FLOOR AND BALCONY OF THE MANSION - BUILT

CAN YOU SPOT THE LITTLE FAIRIES ON THE HAND MADE TILES?































INT. FOYER - SHOT



INT. FOYER - SHOT











INT. FOYER - SHOT



INT. FOYER - SHOT







SCALE : NTS

2 ISO VIEWS

KITCHEN MINIATURE

000.0-00

SPIDERWICK ESTATE - KITCHEN - BREAD BOX - PLAN & ISO VIEWS

ISSUED 23 Sep. 2022













INT. KITCHEN - SHOT





#### INT. LIVING ROOM-BUILT

AND HERE AND THERE WE FIND MUSHROOMS GROWING ON THE CEILING







INT. DINING ROOM - BUILT























































INT. SECOND FLOOR ROOMS - BUILT













INT. SECOND FLOOR ROOMS - BUILT



## TIONS Some sum one's name

THE RESERVE TO SHEET WHEN

DESCRIPTION OF THE PERSON OF T























THERAPY ROOM - LOCATION + BUILT









Spiderwick Int Lucinda's Hospital Room Paolo Venturi | 08 12 2022







## THERAPY ROOM

















INT. GOD KITCHEN - SHOTS