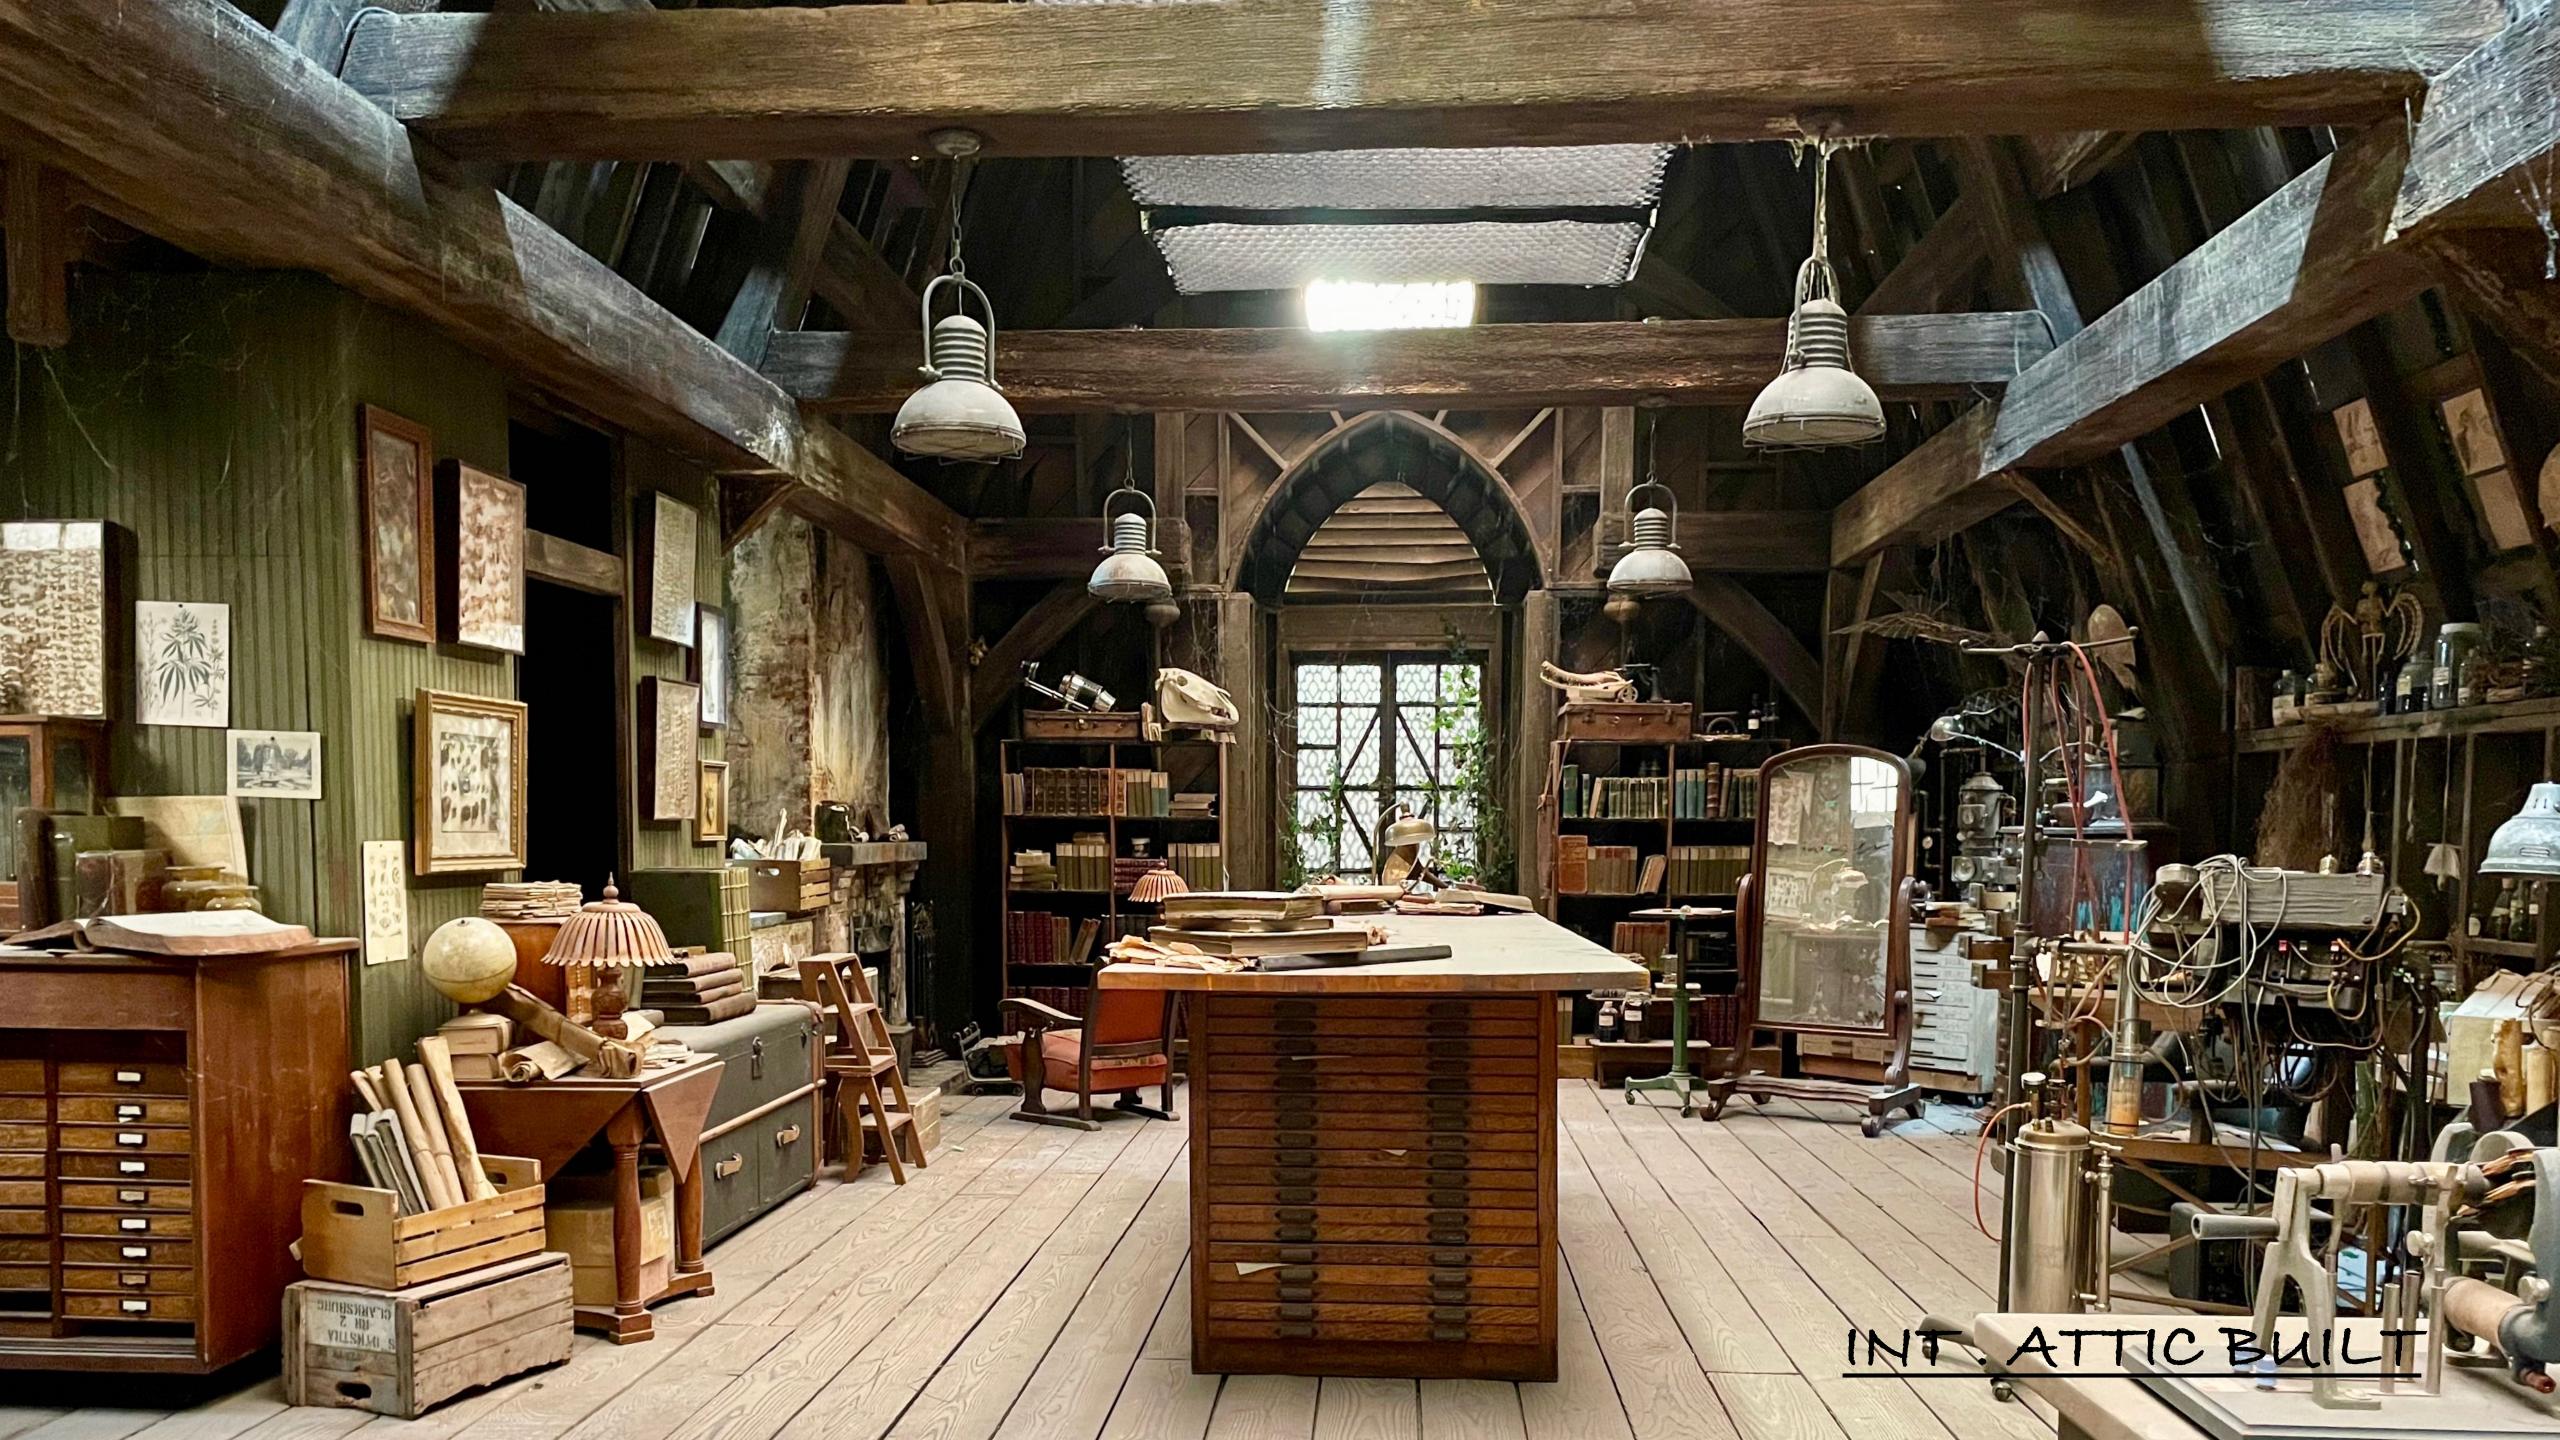

#### EVOLUTION OF THE SPIDERWICK ESTATE (1880-2023)

REFERENCE

OUR HOUSE IS A
CHARACTER AND IT
EVOLVED IN TIME WITH
AND THANKS TO OUR
FAMILY AND THEIR
CREATURE FRIENDS

THE ATRIUM AND THE LIBRARY

WINDOWS

DECORATED WITH COLORFUL

GLASS MOSAICS, THE TILES

CONTAIN SYMBOLISM AND

HIDDEN MEANINGS ONLY THE

MOST DISCERNING CAN SEE.

THE CLAY TILES OF THE ROOF

WERE HANDMADE BY MAGICAL

CREATURES.

THE OBSERVATION TOWER

HERE ARTHUR COULD CONDUCT HIS AERIAL

OBSERVATIONS UNSEEN. A BRIDGE

CONNECTS THE TOWER TO THE

SURROUNDING TREES AND ALL THE

FOREST CREATURES WITHIN. THE TOWER

CONTAINS BUILT-IN TOOLS SUCH AS

CONVENTIONAL BINOCULARS, AS WELL AS

MAGICAL LENSES THAT REVEAL THE

UNSEEN. OVER TIME, A FRIENDLY PHOENIX

BUILT HER NEST AT ITS PEAK.

THERIGHT DOME

THIS DOME IS DECORATED WITH

ELEMENTS THAT ATTRACT

BENEVOLENT CREATURES AND

PROTECT THE HOUSE FROM EVIL

ONES. THIS DOME INCLUDES

MAGICAL CHIMES CALIBRATED

FOR SPECIFIC CREATURES.

HOUSE AS BOUGHT, BEFORE THE ADDITIONS

AFTER THE FAIRIES AND ARTHUR ADDED ROOMS AND ENVIRONMENTS