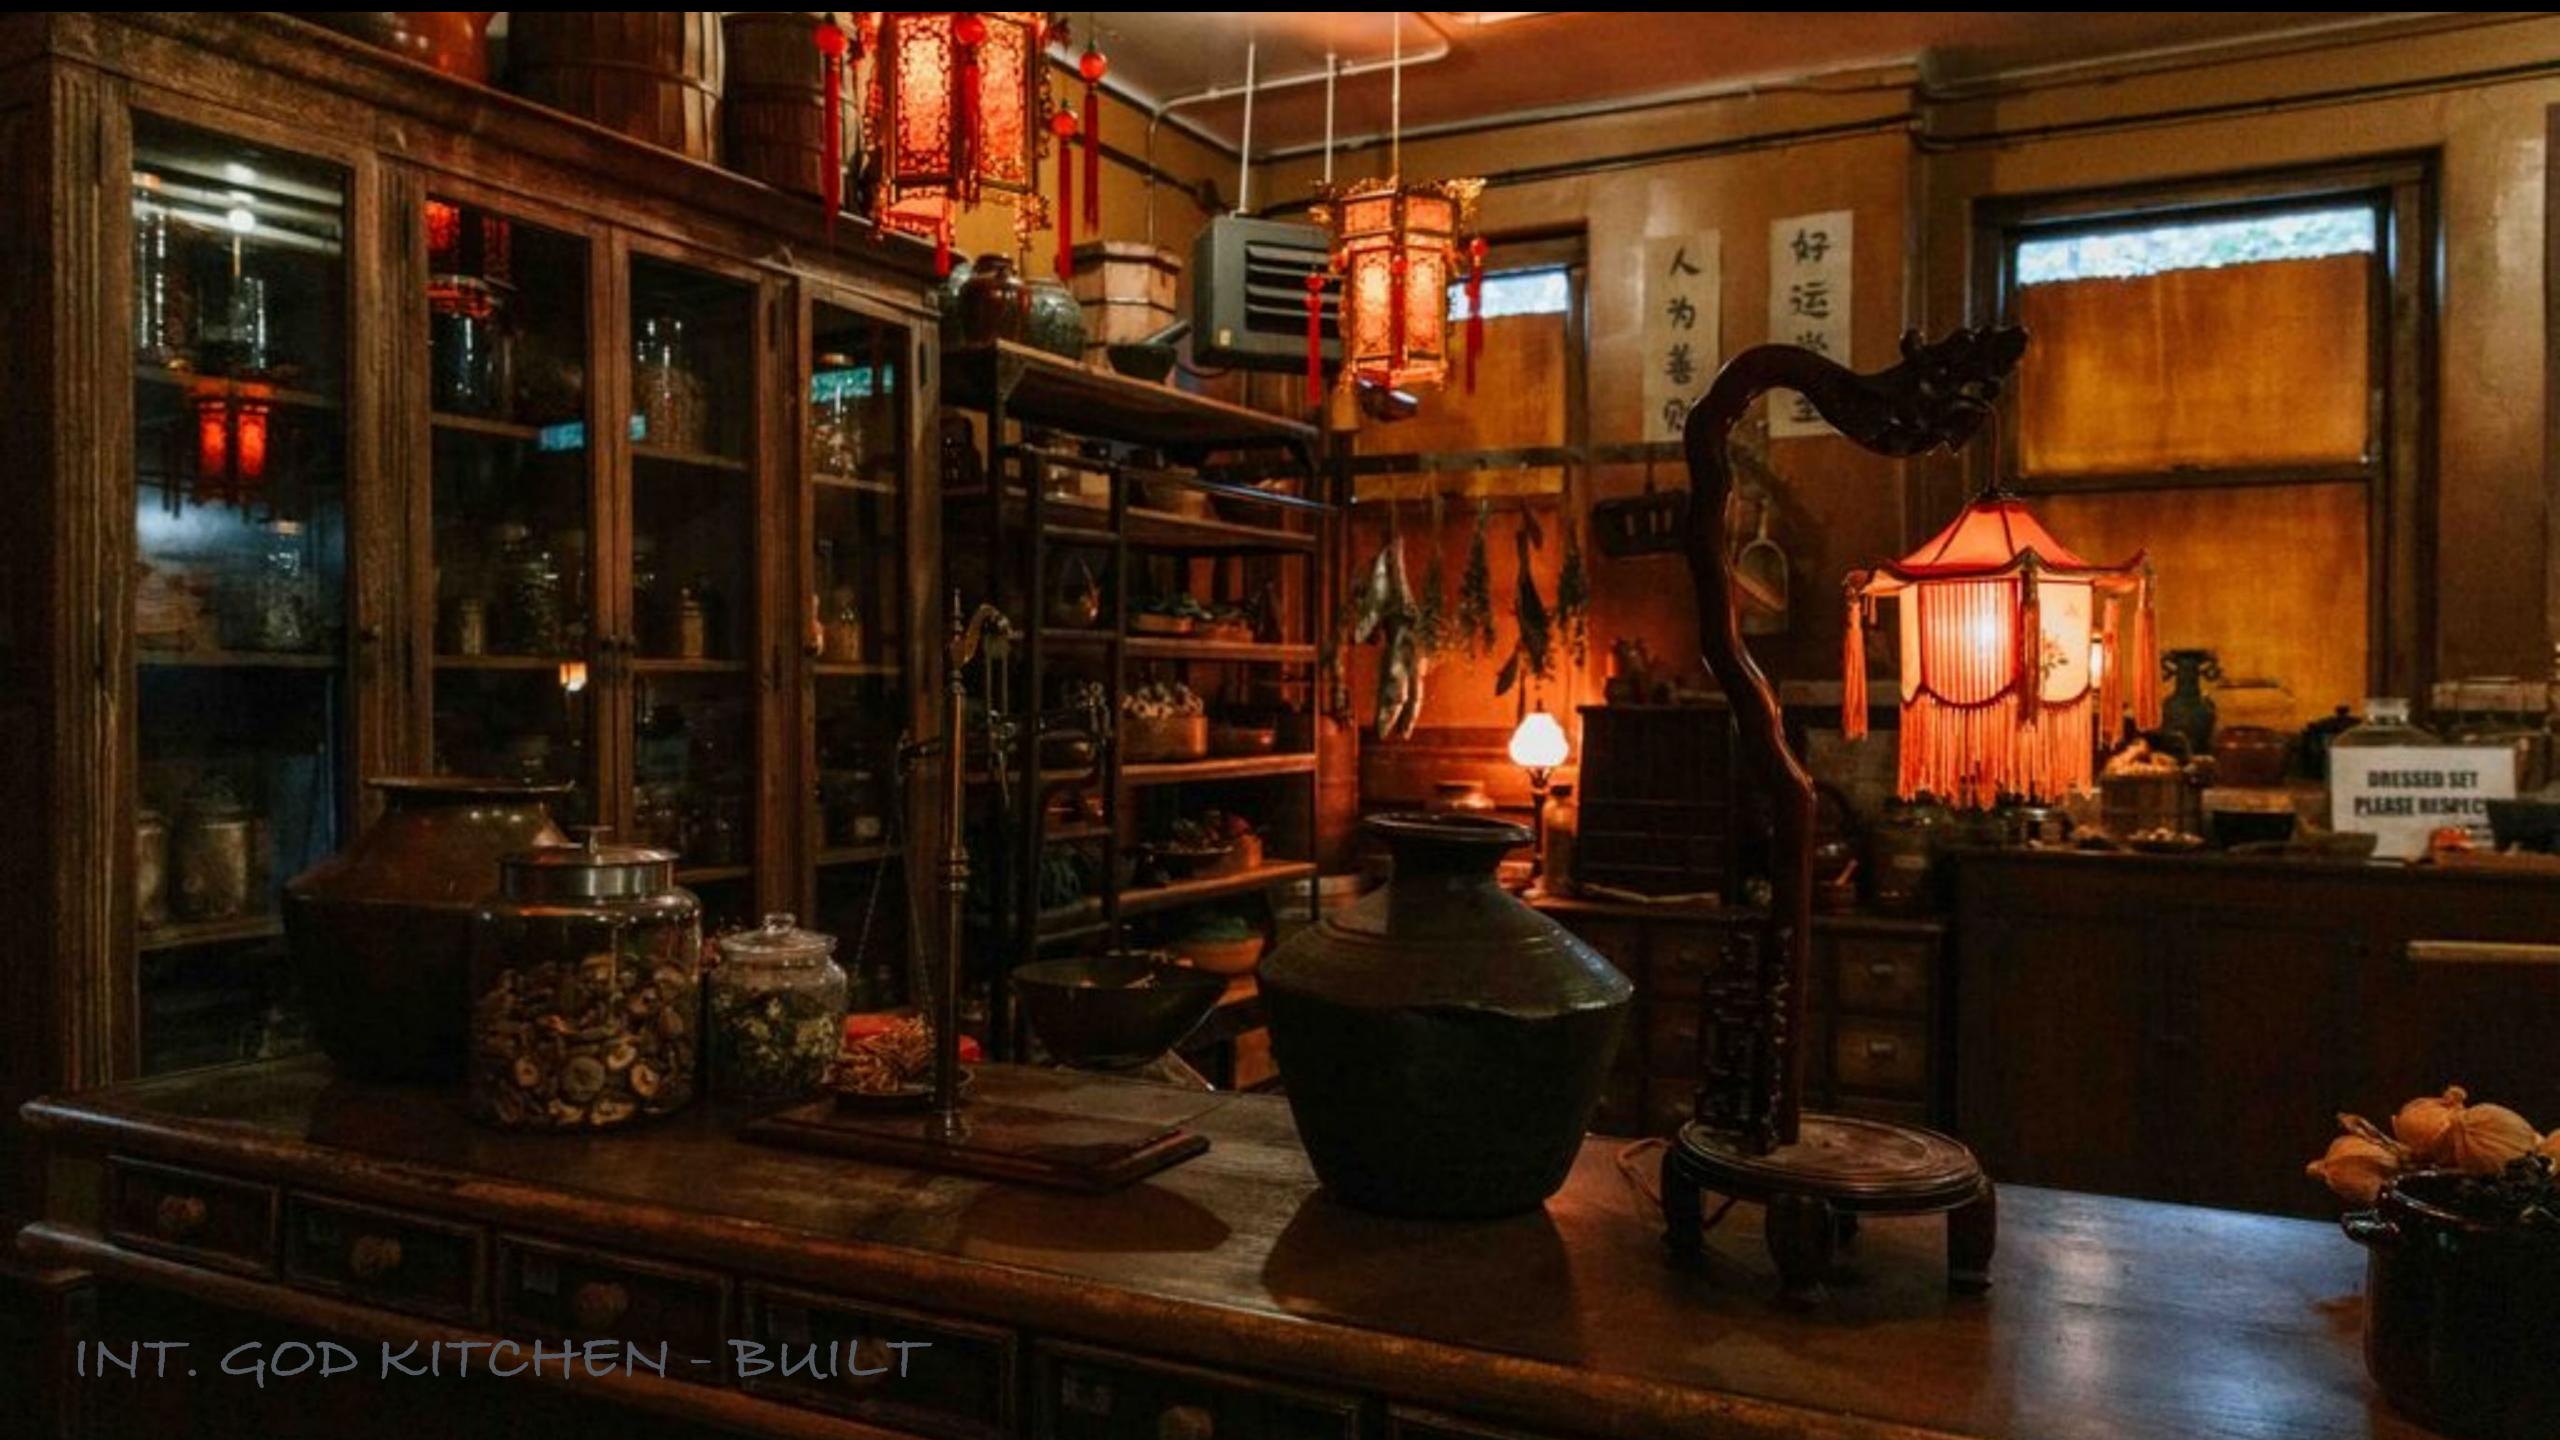

INT. FOYER - SHOT



INT. FOYER - SHOT











INT. FOYER - SHOT



INT. FOYER - SHOT







SCALE : NTS

2 ISO VIEWS

KITCHEN MINIATURE

000.0-00

SPIDERWICK ESTATE - KITCHEN - BREAD BOX - PLAN & ISO VIEWS

ISSUED 23 Sep. 2022













INT. KITCHEN - SHOT





#### INT. LIVING ROOM-BUILT

AND HERE AND THERE WE FIND MUSHROOMS GROWING ON THE CEILING







INT. DINING ROOM - BUILT























































INT. SECOND FLOOR ROOMS - BUILT













INT. SECOND FLOOR ROOMS - BUILT



## TIONS Some sum one's name

THE RESERVE TO SHEET WHEN

DESCRIPTION OF THE PERSON OF T























THERAPY ROOM - LOCATION + BUILT









Spiderwick Int Lucinda's Hospital Room Paolo Venturi | 08 12 2022







## THERAPY ROOM

















INT. GOD KITCHEN - SHOTS