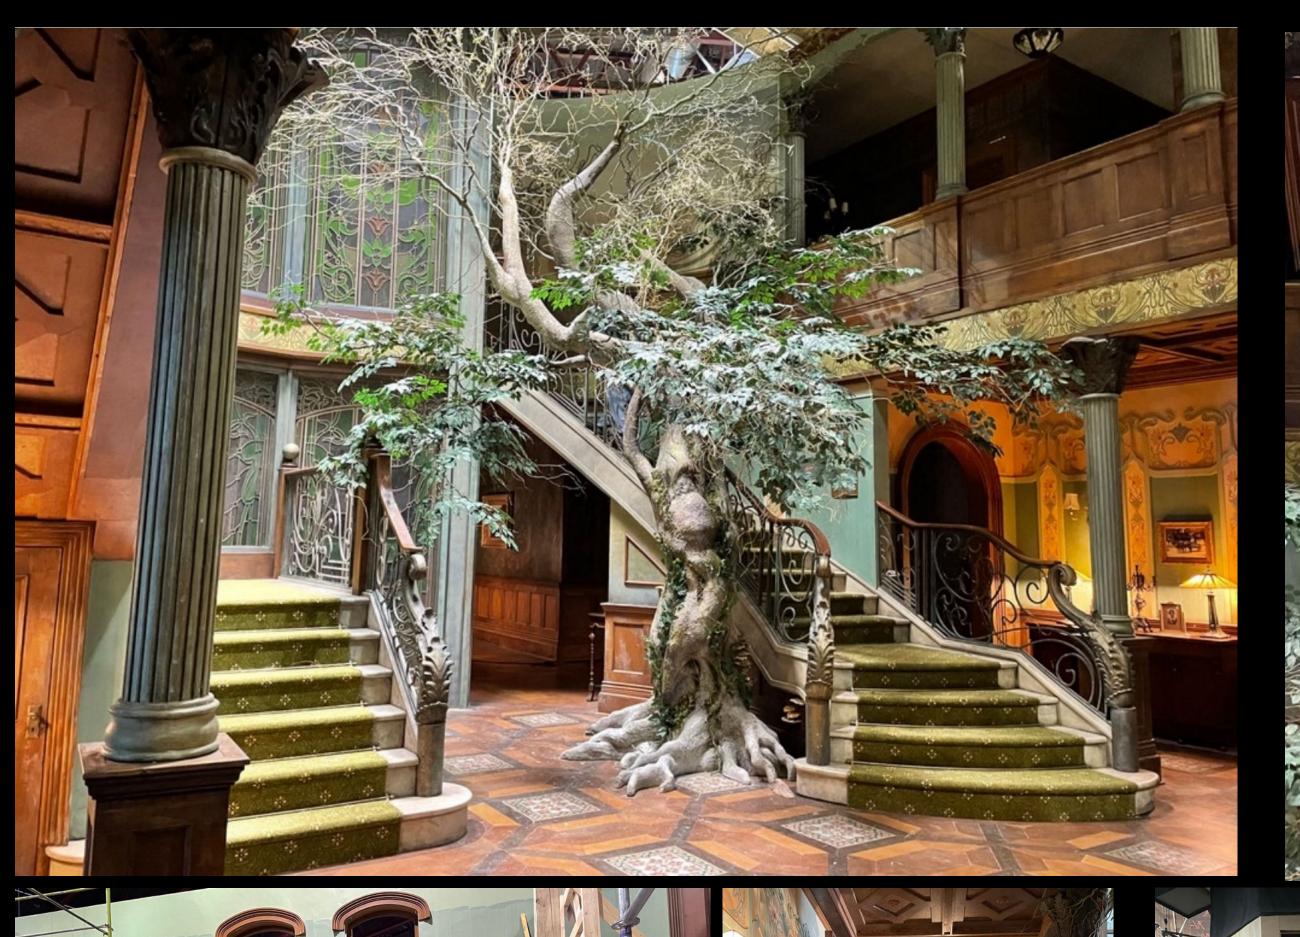

# IN THE Some see

TO I

THE RESERVE THE PERSON NAMED IN

TIG J

DESCRIPTION OF THE PERSON

INT. FIRST FLOOR AND BALCONY OF THE MANSION - BUILT

CAN YOU SPOT THE LITTLE FAIRIES ON THE HAND MADE TILES?

INT. FOYER - SHOT

INT. FOYER - SHOT

INT. FOYER - SHOT

INT. FOYER - SHOT

SCALE : NTS

2 ISO VIEWS

KITCHEN MINIATURE

000.0-00

SPIDERWICK ESTATE - KITCHEN - BREAD BOX - PLAN & ISO VIEWS