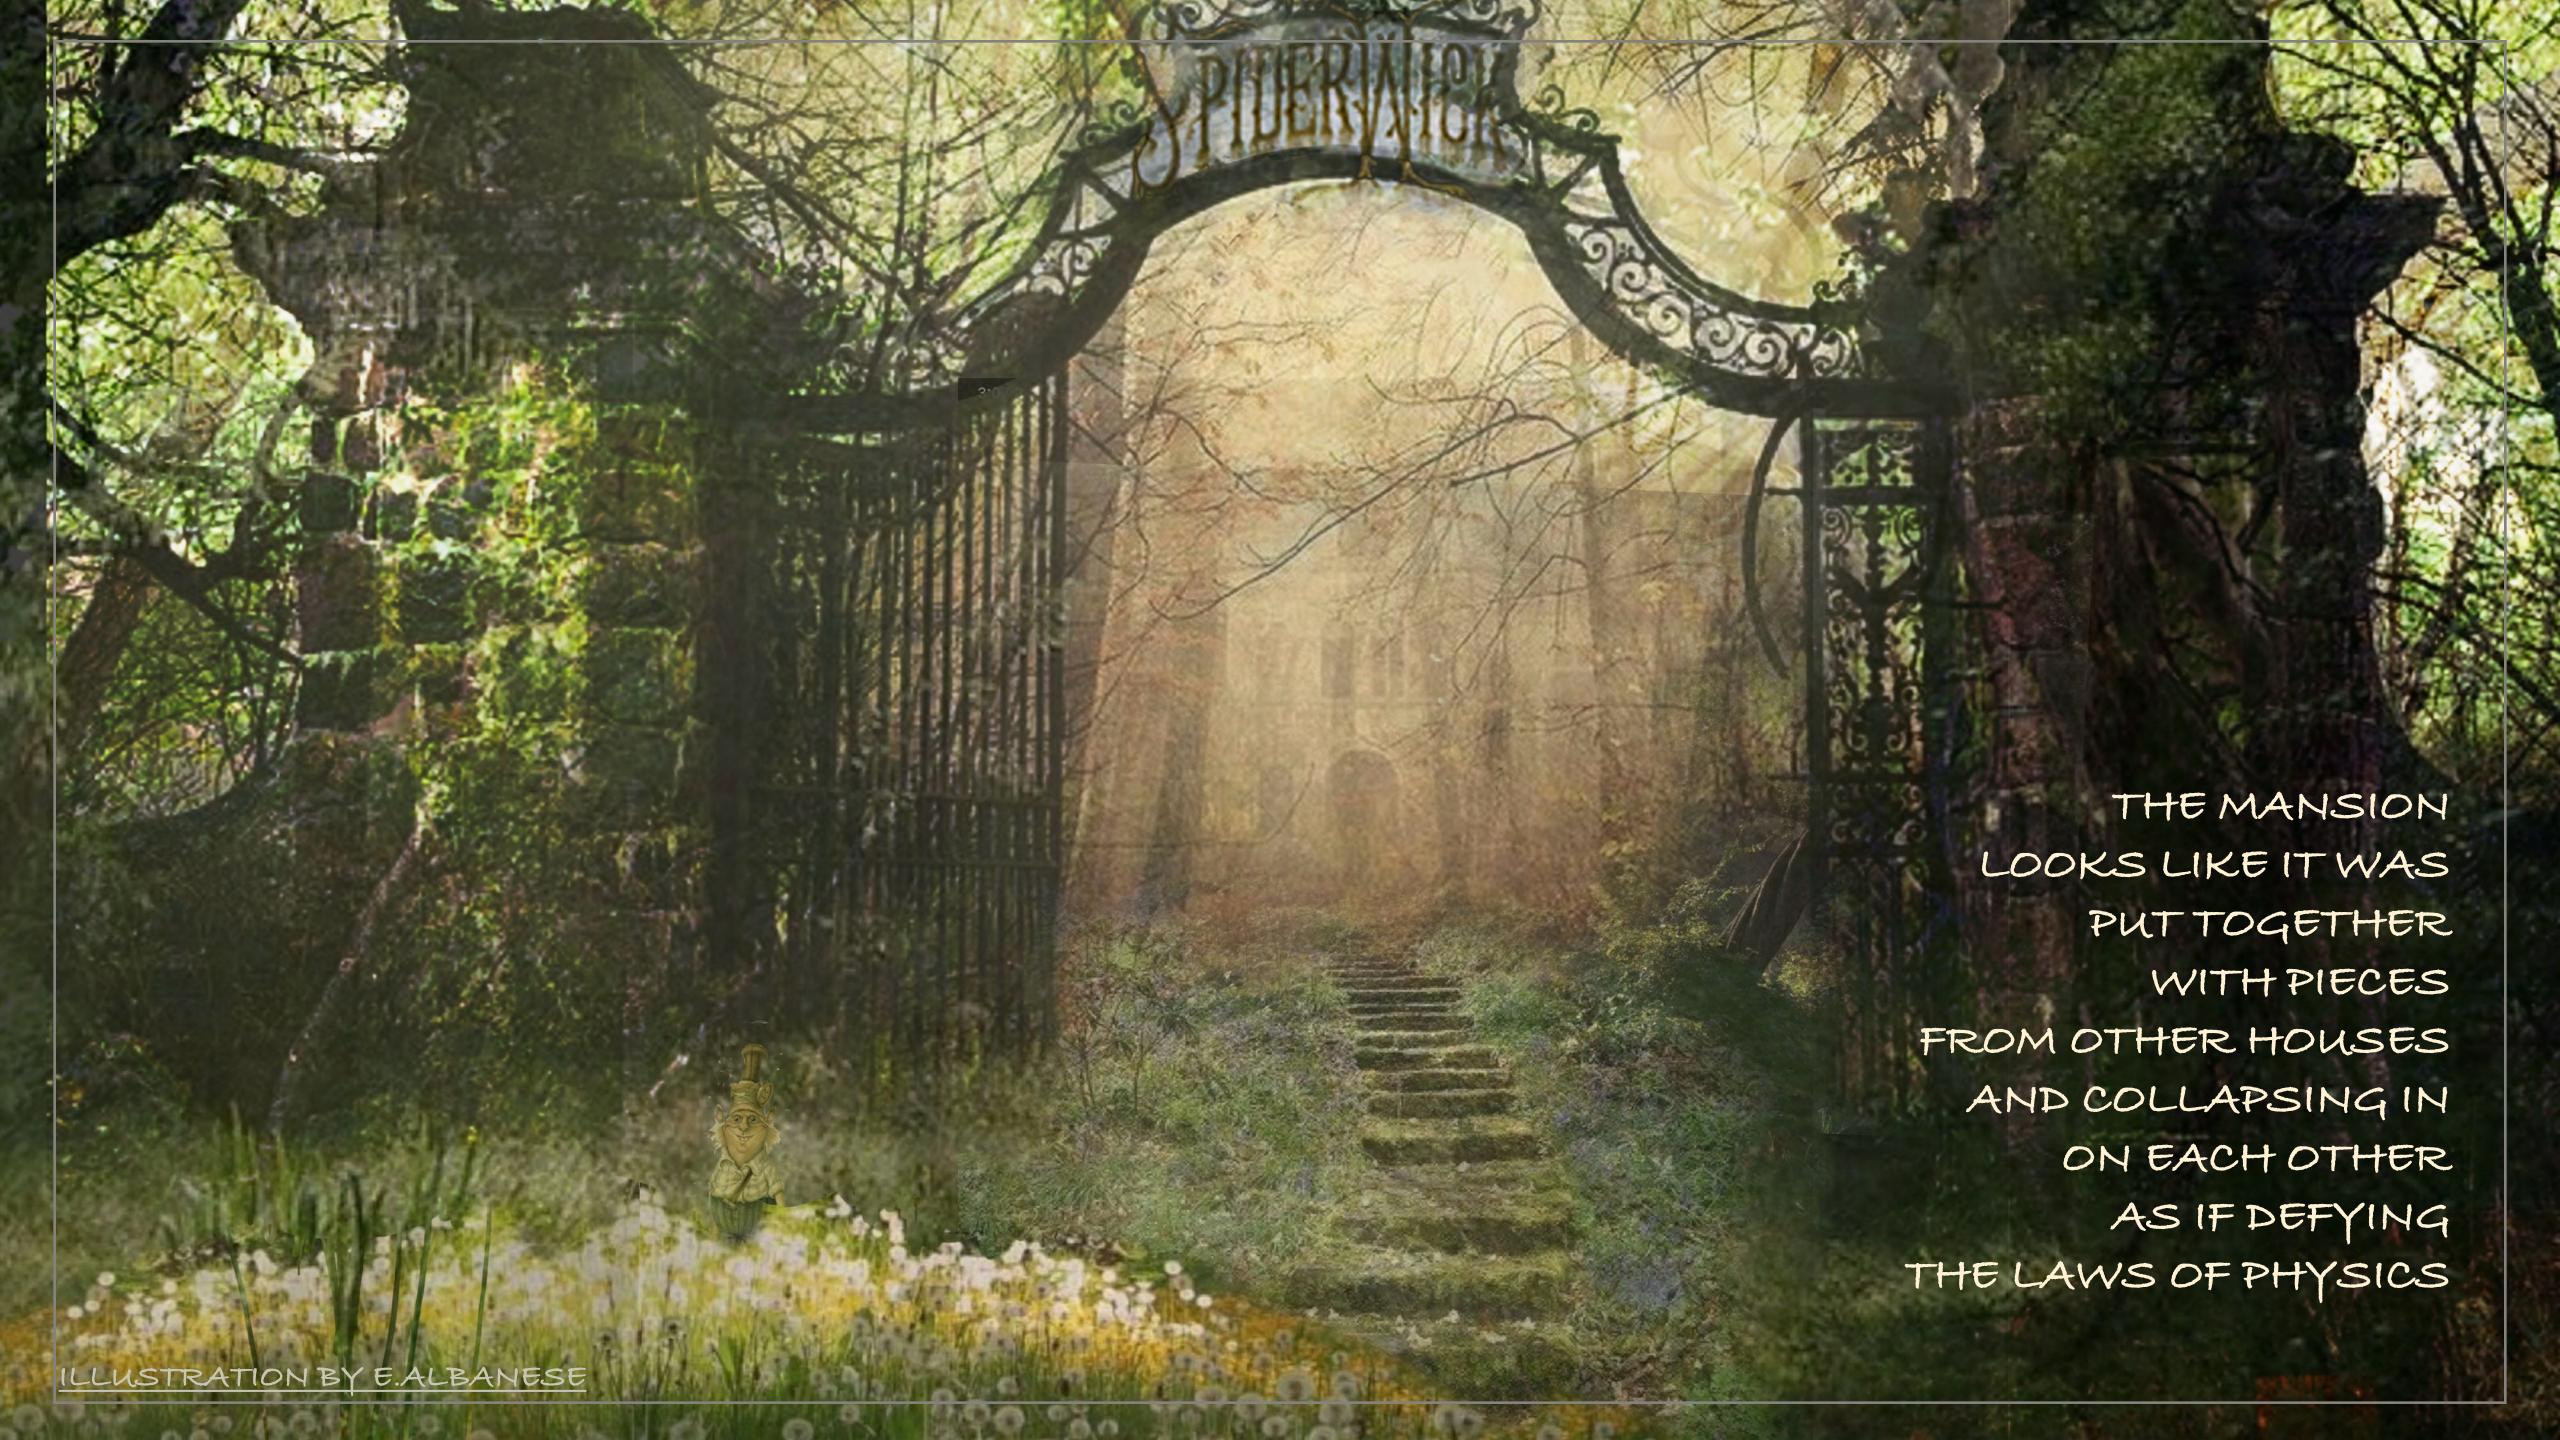

#### A DARK FAIRY TALE

"IT'S A SHACK," MALLORY SAID, GETTING OUT OF THE STATION WAGON. IT WASN'T REALLY, THOUGH. IT WAS MORE LIKE A DOZEN SHACKS HAD BEEN PILED ON TOP OF ONE ANOTHER. THERE WERE SEVERAL CHIMNEYS, AND THE WHOLE THING WAS TOPPED OFF BY A STRIP OF IRON FENCE SITTING ON THE ROOF LIKE A PARTICULARLY GARISH HAT.

"IT'S NOT SO BAD," THEIR MOTHER SAID, WITH A SMILE THAT LOOKED ONLY SLIGHTLY FORCED. "IT'S VICTORIAN."

EXT. HOUSE - ORIGINAL SKETCH BY E. ALBANESE

THE GATE - SHOT

THE GATE - SHOT