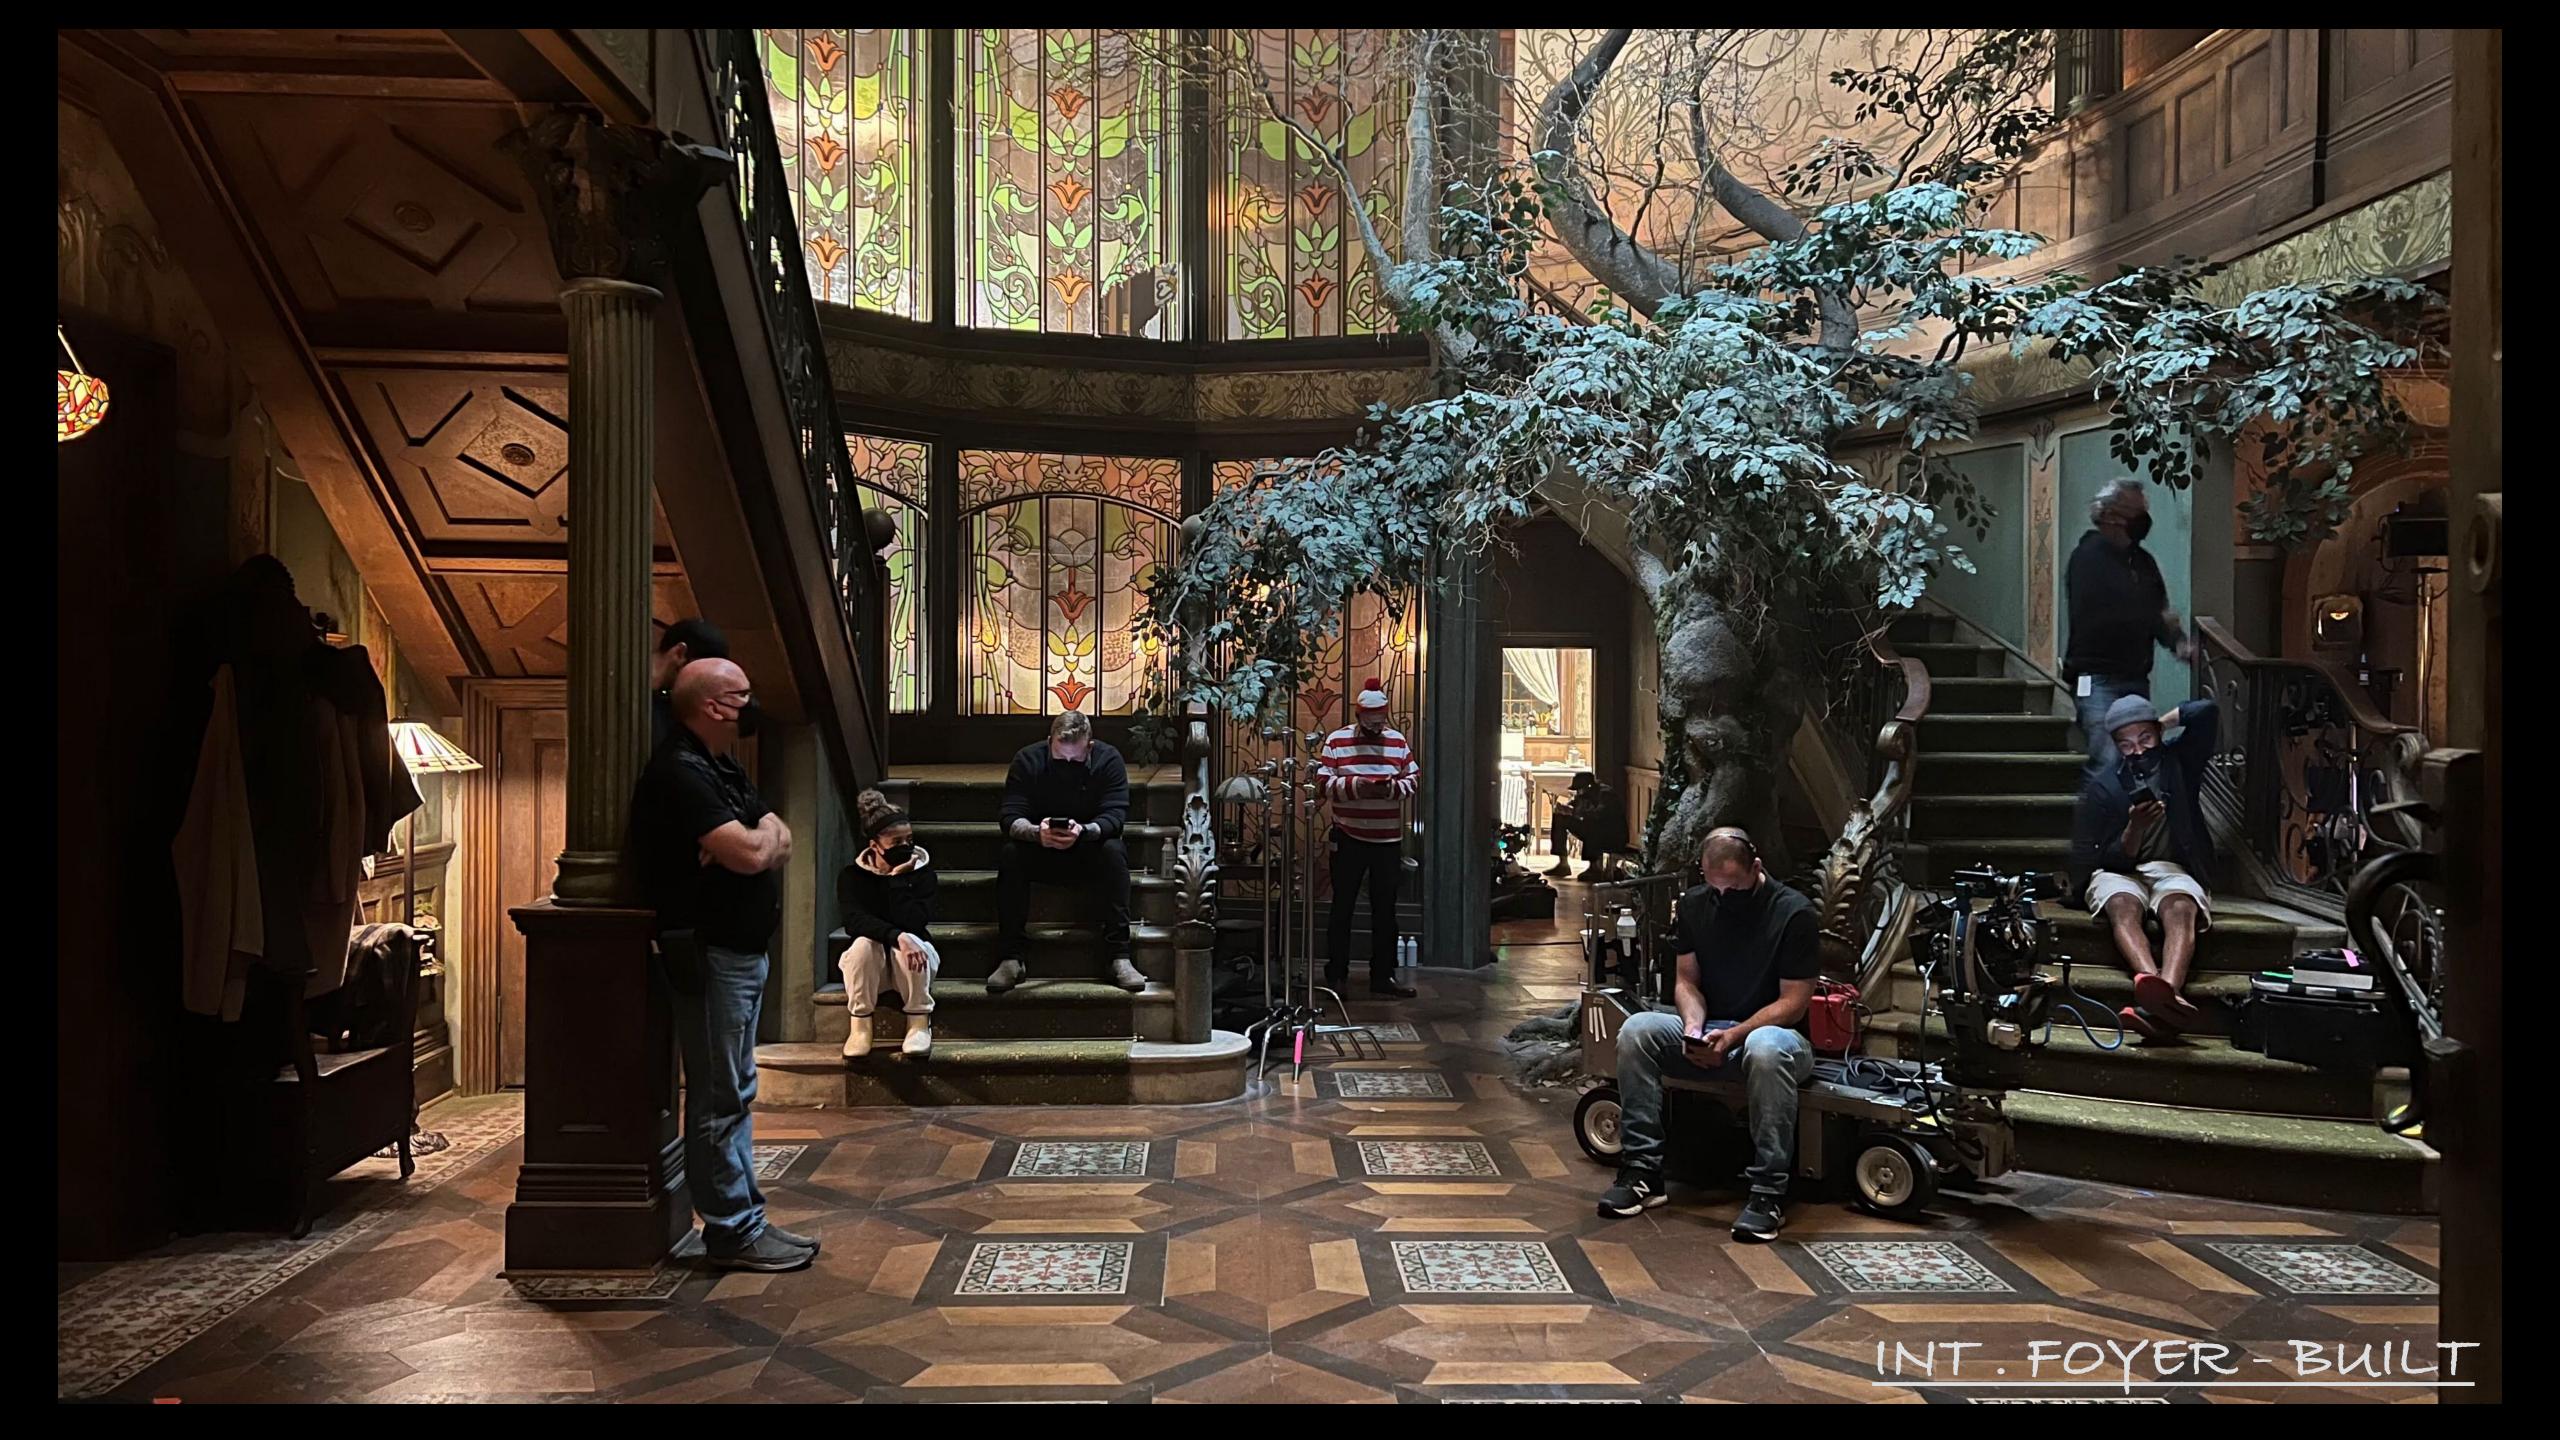

# IN THE Some see

TO I

THE RESERVE THE PERSON NAMED IN

TIG J

DESCRIPTION OF THE PERSON

INT. FIRST FLOOR AND BALCONY OF THE MANSION - BUILT

CAN YOU SPOT THE LITTLE FAIRIES ON THE HAND MADE TILES?

INT. FOYER - SHOT

INT. FOYER - SHOT

INT. FOYER - SHOT

INT. FOYER - SHOT

SCALE : NTS

2 ISO VIEWS

KITCHEN MINIATURE

000.0-00

SPIDERWICK ESTATE - KITCHEN - BREAD BOX - PLAN & ISO VIEWS