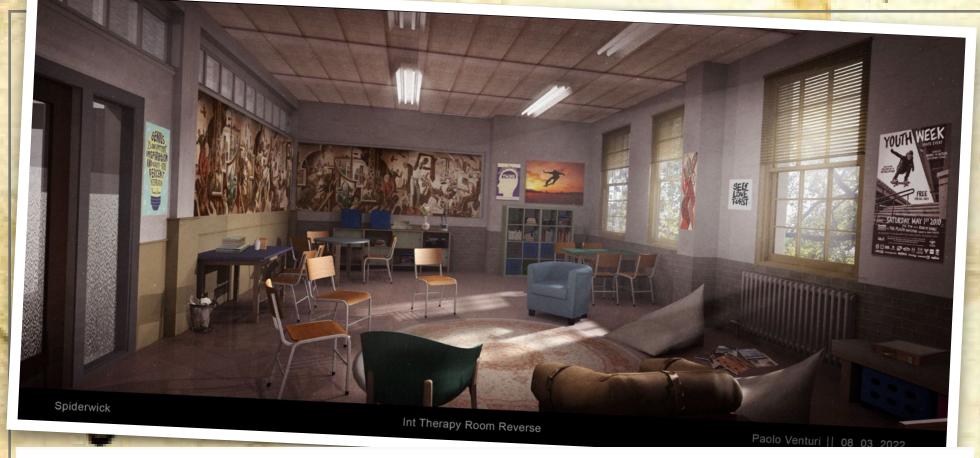

## TIONS Some sum one's name

THE RESERVE TO SHEET WHEN

DESCRIPTION OF THE PERSON OF T

THERAPY ROOM - LOCATION + BUILT

Spiderwick Int Lucinda's Hospital Room Paolo Venturi | 08 12 2022