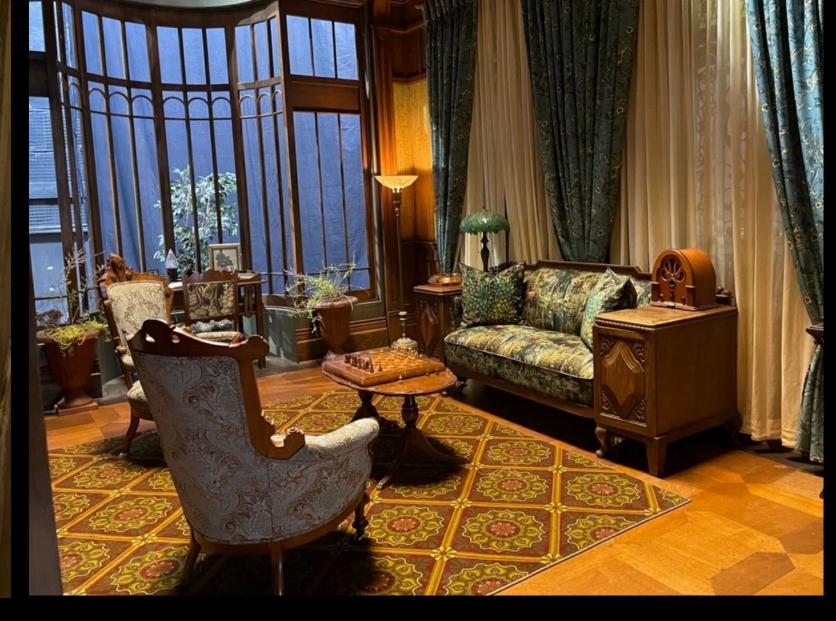

# IN THE Some see

TO I

THE RESERVE THE PERSON NAMED IN

TIG J

DESCRIPTION OF THE PERSON

INT. FIRST FLOOR AND BALCONY OF THE MANSION - BUILT

CAN YOU SPOT THE LITTLE FAIRIES ON THE HAND MADE TILES?

INT. FOYER - SHOT

INT. FOYER - SHOT

INT. FOYER - SHOT

INT. FOYER - SHOT

SCALE : NTS

2 ISO VIEWS

KITCHEN MINIATURE

000.0-00

SPIDERWICK ESTATE - KITCHEN - BREAD BOX - PLAN & ISO VIEWS