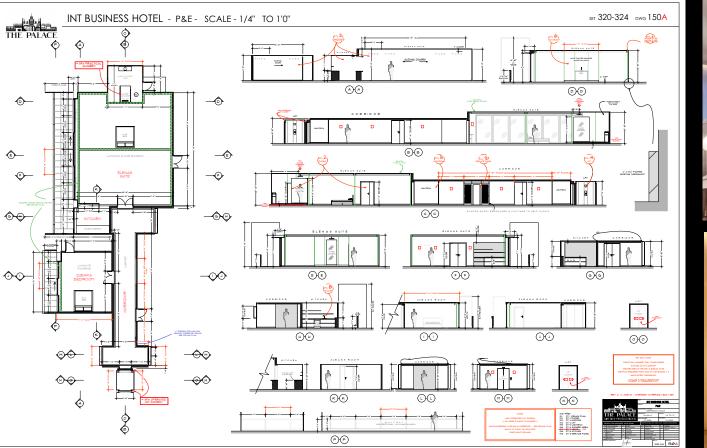

# Set build - Concepts









# Set: Int. Palace - Keplinger's Cell & Nook

# Set build - Concepts



Int. Keplinger's Cell



Int. Keplinger's Nook

# Set: Int. Palace - Keplinger's Cell

# Set build - Drawings & Dressed set

















# Set: Int. Palace - Keplinger's Nook

# Set build - Drawings & Dressed set











# Set: Int. Palace - Zubak's Cell & Corridor

# Set build - Concepts





# Set: Int. Palace - Zubak's Cell & Ext. Loc

Dressed set







# Set build - Concepts





# Set: Int. Palace - Tomas' Apartment

# Construction Drawings & Dressed set



Ext. Tomas' Apartment - location









# Set: Ext/Int. Westgate Sugarbeet factory

#### Dressed Set on location



# Set: Int. Business Hotel

# Set build - Concepts



# Set: Int. Business Hotel

# Dressed set













# Set: Int. Christmas Extravaganza

# Set build - Concept



# Set: Int. Christmas Extravaganza