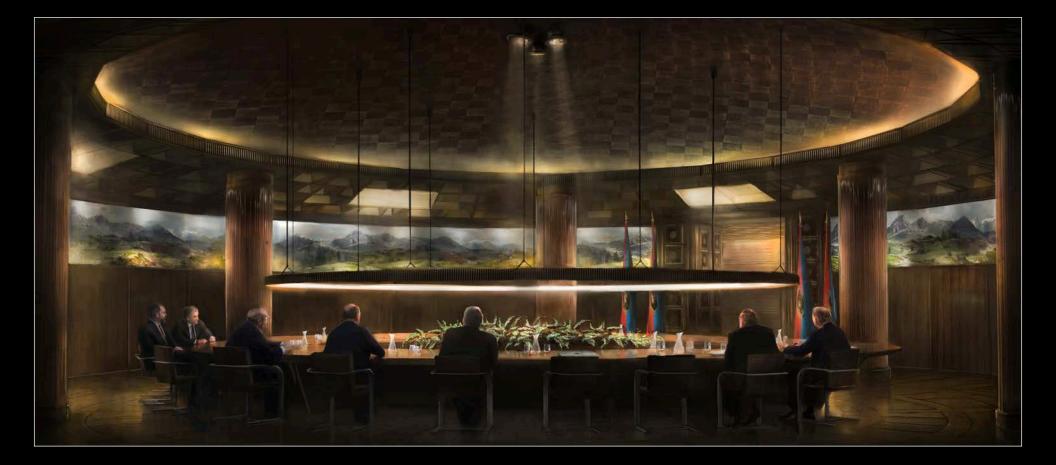

a's suite- Bedroom

# Dressed set



|           | set 310 dwg 133 |
|-----------|-----------------|
| THE PALAC |                 |
| 1         | L.              |
| /         | T               |
| /         |                 |
|           | I'Ø SCALE       |
|           |                 |
| Ť         |                 |
|           |                 |
| A. 12     | I — I           |
| N SK      |                 |
|           |                 |

BATHROOM DOOR

MAIN ROOM DOOR



BEDROOM EXTENDED ELEVATIONS

# Set: Int. Palace - Elena's suite

# Dressed set



Elena's Sittingroom



Elena's Bathroom

# Set: Int. Palace - Elena's suite corridor





#### Dressed set

# Set: Int. Palace - Elena's Office

# Set build - Concepts



# Set: Int. Palace - Cabinet Office

# Set build - Concept



#### THE PALACE / INT. CABINET OFFICES - PLAN SEE DWG. NO. 102 FOR ELEVATIONS







#### THE PALACE / INT. CABINET OFFICES - ELEVATIONS

#### SET. 312 \$ 313 DWG. 002A SCALE: 1/4" = 1'0"





OTLP OTLO

L.

· 6' 2 10"









TR

٦¥

CABINET OFFICE

\_

4









L -



# Set: Int. Palace - Elena's Office





# Set: Int. Palace - Cabinet Office





# Set: Int. Palace - Cabinet Office

Dressed set



# Set: Int. Palace - Mausoleum





# Concepts

# Set: Int. Palace - Mausoleum

Dressed set



# Set: Int. Palace - Zubak's Bedroom & Corridor

# Set build - Concepts









# Set: Int. Palace - Keplinger's Cell & Nook

# Set build - Concepts



Int. Keplinger's Cell



Int. Keplinger's Nook

# Set: Int. Palace - Keplinger's Cell

# Set build - Drawings & Dressed set

















#