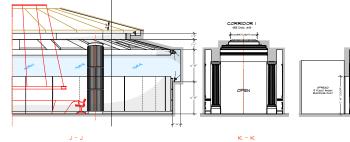

|                 |
| Ť         |                 |
|           |                 |
| A. 12     | I — I           |
| N SK      |                 |
|           |                 |

BATHROOM DOOR

MAIN ROOM DOOR



BEDROOM EXTENDED ELEVATIONS

# Set: Int. Palace - Elena's suite

# Dressed set



Elena's Sittingroom



Elena's Bathroom

# Set: Int. Palace - Elena's suite corridor





#### Dressed set

# Set: Int. Palace - Elena's Office

# Set build - Concepts



# Set: Int. Palace - Cabinet Office

# Set build - Concept



#### THE PALACE / INT. CABINET OFFICES - PLAN SEE DWG. NO. 102 FOR ELEVATIONS







#### THE PALACE / INT. CABINET OFFICES - ELEVATIONS

#### SET. 312 \$ 313 DWG. 002A SCALE: 1/4" = 1'0"





OTLP OTLO

L.

· 6' 2 10"









TR

٦¥

CABINET OFFICE

\_

4









L -



# Set: Int. Palace - Elena's Office





# Set: Int. Palace - Cabinet Office





# Set: Int. Palace - Cabinet Office

Dressed set



# Set: Int. Palace - Mausoleum





# Concepts

# Set: Int. Palace - Mausoleum

Dressed set



# Set: Int. Palace - Zubak's Bedroom & Corridor

# Set build - Concepts









# Set: Int. Palace - Keplinger's Cell & Nook

# Set build - Concepts



Int. Keplinger's Cell



Int. Keplinger's Nook

# Set: Int. Palace - Keplinger's Cell

# Set build - Drawings & Dressed set

















# Set: Int. Palace - Keplinger's Nook

# Set build - Drawings & Dressed set











# Set: Int. Palace - Zubak's Cell & Corridor

# Set build - Concepts





# Set: Int. Palace - Zubak's Cell & Ext. Loc

Dressed set







# Set build - Concepts





# Set: Int.