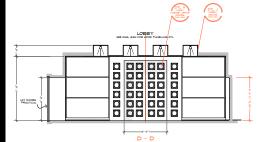

#### THE PALACE / INT. CABINET OFFICES - PLAN SEE DWG. NO. 102 FOR ELEVATIONS

#### THE PALACE / INT. CABINET OFFICES - ELEVATIONS

#### SET. 312 \$ 313 DWG. 002A SCALE: 1/4" = 1'0"

OTLP OTLO

L.

· 6' 2 10"

TR

٦¥

CABINET OFFICE

\_