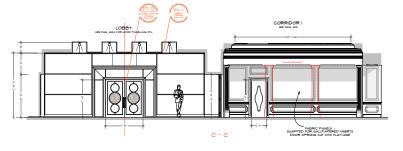

#### THE PALACE / INT. CABINET OFFICES - PLAN SEE DWG. NO. 102 FOR ELEVATIONS

#### THE PALACE / INT. CABINET OFFICES - ELEVATIONS

#### SET. 312 \$ 313 DWG. 002A SCALE: 1/4" = 1'0"

OTLP OTLO

L.

· 6' 2 10"

TR

٦¥

CABINET OFFICE

\_