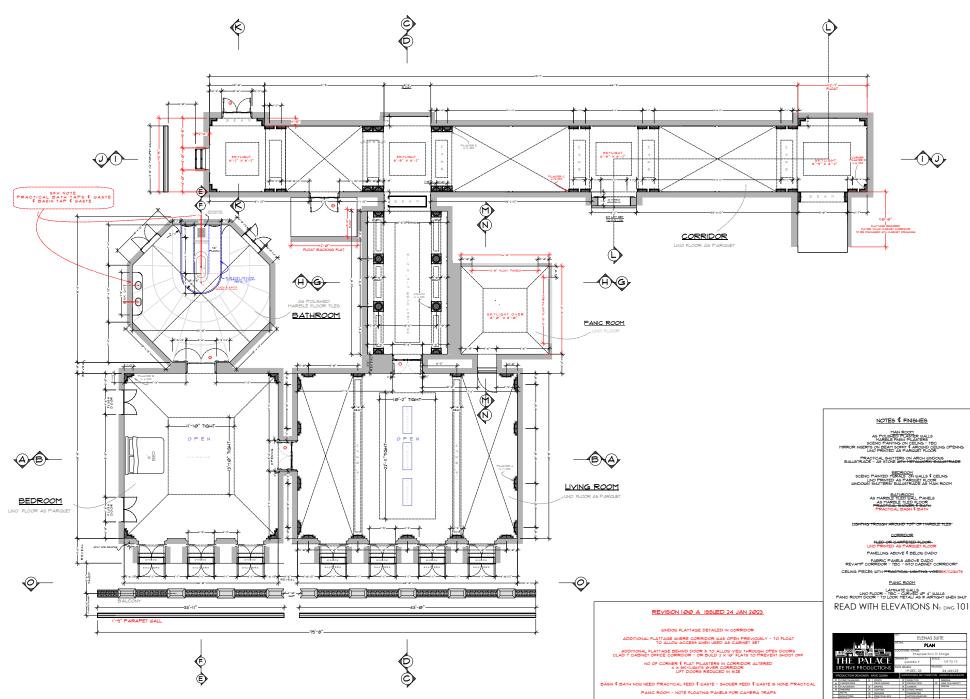

# Set build - Drawings

#### INT ELENAS SUITE COMPOSITE & CORRIDORS - PLAN - SCALE 1/4" TO 1'0 @ A0

of Winter

310 100