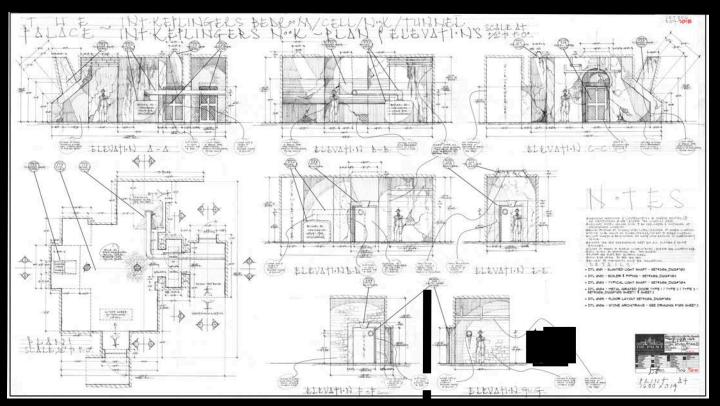

# Set: Int. Palace - Keplinger's Cell & Nook

# Set build - Concepts

Int. Keplinger's Cell

Int. Keplinger's Nook