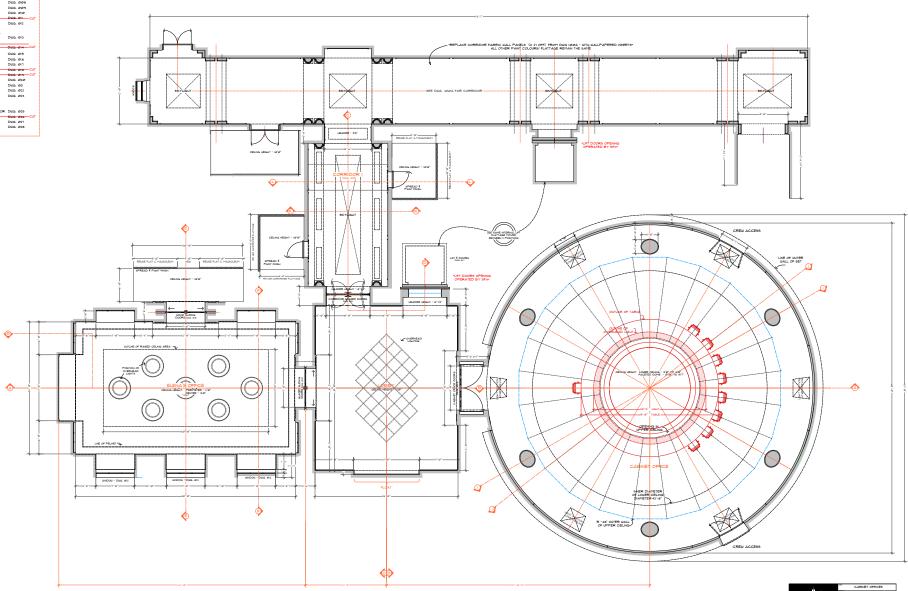

----------------|
| THE PALAC |                 |
| 1         | L.              |
| /         | T               |
| /         |                 |
|           | I'Ø SCALE       |
|           |                 |
| Ť         |                 |
|           |                 |
| A. 12     | I — I           |
| N SK      |                 |
|           |                 |

BATHROOM DOOR

MAIN ROOM DOOR



BEDROOM EXTENDED ELEVATIONS

# Set: Int. Palace - Elena's suite

# Dressed set



Elena's Sittingroom



Elena's Bathroom

# Set: Int. Palace - Elena's suite corridor





#### Dressed set

# Set: Int. Palace - Elena's Office

# Set build - Concepts



# Set: Int. Palace - Cabinet Office

# Set build - Concept



#### THE PALACE / INT. CABINET OFFICES - PLAN SEE DWG. NO. 102 FOR ELEVATIONS







#### THE PALACE / INT. CABINET OFFICES - ELEVATIONS

#### SET. 312 \$ 313 DWG. 002A SCALE: 1/4" = 1'0"





OTLP OTLO

L.

· 6' 2 10"









TR

٦¥

CABINET OFFICE

\_

4









L -



# Set: Int. Palace - Elena's Office





# Set: Int. Palace - Cabinet Office





# Set: Int. Palace - Cabinet Office

Dressed set



# Set: Int. Palace - Mausoleum





# Concepts

# Set: Int. Palace - Mausoleum

Dressed set



# Set: Int. Palace - Zubak's Bedroom & Corridor

# Set build - Concepts









# Set: Int. Palace - Keplinger's Cell & Nook

# Set build - Concepts



Int. Keplinger's Cell



Int. Keplinger's Nook

# Set: Int. Palace - Keplinger's Cell

# Set build - Drawings & Dressed set

















# Set: Int. Palace - Keplinger's Nook

# Set build - Drawings & Dressed set