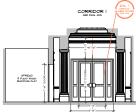

|                 |
| Ť         |                 |
|           |                 |
| A. 12     | I — I           |
| N SK      |                 |
|           |                 |

BATHROOM DOOR

MAIN ROOM DOOR



BEDROOM EXTENDED ELEVATIONS

# Set: Int. Palace - Elena's suite

# Dressed set



Elena's Sittingroom



Elena's Bathroom

# Set: Int. Palace - Elena's suite corridor





#### Dressed set

# Set: Int. Palace - Elena's Office

# Set build - Concepts



# Set: Int. Palace - Cabinet Office

# Set build - Concept



#### THE PALACE / INT. CABINET OFFICES - PLAN SEE DWG. NO. 102 FOR ELEVATIONS







#### THE PALACE / INT. CABINET OFFICES - ELEVATIONS

#### SET. 312 \$ 313 DWG. 002A SCALE: 1/4" = 1'0"





OTLP OTLO

L.

· 6' 2 10"









TR

٦¥

CABINET OFFICE

\_

4









L -



# Set: Int. Palace - Elena's Office





# Set: Int. Palace - Cabinet Office





# Set: Int. Palace - Cabinet Office

Dressed set



# Set: Int. Palace - Mausoleum





# Concepts

# Set: Int. Palace - Mausoleum

Dressed set



# Set: Int. Palace - Zubak's Bedroom & Corridor

# Set build - Concepts









# Set: Int. Palace - Keplinger's Cell & Nook

# Set build - Concepts



Int. Keplinger's Cell



Int. Keplinger's Nook

# Set: Int. Palace - Keplinger's Cell

# Set build - Drawings & Dressed set

















# Set: Int. Palace - Keplinger's Nook

# Set build - Drawings & Dressed set











# Set: Int. Palace - Zubak's Cell & Corridor

# Set build - Concepts





# Set: Int. Palace - Zubak's Cell & Ext. Loc

Dressed set







# Set build - Concepts





# Set: Int. Pa