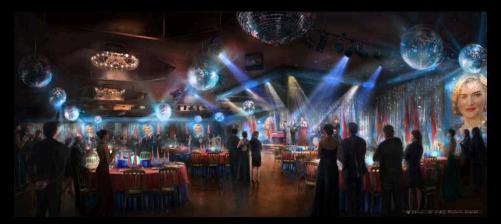

Int. Palace

# Loc: Various Vienna palace locations





Concept - Set: Int Palace Entrance Hall

Loc: Hoffburg Palace

Dressed set: Int Palace Hallway

Loc: Schönbrunn Palace





Concept - Set: Int Palace staircase

Loc: Hoffburg Palace

Dressed set: Int Palace hallway

Loc: City Palais Lichtenstein

#### Set: Int. Palace

# Loc: Vienna palace locations - various





Concept: Int Palace Dining Room

Loc: Pallavicini

Concept: Int Palace Dining Room

Loc: Garten Palais Lichtenstein



Dressed set: Int Palace Library

Loc: Garden Palais Lichtenstein



Dressed set: Int Palace makeshift office

Loc: City Palais Lichtenstein

#### Set: Int. Palace

# Loc: Various UK locations - various





Concept: Int Reception Hall

Loc: Wentworth House

Concept: Int Agnes' Residence

Loc: Esher House



Concept - Set: Int Palace Auditorium

Loc: Lakeside, Frimley



Dressed set: Int Palace Auditorium

Loc: Lakeside, Frimley

#### Set: Int. Palace - Elena's suite

# Set build - Concepts





Elena's bedroom

Elena's Sitting room



Elena's Bathroom



Elena's Panic Room

# Set build - Drawings



#### INT ELENAS SUITE COMPOSITE & CORRIDORS - PLAN - SCALE 1/4" TO 1'0 @ A0





of Winter

310 100

# Set: Int. Palace - Elena's suite- Bedroom

# Dressed set



|           | set 310 dwg 133 |
|-----------|-----------------|
| THE PALAC |                 |
| 1         | L.              |
| /         | T               |
| /         |                 |
|           | I'Ø SCALE       |
|           |                 |
| Ť         |                 |
|           |                 |
| A. 12     | I —