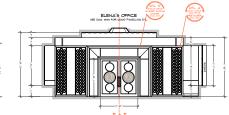

|           |                 |
| Ť         |                 |
|           |                 |
| A. 12     | I — I           |
| N SK      |                 |
|           |                 |

BATHROOM DOOR

MAIN ROOM DOOR



BEDROOM EXTENDED ELEVATIONS

# Set: Int. Palace - Elena's suite

# Dressed set



Elena's Sittingroom



Elena's Bathroom

# Set: Int. Palace - Elena's suite corridor





#### Dressed set

# Set: Int. Palace - Elena's Office

# Set build - Concepts



# Set: Int. Palace - Cabinet Office

# Set build - Concept



#### THE PALACE / INT. CABINET OFFICES - PLAN SEE DWG. NO. 102 FOR ELEVATIONS







#### THE PALACE / INT. CABINET OFFICES - ELEVATIONS

#### SET. 312 \$ 313 DWG. 002A SCALE: 1/4" = 1'0"





OTLP OTLO

L.

· 6' 2 10"









TR

٦¥

CABINET OFFICE

\_

4









L -



# Set: Int. Palace - Elena's Office





# Set: Int. Palace - Cabinet Office





# Set: Int. Palace - Cabinet Office

Dressed set



# Set: Int. Palace - Mausoleum





# Concepts

# Set: Int. Palace - Mausoleum

Dressed set



# Set: Int. Palace - Zubak's Bedroom & Corridor

# Set build - Concepts









# Set: Int. Palace - Keplinger's Cell & Nook

# Set build - Concepts



Int. Keplinger's Cell



Int. Keplinger's Nook

# Set: Int. Palace - Keplinger's Cell

# Set build - Drawings & Dressed set

















# Set: Int. Palace - Keplinger's Nook

# Set build - Drawings & Dressed set











# Set: Int. Palace - Zubak's Cell & Corridor

# Set build - Concepts





# Set: Int. Palace - Zubak's Cell & Ext. Loc

Dressed set







# Set build - Concepts





# Set: I