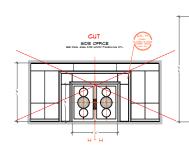

|
|           | I'Ø SCALE       |
|           |                 |
| Ť         |                 |
|           |                 |
| A. 12     | I — I           |
| N SK      |                 |
|           |                 |

BATHROOM DOOR

MAIN ROOM DOOR



BEDROOM EXTENDED ELEVATIONS

# Set: Int. Palace - Elena's suite

# Dressed set



Elena's Sittingroom



Elena's Bathroom

# Set: Int. Palace - Elena's suite corridor





#### Dressed set

# Set: Int. Palace - Elena's Office

# Set build - Concepts



# Set: Int. Palace - Cabinet Office

# Set build - Concept



#### THE PALACE / INT. CABINET OFFICES - PLAN SEE DWG. NO. 102 FOR ELEVATIONS







#### THE PALACE / INT. CABINET OFFICES - ELEVATIONS

#### SET. 312 \$ 313 DWG. 002A SCALE: 1/4" = 1'0"





OTLP OTLO

L.

· 6' 2 10"









TR

٦¥

CABINET OFFICE

\_

4









L -



# Set: Int. Palace - Elena's Office





# Set: Int. Palace - Cabinet Office





# Set: Int. Palace - Cabinet Office

Dressed set



# Set: Int. Palace - Mausoleum





# Concepts

# Set: Int. Palace - Mausoleum

Dressed set



# Set: Int. Palace - Zubak's Bedroom & Corridor

# Set build - Concepts









# Set: Int. Palace - Keplinger's Cell & Nook

# Set build - Concepts



Int. Keplinger's Cell



Int. Keplinger's Nook

# Set: Int. Palace - Keplinger's Cell

# Set build - Drawings & Dressed set

















# Set: Int. Palace - Keplinger's Nook

# Set build - Drawings & Dressed set











# Set: Int. Palace - Zubak's Cell & Corridor

# Set build - Concepts





# Set: Int. Palace - Zubak's Cell & Ext. Loc

Dressed set







#