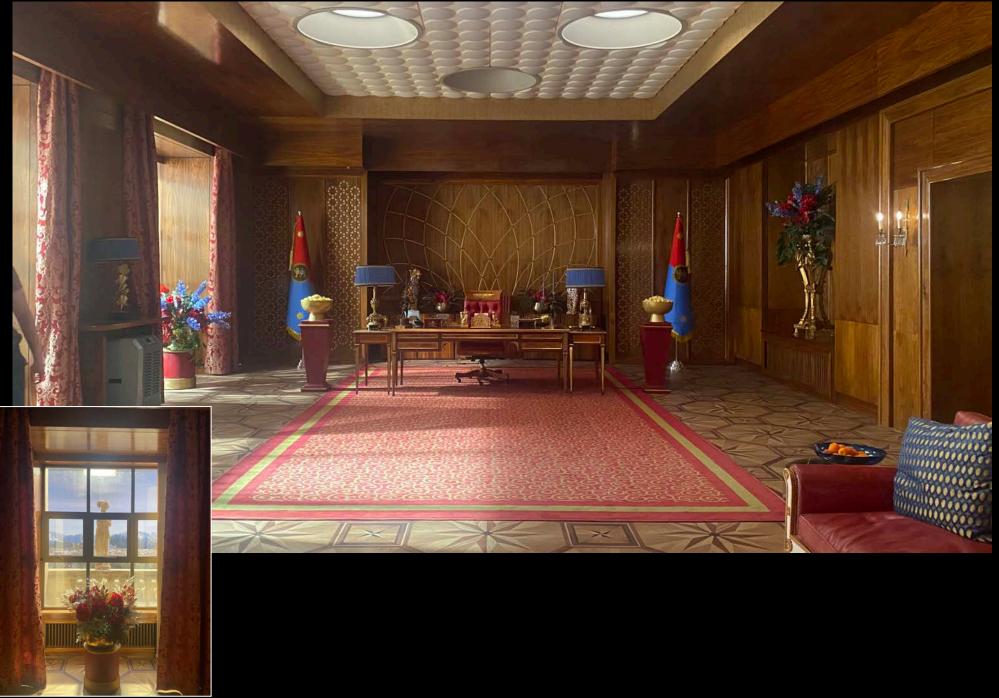

|
|           |                 |
| A. 12     | I — I           |
| N SK      |                 |
|           |                 |

BATHROOM DOOR

MAIN ROOM DOOR



BEDROOM EXTENDED ELEVATIONS

# Set: Int. Palace - Elena's suite

# Dressed set



Elena's Sittingroom



Elena's Bathroom

# Set: Int. Palace - Elena's suite corridor





#### Dressed set

# Set: Int. Palace - Elena's Office

# Set build - Concepts



# Set: Int. Palace - Cabinet Office

# Set build - Concept



#### THE PALACE / INT. CABINET OFFICES - PLAN SEE DWG. NO. 102 FOR ELEVATIONS







#### THE PALACE / INT. CABINET OFFICES - ELEVATIONS

#### SET. 312 \$ 313 DWG. 002A SCALE: 1/4" = 1'0"





OTLP OTLO

L.

· 6' 2 10"









TR

٦¥

CABINET OFFICE

\_

4









L -



# Set: Int. Palace - Elena's Office





# Set: Int. Palace - Cabinet Office





# Set: Int. Palace - Cabinet Office

Dressed set



# Set: Int. Palace - Mausoleum





# Concepts

# Set: Int. Palace - Mausoleum

Dressed set



# Set: Int. Palace - Zubak's Bedroom & Corridor

# Set build - Concepts









# Set: Int. Palace - Keplinger's Cell & Nook

# Set build - Concepts



Int. Keplinger's Cell



Int. Keplinger's Nook

# Set: Int. Palace - Keplinger's Cell

# Set build - Drawings & Dressed set

















# Set: Int. Palace - Keplinger's Nook

# Set build - Drawings & Dressed set











# Set: Int. Palace - Zubak's Cell & Corridor

# Set build - Concepts





# Set: Int. Palace - Zubak's Cell & Ext. Loc

Dressed set







# Set build - Concepts





# Set: Int. Palace - Tomas' Apartment

# Construction Drawings