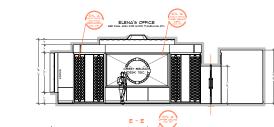

|           | I'Ø SCALE       |
|           |                 |
| Ť         |                 |
|           |                 |
| A. 12     | I — I           |
| N SK      |                 |
|           |                 |

BATHROOM DOOR

MAIN ROOM DOOR



BEDROOM EXTENDED ELEVATIONS

# Set: Int. Palace - Elena's suite

# Dressed set



Elena's Sittingroom



Elena's Bathroom

# Set: Int. Palace - Elena's suite corridor





#### Dressed set

# Set: Int. Palace - Elena's Office

# Set build - Concepts



# Set: Int. Palace - Cabinet Office

# Set build - Concept



#### THE PALACE / INT. CABINET OFFICES - PLAN SEE DWG. NO. 102 FOR ELEVATIONS







#### THE PALACE / INT. CABINET OFFICES - ELEVATIONS

#### SET. 312 \$ 313 DWG. 002A SCALE: 1/4" = 1'0"





OTLP OTLO

L.

· 6' 2 10"









TR

٦¥

CABINET OFFICE

\_

4









L -



# Set: Int. Palace - Elena's Office





# Set: Int. Palace - Cabinet Office





# Set: Int. Palace - Cabinet Office

Dressed set



# Set: Int. Palace - Mausoleum





# Concepts

# Set: Int. Palace - Mausoleum

Dressed set



# Set: Int. Palace - Zubak's Bedroom & Corridor

# Set build - Concepts









# Set: Int. Palace - Keplinger's Cell & Nook

# Set build - Concepts



Int. Keplinger's Cell



Int. Keplinger's Nook

# Set: Int. Palace - Keplinger's Cell

# Set build - Drawings & Dressed set

















# Set: Int. Palace - Keplinger's Nook

# Set build - Drawings & Dressed set











# Set: Int. Palace - Zubak's Cell & Corridor

# Set build - Concepts





# Set: Int. Palace - Zubak's Cell & Ext. Loc

Dressed set







# S