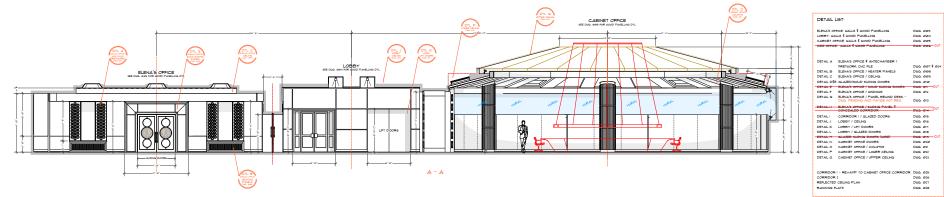

|
| /         |                 |
|           | I'Ø SCALE       |
|           |                 |
| Ť         |                 |
|           |                 |
| A. 12     | I — I           |
| N SK      |                 |
|           |                 |

BATHROOM DOOR

MAIN ROOM DOOR



BEDROOM EXTENDED ELEVATIONS

# Set: Int. Palace - Elena's suite

# Dressed set



Elena's Sittingroom



Elena's Bathroom

# Set: Int. Palace - Elena's suite corridor





#### Dressed set

# Set: Int. Palace - Elena's Office

# Set build - Concepts



# Set: Int. Palace - Cabinet Office

# Set build - Concept



#### THE PALACE / INT. CABINET OFFICES - PLAN SEE DWG. NO. 102 FOR ELEVATIONS







#### THE PALACE / INT. CABINET OFFICES - ELEVATIONS

#### SET. 312 \$ 313 DWG. 002A SCALE: 1/4" = 1'0"





OTLP OTLO

L.

· 6' 2 10"









TR

٦¥

CABINET OFFICE

\_

4









L -



# Set: Int. Palace - Elena's Office





# Set: Int. Palace - Cabinet Office





# Set: Int. Palace - Cabinet Office

Dressed set



# Set: Int. Palace - Mausoleum





# Concepts

# Set: Int. Palace - Mausoleum

Dressed set



# Set: Int. Palace - Zubak's Bedroom & Corridor

# Set build - Concepts









# Set: Int. Palace - Keplinger's Cell & Nook

# Set build - Concepts



Int. Keplinger's Cell



Int. Keplinger's Nook

# Set: Int. Palace - Keplinger's Cell

# Set build - Drawings & Dressed set

















# Set: Int. Palace - Keplinger's Nook

# Set build - Drawings & Dressed set











# Set: Int. Palace - Zubak's Cell & Corridor

# Set build - Concepts





# Set: Int. Palace - Zubak's Ce