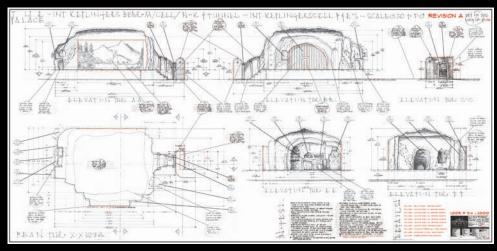

# Set: Int. Palace - Keplinger's Cell

# Set build - Drawings & Dressed set

# Set: Int. Palace - Keplinger's Nook