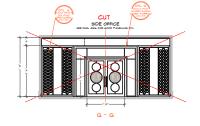

|                 |
| Ť         |                 |
|           |                 |
| A. 12     | I — I           |
| N SK      |                 |
|           |                 |

BATHROOM DOOR

MAIN ROOM DOOR



BEDROOM EXTENDED ELEVATIONS

# Set: Int. Palace - Elena's suite

# Dressed set



Elena's Sittingroom



Elena's Bathroom

# Set: Int. Palace - Elena's suite corridor





#### Dressed set

# Set: Int. Palace - Elena's Office

# Set build - Concepts



# Set: Int. Palace - Cabinet Office

# Set build - Concept



#### THE PALACE / INT. CABINET OFFICES - PLAN SEE DWG. NO. 102 FOR ELEVATIONS







#### THE PALACE / INT. CABINET OFFICES - ELEVATIONS

#### SET. 312 \$ 313 DWG. 002A SCALE: 1/4" = 1'0"





OTLP OTLO

L.

· 6' 2 10"









TR

٦¥

CABINET OFFICE

\_

4









L -



# Set: Int. Palace - Elena's Office





# Set: Int. Palace - Cabinet Office





# Set: Int. Palace - Cabinet Office

Dressed set



# Set: Int. Palace - Mausoleum





# Concepts

# Set: Int. Palace - Mausoleum

Dressed set



# Set: Int. Palace - Zubak's Bedroom & Corridor

# Set build - Concepts









# Set: Int. Palace - Keplinger's Cell & Nook

# Set build - Concepts



Int. Keplinger's Cell



Int. Keplinger's Nook

# Set: Int. Palace - Keplinger's Cell

# Set build - Drawings & Dressed set

















# Set: Int. Palace - Keplinger's Nook

# Set build - Drawings & Dressed set











# Set: Int. Palace - Zubak's Cell & Corridor

# Set build - Concepts





# Set: Int. Palace - Zubak's Cell & Ext. Loc

Dressed set







# Set build - Concepts





# Set: Int