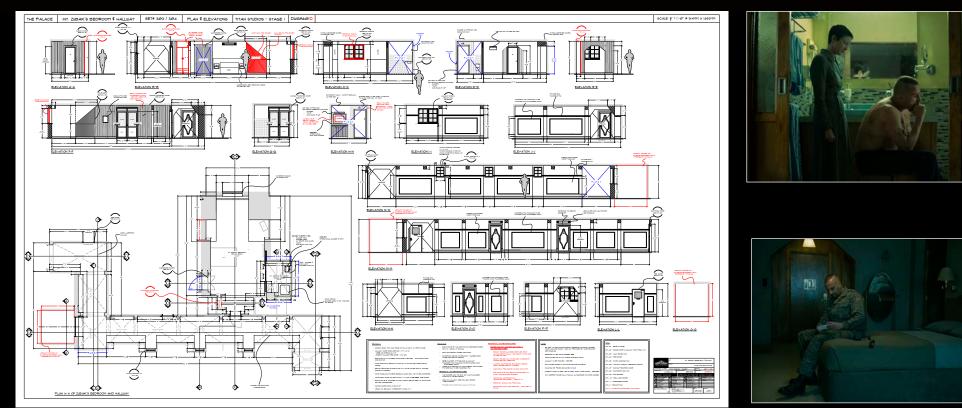

room



Elena's Bathroom

# Set: Int. Palace - Elena's suite corridor





#### Dressed set

# Set: Int. Palace - Elena's Office

# Set build - Concepts



# Set: Int. Palace - Cabinet Office

# Set build - Concept



#### THE PALACE / INT. CABINET OFFICES - PLAN SEE DWG. NO. 102 FOR ELEVATIONS







#### THE PALACE / INT. CABINET OFFICES - ELEVATIONS

#### SET. 312 \$ 313 DWG. 002A SCALE: 1/4" = 1'0"





OTLP OTLO

L.

· 6' 2 10"









TR

٦¥

CABINET OFFICE

\_

4









L -



# Set: Int. Palace - Elena's Office





# Set: Int. Palace - Cabinet Office





# Set: Int. Palace - Cabinet Office

Dressed set



# Set: Int. Palace - Mausoleum





# Concepts

# Set: Int. Palace - Mausoleum

Dressed set



# Set: Int. Palace - Zubak's Bedroom & Corridor

# Set build - Concepts









# Set: Int. Palace - Keplinger's Cell & Nook

# Set build - Concepts



Int. Keplinger's Cell



Int. Keplinger's Nook

# Set: Int. Palace - Keplinger's Cell

# Set build - Drawings & Dressed set

















# Set: Int. Palace - Keplinger's Nook

# Set build - Drawings & Dressed set











# Set: Int. Palace - Zubak's Cell & Corridor

# Set build - Concepts





# Set: Int. Palace - Zubak's Cell & Ext. Loc

Dressed set







# Set build - Concepts





# Set: Int. Palace - Tomas' Apartment

# Construction Drawings & Dressed set



Ext. Tomas' Apartment - location









# Set: Ext/Int. Westgate Sugarbeet factory

#### Dressed Set on location



# Set: Int. Business Hotel

# Set build - Concepts



# Set: Int. Business Hotel

# Dressed set













# Set: Int. Christmas Ex