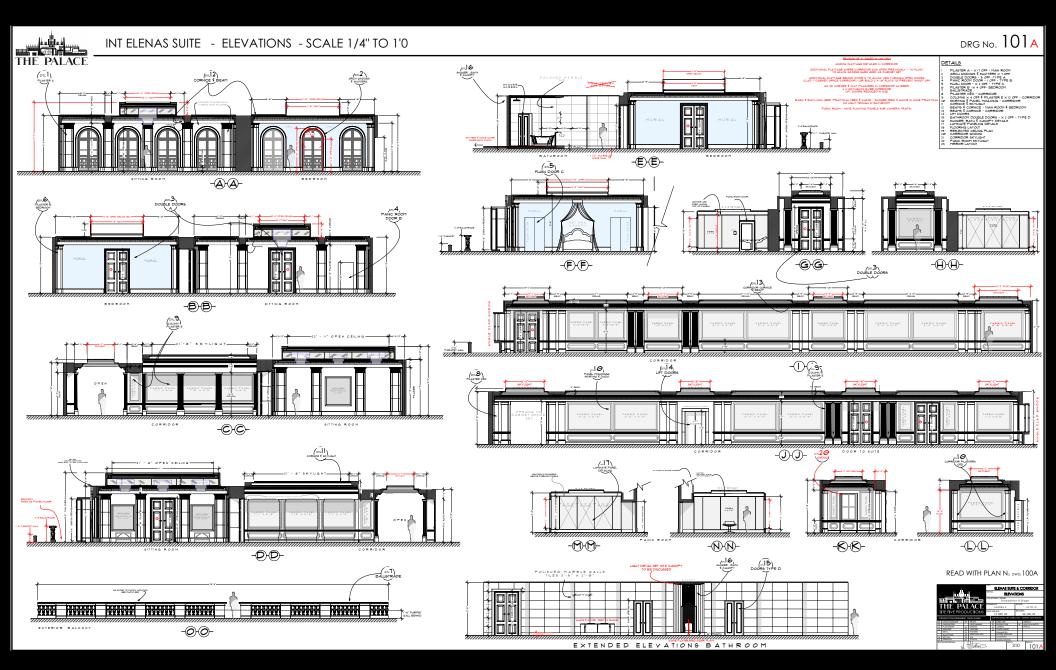

# Set build - Drawings

#### INT ELENAS SUITE COMPOSITE & CORRIDORS - PLAN - SCALE 1/4" TO 1'0 @ A0

of Winter

310 100