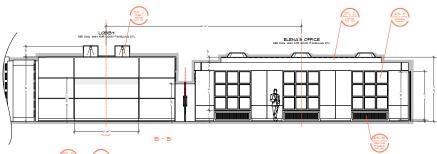

|
| /         |                 |
|           | I'Ø SCALE       |
|           |                 |
| Ť         |                 |
|           |                 |
| A. 12     | I — I           |
| N SK      |                 |
|           |                 |

BATHROOM DOOR

MAIN ROOM DOOR



BEDROOM EXTENDED ELEVATIONS

# Set: Int. Palace - Elena's suite

# Dressed set



Elena's Sittingroom



Elena's Bathroom

# Set: Int. Palace - Elena's suite corridor





#### Dressed set

# Set: Int. Palace - Elena's Office

# Set build - Concepts



# Set: Int. Palace - Cabinet Office

# Set build - Concept



#### THE PALACE / INT. CABINET OFFICES - PLAN SEE DWG. NO. 102 FOR ELEVATIONS







#### THE PALACE / INT. CABINET OFFICES - ELEVATIONS

#### SET. 312 \$ 313 DWG. 002A SCALE: 1/4" = 1'0"





OTLP OTLO

L.

· 6' 2 10"









TR

٦¥

CABINET OFFICE

\_

4









L -



# Set: Int. Palace - Elena's Office





# Set: Int. Palace - Cabinet Office





# Set: Int. Palace - Cabinet Office

Dressed set



# Set: Int. Palace - Mausoleum





# Concepts

# Set: Int. Palace - Mausoleum

Dressed set



# Set: Int. Palace - Zubak's Bedroom & Corridor

# Set build - Concepts









# Set: Int. Palace - Keplinger's Cell & Nook

# Set build - Concepts



Int. Keplinger's Cell



Int. Keplinger's Nook

# Set: Int. Palace - Keplinger's Cell

# Set build - Drawings & Dressed set

















# Set: Int. Palace - Keplinger's Nook

# Set build - Drawings & Dressed set











# Set: Int. Palace - Zubak's Cell & Corridor

# Set build - Concepts





# Set: Int. Palace - Zubak's Cell