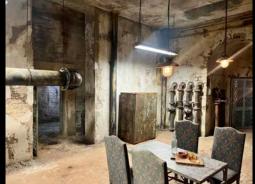

#### THE PALACE / INT. CABINET OFFICES - ELEVATIONS

#### SET. 312 \$ 313 DWG. 002A SCALE: 1/4" = 1'0"





OTLP OTLO

L.

· 6' 2 10"









TR

٦¥

CABINET OFFICE

\_

4









L -



# Set: Int. Palace - Elena's Office





# Set: Int. Palace - Cabinet Office





# Set: Int. Palace - Cabinet Office

Dressed set



# Set: Int. Palace - Mausoleum





# Concepts

# Set: Int. Palace - Mausoleum

Dressed set



# Set: Int. Palace - Zubak's Bedroom & Corridor

# Set build - Concepts









# Set: Int. Palace - Keplinger's Cell & Nook

# Set build - Concepts



Int. Keplinger's Cell



Int. Keplinger's Nook

# Set: Int. Palace - Keplinger's Cell

# Set build - Drawings & Dressed set

















# Set: Int. Palace - Keplinger's Nook

# Set build - Drawings & Dressed set











# Set: Int. Palace - Zubak's Cell & Corridor

# Set build - Concepts





# Set: Int. Palace - Zubak's Cell & Ext. Loc

Dressed set







# Set build - Concepts





# Set: Int. Palace - Tomas' Apartment

# Construction Drawings & Dressed set



Ext. Tomas' Apartment - location









# Set: Ext/Int. Westgate Sugarbeet factory

#### Dressed Set on location



# Set: Int. Business Hotel

# Set build - Concepts



# Set: Int. Business Hotel

# Dressed set













# Set: Int. Christmas Extravaganza

# Set build - Concept



# Set: Int. Christmas Extravaganza