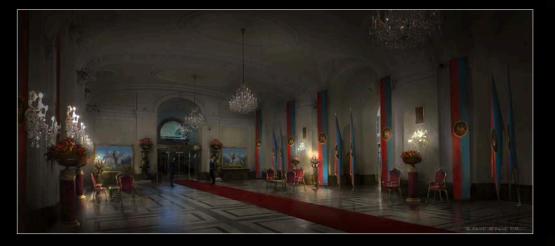

### Set: Int. Palace

# Loc: Various Vienna palace locations

Concept - Set: Int Palace Entrance Hall

Loc: Hoffburg Palace

Dressed set: Int Palace Hallway

Loc: Schönbrunn Palace

Concept - Set: Int Palace staircase

Loc: Hoffburg Palace