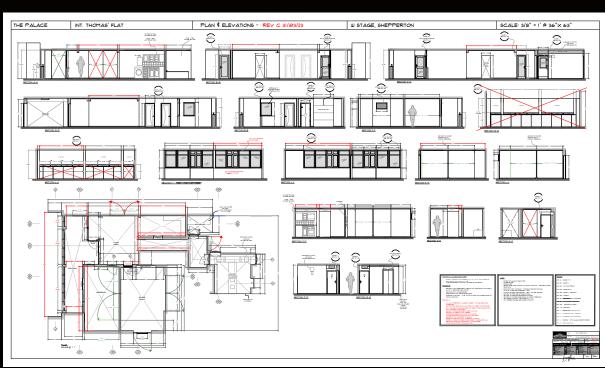

# Set: Int. Palace - Tomas' Apartment

# Construction Drawings & Dressed set

Ext. Tomas' Apartment - location