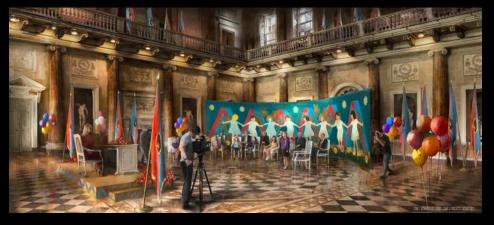

t



Final set extension - Ext. Palace rear



Dressed set



Dressed set



Original location

### Set: Int. Palace

# Loc: Various Vienna palace locations





Concept - Set: Int Palace Entrance Hall

Loc: Hoffburg Palace

Dressed set: Int Palace Hallway

Loc: Schönbrunn Palace





Concept - Set: Int Palace staircase

Loc: Hoffburg Palace

Dressed set: Int Palace hallway

Loc: City Palais Lichtenstein

#### Set: Int. Palace

# Loc: Vienna palace locations - various





Concept: Int Palace Dining Room

Loc: Pallavicini

Concept: Int Palace Dining Room

Loc: Garten Palais Lichtenstein



Dressed set: Int Palace Library

Loc: Garden Palais Lichtenstein



Dressed set: Int Palace makeshift office

Loc: City Palais Lichtenstein

#### Set: Int. Palace

# Loc: Various UK locations - various





Concept: Int Reception Hall

Loc: Wentworth House

Concept: Int Agnes' Residence

Loc: Esher House



Concept - Set: Int Palace Auditorium

Loc: Lakeside, Frimley



Dressed set: Int Palace Auditorium

Loc: Lakeside, Frimley

#### Set: Int. Palace - Elena's suite

# Set build - Concepts





Elena's bedroom

Elena's Sitting room



Elena's Bathroom



Elena's Panic Room

# Set build - Drawings



#### INT ELENAS SUITE COMPOSITE & CORRIDORS - PLAN - SCALE 1/4" TO 1'0 @ A0





of Winter

310 100

# Set: Int. Palace - Elena's suite- Bedroom

# Dressed set



|           | set 310 dwg 133 |
|-----------|-----------------|
| THE PALAC |                 |
| 1         | L.              |
| /         | T               |
| /         |                 |
|           | I'Ø SCALE       |
|