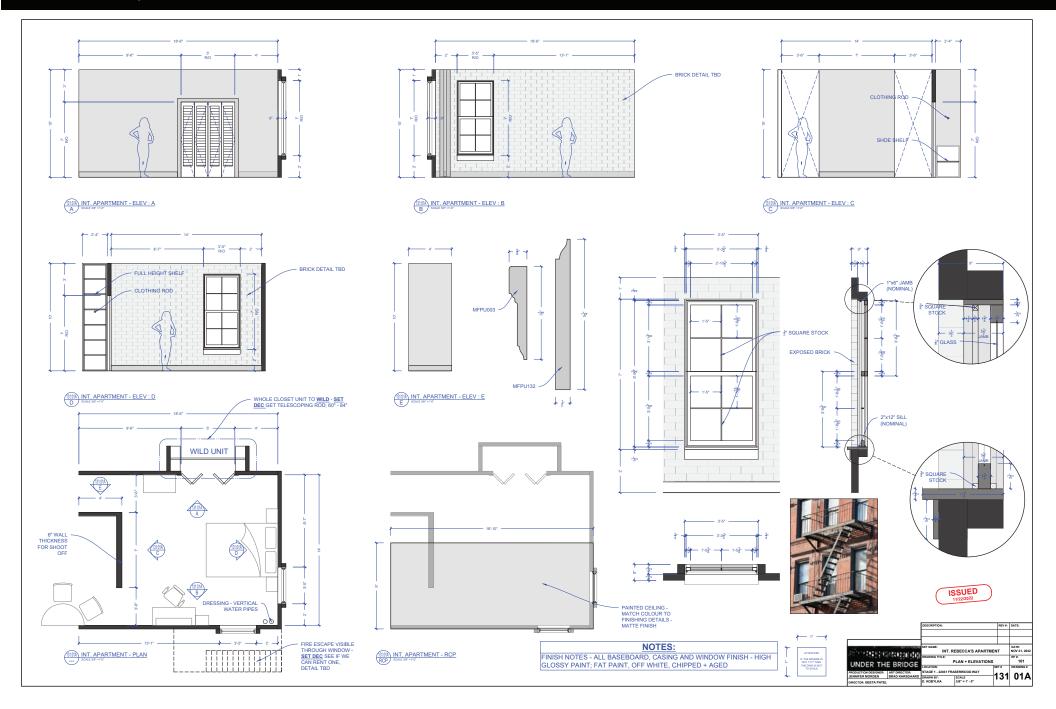

# Rebecca's Apartment\_Set Design by Daniel Kobylka - STUDIO BUILD Small NYC Apartment