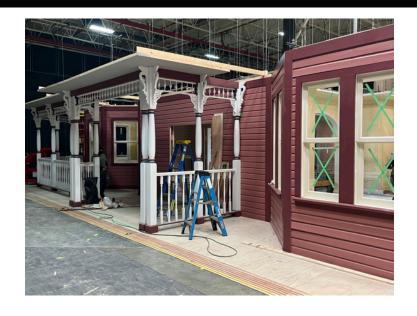

|
|--------------------------------------------------------|-------|
| Virk House<br>Studio Build - AMORT                     | 11-14 |
| Police Station Studio Build - AMORT                    | 15-18 |
| Godfrey House<br>Studio Build & Location - AMORT       | 19-20 |
| Connor Field's House Studio Build & Location - AMORT   | 21-22 |
| Rebecca's NYC Apt<br>Studio Build - EP 101             | 23-24 |
| Craigflower Bridge Location                            | 25    |
| Victoria Law Courts<br>Studio Build - Various Episodes | 26-27 |

#### Seven Oaks\_EXT Location & INT Studio Build

2-Story Victorian house build with a connection staircase





## Seven Oaks\_Concept Art by Aurora Kruk





#### Seven Oaks\_1st Floor Plans - Set Design by Daniel Kobylka





#### Seven Oaks\_Build Photos









# Seven Oaks\_1st Floor Set Photos













### Seven Oaks\_2nd Floor Set Photos





# Virk House\_Concept Art by Aurora Kruk - STUDIO BUILD 1960s Vancouver Special









#### Virk House\_Set Photos



















#### Virk House\_Set Photos





















#### Saanich Police Department\_Bullpen, Offices, Holding Hall, Jail Cells - STUDIO BUILD

2-Floor Police Department - 1950's build, with a renovation done in the mid 1970s



#### Saanich Police Department - Set Design by: Kyle White



#### Saanich Police Department\_Set Photos



# Godfrey House\_Set Design by Kyle White Studio build of the second floor of the house location



#### Godfrey House\_Set Photos of Studio Build



#### Godfrey House\_Set Photos of Location Set



# Connor's House\_Set Design by C