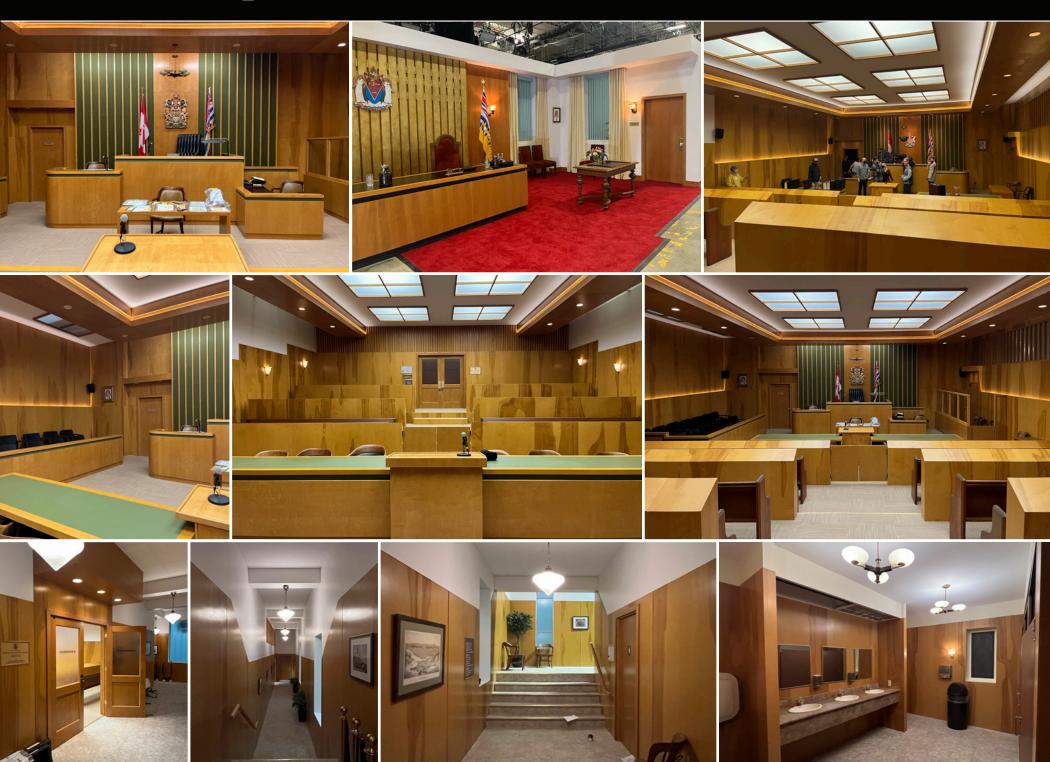

Holding Hall, Jail Cells - STUDIO BUILD

2-Floor Police Department - 1950's build, with a renovation done in the mid 1970s



#### Saanich Police Department - Set Design by: Kyle White



#### Saanich Police Department\_Set Photos



# Godfrey House\_Set Design by Kyle White Studio build of the second floor of the house location



#### Godfrey House\_Set Photos of Studio Build



#### Godfrey House\_Set Photos of Location Set



# Connor's House\_Set Design by Codey Falkenberg - STUDIO BUILD Single storey home - full first floor



## Connor's House\_Set Photos











# Rebecca's Apartment\_Set Design by Daniel Kobylka - STUDIO BUILD Small NYC Apartment



#### Rebecca's Apartment\_Set Photos







## Craigflower Bridge\_Set Photos - LOCATION





## Victoria Law Courts\_Set Photos