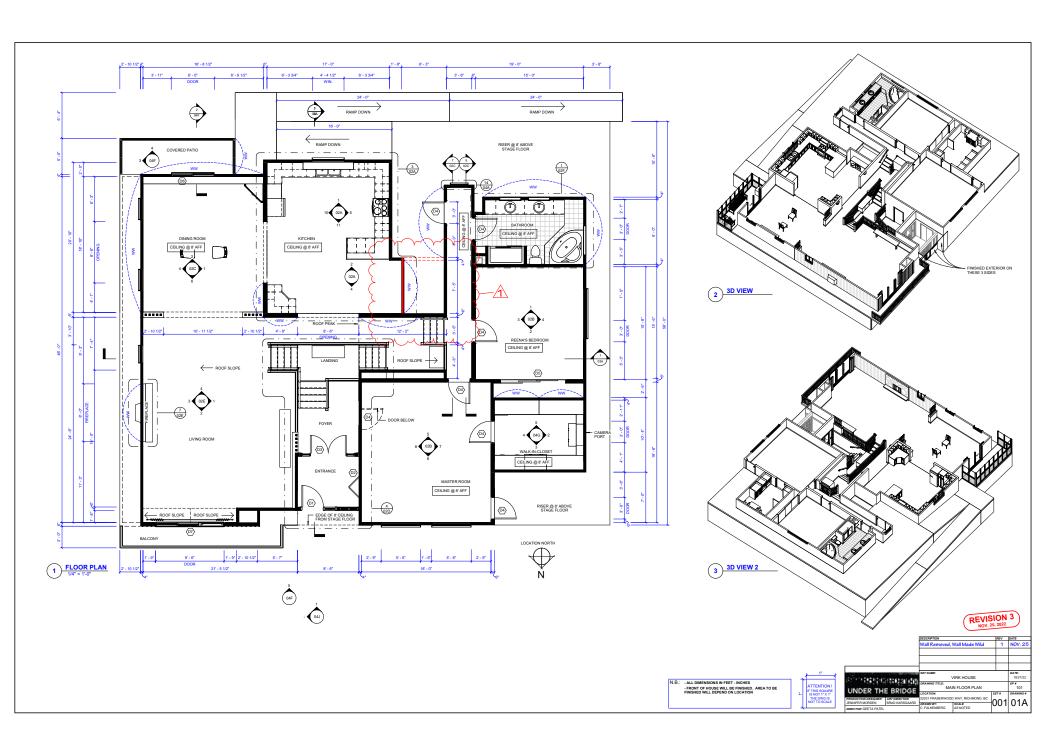

| 15-18 |
| Godfrey House<br>Studio Build & Location - AMORT       | 19-20 |
| Connor Field's House Studio Build & Location - AMORT   | 21-22 |
| Rebecca's NYC Apt<br>Studio Build - EP 101             | 23-24 |
| Craigflower Bridge Location                            | 25    |
| Victoria Law Courts<br>Studio Build - Various Episodes | 26-27 |

#### Seven Oaks\_EXT Location & INT Studio Build

2-Story Victorian house build with a connection staircase





## Seven Oaks\_Concept Art by Aurora Kruk





#### Seven Oaks\_1st Floor Plans - Set Design by Daniel Kobylka





#### Seven Oaks\_Build Photos









# Seven Oaks\_1st Floor Set Photos













### Seven Oaks\_2nd Floor Set Photos





# Virk House\_Concept Art by Aurora Kruk - STUDIO BUILD 1960s Vancouver Special









#### Virk House\_Set Photos



















#### Virk House\_Set Photos





















#### Saanich Police Department\_Bullpen, Offices, Holding Hall, Jail Cells - STUDIO BUILD

2-Floor Police Department - 1950's build, with a renovation done in the mid 1970s



#### Saanich Police Department - Set Design by: Kyle White



#### Saanich Police Department\_Set Photos



# Godfrey House\_Set Design by Kyle White Studio build of the second floor of the house location



#### Godfrey House\_Set Photos of Studio Build



#### Godfrey House\_Set Photos of Location Set



# Connor's House\_Set Design by Codey Falkenberg - STUDIO BUILD Single storey home - full first floor



## Connor's House\_Set Photos











# Rebecca's Apartment\_Set Design by Daniel Kobylka - STUDIO BUILD Small