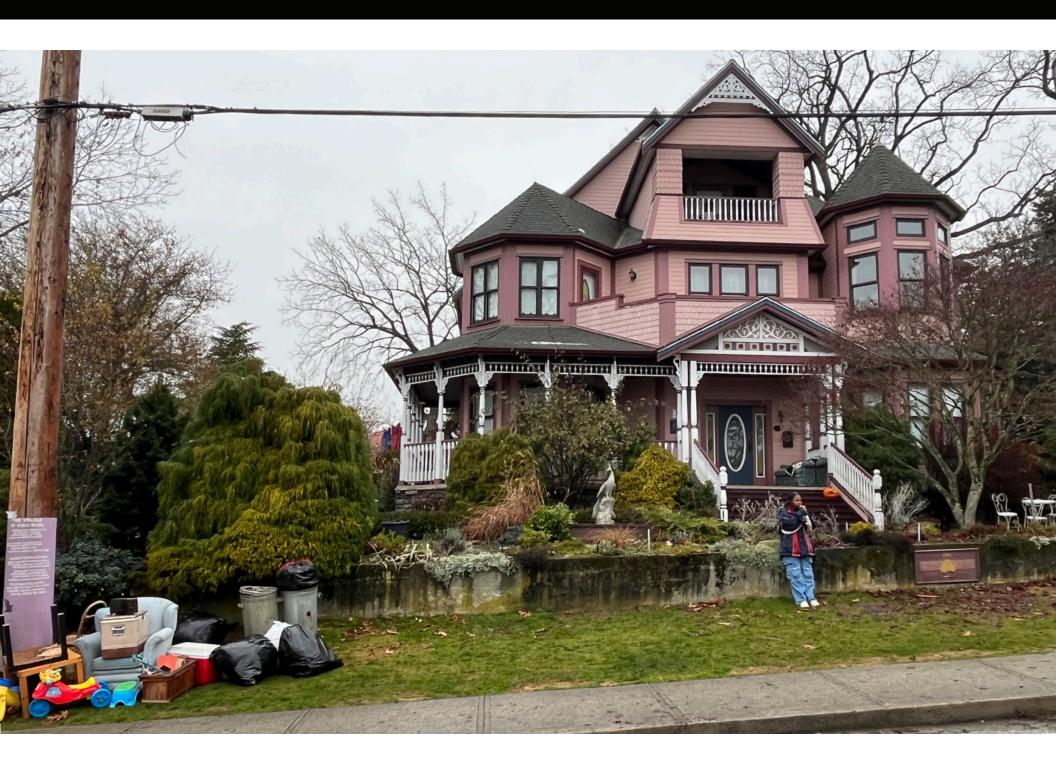

#### Seven Oaks\_EXT Location & INT Studio Build

2-Story Victorian house build with a connection staircase