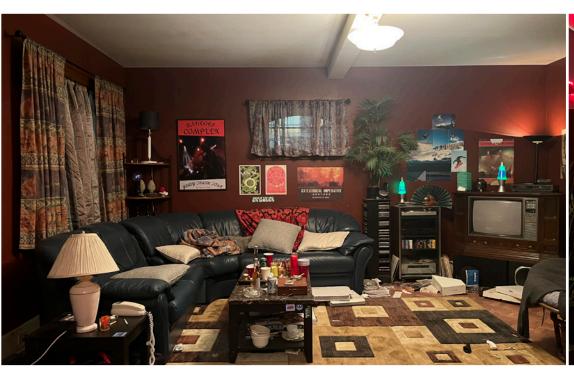

# Connor's House\_Set Design by Codey Falkenberg - STUDIO BUILD Single storey home - full first floor

## Connor's House\_Set Photos