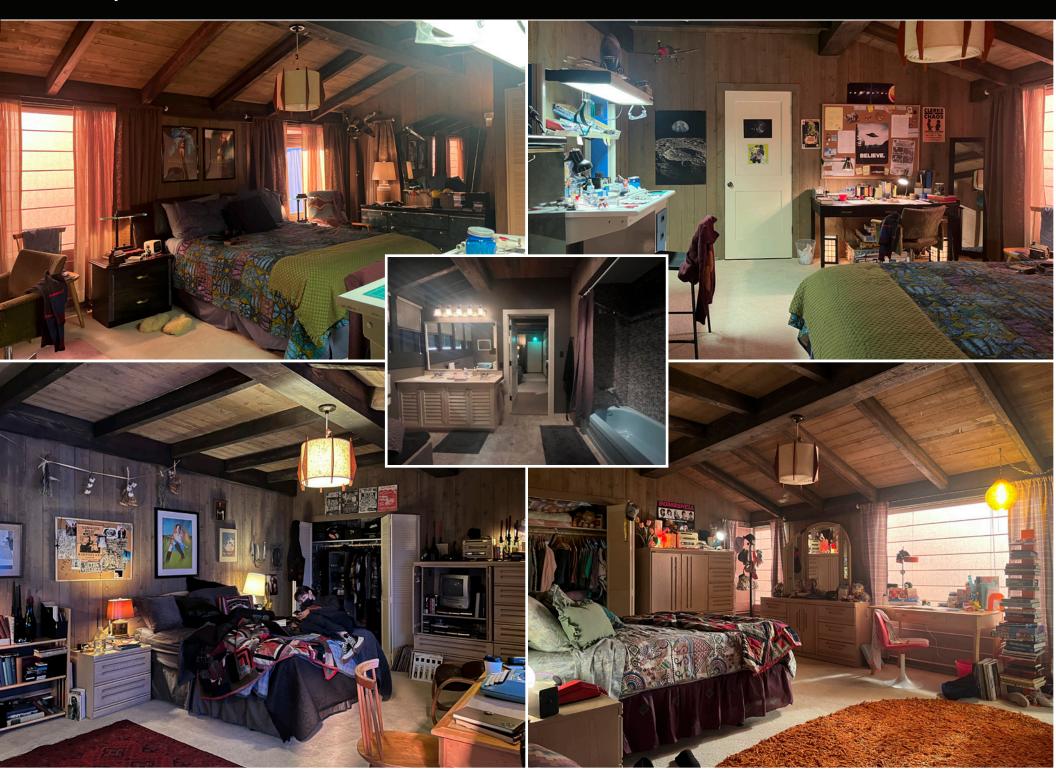

\_1st Floor Plans - Set Design by Daniel Kobylka





#### Seven Oaks\_Build Photos









# Seven Oaks\_1st Floor Set Photos













### Seven Oaks\_2nd Floor Set Photos





# Virk House\_Concept Art by Aurora Kruk - STUDIO BUILD 1960s Vancouver Special









#### Virk House\_Set Photos



















#### Virk House\_Set Photos





















#### Saanich Police Department\_Bullpen, Offices, Holding Hall, Jail Cells - STUDIO BUILD

2-Floor Police Department - 1950's build, with a renovation done in the mid 1970s



#### Saanich Police Department - Set Design by: Kyle White



#### Saanich Police Department\_Set Photos



# Godfrey House\_Set Design by Kyle White Studio build of the second floor of the house location



#### Godfrey House\_Set Photos of Studio Build



#### Godfrey House\_Set Photos of Location Set



# Connor's House\_Set Design by Codey Falkenberg - STUDIO BUILD Single storey home - full first floor



## Connor's House\_Set Photos











# Rebecca's Apartment\_Set Design by Daniel Kobylka - STUDIO BUILD Small NYC Apartment



#### Rebecca's Apartment\_Set Photos







## Craigflower Bridge\_Set Photos - LOCATION





## Victoria Law Courts\_Set Photos