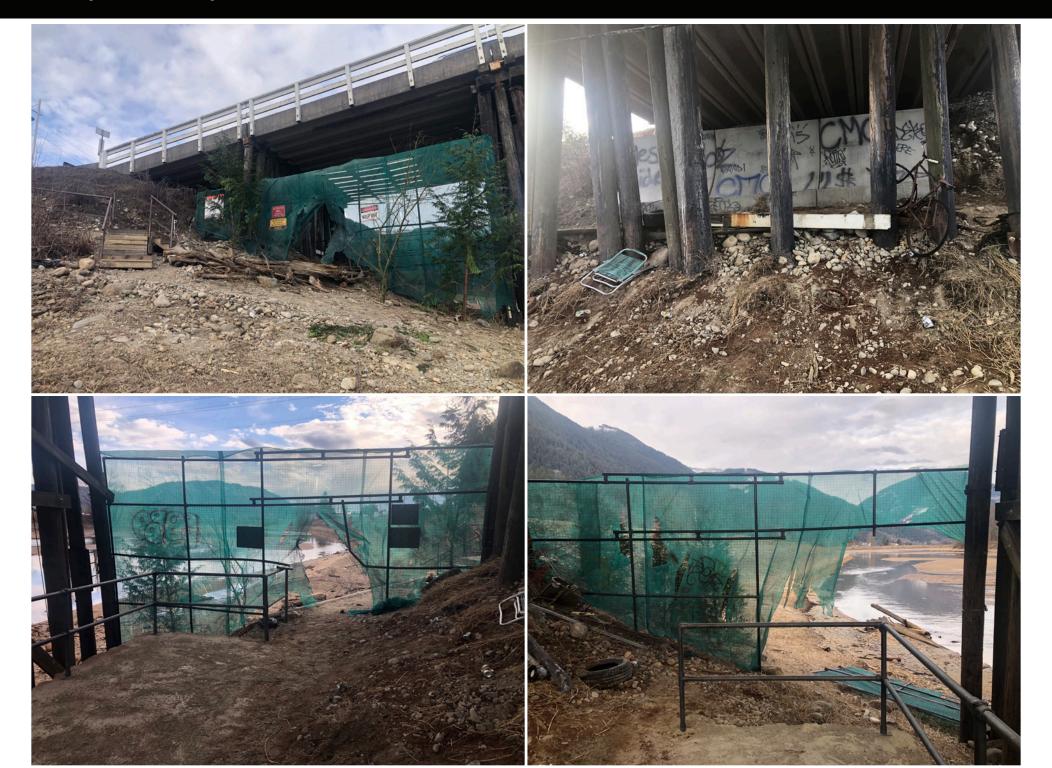

ch Police Department\_Bullpen, Offices, Holding Hall, Jail Cells - STUDIO BUILD

2-Floor Police Department - 1950's build, with a renovation done in the mid 1970s



#### Saanich Police Department - Set Design by: Kyle White



#### Saanich Police Department\_Set Photos



# Godfrey House\_Set Design by Kyle White Studio build of the second floor of the house location



#### Godfrey House\_Set Photos of Studio Build



#### Godfrey House\_Set Photos of Location Set



# Connor's House\_Set Design by Codey Falkenberg - STUDIO BUILD Single storey home - full first floor



## Connor's House\_Set Photos











# Rebecca's Apartment\_Set Design by Daniel Kobylka - STUDIO BUILD Small NYC Apartment



#### Rebecca's Apartment\_Set Photos







## Craigflower Bridge\_Set Photos - LOCATION





## Victoria Law Courts\_Set Photos