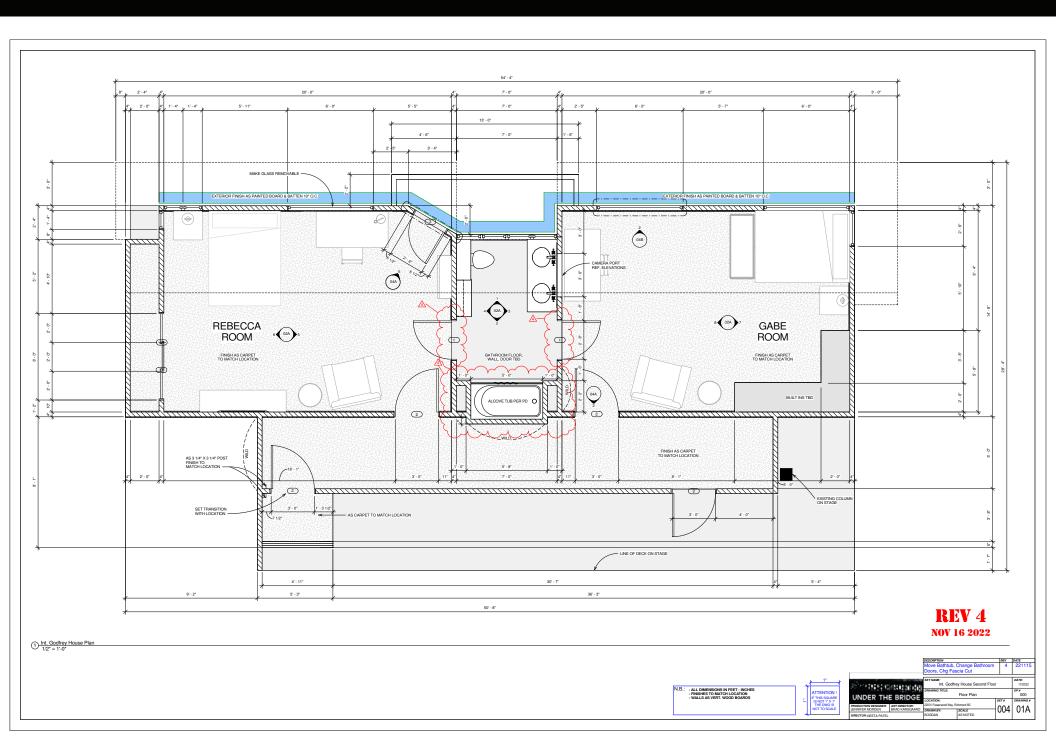

# Godfrey House\_Set Design by Kyle White Studio build of the second floor of the house location