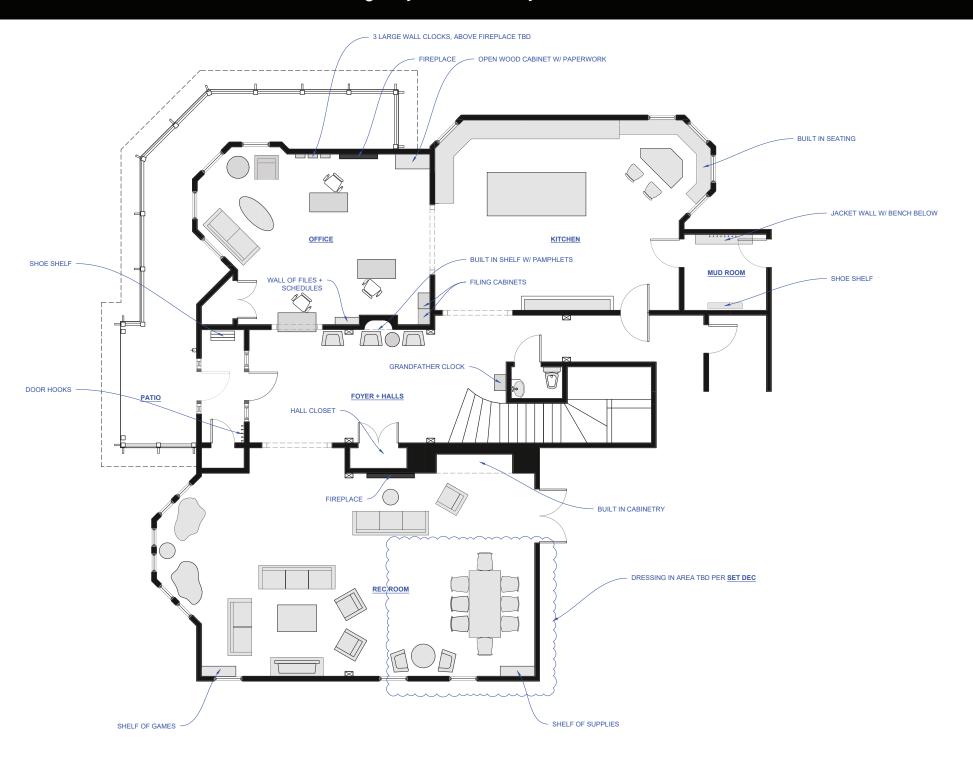

- AMORT                     | 3-10  |
|--------------------------------------------------------|-------|
| Virk House<br>Studio Build - AMORT                     | 11-14 |
| Police Station Studio Build - AMORT                    | 15-18 |
| Godfrey House<br>Studio Build & Location - AMORT       | 19-20 |
| Connor Field's House Studio Build & Location - AMORT   | 21-22 |
| Rebecca's NYC Apt<br>Studio Build - EP 101             | 23-24 |
| Craigflower Bridge Location                            | 25    |
| Victoria Law Courts<br>Studio Build - Various Episodes | 26-27 |

#### Seven Oaks\_EXT Location & INT Studio Build

2-Story Victorian house build with a connection staircase





## Seven Oaks\_Concept Art by Aurora Kruk





#### Seven Oaks\_1st Floor Plans - Set Design by Daniel Kobylka





#### Seven Oaks\_Build Photos









# Seven Oaks\_1st Floor Set Photos













### Seven Oaks\_2nd Floor Set Photos





# Virk House\_Concept Art by Aurora Kruk - STUDIO BUILD 1960s Vancouver Special









#### Virk House\_Set Photos



















#### Virk House\_Set Photos





















#### Saanich Police Department\_Bullpen, Offices, Holding Hall, Jail Cells - STUDIO BUILD

2-Floor Police Department - 1950's build, with a renovation done in the mid 1970s



#### Saanich Police Department - Set Design by: Kyle White



#### Saanich Police Department\_Set Photos



# Godfrey House\_Set Design by Kyle White Studio build of the second floor of the house location



#### Godfrey House\_Set Photos of Studio Build



#### Godfrey House\_Set Photos of Location Set