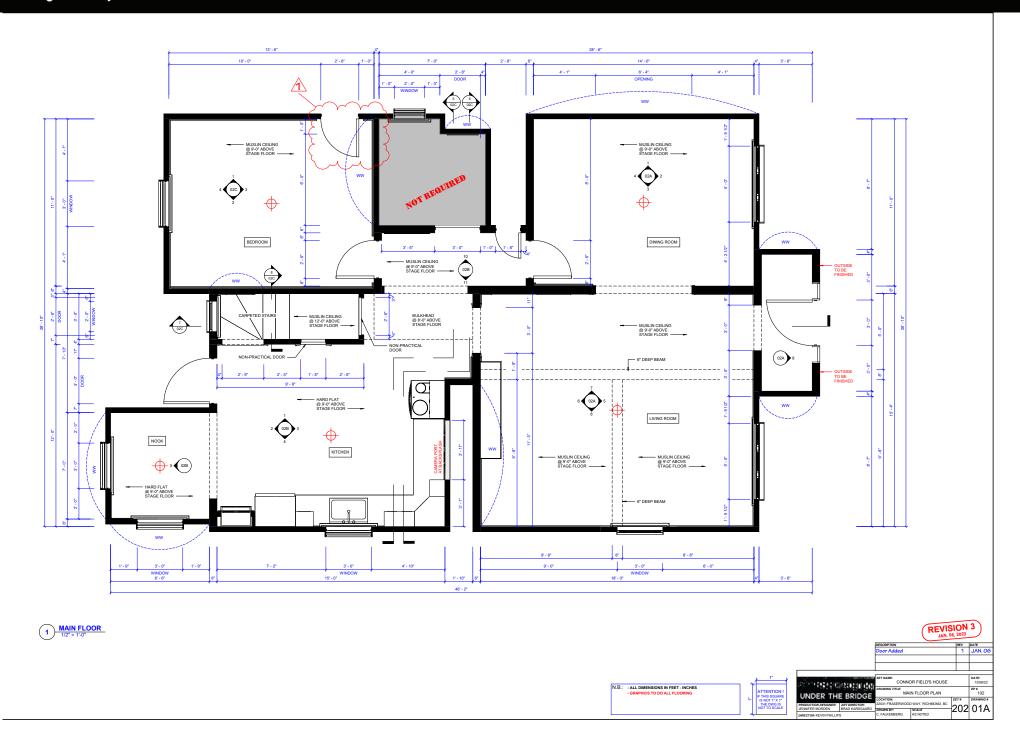

# Connor's House\_Set Design by Codey Falkenberg - STUDIO BUILD Single storey home - full first floor

## Connor's House\_Set Photos