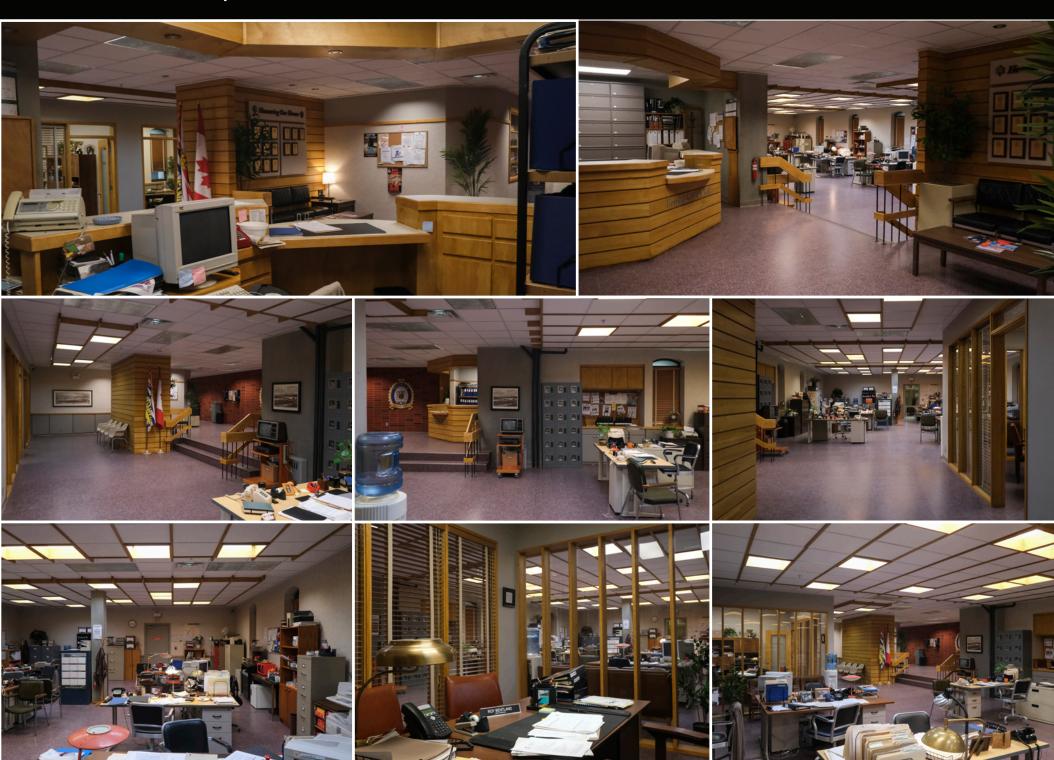

tion & INT Studio Build

2-Story Victorian house build with a connection staircase





## Seven Oaks\_Concept Art by Aurora Kruk





#### Seven Oaks\_1st Floor Plans - Set Design by Daniel Kobylka





#### Seven Oaks\_Build Photos









# Seven Oaks\_1st Floor Set Photos













### Seven Oaks\_2nd Floor Set Photos





# Virk House\_Concept Art by Aurora Kruk - STUDIO BUILD 1960s Vancouver Special









#### Virk House\_Set Photos



















#### Virk House\_Set Photos





















#### Saanich Police Department\_Bullpen, Offices, Holding Hall, Jail Cells - STUDIO BUILD

2-Floor Police Department - 1950's build, with a renovation done in the mid 1970s



#### Saanich Police Department - Set Design by: Kyle White



#### Saanich Police Department\_Set Photos



# Godfrey House\_Set Design by Kyle White Studio build of the second floor of the house location



#### Godfrey House\_Set Photos of Studio Build



#### Godfrey House\_Set Photos of Location Set



# Connor's House\_Set Design by Codey Falkenberg - STUDIO BUILD Single storey home - full first floor



## Connor's House\_Set Photos











# Rebecca's Apartment\_Set Design by Daniel Kobylka - STUDIO BUILD Small NYC Apartment



#### Rebecca's Apartment\_Set Photos







## Craigflower Bridge\_Set Photos - LOCATION





## Victoria Law Courts\_Set Photos