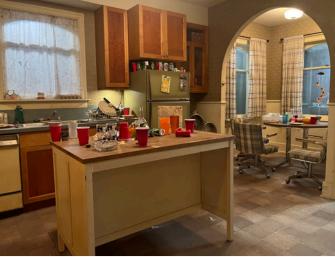

e\_Concept Art by Aurora Kruk - STUDIO BUILD 1960s Vancouver Special









#### Virk House\_Set Photos



















#### Virk House\_Set Photos





















#### Saanich Police Department\_Bullpen, Offices, Holding Hall, Jail Cells - STUDIO BUILD

2-Floor Police Department - 1950's build, with a renovation done in the mid 1970s



#### Saanich Police Department - Set Design by: Kyle White



#### Saanich Police Department\_Set Photos



# Godfrey House\_Set Design by Kyle White Studio build of the second floor of the house location



#### Godfrey House\_Set Photos of Studio Build



#### Godfrey House\_Set Photos of Location Set



# Connor's House\_Set Design by Codey Falkenberg - STUDIO BUILD Single storey home - full first floor



## Connor's House\_Set Photos











# Rebecca's Apartment\_Set Design by Daniel Kobylka - STUDIO BUILD Small NYC Apartment



#### Rebecca's Apartment\_Set Photos







## Craigflower Bridge\_Set Photos - LOCATION





## Victoria Law Courts\_Set Photos