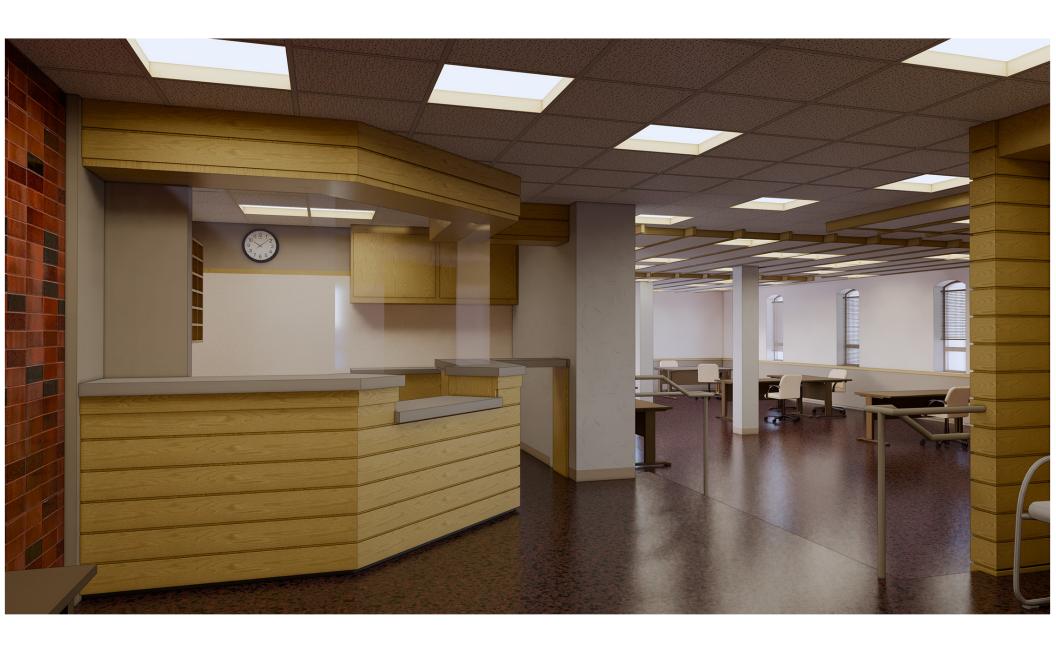

| 25    |
| Victoria Law Courts<br>Studio Build - Various Episodes | 26-27 |

#### Seven Oaks\_EXT Location & INT Studio Build

2-Story Victorian house build with a connection staircase





## Seven Oaks\_Concept Art by Aurora Kruk





#### Seven Oaks\_1st Floor Plans - Set Design by Daniel Kobylka





#### Seven Oaks\_Build Photos









# Seven Oaks\_1st Floor Set Photos













### Seven Oaks\_2nd Floor Set Photos





# Virk House\_Concept Art by Aurora Kruk - STUDIO BUILD 1960s Vancouver Special









#### Virk House\_Set Photos



















#### Virk House\_Set Photos





















#### Saanich Police Department\_Bullpen, Offices, Holding Hall, Jail Cells - STUDIO BUILD

2-Floor Police Department - 1950's build, with a renovation done in the mid 1970s



#### Saanich Police Department - Set Design by: Kyle White



#### Saanich Police Department\_Set Photos



# Godfrey House\_Set Design by Kyle White Studio build of the second floor of the house location



#### Godfrey House\_Set Photos of Studio Build



#### Godfrey House\_Set Photos of Location Set



# Connor's House\_Set Design by Codey Falkenberg - STUDIO BUILD Single storey home - full first floor



## Connor's House\_Set Photos











# Rebecca's Apartment\_Set Design by Daniel Kobylka - STUDIO BUILD Small NYC Apartment



#### Rebecca's Apartment\_Set Photos







## Craigflower Bridge\_Set Photos - LOCATION





## Victoria Law Courts\_Set Photos