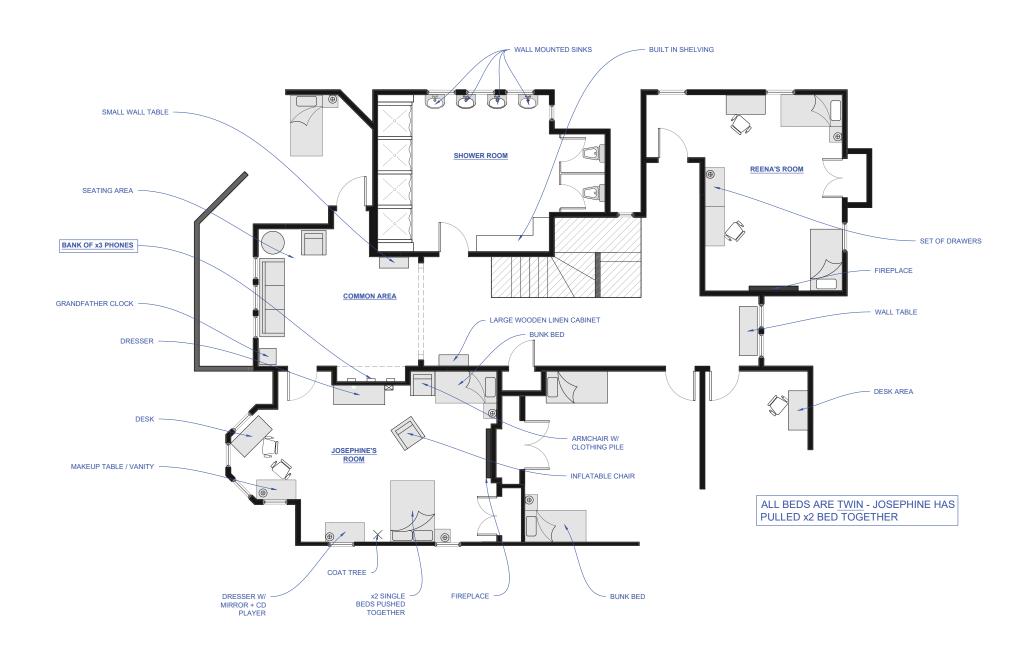

AMORT                     | 3-10  |
|--------------------------------------------------------|-------|
| Virk House<br>Studio Build - AMORT                     | 11-14 |
| Police Station Studio Build - AMORT                    | 15-18 |
| Godfrey House<br>Studio Build & Location - AMORT       | 19-20 |
| Connor Field's House Studio Build & Location - AMORT   | 21-22 |
| Rebecca's NYC Apt<br>Studio Build - EP 101             | 23-24 |
| Craigflower Bridge Location                            | 25    |
| Victoria Law Courts<br>Studio Build - Various Episodes | 26-27 |

#### Seven Oaks\_EXT Location & INT Studio Build

2-Story Victorian house build with a connection staircase





## Seven Oaks\_Concept Art by Aurora Kruk





#### Seven Oaks\_1st Floor Plans - Set Design by Daniel Kobylka





#### Seven Oaks\_Build Photos









# Seven Oaks\_1st Floor Set Photos













### Seven Oaks\_2nd Floor Set Photos





# Virk House\_Concept Art by Aurora Kruk - STUDIO BUILD 1960s Vancouver Special









#### Virk House\_Set Photos



















#### Virk House\_Set Photos





















#### Saanich Police Department\_Bullpen, Offices, Holding Hall, Jail Cells - STUDIO BUILD

2-Floor Police Department - 1950's build, with a renovation done in the mid 1970s



#### Saanich Police Department - Set Design by: Kyle White



#### Saanich Police Department\_Set Photos



# Godfrey House\_Set Design by Kyle White Studio build of the second floor of the house location



#### Godfrey House\_Set Photos of Studio Build



#### Godfrey House\_Set Photos of Location Set