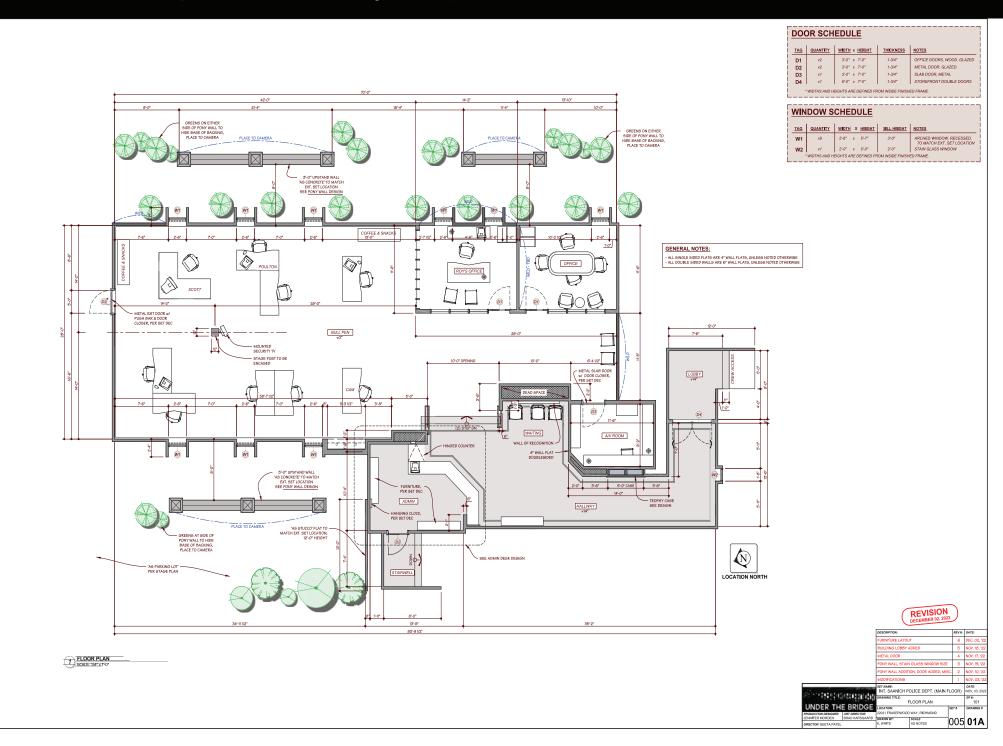

Episodes | 26-27 |

#### Seven Oaks\_EXT Location & INT Studio Build

2-Story Victorian house build with a connection staircase





## Seven Oaks\_Concept Art by Aurora Kruk





#### Seven Oaks\_1st Floor Plans - Set Design by Daniel Kobylka





#### Seven Oaks\_Build Photos









# Seven Oaks\_1st Floor Set Photos













### Seven Oaks\_2nd Floor Set Photos





# Virk House\_Concept Art by Aurora Kruk - STUDIO BUILD 1960s Vancouver Special









#### Virk House\_Set Photos



















#### Virk House\_Set Photos





















#### Saanich Police Department\_Bullpen, Offices, Holding Hall, Jail Cells - STUDIO BUILD

2-Floor Police Department - 1950's build, with a renovation done in the mid 1970s



#### Saanich Police Department - Set Design by: Kyle White



#### Saanich Police Department\_Set Photos



# Godfrey House\_Set Design by Kyle White Studio build of the second floor of the house location



#### Godfrey House\_Set Photos of Studio Build



#### Godfrey House\_Set Photos of Location Set



# Connor's House\_Set Design by Codey Falkenberg - STUDIO BUILD Single storey home - full first floor



## Connor's House\_Set Photos











# Rebecca's Apartment\_Set Design by Daniel Kobylka - STUDIO BUILD Small NYC Apartment



#### Rebecca's Apartment\_Set Photos







## Craigflower Bridge\_Set Photos - LOCATION





## Victoria Law Courts\_Set Photos