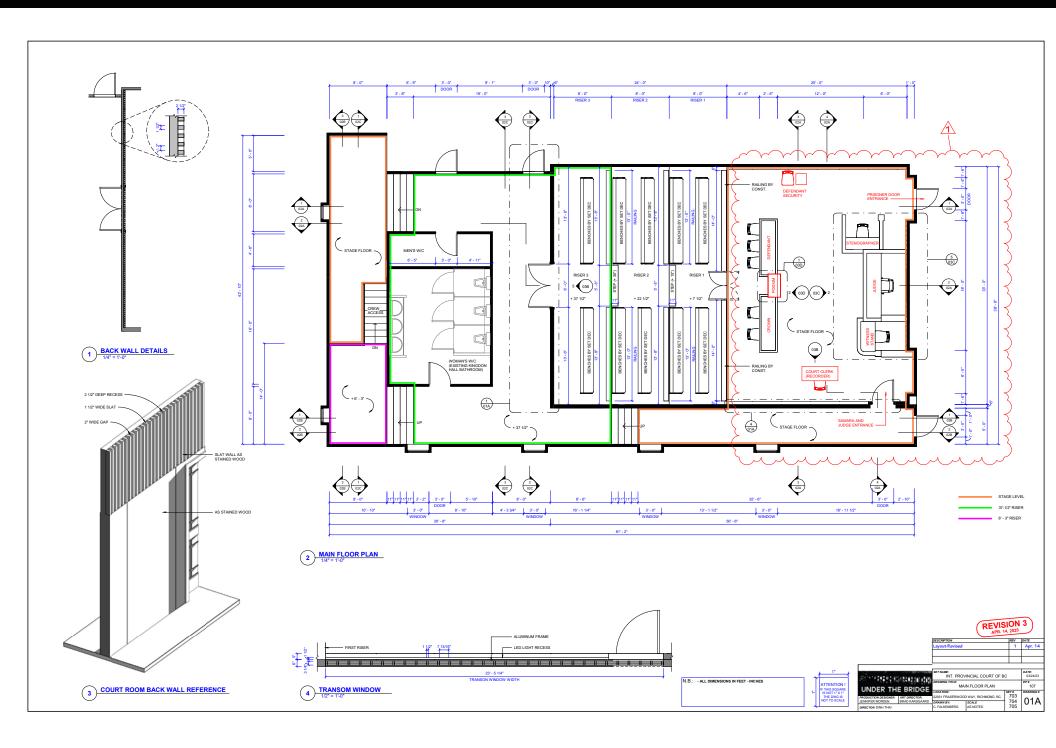

Police Department\_Bullpen, Offices, Holding Hall, Jail Cells - STUDIO BUILD

2-Floor Police Department - 1950's build, with a renovation done in the mid 1970s



#### Saanich Police Department - Set Design by: Kyle White



#### Saanich Police Department\_Set Photos



# Godfrey House\_Set Design by Kyle White Studio build of the second floor of the house location



#### Godfrey House\_Set Photos of Studio Build



#### Godfrey House\_Set Photos of Location Set



# Connor's House\_Set Design by Codey Falkenberg - STUDIO BUILD Single storey home - full first floor



## Connor's House\_Set Photos











# Rebecca's Apartment\_Set Design by Daniel Kobylka - STUDIO BUILD Small NYC Apartment



#### Rebecca's Apartment\_Set Photos







## Craigflower Bridge\_Set Photos - LOCATION





## Victoria Law Courts\_Set Photos