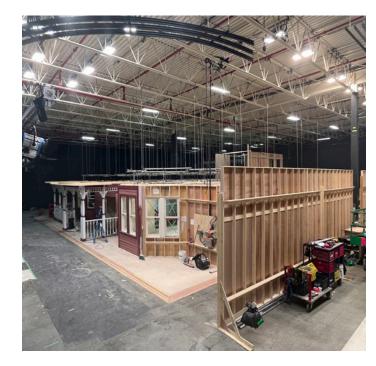

------------------------------------------------------|-------|
| Virk House<br>Studio Build - AMORT                     | 11-14 |
| Police Station Studio Build - AMORT                    | 15-18 |
| Godfrey House<br>Studio Build & Location - AMORT       | 19-20 |
| Connor Field's House Studio Build & Location - AMORT   | 21-22 |
| Rebecca's NYC Apt<br>Studio Build - EP 101             | 23-24 |
| Craigflower Bridge Location                            | 25    |
| Victoria Law Courts<br>Studio Build - Various Episodes | 26-27 |

#### Seven Oaks\_EXT Location & INT Studio Build

2-Story Victorian house build with a connection staircase





## Seven Oaks\_Concept Art by Aurora Kruk





#### Seven Oaks\_1st Floor Plans - Set Design by Daniel Kobylka





#### Seven Oaks\_Build Photos









# Seven Oaks\_1st Floor Set Photos













### Seven Oaks\_2nd Floor Set Photos





# Virk House\_Concept Art by Aurora Kruk - STUDIO BUILD 1960s Vancouver Special









#### Virk House\_Set Photos



















#### Virk House\_Set Photos





















#### Saanich Police Department\_Bullpen, Offices, Holding Hall, Jail Cells - STUDIO BUILD

2-Floor Police Department - 1950's build, with a renovation done in the mid 1970s



#### Saanich Police Department - Set Design by: Kyle White



#### Saanich Police Department\_Set Photos



# Godfrey House\_Set Design by Kyle White Studio build of the second floor of the house location



#### Godfrey House\_Set Photos of Studio Build



#### Godfrey House\_Set Photos of Location Set



# Connor's House\_Set Design by Codey F