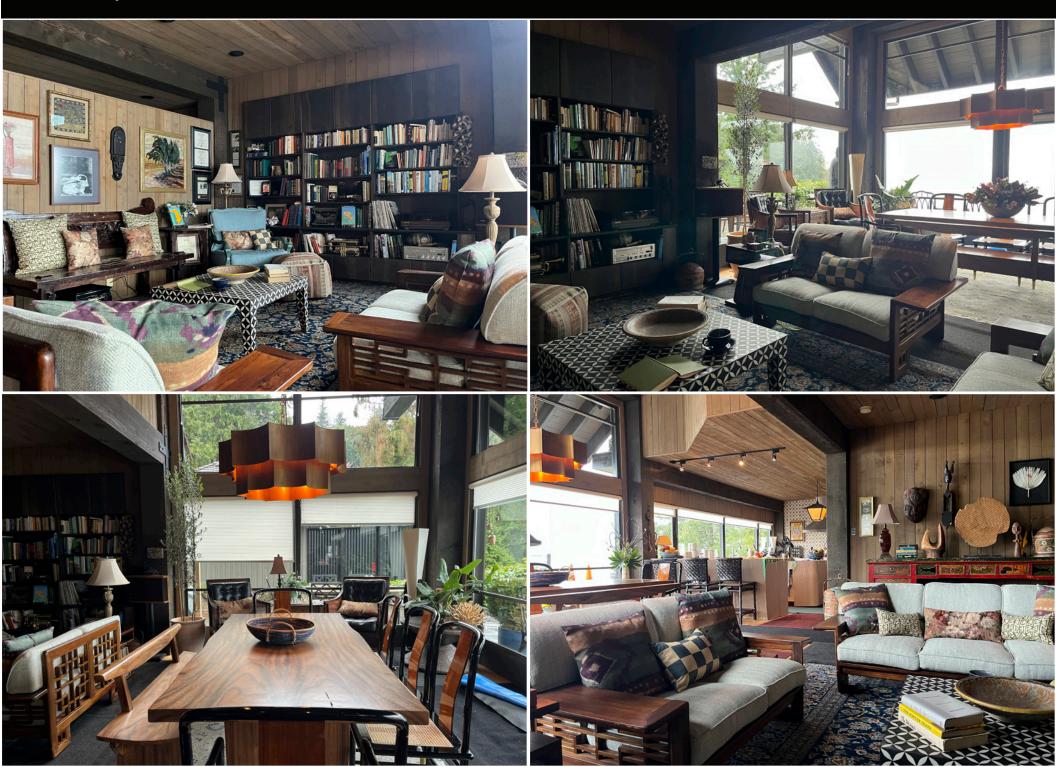

#### Seven Oaks\_Build Photos









# Seven Oaks\_1st Floor Set Photos













### Seven Oaks\_2nd Floor Set Photos





# Virk House\_Concept Art by Aurora Kruk - STUDIO BUILD 1960s Vancouver Special









#### Virk House\_Set Photos



















#### Virk House\_Set Photos





















#### Saanich Police Department\_Bullpen, Offices, Holding Hall, Jail Cells - STUDIO BUILD

2-Floor Police Department - 1950's build, with a renovation done in the mid 1970s



#### Saanich Police Department - Set Design by: Kyle White



#### Saanich Police Department\_Set Photos



# Godfrey House\_Set Design by Kyle White Studio build of the second floor of the house location



#### Godfrey House\_Set Photos of Studio Build



#### Godfrey House\_Set Photos of Location Set



# Connor's House\_Set Design by Codey Falkenberg - STUDIO BUILD Single storey home - full first floor



## Connor's House\_Set Photos











# Rebecca's Apartment\_Set Design by Daniel Kobylka - STUDIO BUILD Small NYC Apartment



#### Rebecca's Apartment\_Set Photos







## Craigflower Bridge\_Set Photos - LOCATION





## Victoria Law Courts\_Set Photos