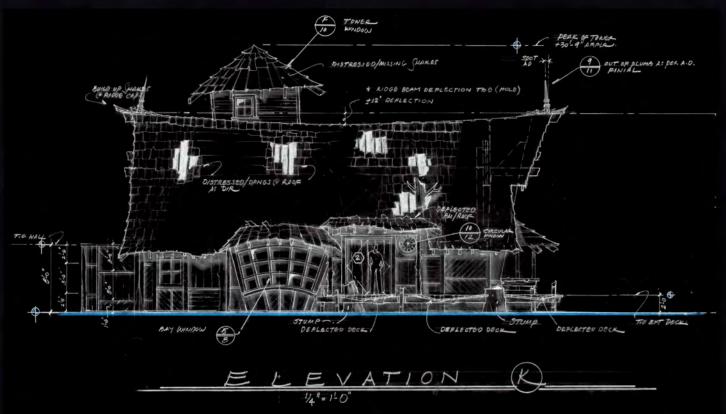

AGATHA ALLALONG

WILLIAM'S BEDROOM
STAGE SET PHOTO

COLONIAL VILLAGE
ILLUSTRATION

COLONIAL TAVERN

BAR-MITZVAH

CABIN ILLUSTRATIONS

AGATHA ALLALONG

CABIN

AGATHA ALLALONG

CABIN

POSTER AND STAGE BUILD SET PHOTOS

AGATHA .

CABIN

BEACH MANSION

BEACH MANSION MINIATURE

AGATHA ALLALONG