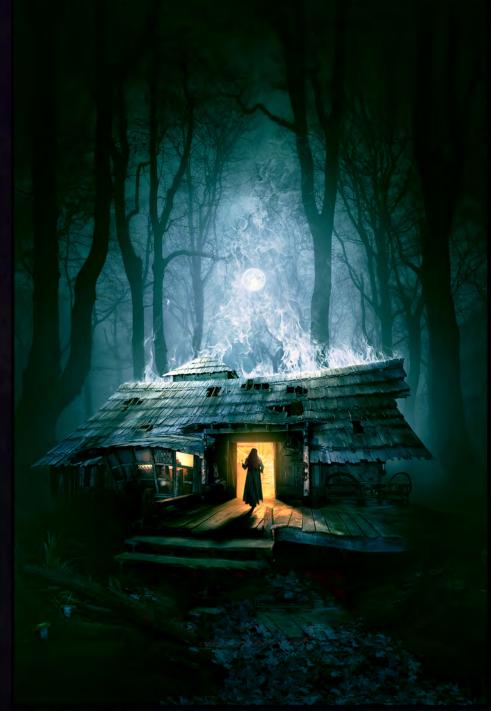

AGATHA ALLALONG

WILLIAM'S BEDROOM
STAGE SET PHOTO

COLONIAL VILLAGE
ILLUSTRATION

COLONIAL TAVERN

BAR-MITZVAH

CABIN ILLUSTRATIONS

AGATHA ALLALONG

CABIN

AGATHA ALLALONG

CABIN

POSTER AND STAGE BUILD SET PHOTOS

AGATHA .

CABIN

BEACH MANSION

BEACH MANSION MINIATURE

AGATHA ALLALONG