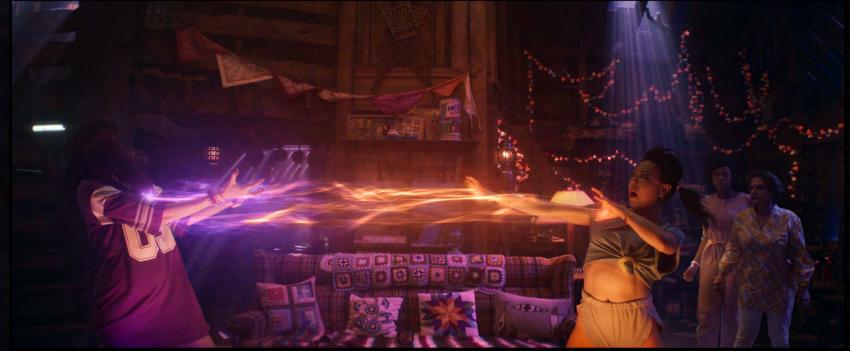

AGATHA ALLALONG

WILLIAM'S BEDROOM
STAGE SET PHOTO

COLONIAL VILLAGE
ILLUSTRATION

COLONIAL TAVERN

BAR-MITZVAH

CABIN ILLUSTRATIONS

AGATHA ALLALONG

CABIN