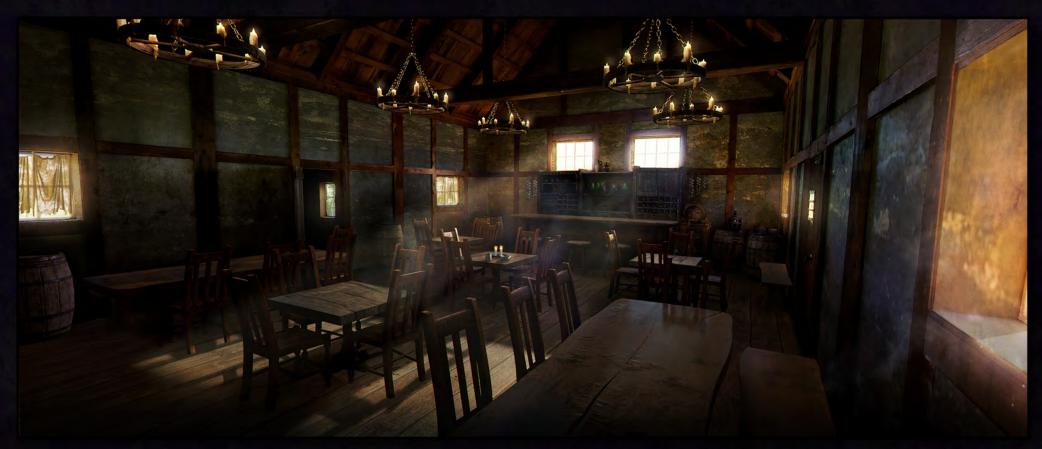

AGATHA ALLALONG

WILLIAM'S BEDROOM
STAGE SET PHOTO

COLONIAL VILLAGE
ILLUSTRATION

COLONIAL TAVERN

BAR-MITZVAH

CABIN ILLUSTRATIONS

AGATHA ALLALONG

CABIN