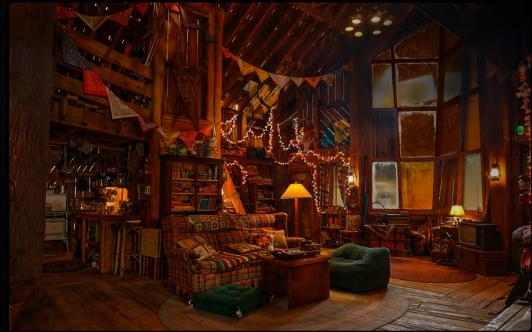

AGATHA ALLALONG

WILLIAM'S BEDROOM
STAGE SET PHOTO

COLONIAL VILLAGE
ILLUSTRATION

COLONIAL TAVERN

BAR-MITZVAH

CABIN ILLUSTRATIONS

AGATHA ALLALONG

CABIN

AGATHA ALLALONG

CABIN

POSTER AND STAGE BUILD SET PHOTOS

AGATHA .

CABIN

BEACH MANSION

BEACH MANSION MINIATURE

AGATHA ALLALONG