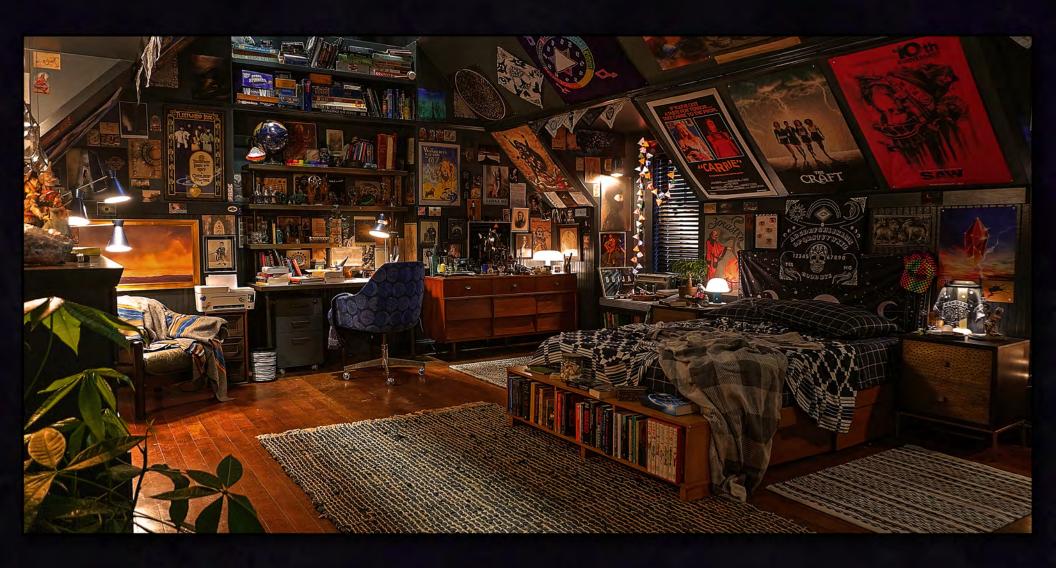

AGATHA ALLALONG

WILLIAM'S BEDROOM
STAGE SET PHOTO

COLONIAL VILLAGE
ILLUSTRATION

COLONIAL TAVERN

BAR-MITZVAH

CABIN ILLUSTRATIONS

AGATHA ALLALONG

CABIN