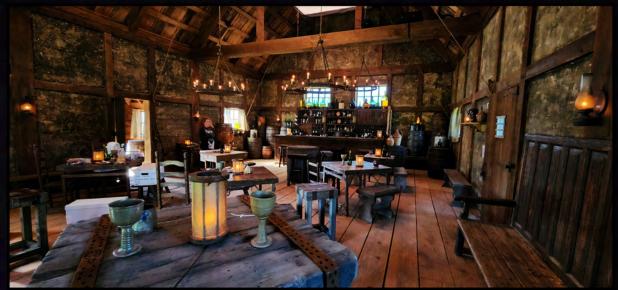

AGATHA ALLALONG

WILLIAM'S BEDROOM
STAGE SET PHOTO

COLONIAL VILLAGE
ILLUSTRATION

COLONIAL TAVERN

BAR-MITZVAH

CABIN ILLUSTRATIONS

AGATHA ALLALONG

CABIN