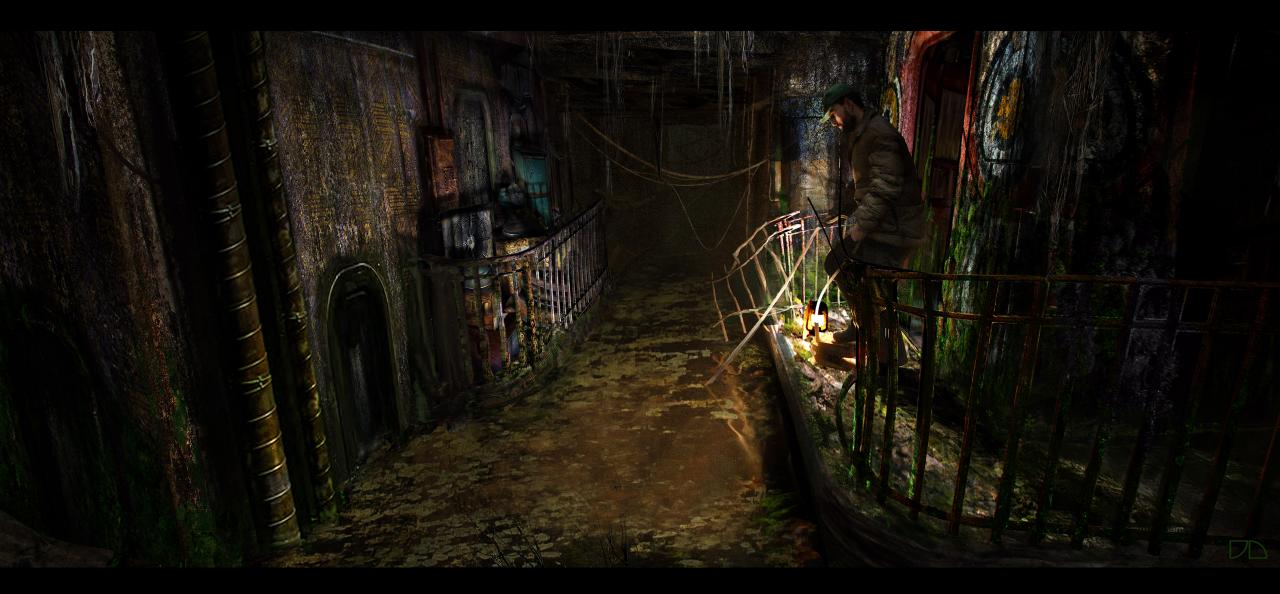

Silo 17 – A stage – IT Abandoned dressed

Silo 17 – A stage – IT Abandoned dressed

A stage – Abandoned concept – Lit version

Silo 17 – A stage – Painted & Distressed

Silo 17- A - stage – Juliette hero background - Concept