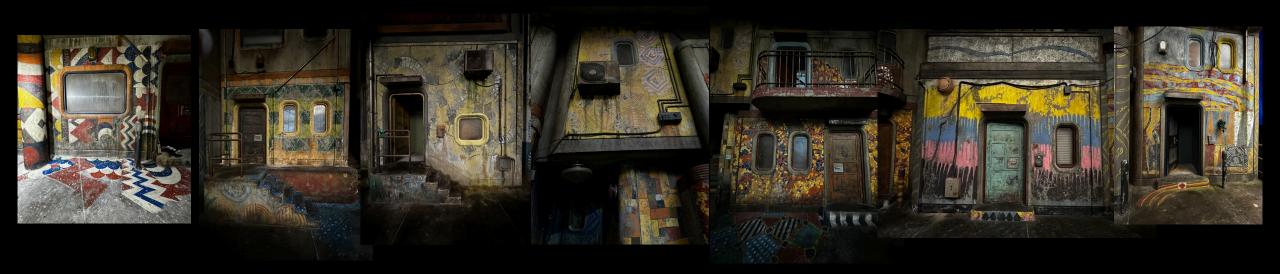

Silo 17 – A stage – Dressed

Silo 17 – Cafeteria – Concept

1.0 \*\*\*

Silo 17 – Cafeteria – Detail

BULLSHIT BOOHDERS RUSEI Falefoundors

Silo 17 – Classroom – Dressed

Silo 17 – Classroom - Concept

Silo 17 – Classroom – All dressing items was custom-made makes