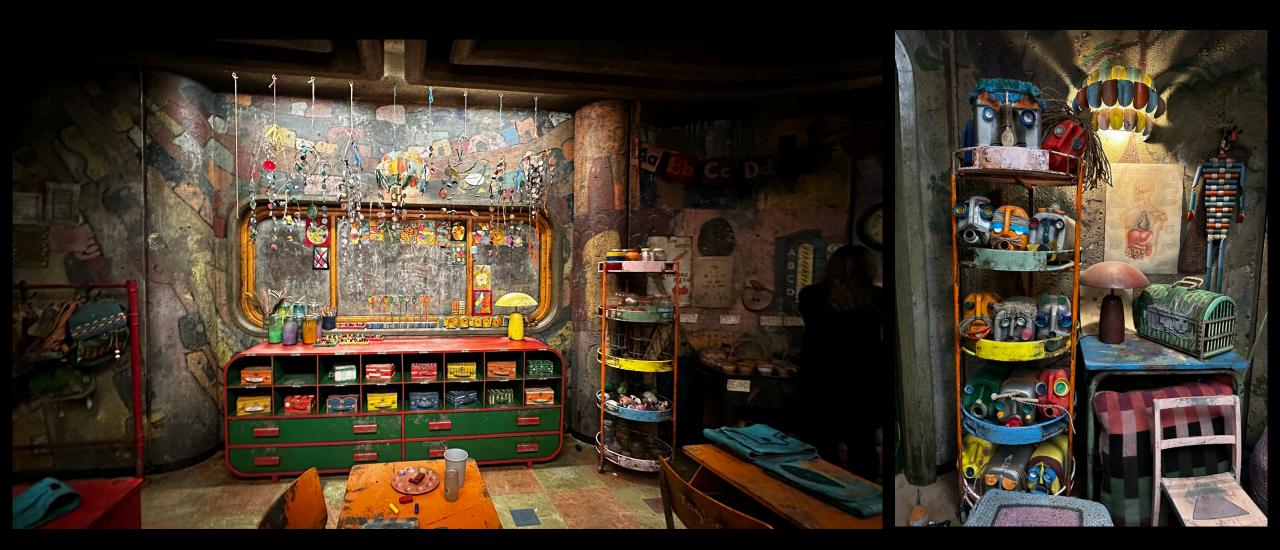

Silo 17 – A stage – Dressed

Silo 17 – Cafeteria – Concept

1.0 \*\*\*

Silo 17 – Cafeteria – Detail

BULLSHIT BOOHDERS RUSEI Falefoundors

Silo 17 – Classroom – Dressed

Silo 17 – Classroom - Concept

Silo 17 – Classroom – All dressing items was custom-made makes