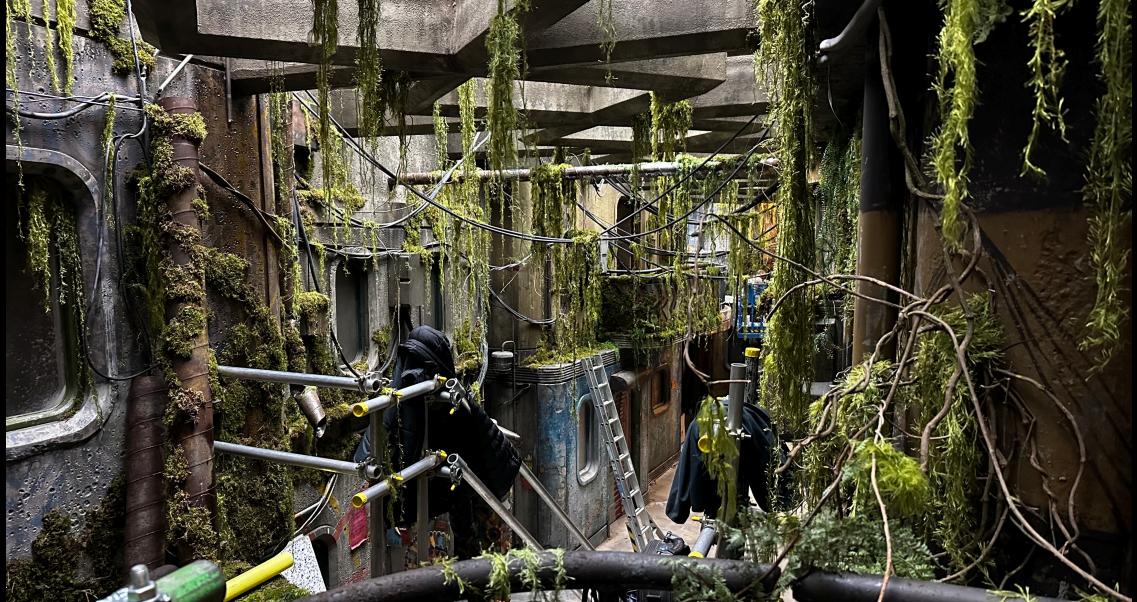

Silo 17 – A stage – IT Abandoned dressed

Silo 17 – A stage – IT Abandoned dressed

A stage – Abandoned concept – Lit version

Silo 17 – A stage – Painted & Distressed

Silo 17- A - stage – Juliette hero background - Concept

Silo 17 – A stage – Dressed

Silo 17 – Cafeteria – Concept

1.0 \*\*\*

Silo 17 – Cafeteria – Detail

BULLSHIT BOOHDERS RUSEI Falefoundors

Silo 17 – Classroom – Dressed

Silo 17 – Classroom - Concept

Silo 17 – Classroom – All dressing items was custom-made makes