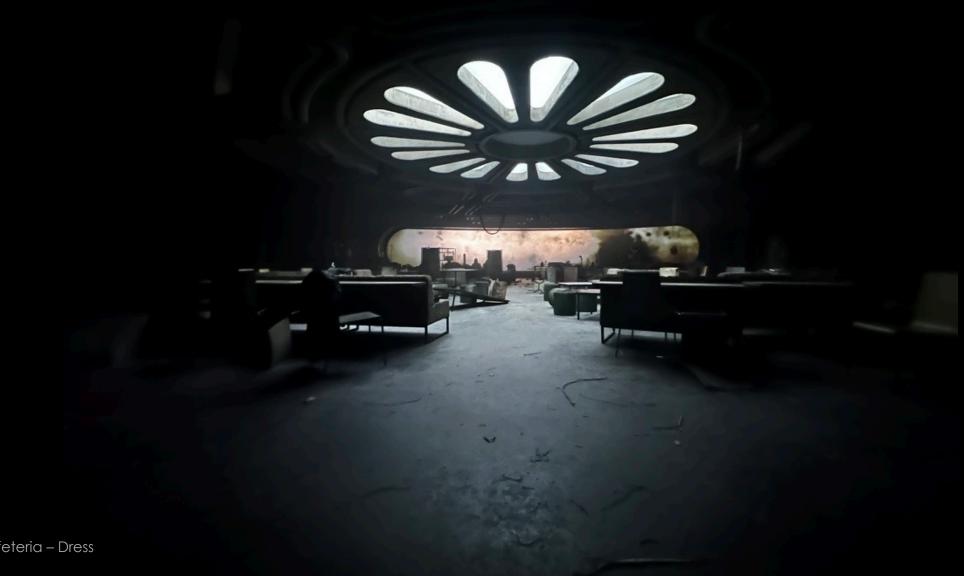

Silo 17 – A stage – Dressed

Silo 17 – Cafeteria – Concept

1.0 \*\*\*

Silo 17 – Cafeteria – Detail

BULLSHIT BOOHDERS RUSEI Falefoundors

Silo 17 – Classroom – Dressed

Silo 17 – Classroom - Concept

Silo 17 – Classroom – All dressing items was custom-made makes