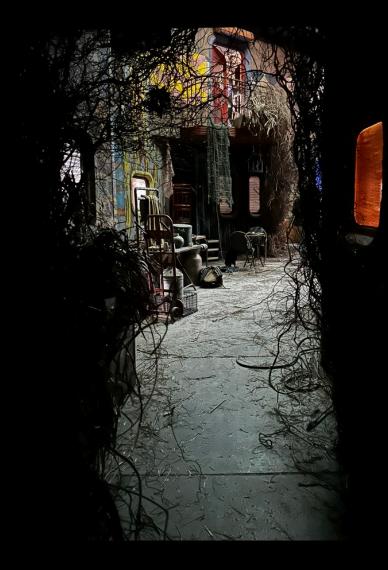

Silo 17 – A stage – IT Abandoned dressed

Silo 17 – A stage – IT Abandoned dressed

A stage – Abandoned concept – Lit version

Silo 17 – A stage – Painted & Distressed

Silo 17- A - stage – Juliette hero background - Concept

Silo 17 – A stage – Dressed

Silo 17 – Cafeteria – Concept

1.0 \*\*\*

Silo 17 – Cafeteria – Detail

BULLSHIT BOOHDERS RUSEI Falefoundors

Silo 17 – Classroom – Dressed

Silo 17 – Classroom - Concept

Silo 17 – Classroom – All dressing items was custom-made makes