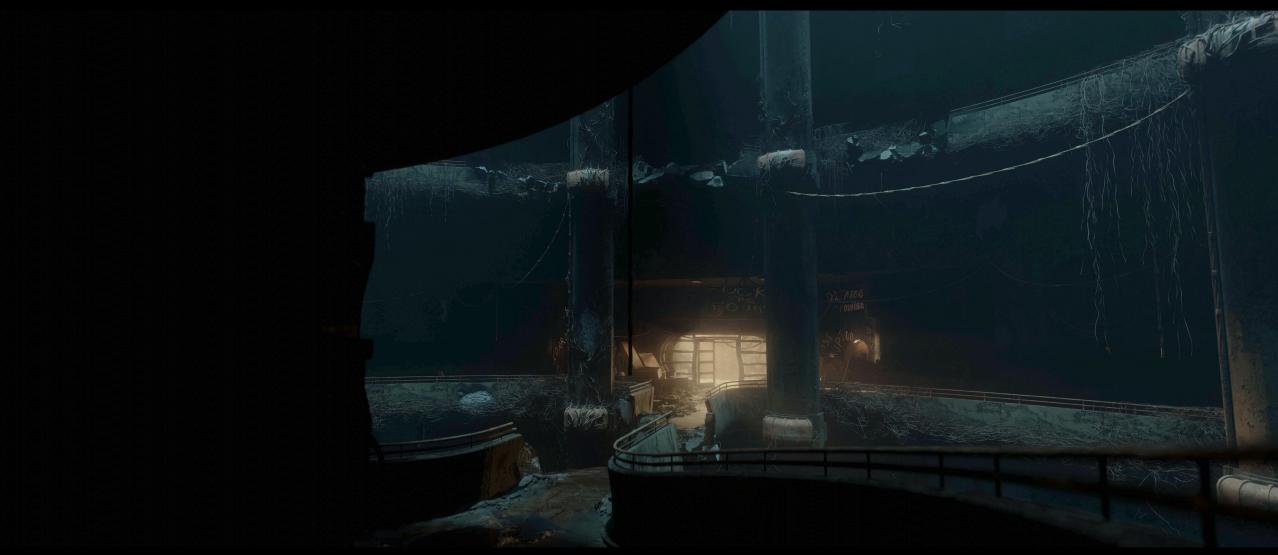

## NICOLE NORTHRIDGE, PRODUCTION DESIGNER

CONCEPT ART AND STILLS FROM EPISODE 3: SOLO AND EPISODE 4: THE HARMONIUM

Silo 17 – A stage – IT Abandoned concept

Silo 17 – A stage – IT Abandoned concept

Silo 17 – A stage – IT Abandoned concept

Silo 17 – A stage – IT Abandoned dressed

Silo 17 – A stage – IT Abandoned dressed

A stage – Abandoned concept – Lit version

Silo 17 – A stage – Painted & Distressed

Silo 17- A - stage – Juliette hero background - Concept