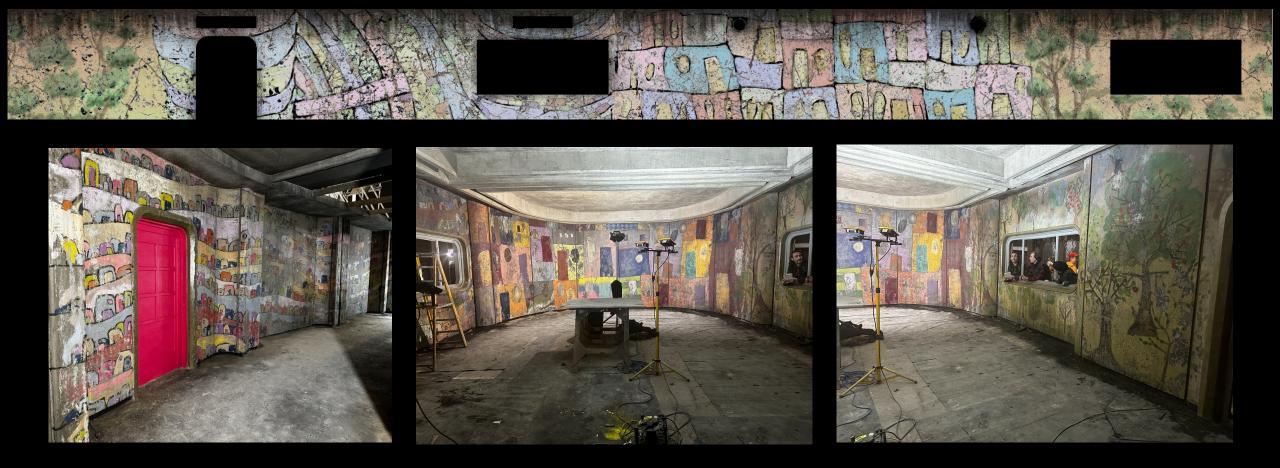

Silo 17 – A stage – IT Abandoned dressed

Silo 17 – A stage – IT Abandoned dressed

A stage – Abandoned concept – Lit version

Silo 17 – A stage – Painted & Distressed

Silo 17- A - stage – Juliette hero background - Concept