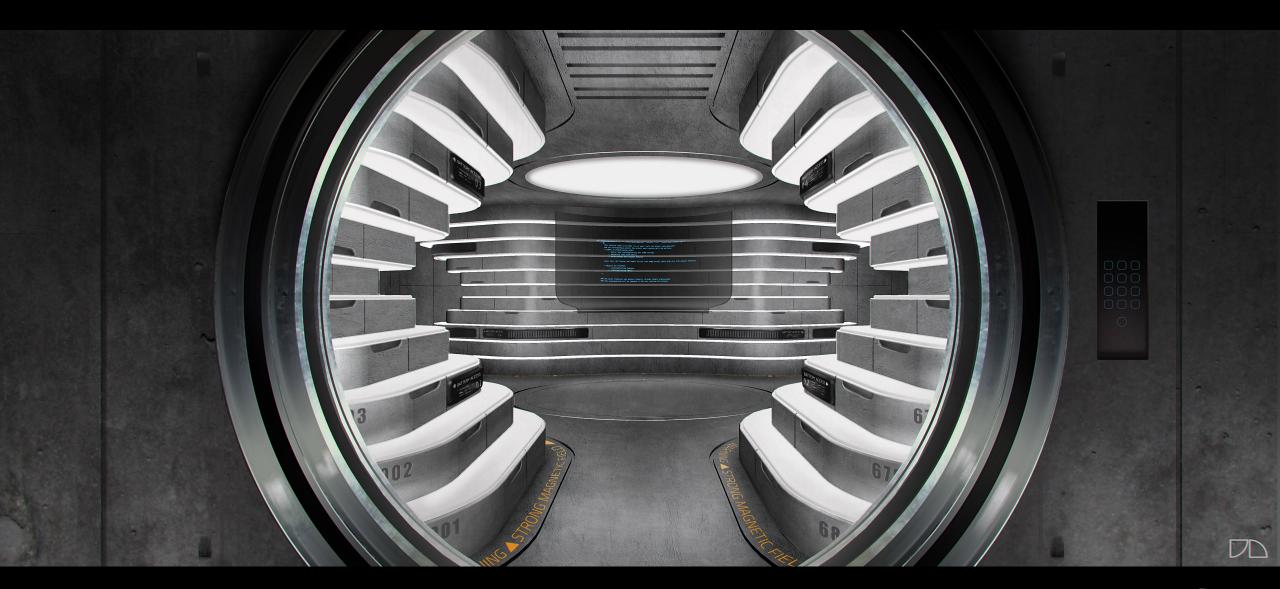

Silo 17 – Juliette's First Apartment – Details – All dressing items was custom-made makes

Silo 17 – Server room & Algorithm anti chamber – Concept

Thank you for your consideration