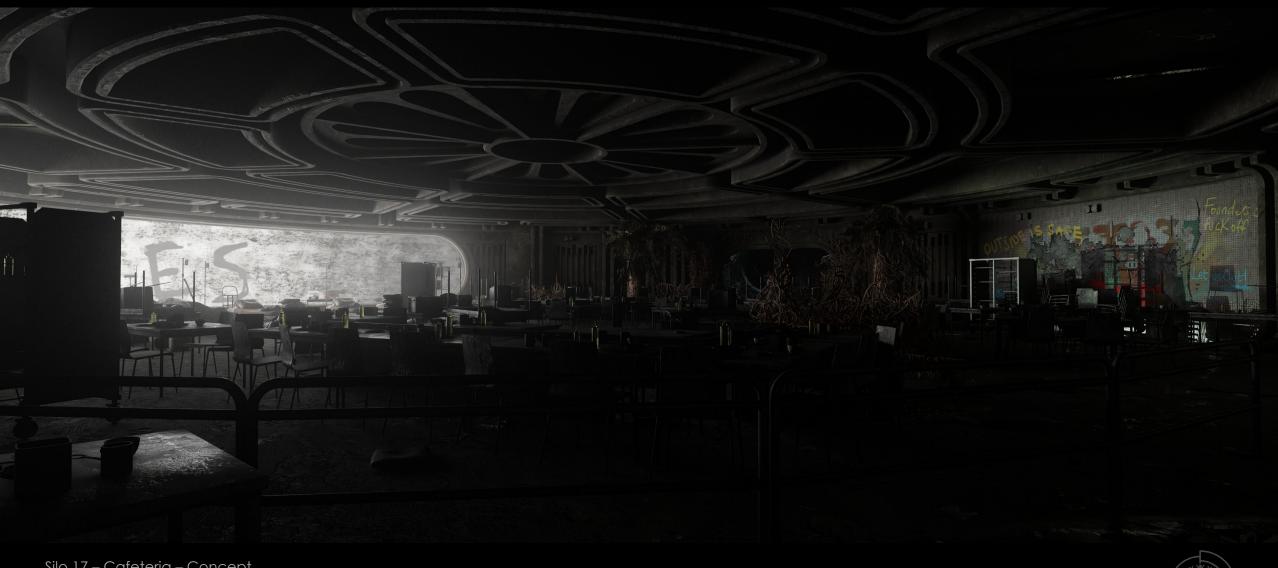

Silo 17 – A stage – Dressed

Silo 17 – Cafeteria – Concept

1.0 \*\*\*

Silo 17 – Cafeteria – Detail

BULLSHIT BOOHDERS RUSEI Falefoundors

Silo 17 – Classroom – Dressed

Silo 17 – Classroom - Concept

Silo 17 – Classroom – All dressing items was custom-made makes