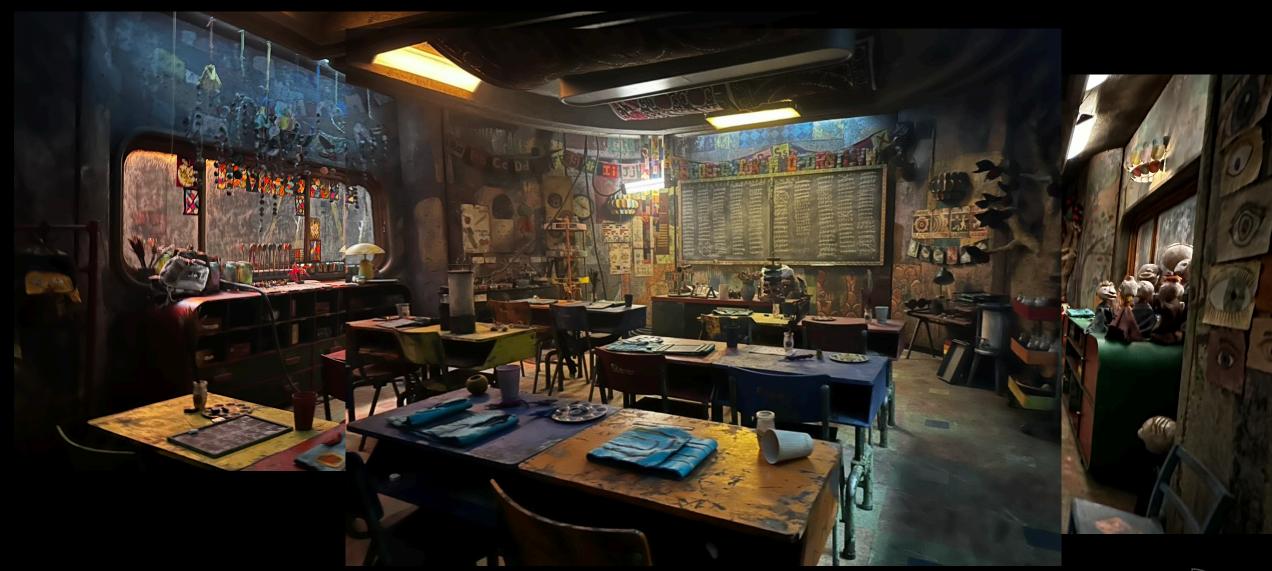

Silo 17 – A stage – Dressed

Silo 17 – Cafeteria – Concept

1.0 \*\*\*

Silo 17 – Cafeteria – Detail

BULLSHIT BOOHDERS RUSEI Falefoundors

Silo 17 – Classroom – Dressed

Silo 17 – Classroom - Concept

Silo 17 – Classroom – All dressing items was custom-made makes