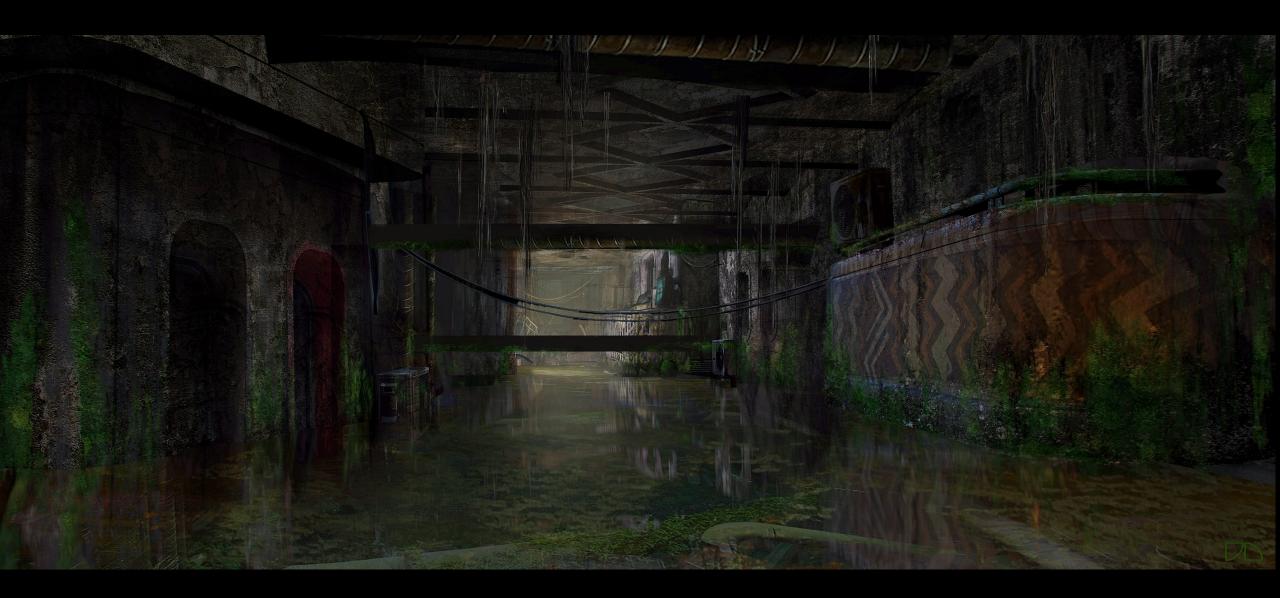

## NICOLE NORTHRIDGE, PRODUCTION DESIGNER

CONCEPT ART AND STILLS FROM EPISODE 3: SOLO AND EPISODE 4: THE HARMONIUM

Silo 17 – A stage – IT Abandoned concept

Silo 17 – A stage – IT Abandoned concept

Silo 17 – A stage – IT Abandoned concept

Silo 17 – A stage – IT Abandoned dressed

Silo 17 – A stage – IT Abandoned dressed

A stage – Abandoned concept – Lit version

Silo 17 – A stage – Painted & Distressed

Silo 17- A - stage – Juliette hero background - Concept