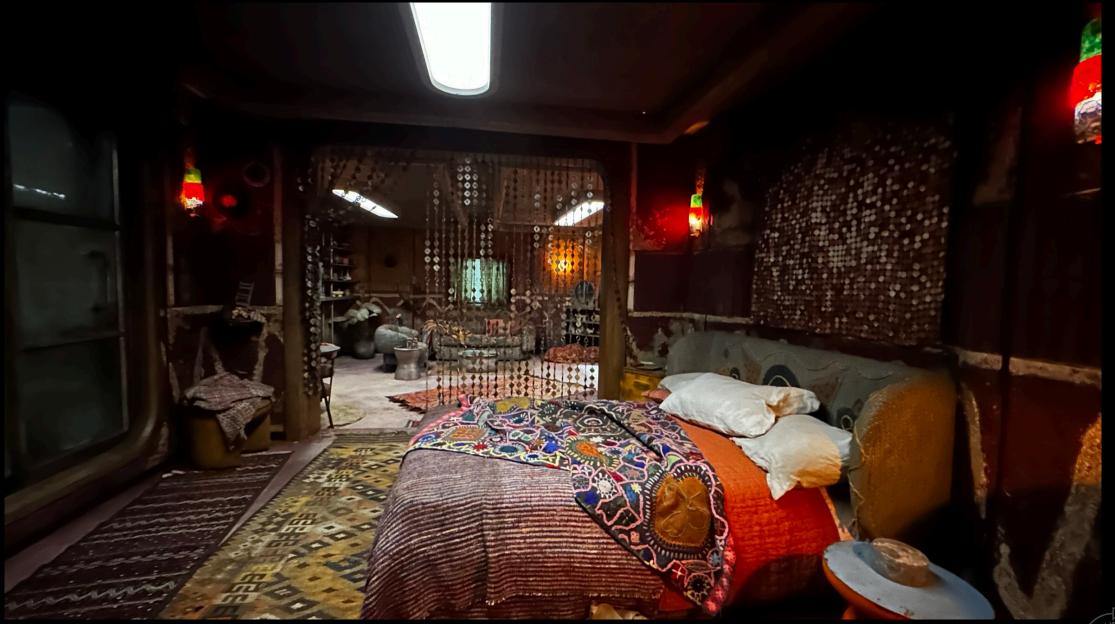

Silo 17 – A stage – IT Abandoned dressed

Silo 17 – A stage – IT Abandoned dressed

A stage – Abandoned concept – Lit version

Silo 17 – A stage – Painted & Distressed

Silo 17- A - stage – Juliette hero background - Concept

Silo 17 – A stage – Dressed

Silo 17 – Cafeteria – Concept

1.0 \*\*\*

Silo 17 – Cafeteria – Detail

BULLSHIT BOOHDERS RUSEI Falefoundors

Silo 17 – Classroom – Dressed

Silo 17 – Classroom - Concept

Silo 17 – Classroom – All dressing items was custom-made makes