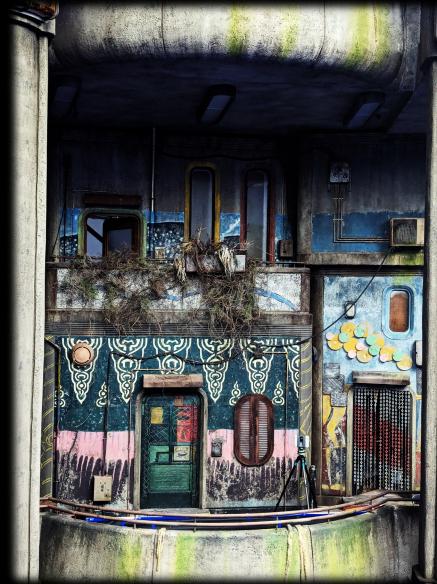

Silo 17 – A stage – IT Abandoned dressed

Silo 17 – A stage – IT Abandoned dressed

A stage – Abandoned concept – Lit version

Silo 17 – A stage – Painted & Distressed

Silo 17- A - stage – Juliette hero background - Concept

Silo 17 – A stage – Dressed

Silo 17 – Cafeteria – Concept

1.0 \*\*\*

Silo 17 – Cafeteria – Detail

BULLSHIT BOOHDERS RUSEI Falefoundors

Silo 17 – Classroom – Dressed

Silo 17 – Classroom - Concept

Silo 17 – Classroom – All dressing items was custom-made makes