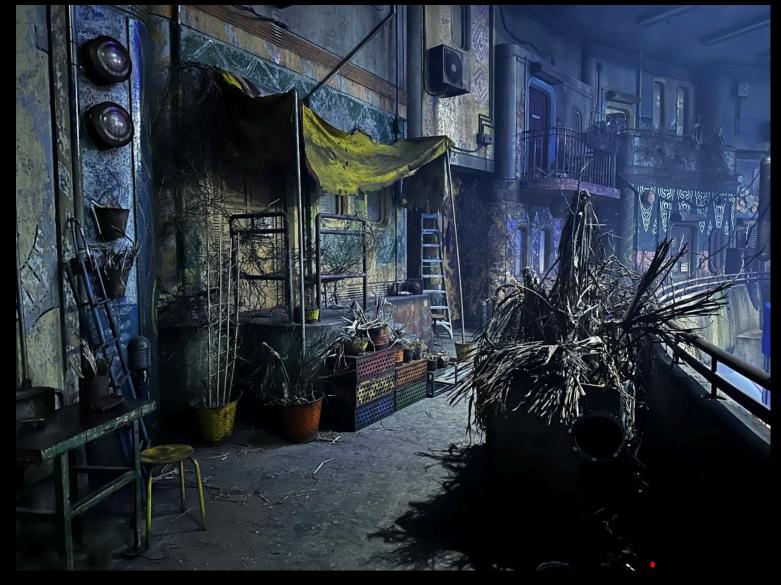

Silo 17 – A stage – IT Abandoned dressed

Silo 17 – A stage – IT Abandoned dressed

A stage – Abandoned concept – Lit version

Silo 17 – A stage – Painted & Distressed

Silo 17- A - stage – Juliette hero background - Concept

Silo 17 – A stage – Dressed

Silo 17 – Cafeteria – Concept

1.0 \*\*\*

Silo 17 – Cafeteria – Detail

BULLSHIT BOOHDERS RUSEI Falefoundors

Silo 17 – Classroom – Dressed

Silo 17 – Classroom - Concept

Silo 17 – Classroom – All dressing items was custom-made makes