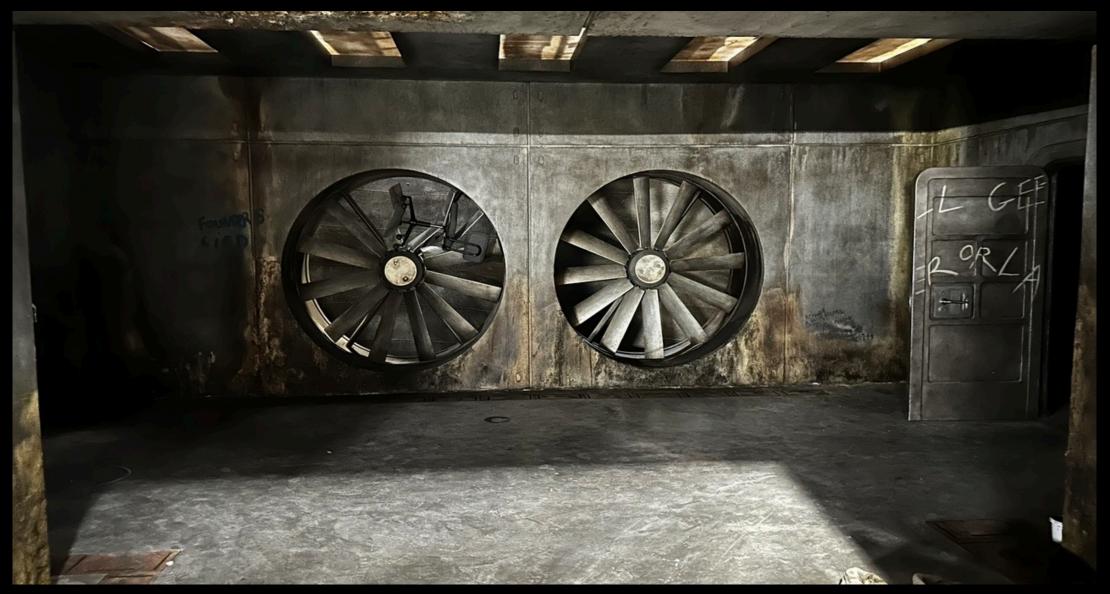

## NICOLE NORTHRIDGE, PRODUCTION DESIGNER

CONCEPT ART AND STILLS FROM EPISODE 3: SOLO AND EPISODE 4: THE HARMONIUM

Silo 17 – A stage – IT Abandoned concept

Silo 17 – A stage – IT Abandoned concept

Silo 17 – A stage – IT Abandoned concept

Silo 17 – A stage – IT Abandoned dressed

Silo 17 – A stage – IT Abandoned dressed

A stage – Abandoned concept – Lit version

Silo 17 – A stage – Painted & Distressed

Silo 17- A - stage – Juliette hero background - Concept