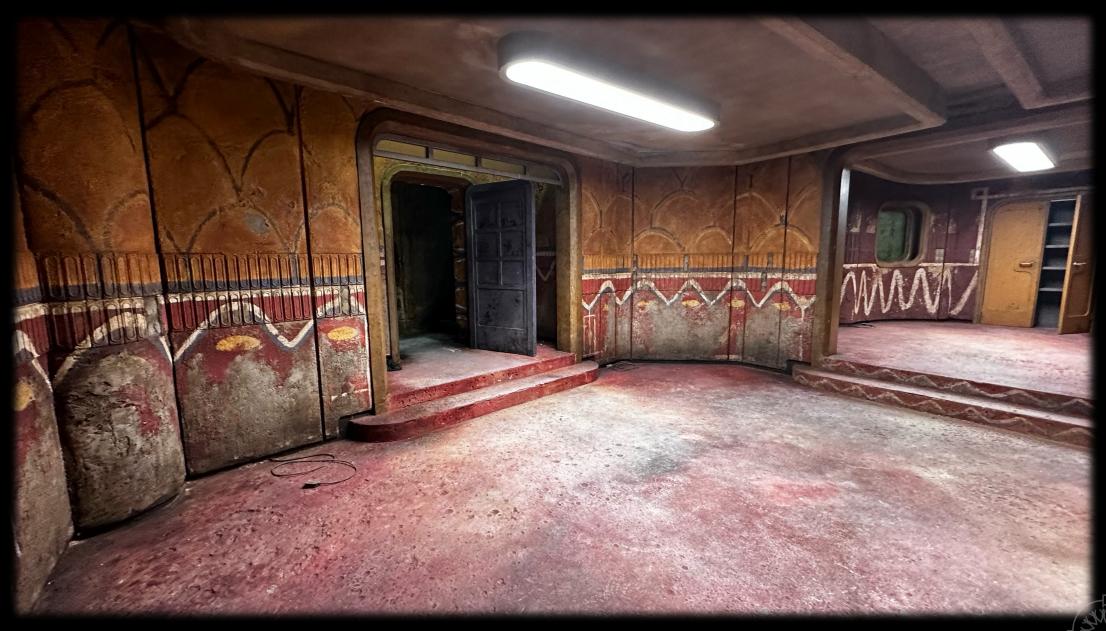

Silo 17 – A stage – Dressed

Silo 17 – Cafeteria – Concept

1.0 \*\*\*

Silo 17 – Cafeteria – Detail

BULLSHIT BOOHDERS RUSEI Falefoundors

Silo 17 – Classroom – Dressed

Silo 17 – Classroom - Concept

Silo 17 – Classroom – All dressing items was custom-made makes