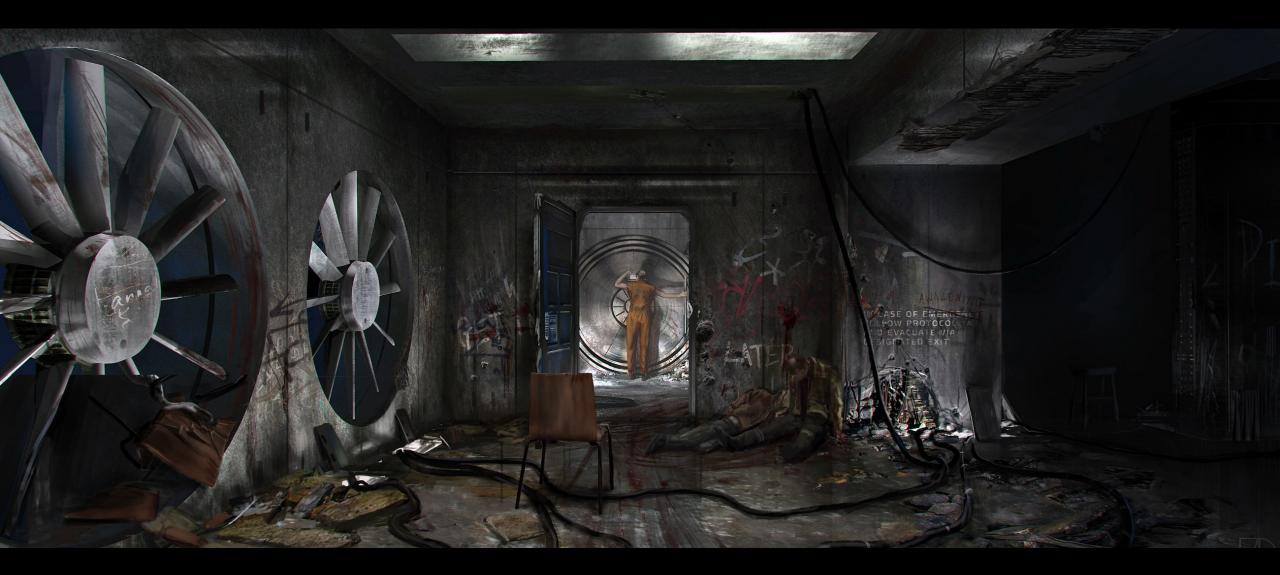

## NICOLE NORTHRIDGE, PRODUCTION DESIGNER

CONCEPT ART AND STILLS FROM EPISODE 3: SOLO AND EPISODE 4: THE HARMONIUM

Silo 17 – A stage – IT Abandoned concept

Silo 17 – A stage – IT Abandoned concept

Silo 17 – A stage – IT Abandoned concept

Silo 17 – A stage – IT Abandoned dressed

Silo 17 – A stage – IT Abandoned dressed

A stage – Abandoned concept – Lit version

Silo 17 – A stage – Painted & Distressed

Silo 17- A - stage – Juliette hero background - Concept