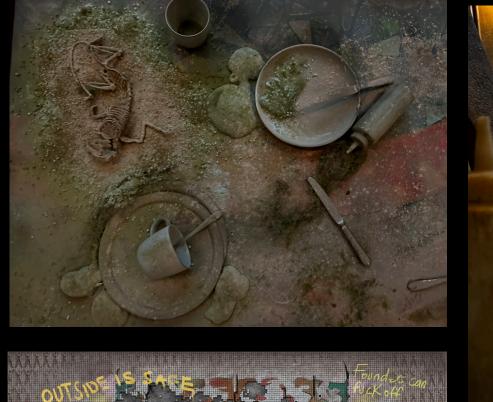

Silo 17 – A stage – Dressed

Silo 17 – Cafeteria – Concept

1.0 \*\*\*

Silo 17 – Cafeteria – Detail

BULLSHIT BOOHDERS RUSEI Falefoundors

Silo 17 – Classroom – Dressed

Silo 17 – Classroom - Concept

Silo 17 – Classroom – All dressing items was custom-made makes