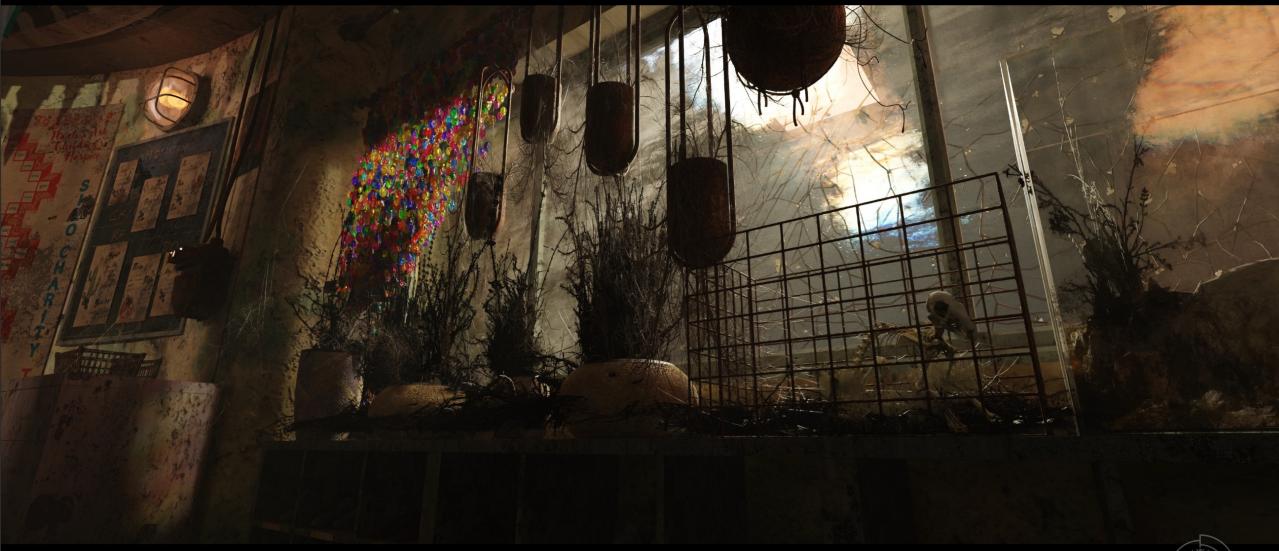

Silo 17 – A stage – IT Abandoned dressed

Silo 17 – A stage – IT Abandoned dressed

A stage – Abandoned concept – Lit version

Silo 17 – A stage – Painted & Distressed

Silo 17- A - stage – Juliette hero background - Concept