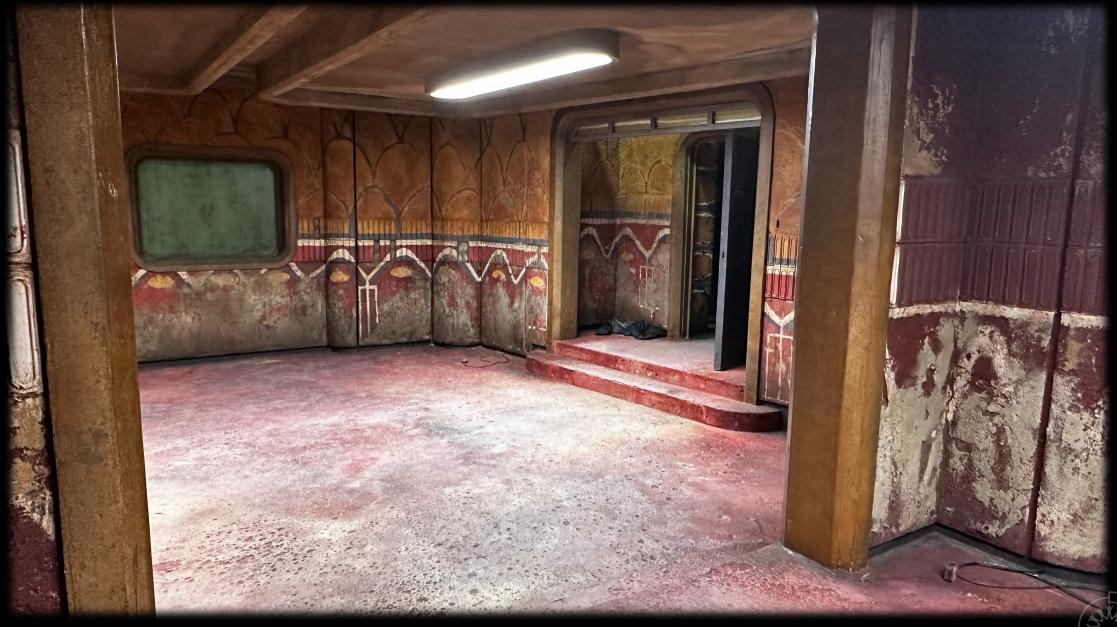

Silo 17 – A stage – IT Abandoned dressed

Silo 17 – A stage – IT Abandoned dressed

A stage – Abandoned concept – Lit version

Silo 17 – A stage – Painted & Distressed

Silo 17- A - stage – Juliette hero background - Concept