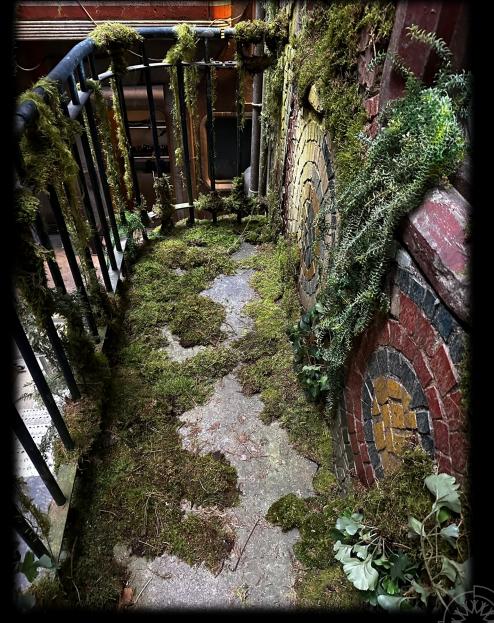

## NICOLE NORTHRIDGE, PRODUCTION DESIGNER

CONCEPT ART AND STILLS FROM EPISODE 3: SOLO AND EPISODE 4: THE HARMONIUM

Silo 17 – A stage – IT Abandoned concept

Silo 17 – A stage – IT Abandoned concept

Silo 17 – A stage – IT Abandoned concept

Silo 17 – A stage – IT Abandoned dressed

Silo 17 – A stage – IT Abandoned dressed

A stage – Abandoned concept – Lit version

Silo 17 – A stage – Painted & Distressed

Silo 17- A - stage – Juliette hero background - Concept