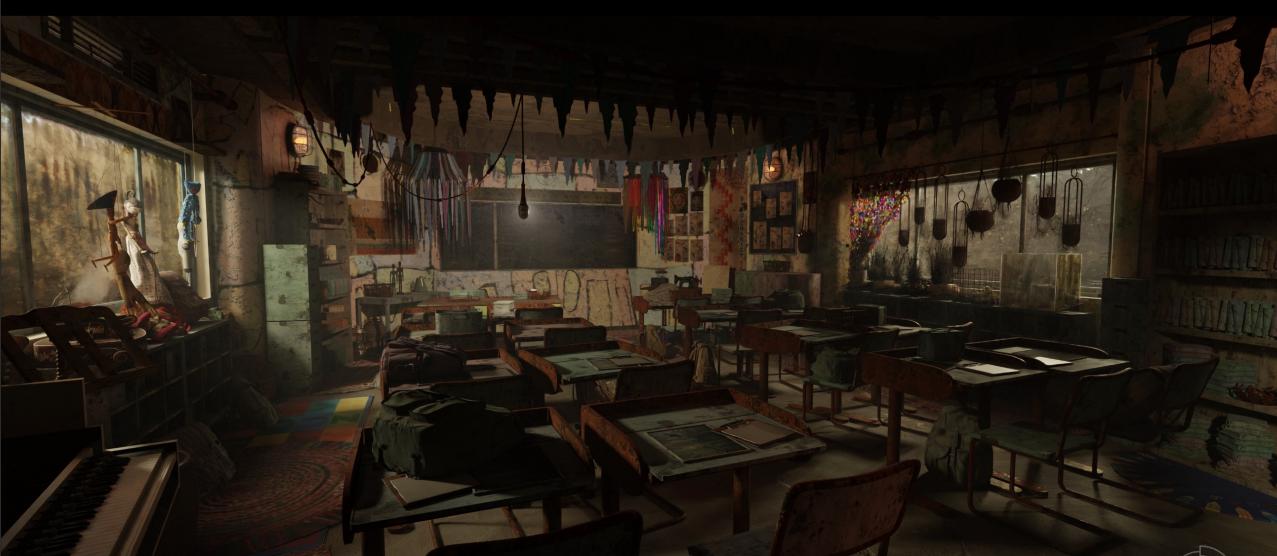

Silo 17 – A stage – Dressed

Silo 17 – Cafeteria – Concept

1.0 \*\*\*

Silo 17 – Cafeteria – Detail

BULLSHIT BOOHDERS RUSEI Falefoundors

Silo 17 – Classroom – Dressed

Silo 17 – Classroom - Concept

Silo 17 – Classroom – All dressing items was custom-made makes