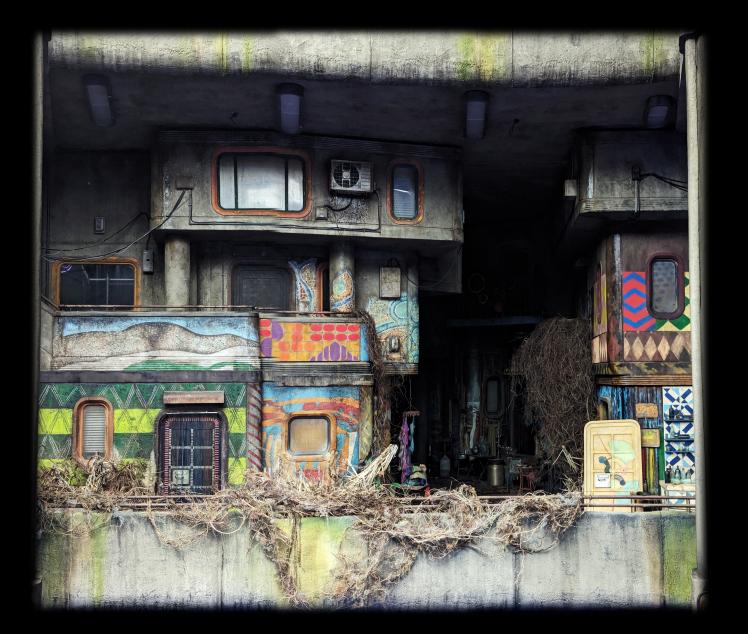

Silo 17 – A stage – IT Abandoned dressed

Silo 17 – A stage – IT Abandoned dressed

A stage – Abandoned concept – Lit version

Silo 17 – A stage – Painted & Distressed

Silo 17- A - stage – Juliette hero background - Concept

Silo 17 – A stage – Dressed

Silo 17 – Cafeteria – Concept

1.0 \*\*\*

Silo 17 – Cafeteria – Detail

BULLSHIT BOOHDERS RUSEI Falefoundors

Silo 17 – Classroom – Dressed

Silo 17 – Classroom - Concept

Silo 17 – Classroom – All dressing items was custom-made makes