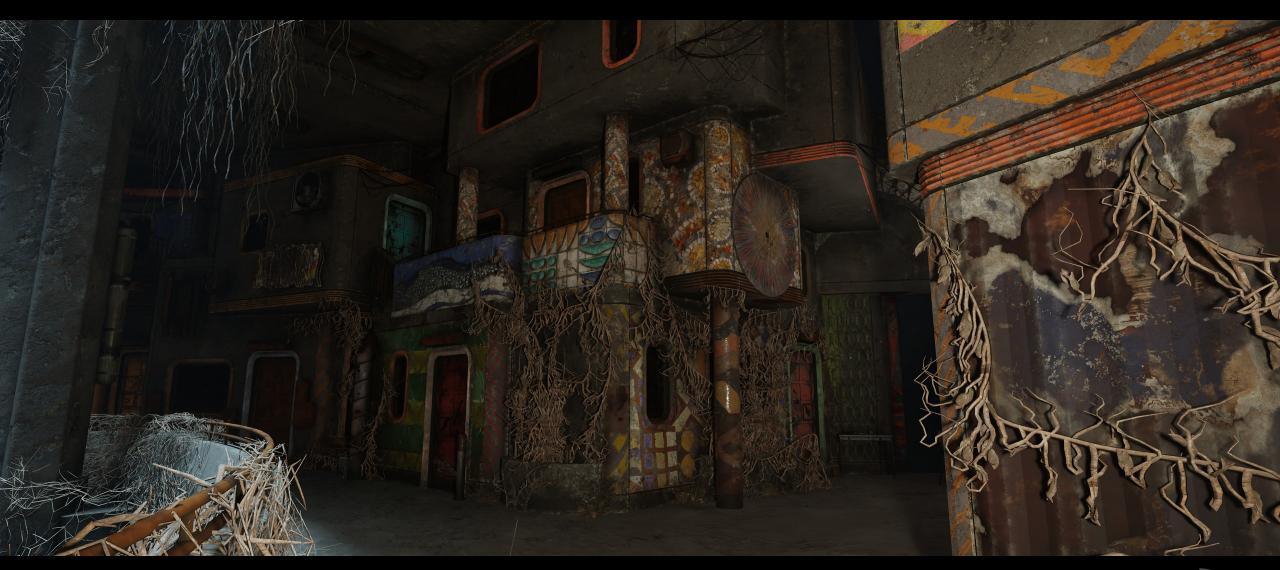

Silo 17 – A stage – IT Abandoned dressed

Silo 17 – A stage – IT Abandoned dressed

A stage – Abandoned concept – Lit version

Silo 17 – A stage – Painted & Distressed

Silo 17- A - stage – Juliette hero background - Concept

Silo 17 – A stage – Dressed

Silo 17 – Cafeteria – Concept

1.0 \*\*\*

Silo 17 – Cafeteria – Detail

BULLSHIT BOOHDERS RUSEI Falefoundors

Silo 17 – Classroom – Dressed

Silo 17 – Classroom - Concept

Silo 17 – Classroom – All dressing items was custom-made makes