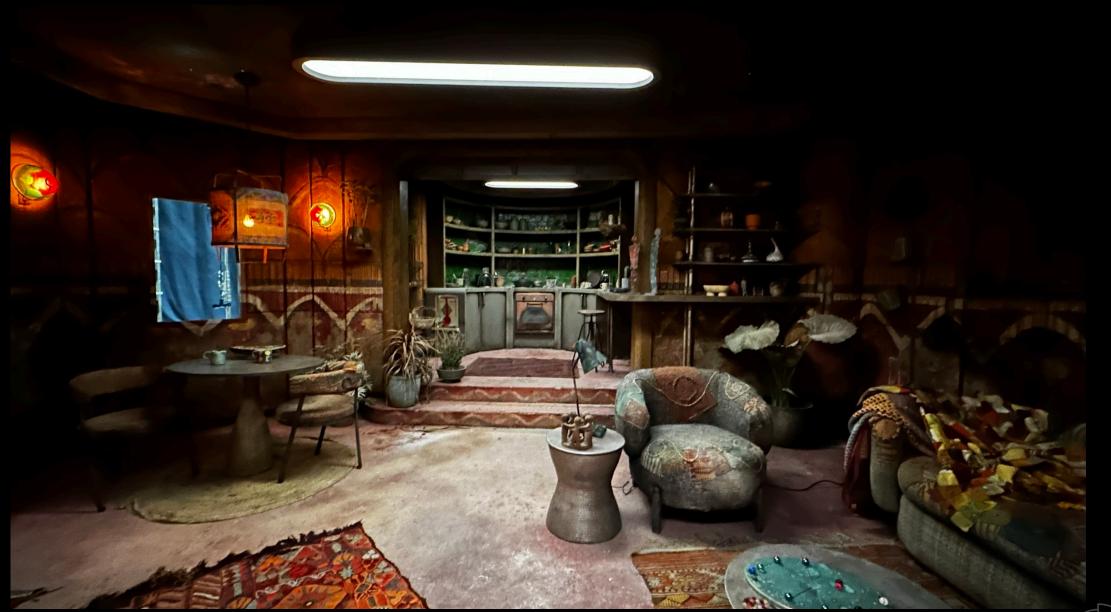

Silo 17– Above Fire safety – Concept

Silo 17– Above Fire safety – Concept

Silo 17 - Fire safety - Concept

Silo 17– Water Tank - Fire safety Build in Tank

Silo 17 – Juliette's First Apartment – Concept

Silo 17 – Juliette's First Apartment – Set Build & Scenic work

Silo 17 – Juliette's First Apartment – Details – All dressing items was custom-made makes

Silo 17 – Server room & Algorithm anti chamber – Concept

Thank you for your consideration