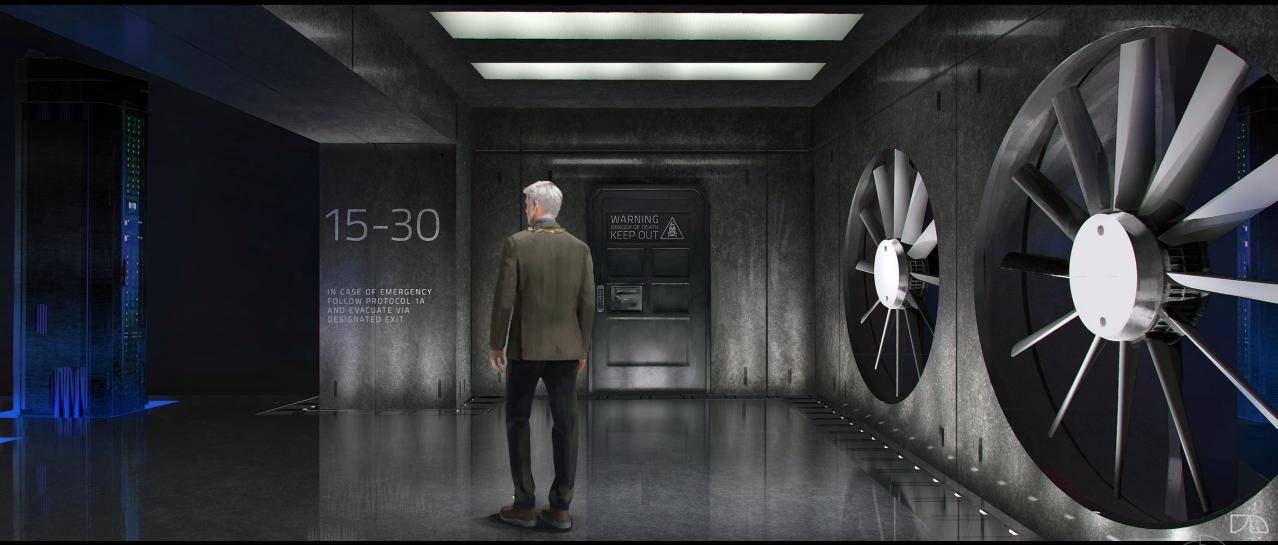

Silo 17 – Juliette's First Apartment – Details – All dressing items was custom-made makes

Silo 17 – Server room & Algorithm anti chamber – Concept

Thank you for your consideration