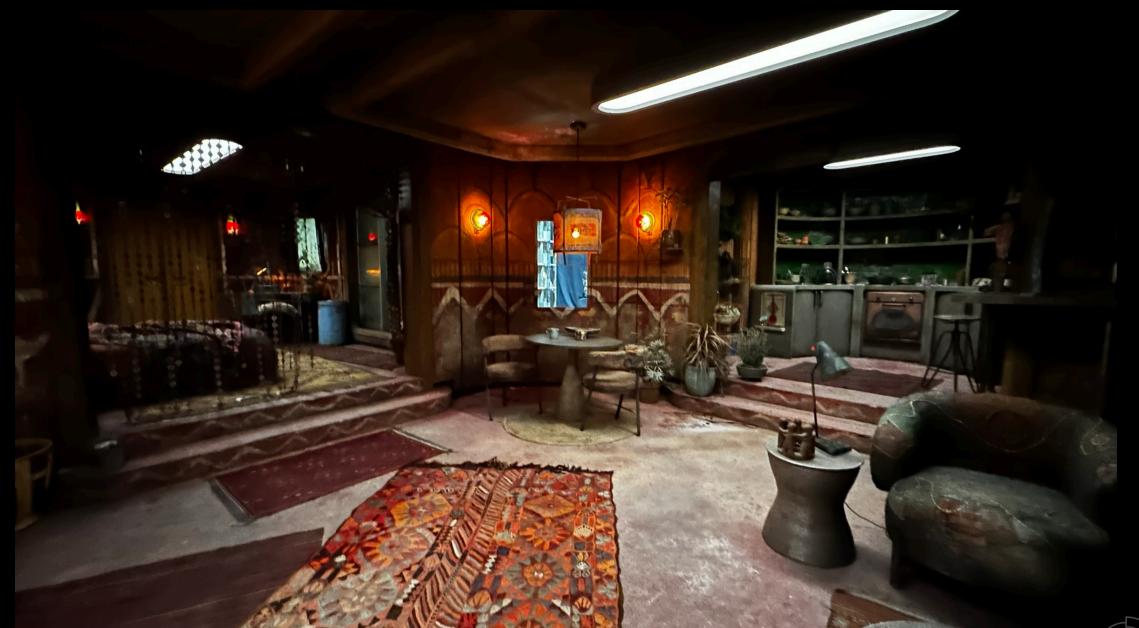

Silo 17– Above Fire safety – Concept

Silo 17– Above Fire safety – Concept

Silo 17 - Fire safety - Concept

Silo 17– Water Tank - Fire safety Build in Tank

Silo 17 – Juliette's First Apartment – Concept

Silo 17 – Juliette's First Apartment – Set Build & Scenic work

Silo 17 – Juliette's First Apartment – Details – All dressing items was custom-made makes

Silo 17 – Server room & Algorithm anti chamber – Concept

Thank you for your consideration