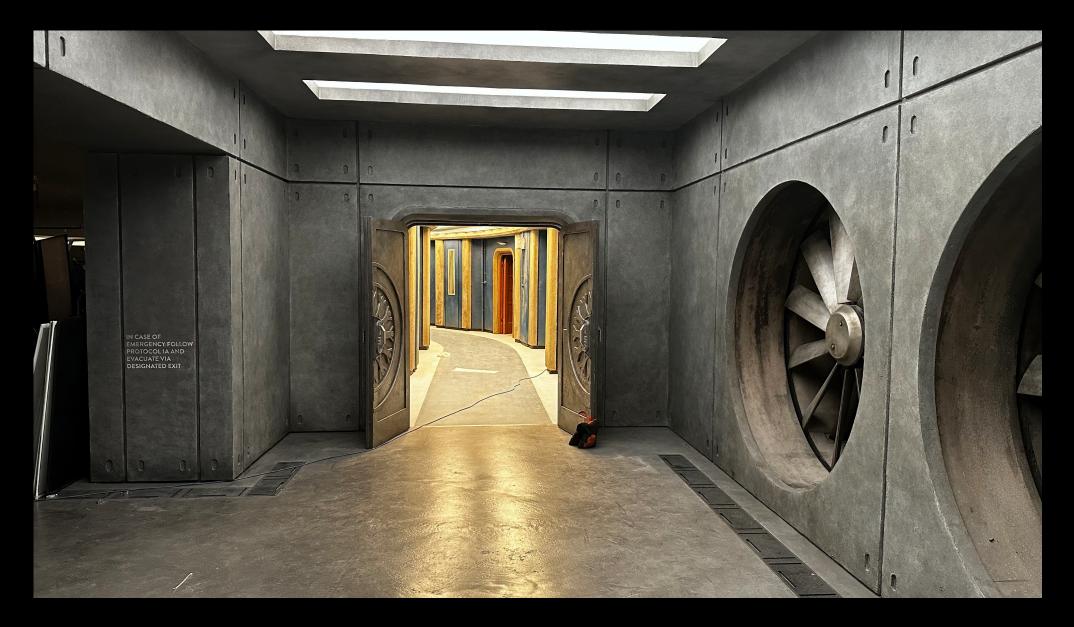

Silo 17 – Juliette's First Apartment – Details – All dressing items was custom-made makes

Silo 17 – Server room & Algorithm anti chamber – Concept

Thank you for your consideration