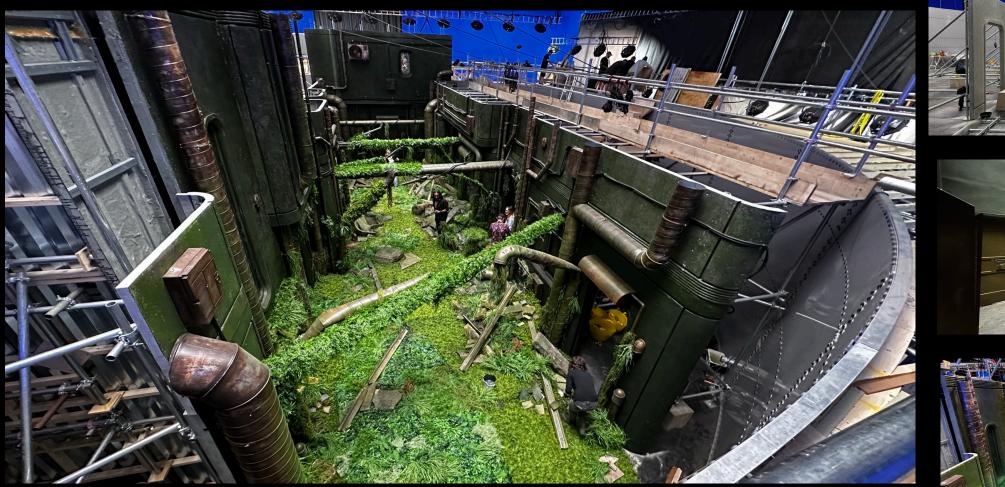

## NICOLE NORTHRIDGE, PRODUCTION DESIGNER

CONCEPT ART AND STILLS FROM EPISODE 3: SOLO AND EPISODE 4: THE HARMONIUM

Silo 17 – A stage – IT Abandoned concept

Silo 17 – A stage – IT Abandoned concept

Silo 17 – A stage – IT Abandoned concept

Silo 17 – A stage – IT Abandoned dressed

Silo 17 – A stage – IT Abandoned dressed

A stage – Abandoned concept – Lit version

Silo 17 – A stage – Painted & Distressed

Silo 17- A - stage – Juliette hero background - Concept