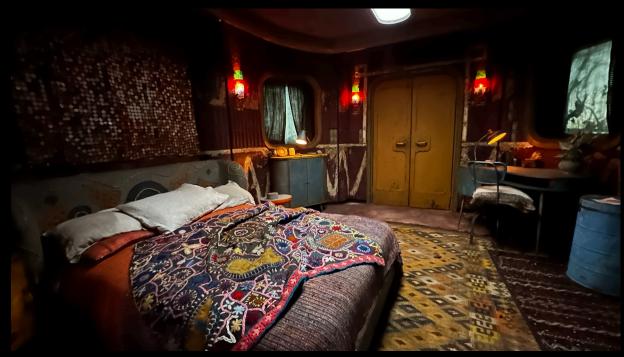

Silo 17 – A stage – IT Abandoned dressed

Silo 17 – A stage – IT Abandoned dressed

A stage – Abandoned concept – Lit version

Silo 17 – A stage – Painted & Distressed

Silo 17- A - stage – Juliette hero background - Concept

Silo 17 – A stage – Dressed

Silo 17 – Cafeteria – Concept

1.0 \*\*\*

Silo 17 – Cafeteria – Detail

BULLSHIT BOOHDERS RUSEI Falefoundors

Silo 17 – Classroom – Dressed

Silo 17 – Classroom - Concept

Silo 17 – Classroom – All dressing items was custom-made makes