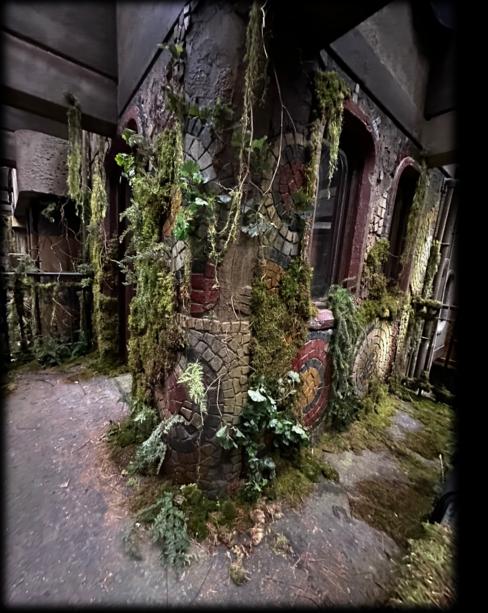

Silo 17 – A stage – IT Abandoned dressed

Silo 17 – A stage – IT Abandoned dressed

A stage – Abandoned concept – Lit version

Silo 17 – A stage – Painted & Distressed

Silo 17- A - stage – Juliette hero background - Concept

Silo 17 – A stage – Dressed

Silo 17 – Cafeteria – Concept

1.0 \*\*\*

Silo 17 – Cafeteria – Detail

BULLSHIT BOOHDERS RUSEI Falefoundors

Silo 17 – Classroom – Dressed

Silo 17 – Classroom - Concept

Silo 17 – Classroom – All dressing items was custom-made makes