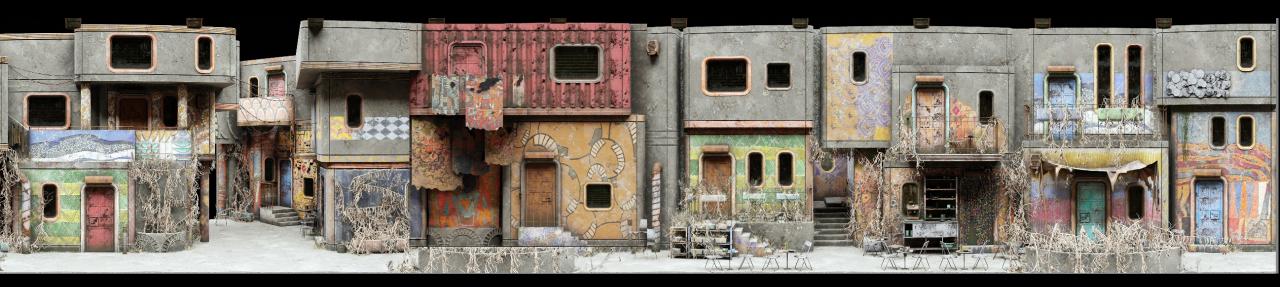

Silo 17 – A stage – IT Abandoned dressed

Silo 17 – A stage – IT Abandoned dressed

A stage – Abandoned concept – Lit version

Silo 17 – A stage – Painted & Distressed

Silo 17- A - stage – Juliette hero background - Concept

Silo 17 – A stage – Dressed

Silo 17 – Cafeteria – Concept

1.0 \*\*\*

Silo 17 – Cafeteria – Detail

BULLSHIT BOOHDERS RUSEI Falefoundors

Silo 17 – Classroom – Dressed

Silo 17 – Classroom - Concept

Silo 17 – Classroom – All dressing items was custom-made makes