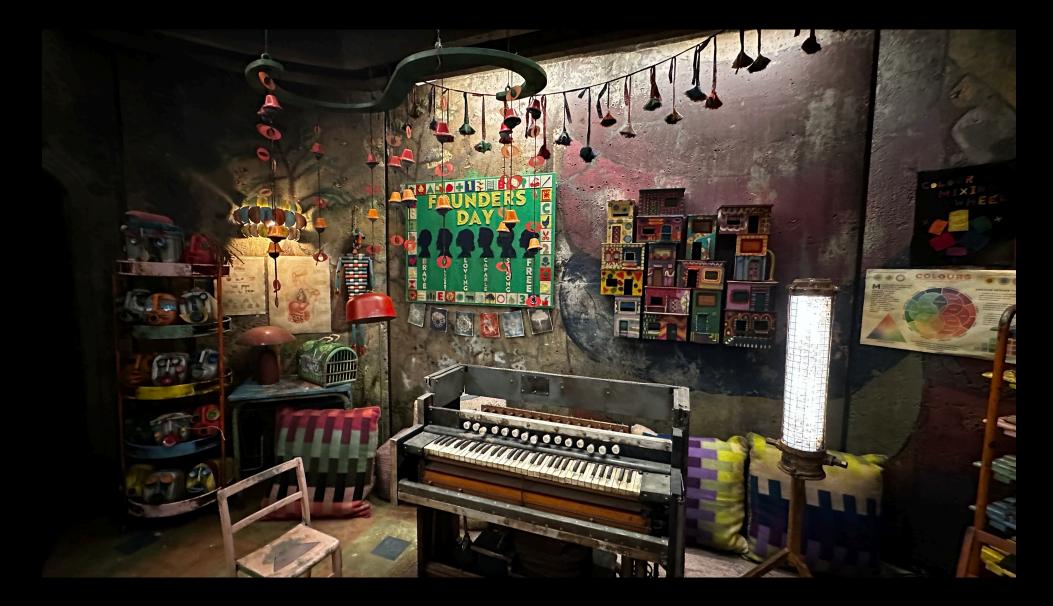

Silo 17 – A stage – Dressed

Silo 17 – Cafeteria – Concept

1.0 \*\*\*

Silo 17 – Cafeteria – Detail

BULLSHIT BOOHDERS RUSEI Falefoundors

Silo 17 – Classroom – Dressed

Silo 17 – Classroom - Concept

Silo 17 – Classroom – All dressing items was custom-made makes