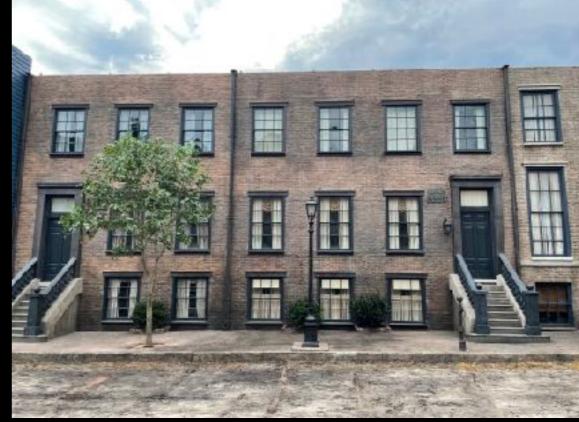

## 

Production Designer: Chloe Arbiture

Set Decorator: Lisa Alkofer

Filmed in Savannah, GA

 ${\bf EXT.\,10TH\,STREET\,(OUTSIDE\,FORD'S\,THEATER)\,\,-WASHINGTON\,D.C.}$ 

EXT. FORD'S THEATER & STAR SALOON

RECREATED WALLPAPER AND BLANKET FROM HISTORICAL PHOTOS

QUILT FROM LINCOLN'S DEATHBED

EXT. NY CITY STREET OUTSIDE THEATER

INT. FORD'S THEATER

EXT. GARRETT TOBACCO BARN

EXT. FREED PEOPLE'S CAMP

INT. MILITARY TRIBUNAL COURT

INT. WAR DEPARTMENT- TELEGRAPH ROOM

CONCEPT