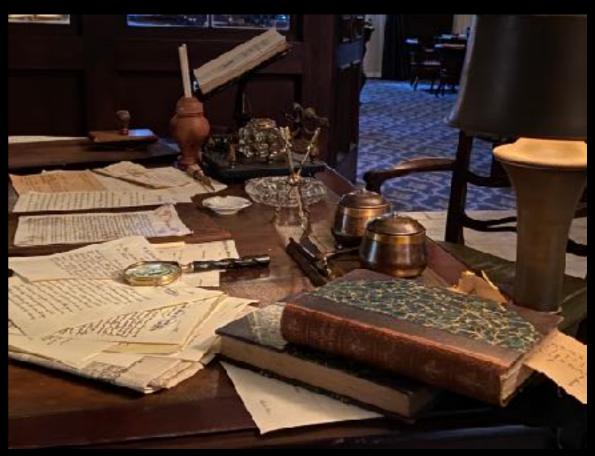

## 

Production Designer: Chloe Arbiture

Set Decorator: Lisa Alkofer

Filmed in Savannah, GA

 ${\bf EXT.\,10TH\,STREET\,(OUTSIDE\,FORD'S\,THEATER)\,\,-WASHINGTON\,D.C.}$ 

EXT. FORD'S THEATER & STAR SALOON

RECREATED WALLPAPER AND BLANKET FROM HISTORICAL PHOTOS

QUILT FROM LINCOLN'S DEATHBED

EXT. NY CITY STREET OUTSIDE THEATER

INT. FORD'S THEATER

EXT. GARRETT TOBACCO BARN

EXT. FREED PEOPLE'S CAMP

INT. MILITARY TRIBUNAL COURT

INT. WAR DEPARTMENT- TELEGRAPH ROOM

CONCEPT