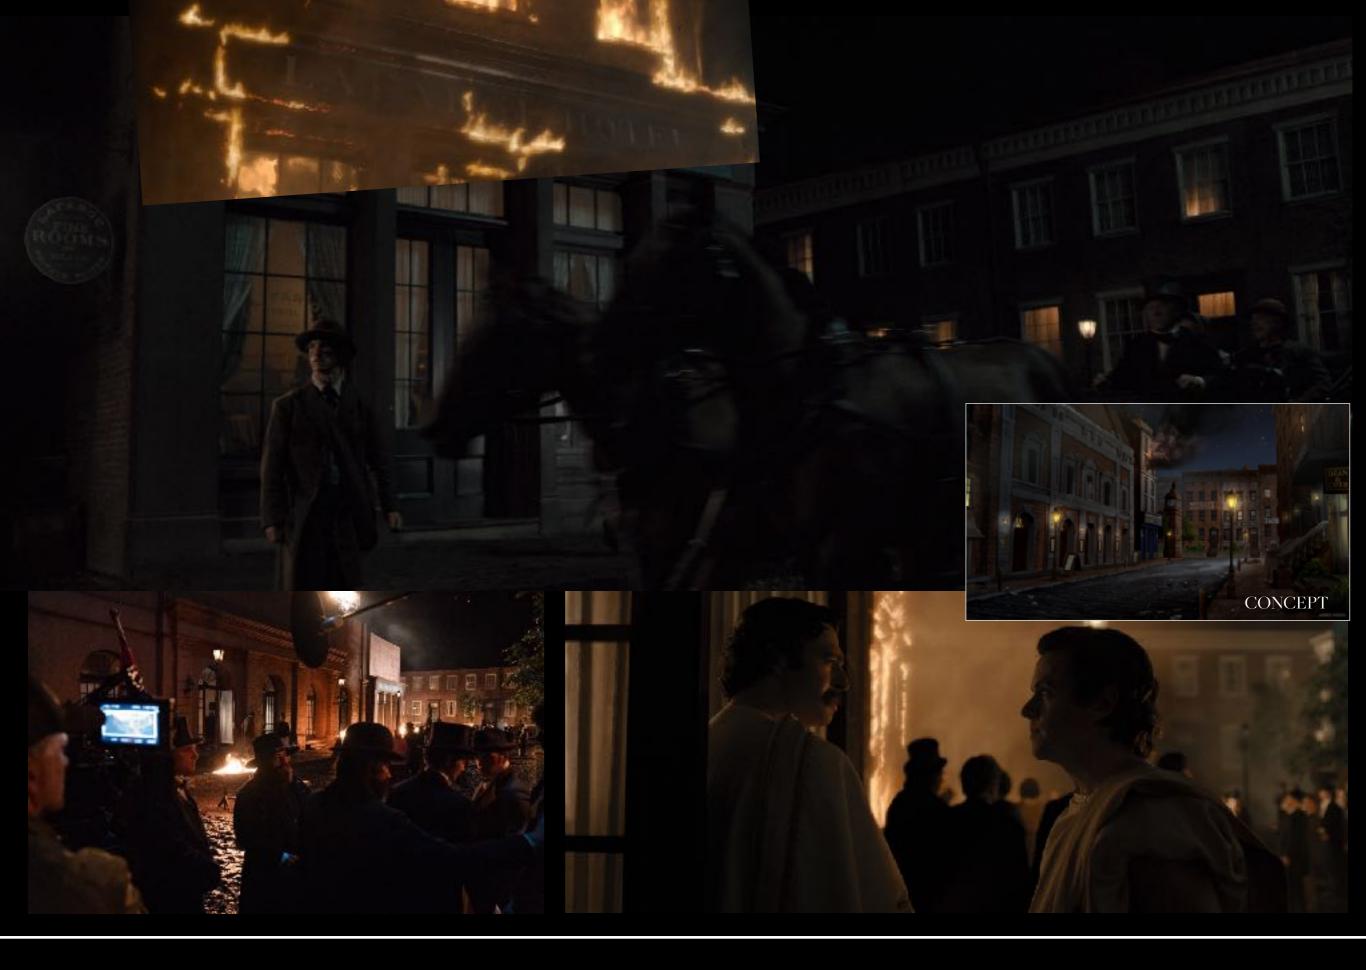

## 

Production Designer: Chloe Arbiture

Set Decorator: Lisa Alkofer

Filmed in Savannah, GA

 ${\bf EXT.\,10TH\,STREET\,(OUTSIDE\,FORD'S\,THEATER)\,\,-WASHINGTON\,D.C.}$ 

EXT. FORD'S THEATER & STAR SALOON

RECREATED WALLPAPER AND BLANKET FROM HISTORICAL PHOTOS

QUILT FROM LINCOLN'S DEATHBED

EXT. NY CITY STREET OUTSIDE THEATER

INT. FORD'S THEATER

EXT. GARRETT TOBACCO BARN

EXT. FREED PEOPLE'S CAMP

INT. MILITARY TRIBUNAL COURT

INT. WAR DEPARTMENT- TELEGRAPH ROOM

CONCEPT