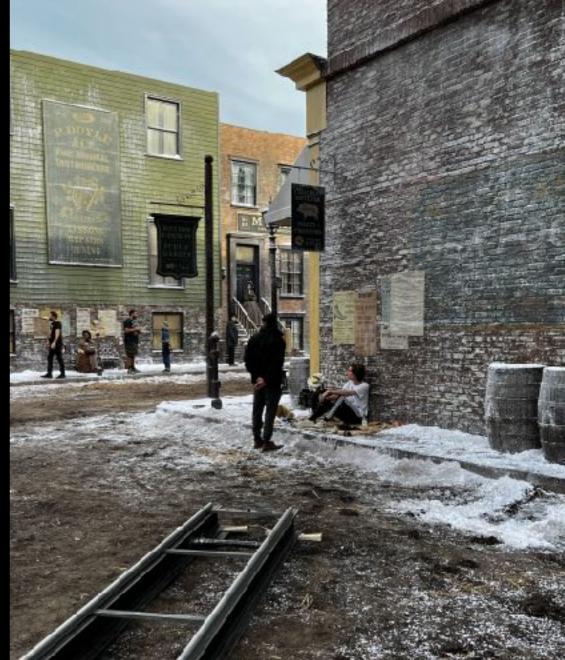

## 

Production Designer: Chloe Arbiture

Set Decorator: Lisa Alkofer

Filmed in Savannah, GA

 ${\bf EXT.\,10TH\,STREET\,(OUTSIDE\,FORD'S\,THEATER)\,\,-WASHINGTON\,D.C.}$ 

EXT. FORD'S THEATER & STAR SALOON

RECREATED WALLPAPER AND BLANKET FROM HISTORICAL PHOTOS

QUILT FROM LINCOLN'S DEATHBED

EXT. NY CITY STREET OUTSIDE THEATER

INT. FORD'S THEATER

EXT. GARRETT TOBACCO BARN

EXT. FREED PEOPLE'S CAMP

INT. MILITARY TRIBUNAL COURT

INT. WAR DEPARTMENT- TELEGRAPH ROOM

CONCEPT