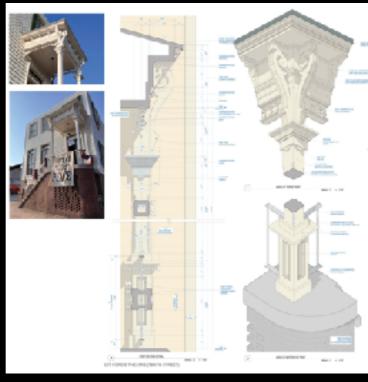

## 



Production Designer: Chloe Arbiture

Set Decorator: Lisa Alkofer

Filmed in Savannah, GA





 ${\bf EXT.\,10TH\,STREET\,(OUTSIDE\,FORD'S\,THEATER)\,\,-WASHINGTON\,D.C.}$ 



EXT. FORD'S THEATER & STAR SALOON

























RECREATED WALLPAPER AND BLANKET FROM HISTORICAL PHOTOS

QUILT FROM LINCOLN'S DEATHBED



EXT. NY CITY STREET OUTSIDE THEATER

























INT. FORD'S THEATER



EXT. GARRETT TOBACCO BARN











EXT. FREED PEOPLE'S CAMP









INT. MILITARY TRIBUNAL COURT



































INT. WAR DEPARTMENT- TELEGRAPH ROOM











































CONCEPT



























## BALTO & OHIO R.R. WASHINGTON

### PASSENGER STATION

TO BALTIMORE & NORTHERN CITIES ELEVATION 410 FEET.













# TOPS, TOPS, TOPS! AT \* MORESAILE SOO RETAIL. The Temple of Exchantment. J. F. LOTTS. 97 HAMVER STREET, MINISTRACTOR OF THE STREET, MINISTRACTO

PIANO PORTES.

OUR PET ALPHABET

MA NO STORED DESIRED GROVES

#### FARE

Commence and the pro