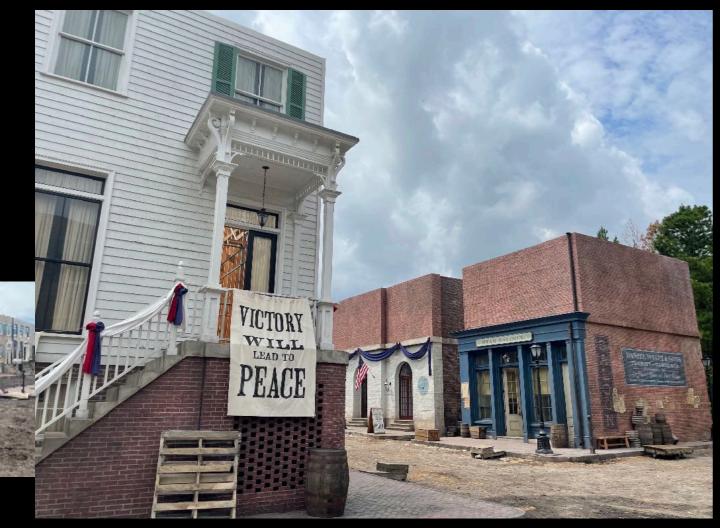

## 

Production Designer: Chloe Arbiture

Set Decorator: Lisa Alkofer

Filmed in Savannah, GA

 ${\bf EXT.\,10TH\,STREET\,(OUTSIDE\,FORD'S\,THEATER)\,\,-WASHINGTON\,D.C.}$ 

EXT. FORD'S THEATER & STAR SALOON

RECREATED WALLPAPER AND BLANKET FROM HISTORICAL PHOTOS

QUILT FROM LINCOLN'S DEATHBED

EXT. NY CITY STREET OUTSIDE THEATER

INT. FORD'S THEATER

EXT. GARRETT TOBACCO BARN

EXT. FREED PEOPLE'S CAMP

INT. MILITARY TRIBUNAL COURT

INT. WAR DEPARTMENT- TELEGRAPH ROOM

CONCEPT