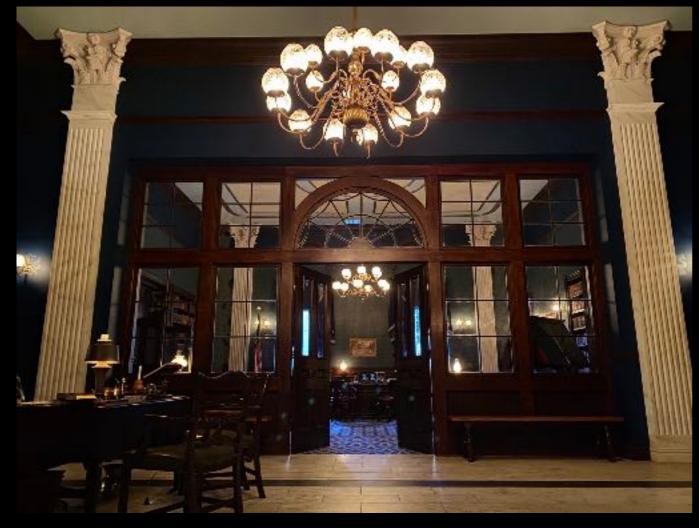

## 

Production Designer: Chloe Arbiture

Set Decorator: Lisa Alkofer

Filmed in Savannah, GA

 ${\bf EXT.\,10TH\,STREET\,(OUTSIDE\,FORD'S\,THEATER)\,\,-WASHINGTON\,D.C.}$ 

EXT. FORD'S THEATER & STAR SALOON

RECREATED WALLPAPER AND BLANKET FROM HISTORICAL PHOTOS

#### Chloe Arbiture

**Production Designer** 

Jonathan Bell

Lisa Alkofer

Supervising Art Director

**Set Decorator** 

Ryan Brett Puckett

Christina Kim