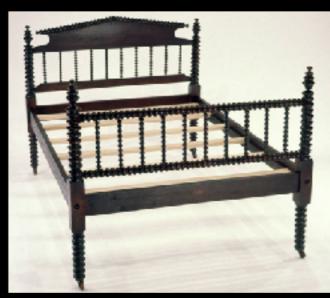

QUILT FROM LINCOLN'S DEATHBED

EXT. NY CITY STREET OUTSIDE THEATER

INT. FORD'S THEATER

EXT. GARRETT TOBACCO BARN

EXT. FREED PEOPLE'S CAMP

INT. MILITARY TRIBUNAL COURT

INT. WAR DEPARTMENT- TELEGRAPH ROOM

CONCEPT