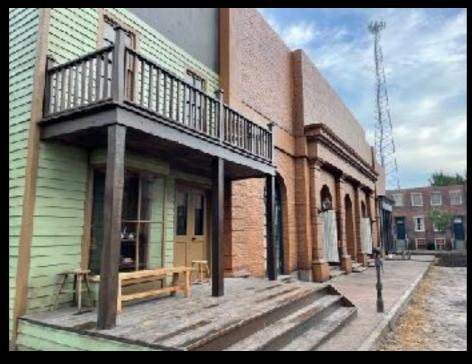

## 

Production Designer: Chloe Arbiture

Set Decorator: Lisa Alkofer

Filmed in Savannah, GA

 ${\bf EXT.\,10TH\,STREET\,(OUTSIDE\,FORD'S\,THEATER)\,\,-WASHINGTON\,D.C.}$ 

EXT. FORD'S THEATER & STAR SALOON

RECREATED WALLPAPER AND BLANKET FROM HISTORICAL PHOTOS

QUILT FROM LINCOLN'S DEATHBED

EXT. NY CITY STREET OUTSIDE THEATER

INT. FORD'S THEATER

EXT. GARRETT TOBACCO BARN

EXT. FREED PEOPLE'S CAMP

INT. MILITARY TRIBUNAL COURT

INT. WAR DEPARTMENT- TELEGRAPH ROOM

CONCEPT