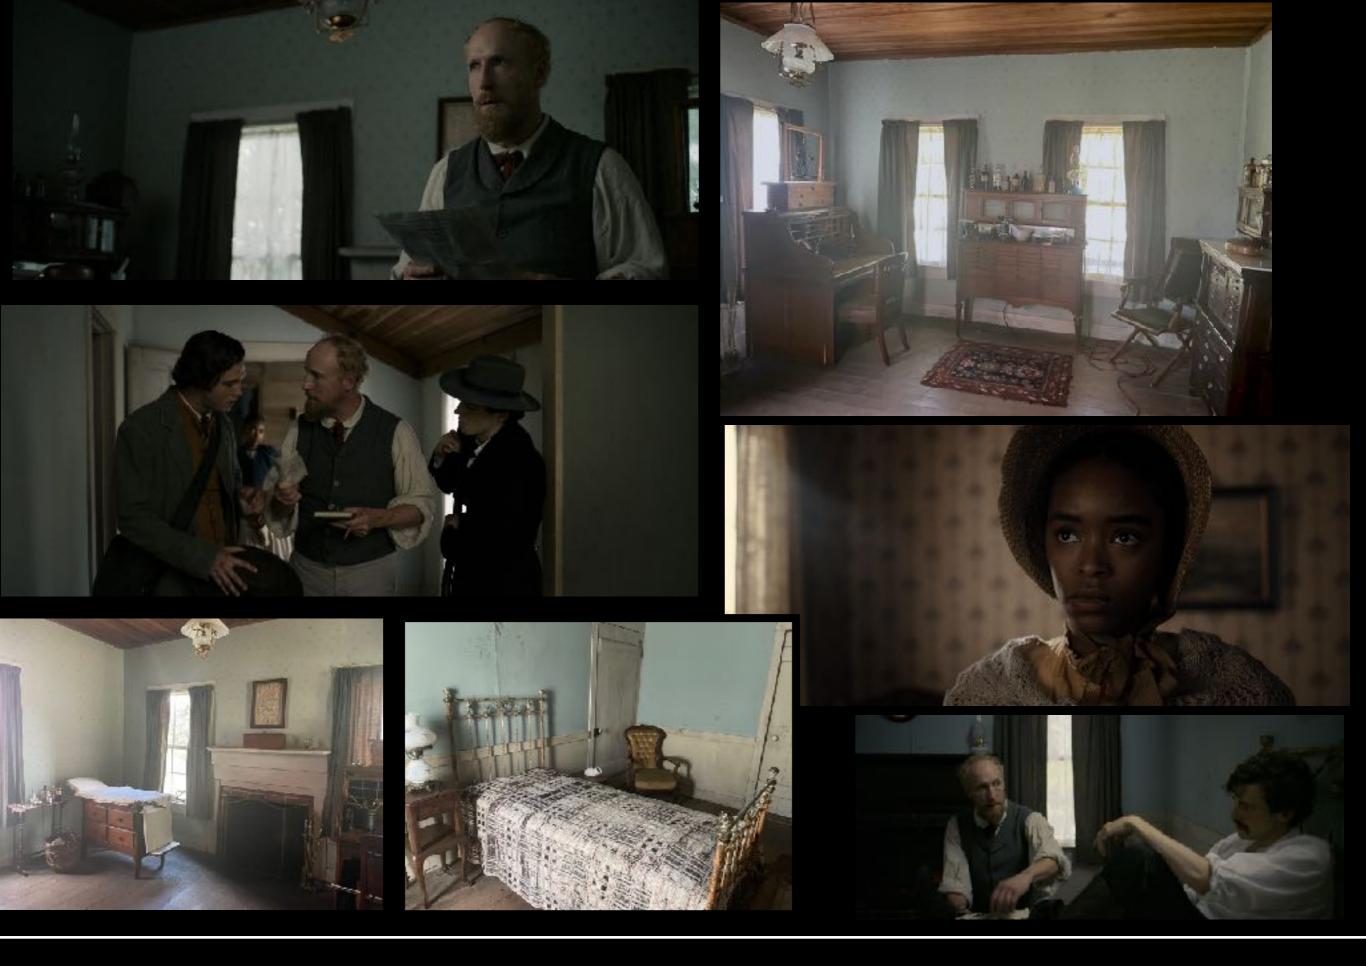

## 

Production Designer: Chloe Arbiture

Set Decorator: Lisa Alkofer

Filmed in Savannah, GA

 ${\bf EXT.\,10TH\,STREET\,(OUTSIDE\,FORD'S\,THEATER)\,\,-WASHINGTON\,D.C.}$ 

EXT. FORD'S THEATER & STAR SALOON

RECREATED WALLPAPER AND BLANKET FROM HISTORICAL PHOTOS

QUILT FROM LINCOLN'S DEATHBED

EXT. NY CITY STREET OUTSIDE THEATER

INT. FORD'S THEATER

EXT. GARRETT TOBACCO BARN

EXT. FREED PEOPLE'S CAMP

INT. MILITARY TRIBUNAL COURT

INT. WAR DEPARTMENT- TELEGRAPH ROOM

CONCEPT