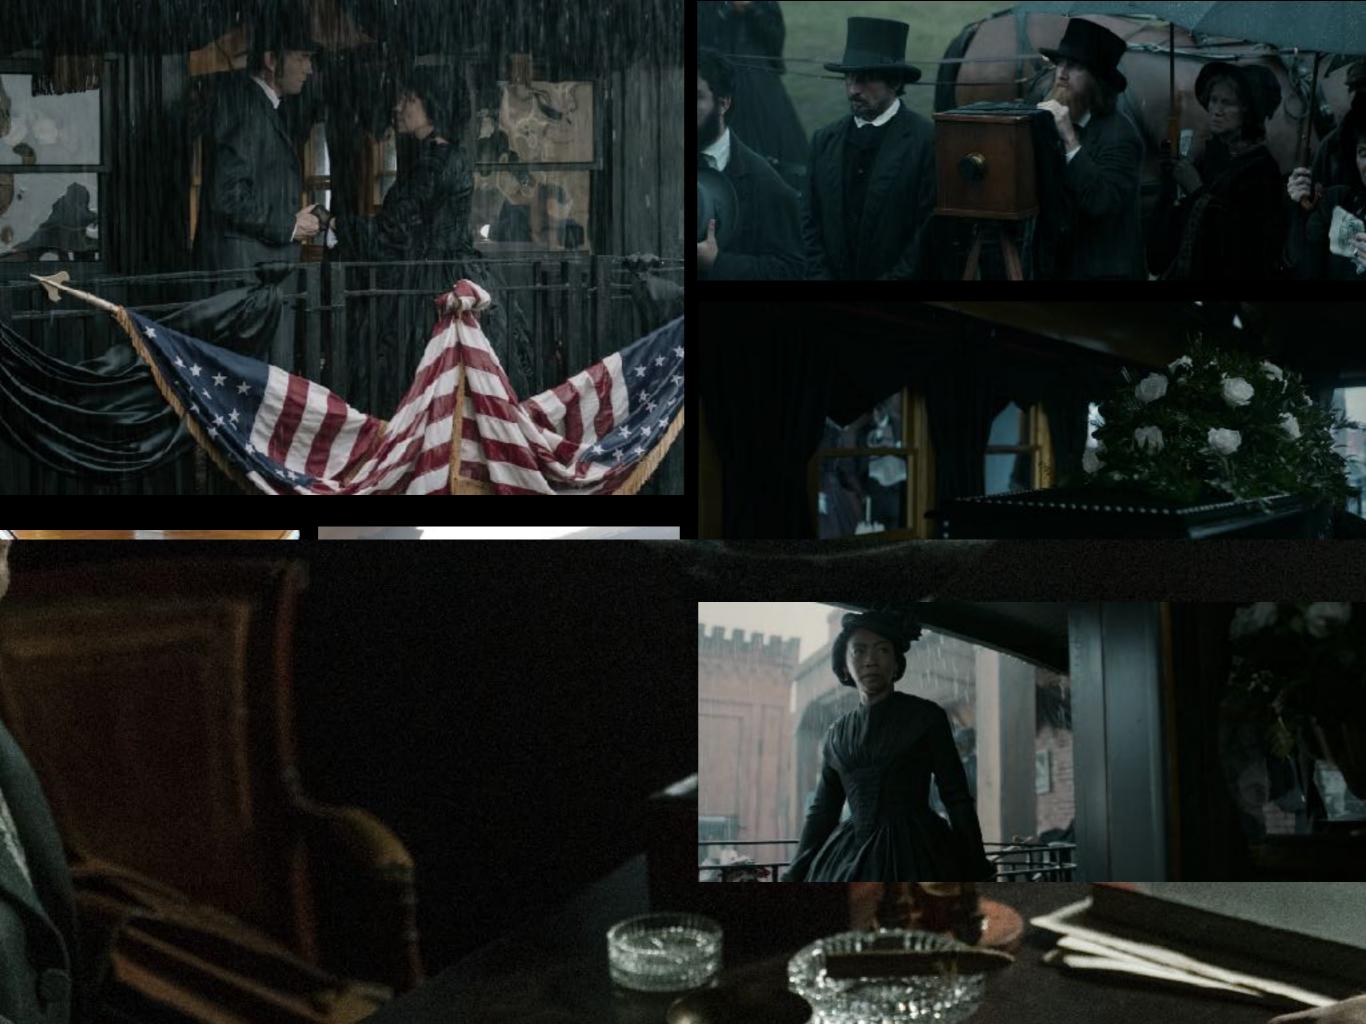

## 

Production Designer: Chloe Arbiture

Set Decorator: Lisa Alkofer

Filmed in Savannah, GA

 ${\bf EXT.\,10TH\,STREET\,(OUTSIDE\,FORD'S\,THEATER)\,\,-WASHINGTON\,D.C.}$ 

EXT. FORD'S THEATER & STAR SALOON

RECREATED WALLPAPER AND BLANKET FROM HISTORICAL PHOTOS