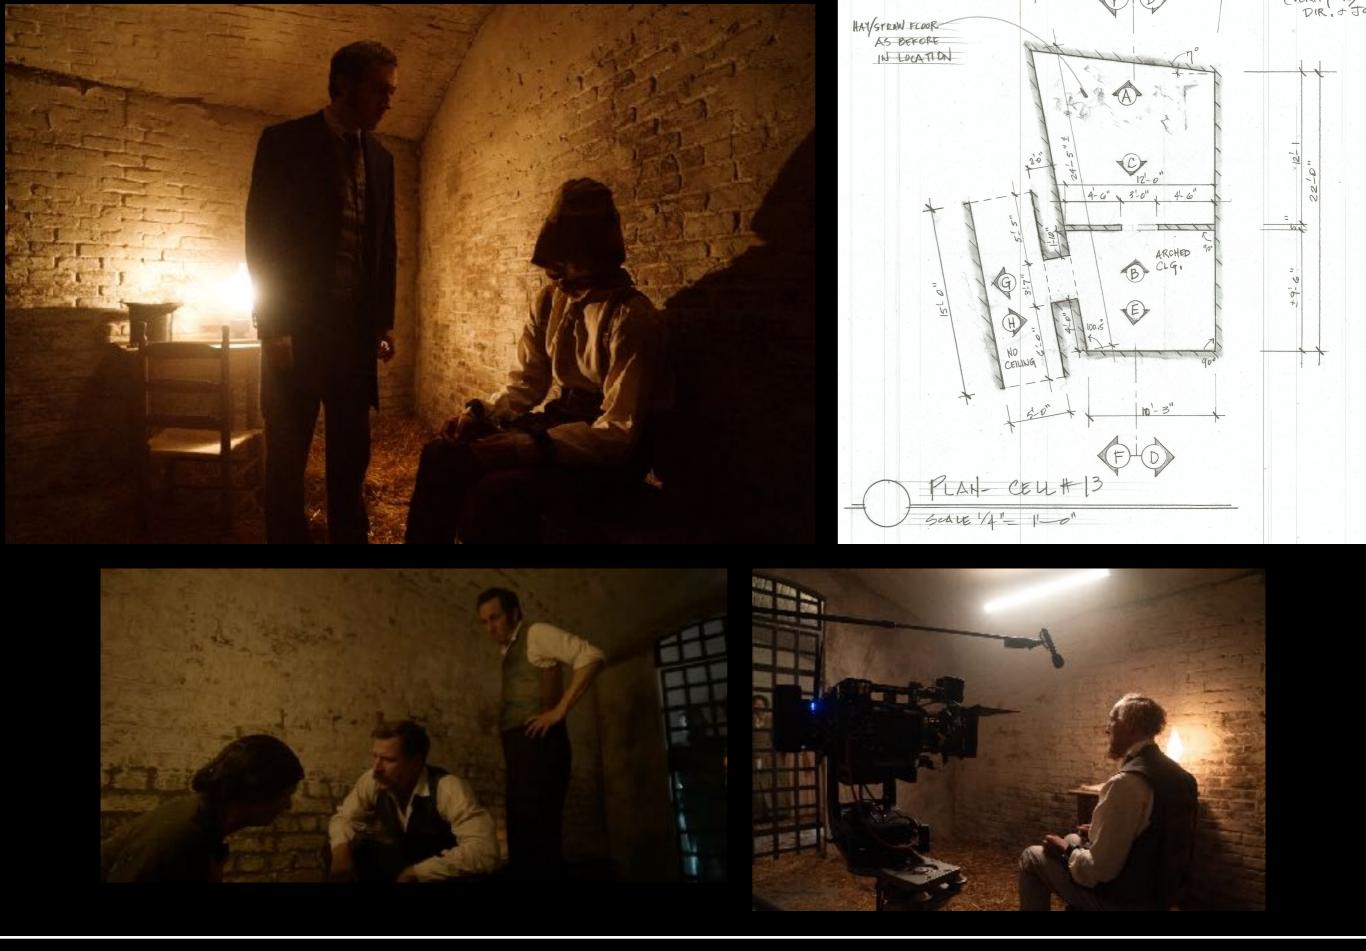

QUILT FROM LINCOLN'S DEATHBED

EXT. NY CITY STREET OUTSIDE THEATER

INT. FORD'S THEATER

EXT. GARRETT TOBACCO BARN

EXT. FREED PEOPLE'S CAMP

INT. MILITARY TRIBUNAL COURT

INT. WAR DEPARTMENT- TELEGRAPH ROOM

CONCEPT