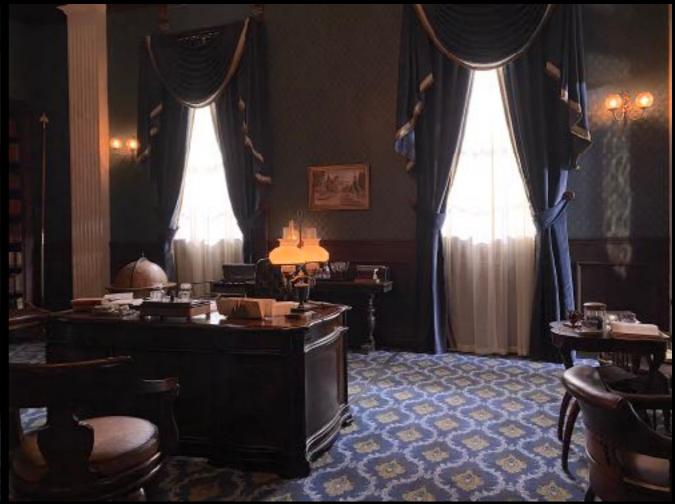

## 

Production Designer: Chloe Arbiture

Set Decorator: Lisa Alkofer

Filmed in Savannah, GA

 ${\bf EXT.\,10TH\,STREET\,(OUTSIDE\,FORD'S\,THEATER)\,\,-WASHINGTON\,D.C.}$ 

EXT. FORD'S THEATER & STAR SALOON

RECREATED WALLPAPER AND BLANKET FROM HISTORICAL PHOTOS

QUILT FROM LINCOLN'S DEATHBED

EXT. NY CITY STREET OUTSIDE THEATER

INT. FORD'S THEATER

EXT. GARRETT TOBACCO BARN

EXT. FREED PEOPLE'S CAMP

INT. MILITARY TRIBUNAL COURT

INT. WAR DEPARTMENT- TELEGRAPH ROOM

CONCEPT