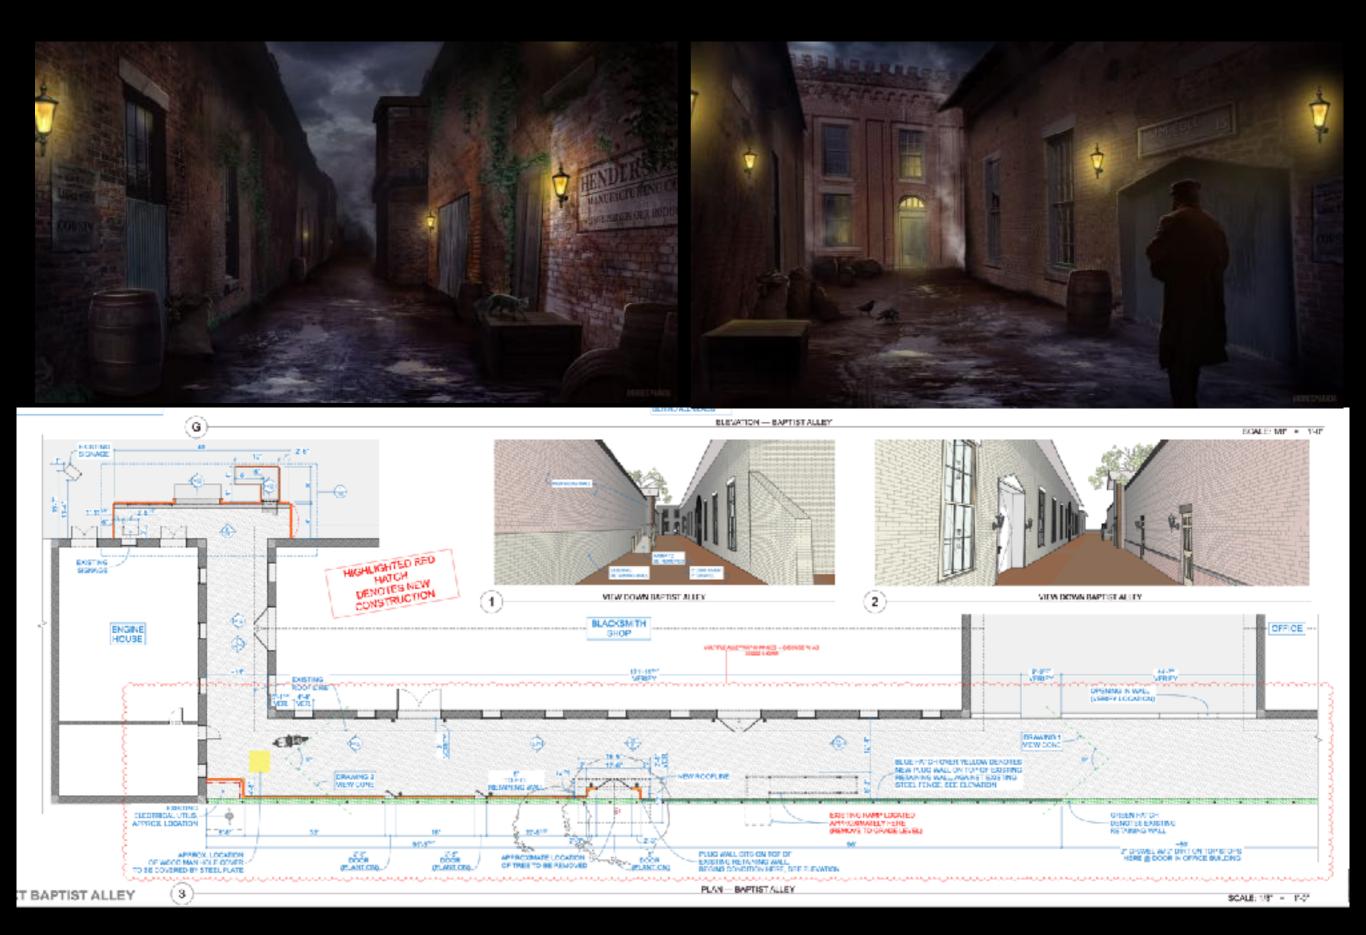

QUILT FROM LINCOLN'S DEATHBED

EXT. NY CITY STREET OUTSIDE THEATER

INT. FORD'S THEATER

EXT. GARRETT TOBACCO BARN

EXT. FREED PEOPLE'S CAMP

INT. MILITARY TRIBUNAL COURT

INT. WAR DEPARTMENT- TELEGRAPH ROOM

CONCEPT