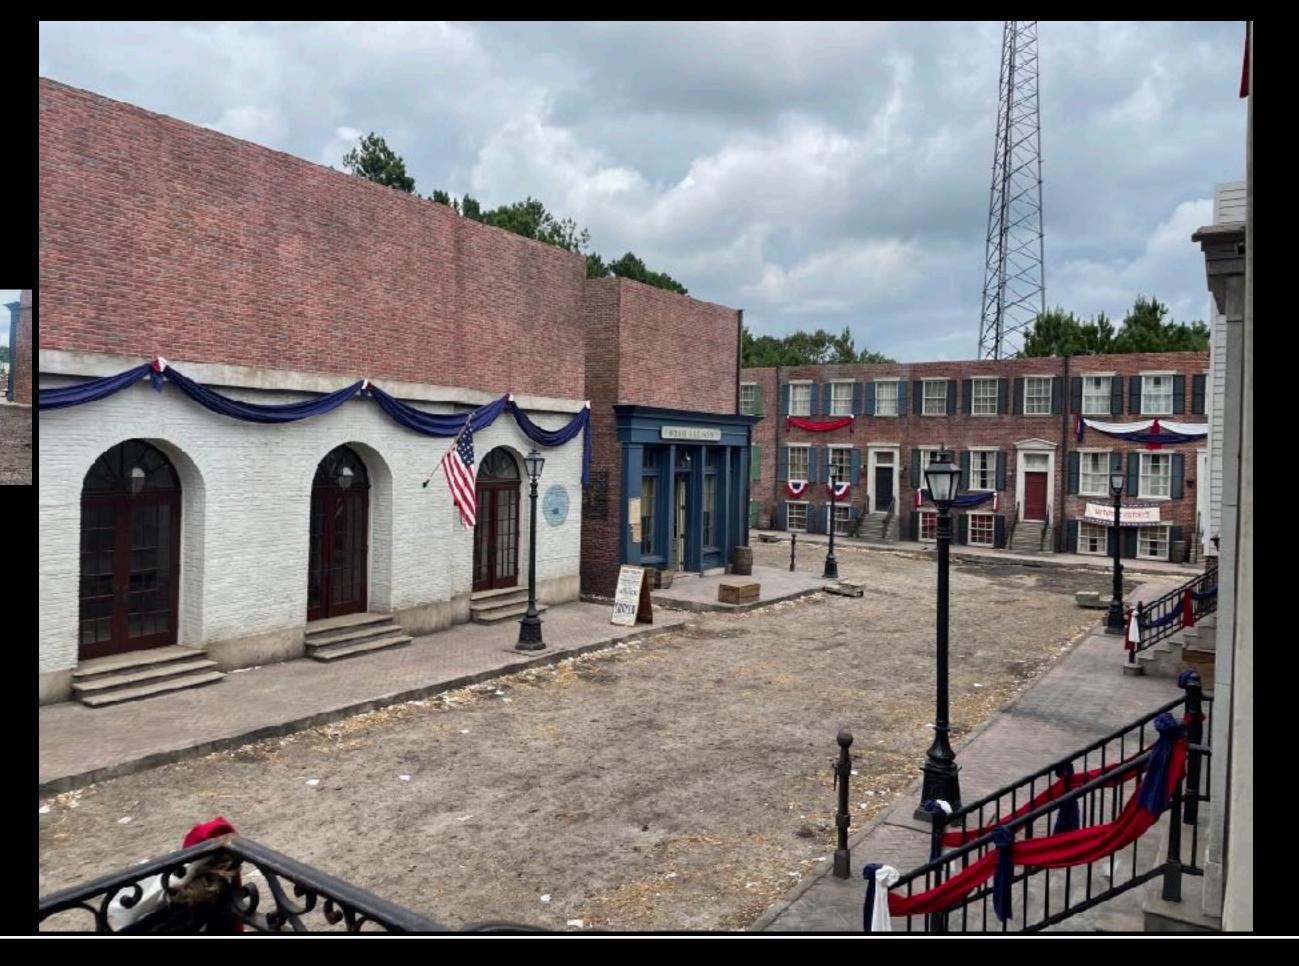

## 

Production Designer: Chloe Arbiture

Set Decorator: Lisa Alkofer

Filmed in Savannah, GA

 ${\bf EXT.\,10TH\,STREET\,(OUTSIDE\,FORD'S\,THEATER)\,\,-WASHINGTON\,D.C.}$ 

EXT. FORD'S THEATER & STAR SALOON

RECREATED WALLPAPER AND BLANKET FROM HISTORICAL PHOTOS