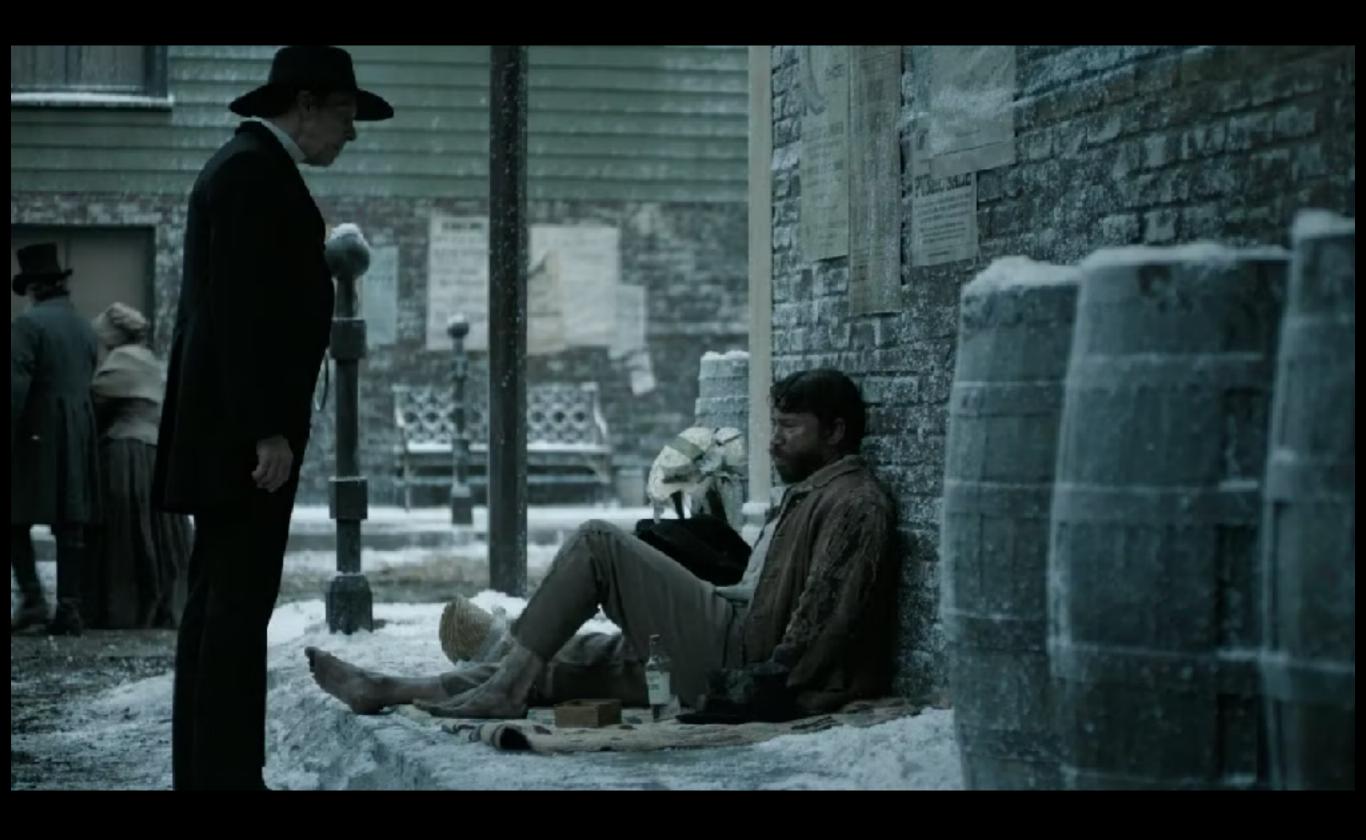

## 

Production Designer: Chloe Arbiture

Set Decorator: Lisa Alkofer

Filmed in Savannah, GA

 ${\bf EXT.\,10TH\,STREET\,(OUTSIDE\,FORD'S\,THEATER)\,\,-WASHINGTON\,D.C.}$ 

EXT. FORD'S THEATER & STAR SALOON

RECREATED WALLPAPER AND BLANKET FROM HISTORICAL PHOTOS

QUILT FROM LINCOLN'S DEATHBED

EXT. NY CITY STREET OUTSIDE THEATER

INT. FORD'S THEATER

EXT. GARRETT TOBACCO BARN

EXT. FREED PEOPLE'S CAMP

INT. MILITARY TRIBUNAL COURT

INT. WAR DEPARTMENT- TELEGRAPH ROOM

CONCEPT