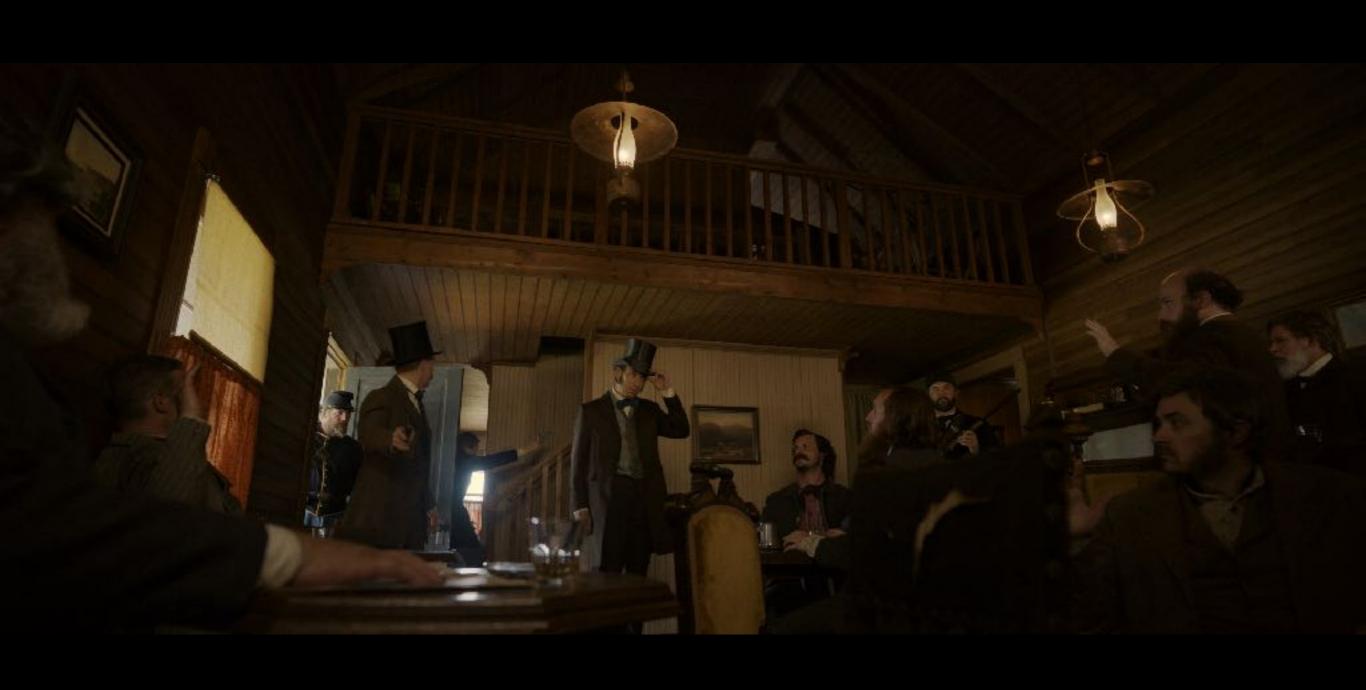

## 

Production Designer: Chloe Arbiture

Set Decorator: Lisa Alkofer

Filmed in Savannah, GA

 ${\bf EXT.\,10TH\,STREET\,(OUTSIDE\,FORD'S\,THEATER)\,\,-WASHINGTON\,D.C.}$ 

EXT. FORD'S THEATER & STAR SALOON

RECREATED WALLPAPER AND BLANKET FROM HISTORICAL PHOTOS