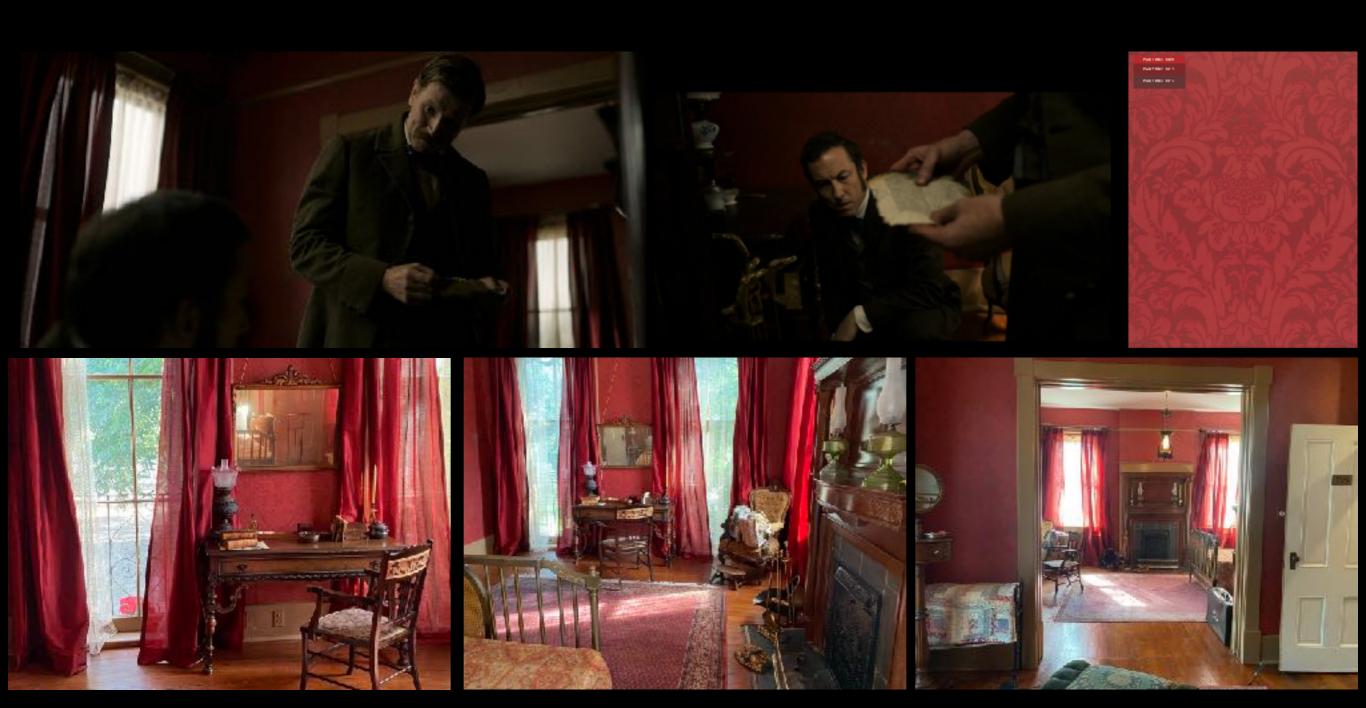

## 

Production Designer: Chloe Arbiture

Set Decorator: Lisa Alkofer

Filmed in Savannah, GA

 ${\bf EXT.\,10TH\,STREET\,(OUTSIDE\,FORD'S\,THEATER)\,\,-WASHINGTON\,D.C.}$ 

EXT. FORD'S THEATER & STAR SALOON

RECREATED WALLPAPER AND BLANKET FROM HISTORICAL PHOTOS

QUILT FROM LINCOLN'S DEATHBED

EXT. NY CITY STREET OUTSIDE THEATER

INT. FORD'S THEATER

EXT. GARRETT TOBACCO BARN

EXT. FREED PEOPLE'S CAMP

INT. MILITARY TRIBUNAL COURT

INT. WAR DEPARTMENT- TELEGRAPH ROOM

CONCEPT