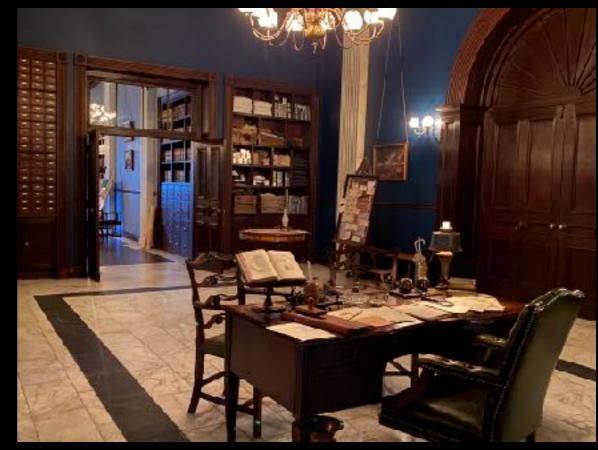

## 

Production Designer: Chloe Arbiture

Set Decorator: Lisa Alkofer

Filmed in Savannah, GA

 ${\bf EXT.\,10TH\,STREET\,(OUTSIDE\,FORD'S\,THEATER)\,\,-WASHINGTON\,D.C.}$ 

EXT. FORD'S THEATER & STAR SALOON

RECREATED WALLPAPER AND BLANKET FROM HISTORICAL PHOTOS

#### Chloe Arbiture

**Production Designer** 

Jonathan Bell

Lisa Alkofer

Supervising Art Director

**Set Decorator** 

Ryan Brett Puckett

Christina Kim