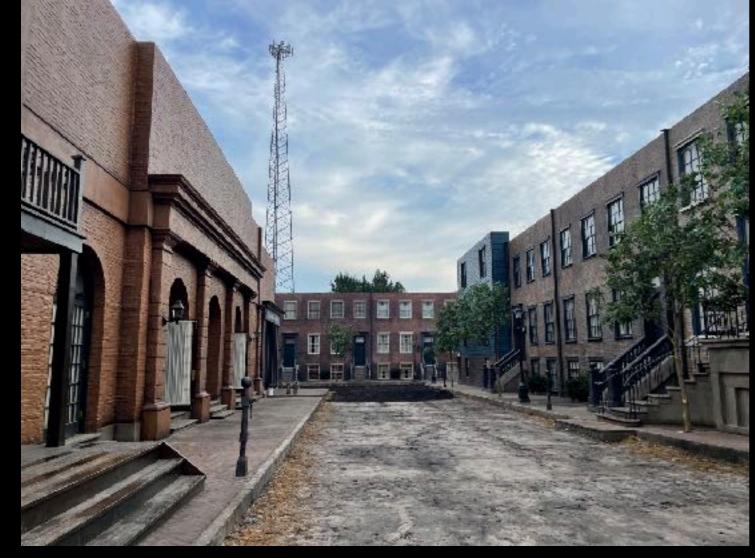

## 

Production Designer: Chloe Arbiture

Set Decorator: Lisa Alkofer

Filmed in Savannah, GA

 ${\bf EXT.\,10TH\,STREET\,(OUTSIDE\,FORD'S\,THEATER)\,\,-WASHINGTON\,D.C.}$ 

EXT. FORD'S THEATER & STAR SALOON

RECREATED WALLPAPER AND BLANKET FROM HISTORICAL PHOTOS

QUILT FROM LINCOLN'S DEATHBED

EXT. NY CITY STREET OUTSIDE THEATER

INT. FORD'S THEATER

EXT. GARRETT TOBACCO BARN

EXT. FREED PEOPLE'S CAMP

INT. MILITARY TRIBUNAL COURT

INT. WAR DEPARTMENT- TELEGRAPH ROOM

CONCEPT