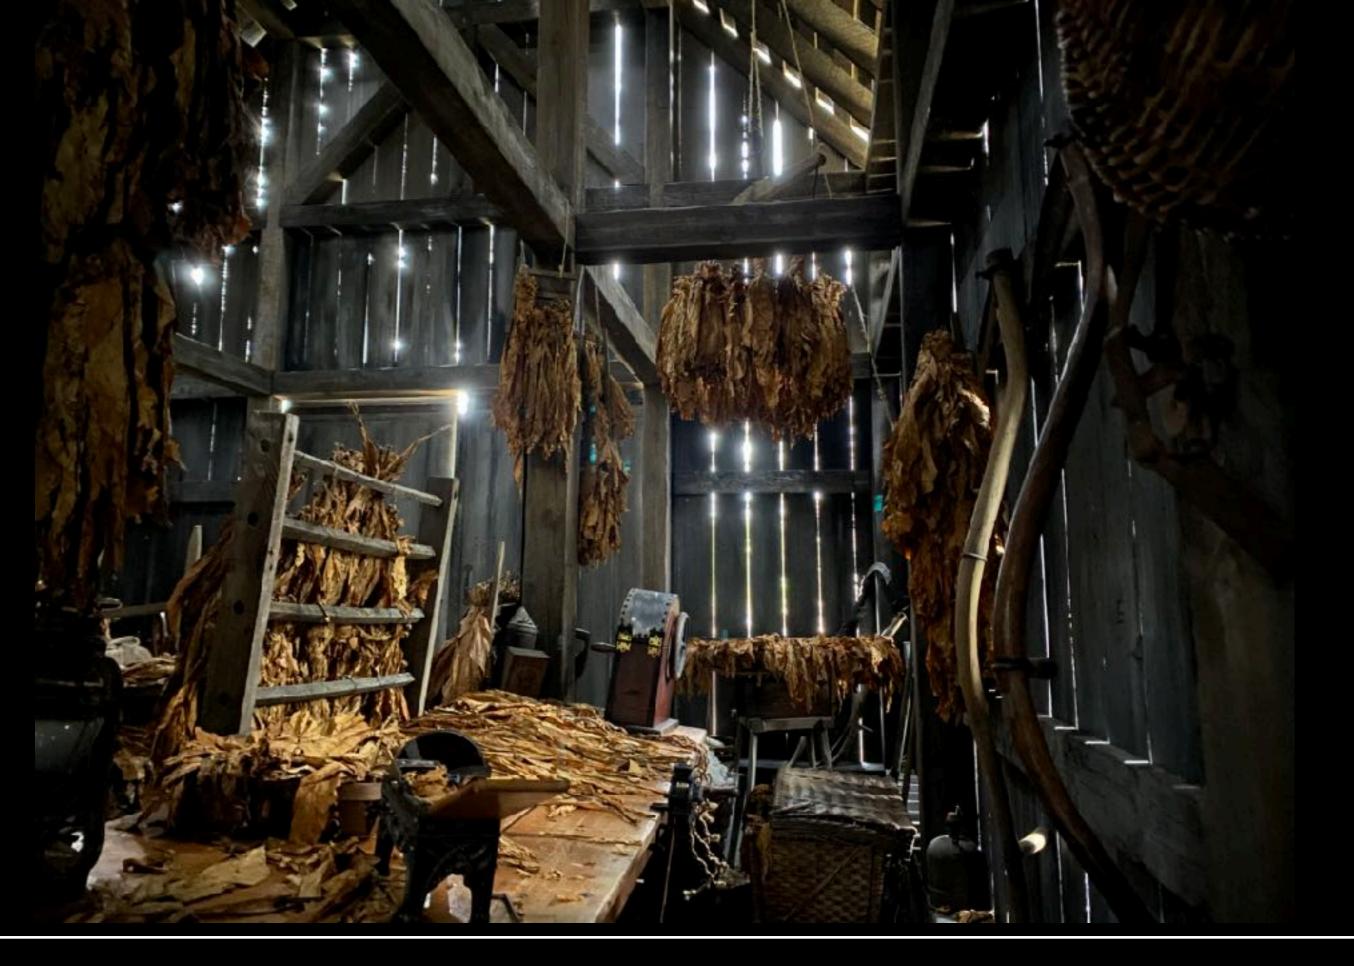

QUILT FROM LINCOLN'S DEATHBED

EXT. NY CITY STREET OUTSIDE THEATER

INT. FORD'S THEATER

EXT. GARRETT TOBACCO BARN

EXT. FREED PEOPLE'S CAMP

INT. MILITARY TRIBUNAL COURT

INT. WAR DEPARTMENT- TELEGRAPH ROOM

CONCEPT