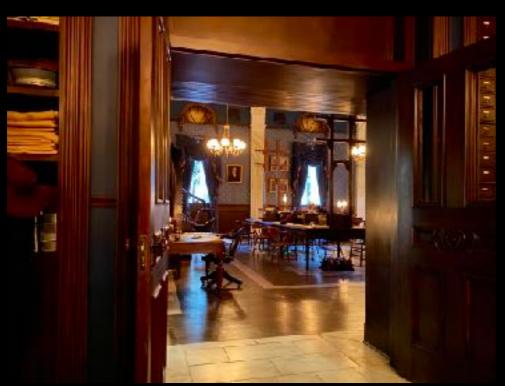

## 

Production Designer: Chloe Arbiture

Set Decorator: Lisa Alkofer

Filmed in Savannah, GA

 ${\bf EXT.\,10TH\,STREET\,(OUTSIDE\,FORD'S\,THEATER)\,\,-WASHINGTON\,D.C.}$ 

EXT. FORD'S THEATER & STAR SALOON

RECREATED WALLPAPER AND BLANKET FROM HISTORICAL PHOTOS

#### Chloe Arbiture

**Production Designer** 

Jonathan Bell

Lisa Alkofer

Supervising Art Director

**Set Decorator** 

Ryan Brett Puckett

Christina Kim