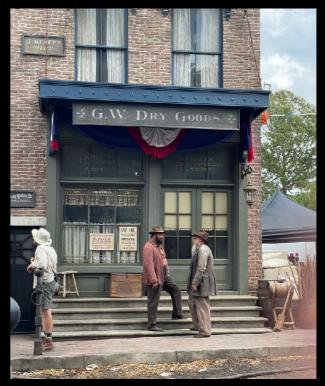

## 

Production Designer: Chloe Arbiture

Set Decorator: Lisa Alkofer

Filmed in Savannah, GA

 ${\bf EXT.\,10TH\,STREET\,(OUTSIDE\,FORD'S\,THEATER)\,\,-WASHINGTON\,D.C.}$ 

EXT. FORD'S THEATER & STAR SALOON

RECREATED WALLPAPER AND BLANKET FROM HISTORICAL PHOTOS

QUILT FROM LINCOLN'S DEATHBED

EXT. NY CITY STREET OUTSIDE THEATER

INT. FORD'S THEATER

EXT. GARRETT TOBACCO BARN

EXT. FREED PEOPLE'S CAMP

INT. MILITARY TRIBUNAL COURT

INT. WAR DEPARTMENT- TELEGRAPH ROOM

CONCEPT