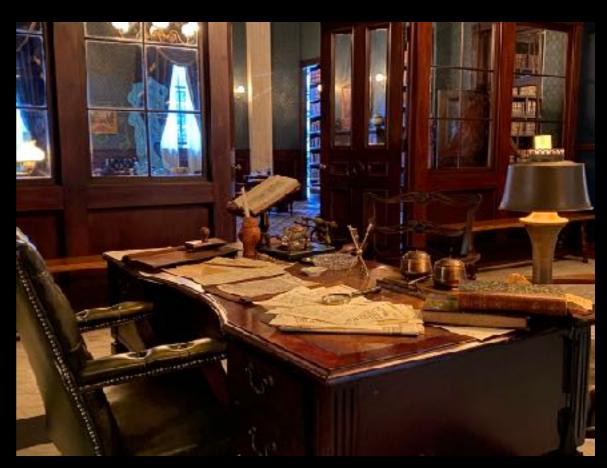

## 

Production Designer: Chloe Arbiture

Set Decorator: Lisa Alkofer

Filmed in Savannah, GA

 ${\bf EXT.\,10TH\,STREET\,(OUTSIDE\,FORD'S\,THEATER)\,\,-WASHINGTON\,D.C.}$ 

EXT. FORD'S THEATER & STAR SALOON

RECREATED WALLPAPER AND BLANKET FROM HISTORICAL PHOTOS

#### Chloe Arbiture

**Production Designer** 

Jonathan Bell

Lisa Alkofer

Supervising Art Director

**Set Decorator** 

Ryan Brett Puckett

Christina Kim