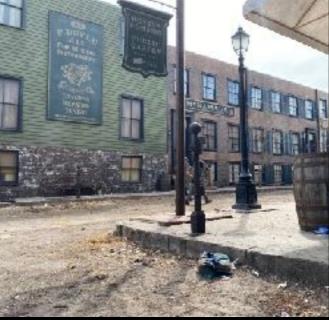

## 

Production Designer: Chloe Arbiture

Set Decorator: Lisa Alkofer

Filmed in Savannah, GA

 ${\bf EXT.\,10TH\,STREET\,(OUTSIDE\,FORD'S\,THEATER)\,\,-WASHINGTON\,D.C.}$ 

EXT. FORD'S THEATER & STAR SALOON

RECREATED WALLPAPER AND BLANKET FROM HISTORICAL PHOTOS

QUILT FROM LINCOLN'S DEATHBED

EXT. NY CITY STREET OUTSIDE THEATER

INT. FORD'S THEATER

EXT. GARRETT TOBACCO BARN

EXT. FREED PEOPLE'S CAMP

INT. MILITARY TRIBUNAL COURT

INT. WAR DEPARTMENT- TELEGRAPH ROOM

CONCEPT