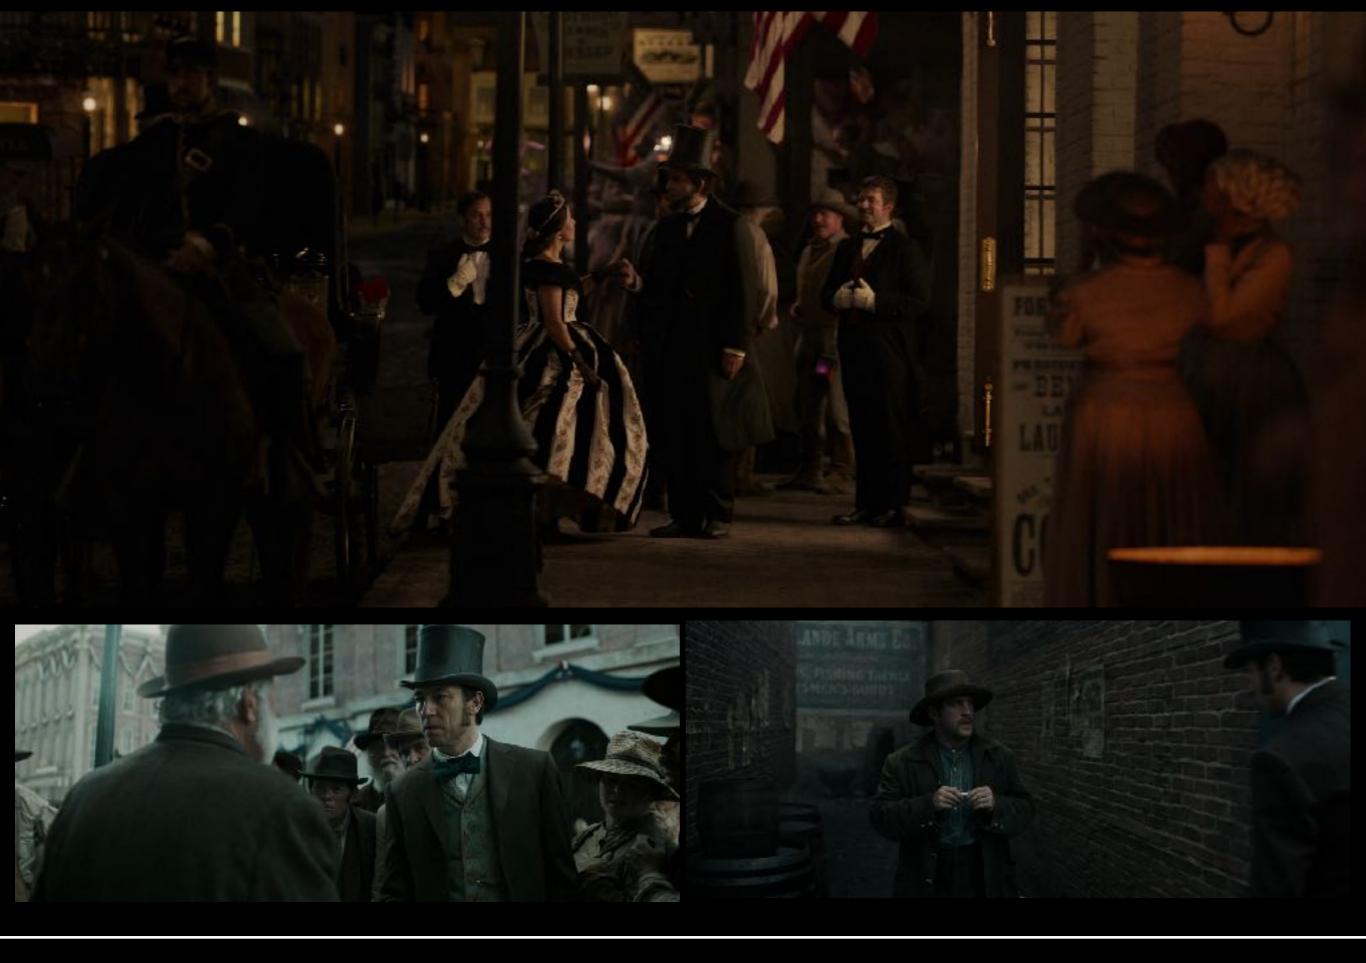

## 

Production Designer: Chloe Arbiture

Set Decorator: Lisa Alkofer

Filmed in Savannah, GA

 ${\bf EXT.\,10TH\,STREET\,(OUTSIDE\,FORD'S\,THEATER)\,\,-WASHINGTON\,D.C.}$ 

EXT. FORD'S THEATER & STAR SALOON

RECREATED WALLPAPER AND BLANKET FROM HISTORICAL PHOTOS