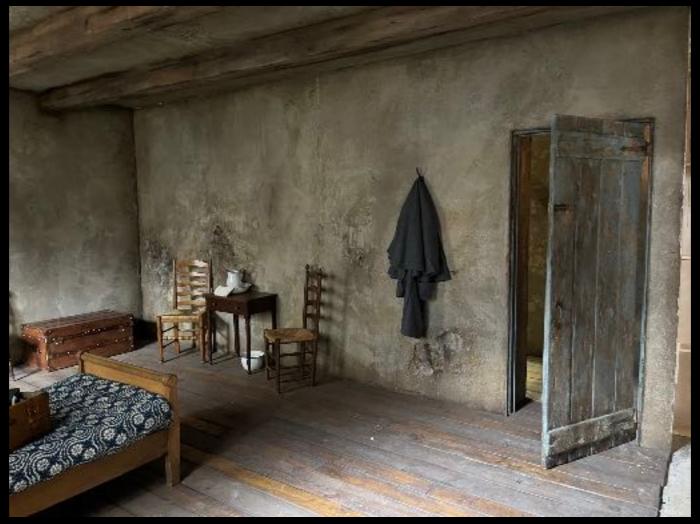

## 

Production Designer: Chloe Arbiture

Set Decorator: Lisa Alkofer

Filmed in Savannah, GA

 ${\bf EXT.\,10TH\,STREET\,(OUTSIDE\,FORD'S\,THEATER)\,\,-WASHINGTON\,D.C.}$ 

EXT. FORD'S THEATER & STAR SALOON

RECREATED WALLPAPER AND BLANKET FROM HISTORICAL PHOTOS

QUILT FROM LINCOLN'S DEATHBED

EXT. NY CITY STREET OUTSIDE THEATER

INT. FORD'S THEATER

EXT. GARRETT TOBACCO BARN

EXT. FREED PEOPLE'S CAMP

INT. MILITARY TRIBUNAL COURT

INT. WAR DEPARTMENT- TELEGRAPH ROOM

CONCEPT