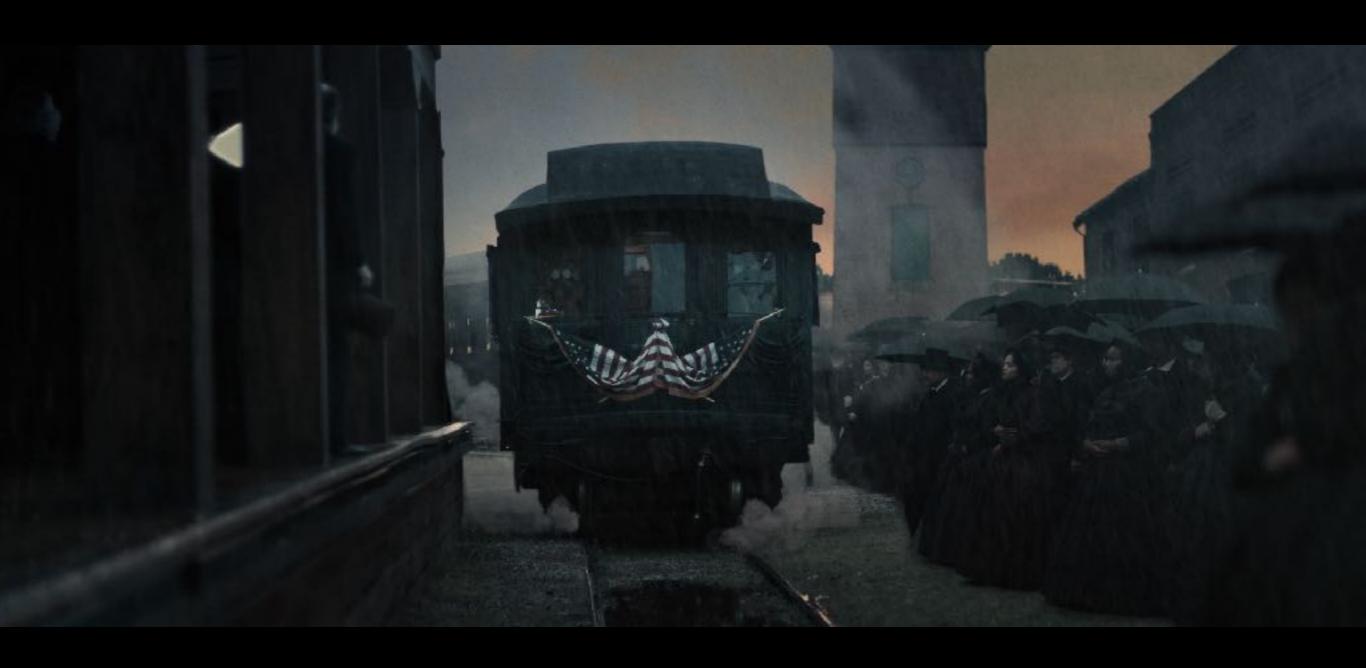

## 

Production Designer: Chloe Arbiture

Set Decorator: Lisa Alkofer

Filmed in Savannah, GA

 ${\bf EXT.\,10TH\,STREET\,(OUTSIDE\,FORD'S\,THEATER)\,\,-WASHINGTON\,D.C.}$ 

EXT. FORD'S THEATER & STAR SALOON

RECREATED WALLPAPER AND BLANKET FROM HISTORICAL PHOTOS