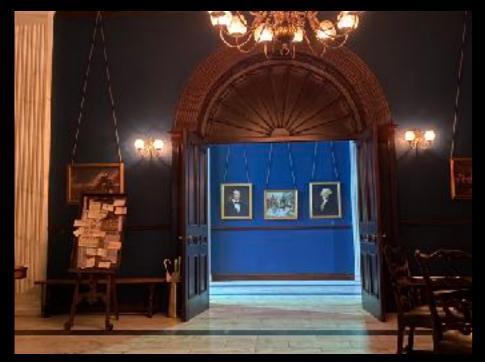

## 

Production Designer: Chloe Arbiture

Set Decorator: Lisa Alkofer

Filmed in Savannah, GA

 ${\bf EXT.\,10TH\,STREET\,(OUTSIDE\,FORD'S\,THEATER)\,\,-WASHINGTON\,D.C.}$ 

EXT. FORD'S THEATER & STAR SALOON

RECREATED WALLPAPER AND BLANKET FROM HISTORICAL PHOTOS

QUILT FROM LINCOLN'S DEATHBED

EXT. NY CITY STREET OUTSIDE THEATER

INT. FORD'S THEATER

EXT. GARRETT TOBACCO BARN

EXT. FREED PEOPLE'S CAMP

INT. MILITARY TRIBUNAL COURT

INT. WAR DEPARTMENT- TELEGRAPH ROOM

CONCEPT