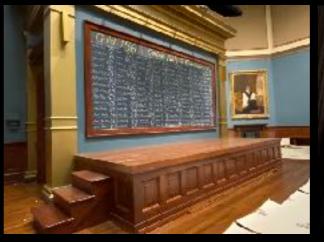

## BALTO & OHIO R.R. WASHINGTON

### PASSENGER STATION

TO BALTIMORE & NORTHERN CITIES ELEVATION 410 FEET.