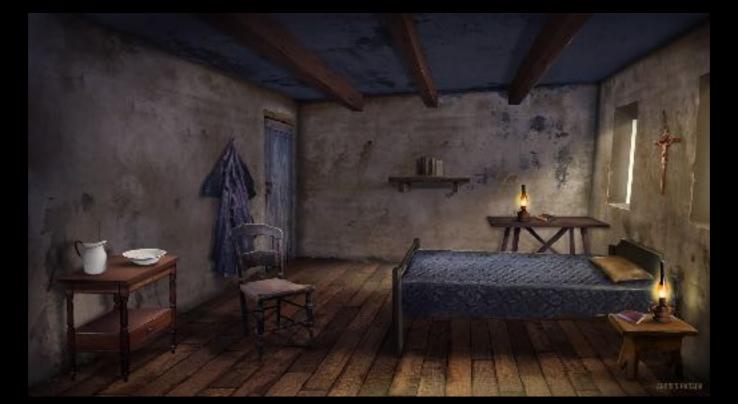

## 

Production Designer: Chloe Arbiture

Set Decorator: Lisa Alkofer

Filmed in Savannah, GA

 ${\bf EXT.\,10TH\,STREET\,(OUTSIDE\,FORD'S\,THEATER)\,\,-WASHINGTON\,D.C.}$ 

EXT. FORD'S THEATER & STAR SALOON

RECREATED WALLPAPER AND BLANKET FROM HISTORICAL PHOTOS

QUILT FROM LINCOLN'S DEATHBED

EXT. NY CITY STREET OUTSIDE THEATER

INT. FORD'S THEATER

EXT. GARRETT TOBACCO BARN

EXT. FREED PEOPLE'S CAMP

INT. MILITARY TRIBUNAL COURT

INT. WAR DEPARTMENT- TELEGRAPH ROOM

CONCEPT