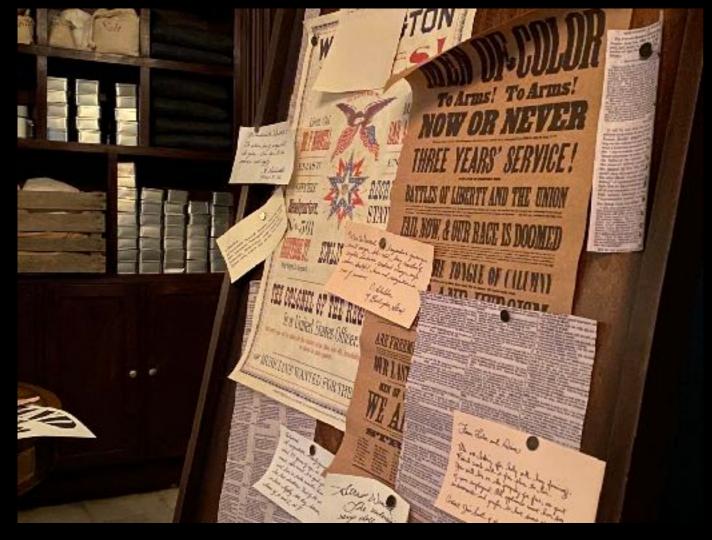

#### United States of America - Department of War

.,,,,,

FREEDMEN'S BUREAU.

In May Sing 1865

Sir accordinace with Wajer General
Shemming Peder. No 15, gaminsion,
end Secrety greated to take governing
of and anyong feeting series of land
statested in Bayantinan, Manyland
By. order of Gilbert Fallshorn,
Gan and General
Sugarianted of Hereelman.