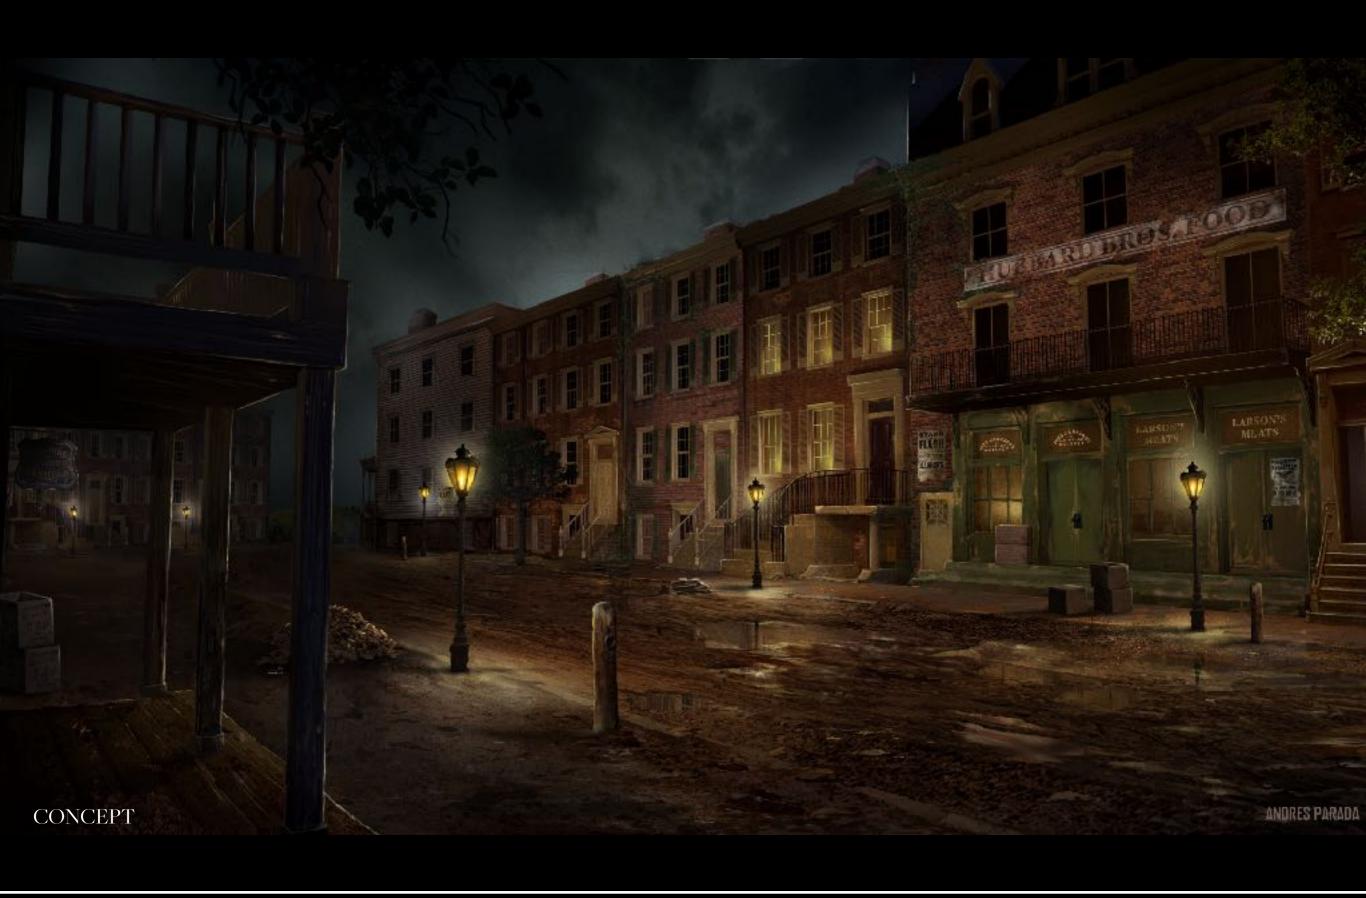

QUILT FROM LINCOLN'S DEATHBED

EXT. NY CITY STREET OUTSIDE THEATER

INT. FORD'S THEATER

EXT. GARRETT TOBACCO BARN

EXT. FREED PEOPLE'S CAMP

INT. MILITARY TRIBUNAL COURT

INT. WAR DEPARTMENT- TELEGRAPH ROOM

CONCEPT