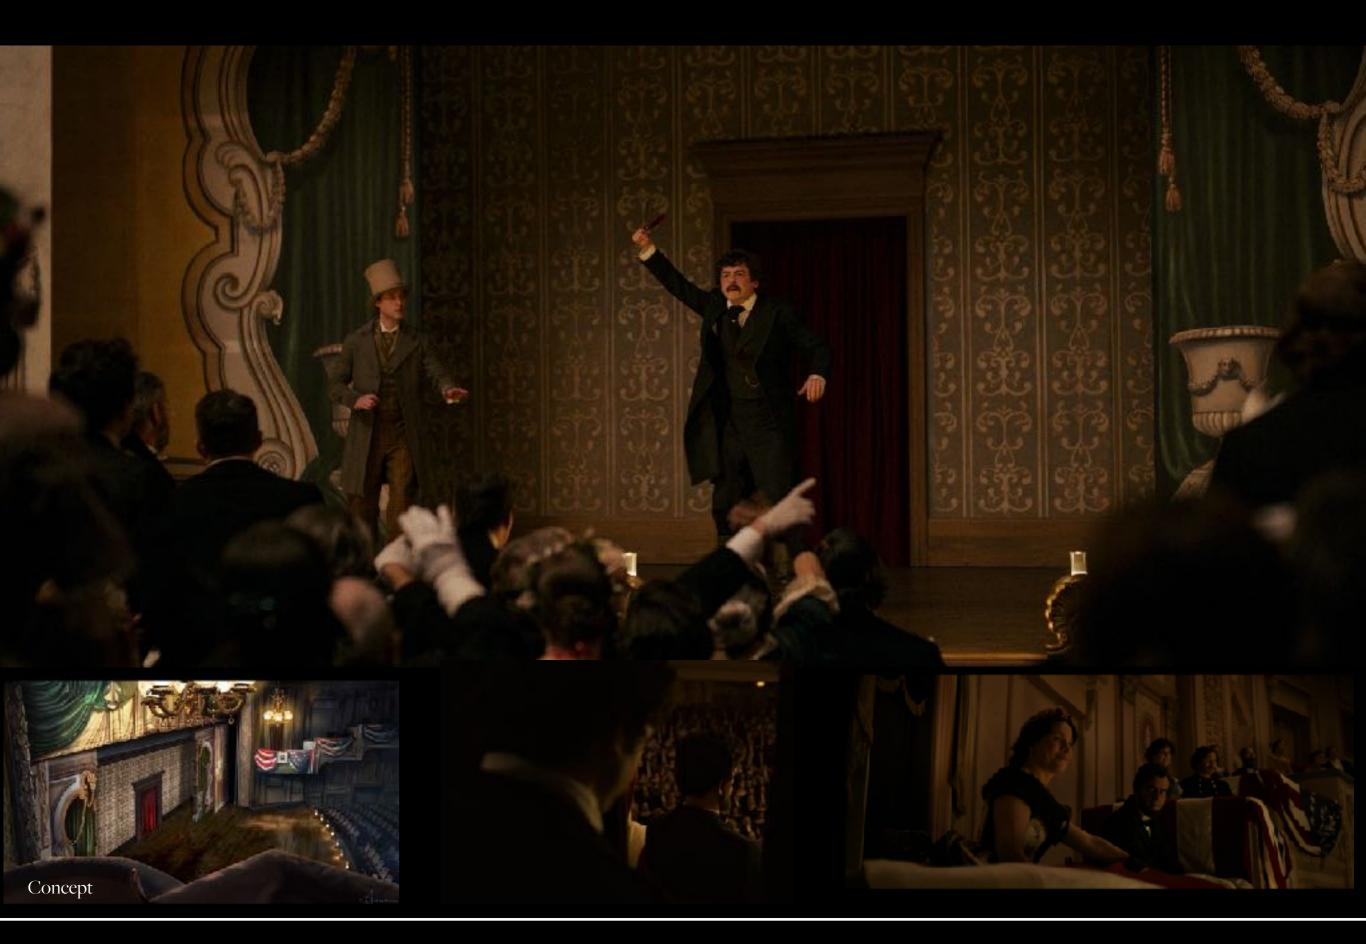

## 

Production Designer: Chloe Arbiture

Set Decorator: Lisa Alkofer

Filmed in Savannah, GA

 ${\bf EXT.\,10TH\,STREET\,(OUTSIDE\,FORD'S\,THEATER)\,\,-WASHINGTON\,D.C.}$ 

EXT. FORD'S THEATER & STAR SALOON

RECREATED WALLPAPER AND BLANKET FROM HISTORICAL PHOTOS

QUILT FROM LINCOLN'S DEATHBED

EXT. NY CITY STREET OUTSIDE THEATER

INT. FORD'S THEATER

EXT. GARRETT TOBACCO BARN

EXT. FREED PEOPLE'S CAMP

INT. MILITARY TRIBUNAL COURT

INT. WAR DEPARTMENT- TELEGRAPH ROOM

CONCEPT