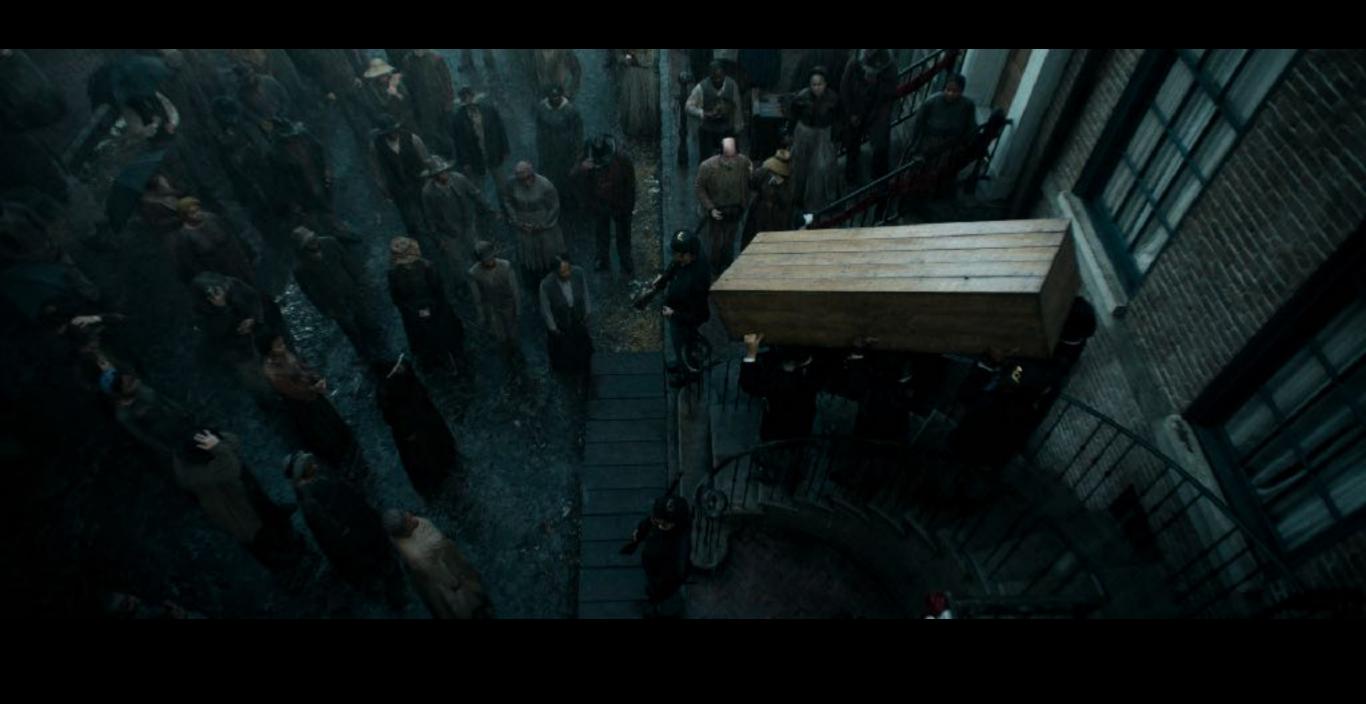

## 

Production Designer: Chloe Arbiture

Set Decorator: Lisa Alkofer

Filmed in Savannah, GA

 ${\bf EXT.\,10TH\,STREET\,(OUTSIDE\,FORD'S\,THEATER)\,\,-WASHINGTON\,D.C.}$ 

EXT. FORD'S THEATER & STAR SALOON

RECREATED WALLPAPER AND BLANKET FROM HISTORICAL PHOTOS

QUILT FROM LINCOLN'S DEATHBED

EXT. NY CITY STREET OUTSIDE THEATER

INT. FORD'S THEATER

EXT. GARRETT TOBACCO BARN

EXT. FREED PEOPLE'S CAMP

INT. MILITARY TRIBUNAL COURT

INT. WAR DEPARTMENT- TELEGRAPH ROOM

CONCEPT