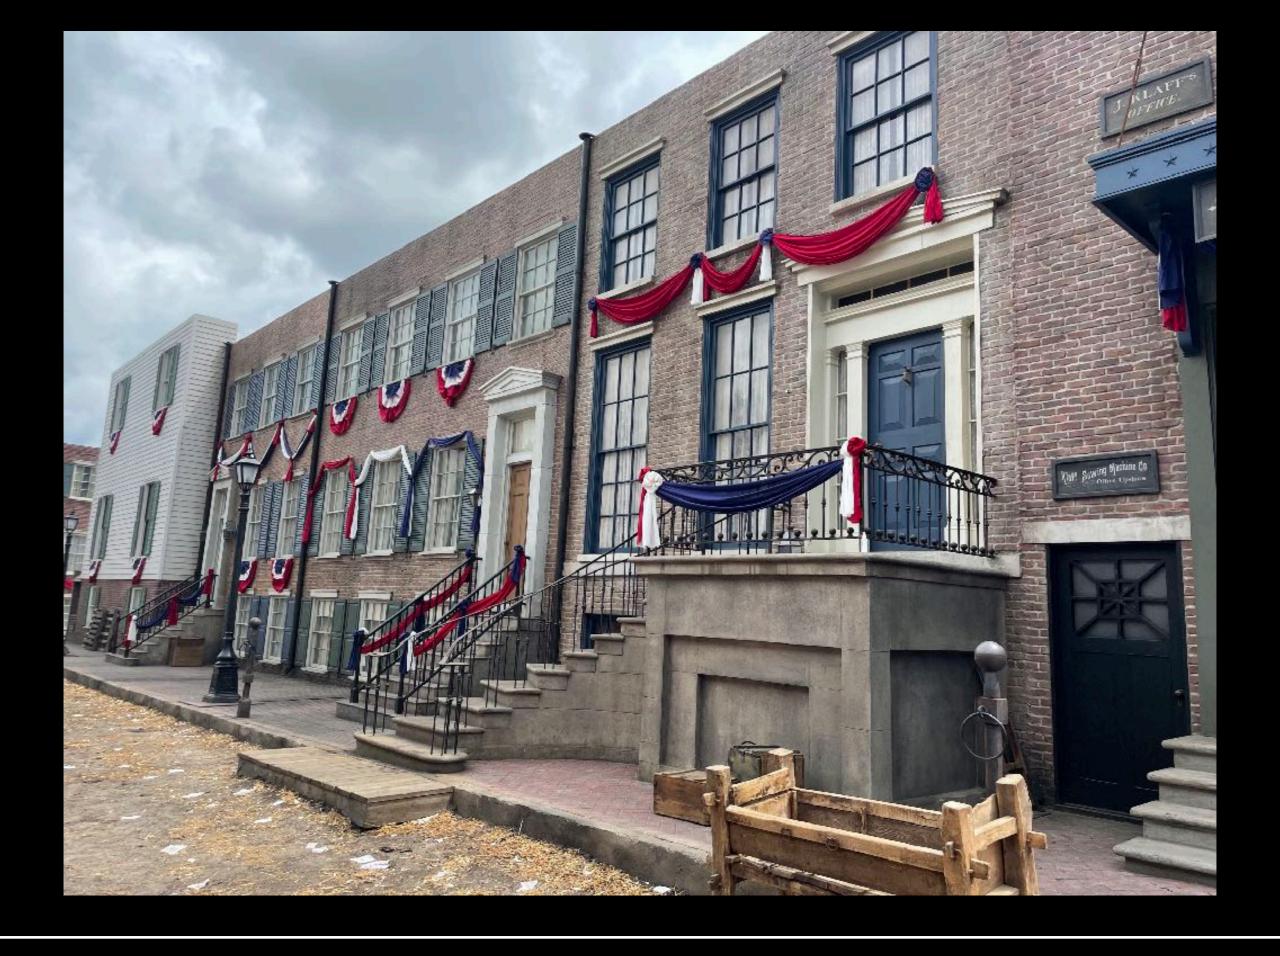

## 

Production Designer: Chloe Arbiture

Set Decorator: Lisa Alkofer

Filmed in Savannah, GA

 ${\bf EXT.\,10TH\,STREET\,(OUTSIDE\,FORD'S\,THEATER)\,\,-WASHINGTON\,D.C.}$ 

EXT. FORD'S THEATER & STAR SALOON

RECREATED WALLPAPER AND BLANKET FROM HISTORICAL PHOTOS

QUILT FROM LINCOLN'S DEATHBED

EXT. NY CITY STREET OUTSIDE THEATER

INT. FORD'S THEATER

EXT. GARRETT TOBACCO BARN

EXT. FREED PEOPLE'S CAMP

INT. MILITARY TRIBUNAL COURT

INT. WAR DEPARTMENT- TELEGRAPH ROOM

CONCEPT