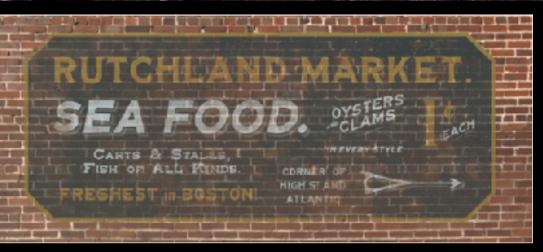

## 

Production Designer: Chloe Arbiture

Set Decorator: Lisa Alkofer

Filmed in Savannah, GA

 ${\bf EXT.\,10TH\,STREET\,(OUTSIDE\,FORD'S\,THEATER)\,\,-WASHINGTON\,D.C.}$ 

EXT. FORD'S THEATER & STAR SALOON

RECREATED WALLPAPER AND BLANKET FROM HISTORICAL PHOTOS

QUILT FROM LINCOLN'S DEATHBED

EXT. NY CITY STREET OUTSIDE THEATER

INT. FORD'S THEATER

EXT. GARRETT TOBACCO BARN

EXT. FREED PEOPLE'S CAMP

INT. MILITARY TRIBUNAL COURT

INT. WAR DEPARTMENT- TELEGRAPH ROOM

CONCEPT