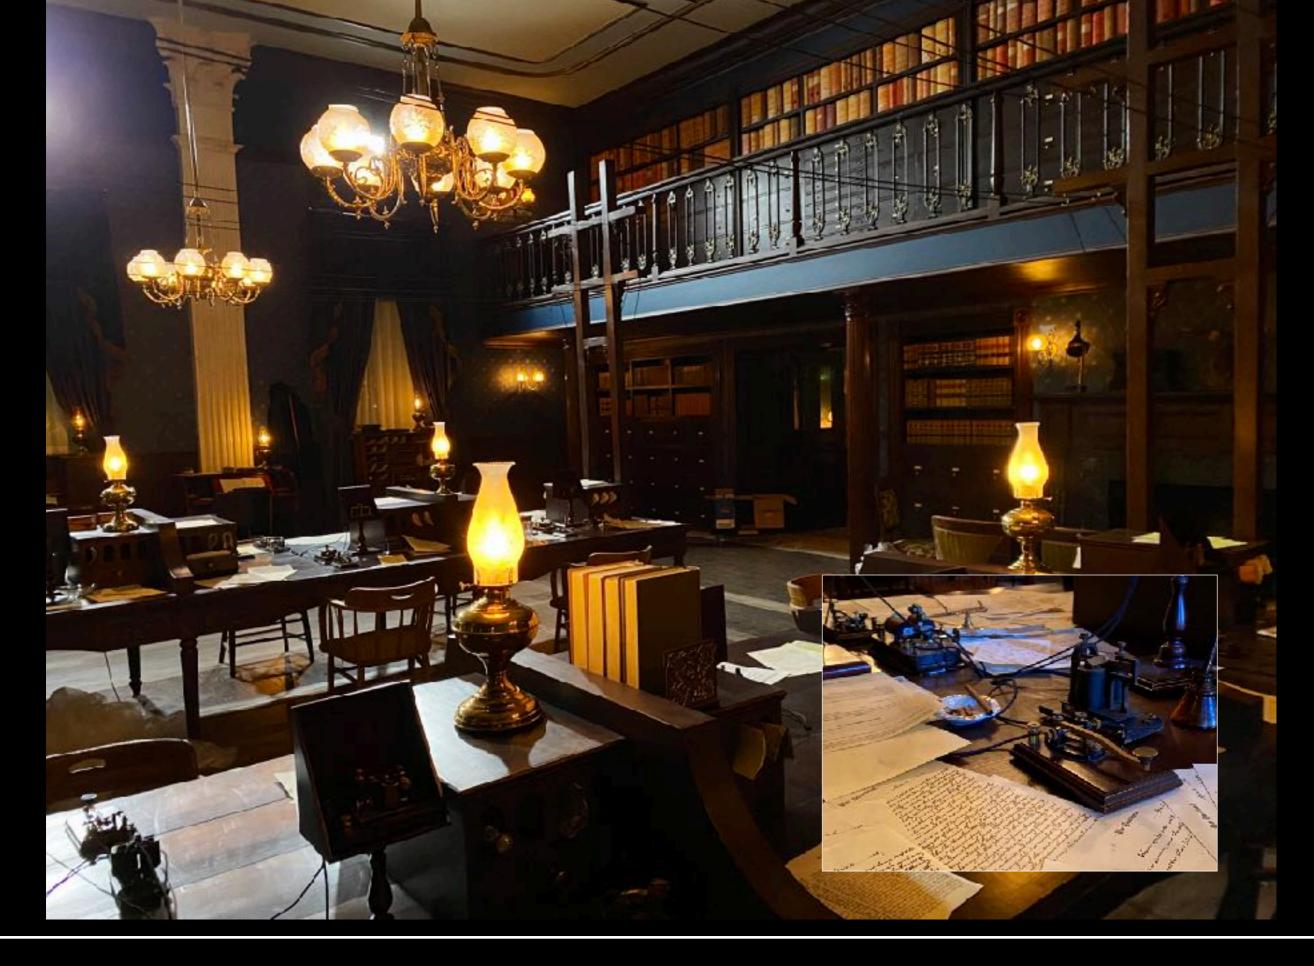

QUILT FROM LINCOLN'S DEATHBED

EXT. NY CITY STREET OUTSIDE THEATER

INT. FORD'S THEATER

EXT. GARRETT TOBACCO BARN

EXT. FREED PEOPLE'S CAMP

INT. MILITARY TRIBUNAL COURT

INT. WAR DEPARTMENT- TELEGRAPH ROOM

CONCEPT