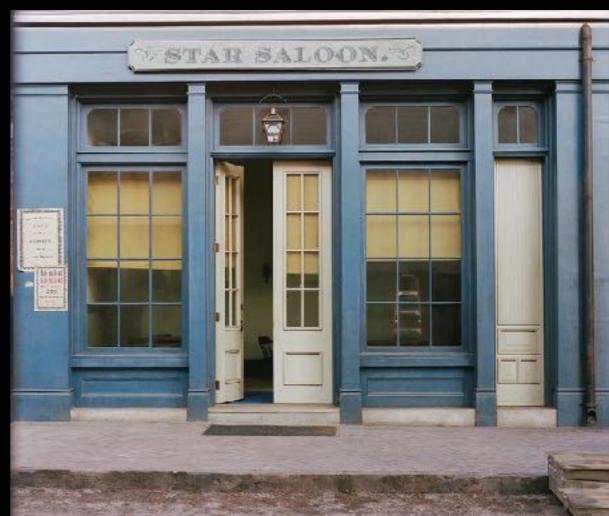

## 

Production Designer: Chloe Arbiture

Set Decorator: Lisa Alkofer

Filmed in Savannah, GA

 ${\bf EXT.\,10TH\,STREET\,(OUTSIDE\,FORD'S\,THEATER)\,\,-WASHINGTON\,D.C.}$ 

EXT. FORD'S THEATER & STAR SALOON

RECREATED WALLPAPER AND BLANKET FROM HISTORICAL PHOTOS