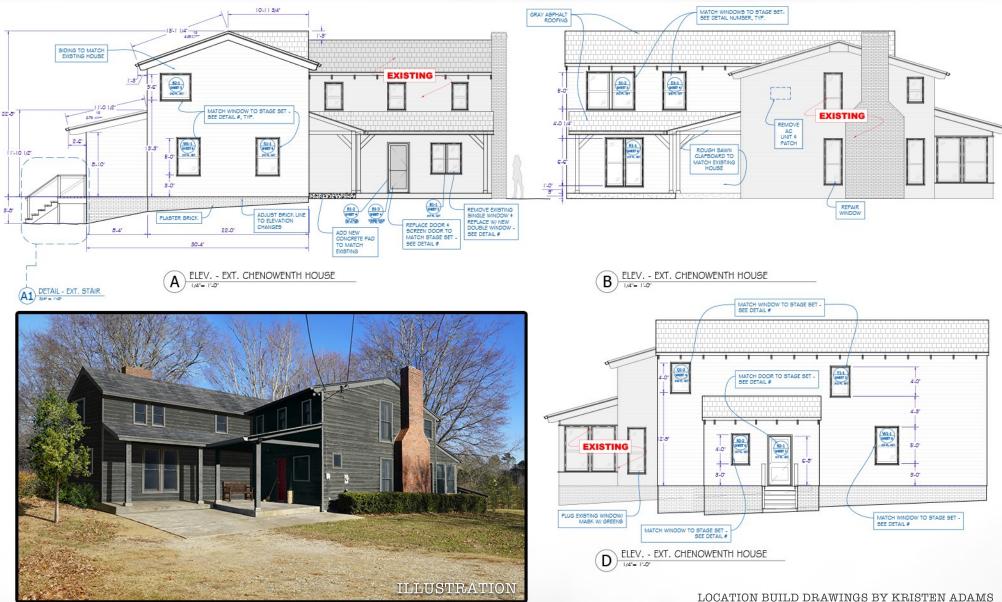

#### TEACUP s E A S O N O N E peacock

ILLUSTRATION BY JOEL WALDREP

Ext Chenoweth House Location Build

DESIGNER: PATTI PODESTA ART DIRECTOR: ROB SIMONS ART DIRECTOR: AUDRA AVERY TEACUP SEASON ONE peacock

BARN LOCATION BUILD- SET PHOTO