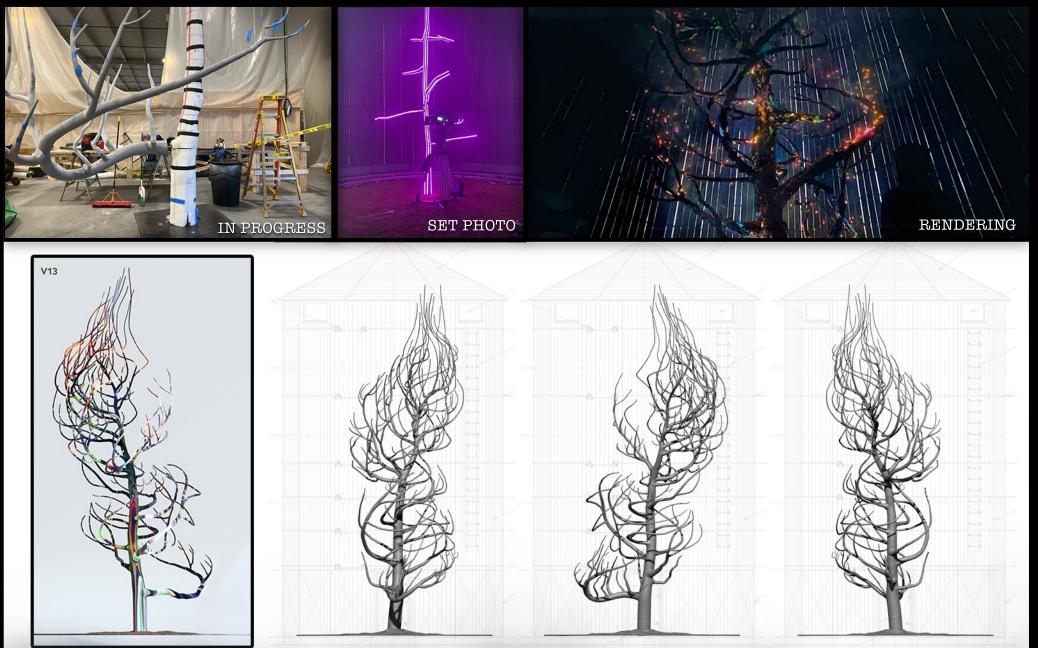

### INT Silo and Alien Tree

Location and Stage Build

DESIGNER: PATTI PODESTA ART DIRECTOR: ROB SIMONS ART DIRECTOR: AUDRA AVERY

LIQUID RENDER

PRODUCTION STILL

LUODOCIION SIITT

TEACUP