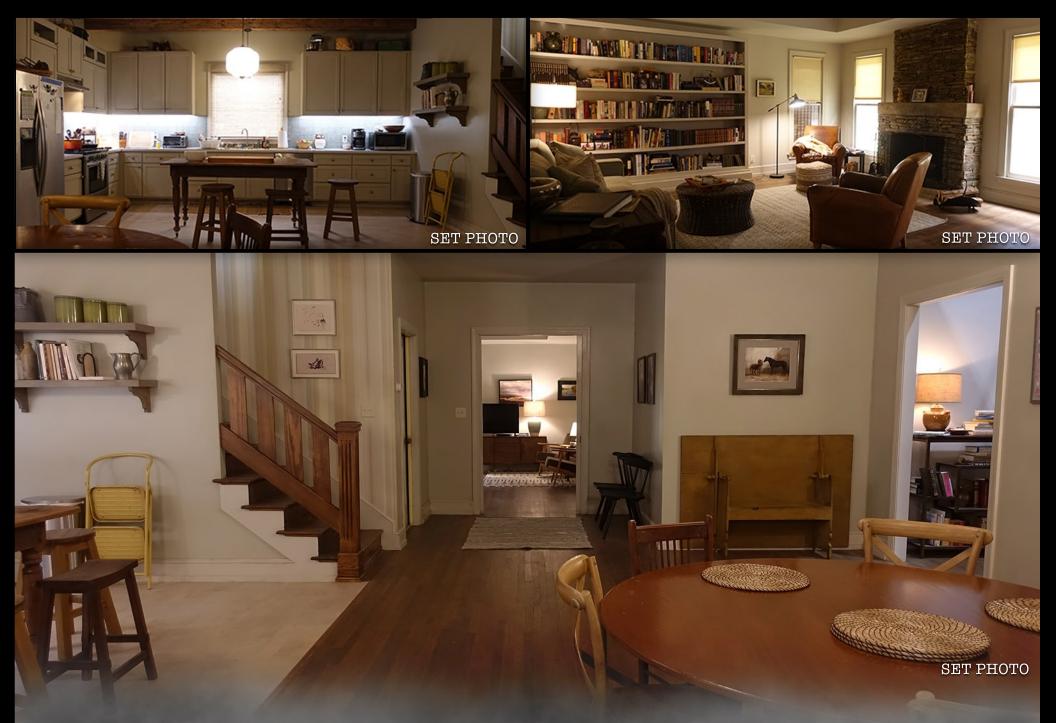

# INT/EXT Chenoweth Clinic

DESIGNER: PATTI PODESTA ART DIRECTOR: ROB SIMONS ART DIRECTOR: AUDRA AVERY

SET PHOTO

 $\underset{\text{Stage Build}}{\text{INT Chenoweth House 1st Floor}}$ 

DESIGNER: PATTI PODESTA ART DIRECTOR: ROB SIMONS ART DIRECTOR: AUDRA AVERY TEACUP s E A S O N O N E peacock