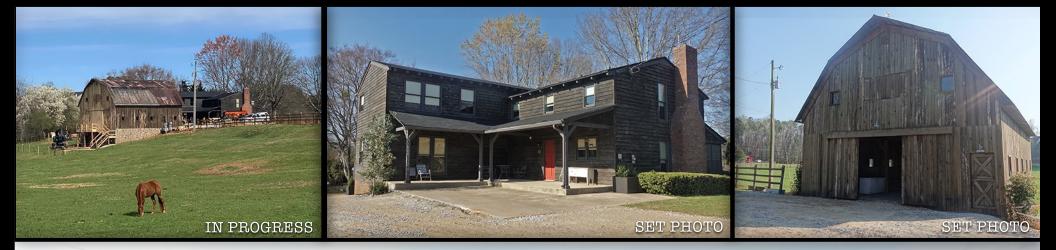

### Ext Chenoweth Farm

Location Build: House Extension, 2 Story Barn, Garden, Garage, Horse Corrals DESIGNER: PATTI PODESTA ART DIRECTOR: ROB SIMONS ART DIRECTOR: AUDRA AVERY