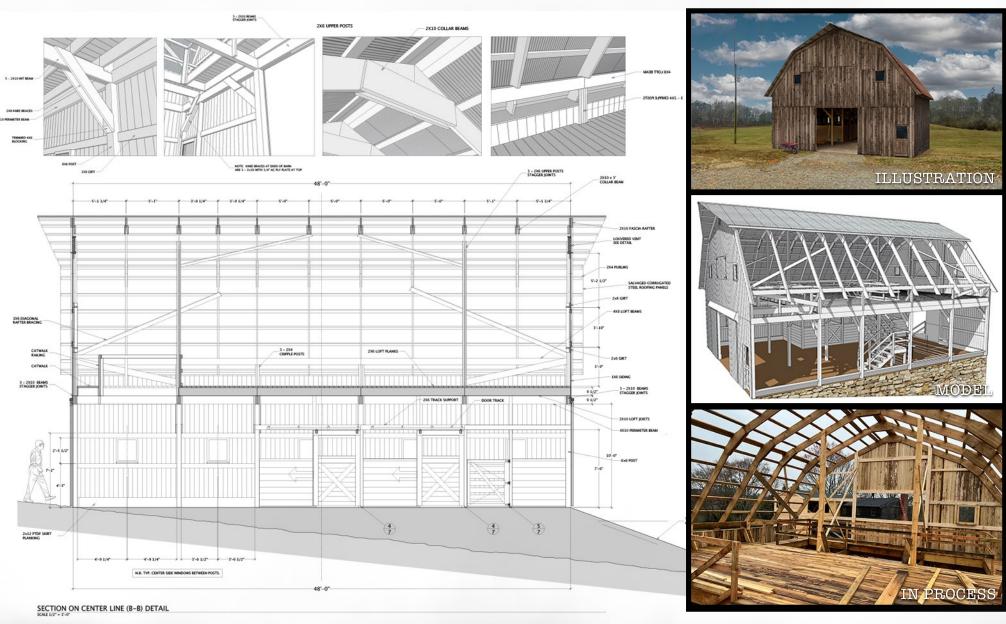

## INT Chenoweth Barn and Hayloft Stage Build and Location Build

ABE

HAYLOFT STAGE BUILD- SET PHOTO

DESIGNER: PATTI PODESTA ART DIRECTOR: ROB SIMONS ART DIRECTOR: AUDRA AVERY TEACUP ASON ONE peacock

BUILD DRAWINGS AND MODEL BY CHAD OWENS ILLUSTRATION BY JOEL WALDREP