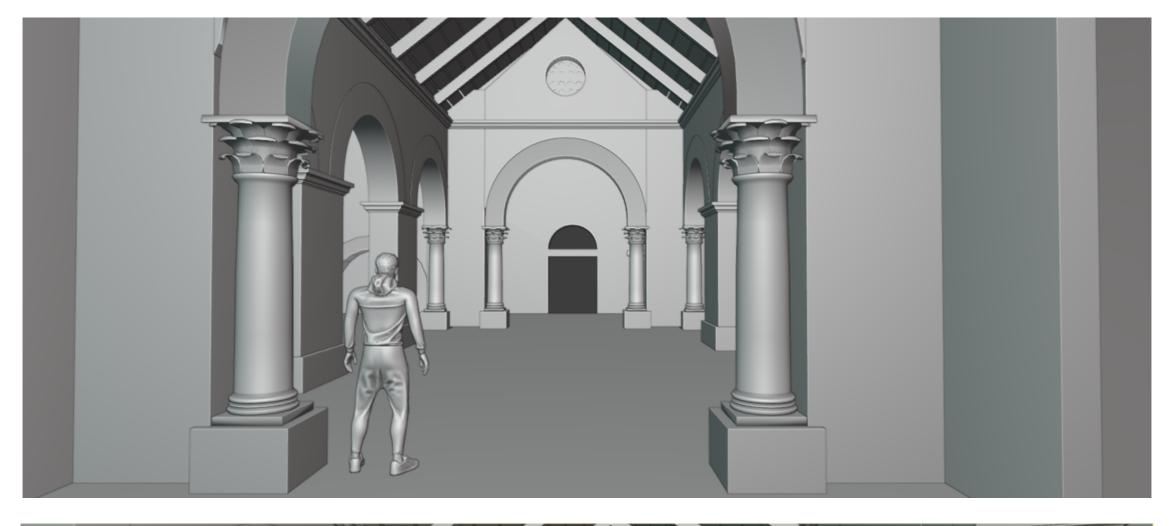

## ADG PRESENTATION - EPISODE 207

PRODUCTION DESIGNER GILES MASTERS



# EXT. ABANDONED CHURCH - VFX EXTENSION Malibu location



EXT. CHURCH ENTRANCE
PROPOSED BUILD

GILES FEB 24



## EXT. ABANDONED CHURCH - WIP MODEL



## EP. 207 INT. CHURCH, CYPRUS - CONCEPT

## GILES 01/24





## SECTION THRO' LOOKING TOWARDS FRONT DOOR



#### R5'-0 3/4" R2'-3 -R4'-1 3" R1'-9 1" 16'-6" 10,-01 ..-- iL 6'-8" 6'-8" 5-11" D6 ## .9 WHOLE IN WALL DETAIL $\begin{pmatrix} \# \\ \# \\ \# \end{pmatrix}$ 3'-4' ELEVATION SCALE: 1/4"=1'-0"

## SECTION THRO' LOOKING AT BROKEN SIDE WALL















#### EXT. U.K. POLICE STATION - VFX CONCEPT



### EXT. U.K. POLICE STATION - PICO HOUSE STUDY

**GILES FEB 24** 







## INT. RURAL UK POLICE STATION - FRONT DESK - CONCEPT



## INT. RURAL POLICE STATION - RECEPTION OFFICE CONCEPT



EP. 207 EXT. HONG KONG STREET CONCEPT GILES FEB '23



## EXT. HONG KONG MARKET STREET - GRAPHICS



## INT. MARION'S HOUSE, HONG KONG - PARLOR CONCEPT.

## EXT. MESHBAHAR MINING FACILITY CONCEPT.

## GILES FEB 24