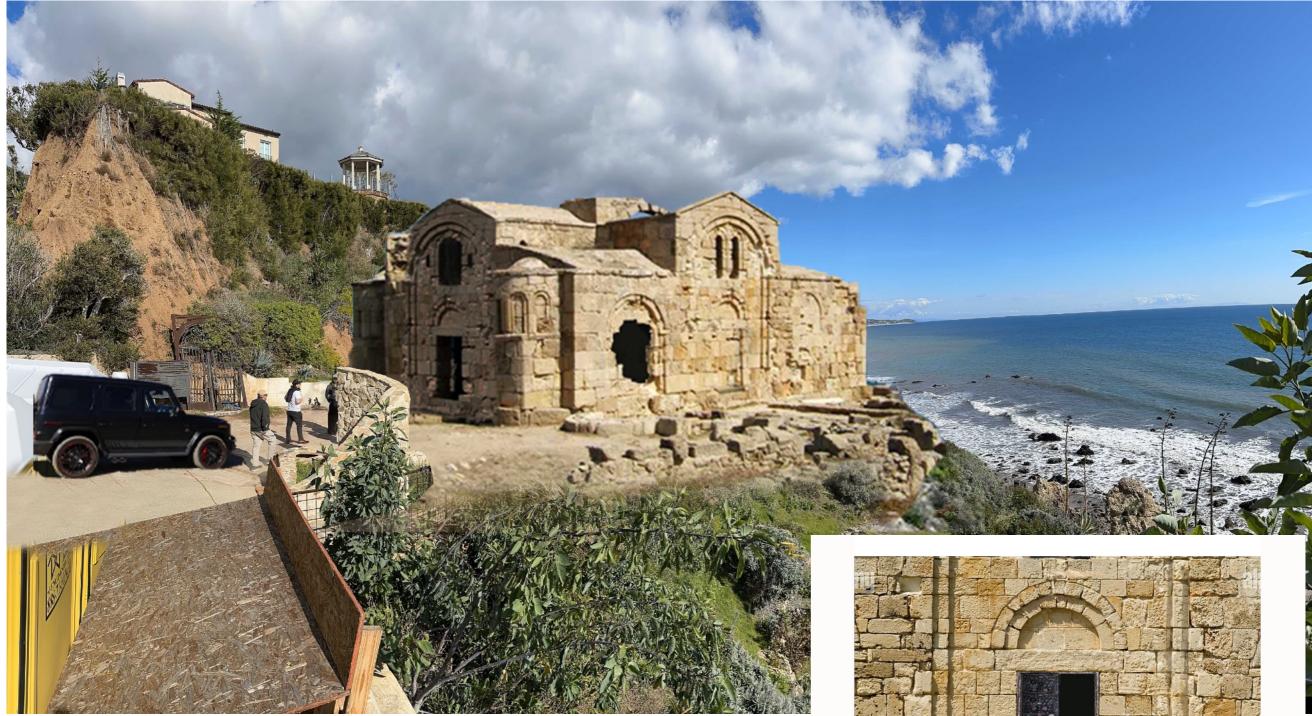

# EXT. ABANDONED CHURCH - VFX EXTENSION Malibu location

EXT. CHURCH ENTRANCE
PROPOSED BUILD

GILES FEB 24