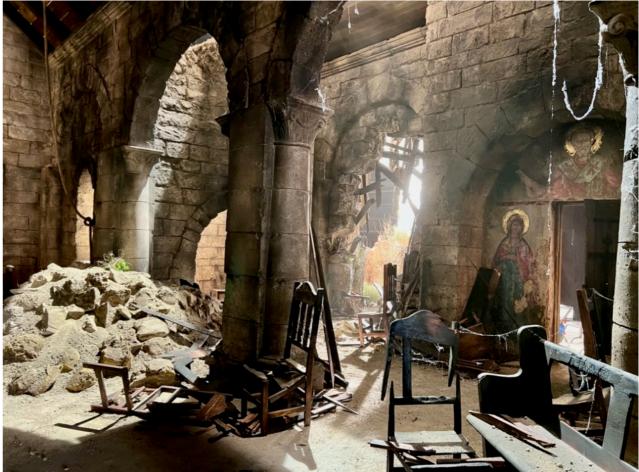

## ADG PRESENTATION - EPISODE 207

PRODUCTION DESIGNER GILES MASTERS



# EXT. ABANDONED CHURCH - VFX EXTENSION Malibu location



EXT. CHURCH ENTRANCE
PROPOSED BUILD

GILES FEB 24



## EXT. ABANDONED CHURCH - WIP MODEL



## EP. 207 INT. CHURCH, CYPRUS - CONCEPT

## GILES 01/24





## SECTION THRO' LOOKING TOWARDS FRONT DOOR



#### R5'-0 3/4" R2'-3 -R4'-1 3" R1'-9 1" 16'-6" 10,-01 ..-- iL 6'-8" 6'-8" 5-11" D6 ## .9 WHOLE IN WALL DETAIL $\begin{pmatrix} \# \\ \# \\ \# \end{pmatrix}$ 3'-4' ELEVATION SCALE: 1/4"=1'-0"

## SECTION THRO' LOOKING AT BROKEN SIDE WALL















#### EXT. U.K. POLICE STATION - VFX CONCEPT



### EXT. U.K. POLICE STATION - PICO HOUSE STUDY

**GILES FEB 24** 







## INT. RURAL UK POLICE STATION - FRONT DESK - CONCEPT



## INT. RURAL POLICE STATION - RECEPTION OFFICE CONCEPT



EP. 207 EXT. HONG KONG STREET CONCEPT GILES FEB '23



## EXT. HONG KONG MARKET STREET - GRAPHICS



## INT. MARION'S HOUSE, HONG KONG - PARLOR CONCEPT.

## EXT. MESHBAHAR MINING FACILITY CONCEPT.

## GILES FEB 24