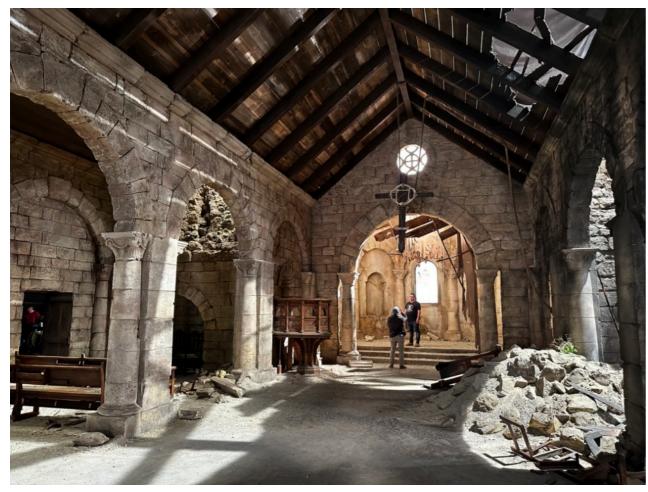

## ADG PRESENTATION - EPISODE 207

PRODUCTION DESIGNER GILES MASTERS



# EXT. ABANDONED CHURCH - VFX EXTENSION Malibu location



EXT. CHURCH ENTRANCE
PROPOSED BUILD

GILES FEB 24



## EXT. ABANDONED CHURCH - WIP MODEL



## EP. 207 INT. CHURCH, CYPRUS - CONCEPT

## GILES 01/24





## SECTION THRO' LOOKING TOWARDS FRONT DOOR



#### R5'-0 3/4" R2'-3 -R4'-1 3" R1'-9 1" 16'-6" 10,-01 ..-- iL 6'-8" 6'-8" 5-11" D6 ## .9 WHOLE IN WALL DETAIL $\begin{pmatrix} \# \\ \# \\ \# \end{pmatrix}$ 3'-4' ELEVATION SCALE: 1/4"=1'-0"

## SECTION THRO' LOOKING AT BROKEN SIDE WALL















#### EXT. U.K. POLICE STATION - VFX CONCEPT



### EXT. U.K. POLICE STATION - PICO HOUSE STUDY

**GILES FEB 24** 







## INT. RURAL UK POLICE STATION - FRONT DESK - CONCEPT



## INT. RURAL POLICE STATION - RECEPTION OFFICE CONCEPT



EP. 207 EXT. HONG KONG STREET CONCEPT GILES FEB '23



## EXT. HONG KONG MARKET STREET - GRAPHICS



## INT. MARION'S HOUSE, HONG KONG - PARLOR CONCEPT.

## EXT. MESHBAHAR MINING FACILITY CONCEPT.

## GILES FEB 24