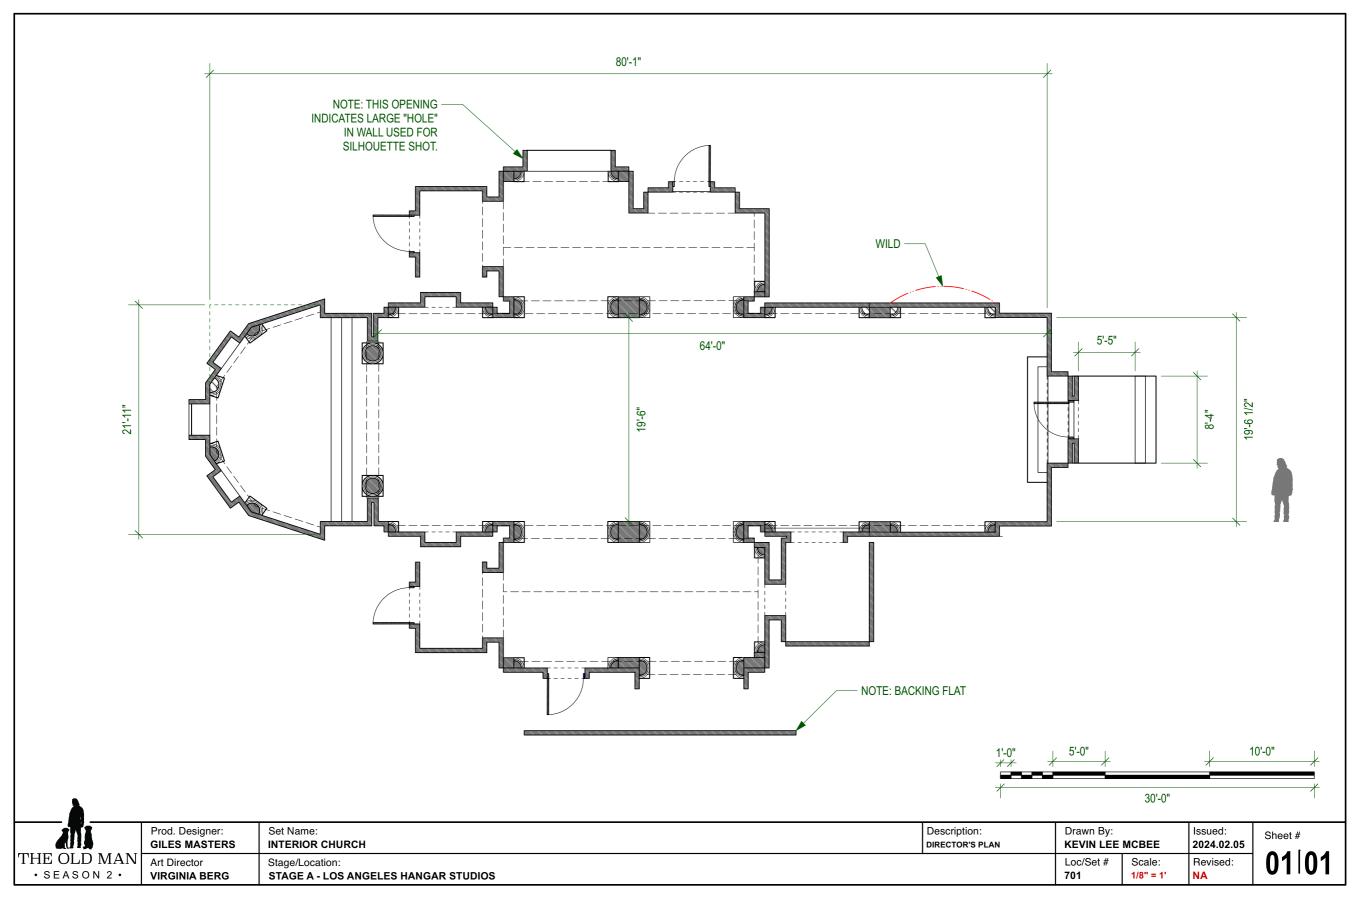

## ADG PRESENTATION - EPISODE 207

PRODUCTION DESIGNER GILES MASTERS



# EXT. ABANDONED CHURCH - VFX EXTENSION Malibu location



EXT. CHURCH ENTRANCE
PROPOSED BUILD

GILES FEB 24



## EXT. ABANDONED CHURCH - WIP MODEL



## EP. 207 INT. CHURCH, CYPRUS - CONCEPT

## GILES 01/24





## SECTION THRO' LOOKING TOWARDS FRONT DOOR



#### R5'-0 3/4" R2'-3 -R4'-1 3" R1'-9 1" 16'-6" 10,-01 ..-- iL 6'-8" 6'-8" 5-11" D6 ## .9 WHOLE IN WALL DETAIL $\begin{pmatrix} \# \\ \# \\ \# \end{pmatrix}$ 3'-4' ELEVATION SCALE: 1/4"=1'-0"

## SECTION THRO' LOOKING AT BROKEN SIDE WALL















#### EXT. U.K. POLICE STATION - VFX CONCEPT



### EXT. U.K. POLICE STATION - PICO HOUSE STUDY

**GILES FEB 24** 







## INT. RURAL UK POLICE STATION - FRONT DESK - CONCEPT



## INT. RURAL POLICE STATION - RECEPTION OFFICE CONCEPT



EP. 207 EXT. HONG KONG STREET CONCEPT GILES FEB '23



## EXT. HONG KONG MARKET STREET - GRAPHICS



## INT. MARION'S HOUSE, HONG KONG - PARLOR CONCEPT.

## EXT. MESHBAHAR MINING FACILITY CONCEPT.

## GILES FEB 24