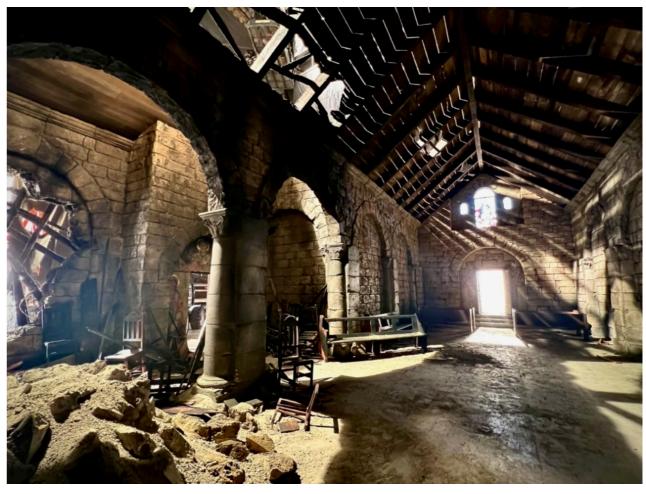

## ADG PRESENTATION - EPISODE 207

PRODUCTION DESIGNER GILES MASTERS



# EXT. ABANDONED CHURCH - VFX EXTENSION Malibu location



EXT. CHURCH ENTRANCE
PROPOSED BUILD

GILES FEB 24



## EXT. ABANDONED CHURCH - WIP MODEL



## EP. 207 INT. CHURCH, CYPRUS - CONCEPT

## GILES 01/24





## SECTION THRO' LOOKING TOWARDS FRONT DOOR



#### R5'-0 3/4" R2'-3 -R4'-1 3" R1'-9 1" 16'-6" 10,-01 ..-- iL 6'-8" 6'-8" 5-11" D6 ## .9 WHOLE IN WALL DETAIL $\begin{pmatrix} \# \\ \# \\ \# \end{pmatrix}$ 3'-4' ELEVATION SCALE: 1/4"=1'-0"

## SECTION THRO' LOOKING AT BROKEN SIDE WALL















#### EXT. U.K. POLICE STATION - VFX CONCEPT



### EXT. U.K. POLICE STATION - PICO HOUSE STUDY

**GILES FEB 24** 







## INT. RURAL UK POLICE STATION - FRONT DESK - CONCEPT



## INT. RURAL POLICE STATION - RECEPTION OFFICE CONCEPT



EP. 207 EXT. HONG KONG STREET CONCEPT GILES FEB '23



## EXT. HONG KONG MARKET STREET - GRAPHICS



## INT. MARION'S HOUSE, HONG KONG - PARLOR CONCEPT.

## EXT. MESHBAHAR MINING FACILITY CONCEPT.

## GILES FEB 24