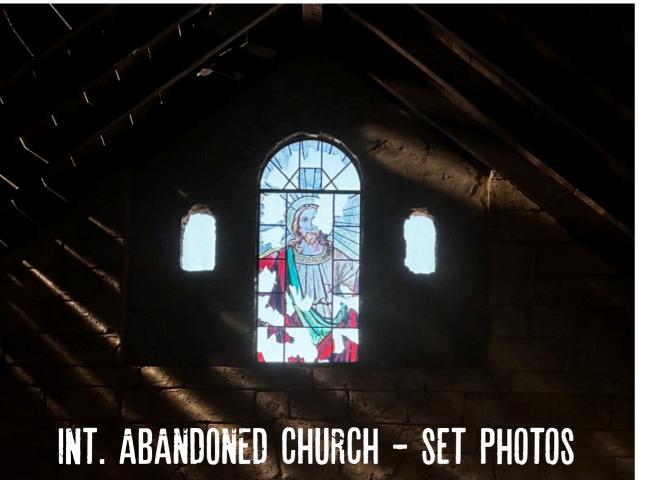

## ADG PRESENTATION - EPISODE 207

PRODUCTION DESIGNER GILES MASTERS



# EXT. ABANDONED CHURCH - VFX EXTENSION Malibu location



EXT. CHURCH ENTRANCE
PROPOSED BUILD

GILES FEB 24



## EXT. ABANDONED CHURCH - WIP MODEL



## EP. 207 INT. CHURCH, CYPRUS - CONCEPT

## GILES 01/24





## SECTION THRO' LOOKING TOWARDS FRONT DOOR



#### R5'-0 3/4" R2'-3 -R4'-1 3" R1'-9 1" 16'-6" 10,-01 ..-- iL 6'-8" 6'-8" 5-11" D6 ## .9 WHOLE IN WALL DETAIL $\begin{pmatrix} \# \\ \# \\ \# \end{pmatrix}$ 3'-4' ELEVATION SCALE: 1/4"=1'-0"

## SECTION THRO' LOOKING AT BROKEN SIDE WALL















#### EXT. U.K. POLICE STATION - VFX CONCEPT



### EXT. U.K. POLICE STATION - PICO HOUSE STUDY

**GILES FEB 24** 







## INT. RURAL UK POLICE STATION - FRONT DESK - CONCEPT



## INT. RURAL POLICE STATION - RECEPTION OFFICE CONCEPT



EP. 207 EXT. HONG KONG STREET CONCEPT GILES FEB '23



## EXT. HONG KONG MARKET STREET - GRAPHICS



## INT. MARION'S HOUSE, HONG KONG - PARLOR CONCEPT.

## EXT. MESHBAHAR MINING FACILITY CONCEPT.

## GILES FEB 24