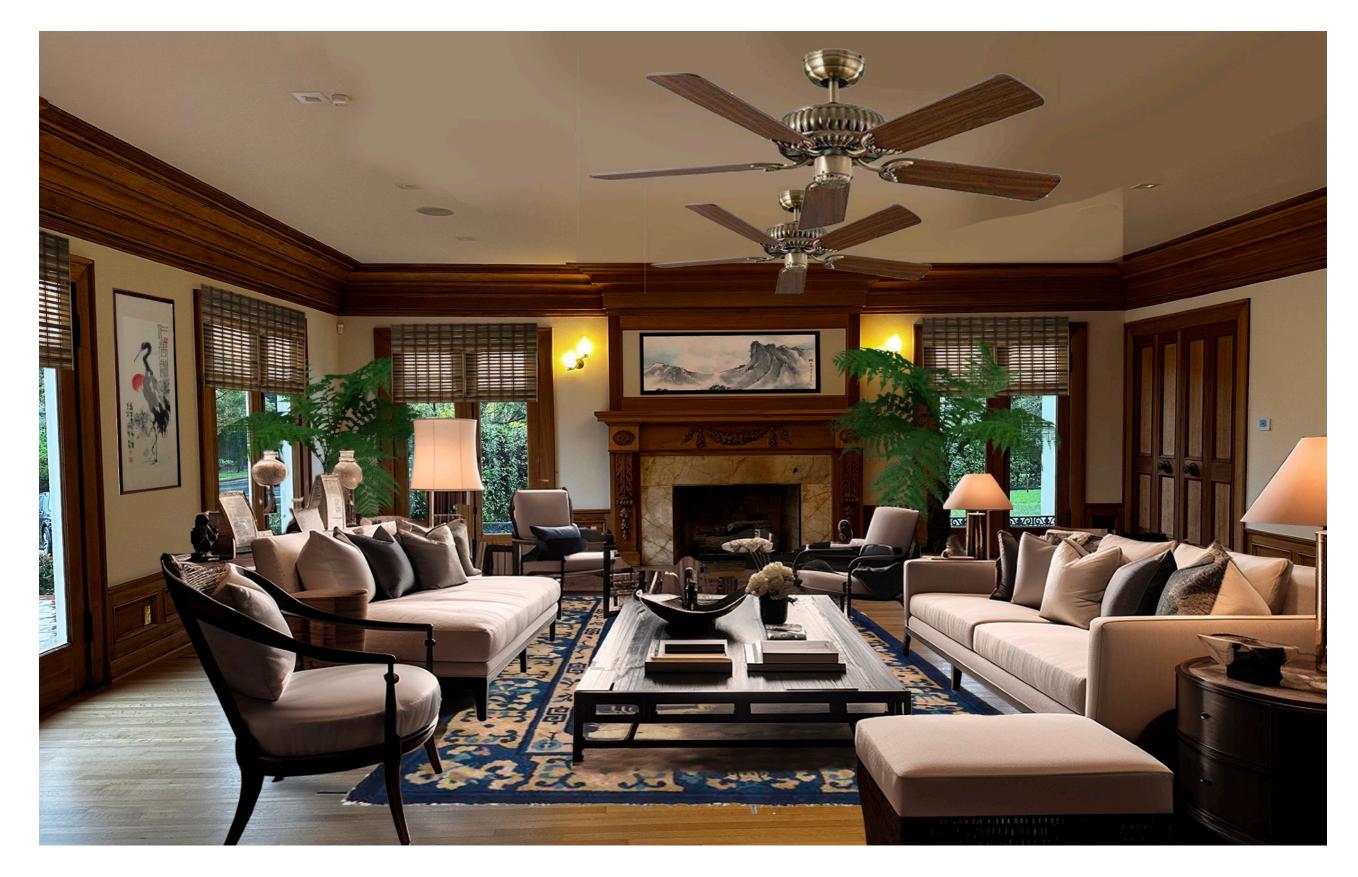

tion



EXT. CHURCH ENTRANCE
PROPOSED BUILD

GILES FEB 24



## EXT. ABANDONED CHURCH - WIP MODEL



## EP. 207 INT. CHURCH, CYPRUS - CONCEPT

## GILES 01/24





## SECTION THRO' LOOKING TOWARDS FRONT DOOR



#### R5'-0 3/4" R2'-3 -R4'-1 3" R1'-9 1" 16'-6" 10,-01 ..-- iL 6'-8" 6'-8" 5-11" D6 ## .9 WHOLE IN WALL DETAIL $\begin{pmatrix} \# \\ \# \\ \# \end{pmatrix}$ 3'-4' ELEVATION SCALE: 1/4"=1'-0"

## SECTION THRO' LOOKING AT BROKEN SIDE WALL















#### EXT. U.K. POLICE STATION - VFX CONCEPT



### EXT. U.K. POLICE STATION - PICO HOUSE STUDY

**GILES FEB 24** 







## INT. RURAL UK POLICE STATION - FRONT DESK - CONCEPT



## INT. RURAL POLICE STATION - RECEPTION OFFICE CONCEPT



EP. 207 EXT. HONG KONG STREET CONCEPT GILES FEB '23



## EXT. HONG KONG MARKET STREET - GRAPHICS



## INT. MARION'S HOUSE, HONG KONG - PARLOR CONCEPT.

## EXT. MESHBAHAR MINING FACILITY CONCEPT.

## GILES FEB 24