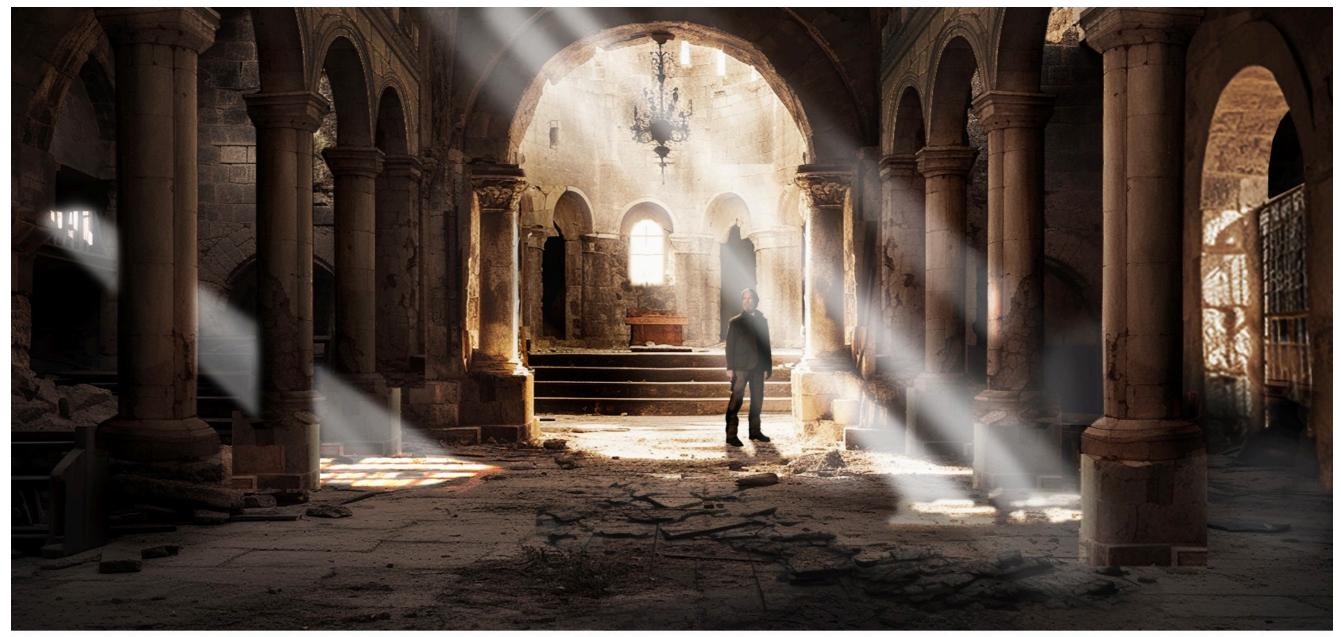

## ADG PRESENTATION - EPISODE 207

PRODUCTION DESIGNER GILES MASTERS



# EXT. ABANDONED CHURCH - VFX EXTENSION Malibu location



EXT. CHURCH ENTRANCE
PROPOSED BUILD

GILES FEB 24



## EXT. ABANDONED CHURCH - WIP MODEL



## EP. 207 INT. CHURCH, CYPRUS - CONCEPT

## GILES 01/24





## SECTION THRO' LOOKING TOWARDS FRONT DOOR



#### R5'-0 3/4" R2'-3 -R4'-1 3" R1'-9 1" 16'-6" 10,-01 ..-- iL 6'-8" 6'-8" 5-11" D6 ## .9 WHOLE IN WALL DETAIL $\begin{pmatrix} \# \\ \# \\ \# \end{pmatrix}$ 3'-4' ELEVATION SCALE: 1/4"=1'-0"

## SECTION THRO' LOOKING AT BROKEN SIDE WALL















#### EXT. U.K. POLICE STATION - VFX CONCEPT



### EXT. U.K. POLICE STATION - PICO HOUSE STUDY

**GILES FEB 24** 







## INT. RURAL UK POLICE STATION - FRONT DESK - CONCEPT



## INT. RURAL POLICE STATION - RECEPTION OFFICE CONCEPT



EP. 207 EXT. HONG KONG STREET CONCEPT GILES FEB '23



## EXT. HONG KONG MARKET STREET - GRAPHICS



## INT. MARION'S HOUSE, HONG KONG - PARLOR CONCEPT.

## EXT. MESHBAHAR MINING FACILITY CONCEPT.