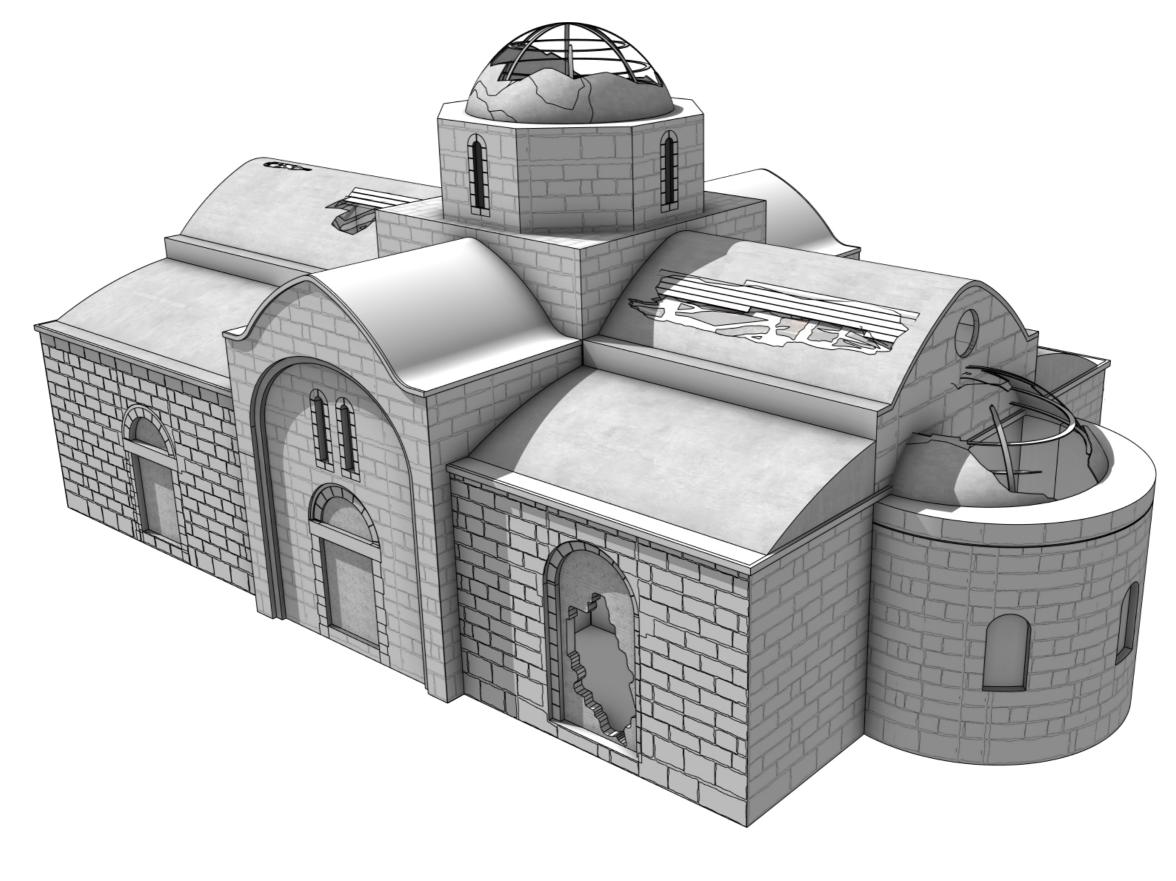

## ADG PRESENTATION - EPISODE 207

PRODUCTION DESIGNER GILES MASTERS



# EXT. ABANDONED CHURCH - VFX EXTENSION Malibu location



EXT. CHURCH ENTRANCE
PROPOSED BUILD

GILES FEB 24



## EXT. ABANDONED CHURCH - WIP MODEL



## EP. 207 INT. CHURCH, CYPRUS - CONCEPT

## GILES 01/24





## SECTION THRO' LOOKING TOWARDS FRONT DOOR



#### R5'-0 3/4" R2'-3 -R4'-1 3" R1'-9 1" 16'-6" 10,-01 ..-- iL 6'-8" 6'-8" 5-11" D6 ## .9 WHOLE IN WALL DETAIL $\begin{pmatrix} \# \\ \# \\ \# \end{pmatrix}$ 3'-4' ELEVATION SCALE: 1/4"=1'-0"

## SECTION THRO' LOOKING AT BROKEN SIDE WALL















#### EXT. U.K. POLICE STATION - VFX CONCEPT



### EXT. U.K. POLICE STATION - PICO HOUSE STUDY

**GILES FEB 24** 







## INT. RURAL UK POLICE STATION - FRONT DESK - CONCEPT



## INT. RURAL POLICE STATION - RECEPTION OFFICE CONCEPT



EP. 207 EXT. HONG KONG STREET CONCEPT GILES FEB '23



## EXT. HONG KONG MARKET STREET - GRAPHICS



## INT. MARION'S HOUSE, HONG KONG - PARLOR CONCEPT.

## E