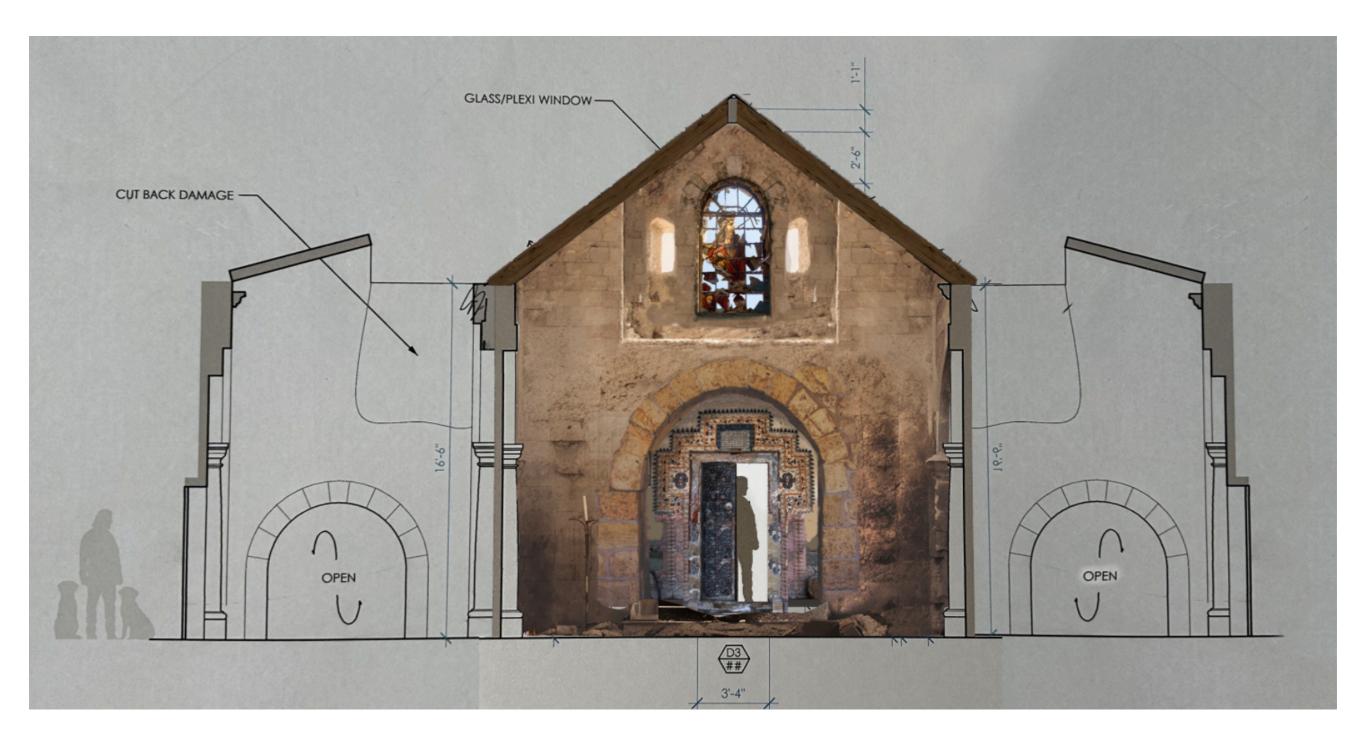

## SECTION THRO' LOOKING TOWARDS FRONT DOOR

#### R5'-0 3/4" R2'-3 -R4'-1 3" R1'-9 1" 16'-6" 10,-01 ..-- iL 6'-8" 6'-8" 5-11" D6 ## .9 WHOLE IN WALL DETAIL $\begin{pmatrix} \# \\ \# \\ \# \end{pmatrix}$ 3'-4' ELEVATION SCALE: 1/4"=1'-0"

## SECTION THRO' LOOKING AT BROKEN SIDE WALL