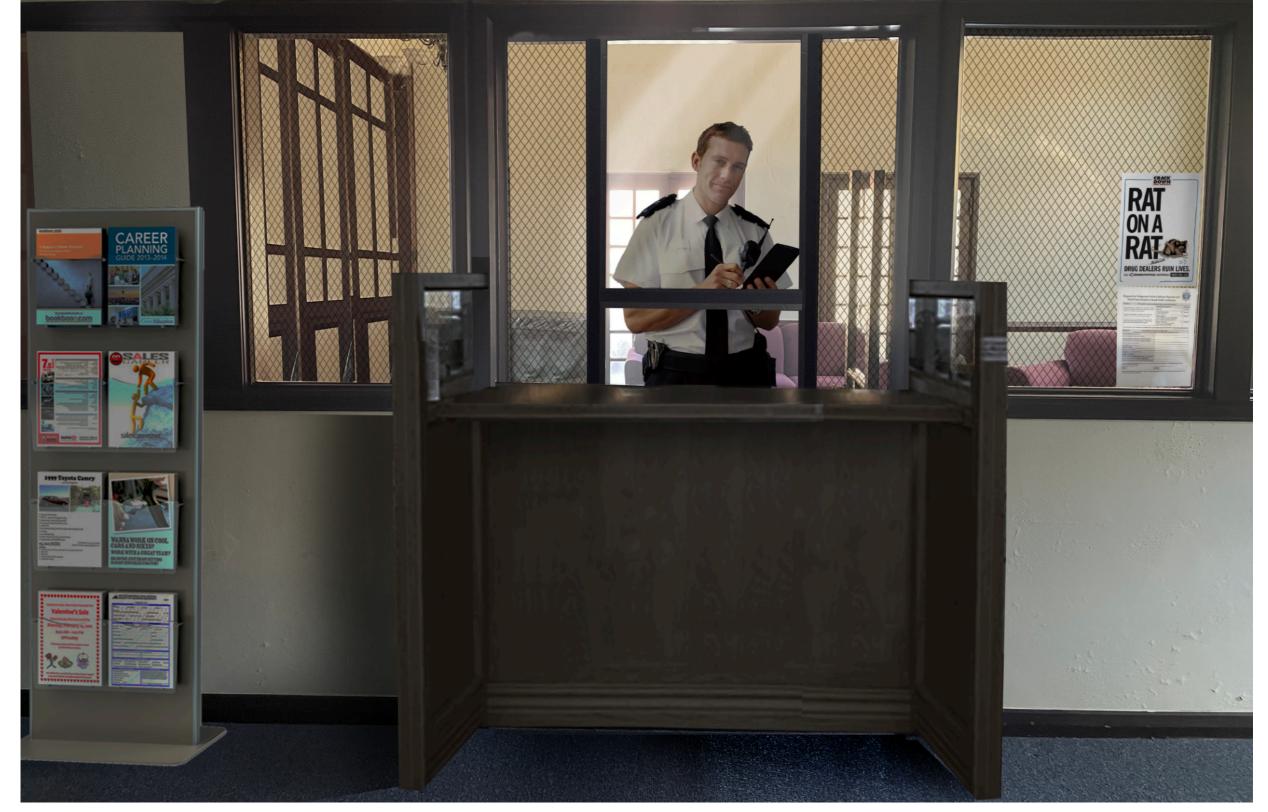

## ADG PRESENTATION - EPISODE 207

PRODUCTION DESIGNER GILES MASTERS



# EXT. ABANDONED CHURCH - VFX EXTENSION Malibu location



EXT. CHURCH ENTRANCE
PROPOSED BUILD

GILES FEB 24



## EXT. ABANDONED CHURCH - WIP MODEL



## EP. 207 INT. CHURCH, CYPRUS - CONCEPT

## GILES 01/24





## SECTION THRO' LOOKING TOWARDS FRONT DOOR



#### R5'-0 3/4" R2'-3 -R4'-1 3" R1'-9 1" 16'-6" 10,-01 ..-- iL 6'-8" 6'-8" 5-11" D6 ## .9 WHOLE IN WALL DETAIL $\begin{pmatrix} \# \\ \# \\ \# \end{pmatrix}$ 3'-4' ELEVATION SCALE: 1/4"=1'-0"

## SECTION THRO' LOOKING AT BROKEN SIDE WALL















#### EXT. U.K. POLICE STATION - VFX CONCEPT



### EXT. U.K. POLICE STATION - PICO HOUSE STUDY

**GILES FEB 24** 







## INT. RURAL UK POLICE STATION - FRONT DESK - CONCEPT



## INT. RURAL POLICE STATION - RECEPTION OFFICE CONCEPT



EP. 207 EXT. HONG KONG STREET CONCEPT GILES FEB '23



## EXT. HONG KONG MARKET STREET - GRAPHICS



## INT. MARION'S HOUSE, HONG KONG - PARLOR CONCEPT.

## EXT. MESHBAHAR MINING FACILITY CONCEPT.

## GILES FEB 24