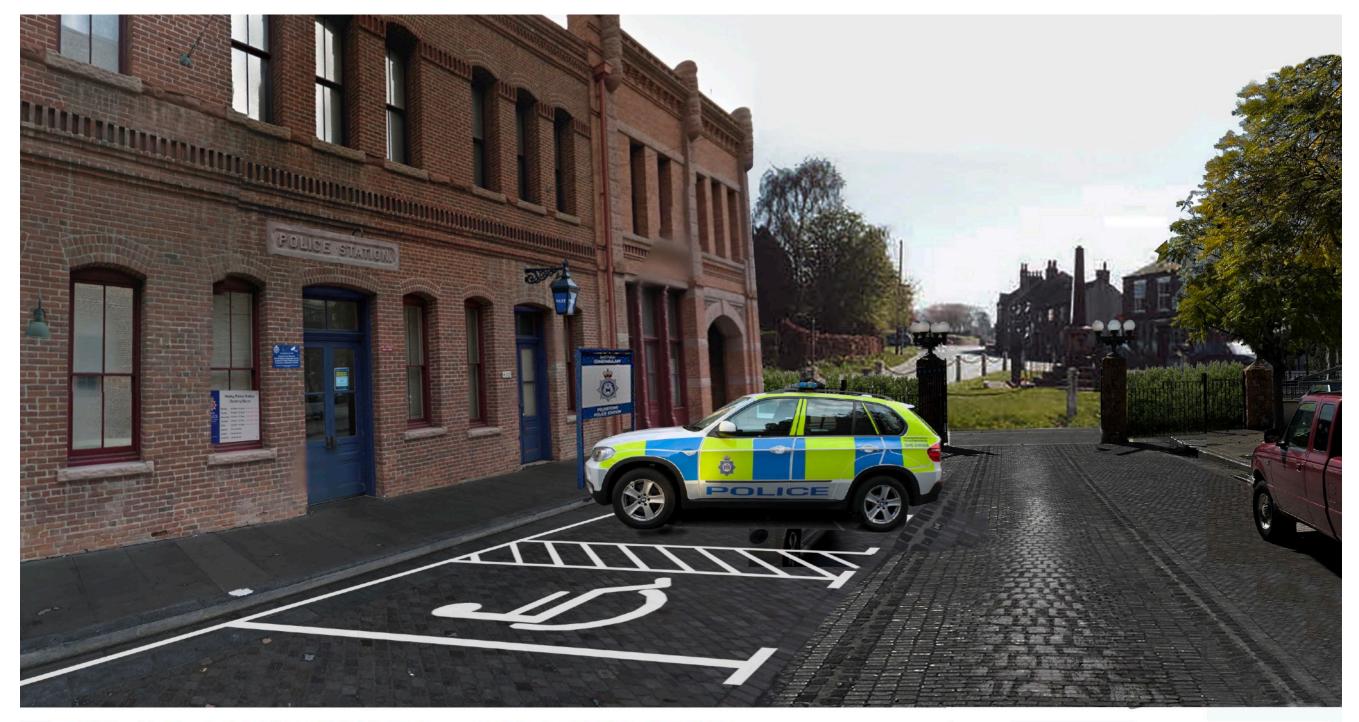

## ADG PRESENTATION - EPISODE 207

PRODUCTION DESIGNER GILES MASTERS



# EXT. ABANDONED CHURCH - VFX EXTENSION Malibu location



EXT. CHURCH ENTRANCE
PROPOSED BUILD

GILES FEB 24



## EXT. ABANDONED CHURCH - WIP MODEL



## EP. 207 INT. CHURCH, CYPRUS - CONCEPT

## GILES 01/24





## SECTION THRO' LOOKING TOWARDS FRONT DOOR



#### R5'-0 3/4" R2'-3 -R4'-1 3" R1'-9 1" 16'-6" 10,-01 ..-- iL 6'-8" 6'-8" 5-11" D6 ## .9 WHOLE IN WALL DETAIL $\begin{pmatrix} \# \\ \# \\ \# \end{pmatrix}$ 3'-4' ELEVATION SCALE: 1/4"=1'-0"

## SECTION THRO' LOOKING AT BROKEN SIDE WALL















#### EXT. U.K. POLICE STATION - VFX CONCEPT



### EXT. U.K. POLICE STATION - PICO HOUSE STUDY

**GILES FEB 24** 







## INT. RURAL UK POLICE STATION - FRONT DESK - CONCEPT



## INT. RURAL POLICE STATION - RECEPTION OFFICE CONCEPT



EP. 207 EXT. HONG KONG STREET CONCEPT GILES FEB '23



## EXT. HONG KONG MARKET STREET - GRAPHICS



## INT. MARION'S HOUSE, HONG KONG - PARLOR CONCEPT.

## EXT. MESHBAHAR MINING FACILITY CONCEPT.

## GILES FEB 24