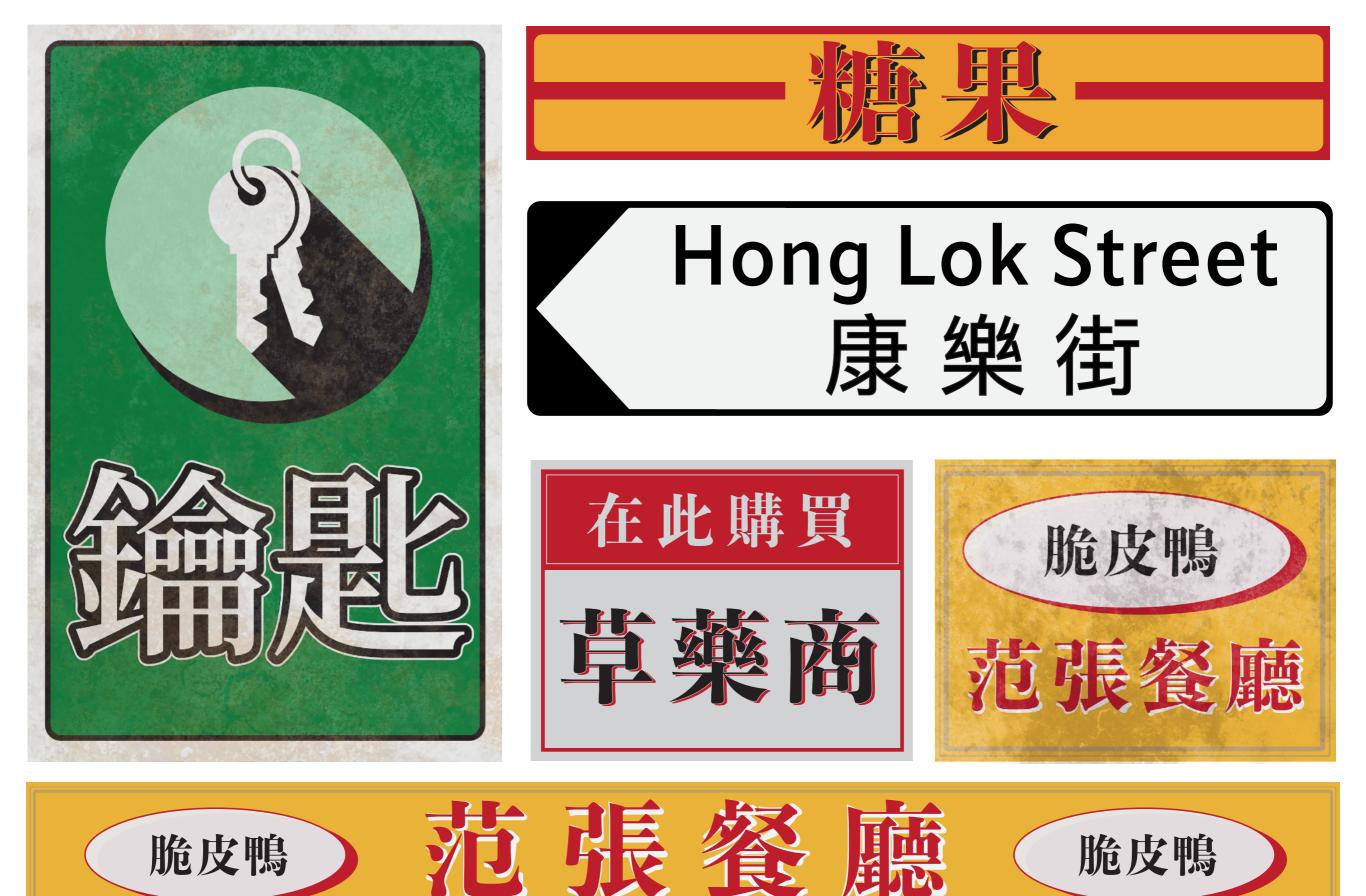

. ABANDONED CHURCH - VFX EXTENSION Malibu location



EXT. CHURCH ENTRANCE
PROPOSED BUILD

GILES FEB 24



## EXT. ABANDONED CHURCH - WIP MODEL



## EP. 207 INT. CHURCH, CYPRUS - CONCEPT

## GILES 01/24





## SECTION THRO' LOOKING TOWARDS FRONT DOOR



#### R5'-0 3/4" R2'-3 -R4'-1 3" R1'-9 1" 16'-6" 10,-01 ..-- iL 6'-8" 6'-8" 5-11" D6 ## .9 WHOLE IN WALL DETAIL $\begin{pmatrix} \# \\ \# \\ \# \end{pmatrix}$ 3'-4' ELEVATION SCALE: 1/4"=1'-0"

## SECTION THRO' LOOKING AT BROKEN SIDE WALL















#### EXT. U.K. POLICE STATION - VFX CONCEPT



### EXT. U.K. POLICE STATION - PICO HOUSE STUDY

**GILES FEB 24** 







## INT. RURAL UK POLICE STATION - FRONT DESK - CONCEPT



## INT. RURAL POLICE STATION - RECEPTION OFFICE CONCEPT



EP. 207 EXT. HONG KONG STREET CONCEPT GILES FEB '23



## EXT. HONG KONG MARKET STREET - GRAPHICS



## INT. MARION'S HOUSE, HONG KONG - PARLOR CONCEPT.

## EXT. MESHBAHAR MINING FACILITY CONCEPT.

## GILES FEB 24