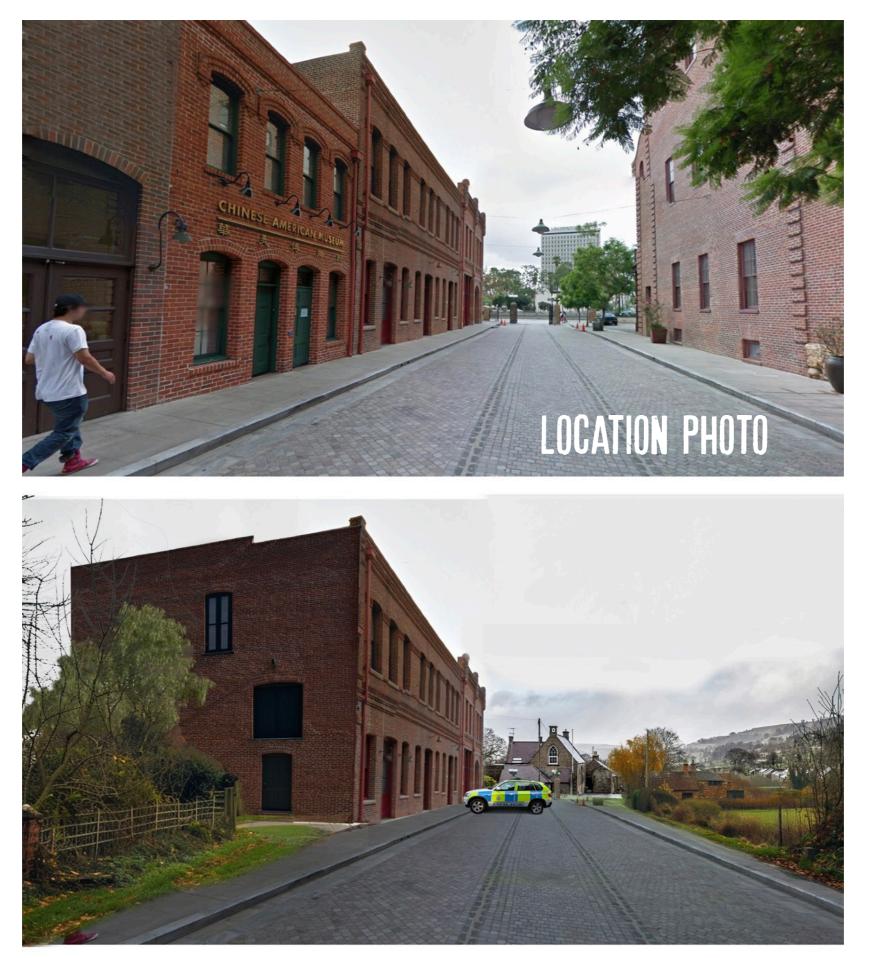

## ADG PRESENTATION - EPISODE 207

PRODUCTION DESIGNER GILES MASTERS



# EXT. ABANDONED CHURCH - VFX EXTENSION Malibu location



EXT. CHURCH ENTRANCE
PROPOSED BUILD

GILES FEB 24



## EXT. ABANDONED CHURCH - WIP MODEL



## EP. 207 INT. CHURCH, CYPRUS - CONCEPT

## GILES 01/24





## SECTION THRO' LOOKING TOWARDS FRONT DOOR



#### R5'-0 3/4" R2'-3 -R4'-1 3" R1'-9 1" 16'-6" 10,-01 ..-- iL 6'-8" 6'-8" 5-11" D6 ## .9 WHOLE IN WALL DETAIL $\begin{pmatrix} \# \\ \# \\ \# \end{pmatrix}$ 3'-4' ELEVATION SCALE: 1/4"=1'-0"

## SECTION THRO' LOOKING AT BROKEN SIDE WALL















#### EXT. U.K. POLICE STATION - VFX CONCEPT



### EXT. U.K. POLICE STATION - PICO HOUSE STUDY

**GILES FEB 24** 







## INT. RURAL UK POLICE STATION - FRONT DESK - CONCEPT



## INT. RURAL POLICE STATION - RECEPTION OFFICE CONCEPT



EP. 207 EXT. HONG KONG STREET CONCEPT GILES FEB '23



## EXT. HONG KONG MARKET STREET - GRAPHICS



## INT. MARION'S HOUSE, HONG KONG - PARLOR CONCEPT.

## EXT. MESHBAHAR MINING FACILITY CONCEPT.

## GILES FEB 24