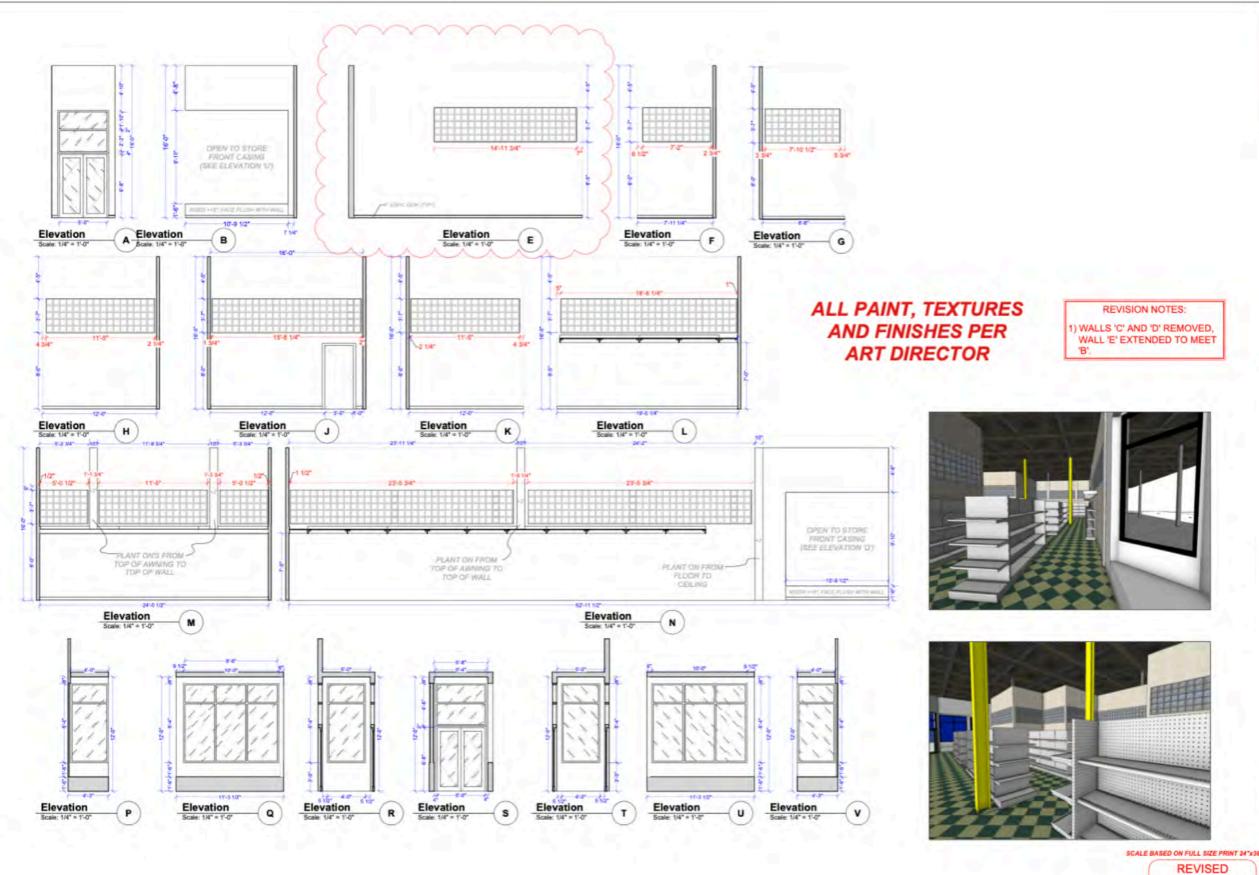

LINEAR FOOTAGE OF
SCHIFF'S OFFICE
STOREFRONT

23'-0"

ELEVATION
Scale: 1/2" = 1'-0"

C

4" VINYL COVE BASE TO MATCH EXISTING LOCATION

ALL WALLS PAINT GRADE
COLOR, TEXTURE, FINISHES PER ART
DIRECTOR

SCALE BASED ON FULL SIZE PRINT 24"x36