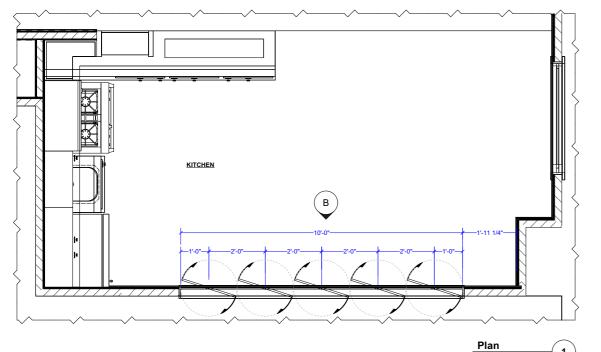

CEILINGS 'AS PLASTER' PAINT AND FINISHES PER ART DIRECTOR

REMOVED.

AND LIVING ROOMS,

## A.F.F.= ABOVE FINISHED FLOOR

**RCP** 

Scale: 3/8" = 1'-0"

1

PRODUCTIONS
1200 White St. SW
Atlanta, GA 30310

DISTRIBUTION DIRECTOR

PRODUCER UPM DESIGNER ART DIR. SET DEC. DP GAFFER GRIP RIGGING GRIP SP. FX

SET NAME: REEVES 1ST FLOOR
DESCRIPTION: REFLECTED CEILING PLAN Jerral
LOCATION: STAGE 1200 WHITE ST SW
ATLANTAGA 30310

2002

SCALE BASED ON FULL SIZE PRINT 24"x36" **REVISED** 

July 21, 2022

03

July 12, 2022