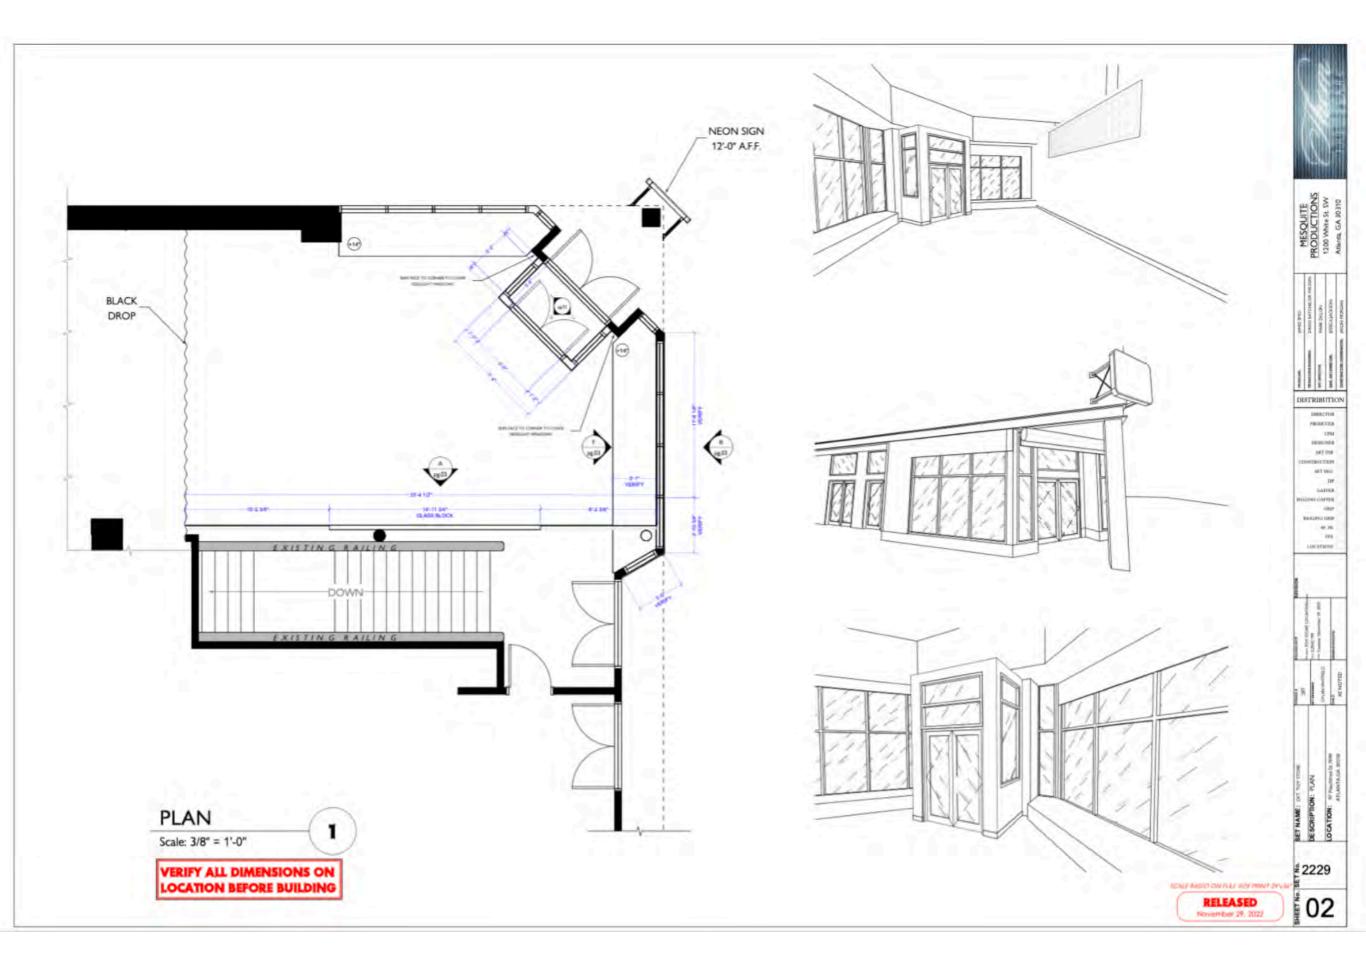

## A.F.F.= ABOVE FINISHED FLOOR

**RCP** 

Scale: 3/8" = 1'-0"

1

PRODUCTIONS
1200 White St. SW
Atlanta, GA 30310

DISTRIBUTION DIRECTOR

PRODUCER UPM DESIGNER ART DIR. SET DEC. DP GAFFER GRIP RIGGING GRIP SP. FX

SET NAME: REEVES 1ST FLOOR
DESCRIPTION: REFLECTED CEILING PLAN Jerral
LOCATION: STAGE 1200 WHITE ST SW
ATLANTAGA 30310

2002

SCALE BASED ON FULL SIZE PRINT 24"x36" **REVISED** 

July 21, 2022

03

July 12, 2022