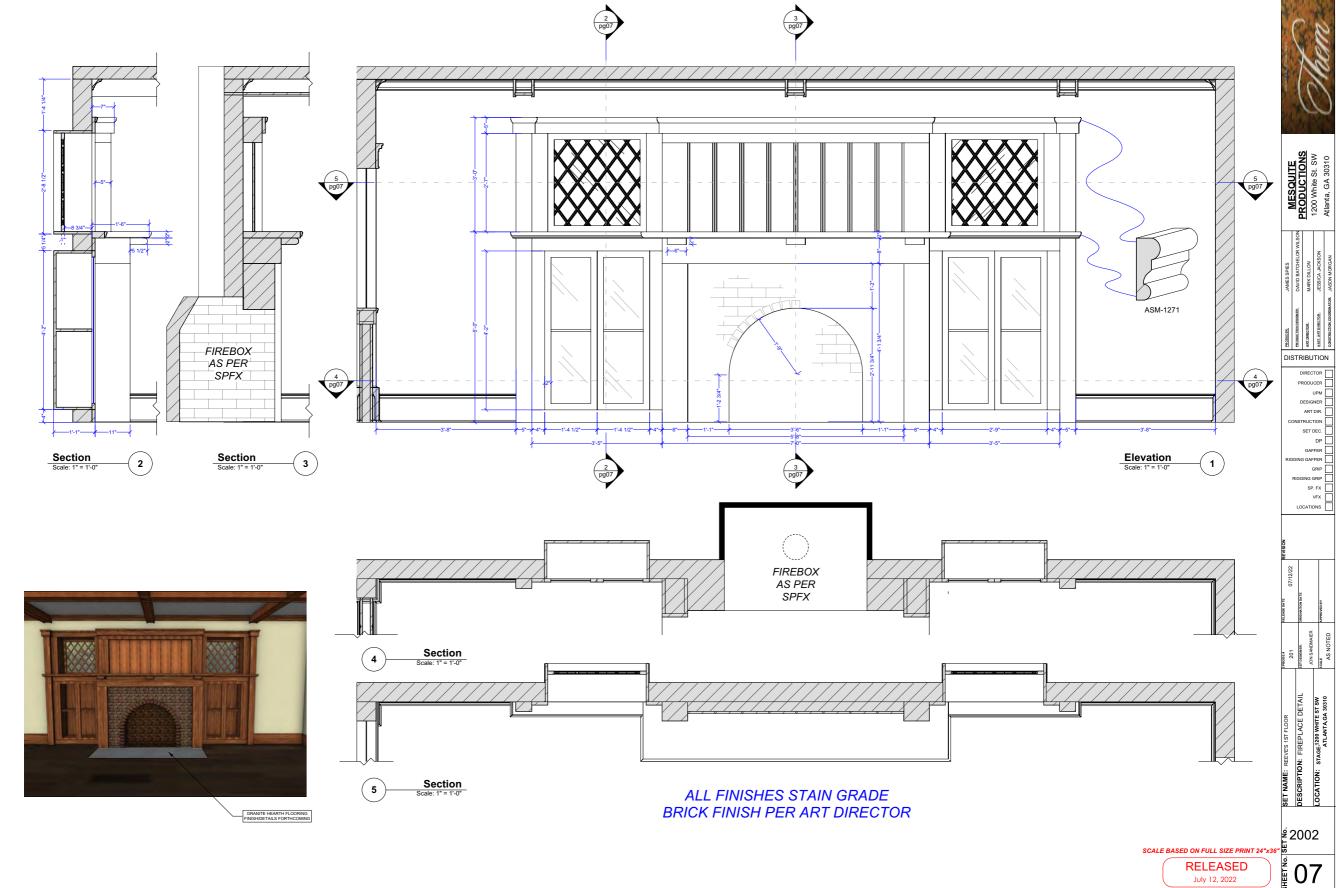

SET NAME: REEVES 1ST FLOOR
DESCRIPTION: REFLECTED CEILING PLAN Jerral
LOCATION: STAGE 1200 WHITE ST SW
ATLANTAGA 30310

2002

SCALE BASED ON FULL SIZE PRINT 24"x36" **REVISED** 

July 21, 2022

03

July 12, 2022