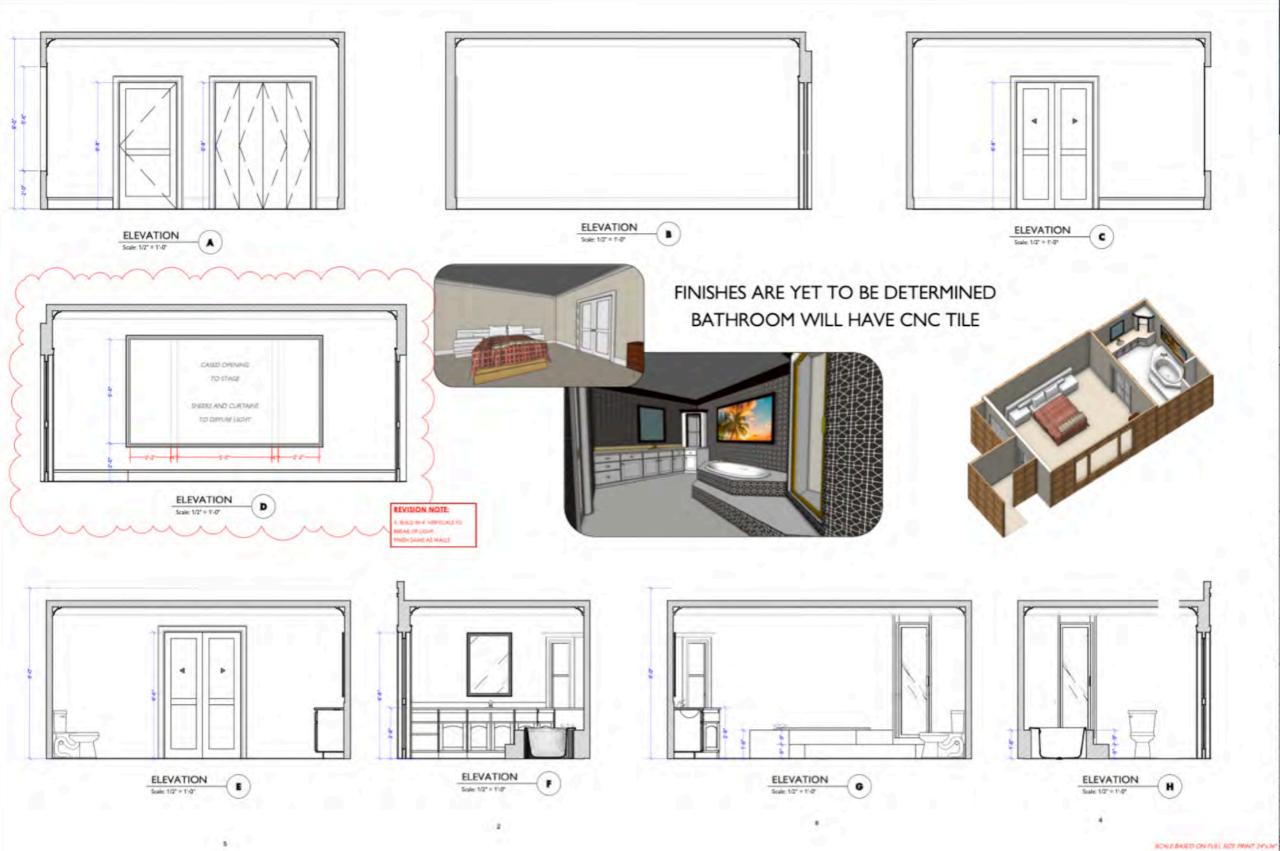

SET NAME: EDMUNDS APARTMENT
DESCRIPTION: KITCHEN MIRROR
LOCATION: STAGE 1200 WHITE ST SW
ATLANTA, GA 30310

Detail

( K2 )

1) BUILD WALL PLUG INSERT, TO BE INTERCHANGEABLE WITH MIRROR INSERT -**FINISH AS PLASTER TO** MATCH, PAINT TO MATCH FINISH ON SET ON THE

SET NAME: EDMUNDS APARTMENT
DESCRIPTION: LIVING ROOM MIRROR
LOCATION: STAGE JOON WHITE ST SW
ATLANTA, GA 30310