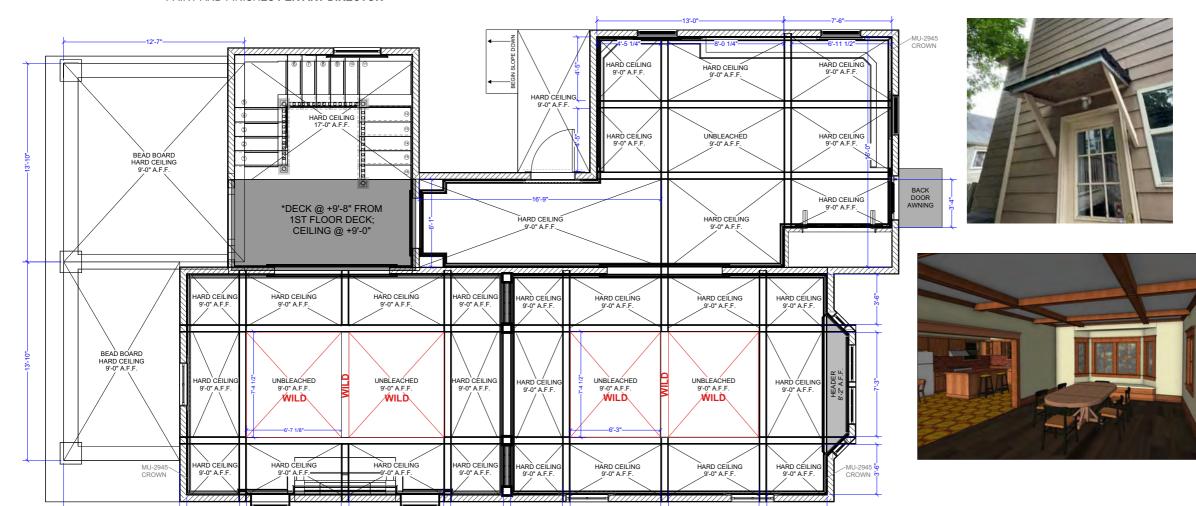

## A.F.F.= ABOVE FINISHED FLOOR

**RCP** 

Scale: 3/8" = 1'-0"

1

PRODUCTIONS
1200 White St. SW
Atlanta, GA 30310

DISTRIBUTION DIRECTOR

PRODUCER UPM DESIGNER ART DIR. SET DEC. DP GAFFER GRIP RIGGING GRIP SP. FX

SET NAME: REEVES 1ST FLOOR
DESCRIPTION: REFLECTED CEILING PLAN Jerral
LOCATION: STAGE 1200 WHITE ST SW
ATLANTAGA 30310

2002

SCALE BASED ON FULL SIZE PRINT 24"x36" **REVISED** 

July 21, 2022

03

July 12, 2022