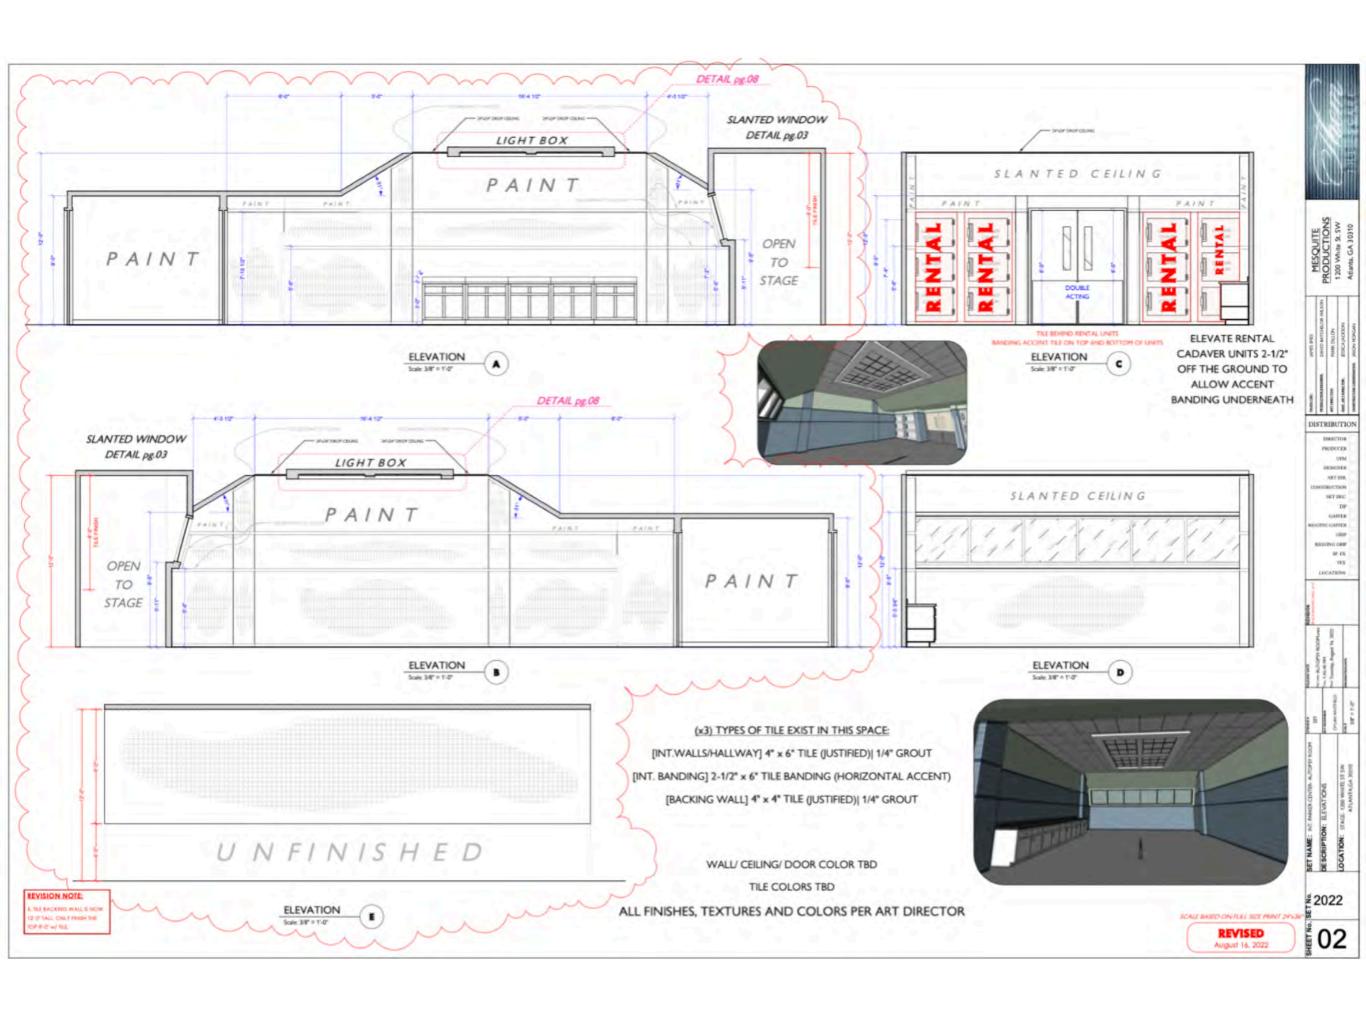

## A.F.F.= ABOVE FINISHED FLOOR

**RCP** 

Scale: 3/8" = 1'-0"

1

PRODUCTIONS
1200 White St. SW
Atlanta, GA 30310

DISTRIBUTION DIRECTOR

PRODUCER UPM DESIGNER ART DIR. SET DEC. DP GAFFER GRIP RIGGING GRIP SP. FX

SET NAME: REEVES 1ST FLOOR
DESCRIPTION: REFLECTED CEILING PLAN Jerral
LOCATION: STAGE 1200 WHITE ST SW
ATLANTAGA 30310

2002

SCALE BASED ON FULL SIZE PRINT 24"x36" **REVISED** 

July 21, 2022

03

July 12, 2022