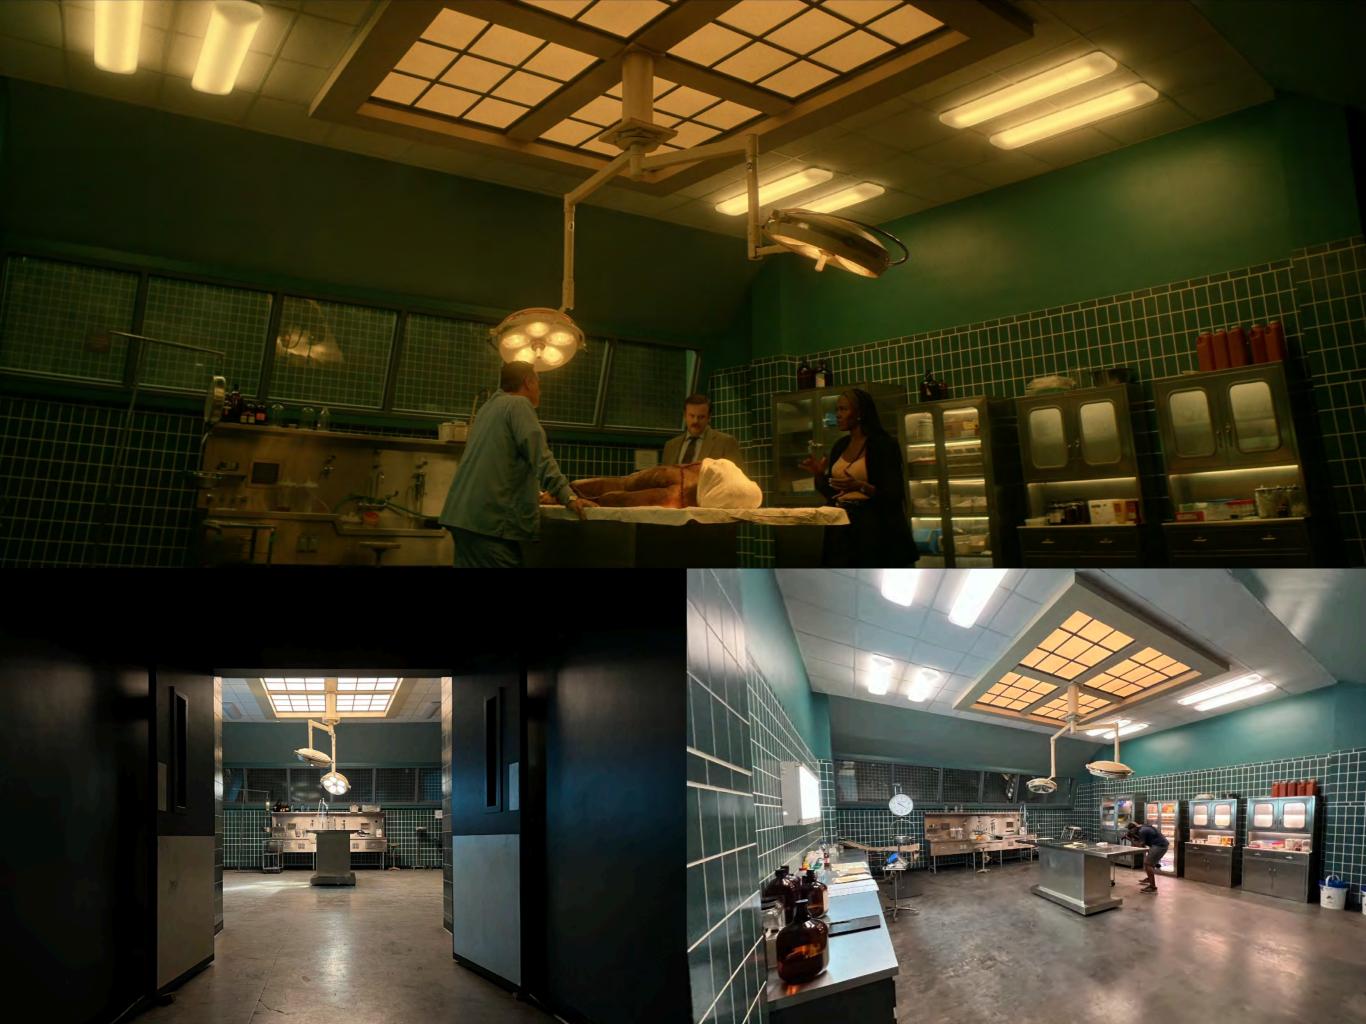

## A.F.F.= ABOVE FINISHED FLOOR

**RCP** 

Scale: 3/8" = 1'-0"

1

PRODUCTIONS
1200 White St. SW
Atlanta, GA 30310

DISTRIBUTION DIRECTOR

PRODUCER UPM DESIGNER ART DIR. SET DEC. DP GAFFER GRIP RIGGING GRIP SP. FX

SET NAME: REEVES 1ST FLOOR
DESCRIPTION: REFLECTED CEILING PLAN Jerral
LOCATION: STAGE 1200 WHITE ST SW
ATLANTAGA 30310

2002

SCALE BASED ON FULL SIZE PRINT 24"x36" **REVISED** 

July 21, 2022

03

July 12, 2022