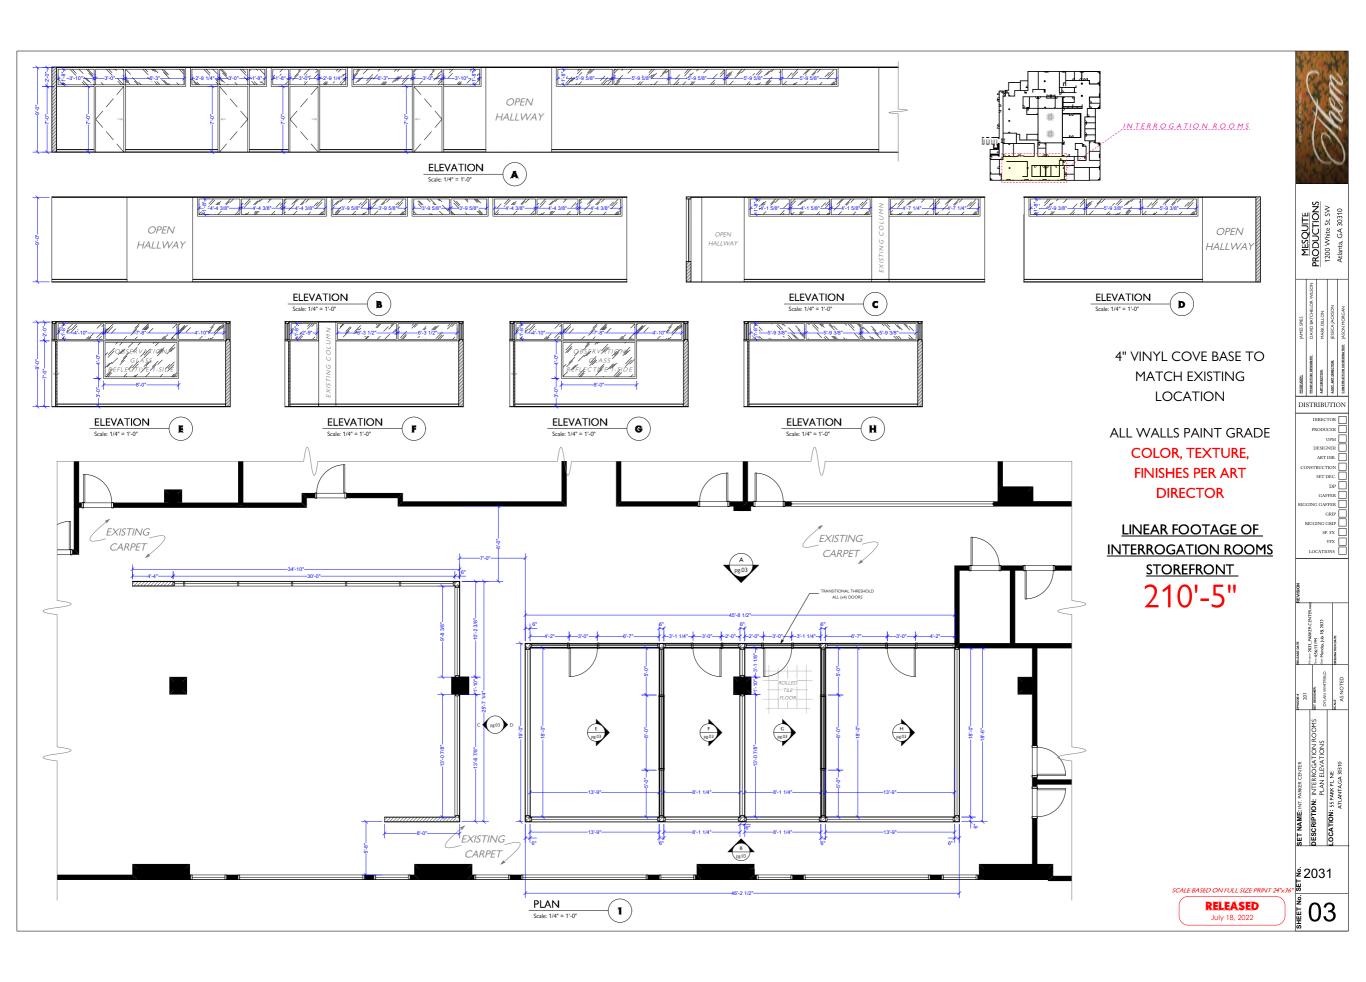

LINEAR FOOTAGE OF
SCHIFF'S OFFICE
STOREFRONT

23'-0"

ELEVATION
Scale: 1/2" = 1'-0"

C

4" VINYL COVE BASE TO MATCH EXISTING LOCATION

ALL WALLS PAINT GRADE
COLOR, TEXTURE, FINISHES PER ART
DIRECTOR

SCALE BASED ON FULL SIZE PRINT 24"x36

T NAME: NT. PARKER CENTER
SCRIPTION: SCHIFF'S OFFICE
PLAN ELEVATIONS
CATION: SS PARK PL. NG
ALLANTAGA 30310

<u>2</u>2031

<u>±</u> 02

DISTRIBUTION

SET NAME: EDMANDS APARTMENT

DESCRIPTION: ELEVATIONS

LOCATION: STAGE1200 WHITE ST SW
ATLANTA, GA 30310