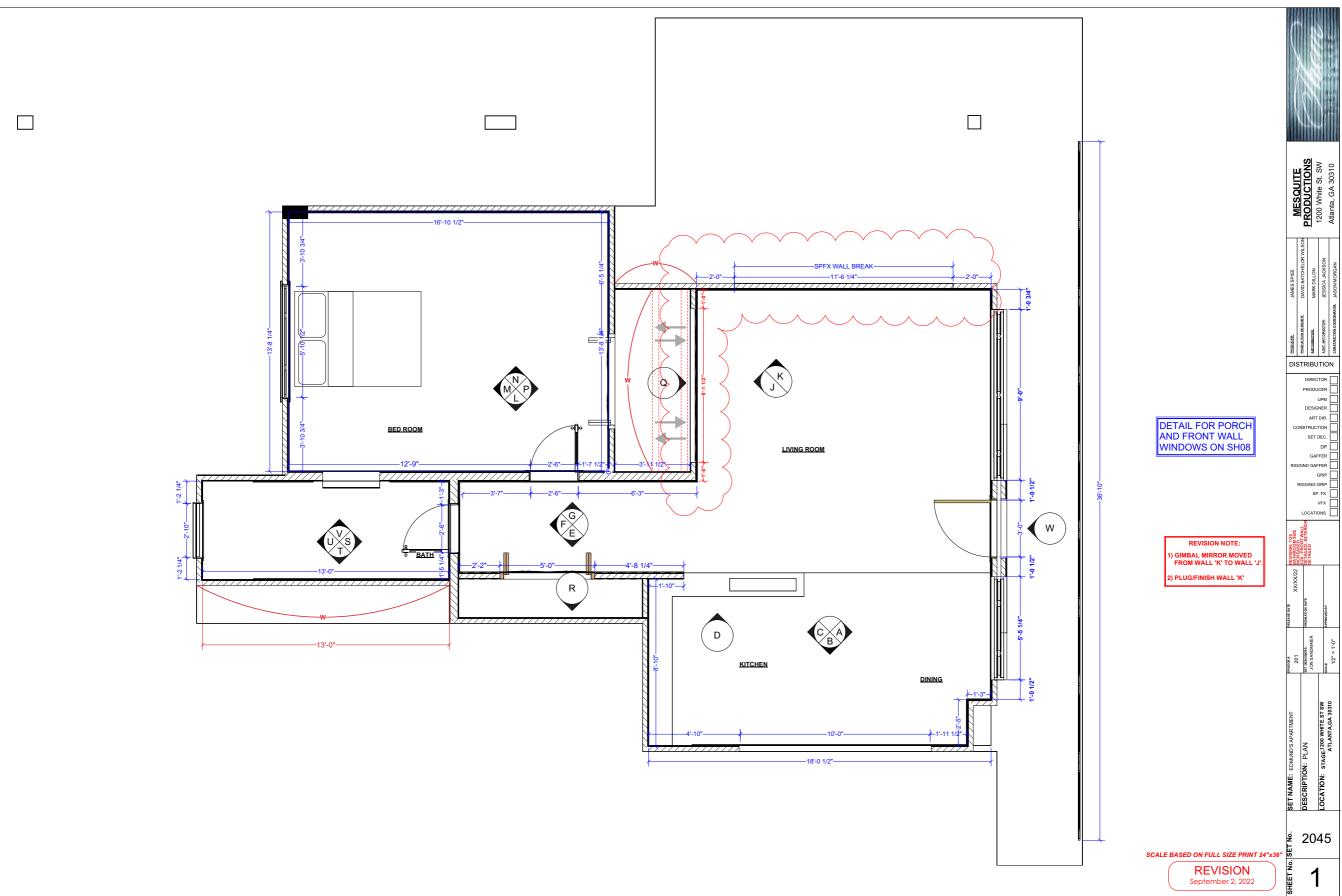

147 = 1\*.0\*\*

THE STAGE 1500

THE STA

SCALE BASED ON FULL SIZE PRINT 24"x36"

REVISED September 2, 2022 MESQUITE PRODUCTIONS 1200 White St. SW Atlanta, GA 30310

DISTRIBUTION

DIRECTOR

DIRECTOR

PRODUCER

DESIGNER

ART DIR

CONSTRUCTION

SET DEC.

DP

GAFFER

GRIP

RIGGING GAFFER

SP FX

VFX

LOCATIONS

MIRROR APLIQUÉ PROVIDED BY ART DEPARTMENT

SCALE BASED ON FULL SIZE PRINT 24"x36"

RELEASED August 22, 2022

5

MESQUITE PRODUCTIONS 1200 White St. SW Atlanta, GA 30310

DISTRIBUTION

DIRECTOR

PRODUCER

PRODUCER

UPM

DESIGNER

ART DIR.

SET DEC.

DP

GAFFER

GRIP

RIGGING GAFFER

RIGGING GAFFER

VFX

LOCATIONS

SET NAME: EDMUNDS APARTMENT
DESCRIPTION: KITCHEN MIRROR
LOCATION: STAGE 1200 WHITE ST SW
ATLANTA, GA 30310

Detail

( K2 )

1) BUILD WALL PLUG INSERT, TO BE INTERCHANGEABLE WITH MIRROR INSERT -**FINISH AS PLASTER TO** MATCH, PAINT TO MATCH FINISH ON SET ON THE

SCALE BASED ON FULL SIZE PRINT 24"x36"

REVISION

6

MESQUITE PRODUCTIONS 1200 White St. SW Atlanta, GA 30310

DISTRIBUTION

DIRECTOR PRODUCER AT DIRECTOR AT DIRECTOR AT DIRECTOR SET DEC. AFFER AGGING GAFFER GRIP RIGGING GRIP RIGGING GRIP SP. FX. VFX. LOCATIONS

SET NAME: EDMUNDS APARTMENT
DESCRIPTION: LIVING ROOM MIRROR
LOCATION: STAGE JOON WHITE ST SW
ATLANTA, GA 30310