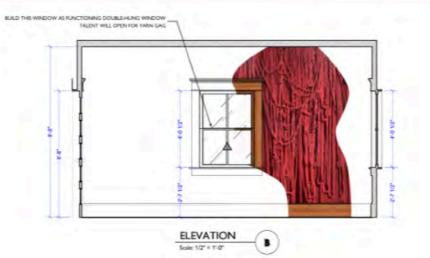

\*FINISH EXTERIOR WALLS AND WINDOWS TO MATCH **LOCATION\*** 

\*CEILING FAN AT LOCATION

1

YARN TO BE DRAPED PER ART DIRECTOR

BUILD ON NO DECK,
DIRECTLY ON STAGE FLOOR

SCALE MASTO ON THE SZE MINT HOW IS

RELEASED
November 30, 2022