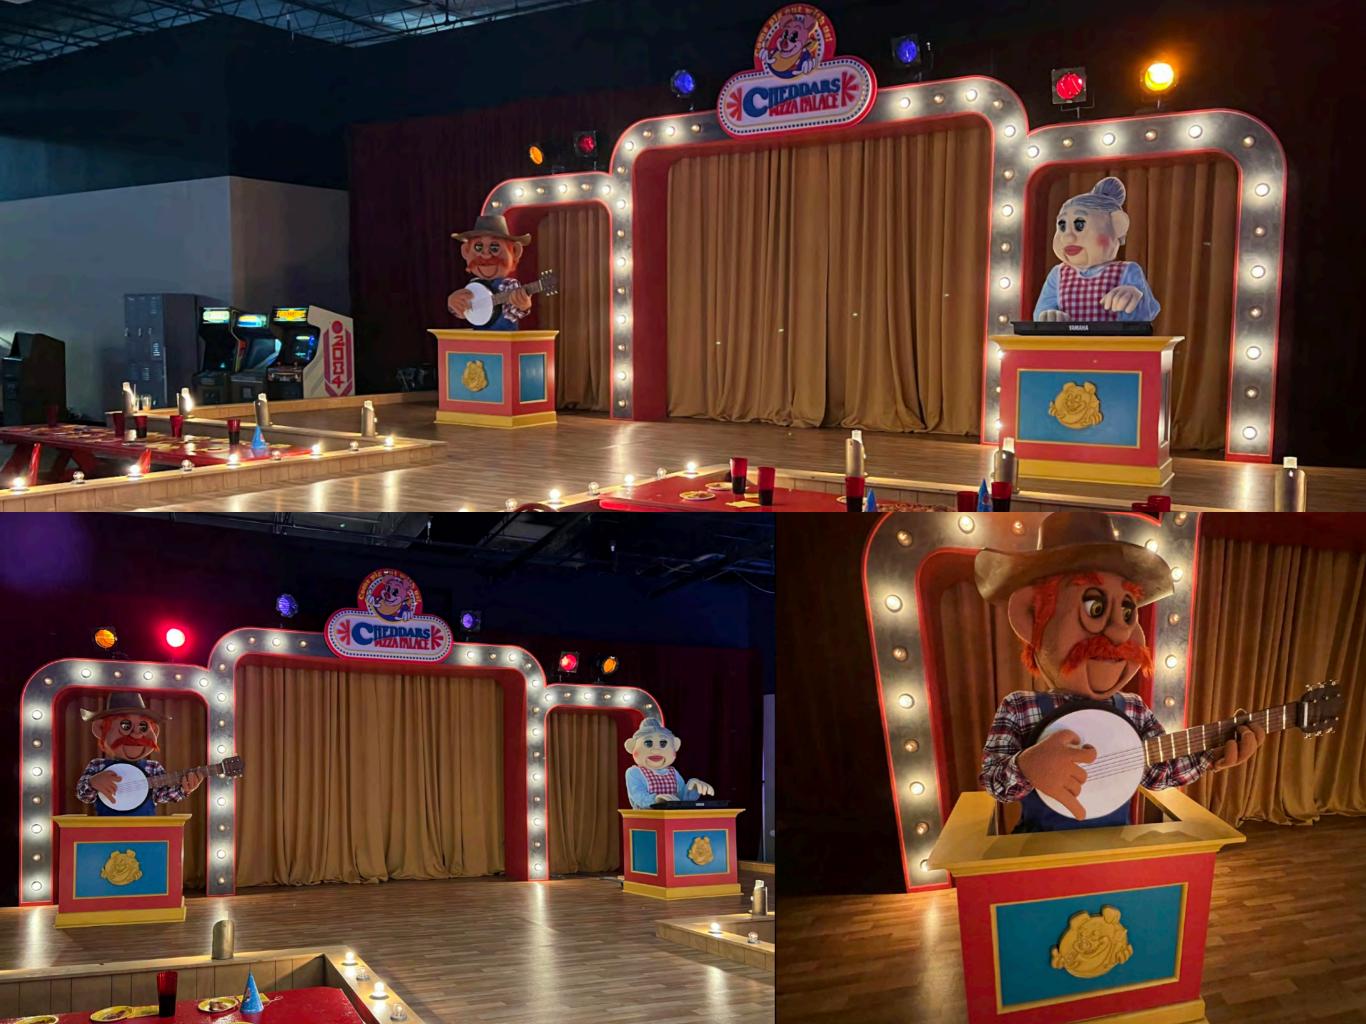

## THE JUNGLES - PAINT PLAN - VERSION 3 (UPDATED: 8-10-2022, ALW)

C

C

COLORS

LOGO

#DA3F41 #1F93B2 #E1D6CC #F0C213 #DB541D

CHEDDAR

DISTRIBUTION PRODUCER