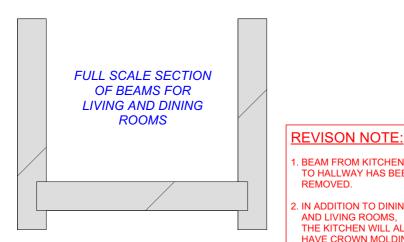

Set Decoration x Laura Belle Wallgren

2002

01

SCALE BASED ON FULL SIZE PRINT 24"x36"

**REVISION** July 21, 2022

1. BEAM FROM KITCHEN TO HALLWAY HAS BEEN 2. IN ADDITION TO DINING THE KITCHEN WILL ALSO HAVE CROWN MOLDING.

CEILINGS 'AS PLASTER' PAINT AND FINISHES PER ART DIRECTOR

REMOVED.

AND LIVING ROOMS,