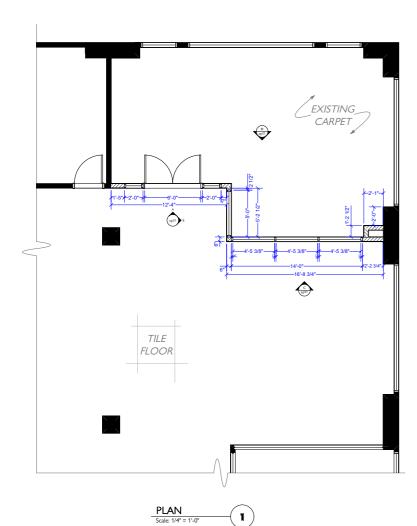

T NAME: NT. PARKER CENTER
SCRIPTION: SCHIFF'S OFFICE
PLAN ELEVATIONS
CATION: SS PARK PL. NG
ALLANTAGA 30310

<u>2</u>2031

<u>±</u> 02

DISTRIBUTION

SET NAME: EDMANDS APARTMENT

DESCRIPTION: ELEVATIONS

LOCATION: STAGE1200 WHITE ST SW
ATLANTA, GA 30310