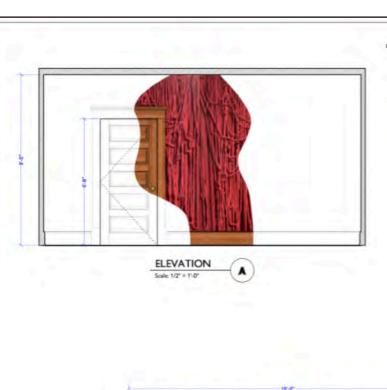

\*FINISH EXTERIOR WALLS AND WINDOWS TO MATCH **LOCATION\*** 

\*CEILING FAN AT LOCATION

1

YARN TO BE DRAPED PER ART DIRECTOR

BUILD ON NO DECK,
DIRECTLY ON STAGE FLOOR

SCALE MASTO ON THE SZE MINT HOW IS

RELEASED
November 30, 2022