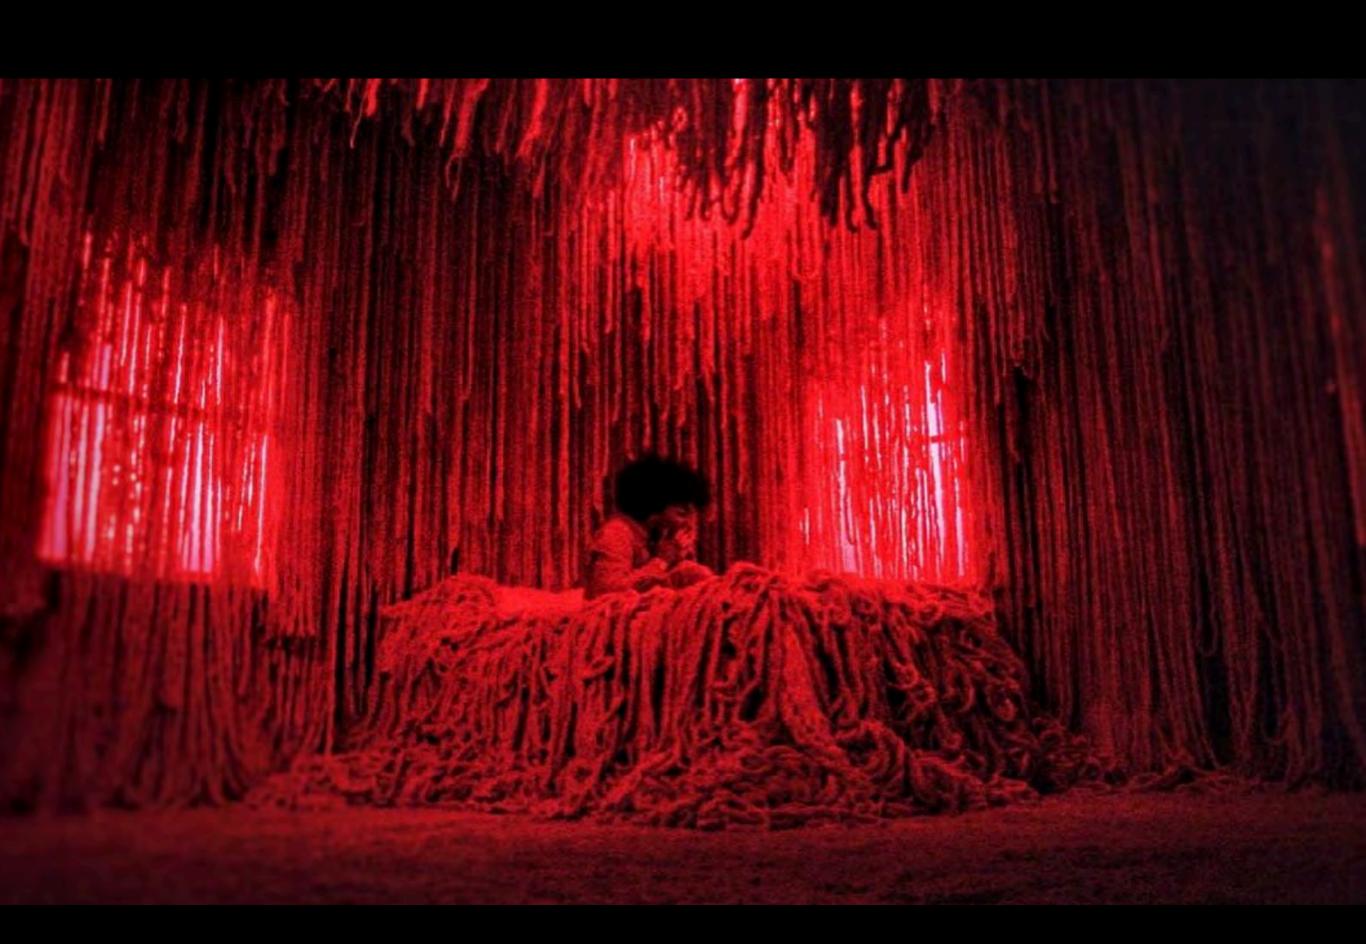

\*FINISH EXTERIOR WALLS AND WINDOWS TO MATCH **LOCATION\*** 

\*CEILING FAN AT LOCATION

1

YARN TO BE DRAPED PER ART DIRECTOR

BUILD ON NO DECK,
DIRECTLY ON STAGE FLOOR

SCALE MASTO ON THE SZE MINT HOW IS

RELEASED
November 30, 2022