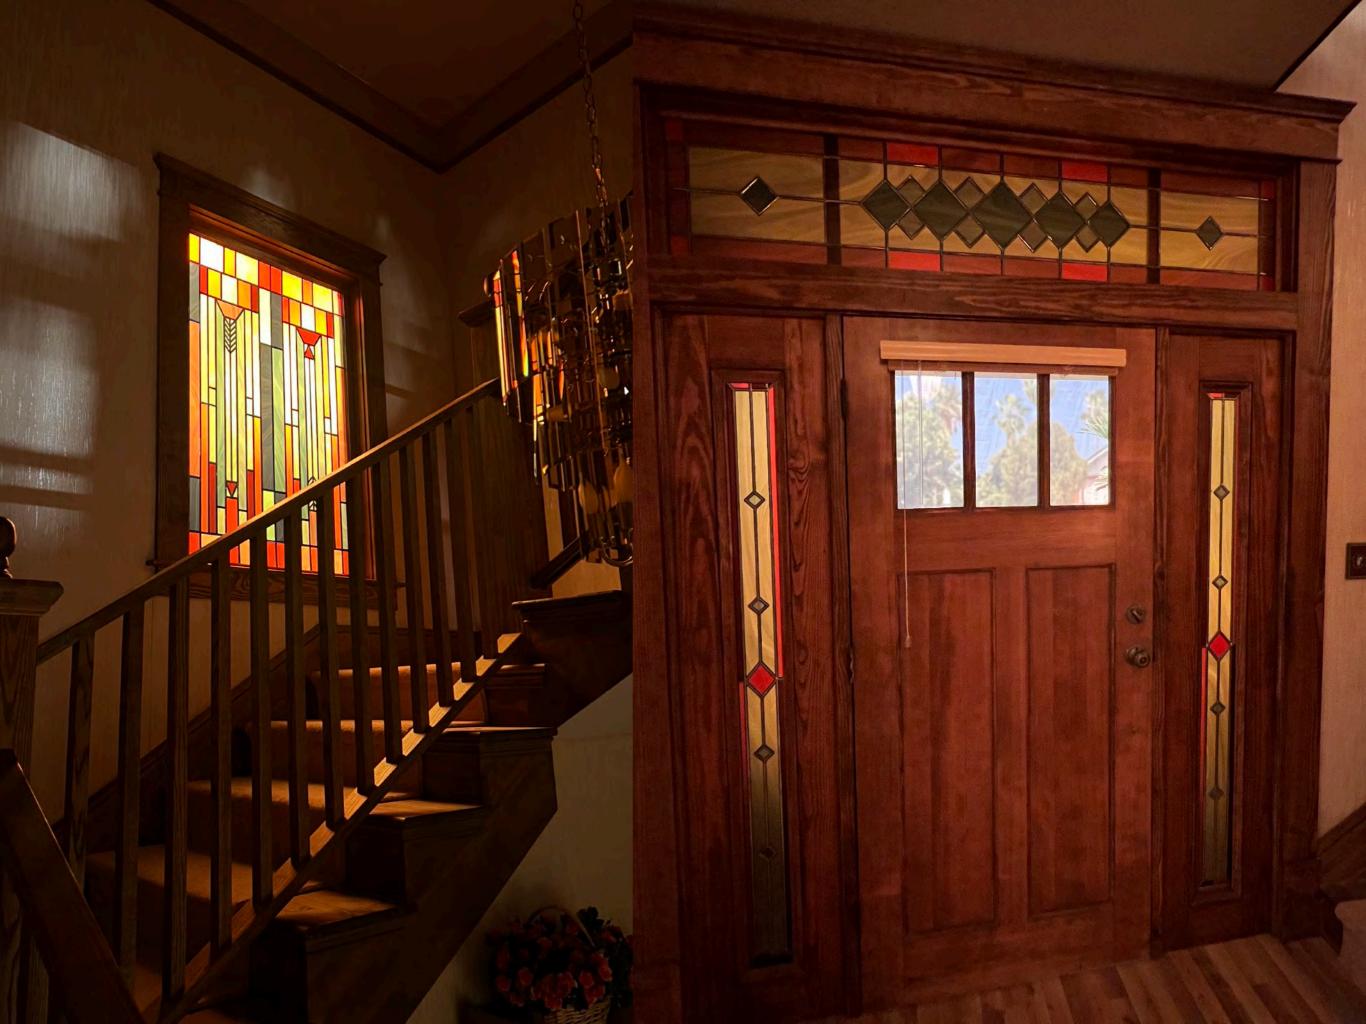

## Production Design x David Batchelor Wilson

Art Direction x Mark Dillon
Assistant Art Direction x Jessica Jackson
Set Design x Dylan Whitfield
Set Design x Jon Sandmaier
Graphic Design x Ivi Schlebach
Art Dept Coordination x Rachael Eaton

Set Decoration x Laura Belle Wallgren



















2002

01

SCALE BASED ON FULL SIZE PRINT 24"x36"

**REVISION** July 21, 2022



1. BEAM FROM KITCHEN TO HALLWAY HAS BEEN 2. IN ADDITION TO DINING THE KITCHEN WILL ALSO HAVE CROWN MOLDING.



CEILINGS 'AS PLASTER' PAINT AND FINISHES PER ART DIRECTOR

REMOVED.

AND LIVING ROOMS,

## A.F.F.= ABOVE FINISHED FLOOR

**RCP** 

Scale: 3/8" = 1'-0"

1



PRODUCTIONS
1200 White St. SW
Atlanta, GA 30310

DISTRIBUTION DIRECTOR

PRODUCER UPM DESIGNER ART DIR. SET DEC. DP GAFFER GRIP RIGGING GRIP SP. FX

SET NAME: REEVES 1ST FLOOR
DESCRIPTION: REFLECTED CEILING PLAN Jerral
LOCATION: STAGE 1200 WHITE ST SW
ATLANTAGA 30310

2002

SCALE BASED ON FULL SIZE PRINT 24"x36" **REVISED** 

July 21, 2022

03



July 12, 2022





Elevation

**(2**)

DISTRIBUTION DIRECTOR PRODUCER UPM DESIGNER ART DIR CON