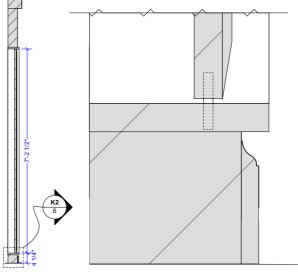

SET NAME: EDMUNDS APARTMENT
DESCRIPTION: KITCHEN MIRROR
LOCATION: STAGE 1200 WHITE ST SW
ATLANTA, GA 30310

Detail

( K2 )

1) BUILD WALL PLUG INSERT, TO BE INTERCHANGEABLE WITH MIRROR INSERT -**FINISH AS PLASTER TO** MATCH, PAINT TO MATCH FINISH ON SET ON THE