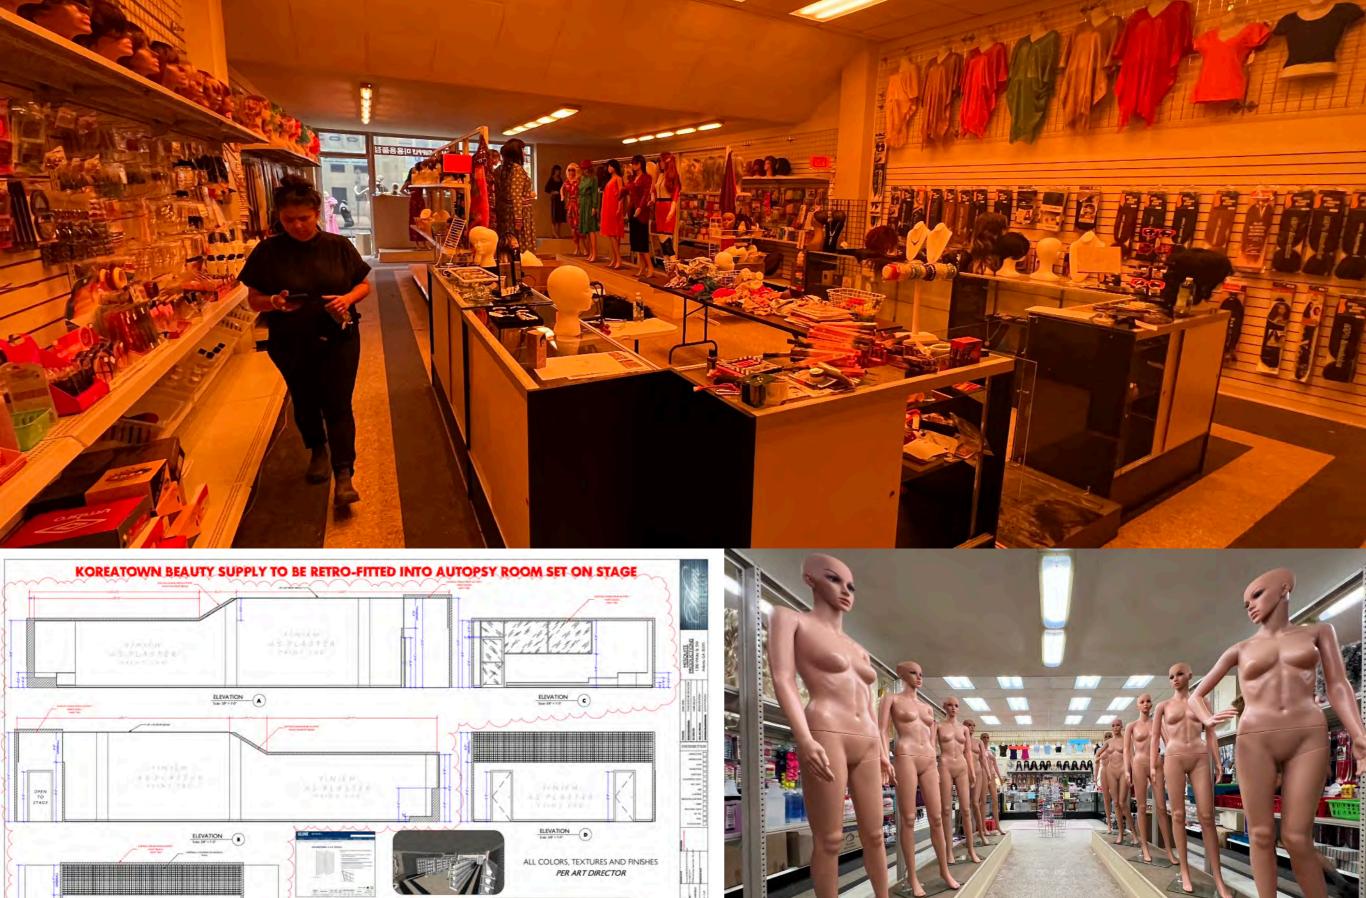

C



C



COLORS

LOGO

#DA3F41 #1F93B2 #E1D6CC #F0C213 #DB541D





CHEDDAR

































DISTRIBUTION PRODUCER

MET DEC.

SP FX

DESCRIPTION: Elevations
LOCATION: STAGE,2300 WHITE ST SW
ATLANTA,GA 20310

2122





PRODUCTIONS 1200 White St. SW

PRODUC CRILON TAJACKSON AJACKSON AGENTS AGEN

DISTRIBUTION

DIRECTOR
PRODUCES.

UPM
DEBINES.
ARY DIR.
CONCEDENTION
SET DEC.
DP.
GAFFER

CAPTER
GASTER
GRING GASTER
GRING GRING
BEGGING GRINP
FFX
YFX
LOCATIONS

Market of the state of the stat

135/30k
AOOM BLEVATIONS KITHERSHIPELS
DO WHITE ST. ASS.
TLANTA, CA. 3310
AS NOTED

DESCRIPTION: BEDROOM BLE
LOCATION: \$YAME 520 WHITE 51

₹2202

02

October 21, 2022







ASSET - ChurchMural Final Mockup

SCENE -

**DIMMENSIONS -**

MATERIAL -

**GRAPHIC DESIGNER - IVI SCHLEBACH** 







EXISTING TILE

PAINT TED

ELEVATION

Som SHY FIF

1

ELEVATION

Som SHY FIF

Som SHY FIF

ELEVATION

SOM SHY FIF

SOM SHY FIF

S









1111 35488

PRODUCTIONS 1200 White St. SW Atlanta, GA 30310

PANE DELIDIE
ESSCA JACKSCH
ESS

DISTRIBUTION

DISTRIBUTION

DIRECTOR
PRODUCES
UPM
DESIGNER
ART OR
CONSTRUCTION
SKY DEC
OPP
GATER
RECEIVE GREEN
REC

FE TREASURE IN THE PROPERTY OF THE PROPERTY OF

PTION: ELEVATIONS proses
TON: STACE TON WHILETEN TON
TOTAL
STANFOLDS WHILETEN
TON
TOTAL
TON
TOTAL
TOTA

<u>2042</u>





## THE SCARE