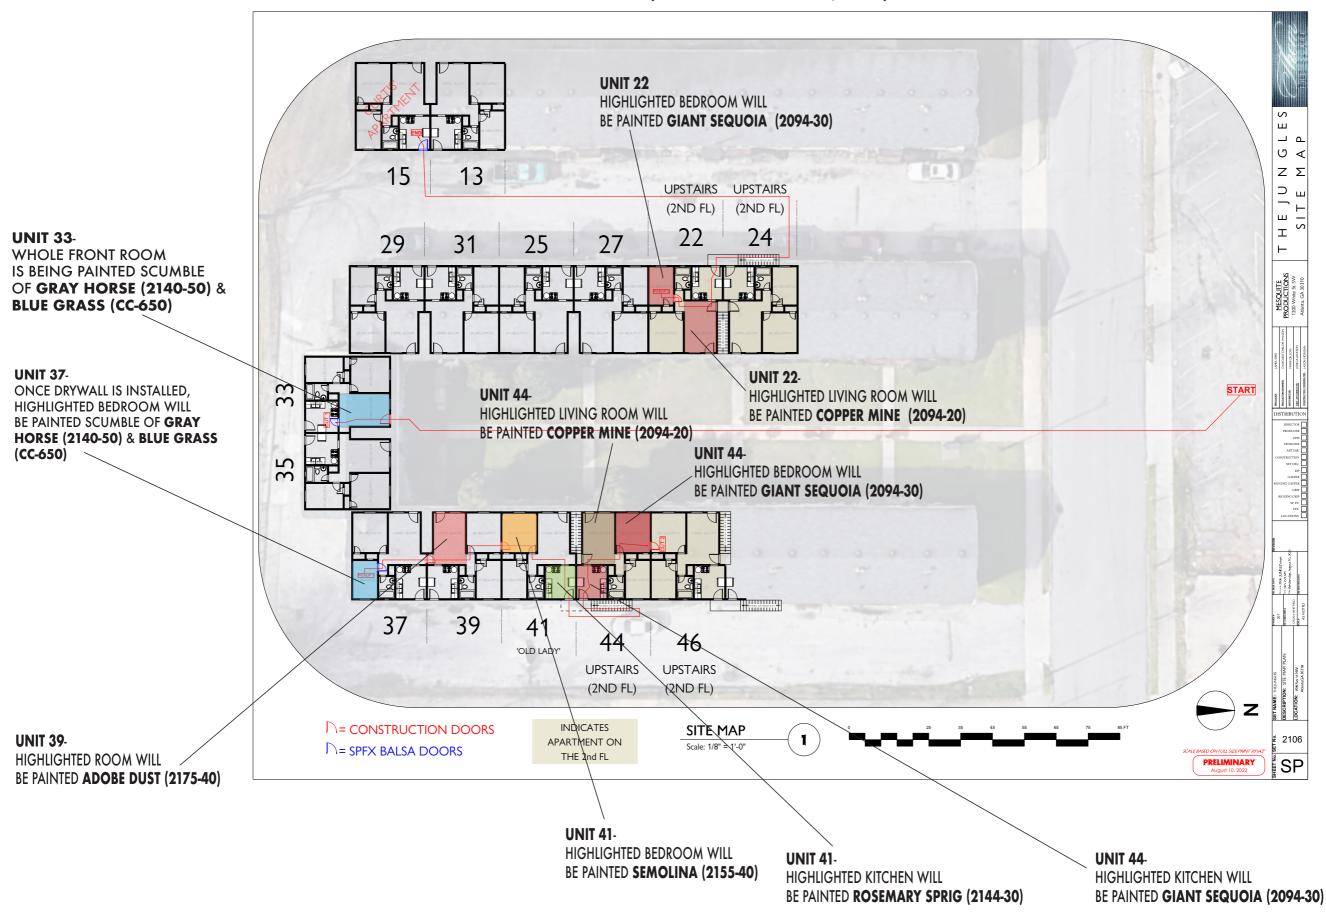

## THE JUNGLES - PAINT PLAN - VERSION 3 (UPDATED: 8-10-2022, ALW)

C

C

COLORS

LOGO

#DA3F41 #1F93B2 #E1D6CC #F0C213 #DB541D

CHEDDAR

DISTRIBUTION PRODUCER