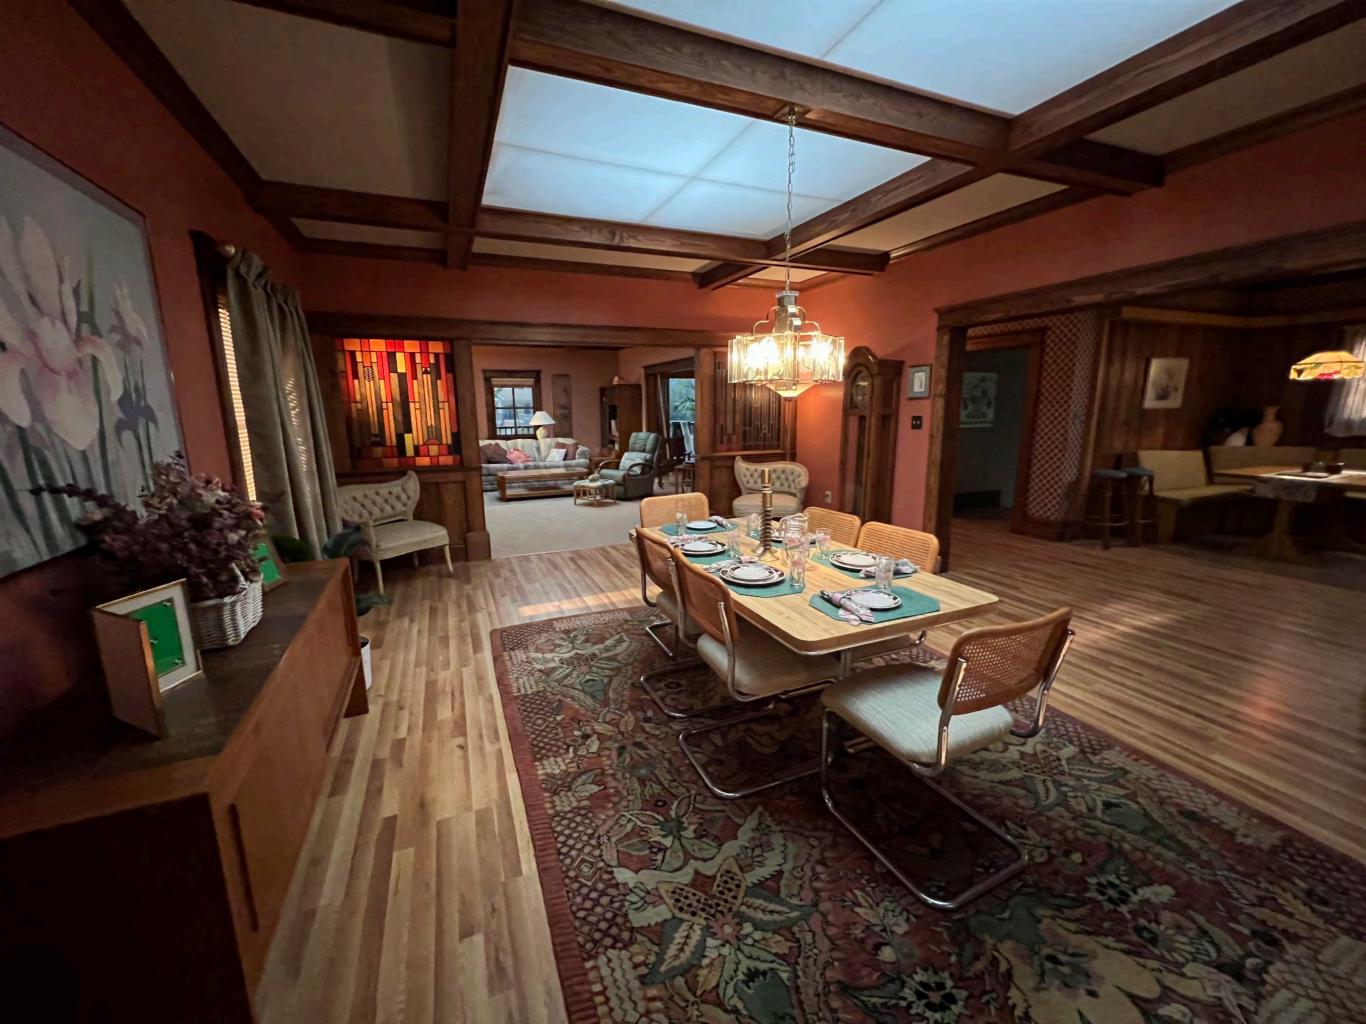

## Production Design x David Batchelor Wilson

Art Direction x Mark Dillon
Assistant Art Direction x Jessica Jackson
Set Design x Dylan Whitfield
Set Design x Jon Sandmaier
Graphic Design x Ivi Schlebach
Art Dept Coordination x Rachael Eaton

Set Decoration x Laura Belle Wallgren



















2002

01

SCALE BASED ON FULL SIZE PRINT 24"x36"

**REVISION** July 21, 2022



1. BEAM FROM KITCHEN TO HALLWAY HAS BEEN 2. IN ADDITION TO DINING THE KITCHEN WILL ALSO HAVE CROWN MOLDING.



CEILINGS 'AS PLASTER' PAINT AND FINISHES PER ART DIRECTOR

REMOVED.

AND LIVING ROOMS,

## A.F.F.= ABOVE FINISHED FLOOR

**RCP** 

Scale: 3/8" = 1'-0"

1



PRODUCTIONS
1200 White St. SW
Atlanta, GA 30310

DISTRIBUTION DIRECTOR

PRODUCER UPM DESIGNER ART DIR. SET DEC. DP GAFFER GRIP RIGGING GRIP SP. FX

SET NAME: REEVES 1ST FLOOR
DESCRIPTION: REFLECTED CEILING PLAN Jerral
LOCATION: STAGE 1200 WHITE ST SW
ATLANTAGA 30310

2002

SCALE BASED ON FULL SIZE PRINT 24"x36" **REVISED** 

July 21, 2022

03



July 12, 2022





Elevation

**(2**)

DISTRIBUTION DIRECTOR PRODUCER UPM DESIGNER ART