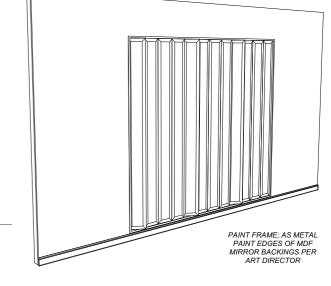

RIGGING GAFFER

SP FX

VFX

LOCATIONS

MIRROR APLIQUÉ PROVIDED BY ART DEPARTMENT

SCALE BASED ON FULL SIZE PRINT 24"x36"

RELEASED August 22, 2022

5

SET NAME: EDMUNDS APARTMENT
DESCRIPTION: KITCHEN MIRROR
LOCATION: STAGE 1200 WHITE ST SW
ATLANTA, GA 30310

Detail

( K2 )

1) BUILD WALL PLUG INSERT, TO BE INTERCHANGEABLE WITH MIRROR INSERT -**FINISH AS PLASTER TO** MATCH, PAINT TO MATCH FINISH ON SET ON THE

SCALE BASED ON FULL SIZE PRINT 24"x36"

REVISION

6

MESQUITE PRODUCTIONS 1200 White St. SW Atlanta, GA 30310

DISTRIBUTION

DIRECTOR PRODUCER AT DIRECTOR AT DIRECTOR AT DIRECTOR SET DEC. AFFER AGGING GAFFER GRIP RIGGING GRIP RIGGING GRIP SP. FX. VFX. LOCATIONS

SET NAME: EDMUNDS APARTMENT
DESCRIPTION: LIVING ROOM MIRROR
LOCATION: STAGE JOON WHITE ST SW
ATLANTA, GA 30310