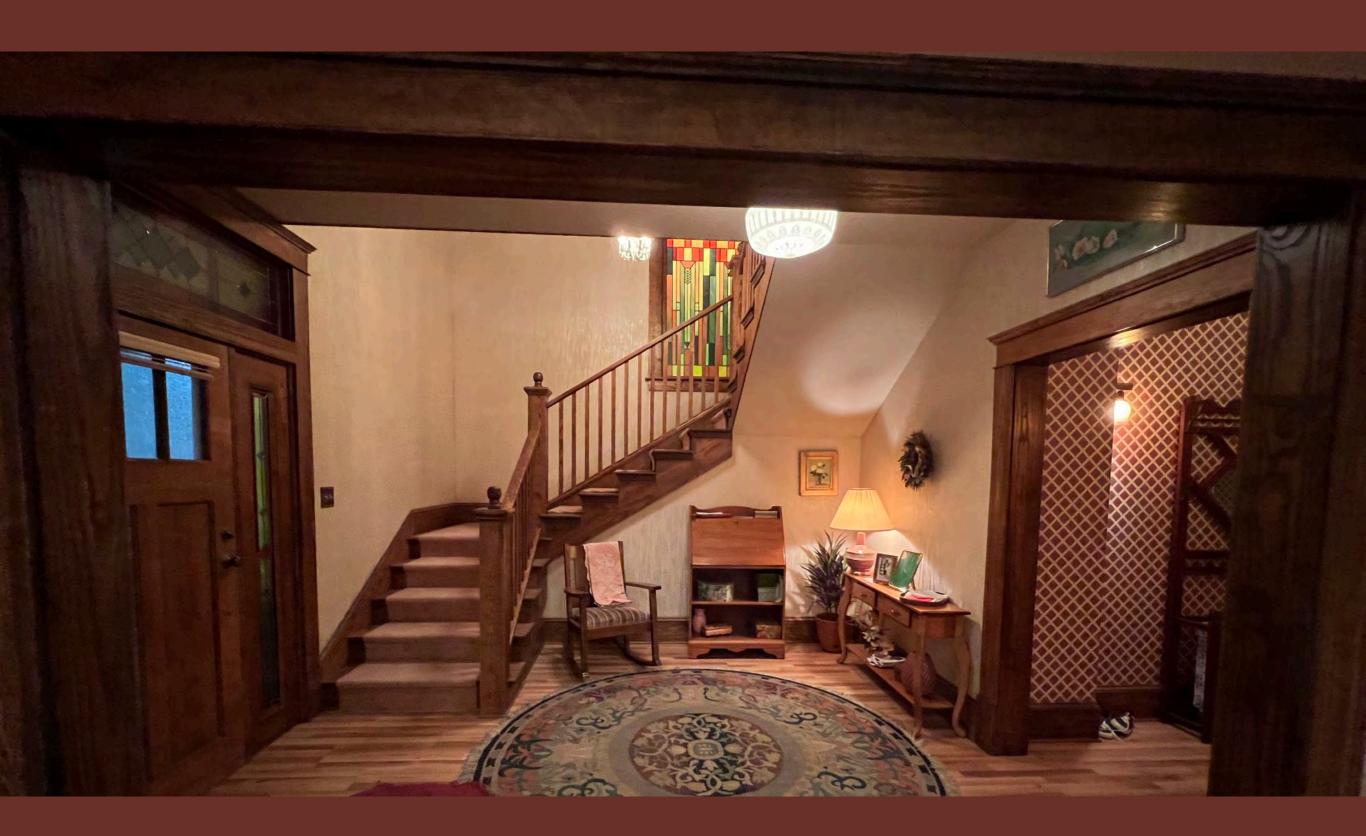

## Production Design x David Batchelor Wilson

Art Direction x Mark Dillon
Assistant Art Direction x Jessica Jackson
Set Design x Dylan Whitfield
Set Design x Jon Sandmaier
Graphic Design x Ivi Schlebach
Art Dept Coordination x Rachael Eaton

Set Decoration x Laura Belle Wallgren



















2002

01

SCALE BASED ON FULL SIZE PRINT 24"x36"

**REVISION** July 21, 2022



1. BEAM FROM KITCHEN TO HALLWAY HAS BEEN 2. IN ADDITION TO DINING THE KITCHEN WILL ALSO HAVE CROWN MOLDING.



CEILINGS 'AS PLASTER' PAINT AND FINISHES PER ART DIRECTOR

REMOVED.

AND LIVING ROOMS,

## A.F.F.= ABOVE FINISHED FLOOR

**RCP** 

Scale: 3/8" = 1'-0"

1



PRODUCTIONS
1200 White St. SW
Atlanta, GA 30310

DISTRIBUTION DIRECTOR

PRODUCER UPM DESIGNER ART DIR. SET DEC. DP GAFFER GRIP RIGGING GRIP SP. FX

SET NAME: REEVES 1ST FLOOR
DESCRIPTION: REFLECTED CEILING PLAN Jerral
LOCATION: STAGE 1200 WHITE ST SW
ATLANTAGA 30310

2002

SCALE BASED ON FULL SIZE PRINT 24"x36" **REVISED** 

July 21, 2022

03



July 12, 2022





Elevation

**(2**)

DISTRIBUTION DIRECTOR PRODUCER UPM DESIGNER ART DIR C