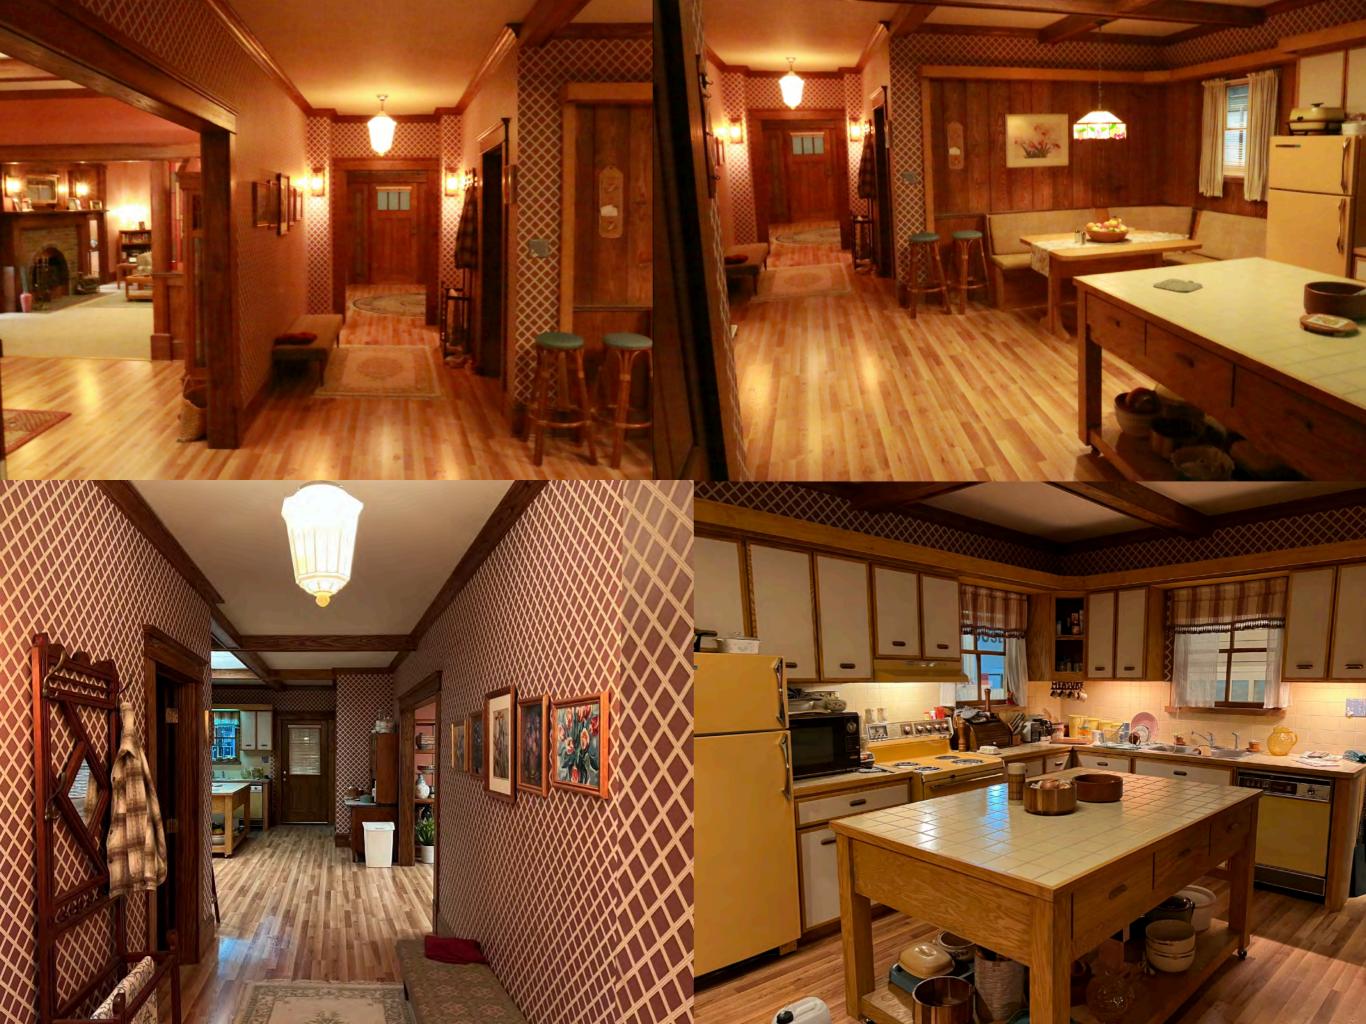

## Production Design x David Batchelor Wilson

Art Direction x Mark Dillon
Assistant Art Direction x Jessica Jackson
Set Design x Dylan Whitfield
Set Design x Jon Sandmaier
Graphic Design x Ivi Schlebach
Art Dept Coordination x Rachael Eaton

Set Decoration x Laura Belle Wallgren



















2002

01

SCALE BASED ON FULL SIZE PRINT 24"x36"

**REVISION** July 21, 2022



1. BEAM FROM KITCHEN TO HALLWAY HAS BEEN 2. IN ADDITION TO DINING THE KITCHEN WILL ALSO HAVE CROWN MOLDING.



CEILINGS 'AS PLASTER' PAINT AND FINISHES PER ART DIRECTOR

REMOVED.

AND LIVING ROOMS,

## A.F.F.= ABOVE FINISHED FLOOR

**RCP** 

Scale: 3/8" = 1'-0"

1



PRODUCTIONS
1200 White St. SW
Atlanta, GA 30310

DISTRIBUTION DIRECTOR

PRODUCER UPM DESIGNER ART DIR. SET DEC. DP GAFFER GRIP RIGGING GRIP SP. FX

SET NAME: REEVES 1ST FLOOR
DESCRIPTION: REFLECTED CEILING PLAN Jerral
LOCATION: STAGE 1200 WHITE ST SW
ATLANTAGA 30310

2002

SCALE BASED ON FULL SIZE PRINT 24"x36" **REVISED** 

July 21, 2022

03



July 12, 2022





Elevation

**(2**)

DISTRIBUTION DIRECTOR PRODUCER UPM DESIGNER ART DIR CONSTRUCT