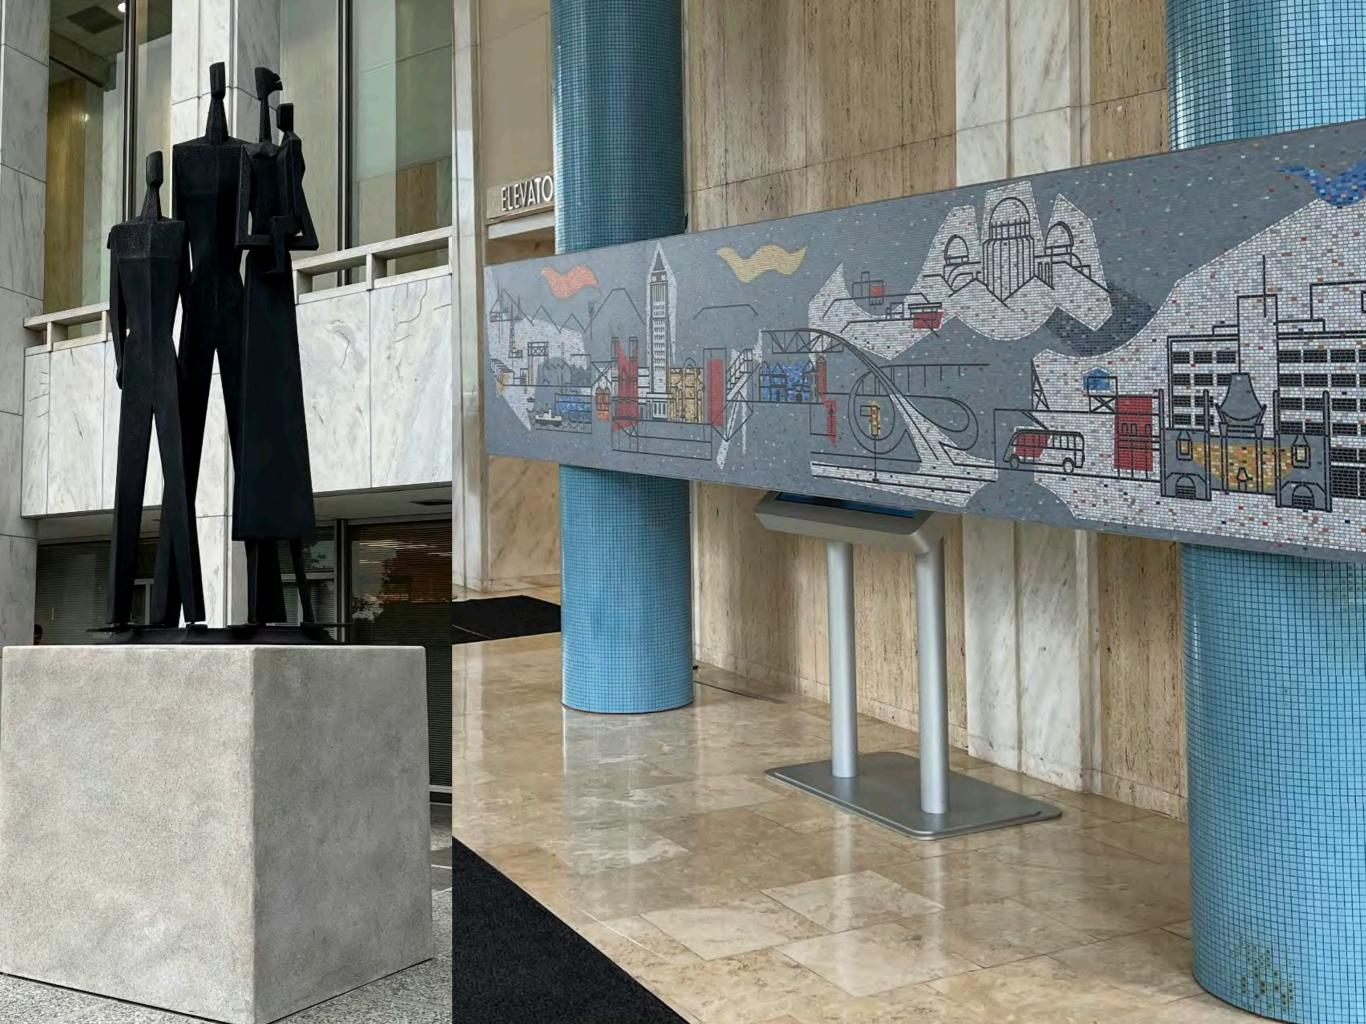

DESIGNER ART DIR CONSTRUCTION SET DEC. DP GAFFER GRIP RIGGING GRIP RIGGING GRIP S.F. FX LOCATIONS LOCATI

2002

9A

SCALE BASED ON FULL SIZE PRINT 24"x36

**RELEASED** July 27, 2022

\*FINISH EXTERIOR WALLS AND WINDOWS TO MATCH **LOCATION\*** 

\*CEILING FAN AT LOCATION



























1





YARN TO BE DRAPED PER ART DIRECTOR





BUILD ON NO DECK,
DIRECTLY ON STAGE FLOOR

SCALE MASTO ON THE SZE MINT HOW IS

RELEASED
November 30, 2022

MESQUITE
ODUCTIONS
OO White St. SW
Make, GA 30310

MARKETT PARTY PEST PROTECTION WAS COMPARED TO THE COMPANY OF THE C

DISTRIBUTION

DIRECTOR

PRODUCER

UPM

DISTRIBUTION

DISTRIBUTION

CONSTRUCTION

SET DISC.

DF

GAVER

RECGING GAPER

RECGING GAPER

RECGING GRIP

RECGING G

LOCATIONS

Worker According to the Control of Control o

01















36'



SCENE -



**DIMMENSIONS - NA** 





ASSET - THE GROUP 3D RENDERS

MATERIAL - DIGITAL











LINEAR FOOTAGE OF
SCHIFF'S OFFICE
STOREFRONT

23'-0"

ELEVATION
Scale: 1/2" = 1'-0"

C

4" VINYL COVE BASE TO MATCH EXISTING LOCATION

ALL WALLS PAINT GRADE
COLOR, TEXTURE, FINISHES PER ART
DIRECTOR







SCALE BASED ON FULL SIZE PRINT 24"x36

RELEASED
July 16, 2022

Signal of the second of the se

PRODUCTIONS 1200 White St. SW Atlanta, GA 30310

DISTRIBUTION

DIRECTOR PRODUCER UPM DESIGNER ART DIR. CONSTRUCTION DP GAFFER SIGGING GRIP GRIP GRIP SP. FX LOCATIONS

T NAME: NT. PARKER CENTER
SCRIPTION: SCHIFF'S OFFICE
PLAN ELEVATIONS
CATION: SS PARK PL. NG
ALLANTAGA 30310

<u>2</u>2031

<u>±</u> 02































DISTRIBUTION







SET NAME: EDMANDS APARTMENT

DESCRIPT