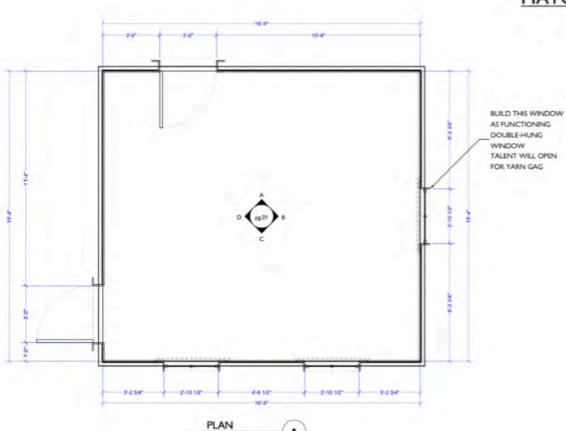

LOCATIONS

Worker According to the Control of Control o

01

36'

SCENE -

**DIMMENSIONS - NA** 

ASSET - THE GROUP 3D RENDERS

MATERIAL - DIGITAL