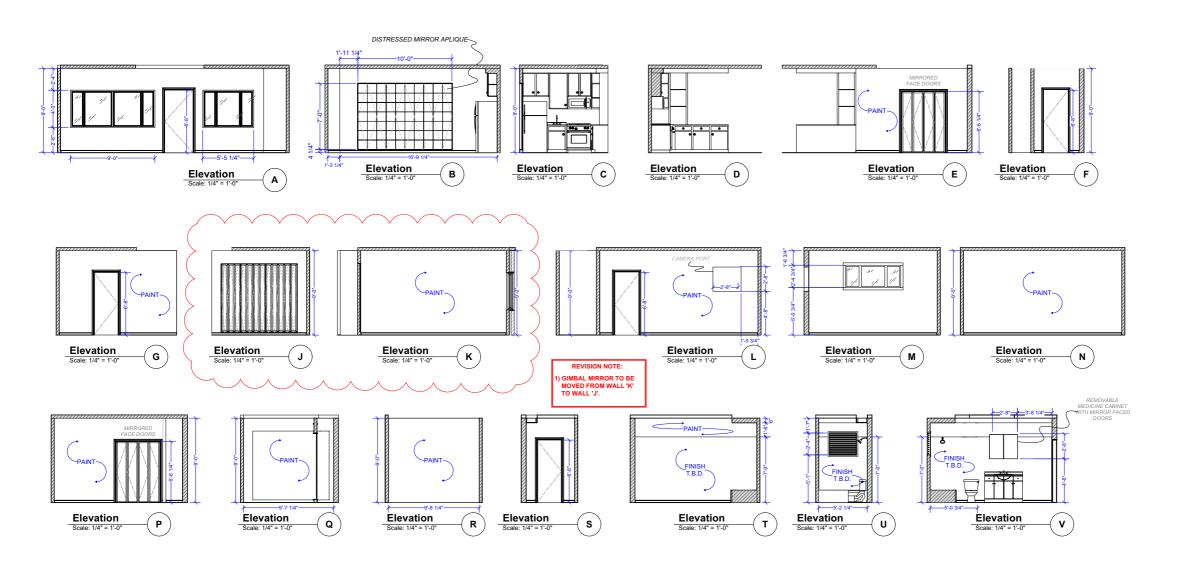

Elevation

**(2**)

DISTRIBUTION DIRECTOR PRODUCER UPM DESIGNER ART DIR CONSTRUCTION SET DEC. DP GAFFER GRIP RIGGING GRIP RIGGING GRIP S.F. FX LOCATIONS LOCATI

2002

9A

SCALE BASED ON FULL SIZE PRINT 24"x36

**RELEASED** July 27, 2022

\*FINISH EXTERIOR WALLS AND WINDOWS TO MATCH **LOCATION\*** 

\*CEILING FAN AT LOCATION

1

YARN TO BE DRAPED PER ART DIRECTOR

BUILD ON NO DECK,
DIRECTLY ON STAGE FLOOR

SCALE MASTO ON THE SZE MINT HOW IS

RELEASED
November 30, 2022

MESQUITE
ODUCTIONS
OO White St. SW
Make, GA 30310

MARKETT PARTY PEST PROTECTION WAS COMPARED TO THE COMPANY OF THE C

DISTRIBUTION

DIRECTOR

PRODUCER

UPM

DISTRIBUTION

DISTRIBUTION

CONSTRUCTION

SET DISC.

DF

GAVER

RECGING GAPER

RECGING GAPER

RECGING GRIP

RECGING G

LOCATIONS

Worker According to the Control of Control o

01

36'

SCENE -

**DIMMENSIONS - NA** 

ASSET - THE GROUP 3D RENDERS

MATERIAL - DIGITAL

RIGGING GAFFER

SP FX

VFX

LOCATIONS

MIRROR APLIQUÉ PROVIDED BY ART DEPARTMENT

SCALE BASED ON FULL SIZE PRINT 24"x36"

RELEASED August 22, 2022

5