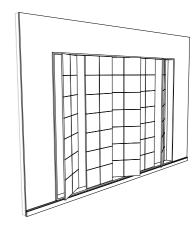

RIGGING GAFFER

SP FX

VFX

LOCATIONS

MIRROR APLIQUÉ PROVIDED BY ART DEPARTMENT

SCALE BASED ON FULL SIZE PRINT 24"x36"

RELEASED August 22, 2022

5

SET NAME: EDMUNDS APARTMENT
DESCRIPTION: LIVING ROOM MIRROR
LOCATION: STAGE JOON WHITE ST SW
ATLANTA, GA 30310