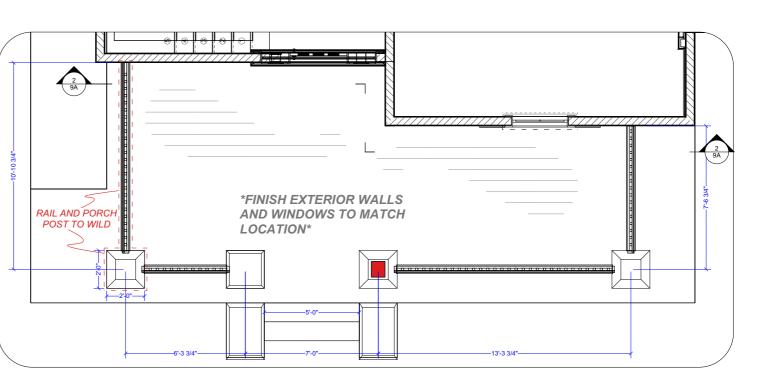

\*FINISH EXTERIOR WALLS AND WINDOWS TO MATCH **LOCATION\*** 

\*CEILING FAN AT LOCATION

1

YARN TO BE DRAPED PER ART DIRECTOR

BUILD ON NO DECK,
DIRECTLY ON STAGE FLOOR

SCALE MASTO ON THE SZE MINT HOW IS

RELEASED
November 30, 2022