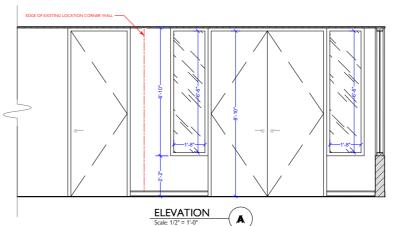

LINEAR FOOTAGE OF
SCHIFF'S OFFICE
STOREFRONT

23'-0"

ELEVATION
Scale: 1/2" = 1'-0"

C

4" VINYL COVE BASE TO MATCH EXISTING LOCATION

ALL WALLS PAINT GRADE
COLOR, TEXTURE, FINISHES PER ART
DIRECTOR

SCALE BASED ON FULL SIZE PRINT 24"x36

T NAME: NT. PARKER CENTER
SCRIPTION: SCHIFF'S OFFICE
PLAN ELEVATIONS
CATION: SS PARK PL. NG
ALLANTAGA 30310

<u>2</u>2031

<u>±</u> 02

DISTRIBUTION

SET NAME: EDMANDS APARTMENT

DESCRIPTION: ELEVATIONS

LOCATION: STAGE1200 WHITE ST SW
ATLANTA, GA 30310