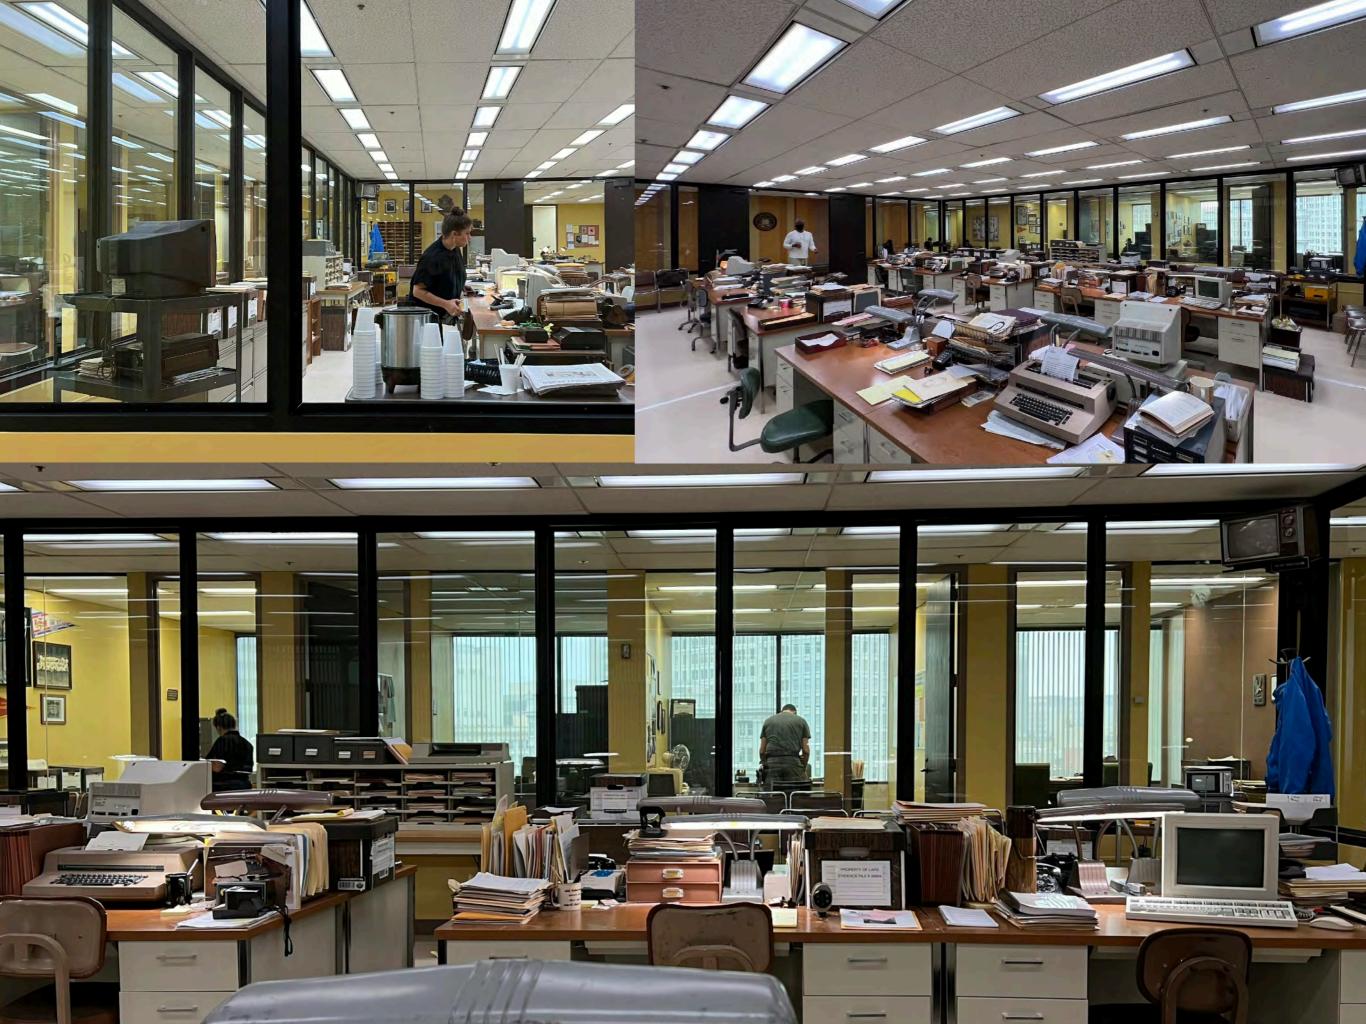

UPM DESIGNER ART DIR CONSTRUCTION SET DEC. DP GAFFER GRIP RIGGING GRIP RIGGING GRIP S.F. FX LOCATIONS LOCATI

2002

9A

SCALE BASED ON FULL SIZE PRINT 24"x36

**RELEASED** July 27, 2022

\*FINISH EXTERIOR WALLS AND WINDOWS TO MATCH **LOCATION\*** 

\*CEILING FAN AT LOCATION



























1





YARN TO BE DRAPED PER ART DIRECTOR





BUILD ON NO DECK,
DIRECTLY ON STAGE FLOOR

SCALE MASTO ON THE SZE MINT HOW IS

RELEASED
November 30, 2022

MESQUITE
ODUCTIONS
OO White St. SW
Make, GA 30310

MARKETT PARTY PEST PROTECTION WAS COMPARED TO THE COMPANY OF THE C

DISTRIBUTION

DIRECTOR

PRODUCER

UPM

DISTRIBUTION

DISTRIBUTION

CONSTRUCTION

SET DISC.

DF

GAVER

RECGING GAPER

RECGING GAPER

RECGING GRIP

RECGING G

LOCATIONS

Worker According to the Control of Control o

01















36'



SCENE -



**DIMMENSIONS - NA** 





ASSET - THE GROUP 3D RENDERS

MATERIAL - DIGITAL











LINEAR FOOTAGE OF
SCHIFF'S OFFICE
STOREFRONT

23'-0"

ELEVATION
Scale: 1/2" = 1'-0"

C

4" VINYL COVE BASE TO MATCH EXISTING LOCATION

ALL WALLS PAINT GRADE
COLOR, TEXTURE, FINISHES PER ART
DIRECTOR







SCALE BASED ON FULL SIZE PRINT 24"x36

RELEASED
July 16, 2022

Signal of the second of the se

PRODUCTIONS 1200 White St. SW Atlanta, GA 30310

DISTRIBUTION

DIRECTOR PRODUCER UPM DESIGNER ART DIR. CONSTRUCTION DP GAFFER SIGGING GRIP GRIP GRIP SP. FX LOCATIONS

T NAME: NT. PARKER CENTER
SCRIPTION: SCHIFF'S OFFICE
PLAN ELEVATIONS
CATION: SS PARK PL. NG
ALLANTAGA 30310

<u>2</u>2031

<u>±</u> 02































DISTRIBUTION







SET NAME: EDMANDS APARTMENT

DESC