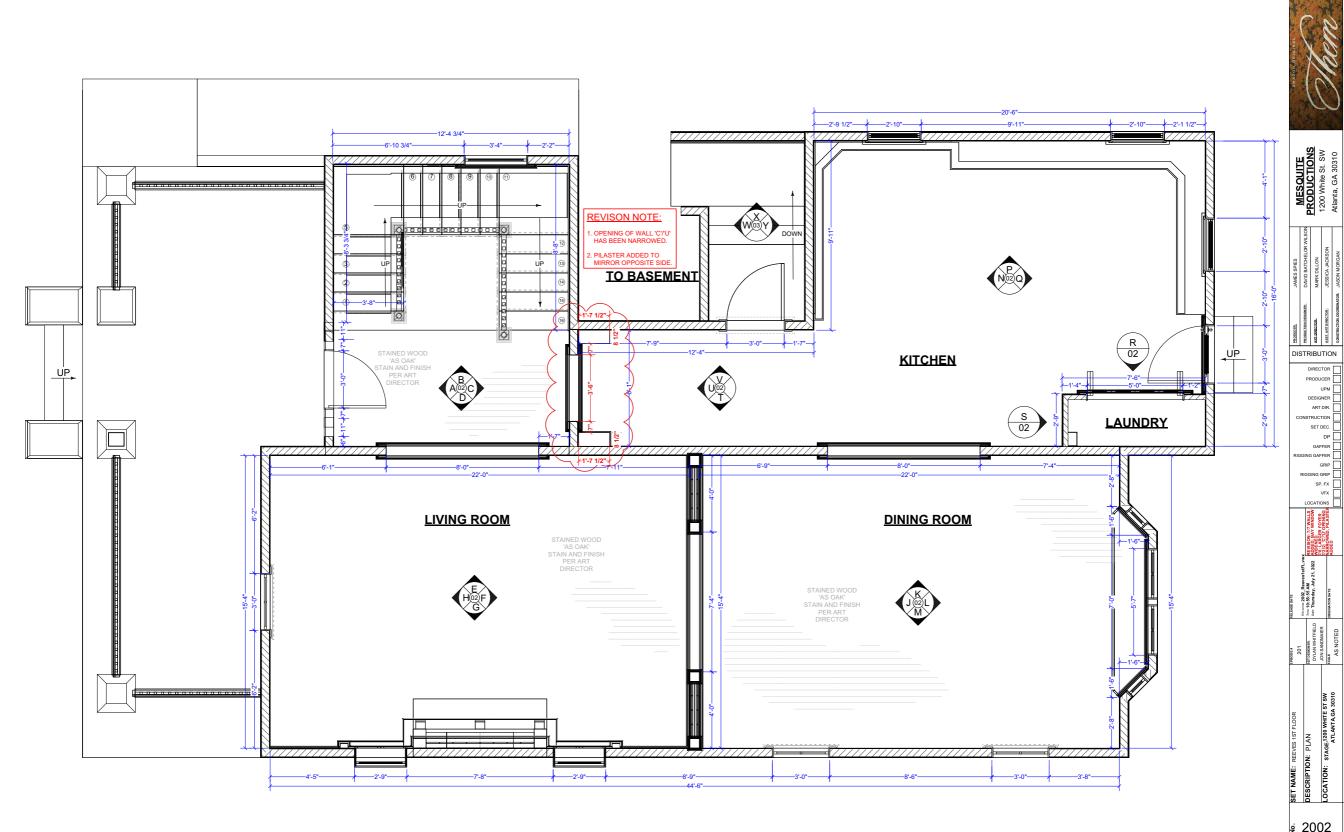

## Production Design x David Batchelor Wilson

Art Direction x Mark Dillon
Assistant Art Direction x Jessica Jackson
Set Design x Dylan Whitfield
Set Design x Jon Sandmaier
Graphic Design x Ivi Schlebach
Art Dept Coordination x Rachael Eaton

Set Decoration x Laura Belle Wallgren

2002

01

SCALE BASED ON FULL SIZE PRINT 24"x36"

**REVISION** July 21, 2022

1. BEAM FROM KITCHEN TO HALLWAY HAS BEEN 2. IN ADDITION TO DINING THE KITCHEN WILL ALSO HAVE CROWN MOLDING.