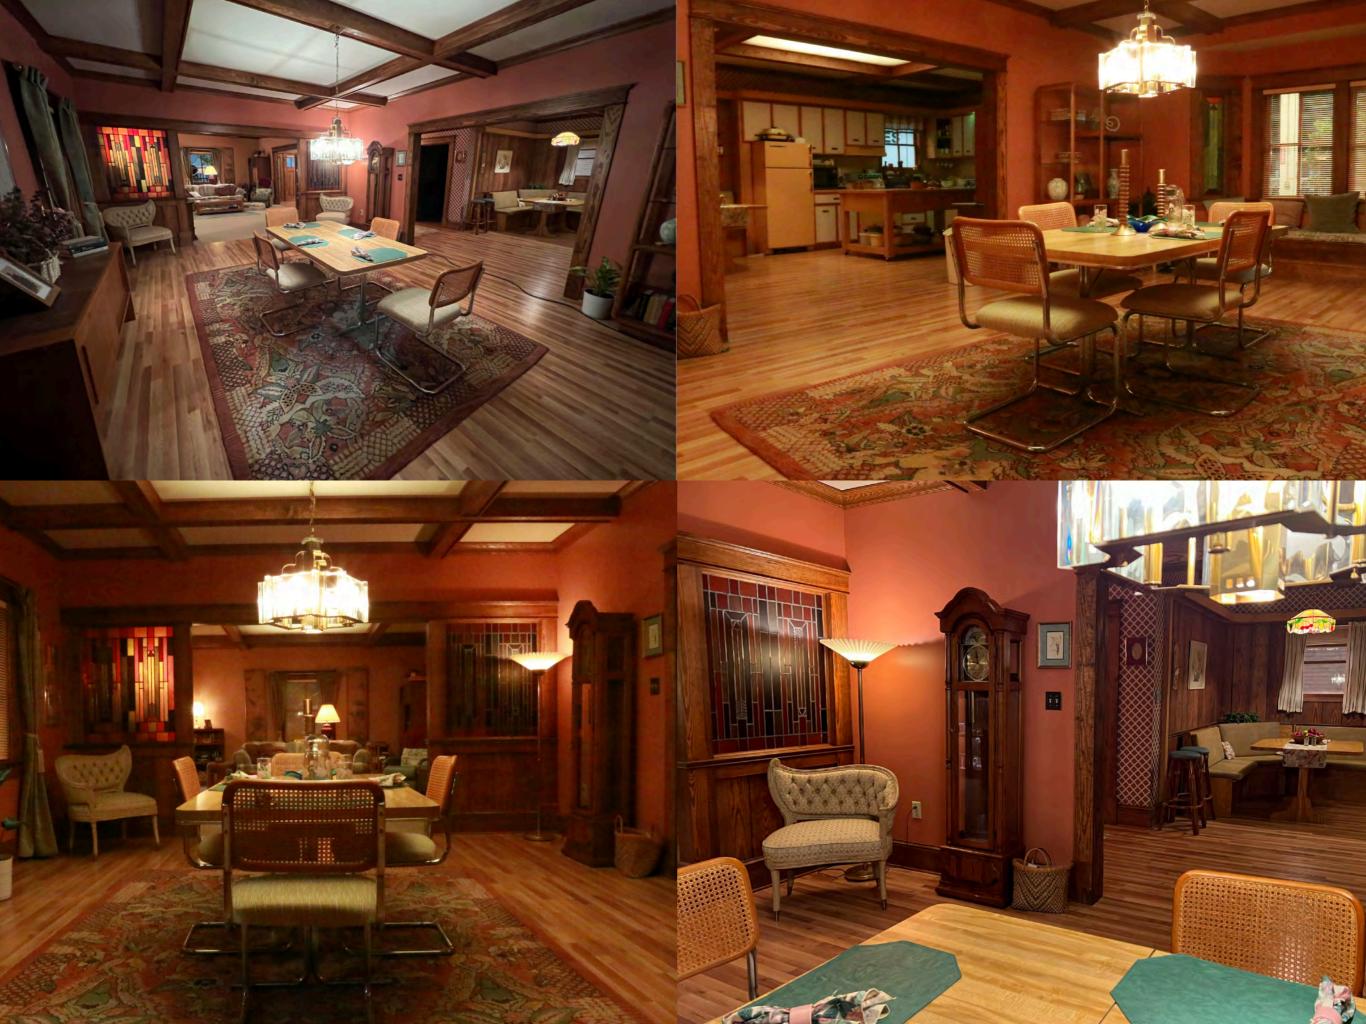

## Production Design x David Batchelor Wilson

Art Direction x Mark Dillon
Assistant Art Direction x Jessica Jackson
Set Design x Dylan Whitfield
Set Design x Jon Sandmaier
Graphic Design x Ivi Schlebach
Art Dept Coordination x Rachael Eaton

Set Decoration x Laura Belle Wallgren



















2002

01

SCALE BASED ON FULL SIZE PRINT 24"x36"

**REVISION** July 21, 2022



1. BEAM FROM KITCHEN TO HALLWAY HAS BEEN 2. IN ADDITION TO DINING THE KITCHEN WILL ALSO HAVE CROWN MOLDING.



CEILINGS 'AS PLASTER' PAINT AND FINISHES PER ART DIRECTOR

REMOVED.

AND LIVING ROOMS,

## A.F.F.= ABOVE FINISHED FLOOR

**RCP** 

Scale: 3/8" = 1'-0"

1



PRODUCTIONS
1200 White St. SW
Atlanta, GA 30310

DISTRIBUTION DIRECTOR

PRODUCER UPM DESIGNER ART DIR. SET DEC. DP GAFFER GRIP RIGGING GRIP SP. FX

SET NAME: REEVES 1ST FLOOR
DESCRIPTION: REFLECTED CEILING PLAN Jerral
LOCATION: STAGE 1200 WHITE ST SW
ATLANTAGA 30310

2002

SCALE BASED ON FULL SIZE PRINT 24"x36" **REVISED** 

July 21, 2022

03



July 12, 2022





Elevation

**(2**)

DISTRIBUTION DIRECTOR PRODUCER UPM DESIGNER ART DIR CONST