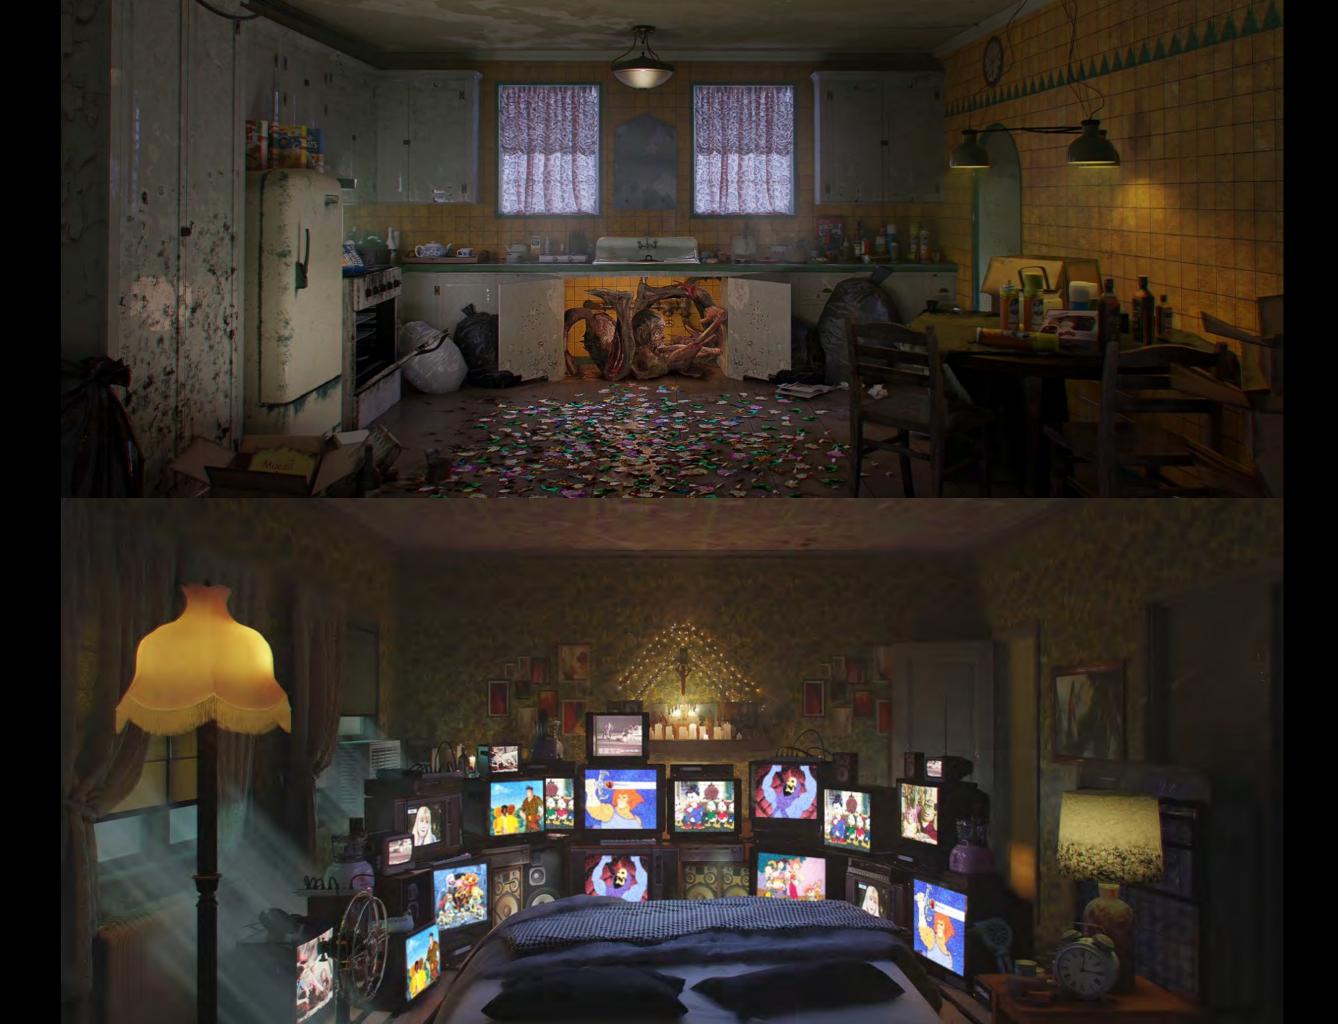

SET NAME: EDMUNDS APARTMENT
DESCRIPTION: KITCHEN MIRROR
LOCATION: STAGE 1200 WHITE ST SW
ATLANTA, GA 30310

Detail

( K2 )

1) BUILD WALL PLUG INSERT, TO BE INTERCHANGEABLE WITH MIRROR INSERT -**FINISH AS PLASTER TO** MATCH, PAINT TO MATCH FINISH ON SET ON THE

SET NAME: EDMUNDS APARTMENT
DESCRIPTION: LIVING ROOM MIRROR
LOCATION: STAGE JOON WHITE ST SW
ATLANTA, GA 30310