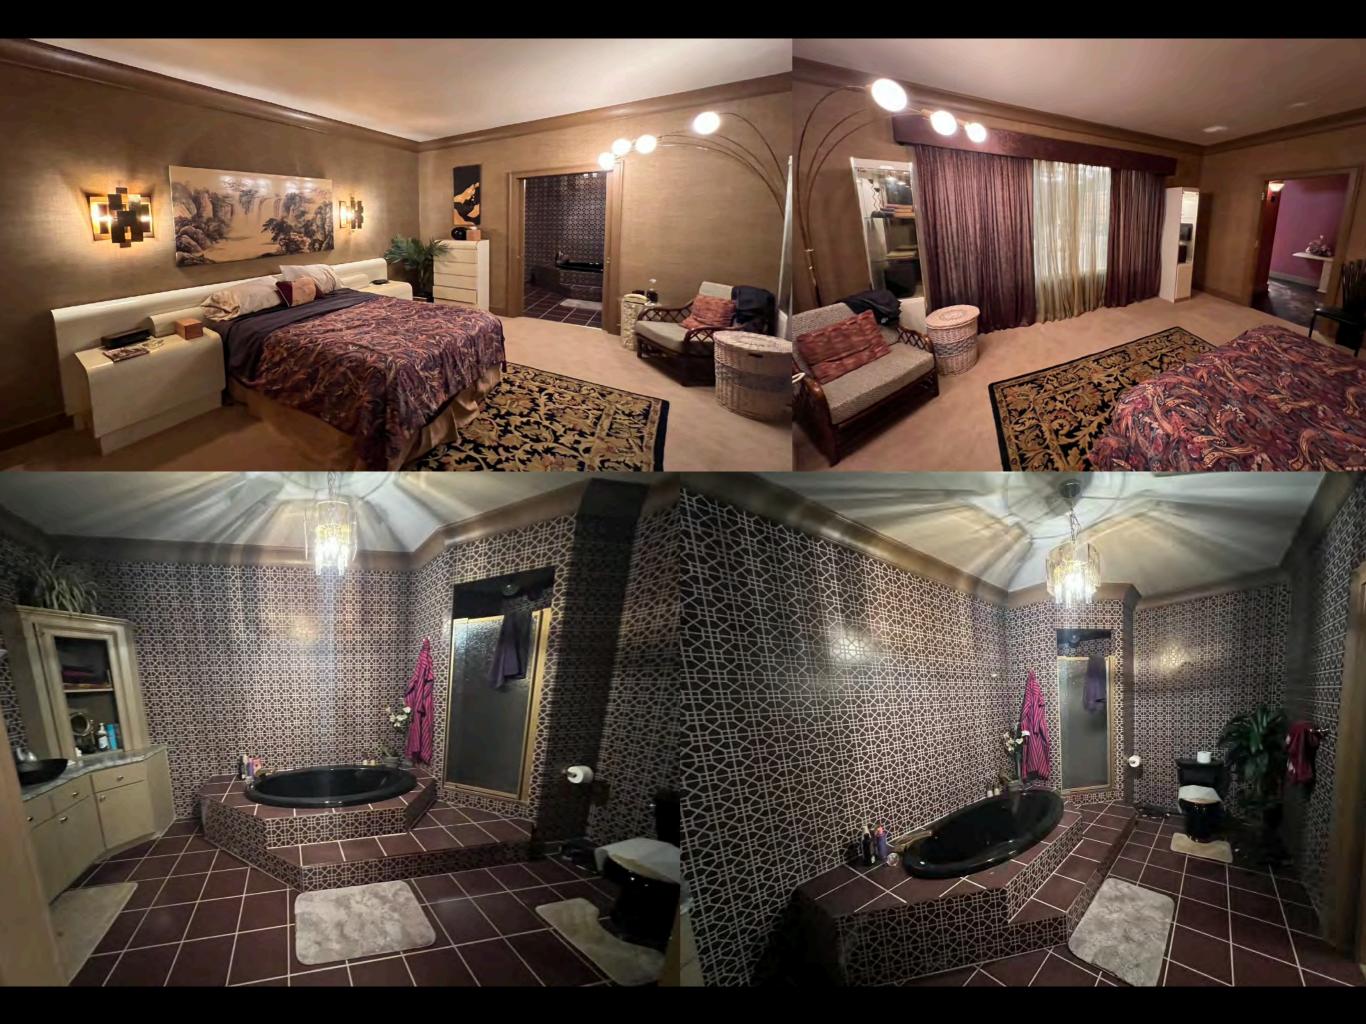

SET NAME: EDMUNDS APARTMENT
DESCRIPTION: KITCHEN MIRROR
LOCATION: STAGE 1200 WHITE ST SW
ATLANTA, GA 30310

Detail

( K2 )

1) BUILD WALL PLUG INSERT, TO BE INTERCHANGEABLE WITH MIRROR INSERT -**FINISH AS PLASTER TO** MATCH, PAINT TO MATCH FINISH ON SET ON THE

SET NAME: EDMUNDS APARTMENT
DESCRIPTION: LIVING ROOM MIRROR
LOCATION: STAGE JOON WHITE ST SW
ATLANTA, GA 30310