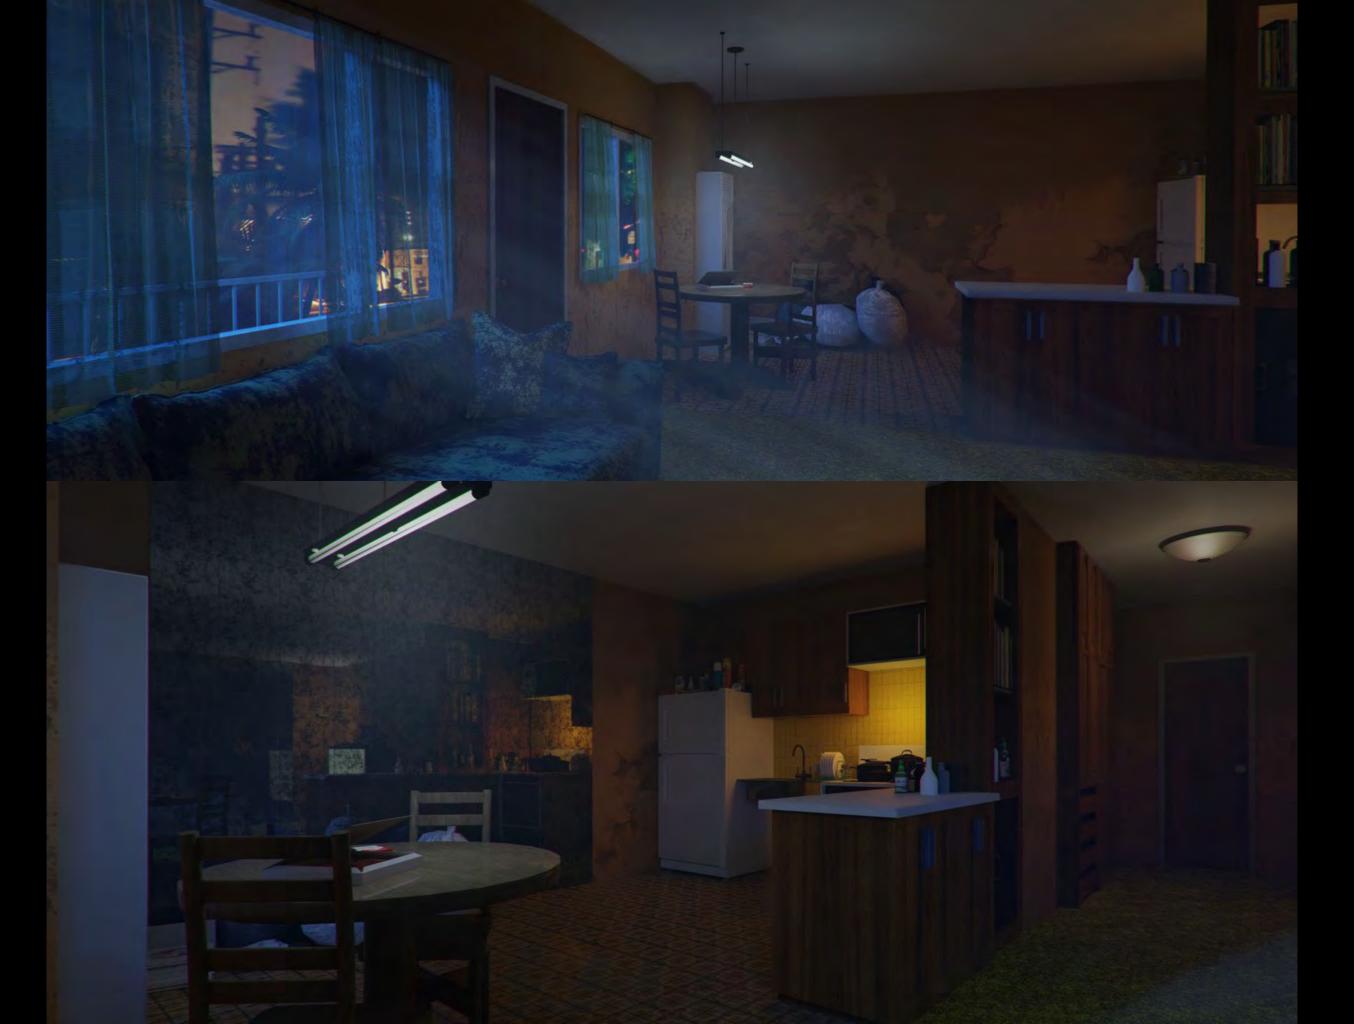

T NAME: NT. PARKER CENTER
SCRIPTION: SCHIFF'S OFFICE
PLAN ELEVATIONS
CATION: SS PARK PL. NG
ALLANTAGA 30310

<u>2</u>2031

<u>±</u> 02

DISTRIBUTION

SET NAME: EDMANDS APARTMENT

DESCRIPTION: ELEVATIONS

LOCATION: STAGE1200 WHITE ST SW
ATLANTA, GA 30310

SET NAME: EDMUNDS APARTMENT
DESCRIPTION: KITCHEN MIRROR
LOCATION: STAGE 1200 WHITE ST SW
ATLANTA, GA 30310

Detail

( K2 )

1) BUILD WALL PLUG INSERT, TO BE INTERCHANGEABLE WITH MIRROR INSERT -**FINISH AS PLASTER TO** MATCH, PAINT TO MATCH FINISH ON SET ON THE

SET NAME: EDMUNDS APARTMENT
DESCRIPTION: LIVING ROOM MIRROR
LOCATION: STAGE JOON WHITE ST SW
ATLANTA, GA 30310