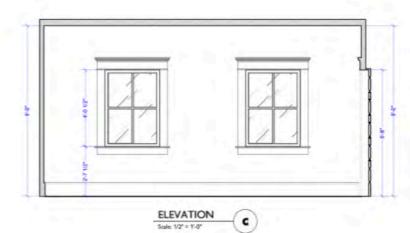

LINEAR FOOTAGE OF
SCHIFF'S OFFICE
STOREFRONT

23'-0"

ELEVATION
Scale: 1/2" = 1'-0"

C

4" VINYL COVE BASE TO MATCH EXISTING LOCATION

ALL WALLS PAINT GRADE
COLOR, TEXTURE, FINISHES PER ART
DIRECTOR

SCALE BASED ON FULL SIZE PRINT 24"x36