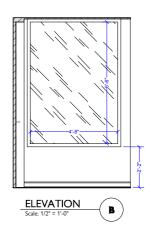

LINEAR FOOTAGE OF
SCHIFF'S OFFICE
STOREFRONT

23'-0"

ELEVATION
Scale: 1/2" = 1'-0"

C

4" VINYL COVE BASE TO MATCH EXISTING LOCATION

ALL WALLS PAINT GRADE
COLOR, TEXTURE, FINISHES PER ART
DIRECTOR

SCALE BASED ON FULL SIZE PRINT 24"x36

T NAME: NT. PARKER CENTER
SCRIPTION: SCHIFF'S OFFICE
PLAN ELEVATIONS
CATION: SS PARK PL. NG
ALLANTAGA 30310

<u>2</u>2031

<u>±</u> 02

DISTRIBUTION

SET NAME: EDMANDS APARTMENT

DESCRIPTION: ELEVATIONS

LOCATION: STAGE1200 WHITE ST SW
ATLANTA, GA 30310