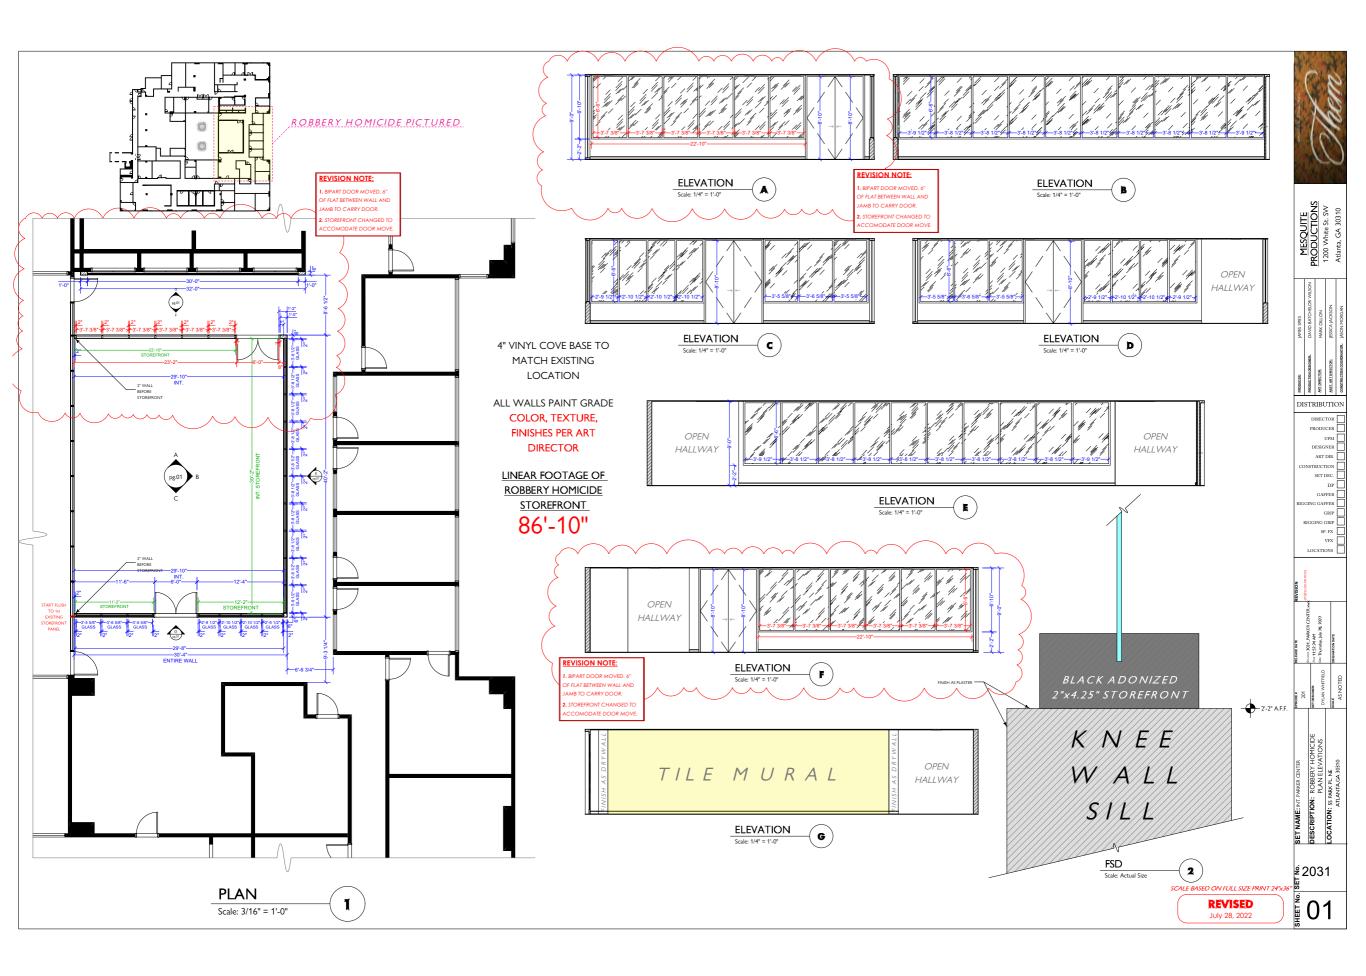

LINEAR FOOTAGE OF
SCHIFF'S OFFICE
STOREFRONT

23'-0"

ELEVATION
Scale: 1/2" = 1'-0"

C

4" VINYL COVE BASE TO MATCH EXISTING LOCATION

ALL WALLS PAINT GRADE
COLOR, TEXTURE, FINISHES PER ART
DIRECTOR

SCALE BASED ON FULL SIZE PRINT 24"x36

T NAME: NT. PARKER CENTER
SCRIPTION: SCHIFF'S OFFICE
PLAN ELEVATIONS
CATION: SS PARK PL. NG
ALLANTAGA 30310

<u>2</u>2031

<u>±</u> 02

DISTRIBUTION

SET NAME: EDMANDS APARTMENT

DESCRIPTION: ELEVATIONS

LOCATION: STAGE1200 WHITE ST SW
ATLANTA, GA 30310