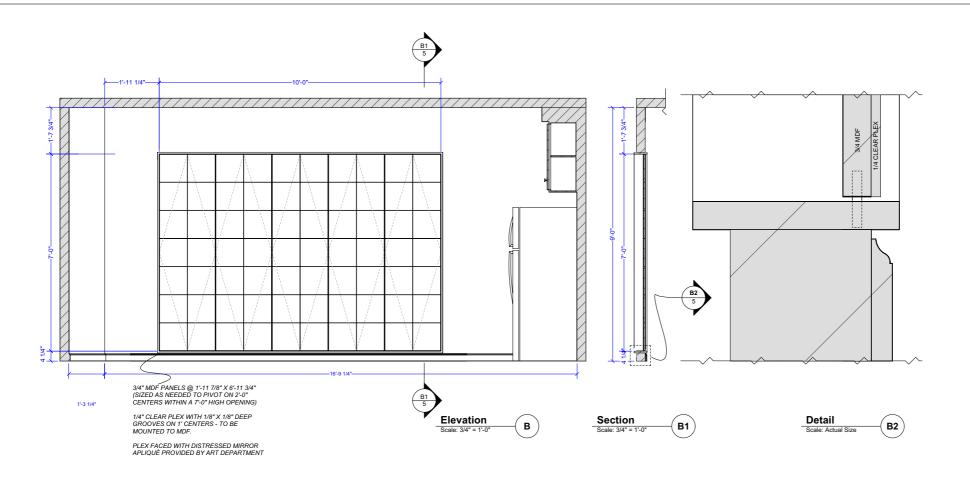

RIGGING GAFFER

SP FX

VFX

LOCATIONS

MIRROR APLIQUÉ PROVIDED BY ART DEPARTMENT

SCALE BASED ON FULL SIZE PRINT 24"x36"

RELEASED August 22, 2022

5

SET NAME: EDMUNDS APARTMENT
DESCRIPTION: KITCHEN MIRROR
LOCATION: STAGE 1200 WHITE ST SW
ATLANTA, GA 30310

Detail

( K2 )

1) BUILD WALL PLUG INSERT, TO BE INTERCHANGEABLE WITH MIRROR INSERT -**FINISH AS PLASTER TO** MATCH, PAINT TO MATCH FINISH ON SET ON THE

SET NAME: EDMUNDS APARTMENT
DESCRIPTION: LIVING ROOM MIRROR
LOCATION: STAGE JOON WHITE ST SW
ATLANTA, GA 30310