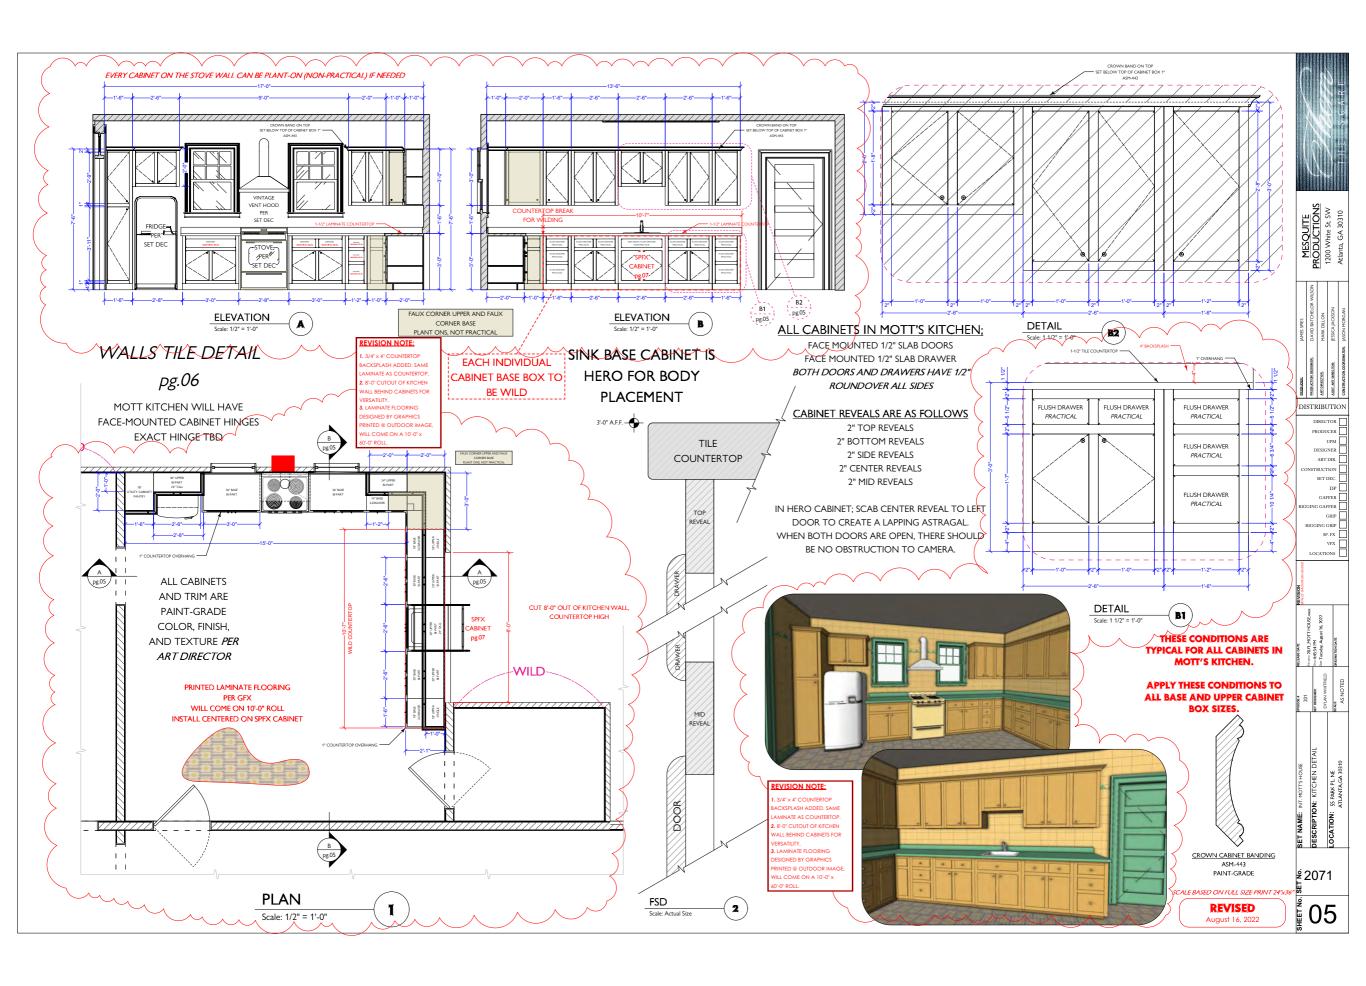

LINEAR FOOTAGE OF
SCHIFF'S OFFICE
STOREFRONT

23'-0"

ELEVATION
Scale: 1/2" = 1'-0"

C

4" VINYL COVE BASE TO MATCH EXISTING LOCATION

ALL WALLS PAINT GRADE
COLOR, TEXTURE, FINISHES PER ART
DIRECTOR

SCALE BASED ON FULL SIZE PRINT 24"x36

T NAME: NT. PARKER CENTER
SCRIPTION: SCHIFF'S OFFICE
PLAN ELEVATIONS
CATION: SS PARK PL. NG
ALLANTAGA 30310

<u>2</u>2031

<u>±</u> 02

DISTRIBUTION

SET NAME: EDMANDS APARTMENT

DESCRIPTION: ELEVATIONS

LOCATION: STAGE1200 WHITE ST SW
ATLANTA, GA 30310