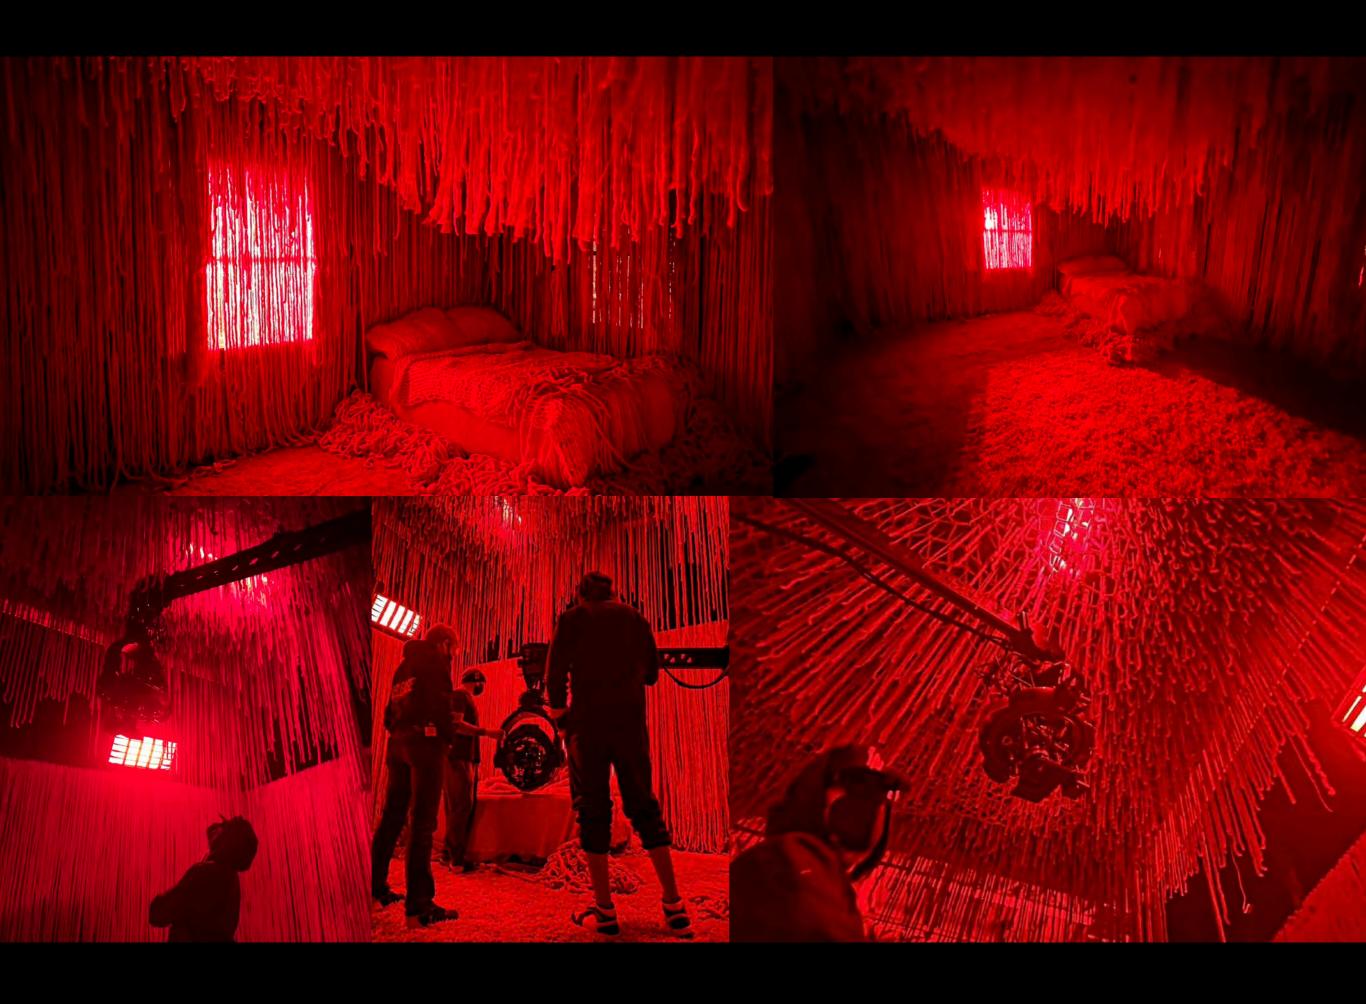

\*FINISH EXTERIOR WALLS AND WINDOWS TO MATCH **LOCATION\*** 

\*CEILING FAN AT LOCATION

1

YARN TO BE DRAPED PER ART DIRECTOR

BUILD ON NO DECK,
DIRECTLY ON STAGE FLOOR

SCALE MASTO ON THE SZE MINT HOW IS

RELEASED
November 30, 2022