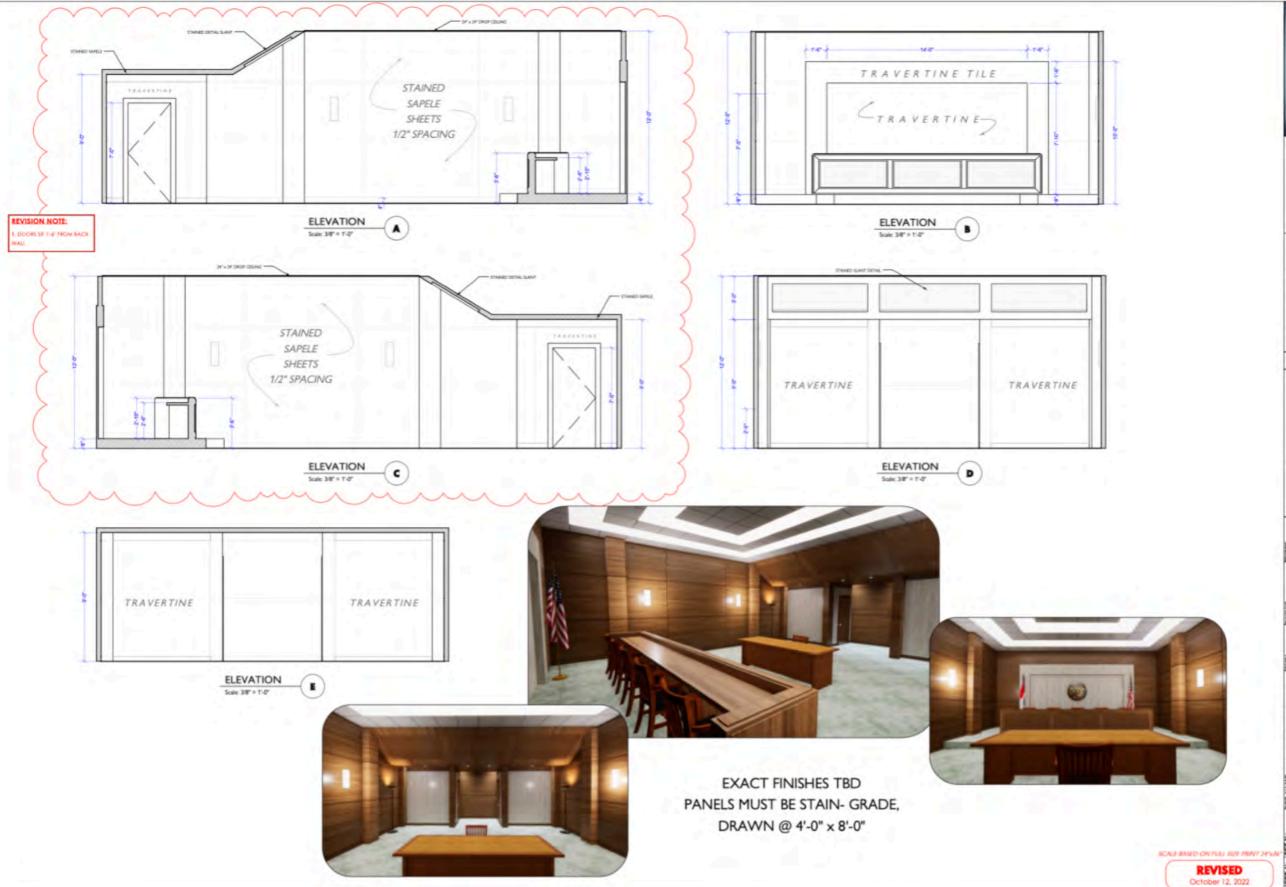

## A.F.F.= ABOVE FINISHED FLOOR

**RCP** 

Scale: 3/8" = 1'-0"

1

PRODUCTIONS
1200 White St. SW
Atlanta, GA 30310

DISTRIBUTION DIRECTOR

PRODUCER UPM DESIGNER ART DIR. SET DEC. DP GAFFER GRIP RIGGING GRIP SP. FX

SET NAME: REEVES 1ST FLOOR
DESCRIPTION: REFLECTED CEILING PLAN Jerral
LOCATION: STAGE 1200 WHITE ST SW
ATLANTAGA 30310

2002

SCALE BASED ON FULL SIZE PRINT 24"x36" **REVISED** 

July 21, 2022

03

July 12, 2022