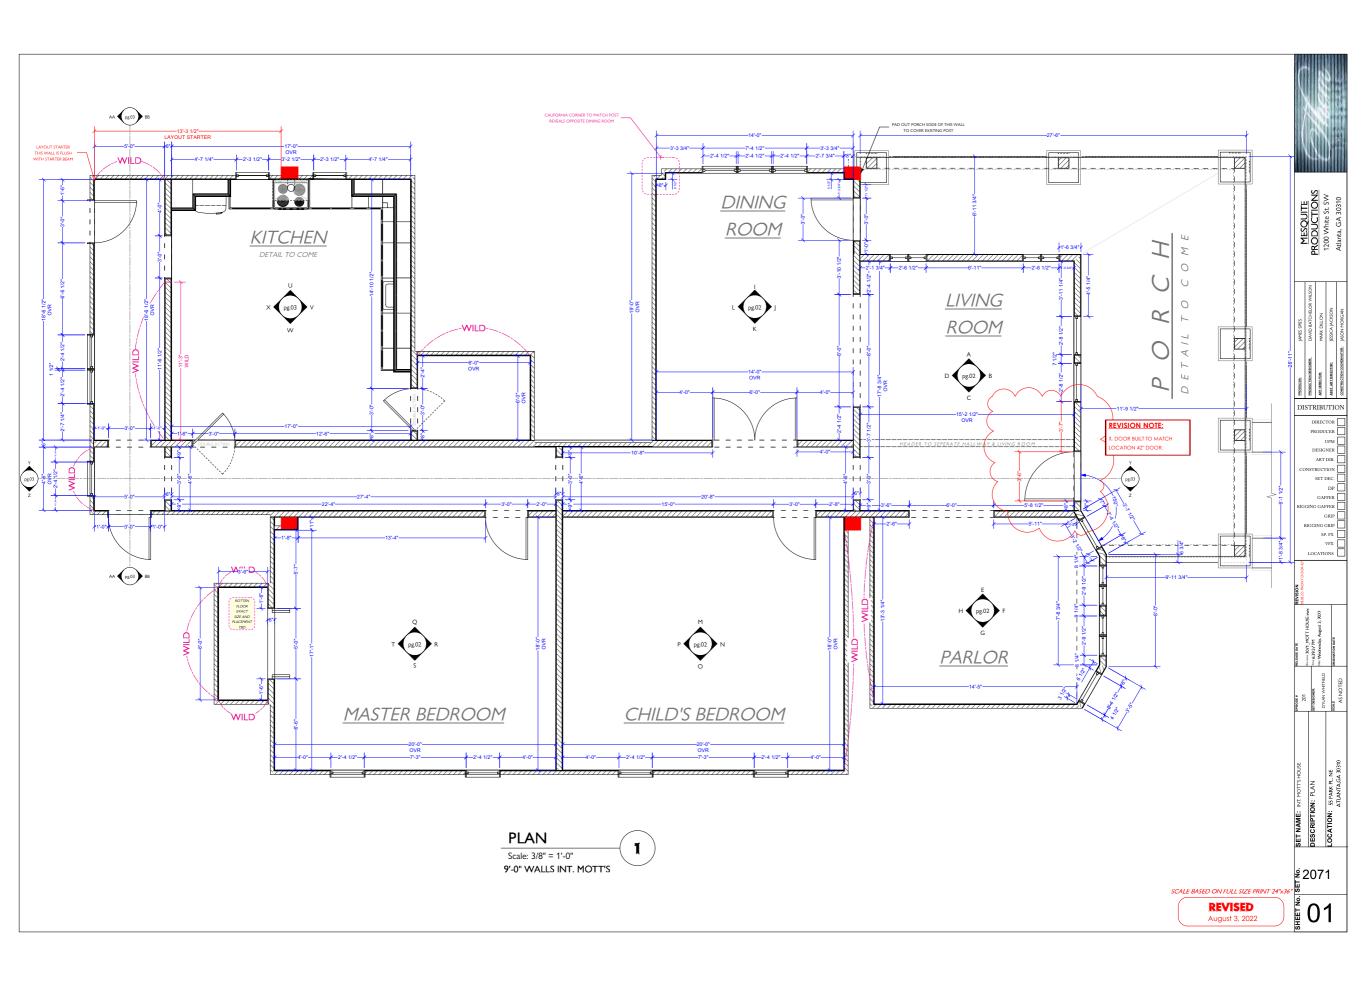

## Production Design x David Batchelor Wilson

Art Direction x Mark Dillon
Assistant Art Direction x Jessica Jackson
Set Design x Dylan Whitfield
Set Design x Jon Sandmaier
Graphic Design x Ivi Schlebach
Art Dept Coordination x Rachael Eaton

Set Decoration x Laura Belle Wallgren

2002

01

SCALE BASED ON FULL SIZE PRINT 24"x36"

**REVISION** July 21, 2022

1. BEAM FROM KITCHEN TO HALLWAY HAS BEEN 2. IN ADDITION TO DINING THE KITCHEN WILL ALSO HAVE CROWN MOLDING.

CEILINGS 'AS PLASTER' PAINT AND FINISHES PER ART DIRECTOR

REMOVED.

AND LIVING ROOMS,

## A.F.F.= ABOVE FINISHED FLOOR

**RCP** 

Scale: 3/8" = 1'-0"

1

PRODUCTIONS
1200 White St. SW
Atlanta, GA 30310

DISTRIBUTION DIRECTOR

PRODUCER UPM DESIGNER ART DIR. SET DEC. DP GAFFER GRIP RIGGING GRIP SP. FX

SET NAME: REEVES 1ST FLOOR
DESCRIPTION: REFLECTED CEILING PLAN Jerral
LOCATION: STAGE 1200 WHITE ST SW
ATLANTAGA 30310

2002

SCALE BASED ON FULL SIZE PRINT 24"x36" **REVISED** 

July 21, 2022

03

July 12, 2022