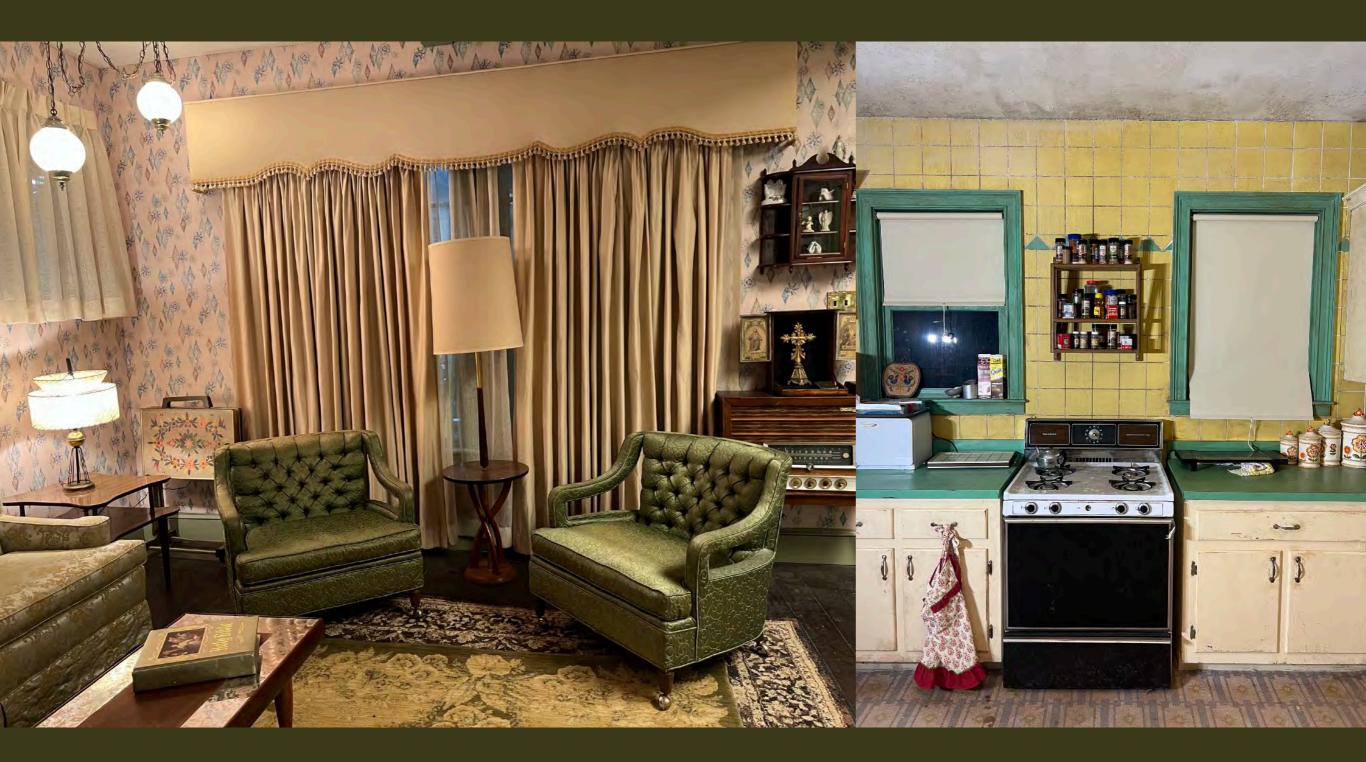

T NAME: NT. PARKER CENTER
SCRIPTION: SCHIFF'S OFFICE
PLAN ELEVATIONS
CATION: SS PARK PL. NG
ALLANTAGA 30310

<u>2</u>2031

<u>±</u> 02

DISTRIBUTION

SET NAME: EDMANDS APARTMENT

DESCRIPTION: ELEVATIONS

LOCATION: STAGE1200 WHITE ST SW
ATLANTA, GA 30310