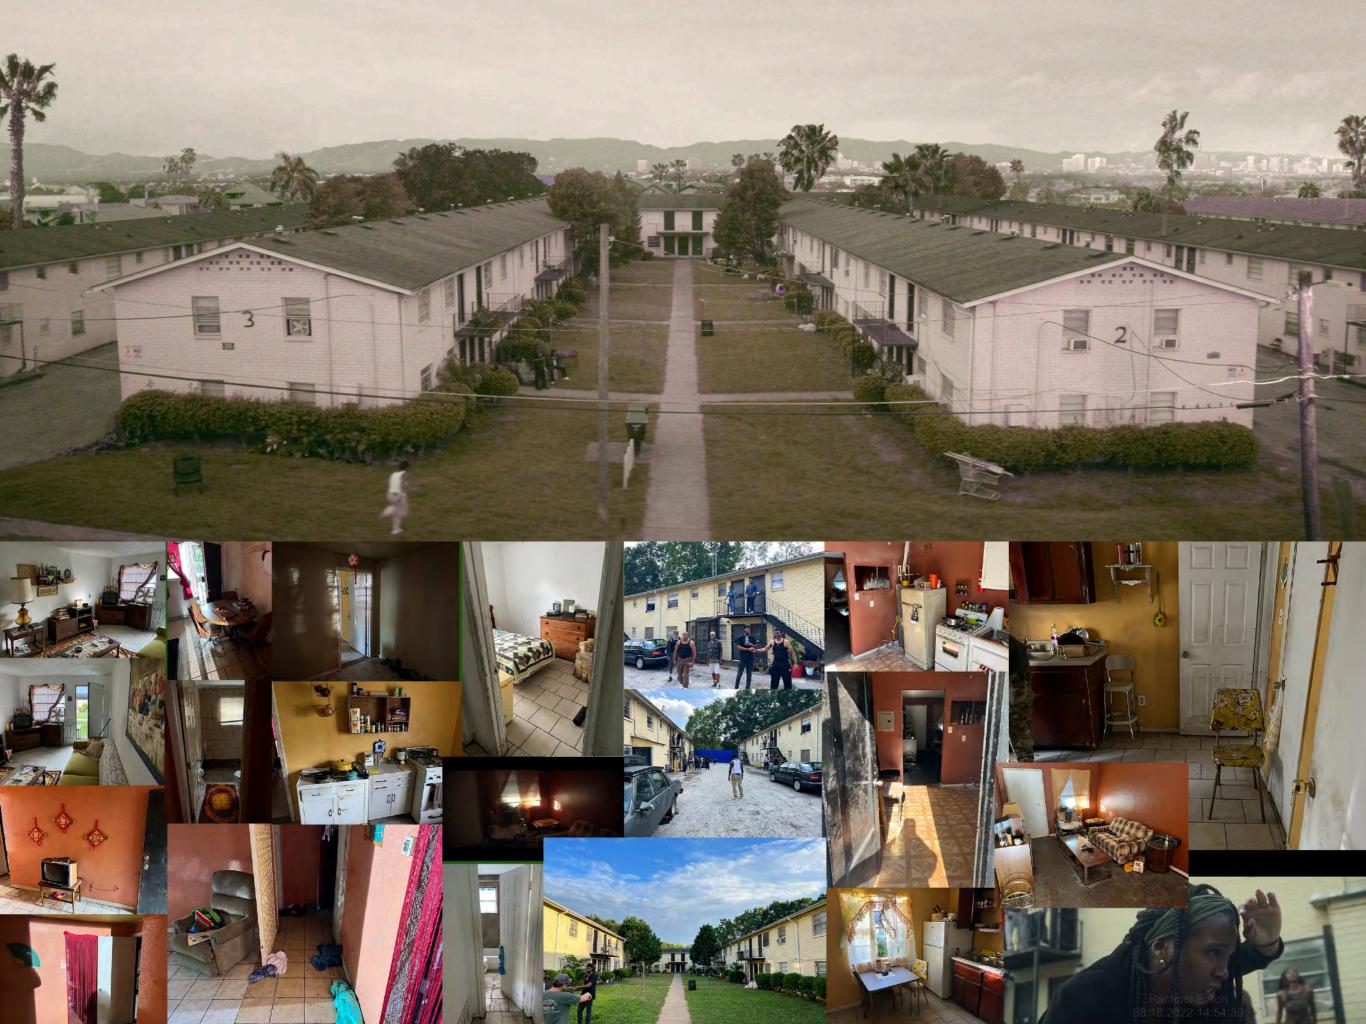

GA 30310

DISTRIBUTION

DIRECTOR

PRODUCER

PRODUCER

UPM

DESIGNER

ART DIR.

SET DEC.

DP

GAFFER

GRIP

RIGGING GAFFER

RIGGING GAFFER

VFX

LOCATIONS

SET NAME: EDMUNDS APARTMENT
DESCRIPTION: KITCHEN MIRROR
LOCATION: STAGE 1200 WHITE ST SW
ATLANTA, GA 30310





Detail

( K2 )



1) BUILD WALL PLUG INSERT, TO BE INTERCHANGEABLE WITH MIRROR INSERT -**FINISH AS PLASTER TO** MATCH, PAINT TO MATCH FINISH ON SET ON THE



SCALE BASED ON FULL SIZE PRINT 24"x36"

REVISION

6

MESQUITE PRODUCTIONS 1200 White St. SW Atlanta, GA 30310

DISTRIBUTION

DIRECTOR PRODUCER AT DIRECTOR AT DIRECTOR AT DIRECTOR SET DEC. AFFER AGGING GAFFER GRIP RIGGING GRIP RIGGING GRIP SP. FX. VFX. LOCATIONS

SET NAME: EDMUNDS APARTMENT
DESCRIPTION: LIVING ROOM MIRROR
LOCATION: STAGE JOON WHITE ST SW
ATLANTA, GA 30310



## THE JUNGLES - PAINT PLAN - VERSION 3 (UPDATED: 8-10-2022, ALW)















C



C



COLORS

LOGO

#DA3F41 #1F93B2 #E1D6CC #F0C213 #DB541D





CHEDDAR

































DISTRIBUTION PRODUCER

MET DEC.

SP FX

DESCRIPTION: Elevations
LOCATION: STAGE,2300 WHITE ST SW
ATLANTA,GA 20310

2122





PRODUCTIONS 1200 White St. SW

PRODUC CRILON TAJACKSON AJACKSON AGENTS AGEN

DISTRIBUTION

DIRECTOR
PRODUCES.

UPM
DEBINES.
ARY DIR.
CONCEDENTION
SET DEC.
DP.
GAFFER

CAPTER
GASTER
GRING GASTER
GRING GRING
BEGGING GRINP
FFX
YFX
LOCATIONS

Market of the state of the stat

135/30k
AOOM BLEVATIONS KITHERSHIPELS
DO WHITE ST. ASS.
TLANTA, CA. 3310
AS NOTED

DESCRIPTION: BEDROOM BLE
LOCATION: \$YAME 520 WHITE 51

₹2202

02

October 21, 2022







ASSET - ChurchMural Final Mockup

SC