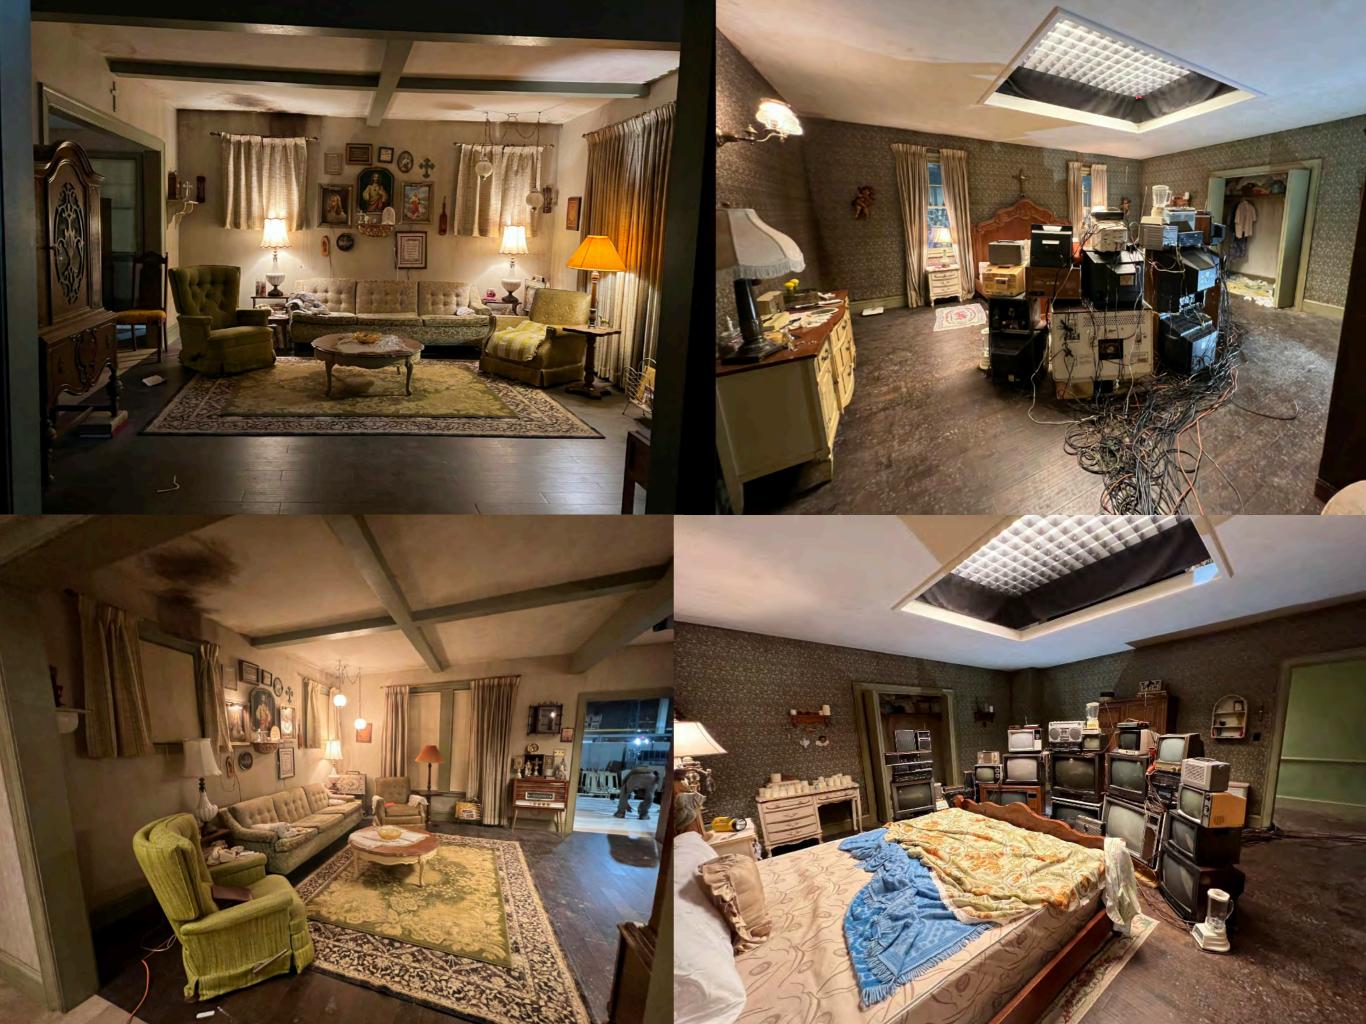

## Production Design x David Batchelor Wilson

Art Direction x Mark Dillon
Assistant Art Direction x Jessica Jackson
Set Design x Dylan Whitfield
Set Design x Jon Sandmaier
Graphic Design x Ivi Schlebach
Art Dept Coordination x Rachael Eaton

Set Decoration x Laura Belle Wallgren

2002

01

SCALE BASED ON FULL SIZE PRINT 24"x36"

**REVISION** July 21, 2022

1. BEAM FROM KITCHEN TO HALLWAY HAS BEEN 2. IN ADDITION TO DINING THE KITCHEN WILL ALSO HAVE CROWN MOLDING.