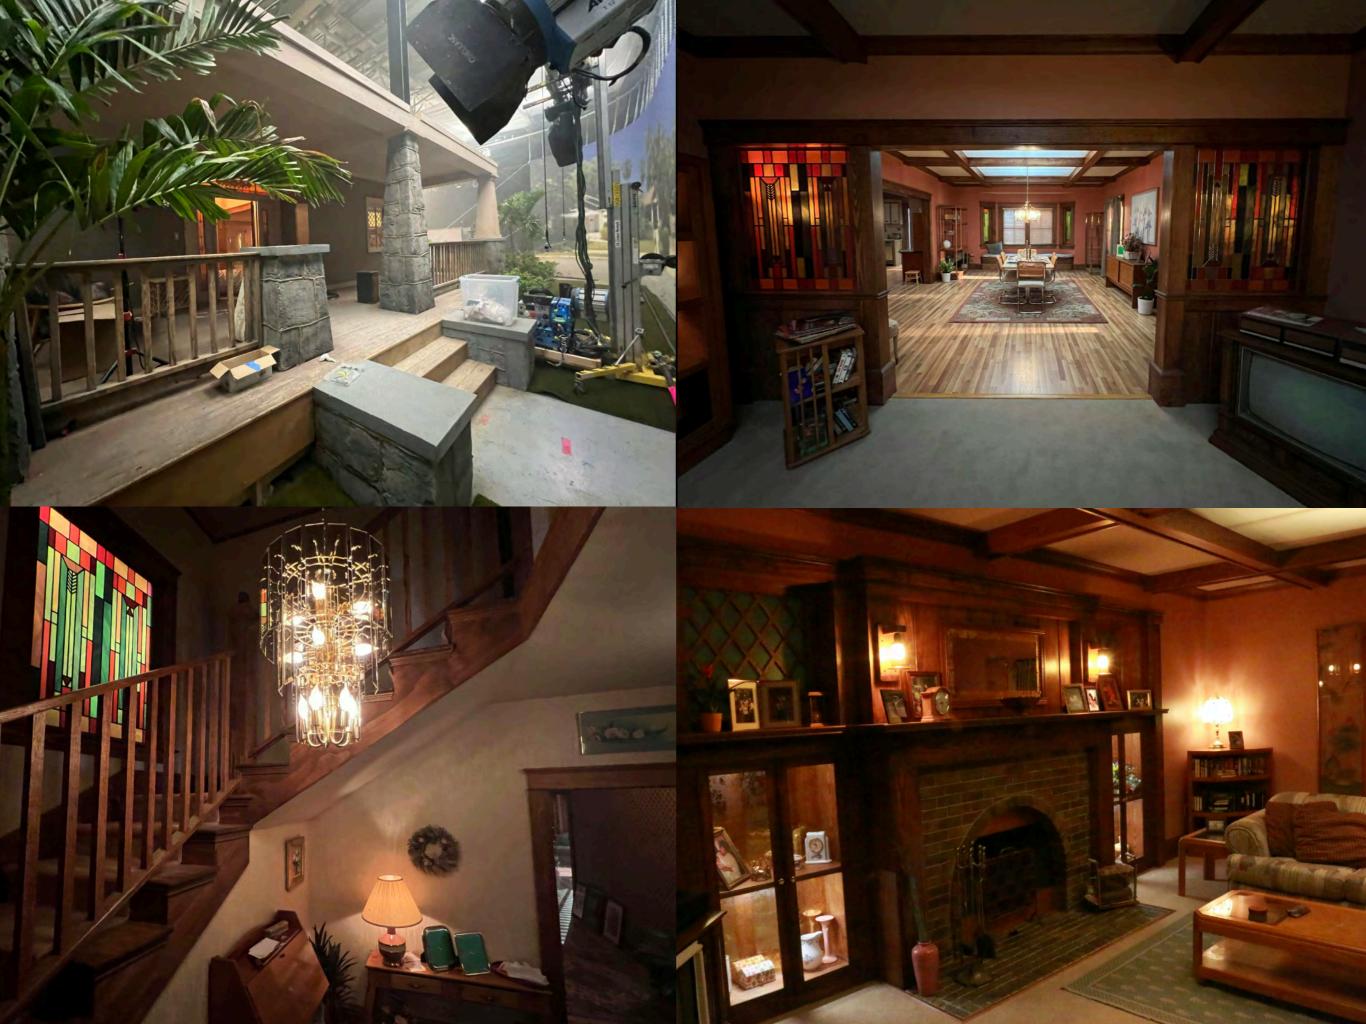

## Production Design x David Batchelor Wilson

Art Direction x Mark Dillon
Assistant Art Direction x Jessica Jackson
Set Design x Dylan Whitfield
Set Design x Jon Sandmaier
Graphic Design x Ivi Schlebach
Art Dept Coordination x Rachael Eaton

Set Decoration x Laura Belle Wallgren



















2002

01

SCALE BASED ON FULL SIZE PRINT 24"x36"

**REVISION** July 21, 2022



1. BEAM FROM KITCHEN TO HALLWAY HAS BEEN 2. IN ADDITION TO DINING THE KITCHEN WILL ALSO HAVE CROWN MOLDING.



CEILINGS 'AS PLASTER' PAINT AND FINISHES PER ART DIRECTOR

REMOVED.

AND LIVING ROOMS,

## A.F.F.= ABOVE FINISHED FLOOR

**RCP** 

Scale: 3/8" = 1'-0"

1



PRODUCTIONS
1200 White St. SW
Atlanta, GA 30310

DISTRIBUTION DIRECTOR

PRODUCER UPM DESIGNER ART DIR. SET DEC. DP GAFFER GRIP RIGGING GRIP SP. FX

SET NAME: REEVES 1ST FLOOR
DESCRIPTION: REFLECTED CEILING PLAN Jerral
LOCATION: STAGE 1200 WHITE ST SW
ATLANTAGA 30310

2002

SCALE BASED ON FULL SIZE PRINT 24"x36" **REVISED** 

July 21, 2022

03



July 12, 2022





Elevation

**(2**)

DISTRIBUTION DIRECTOR PRODUCER UPM DESIGNER ART DIR