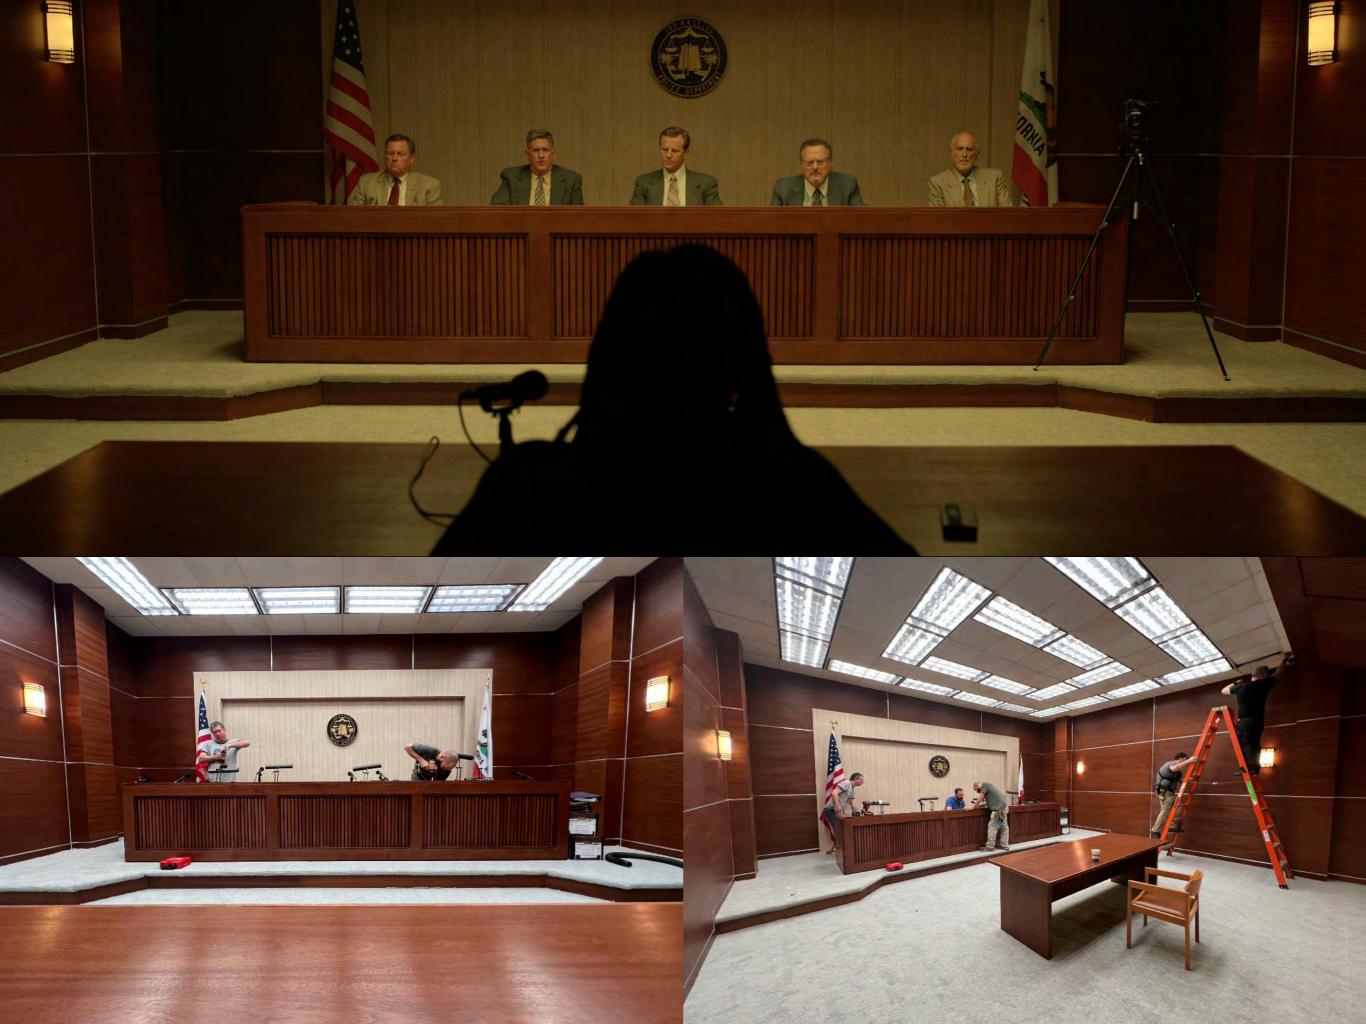

T NAME: NT. PARKER CENTER
SCRIPTION: SCHIFF'S OFFICE
PLAN ELEVATIONS
CATION: SS PARK PL. NG
ALLANTAGA 30310

<u>2</u>2031

<u>±</u> 02

DISTRIBUTION

SET NAME: EDMANDS APARTMENT

DESCRIPTION: ELEVATIONS

LOCATION: STAGE1200 WHITE ST SW
ATLANTA, GA 30310