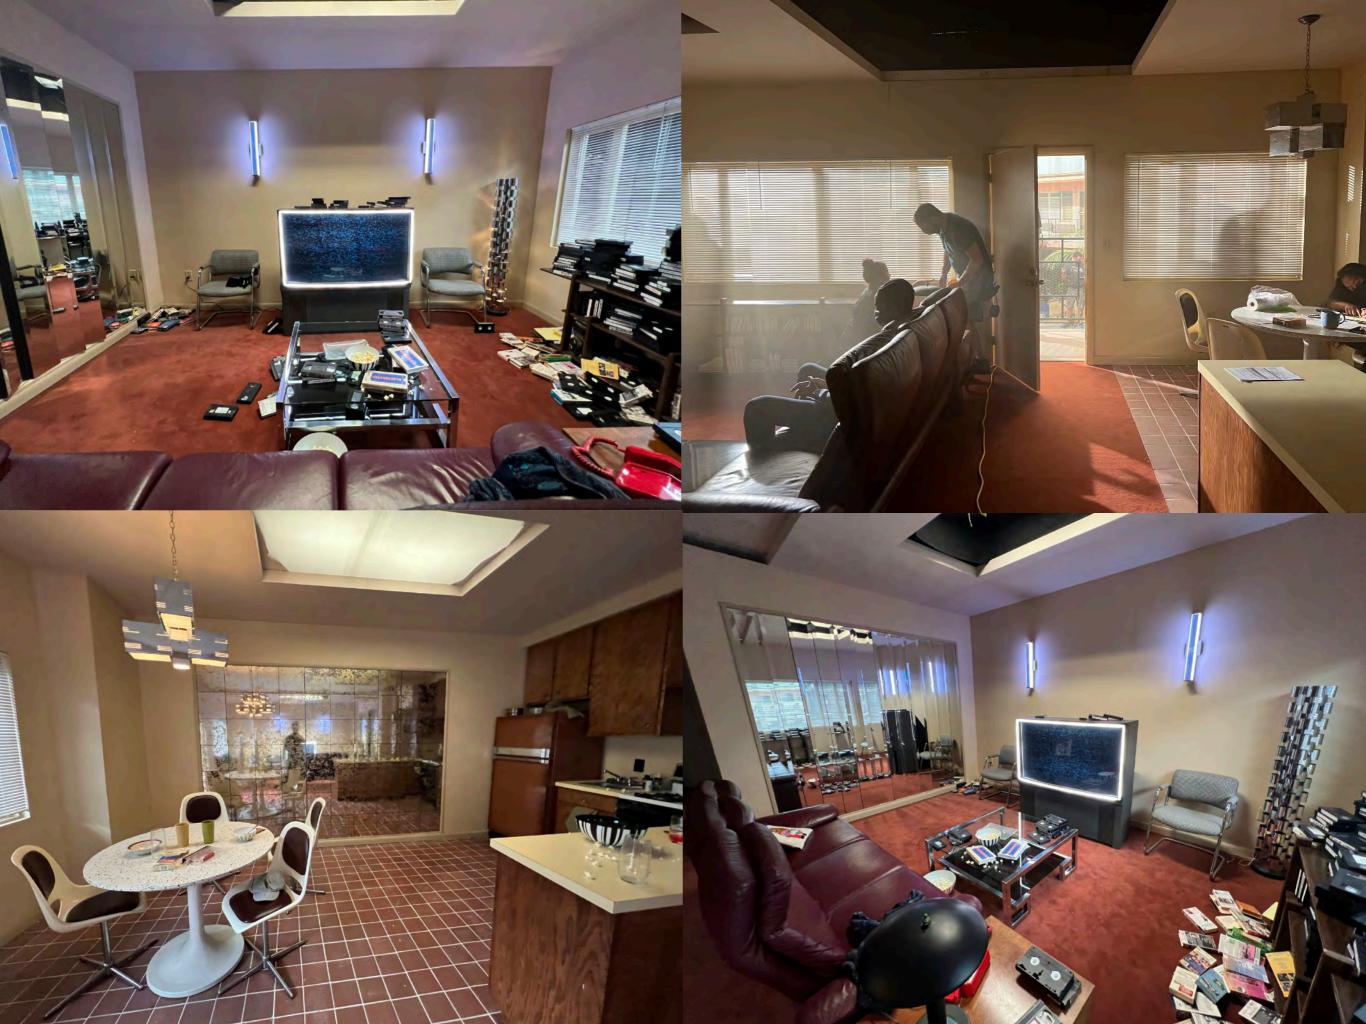

T NAME: NT. PARKER CENTER
SCRIPTION: SCHIFF'S OFFICE
PLAN ELEVATIONS
CATION: SS PARK PL. NG
ALLANTAGA 30310

<u>2</u>2031

<u>±</u> 02

DISTRIBUTION

SET NAME: EDMANDS APARTMENT

DESCRIPTION: ELEVATIONS

LOCATION: STAGE1200 WHITE ST SW
ATLANTA, GA 30310

SET NAME: EDMUNDS APARTMENT
DESCRIPTION: KITCHEN MIRROR
LOCATION: STAGE 1200 WHITE ST SW
ATLANTA, GA 30310

Detail

( K2 )

1) BUILD WALL PLUG INSERT, TO BE INTERCHANGEABLE WITH MIRROR INSERT -**FINISH AS PLASTER TO** MATCH, PAINT TO MATCH FINISH ON SET ON THE

SET NAME: EDMUNDS APARTMENT
DESCRIPTION: LIVING ROOM MIRROR
LOCATION: STAGE JOON WHITE ST SW
ATLANTA, GA 30310