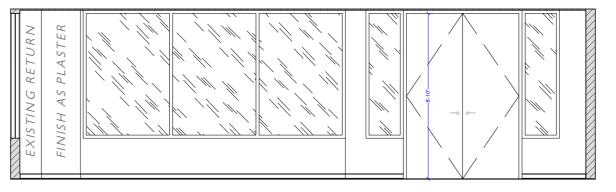

LINEAR FOOTAGE OF
SCHIFF'S OFFICE
STOREFRONT

23'-0"

ELEVATION
Scale: 1/2" = 1'-0"

C

4" VINYL COVE BASE TO MATCH EXISTING LOCATION

ALL WALLS PAINT GRADE
COLOR, TEXTURE, FINISHES PER ART
DIRECTOR

SCALE BASED ON FULL SIZE PRINT 24"x36