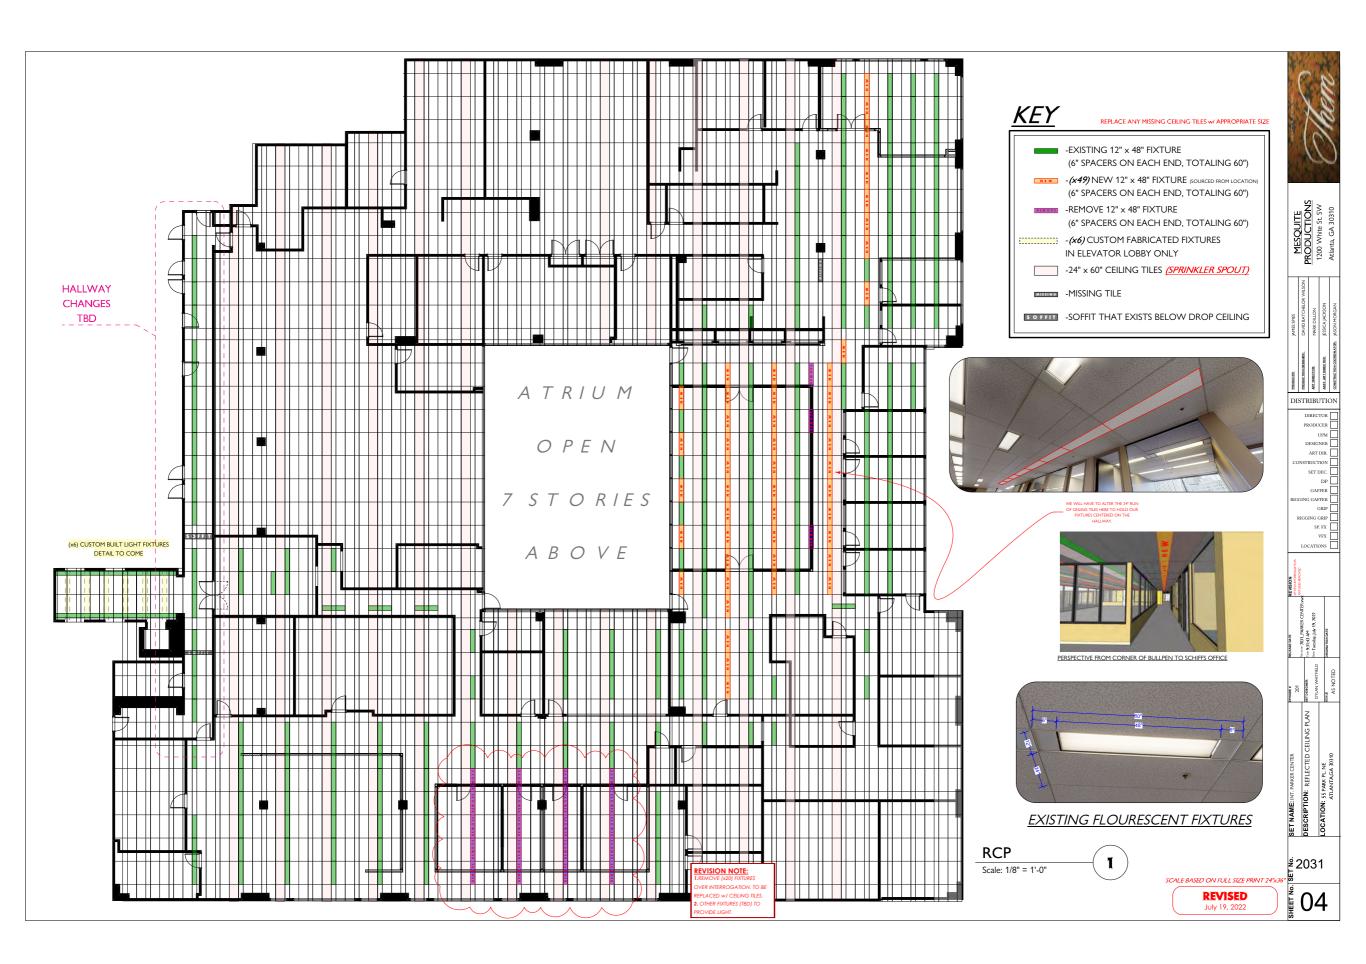

## A.F.F.= ABOVE FINISHED FLOOR

**RCP** 

Scale: 3/8" = 1'-0"

1

PRODUCTIONS
1200 White St. SW
Atlanta, GA 30310

DISTRIBUTION DIRECTOR

PRODUCER UPM DESIGNER ART DIR. SET DEC. DP GAFFER GRIP RIGGING GRIP SP. FX

SET NAME: REEVES 1ST FLOOR
DESCRIPTION: REFLECTED CEILING PLAN Jerral
LOCATION: STAGE 1200 WHITE ST SW
ATLANTAGA 30310

2002

SCALE BASED ON FULL SIZE PRINT 24"x36" **REVISED** 

July 21, 2022

03

July 12, 2022