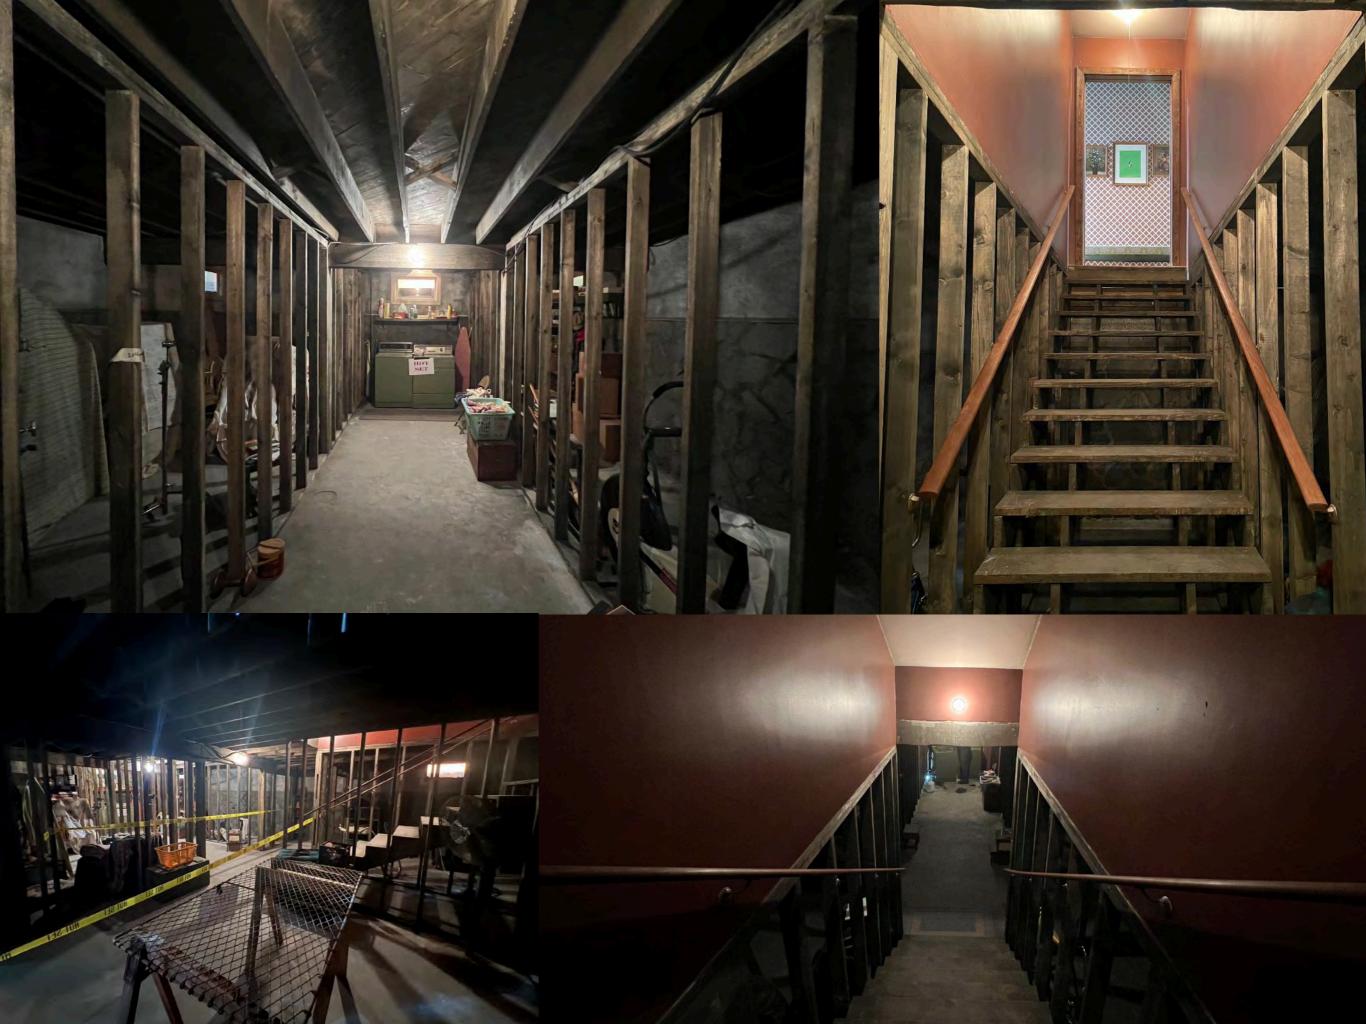

VED.

AND LIVING ROOMS,

## A.F.F.= ABOVE FINISHED FLOOR

**RCP** 

Scale: 3/8" = 1'-0"

1



PRODUCTIONS
1200 White St. SW
Atlanta, GA 30310

DISTRIBUTION DIRECTOR

PRODUCER UPM DESIGNER ART DIR. SET DEC. DP GAFFER GRIP RIGGING GRIP SP. FX

SET NAME: REEVES 1ST FLOOR
DESCRIPTION: REFLECTED CEILING PLAN Jerral
LOCATION: STAGE 1200 WHITE ST SW
ATLANTAGA 30310

2002

SCALE BASED ON FULL SIZE PRINT 24"x36" **REVISED** 

July 21, 2022

03



July 12, 2022





Elevation

**(2**)

DISTRIBUTION DIRECTOR PRODUCER UPM DESIGNER ART DIR CONSTRUCTION SET DEC. DP GAFFER GRIP RIGGING GRIP RIGGING GRIP S.F. FX LOCATIONS LOCATI

2002

9A

SCALE BASED ON FULL SIZE PRINT 24"x36

**RELEASED** July 27, 2022

\*FINISH EXTERIOR WALLS AND WINDOWS TO MATCH **LOCATION\*** 

\*CEILING FAN AT LOCATION



























1





YARN TO BE DRAPED PER ART DIRECTOR





BUILD ON NO DECK,
DIRECTLY ON STAGE FLOOR

SCALE MASTO ON THE SZE MINT HOW IS

RELEASED
November 30, 2022

MESQUITE
ODUCTIONS
OO White St. SW
Make, GA 30310

MARKETT PARTY PEST PROTECTION WAS COMPARED TO THE COMPANY OF THE C

DISTRIBUTION

DIRECTOR

PRODUCER

UPM

DISTRIBUTION

DISTRIBUTION

CONSTRUCTION

SET DISC.

DF

GAVER

RECGING GAPER

RECGING GAPER

RECGING GRIP

RECGING G

LOCATIONS

Worker According to the Control of Control o

01















36'



SCENE -



**DIMMENSIONS - NA** 





ASSET - THE GROUP 3D RENDERS

MATERIAL - DIGITAL











LINEAR FOOTAGE OF
SCHIFF'S OFFICE
STOREFRONT

23'-0"

ELEVATION
Scale: 1/2" = 1'-0"

C

4" VINYL COVE BASE TO MATCH EXISTING LOCATION

ALL WALLS PAINT GRADE
COLOR, TEXTURE, FI