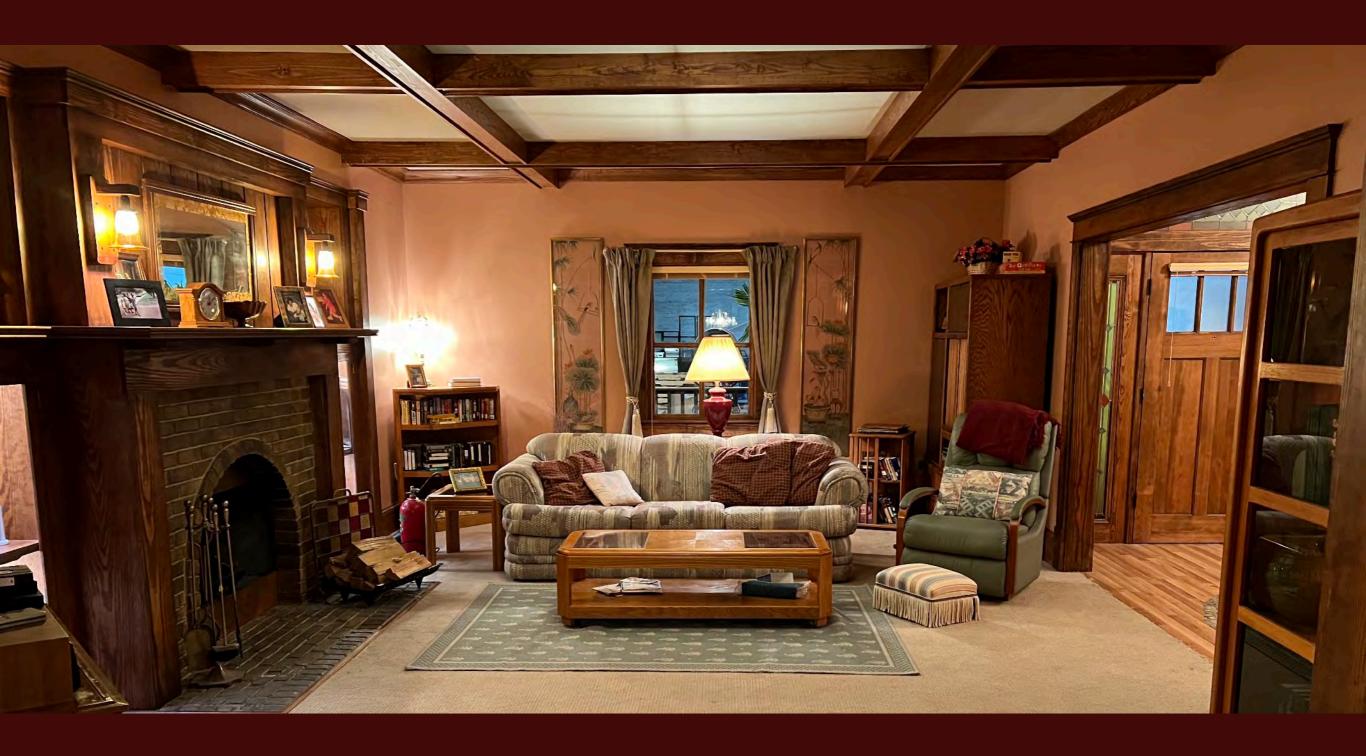

## Production Design x David Batchelor Wilson

Art Direction x Mark Dillon
Assistant Art Direction x Jessica Jackson
Set Design x Dylan Whitfield
Set Design x Jon Sandmaier
Graphic Design x Ivi Schlebach
Art Dept Coordination x Rachael Eaton

Set Decoration x Laura Belle Wallgren



















2002

01

SCALE BASED ON FULL SIZE PRINT 24"x36"

**REVISION** July 21, 2022



1. BEAM FROM KITCHEN TO HALLWAY HAS BEEN 2. IN ADDITION TO DINING THE KITCHEN WILL ALSO HAVE CROWN MOLDING.



CEILINGS 'AS PLASTER' PAINT AND FINISHES PER ART DIRECTOR

REMOVED.

AND LIVING ROOMS,

## A.F.F.= ABOVE FINISHED FLOOR

**RCP** 

Scale: 3/8" = 1'-0"

1



PRODUCTIONS
1200 White St. SW
Atlanta, GA 30310

DISTRIBUTION DIRECTOR

PRODUCER UPM DESIGNER ART DIR. SET DEC. DP GAFFER GRIP RIGGING GRIP SP. FX

SET NAME: REEVES 1ST FLOOR
DESCRIPTION: REFLECTED CEILING PLAN Jerral
LOCATION: STAGE 1200 WHITE ST SW
ATLANTAGA 30310

2002

SCALE BASED ON FULL SIZE PRINT 24"x36" **REVISED** 

July 21, 2022

03



July 12, 2022





Elevation

**(2**)

DISTRIBUTION DIRECTOR PRODUCER UPM DESIGNER ART D