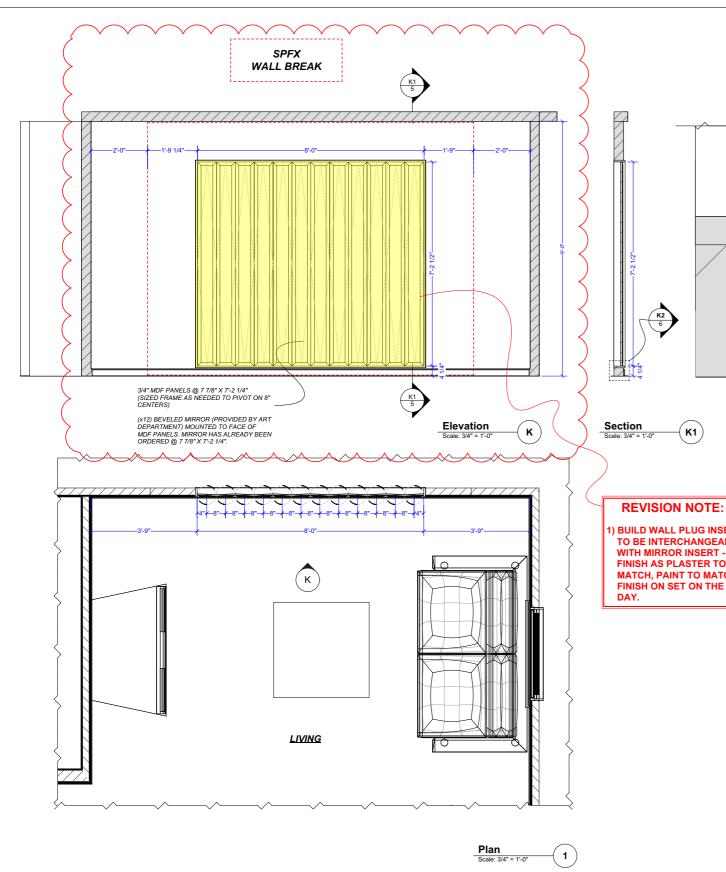

RIGGING GAFFER

SP FX

VFX

LOCATIONS

MIRROR APLIQUÉ PROVIDED BY ART DEPARTMENT

SCALE BASED ON FULL SIZE PRINT 24"x36"

RELEASED August 22, 2022

5

SET NAME: EDMUNDS APARTMENT
DESCRIPTION: KITCHEN MIRROR
LOCATION: STAGE 1200 WHITE ST SW
ATLANTA, GA 30310

Detail

( K2 )

1) BUILD WALL PLUG INSERT, TO BE INTERCHANGEABLE WITH MIRROR INSERT -**FINISH AS PLASTER TO** MATCH, PAINT TO MATCH FINISH ON SET ON THE

SET NAME: EDMUNDS APARTMENT
DESCRIPTION: LIVING ROOM MIRROR
LOCATION: STAGE JOON WHITE ST SW
ATLANTA, GA 30310