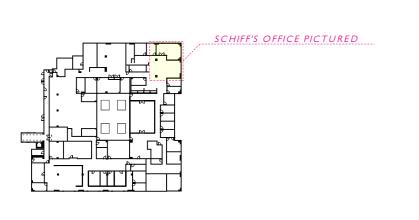

T NAME: NT. PARKER CENTER
SCRIPTION: SCHIFF'S OFFICE
PLAN ELEVATIONS
CATION: SS PARK PL. NG
ALLANTAGA 30310

<u>2</u>2031

<u>±</u> 02

DISTRIBUTION

SET NAME: EDMANDS APARTMENT

DESCRIPTION: ELEVATIONS

LOCATION: STAGE1200 WHITE ST SW
ATLANTA, GA 30310