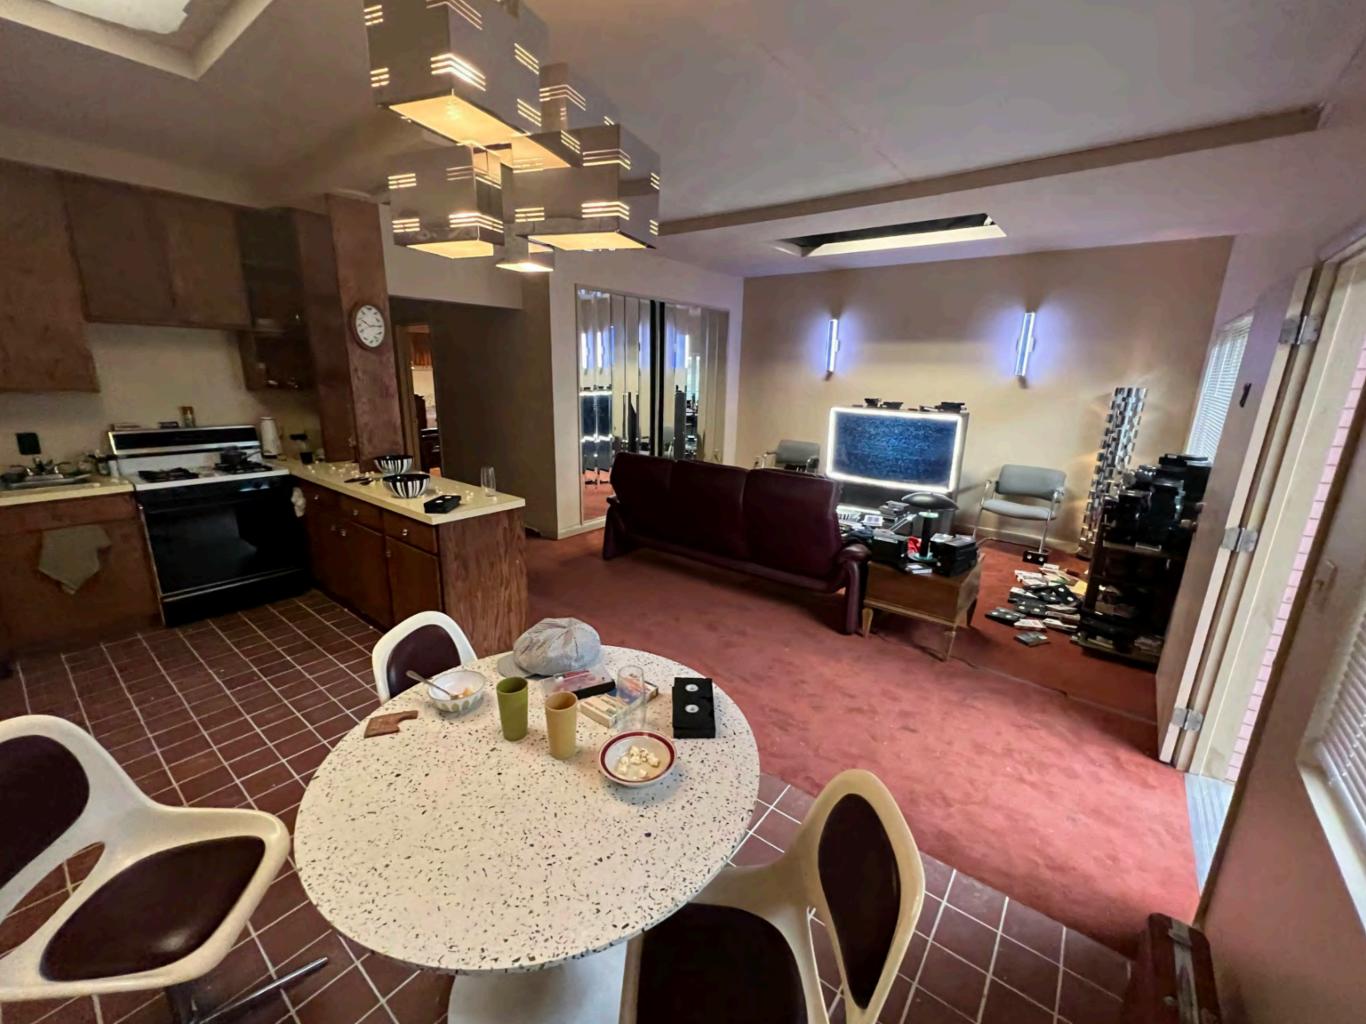

T NAME: NT. PARKER CENTER
SCRIPTION: SCHIFF'S OFFICE
PLAN ELEVATIONS
CATION: SS PARK PL. NG
ALLANTAGA 30310

<u>2</u>2031

<u>±</u> 02

DISTRIBUTION

SET NAME: EDMANDS APARTMENT

DESCRIPTION: ELEVATIONS

LOCATION: STAGE1200 WHITE ST SW
ATLANTA, GA 30310

SET NAME: EDMUNDS APARTMENT
DESCRIPTION: KITCHEN MIRROR
LOCATION: STAGE 1200 WHITE ST SW
ATLANTA, GA 30310

Detail

( K2 )

1) BUILD WALL PLUG INSERT, TO BE INTERCHANGEABLE WITH MIRROR INSERT -**FINISH AS PLASTER TO** MATCH, PAINT TO MATCH FINISH ON SET ON THE

SET NAME: EDMUNDS APARTMENT
DESCRIPTION: LIVING ROOM MIRROR
LOCATION: STAGE JOON WHITE ST SW
ATLANTA, GA 30310