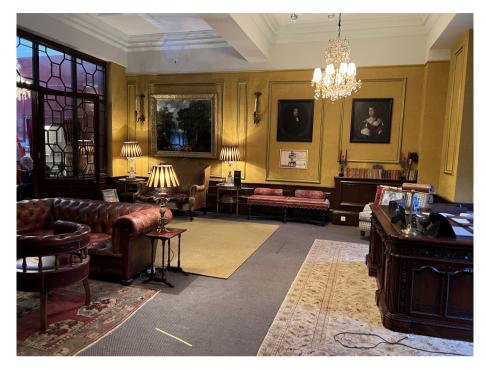

Matching the oppulance and scale of Badminton was the issue, and competing with its lavish decoration meant bold choices were needed to give a seamlessness to the world.

Other challenges were the building of sets where action and stunts were required.

The boxing club was squeezed into the remaining studio space as it played all the series and I used drapes and the studio walls for extra flexibility. I tried to create a hightened world of aritocrate interiors and bold landscapes juxtaposed with the underground edgy world of drug and gangster life.