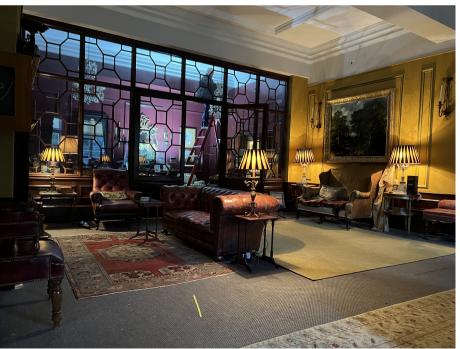

Matching the oppulance and scale of Badminton was the issue, and competing with its lavish decoration meant bold choices were needed to give a seamlessness to the world.

Other challenges were the building of sets where action and stunts were required.

The boxing club was squeezed into the remaining studio space as it played all the series and I used drapes and the studio walls for extra flexibility. I tried to create a hightened world of aritocrate interiors and bold landscapes juxtaposed with the underground edgy world of drug and gangster life.