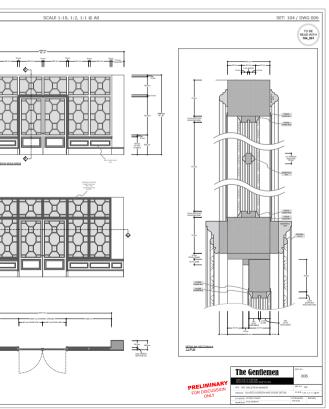

The Gentlemen Dressing Plans: Date: DATE FARM. Sc. 1-22. Sc. 1-23.

S. Z.19. Sc. Z.29. fish boxes. Bomels. Vature carbaners patrice 20' carbaner 20' carbaner

52.1.25.

The Gentlemen - INT. HLASTEAD MANOR - GLAZED SCREEN AND DOOR DETAIL

MCCERETRIC TO THE CONT

PETER-Database

PANE DE

TT.

L/

ARY

RELIM

ne DOMULE EN NO NE DOMULE IN New New New New OLDMAN Prime DUMINE OFFICIA