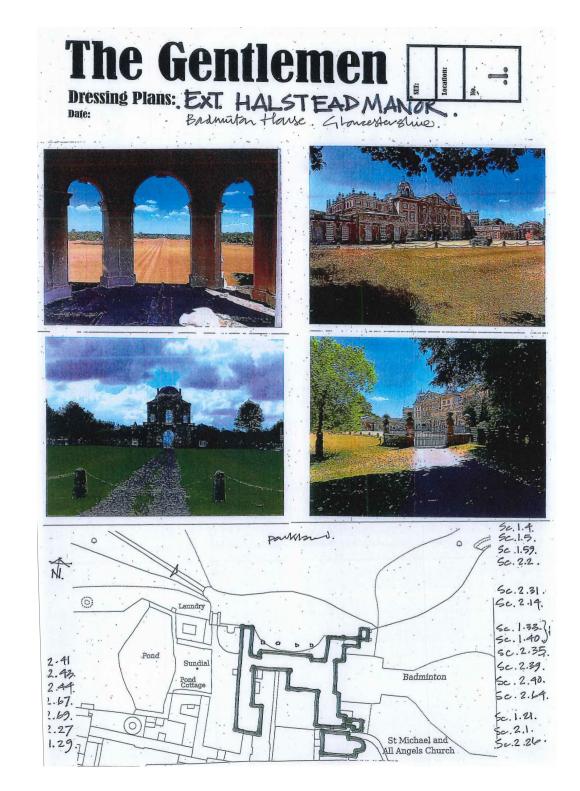

The biggest challenge for the Gentlemen was to find the perfect country house, I searched for the quinticentual English Country Estate with acres of parkland and wonderful architectural details and exquisite gardens.

Badminton House fitted the bill perfectly, but due to its distance from London we were limited to the number of days we could film there, I had to then find the interior rooms elsewhere. In the end we built some sets, and used locations to form the interiors of Halstead Manor.