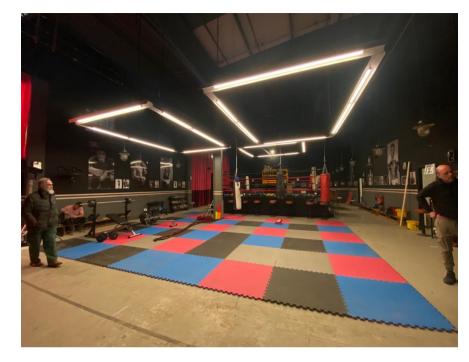

The boxing club was squeezed into the remaining studio space as it played all the series and I used drapes and the studio walls for extra flexibility. I tried to create a hightened world of aritocrate interiors and bold landscapes juxtaposed with the underground edgy world of drug and gangster life.