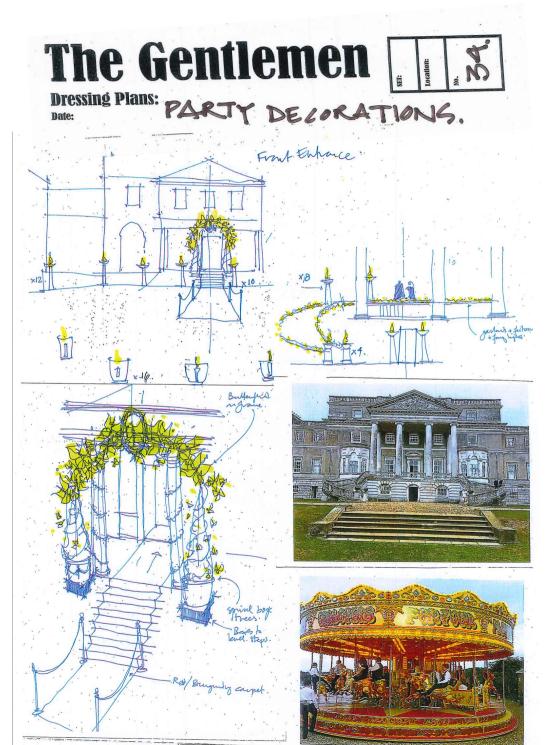

The biggest challenge for the Gentlemen was to find the perfect country house, I searched for the quinticentual English Country Estate with acres of parkland and wonderful architectural details and exquisite gardens.

Badminton House fitted the bill perfectly, but due to its distance from London we were limited to the number of days we could film there, I had to then find the interior rooms elsewhere. In the end we built some sets, and used locations to form the interiors of Halstead Manor.