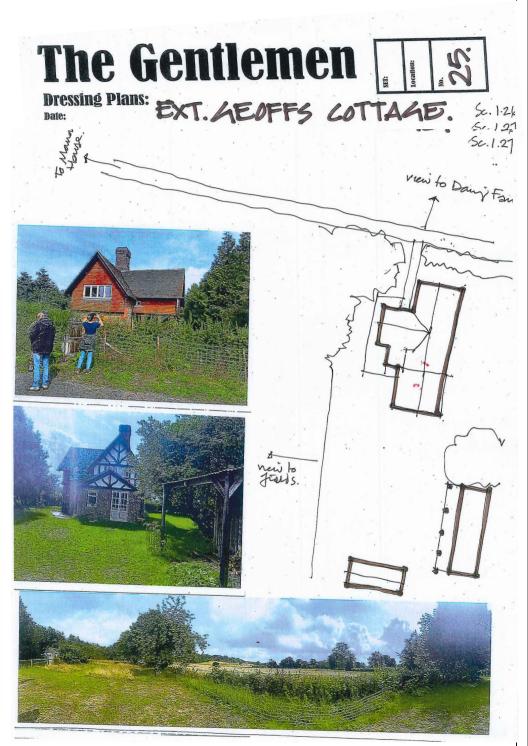

Jethros South London flat, we had a nightime soft drop to show the cityscape at night, I stretched the dimensions of the real flat to accomodate the fight sequence. Jeffs gamekeepers cottage was likewise enlarge and was made animal proof for the various wild creatures we used during filming.