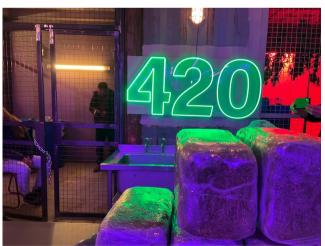

The Skunk Farm, an underground weed farm was constructed on a stage, we used real containers and had a specialised greenery company dress the set with silk dope plants at various stages of their growing cycle.