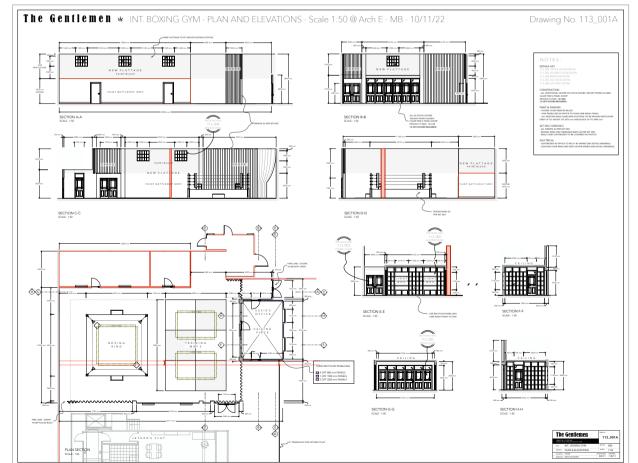

The boxing club was squeezed into the remaining studio space as it played all the series and I used drapes and the studio walls for extra flexibility. I tried to create a hightened world of aritocrate interiors and bold landscapes juxtaposed with the underground edgy world of drug and gangster life.