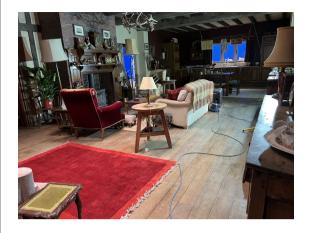

The boxing club was squeezed into the remaining studio space as it played all the series and I used drapes and the studio walls for extra flexibility. I tried to create a hightened world of aritocrate interiors and bold landscapes juxtaposed with the underground edgy world of drug and gangster life.