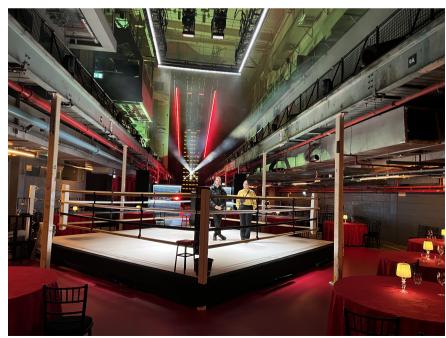

The boxing club was squeezed into the remaining studio space as it played all the series and I used drapes and the studio walls for extra flexibility. I tried to create a hightened world of aritocrate interiors and bold landscapes juxtaposed with the underground edgy world of drug and gangster life.