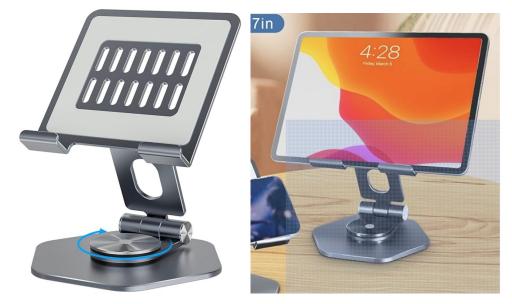

### Luggage Store Pay moment

Tap to pay

Tablet on stand as the register screen