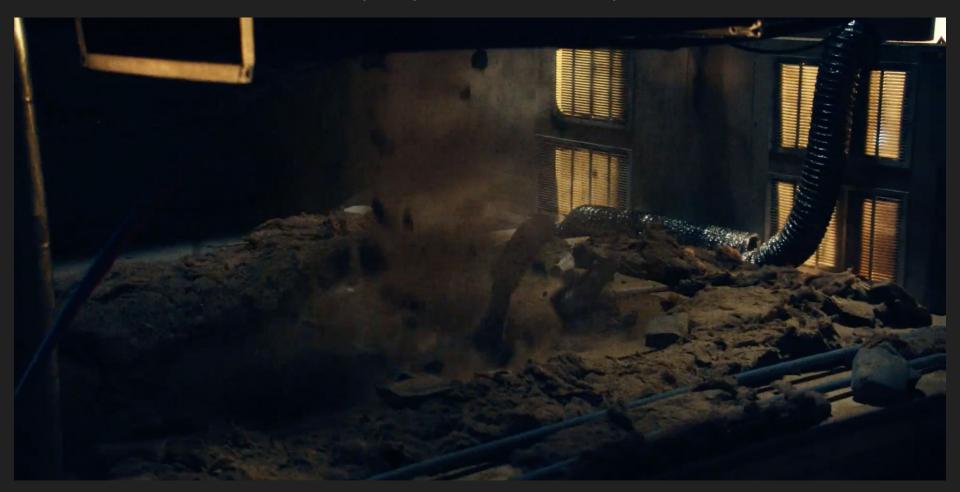

#### Falling Through Floor Ref Images

Falling Through Transition Design
These can be used in a variety of ways--each direction focusing on a different finished texture.

Falling Through Transition Design

These can be used in a variety of ways-- each direction focusing on a different finished texture.

Falling Through Transition Design
These can be used in a variety of ways-- each direction focusing on a different finished texture.