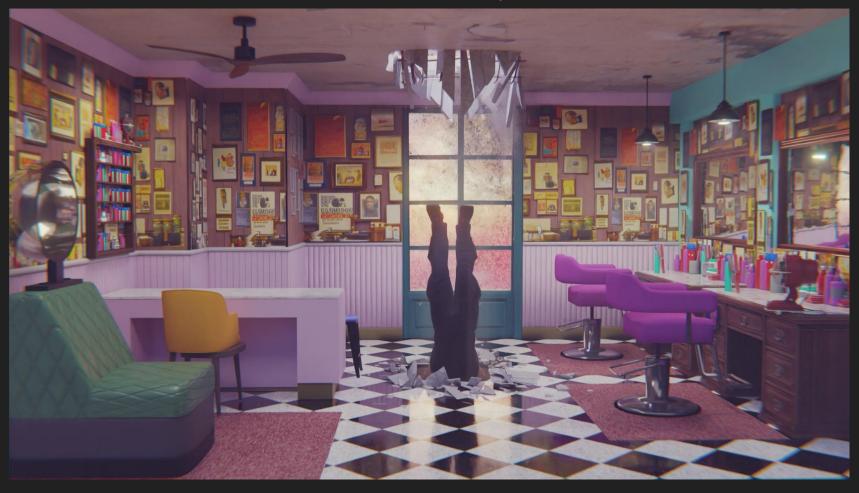

## Rooftop Design

Falling Through Floor Ref Images

#### Falling Through Floor Ref Images

Falling Through Transition Design
These can be used in a variety of ways--each direction focusing on a different finished texture.

Falling Through Transition Design

These can be used in a variety of ways-- each direction focusing on a different finished texture.

Falling Through Transition Design
These can be used in a variety of ways-- each direction focusing on a different finished texture.

Falling Through Transition Design
These can be used in a variety of ways-- each direction focusing on a
different finished texture.

Falling Through Transition Design

These can be used in a variety of ways-- each direction focusing on a different finished texture.