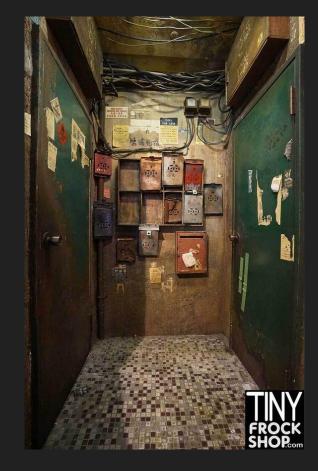

#### Falling Through Floor Ref Images

### Falling Through Floor Ref Images

Falling Through Floor Ref Images

#### Falling Through Floor Ref Images

Falling Through Transition Design
These can be used in a variety of ways--each direction focusing on a different finished texture.

Falling Through Transition Design