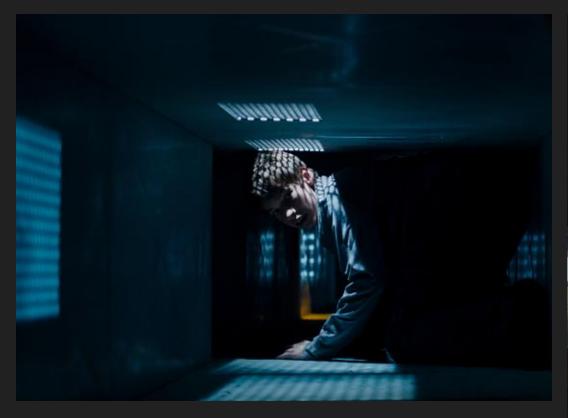

#### Falling Through Floor Ref Images

Falling Through Transition Design
These can be used in a variety of ways--each direction focusing on a different finished texture.

Falling Through Transition Design

These can be used in a variety of ways-- each direction focusing on a different finished texture.

Falling Through Transition Design
These can be used in a variety of ways-- each direction focusing on a different finished texture.