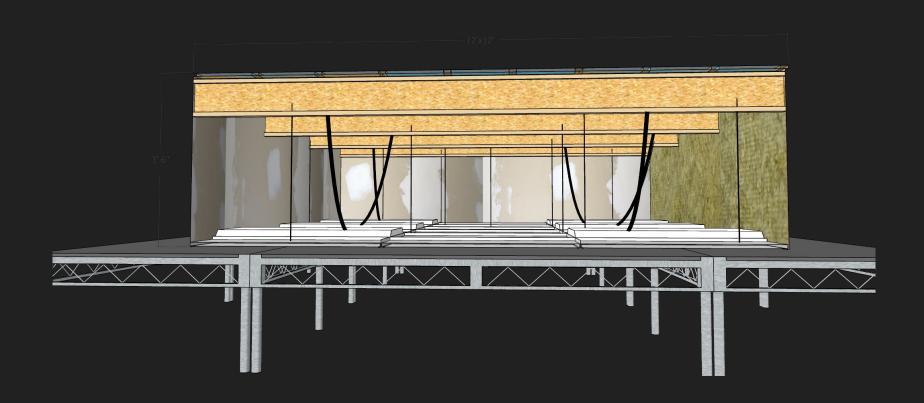

Falling Through Transition Design
These can be used in a variety of ways-- each direction focusing on a
different finished texture.

Falling Through Transition Design

These can be used in a variety of ways-- each direction focusing on a different finished texture.