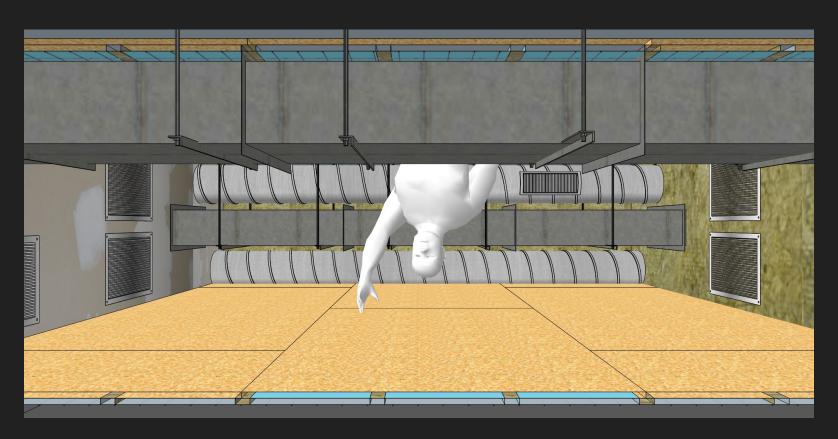

#### Falling Through Floor Ref Images

Falling Through Transition Design
These can be used in a variety of ways--each direction focusing on a different finished texture.

Falling Through Transition Design

These can be used in a variety of ways-- each direction focusing on a different finished texture.

Falling Through Transition Design
These can be used in a variety of ways-- each direction focusing on a different finished texture.