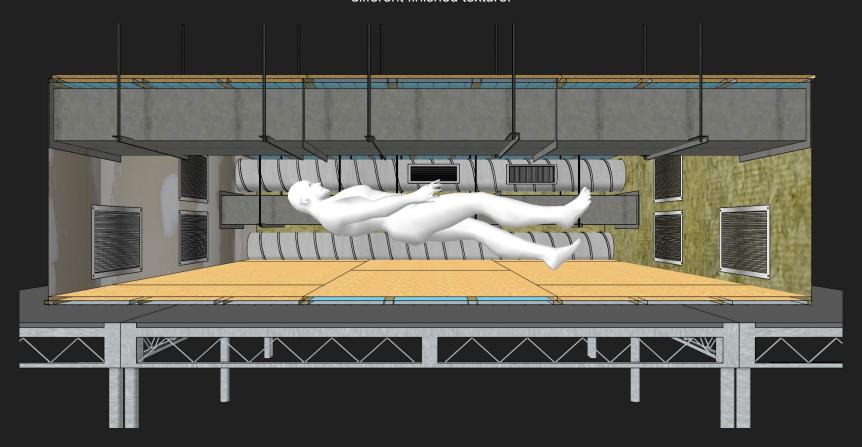

#### Falling Through Floor Ref Images

Falling Through Transition Design
These can be used in a variety of ways--each direction focusing on a different finished texture.

Falling Through Transition Design

These can be used in a variety of ways-- each direction focusing on a different finished texture.

Falling Through Transition Design
These can be used in a variety of ways-- each direction focusing on a different finished texture.