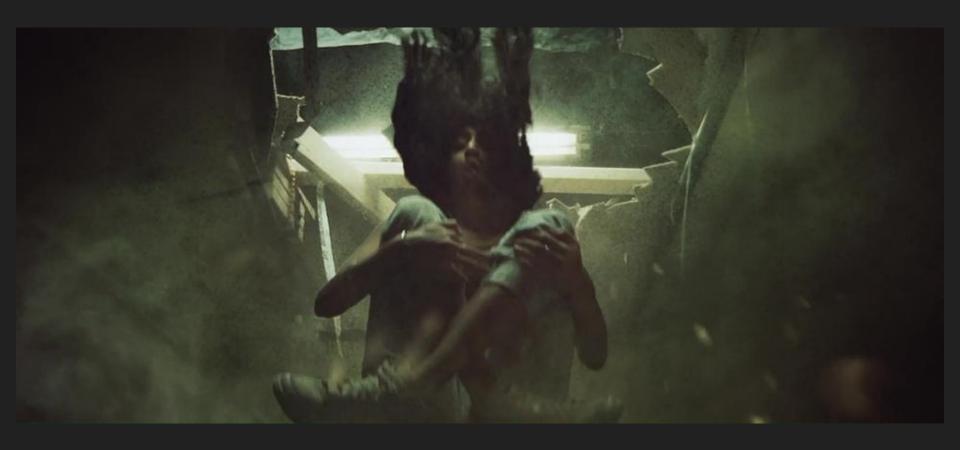

## Rooftop Design

Falling Through Floor Ref Images

#### Falling Through Floor Ref Images

### Falling Through Floor Ref Images

Falling Through Floor Ref Images

#### Falling Through Floor Ref Images

Falling Through Transition Design
These can be used in a variety of ways--each direction focusing on a different finished texture.

Falling Through Transition Design