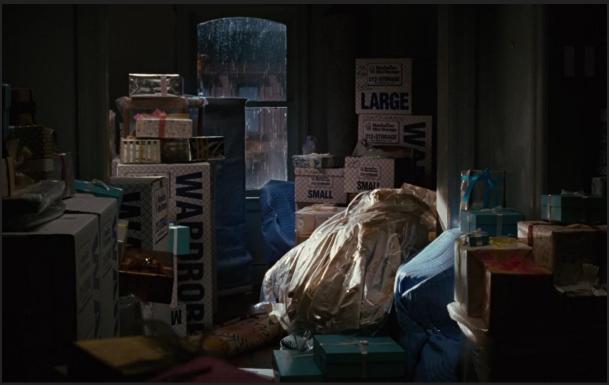

#### Falling Through Floor Ref Images

Falling Through Transition Design
These can be used in a variety of ways--each direction focusing on a different finished texture.

Falling Through Transition Design

These can be used in a variety of ways-- each direction focusing on a different finished texture.

Falling Through Transition Design
These can be used in a variety of ways-- each direction focusing on a different finished texture.

Falling Through Transition Design
These can be used in a variety of ways-- each direction focusing on a
different finished texture.

Falling Through Transition Design

These can be used in a variety of ways-- each direction focusing on a different finished texture.