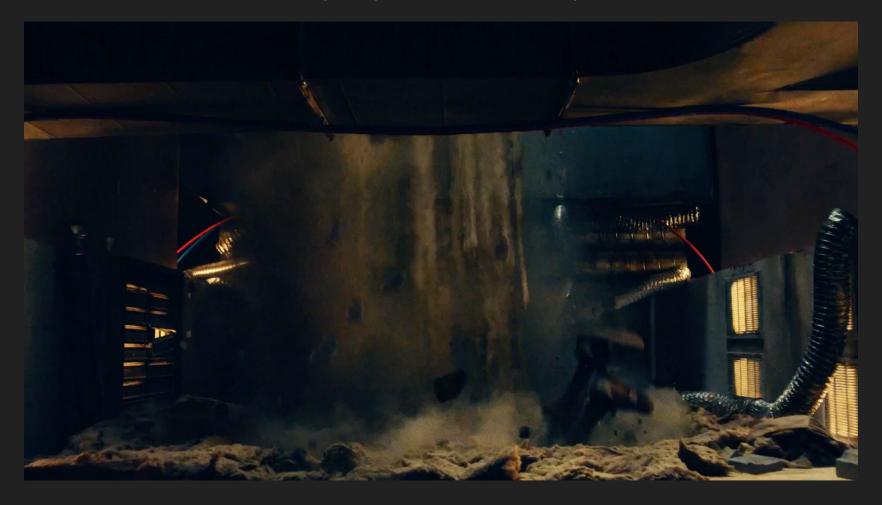

### Falling Through Floor Ref Images

Falling Through Floor Ref Images

#### Falling Through Floor Ref Images

Falling Through Transition Design
These can be used in a variety of ways--each direction focusing on a different finished texture.

Falling Through Transition Design