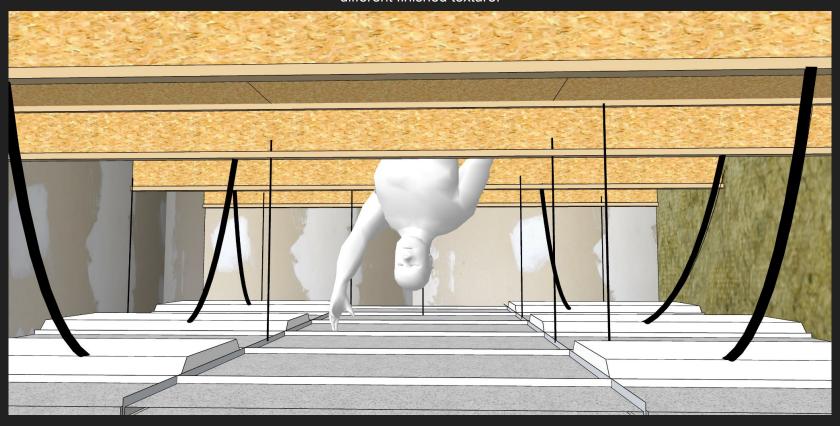

Falling Through Transition Design
These can be used in a variety of ways-- each direction focusing on a
different finished texture.

Falling Through Transition Design

These can be used in a variety of ways-- each direction focusing on a different finished texture.