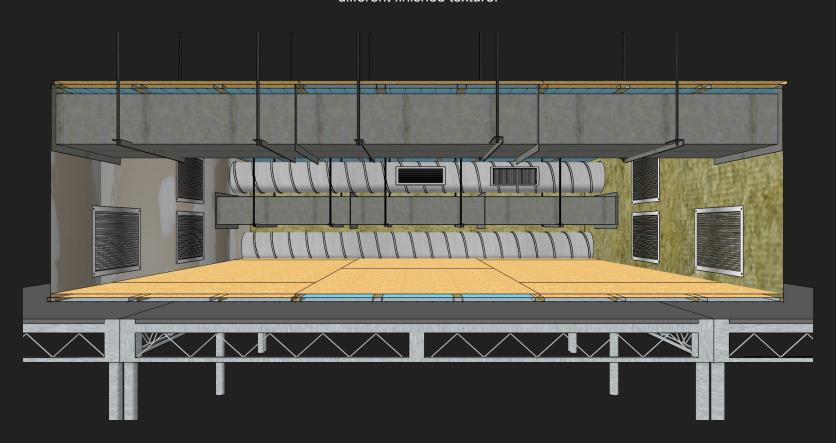

Falling Through Transition Design
These can be used in a variety of ways-- each direction focusing on a
different finished texture.

Falling Through Transition Design

These can be used in a variety of ways-- each direction focusing on a different finished texture.